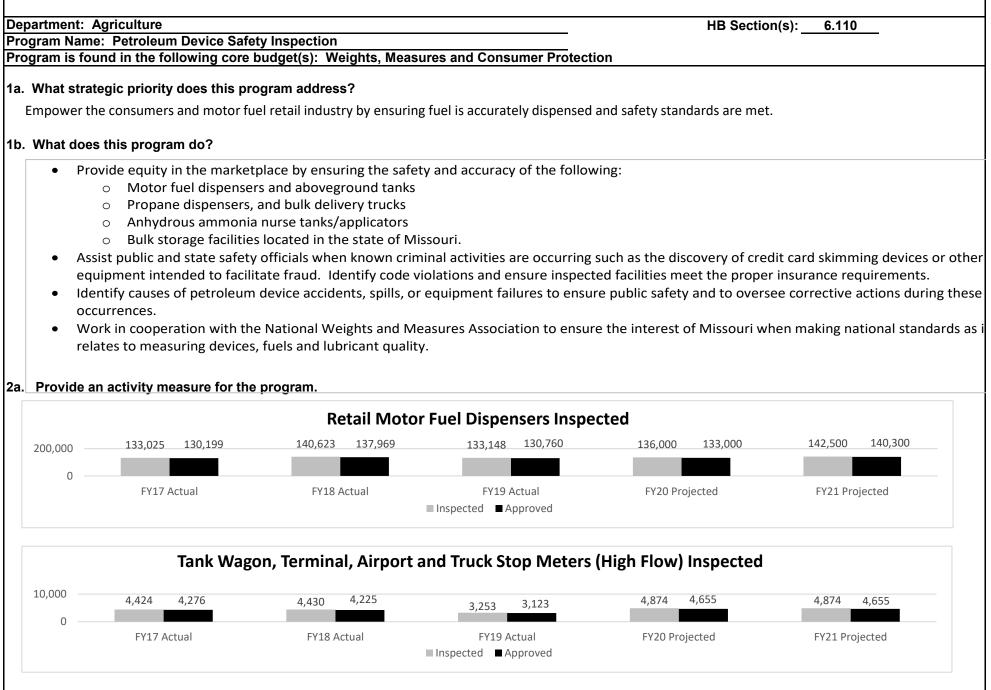

d every 20 years).

HB Section(s): 6.110

Department: Agriculture

HB Section(s): 6.110

Program: Metrology Laboratory

Program is found in the following core budget(s): Weights and Measures

3. Provide actual expenditures for the prior three fiscal years; planned expenditures for the current fiscal year. (Note: Amounts do not include fringe benefit costs.)



**<sup>4.</sup> What are the sources of the "Other " funds?** Ag Protection Fund (0970)

<sup>5.</sup> What is the authorization for this program, i.e., federal or state statute, etc.? (Include the federal program number, if applicable.) Chapter 413.015.(3) and 413.045 RSMo.

<sup>6.</sup> Are there federal matching requirements? If yes, please explain. No

<sup>7.</sup> Is this a federally mandated program? If yes, please explain.



Department: Agriculture

HB Section(s): 6.110

Program Name: Petroleum Device Safety Inspection

Program is found in the following core budget(s): Weights, Measures and Consumer Protection

#### 2b. Provide a measure of the program's quality.





Department: Agriculture

Program Name: Petroleum Device Safety Inspection

Program is found in the following core budget(s): Weights, Measures and Consumer Protection

#### 2c. Provide a measure of the program's impact.



The table below shows all certificates issued since inception of the NCWM Professional Certification Program by state.

| State          | Certificates | State         | Certificates |
|----------------|--------------|---------------|--------------|
| Minnesota      | 152          | Maine         | 26           |
| Missouri