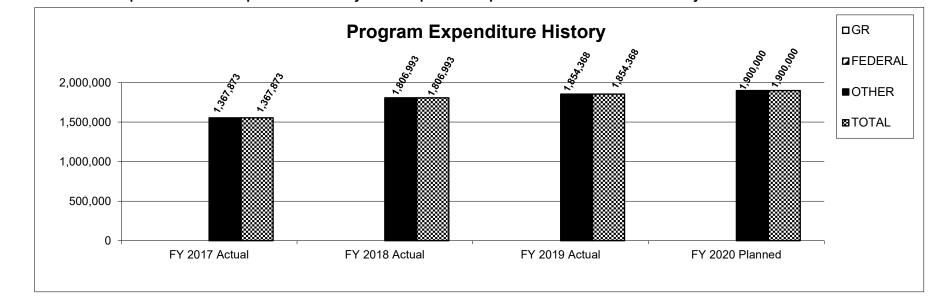

Winery Visitors Program (MVP) that earn points and rewards for visiting Missouri wineries. The program currently has 8,999 participants and generated 85,992 winery visits (as of 8.1.19). The survey was conducted in May 2019 and sent to 8,000 participants. 690 responses were collected. Overall satisfaction of the program was rated on a ten point scale.



Department: Agriculture

Program Name: Wine and Grape Board

Program is found in the following core budgets: Wine and Grape Board

## 2c. Provide a measure(s) of the program's impact.





### PROGRAM DESCRIPTION



Program Name: Wine and Grape Board

Program is found in the following core budgets: Wine and Grape Board

2d. Provide a measure(s) of the program's efficiency.

The number of consumers reached per advertising dollar spent.





## 3. Provide actual expenditures for the prior three fiscal years and planned expenditures for the current fiscal year.

### PROGRAM DESCRIPTION

| Department: Agriculture                                                                                                                                                                                                                                                                                                                                                           |
|------------------------------------------------------------------------------------------------------------------------------------------------------------------------------------------------------------------------------------------------------------------------------------