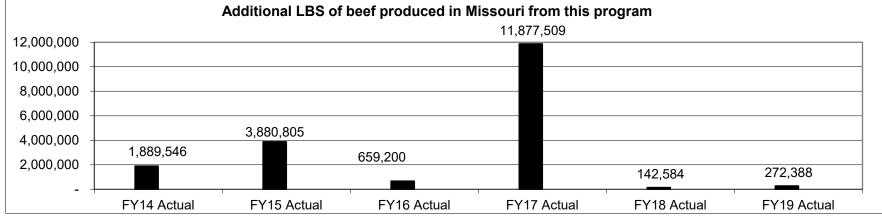

|                        |
| No                                                                                                      |                                 |                        |



Note 1: The eligibility dates are subject to change due to action by the House Budget Committee on May 18, 2018, stating that no credits are approved for Qualified Beef, pursuant to Section 135.679, RSMo, for any tax year beginning on or after July 1, 2018 and on or before June 30, 2019.; in FY19 they did not reauthorized QB tax credits for July 1, 2019 to June 30, 2020 Note 2: FY21 and FY22 is estimated with the anticipation that Qualified Beef Tax Credits will be reauthorized for those years.

FY19 Actual

5

0

FY17 Actual

FY18 Actual

0 0

FY21 Actual

FY22 Actual

FY20 Actual





Note 1: On August 28, 2016, the program changed to include the \$.25 per additional pound on cattle weighing 600 or more pounds, with the tax credits being limited to a maximum of \$15,000 per credit.



Department: Agriculture Program Name: Qualified Beef Tax Credits HB Section(s): 6.035

Program is found in the following core budget(s): MASBDA

3. Provide actual expenditures for the prior three fiscal years and planned expenditures for the current fiscal year. (Note: Amounts do not include fringe benefit costs.)



# 4. What are the sources of the "Other " funds?

Agriculture Development Fund (0904), Single-Purpose Animal Facilities Loan Guarantee Fund (0409), and other non-state funds

5. What is the authorization for this program, i.e., federal or state statute, etc.? (Include the fe