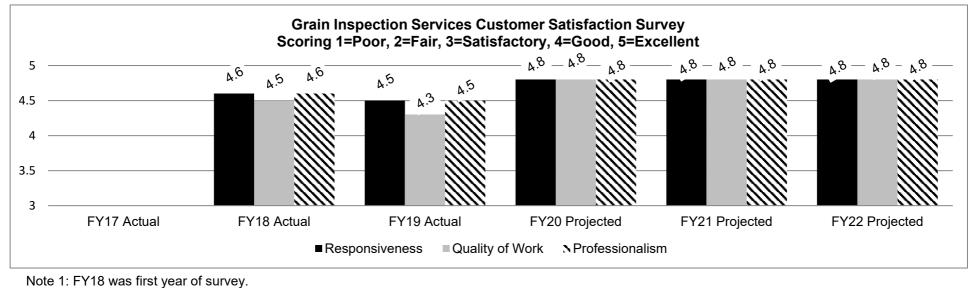

i and operates without the use of any general revenue.
- Operates 3 field offices and 18 on-site labs throughout the State and serves over 50 grain loading operations on a routine basis.

### 2a. Provide an activity measure(s) for the program.



Note 1: Includes truck, rail, barge and container

Note 2: Base target is average of previous five years.

Note 3: Stretch target is 3% greater than the highest year's total.

### **PROGRAM DESCRIPTION**

**Department: Agriculture** 

Program: Grain Inspection Services

Program is found in the following core budget(s): Grain Inspection Services

2b. Provide a measure(s) of the program's quality.



Note 1: Source of data: National SIMS data from Federal Grain Inspection Service. Note 2: FY20 projected accuracy is average of previous three years.



Note 2: FY19; 41 surveys were mailed with a 66% return rate.

### **PROGRAM DESCRIPTION Department: Agriculture Program: Grain Inspection Services** Program is found in the following core budget(s): Grain Inspection Services 2c. Provide a measure(s) of the program's impact. **Total Bushels of Grain Inspected** 314,861,595 × 314,861,595 . 500,000,000 381,528,253 370,415,780 343,586,690 400,000,000 274,416,380 314,861,595 300,000,000 200,000,000 100,000,000 0 FY17 Actual FY18 Actual FY19 Actual FY20 Projected FY21 Projected FY22 Projected Actual Bushels Inspected ■ Base Bushels Inspected Stretch Bushels Inspected

Note 1: Base target is average of previous four years.

Note 2: Stretch target is 3% greater than the highest year's total.

### 2d. Provide a measure(s) of the program's efficie