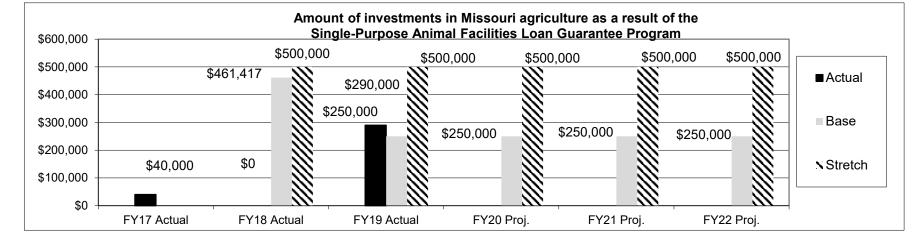

griculture Development Fund (0904), Single-Purpose Animal Facilities Loan Guarantee Fund (0409), and other non-state funds

5. What is the authorization for this program, i.e., federal or state statute, etc.? (Include the federal program number, if applicable.) 135.679 RSMo

6. Are there federal matching requirements? If yes, please explain.

No

7. Is this a federally mandated program? If yes, please explain.

No



Note 2: This is the number of loans active during each fiscal year, which will include new and matured/paid loans.



\*Impact = Value added to their business

Note 1: FY19 is the first time reporting this value. Surveys were completed mid FY 19.

Note 2: We mailed 7 surveys and received 5 back from participants and banks.

# 2c. Provide a measure(s) of the program's impact.





Department: Agriculture

HB Section(s): 6.035, 6.040 & 6.045

Program Name: Single-Purpose Facilities Loan Guarantee Program

Program is found in the following core budget(s): MASBDA

3. Provide actual expenditures for the prior three fiscal years and planned expenditures for the current fiscal year. (Note: Amounts do not include fringe benefit costs.)



# 4. What are the sources of the "Other " funds?

Agriculture Development Fund (0904), Single-Purpose Animal Facilities Loan Guarantee Fund (0409), and other non-state funds

5. What is the authorization for this program, i.e., federal or state statute, etc.? (Include the federal program number, if applicable.)

348.185 RSMo, 348.190 RSMo, 348.195 RSMo, 348.200 RSMo, 348.205 RSMo, 348.210 RSMo, 348.225 RSMo

6. Are there federal match