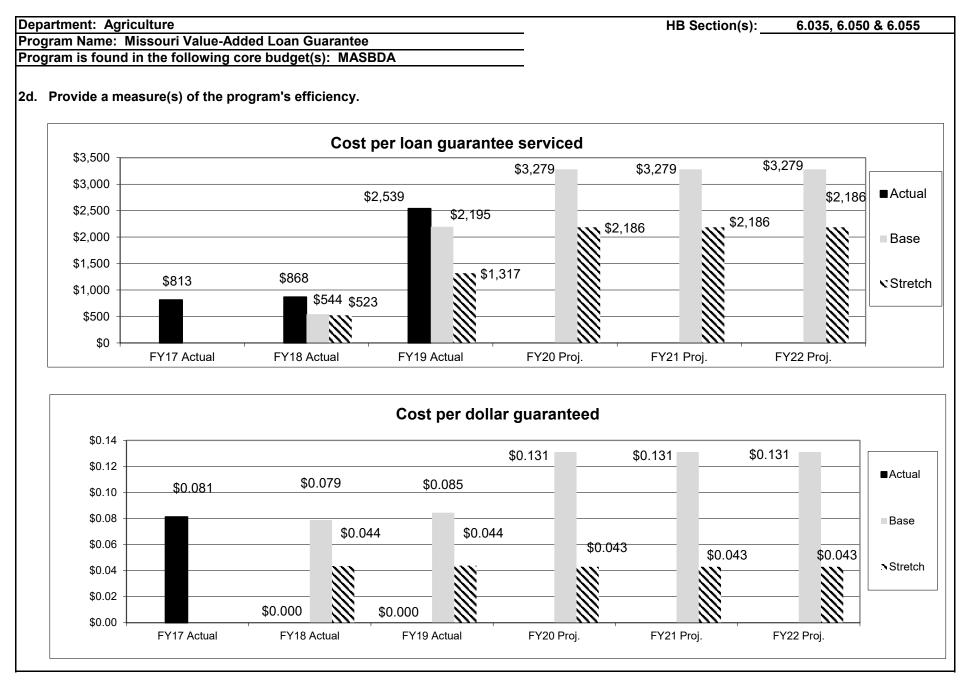

|                                       |
| 80<br>70<br>60<br>50<br>40<br>30<br>20       |                      | Numbe                       | the Value-added                        | Loan Guarantee                        | Program                  | 4                                     |
| 80<br>70<br>60<br>50<br>40<br>30<br>20<br>10 |                      | Numbe                       | the Value-added                        | Loan Guarantee                        | Program                  |                                       |
| 80<br>70<br>60<br>50<br>40<br>30<br>20       |                      | Numbe                       | the Value-added                        | Loan Guarantee                        | Program                  | 4<br>FY19 Actual                      |





|                 | tment: Agriculture<br>am Name: Missouri Value-Added Loan Guarantee |                          |              |               |                 |            |              |              | HE           | B Section(s | s): <u>6</u> . | 035, 6.050 | & 6.055          |
|-----------------|--------------------------------------------------------------------|--------------------------|--------------|---------------|-----------------|------------|--------------|--------------|--------------|-------------|----------------|------------|------------------|
|                 |                                                                    |                          |              |               |                 |            |              |              |              |