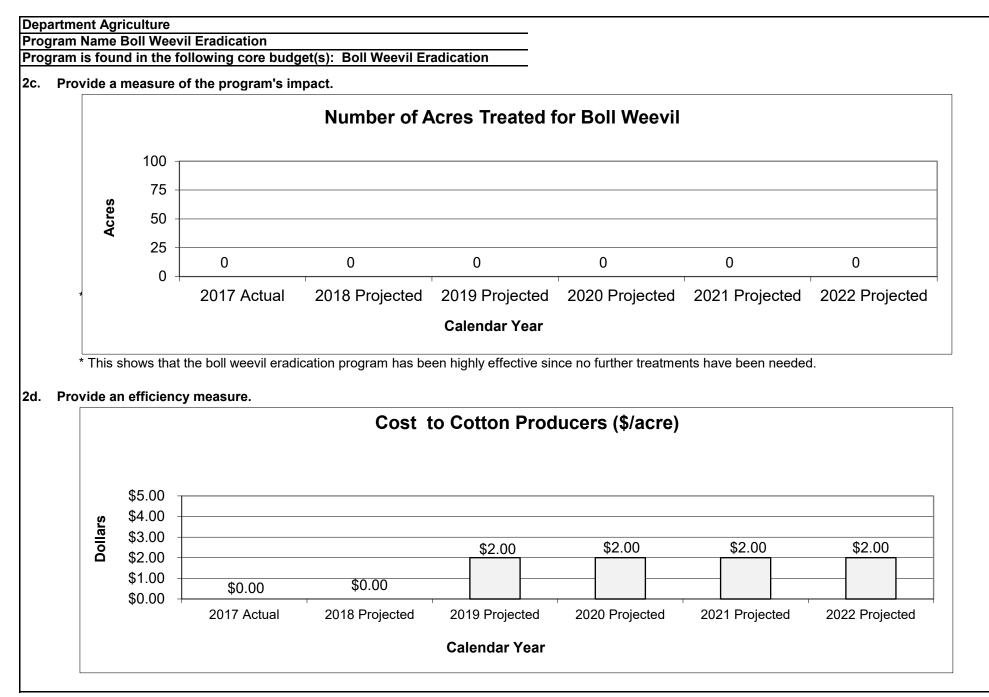

#### TABLE OF CONTENTS

| DEPARTMENT INFORMATION<br>Department Overview<br>Auditor's Reports, Oversight Evaluations, and Sunshine Act Reports                                                                                                                                                                                                                                                                                                                                 | 1<br>2                                       |
|-----------------------------------------------------------------------------------------------------------------------------------------------------------------------------------------------------------------------------------------------------------------------------------------------------------------------------------------------------------------------------------------------------------------------------------------------------|----------------------------------------------|
| DEPARTMENT-WIDE REQUESTS<br>NDI - Cost to Continue FY 2020 Pay Plan<br>NDI - Market Adjustment Pay Plan - FY 2020 Cost to Continue<br>NDI - Mileage Reimbursement                                                                                                                                                                                                                                                                                   |                                              |
| DIRECTOR'S OFFICE<br>Core - Director's Office<br>Core - Biodiesel Incentives<br>Core - Veterinary Student Loan Transfer<br>Core - Veterinary Student Loan Program                                                                                                                                                                                                                                                                                   | 36<br>58<br>62                               |
| AGRICULTURE BUSINESS DEVELOPMENT DIVISION<br>Core - Ag Business Development.<br>Core - Missouri Grown.<br>Core - Abattoir / Meat Laboratory.<br>Core - Wine and Grape Board.<br>NDI - Wine & Grape Personal Services.<br>Core - Missouri Agricultural and Small Business Development Authority (MASBDA).<br>Core - Agriculture Development Fund.<br>Core - Dairy Industry Revitalization Transfer.<br>Core - Dairy Industry Revitalization Program. | 91<br>101<br>107<br>116<br>130<br>202<br>220 |
| ANIMAL HEALTH DIVISION<br>Core - Animal Health<br>NDI - Meat and Poultry Inspection<br>Core - Indemnities                                                                                                                                                                                                                                                                                                                                           | 250                                          |
| GRAIN INSPECTION AND WAREHOUSING DIVISION<br>Core - Grain Regulatory Services<br>Core - Grain Inspection Services<br>Core - Commodity Services                                                                                                                                                                                                                                                                                                      | 277                                          |

#### PLANT INDUSTRIES DIVISION

| Core - Plant Industries           | 301 |
|-----------------------------------|-----|
| NDI - Pesticide Control (SB 133)  | 340 |
| NDI - Plant Pest Control (SB 133) | 347 |
| NDI - Feed Lab Equipment (SB 133) | 353 |
| Core - Invasive Pests             | 359 |
| Core - Boll Weevil                | 371 |