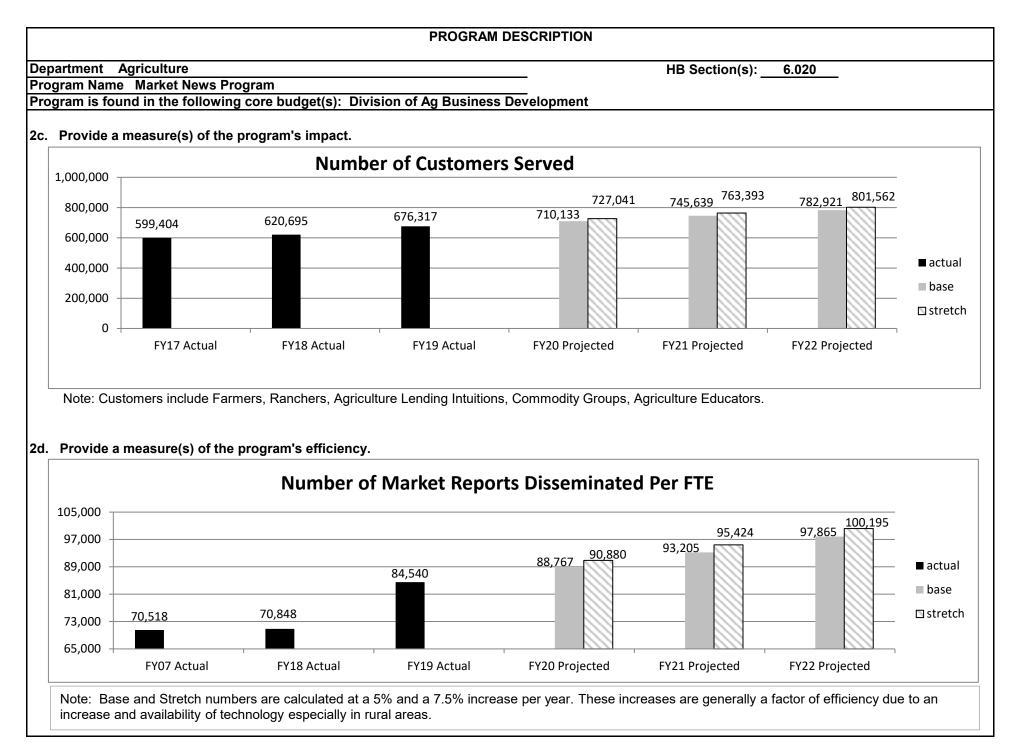

b. Provide a measure(s) of the program's quality.

Market News surveyed customers in Fiscal Year 2019 to determine their satisfaction level and the frequency of which they used market news information. The survey was sent to 1,745 customers and 49 responded. The following is a snapshot of information gained from that survey:

Question 1: The services provided by the Missouri Department of Agriculture Market News Services are trustworthy, accurate and dependable.



# Question 3: What is your primary source for acquiring Market News Information?



Question 2: How often do you intentionally view, or listen to. Market Reports from the Missouri Department of Agriculture's Ag Market News program?

6.020

HB Section(s):



# Question 4: What best describes your involvement with Agriculture?





Department Agriculture

HB Section(s): 6.020

Program Name Market News Program

Program is found in the following core budget(s): Division of Ag Business Development

# 3. Provide actual expenditures for the prior three fiscal years and planned expenditures for the current fiscal year. (Note: Amounts do not include



#### 4. What are the sources of the "Other " funds?

Ag Protection Fund (0970)

# 5. What is the authorization for this program, i.e., federal or state statute, etc.? (Include the federal program number, if applicable.)

RSMo 261.030 states the director "may collect and disseminate by telegraph, mail or otherwise, timely information useful to producers, distributors and consumers concerning the weather, the supply, demand, prevailing prices, market conditions and commercial