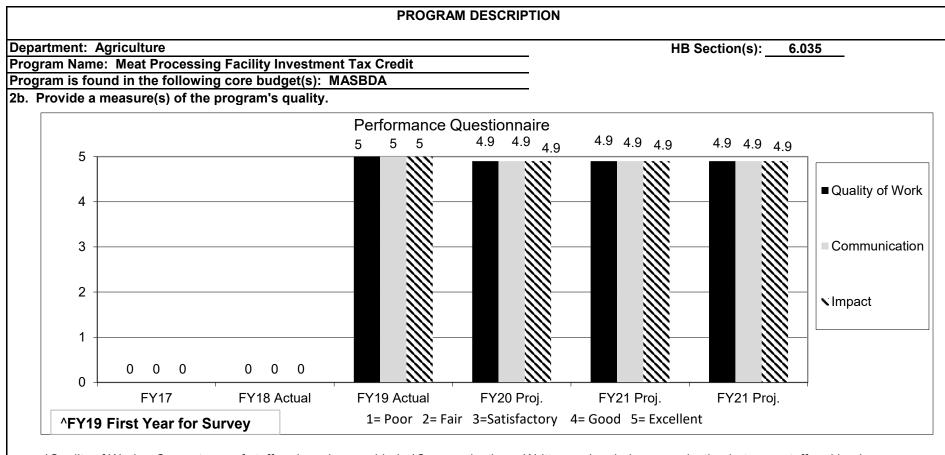

s this program address?

Empower More Meat Processors

#### 1b. What does this program do?

- This program is designed to provide a taxpayer a tax credit for meat processing modernization or expansion at their processing facility
- The tax credit will be equal to 25% of the amount the taxpayer paid in the tax year for modernization and expansion
- The tax credit is non-refundable and may be carried forward 4 years
- Taxpayer may not claim more than \$75,000 per year
- If two or more taxpayers own the facility, each may claim a credit in proportion to their ownership, each may claim a credit in proportion to their ownership interest in the facility but combined for one facility cannot exceed the \$75,000 cap.

### 2a. Provide an activity measure(s) for the program.



HB Section(s): 6.035



\*Quality of Work = Competency of staff and service provided \*Communication = Written and verbal communication between staff and lenders \*Impact = Value added to their business

Note 1: FY19 is the first time reporting this value. Surveys were completed mid FY 19.

Note 2: We mailed 9 surveys and received 7 back from lenders and borrowers









 Department: Agriculture
 HB Section(s):
 6.035, 6.050 & 6.055

 Program Name: New Generation Cooperative Incentive Tax Credit Program
 HB Section(s):
 6.035, 6.050 & 6.055

 Program is found in the following core budget(s): MASBDA
 Incentive Tax Credit Program
 Incentive Tax Credit Program

 1a. What strategic priority does this program address?
 •
 Empower More Agricultural Producers

 1b. What does this program do?
 Incentive Tax credits t