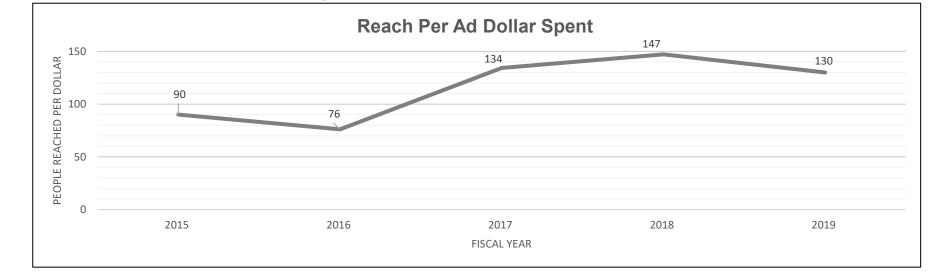

ri Winery Visitors Program (MVP) that earn points and rewards for visiting Missouri wineries. The program currently has 8,999 participants and generated 85,992 winery visits (as of 8.1.19). The survey was conducted in May 2019 and sent to 8,000 participants. 690 responses were collected. Overall satisfaction of the program was rated on a ten point scale.



Department: Agriculture

Program Name: Wine and Grape Board

Program is found in the following core budgets: Wine and Grape Board

## 2c. Provide a measure(s) of the program's impact.





### PROGRAM DESCRIPTION



Program Name: Wine and Grape Board

Program is found in the following core budgets: Wine and Grape Board

2d. Provide a measure(s) of the program's efficiency.

The number of consumers reached per advertising dollar spent.





## 3. Provide actual expenditures for the prior three fiscal years and planned expenditures for the current fiscal year.

### PROGRAM DESCRIPTION

| Department: Agriculture                                                                                                                                                                                                                                                                                                                                                           |
|----------------------------------------------------------------------------------------------------------------------------------------------------------------------------------------------------------------------------------------------------------------------------------