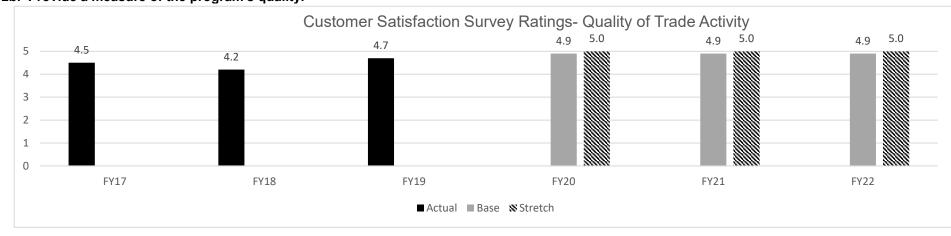

the export documentation.

Note 2: Projected target is based on approximate average of previous three years.

#### PROGRAM DESCRIPTION **Department:** Agriculture HB Section(s): 6.020 Program Name: Domestic & International Marketing Program Program is found in the following core budget(s): Agriculture Business Development 2a. Provide an activity measure(s) for the program (continued.) Trade Activities CY18 30 25 25 25 20 16 15 10 10 5 0 Missouri Kansas USDA Food Export (Midwest Region)

**Note 1:** Trade activities include trade shows, trade missions and buyer missions facilitated to promote the purchase of Missouri ag products. **Note 2:** Trade activities for Missouri show only those coordinated by MDA. Kansas total may include some coordinated in partnership with outside associations.



# 2b. Provide a measure of the program's quality.

**Note:** Customer satisfaction rating is derived from the surveys administered immediately following a trade activity to companies and buyers that participated on a scale of 1-5. Chart depicts results from 82 surveys of 102 administered.



**Note:** FY19 was the first year for this survey question. Customer satisfaction is derived from surveys administered to companies that that interact with staff during company visits and trade activities on a scale of 1-5. Chart depicts results from 2 surveys of 2,829 administered via GovDelivery (web-based email subscription management system.)



Note 3: Results are obtained from surveys collected immediately after a trade activity and at a six months and is a voluntary reporting system.

# 2d. Pr