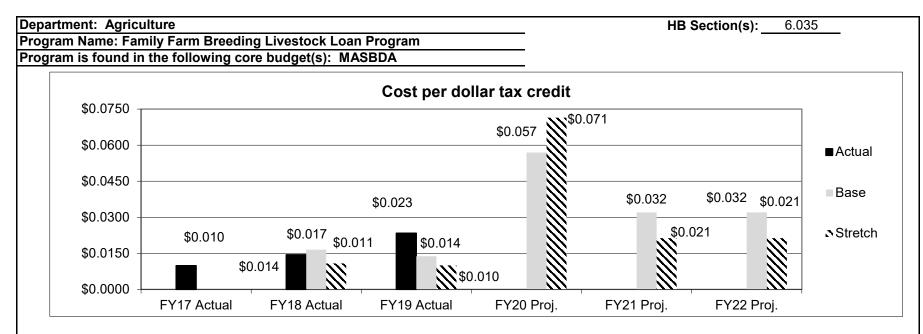

00 | 0,000<br>D,000    |
| over a 30 9<br>\$5,000,000<br>\$4,000,000<br>\$3,000,000                        | ginning Farmer Lo<br>year period of time | oan program interes<br>e.<br>Amount of investr | st savings for farmers is<br>ment as a result of the E | based on an average 3<br>Beginning Farmer Loar<br>\$4,000,000 | 2% savings on the total lo<br>n Program<br>\$4,000,000 \$4,000 | 0,000<br>Base     |
| over a 30 1<br>\$5,000,000 -<br>\$4,000,000 -<br>\$3,000,000 -<br>\$2,000,000 - | ginning Farmer Lo<br>year period of time | oan program interes<br>e.<br>Amount of investr | st savings for farmers is<br>ment as a result of the E | based on an average 3<br>Beginning Farmer Loar<br>\$4,000,000 | 2% savings on the total lo<br>n Program<br>\$4,000,000 \$4,000 | 0,000<br>Base     |













3. Provide actual expenditures for the prior three fiscal years and planned expenditures for the current fiscal year. (*Note: Amounts do not include fringe benefit costs.*)



4. What are the sources of the "Other " funds?

Agriculture Development Fund (0904), Single-Purpose Animal Facilities Loan Guarantee Fund (409), and other non-state funds

| D  | epartment: Agriculture                                                                          | HB Section(s): 6.035                                 |
|----|-------------------------------------------------------------------------------------------------|------------------------------------------------------|
| Ρι | ogram Name: Family Farm Breeding Livestock Loan Program                                         |