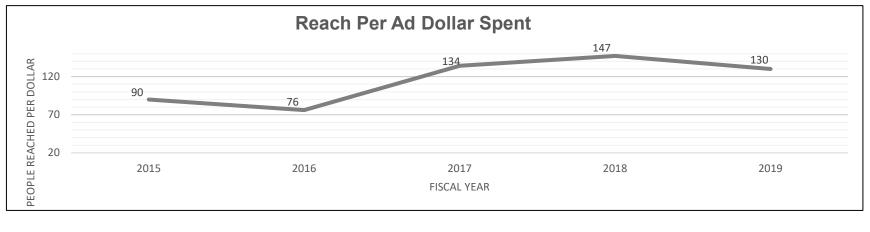

| 0                           |                         | 0<br>0                      |                         | 0                              |
| Transfers<br><b>Total TRF</b>      | 0                        |                      | 0                         |                       | 0                           |                         | 0                           |                         | 0                              |
| Grand Total                        | 0                        | 0.0                  | 0                         | 0.0                   | 0                           | 0.0                     | 0                           | 0.0                     | 0                              |





## 6d. Provide a measure(s) of the program's efficiency.



The number of consumers reached per advertising dollar spent.

|