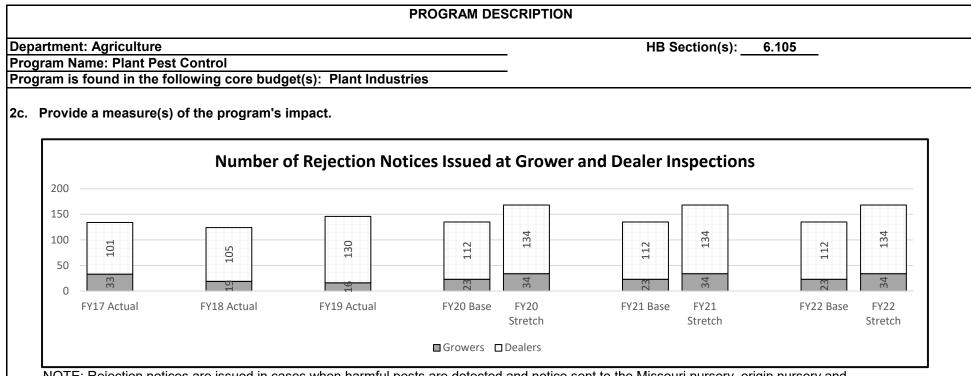

s



NOTE: These field inspections are required by importing countries. This program function helps facilitate international export of Missouri grown research crop seed.





NOTE 1: Respondents were given the following options: strongly disagree (1), disagree (2), neutral (3), agree (4), strongly agree (5).

NOTE 2: Response rates for FY18 and FY19 were 32% (13 respondents) and 34% (14 respondents) respectively.

NOTE 3: FY18 was the first year for which this data was collected.



NOTE 1: Respondents were given the following options: strongly disagree (1), disagree (2), neutral (3), agree (4), strongly agree (5).

NOTE 2: Response rates for FY18 and FY19 were 16% (89 respondents) and 28% (145 respondents) respectively.

NOTE 3: FY18 was the first year for which this data was collected.



NOTE: Rejection notices are issued in cases when harmful pests are detected and notice sent to the Missouri nursery, origin nursery and origin department of ag. Nursery stock inspected at dealers has primarily been grown out of state and presents a higher risk of pest introductions.

| Pe           | Percent of Nursery Dealer Inspections Conducted FY19 |                    |                   |  |  |  |  |  |  |  |  |
|--------------|------------------------------------------------------|--------------------|-------------------|--|--|--|--|--|--|--|--|
| State        | Number Licensed Dealers                              | Number Inspections | Percent Inspected |  |  |  |  |  |  |  |  |
| Iowa         | 950                                                  | 115                | 12%