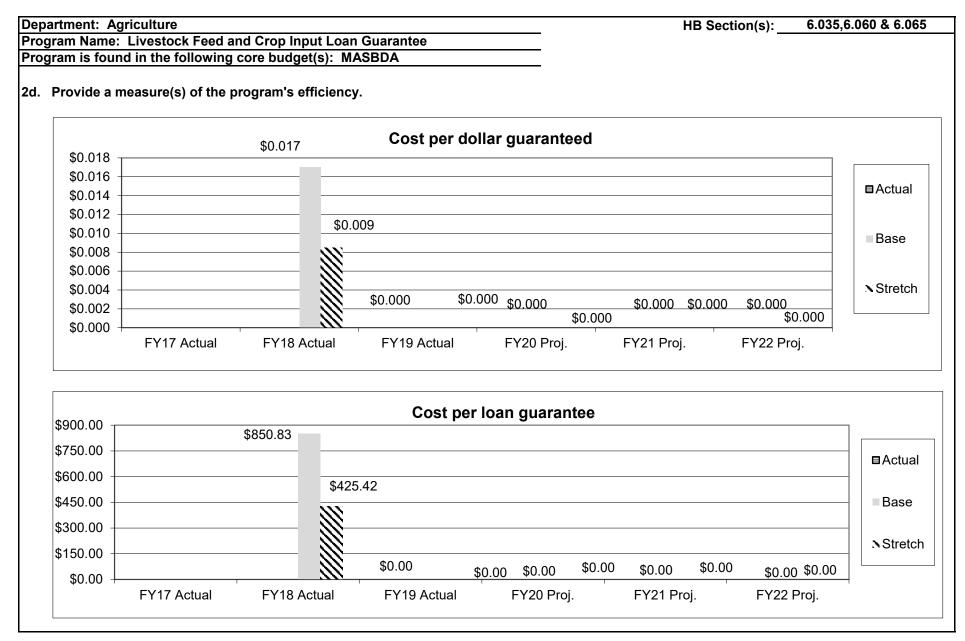

|           | nication I |        | en sta |         | ■Actual                    |
| *Quality of V<br>*Impact = V<br>Note 1: FY1<br>Note 2: We<br>Provide a m<br>\$120,000<br>\$100,000<br>\$80,000<br>\$60,000<br>\$40,000             | Work = Com<br>alue added t<br>9 is the first<br>did not mail<br>heasure(s) o | petency of s<br>o their busir<br>time reportin<br>any surveys<br>f the progra<br>f the progra<br>s<br>0<br>\$0<br>\$0 | ness<br>ng this valu<br>s since ther<br>am's impace<br>50,000   | rvice provi<br>le. Surveys<br>e is no act<br>ct.<br>Dollars in<br>0,000 | ded *Comm<br>s were complivity on this p<br>vested as a<br>0 \$0   | eted mid F<br>rogram at t | Writter<br>Y 19.<br>this time | rogram     | pal commu | \$0        |        | \$0    | \$0     | ■Actual<br>■Base           |



| rogram Name:                                                                                                   | riculture<br>Livestock            | Feed and                                              | l Crop Inp                       | out Loan G                                    | uarante               | 9                    |           |           |            | HB Se       | ction(s):  | 6.035, | ,6.060 & 6.06                  |
|----------------------------------------------------------------------------------------------------------------|-----------------------------------|-------------------------------------------------------|----------------------------------|-----------------------------------------------|-----------------------|----------------------|-----------|-------