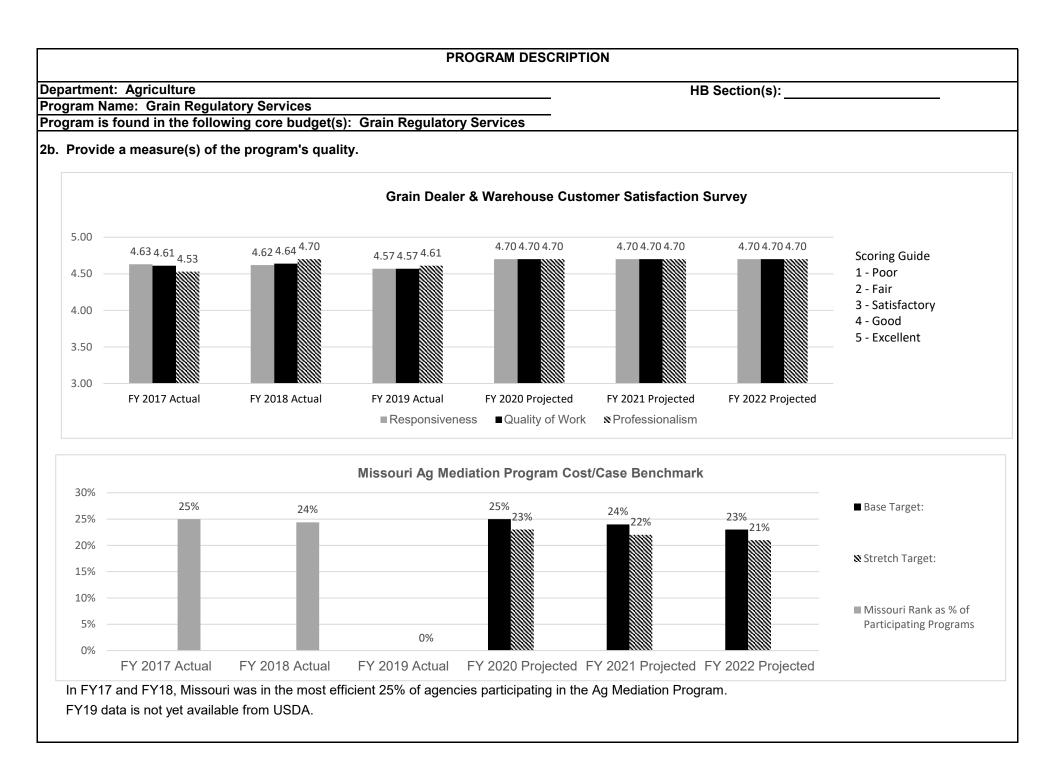

igates unlicensed grain entities to confirm that they are in compliance with Missouri statutes. The program provides protection for Missouri farmers and ensures a strong and stable Missouri grain industry.

- The program conducts commodity checkoff audits to verify that assessments collected from farmers are paid correctly. Missouri farmers provide commodity checkoff assessments in excess of \$20 million to nine individual commodity councils for the promotion and development of their products.

- The program administers the Missouri Agricultural Mediation Program (MAMP) which provides dispute resolution services to Missouri farmers. The MAMP is funded by a grant provided through the Farm Service Agency of USDA.



#### 2a. Provide an activity measure(s) for the program.

HB Section(s):









#### PROGRAM DESCRIPTION

Department: Agriculture

HB Section(s):

Program Name: Grain Regulatory Services

Program is found in the following core budget(s): Grain Regulatory Services

3. Provide actual expenditures for the prior three fiscal years and planned expenditures for the current fiscal year. (Note: Amounts do not include fringe benefit costs.)



#### 4. What are the sources of the "Other " funds?

Ag Protection Fund (0970)

## 5. What is the authorization for this program, i.e., federal or state statute, etc.? (Include the federal program number, if applicable.)

Missouri Grain Dealer Law 276.401-276.582 RSMo & Missouri Grain Warehouse Law 411 RSMo

#### 6. Are there federal matching requirements? If yes, please explain.

Yes, the MAMP requires the state to match 30%. GRS