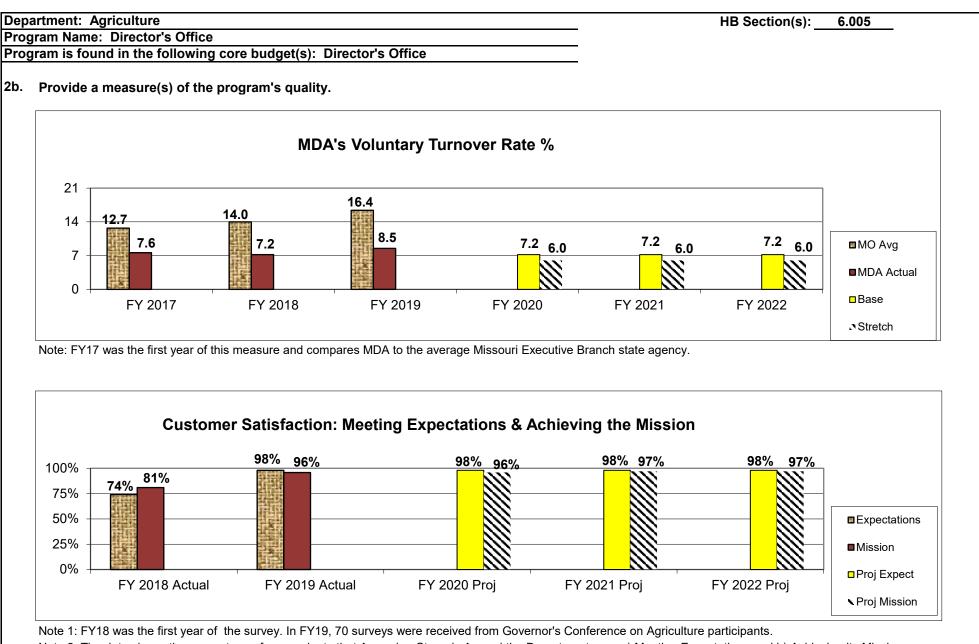

ollowing core budget(s): Director's Office

1a. What strategic priority does this program address? Feed, Reach, Connect & Empower MORE Missourians

## 1b. What does this program do?

The Director's Office determines department policy, assigns duties among departmental units, obtains financial and personnel resources to accomplish department responsibilities, and monitors department performance. The Director's Office also provides department-wide administrative services through its Financial Services, Human Resources, Legal, and Strategic Communications functions.

## 2a. Provide an activity measure(s) for the program.



In FY17, MDA served as an information clearinghouse for the response to wildfires in TX, OK, KS and CO so the data includes contacts from five states during that time.





Note 2: The data shows the percentage of respondents that Agreed or Strongly Agreed the Department was: a) Meeting Expectations and b) Achieving its Mission.

Department: Agriculture

Program Name: Director's Office

Program is found in the following core budget(s): Director's Office

2c. Provide a measure(s) of the program's impact.

Missouri's Agricultural Sales Summary (December 2016 economic study)



## Missouri's National Rankings - 2018

|                  | <u>Missouri</u> | National Rank |
|------------------|-----------------|---------------|
| Farms            | 95,000          | 2nd           |
| Beef Cows        | 2,059,000       | 3rd           |
| Rice             | 17,090,000 cwt. | 4th           |
| Goats            | 72,000          | 5th           |
| Turkeys