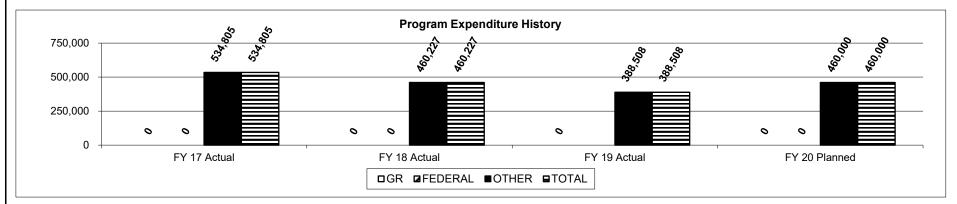

|  |  |  |  |  |  |  |
| # of Activities                            | 10       | 25                  |  |  |  |  |  |  |  |

**Note 1:** Table shows the number of trade activities and ROI (actual sales/program budget) compared to Food Export-Midwest, a non-profit trade association comprised of 13 Midwestern state agricultural promotion agencies that use federal, state and industry resources to help companies increase product sales overseas.

Note 2: Calendar year is used for this benchmark measure to match Food Export Midwest data.

3. Provide actual expenditures for the prior three fiscal years; planned expenditures for the current fiscal year; and, when available, the Governor's recommended funding for the upcoming fiscal year. (*Note: Amounts do not include fringe benefit costs.*)



# 4. What are the sources of the "Other " funds?

Ag Protection Fund (0970)

5. What is the authorization for this program, i.e., federal or state statute, etc.? (Include the federal program number, if applicable.)

Sections 261.030, 261.035, 261.230, 261.095, 261.235, 261.239, 348.410, 348.438

6. Are there federal matching requirements? If yes, please explain.

No

7. Is this a federally mandated program? If yes, please explain.

No

HB Section(s): 6.020

HB Section(s):

6.020

Department Agriculture

Program Name Market News Program

Program is found in the following core budget(s): Division of Ag Business Development

#### 1a. What strategic priority does this program address?

Empower More Farmers, Ranchers and Agribusinesses

# 1b. What does this program do?

- The program is desig