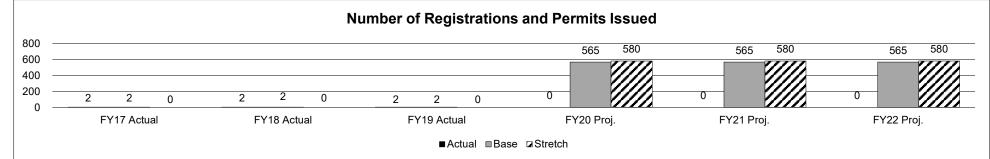

#### PLANT INDUSTRIES DIVISION

| Core - Plant Industries           | 301 |
|-----------------------------------|-----|
| NDI - Pesticide Control (SB 133)  | 340 |
| NDI - Plant Pest Control (SB 133) | 347 |
| NDI - Feed Lab Equipment (SB 133) | 353 |
| Core - Invasive Pests             | 359 |
| Core - Boll Weevil                | 371 |