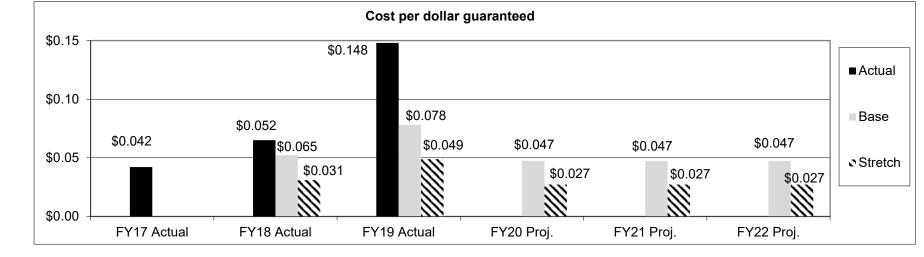

ogram do?

- This program is designed to provide the opportunity to gain agri-business experience through a 50% guarantee on loans up to \$3,000 that banks and other lenders make to 4-H or FFA members for a project for a two year period
- Loan guarantee can be used for purchase of livestock, feed, seed, fertilizer, herbicides, insecticides, fuel, or other related project costs

# 2a. Provide an activity measure(s) for the program.



HB Section(s): 6.035, 6.060 & 6.065



Department: Agriculture

Program Name: Crop & Livestock Loan Guaranty Program

6.035, 6.060 & 6.065 HB Section(s):

# Program is found in the following core budget: Agricultural Development Fund

# 2d. Provide a measure(s) of the program's efficiency.



# 2d. Provide a measure(s) of the program's efficiency. (continue)



Department: Agriculture

**HB Section(s):** 6.035, 6.060 & 6.065

Program Name: Crop & Livestock Loan Guaranty Program

Program is found in the following core budget: Agricultural Development Fund

3. Provide actual expenditures for the prior three fiscal years and planned expenditures for the current fiscal year. (Note: Amounts do not include fringe benefit costs.)



#### 4. What are the sources of the "Other " funds?

Agriculture Development Fund (0904), Single-Purpose Animal Facilities Loan Guarantee Fund (0409), and other non-state funds

# 5. What is the authorization for this program, i.e., federal or state statute, etc.? (Include the federal program number, if applicable.)

261.026 & .027 and a "Use Agreement" between the USDA and the MO Department of Agriculture. Effective 10/01