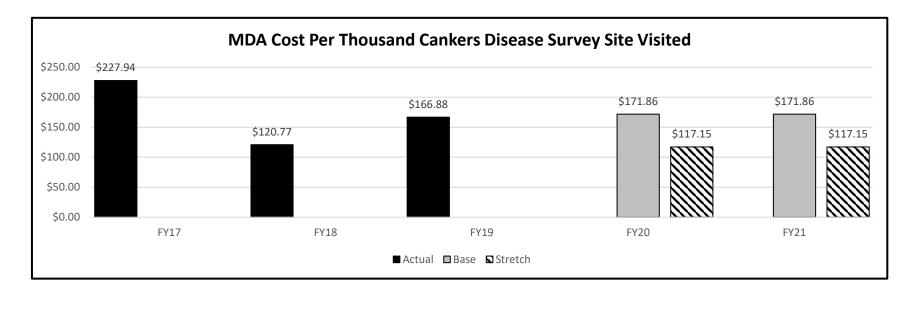

Plant Industries

## 2c. Provide a measure of the program's impact.





NOTE 1: Missouri operates its annual early detection survey to prevent the establishment of gypsy moth in Missouri, and the resulting eradication costs. NOTE 2: Slow The Spread Program is operated by USDA Forest Service and participating states to prevent the westward movement of gypsy moth. NOTE 3: CY18 treatments cost an average of \$7/acre. Source: Gypsy Moth Slow the Spread Foundation 2018 Annual Report.

Department: Agriculture

Program Name: Invasive Pests

Program is found in the following core budget(s): Plant Industries

#### 2d. Provide a measure of the program's efficiency.



NOTE 1: The Gypsy Moth Slow The Spread Foundation reported that CY18 average trapping costs in participating states was \$73/trap.



Department: Agriculture

Program Name: Invasive Pests

HB Section(s): 6.105

Program is found in the following core budget(s): Plant Industries



NOTE 1: Value of Missouri forest products industry was estimated at \$8.34 billion in 2017, \$9.7 billion in 2018 and \$7.3 billion in 2019. Source: Missouri Forest Products Association website.

3. Provide actual expenditures for the prior three fiscal years; planned expenditures for the current fiscal year; and, when available, the Governor's recommended funding for the upcoming fiscal year. (*Note: Amounts do not include fringe benefit costs.*)



HB Section(s):

6.105

Department: Agriculture

Program Name: Invasive Pests

Program is found in the following core budget(s): Plant Industries

- **4. What are the sources of the "Other " funds?