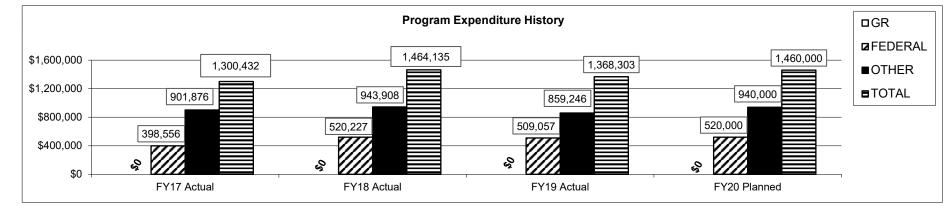

Program is found in the following core budget(s): Plant Industries

### 2c. Provide a measure(s) of the program's impact.



HB Section(s): 6.105

### **PROGRAM DESCRIPTION** Missouri Department of Agriculture HB Section(s): 6.105 Feed and Seed Program Program is found in the following core budget(s): Plant Industries 2d. Provide a measure(s) of the program's efficiency. Feed Laboratory Sample Taken to Report Generated Turnaround Time 80 60 60 35 40 Days 21 20 18 18 14 14 12 20 10 Missouri Nebraska Montana Kansas Tennessee Illinois North Carolina Iowa Kentucky Michigan Wisconsin Survey data obtained from state feed program managers in 2018

3. Provide actual expenditures for the prior three fiscal years and planned expenditures for the current fiscal year. (Note: Amounts do not include



### **4. What are the sources of the "Other " funds?** Ag Protection Fund (0970)

- Mhat is the suffering for this are made
- 5. What is the authorization for this program, i.e., federal or state statute, etc.? Feed 266.152 to 266.220 / Seed 266.011 to 266.111 / Timber 280.005 to 280.140
- 6. Are there federal matching requirements? If yes, please explain. No
- 7. Is this a federally mandated program? If yes, please explain.

### PROGRAM DESCRIPTION

| Aa             | ric | ult | ure  |  |
|----------------|-----|-----|------|--|
| <u>, , , a</u> |     |     | a. 0 |  |

HB Section(s): 6.105

Hemp Plant Industries

### 1a. What strategic priority does this program address?

Empower More Agricultural Producers.

### 1b. What does this program do?

The program reviews and issues registrat