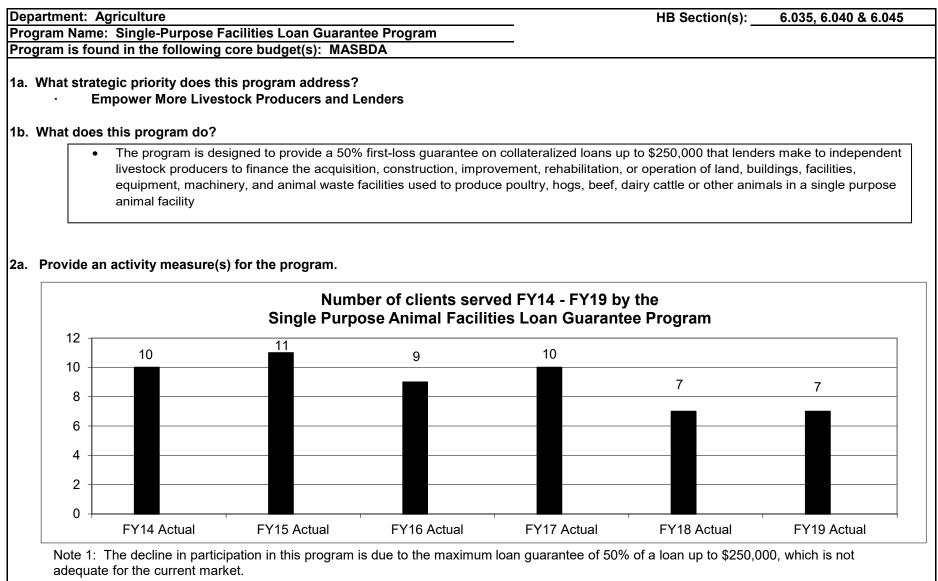

credit.



Department: Agriculture Program Name: Qualified Beef Tax Credits HB Section(s): 6.035

Program is found in the following core budget(s): MASBDA

3. Provide actual expenditures for the prior three fiscal years and planned expenditures for the current fiscal year. (Note: Amounts do not include fringe benefit costs.)



# 4. What are the sources of the "Other " funds?

Agriculture Development Fund (0904), Single-Purpose Animal Facilities Loan Guarantee Fund (0409), and other non-state funds

5. What is the authorization for this program, i.e., federal or state statute, etc.? (Include the federal program number, if applicable.) 135.679 RSMo

6. Are there federal matching requirements? If yes, please explain.

No

7. Is this a federally mandated program? If yes, please explain.

No



Note 2: This is the number of loans active during each fiscal year, which will include new and matured/paid loans.



\*Impact = Value added to their business

Note 1: FY19 is the first time reporting this value. Surveys were completed mid FY 19.

Note 2: We mailed 7 surveys and received 5 back from participants and banks.

# 2c. Provide a measure(s) of the program's impact.





Department: Agriculture

HB Section(s): 6.035, 6.040 & 6.045

Program Name: Single-Purpose Facilities Loan Guarantee Program

Program is found in the following core budget(s): MASBDA

3. Provide actual expenditures for the prior three fiscal years and planned expenditures for the current fiscal year. (Note: Amounts do not include fringe benefit costs.)



# 4. What are the sources of the "Other " funds?

Agricul