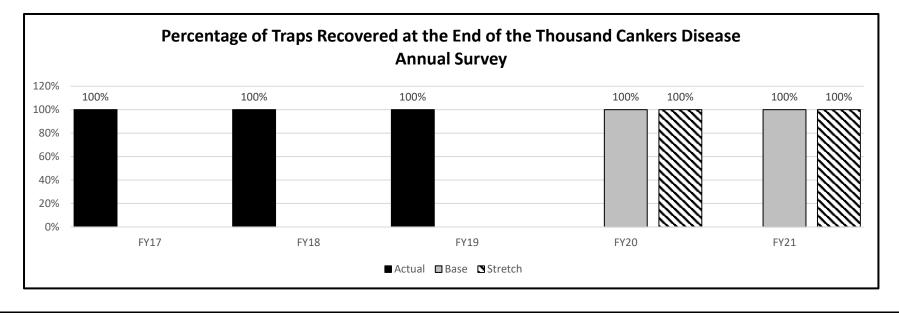

products industry.
- Protect tourism industry which relies on our native forest habitats.
- •This program also works with emerald ash borer biological control and other forest pest response efforts.
- •The program is directed by the State Entomologist and operates within the Bureau of Plant Pest Control.



## 2a. Provide an activity measure for the program.



NOTE 1: Some counties had both gypsy moth and thousand cankers disease of walnut survey occurring in them in the same year.



NOTE 1: Number of traps deployed in each state represent combined number of traps deployed by all partner state and federal agencies.

Department: Agriculture

Program Name: Invasive Pests

Program is found in the following core budget(s): Plant Industries

2b. Provide a measure of the program's quality.





Department: Agriculture

Program Name: Invasive Pests

Program is found in the following core budget(s): Plant Industries

## 2c. Provide a measure of the program's impact.





NOTE 1: Missouri operates its annual early detection survey to prevent the establishment of gypsy moth in Missouri, and the resulting eradication costs. NOTE 2: Slow The Spread Program is operated by USDA Forest Service and participating states to prevent the westward movement of gypsy moth. NOTE 3: CY18 treatments cost an average of \$7/acre. Source: Gypsy Moth Slow the Spread Foundation 2018 Annual Report.

Department: Agriculture

Program Name: Invasive Pests

Program is found in the following core budget(s): Plant Industries

#### 2d. Provide a measure of the program's efficiency.



NOTE 1: The Gypsy Moth Sl