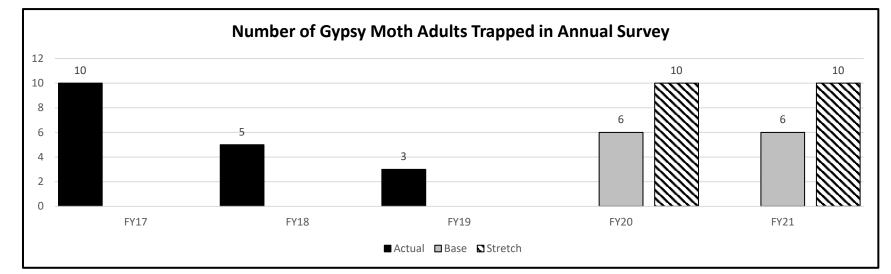

pest response efforts.
- •The program is directed by the State Entomologist and operates within the Bureau of Plant Pest Control.



## 2a. Provide an activity measure for the program.



NOTE 1: Some counties had both gypsy moth and thousand cankers disease of walnut survey occurring in them in the same year.



NOTE 1: Number of traps deployed in each state represent combined number of traps deployed by all partner state and federal agencies.

Department: Agriculture

Program Name: Invasive Pests

Program is found in the following core budget(s): Plant Industries

2b. Provide a measure of the program's quality.





Department: Agriculture

Program Name: Invasive Pests

Program is found in the following core budget(s): Plant Industries

## 2c. Provide a measure of the program's impact.





NOTE 1: Missouri operates its annual early detection survey to prevent the establishment of gypsy moth in Missouri, and the resulting eradication costs. NOTE 2: Slow The Spread Program is operated by USDA Forest Service and participating states to prevent the westward movement of gypsy moth. NOTE 3: CY18 treatments cost an average of \$7/acre. Source: Gypsy Moth Slow the Spread Foundation 2018 Annual Report.

Department: Agriculture

Program Name: Invasive Pests

Program is found in the following core budget(s): Plant Industries

#### 2d. Provide a measure of the program's efficiency.



NOTE 1: The Gypsy Moth Slow The Spread Foundation reported that CY18 average trapping costs in participating states was \$73/trap.



Department: Agriculture

Program Name: Invasive Pests

HB Section(s