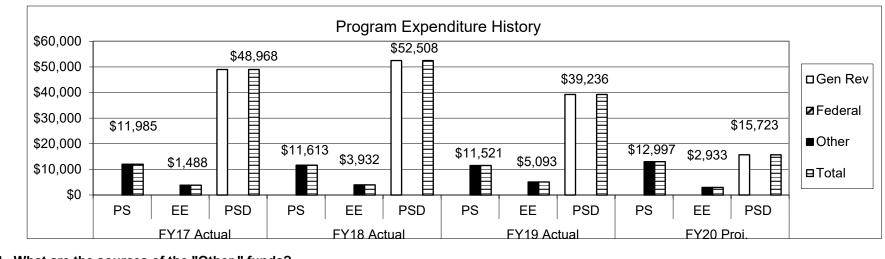

.<br>Amount of investr | st savings for farmers is<br>ment as a result of the E | based on an average 3<br>Beginning Farmer Loar<br>\$4,000,000 | 2% savings on the total lo<br>n Program<br>\$4,000,000 \$4,000 | 0,000<br>Base     |
| over a 30 1<br>\$5,000,000 -<br>\$4,000,000 -<br>\$3,000,000 -<br>\$2,000,000 - | ginning Farmer Lo<br>year period of time | oan program interes<br>e.<br>Amount of investr | st savings for farmers is<br>ment as a result of the E | based on an average 3<br>Beginning Farmer Loar<br>\$4,000,000 | 2% savings on the total lo<br>n Program<br>\$4,000,000 \$4,000 | 0,000<br>Base     |













3. Provide actual expenditures for the prior three fiscal years and planned expenditures for the current fiscal year. (*Note: Amounts do not include fringe benefit costs.*)



4. What are the sources of the "Other " funds?

Agriculture Development Fund (0904), Single-Purpose Animal Facilities Loan Guarantee Fund (409), and other non-state funds

| D  | epartment: Agriculture                                                                          | HB Section(s): 6.035                                 |
|----|-------------------------------------------------------------------------------------------------|------------------------------------------------------|
| Ρι | ogram Name: Family Farm Breeding Livestock Loan Program                                         |                                                      |
| Pı | ogram is found in the following core budget(s): MASBDA                                          | _