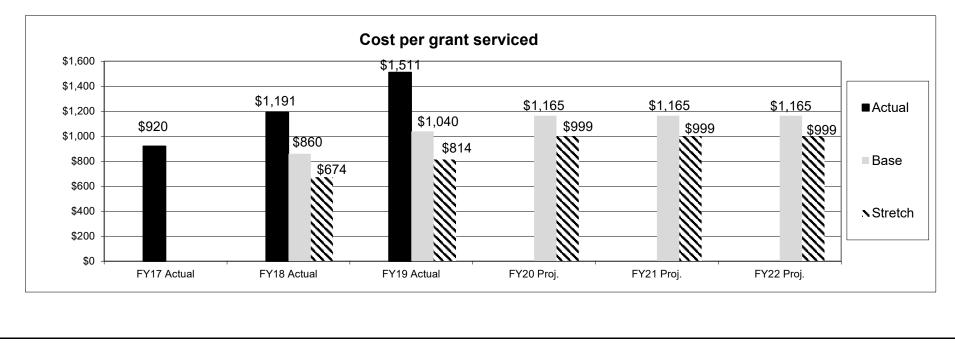

inge benefit costs.)



# 4. What are the sources of the "Other " funds?

Agriculture Development Fund (0904), Single-Purpose Animal Facilities Loan Guarantee Fund (0409), and other non-state funds

5. What is the authorization for this program, i.e., federal or state statute, etc.? (Include the federal program number, if applicable.)

348.185 RSMo, 348.190 RSMo, 348.195 RSMo, 348.200 RSMo, 348.205 RSMo, 348.210 RSMo, 348.225 RSMo

6. Are there federal matching requirements? If yes, please explain.

No

7. Is this a federally mandated program? If yes, please explain.

No





Note 1: FY19 is the first time reporting this value. Surveys were completed mid FY 19.

Note 2: We mailed 12 surveys and received 8 back from grant recipients

# 2c. Provide a measure(s) of the program's impact.







|                                                | riculture<br>Missouri Value-Added Gran<br>d in the following core budg |                                                                          |                      | HB                      | Section(s): 6.0 | 035, 6.050& 6.0 |
|------------------------------------------------|------------------------------------------------------------------------|--------------------------------------------------------------------------|----------------------|-------------------------|-----------------|-----------------|
|                                                | al expenditures for the prior                                          | three fiscal years and planned                                           | expenditures for the | current