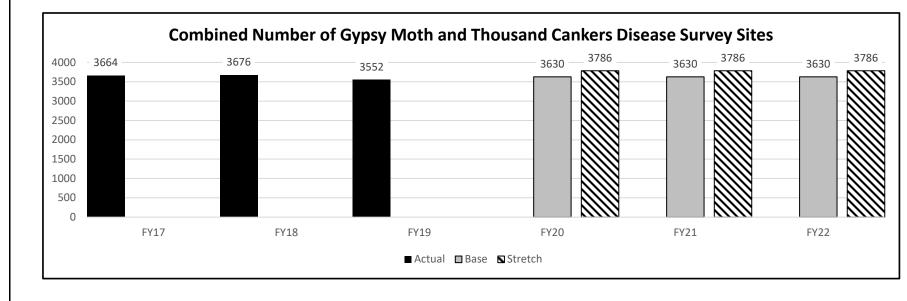

international trade. This is accomplished by preventing or delaying the establishment of gypsy moth and other invasive forest pests. Primary functions:

- Prevention is accomplished through comprehensive, cooperative annual surveys and focused education/outreach efforts.
- Protect Missouri's \$7.3 billion forest products industry and the state's nursery and landscape industry.
- Protect 12.5 million acres of oak forest, gypsy moth's preferred host and the primary component of our forest products industry.
- Protect tourism industry which relies on our native forest habitats.
- •This program also works with emerald ash borer biological control and other forest pest response efforts.
- •The program is directed by the State Entomologist and operates within the Bureau of Plant Pest Control.



## 2a. Provide an activity measure for the program.



NOTE 1: Some counties had both gypsy moth and thousand cankers disease of walnut survey occurring in them in the same year.



NOTE 1: Number of traps deployed in each state represent combined number of traps deployed by all partner state and federal agencies.

Department: Agriculture

Program Name: Invasive Pests

Program is found in the following core budget(s): Plant Industries

2b. Provide a measure of the program's quality.





Department: Agriculture

Program Name: Invasive Pests

Program is found in the following core budget(s): Plant Industries

## 2c. Provide a measure of the program's impact.





NOTE 1: Missouri operates its annual early detection survey to prevent the establishment of gypsy moth in Missouri, and the res