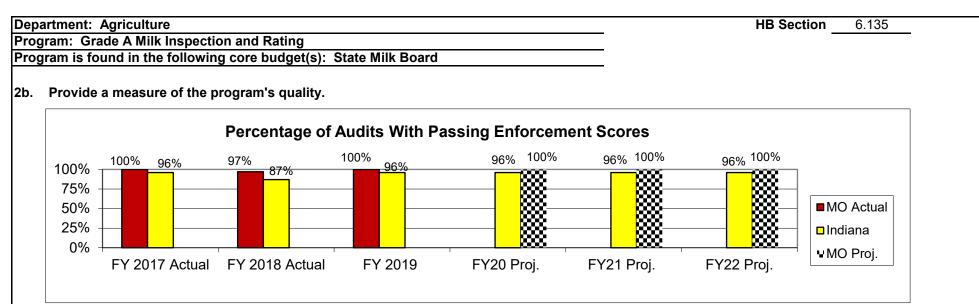

7            | 5            | 6              | 5        | 5         | 5         |
| BTU Ratings                                     | 16           | 24           | 18           | 23           | 13           | 26             | 12       | 24        | 10        |
| Processing Plant &<br>Receiving Station Surveys | 17           | 12           | 13           | 10           | 7            | 7              | 7        | 7         | 6         |
| Single Service Container<br>Plant Surveys       | 15           | 16           | 15           | 15           | 14           | 14             | 14       | 14        | 14        |
| Distributors                                    |              |              |              |              | 31           | 32             | 32       | 31        | 28        |



Milk Board audits help ensure access to markets for dairy producers and processing plants and provide assurance to consumers throughout the nation that Missouri milk products are wholesome and unadulterated.

#### 2c. Provide an impact measure.

No food borne illnesses have been linked to milk or milk products under State Milk Board inspection. Missouri dairy farmers produced 2.2 billion pounds of Grade A milk in FY17.

### 2d. Provide an efficiency measure.



Department: Agriculture **HB** Section 6.135 Program: Grade A Milk Inspection and Rating Program is found in the following core budget(s): State Milk Board 3. Provide actual expenditures for the prior three fiscal years and planned expenditures for the current fiscal year. **Program Expenditure History** □GR 1.025 138 000<sup>6</s