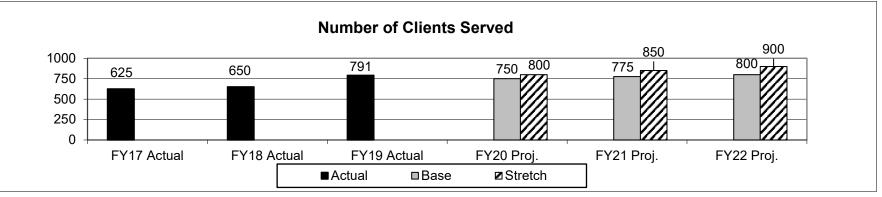

, farmers' markets, institutions, retail outlets through:

- Consumer Outreach and Education Efforts
- Missouri Grown Brand Promotion/ Marketing
- Farm to Table Coordination Efforts
- AgriMissouri/Missouri Grown Membership Assistance
- Agritourism Promotion

# 2a. Provide an activity measure for the program.



**Note**: Includes data for both the Missouri Grown and AgriMissouri websites. The Missouri Grown website promotes the program to consumers. The AgriMissouri website is for members to conduct business.

HB Section(s): 6.020 & 6.025

HB Section(s):

6.020 & 6.025

Department - Ag Business Development

Program Name - Missouri Grown

Program is found in the following core budget(s):

# 2b. Provide a measure of the program's quality.



# 2c. Provide a measure of the program's impact.



Clients served is an accumulation from all five areas of emphasis. FY19 numbers are:

Consumer Outreach and Education -- 82

Missouri Grown Promotion -- 61

Farm to Table Efforts -- 181

Membership Assistance -- 403

Agritourism -- 64

Department - Ag Business Development

Program Name - Missouri Grown

Program is found in the following core budget(s):

# 2d. Provide a measure of the program's efficiency.



\*The Missouri Grown staff consists of a program manager and four marketing specialists. This number was calculated by using the total number of clients served, divided by the number of staff members.

3. Provide actual expenditures for the prior three fiscal years; planned expenditures for the current fiscal year; and, when available, the Governor's recommended funding for the upcom