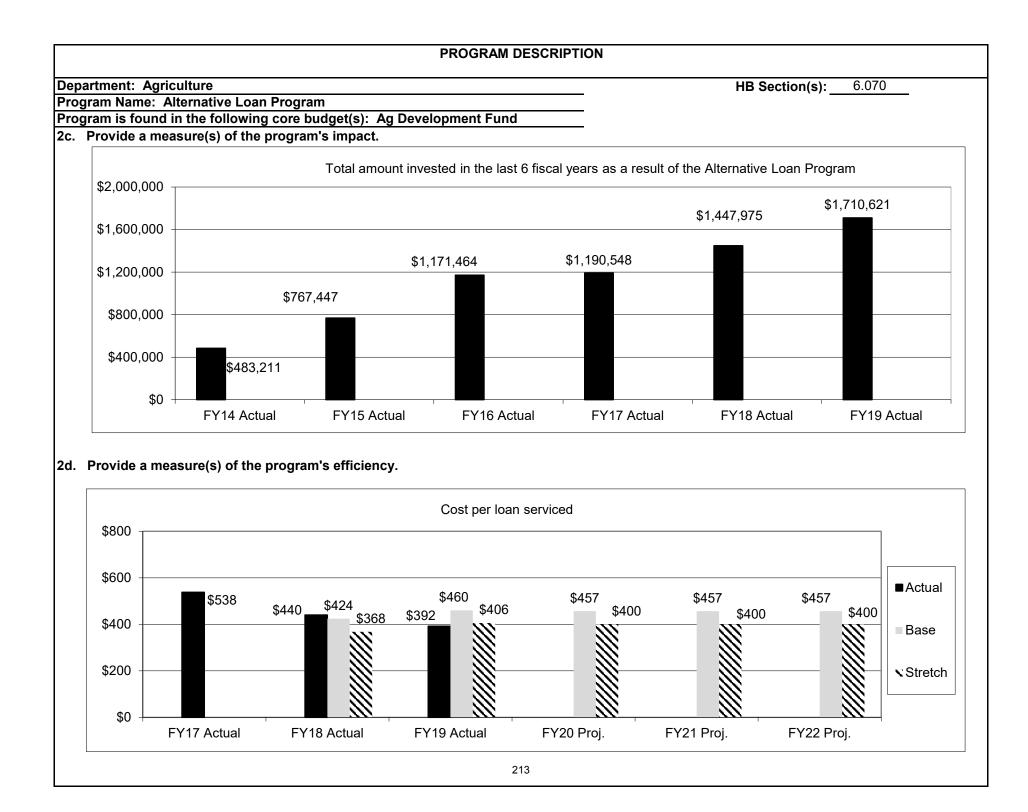

an Program Program is found in the following core budget(s): Ag Development Fund

1a. What strategic priority does this program address?

Empower More Small Agricultural Producers

# 1b. What does this program do?

- This program is designed to provide financial assistance for rural Missourians to finance the production, processing, and marketing needs of an alternative enterprise.
- Agricultural alternative project is something different from traditional rural farming operations
- Maximum loan is \$20,000 for up to 5 years
- Short –term loans may also be made to Missouri land owners with a NRCS cost-share contract or Soil and Water Conservation contract to offset initial costs of implementation until cost-share money is received

# 2a. Provide an activity measure(s) for the program.







#### **PROGRAM DESCRIPTION** Department: Agriculture 6.070 HB Section(s): Program Name: Alternative Loan Program Program is found in the following core budget(s): Ag Development Fund 2d. Provide a measure(s) of the program's efficiency. (continued) Cost per dollar loaned \$0.06 \$0.053 \$0.054 \$0.046 \$0.042 Actual \$0.037 \$0.04 \$0.043 \$0.045 Base <u>\$0.0</u>17 <sup>\$0.016</sup> \$0.017 \$0.016 \$0.016 \$0.017 \$0.02 Stretch \$0.00 FY17 Actual FY18 Actual FY19 Actual FY20 Proj. FY21 Proj. FY22 Proj.

3. Provide actual expenditures for the prior three fiscal years and planned expenditures for the current fiscal year. (*Note: Amounts* do not include fringe benefit costs)



# 4. What are the sources of the "Other " funds?

Agriculture Development Fund (0904), Single-Purpose Animal Fa