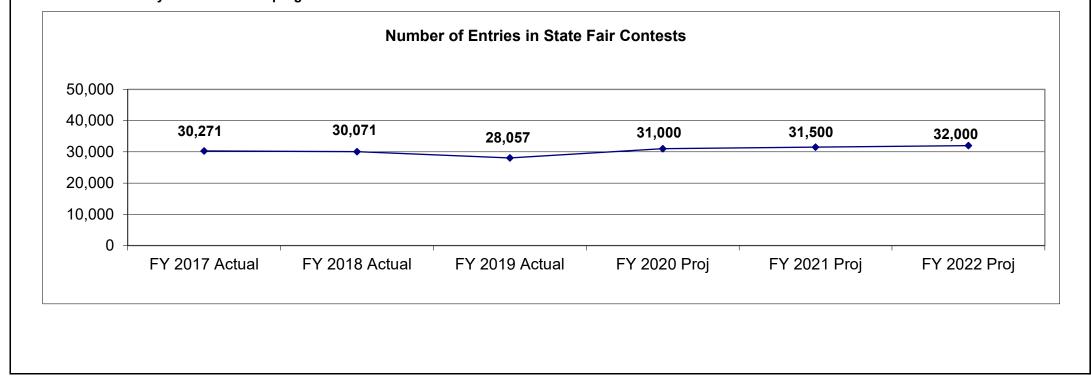

#### MISSOURI STATE FAIR

| Core - Missouri State Fair   | 439 |
|------------------------------|-----|
| NDI - E&E Increase           | 453 |
| Core - Equipment Replacement | 459 |