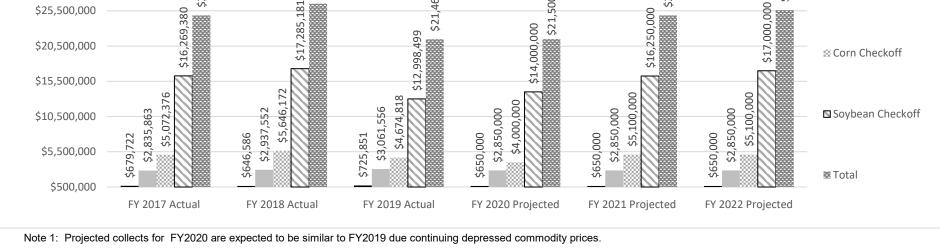

irst-purchasers and producers Provide detailed reports of collections & distributes to each commodity group Oversees and conducts seven annual merchandising council elections on behalf of the Director. Create election calendar stipulating publication and voter registration opportunities Handles the mailing of election ballots and announcing election results • CSP is self-supporting. All operating costs, refunds, and distributions are paid from commodity check off fees or funds received from commodity merchandising councils. 2a. Provide an activity measure for the program. **Commodity Funds Collected** Other Checkoff Collections ( \$26,515,491 Rice, Apple, Aquaculture, \$25,600,000 \$24,850,000 \$24,857,341 Grape & Wine, Sheep & Wool) 460,724 500,000 Beef Checkoff \$25,500,000 \$21, \$21,







### **PROGRAM DESCRIPTION Department: Agriculture** HB Section(s): 6.095 & 6.100 Program Name: Commodity Services Program Program is found in the following core budget(s): Commodity Merchandising 2d. Provide a measure of the program's efficiency. Total Administrative Costs As Percent of Total Check Off Collections 1.00% 0.530% 0.50% 0.45% 0.59% Actual 0.39% 0.50% 0.32% Base 🗰 Stretch 0.00% FY 2017 Actual FY 2018 Actual FY 2019 Actual FY 2020 Project FY 2021 Projected FY 2022 Projected Note 1: FY 2019 and projected FY 2020 are higher due to cost associated with website enhancements.

Note 2: FY 2021 & FY 2022 base equals previous 4 year average. Stretch is 3% less than the lowest actual % in last 4 years.

# 3. Provide actual expenditures for the prior three fiscal years; planned expe