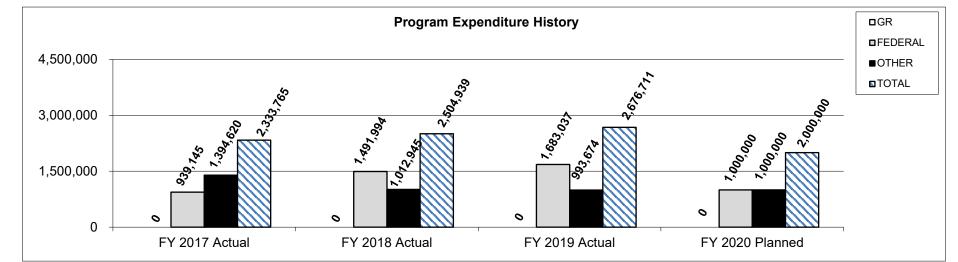

0       | 3rd           |
| Rice             | 17,090,000 cwt. | 4th           |
| Goats            | 72,000          | 5th           |
| Turkeys          | 19,000,000      | 5th           |
| Hay              | 5,408,000 tons  | 6th           |
| Soybeans         | 261,000,000 bu. | 7th           |
| Hogs             | 3,600,000       | 7th           |
| Cotton           | 921,000 bales   | 7th           |
| Broiler Chickens | 293,100,000     | 8th           |
| Corn             | 466,200,000 bu  | 9th           |







50

Department: Agriculture

HB Section(s): 6.005

Program Name: Director's Office

Program is found in the following core budget(s): Director's Office

3. Provide actual expenditures for the prior three fiscal years and planned expenditures for the current fiscal year.



## 4. What are the sources of the "Other " funds?

Animal Health Lab Fees (292), Animal Care Reserve (295), State Fair Fee (410), Grain Inspection Fees (647), Petroleum Inspection Fees (662), Land Survey Fund (669), Wine & Grape Fund (787), Agriculture Protection Fund (970)

- 5. What is the authorization for this program, i.e., federal or state statute, etc.? (Include the federal program number, if applicable.) Chapter 261 RSMo.
- 6. Are there federal matching requirements? If yes, please explain.

No.

7. Is this a federally mandated program? If yes, please explain.

No.

|                                |           |         |         |         |          | DEC      | ISION ITEM | SUMMARY  |
|--------------------------------|-----------|---------|---------|---------|----------|-------