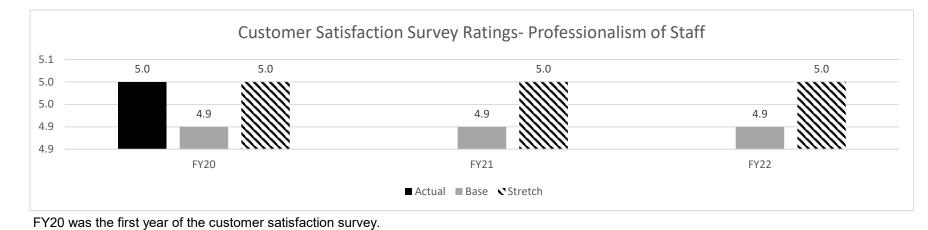

ed and processed in Missouri with Missouri consumers, farmers' markets, institutions, retail outlets through:

- Consumer Outreach and Education Efforts
- Missouri Grown Brand Promotion/ Marketing
- Farm to Table Coordination Efforts
- AgriMissouri/Missouri Grown Membership Assistance
- Agritourism Promotion

# 2a. Provide an activity measure for the program.



**Note**: Includes data for both the Missouri Grown and AgriMissouri websites. The Missouri Grown website promotes the program to consumers. The AgriMissouri website is for members to conduct business.

HB Section(s): 6.020 & 6.025

HB Section(s):

6.020 & 6.025

Department - Ag Business Development

Program Name - Missouri Grown

Program is found in the following core budget(s):

# 2b. Provide a measure of the program's quality.



# 2c. Provide a measure of the program's impact.



Clients served is an accumulation from all five areas of emphasis. FY19 numbers are:

Consumer Outreach and Education -- 82

Missouri Grown Promotion -- 61

Farm to Table Efforts -- 181

Membership Assistance -- 403

Agritourism -- 64

Department - Ag Business Development

Program Name - Missouri Grown

Program is found in the following core budget(s):

# 2d. Provide a measure of the program's efficiency.



\*The Missouri Grown staff consists of a program manager and four marketing specialists. This number was calculated by using the total number of clients served, divided by the number of staff members.

3. Provide actual expenditures for the prior three fiscal years; planned expenditures for the current fiscal year; and, when availab