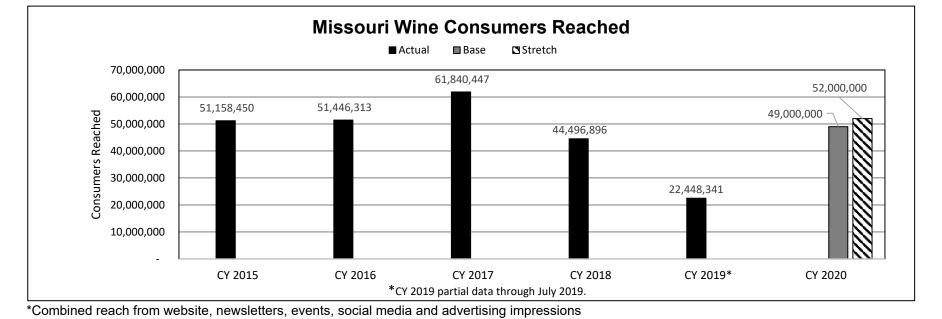

ram is found in the following core budgets: Wine and Grape Board

## 2a. Provide an activity measure(s) for the program.



## 2b. Provide a measure(s) of the program's quality.

Customer Satisfaction Surveys will be provided to participants of our Missouri Winery Visitors Program (MVP) that earn points and rewards for visiting Missouri wineries. The program currently has 8,999 participants and generated 85,992 winery visits (as of 8.1.19). The survey was conducted in May 2019 and sent to 8,000 participants. 690 responses were collected. Overall satisfaction of the program was rated on a ten point scale.



Department: Agriculture

Program Name: Wine and Grape Board

Program is found in the following core budgets: Wine and Grape Board

## 2c. Provide a measure(s) of the program's impact.





### PROGRAM DESCRIPTION



Program Name: Wine and Grape Board

Program is found in the following core budgets: Wine and Grape Board

2d. Provide a measure(s) of the program's efficiency.

The number of consumers reached per advertising dollar spent.





## 3. Provide actual expenditures for the prior three fiscal years and planned expenditures for the current fiscal year.

### PROGRAM DESCRIPTION

| Department: Agriculture                                                                                                                                                                                                                                                                                                                                                           |
|-------------------