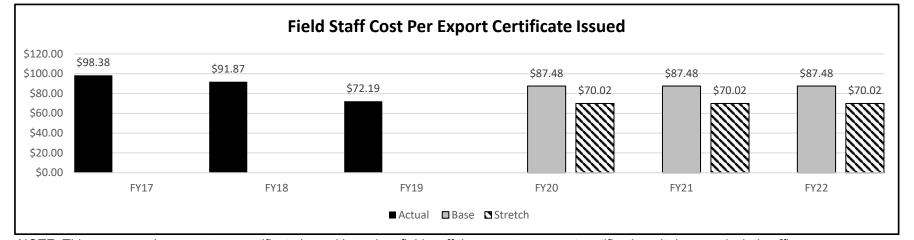

urce of pest introductions that can impact Missouri's agricultural and forest resources.



NOTE: This measure shows cost per acre of nursery stock certified based on program staff time spent on nursery inspection and certification. It does not include office staff time spent processing inspection reports, database entry, and processing license renewals.



NOTE 2: Calculation uses 63.41% (percent of time spent by inspectors on these inspections) of total ag protection fund expenditures for the program, divided by these inspections conducted in FY19 (1,022). Some inspections take multiple staff several days to complete (large nursery growers).

Department: Agriculture Program Name: Plant Pest Control HB Section(s): 6.105

Program is found in the following core budget(s): Plant Industries



NOTE: This measure shows cost per certificate issued based on field staff time spent on export certification. It does not include office staff time spent researching requirements, communicating with exporters and field staff, and issuing certificates.



NOTE 1: This was a new measure in FY19.

NOTE 2: USDA allows states to review/approve federal applications for the movement of regulated, genetically modified seed/plant material, live plant pests, soil and other plant-related, federally regulated items. There were 493 permits reviewed by the State Entomologist in FY19.

Department: Agriculture

HB Section(s): 6.105

Program Name: Plant Pest Control

Program is found in the following core budget(s): Plant Industries

3. Provide actual expenditures for the prior three fiscal years and pla