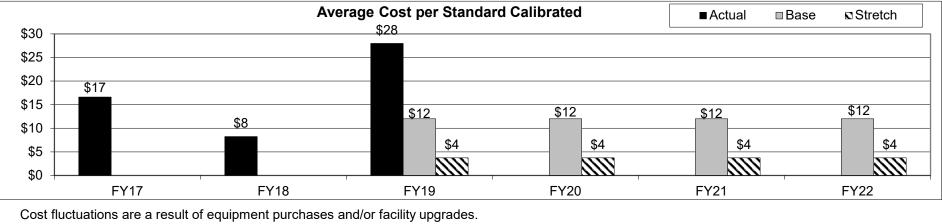

ds): 10 of 19
- Test Measures <= 5 gallons: 13 of 46
- Provers > 5 gallons <= 100 gallons: 11 of 37
- Provers > 100 gallons: 16 of 30
- LPG Provers: 9 of 25

#### 2016 Survey

- Mass Echelon II: 11 of 27
- Mass Echelon III: 12 of 48
- Vehicle scale test carts: 10 of 31
- Railroad test cars: 5 of 5 (Sedalia master scale)
- Glassware Gravimetric: 1 of 9
- Gravimetric (two 5 gal lab standards): 0 of 18
- Test Measures <= 5 gallons: 9 of 46
- Provers > 5 gallons <= 100 gallons: 12 of 39
- Provers > 100 gallons: 21 of 30
- LPG Provers: 10 of 25

The metrology program efficiency goal is to perform as many laboratory standard calibrations as possible in-house to reduce outsource calibration expense. This will also provide the laboratory a greater level of measurement quality control confidence.



FY2019 cost increase is from the purchase of four mass comparators. (Mass comparators are replaced every 20 years).

HB Section(s): 6.110

Department: Agriculture

HB Section(s): 6.110

Program: Metrology Laboratory

Program is found in the following core budget(s): Weights and Measures

3. Provide actual expenditures for the prior three fiscal years; planned expenditures for the current fiscal year. (Note: Amounts do not include fringe benefit costs.)



**<sup>4.</sup> What are the sources of the "Other " funds?** Ag Protection Fund (0970)

<sup>5.</sup> What is the authorization for this program, i.e., federal or state statute, etc.? (Include the federal program number, if applicable.) Chapter 413.015.(3) and 413.045 RSMo.

<sup>6.</sup> Are there federal matching requirements? If yes