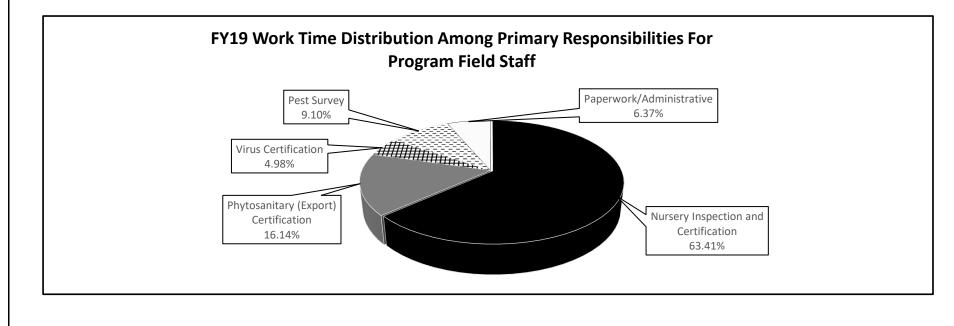

# **Department of Agriculture**

Michael L. Parson Governor State of Missouri

Chris Chinn Director Department of Agriculture