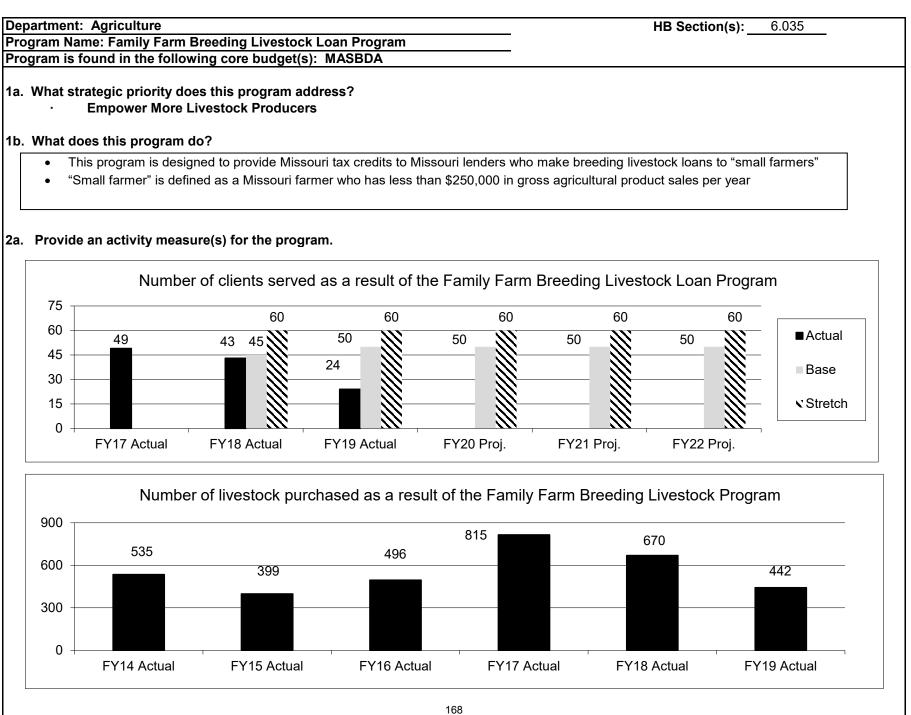

\$4,000 | 0,000<br>D,000    |
| over a 30 9<br>\$5,000,000<br>\$4,000,000<br>\$3,000,000                        | ginning Farmer Lo<br>year period of time | oan program interes<br>e.<br>Amount of investr | st savings for farmers is<br>ment as a result of the E | based on an average 3<br>Beginning Farmer Loar<br>\$4,000,000 | 2% savings on the total lo<br>n Program<br>\$4,000,000 \$4,000 | 0,000<br>Base     |
| over a 30 1<br>\$5,000,000 -<br>\$4,000,000 -<br>\$3,000,000 -<br>\$2,000,000 - | ginning Farmer Lo<br>year period of time | oan program interes<br>e.<br>Amount of investr | st savings for farmers is<br>ment as a result of the E | based on an average 3<br>Beginning Farmer Loar<br>\$4,000,000 | 2% savings on the total lo<br>n Program<br>\$4,000,000 \$4,000 | 0,000<br>Base     |













3. Provide actual expenditures for the prior three fiscal years and planned expenditures for the current fiscal year. (*Note: Amounts do not include fringe benefit costs.*)



4. What are the sources of the "Other " funds?

Agriculture Development Fund (0904), Single-Purpose Animal Facilities Loan Guarantee Fund (409), and other non-state funds

| D  | epartment: Agriculture                                                                          | HB Section(s): 6.035                                 |
|----|-------------------------------------------------------------------------------------------------|------------------------------------------------------|
| Ρι | ogram Name: Family Farm Breeding Livestock Loan Program                                         |