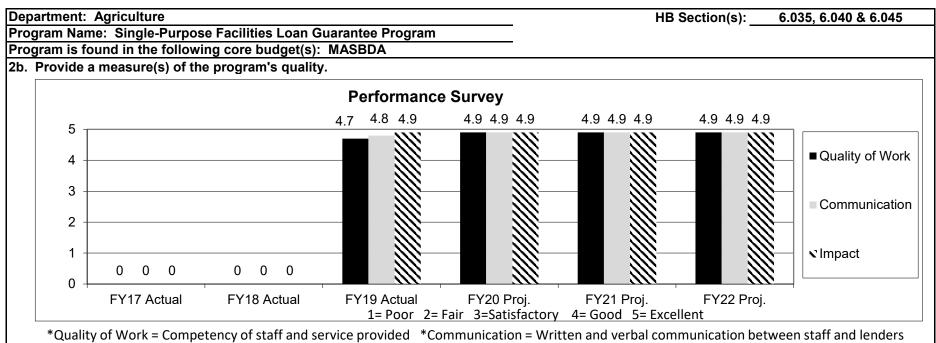

the following core budget(s): MASBDA

3. Provide actual expenditures for the prior three fiscal years and planned expenditures for the current fiscal year. (Note: Amounts do not include fringe benefit costs.)



# 4. What are the sources of the "Other " funds?

Agriculture Development Fund (0904), Single-Purpose Animal Facilities Loan Guarantee Fund (0409), and other non-state funds

5. What is the authorization for this program, i.e., federal or state statute, etc.? (Include the federal program number, if applicable.) 135.679 RSMo

6. Are there federal matching requirements? If yes, please explain.

No

7. Is this a federally mandated program? If yes, please explain.

No



Note 2: This is the number of loans active during each fiscal year, which will include new and matured/paid loans.



\*Impact = Value added to their business

Note 1: FY19 is the first time reporting this value. Surveys were completed mid FY 19.

Note 2: We mailed 7 surveys and received 5 back from participants and banks.

# 2c. Provide a measure(s) of the program's impact.





Department: Agriculture

HB Section(s): 6.035, 6.040 & 6.045

Program Name: Single-Purpose Facilities Loan Guarantee Program

Program is found in the following core budget(s): MASBDA

3. Provide actual expenditures for the prior three fiscal years and planned expenditures for the current fiscal year. (Note: Amounts do not include fringe benefit costs.)



# 4. What are the sources of the "Other " funds?

Agriculture Development Fund (0904), Single-Purpose Animal Facilities Loan Guarantee Fund (0409), and other non-state funds