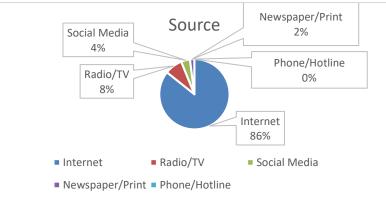

a leader in agricultural production.

# 2a. Provide an activity measure(s) for the program.



87

Department Agriculture

Program Name Market News Program

Program is found in the following core budget(s): Division of Ag Business Development

# 2b. Provide a measure(s) of the program's quality.

Market News surveyed customers in Fiscal Year 2019 to determine their satisfaction level and the frequency of which they used market news information. The survey was sent to 1,745 customers and 49 responded. The following is a snapshot of information gained from that survey:

Question 1: The services provided by the Missouri Department of Agriculture Market News Services are trustworthy, accurate and dependable.



# Question 3: What is your primary source for acquiring Market News Information?



Question 2: How often do you intentionally view, or listen to. Market Reports from the Missouri Department of Agriculture's Ag Market News program?

6.020

HB Section(s):



# Question 4: What best describes your involvement with Agriculture?





Department Agriculture

HB Section(s): 6.020

Program Name Market News Program

Program is found in the following core budget(s): Division of Ag Business Development

# 3. Provide actual expenditures for the prior three fiscal years and planned expenditures for the current fiscal year. (Note: Amounts do not include



#### 4. What are the sources of the "Other " funds?

Ag Protection Fund (0970)

# 5. What is the authorization for this program, i.e., federal or state statute, etc.? (Include the federal program number, if applicable.)

RSMo 261.