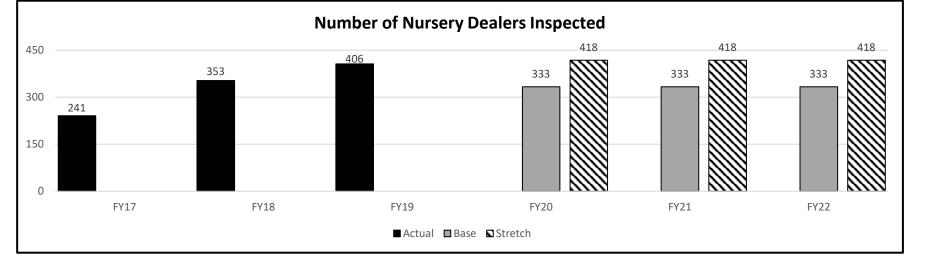

#### PLANT INDUSTRIES DIVISION

| Core - Plant Industries           | 301 |
|-----------------------------------|-----|
| NDI - Pesticide Control (SB 133)  | 340 |
| NDI - Plant Pest Control (SB 133) | 347 |
| NDI - Feed Lab Equipment (SB 133) | 353 |
| Core - Invasive Pests             | 359 |
| Core - Boll Weevil                | 371 |