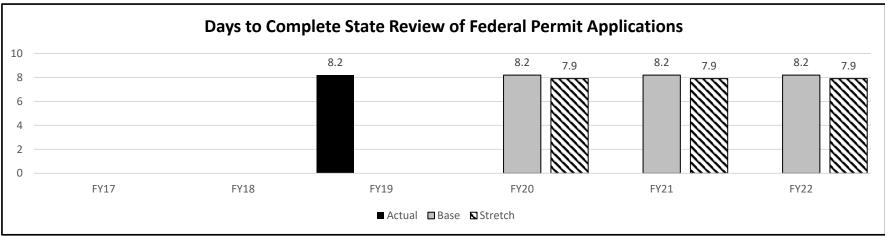

fice staff time spent processing inspection reports, database entry, and processing license renewals.



NOTE 2: Calculation uses 63.41% (percent of time spent by inspectors on these inspections) of total ag protection fund expenditures for the program, divided by these inspections conducted in FY19 (1,022). Some inspections take multiple staff several days to complete (large nursery growers).

Department: Agriculture Program Name: Plant Pest Control HB Section(s): 6.105

Program is found in the following core budget(s): Plant Industries



NOTE: This measure shows cost per certificate issued based on field staff time spent on export certification. It does not include office staff time spent researching requirements, communicating with exporters and field staff, and issuing certificates.



NOTE 1: This was a new measure in FY19.

NOTE 2: USDA allows states to review/approve federal applications for the movement of regulated, genetically modified seed/plant material, live plant pests, soil and other plant-related, federally regulated items. There were 493 permits reviewed by the State Entomologist in FY19.

Department: Agriculture

HB Section(s): 6.105

Program Name: Plant Pest Control

Program is found in the following core budget(s): Plant Industries

3. Provide actual expenditures for the prior three fiscal years and planned expenditures for the current fiscal year. (Note: Amounts do not include fringe benefit costs.)



No.

#### **PROGRAM DESCRIPTION Department:** Agriculture HB Section(s): 6.105 Program Name: Produce Safety Program is found in the following core budge