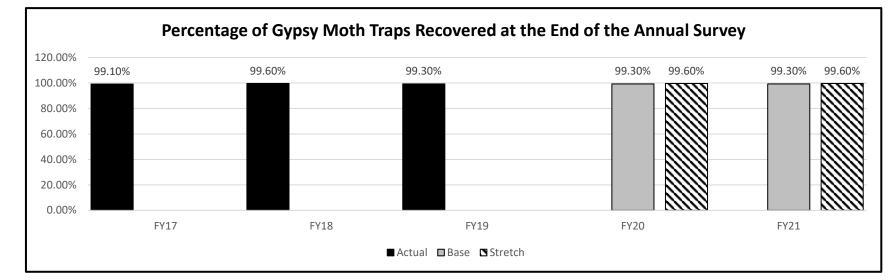

t products industry.
- Protect tourism industry which relies on our native forest habitats.
- •This program also works with emerald ash borer biological control and other forest pest response efforts.
- •The program is directed by the State Entomologist and operates within the Bureau of Plant Pest Control.



## 2a. Provide an activity measure for the program.



NOTE 1: Some counties had both gypsy moth and thousand cankers disease of walnut survey occurring in them in the same year.



NOTE 1: Number of traps deployed in each state represent combined number of traps deployed by all partner state and federal agencies.

Department: Agriculture

Program Name: Invasive Pests

Program is found in the following core budget(s): Plant Industries

2b. Provide a measure of the program's quality.





Department: Agriculture

Program Name: Invasive Pests

Program is found in the following core budget(s): Plant Industries

## 2c. Provide a measure of the program's impact.





NOTE 1: Missouri operates its annual early detection survey to prevent the establishment of gypsy moth in Missouri, and the resulting eradication costs. NOTE 2: Slow The Spread Program is operated by USDA Forest Service and participating states to prevent the westward movement of gypsy moth. NOTE 3: CY18 treatments cost an average of \$7/acre. Source: Gypsy Moth Slow the Spread Foundation 2018 Annual Report.

Department: Agriculture

Program Name: Invasive Pests

Program is found in the following core budget(s): Plant Industries

#### 2d. Provide a measure of the program's efficiency.



NOTE 1: The Gypsy Moth