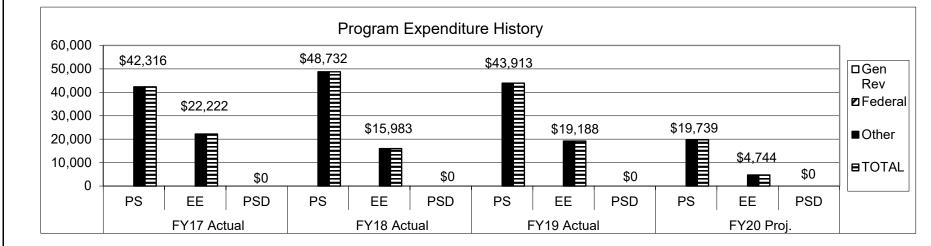

of implementation until cost-share money is received

# 2a. Provide an activity measure(s) for the program.







#### **PROGRAM DESCRIPTION** Department: Agriculture 6.070 HB Section(s): Program Name: Alternative Loan Program Program is found in the following core budget(s): Ag Development Fund 2d. Provide a measure(s) of the program's efficiency. (continued) Cost per dollar loaned \$0.06 \$0.053 \$0.054 \$0.046 \$0.042 Actual \$0.037 \$0.04 \$0.043 \$0.045 Base <u>\$0.0</u>17 <sup>\$0.016</sup> \$0.017 \$0.016 \$0.016 \$0.017 \$0.02 Stretch \$0.00 FY17 Actual FY18 Actual FY19 Actual FY20 Proj. FY21 Proj. FY22 Proj.

3. Provide actual expenditures for the prior three fiscal years and planned expenditures for the current fiscal year. (*Note: Amounts* do not include fringe benefit costs)



# 4. What are the sources of the "Other " funds?

Agriculture Development Fund (0904), Single-Purpose Animal Facilities Loan Guarantee Fund (0409), and other non-state funds

Department: Agriculture

HB Section(s): 6.070

Program Name: Alternative Loan Program

Program is found in the following core budget(s): Ag Development Fund

5. What is the authorization for this program, i.e., federal or state statute, etc.? (Include the federal program number, if applicable.)

261.026 & .027 and a "Use Agreement" between the USDA and the MO Department of Agriculture. Effective 10/01/02 the Missouri Agricultural and Small Business Development Authority has fiscal management of the Agriculture Development Fund.

6. Are there federal matching requirements? If yes, please explain.

No

7. Is this a fe