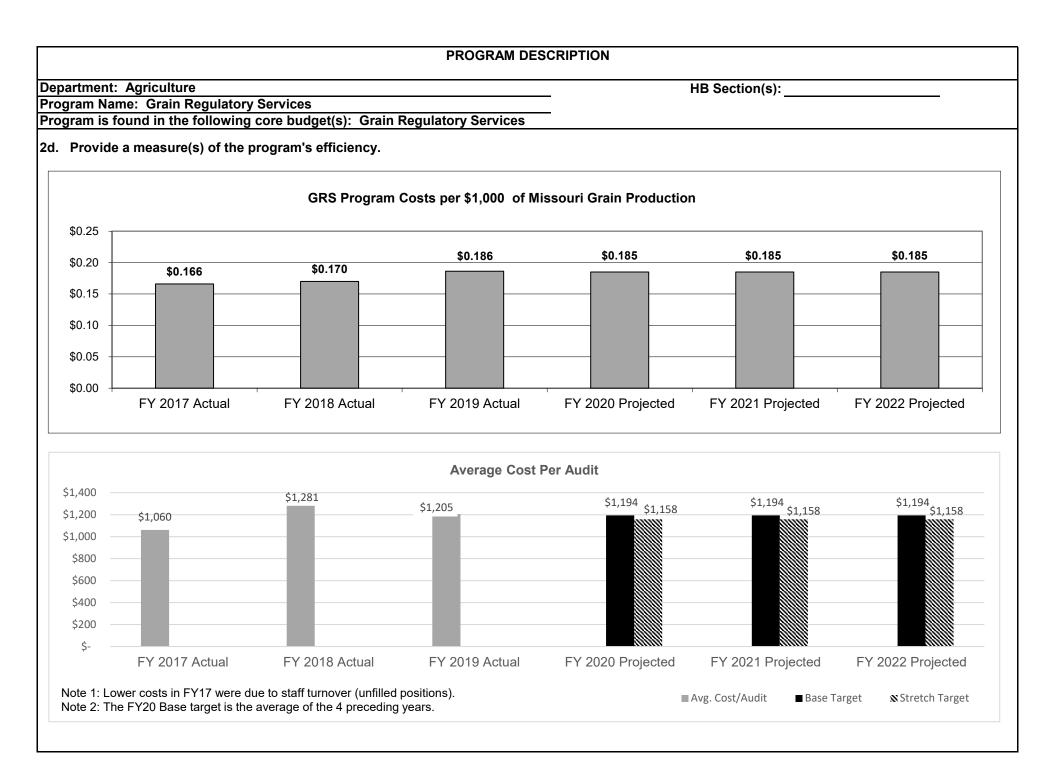

es unlicensed grain entities to confirm that they are in compliance with Missouri statutes. The program provides protection for Missouri farmers and ensures a strong and stable Missouri grain industry.

- The program conducts commodity checkoff audits to verify that assessments collected from farmers are paid correctly. Missouri farmers provide commodity checkoff assessments in excess of \$20 million to nine individual commodity councils for the promotion and development of their products.

- The program administers the Missouri Agricultural Mediation Program (MAMP) which provides dispute resolution services to Missouri farmers. The MAMP is funded by a grant provided through the Farm Service Agency of USDA.



#### 2a. Provide an activity measure(s) for the program.

HB Section(s):









#### PROGRAM DESCRIPTION

Department: Agriculture

HB Section(s):

Program Name: Grain Regulatory Services

Program is found in the following core budget(s): Grain Regulatory Services

3. Provide actual expenditures for the prior three fiscal years and planned expenditures for the current fiscal year. (Note: Amounts do not include fringe benefit costs.)



#### 4. What are the sources of the "Other " funds?

Ag Protection Fund (0970)

## 5. What is the authorization for this program, i.e., federal or state statute, etc.? (Include the federal program number, if applicable.)

Missouri Grain Dealer Law 276.401-276.582 RSMo & Missouri Grain Warehouse Law 411 RSMo

#### 6. Are there federal matching requirements? If yes, please explain.

Yes, the MAMP requires the state to match 30%. GRS prog