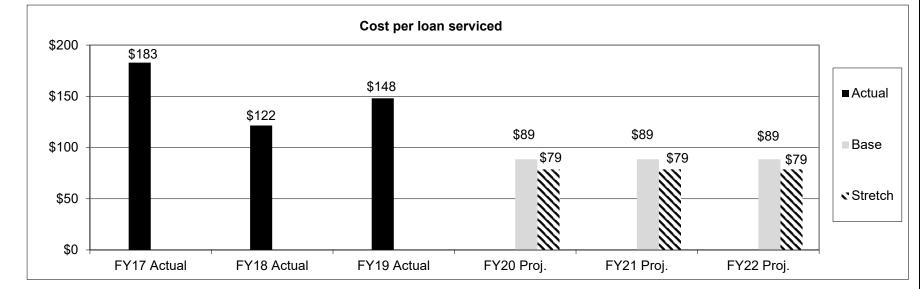

s program address?

Empower More Young People

# 1b. What does this program do?

- This program is designed to provide the opportunity to gain agri-business experience through a 50% guarantee on loans up to \$3,000 that banks and other lenders make to 4-H or FFA members for a project for a two year period
- Loan guarantee can be used for purchase of livestock, feed, seed, fertilizer, herbicides, insecticides, fuel, or other related project costs

# 2a. Provide an activity measure(s) for the program.



HB Section(s): 6.035, 6.060 & 6.065



Department: Agriculture

Program Name: Crop & Livestock Loan Guaranty Program

6.035, 6.060 & 6.065 HB Section(s):

# Program is found in the following core budget: Agricultural Development Fund

# 2d. Provide a measure(s) of the program's efficiency.



# 2d. Provide a measure(s) of the program's efficiency. (continue)



Department: Agriculture

**HB Section(s):** 6.035, 6.060 & 6.065

Program Name: Crop & Livestock Loan Guaranty Program

Program is found in the following core budget: Agricultural Development Fund

3. Provide actual expenditures for the prior three fiscal years and planned expenditures for the current fiscal year. (Note: Amounts do not include fringe benefit costs.)



#### 4. What are the sources of the "Other " funds?

Agriculture Development Fund (0904), Single-Purpose Animal Facilities Loan Guarantee Fund (0409), and other non-state funds

# 5. What is the authorization for this program, i.e., federal or state statute, etc.? (Include the federal program number, if applicable.)

261.026 & .027 and a "Use Agreement"