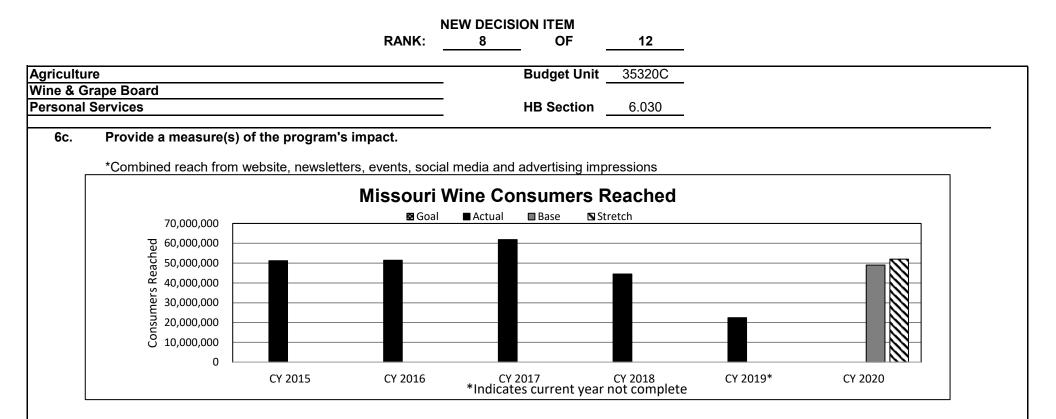

|                      | 0                         |                       | 0                           |                         | 0<br>0                      |                         | 0                              |
| Transfers<br><b>Total TRF</b>      | 0                        |                      | 0                         |                       | 0                           |                         | 0                           |                         | 0                              |
| Grand Total                        | 0                        | 0.0                  | 0                         | 0.0                   | 0                           | 0.0                     | 0                           | 0.0                     | 0                              |





## 6d. Provide a measure(s) of the program's efficiency.



The number of consumers reached per advertising dollar spent.

|