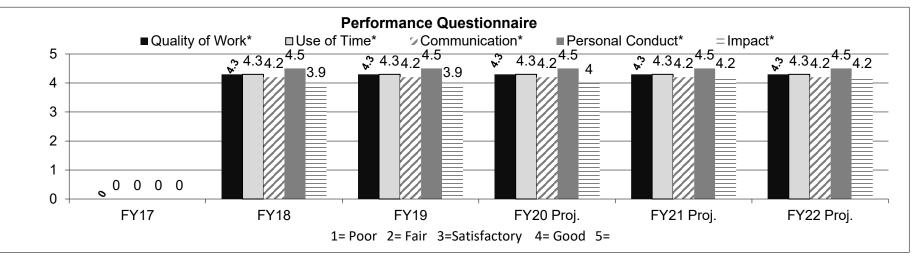

m
    - post-mortem and
    - processing
- conduct frequent sanitation reviews of Custom Exempt establishments throughout the state.
  - Custom Exempt facilities are those that:
    - slaughter and prepare livestock carcasses and parts delivered by the owner
    - exclusively for the use in the household of such owner.
- provide livestock producers and meat processors the opportunity to add value and capture profits from meat and poultry products.

#### 2a. Provide an activity measure(s) for the program.



**Department:** Agriculture

HB Section(s): 6.085

Program Name: State Meat and Poultry Inspection Program is found in the following core budget(s): Animal Health

# 2a. Provide an activity measure(s) for the program (continued).



# 2b. Provide a measure(s) of the program's quality.



Note 1: FY18 was the first year of the survey.

Note 2: In FY19, performance questionnaires were distributed to 30 official establishments (inspected only) and 15 were returned (50% response rate).

Department: Agriculture

HB Section(s): 6.085

Program Name: State Meat and Poultry Inspection Program is found in the following core budget(s): Animal Health

# 2c. Provide a measure(s) of the program's impact.







# 3. Provide actual expenditures for the prior three fiscal years and planned expenditures for the current fiscal year. (*Note: Amounts do not include fringe benefit costs.*)



None; only GR and Federal fund the program.

Department: Agriculture

HB Section(s): 6.085

Program Name: State Meat and Poultry Inspection

Program is found in the following core budget(s): Animal Heal