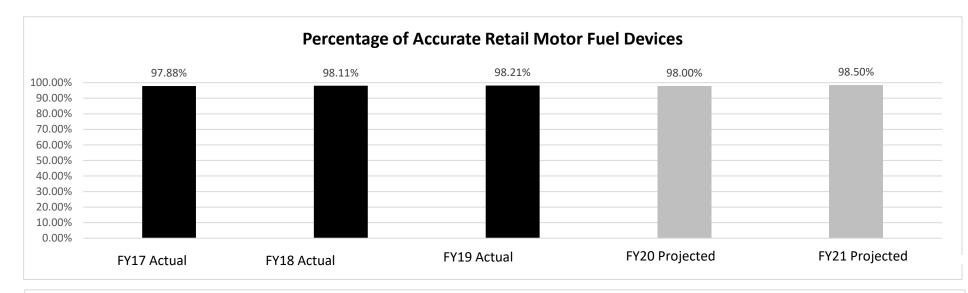

cal years; planned expenditures for the current fiscal year. (Note: Amounts do not include fringe benefit costs.)



**<sup>4.</sup> What are the sources of the "Other " funds?** Ag Protection Fund (0970)

<sup>5.</sup> What is the authorization for this program, i.e., federal or state statute, etc.? (Include the federal program number, if applicable.) Chapter 413.015.(3) and 413.045 RSMo.

<sup>6.</sup> Are there federal matching requirements? If yes, please explain. No

<sup>7.</sup> Is this a federally mandated program? If yes, please explain.



Department: Agriculture

HB Section(s): 6.110

Program Name: Petroleum Device Safety Inspection

Program is found in the following core budget(s): Weights, Measures and Consumer Protection

#### 2b. Provide a measure of the program's quality.





Department: Agriculture

Program Name: Petroleum Device Safety Inspection

Program is found in the following core budget(s): Weights, Measures and Consumer Protection

#### 2c. Provide a measure of the program's impact.



The table below shows all certificates issued since inception of the NCWM Professional Certification Program by state.

| State          | Certificates | State         | Certificates |
|----------------|--------------|---------------|--------------|
| Minnesota      | 152          | Maine         | 26           |
| Missouri       | 143          | New Mexico    | 23           |
| Maryland       | 77           | Nevada        | 22           |
| Virginia       | 70           | New York      | 19           |
| Wisconsin      | 67           | Colorado      | 15