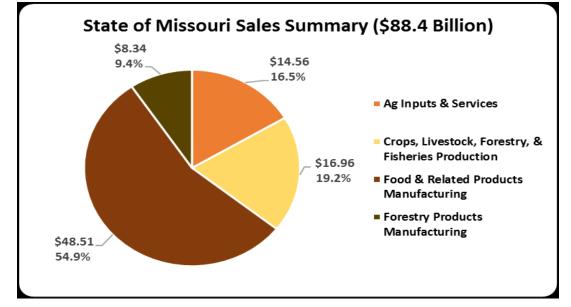

#### Missouri Department of Agriculture Department Overview

The Missouri Department of Agriculture (MDA) provides leadership for Missouri's agricultural community through programs that build economic opportunity. Our mission is to be the leading state agency in the marketing of all food and agricultural products. This continues to complement our regulatory functions. We value agricultural innovation and success. Through agricultural business development and market information, we maximize the return on today's agricultural products while implementing strategies to generate opportunities for the future. Concurrently, through animal and plant health, grain storage auditing and inspection, weights and measures testing, and milk inspections, MDA provides the framework for food safety and helps ensure the integrity of the marketplace. MDA also builds partnerships with industry, universities, and all levels of government to ensure that producers and agribusinesses have the tools necessary to reach their full potential.