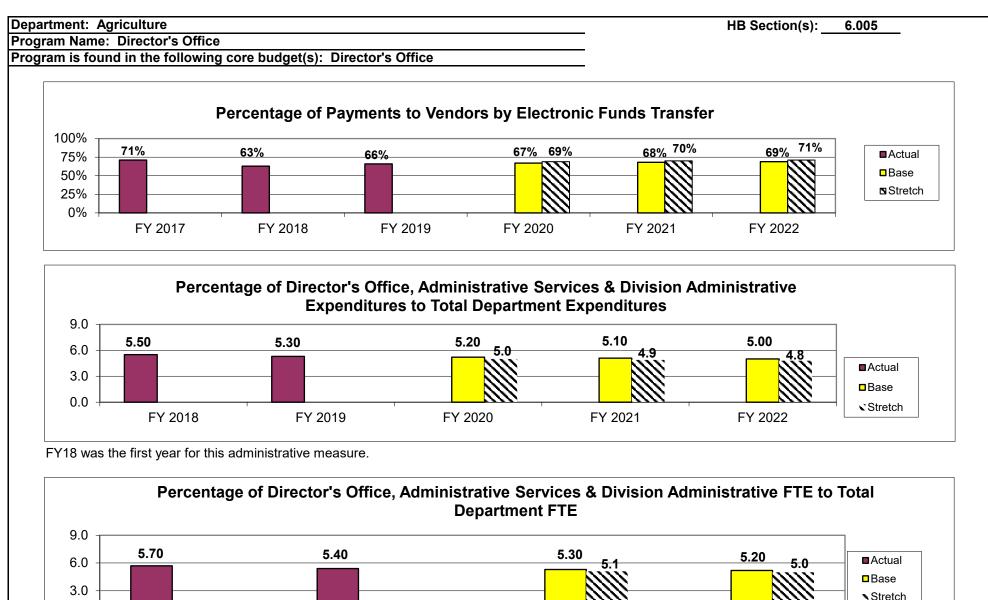

Summary (December 2016 economic study)



## Missouri's National Rankings - 2018

|                  | <u>Missouri</u> | National Rank |
|------------------|-----------------|---------------|
| Farms            | 95,000          | 2nd           |
| Beef Cows        | 2,059,000       | 3rd           |
| Rice             | 17,090,000 cwt. | 4th           |
| Goats            | 72,000          | 5th           |
| Turkeys          | 19,000,000      | 5th           |
| Hay              | 5,408,000 tons  | 6th           |
| Soybeans         | 261,000,000 bu. | 7th           |
| Hogs             | 3,600,000       | 7th           |
| Cotton           | 921,000 bales   | 7th           |
| Broiler Chickens | 293,100,000     | 8th           |
| Corn             | 466,200,000 bu  | 9th           |







50

Department: Agriculture

HB Section(s): 6.005

Program Name: Director's Office

Program is found in the following core budget(s): Director's Office

3. Provide actual expenditures for the prior three fiscal years and planned expenditures for the current fiscal year.



## 4. What are the sources of the "Other " funds?

Animal Health Lab Fees (292), Animal Care Reserve (295), State Fair Fee (410), Grain Inspection Fees (647), Petroleum Inspection Fees (662), Land Survey Fund (669), Wine & Grape Fund (787), Agriculture Protection Fund (970)

- 5. What is the authorization for this program, i.e., federal or state statute, etc.? (Include the federal program number, if applicable.) Chapter 261 RSMo.
- 6. Are there federal matching requirements? If yes, please explain.

No.

7. Is this a