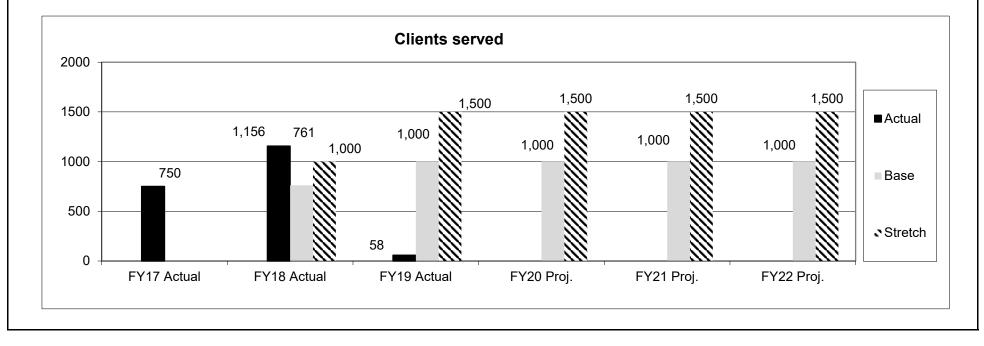

SBDA
 Incentive Tax Credit Program
 Incentive Tax Credit Program

 1a. What strategic priority does this program address?
 •
 Empower More Agricultural Producers

 1b. What does this program do?
 Incentive Tax credits to encourage producer investment into new generation processing entities that will process Missouri agricultural commodities and products into value-added goods, provide substantial benefits to Missouri's agricultural producers, and create jobs for Missourians
 •

 •
 Tax credit amounts that may be issued to a producer member investing in an eligible entity will be the lesser of: (1) 50% of members cash investment (2) \$15,000 (3) Producer members' pro-ration of the maximum amount of tax credits allocated to the project

# 2a. Provide an activity measure(s) for the program.





Note 1: FY19 is the first time reporting this value. Surveys were completed mid FY 19.

Note 2: We mailed 11 surveys and received 1 back from participants and banks.

# 2c. Provide a measure(s) of the program's impact.



Note 1: Investments in new generation processing entities have fluctuated over the last 6 years. As of June 30, 2019, MASBDA has \$6,485,000 in New Generation Cooperative Incentive Tax Credits allocated for the upcoming FY20, in which \$3.5 million in tax credits are anticipated to be

# Department: Agriculture

Program Name: New Generation Cooperative Incentive Tax Credit Program Program is found in the following core budget(s): MASBDA **HB Section(s):** 6.035, 6.050 & 6.055

#### 2d. Provide a measure(s) of the program's efficiency.



3. Provide actual expenditures