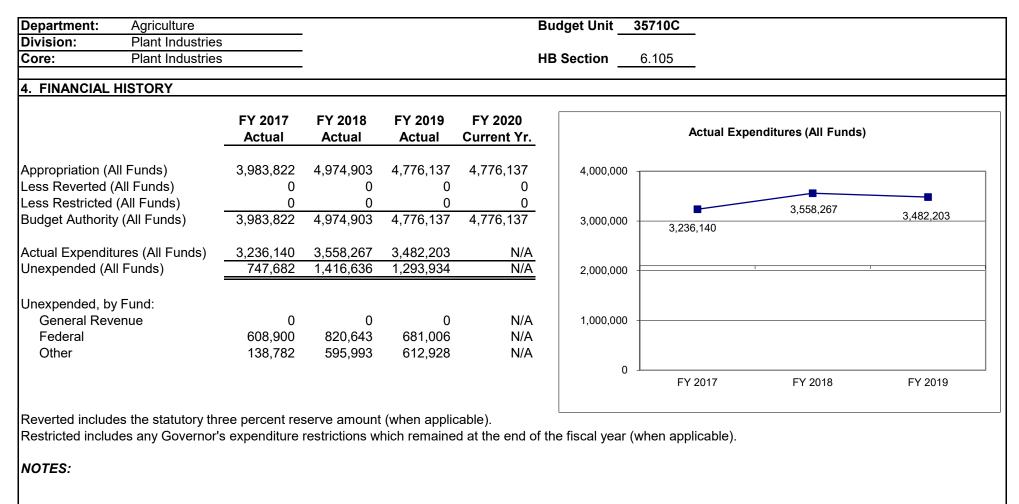

erate in the administration of federal laws. These regulatory laws facilitate agricultural production and marketing and ensure food safety and consumer and environmental protection for Missouri citizens. Plant Industries' programs regulate animal feeds and planting seeds, provide necessary certification for interstate and international shipment of agricultural plant and forest crops, eradicate and prevent the spread of harmful plant pests, provide education and outreach for produce producers, ensure the safe use and handling of pesticides, and provide oversight of industrial hemp and cannibidial oil production.

### 3. PROGRAM LISTING (list programs included in this core funding)

Feed, Seed & Treated Timber Hemp Pesticide Control Plant Pest Control Produce Safety

### CORE DECISION ITEM



### DEPARTMENT OF AGRICULTURE PLANT INDUSTRIES PROGRAMS

### 5. CORE RECONCILIATION DETAIL

|                   |             | Budget<br>Class | FTE   | GR | Federal   | Other     | Total     | Explanation                                         |
|-------------------|-------------|-----------------|-------|----|-----------|-----------|-----------|-----------------------------------------------------|
| TAFP AFTER VETO   | ES          |                 |       |    |           |           |           | · ·                                                 |
|                   | 20          | PS              | 74.31 | 0  | 943,522   | 2,241,540 | 3,185,062 |                                                     |
|                   |             | EE              | 0.00  | 0  | 1,239,178 |