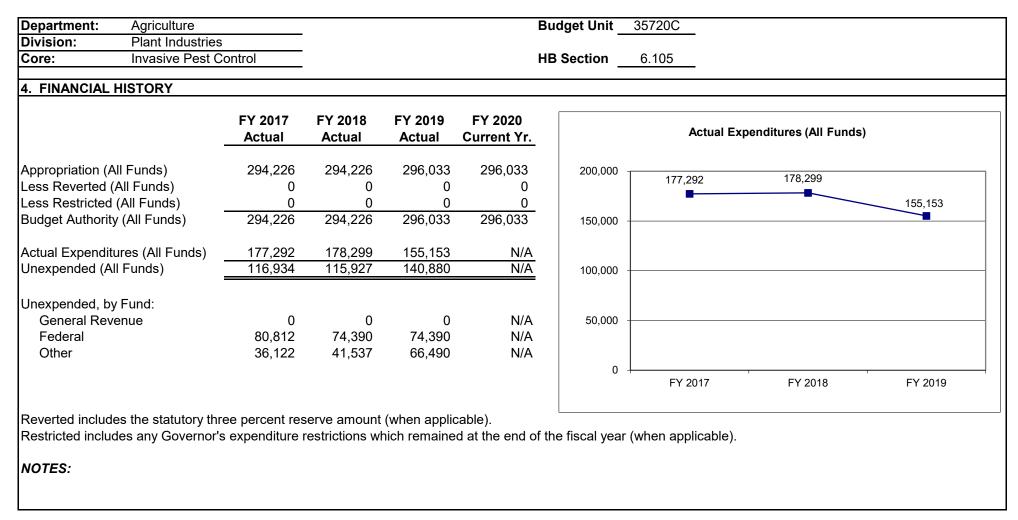

14.6 million acres of forest land, 12.5 million acres is oak, the gypsy moth's preferred host and the primary component of our forest products industry. The introduction of thousand cankers disease of walnut would cause an estimated \$850 million loss to our state's economy. Missouri is the nation's leader in black walnut trees and nut production. Prevention is accomplished through a comprehensive, cooperative annual survey for both of these major forest and agricultural pests. This program also works with emerald ash borer, imported fire ant and other exotic pest response efforts. The program is directed by the State Entomologist (Program Manager) and operates within the Bureau of Plant Pest Control. 3. PROGRAM LISTING (list programs included in this core funding) Invasive Pest Control



# DEPARTMENT OF AGRICULTURE INVASIVE PEST CONTROL PROGRAM

### 5. CORE RECONCILIATION DETAIL

|                         | Budget<br>Class | FTE  | GR |   | Federal | Other   | Total   | E |
|-------------------------|-----------------|------|----|---|---------|---------|---------|---|
| TAFP AFTER VETOES       |                 |      |    |   |         |         |         |   |
|                         | PS              | 5.15 |    | 0 | 32,589  | 138,391 | 170,980 | ) |
|                         | EE              | 0.00 |    | 0 | 11,388  | 58,000  | 69,388  | 3 |
|                         | PD              | 0.00 |    | 0 | 60,000  | 0       | 60,000  | ) |
|                         | Total           | 5.15 |    | 0 | 103,977 | 196,391 | 300,368 | 5 |
| DEPARTMENT CORE REQUEST |