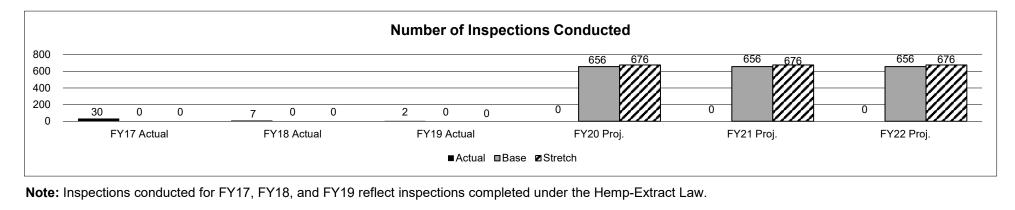

#### PLANT INDUSTRIES DIVISION

| Core - Plant Industries           | 301 |
|-----------------------------------|-----|
| NDI - Pesticide Control (SB 133)  | 340 |
| NDI - Plant Pest Control (SB 133) | 347 |
| NDI - Feed Lab Equipment (SB 133) | 353 |
| Core - Invasive Pests             | 359 |
| Core - Boll Weevil                | 371 |