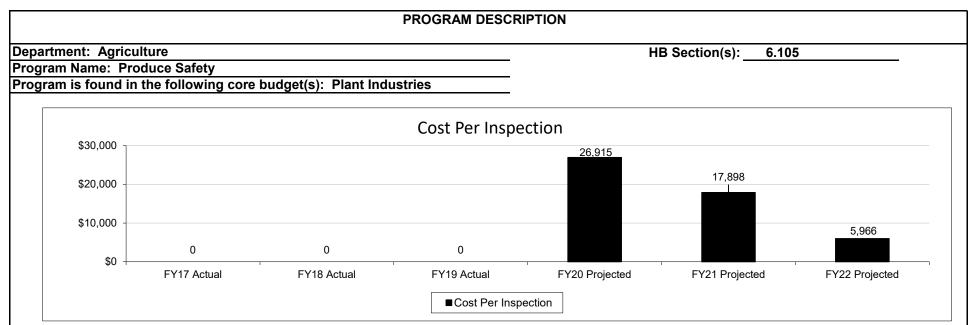

al FY19 Actual FY20 Projected FY21 Projected FY22 Projected 🗄 Kansas 🔲 Arkansas 🖸 Oklahoma 🔳 Missouri 🔲 Base 🕓 Stretch

Note: FSMA Produce Safety Regulations require growers to attend this training.



Note 2: Inspection schedules are based on total produce sales. Only growers with >\$500,000 in produce sales will receive an inspection in FY20.





Note 1: Fruit and produce sales for Missouri in 2016 totaled \$105.2 million according the University of Missouri's "Economic Contributions of Missouri Agriculture and Forestry" report.

Note 2: To protect and grow this industry and ensure a safe food supply, the Produce Safety Program spent less than \$350,000 to educate, train, and make individual farm visits to help them prepare and meet the provisions of the Food Safety Modernization Act.



Note 1: The inspection timeline is set by FDA. The program will begin inspections in FY20 on farms that sell more than \$500,000 worth of produce annually. Those with \$250,000-\$500,000 will be inspected in FY21 and finally those with \$25,000-\$250,000 in annual sales will be inspected in FY22. Note 2: Program costs include substantial funding for outreach (approx. 84% of total funding in FY20) done by MDA as well as sub-awarded to the University of Missouri and Lincoln University.

3. Provide actual expenditures for the prior three fiscal years; planned expenditures for the current fiscal year; and, when available, the Governor's recommended funding for the upcoming fiscal year. (*Note: Amounts do not include fringe benefit costs.*)



| HB Section(s): 6.105