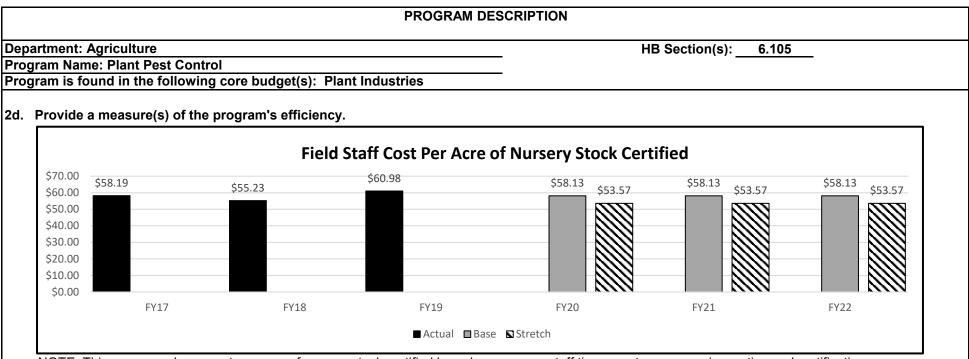

00                | 13%               |  |  |  |  |  |  |  |  |
| Minnesota    | 1951                                                 | 518                | 27%               |  |  |  |  |  |  |  |  |
| Missouri     | 2050                                                 | 406                | 20%               |  |  |  |  |  |  |  |  |
| North Dakota | 275                                                  | 79                 | 29%               |  |  |  |  |  |  |  |  |
| Wisconsin    | 1149                                                 | 574                | 50%               |  |  |  |  |  |  |  |  |

NOTE: Dealer inspections are not mandated by the Missouri Plant Law. Dealers are a significant source of pest introductions that can impact Missouri's agricultural and forest resources.



NOTE: This measure shows cost per acre of nursery stock certified based on program staff time spent on nursery inspection and certification. It does not include office staff time spent processing inspection reports, database entry, and processing license renewals.



NOTE 2: Calculation uses 63.41% (percent of time spent by inspectors on these inspections) of total ag protection fund expenditures for the program, divided by these inspections conducted in FY19 (1,022). Some inspections take multiple staff several days to complete (large nursery growers).

Department: Agriculture Program Name: Plant Pest Control HB Section(s): 6.105

Program is found in the following core budget(s): Plant Industries



NOTE: This measure shows cost per certificate issued based on field staff time spent on