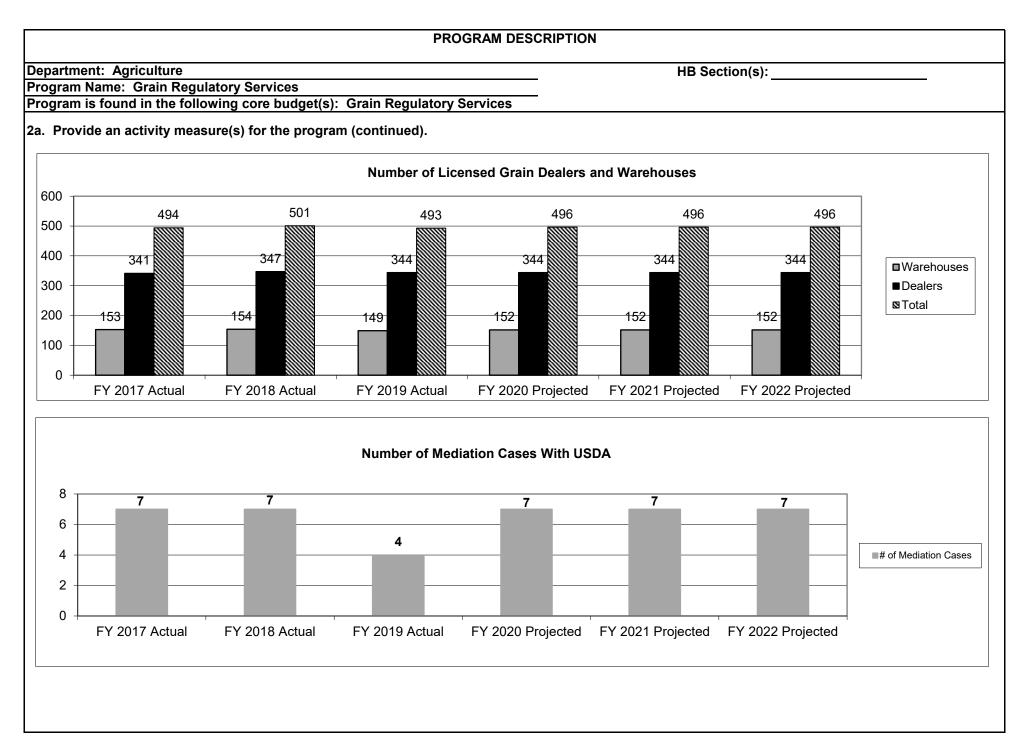

stigates unlicensed grain entities to confirm that they are in compliance with Missouri statutes. The program provides protection for Missouri farmers and ensures a strong and stable Missouri grain industry.

- The program conducts commodity checkoff audits to verify that assessments collected from farmers are paid correctly. Missouri farmers provide commodity checkoff assessments in excess of \$20 million to nine individual commodity councils for the promotion and development of their products.

- The program administers the Missouri Agricultural Mediation Program (MAMP) which provides dispute resolution services to Missouri farmers. The MAMP is funded by a grant provided through the Farm Service Agency of USDA.



#### 2a. Provide an activity measure(s) for the program.

HB Section(s):









#### PROGRAM DESCRIPTION

Department: Agriculture

HB Section(s):

Program Name: Grain Regulatory Services

Program is found in the following core budget(s): Grain Regulatory Services

3. Provide actual expenditures for the prior three fiscal years and planned expenditures for the current fiscal year. (Note: Amounts do not include fringe benefit costs.)



#### 4. What are the sources of the "Other " funds?

Ag Protection Fund (0970)

## 5. What is the authorization for this program, i.e., federal or state statute, etc.? (Include the federal program number, if applicable.)

Missouri Grain Dealer Law 276.401-276.582 RSMo & Missouri Grain Warehouse Law 411 RSMo

#### 6. Are there federal matching requirements? If yes, please explain.

Yes, the MAMP requires the state to match 30%. GR