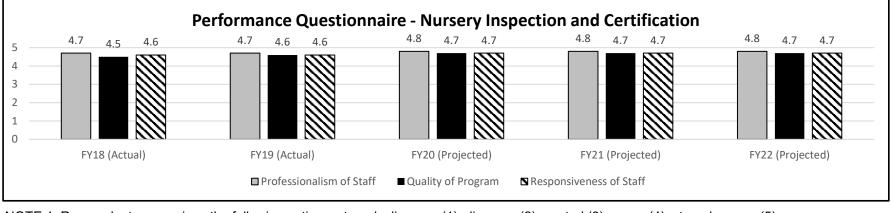

o issues state export certificates to meet receiving state's requirements. This program function facilitates interstate and international trade of Missouri ag products.

Department: Agriculture Program Name: Plant Pest Control HB Section(s): 6.105

Program is found in the following core budget(s): Plant Industries



NOTE: These field inspections are required by importing countries. This program function helps facilitate international export of Missouri grown research crop seed.





NOTE 1: Respondents were given the following options: strongly disagree (1), disagree (2), neutral (3), agree (4), strongly agree (5).

NOTE 2: Response rates for FY18 and FY19 were 32% (13 respondents) and 34% (14 respondents) respectively.

NOTE 3: FY18 was the first year for which this data was collected.



NOTE 1: Respondents were given the following options: strongly disagree (1), disagree (2), neutral (3), agree (4), strongly agree (5).

NOTE 2: Response rates for FY18 and FY19 were 16% (89 respondents) and 28% (145 respondents) respectively.

NOTE 3: FY18 was the first year for which this data was collected.



NOTE: Rejection notices are issued in cases when harmful pests are detected and notice sent to the Missouri nursery, origin nursery and origin department of ag. Nursery stock inspected at dealers has primarily been grown out of state and presents a higher risk of pest introductions.

| Pe           | Percent of Nursery Dealer Inspections Conducted FY19 |                    |                   |  |  |  |  |  |  |  |  |
|--------------|----------------------------------------------