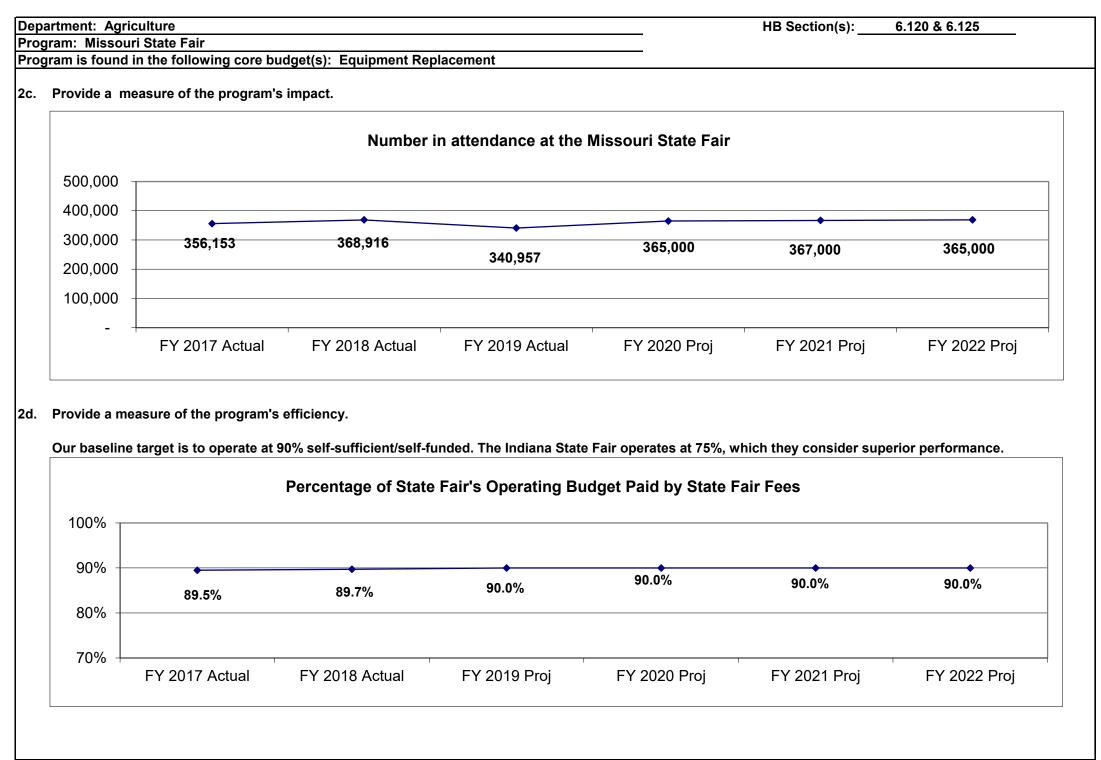

#### MISSOURI STATE FAIR

| Core - Missouri State Fair   | 439 |
|------------------------------|-----|
| NDI - E&E Increase           | 453 |
| Core - Equipment Replacement | 459 |