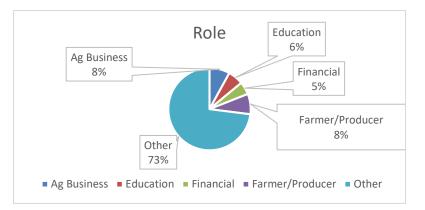

2b. Provide a measure(s) of the program's quality.

Market News surveyed customers in Fiscal Year 2019 to determine their satisfaction level and the frequency of which they used market news information. The survey was sent to 1,745 customers and 49 responded. The following is a snapshot of information gained from that survey:

Question 1: The services provided by the Missouri Department of Agriculture Market News Services are trustworthy, accurate and dependable.



# Question 3: What is your primary source for acquiring Market News Information?



Question 2: How often do you intentionally view, or listen to. Market Reports from the Missouri Department of Agriculture's Ag Market News program?

6.020

HB Section(s):



# Question 4: What best describes your involvement with Agriculture?





Department Agriculture

HB Section(s): 6.020

Program Name Market News Program

Program is found in the following core budget(s): Division of Ag Business Development

# 3. Provide actual expenditures for the prior three fiscal years and planned expenditures for the current fiscal year. (Note: Amounts do not include



#### 4. What are the sources of the "Other " funds?

Ag Protection Fund (0970)

# 5. What is the authorization for this program, i.e., federal or state statute, etc.? (Include the federal program number, if applicable.)

RSMo 261.030 states the director "may collect and disseminate by telegraph, mail or otherwise, timely information useful to producers, distributors and consumers concerning the weather, the supply, demand, prevailing prices, market conditions and commerci