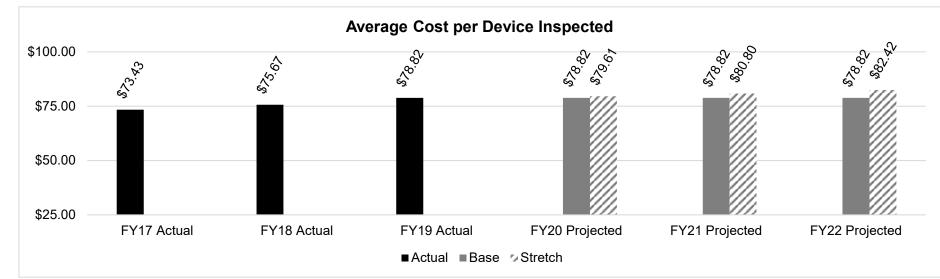

| Massachusetts | 11           |
| Nebraska       | 33           |               |              |

Distribution of Areas of Certification: Large Capacity Scales



HB Section(s):

6.110

Distribution of Areas of Certification: Medium Capacity Weighing

Large Scale Inspectors have the professional certification for small capacity weighing. They are cross-trained to inspect the small scales on site while at the location with a large capacity scale.

Distribution of Areas of Certification: Small Capacity Weighing Systems Class III







Department: Agriculture

HB Section(s): 6.110

Program Name: Device & Commodity Inspection - Large Scale Program is found in the following core budget(s): Weights, Measures and Consumer Protection

#### 2d. Provide a measure(s) of the program's efficiency.



Note: Base equals \$78.82. Stretch goal is 1% better for FY20, 1.5% better for FY21 and 2% better for FY22.



Department: Agriculture

HB Section(s): 6.110

Program Name: Device & Commodity Inspection - Large Scale

Program is found in the following core budget(s): Weights, Measures and Consumer Protection

3. Provide actual expenditures for the prior three fiscal years; planned expenditures for the current fiscal year. (Note: Amounts do not include fringe benefit costs.)



- **4. What are the sources of the "Other " funds?** Ag Protection Fund (0970)
- 5. What is the authorization for this program, i.e., federal or state statute, etc.? (Include the federal program number, if applicable.) Chapter 413.005 to 413.229 RSMo.
- 6. Are there federal matching requirements? If yes, please expl