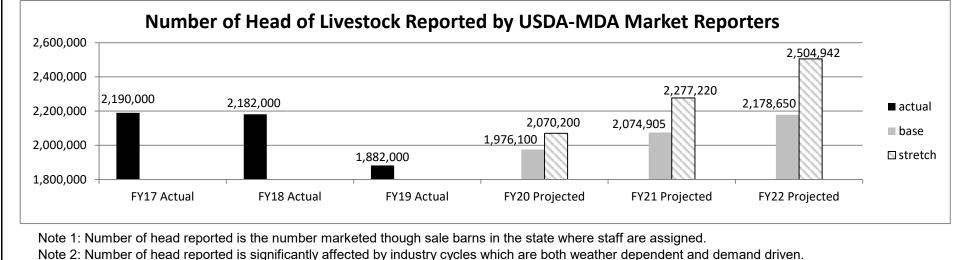

ety of market news information, links to market reports, podcasts of regional and statewide reports.
- The Chicago Mercantile Exchange utilizes the market news information to establish the national daily weighted average feeder cattle index. This information is used as a base for feeder cattle futures contract settlements. All the data collected is archived for future use and reference. In addition, market reporters are also approved USDA graders. Missouri graders are requested throughout the year to assign grades to different classes of livestock including, replacement heifers, feeder cattle, feeder lambs, market lambs, slaughter ewes and goats. These services help Missouri maintain its status as a leader in agricultural production.

# 2a. Provide an activity measure(s) for the program.



87

Department Agriculture

Program Name Market News Program

Program is found in the following core budget(s): Division of Ag Business Development

# 2b. Provide a measure(s) of the program's quality.

Market News surveyed customers in Fiscal Year 2019 to determine their satisfaction level and the frequency of which they used market news information. The survey was sent to 1,745 customers and 49 responded. The following is a snapshot of information gained from that survey:

Question 1: The services provided by the Missouri Department of Agriculture Market News Services are trustworthy, accurate and dependable.



# Question 3: What is your primary source for acquiring Market News Information?



Question 2: How often do you intentionally view, or listen to. Market Reports from the Misso