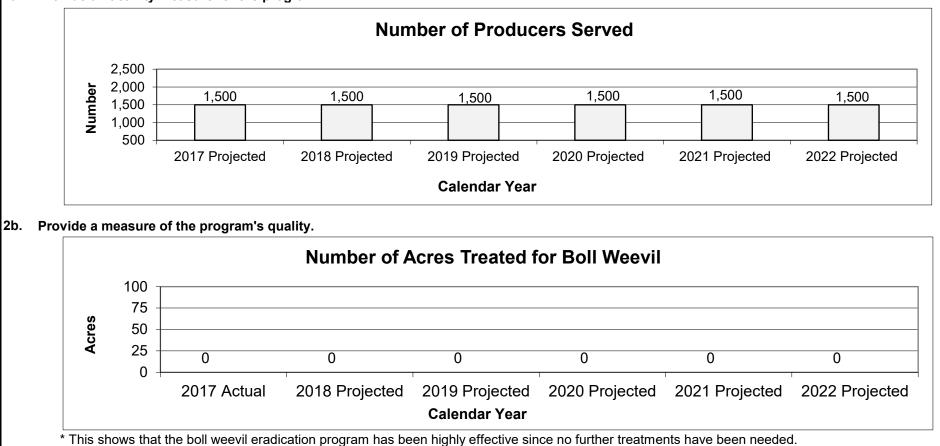

#### TABLE OF CONTENTS

| DEPARTMENT INFORMATION<br>Department Overview<br>Auditor's Reports, Oversight Evaluations, and Sunshine Act Reports                                                                                                                                                                                                                                                                                                                                 | 1<br>2                                       |
|-----------------------------------------------------------------------------------------------------------------------------------------------------------------------------------------------------------------------------------------------------------------------------------------------------------------------------------------------------------------------------------------------------------------------------------------------------|----------------------------------------------|
| DEPARTMENT-WIDE REQUESTS<br>NDI - Cost to Continue FY 2020 Pay Plan<br>NDI - Market Adjustment Pay Plan - FY 2020 Cost to Continue<br>NDI - Mileage Reimbursement                                                                                                                                                                                                                                                                                   |                                              |
| DIRECTOR'S OFFICE<br>Core - Director's Office<br>Core - Biodiesel Incentives<br>Core - Veterinary Student Loan Transfer<br>Core - Veterinary Student Loan Program                                                                                                                                                                                                                                                                                   | 36<br>58<br>62                               |
| AGRICULTURE BUSINESS DEVELOPMENT DIVISION<br>Core - Ag Business Development.<br>Core - Missouri Grown.<br>Core - Abattoir / Meat Laboratory.<br>Core - Wine and Grape Board.<br>NDI - Wine & Grape Personal Services.<br>Core - Missouri Agricultural and Small Business Development Authority (MASBDA).<br>Core - Agriculture Development Fund.<br>Core - Dairy Industry Revitalization Transfer.<br>Core - Dairy Industry Revitalization Program. | 91<br>101<br>107<br>116<br>130<br>202<br>220 |
| ANIMAL HEALTH DIVISION<br>Core - Animal Health<br>NDI - Meat and Poultry Inspection<br>Core - Indemnities                                                                                                                                                                                                                                                                                                                                           | 250                                          |
| GRAIN INSPECTION AND WAREHOUSING DIVISION<br>Core - Grain Regulatory Services<br>Core - Grain Inspection Services<br>Core - Commodity Services                                                                                                                                                                                                                                                                                                      | 277                                          |

#### PLANT INDUSTRIES DIVISION

| Core - Plant Industries           | 301 |
|-----------------------------------|-----|
| NDI - Pesticide Control (SB 133)  | 340 |
| NDI - Plant Pest Control (SB 133) | 347 |
| NDI - Feed Lab Equipment (SB 133) | 353 |
| Core - Invasive Pests             | 359 |
| Core - Boll Weevil                | 371 |