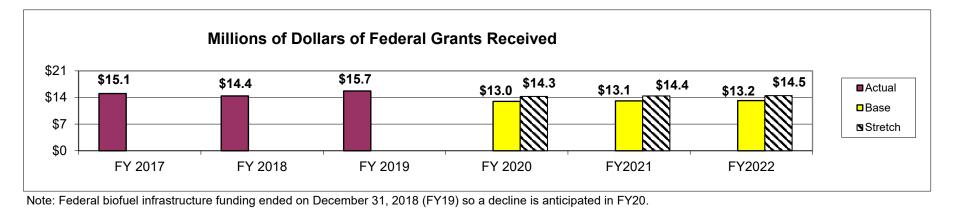

following core budget(s): Director's Office

1a. What strategic priority does this program address? Feed, Reach, Connect & Empower MORE Missourians

## 1b. What does this program do?

The Director's Office determines department policy, assigns duties among departmental units, obtains financial and personnel resources to accomplish department responsibilities, and monitors department performance. The Director's Office also provides department-wide administrative services through its Financial Services, Human Resources, Legal, and Strategic Communications functions.

## 2a. Provide an activity measure(s) for the program.



In FY17, MDA served as an information clearinghouse for the response to wildfires in TX, OK, KS and CO so the data includes contacts from five states during that time.





Note 2: The data shows the percentage of respondents that Agreed or Strongly Agreed the Department was: a) Meeting Expectations and b) Achieving its Mission.

Department: Agriculture

Program Name: Director's Office

Program is found in the following core budget(s): Director's Office

2c. Provide a measure(s) of the program's impact.

Missouri's Agricultural Sales Summary (December 2016 economic study)



## Missouri's National Rankings - 2018

|                  | <u>Missouri</u> | National Rank |
|------------------|-----------------|---------------|
| Farms            | 95,000          | 2nd           |
| Beef Cows        | 2,059,000       | 3rd           |
| Rice             | 17,090,000 cwt. | 4th           |
| Goats            | 72,000          | 5th           |
| Turkeys