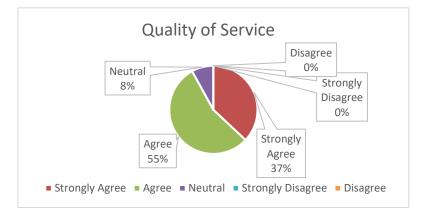

lambs, slaughter ewes and goats. These services help Missouri maintain its status as a leader in agricultural production.

# 2a. Provide an activity measure(s) for the program.



87

Department Agriculture

Program Name Market News Program

Program is found in the following core budget(s): Division of Ag Business Development

# 2b. Provide a measure(s) of the program's quality.

Market News surveyed customers in Fiscal Year 2019 to determine their satisfaction level and the frequency of which they used market news information. The survey was sent to 1,745 customers and 49 responded. The following is a snapshot of information gained from that survey:

Question 1: The services provided by the Missouri Department of Agriculture Market News Services are trustworthy, accurate and dependable.



# Question 3: What is your primary source for acquiring Market News Information?



Question 2: How often do you intentionally view, or listen to. Market Reports from the Missouri Department of Agriculture's Ag Market News program?

6.020

HB Section(s):



# Question 4: What best describes your involvement with Agriculture?





Department Agriculture

HB Section(s): 6.020

Program Name Market News Program

Program is found in the following core budget(s): Division of Ag Business Development

# 3. Provide actual expenditures for the prior three fiscal years and planned expenditures for the current fiscal year. (Note: Amounts do not include



#### 4. What are the sources of the "Other " funds?

Ag Protection Fund (0970)

# 5. What is the authorization for this program, i.e., federal or