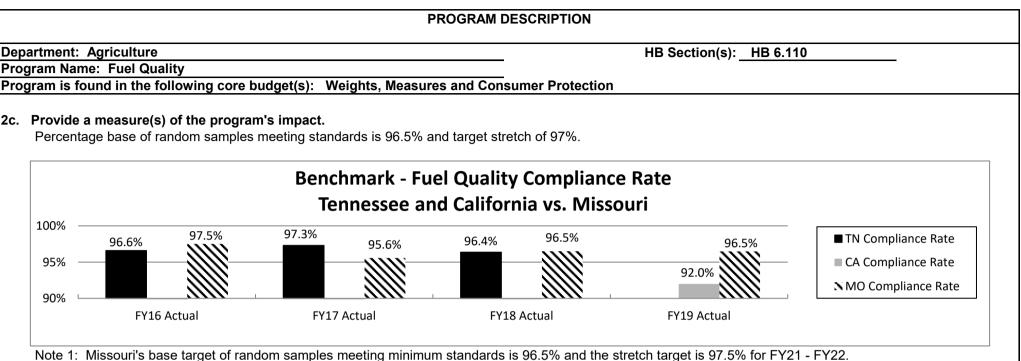

# **Department of Agriculture**

Michael L. Parson Governor State of Missouri

Chris Chinn Director Department of Agriculture