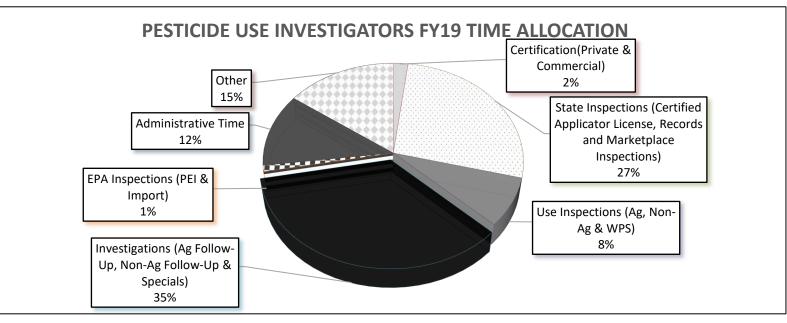

|
| a.  | N                                                                            | UMBER OF             | F LICENSED            | ,555<br>34,000                        | 0                    | 3,500<br>34,700      | Base               |

HB Section(s): 6.105

Department: Agriculture

Program: Pesticide Control

Program is found in the following core budget(s): Plant Industries

2a. Provide an activity measure(s) for the program (continued).



Note: Inspections include pesticide applicators license and records and verifying pesticides are registered at businesses.



Department: Agriculture

Program: Pesticide Control

Program is found in the following core budget(s): Plant Industries

HB Section(s): 6.105

2a. Provide an activity measure(s) for the program (continued).



**Note:** Number of investigations in FY19 decreased significantly from FY17 and FY18 due to high staff turnover.

# 2b. Provide a measure(s) of the program's quality.

| Complainant Satisfaction    | FY17 | FY18 | FY19 | FY20 proj | FY21 proj | FY22 proj |
|-----------------------------|------|------|------|-----------|-----------|-----------|
| # of complainants surveyed  | 0    | 113  | 95   | 100       | 120       | 120       |
| # of complainants responded | 0    | 26   | 40   | 50        | 60        | 65        |
| Satisfaction rate           | 0    | 96%  | 96%  | 97%       | 98%       | 98%       |

Note 1: Customer Satisfaction survey(postcard) will be handed to the complainant at the time of Pesticide Use Investigator's on-site visit with the

complainant. The complainant will