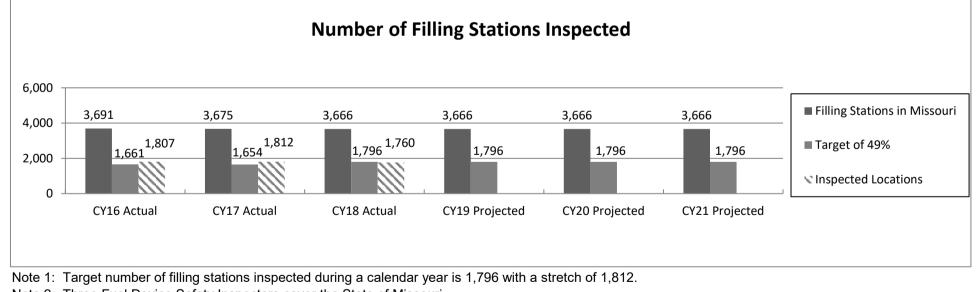

If yes, please explain.

No

7. Is this a federally mandated program? If yes, please explain. No

# PROGRAM DESCRIPTION Department: Agriculture HB Section(s): HB 6.110 Program Name: Fuel Quality Program is found in the following core budget(s): Weights, Measures and Consumer Protection 1a. What strategic priority does this program address? Reach and empower more consumers 1b. What does this program do? • Perform fuel quality inspections, obtain samples of all petroleum products, fuel ethanol, biodiesel, and analyze all samples • Ensure all motor fuels and lubricants meet minimum quality standards • Provide economic benefit to consumers and businesses by ensuring they receive quality fuels and lubricants at the least possible cost

#### 2a. Provide an activity measure(s) for the program.



Note 2: Three Fuel Device Safety Inspectors cover the State of Missouri.

#### **PROGRAM DESCRIPTION Department:** Agriculture HB Section(s): HB 6.110 Program Name: Fuel Quality Program is found in the following core budget(s): Weights, Measures and Consumer Protection 2a. Provide an activity measure(s) for the program (continued). **Benchmark - Number of Samples Tested** Tennessee and California vs. Missouri 11.000 8,934 8.495 8,456 8.561 ■ TN Samples 9.000 7.730 6,913 6,705 7.000 CA Samples 5.000 2,232 2,973 3,000 MO Samples 1,000 FY16 Actual FY17 Actual FY18 Actual FY19 Actual Note 1: Missouri and Tennessee are recognized throughout the United States as leaders in fuel quality.

Note 2: FY16 & FY17 California data was not available and FY19 Tennessee data was not available.

#### 2b.