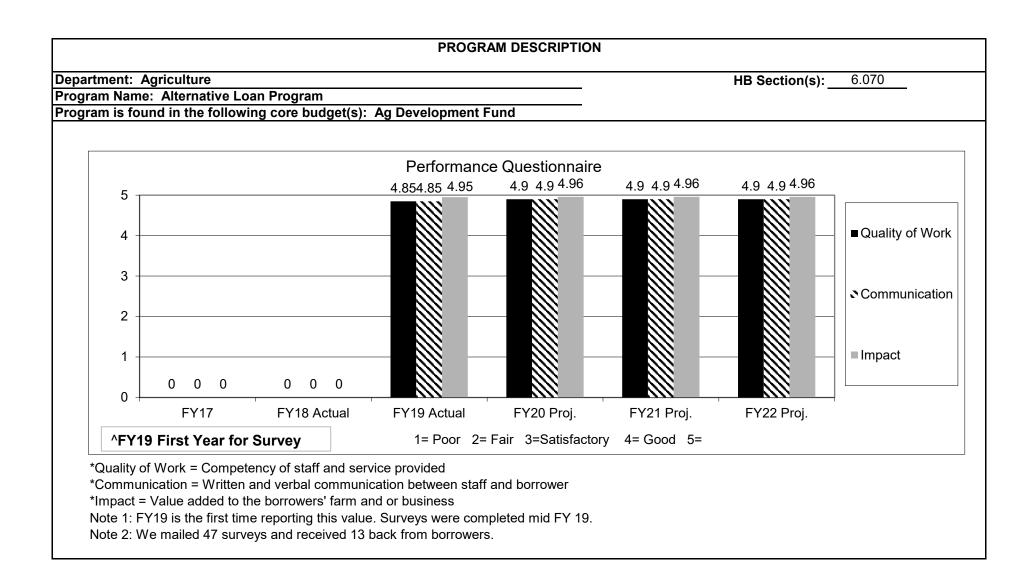

Loan Program Program is found in the following core budget(s): Ag Development Fund

1a. What strategic priority does this program address?

Empower More Small Agricultural Producers

# 1b. What does this program do?

- This program is designed to provide financial assistance for rural Missourians to finance the production, processing, and marketing needs of an alternative enterprise.
- Agricultural alternative project is something different from traditional rural farming operations
- Maximum loan is \$20,000 for up to 5 years
- Short –term loans may also be made to Missouri land owners with a NRCS cost-share contract or Soil and Water Conservation contract to offset initial costs of implementation until cost-share money is received

# 2a. Provide an activity measure(s) for the program.







#### **PROGRAM DESCRIPTION** Department: Agriculture 6.070 HB Section(s): Program Name: Alternative Loan Program Program is found in the following core budget(s): Ag Development Fund 2d. Provide a measure(s) of the program's efficiency. (continued) Cost per dollar loaned \$0.06 \$0.053 \$0.054 \$0.046 \$0.042 Actual \$0.037 \$0.04 \$0.043 \$0.045 Base <u>\$0.0</u>17 <sup>\$0.016</sup> \$0.017 \$0.016 \$0.016 \$0.017 \$0.02 Stretch \$0.00 FY17 Actual FY18 Actual FY19 Actual FY20 Proj. FY21 Proj. FY22 Proj.

3. Provide actual expenditures for the prior three fiscal years and planned expenditures for the current fiscal year. (*Note: Amounts* do not include fringe benefit costs)



# 4. What are the sources of the "Other " funds?

Agriculture Development Fund (0904), Single-Purpose Animal