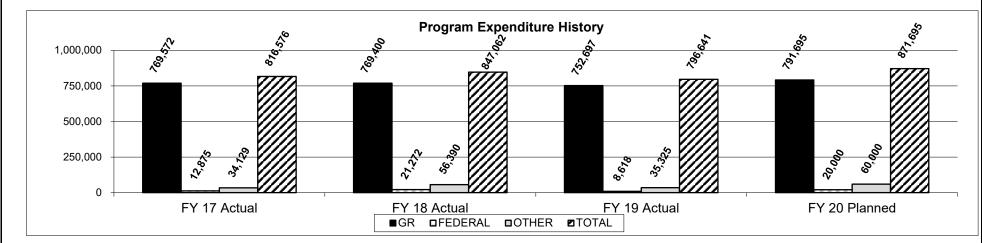

eckoff assessments in excess of \$20 million to nine individual commodity councils for the promotion and development of their products.

- The program administers the Missouri Agricultural Mediation Program (MAMP) which provides dispute resolution services to Missouri farmers. The MAMP is funded by a grant provided through the Farm Service Agency of USDA.



#### 2a. Provide an activity measure(s) for the program.

HB Section(s):









#### PROGRAM DESCRIPTION

Department: Agriculture

HB Section(s):

Program Name: Grain Regulatory Services

Program is found in the following core budget(s): Grain Regulatory Services

3. Provide actual expenditures for the prior three fiscal years and planned expenditures for the current fiscal year. (Note: Amounts do not include fringe benefit costs.)



#### 4. What are the sources of the "Other " funds?

Ag Protection Fund (0970)

## 5. What is the authorization for this program, i.e., federal or state statute, etc.? (Include the federal program number, if applicable.)

Missouri Grain Dealer Law 276.401-276.582 RSMo & Missouri Grain Warehouse Law 411 RSMo

#### 6. Are there federal matching requirements? If yes, please explain.

Yes, the MAMP requires the state to match 30%. GRS program has no matching requirements.

#### 7. Is this a federally mandated program? If yes, please explain.

No

# DECISION ITEM SUMMARY

| Budget Unit                                                   |             |         |             |         |             |          |            |         |
|-------------------------------------------------------------