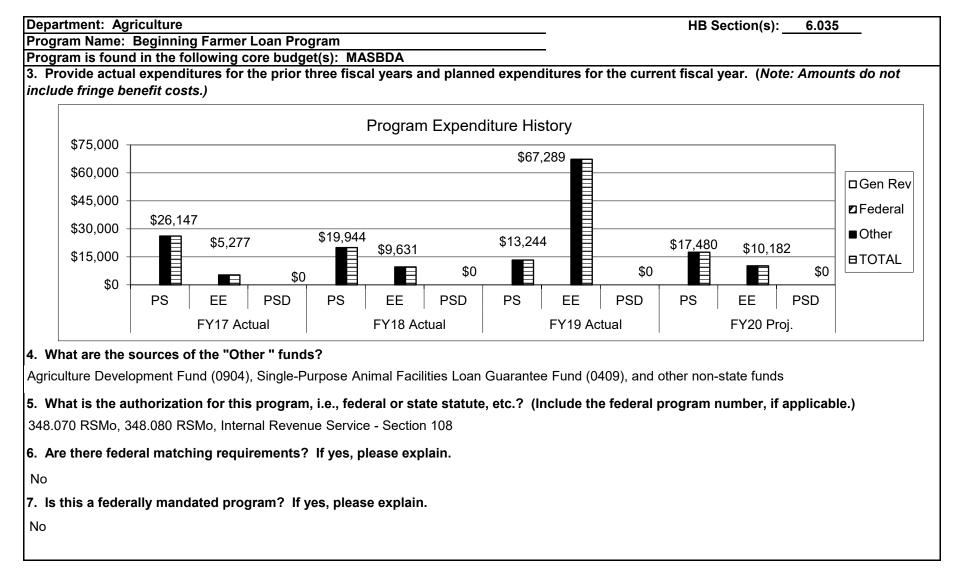

00 \$4,000 | 0,000<br>D,000    |
| over a 30 9<br>\$5,000,000<br>\$4,000,000<br>\$3,000,000                        | ginning Farmer Lo<br>year period of time | oan program interes<br>e.<br>Amount of investr | st savings for farmers is<br>ment as a result of the E | based on an average 3<br>Beginning Farmer Loar<br>\$4,000,000 | 2% savings on the total lo<br>n Program<br>\$4,000,000 \$4,000 | 0,000<br>Base     |
| over a 30 1<br>\$5,000,000 -<br>\$4,000,000 -<br>\$3,000,000 -<br>\$2,000,000 - | ginning Farmer Lo<br>year period of time | oan program interes<br>e.<br>Amount of investr | st savings for farmers is<br>ment as a result of the E | based on an average 3<br>Beginning Farmer Loar<br>\$4,000,000 | 2% savings on the total lo<br>n Program<br>\$4,000,000 \$4,000 | 0,000<br>Base     |













3. Provide actual expenditures for the prior three fiscal years and planned expenditures for the current fiscal year. (*Note: Amounts do not include fringe benefit costs.*)



4. What are the sources of the "Other " funds?

Agriculture Development Fund (0904), Single-Purpose Animal Facilities Loan Guarantee Fund (409), and other non-state funds

| D  | epartment: Agriculture                                                                          | HB Section(s): 6.035                                 |
|----|-------------------------------------------------------------------------------------------------|------------------------------------------------------|
| Ρι | ogram Name: Family Farm Breeding Livestock Loan Program                                         |