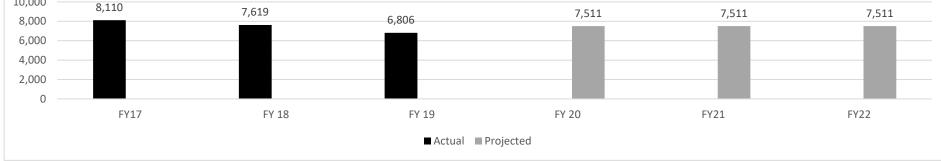

|                                                                                                                                           |
| Number of Exp                                                                                                                                                  | ort Certificates Issued                                                                                                                   |
| 10,000 8 110                                                                                                                                                   |                                                                                                                                           |



**Note 1:** The Domestic & International Marketing Program within the Department of Agriculture issues export certificates to companies exporting food and feed products. Not all agricultural products that leave the state will require an export certificate from this program, as some countries do not require a certificate; and, some products, including raw meats and dairy, require a specific regulatory agency such as the USDA Food Safety and Inspection Service or the State Milk Board to issue the export documentation.

Note 2: Projected target is based on approximate average of previous three years.

#### PROGRAM DESCRIPTION **Department:** Agriculture HB Section(s): 6.020 Program Name: Domestic & International Marketing Program Program is found in the following core budget(s): Agriculture