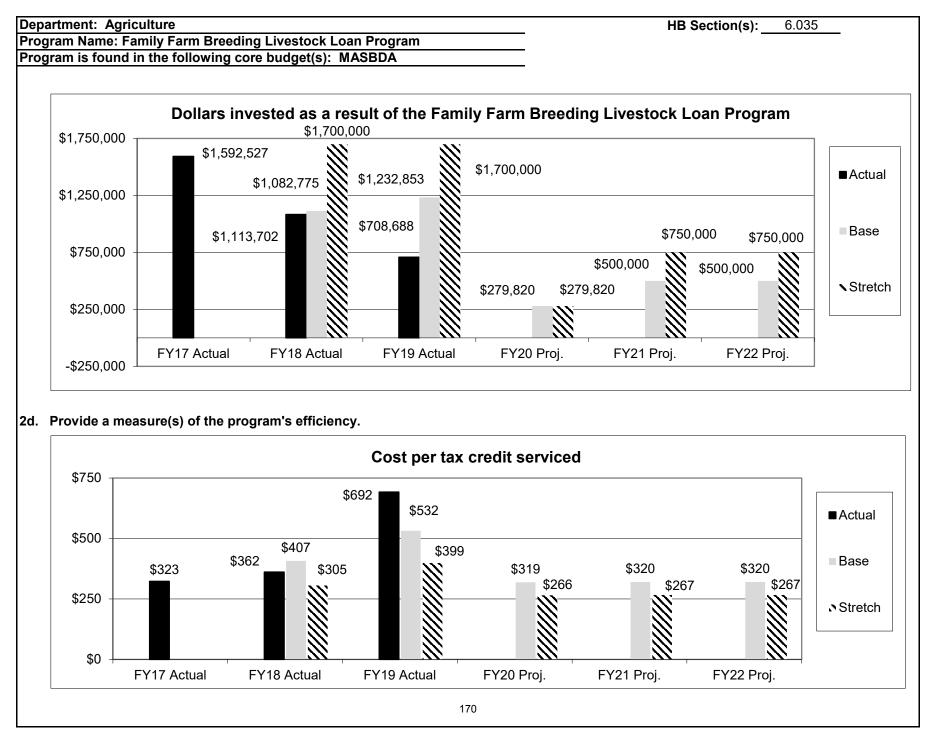

,000 | 0,000<br>D,000    |
| over a 30 9<br>\$5,000,000<br>\$4,000,000<br>\$3,000,000                        | ginning Farmer Lo<br>year period of time | oan program interes<br>e.<br>Amount of investr | st savings for farmers is<br>ment as a result of the E | based on an average 3<br>Beginning Farmer Loar<br>\$4,000,000 | 2% savings on the total lo<br>n Program<br>\$4,000,000 \$4,000 | 0,000<br>Base     |
| over a 30 1<br>\$5,000,000 -<br>\$4,000,000 -<br>\$3,000,000 -<br>\$2,000,000 - | ginning Farmer Lo<br>year period of time | oan program interes<br>e.<br>Amount of investr | st savings for farmers is<br>ment as a result of the E | based on an average 3<br>Beginning Farmer Loar<br>\$4,000,000 | 2% savings on the total lo<br>n Program<br>\$4,000,000 \$4,000 | 0,000<br>Base     |













3. Provide actual expenditures for the prior three fiscal years and planned expenditures for the current fiscal year. (*Note: Amounts do not include fringe benefit costs.*)



4. What are the sources of the "Other " funds?

Agriculture Development Fund (0904), Single-Purpose Animal Facilities Loan Guarantee Fund (409), and other non-state funds

| D  | epartment: Agriculture                                                                          | HB Section(s): 6.035                                 |
|----|-------------------------------------------------------------------------------------------------|------------------------------------------------------|
| Ρι | ogram Name: Family Farm Breeding Livestock Loan Program                                         |