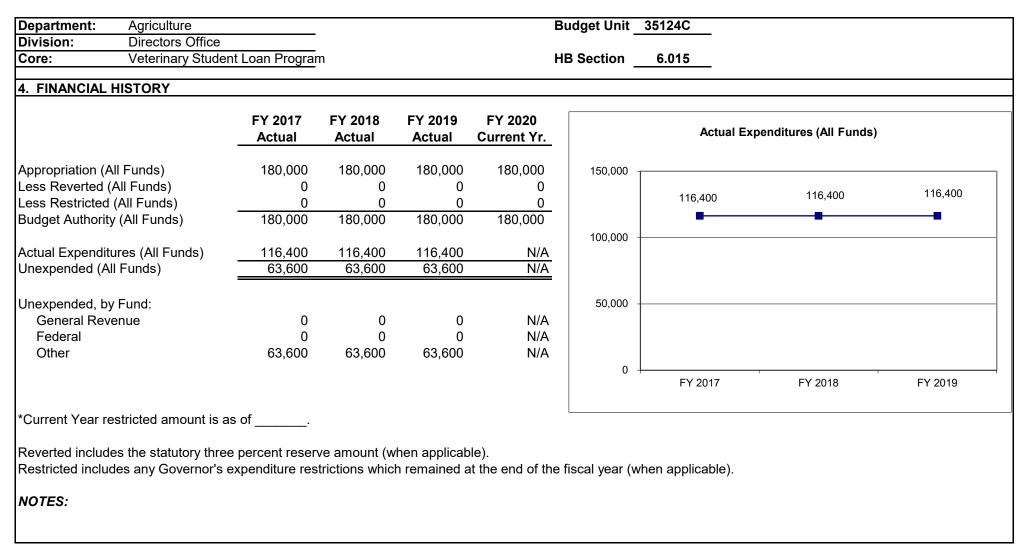

|                |                |                  |
| Other Funds:                                          | Veterinary Studer  | nt Loan Paymen                       | t Fund (0803) |                    | Other Funds: | Veterinary Stude  | ent Loan Pa    | yment Fund (   | 0803)            |
| Other Funds:<br>2. CORE DESCR                         | -                  | nt Loan Paymen                       | t Fund (0803) |                    | Other Funds: | Veterinary Stude  | ent Loan Pa    | yment Fund (I  | 0803)            |
| 2. CORE DESCR<br>The Veterinary S<br>six (6) students | Student Loan prog  | ram was establis<br>\$20,000 per yes | shed by SB 32 | 20 (2007) to addre | Other Funds: | tage of large ani | mal veterin    | arians. The le | gislation allows |



## CORE RECONCILIATION DETAIL

## DEPARTMENT OF AGRICULTURE VETERINARY ST LOAN PROGRAM

|                         | Budget |      |    |         |         |         |       |
|-------------------------|--------|------|----|---------|---------|---------|-------|
|                         | Class  | FTE  | GR | Federal | Other   | Total   | Ε     |
| TAFP AFTER VETOES       |        |      |    |         |         |         |       |
|                         | PD     | 0.00 | 0  | 0       | 180,000 | 180,000 | )     |
|                         | Total  | 0.00 | 0  | 0       | 180,000 | 180,000 | )     |
| DEPARTMENT CORE REQUEST |        |      |    |         |         |         |       |
|                         | PD     | 0.00 | 0  | 0       | 180,000 | 180,000 | )     |
|