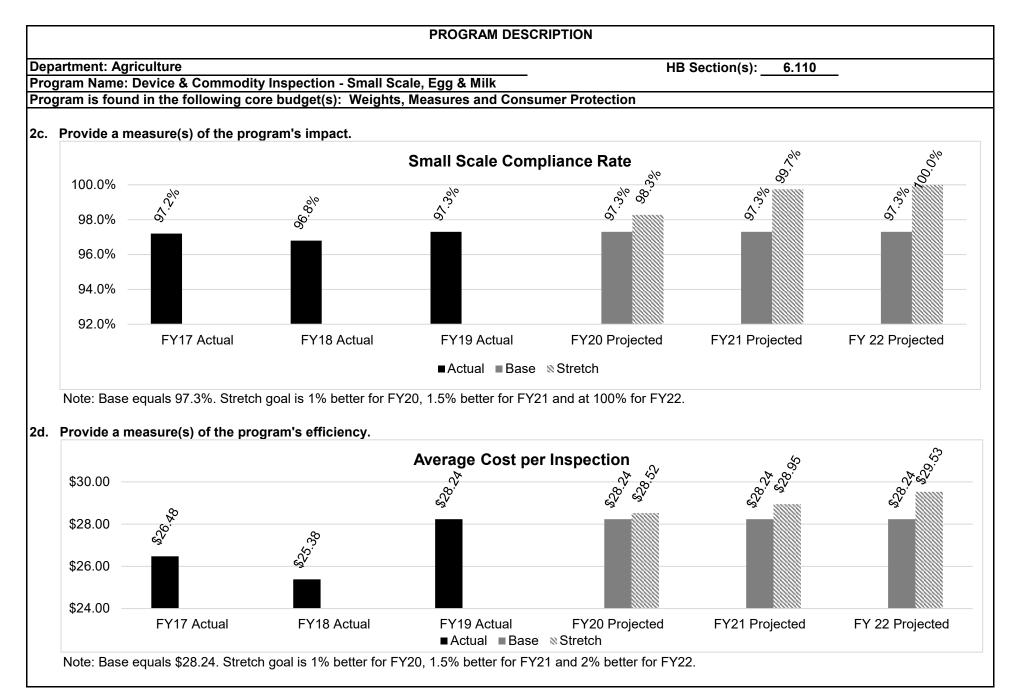

n the following core budget(s): Weights, Measures and Consumer Protection 2b. Provide a measure of the program's quality (continued). The table below shows those states with the highest utilization of the NCWM Professional Certification Program since its inception. Certificates State Certificates State Distribution of Areas of Certification: Maine 26 Minnesota 152 Small Capacity Weighing Systems 23 New Mexico Class III Missouri 143 Maryland 77 Nevada 22 Virginia 70 New York 19 Wisconsin 67 Colorado 15 53 15 Mississippi Connecticut North Carolina 50 Indiana 13 Ohio 13 Washington 50 California Private 12 41 Distribution of Areas of Certification: Package Checking Basic 40 Idaho 11 Kansas Alaska 35 Massachusetts 11 Nebraska 33 Distribution of Areas of Certification: Medium Capacity Weighing



## PROGRAM DESCRIPTION Department: Agriculture HB Section(s): 6.110 Program Name: Device & Commodity Inspection - Small Scale, Egg & Milk HB Section(s): 6.110 Program is found in the following core budget(s): Weights, Measures and Consumer Protection HB Section(s): 6.110

3. Provide actual expenditures for the prior three fiscal years; planned expenditures for the current fiscal year. (Note: Amounts do not include fringe benefit costs.)



- **4. What are the sources of the "Other " funds?** Ag Protection Fund (0970)
- 5. What is the authorization for this program, i.e., federal or state statute, etc.? (Include the federal program number, if applicable.) Chapter 413.005 to 413.229 RSMo. Chapter 196.311 to 196.361 RSMo.

Chapter 416.410 to 416.560 RSMo.

6. Are there federal matching requ