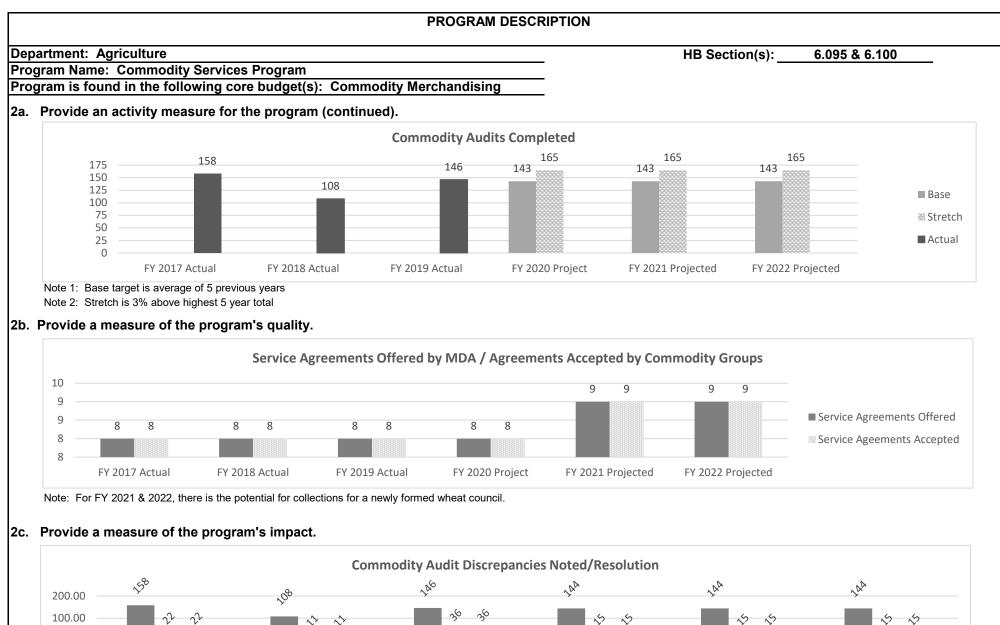

st-purchasers and producers Provide detailed reports of collections & distributes to each commodity group Oversees and conducts seven annual merchandising council elections on behalf of the Director. Create election calendar stipulating publication and voter registration opportunities Handles the mailing of election ballots and announcing election results • CSP is self-supporting. All operating costs, refunds, and distributions are paid from commodity check off fees or funds received from commodity merchandising councils. 2a. Provide an activity measure for the program. **Commodity Funds Collected** Other Checkoff Collections ( \$26,515,491 Rice, Apple, Aquaculture, \$25,600,000 \$24,850,000 \$24,857,341 Grape & Wine, Sheep & Wool) 460,724 500,000 Beef Checkoff \$25,500,000 \$21, \$21,







### **PROGRAM DESCRIPTION Department: Agriculture** HB Section(s): 6.095 & 6.100 Program Name: Commodity Services Program Program is found in the following core budget(s): Commodity Merchandising 2d. Provide a measure of the program's efficiency. Total Administrative Costs As Percent of Total Check Off Collections 1.00% 0.530% 0.50% 0.45% 0.59% Actual 0.39% 0.50% 0.32% Base 🗰 Stretch 0.00% FY 2017 Actual FY 2018 Actual FY 2019 Actual FY 2020 Project FY 2021 Projected FY 2022 Projected Note 1: FY 2019 and projected FY 2020 are higher due to cost associated with website enhancements.

Note 2: FY 2021 & FY 2022 base equals previous 4 year average. Stretch is 3% less than the lowest actual % in last 4 years.

# 3. Provide actual expenditures for the prior three fiscal years; planned expend