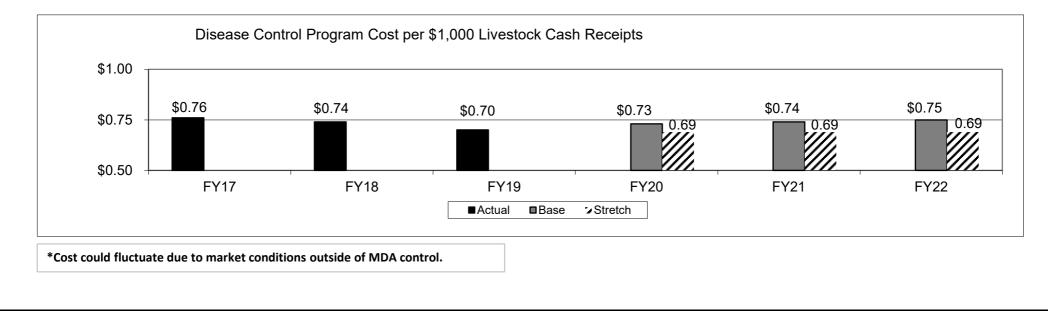

m disease.

\* No additional cost to Missouri producers to export livestock to other states.

\*\* WY, MT and ID are not brucellosis free in a portion of their respective states. The costs to the state and producers due to brucellosis are listed below.

WY--Costs to the state of \$700,000/year and \$7-\$11/head of cattle for producers.

MT- Costs to the state and industry \$2.5 million/year -- \$850,000 would be cost to producers.

ID- Costs to the state of \$400,000-\$500,000/year. Costs to the industry of \$1.75 million/year.

\*\*\* Michigan is not tuberculosis free in a portion of the state. The cost to the state is \$6.3 million/year -- \$4.5 million to the Department of Agriculture and the balance to two other state agencies.

# 2d. Provide a measure(s) of the program's efficiency.





Department: Agriculture

HB Section(s): 6.085

Program Name: State Meat and Poultry Inspection

Program is found in the following core budget(s): Animal Health

#### 1a. What strategic priority does this program address?

Empowering and feeding MORE by enforcing food safety statutes to help producers, processors, and consumers by ensuring safe, wholesome, and properly labeled meat and/or poultry products.

# 1b. What does this program do?

Missouri Department of Agriculture's Meat and Poultry Inspection Program (MDA's MPIP) is designed to:

- ensure licensed, inspected facilities produce meat and poultry products that are safe, wholesome and correctly labeled.
  - $\circ$  This is done by providing the following inspection services to state inspected establishments:
    - ante-mortem