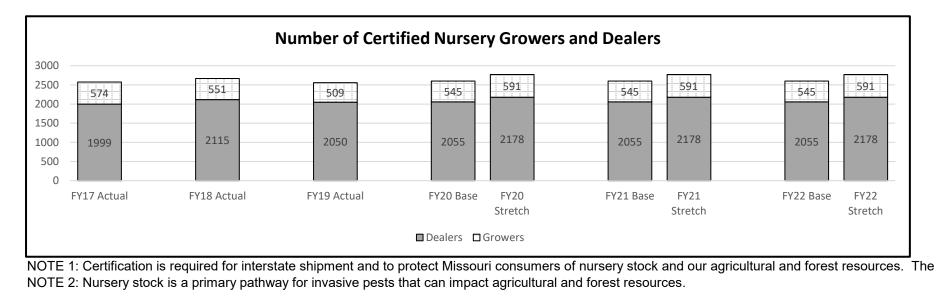

#### PLANT INDUSTRIES DIVISION

| Core - Plant Industries           | 301 |
|-----------------------------------|-----|
| NDI - Pesticide Control (SB 133)  | 340 |
| NDI - Plant Pest Control (SB 133) | 347 |
| NDI - Feed Lab Equipment (SB 133) | 353 |
| Core - Invasive Pests             | 359 |
| Core - Boll Weevil                | 371 |