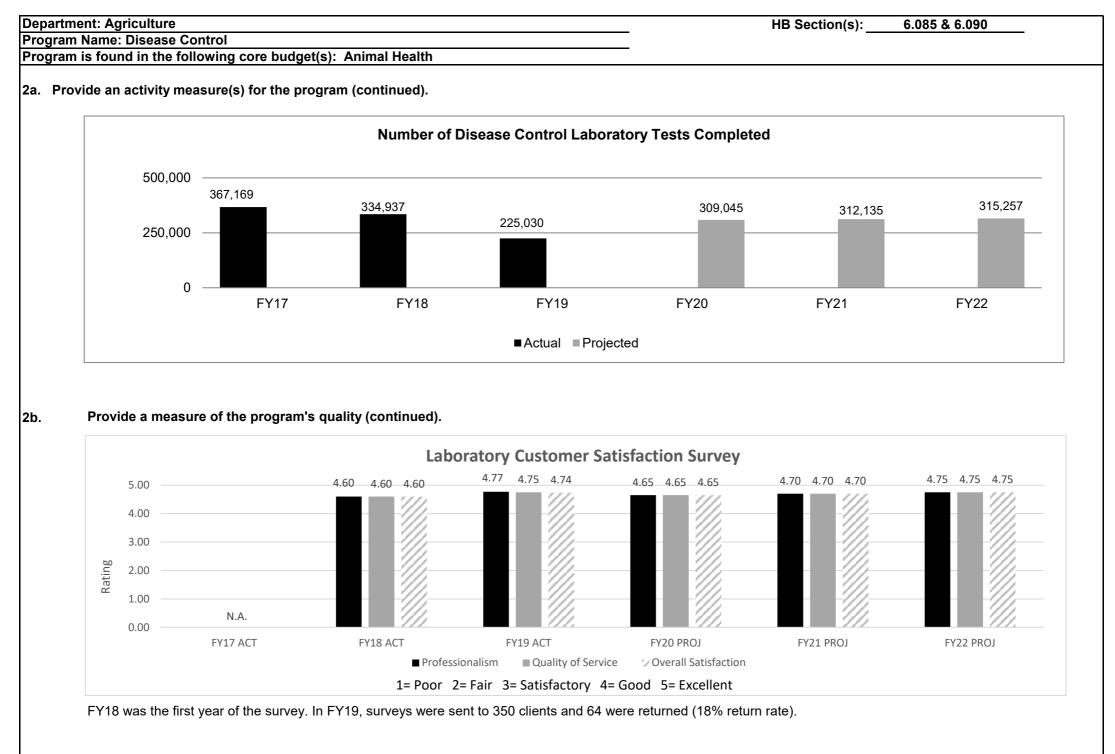

| FY22      |  |  |
|                                      | 1 1 17                                    | 1110                      | 1110                         | 1120                         | 1 1 4 1                   | 1124      |  |  |
|                                      |                                           |                           | ■Actual ■Projec              | ted                          |                           |           |  |  |
|                                      |                                           |                           |                              |                              |                           |           |  |  |

Movement into and out of the state requires a health certificate or some other form of documentation.



Department: Agriculture

HB Section(s): 6.085 & 6.090

Program Name: Disease Control

Program is found in the following core budget(s): Animal Health

2c. Provide a measure(s) of the program's impact.

|                                 | FY17   | FY18   | FY19   | FY20  | FY21  | FY22  |
|---------------------------------|--------|--------|--------|-------|-------|-------|
|                                 | Actual | Actual | Actual | Proj. | Proj. | Proj. |
| Brucellosis Bovine/Cervid/Swine | Free   | Free   | Free   | Free  | Free  | Free  |
| Tuberculosis Cervid/Bovine      | Free   | Free   | Free   | Free  | Free  | Free  |
| Pseudorabies Swine              | Free   | Free   | Free   | Free  | Free  | Free  |
| Pullorum-Typhoid Poultry        | Free   | Free   | Free   | Free  | Fre