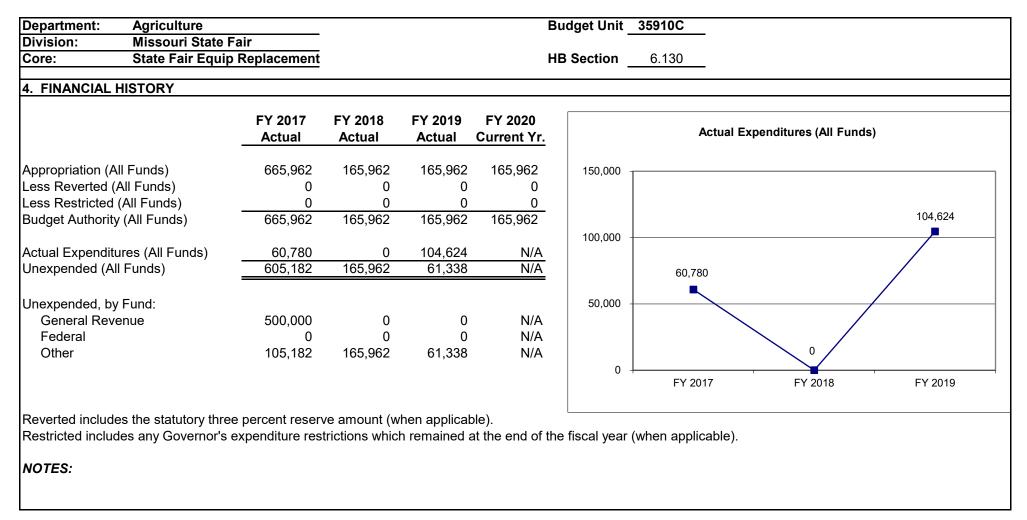

grounds and facilities. The Missouri State Fair is host to many events throughout the year. These events require additional inputs of labor and equipment. Whether it is moving dirt into or out of the Mathewson Exhibition Center, grading and watering the half-mile track or mowing the grass in preparation for a camper rally, picnic, car show or other revenue-producing event. By providing continued service and maintaining an attractive grounds, our off-season revenue and attendance should continue to increase. If the grounds become unpleasant or we fail to satisfy our customers, off-season and fair attendance and the resulting revenue will fall. 3. PROGRAM LISTING (list programs included in this core funding) State Fair Equipment Replacement

#### CORE DECISION ITEM

#### CORE DECISION ITEM



#### CORE RECONCILIATION DETAIL

### DEPARTMENT OF AGRICULTURE STATE FAIR EQUIP REPLACEMENT

#### 5. CORE RECONCILIATION DETAIL

|                         | Budget |      |    |         |   |         |         | _ |
|-------------------------|--------|------|----|---------|---|---------|---------|---|
|                         | Class  | FTE  | GR | Federal |   | Other   | Total   | Ε |
| TAFP AFTER VETOES       |        |      |    |         |   |         |         |   |
|                         | EE     | 0.00 | 0  |         | 0 | 165,962 | 165,962 | 2 |
|                         | Total  | 0.00 | 0  |         | 0 | 165,962 | 165,962 | - |
| DEPARTMENT CORE REQUEST |        |      |    |         |   |         |         |   |
|                         | EE     | 0.00 | 0  |         | 0