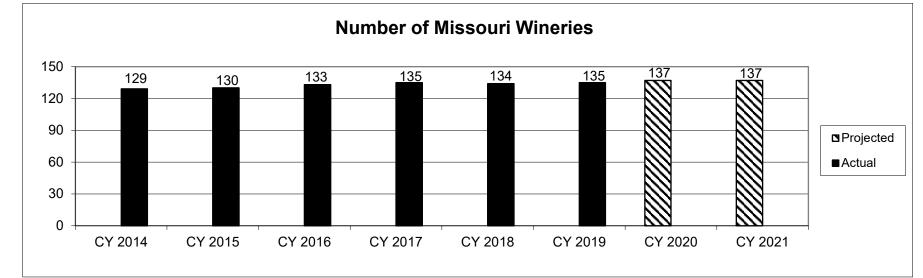

jobs and \$3.2 billion of total economic value to the state in 2016 (Wine America: 2017)
- Wine and Grape Board funds a Viticulture and Enology Advisory Program
  - · Grape and Wine Institute headquartered at the University of Missouri, Columbia
  - · Grape and wine research is conducted by staff at this facility
- Marketing and public relations activities are coordinated by five full-time staff in the Jefferson City office
  - · Marketing goals and objectives include generating overall brand awareness, educating consumers about the varietals Missouri wineries



## Winery Locations (As of July 2018)

## Department: Agriculture

Program Name: Wine and Grape Board

Program is found in the following core budgets: Wine and Grape Board

## 2a. Provide an activity measure(s) for the program.



## 2b. Provide a measure(s) of the program's quality.

Customer Satisfaction Surveys will be provided to participants of our Missouri Winery Visitors Program (MVP) that earn points and rewards for visiting Missouri wineries. The program currently has 8,999 participants and generated 85,992 winery visits (as of 8.1.19). The survey was conducted in May 2019 and sent to 8,000 participants. 690 responses were collected. Overall satisfaction of the program was rated on a ten point scale.



Department: Agriculture

Program Name: Wine and Grape Board

Program is found in the following core budgets: Wine and Grape Board

## 2c. Provide a measure(s) of the program's impact.





### PROGRAM DESCRIPTION



Program Name: Wine and Grape Board

Program is found in the following core budgets: Wine an