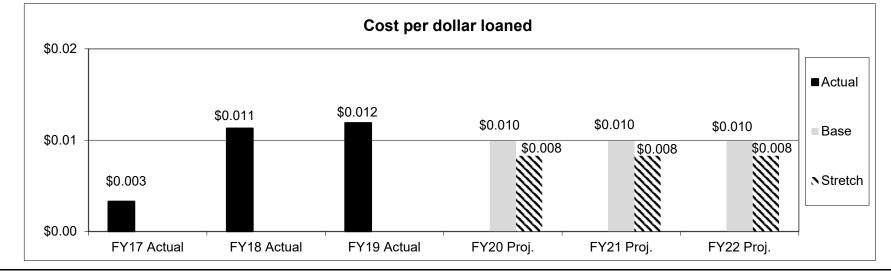

br>20<br>15<br>10 | e an activity measur                         | re(s) for the progra | Number of c               | 15                    |                           | 15<br>10<br>FY22 Proj. | Base              |



Department: Agriculture Program Name: Animal Waste Treatment System Loan Program Program is found in the following core budget(s): MASBDA

HB Section(s): 6.035

2c. Provide a measure(s) of the program's impact.



Note 1: The Animal Waste Treatment System Loan Program interest savings for farmers and producers is based on an average 2% savings on the total loans approved per year over a 10 year period of time.



Department: Agriculture

Program Name: Animal Waste Treatment System Loan Program Program is found in the following core budget(s): MASBDA HB Section(s): 6.035







Department: Agriculture

HB Section(s): 6.035

Program Name: Animal Waste Treatment System Loan Program

Program is found in the following core budget(s): MASBDA

3. Provide actual expenditures for the prior three fiscal years and planned expenditures for the current fiscal year. (*Note: Amounts do not include fringe benefit costs.*)

| <del>ر</del> \$20,000 ع |         |           |     |        | Progra    | m Expe | nditure | History   |     |         |           |     |          |
|-------------------------|---------|-----------|-----|--------|-----------|--------|---------|-----------|-----|---------|-----------|-----|----------|
| \$20,000<br>\$17,500 -  | \$17,44 | 7         |     |        |           |        |         |           |     |         |           |     |          |
|