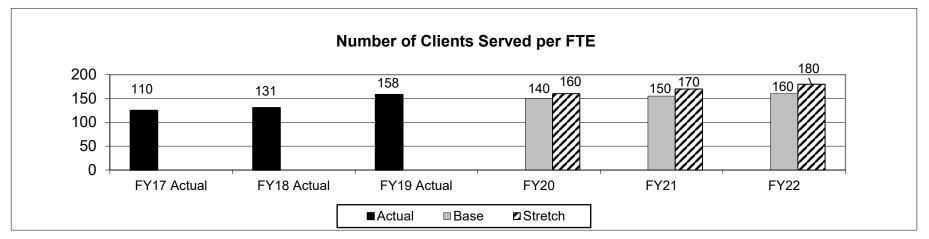

ebsite promotes the program to consumers. The AgriMissouri website is for members to conduct business.

HB Section(s): 6.020 & 6.025

HB Section(s):

6.020 & 6.025

Department - Ag Business Development

Program Name - Missouri Grown

Program is found in the following core budget(s):

# 2b. Provide a measure of the program's quality.



# 2c. Provide a measure of the program's impact.



Clients served is an accumulation from all five areas of emphasis. FY19 numbers are:

Consumer Outreach and Education -- 82

Missouri Grown Promotion -- 61

Farm to Table Efforts -- 181

Membership Assistance -- 403

Agritourism -- 64

Department - Ag Business Development

Program Name - Missouri Grown

Program is found in the following core budget(s):

# 2d. Provide a measure of the program's efficiency.



\*The Missouri Grown staff consists of a program manager and four marketing specialists. This number was calculated by using the total number of clients served, divided by the number of staff members.

3. Provide actual expenditures for the prior three fiscal years; planned expenditures for the current fiscal year; and, when available, the Governor's recommended funding for the upcoming fiscal year. (*Note: Amounts do not include fringe benefit costs.*)



HB Section(s): 6.020 & 6.025

Department - Ag Business Development

Program Name - Missouri Grown

Program is found in the following core budget(s):

# 4. What are the sources of the "Other " funds?

Marketing Development (0683), Ag Protection Fund (0970)

5. What is the authorization for this program, i.e., federal or state statute, e