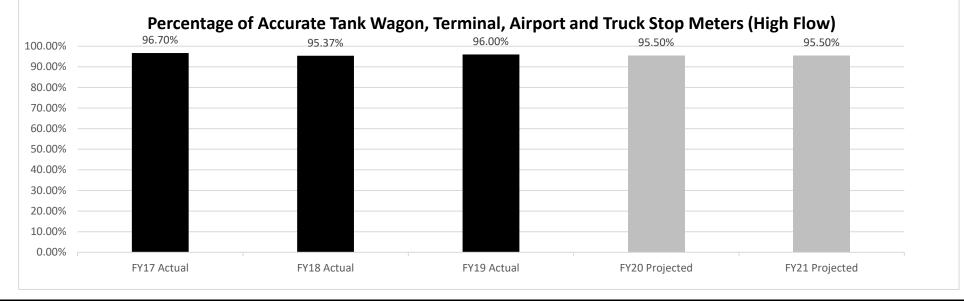

l years; planned expenditures for the current fiscal year. (Note: Amounts do not include fringe benefit costs.)



**<sup>4.</sup> What are the sources of the "Other " funds?** Ag Protection Fund (0970)

<sup>5.</sup> What is the authorization for this program, i.e., federal or state statute, etc.? (Include the federal program number, if applicable.) Chapter 413.015.(3) and 413.045 RSMo.

<sup>6.</sup> Are there federal matching requirements? If yes, please explain. No

<sup>7.</sup> Is this a federally mandated program? If yes, please explain.



Department: Agriculture

HB Section(s): 6.110

Program Name: Petroleum Device Safety Inspection

Program is found in the following core budget(s): Weights, Measures and Consumer Protection

#### 2b. Provide a measure of the program's quality.





Department: Agriculture

Program Name: Petroleum Device Safety Inspection

Program is found in the following core budget(s): Weights, Measures and Consumer Protection

#### 2c. Provide a measure of the program's impact.



The table below shows all certificates issued since inception of the NCWM Professional Certification Program by state.

| State          | Certificates | State         | Certificates |
|----------------|--------------|---------------|--------------|
| Minnesota      | 152          | Maine         | 26           |
| Missouri       | 143          | New Mexico    | 23           |
| Maryland       | 77           | Nevada        | 22           |
| Virginia       | 70           | New York      | 19           |
| Wisconsin      | 67           | Colorado      | 15           |