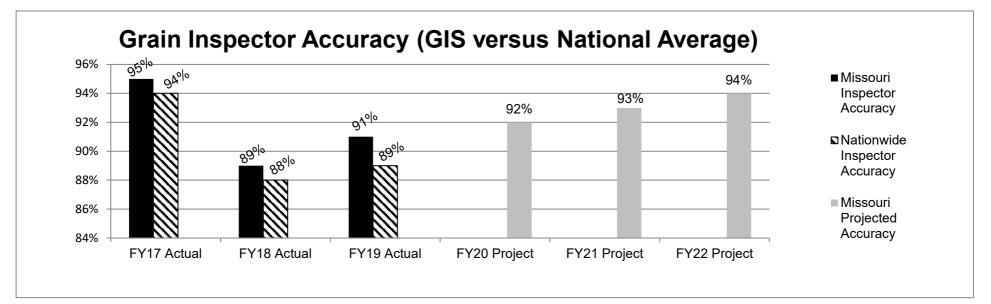

grain companies upon demand, 24 hours a day, 7 days a week.
- Authorized by USDA to provide and charge for these services throughout the State of Missouri and operates without the use of any general revenue.
- Operates 3 field offices and 18 on-site labs throughout the State and serves over 50 grain loading operations on a routine basis.

### 2a. Provide an activity measure(s) for the program.



Note 1: Includes truck, rail, barge and container

Note 2: Base target is average of previous five years.

Note 3: Stretch target is 3% greater than the highest year's total.

### **PROGRAM DESCRIPTION**

**Department: Agriculture** 

Program: Grain Inspection Services

Program is found in the following core budget(s): Grain Inspection Services

2b. Provide a measure(s) of the program's quality.



Note 1: Source of data: National SIMS data from Federal Grain Inspection Service. Note 2: FY20 projected accuracy is average of previous three years.



Note 2: FY19; 41 surveys were mailed with a 66% return rate.

### **PROGRAM DESCRIPTION Department: Agriculture Program: Grain Inspection Services** Program is found in the following core budget(s): Grain Inspection Services 2c. Provide a measure(s) of the program's impact. **Total Bushels of Grain Inspected** 314,861,595 × 314,861,595 . 500,000,000 381,528,253 370,415,780 343,586,690 400,000,000 274,416,380 314,861,595 300,000,000 200,000,000 100,000,000 0 FY17 Actual FY18 Actual FY19 Actual FY20 Projected FY21 Projected FY22 Projected Actual Bushels Inspected ■ Base Bushels Inspected Stretch Bushels Inspected

Note 1: Base target is av