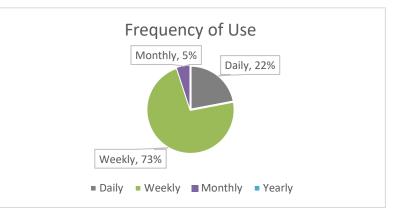

in the following core budget(s): Division of Ag Business Development

# 2b. Provide a measure(s) of the program's quality.

Market News surveyed customers in Fiscal Year 2019 to determine their satisfaction level and the frequency of which they used market news information. The survey was sent to 1,745 customers and 49 responded. The following is a snapshot of information gained from that survey:

Question 1: The services provided by the Missouri Department of Agriculture Market News Services are trustworthy, accurate and dependable.



# Question 3: What is your primary source for acquiring Market News Information?



Question 2: How often do you intentionally view, or listen to. Market Reports from the Missouri Department of Agriculture's Ag Market News program?

6.020

HB Section(s):



# Question 4: What best describes your involvement with Agriculture?





Department Agriculture

HB Section(s): 6.020

Program Name Market News Program

Program is found in the following core budget(s): Division of Ag Business Development

# 3. Provide actual expenditures for the prior three fiscal years and planned expenditures for the current fiscal year. (Note: Amounts do not include



#### 4. What are the sources of the "Other " funds?

Ag Protection Fund (0970)

# 5. What is the authorization for this program, i.e., federal or state statute, etc.? (Include the federal program number, if applicable.)

RSMo 261.030 states the director "may collect and disseminate by telegraph, mail or otherwise, timely information useful to producers, distributors and consumers concerning the weathe