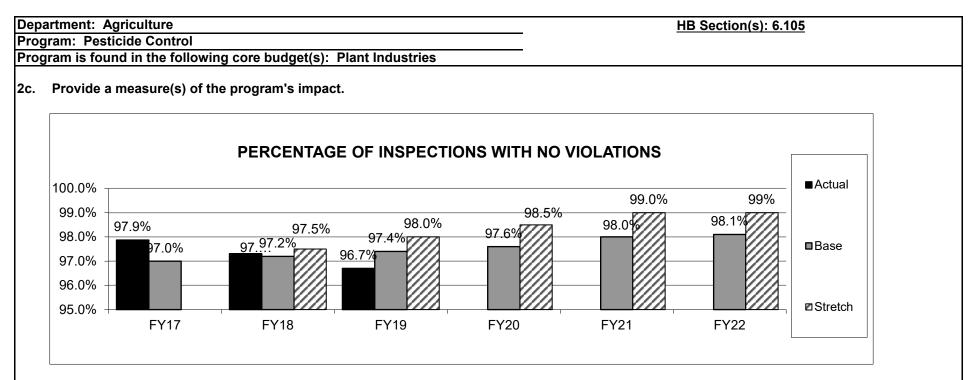

# **Department of Agriculture**

Michael L. Parson Governor State of Missouri

Chris Chinn Director Department of Agriculture