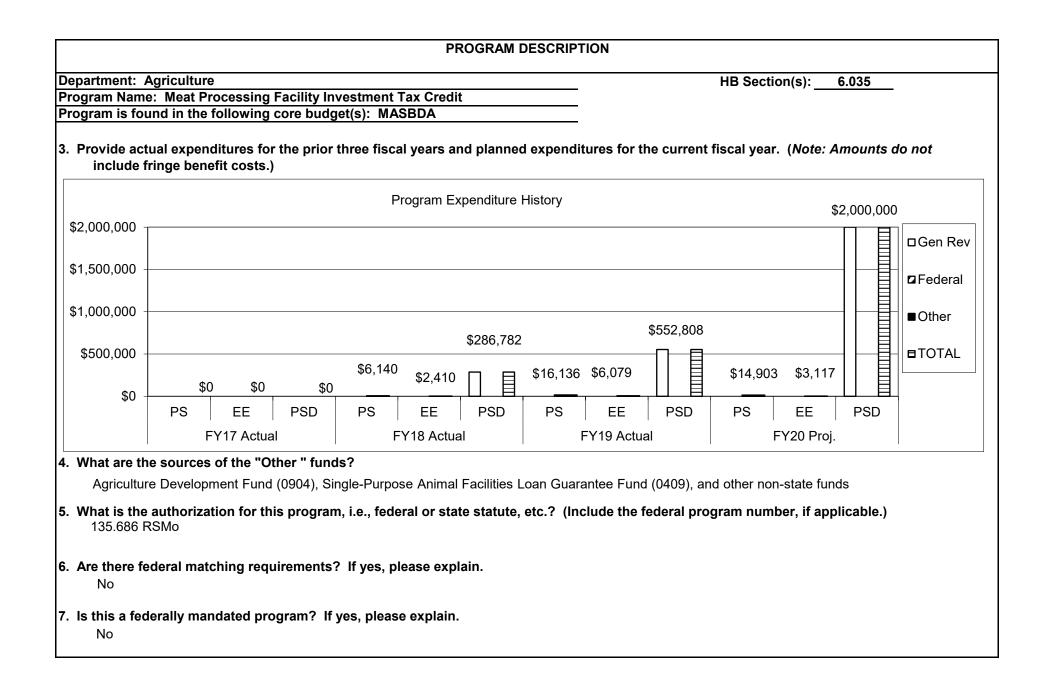

e tax credit is non-refundable and may be carried forward 4 years
- Taxpayer may not claim more than \$75,000 per year
- If two or more taxpayers own the facility, each may claim a credit in proportion to their ownership, each may claim a credit in proportion to their ownership interest in the facility but combined for one facility cannot exceed the \$75,000 cap.

### 2a. Provide an activity measure(s) for the program.



HB Section(s): 6.035



\*Quality of Work = Competency of staff and service provided \*Communication = Written and verbal communication between staff and lenders \*Impact = Value added to their business

Note 1: FY19 is the first time reporting this value. Surveys were completed mid FY 19.

Note 2: We mailed 9 surveys and received 7 back from lenders and borrowers









 Department: Agriculture
 HB Section(s):
 6.035, 6.050 & 6.055

 Program Name: New Generation Cooperative Incentive Tax Credit Program
 HB Section(s):
 6.035, 6.050 & 6.055

 Program is found in the following core budget(s): MASBDA
 Incentive Tax Credit Program
 Incentive Tax Credit Program

 1a. What strategic priority does this program address?
 •
 Empower More Agricultural Producers

 1b. What does this program do?
 Incentive Tax credits to encourage producer investment into new generation processing entities that will process Missouri agricultural commodities and products into value-added goods, provide substantial benefits to Missouri's agricultural producers, and create jobs for Missourians
 •

 •
 Tax credit amounts that may be issued to a producer member investing in an eligible