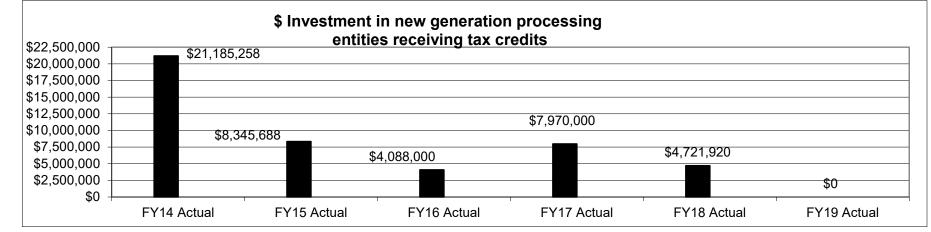

ourage producer investment into new generation processing entities that will process Missouri agricultural commodities and products into value-added goods, provide substantial benefits to Missouri's agricultural producers, and create jobs for Missourians
 •

 •
 Tax credit amounts that may be issued to a producer member investing in an eligible entity will be the lesser of: (1) 50% of members cash investment (2) \$15,000 (3) Producer members' pro-ration of the maximum amount of tax credits allocated to the project

# 2a. Provide an activity measure(s) for the program.





Note 1: FY19 is the first time reporting this value. Surveys were completed mid FY 19.

Note 2: We mailed 11 surveys and received 1 back from participants and banks.

# 2c. Provide a measure(s) of the program's impact.



Note 1: Investments in new generation processing entities have fluctuated over the last 6 years. As of June 30, 2019, MASBDA has \$6,485,000 in New Generation Cooperative Incentive Tax Credits allocated for the upcoming FY20, in which \$3.5 million in tax credits are anticipated to be

# Department: Agriculture

Program Name: New Generation Cooperative Incentive Tax Credit Program Program is found in the following core budget(s): MASBDA **HB Section(s):** 6.035, 6.050 & 6.055

#### 2d. Provide a measure(s) of the program's efficiency.



3. Provide actual expenditures for the prior three fiscal years and planned expenditures for the current fiscal year. (Note: Amounts do not include fringe benefit costs.)

|                                                          |          |