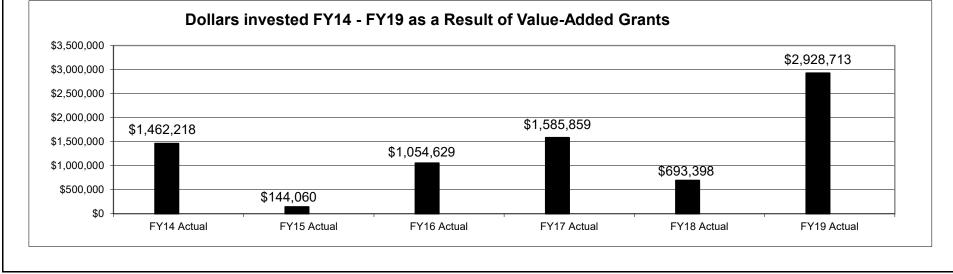

e fringe benefit costs.)



# 4. What are the sources of the "Other " funds?

Agriculture Development Fund (0904), Single-Purpose Animal Facilities Loan Guarantee Fund (0409), and other non-state funds

5. What is the authorization for this program, i.e., federal or state statute, etc.? (Include the federal program number, if applicable.)

348.185 RSMo, 348.190 RSMo, 348.195 RSMo, 348.200 RSMo, 348.205 RSMo, 348.210 RSMo, 348.225 RSMo

6. Are there federal matching requirements? If yes, please explain.

No

7. Is this a federally mandated program? If yes, please explain.

No





Note 1: FY19 is the first time reporting this value. Surveys were completed mid FY 19.

Note 2: We mailed 12 surveys and received 8 back from grant recipients

# 2c. Provide a measure(s) of the program's impact.







|                                                | riculture<br>Missouri Value-Added Gran<br>d in the following core budg |                                                                          |                      | HB                      | Section(s): 6.0 | 035, 6.050& 6.0 |
|------------------------------------------------|------------------------------------------------------------------------|--------------------------------------------------------------------------|----------------------|-------------------------|-----------------|-----------------|
|                                                | al expenditures for the prior                                          | three fiscal years and planned                                           | expenditures for the | curr