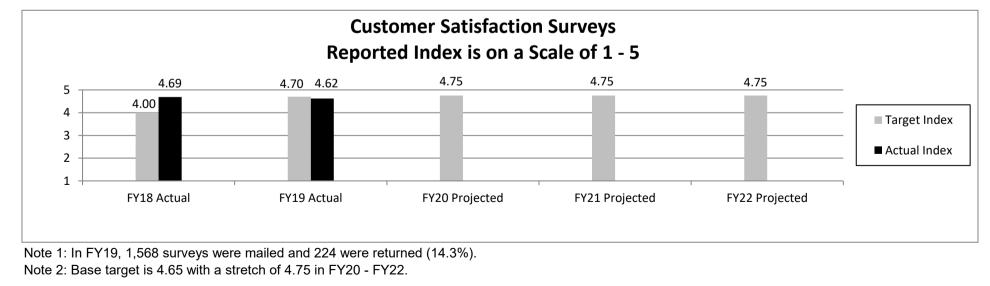

ver the State of Missouri.

#### **PROGRAM DESCRIPTION Department:** Agriculture HB Section(s): HB 6.110 Program Name: Fuel Quality Program is found in the following core budget(s): Weights, Measures and Consumer Protection 2a. Provide an activity measure(s) for the program (continued). **Benchmark - Number of Samples Tested** Tennessee and California vs. Missouri 11.000 8,934 8.495 8,456 8.561 ■ TN Samples 9.000 7.730 6,913 6,705 7.000 CA Samples 5.000 2,232 2,973 3,000 MO Samples 1,000 FY16 Actual FY17 Actual FY18 Actual FY19 Actual Note 1: Missouri and Tennessee are recognized throughout the United States as leaders in fuel quality.

Note 2: FY16 & FY17 California data was not available and FY19 Tennessee data was not available.

#### 2b. Provide a measure(s) of the program's quality.





Note 2: Missouri performs more comprehensive testing resulting in a lower compliance rate. Missouri performs 34 types of tests compared to Tennessee's 15 types of tests.

#### 2d. Provide a measure(s) of the program's efficiency.



Note 2: Projected increases are due to anticipated equipment purchases and new laboratory information management system.

#### **PROGRAM DESCRIPTION Department: Agriculture** HB Section(s): HB 6.110 Program Name: Fuel Quality Program is found in the following core budget(s): Weights, Measures and Consumer Protection 3. Provide actual expenditures for the prior three fiscal years and planned expenditures for the current fiscal year. (Note: Amounts do not include fringe benefit costs.) **Program Expenditure History** 1,13,079 1.400.000 856, 700 200 × 14 157,5