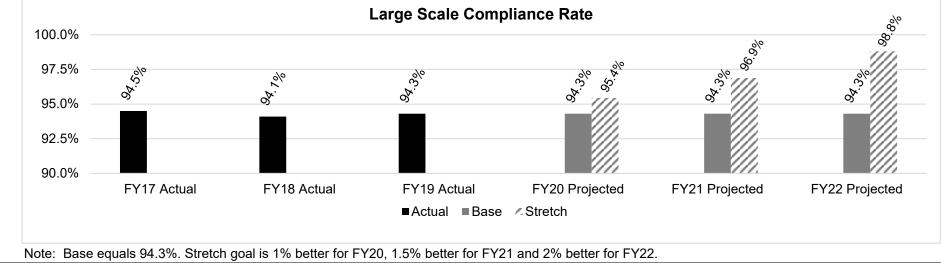

| Indiana       | 13           |
| Washington     | 50           | Ohio          | 13           |
| California     | 41           | Private       | 12           |
| Kansas         | 40           | Idaho         | 11           |
| Alaska         | 35           | Massachusetts | 11           |
| Nebraska       | 33           |               |              |

Distribution of Areas of Certification: Large Capacity Scales



HB Section(s):

6.110

Distribution of Areas of Certification: Medium Capacity Weighing

Large Scale Inspectors have the professional certification for small capacity weighing. They are cross-trained to inspect the small scales on site while at the location with a large capacity scale.

Distribution of Areas of Certification: Small Capacity Weighing Systems Class III







Department: Agriculture

HB Section(s): 6.110

Program Name: Device & Commodity Inspection - Large Scale Program is found in the following core budget(s): Weights, Measures and Consumer Protection

#### 2d. Provide a measure(s) of the program's efficiency.



Note: Base equals \$78.82. Stretch goal is 1% better for FY20, 1.5% better for FY21 and 2% better for FY22.



Department: Agriculture

HB Section(s): 6.110

Program Name: Device & Commodity Inspection - Large Scale

Program is found in the following core budget(s): Weights, Measures and Consumer Protection

3. Provide actual expenditures for the prior three fiscal years; planned expenditures for the current fiscal year. (Note: Amounts do not include fringe benefit costs.)



- **4. What are the sources of the "Other " funds?** Ag P