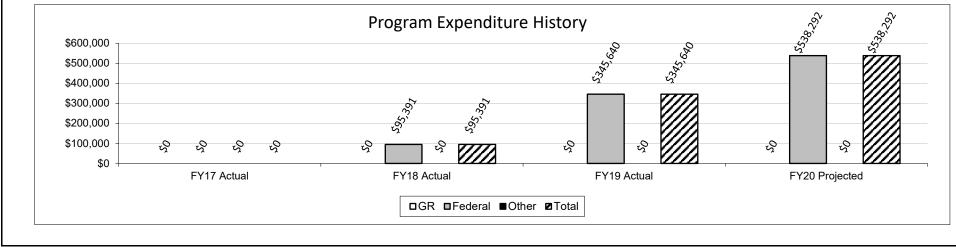

provisions of the Food Safety Modernization Act.



Note 1: The inspection timeline is set by FDA. The program will begin inspections in FY20 on farms that sell more than \$500,000 worth of produce annually. Those with \$250,000-\$500,000 will be inspected in FY21 and finally those with \$25,000-\$250,000 in annual sales will be inspected in FY22. Note 2: Program costs include substantial funding for outreach (approx. 84% of total funding in FY20) done by MDA as well as sub-awarded to the University of Missouri and Lincoln University.

3. Provide actual expenditures for the prior three fiscal years; planned expenditures for the current fiscal year; and, when available, the Governor's recommended funding for the upcoming fiscal year. (*Note: Amounts do not include fringe benefit costs.*)



| HB Section(s): 6.105                                                                                   |
|--------------------------------------------------------------------------------------------------------|
| _                                                                                                      |
| -                                                                                                      |
|                                                                                                        |
| FDA Cooperative Agreement Program.                                                                     |
| ? (Include the federal program number, if applicable.)                                                 |
|