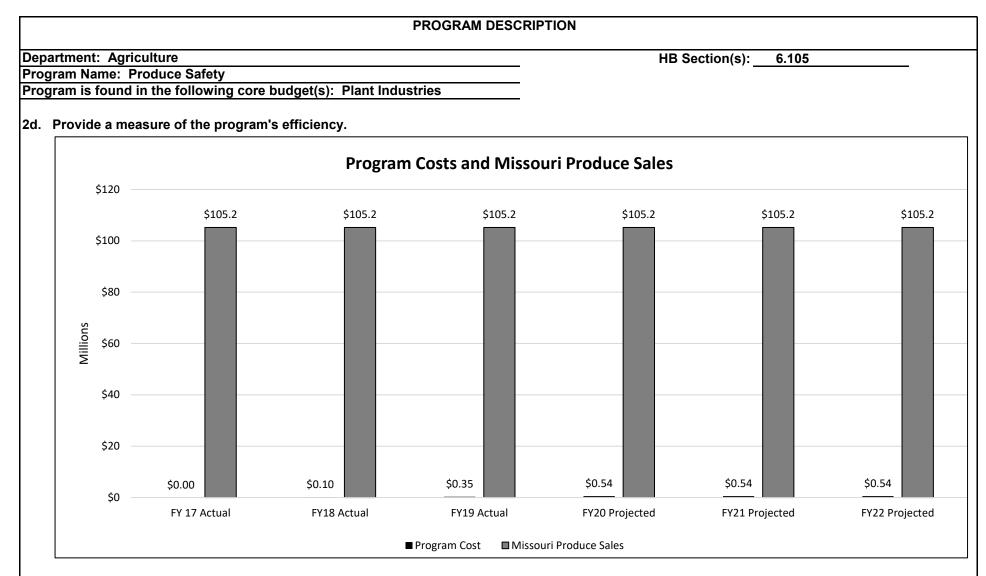

Department has developed resources to help growers be compliant with the federal law. For example, producers had difficulty understanding the type of records they needed to keep to meet the provisions of FSMA so the Department developed a record template booklet containing examples. 2a. Provide an activity measure for the program. **Grower Training Participants** 1000 850 830 800 750 800 720 637 600 348 400 298 176 138 200 0 FY17 Actual FY18 Actual FY19 Actual FY20 Projected FY21 Projected FY22 Projected 🗄 Kansas 🔲 Arkansas 🖸 Oklahoma 🔳 Missouri 🔲 Base 🕓 Stretch

Note: FSMA Produce Safety Regulations require growers to attend this training.



Note 2: Inspection schedules are based on total produce sales. Only growers with >\$500,000 in produce sales will receive an inspection in FY20.





Note 1: Fruit and produce sales for Missouri in 2016 totaled \$105.2 million according the University of Missouri's "Economic Contributions of Missouri Agriculture and Forestry" report.

Note 2: To protect and grow this industry and ensure a safe food supply, the Produce Safety Program spent less than \$350,000 to educate, train, and make individual farm visits to help them prepare and meet the provisions of the Food Safety Modernization Act.



Note 1: The inspection timeline is set by FDA. The program will begin inspections in FY20 on farms that sell more than \$500,000 worth of produce annually. Those with \$250,000-\$500,000 will be inspected in FY21 and finally those with \$25,000-\$250,000 in annual sales will be inspected in FY22. Note 2: Program costs include substantial funding