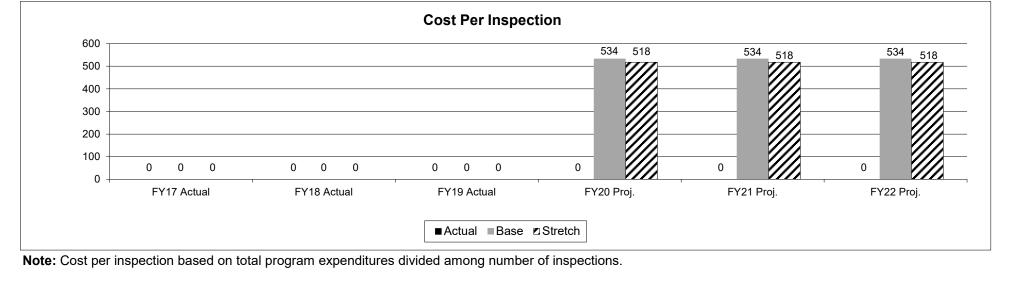

trial hemp.
- Development of a state plan for submission to the United States Department of Agriculture.
- Review of application documents by persons interested in producing a legal hemp crop.
- Review and audit of producer records to ensure compliance with state and federal rules and law.
- Hemp extract legislation allowing for use of hemp extract for the treatment of intractable epilepsy was approved in 2014 (HB 2238).

### 2a. Provide an activity measure for the program.



**Note 1:** Administrative rule updates to be completed to meet requirements of updated laws and overlap with Federal rule release. The application period is planned to open late fall 2019.

**Note 2:** Registrations and Permits issued in FY17 - FY19 are the two facilities licensed under the Hemp-Extract Law.









|                                     |           |         |          |              |            |        | F      | ROGRA    | M DESC    | RIPT | ON    |         |           |        |        |       |                                |                |
|-------------------------------------|-----------|---------|----------|--------------|------------|--------|--------|----------|-----------|------|-------|---------|-----------|--------|--------|-------|--------------------------------|----------------|
| Agriculture                         |           |         |          |              |            |        |        |          |           |      |       | HB      | Section   | (s):   | 6.105  |       |                                |                |
| Hemp