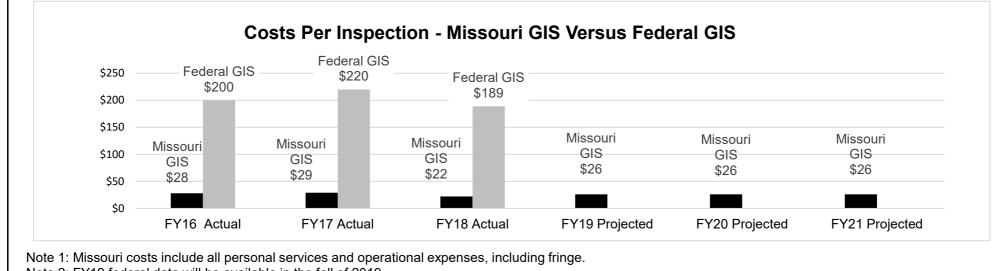

2: FY19; 41 surveys were mailed with a 66% return rate.

### **PROGRAM DESCRIPTION Department: Agriculture Program: Grain Inspection Services** Program is found in the following core budget(s): Grain Inspection Services 2c. Provide a measure(s) of the program's impact. **Total Bushels of Grain Inspected** 314,861,595 × 314,861,595 . 500,000,000 381,528,253 370,415,780 343,586,690 400,000,000 274,416,380 314,861,595 300,000,000 200,000,000 100,000,000 0 FY17 Actual FY18 Actual FY19 Actual FY20 Projected FY21 Projected FY22 Projected Actual Bushels Inspected ■ Base Bushels Inspected Stretch Bushels Inspected

Note 1: Base target is average of previous four years.

Note 2: Stretch target is 3% greater than the highest year's total.

### 2d. Provide a measure(s) of the program's efficiency.



Note 2: FY19 federal data will be available in the fall of 2019.

### PROGRAM DESCRIPTION

Department: Agriculture

Program: Grain Inspection Services

Program is found in the following core budget(s): Grain Inspection Services

3. Provide actual expenditures for the prior three fiscal years and planned expenditures for the current fiscal year.

(Note: Amounts do not include fringe benefit costs.)



### 4. What are the sources of the "Other" funds?

Grain Inspection Fee Fund (0647)

### 5. What is the authorization for this program, i.e., federal or state statute, etc.? (Include the federal program number, if applicable.)

- State: RSMo 411.030
- Federal: U.S. Grain Standards Act (Public Law 103-156)
- Federal: U.S. Agricultural Marketing Act of 1946.

### 6. Are there federal matching