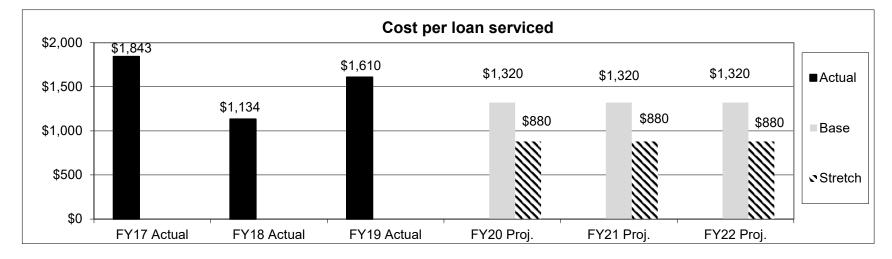

5<br>20<br>15<br>10 | e an activity measur                         | re(s) for the progra | Number of c               | 15                    |                           | 15<br>10<br>FY22 Proj. | Base              |



Department: Agriculture Program Name: Animal Waste Treatment System Loan Program Program is found in the following core budget(s): MASBDA

HB Section(s): 6.035

2c. Provide a measure(s) of the program's impact.



Note 1: The Animal Waste Treatment System Loan Program interest savings for farmers and producers is based on an average 2% savings on the total loans approved per year over a 10 year period of time.



Department: Agriculture

Program Name: Animal Waste Treatment System Loan Program Program is found in the following core budget(s): MASBDA HB Section(s): 6.035







Department: Agriculture

HB Section(s): 6.035

Program Name: Animal Waste Treatment System Loan Program

Program is found in the following core budget(s): MASBDA

3. Provide actual expenditures for the prior three fiscal years and planned expenditures for the current fiscal year. (*Note: Amounts do not include fringe benefit costs.*)

| <del>ر</del> \$20,000 ع |         |           |     |        | Progra    | m Expe | nditure | History   |     |         |           |     |          |
|-------------------------|---------|-----------|-----|--------|-----------|--------|---------|-----------|-----|---------|-----------|-----|----------|
| \$20,000<br>\$17,500 -  | \$17,44 | 7         |     |        |           |        |         |           |     |         |           |     |          |