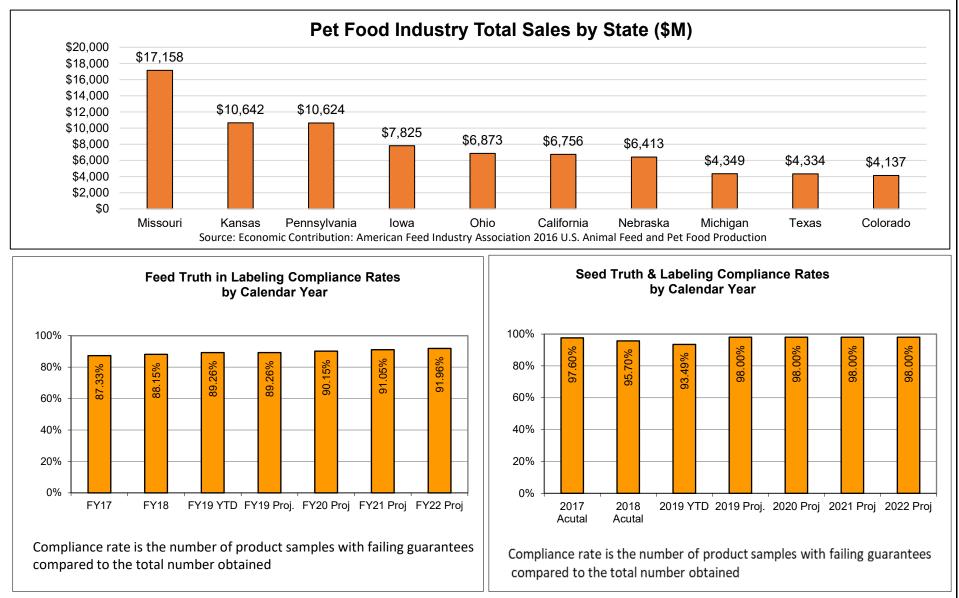

te GMP Inspections** 3% **Seed State Inspections** Feed State Inspections 22% 30%

2b. Provide a measure(s) of the program's quality.



### PROGRAM DESCRIPTION Missouri Department of Agriculture HB Section(s): 6.105 Feed and Seed Program Program is found in the following core budget(s): Plant Industries 2b. Provide a measure(s) of the program's quality (continued). Number of Complaints per Year and Average Response Time 30 24 23 25 22 21 20 20 13 13 13 15 13 12 10 5 0 FY19 Actual FY20 Projected FY21 Projected FY21 Projected FY22 Projected response time in hours number of complaints



### PROGRAM DESCRIPTION

Missouri Department of Agriculture

Feed and Seed Program

Program is found in the following core budget(s): Plant Industries

### 2c. Provide a measure(s) of the program's impact.



HB Section(s): 6.105

### **PROGRAM DESCRIPTION** Missouri Department of Agriculture HB Section(s): 6.105 Feed and Seed Program Program is found in the following core budget(s): Plant Industries 2d. Provide a measure(s) of the program's efficiency. Feed Laboratory Sample Taken to Report Generated Turnaround Time 80 60 60 35 40 Days 21 20 18 18 14 14 12 20 10 Missouri Nebraska Montana Kansas Tennessee Illinois North Carolina Iowa Kentucky Michigan Wisconsin Survey data obtained from state feed program managers in 2018

3. Provide actual expenditures for the prior three fiscal years and planned expenditures for the current fiscal year. (Note: Amounts do not include



### **4. What are the sources of the "Other " funds?** Ag Protection Fund (0970)

- Mhat is the suffering for this are made