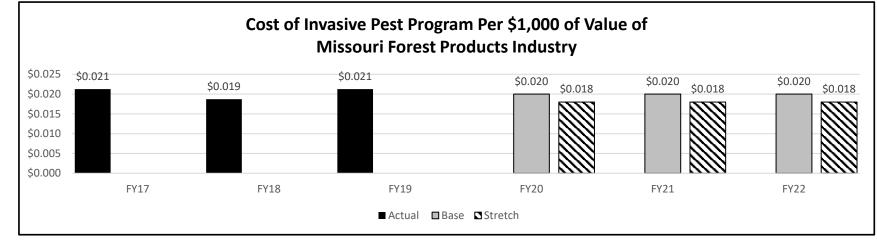

establishment of gypsy moth in Missouri, and the resulting eradication costs. NOTE 2: Slow The Spread Program is operated by USDA Forest Service and participating states to prevent the westward movement of gypsy moth. NOTE 3: CY18 treatments cost an average of \$7/acre. Source: Gypsy Moth Slow the Spread Foundation 2018 Annual Report.

Department: Agriculture

Program Name: Invasive Pests

Program is found in the following core budget(s): Plant Industries

#### 2d. Provide a measure of the program's efficiency.



NOTE 1: The Gypsy Moth Slow The Spread Foundation reported that CY18 average trapping costs in participating states was \$73/trap.



Department: Agriculture

Program Name: Invasive Pests

HB Section(s): 6.105

Program is found in the following core budget(s): Plant Industries



NOTE 1: Value of Missouri forest products industry was estimated at \$8.34 billion in 2017, \$9.7 billion in 2018 and \$7.3 billion in 2019. Source: Missouri Forest Products Association website.

3. Provide actual expenditures for the prior three fiscal years; planned expenditures for the current fiscal year; and, when available, the Governor's recommended funding for the upcoming fiscal year. (*Note: Amounts do not include fringe benefit costs.*)



HB Section(s):

6.105

Department: Agriculture

Program Name: Invasive Pests

Program is found in the following core budget(s): Plant Industries

- **4. What are the sources of the "Other " funds?** Ag Protection Funds (0970)
- 5. What is the authorization for this program, i.e., federal or state statute, etc.? (Include the federal program n