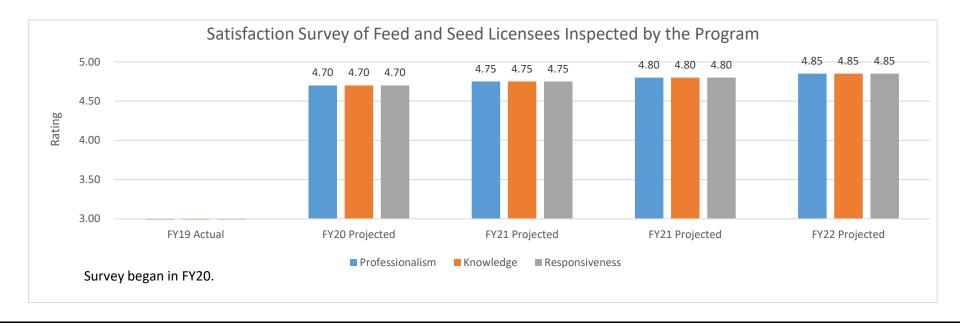

core budget(s): Plant Industries FEED, SEED & TREATED TIMBER INSPECTOR ANNUAL TIME DISTRIBUTION - FY19 Complaints Compliance Training **Corn Survey** 8% 5% 5% 4% Karnal Bunt **FDA contract work** 2% 21% **State GMP Inspections** 3% **Seed State Inspections** Feed State Inspections 22% 30%

2b. Provide a measure(s) of the program's quality.



### PROGRAM DESCRIPTION Missouri Department of Agriculture HB Section(s): 6.105 Feed and Seed Program Program is found in the following core budget(s): Plant Industries 2b. Provide a measure(s) of the program's quality (continued). Number of Complaints per Year and Average Response Time 30 24 23 25 22 21 20 20 13 13 13 15 13 12 10 5 0 FY19 Actual FY20 Projected FY21 Projected FY21 Projected FY22 Projected response time in hours number of complaints



### PROGRAM DESCRIPTION

Missouri Department of Agriculture

Feed and Seed Program

Program is found in the following core budget(s): Plant Industries

### 2c. Provide a measure(s) of the program's impact.



HB Section(s): 6.105

### **PROGRAM DESCRIPTION** Missouri Department of Agriculture HB Section(s): 6.105 Feed and Seed Program Program is found in the following core budget(s): Plant Industries 2d. Provide a measure(s) of the program's efficiency. Feed Laboratory Sample Taken to Report Generated Turnaround Time 80 60 60 35 40 Days 21 20 18 18 14 14 12 20 10 Missouri Nebraska Montana Kansas Tennessee Illinois North Carolina Iowa Kentucky Michigan Wisconsin Survey data obtained from state feed program managers in 2018

3. Provide actual expenditures for the prior three fiscal years a