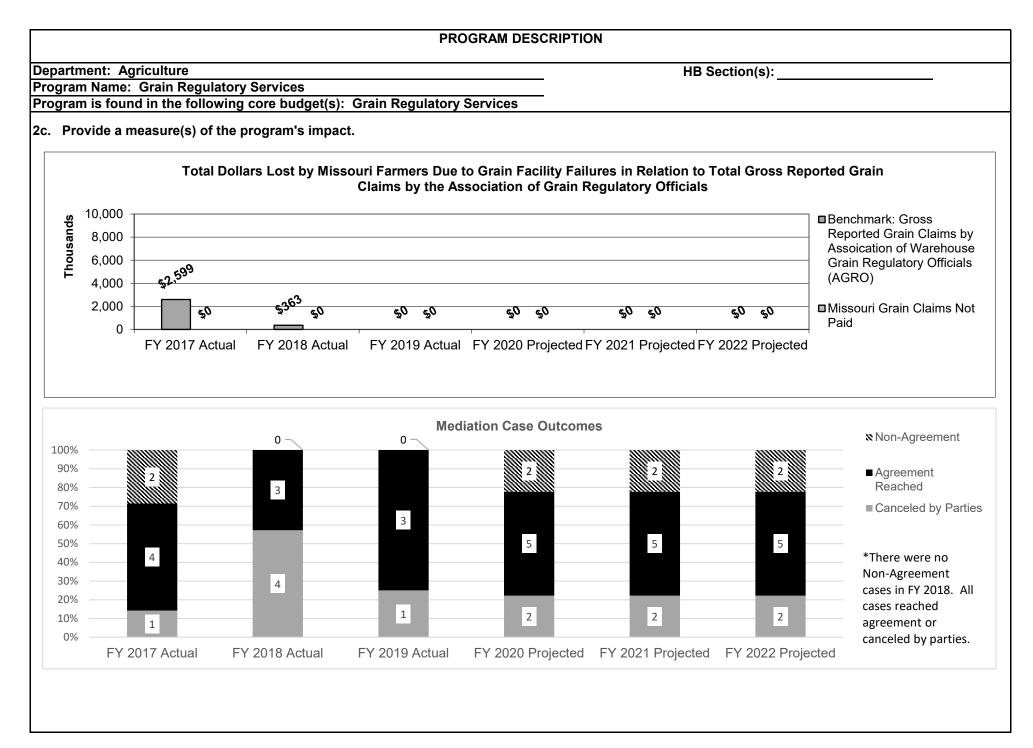

ates unlicensed grain entities to confirm that they are in compliance with Missouri statutes. The program provides protection for Missouri farmers and ensures a strong and stable Missouri grain industry.

- The program conducts commodity checkoff audits to verify that assessments collected from farmers are paid correctly. Missouri farmers provide commodity checkoff assessments in excess of \$20 million to nine individual commodity councils for the promotion and development of their products.

- The program administers the Missouri Agricultural Mediation Program (MAMP) which provides dispute resolution services to Missouri farmers. The MAMP is funded by a grant provided through the Farm Service Agency of USDA.



#### 2a. Provide an activity measure(s) for the program.

HB Section(s):









#### PROGRAM DESCRIPTION

Department: Agriculture

HB Section(s):

Program Name: Grain Regulatory Services

Program is found in the following core budget(s): Grain Regulatory Services

3. Provide actual expenditures for the prior three fiscal years and planned expenditures for the current fiscal year. (Note: Amounts do not include fringe benefit costs.)



#### 4. What are the sources of the "Other " funds?

Ag Protection Fund (0970)

## 5. What is the authorization for this program, i.e., federal or state statute, etc.? (Include the federal program number, if applicable.)

Missouri Grain Dealer Law 276.401-276.582 RSMo & Missouri Grain Warehouse Law 411 RSMo

#### 6. Are there federal matching requirements? If yes, please explain.

Yes, the MAMP requires the state to match 30%. GRS pr