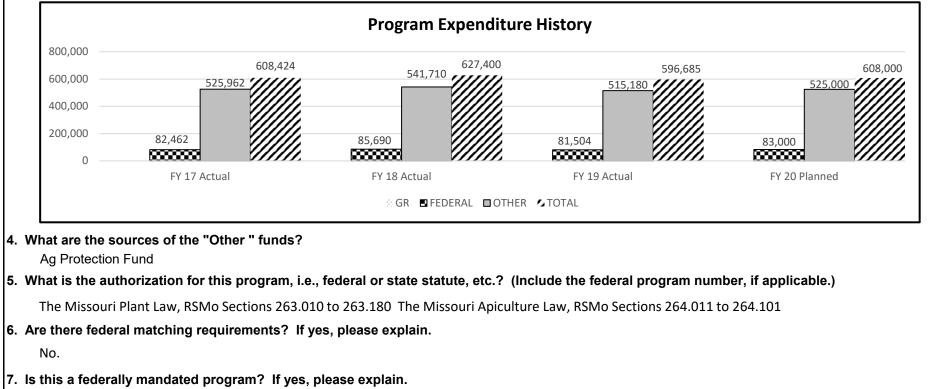

ification. It does not include office staff time spent researching requirements, communicating with exporters and field staff, and issuing certificates.



NOTE 1: This was a new measure in FY19.

NOTE 2: USDA allows states to review/approve federal applications for the movement of regulated, genetically modified seed/plant material, live plant pests, soil and other plant-related, federally regulated items. There were 493 permits reviewed by the State Entomologist in FY19.

Department: Agriculture

HB Section(s): 6.105

Program Name: Plant Pest Control

Program is found in the following core budget(s): Plant Industries

3. Provide actual expenditures for the prior three fiscal years and planned expenditures for the current fiscal year. (Note: Amounts do not include fringe benefit costs.)



No.

#### **PROGRAM DESCRIPTION Department:** Agriculture HB Section(s): 6.105 Program Name: Produce Safety Program is found in the following core budget(s): Plant Industries 1a. What strategic priority does this program address? **Empower More Agricultural Producers** 1b. What does this program do? The USDA National Agriculture Statistics Service (NASS) estimates Missouri has 2,289 farms growing fruits and vegetables. The majority of Missouri produce farms covered under the Food Safety Modernization Act (FSMA) will need to be in compliance in 2020. The Department's Produce Safety Program is providing food safety trainings, outreach, and individual farm visits to prepare growers for future regulatory food safety inspection. Additional travel efforts are being made to meet with Amish and