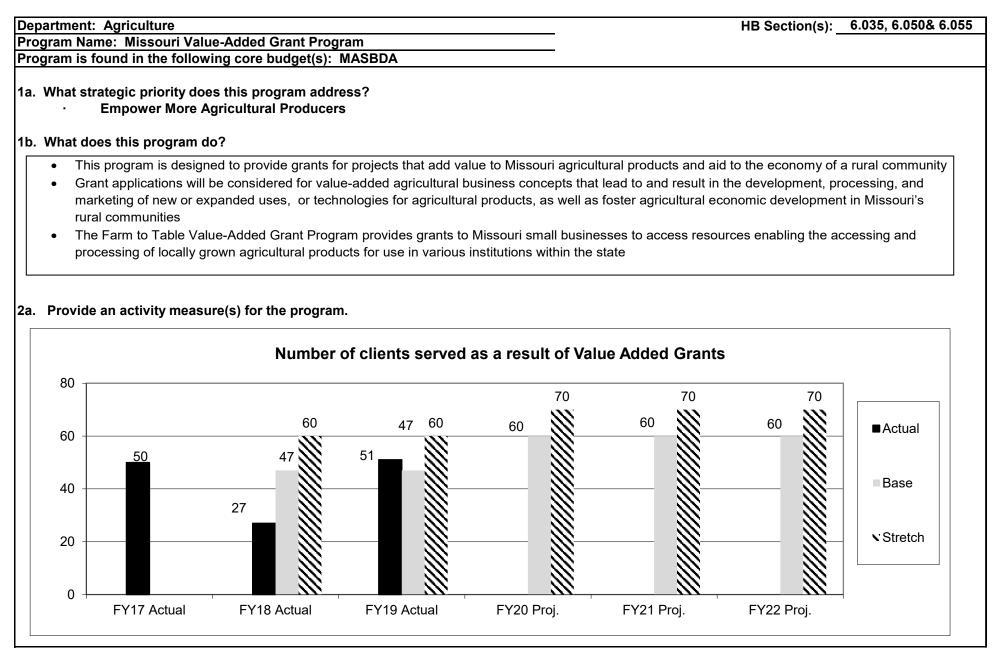

tee Program

Program is found in the following core budget(s): MASBDA

3. Provide actual expenditures for the prior three fiscal years and planned expenditures for the current fiscal year. (Note: Amounts do not include fringe benefit costs.)



# 4. What are the sources of the "Other " funds?

Agriculture Development Fund (0904), Single-Purpose Animal Facilities Loan Guarantee Fund (0409), and other non-state funds

5. What is the authorization for this program, i.e., federal or state statute, etc.? (Include the federal program number, if applicable.)

348.185 RSMo, 348.190 RSMo, 348.195 RSMo, 348.200 RSMo, 348.205 RSMo, 348.210 RSMo, 348.225 RSMo

6. Are there federal matching requirements? If yes, please explain.

No

7. Is this a federally mandated program? If yes, please explain.

No





Note 1: FY19 is the first time reporting this value. Surveys were completed mid FY 19.

Note 2: We mailed 12 surveys and received 8 back from grant recipients

# 2c. Provide a measure(s) of the program's impact.







|                                                | riculture<br>Missouri Value-Added Gran<br>d in the following core budg |                                                                          |                      | HB                      | Section(s): 6.0 | 035, 6.050& 6.0 |
|------------------------------------------------|------------------------------------------------------------------------|--------------------------------------------------------------------------|----------------------|-------------------------|-----------------|-----------------|
|