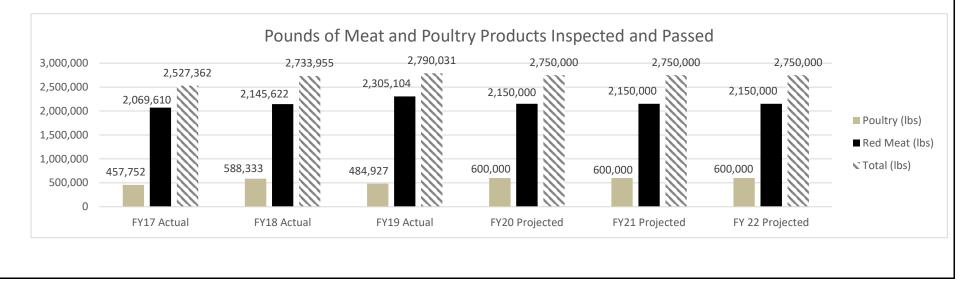

tion Program (MDA's MPIP) is designed to:

- ensure licensed, inspected facilities produce meat and poultry products that are safe, wholesome and correctly labeled.
  - $\circ$  This is done by providing the following inspection services to state inspected establishments:
    - ante-mortem
    - post-mortem and
    - processing
- conduct frequent sanitation reviews of Custom Exempt establishments throughout the state.
  - Custom Exempt facilities are those that:
    - slaughter and prepare livestock carcasses and parts delivered by the owner
    - exclusively for the use in the household of such owner.
- provide livestock producers and meat processors the opportunity to add value and capture profits from meat and poultry products.

#### 2a. Provide an activity measure(s) for the program.



**Department:** Agriculture

HB Section(s): 6.085

Program Name: State Meat and Poultry Inspection Program is found in the following core budget(s): Animal Health

# 2a. Provide an activity measure(s) for the program (continued).



# 2b. Provide a measure(s) of the program's quality.



Note 1: FY18 was the first year of the survey.

Note 2: In FY19, performance questionnaires were distributed to 30 official establishments (inspected only) and 15 were returned (50% response rate).

Department: Agriculture

HB Section(s): 6.085

Program Name: State Meat and Poultry Inspection Program is found in the following core budget(s): Animal Health

# 2c. Provide a measure(s) of the program's impact.







# 3. Provide actual expenditures for the prior three fiscal years and planned expenditures