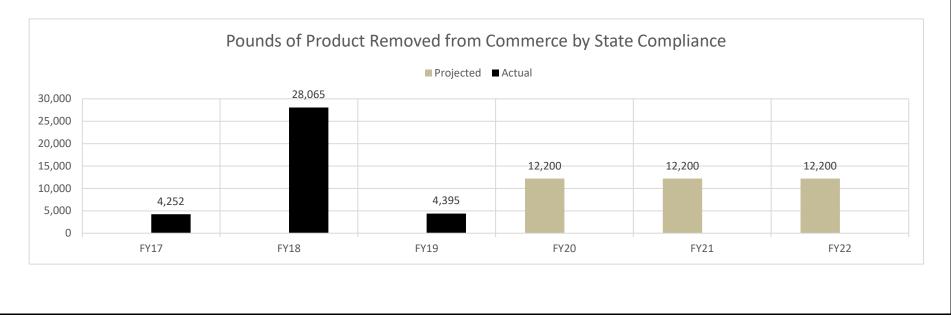

its from meat and poultry products.

#### 2a. Provide an activity measure(s) for the program.



**Department:** Agriculture

HB Section(s): 6.085

Program Name: State Meat and Poultry Inspection Program is found in the following core budget(s): Animal Health

# 2a. Provide an activity measure(s) for the program (continued).



# 2b. Provide a measure(s) of the program's quality.



Note 1: FY18 was the first year of the survey.

Note 2: In FY19, performance questionnaires were distributed to 30 official establishments (inspected only) and 15 were returned (50% response rate).

Department: Agriculture

HB Section(s): 6.085

Program Name: State Meat and Poultry Inspection Program is found in the following core budget(s): Animal Health

# 2c. Provide a measure(s) of the program's impact.







# 3. Provide actual expenditures for the prior three fiscal years and planned expenditures for the current fiscal year. (*Note: Amounts do not include fringe benefit costs.*)



None; only GR and Federal fund the program.

Department: Agriculture

HB Section(s): 6.085

Program Name: State Meat and Poultry Inspection

Program is found in the following core budget(s): Animal Health

5. What is the authorization for this program, i.e., federal or state statute, etc.? (Include the federal program number, if applicable.)

Federal Meat Inspection Act - Title 21, Chapter 12, U.S.C. 601 et seq.; Code of Federal Regulations, Title 9; Part 200 to end Chapter 265, RSMo, Poultry Products Inspection Act, Title 21, Chapter 10, U.S.C. 451 et seq, Humane Slaughter Act, Title 7, Chapter 48, U.S.C. Food