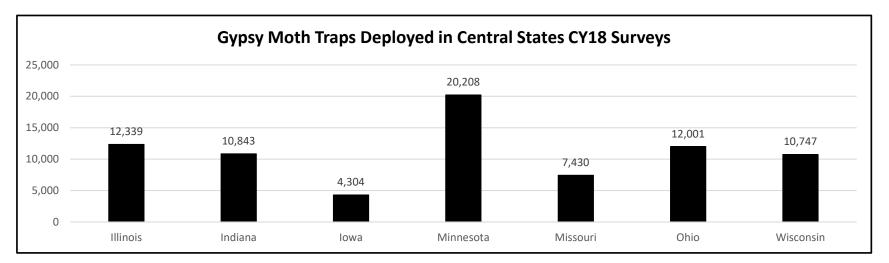

through comprehensive, cooperative annual surveys and focused education/outreach efforts.
- Protect Missouri's \$7.3 billion forest products industry and the state's nursery and landscape industry.
- Protect 12.5 million acres of oak forest, gypsy moth's preferred host and the primary component of our forest products industry.
- Protect tourism industry which relies on our native forest habitats.
- •This program also works with emerald ash borer biological control and other forest pest response efforts.
- •The program is directed by the State Entomologist and operates within the Bureau of Plant Pest Control.



## 2a. Provide an activity measure for the program.



NOTE 1: Some counties had both gypsy moth and thousand cankers disease of walnut survey occurring in them in the same year.



NOTE 1: Number of traps deployed in each state represent combined number of traps deployed by all partner state and federal agencies.

Department: Agriculture

Program Name: Invasive Pests

Program is found in the following core budget(s): Plant Industries

2b. Provide a measure of the program's quality.





Department: Agriculture

Program Name: Invasive Pests

Program is found in the following core budget(s): Plant Industries

## 2c. Provide a measure of the program's impact.





NOTE 1: Missouri operates its annual early detection survey to prevent the establishment of gypsy moth in Missouri, and the resulting eradication costs. NOTE 2: Slow The Spread Program is operated by USDA Forest Service and participating states to prevent the westward movement of gypsy moth. NOTE 3: CY18 tre