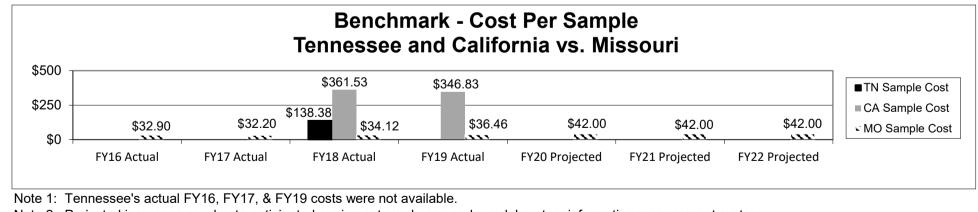

# **Department of Agriculture**

Michael L. Parson Governor State of Missouri

Chris Chinn Director Department of Agriculture