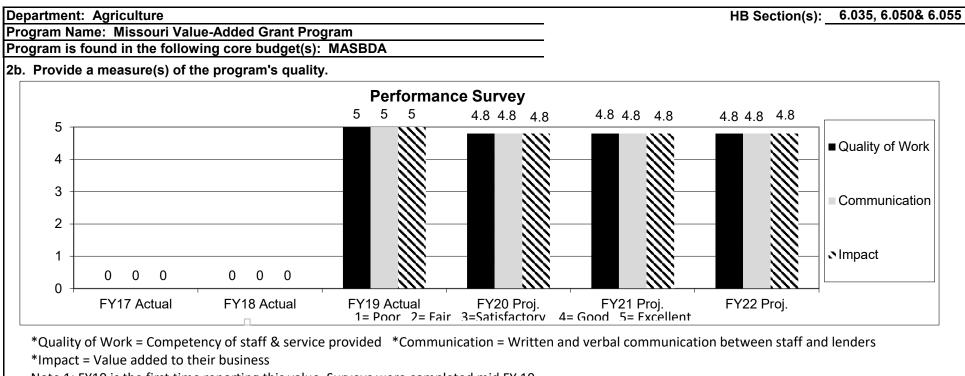

e Program

Program is found in the following core budget(s): MASBDA

3. Provide actual expenditures for the prior three fiscal years and planned expenditures for the current fiscal year. (Note: Amounts do not include fringe benefit costs.)



# 4. What are the sources of the "Other " funds?

Agriculture Development Fund (0904), Single-Purpose Animal Facilities Loan Guarantee Fund (0409), and other non-state funds

5. What is the authorization for this program, i.e., federal or state statute, etc.? (Include the federal program number, if applicable.)

348.185 RSMo, 348.190 RSMo, 348.195 RSMo, 348.200 RSMo, 348.205 RSMo, 348.210 RSMo, 348.225 RSMo

6. Are there federal matching requirements? If yes, please explain.

No

7. Is this a federally mandated program? If yes, please explain.

No





Note 1: FY19 is the first time reporting this value. Surveys were completed mid FY 19.

Note 2: We mailed 12 surveys and received 8 back from grant recipients

# 2c. Provide a measure(s) of the program's impact.







|                                                | riculture<br>Missouri Value-Added Gran<br>d in the following core budg |                                                                          |                      | HB                      | Section(s): 6.0 | 035, 6.050& 6.0 |
|------------------------------------------------|------------------------------------------------------------------------|--------------------------------------------------------------------------|----------------------|-------------------------|-----------------|-----------------|
|