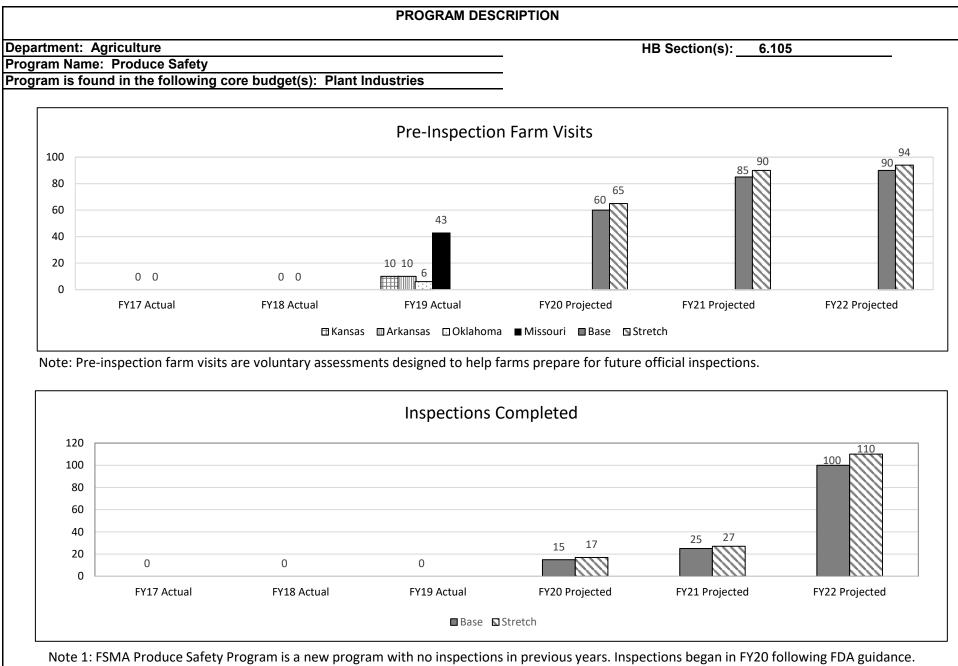

roughout the state. Individual farm visits are being made to assess a farm's preparedness for the future inspection. In addition to these visits, the Department has developed resources to help growers be compliant with the federal law. For example, producers had difficulty understanding the type of records they needed to keep to meet the provisions of FSMA so the Department developed a record template booklet containing examples. 2a. Provide an activity measure for the program. **Grower Training Participants** 1000 850 830 800 750 800 720 637 600 348 400 298 176 138 200 0 FY17 Actual FY18 Actual FY19 Actual FY20 Projected FY21 Projected FY22 Projected 🗄 Kansas 🔲 Arkansas 🖸 Oklahoma 🔳 Missouri 🔲 Base 🕓 Stretch

Note: FSMA Produce Safety Regulations require growers to attend this training.



Note 2: Inspection schedules are based on total produce sales. Only growers with >\$500,000 in produce sales will receive an inspection in FY20.





Note 1: Fruit and produce sales for Missouri in 2016 totaled \$105.2 million according the University of Missouri's "Economic Contributions of Missouri Agriculture and Forestry" report.

Note 2: To protect and grow this industry and ensure a safe food supply, the Produce Safety Program spent less than \$350,000 to educate, train, and make individual farm visits to help them prepare and meet the provisions of the Food Safety Modernization Act.



Note 1: The inspection timeline is set by FDA. The program will begin inspections in FY20 on farms that sell more than \$500,000 worth of produce annually. Those with \$250,000-\$500,000 will be ins