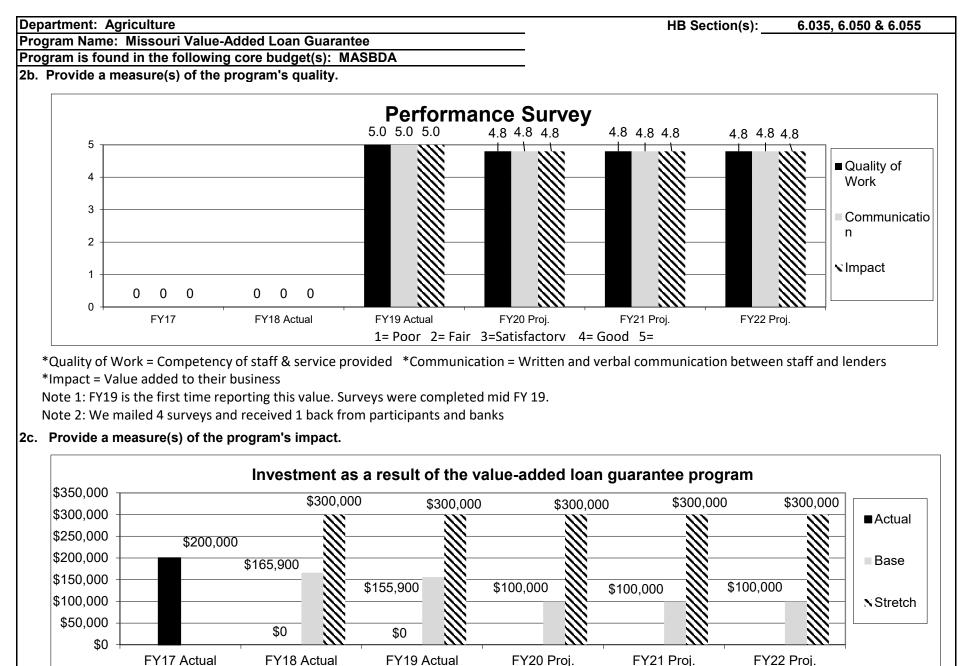

|                                       |
| 80<br>70<br>60<br>50<br>40<br>30<br>20       |                      | Numbe                       | the Value-added                        | Loan Guarantee                        | Program                  | 4                                     |
| 80<br>70<br>60<br>50<br>40<br>30<br>20<br>10 |                      | Numbe                       | the Value-added                        | Loan Guarantee                        | Program                  |                                       |
| 80<br>70<br>60<br>50<br>40<br>30<br>20       |                      | Numbe                       | the Value-added                        | Loan Guarantee                        | Program                  | 4<br>FY19 Actual                      |





|                 | tment: Agriculture<br>am Name: Missouri Value-Added Loan Guarantee |                          |              |               |                 |            |              |              | HE           | B Section(s | s): <u>6</u> . | 035, 6.050 | & 6.055          |
|-----------------|--------------------------------------------------------------------|--------------------------|--------------|---------------|-----------------|------------|--------------|--------------|--------------|-------------|----------------|------------|------------------|
|                 |                                                                    |                          |              |               |                 |            |              |              |              |