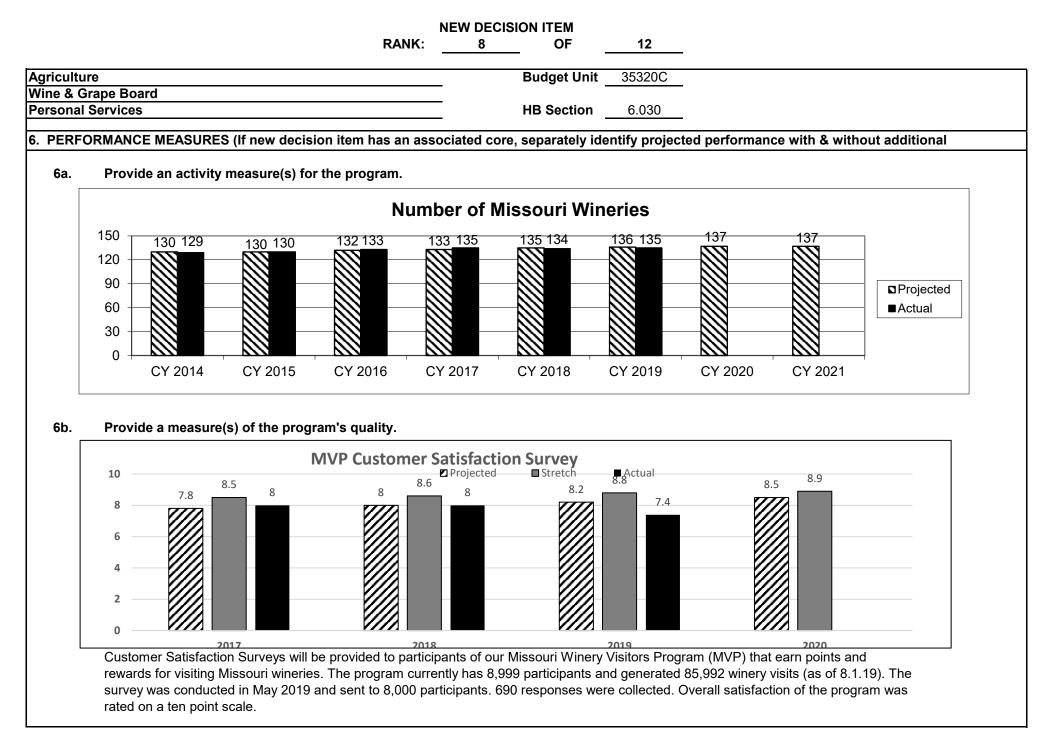

|                      | 0                         |                       | 0                           |                         | 0<br>0                      |                         | 0                              |
| Transfers<br><b>Total TRF</b>      | 0                        |                      | 0                         |                       | 0                           |                         | 0                           |                         | 0                              |
| Grand Total                        | 0                        | 0.0                  | 0                         | 0.0                   | 0                           | 0.0                     | 0                           | 0.0                     | 0                              |





## 6d. Provide a measure(s) of the program's efficiency.



The number of consumers reached per advertising dollar spent.

|