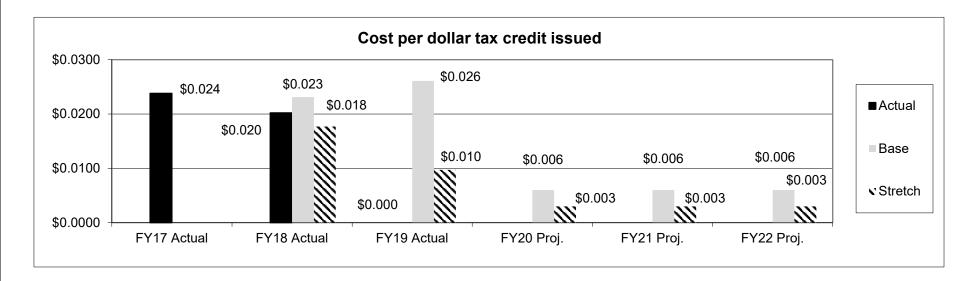

ty measure(s) for the program.





Note 1: FY19 is the first time reporting this value. Surveys were completed mid FY 19.

Note 2: We mailed 11 surveys and received 1 back from participants and banks.

# 2c. Provide a measure(s) of the program's impact.



Note 1: Investments in new generation processing entities have fluctuated over the last 6 years. As of June 30, 2019, MASBDA has \$6,485,000 in New Generation Cooperative Incentive Tax Credits allocated for the upcoming FY20, in which \$3.5 million in tax credits are anticipated to be

# Department: Agriculture

Program Name: New Generation Cooperative Incentive Tax Credit Program Program is found in the following core budget(s): MASBDA **HB Section(s):** 6.035, 6.050 & 6.055

#### 2d. Provide a measure(s) of the program's efficiency.



3. Provide actual expenditures for the prior three fiscal years and planned expenditures for the current fiscal year. (Note: Amounts do not include fringe benefit costs.)

|                                                          |          |           |                   | Pro     | ogram E    | xpenditu  | ure Hist | ory       |          |         |             | \$5,000, | 000                 |
|----------------------------------------------------------|----------|-----------|-------------------|---------|------------|-----------|----------|-----------|----------|---------|-------------|----------|---------------------|
| \$5,000,000.00 -<br>\$4,500,000.00 -<br>\$4,000,000.00 - |          |           |                   |         |            |           |          |           |