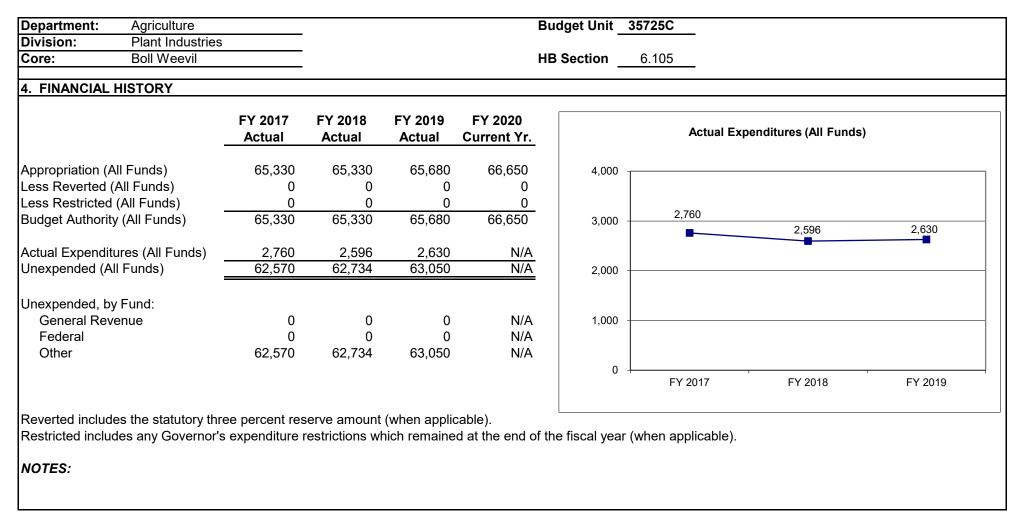

d the post-eradication | am is a natic<br>ollars annua<br>up to the en<br>019, the Mis<br>n program, N | iradication (08<br>onal effort to e<br>ally in lost yiek<br>nd of calendar<br>souri cotton g<br>/lissouri cottor | 323)<br>eradicate boll wee<br>d and treatment c<br>r year 2007. Miss<br>growers passed vi<br>n growers also vo | Other Funds: E<br>vil from the United State<br>osts. The program was<br>ouri cotton growers elec<br>a referendum a measur | Boll Weevil Su<br>es. Boll weevil<br>voted in by ref<br>cted to participa<br>re to continue t | infestations<br>erendum in<br>ate in a post<br>he post-era | nd Eradication<br>in Missouri hi<br>2000, was im<br>-eradication p<br>dication progr | storically have cos<br>plemented in 200 <sup>-</sup><br>program which beg<br>am for the next 10 |



# DEPARTMENT OF AGRICULTURE BOLL WEEVIL ERADICATION PGM

#### 5. CORE RECONCILIATION DETAIL

|                         | Budget |      | 00 | Federal | Other  | Tatal  |          |
|-------------------------|--------|------|----|---------|--------|--------|----------|
|                         | Class  | FTE  | GR | Federal | Other  | Total  | E        |
| TAFP AFTER VETOES       |        |      |    |         |        |        |          |
|                         | PS     | 1.00 | (  | ) 0     | 41,993 | 41,993 | 3        |
|                         | EE     | 0.00 | (  | ) 0     | 24,433 | 24,43  | 3        |
|                         | PD     | 0.00 | (  | ) 0     | 224    | 224    | 4        |
|                         | Total  | 1.00 |    | ) 0     | 66,650 | 66,65  | 0        |
|