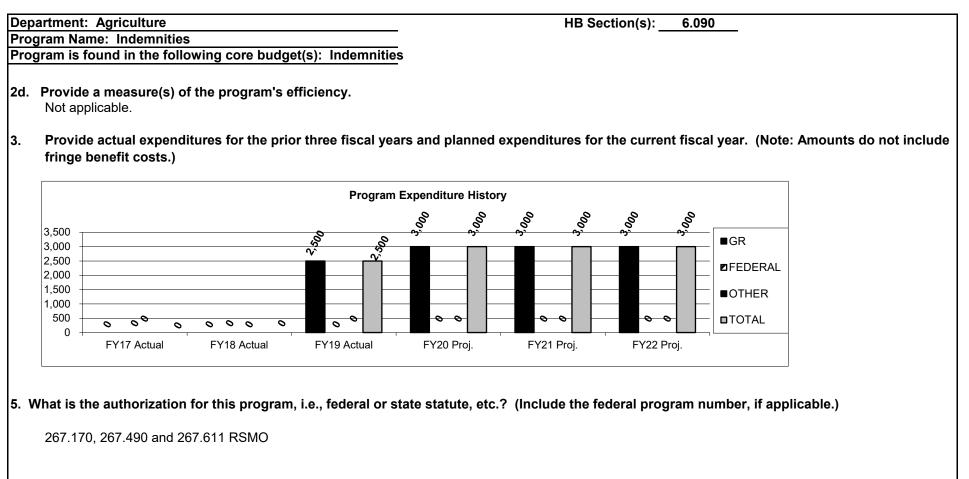

|                  |          |        | \$500.00<br>FY22 |                         |
| \$2,000.00<br>\$1,000.00<br>\$-<br>Note: In FY1 | \$0.00                                                                               | \$- \$0.00<br>FY18<br>posed to a posit | \$2,500.00<br>\$-<br>FY19<br>ive CWD ani | \$500.00<br>FY20 | \$5(     | 0.00   |                  |                         |

|                  | Actual | Actual | Actual | Proj. | Proj. | Proj. |
|------------------|--------|--------|--------|-------|-------|-------|
| Brucellosis      | Free   | Free   | Free   | Free  | Free  | Free  |
| Tuberculosis     | Free   | Free   | Free   | Free  | Free  | Free  |
| Pullorum-Typhoid | Free   | Free   | Free   | Free  | Free  | Free  |

#### **PROGRAM DESCRIPTION**



7. Is this a federally mandated program? If yes, please explain.

No

# DECISION ITEM SUMMARY

| Budget Unit                              |           |         |           |         |           |          |            |         |
|------------------------------------------|-----------|---------|-----------|---------|-----------|----------|------------|---------|
| Decision Item                            | FY 2019   | FY 2019 | FY 2020   | FY 2020 | FY 2021   | FY 2021  | ********** | ******* |
| Budget Object Summary                    | ACTUAL    | ACTUAL  | BUDGET    | BUDGET  | DEPT REQ  | DEPT REQ | SECURED    | SECURED |
| Fund                                     | DOLLAR    | FTE     | DOLLAR    | FTE     | DOLLAR    | FTE      | COLUMN     | COLUMN  |
| GRAIN REGULATORY SERVICES