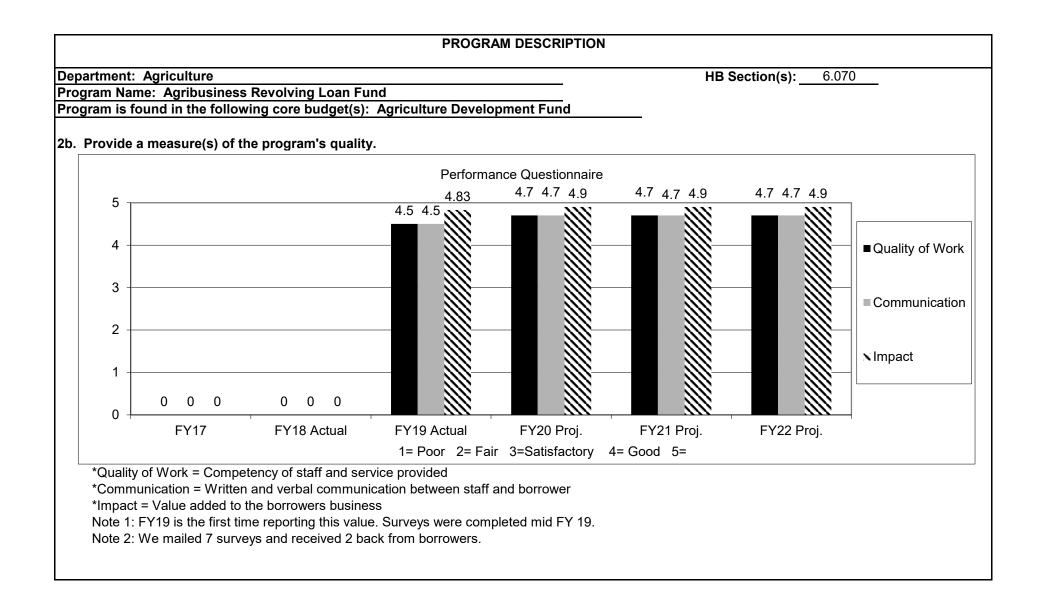

ram Name: Agribusiness Revolving Loan Fund Program is found in the following core budget(s): Agriculture Development Fund 1a. What strategic priority does this program address? **Empower More Rural Business** 1b. What does this program do? This program is designed to offer financing to rural value-added agriculture enterprises, support businesses, marketers or retailers, and • emerging technological businesses 80% of funding received through USDA's Rural Development Intermediary Relending Program • Maximum loan is 75% of project cost, not to exceed \$112, 500 ٠ 2a. Provide an activity measure(s) for the program. Number of clients served 16 15 15 15 13 11 <sup>13</sup> 12 12 12 12 Actual 12 12 8 Base

FY20 Proj.

FY21 Proj.

FY19 Actual

Stretch

FY22 Proj.

4

0

FY17 Actual

FY18 Actual







Agriculture Development Fund (0904), Single-Purpose Animal Facilities Loan Guarantee Fund (0409), and other non-state funds

# 5. What is the authorization for this program, i.e., federal or state statute, etc.? (Include the federal program number, if applicable.)

Catalog of Federal Domestic Assistance Number 10.767. RSMO 348.070.

# 6. Are there federal matching requirements? If yes, please explain.

Yes, 80% federal funds and 20% MASBDA funds.

7. Is this a federally mandated program? If yes, please explain.

No

Department: Agriculture

.

HB Section(s): 6.070

Program Name: Alternative Loan Program Program is found in the following core budget(s): Ag Development Fund

1a. What strategic priority does this program address?

Empower More Small Agricultural Producers

# 1b. What do