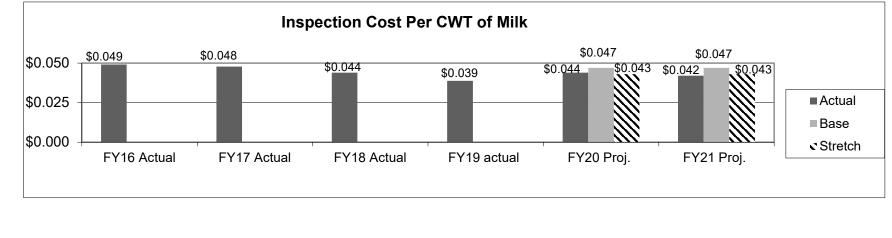

r<br>Plant Surveys       | 15           | 16           | 15           | 15           | 14           | 14             | 14       | 14        | 14        |
| Distributors                                    |              |              |              |              | 31           | 32             | 32       | 31        | 28        |



Milk Board audits help ensure access to markets for dairy producers and processing plants and provide assurance to consumers throughout the nation that Missouri milk products are wholesome and unadulterated.

#### 2c. Provide an impact measure.

No food borne illnesses have been linked to milk or milk products under State Milk Board inspection. Missouri dairy farmers produced 2.2 billion pounds of Grade A milk in FY17.

### 2d. Provide an efficiency measure.



Department: Agriculture **HB** Section 6.135 Program: Grade A Milk Inspection and Rating Program is found in the following core budget(s): State Milk Board 3. Provide actual expenditures for the prior three fiscal years and planned expenditures for the current fiscal year. **Program Expenditure History** □GR 1.025 138 000<sup>6</sup>00'j 000 000' <sup>7,025</sup> **D**FEDERAL <sup>7,03</sup>2,063 1,032 003 1,500,000 1,033 1033 ■ OTHER **■**TOTAL 1,000,000 500,000 0 0 0 0 0 0 0 0 FY 2017 Actual FY 2018 Actual FY 2019 Actual FY 2020 Planned

#### 4. What are the sources of the "Other " funds?

Milk Inspection Fees (0645)

#### 5. What is the authorization for this program, i.e., federal or state statute, etc.? (Include the federal program number, if applicable.)

The Missouri Fluid Milk La