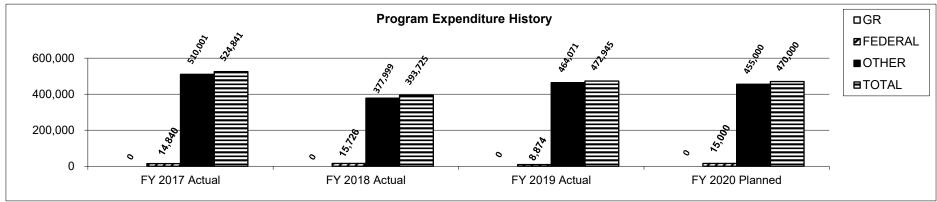

urvey:

Question 1: The services provided by the Missouri Department of Agriculture Market News Services are trustworthy, accurate and dependable.



# Question 3: What is your primary source for acquiring Market News Information?



Question 2: How often do you intentionally view, or listen to. Market Reports from the Missouri Department of Agriculture's Ag Market News program?

6.020

HB Section(s):



# Question 4: What best describes your involvement with Agriculture?





Department Agriculture

HB Section(s): 6.020

Program Name Market News Program

Program is found in the following core budget(s): Division of Ag Business Development

# 3. Provide actual expenditures for the prior three fiscal years and planned expenditures for the current fiscal year. (Note: Amounts do not include



#### 4. What are the sources of the "Other " funds?

Ag Protection Fund (0970)

# 5. What is the authorization for this program, i.e., federal or state statute, etc.? (Include the federal program number, if applicable.)

RSMo 261.030 states the director "may collect and disseminate by telegraph, mail or otherwise, timely information useful to producers, distributors and consumers concerning the weather, the supply, demand, prevailing prices, market conditions and commercial movements of farm products."

# 6. Are there federal matching requirements? If yes, please explain.

The Missouri Department of Agriculture works with the United States Department of Agriculture through a cooperative agreement to provide market news for grain and livestock. USDA provides the Department an annual grant