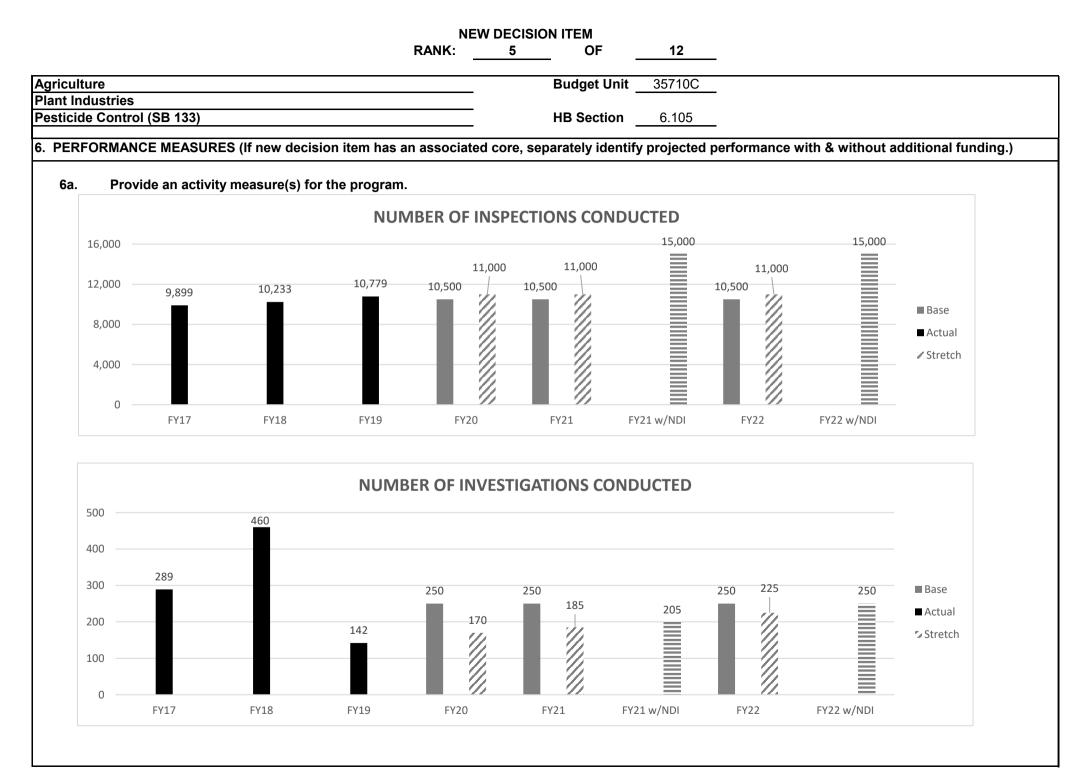

| -                     | 0                           |                         | 0<br>0                      |                         | 0                              |   |
| Transfers<br><b>Total TRF</b>                  | 0                     |                      | 0                         | -                     | 0                           |                         | 0                           |                         | 0                              |   |
| Grand Total                                    | 0                     | 0.0                  | 0                         | 0.0                   | 0                           | 0.0                     | 0                           | 0.0                     | 0                              |   |

**NEW DECISION ITEM** 



|                        |                                                | NEV   | V DECISI | ON ITEM     |        |  |
|------------------------|------------------------------------------------|-------|----------|-------------|--------|--|
|                        |                                                | RANK: | 5        | OF          | 12     |  |
| Agricultu              | re                                             |       |          | Budget Unit | 35710C |  |
| Plant Ind<br>Pesticide | ustries<br>Control (SB 133)                    |       |          | HB Section  | 6.105  |  |
| 6b.                    | Provide a measure(s) of the program's quality. |       |          |             |        |  |
|                        | Not substantially impacted by the NDI.