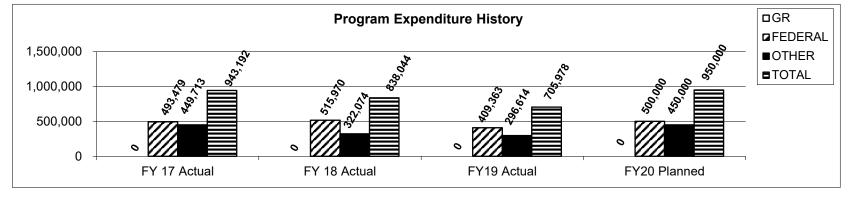

# **Department of Agriculture**

Michael L. Parson Governor State of Missouri

Chris Chinn Director Department of Agriculture