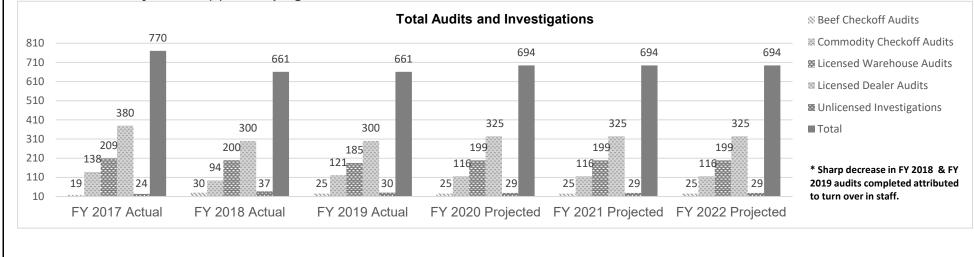

top industries.

- The program audits grain warehouses and dealers and investigates unlicensed grain entities to confirm that they are in compliance with Missouri statutes. The program provides protection for Missouri farmers and ensures a strong and stable Missouri grain industry.

- The program conducts commodity checkoff audits to verify that assessments collected from farmers are paid correctly. Missouri farmers provide commodity checkoff assessments in excess of \$20 million to nine individual commodity councils for the promotion and development of their products.

- The program administers the Missouri Agricultural Mediation Program (MAMP) which provides dispute resolution services to Missouri farmers. The MAMP is funded by a grant provided through the Farm Service Agency of USDA.



#### 2a. Provide an activity measure(s) for the program.

HB Section(s):









#### PROGRAM DESCRIPTION

Department: Agriculture

HB Section(s):

Program Name: Grain Regulatory Services

Program is found in the following core budget(s): Grain Regulatory Services

3. Provide actual expenditures for the prior three fiscal years and planned expenditures for the current fiscal year. (Note: Amounts do not include fringe benefit costs.)



#### 4. What are the sources of the "Other " funds?

Ag Protection Fund (0970)

## 5. What is the authorization for this program, i.e., federal or state statute, etc.? (Include the federal program number, if applicable.)

Missouri Grain Dealer Law 276.401-276.582 RSMo & Missouri Grain Warehouse Law 411 RSMo

#### 6. Are there federal matching requirements