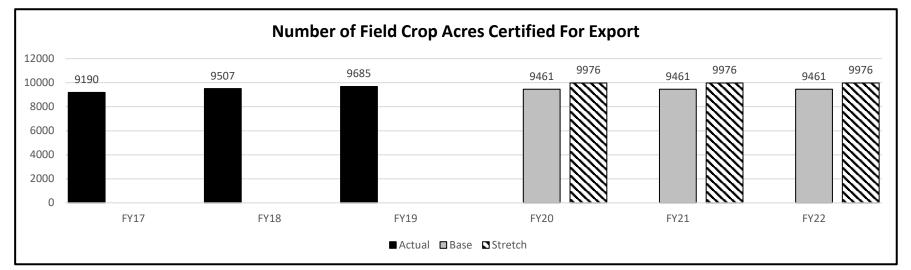

#### PLANT INDUSTRIES DIVISION

| Core - Plant Industries           | 301 |
|-----------------------------------|-----|
| NDI - Pesticide Control (SB 133)  | 340 |
| NDI - Plant Pest Control (SB 133) | 347 |
| NDI - Feed Lab Equipment (SB 133) | 353 |
| Core - Invasive Pests             | 359 |
| Core - Boll Weevil                | 371 |