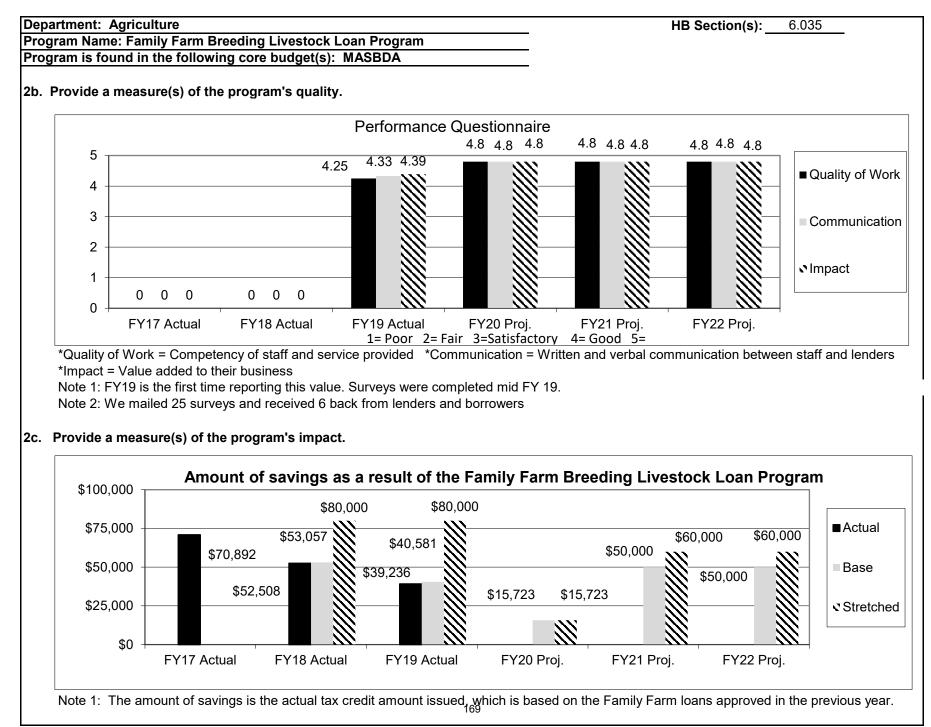

$4,000 | 0,000<br>D,000    |
| over a 30 9<br>\$5,000,000<br>\$4,000,000<br>\$3,000,000                        | ginning Farmer Lo<br>year period of time | oan program interes<br>e.<br>Amount of investr | st savings for farmers is<br>ment as a result of the E | based on an average 3<br>Beginning Farmer Loar<br>\$4,000,000 | 2% savings on the total lo<br>n Program<br>\$4,000,000 \$4,000 | 0,000<br>Base     |
| over a 30 1<br>\$5,000,000 -<br>\$4,000,000 -<br>\$3,000,000 -<br>\$2,000,000 - | ginning Farmer Lo<br>year period of time | oan program interes<br>e.<br>Amount of investr | st savings for farmers is<br>ment as a result of the E | based on an average 3<br>Beginning Farmer Loar<br>\$4,000,000 | 2% savings on the total lo<br>n Program<br>\$4,000,000 \$4,000 | 0,000<br>Base     |













3. Provide actual expenditures for the prior three fiscal years and planned expenditures for the current fiscal year. (*Note: Amounts do not include fringe benefit costs.*)



4. What are the sources of the "Other " funds?

Agriculture Development Fund (0904), Single-Purpose Animal Facilities Loan Guarantee Fund (409), and other non-state funds

| D  | epartment: Agriculture                                                                          | HB Section(s): 6.035                                 |
|----|-------------------------------------------------------------------------------------------------|------------------------------------------------------|
| Ρι | ogram Name: Family Farm Breeding Livestock Loan Program                                         |