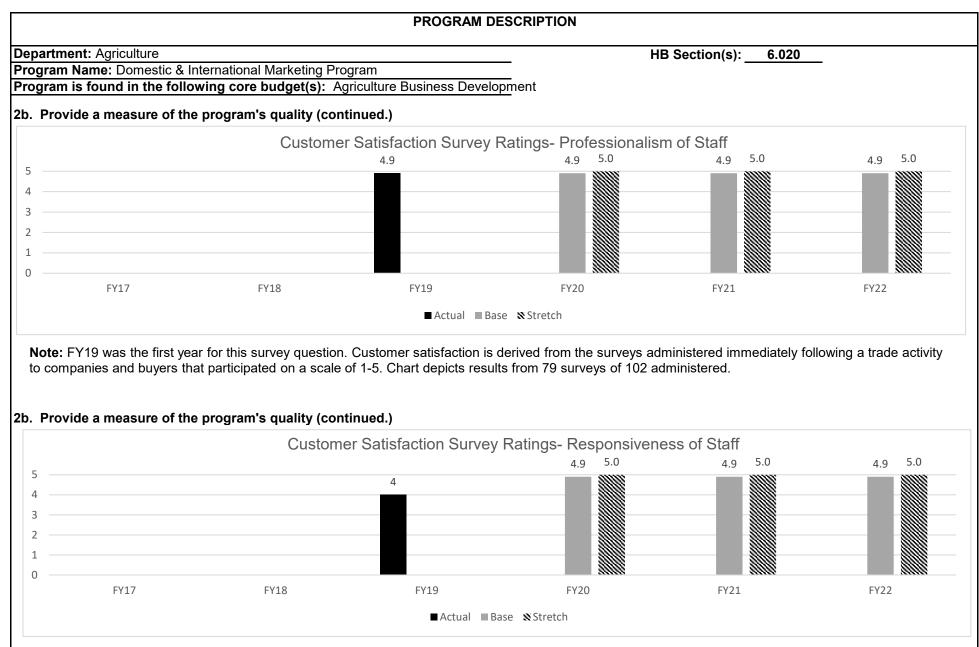

riculture Business Development 2a. Provide an activity measure(s) for the program (continued.) Trade Activities CY18 30 25 25 25 20 16 15 10 10 5 0 Missouri Kansas USDA Food Export (Midwest Region)

**Note 1:** Trade activities include trade shows, trade missions and buyer missions facilitated to promote the purchase of Missouri ag products. **Note 2:** Trade activities for Missouri show only those coordinated by MDA. Kansas total may include some coordinated in partnership with outside associations.



# 2b. Provide a measure of the program's quality.

**Note:** Customer satisfaction rating is derived from the surveys administered immediately following a trade activity to companies and buyers that participated on a scale of 1-5. Chart depicts results from 82 surveys of 102 administered.



**Note:** FY19 was the first year for this survey question. Customer satisfaction is derived from surveys administered to companies that that interact with staff during company visits and trade activities on a scale of 1-5. Chart depicts results from 2 surveys of 2,829 administered via GovDelivery (web-based email subscription management system.)



Note 3: Results are obtained from surveys collected immediately after a trade activity and at a six months and is a voluntary reporting system.

# 2d. Provide a measure of the program's efficiency.



Department: Agriculture

Program Name: Domestic & International Marketing Program

Program is found in the following core budget(s): Agriculture Business Development

2d. Provide a measure of the program's efficiency (continued.)

| Actual Sales