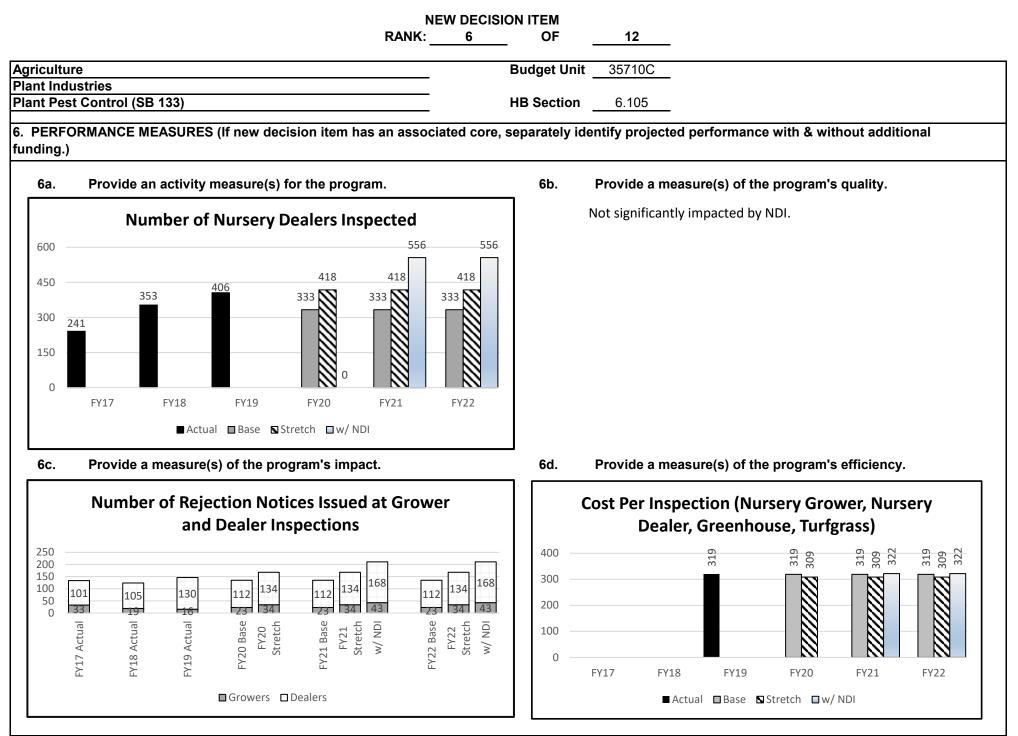

| 0                           |                         | 0                                      |                         | 0                              |
| Transfers<br><b>Total TRF</b>                   | 0                        |                      | 0                         |                       | 0                           |                         | 0                                      |                         | 0                              |
| Grand Total                                     | 0                        | 0.0                  | 0                         | 0.0                   | 0                           | 0.0                     | 0                                      | 0.0                     | 0                              |



|                                                                                                                                                                                                                   | NEW DECISI    | ON ITEM        |        |   |
|-------------------------------------------------------------------------------------------------------------------------------------------------------------------------------------------------------------------|---------------|----------------|--------|---|
| RANK:                                                                                                                                                                                                             | 6             | OF             | 12     | _ |
| Agriculture