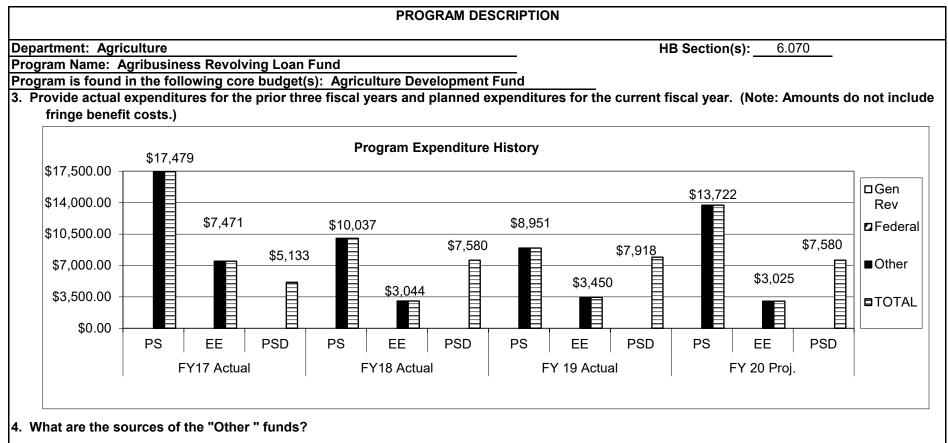

Name: Agribusiness Revolving Loan Fund Program is found in the following core budget(s): Agriculture Development Fund 1a. What strategic priority does this program address? **Empower More Rural Business** 1b. What does this program do? This program is designed to offer financing to rural value-added agriculture enterprises, support businesses, marketers or retailers, and • emerging technological businesses 80% of funding received through USDA's Rural Development Intermediary Relending Program • Maximum loan is 75% of project cost, not to exceed \$112, 500 ٠ 2a. Provide an activity measure(s) for the program. Number of clients served 16 15 15 15 13 11 <sup>13</sup> 12 12 12 12 Actual 12 12 8 Base

FY20 Proj.

FY21 Proj.

FY19 Actual

Stretch

FY22 Proj.

4

0

FY17 Actual

FY18 Actual







Agriculture Development Fund (0904), Single-Purpose Animal Facilities Loan Guarantee Fund (0409), and other non-state funds

# 5. What is the authorization for this program, i.e., federal or state statute, etc.? (Include the federal program number, if applicable.)

Catalog of Federal Domestic Assistance Number 10.767. RSMO 348.070.

# 6. Are there federal matching requirements? If yes, please explain.

Yes, 80% federal funds and 20% MASBDA funds.

7. Is this a federally mandated program? If yes, please explain.

No

Department: Agriculture

.

HB Section(s): 6.070

Program Name: Alternative Loan Program Program is found in the following core budget(s): Ag Development Fund

1a. What strategic priority does this program address?

Empower More Small Agricultural Producers

# 1b. What does t