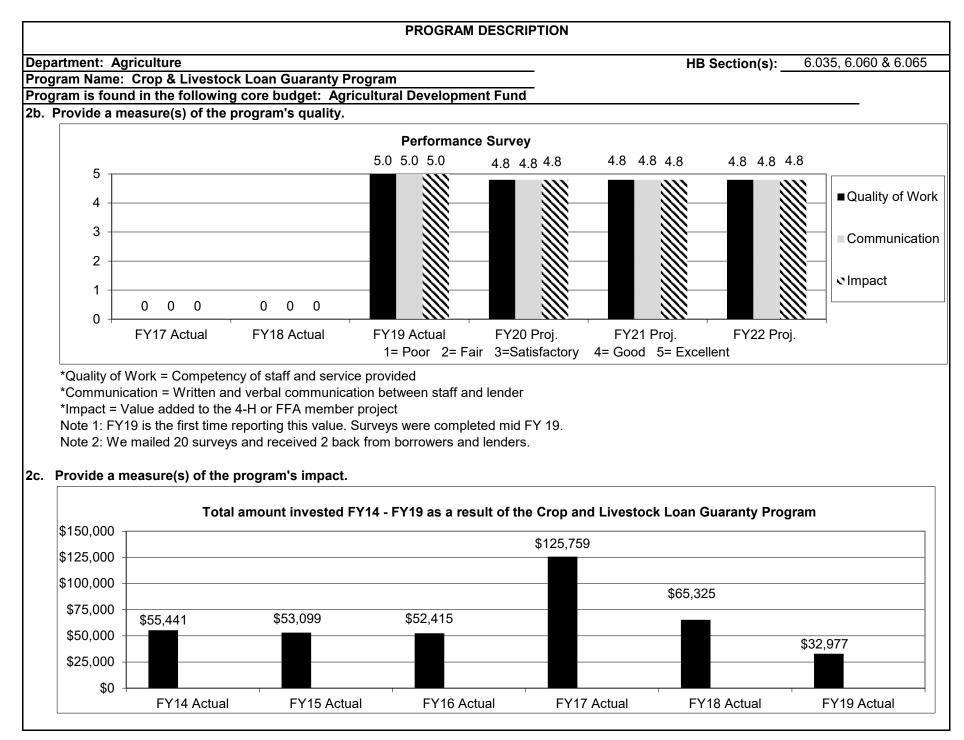

is a federally mandated program? If yes, please explain.

No

Department: Agriculture

Program Name: Crop & Livestock Loan Guaranty Program

Program is found in the following core budget: Agricultural Development Fund

1a. What strategic priority does this program address?

Empower More Young People

# 1b. What does this program do?

- This program is designed to provide the opportunity to gain agri-business experience through a 50% guarantee on loans up to \$3,000 that banks and other lenders make to 4-H or FFA members for a project for a two year period
- Loan guarantee can be used for purchase of livestock, feed, seed, fertilizer, herbicides, insecticides, fuel, or other related project costs

# 2a. Provide an activity measure(s) for the program.



HB Section(s): 6.035, 6.060 & 6.065



Department: Agriculture

Program Name: Crop & Livestock Loan Guaranty Program

6.035, 6.060 & 6.065 HB Section(s):

# Program is found in the following core budget: Agricultural Development Fund

# 2d. Provide a measure(s) of the program's efficiency.



# 2d. Provide a measure(s) of the program's efficiency. (continue)



Department: Agriculture

**HB Section(s):** 6.035, 6.060 & 6.065

Program Name: Crop & Livestock Loan Guaranty Program

Program is found in the following core budget: Agricultural Development Fund

3. Provide actual expenditures for the prior three fiscal years and planned expenditures for the current fiscal year. (Note: Amounts do not include fringe benefit costs.)



#### 4. What are the sources of the "Other " funds?

Agriculture Development Fund (0904), Single-Purp