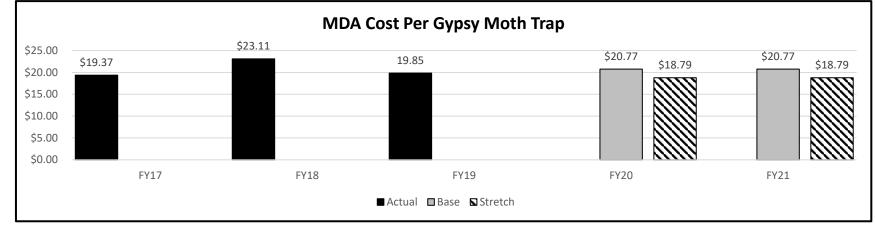

the program's quality.





Department: Agriculture

Program Name: Invasive Pests

Program is found in the following core budget(s): Plant Industries

## 2c. Provide a measure of the program's impact.





NOTE 1: Missouri operates its annual early detection survey to prevent the establishment of gypsy moth in Missouri, and the resulting eradication costs. NOTE 2: Slow The Spread Program is operated by USDA Forest Service and participating states to prevent the westward movement of gypsy moth. NOTE 3: CY18 treatments cost an average of \$7/acre. Source: Gypsy Moth Slow the Spread Foundation 2018 Annual Report.

Department: Agriculture

Program Name: Invasive Pests

Program is found in the following core budget(s): Plant Industries

#### 2d. Provide a measure of the program's efficiency.



NOTE 1: The Gypsy Moth Slow The Spread Foundation reported that CY18 average trapping costs in participating states was \$73/trap.



Department: Agriculture

Program Name: Invasive Pests

HB Section(s): 6.105

Program is found in the following core budget(s): Plant Industries



NOTE 1: Value of Missouri forest products industry was estimated at \$8.34 billion in 2017, \$9.7 billion in 2018 and \$7.3 billion in 2019. Source: Missouri Forest Products Association website.

3. Provide actual expenditures for the prior three fiscal years; planned expenditures for the current fiscal year; and, when available, the Governor's recommended funding for the upcoming fiscal year. (*Note: Amounts do not include fringe benefit costs.*)



HB Section(s):

6.105

Department: Agriculture

Program Name: