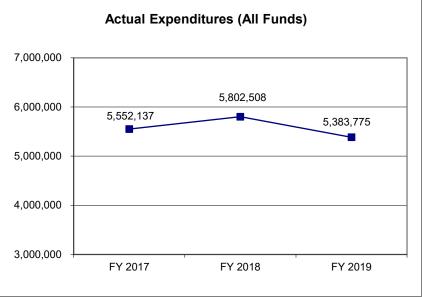

| 5,000,0  |
| Unexpended, by Fund:           |                   |                   |                   |                        |          |
| General Revenue                | 444,152           | 76,622            | 80,788            | N/A                    | 4,000,0  |
| Federal                        | 269,025           | 337,242           | 403,139           | N/A                    |          |
| Other                          | 273,109           | 522,051           | 900,423           | N/A                    |          |
|                                |                   |                   |                   |                        | 3,000,0  |
|                                |                   |                   |                   |                        | 1        |



Reverted includes the statutory three percent reserve amount (when applicable).

Restricted includes any Governor's expenditure restrictions which remained at the end of the fiscal year (when applicable).

NOTES:

# DEPARTMENT OF AGRICULTURE ANIMAL HEALTH ADMINISTRATION

#### 5. CORE RECONCILIATION DETAIL

|                   |             | Budget<br>Class | FTE    | GR        | Federal   | Other     | Total     | Explanation                                |
|-------------------|-------------|-----------------|--------|-----------|-----------|-----------|-----------|--------------------------------------------|
| TAFP AFTER VETC   | )FS         |                 |        |           |           |           |           |                                            |
|                   |