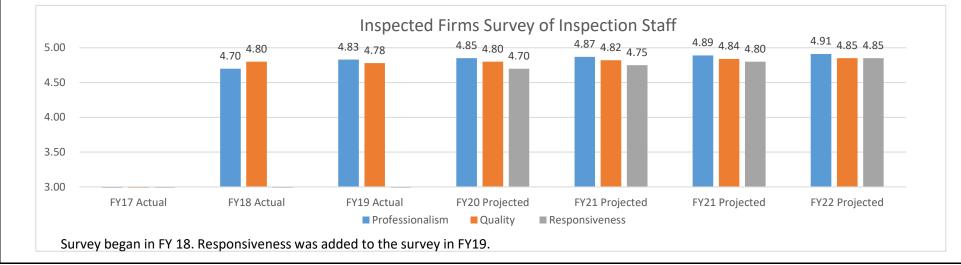

5,800



### Total Number of Feed and Seed Samples Obtained Based on Calendar Year 10,000 8,220 8,278 8.391 7.429 8,336 8.188 7,500 5.000 3,616 2,500 0 CY17 Actual CY18 Actual CY19 Year to Date CY19 Projected CY20 Projected CY21 Projected CY22 Projected Feed samples include pet food, livestock feed and ingredients.



### PROGRAM DESCRIPTION Missouri Department of Agriculture HB Section(s): 6.105 Feed and Seed Program Program is found in the following core budget(s): Plant Industries FEED, SEED & TREATED TIMBER INSPECTOR ANNUAL TIME DISTRIBUTION - FY19 Complaints Compliance Training **Corn Survey** 8% 5% 5% 4% Karnal Bunt **FDA contract work** 2% 21% **State GMP Inspections** 3% **Seed State Inspections** Feed State Inspections 22% 30%

2b. Provide a measure(s) of the program's quality.



### PROGRAM DESCRIPTION Missouri Department of Agriculture HB Section(s): 6.105 Feed and Seed Program Program is found in the following core budget(s): Plant Industries 2b. Provide a measure(s) of the program's quality (continued). Number of Complaints per Year and Average Response Time 30 24 23 25 22 21 20 20 13 13 13 15 13 12 10 5 0 FY19 Actual FY20 Projected FY21 Projected FY21 Projected FY22 Projected response time in hours number of complaints



### PROGRAM DESCRIPTION

Missouri Department of Agriculture

Feed and Seed Program

Program is found in the following core budget(s): Plant Industries

### 2c. Provide a measure(s) of the program's impact.



HB Section(s): 6.105

### **PROGRAM DESCRIPTION** Missouri Department of Agriculture HB Section(s): 6.105 Feed and Seed Program Progr