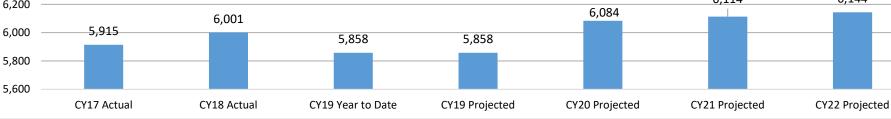

samples to assure seed quality guarantees are met
- Assures export capability of feed and seed products by providing required inspections
- Maintains a safe food supply through inspections:
  - o Bovine Spongiform Encephalopathy (BSE) Prevention Program
  - o Current Good Manufacturing Practices at Federally Licensed and Unlicensed Medicated Feed Mills
  - $\circ$   $\;$  For compliance with state and federal feed safety rules

HB Section(s): 6.105

### **PROGRAM DESCRIPTION** Missouri Department of Agriculture HB Section(s): 6.105 Feed and Seed Program Program is found in the following core budget(s): Plant Industries 2a. Provide an activity measure(s) for the program. Total Feed and Seed Licenses Issued Based on Calendar Year 6.114 6,144 6,200 6,084 6,001 5.915 6,000 5,858 5,858 5,800



### Total Number of Feed and Seed Samples Obtained Based on Calendar Year 10,000 8,220 8,278 8.391 7.429 8,336 8.188 7,500 5.000 3,616 2,500 0 CY17 Actual CY18 Actual CY19 Year to Date CY19 Projected CY20 Projected CY21 Projected CY22 Projected Feed samples include pet food, livestock feed and ingredients.



### PROGRAM DESCRIPTION Missouri Department of Agriculture HB Section(s): 6.105 Feed and Seed Program Program is found in the following core budget(s): Plant Industries FEED, SEED & TREATED TIMBER INSPECTOR ANNUAL TIME DISTRIBUTION - FY19 Complaints Compliance Training **Corn Survey** 8% 5% 5% 4% Karnal Bunt **FDA contract work** 2% 21% **State GMP Inspections** 3% **Seed State Inspections** Feed State Inspections 22% 30%

2b. Provide a measure(s) of the program's quality.



### PR