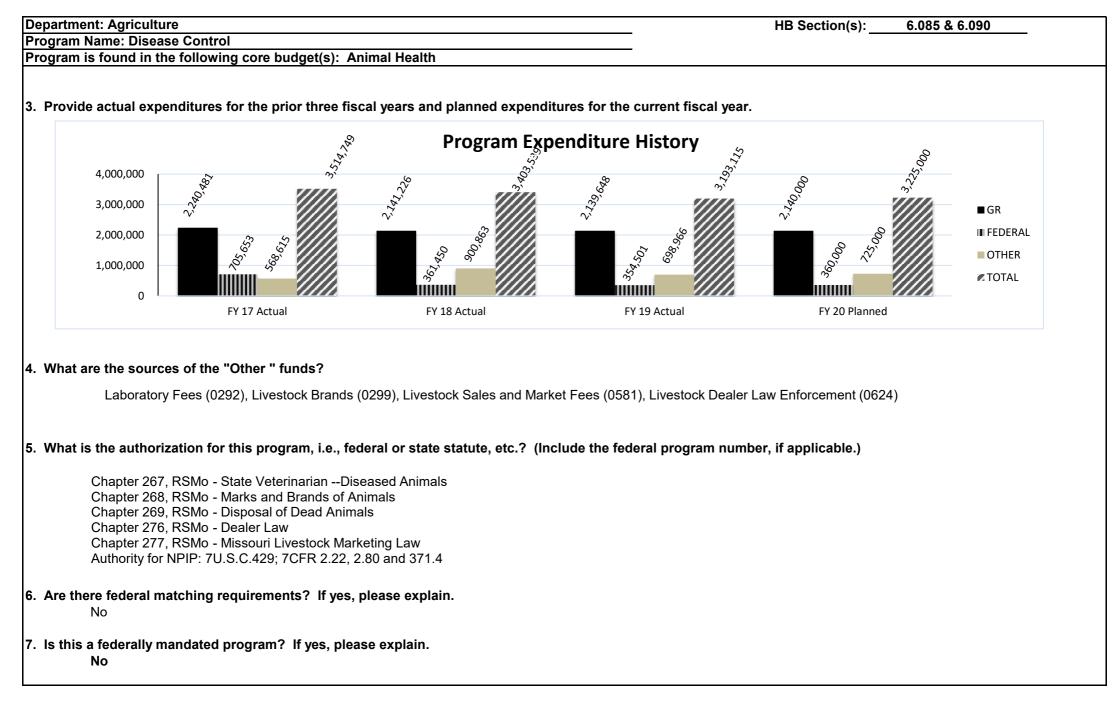

disease.

\* No additional cost to Missouri producers to export livestock to other states.

\*\* WY, MT and ID are not brucellosis free in a portion of their respective states. The costs to the state and producers due to brucellosis are listed below.

WY--Costs to the state of \$700,000/year and \$7-\$11/head of cattle for producers.

MT- Costs to the state and industry \$2.5 million/year -- \$850,000 would be cost to producers.

ID- Costs to the state of \$400,000-\$500,000/year. Costs to the industry of \$1.75 million/year.

\*\*\* Michigan is not tuberculosis free in a portion of the state. The cost to the state is \$6.3 million/year -- \$4.5 million to the Department of Agriculture and the balance to two other state agencies.

# 2d. Provide a measure(s) of the program's efficiency.





Department: Agriculture

HB Section(s): 6.085

Program Name: State Meat and Poultry Inspection

Program is found in the following core budget(s): Animal Health

#### 1a. What strategic priority does this program address?

Empowering and feeding MORE by enforcing food safety statutes to help producers, processors, and consumers by ensuring safe, wholesome, and properly labeled meat and/or poultry products.

# 1b. What does this program do?

Missouri Department of Agriculture's Meat and Poultry Inspection Program (MDA's MPIP) is designed to:

- ensure licensed, inspected facilities produce meat and poultry products that are safe, wholesome and correctly labeled.
  - $\circ$  This is done by providing the following inspection services to state inspected establishments:
    - ante-mortem