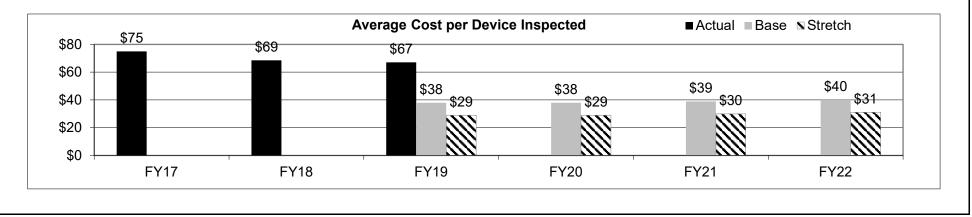

# **Department of Agriculture**

Michael L. Parson Governor State of Missouri

Chris Chinn Director Department of Agriculture