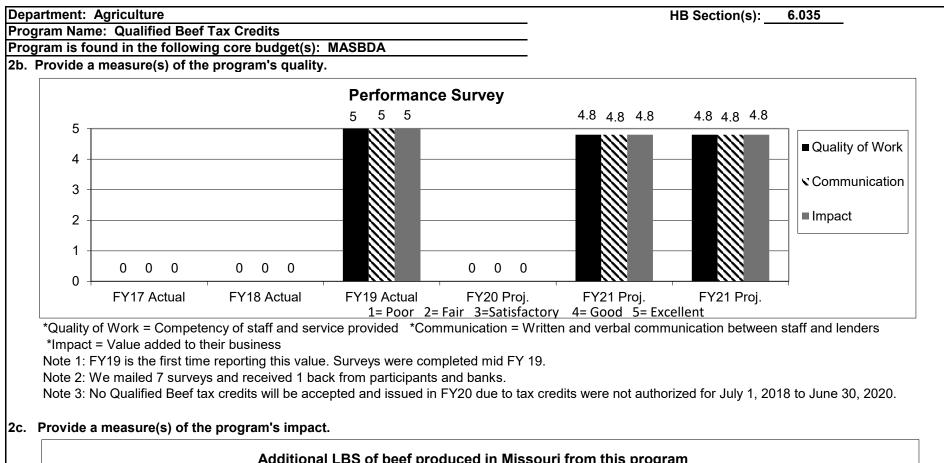

|                        |
| No                                                                                                      |                                 |                        |



Note 1: The eligibility dates are subject to change due to action by the House Budget Committee on May 18, 2018, stating that no credits are approved for Qualified Beef, pursuant to Section 135.679, RSMo, for any tax year beginning on or after July 1, 2018 and on or before June 30, 2019.; in FY19 they did not reauthorized QB tax credits for July 1, 2019 to June 30, 2020 Note 2: FY21 and FY22 is estimated with the anticipation that Qualified Beef Tax Credits will be reauthorized for those years.

FY19 Actual

5

0

FY17 Actual

FY18 Actual

0 0

FY21 Actual

FY22 Actual

FY20 Actual





Note 1: On August 28, 2016, the program changed to include the \$.25 per additional pound on cattle weighing 600 or more pounds, with the tax credits being limited to a maximum of \$15,000 per credit.



Department: Agriculture Program Name: Qualified Beef Tax Credits HB Section(s): 6.035

Program is found in the following core budget(s): MASBDA

3. Provide actual expenditures for the prior three fiscal years and planned expenditures for the current fiscal year. (Note: Amounts do not include fringe benefit costs.)



# 4. What are the sources of the "Other " funds?

Agriculture Development Fund (0904), Single-Purpose Animal Facilities Loan Guarantee Fund (0409), and other non-state funds

5. What is the authorization for this program, i.e., federal or state statute, etc.? (Include the