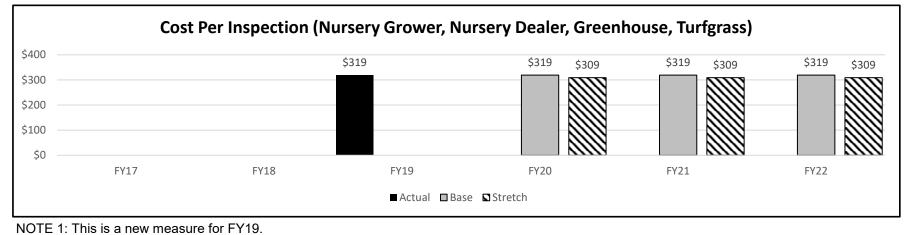

| 406                | 20%               |  |  |  |  |  |  |  |  |
| North Dakota | 275                                                  | 79                 | 29%               |  |  |  |  |  |  |  |  |
| Wisconsin    | 1149                                                 | 574                | 50%               |  |  |  |  |  |  |  |  |

NOTE: Dealer inspections are not mandated by the Missouri Plant Law. Dealers are a significant source of pest introductions that can impact Missouri's agricultural and forest resources.



NOTE: This measure shows cost per acre of nursery stock certified based on program staff time spent on nursery inspection and certification. It does not include office staff time spent processing inspection reports, database entry, and processing license renewals.



NOTE 2: Calculation uses 63.41% (percent of time spent by inspectors on these inspections) of total ag protection fund expenditures for the program, divided by these inspections conducted in FY19 (1,022). Some inspections take multiple staff several days to complete (large nursery growers).

Department: Agriculture Program Name: Plant Pest Control HB Section(s): 6.105

Program is found in the following core budget(s): Plant Industries



NOTE: This measure shows cost per certificate issued based on field staff time spent on export certification. It does not include office staff time spent researching requirements, communicating with exporters and field staff, and issuing certificates.



NOTE 1: This was a new measure in FY19.

NOTE 2: USDA allows states to review/approve federal applica