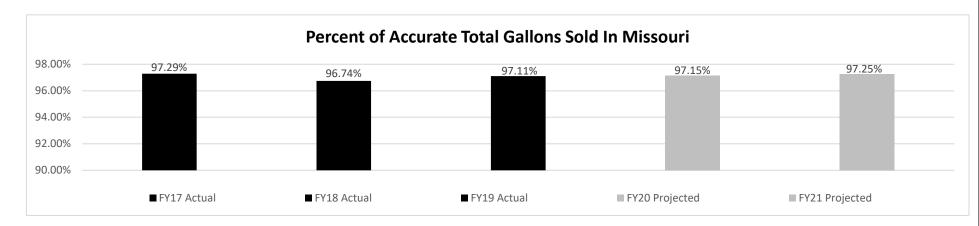

#### WEIGHTS, MEASURES & CONSUMER PROTECTION DIVISION

| Core - Weights, Measures & Consumer Protection | 379 |
|------------------------------------------------|-----|
| NDI - Fuel Quality Equipment Replacement       | 414 |
| NDI - Vehicle Replacements                     | 419 |
| Core - State Land Survey                       | 425 |