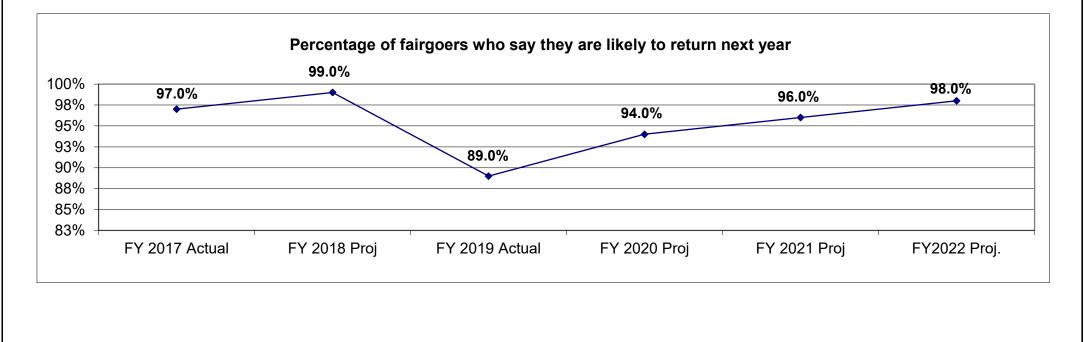

#### MISSOURI STATE FAIR

| Core - Missouri State Fair   | 439 |
|------------------------------|-----|
| NDI - E&E Increase           | 453 |
| Core - Equipment Replacement | 459 |