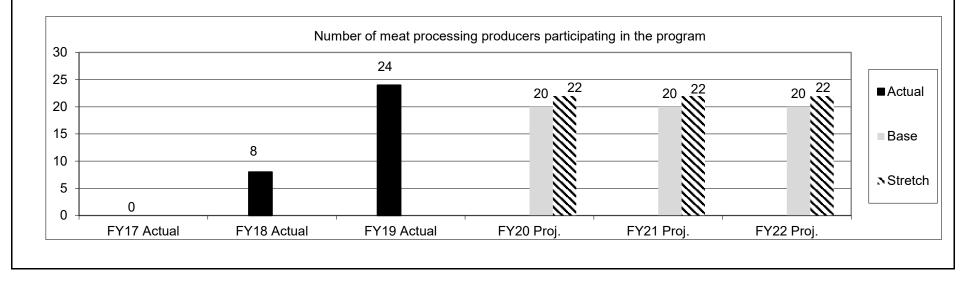

t strategic priority does this program address?

Empower More Meat Processors

#### 1b. What does this program do?

- This program is designed to provide a taxpayer a tax credit for meat processing modernization or expansion at their processing facility
- The tax credit will be equal to 25% of the amount the taxpayer paid in the tax year for modernization and expansion
- The tax credit is non-refundable and may be carried forward 4 years
- Taxpayer may not claim more than \$75,000 per year
- If two or more taxpayers own the facility, each may claim a credit in proportion to their ownership, each may claim a credit in proportion to their ownership interest in the facility but combined for one facility cannot exceed the \$75,000 cap.

### 2a. Provide an activity measure(s) for the program.



HB Section(s): 6.035



\*Quality of Work = Competency of staff and service provided \*Communication = Written and verbal communication between staff and lenders \*Impact = Value added to their business

Note 1: FY19 is the first time reporting this value. Surveys were completed mid FY 19.

Note 2: We mailed 9 surveys and received 7 back from lenders and borrowers









 Department: Agriculture
 HB Section(s):
 6.035, 6.050 & 6.055

 Program Name: New Generation Cooperative Incentive Tax Credit Program
 HB Section(s):
 6.035, 6.050 & 6.055

 Program is found in the following core budget(s): MASBDA
 Incentive Tax Credit Program
 Incentive Tax Credit Program

 1a. What strategic priority does this program address?
 •
 Empower More Agricultural Producers

 1b. What does this program do?