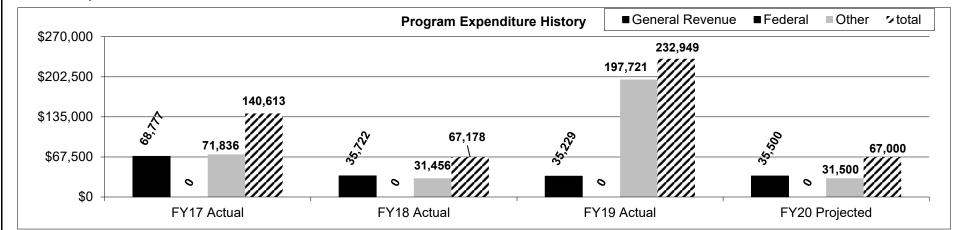

ns <= 100 gallons: 12 of 39
- Provers > 100 gallons: 21 of 30
- LPG Provers: 10 of 25

The metrology program efficiency goal is to perform as many laboratory standard calibrations as possible in-house to reduce outsource calibration expense. This will also provide the laboratory a greater level of measurement quality control confidence.



FY2019 cost increase is from the purchase of four mass comparators. (Mass comparators are replaced every 20 years).

HB Section(s): 6.110

Department: Agriculture

HB Section(s): 6.110

Program: Metrology Laboratory

Program is found in the following core budget(s): Weights and Measures

3. Provide actual expenditures for the prior three fiscal years; planned expenditures for the current fiscal year. (Note: Amounts do not include fringe benefit costs.)



**<sup>4.</sup> What are the sources of the "Other " funds?** Ag Protection Fund (0970)

<sup>5.</sup> What is the authorization for this program, i.e., federal or state statute, etc.? (Include the federal program number, if applicable.) Chapter 413.015.(3) and 413.045 RSMo.

<sup>6.</sup> Are there federal matching requirements? If yes, please explain. No

<sup>7.</sup> Is this a federally mandated program? If yes, please explain.



Department: Agriculture

HB Section(s): 6.110

Program Name: Petroleum Device Safety Inspection

Program is found in the following core budget(s): Weights, Measures and Consumer Protection

#### 2b. Provide a measure of the program's quality.





Department: Agriculture

Program Name: Petroleum Device Safety Inspection

Program is found in the following co