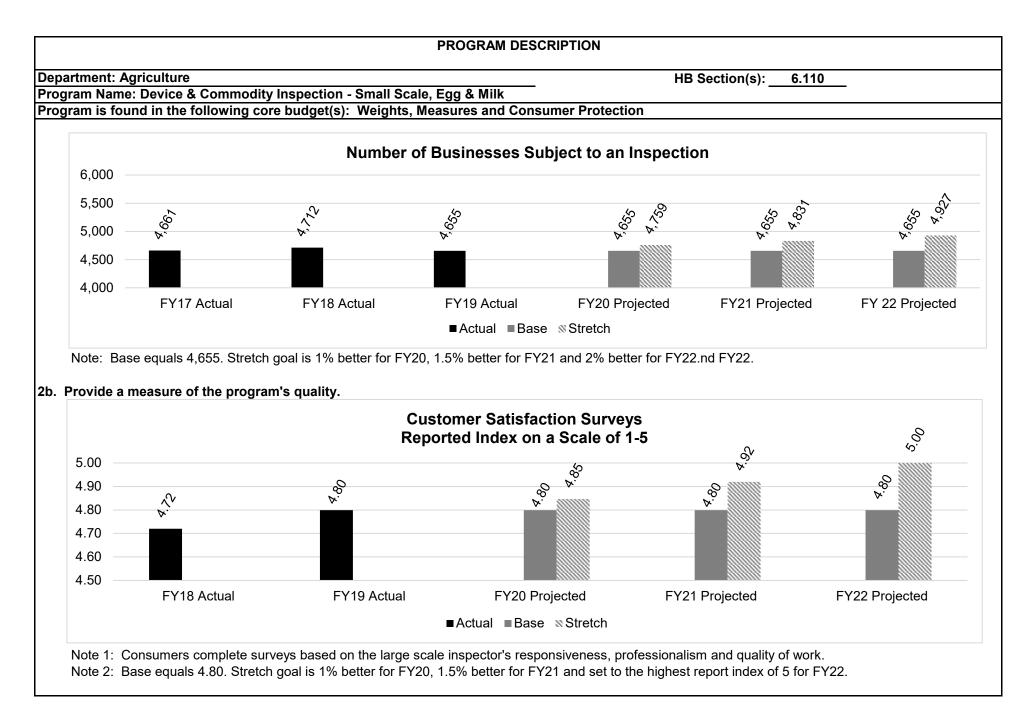

| \$<br>6<br>1                                                                                                                                                                                                                               |                                                                                                                                           | 98.<br>67                                                | 19, 20, 050<br>19, 20, 050 |

■Actual ■Base Stretch

FY20 Projected

FY21 Projected

FY22 Projected

FY19 Actual

10,000

FY17 Actual

FY18 Actual

Note: Base equals 19,786. Stretch goal is 1% better for FY20, 1.5% better for FY21 and 2% better for FY22.



#### PROGRAM DESCRIPTION Department: Agriculture HB Section(s): 6.110 Program Name: Device & Commodity Inspection - Small Scale, Egg & Milk Program is found in the following core budget(s): Weights, Measures and Consumer Protection 2b. Provide a measure of the program's quality (continued). The table below shows those states with the highest utilization of the NCWM Professional Certification Program since its inception. Certificates State Certificates State Distribution of Areas of Certification: Maine 26 Minnesota 152 Small Capacity Weighing Systems 23 New Mexico Class III Missouri 143 Maryland 77 Nevada 22 Virginia 70 New York 19 Wisconsin 67 Colorado 15 53 15 Mississippi Connecticut North Carolina 50 Indiana 13 Ohio 13 Washington 50 California Private 12 41 Distribution of Areas of Ce