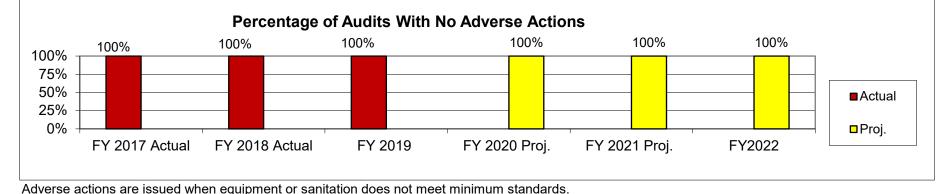

------|----------------------|----------|
| Processing Plants   | 31          | 31          | 28          | 28          | 27          | 23          | 26          | 26                | 26                   | 25       |
| Pasteurizers        | 17          | 17          | 11          | 11          | 13          | 10          | 9           | 9                 | 9                    | 9        |
| Farms               | 369         | 344         | 322         | 304         | 307         | 260         | 220         | 190               | 180                  | 160      |
| Receiving Stations  | 37          | 37          | 34          | 32          | 30          | 28          | 29          | 28                | 26                   | 24       |

### 2b. Provide a measure of the program's quality.



|           |                    | Agriculture                                      |                                          |                   |                       |                         | HB                   | Section 6.135        |
|-----------|--------------------|--------------------------------------------------|------------------------------------------|-------------------|-----------------------|-------------------------|----------------------|----------------------|
| _         |                    | nufacturing Grade M<br>and in the following      | lilk inspection<br>core budget(s): State | e Milk Board      |                       |                         |                      |                      |
| <u>с.</u> |                    | a measure of the pro