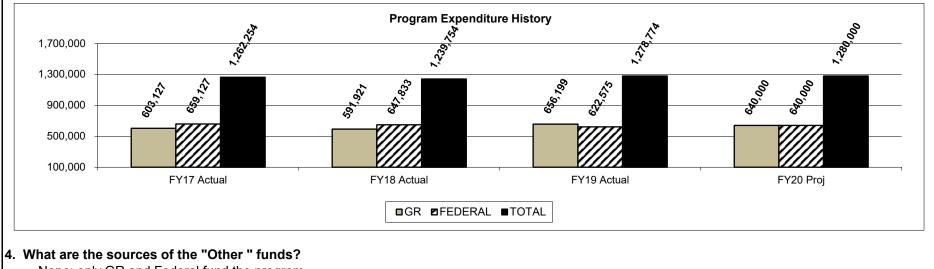

ltry Inspection Program is found in the following core budget(s): Animal Health

# 2a. Provide an activity measure(s) for the program (continued).



# 2b. Provide a measure(s) of the program's quality.



Note 1: FY18 was the first year of the survey.

Note 2: In FY19, performance questionnaires were distributed to 30 official establishments (inspected only) and 15 were returned (50% response rate).

Department: Agriculture

HB Section(s): 6.085

Program Name: State Meat and Poultry Inspection Program is found in the following core budget(s): Animal Health

# 2c. Provide a measure(s) of the program's impact.







# 3. Provide actual expenditures for the prior three fiscal years and planned expenditures for the current fiscal year. (*Note: Amounts do not include fringe benefit costs.*)



None; only GR and Federal fund the program.

Department: Agriculture

HB Section(s): 6.085

Program Name: State Meat and Poultry Inspection

Program is found in the following core budget(s): Animal Health

5. What is the authorization for this program, i.e., federal or state statute, etc.? (Include the federal program number, if applicable.)

Federal Meat Inspection Act - Title 21, Chapter 12, U.S.C. 601 et seq.; Code of Federal Regulations, Title 9; Part 200 to end Chapter 265, RSMo, Poultry Products Inspection Act, Title 21, Chapter 10, U.S.C. 451 et seq, Humane Slaughter Act, Title 7, Chapter 48, U.S.C. Food Safety and Inspection Service Cooperative Agreement No. 1237-A-470

#### 6. Are there federal matching requirements? If yes, please explain.

Yes - The Missouri Meat and Poultry I