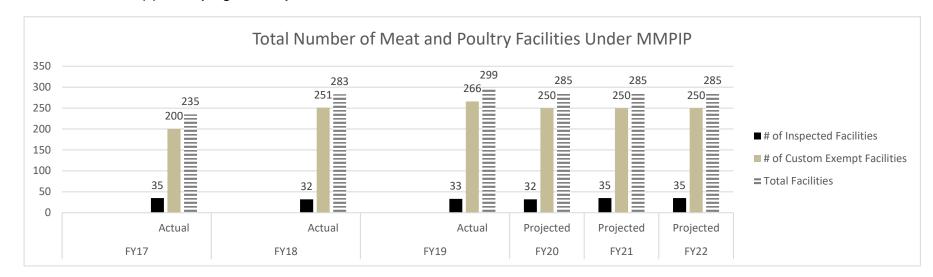

ofits from meat and poultry products.

#### 2a. Provide an activity measure(s) for the program.



**Department:** Agriculture

HB Section(s): 6.085

Program Name: State Meat and Poultry Inspection Program is found in the following core budget(s): Animal Health

# 2a. Provide an activity measure(s) for the program (continued).



# 2b. Provide a measure(s) of the program's quality.



Note 1: FY18 was the first year of the survey.

Note 2: In FY19, performance questionnaires were distributed to 30 official establishments (inspected only) and 15 were returned (50% response rate).

Department: Agriculture

HB Section(s): 6.085

Program Name: State Meat and Poultry Inspection Program is found in the following core budget(s): Animal Health

# 2c. Provide a measure(s) of the program's impact.







# 3. Provide actual expenditures for the prior three fiscal years and planned expenditures for the current fiscal year. (*Note: Amounts do not include fringe benefit costs.*)



None; only GR and Federal fund the program.

Department: Agriculture

HB Section(s): 6.085

Program Name: State Meat and Poultry Inspection

Program is found in the following core budget(s): Animal Health

5. What is the authorization for this program, i.e., federal or state statute, etc.? (Include the federal program number, if applicable.)

Federal Meat Inspection Act - Title 21, Chapter 12, U.S.C. 601 et seq.; Code of Federal Regulations, Title 9; Part 200 to end Chapter 265, RSMo, Poultry Products Inspection Act, Title 21, Chapter 10, U.S.C. 451 et seq, Humane Slaughter Act, Title 7, Chapter 48, U.S.C. Fo