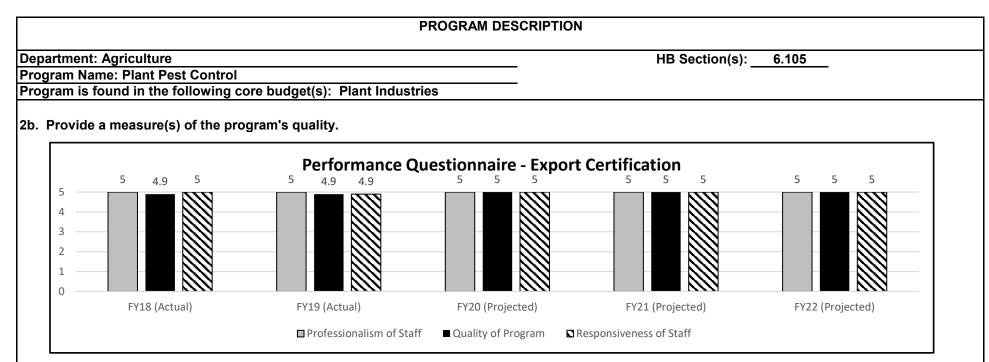

r pests and diseases that could cause serious economic damage to Missouri agricultural and forest resources. Dealer inspections are not mandated but are an important pest preventative measure.



NOTE: Both MDA and USDA issue federal export certificates to meet import requirements of receiving countries. MDA also issues state export certificates to meet receiving state's requirements. This program function facilitates interstate and international trade of Missouri ag products.

Department: Agriculture Program Name: Plant Pest Control HB Section(s): 6.105

Program is found in the following core budget(s): Plant Industries



NOTE: These field inspections are required by importing countries. This program function helps facilitate international export of Missouri grown research crop seed.





NOTE 1: Respondents were given the following options: strongly disagree (1), disagree (2), neutral (3), agree (4), strongly agree (5).

NOTE 2: Response rates for FY18 and FY19 were 32% (13 respondents) and 34% (14 respondents) respectively.

NOTE 3: FY18 was the first year for which this data was collected.



NOTE 1: Respondents were given the following options: strongly disagree (1), disagree (2), neutral (3), agree (4), strongly agree (5).

NOTE 2: Response rates for FY18 and FY19 were 16% (89 respondents) and 28% (145 respondents) respectively.

NOTE 3: FY18 was the first year for which this data was collected.



NOTE: Rejection notices are issued in cases when harmful pests are detected and notice sent to the Missouri nursery, origin nursery and origin department of ag. Nursery st