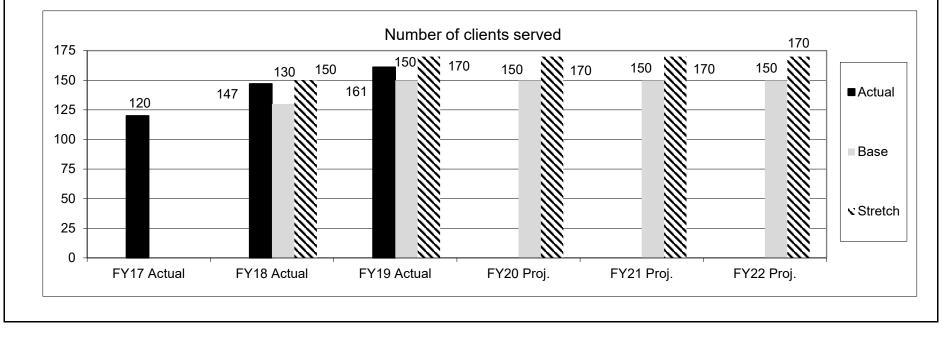

e Loan Program Program is found in the following core budget(s): Ag Development Fund

1a. What strategic priority does this program address?

Empower More Small Agricultural Producers

# 1b. What does this program do?

- This program is designed to provide financial assistance for rural Missourians to finance the production, processing, and marketing needs of an alternative enterprise.
- Agricultural alternative project is something different from traditional rural farming operations
- Maximum loan is \$20,000 for up to 5 years
- Short –term loans may also be made to Missouri land owners with a NRCS cost-share contract or Soil and Water Conservation contract to offset initial costs of implementation until cost-share money is received

# 2a. Provide an activity measure(s) for the program.







#### **PROGRAM DESCRIPTION** Department: Agriculture 6.070 HB Section(s): Program Name: Alternative Loan Program Program is found in the following core budget(s): Ag Development Fund 2d. Provide a measure(s) of the program's efficiency. (continued) Cost per dollar loaned \$0.06 \$0.053 \$0.054 \$0.046 \$0.042 Actual \$0.037 \$0.04 \$0.043 \$0.045 Base <u>\$0.0</u>17 <sup>\$0.016</sup> \$0.017 \$0.016 \$0.016 \$0.017 \$0.02 Stretch \$0.00 FY17 Actual FY18 Actual FY19 Actual FY20 Proj. FY21 Proj. FY22 Proj.

3. Provide actual expenditures for the prior three fiscal years and planned expenditures for the current fiscal year. (*Note: Amounts* do not include fringe benefit costs)



# 4. What are the sources of the "Other " funds?

Agriculture Development Fund (0904), Single-Purpose Anima