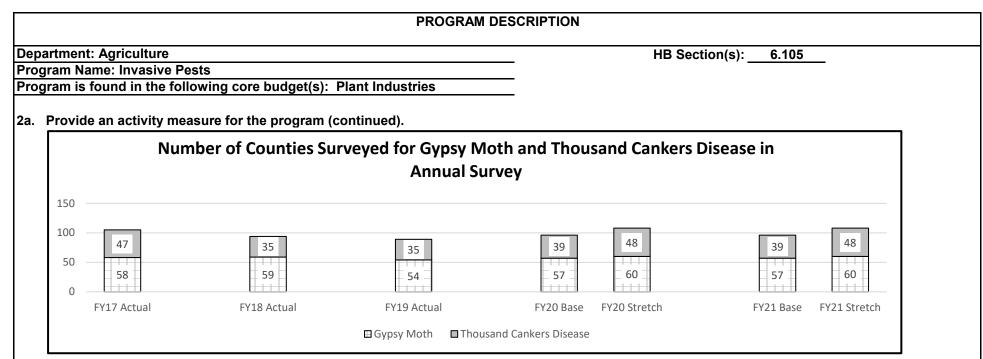

g or delaying the establishment of gypsy moth and other invasive forest pests. Primary functions:

- Prevention is accomplished through comprehensive, cooperative annual surveys and focused education/outreach efforts.
- Protect Missouri's \$7.3 billion forest products industry and the state's nursery and landscape industry.
- Protect 12.5 million acres of oak forest, gypsy moth's preferred host and the primary component of our forest products industry.
- Protect tourism industry which relies on our native forest habitats.
- •This program also works with emerald ash borer biological control and other forest pest response efforts.
- •The program is directed by the State Entomologist and operates within the Bureau of Plant Pest Control.



## 2a. Provide an activity measure for the program.



NOTE 1: Some counties had both gypsy moth and thousand cankers disease of walnut survey occurring in them in the same year.



NOTE 1: Number of traps deployed in each state represent combined number of traps deployed by all partner state and federal agencies.

Department: Agriculture

Program Name: Invasive Pests

Program is found in the following core budget(s): Plant Industries

2b. Provide a measure of the program's quality.





Department: Agriculture

Program Name: Invasive Pests

Program is found in the following core budget(s): Plant Industries

## 2c. Provide a measure of the program's impact.





NOTE 1: Missouri operates its annual early detection survey to prevent the establishment of gypsy moth in Missouri, and the resulting eradication costs. NOTE 2: Slow The Spread Progr