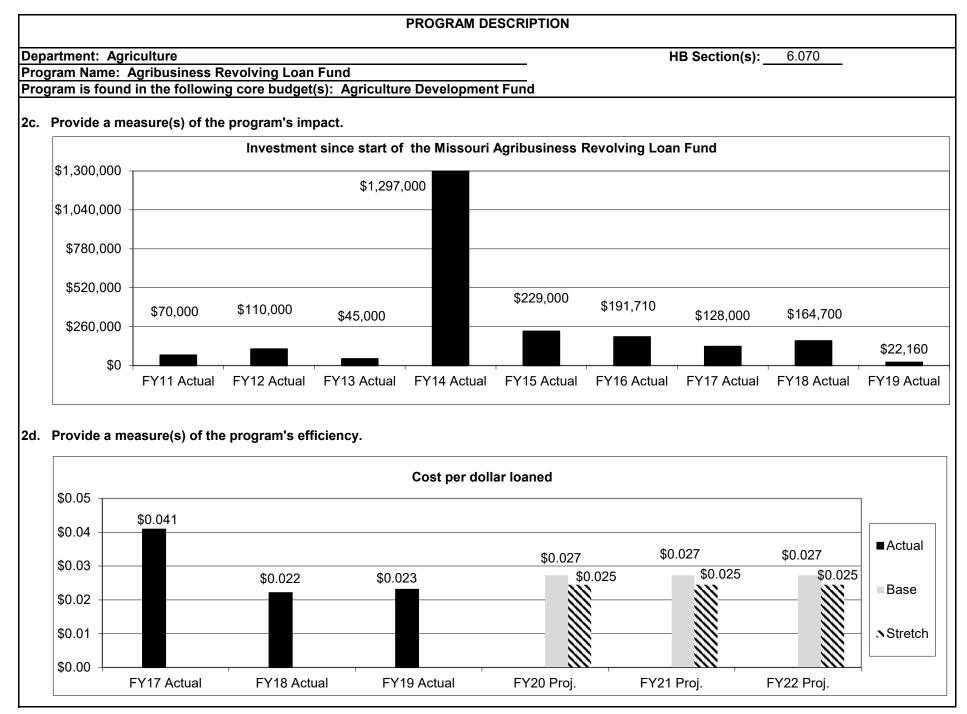

m Name: Agribusiness Revolving Loan Fund Program is found in the following core budget(s): Agriculture Development Fund 1a. What strategic priority does this program address? **Empower More Rural Business** 1b. What does this program do? This program is designed to offer financing to rural value-added agriculture enterprises, support businesses, marketers or retailers, and • emerging technological businesses 80% of funding received through USDA's Rural Development Intermediary Relending Program • Maximum loan is 75% of project cost, not to exceed \$112, 500 ٠ 2a. Provide an activity measure(s) for the program. Number of clients served 16 15 15 15 13 11 <sup>13</sup> 12 12 12 12 Actual 12 12 8 Base

FY20 Proj.

FY21 Proj.

FY19 Actual

Stretch

FY22 Proj.

4

0

FY17 Actual

FY18 Actual







Agriculture Development Fund (0904), Single-Purpose Animal Facilities Loan Guarantee Fund (0409), and other non-state funds

# 5. What is the authorization for this program, i.e., federal or state statute, etc.? (Include the federal program number, if applicable.)

Catalog of Federal Domestic Assistance Number 10.767. RSMO 348.070.

# 6. Are there federal matching requirements? If yes, please explain.

Yes, 80% federal funds and 20% MASBDA funds.

7. Is this a federally mandated program? If yes, please explain.

No

Department: Agriculture

.

HB Section(s): 6.070

Program Name: Alternative Loan Program Program is found in the following core budget(s): Ag Development Fund

1a. What strategic priority does this program address?

Empower More Small Agricultural Producers

# 1b. What does