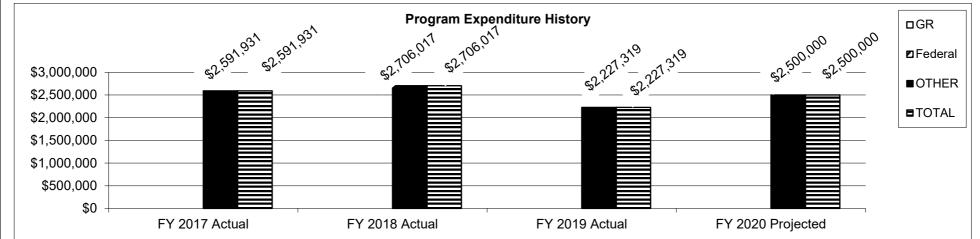

380 314,861,595 300,000,000 200,000,000 100,000,000 0 FY17 Actual FY18 Actual FY19 Actual FY20 Projected FY21 Projected FY22 Projected Actual Bushels Inspected ■ Base Bushels Inspected Stretch Bushels Inspected

Note 1: Base target is average of previous four years.

Note 2: Stretch target is 3% greater than the highest year's total.

### 2d. Provide a measure(s) of the program's efficiency.



Note 2: FY19 federal data will be available in the fall of 2019.

### PROGRAM DESCRIPTION

Department: Agriculture

Program: Grain Inspection Services

Program is found in the following core budget(s): Grain Inspection Services

3. Provide actual expenditures for the prior three fiscal years and planned expenditures for the current fiscal year.

(Note: Amounts do not include fringe benefit costs.)



### 4. What are the sources of the "Other" funds?

Grain Inspection Fee Fund (0647)

### 5. What is the authorization for this program, i.e., federal or state statute, etc.? (Include the federal program number, if applicable.)

- State: RSMo 411.030
- Federal: U.S. Grain Standards Act (Public Law 103-156)
- Federal: U.S. Agricultural Marketing Act of 1946.

### 6. Are there federal matching requirements? If yes, please explain.

No.

### 7. Is this a federally mandated program? If yes, please explain.

- No. USDA is responsible for administering the U.S. Grain Standards Act and the U.S. Agricultural Marketing Act.
- In accordance with these acts, USDA designates or delegates those responsibilities to state departments of agricultural or private grain inspection agencies.
- USDA provides