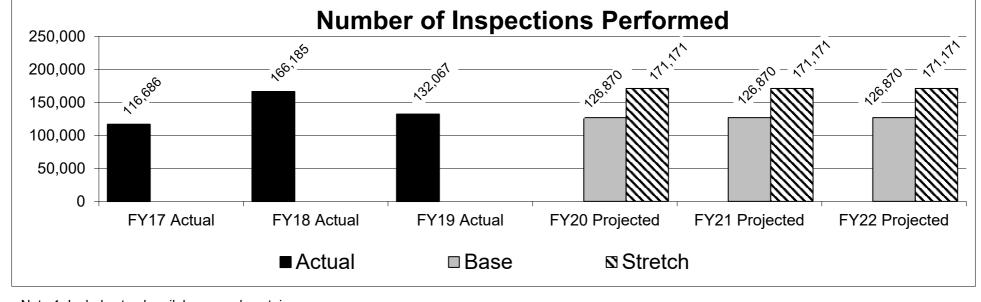

owing core budget(s): Grain Inspection Services

### 1a. What strategic priority does this program address?

Feed More through service and support of grain industry

### 1b. What does this program do?

- Facilitates grain trade domestically and internationally by providing grain grading and testing services that help ensure accurate pricing.
- Provides official grain inspection services to Missouri grain companies upon demand, 24 hours a day, 7 days a week.
- Authorized by USDA to provide and charge for these services throughout the State of Missouri and operates without the use of any general revenue.
- Operates 3 field offices and 18 on-site labs throughout the State and serves over 50 grain loading operations on a routine basis.

### 2a. Provide an activity measure(s) for the program.



Note 1: Includes truck, rail, barge and container

Note 2: Base target is average of previous five years.

Note 3: Stretch target is 3% greater than the highest year's total.

### **PROGRAM DESCRIPTION**

**Department: Agriculture** 

Program: Grain Inspection Services

Program is found in the following core budget(s): Grain Inspection Services

2b. Provide a measure(s) of the program's quality.



Note 1: Source of data: National SIMS data from Federal Grain Inspection Service. Note 2: FY20 projected accuracy is average of previous three years.



Note 2: FY19; 41 surveys were mailed with a 66% return rate.

### **PROGRAM DESCRIPTION Department: Agriculture Program: Grain Inspection Services** Program is found in the following core budget(s): Grain Inspection Services 2c. Provide a meas