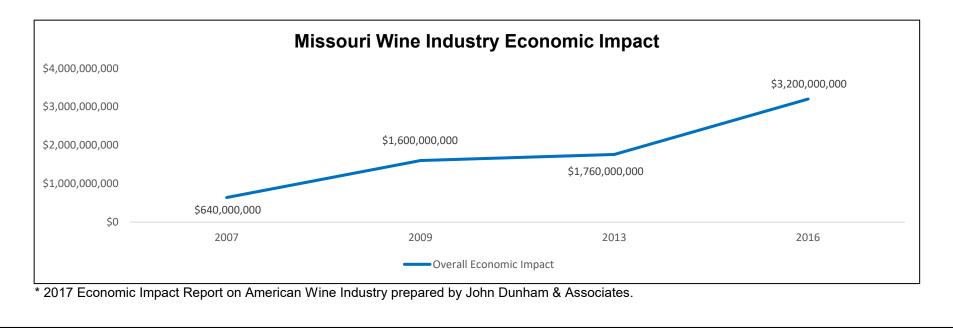

m is found in the following core budgets: Wine and Grape Board

## 2a. Provide an activity measure(s) for the program.



## 2b. Provide a measure(s) of the program's quality.

Customer Satisfaction Surveys will be provided to participants of our Missouri Winery Visitors Program (MVP) that earn points and rewards for visiting Missouri wineries. The program currently has 8,999 participants and generated 85,992 winery visits (as of 8.1.19). The survey was conducted in May 2019 and sent to 8,000 participants. 690 responses were collected. Overall satisfaction of the program was rated on a ten point scale.



Department: Agriculture

Program Name: Wine and Grape Board

Program is found in the following core budgets: Wine and Grape Board

## 2c. Provide a measure(s) of the program's impact.





### PROGRAM DESCRIPTION



Program Name: Wine and Grape Board

Program is found in the following core budgets: Wine and Grape Board

2d. Provide a measure(s) of the program's efficiency.

The number of consumers reached per advertising dollar spent.





## 3. Provide actual expenditures for the prior three fiscal years and planned expenditures for the current fiscal year.

### PROGRAM DESCRIPTION

| Department: Agriculture                                                                                                                                                                                                                                                                                                                                                           |
|---------------------