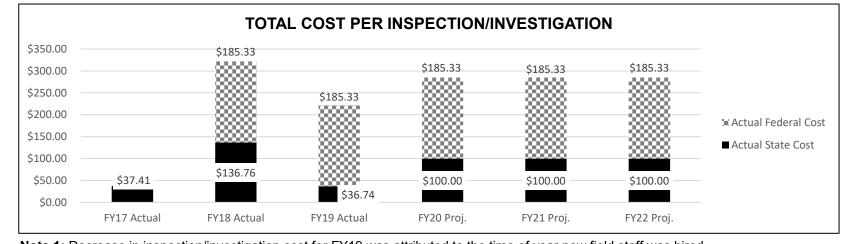

# **Department of Agriculture**

Michael L. Parson Governor State of Missouri

Chris Chinn Director Department of Agriculture