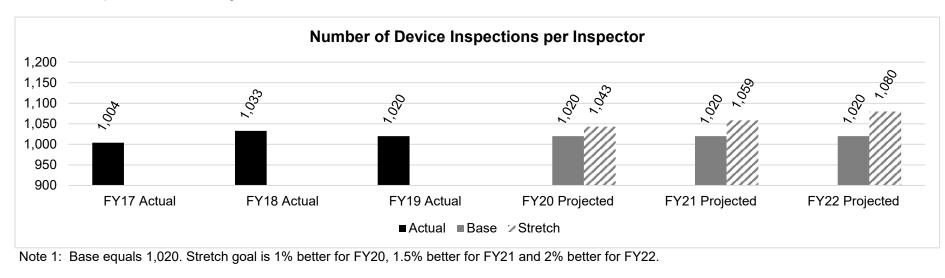

n of Areas of Certification: Large Capacity Scales



HB Section(s):

6.110

Distribution of Areas of Certification: Medium Capacity Weighing

Large Scale Inspectors have the professional certification for small capacity weighing. They are cross-trained to inspect the small scales on site while at the location with a large capacity scale.

Distribution of Areas of Certification: Small Capacity Weighing Systems Class III







Department: Agriculture

HB Section(s): 6.110

Program Name: Device & Commodity Inspection - Large Scale Program is found in the following core budget(s): Weights, Measures and Consumer Protection

#### 2d. Provide a measure(s) of the program's efficiency.



Note: Base equals \$78.82. Stretch goal is 1% better for FY20, 1.5% better for FY21 and 2% better for FY22.



Department: Agriculture

HB Section(s): 6.110

Program Name: Device & Commodity Inspection - Large Scale

Program is found in the following core budget(s): Weights, Measures and Consumer Protection

3. Provide actual expenditures for the prior three fiscal years; planned expenditures for the current fiscal year. (Note: Amounts do not include fringe benefit costs.)



- **4. What are the sources of the "Other " funds?** Ag Protection Fund (0970)
- 5. What is the authorization for this program, i.e., federal or state statute, etc.? (Include the federal program number, if applicable.) Chapter 413.005 to 413.229 RSMo.
- 6. Are there federal matching requirements? If yes, please explain. No
- 7. Is this a federally mandated program? If yes, please explain. No

|       |