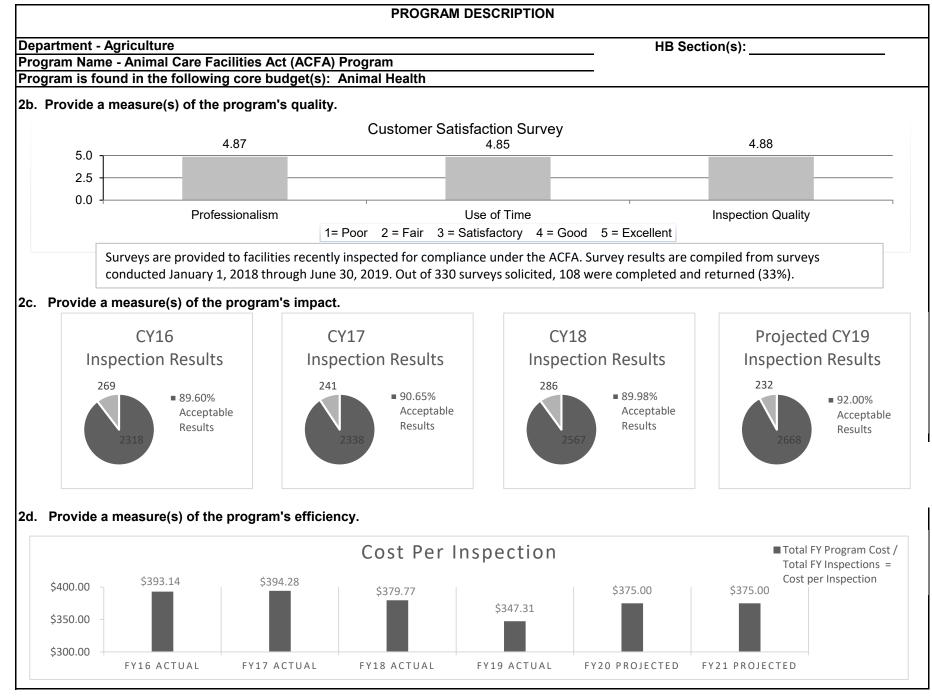

re Facilities Act meet statutory and regulatory requirements which ensure humane standards of care. The ACFA program is staffed by 12 animal health officers, 2 investigators, and 2 veterinarians located throughout the state. 2a. Provide an activity measure(s) for the program. Facilities Inspected and Number of Inspections 3500 2900 2900 2900 2853 3000 2587 2579 2300 2500 2250 2200 2171 2022 2008 2000 Facilities Inspected 1500 ■ Total Inspections 1000 500

Facilities must be inspected at least once per year or upon complaint. The smaller number is the total number of facilities inspected by the program each year. The larger number is the total number of inspections conducted by the program each year.

CY18 Actual

0

CY16 Actual

CY17 Actual

CY19 Projected

CY20 Projected

CY21 Projected



#### PROGRAM DESCRIPTION **Department - Agriculture** HB Section(s): Program Name - Animal Care Facilities Act (ACFA) Program Program is found in the following core budget(s): Animal Health 3. Provide actual expenditures for the prior three fiscal years and planned expenditures for the current fiscal year. (Note: Amounts do not include fringe benefit costs.) **Total Expenditures** 1,500,000 1,053,092 1,020,008 1,000,000 922.807 1,000,000 608,465 699,730 600,000 584,903 400,000 444.6 320,278 337,904 500,000 n O FY 2017 Actual FY 2018 Actual FY 2019 Actual FY 2020 Planned ■ GR || FEDERAL ■ OTHER < TOTAL 4. What are the sources of the "Other " funds? Animal Care Reserve Fund (0295) 5. What is the authorization for this program, i.e., federal or state statute, etc.? (Include the federal prog