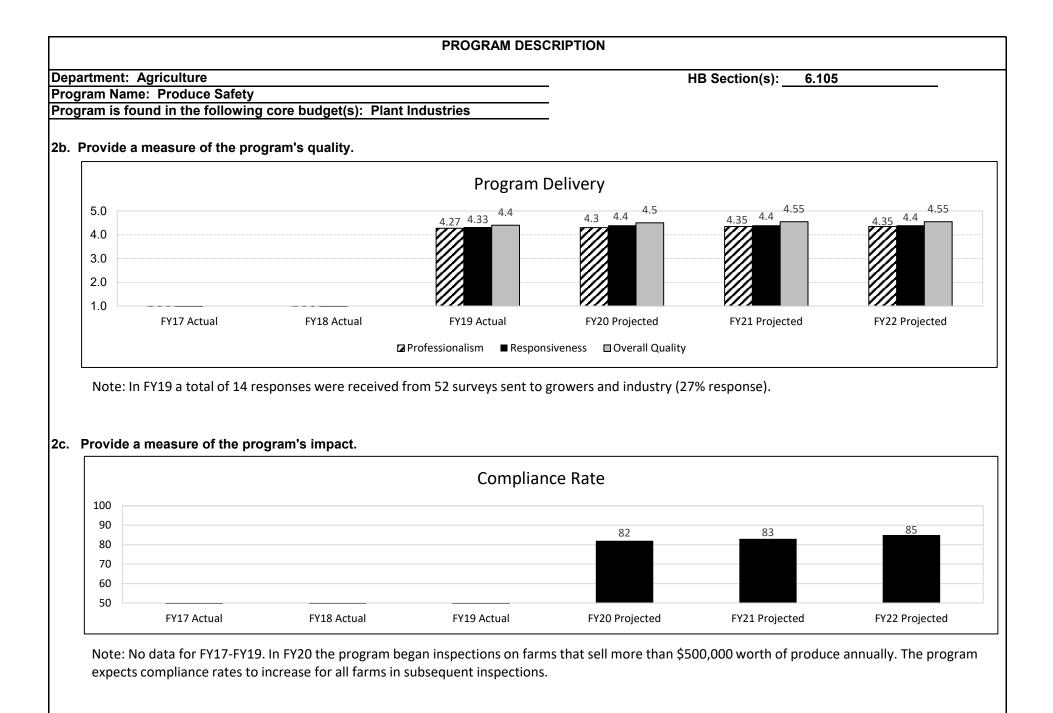

e Department has developed resources to help growers be compliant with the federal law. For example, producers had difficulty understanding the type of records they needed to keep to meet the provisions of FSMA so the Department developed a record template booklet containing examples. 2a. Provide an activity measure for the program. **Grower Training Participants** 1000 850 830 800 750 800 720 637 600 348 400 298 176 138 200 0 FY17 Actual FY18 Actual FY19 Actual FY20 Projected FY21 Projected FY22 Projected 🗄 Kansas 🔲 Arkansas 🖸 Oklahoma 🔳 Missouri 🔲 Base 🕓 Stretch

Note: FSMA Produce Safety Regulations require growers to attend this training.



Note 2: Inspection schedules are based on total produce sales. Only growers with >\$500,000 in produce sales will receive an inspection in FY20.





Note 1: Fruit and produce sales for Missouri in 2016 totaled \$105.2 million according the University of Missouri's "Economic Contributions of Missouri Agriculture and Forestry" report.

Note 2: To protect and grow this industry and ensure a safe food supply, the Produce Safety Program spent less than \$350,000 to educate, train, and make individual farm visits to help them prepare and meet the provisions of the Food Safety Modernization Act.



Note 1: The inspection timeline is set by FDA. The program will begin inspections in FY20 on farms that sell more than \$500,000 worth of produce annually. Those with \$250,000-\$500,000 will be inspected in FY21 and finally those with \$25,000-\$250,000 in annual sales will be inspected in FY22. Note 2: Program costs include substantial fundin