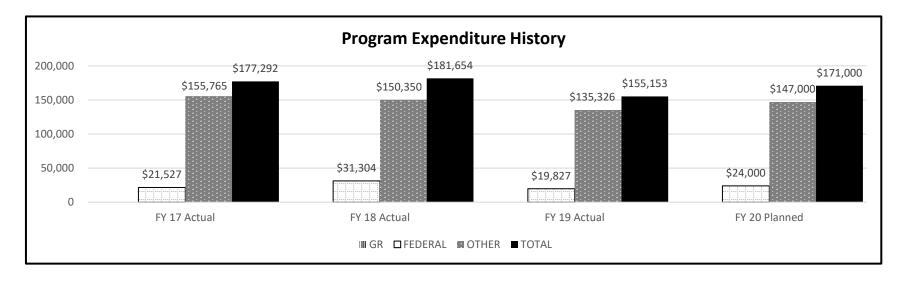

tries

#### 2d. Provide a measure of the program's efficiency.



NOTE 1: The Gypsy Moth Slow The Spread Foundation reported that CY18 average trapping costs in participating states was \$73/trap.



Department: Agriculture

Program Name: Invasive Pests

HB Section(s): 6.105

Program is found in the following core budget(s): Plant Industries



NOTE 1: Value of Missouri forest products industry was estimated at \$8.34 billion in 2017, \$9.7 billion in 2018 and \$7.3 billion in 2019. Source: Missouri Forest Products Association website.

3. Provide actual expenditures for the prior three fiscal years; planned expenditures for the current fiscal year; and, when available, the Governor's recommended funding for the upcoming fiscal year. (*Note: Amounts do not include fringe benefit costs.*)



HB Section(s):

6.105

Department: Agriculture

Program Name: Invasive Pests

Program is found in the following core budget(s): Plant Industries

- **4. What are the sources of the "Other " funds?** Ag Protection Funds (0970)
- 5. What is the authorization for this program, i.e., federal or state statute, etc.? (Include the federal program number, if applicable.)

The Missouri Plant Law, Sections 263.010 to 263.180, RSMo 2000

6. Are there federal matching requirements? If yes, please explain.

No.

7. Is this a federally mandated program? If yes, please explain.

No.

# DECISION ITEM SUMMARY

| Budget Unit                                        |         |         |          |         |          |          |         |           |
|----------------------------------------------------|---