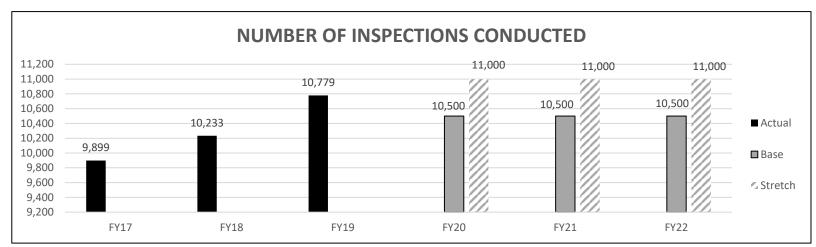

| ,555<br>34,000                        | 0                    | 3,500<br>34,700      |                    |
| ?a. | N                                                                            | UMBER OF             | F LICENSED            | 000                                   | 0                    | 3,500<br>34,700      | Base               |
| a.  | N                                                                            | UMBER OF             | F LICENSED            | ,555<br>34,000                        | 0                    | 3,500<br>34,700      | Base               |

HB Section(s): 6.105

Department: Agriculture

Program: Pesticide Control

Program is found in the following core budget(s): Plant Industries

2a. Provide an activity measure(s) for the program (continued).



Note: Inspections include pesticide applicators license and records and verifying pesticides are registered at businesses.



Department: Agriculture

Program: Pesticide Control

Program is found in the following core budget(s): Plant Industries

HB Section(s): 6.105

2a. Provide an activity measure(s) for the program (continued).



**Note:** Number of investigations in FY19 decreased significantly from FY17 and FY18 due to high staff turnover.

# 2b. Provide a measure(s) of the program's quality.

| Complainant Satisfaction    | FY17 | FY18 | FY19 | FY20 proj | FY21 proj | FY22 proj |
|-----------------------------|------|------|------|-----------|-----------|-----------|
| # of complainants surveyed  | 0    | 113  | 95   | 100       | 120       | 120       |
| # of complainants respon