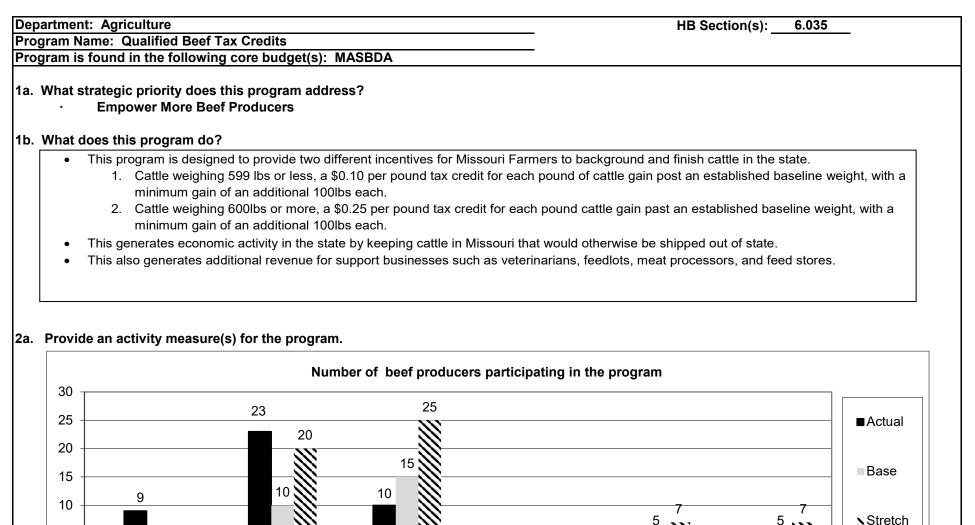

his program, i.e., federal or state statute, etc.? (1<br>348.432 RSMo | Include the federal program n   | umber, if applicable.) |
| 6. Are there federal matching requirements? If yes, please explain.                                     |                                 |                        |
| No                                                                                                      |                                 |                        |
| 7. Is this a federally mandated program? If yes, please explain.                                        |                                 |                        |
| No                                                                                                      |                                 |                        |



Note 1: The eligibility dates are subject to change due to action by the House Budget Committee on May 18, 2018, stating that no credits are approved for Qualified Beef, pursuant to Section 135.679, RSMo, for any tax year beginning on or after July 1, 2018 and on or before June 30, 2019.; in FY19 they did not reauthorized QB tax credits for July 1, 2019 to June 30, 2020 Note 2: FY21 and FY22 is estimated with the anticipation that Qualified Beef Tax Credits will be reauthorized for those years.

FY19 Actual

5

0

FY17 Actual

FY18 Actual

0 0

FY21 Actual

FY22 Actual

FY20 Actual





Note 1: On August 28, 2016, the program changed to include the \$.25 per additional pound on cattle weighing 600 or more pounds, with the tax credits being limited to a maximum of \$15,000 per credit.