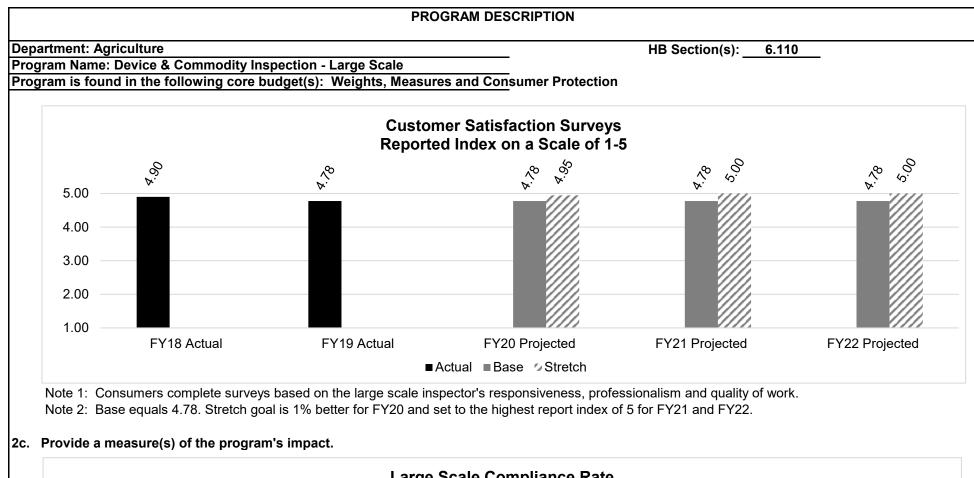

| Indiana       | 13           |
| Washington     | 50           | Ohio          | 13           |
| California     | 41           | Private       | 12           |
| Kansas         | 40           | Idaho         | 11           |
| Alaska         | 35           | Massachusetts | 11           |
| Nebraska       | 33           |               |              |

Distribution of Areas of Certification: Large Capacity Scales



HB Section(s):

6.110

Distribution of Areas of Certification: Medium Capacity Weighing

Large Scale Inspectors have the professional certification for small capacity weighing. They are cross-trained to inspect the small scales on site while at the location with a large capacity scale.

Distribution of Areas of Certification: Small Capacity Weighing Systems Class III







Department: Agriculture

HB Section(s): 6.110

Program Name: Device & Commodity Inspection - Large Scale Program is found in the following core budget(s): Weights, Measures and Consumer Protection

#### 2d. Provide a measure(s) of the program's efficiency.



Note: Base equals \$78.82. Stretch goal is 1% better for FY20, 1.5% better for FY21 and 2% better for FY22.



Department: Agriculture

HB Section(s): 6.110

Program Name: Device & Commodity Inspection - Large Scale

Program is found in the following core budget(s): Weights, Measures and Consumer Protection

3. Provide actual expenditures for the prior three fiscal years; planned expenditures for the current fiscal year. (Note: Amounts do not include fringe benefit costs.)



- **4. What are the sources of the "Other " funds?** Ag