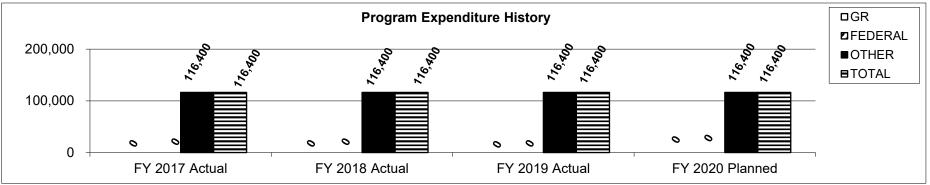

| FY 2         | 2017          | FY 2018      |               | FY 2019      |               | FY 2020      | FY 2021      | FY 2022      |
|---------------------------------|--------------|---------------|--------------|---------------|--------------|---------------|--------------|--------------|--------------|
| Average cost per loan recipient | <u>Proj.</u> | <u>Actual</u> | <u>Proj.</u> | <u>Actual</u> | <u>Proj.</u> | <u>Actual</u> | <u>Proj.</u> | <u>Proj.</u> | <u>Proj.</u> |
| per year.                       | \$20,000     | \$20,000      | \$20,000     | \$20,000      | \$20,000     | \$20,000      | \$20,000     | \$20,000     | \$20,000     |

# 3. Provide actual expenditures for the prior three fiscal years and planned expenditures for the current fiscal year.



# 4. What are the sources of the "Other " funds?

Veterinary Student Loan Payment Fund (0803)

- 5. What is the authorization for this program, i.e., federal or state statute, etc.? (Include the federal program number, if applicable.) The state statute is Section 340.337 - 340.350 RSMo.
- 6. Are there federal matching requirements? If yes, please explain.

No

7. Is this a federally mandated program? If yes, please explain.

No

# DECISION ITEM SUMMARY

| Budget Unit                              |           |         |           |         |           |          |         |         |
|------------------------------------------|-----------|---------|-----------|---------|-----------|----------|---------|---------|
| Decision Item                            | FY 2019   | FY 2019 | FY 2020