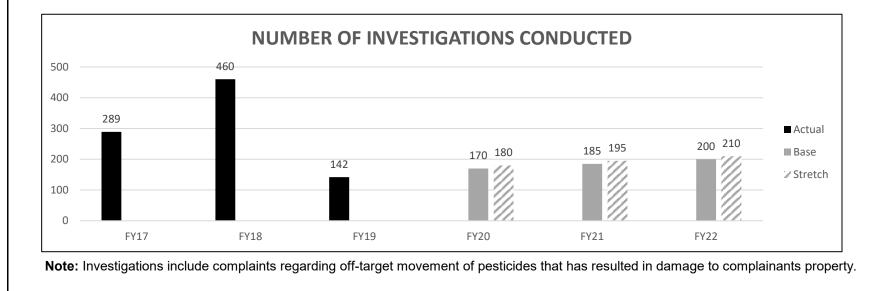

| UMBER OF             | F LICENSED            | 000                                   | 0                    | 3,500<br>34,700      | Base               |
| a.  | N                                                                            | UMBER OF             | F LICENSED            | ,555<br>34,000                        | 0                    | 3,500<br>34,700      | Base               |

HB Section(s): 6.105

Department: Agriculture

Program: Pesticide Control

Program is found in the following core budget(s): Plant Industries

2a. Provide an activity measure(s) for the program (continued).



Note: Inspections include pesticide applicators license and records and verifying pesticides are registered at businesses.



Department: Agriculture

Program: Pesticide Control

Program is found in the following core budget(s): Plant Industries

HB Section(s): 6.105

2a. Provide an activity measure(s) for the program (continued).



**Note:** Number of investigations in FY19 decreased significantly from FY17 and FY18 due to high staff turnover.

# 2b. Provide a measure(s) of the program's quality.

| Complainant Satisfaction    | FY17 | FY18 | FY19 | FY20 proj | FY21 proj | FY22 proj |
|-----------------------------|------|------|------|-----------|-----------|-----------|
| # of complainants surveyed  | 0    | 113  | 95   | 100       | 120       | 120       |
| # of complainants responded | 0    | 26   | 40   | 50        | 60        | 65        |
| Satisfaction rate           | 0    | 96%  | 96%  | 97%