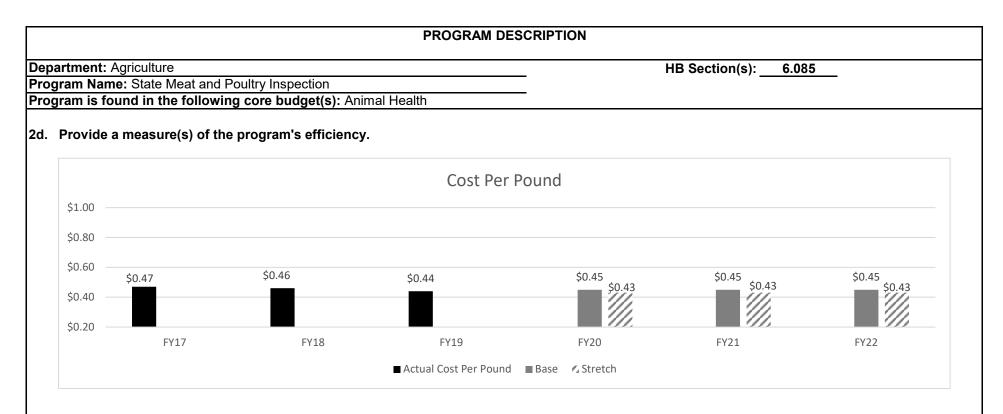

s from meat and poultry products.

#### 2a. Provide an activity measure(s) for the program.



**Department:** Agriculture

HB Section(s): 6.085

Program Name: State Meat and Poultry Inspection Program is found in the following core budget(s): Animal Health

# 2a. Provide an activity measure(s) for the program (continued).



# 2b. Provide a measure(s) of the program's quality.



Note 1: FY18 was the first year of the survey.

Note 2: In FY19, performance questionnaires were distributed to 30 official establishments (inspected only) and 15 were returned (50% response rate).

Department: Agriculture

HB Section(s): 6.085

Program Name: State Meat and Poultry Inspection Program is found in the following core budget(s): Animal Health

# 2c. Provide a measure(s) of the program's impact.







# 3. Provide actual expenditures for the prior three fiscal years and planned expenditures for the current fiscal year. (*Note: Amounts do not include fringe benefit costs.*)



None; only GR and Federal fund the program.

Department: Agriculture

HB Section(s): 6.085

Program Name: State Meat and Poultry Inspection

Program is found in the following core budget(s): Animal Health

5. What is the authorization for this program, i.e., federal or state statute, etc.? (Include the federal program number, if applicable.)

Federal Meat Inspection Act - Title 21, Chapter 12, U.S.C. 601 et seq.; Code of Federal Regulations, Title 9; Part 200 to end Chapter 265, RSMo, Poultry Products Inspection Act, Title 21, Chapter 10, U.S.C. 451 et seq, Humane Slaughter Act, Title 7, Chapter 48, U.S.C. Food S