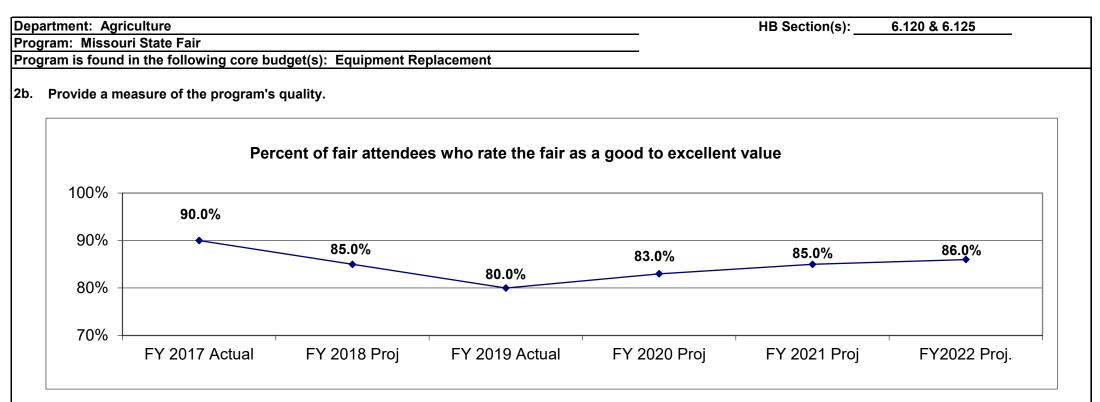

#### MISSOURI STATE FAIR

| Core - Missouri State Fair   | 439 |
|------------------------------|-----|
| NDI - E&E Increase           | 453 |
| Core - Equipment Replacement | 459 |