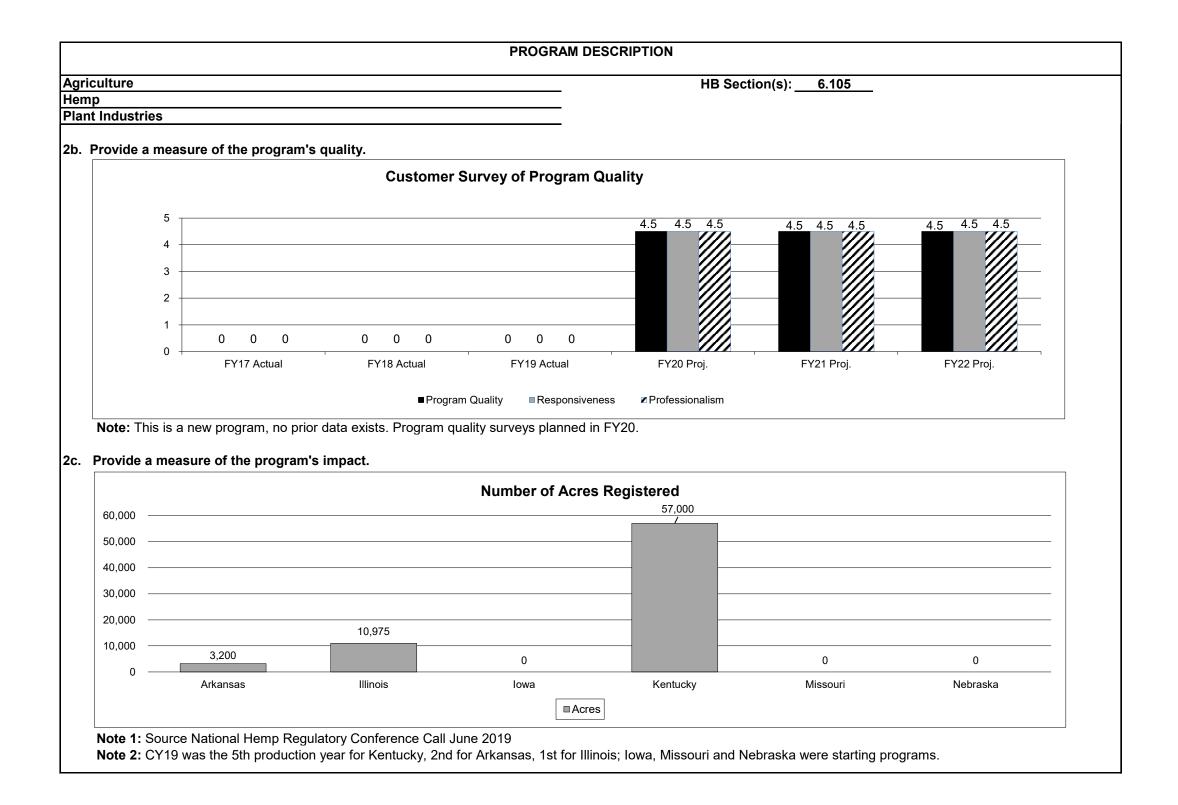

#### PLANT INDUSTRIES DIVISION

| Core - Plant Industries           | 301 |
|-----------------------------------|-----|
| NDI - Pesticide Control (SB 133)  | 340 |
| NDI - Plant Pest Control (SB 133) | 347 |
| NDI - Feed Lab Equipment (SB 133) | 353 |
| Core - Invasive Pests             | 359 |
| Core - Boll Weevil                | 371 |