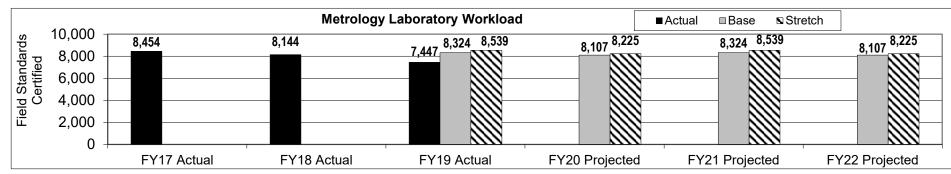

dards for the Iowa W & M program and every two years we calibrate all the large volumetric field standards for the Arkansas W & M program. We also calibrate volumetric standards for some out of state industry customers.

#### 2a. Provide an activity measure for the program.



- Internal standards include laboratory primary working standards, secondary working standards, and process control standards.
- W & M field standards include all the mass and volumetric standards used by W & M inspectors to certify commercial weighing and measuring devices.
- Industry standards include everything not in the first two categories.

HB Section(s): 6.110

Department: Agriculture

HB Section(s): 6.110

Program: Metrology Laboratory

Program is found in the following core budget(s): Weights and Measures



Note: Annual workload fluctuation is because of a two year expiration of field standard certification. Odd years are typically more than even years.

#### 2b. Provide a measure of the program's quality.

- No standards have ever been recalled because of measurement error.
- The overall satisfaction rating since survey start August 2011 is 96.9% the stretch target is 97.5%

| Customer Satisfaction Survey | Actual<br>FY 2017 | Actual<br>FY 2018 | Actual<br>FY 2019 | Projected<br>FY 2020 | Projected<br>FY 2021 | Projected<br>FY 2022 |
|------------------------------|-------------------|-------------------|-------------------|----------------------|----------------------|----------------------|
| Number Supplied to Customer  | 299               | 241               | 219               | 240