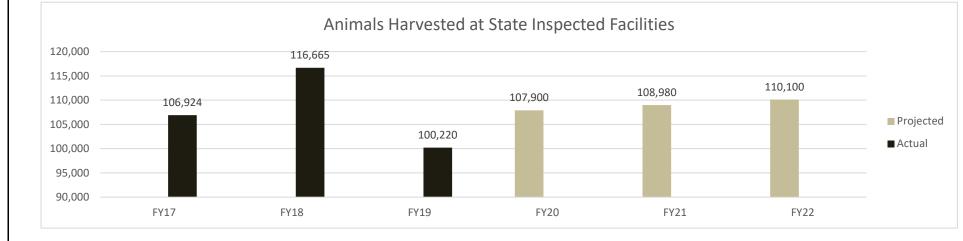

ices to state inspected establishments:
    - ante-mortem
    - post-mortem and
    - processing
- conduct frequent sanitation reviews of Custom Exempt establishments throughout the state.
  - Custom Exempt facilities are those that:
    - slaughter and prepare livestock carcasses and parts delivered by the owner
    - exclusively for the use in the household of such owner.
- provide livestock producers and meat processors the opportunity to add value and capture profits from meat and poultry products.

#### 2a. Provide an activity measure(s) for the program.



**Department:** Agriculture

HB Section(s): 6.085

Program Name: State Meat and Poultry Inspection Program is found in the following core budget(s): Animal Health

# 2a. Provide an activity measure(s) for the program (continued).



# 2b. Provide a measure(s) of the program's quality.



Note 1: FY18 was the first year of the survey.

Note 2: In FY19, performance questionnaires were distributed to 30 official establishments (inspected only) and 15 were returned (50% response rate).

Department: Agriculture

HB Section(s): 6.085

Program Name: State Meat and Poultry Inspection Program is found in the following core budget(s): Animal Health

# 2c. Provide a measure(s) of the program's impact.







# 3. Provide actual expenditures for the prior three fiscal years and planned expenditures for the current fiscal year. (*Note: Amounts do not include fringe benefit costs.*)



None; only GR and Federal fund the program.

Department: Agriculture

HB Section(s): 6.085

Program Name: State Meat and Poultry Inspection

Progr