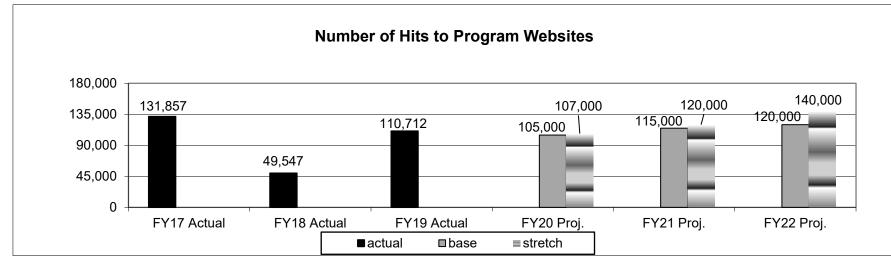

ogram Name - Missouri Grown

# Program is found in the following core budget(s):

# 1a. What strategic priority does this program address?

Feed More, Reach More, Empower More

# 1b. What does this program do?

Missouri Grown offers services to promote Missouri agricultural products grown, produced and processed by Missouri farmers, ranchers and value-added agriculture businesses. The program works to connect agriculture goods produced and processed in Missouri with Missouri consumers, farmers' markets, institutions, retail outlets through:

- Consumer Outreach and Education Efforts
- Missouri Grown Brand Promotion/ Marketing
- Farm to Table Coordination Efforts
- AgriMissouri/Missouri Grown Membership Assistance
- Agritourism Promotion

# 2a. Provide an activity measure for the program.



**Note**: Includes data for both the Missouri Grown and AgriMissouri websites. The Missouri Grown website promotes the program to consumers. The AgriMissouri website is for members to conduct business.

HB Section(s): 6.020 & 6.025

HB Section(s):

6.020 & 6.025

Department - Ag Business Development

Program Name - Missouri Grown

Program is found in the following core budget(s):

# 2b. Provide a measure of the program's quality.



# 2c. Provide a measure of the program's impact.



Clients served is an accumulation from all five areas of emphasis. FY19 numbers are:

Consumer Outreach and Education -- 82

Missouri Grown Promotion -- 61

Farm to Table Efforts -- 181

Membership Assistance -- 403

Agritourism -- 64

Department - Ag Business Development

Program Name - Missouri Grown

Prog