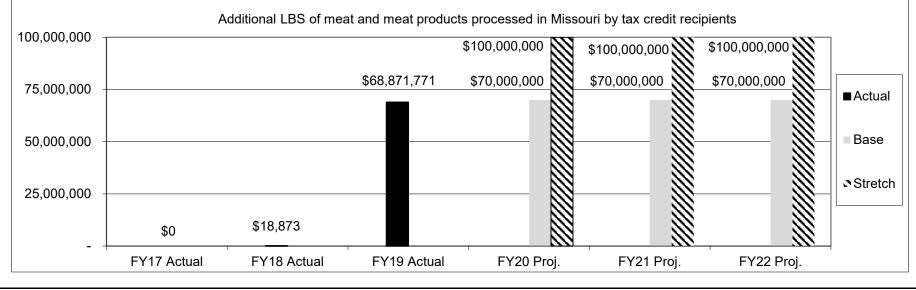

- The tax credit is non-refundable and may be carried forward 4 years
- Taxpayer may not claim more than \$75,000 per year
- If two or more taxpayers own the facility, each may claim a credit in proportion to their ownership, each may claim a credit in proportion to their ownership interest in the facility but combined for one facility cannot exceed the \$75,000 cap.

### 2a. Provide an activity measure(s) for the program.



HB Section(s): 6.035



\*Quality of Work = Competency of staff and service provided \*Communication = Written and verbal communication between staff and lenders \*Impact = Value added to their business

Note 1: FY19 is the first time reporting this value. Surveys were completed mid FY 19.

Note 2: We mailed 9 surveys and received 7 back from lenders and borrowers









 Department: Agriculture
 HB Section(s):
 6.035, 6.050 & 6.055

 Program Name: New Generation Cooperative Incentive Tax Credit Program
 HB Section(s):
 6.035, 6.050 & 6.055

 Program is found in the following core budget(s): MASBDA
 Incentive Tax Credit Program
 Incentive Tax Credit Program

 1a. What strategic priority does this program address?
 •
 Empower More Agricultural Producers

 1b. What does this program do?
 Incentive Tax credits to encourage producer investment into new generation processing entities that will process Missouri agricultural commodities and products into value-added goods, provide substantial benefits to Missouri's agricultural producers, and create jobs for Missourians
 •

 •
 Tax credit amounts that may be issued to a producer member investing in an eligi