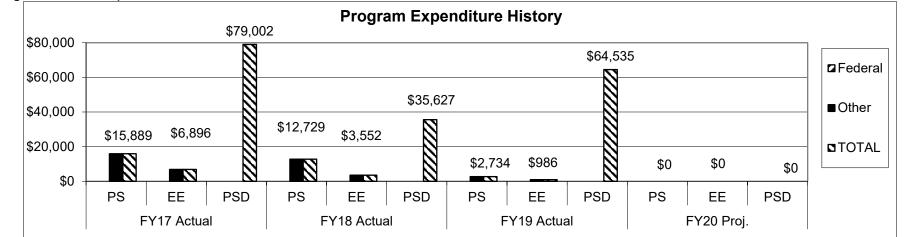

thorized QB tax credits for July 1, 2019 to June 30, 2020 Note 2: FY21 and FY22 is estimated with the anticipation that Qualified Beef Tax Credits will be reauthorized for those years.

FY19 Actual

5

0

FY17 Actual

FY18 Actual

0 0

FY21 Actual

FY22 Actual

FY20 Actual





Note 1: On August 28, 2016, the program changed to include the \$.25 per additional pound on cattle weighing 600 or more pounds, with the tax credits being limited to a maximum of \$15,000 per credit.



Department: Agriculture Program Name: Qualified Beef Tax Credits HB Section(s): 6.035

Program is found in the following core budget(s): MASBDA

3. Provide actual expenditures for the prior three fiscal years and planned expenditures for the current fiscal year. (Note: Amounts do not include fringe benefit costs.)



# 4. What are the sources of the "Other " funds?

Agriculture Development Fund (0904), Single-Purpose Animal Facilities Loan Guarantee Fund (0409), and other non-state funds

5. What is the authorization for this program, i.e., federal or state statute, etc.? (Include the federal program number, if applicable.) 135.679 RSMo

6. Are there federal matching requirements? If yes, please explain.

No

7. Is this a federally mandated program? If yes, please explain.

No



Note 2: This is the number of loans active during each fiscal year, which will include new and matured/paid loans.



\*Impact = Value added to their business

Note 1: FY19 is the first time reporting this value. Surveys were completed mid FY 19.

Note 2: We mailed 7 surveys and received 5 back from participants and banks.