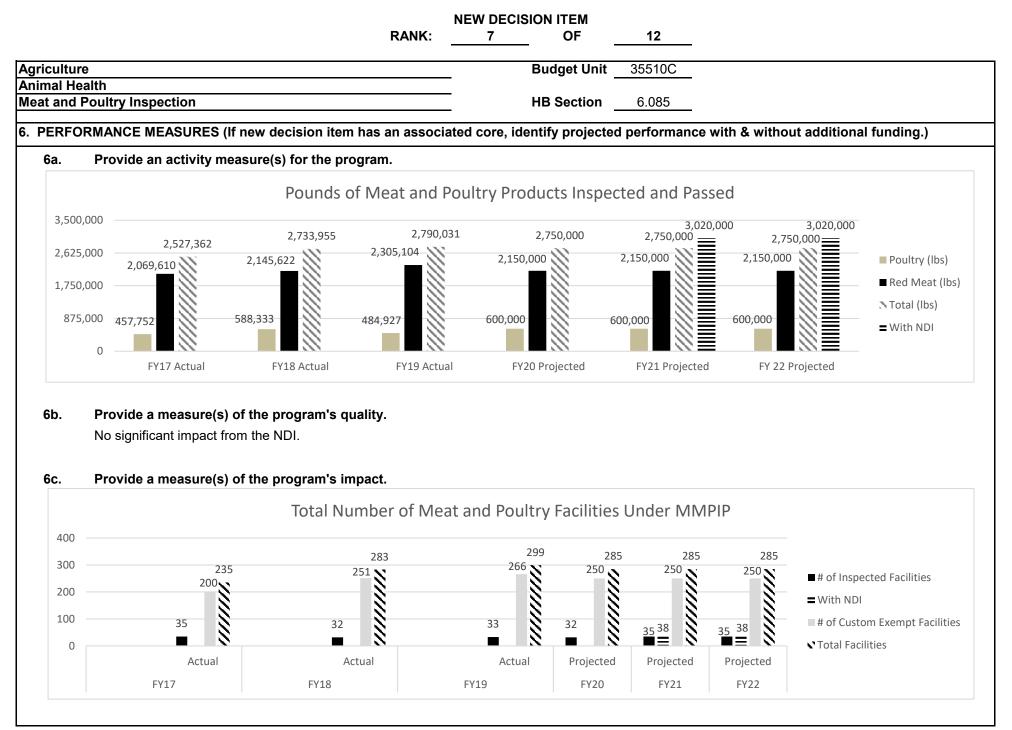

|                      | 0                         | -                     | 0                           |                         | 0<br>0                      |                         | 0                   |
| Transfers<br><b>Total TRF</b>                | 0                        |                      | 0                         | -                     | 0                           |                         | 0                           |                         | 0                   |
| Grand Total                                  | 0                        | 0.0                  | 0                         | 0.0                   | 0                           | 0.0                     | 0                           | 0.0                     | ) 0                 |



**NEW DECISION ITEM** RANK: 7 OF 12 Agriculture **Budget Unit** 35510C Animal Health Meat and Poultry Inspection **HB** Section 6.085 Provide a measure(s) of the program's efficiency. 6d. No significant impact from the NDI. 7. STRATEGIES TO ACHIEVE THE PERFORMANCE MEASUREMENT TARGETS: As long as MDA's MPIP remains fully staffed and funded, MDA's MPIP will continue to provide inspection service and outreach to Missouri's very small meat and poultry processing facilities. If this New Decision Item does not get approved, MDA's MPIP will be forced to turn down these establishments' requests for

inspection service. If this occurs, they may contact the USDA FSIS for inspection service, however, this process may take months or years. USDA FSIS utilizes state inspection programs to provide insp