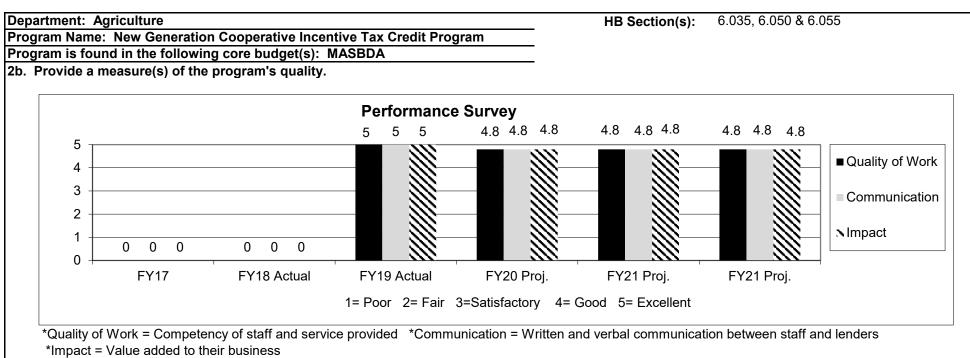

DA
 Incentive Tax Credit Program
 Incentive Tax Credit Program

 1a. What strategic priority does this program address?
 •
 Empower More Agricultural Producers

 1b. What does this program do?
 Incentive Tax credits to encourage producer investment into new generation processing entities that will process Missouri agricultural commodities and products into value-added goods, provide substantial benefits to Missouri's agricultural producers, and create jobs for Missourians
 •

 •
 Tax credit amounts that may be issued to a producer member investing in an eligible entity will be the lesser of: (1) 50% of members cash investment (2) \$15,000 (3) Producer members' pro-ration of the maximum amount of tax credits allocated to the project

# 2a. Provide an activity measure(s) for the program.





Note 1: FY19 is the first time reporting this value. Surveys were completed mid FY 19.

Note 2: We mailed 11 surveys and received 1 back from participants and banks.

# 2c. Provide a measure(s) of the program's impact.



Note 1: Investments in new generation processing entities have fluctuated over the last 6 years. As of June 30, 2019, MASBDA has \$6,485,000 in New Generation Cooperative Incentive Tax Credits allocated for the upcoming FY20, in which \$3.5 million in tax credits are anticipated to be

# Department: Agriculture

Program Name: New Generation Cooperative Incentive Tax Credit Program Program is found in the following core budget(s): MASBDA **HB Section(s):** 6.035, 6.050 & 6.055

#### 2d. Provide a measure(s) of the program's efficiency.



3. Provide actual expenditures f