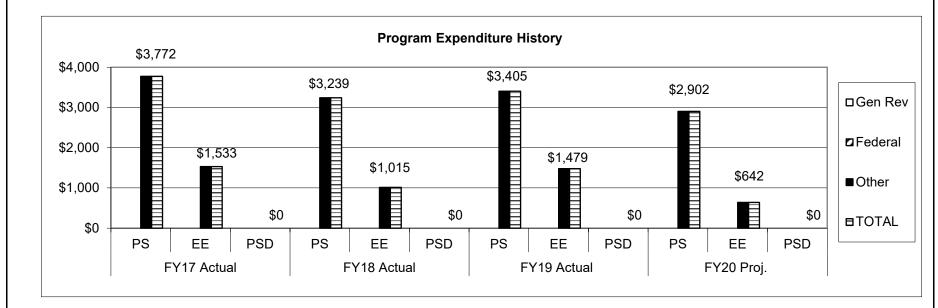

t costs

# 2a. Provide an activity measure(s) for the program.



HB Section(s): 6.035, 6.060 & 6.065



Department: Agriculture

Program Name: Crop & Livestock Loan Guaranty Program

6.035, 6.060 & 6.065 HB Section(s):

# Program is found in the following core budget: Agricultural Development Fund

# 2d. Provide a measure(s) of the program's efficiency.



# 2d. Provide a measure(s) of the program's efficiency. (continue)



Department: Agriculture

**HB Section(s):** 6.035, 6.060 & 6.065

Program Name: Crop & Livestock Loan Guaranty Program

Program is found in the following core budget: Agricultural Development Fund

3. Provide actual expenditures for the prior three fiscal years and planned expenditures for the current fiscal year. (Note: Amounts do not include fringe benefit costs.)



#### 4. What are the sources of the "Other " funds?

Agriculture Development Fund (0904), Single-Purpose Animal Facilities Loan Guarantee Fund (0409), and other non-state funds

# 5. What is the authorization for this program, i.e., federal or state statute, etc.? (Include the federal program number, if applicable.)

261.026 & .027 and a "Use Agreement" between the USDA and the MO Department of Agriculture. Effective 10/01/02 the Missouri Agricultural and Small Business Development Authority has fiscal management of the Agriculture Development Fund.

6. Are there federal matching requirements? If yes, please explain.

No

7. Is this a federally mandated program? If yes, please explain.

No

|                              |          |         |          |         |          | DEC      | I