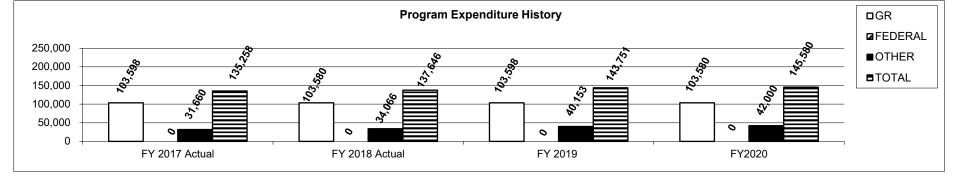

#### MISSOURI STATE FAIR

| Core - Missouri State Fair   | 439 |
|------------------------------|-----|
| NDI - E&E Increase           | 453 |
| Core - Equipment Replacement | 459 |