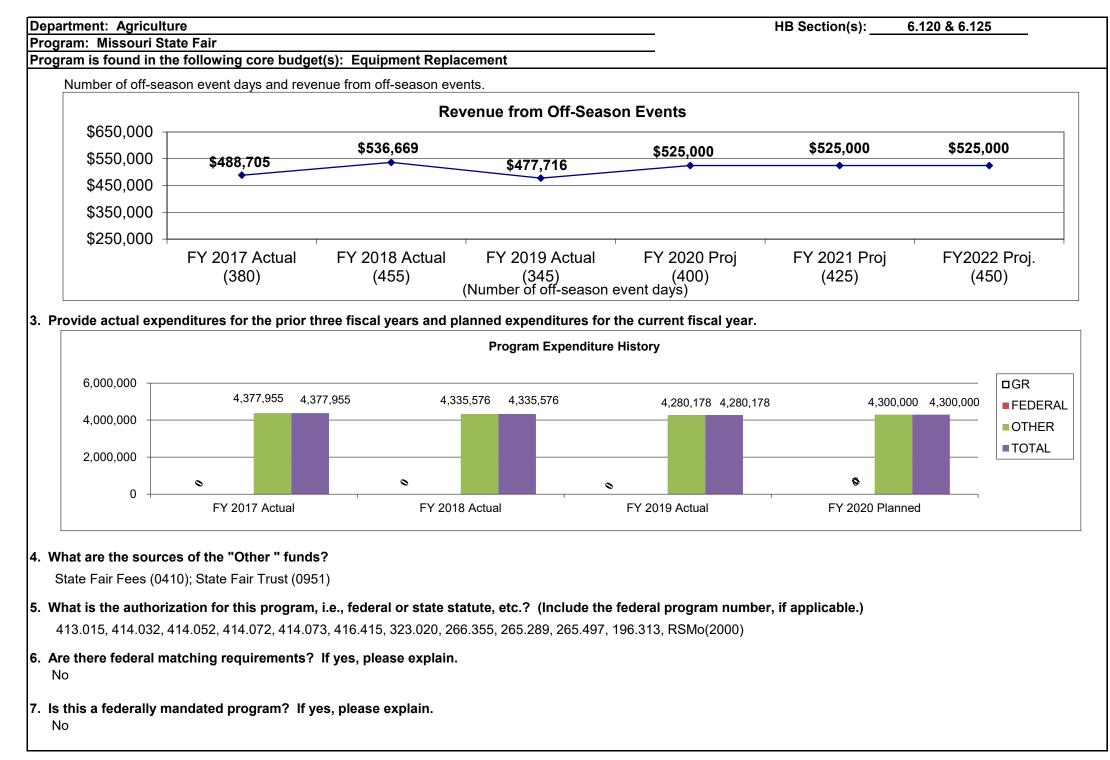

#### MISSOURI STATE FAIR

| Core - Missouri State Fair   | 439 |
|------------------------------|-----|
| NDI - E&E Increase           | 453 |
| Core - Equipment Replacement | 459 |