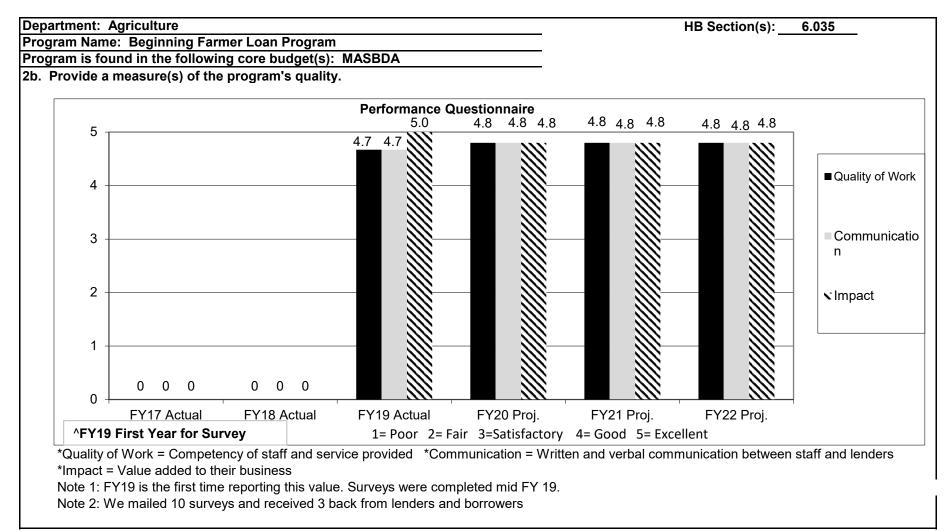

| 455                       | 155                                    |                       | Base             |
| 200                     | Numbe                          | er of clients serve  | ed as a result of t          | 455                       | 155                                    |                       | Base             |
| 200<br>150<br>100<br>50 | Numbe                          | er of clients serve  | ed as a result of t          | 455                       | 155                                    |                       | Base             |
| 200 —<br>150 —<br>100 — | Numbe                          | er of clients serve  | ed as a result of t          | 455                       | 155                                    |                       |                  |



| tment: Agricu                                                                   | jinning Farmer L                         | oan Program                                    |                                                        |                                                               | HB Section(s):                                                 | 6.035             |
|---------------------------------------------------------------------------------|------------------------------------------|------------------------------------------------|--------------------------------------------------------|---------------------------------------------------------------|----------------------------------------------------------------|-------------------|
| am is found in