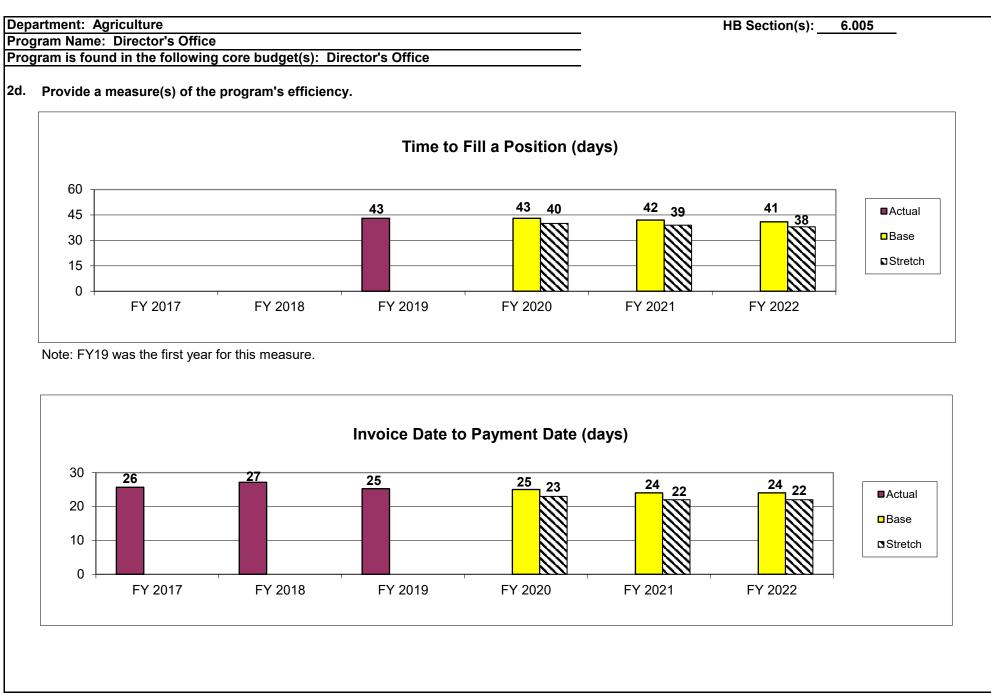

s Summary (December 2016 economic study)



## Missouri's National Rankings - 2018

|                  | <u>Missouri</u> | National Rank |
|------------------|-----------------|---------------|
| Farms            | 95,000          | 2nd           |
| Beef Cows        | 2,059,000       | 3rd           |
| Rice             | 17,090,000 cwt. | 4th           |
| Goats            | 72,000          | 5th           |
| Turkeys          | 19,000,000      | 5th           |
| Hay              | 5,408,000 tons  | 6th           |
| Soybeans         | 261,000,000 bu. | 7th           |
| Hogs             | 3,600,000       | 7th           |
| Cotton           | 921,000 bales   | 7th           |
| Broiler Chickens | 293,100,000     | 8th           |
| Corn             | 466,200,000 bu  | 9th           |







50

Department: Agriculture

HB Section(s): 6.005

Program Name: Director's Office

Program is found in the following core budget(s): Director's Office

3. Provide actual expenditures for the prior three fiscal years and planned expenditures for the current fiscal year.



## 4. What are the sources of the "Other " funds?

Animal Health Lab Fees (292), Animal Care Reserve (295), State Fair Fee (410), Grain Inspection Fees (647), Petroleum Inspection Fees (662), Land Survey Fund (669), Wine & Grape Fund (787), Agriculture Protection Fund (970)

- 5. What is the authorization for this program, i.e., federal or state statute, etc.? (Include the federal program number, if applicable.) Chapter 261 RSMo.
- 6. Are there federal matching requirements? If yes, please explain.

No.

7. Is this