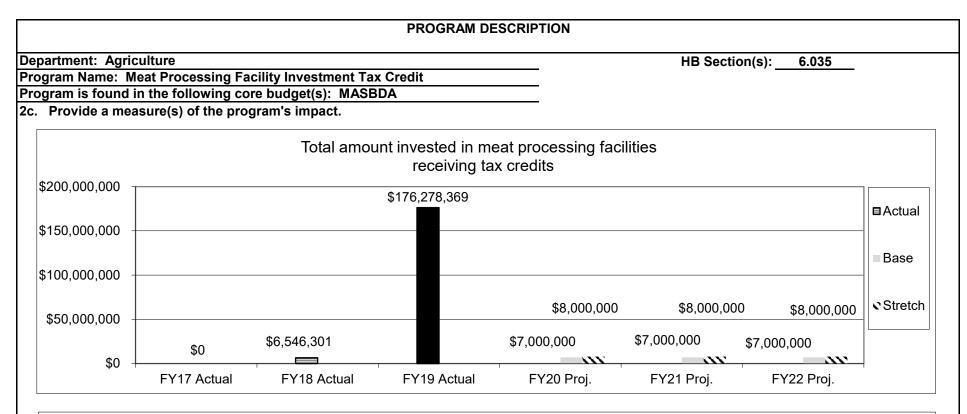

n
- The tax credit is non-refundable and may be carried forward 4 years
- Taxpayer may not claim more than \$75,000 per year
- If two or more taxpayers own the facility, each may claim a credit in proportion to their ownership, each may claim a credit in proportion to their ownership interest in the facility but combined for one facility cannot exceed the \$75,000 cap.

### 2a. Provide an activity measure(s) for the program.



HB Section(s): 6.035



\*Quality of Work = Competency of staff and service provided \*Communication = Written and verbal communication between staff and lenders \*Impact = Value added to their business

Note 1: FY19 is the first time reporting this value. Surveys were completed mid FY 19.

Note 2: We mailed 9 surveys and received 7 back from lenders and borrowers









 Department: Agriculture
 HB Section(s):
 6.035, 6.050 & 6.055

 Program Name: New Generation Cooperative Incentive Tax Credit Program
 HB Section(s):
 6.035, 6.050 & 6.055

 Program is found in the following core budget(s): MASBDA
 Incentive Tax Credit Program
 Incentive Tax Credit Program

 1a. What strategic priority does this program address?
 •
 Empower More Agricultural Producers

 1b. What does this program do?
 Incentive Tax credits to encourage producer investment into new generation processing entities that will process Missouri agricultural commodities and products into value-added goods, provide substantial benefits to Missouri's agricultural producers, and create jobs for Missourians
 •

 •
 Tax credit amounts that may be issued to a producer member investing in an eli