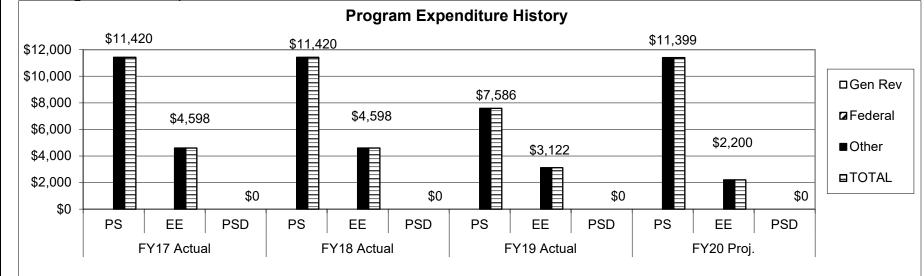

a federally mandated program? If yes, please explain.

No



Note 2: This is the number of loans active during each fiscal year, which will include new and matured/paid loans.



\*Impact = Value added to their business

Note 1: FY19 is the first time reporting this value. Surveys were completed mid FY 19.

Note 2: We mailed 7 surveys and received 5 back from participants and banks.

# 2c. Provide a measure(s) of the program's impact.





Department: Agriculture

HB Section(s): 6.035, 6.040 & 6.045

Program Name: Single-Purpose Facilities Loan Guarantee Program

Program is found in the following core budget(s): MASBDA

3. Provide actual expenditures for the prior three fiscal years and planned expenditures for the current fiscal year. (Note: Amounts do not include fringe benefit costs.)



# 4. What are the sources of the "Other " funds?

Agriculture Development Fund (0904), Single-Purpose Animal Facilities Loan Guarantee Fund (0409), and other non-state funds

5. What is the authorization for this program, i.e., federal or state statute, etc.? (Include the federal program number, if applicable.)

348.185 RSMo, 348.190 RSMo, 348.195 RSMo, 348.200 RSMo, 348.205 RSMo, 348.210 RSMo, 348.225 RSMo

6. Are there federal matching requirements? If yes, please explain.

No

7. Is this a federally mandated program? If yes, please explain.

No





Note 1: FY19 is the first time reporting this value. Surveys were completed mid FY 19.

Note 2: We mailed 12 surveys and received 8 back from grant recipients

# 2c. Provide a measure(s) of the program's impact.







|