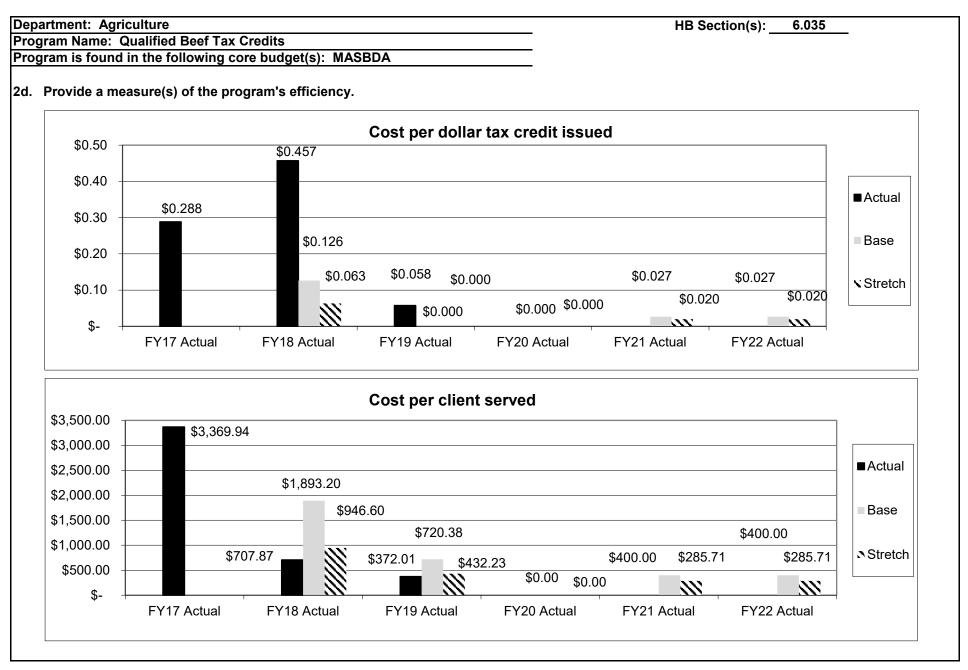

Note 1: The eligibility dates are subject to change due to action by the House Budget Committee on May 18, 2018, stating that no credits are approved for Qualified Beef, pursuant to Section 135.679, RSMo, for any tax year beginning on or after July 1, 2018 and on or before June 30, 2019.; in FY19 they did not reauthorized QB tax credits for July 1, 2019 to June 30, 2020 Note 2: FY21 and FY22 is estimated with the anticipation that Qualified Beef Tax Credits will be reauthorized for those years.

FY19 Actual

5

0

FY17 Actual

FY18 Actual

0 0

FY21 Actual

FY22 Actual

FY20 Actual





Note 1: On August 28, 2016, the program changed to include the \$.25 per additional pound on cattle weighing 600 or more pounds, with the tax credits being limited to a maximum of \$15,000 per credit.



Department: Agriculture Program Name: Qualified Beef Tax Credits HB Section(s): 6.035

Program is found in the following core budget(s): MASBDA

3. Provide actual expenditures for the prior three fiscal years and planned expenditures for the current fiscal year. (Note: Amounts do not include fringe benefit costs.)



# 4. What are the sources of the "Other " funds?

Agriculture Development Fund (0904), Single-Purpose Animal Facilities Loan Guarantee Fund (0409), and other non-state funds

5. What is the authorization for this program, i.e., federal or state statute, etc.? (Include the federal program number, if applicable.) 135.679 RSMo

6. Are there federal matching requirements? If yes, please explain.

No

7. Is this a federally mandated program? If yes, please explain.

No



Note 2: