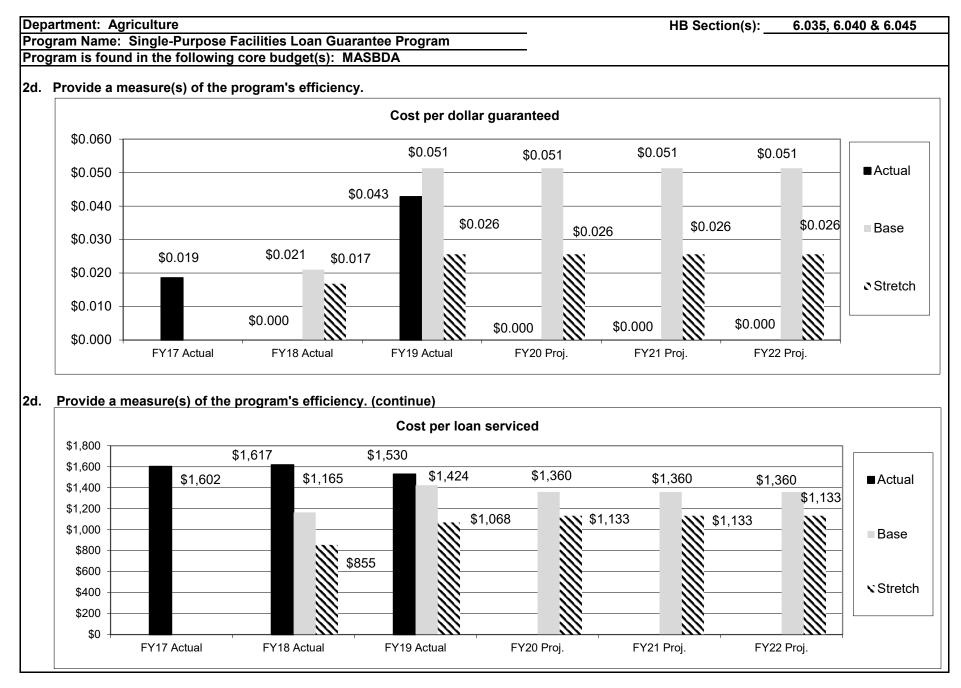

iculture Development Fund (0904), Single-Purpose Animal Facilities Loan Guarantee Fund (0409), and other non-state funds

5. What is the authorization for this program, i.e., federal or state statute, etc.? (Include the federal program number, if applicable.) 135.679 RSMo

6. Are there federal matching requirements? If yes, please explain.

No

7. Is this a federally mandated program? If yes, please explain.

No



Note 2: This is the number of loans active during each fiscal year, which will include new and matured/paid loans.



\*Impact = Value added to their business

Note 1: FY19 is the first time reporting this value. Surveys were completed mid FY 19.

Note 2: We mailed 7 surveys and received 5 back from participants and banks.

# 2c. Provide a measure(s) of the program's impact.





Department: Agriculture

HB Section(s): 6.035, 6.040 & 6.045

Program Name: Single-Purpose Facilities Loan Guarantee Program

Program is found in the following core budget(s): MASBDA

3. Provide actual expenditures for the prior three fiscal years and planned expenditures for the current fiscal year. (Note: Amounts do not include fringe benefit costs.)



# 4. What are the sources of the "Other " funds?

Agriculture Development Fund (0904), Single-Purpose Animal Facilities Loan Guarantee Fund (0409), and other non-state funds

5. What is the authorization for this program, i.e., federal or state statute, etc.? (Include the federal program number, if applicable.)

348.185 RSMo, 348.190 RSMo, 348.195 RSMo, 348.200 RSMo, 348.205 RSMo, 348.210 RSMo, 348.225 RSMo

6. Are there federal matchin