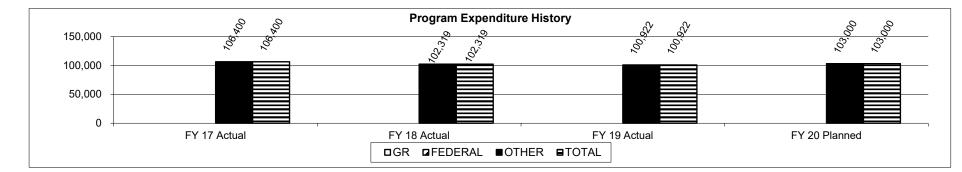

mmodity Merchandising 2d. Provide a measure of the program's efficiency. Total Administrative Costs As Percent of Total Check Off Collections 1.00% 0.530% 0.50% 0.45% 0.59% Actual 0.39% 0.50% 0.32% Base 🗰 Stretch 0.00% FY 2017 Actual FY 2018 Actual FY 2019 Actual FY 2020 Project FY 2021 Projected FY 2022 Projected Note 1: FY 2019 and projected FY 2020 are higher due to cost associated with website enhancements.

Note 2: FY 2021 & FY 2022 base equals previous 4 year average. Stretch is 3% less than the lowest actual % in last 4 years.

# 3. Provide actual expenditures for the prior three fiscal years; planned expenditures for the current fiscal year; and, when available, the Governor's recommended funding for the upcoming fiscal year. (*Note: Amounts do not include fringe benefit costs.*)



### 4. What are the sources of the "Other " funds?

Commodity Council Merchandising Fund (0406); Aquaculture Marketing Fund (0573); Apple Merchandising Fund (0615); Missouri Wine Marketing and Research Fund (0855)

- 5. What is the authorization for this program, i.e., federal or state statute, etc.? (Include the federal program number, if applicable.) Chapter 265.180, 275.650, 275.454, and 275.466 RSMo
- 6. Are there federal matching requirements? If yes, please explain. No
- 7. Is this a federally mandated program? If yes, please explain.
  - No

# DECISION ITEM SUMMARY

| Budget Unit                                               |           |         |           |         |                                       |          |             |           |
|----------------------------------