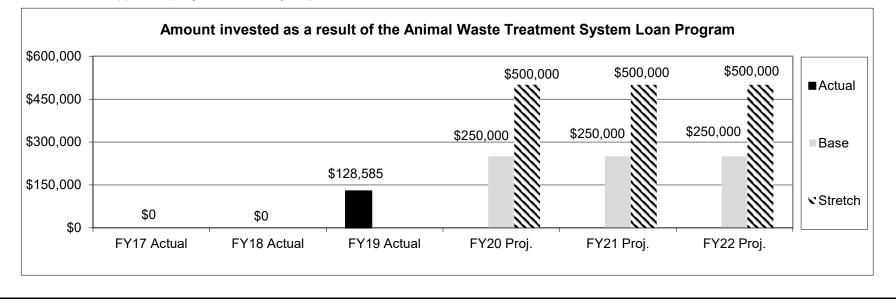

| re(s) for the progra | Number of c               | 15                    |                           | 15<br>10               | Base              |
| Provide<br>25<br>20<br>15<br>10 | e an activity measur                         | re(s) for the progra | Number of c               | 15                    |                           | 15<br>10<br>FY22 Proj. | Base              |



Department: Agriculture Program Name: Animal Waste Treatment System Loan Program Program is found in the following core budget(s): MASBDA

HB Section(s): 6.035

2c. Provide a measure(s) of the program's impact.



Note 1: The Animal Waste Treatment System Loan Program interest savings for farmers and producers is based on an average 2% savings on the total loans approved per year over a 10 year period of time.



Department: Agriculture

Program Name: Animal Waste Treatment System Loan Program Program is found in the following core budget(s): MASBDA HB Section(s): 6.035







Department: Agriculture

HB Section(s): 6.035

Program Name: Animal Waste Treatment System Loan Program

Program is found in the following core budget(s): MASBDA

3. Provide actual expenditures for the prior three fiscal years and planned expenditures for the current fiscal year. (*Note: Amounts do not include fringe benefit costs.*)

| <del>ر</del> \$20,000 ع |         |           |     |        | Progra    | m Expe | nditure | History   |     |         |           |     |          |
|-------------------------|---------|-----------|-----|--------|-----------|--------|---------|-----------|-----|---------|-----------|-----|