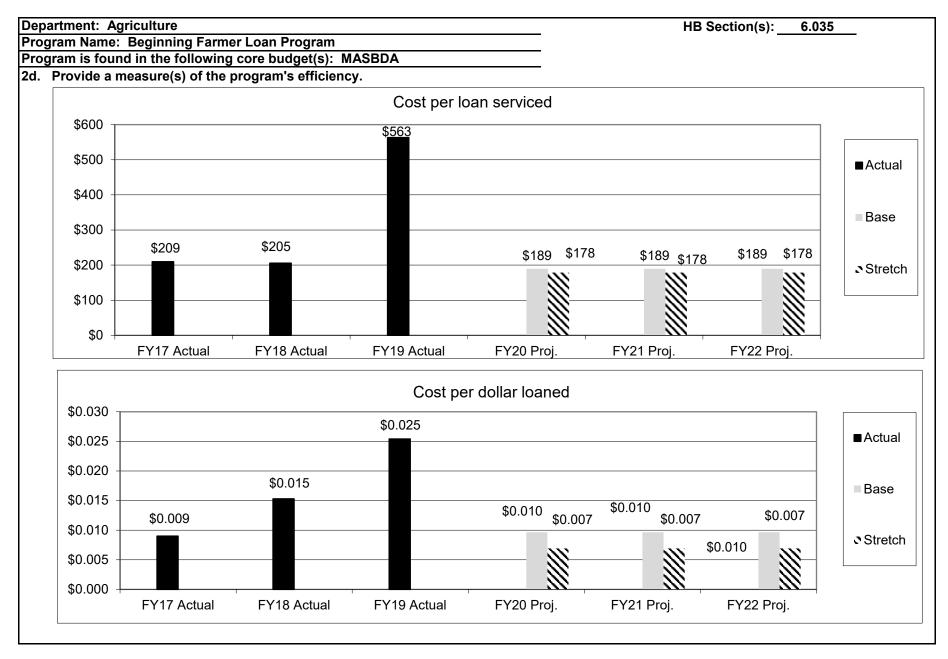

,000 \$4,000 | 0,000<br>D,000    |
| over a 30 9<br>\$5,000,000<br>\$4,000,000<br>\$3,000,000                        | ginning Farmer Lo<br>year period of time | oan program interes<br>e.<br>Amount of investr | st savings for farmers is<br>ment as a result of the E | based on an average 3<br>Beginning Farmer Loar<br>\$4,000,000 | 2% savings on the total lo<br>n Program<br>\$4,000,000 \$4,000 | 0,000<br>Base     |
| over a 30 1<br>\$5,000,000 -<br>\$4,000,000 -<br>\$3,000,000 -<br>\$2,000,000 - | ginning Farmer Lo<br>year period of time | oan program interes<br>e.<br>Amount of investr | st savings for farmers is<br>ment as a result of the E | based on an average 3<br>Beginning Farmer Loar<br>\$4,000,000 | 2% savings on the total lo<br>n Program<br>\$4,000,000 \$4,000 | 0,000<br>Base     |













3. Provide actual expenditures for the prior three fiscal years and planned expenditures for the current fiscal year. (*Note: Amounts do not include fringe benefit costs.*)



4. What are the sources of the "Other " funds?

Agriculture Development Fund (0904), Single-Purpose Animal Facilities Loan Guarantee Fund (409), and other non-state funds

| D  | epartment: Agriculture                                                                          | HB Section(s): 6.035                                 |
|----|-------------------------------------------------------------------------------------------------|------------------------------------------------------|
| Ρι | ogram Name: Family Farm Breeding Livestock Loan Program                                         |