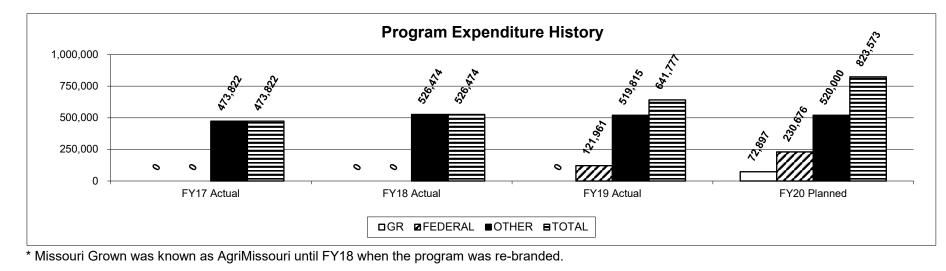

numbers are:

Consumer Outreach and Education -- 82

Missouri Grown Promotion -- 61

Farm to Table Efforts -- 181

Membership Assistance -- 403

Agritourism -- 64

Department - Ag Business Development

Program Name - Missouri Grown

Program is found in the following core budget(s):

# 2d. Provide a measure of the program's efficiency.



\*The Missouri Grown staff consists of a program manager and four marketing specialists. This number was calculated by using the total number of clients served, divided by the number of staff members.

3. Provide actual expenditures for the prior three fiscal years; planned expenditures for the current fiscal year; and, when available, the Governor's recommended funding for the upcoming fiscal year. (*Note: Amounts do not include fringe benefit costs.*)



HB Section(s): 6.020 & 6.025

Department - Ag Business Development

Program Name - Missouri Grown

Program is found in the following core budget(s):

# 4. What are the sources of the "Other " funds?

Marketing Development (0683), Ag Protection Fund (0970)

5. What is the authorization for this program, i.e., federal or state statute, etc.? (Include the federal program number, if applicable.)

Sections 261.030, 261.035, 261.230, 261.235, 348.410

6. Are there federal matching requirements? If yes, please explain.

No

7. Is this a federally mandated program? If yes, please explain.

No

HB Section(s): 6.020 & 6.025

# **DECISION ITEM SUMMARY**

| GRAND TOTAL                         | \$0     | 0.00    | \$1     | 0.00    | \$1      | 0.00     | \$0     | 0.00    |
|-----------------------