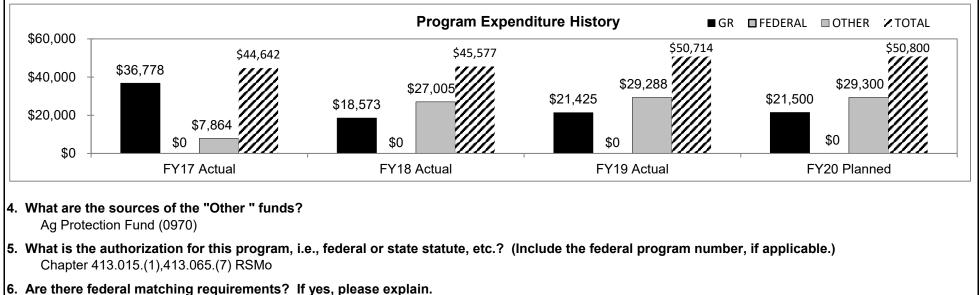

ber of samples prepared   | 240       | 176    | 200    |
|              | Samples per inspector      | 168 & *72 | 176    | 25     |
| Annual nu    | Imber of meter inspections | 439       | 299    | 1291   |
|              | Inspections per inspector  | 364 & *86 | 299    | 161    |
|              |                            |           |        |        |

\*Note: In the last quarter of 2018 we added a part time inspector in order to help meet our 98% inspection goal



Department: Agriculture

HB Section(s): 6.110

Program: Grain Moisture Meter

Program is found in the following core budget(s): Weights and Measures

3. Provide actual expenditures for the prior three fiscal years; planned expenditures for the current fiscal year. (*Note: Amounts do not include fringe benefit costs.*)



No

7. Is this a federally mandated program? If yes, please explain.

No

Department: Agriculture

Program: Metrology Laboratory

Program is found in the following core budget(s): Weights and Measures

1a. What strategic priority does this program address?

Reach more consumers to promote and protect agriculture

#### 1b. What does this program do?

The Metrology Laboratory is the custodian of the State Weights and Measures Standards. These precision standards provide the traceable link to the standard international system (SI) through the National Institute of Standards and Technology (NIST) by an unbroken chain of comparisons. These calibrations ensure equity in commerce for each weighed or measured commodity bought or sold here in Missouri. The program objective:

- Ensure traceabilit