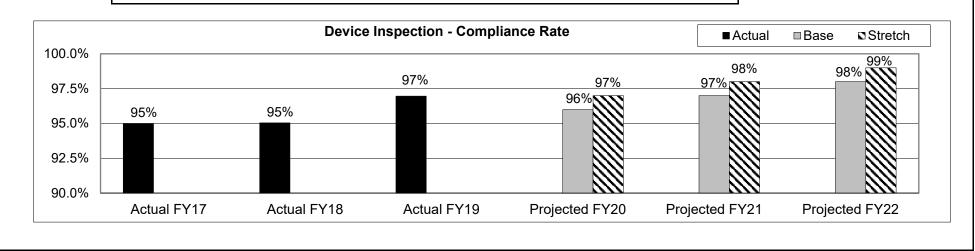

# **Department of Agriculture**

Michael L. Parson Governor State of Missouri

Chris Chinn Director Department of Agriculture