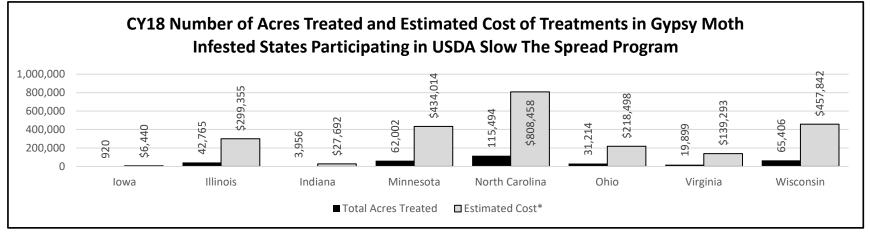

st response efforts.
- •The program is directed by the State Entomologist and operates within the Bureau of Plant Pest Control.



## 2a. Provide an activity measure for the program.



NOTE 1: Some counties had both gypsy moth and thousand cankers disease of walnut survey occurring in them in the same year.



NOTE 1: Number of traps deployed in each state represent combined number of traps deployed by all partner state and federal agencies.

Department: Agriculture

Program Name: Invasive Pests

Program is found in the following core budget(s): Plant Industries

2b. Provide a measure of the program's quality.





Department: Agriculture

Program Name: Invasive Pests

Program is found in the following core budget(s): Plant Industries

## 2c. Provide a measure of the program's impact.





NOTE 1: Missouri operates its annual early detection survey to prevent the establishment of gypsy moth in Missouri, and the resulting eradication costs. NOTE 2: Slow The Spread Program is operated by USDA Forest Service and participating states to prevent the westward movement of gypsy moth. NOTE 3: CY18 treatments cost an average of \$7/acre. Source: Gypsy Moth Slow the Spread Foundation 2018 Annual Report.

Department: Agriculture

Program Name: Invasive Pests

Program is found in the following core budget(s): Plant Industries

#### 2d. Provide a measure of the program's efficiency.



NOTE 1: The Gypsy Moth Slow The Spread Foundation reported that CY18 average trapping costs in participating states was \$73/trap.



Department: Agriculture

Program Name: Invasive Pests

HB Section(s):