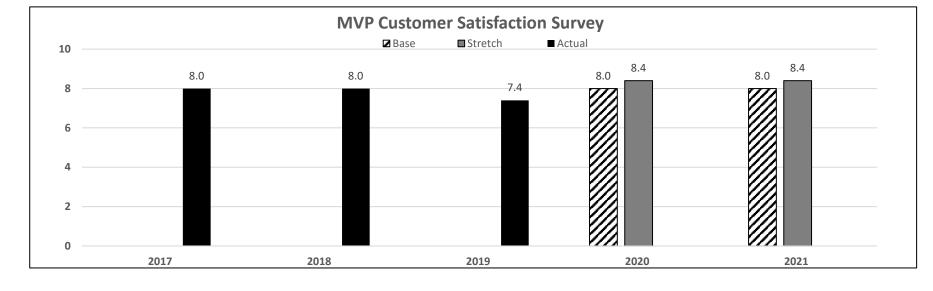

l brand awareness, educating consumers about the varietals Missouri wineries



## Winery Locations (As of July 2018)

## Department: Agriculture

Program Name: Wine and Grape Board

Program is found in the following core budgets: Wine and Grape Board

## 2a. Provide an activity measure(s) for the program.



## 2b. Provide a measure(s) of the program's quality.

Customer Satisfaction Surveys will be provided to participants of our Missouri Winery Visitors Program (MVP) that earn points and rewards for visiting Missouri wineries. The program currently has 8,999 participants and generated 85,992 winery visits (as of 8.1.19). The survey was conducted in May 2019 and sent to 8,000 participants. 690 responses were collected. Overall satisfaction of the program was rated on a ten point scale.



Department: Agriculture

Program Name: Wine and Grape Board

Program is found in the following core budgets: Wine and Grape Board

## 2c. Provide a measure(s) of the program's impact.





### PROGRAM DESCRIPTION



Program Name: Wine and Grape Board

Program is found in the following core budgets: Wine and Grape Board

2d. Provide a measure(s) of the program's efficiency.

The number of consumers reached per advertising dollar spent.





## 3. Provide actual expenditures for the prior three fiscal years and planned expenditures for the current fiscal year.

### PROGRAM DESCRIPTION

| Department: Agriculture