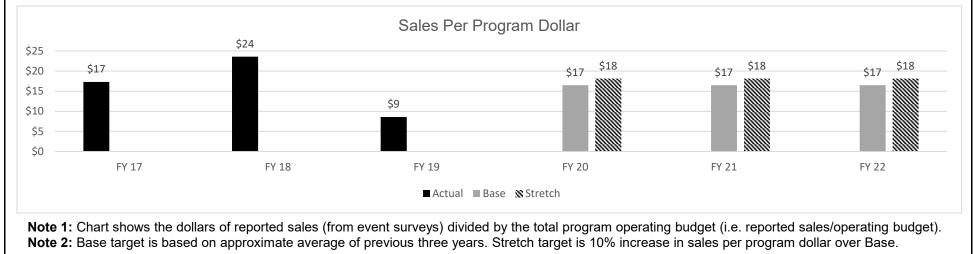

lity.

**Note:** Customer satisfaction rating is derived from the surveys administered immediately following a trade activity to companies and buyers that participated on a scale of 1-5. Chart depicts results from 82 surveys of 102 administered.



**Note:** FY19 was the first year for this survey question. Customer satisfaction is derived from surveys administered to companies that that interact with staff during company visits and trade activities on a scale of 1-5. Chart depicts results from 2 surveys of 2,829 administered via GovDelivery (web-based email subscription management system.)



Note 3: Results are obtained from surveys collected immediately after a trade activity and at a six months and is a voluntary reporting system.

# 2d. Provide a measure of the program's efficiency.



Department: Agriculture

Program Name: Domestic & International Marketing Program

Program is found in the following core budget(s): Agriculture Business Development

2d. Provide a measure of the program's efficiency (continued.)

| Actual Sales Per Dollar of Investment CY18 |          |                     |  |  |  |  |  |  |  |
|--------------------------------------------|----------|---------------------|--|--|--|--|--|--|--|
|                                            | Missouri | Food Export-Midwest |  |  |  |  |  |  |  |
| ROI                                        | \$25:1   | \$104:1             |  |  |  |  |  |  |  |
| # of Activities                            | 10       | 25                  |  |  |  |  |  |  |  |

**Note 1:** Table shows the number of trade activities and RO