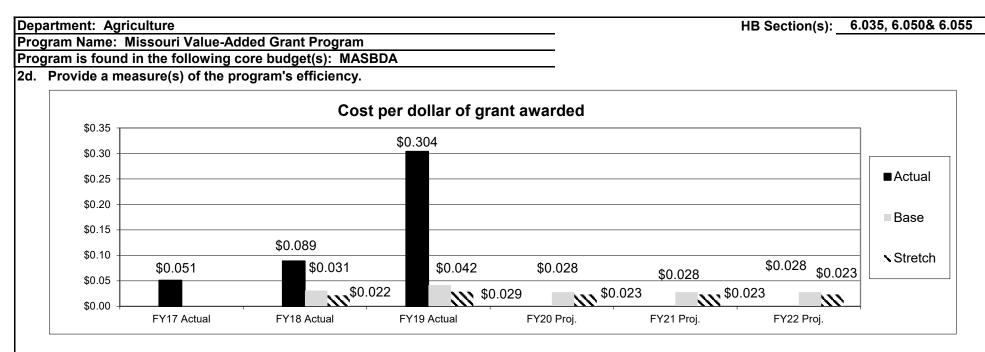

fringe benefit costs.)



# 4. What are the sources of the "Other " funds?

Agriculture Development Fund (0904), Single-Purpose Animal Facilities Loan Guarantee Fund (0409), and other non-state funds

5. What is the authorization for this program, i.e., federal or state statute, etc.? (Include the federal program number, if applicable.)

348.185 RSMo, 348.190 RSMo, 348.195 RSMo, 348.200 RSMo, 348.205 RSMo, 348.210 RSMo, 348.225 RSMo

6. Are there federal matching requirements? If yes, please explain.

No

7. Is this a federally mandated program? If yes, please explain.

No





Note 1: FY19 is the first time reporting this value. Surveys were completed mid FY 19.

Note 2: We mailed 12 surveys and received 8 back from grant recipients

# 2c. Provide a measure(s) of the program's impact.







|                                                | riculture<br>Missouri Value-Added Gran<br>d in the following core budg |                                                                          |                      | HB                      | Section(s): 6.0 | 035, 6.050& 6.0 |
|------------------------------------------------|------------------------------------------------------------------------|--------------------------------------------------------------------------|----------------------|-------------------------|-----------------|-----------------|
|                                                | al expenditures for the prior                                          | three fiscal years and planned                                           | expenditures for the | curren