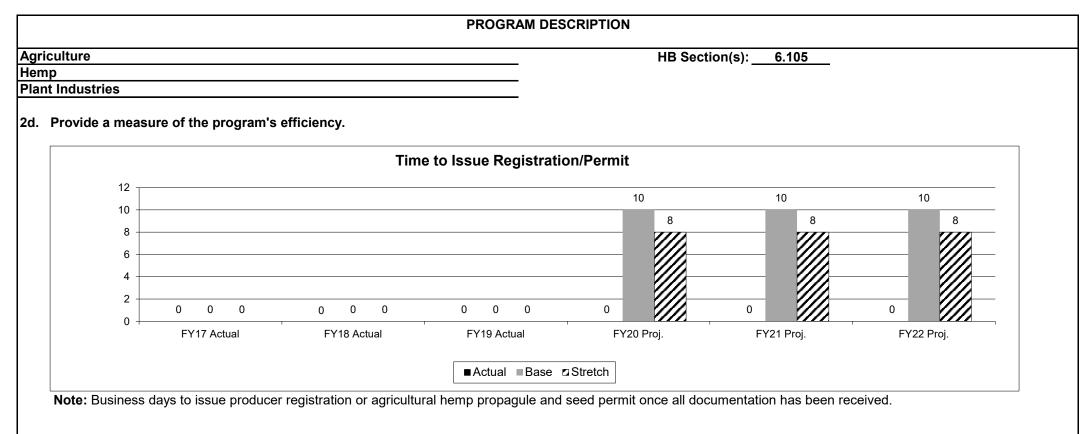

#### PLANT INDUSTRIES DIVISION

| Core - Plant Industries           | 301 |
|-----------------------------------|-----|
| NDI - Pesticide Control (SB 133)  | 340 |
| NDI - Plant Pest Control (SB 133) | 347 |
| NDI - Feed Lab Equipment (SB 133) | 353 |
| Core - Invasive Pests             | 359 |
| Core - Boll Weevil                | 371 |