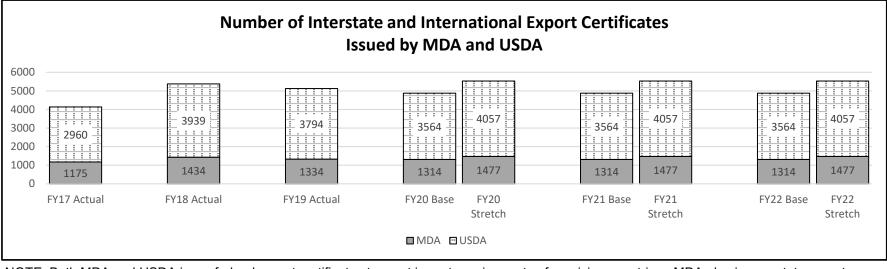

#### PLANT INDUSTRIES DIVISION

| Core - Plant Industries           | 301 |
|-----------------------------------|-----|
| NDI - Pesticide Control (SB 133)  | 340 |
| NDI - Plant Pest Control (SB 133) | 347 |
| NDI - Feed Lab Equipment (SB 133) | 353 |
| Core - Invasive Pests             | 359 |
| Core - Boll Weevil                | 371 |