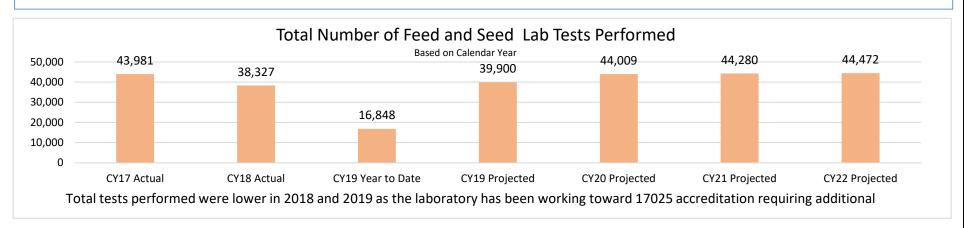

Licensed and Unlicensed Medicated Feed Mills
  - $\circ$   $\;$  For compliance with state and federal feed safety rules

HB Section(s): 6.105

### **PROGRAM DESCRIPTION** Missouri Department of Agriculture HB Section(s): 6.105 Feed and Seed Program Program is found in the following core budget(s): Plant Industries 2a. Provide an activity measure(s) for the program. Total Feed and Seed Licenses Issued Based on Calendar Year 6.114 6,144 6,200 6,084 6,001 5.915 6,000 5,858 5,858 5,800



### Total Number of Feed and Seed Samples Obtained Based on Calendar Year 10,000 8,220 8,278 8.391 7.429 8,336 8.188 7,500 5.000 3,616 2,500 0 CY17 Actual CY18 Actual CY19 Year to Date CY19 Projected CY20 Projected CY21 Projected CY22 Projected Feed samples include pet food, livestock feed and ingredients.



### PROGRAM DESCRIPTION Missouri Department of Agriculture HB Section(s): 6.105 Feed and Seed Program Program is found in the following core budget(s): Plant Industries FEED, SEED & TREATED TIMBER INSPECTOR ANNUAL TIME DISTRIBUTION - FY19 Complaints Compliance Training **Corn Survey** 8% 5% 5% 4% Karnal Bunt **FDA contract work** 2% 21% **State GMP Inspections** 3% **Seed State Inspections** Feed State Inspections 22% 30%

2b. Provide a measure(s) of the program's quality.



### PROGRAM DESCRIPTION Missouri Department of Agriculture HB Section(s): 6.105 Feed and Seed Program Program is found in the following core budget(s): Plant Industries 2b. Provide a measure(s) of the program's quality (continued). Number of Complaints per Year and Average Response Time 30 24 23 25 22 21 20 20 13 13