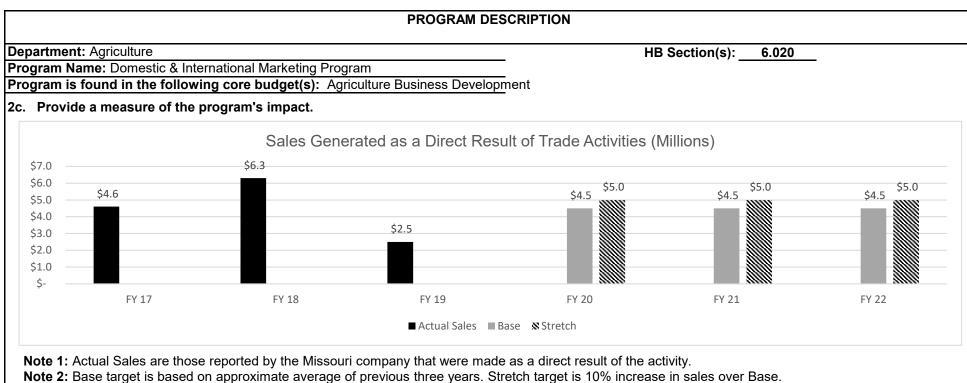

:** Trade activities for Missouri show only those coordinated by MDA. Kansas total may include some coordinated in partnership with outside associations.



# 2b. Provide a measure of the program's quality.

**Note:** Customer satisfaction rating is derived from the surveys administered immediately following a trade activity to companies and buyers that participated on a scale of 1-5. Chart depicts results from 82 surveys of 102 administered.



**Note:** FY19 was the first year for this survey question. Customer satisfaction is derived from surveys administered to companies that that interact with staff during company visits and trade activities on a scale of 1-5. Chart depicts results from 2 surveys of 2,829 administered via GovDelivery (web-based email subscription management system.)



Note 3: Results are obtained from surveys collected immediately after a trade activity and at a six months and is a voluntary reporting system.

# 2d. Provide a measure of the program's efficiency.



Department: Agriculture

Program Name: Domestic & International Marketing Program

Program is found in the following core budget(s): Agriculture Business Development

2d. Provide a measure of the program's efficiency (continued.)

| Actual Sales Per Dollar of Investment CY18 |          |                     |  |  |  |  |  |  |  |
|--------------------------------------------|----------|---------------------|--|--|--|--|--|--|--|
|                                            | Missouri | Food Export-Midwest |  |  |  |  |  |  |  |
| ROI                                        | \$25:1   | \$104