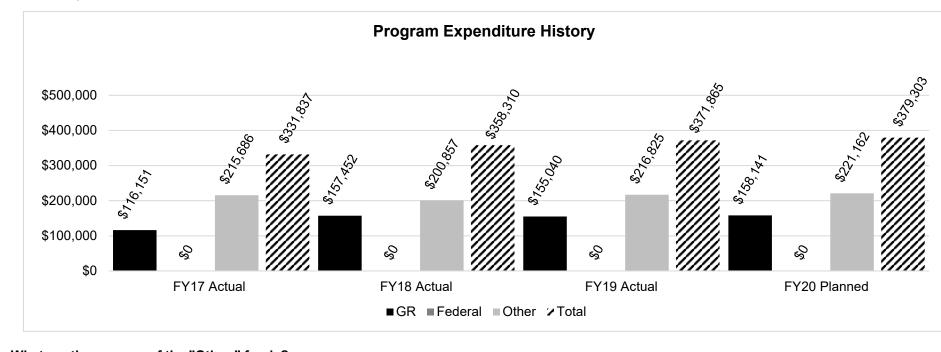

tification: Small Capacity Weighing Systems Class III







Department: Agriculture

HB Section(s): 6.110

Program Name: Device & Commodity Inspection - Large Scale Program is found in the following core budget(s): Weights, Measures and Consumer Protection

#### 2d. Provide a measure(s) of the program's efficiency.



Note: Base equals \$78.82. Stretch goal is 1% better for FY20, 1.5% better for FY21 and 2% better for FY22.



Department: Agriculture

HB Section(s): 6.110

Program Name: Device & Commodity Inspection - Large Scale

Program is found in the following core budget(s): Weights, Measures and Consumer Protection

3. Provide actual expenditures for the prior three fiscal years; planned expenditures for the current fiscal year. (Note: Amounts do not include fringe benefit costs.)



- **4. What are the sources of the "Other " funds?** Ag Protection Fund (0970)
- 5. What is the authorization for this program, i.e., federal or state statute, etc.? (Include the federal program number, if applicable.) Chapter 413.005 to 413.229 RSMo.
- 6. Are there federal matching requirements? If yes, please explain. No
- 7. Is this a federally mandated program? If yes, please explain. No

|       |