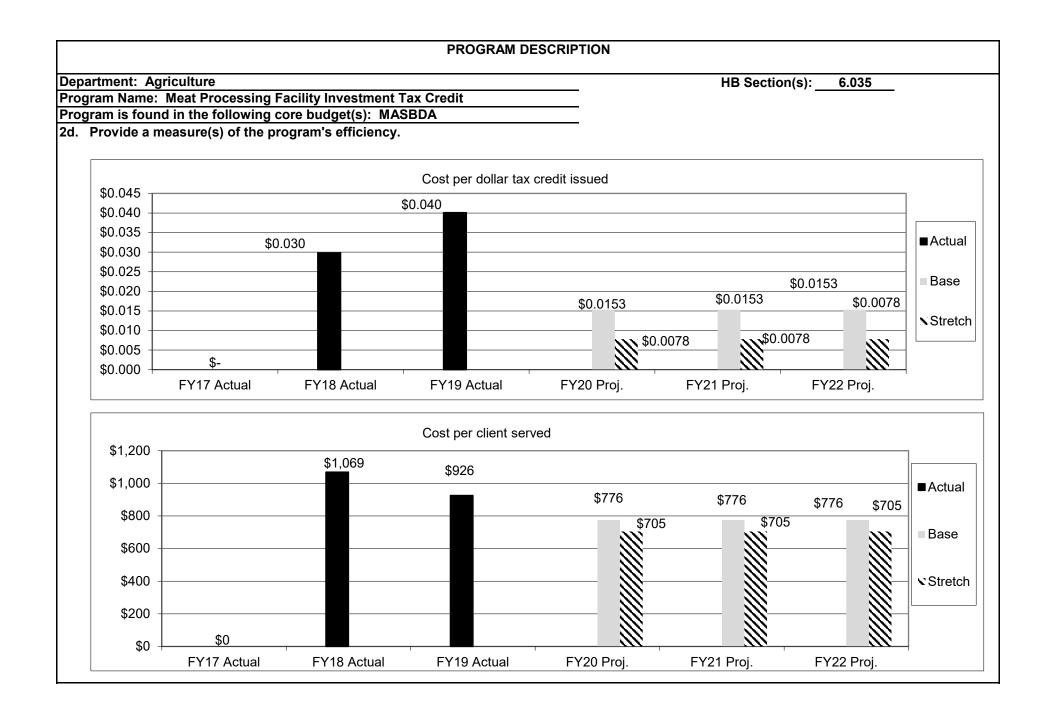

The tax credit is non-refundable and may be carried forward 4 years
- Taxpayer may not claim more than \$75,000 per year
- If two or more taxpayers own the facility, each may claim a credit in proportion to their ownership, each may claim a credit in proportion to their ownership interest in the facility but combined for one facility cannot exceed the \$75,000 cap.

### 2a. Provide an activity measure(s) for the program.



HB Section(s): 6.035



\*Quality of Work = Competency of staff and service provided \*Communication = Written and verbal communication between staff and lenders \*Impact = Value added to their business

Note 1: FY19 is the first time reporting this value. Surveys were completed mid FY 19.

Note 2: We mailed 9 surveys and received 7 back from lenders and borrowers









 Department: Agriculture
 HB Section(s):
 6.035, 6.050 & 6.055

 Program Name: New Generation Cooperative Incentive Tax Credit Program
 HB Section(s):
 6.035, 6.050 & 6.055

 Program is found in the following core budget(s): MASBDA
 Incentive Tax Credit Program
 Incentive Tax Credit Program

 1a. What strategic priority does this program address?
 •
 Empower More Agricultural Producers

 1b. What does this program do?
 Incentive Tax credits to encourage producer investment into new generation processing entities that will process Missouri agricultural commodities and products into value-added goods, provide substantial benefits to Missouri's agricultural producers, and create jobs for Missourians
 •

 •
 Tax credit amounts that may be issued to a producer member investing in an eligibl