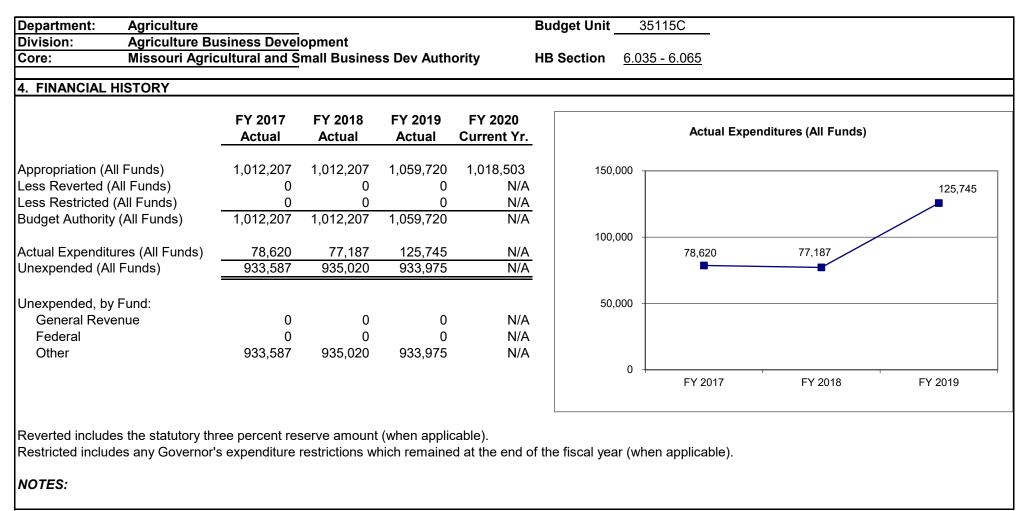

of agric<br>ng. The authority a<br>atment systems. A<br>alue-added agricul<br>ement of a rural de<br>the Crop and Lives<br>tion Cooperative In<br>ef Tax Credits Prog<br>ose Animal Facilities                                         | Ation & Bus De<br>rop & Loan P<br>Assembly in<br>ulture and sm<br>accomplishes<br>dditionally, th<br>tural projects<br>velopment fin<br>stock Loan Gu<br>acentive Tax C<br>gram<br>s Loan Guara | ev Loan Guar<br>rogram (0978<br>1981 as an in<br>hall business<br>this by issuin<br>he authority a<br>a Also, MASB<br>hance progra<br>Jaranty Progr  | r (0411)<br>adependent polit<br>and to reduce,<br>g agricultural<br>administers grant<br>DA administers t<br>m, the Agricultur<br>ram, Alternative I       | t<br>ax<br>re |

## CORE DECISION ITEM

### CORE DECISION ITEM



## DEPARTMENT OF AGRICULTURE AG & SMALL BUSINESS DEV AUTH

|                         | Budget |      |    |         |         |         |             |
|-------------------------|--------|------|----|---------|---------|---------|-------------|
|                         | Class  | FTE  | GR | Federal | Other   | Total   | E           |
| TAFP AFTER VETOES       |        |      |    |         |         |         |             |
|                         | PS     | 3.20 | (  | 0 0     | 131,592 | 131,592 | 2           |
|                         | EE     | 0.00 | (  | ) 0     | 11,354  | 11,354  | 1           |
|                         | PD     | 0.00 | (  | ) 0     | 10      | 1(      | )           |
|                         | Total  | 3.20 |    | ) 0     | 142,956 | 142,95  | 5