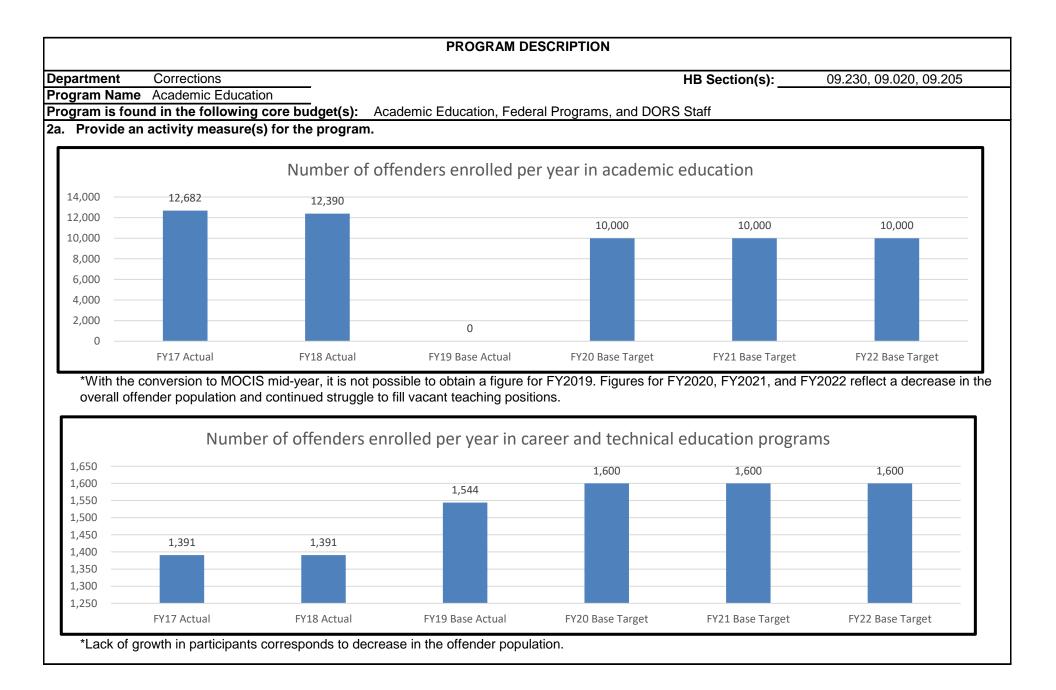

their release to the community.

Vocational skills training for offenders is a work-based approach to skills training that prepares offenders for employment after release. The department provides a comprehensive training program that prepares offenders to secure meaningful employment upon release from prison. Training courses include skills such as the following:

- Welding
- Auto mechanics
- Commercial vehicle operation
- Technical literacy, which includes computer skills
- Cosmetology
- Heavy equipment operation
- Culinary arts

The department identifies industry-specific skills required of entry-level workers to ensure that training provides required competencies for employment. Department of Labor certificates are awarded for program completion, facilitating employment upon release.





\* For FY17 NRS measured level gain in a student's lowest subject only; beginning in FY18, NRS level gains are considered as achieved when gain is made in any subject matter. For this reason, the percentage may seem different in FY17 as they do in years moving forward.

### 2c. Provide a measure(s) of the program's impact.







#### \*Includes GR, Federal, and Canteen

\*Per offender costs are expected to increase due to start-up costs associated with new programs that are planned.

# 3. Provide actual expenditures for the prior three fiscal years and planned expenditures for the current fiscal year. (Note: Amounts do not include fringe benefit costs.)



### **PROGRAM DESCRIPTION** Department Corrections 09.230, 09.020, 09.205 HB Section(s): Program Name Academic Education **Program