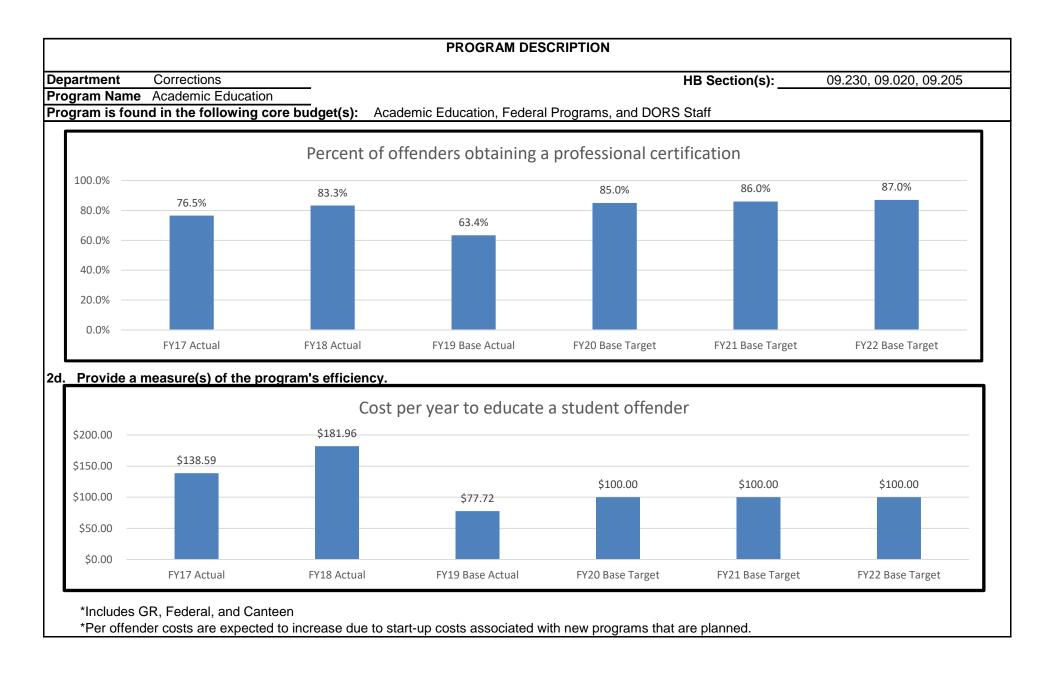

|                                                                           |                                                                                                                                                                                                                                                             | PR                                                                                                                                   | OGRAM DESCRIPTION                |                              |                                |
|---------------------------------------------------------------------------|-------------------------------------------------------------------------------------------------------------------------------------------------------------------------------------------------------------------------------------------------------------|--------------------------------------------------------------------------------------------------------------------------------------|----------------------------------|------------------------------|--------------------------------|
| Department                                                                | Corrections                                                                                                                                                                                                                                                 |                                                                                                                                      |                                  | HB Section(s):               | 09.090, 09.040, 09.085, 09.075 |
|                                                                           | e Division of Adult Institutions                                                                                                                                                                                                                            |                                                                                                                                      |                                  |                              |                                |
| Program is fo                                                             | und in the following core bu                                                                                                                                                                                                                                | dget(s): DAI Staff, Tel                                                                                                              | ecommunications, Institution     | al E&E, and Overtime         |                                |
|                                                                           | DAI Staff Telecommunic                                                                                                                                                                                                                                      |                                                                                                                                      | Institutional E&E                | Overtime                     | Total:                         |
| GR:                                                                       | \$2,282,628                                                                                                                                                                                                                                                 | \$8,501                                                                                                                              | \$125,960                        | \$10,113                     | \$2,427,202                    |
| FEDERAL:                                                                  |                                                                                                                                                                                                                                                             |                                                                                                                                      |                                  |                              | \$0                            |
| OTHER:                                                                    |                                                                                                                                                                                                                                                             |                                                                                                                                      |                                  |                              | \$0                            |
| TOTAL :                                                                   | \$2,282,628                                                                                                                                                                                                                                                 | \$8,501                                                                                                                              | \$125,960                        | \$10,113                     | \$2,427,202                    |
| Director.<br>The adm<br>• providin<br>• ensurin<br>• develop<br>• generat | ities. It is administered by the<br>inistration is responsible for the<br>org oversight of wardens and co<br>g consistent, uniform application<br>ing plans for specific issues in<br>ing reports to monitor institution<br>g safety and security at each c | e following:<br>rrectional centers,<br>on of policy and procedures<br>apacting the division or spec<br>nal activities, budget, and p | ,<br>cific correctional centers, | ecurity Administrator, and t | the Assistant to               |
| See the 0<br>2b. Provide a                                                | an activity measure(s) for the<br>Office of the Director Program<br>measure(s) of the program's                                                                                                                                                             | Form.<br>s quality.                                                                                                                  |                                  |                              |                                |
|                                                                           | Office of the Director Program<br>a measure(s) of the program'                                                                                                                                                                                              |                                                                                                                                      |                                  |                              |                                |