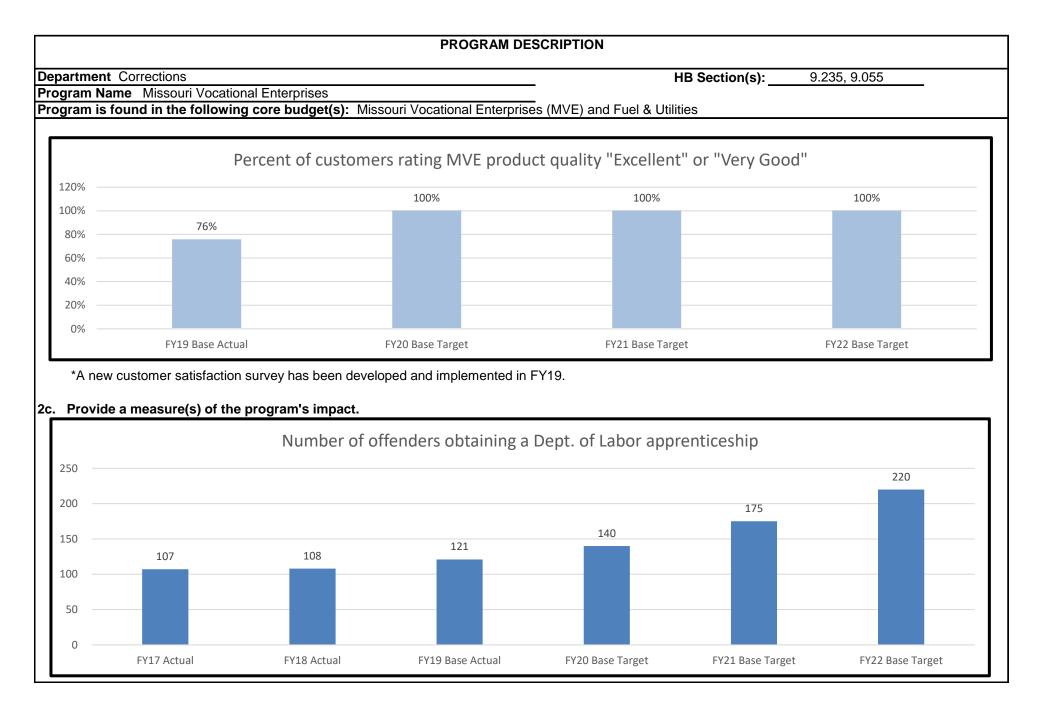

|                                                                           |                                                                                                                                                                                                                                                             | PR                                                                                                                                   | OGRAM DESCRIPTION                |                              |                                |
|---------------------------------------------------------------------------|-------------------------------------------------------------------------------------------------------------------------------------------------------------------------------------------------------------------------------------------------------------|--------------------------------------------------------------------------------------------------------------------------------------|----------------------------------|------------------------------|--------------------------------|
| Department                                                                | Corrections                                                                                                                                                                                                                                                 |                                                                                                                                      |                                  | HB Section(s):               | 09.090, 09.040, 09.085, 09.075 |
|                                                                           | e Division of Adult Institutions                                                                                                                                                                                                                            |                                                                                                                                      |                                  |                              |                                |
| Program is fo                                                             | und in the following core bu                                                                                                                                                                                                                                | dget(s): DAI Staff, Tel                                                                                                              | ecommunications, Institution     | al E&E, and Overtime         |                                |
|                                                                           | DAI Staff Telecommunic                                                                                                                                                                                                                                      |                                                                                                                                      | Institutional E&E                | Overtime                     | Total:                         |
| GR:                                                                       | \$2,282,628                                                                                                                                                                                                                                                 | \$8,501                                                                                                                              | \$125,960                        | \$10,113                     | \$2,427,202                    |
| FEDERAL:                                                                  |                                                                                                                                                                                                                                                             |                                                                                                                                      |                                  |                              | \$0                            |
| OTHER:                                                                    |                                                                                                                                                                                                                                                             |                                                                                                                                      |                                  |                              | \$0                            |
| TOTAL :                                                                   | \$2,282,628                                                                                                                                                                                                                                                 | \$8,501                                                                                                                              | \$125,960                        | \$10,113                     | \$2,427,202                    |
| Director.<br>The adm<br>• providin<br>• ensurin<br>• develop<br>• generat | ities. It is administered by the<br>inistration is responsible for the<br>org oversight of wardens and co<br>g consistent, uniform application<br>ing plans for specific issues in<br>ing reports to monitor institution<br>g safety and security at each c | e following:<br>rrectional centers,<br>on of policy and procedures<br>apacting the division or spec<br>nal activities, budget, and p | ,<br>cific correctional centers, | ecurity Administrator, and t | the Assistant to               |
| See the 0<br>2b. Provide a                                                | an activity measure(s) for the<br>Office of the Director Program<br>measure(s) of the program's                                                                                                                                                             | Form.<br>s quality.                                                                                                                  |                                  |                              |                                |
|                                                                           | Office of the Director Program<br>a measure(s) of the program'                                                                                                                                                                                              |                                                                                                                                      |                                  |                              |                                |

See the Office of the Director Program Form.

|                                                         | PROGRAM DESC                  | RIPTION                                       |                                     |
|---------------------------------------------------------|-------------------------------|-----------------------------------------------|-------------------------------------|
|                                                         |                               |                                               |                                     |
| Department Corrections                                  |                               | HB Section(s):                                | 09.090, 09.040, 09.085, 09.075      |
| Program Name Division of Adult Institutions Staff       |                               | _                                             |                                     |
| Program is found in the following core budget(s):       | DAI Staff, Telecommunications | s, Institutional E&E, and Overtime            |                                     |
| 2d. Provide a measure(s) of the program's efficiency    | <u>'-</u>                     |                                               |                                     |
| See the Office of the Director Program Form.            |                               |                                               |                                     |
|                                                         |                               |                                               |                                     |
| 3. Provide actual expenditures for the prior three fisc | al years and planned expendi  | ures for the current fiscal year. ( $\Lambda$ | lote: Amounts do not include fringe |