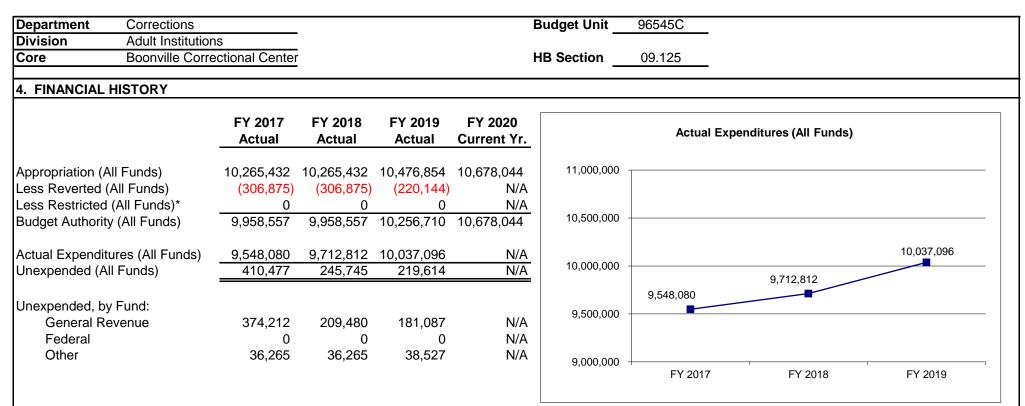

| - 4'         |                |              |                                                            |                                    |              |            |         |          |
| Adult Correctio                       | onal Institutions Oper                      | ations       |                |              |                                                            |                                    |              |            |         |          |
| Adult Correctio                       | onal Institutions Oper                      | ations       |                |              |                                                            |                                    |              |            |         |          |



Reverted includes the statutory three-percent reserve amount (when applicable).

Restricted includes any Governor's Expenditure Restrictions which remained at the end of the fiscal year (when applicable).

### NOTES:

FY19:

GR lapse due to slower hiring process and continued vacancies throughout the Division of Adult Institutions. Other lapse due to the restriction of IRF funds.

FY18:

GR lapse due to slower hiring process and continued vacancies throughout the Division of Adult Institutions. Other lapse due to the restriction of IRF funds.

FY17:

GR lapse due to slower hiring process and continued vacancies throughout the Division of Adult Institutions. Other lapse due to the restriction of IRF funds.

## DEPARTMENT OF CORRECTIONS BOONVILLE CORR CTR

#### 5. CORE RECONCILIATION DETAI