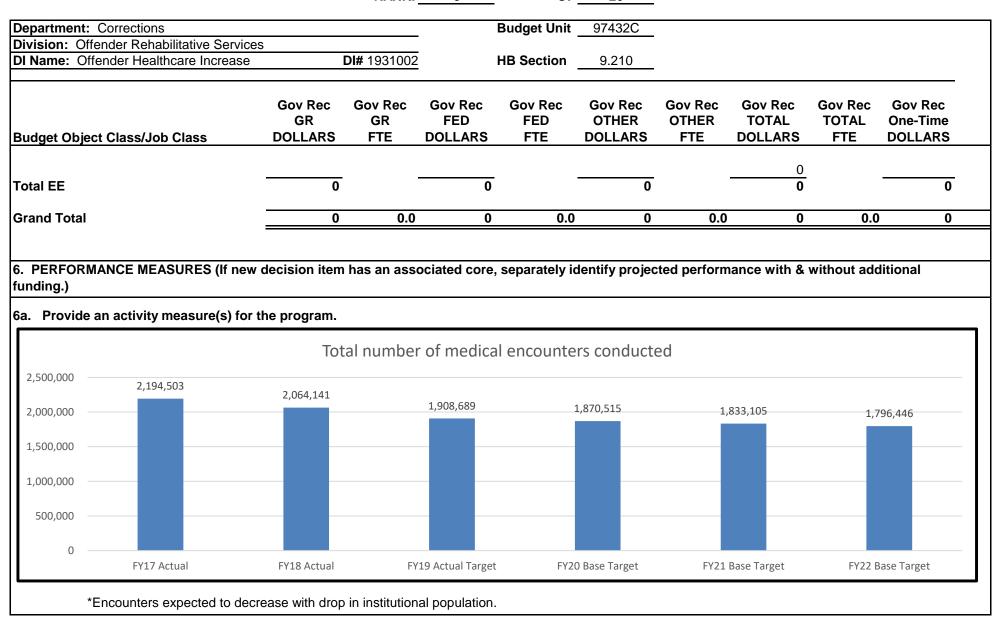

|                                                                           |                                                                                                                                                                                                                                                             | PR                                                                                                                                   | OGRAM DESCRIPTION                |                              |                                |
|---------------------------------------------------------------------------|-------------------------------------------------------------------------------------------------------------------------------------------------------------------------------------------------------------------------------------------------------------|--------------------------------------------------------------------------------------------------------------------------------------|----------------------------------|------------------------------|--------------------------------|
| Department                                                                | Corrections                                                                                                                                                                                                                                                 |                                                                                                                                      |                                  | HB Section(s):               | 09.090, 09.040, 09.085, 09.075 |
|                                                                           | e Division of Adult Institutions                                                                                                                                                                                                                            |                                                                                                                                      |                                  |                              |                                |
| Program is fo                                                             | und in the following core bu                                                                                                                                                                                                                                | dget(s): DAI Staff, Tel                                                                                                              | ecommunications, Institution     | al E&E, and Overtime         |                                |
|                                                                           | DAI Staff Telecommunic                                                                                                                                                                                                                                      |                                                                                                                                      | Institutional E&E                | Overtime                     | Total:                         |
| GR:                                                                       | \$2,282,628                                                                                                                                                                                                                                                 | \$8,501                                                                                                                              | \$125,960                        | \$10,113                     | \$2,427,202                    |
| FEDERAL:                                                                  |                                                                                                                                                                                                                                                             |                                                                                                                                      |                                  |                              | \$0                            |
| OTHER:                                                                    |                                                                                                                                                                                                                                                             |                                                                                                                                      |                                  |                              | \$0                            |
| TOTAL :                                                                   | \$2,282,628                                                                                                                                                                                                                                                 | \$8,501                                                                                                                              | \$125,960                        | \$10,113                     | \$2,427,202                    |
| Director.<br>The adm<br>• providin<br>• ensurin<br>• develop<br>• generat | ities. It is administered by the<br>inistration is responsible for the<br>org oversight of wardens and co<br>g consistent, uniform application<br>ing plans for specific issues in<br>ing reports to monitor institution<br>g safety and security at each c | e following:<br>rrectional centers,<br>on of policy and procedures<br>apacting the division or spec<br>nal activities, budget, and p | ,<br>cific correctional centers, | ecurity Administrator, and t | the Assistant to               |
| See the 0<br>2b. Provide a                                                | an activity measure(s) for the<br>Office of the Director Program<br>measure(s) of the program's                                                                                                                                                             | Form.<br>s quality.                                                                                                                  |                                  |                              |                                |
|                                                                           | Office of the Director Program<br>a measure(s) of the program'                                                                                                                                                                                              |                                                                                                                                      |                                  |                              |                                |