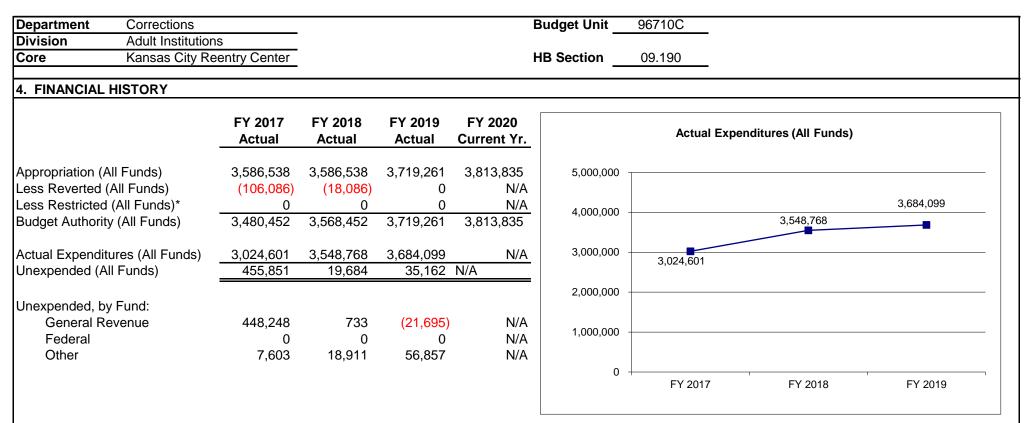

|               |               |                               |                  |                 |                |             |         |
|                   |                       |                  |               |               |                               |                  |                 |                |             |         |
|                   |                       |                  |               |               |                               |                  |                 |                |             |         |
| >Adult Correction | onal Institutions Ope | rations          |               |               |                               |                  |                 |                |             |         |

#### CORE DECISION ITEM



Reverted includes the statutory three-percent reserve amount (when applicable). Restricted includes any Governor's Expenditure Restrictions which remained at the end of the fiscal year (when applicable).

#### NOTES:

#### FY19:

Flexibility was used to meet year-end expenditure obligations.

#### FY18:

Other lapse due to vacancy in position paid by the Inmate Revolving Fund.

#### FY17:

Lapse due to slower hiring process and continued vacancies throughout the Division of Adult Institutions.

#### CORE RECONCILIATION DETAIL

#### DEPARTMENT OF CORRECTIONS KC REENTRY CENTER

#### 5. CORE RECONCILIATION DETAIL

|                         | Budget<br>Class | FTE    | GR        | Federal | Other  | Total     | E |
|-------------------------|-----------------|--------|-----------|---------|-