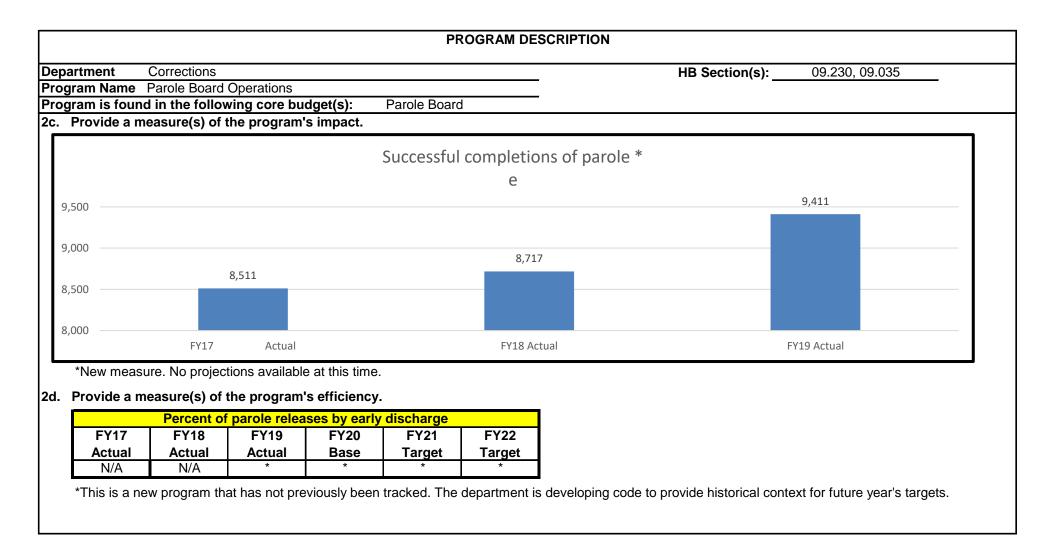

|                                                                           |                                                                                                                                                                                                                                                             | PR                                                                                                                                   | OGRAM DESCRIPTION                |                              |                                |
|---------------------------------------------------------------------------|-------------------------------------------------------------------------------------------------------------------------------------------------------------------------------------------------------------------------------------------------------------|--------------------------------------------------------------------------------------------------------------------------------------|----------------------------------|------------------------------|--------------------------------|
| Department                                                                | Corrections                                                                                                                                                                                                                                                 |                                                                                                                                      |                                  | HB Section(s):               | 09.090, 09.040, 09.085, 09.075 |
|                                                                           | e Division of Adult Institutions                                                                                                                                                                                                                            |                                                                                                                                      |                                  |                              |                                |
| Program is fo                                                             | und in the following core bu                                                                                                                                                                                                                                | dget(s): DAI Staff, Tel                                                                                                              | ecommunications, Institution     | al E&E, and Overtime         |                                |
|                                                                           | DAI Staff Telecommunic                                                                                                                                                                                                                                      |                                                                                                                                      | Institutional E&E                | Overtime                     | Total:                         |
| GR:                                                                       | \$2,282,628                                                                                                                                                                                                                                                 | \$8,501                                                                                                                              | \$125,960                        | \$10,113                     | \$2,427,202                    |
| FEDERAL:                                                                  |                                                                                                                                                                                                                                                             |                                                                                                                                      |                                  |                              | \$0                            |
| OTHER:                                                                    |                                                                                                                                                                                                                                                             |                                                                                                                                      |                                  |                              | \$0                            |
| TOTAL :                                                                   | \$2,282,628                                                                                                                                                                                                                                                 | \$8,501                                                                                                                              | \$125,960                        | \$10,113                     | \$2,427,202                    |
| Director.<br>The adm<br>• providin<br>• ensurin<br>• develop<br>• generat | ities. It is administered by the<br>inistration is responsible for the<br>org oversight of wardens and co<br>g consistent, uniform application<br>ing plans for specific issues in<br>ing reports to monitor institution<br>g safety and security at each c | e following:<br>rrectional centers,<br>on of policy and procedures<br>apacting the division or spec<br>nal activities, budget, and p | ,<br>cific correctional centers, | ecurity Administrator, and t | the Assistant to               |
| See the 0<br>2b. Provide a                                                | an activity measure(s) for the<br>Office of the Director Program<br>measure(s) of the program's                                                                                                                                                             | Form.<br>s quality.                                                                                                                  |                                  |                              |                                |
|                                                                           | Office of the Director Program<br>a measure(s) of the program'                                                                                                                                                                                              |                                                                                                                                      |                                  |                              |                                |

See the Office of the Director Program Form.

|                                                         | PROGRAM DESC                  | RIPTION                                       |                                     |
|---------------------------------------------------------|-------------------------------|-----------------------------------------------|-------------------------------------|
|                                                         |                               |                                               |                                     |
| Department Corrections                                  |                               | HB Section(s):                                | 09.090, 09.040, 09.085, 09.075      |
| Program Name Division of Adult Institutions Staff       |                               | _                                             |                                     |
| Program is found in the following core budget(s):       | DAI Staff, Telecommunications | s, Institutional E&E, and Overtime            |                                     |
| 2d. Provide a measure(s) of the program's efficiency    | <u>'-</u>                     |                                               |                                     |
| See the Office of the Director Program Form.            |                               |                                               |                                     |
|                                                         |                               |                                               |                                     |
| 3. Provide actual expenditures for the prior three fisc | al years and planned expendi  | ures for the current fiscal year. ( $\Lambda$ | lote: Amounts do not include fringe |

- 4 What are the sources of the "Other " funds? N/A
- 5 What is the authorization for this program, i.e., federal or state statute, etc.? (Include the federal program number, if applicable.)

Chapter 217, RSMo.