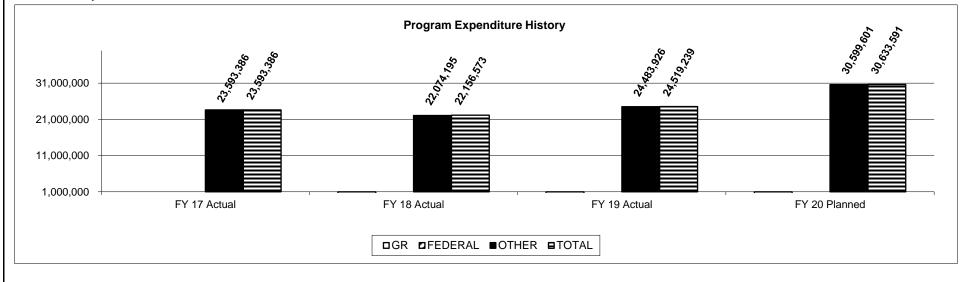

See the Office of the Director Program Form.

|                                                         | PROGRAM DESC                  | RIPTION                                       |                                     |
|---------------------------------------------------------|-------------------------------|-----------------------------------------------|-------------------------------------|
|                                                         |                               |                                               |                                     |
| Department Corrections                                  |                               | HB Section(s):                                | 09.090, 09.040, 09.085, 09.075      |
| Program Name Division of Adult Institutions Staff       |                               | _                                             |                                     |
| Program is found in the following core budget(s):       | DAI Staff, Telecommunications | s, Institutional E&E, and Overtime            |                                     |
| 2d. Provide a measure(s) of the program's efficiency    | <u>'-</u>                     |                                               |                                     |
| See the Office of the Director Program Form.            |                               |                                               |                                     |
|                                                         |                               |                                               |                                     |
| 3. Provide actual expenditures for the prior three fisc | al years and planned expendi  | ures for the current fiscal year. ( $\Lambda$ | lote: Amounts do not include fringe |