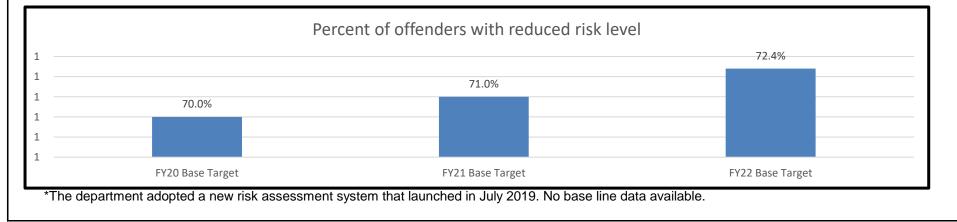

|                                                                           |                                                                                                                                                                                                                                                             | PR                                                                                                                                   | OGRAM DESCRIPTION                |                              |                                |
|---------------------------------------------------------------------------|-------------------------------------------------------------------------------------------------------------------------------------------------------------------------------------------------------------------------------------------------------------|--------------------------------------------------------------------------------------------------------------------------------------|----------------------------------|------------------------------|--------------------------------|
| Department                                                                | Corrections                                                                                                                                                                                                                                                 |                                                                                                                                      |                                  | HB Section(s):               | 09.090, 09.040, 09.085, 09.075 |
|                                                                           | e Division of Adult Institutions                                                                                                                                                                                                                            |                                                                                                                                      |                                  |                              |                                |
| Program is fo                                                             | und in the following core bu                                                                                                                                                                                                                                | dget(s): DAI Staff, Tel                                                                                                              | ecommunications, Institution     | al E&E, and Overtime         |                                |
|                                                                           | DAI Staff Telecommunic                                                                                                                                                                                                                                      |                                                                                                                                      | Institutional E&E                | Overtime                     | Total:                         |
| GR:                                                                       | \$2,282,628                                                                                                                                                                                                                                                 | \$8,501                                                                                                                              | \$125,960                        | \$10,113                     | \$2,427,202                    |
| FEDERAL:                                                                  |                                                                                                                                                                                                                                                             |                                                                                                                                      |                                  |                              | \$0                            |
| OTHER:                                                                    |                                                                                                                                                                                                                                                             |                                                                                                                                      |                                  |                              | \$0                            |
| TOTAL :                                                                   | \$2,282,628                                                                                                                                                                                                                                                 | \$8,501                                                                                                                              | \$125,960                        | \$10,113                     | \$2,427,202                    |
| Director.<br>The adm<br>• providin<br>• ensurin<br>• develop<br>• generat | ities. It is administered by the<br>inistration is responsible for the<br>org oversight of wardens and co<br>g consistent, uniform application<br>ing plans for specific issues in<br>ing reports to monitor institution<br>g safety and security at each c | e following:<br>rrectional centers,<br>on of policy and procedures<br>apacting the division or spec<br>nal activities, budget, and p | ,<br>cific correctional centers, | ecurity Administrator, and t | the Assistant to               |
| See the 0<br>2b. Provide a                                                | an activity measure(s) for the<br>Office of the Director Program<br>measure(s) of the program's                                                                                                                                                             | Form.<br>s quality.                                                                                                                  |                                  |                              |                                |
|                                                                           | Office of the Director Program<br>a measure(s) of the program'                                                                                                                                                                                              |                                                                                                                                      |                                  |                              |                                |