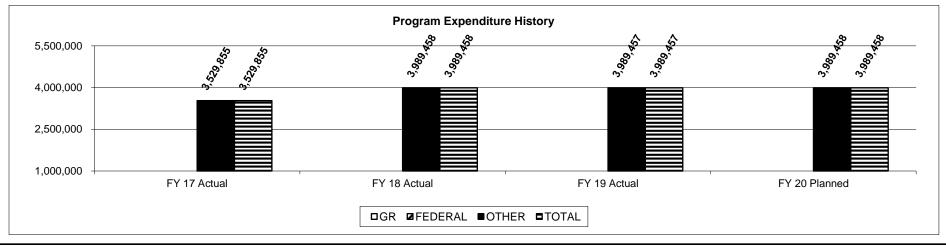

See the Office of the Director Program Form.

|                                                         | PROGRAM DESC                  | RIPTION                                       |                                     |
|---------------------------------------------------------|-------------------------------|-----------------------------------------------|-------------------------------------|
|                                                         |                               |                                               |                                     |
| Department Corrections                                  |                               | HB Section(s):                                | 09.090, 09.040, 09.085, 09.075      |
| Program Name Division of Adult Institutions Staff       |                               | _                                             |                                     |
| Program is found in the following core budget(s):       | DAI Staff, Telecommunications | s, Institutional E&E, and Overtime            |                                     |
| 2d. Provide a measure(s) of the program's efficiency    | <u>'-</u>                     |                                               |                                     |
| See the Office of the Director Program Form.            |                               |                                               |                                     |
|                                                         |                               |                                               |                                     |
| 3. Provide actual expenditures for the prior three fisc | al years and planned expendi  | ures for the current fiscal year. ( $\Lambda$ | lote: Amounts do not include fringe |