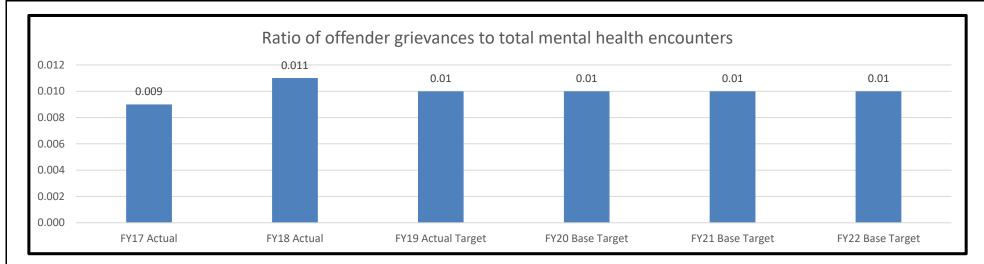

planning                                |                       |
| Crisis intervention and management                                    |                       |
| Sex offender treatment and assessment                                 |                       |

#### 2a. Provide an activity measure(s) for the program.



 Department
 Corrections

 Program Name
 Offender Healthcare

Program is found in the following core budget(s): Offender Healthcare



\*Even though population is decreasing, the need for mental services by the resident population is remaining stable or increasing.

#### 2b. Provide a measure(s) of the program's quality.



HB Section(s): 09.210

Department Corrections Program Name Offender Healthcare

Program is found in the following core budget(s): Offender Healthcare



#### 2c. Provide a measure(s) of the program's impact.





#### 2d. Provide a measure(s) of the program's efficiency.





\*We expect roughly 25% of offenders in specialty mental health programs to return to general population in any given year. The population in specialty mental health was 190 on June 30, 2019.



#### PROGRAM DESCRIPTION HB Section(s): 09.210 Department Corrections Program Name Offender Healthcare Program is found in the following core budget(s): Offender Healthcare 3. Provide actual expenditures for the prior three fiscal years and planned expenditures for the current fiscal year. (Note: Amounts do not include fringe benefit costs.) **Program Expenditure History** 149-100,000 152 TA 53A 534 No. Co. 201.000.000 151,000,000 101,000,000 51,000,000 1,000,000 FY 17 Actua