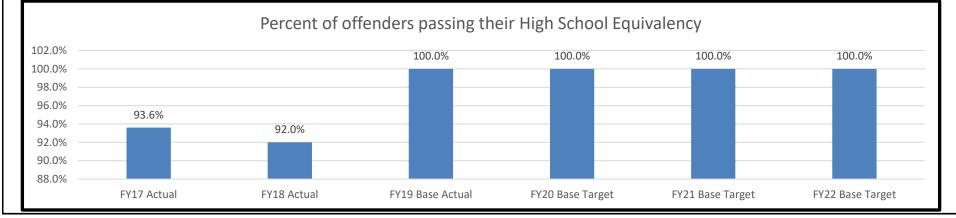

nclude skills such as the following:

- Welding
- Auto mechanics
- Commercial vehicle operation
- Technical literacy, which includes computer skills
- Cosmetology
- Heavy equipment operation
- Culinary arts

The department identifies industry-specific skills required of entry-level workers to ensure that training provides required competencies for employment. Department of Labor certificates are awarded for program completion, facilitating employment upon release.





\* For FY17 NRS measured level gain in a student's lowest subject only; beginning in FY18, NRS level gains are considered as achieved when gain is made in any subject matter. For this reason, the percentage may seem different in FY17 as they do in years moving forward.

### 2c. Provide a measure(s) of the program's impact.







#### \*Includes GR, Federal, and Canteen

\*Per offender costs are expected to increase due to start-up costs associated with new programs that are planned.

# 3. Provide actual expenditures for the prior three fiscal years and planned expenditures for the current fiscal year. (Note: Amounts do not include fringe benefit costs.)



### **PROGRAM DESCRIPTION** Department Corrections 09.230, 09.020, 09.205 HB Section(s): Program Name Academic Education **Program is found in the following core budget(s):** Academic Education, Federal Programs, and DORS Staff 4. What are the sources of the "Other " funds? Offender Canteen Fund (0405) 5. What is the authorization for this program, i.e., federal or state statute, etc.? (Include the federal program number, if applicable.) Chapter 217.355 RS