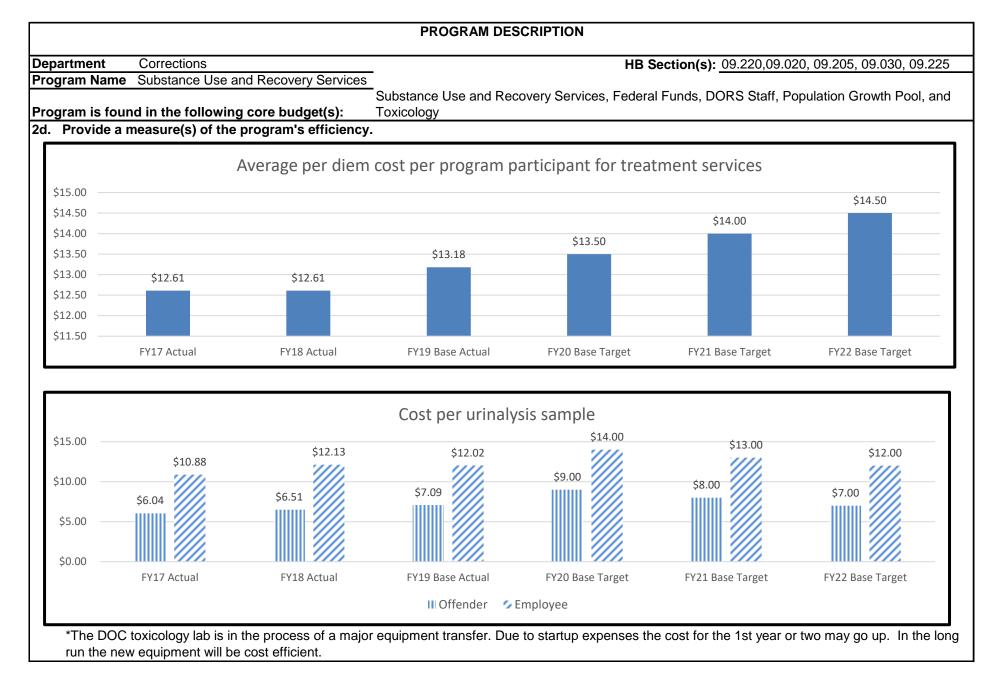

n need services and are unable to receive them while incarcerated due to insufficient capacity for treatment.







| Ra          | Ratio of retests to total number of tests conducted |           |           |           |           |  |  |  |  |  |  |
|-------------|-----------------------------------------------------|-----------|-----------|-----------|-----------|--|--|--|--|--|--|
| FY17 Actual | FY18                                                | FY19 Base | FY20 Base | FY21 Base | FY22 Base |  |  |  |  |  |  |
| FTTT Actual | Actual                                              | Actual    | Target    | Target    | Target    |  |  |  |  |  |  |
| no data     | no data                                             | 0.006     | 0.006     | 0.006     | 0.006     |  |  |  |  |  |  |







|                          |                       |                              |                  | N                              | EW DECISION ITEM                                                                                                     |                |                  |                 |               |              |
|--------------------------|-----------------------|------------------------------|------------------|--------------------------------|----------------------------------------------------------------------------------------------------------------------|----------------|------------------|-----------------|---------------|--------------|
|                          |                       |                              |                  | RANK: