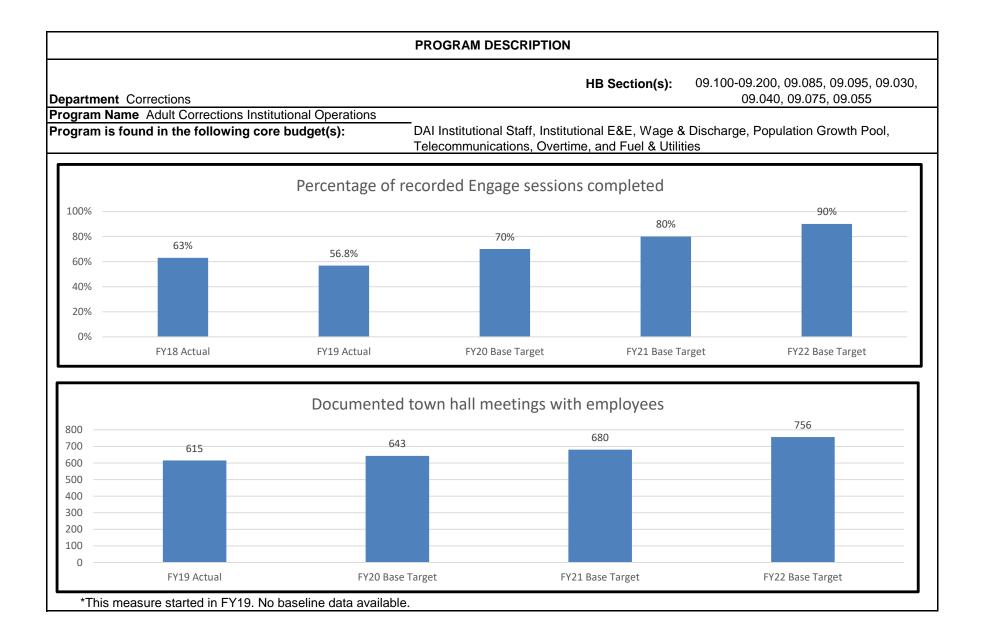

|                                                                           |                                                                                                                                                                                                                                                             | PR                                                                                                                                   | OGRAM DESCRIPTION                |                              |                                |
|---------------------------------------------------------------------------|-------------------------------------------------------------------------------------------------------------------------------------------------------------------------------------------------------------------------------------------------------------|--------------------------------------------------------------------------------------------------------------------------------------|----------------------------------|------------------------------|--------------------------------|
| Department                                                                | Corrections                                                                                                                                                                                                                                                 |                                                                                                                                      |                                  | HB Section(s):               | 09.090, 09.040, 09.085, 09.075 |
|                                                                           | e Division of Adult Institutions                                                                                                                                                                                                                            |                                                                                                                                      |                                  |                              |                                |
| Program is fo                                                             | und in the following core bu                                                                                                                                                                                                                                | dget(s): DAI Staff, Tel                                                                                                              | ecommunications, Institution     | al E&E, and Overtime         |                                |
|                                                                           | DAI Staff Telecommunic                                                                                                                                                                                                                                      |                                                                                                                                      | Institutional E&E                | Overtime                     | Total:                         |
| GR:                                                                       | \$2,282,628                                                                                                                                                                                                                                                 | \$8,501                                                                                                                              | \$125,960                        | \$10,113                     | \$2,427,202                    |
| FEDERAL:                                                                  |                                                                                                                                                                                                                                                             |                                                                                                                                      |                                  |                              | \$0                            |
| OTHER:                                                                    |                                                                                                                                                                                                                                                             |                                                                                                                                      |                                  |                              | \$0                            |
| TOTAL :                                                                   | \$2,282,628                                                                                                                                                                                                                                                 | \$8,501                                                                                                                              | \$125,960                        | \$10,113                     | \$2,427,202                    |
| Director.<br>The adm<br>• providin<br>• ensurin<br>• develop<br>• generat | ities. It is administered by the<br>inistration is responsible for the<br>org oversight of wardens and co<br>g consistent, uniform application<br>ing plans for specific issues in<br>ing reports to monitor institution<br>g safety and security at each c | e following:<br>rrectional centers,<br>on of policy and procedures<br>apacting the division or spec<br>nal activities, budget, and p | ,<br>cific correctional centers, | ecurity Administrator, and t | the Assistant to               |
| See the 0<br>2b. Provide a                                                | an activity measure(s) for the<br>Office of the Director Program<br>measure(s) of the program's                                                                                                                                                             | Form.<br>s quality.                                                                                                                  |                                  |                              |                                |
|                                                                           | Office of the Director Program<br>a measure(s) of the program'                                                                                                                                                                                              |                                                                                                                                      |                                  |                              |                                |