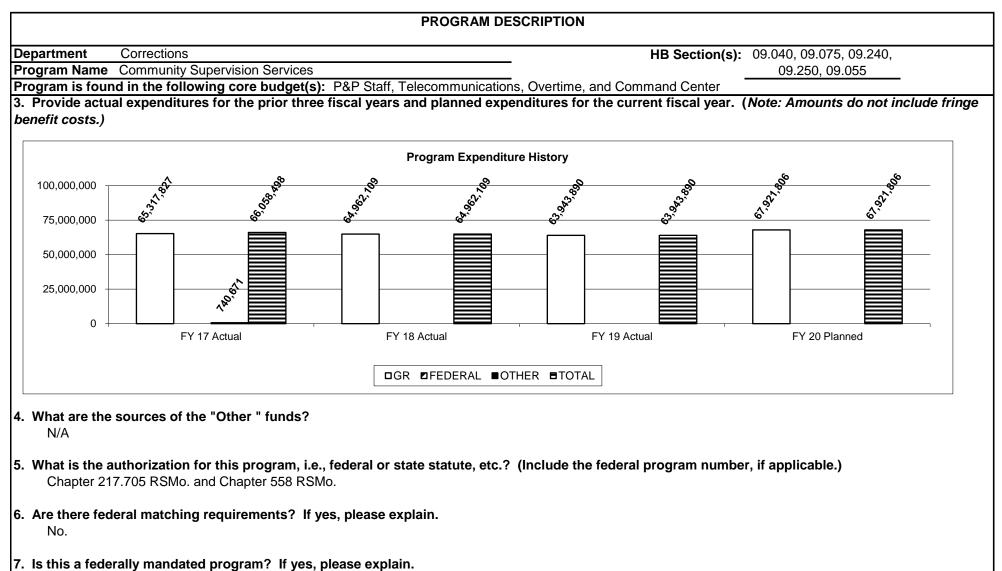

See the Office of the Director Program Form.

|                                                         | PROGRAM DESC                  | RIPTION                                       |                                     |
|---------------------------------------------------------|-------------------------------|-----------------------------------------------|-------------------------------------|
|                                                         |                               |                                               |                                     |
| Department Corrections                                  |                               | HB Section(s):                                | 09.090, 09.040, 09.085, 09.075      |
| Program Name Division of Adult Institutions Staff       |                               | _                                             |                                     |
| Program is found in the following core budget(s):       | DAI Staff, Telecommunications | s, Institutional E&E, and Overtime            |                                     |
| 2d. Provide a measure(s) of the program's efficiency    | <u>'-</u>                     |                                               |                                     |
| See the Office of the Director Program Form.            |                               |                                               |                                     |
|                                                         |                               |                                               |                                     |
| 3. Provide actual expenditures for the prior three fisc | al years and planned expendi  | ures for the current fiscal year. ( $\Lambda$ | lote: Amounts do not include fringe |

- 4 What are the sources of the "Other " funds? N/A
- 5 What is the authorization for this program, i.e., federal or state statute, etc.? (Include the federal program number, if applicable.)

Chapter 217, RSMo.