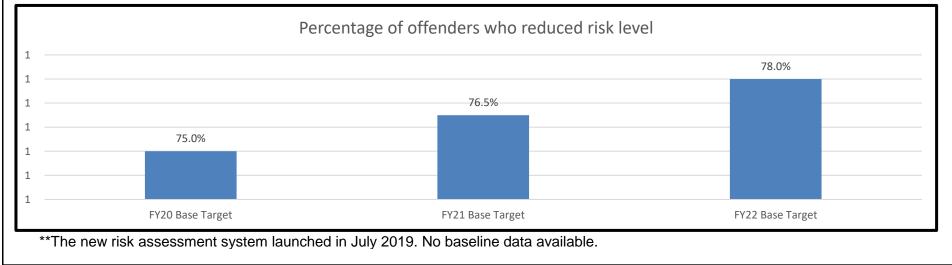

ovide community-based, short term interventions to assess, monitor and stabilize offenders at risk for revocation.

• Community Supervision Centers are located in St. Joseph, Hannibal, Farmington, Kennett, Poplar Bluff and Fulton.

#### PROGRAM DESCRIPTION HB Section(s): 09.040, 09.055, 09.075, 09.265 Department Corrections Program Name Community Supervision Centers Program is found in the following core budget(s): Community Supervision Centers, Telecommunications, Fuel & Utilities, and Overtime 2a. Provide an activity measure(s) for the program. Number of offenders served 1,489 1,600 1,311 1,400 1,200 1,000 822 765 762 747 800 600 400 200 0 FY17 Actual FY18 Actual FY19 Base Actual FY20 Base Target FY21 Base Target FY22 Base Target

#### 2b. Provide a measure(s) of the program's quality.



#### **PROGRAM DESCRIPTION** HB Section(s): 09.040, 09.055, 09.075, 09.265 Department Corrections Program Name **Community Supervision Centers** Program is found in the following core budget(s): Community Supervision Centers, Telecommunications, Fuel & Utilities, and Overtime 2c. Provide a measure(s) of the program's impact. Successful completion percentage 90.0% 78.0% 76.5% 75.0% 80.0% 65.9% 70.0% 57.0% 53.0% 60.0% 50.0% 40.0% 30.0% 20.0% 10.0% 0.0% FY17 Actual FY18 Actual FY 19 Actual FY20 Base Target FY21 Base Target FY22 Base Target

The division was in the process of re-missioning community supervision centers to better align with evidence based practice during FY19. Newly missioned centers began accepting clients in January 2019.

## 2d. Provide a measure(s) of the program's effici