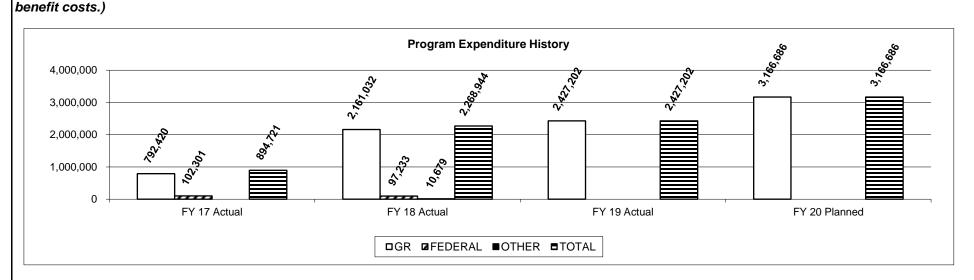

|                                                                           |                                                                                                                                                                                                                                                             | PR                                                                                                                                   | OGRAM DESCRIPTION                |                              |                                |
|---------------------------------------------------------------------------|-------------------------------------------------------------------------------------------------------------------------------------------------------------------------------------------------------------------------------------------------------------|--------------------------------------------------------------------------------------------------------------------------------------|----------------------------------|------------------------------|--------------------------------|
| Department                                                                | Corrections                                                                                                                                                                                                                                                 |                                                                                                                                      |                                  | HB Section(s):               | 09.090, 09.040, 09.085, 09.075 |
|                                                                           | e Division of Adult Institutions                                                                                                                                                                                                                            |                                                                                                                                      |                                  |                              |                                |
| Program is fo                                                             | und in the following core bu                                                                                                                                                                                                                                | dget(s): DAI Staff, Tel                                                                                                              | ecommunications, Institution     | al E&E, and Overtime         |                                |
|                                                                           | DAI Staff Telecommunic                                                                                                                                                                                                                                      |                                                                                                                                      | Institutional E&E                | Overtime                     | Total:                         |
| GR:                                                                       | \$2,282,628                                                                                                                                                                                                                                                 | \$8,501                                                                                                                              | \$125,960                        | \$10,113                     | \$2,427,202                    |
| FEDERAL:                                                                  |                                                                                                                                                                                                                                                             |                                                                                                                                      |                                  |                              | \$0                            |
| OTHER:                                                                    |                                                                                                                                                                                                                                                             |                                                                                                                                      |                                  |                              | \$0                            |
| TOTAL :                                                                   | \$2,282,628                                                                                                                                                                                                                                                 | \$8,501                                                                                                                              | \$125,960                        | \$10,113                     | \$2,427,202                    |
| Director.<br>The adm<br>• providin<br>• ensurin<br>• develop<br>• generat | ities. It is administered by the<br>inistration is responsible for the<br>org oversight of wardens and co<br>g consistent, uniform application<br>ing plans for specific issues in<br>ing reports to monitor institution<br>g safety and security at each c | e following:<br>rrectional centers,<br>on of policy and procedures<br>apacting the division or spec<br>nal activities, budget, and p | ,<br>cific correctional centers, | ecurity Administrator, and t | the Assistant to               |
| See the 0<br>2b. Provide a                                                | an activity measure(s) for the<br>Office of the Director Program<br>measure(s) of the program's                                                                                                                                                             | Form.<br>s quality.                                                                                                                  |                                  |                              |                                |
|                                                                           | Office of the Director Program<br>a measure(s) of the program'                                                                                                                                                                                              |                                                                                                                                      |                                  |                              |                                |

See the Office of the Director Program Form.

|                                                         | PROGRAM DESC                  | RIPTION                                       |                                     |
|---------------------------------------------------------|-------------------------------|-----------------------------------------------|-------------------------------------|
|                                                         |                               |                                               |                                     |
| Department Corrections                                  |                               | HB Section(s):                                | 09.090, 09.040, 09.085, 09.075      |
| Program Name Division of Adult Institutions Staff       |                               | _                                             |                                     |
| Program is found in the following core budget(s):       | DAI Staff, Telecommunications | s, Institutional E&E, and Overtime            |                                     |
| 2d. Provide a measure(s) of the program's efficiency    | <u>'-</u>                     |                                               |                                     |
| See the Office of the Director Program Form.            |                               |                                               |                                     |
|                                                         |                               |                                               |                                     |
| 3. Provide actual expenditures for the prior three fisc | al years and planned expendi  | ures for the current fiscal year. ( $\Lambda$ | lote: Amounts do not include fringe |

- 4 What are the sources of the "Other " funds? N/A
- 5 What is the authorization for this program, i.e., federal or state statute, etc.? (Include the federal program number, if applicable.)

Chapter 217, RSMo.