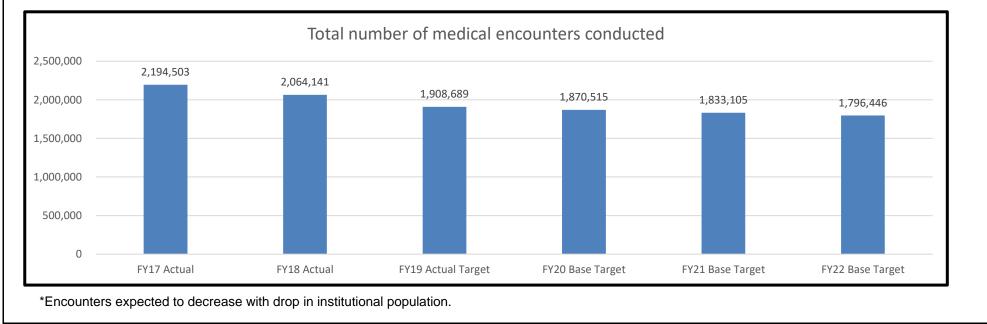

</li> </ul>                  |                       |
| <ul> <li>Psychiatric medication management and monitoring</li> </ul>  |                       |
| Individual psychotherapy                                              |                       |
| Group therapy                                                         |                       |
| Activity therapy                                                      |                       |
| Case management and discharge planning                                |                       |
| Crisis intervention and management                                    |                       |
| Sex offender treatment and assessment                                 |                       |

#### 2a. Provide an activity measure(s) for the program.



 Department
 Corrections

 Program Name
 Offender Healthcare

Program is found in the following core budget(s): Offender Healthcare



\*Even though population is decreasing, the need for mental services by the resident population is remaining stable or increasing.

#### 2b. Provide a measure(s) of the program's quality.



HB Section(s): 09.210

Department Corrections Program Name Offender Healthcare

Program is found in the following core budget(s): Offender Healthcare



#### 2c. Provide a measure(s) of the program's impact.





#### 2d. Provide a measure(s) of the program's efficiency.





\*We expect roughly 25% of offenders in specialty mental health programs to return to general population in any given year. The population in specialty mental health was 190 on June 30, 2019.