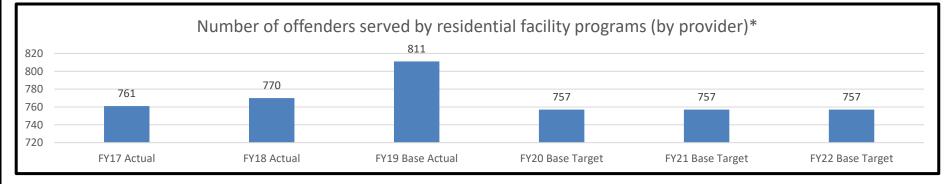

|                                                                           |                                                                                                                                                                                                                                                             | PR                                                                                                                                   | OGRAM DESCRIPTION                |                              |                                |
|---------------------------------------------------------------------------|-------------------------------------------------------------------------------------------------------------------------------------------------------------------------------------------------------------------------------------------------------------|--------------------------------------------------------------------------------------------------------------------------------------|----------------------------------|------------------------------|--------------------------------|
| Department                                                                | Corrections                                                                                                                                                                                                                                                 |                                                                                                                                      |                                  | HB Section(s):               | 09.090, 09.040, 09.085, 09.075 |
|                                                                           | e Division of Adult Institutions                                                                                                                                                                                                                            |                                                                                                                                      |                                  |                              |                                |
| Program is fo                                                             | und in the following core bu                                                                                                                                                                                                                                | dget(s): DAI Staff, Tel                                                                                                              | ecommunications, Institution     | al E&E, and Overtime         |                                |
|                                                                           | DAI Staff Telecommunic                                                                                                                                                                                                                                      |                                                                                                                                      | Institutional E&E                | Overtime                     | Total:                         |
| GR:                                                                       | \$2,282,628                                                                                                                                                                                                                                                 | \$8,501                                                                                                                              | \$125,960                        | \$10,113                     | \$2,427,202                    |
| FEDERAL:                                                                  |                                                                                                                                                                                                                                                             |                                                                                                                                      |                                  |                              | \$0                            |
| OTHER:                                                                    |                                                                                                                                                                                                                                                             |                                                                                                                                      |                                  |                              | \$0                            |
| TOTAL :                                                                   | \$2,282,628                                                                                                                                                                                                                                                 | \$8,501                                                                                                                              | \$125,960                        | \$10,113                     | \$2,427,202                    |
| Director.<br>The adm<br>• providin<br>• ensurin<br>• develop<br>• generat | ities. It is administered by the<br>inistration is responsible for the<br>org oversight of wardens and co<br>g consistent, uniform application<br>ing plans for specific issues in<br>ing reports to monitor institution<br>g safety and security at each c | e following:<br>rrectional centers,<br>on of policy and procedures<br>apacting the division or spec<br>nal activities, budget, and p | ,<br>cific correctional centers, | ecurity Administrator, and t | the Assistant to               |
| See the 0<br>2b. Provide a                                                | an activity measure(s) for the<br>Office of the Director Program<br>measure(s) of the program's                                                                                                                                                             | Form.<br>s quality.                                                                                                                  |                                  |                              |                                |
|                                                                           | Office of the Director Program<br>a measure(s) of the program'                                                                                                                                                                                              |                                                                                                                                      |                                  |                              |                                |