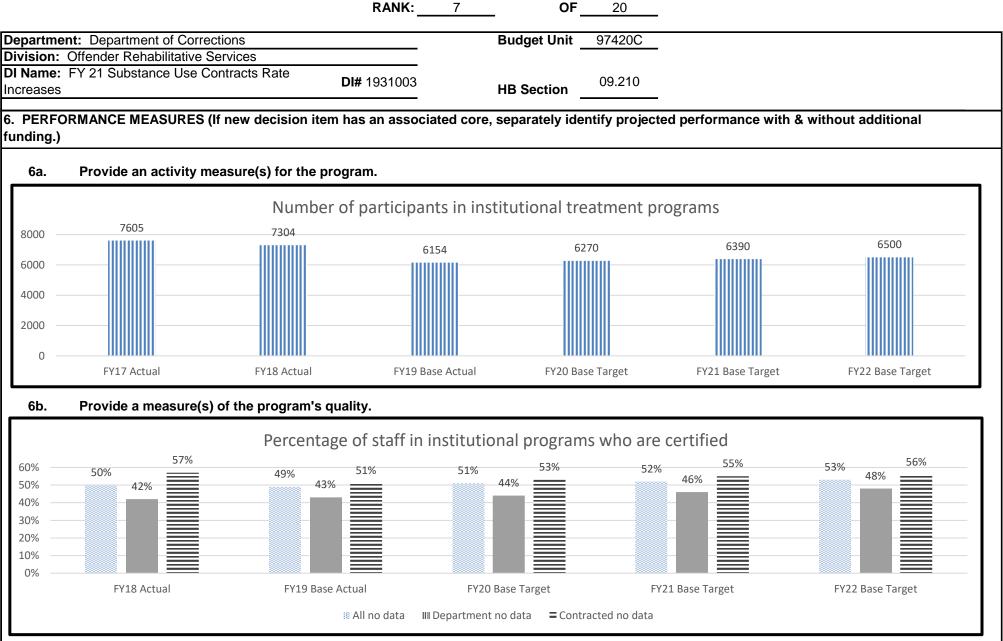

|           |                    |          |             |          |          |            |          |          |
|                                        |           |                    |          |             |          |          | 0          |          |          |
| Total EE                               | 0         |                    | 0        |             | 0        | -        | 0          |          | 0        |
|                                        |           |                    |          |             |          |          |            |          |          |
|                                        | 0         | 0.0                | 0        | 0.0         | 0        | 0.0      | 0          | 0.0      | 0        |

#### **NEW DECISION ITEM**

RANK: 7



#### **NEW DECISION ITEM** RANK: OF 7 20 **Budget Unit** Department: Department of Corrections 97420C Division: Offender Rehabilitative Services DI Name: FY 21 Substance Use Contracts Rate DI# 1931003 09.210 Increases **HB** Section Provide a measure(s) of the program's impact. 6c. Rate of positive random offender samples 0.70% 0.60% 0.60% 0.60% 0.60% 0.60% 0.50% 0.40% 0.30% 0.20% 0.10% 0.00% FY19 Base Actual FY20 Base Target FY21 Base Target FY22 Base Target

\*Prior to FY19, this measure was reported including incarcerated and community offender testing. The department has changed the measure to the incarcerated population only. 6d. Provide a measure(s) of the program's efficiency.



 NEW DECISION ITEM

 RANK:
 7
 OF
 20

| Department: Department of Corrections             |