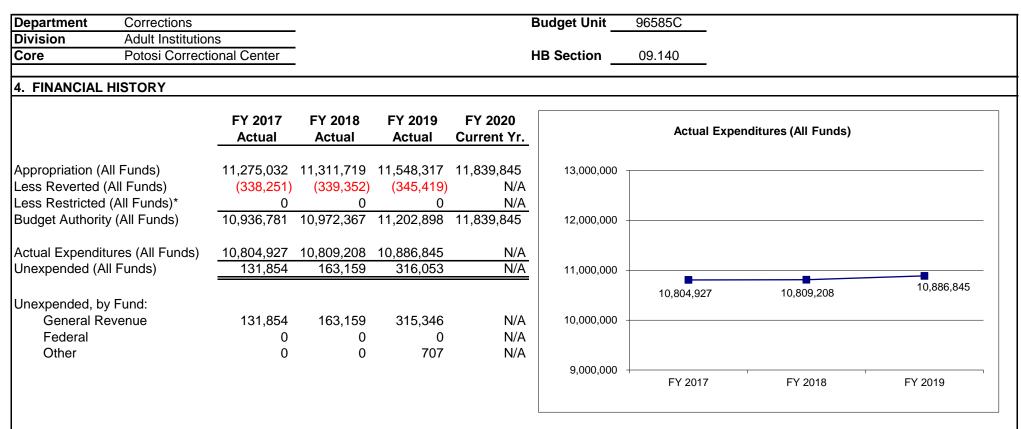

|                      |              |              |                                  |                  |               |                |              |        |
| >Adult Correctional  | Institutions Oper | ations               |              |              |                                  |                  |               |                |              |        |
|                      |                   |                      |              |              |                                  |                  |               |                |              |        |
|                      |                   |                      |              |              |                                  |                  |               |                |              |        |



Reverted includes the statutory three-percent reserve amount (when applicable). Restricted includes any Governor's Expenditure Restrictions which remained at the end of the fiscal year (when applicable).

# NOTES:

### FY19:

Lapse due to slower hiring process and continued vacancies throughout the Division of Adult Institutions.

# FY18:

Lapse due to slower hiring process and continued vacancies throughout the Division of Adult Institutions.

#### FY17:

Lapse due to slower hiring process and continued vacancies throughout the Division of Adult Institutions.

# DEPARTMENT OF CORRECTIONS POTOSI CORR CTR

# 5. CORE RECONCILIATION DETAIL

|                             | Budget<br>Class | FTE    | GR         | Federal | Other  | Total      | Explanation