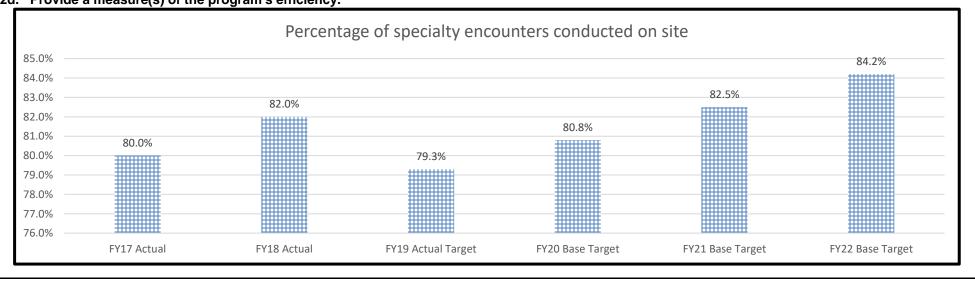

|                                                                           |                                                                                                                                                                                                                                                             | PR                                                                                                                                   | OGRAM DESCRIPTION                |                              |                                |
|---------------------------------------------------------------------------|-------------------------------------------------------------------------------------------------------------------------------------------------------------------------------------------------------------------------------------------------------------|--------------------------------------------------------------------------------------------------------------------------------------|----------------------------------|------------------------------|--------------------------------|
| Department                                                                | Corrections                                                                                                                                                                                                                                                 |                                                                                                                                      |                                  | HB Section(s):               | 09.090, 09.040, 09.085, 09.075 |
|                                                                           | e Division of Adult Institutions                                                                                                                                                                                                                            |                                                                                                                                      |                                  |                              |                                |
| Program is fo                                                             | und in the following core bu                                                                                                                                                                                                                                | dget(s): DAI Staff, Tel                                                                                                              | ecommunications, Institution     | al E&E, and Overtime         |                                |
|                                                                           | DAI Staff Telecommunic                                                                                                                                                                                                                                      |                                                                                                                                      | Institutional E&E                | Overtime                     | Total:                         |
| GR:                                                                       | \$2,282,628                                                                                                                                                                                                                                                 | \$8,501                                                                                                                              | \$125,960                        | \$10,113                     | \$2,427,202                    |
| FEDERAL:                                                                  |                                                                                                                                                                                                                                                             |                                                                                                                                      |                                  |                              | \$0                            |
| OTHER:                                                                    |                                                                                                                                                                                                                                                             |                                                                                                                                      |                                  |                              | \$0                            |
| TOTAL :                                                                   | \$2,282,628                                                                                                                                                                                                                                                 | \$8,501                                                                                                                              | \$125,960                        | \$10,113                     | \$2,427,202                    |
| Director.<br>The adm<br>• providin<br>• ensurin<br>• develop<br>• generat | ities. It is administered by the<br>inistration is responsible for the<br>org oversight of wardens and co<br>g consistent, uniform application<br>ing plans for specific issues in<br>ing reports to monitor institution<br>g safety and security at each c | e following:<br>rrectional centers,<br>on of policy and procedures<br>apacting the division or spec<br>nal activities, budget, and p | ,<br>cific correctional centers, | ecurity Administrator, and t | the Assistant to               |
| See the 0<br>2b. Provide a                                                | an activity measure(s) for the<br>Office of the Director Program<br>measure(s) of the program's                                                                                                                                                             | Form.<br>s quality.                                                                                                                  |                                  |                              |                                |
|                                                                           | Office of the Director Program<br>a measure(s) of the program'                                                                                                                                                                                              |                                                                                                                                      |                                  |                              |                                |