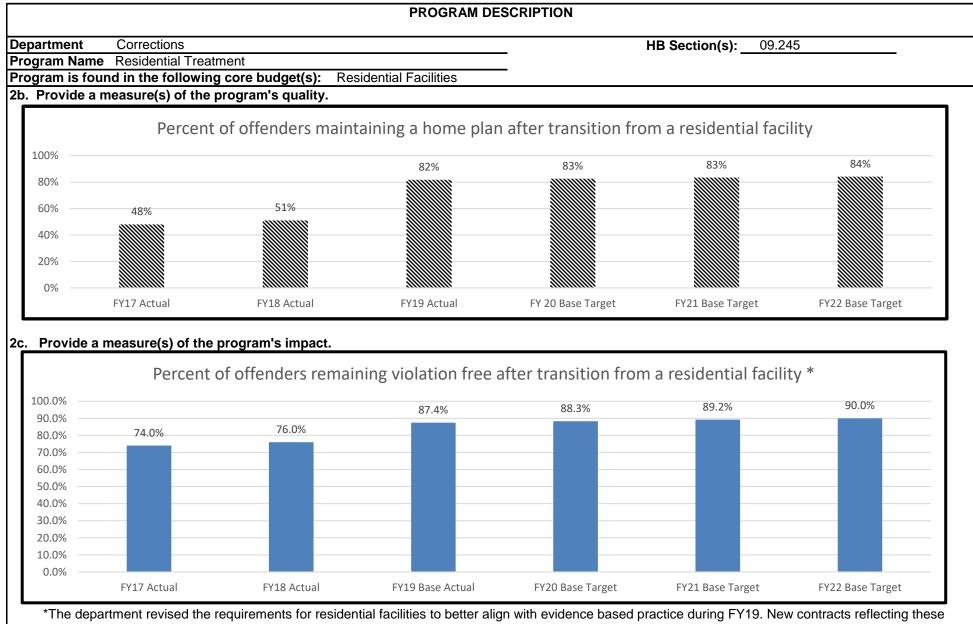

|                                                                           |                                                                                                                                                                                                                                                             | PR                                                                                                                                   | OGRAM DESCRIPTION                |                              |                                |
|---------------------------------------------------------------------------|-------------------------------------------------------------------------------------------------------------------------------------------------------------------------------------------------------------------------------------------------------------|--------------------------------------------------------------------------------------------------------------------------------------|----------------------------------|------------------------------|--------------------------------|
| Department                                                                | Corrections                                                                                                                                                                                                                                                 |                                                                                                                                      |                                  | HB Section(s):               | 09.090, 09.040, 09.085, 09.075 |
|                                                                           | e Division of Adult Institutions                                                                                                                                                                                                                            |                                                                                                                                      |                                  |                              |                                |
| Program is fo                                                             | und in the following core bu                                                                                                                                                                                                                                | dget(s): DAI Staff, Tel                                                                                                              | ecommunications, Institution     | al E&E, and Overtime         |                                |
|                                                                           | DAI Staff Telecommunic                                                                                                                                                                                                                                      |                                                                                                                                      | Institutional E&E                | Overtime                     | Total:                         |
| GR:                                                                       | \$2,282,628                                                                                                                                                                                                                                                 | \$8,501                                                                                                                              | \$125,960                        | \$10,113                     | \$2,427,202                    |
| FEDERAL:                                                                  |                                                                                                                                                                                                                                                             |                                                                                                                                      |                                  |                              | \$0                            |
| OTHER:                                                                    |                                                                                                                                                                                                                                                             |                                                                                                                                      |                                  |                              | \$0                            |
| TOTAL :                                                                   | \$2,282,628                                                                                                                                                                                                                                                 | \$8,501                                                                                                                              | \$125,960                        | \$10,113                     | \$2,427,202                    |
| Director.<br>The adm<br>• providin<br>• ensurin<br>• develop<br>• generat | ities. It is administered by the<br>inistration is responsible for the<br>org oversight of wardens and co<br>g consistent, uniform application<br>ing plans for specific issues in<br>ing reports to monitor institution<br>g safety and security at each c | e following:<br>rrectional centers,<br>on of policy and procedures<br>apacting the division or spec<br>nal activities, budget, and p | ,<br>cific correctional centers, | ecurity Administrator, and t | the Assistant to               |
| See the 0<br>2b. Provide a                                                | an activity measure(s) for the<br>Office of the Director Program<br>measure(s) of the program's                                                                                                                                                             | Form.<br>s quality.                                                                                                                  |                                  |                              |                                |
|                                                                           | Office of the Director Program<br>a measure(s) of the program'                                                                                                                                                                                              |                                                                                                                                      |                                  |                              |                                |