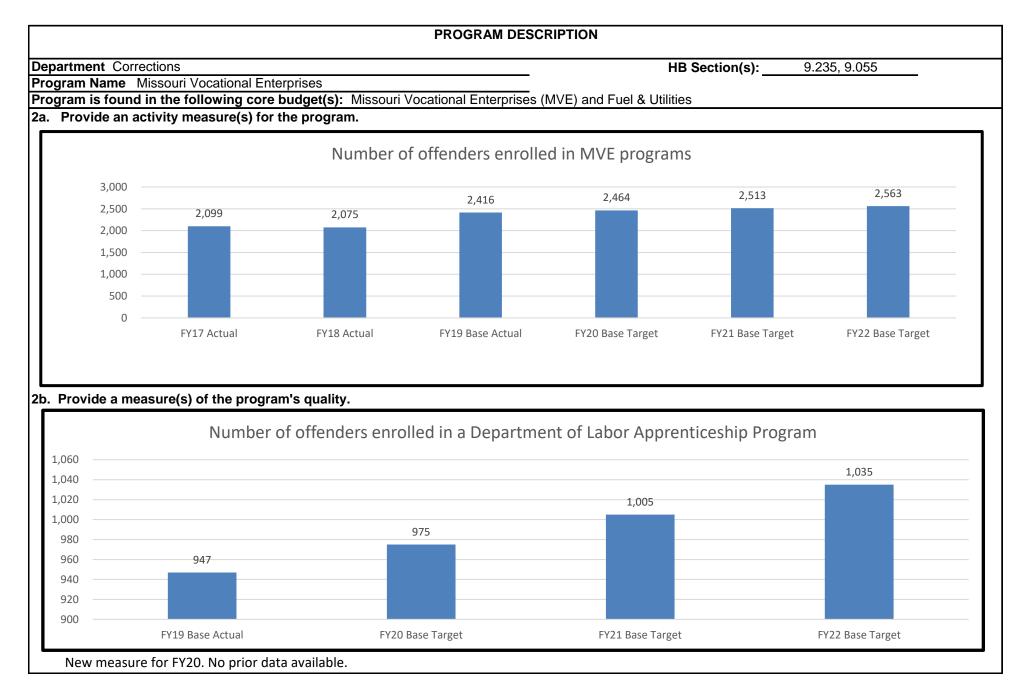

nd image by identifying key stakeholders, understanding those stakeholder's needs, meeting those needs and shifting mindsets from, "we have to buy from MVE, to we want to buy from MVE."

MVE has been working with a consultant to identify and implement new and improved business practices to create more efficient operations within MVE, resulting in a better buying experience and cost savings that can be passed on to its customers. In addition, the consultants have evaluated the efficacy of the current MVE offender training programs and their ability to provide the offenders job skills that are transferrable to employment opportunities that exist within our communities, as well as make recommendations for future training programs that can be implemented within our correctional institutions.







3. Provide actual expenditures for the prior three fiscal years and planned expenditures for the current fiscal year. (Note: Amounts do not include fringe benefit costs.)



| PROGRAM DESCRIPTION                                                                                                            |                                                      |  |  |  |  |  |  |
|--------------------------------------------------------------------------------------------------------------------------------|------------------------------------------------------|--|--|--|--|--|--|
| Department Corrections                                                                                                         | HB Section(s): 9.235, 9.055                          |  |  |  |  |  |  |
| Progra