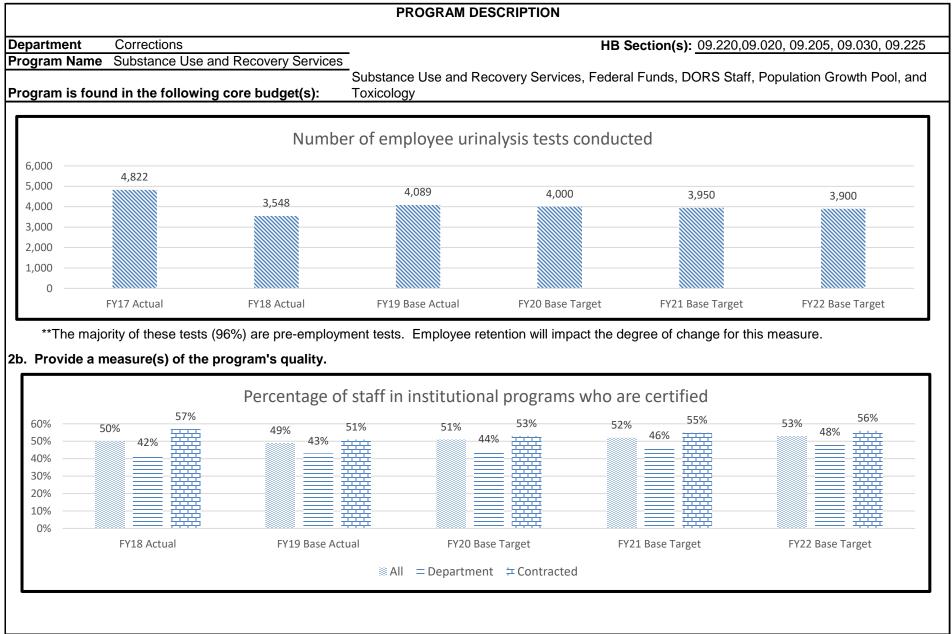

|                                                                           |                                                                                                                                                                                                                                                             | PR                                                                                                                                   | OGRAM DESCRIPTION                |                              |                                |
|---------------------------------------------------------------------------|-------------------------------------------------------------------------------------------------------------------------------------------------------------------------------------------------------------------------------------------------------------|--------------------------------------------------------------------------------------------------------------------------------------|----------------------------------|------------------------------|--------------------------------|
| Department                                                                | Corrections                                                                                                                                                                                                                                                 |                                                                                                                                      |                                  | HB Section(s):               | 09.090, 09.040, 09.085, 09.075 |
|                                                                           | e Division of Adult Institutions                                                                                                                                                                                                                            |                                                                                                                                      |                                  |                              |                                |
| Program is fo                                                             | und in the following core bu                                                                                                                                                                                                                                | dget(s): DAI Staff, Tel                                                                                                              | ecommunications, Institution     | al E&E, and Overtime         |                                |
|                                                                           | DAI Staff Telecommunic                                                                                                                                                                                                                                      |                                                                                                                                      | Institutional E&E                | Overtime                     | Total:                         |
| GR:                                                                       | \$2,282,628                                                                                                                                                                                                                                                 | \$8,501                                                                                                                              | \$125,960                        | \$10,113                     | \$2,427,202                    |
| FEDERAL:                                                                  |                                                                                                                                                                                                                                                             |                                                                                                                                      |                                  |                              | \$0                            |
| OTHER:                                                                    |                                                                                                                                                                                                                                                             |                                                                                                                                      |                                  |                              | \$0                            |
| TOTAL :                                                                   | \$2,282,628                                                                                                                                                                                                                                                 | \$8,501                                                                                                                              | \$125,960                        | \$10,113                     | \$2,427,202                    |
| Director.<br>The adm<br>• providin<br>• ensurin<br>• develop<br>• generat | ities. It is administered by the<br>inistration is responsible for the<br>org oversight of wardens and co<br>g consistent, uniform application<br>ing plans for specific issues in<br>ing reports to monitor institution<br>g safety and security at each c | e following:<br>rrectional centers,<br>on of policy and procedures<br>apacting the division or spec<br>nal activities, budget, and p | ,<br>cific correctional centers, | ecurity Administrator, and t | the Assistant to               |
| See the 0<br>2b. Provide a                                                | an activity measure(s) for the<br>Office of the Director Program<br>measure(s) of the program's                                                                                                                                                             | Form.<br>s quality.                                                                                                                  |                                  |                              |                                |
|                                                                           | Office of the Director Program<br>a measure(s) of the program'                                                                                                                                                                                              |                                                                                                                                      |                                  |                              |                                |