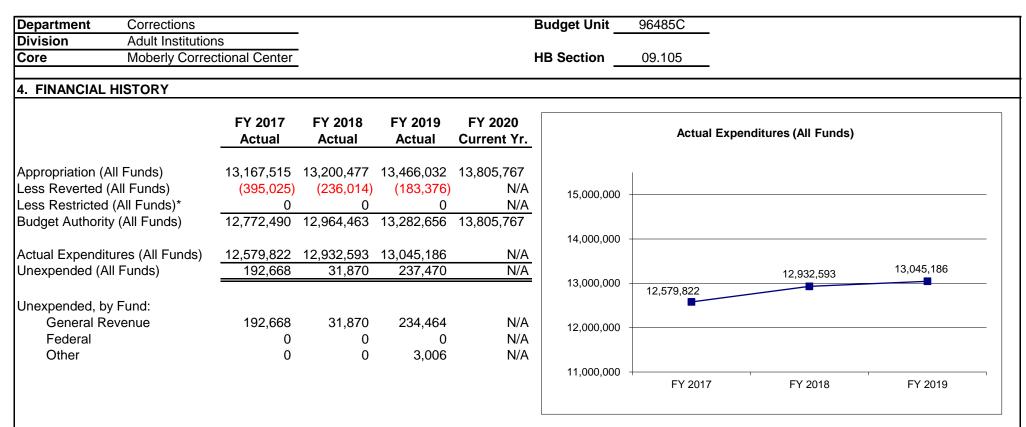

| onal Institutions Ope                    | rations       |              |              |                                                                                  |                                    |              |           |         |  |
|                     |                                          |               |              |              |                                                                                  |                                    |              |           |         |  |
|                     |                                          |               |              |              |                                                                                  |                                    |              |           |         |  |



Reverted includes the statutory three-percent reserve amount (when applicable). Restricted includes any Governor's Expenditure Restrictions which remained at the end of the fiscal year (when applicable).

## NOTES:

#### FY19:

Lapse due to slower hiring process and continued vacancies throughout the Division of Adult Institutions.

#### FY18:

Lapse due to slower hiring process and continued vacancies throughout the Division of Adult Institutions.

#### FY17:

Lapse due to slower hiring process and continued vacancies throughout the Division of Adult Institutions.

## DEPARTMENT OF CORRECTIONS MOBERLY CORR CTR

## 5. CORE RECONCILIATION DETAIL

|                          | Budget<br>Class | FTE    | GR         | Federal | Other   | Total      | E |
|--------------------------|----------