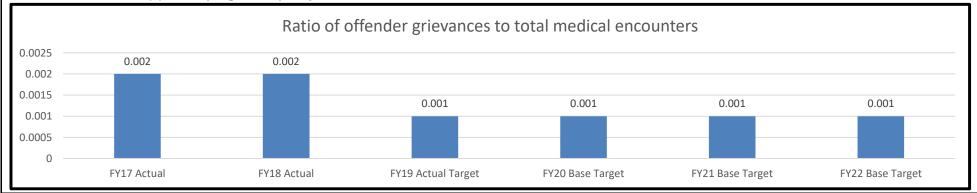

| 3,817,522       |                    | 0               |                      | 0             |               | 3,817,522   |              | 0          |
| Grand Total                |                    | 3,817,522       | 0.0                | 0               | 0.0                  | 0             | 0.0           | 3,817,522   | 0.0          | 0          |
|                            |                    | 3,011,044       | 0.0                | •               | 0.0                  | •             | 0.0           | 3,011,044   | 0.0          | U U        |

**RANK:** 6

**OF** 20





\*Even though population is decreasing, the need for mental services by the resident population is remaining stable or increasing.

#### 6b. Provide a measure(s) of the program's quality.



#### **NEW DECISION ITEM** RANK: 6 OF 20 Budget Unit **Department:** Corrections 97432C **Division:** Offender Rehabilitative Services DI Name: Offender Healthcare Increase DI# 1931002 HB Section 9.210 Ratio of offender grievances to total mental health encounters 0.011 0.012 0.01 0.01 0.01 0.01 0.009 0.01 0.008 0.006 0.004 0.002 0 FY17 Actual FY18 Actual FY19 Actual Target FY20 Base Target FY21 Base Target FY22 Base Target 6c. Provide a measure(s) of the program's impact. Chronic care encounters as a % of total medical encounters 3.25% 3.20% 3.20% 3.15% 3.10% 3.10% 3.09% 3.08% 3.10% 3.05% 3.00% 3.00% 2.95% 2.90% FY17 Actual FY18 Actual FY19 Actual Target FY20 Base Target FY21 Base Target FY22 Base Target

RANK:

6 **OF** 20





 NEW DECISION ITEM

 RANK:
 6
 OF
 20

| Department: Corre