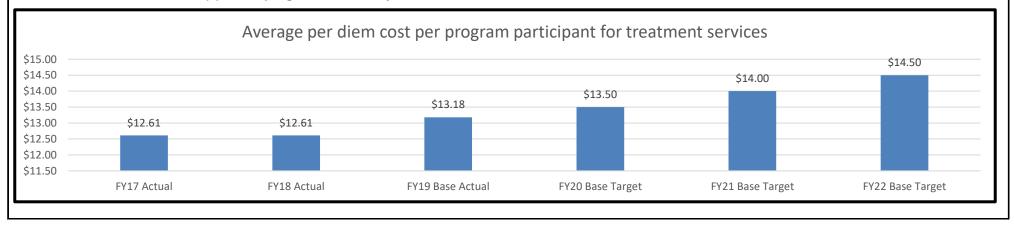

| 0        | 0.0      | 0          | 0.0      | 0        |

#### **NEW DECISION ITEM**

RANK: 7



#### **NEW DECISION ITEM** RANK: OF 7 20 **Budget Unit** Department: Department of Corrections 97420C Division: Offender Rehabilitative Services DI Name: FY 21 Substance Use Contracts Rate DI# 1931003 09.210 Increases **HB** Section Provide a measure(s) of the program's impact. 6c. Rate of positive random offender samples 0.70% 0.60% 0.60% 0.60% 0.60% 0.60% 0.50% 0.40% 0.30% 0.20% 0.10% 0.00% FY19 Base Actual FY20 Base Target FY21 Base Target FY22 Base Target

\*Prior to FY19, this measure was reported including incarcerated and community offender testing. The department has changed the measure to the incarcerated population only. 6d. Provide a measure(s) of the program's efficiency.



 NEW DECISION ITEM

 RANK:
 7
 OF
 20

| Department: Department of Corrections             |                          | Budget Unit 97420C                                         |  |
|---------------------------------------------------|--------------------------|------------------------------------------------------------|--|
| Division: Offender Rehabilitative Services        |                          |                                                            |  |
| DI Name: FY 21 Substance Use Contracts Rate       | DI# 1021002              | 00.210                                                     |  |
| Increases                                         | <b>DI#</b> 1931003       | HB Section09.210                                           |  |
|