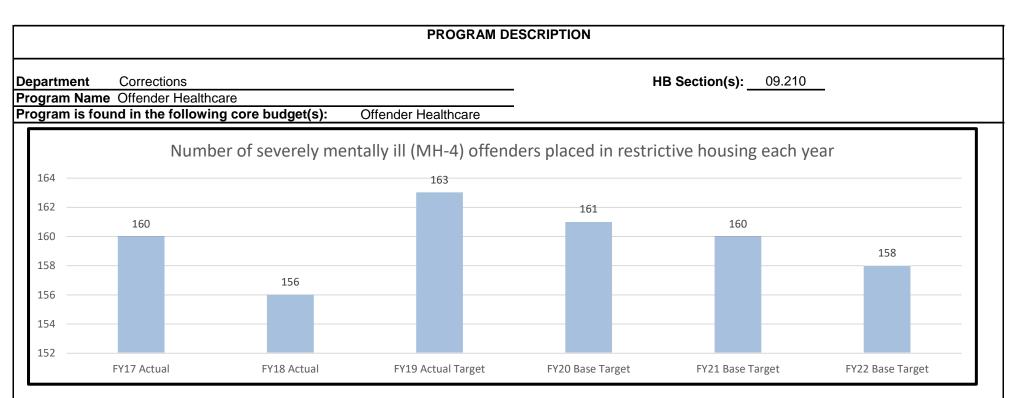

|
| Crisis intervention and management                                    |                       |
| Sex offender treatment and assessment                                 |                       |

#### 2a. Provide an activity measure(s) for the program.



 Department
 Corrections

 Program Name
 Offender Healthcare

Program is found in the following core budget(s): Offender Healthcare



\*Even though population is decreasing, the need for mental services by the resident population is remaining stable or increasing.

#### 2b. Provide a measure(s) of the program's quality.



HB Section(s): 09.210

Department Corrections Program Name Offender Healthcare

Program is found in the following core budget(s): Offender Healthcare



#### 2c. Provide a measure(s) of the program's impact.





#### 2d. Provide a measure(s) of the program's efficiency.





\*We expect roughly 25% of offenders in specialty mental health programs to return to general population in any given year. The population in specialty mental health was 190 on June 30, 2019.



#### PROGRAM DESCRIPTION HB Section(s): 09.210 Department Corrections Program Name Offender Healthcare Program is found in the following core budget(s): Offender Healthcare 3. Provide actual expenditures for the prior three fiscal years and planned expenditures for the current fiscal year. (Note: Amounts do not include fringe benefit costs.) **Program Expenditure History** 149-100,000 152 TA 53A 534 No. Co. 201.000.000 151,000,000 101,000,000 51,000,000 1,000,000 FY 17 Actual FY 18 Actual FY 19 Actual FY 20 Planned □GR □FEDERAL ■OTHE