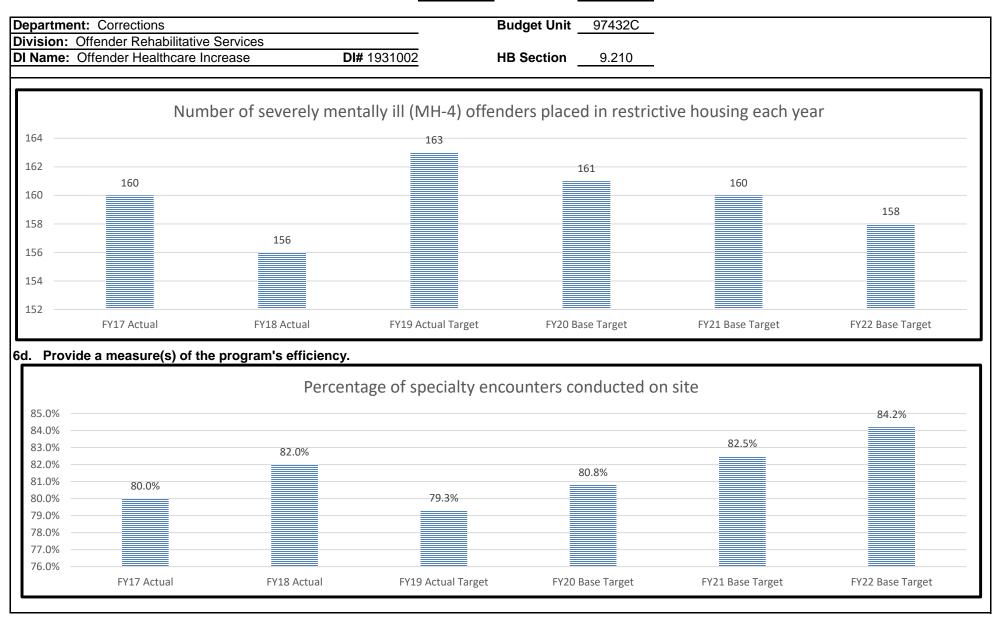

ng.

#### 6b. Provide a measure(s) of the program's quality.



#### **NEW DECISION ITEM** RANK: 6 OF 20 Budget Unit **Department:** Corrections 97432C **Division:** Offender Rehabilitative Services DI Name: Offender Healthcare Increase DI# 1931002 HB Section 9.210 Ratio of offender grievances to total mental health encounters 0.011 0.012 0.01 0.01 0.01 0.01 0.009 0.01 0.008 0.006 0.004 0.002 0 FY17 Actual FY18 Actual FY19 Actual Target FY20 Base Target FY21 Base Target FY22 Base Target 6c. Provide a measure(s) of the program's impact. Chronic care encounters as a % of total medical encounters 3.25% 3.20% 3.20% 3.15% 3.10% 3.10% 3.09% 3.08% 3.10% 3.05% 3.00% 3.00% 2.95% 2.90% FY17 Actual FY18 Actual FY19 Actual Target FY20 Base Target FY21 Base Target FY22 Base Target

RANK:

6 **OF** 20





 NEW DECISION ITEM

 RANK:
 6
 OF
 20

| Department: Corrections                                        | Budget Unit 97432C                                                            |
|----------------------------------------------------------------|-------------------------------------------------------------------------------|
| Division: Offender Rehabilitative Services                     |                                                                               |
| DI Name: Offender Healthcare Increase DI# 193                  | 31002 HB Section 9.210                                                        |
|                                                                |                                                                               |
| 7. STRATEGIES TO ACH