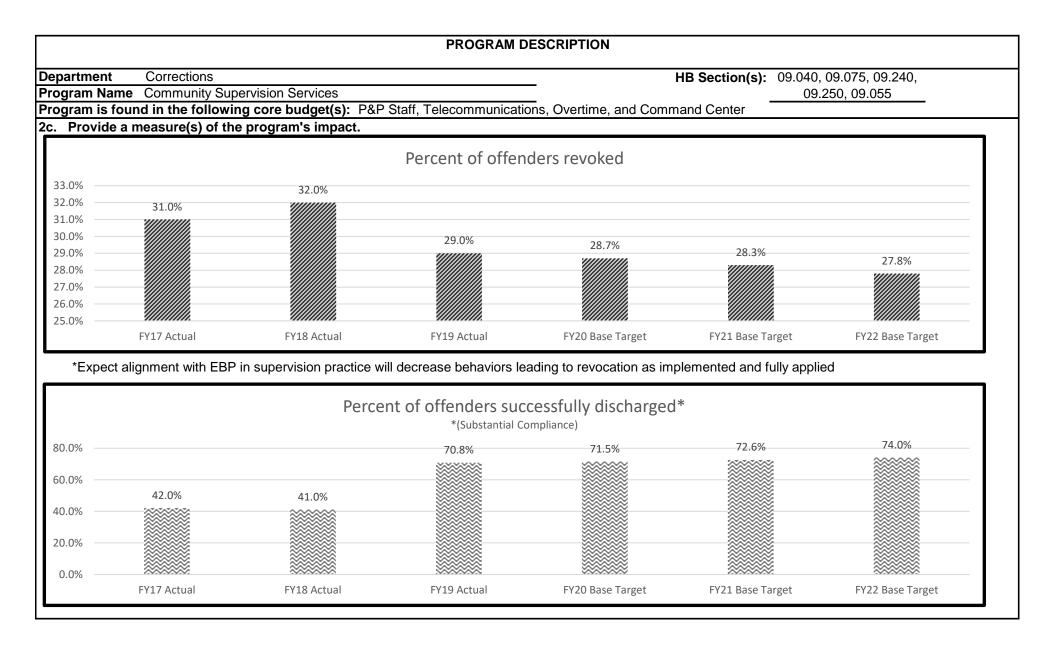

|                                                                           |                                                                                                                                                                                                                                                             | PR                                                                                                                                   | OGRAM DESCRIPTION                |                              |                                |
|---------------------------------------------------------------------------|-------------------------------------------------------------------------------------------------------------------------------------------------------------------------------------------------------------------------------------------------------------|--------------------------------------------------------------------------------------------------------------------------------------|----------------------------------|------------------------------|--------------------------------|
| Department                                                                | Corrections                                                                                                                                                                                                                                                 |                                                                                                                                      |                                  | HB Section(s):               | 09.090, 09.040, 09.085, 09.075 |
|                                                                           | e Division of Adult Institutions                                                                                                                                                                                                                            |                                                                                                                                      |                                  |                              |                                |
| Program is fo                                                             | und in the following core bu                                                                                                                                                                                                                                | dget(s): DAI Staff, Tel                                                                                                              | ecommunications, Institution     | al E&E, and Overtime         |                                |
|                                                                           | DAI Staff Telecommunic                                                                                                                                                                                                                                      |                                                                                                                                      | Institutional E&E                | Overtime                     | Total:                         |
| GR:                                                                       | \$2,282,628                                                                                                                                                                                                                                                 | \$8,501                                                                                                                              | \$125,960                        | \$10,113                     | \$2,427,202                    |
| FEDERAL:                                                                  |                                                                                                                                                                                                                                                             |                                                                                                                                      |                                  |                              | \$0                            |
| OTHER:                                                                    |                                                                                                                                                                                                                                                             |                                                                                                                                      |                                  |                              | \$0                            |
| TOTAL :                                                                   | \$2,282,628                                                                                                                                                                                                                                                 | \$8,501                                                                                                                              | \$125,960                        | \$10,113                     | \$2,427,202                    |
| Director.<br>The adm<br>• providin<br>• ensurin<br>• develop<br>• generat | ities. It is administered by the<br>inistration is responsible for the<br>org oversight of wardens and co<br>g consistent, uniform application<br>ing plans for specific issues in<br>ing reports to monitor institution<br>g safety and security at each c | e following:<br>rrectional centers,<br>on of policy and procedures<br>apacting the division or spec<br>nal activities, budget, and p | ,<br>cific correctional centers, | ecurity Administrator, and t | the Assistant to               |
| See the 0<br>2b. Provide a                                                | an activity measure(s) for the<br>Office of the Director Program<br>measure(s) of the program's                                                                                                                                                             | Form.<br>s quality.                                                                                                                  |                                  |                              |                                |
|                                                                           | Office of the Director Program<br>a measure(s) of the program'                                                                                                                                                                                              |                                                                                                                                      |                                  |                              |                                |

See the Office of the Director Program Form.

|                                                         | PROGRAM DESC                  | RIPTION                                       |                                     |
|---------------------------------------------------------|-------------------------------|-----------------------------------------------|-------------------------------------|
|                                                         |                               |                                               |                                     |
| Department Corrections                                  |                               | HB Section(s):                                | 09.090, 09.040, 09.085, 09.075      |
| Program Name Division of Adult Institutions Staff       |                               | _                                             |                                     |
| Program is found in the following core budget(s):       | DAI Staff, Telecommunications | s, Institutional E&E, and Overtime            |                                     |
| 2d. Provide a measure(s) of the program's efficiency    | <u>'-</u>                     |                                               |                                     |
| See the Office of the Director Program Form.            |                               |                                               |                                     |
|                                                         |                               |                                               |                                     |
| 3. Provide actual expenditures for the prior three fisc | al years and planned expendi  | ures for the current fiscal year. ( $\Lambda$ | lote: Amounts do not include fringe |