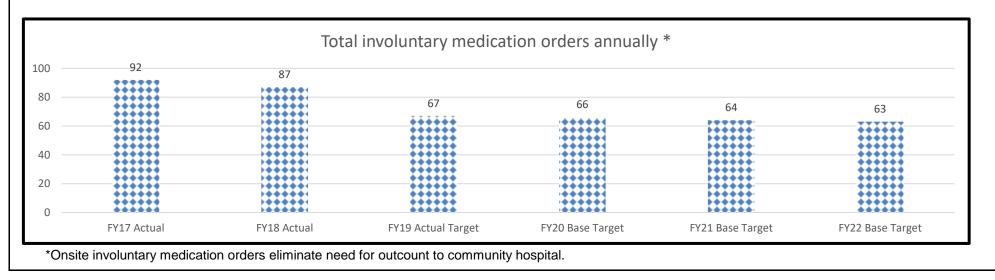

|                                                                           |                                                                                                                                                                                                                                                             | PR                                                                                                                                   | OGRAM DESCRIPTION                |                              |                                |
|---------------------------------------------------------------------------|-------------------------------------------------------------------------------------------------------------------------------------------------------------------------------------------------------------------------------------------------------------|--------------------------------------------------------------------------------------------------------------------------------------|----------------------------------|------------------------------|--------------------------------|
| Department                                                                | Corrections                                                                                                                                                                                                                                                 |                                                                                                                                      |                                  | HB Section(s):               | 09.090, 09.040, 09.085, 09.075 |
|                                                                           | e Division of Adult Institutions                                                                                                                                                                                                                            |                                                                                                                                      |                                  |                              |                                |
| Program is fo                                                             | und in the following core bu                                                                                                                                                                                                                                | dget(s): DAI Staff, Tel                                                                                                              | ecommunications, Institution     | al E&E, and Overtime         |                                |
|                                                                           | DAI Staff Telecommunic                                                                                                                                                                                                                                      |                                                                                                                                      | Institutional E&E                | Overtime                     | Total:                         |
| GR:                                                                       | \$2,282,628                                                                                                                                                                                                                                                 | \$8,501                                                                                                                              | \$125,960                        | \$10,113                     | \$2,427,202                    |
| FEDERAL:                                                                  |                                                                                                                                                                                                                                                             |                                                                                                                                      |                                  |                              | \$0                            |
| OTHER:                                                                    |                                                                                                                                                                                                                                                             |                                                                                                                                      |                                  |                              | \$0                            |
| TOTAL :                                                                   | \$2,282,628                                                                                                                                                                                                                                                 | \$8,501                                                                                                                              | \$125,960                        | \$10,113                     | \$2,427,202                    |
| Director.<br>The adm<br>• providin<br>• ensurin<br>• develop<br>• generat | ities. It is administered by the<br>inistration is responsible for the<br>org oversight of wardens and co<br>g consistent, uniform application<br>ing plans for specific issues in<br>ing reports to monitor institution<br>g safety and security at each c | e following:<br>rrectional centers,<br>on of policy and procedures<br>apacting the division or spec<br>nal activities, budget, and p | ,<br>cific correctional centers, | ecurity Administrator, and t | the Assistant to               |
| See the 0<br>2b. Provide a                                                | an activity measure(s) for the<br>Office of the Director Program<br>measure(s) of the program's                                                                                                                                                             | Form.<br>s quality.                                                                                                                  |                                  |                              |                                |
|                                                                           | Office of the Director Program<br>a measure(s) of the program'                                                                                                                                                                                              |                                                                                                                                      |                                  |                              |                                |