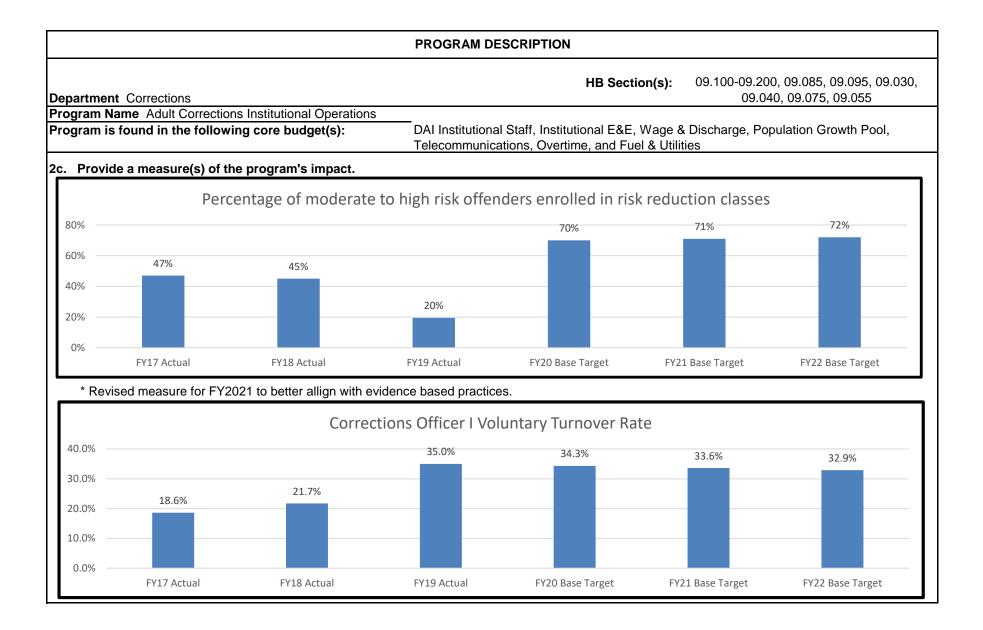

|                                                                           |                                                                                                                                                                                                                                                             | PR                                                                                                                                   | OGRAM DESCRIPTION                |                              |                                |
|---------------------------------------------------------------------------|-------------------------------------------------------------------------------------------------------------------------------------------------------------------------------------------------------------------------------------------------------------|--------------------------------------------------------------------------------------------------------------------------------------|----------------------------------|------------------------------|--------------------------------|
| Department                                                                | Corrections                                                                                                                                                                                                                                                 |                                                                                                                                      |                                  | HB Section(s):               | 09.090, 09.040, 09.085, 09.075 |
|                                                                           | e Division of Adult Institutions                                                                                                                                                                                                                            |                                                                                                                                      |                                  |                              |                                |
| Program is fo                                                             | und in the following core bu                                                                                                                                                                                                                                | dget(s): DAI Staff, Tel                                                                                                              | ecommunications, Institution     | al E&E, and Overtime         |                                |
|                                                                           | DAI Staff Telecommunic                                                                                                                                                                                                                                      |                                                                                                                                      | Institutional E&E                | Overtime                     | Total:                         |
| GR:                                                                       | \$2,282,628                                                                                                                                                                                                                                                 | \$8,501                                                                                                                              | \$125,960                        | \$10,113                     | \$2,427,202                    |
| FEDERAL:                                                                  |                                                                                                                                                                                                                                                             |                                                                                                                                      |                                  |                              | \$0                            |
| OTHER:                                                                    |                                                                                                                                                                                                                                                             |                                                                                                                                      |                                  |                              | \$0                            |
| TOTAL :                                                                   | \$2,282,628                                                                                                                                                                                                                                                 | \$8,501                                                                                                                              | \$125,960                        | \$10,113                     | \$2,427,202                    |
| Director.<br>The adm<br>• providin<br>• ensurin<br>• develop<br>• generat | ities. It is administered by the<br>inistration is responsible for the<br>org oversight of wardens and co<br>g consistent, uniform application<br>ing plans for specific issues in<br>ing reports to monitor institution<br>g safety and security at each c | e following:<br>rrectional centers,<br>on of policy and procedures<br>apacting the division or spec<br>nal activities, budget, and p | ,<br>cific correctional centers, | ecurity Administrator, and t | the Assistant to               |
| See the 0<br>2b. Provide a                                                | an activity measure(s) for the<br>Office of the Director Program<br>measure(s) of the program's                                                                                                                                                             | Form.<br>s quality.                                                                                                                  |                                  |                              |                                |
|                                                                           | Office of the Director Program<br>a measure(s) of the program'                                                                                                                                                                                              |                                                                                                                                      |                                  |                              |                                |