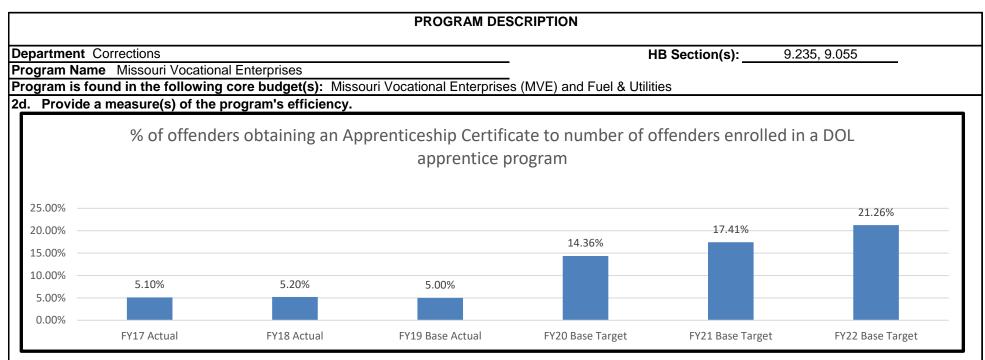

See the Office of the Director Program Form.

|                                                         | PROGRAM DESC                  | RIPTION                                       |                                     |
|---------------------------------------------------------|-------------------------------|-----------------------------------------------|-------------------------------------|
|                                                         |                               |                                               |                                     |
| Department Corrections                                  |                               | HB Section(s):                                | 09.090, 09.040, 09.085, 09.075      |
| Program Name Division of Adult Institutions Staff       |                               | _                                             |                                     |
| Program is found in the following core budget(s):       | DAI Staff, Telecommunications | s, Institutional E&E, and Overtime            |                                     |
| 2d. Provide a measure(s) of the program's efficiency    | <u>'-</u>                     |                                               |                                     |
| See the Office of the Director Program Form.            |                               |                                               |                                     |
|                                                         |                               |                                               |                                     |
| 3. Provide actual expenditures for the prior three fisc | al years and planned expendi  | ures for the current fiscal year. ( $\Lambda$ | lote: Amounts do not include fringe |