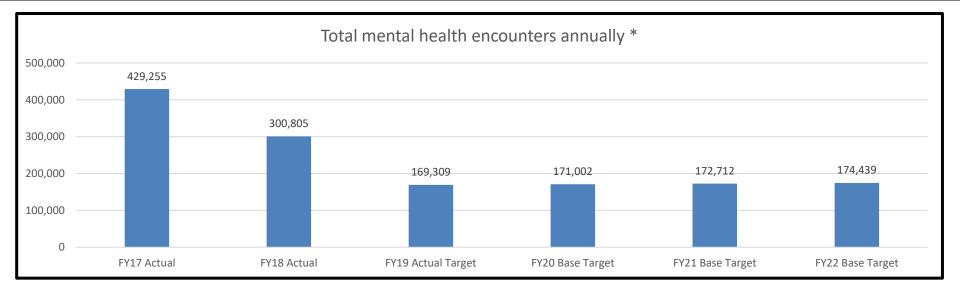

|
| Individual psychotherapy                                              |                       |
| Group therapy                                                         |                       |
| Activity therapy                                                      |                       |
| Case management and discharge planning                                |                       |
| Crisis intervention and management                                    |                       |
| Sex offender treatment and assessment                                 |                       |

#### 2a. Provide an activity measure(s) for the program.



 Department
 Corrections

 Program Name
 Offender Healthcare

Program is found in the following core budget(s): Offender Healthcare



\*Even though population is decreasing, the need for mental services by the resident population is remaining stable or increasing.

#### 2b. Provide a measure(s) of the program's quality.



HB Section(s): 09.210

Department Corrections Program Name Offender Healthcare

Program is found in the following core budget(s): Offender Healthcare



#### 2c. Provide a measure(s) of the program's impact.





#### 2d. Provide a measure(s) of the program's efficiency.





\*We expect roughly 25% of offenders in specialty mental health programs to return to general population in any given year. The population in specialty mental health was 190 on June 30, 2019.



#### PROGRAM DESCRIPTION HB Section(s): 09.210 Department Corrections Program Name Offender Healthcare Program is found in the followin