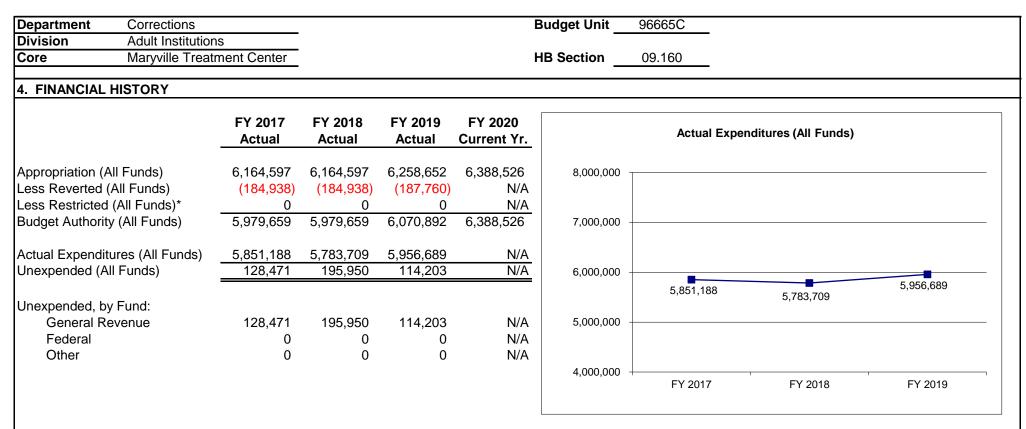

|                       |                 |                |               |                                 |                  |                 |                |                 |
|                  |                       |                 |                |               |                                 |                  |                 |                |                 |
| >Adult Correctic | onal Institutions Ope | rations         |                |               |                                 |                  |                 |                |                 |
| >Adult Correctio | onal Institutions Ope | rations         |                |               |                                 |                  |                 |                |                 |



Reverted includes the statutory three-percent reserve amount (when applicable). Restricted includes any Governor's Expenditure Restrictions which remained at the end of the fiscal year (when applicable).

## NOTES:

FY19:

Lapse due to slower hiring process and continued vacancies throughout the Division of Adult Institutions.

#### FY18:

Lapse due to slower hiring process and continued vacancies throughout the Division of Adult Institutions.

### FY17:

Lapse due to slower hiring process and continued vacancies throughout the Division of Adult Institutions.

## CORE RECONCILIATION DETAIL

## DEPARTMENT OF CORRECTIONS MARYVILLE TREATMENT CENTER

### 5. CORE RECONCILIATION DETAIL

|                         | Budget<br>Class | FTE    | GR        | Federal | Other  | Total     | E