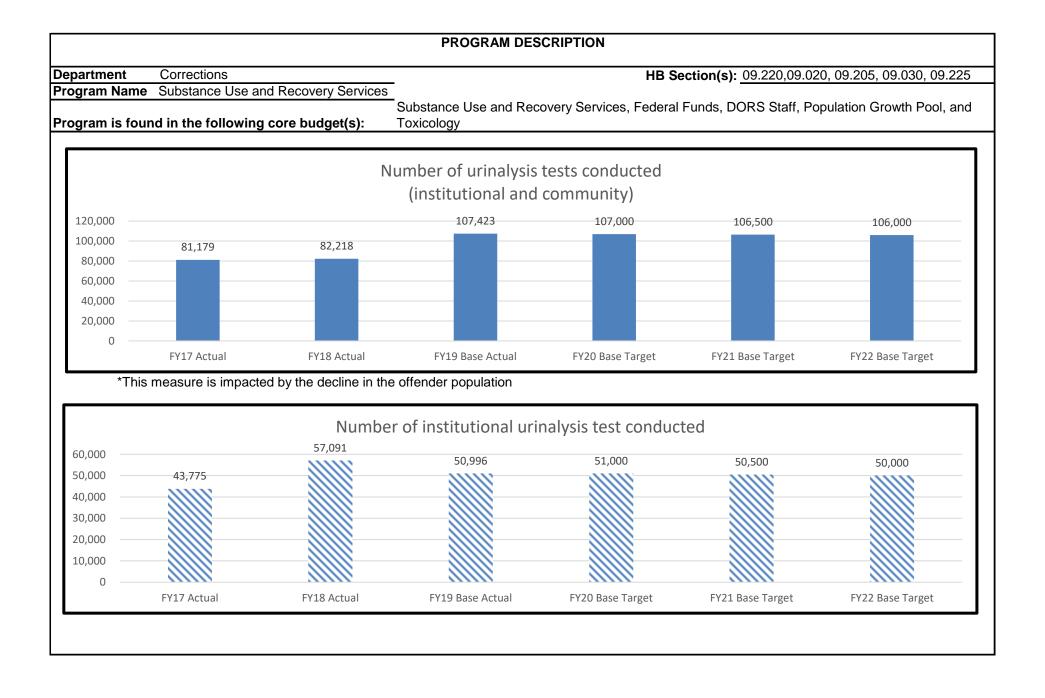

|                                                                           |                                                                                                                                                                                                                                                             | PR                                                                                                                                   | OGRAM DESCRIPTION                |                              |                                |
|---------------------------------------------------------------------------|-------------------------------------------------------------------------------------------------------------------------------------------------------------------------------------------------------------------------------------------------------------|--------------------------------------------------------------------------------------------------------------------------------------|----------------------------------|------------------------------|--------------------------------|
| Department                                                                | Corrections                                                                                                                                                                                                                                                 |                                                                                                                                      |                                  | HB Section(s):               | 09.090, 09.040, 09.085, 09.075 |
|                                                                           | e Division of Adult Institutions                                                                                                                                                                                                                            |                                                                                                                                      |                                  |                              |                                |
| Program is fo                                                             | und in the following core bu                                                                                                                                                                                                                                | dget(s): DAI Staff, Tel                                                                                                              | ecommunications, Institution     | al E&E, and Overtime         |                                |
|                                                                           | DAI Staff Telecommunic                                                                                                                                                                                                                                      |                                                                                                                                      | Institutional E&E                | Overtime                     | Total:                         |
| GR:                                                                       | \$2,282,628                                                                                                                                                                                                                                                 | \$8,501                                                                                                                              | \$125,960                        | \$10,113                     | \$2,427,202                    |
| FEDERAL:                                                                  |                                                                                                                                                                                                                                                             |                                                                                                                                      |                                  |                              | \$0                            |
| OTHER:                                                                    |                                                                                                                                                                                                                                                             |                                                                                                                                      |                                  |                              | \$0                            |
| TOTAL :                                                                   | \$2,282,628                                                                                                                                                                                                                                                 | \$8,501                                                                                                                              | \$125,960                        | \$10,113                     | \$2,427,202                    |
| Director.<br>The adm<br>• providin<br>• ensurin<br>• develop<br>• generat | ities. It is administered by the<br>inistration is responsible for the<br>org oversight of wardens and co<br>g consistent, uniform application<br>ing plans for specific issues in<br>ing reports to monitor institution<br>g safety and security at each c | e following:<br>rrectional centers,<br>on of policy and procedures<br>apacting the division or spec<br>nal activities, budget, and p | ,<br>cific correctional centers, | ecurity Administrator, and t | the Assistant to               |
| See the 0<br>2b. Provide a                                                | an activity measure(s) for the<br>Office of the Director Program<br>measure(s) of the program's                                                                                                                                                             | Form.<br>s quality.                                                                                                                  |                                  |                              |                                |
|                                                                           | Office of the Director Program<br>a measure(s) of the program'                                                                                                                                                                                              |                                                                                                                                      |                                  |                              |                                |