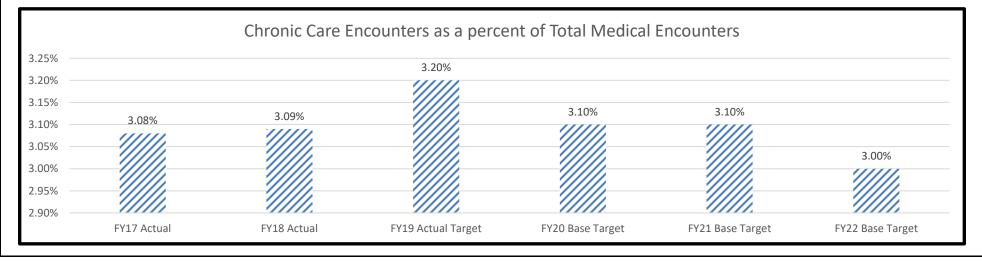

|
| Crisis intervention and management                                    |                       |
| Sex offender treatment and assessment                                 |                       |

#### 2a. Provide an activity measure(s) for the program.



 Department
 Corrections

 Program Name
 Offender Healthcare

Program is found in the following core budget(s): Offender Healthcare



\*Even though population is decreasing, the need for mental services by the resident population is remaining stable or increasing.

#### 2b. Provide a measure(s) of the program's quality.



HB Section(s): 09.210

Department Corrections Program Name Offender Healthcare

Program is found in the following core budget(s): Offender Healthcare



#### 2c. Provide a measure(s) of the program's impact.





#### 2d. Provide a measure(s) of the program's efficiency.





\*We expect roughly 25% of offenders in specialty mental health programs to return to general population in any given year. The population in specialty mental health was 190 on June 30, 2019.



#### PROGRAM DESCRIPTION HB Section(s): 09.210 Department Corrections Program Name Offender Healthcare Program is found in the following core budget(s): Offender Healthcare 3. Provide actual expenditures for the prior three fiscal years and planned expenditures for the current fiscal year. (Note: Amounts do not include fringe benefit costs.) **Program Expenditure History** 149-100,000 152 TA 53A 534 No. Co. 201.000.000 151,000,000 101,000,000 51,000,000 1,000,000 FY 17 Actual FY 18 Actual FY 19 Actual FY 20 Planned □GR □FEDERAL ■OT