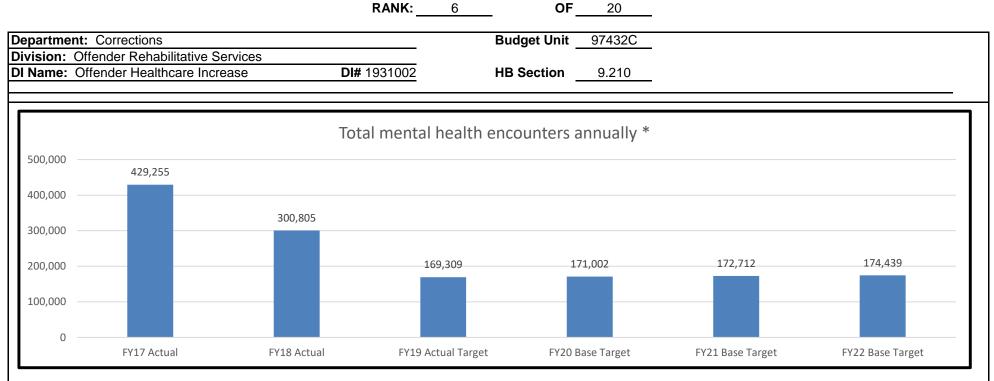

3,817,522       |                    |                 |                      |               |               | 3,817,522   |              | 0          |
| Total EE                   |                    | 3,817,522       |                    | 0               |                      | 0             |               | 3,817,522   |              | 0          |
| Grand Total                |                    | 3,817,522       | 0.0                | 0               | 0.0                  | 0             | 0.0           | 3,817,522   | 0.0          | 0          |
|                            |                    | 3,011,044       | 0.0                | •               | 0.0                  | •             | 0.0           | 3,011,044   | 0.0          | U U        |

**RANK:** 6

**OF** 20





\*Even though population is decreasing, the need for mental services by the resident population is remaining stable or increasing.

#### 6b. Provide a measure(s) of the program's quality.



#### **NEW DECISION ITEM** RANK: 6 OF 20 Budget Unit **Department:** Corrections 97432C **Division:** Offender Rehabilitative Services DI Name: Offender Healthcare Increase DI# 1931002 HB Section 9.210 Ratio of offender grievances to total mental health encounters 0.011 0.012 0.01 0.01 0.01 0.01 0.009 0.01 0.008 0.006 0.004 0.002 0 FY17 Actual FY18 Actual FY19 Actual Target FY20 Base Target FY21 Base Target FY22 Base Target 6c. Provide a measure(s) of the program's impact. Chronic care encounters as a % of total medical encounters 3.25% 3.20% 3.20% 3.15% 3.10% 3.10% 3.09% 3.08% 3.10% 3.05% 3.00% 3.00