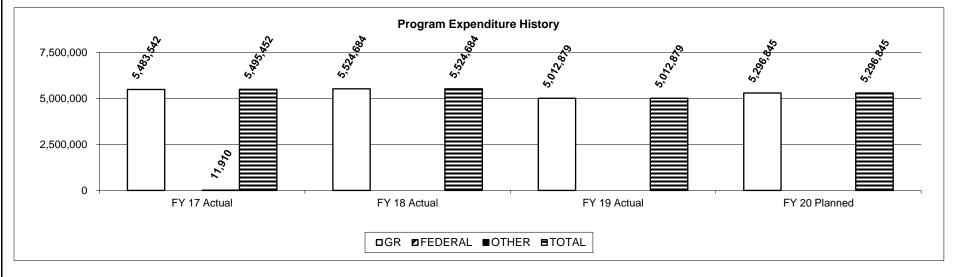

17 Actual FY18 Actual FY 19 Actual FY20 Base Target FY21 Base Target FY22 Base Target

The division was in the process of re-missioning community supervision centers to better align with evidence based practice during FY19. Newly missioned centers began accepting clients in January 2019.

## 2d. Provide a measure(s) of the program's efficiency.



#### **PROGRAM DESCRIPTION**

**HB Section(s):** 09.040, 09.055, 09.075, 09.265

DepartmentCorrectionsProgram NameCommunity Supervision Centers

Program is found in the following core budget(s): Community Supervision Centers, Telecommunications, Fuel & Utilities, and Overtime

3. Provide actual expenditures for the prior three fiscal years and planned expenditures for the current fiscal year. (Note: Amounts do not include fringe benefit costs.)



<sup>4.</sup> What are the sources of the "Other " funds? N/A

- 5. What is the authorization for this program, i.e., federal or state statute, etc.? (Include the federal program number, if applicable.) Chapter 217.705 RSMo.
- 6. Are there federal matching requirements? If yes, please explain. No.
- 7. Is this a federally mandated program? If yes, please explain. No.

|               |                    |                |                    | CORE I    | DECISION ITEM   |                |                 |                 |         |
|---------------|--------------------|----------------|--------------------|-----------|-----------------|----------------|-----------------|-----------------|---------|
| Department    | Corrections        |                |                    |