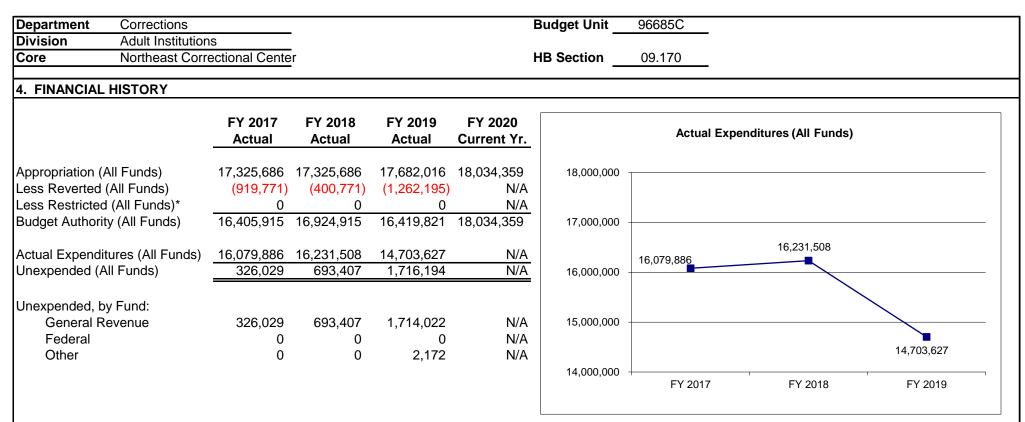

|                 |               |                               |                  |                 |                   |                |        |
| >Adult Correcti | onal Institutions Oper | ations         |                 |               |                               |                  |                 |                   |                |        |
|                 |                        |                |                 |               |                               |                  |                 |                   |                |        |
|                 |                        |                |                 |               |                               |                  |                 |                   |                |        |



Reverted includes the statutory three-percent reserve amount (when applicable). Restricted includes any Governor's Expenditure Restrictions which remained at the end of the fiscal year (when applicable).

## NOTES:

## FY19:

Lapse due to slower hiring process and continued vacancies throughout the Division of Adult Institutions. Northeast Correctional Center flexed \$437,500 to the Legal Expense Fund.

#### FY18:

Lapse due to slower hiring process and continued vacancies throughout the Division of Adult Institutions. Northeast Correctional Center flexed \$420,000 to the Legal Expense Fund.

### FY17:

Lapse due to slower hiring process and continued vacancies throughout the Division of Adult Institutions.

## DEPARTMENT OF CORRECTIONS NORTHEAST CORR CTR

### 5. CORE RECONCILIATION DETA