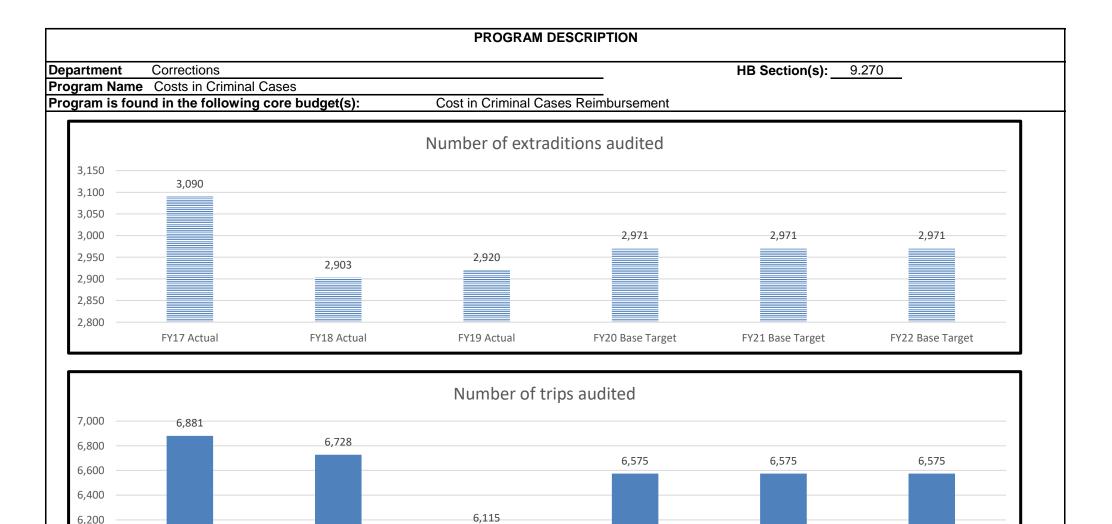

|                         |  |  |                |       |              |

#### 1a. What strategic priority does this program address?

N/A

#### 1b. What does this program do?

Counties and the City of St. Louis are reimbursed for certain costs incurred in the prosecution and incarceration of indigent defendants in criminal cases. Also, counties or county sheriff's offices are paid for costs of transporting prisoners and the costs of serving extradition warrants. The Department of Corrections receives county cost and extradition documentation, audits the documentation, and then prepares and remits the payments to the counties. As of July 1, 2017, the department is reimbursing at the rate of \$22.58 per offender per day.

#### 2a. Provide an activity measure(s) for the program.





FY20 Base Target

FY21 Base Target

FY22 Base Target

FY19 Actual

6,200 6,000 5,800 5,600

FY17 Actual

FY18 Actual

#### PROGRAM DESCRIPTION Department Corrections HB Section(s): 9.270 Program Name Costs in Criminal Cases Program is found in the following core budget(s): Cost in Criminal Cases Reimbursement 2b. Provide a measure(s) of the program's quality. Ratio of audited bills submitted vs amount paid (in millions of dollars) FY21 Base FY22 Base FY20 Base FY17 Actual FY18 Actual FY19 Actual Target Target Target \$39.5/\$41.7 \$40.0/\$47.8 \$34.5/\$43.3 \$38.0/\$44.08 \$38.0/\$44.08 \$38.0/\$44.08 2c. Provide a measure(s) of the program's impact. N/A 2d. Provide a measure(s) of the program's efficiency. Daily rate of reimbursement \$23.00 \$22.58 \$22.58 \$22.58 \$22.58 \$22.58 \$22.