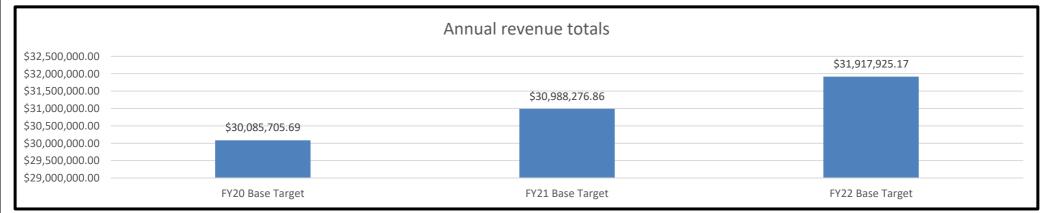

ng and shoes, clear case electronics, and other miscellaneous items to inmates at the lowest practical price for offender use and benefit. Per Section 217.195, RSMo, income generated from this fund can be expended solely to improve offender recreational, religious, or educational services, and for canteen cash flow and operating expenses and equipment from Inmate Canteen Fund (0405). Providing these services reduces risk and recidivism by offering desired items for purchase by offenders, which increases their quality of life while incarcerated. The utilization of income for recreational, religious, or educational services also reduces risk by providing services which offer a positive focus for offenders during their incarceration.

#### 2a. Provide an activity measure(s) for the program.



\*The department began using SAMII in FY19 for the Canteen Fund when it came into the state budget. There wasn't a system in place prior to this time that would correctly calculate sales totals.

#### 2b. Provide a measure(s) of the program's quality.

|         | Produc          | ct returns as a perce | entage of sales  |                  |
|---------|-----------------|-----------------------|------------------|------------------|
|         | FY19 Actual     | FY20 Base Target      | FY21 Base Target | FY22 Base Target |
| Returns | \$42,601.19     | \$41,400.00           | \$41,000.00      | \$40,200.00      |
| Sales   | \$29,209,423.00 | \$30,085,705.69       | \$30,988,276.86  | \$31,917,925.17  |
| %       | 0.15%           | 0.14%                 | 0.13%            | 0.13%