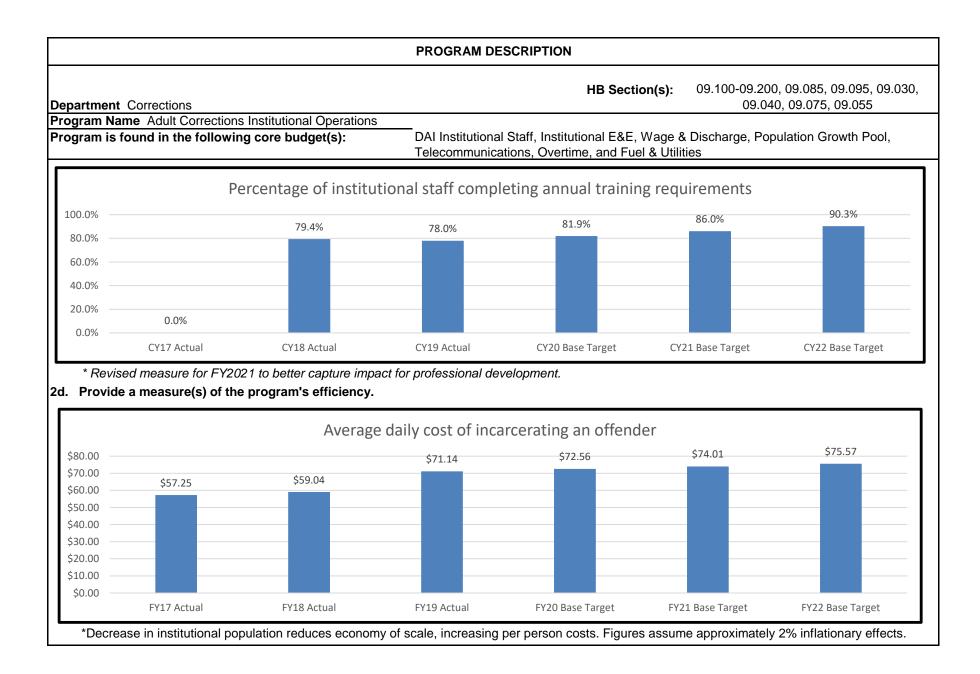

See the Office of the Director Program Form.

|                                                         | PROGRAM DESC                  | RIPTION                                       |                                     |
|---------------------------------------------------------|-------------------------------|-----------------------------------------------|-------------------------------------|
|                                                         |                               |                                               |                                     |
| Department Corrections                                  |                               | HB Section(s):                                | 09.090, 09.040, 09.085, 09.075      |
| Program Name Division of Adult Institutions Staff       |                               | _                                             |                                     |
| Program is found in the following core budget(s):       | DAI Staff, Telecommunications | s, Institutional E&E, and Overtime            |                                     |
| 2d. Provide a measure(s) of the program's efficiency    | <u>'-</u>                     |                                               |                                     |
| See the Office of the Director Program Form.            |                               |                                               |                                     |
|                                                         |                               |                                               |                                     |
| 3. Provide actual expenditures for the prior three fisc | al years and planned expendi  | ures for the current fiscal year. ( $\Lambda$ | lote: Amounts do not include fringe |