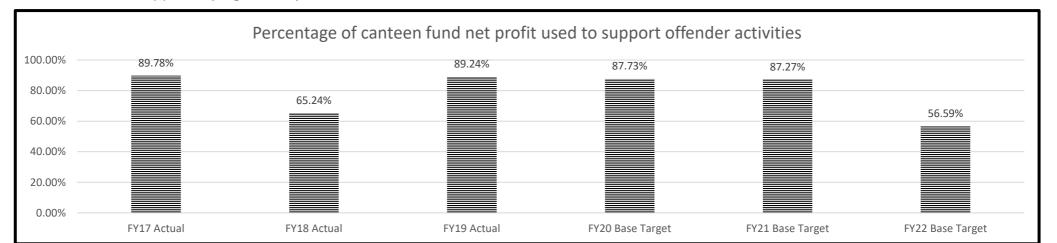

| Produc          | ct returns as a perce | entage of sales  |                  |
|---------|-----------------|-----------------------|------------------|------------------|
|         | FY19 Actual     | FY20 Base Target      | FY21 Base Target | FY22 Base Target |
| Returns | \$42,601.19     | \$41,400.00           | \$41,000.00      | \$40,200.00      |
| Sales   | \$29,209,423.00 | \$30,085,705.69       | \$30,988,276.86  | \$31,917,925.17  |
| %       | 0.15%           | 0.14%                 | 0.13%            | 0.13%            |

\*New measure. Prior data unavailable.

#### **PROGRAM DESCRIPTION**

HB Section(s):

various

DepartmentCorrectionsProgram NameCanteenProgram is found in the following core budget(s):Canteen

#### 2c. Provide a measure(s) of the program's impact.



### 2d. Provide a measure(s) of the program's efficiency.



|             |                                                                                   | PROGRAM DESCRIPTION                                                                                        |
|-------------|-----------------------------------------------------------------------------------|------------------------------------------------------------------------------------------------------------|
| Pro         | oartment Corrections<br>ogram Name Canteen                                        | HB Section(s): various                                                                                     |
| Pro         | gram is found in the following core budget(s): Canteen                            |