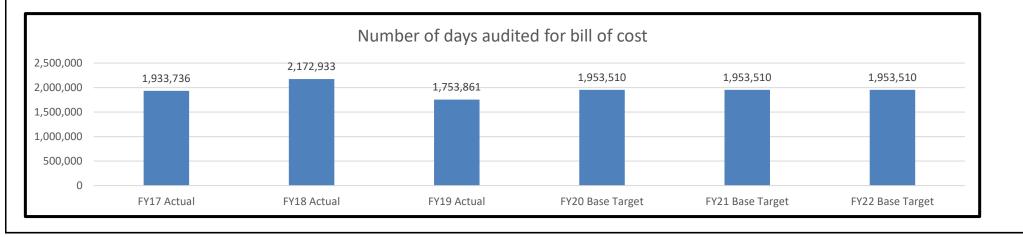

|                         |  |  |                |       |              |

#### 1a. What strategic priority does this program address?

N/A

#### 1b. What does this program do?

Counties and the City of St. Louis are reimbursed for certain costs incurred in the prosecution and incarceration of indigent defendants in criminal cases. Also, counties or county sheriff's offices are paid for costs of transporting prisoners and the costs of serving extradition warrants. The Department of Corrections receives county cost and extradition documentation, audits the documentation, and then prepares and remits the payments to the counties. As of July 1, 2017, the department is reimbursing at the rate of \$22.58 per offender per day.

#### 2a. Provide an activity measure(s) for the program.





FY20 Base Target

FY21 Base Target

FY22 Base Target

FY19 Actual

6,200 6,000 5,800 5,600

FY17 Actual

FY18 Actual

#### PROGRAM DESCRIPTION Department Corrections HB Section(s): 9.270 Program Name Costs in Criminal Cases Program is found in the following core budget(s): Cost in Criminal Cases Reimbursement 2b. Provide a measure(s) of the program's quality. Ratio of audited bills submitted vs amount paid (in millions of dollars) FY21 Base FY22 Base FY20 Base FY17 Actual FY18 Actual FY19 Actual Target Target Target \$39.5/\$41.7 \$40.0/\$47.8 \$34.5/\$43.3 \$38.0/\$44.08 \$38.0/\$44.08 \$38.0/\$44.08 2c. Provide a measure(s) of the program's impact. N/A 2d. Provide a measure(s) of the program's efficiency. Daily rate of reimbursement \$23.00 \$22.58 \$22.58 \$22.58 \$22.58 \$22.58 \$2