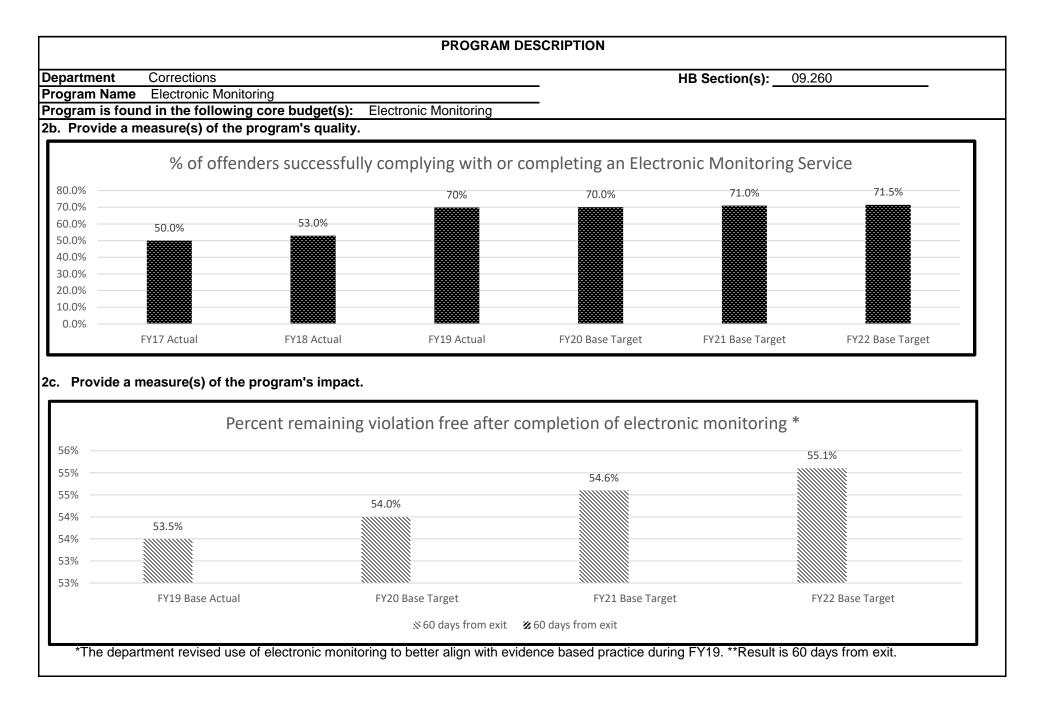

|                                                                           |                                                                                                                                                                                                                                                             | PR                                                                                                                                   | OGRAM DESCRIPTION                |                              |                                |
|---------------------------------------------------------------------------|-------------------------------------------------------------------------------------------------------------------------------------------------------------------------------------------------------------------------------------------------------------|--------------------------------------------------------------------------------------------------------------------------------------|----------------------------------|------------------------------|--------------------------------|
| Department                                                                | Corrections                                                                                                                                                                                                                                                 |                                                                                                                                      |                                  | HB Section(s):               | 09.090, 09.040, 09.085, 09.075 |
|                                                                           | e Division of Adult Institutions                                                                                                                                                                                                                            |                                                                                                                                      |                                  |                              |                                |
| Program is fo                                                             | und in the following core bu                                                                                                                                                                                                                                | dget(s): DAI Staff, Tel                                                                                                              | ecommunications, Institution     | al E&E, and Overtime         |                                |
|                                                                           | DAI Staff Telecommunic                                                                                                                                                                                                                                      |                                                                                                                                      | Institutional E&E                | Overtime                     | Total:                         |
| GR:                                                                       | \$2,282,628                                                                                                                                                                                                                                                 | \$8,501                                                                                                                              | \$125,960                        | \$10,113                     | \$2,427,202                    |
| FEDERAL:                                                                  |                                                                                                                                                                                                                                                             |                                                                                                                                      |                                  |                              | \$0                            |
| OTHER:                                                                    |                                                                                                                                                                                                                                                             |                                                                                                                                      |                                  |                              | \$0                            |
| TOTAL :                                                                   | \$2,282,628                                                                                                                                                                                                                                                 | \$8,501                                                                                                                              | \$125,960                        | \$10,113                     | \$2,427,202                    |
| Director.<br>The adm<br>• providin<br>• ensurin<br>• develop<br>• generat | ities. It is administered by the<br>inistration is responsible for the<br>org oversight of wardens and co<br>g consistent, uniform application<br>ing plans for specific issues in<br>ing reports to monitor institution<br>g safety and security at each c | e following:<br>rrectional centers,<br>on of policy and procedures<br>apacting the division or spec<br>nal activities, budget, and p | ,<br>cific correctional centers, | ecurity Administrator, and t | the Assistant to               |
| See the 0<br>2b. Provide a                                                | an activity measure(s) for the<br>Office of the Director Program<br>measure(s) of the program's                                                                                                                                                             | Form.<br>s quality.                                                                                                                  |                                  |                              |                                |
|                                                                           | Office of the Director Program<br>a measure(s) of the program'                                                                                                                                                                                              |                                                                                                                                      |                                  |                              |                                |