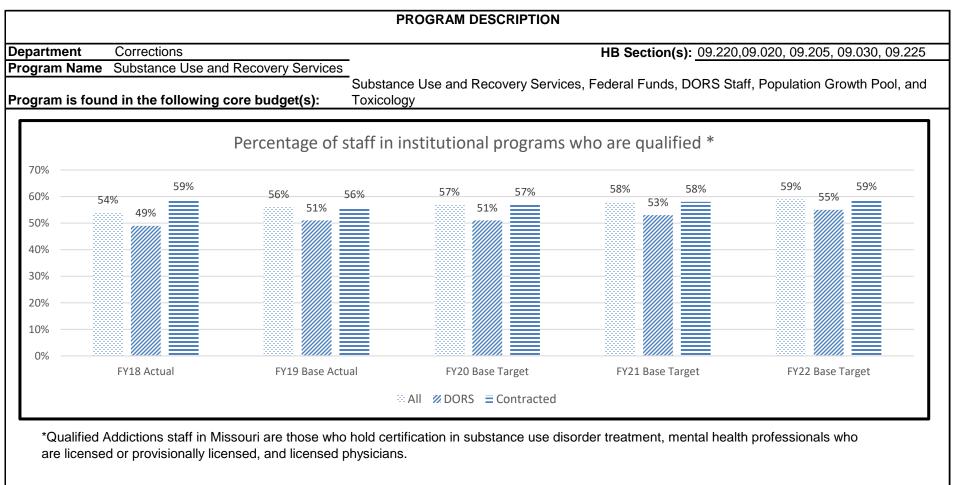

|                                                                           |                                                                                                                                                                                                                                                             | PR                                                                                                                                   | OGRAM DESCRIPTION                |                              |                                |
|---------------------------------------------------------------------------|-------------------------------------------------------------------------------------------------------------------------------------------------------------------------------------------------------------------------------------------------------------|--------------------------------------------------------------------------------------------------------------------------------------|----------------------------------|------------------------------|--------------------------------|
| Department                                                                | Corrections                                                                                                                                                                                                                                                 |                                                                                                                                      |                                  | HB Section(s):               | 09.090, 09.040, 09.085, 09.075 |
|                                                                           | e Division of Adult Institutions                                                                                                                                                                                                                            |                                                                                                                                      |                                  |                              |                                |
| Program is fo                                                             | und in the following core bu                                                                                                                                                                                                                                | dget(s): DAI Staff, Tel                                                                                                              | ecommunications, Institution     | al E&E, and Overtime         |                                |
|                                                                           | DAI Staff Telecommunic                                                                                                                                                                                                                                      |                                                                                                                                      | Institutional E&E                | Overtime                     | Total:                         |
| GR:                                                                       | \$2,282,628                                                                                                                                                                                                                                                 | \$8,501                                                                                                                              | \$125,960                        | \$10,113                     | \$2,427,202                    |
| FEDERAL:                                                                  |                                                                                                                                                                                                                                                             |                                                                                                                                      |                                  |                              | \$0                            |
| OTHER:                                                                    |                                                                                                                                                                                                                                                             |                                                                                                                                      |                                  |                              | \$0                            |
| TOTAL :                                                                   | \$2,282,628                                                                                                                                                                                                                                                 | \$8,501                                                                                                                              | \$125,960                        | \$10,113                     | \$2,427,202                    |
| Director.<br>The adm<br>• providin<br>• ensurin<br>• develop<br>• generat | ities. It is administered by the<br>inistration is responsible for the<br>org oversight of wardens and co<br>g consistent, uniform application<br>ing plans for specific issues in<br>ing reports to monitor institution<br>g safety and security at each c | e following:<br>rrectional centers,<br>on of policy and procedures<br>apacting the division or spec<br>nal activities, budget, and p | ,<br>cific correctional centers, | ecurity Administrator, and t | the Assistant to               |
| See the 0<br>2b. Provide a                                                | an activity measure(s) for the<br>Office of the Director Program<br>measure(s) of the program's                                                                                                                                                             | Form.<br>s quality.                                                                                                                  |                                  |                              |                                |
|                                                                           | Office of the Director Program<br>a measure(s) of the program'                                                                                                                                                                                              |                                                                                                                                      |                                  |                              |                                |