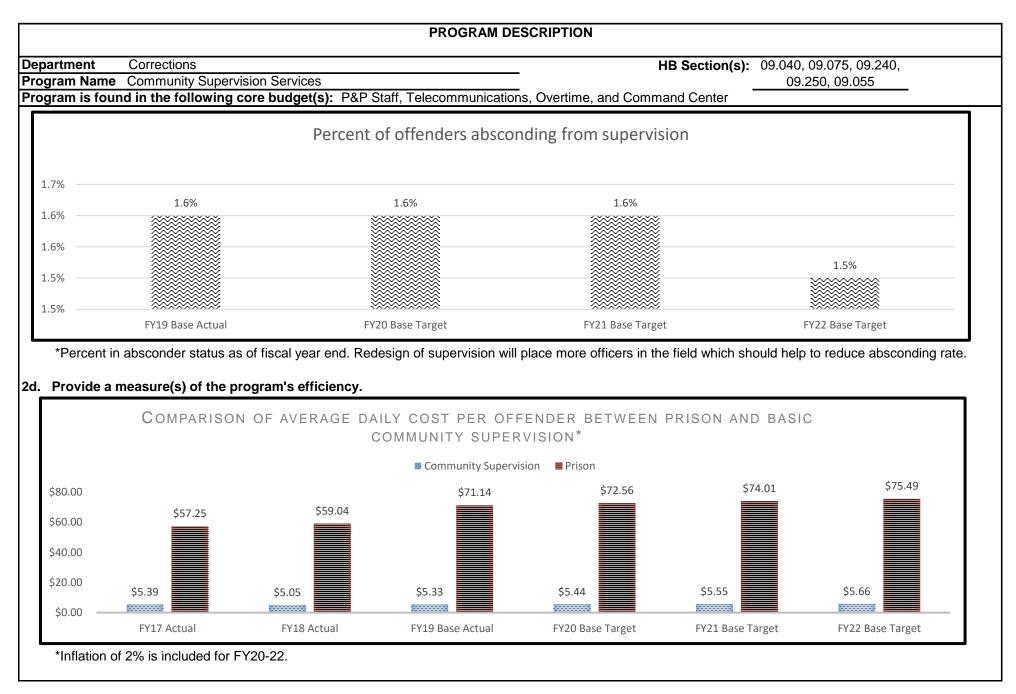

|                                                                           |                                                                                                                                                                                                                                                             | PR                                                                                                                                   | OGRAM DESCRIPTION                |                              |                                |
|---------------------------------------------------------------------------|-------------------------------------------------------------------------------------------------------------------------------------------------------------------------------------------------------------------------------------------------------------|--------------------------------------------------------------------------------------------------------------------------------------|----------------------------------|------------------------------|--------------------------------|
| Department                                                                | Corrections                                                                                                                                                                                                                                                 |                                                                                                                                      |                                  | HB Section(s):               | 09.090, 09.040, 09.085, 09.075 |
|                                                                           | e Division of Adult Institutions                                                                                                                                                                                                                            |                                                                                                                                      |                                  |                              |                                |
| Program is fo                                                             | und in the following core bu                                                                                                                                                                                                                                | dget(s): DAI Staff, Tel                                                                                                              | ecommunications, Institution     | al E&E, and Overtime         |                                |
|                                                                           | DAI Staff Telecommunic                                                                                                                                                                                                                                      |                                                                                                                                      | Institutional E&E                | Overtime                     | Total:                         |
| GR:                                                                       | \$2,282,628                                                                                                                                                                                                                                                 | \$8,501                                                                                                                              | \$125,960                        | \$10,113                     | \$2,427,202                    |
| FEDERAL:                                                                  |                                                                                                                                                                                                                                                             |                                                                                                                                      |                                  |                              | \$0                            |
| OTHER:                                                                    |                                                                                                                                                                                                                                                             |                                                                                                                                      |                                  |                              | \$0                            |
| TOTAL :                                                                   | \$2,282,628                                                                                                                                                                                                                                                 | \$8,501                                                                                                                              | \$125,960                        | \$10,113                     | \$2,427,202                    |
| Director.<br>The adm<br>• providin<br>• ensurin<br>• develop<br>• generat | ities. It is administered by the<br>inistration is responsible for the<br>org oversight of wardens and co<br>g consistent, uniform application<br>ing plans for specific issues in<br>ing reports to monitor institution<br>g safety and security at each c | e following:<br>rrectional centers,<br>on of policy and procedures<br>apacting the division or spec<br>nal activities, budget, and p | ,<br>cific correctional centers, | ecurity Administrator, and t | the Assistant to               |
| See the 0<br>2b. Provide a                                                | an activity measure(s) for the<br>Office of the Director Program<br>measure(s) of the program's                                                                                                                                                             | Form.<br>s quality.                                                                                                                  |                                  |                              |                                |
|                                                                           | Office of the Director Program<br>a measure(s) of the program'                                                                                                                                                                                              |                                                                                                                                      |                                  |                              |                                |

See the Office of the Director Program Form.

|                                                         | PROGRAM DESC                  | RIPTION                                       |                                     |
|---------------------------------------------------------|-------------------------------|-----------------------------------------------|-------------------------------------|
|                                                         |                               |                                               |                                     |
| Department Corrections                                  |                               | HB Section(s):                                | 09.090, 09.040, 09.085, 09.075      |
| Program Name Division of Adult Institutions Staff       |                               | _                                             |                                     |
| Program is found in the following core budget(s):       | DAI Staff, Telecommunications | s, Institutional E&E, and Overtime            |                                     |
| 2d. Provide a measure(s) of the program's efficiency    | <u>'-</u>                     |                                               |                                     |
| See the Office of the Director Program Form.            |                               |                                               |                                     |
|                                                         |                               |                                               |                                     |
| 3. Provide actual expenditures for the prior three fisc | al years and planned expendi  | ures for the current fiscal year. ( $\Lambda$ | lote: Amounts do not include fringe |