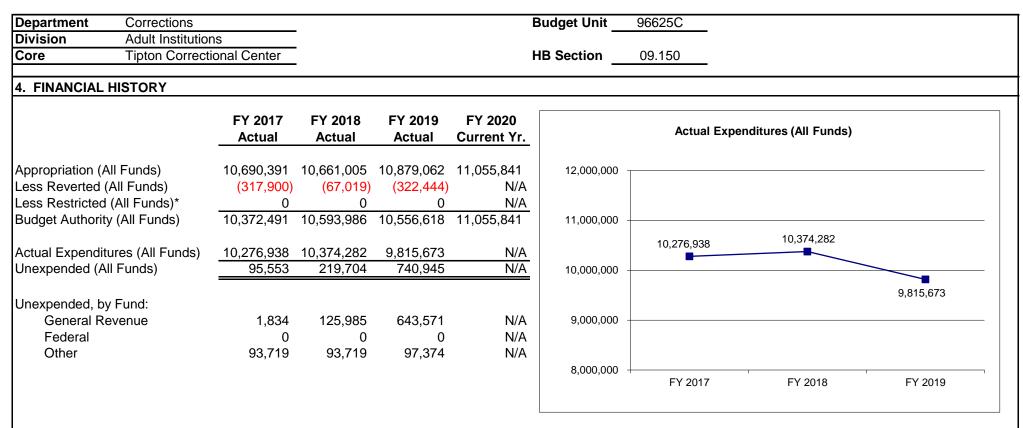

|                 |               |                |                              |                   |                 |                |                    |
|                   |                        |                 |               |                |                              |                   |                 |                |                    |
|                   |                        |                 |               |                |                              |                   |                 |                |                    |
| >Adult Correction | onal Institutions Oper | ations          |               |                |                              |                   |                 |                |                    |



Reverted includes the statutory three-percent reserve amount (when applicable). Restricted includes any Governor's Expenditure Restrictions which remained at the end of the fiscal year (when applicable).

# NOTES:

# FY19:

GR lapse due to slower hiring process and continued vacancies throughout the Division of Adult Institutions. Other funds lapse due to IRF restrictions. **FY18**:

GR lapse due to slower hiring process and continued vacancies throughout the Division of Adult Institutions. Other funds lapse due to IRF restrictions. FY17:

Other funds lapse due to IRF restrictions.

# DEPARTMENT OF CORRECTIONS TIPTON CORR CTR

# 5. CORE RECONCILIATION DETAIL

|                             | Budget<br>Class | FTE    | GR         | Federal | Other  | Total      | Explanation