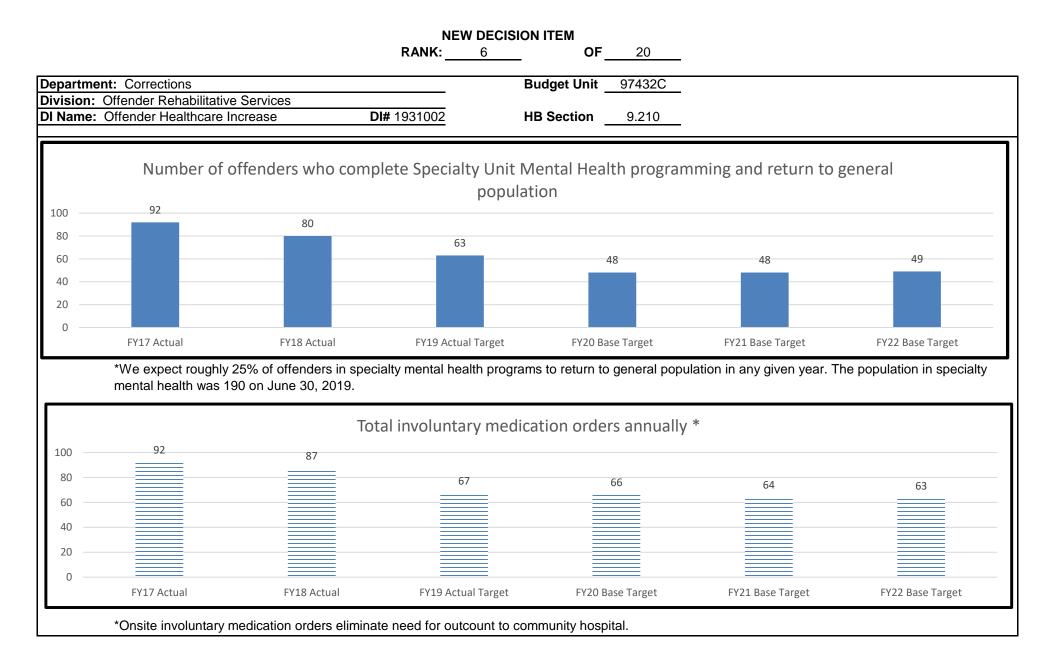

.

#### 6b. Provide a measure(s) of the program's quality.



#### **NEW DECISION ITEM** RANK: 6 OF 20 Budget Unit **Department:** Corrections 97432C **Division:** Offender Rehabilitative Services DI Name: Offender Healthcare Increase DI# 1931002 HB Section 9.210 Ratio of offender grievances to total mental health encounters 0.011 0.012 0.01 0.01 0.01 0.01 0.009 0.01 0.008 0.006 0.004 0.002 0 FY17 Actual FY18 Actual FY19 Actual Target FY20 Base Target FY21 Base Target FY22 Base Target 6c. Provide a measure(s) of the program's impact. Chronic care encounters as a % of total medical encounters 3.25% 3.20% 3.20% 3.15% 3.10% 3.10% 3.09% 3.08% 3.10% 3.05% 3.00% 3.00% 2.95% 2.90% FY17 Actual FY18 Actual FY19 Actual Target FY20 Base Target FY21 Base Target FY22 Base Target

RANK:

6 **OF** 20





 NEW DECISION ITEM

 RANK:
 6
 OF
 20

| Department: Corrections                                        | Budget Unit 97432C                                                            |
|----------------------------------------------------------------|-------------------------------------------------------------------------------|
| Division: Offender Rehabilitative Services                     |                                                                               |
| DI Name: Offender Healthcare Increase DI# 193                  | 31002 HB Section 9.210                                                        |
|                                                                |                                                                               |
| 7. STRATEGIES TO ACHIE