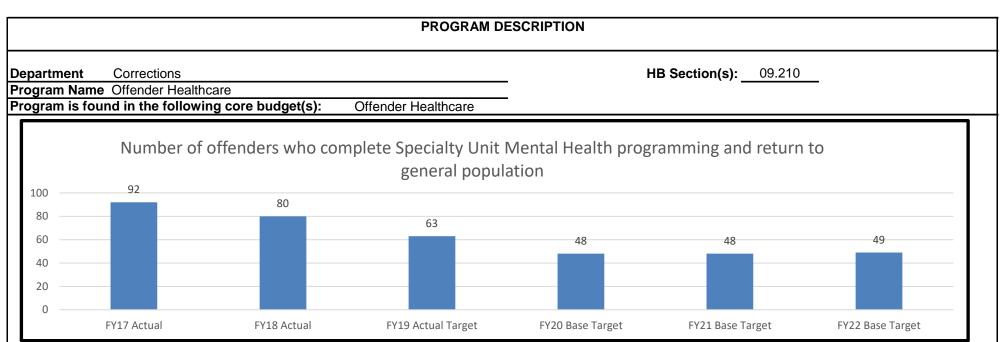

|                                                                           |                                                                                                                                                                                                                                                             | PR                                                                                                                                   | OGRAM DESCRIPTION                |                              |                                |
|---------------------------------------------------------------------------|-------------------------------------------------------------------------------------------------------------------------------------------------------------------------------------------------------------------------------------------------------------|--------------------------------------------------------------------------------------------------------------------------------------|----------------------------------|------------------------------|--------------------------------|
| Department                                                                | Corrections                                                                                                                                                                                                                                                 |                                                                                                                                      |                                  | HB Section(s):               | 09.090, 09.040, 09.085, 09.075 |
|                                                                           | e Division of Adult Institutions                                                                                                                                                                                                                            |                                                                                                                                      |                                  |                              |                                |
| Program is fo                                                             | und in the following core bu                                                                                                                                                                                                                                | dget(s): DAI Staff, Tel                                                                                                              | ecommunications, Institution     | al E&E, and Overtime         |                                |
|                                                                           | DAI Staff Telecommunic                                                                                                                                                                                                                                      |                                                                                                                                      | Institutional E&E                | Overtime                     | Total:                         |
| GR:                                                                       | \$2,282,628                                                                                                                                                                                                                                                 | \$8,501                                                                                                                              | \$125,960                        | \$10,113                     | \$2,427,202                    |
| FEDERAL:                                                                  |                                                                                                                                                                                                                                                             |                                                                                                                                      |                                  |                              | \$0                            |
| OTHER:                                                                    |                                                                                                                                                                                                                                                             |                                                                                                                                      |                                  |                              | \$0                            |
| TOTAL :                                                                   | \$2,282,628                                                                                                                                                                                                                                                 | \$8,501                                                                                                                              | \$125,960                        | \$10,113                     | \$2,427,202                    |
| Director.<br>The adm<br>• providin<br>• ensurin<br>• develop<br>• generat | ities. It is administered by the<br>inistration is responsible for the<br>org oversight of wardens and co<br>g consistent, uniform application<br>ing plans for specific issues in<br>ing reports to monitor institution<br>g safety and security at each c | e following:<br>rrectional centers,<br>on of policy and procedures<br>apacting the division or spec<br>nal activities, budget, and p | ,<br>cific correctional centers, | ecurity Administrator, and t | the Assistant to               |
| See the 0<br>2b. Provide a                                                | an activity measure(s) for the<br>Office of the Director Program<br>measure(s) of the program's                                                                                                                                                             | Form.<br>s quality.                                                                                                                  |                                  |                              |                                |
|                                                                           | Office of the Director Program<br>a measure(s) of the program'                                                                                                                                                                                              |                                                                                                                                      |                                  |                              |                                |