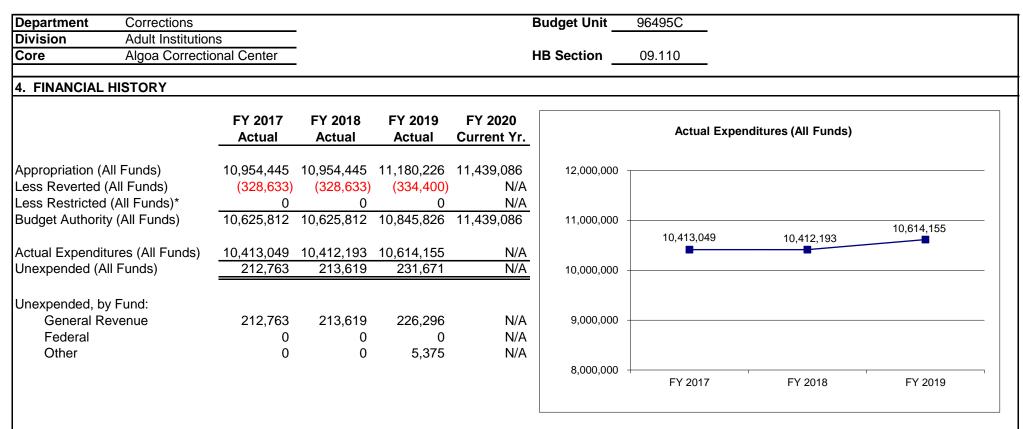

|                 |                |         |   |
| Adult Correction   | onal Institutions Ope | rations          |               |              |                                                                                |                  |                 |                |         |   |
|                    |                       |                  |               |              |                                                                                |                  |                 |                |         |   |
|                    |                       |                  |               |              |                                                                                |                  |                 |                |         |   |



Reverted includes the statutory three-percent reserve amount (when applicable). Restricted includes any Governor's Expenditure Restrictions which remained at the end of the fiscal year (when applicable).

## NOTES:

#### FY19:

Lapse due to slower hiring process and continued vacancies throughout the Division of Adult Institutions.

#### FY18:

Lapse due to slower hiring process and continued vacancies throughout the Division of Adult Institutions.

#### FY17:

Lapse due to slower hiring process and continued vacancies throughout the Division of Adult Institutions.

## DEPARTMENT OF CORRECTIONS ALGOA CORR CTR

## 5. CORE RECONCILIATION DETAIL

|                             | Budget<br>Class | ETE    | CD         | Fodorol | Other  | Total      | Evaluation