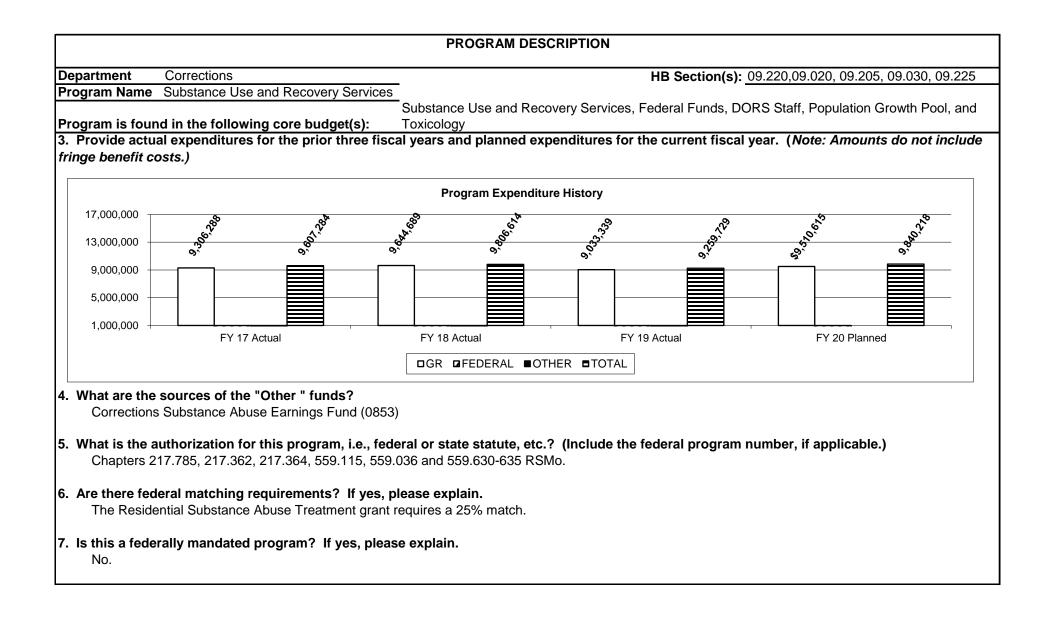

need services and are unable to receive them while incarcerated due to insufficient capacity for treatment.







| Ra          | Ratio of retests to total number of tests conducted |           |           |           |           |  |  |  |  |  |  |
|-------------|-----------------------------------------------------|-----------|-----------|-----------|-----------|--|--|--|--|--|--|
| FY17 Actual | FY18                                                | FY19 Base | FY20 Base | FY21 Base | FY22 Base |  |  |  |  |  |  |
| FTTT Actual | Actual                                              | Actual    | Target    | Target    | Target    |  |  |  |  |  |  |
| no data     | no data                                             | 0.006     | 0.006     | 0.006     | 0.006     |  |  |  |  |  |  |







|                          |                       |                              |                  | N                              | EW DECISION ITEM                                                                                                     |                |                  |                 |               |              |
|--------------------------|-----------------------|------------------------------|------------------|--------------------------------|----------------------------------------------------------------------------------------------------------------------|----------------|------------------|-----------------|---------------|--------------|
|                          |                       |                              |                  | RANK: