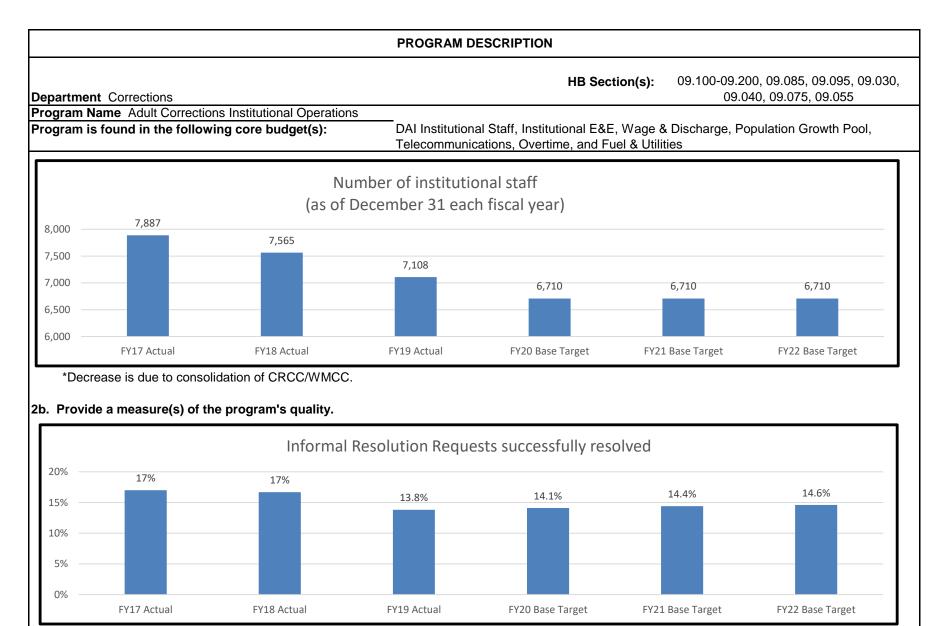

|                                                                           |                                                                                                                                                                                                                                                             | PR                                                                                                                                   | OGRAM DESCRIPTION                |                              |                                |
|---------------------------------------------------------------------------|-------------------------------------------------------------------------------------------------------------------------------------------------------------------------------------------------------------------------------------------------------------|--------------------------------------------------------------------------------------------------------------------------------------|----------------------------------|------------------------------|--------------------------------|
| Department                                                                | Corrections                                                                                                                                                                                                                                                 |                                                                                                                                      |                                  | HB Section(s):               | 09.090, 09.040, 09.085, 09.075 |
|                                                                           | e Division of Adult Institutions                                                                                                                                                                                                                            |                                                                                                                                      |                                  |                              |                                |
| Program is fo                                                             | und in the following core bu                                                                                                                                                                                                                                | dget(s): DAI Staff, Tel                                                                                                              | ecommunications, Institution     | al E&E, and Overtime         |                                |
|                                                                           | DAI Staff Telecommunic                                                                                                                                                                                                                                      |                                                                                                                                      | Institutional E&E                | Overtime                     | Total:                         |
| GR:                                                                       | \$2,282,628                                                                                                                                                                                                                                                 | \$8,501                                                                                                                              | \$125,960                        | \$10,113                     | \$2,427,202                    |
| FEDERAL:                                                                  |                                                                                                                                                                                                                                                             |                                                                                                                                      |                                  |                              | \$0                            |
| OTHER:                                                                    |                                                                                                                                                                                                                                                             |                                                                                                                                      |                                  |                              | \$0                            |
| TOTAL :                                                                   | \$2,282,628                                                                                                                                                                                                                                                 | \$8,501                                                                                                                              | \$125,960                        | \$10,113                     | \$2,427,202                    |
| Director.<br>The adm<br>• providin<br>• ensurin<br>• develop<br>• generat | ities. It is administered by the<br>inistration is responsible for the<br>org oversight of wardens and co<br>g consistent, uniform application<br>ing plans for specific issues in<br>ing reports to monitor institution<br>g safety and security at each c | e following:<br>rrectional centers,<br>on of policy and procedures<br>apacting the division or spec<br>nal activities, budget, and p | ,<br>cific correctional centers, | ecurity Administrator, and t | the Assistant to               |
| See the 0<br>2b. Provide a                                                | an activity measure(s) for the<br>Office of the Director Program<br>measure(s) of the program's                                                                                                                                                             | Form.<br>s quality.                                                                                                                  |                                  |                              |                                |
|                                                                           | Office of the Director Program<br>a measure(s) of the program'                                                                                                                                                                                              |                                                                                                                                      |                                  |                              |                                |