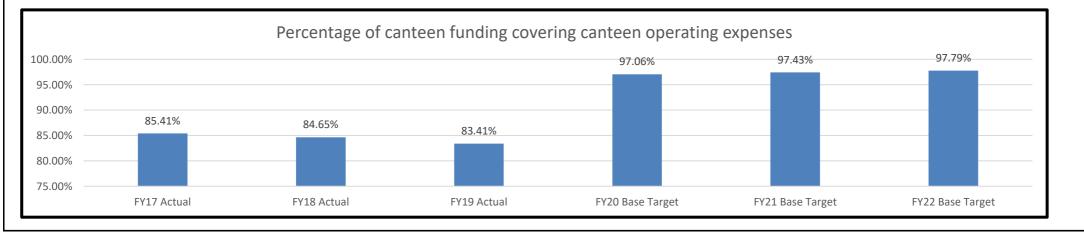

sales  |                  |
|---------|-----------------|-----------------------|------------------|------------------|
|         | FY19 Actual     | FY20 Base Target      | FY21 Base Target | FY22 Base Target |
| Returns | \$42,601.19     | \$41,400.00           | \$41,000.00      | \$40,200.00      |
| Sales   | \$29,209,423.00 | \$30,085,705.69       | \$30,988,276.86  | \$31,917,925.17  |
| %       | 0.15%           | 0.14%                 | 0.13%            | 0.13%            |

\*New measure. Prior data unavailable.

#### **PROGRAM DESCRIPTION**

HB Section(s):

various

DepartmentCorrectionsProgram NameCanteenProgram is found in the following core budget(s):Canteen

#### 2c. Provide a measure(s) of the program's impact.



### 2d. Provide a measure(s) of the program's efficiency.



|             |                                                                                   | PROGRAM DESCRIPTION                                                                                        |
|-------------|-----------------------------------------------------------------------------------|------------------------------------------------------------------------------------------------------------|
| Pro         | oartment Corrections<br>ogram Name Canteen                                        | HB Section(s): various                                                                                     |
| Pro         | gram is found in the following core budget(s): Canteen                            |