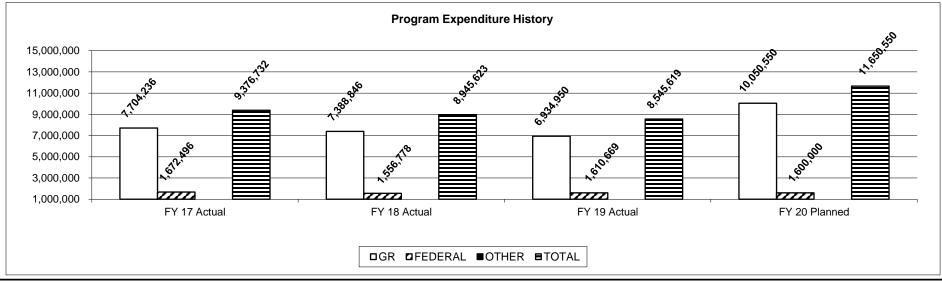

|                                                                           |                                                                                                                                                                                                                                                             | PR                                                                                                                                   | OGRAM DESCRIPTION                |                              |                                |
|---------------------------------------------------------------------------|-------------------------------------------------------------------------------------------------------------------------------------------------------------------------------------------------------------------------------------------------------------|--------------------------------------------------------------------------------------------------------------------------------------|----------------------------------|------------------------------|--------------------------------|
| Department                                                                | Corrections                                                                                                                                                                                                                                                 |                                                                                                                                      |                                  | HB Section(s):               | 09.090, 09.040, 09.085, 09.075 |
|                                                                           | e Division of Adult Institutions                                                                                                                                                                                                                            |                                                                                                                                      |                                  |                              |                                |
| Program is fo                                                             | und in the following core bu                                                                                                                                                                                                                                | dget(s): DAI Staff, Tel                                                                                                              | ecommunications, Institution     | al E&E, and Overtime         |                                |
|                                                                           | DAI Staff Telecommunic                                                                                                                                                                                                                                      |                                                                                                                                      | Institutional E&E                | Overtime                     | Total:                         |
| GR:                                                                       | \$2,282,628                                                                                                                                                                                                                                                 | \$8,501                                                                                                                              | \$125,960                        | \$10,113                     | \$2,427,202                    |
| FEDERAL:                                                                  |                                                                                                                                                                                                                                                             |                                                                                                                                      |                                  |                              | \$0                            |
| OTHER:                                                                    |                                                                                                                                                                                                                                                             |                                                                                                                                      |                                  |                              | \$0                            |
| TOTAL :                                                                   | \$2,282,628                                                                                                                                                                                                                                                 | \$8,501                                                                                                                              | \$125,960                        | \$10,113                     | \$2,427,202                    |
| Director.<br>The adm<br>• providin<br>• ensurin<br>• develop<br>• generat | ities. It is administered by the<br>inistration is responsible for the<br>org oversight of wardens and co<br>g consistent, uniform application<br>ing plans for specific issues in<br>ing reports to monitor institution<br>g safety and security at each c | e following:<br>rrectional centers,<br>on of policy and procedures<br>apacting the division or spec<br>nal activities, budget, and p | ,<br>cific correctional centers, | ecurity Administrator, and t | the Assistant to               |
| See the 0<br>2b. Provide a                                                | an activity measure(s) for the<br>Office of the Director Program<br>measure(s) of the program's                                                                                                                                                             | Form.<br>s quality.                                                                                                                  |                                  |                              |                                |
|                                                                           | Office of the Director Program<br>a measure(s) of the program'                                                                                                                                                                                              |                                                                                                                                      |                                  |                              |                                |