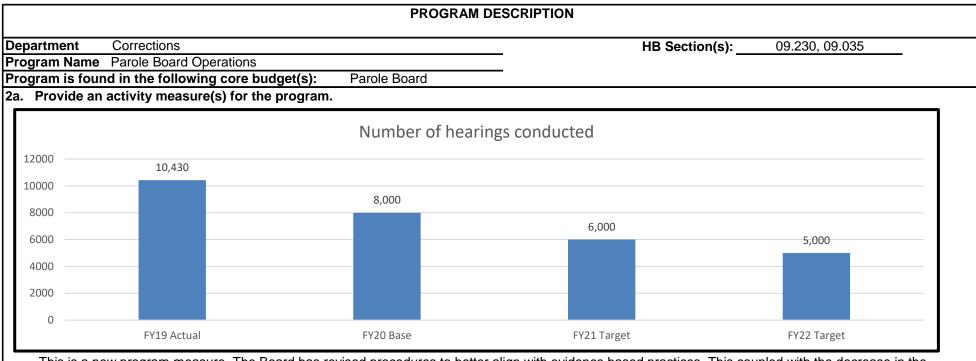

titutions of the Department of Corrections shall be paroled, and to release conditional offenders who are not released on parole. The Parole Board provides for the professional assessment and release of offenders by using appropriate treatment, sanctions and controls, with the primary consideration being the promotion of public safety. When necessary, the Parole Board may return and revoke parole and conditional release violators.

The Parole Board conducts approximately 900 parole hearings per month. Other duties of the Parole Board include making recommendations to the Governor regarding Executive Clemency applications.

The Parole Board consists of seven members who are appointed by the Governor. Approximately 30 staff, including Parole Analysts and clerical, support the Parole Board.



This is a new program measure. The Board has revised procedures to better align with evidence based practices. This coupled with the decrease in the institutional population means we expect to conduct fewer hearings over the next few years.

2b. Provide a measure(s) of the program's quality.

| Percent | of grid releas | ses complyin | <mark>ig with grid g</mark> | guideline rele | ease date |
|---------|----------------|--------------|-----------------------------|----------------|-----------|
| FY17    | FY18           | FY19         | FY20                        | FY21           | FY22      |
| Actual  | Actual         | Actual       | Base                        | Target         | Target    |
| N/A     | N/A            | *            | *                           | *              | *