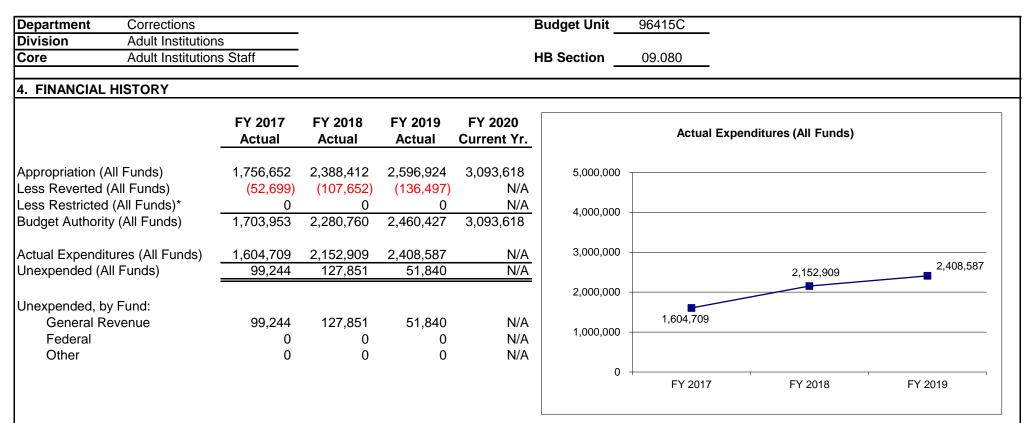

#### CORE DECISION ITEM

|                   | Corrections             |                   |                 |                     | Budget Unit                                                                     | 96415C           |                 |                |                  |
|-------------------|-------------------------|-------------------|-----------------|---------------------|---------------------------------------------------------------------------------|------------------|-----------------|----------------|------------------|
| Division          | Adult Institutions      |                   |                 |                     | _                                                                               |                  |                 |                |                  |
| Core              | Adult Institutions      | Staff             |                 |                     | HB Section                                                                      | 09.080           |                 |                |                  |
| 1. CORE FINAI     | NCIAL SUMMARY           |                   |                 |                     |                                                                                 |                  |                 |                |                  |
|                   | <br>F۱                  | ' 2021 Budge      | t Request       |                     |                                                                                 | FY 2021          | Governor's R    | ecommenda      | tion             |
|                   | GR                      | Federal           | Other           | Total E             |                                                                                 | GR               | Federal         | Other          | Total E          |
| PS                | 3,287,789               | 0                 | 0               | 3,287,789           | PS                                                                              | 0                | 0               | 0              | 0                |
| EE                | 131,258                 | 0                 | 0               | 131,258             | EE                                                                              | 0                | 0               | 0              | 0                |
| PSD               | 0                       | 0                 | 0               | 0                   | PSD                                                                             | 0                | 0               | 0              | 0                |
| TRF               | 0                       | 0                 | 0               | 0                   | TRF                                                                             | 0                | 0               | 0              | 0                |
| Total             | 3,419,047               | 0                 | 0               | 3,419,047           | Total                                                                           | 0                | 0               | 0              | 0                |
| FTE               | 72.91                   | 0.00              | 0.00            | 72.91               | FTE                                                                             | 0.00             | 0.00            | 0.00           | 0.00             |
| Est. Fringe       | 2,044,186               | 0                 | 0               | 2,044,186           | Est. Fringe                                                                     | 0                | 0               | 0              | 0                |
|                   | oudgeted in House E     | Bill 5 except for | r certain frind |                     |                                                                                 | budgeted in Ho   | use Bill 5 exce | pt for certain |                  |
| •                 | ly to MoDOT, Highw      |                   | -               | ·                   | budgeted direc                                                                  | tly to MoDOT, F  | lighway Patro   | I, and Conser  | vation.          |
| Other Funds:      | None                    |                   |                 |                     | Other Funds:                                                                    |                  |                 |                |                  |
| 2. CORE DESC      |                         |                   |                 |                     |                                                                                 |                  |                 |                |                  |
| Division. Admin   | nistrative oversight is | s provided by t   | he Division I   | Director, three Dep | rsight of 20 state correct<br>outy Division Directors, sevance, and Central Tra | Security Adminis | strator, and As | ssistant to DA | I Director. Cent |
| runctions include |                         |                   |                 |                     |                                                                                 |                  |                 |                |                  |

#### CORE DECISION ITEM

Reverted includes the statutory three-percent reserve amount (when applicable). Restricted includes any Governor's Expenditure Restrictions which remained at the end of the fiscal year (when applicable).

#### FY19:

Lapse due to vacancies in the Division of Adult Institutions.

#### FY18:

The Office of the Director reallocated \$631,760 and 19.00 FTE to DAI Security Intelligence Unit. Lapse due to vacancies in the Division of Adult Institutions. **FY17:** 

DAI Staff PS flexed \$20,000 to Staff Training and \$5,000 to Telecommunications in order to meet year-end expenditure obligations. Lapse was due to vacancies in the Division of Adult Institutions.