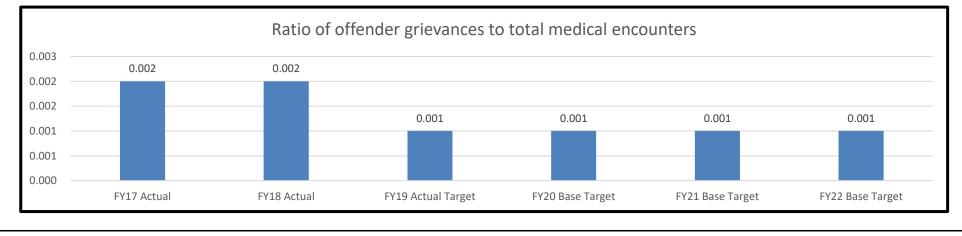

|
| Activity therapy                                                      |                       |
| Case management and discharge planning                                |                       |
| Crisis intervention and management                                    |                       |
| Sex offender treatment and assessment                                 |                       |

#### 2a. Provide an activity measure(s) for the program.



 Department
 Corrections

 Program Name
 Offender Healthcare

Program is found in the following core budget(s): Offender Healthcare



\*Even though population is decreasing, the need for mental services by the resident population is remaining stable or increasing.

#### 2b. Provide a measure(s) of the program's quality.



HB Section(s): 09.210

Department Corrections Program Name Offender Healthcare

Program is found in the following core budget(s): Offender Healthcare



#### 2c. Provide a measure(s) of the program's impact.





#### 2d. Provide a measure(s) of the program's efficiency.





\*We expect roughly 25% of offenders in specialty mental health programs to return to general population in any given year. The population in specialty mental health was 190 on June 30, 2019.



#### PROGRAM DESCRIPTION HB Section(s): 09.210 Department Corrections Program Name Offender Healthcare Program is found in the following core budget(s): Offender Healthcare 3. Provide actual expenditures for the prior three fiscal years and planned expenditures for the current fiscal year. (Note: Amounts do not include fring