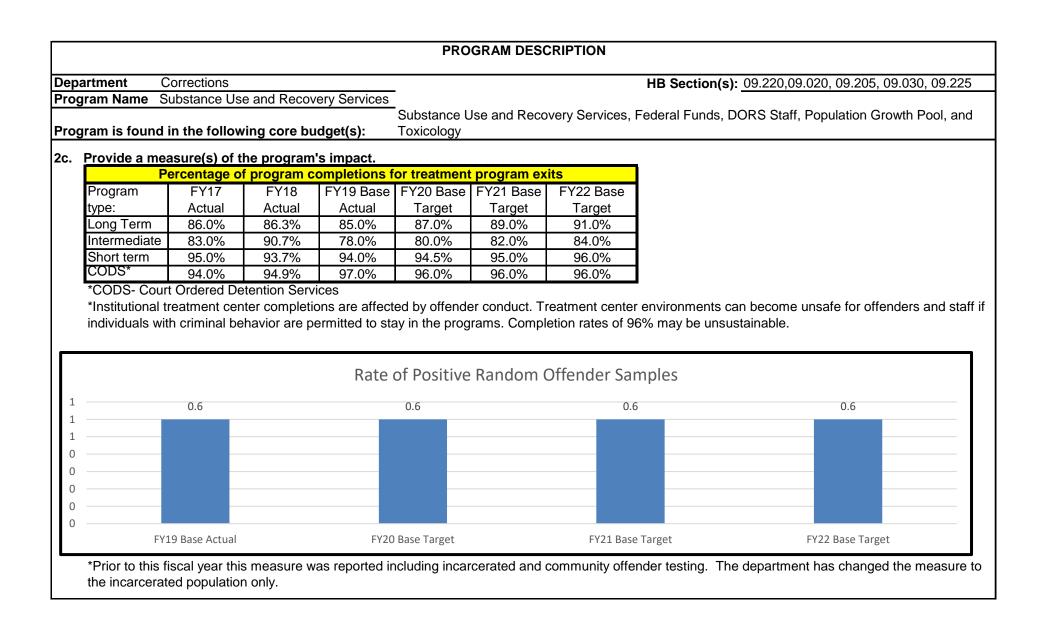

son need services and are unable to receive them while incarcerated due to insufficient capacity for treatment.







| Ra          | Ratio of retests to total number of tests conducted |           |           |           |           |  |  |  |  |  |  |
|-------------|-----------------------------------------------------|-----------|-----------|-----------|-----------|--|--|--|--|--|--|
| FY17 Actual | FY18                                                | FY19 Base | FY20 Base | FY21 Base | FY22 Base |  |  |  |  |  |  |
| FTTT Actual | Actual                                              | Actual    | Target    | Target    | Target    |  |  |  |  |  |  |
| no data     | no data                                             | 0.006     | 0.006     | 0.006     | 0.006     |  |  |  |  |  |  |







|                          |                       |                              |                  | N                              | EW DECISION ITEM                                                                                                     |                |                  |                 |               |              |
|--------------------------|-----------------------|------------------------------|------------------|--------------------------------|----------------------------------------------------------------------------------------------------------------------|----------------|------------------|-----------------|---------------|--------------|
|                          |                       |                              |                  | RANK: