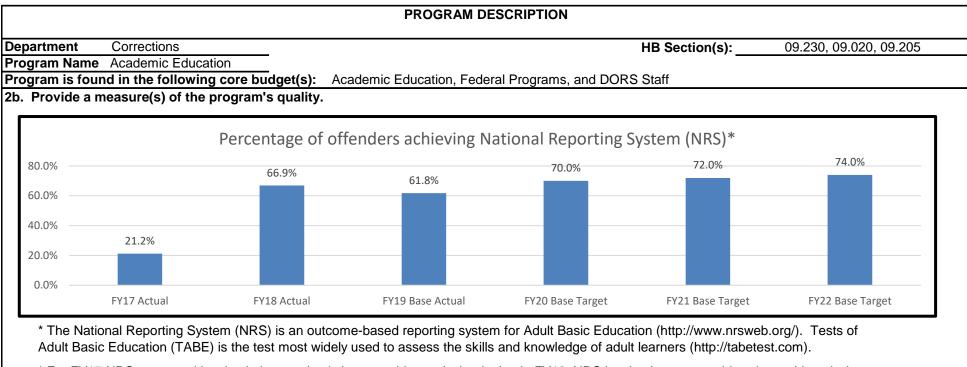

heir release to the community.

Vocational skills training for offenders is a work-based approach to skills training that prepares offenders for employment after release. The department provides a comprehensive training program that prepares offenders to secure meaningful employment upon release from prison. Training courses include skills such as the following:

- Welding
- Auto mechanics
- Commercial vehicle operation
- Technical literacy, which includes computer skills
- Cosmetology
- Heavy equipment operation
- Culinary arts

The department identifies industry-specific skills required of entry-level workers to ensure that training provides required competencies for employment. Department of Labor certificates are awarded for program completion, facilitating employment upon release.





\* For FY17 NRS measured level gain in a student's lowest subject only; beginning in FY18, NRS level gains are considered as achieved when gain is made in any subject matter. For this reason, the percentage may seem different in FY17 as they do in years moving forward.

### 2c. Provide a measure(s) of the program's impact.







#### \*Includes GR, Federal, and Canteen

\*Per offender costs are expected to increase due to start-up costs associated with new programs that are planned.

# 3. Provide actual expenditures for the prior three fiscal years and planned expenditures for the current fiscal year. (Note: Amounts do not include fringe benefit costs.)



### **PROGRAM DESCRIPTION** Department Corrections 09.230, 09.020, 09.205 HB Section(s): Program Name Academic Education **Program i