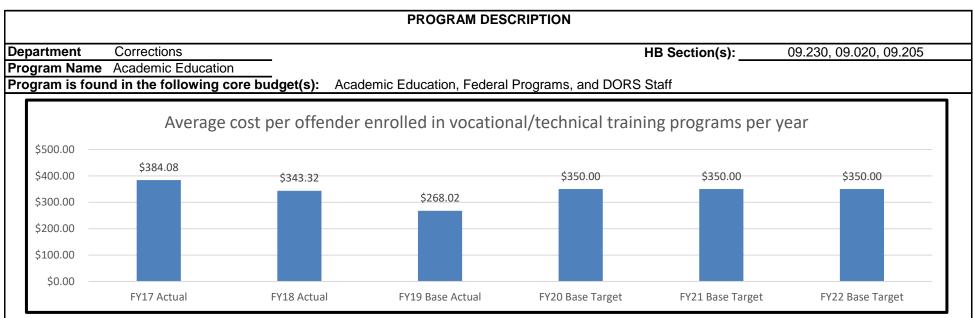

|                                                                           |                                                                                                                                                                                                                                                             | PR                                                                                                                                   | OGRAM DESCRIPTION                |                              |                                |
|---------------------------------------------------------------------------|-------------------------------------------------------------------------------------------------------------------------------------------------------------------------------------------------------------------------------------------------------------|--------------------------------------------------------------------------------------------------------------------------------------|----------------------------------|------------------------------|--------------------------------|
| Department                                                                | Corrections                                                                                                                                                                                                                                                 |                                                                                                                                      |                                  | HB Section(s):               | 09.090, 09.040, 09.085, 09.075 |
|                                                                           | e Division of Adult Institutions                                                                                                                                                                                                                            |                                                                                                                                      |                                  |                              |                                |
| Program is fo                                                             | und in the following core bu                                                                                                                                                                                                                                | dget(s): DAI Staff, Tel                                                                                                              | ecommunications, Institution     | al E&E, and Overtime         |                                |
|                                                                           | DAI Staff Telecommunic                                                                                                                                                                                                                                      |                                                                                                                                      | Institutional E&E                | Overtime                     | Total:                         |
| GR:                                                                       | \$2,282,628                                                                                                                                                                                                                                                 | \$8,501                                                                                                                              | \$125,960                        | \$10,113                     | \$2,427,202                    |
| FEDERAL:                                                                  |                                                                                                                                                                                                                                                             |                                                                                                                                      |                                  |                              | \$0                            |
| OTHER:                                                                    |                                                                                                                                                                                                                                                             |                                                                                                                                      |                                  |                              | \$0                            |
| TOTAL :                                                                   | \$2,282,628                                                                                                                                                                                                                                                 | \$8,501                                                                                                                              | \$125,960                        | \$10,113                     | \$2,427,202                    |
| Director.<br>The adm<br>• providin<br>• ensurin<br>• develop<br>• generat | ities. It is administered by the<br>inistration is responsible for the<br>org oversight of wardens and co<br>g consistent, uniform application<br>ing plans for specific issues in<br>ing reports to monitor institution<br>g safety and security at each c | e following:<br>rrectional centers,<br>on of policy and procedures<br>apacting the division or spec<br>nal activities, budget, and p | ,<br>cific correctional centers, | ecurity Administrator, and t | the Assistant to               |
| See the 0<br>2b. Provide a                                                | an activity measure(s) for the<br>Office of the Director Program<br>measure(s) of the program's                                                                                                                                                             | Form.<br>s quality.                                                                                                                  |                                  |                              |                                |
|                                                                           | Office of the Director Program<br>a measure(s) of the program'                                                                                                                                                                                              |                                                                                                                                      |                                  |                              |                                |