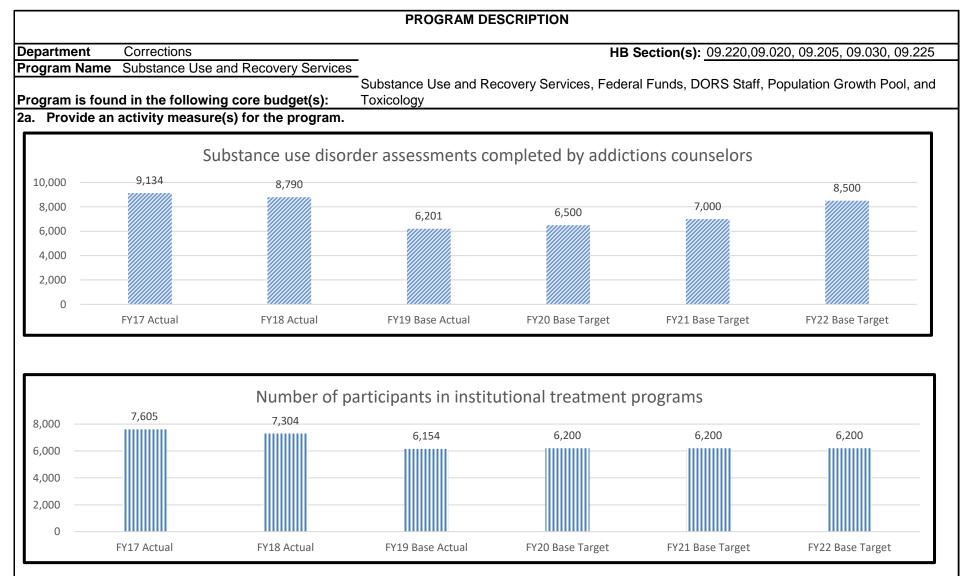

|                                                                           |                                                                                                                                                                                                                                                             | PR                                                                                                                                   | OGRAM DESCRIPTION                |                              |                                |
|---------------------------------------------------------------------------|-------------------------------------------------------------------------------------------------------------------------------------------------------------------------------------------------------------------------------------------------------------|--------------------------------------------------------------------------------------------------------------------------------------|----------------------------------|------------------------------|--------------------------------|
| Department                                                                | Corrections                                                                                                                                                                                                                                                 |                                                                                                                                      |                                  | HB Section(s):               | 09.090, 09.040, 09.085, 09.075 |
|                                                                           | e Division of Adult Institutions                                                                                                                                                                                                                            |                                                                                                                                      |                                  |                              |                                |
| Program is fo                                                             | und in the following core bu                                                                                                                                                                                                                                | dget(s): DAI Staff, Tel                                                                                                              | ecommunications, Institution     | al E&E, and Overtime         |                                |
|                                                                           | DAI Staff Telecommunic                                                                                                                                                                                                                                      |                                                                                                                                      | Institutional E&E                | Overtime                     | Total:                         |
| GR:                                                                       | \$2,282,628                                                                                                                                                                                                                                                 | \$8,501                                                                                                                              | \$125,960                        | \$10,113                     | \$2,427,202                    |
| FEDERAL:                                                                  |                                                                                                                                                                                                                                                             |                                                                                                                                      |                                  |                              | \$0                            |
| OTHER:                                                                    |                                                                                                                                                                                                                                                             |                                                                                                                                      |                                  |                              | \$0                            |
| TOTAL :                                                                   | \$2,282,628                                                                                                                                                                                                                                                 | \$8,501                                                                                                                              | \$125,960                        | \$10,113                     | \$2,427,202                    |
| Director.<br>The adm<br>• providin<br>• ensurin<br>• develop<br>• generat | ities. It is administered by the<br>inistration is responsible for the<br>org oversight of wardens and co<br>g consistent, uniform application<br>ing plans for specific issues in<br>ing reports to monitor institution<br>g safety and security at each c | e following:<br>rrectional centers,<br>on of policy and procedures<br>apacting the division or spec<br>nal activities, budget, and p | ,<br>cific correctional centers, | ecurity Administrator, and t | the Assistant to               |
| See the 0<br>2b. Provide a                                                | an activity measure(s) for the<br>Office of the Director Program<br>measure(s) of the program's                                                                                                                                                             | Form.<br>s quality.                                                                                                                  |                                  |                              |                                |
|                                                                           | Office of the Director Program<br>a measure(s) of the program'                                                                                                                                                                                              |                                                                                                                                      |                                  |                              |                                |