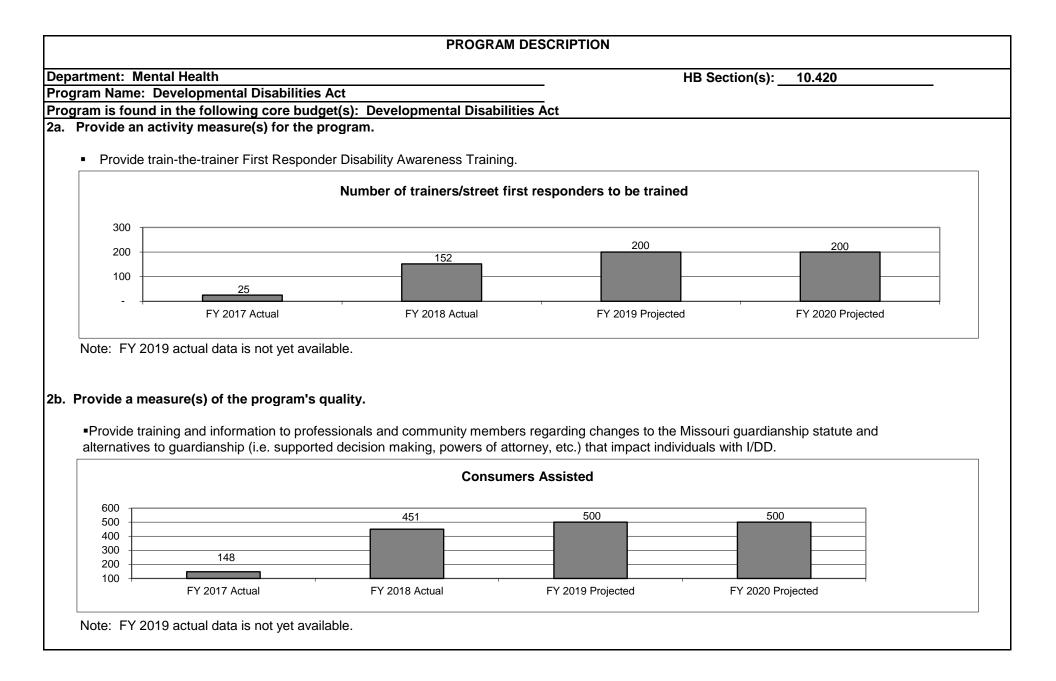

#### 2a. Provide an activity measure(s) for the program.

Total individuals enrolled.

#### 2a. Provide an activity measure(s) for the program.

Office of Licensure and Certification.

Note: The Division of DD enters into contracts with providers to purchase residential services and non-residential services. The Office of Licensure and Certification ensures that contracted provider agencies maintain compliance with applicable state standards.

#### 2b. Provide a measure(s) of the program's quality.

Note: Supports Intensity Scale (SIS) is a tool developed by American Association on Intellectual and Developmental Disabilities (AAIDD) that measures the individual's support needs in personal, work-related, and social activities in order to identify and describe the types and intensity of the supports an individual requires. SIS assessments are completed every three years at a minimum for individuals receiving residential services. The Division of DD began using the SIS in FY 2014 to set residential rates on an individual basis.