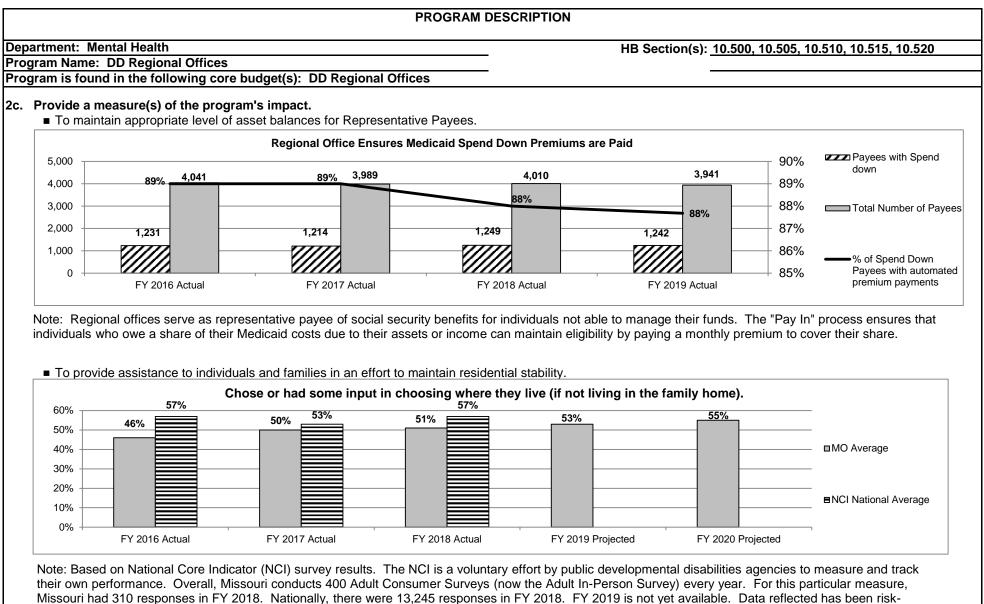

611                                      | 3,506  |
| Joplin Satellite Office          | 452         | 943     | 650                                        | 2,045  |
| Sikeston Regional Office         | 351         | 831     | 300                                        | 1,482  |
| Poplar Bluff Satellite Office    | 364         | 607     | 158                                        | 1,129  |
| St Louis Regional Office         | 1,728       | 4,403   | 8,078                                      | 14,209 |
| Hannibal Satellite Office        | 334         | 435     | 604                                        | 1,373  |
|                                  | 7,536       | 15,134  | 16,242                                     | 38,912 |

HB Section(s): 10.500, 10.505, 10.510, 10.515, 10.520





adjusted to account for state differences. To learn more about risk adjustment, see Part II of the 2017-2018 Adult In-Person Survey National Report.





#### **PROGRAM DESCRIPTION** Department: Mental Health HB Section(s): 10.500, 10.505, 10.510, 10.515, 10.520 Program Name: DD Regional Offices Program is found in the following core budget(s): DD Regional Offices 2d. Provide a measure(s) of the program's efficiency. Percent of Waiver Participants Self-Directing their own services, thereby increasing self-sufficiency and community inclusion, and avoiding out of home placement and other segregated services. Percent of Waiver Participants Self-Directing Services 18,000 16.0% 15.616 15% 14.923 SDS Participants 14.663 16,000 14.0% Waiver Only 14,000 13.6% 12.0% 12.3% 12.000 10.0% 11.0% 10,00