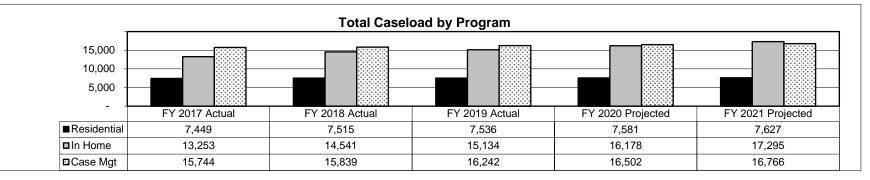

|
| Total PSD                      | 38,967            | -              | 73,007          |                 | 0                 |                   | 111,974           |                   | 0                    |
| Grand Total                    | 38,967            | 0              | 73,007          | 0               | 0                 | 0                 | 111,974           | 0                 | 0                    |

RANK:

 Department
 Mental Health
 Budget Unit
 74205C

 Division
 Division of Developmental Disabilities
 HB Section
 10.410

6. PERFORMANCE MEASURES (If new decision item has an associated core, separately identify projected performance with & without additional funding.)

- 6a. Provide an activity measure(s) for the program.
  - Consumer count by category.



OF

#### 6b. Provide a measure(s) of the program's quality.

Maintain satisfaction with DD Support Coordinator.



Note: Based on National Core Indicator (NCI) survey results. The NCI is a voluntary effort by public developmental disabilities agencies to measure and track their own performance. In 2018, 248 responses were received in Missouri, and 15,849 responded nationally. FY 2019 actual data is not yet available.



Source: The Division of DD quarterly Medicaid Waiver performance measures based on state reviews.

Note: Support Coordinators write annual service plans for all the individuals they serve. These service plans must effectively address the individual needs of each person and support the services that are authorized to be provided. The Division of DD regularly samples servic