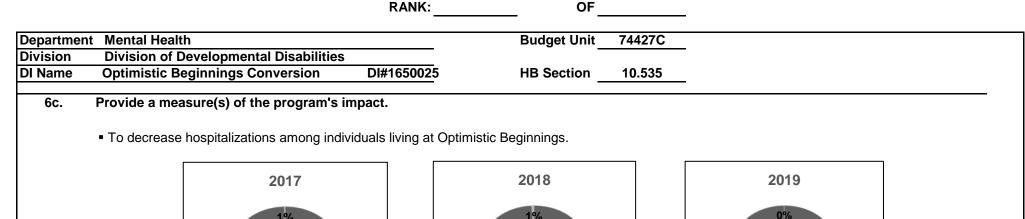

uals who had an increase in reportable events in any quarter to who show an increase to significantly reduce the overall data. Looking at the data by individual does show overall trends of behavioral incidents decline over the length of each person's stay. New admissions come in and display a high number of incidents initially and can bring the overall percentages down significantly since there are only eight admissions. Also, new admissions tend to also have an affect on the individuals they are moving in with and it is typical to see someone who was doing well, have a temporary increase in incidents while they adjust to living with a new person. In addition, individuals may tend to have more behaviors when another individual is discharged and leaves the program.

#### NEW DECISION ITEM



1%

99%

■% of Total Days at Optimistic

■% of Total Days at Hospital

Beginnings

Note: Most individuals receiving services from NWCS Optimistic Beginnings have hospital seeking behaviors. They will harm themselves, make suicidal statements, and/or cause others to harm them in an attempt to get admitted to a hospital either for medical or psychiatric purposes. Many of the individuals have spent years in psychiatric settings and it is what they know and where they feel safe. The Optimistic Beginnings program teaches individuals successful ways to cope in situations that, previously to their admission, would get them sent to a hospital. Hospital and psychiatric inpatient stays are expensive and the Optimistic Beginnings program has been successful at eliminating the unnecessary admissions