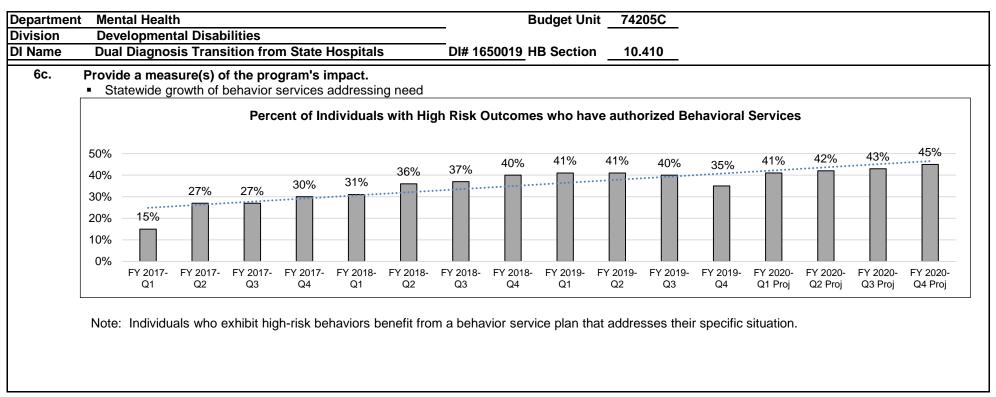

#### 2b. Provide a measure(s) of the program's quality.

Note: Supports Intensity Scale (SIS) is a tool developed by American Association on Intellectual and Developmental Disabilities (AAIDD) that measures the individual's support needs in personal, work-related, and social activities in order to identify and describe the types and intensity of the supports an individual requires. SIS assessments are completed every three years at a minimum for individuals receiving residential services. The Division of DD began using the SIS in FY 2014 to set residential rates on an individual basis.