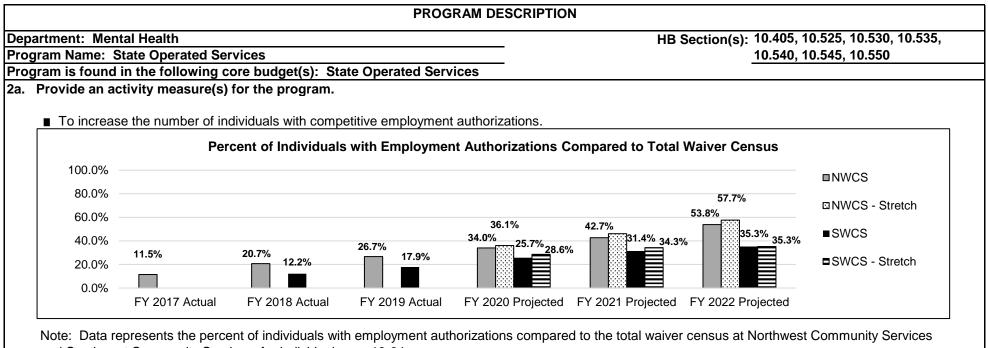

#### 2a. Provide an activity measure(s) for the program.

Total individuals enrolled.