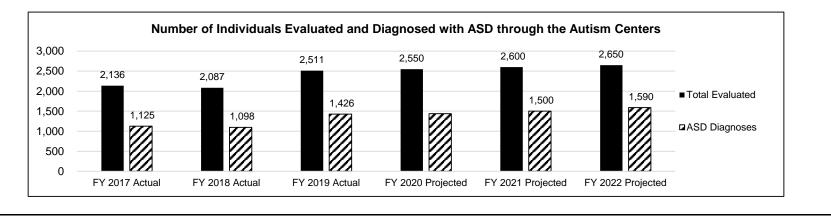

• The <u>Office of Autism Services</u> enhances the Division of DD's efforts to meet the needs of individuals with Autism Spectrum Disorders (ASD) and their families. The Office of Autism Services also provides staffing support for the Missouri Commission on Autism Spectrum Disorders.