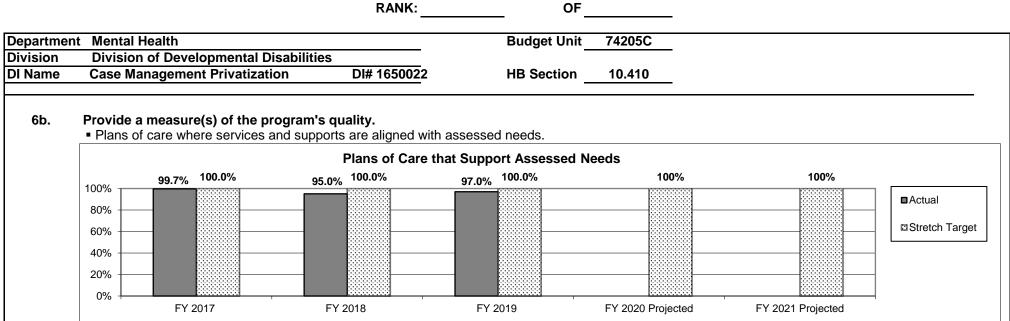

#### 2b. Provide a measure(s) of the program's quality.

Note: Supports Intensity Scale (SIS) is a tool developed by American Association on Intellectual and Developmental Disabilities (AAIDD) that measures the individual's support needs in personal, work-related, and social activities in order to identify and describe the types and intensity of the supports an individual requires. SIS assessments are completed every three years at a minimum for individuals receiving residential services. The Division of DD began using the SIS in FY 2014 to set residential rates on an individual basis.