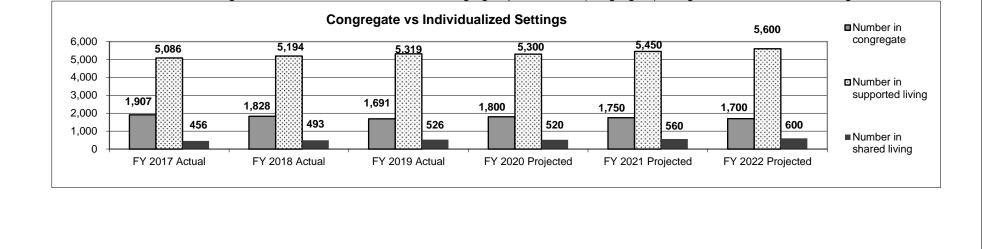

| 37,854,818      |                 |                   |                   | 0<br>58,119,261   |                   |                      |
| Total PSD                        | 20,264,443     |                | 37,854,818      |                 | 0                 |                   | 58,119,261        |                   | 0                    |
| Grand Total                      | 20,264,443     | 0.0            | 37,854,818      | 0.0             | 0                 | 0.0               | 58,119,261        | 0.0               | ) 0                  |

RANK: 6



OF

24

funding.)

#### 6a. **Provide an activity measure(s) for the program.**

• To increase individuals living in the least restrictive environment, large group residential (congregate) being the most restrictive setting.



#### RANK: 6 OF 24 Mental Health **Budget Unit** 74205C Department Division **Developmental Disabilities DI Name DD Rate Standardization** DI#1650009 **HB** Section 10.410 Provide a measure(s) of the program's quality. 6b. Impact quality of care for individuals by lowering staff turnover. **Direct Support Staff Turnover Rate** 80.0% 60.4% 60.0% 46.4% 45.5% 43.8% 40.0% 20.0% 0.0% 2016 2017 MO Specific Turnover ■ Total Survey

NEW DECISION ITEM

Note: Based on National Core Indicator (NCI)/Staff Stability Survey results. The National Core Indicators is a voluntary effort by public developmental disabilities agencies to measure and track their own performance. Individuals receiving supports develop familiarity and trust with their caregivers, and frequent turnover means that individuals are