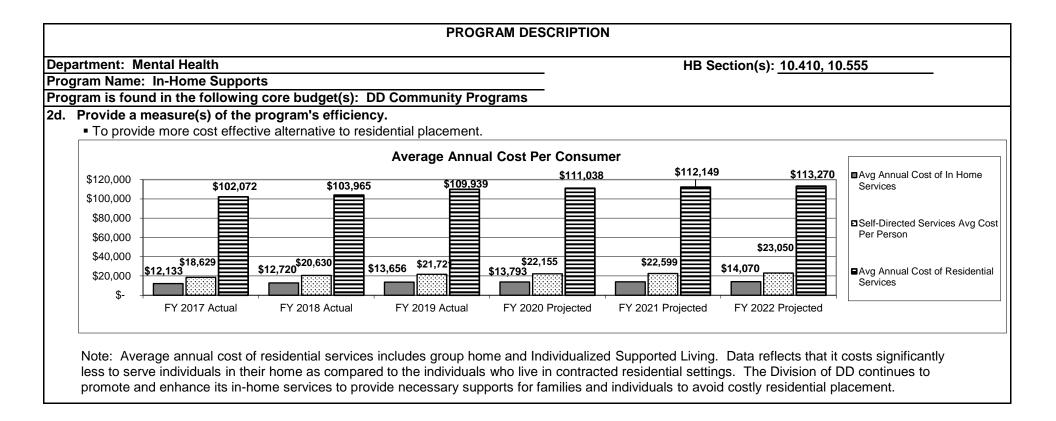

#### • Fiscal Effort for Developmental Disability Services.

843

|                  |                         |                         | PROGRAM DESCR           | RIPTION           |                         |                   |
|------------------|-------------------------|-------------------------|-------------------------|-------------------|-------------------------|-------------------|
| Department: Mei  | ntal Health             |                         |                         | HB                | Section(s): 10.400, 10. | 410               |
|                  | DD Administration       |                         |                         |                   |                         |                   |
|                  |                         | e budget(s): DD Adm     | inistration, Communit   | y Programs        |                         |                   |
| 2d. Provide a mo | easure(s) of the prog   | ram's efficiency.       |                         |                   |                         |                   |
| To mainta        | ain administration as a | percent of total budget | below .5%.              |                   |                         |                   |
|                  |                         | •                       |                         | <b>D</b>          |                         |                   |
|                  |                         | Percent of Administ     | trative Funds to Direct | Program Funding   |                         |                   |
| 0.50%            |                         |                         |                         |                   |                         |                   |
| 0.40%            |                         |                         |                         |                   |                         |                   |
| 0.30%            |                         |                         |                         |                   |                         |                   |
| 0.20%            | 0.15%                   | 0.15%                   | 0.15%                   | 0.13%             | 0.13%                   | 0.13%             |
| 0.10%            |                         |                         |                         |                   |                         |                   |
| 0.00%            |                         |                         |                         |                   |                         |                   |
| 0.0078           | FY 2017 Actual          | FY 2018 Actual          | FY 2019 Actual          | FY 2020 Projected | FY 2021 Projected       | FY 2022 Projected |
|                  |                         |                         |                         |                   |                         |                   |

Note: FY 2020 excludes \$700,000 for time keeping system for Habilitation Centers.

3. Provide actual expenditures for the prior three fiscal years and planned expenditures for the current fiscal year. (Note: Amounts do not include fringe benefit costs.)