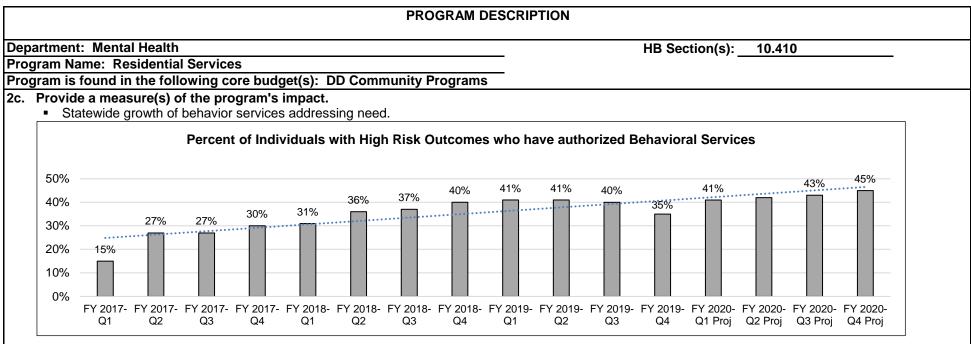

#### 2b. Provide a measure(s) of the program's quality.

Note: Supports Intensity Scale (SIS) is a tool developed by American Association on Intellectual and Developmental Disabilities (AAIDD) that measures the individual's support needs in personal, work-related, and social activities in order to identify and describe the types and intensity of the supports an individual requires. SIS assessments are completed every three years at a minimum for individuals receiving residential services. The Division of DD began using the SIS in FY 2014 to set residential rates on an individual basis.

#### • Fiscal Effort for Developmental Disability Services.

843

|                  |                         |                         | PROGRAM DESCR           | RIPTION           |                         |                   |
|------------------|-------------------------|-------------------------|-------------------------|-------------------|-------------------------|-------------------|
| Department: Mei  | ntal Health             |                         |                         | HB                | Section(s): 10.400, 10. | 410               |
|                  | DD Administration       |                         |                         |                   |                         |                   |
|                  |                         | e budget(s): DD Adm     | inistration, Communit   | y Programs        |                         |                   |
| 2d. Provide a mo | easure(s) of the prog   | ram's efficiency.       |                         |                   |                         |                   |
| To mainta        | ain administration as a | percent of total budget | below .5%.              |                   |                         |                   |
|                  |                         | •                       |                         | <b>D</b>          |                         |                   |
|                  |                         | Percent of Administ     | trative Funds to Direct | Program Funding   |                         |                   |
| 0.50%            |                         |                         |                         |                   |                         |                   |
| 0.40%            |                         |                         |                         |                   |                         |                   |
| 0.30%            |                         |                         |                         |                   |                         |                   |
| 0.20%            | 0.15%                   | 0.15%                   | 0.15%                   | 0.13%             | 0.13%                   | 0.13%             |
| 0.10%            |                         |                         |                         |                   |                         |                   |
| 0.00%            |                         |                         |                         |                   |                         |                   |
| 0.0078           | FY 2017 Actual          | FY 2018 Actual          | FY 2019 Actual          | FY 2020 Projected | FY 2021 Projected       | FY 2022 Projected |
|                  |                         |                         |                         |                   |                         |                   |