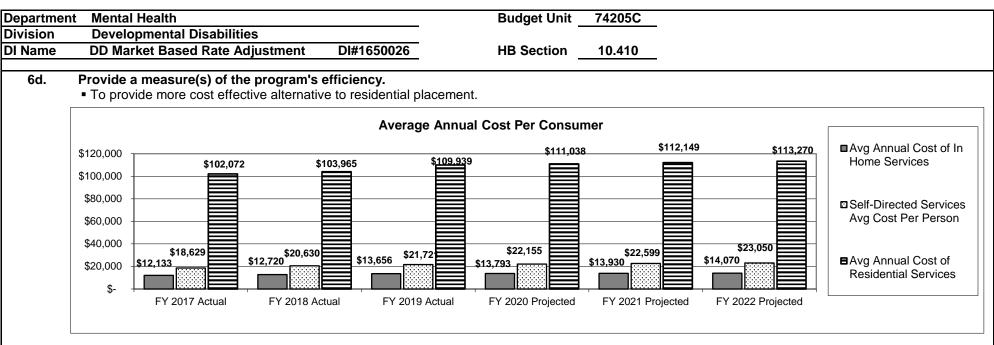

#### • Fiscal Effort for Developmental Disability Services.

843

|                  |                         |                         | PROGRAM DESCR           | RIPTION           |                         |                   |
|------------------|-------------------------|-------------------------|-------------------------|-------------------|-------------------------|-------------------|
| Department: Mei  | ntal Health             |                         |                         | HB                | Section(s): 10.400, 10. | 410               |
|                  | DD Administration       |                         |                         |                   |                         |                   |
|                  |                         | e budget(s): DD Adm     | inistration, Communit   | y Programs        |                         |                   |
| 2d. Provide a mo | easure(s) of the prog   | ram's efficiency.       |                         |                   |                         |                   |
| To mainta        | ain administration as a | percent of total budget | below .5%.              |                   |                         |                   |
|                  |                         | •                       |                         | <b>D</b>          |                         |                   |
|                  |                         | Percent of Administ     | trative Funds to Direct | Program Funding   |                         |                   |
| 0.50%            |                         |                         |                         |                   |                         |                   |
| 0.40%            |                         |                         |                         |                   |                         |                   |
| 0.30%            |                         |                         |                         |                   |                         |                   |
| 0.20%            | 0.15%                   | 0.15%                   | 0.15%                   | 0.13%             | 0.13%                   | 0.13%             |
| 0.10%            |                         |                         |                         |                   |                         |                   |
| 0.00%            |                         |                         |                         |                   |                         |                   |
| 0.0078           | FY 2017 Actual          | FY 2018 Actual          | FY 2019 Actual          | FY 2020 Projected | FY 2021 Projected       | FY 2022 Projected |
|                  |                         |                         |                         |                   |                         |                   |

Note: FY 2020 excludes \$700,000 for time keeping system for Habilitation Centers.

3. Provide actual expenditures for the prior three fiscal years and planned expenditures for the current fiscal year. (Note: Amounts do not include fringe benefit costs.)

above. FY 2020 planned expenditures includes \$700,000 appropriated in FY 2020 for timekeeping system for state-operated services.

| PROGRAM DESC                                                                            | RIPTION                                            |
|-----------------------------------------------------------------------------------------|----------------------------------------------------|
| Department: Mental Health                                                               | HB Section(s): 10.400, 10.410                      |
| Program Name: DD Administration                                                         |                                                    |
| Program is found in the following core budget(s): DD Administration, Communit           | y Programs                                         |
| 4. What are the sources of the "Other " funds?<br>Not applicable.                       |                                                    |
| 5. What is the authorization for this program, i.e., federal or state statute, etc.? (I | nclude the federal program number, if applicable.) |
| Section 633.010 and 633.015, RSMo.                                                      |                                                    |
| 6. Are there federal matching requirements? If yes, please explain.                     |                                                    |
| No.                                                                                     |                                                    |
| 7. Is this a federally mandated program? If yes, please explain.                        |                                                    |
| No.                                                                                     |                                                    |