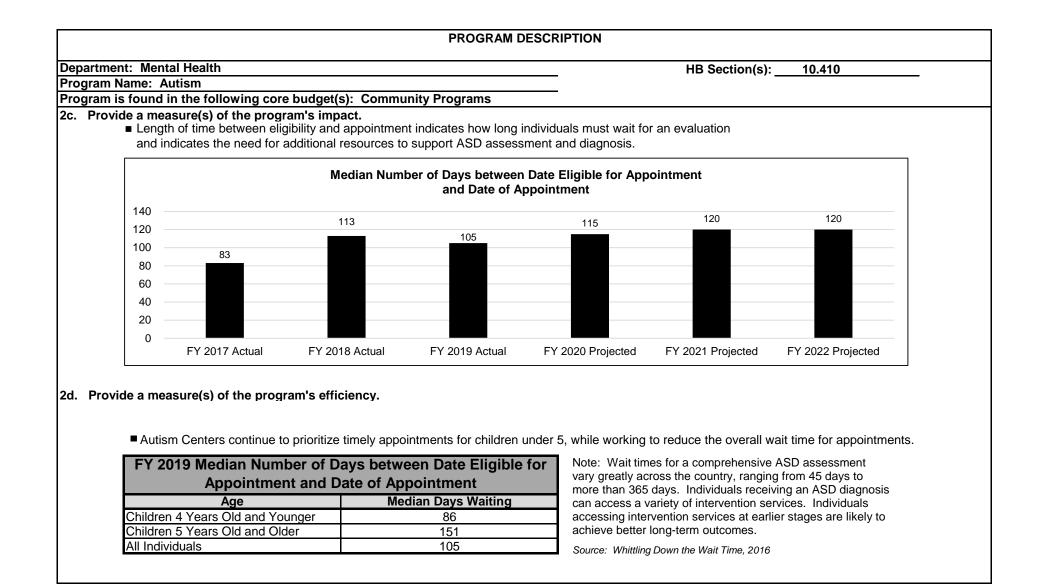

• The <u>Office of Autism Services</u> enhances the Division of DD's efforts to meet the needs of individuals with Autism Spectrum Disorders (ASD) and their families. The Office of Autism Services also provides staffing support for the Missouri Commission on Autism Spectrum Disorders.