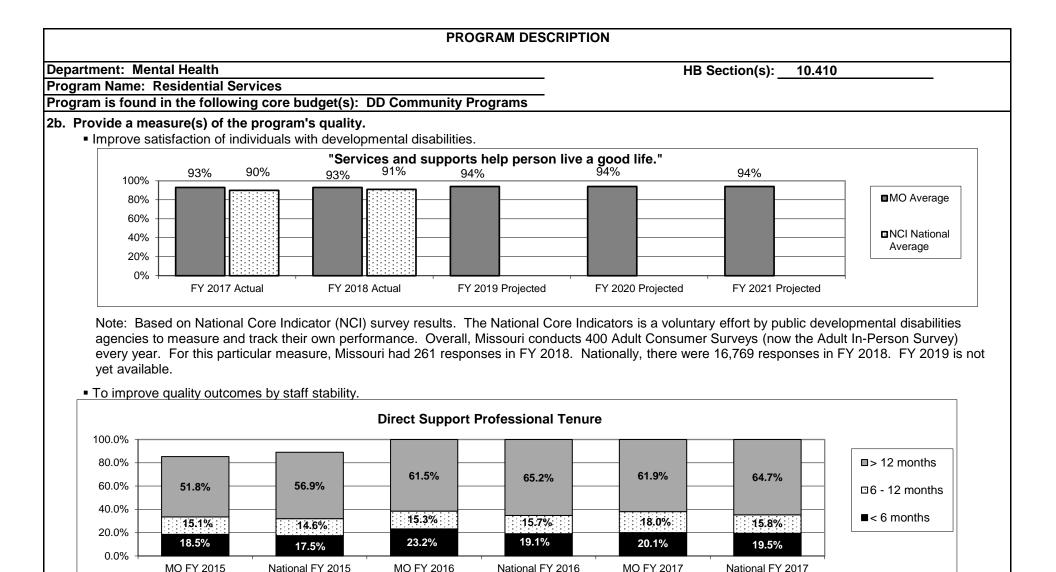

this program. To be eligible for the Comprehensive Waiver, an individual must be Medicaid eligible and meet the criteria of a standardized assessment that determines the individual's level of care. The Division of DD maintains a residential waiting list of individuals who have requested this level of service. Each individual is scored based on a priority of need (PON) assessment which ranks them on the wait list. Each fiscal year, based on new funding appropriated, the Division of DD begins working with individuals assessed with the highest need first. Priority for residential placement also includes individuals transitioning from nursing homes or other institutions ICF/IID facilities.

The funding for this program includes state match and federal authority to draw down federal match.





Note: Based on National Core Indicator/Staff Stability Survey results. The National Core Indicators is a voluntary effort by public developmental disabilities agencies to measure and track their own performance. Data represents length of time direct support professional staff are employed with provider agencies. For FY 2015, less than 100% of the respondents reported data for this statistic. FY 2018 and FY 2019 is not yet available.



#### 



Note: Individuals who exhibit high-risk behaviors benefit from a behavior service plan that addresses their specific situation.

• To reduce the level of direct support needed by implementing tiered supports and remote support technology.





Note: Risk factors are identified by the Supports Intensity Scale (SIS) assessment. SIS is a tool develop