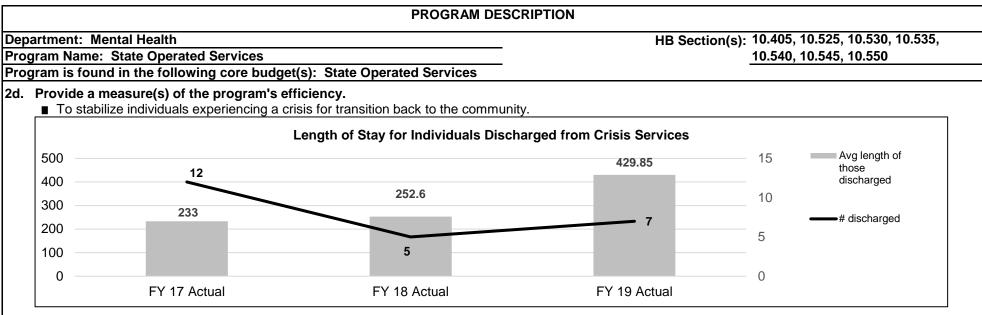

ng towards a plan to increase the opportunities for additional training/education opportunities that will help them within their job class. National number is based on a sample of consumers reported in National Core Indicators (NCI). The NCI is a voluntary effort by public developmental disabilities' agencies to measure and track their own performance. FY 2018 and FY 2019 NCI data is not yet available.

Per Diems based on expenditures from DMH appropriations, including fringe:



Note: FY 2015 and FY 2016 data is taken from Residential information Systems Project (RISP) annual survey compiled by University of Minnesota. RISP data for FY 2017-FY 2020 is not yet available. Average per diems reflected include Bellefontaine, Higginsville, and St. Louis DDTC which are campus ICF/IID settings.



Note: Goal is for length of crisis admission to not exceed 90 days.

in Habilitation Center Room and Board funds.

3. Provide actual expenditures for the prior three fiscal years and planned expenditures for the current fiscal year. (Note: Amounts do not include fringe benefit costs.)



\_\_\_\_\_

#### PROGRAM DESCRIPTION

Department: Mental Health

Program Name: State Operated Services

#### Program is found in the following core budget(s): State Operated Services

HB Section(s): 10.405, 10.525, 10.530, 10.535, 10.540, 10.545, 10.550

#### 4. What are the sources of the "Other " funds?

Other funds are in fund 0435 - Habilitation Center Room and Board.

5. What is the authorization for this program, i.e., federal or state statute, etc.? (Include the federal program number, if applicab