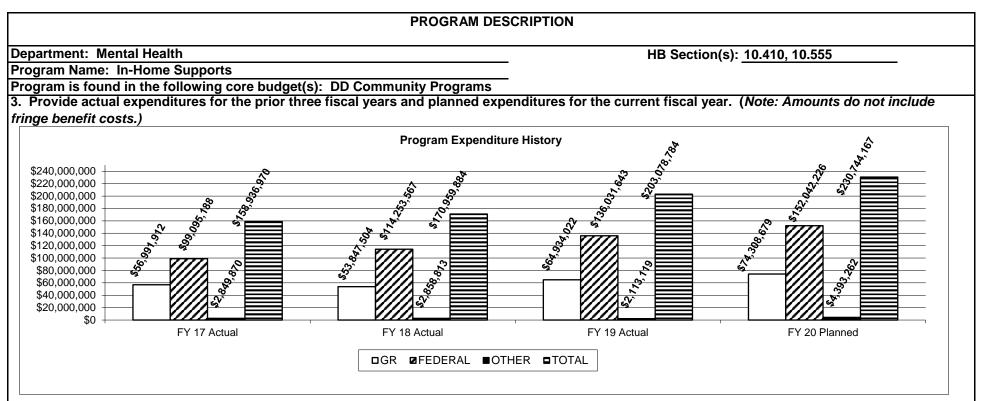

Note: FY 2020 excludes \$700,000 for time keeping system for Habilitation Centers.

3. Provide actual expenditures for the prior three fiscal years and planned expenditures for the current fiscal year. (Note: Amounts do not include fringe benefit costs.)