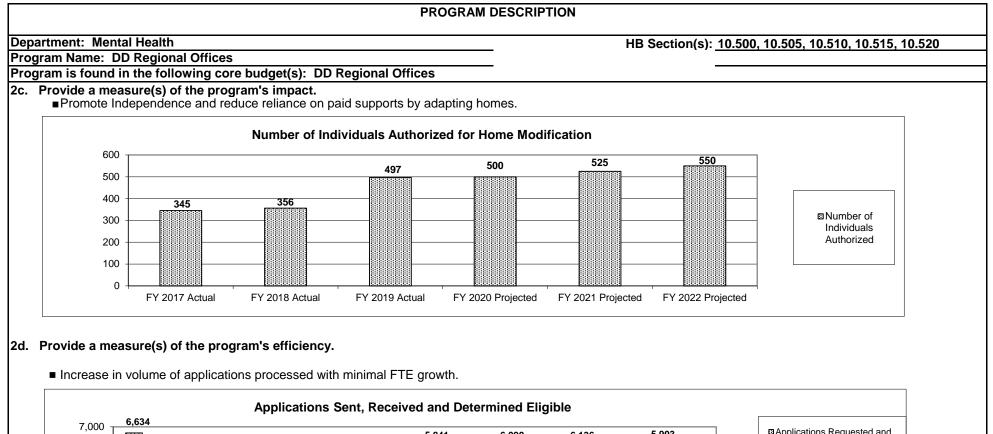

#### 2a. Provide an activity measure(s) for the program.

Total individuals enrolled.

# PROGRAM DESCRIPTION Department: Mental Health HB Section(s): 10.400, 10.410 Program Name: DD Administration Program is found in the following core budget(s): DD Administration, Community Programs

#### 2a. Provide an activity measure(s) for the program.

Office of Licensure and Certification.

Note: The Division of DD enters into contracts with providers to purchase residential services and non-residential services. The Office of Licensure and Certification ensures that contracted provider agencies maintain compliance with applicable state standards.