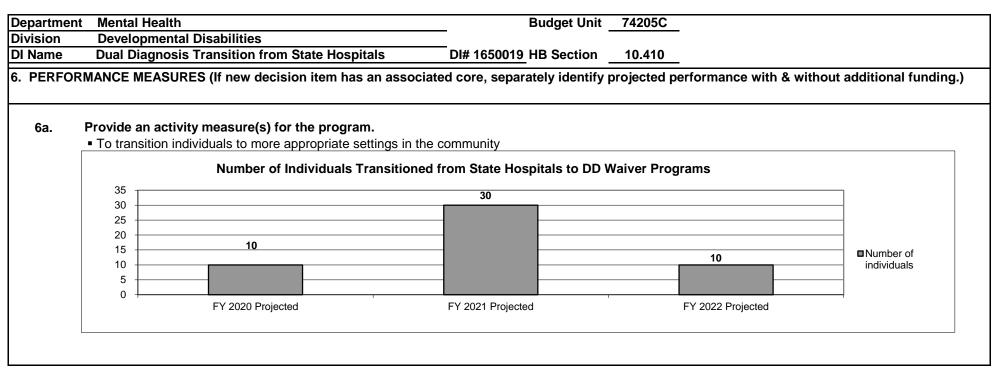

#### **DIVISION OF DEVELOPMENTAL DISABILITIES**

| Core – Administration                                      | 833 |
|------------------------------------------------------------|-----|
| Core – Habilitation Center Payments                        | 846 |
| Increase – DD Provider Tax Shortfall                       | 854 |
| Core – Community Programs                                  | 863 |
| Increase – Dual Diagnosis Transitions from State Hospitals | 900 |
| Increase – DD Rate Standardization                         | 909 |