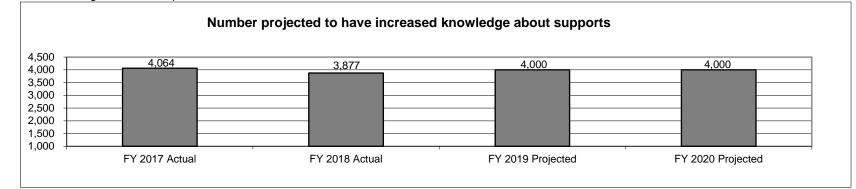

etc.) that impact individuals with I/DD.



1001

# NEW DECISION ITEM

RANK: 21 OF 24

| Department | Mental Health                         |             | Budget Unit | 74240C |  |
|------------|---------------------------------------|-------------|-------------|--------|--|
| Division   | Division of Developmental Disabilitie | es          | -           |        |  |
| DI Name    | Mo DD Council Authority Shortfall     | DI# 1650015 | HB Section  | 10.420 |  |
|            |                                       |             |             |        |  |

#### 6c. Provide a measure(s) of the program's impact.

•Family-to-Family Network grant established to increase the awareness of persons with I/DD and their families of resources and supports available to them throughout the lifespan.



Note: FY 2019 actual data is not yet available.

#### 6d. Provide a measure(s) of the program's efficiency.

Not applicable.

### 7. STRATEGIES TO ACHIEVE THE PERFORMANCE MEASUREMENT TARGETS:

The Missouri DD Council will use appropriated federal authority to spend grant funds awarded to the Council to carry out the Federal mandate to plan, advocate, and give advice concerning programs and services for persons with developmental disabilities (DD) that will increase their opportunities for independence, productivity, and integration into communities.

# **REPORT 10 - FY 2021 GOVERNOR RECOMMENDS**

# **DECISION ITEM DETAIL**

|                                      |         |         |         |         |           | _        |           |         |
|--------------------------------------|