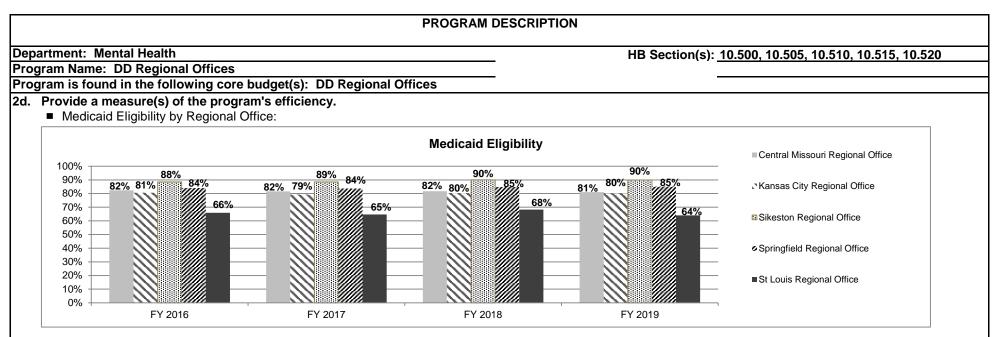

#### 2b. Provide a measure(s) of the program's quality.

Note: Supports Intensity Scale (SIS) is a tool developed by American Association on Intellectual and Developmental Disabilities (AAIDD) that measures the individual's support needs in personal, work-related, and social activities in order to identify and describe the types and intensity of the supports an individual requires. SIS assessments are completed every three years at a minimum for individuals receiving residential services. The Division of DD began using the SIS in FY 2014 to set residential rates on an individual basis.

#### • Fiscal Effort for Developmental Disability Services.

843

|                  |                         |                         | PROGRAM DESCR           | RIPTION           |                         |                   |
|------------------|-------------------------|-------------------------|-------------------------|-------------------|-------------------------|-------------------|
| Department: Mei  | ntal Health             |                         |                         | HB                | Section(s): 10.400, 10. | 410               |
|                  | DD Administration       |                         |                         |                   |                         |                   |
|                  |                         | e budget(s): DD Adm     | inistration, Communit   | y Programs        |                         |                   |
| 2d. Provide a mo | easure(s) of the prog   | ram's efficiency.       |                         |                   |                         |                   |
| To mainta        | ain administration as a | percent of total budget | below .5%.              |                   |                         |                   |
|                  |                         | •                       |                         | <b>D</b>          |                         |                   |
|                  |                         | Percent of Administ     | trative Funds to Direct | Program Funding   |                         |                   |
| 0.50%            |                         |                         |                         |                   |                         |                   |
| 0.40%            |                         |                         |                         |                   |                         |                   |
| 0.30%            |                         |                         |                         |                   |                         |                   |
| 0.20%            | 0.15%                   | 0.15%                   | 0.15%                   | 0.13%             | 0.13%                   | 0.13%             |
| 0.10%            |                         |                         |                         |                   |                         |                   |
| 0.00%            |                         |                         |                         |                   |                         |                   |
| 0.0078           | FY 2017 Actual          | FY 2018 Actual          | FY 2019 Actual          | FY 2020 Projected | FY 2021 Projected       | FY 2022 Projected |
|                  |                         |                         |                         |                   |                         |                   |