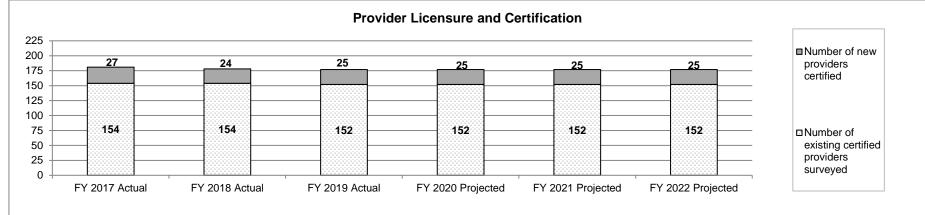

#### 1b. What does this program do?

• The <u>Licensure and Certification</u> provides quality oversight to Department of Mental Health agencies, both public and private, in the State of Missouri. This oversight is carried out in order to license or certify these facilities or programs that offer services to consumers of the Department. The monitoring ensures that providers maintain compliance with applicable state standards and remain consistent with the Department of Mental Health's vision, principles of practice, and values.

#### 2a. Provide an activity measure(s) for the program.

Office of Licensure and Certification.

Note: The Division of DD enters into contracts with providers to purchase residential services and non-residential services. The Office of Licensure and Certification ensures that contracted provider agencies maintain compliance with applicable state standards.