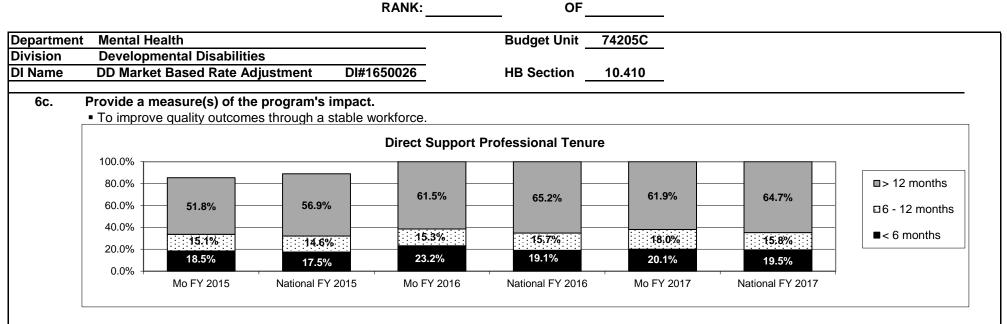

#### 2b. Provide a measure(s) of the program's quality.

Note: Supports Intensity Scale (SIS) is a tool developed by American Association on Intellectual and Developmental Disabilities (AAIDD) that measures the individual's support needs in personal, work-related, and social activities in order to identify and describe the types and intensity of the supports an individual requires. SIS assessments are completed every three years at a minimum for individuals receiving residential services. The Division of DD began using the SIS in FY 2014 to set residential rates on an individual basis.