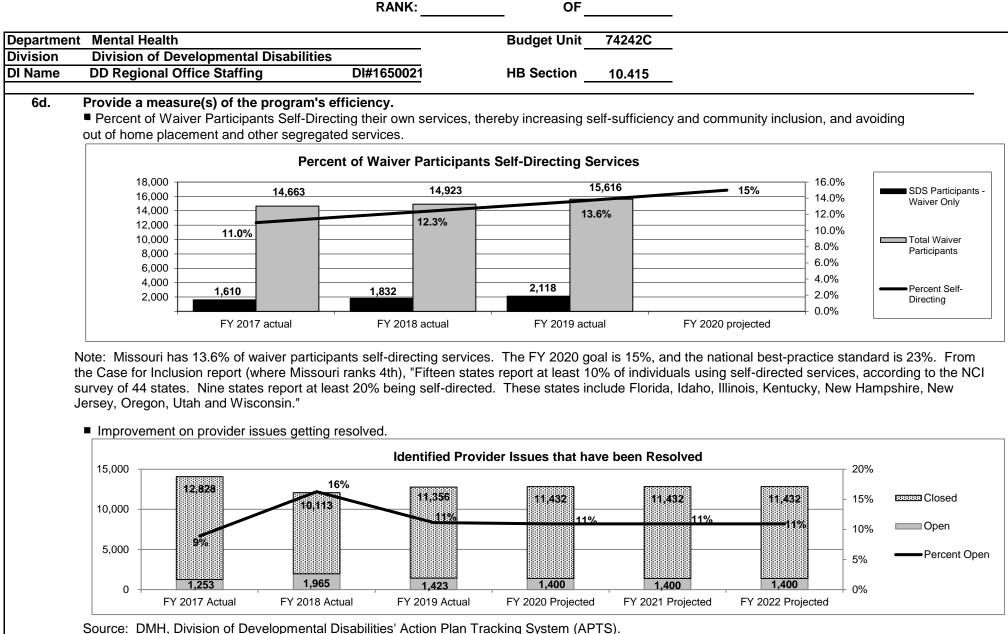

#### 2b. Provide a measure(s) of the program's quality.

Note: Supports Intensity Scale (SIS) is a tool developed by American Association on Intellectual and Developmental Disabilities (AAIDD) that measures the individual's support needs in personal, work-related, and social activities in order to identify and describe the types and intensity of the supports an individual requires. SIS assessments are completed every three years at a minimum for individuals receiving residential services. The Division of DD began using the SIS in FY 2014 to set residential rates on an individual basis.

#### • Fiscal Effort for Developmental Disability Services.

843

|                  |                         |                         | PROGRAM DESCR           | RIPTION           |                         |                   |
|------------------|-------------------------|-------------------------|-------------------------|-------------------|-------------------------|-------------------|
| Department: Mei  | ntal Health             |                         |                         | HB                | Section(s): 10.400, 10. | 410               |
|                  | DD Administration       |                         |                         |                   |                         |                   |
|                  |                         | e budget(s): DD Adm     | inistration, Communit   | y Programs        |                         |                   |
| 2d. Provide a mo | easure(s) of the prog   | ram's efficiency.       |                         |                   |                         |                   |
| To mainta        | ain administration as a | percent of total budget | below .5%.              |                   |                         |                   |
|                  |                         | •                       |                         | <b>D</b>          |                         |                   |
|                  |                         | Percent of Administ     | trative Funds to Direct | Program Funding   |                         |                   |
| 0.50%            |                         |                         |                         |                   |                         |                   |
| 0.40%            |                         |                         |                         |                   |                         |                   |
| 0.30%            |                         |                         |                         |                   |                         |                   |
| 0.20%            | 0.15%                   | 0.15%                   | 0.15%                   | 0.13%             | 0.13%                   | 0.13%             |
| 0.10%            |                         |                         |                         |                   |                         |                   |
| 0.00%            |                         |                         |                         |                   |                         |                   |
| 0.0078           | FY 2017 Actual          | FY 2018 Actual          | FY 2019 Actual          | FY 2020 Projected | FY 2021 Projected       | FY 2022 Projected |
|                  |                         |                         |                         |                   |                         |                   |