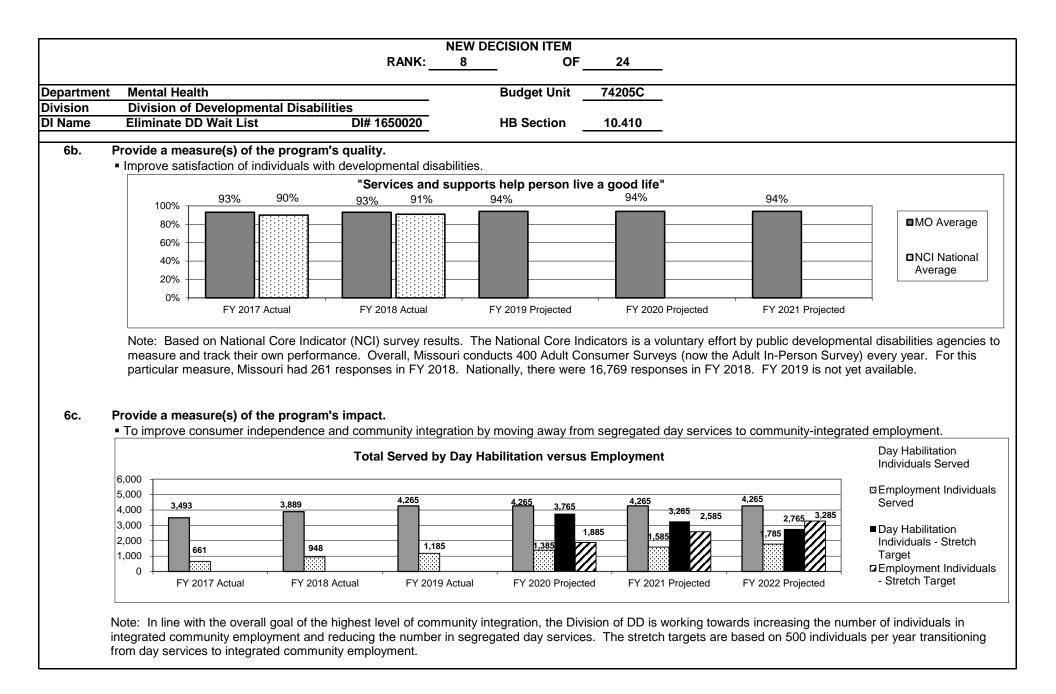

|                | 4.4.400.070     |                 |                   |                   | 0                 |                   |                      |
| 3OBC 800, Program Distributions | 7,730,004        |                | 14,439,972      |                 |                   |                   | 22,169,976        |                   |                      |
| Total PSD                       | 7,730,004        |                | 14,439,972      |                 | 0                 |                   | 22,169,976        |                   | 0                    |
| Grand Total                     | 7,730,004        | 0.0            | 14,439,972      | 0.0             | 0                 | 0.0               | 22,169,976        | 0.                | 0 0                  |





| NEW DECISION ITEM                                                                      |                                                                  |                                         |                                         |                                         |                                 |             |                                            |                                                         |                                                                                                                                  |  |  |  |
|----------------------------------------------------------------------------------------|------------------------------------------------------------------|-----------------------------------------|------------------------