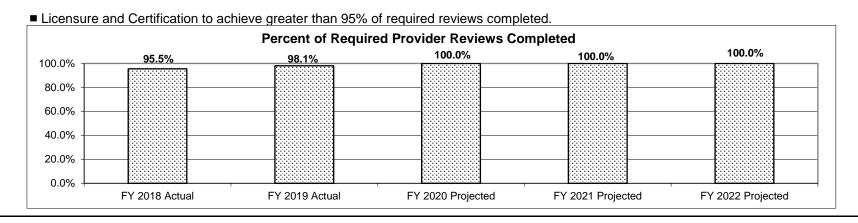

#### 1b. What does this program do?

• The <u>Licensure and Certification</u> provides quality oversight to Department of Mental Health agencies, both public and private, in the State of Missouri. This oversight is carried out in order to license or certify these facilities or programs that offer services to consumers of the Department. The monitoring ensures that providers maintain compliance with applicable state standards and remain consistent with the Department of Mental Health's vision, principles of practice, and values.

#### 2a. Provide an activity measure(s) for the program.

Office of Licensure and Certification.

Note: The Division of DD enters into contracts with providers to purchase residential services and non-residential services. The Office of Licensure and Certification ensures that contracted provider agencies maintain compliance with applicable state standards.