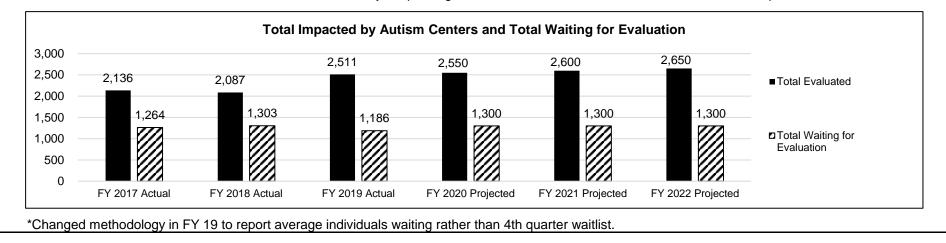

• The <u>Office of Autism Services</u> enhances the Division of DD's efforts to meet the needs of individuals with Autism Spectrum Disorders (ASD) and their families. The Office of Autism Services also provides staffing support for the Missouri Commission on Autism Spectrum Disorders.