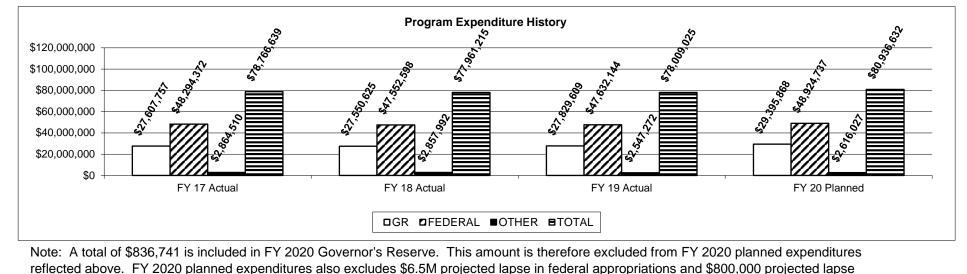

isabilities' agencies to measure and track their own performance. FY 2018 and FY 2019 NCI data is not yet available.

Per Diems based on expenditures from DMH appropriations, including fringe:



Note: FY 2015 and FY 2016 data is taken from Residential information Systems Project (RISP) annual survey compiled by University of Minnesota. RISP data for FY 2017-FY 2020 is not yet available. Average per diems reflected include Bellefontaine, Higginsville, and St. Louis DDTC which are campus ICF/IID settings.



Note: Goal is for length of crisis admission to not exceed 90 days.

in Habilitation Center Room and Board funds.

3. Provide actual expenditures for the prior three fiscal years and planned expenditures for the current fiscal year. (Note: Amounts do not include fringe benefit costs.)



\_\_\_\_\_

#### PROGRAM DESCRIPTION

Department: Mental Health

Program Name: State Operated Services

#### Program is found in the following core budget(s): State Operated Services

HB Section(s): 10.405, 10.525, 10.530, 10.535, 10.540, 10.545, 10.550

#### 4. What are the sources of the "Other " funds?

Other funds are in fund 0435 - Habilitation Center Room and Board.

5. What is the authorization for this program, i.e., federal or state statute, etc.? (Include the federal program number, if applicable.)

Chapter 633, RSMo.

6. Are there federal matching requirements? If yes, please explain.

No.

#### 7. Is this a federally mandated program? If yes, please explain.

No. The habilitation center ICF/IID services are a MO HealthNet service that Missouri has included in its MO HealthNet