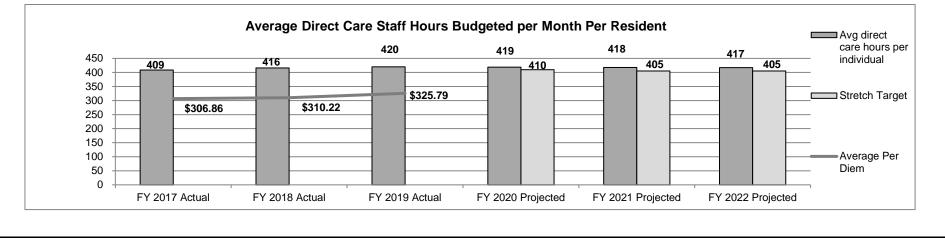

#### 2b. Provide a measure(s) of the program's quality.

Note: Supports Intensity Scale (SIS) is a tool developed by American Association on Intellectual and Developmental Disabilities (AAIDD) that measures the individual's support needs in personal, work-related, and social activities in order to identify and describe the types and intensity of the supports an individual requires. SIS assessments are completed every three years at a minimum for individuals receiving residential services. The Division of DD began using the SIS in FY 2014 to set residential rates on an individual basis.

#### • Fiscal Effort for Developmental Disability Services.

843

|                  |                         |                         | PROGRAM DESCR           | RIPTION           |                         |                   |
|------------------|-------------------------|-------------------------|-------------------------|-------------------|-------------------------|-------------------|
| Department: Mei  | ntal Health             |                         |                         | HB                | Section(s): 10.400, 10. | 410               |
|                  | DD Administration       |                         |                         |                   |                         |                   |
|                  |                         | e budget(s): DD Adm     | inistration, Communit   | y Programs        |                         |                   |
| 2d. Provide a mo | easure(s) of the prog   | ram's efficiency.       |                         |                   |                         |                   |
| To mainta        | ain administration as a | percent of total budget | below .5%.              |                   |                         |                   |
|                  |                         | •                       |                         | <b>D</b>          |                         |                   |
|                  |                         | Percent of Administ     | trative Funds to Direct | Program Funding   |                         |                   |
| 0.50%            |                         |                         |                         |                   |                         |                   |
| 0.40%            |                         |                         |                         |                   |                         |                   |
| 0.30%            |                         |                         |                         |                   |                         |                   |
| 0.20%            | 0.15%                   | 0.15%                   | 0.15%                   | 0.13%             | 0.13%                   | 0.13%             |
| 0.10%            |                         |                         |                         |                   |                         |                   |
| 0.00%            |                         |                         |                         |                   |                         |                   |
| 0.0078           | FY 2017 Actual          | FY 2018 Actual          | FY 2019 Actual          | FY 2020 Projected | FY 2021 Projected       | FY 2022 Projected |
|                  |                         |                         |                         |                   |                         |                   |