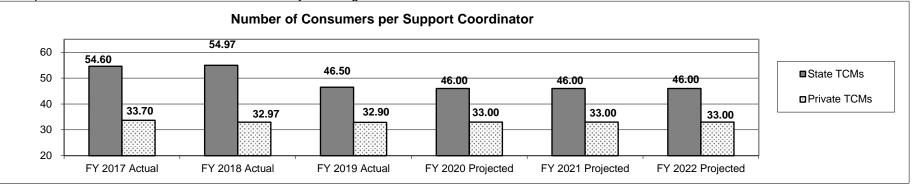

#### 2b. Provide a measure(s) of the program's quality.

Note: Supports Intensity Scale (SIS) is a tool developed by American Association on Intellectual and Developmental Disabilities (AAIDD) that measures the individual's support needs in personal, work-related, and social activities in order to identify and describe the types and intensity of the supports an individual requires. SIS assessments are completed every three years at a minimum for individuals receiving residential services. The Division of DD began using the SIS in FY 2014 to set residential rates on an individual basis.