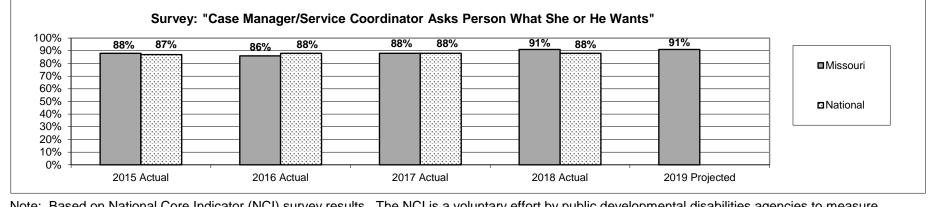

#### 2b. Provide a measure(s) of the program's quality.

Note: Supports Intensity Scale (SIS) is a tool developed by American Association on Intellectual and Developmental Disabilities (AAIDD) that measures the individual's support needs in personal, work-related, and social activities in order to identify and describe the types and intensity of the supports an individual requires. SIS assessments are completed every three years at a minimum for individuals receiving residential services. The Division of DD began using the SIS in FY 2014 to set residential rates on an individual basis.

#### • Fiscal Effort for Developmental Disability Services.

843

|                  |                         |                         | PROGRAM DESCR           | RIPTION           |                         |                   |
|------------------|-------------------------|-------------------------|-------------------------|-------------------|-------------------------|-------------------|
| Department: Mei  | ntal Health             |                         |                         | HB                | Section(s): 10.400, 10. | 410               |
|                  | DD Administration       |                         |                         |                   |                         |                   |
|                  |                         | e budget(s): DD Adm     | inistration, Communit   | y Programs        |                         |                   |
| 2d. Provide a mo | easure(s) of the prog   | ram's efficiency.       |                         |                   |                         |                   |
| To mainta        | ain administration as a | percent of total budget | below .5%.              |                   |                         |                   |
|                  |                         | •                       |                         | <b>D</b>          |                         |                   |
|                  |                         | Percent of Administ     | trative Funds to Direct | Program Funding   |                         |                   |
| 0.50%            |                         |                         |                         |                   |                         |                   |
| 0.40%            |                         |                         |                         |                   |                         |                   |
| 0.30%            |                         |                         |                         |                   |                         |                   |
| 0.20%            | 0.15%                   | 0.15%                   | 0.15%                   | 0.13%             | 0.13%                   | 0.13%             |
| 0.10%            |                         |                         |                         |                   |                         |                   |
| 0.00%            |                         |                         |                         |                   |                         |                   |
| 0.0078           | FY 2017 Actual          | FY 2018 Actual          | FY 2019 Actual          | FY 2020 Projected | FY 2021 Projected       | FY 2022 Projected |
|                  |                         |                         |                         |                   |                         |                   |