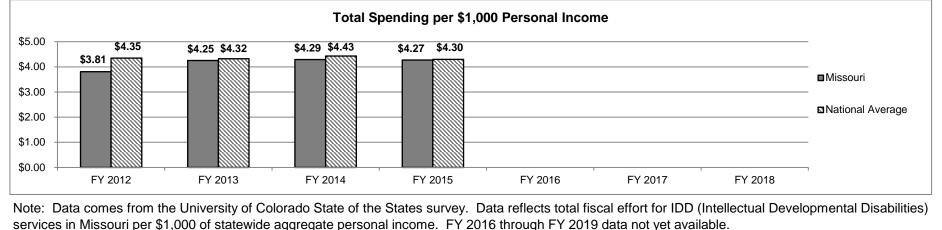

#### • Fiscal Effort for Developmental Disability Services.

843

|                  |                         |                         | PROGRAM DESCR           | RIPTION           |                         |                   |
|------------------|-------------------------|-------------------------|-------------------------|-------------------|-------------------------|-------------------|
| Department: Mei  | ntal Health             |                         |                         | HB                | Section(s): 10.400, 10. | 410               |
|                  | DD Administration       |                         |                         |                   |                         |                   |
|                  |                         | e budget(s): DD Adm     | inistration, Communit   | y Programs        |                         |                   |
| 2d. Provide a mo | easure(s) of the prog   | ram's efficiency.       |                         |                   |                         |                   |
| To mainta        | ain administration as a | percent of total budget | below .5%.              |                   |                         |                   |
|                  |                         | •                       |                         | <b>D</b>          |                         |                   |
|                  |                         | Percent of Administ     | trative Funds to Direct | Program Funding   |                         |                   |
| 0.50%            |                         |                         |                         |                   |                         |                   |
| 0.40%            |                         |                         |                         |                   |                         |                   |
| 0.30%            |                         |                         |                         |                   |                         |                   |
| 0.20%            | 0.15%                   | 0.15%                   | 0.15%                   | 0.13%             | 0.13%                   | 0.13%             |
| 0.10%            |                         |                         |                         |                   |                         |                   |
| 0.00%            |                         |                         |                         |                   |                         |                   |
| 0.0078           | FY 2017 Actual          | FY 2018 Actual          | FY 2019 Actual          | FY 2020 Projected | FY 2021 Projected       | FY 2022 Projected |
|                  |                         |                         |                         |                   |                         |                   |