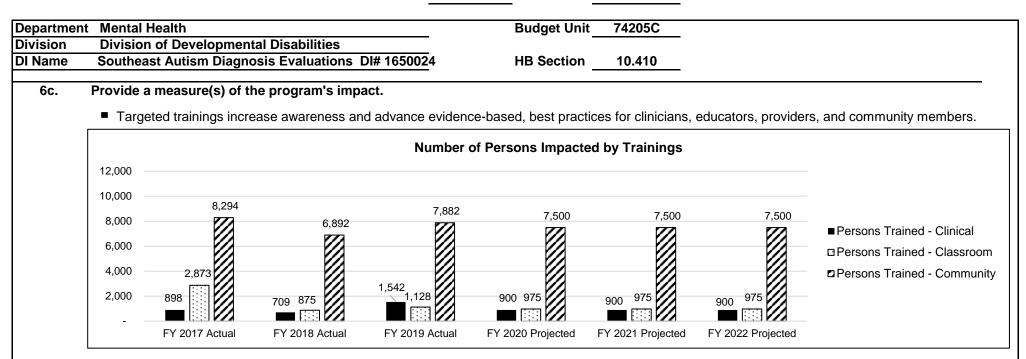

• The <u>Office of Autism Services</u> enhances the Division of DD's efforts to meet the needs of individuals with Autism Spectrum Disorders (ASD) and their families. The Office of Autism Services also provides staffing support for the Missouri Commission on Autism Spectrum Disorders.