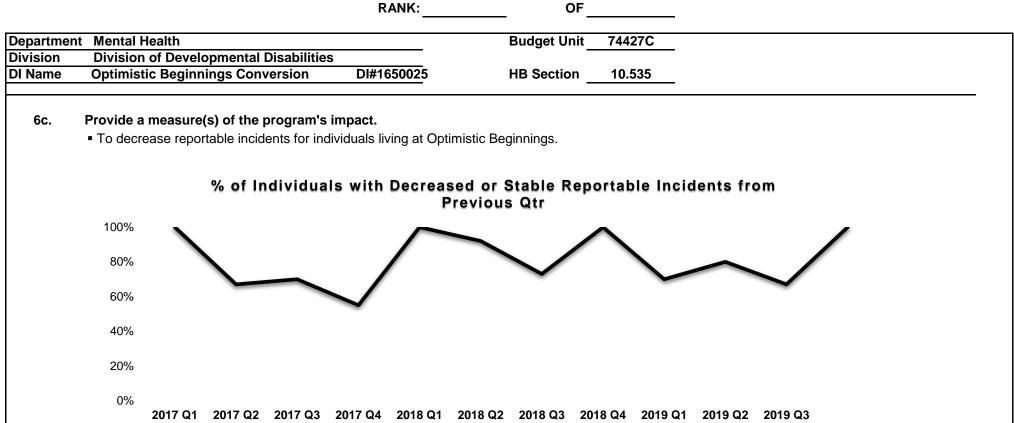

e NADD IDD/MI Dual Diagnosis Accreditation Program was developed to improve the quality and effectiveness of services provided to individuals with a dual diagnosis (IDD/MI) through the development of competency-based professional standards and through promoting on-going professional and program development. Accreditation by NADD indicates that the program meets the standards established by NADD for providing services to individuals with a dual diagnosis. NADD Accreditation evaluated the policies and practices of the Optimistic Beginnings program in relation to the competency areas reflected in the chart above. Each of these areas was given a score of 0 to 3. The total score received by Optimistic Beginnings was 37, which overall averaged to a 2-year accreditation.

#### NEW DECISION ITEM



Note: Reportable events are incidents of self injurious behaviors, physical aggression, graphic threats of harm, suicide attempts, emergency procedures, law enforcement involvement, ingestion of non-food items, etc. Because only eight people at the most receive services at any time, it only takes a few individuals who had an increase in reportable events in any quarter to who show an increase to significantly reduce the overall data. Looking at the data by individual does show overall trends of behavioral incidents decline over the length of each person's stay. New admissions come in and display a high number of incidents initially and can bring the overall percentages down significantly since there are only eight admissions. Also, new admissions tend to also have an affect on the indivi