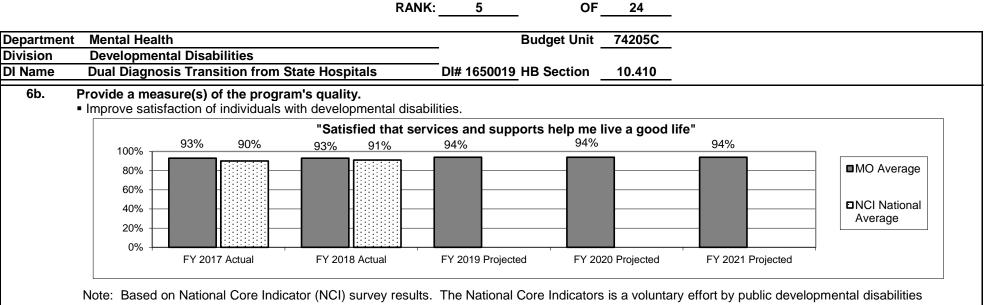

#### **DIVISION OF DEVELOPMENTAL DISABILITIES**

| Core – Administration                                      | 833 |
|------------------------------------------------------------|-----|
| Core – Habilitation Center Payments                        | 846 |
| Increase – DD Provider Tax Shortfall                       | 854 |
| Core – Community Programs                                  | 863 |
| Increase – Dual Diagnosis Transitions from State Hospitals | 900 |
| Increase – DD Rate Standardization                         | 909 |