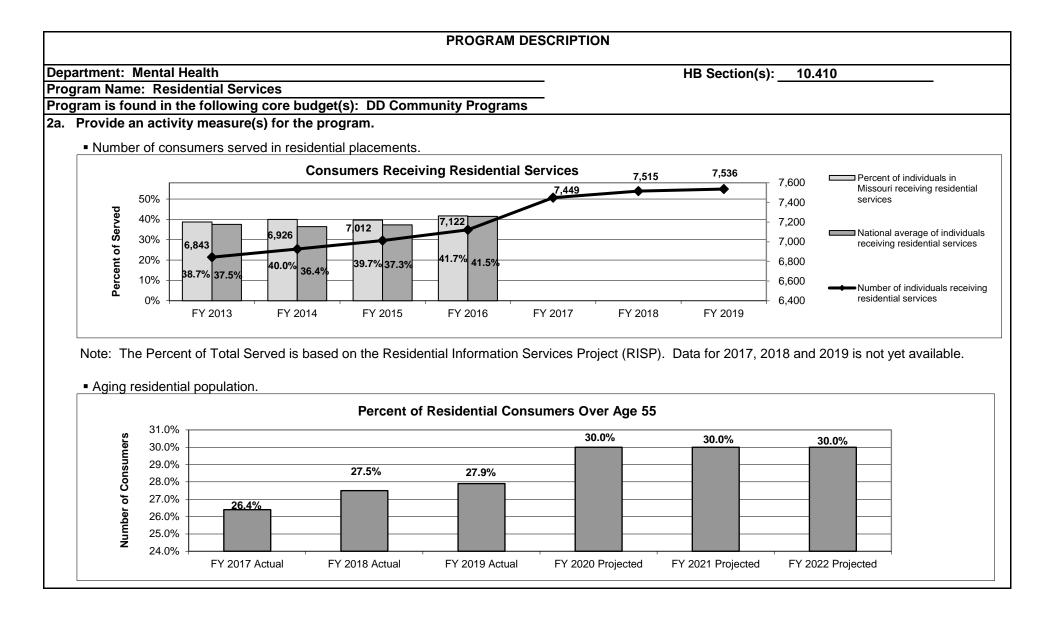

in this program. To be eligible for the Comprehensive Waiver, an individual must be Medicaid eligible and meet the criteria of a standardized assessment that determines the individual's level of care. The Division of DD maintains a residential waiting list of individuals who have requested this level of service. Each individual is scored based on a priority of need (PON) assessment which ranks them on the wait list. Each fiscal year, based on new funding appropriated, the Division of DD begins working with individuals assessed with the highest need first. Priority for residential placement also includes individuals transitioning from nursing homes or other institutions ICF/IID facilities.

The funding for this program includes state match and federal authority to draw down federal match.





Note: Based on National Core Indicator/Staff Stability Survey results. The National Core Indicators is a voluntary effort by public developmental disabilities agencies to measure and track their own performance. Data represents length of time direct support professional staff are employed with provider agencies. For FY 2015, less than 100% of the respondents reported data for this statistic. FY 2018 and FY 2019 is not yet available.



#### 



Note: Individuals who exhibit high-risk behaviors benefit from a behavior service plan that addresses their specific situation.

• To reduce the level of direct support needed by implementing tiered supports and remote support technology.





Note: Risk factors are identified by the Supports Intensity Scale (SIS) assessment. SIS is a tool devel