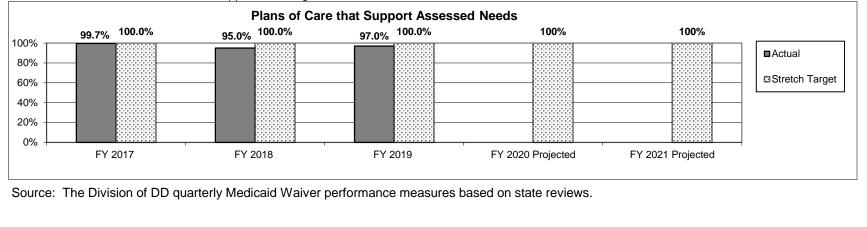

#### 2b. Provide a measure(s) of the program's quality.

Note: Supports Intensity Scale (SIS) is a tool developed by American Association on Intellectual and Developmental Disabilities (AAIDD) that measures the individual's support needs in personal, work-related, and social activities in order to identify and describe the types and intensity of the supports an individual requires. SIS assessments are completed every three years at a minimum for individuals receiving residential services. The Division of DD began using the SIS in FY 2014 to set residential rates on an individual basis.