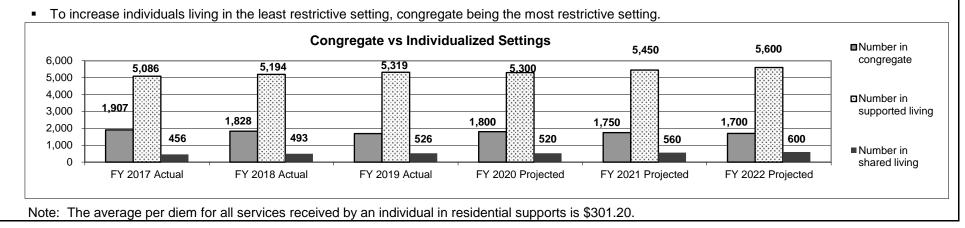

## FY 2021 BUDGET GOVERNOR RECOMMENDS

Division of Developmental Disabilities (Book 3 of 3)

January 2020