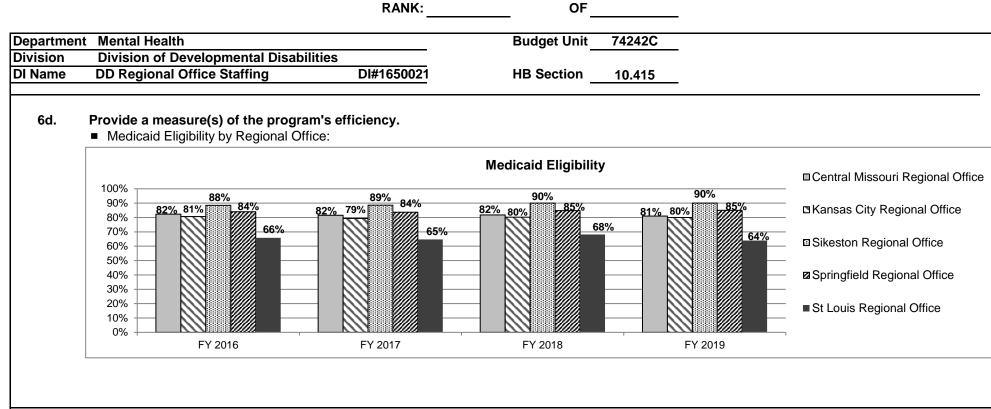

#### 2b. Provide a measure(s) of the program's quality.

Note: Supports Intensity Scale (SIS) is a tool developed by American Association on Intellectual and Developmental Disabilities (AAIDD) that measures the individual's support needs in personal, work-related, and social activities in order to identify and describe the types and intensity of the supports an individual requires. SIS assessments are completed every three years at a minimum for individuals receiving residential services. The Division of DD began using the SIS in FY 2014 to set residential rates on an individual basis.

#### • Fiscal Effort for Developmental Disability Services.

843

|                  |                         |                         | PROGRAM DESCR           | RIPTION           |                         |                   |
|------------------|-------------------------|-------------------------|-------------------------|-------------------|-------------------------|-------------------|
| Department: Mei  | ntal Health             |                         |                         | HB                | Section(s): 10.400, 10. | 410               |
|                  | DD Administration       |                         |                         |                   |                         |                   |
|                  |                         | e budget(s): DD Adm     | inistration, Communit   | y Programs        |                         |                   |
| 2d. Provide a mo | easure(s) of the prog   | ram's efficiency.       |                         |                   |                         |                   |
| To mainta        | ain administration as a | percent of total budget | below .5%.              |                   |                         |                   |
|                  |                         | •                       |                         | <b>D</b>          |                         |                   |
|                  |                         | Percent of Administ     | trative Funds to Direct | Program Funding   |                         |                   |
| 0.50%            |                         |                         |                         |                   |                         |                   |
| 0.40%            |                         |                         |                         |                   |                         |                   |
| 0.30%            |                         |                         |                         |                   |                         |                   |
| 0.20%            | 0.15%                   | 0.15%                   | 0.15%                   | 0.13%             | 0.13%                   | 0.13%             |
| 0.10%            |                         |                         |                         |                   |                         |                   |
| 0.00%            |                         |                         |                         |                   |                         |                   |
| 0.0078           | FY 2017 Actual          | FY 2018 Actual          | FY 2019 Actual          | FY 2020 Projected | FY 2021 Projected       | FY 2022 Projected |
|                  |                         |                         |                         |                   |                         |                   |