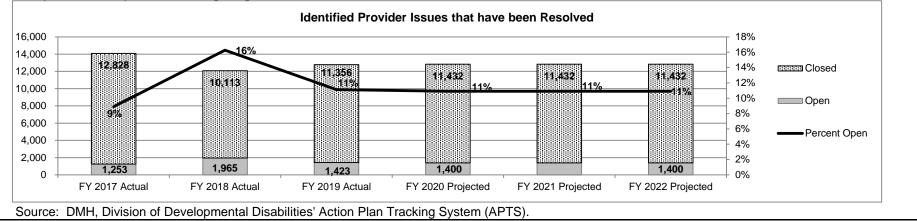

#### 2a. Provide an activity measure(s) for the program.

Total individuals enrolled.

# PROGRAM DESCRIPTION Department: Mental Health HB Section(s): 10.400, 10.410 Program Name: DD Administration Program is found in the following core budget(s): DD Administration, Community Programs

#### 2a. Provide an activity measure(s) for the program.

Office of Licensure and Certification.

Note: The Division of DD enters into contracts with providers to purchase residential services and non-residential services. The Office of Licensure and Certification ensures that contracted provider agencies maintain compliance with applicable state standards.