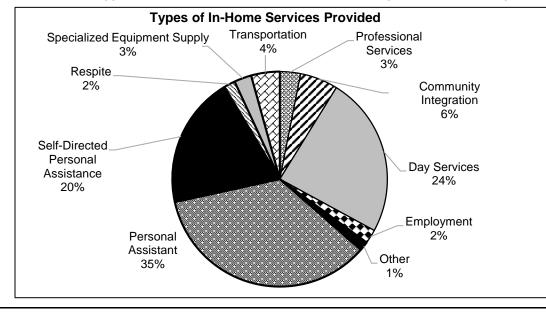

d resources that are specific to the child are considered when determining financial eligibility for this waiver. In FY 2019, 339 individuals were served in this waiver.

•The <u>Partnership for Hope (PfH) Waiver</u> is a county-based waiver approved in October 2010. State match costs are split 50/50 with the county in which the individual resides. Services are available only in counties with a Senate Bill 40 Board (SB40) and who have agreed to participate in this waiver. PfH served 2,324 individuals in FY 2019. The total cost of waiver services per individual must not exceed \$15,000 annually.

## 2a. Provide an activity measure(s) for the program.

Increase in-home supports to individuals and their families to enable persons with developmental disabilities to live in their communities.



HB Section(s): 10.410, 10.555

# Department: Mental Health

## Program Name: In-Home Supports

## Program is found in the following core budget(s): DD Community Programs

## 2a. Provide an activity measure(s) for the program.

• Number of consumers served in the following MO HealthNet waivers by fiscal year:

|                             | FY 2017 | FY 2018 | FY 2019 | FY 2020   | FY 2021   | FY 2022   |
|-----------------------------|---------|---------|---------|-----------|-----------|-----------|
|                             | Actual  | Actual  | Actual  | Projected | Projected | Projected |
| Comprehensive Waiver        | 8,612   | 8,619   | 8,691   | 8,700     | 8,787     | 8,875     |
| Community Support Waiver    | 2,936   | 3,620   | 4,262   | 4,442     | 4,664     | 4,897