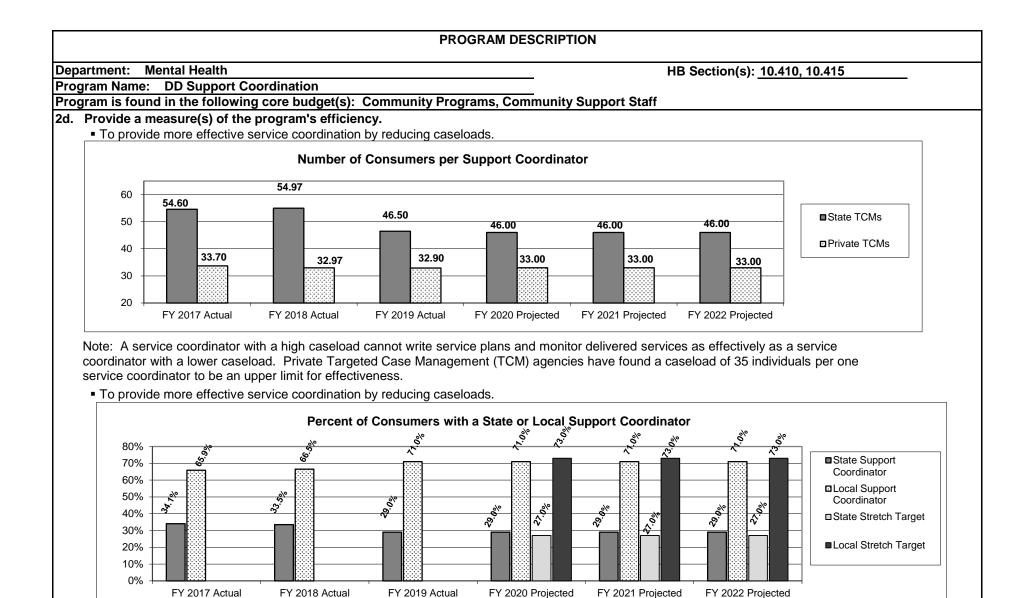

#### • Fiscal Effort for Developmental Disability Services.

843

|                  |                         |                         | PROGRAM DESCR           | RIPTION           |                         |                   |
|------------------|-------------------------|-------------------------|-------------------------|-------------------|-------------------------|-------------------|
| Department: Mei  | ntal Health             |                         |                         | HB                | Section(s): 10.400, 10. | 410               |
|                  | DD Administration       |                         |                         |                   |                         |                   |
|                  |                         | e budget(s): DD Adm     | inistration, Communit   | y Programs        |                         |                   |
| 2d. Provide a mo | easure(s) of the prog   | ram's efficiency.       |                         |                   |                         |                   |
| To mainta        | ain administration as a | percent of total budget | below .5%.              |                   |                         |                   |
|                  |                         | •                       |                         | <b>D</b>          |                         |                   |
|                  |                         | Percent of Administ     | trative Funds to Direct | Program Funding   |                         |                   |
| 0.50%            |                         |                         |                         |                   |                         |                   |
| 0.40%            |                         |                         |                         |                   |                         |                   |
| 0.30%            |                         |                         |                         |                   |                         |                   |
| 0.20%            | 0.15%                   | 0.15%                   | 0.15%                   | 0.13%             | 0.13%                   | 0.13%             |
| 0.10%            |                         |                         |                         |                   |                         |                   |
| 0.00%            |                         |                         |                         |                   |                         |                   |
| 0.0078           | FY 2017 Actual          | FY 2018 Actual          | FY 2019 Actual          | FY 2020 Projected | FY 2021 Projected       | FY 2022 Projected |
|                  |                         |                         |                         |                   |                         |                   |