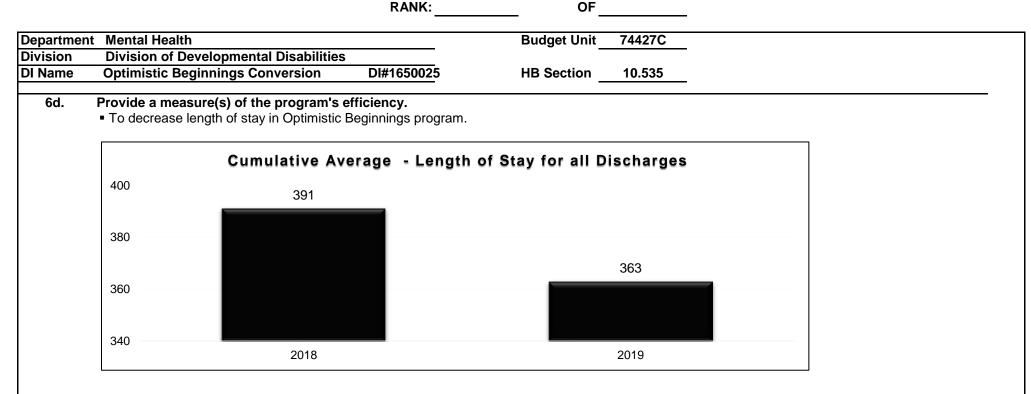

mselves, make suicidal statements, and/or cause others to harm them in an attempt to get admitted to a hospital either for medical or psychiatric purposes. Many of the individuals have spent years in psychiatric settings and it is what they know and where they feel safe. The Optimistic Beginnings program teaches individuals successful ways to cope in situations that, previously to their admission, would get them sent to a hospital. Hospital and psychiatric inpatient stays are expensive and the Optimistic Beginnings program has been successful at eliminating the unnecessary admissions to these costly settings.

99%

■% of Total Days at Optimistic

% of Total Days at Hospital

Beginnings

100%

■% of Total Days at Optimistic

■% of Total Days at Hospital

Beginnings

#### NEW DECISION ITEM



Note: From 2018 to 2019, the average overall length of stay from individuals discharge decreased by 28 days. This demonstrates the program is successfully providing treatment to individuals and shortening the time between admission and discharge and moving individuals into a lessor restrictive, and less costly setting in a regular community setting.

#### 7. STRATEGIES TO ACHIEVE THE PERFORMANCE MEASUREMENT TARGETS:

The Division of DD staff will pursue conversion of this program to an ICF/IDD facility.

### **REPORT 10 - FY 2021 GOVERNOR RECOMMENDS**

## **DECISION ITEM DETAIL**

| Budget Unit                              | FY 2019 | FY 2019 | FY 2020 | FY 2020 | FY 2021  | FY 2021  | FY 2021   | FY 2021 |
|------------------------------------------|---------|---------|---------|-------