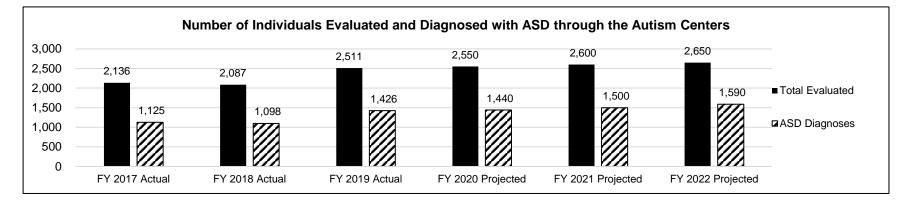

• The <u>Office of Autism Services</u> enhances the Division of DD's efforts to meet the needs of individuals with Autism Spectrum Disorders (ASD) and their families. The Office of Autism Services also provides staffing support for the Missouri Commission on Autism Spectrum Disorders.