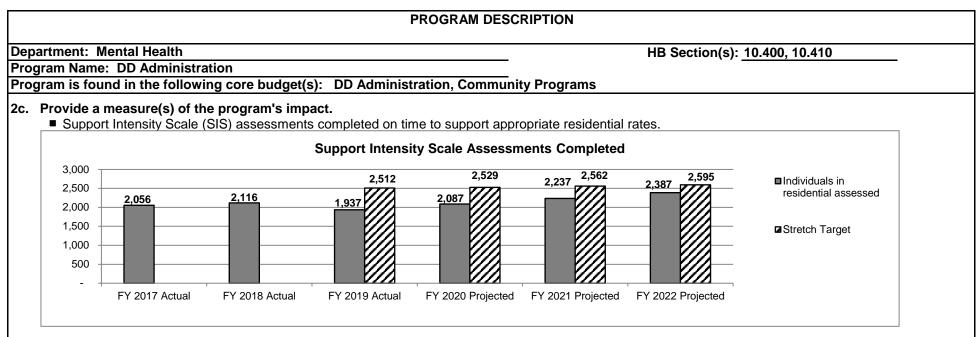

#### 2b. Provide a measure(s) of the program's quality.

Note: Supports Intensity Scale (SIS) is a tool developed by American Association on Intellectual and Developmental Disabilities (AAIDD) that measures the individual's support needs in personal, work-related, and social activities in order to identify and describe the types and intensity of the supports an individual requires. SIS assessments are completed every three years at a minimum for individuals receiving residential services. The Division of DD began using the SIS in FY 2014 to set residential rates on an individual basis.