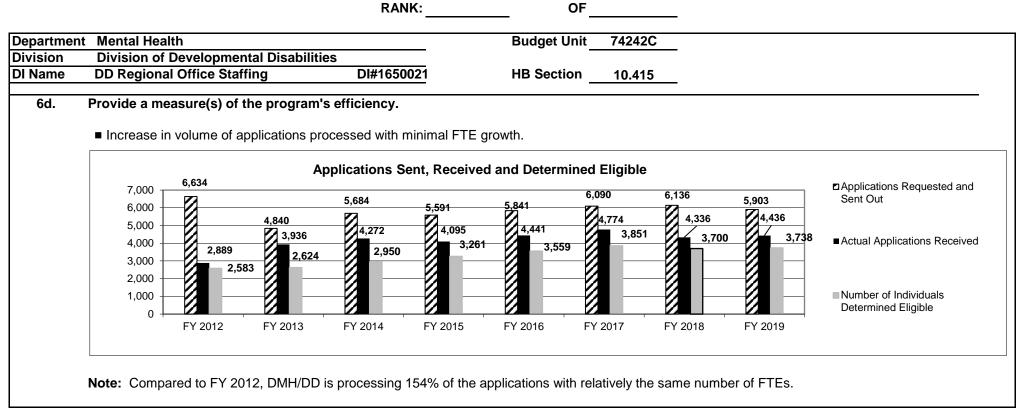

#### 2b. Provide a measure(s) of the program's quality.

Note: Supports Intensity Scale (SIS) is a tool developed by American Association on Intellectual and Developmental Disabilities (AAIDD) that measures the individual's support needs in personal, work-related, and social activities in order to identify and describe the types and intensity of the supports an individual requires. SIS assessments are completed every three years at a minimum for individuals receiving residential services. The Division of DD began using the SIS in FY 2014 to set residential rates on an individual basis.

#### • Fiscal Effort for Developmental Disability Services.

843

|                  |                         |                         | PROGRAM DESCR           | RIPTION           |                         |                   |
|------------------|-------------------------|-------------------------|-------------------------|-------------------|-------------------------|-------------------|
| Department: Mei  | ntal Health             |                         |                         | HB                | Section(s): 10.400, 10. | 410               |
|                  | DD Administration       |                         |                         |                   |                         |                   |
|                  |                         | e budget(s): DD Adm     | inistration, Communit   | y Programs        |                         |                   |
| 2d. Provide a mo | easure(s) of the prog   | ram's efficiency.       |                         |                   |                         |                   |
| To mainta        | ain administration as a | percent of total budget | below .5%.              |                   |                         |                   |
|                  |                         | •                       |                         | <b>D</b>          |                         |                   |
|                  |                         | Percent of Administ     | trative Funds to Direct | Program Funding   |                         |                   |
| 0.50%            |                         |                         |                         |                   |                         |                   |
| 0.40%            |                         |                         |                         |                   |                         |                   |
| 0.30%            |                         |                         |                         |                   |                         |                   |
| 0.20%            | 0.15%                   | 0.15%                   | 0.15%                   | 0.13%             | 0.13%                   | 0.13%             |
| 0.10%            |                         |                         |                         |                   |                         |                   |
| 0.00%            |                         |                         |                         |                   |                         |                   |
| 0.0078           | FY 2017 Actual          | FY 2018 Actual          | FY 2019 Actual          | FY 2020 Projected | FY 2021 Projected       | FY 2022 Projected |
|                  |                         |                         |                         |                   |                         |                   |