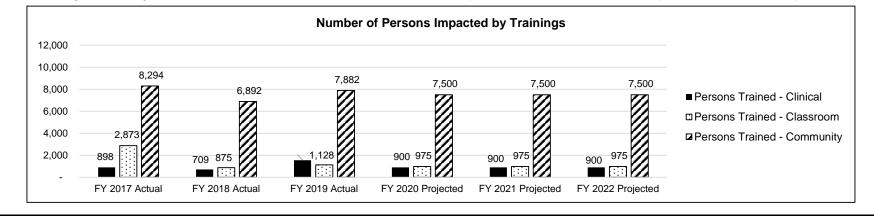

• The <u>Office of Autism Services</u> enhances the Division of DD's efforts to meet the needs of individuals with Autism Spectrum Disorders (ASD) and their families. The Office of Autism Services also provides staffing support for the Missouri Commission on Autism Spectrum Disorders.