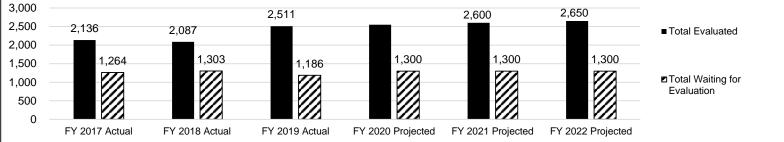

• The <u>Office of Autism Services</u> enhances the Division of DD's efforts to meet the needs of individuals with Autism Spectrum Disorders (ASD) and their families. The Office of Autism Services also provides staffing support for the Missouri Commission on Autism Spectrum Disorders.