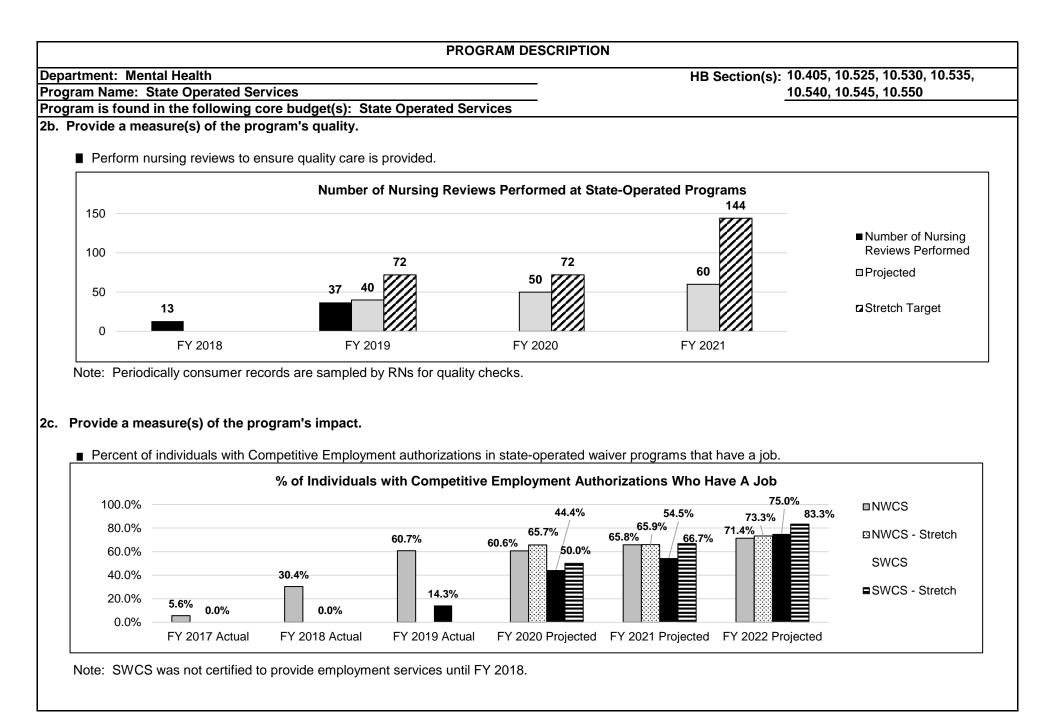

#### 2b. Provide a measure(s) of the program's quality.

Note: Supports Intensity Scale (SIS) is a tool developed by American Association on Intellectual and Developmental Disabilities (AAIDD) that measures the individual's support needs in personal, work-related, and social activities in order to identify and describe the types and intensity of the supports an individual requires. SIS assessments are completed every three years at a minimum for individuals receiving residential services. The Division of DD began using the SIS in FY 2014 to set residential rates on an individual basis.