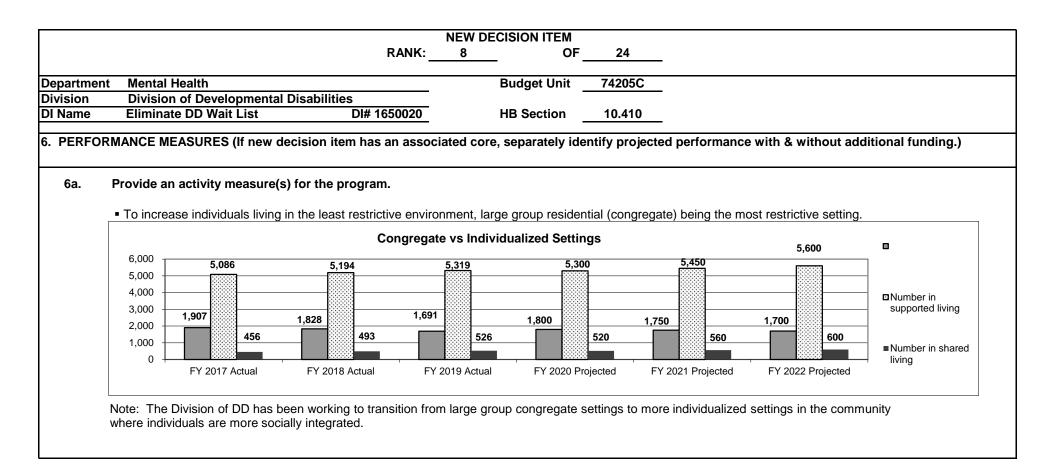

1       |                | 4.4.400.070     |                 |                   |                   | 0                 |                   |                      |
| 3OBC 800, Program Distributions | 7,730,004        |                | 14,439,972      |                 |                   |                   | 22,169,976        |                   |                      |
| Total PSD                       | 7,730,004        |                | 14,439,972      |                 | 0                 |                   | 22,169,976        |                   | 0                    |
| Grand Total                     | 7,730,004        | 0.0            | 14,439,972      | 0.0             | 0                 | 0.0               | 22,169,976        | 0.                | 0 0                  |





| NEW DECISION ITEM                                                                      |                                                                  |                                         |                                         |                                         |                                 |             |                                            |                                                         |                                                                                                                                  |  |  |  |
|----------------------------------------------------------------------------------------|------------------------------------------------------------------|-----------------------------------------|----------------------