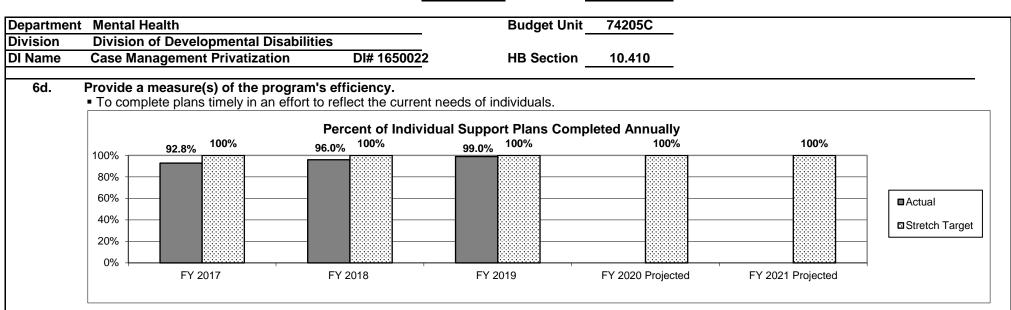

#### 2b. Provide a measure(s) of the program's quality.

Note: Supports Intensity Scale (SIS) is a tool developed by American Association on Intellectual and Developmental Disabilities (AAIDD) that measures the individual's support needs in personal, work-related, and social activities in order to identify and describe the types and intensity of the supports an individual requires. SIS assessments are completed every three years at a minimum for individuals receiving residential services. The Division of DD began using the SIS in FY 2014 to set residential rates on an individual basis.