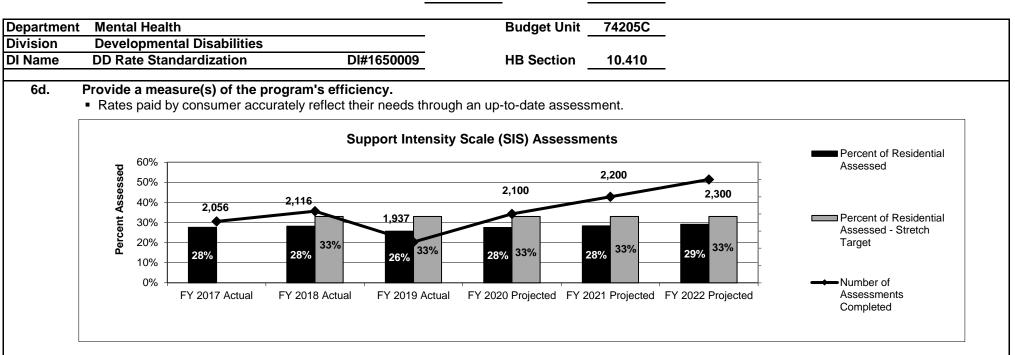

#### 2b. Provide a measure(s) of the program's quality.

Note: Supports Intensity Scale (SIS) is a tool developed by American Association on Intellectual and Developmental Disabilities (AAIDD) that measures the individual's support needs in personal, work-related, and social activities in order to identify and describe the types and intensity of the supports an individual requires. SIS assessments are completed every three years at a minimum for individuals receiving residential services. The Division of DD began using the SIS in FY 2014 to set residential rates on an individual basis.