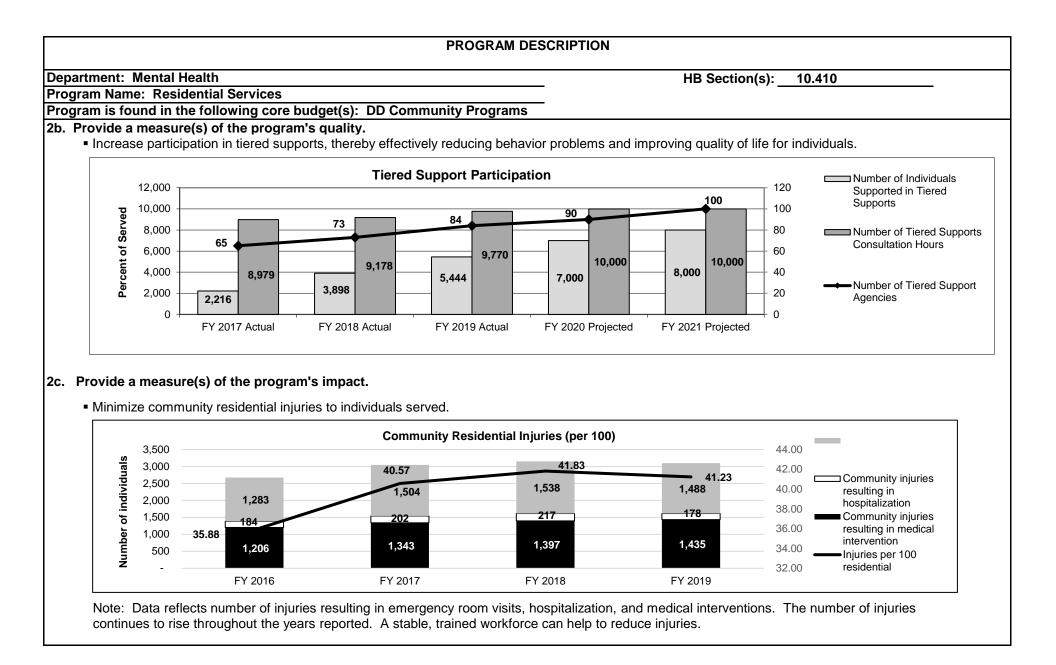

#### 2b. Provide a measure(s) of the program's quality.

Note: Supports Intensity Scale (SIS) is a tool developed by American Association on Intellectual and Developmental Disabilities (AAIDD) that measures the individual's support needs in personal, work-related, and social activities in order to identify and describe the types and intensity of the supports an individual requires. SIS assessments are completed every three years at a minimum for individuals receiving residential services. The Division of DD began using the SIS in FY 2014 to set residential rates on an individual basis.

#### • Fiscal Effort for Developmental Disability Services.

843

|                  |                         |                         | PROGRAM DESCR           | RIPTION           |                         |                   |
|------------------|-------------------------|-------------------------|-------------------------|-------------------|-------------------------|-------------------|
| Department: Mei  | ntal Health             |                         |                         | HB                | Section(s): 10.400, 10. | 410               |
|                  | DD Administration       |                         |                         |                   |                         |                   |
|                  |                         | e budget(s): DD Adm     | inistration, Communit   | y Programs        |                         |                   |
| 2d. Provide a mo | easure(s) of the prog   | ram's efficiency.       |                         |                   |                         |                   |
| To mainta        | ain administration as a | percent of total budget | below .5%.              |                   |                         |                   |
|                  |                         | •                       |                         | <b>D</b>          |                         |                   |
|                  |                         | Percent of Administ     | trative Funds to Direct | Program Funding   |                         |                   |
| 0.50%            |                         |                         |                         |                   |                         |                   |
| 0.40%            |                         |                         |                         |                   |                         |                   |
| 0.30%            |                         |                         |                         |                   |                         |                   |
| 0.20%            | 0.15%                   | 0.15%                   | 0.15%                   | 0.13%             | 0.13%                   | 0.13%             |
| 0.10%            |                         |                         |                         |                   |                         |                   |
| 0.00%            |                         |                         |                         |                   |                         |                   |
| 0.0078           | FY 2017 Actual          | FY 2018 Actual          | FY 2019 Actual          | FY 2020 Projected | FY 2021 Projected       | FY 2022 Projected |
|                  |                         |                         |                         |                   |                         |                   |