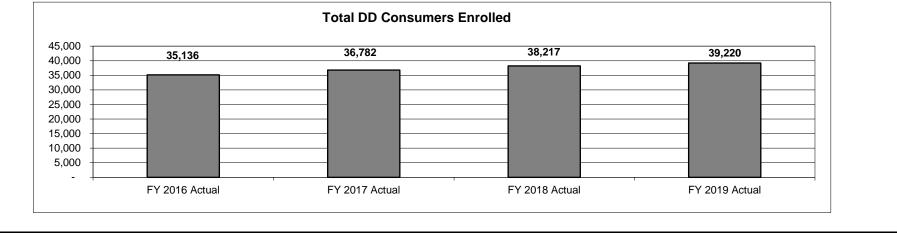

The Division of Developmental Disabilities (DD) has the responsibility to ensure that evaluation, care, habilitation, and rehabilitation services are accessible to Missouri citizens with developmental disabilities. In order to carry out its mission, the Division of DD purchases services for persons with developmental disabilities through regional offices (located at Columbia, Kansas City, Sikeston, Springfield, and St. Louis) and provides services through state operated facilities at Bellefontaine Habilitation Center, Higginsville Habilitation Center, Northwest Community Services, Southwest Community Services, St. Louis Developmental Disabilities Treatment Center and Southeast Missouri Residential Services. These facilities served 39,220 individuals in FY 2019. The Division of DD's budget includes 3,204 appropriated staff who require administrative and technical support from the Division of DD. This core provides funding for personal services and expense and equipment for administrative staff who are essential in overseeing all statewide programs through establishing policies, procedures, and providing support to the Division of DD's facilities and contract providers.