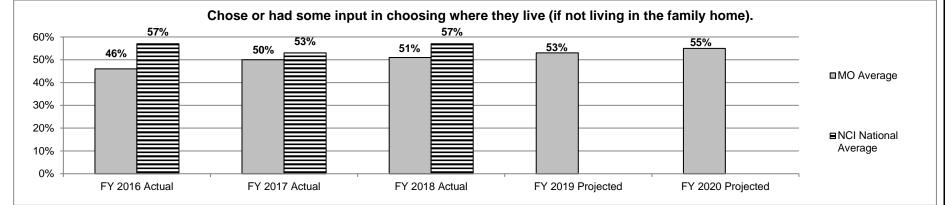

#### 2b. Provide a measure(s) of the program's quality.

Note: Supports Intensity Scale (SIS) is a tool developed by American Association on Intellectual and Developmental Disabilities (AAIDD) that measures the individual's support needs in personal, work-related, and social activities in order to identify and describe the types and intensity of the supports an individual requires. SIS assessments are completed every three years at a minimum for individuals receiving residential services. The Division of DD began using the SIS in FY 2014 to set residential rates on an individual basis.

#### • Fiscal Effort for Developmental Disability Services.

843

|                  |                         |                         | PROGRAM DESCR           | RIPTION           |                         |                   |
|------------------|-------------------------|-------------------------|-------------------------|-------------------|-------------------------|-------------------|
| Department: Mei  | ntal Health             |                         |                         | HB                | Section(s): 10.400, 10. | 410               |
|                  | DD Administration       |                         |                         |                   |                         |                   |
|                  |                         | e budget(s): DD Adm     | inistration, Communit   | y Programs        |                         |                   |
| 2d. Provide a mo | easure(s) of the prog   | ram's efficiency.       |                         |                   |                         |                   |
| To mainta        | ain administration as a | percent of total budget | below .5%.              |                   |                         |                   |
|                  |                         | •                       |                         | <b>D</b>          |                         |                   |
|                  |                         | Percent of Administ     | trative Funds to Direct | Program Funding   |                         |                   |
| 0.50%            |                         |                         |                         |                   |                         |                   |
| 0.40%            |                         |                         |                         |                   |                         |                   |
| 0.30%            |                         |                         |                         |                   |                         |                   |
| 0.20%            | 0.15%                   | 0.15%                   | 0.15%                   | 0.13%             | 0.13%                   | 0.13%             |
| 0.10%            |                         |                         |                         |                   |                         |                   |
| 0.00%            |                         |                         |                         |                   |                         |                   |
| 0.0078           | FY 2017 Actual          | FY 2018 Actual          | FY 2019 Actual          | FY 2020 Projected | FY 2021 Projected       | FY 2022 Projected |
|                  |                         |                         |                         |                   |                         |                   |