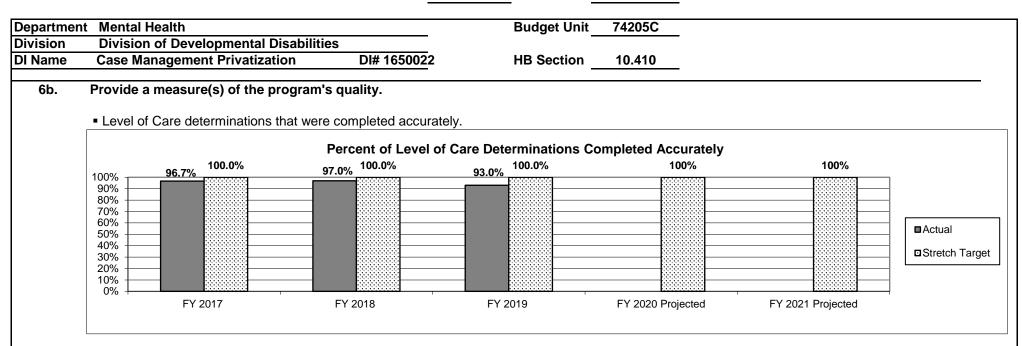

#### 2b. Provide a measure(s) of the program's quality.

Note: Supports Intensity Scale (SIS) is a tool developed by American Association on Intellectual and Developmental Disabilities (AAIDD) that measures the individual's support needs in personal, work-related, and social activities in order to identify and describe the types and intensity of the supports an individual requires. SIS assessments are completed every three years at a minimum for individuals receiving residential services. The Division of DD began using the SIS in FY 2014 to set residential rates on an individual basis.