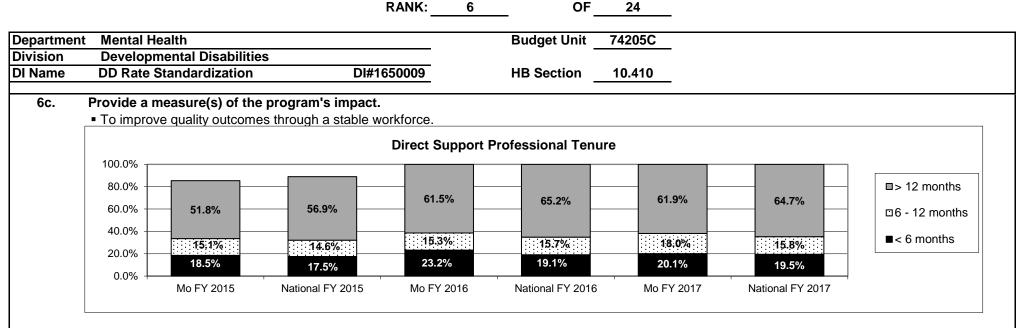

#### 2b. Provide a measure(s) of the program's quality.

Note: Supports Intensity Scale (SIS) is a tool developed by American Association on Intellectual and Developmental Disabilities (AAIDD) that measures the individual's support needs in personal, work-related, and social activities in order to identify and describe the types and intensity of the supports an individual requires. SIS assessments are completed every three years at a minimum for individuals receiving residential services. The Division of DD began using the SIS in FY 2014 to set residential rates on an individual basis.