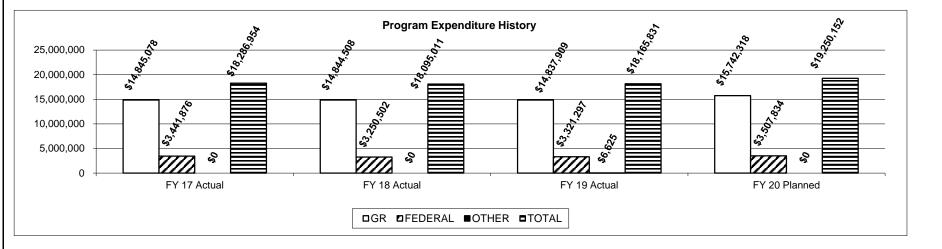

#### • Fiscal Effort for Developmental Disability Services.

843

|                  |                         |                         | PROGRAM DESCR           | RIPTION           |                         |                   |
|------------------|-------------------------|-------------------------|-------------------------|-------------------|-------------------------|-------------------|
| Department: Mei  | ntal Health             |                         |                         | HB                | Section(s): 10.400, 10. | 410               |
|                  | DD Administration       |                         |                         |                   |                         |                   |
|                  |                         | e budget(s): DD Adm     | inistration, Communit   | y Programs        |                         |                   |
| 2d. Provide a mo | easure(s) of the prog   | ram's efficiency.       |                         |                   |                         |                   |
| To mainta        | ain administration as a | percent of total budget | below .5%.              |                   |                         |                   |
|                  |                         | •                       |                         | <b>D</b>          |                         |                   |
|                  |                         | Percent of Administ     | trative Funds to Direct | Program Funding   |                         |                   |
| 0.50%            |                         |                         |                         |                   |                         |                   |
| 0.40%            |                         |                         |                         |                   |                         |                   |
| 0.30%            |                         |                         |                         |                   |                         |                   |
| 0.20%            | 0.15%                   | 0.15%                   | 0.15%                   | 0.13%             | 0.13%                   | 0.13%             |
| 0.10%            |                         |                         |                         |                   |                         |                   |
| 0.00%            |                         |                         |                         |                   |                         |                   |
| 0.0078           | FY 2017 Actual          | FY 2018 Actual          | FY 2019 Actual          | FY 2020 Projected | FY 2021 Projected       | FY 2022 Projected |
|                  |                         |                         |                         |                   |                         |                   |

Note: FY 2020 excludes \$700,000 for time keeping system for Habilitation Centers.

3. Provide actual expenditures for the prior three fiscal years and planned expenditures for the current fiscal year. (Note: Amounts do not include fringe benefit costs.)

above. FY 2020 planned expenditures includes \$700,000 appropriated in FY 2020 for timekeeping system for state-operated services.

| PROGRAM DESC                                                                            | RIPTION                                            |
|-----------------------------------------------------------------------------------------|----------------------------------------------------|
| Department: Mental Health                                                               | HB Section(s): 10.400, 10.410                      |
| Program Name: DD Administration                                                         |                                                    |
| Program is found in the following core budget(s): DD Administration, Communit           | y Programs                                         |
| 4. What are the sources of the "Other " funds?<br>Not applicable.                       |                                                    |
| 5. What is the authorization for this program, i.e., federal or state statute, etc.? (I | nclude the federal program number, if applicable.) |
| Section 633.010 and 633.015, RSMo.                                                      |                                                    |
| 6. Are there federal matching requirements? If yes, please explain.                     |                                                    |
| No.                                                                                     |                                                    |
| 7. Is this a federally mandated program? If yes, please explain.                        |                                                    |
| No.                                                                                     |                                                    |