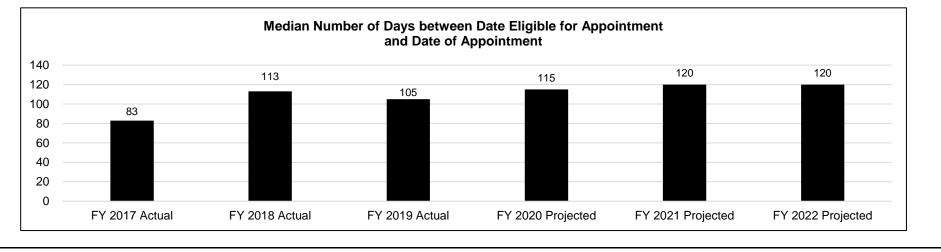

• The <u>Office of Autism Services</u> enhances the Division of DD's efforts to meet the needs of individuals with Autism Spectrum Disorders (ASD) and their families. The Office of Autism Services also provides staffing support for the Missouri Commission on Autism Spectrum Disorders.