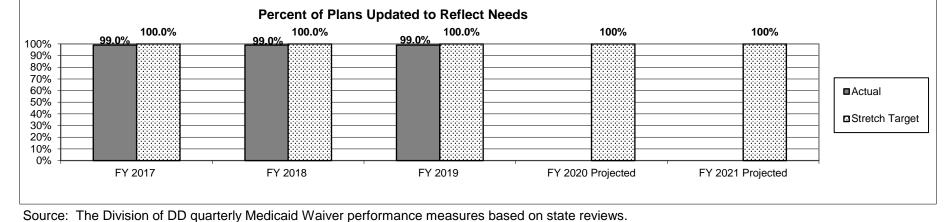

#### 2b. Provide a measure(s) of the program's quality.

Note: Supports Intensity Scale (SIS) is a tool developed by American Association on Intellectual and Developmental Disabilities (AAIDD) that measures the individual's support needs in personal, work-related, and social activities in order to identify and describe the types and intensity of the supports an individual requires. SIS assessments are completed every three years at a minimum for individuals receiving residential services. The Division of DD began using the SIS in FY 2014 to set residential rates on an individual basis.