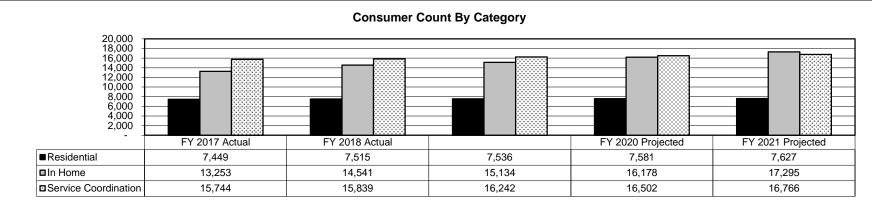

Regional office staff include business office, behavior resource, provider relations, quality assurance, nursing oversight, intake and assessment, utilization review, Targeted Case Management (TCM) technical assistance, community living and inquiry coordination, and self-directed support. Funding for support coordinators is contained in the Community Support Staff house bill section, and is allocated to the appropriate regional office. Funding for county and not for profit support coordination is in the Community Programs house bill section.

#### **PROGRAM DESCRIPTION**

Department: Mental Health

Program Name: DD Regional Offices

Program is found in the following core budget(s): DD Regional Offices

2a. Provide an activity measure(s) for the program.

#### Consumer count by category.



Consumer count by category, by Regional/Satellite Office:

|                                  |             | a       | Support<br>Coordination<br>and Information |        |
|----------------------------------|-------------|---------|--------------------------------------------|--------|
| FY 2019 - June 30 Caseload       | Residential | In Home | Support                                    | Total  |
| Kansas City Regional Office      | 1,605       | 2,596   | 2,014                                      | 6,215  |
| Albany Satellite Office          | 389         | 491     | 339                                        | 1,219  |
| Central Missouri Regional Office | 1,092       | 2,142   | 1,123                                      | 4,357  |
| Rolla Satellite Office           | 449