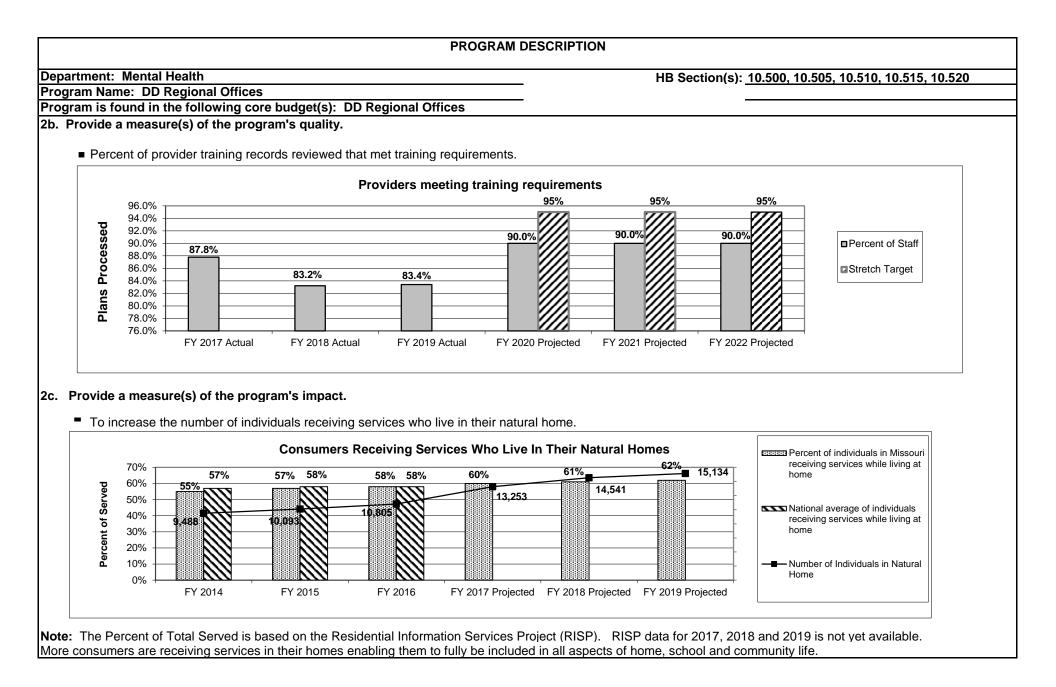

#### 2b. Provide a measure(s) of the program's quality.

Note: Supports Intensity Scale (SIS) is a tool developed by American Association on Intellectual and Developmental Disabilities (AAIDD) that measures the individual's support needs in personal, work-related, and social activities in order to identify and describe the types and intensity of the supports an individual requires. SIS assessments are completed every three years at a minimum for individuals receiving residential services. The Division of DD began using the SIS in FY 2014 to set residential rates on an individual basis.