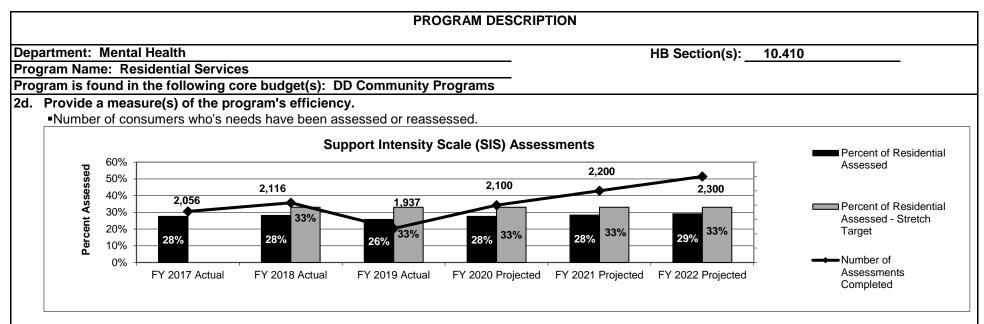

#### 2b. Provide a measure(s) of the program's quality.

Note: Supports Intensity Scale (SIS) is a tool developed by American Association on Intellectual and Developmental Disabilities (AAIDD) that measures the individual's support needs in personal, work-related, and social activities in order to identify and describe the types and intensity of the supports an individual requires. SIS assessments are completed every three years at a minimum for individuals receiving residential services. The Division of DD began using the SIS in FY 2014 to set residential rates on an individual basis.

#### • Fiscal Effort for Developmental Disability Services.

843

|                  |                         |                         | PROGRAM DESCR           | RIPTION           |                         |                   |
|------------------|-------------------------|-------------------------|-------------------------|-------------------|-------------------------|-------------------|
| Department: Mei  | ntal Health             |                         |                         | HB                | Section(s): 10.400, 10. | 410               |
|                  | DD Administration       |                         |                         |                   |                         |                   |
|                  |                         | e budget(s): DD Adm     | inistration, Communit   | y Programs        |                         |                   |
| 2d. Provide a mo | easure(s) of the prog   | ram's efficiency.       |                         |                   |                         |                   |
| To mainta        | ain administration as a | percent of total budget | below .5%.              |                   |                         |                   |
|                  |                         | •                       |                         | <b>D</b>          |                         |                   |
|                  |                         | Percent of Administ     | trative Funds to Direct | Program Funding   |                         |                   |
| 0.50%            |                         |                         |                         |                   |                         |                   |
| 0.40%            |                         |                         |                         |                   |                         |                   |
| 0.30%            |                         |                         |                         |                   |                         |                   |
| 0.20%            | 0.15%                   | 0.15%                   | 0.15%                   | 0.13%             | 0.13%                   | 0.13%             |
| 0.10%            |                         |                         |                         |                   |                         |                   |
| 0.00%            |                         |                         |                         |                   |                         |                   |
| 0.0078           | FY 2017 Actual          | FY 2018 Actual          | FY 2019 Actual          | FY 2020 Projected | FY 2021 Projected       | FY 2022 Projected |
|                  |                         |                         |                         |                   |                         |                   |