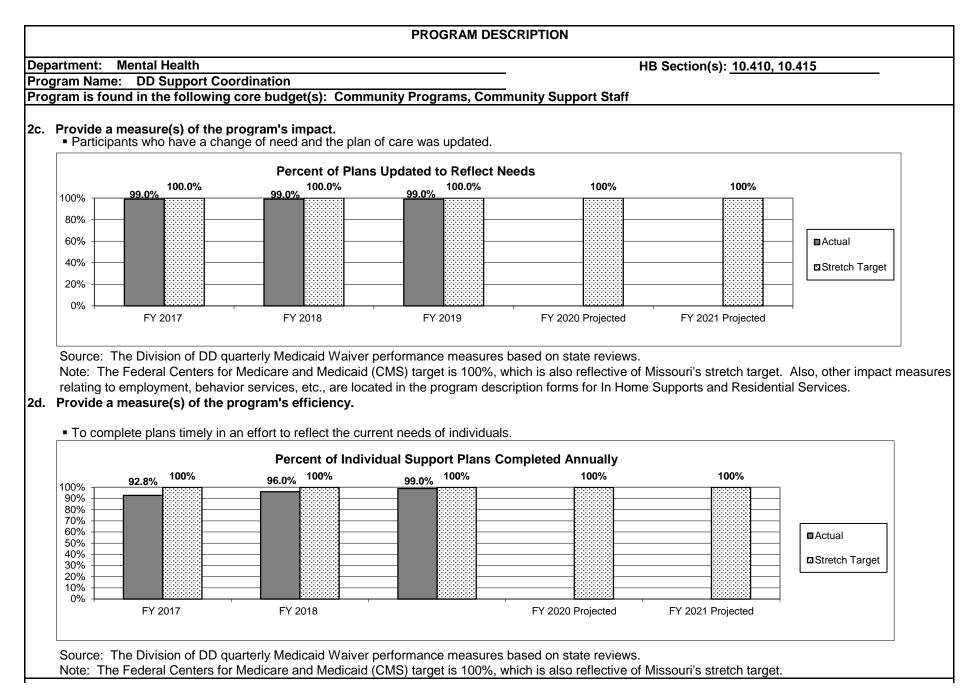

Community Support Staff 2b. Provide a measure(s) of the program's quality. Maintain satisfaction with DD Support Coordinator. Survey: "Case Manager/Service Coordinator Asks Person What She or He Wants" 100% 91% 88% 87% 88% 88% 88% 91% 88% 86% 90% 80% Missouri 70% 60% 50% National 40% 30% 20% 10% 0% 2015 Actual 2016 Actual 2017 Actual 2018 Actual 2019 Projected

Note: Based on National Core Indicator (NCI) survey results. The NCI is a voluntary effort by public developmental disabilities agencies to measure and track their own performance. In 2018, 248 responses were received in Missouri, and 15,849 responded nationally. FY 2019 actual data is not yet available.

#### • Plans of care where services and supports are aligned with assessed needs.





reflective of Missouri's stretch target.





Note: For the past 12 years, the Division of DD has been actively seeking private case management options to meet the capacity for service coordination.

FY 2020 Projected

FY 2021 Projected

FY 2022 Projected

FY 2019 Actual

FY 2017 Actual

FY 2018 Actual



Note: FY 2017 and FY 2018 actual expenditures reflected above include the Medicaid match for private and state-paid case managers. In FY 2018 budget, DD Utilization Increase for new services was funded in Federal so the corresponding TCM costs were funded in federal, resulting in increased projected expenditures for FY 2018 Federal. FY 2020 planned expenditures exclude funding for the following: Governor's Reserve in the amount of \$65,336; \$1,300,000 in Community Support Staff Federal Personal Services authority; and \$300,000