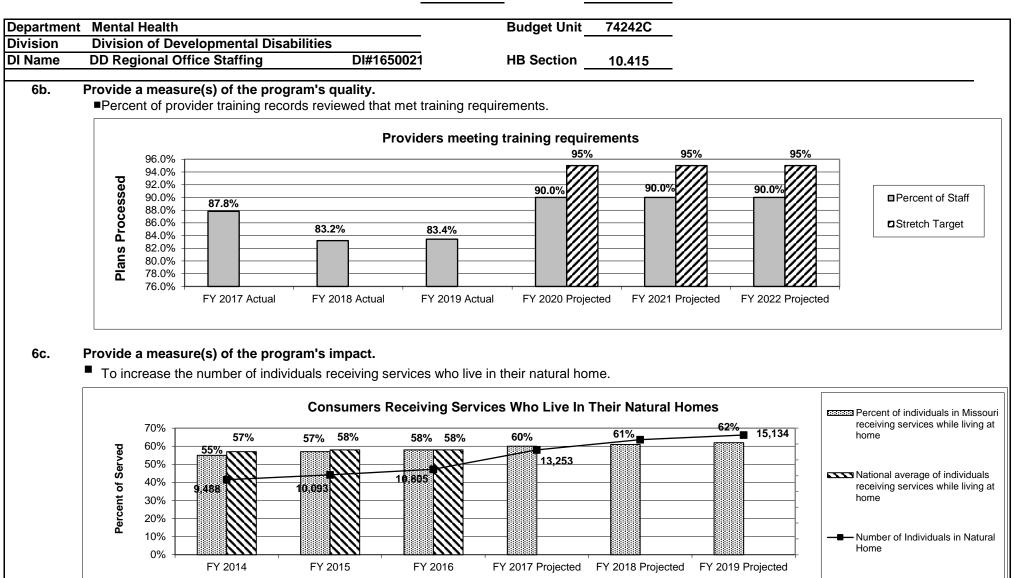

#### 2b. Provide a measure(s) of the program's quality.

Note: Supports Intensity Scale (SIS) is a tool developed by American Association on Intellectual and Developmental Disabilities (AAIDD) that measures the individual's support needs in personal, work-related, and social activities in order to identify and describe the types and intensity of the supports an individual requires. SIS assessments are completed every three years at a minimum for individuals receiving residential services. The Division of DD began using the SIS in FY 2014 to set residential rates on an individual basis.

#### • Fiscal Effort for Developmental Disability Services.

843

|                  |                         |                         | PROGRAM DESCR           | RIPTION           |                         |                   |
|------------------|-------------------------|-------------------------|-------------------------|-------------------|-------------------------|-------------------|
| Department: Mei  | ntal Health             |                         |                         | HB                | Section(s): 10.400, 10. | 410               |
|                  | DD Administration       |                         |                         |                   |                         |                   |
|                  |                         | e budget(s): DD Adm     | inistration, Communit   | y Programs        |                         |                   |
| 2d. Provide a mo | easure(s) of the prog   | ram's efficiency.       |                         |                   |                         |                   |
| To mainta        | ain administration as a | percent of total budget | below .5%.              |                   |                         |                   |
|                  |                         | •                       |                         | <b>D</b>          |                         |                   |
|                  |                         | Percent of Administ     | trative Funds to Direct | Program Funding   |                         |                   |
| 0.50%            |                         |                         |                         |                   |                         |                   |
| 0.40%            |                         |                         |                         |                   |                         |                   |
| 0.30%            |                         |                         |                         |                   |                         |                   |
| 0.20%            | 0.15%                   | 0.15%                   | 0.15%                   | 0.13%             | 0.13%                   | 0.13%             |
| 0.10%            |                         |                         |                         |                   |                         |                   |
| 0.00%            |                         |                         |                         |                   |                         |                   |
| 0.0078           | FY 2017 Actual          | FY 2018 Actual          | FY 2019 Actual          | FY 2020 Projected | FY 2021 Projected       | FY 2022 Projected |
|                  |                         |                         |                         |                   |                         |                   |