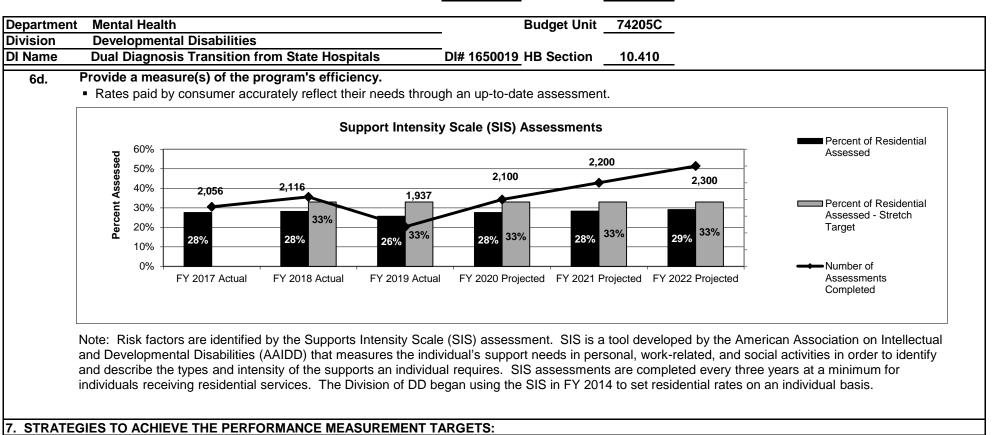

#### 2b. Provide a measure(s) of the program's quality.

Note: Supports Intensity Scale (SIS) is a tool developed by American Association on Intellectual and Developmental Disabilities (AAIDD) that measures the individual's support needs in personal, work-related, and social activities in order to identify and describe the types and intensity of the supports an individual requires. SIS assessments are completed every three years at a minimum for individuals receiving residential services. The Division of DD began using the SIS in FY 2014 to set residential rates on an individual basis.