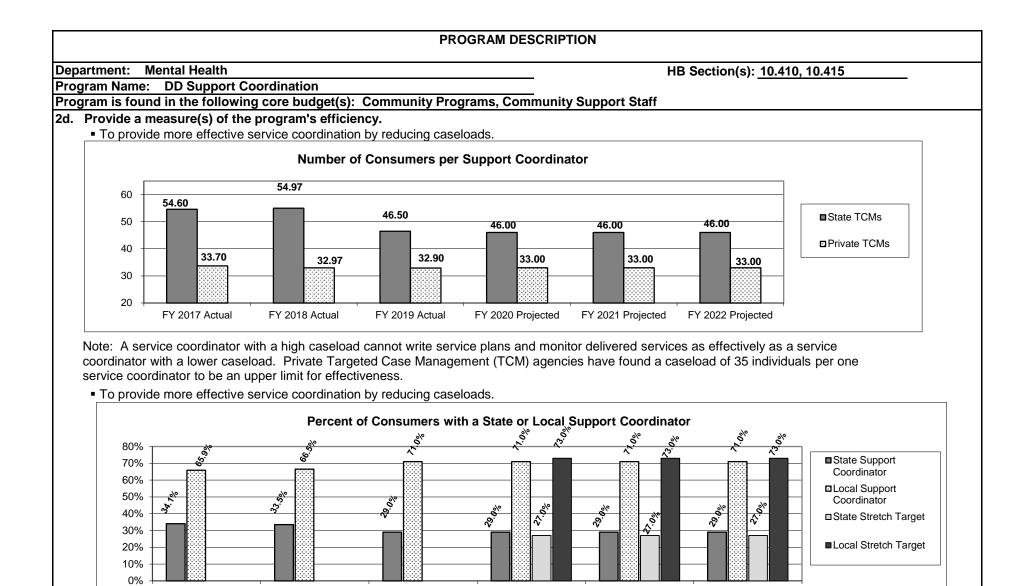

#### 2a. Provide an activity measure(s) for the program.

Office of Licensure and Certification.

Note: The Division of DD enters into contracts with providers to purchase residential services and non-residential services. The Office of Licensure and Certification ensures that contracted provider agencies maintain compliance with applicable state standards.

#### 2b. Provide a measure(s) of the program's quality.

Note: Supports Intensity Scale (SIS) is a tool developed by American Association on Intellectual and Developmental Disabilities (AAIDD) that measures the individual's support needs in personal, work-related, and social activities in order to identify and describe the types and intensity of the supports an individual requires. SIS assessments are completed every three years at a minimum for individuals receiving residential services. The Division of DD began using the SIS in FY 2014 to set residential rates on an individual basis.

#### • Fiscal Effort for Developmental Disability Services.

843

|                  |                         |                         | PROGRAM DESCR           | RIPTION           |                         |                   |
|------------------|-------------------------|-------------------------|-------------------------|-------------------|-------------------------|-------------------|
| Department: Mei  | ntal Health             |                         |                         | HB                | Section(s): 10.400, 10. | 410               |
|                  | DD Administration       |                         |                         |                   |                         |                   |
|                  |                         | e budget(s): DD Adm     | inistration, Communit   | y Programs        |                         |                   |
| 2d. Provide a mo | easure(s) of the prog   | ram's efficiency.       |                         |                   |                         |                   |
| To mainta        | ain administration as a | percent of total budget | below .5%.              |                   |                         |                   |
|                  |                         | •                       |                         | <b>D</b>          |                         |                   |
|                  |                         | Percent of Administ     | trative Funds to Direct | Program Funding   |                         |                   |
| 0.50%            |                         |                         |                         |                   |                         |                   |
| 0.40%            |                         |                         |                         |                   |                         |                   |
| 0.30%            |                         |                         |                         |                   |                         |                   |
| 0.20%            | 0.15%                   | 0.15%                   | 0.15%                   | 0.13%             | 0.13%                   | 0.13%             |
| 0.10%            |                         |                         |                         |                   |                         |                   |
| 0.00%            |                         |                         |                         |                   |                         |                   |
| 0.0078           | FY 2017 Actual          | FY 2018 Actual          | FY 2019 Actual          | FY 2020 Projected | FY 2021 Projected       | FY 2022 Projected |
|                  |                         |                         |                         |                   |                         |                   |