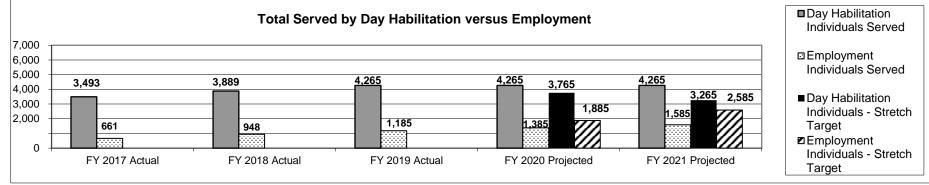

>Paid Service<br>Authorized<br>Services |



Note: Based on a sample of consumers reported in National Core Indicators (NCI). Overall, Missouri conducts 400 Adult Consumer Surveys (now the Adult In-Person Survey) every year. For this particular measure, Missouri had 395 responses in FY 2018. Nationally, there were 23,118 responses in FY 2018. FY 2019 is not yet available. Also, according to NCI FY 2018 survey data, 45% of individuals indicated they did not have a paid community job but would like a job in the community. Given this, the ultimate stretch target is for all 51% of these individuals to have employment as a goal in their plan by FY 2021.

• To improve consumer independence and community integration by moving away from segregated day services to community-integrated employment.



Note: In line with the overall goal of the highest level of community integration, the Division of DD is working towards increasing the number of individuals in integrated community employment and reducing the number in segregated day services. The stretch targets are based on 500 individuals per year transitioning from day services to integrated community employment.





Notes: FY 2018 General Revenue expenditures were less due to the Utilization Increase NDI being funded from federal authority, increased FMAP percentage, and core reduction/restrictions on provider rates.

#### 4. What are the sources of the "Other " funds?

In FY 2017 through FY 2020, "Other" funds include Mental Health Local Tax Match (0930), Mental Health Interagency Payment Fund (0109) and Developmental Disabilitie