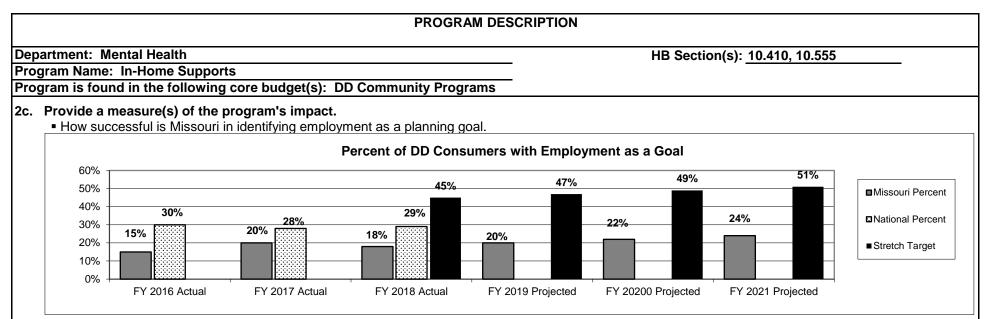

0<br>1,200<br>1,200<br>1,200<br>1,200<br>1,200<br>1,200<br>1,200<br>1,200<br>1,200<br>1,200<br>1,20 | ed on Nationa<br>nd track their<br>his particular<br>e.<br><b>neasure(s) o</b><br>ote individual | Il Core Ind<br>own perfo<br>measure,<br>of the prog<br>self-suffic<br>Co | licators (NCI<br>prmance. Ov<br>Missouri had<br>gram's impa<br>ciency.<br>pmmunity Er | l) survey re<br>verall, Miss<br>d 261 resp<br>act.<br>mploymer | esults. The NCI is a vo<br>souri conducts 400 Adu<br>onses in FY 2018. Na<br>ht Authorizations and       | luntary effort by public d<br>It Consumer Surveys (no<br>tionally, there were 16,70<br><b>Paid Services</b> | evelopmental disabilities'<br>ow the Adult In-Person Si<br>69 responses in FY 2018                      | B2<br>Paid Service<br>Authorized<br>Services |



Note: Based on a sample of consumers reported in National Core Indicators (NCI). Overall, Missouri conducts 400 Adult Consumer Surveys (now the Adult In-Person Survey) every year. For this particular measure, Missouri had 395 responses in FY 2018. Nationally, there were 23,118 responses in FY 2018. FY 2019 is not yet available. Also, according to NCI FY 2018 survey data, 45% of individuals indicated they did not have a paid community job but would like a job in the community. Given this, the ultimate stretch target is for all 51% of these individuals to have employment as a goal in their plan by FY 2021.

• To improve consumer independence and community integration by moving away from segregated day services to community-integrated employment.



Note: In line with the overall goal of th