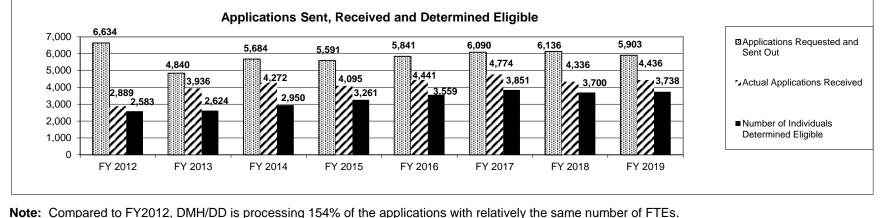

#### 2a. Provide an activity measure(s) for the program.

Total individuals enrolled.

# PROGRAM DESCRIPTION Department: Mental Health HB Section(s): 10.400, 10.410 Program Name: DD Administration Program is found in the following core budget(s): DD Administration, Community Programs

#### 2a. Provide an activity measure(s) for the program.

Office of Licensure and Certification.

Note: The Division of DD enters into contracts with providers to purchase residential services and non-residential services. The Office of Licensure and Certification ensures that contracted provider agencies maintain compliance with applicable state standards.