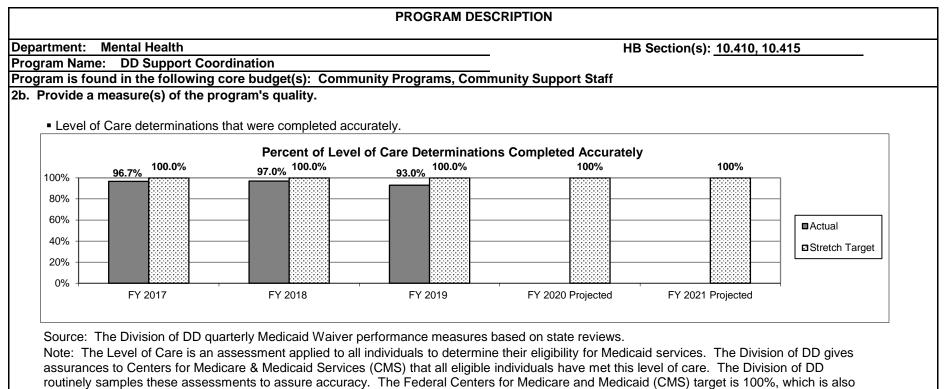

#### 2b. Provide a measure(s) of the program's quality.

Note: Supports Intensity Scale (SIS) is a tool developed by American Association on Intellectual and Developmental Disabilities (AAIDD) that measures the individual's support needs in personal, work-related, and social activities in order to identify and describe the types and intensity of the supports an individual requires. SIS assessments are completed every three years at a minimum for individuals receiving residential services. The Division of DD began using the SIS in FY 2014 to set residential rates on an individual basis.