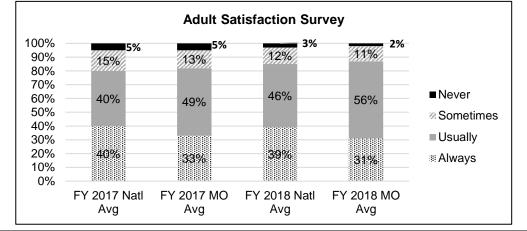

% Total Waiver 10.000 8.0% Participants 6.0%

**PROGRAM DESCRIPTION** 

Note: Missouri has 13.6% of waiver participants self-directing services. The FY 2020 goal is 15%, and the national best-practice standard is 23%. From the Case for Inclusion report (where Missouri ranks 4th), "Fifteen states report at least 10% of individuals using self-directed services, according to the NCI survey of 44 states. Nine states report at least 20% being self-directed. These states include Florida, Idaho, Illinois, Kentucky, New Hampshire, New Jersey, Oregon, Utah and Wisconsin."

2.118

FY 2019 actual

#### 2b. Provide a measure(s) of the program's quality.

1,610

FY 2017 actual

5,000

0

• Overall, are you satisfied with the services and supports your family currently receives?

1.832

FY 2018 actual



Note: Based on National Core Indicator (NCI) survey results. The NCI is a voluntary effort by public developmental disabilities agencies to measure and track their own performance. For this particular measure, Missouri had 288 responses in FY 2018. Nationally, there were 4,942 families participating in FY 2018. FY 2019 data is not yet available.

FY 2020 projected

4.0%

2.0%

0.0%

Percent Self-

Directing

| artment <sup>.</sup> M