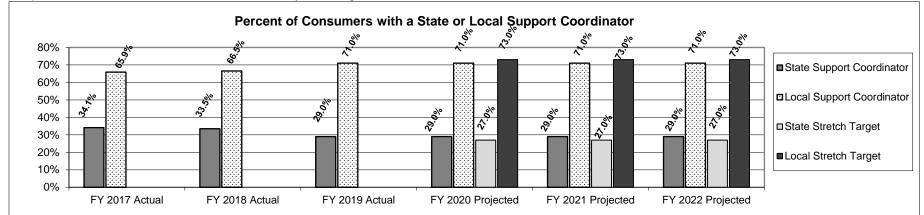

#### 2b. Provide a measure(s) of the program's quality.

Note: Supports Intensity Scale (SIS) is a tool developed by American Association on Intellectual and Developmental Disabilities (AAIDD) that measures the individual's support needs in personal, work-related, and social activities in order to identify and describe the types and intensity of the supports an individual requires. SIS assessments are completed every three years at a minimum for individuals receiving residential services. The Division of DD began using the SIS in FY 2014 to set residential rates on an individual basis.