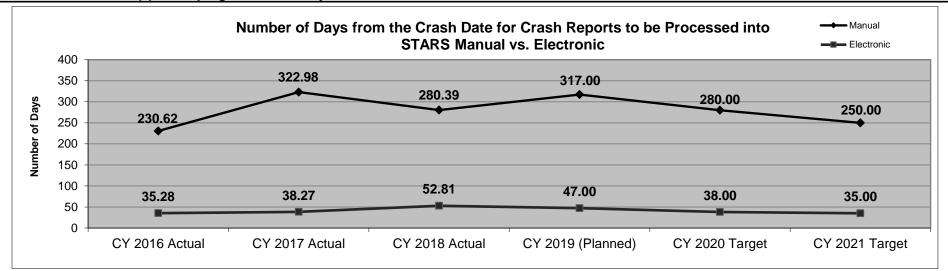

afety HB Section(s): 08.090

Program Name: Patrol Records Division

Program is found in the following core budget(s): Enforcement



Source: NHTSA Stats website. These are the only years published.

| PROGRAM DES                                                   | SCRIPTION             |
|---------------------------------------------------------------|-----------------------|
| Department: Public Safety                                     | HB Section(s): 08.090 |
| Program Name: Patrol Records Division                         |                       |
| Program is found in the following core budget(s): Enforcement |                       |
|                                                               |                       |

#### 2d. Provide a measure(s) of the program's efficiency.



This chart reflects a nine to ten-month backlog of processing manual (hard copy) motor vehicle crash reports. Timely motor vehicle crash data is essential for analysis and development of countermeasures. The overall target is to expand electronically submitted crash reports so that all crash reports/data can be processed into the STARS within 30 days or less from the crash date. The stretch target is to process these reports under 25 days.

| PROGRAM DE                                                    | SCRIPTION             |
|---------------------------------------------------------------|-----------------------|
| Department: Public Safety                                     | HB Section(s): 08.090 |
| Program Name: Patrol Records Division                         | <u> </u>