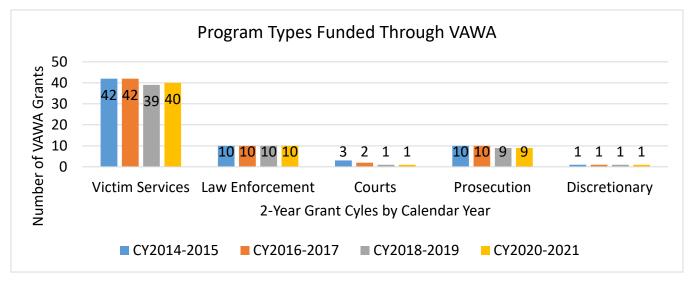

advocacy, accompaniment, support services, related assistance for adult, youth, and child victims of sexual assault; family and household members of victims; and those collaterally affected by the victimization, except for the perpetrator of such victimization.

#### 2a. Provide an activity measure(s) for the program.

VAWA funding is passed through to agencies within the following four (4) domains to ensure victims are served from a comprehensive system of service providers: victim services providers/culturally specific, law enforcement, courts, and prosecution. Additionally, up to 15% of VAWA funds are discretionary. To ensure the State meets the needs of its citizens, additional funding may be allocated to any of the four domains or toward a project that would not otherwise be funded.



**HB Section(s):** 08.040

Department: Missouri Department of Public Safety, Office of the Director

Program Name: Crime Victim Services & Juvenile Justice Unit-Violence Against Women

Program is found in the following core budget(s): Violence Against Women (VAWA)

#### 2b. Provide a measure(s) of the program's quality.

Agencies funded by VAWA are mandated by the federal award to submit detailed records/data related to their awards. Data, as determined by the federal program, is collected from each subrecipient. The reports are reviewed and validated by DPS CVS/JJ staff, then submitted to the federal funding agency. For the years below Performance Reports were received, reviewed, and forwarded to the federal funding agency. In FY2017, two agencies ended participation in the VAWA Grant P