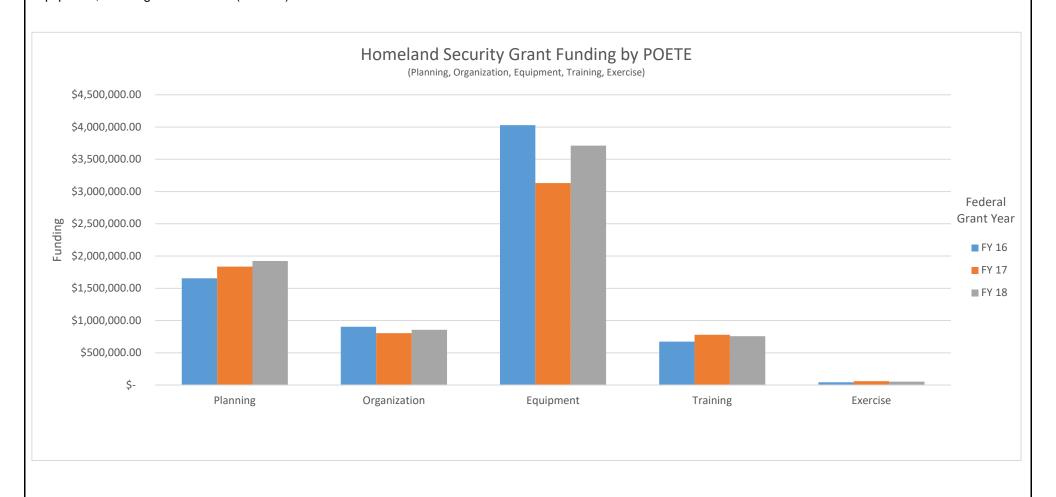

NEW DECISION ITEM
RANK: \_\_\_\_ OF \_\_\_\_ 27\_\_\_

| Division - All                                                                                                                                                                                                                                                                                                                                                                                                                                                                                                                                                                                                                                                                                                                                                                                                                                                                                                                                                                                                                                                                                                                                                                                                                                                                                                                                                                                                                                                                                                                                                                                                                                                                                                                                                                                                                                                                                                                                                                                                                                                                                                             | Total 2,667,624 0 0 0           |
|----------------------------------------------------------------------------------------------------------------------------------------------------------------------------------------------------------------------------------------------------------------------------------------------------------------------------------------------------------------------------------------------------------------------------------------------------------------------------------------------------------------------------------------------------------------------------------------------------------------------------------------------------------------------------------------------------------------------------------------------------------------------------------------------------------------------------------------------------------------------------------------------------------------------------------------------------------------------------------------------------------------------------------------------------------------------------------------------------------------------------------------------------------------------------------------------------------------------------------------------------------------------------------------------------------------------------------------------------------------------------------------------------------------------------------------------------------------------------------------------------------------------------------------------------------------------------------------------------------------------------------------------------------------------------------------------------------------------------------------------------------------------------------------------------------------------------------------------------------------------------------------------------------------------------------------------------------------------------------------------------------------------------------------------------------------------------------------------------------------------------|---------------------------------|
| Total   Fringe   Fringes budgeted in House Bill 5 except for certain fringes   FY 2021 Budget Request   FY 2021 Governor's Recomment   GR   Federal   Other   Total   GR   Federal   Other   Other | Total 2,667,624 0 0 0           |
| FY 2021 Budget Request   FY 2021 Governor's Recommer   GR   Federal   Other   Total   GR   Federal   Other   Other                                                                                                                                                                                                                                                                                                                                                                                                                                                                                                                                                                                                                                                                                                                                                                                                                                                                                                                                                                                                                                                                                                                                                                                                                                                                                                                                                                                                                                                                                                                                                                                                                                                                                                                                                                                                                                                                                                                                                                                                         | Total 2,667,624 0 0 0           |
| GR   Federal   Other   Total                                                                                                                                                                                                                                                                                                                                                                                                                                                                                                                                                                                                                                                                                                                                                                                                                                                                                                                                                                                                                                                                                                                                                                                                                                                                                                                                                                                                                                                                                                                                                                                                                                                                                                                                                                                                                                                                                                                                                                                                                                                                                               | Total 2,667,624 0 0 0           |
| GR   Federal   Other   Total                                                                                                                                                                                                                                                                                                                                                                                                                                                                                                                                                                                                                                                                                                                                                                                                                                                                                                                                                                                                                                                                                                                                                                                                                                                                                                                                                                                                                                                                                                                                                                                                                                                                                                                                                                                                                                                                                                                                                                                                                                                                                               | 2,667,624<br>0<br>0<br>0        |
| FEE                                                                                                                                                                                                                                                                                                                                                                                                                                                                                                                                                                                                                                                                                                                                                                                                                                                                                                                                                                                                                                                                                                                                                                                                                                                                                                                                                                                                                                                                                                                                                                                                                                                                                                                                                                                                                                                                                                                                                                                                                                                                                                                        | 0<br>0<br>0                     |
| PSD                                                                                                                                                                                                                                                                                                                                                                                                                                                                                                                                                                                                                                                                                                                                                                                                                                                                                                                                                                                                                                                                                                                                                                                                                                                                                                                                                                                                                                                                                                                                                                                                                                                                                                                                                                                                                                                                                                                                                                                                                                                                                                                        | 0<br>0<br>0<br><b>2,667,624</b> |
| TRF Total         0         0         0         0         0         0         0         0         0         0         0         0         0         0         0         0         0         0         0         0         0         0         0         0         0         0         0         0         0         0         0         0         0         0         0         0         0         0         0         0         0         0         0         0         0         0         0         0         0         0         0         0         0         0         0         0         0         0         0         0         0         0         0         0         0         0         0         0         0         0         0         0         0         0         0         0         0         0         0         0         0         0         0         0         0         0         0         0         0         0         0         0         0         0         0         0         0         0         0         0         0         0         0         0         0         0                                                                                                                                                                                                                                                                                                                                                                                                                                                                                                                                                                                                                                                                                                                                                                                                                                                                                                                                                                                                              | 0<br>0<br><b>2,667,624</b>      |
| Total         0         0         0         0         Total         287,808         255,604         2,124,212           FTE         0.00         0.00         0.00         FTE         0.00         0.00         0.00           Est. Fringe         0         0         0         0         0         Est. Fringe         92,386         82,049         681,872           Note: Fringes budgeted in House Bill 5 except for certain fringes         Note: Fringes budgeted in House Bill 5 except for certain fringes                                                                                                                                                                                                                                                                                                                                                                                                                                                                                                                                                                                                                                                                                                                                                                                                                                                                                                                                                                                                                                                                                                                                                                                                                                                                                                                                                                                                                                                                                                                                                                                                      | <u>0</u><br><b>2,667,624</b>    |
| FTE   0.00   0.00   0.00   0.00   0.00     FTE   0.00   0.00   0.00                                                                                                                                                                                                                                                                                                                                                                                                                                                                                                                                                                                                                                                                                                                                                                                                                                                                                                                                                                                                                                                                                                                                                                                                                                                                                                                                                                                                                                                                                                                                                                                                                                                                                                                                                                                                                                                                                                                                                                                                                                                        | 2,667,624                       |
| Est. Fringe 0 0 0 0 0 Est. Fringe 92,386 82,049 681,872 Note: Fringes budgeted in House Bill 5 except for certain fringes Note: Fringes budgeted in House Bill 5 except for certain fringes                                                                                                                                                                                                                                                                                                                                                                                                                                                                                                                                                                                                                                                                                                                                                                                                                                                                                                                                                                                                                                                                                                                                                                                                                                                                                                                                                                                                                                                                                                                                                                                                                                                                                                                                                                                                                                                                                                                                |                                 |
| Note: Fringes budgeted in House Bill 5 except for certain fringes  Note: Fringes budgeted in House Bill 5 except for certain                                                                                                                                                                                                                                                                                                                                                                                                                                                                                                                                                                                                                                                                                                                                                                                                                                                                                                                                                                                                                                                                                                                                                                                                                                                                                                                                                                                                                                                                                                                                                                                                                                                                                                                                                                                                                                                                                                                                                                                               | 0.00                            |
| Note: Fringes budgeted in House Bill 5 except for certain fringes  Note: Fringes budgeted in House Bill 5 except for certain                                                                                                                                                                                                                                                                                                                                                                                                                                                                                                                                                                                                                                                                                                                                                                                                                                                                                                                                                                                                                                                                                                                                                                                                                                                                                                                                                                                                                                                                                                                                                                                                                                                                                                                                                                                                                                                                                                                                                                                               | 856,307                         |
|                                                                                                                                                                                                                                                                                                                                                                                                                                                                                                                                                                                                                                                                                                                                                                                                                                                                                                                                                                                                                                                                                                                                                                                                                                                                                                                                                                                                                                                                                                                                                                                                                                                                                                                                                                                                                                                                                                                                                                                                                                                                                                                            |                                 |
| budgeted directly to MoDOT, Highway Patrol, and Conservation.   budgeted directly to MoDOT, Highway Patrol, and Col                                                                                                                                                                                                                                                                                                                                                                                                                                                                                                                                                                                                                                                                                                                                                                                                                                                                                                                                                                                                                                                                                                                                                                                                                                                                                                                                                                                                                                                                                                                                                                                                                                                                                                                                                                                                                                                                                                                                                                                                        |                                 |
|                                                                                                                                                                                                                                                                                                                                                                                                                                                                                                                                                                                                                                                                                                                                                                                                                                                                                                                                                                                                                                                                                                                                                                                                                                                                                                                                                                                                                                                                                                                                                                                                                                                                                                                                                                                                                                                                                                                                                                                                                                                                                                                            |                                 |
| Other Funds: Other Funds:                                                                                                                                                                                                                                                                                                                                                                                                                                                                                                                                                                                                                                                                                                                                                                                                                                                                                                                                                                                                                                                                                                                                                                                                                                                                                                                                                                                                                                                                                                                                                                                                                                                                                                                                                                                                                                                                                                                                                                                                                                                                                                  |                                 |
| 2. THIS REQUEST CAN BE CATEGORIZED AS:                                                                                                                                                                                                                                                                                                                                                                                                                                                                                                                                                                                                                                                                                                                                                                                                                                                                                                                                                                                                                                                                                                                                                                                                                                                                                                                                                                                                                                                                                                                                                                                                                                                                                                                                                                                                                                                                                                                                                                                                                                                                                     |                                 |
| New Legislation New Program Fund Switch                                                                                                                                                                                                                                                                                                                                                                                                                                                                                                                                                                                                                                                                                                                                                                                                                                                                                                                                                                                                                                                                                                                                                                                                                                                                                                                                                                                                                                                                                                                                                                                                                                                                                                                                                                                                                                                                                                                                                                                                                                                                                    |                                 |
| Federal Mandate Program Expansion Cost to Cont                                                                                                                                                                                                                                                                                                                                                                                                                                                                                                                                                                                                                                                                                                                                                                                                                                                                                                                                                                                                                                                                                                                                                                                                                                                                                                                                                                                                                                                                                                                                                                                                                                                                                                                                                                                                                                                                                                                                                                                                                                                                             |                                 |
| · · · · · · · · · ·                                                                                                                                                                                                                                                                                                                                                                                                                                                                                                                                                                                                                                                                                                                                                                                                                                                                                                                                                                                                                                                                                                                                                                                                                                                                                                                                                                                                                                                                                                                                                                                                                                                                                                                                                                                                                                                                                                                                                                                                                                                                                                        | Replacement                     |
| X Pay Plan Other:                                                                                                                                                                                                                                                                                                                                                                                                                                                                                                                                                                                                                                                                                                                                                                                                                                                                                                                                                                                                                                                                                                                                                                                                                                                                                                                                                                                                                                                                                                                                                                                                                                                                                                                                                                                                                                                                                                                                                                                                                                                                                                          |                                 |
|                                                                                                                                                                                                                                                                                                                                                                                                                                                                                                                                                                                                                                                                                                                                                                                                                                                                                                                                                                                                                                                                                                                                                                                                                                                                                                                                                                                                                                                                                                                                                                                                                                                                                                                                                                                                                                                                                                                                                                                                                                                                                                                            |                                 |