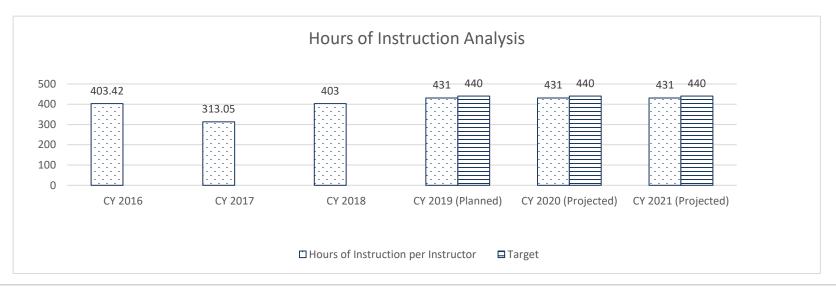

The questions asked the students to rate instructor performance, facility maintenance and cleanliness, and cafeteria services.

## 2c. Provide a measure(s) of the program's impact.



| PROGRAM D                                                 | ESCRIPTION            |
|-----------------------------------------------------------|-----------------------|
| Department: Department of Public Safety                   | HB Section(s): 08.115 |
| Program Name: Law Enforcement Academy                     | <u> </u>              |
| Program is found in the following core budget(s): Academy | _                     |

Effectiveness measures the Missouri State Highway Patrol Recruits POST Test scores, benchmarked with the statewide averages.

### 2d. Provide a measure(s) of the program's efficiency.



While the main focus of the Academy is training MSHP recruits, the Academy continues to offer more specialized training classes. However, our instructor staff remains the same, therefore, we must be more efficient in our use of time. When the academy instructors are not teaching, they continually further their education, by attending training themselves and updating lesson plans to include the most current information available.

It costs approximately \$14,279 per recruit, for training materials, lodging and meals, during their 25 weeks of training. The Academy has its own dormitory and cafeteria, therefore keeping our costs at a minimum, versus lodging at a hotel and eating at an outside facility. The Academy estimates the daily cost to stay and use our facility is \$80 per day. This i