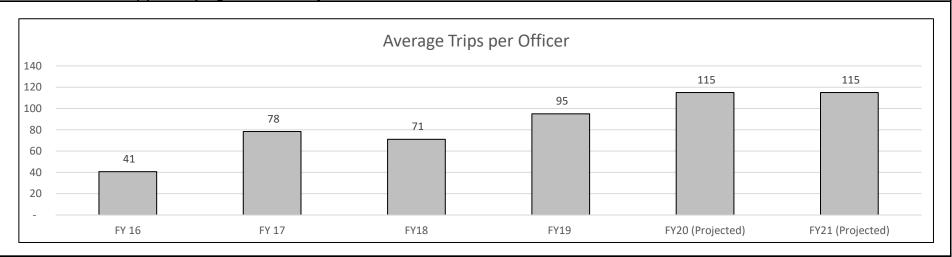

dignitaries.
- Provides protection for the Lieutenant Governor, at his or her request, when the Lieutenant Governor is acting Governor.

#### 2a. Provide an activity measure(s) for the program.



#### 2b. Provide a measure(s) of the program's quality.

The program is accredited through the National Governor's Security Association.

#### 2c. Provide a measure(s) of the program's impact.

There were no injuries sustained by the Governor, First Family, or any visiting dignitary covered by the Governor's Security Division.

# PROGRAM DESCRIPTION Department: Public Safety Program Name: Governor's Security Program Program is found in the following core budget(s): Enforcement HB Section(s): 08.090 PROGRAM DESCRIPTION HB Section(s): 08.090

2d. Provide a measure(s) of the program's efficiency.



3. Provide actual expenditures for the prior three fiscal years and planned expenditures for the current fiscal year. (Note: Amounts do include fringe benefit costs.)



| PROGRAM DESCRIPTION                                                                     |                                                    |  |
|-----------------------------------------------------------------------------------------|----------------------------------------------------|--|
| Department: Public Safety                                                               | HB Section(s): 08.090                              |  |
| Program Name: Governor's Security Program                                               |                                                    |  |
| Program is found in the following