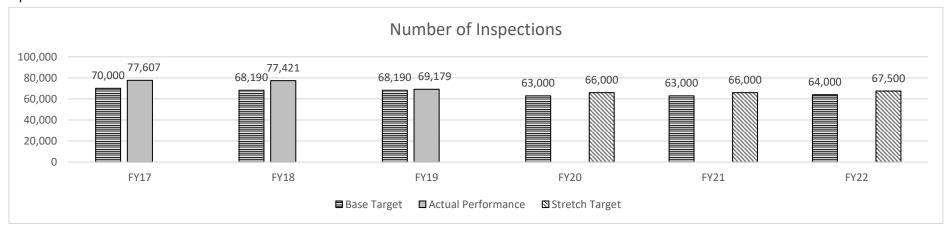

igh/inspection stations and 39 mobile scale units used to enforce size and weight provisions mandated by the Federal Highway Administration (FHWA).
- Provides education and outreach opportunities to the trucking industry within Missouri.
- Trains personnel from partner agencies to conduct commercial vehicle inspections.
- Manages, in cooperation with MoDOT, the Motor Carrier Safety Assistance Program (MCSAP), which provides funds to accomplish the goals of the state's Commercial Vehicle Safety Plan (CVSP).
- Oversees the statewide operations of approximately 162 full-time inspectors/officers and 30 part-time officers that enforce Federal Motor Carrier Safety Administration (FMCSA) and FHWA rules and regulations.

#### 2a. Provide an activity measure(s) for the program.

#### Inspections:



#### PROGRAM DESCRIPTION Department: Public Safety HB Section(s): 08.090 Program Name: Commercial Vehicle Enforcement Division Program is found in the following core budget(s): Enforcement 2b. Provide a measure(s) of the program's quality.

Corrected inspections performed (if requested by motor carriers or drivers) as a number and as a percentage of total inspections.







# PROGRAM DESCRIPTION Department: Public Safety Program Name: Commercial Vehicle Enforcement Division Program is found in the following core budget(s): Enforcement 2d. Provide a measure(s) of the program's efficiency.

Actual Inspections Per Inspector vs. Projected Inspections Per Inspector



3. Provide actual expenditures for the prior three fiscal years and planned expenditures for the current fiscal year. (Note: