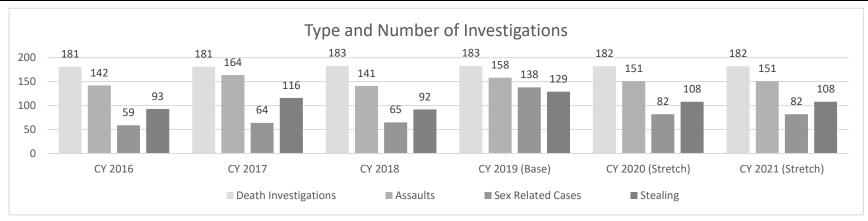

#### Office of the Director

The Office of the Director provides administrative support for the Department of Public Safety, provides support services and resources to assist local law enforcement agencies, and provides training criteria and licensing for law enforcement officers. The office also administers the Homeland Security Program and state and federal funds in grants for juvenile justice, victims' assistance, law enforcement, and narcotics control.