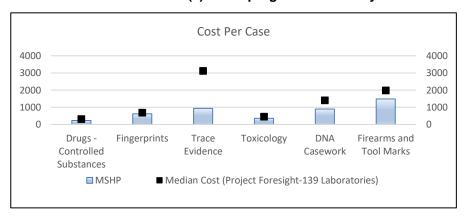

#### **Missouri State Highway Patrol**

The Missouri State Highway Patrol is responsible for law enforcement on state highways and waterways, criminal investigations, criminal laboratory analysis, motor vehicle and commercial vehicle inspections, boat inspections, and public education about safety issues.