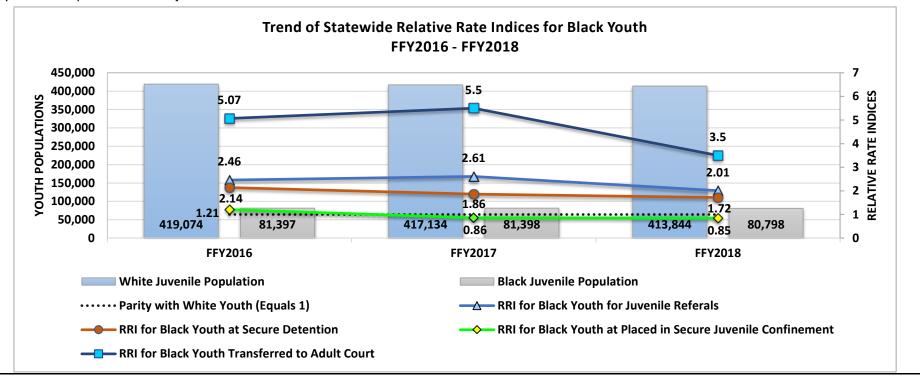

ided the training and technical assistance necessary to maintain compliance.

The following chart demonstrates progress is being made with respect to Racial and Ethnic Disparity/Disproportionate Minority Contact. The Relative Rate Index (RRI) is a measurement of minority youth outcomes at different contact points within the juvenile justice system as compared to white youth. Parity is reached when the rates are at a 1:1 ratio. For three of the contact points noted in the chart below there remains work to be done but the downward trends are encouraging. On the other hand, the data indicates that for FFY2017 and FFY2018, black youth are being diverted to other services and are now *less likely* than white youth to be placed in secure juvenile correctional facilities such as DYS facilities.



**HB Section(s):** 08.010

Department: Missouri Department of Public Safety, Office of the Director

Program Name: Crime Victim Services & Juvenile Justice (CVS/JJ) Unit-Title II

Program is found in the following core budget(s): Juvenile Justice and Delinquency Prevention

## 2d. Provide a measure(s) of the program's efficiency.

The Juvenile Justice staff and Juvenile Justice Advisory Group administer and manage 100% of Title II Federal Formula funding by coordinating activities related to maintaining compliance with the JJDPA and in accordance to the Three-Year Comprehensive Strategic Plan required by the federal funding agency. Facilities to be monitored are done so in accordance with a federally approved timeline. Ensuring 100% of the required data is collected through surveys reduc