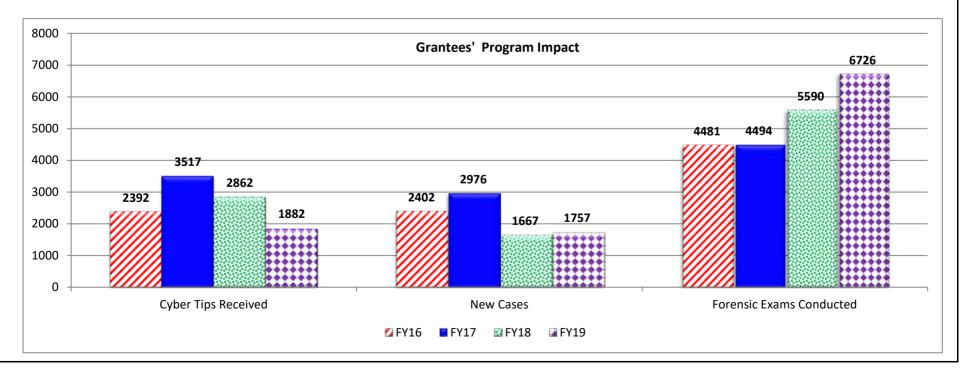

on computers, media devices, and cell phones

<u>Base Target</u>: open as many new cases as possible following receipt of a cyber tip and/or proactive investigations and perform examinations to identify the evidence in order to proceed with the investigation (it should never be the target to increase or decrease these numbers because neither an increase nor a decrease is a clear indicator of the problem that exists)

<u>Stretch Target</u>: open as many new cases as possible following receipt of a cyber tip and/or proactive investigations and perform examinations to identify the evidence in order to proceed with the investigation (it should never be the target to increase or decrease these numbers because neither an increase nor a decrease is a clear indicator of the problem that exists)



Department: Department of Public Safety HB Section(s): 08.025

Program Name: State Cyber Crime Grant (SCCG) Program

Program is found in the following core budget(s): Cyber Crime Task Force Grants

2d. Provide a measure(s) of the program's efficiency.

The Department of Public Safety administers the grant monies to subrecipients, and the subrecipients implement the program and utilize the funding. The Department of Public Safety is not involved in the delivery of services or the outputs of such services. As a result, there are no efficiency measures that can be captured.

3. Provide actual expenditures for the prior three fiscal years and planned expenditures for the current fiscal year. (Note: Amounts do not include fringe benefit costs.)



4. What are the sources of the "Other " funds