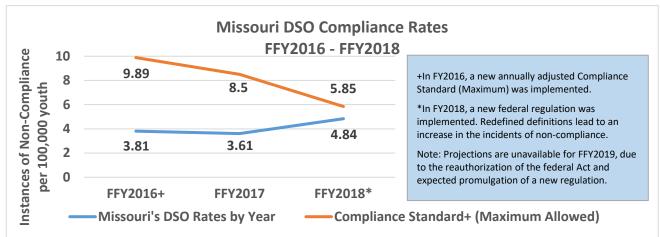

e reduced by 20% for each "Core Requirement" it fails to meet. Additionally, the state must agree to then spend 50% of the remaining Title II grant funds on corrective measures to resolve the issues that lead to non-compliance. It is vital to Missouri we receive these funds as they are directed to programs that utilize evidence-based model programs, as evaluated by subject matter experts, that have demonstrated positive outcomes for youth and the betterment of our communities.

Department: Missouri Department of Public Safety, Office of the Director

Program Name: Crime Victim Services & Juvenile Justice (CVS/JJ) Unit-Title II

Program is found in the following core budget(s): Juvenile Justice and Delinquency Prevention

## 2b. Provide a measure(s) of the program's quality (continued).





# SIGHT AND SOUND SEPARATION

HB Section(s): 08.010

The annually adjusted
Compliance Standard
(Maximum) for Sight and Sound
Separation has ranged between
0 and .30 instances of noncompliance per 100,000 youth
over the 3-year period. No chart
is included as Missouri has not
recorded any Sight or Sound
Violations.

Agencies across the state take seriously the requirement to protect in-custody youth from adult inmates.

HB Section(s): 08.010

Department: Missouri Department of Public Safety, Office of the Director

Program Name: Crime Victim Services & Juvenile Justice (CVS/JJ) Unit-Title II

Program is found in the following core budget(s): Juvenile Justice and Delinquency Prevention

## 2c. Provide a measure(s) of the program's impact.

The federal Title II grant is utilized to support s