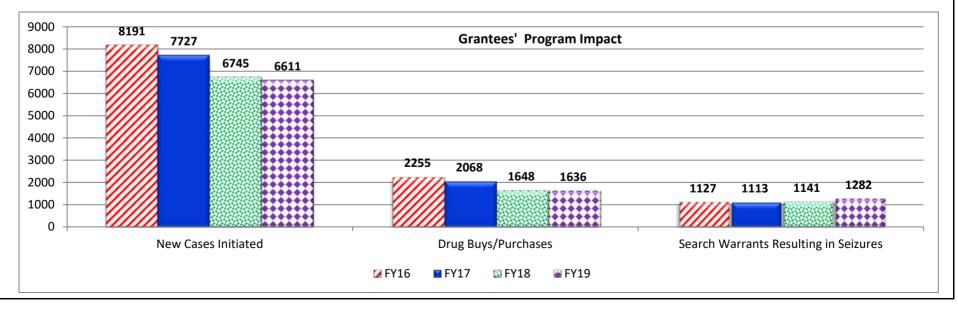

HB Section(s): 08.005

HB Section(s): 08.005

**Department:** Missouri Department of Public Safety, Office of the Director

Program Name: Crime Victim Services & Juvenile Justice Unit-Office for Victims of Crime

### 2b. Provide a measure(s) of the program's quality.

The POST Program takes the steps necessary to license only properly trained individuals; the POST Program takes the steps necessary to prevent persons from becoming licensed that have committed criminal violations that are serious enough to jeopardize public safety if licensed; and the POST Program takes the steps necessary to quickly and fairly investigate peace officers that are alleged to have violated the public trust.