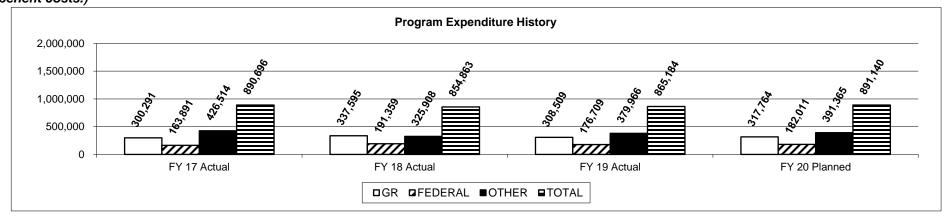

017, Kalkomey has conducted surveys from those who have taken the on-line course. The ratings received are based on a scale of one to five stars. The Missouri course has received an average rating of 4.68 stars during that time period. This rating is significant since over 79% of the certified courses provided to the public in Missouri were the on-line course.

### 2c. Provide a measure(s) of the program's impact.



Note: We have projected the number of accidents in 2019 - 2021, however we do not set targets or stretch targets for the number of accidents.

### 2d. Provide a measure(s) of the program's efficiency.



#### 

3. Provide actual expenditures for the prior three fiscal years and planned expenditures for the current fiscal year. (Note: Amounts do include fringe benefit costs.)



4. What are the sources of the "Other " funds?

Water Patrol (0400), Retirement (0701), OASDHI (702), MCHCP (765)

5. What is the authorization for this program, i.e., federal or state statute, etc.? (Include the federal program number, if applicable.)

Authorization for this program exists in Chapter 43 and 306. As part of Missouri's receipt of United States Coast Guard federal grant money, generally around two million dollars per year, Missouri's recreational boating safety program must include (46 USC 131):

- A cooperative boating safety assistance program with the United States Coast Guard.
- Sufficient patrol to ensure adequate enforcement of applicable state boating safety laws and regulations.
- An adequate state boating safety education program.
- An approved system for reportin