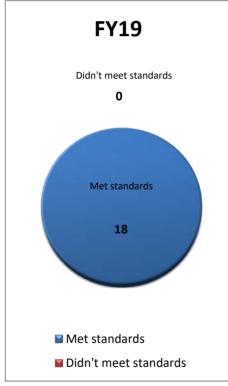

um Training Standards**

NOTE: Minimum training standards include: 1) basic narcotic training, 2) advanced narcotic training, and 3) clandestine methamphetamine lab certification, where applicable if tasked with clean-up and disposal of clandestine methamphetamine labs.









Department: Department of Public Safety HB Section(s): 08.015

Program Name: Edward Byrne Memorial Justice Assistance Grant (JAG) Program

Program is found in the following core budget(s): Narcotics Control/JAG

# **Grantees' Adoption of Task Force Policies and Procedures**

NOTE: Adoption of policies and procedures extends to, at a minimum, a policy addressing: 1) deconfliction, 2) hiring/selection of personnel, 3) information sharing, 4) development and use of informants, and 5) evidence storage and handling.







■ Met standards ■ Didn't meet standards



Department: Department of Public Safety

HB Section(s): 08.015

Program Name: Edward Byrne Memorial Justice Assistance Grant (JAG) Program

Program is found in the following core budget(s): Narcotics Control/JAG

## 2c. Provide a measure(s) of the program's impact.

Realistically, the possession and distribution of illicit drugs is not a problem that will be eradicated completely. History has shown that a "drug of choice" will always exist in some capacity. Rather, as a result of the program quality measures, the hope is to further identify individuals possessing and distributing illicit drugs and to prevent teens and adults from starting to use illicit drugs. This can be assisted through the arrest of abusers and the seizure/removal of drugs