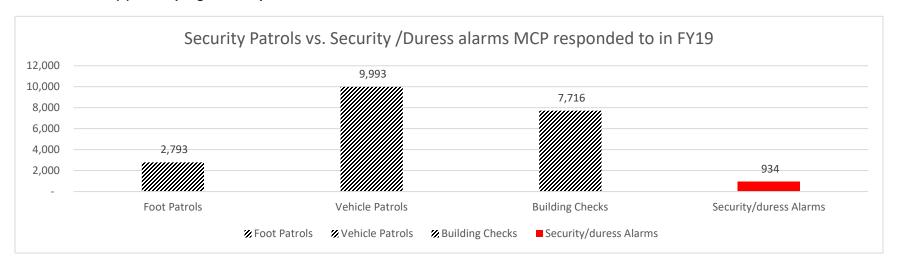

ive members, and state employees. Of the19, cases investigated 16 received the status of Close/Cleared. Meaning the case has been cleared by arrest or the case is no longer being investigated all leads have been followed up. The clearance rate for this reporting period is 89%.



| PROGRAM DESCRIPT                                                 | ION                   |
|------------------------------------------------------------------|-----------------------|
| Department of Public Safety                                      | HB Section(s): 08.075 |
| Program Name Capitol Police                                      |                       |
| Program is found in the following core budget(s): Capitol Police |                       |

# 2c. Provide a measure(s) of the program's impact.



MCP conducted over 21,436 security patrols during FY19. The above chart shows the various methods Capitol Police employs to conducted security operations inside and outside of the Capitol Complex. Also listed is the number of security/duress alarms we responded to during the reporting period. Our goal is to reduce the number of security/duress alarms by increasing vehicle and foot patrols in high traffic areas and by educating employees on proper security protocols to decrease false alarm calls.

### PROGRAM DESCRIPTION

Department of Public Safety

HB Section(s): 08.075

**Program Name Capitol Police** 

Program is found in the following core budget(s): Capitol Police

# 2d. Provide a measure(s) of the program's efficiency.



Capitol Police has issued 8,503 parking tickets from 2016 to