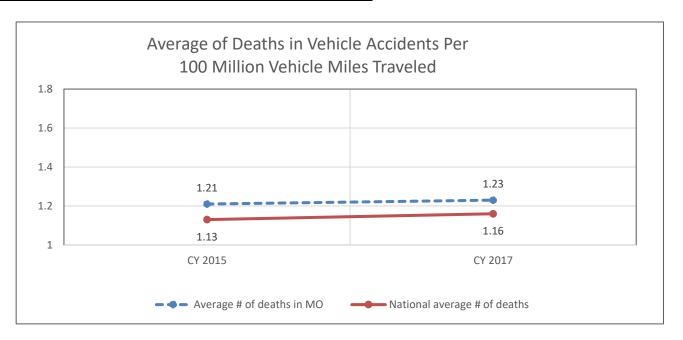

he better and safer the users can make Missouri roads.

# PROGRAM DESCRIPTION Department: Public Safety Program Name: Patrol Records Division Program is found in the following core budget(s): Enforcement HB Section(s): 08.090 PROGRAM DESCRIPTION HB Section(s): 08.090

#### 2c. Provide a measure(s) of the program's impact.



The above statistics reflect the results of motor vehicle crashes in Missouri. The work of the Patrol Records Division in supporting the STARS has a positive impact on keeping these numbers lower than it otherwise would have been.

\*Note - the number of motor vehicles crashes is not projected for performance measures.

Department: Public Safety HB Section(s): 08.090

Program Name: Patrol Records Division

Program is found in the following core budget(s): Enforcement



Source: NHTSA Stats website. These are the only years published.

| PROGRAM DES                                                   | SCRIPTION             |
|---------------------------------------------------------------|-----------------------|
| Department: Public Safety                                     | HB Section(s): 08.090 |
| Program Name: Patrol Records Division                         |                       |
| Program is found in the following core budget(s): Enforcement |                       |
|                                                               |                       |

#### 2d. Provide a measure(s) of the program's efficiency.



This chart reflects a nine to ten-month backlog of processing manual (hard copy) motor vehicle crash reports. Timely motor vehicl