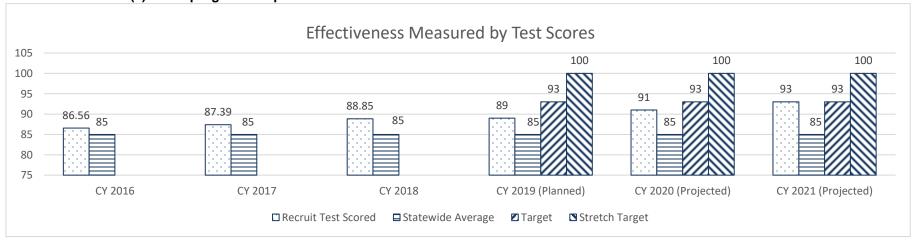

#### **Missouri State Highway Patrol**

The Missouri State Highway Patrol is responsible for law enforcement on state highways and waterways, criminal investigations, criminal laboratory analysis, motor vehicle and commercial vehicle inspections, boat inspections, and public education about safety issues.