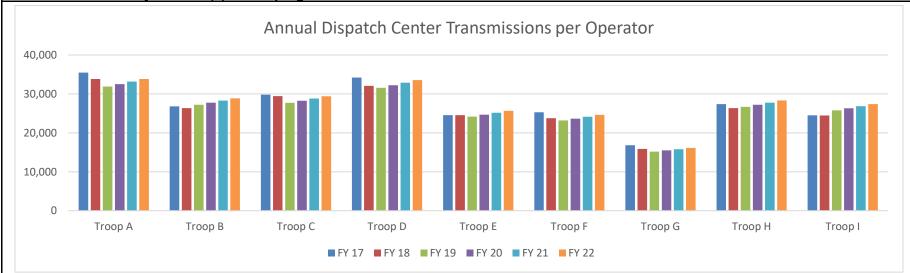

| Department strateg           | gic overview: FY21 Budget                                                                                                                                                                                                                                                                                                                                                                                                                                                                                                                                                                                                                                                                                                                                                                                                                                                                                                                                                                                                                |
|------------------------------|------------------------------------------------------------------------------------------------------------------------------------------------------------------------------------------------------------------------------------------------------------------------------------------------------------------------------------------------------------------------------------------------------------------------------------------------------------------------------------------------------------------------------------------------------------------------------------------------------------------------------------------------------------------------------------------------------------------------------------------------------------------------------------------------------------------------------------------------------------------------------------------------------------------------------------------------------------------------------------------------------------------------------------------|
| DEPARTMENT:                  | Public Safety                                                                                                                                                                                                                                                                                                                                                                                                                                                                                                                                                                                                                                                                                                                                                                                                                                                                                                                                                                                                                            |
| DIRECTOR:                    | Sandra Karsten                                                                                                                                                                                                                                                                                                                                                                                                                                                                                                                                                                                                                                                                                                                                                                                                                                                                                                                                                                                                                           |
| DEPARTMENT<br>ASPIRATION:    | We will work with public safety partners to provide a safe and secure Missouri for all citizens and visitors.                                                                                                                                                                                                                                                                                                                                                                                                                                                                                                                                                                                                                                                                                                                                                                                                                                                                                                                            |
| HIGHLIGHTS<br>FROM FY19-FY20 | <ul> <li>MOSWIN surpassed 40,600 radios and 1,330 agencies using the network, with 99.999% of calls completed on the first attempt</li> <li>SEMA partnered with many entities in response to and recovery from tornadoes and flooding</li> <li>MSHP continues work on the crime lab expansion, process improvements designed to reduce the DNA backlog, along with effective procedures for sexual assault kit collections and submissions</li> <li>DPS-DO continues process improvements for the Crime Victims Compensation Program</li> <li>ATC continues enhancing industry relationships with progress on a new on-line licensing system, updated regulations, server training, and stakeholder meetings</li> <li>Successful dissemination of human trafficking posters, MSHP LE training for the Interdiction for the Protection of Children, and statewide expansion of the first responder peer support program</li> <li>MSHP, MGC, and ATC are working to facilitate investigations covering illegal gambling devices</li> </ul> |
| FY21 PRIORITIES              | <ul> <li>Establish a funded Missouri Law Enforcement Assistance Program within DPS to assist agencies with violent crime reduction efforts and enhance services to crime victims</li> <li>Enhance MSHP Trooper and MCP Officer safety with increased active shooter training and equipment</li> <li>SEMA will continue to coordinate with impacted partners to support rehabilitation of non-federal levees damaged by flooding</li> <li>Competitive pay for ATC agents thereby impacting retention and enhancing consistency with industry regulations.</li> <li>Increased pay for direct care staff in the remaining 6 Veterans Homes, creating pay parity</li> <li>Assist law enforcement agencies with data analytics and NIBRS compliance</li> <li>Increase DPS team engagement and cohesion through professional development of emerging leaders</li> </ul>                                                                                                                                                                        |
| FY22 PREVIEW                 | <ul> <li>Implement technologies to automate services and improve responsiveness, i.e. DNA Testing and CVC Services</li> <li>Continue to build peer support for providers of critical services before, during, and after traumatic incidents</li> <li>Maintain sufficient capacities to perform statutorily required responsibilities, i.e. investigations, licensing, testing</li> <li>Enhance training and licensing services to minimize burdens on stakeholders and all DPS teams</li> </ul>                                                                                                                                                                                                                                                                                                                                                                                                                                                                                                                                          |