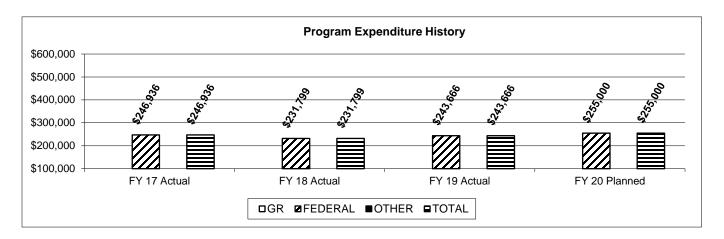

rator of such victimization.

Through the SASP grant for the three year reporting period the State expended \$722,401.00 to assist and support victims of sexual assault in Missouri. The CVS/JJ staff continue to ensure that each sub-recipient is delivering services to victims and remains compliant with applicable federal guidelines for which they are receiving funds.

HB Section(s): 08.040

Department: Missouri Department of Public Safety, Office of the Director

Program Name: Crime Victim Services & Juvenile Justice Unit-Sexual Assault Services

Program is found in the following core budget(s): Violence Against Women

3. Provide actual expenditures for the prior three fiscal years and planned expenditures for the current fiscal year. (*Note: Amounts do not include fringe benefit costs.*)



4. What are the sources of the "Other" funds?

None

5. What is the authorization for this program, i.e., federal or state statute, etc.? (Include the federal program number, if applicable.)

This program is authorized by 34 U.S.C. §12511. The Sexual Assault Services Formula Program (SAS Formula Program) was created by the Violence Against Women and Department of Justice Reauthorization Act of 2005, as amended by the technical amendments to that act, and is the first federal funding stream solely dedicated to the provision of direct intervention and related assistance for victims of sexual assault. CFDA 16.017

6. Are there federal matching requirements? If yes, please explain.

No

7. Is this a federally mandated program? If yes, please explain.

No

Dudget Unit

040500

| I. CORETINATO