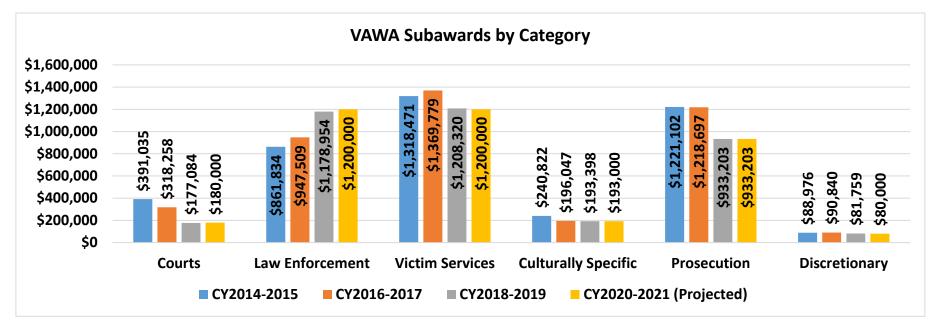

stem of care that includes safety, advocacy, prosecution, and law enforcement services. Benefits of the VAWA supported programs reach beyond just the recipient for whom we receive data. Also benefitting from VAWA programs are the immediate family members of the victims (i.e., children, caregivers, other family members) who share the trauma. The chart below illustrates the financial impact these funds add to the state's ability to provide services to our citizens.

**HB Section(s):** 08.040

Department: Missouri Department of Public Safety, Office of the Director

Program Name: Crime Victim Services & Juvenile Justice Unit-Violence Against Women

Program is found in the following core budget(s): Violence Against Women (VAWA)

# 2c. Provide a measure(s) of the program's impact (continued).



# 2d. Provide a measure(s) of the program's efficiency.

The CVS/JJ Unit ensures a full 100% of VAWA funds are distributed to local courts, units of local government, law enforcement, and service providers. Through the VAWA Grant for this three year reporting period the State has been able to expend \$6,106,202.00 to assist and support victims in Missouri. Those funds are distributed, per federal requirements, in the following manner: 25% to law enforcement; 25% to prosecution; 30% to victim services, 10% of which must be culturally specific; and not less than 5% to state and local courts. Sub-recipients receiving VAWA funds must provide services within one or more of the 20 allowable purpose areas. These include:

- developing and strengthening effective law enforcement and prosecution