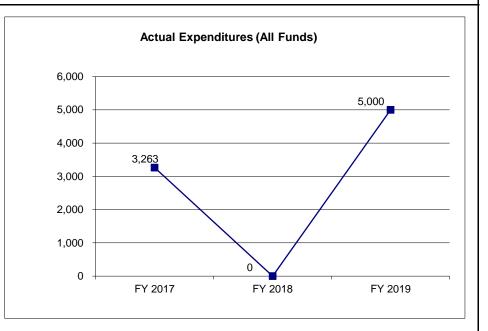

NEW DECISION ITEM
RANK: \_\_\_\_ OF \_\_\_\_ 27\_\_\_

| Division - All                                                                                                                                                                                                                                                                                                                                                                                                                                                                                                                                                                                                                                                                                                                                                                                                                                                                                                                                                                                                                                                                                                                                                                                                                                                                                                                                                                                                                                                                                                                                                                                                                                                                                                                                                                                                                                                                                                                                                                                                                                                                                                             | Total 2,667,624 0 0 0           |
|----------------------------------------------------------------------------------------------------------------------------------------------------------------------------------------------------------------------------------------------------------------------------------------------------------------------------------------------------------------------------------------------------------------------------------------------------------------------------------------------------------------------------------------------------------------------------------------------------------------------------------------------------------------------------------------------------------------------------------------------------------------------------------------------------------------------------------------------------------------------------------------------------------------------------------------------------------------------------------------------------------------------------------------------------------------------------------------------------------------------------------------------------------------------------------------------------------------------------------------------------------------------------------------------------------------------------------------------------------------------------------------------------------------------------------------------------------------------------------------------------------------------------------------------------------------------------------------------------------------------------------------------------------------------------------------------------------------------------------------------------------------------------------------------------------------------------------------------------------------------------------------------------------------------------------------------------------------------------------------------------------------------------------------------------------------------------------------------------------------------------|---------------------------------|
| Total   Fringe   Fringes budgeted in House Bill 5 except for certain fringes   FY 2021 Budget Request   FY 2021 Governor's Recomment   GR   Federal   Other   Total   GR   Federal   Other   Other | Total 2,667,624 0 0 0           |
| FY 2021 Budget Request   FY 2021 Governor's Recommer   GR   Federal   Other   Total   GR   Federal   Other   Other                                                                                                                                                                                                                                                                                                                                                                                                                                                                                                                                                                                                                                                                                                                                                                                                                                                                                                                                                                                                                                                                                                                                                                                                                                                                                                                                                                                                                                                                                                                                                                                                                                                                                                                                                                                                                                                                                                                                                                                                         | Total 2,667,624 0 0 0           |
| GR   Federal   Other   Total                                                                                                                                                                                                                                                                                                                                                                                                                                                                                                                                                                                                                                                                                                                                                                                                                                                                                                                                                                                                                                                                                                                                                                                                                                                                                                                                                                                                                                                                                                                                                                                                                                                                                                                                                                                                                                                                                                                                                                                                                                                                                               | Total 2,667,624 0 0 0           |
| GR   Federal   Other   Total                                                                                                                                                                                                                                                                                                                                                                                                                                                                                                                                                                                                                                                                                                                                                                                                                                                                                                                                                                                                                                                                                                                                                                                                                                                                                                                                                                                                                                                                                                                                                                                                                                                                                                                                                                                                                                                                                                                                                                                                                                                                                               | 2,667,624<br>0<br>0<br>0        |
| FEE                                                                                                                                                                                                                                                                                                                                                                                                                                                                                                                                                                                                                                                                                                                                                                                                                                                                                                                                                                                                                                                                                                                                                                                                                                                                                                                                                                                                                                                                                                                                                                                                                                                                                                                                                                                                                                                                                                                                                                                                                                                                                                                        | 0<br>0<br>0                     |
| PSD                                                                                                                                                                                                                                                                                                                                                                                                                                                                                                                                                                                                                                                                                                                                                                                                                                                                                                                                                                                                                                                                                                                                                                                                                                                                                                                                                                                                                                                                                                                                                                                                                                                                                                                                                                                                                                                                                                                                                                                                                                                                                                                        | 0<br>0<br>0<br><b>2,667,624</b> |
| TRF Total         0         0         0         0         0         0         0         0         0         0         0         0         0         0         0         0         0         0         0         0         0         0         0         0         0         0         0         0         0         0         0         0         0         0         0         0         0         0         0         0         0         0         0         0         0         0         0         0         0         0         0         0         0         0         0         0         0         0         0         0         0         0         0         0         0         0         0         0         0         0         0         0         0         0         0         0         0         0         0         0         0         0         0         0         0         0         0         0         0         0         0         0         0         0         0         0         0         0         0         0         0         0         0         0         0         0                                                                                                                                                                                                                                                                                                                                                                                                                                                                                                                                                                                                                                                                                                                                                                                                                                                                                                                                                                                                              | 0<br>0<br><b>2,667,624</b>      |
| Total         0         0         0         0         Total         287,808         255,604         2,124,212           FTE         0.00         0.00         0.00         FTE         0.00         0.00         0.00           Est. Fringe         0         0         0         0         0         Est. Fringe         92,386         82,049         681,872           Note: Fringes budgeted in House Bill 5 except for certain fringes         Note: Fringes budgeted in House Bill 5 except for certain fringes                                                                                                                                                                                                                                                                                                                                                                                                                                                                                                                                                                                                                                                                                                                                                                                                                                                                                                                                                                                                                                                                                                                                                                                                                                                                                                                                                                                                                                                                                                                                                                                                      | <u>0</u><br><b>2,667,624</b>    |
| FTE   0.00   0.00   0.00   0.00   0.00     FTE   0.00   0.00   0.00                                                                                                                                                                                                                                                                                                                                                                                                                                                                                                                                                                                                                                                                                                                                                                                                                                                                                                                                                                                                                                                                                                                                                                                                                                                                                                                                                                                                                                                                                                                                                                                                                                                                                                                                                                                                                                                                                                                                                                                                                                                        | 2,667,624                       |
| Est. Fringe 0 0 0 0 0 Est. Fringe 92,386 82,049 681,872 Note: Fringes budgeted in House Bill 5 except for certain fringes Note: Fringes budgeted in House Bill 5 except for certain fringes                                                                                                                                                                                                                                                                                                                                                                                                                                                                                                                                                                                                                                                                                                                                                                                                                                                                                                                                                                                                                                                                                                                                                                                                                                                                                                                                                                                                                                                                                                                                                                                                                                                                                                                                                                                                                                                                                                                                |                                 |
| Note: Fringes budgeted in House Bill 5 except for certain fringes  Note: Fringes budgeted in House Bill 5 except for certain                                                                                                                                                                                                                                                                                                                                                                                                                                                                                                                                                                                                                                                                                                                                                                                                                                                                                                                                                                                                                                                                                                                                                                                                                                                                                                                                                                                                                                                                                                                                                                                                                                                                                                                                                                                                                                                                                                                                                                                               | 0.00                            |
| Note: Fringes budgeted in House Bill 5 except for certain fringes  Note: Fringes budgeted in House Bill 5 except for certain                                                                                                                                                                                                                                                                                                                                                                                                                                                                                                                                                                                                                                                                                                                                                                                                                                                                                                                                                                                                                                                                                                                                                                                                                                                                                                                                                                                                                                                                                                                                                                                                                                                                                                                                                                                                                                                                                                                                                                                               | 856,307                         |
|                                                                                                                                                                                                                                                                                                                                                                                                                                                                                                                                                                                                                                                                                                                                                                                                                                                                                                                                                                                                                                                                                                                                                                                                                                                                                                                                                                                                                                                                                                                                                                                                                                                                                                                                                                                                                                                                                                                                                                                                                                                                                                                            |                                 |
| budgeted directly to MoDOT, Highway Patrol, and Conservation.   budgeted directly to MoDOT, Highway Patrol, and Col                                                                                                                                                                                                                                                                                                                                                                                                                                                                                                                                                                                                                                                                                                                                                                                                                                                                                                                                                                                                                                                                                                                                                                                                                                                                                                                                                                                                                                                                                                                                                                                                                                                                                                                                                                                                                                                                                                                                                                                                        |                                 |
|                                                                                                                                                                                                                                                                                                                                                                                                                                                                                                                                                                                                                                                                                                                                                                                                                                                                                                                                                                                                                                                                                                                                                                                                                                                                                                                                                                                                                                                                                                                                                                                                                                                                                                                                                                                                                                                                                                                                                                                                                                                                                                                            |                                 |
| Other Funds: Other Funds:                                                                                                                                                                                                                                                                                                                                                                                                                                                                                                                                                                                                                                                                                                                                                                                                                                                                                                                                                                                                                                                                                                                                                                                                                                                                                                                                                                                                                                                                                                                                                                                                                                                                                                                                                                                                                                                                                                                                                                                                                                                                                                  |                                 |
| 2. THIS REQUEST CAN BE CATEGORIZED AS:                                                                                                                                                                                                                                                                                                                                                                                                                                                                                                                                                                                                                                                                                                                                                                                                                                                                                                                                                                                                                                                                                                                                                                                                                                                                                                                                                                                                                                                                                                                                                                                                                                                                                                                                                                                                                                                                                                                                                                                                                                                                                     |                                 |
| New Legislation New Program Fund Switch                                                                                                                                                                                                                                                                                                                                                                                                                                                                                                                                                                                                                                                                                                                                                                                                                                                                                                                                                                                                                                                                                                                                                                                                                                                                                                                                                                                                                                                                                                                                                                                                                                                                                                                                                                                                                                                                                                                                                                                                                                                                                    |                                 |
| Federal Mandate Program Expansion Cost to Cont                                                                                                                                                                                                                                                                                                                                                                                                                                                                                                                                                                                                                                                                                                                                                                                                                                                                                                                                                                                                                                                                                                                                                                                                                                                                                                                                                                                                                                                                                                                                                                                                                                                                                                                                                                                                                                                                                                                                                                                                                                                                             |                                 |
| · · · · · · · · · ·                                                                                                                                                                                                                                                                                                                                                                                                                                                                                                                                                                                                                                                                                                                                                                                                                                                                                                                                                                                                                                                                                                                                                                                                                                                                                                                                                                                                                                                                                                                                                                                                                                                                                                                                                                                                                                                                                                                                                                                                                                                                                                        | Replacement                     |
| X Pay Plan Other:                                                                                                                                                                                                                                                                                                                                                                                                                                                                                                                                                                                                                                                                                                                                                                                                                                                                                                                                                                                                                                                                                                                                                                                                                                                                                                                                                                                                                                                                                                                                                                                                                                                                                                                                                                                                                                                                                                                                                                                                                                                                                                          |                                 |
|                                                                                                                                                                                                                                                                                                                                                                                                                                                                                                                                                                                                                                                                                                                                                                                                                                                                                                                                                                                                                                                                                                                                                                                                                                                                                                                                                                                                                                                                                                                                                                                                                                                                                                                                                                                                                                                                                                                                                                                                                                                                                                                            |                                 |