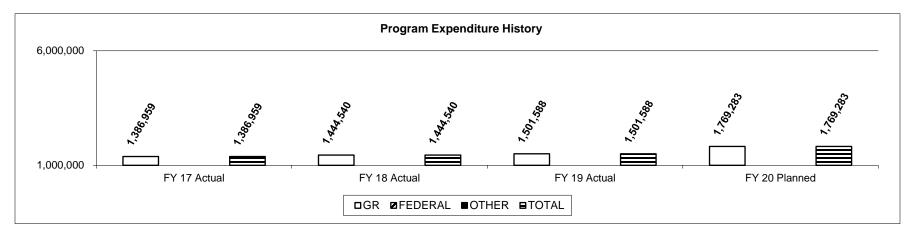

. The Circuit Court of Cole County handles all parking fines collection. Funds collected are disbursed by the circuit court to schools throughout Cole County.

| PROGRAM DESCRIPT                                                 | TION                  |
|------------------------------------------------------------------|-----------------------|
| Department of Public Safety                                      | HB Section(s): 08.075 |
| Program Name Capitol Police                                      | -                     |
| Program is found in the following core budget(s): Capitol Police |                       |

3. Provide actual expenditures for the prior three fiscal years and planned expenditures for the current fiscal year. (*Note: Amounts do not include fringe benefit costs.*)



4. What are the sources of the "Other" funds? None

- 5. What is the authorization for this program, i.e., federal or state statute, etc.? (Include the federal program number, if applicable.) Missouri Capitol Police is authorized by 8.177 RSMo.
- 6. Are there federal matching requirements? If yes, please explain.  $_{\mbox{No}}$
- 7. Is this a federally mandated program? If yes, please explain. No

| -            | Missouri Departme      |              | c Safety          |            | Budget Unit    | 81405C         |                |                 |            |  |
|--------------|------------------------|--------------|-------------------|------------|----------------|----------------|----------------|-----------------|------------|--|
|              | ssouri Capitol Poli    |