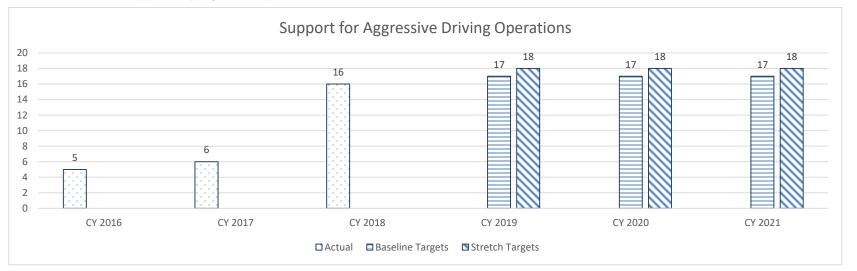

itoring pursuits from overhead to increase public and of | Reality System) mapping system, which allows ground officers to bersons, major disasters, search and rescues, and fire suppression). Or federal law enforcement agencies (manhunts for fugitives, |



- Note 1: This graph represents the number of calls for service received by the Aircraft Division each year.
- Note 2: Baseline targets are a 5% increase from CY 2018.
- Note 3: Stretch targets are a 10% increase from CY 2018.



#### 2b. Provide a measure(s) of the program's quality.



Note 1: This graph is a measure of how well the Aircraft Division is assisting with pursuits during aggressive driving operations.



Program is found in the following core budget(s): Enforcement

#### 2c. Provide a measure(s) of the program's impact.



Note: This graph demonstrates that the Aircraft Division delivers support with pursuits during aggressive driving operations.



#### 2d. Provide a measure(s) of the program's efficiency.



Note 1: This graph demonstrates our success rate of making an apprehension after a pursuit during aggressive driving operations.

Note 2: CY 2020 and CY 2021 stretch targets are to apprehend a suspect 47 out of 47 pursuits.

| PROGRAM DES                                                   | SCRIPTION      |        |   |
|---------------------------------------------------------------|----------------|--------|---|
| Department: Public Safety                                     | HB Section(s): | 08.090 |   |
| Program Name: Aircraft Division                               |                |        | _