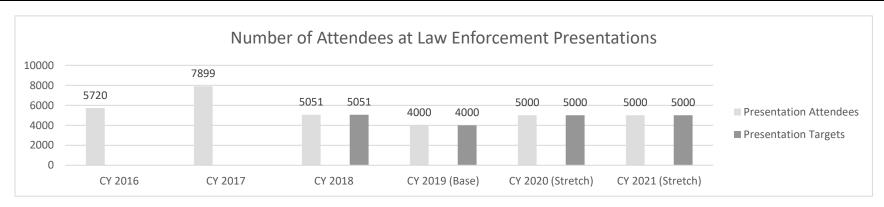

<sup>\*</sup>Note: With the recent implementation of the Interdiction for the Protection of Children (IPC) Initiative and an increased focus on Online Child Exploitation Investigations, we have experienced a significant increase in sex related cases.

Department: Public Safety HB Section(s): 08.090

Program Name: Division of Drug and Crime Control

Program is found in the following core budget(s): Enforcement

#### 2b. Provide a measure(s) of the program's quality.

In 2017, the MSHP Research and Development Division, Statistical Analysis Center conducted a public opinion survey of Missouri residents. Respondents rated the performance of the MSHP as favorable with 91.2% indicating the MSHP was doing either an excellent or good job.

#### 2c. Provide a measure(s) of the program's impact.



### The Division of Drug and Crime Control educates outside law enforcement agencies to train and impact law enforcement activity throughout the state.

The Division of Drug and Crime Control has 48 Criminal Investigators, 28 Narcotics Investigators, 9 Rural Crime Investigators, 4 Digital Forensic Investigators, 5 Bomb Tech Investigators, 2 Organized Crime Investigators, and 1 Public Information Officer. These investigators are located throughout the State of Missouri. The investigators are trained and equipped to provide subject matter expertise in all manners of investigations. According to the 2014 Police Allocation Manual (PAM) study, the division covers all 77 Autonomous Patrol Areas (APA), many of which are classified as rural dense and rural sparse areas that have limited local re