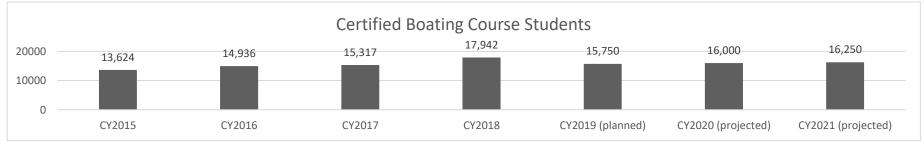

boating accidents and drownings in addition to evidence recovery for crimes, including advanced marine recovery capabilities by our 14 member statewide dive team.
- •Providing the state's primary response to flood waters.

Troopers assigned to fulfill the field mission of the Water Patrol Division receive extensive training in marine operations. The Water Patrol Division oversees the training provided to those officers. In addition to an initial four week marine academy training, a minimum 40 days of task oriented marine field training is required. Additional training includes swift water training and annual marine in-service training. Marine operation troopers are required to successfully complete a validated swim test each year.

#### 2a. Provide an activity measure(s) for the program.



Department: Public Safety HB Section(s): 08.095

Program Name: Water Patrol Division

Program is found in the following core budget(s): Water Patrol

### 2b. Provide a measure(s) of the program's quality.

The Water Patrol Division provides an on-line boating safety course that is nationally certified. The on-line course is a coordinated effort between the division and Kalkomey, Inc. Since January of 2017, Kalkomey has conducted surveys from those who have taken the on-line course. The ratings received are based on a scale of one to five stars. The Missouri course has received an average rating of 4.68 stars during that time period. This rating is significant since over 79% of the certified courses provided to the public in Missouri were the on-line course.

### 2c. Provide a measure(s)