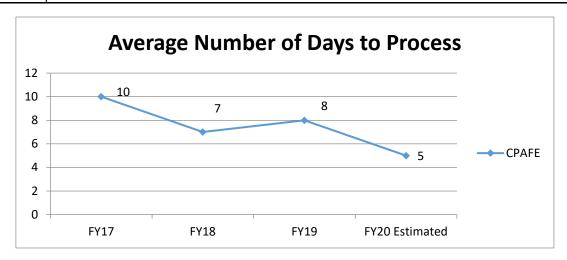

m (CPAFE)

Program is found in the following core budget(s): Crime Victims' Compensation

### 2b. Provide a measure(s) of the program's quality.

The CPAFE program applications/claims processing includes a thorough review to determine eligibility.



HB Section(s): 08.045

# 2c. Provide a measure(s) of the program's impact.

The CPAFE program is statewide, and only eligible for service provided to children under the age of 18.



### PROGRAM DESCRIPTION

**Department:** Missouri Department of Public Safety, Office of the Director

Program Name: Child Physical Abuse Forensic Examination Program (CPAFE)

Program is found in the following core budget(s): Crime Victims' Compensation

### 2d. Provide a measure(s) of the program's efficiency.

The CPAFE program processes claims as they arrive.



HB Section(s): 08.045

3. Provide actual expenditures for the prior three fiscal years and planned expenditures for the current fiscal year. (*Note: Amounts do not include fringe benefit costs.*)



# PROGRAM DESCRIPTION Department: Missouri Department of Public Safety, Office of the Director Program Name: Child Physical Abuse Forensic Examination Program (CPAFE) Program is found in the following core budget(s): Crime Victims' Compensation 4. What are the sources of the "Other" funds? None 5. What is the authorization for this program, i.e., federal or state statute, etc.? (Include the federal program number, if applicable.) Missouri Revised Statutes of Missouri 334.950.5 and HB No. 8 Appropriations Sections 8.065 6. Are there federal matching requirements? If yes, please explain. No 7.