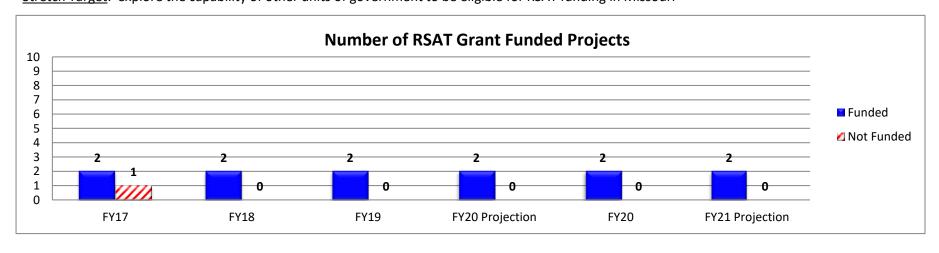

use other units of government are unable to meet the program requirements to be eligible for funding. The subawards are 1 year project periods (July 1 - June 30).

NOTE: The Department of Public Safety administers the grant monies to subrecipients, and the subrecipients implement the program and utilize the funding. The Department of Public Safety is not involved in the delivery of services or the outputs of such services.

### 2a. Provide an activity measure(s) for the program.

<u>Measure</u>: make grant funding available to the units of government that are eligible for RSAT funding in Missouri <u>Base Target</u>: support the eligible RSAT projects that request funding <u>Stretch Target</u>: explore the capability of other units of government to be eligible for RSAT funding in Missouri



|                                                                               |                |        | _ |
|-------------------------------------------------------------------------------|----------------|--------|---|
| PROGRAM DESCRIPTION                                                           |                |        |   |
| Department: Department of Public Safety                                       | HB Section(s): | 08.065 |   |
| Program Name: Residential Substance Abuse Treatment (RSAT) Program            | _              |        |   |
| Program is found in the following core hudget(s): Residential Substance Abuse |                |        |   |

### 2b. Provide a measure(s) of the program's quality.

Measure: number of new enrollments vs. successful completions in the