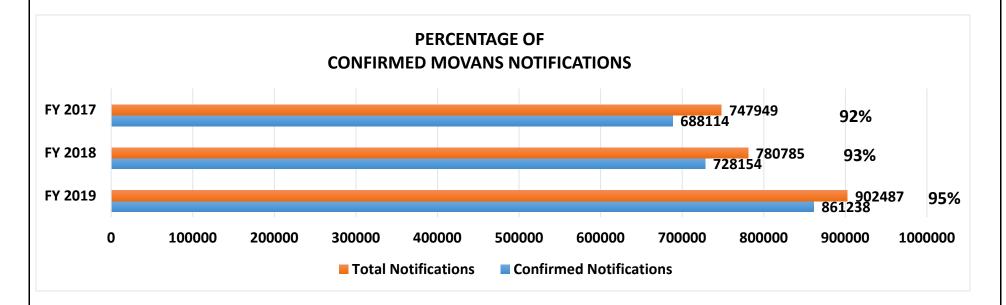

e Director

Program Name: Crime Victim Services & Juvenile Justice Unit-Office for Victims of Crime

Program is found in the following core budget(s): Director-Administration

#### 2d. Provide a measure(s) of the program's efficiency.

To best meet the needs of victims and family members utilizing the notifications services, OVC is constantly working to identify opportunities for improvement and efficiency. Based on utilization data, the OVC continues to upgrade, update and maintain technological hardware and software utilized. The recent additions of text messaging and Spanish language notifications are examples of these efforts. As evidenced in the following chart, the MOVANS exhibits yearly improvements in the percentage of notifications that are successfully delivered to registrants.



HB Section(s): 08.005

Department: Missouri Department of Public Safety, Office of the Director

Program Name: Crime Victim Services & Juvenile Justice Unit-Office for Victims of Crime

Program is found in the following core budget(s): Director-Administration

3. Provide actual expenditures for the prior three fiscal years and planned expenditures for the current fiscal year. (*Note: Amounts do not include fringe benefit costs.*)



4. What are the sources of the "Other" funds?

Crime Victims' Compensation Fund 0681

5. What is the authorization for this program, i.e., federal or state statute, etc.? (Include the federal program number, if applicable.)

RSMo 650.353

6. Are there federal matching requirements? If yes, please explain.

No

7. Is this a federally mandated program? If yes,