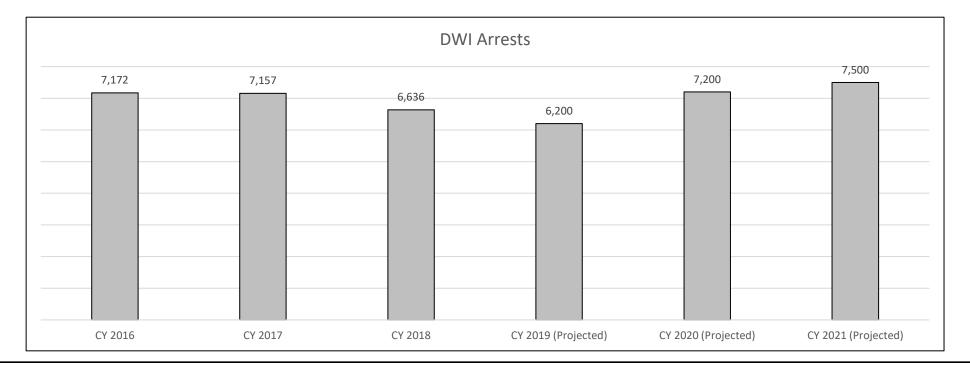

dside Impaired Driving Enforcement (ARIDE). The ARIDE class focuses on identifying drug impaired drivers and provides direction to improve the documentation and prosecution of these cases. The Patrol has 377 members who have been trained in ARIDE, with a mandatory completion date for all enforcement personnel by 2021. The Patrol continues to conduct numerous DWI saturations and participates in all National impaired driving enforcement campaigns. These efforts are in support of the Patrol's mission of making our roadways safer through the reduction of alcohol/drug related drivers, injury, and fatality crashes. The Patrol's commitment has been steadfast, and new methods to address impaired driving will remain a top priority for enforcement efforts. No targets are set for number of arrests.



| PROGRAM DESCRIPTION                                           |                       |  |  |
|---------------------------------------------------------------|-----------------------|--|--|
| Department: Public Safety                                     | HB Section(s): 08.090 |  |  |
| Program Name: Field Operations Bureau                         |                       |  |  |
| Program is found in the following core budget(s): Enforcement |                       |  |  |
|                                                               |                       |  |  |

#### 2b. Provide a measure(s) of the program's quality.

Members of the Missouri State Highway Patrol attend approximately 1,200 hours of instruction at its Law Enforcement Academy in order to become troopers. That is 50%