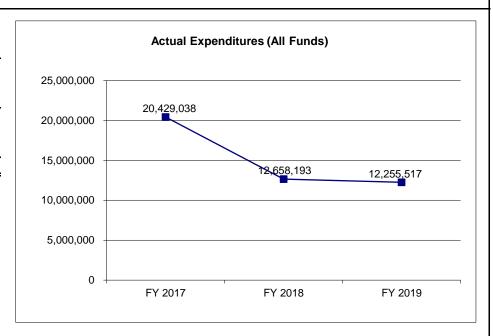

| 0                      |
| Budget Authority (All Funds)                                | 33,349,534                      | 28,275,044                       | 27,677,911                      | 29,526,171             |
| Actual Expenditures (All Funds)                             | 20,429,038                      | 12,658,193                       | 12,255,517                      | N/A                    |
| Unexpended (All Funds)                                      | 12,920,496                      | 15,616,851                       | 15,422,394                      | N/A                    |
| Unexpended, by Fund:<br>General Revenue<br>Federal<br>Other | 28,328<br>12,405,256<br>486,912 | 136,571<br>14,932,600<br>547,680 | 54,208<br>14,931,675<br>436,511 | N/A<br>N/A<br>N/A      |



Reverted includes the statutory three percent reserve amount (when applicable).

Restricted includes any Governor's expenditure restrictions which remained at the end of the fiscal year (when applicable).

### NOTES:

<sup>\*</sup>Current Year restricted amount is as of \_\_\_\_\_.

## **CORE RECONCILIATION DETAIL**

STATE
DIRECTOR - ADMIN

## 5. CORE RECONCILIATION DETAIL

|                   |            | Budget<br>Class | FTE    | GR        | Federal    | Other     | Total      | Explanation                                                     |
|-------------------|------------|-----------------|--------|-----------|------------|-----------|------------|-----------------------------------------------------------------|
|                   |            | Olass           | FIE    | GK