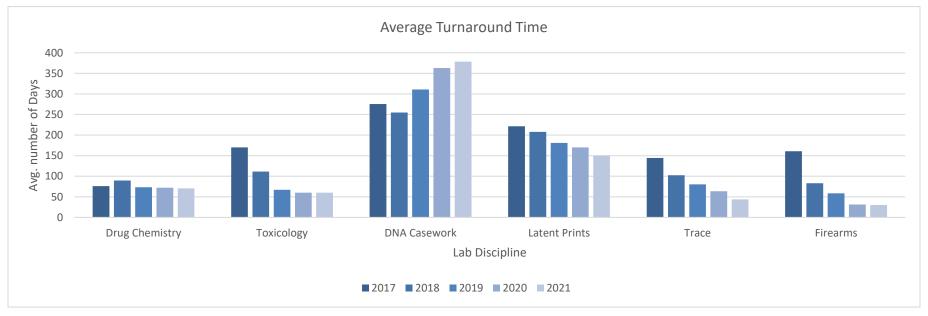

| Department strateg           | gic overview: FY21 Budget                                                                                                                                                                                                                                                                                                                                                                                                                                                                                                                                                                                                                                                                                                                                                                                                                                                                                                                                                                                                                |
|------------------------------|------------------------------------------------------------------------------------------------------------------------------------------------------------------------------------------------------------------------------------------------------------------------------------------------------------------------------------------------------------------------------------------------------------------------------------------------------------------------------------------------------------------------------------------------------------------------------------------------------------------------------------------------------------------------------------------------------------------------------------------------------------------------------------------------------------------------------------------------------------------------------------------------------------------------------------------------------------------------------------------------------------------------------------------|
| DEPARTMENT:                  | Public Safety                                                                                                                                                                                                                                                                                                                                                                                                                                                                                                                                                                                                                                                                                                                                                                                                                                                                                                                                                                                                                            |
| DIRECTOR:                    | Sandra Karsten                                                                                                                                                                                                                                                                                                                                                                                                                                                                                                                                                                                                                                                                                                                                                                                                                                                                                                                                                                                                                           |
| DEPARTMENT<br>ASPIRATION:    | We will work with public safety partners to provide a safe and secure Missouri for all citizens and visitors.                                                                                                                                                                                                                                                                                                                                                                                                                                                                                                                                                                                                                                                                                                                                                                                                                                                                                                                            |
| HIGHLIGHTS<br>FROM FY19-FY20 | <ul> <li>MOSWIN surpassed 40,600 radios and 1,330 agencies using the network, with 99.999% of calls completed on the first attempt</li> <li>SEMA partnered with many entities in response to and recovery from tornadoes and flooding</li> <li>MSHP continues work on the crime lab expansion, process improvements designed to reduce the DNA backlog, along with effective procedures for sexual assault kit collections and submissions</li> <li>DPS-DO continues process improvements for the Crime Victims Compensation Program</li> <li>ATC continues enhancing industry relationships with progress on a new on-line licensing system, updated regulations, server training, and stakeholder meetings</li> <li>Successful dissemination of human trafficking posters, MSHP LE training for the Interdiction for the Protection of Children, and statewide expansion of the first responder peer support program</li> <li>MSHP, MGC, and ATC are working to facilitate investigations covering illegal gambling devices</li> </ul> |
| FY21 PRIORITIES              | <ul> <li>Establish a funded Missouri Law Enforcement Assistance Program within DPS to assist agencies with violent crime reduction efforts and enhance services to crime victims</li> <li>Enhance MSHP Trooper and MCP Officer safety with increased active shooter training and equipment</li> <li>SEMA will continue to coordinate with impacted partners to support rehabilitation of non-federal levees damaged by flooding</li> <li>Competitive pay for ATC agents thereby impacting retention and enhancing consistency with industry regulations.</li> <li>Increased pay for direct care staff in the remaining 6 Veterans Homes, creating pay parity</li> <li>Assist law enforcement agencies with data analytics and NIBRS compliance</li> <li>Increase DPS team engagement and cohesion through professional development of emerging leaders</li> </ul>                                                                                                                                                                        |
| FY22 PREVIEW                 | <ul> <li>Implement technologies to automate services and improve responsiveness, i.e. DNA Testing and CVC Services</li> <li>Continue to build peer support for providers of critical services before, during, and after traumatic incidents</li> <li>Maintain sufficient capacities to perform statutorily required responsibilities, i.e. investigations, licensing, testing</li> <li>Enhance training and licensing services to minimize burdens on stakeholders and all DPS teams</li> </ul>                                                                                                                                                                                                                                                                                                                                                                                                                                                                                                                                          |