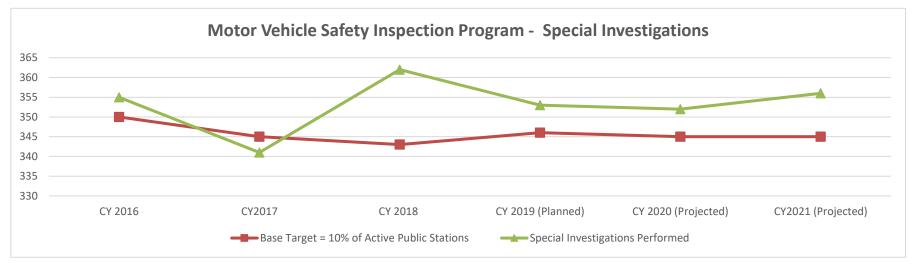

#### **Missouri State Highway Patrol**

The Missouri State Highway Patrol is responsible for law enforcement on state highways and waterways, criminal investigations, criminal laboratory analysis, motor vehicle and commercial vehicle inspections, boat inspections, and public education about safety issues.