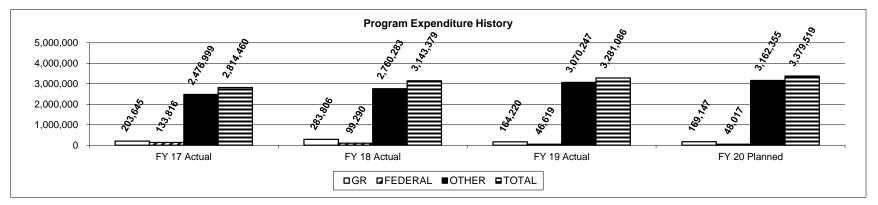

after a pursuit during aggressive driving operations.

Note 2: CY 2020 and CY 2021 stretch targets are to apprehend a suspect 47 out of 47 pursuits.

| PROGRAM DES                                                   | SCRIPTION      |        |   |
|---------------------------------------------------------------|----------------|--------|---|
| Department: Public Safety                                     | HB Section(s): | 08.090 |   |
| Program Name: Aircraft Division                               |                |        | _ |
| Program is found in the following core budget(s): Enforcement |                |        |   |

3. Provide actual expenditures for the prior three fiscal years and planned expenditures for the current fiscal year. (Note: Amounts do include fringe benefit costs.)



4. What are the sources of the "Other " funds?

Highway (644), Veh/Air Revolving (695), Retirement (701), OASDHI (702), MCHCP (765)

5. What is the authorization for this program, i.e., federal or state statute, etc.? (Include the federal program number, if applicable.)

The Aircraft Division is an enforcement division tasked to assist with the implementation of the requirements of RSMO 43.025, to enforce the traffic laws and promote highway safety.

6. Are there federal matching requirements? If yes, please explain.

The Aircraft Division has no federal matching requirements.

7. Is this a federally mandated program? If yes, please explain.

The Aircraft Division is not a federally mandated program.

| PROGRAM DE                                                    | ESCRIPTION