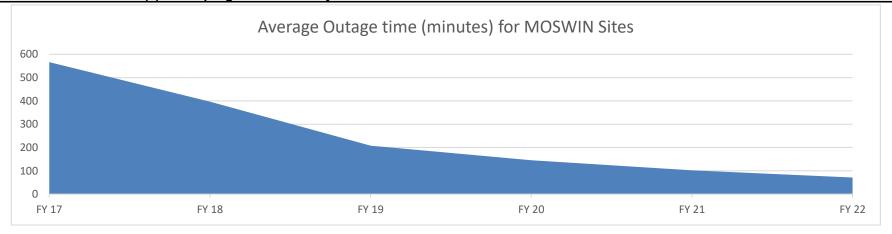

tal transmissions by troop.

#### PROGRAM DESCRIPTION

08.130

Department: Public Safety HB Section(s):

**Program Name: Communications Division** 

Program is found in the following core budget(s): Technical Service

#### 2b. Provide a measure(s) of the program's quality.



Training requirements are mandated by state statute on a three year cycle (approximately 8 hours per year). Division focuses on ensuring operators meet and exceed standards in order to perform at the high level expected by the organization.

#### 2c. Provide a measure(s) of the program's impact.



The above chart represents the number of times that complaints of reckless driving called into troop resulted in an arrest. No targets are set for number of arrests



2d. Provide a measure(s) of the program's efficiency.



The Communications Division is committed to improving the overall Missouri Statewide Interoperability System (MOSWIN) uptime. The plan is to upgrade primary data circuits to be more reliable and install back-up connectivity at every site. The goal is to reduce downtime by 30% each vear.

3. Provide actual expenditures for the prior three fiscal years and planned expenditures for the current fiscal year. (Note: Amounts do include fringe benefit costs.)



| PROGRAM DESCRIPTION                                                                                                        |                                                     |  |  |  |  |
|----------------------------------------------------------------------------------------------------------------------------|--------------------