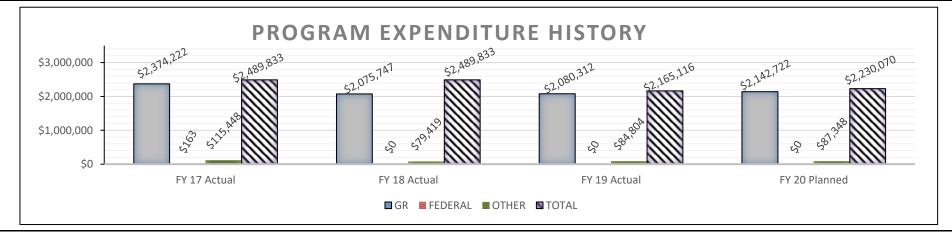

sure(s) for the program.



#### 2b. Provide a measure(s) of the program's quality.

The program is accredited through the National Governor's Security Association.

#### 2c. Provide a measure(s) of the program's impact.

There were no injuries sustained by the Governor, First Family, or any visiting dignitary covered by the Governor's Security Division.

# PROGRAM DESCRIPTION Department: Public Safety Program Name: Governor's Security Program Program is found in the following core budget(s): Enforcement HB Section(s): 08.090 PROGRAM DESCRIPTION HB Section(s): 08.090

2d. Provide a measure(s) of the program's efficiency.



3. Provide actual expenditures for the prior three fiscal years and planned expenditures for the current fiscal year. (Note: Amounts do include fringe benefit costs.)



| PROGRAM DESCRIPTION                                                                     |                                                    |  |
|-----------------------------------------------------------------------------------------|----------------------------------------------------|--|
| Department: Public Safety                                                               | HB Section(s): 08.090                              |  |
| Program Name: Governor's Security Program                                               |                                                    |  |
| Program is found in the following core budget(s): Enforcement                           |                                                    |  |
|