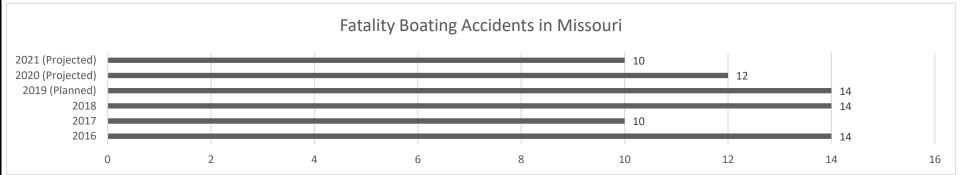

y HB Section(s): 08.095

Program Name: Water Patrol Division

Program is found in the following core budget(s): Water Patrol

### 2b. Provide a measure(s) of the program's quality.

The Water Patrol Division provides an on-line boating safety course that is nationally certified. The on-line course is a coordinated effort between the division and Kalkomey, Inc. Since January of 2017, Kalkomey has conducted surveys from those who have taken the on-line course. The ratings received are based on a scale of one to five stars. The Missouri course has received an average rating of 4.68 stars during that time period. This rating is significant since over 79% of the certified courses provided to the public in Missouri were the on-line course.

### 2c. Provide a measure(s) of the program's impact.



Note: We have projected the number of accidents in 2019 - 2021, however we do not set targets or stretch targets for the number of accidents.

### 2d. Provide a measure(s) of the program's efficiency.



#### 

3. Provide actual expenditures for the prior three fiscal years and planned expenditures for the current fiscal year. (Note: Amounts do include fringe benefit costs.)



4. What are the sources of the "Other " funds?

Water Patrol (0400), Retirement (0701), OASDHI (702), MCHCP (765)

5. What is the authorization for this program, i.e., federal or state statute, etc.? (Include the federal program number, if applicable.)

Authorization for this program exists in Chapter 43 and 306. As part of Missouri's receipt of United States Coast Guard federal grant money, generally around two m