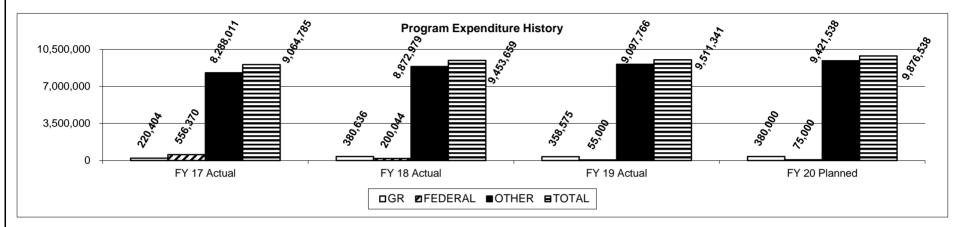

NEW DECISION ITEM
RANK: \_\_\_\_ OF \_\_\_\_ 27\_\_\_

| Division - All                                                                                                                                                                                                                                                                                                                                                                                                                                                                                                                                                                                                                                                                                                                                                                                                                                                                                                                                                                                                                                                                                                                                                                                                                                                                                                                                                                                                                                                                                                                                                                                                                                                                                                                                                                                                                                                                                                                                                                                                                                                                                                             | Total 2,667,624 0 0 0           |
|----------------------------------------------------------------------------------------------------------------------------------------------------------------------------------------------------------------------------------------------------------------------------------------------------------------------------------------------------------------------------------------------------------------------------------------------------------------------------------------------------------------------------------------------------------------------------------------------------------------------------------------------------------------------------------------------------------------------------------------------------------------------------------------------------------------------------------------------------------------------------------------------------------------------------------------------------------------------------------------------------------------------------------------------------------------------------------------------------------------------------------------------------------------------------------------------------------------------------------------------------------------------------------------------------------------------------------------------------------------------------------------------------------------------------------------------------------------------------------------------------------------------------------------------------------------------------------------------------------------------------------------------------------------------------------------------------------------------------------------------------------------------------------------------------------------------------------------------------------------------------------------------------------------------------------------------------------------------------------------------------------------------------------------------------------------------------------------------------------------------------|---------------------------------|
| Total   Fringe   Fringes budgeted in House Bill 5 except for certain fringes   FY 2021 Budget Request   FY 2021 Governor's Recomment   GR   Federal   Other   Total   GR   Federal   Other   Other | Total 2,667,624 0 0 0           |
| FY 2021 Budget Request   FY 2021 Governor's Recommer   GR   Federal   Other   Total   GR   Federal   Other   Other                                                                                                                                                                                                                                                                                                                                                                                                                                                                                                                                                                                                                                                                                                                                                                                                                                                                                                                                                                                                                                                                                                                                                                                                                                                                                                                                                                                                                                                                                                                                                                                                                                                                                                                                                                                                                                                                                                                                                                                                         | Total 2,667,624 0 0 0           |
| GR   Federal   Other   Total                                                                                                                                                                                                                                                                                                                                                                                                                                                                                                                                                                                                                                                                                                                                                                                                                                                                                                                                                                                                                                                                                                                                                                                                                                                                                                                                                                                                                                                                                                                                                                                                                                                                                                                                                                                                                                                                                                                                                                                                                                                                                               | Total 2,667,624 0 0 0           |
| GR   Federal   Other   Total                                                                                                                                                                                                                                                                                                                                                                                                                                                                                                                                                                                                                                                                                                                                                                                                                                                                                                                                                                                                                                                                                                                                                                                                                                                                                                                                                                                                                                                                                                                                                                                                                                                                                                                                                                                                                                                                                                                                                                                                                                                                                               | 2,667,624<br>0<br>0<br>0        |
| FEE                                                                                                                                                                                                                                                                                                                                                                                                                                                                                                                                                                                                                                                                                                                                                                                                                                                                                                                                                                                                                                                                                                                                                                                                                                                                                                                                                                                                                                                                                                                                                                                                                                                                                                                                                                                                                                                                                                                                                                                                                                                                                                                        | 0<br>0<br>0                     |
| PSD                                                                                                                                                                                                                                                                                                                                                                                                                                                                                                                                                                                                                                                                                                                                                                                                                                                                                                                                                                                                                                                                                                                                                                                                                                                                                                                                                                                                                                                                                                                                                                                                                                                                                                                                                                                                                                                                                                                                                                                                                                                                                                                        | 0<br>0<br>0<br><b>2,667,624</b> |
| TRF Total         0         0         0         0         0         0         0         0         0         0         0         0         0         0         0         0         0         0         0         0         0         0         0         0         0         0         0         0         0         0         0         0         0         0         0         0         0         0         0         0         0         0         0         0         0         0         0         0         0         0         0         0         0         0         0         0         0         0         0         0         0         0         0         0         0         0         0         0         0         0         0         0         0         0         0         0         0         0         0         0         0         0         0         0         0         0         0         0         0         0         0         0         0         0         0         0         0         0         0         0         0         0         0         0         0         0                                                                                                                                                                                                                                                                                                                                                                                                                                                                                                                                                                                                                                                                                                                                                                                                                                                                                                                                                                                                              | 0<br>0<br><b>2,667,624</b>      |
| Total         0         0         0         0         Total         287,808         255,604         2,124,212           FTE         0.00         0.00         0.00         FTE         0.00         0.00         0.00           Est. Fringe         0         0         0         0         0         Est. Fringe         92,386         82,049         681,872           Note: Fringes budgeted in House Bill 5 except for certain fringes         Note: Fringes budgeted in House Bill 5 except for certain fringes                                                                                                                                                                                                                                                                                                                                                                                                                                                                                                                                                                                                                                                                                                                                                                                                                                                                                                                                                                                                                                                                                                                                                                                                                                                                                                                                                                                                                                                                                                                                                                                                      | <u>0</u><br><b>2,667,624</b>    |
| FTE   0.00   0.00   0.00   0.00   0.00     FTE   0.00   0.00   0.00                                                                                                                                                                                                                                                                                                                                                                                                                                                                                                                                                                                                                                                                                                                                                                                                                                                                                                                                                                                                                                                                                                                                                                                                                                                                                                                                                                                                                                                                                                                                                                                                                                                                                                                                                                                                                                                                                                                                                                                                                                                        | 2,667,624                       |
| Est. Fringe 0 0 0 0 0 Est. Fringe 92,386 82,049 681,872 Note: Fringes budgeted in House Bill 5 except for certain fringes Note: Fringes budgeted in House Bill 5 except for certain fringes                                                                                                                                                                                                                                                                                                                                                                                                                                                                                                                                                                                                                                                                                                                                                                                                                                                                                                                                                                                                                                                                                                                                                                                                                                                                                                                                                                                                                                                                                                                                                                                                                                                                                                                                                                                                                                                                                                                                |                                 |
| Note: Fringes budgeted in House Bill 5 except for certain fringes  Note: Fringes budgeted in House Bill 5 except for certain                                                                                                                                                                                                                                                                                                                                                                                                                                                                                                                                                                                                                                                                                                                                                                                                                                                                                                                                                                                                                                                                                                                                                                                                                                                                                                                                                                                                                                                                                                                                                                                                                                                                                                                                                                                                                                                                                                                                                                                               | 0.00                            |
| Note: Fringes budgeted in House Bill 5 except for certain fringes  Note: Fringes budgeted in House Bill 5 except for certain                                                                                                                                                                                                                                                                                                                                                                                                                                                                                                                                                                                                                                                                                                                                                                                                                                                                                                                                                                                                                                                                                                                                                                                                                                                                                                                                                                                                                                                                                                                                                                                                                                                                                                                                                                                                                                                                                                                                                                                               | 856,307                         |
|                                                                                                                                                                                                                                                                                                                                                                                                                                                                                                                                                                                                                                                                                                                                                                                                                                                                                                                                                                                                                                                                                                                                                                                                                                                                                                                                                                                                                                                                                                                                                                                                                                                                                                                                                                                                                                                                                                                                                                                                                                                                                                                            |                                 |
| budgeted directly to MoDOT, Highway Patrol, and Conservation.   budgeted directly to MoDOT, Highway Patrol, and Col                                                                                                                                                                                                                                                                                                                                                                                                                                                                                                                                                                                                                                                                                                                                                                                                                                                                                                                                                                                                                                                                                                                                                                                                                                                                                                                                                                                                                                                                                                                                                                                                                                                                                                                                                                                                                                                                                                                                                                                                        |                                 |
|                                                                                                                                                                                                                                                                                                                                                                                                                                                                                                                                                                                                                                                                                                                                                                                                                                                                                                                                                                                                                                                                                                                                                                                                                                                                                                                                                                                                                                                                                                                                                                                                                                                                                                                                                                                                                                                                                                                                                                                                                                                                                                                            |                                 |
| Other Funds: Other Funds:                                                                                                                                                                                                                                                                                                                                                                                                                                                                                                                                                                                                                                                                                                                                                                                                                                                                                                                                                                                                                                                                                                                                                                                                                                                                                                                                                                                                                                                                                                                                                                                                                                                                                                                                                                                                                                                                                                                                                                                                                                                                                                  |                                 |
| 2. THIS REQUEST CAN BE CATEGORIZED AS:                                                                                                                                                                                                                                                                                                                                                                                                                                                                                                                                                                                                                                                                                                                                                                                                                                                                                                                                                                                                                                                                                                                                                                                                                                                                                                                                                                                                                                                                                                                                                                                                                                                                                                                                                                                                                                                                                                                                                                                                                                                                                     |                                 |
| New Legislation New Program Fund Switch                                                                                                                                                                                                                                                                                                                                                                                                                                                                                                                                                                                                                                                                                                                                                                                                                                                                                                                                                                                                                                                                                                                                                                                                                                                                                                                                                                                                                                                                                                                                                                                                                                                                                                                                                                                                                                                                                                                                                                                                                                                                                    |                                 |
| Federal Mandate Program Expansion Cost to Cont                                                                                                                                                                                                                                                                                                                                                                                                                                                                                                                                                                                                                                                                                                                                                                                                                                                                                                                                                                                                                                                                                                                                                                                                                                                                                                                                                                                                                                                                                                                                                                                                                                                                                                                                                                                                                                                                                                                                                                                                                                                                             |                                 |
| · · · · · · · · · ·                                                                                                                                                                                                                                                                                                                                                                                                                                                                                                                                                                                                                                                                                                                                                                                                                                                                                                                                                                                                                                                                                                                                                                                                                                                                                                                                                                                                                                                                                                                                                                                                                                                                                                                                                                                                                                                                                                                                                                                                                                                                                                        | Replacement                     |
| X Pay Plan Other:                                                                                                                                                                                                                                                                                                                                                                                                                                                                                                                                                                                                                                                                                                                                                                                                                                                                                                                                                                                                                                                                                                                                                                                                                                                                                                                                                                                                                                                                                                                                                                                                                                                                                                                                                                                                                                                                                                                                                                                                                                                                                                          |                                 |
|                                                                                                                                                                                                                                                                                                                                                                                                                                                                                                                                                                                                                                                                                                                                                                                                                                                                                                                                                                                                                                                                                                                                                                                                                                                                                                                                                                                                                                                                                                                                                                                                                                                                                                                                                                                                                                                                                                                                                                                                                                                                                                                            |                                 |