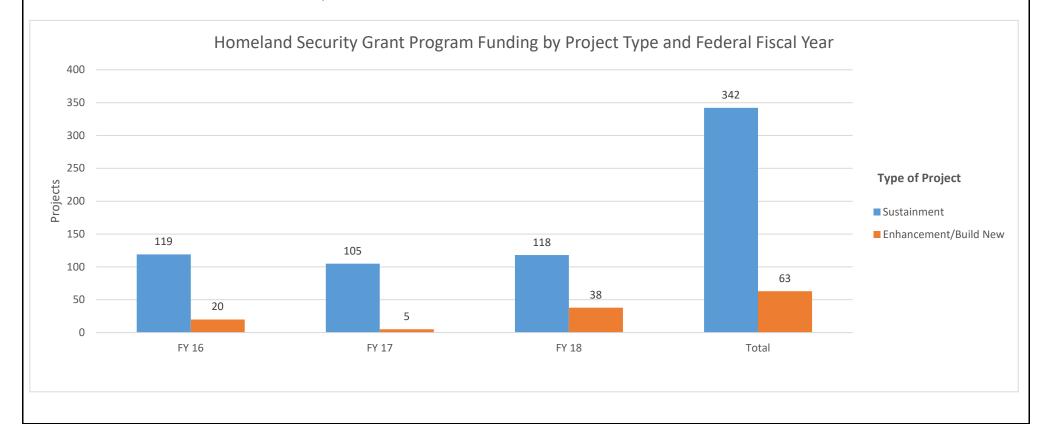

le community contributes, beginning with individuals and communities, the private and nonprofit sectors, faith-based organizations, and all levels of government. We describe our security and resiliency posture through 32 core capabilities that are necessary to deal with the risks we face. These core capabilities enable the state to respond before, during and after emergency events through: mitigation, prevention, protection, recovery and response. The sustainment of existing core capabilities remains a priority for the Homeland Security Grant Program (HSGP). New capabilities are developed only when doing so does not jeopardize an existing, critically needed capability. The graph below illustrates how HSGP funds were used to sustain and increase the capabilities for the State of Missouri.



**Department: Department of Public Safety** 

HB Section(s): 08.005

**Program Name: Homeland Security Grant Program** 

Program is found in the following core budget(s): Director Administration & Programs

2c. Provide a measure(s) of the program's impact.

The information in the chart below is derived from the Threat and Hazard Identification and Risk Assessment (THIRA) and the Stakeholder Preparedness Review (SPR) process completed in December of 2018. The THIRA assists jurisdictions in identifying, understanding, and planning for the worst, most plausible threats and hazards. The SPR is an annual assessment that helps jurisdictions identify capability gaps and prioritize investment requirements to reach the targets set in the THIRA. The chart below illustrates how HSGP funding impacts