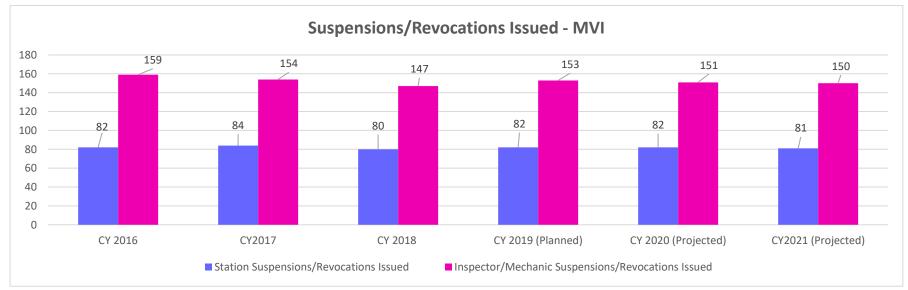

ns (undercover operations) at official motor vehicle safety inspection stations to ensure rules and regulations are being followed by stations and inspector/mechanics licensed by the division. The division has established a goal of annually conducting special investigations at no less than 10% of the total number of official motor vehicle safety inspection stations. Special investigations that result in findings of stations and/or inspector/mechanics in violation of established motor vehicle safety inspection rules and regulations may result in administrative action against the stations and/or inspector/mechanics.

Department: Public Safety HB Section(s): 08.120

Program Name: Motor Vehicle Inspection Division

Program is found in the following core budget(s): Vehicle and Driver Safety





| PROGRAM DES                                                                 | CRIPTION       |        |  |
|-----------------------------------------------------------------------------|----------------|--------|--|
| Department: Public Safety                                                   | HB Section(s): | 08.120 |  |
| Program Name: Motor Vehicle Inspection Division                             | _              |        |  |
| Program is found in the following core budget(s): Vehicle and Driver Safety |                |        |  |
|                                                                             |                |        |  |

## 2d. Provide a measure(s) of the program's efficiency.

The Motor Vehicle Inspection Section completes program operations with a staff of app