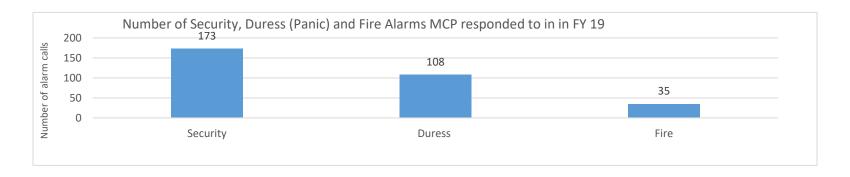

t the Missouri Governor's Mansion.

# 2a. Provide an activity measure(s) for the program.

Capitol Police has responded to 173 security alarms from over 72 state properties within Cole County. During this same period, we also responded to 108 Duress (panic) alarms and 35 fire alarms. We are working with our partners from Facilities Management Design and Construction (FMDC) to decrease the number of false alarms by improving alarm technology and educating state employees on proper security protocols. The reduction of false alarm calls will lead to an increase in vehicle and foot patrols conducted by MCP.

# PROGRAM DESCRIPTION Department of Public Safety Program Name Capitol Police Program is found in the following core budget(s): Capitol Police HB Section(s): 08.075 HB Section(s): 08.075



# 2b. Provide a measure(s) of the program's quality.

During FY19, Capitol Police investigate 19 creditable threats made against state legislative members, and state employees. Of the19, cases investigated 16 received the status of Close/Cleared. Meaning the case has been cleared by arrest or the case is no longer being investigated all leads have been followed up. The clearance rate for this reporting period is 89%.



| PROGRAM DESCRIPT                                                 | ION                   |
|------------------------------------------------------------------|-----------------------|
| Department of Public Safety                                      | HB Section(s): 08.075 |
| Program Name Capitol Police                                      |                       |
|