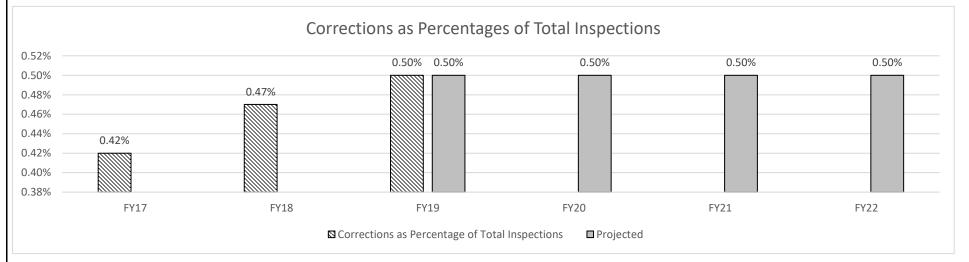

r Safety Assistance Program (MCSAP), which provides funds to accomplish the goals of the state's Commercial Vehicle Safety Plan (CVSP).
- Oversees the statewide operations of approximately 162 full-time inspectors/officers and 30 part-time officers that enforce Federal Motor Carrier Safety Administration (FMCSA) and FHWA rules and regulations.

#### 2a. Provide an activity measure(s) for the program.

#### Inspections:



#### PROGRAM DESCRIPTION Department: Public Safety HB Section(s): 08.090 Program Name: Commercial Vehicle Enforcement Division Program is found in the following core budget(s): Enforcement 2b. Provide a measure(s) of the program's quality.

Corrected inspections performed (if requested by motor carriers or drivers) as a number and as a percentage of total inspections.







# PROGRAM DESCRIPTION Department: Public Safety Program Name: Commercial Vehicle Enforcement Division Program is found in the following core budget(s): Enforcement 2d. Provide a measure(s) of the program's efficiency.

Actual Inspections Per Inspector vs. Projected Inspections Per Inspector



3. Provide actual expenditures for the prior three fiscal years and planned expenditures for the current fiscal year. (Note: Amounts do include fringe benefit costs.)



| PROGRAM DE                                                    | SCRIPTION            |
|---------------------------------------------------------------|----------------------|
| Department: Public Safety                                     | HB Section(s):08.090 |
| Program Name: Commercial Vehicle Enforcement Division