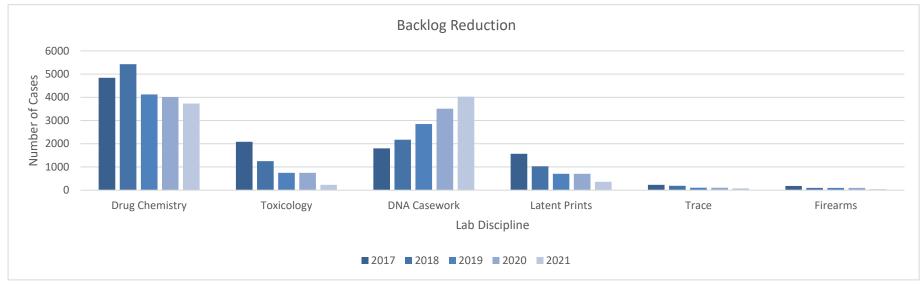

| Department strateg           | gic overview: FY21 Budget                                                                                                                                                                                                                                                                                                                                                                                                                                                                                                                                                                                                                                                                                                                                                                                                                                                                                                                                                                                                                |
|------------------------------|------------------------------------------------------------------------------------------------------------------------------------------------------------------------------------------------------------------------------------------------------------------------------------------------------------------------------------------------------------------------------------------------------------------------------------------------------------------------------------------------------------------------------------------------------------------------------------------------------------------------------------------------------------------------------------------------------------------------------------------------------------------------------------------------------------------------------------------------------------------------------------------------------------------------------------------------------------------------------------------------------------------------------------------|
| DEPARTMENT:                  | Public Safety                                                                                                                                                                                                                                                                                                                                                                                                                                                                                                                                                                                                                                                                                                                                                                                                                                                                                                                                                                                                                            |
| DIRECTOR:                    | Sandra Karsten                                                                                                                                                                                                                                                                                                                                                                                                                                                                                                                                                                                                                                                                                                                                                                                                                                                                                                                                                                                                                           |
| DEPARTMENT<br>ASPIRATION:    | We will work with public safety partners to provide a safe and secure Missouri for all citizens and visitors.                                                                                                                                                                                                                                                                                                                                                                                                                                                                                                                                                                                                                                                                                                                                                                                                                                                                                                                            |
| HIGHLIGHTS<br>FROM FY19-FY20 | <ul> <li>MOSWIN surpassed 40,600 radios and 1,330 agencies using the network, with 99.999% of calls completed on the first attempt</li> <li>SEMA partnered with many entities in response to and recovery from tornadoes and flooding</li> <li>MSHP continues work on the crime lab expansion, process improvements designed to reduce the DNA backlog, along with effective procedures for sexual assault kit collections and submissions</li> <li>DPS-DO continues process improvements for the Crime Victims Compensation Program</li> <li>ATC continues enhancing industry relationships with progress on a new on-line licensing system, updated regulations, server training, and stakeholder meetings</li> <li>Successful dissemination of human trafficking posters, MSHP LE training for the Interdiction for the Protection of Children, and statewide expansion of the first responder peer support program</li> <li>MSHP, MGC, and ATC are working to facilitate investigations covering illegal gambling devices</li> </ul> |
| FY21 PRIORITIES              | <ul> <li>Establish a funded Missouri Law Enforcement Assistance Program within DPS to assist agencies with violent crime reduction efforts and enhance services to crime victims</li> <li>Enhance MSHP Trooper and MCP Officer safety with increased active shooter training and equipment</li> <li>SEMA will continue to coordinate with impacted partners to support rehabilitation of non-federal levees damaged by flooding</li> <li>Competitive pay for ATC agents thereby impacting retention and enhancing consistency with industry regulations.</li> <li>Increased pay for direct care staff in the remaining 6 Veterans Homes, creating pay parity</li> <li>Assist law enforcement agencies with data analytics and NIBRS compliance</li> <li>Increase DPS team engagement and cohesion through professional development of emerging leaders</li> </ul>                                                                                                                                                                        |
| FY22 PREVIEW                 | <ul> <li>Implement technologies to automate services and improve responsiveness, i.e. DNA Testing and CVC Services</li> <li>Continue to build peer support for providers of critical services before, during, and after traumatic incidents</li> <li>Maintain sufficient capacities to perform statutorily required responsibilities, i.e. investigations, licensing, testing</li> <li>Enhance training and licensing services to minimize burdens on stakeholders and all DPS teams</li> </ul>                                                                                                                                                                                                                                                                                                                                                                                                                                                                                                                                          |