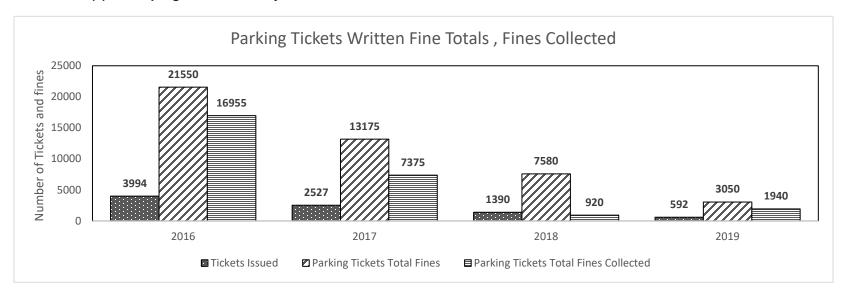

|

# 2c. Provide a measure(s) of the program's impact.



MCP conducted over 21,436 security patrols during FY19. The above chart shows the various methods Capitol Police employs to conducted security operations inside and outside of the Capitol Complex. Also listed is the number of security/duress alarms we responded to during the reporting period. Our goal is to reduce the number of security/duress alarms by increasing vehicle and foot patrols in high traffic areas and by educating employees on proper security protocols to decrease false alarm calls.

### PROGRAM DESCRIPTION

Department of Public Safety

HB Section(s): 08.075

**Program Name Capitol Police** 

Program is found in the following core budget(s): Capitol Police

# 2d. Provide a measure(s) of the program's efficiency.



Capitol Police has issued 8,503 parking tickets from 2016 to August 2019. As noted in this chart, Capitol Police has seen a steady decrease in the number of tickets written and the number of fines collected. The implementation of Capitol Security Checkpoints in 2017 and a loss of parking spaces due to constructions around the Capitol Complex has caused a reduction in tickets written by officers.

<sup>\*\*\*</sup>Capitol Police receives no funding from parking fines collected from parking tickets. Per State Code of Regulations 1 CSR 10-5.010 Traffic Regulations for State Property and RSMO 8.178. The Circuit Court of Cole County handles all parking fines collection. Funds collected are disbursed by the circuit court to schools throughout Cole County.

| PROGRAM DESCRIPT