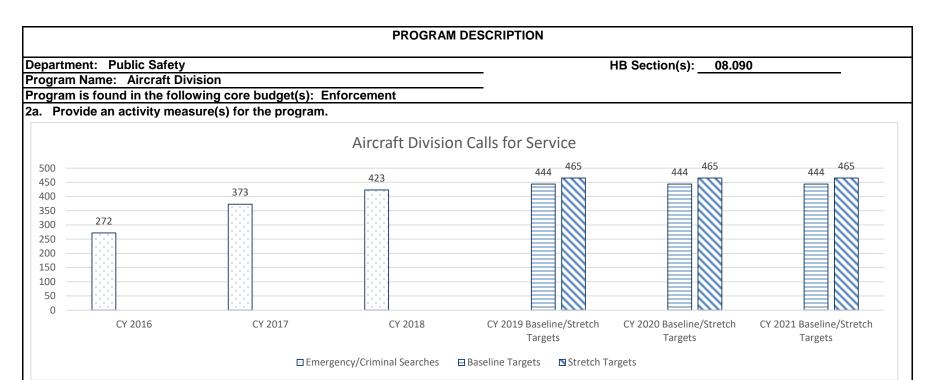

|
| -Provides airborne enforcement in detecting hazardous moving violationsParticipates in aggressive driving operations by intercepting and tracking vehicle pursususus our recently purchased Forward Looking Infrared (FLIR) and ARS (Augmented Reterminate their pursuit, reducing the hazards and increasing safetyConducts traffic enforcement flightsConducts emergency flights at the request of any emergency service agency (missing perconducts criminal searches and law enforcement missions at the request of Missouri conducts emissions, and monitoring pursuits from overhead to increase public and of | Reality System) mapping system, which allows ground officers to bersons, major disasters, search and rescues, and fire suppression). Or federal law enforcement agencies (manhunts for fugitives, |



- Note 1: This graph represents the number of calls for service received by the Aircraft Division each year.
- Note 2: Baseline targets are a 5% increase from CY 2018.
- Note 3: Stretch targets are a 10% increase from CY 2018.



#### 2b. Provide a measure(s) of the program's quality.



Note 1: This graph is a measure of how well the Aircraft Division is assisting with pursuits during aggressive driving operations.



Program is found in the following core budget(s): Enforcement

#### 2c. Provide a measure(s) of the program's impact.



Note: This graph demonstrates that the Aircraft Division delivers support with pursuits during aggressive driving operations.



#### 2d. Provide a measure(s) of the program's efficiency.



Note 1: This graph demonstrates our success rate of making an a