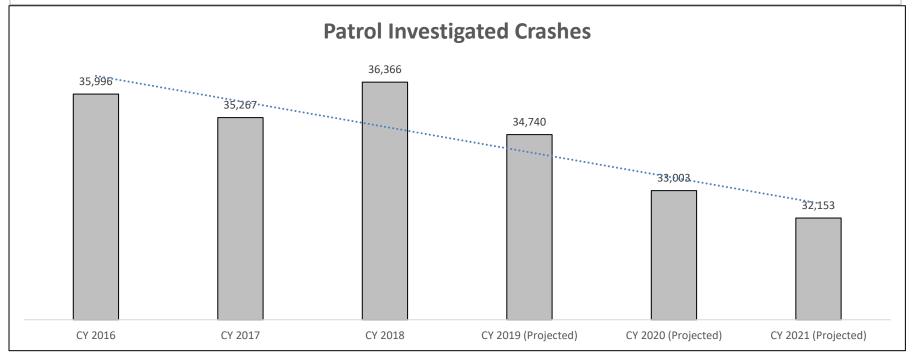

|
| Program is found in the following core budget(s): Enforcement |                       |

The Missouri State Highway Patrol strives to reduce the number of crashes within Missouri. These efforts are supported through daily enforcement, in addition to conducting special enforcement programs targeting the reduction of hazardous moving violations, the removal of impaired drivers, and promoting seat belt usage within our state. The Field Operations Bureau ensures additional officers are working on peak travel days during holidays and encourages Zone Commanders to adjust staffing levels according to the local trends and festivities within their respective counties. The emphasis on the presence of the Patrol promotes a conscious awareness to drivers to drive more safely and obey state laws.



No targets are set for crashes.

Department: Public Safety HB Section(s): 08.090

Program Name: Field Operations Bureau

Program is found in the following core budget(s): Enforcement

#### 2d. Provide a measure(s) of the program's efficiency.



The total number of crashes investigated by the Patrol increased in 2018; however, the overall number of the fatalities decreased. Enforcement personnel will continue to address hazardous driving in an effort to reduce the number of crashes within Missouri.

| PROGRAM DI                                                    | ESCRIPTION                              |
|---------------------------------------------------------------|-----------------------------------------|
| Department: Public Safety                                     | HB Section(