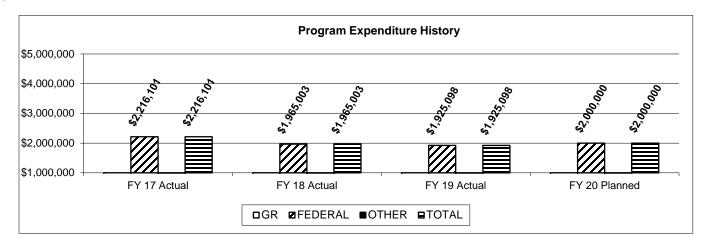

es to combat violent crimes against women
- developing and strengthening victim services in cases involving crimes against women

The CVS/JJ staff continue to ensure that each sub-recipient is providing services to victims within the specified purpose area(s) and remains compliant with applicable federal guidelines for which they are receiving funds.

**HB Section(s):** 08.040

**Department:** Missouri Department of Public Safety, Office of the Director

Program Name: Crime Victim Services & Juvenile Justice Unit-Violence Against Women

Program is found in the following core budget(s): Violence Against Women (VAWA)

# 3. Provide actual expenditures for the prior three fiscal years and planned expenditures for the current fiscal year. (*Note: Amounts do not include fringe benefit costs.*)



4. What are the sources of the "Other" funds?

None

5. What is the authorization for this program, i.e., federal or state statute, etc.? (Include the federal program number, if applicable.)

Omnibus Crime Control and Safe Streets Act of 1968, Public Law 90-351, as added by the Violence Against Women Act of 1994, Public Law 103-322, 42 U.S.C. 3796gg et seq., as amended by Violence Against Women Reauthorization Act of 2013; P.L. No. 113-4., as amended by Violence Against Women and Department of Justice Reauthorization Act of 2005; P.L. No. 109-162, as amended by Violence Against Women Act of 2000; P.L. No. 106-386. CFDA 16.588 Violence Against Women and Department of Justice Reauthorization Act of 2005, Title II, Section 202, Public Law 109-162, 42 U.S.C. § 14043g(b). CFDA 16.588

6. Are