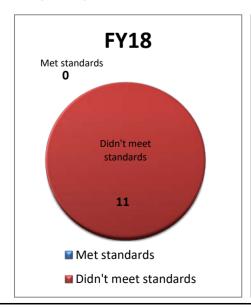

### 2b. Provide a measure(s) of the program's quality.

The POST Program takes the steps necessary to license only properly trained individuals; the POST Program takes the steps necessary to prevent persons from becoming licensed that have committed criminal violations that are serious enough to jeopardize public safety if licensed; and the POST Program takes the steps necessary to quickly and fairly investigate peace officers that are alleged to have violated the public trust.