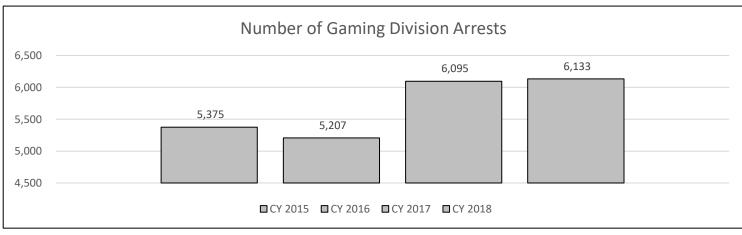

e resulted in arrests for offenses such as identity theft, counterfeiting, fraud, cheating at gambling games, and stealing by both patrons and casino employees.

#### 2a. Provide an activity measure(s) for the program.

There are 13 licensed casinos, 21 gaming equipment suppliers, and 215 charitable gaming license holders. During Calendar Year 2018, Gaming Division Troopers made 6,133 arrests. During 2018, along with criminal arrests, 1,418 containers of criminal evidence were added to the property control section. For Calendar Year 2018, Gaming Division Troopers had 1,822 regulatory investigations with 2986 regulatory actions taken. For Calendar Year 2018, the Investigative Unit provided oversight to the 215 licensed charitable gaming operations, and conducted 94 license investigations.



No targets or projections set for number of arrests.

| PROGRAM DESCRIPTION                                           |                                       |
|---------------------------------------------------------------|---------------------------------------|
| Department: Public Safety                                     | HB Section(s): 08.090                 |
| Program Name: Highway Patrol Gaming Division                  | · · · · · · · · · · · · · · · · · · · |
| Program is found in the following core budget(s): Enforcement |                                       |
|                                                               |                                       |
| 2b. Provide a measure(s) of the program's quality.            |                                       |

A