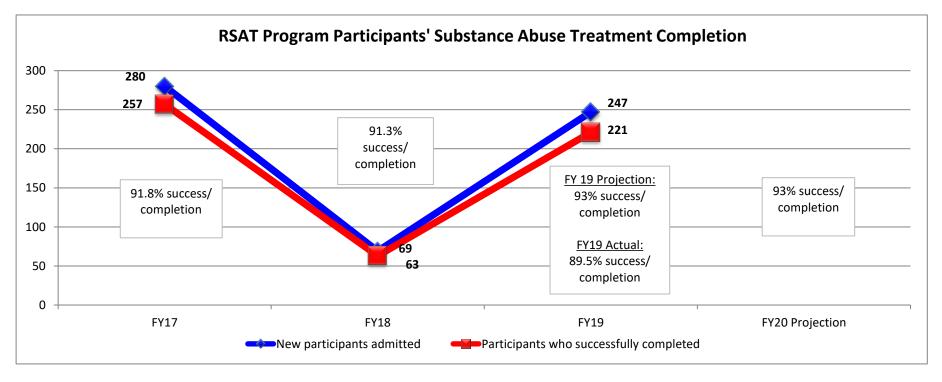

ompletion rate

NOTE: During FY18, 1 of the 2 subrecipients (St. Louis County) was not able to hire the approved program staff (due to internal issues). Thus there were no program statistics to include for the agency for FY18. In addition, following a reduction in federal funding, the 2nd subrecipient (Department of Corrections) exhausted their grant award during Quarter 3 (January-March 2018) so statistics from Quarter 4 are not included. For these reasons, the quantity of program enrollments is considerably lower for FY18.

NOTE: During FY19, 1 of the 2 subrecipients (St. Louis County) was not able to hire the approved program staff (due to internal issues) until November 2018 and January 2019 respectively. Thus there were no program statistics to include for the agency for Q1 of FY19.



| PROGRAM DESCRIPTION                                                           |                |        |
|-------------------------------------------------------------------------------|----------------|--------|
| Department: Department of Public Safety                                       | HB Section(s): | 08.065 |
| Program Name: Residential Substance Abuse Treatment (RSAT) Program            | · · -          |        |
| Program is found in the following core budget(s): Residential Substance Abuse |                |        |

### 2c. Provide a measure(s) of the program's impact.

<u>Measure</u>: number of alcohol/drug tests administered to program participants vs. number of alcohol/drug tests failed by program participants <u>Base Target</u>: 98% success rate (drugs and/or alcoh