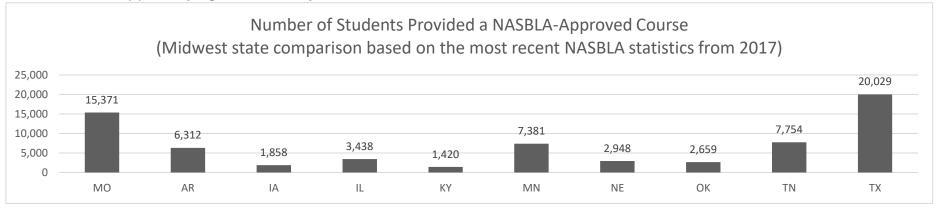

ion provides an on-line boating safety course that is nationally certified. The on-line course is a coordinated effort between the division and Kalkomey, Inc. Since January of 2017, Kalkomey has conducted surveys from those who have taken the on-line course. The ratings received are based on a scale of one to five stars. The Missouri course has received an average rating of 4.68 stars during that time period. This rating is significant since over 79% of the certified courses provided to the public in Missouri were the on-line course.

### 2c. Provide a measure(s) of the program's impact.



Note: We have projected the number of accidents in 2019 - 2021, however we do not set targets or stretch targets for the number of accidents.

### 2d. Provide a measure(s) of the program's efficiency.



#### 

3. Provide actual expenditures for the prior three fiscal years and planned expenditures for the current fiscal year. (Note: Amounts do include fringe benefit costs.)



4. What are the sources of the "Other " funds?

Water Patrol (0400), Retirement (0701), OASDHI (702), MCHCP (765)

5. What is the authorization for this program, i.e., federal or state statute, etc.? (Include the federal program number, if applicable.)

Authorization for this program exists in Chapter 43 and 306. As part of Missouri's receipt of United States Coast Guard federal grant money, generally around two million dollars per year, Missouri's recreational boating safety program must include (46 USC 131):

- A cooperative boating safety assistance program with the United States Coast Guard.
- Sufficient patro