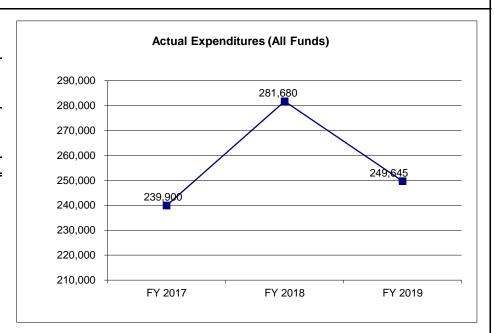

| 0                 | 0                 | N/A               |
| Less Restricted (All Funds)*                                | 0                 | 0                 | 0                 | 0                 |
| Budget Authority (All Funds)                                | 399,200           | 400,000           | 400,000           | 400,000           |
| Actual Expenditures (All Funds)                             | 239,900           | 281,680           | 249,645           | N/A               |
| Unexpended (All Funds)                                      | 159,300           | 118,320           | 150,355           | N/A               |
| Unexpended, by Fund:<br>General Revenue<br>Federal<br>Other | 0<br>0<br>159,300 | 0<br>0<br>118,320 | 0<br>0<br>150,355 | N/A<br>N/A<br>N/A |



Reverted includes the statutory three percent reserve amount (when applicable).

Restricted includes any Governor's expenditure restrictions which remained at the end of the fiscal year (when applicable).

### NOTES:

<sup>\*</sup>Current Year restricted amount is as of \_\_\_\_\_.

### **CORE RECONCILIATION DETAIL**

STATE
STATE FORENSIC LABS

### 5. CORE RECONCILIATION DETAIL

|                             |             | Budget<br>Class | FTE  | GR | Federal | Other    | Total    | Explanation                                     |  |
|-----------------------------|-------------|-----------------|------|----|---------|----------|----------|-------------------------------------------------|--|
| TAFP AFTER VETO             | DES         |                 |      |    |         |