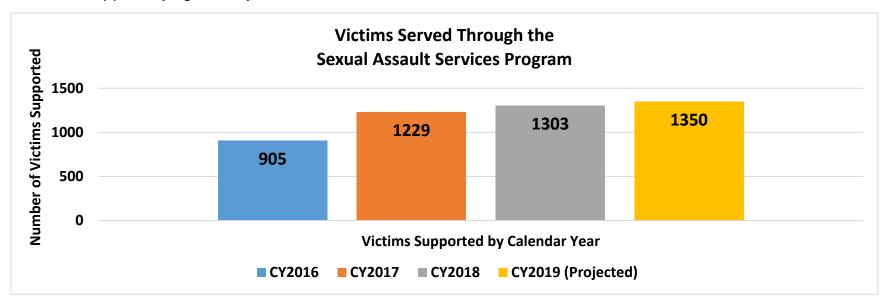

he benefits of SASP supported programs have a much farther reach. Also benefitting from SASP programs are the immediate family members of the victims (i.e., children, caregivers, other family members) who share the trauma. The CVS/JJ Unit is currently revising reporting processes to improve data as it relates to the impact of sub-recipient activities, including the actual total number of victims served; the number of victims served by courts, medical facilities, and law enforcement.

HB Section(s): 08.040

Department: Missouri Department of Public Safety, Office of the Director

Program Name: Crime Victim Services & Juvenile Justice Unit-Sexual Assault Services

Program is found in the following core budget(s): Violence Against Women

### 2c. Provide a measure(s) of the program's impact.



#### 2d. Provide a measure(s) of the program's efficiency.

The CVS/JJ Unit ensures a full 100% of the funds are distributed to State and local agencies for intervention, advocacy, and accompaniment (e.g., court, medical facilities, police departments, etc.), support services, and related assistance to:

- · Adult, youth, and child victims of sexual assault;
- Family and household members of such victims; and
- Those collaterally affected by the victimization (e.g., friends, coworkers, classmates), **except** for the perpetrator of such victimization.

Through the SASP grant for the three year reporting period the State expended \$722,401.00 to assist and support victims of sexual assault in Missouri. The CVS/JJ staff continue to ensure that each sub-recipient is delivering services to v