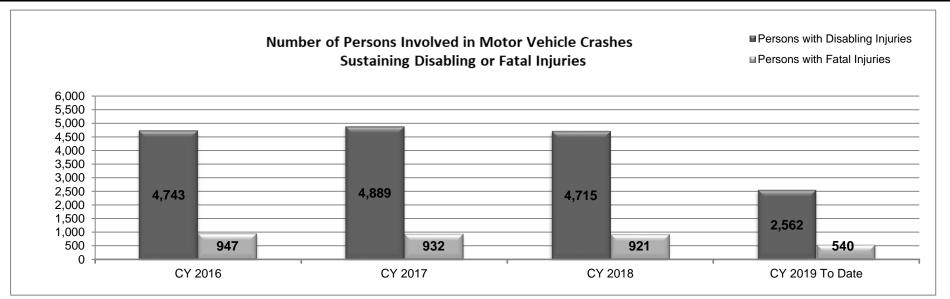

CRIPTION Department: Public Safety Program Name: Patrol Records Division Program is found in the following core budget(s): Enforcement HB Section(s): 08.090 Program is found in the following core budget(s): Enforcement

#### 2b. Provide a measure(s) of the program's quality.



Motor vehicle crash reports are collected and housed in a database that is used by agencies, such as MoDOT, to make roads safer and reduce crashes. The better quality information we can provide, the better and safer the users can make Missouri roads.

# PROGRAM DESCRIPTION Department: Public Safety Program Name: Patrol Records Division Program is found in the following core budget(s): Enforcement HB Section(s): 08.090 PROGRAM DESCRIPTION HB Section(s): 08.090

#### 2c. Provide a measure(s) of the program's impact.



The above statistics reflect the results of motor vehicle crashes in Missouri. The work of the Patrol Records Division in supporting the STARS has a positive impact on keeping these numbers lower than it otherwise would have been.

\*Note - the number of motor vehicles crashes is not projected for performance measures.

Department: Public Safety HB Section(s): 08.090

Program Name: Patrol Records Division

Program is found in the following core budget(s): Enforcement



Source: NHTSA Stats website. These are the only years published.

| PROGRAM DES                                                   | SCRIPTION             |
|---------------------------------------------------------------|-----------------------|
| Department: Public Safety                                     | HB Section(