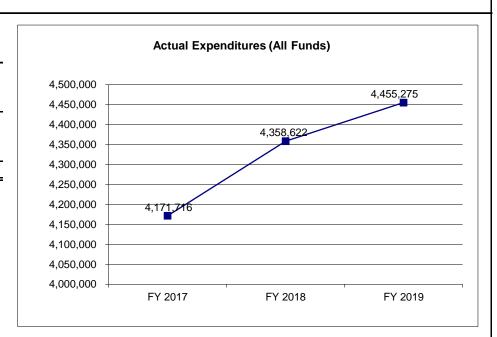

,823,343 | N/A         |
|                                 |           |           |           |             |
| Actual Expenditures (All Funds) | 4,171,716 | 4,358,622 | 4,455,275 | N/A         |
| Unexpended (All Funds)          | 1,694,226 | 1,501,409 | 1,368,068 | N/A         |
|                                 |           |           |           |             |
| Unexpended, by Fund:            |           |           |           |             |
| General Revenue                 | 58,089    | 37,650    | 0         | N/A         |
| Federal                         | 0         | 0         | 0         | N/A         |
| Other                           | 1,673,516 | 1,463,759 | 1,368,068 | N/A         |
|                                 |           |           |           |             |



Reverted includes the statutory three percent reserve amount (when applicable).

Restricted includes any Governor's expenditure restrictions which remained at the end of the fiscal year (when applicable).

#### **NOTES:**

<sup>\*</sup>Current Year restricted amount is as of \_\_\_\_\_.

### **CORE RECONCILIATION DETAIL**

STATE
GASOLINE PURCHASE

### **5. CORE RECONCILIATION DETAIL**

|                             | Budget<br>Class | FTE  | CB      | Fodovol | Othor     | Total     | Evalenation                      |
|-----------------------------|-----------------|------|---------|---------|-----------|-----------|----------------------------------|
|                             | Ciass           | FIE  | GR      | Federal | Other     | Total     | Explanation                      |
|