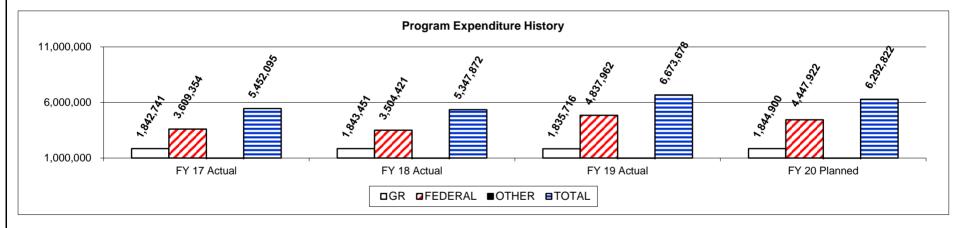

HB Section(s): 08.005

HB Section(s): 08.005

**Department:** Missouri Department of Public Safety, Office of the Director

Program Name: Crime Victim Services & Juvenile Justice Unit-Office for Victims of Crime

### 2b. Provide a measure(s) of the program's quality.

The POST Program takes the steps necessary to license only properly trained individuals; the POST Program takes the steps necessary to prevent persons from becoming licensed that have committed criminal violations that are serious enough to jeopardize public safety if licensed; and the POST Program takes the steps necessary to quickly and fairly investigate peace officers that are alleged to have violated the public trust.