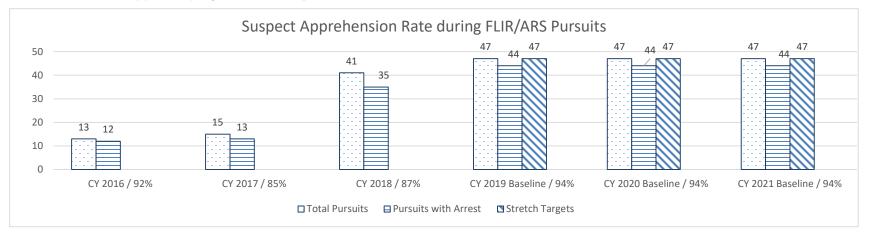

Or federal law enforcement agencies (manhunts for fugitives, |



- Note 1: This graph represents the number of calls for service received by the Aircraft Division each year.
- Note 2: Baseline targets are a 5% increase from CY 2018.
- Note 3: Stretch targets are a 10% increase from CY 2018.



#### 2b. Provide a measure(s) of the program's quality.



Note 1: This graph is a measure of how well the Aircraft Division is assisting with pursuits during aggressive driving operations.



Program is found in the following core budget(s): Enforcement

#### 2c. Provide a measure(s) of the program's impact.



Note: This graph demonstrates that the Aircraft Division delivers support with pursuits during aggressive driving operations.



#### 2d. Provide a measure(s) of the program's efficiency.



Note 1: This graph demonstrates our success rate of making an apprehension after a pursuit during aggressive driving operations.

Note 2: CY 2020 and CY 2021 stretch targets are to apprehend a suspect 47 out of 47 pursuits.

| PROGRAM DES                                                   | SCRIPTION      |        |   |
|---------------------------------------------------------------|----------------|--------|---|
| Department: Public Safety                                     | HB Section(s): | 08.090 |   |
| Program Name: Aircraft Division                               |                |        | _ |
| Program is found in the following core budget(s): Enforcement |                |        |   |

3. Provide actual expenditures for the prior three fiscal years and planned expenditures for