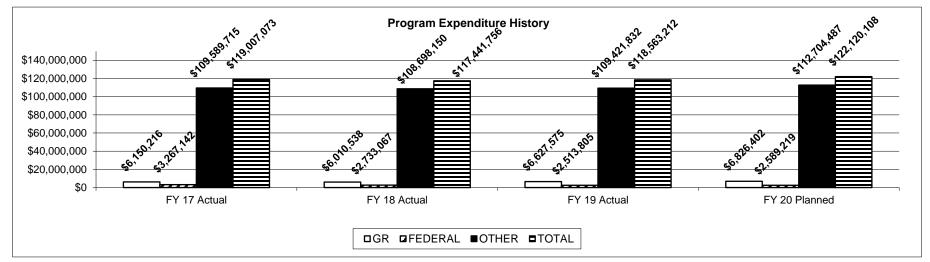

o address hazardous driving in an effort to reduce the number of crashes within Missouri.

| PROGRAM DI                                                    | ESCRIPTION                              |
|---------------------------------------------------------------|-----------------------------------------|
| Department: Public Safety                                     | HB Section(s): 08.090                   |
| Program Name: Field Operations Bureau                         | - · · · · · · · · · · · · · · · · · · · |
| Program is found in the following core budget(s): Enforcement |                                         |

3. Provide actual expenditures for the prior three fiscal years and planned expenditures for the current fiscal year. (Note: Amounts do include fringe benefit costs.)



#### 4. What are the sources of the "Other " funds?

WP (400), HP Inspection (297), Highway (644), Drug Forfeiture (194), Gaming (286), Retirement (701), OASDHI (702), MCHCP (765), HP Expense (793) HPA (674)

#### 5. What is the authorization for this program, i.e., federal or state statute, etc.? (Include the federal program number, if applicable.)

In 1931, the Missouri State Highway Patrol was created by the enacting of Missouri Revised Statute Chapter 43 by the General Assembly. Section 43.020 allowed for the creation of a force consisting of a superintendent, sergeants, corporals, patrolmen, and radio personnel. Members of the Patrol were vested with law enforcement powers which would supplement and not limit the duties of sheriffs, police officers, other peace officers of this stat