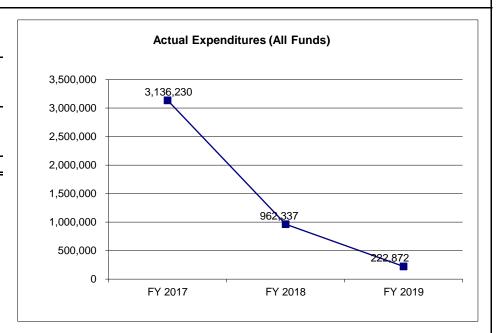

NEW DECISION ITEM
RANK: \_\_\_\_ OF \_\_\_\_ 27\_\_\_

| Division - All                                                                                                                                                                                                                                                                                                                                                                                                                                                                                                                                                                                                                                                                                                                                                                                                                                                                                                                                                                                                                                                                                                                                                                                                                                                                                                                                                                                                                                                                                                                                                                                                                                                                                                                                                                                                                                                                                                                                                                                                                                                                                                             | Total 2,667,624 0 0 0           |
|----------------------------------------------------------------------------------------------------------------------------------------------------------------------------------------------------------------------------------------------------------------------------------------------------------------------------------------------------------------------------------------------------------------------------------------------------------------------------------------------------------------------------------------------------------------------------------------------------------------------------------------------------------------------------------------------------------------------------------------------------------------------------------------------------------------------------------------------------------------------------------------------------------------------------------------------------------------------------------------------------------------------------------------------------------------------------------------------------------------------------------------------------------------------------------------------------------------------------------------------------------------------------------------------------------------------------------------------------------------------------------------------------------------------------------------------------------------------------------------------------------------------------------------------------------------------------------------------------------------------------------------------------------------------------------------------------------------------------------------------------------------------------------------------------------------------------------------------------------------------------------------------------------------------------------------------------------------------------------------------------------------------------------------------------------------------------------------------------------------------------|---------------------------------|
| Total   Fringe   Fringes budgeted in House Bill 5 except for certain fringes   FY 2021 Budget Request   FY 2021 Governor's Recomment   GR   Federal   Other   Total   GR   Federal   Other   Other | Total 2,667,624 0 0 0           |
| FY 2021 Budget Request   FY 2021 Governor's Recommer   GR   Federal   Other   Total   GR   Federal   Other   Other                                                                                                                                                                                                                                                                                                                                                                                                                                                                                                                                                                                                                                                                                                                                                                                                                                                                                                                                                                                                                                                                                                                                                                                                                                                                                                                                                                                                                                                                                                                                                                                                                                                                                                                                                                                                                                                                                                                                                                                                         | Total 2,667,624 0 0 0           |
| GR   Federal   Other   Total                                                                                                                                                                                                                                                                                                                                                                                                                                                                                                                                                                                                                                                                                                                                                                                                                                                                                                                                                                                                                                                                                                                                                                                                                                                                                                                                                                                                                                                                                                                                                                                                                                                                                                                                                                                                                                                                                                                                                                                                                                                                                               | Total 2,667,624 0 0 0           |
| GR   Federal   Other   Total                                                                                                                                                                                                                                                                                                                                                                                                                                                                                                                                                                                                                                                                                                                                                                                                                                                                                                                                                                                                                                                                                                                                                                                                                                                                                                                                                                                                                                                                                                                                                                                                                                                                                                                                                                                                                                                                                                                                                                                                                                                                                               | 2,667,624<br>0<br>0<br>0        |
| FEE                                                                                                                                                                                                                                                                                                                                                                                                                                                                                                                                                                                                                                                                                                                                                                                                                                                                                                                                                                                                                                                                                                                                                                                                                                                                                                                                                                                                                                                                                                                                                                                                                                                                                                                                                                                                                                                                                                                                                                                                                                                                                                                        | 0<br>0<br>0                     |
| PSD                                                                                                                                                                                                                                                                                                                                                                                                                                                                                                                                                                                                                                                                                                                                                                                                                                                                                                                                                                                                                                                                                                                                                                                                                                                                                                                                                                                                                                                                                                                                                                                                                                                                                                                                                                                                                                                                                                                                                                                                                                                                                                                        | 0<br>0<br>0<br><b>2,667,624</b> |
| TRF Total         0         0         0         0         0         0         0         0         0         0         0         0         0         0         0         0         0         0         0         0         0         0         0         0         0         0         0         0         0         0         0         0         0         0         0         0         0         0         0         0         0         0         0         0         0         0         0         0         0         0         0         0         0         0         0         0         0         0         0         0         0         0         0         0         0         0         0         0         0         0         0         0         0         0         0         0         0         0         0         0         0         0         0         0         0         0         0         0         0         0         0         0         0         0         0         0         0         0         0         0         0         0         0         0         0         0                                                                                                                                                                                                                                                                                                                                                                                                                                                                                                                                                                                                                                                                                                                                                                                                                                                                                                                                                                                                              | 0<br>0<br><b>2,667,624</b>      |
| Total         0         0         0         0         Total         287,808         255,604         2,124,212           FTE         0.00         0.00         0.00         FTE         0.00         0.00         0.00           Est. Fringe         0         0         0         0         0         Est. Fringe         92,386         82,049         681,872           Note: Fringes budgeted in House Bill 5 except for certain fringes         Note: Fringes budgeted in House Bill 5 except for certain fringes                                                                                                                                                                                                                                                                                                                                                                                                                                                                                                                                                                                                                                                                                                                                                                                                                                                                                                                                                                                                                                                                                                                                                                                                                                                                                                                                                                                                                                                                                                                                                                                                      | <u>0</u><br><b>2,667,624</b>    |
| FTE   0.00   0.00   0.00   0.00   0.00     FTE   0.00   0.00   0.00                                                                                                                                                                                                                                                                                                                                                                                                                                                                                                                                                                                                                                                                                                                                                                                                                                                                                                                                                                                                                                                                                                                                                                                                                                                                                                                                                                                                                                                                                                                                                                                                                                                                                                                                                                                                                                                                                                                                                                                                                                                        | 2,667,624                       |
| Est. Fringe 0 0 0 0 0 Est. Fringe 92,386 82,049 681,872 Note: Fringes budgeted in House Bill 5 except for certain fringes Note: Fringes budgeted in House Bill 5 except for certain fringes                                                                                                                                                                                                                                                                                                                                                                                                                                                                                                                                                                                                                                                                                                                                                                                                                                                                                                                                                                                                                                                                                                                                                                                                                                                                                                                                                                                                                                                                                                                                                                                                                                                                                                                                                                                                                                                                                                                                |                                 |
| Note: Fringes budgeted in House Bill 5 except for certain fringes  Note: Fringes budgeted in House Bill 5 except for certain                                                                                                                                                                                                                                                                                                                                                                                                                                                                                                                                                                                                                                                                                                                                                                                                                                                                                                                                                                                                                                                                                                                                                                                                                                                                                                                                                                                                                                                                                                                                                                                                                                                                                                                                                                                                                                                                                                                                                                                               | 0.00                            |
| Note: Fringes budgeted in House Bill 5 except for certain fringes  Note: Fringes budgeted in House Bill 5 except for certain                                                                                                                                                                                                                                                                                                                                                                                                                                                                                                                                                                                                                                                                                                                                                                                                                                                                                                                                                                                                                                                                                                                                                                                                                                                                                                                                                                                                                                                                                                                                                                                                                                                                                                                                                                                                                                                                                                                                                                                               | 856,307                         |
|                                                                                                                                                                                                                                                                                                                                                                                                                                                                                                                                                                                                                                                                                                                                                                                                                                                                                                                                                                                                                                                                                                                                                                                                                                                                                                                                                                                                                                                                                                                                                                                                                                                                                                                                                                                                                                                                                                                                                                                                                                                                                                                            |                                 |
| budgeted directly to MoDOT, Highway Patrol, and Conservation.   budgeted directly to MoDOT, Highway Patrol, and Col                                                                                                                                                                                                                                                                                                                                                                                                                                                                                                                                                                                                                                                                                                                                                                                                                                                                                                                                                                                                                                                                                                                                                                                                                                                                                                                                                                                                                                                                                                                                                                                                                                                                                                                                                                                                                                                                                                                                                                                                        |                                 |
|                                                                                                                                                                                                                                                                                                                                                                                                                                                                                                                                                                                                                                                                                                                                                                                                                                                                                                                                                                                                                                                                                                                                                                                                                                                                                                                                                                                                                                                                                                                                                                                                                                                                                                                                                                                                                                                                                                                                                                                                                                                                                                                            |                                 |
| Other Funds: Other Funds:                                                                                                                                                                                                                                                                                                                                                                                                                                                                                                                                                                                                                                                                                                                                                                                                                                                                                                                                                                                                                                                                                                                                                                                                                                                                                                                                                                                                                                                                                                                                                                                                                                                                                                                                                                                                                                                                                                                                                                                                                                                                                                  |                                 |
| 2. THIS REQUEST CAN BE CATEGORIZED AS:                                                                                                                                                                                                                                                                                                                                                                                                                                                                                                                                                                                                                                                                                                                                                                                                                                                                                                                                                                                                                                                                                                                                                                                                                                                                                                                                                                                                                                                                                                                                                                                                                                                                                                                                                                                                                                                                                                                                                                                                                                                                                     |                                 |
| New Legislation New Program Fund Switch                                                                                                                                                                                                                                                                                                                                                                                                                                                                                                                                                                                                                                                                                                                                                                                                                                                                                                                                                                                                                                                                                                                                                                                                                                                                                                                                                                                                                                                                                                                                                                                                                                                                                                                                                                                                                                                                                                                                                                                                                                                                                    |                                 |
| Federal Mandate Program Expansion Cost to Cont                                                                                                                                                                                                                                                                                                                                                                                                                                                                                                                                                                                                                                                                                                                                                                                                                                                                                                                                                                                                                                                                                                                                                                                                                                                                                                                                                                                                                                                                                                                                                                                                                                                                                                                                                                                                                                                                                                                                                                                                                                                                             |                                 |
| · · · · · · · · · ·                                                                                                                                                                                                                                                                                                                                                                                                                                                                                                                                                                                                                                                                                                                                                                                                                                                                                                                                                                                                                                                                                                                                                                                                                                                                                                                                                                                                                                                                                                                                                                                                                                                                                                                                                                                                                                                                                                                                                                                                                                                                                                        | Replacement                     |
| X Pay Plan Other:                                                                                                                                                                                                                                                                                                                                                                                                                                                                                                                                                                                                                                                                                                                                                                                                                                                                                                                                                                                                                                                                                                                                                                                                                                                                                                                                                                                                                                                                                                                                                                                                                                                                                                                                                                                                                                                                                                                                                                                                                                                                                                          |                                 |
|                                                                                                                                                                                                                                                                                                                                                                                                                                                                                                                                                                                                                                                                                                                                                                                                                                                                                                                                                                                                                                                                                                                                                                                                                                                                                                                                                                                                                                                                                                                                                                                                                                                                                                                                                                                                                                                                                                                                                                                                                                                                                                                            |                                 |