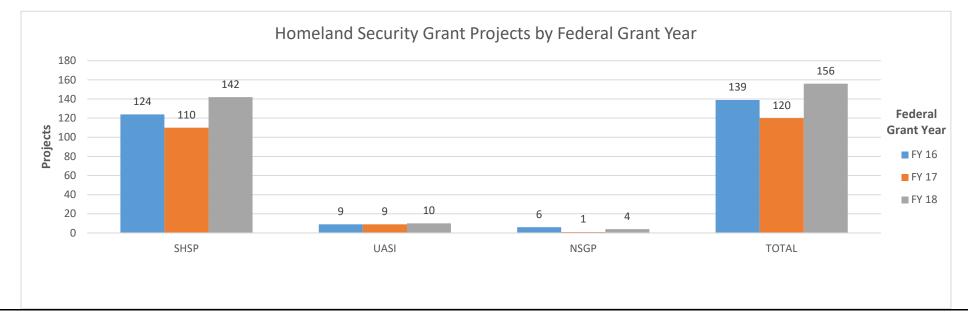

y does this program address?

Protection and Service

#### 1b. What does this program do?

The objective of the Homeland Security Grant Program (HSGP) is to enhance the ability of state and local governments to prepare for, prevent, respond to and recover from, terrorist attacks and other catastrophic disasters. The HSGP is the primary funding mechanism for building and sustaining national preparedness capabilities. The HSGP is comprised of the following grant programs: State Homeland Security Program (SHSP), Urban Area Security Initiative (UASI) and Nonprofit Security Grant Program (NSGP).

#### 2a. Provide an activity measure(s) for the program.

The graph below illustrates the number of projects awarded, by individual grant program, for each Federal grant year, utilizing HSGP funding.



**Department: Department of Public Safety** 

HB Section(s): 08.005

**Program Name: Homeland Security Grant Program** 

Program is found in the following core budget(s): Director Administration & Programs

The graphs below illustrate the number of local training classes provided and the number of students that attended the trainings by individual grant program, for each State Fiscal year, utilizing HSGP funding.





Department: Department of Public Safety

HB Section(s): 08.005

**Program Name: Homeland Security Grant Program** 

Program is found in the following core budget(s): Director Administration & Programs

## 2b. Provide a measure(s) of the program's quality.

Preparedness is the shared responsibility of our entire state. The whole community contributes, beginning with individu