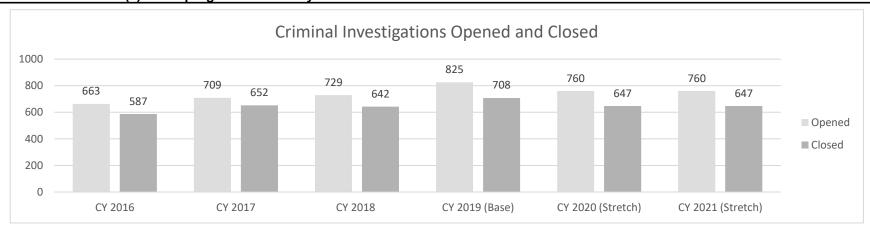

all manners of investigations. According to the 2014 Police Allocation Manual (PAM) study, the division covers all 77 Autonomous Patrol Areas (APA), many of which are classified as rural dense and rural sparse areas that have limited local resources and depend heavily on the division for investigations of major crimes.

The Chart Data contained in this Program Description is specific to Criminal Investigations and does not include data related to other units operating within the Division of Drug and Crime Control, such as narcotics, rural crimes, and digital forensics.

Department: Public Safety HB Section(s): 08.090

Program Name: Division of Drug and Crime Control

Program is found in the following core budget(s): Enforcement

#### 2d. Provide a measure(s) of the program's efficiency.



\*Note: The Division of Drug and Crime Control works 100% of the death investigations that we are requested to respond to and over 98% of other investigations we are requested to assist with.

### 3. Provide actual expenditures for the prior three fiscal years and planned expenditures for the current fiscal year. (Note: Amounts do include fringe benefit costs.)



| PROGRAM DESCRIPTION                                                                         |                                                   |  |  |
|---------------------------------------------------------------------------------------------|---------------------------------------------------|--|--|
| Department: Public Safety                                                                   | HB Section(s): 08.090