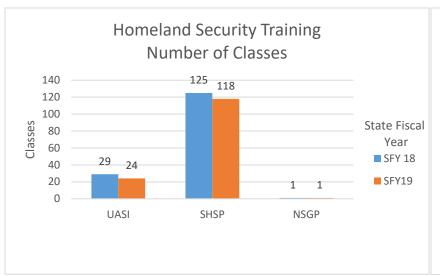

The HSGP is comprised of the following grant programs: State Homeland Security Program (SHSP), Urban Area Security Initiative (UASI) and Nonprofit Security Grant Program (NSGP).

#### 2a. Provide an activity measure(s) for the program.

The graph below illustrates the number of projects awarded, by individual grant program, for each Federal grant year, utilizing HSGP funding.



**Department: Department of Public Safety** 

HB Section(s): 08.005

**Program Name: Homeland Security Grant Program** 

Program is found in the following core budget(s): Director Administration & Programs

The graphs below illustrate the number of local training classes provided and the number of students that attended the trainings by individual grant program, for each State Fiscal year, utilizing HSGP funding.





Department: Department of Public Safety

HB Section(s): 08.005

**Program Name: Homeland Security Grant Program** 

Program is found in the following core budget(s): Director Administration & Programs

## 2b. Provide a measure(s) of the program's quality.

Preparedness is the shared responsibility of our entire state. The whole community contributes, beginning with individuals and communities, the private and nonprofit sectors, faith-based organizations, and all levels of government. We describe our security and resiliency posture through 32 core capabilities that are necessary to deal with the risks we face. These core capabilities enable the state to respond before, during and after emergency events through: mitigation, prevention, protection, recovery and response. The sustainment o