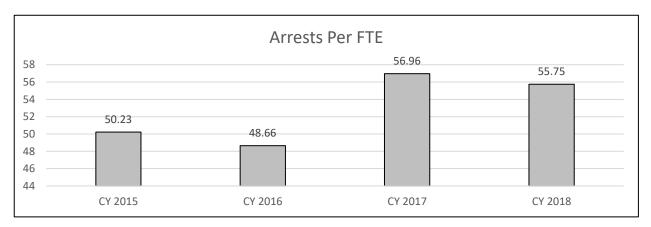

| HB Section(s): 08.090                   |
| Program Name: Highway Patrol Gaming Division                  | • • • • • • • • • • • • • • • • • • • • |
| Program is found in the following core budget(s): Enforcement |                                         |
| 2d. Provide a measure(s) of the program's efficiency.         |                                         |

With the amount of work being produced within the Highway Patrol's Gaming Division with a smaller workforce compared with historical manpower, it is highly efficient. There are 110 FTE enforcement positions in the Gaming Division. On average, these officers had 55.75 criminal arrests and 27.14 regulatory actions taken, along with their accompanying investigations and reporting for calendar year 2018.



No targets or projections set for number of arrests.

3. Provide actual expenditures for the prior three fiscal years and planned expenditures for the current fiscal year. (Note: Amounts do not include fringe benefit costs.)

**See Missouri Gaming Commission Program Description for Gaming Expenditures** 

4. What are the sources of the "Other" funds?

N/A

5. What is the authorization for this program, i.e., federal or state statute, etc.? (Include the federal program number, if applicable.)

Section 314.824 RSMo. directs the Missouri Gaming Commission to provide such staff as necessary to protect the public on any gambling excursion boat. Section 313.004 (9) RSMo. permits the Missouri Gaming Commission to enter into agreements with other state agencies to carry out the duties of the Com