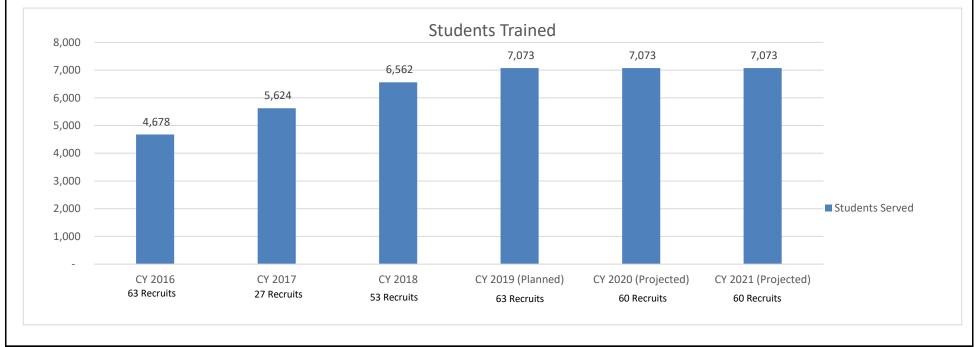

#### **Missouri State Highway Patrol**

The Missouri State Highway Patrol is responsible for law enforcement on state highways and waterways, criminal investigations, criminal laboratory analysis, motor vehicle and commercial vehicle inspections, boat inspections, and public education about safety issues.