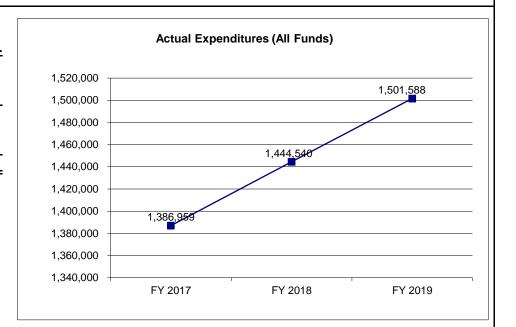

,959         | 1,444,540         | 1,501,588         | N/A                   |
| Unexpended (All Funds)          | 3,374             | 178,239           | 257,036           | N/A                   |
| -                               |                   |                   |                   |                       |
| Unexpended, by Fund:            | 69,936            | 211,825           | 266,686           | N/A                   |
| General Revenue                 | 0                 | 0                 | 0                 | N/A                   |
| Federal                         | 0                 | 0                 | 0                 | N/A                   |
| Other                           | 0                 | 0                 | 0                 | N/A                   |



Reverted includes the statutory three percent reserve amount (when applicable).

Restricted includes any Governor's expenditure restrictions which remained at the end of the fiscal year (when applicable).

NOTES:

<sup>\*</sup>Current Year restricted amount is as of \_9/12/2019\_\_.

# **CORE RECONCILIATION DETAIL**

STATE
CAPITOL POLICE

# 5. CORE RECONCILIATION DETAIL

|                 |             | Budget<br>Class | FTE   | GR        | Federal | Other | Total     | Explanation                                        |
|-----------------|-------------|-----------------|-------|-----------|---------|-------|-----------|----------------------------------------------------|
| TAFP AFTER VETO | ES          |                 |       |           |         |       |           |