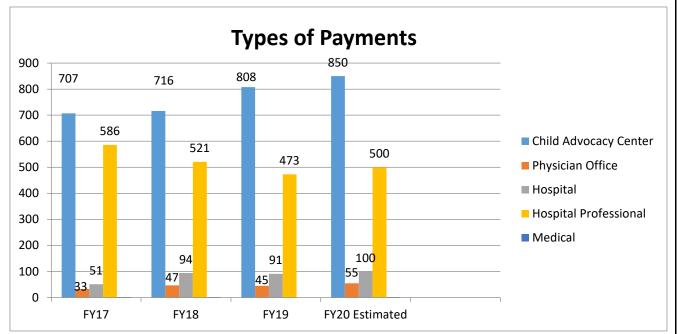

activity measure(s) for the program.

The CPAFE program receives and processes applications from medical providers. Application processing is initiated upon receipt of each claim.



HB Section(s): 08.045

### PROGRAM DESCRIPTION

Department: Missouri Department of Public Safety, Office of the Director

Program Name: Child Physical Abuse Forensic Examination Program (CPAFE)

Program is found in the following core budget(s): Crime Victims' Compensation

### 2b. Provide a measure(s) of the program's quality.

The CPAFE program applications/claims processing includes a thorough review to determine eligibility.



HB Section(s): 08.045

# 2c. Provide a measure(s) of the program's impact.

The CPAFE program is statewide, and only eligible for service provided to children under the age of 18.



### PROGRAM DESCRIPTION

**Department:** Missouri Department of Public Safety, Office of the Director

Program Name: Child Physical Abuse Forensic Examination Program (CPAFE)

Program is found in the following core budget(s): Crime Victims' Compensation

### 2d. Provide a measure(s) of the program's efficiency.

The CPAFE program processes claims as they arrive.



HB Section(s): 08.045

3. Provide actual expenditures for the prior three fiscal years and planned expenditures for the current fiscal year. (*Note: Amounts do not include fringe benefit costs.*)



# PROGRAM DESCRIPTION Department: Missouri Department of Public Safety, Office of the Director Program Name: Child Physical Abuse Forensic Examination Program (CPAFE) Program is found in the following core budget(s): Crime Victims'