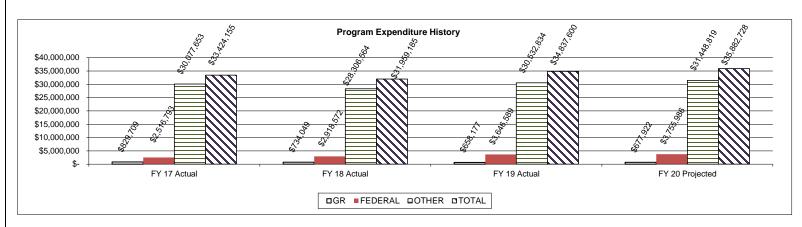

| 99.99%         | 99.99%         | 99.99%     |             |             |          |
| Actual               | 100.00%        | 100.00%        | 99.94%     |             |             |          |
| Base Target          |                |                |            | 98.00%      | 98.00%      | 98.00%   |
| Stretch Target       |                |                |            | 99.99%      | 99.99%      | 99.99%   |

#### PROGRAM DESCRIPTION

Department: Public Safety HB Section(s): 08.130

**Program Name: Criminal Justice Information Services** 

Program is found in the following core budget(s): Technical Service

3. Provide actual expenditures for the prior three fiscal years and planned expenditures for the current fiscal year. (Note: Amounts do include fringe benefit costs.)



#### 4. What are the sources of the "Other " funds?

Highway (0644), Criminal Records System (0671), Retirement (0701), OASDHI (0702), Traffic Records (0758), MCHCP (0765), HP Expense (0793) and CJIS Network Revolving (0842).

# Department: Public Safety HB Section(s): 08.130 Program Name: Criminal Justice Information Services

Program is found in the following core budget(s): Technical Service

5. What is the authorization for this program, i.e., federal or state statute, etc.? (Include the federal program number, if applical

CJIS has many statutes governing the division's programs. Listed below are some of the more familiar state and federal statutes.

#### State Mandates:

- o Chapter 43, RSMo. -- 1987 Enactment of the State Central Records Repository, Sections 43.500 to 43.543
- o S