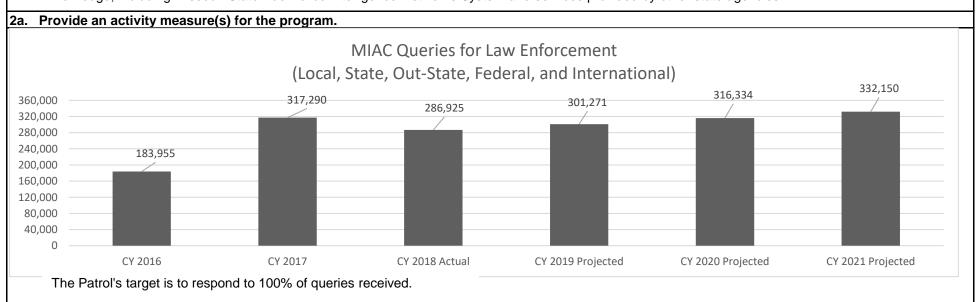

disaster recovery entities, state disaster recovery agencies and other administrative agencies within state government.
- -Provides the main analytical support to law enforcement on Homeland Security matters as well as other events or criminal activity such as homicides, robberies, burglaries, narcotics trafficking and the numerous reports of theft within the State of Missouri.
- -Supports the Missouri Department of Corrections and the United States Marshal's Service in assisting with absconder/fugitive apprehension.
- -Provides training and educational presentations for law enforcement officers and the public in a variety of areas where it has special expertise and knowledge, including Missouri Statewide Police Intelligence Networks System and services provided by other state agencies.



### PROGRAM DESCRIPTION HB Section(s): 08.090

2b. Provide a measure(s) of the program's quality.

Program is found in the following core budget(s): Enforcement

Program Name: Missouri Information Analysis Center

Department: Public Safety



The division responds to 100% of the calls, and of the feedback surveys received, 100% were positive.

#### 2c. Provide a measure(s) of the program's impact.

The division works with all 615 city police departments, 114 county sheriffs and prosecuting attorneys, federal and state law enforcement agencies located in the State of Missouri, as well as other states and Eastern/Western District United States attorneys. MIAC helps these agencies gather data to solve crimes and apprehend suspects. This aid impacts the criminal justice system dramatically i