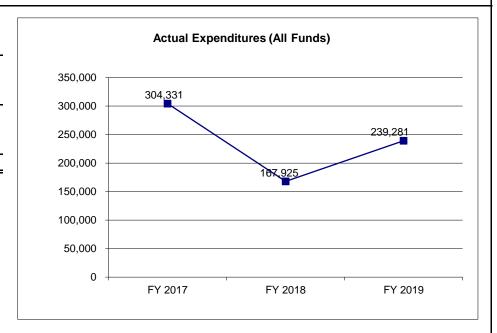

| 0                 | 0                 | 0                | N/A               |
| Less Restricted (All Funds)*                                | 0                 | 0                 | 0                | 0                 |
| Budget Authority (All Funds)                                | 450,000           | 350,000           | 300,000          | 505,000           |
| Actual Expenditures (All Funds)                             | 304,331           | 167,925           | 239,281          | N/A               |
| Unexpended (All Funds)                                      | 145,669           | 182,075           | 60,719           | N/A               |
| Unexpended, by Fund:<br>General Revenue<br>Federal<br>Other | 0<br>145,669<br>0 | 0<br>182,075<br>0 | 0<br>60,719<br>0 | N/A<br>N/A<br>N/A |



Reverted includes the statutory three percent reserve amount (when applicable).

Restricted includes any Governor's expenditure restrictions which remained at the end of the fiscal year (when applicable).

### NOTES:

<sup>\*</sup>Current Year restricted amount is as of \_\_\_\_\_.

### **CORE RECONCILIATION DETAIL**

STATE
RESIDENTIAL SUBSTANCE ABUSE

### **5. CORE RECONCILIATION DETAIL**

|                             | Budget<br>Class | FTE  | GR | Fodovol | Othor | Total   | Evalenation               |
|-----------------------------|-----------------|------|----|---------|-------|---------|---------------------------|
|                             | Ciass           | FIE  | GR | Federal | Other | Total   | Explanation               |
| TAFP AFTER VETOES           |                 |