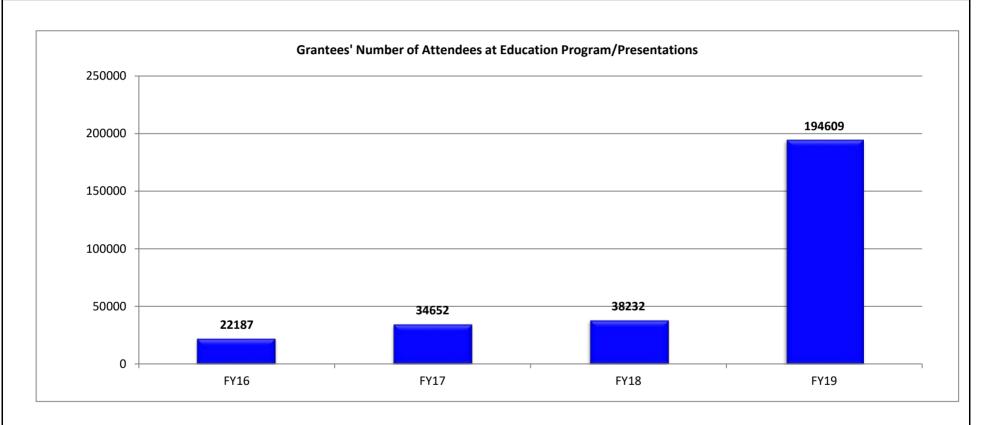

rograms/presentations

Base Target: make as many arrests as possible, identify as many child victims as possible, and educate as many persons as possible (it should never be the target to increase or decrease these numbers because neither an increase nor a decrease is indicative of the problem that exists)

Stretch Target: make as many arrests as possible, identify as many child victims as possible, and educate as many persons as possible (it should never be the target to increase or decrease these numbers because neither an increase nor a decrease is indicative of the problem that exists)





Department: Department of Public Safety HB Section(s): 08.025

Program Name: State Cyber Crime Grant (SCCG) Program

Program is found in the following core budget(s): Cyber Crime Task Force Grants



Department: Department of Public Safety HB Section(s): 08.025

Program Name: State Cyber Crime Grant (SCCG) Program

Program is found in the following core budget(s): Cyber Crime Task Force Grants

Each case presents unique circumstances and the statistics below depict that while the caseloads may be stable, the evidence involved in the cases is growing, which depicts the growing victimization that is occurring within Missouri with each individual case.

<u>Measure</u>: number of cyber tips received, number of new cases opened, number of forensic examinations completed on computers, media devices, and cell phones

<u>Base Target</u>: open as many new cases as possible following receipt of a cyber tip and/or proactive investigations and perform examinations to identify the evidence in ord