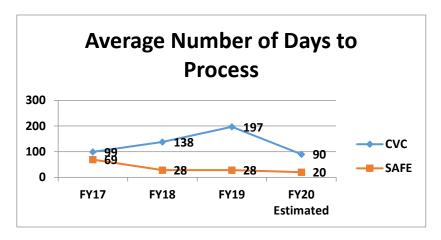

Program is found in the following core budget(s): Crime Victims' Compensation

# 2d. Provide a measure(s) of the program's efficiency.

The CVC/SAFE program processes claims as they arrive; due to the complexity and the many variables involved per claim, it's difficult to determine the length of time any particular claim may take to process. Currently we measure efficiency by the average number of days it takes to process claims. There is room for improvement as we hone our policies and procedures and train staff and advocates that assist victims in application completion. The more complete an application is upon receipt by the program the sooner it can be processed. It should be noted that CVC claims are more complex and it is expected the CVC claims require more time than SAFE claims.



HB Section(s): 08.045

# 3. Provide actual expenditures for the prior three fiscal years and planned expenditures for the current fiscal year. (*Note: Amounts do not include fringe benefit costs.*)



| PROGRAM DESCRIPTION                                                           |                       |
|-------------------------------------------------------------------------------|-----------------------|
| Department: Missouri Department of Public Safety, Office of the Director      | HB Section(s): 08.045 |
| Program Name: Crime Victims' Compensation & Sexual Assault Forensic Exams     |                       |
| Program is found in the following core budget(s): Crime Victims' Compensation |                       |
|