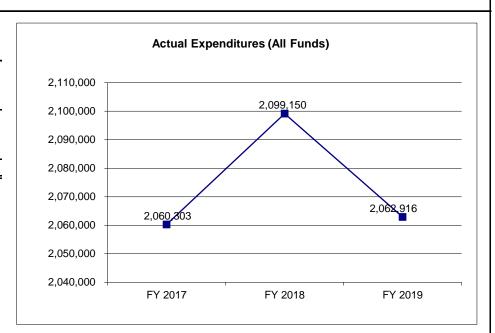

#### **Missouri State Highway Patrol**

The Missouri State Highway Patrol is responsible for law enforcement on state highways and waterways, criminal investigations, criminal laboratory analysis, motor vehicle and commercial vehicle inspections, boat inspections, and public education about safety issues.