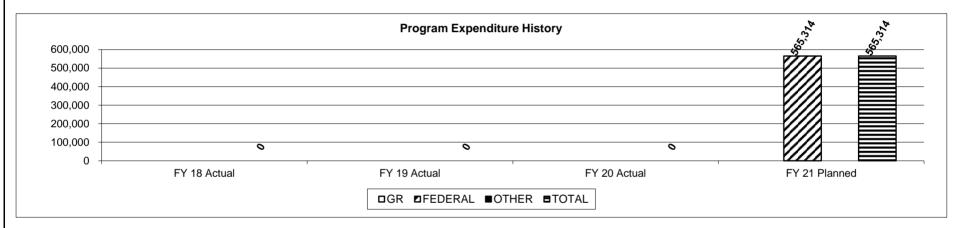

ll increase the number of PSAPs that have NG 9-1-1 services. This program will move that number up from the five NG 9-1-1 centers in the state currently has.

Department Public Safety HB Section(s): 08.005

Program Name: Next Generation (NG) 9-1-1 Grant

Program is found in the following core budget(s): Office of the Director Administration and Program

2d. Provide a measure(s) of the program's efficiency.

The key measures of this program's efficiency include the delivery of these Step 1 milestones within FY21: NG 9-1-1 gap analysis survey, delivery 48 outreach meetings, development of ESInet, RCC and 9-1-1 Blueprints

3. Provide actual expenditures for the prior three fiscal years and planned expenditures for the current fiscal year. (Note: Amounts do not include fringe benefit costs.)



4. What are the sources of the "Other " funds?

None

5. What is the authorization for this program, i.e., federal or state statute, etc.? (Include the federal program number, if applicable.)

Federal - U.S. Department of Commerce, National Telecommunications Information Administration (NTIA) and National Highway Traffic Safety Administration

6. Are there federal matching requirements? If yes, please explain.

Yes, grant requires 40% non-federal match for overall grant expenses.

7. Is this a federally mandated program? No If yes, please explain.

# NEW DECISION ITEM RANK: 5 OF 27

|               | Public Safety      |                 |                |            | Budget Unit       | 81313C & 81     | 328C            |                |             |
|---------------|-----------------