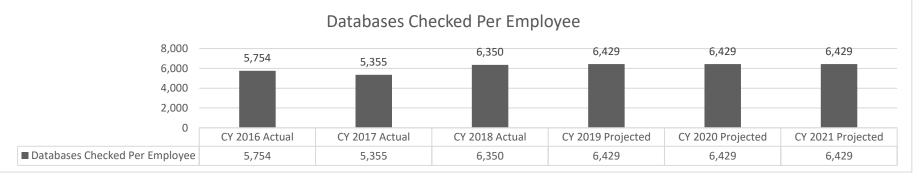

's quality.

Program is found in the following core budget(s): Enforcement

Program Name: Missouri Information Analysis Center

Department: Public Safety



The division responds to 100% of the calls, and of the feedback surveys received, 100% were positive.

#### 2c. Provide a measure(s) of the program's impact.

The division works with all 615 city police departments, 114 county sheriffs and prosecuting attorneys, federal and state law enforcement agencies located in the State of Missouri, as well as other states and Eastern/Western District United States attorneys. MIAC helps these agencies gather data to solve crimes and apprehend suspects. This aid impacts the criminal justice system dramatically in the State of Missouri.



#### 2d. Provide a measure(s) of the program's efficiency.



Base targets for CY19 and CY20 are 6,500 and stretch targets for both years are 7,000 database checks.

### 3. Provide actual expenditures for the prior three fiscal years and planned expenditures for the current fiscal year. (Note: Amounts do include fringe benefit costs.)



| PROGRAM DESCRIPTION                                                                                                                       |                           |  |
|-------------------------------------------------------------------------------------------------------------------------------------------|---------------------------|--|
| Department: Public Safety                                                                                                                 | HB Section(s): 08.090     |  |
|