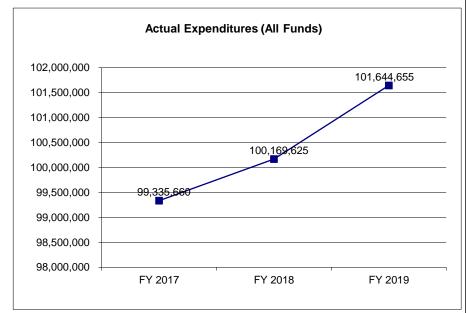

| (2,713,217) | (2,670,661) | (2,916,472) | N/A         |
| Less Restricted (All Funds)*    | (158,486)   | 0           | 0           | 0           |
| Budget Authority (All Funds)    | 108,329,106 | 111,539,351 | 116,691,760 | N/A         |
| Actual Expenditures (All Funds) | 99,335,660  | 100,169,625 | 101,644,655 | N/A         |
| Unexpended (All Funds)          | 8,993,446   | 11,369,726  | 15,047,105  | N/A         |
| Unexpended, by Fund:            |             |             |             |             |
| General Revenue                 | 415,250     | 757,132     | 793,476     | N/A         |
| Federal                         | 6,453,689   | 7,419,875   | 7,037,718   | N/A         |
| Other                           | 2,282,993   | 3,192,719   | 7,215,911   | N/A         |



Reverted includes the statutory three percent reserve amount (when applicable).

Restricted includes any Governor's expenditure restrictions which remained at the end of the fiscal year (when applicable).

#### NOTES:

<sup>\*</sup>Current Year restricted amount is as of \_\_\_\_\_.

#### **CORE RECONCILIATION DETAIL**

STATE
SHP ENFORCEMENT

| 5. CORE RECONCILIATION DETAIL |   |
|-------------------------------|---|
|                               | Ī |
|                               |   |

|                   |             | Budget<br>Class | FTE      | GR         | Federal    | Other      | Total       | Explanation                       |
|-------------------|-------------|-----------------|----------|------------|------------|------------|-------------|-----------------------------