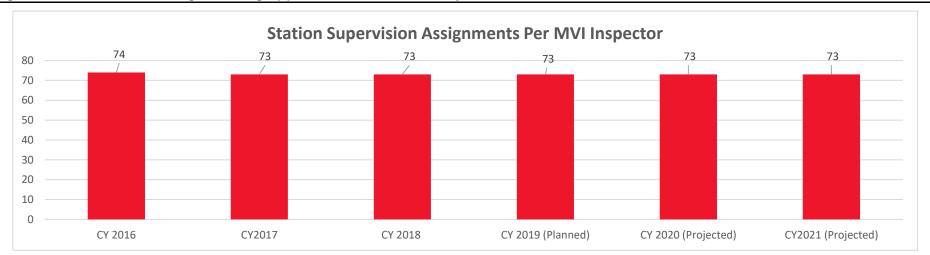

alvage program, are equally distributed among the division's motor vehicle inspectors located at troop facilities across the state to ensure that the programs under the administration of the division operate in the most efficient manner possible.



<sup>\*</sup>VIN verifications/examinations are performed by Motor Vehicle Inspection Division personnel in all troops. The statewide average scheduling wait for a VIN verification/ examination is approximately ten (10) working days.

\*Due to numerous variables associated with VIN verification/examination, the division has no established targets related to this program.

Department: Public Safety HB Section(s): 08.120

Program Name: Motor Vehicle Inspection Division

Program is found in the following core budget(s): Vehicle and Driver Safety



3. Provide actual expenditures for the prior three fiscal years and planned expenditures for the current fiscal year. (Note: Amounts do include fringe benefit costs.)



| PROGRAM DE                                                                  | SCRIPTION      |        |
|-----------------------------------------------------------------------------|----------------|--------|
| Department: Public Safety                                                   | HB Section(s): | 08.120 |
| Program Name: Motor Vehicle Inspection Division                             | -              |        |
| Program is found in the following core budget(s): Vehicle and Driver Safety | -              |        |
|                                                                             | <u> </u>       | ·