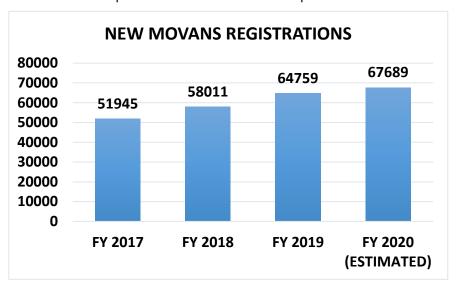

responds to Crime Victim Rights violations and is developing a Statewide Coordinated Response for victims in for catastrophic crime incidents.

## 2a. Provide an activity measure(s) for the program.

MOVANS meets the statutory definition of an "automated victim notification system" as outlined in RSMo 595.045(4). MOVANS allows victims to register for automated notifications for offender custody status, court case status, and protective order status. In 2018, the OVC office employed new operational procedures that resulted in a 9% increase in new MOVANS registrations. These users are primarily victims and/or family members of victims. This increase can be attributed to improved outreach through victim advocates and improved methods of monitoring law enforcement agency reporting patterns.



HB Section(s): 08.005

Department: Missouri Department of Public Safety, Office of the Director

Program Name: Crime Victim Services & Juvenile Justice Unit-Office for Victims of Crime

Program is found in the following core budget(s): Director-Administration

#### 2b. Provide a measure(s) of the program's quality.

An annual survey was sent to all local law enforcement agencies to find out if they were in compliance with RSMo. 595.209 **Rights of victims and witnesses** — **written notification, requirements**. The survey returned information on the jail and records management systems being used to provide data to the MOVANS. This was the first survey of this kind and will be conducted annually. We discovered 69% of respondents have processes in place to comply, 13% report they did not