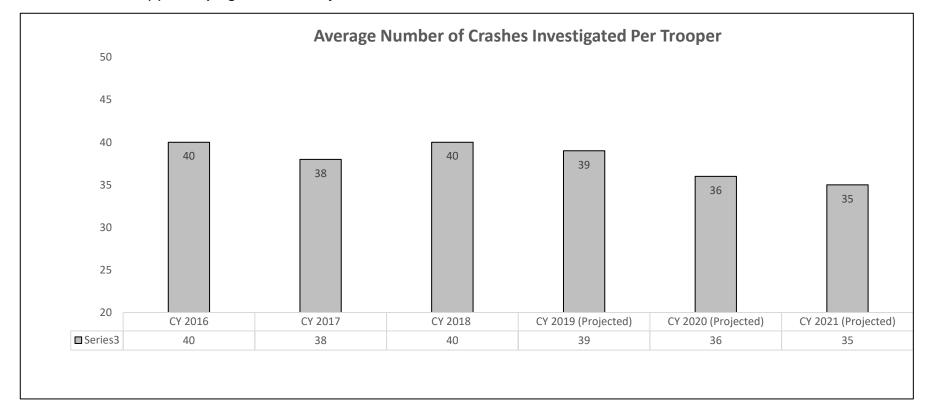

tion to conducting special enforcement programs targeting the reduction of hazardous moving violations, the removal of impaired drivers, and promoting seat belt usage within our state. The Field Operations Bureau ensures additional officers are working on peak travel days during holidays and encourages Zone Commanders to adjust staffing levels according to the local trends and festivities within their respective counties. The emphasis on the presence of the Patrol promotes a conscious awareness to drivers to drive more safely and obey state laws.



No targets are set for crashes.

Department: Public Safety HB Section(s): 08.090

Program Name: Field Operations Bureau

Program is found in the following core budget(s): Enforcement

#### 2d. Provide a measure(s) of the program's efficiency.



The total number of crashes investigated by the Patrol increased in 2018; however, the overall number of the fatalities decreased. Enforcement personnel will continue to address hazardous driving in an effort to reduce the number of crashes within Missouri.

| PROGRAM DI                                                    | ESCRIPTION                              |
|---------------------------------------------------------------|-----------------------------------------|
| Department: Public Safety                                     | HB Section(s): 08.090                   |
| Program Name: Field Operations Bureau                         | - · · · · · · · · · · · · · · · · · · · |
| Program is found in the following core budget(s): Enforcement |                                         |