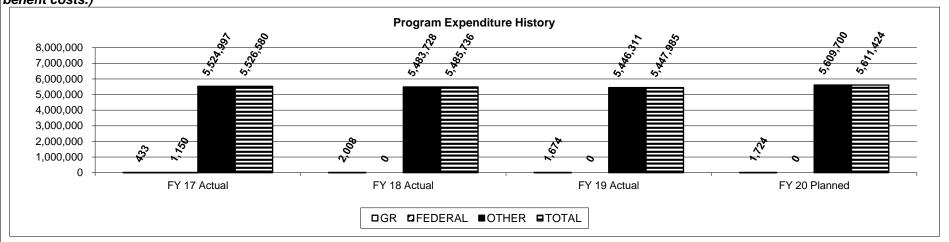

dministration of the division operate in the most efficient manner possible.



<sup>\*</sup>VIN verifications/examinations are performed by Motor Vehicle Inspection Division personnel in all troops. The statewide average scheduling wait for a VIN verification/ examination is approximately ten (10) working days.

\*Due to numerous variables associated with VIN verification/examination, the division has no established targets related to this program.

Department: Public Safety HB Section(s): 08.120

Program Name: Motor Vehicle Inspection Division

Program is found in the following core budget(s): Vehicle and Driver Safety



3. Provide actual expenditures for the prior three fiscal years and planned expenditures for the current fiscal year. (Note: Amounts do include fringe benefit costs.)



| PROGRAM DE                                                                  | SCRIPTION      |        |
|-----------------------------------------------------------------------------|----------------|--------|
| Department: Public Safety                                                   | HB Section(s): | 08.120 |
| Program Name: Motor Vehicle Inspection Division                             | -              |        |
| Program is found in the following core budget(s): Vehicle and Driver Safety | -              |        |
|                                                                             | <u> </u>       | ·      |

4. What are the sources of the "Other" funds?

Highway (0644), Highway Patrol Inspection (0297) and OASDHI (0702)

5. What is the authorization for this program,