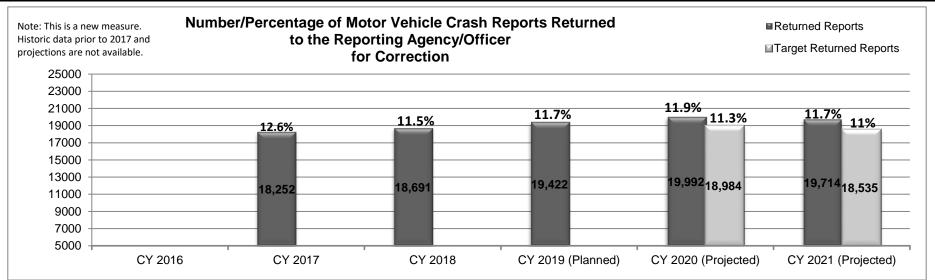

tage of Motor Vehicle Crash Reports Processed into** ■ Electronically Submitted STARS Manually vs. Electronically Submitted ■ Target Electroncally Submitted 180,000 100% 100% 160,000 85% 140,000 80% **75.4%** 120,000 66.6% 67.8% 168,000 168,500 100,000 47.4%52.6% 143,225 134,400 125,164 80,000

108,491

CY2018

24.6%

40,836

CY 2019 (Planned)

20% 33,600

CY 2020 (Projected)

15% 52.2

25,

CY 2021 (Projected)

33.4%

54,513

32.2% 80°, 86°

CY 2017

46,482

60,000

40,000

20,000

0 -

78,653

CY 2016

# PROGRAM DESCRIPTION Department: Public Safety Program Name: Patrol Records Division Program is found in the following core budget(s): Enforcement HB Section(s): 08.090 Program is found in the following core budget(s): Enforcement

#### 2b. Provide a measure(s) of the program's quality.



Motor vehicle crash reports are collected and housed in a database that is used by agencies, such as MoDOT, to make roads safer and reduce crashes. The better quality information we can provide, the better and safer the users can make Missouri roads.

# PROGRAM DESCRIPTION Department: Public Safety Program Name: Patrol Records Division Program is found in the following core budget(s): Enforcement HB Section(s): 08.090 PROGRAM DESCRIPTION HB Section(s): 08.090

#### 2c. Provide a measure(s) of the program's impact.



The above statistics reflect the results of motor vehicle crashes in Missouri. The work of the Patrol Records Division in supporting the STARS has a positive impact on keeping these numbers lower than it otherwise would have been.

\*Note - the number of motor vehicles crash