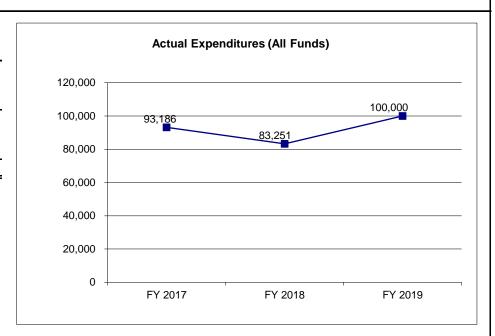

All Funds)                                   | 0                | 0                | 0           | N/A               |
| Less Restricted (All Funds)*                                | 0                | 0                | 0           | 0                 |
| Budget Authority (All Funds)                                | 175,000          | 100,000          | 100,000     | 236,000           |
| Actual Expenditures (All Funds)                             | 93,186           | 83,251           | 100,000     | N/A               |
| Unexpended (All Funds)                                      | 81,814           | 16,749           | 0           | N/A               |
| Unexpended, by Fund:<br>General Revenue<br>Federal<br>Other | 0<br>81,814<br>0 | 0<br>16,749<br>0 | 0<br>0<br>0 | N/A<br>N/A<br>N/A |



Reverted includes the statutory three percent reserve amount (when applicable).

Restricted includes any Governor's expenditure restrictions which remained at the end of the fiscal year (when applicable).

### NOTES:

<sup>\*</sup>Current Year restricted amount is as of \_\_\_\_\_.

### **CORE RECONCILIATION DETAIL**

STATE
NATL FORENSIC IMPRV PROGRAM

### 5. CORE RECONCILIATION DETAIL

|                             |        | Budget<br>Class | FTE  | GR |   | Federal | Other |   | Total   | Explanation       |
|-----------------------------|--------|-----------------|------|----|---|---------|-------|---|---------|-------------------|
| TAFP AFTER VETOES           |        |                 |      |    |   |         |       |   |         | · ·               |
|