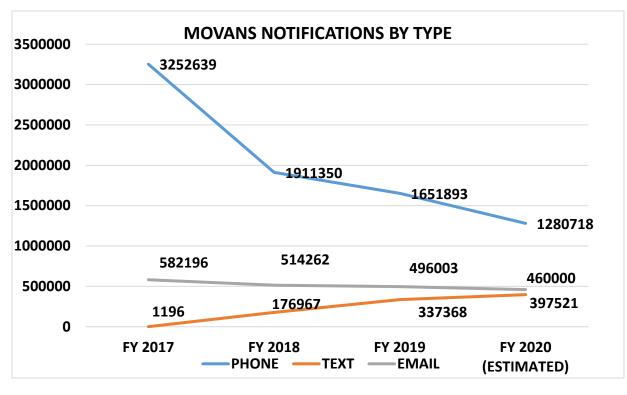

stance opportunities.

Additionally, the OVC collects pre and post evaluation forms at MOVANS trainings and at the annual Missouri Victim Services Academy. This data is tabulated and used to address any updates to the trainings, current trends/current events, federal/state guidance and access to services.

## 2c. Provide a measure(s) of the program's impact.

The above chart provides visual insight into the total activity of the MOVANS. The phone, text, or email events referenced represent a notification that was sent to a victim regarding offender custody status, court event status, or protective order status. As evidenced by this chart, MOVANS maintains a critical role in fulfilling victim notification requirements as set forth in Missouri Revised Statute and the Missouri Constitution.



HB Section(s): 08.005

HB Section(s): 08.005

**Department:** Missouri Department of Public Safety, Office of the Director

Program Name: Crime Victim Services & Juvenile Justice Unit-Office for Victims of Crime

Program is found in the following core budget(s): Director-Administration

#### 2d. Provide a measure(s) of the program's efficiency.

To best meet the needs of victims and family members utilizing the notifications services, OVC is constantly working to identify opportunities for improvement and efficiency. Based on utilization data, the OVC continues to upgrade, update and maintain technological hardware and software utilized. The recent additions of text messaging and Spanish language notifications are examples of these efforts. As evidenced in the following chart, the MOVANS