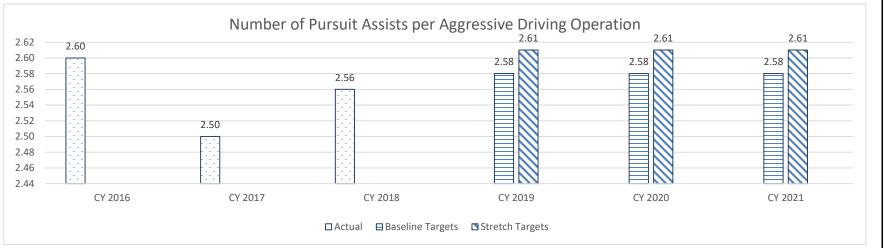

s and increasing safetyConducts traffic enforcement flightsConducts emergency flights at the request of any emergency service agency (missing perconducts criminal searches and law enforcement missions at the request of Missouri conducts emissions, and monitoring pursuits from overhead to increase public and of | Reality System) mapping system, which allows ground officers to bersons, major disasters, search and rescues, and fire suppression). Or federal law enforcement agencies (manhunts for fugitives, |



- Note 1: This graph represents the number of calls for service received by the Aircraft Division each year.
- Note 2: Baseline targets are a 5% increase from CY 2018.
- Note 3: Stretch targets are a 10% increase from CY 2018.



#### 2b. Provide a measure(s) of the program's quality.



Note 1: This graph is a measure of how well the Aircraft Division is assisting with pursuits during aggressive driving operations.



Program is found in the following core budget(s): Enforcement

#### 2c. Provide a measure(s) of the program's impact.



Note: This graph demonstrates that the Aircraft Division delivers support with pursuits during aggressive driving operations.



#### 2d. Provide a measure(s) of the program's efficiency.



Note 1: This graph demonstrates our success rate of making an apprehension after a pursuit during aggressive driving operations.

Note 2: CY 2020 and CY 2021 stretch targets are to apprehend a suspect 47 out of 47 pursuits.

| PROGRAM DES                                                   | SCRIPTION      |        |   |
|------------------------------