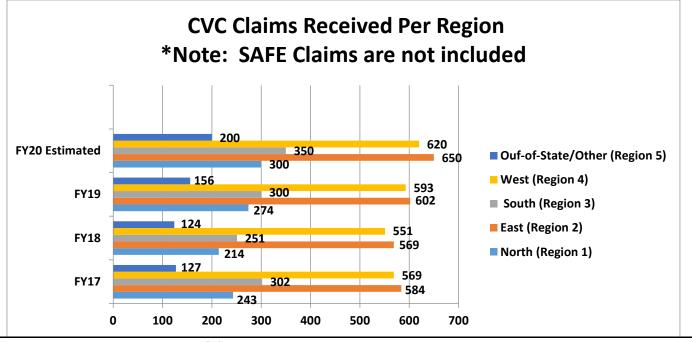

| Department strateg           | gic overview: FY21 Budget                                                                                                                                                                                                                                                                                                                                                                                                                                                                                                                                                                                                                                                                                                                                                                                                                                                                                                                                                                                                                |
|------------------------------|------------------------------------------------------------------------------------------------------------------------------------------------------------------------------------------------------------------------------------------------------------------------------------------------------------------------------------------------------------------------------------------------------------------------------------------------------------------------------------------------------------------------------------------------------------------------------------------------------------------------------------------------------------------------------------------------------------------------------------------------------------------------------------------------------------------------------------------------------------------------------------------------------------------------------------------------------------------------------------------------------------------------------------------|
| DEPARTMENT:                  | Public Safety                                                                                                                                                                                                                                                                                                                                                                                                                                                                                                                                                                                                                                                                                                                                                                                                                                                                                                                                                                                                                            |
| DIRECTOR:                    | Sandra Karsten                                                                                                                                                                                                                                                                                                                                                                                                                                                                                                                                                                                                                                                                                                                                                                                                                                                                                                                                                                                                                           |
| DEPARTMENT<br>ASPIRATION:    | We will work with public safety partners to provide a safe and secure Missouri for all citizens and visitors.                                                                                                                                                                                                                                                                                                                                                                                                                                                                                                                                                                                                                                                                                                                                                                                                                                                                                                                            |
| HIGHLIGHTS<br>FROM FY19-FY20 | <ul> <li>MOSWIN surpassed 40,600 radios and 1,330 agencies using the network, with 99.999% of calls completed on the first attempt</li> <li>SEMA partnered with many entities in response to and recovery from tornadoes and flooding</li> <li>MSHP continues work on the crime lab expansion, process improvements designed to reduce the DNA backlog, along with effective procedures for sexual assault kit collections and submissions</li> <li>DPS-DO continues process improvements for the Crime Victims Compensation Program</li> <li>ATC continues enhancing industry relationships with progress on a new on-line licensing system, updated regulations, server training, and stakeholder meetings</li> <li>Successful dissemination of human trafficking posters, MSHP LE training for the Interdiction for the Protection of Children, and statewide expansion of the first responder peer support program</li> <li>MSHP, MGC, and ATC are working to facilitate investigations covering illegal gambling devices</li> </ul> |
| FY21 PRIORITIES              | <ul> <li>Establish a funded Missouri Law Enforcement Assistance Program within DPS to assist agencies with violent crime reduction efforts and enhance services to crime victims</li> <li>Enhance MSHP Trooper and MCP Officer safety with increased active shooter training and equipment</li> <li>SEMA will continue to coordinate with impacted partners to support rehabilitation of non-federal levees damaged by flooding</li> <li>Competitive pay for ATC agents thereby impacting retention and enhancing consistency with industry regulations.</li> <li>Increased pay for direct care staff in the remaining 6 Veterans Homes, creating pay parity</li> <li>Assist law enforcement agencies with data analytics and NIBRS compliance</li> <li>Increase DPS team engagement and cohesion through professional development of emerging leaders</li> </ul>                                                                                                                                                                        |
| FY22 PREVIEW                 | <ul> <li>Implement technologies to automate services and improve responsiveness, i.e. DNA Testing and CVC Services</li> <li>Continue to build peer support for providers of critical services before, during, and after traumatic incidents</li> <li>Maintain sufficient capacities to perform statutorily required responsibilities, i.e. investigations, licensing, testing</li> <li>Enhance training and licensing services to minimize burdens on stakeholders and all DPS teams</li> </ul>                                                                                                                                                                                                                                                                                                                                                                                                                                                                                                                                          |