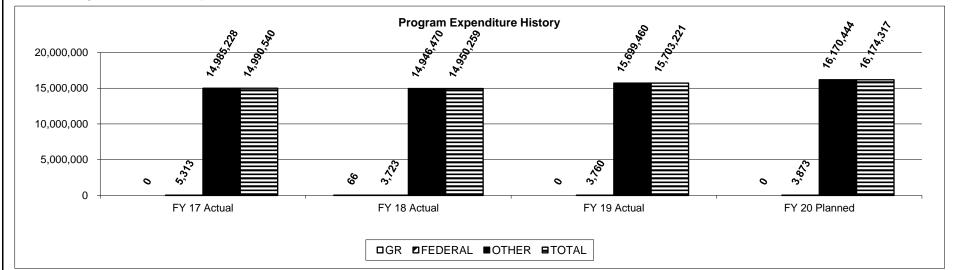

NEW DECISION ITEM
RANK: \_\_\_\_ OF \_\_\_\_ 27\_\_\_

| Division - All                                                                                                                                                                                                                                                                                                                                                                                                                                                                                                                                                                                                                                                                                                                                                                                                                                                                                                                                                                                                                                                                                                                                                                                                                                                                                                                                                                                                                                                                                                                                                                                                                                                                                                                                                                                                                                                                                                                                                                                                                                                                                                             | Total 2,667,624 0 0 0           |
|----------------------------------------------------------------------------------------------------------------------------------------------------------------------------------------------------------------------------------------------------------------------------------------------------------------------------------------------------------------------------------------------------------------------------------------------------------------------------------------------------------------------------------------------------------------------------------------------------------------------------------------------------------------------------------------------------------------------------------------------------------------------------------------------------------------------------------------------------------------------------------------------------------------------------------------------------------------------------------------------------------------------------------------------------------------------------------------------------------------------------------------------------------------------------------------------------------------------------------------------------------------------------------------------------------------------------------------------------------------------------------------------------------------------------------------------------------------------------------------------------------------------------------------------------------------------------------------------------------------------------------------------------------------------------------------------------------------------------------------------------------------------------------------------------------------------------------------------------------------------------------------------------------------------------------------------------------------------------------------------------------------------------------------------------------------------------------------------------------------------------|---------------------------------|
| Total   Fringe   Fringes budgeted in House Bill 5 except for certain fringes   FY 2021 Budget Request   FY 2021 Governor's Recomment   GR   Federal   Other   Total   GR   Federal   Other   Other | Total 2,667,624 0 0 0           |
| FY 2021 Budget Request   FY 2021 Governor's Recommer   GR   Federal   Other   Total   GR   Federal   Other   Other                                                                                                                                                                                                                                                                                                                                                                                                                                                                                                                                                                                                                                                                                                                                                                                                                                                                                                                                                                                                                                                                                                                                                                                                                                                                                                                                                                                                                                                                                                                                                                                                                                                                                                                                                                                                                                                                                                                                                                                                         | Total 2,667,624 0 0 0           |
| GR   Federal   Other   Total                                                                                                                                                                                                                                                                                                                                                                                                                                                                                                                                                                                                                                                                                                                                                                                                                                                                                                                                                                                                                                                                                                                                                                                                                                                                                                                                                                                                                                                                                                                                                                                                                                                                                                                                                                                                                                                                                                                                                                                                                                                                                               | Total 2,667,624 0 0 0           |
| GR   Federal   Other   Total                                                                                                                                                                                                                                                                                                                                                                                                                                                                                                                                                                                                                                                                                                                                                                                                                                                                                                                                                                                                                                                                                                                                                                                                                                                                                                                                                                                                                                                                                                                                                                                                                                                                                                                                                                                                                                                                                                                                                                                                                                                                                               | 2,667,624<br>0<br>0<br>0        |
| FEE                                                                                                                                                                                                                                                                                                                                                                                                                                                                                                                                                                                                                                                                                                                                                                                                                                                                                                                                                                                                                                                                                                                                                                                                                                                                                                                                                                                                                                                                                                                                                                                                                                                                                                                                                                                                                                                                                                                                                                                                                                                                                                                        | 0<br>0<br>0                     |
| PSD                                                                                                                                                                                                                                                                                                                                                                                                                                                                                                                                                                                                                                                                                                                                                                                                                                                                                                                                                                                                                                                                                                                                                                                                                                                                                                                                                                                                                                                                                                                                                                                                                                                                                                                                                                                                                                                                                                                                                                                                                                                                                                                        | 0<br>0<br>0<br><b>2,667,624</b> |
| TRF Total         0         0         0         0         0         0         0         0         0         0         0         0         0         0         0         0         0         0         0         0         0         0         0         0         0         0         0         0         0         0         0         0         0         0         0         0         0         0         0         0         0         0         0         0         0         0         0         0         0         0         0         0         0         0         0         0         0         0         0         0         0         0         0         0         0         0         0         0         0         0         0         0         0         0         0         0         0         0         0         0         0         0         0         0         0         0         0         0         0         0         0         0         0         0         0         0         0         0         0         0         0         0         0         0         0         0                                                                                                                                                                                                                                                                                                                                                                                                                                                                                                                                                                                                                                                                                                                                                                                                                                                                                                                                                                                                              | 0<br>0<br><b>2,667,624</b>      |
| Total         0         0         0         0         Total         287,808         255,604         2,124,212           FTE         0.00         0.00         0.00         FTE         0.00         0.00         0.00           Est. Fringe         0         0         0         0         0         Est. Fringe         92,386         82,049         681,872           Note: Fringes budgeted in House Bill 5 except for certain fringes         Note: Fringes budgeted in House Bill 5 except for certain fringes                                                                                                                                                                                                                                                                                                                                                                                                                                                                                                                                                                                                                                                                                                                                                                                                                                                                                                                                                                                                                                                                                                                                                                                                                                                                                                                                                                                                                                                                                                                                                                                                      | <u>0</u><br><b>2,667,624</b>    |
| FTE   0.00   0.00   0.00   0.00   0.00     FTE   0.00   0.00   0.00                                                                                                                                                                                                                                                                                                                                                                                                                                                                                                                                                                                                                                                                                                                                                                                                                                                                                                                                                                                                                                                                                                                                                                                                                                                                                                                                                                                                                                                                                                                                                                                                                                                                                                                                                                                                                                                                                                                                                                                                                                                        | 2,667,624                       |
| Est. Fringe 0 0 0 0 0 Est. Fringe 92,386 82,049 681,872 Note: Fringes budgeted in House Bill 5 except for certain fringes Note: Fringes budgeted in House Bill 5 except for certain fringes                                                                                                                                                                                                                                                                                                                                                                                                                                                                                                                                                                                                                                                                                                                                                                                                                                                                                                                                                                                                                                                                                                                                                                                                                                                                                                                                                                                                                                                                                                                                                                                                                                                                                                                                                                                                                                                                                                                                |                                 |
| Note: Fringes budgeted in House Bill 5 except for certain fringes  Note: Fringes budgeted in House Bill 5 except for certain                                                                                                                                                                                                                                                                                                                                                                                                                                                                                                                                                                                                                                                                                                                                                                                                                                                                                                                                                                                                                                                                                                                                                                                                                                                                                                                                                                                                                                                                                                                                                                                                                                                                                                                                                                                                                                                                                                                                                                                               | 0.00                            |
| Note: Fringes budgeted in House Bill 5 except for certain fringes  Note: Fringes budgeted in House Bill 5 except for certain                                                                                                                                                                                                                                                                                                                                                                                                                                                                                                                                                                                                                                                                                                                                                                                                                                                                                                                                                                                                                                                                                                                                                                                                                                                                                                                                                                                                                                                                                                                                                                                                                                                                                                                                                                                                                                                                                                                                                                                               | 856,307                         |
|                                                                                                                                                                                                                                                                                                                                                                                                                                                                                                                                                                                                                                                                                                                                                                                                                                                                                                                                                                                                                                                                                                                                                                                                                                                                                                                                                                                                                                                                                                                                                                                                                                                                                                                                                                                                                                                                                                                                                                                                                                                                                                                            |                                 |
| budgeted directly to MoDOT, Highway Patrol, and Conservation.   budgeted directly to MoDOT, Highway Patrol, and Col                                                                                                                                                                                                                                                                                                                                                                                                                                                                                                                                                                                                                                                                                                                                                                                                                                                                                                                                                                                                                                                                                                                                                                                                                                                                                                                                                                                                                                                                                                                                                                                                                                                                                                                                                                                                                                                                                                                                                                                                        |                                 |
|                                                                                                                                                                                                                                                                                                                                                                                                                                                                                                                                                                                                                                                                                                                                                                                                                                                                                                                                                                                                                                                                                                                                                                                                                                                                                                                                                                                                                                                                                                                                                                                                                                                                                                                                                                                                                                                                                                                                                                                                                                                                                                                            |                                 |
| Other Funds: Other Funds:                                                                                                                                                                                                                                                                                                                                                                                                                                                                                                                                                                                                                                                                                                                                                                                                                                                                                                                                                                                                                                                                                                                                                                                                                                                                                                                                                                                                                                                                                                                                                                                                                                                                                                                                                                                                                                                                                                                                                                                                                                                                                                  |                                 |
| 2. THIS REQUEST CAN BE CATEGORIZED AS:                                                                                                                                                                                                                                                                                                                                                                                                                                                                                                                                                                                                                                                                                                                                                                                                                                                                                                                                                                                                                                                                                                                                                                                                                                                                                                                                                                                                                                                                                                                                                                                                                                                                                                                                                                                                                                                                                                                                                                                                                                                                                     |                                 |
| New Legislation New Program Fund Switch                                                                                                                                                                                                                                                                                                                                                                                                                                                                                                                                                                                                                                                                                                                                                                                                                                                                                                                                                                                                                                                                                                                                                                                                                                                                                                                                                                                                                                                                                                                                                                                                                                                                                                                                                                                                                                                                                                                                                                                                                                                                                    |                                 |
| Federal Mandate Program Expansion Cost to Cont                                                                                                                                                                                                                                                                                                                                                                                                                                                                                                                                                                                                                                                                                                                                                                                                                                                                                                                                                                                                                                                                                                                                                                                                                                                                                                                                                                                                                                                                                                                                                                                                                                                                                                                                                                                                                                                                                                                                                                                                                                                                             |                                 |
| · · · · · · · · · ·                                                                                                                                                                                                                                                                                                                                                                                                                                                                                                                                                                                                                                                                                                                                                                                                                                                                                                                                                                                                                                                                                                                                                                                                                                                                                                                                                                                                                                                                                                                                                                                                                                                                                                                                                                                                                                                                                                                                                                                                                                                                                                        | Replacement                     |
| X Pay Plan Other:                                                                                                                                                                                                                                                                                                                                                                                                                                                                                                                                                                                                                                                                                                                                                                                                                                                                                                                                                                                                                                                                                                                                                                                                                                                                                                                                                                                                                                                                                                                                                                                                                                                                                                                                                                                                                                                                                                                                                                                                                                                                                                          |                                 |
|                                                                                                                                                                                                                                                                                                                                                                                                                                                                                                                                                                                                                                                                                                                                                                                                                                                                                                                                                                                                                                                                                                                                                                                                                                                                                                                                                                                                                                                                                                                                                                                                                                                                                                                                                                                                                                                                                                                                                                                                                                                                                                                            |                                 |