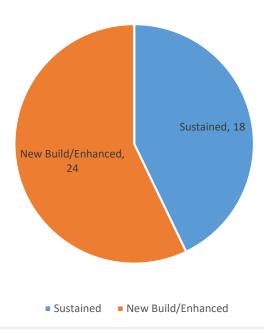

information in the chart below is derived from the Threat and Hazard Identification and Risk Assessment (THIRA) and the Stakeholder Preparedness Review (SPR) process completed in December of 2018. The THIRA assists jurisdictions in identifying, understanding, and planning for the worst, most plausible threats and hazards. The SPR is an annual assessment that helps jurisdictions identify capability gaps and prioritize investment requirements to reach the targets set in the THIRA. The chart below illustrates how HSGP funding impacts the capability gaps identified in the SPR. Sustainment projects aided Missouri in maintaining the state's current preparedness levels. The capabilities that were built helped to increase the state's preparedness level and work towards closing capability gaps.





**Department: Department of Public Safety** 

HB Section(s): 08.005

**Program Name: Homeland Security Grant Program** 

Program is found in the following core budget(s): Director Administration & Programs

2d. Provide a measure(s) of the program's efficiency.

The graph below illustrates the amount of Homeland Security Grant Program (HSGP) funding used to support core capabilities in the areas of Planning, Organization, Equipment, Training and Exercise (POETE).



Department: Department of Public Safety HB Section(s): 08.005

**Program Name: Homeland Security Grant Program** 

Program is found in the following core budget(s): Director Administration & Programs

The information in the graph below is derived from the Stakeholder Preparedness Review (SPR) process completed in December of 2