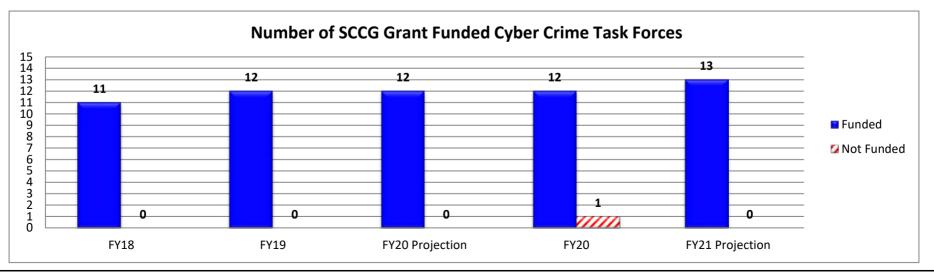

### 2b. Provide a measure(s) of the program's quality.

The POST Program takes the steps necessary to license only properly trained individuals; the POST Program takes the steps necessary to prevent persons from becoming licensed that have committed criminal violations that are serious enough to jeopardize public safety if licensed; and the POST Program takes the steps necessary to quickly and fairly investigate peace officers that are alleged to have violated the public trust.