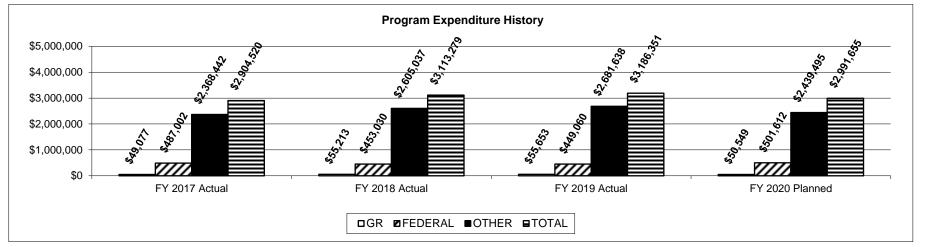

sh reports so that all crash reports/data can be processed into the STARS within 30 days or less from the crash date. The stretch target is to process these reports under 25 days.

| PROGRAM DE                                                    | SCRIPTION             |
|---------------------------------------------------------------|-----------------------|
| Department: Public Safety                                     | HB Section(s): 08.090 |
| Program Name: Patrol Records Division                         | <u> </u>              |
| Program is found in the following core budget(s): Enforcement |                       |

3. Provide actual expenditures for the prior three fiscal years and planned expenditures for the current fiscal year. (Note: Amounts do include fringe benefit costs.)



4. What are the sources of the "Other" funds?

Hwy (644), Crim Rec Sys (671), Retirement (701), OASDHI (702), Traffic Records (758), MCHCP (765), Water Patrol (400)

| PROGRAM DE