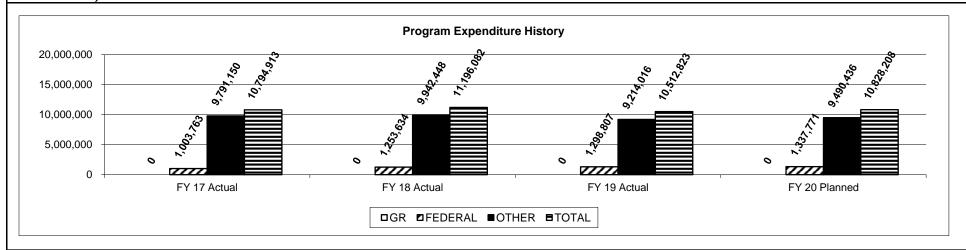

#### **Missouri State Highway Patrol**

The Missouri State Highway Patrol is responsible for law enforcement on state highways and waterways, criminal investigations, criminal laboratory analysis, motor vehicle and commercial vehicle inspections, boat inspections, and public education about safety issues.