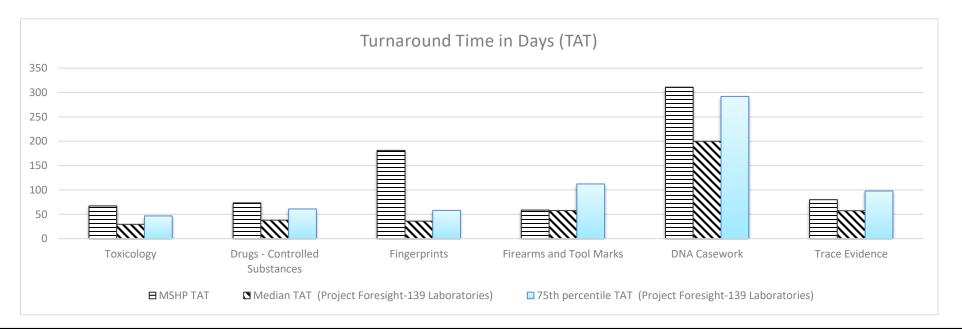

| Department strateg           | gic overview: FY21 Budget                                                                                                                                                                                                                                                                                                                                                                                                                                                                                                                                                                                                                                                                                                                                                                                                                                                                                                                                                                                                                |
|------------------------------|------------------------------------------------------------------------------------------------------------------------------------------------------------------------------------------------------------------------------------------------------------------------------------------------------------------------------------------------------------------------------------------------------------------------------------------------------------------------------------------------------------------------------------------------------------------------------------------------------------------------------------------------------------------------------------------------------------------------------------------------------------------------------------------------------------------------------------------------------------------------------------------------------------------------------------------------------------------------------------------------------------------------------------------|
| DEPARTMENT:                  | Public Safety                                                                                                                                                                                                                                                                                                                                                                                                                                                                                                                                                                                                                                                                                                                                                                                                                                                                                                                                                                                                                            |
| DIRECTOR:                    | Sandra Karsten                                                                                                                                                                                                                                                                                                                                                                                                                                                                                                                                                                                                                                                                                                                                                                                                                                                                                                                                                                                                                           |
| DEPARTMENT<br>ASPIRATION:    | We will work with public safety partners to provide a safe and secure Missouri for all citizens and visitors.                                                                                                                                                                                                                                                                                                                                                                                                                                                                                                                                                                                                                                                                                                                                                                                                                                                                                                                            |
| HIGHLIGHTS<br>FROM FY19-FY20 | <ul> <li>MOSWIN surpassed 40,600 radios and 1,330 agencies using the network, with 99.999% of calls completed on the first attempt</li> <li>SEMA partnered with many entities in response to and recovery from tornadoes and flooding</li> <li>MSHP continues work on the crime lab expansion, process improvements designed to reduce the DNA backlog, along with effective procedures for sexual assault kit collections and submissions</li> <li>DPS-DO continues process improvements for the Crime Victims Compensation Program</li> <li>ATC continues enhancing industry relationships with progress on a new on-line licensing system, updated regulations, server training, and stakeholder meetings</li> <li>Successful dissemination of human trafficking posters, MSHP LE training for the Interdiction for the Protection of Children, and statewide expansion of the first responder peer support program</li> <li>MSHP, MGC, and ATC are working to facilitate investigations covering illegal gambling devices</li> </ul> |
| FY21 PRIORITIES              | <ul> <li>Establish a funded Missouri Law Enforcement Assistance Program within DPS to assist agencies with violent crime reduction efforts and enhance services to crime victims</li> <li>Enhance MSHP Trooper and MCP Officer safety with increased active shooter training and equipment</li> <li>SEMA will continue to coordinate with impacted partners to support rehabilitation of non-federal levees damaged by flooding</li> <li>Competitive pay for ATC agents thereby impacting retention and enhancing consistency with industry regulations.</li> <li>Increased pay for direct care staff in the remaining 6 Veterans Homes, creating pay parity</li> <li>Assist law enforcement agencies with data analytics and NIBRS compliance</li> <li>Increase DPS team engagement and cohesion through professional development of emerging leaders</li> </ul>                                                                                                                                                                        |
| FY22 PREVIEW                 | <ul> <li>Implement technologies to automate services and improve responsiveness, i.e. DNA Testing and CVC Services</li> <li>Continue to build peer support for providers of critical services before, during, and after traumatic incidents</li> <li>Maintain sufficient capacities to perform statutorily required responsibilities, i.e. investigations, licensing, testing</li> <li>Enhance training and licensing services to minimize burdens on stakeholders and all DPS teams</li> </ul>                                                                                                                                                                                                                                                                                                                                                                                                                                                                                                                                          |