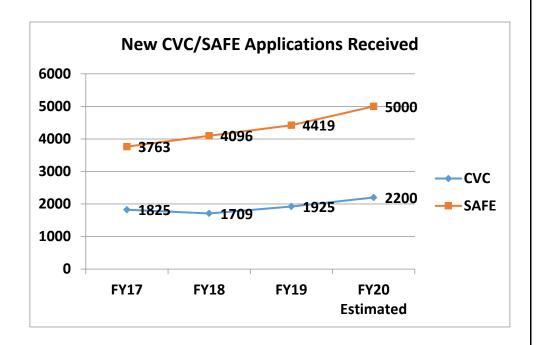

| Department strateg           | gic overview: FY21 Budget                                                                                                                                                                                                                                                                                                                                                                                                                                                                                                                                                                                                                                                                                                                                                                                                                                                                                                                                                                                                                |
|------------------------------|------------------------------------------------------------------------------------------------------------------------------------------------------------------------------------------------------------------------------------------------------------------------------------------------------------------------------------------------------------------------------------------------------------------------------------------------------------------------------------------------------------------------------------------------------------------------------------------------------------------------------------------------------------------------------------------------------------------------------------------------------------------------------------------------------------------------------------------------------------------------------------------------------------------------------------------------------------------------------------------------------------------------------------------|
| DEPARTMENT:                  | Public Safety                                                                                                                                                                                                                                                                                                                                                                                                                                                                                                                                                                                                                                                                                                                                                                                                                                                                                                                                                                                                                            |
| DIRECTOR:                    | Sandra Karsten                                                                                                                                                                                                                                                                                                                                                                                                                                                                                                                                                                                                                                                                                                                                                                                                                                                                                                                                                                                                                           |
| DEPARTMENT<br>ASPIRATION:    | We will work with public safety partners to provide a safe and secure Missouri for all citizens and visitors.                                                                                                                                                                                                                                                                                                                                                                                                                                                                                                                                                                                                                                                                                                                                                                                                                                                                                                                            |
| HIGHLIGHTS<br>FROM FY19-FY20 | <ul> <li>MOSWIN surpassed 40,600 radios and 1,330 agencies using the network, with 99.999% of calls completed on the first attempt</li> <li>SEMA partnered with many entities in response to and recovery from tornadoes and flooding</li> <li>MSHP continues work on the crime lab expansion, process improvements designed to reduce the DNA backlog, along with effective procedures for sexual assault kit collections and submissions</li> <li>DPS-DO continues process improvements for the Crime Victims Compensation Program</li> <li>ATC continues enhancing industry relationships with progress on a new on-line licensing system, updated regulations, server training, and stakeholder meetings</li> <li>Successful dissemination of human trafficking posters, MSHP LE training for the Interdiction for the Protection of Children, and statewide expansion of the first responder peer support program</li> <li>MSHP, MGC, and ATC are working to facilitate investigations covering illegal gambling devices</li> </ul> |
| FY21 PRIORITIES              | <ul> <li>Establish a funded Missouri Law Enforcement Assistance Program within DPS to assist agencies with violent crime reduction efforts and enhance services to crime victims</li> <li>Enhance MSHP Trooper and MCP Officer safety with increased active shooter training and equipment</li> <li>SEMA will continue to coordinate with impacted partners to support rehabilitation of non-federal levees damaged by flooding</li> <li>Competitive pay for ATC agents thereby impacting retention and enhancing consistency with industry regulations.</li> <li>Increased pay for direct care staff in the remaining 6 Veterans Homes, creating pay parity</li> <li>Assist law enforcement agencies with data analytics and NIBRS compliance</li> <li>Increase DPS team engagement and cohesion through professional development of emerging leaders</li> </ul>                                                                                                                                                                        |
| FY22 PREVIEW                 | <ul> <li>Implement technologies to automate services and improve responsiveness, i.e. DNA Testing and CVC Services</li> <li>Continue to build peer support for providers of critical services before, during, and after traumatic incidents</li> <li>Maintain sufficient capacities to perform statutorily required responsibilities, i.e. investigations, licensing, testing</li> <li>Enhance training and licensing services to minimize burdens on stakeholders and all DPS teams</li> </ul>                                                                                                                                                                                                                                                                                                                                                                                                                                                                                                                                          |