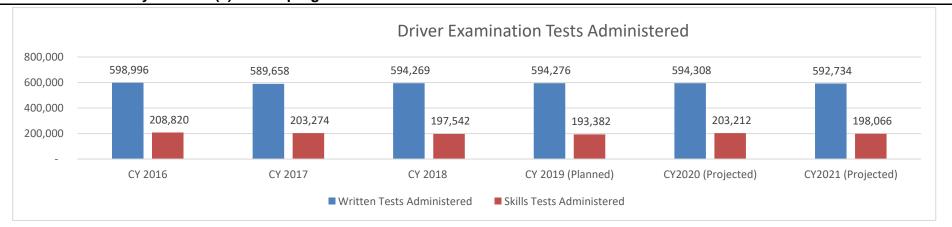

What does this program do?

- Verifies drivers have the knowledge and skills required for safe operation of motor vehicles of all classes, including motorcycle and all levels of commercial vehicles.
- Screens applicants for proper identification and documents prior to testing, as well as administer written, vision, highway sign recognition, and driver skills tests.
- Standards verification: Audit employees' skills testing at least annually to ensure regulation compliance, and perform weekly monitoring of written tests.
- Perform 3rd party audit duties: Conduct annual site audits of all 3rd CDL testers. Conduct "re-examines" for a minimum of ten percent (10%) of drivers who pass 3rd party test, and train all new 3rd party examiners.

### 2a. Provide an activity measure(s) for the program.



<sup>\*\*\*</sup>No target established - the Driver Examination Section has no control over the number of people who take tests

Department: Department of Public Safety HB Section(s): 08.120

**Program Name: Driver's Examination** 

Program is found in the following core budget(s): Vehicle and Driver Safety

## 2b. Provide a measure(s) of the program's quality.

Customer service cards are available at all Missouri State Highway Patrol testing locations across the state. The card identifies the purposes of their visit, and requests information regarding their experience at Driver Examination offices.

During calendar year 2018, 239 customer service cards were submitted to the Driver Examination Section. Of these submissions, 224 individuals rated their experience as either "Good" or "Exce