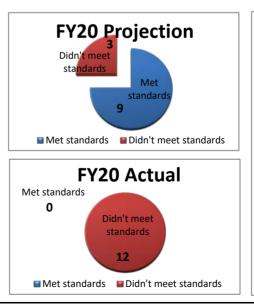

| Department strateg           | gic overview: FY21 Budget                                                                                                                                                                                                                                                                                                                                                                                                                                                                                                                                                                                                                                                                                                                                                                                                                                                                                                                                                                                                                |
|------------------------------|------------------------------------------------------------------------------------------------------------------------------------------------------------------------------------------------------------------------------------------------------------------------------------------------------------------------------------------------------------------------------------------------------------------------------------------------------------------------------------------------------------------------------------------------------------------------------------------------------------------------------------------------------------------------------------------------------------------------------------------------------------------------------------------------------------------------------------------------------------------------------------------------------------------------------------------------------------------------------------------------------------------------------------------|
| DEPARTMENT:                  | Public Safety                                                                                                                                                                                                                                                                                                                                                                                                                                                                                                                                                                                                                                                                                                                                                                                                                                                                                                                                                                                                                            |
| DIRECTOR:                    | Sandra Karsten                                                                                                                                                                                                                                                                                                                                                                                                                                                                                                                                                                                                                                                                                                                                                                                                                                                                                                                                                                                                                           |
| DEPARTMENT<br>ASPIRATION:    | We will work with public safety partners to provide a safe and secure Missouri for all citizens and visitors.                                                                                                                                                                                                                                                                                                                                                                                                                                                                                                                                                                                                                                                                                                                                                                                                                                                                                                                            |
| HIGHLIGHTS<br>FROM FY19-FY20 | <ul> <li>MOSWIN surpassed 40,600 radios and 1,330 agencies using the network, with 99.999% of calls completed on the first attempt</li> <li>SEMA partnered with many entities in response to and recovery from tornadoes and flooding</li> <li>MSHP continues work on the crime lab expansion, process improvements designed to reduce the DNA backlog, along with effective procedures for sexual assault kit collections and submissions</li> <li>DPS-DO continues process improvements for the Crime Victims Compensation Program</li> <li>ATC continues enhancing industry relationships with progress on a new on-line licensing system, updated regulations, server training, and stakeholder meetings</li> <li>Successful dissemination of human trafficking posters, MSHP LE training for the Interdiction for the Protection of Children, and statewide expansion of the first responder peer support program</li> <li>MSHP, MGC, and ATC are working to facilitate investigations covering illegal gambling devices</li> </ul> |
| FY21 PRIORITIES              | <ul> <li>Establish a funded Missouri Law Enforcement Assistance Program within DPS to assist agencies with violent crime reduction efforts and enhance services to crime victims</li> <li>Enhance MSHP Trooper and MCP Officer safety with increased active shooter training and equipment</li> <li>SEMA will continue to coordinate with impacted partners to support rehabilitation of non-federal levees damaged by flooding</li> <li>Competitive pay for ATC agents thereby impacting retention and enhancing consistency with industry regulations.</li> <li>Increased pay for direct care staff in the remaining 6 Veterans Homes, creating pay parity</li> <li>Assist law enforcement agencies with data analytics and NIBRS compliance</li> <li>Increase DPS team engagement and cohesion through professional development of emerging leaders</li> </ul>                                                                                                                                                                        |
| FY22 PREVIEW                 | <ul> <li>Implement technologies to automate services and improve responsiveness, i.e. DNA Testing and CVC Services</li> <li>Continue to build peer support for providers of critical services before, during, and after traumatic incidents</li> <li>Maintain sufficient capacities to perform statutorily required responsibilities, i.e. investigations, licensing, testing</li> <li>Enhance training and licensing services to minimize burdens on stakeholders and all DPS teams</li> </ul>                                                                                                                                                                                                                                                                                                                                                                                                                                                                                                                                          |