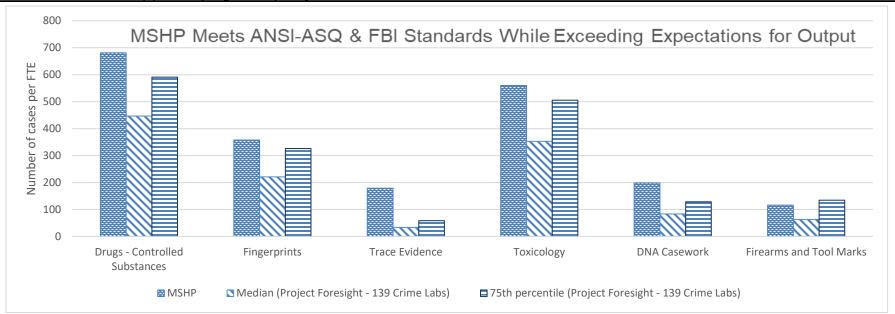

| Department strateg           | gic overview: FY21 Budget                                                                                                                                                                                                                                                                                                                                                                                                                                                                                                                                                                                                                                                                                                                                                                                                                                                                                                                                                                                                                |
|------------------------------|------------------------------------------------------------------------------------------------------------------------------------------------------------------------------------------------------------------------------------------------------------------------------------------------------------------------------------------------------------------------------------------------------------------------------------------------------------------------------------------------------------------------------------------------------------------------------------------------------------------------------------------------------------------------------------------------------------------------------------------------------------------------------------------------------------------------------------------------------------------------------------------------------------------------------------------------------------------------------------------------------------------------------------------|
| DEPARTMENT:                  | Public Safety                                                                                                                                                                                                                                                                                                                                                                                                                                                                                                                                                                                                                                                                                                                                                                                                                                                                                                                                                                                                                            |
| DIRECTOR:                    | Sandra Karsten                                                                                                                                                                                                                                                                                                                                                                                                                                                                                                                                                                                                                                                                                                                                                                                                                                                                                                                                                                                                                           |
| DEPARTMENT<br>ASPIRATION:    | We will work with public safety partners to provide a safe and secure Missouri for all citizens and visitors.                                                                                                                                                                                                                                                                                                                                                                                                                                                                                                                                                                                                                                                                                                                                                                                                                                                                                                                            |
| HIGHLIGHTS<br>FROM FY19-FY20 | <ul> <li>MOSWIN surpassed 40,600 radios and 1,330 agencies using the network, with 99.999% of calls completed on the first attempt</li> <li>SEMA partnered with many entities in response to and recovery from tornadoes and flooding</li> <li>MSHP continues work on the crime lab expansion, process improvements designed to reduce the DNA backlog, along with effective procedures for sexual assault kit collections and submissions</li> <li>DPS-DO continues process improvements for the Crime Victims Compensation Program</li> <li>ATC continues enhancing industry relationships with progress on a new on-line licensing system, updated regulations, server training, and stakeholder meetings</li> <li>Successful dissemination of human trafficking posters, MSHP LE training for the Interdiction for the Protection of Children, and statewide expansion of the first responder peer support program</li> <li>MSHP, MGC, and ATC are working to facilitate investigations covering illegal gambling devices</li> </ul> |
| FY21 PRIORITIES              | <ul> <li>Establish a funded Missouri Law Enforcement Assistance Program within DPS to assist agencies with violent crime reduction efforts and enhance services to crime victims</li> <li>Enhance MSHP Trooper and MCP Officer safety with increased active shooter training and equipment</li> <li>SEMA will continue to coordinate with impacted partners to support rehabilitation of non-federal levees damaged by flooding</li> <li>Competitive pay for ATC agents thereby impacting retention and enhancing consistency with industry regulations.</li> <li>Increased pay for direct care staff in the remaining 6 Veterans Homes, creating pay parity</li> <li>Assist law enforcement agencies with data analytics and NIBRS compliance</li> <li>Increase DPS team engagement and cohesion through professional development of emerging leaders</li> </ul>                                                                                                                                                                        |
| FY22 PREVIEW                 | <ul> <li>Implement technologies to automate services and improve responsiveness, i.e. DNA Testing and CVC Services</li> <li>Continue to build peer support for providers of critical services before, during, and after traumatic incidents</li> <li>Maintain sufficient capacities to perform statutorily required responsibilities, i.e. investigations, licensing, testing</li> <li>Enhance training and licensing services to minimize burdens on stakeholders and all DPS teams</li> </ul>                                                                                                                                                                                                                                                                                                                                                                                                                                                                                                                                          |