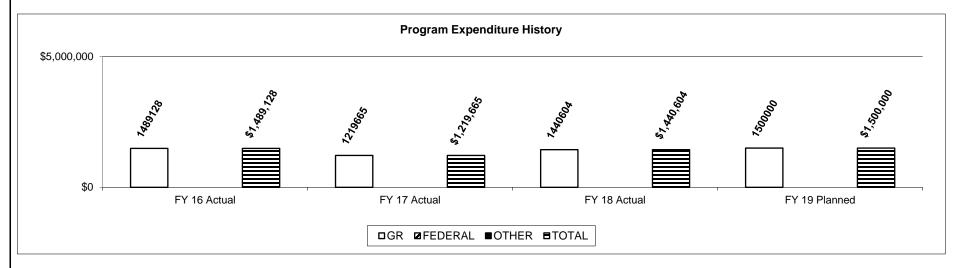

NEW DECISION ITEM
RANK: \_\_\_\_ OF \_\_\_\_ 27\_\_\_

| Division - All                                                                                                                                                                                                                                                                                                                                                                                                                                                                                                                                                                                                                                                                                                                                                                                                                                                                                                                                                                                                                                                                                                                                                                                                                                                                                                                                                                                                                                                                                                                                                                                                                                                                                                                                                                                                                                                                                                                                                                                                                                                                                                             | Total 2,667,624 0 0 0           |
|----------------------------------------------------------------------------------------------------------------------------------------------------------------------------------------------------------------------------------------------------------------------------------------------------------------------------------------------------------------------------------------------------------------------------------------------------------------------------------------------------------------------------------------------------------------------------------------------------------------------------------------------------------------------------------------------------------------------------------------------------------------------------------------------------------------------------------------------------------------------------------------------------------------------------------------------------------------------------------------------------------------------------------------------------------------------------------------------------------------------------------------------------------------------------------------------------------------------------------------------------------------------------------------------------------------------------------------------------------------------------------------------------------------------------------------------------------------------------------------------------------------------------------------------------------------------------------------------------------------------------------------------------------------------------------------------------------------------------------------------------------------------------------------------------------------------------------------------------------------------------------------------------------------------------------------------------------------------------------------------------------------------------------------------------------------------------------------------------------------------------|---------------------------------|
| Total   Fringe   Fringes budgeted in House Bill 5 except for certain fringes   FY 2021 Budget Request   FY 2021 Governor's Recomment   GR   Federal   Other   Total   GR   Federal   Other   Other | Total 2,667,624 0 0 0           |
| FY 2021 Budget Request   FY 2021 Governor's Recommer   GR   Federal   Other   Total   GR   Federal   Other   Other                                                                                                                                                                                                                                                                                                                                                                                                                                                                                                                                                                                                                                                                                                                                                                                                                                                                                                                                                                                                                                                                                                                                                                                                                                                                                                                                                                                                                                                                                                                                                                                                                                                                                                                                                                                                                                                                                                                                                                                                         | Total 2,667,624 0 0 0           |
| GR   Federal   Other   Total                                                                                                                                                                                                                                                                                                                                                                                                                                                                                                                                                                                                                                                                                                                                                                                                                                                                                                                                                                                                                                                                                                                                                                                                                                                                                                                                                                                                                                                                                                                                                                                                                                                                                                                                                                                                                                                                                                                                                                                                                                                                                               | Total 2,667,624 0 0 0           |
| GR   Federal   Other   Total                                                                                                                                                                                                                                                                                                                                                                                                                                                                                                                                                                                                                                                                                                                                                                                                                                                                                                                                                                                                                                                                                                                                                                                                                                                                                                                                                                                                                                                                                                                                                                                                                                                                                                                                                                                                                                                                                                                                                                                                                                                                                               | 2,667,624<br>0<br>0<br>0        |
| FEE                                                                                                                                                                                                                                                                                                                                                                                                                                                                                                                                                                                                                                                                                                                                                                                                                                                                                                                                                                                                                                                                                                                                                                                                                                                                                                                                                                                                                                                                                                                                                                                                                                                                                                                                                                                                                                                                                                                                                                                                                                                                                                                        | 0<br>0<br>0                     |
| PSD                                                                                                                                                                                                                                                                                                                                                                                                                                                                                                                                                                                                                                                                                                                                                                                                                                                                                                                                                                                                                                                                                                                                                                                                                                                                                                                                                                                                                                                                                                                                                                                                                                                                                                                                                                                                                                                                                                                                                                                                                                                                                                                        | 0<br>0<br>0<br><b>2,667,624</b> |
| TRF Total         0         0         0         0         0         0         0         0         0         0         0         0         0         0         0         0         0         0         0         0         0         0         0         0         0         0         0         0         0         0         0         0         0         0         0         0         0         0         0         0         0         0         0         0         0         0         0         0         0         0         0         0         0         0         0         0         0         0         0         0         0         0         0         0         0         0         0         0         0         0         0         0         0         0         0         0         0         0         0         0         0         0         0         0         0         0         0         0         0         0         0         0         0         0         0         0         0         0         0         0         0         0         0         0         0         0                                                                                                                                                                                                                                                                                                                                                                                                                                                                                                                                                                                                                                                                                                                                                                                                                                                                                                                                                                                                              | 0<br>0<br><b>2,667,624</b>      |
| Total         0         0         0         0         Total         287,808         255,604         2,124,212           FTE         0.00         0.00         0.00         FTE         0.00         0.00         0.00           Est. Fringe         0         0         0         0         0         Est. Fringe         92,386         82,049         681,872           Note: Fringes budgeted in House Bill 5 except for certain fringes         Note: Fringes budgeted in House Bill 5 except for certain fringes                                                                                                                                                                                                                                                                                                                                                                                                                                                                                                                                                                                                                                                                                                                                                                                                                                                                                                                                                                                                                                                                                                                                                                                                                                                                                                                                                                                                                                                                                                                                                                                                      | <u>0</u><br><b>2,667,624</b>    |
| FTE   0.00   0.00   0.00   0.00   0.00     FTE   0.00   0.00   0.00                                                                                                                                                                                                                                                                                                                                                                                                                                                                                                                                                                                                                                                                                                                                                                                                                                                                                                                                                                                                                                                                                                                                                                                                                                                                                                                                                                                                                                                                                                                                                                                                                                                                                                                                                                                                                                                                                                                                                                                                                                                        | 2,667,624                       |
| Est. Fringe 0 0 0 0 0 Est. Fringe 92,386 82,049 681,872 Note: Fringes budgeted in House Bill 5 except for certain fringes Note: Fringes budgeted in House Bill 5 except for certain fringes                                                                                                                                                                                                                                                                                                                                                                                                                                                                                                                                                                                                                                                                                                                                                                                                                                                                                                                                                                                                                                                                                                                                                                                                                                                                                                                                                                                                                                                                                                                                                                                                                                                                                                                                                                                                                                                                                                                                |                                 |
| Note: Fringes budgeted in House Bill 5 except for certain fringes  Note: Fringes budgeted in House Bill 5 except for certain                                                                                                                                                                                                                                                                                                                                                                                                                                                                                                                                                                                                                                                                                                                                                                                                                                                                                                                                                                                                                                                                                                                                                                                                                                                                                                                                                                                                                                                                                                                                                                                                                                                                                                                                                                                                                                                                                                                                                                                               | 0.00                            |
| Note: Fringes budgeted in House Bill 5 except for certain fringes  Note: Fringes budgeted in House Bill 5 except for certain                                                                                                                                                                                                                                                                                                                                                                                                                                                                                                                                                                                                                                                                                                                                                                                                                                                                                                                                                                                                                                                                                                                                                                                                                                                                                                                                                                                                                                                                                                                                                                                                                                                                                                                                                                                                                                                                                                                                                                                               | 856,307                         |
|                                                                                                                                                                                                                                                                                                                                                                                                                                                                                                                                                                                                                                                                                                                                                                                                                                                                                                                                                                                                                                                                                                                                                                                                                                                                                                                                                                                                                                                                                                                                                                                                                                                                                                                                                                                                                                                                                                                                                                                                                                                                                                                            |                                 |
| budgeted directly to MoDOT, Highway Patrol, and Conservation.   budgeted directly to MoDOT, Highway Patrol, and Col                                                                                                                                                                                                                                                                                                                                                                                                                                                                                                                                                                                                                                                                                                                                                                                                                                                                                                                                                                                                                                                                                                                                                                                                                                                                                                                                                                                                                                                                                                                                                                                                                                                                                                                                                                                                                                                                                                                                                                                                        |                                 |
|                                                                                                                                                                                                                                                                                                                                                                                                                                                                                                                                                                                                                                                                                                                                                                                                                                                                                                                                                                                                                                                                                                                                                                                                                                                                                                                                                                                                                                                                                                                                                                                                                                                                                                                                                                                                                                                                                                                                                                                                                                                                                                                            |                                 |
| Other Funds: Other Funds:                                                                                                                                                                                                                                                                                                                                                                                                                                                                                                                                                                                                                                                                                                                                                                                                                                                                                                                                                                                                                                                                                                                                                                                                                                                                                                                                                                                                                                                                                                                                                                                                                                                                                                                                                                                                                                                                                                                                                                                                                                                                                                  |                                 |
| 2. THIS REQUEST CAN BE CATEGORIZED AS:                                                                                                                                                                                                                                                                                                                                                                                                                                                                                                                                                                                                                                                                                                                                                                                                                                                                                                                                                                                                                                                                                                                                                                                                                                                                                                                                                                                                                                                                                                                                                                                                                                                                                                                                                                                                                                                                                                                                                                                                                                                                                     |                                 |
| New Legislation New Program Fund Switch                                                                                                                                                                                                                                                                                                                                                                                                                                                                                                                                                                                                                                                                                                                                                                                                                                                                                                                                                                                                                                                                                                                                                                                                                                                                                                                                                                                                                                                                                                                                                                                                                                                                                                                                                                                                                                                                                                                                                                                                                                                                                    |                                 |
| Federal Mandate Program Expansion Cost to Cont                                                                                                                                                                                                                                                                                                                                                                                                                                                                                                                                                                                                                                                                                                                                                                                                                                                                                                                                                                                                                                                                                                                                                                                                                                                                                                                                                                                                                                                                                                                                                                                                                                                                                                                                                                                                                                                                                                                                                                                                                                                                             |                                 |
| · · · · · · · · · ·                                                                                                                                                                                                                                                                                                                                                                                                                                                                                                                                                                                                                                                                                                                                                                                                                                                                                                                                                                                                                                                                                                                                                                                                                                                                                                                                                                                                                                                                                                                                                                                                                                                                                                                                                                                                                                                                                                                                                                                                                                                                                                        | Replacement                     |
| X Pay Plan Other:                                                                                                                                                                                                                                                                                                                                                                                                                                                                                                                                                                                                                                                                                                                                                                                                                                                                                                                                                                                                                                                                                                                                                                                                                                                                                                                                                                                                                                                                                                                                                                                                                                                                                                                                                                                                                                                                                                                                                                                                                                                                                                          |                                 |
|                                                                                                                                                                                                                                                                                                                                                                                                                                                                                                                                                                                                                                                                                                                                                                                                                                                                                                                                                                                                                                                                                                                                                                                                                                                                                                                                                                                                                                                                                                                                                                                                                                                                                                                                                                                                                                                                                                                                                                                                                                                                                                                            |                                 |