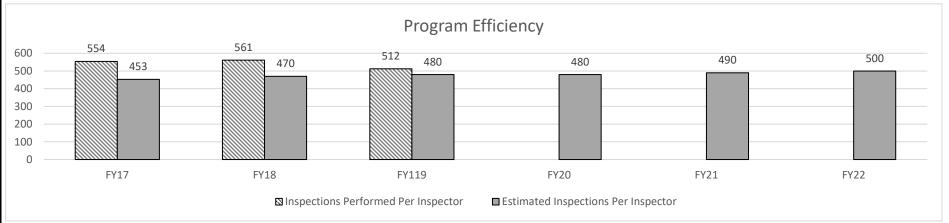

#### **Missouri State Highway Patrol**

The Missouri State Highway Patrol is responsible for law enforcement on state highways and waterways, criminal investigations, criminal laboratory analysis, motor vehicle and commercial vehicle inspections, boat inspections, and public education about safety issues.