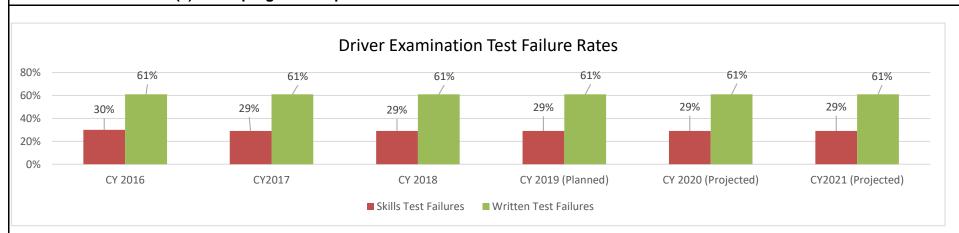

d their experience as either "Good" or "Excellent". Fifteen individuals rated their experience with at least one negative response. The customer service cards indicated a 94% positive rating. Of the 15 negative responses received, 6 received a negative rating based on wait time. The Driver Examination program's target is to receive a 98% positive rating on submitted customer service cards. The stretch target for the program is to reach 100% customer satisfaction.

When a customer service card with a negative response is received by the Driver Examination Section, contact is made by the assistant director, chief driver examiner or troop lieutenant, if the customer provided contact information. Appropriate action is taken as necessary.

### 2c. Provide a measure(s) of the program's impact.



<sup>\*\*\*</sup>Targets for the Written and Skills Test failure rate should be greater than 0%, as it is unrealistic that all applicants will pass the drivers' test; therefore, our goal is to accurately fail the people that do not have the knowledge and/or skills to safely drive on the roads, whatever percentage that may be.

Department: Department of Public Safety HB Section(s): 08.120

**Program Name: Driver's Examination** 

Program is found in the following core budget(s): Vehicle and Driver Safety

## 2d. Provide a measure(s) of the program's efficiency.

When applicants fail to appear for an appointment to take the CDL skills test, this creates inefficiency in the program. A policy was implemented, effective January 1, 2018, requiring the scheduler to contact the applicant approxi