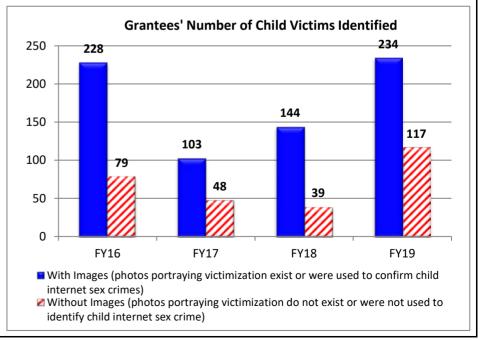

general public/civic organizations, law enforcement agencies, public events, schools, etc.

Measure: number of arrests made, number of child victims identified, and number of attendees at education programs/presentations

Base Target: make as many arrests as possible, identify as many child victims as possible, and educate as many persons as possible (it should never be the target to increase or decrease these numbers because neither an increase nor a decrease is indicative of the problem that exists)

Stretch Target: make as many arrests as possible, identify as many child victims as possible, and educate as many persons as possible (it should never be the target to increase or decrease these numbers because neither an increase nor a decrease is indicative of the problem that exists)





Department: Department of Public Safety HB Section(s): 08.025

Program Name: State Cyber Crime Grant (SCCG) Program

Program is found in the following core budget(s): Cyber Crime Task Force Grants



Department: Department of Public Safety HB Section(s): 08.025

Program Name: State Cyber Crime Grant (SCCG) Program

Program is found in the following core budget(s): Cyber Crime Task Force Grants

Each case presents unique circumstances and the statistics below depict that while the caseloads may be stable, the evidence involved in the cases is growing, which depicts the growing victimization that is occurring within Missouri with each individual case.

<u>Measure</u>: number of cyber tips received, number of new cases opened, number of forensic examinations completed on computers, media de