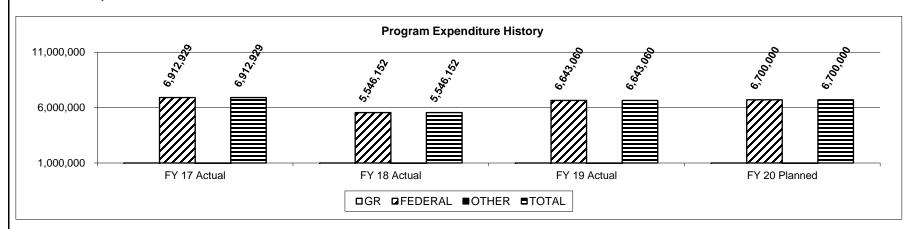

NEW DECISION ITEM
RANK: \_\_\_\_ OF \_\_\_\_ 27\_\_\_

| Division - All                                                                                                                                                                                                                                                                                                                                                                                                                                                                                                                                                                                                                                                                                                                                                                                                                                                                                                                                                                                                                                                                                                                                                                                                                                                                                                                                                                                                                                                                                                                                                                                                                                                                                                                                                                                                                                                                                                                                                                                                                                                                                                             | Total 2,667,624 0 0 0           |
|----------------------------------------------------------------------------------------------------------------------------------------------------------------------------------------------------------------------------------------------------------------------------------------------------------------------------------------------------------------------------------------------------------------------------------------------------------------------------------------------------------------------------------------------------------------------------------------------------------------------------------------------------------------------------------------------------------------------------------------------------------------------------------------------------------------------------------------------------------------------------------------------------------------------------------------------------------------------------------------------------------------------------------------------------------------------------------------------------------------------------------------------------------------------------------------------------------------------------------------------------------------------------------------------------------------------------------------------------------------------------------------------------------------------------------------------------------------------------------------------------------------------------------------------------------------------------------------------------------------------------------------------------------------------------------------------------------------------------------------------------------------------------------------------------------------------------------------------------------------------------------------------------------------------------------------------------------------------------------------------------------------------------------------------------------------------------------------------------------------------------|---------------------------------|
| Total   Fringe   Fringes budgeted in House Bill 5 except for certain fringes   FY 2021 Budget Request   FY 2021 Governor's Recomment   GR   Federal   Other   Total   GR   Federal   Other   Other | Total 2,667,624 0 0 0           |
| FY 2021 Budget Request   FY 2021 Governor's Recommer   GR   Federal   Other   Total   GR   Federal   Other   Other                                                                                                                                                                                                                                                                                                                                                                                                                                                                                                                                                                                                                                                                                                                                                                                                                                                                                                                                                                                                                                                                                                                                                                                                                                                                                                                                                                                                                                                                                                                                                                                                                                                                                                                                                                                                                                                                                                                                                                                                         | Total 2,667,624 0 0 0           |
| GR   Federal   Other   Total                                                                                                                                                                                                                                                                                                                                                                                                                                                                                                                                                                                                                                                                                                                                                                                                                                                                                                                                                                                                                                                                                                                                                                                                                                                                                                                                                                                                                                                                                                                                                                                                                                                                                                                                                                                                                                                                                                                                                                                                                                                                                               | Total 2,667,624 0 0 0           |
| GR   Federal   Other   Total                                                                                                                                                                                                                                                                                                                                                                                                                                                                                                                                                                                                                                                                                                                                                                                                                                                                                                                                                                                                                                                                                                                                                                                                                                                                                                                                                                                                                                                                                                                                                                                                                                                                                                                                                                                                                                                                                                                                                                                                                                                                                               | 2,667,624<br>0<br>0<br>0        |
| FEE                                                                                                                                                                                                                                                                                                                                                                                                                                                                                                                                                                                                                                                                                                                                                                                                                                                                                                                                                                                                                                                                                                                                                                                                                                                                                                                                                                                                                                                                                                                                                                                                                                                                                                                                                                                                                                                                                                                                                                                                                                                                                                                        | 0<br>0<br>0                     |
| PSD                                                                                                                                                                                                                                                                                                                                                                                                                                                                                                                                                                                                                                                                                                                                                                                                                                                                                                                                                                                                                                                                                                                                                                                                                                                                                                                                                                                                                                                                                                                                                                                                                                                                                                                                                                                                                                                                                                                                                                                                                                                                                                                        | 0<br>0<br>0<br><b>2,667,624</b> |
| TRF Total         0         0         0         0         0         0         0         0         0         0         0         0         0         0         0         0         0         0         0         0         0         0         0         0         0         0         0         0         0         0         0         0         0         0         0         0         0         0         0         0         0         0         0         0         0         0         0         0         0         0         0         0         0         0         0         0         0         0         0         0         0         0         0         0         0         0         0         0         0         0         0         0         0         0         0         0         0         0         0         0         0         0         0         0         0         0         0         0         0         0         0         0         0         0         0         0         0         0         0         0         0         0         0         0         0         0                                                                                                                                                                                                                                                                                                                                                                                                                                                                                                                                                                                                                                                                                                                                                                                                                                                                                                                                                                                                              | 0<br>0<br><b>2,667,624</b>      |
| Total         0         0         0         0         Total         287,808         255,604         2,124,212           FTE         0.00         0.00         0.00         FTE         0.00         0.00         0.00           Est. Fringe         0         0         0         0         0         Est. Fringe         92,386         82,049         681,872           Note: Fringes budgeted in House Bill 5 except for certain fringes         Note: Fringes budgeted in House Bill 5 except for certain fringes                                                                                                                                                                                                                                                                                                                                                                                                                                                                                                                                                                                                                                                                                                                                                                                                                                                                                                                                                                                                                                                                                                                                                                                                                                                                                                                                                                                                                                                                                                                                                                                                      | <u>0</u><br><b>2,667,624</b>    |
| FTE   0.00   0.00   0.00   0.00   0.00     FTE   0.00   0.00   0.00                                                                                                                                                                                                                                                                                                                                                                                                                                                                                                                                                                                                                                                                                                                                                                                                                                                                                                                                                                                                                                                                                                                                                                                                                                                                                                                                                                                                                                                                                                                                                                                                                                                                                                                                                                                                                                                                                                                                                                                                                                                        | 2,667,624                       |
| Est. Fringe 0 0 0 0 0 Est. Fringe 92,386 82,049 681,872 Note: Fringes budgeted in House Bill 5 except for certain fringes Note: Fringes budgeted in House Bill 5 except for certain fringes                                                                                                                                                                                                                                                                                                                                                                                                                                                                                                                                                                                                                                                                                                                                                                                                                                                                                                                                                                                                                                                                                                                                                                                                                                                                                                                                                                                                                                                                                                                                                                                                                                                                                                                                                                                                                                                                                                                                |                                 |
| Note: Fringes budgeted in House Bill 5 except for certain fringes  Note: Fringes budgeted in House Bill 5 except for certain                                                                                                                                                                                                                                                                                                                                                                                                                                                                                                                                                                                                                                                                                                                                                                                                                                                                                                                                                                                                                                                                                                                                                                                                                                                                                                                                                                                                                                                                                                                                                                                                                                                                                                                                                                                                                                                                                                                                                                                               | 0.00                            |
| Note: Fringes budgeted in House Bill 5 except for certain fringes  Note: Fringes budgeted in House Bill 5 except for certain                                                                                                                                                                                                                                                                                                                                                                                                                                                                                                                                                                                                                                                                                                                                                                                                                                                                                                                                                                                                                                                                                                                                                                                                                                                                                                                                                                                                                                                                                                                                                                                                                                                                                                                                                                                                                                                                                                                                                                                               | 856,307                         |
|                                                                                                                                                                                                                                                                                                                                                                                                                                                                                                                                                                                                                                                                                                                                                                                                                                                                                                                                                                                                                                                                                                                                                                                                                                                                                                                                                                                                                                                                                                                                                                                                                                                                                                                                                                                                                                                                                                                                                                                                                                                                                                                            |                                 |
| budgeted directly to MoDOT, Highway Patrol, and Conservation.   budgeted directly to MoDOT, Highway Patrol, and Col                                                                                                                                                                                                                                                                                                                                                                                                                                                                                                                                                                                                                                                                                                                                                                                                                                                                                                                                                                                                                                                                                                                                                                                                                                                                                                                                                                                                                                                                                                                                                                                                                                                                                                                                                                                                                                                                                                                                                                                                        |                                 |
|                                                                                                                                                                                                                                                                                                                                                                                                                                                                                                                                                                                                                                                                                                                                                                                                                                                                                                                                                                                                                                                                                                                                                                                                                                                                                                                                                                                                                                                                                                                                                                                                                                                                                                                                                                                                                                                                                                                                                                                                                                                                                                                            |                                 |
| Other Funds: Other Funds:                                                                                                                                                                                                                                                                                                                                                                                                                                                                                                                                                                                                                                                                                                                                                                                                                                                                                                                                                                                                                                                                                                                                                                                                                                                                                                                                                                                                                                                                                                                                                                                                                                                                                                                                                                                                                                                                                                                                                                                                                                                                                                  |                                 |
| 2. THIS REQUEST CAN BE CATEGORIZED AS:                                                                                                                                                                                                                                                                                                                                                                                                                                                                                                                                                                                                                                                                                                                                                                                                                                                                                                                                                                                                                                                                                                                                                                                                                                                                                                                                                                                                                                                                                                                                                                                                                                                                                                                                                                                                                                                                                                                                                                                                                                                                                     |                                 |
| New Legislation New Program Fund Switch                                                                                                                                                                                                                                                                                                                                                                                                                                                                                                                                                                                                                                                                                                                                                                                                                                                                                                                                                                                                                                                                                                                                                                                                                                                                                                                                                                                                                                                                                                                                                                                                                                                                                                                                                                                                                                                                                                                                                                                                                                                                                    |                                 |
| Federal Mandate Program Expansion Cost to Cont                                                                                                                                                                                                                                                                                                                                                                                                                                                                                                                                                                                                                                                                                                                                                                                                                                                                                                                                                                                                                                                                                                                                                                                                                                                                                                                                                                                                                                                                                                                                                                                                                                                                                                                                                                                                                                                                                                                                                                                                                                                                             |                                 |
| · · · · · · · · · ·                                                                                                                                                                                                                                                                                                                                                                                                                                                                                                                                                                                                                                                                                                                                                                                                                                                                                                                                                                                                                                                                                                                                                                                                                                                                                                                                                                                                                                                                                                                                                                                                                                                                                                                                                                                                                                                                                                                                                                                                                                                                                                        | Replacement                     |
| X Pay Plan Other:                                                                                                                                                                                                                                                                                                                                                                                                                                                                                                                                                                                                                                                                                                                                                                                                                                                                                                                                                                                                                                                                                                                                                                                                                                                                                                                                                                                                                                                                                                                                                                                                                                                                                                                                                                                                                                                                                                                                                                                                                                                                                                          |                                 |
|                                                                                                                                                                                                                                                                                                                                                                                                                                                                                                                                                                                                                                                                                                                                                                                                                                                                                                                                                                                                                                                                                                                                                                                                                                                                                                                                                                                                                                                                                                                                                                                                                                                                                                                                                                                                                                                                                                                                                                                                                                                                                                                            |                                 |