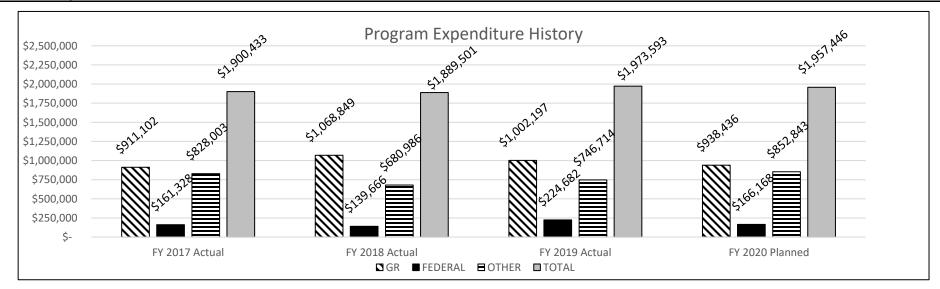

measure(s) of the program's impact.

The division works with all 615 city police departments, 114 county sheriffs and prosecuting attorneys, federal and state law enforcement agencies located in the State of Missouri, as well as other states and Eastern/Western District United States attorneys. MIAC helps these agencies gather data to solve crimes and apprehend suspects. This aid impacts the criminal justice system dramatically in the State of Missouri.



#### 2d. Provide a measure(s) of the program's efficiency.



Base targets for CY19 and CY20 are 6,500 and stretch targets for both years are 7,000 database checks.

### 3. Provide actual expenditures for the prior three fiscal years and planned expenditures for the current fiscal year. (Note: Amounts do include fringe benefit costs.)



| PROGRAM DESCRIPTION                                                                                                                       |                           |  |
|-------------------------------------------------------------------------------------------------------------------------------------------|---------------------------|--|
| Department: Public Safety                                                                                                                 | HB Section(s): 08.090     |  |
| Program Name: Missouri Information Analysis Center                                                                                        |                           |  |
| Program is found in the following core budget(s): Enforcement