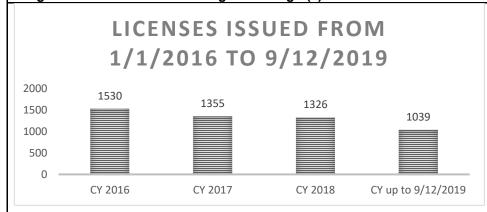

ARY ACTIONS FROM 1/1/2016 TO 9/12/2019 ■ Voluntary Permanent Surrender ■ Denied Entry or Licensure ■ Revocation ■ Probation ■ Suspension 60 49 50 42 41 40 30 22 20 17 20 13 12 13 10 10 CY 2016 CY 2017 CY 2018 CY up to 9/12/2019

From January 1, 2016 to September 12, 2019, the POST Program licensed 5,250 peace officers. In that same window of time, only 10 people failed the Missouri Peace Officer License Exam after their third attempt, as allowed by administrative rule. The following numbers reflect the number of peace officer licenses issued for calendar years 2016 through September 12, 2019:

Department: Public Safety HB Section(s): 08.005

**Program Name: Peace Officer Standards and Training (POST)** 

Program is found in the following core budget(s): Director Administration & Programs



### 2b. Provide a measure(s) of the program's quality.

The POST Program takes the steps necessary to license only properly trained individuals; the POST Program takes the steps necessary to prevent persons from becoming licensed that have committed criminal violations that are serious enough to jeopardize public safety if licensed; and the POST Program takes the steps necessary to quickly and fairly investigate peace officers that are alleged to have violated the public trust.

## 2c. Provide a measure(s) of the program's impact.

Prevention of peace officer misconduct is difficult to quantify. The POST Program conducts a background check on each applicant before they start basic training, or before they are issued a license, with a state and FBI fingerprint check and a criminal history