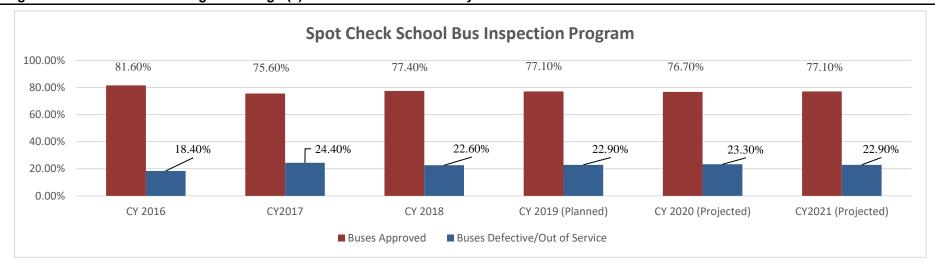

#### **Missouri State Highway Patrol**

The Missouri State Highway Patrol is responsible for law enforcement on state highways and waterways, criminal investigations, criminal laboratory analysis, motor vehicle and commercial vehicle inspections, boat inspections, and public education about safety issues.