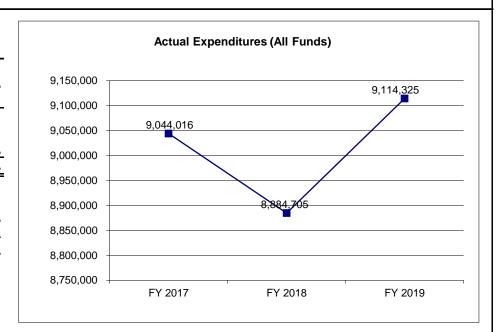

| 0                      |
| Budget Authority (All Fur                                   | nds) 9,  | 364,384                     | 9,400,381                    | 9,530,213                   | N/A                    |
| Actual Expenditures (All                                    | Funds)9, | 044,016                     | 8,884,705                    | 9,114,325                   | N/A                    |
| Unexpended (All Funds)                                      |          | 320,368                     | 515,676                      | 415,888                     | N/A                    |
| Unexpended, by Fund:<br>General Revenue<br>Federal<br>Other |          | 45,174<br>199,644<br>75,550 | 79,942<br>326,246<br>109,488 | 66,961<br>276,454<br>72,473 | N/A<br>N/A<br>N/A      |



Reverted includes the statutory three percent reserve amount (when applicable).

Restricted includes any Governor's expenditure restrictions which remained at the end of the fiscal year (when applicable).

#### **NOTES:**

<sup>\*</sup>Current Year restricted amount is as of \_\_\_\_\_.

### **CORE RECONCILIATION DETAIL**

STATE SHP ADMINISTRATION

## 5. CORE RECONCILIATION DETAIL

|                   |             | Budget<br>Class | FTE    | GR      | Federal   | Other     | Total      | Explanation                          |
|-------------------|-------------|-----------------|--------|---------|-----------|-----------|------------|--------------------------------------|
| TAFP AFTER VETO   | ES          |                 |        |         |           |           |            |