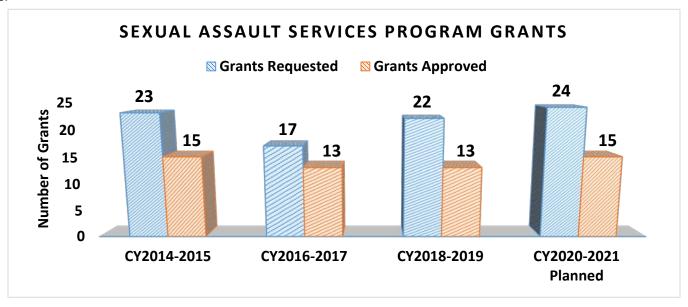

rvices, direct intervention, and other closely related assistance to victims of sexual assault. Funds provided through SASP are designed to supplement other funding sources that address sexual assault at the state and territorial level.

#### 2a. Provide an activity measure(s) for the program.

Awards are based on availability of funds and the number of applicants meeting specific eligibility requirements. Following a thorough review by CVS/JJ staff with applicable federal guidelines, funds are awarded for a two-year calendar year period to non-profit, non-governmental organizations or tribal programs that provide sexual assault services to Missouri citizens. SASP funds are supplemental and adjust annually based on an agency's other funding sources to ensure the continuation of services.



HB Section(s): 08.040

Department: Missouri Department of Public Safety, Office of the Director

Program Name: Crime Victim Services & Juvenile Justice Unit-Sexual Assault Services

Program is found in the following core budget(s): Violence Against Women

#### 2b. Provide a measure(s) of the program's quality.

Agencies funded by SASP are mandated by the federal award to submit detailed data related to their awards. Sub-recipient activity is measured annually by performance reports they submit at the end of the performance period. These reports are thoroughly reviewed by CVS/JJ staff and submitted to the federal funding agency. To date, all programs have completed their annual performance reports.



# 2c. Provide a measure(s) of the program's impact.

The SASP funds increase State and l