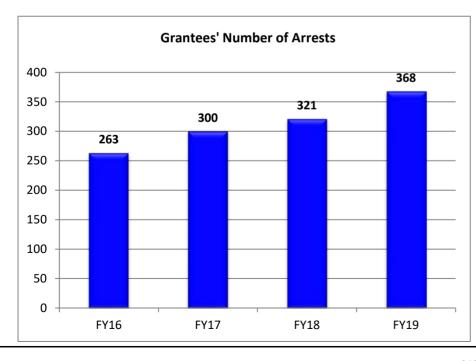

s, general public/civic organizations, law enforcement agencies, public events, schools, etc.

Measure: number of arrests made, number of child victims identified, and number of attendees at education programs/presentations

Base Target: make as many arrests as possible, identify as many child victims as possible, and educate as many persons as possible (it should never be the target to increase or decrease these numbers because neither an increase nor a decrease is indicative of the problem that exists)

Stretch Target: make as many arrests as possible, identify as many child victims as possible, and educate as many persons as possible (it should never be the target to increase or decrease these numbers because neither an increase nor a decrease is indicative of the problem that exists)





Department: Department of Public Safety HB Section(s): 08.025

Program Name: State Cyber Crime Grant (SCCG) Program

Program is found in the following core budget(s): Cyber Crime Task Force Grants



Department: Department of Public Safety HB Section(s): 08.025

Program Name: State Cyber Crime Grant (SCCG) Program

Program is found in the following core budget(s): Cyber Crime Task Force Grants

Each case presents unique circumstances and the statistics below depict that while the caseloads may be stable, the evidence involved in the cases is growing, which depicts the growing victimization that is occurring within Missouri with each individual case.

<u>Measure</u>: number of cyber tips received, number of new cases opened, number of forensic examinations completed on computers, media