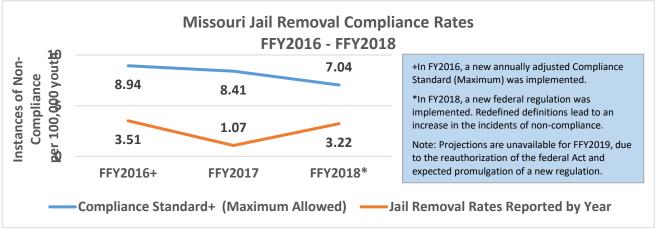

be reduced by 20% for each "Core Requirement" it fails to meet. Additionally, the state must agree to then spend 50% of the remaining Title II grant funds on corrective measures to resolve the issues that lead to non-compliance. It is vital to Missouri we receive these funds as they are directed to programs that utilize evidence-based model programs, as evaluated by subject matter experts, that have demonstrated positive outcomes for youth and the betterment of our communities.

Department: Missouri Department of Public Safety, Office of the Director

Program Name: Crime Victim Services & Juvenile Justice (CVS/JJ) Unit-Title II

Program is found in the following core budget(s): Juvenile Justice and Delinquency Prevention

## 2b. Provide a measure(s) of the program's quality (continued).





# SIGHT AND SOUND SEPARATION

HB Section(s): 08.010

The annually adjusted
Compliance Standard
(Maximum) for Sight and Sound
Separation has ranged between
0 and .30 instances of noncompliance per 100,000 youth
over the 3-year period. No chart
is included as Missouri has not
recorded any Sight or Sound
Violations.

Agencies across the state take seriously the requirement to protect in-custody youth from adult inmates.

HB Section(s): 08.010

Department: Missouri Department of Public Safety, Office of the Director

Program Name: Crime Victim Services & Juvenile Justice (CVS/JJ) Unit-Title II

Program is found in the following core budget(s): Juvenile Justice and Delinquency Prevention

## 2c. Provide a measure(s) of the program's impact.

The federal Title II grant is utilized to support