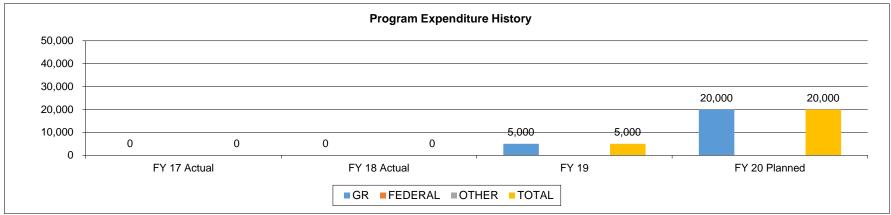

NEW DECISION ITEM
RANK: \_\_\_\_ OF \_\_\_\_ 27\_\_\_

| Division - All                                                                                                                                                                                                                                                                                                                                                                                                                                                                                                                                                                                                                                                                                                                                                                                                                                                                                                                                                                                                                                                                                                                                                                                                                                                                                                                                                                                                                                                                                                                                                                                                                                                                                                                                                                                                                                                                                                                                                                                                                                                                                                             | Total 2,667,624 0 0 0           |
|----------------------------------------------------------------------------------------------------------------------------------------------------------------------------------------------------------------------------------------------------------------------------------------------------------------------------------------------------------------------------------------------------------------------------------------------------------------------------------------------------------------------------------------------------------------------------------------------------------------------------------------------------------------------------------------------------------------------------------------------------------------------------------------------------------------------------------------------------------------------------------------------------------------------------------------------------------------------------------------------------------------------------------------------------------------------------------------------------------------------------------------------------------------------------------------------------------------------------------------------------------------------------------------------------------------------------------------------------------------------------------------------------------------------------------------------------------------------------------------------------------------------------------------------------------------------------------------------------------------------------------------------------------------------------------------------------------------------------------------------------------------------------------------------------------------------------------------------------------------------------------------------------------------------------------------------------------------------------------------------------------------------------------------------------------------------------------------------------------------------------|---------------------------------|
| Total   Fringe   Fringes budgeted in House Bill 5 except for certain fringes   FY 2021 Budget Request   FY 2021 Governor's Recomment   GR   Federal   Other   Total   GR   Federal   Other   Other | Total 2,667,624 0 0 0           |
| FY 2021 Budget Request   FY 2021 Governor's Recommer   GR   Federal   Other   Total   GR   Federal   Other   Other                                                                                                                                                                                                                                                                                                                                                                                                                                                                                                                                                                                                                                                                                                                                                                                                                                                                                                                                                                                                                                                                                                                                                                                                                                                                                                                                                                                                                                                                                                                                                                                                                                                                                                                                                                                                                                                                                                                                                                                                         | Total 2,667,624 0 0 0           |
| GR   Federal   Other   Total                                                                                                                                                                                                                                                                                                                                                                                                                                                                                                                                                                                                                                                                                                                                                                                                                                                                                                                                                                                                                                                                                                                                                                                                                                                                                                                                                                                                                                                                                                                                                                                                                                                                                                                                                                                                                                                                                                                                                                                                                                                                                               | Total 2,667,624 0 0 0           |
| GR   Federal   Other   Total                                                                                                                                                                                                                                                                                                                                                                                                                                                                                                                                                                                                                                                                                                                                                                                                                                                                                                                                                                                                                                                                                                                                                                                                                                                                                                                                                                                                                                                                                                                                                                                                                                                                                                                                                                                                                                                                                                                                                                                                                                                                                               | 2,667,624<br>0<br>0<br>0        |
| FEE                                                                                                                                                                                                                                                                                                                                                                                                                                                                                                                                                                                                                                                                                                                                                                                                                                                                                                                                                                                                                                                                                                                                                                                                                                                                                                                                                                                                                                                                                                                                                                                                                                                                                                                                                                                                                                                                                                                                                                                                                                                                                                                        | 0<br>0<br>0                     |
| PSD                                                                                                                                                                                                                                                                                                                                                                                                                                                                                                                                                                                                                                                                                                                                                                                                                                                                                                                                                                                                                                                                                                                                                                                                                                                                                                                                                                                                                                                                                                                                                                                                                                                                                                                                                                                                                                                                                                                                                                                                                                                                                                                        | 0<br>0<br>0<br><b>2,667,624</b> |
| TRF Total         0         0         0         0         0         0         0         0         0         0         0         0         0         0         0         0         0         0         0         0         0         0         0         0         0         0         0         0         0         0         0         0         0         0         0         0         0         0         0         0         0         0         0         0         0         0         0         0         0         0         0         0         0         0         0         0         0         0         0         0         0         0         0         0         0         0         0         0         0         0         0         0         0         0         0         0         0         0         0         0         0         0         0         0         0         0         0         0         0         0         0         0         0         0         0         0         0         0         0         0         0         0         0         0         0         0                                                                                                                                                                                                                                                                                                                                                                                                                                                                                                                                                                                                                                                                                                                                                                                                                                                                                                                                                                                                              | 0<br>0<br><b>2,667,624</b>      |
| Total         0         0         0         0         Total         287,808         255,604         2,124,212           FTE         0.00         0.00         0.00         FTE         0.00         0.00         0.00           Est. Fringe         0         0         0         0         0         Est. Fringe         92,386         82,049         681,872           Note: Fringes budgeted in House Bill 5 except for certain fringes         Note: Fringes budgeted in House Bill 5 except for certain fringes                                                                                                                                                                                                                                                                                                                                                                                                                                                                                                                                                                                                                                                                                                                                                                                                                                                                                                                                                                                                                                                                                                                                                                                                                                                                                                                                                                                                                                                                                                                                                                                                      | <u>0</u><br><b>2,667,624</b>    |
| FTE   0.00   0.00   0.00   0.00   0.00     FTE   0.00   0.00   0.00                                                                                                                                                                                                                                                                                                                                                                                                                                                                                                                                                                                                                                                                                                                                                                                                                                                                                                                                                                                                                                                                                                                                                                                                                                                                                                                                                                                                                                                                                                                                                                                                                                                                                                                                                                                                                                                                                                                                                                                                                                                        | 2,667,624                       |
| Est. Fringe 0 0 0 0 0 Est. Fringe 92,386 82,049 681,872 Note: Fringes budgeted in House Bill 5 except for certain fringes Note: Fringes budgeted in House Bill 5 except for certain fringes                                                                                                                                                                                                                                                                                                                                                                                                                                                                                                                                                                                                                                                                                                                                                                                                                                                                                                                                                                                                                                                                                                                                                                                                                                                                                                                                                                                                                                                                                                                                                                                                                                                                                                                                                                                                                                                                                                                                |                                 |
| Note: Fringes budgeted in House Bill 5 except for certain fringes  Note: Fringes budgeted in House Bill 5 except for certain                                                                                                                                                                                                                                                                                                                                                                                                                                                                                                                                                                                                                                                                                                                                                                                                                                                                                                                                                                                                                                                                                                                                                                                                                                                                                                                                                                                                                                                                                                                                                                                                                                                                                                                                                                                                                                                                                                                                                                                               | 0.00                            |
| Note: Fringes budgeted in House Bill 5 except for certain fringes  Note: Fringes budgeted in House Bill 5 except for certain                                                                                                                                                                                                                                                                                                                                                                                                                                                                                                                                                                                                                                                                                                                                                                                                                                                                                                                                                                                                                                                                                                                                                                                                                                                                                                                                                                                                                                                                                                                                                                                                                                                                                                                                                                                                                                                                                                                                                                                               | 856,307                         |
|                                                                                                                                                                                                                                                                                                                                                                                                                                                                                                                                                                                                                                                                                                                                                                                                                                                                                                                                                                                                                                                                                                                                                                                                                                                                                                                                                                                                                                                                                                                                                                                                                                                                                                                                                                                                                                                                                                                                                                                                                                                                                                                            |                                 |
| budgeted directly to MoDOT, Highway Patrol, and Conservation.   budgeted directly to MoDOT, Highway Patrol, and Col                                                                                                                                                                                                                                                                                                                                                                                                                                                                                                                                                                                                                                                                                                                                                                                                                                                                                                                                                                                                                                                                                                                                                                                                                                                                                                                                                                                                                                                                                                                                                                                                                                                                                                                                                                                                                                                                                                                                                                                                        |                                 |
|                                                                                                                                                                                                                                                                                                                                                                                                                                                                                                                                                                                                                                                                                                                                                                                                                                                                                                                                                                                                                                                                                                                                                                                                                                                                                                                                                                                                                                                                                                                                                                                                                                                                                                                                                                                                                                                                                                                                                                                                                                                                                                                            |                                 |
| Other Funds: Other Funds:                                                                                                                                                                                                                                                                                                                                                                                                                                                                                                                                                                                                                                                                                                                                                                                                                                                                                                                                                                                                                                                                                                                                                                                                                                                                                                                                                                                                                                                                                                                                                                                                                                                                                                                                                                                                                                                                                                                                                                                                                                                                                                  |                                 |
| 2. THIS REQUEST CAN BE CATEGORIZED AS:                                                                                                                                                                                                                                                                                                                                                                                                                                                                                                                                                                                                                                                                                                                                                                                                                                                                                                                                                                                                                                                                                                                                                                                                                                                                                                                                                                                                                                                                                                                                                                                                                                                                                                                                                                                                                                                                                                                                                                                                                                                                                     |                                 |
| New Legislation New Program Fund Switch                                                                                                                                                                                                                                                                                                                                                                                                                                                                                                                                                                                                                                                                                                                                                                                                                                                                                                                                                                                                                                                                                                                                                                                                                                                                                                                                                                                                                                                                                                                                                                                                                                                                                                                                                                                                                                                                                                                                                                                                                                                                                    |                                 |
| Federal Mandate Program Expansion Cost to Cont                                                                                                                                                                                                                                                                                                                                                                                                                                                                                                                                                                                                                                                                                                                                                                                                                                                                                                                                                                                                                                                                                                                                                                                                                                                                                                                                                                                                                                                                                                                                                                                                                                                                                                                                                                                                                                                                                                                                                                                                                                                                             |                                 |
| · · · · · · · · · ·                                                                                                                                                                                                                                                                                                                                                                                                                                                                                                                                                                                                                                                                                                                                                                                                                                                                                                                                                                                                                                                                                                                                                                                                                                                                                                                                                                                                                                                                                                                                                                                                                                                                                                                                                                                                                                                                                                                                                                                                                                                                                                        | Replacement                     |
| X Pay Plan Other:                                                                                                                                                                                                                                                                                                                                                                                                                                                                                                                                                                                                                                                                                                                                                                                                                                                                                                                                                                                                                                                                                                                                                                                                                                                                                                                                                                                                                                                                                                                                                                                                                                                                                                                                                                                                                                                                                                                                                                                                                                                                                                          |                                 |
|                                                                                                                                                                                                                                                                                                                                                                                                                                                                                                                                                                                                                                                                                                                                                                                                                                                                                                                                                                                                                                                                                                                                                                                                                                                                                                                                                                                                                                                                                                                                                                                                                                                                                                                                                                                                                                                                                                                                                                                                                                                                                                                            |                                 |