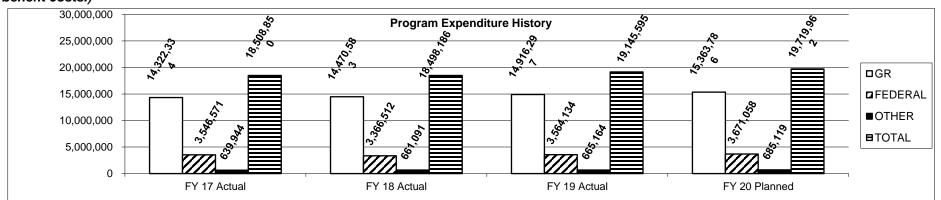

cription is specific to Criminal Investigations and does not include data related to other units operating within the Division of Drug and Crime Control, such as narcotics, rural crimes, and digital forensics.

Department: Public Safety HB Section(s): 08.090

Program Name: Division of Drug and Crime Control

Program is found in the following core budget(s): Enforcement

#### 2d. Provide a measure(s) of the program's efficiency.



\*Note: The Division of Drug and Crime Control works 100% of the death investigations that we are requested to respond to and over 98% of other investigations we are requested to assist with.

### 3. Provide actual expenditures for the prior three fiscal years and planned expenditures for the current fiscal year. (Note: Amounts do include fringe benefit costs.)



| PROGRAM DESCRIPTION                                                                         |                                                   |  |  |
|---------------------------------------------------------------------------------------------|---------------------------------------------------|--|--|
| Department: Public Safety                                                                   | HB Section(s): 08.090                             |  |  |
| Program Name: Division of Drug and Crime Control                                            | · · · <del></del>                                 |  |  |
| Program is found in the following core budget(s): Enforcement                               |                                                   |  |  |
|