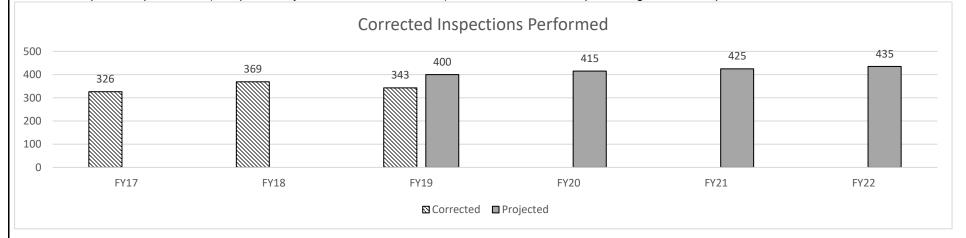

ier Safety Assistance Program (MCSAP), which provides funds to accomplish the goals of the state's Commercial Vehicle Safety Plan (CVSP).
- Oversees the statewide operations of approximately 162 full-time inspectors/officers and 30 part-time officers that enforce Federal Motor Carrier Safety Administration (FMCSA) and FHWA rules and regulations.

#### 2a. Provide an activity measure(s) for the program.

#### Inspections:



#### PROGRAM DESCRIPTION Department: Public Safety HB Section(s): 08.090 Program Name: Commercial Vehicle Enforcement Division Program is found in the following core budget(s): Enforcement 2b. Provide a measure(s) of the program's quality.

Corrected inspections performed (if requested by motor carriers or drivers) as a number and as a percentage of total inspections.







# PROGRAM DESCRIPTION Department: Public Safety Program Name: Commercial Vehicle Enforcement Division Program is found in the following core budget(s): Enforcement 2d. Provide a measure(s) of the program's efficiency.

Actual Inspections Per Inspector vs. Projected Inspections Per Inspector



3. Provide actual expenditures for the prior three fiscal years and planned expenditures for the current fiscal year. (Note: Amounts do include fringe benefit costs.)



| PROGRAM DE                                                    | SCRIPTION            |
|---------------------------------------------------------------|----------------------|
| Department: Public Safety                                     | HB Section(s):08.090 |
| Program Name: Commercial Vehicle Enforcement Division