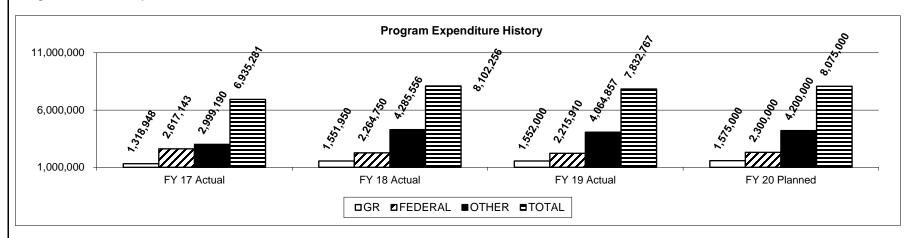

complexity and the many variables involved per claim, it's difficult to determine the length of time any particular claim may take to process. Currently we measure efficiency by the average number of days it takes to process claims. There is room for improvement as we hone our policies and procedures and train staff and advocates that assist victims in application completion. The more complete an application is upon receipt by the program the sooner it can be processed. It should be noted that CVC claims are more complex and it is expected the CVC claims require more time than SAFE claims.



HB Section(s): 08.045

# 3. Provide actual expenditures for the prior three fiscal years and planned expenditures for the current fiscal year. (*Note: Amounts do not include fringe benefit costs.*)



| PROGRAM DESCRIPTION                                                           |                       |
|-------------------------------------------------------------------------------|-----------------------|
| Department: Missouri Department of Public Safety, Office of the Director      | HB Section(s): 08.045 |
| Program Name: Crime Victims' Compensation & Sexual Assault Forensic Exams     |                       |
| Program is found in the following core budget(s): Crime Victims' Compensation |                       |
|                                                                               |                       |

4. What are the sources of the "Other" funds?

SAFE claims are paid utilizing a combination of the federal VOCA funds and a state dedicated fund based on court f