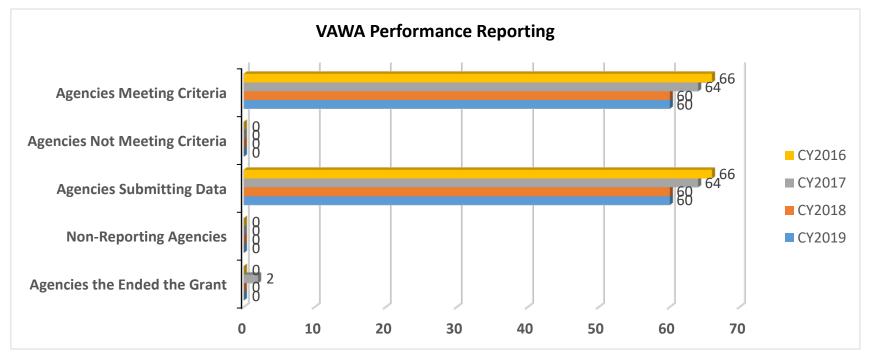

ction(s):** 08.040

Department: Missouri Department of Public Safety, Office of the Director

Program Name: Crime Victim Services & Juvenile Justice Unit-Violence Against Women

Program is found in the following core budget(s): Violence Against Women (VAWA)

#### 2b. Provide a measure(s) of the program's quality.

Agencies funded by VAWA are mandated by the federal award to submit detailed records/data related to their awards. Data, as determined by the federal program, is collected from each subrecipient. The reports are reviewed and validated by DPS CVS/JJ staff, then submitted to the federal funding agency. For the years below Performance Reports were received, reviewed, and forwarded to the federal funding agency. In FY2017, two agencies ended participation in the VAWA Grant Program.



# 2c. Provide a measure(s) of the program's impact.

The VAWA funds increase State and local capacity to serve victims of crime, including vulnerable and underserved populations, through a network of sub-recipients who form a comprehensive system of care that includes safety, advocacy, prosecution, and law enforcement services. Benefits of the VAWA supported programs reach beyond just the recipient for whom we receive data. Also benefitting from VAWA programs are the immediate family members of the victims (i.e., children, caregivers, other family members) who share the trauma. The chart below illustrates the financial impact these funds add to the state's ability to provide services to our citizens.

**HB Section(s):** 08.040

Department: Missouri Department of Public Safety, Office of