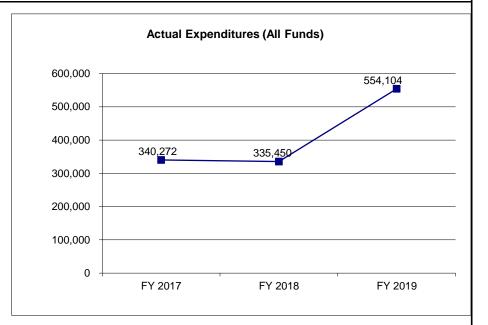

|
| Less Restricted (All Funds)*                                | 0                         | 0                 | 0                 | 0                      |
| Budget Authority (All Funds)                                | 1,722,492                 | 722,492           | 722,492           | 722,492                |
| Actual Expenditures (All Funds)                             | 340,272                   | 335,450           | 554,104           | N/A                    |
| Unexpended (All Funds)                                      | 1,382,220                 | 387,042           | 168,388           | N/A                    |
| Unexpended, by Fund:<br>General Revenue<br>Federal<br>Other | 1,000,000<br>382,220<br>0 | 0<br>387,042<br>0 | 0<br>168,388<br>0 | N/A<br>N/A<br>N/A      |



\*Current Year restricted amount is as of \_\_\_\_\_.

Reverted includes the statutory three percent reserve amount (when applicable).

Restricted includes any Governor's expenditure restrictions which remained at the end of the fiscal year (when applicable).

## NOTES:

## **CORE RECONCILIATION DETAIL**

STATE
JUV. JUSTICE DELINQUENCY PREV

# 5. CORE RECONCILIATION DETAIL

|                         | Budget |      |    |   |         |       |         |   |
|-------------------------|--------|------|----|---|---------|-------|---------|---|
|                         | Class  | FTE  | GR |   | Federal | Other | Total   | E |
| TAFP AFTER VETOES       |        |      |    |   |         |       |         |   |
|                         | EE     | 0.00 |    | 0 | 22,492  | 0     | 22,492  |