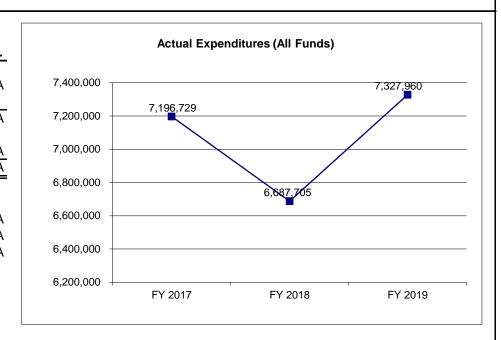

,226,087 | N/A         |
|                                 |           |           |           |             |
| Actual Expenditures (All Funds) | 7,196,729 | 6,687,705 | 7,327,960 | N/A         |
| Unexpended (All Funds)          | 1,695,334 | 2,203,357 | 1,898,127 | N/A         |
|                                 |           |           |           |             |
| Unexpended, by Fund:            |           |           |           |             |
| General Revenue                 | 239,339   | 102,749   | 162,164   | N/A         |
| Federal                         | 968,756   | 994,319   | 707,819   | N/A         |
| Other                           | 487,239   | 1,106,289 | 1,028,144 | N/A         |
|                                 |           |           |           |             |



Reverted includes the statutory three percent reserve amount (when applicable).

Restricted includes any Governor's expenditure restrictions which remained at the end of the fiscal year (when applicable).

#### **NOTES:**

<sup>\*</sup>Current Year restricted amount is as of \_\_\_\_\_.

#### **CORE RECONCILIATION DETAIL**

STATE
STATE WATER PATROL

## 5. CORE RECONCILIATION DETAIL

|                        |         | Budget<br>Class | FTE    | GR        | Federal   | Other     | Total     | Explanation                       |
|------------------------|---------|-----------------|--------|-----------|-----------|-----------|-----------|-----------------------------------|
| TAFP AFTER VETOES      |         |                 |        |           |           |           |           |