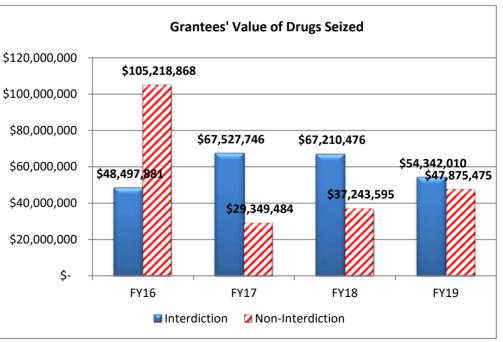

urther identify individuals possessing and distributing illicit drugs and to prevent teens and adults from starting to use illicit drugs. This can be assisted through the arrest of abusers and the seizure/removal of drugs from the street.

Measure: number of arrests made and number/value of drug seizures

<u>Base Target</u>: make as many arrests as possible and seize as many drugs as possible (it should never be the target to increase or decrease these numbers because neither an increase nor a decrease is indicative of the problem that exists)

<u>Stretch Target</u>: make as many arrests as possible and seize as many drugs as possible (it should never be the target to increase or decrease these numbers because neither an increase nor a decrease is indicative of the problem that exists)





| PROGRAM DESC                                                              | CRIPTION                     |
|---------------------------------------------------------------------------|------------------------------|
|                                                                           |                              |
| Department: Department of Public Safety                                   | HB Section(s): <u>08.015</u> |
| Program Name: Edward Ryrne Memorial Justice Assistance Grant (JAG) Progra | am                           |

Program is found in the following core budget(s): Narcotics Control/JAG

Again, the possession and distribution of illicit drugs is not a problem that will be eradicated completely. Rather, as a result of the program quality measures, the hope is to fu