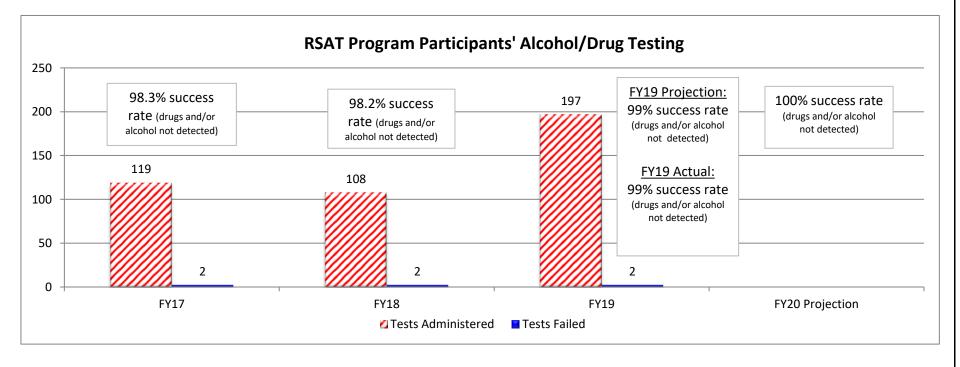

NOTE: During FY18, 1 of the 2 subrecipients (St. Louis County) was not able to hire the approved program staff (due to internal issues). Thus there were no program statistics to include for that agency for FY18. In addition, following a reduction in federal funding, the 2nd subrecipient (Department of Corrections) exhausted their grant award during Quarter 3 (January-March 2018) so statistics from Quarter 4 are not included. For these reasons, the quantity of drug tests administered to program participants is lower for FY18.

NOTE: During FY19, 1 of the 2 subrecipients (St. Louis County) was not able to hire the approved program staff (due to internal issues) until November 2018 and January 2019 respectively. Thus there were no program statistics to include for the agency for Q1 of FY19.



# PROGRAM DESCRIPTION Department: Department of Public Safety Program Name: Residential Substance Abuse Treatment (RSAT) Program Program is found in the following core budget(s): Residential Substance Abuse

### 2d. Provide a measure(s) of the program's efficiency.

The Department of Public Safety administers the grant monies to subrecipients, and the subrecipients implement the program and utilize the funding. The Department of Public Safety is not involved in the delivery of services or the outputs of such services. As a result, there are no efficiency measures that can be captured.

3. Provide actual expenditures for the prior three fiscal years and planned expenditures for the current fiscal year. (Note: Amounts do not include fringe benefit costs.)



4. What are the sources of the