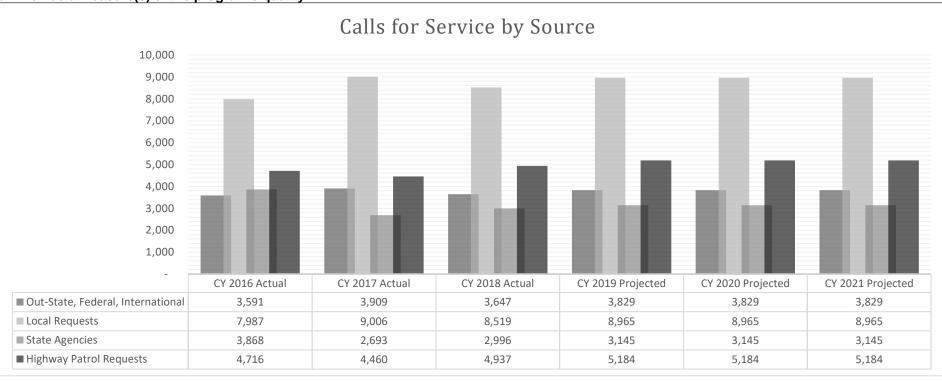

l activity such as homicides, robberies, burglaries, narcotics trafficking and the numerous reports of theft within the State of Missouri.
- -Supports the Missouri Department of Corrections and the United States Marshal's Service in assisting with absconder/fugitive apprehension.
- -Provides training and educational presentations for law enforcement officers and the public in a variety of areas where it has special expertise and knowledge, including Missouri Statewide Police Intelligence Networks System and services provided by other state agencies.



### PROGRAM DESCRIPTION HB Section(s): 08.090

2b. Provide a measure(s) of the program's quality.

Program is found in the following core budget(s): Enforcement

Program Name: Missouri Information Analysis Center

Department: Public Safety



The division responds to 100% of the calls, and of the feedback surveys received, 100% were positive.

#### 2c. Provide a measure(s) of the program's impact.

The division works with all 615 city police departments, 114 county sheriffs and prosecuting attorneys, federal and state law enforcement agencies located in the State of Missouri, as well as other states and Eastern/Western District United States attorneys. MIAC helps these agencies gather data to solve crimes and apprehend suspects. This aid impacts the criminal justice system dramatically in the State of Missouri.



#### 2d. Provide a measure(s) of the program's efficiency.



Base targets for CY19 and CY20 are 6,500 and stretch targets for both years are 7,000 database checks.

### 3. Provide actual expenditures for the prior