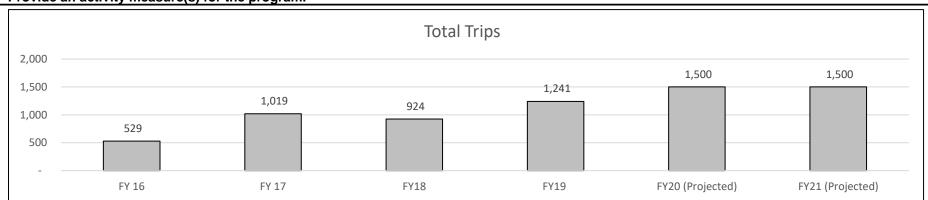

xplain.    |                       |  |
| No                                                                  |                       |  |

Department: Public Safety HB Section(s): 08.090

Program Name: Governor's Security Program

Program is found in the following core budget(s): Enforcement

#### 1a. What strategic priority does this program address?

Improve operational effectiveness

#### 1b. What does this program do?

- Provides transportation, security, and protection for the Governor and the Governor's immediate family.
- Coordinates and provides protection for visiting Governors and other dignitaries.
- Provides protection for the Lieutenant Governor, at his or her request, when the Lieutenant Governor is acting Governor.

#### 2a. Provide an activity measure(s) for the program.



#### 2b. Provide a measure(s) of the program's quality.

The program is accredited through the National Governor's Security Association.

#### 2c. Provide a measure(s) of the program's impact.

There were no injuries sustained by the Governor, First Family, or any visiting dignitary covered by the Governor's Security Division.

# PROGRAM DESCRIPTION Department: Public Safety Program Name: Governor's Security Program Program is found in the following core budget(s): Enforcement HB Section(s): 08.090 PROGRAM DESCRIPTION HB Section(s): 08.090

2d. Provide a measure(s) of the program's efficiency.



3. Provide actual expenditures for the prior three fiscal years and planned expenditures for the current fiscal year. (Note: Amounts do include fringe benefit costs.)



| PROGRAM DESCRIPTION