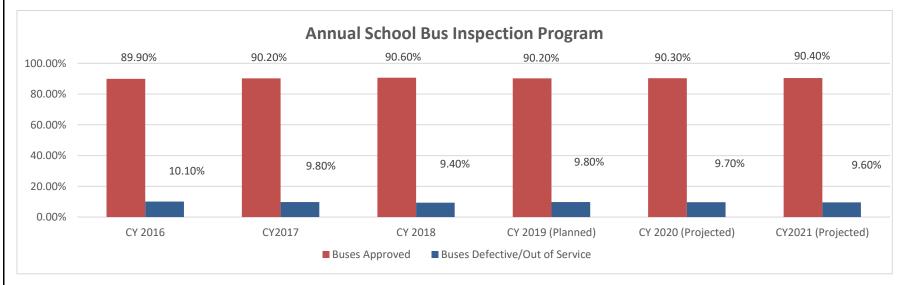

#### **Missouri State Highway Patrol**

The Missouri State Highway Patrol is responsible for law enforcement on state highways and waterways, criminal investigations, criminal laboratory analysis, motor vehicle and commercial vehicle inspections, boat inspections, and public education about safety issues.