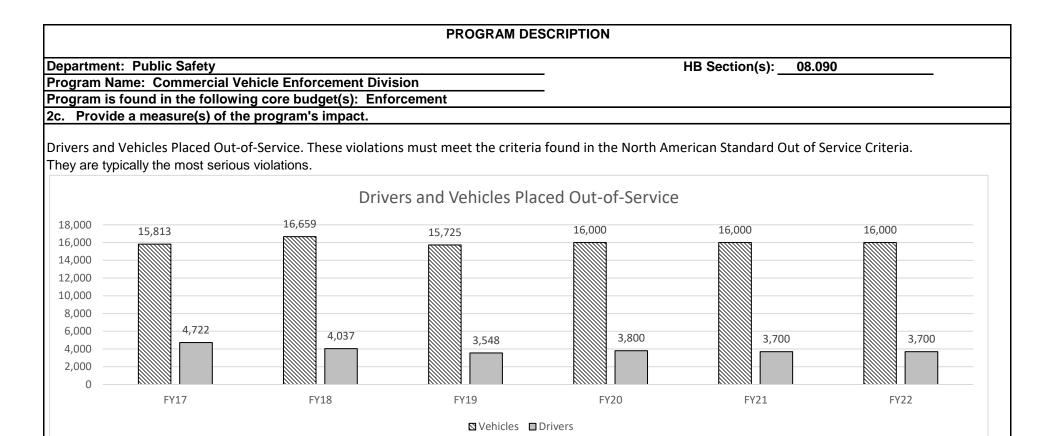

#### **Missouri State Highway Patrol**

The Missouri State Highway Patrol is responsible for law enforcement on state highways and waterways, criminal investigations, criminal laboratory analysis, motor vehicle and commercial vehicle inspections, boat inspections, and public education about safety issues.