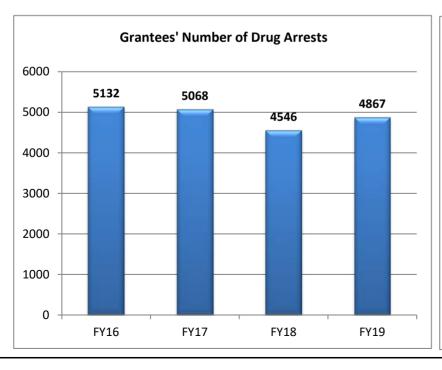

further identify individuals possessing and distributing illicit drugs and to prevent teens and adults from starting to use illicit drugs. This can be assisted through the arrest of abusers and the seizure/removal of drugs from the street.

Measure: number of arrests made and number/value of drug seizures

<u>Base Target</u>: make as many arrests as possible and seize as many drugs as possible (it should never be the target to increase or decrease these numbers because neither an increase nor a decrease is indicative of the problem that exists)

<u>Stretch Target</u>: make as many arrests as possible and seize as many drugs as possible (it should never be the target to increase or decrease these numbers because neither an increase nor a decrease is indicative of the problem that exists)





| PROGRAM DESC                                                              | CRIPTION                     |
|---------------------------------------------------------------------------|------------------------------|
|                                                                           |                              |
| Department: Department of Public Safety                                   | HB Section(s): <u>08.015</u> |
| Program Name: Edward Ryrne Memorial Justice Assistance Grant (JAG) Progra | am                           |

Program is found in the following core budget(s): Narcotics Control/JAG

Again, the possession and distribution of illicit drugs is not a problem that will be eradicated completely. Rather, as a result of the program quality measures, the hope is to