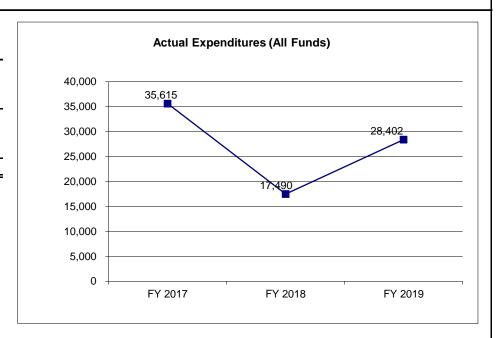

Appropriation (All Funds)       | 65,000  | 65,000  | 65,000  | 65,000      |
| Less Reverted (All Funds)       | 0       | 0       | 0       | N/A         |
| Less Restricted (All Funds)*    | 0       | 0       | 0       | 0           |
| Budget Authority (All Funds)    | 65,000  | 65,000  | 65,000  | N/A         |
| Actual Expenditures (All Funds) | 35,615  | 17,490  | 28,402  | N/A         |
| Unexpended (All Funds)          | 29,385  | 47,510  | 36,598  | N/A         |
| Unexpended, by Fund:            |         |         |         |             |
| General Revenue                 | 0       | 0       | 0       | N/A         |
| Federal                         | 0       | 0       | 0       | N/A         |
| Other                           | 29,385  | 47,510  | 36,598  | N/A         |



Reverted includes the statutory three percent reserve amount (when applicable).

Restricted includes any Governor's expenditure restrictions which remained at the end of the fiscal year (when applicable).

#### **NOTES:**

<sup>\*</sup>Current Year restricted amount is as of \_\_\_\_\_.

### **CORE RECONCILIATION DETAIL**

# STATE HWY PTR PERSONAL EQUIPMENT

### **5. CORE RECONCILIATION DETAIL**

|                         | Budget |      |    |         |   |        |        |             |
|-------------------------|--------|------|----|---------|---|--------|--------|-------------|
|                         | Class  | FTE  | GR | Federal |   | Other  | Total  | Ex          |
| TAFP AFTER VETOES       |        |      |    |         |   |        |        |             |
|