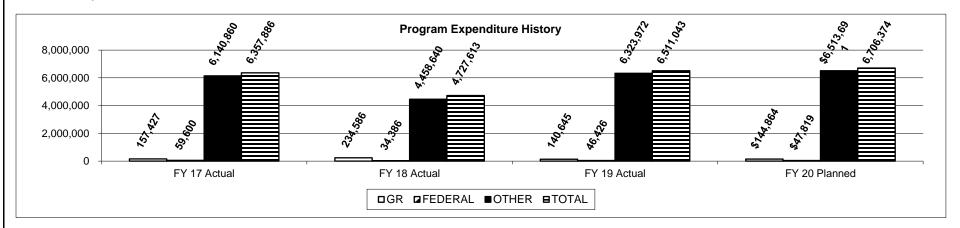

ESCRIPTION                                       |                       |  |  |  |  |  |  |  |
|-----------------------------------------------------------|-----------------------|--|--|--|--|--|--|--|
|                                                           |                       |  |  |  |  |  |  |  |
| Department: Department of Public Safety                   | HB Section(s): 08.115 |  |  |  |  |  |  |  |
| Program Name: Law Enforcement Academy                     |                       |  |  |  |  |  |  |  |
| Program is found in the following core budget(s): Academy | _                     |  |  |  |  |  |  |  |

3. Provide actual expenditures for the prior three fiscal years and planned expenditures for the current fiscal year. (Note: Amounts do include fringe benefit costs.)



4. What are the sources of the "Other" funds?

Hwy (0644), Gaming (0286), WP (0400), HPA (0674), Retirement (0701), OASDHE (0702) and MCHCP (0765)

5. What is the authorization for this program, i.e., federal or state statute, etc.? (Include the federal program number, if applicable.)

Chapter 43.020 RSMo requires Highway Patrol personnel to have all powers necessary to fully and effectively carry out the purposes of Chapter 43. This includes the basic training and continuing education requirements necessary to maintain peace officer certification per Chapter 590 RSMo. Sections 590.145 and 33.080 RSMO are sources of authority for the existence and use of HPA funds.

6. Are there federal matching requirements? If yes, please explain.

No

7. Is this a federally mandated program? If yes, p