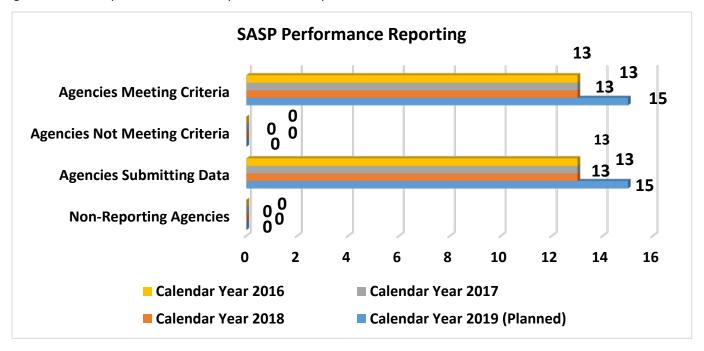

ually based on an agency's other funding sources to ensure the continuation of services.



HB Section(s): 08.040

Department: Missouri Department of Public Safety, Office of the Director

Program Name: Crime Victim Services & Juvenile Justice Unit-Sexual Assault Services

Program is found in the following core budget(s): Violence Against Women

#### 2b. Provide a measure(s) of the program's quality.

Agencies funded by SASP are mandated by the federal award to submit detailed data related to their awards. Sub-recipient activity is measured annually by performance reports they submit at the end of the performance period. These reports are thoroughly reviewed by CVS/JJ staff and submitted to the federal funding agency. To date, all programs have completed their annual performance reports.



# 2c. Provide a measure(s) of the program's impact.

The SASP funds increase State and local level capacity to serve victims of crime, including vulnerable and underserved populations, through a network of sub-recipients. While the chart below indicates the number of recipients who received services, the benefits of SASP supported programs have a much farther reach. Also benefitting from SASP programs are the immediate family members of the victims (i.e., children, caregivers, other family members) who share the trauma. The CVS/JJ Unit is currently revising reporting processes to improve data as it relates to the impact of sub-recipient activities, including the actual total number of victims served; the number of victims served by courts, medical facilities, and law enforcement.

HB Sec