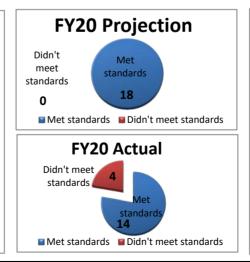

seline data to compare to), and all JAG-funded drug task forces were expected to be compliant with the goals and objectives by FY16. Compliance has resulted in incentives of grant funding from FY16 - FY20 and subsequent incentive to become (and stay) compliant in order to receive maximum funding.

Measure: compliance with goals and objectives established for all drug task forces

Base Target: 100% compliance

Stretch Target: continue 100% compliance for all new and continuing projects

# **Grantees' Completion of Minimum Training Standards**

NOTE: Minimum training standards include: 1) basic narcotic training, 2) advanced narcotic training, and 3) clandestine methamphetamine lab certification, where applicable if tasked with clean-up and disposal of clandestine methamphetamine labs.









Department: Department of Public Safety HB Section(s): 08.015

Program Name: Edward Byrne Memorial Justice Assistance Grant (JAG) Program

Program is found in the following core budget(s): Narcotics Control/JAG

# **Grantees' Adoption of Task Force Policies and Procedures**

NOTE: Adoption of policies and procedures extends to, at a minimum, a policy addressing: 1) deconfliction, 2) hiring/selection of personnel, 3) information sharing, 4) development and use of informants, and 5) evidence storage and handling.







■ Met standards ■ Didn't meet standards



Department: Department of Public Safety

HB Section(s): 08.015

Program Name: Edward Byrne Memorial Justice Assistance Grant (JAG) Program

Program is found in the following core budget(s): Narcotics Control/JAG

## 2c. Provide a