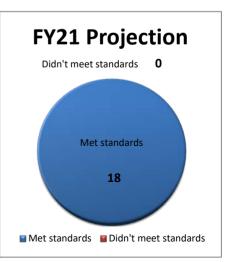

line data to compare to), and all JAG-funded drug task forces were expected to be compliant with the goals and objectives by FY16. Compliance has resulted in incentives of grant funding from FY16 - FY20 and subsequent incentive to become (and stay) compliant in order to receive maximum funding.

Measure: compliance with goals and objectives established for all drug task forces

Base Target: 100% compliance

Stretch Target: continue 100% compliance for all new and continuing projects

# **Grantees' Completion of Minimum Training Standards**

NOTE: Minimum training standards include: 1) basic narcotic training, 2) advanced narcotic training, and 3) clandestine methamphetamine lab certification, where applicable if tasked with clean-up and disposal of clandestine methamphetamine labs.









Department: Department of Public Safety HB Section(s): 08.015

Program Name: Edward Byrne Memorial Justice Assistance Grant (JAG) Program

Program is found in the following core budget(s): Narcotics Control/JAG

# **Grantees' Adoption of Task Force Policies and Procedures**

NOTE: Adoption of policies and procedures extends to, at a minimum, a policy addressing: 1) deconfliction, 2) hiring/selection of personnel, 3) information sharing, 4) development and use of informants, and 5) evidence storage and handling.







■ Met standards ■ Didn't meet standards



Department: Department of Public Safety

HB Section(s): 08.015

Program Name: Edward Byrne Memorial Justice Assistance Grant (JAG) Program

Program is found in the following core budget(s): Narcotics Control/JAG

## 2c. Provide a m