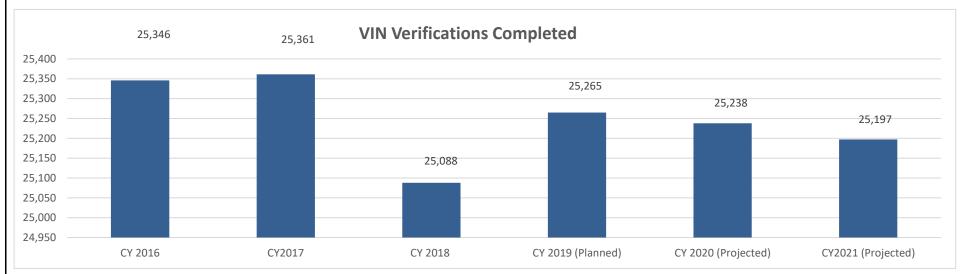

am is found in the following core budget(s): Vehicle and Driver Safety |                |        |  |
|                                                                             |                |        |  |

## 2d. Provide a measure(s) of the program's efficiency.

The Motor Vehicle Inspection Section completes program operations with a staff of approximately 60 motor vehicle inspectors and 7 administrative employees. Inspection duties associated with the motor vehicle safety inspection program, the school bus inspection program and the VIN/Salvage program, are equally distributed among the division's motor vehicle inspectors located at troop facilities across the state to ensure that the programs under the administration of the division operate in the most efficient manner possible.



<sup>\*</sup>VIN verifications/examinations are performed by Motor Vehicle Inspection Division personnel in all troops. The statewide average scheduling wait for a VIN verification/ examination is approximately ten (10) working days.

\*Due to numerous variables associated with VIN verification/examination, the division has no established targets related to this program.

Department: Public Safety HB Section(s): 08.120

Program Name: Motor Vehicle Inspection Division

Program is found in the following core budget(s): Vehicle and Driver Safety



3. Provide actual expenditures for the prior three fiscal years and planned expenditures for the current fiscal year. (Note: Amounts do include fringe benefit costs.)



| PROGRAM DE