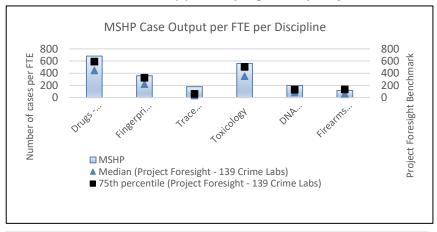

| Department strateg           | gic overview: FY21 Budget                                                                                                                                                                                                                                                                                                                                                                                                                                                                                                                                                                                                                                                                                                                                                                                                                                                                                                                                                                                                                |
|------------------------------|------------------------------------------------------------------------------------------------------------------------------------------------------------------------------------------------------------------------------------------------------------------------------------------------------------------------------------------------------------------------------------------------------------------------------------------------------------------------------------------------------------------------------------------------------------------------------------------------------------------------------------------------------------------------------------------------------------------------------------------------------------------------------------------------------------------------------------------------------------------------------------------------------------------------------------------------------------------------------------------------------------------------------------------|
| DEPARTMENT:                  | Public Safety                                                                                                                                                                                                                                                                                                                                                                                                                                                                                                                                                                                                                                                                                                                                                                                                                                                                                                                                                                                                                            |
| DIRECTOR:                    | Sandra Karsten                                                                                                                                                                                                                                                                                                                                                                                                                                                                                                                                                                                                                                                                                                                                                                                                                                                                                                                                                                                                                           |
| DEPARTMENT<br>ASPIRATION:    | We will work with public safety partners to provide a safe and secure Missouri for all citizens and visitors.                                                                                                                                                                                                                                                                                                                                                                                                                                                                                                                                                                                                                                                                                                                                                                                                                                                                                                                            |
| HIGHLIGHTS<br>FROM FY19-FY20 | <ul> <li>MOSWIN surpassed 40,600 radios and 1,330 agencies using the network, with 99.999% of calls completed on the first attempt</li> <li>SEMA partnered with many entities in response to and recovery from tornadoes and flooding</li> <li>MSHP continues work on the crime lab expansion, process improvements designed to reduce the DNA backlog, along with effective procedures for sexual assault kit collections and submissions</li> <li>DPS-DO continues process improvements for the Crime Victims Compensation Program</li> <li>ATC continues enhancing industry relationships with progress on a new on-line licensing system, updated regulations, server training, and stakeholder meetings</li> <li>Successful dissemination of human trafficking posters, MSHP LE training for the Interdiction for the Protection of Children, and statewide expansion of the first responder peer support program</li> <li>MSHP, MGC, and ATC are working to facilitate investigations covering illegal gambling devices</li> </ul> |
| FY21 PRIORITIES              | <ul> <li>Establish a funded Missouri Law Enforcement Assistance Program within DPS to assist agencies with violent crime reduction efforts and enhance services to crime victims</li> <li>Enhance MSHP Trooper and MCP Officer safety with increased active shooter training and equipment</li> <li>SEMA will continue to coordinate with impacted partners to support rehabilitation of non-federal levees damaged by flooding</li> <li>Competitive pay for ATC agents thereby impacting retention and enhancing consistency with industry regulations.</li> <li>Increased pay for direct care staff in the remaining 6 Veterans Homes, creating pay parity</li> <li>Assist law enforcement agencies with data analytics and NIBRS compliance</li> <li>Increase DPS team engagement and cohesion through professional development of emerging leaders</li> </ul>                                                                                                                                                                        |
| FY22 PREVIEW                 | <ul> <li>Implement technologies to automate services and improve responsiveness, i.e. DNA Testing and CVC Services</li> <li>Continue to build peer support for providers of critical services before, during, and after traumatic incidents</li> <li>Maintain sufficient capacities to perform statutorily required responsibilities, i.e. investigations, licensing, testing</li> <li>Enhance training and licensing services to minimize burdens on stakeholders and all DPS teams</li> </ul>                                                                                                                                                                                                                                                                                                                                                                                                                                                                                                                                          |