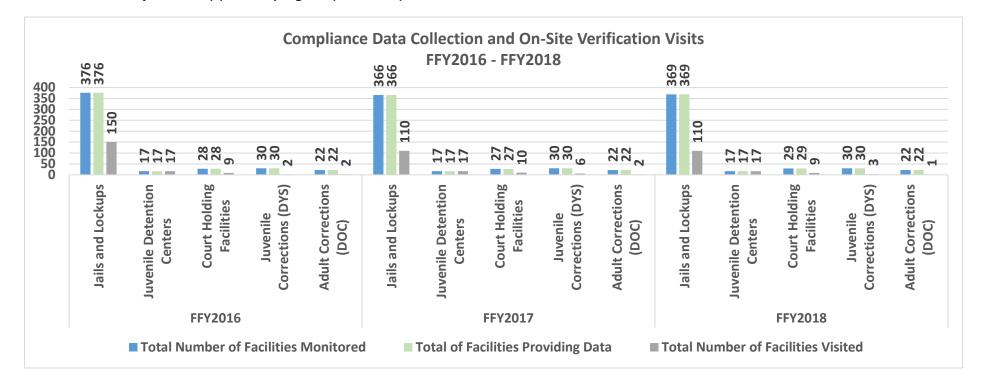

| х                                      |                     |                        | Х                    |
| Juvenile Sites – No Holding Capability              | х                               |                                   |                                      |                                      |                                        |                     |                        |                      |

HB Section(s): 08.010

**Department:** Missouri Department of Public Safety, Office of the Director

Program Name: Crime Victim Services & Juvenile Justice (CVS/JJ) Unit-Title II

Program is found in the following core budget(s): Juvenile Justice and Delinquency Prevention

### 2a. Provide an activity measure(s) for the program (continued).



## 2b. Provide a measure(s) of the program's quality.

Due to the ongoing and cooperative efforts of the Juvenile Justice Unit, the Missouri Juvenile Justice Advisory Group (JJAG), and stakeholders statewide, the state has a lengthy history of maintaining full compliance with the four "Core Requirements" of the JJDP Act. As a result, the state has remained eligible for, and received, the full funding available for Title II grant awards. Should the Compliance Standard (a maximum threshold set annually by OJJDP) be exceeded, the state's grant allocation will be reduced by 20% for each "Core Requirement" it fails to meet. Additionally, the state must agree to then spend 50% of the remaining Title II grant funds on corrective measures to resolve the issues that lead to non-compliance. It is