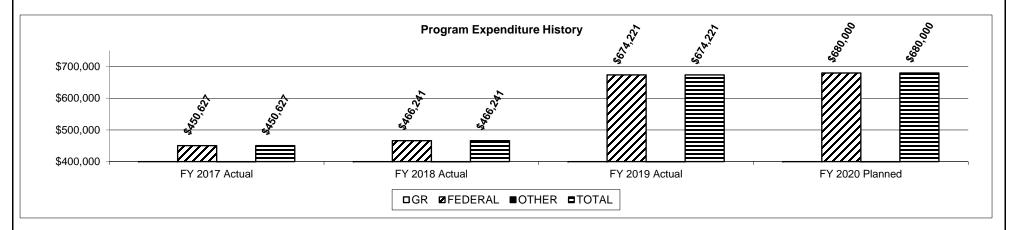

ith a federally approved timeline. Ensuring 100% of the required data is collected through surveys reduces the number of compliance visits. Additionally, care is taken to schedule on-site visits in the same geographic area together and to minimize the number of trips necessary to complete the compliance activities. As a result of these compliance activities, all of which are necessary to demonstrate compliance with the "Core Requirements", the state has received \$1,591,089 in federal Title II funds for Federal Fiscal Years 2017, 2018, and 2019, to improve juvenile justice services while protecting Missouri citizens.

# 3. Provide actual expenditures for the prior three fiscal years and planned expenditures for the current fiscal year. (Note: Amounts do not include fringe benefit costs.)



## 4. What are the sources of the "Other" funds?

None

5. What is the authorization for this program, i.e., federal or state statute, etc.? (Include the federal program number, if applicable.)

This program is authorized by JJDP Act of 1974, as amended, at 42 U.S.C. § 5601-5681. Pursuant to Part B of Title II of the JJDP Act; CFDA 16.540. On December 21, 2018 the JJDP Act was reauthorized under the Juvenile Justice Reauthorization Act of 2018.

Department: Missouri Department of Public Safety, Office of the Director

HB Section(s): 08.010

Program Name: Crime Victim Services & Juvenile Justice (CVS/JJ) Unit-Title II

Program is found in the following core budget(s): Juvenile Justice and Delinquency Prevention

6. Are there federal matching requirements? If yes, please explain.

50% GR M