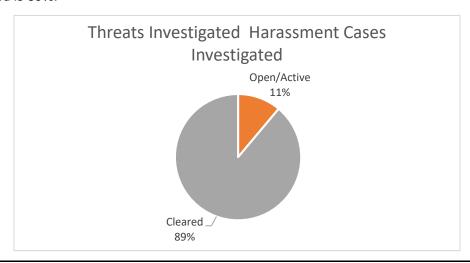

ing alarm technology and educating state employees on proper security protocols. The reduction of false alarm calls will lead to an increase in vehicle and foot patrols conducted by MCP.

# PROGRAM DESCRIPTION Department of Public Safety Program Name Capitol Police Program is found in the following core budget(s): Capitol Police HB Section(s): 08.075 HB Section(s): 08.075



# 2b. Provide a measure(s) of the program's quality.

During FY19, Capitol Police investigate 19 creditable threats made against state legislative members, and state employees. Of the19, cases investigated 16 received the status of Close/Cleared. Meaning the case has been cleared by arrest or the case is no longer being investigated all leads have been followed up. The clearance rate for this reporting period is 89%.



| PROGRAM DESCRIPT                                                 | ION                   |
|------------------------------------------------------------------|-----------------------|
| Department of Public Safety                                      | HB Section(s): 08.075 |
| Program Name Capitol Police                                      |                       |
| Program is found in the following core budget(s): Capitol Police |                       |

# 2c. Provide a measure(s) of the program's impact.



MCP conducted over 21,436 security patrols during FY19. The above chart shows the various methods Capitol Police employs to conducted security operations inside and outside of the Capitol Complex. Also listed is the number of security/duress alarms we responded to during the r