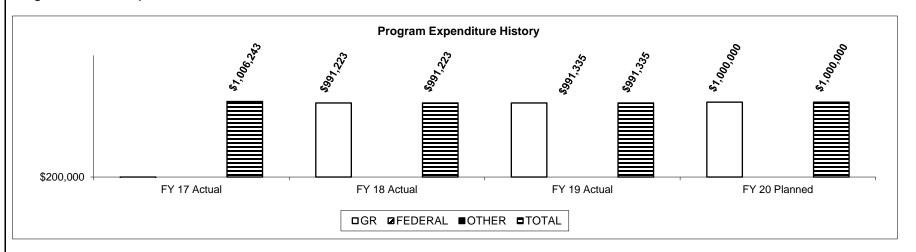

udes a thorough review to determine eligibility.



HB Section(s): 08.045

# 2c. Provide a measure(s) of the program's impact.

The CPAFE program is statewide, and only eligible for service provided to children under the age of 18.



### PROGRAM DESCRIPTION

**Department:** Missouri Department of Public Safety, Office of the Director

Program Name: Child Physical Abuse Forensic Examination Program (CPAFE)

Program is found in the following core budget(s): Crime Victims' Compensation

### 2d. Provide a measure(s) of the program's efficiency.

The CPAFE program processes claims as they arrive.



HB Section(s): 08.045

3. Provide actual expenditures for the prior three fiscal years and planned expenditures for the current fiscal year. (*Note: Amounts do not include fringe benefit costs.*)



# PROGRAM DESCRIPTION Department: Missouri Department of Public Safety, Office of the Director Program Name: Child Physical Abuse Forensic Examination Program (CPAFE) Program is found in the following core budget(s): Crime Victims' Compensation 4. What are the sources of the "Other" funds? None 5. What is the authorization for this program, i.e., federal or state statute, etc.? (Include the federal program number, if applicable.) Missouri Revised Statutes of Missouri 334.950.5 and HB No. 8 Appropriations Sections 8.065 6. Are there federal matching requirements? If yes, please explain. No 7. Is this a federally mandated program? If yes, please explain.

No

OF

27

26

RANK:

| Department of   |                   |               |                |            | Budget Unit       | 81363C