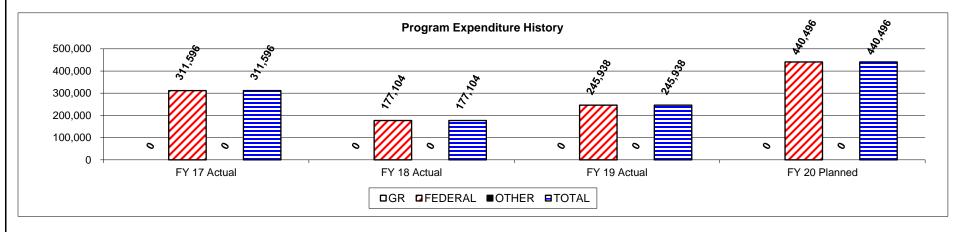

for the agency for Q1 of FY19.



# PROGRAM DESCRIPTION Department: Department of Public Safety Program Name: Residential Substance Abuse Treatment (RSAT) Program Program is found in the following core budget(s): Residential Substance Abuse

### 2d. Provide a measure(s) of the program's efficiency.

The Department of Public Safety administers the grant monies to subrecipients, and the subrecipients implement the program and utilize the funding. The Department of Public Safety is not involved in the delivery of services or the outputs of such services. As a result, there are no efficiency measures that can be captured.

3. Provide actual expenditures for the prior three fiscal years and planned expenditures for the current fiscal year. (Note: Amounts do not include fringe benefit costs.)



4. What are the sources of the "Other " funds?

N/A

5. What is the authorization for this program, i.e., federal or state statute, etc.? (Include the federal program number, if applicable.)

The RSAT Program is authorized by 34 U.S.C. § 10421 et. seq.

6. Are there federal matching requirements? If yes, please explain.

Yes, the RSAT Program requires a 25% local match of the total project cost. This match is provided by the subrecipients through in-kind sources.

7. Is this a federally mandated program? If yes, please explain.

No

### **CORE DECISION ITEM**

Dudget Heit

012400

|                      | FY              | 2021 Budge     | t Request       |         |                  | FY 2021       | Governor's R    | ecommenda       | tion    |
|----------------------|-----------------