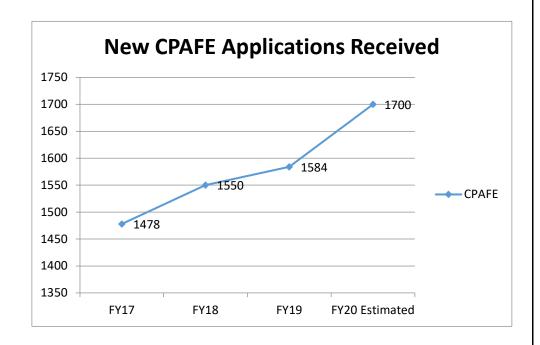

ollect and preserve evidence on children under 18 years of age who have been a victim of physical abuse in Missouri. Medical professionals are required to bill the Child Physical Abuse Program as a payor of first resort for reasonable charges incurred during the forensic examination. Professional fee charges shall not be billed to other payment resources, such as the patient's parent or guardian, health insurance, Medicaid, or Medicare. Charges for medical procedures, facility fees, supplies, laboratory/radiology tests, court preparation or court testimony are not eligible for reimbursement.

### 2a. Provide an activity measure(s) for the program.

The CPAFE program receives and processes applications from medical providers. Application processing is initiated upon receipt of each claim.



HB Section(s): 08.045

### PROGRAM DESCRIPTION

Department: Missouri Department of Public Safety, Office of the Director

Program Name: Child Physical Abuse Forensic Examination Program (CPAFE)

Program is found in the following core budget(s): Crime Victims' Compensation

### 2b. Provide a measure(s) of the program's quality.

The CPAFE program applications/claims processing includes a thorough review to determine eligibility.



HB Section(s): 08.045

# 2c. Provide a measure(s) of the program's impact.

The CPAFE program is statewide, and only eligible for service provided to children under the age of 18.



### PROGRAM DESCRIPTION

**Department:** Missouri Department of Public Safety, Office of the Director

Program Name: Child Physical Abuse Forensic Examination Program (CPAFE)

Prog