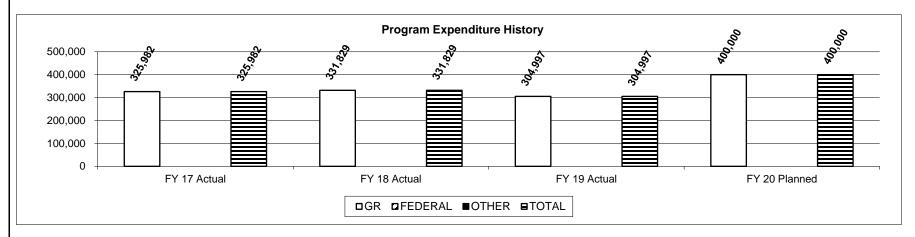

NEW DECISION ITEM
RANK: \_\_\_\_ OF \_\_\_\_ 27\_\_\_

| Division - All                                                                                                                                                                                                                                                                                                                                                                                                                                                                                                                                                                                                                                                                                                                                                                                                                                                                                                                                                                                                                                                                                                                                                                                                                                                                                                                                                                                                                                                                                                                                                                                                                                                                                                                                                                                                                                                                                                                                                                                                                                                                                                             | Total 2,667,624 0 0 0           |
|----------------------------------------------------------------------------------------------------------------------------------------------------------------------------------------------------------------------------------------------------------------------------------------------------------------------------------------------------------------------------------------------------------------------------------------------------------------------------------------------------------------------------------------------------------------------------------------------------------------------------------------------------------------------------------------------------------------------------------------------------------------------------------------------------------------------------------------------------------------------------------------------------------------------------------------------------------------------------------------------------------------------------------------------------------------------------------------------------------------------------------------------------------------------------------------------------------------------------------------------------------------------------------------------------------------------------------------------------------------------------------------------------------------------------------------------------------------------------------------------------------------------------------------------------------------------------------------------------------------------------------------------------------------------------------------------------------------------------------------------------------------------------------------------------------------------------------------------------------------------------------------------------------------------------------------------------------------------------------------------------------------------------------------------------------------------------------------------------------------------------|---------------------------------|
| Total   Fringe   Fringes budgeted in House Bill 5 except for certain fringes   FY 2021 Budget Request   FY 2021 Governor's Recomment   GR   Federal   Other   Total   GR   Federal   Other   Other | Total 2,667,624 0 0 0           |
| FY 2021 Budget Request   FY 2021 Governor's Recommer   GR   Federal   Other   Total   GR   Federal   Other   Other                                                                                                                                                                                                                                                                                                                                                                                                                                                                                                                                                                                                                                                                                                                                                                                                                                                                                                                                                                                                                                                                                                                                                                                                                                                                                                                                                                                                                                                                                                                                                                                                                                                                                                                                                                                                                                                                                                                                                                                                         | Total 2,667,624 0 0 0           |
| GR   Federal   Other   Total                                                                                                                                                                                                                                                                                                                                                                                                                                                                                                                                                                                                                                                                                                                                                                                                                                                                                                                                                                                                                                                                                                                                                                                                                                                                                                                                                                                                                                                                                                                                                                                                                                                                                                                                                                                                                                                                                                                                                                                                                                                                                               | Total 2,667,624 0 0 0           |
| GR   Federal   Other   Total                                                                                                                                                                                                                                                                                                                                                                                                                                                                                                                                                                                                                                                                                                                                                                                                                                                                                                                                                                                                                                                                                                                                                                                                                                                                                                                                                                                                                                                                                                                                                                                                                                                                                                                                                                                                                                                                                                                                                                                                                                                                                               | 2,667,624<br>0<br>0<br>0        |
| FEE                                                                                                                                                                                                                                                                                                                                                                                                                                                                                                                                                                                                                                                                                                                                                                                                                                                                                                                                                                                                                                                                                                                                                                                                                                                                                                                                                                                                                                                                                                                                                                                                                                                                                                                                                                                                                                                                                                                                                                                                                                                                                                                        | 0<br>0<br>0                     |
| PSD                                                                                                                                                                                                                                                                                                                                                                                                                                                                                                                                                                                                                                                                                                                                                                                                                                                                                                                                                                                                                                                                                                                                                                                                                                                                                                                                                                                                                                                                                                                                                                                                                                                                                                                                                                                                                                                                                                                                                                                                                                                                                                                        | 0<br>0<br>0<br><b>2,667,624</b> |
| TRF Total         0         0         0         0         0         0         0         0         0         0         0         0         0         0         0         0         0         0         0         0         0         0         0         0         0         0         0         0         0         0         0         0         0         0         0         0         0         0         0         0         0         0         0         0         0         0         0         0         0         0         0         0         0         0         0         0         0         0         0         0         0         0         0         0         0         0         0         0         0         0         0         0         0         0         0         0         0         0         0         0         0         0         0         0         0         0         0         0         0         0         0         0         0         0         0         0         0         0         0         0         0         0         0         0         0         0                                                                                                                                                                                                                                                                                                                                                                                                                                                                                                                                                                                                                                                                                                                                                                                                                                                                                                                                                                                                              | 0<br>0<br><b>2,667,624</b>      |
| Total         0         0         0         0         Total         287,808         255,604         2,124,212           FTE         0.00         0.00         0.00         FTE         0.00         0.00         0.00           Est. Fringe         0         0         0         0         0         Est. Fringe         92,386         82,049         681,872           Note: Fringes budgeted in House Bill 5 except for certain fringes         Note: Fringes budgeted in House Bill 5 except for certain fringes                                                                                                                                                                                                                                                                                                                                                                                                                                                                                                                                                                                                                                                                                                                                                                                                                                                                                                                                                                                                                                                                                                                                                                                                                                                                                                                                                                                                                                                                                                                                                                                                      | <u>0</u><br><b>2,667,624</b>    |
| FTE   0.00   0.00   0.00   0.00   0.00     FTE   0.00   0.00   0.00                                                                                                                                                                                                                                                                                                                                                                                                                                                                                                                                                                                                                                                                                                                                                                                                                                                                                                                                                                                                                                                                                                                                                                                                                                                                                                                                                                                                                                                                                                                                                                                                                                                                                                                                                                                                                                                                                                                                                                                                                                                        | 2,667,624                       |
| Est. Fringe 0 0 0 0 0 Est. Fringe 92,386 82,049 681,872 Note: Fringes budgeted in House Bill 5 except for certain fringes Note: Fringes budgeted in House Bill 5 except for certain fringes                                                                                                                                                                                                                                                                                                                                                                                                                                                                                                                                                                                                                                                                                                                                                                                                                                                                                                                                                                                                                                                                                                                                                                                                                                                                                                                                                                                                                                                                                                                                                                                                                                                                                                                                                                                                                                                                                                                                |                                 |
| Note: Fringes budgeted in House Bill 5 except for certain fringes  Note: Fringes budgeted in House Bill 5 except for certain                                                                                                                                                                                                                                                                                                                                                                                                                                                                                                                                                                                                                                                                                                                                                                                                                                                                                                                                                                                                                                                                                                                                                                                                                                                                                                                                                                                                                                                                                                                                                                                                                                                                                                                                                                                                                                                                                                                                                                                               | 0.00                            |
| Note: Fringes budgeted in House Bill 5 except for certain fringes  Note: Fringes budgeted in House Bill 5 except for certain                                                                                                                                                                                                                                                                                                                                                                                                                                                                                                                                                                                                                                                                                                                                                                                                                                                                                                                                                                                                                                                                                                                                                                                                                                                                                                                                                                                                                                                                                                                                                                                                                                                                                                                                                                                                                                                                                                                                                                                               | 856,307                         |
|                                                                                                                                                                                                                                                                                                                                                                                                                                                                                                                                                                                                                                                                                                                                                                                                                                                                                                                                                                                                                                                                                                                                                                                                                                                                                                                                                                                                                                                                                                                                                                                                                                                                                                                                                                                                                                                                                                                                                                                                                                                                                                                            |                                 |
| budgeted directly to MoDOT, Highway Patrol, and Conservation.   budgeted directly to MoDOT, Highway Patrol, and Col                                                                                                                                                                                                                                                                                                                                                                                                                                                                                                                                                                                                                                                                                                                                                                                                                                                                                                                                                                                                                                                                                                                                                                                                                                                                                                                                                                                                                                                                                                                                                                                                                                                                                                                                                                                                                                                                                                                                                                                                        |                                 |
|                                                                                                                                                                                                                                                                                                                                                                                                                                                                                                                                                                                                                                                                                                                                                                                                                                                                                                                                                                                                                                                                                                                                                                                                                                                                                                                                                                                                                                                                                                                                                                                                                                                                                                                                                                                                                                                                                                                                                                                                                                                                                                                            |                                 |
| Other Funds: Other Funds:                                                                                                                                                                                                                                                                                                                                                                                                                                                                                                                                                                                                                                                                                                                                                                                                                                                                                                                                                                                                                                                                                                                                                                                                                                                                                                                                                                                                                                                                                                                                                                                                                                                                                                                                                                                                                                                                                                                                                                                                                                                                                                  |                                 |
| 2. THIS REQUEST CAN BE CATEGORIZED AS:                                                                                                                                                                                                                                                                                                                                                                                                                                                                                                                                                                                                                                                                                                                                                                                                                                                                                                                                                                                                                                                                                                                                                                                                                                                                                                                                                                                                                                                                                                                                                                                                                                                                                                                                                                                                                                                                                                                                                                                                                                                                                     |                                 |
| New Legislation New Program Fund Switch                                                                                                                                                                                                                                                                                                                                                                                                                                                                                                                                                                                                                                                                                                                                                                                                                                                                                                                                                                                                                                                                                                                                                                                                                                                                                                                                                                                                                                                                                                                                                                                                                                                                                                                                                                                                                                                                                                                                                                                                                                                                                    |                                 |
| Federal Mandate Program Expansion Cost to Cont                                                                                                                                                                                                                                                                                                                                                                                                                                                                                                                                                                                                                                                                                                                                                                                                                                                                                                                                                                                                                                                                                                                                                                                                                                                                                                                                                                                                                                                                                                                                                                                                                                                                                                                                                                                                                                                                                                                                                                                                                                                                             |                                 |
| · · · · · · · · · ·                                                                                                                                                                                                                                                                                                                                                                                                                                                                                                                                                                                                                                                                                                                                                                                                                                                                                                                                                                                                                                                                                                                                                                                                                                                                                                                                                                                                                                                                                                                                                                                                                                                                                                                                                                                                                                                                                                                                                                                                                                                                                                        | Replacement                     |
| X Pay Plan Other:                                                                                                                                                                                                                                                                                                                                                                                                                                                                                                                                                                                                                                                                                                                                                                                                                                                                                                                                                                                                                                                                                                                                                                                                                                                                                                                                                                                                                                                                                                                                                                                                                                                                                                                                                                                                                                                                                                                                                                                                                                                                                                          |                                 |
|                                                                                                                                                                                                                                                                                                                                                                                                                                                                                                                                                                                                                                                                                                                                                                                                                                                                                                                                                                                                                                                                                                                                                                                                                                                                                                                                                                                                                                                                                                                                                                                                                                                                                                                                                                                                                                                                                                                                                                                                                                                                                                                            |                                 |