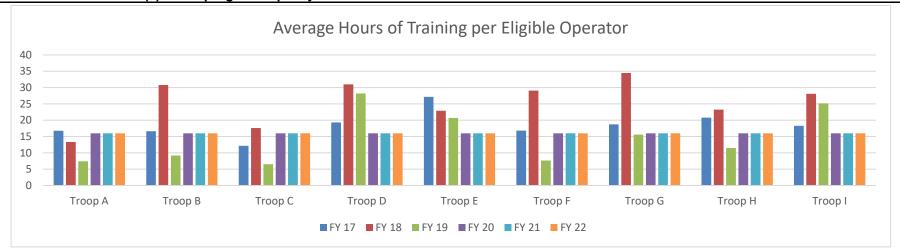

| Department strateg           | gic overview: FY21 Budget                                                                                                                                                                                                                                                                                                                                                                                                                                                                                                                                                                                                                                                                                                                                                                                                                                                                                                                                                                                                                |
|------------------------------|------------------------------------------------------------------------------------------------------------------------------------------------------------------------------------------------------------------------------------------------------------------------------------------------------------------------------------------------------------------------------------------------------------------------------------------------------------------------------------------------------------------------------------------------------------------------------------------------------------------------------------------------------------------------------------------------------------------------------------------------------------------------------------------------------------------------------------------------------------------------------------------------------------------------------------------------------------------------------------------------------------------------------------------|
| DEPARTMENT:                  | Public Safety                                                                                                                                                                                                                                                                                                                                                                                                                                                                                                                                                                                                                                                                                                                                                                                                                                                                                                                                                                                                                            |
| DIRECTOR:                    | Sandra Karsten                                                                                                                                                                                                                                                                                                                                                                                                                                                                                                                                                                                                                                                                                                                                                                                                                                                                                                                                                                                                                           |
| DEPARTMENT<br>ASPIRATION:    | We will work with public safety partners to provide a safe and secure Missouri for all citizens and visitors.                                                                                                                                                                                                                                                                                                                                                                                                                                                                                                                                                                                                                                                                                                                                                                                                                                                                                                                            |
| HIGHLIGHTS<br>FROM FY19-FY20 | <ul> <li>MOSWIN surpassed 40,600 radios and 1,330 agencies using the network, with 99.999% of calls completed on the first attempt</li> <li>SEMA partnered with many entities in response to and recovery from tornadoes and flooding</li> <li>MSHP continues work on the crime lab expansion, process improvements designed to reduce the DNA backlog, along with effective procedures for sexual assault kit collections and submissions</li> <li>DPS-DO continues process improvements for the Crime Victims Compensation Program</li> <li>ATC continues enhancing industry relationships with progress on a new on-line licensing system, updated regulations, server training, and stakeholder meetings</li> <li>Successful dissemination of human trafficking posters, MSHP LE training for the Interdiction for the Protection of Children, and statewide expansion of the first responder peer support program</li> <li>MSHP, MGC, and ATC are working to facilitate investigations covering illegal gambling devices</li> </ul> |
| FY21 PRIORITIES              | <ul> <li>Establish a funded Missouri Law Enforcement Assistance Program within DPS to assist agencies with violent crime reduction efforts and enhance services to crime victims</li> <li>Enhance MSHP Trooper and MCP Officer safety with increased active shooter training and equipment</li> <li>SEMA will continue to coordinate with impacted partners to support rehabilitation of non-federal levees damaged by flooding</li> <li>Competitive pay for ATC agents thereby impacting retention and enhancing consistency with industry regulations.</li> <li>Increased pay for direct care staff in the remaining 6 Veterans Homes, creating pay parity</li> <li>Assist law enforcement agencies with data analytics and NIBRS compliance</li> <li>Increase DPS team engagement and cohesion through professional development of emerging leaders</li> </ul>                                                                                                                                                                        |
| FY22 PREVIEW                 | <ul> <li>Implement technologies to automate services and improve responsiveness, i.e. DNA Testing and CVC Services</li> <li>Continue to build peer support for providers of critical services before, during, and after traumatic incidents</li> <li>Maintain sufficient capacities to perform statutorily required responsibilities, i.e. investigations, licensing, testing</li> <li>Enhance training and licensing services to minimize burdens on stakeholders and all DPS teams</li> </ul>                                                                                                                                                                                                                                                                                                                                                                                                                                                                                                                                          |