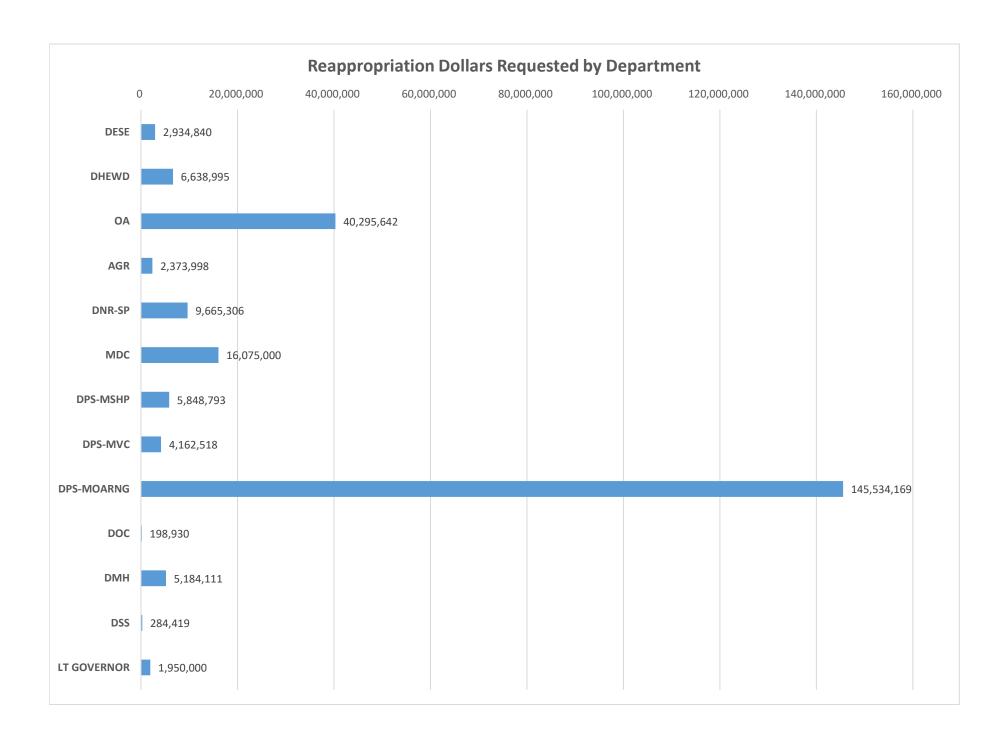

## **Table Of Contents**

| Beginning          | Ending             |                                                                 |                         |
|--------------------|--------------------|-----------------------------------------------------------------|-------------------------|
| House Bill Section | House Bill Section | Agency                                                          | Fund Name               |
| 2017.005           | 2017.015           | Department of Elementary & Secondary Education (DESE)           | Various Fund Sources    |
| 2017.020           | 2017.060           | Department of Higher Education Workforce Development (DHEWD)    | Various Fund Sources    |
| 2017.065           | 2017.080           | Office of Administration (OA)                                   | Various Fund Sources    |
| 2017.085           | 2017.095           | Department of Agriculture (AGR)                                 | Various Fund Sources    |
| 2017.100           | 2017.165           | Department of Natural Resources-State Parks (DNR-SP)            | Various Fund Sources    |
| 2017.170           | 2017.175           | Missouri Department of Conservation (MDC)                       | Conservation Commission |
| 2017.180           | 2017.180           | Department of Public Safety-MO State Highway Patrol (DPS-MSHP)  | Various Fund Sources    |
| 2017.185           | 2017.195           | Department of Public Safety-MO Veterans Commission (DPS-MVC)    | Various Fund Sources    |
| 2017.200           | 2017.215           | Department of Public Safety-MO Army National Guard (DPS-MOARNG) | Various Fund Sources    |
| 2017.220           | 2017.220           | Department of Corrections (DOC)                                 | Bond Proceeds Fund      |
| 2017.225           | 2017.230           | Department of Mental Health (DMH)                               | Bond Proceeds Fund      |
| 2017.235           | 2017.235           | Department of Social Services-Youth Services (DSS-YS)           | Bond Proceeds Fund      |
| 2017.240           | 2017.240           | Lieutenant Governor (LT GOV)                                    | General Revenue Fund    |
|                    |                    |                                                                 |                         |