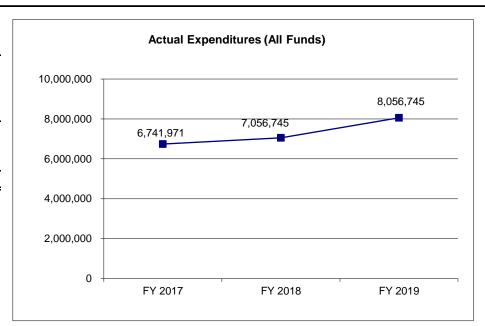

| 7,056,745         | 8,056,745         | N/A                    |
| Actual Expenditures (All Funds) | 6,741,971         | 7,056,745         | 8,056,745         | N/A                    |
| Unexpended (All Funds)          | 0                 | 0                 | 0                 | N/A                    |
| Unexpended, by Fund:            | 750,000           |                   |                   | N1/A                   |
| General Revenue                 | 750,000           | 0                 | 0                 | N/A                    |
| Federal                         | 0                 | 0                 | 0                 | N/A                    |
| Other                           | 0                 | 0                 | 0                 | N/A                    |



#### NOTES:

The Governor restricted \$750,000 from the GR transfer for medicated assistance treatment in FY 2017.

#### **CORE RECONCILIATION DETAIL**

# JUDICIARY TREATMENT COURTS TRANSFER

#### 5. CORE RECONCILIATION DETAIL

|                         | Budget<br>Class | FTE  | GR         | Federal | Other |   | Total      | ı           |
|-------------------------|-----------------|------|------------|---------|-------|---|------------|-------------|
| TAFP AFTER VETOES       |                 |      |            |         |       |   |            |             |
|                         | TRF             | 0.00 | 11,982,461 | 0       |       | 0 | 11,982,461 |             |
|                         | Total           | 0.00 | 11,982,461 | 0       |       | 0 | 11,982,461 |