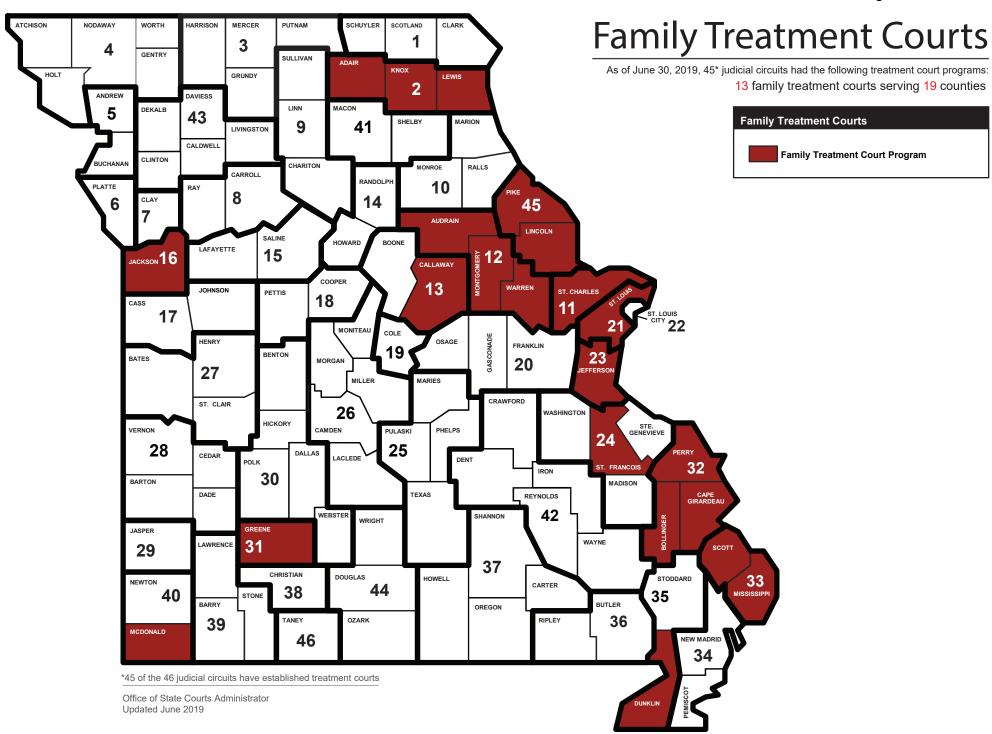

ourt model to serve veterans struggling with substance use disorder, serious mental illness and/or co-occurring disorders.

| Program Statistics                   | CY16 | CY17  | CY18  | CY19 |
|--------------------------------------|------|-------|-------|------|
| Participants Served                  | 247  | 292   | 368   | 401  |
| Programs                             | 10   | 12    | 13    | 15   |
| Graduation Rate                      | 73%  | 80%   | 78%   | 85%  |
| # of Community Service Hrs Performed | 778  | 2,111 | 2,163 | 5957 |











#### **Family Treatment Court Program**

Family treatment court is a juvenile or family court docket, for which selected child abuse, neglect and dependency cases are identified, when parental substance use is a primary factor.













#### **Juvenile Treatment Court Program**

A juvenile treatment court is a docket within a juvenile court, to which selected delinquency cases and in some instances status offenders, are referred for handling by a designated judge.











#### **CORE DECISION ITEM**

| Judiciary                     |                       |                  |                  |        | Budget Unit 11    | 105C           |                |                |         |
|-------------------------------|-----------------------|------------------|------------------|--------|-------------------|----------------|----------------|----------------|---------|
| Judiciary<br>Mileage Reimburs | Mileage Reimbursement |                  |                  |        | HB Section        | 12.302         |