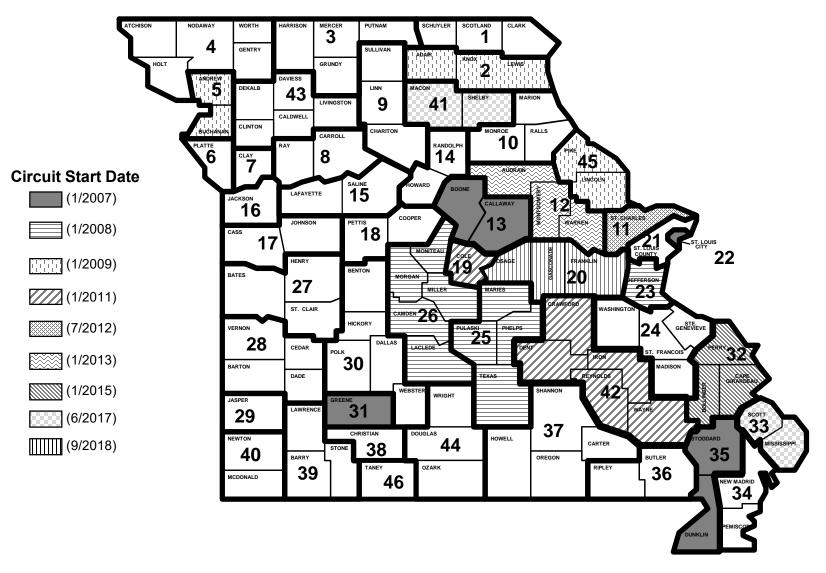

traffic and city ordinances every year. Many circuit courts also provide treatment court programs that help SUPREME OPPICE OF SCHIFE CORPES ADMINISTRATOR. COURT address substance abuse problems that lead to criminal involvement. COURT OF APPEALS Cases typically start in the circuit Eastern Western District court and may be appealed to 46 CIRCUIT COURTS one of the three appellate with more than 115 courthouses (at least one in each county plus the city of St. Louis) districts, potentially ending up at the state Family Treatment Municipal Court Court Division Division Divisions supreme court.