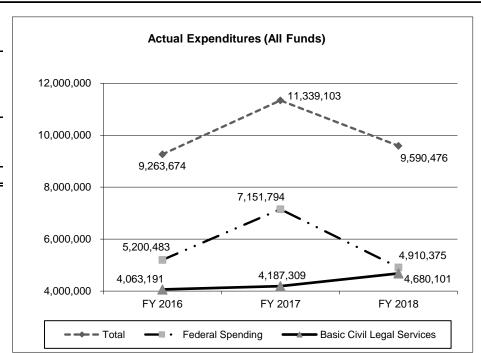

#### **FINANCIAL SUMMARY**

|                                | FY 2019<br>ACTUAL<br>DOLLAR | FY 2020<br>BUDGET<br>DOLLAR | FY 2021<br>DEPT REQ<br>DOLLAR | FY 2021<br>GOV REC<br>DOLLAR |
|--------------------------------|-----------------------------|-----------------------------|-------------------------------|------------------------------|
| EXECUTIVE BUDGET ROLL-UP       | 206,428,521                 | 227,584,478                 | 260,158,445                   | 231,522,786                  |
| NO EXECUTIVE BUDGET ROLL-UP    | 8,830,441                   | 17,415,723                  | 17,473,758                    | 17,456,214                   |
| DEPARTMENT TOTAL               | \$215,258,962               | \$245,000,201               | \$277,632,203                 | \$248,979,000                |
| GENERAL REVENUE                | 191,240,998                 | 200,524,697                 | 231,906,504                   | 202,853,598                  |
| JUDICIARY - FEDERAL            | 5,063,016                   | 14,587,721                  | 15,136,604                    | 14,763,313                   |
| THIRD PARTY LIABILITY COLLECT  | 315,834                     | 404,509                     | 436,292                       | 411,596                      |
| STATEWIDE COURT AUTOMATION     | 2,221,236                   | 5,276,217                   | 5,902,398                     | 5,319,196                    |
| SUP COURT PUBLICATION REVOLV   | 20,651                      | 150,000                     | 150,676                       | 150,000                      |
| MISSOURI CASA                  | 72,274                      | 100,000                     | 100,000                       | 100,000                      |
| CRIME VICTIMS COMP FUND        | 886,486                     | 887,200                     | 887,200                       | 887,200                      |
| CIRCUIT COURTS ESCROW FUND     | 470,005                     | 4,079,958                   | 4,079,958                     | 4,079,958                    |
| DRUG COURT RESOURCES           | 7,401,145                   | 11,894,903                  | 11,917,626                    | 11,901,379                   |
| BASIC CIVIL LEGAL SERVICES     | 6,241,472                   | 5,099,958                   | 5,103,271                     | 6,502,383                    |
| STATE COURT ADMIN REVOLVING    | 160,978                     | 230,000                     | 230,000                       | 230,000                      |
| JUDICIARY EDUCATION & TRAINING | 964,783                     | 1,465,038                   | 1,481,674                     | 1,480,377                    |
| DOM RELATIONS RESOLUTION-JUD   | 200,084                     | 300,000                     | 300,000                       | 300,000                      |