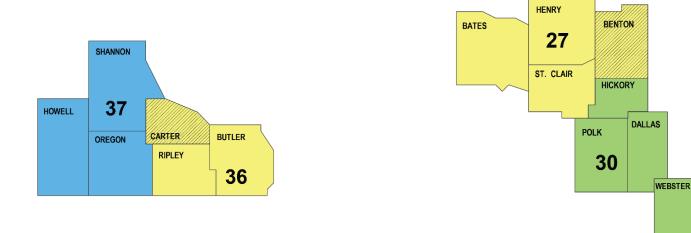

#### **Judicial Circuit Realignment Implementation**

The Judicial Conference, as required by section 478.073, RSMo, has completed a report regarding the realignment of judicial circuits. The report includes and considers a current judicial weighted workload model, a current clerical weighted workload model, litigants' access to the courts, statutory requirements, census data, judicial duties, travel needs, geography, historical connections between counties and judicial circuits, and technical requirements.

The report proposes Carter County move from the 37th circuit to the 36th circuit and Benton County move from the 30th circuit to the 27th circuit. Absent legislative action, the reported realignments will become effective.

**Budget Request: \$300,000** in one-time funding for resources needed for database modifications to implement the circuit realignments. Additional funding needs may be identified once reconfiguration is underway.