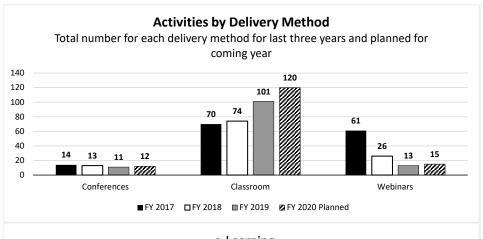

the safety of court personnel and the general public. Video Conferencing allows cost savings to county jails for not having to hold inmates while on a trip for a court appearance. Mental health hearings also use video conferencing statewide, realizing savings in time and money more productively spent on patient care. More than 14,500 video conferences were held in fiscal 2018.
- Develop, deploy, and maintain automated interfaces to share data with the highway patrol; attorney general's office; local prosecuting attorneys; and departments of revenue, social services, and health and senior services. Shared data populates other automated systems and meets federal and state reporting guidelines, such as criminal history and traffic disposition reporting.

#### **Judicial Education Activity**







More than 5,000 state and county judicial branch employees rely on new or continuing education and skills training funded by the Judicial Education and Training Fund. Citizens are best served when clerks, judges, and juvenile staff are well-educated and trained.

From front-line workers such as juvenile officers, detention workers, and court clerks, to municipal division employees, judicial education provides courses and programs of study tailored to meet the specific needs of both new and experienced court personnel. These courses and programs are designed to satisfy standards mandated by federal and state statutes and by Supreme Court rules. Courses provided included the following:

- New juvenile officer training
- Child abuse and neglect training
- Case planning and assessment
-