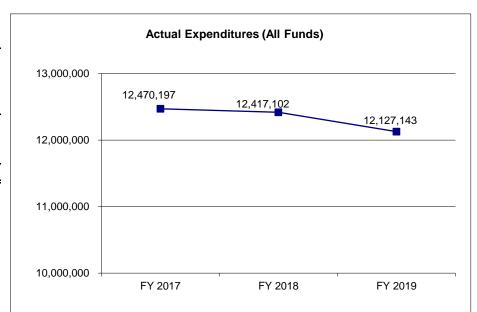

#### **FINANCIAL SUMMARY**

|                                | FY 2019<br>ACTUAL<br>DOLLAR | FY 2020<br>BUDGET<br>DOLLAR | FY 2021<br>DEPT REQ<br>DOLLAR | FY 2021<br>GOV REC<br>DOLLAR |
|--------------------------------|-----------------------------|-----------------------------|-------------------------------|------------------------------|
| EXECUTIVE BUDGET ROLL-UP       | 206,428,521                 | 227,584,478                 | 260,158,445                   | 231,522,786                  |
| NO EXECUTIVE BUDGET ROLL-UP    | 8,830,441                   | 17,415,723                  | 17,473,758                    | 17,456,214                   |
| DEPARTMENT TOTAL               | \$215,258,962               | \$245,000,201               | \$277,632,203                 | \$248,979,000                |
| GENERAL REVENUE                | 191,240,998                 | 200,524,697                 | 231,906,504                   | 202,853,598                  |
| JUDICIARY - FEDERAL            | 5,063,016                   | 14,587,721                  | 15,136,604                    | 14,763,313                   |
| THIRD PARTY LIABILITY COLLECT  | 315,834                     | 404,509                     | 436,292                       | 411,596                      |
| STATEWIDE COURT AUTOMATION     | 2,221,236                   | 5,276,217                   | 5,902,398                     | 5,319,196                    |
| SUP COURT PUBLICATION REVOLV   | 20,651                      | 150,000                     | 150,676                       | 150,000                      |
| MISSOURI CASA                  | 72,274                      | 100,000                     | 100,000                       | 100,000                      |
| CRIME VICTIMS COMP FUND        | 886,486                     | 887,200                     | 887,200                       | 887,200                      |
| CIRCUIT COURTS ESCROW FUND     | 470,005                     | 4,079,958                   | 4,079,958                     | 4,079,958                    |
| DRUG COURT RESOURCES           | 7,401,145                   | 11,894,903                  | 11,917,626                    | 11,901,379                   |
| BASIC CIVIL LEGAL SERVICES     | 6,241,472                   | 5,099,958                   | 5,103,271                     | 6,502,383                    |
| STATE COURT ADMIN REVOLVING    | 160,978                     | 230,000                     | 230,000                       | 230,000                      |
| JUDICIARY EDUCATION & TRAINING | 964,783                     | 1,465,038                   | 1,481,674                     | 1,480,377                    |
| DOM RELATIONS RESOLUTION-JUD   | 200,084                     | 300,000                     | 300,000                       | 300,000                      |