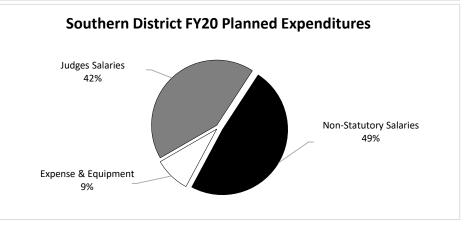

RANK: <u>13</u>

| Judiciary      |                     |            |              |                      | Budget Unit                                      | 11102C             |                 |                         |                                                 |
|----------------|---------------------|------------|--------------|----------------------|--------------------------------------------------|--------------------|-----------------|-------------------------|-------------------------------------------------|
| Judiciary      |                     |            |              |                      | _                                                |                    | _               |                         |                                                 |
| Basic Civil Le | egal Services In    | crease     | DI           | <del>‡ 1100050</del> | HB Section                                       | 12.310             | _               |                         |                                                 |
| 1. AMOUNT      | OF REQUEST          |            |              |                      |                                                  |                    |                 |                         |                                                 |
|                | FY 20:              | 21 Budge   | t Request    |                      |                                                  | FY                 | 2021 Govern     | nor's Recommenda        | tion                                            |
| _              | GR F                | ederal     | Other        | Total                |                                                  | GR                 | Federal         | Other                   | Total                                           |
| PS             | 0                   | 0          | 0            | 0                    | PS                                               | 0                  | 0               | 0                       | 0                                               |
| EE             | 0                   | 0          | 0            | 0                    | EE                                               | 0                  | 0               | 0                       | 0                                               |
| PSD            | 0                   | 0          | 0            | 0                    | PSD                                              | 0                  | 0               | 1,400,000               | 1,400,000                                       |
| TRF _          | 0                   | 0          | 0            | 0                    | TRF                                              | 0                  | 0               | 0                       | 0_                                              |
| Total          | 0                   | 0          | 0            | 0                    | Total                                            | 0                  | 0               | 1,400,000               | 1,400,000                                       |
| FTE            | 0.00                | 0.00       | 0.00         | 0.00                 | FTE                                              | 0.00               | 0.00            | 0.00                    | 0.00                                            |
| Est. Fringe    | 0                   | 0          | 0            | 0                    | Est. Fringe                                      | 0                  | 0               | 0                       | 0                                               |
| Note: Fringes  | s budgeted in Ho    | use Bill 5 | except for c | ertain               | Note: Fringe                                     | s budgeted in H    | ouse Bill 5 exc | cept for certain fringe | es budgeted                                     |
| fringes budge  | eted directly to Mo | oDOT, Hig  | ghway Patro  | l, and               | directly to Mo                                   | DOT, Highway       | Patrol, and Co  | onservation.            |                                                 |
| Other Funds:   |                     |            |              |                      | Other Funds:                                     | Basic Civil Leg    | jal Services Fu | und                     |                                                 |
|                | UEST CAN BE C       | ATEGOR     | RIZED AS:    |                      |                                                  |                    |                 |                         |                                                 |
|                | New Legislation     |            |              |                      | w Program                                        |                    |                 | Fund Switch             |                                                 |
|                | ederal Mandate      |            |              |                      | ogram Expansion                                  |                    |                 | Cost to Continue        |                                                 |
|                | GR Pick-Up          |            |              | Sp                   | ace Request                                      |                    |                 | _Equipment Replace      | ement                                           |
| F              | Pay Plan            |            |              | X Oth                | ner: Increase to p                               | ay out transfer in | nto BCLS        |                         |                                                 |
| -              | HIS FUNDING N       |            | _            |                      | ATION FOR ITEMS CH                               | ECKED IN #2. I     | INCLUDE THI     | E FEDERAL OR ST         | ATE STATUTORY OR                                |
|                | vil Legal Service   |            |              |                      | ustrial Relations (DOLIR ciary needs an increase |                    |                 |                         | ns Compensation Fund<br>ected to be transferred |