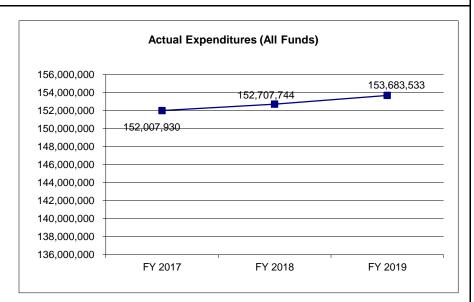

RANK: <u>13</u>

| Judiciary      |                     |            |              |                      | Budget Unit                                      | 11102C             |                 |                         |                                                 |
|----------------|---------------------|------------|--------------|----------------------|--------------------------------------------------|--------------------|-----------------|-------------------------|-------------------------------------------------|
| Judiciary      |                     |            |              |                      | _                                                |                    | _               |                         |                                                 |
| Basic Civil Le | egal Services In    | crease     | DI           | <del>‡ 1100050</del> | HB Section                                       | 12.310             | _               |                         |                                                 |
| 1. AMOUNT      | OF REQUEST          |            |              |                      |                                                  |                    |                 |                         |                                                 |
|                | FY 20:              | 21 Budge   | t Request    |                      |                                                  | FY                 | 2021 Govern     | nor's Recommenda        | tion                                            |
| _              | GR F                | ederal     | Other        | Total                |                                                  | GR                 | Federal         | Other                   | Total                                           |
| PS             | 0                   | 0          | 0            | 0                    | PS                                               | 0                  | 0               | 0                       | 0                                               |
| EE             | 0                   | 0          | 0            | 0                    | EE                                               | 0                  | 0               | 0                       | 0                                               |
| PSD            | 0                   | 0          | 0            | 0                    | PSD                                              | 0                  | 0               | 1,400,000               | 1,400,000                                       |
| TRF _          | 0                   | 0          | 0            | 0                    | TRF                                              | 0                  | 0               | 0                       | 0_                                              |
| Total          | 0                   | 0          | 0            | 0                    | Total                                            | 0                  | 0               | 1,400,000               | 1,400,000                                       |
| FTE            | 0.00                | 0.00       | 0.00         | 0.00                 | FTE                                              | 0.00               | 0.00            | 0.00                    | 0.00                                            |
| Est. Fringe    | 0                   | 0          | 0            | 0                    | Est. Fringe                                      | 0                  | 0               | 0                       | 0                                               |
| Note: Fringes  | s budgeted in Ho    | use Bill 5 | except for c | ertain               | Note: Fringe                                     | s budgeted in H    | ouse Bill 5 exc | cept for certain fringe | es budgeted                                     |
| fringes budge  | eted directly to Mo | oDOT, Hig  | ghway Patro  | l, and               | directly to Mo                                   | DOT, Highway       | Patrol, and Co  | onservation.            |                                                 |
| Other Funds:   |                     |            |              |                      | Other Funds:                                     | Basic Civil Leg    | jal Services Fu | und                     |                                                 |
|                | UEST CAN BE C       | ATEGOR     | RIZED AS:    |                      |                                                  |                    |                 |                         |                                                 |
|                | New Legislation     |            |              |                      | w Program                                        |                    |                 | Fund Switch             |                                                 |
|                | ederal Mandate      |            |              |                      | ogram Expansion                                  |                    |                 | Cost to Continue        |                                                 |
|                | GR Pick-Up          |            |              | Sp                   | ace Request                                      |                    |                 | _Equipment Replace      | ement                                           |
| F              | Pay Plan            |            |              | X Oth                | ner: Increase to p                               | ay out transfer in | nto BCLS        |                         |                                                 |
| -              | HIS FUNDING N       |            | _            |                      | ATION FOR ITEMS CH                               | ECKED IN #2. I     | INCLUDE THI     | E FEDERAL OR ST         | ATE STATUTORY OR                                |
|                | vil Legal Service   |            |              |                      | ustrial Relations (DOLIR ciary needs an increase |                    |                 |                         | ns Compensation Fund<br>ected to be transferred |