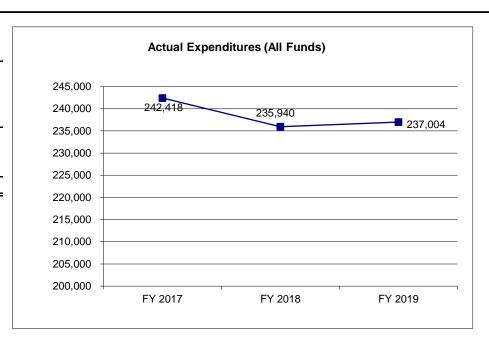

N/A                    |
| Actual Expenditures (All Funds)         | 242,418           | 235,940           | 237,004           | N/A                    |
| Unexpended (All Funds)                  | 11,099            | 17,577            | 16,513            | N/A                    |
| Unexpended, by Fund:<br>General Revenue | 11,099            | 17,577            | 16.513            | N/A                    |
|                                         | 11,099            | · ·               | 10,513            |                        |
| Federal                                 | 0                 | 0                 | 0                 | N/A                    |
| Other                                   | 0                 | 0                 | 0                 | N/A                    |



NOTES:

#### **CORE RECONCILIATION**

# COMM RETIRE REMOVE DISC COMM ON RETIR. DISCPL & REMOV

### 5. CORE RECONCILIATION

|                     |        | Budget<br>Class | FTE  | GR      | Federal | Other |   | Total   | E |
|---------------------|--------|-----------------|------|---------|---------|-------|---|---------|---|
| TAFP AFTER VETOES   |        |                 |      |         |         |       |   |         |   |
| TAIT AITER VETOES   |        | PS              | 2.75 | 214,071 | 0       |       | 0 | 214,071 |   |
|                     |        | EE              | 0.00 | 42,667  | 0       |       | 0 | 42,667  |   |
|                     |        | Total           | 2.75 | 256,738 | 0       |       | 0 | 256,738 |   |
| DEPARTMENT CORE ADJ | USTME  | NTS             |