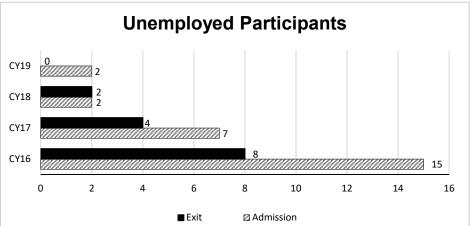

traffic and city ordinances every year. Many circuit courts also provide treatment court programs that help SUPREME OPPICE OF SCHIFE CORPES ADMINISTRATOR. COURT address substance abuse problems that lead to criminal involvement. COURT OF APPEALS Cases typically start in the circuit Eastern Western District court and may be appealed to 46 CIRCUIT COURTS one of the three appellate with more than 115 courthouses (at least one in each county plus the city of St. Louis) districts, potentially ending up at the state Family Treatment Municipal Court Court Division Division Divisions supreme court.