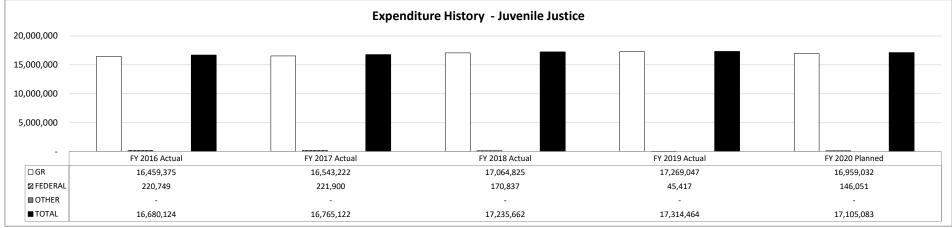

provide unifed case management to ensure that cases involving children and families are handled in a fair, timely, effective and cost-effective manner.
- The family court judicial bench book, which includes recent juvenile law changes, practice and procedures is funded by this program.

#### **Single County Circuit Juvenile Court Personnel Reimbursement**

Ensures authorized reimbursement in accordance with RSMo. 211.393.



County reimbursement has been completed by the statutory deadline for 16 years. This program is administered with less than .1 FTE. Coordination is required with the circuits to request, record and calculate the appropriate reimbursement amount, and to ensure reimbursements are processed by the statutory deadline.

### **Circuit Courts Program Expenditure History**







### **Circuit Courts Program Expenditure History**







#### **CORE DECISION ITEM**

|                 |                                                                            |                                                                                                                               |                                                                                                                                                                                                                                                                                                                                                              | Budget Unit