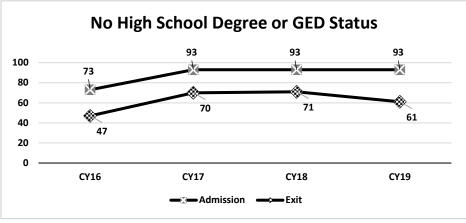

| CY17  | CY18  | CY19  |
|---------------------------------------------------------------------------------------------|-------|-------|-------|-------|
| Participants Served                                                                         | 1328  | 1268  | 1284  | 1178  |
| Programs                                                                                    | 20    | 22    | 22    | 23    |
| Graduation Rate                                                                             | 0.9   | 0.87  | 0.82  | 0.88  |
| Number of Community Service Hours Performed                                                 | 68596 | 65679 | 57035 | 76498 |
| Number of Limited Driving Privileges (LDP's) Issued to DWI Court Participants and Graduates | 136   | 144   | 149   | 195   |











### **Veterans Treatment Court Program**

Veterans treatment courts are hybrid drug and mental health courts that use the drug court model to serve veterans struggling with substance use disorder, serious mental illness and/or co-occurring disorders.

| Program Statistics                   | CY16 | CY17  | CY18  | CY19 |
|--------------------------------------|------|-------|-------|------|
| Participants Served                  | 247  | 292   | 368   | 401  |
| Programs                             | 10   | 12    | 13    | 15   |
| Graduation Rate                      | 73%  | 80%   | 78%   | 85%  |
| # of Community Service Hrs Performed | 778  | 2,111 | 2,163 | 5957 |











#### **Family Treatment Court Program**

Family treatment court is a juvenile or family court docket, for