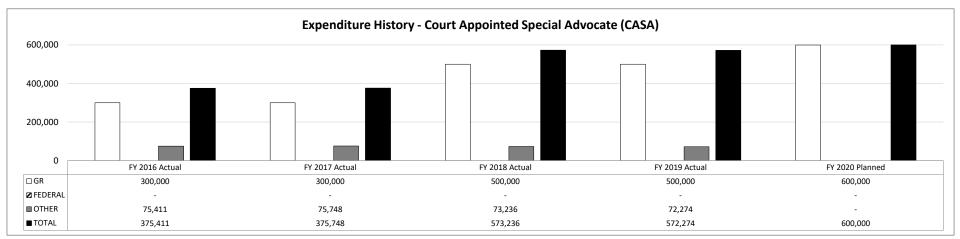

lving children and families are handled in a fair, timely, effective and cost-effective manner.
- The family court judicial bench book, which includes recent juvenile law changes, practice and procedures is funded by this program.

#### **Single County Circuit Juvenile Court Personnel Reimbursement**

Ensures authorized reimbursement in accordance with RSMo. 211.393.



County reimbursement has been completed by the statutory deadline for 16 years. This program is administered with less than .1 FTE. Coordination is required with the circuits to request, record and calculate the appropriate reimbursement amount, and to ensure reimbursements are processed by the statutory deadline.

### **Circuit Courts Program Expenditure History**







### **Circuit Courts Program Expenditure History**







#### **CORE DECISION ITEM**

|                 |                                                                            |                                                                                                                               |                                                                                                                                                                                                                                                                                                                                                              | Budget Unit