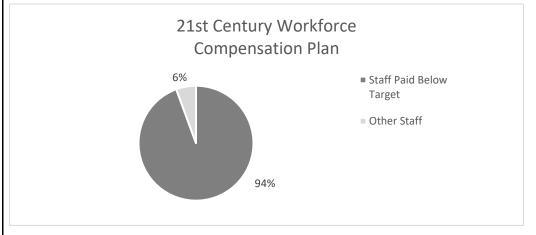

#### **Support Public Service**

Over the past few years, the legislature and governor have appropriated, and the judiciary has implemented, salary increases for judiciary staff consistent with the goals of its classification and compensation study. The judiciary's 21st Century Workforce compensation plan moves staff toward target – or market – salary goals, and improves recruitment and retention with much of the focus on the lowest paid staff. Staff whose positions are established by statute (e.g., circuit clerks) and were not a part of the salary study should receive a comparable increase.

#### **Budget Request:**

- 1. Appropriate \$1,583,897 for fiscal 2019 and 2020 for salaries for judges. This would match the fiscal 2019 and 2020 salary increase federal judges received. The fiscal 2019 and 2020 increases did not result in a matching appropriation for Missouri judges.
- 2. Appropriate \$1,508,143 for fiscal 2021 for salaries for judges to match the projected federal salary increase of 2.6%.
- 3. Appropriate \$142,564 for fiscal 2019 and 2020 for salaries for commissioners, the Clerk of the Supreme Court and the Commission on Retirement, Removal and Discipline.
- 4. Appropriate \$137,052 for fiscal 2021 for salaries for commissioners, the Clerk of the Supreme Court and the Commission on Retirement, Removal and Discipline to match the projected federal salary increase of 2.6%.
- 5. Implement the 21st Century Workforce compensation plan to provide funding for staff at target or market for a total of \$10,255,256.