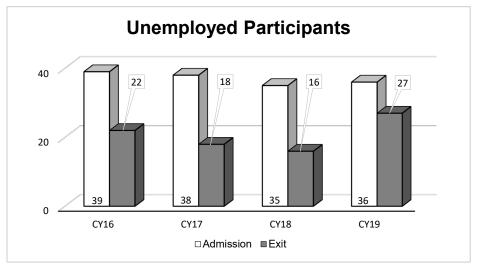

ing Privileges (LDP's) Issued to DWI Court Participants and Graduates | 136   | 144   | 149   | 195   |











### **Veterans Treatment Court Program**

Veterans treatment courts are hybrid drug and mental health courts that use the drug court model to serve veterans struggling with substance use disorder, serious mental illness and/or co-occurring disorders.

| Program Statistics                   | CY16 | CY17  | CY18  | CY19 |
|--------------------------------------|------|-------|-------|------|
| Participants Served                  | 247  | 292   | 368   | 401  |
| Programs                             | 10   | 12    | 13    | 15   |
| Graduation Rate                      | 73%  | 80%   | 78%   | 85%  |
| # of Community Service Hrs Performed | 778  | 2,111 | 2,163 | 5957 |











#### **Family Treatment Court Program**

Family treatment court is a juvenile or family court docket, for which selected child abuse, neglect and dependency cases are identified, when parental substance use is a primary factor.













#### **Juvenile Treatment Court Program**

A juvenile treatment court is a docket within a juvenile court, to which selected delinquency cases and in some instances status offenders, are referred for handling by a designated judge.











#### **CORE DECISION ITEM**

| Judiciary                     |                       |                  |                  |        | Budget Unit 11    | 105C           |                |                |         |
|-------------------------------|-----------------------|------------------|------------------|--