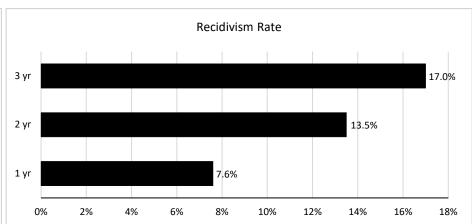

**Adult Drug Treatment Court Program**

An adult drug court is a specially designed court calendar - or docket - with a goal to achieve a reduction in recidivism and substance use among drug-involved offenders in the community.

| Program Statistics                          | CY17     | CY18     | CY19     |
|---------------------------------------------|----------|----------|----------|
| Participants Served                         | 4,807    | 5,361    | 5,412    |
| Programs                                    | 94       | 79       | 80       |
| Graduation Rate                             | 59%      | 59%      | 61%      |
| Number of Community Service Hours Performed | 33,459   | 33,306   | 32,609   |
| Number of / Percentage of Drug Free Babies  | 43 / 84% | 44 / 86% | 53 / 91% |











#### **DWI Treatment Court**

A DWI court is a distinct post-conviction court system dedicated to changing the behavior of the alcohol-dependent repeat offender arrested for driving while intoxicated (DWI).

| Program Statistics                                                                          | CY16  | CY17  | CY18  | CY19  |
|---------------------------------------------------------------------------------------------|-------|-------|-------|-------|
| Participants Served                                                                         | 1328  | 1268  | 1284  | 1178  |
| Programs                                                                                    | 20    | 22    | 22    | 23    |
| Graduation Rate