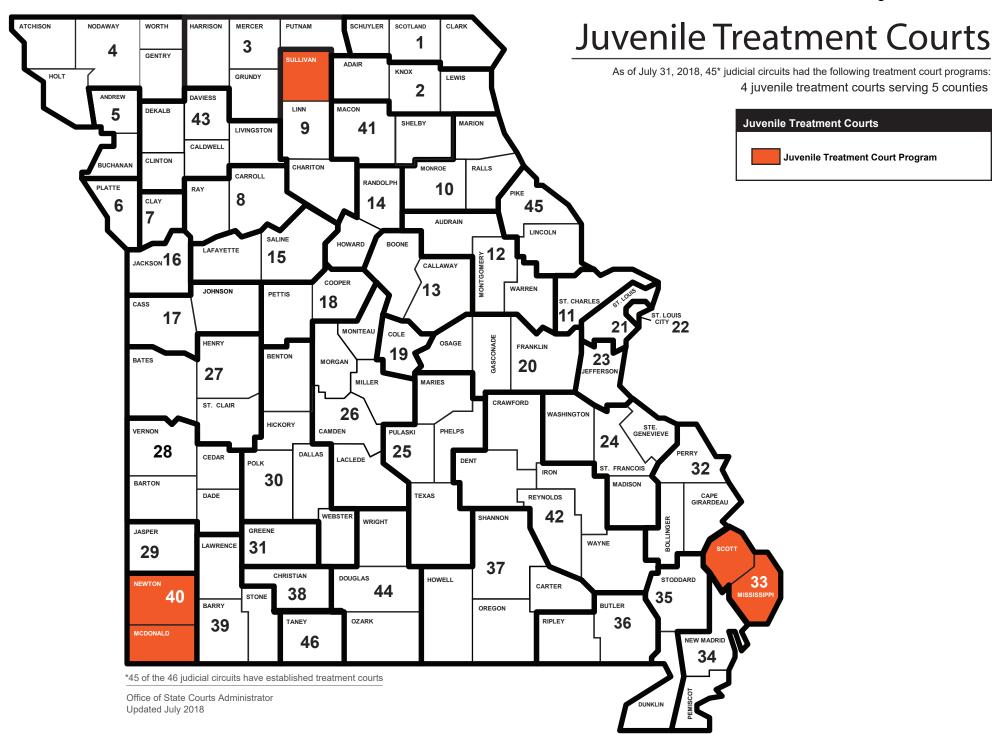

traffic and city ordinances every year. Many circuit courts also provide treatment court programs that help SUPREME OPPICE OF SCHIFE CORPES ADMINISTRATOR. COURT address substance abuse problems that lead to criminal involvement. COURT OF APPEALS Cases typically start in the circuit Eastern Western District court and may be appealed to 46 CIRCUIT COURTS one of the three appellate with more than 115 courthouses (at least one in each county plus the city of St. Louis) districts, potentially ending up at the state Family Treatment Municipal Court Court Division Division Divisions supreme court.