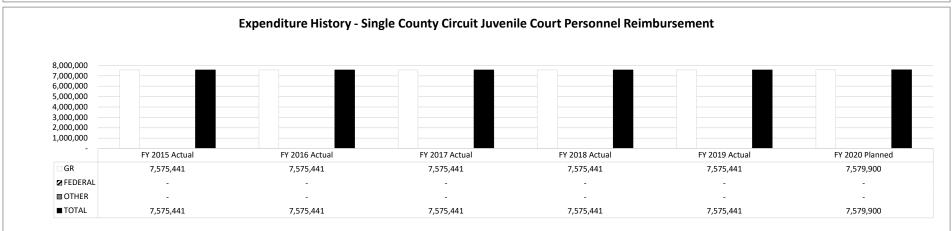

- Funding is necessary to implement raise the age legislation in all circuits single and multi-county in the state.
- Increased workload will cost \$3,052,202 and require an additional 34 FTE for the multi-county circuits, and cost \$10,187,476 for single county circuit reimbursement, consistent with the fiscal note response.
- As of August 2019, the related dedicated fund cash balance was approximately \$1.2 million.

Budget Request: \$13,239,678 and 34 FTE for state and county costs for fiscal 2021.