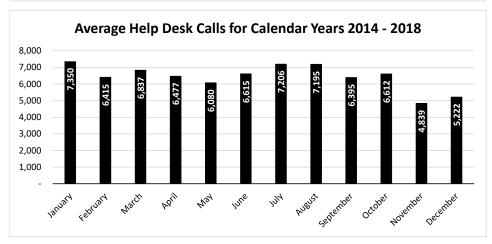

0.00    | 1,898,239   | 0.00     | 1,399,030      | 0.00           |
| TOTAL - TRF                 | 1,387,567   | 0.00    | 1,898,239   | 0.00    | 1,898,239   | 0.00     | 1,399,030      | 0.00           |
| GRAND TOTAL                 | \$1,387,567 | 0.00    | \$1,898,239 | 0.00    | \$1,898,239 | 0.00     | \$1,399,030    | 0.00           |
| GENERAL REVENUE             | \$1,387,567 | 0.00    | \$1,898,239 | 0.00    | \$1,898,239 | 0.00     | \$1,399,030    | 0.00           |
| FEDERAL FUNDS               | \$0         | 0.00    | \$0         | 0.00    | \$0         | 0.00     | \$0            | 0.00           |
| OTHER FUNDS                 | \$0         | 0.00    | \$0         | 0.00    | \$0         | 0.00     | \$0            | 0.00           |

#### **Technical Assistance**







Acting under the direction of the Supreme Court of Missouri, as allowed by the State Constitution (article V, section 4), the Office of State Courts Administrator (OSCA) is responsible for providing administrative, business and technology support services to the courts. The duties and responsibilities assigned to the state court administrator's office relate to all levels of the state court system. Some of the ways the office assists the courts include:

- Provide case processing technical support;
- Enable criminal history reporting;
- Facilitate debt collection via vendor;
- Support treatment court programs and administer treatment court funding;
- Maintain data for case disposition time standards an child permanency hearings;
- Maintain measures for juvenile services standards and adm