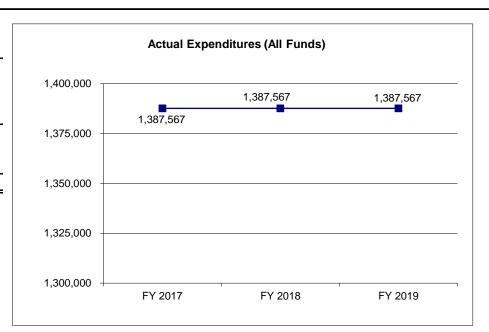

-|---------------------|---------------------|---------------------|-------------------------|
| Appropriation (All Funds) Less Reverted (All Funds) Less Restricted (All Funds) | 1,387,567<br>0<br>0 | 1,387,567<br>0<br>0 | 1,387,567<br>0<br>0 | 1,898,239<br>N/A<br>N/A |
| Budget Authority (All Funds)                                                    | 1,387,567           | 1,387,567           | 1,387,567           | N/A                     |
| Actual Expenditures (All Funds) Unexpended (All Funds)                          | 1,387,567<br>0      | 1,387,567<br>0      | 1,387,567           | N/A<br>N/A              |
| Unexpended, by Fund:<br>General Revenue<br>Federal<br>Other                     | 0<br>0<br>0         | 0<br>0<br>0         | 0<br>0<br>0         | N/A<br>N/A<br>N/A       |



NOTES:

### **CORE RECONCILIATION DETAIL**

# JUDICIARY JUDICIAL TRNG & ED TRANSFER

### 5. CORE RECONCILIATION DETAIL

|                          | Budget    |       |           |         |       |           |                              |
|--------------------------|-----------|-------|-----------|---------|-------|-----------|------------------------------|
|                          | Class     | FTE   | GR        | Federal | Other | Total     | Explanation                  |
| TAFP AFTER VETOES        |           |       |           |         |       |           |                              |
|                          | TRF       | 0.00  | 1,898,239 | 0       | 0     | 1,898,239 | 9                            |
|                          | Total     | 0.00  | 1,898,239 | 0