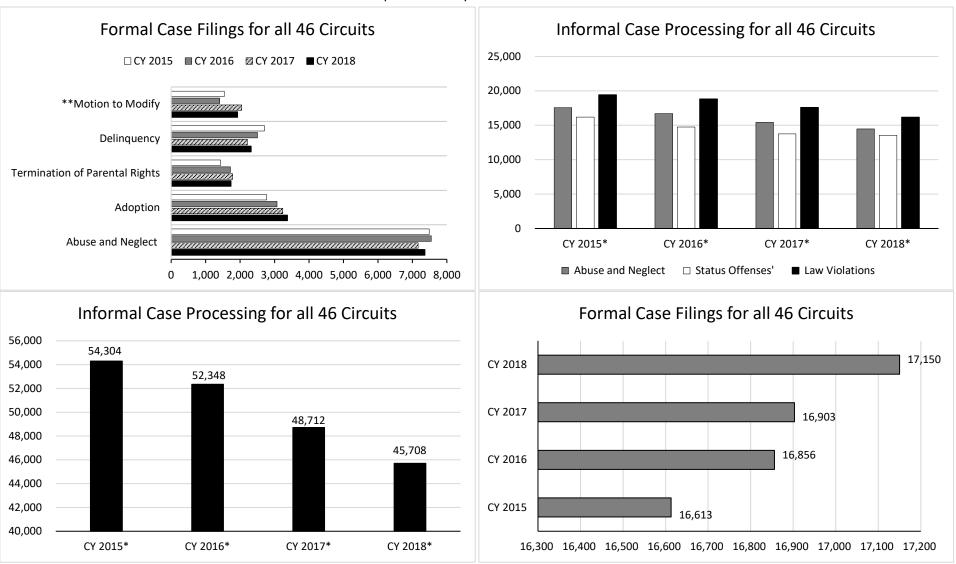

|                            |                            |                            |                             |                             |
| Clearance Rate                                                                                                            | 98.03%                   | 101.48%                    | 100.35%                    |                            |                            |                            |                             |                             |

# Missouri's Juvenile Secure Detention Facility Locations July 2019

46 Judicial Circuits

9 Receiving state funding for FTE's

9 Not receiving funding for FTE's

18 Secure Detention sites



#### **Juvenile Justice Activity**

Provides supervision for youth and safer communities.



<sup>\*</sup> Infractions, Municipal offenses and Court ordered violations are now listed as status offenses.

Informal: A diversion process in which referrals are handled solely by the juvenile office. They receive supervision or services that usually last only 6 months.

Formal: A filing process with the court when informal adjustment is not working or inappropriate to the offense or other services are needed such as placement.

#### **Permanency Planning**

Provides for the safety and timely placement of abused and neglected children in permanent homes.







## **FOSTERING COURT IMPROVEMENT**



#### **Court Appointed Special Advocate (CASA) Program**

Court Appointed Special Advocate (CASA) programs recruit, train, supervise and evaluate volunteer advocates for abused and neglected