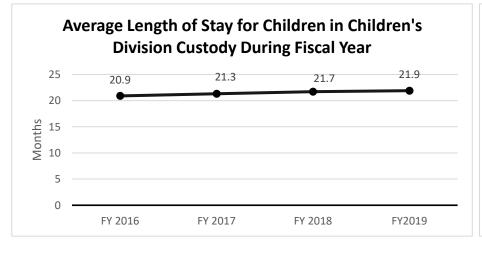

ations July 2019

46 Judicial Circuits

9 Receiving state funding for FTE's

9 Not receiving funding for FTE's

18 Secure Detention sites



#### **Juvenile Justice Activity**

Provides supervision for youth and safer communities.



<sup>\*</sup> Infractions, Municipal offenses and Court ordered violations are now listed as status offenses.

Informal: A diversion process in which referrals are handled solely by the juvenile office. They receive supervision or services that usually last only 6 months.

Formal: A filing process with the court when informal adjustment is not working or inappropriate to the offense or other services are needed such as placement.

#### **Permanency Planning**

Provides for the safety and timely placement of abused and neglected children in permanent homes.







## **FOSTERING COURT IMPROVEMENT**



#### **Court Appointed Special Advocate (CASA) Program**

Court Appointed Special Advocate (CASA) programs recruit, train, supervise and evaluate volunteer advocates for abused and neglected children.

Funds are used to increase the number of children that can be served in the circuit court and community.



#### **Domestic Relations Resolution Activity**

Provides funding to establish local court programs to assist with domestic relations cases.



Some of the programs performed include the following:

- Maintains the parenting handbook. It is available in English, Spanish, Braille, large print and electronic format upon request.
- Helps with the creation and implementation of local circuit programs applicable to domestic relations cases. Examples