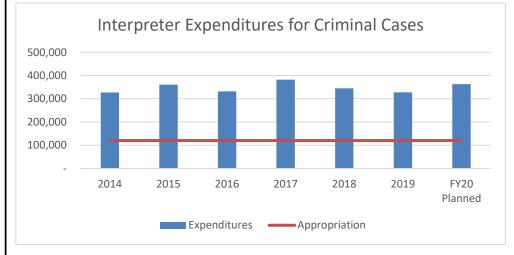

#### **Comply with State Law to Provide Interpreters in Criminal Cases**

Sections 476.760.5, 476.803.1, and 476.806.2, RSMo require funding for interpreters in criminal court proceedings for the hearing impaired and those with lingual challenges. Interpreters enable court participants to have access to the courts and ensure due process of law.

■ The funding appropriated for interpreters in criminal court proceedings is \$120,000 annually, which covers only about 36% of the funds expended each year for this purpose.

#### **Budget Request: \$243,297**

 Fully fund the projected annual expenditures to cover costs for interpreters in criminal court proceedings for fiscal 2021.