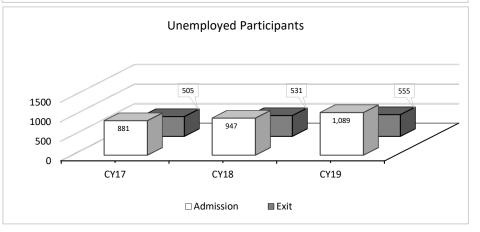

dult Drug Treatment Court Program**

An adult drug court is a specially designed court calendar - or docket - with a goal to achieve a reduction in recidivism and substance use among drug-involved offenders in the community.

| Program Statistics                          | CY17     | CY18     | CY19     |
|---------------------------------------------|----------|----------|----------|
| Participants Served                         | 4,807    | 5,361    | 5,412    |
| Programs                                    | 94       | 79       | 80       |
| Graduation Rate                             | 59%      | 59%      | 61%      |
| Number of Community Service Hours Performed | 33,459   | 33,306   | 32,609   |
| Number of / Percentage of Drug Free Babies  | 43 / 84% | 44 / 86% | 53 / 91% |











#### **DWI Treatment Court**

A DWI court is a distinct post-conviction court system dedicated to changing the behavior of the alcohol-dependent repeat offender arrested for driving while intoxicated (DWI).

| Program Statistics                                                                          | CY16  | CY17  | CY18  | CY19  |
|---------------------------------------------------------------------------------------------|-------|-------|-------|-------|
| Participants Served                                                                         | 1328  | 1268  | 1284  | 1178  |
| Programs                                                                                    | 20    | 22    | 22    | 23    |
| Graduation Rate