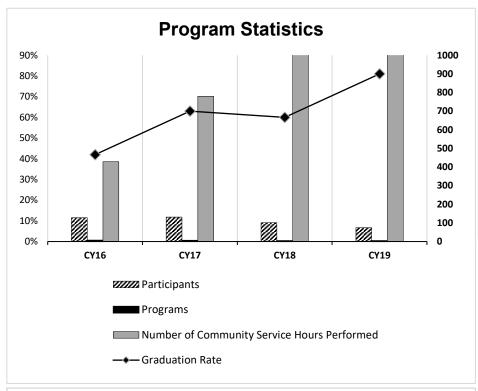

------|-------|-------|------|
| Participants Served                  | 247  | 292   | 368   | 401  |
| Programs                             | 10   | 12    | 13    | 15   |
| Graduation Rate                      | 73%  | 80%   | 78%   | 85%  |
| # of Community Service Hrs Performed | 778  | 2,111 | 2,163 | 5957 |











#### **Family Treatment Court Program**

Family treatment court is a juvenile or family court docket, for which selected child abuse, neglect and dependency cases are identified, when parental substance use is a primary factor.













#### **Juvenile Treatment Court Program**

A juvenile treatment court is a docket within a juvenile court, to which selected delinquency cases and in some instances status offenders, are referred for handling by a designated judge.











#### **CORE DECISION ITEM**

| Judiciary                     |                       |                  |                  |        | Budget Unit 11    | 105C           |                |                |         |
|-------------------------------|-----------------------|------------------|------------------|--------|-------------------|----------------|----------------|----------------|---------|
| Judiciary<br>Mileage Reimburs | Mileage Reimbursement |                  |                  |        | HB Section        | 12.302         |                |                |         |
| 1. CORE FINANCI               | AL SUMMARY            |                  |                  |        |                   |                |                |                |         |
|