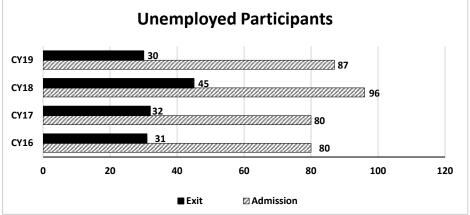

CY17  | CY18  | CY19  |
|---------------------------------------------------------------------------------------------|-------|-------|-------|-------|
| Participants Served                                                                         | 1328  | 1268  | 1284  | 1178  |
| Programs                                                                                    | 20    | 22    | 22    | 23    |
| Graduation Rate                                                                             | 0.9   | 0.87  | 0.82  | 0.88  |
| Number of Community Service Hours Performed                                                 | 68596 | 65679 | 57035 | 76498 |
| Number of Limited Driving Privileges (LDP's) Issued to DWI Court Participants and Graduates | 136   | 144   | 149   | 195   |











### **Veterans Treatment Court Program**

Veterans treatment courts are hybrid drug and mental health courts that use the drug court model to serve veterans struggling with substance use disorder, serious mental illness and/or co-occurring disorders.

| Program Statistics                   | CY16 | CY17  | CY18  | CY19 |
|--------------------------------------|------|-------|-------|------|
| Participants Served                  | 247  | 292   | 368   | 401  |
| Programs                             | 10   | 12    | 13    | 15   |
| Graduation Rate                      | 73%  | 80%   | 78%   | 85%  |
| # of Community Service Hrs Performed | 778  | 2,111 | 2,163 | 5957 |











#### **Family Treatment Court Program**

Family treatment court is a juvenile or family court docket, for w