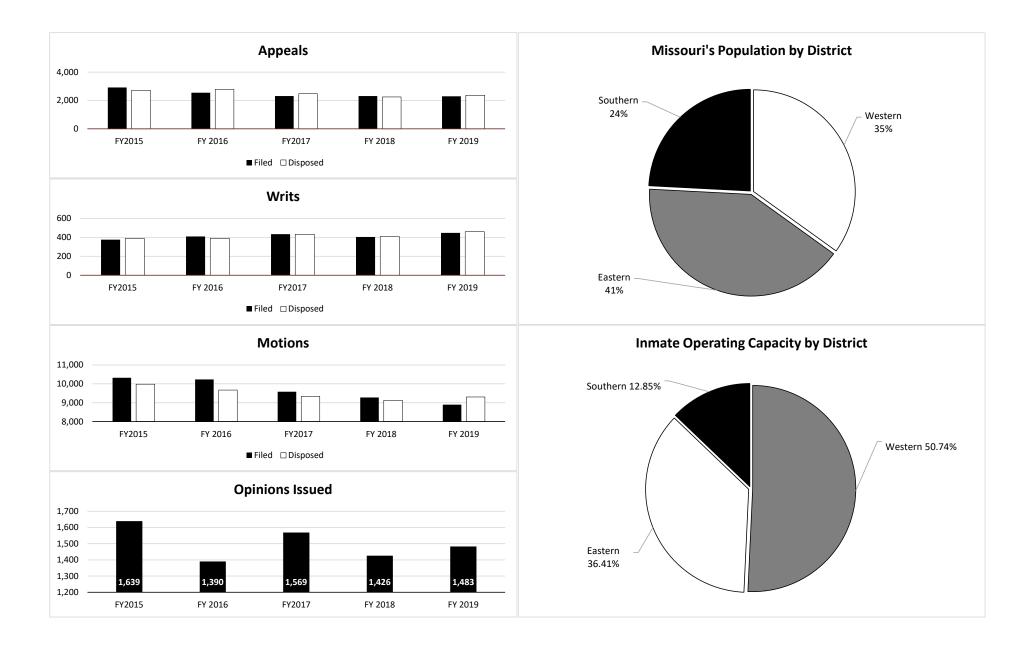

ern District chairs the 21<sup>st</sup> and 22nd Judicial Circuit
  commissions. The chief judge of the Southern District chairs the 31st Judicial Circuit
  Commission. These commissions submit panels to the Governor for appointment of associate
  and circuit court judges for the respective circuits.
- To increase accessibility to the judicial process, the three districts of the Court of Appeals
  conduct special dockets at dozens of locations outside of our respective courthouses. These
  dockets are conducted at colleges, universities, law schools, county courthouses, and other
  public places in our community. The goal is to serve the needs of our citizens who would not
  otherwise have the opportunity to see their appellate court in action.

#### **Court of Appeals Workload History**



#### **Court of Appeals Expenditure History**













Circuit Court Escrow Fund (0718) - \$4,079,958

#### **CORE DECISION ITEM**

| Judiciary        |                    |                   |                 |                   | Budget Unit    | t 15001C and 15005C       |                |                  |                 |
|------------------|--------------------|-------------------|-----------------|-------------------|----------------|---------------------------|----------------|------------------|-----------------|
| Circuit Courts   |                    |                   |                 |                   |                |                           |                |                  |                 |
| Core             |                    |                   |