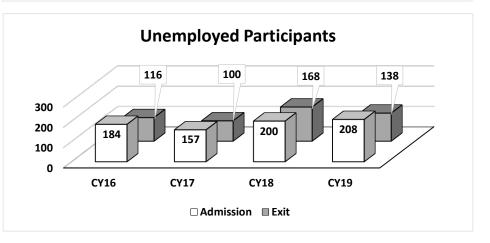

court model to serve veterans struggling with substance use disorder, serious mental illness and/or co-occurring disorders.

| Program Statistics                   | CY16 | CY17  | CY18  | CY19 |
|--------------------------------------|------|-------|-------|------|
| Participants Served                  | 247  | 292   | 368   | 401  |
| Programs                             | 10   | 12    | 13    | 15   |
| Graduation Rate                      | 73%  | 80%   | 78%   | 85%  |
| # of Community Service Hrs Performed | 778  | 2,111 | 2,163 | 5957 |











#### **Family Treatment Court Program**

Family treatment court is a juvenile or family court docket, for which selected child abuse, neglect and dependency cases are identified, when parental substance use is a primary factor.













#### **Juvenile Treatment Court Program**

A juvenile treatment court is a docket within a juvenile court, to which selected delinquency cases and in some instances status offenders, are referred for handling by a designated judge.











#### **CORE DECISION ITEM**

| Judiciary                     |                       |                  |                  |        | Budget Unit 11    | 105C           |                |                |         |
|-------------------------------|-----------------------|------------------|------------------|--------|-------------------|----------------|----------------|----------------|---------|
| Judiciary<br>Mileage Reimburs | Mileage Reimbursement |                  |                  |        | HB Section        | 12.302         |