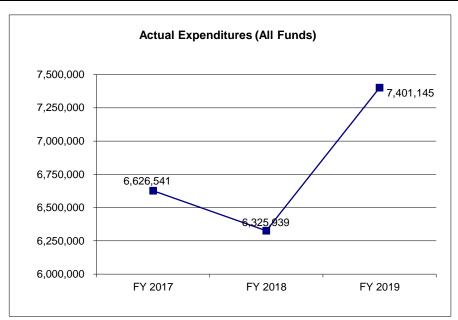

#### **FINANCIAL SUMMARY**

|                                | FY 2019<br>ACTUAL<br>DOLLAR | FY 2020<br>BUDGET<br>DOLLAR | FY 2021<br>DEPT REQ<br>DOLLAR | FY 2021<br>GOV REC<br>DOLLAR |
|--------------------------------|-----------------------------|-----------------------------|-------------------------------|------------------------------|
| EXECUTIVE BUDGET ROLL-UP       | 206,428,521                 | 227,584,478                 | 260,158,445                   | 231,522,786                  |
| NO EXECUTIVE BUDGET ROLL-UP    | 8,830,441                   | 17,415,723                  | 17,473,758                    | 17,456,214                   |
| DEPARTMENT TOTAL               | \$215,258,962               | \$245,000,201               | \$277,632,203                 | \$248,979,000                |
| GENERAL REVENUE                | 191,240,998                 | 200,524,697                 | 231,906,504                   | 202,853,598                  |
| JUDICIARY - FEDERAL            | 5,063,016                   | 14,587,721                  | 15,136,604                    | 14,763,313                   |
| THIRD PARTY LIABILITY COLLECT  | 315,834                     | 404,509                     | 436,292                       | 411,596                      |
| STATEWIDE COURT AUTOMATION     | 2,221,236                   | 5,276,217                   | 5,902,398                     | 5,319,196                    |
| SUP COURT PUBLICATION REVOLV   | 20,651                      | 150,000                     | 150,676                       | 150,000                      |
| MISSOURI CASA                  | 72,274                      | 100,000                     | 100,000                       | 100,000                      |
| CRIME VICTIMS COMP FUND        | 886,486                     | 887,200                     | 887,200                       | 887,200                      |
| CIRCUIT COURTS ESCROW FUND     | 470,005                     | 4,079,958                   | 4,079,958                     | 4,079,958                    |
| DRUG COURT RESOURCES           | 7,401,145                   | 11,894,903                  | 11,917,626                    | 11,901,379                   |
| BASIC CIVIL LEGAL SERVICES     | 6,241,472                   | 5,099,958                   | 5,103,271                     | 6,502,383                    |
| STATE COURT ADMIN REVOLVING    | 160,978                     | 230,000                     | 230,000                       | 230,000                      |
| JUDICIARY EDUCATION & TRAINING | 964,783                     | 1,465,038                   | 1,481,674                     | 1,480,377                    |
| DOM RELATIONS RESOLUTION-JUD   | 200,084                     | 300,000                     | 300,000                       | 300,000                      |