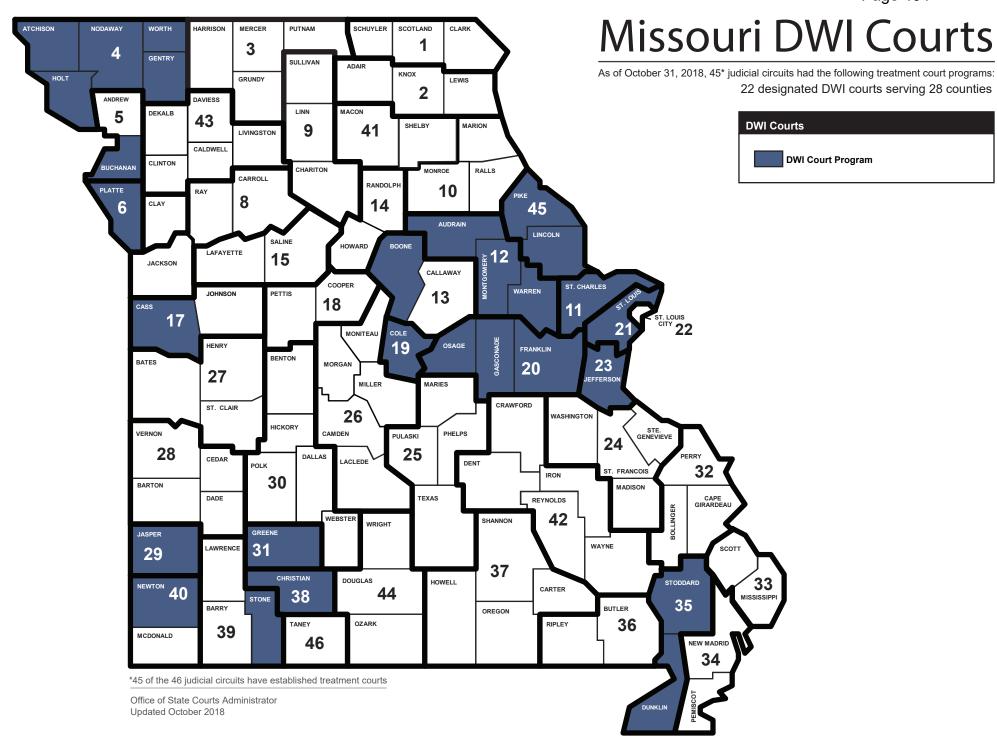

Y17  | CY18  | CY19  |
|---------------------------------------------------------------------------------------------|-------|-------|-------|-------|
| Participants Served                                                                         | 1328  | 1268  | 1284  | 1178  |
| Programs                                                                                    | 20    | 22    | 22    | 23    |
| Graduation Rate                                                                             | 0.9   | 0.87  | 0.82  | 0.88  |
| Number of Community Service Hours Performed                                                 | 68596 | 65679 | 57035 | 76498 |
| Number of Limited Driving Privileges (LDP's) Issued to DWI Court Participants and Graduates | 136   | 144   | 149   | 195   |











### **Veterans Treatment Court Program**

Veterans treatment courts are hybrid drug and mental health courts that use the drug court model to serve veterans struggling with substance use disorder, serious mental illness and/or co-occurring disorders.

| Program Statistics                   | CY16 | CY17  | CY18  | CY19 |
|--------------------------------------|------|-------|-------|------|
| Participants Served                  | 247  | 292   | 368   | 401  |
| Programs                             | 10   | 12    | 13    | 15   |
| Graduation Rate                      | 73%  | 80%   | 78%   | 85%  |
| # of Community Service Hrs Performed | 778  | 2,111 | 2,163 | 5957 |











#### **Family Treatment Court Program**

Family treatment court is a juvenile or family court docket, for whi