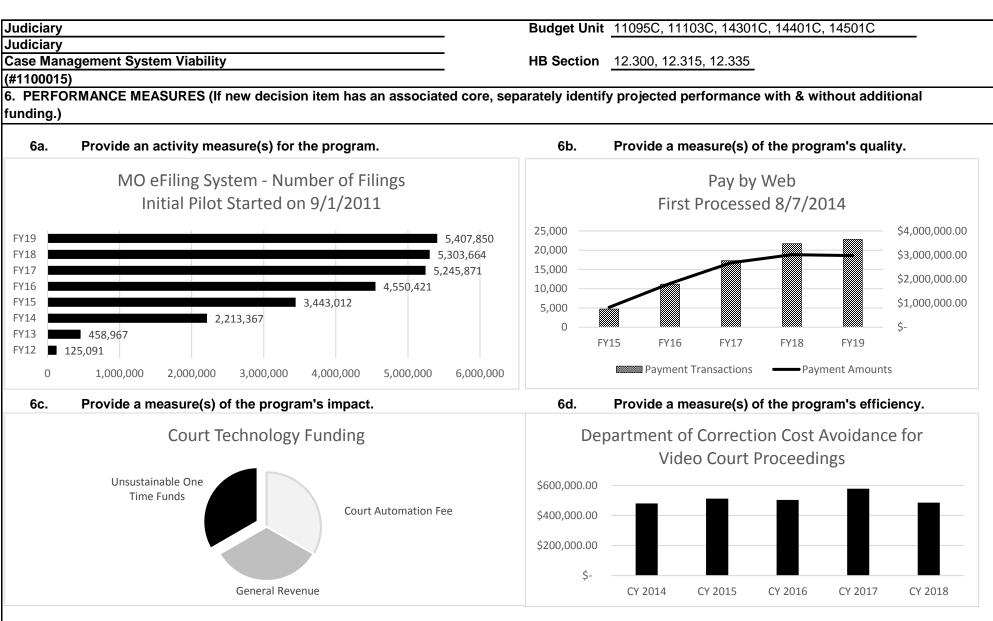

#### Replace, Sustain, and Expand Court Technology

The Missouri Legislature mandated the development of a statewide court automation system in 1994. Missouri citizens, however, have considerably benefited from Case.net, Track This Case, Pay By Web, and eFiling. While the legislature did appropriate an additional \$2 million for fiscal 2020 – the first in 24 years – funding today is not enough to sustain current case management functions, let alone expand services to meet the demands of the 21st century.

- Current statewide case processing system, required by Court Operating Rule 1 and section 476.055, RSMo, is anticipated to no longer be capable of receiving critical system updates by July 31, 2021. A new case management system will need to be in place by that date. Using current resources only, it is not anticipated that development of the replacement system can be completed by July 31, 2021.
- The current \$7 court automation fee covers less than 1/3 of total funding needed for continuous court automation maintenance and development; unsustainable grant funding threatens another 1/3 of total funding and continued development of the new case processing system.

#### Budget Request: \$2,830,553 in additional funding

- 1. Continue development of Missouri's new case processing system Show-Me Courts including municipal case processing, at a viable pace.
- 2. Enhance security technologies to help protect judicial electronic information systems from cyber threats.
- 3. Update Case.net with current technology to provide increased user-friendly functionality.
- 4. Develop user-friendly electronic systems that promote remote access to justice for citizens who represent themselves.
- 5. Eliminate outdated technology systems.