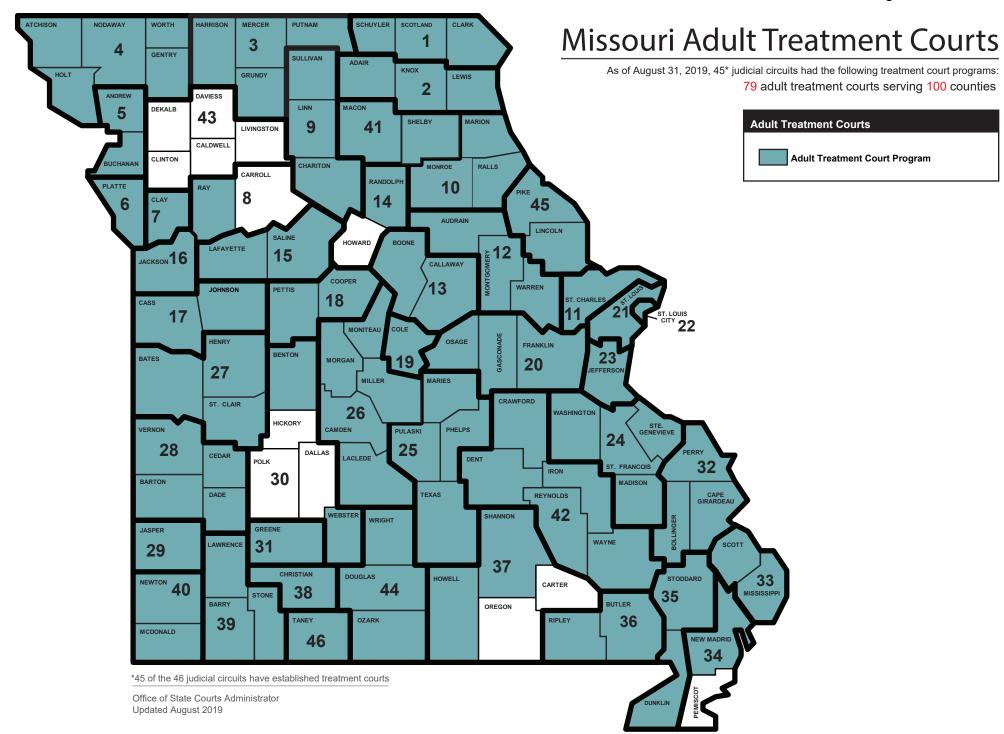

lt Drug Treatment Court Program**

An adult drug court is a specially designed court calendar - or docket - with a goal to achieve a reduction in recidivism and substance use among drug-involved offenders in the community.

| Program Statistics                          | CY17     | CY18     | CY19     |
|---------------------------------------------|----------|----------|----------|
| Participants Served                         | 4,807    | 5,361    | 5,412    |
| Programs                                    | 94       | 79       | 80       |
| Graduation Rate                             | 59%      | 59%      | 61%      |
| Number of Community Service Hours Performed | 33,459   | 33,306   | 32,609   |
| Number of / Percentage of Drug Free Babies  | 43 / 84% | 44 / 86% | 53 / 91% |











#### **DWI Treatment Court**

A DWI court is a distinct post-conviction court system dedicated to changing the behavior of the alcohol-dependent repeat offender arrested for driving while intoxicated (DWI).

| Program Statistics                                                                          | CY16  | CY17  | CY18  | CY19  |
|---------------------------------------------------------------------------------------------|-------|-------|-------|-------|
| Participants Served                                                                         | 1328  | 1268  | 1284  | 1178  |
| Programs                                                                                    | 20    | 22    | 22    | 23    |
| Graduation Rate