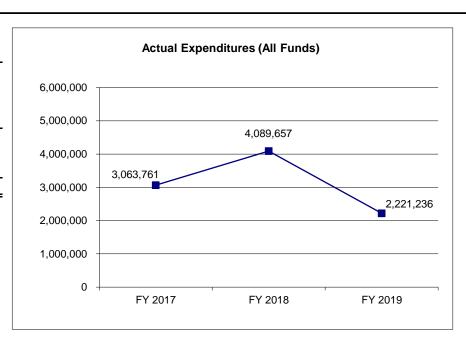

#### **FINANCIAL SUMMARY**

|                                | FY 2019<br>ACTUAL<br>DOLLAR | FY 2020<br>BUDGET<br>DOLLAR | FY 2021<br>DEPT REQ<br>DOLLAR | FY 2021<br>GOV REC<br>DOLLAR |
|--------------------------------|-----------------------------|-----------------------------|-------------------------------|------------------------------|
| EXECUTIVE BUDGET ROLL-UP       | 206,428,521                 | 227,584,478                 | 260,158,445                   | 231,522,786                  |
| NO EXECUTIVE BUDGET ROLL-UP    | 8,830,441                   | 17,415,723                  | 17,473,758                    | 17,456,214                   |
| DEPARTMENT TOTAL               | \$215,258,962               | \$245,000,201               | \$277,632,203                 | \$248,979,000                |
| GENERAL REVENUE                | 191,240,998                 | 200,524,697                 | 231,906,504                   | 202,853,598                  |
| JUDICIARY - FEDERAL            | 5,063,016                   | 14,587,721                  | 15,136,604                    | 14,763,313                   |
| THIRD PARTY LIABILITY COLLECT  | 315,834                     | 404,509                     | 436,292                       | 411,596                      |
| STATEWIDE COURT AUTOMATION     | 2,221,236                   | 5,276,217                   | 5,902,398                     | 5,319,196                    |
| SUP COURT PUBLICATION REVOLV   | 20,651                      | 150,000                     | 150,676                       | 150,000                      |
| MISSOURI CASA                  | 72,274                      | 100,000                     | 100,000                       | 100,000                      |
| CRIME VICTIMS COMP FUND        | 886,486                     | 887,200                     | 887,200                       | 887,200                      |
| CIRCUIT COURTS ESCROW FUND     | 470,005                     | 4,079,958                   | 4,079,958                     | 4,079,958                    |
| DRUG COURT RESOURCES           | 7,401,145                   | 11,894,903                  | 11,917,626                    | 11,901,379                   |
| BASIC CIVIL LEGAL SERVICES     | 6,241,472                   | 5,099,958                   | 5,103,271                     | 6,502,383                    |
| STATE COURT ADMIN REVOLVING    | 160,978                     | 230,000                     | 230,000                       | 230,000                      |
| JUDICIARY EDUCATION & TRAINING | 964,783                     | 1,465,038                   | 1,481,674                     | 1,480,377                    |
| DOM RELATIONS RESOLUTION-JUD   | 200,084                     | 300,000                     | 300,000                       | 300,000                      |