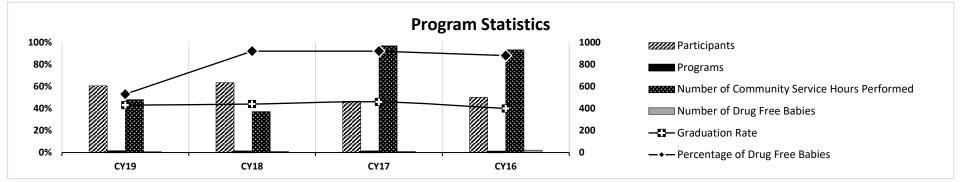

#### **Fiscal 2021 Budget Priorities**

Missouri's circuit, appellate, and supreme courts resolve almost 700,000 cases each year. The types of cases brought to the courts include divorce, bankruptcy, estate resolution, and civil rights. Criminal cases filed by prosecutors, and cases challenging the constitutionality of state laws or the use of governmental power are other types of cases heard. Within the circuit courts, cases are grouped and heard in divisions by type, such as circuit, associate circuit, family, juvenile, municipal, probate, and small claims. Municipal divisions resolve just under an additional one million cases relating to

traffic and city ordinances every year. Many circuit courts also provide treatment court programs that help SUPREME OPPICE OF SCHIFE CORPES ADMINISTRATOR. COURT address substance abuse problems that lead to criminal involvement. COURT OF APPEALS Cases typically start in the circuit Eastern Western District court and may be appealed to 46 CIRCUIT COURTS one of the three appellate with more than 115 courthouses (at least one in each county plus the city of St. Louis) districts, potentially ending up at the state Family Treatment Municipal Court Court Division Division Divisions supreme court.