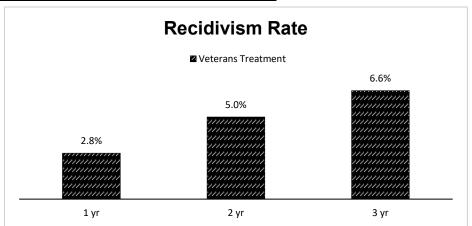

Driving Privileges (LDP's) Issued to DWI Court Participants and Graduates | 136   | 144   | 149   | 195   |











### **Veterans Treatment Court Program**

Veterans treatment courts are hybrid drug and mental health courts that use the drug court model to serve veterans struggling with substance use disorder, serious mental illness and/or co-occurring disorders.

| Program Statistics                   | CY16 | CY17  | CY18  | CY19 |
|--------------------------------------|------|-------|-------|------|
| Participants Served                  | 247  | 292   | 368   | 401  |
| Programs                             | 10   | 12    | 13    | 15   |
| Graduation Rate                      | 73%  | 80%   | 78%   | 85%  |
| # of Community Service Hrs Performed | 778  | 2,111 | 2,163 | 5957 |











#### **Family Treatment Court Program**

Family treatment court is a juvenile or family court docket, for which selected child abuse, neglect and dependency cases are identified, when parental substance use is a primary factor.













#### **Juvenile Treatment Court Program**

A juvenile treatment court is a docket within a juvenile court, to which selected delinquency cases and in some instances status offenders, are referred for handling by a designated judge.











#### **CORE DECISION ITEM**

| Judiciary                     |                       |                  |                  |        | Budget Unit 11    | 105C           |                |                |         |
|-------------------------------|-----------------------|------------------|-----------------