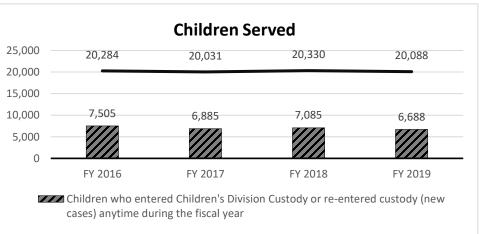

ions July 2019

46 Judicial Circuits

9 Receiving state funding for FTE's

9 Not receiving funding for FTE's

18 Secure Detention sites



#### **Juvenile Justice Activity**

Provides supervision for youth and safer communities.



<sup>\*</sup> Infractions, Municipal offenses and Court ordered violations are now listed as status offenses.

Informal: A diversion process in which referrals are handled solely by the juvenile office. They receive supervision or services that usually last only 6 months.

Formal: A filing process with the court when informal adjustment is not working or inappropriate to the offense or other services are needed such as placement.

#### **Permanency Planning**

Provides for the safety and timely placement of abused and neglected children in permanent homes.







## **FOSTERING COURT IMPROVEMENT**



#### **Court Appointed Special Advocate (CASA) Program**

Court Appointed Special Advocate (CASA) programs recruit, train, supervise and evaluate volunteer advocates for abused and neglected children.

Funds are used to increase the number of children that can be served in the circuit court and community.



#### **Domestic Relations Resolution Activity**

Provides funding to establish local court programs to assist with domestic relations cases.



Some of the programs performed include the following:

- Maintains the parenting handbook. It is available in English, Spanish, Braille, large print and electronic format upon request.
- Helps with the creation and implementation of local circuit programs applicable to domestic relations cases. Examples o