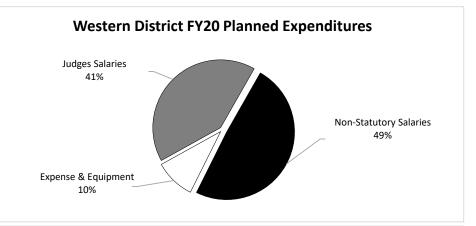

| <u>Page</u>                                   | <u>Page</u>                                                                                              |
|-----------------------------------------------|----------------------------------------------------------------------------------------------------------|
| COURT OF APPEALS                              | TREATMENT COURTS  Treatment Courts Coordinating Commission Transfer Core 299                             |
| Core308                                       | Treatment Courts Coordinating Commission Transfer Core 388 Treatment Courts Coordinating Commission Core |
| Eastern District                              |                                                                                                          |
| Core319                                       | MILEAGE REIMBURSEMENT                                                                                    |
|                                               | Core41 <sup>2</sup>                                                                                      |
| Southern District                             |                                                                                                          |
| Core330                                       |                                                                                                          |
|                                               | OTHER SUBMISSIONS                                                                                        |
|                                               | Fund Financial Summaries                                                                                 |
| CIRCUIT COURT                                 | State Audit Report443                                                                                    |
| Core344                                       | Programs Subject to Missouri Sunset Act                                                                  |
|                                               | One-Time Request Summary449                                                                              |
|                                               |                                                                                                          |
| COMMISSION ON RETIREMENT, REM. AND DISCIPLINE | FY 2021 Judiciary's Flexibility Request                                                                  |
| Core380                                       |                                                                                                          |