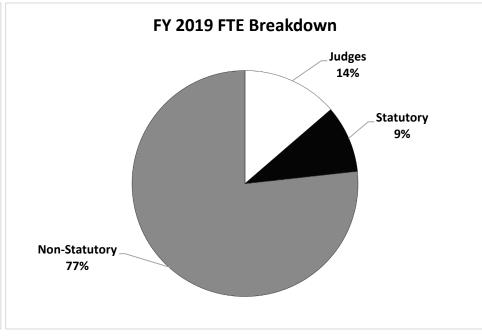

ociate circuit judges totaling \$550,980.

- 24th Circuit: 1 treatment court commissioner @ \$137,745 is included with associate circuit judges.
- 29th Circuit: 1 family court commissioner @ \$137,745 is included with associate circuit judges.
- 31st Circuit: 4 family court commissioners, 1 treatment court commissioner and 1 probate commissioner are included with associate circuit judges totaling \$826,470.
- 33rd Circuit: 1 treatment court commissioner @ \$137,745 is included with associate circuit judges.
- 35th Circuit: 1 treatment court commissioner @ \$137,745 is included with associate circuit judges.
- 42nd Circuit: 1 treatment court commissioner @ \$137,745 is included with associate circuit judges.

### **Trial Courts Activity**

Provides adjudication of circuit court cases.







#### **Circuit Court Workload History**



# FINE COLLECTION CENTER

|                                                                                                                           | FY 2000                  | FY 2001                    | FY 2002                    | FY 2003                    | FY 2004                    | FY 2005                    | FY 2006                     | FY 2007                     |
|---------------------------------------------------------------------------------------------------------------------------|--------------------------|----------------------------|----------------------------|----------------------------|----------------------------|----------------------------|-----------------------------|-----------------------------|
| Cases Filed