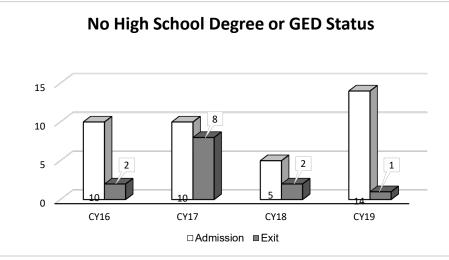

iving Privileges (LDP's) Issued to DWI Court Participants and Graduates | 136   | 144   | 149   | 195   |











### **Veterans Treatment Court Program**

Veterans treatment courts are hybrid drug and mental health courts that use the drug court model to serve veterans struggling with substance use disorder, serious mental illness and/or co-occurring disorders.

| Program Statistics                   | CY16 | CY17  | CY18  | CY19 |
|--------------------------------------|------|-------|-------|------|
| Participants Served                  | 247  | 292   | 368   | 401  |
| Programs                             | 10   | 12    | 13    | 15   |
| Graduation Rate                      | 73%  | 80%   | 78%   | 85%  |
| # of Community Service Hrs Performed | 778  | 2,111 | 2,163 | 5957 |











#### **Family Treatment Court Program**

Family treatment court is a juvenile or family court docket, for which selected child abuse, neglect and dependency cases are identified, when parental substance use is a primary factor.













#### **Juvenile Treatment Court Program**

A juvenile treatment court is a docket within a juvenile court, to which selected delinquency cases and in some instances status offenders, are referred for handling by a designated judge.











#### **CORE DECISION ITEM**

| Judiciary                     |                       |                  |                  |        | Budget Unit 11    | 105C           |                |                |         |
|-------------------------------|-----------------------|------------------|------------------|