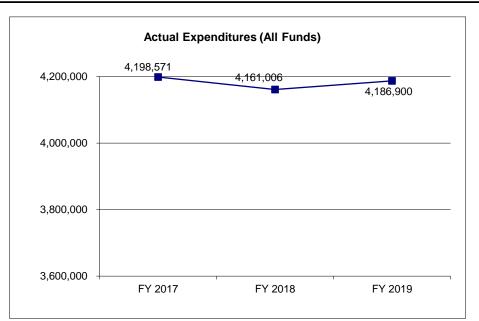

#### **FINANCIAL SUMMARY**

|                                | FY 2019<br>ACTUAL<br>DOLLAR | FY 2020<br>BUDGET<br>DOLLAR | FY 2021<br>DEPT REQ<br>DOLLAR | FY 2021<br>GOV REC<br>DOLLAR |
|--------------------------------|-----------------------------|-----------------------------|-------------------------------|------------------------------|
| EXECUTIVE BUDGET ROLL-UP       | 206,428,521                 | 227,584,478                 | 260,158,445                   | 231,522,786                  |
| NO EXECUTIVE BUDGET ROLL-UP    | 8,830,441                   | 17,415,723                  | 17,473,758                    | 17,456,214                   |
| DEPARTMENT TOTAL               | \$215,258,962               | \$245,000,201               | \$277,632,203                 | \$248,979,000                |
| GENERAL REVENUE                | 191,240,998                 | 200,524,697                 | 231,906,504                   | 202,853,598                  |
| JUDICIARY - FEDERAL            | 5,063,016                   | 14,587,721                  | 15,136,604                    | 14,763,313                   |
| THIRD PARTY LIABILITY COLLECT  | 315,834                     | 404,509                     | 436,292                       | 411,596                      |
| STATEWIDE COURT AUTOMATION     | 2,221,236                   | 5,276,217                   | 5,902,398                     | 5,319,196                    |
| SUP COURT PUBLICATION REVOLV   | 20,651                      | 150,000                     | 150,676                       | 150,000                      |
| MISSOURI CASA                  | 72,274                      | 100,000                     | 100,000                       | 100,000                      |
| CRIME VICTIMS COMP FUND        | 886,486                     | 887,200                     | 887,200                       | 887,200                      |
| CIRCUIT COURTS ESCROW FUND     | 470,005                     | 4,079,958                   | 4,079,958                     | 4,079,958                    |
| DRUG COURT RESOURCES           | 7,401,145                   | 11,894,903                  | 11,917,626                    | 11,901,379                   |
| BASIC CIVIL LEGAL SERVICES     | 6,241,472                   | 5,099,958                   | 5,103,271                     | 6,502,383                    |
| STATE COURT ADMIN REVOLVING    | 160,978                     | 230,000                     | 230,000                       | 230,000                      |
| JUDICIARY EDUCATION & TRAINING | 964,783                     | 1,465,038                   | 1,481,674                     | 1,480,377                    |
| DOM RELATIONS RESOLUTION-JUD   | 200,084                     | 300,000                     | 300,000                       | 300,000                      |