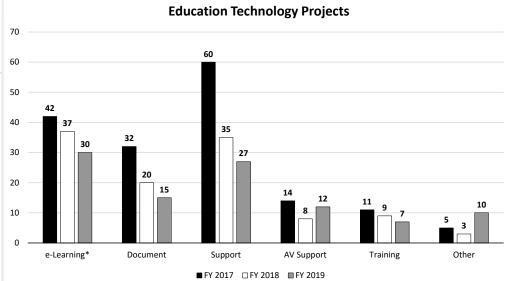

al division employees, judicial education provides courses and programs of study tailored to meet the specific needs of both new and experienced court personnel. These courses and programs are designed to satisfy standards mandated by federal and state statutes and by Supreme Court rules. Courses provided included the following:

- New juvenile officer training
- Child abuse and neglect training
- Case planning and assessment
- Fundamental skills and safety for the juvenile justice professional
- Fundamental skills for detention staff faculty development
- Court clerk college
- New clerk orientation
- Case processing
- Case management software
- Jury management software
- Child support software
- Judicial College
- New judge orientation
- Trial skill seminars
- Annual legislative updates



#### **Basic Civil Legal Services**

#### Provides funding for the Legal Aid programs.

- The Basic Civil Legal Services Fund, passed in SB 447 (2003), funds the work of Missouri's four Legal Aid programs, which provide access to the civil justice system to low-income Missourians (who live at or below 125% of Federal Poverty Level) to protect their fundamental legal rights.
- One of the focuses of the Legal Aid programs is to ensure that adults and children have access to medical care through the MoHealthNet system. Access to these benefits reduces the number of emergency room visits and the cost of medical care for everyone.
- The Legal Aids win over 85% of the cases they bring to obtain access to medical care for their clients.
- There are four regional legal aid offices: Kansas City,