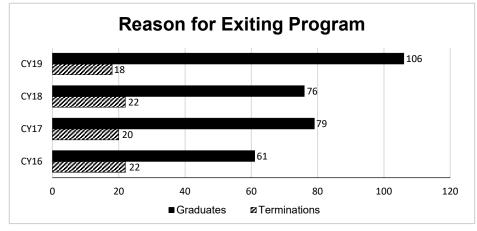

d Driving Privileges (LDP's) Issued to DWI Court Participants and Graduates | 136   | 144   | 149   | 195   |











### **Veterans Treatment Court Program**

Veterans treatment courts are hybrid drug and mental health courts that use the drug court model to serve veterans struggling with substance use disorder, serious mental illness and/or co-occurring disorders.

| Program Statistics                   | CY16 | CY17  | CY18  | CY19 |
|--------------------------------------|------|-------|-------|------|
| Participants Served                  | 247  | 292   | 368   | 401  |
| Programs                             | 10   | 12    | 13    | 15   |
| Graduation Rate                      | 73%  | 80%   | 78%   | 85%  |
| # of Community Service Hrs Performed | 778  | 2,111 | 2,163 | 5957 |











#### **Family Treatment Court Program**

Family treatment court is a juvenile or family court docket, for which selected child abuse, neglect and dependency cases are identified, when parental substance use is a primary factor.













#### **Juvenile Treatment Court Program**

A juvenile treatment court is a docket within a juvenile court, to which selected delinquency cases and in some instances status offenders, are referred for handling by a designated judge.











#### **CORE DECISION ITEM**

| Judiciary                     |                       |                  |                  |        | Budget Unit 11    | 105C           |                |                |         |
|-------------------------------|-----------------------|------------------|---------------