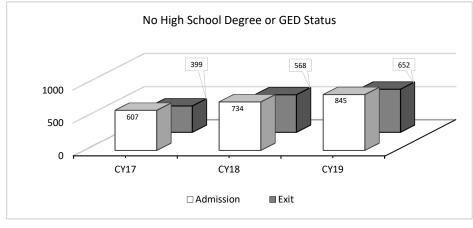

*Adult Drug Treatment Court Program**

An adult drug court is a specially designed court calendar - or docket - with a goal to achieve a reduction in recidivism and substance use among drug-involved offenders in the community.

| Program Statistics                          | CY17     | CY18     | CY19     |
|---------------------------------------------|----------|----------|----------|
| Participants Served                         | 4,807    | 5,361    | 5,412    |
| Programs                                    | 94       | 79       | 80       |
| Graduation Rate                             | 59%      | 59%      | 61%      |
| Number of Community Service Hours Performed | 33,459   | 33,306   | 32,609   |
| Number of / Percentage of Drug Free Babies  | 43 / 84% | 44 / 86% | 53 / 91% |











#### **DWI Treatment Court**

A DWI court is a distinct post-conviction court system dedicated to changing the behavior of the alcohol-dependent repeat offender arrested for driving while intoxicated (DWI).

| Program Statistics                                                                          | CY16  | CY17  | CY18  | CY19  |
|---------------------------------------------------------------------------------------------|-------|-------|-------|-------|
| Participants Served                                                                         | 1328  | 1268  | 1284  | 1178  |
| Programs                                                                                    | 20    | 22    | 22    | 23    |
| Graduation Rate