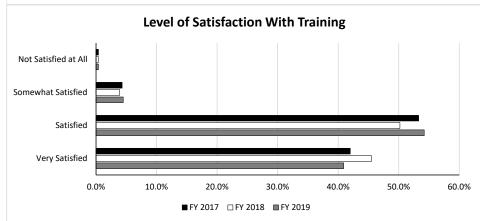

safety of court personnel and the general public. Video Conferencing allows cost savings to county jails for not having to hold inmates while on a trip for a court appearance. Mental health hearings also use video conferencing statewide, realizing savings in time and money more productively spent on patient care. More than 14,500 video conferences were held in fiscal 2018.
- Develop, deploy, and maintain automated interfaces to share data with the highway patrol; attorney general's office; local prosecuting attorneys; and departments of revenue, social services, and health and senior services. Shared data populates other automated systems and meets federal and state reporting guidelines, such as criminal history and traffic disposition reporting.

#### **Judicial Education Activity**







More than 5,000 state and county judicial branch employees rely on new or continuing education and skills training funded by the Judicial Education and Training Fund. Citizens are best served when clerks, judges, and juvenile staff are well-educated and trained.

From front-line workers such as juvenile officers, detention workers, and court clerks, to municipal division employees, judicial education provides courses and programs of study tailored to meet the specific needs of both new and experienced court personnel. These courses and programs are designed to satisfy standards mandated by federal and state statutes and by Supreme Court rules. Courses provided included the following:

- New juvenile officer training
- Child abuse and neglect training
- Case planning and assessment
- Fund