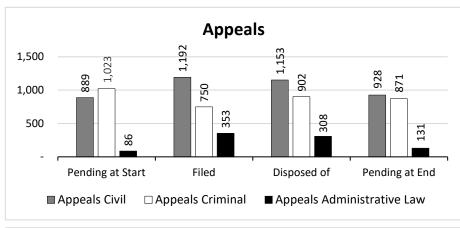

937   | 7.00     | 1,111,937      | 7.00           |
| TOTAL - PS                  | 0       | 0.00    | 1,111,937   | 7.00    | 1,111,937   | 7.00     | 1,111,937      | 7.00           |
| GRAND TOTAL                 | \$0     | 0.00    | \$1,111,937 | 7.00    | \$1,111,937 | 7.00     | \$1,111,937    | 7.00           |
| GENERAL REVENUE             | \$0     | 0.00    | \$1,111,937 | 7.00    | \$1,111,937 | 7.00     | \$1,111,937    | 7.00           |
| FEDERAL FUNDS               | \$0     | 0.00    | \$0         | 0.00    | \$0         | 0.00     | \$0            | 0.00           |
| OTHER FUNDS                 | \$0     | 0.00    | \$0         | 0.00    | \$0         | 0.00     | \$0            | 0.00           |

#### **Court of Appeals FY2019 Activity**

#### **Caseload Activity**







#### **Non-Caseload Activity**

In addition to handling cases filed in our courts, appellate judges are actively involved in improving the efficient and effective administration of justice throughout the state.

- Missouri's appellate judges contribute to judicial effectiveness through participation in and leading a number of statutory and Supreme Court committees, commissions, and taskforces, which are designed to promote the administration of justice. These include: Missouri Court Automation Committee, Records Committee, Judicial Education Committee, Appellate and Civil Rule committees, Committee on Criminal Procedures and Instructions, Commission on Racial and Ethnic Fairness, Civil Education Committee, Joint Commission on Women in the Profession, Family Law Committee, Commission