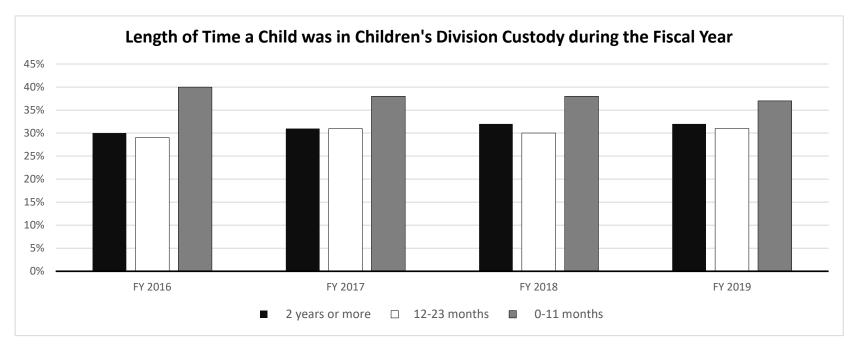

ocations July 2019

46 Judicial Circuits

9 Receiving state funding for FTE's

9 Not receiving funding for FTE's

18 Secure Detention sites



#### **Juvenile Justice Activity**

Provides supervision for youth and safer communities.



<sup>\*</sup> Infractions, Municipal offenses and Court ordered violations are now listed as status offenses.

Informal: A diversion process in which referrals are handled solely by the juvenile office. They receive supervision or services that usually last only 6 months.

Formal: A filing process with the court when informal adjustment is not working or inappropriate to the offense or other services are needed such as placement.

#### **Permanency Planning**

Provides for the safety and timely placement of abused and neglected children in permanent homes.







## **FOSTERING COURT IMPROVEMENT**



#### **Court Appointed Special Advocate (CASA) Program**

Court Appointed Special Advocate (CASA) programs recruit, train, supervise and evaluate volunteer advocates for abused and neglected children.

Funds are used to increase the number of children that can be served in the circuit court and community.



#### **Domestic Relations Resolution Activity**

Provides funding to establish local court programs to assist with domestic relations cases.



Some of the programs performed include the following:

- Maintains the parenting handbook. It is available in English, Spanish, Braille, large print and electronic format upon request.
- Helps with the creation and implementation of local circuit programs applicable to domestic relations cases. Exampl