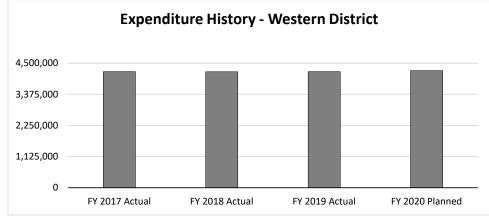

| <u>Page</u>                                   | <u>Page</u>                                                                                              |
|-----------------------------------------------|----------------------------------------------------------------------------------------------------------|
| COURT OF APPEALS                              | TREATMENT COURTS  Treatment Courts Coordinating Commission Transfer Core 299                             |
| Core308                                       | Treatment Courts Coordinating Commission Transfer Core 388 Treatment Courts Coordinating Commission Core |
| Eastern District                              |                                                                                                          |
| Core319                                       | MILEAGE REIMBURSEMENT                                                                                    |
|                                               | Core41 <sup>2</sup>                                                                                      |
| Southern District                             |                                                                                                          |
| Core330                                       |                                                                                                          |
|                                               | OTHER SUBMISSIONS                                                                                        |
|                                               | Fund Financial Summaries                                                                                 |
| CIRCUIT COURT                                 | State Audit Report443                                                                                    |
| Core344                                       | Programs Subject to Missouri Sunset Act                                                                  |
|                                               | One-Time Request Summary449                                                                              |
|                                               |                                                                                                          |
| COMMISSION ON RETIREMENT, REM. AND DISCIPLINE | FY 2021 Judiciary's Flexibility Request                                                                  |
| Core380                                       |                                                                                                          |