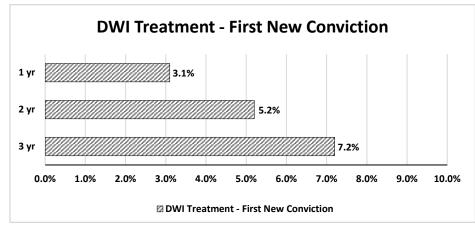

Y16  | CY17  | CY18  | CY19  |
|---------------------------------------------------------------------------------------------|-------|-------|-------|-------|
| Participants Served                                                                         | 1328  | 1268  | 1284  | 1178  |
| Programs                                                                                    | 20    | 22    | 22    | 23    |
| Graduation Rate                                                                             | 0.9   | 0.87  | 0.82  | 0.88  |
| Number of Community Service Hours Performed                                                 | 68596 | 65679 | 57035 | 76498 |
| Number of Limited Driving Privileges (LDP's) Issued to DWI Court Participants and Graduates | 136   | 144   | 149   | 195   |











### **Veterans Treatment Court Program**

Veterans treatment courts are hybrid drug and mental health courts that use the drug court model to serve veterans struggling with substance use disorder, serious mental illness and/or co-occurring disorders.

| Program Statistics                   | CY16 | CY17  | CY18  | CY19 |
|--------------------------------------|------|-------|-------|------|
| Participants Served                  | 247  | 292   | 368   | 401  |
| Programs                             | 10   | 12    | 13    | 15   |
| Graduation Rate                      | 73%  | 80%   | 78%   | 85%  |
| # of Community Service Hrs Performed | 778  | 2,111 | 2,163 | 5957 |











#### **Family Treatment Court Program**

Family treatment court is a juvenile or family court docket,