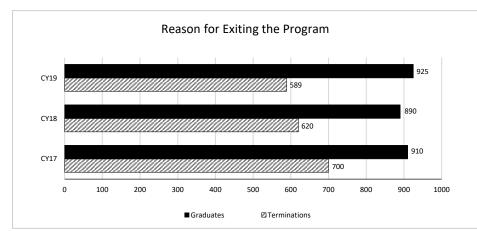

## **Adult Drug Treatment Court Program**

An adult drug court is a specially designed court calendar - or docket - with a goal to achieve a reduction in recidivism and substance use among drug-involved offenders in the community.

| Program Statistics                          | CY17     | CY18     | CY19     |
|---------------------------------------------|----------|----------|----------|
| Participants Served                         | 4,807    | 5,361    | 5,412    |
| Programs                                    | 94       | 79       | 80       |
| Graduation Rate                             | 59%      | 59%      | 61%      |
| Number of Community Service Hours Performed | 33,459   | 33,306   | 32,609   |
| Number of / Percentage of Drug Free Babies  | 43 / 84% | 44 / 86% | 53 / 91% |











#### **DWI Treatment Court**

A DWI court is a distinct post-conviction court system dedicated to changing the behavior of the alcohol-dependent repeat offender arrested for driving while intoxicated (DWI).

| Program Statistics                                                                          | CY16  | CY17  | CY18  | CY19  |
|---------------------------------------------------------------------------------------------|-------|-------|-------|-------|
| Participants Served                                                                         | 1328  | 1268  | 1284  | 1178  |
| Programs                                                                                    | 20    | 22    | 22    | 23    |
| Graduation Rate