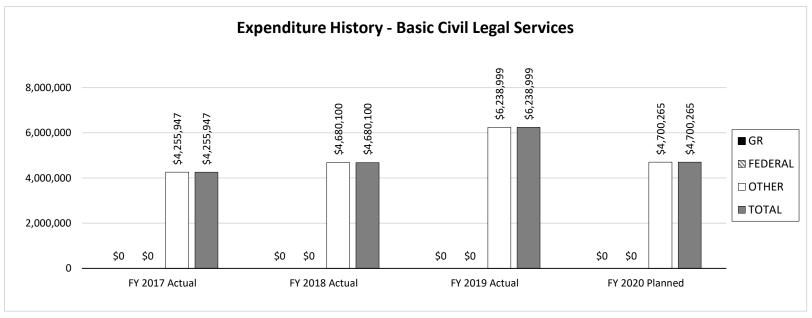

sed in SB 447 (2003), funds the work of Missouri's four Legal Aid programs, which provide access to the civil justice system to low-income Missourians (who live at or below 125% of Federal Poverty Level) to protect their fundamental legal rights.
- One of the focuses of the Legal Aid programs is to ensure that adults and children have access to medical care through the MoHealthNet system. Access to these benefits reduces the number of emergency room visits and the cost of medical care for everyone.
- The Legal Aids win over 85% of the cases they bring to obtain access to medical care for their clients.
- There are four regional legal aid offices: Kansas City, St. Louis, Columbia and Springfield.



#### **OSCA Program Expenditure History**





#### **OSCA Program Expenditure History**





# Missouri's 46 Judicial Circuits and 3 Appellate Districts



0

**DMH Psychiatric Hospitals and Facilities** 

#### FISCAL YEAR 2021 COURT OF APPEALS CORE BY DISTRICT

#### **PERSONAL SERVICE:**

| District          |       | ppellate<br>Judges |       | cial Admin.<br>ssistants | La    | w Clerks    |      | Clerk     | Staff | Counsel * | Ot    | her Staff   | Perso  | Total<br>nal Service |
|-------------------|-------|--------------------|-------|--------------------------|-------|-------------|------|-----------|-------|-----------|-------|-------------|--------|----------------------|
| Western District  | 11.00 | \$1,747,330        | 6.00  | \$247,190                | 22.00 | \$1,116,284 | 1.00 | \$91,544  | 1.00  | \$75,359  | 12.50 | \$548,050   | 53.50  | \$3,825,757