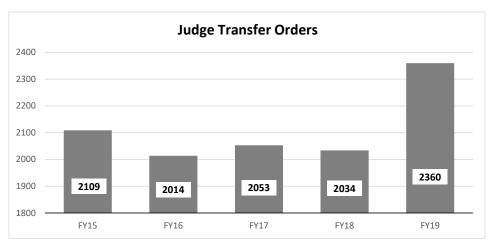

| 0.00    | 1,898,239   | 0.00     | 1,399,030      | 0.00           |
| TOTAL - TRF                 | 1,387,567   | 0.00    | 1,898,239   | 0.00    | 1,898,239   | 0.00     | 1,399,030      | 0.00           |
| GRAND TOTAL                 | \$1,387,567 | 0.00    | \$1,898,239 | 0.00    | \$1,898,239 | 0.00     | \$1,399,030    | 0.00           |
| GENERAL REVENUE             | \$1,387,567 | 0.00    | \$1,898,239 | 0.00    | \$1,898,239 | 0.00     | \$1,399,030    | 0.00           |
| FEDERAL FUNDS               | \$0         | 0.00    | \$0         | 0.00    | \$0         | 0.00     | \$0            | 0.00           |
| OTHER FUNDS                 | \$0         | 0.00    | \$0         | 0.00    | \$0         | 0.00     | \$0            | 0.00           |

#### **Technical Assistance**







Acting under the direction of the Supreme Court of Missouri, as allowed by the State Constitution (article V, section 4), the Office of State Courts Administrator (OSCA) is responsible for providing administrative, business and technology support services to the courts. The duties and responsibilities assigned to the state court administrator's office relate to all levels of the state court system. Some of the ways the office assists the courts include:

- Provide case processing technical support;
- Enable criminal history reporting;
- Facilitate debt collection via vendor;
- Support treatment court programs and administer treatment court funding;
- Maintain data for case disposition time standards an child permanency hearings;
- Maintain measures for juvenile services standards and