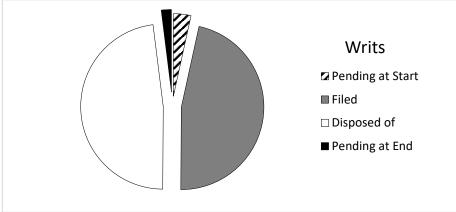

7   | 7.00     | 1,111,937      | 7.00           |
| TOTAL - PS                  | 0       | 0.00    | 1,111,937   | 7.00    | 1,111,937   | 7.00     | 1,111,937      | 7.00           |
| GRAND TOTAL                 | \$0     | 0.00    | \$1,111,937 | 7.00    | \$1,111,937 | 7.00     | \$1,111,937    | 7.00           |
| GENERAL REVENUE             | \$0     | 0.00    | \$1,111,937 | 7.00    | \$1,111,937 | 7.00     | \$1,111,937    | 7.00           |
| FEDERAL FUNDS               | \$0     | 0.00    | \$0         | 0.00    | \$0         | 0.00     | \$0            | 0.00           |
| OTHER FUNDS                 | \$0     | 0.00    | \$0         | 0.00    | \$0         | 0.00     | \$0            | 0.00           |

#### **Court of Appeals FY2019 Activity**

#### **Caseload Activity**







#### **Non-Caseload Activity**

In addition to handling cases filed in our courts, appellate judges are actively involved in improving the efficient and effective administration of justice throughout the state.

- Missouri's appellate judges contribute to judicial effectiveness through participation in and leading a number of statutory and Supreme Court committees, commissions, and taskforces, which are designed to promote the administration of justice. These include: Missouri Court Automation Committee, Records Committee, Judicial Education Committee, Appellate and Civil Rule committees, Committee on Criminal Procedures and Instructions, Commission on Racial and Ethnic Fairness, Civil Education Committee, Joint Commission on Women in the Profession, Family Law Committee, Commission on