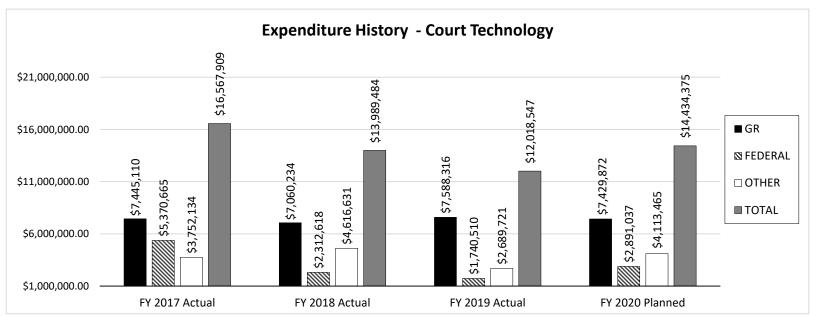

ms.

- The Basic Civil Legal Services Fund, passed in SB 447 (2003), funds the work of Missouri's four Legal Aid programs, which provide access to the civil justice system to low-income Missourians (who live at or below 125% of Federal Poverty Level) to protect their fundamental legal rights.
- One of the focuses of the Legal Aid programs is to ensure that adults and children have access to medical care through the MoHealthNet system. Access to these benefits reduces the number of emergency room visits and the cost of medical care for everyone.
- The Legal Aids win over 85% of the cases they bring to obtain access to medical care for their clients.
- There are four regional legal aid offices: Kansas City, St. Louis, Columbia and Springfield.



#### **OSCA Program Expenditure History**





#### **OSCA Program Expenditure History**





# Missouri's 46 Judicial Circuits and 3 Appellate Districts



0

**DMH Psychiatric Hospitals and Facilities** 

#### FISCAL YEAR 2021 COURT OF APPEALS CORE BY DISTRICT

#### **PERSONAL SERVICE:**

| District          |       | ppellate<br>Judges |       | cial Admin.<br>ssistants | La    | w Clerks    |      | Clerk     | Staff | Counsel * | Ot    | her Staff   | Perso  | Total<br>nal Service |
|-------------------|-------|--------------------|-------|--------------------------|-------|-------------|------|-----------|-------|-----------|-------|-------------|--------|----------------------|
| Western District  | 11.00 | \$1,747,330        | 6.00  | \$247,190                | 22.00 | \$1,116,284 | 1.00 | \$91,544  | 1.00  | \$75,359  | 12.5