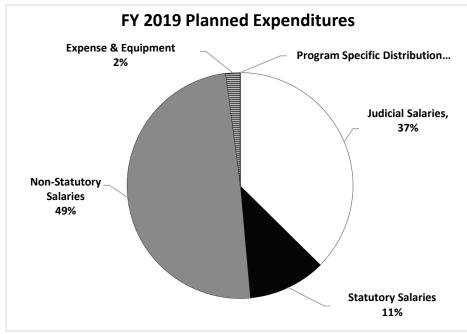

ssociate circuit judges totaling \$550,980.

- 24th Circuit: 1 treatment court commissioner @ \$137,745 is included with associate circuit judges.
- 29th Circuit: 1 family court commissioner @ \$137,745 is included with associate circuit judges.
- 31st Circuit: 4 family court commissioners, 1 treatment court commissioner and 1 probate commissioner are included with associate circuit judges totaling \$826,470.
- 33rd Circuit: 1 treatment court commissioner @ \$137,745 is included with associate circuit judges.
- 35th Circuit: 1 treatment court commissioner @ \$137,745 is included with associate circuit judges.
- 42nd Circuit: 1 treatment court commissioner @ \$137,745 is included with associate circuit judges.

### **Trial Courts Activity**

Provides adjudication of circuit court cases.







#### **Circuit Court Workload History**



# FINE COLLECTION CENTER

|                                                                                                                           | FY 2000                  | FY 2001                    | FY 2002                    | FY 2003                    | FY 2004                    | FY 2005                    | FY 2006                     | FY 2007                     |
|---------------------------------------------------------------------------------------------------------------------------|--------------------------|----------------------------|----------------------------|----------------------------|----------------------------|----------------------------|-----------------------------|-----------------------------|
| Cases Fil