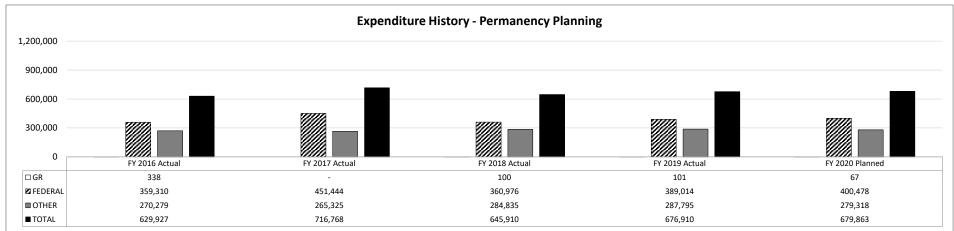

ovide unifed case management to ensure that cases involving children and families are handled in a fair, timely, effective and cost-effective manner.
- The family court judicial bench book, which includes recent juvenile law changes, practice and procedures is funded by this program.

#### **Single County Circuit Juvenile Court Personnel Reimbursement**

Ensures authorized reimbursement in accordance with RSMo. 211.393.



County reimbursement has been completed by the statutory deadline for 16 years. This program is administered with less than .1 FTE. Coordination is required with the circuits to request, record and calculate the appropriate reimbursement amount, and to ensure reimbursements are processed by the statutory deadline.

### **Circuit Courts Program Expenditure History**







### **Circuit Courts Program Expenditure History**







#### **CORE DECISION ITEM**

|                 |                                                                            |                                                                                                                               |                                                                                                                                                                                                                                                                                                                                                              | Budget Unit