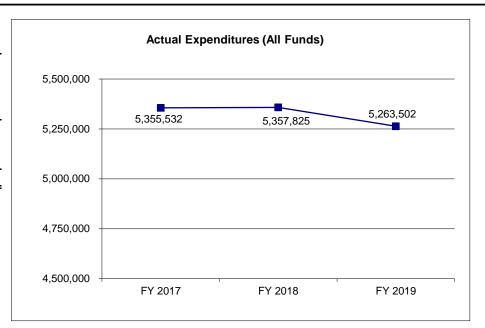

#### **FINANCIAL SUMMARY**

|                                | FY 2019<br>ACTUAL<br>DOLLAR | FY 2020<br>BUDGET<br>DOLLAR | FY 2021<br>DEPT REQ<br>DOLLAR | FY 2021<br>GOV REC<br>DOLLAR |
|--------------------------------|-----------------------------|-----------------------------|-------------------------------|------------------------------|
| EXECUTIVE BUDGET ROLL-UP       | 206,428,521                 | 227,584,478                 | 260,158,445                   | 231,522,786                  |
| NO EXECUTIVE BUDGET ROLL-UP    | 8,830,441                   | 17,415,723                  | 17,473,758                    | 17,456,214                   |
| DEPARTMENT TOTAL               | \$215,258,962               | \$245,000,201               | \$277,632,203                 | \$248,979,000                |
| GENERAL REVENUE                | 191,240,998                 | 200,524,697                 | 231,906,504                   | 202,853,598                  |
| JUDICIARY - FEDERAL            | 5,063,016                   | 14,587,721                  | 15,136,604                    | 14,763,313                   |
| THIRD PARTY LIABILITY COLLECT  | 315,834                     | 404,509                     | 436,292                       | 411,596                      |
| STATEWIDE COURT AUTOMATION     | 2,221,236                   | 5,276,217                   | 5,902,398                     | 5,319,196                    |
| SUP COURT PUBLICATION REVOLV   | 20,651                      | 150,000                     | 150,676                       | 150,000                      |
| MISSOURI CASA                  | 72,274                      | 100,000                     | 100,000                       | 100,000                      |
| CRIME VICTIMS COMP FUND        | 886,486                     | 887,200                     | 887,200                       | 887,200                      |
| CIRCUIT COURTS ESCROW FUND     | 470,005                     | 4,079,958                   | 4,079,958                     | 4,079,958                    |
| DRUG COURT RESOURCES           | 7,401,145                   | 11,894,903                  | 11,917,626                    | 11,901,379                   |
| BASIC CIVIL LEGAL SERVICES     | 6,241,472                   | 5,099,958                   | 5,103,271                     | 6,502,383                    |
| STATE COURT ADMIN REVOLVING    | 160,978                     | 230,000                     | 230,000                       | 230,000                      |
| JUDICIARY EDUCATION & TRAINING | 964,783                     | 1,465,038                   | 1,481,674                     | 1,480,377                    |
| DOM RELATIONS RESOLUTION-JUD   | 200,084                     | 300,000                     | 300,000                       | 300,000                      |