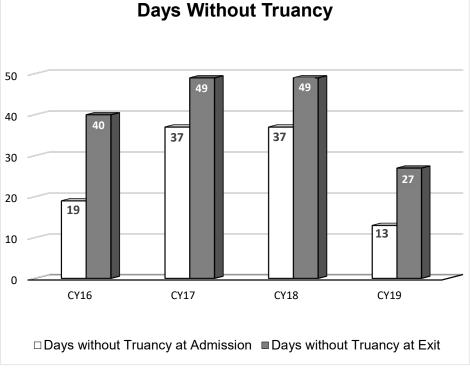

traffic and city ordinances every year. Many circuit courts also provide treatment court programs that help SUPREME OPPICE OF SCHIFE CORPES ADMINISTRATOR. COURT address substance abuse problems that lead to criminal involvement. COURT OF APPEALS Cases typically start in the circuit Eastern Western District court and may be appealed to 46 CIRCUIT COURTS one of the three appellate with more than 115 courthouses (at least one in each county plus the city of St. Louis) districts, potentially ending up at the state Family Treatment Municipal Court Court Division Division Divisions supreme court.