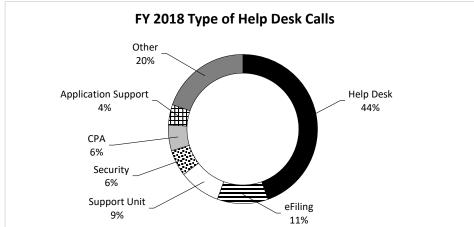

| 0.00    | 1,898,239   | 0.00     | 1,399,030      | 0.00           |
| TOTAL - TRF                 | 1,387,567   | 0.00    | 1,898,239   | 0.00    | 1,898,239   | 0.00     | 1,399,030      | 0.00           |
| GRAND TOTAL                 | \$1,387,567 | 0.00    | \$1,898,239 | 0.00    | \$1,898,239 | 0.00     | \$1,399,030    | 0.00           |
| GENERAL REVENUE             | \$1,387,567 | 0.00    | \$1,898,239 | 0.00    | \$1,898,239 | 0.00     | \$1,399,030    | 0.00           |
| FEDERAL FUNDS               | \$0         | 0.00    | \$0         | 0.00    | \$0         | 0.00     | \$0            | 0.00           |
| OTHER FUNDS                 | \$0         | 0.00    | \$0         | 0.00    | \$0         | 0.00     | \$0            | 0.00           |

#### **Technical Assistance**







Acting under the direction of the Supreme Court of Missouri, as allowed by the State Constitution (article V, section 4), the Office of State Courts Administrator (OSCA) is responsible for providing administrative, business and technology support services to the courts. The duties and responsibilities assigned to the state court administrator's office relate to all levels of the state court system. Some of the ways the office assists the courts include:

- Provide case processing technical support;
- Enable criminal history reporting;
- Facilitate debt collection via vendor;
- Support treatment court programs and administer treatment court funding;
- Maintain data for case disposition time standards an child permanency hearings;
- Maintain measures for juvenile services standards and a