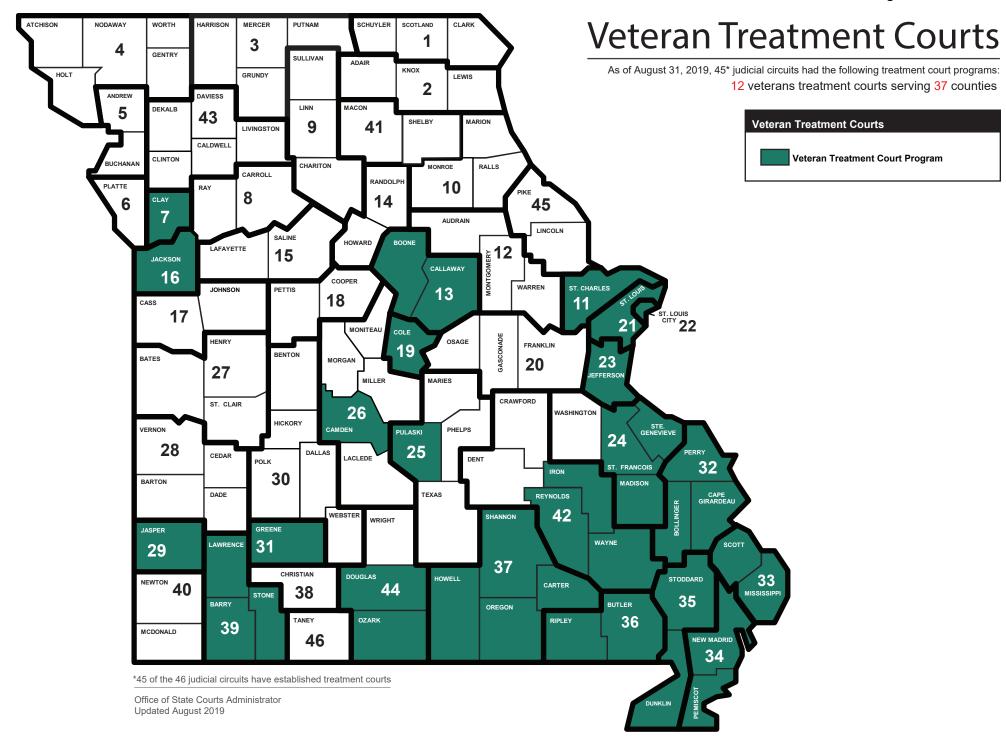

g Privileges (LDP's) Issued to DWI Court Participants and Graduates | 136   | 144   | 149   | 195   |











### **Veterans Treatment Court Program**

Veterans treatment courts are hybrid drug and mental health courts that use the drug court model to serve veterans struggling with substance use disorder, serious mental illness and/or co-occurring disorders.

| Program Statistics                   | CY16 | CY17  | CY18  | CY19 |
|--------------------------------------|------|-------|-------|------|
| Participants Served                  | 247  | 292   | 368   | 401  |
| Programs                             | 10   | 12    | 13    | 15   |
| Graduation Rate                      | 73%  | 80%   | 78%   | 85%  |
| # of Community Service Hrs Performed | 778  | 2,111 | 2,163 | 5957 |











#### **Family Treatment Court Program**

Family treatment court is a juvenile or family court docket, for which selected child abuse, neglect and dependency cases are identified, when parental substance use is a primary factor.













#### **Juvenile Treatment Court Program**

A juvenile treatment court is a docket within a juvenile court, to which selected delinquency cases and in some instances status offenders, are referred for handling by a designated judge.











#### **CORE DECISION ITEM**

| Judiciary                     |                       |                  |                  |        | Budget Unit 11    | 105C           |                |                |         |
|-------------------------------|-----------------------|------------------|------------------|----