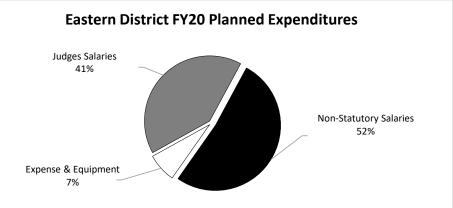

| <u>Page</u>                                   | <u>Page</u>                                                                                              |
|-----------------------------------------------|----------------------------------------------------------------------------------------------------------|
| COURT OF APPEALS                              | TREATMENT COURTS  Treatment Courts Coordinating Commission Transfer Core 299                             |
| Core308                                       | Treatment Courts Coordinating Commission Transfer Core 388 Treatment Courts Coordinating Commission Core |
| Eastern District                              |                                                                                                          |
| Core319                                       | MILEAGE REIMBURSEMENT                                                                                    |
|                                               | Core41 <sup>2</sup>                                                                                      |
| Southern District                             |                                                                                                          |
| Core330                                       |                                                                                                          |
|                                               | OTHER SUBMISSIONS                                                                                        |
|                                               | Fund Financial Summaries                                                                                 |
| CIRCUIT COURT                                 | State Audit Report443                                                                                    |
| Core344                                       | Programs Subject to Missouri Sunset Act                                                                  |
|                                               | One-Time Request Summary449                                                                              |
|                                               |                                                                                                          |
| COMMISSION ON RETIREMENT, REM. AND DISCIPLINE | FY 2021 Judiciary's Flexibility Request                                                                  |
| Core380                                       |                                                                                                          |