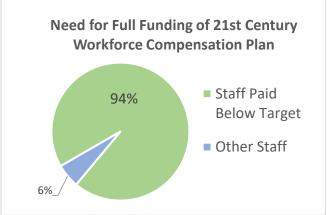

#### **Support Public Service**

Over the past few years, the legislature and governor have appropriated, and the judiciary has implemented, salary increases for judiciary staff consistent with the goals of its classification and compensation study. The judiciary's 21st Century Workforce compensation plan moves staff toward target – or market – salary goals, and improves recruitment and retention with much of the focus on the lowest paid staff. Staff whose positions are established by statute (e.g., circuit clerks) and were not a part of the salary study should receive a comparable increase.

#### **Budget Request:**

- 1. Appropriate \$1,583,897 for fiscal 2019 and 2020 for salaries for judges. This would match the fiscal 2019 and 2020 salary increase federal judges received. The fiscal 2019 and 2020 increases did not result in a matching appropriation for Missouri judges.
- 2. Appropriate \$1,508,143 for fiscal 2021 for salaries for judges to match the projected federal salary increase of 2.6%.
- 3. Appropriate \$142,564 for fiscal 2019 and 2020 for salaries for commissioners, the Clerk of the Supreme Court and the Commission on Retirement, Removal and Discipline.
- 4. Appropriate \$137,052 for fiscal 2021 for salaries for commissioners, the Clerk of the Supreme Court and the Commission on Retirement, Removal and Discipline to match the projected federal salary increase of 2.6%.
- 5. Implement the 21st Century Workforce compensation plan to provide funding for staff at target or market for a total of \$10,255,256.