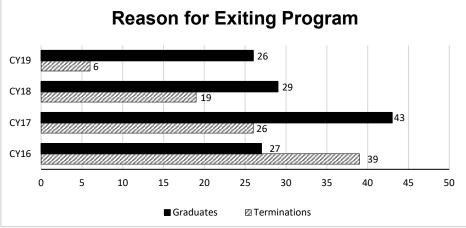

----|-------|-------|------|
| Participants Served                  | 247  | 292   | 368   | 401  |
| Programs                             | 10   | 12    | 13    | 15   |
| Graduation Rate                      | 73%  | 80%   | 78%   | 85%  |
| # of Community Service Hrs Performed | 778  | 2,111 | 2,163 | 5957 |











#### **Family Treatment Court Program**

Family treatment court is a juvenile or family court docket, for which selected child abuse, neglect and dependency cases are identified, when parental substance use is a primary factor.













#### **Juvenile Treatment Court Program**

A juvenile treatment court is a docket within a juvenile court, to which selected delinquency cases and in some instances status offenders, are referred for handling by a designated judge.











#### **CORE DECISION ITEM**

| Judiciary                     |                       |                  |                  |        | Budget Unit 11    | 105C           |                |                |         |
|-------------------------------|-----------------------|------------------|------------------|--------|-------------------|----------------|----------------|----------------|---------|
| Judiciary<br>Mileage Reimburs | Mileage Reimbursement |                  |                  |        | HB Section        | 12.302         |                |                |         |
| 1. CORE FINANCI               | AL SUMMARY            |                  |                  |        |                   |                |                |                |         |
|