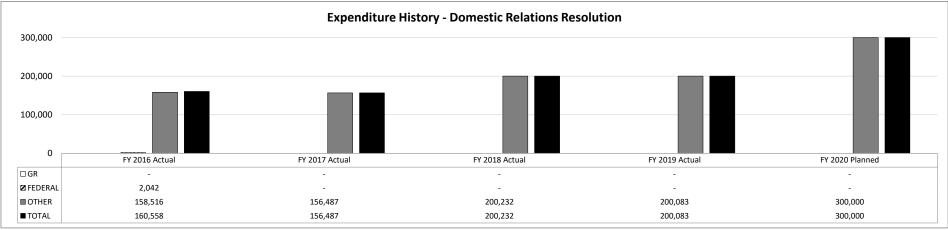

#### **FINANCIAL SUMMARY**

|                                | FY 2019<br>ACTUAL<br>DOLLAR | FY 2020<br>BUDGET<br>DOLLAR | FY 2021<br>DEPT REQ<br>DOLLAR | FY 2021<br>GOV REC<br>DOLLAR |
|--------------------------------|-----------------------------|-----------------------------|-------------------------------|------------------------------|
| EXECUTIVE BUDGET ROLL-UP       | 206,428,521                 | 227,584,478                 | 260,158,445                   | 231,522,786                  |
| NO EXECUTIVE BUDGET ROLL-UP    | 8,830,441                   | 17,415,723                  | 17,473,758                    | 17,456,214                   |
| DEPARTMENT TOTAL               | \$215,258,962               | \$245,000,201               | \$277,632,203                 | \$248,979,000                |
| GENERAL REVENUE                | 191,240,998                 | 200,524,697                 | 231,906,504                   | 202,853,598                  |
| JUDICIARY - FEDERAL            | 5,063,016                   | 14,587,721                  | 15,136,604                    | 14,763,313                   |
| THIRD PARTY LIABILITY COLLECT  | 315,834                     | 404,509                     | 436,292                       | 411,596                      |
| STATEWIDE COURT AUTOMATION     | 2,221,236                   | 5,276,217                   | 5,902,398                     | 5,319,196                    |
| SUP COURT PUBLICATION REVOLV   | 20,651                      | 150,000                     | 150,676                       | 150,000                      |
| MISSOURI CASA                  | 72,274                      | 100,000                     | 100,000                       | 100,000                      |
| CRIME VICTIMS COMP FUND        | 886,486                     | 887,200                     | 887,200                       | 887,200                      |
| CIRCUIT COURTS ESCROW FUND     | 470,005                     | 4,079,958                   | 4,079,958                     | 4,079,958                    |
| DRUG COURT RESOURCES           | 7,401,145                   | 11,894,903                  | 11,917,626                    | 11,901,379                   |
| BASIC CIVIL LEGAL SERVICES     | 6,241,472                   | 5,099,958                   | 5,103,271                     | 6,502,383                    |
| STATE COURT ADMIN REVOLVING    | 160,978                     | 230,000                     | 230,000                       | 230,000                      |
| JUDICIARY EDUCATION & TRAINING | 964,783                     | 1,465,038                   | 1,481,674                     | 1,480,377                    |
| DOM RELATIONS RESOLUTION-JUD   | 200,084                     | 300,000                     | 300,000                       | 300,000                      |