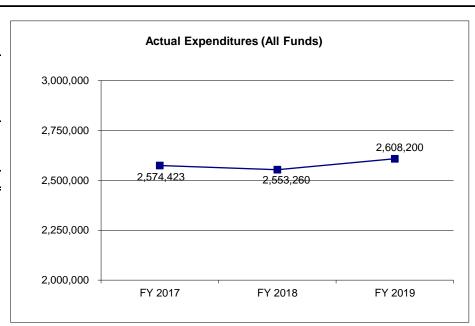

#### **FINANCIAL SUMMARY**

|                                | FY 2019<br>ACTUAL<br>DOLLAR | FY 2020<br>BUDGET<br>DOLLAR | FY 2021<br>DEPT REQ<br>DOLLAR | FY 2021<br>GOV REC<br>DOLLAR |
|--------------------------------|-----------------------------|-----------------------------|-------------------------------|------------------------------|
| EXECUTIVE BUDGET ROLL-UP       | 206,428,521                 | 227,584,478                 | 260,158,445                   | 231,522,786                  |
| NO EXECUTIVE BUDGET ROLL-UP    | 8,830,441                   | 17,415,723                  | 17,473,758                    | 17,456,214                   |
| DEPARTMENT TOTAL               | \$215,258,962               | \$245,000,201               | \$277,632,203                 | \$248,979,000                |
| GENERAL REVENUE                | 191,240,998                 | 200,524,697                 | 231,906,504                   | 202,853,598                  |
| JUDICIARY - FEDERAL            | 5,063,016                   | 14,587,721                  | 15,136,604                    | 14,763,313                   |
| THIRD PARTY LIABILITY COLLECT  | 315,834                     | 404,509                     | 436,292                       | 411,596                      |
| STATEWIDE COURT AUTOMATION     | 2,221,236                   | 5,276,217                   | 5,902,398                     | 5,319,196                    |
| SUP COURT PUBLICATION REVOLV   | 20,651                      | 150,000                     | 150,676                       | 150,000                      |
| MISSOURI CASA                  | 72,274                      | 100,000                     | 100,000                       | 100,000                      |
| CRIME VICTIMS COMP FUND        | 886,486                     | 887,200                     | 887,200                       | 887,200                      |
| CIRCUIT COURTS ESCROW FUND     | 470,005                     | 4,079,958                   | 4,079,958                     | 4,079,958                    |
| DRUG COURT RESOURCES           | 7,401,145                   | 11,894,903                  | 11,917,626                    | 11,901,379                   |
| BASIC CIVIL LEGAL SERVICES     | 6,241,472                   | 5,099,958                   | 5,103,271                     | 6,502,383                    |
| STATE COURT ADMIN REVOLVING    | 160,978                     | 230,000                     | 230,000                       | 230,000                      |
| JUDICIARY EDUCATION & TRAINING | 964,783                     | 1,465,038                   | 1,481,674                     | 1,480,377                    |
| DOM RELATIONS RESOLUTION-JUD   | 200,084                     | 300,000                     | 300,000                       | 300,000                      |