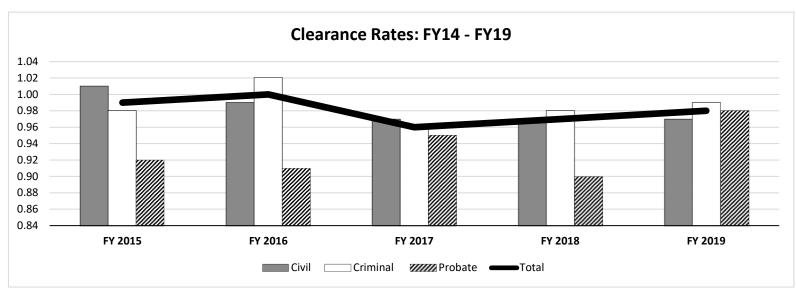

RANK: <u>13</u>

| Judiciary      |                     |            |              |                      | Budget Unit                                      | 11102C             |                 |                         |                                                 |
|----------------|---------------------|------------|--------------|----------------------|--------------------------------------------------|--------------------|-----------------|-------------------------|-------------------------------------------------|
| Judiciary      |                     |            |              |                      | _                                                |                    | _               |                         |                                                 |
| Basic Civil Le | egal Services In    | crease     | DI           | <del>‡ 1100050</del> | HB Section                                       | 12.310             | _               |                         |                                                 |
| 1. AMOUNT      | OF REQUEST          |            |              |                      |                                                  |                    |                 |                         |                                                 |
|                | FY 20:              | 21 Budge   | t Request    |                      |                                                  | FY                 | 2021 Govern     | nor's Recommenda        | tion                                            |
| _              | GR F                | ederal     | Other        | Total                |                                                  | GR                 | Federal         | Other                   | Total                                           |
| PS             | 0                   | 0          | 0            | 0                    | PS                                               | 0                  | 0               | 0                       | 0                                               |
| EE             | 0                   | 0          | 0            | 0                    | EE                                               | 0                  | 0               | 0                       | 0                                               |
| PSD            | 0                   | 0          | 0            | 0                    | PSD                                              | 0                  | 0               | 1,400,000               | 1,400,000                                       |
| TRF _          | 0                   | 0          | 0            | 0                    | TRF                                              | 0                  | 0               | 0                       | 0_                                              |
| Total          | 0                   | 0          | 0            | 0                    | Total                                            | 0                  | 0               | 1,400,000               | 1,400,000                                       |
| FTE            | 0.00                | 0.00       | 0.00         | 0.00                 | FTE                                              | 0.00               | 0.00            | 0.00                    | 0.00                                            |
| Est. Fringe    | 0                   | 0          | 0            | 0                    | Est. Fringe                                      | 0                  | 0               | 0                       | 0                                               |
| Note: Fringes  | s budgeted in Ho    | use Bill 5 | except for c | ertain               | Note: Fringe                                     | s budgeted in H    | ouse Bill 5 exc | cept for certain fringe | es budgeted                                     |
| fringes budge  | eted directly to Mo | oDOT, Hig  | ghway Patro  | l, and               | directly to Mo                                   | DOT, Highway       | Patrol, and Co  | onservation.            |                                                 |
| Other Funds:   |                     |            |              |                      | Other Funds:                                     | Basic Civil Leg    | jal Services Fu | und                     |                                                 |
|                | UEST CAN BE C       | ATEGOR     | RIZED AS:    |                      |                                                  |                    |                 |                         |                                                 |
|                | New Legislation     |            |              |                      | w Program                                        |                    |                 | Fund Switch             |                                                 |
|                | ederal Mandate      |            |              |                      | ogram Expansion                                  |                    |                 | Cost to Continue        |                                                 |
|                | GR Pick-Up          |            |              | Sp                   | ace Request                                      |                    |                 | _Equipment Replace      | ement                                           |
| F              | Pay Plan            |            |              | X Oth                | ner: Increase to p                               | ay out transfer in | nto BCLS        |                         |                                                 |
| -              | HIS FUNDING N       |            | _            |                      | ATION FOR ITEMS CH                               | ECKED IN #2. I     | INCLUDE THI     | E FEDERAL OR ST         | ATE STATUTORY OR                                |
|                | vil Legal Service   |            |              |                      | ustrial Relations (DOLIR ciary needs an increase |                    |                 |                         | ns Compensation Fund<br>ected to be transferred |