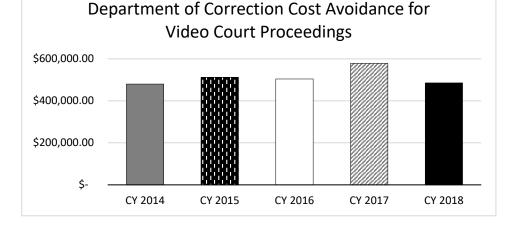

- Support treatment court programs and administer treatment court funding;
- Maintain data for case disposition time standards an child permanency hearings;
- Maintain measures for juvenile services standards and administer juvenile program funding;
- Develop, maintain and update statewide case management system in all courts, along with a wide variety of other technical applications and hardware necessary for court operations;
- Fiscal support services (appropriation requests, fiscal notes, bill payment & reimbursements);
- Legal support services (e.g., updates on new legislation);
- Human resources support (payroll processing, personnel matters);
- Training for judicial personnel;
- Statistical analysis;
- Process requests for judicial transfers.

### **Court Technology Activity**







Sustain and expand technology services that render geography largely irrelevant, with greater efficiency, wider access, and enhanced accountability for the litigant and taxpayer.

- Maintain and support the computers, servers, websites, information systems, and technologies required to operate all Missouri courts by connecting 341 servers and 536 routers and switches in 224 locations, which allows more than 5,000 judiciary employees to share electronic information on one network and with other state systems.
- Develop and implement Show-Me Courts Enhanced Traffic and Ordinance and Show-Me Jury in the circuit courts, including the municipal divisions.
- Support Missouri Case.net, which averages almost 60 million hits monthly, and more than 717.5 million hits yearly.
- Added "Track This Ca