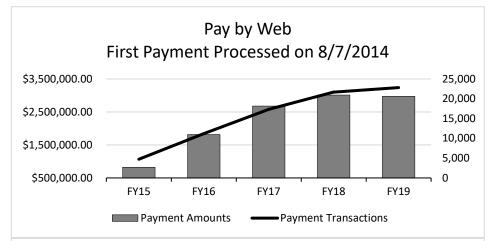

#### Replace, Sustain, and Expand Court Technology

The Missouri Legislature mandated the development of a statewide court automation system in 1994. Missouri citizens, however, have considerably benefited from Case.net, Track This Case, Pay By Web, and eFiling. While the legislature did appropriate an additional \$2 million for fiscal 2020 – the first in 24 years – funding today is not enough to sustain current case management functions, let alone expand services to meet the demands of the 21st century.

- Current statewide case processing system, required by Court Operating Rule 1 and section 476.055, RSMo, is anticipated to no longer be capable of receiving critical system updates by July 31, 2021. A new case management system will need to be in place by that date. Using current resources only, it is not anticipated that development of the replacement system can be completed by July 31, 2021.
- The current \$7 court automation fee covers less than 1/3 of total funding needed for continuous court automation maintenance and development; unsustainable grant funding threatens another 1/3 of total funding and continued development of the new case processing system.

### Missouri Receives National Award for Court Technology

In 2017, the Missouri Judiciary received a "Top 10 Court Technology Solutions Award" for its court automation solutions, including Show-Me Courts, Track This Case, Pay By Web, eFiling, and the mobile optimization of the *Missouri Courts* website. The award, which recognized the best use of technology to improve court services and access to the public, was presented during the National Association for Court Management's annual conference in Washington, D.C.

#### Budget Request: \$2,830,553 in additional funding

- 1. Continue development of Missouri's new case processing system Show-Me Courts including municipal case processing, at a viable pace.
- 2. Enhance security technologies to help protect judicial electronic information systems from cyber threats.
- 3. Update Case.net with current technology to provide increased user-friendly functionality.
- 4. Develop user-friendly electronic systems that promote remote access to justice for citizens who represent themselves.
- 5. Eliminate outdated technology systems.