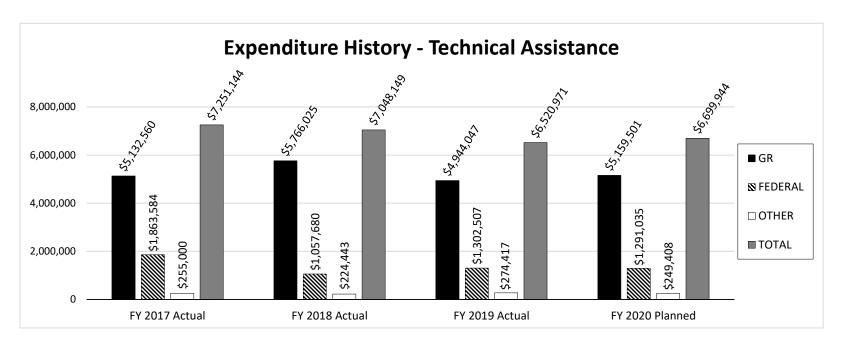

rams.

- The Basic Civil Legal Services Fund, passed in SB 447 (2003), funds the work of Missouri's four Legal Aid programs, which provide access to the civil justice system to low-income Missourians (who live at or below 125% of Federal Poverty Level) to protect their fundamental legal rights.
- One of the focuses of the Legal Aid programs is to ensure that adults and children have access to medical care through the MoHealthNet system. Access to these benefits reduces the number of emergency room visits and the cost of medical care for everyone.
- The Legal Aids win over 85% of the cases they bring to obtain access to medical care for their clients.
- There are four regional legal aid offices: Kansas City, St. Louis, Columbia and Springfield.



#### **OSCA Program Expenditure History**





#### **OSCA Program Expenditure History**





# Missouri's 46 Judicial Circuits and 3 Appellate Districts



0

**DMH Psychiatric Hospitals and Facilities** 

#### FISCAL YEAR 2021 COURT OF APPEALS CORE BY DISTRICT

#### **PERSONAL SERVICE:**

| District          |       | ppellate<br>Judges |       | cial Admin.<br>ssistants | La    | w Clerks    |      | Clerk     | Staff | Counsel * | Ot    | her Staff   | Perso  | Total<br>nal Service |
|-------------------|-------|--------------------|-------|--------------------------|-------|-------------|------|-----------|-------|-----------|-------|-------------|--------|----------------------|
| Western District  | 11.00 | \$1,747,330        | 6.00  | \$247,190                | 22.00 | \$1,116,284 | 1.00 | \$91,544  | 1.00  | \$75,359  | 12