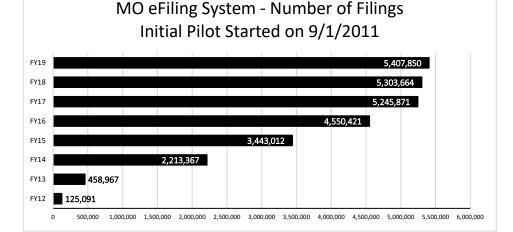

#### Replace, Sustain, and Expand Court Technology

The Missouri Legislature mandated the development of a statewide court automation system in 1994. Missouri citizens, however, have considerably benefited from Case.net, Track This Case, Pay By Web, and eFiling. While the legislature did appropriate an additional \$2 million for fiscal 2020 – the first in 24 years – funding today is not enough to sustain current case management functions, let alone expand services to meet the demands of the 21st century.

- Current statewide case processing system, required by Court Operating Rule 1 and section 476.055, RSMo, is anticipated to no longer be capable of receiving critical system updates by July 31, 2021. A new case management system will need to be in place by that date. Using current resources only, it is not anticipated that development of the replacement system can be completed by July 31, 2021.
- The current \$7 court automation fee covers less than 1/3 of total funding needed for continuous court automation maintenance and development; unsustainable grant funding threatens another 1/3 of total funding and continued development of the new case processing system.

### Missouri Receives National Award for Court Technology

In 2017, the Missouri Judiciary received a "Top 10 Court Technology Solutions Award" for its court automation solutions, including Show-Me Courts, Track This Case, Pay By Web, eFiling, and the mobile optimization of the *Missouri Courts* website. The award, which recognized the best use of technology to improve court services and access to the public, was presented during the National Association for Court Management's annual conference in Washington, D.C.

#### Budget Request: \$2,830,553 in additional funding

- 1. Continue development of Missouri's new case processing system Show-Me Courts including municipal case processing, at a viable pace.
- 2. Enhance security technologies to help protect judicial electronic information systems from cyber threats.
- 3. Update Case.net with current technology to provide increased user-friendly functionality.
- 4. Develop user-friendly electronic systems that promote remote access to justice for citizens who represent themselves.
- 5. Eliminate outdated technology systems.