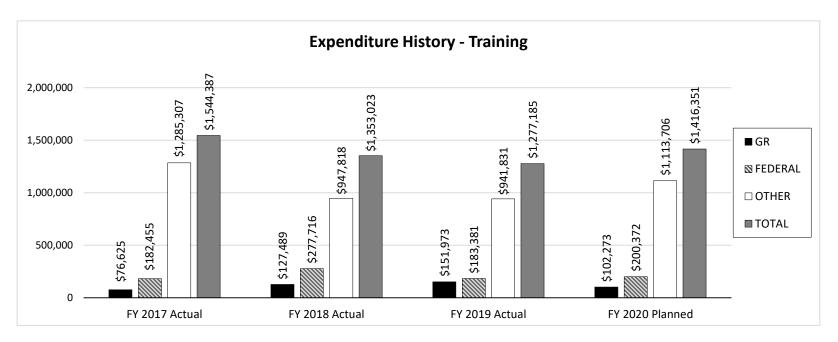

assed in SB 447 (2003), funds the work of Missouri's four Legal Aid programs, which provide access to the civil justice system to low-income Missourians (who live at or below 125% of Federal Poverty Level) to protect their fundamental legal rights.
- One of the focuses of the Legal Aid programs is to ensure that adults and children have access to medical care through the MoHealthNet system. Access to these benefits reduces the number of emergency room visits and the cost of medical care for everyone.
- The Legal Aids win over 85% of the cases they bring to obtain access to medical care for their clients.
- There are four regional legal aid offices: Kansas City, St. Louis, Columbia and Springfield.



#### **OSCA Program Expenditure History**





#### **OSCA Program Expenditure History**





# Missouri's 46 Judicial Circuits and 3 Appellate Districts



0

**DMH Psychiatric Hospitals and Facilities** 

#### FISCAL YEAR 2021 COURT OF APPEALS CORE BY DISTRICT

#### **PERSONAL SERVICE:**

| District          |       | ppellate<br>Judges |       | cial Admin.<br>ssistants | La    | w Clerks    |      | Clerk     | Staff | Counsel * | Ot    | her Staff   | Perso  | Total<br>nal Service |
|-------------------|-------|--------------------|-------|--------------------------|-------|-------------|------|-----------|-------|-----------|-------|-------------|--------|----------------------|
| Western District  | 11.00 | \$1,747,330        | 6.00  | \$247,190                | 22.00 | \$1,116,284 | 1.00 | \$91,544  | 1.00  | \$75,359  | 12.50 | \$548,050   | 53.50  | \$3,825,757