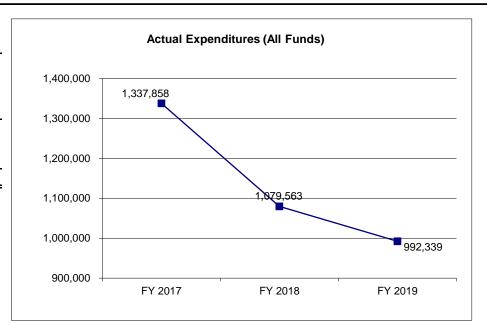

#### **FINANCIAL SUMMARY**

|                                | FY 2019<br>ACTUAL<br>DOLLAR | FY 2020<br>BUDGET<br>DOLLAR | FY 2021<br>DEPT REQ<br>DOLLAR | FY 2021<br>GOV REC<br>DOLLAR |
|--------------------------------|-----------------------------|-----------------------------|-------------------------------|------------------------------|
| EXECUTIVE BUDGET ROLL-UP       | 206,428,521                 | 227,584,478                 | 260,158,445                   | 231,522,786                  |
| NO EXECUTIVE BUDGET ROLL-UP    | 8,830,441                   | 17,415,723                  | 17,473,758                    | 17,456,214                   |
| DEPARTMENT TOTAL               | \$215,258,962               | \$245,000,201               | \$277,632,203                 | \$248,979,000                |
| GENERAL REVENUE                | 191,240,998                 | 200,524,697                 | 231,906,504                   | 202,853,598                  |
| JUDICIARY - FEDERAL            | 5,063,016                   | 14,587,721                  | 15,136,604                    | 14,763,313                   |
| THIRD PARTY LIABILITY COLLECT  | 315,834                     | 404,509                     | 436,292                       | 411,596                      |
| STATEWIDE COURT AUTOMATION     | 2,221,236                   | 5,276,217                   | 5,902,398                     | 5,319,196                    |
| SUP COURT PUBLICATION REVOLV   | 20,651                      | 150,000                     | 150,676                       | 150,000                      |
| MISSOURI CASA                  | 72,274                      | 100,000                     | 100,000                       | 100,000                      |
| CRIME VICTIMS COMP FUND        | 886,486                     | 887,200                     | 887,200                       | 887,200                      |
| CIRCUIT COURTS ESCROW FUND     | 470,005                     | 4,079,958                   | 4,079,958                     | 4,079,958                    |
| DRUG COURT RESOURCES           | 7,401,145                   | 11,894,903                  | 11,917,626                    | 11,901,379                   |
| BASIC CIVIL LEGAL SERVICES     | 6,241,472                   | 5,099,958                   | 5,103,271                     | 6,502,383                    |
| STATE COURT ADMIN REVOLVING    | 160,978                     | 230,000                     | 230,000                       | 230,000                      |
| JUDICIARY EDUCATION & TRAINING | 964,783                     | 1,465,038                   | 1,481,674                     | 1,480,377                    |
| DOM RELATIONS RESOLUTION-JUD   | 200,084                     | 300,000                     | 300,000                       | 300,000                      |