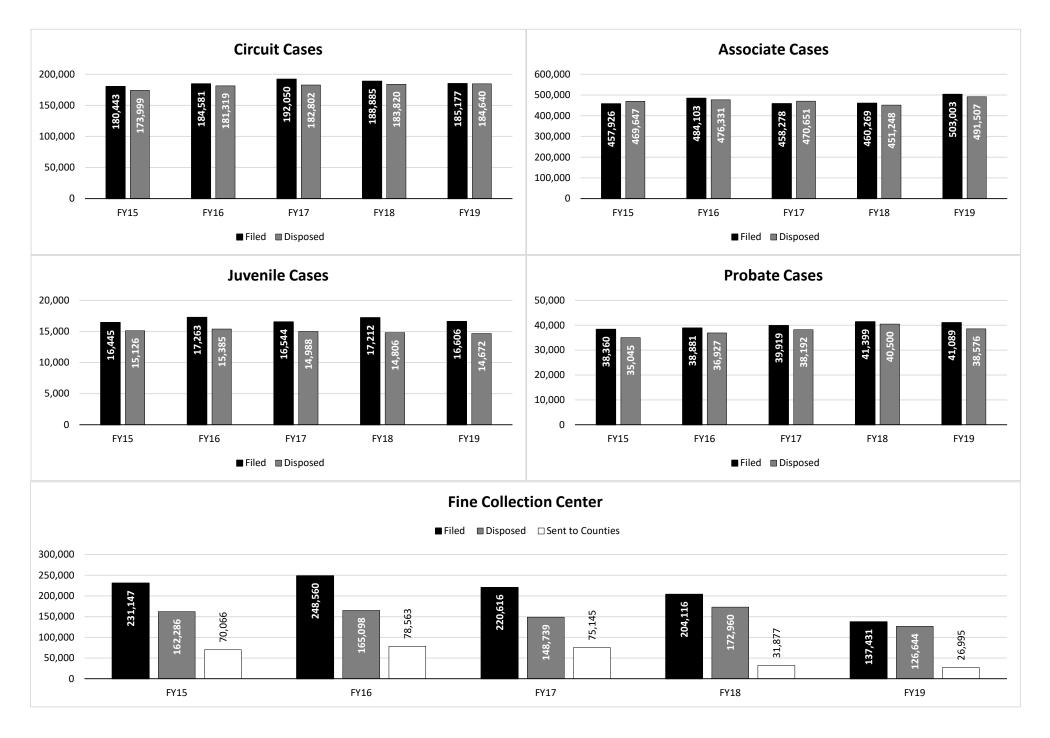

- 24th Circuit: 1 treatment court commissioner @ \$137,745 is included with associate circuit judges.
- 29th Circuit: 1 family court commissioner @ \$137,745 is included with associate circuit judges.
- 31st Circuit: 4 family court commissioners, 1 treatment court commissioner and 1 probate commissioner are included with associate circuit judges totaling \$826,470.
- 33rd Circuit: 1 treatment court commissioner @ \$137,745 is included with associate circuit judges.
- 35th Circuit: 1 treatment court commissioner @ \$137,745 is included with associate circuit judges.
- 42nd Circuit: 1 treatment court commissioner @ \$137,745 is included with associate circuit judges.

### **Trial Courts Activity**

Provides adjudication of circuit court cases.







#### **Circuit Court Workload History**



# FINE COLLECTION CENTER

|                                                                                                                           | FY 2000                  | FY 2001                    | FY 2002                    | FY 2003                    | FY 2004                    | FY 2005                    | FY 2006                     | FY 2007                     |
|---------------------------------------------------------------------------------------------------------------------------|--------------------------|----------------------------|----------------------------|----------------------------|----------------------------|----------------------------|-----------------------------|-----------------------------|
| Cases Filed