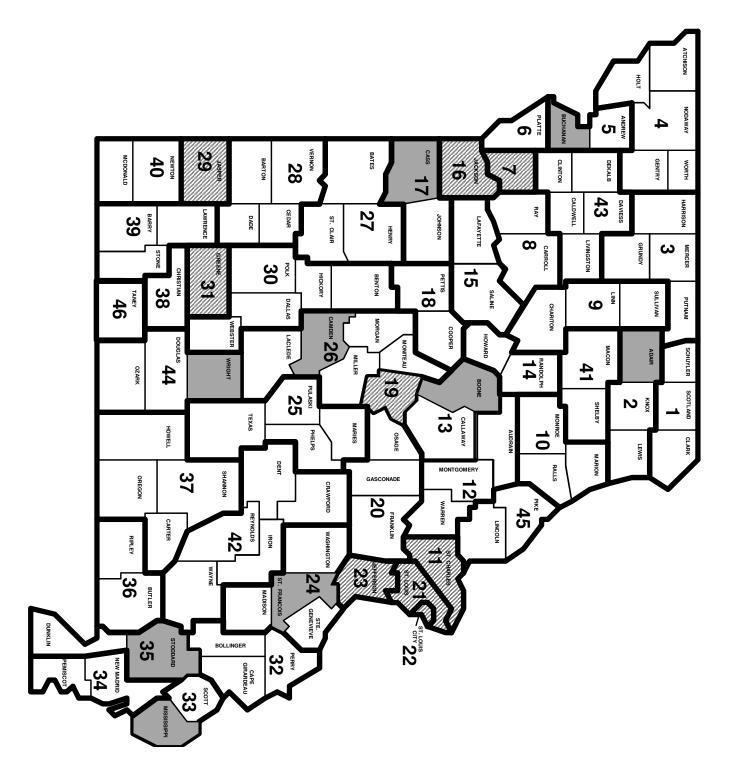

traffic and city ordinances every year. Many circuit courts also provide treatment court programs that help SUPREME OPPICE OF SCHIFE CORPES ADMINISTRATOR. COURT address substance abuse problems that lead to criminal involvement. COURT OF APPEALS Cases typically start in the circuit Eastern Western District court and may be appealed to 46 CIRCUIT COURTS one of the three appellate with more than 115 courthouses (at least one in each county plus the city of St. Louis) districts, potentially ending up at the state Family Treatment Municipal Court Court Division Division Divisions supreme court.

#### **Judicial Circuit Realignment Implementation**

The Judicial Conference, as required by section 478.073, RSMo, has completed a report regarding the realignment of judicial circuits. The report includes and considers a current judicial weighted workload model, a current clerical weighted workload model, litigants' access to the courts, statutory requirements, census data, judicial duties, travel needs, geography, historical connections between counties and judicial circuits, and technical requirements.

The report proposes Carter County move from the 37th circuit to the 36th circuit and Benton County move from the 30th circuit to the 27th circuit. Absent legislative action, the reported realignments will become effective.