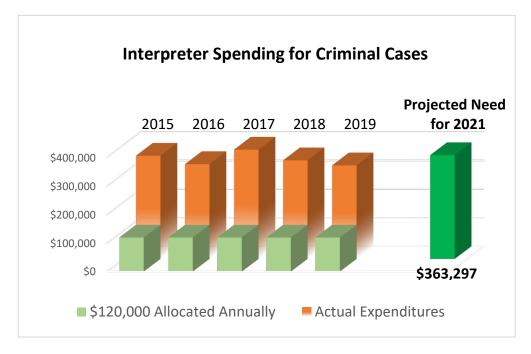

#### **Comply with State Law to Provide Interpreters in Criminal Cases**

Sections 476.760.5, 476.803.1, and 476.806.2, RSMo require funding for interpreters in criminal court proceedings for the hearing impaired and those with lingual challenges. Interpreters enable court participants to have access to the courts and ensure due process of law.

■ The funding appropriated for interpreters in criminal court proceedings is \$120,000 annually, which covers only about 36% of the funds expended each year for this purpose.

#### **Budget Request: \$243,297**

 Fully fund the projected annual expenditures to cover costs for interpreters in criminal court proceedings for fiscal 2021.