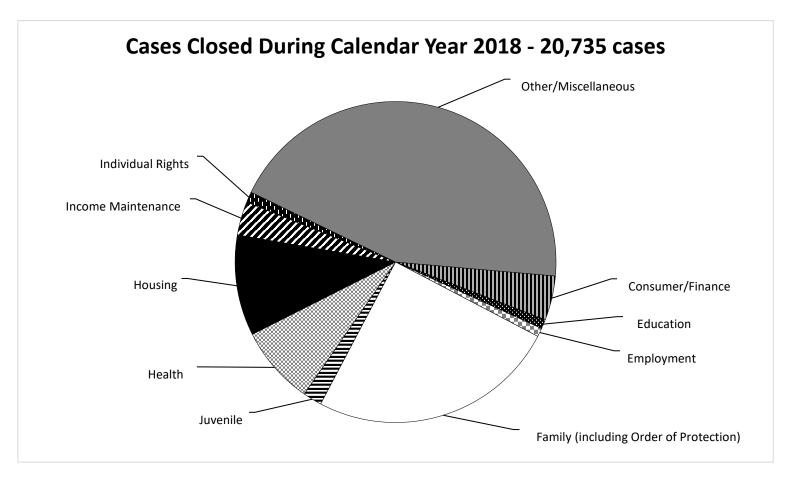

#### Provides funding for the Legal Aid programs.

- The Basic Civil Legal Services Fund, passed in SB 447 (2003), funds the work of Missouri's four Legal Aid programs, which provide access to the civil justice system to low-income Missourians (who live at or below 125% of Federal Poverty Level) to protect their fundamental legal rights.
- One of the focuses of the Legal Aid programs is to ensure that adults and children have access to medical care through the MoHealthNet system. Access to these benefits reduces the number of emergency room visits and the cost of medical care for everyone.
- The Legal Aids win over 85% of the cases they bring to obtain access to medical care for their clients.
- There are four regional legal aid offices: Kansas City, St. Louis, Columbia and Springfield.



#### **OSCA Program Expenditure History**





#### **OSCA Program Expenditure History**





# Missouri's 46 Judicial Circuits and 3 Appellate Districts



0

**DMH Psychiatric Hospitals and Facilities** 

#### FISCAL YEAR 2021 COURT OF APPEALS CORE BY DISTRICT

#### **PERSONAL SERVICE:**

| District          |       | ppellate<br>Judges |       | cial Admin.<br>ssistants | La    | w Clerks    |      | Clerk     | Staff | Counsel * | Ot    | her Staff   | Perso  | Total<br>nal Service |
|-------------------|-------|--------------------|-------|--------------------------|-------|-------------|------|-----------|-------|-----------|-------|-------------|--------|----------------------|
| Western District  | 11.00 | \$1,747,330        | 6.00  | \$247,190                | 22.00 | \$1,116,28