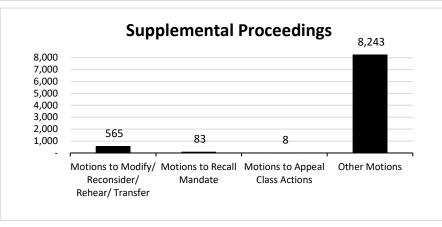

| 7.00     | 1,111,937      | 7.00           |
| TOTAL - PS                  | 0       | 0.00    | 1,111,937   | 7.00    | 1,111,937   | 7.00     | 1,111,937      | 7.00           |
| GRAND TOTAL                 | \$0     | 0.00    | \$1,111,937 | 7.00    | \$1,111,937 | 7.00     | \$1,111,937    | 7.00           |
| GENERAL REVENUE             | \$0     | 0.00    | \$1,111,937 | 7.00    | \$1,111,937 | 7.00     | \$1,111,937    | 7.00           |
| FEDERAL FUNDS               | \$0     | 0.00    | \$0         | 0.00    | \$0         | 0.00     | \$0            | 0.00           |
| OTHER FUNDS                 | \$0     | 0.00    | \$0         | 0.00    | \$0         | 0.00     | \$0            | 0.00           |

#### **Court of Appeals FY2019 Activity**

#### **Caseload Activity**







#### **Non-Caseload Activity**

In addition to handling cases filed in our courts, appellate judges are actively involved in improving the efficient and effective administration of justice throughout the state.

- Missouri's appellate judges contribute to judicial effectiveness through participation in and leading a number of statutory and Supreme Court committees, commissions, and taskforces, which are designed to promote the administration of justice. These include: Missouri Court Automation Committee, Records Committee, Judicial Education Committee, Appellate and Civil Rule committees, Committee on Criminal Procedures and Instructions, Commission on Racial and Ethnic Fairness, Civil Education Committee, Joint Commission on Women in the Profession, Family Law Committee, Commission on R