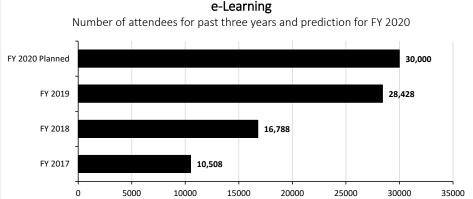

e safety of court personnel and the general public. Video Conferencing allows cost savings to county jails for not having to hold inmates while on a trip for a court appearance. Mental health hearings also use video conferencing statewide, realizing savings in time and money more productively spent on patient care. More than 14,500 video conferences were held in fiscal 2018.
- Develop, deploy, and maintain automated interfaces to share data with the highway patrol; attorney general's office; local prosecuting attorneys; and departments of revenue, social services, and health and senior services. Shared data populates other automated systems and meets federal and state reporting guidelines, such as criminal history and traffic disposition reporting.

#### **Judicial Education Activity**







More than 5,000 state and county judicial branch employees rely on new or continuing education and skills training funded by the Judicial Education and Training Fund. Citizens are best served when clerks, judges, and juvenile staff are well-educated and trained.

From front-line workers such as juvenile officers, detention workers, and court clerks, to municipal division employees, judicial education provides courses and programs of study tailored to meet the specific needs of both new and experienced court personnel. These courses and programs are designed to satisfy standards mandated by federal and state statutes and by Supreme Court rules. Courses provided included the following:

- New juvenile officer training
- Child abuse and neglect training
- Case planning and assessment
- Fu