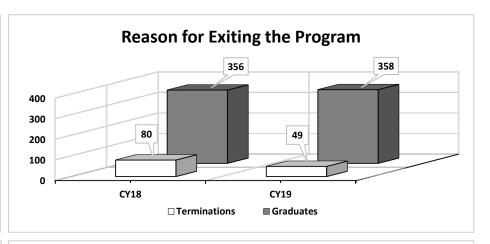

6  | CY17  | CY18  | CY19  |
|---------------------------------------------------------------------------------------------|-------|-------|-------|-------|
| Participants Served                                                                         | 1328  | 1268  | 1284  | 1178  |
| Programs                                                                                    | 20    | 22    | 22    | 23    |
| Graduation Rate                                                                             | 0.9   | 0.87  | 0.82  | 0.88  |
| Number of Community Service Hours Performed                                                 | 68596 | 65679 | 57035 | 76498 |
| Number of Limited Driving Privileges (LDP's) Issued to DWI Court Participants and Graduates | 136   | 144   | 149   | 195   |











### **Veterans Treatment Court Program**

Veterans treatment courts are hybrid drug and mental health courts that use the drug court model to serve veterans struggling with substance use disorder, serious mental illness and/or co-occurring disorders.

| Program Statistics                   | CY16 | CY17  | CY18  | CY19 |
|--------------------------------------|------|-------|-------|------|
| Participants Served                  | 247  | 292   | 368   | 401  |
| Programs                             | 10   | 12    | 13    | 15   |
| Graduation Rate                      | 73%  | 80%   | 78%   | 85%  |
| # of Community Service Hrs Performed | 778  | 2,111 | 2,163 | 5957 |











#### **Family Treatment Court Program**

Family treatment court is a juvenile or family court docket, f