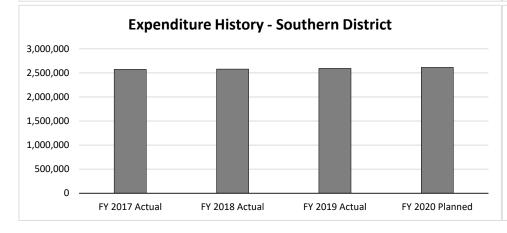

RANK: <u>13</u>

| Judiciary      |                     |            |              |                      | Budget Unit                                      | 11102C             |                 |                         |                                                 |
|----------------|---------------------|------------|--------------|----------------------|--------------------------------------------------|--------------------|-----------------|-------------------------|-------------------------------------------------|
| Judiciary      |                     |            |              |                      | _                                                |                    | _               |                         |                                                 |
| Basic Civil Le | egal Services In    | crease     | DI           | <del>‡ 1100050</del> | HB Section                                       | 12.310             | _               |                         |                                                 |
| 1. AMOUNT      | OF REQUEST          |            |              |                      |                                                  |                    |                 |                         |                                                 |
|                | FY 20:              | 21 Budge   | t Request    |                      |                                                  | FY                 | 2021 Govern     | nor's Recommenda        | tion                                            |
| _              | GR F                | ederal     | Other        | Total                |                                                  | GR                 | Federal         | Other                   | Total                                           |
| PS             | 0                   | 0          | 0            | 0                    | PS                                               | 0                  | 0               | 0                       | 0                                               |
| EE             | 0                   | 0          | 0            | 0                    | EE                                               | 0                  | 0               | 0                       | 0                                               |
| PSD            | 0                   | 0          | 0            | 0                    | PSD                                              | 0                  | 0               | 1,400,000               | 1,400,000                                       |
| TRF _          | 0                   | 0          | 0            | 0                    | TRF                                              | 0                  | 0               | 0                       | 0_                                              |
| Total          | 0                   | 0          | 0            | 0                    | Total                                            | 0                  | 0               | 1,400,000               | 1,400,000                                       |
| FTE            | 0.00                | 0.00       | 0.00         | 0.00                 | FTE                                              | 0.00               | 0.00            | 0.00                    | 0.00                                            |
| Est. Fringe    | 0                   | 0          | 0            | 0                    | Est. Fringe                                      | 0                  | 0               | 0                       | 0                                               |
| Note: Fringes  | s budgeted in Ho    | use Bill 5 | except for c | ertain               | Note: Fringe                                     | s budgeted in H    | ouse Bill 5 exc | cept for certain fringe | es budgeted                                     |
| fringes budge  | eted directly to Mo | oDOT, Hig  | ghway Patro  | l, and               | directly to Mo                                   | DOT, Highway       | Patrol, and Co  | onservation.            |                                                 |
| Other Funds:   |                     |            |              |                      | Other Funds:                                     | Basic Civil Leg    | jal Services Fu | und                     |                                                 |
|                | UEST CAN BE C       | ATEGOR     | RIZED AS:    |                      |                                                  |                    |                 |                         |                                                 |
|                | New Legislation     |            |              |                      | w Program                                        |                    |                 | Fund Switch             |                                                 |
|                | ederal Mandate      |            |              |                      | ogram Expansion                                  |                    |                 | Cost to Continue        |                                                 |
|                | GR Pick-Up          |            |              | Sp                   | ace Request                                      |                    |                 | _Equipment Replace      | ement                                           |
| F              | Pay Plan            |            |              | X Oth                | ner: Increase to p                               | ay out transfer in | nto BCLS        |                         |                                                 |
| -              | HIS FUNDING N       |            | _            |                      | ATION FOR ITEMS CH                               | ECKED IN #2. I     | INCLUDE THI     | E FEDERAL OR ST         | ATE STATUTORY OR                                |
|                | vil Legal Service   |            |              |                      | ustrial Relations (DOLIR ciary needs an increase |                    |                 |                         | ns Compensation Fund<br>ected to be transferred |