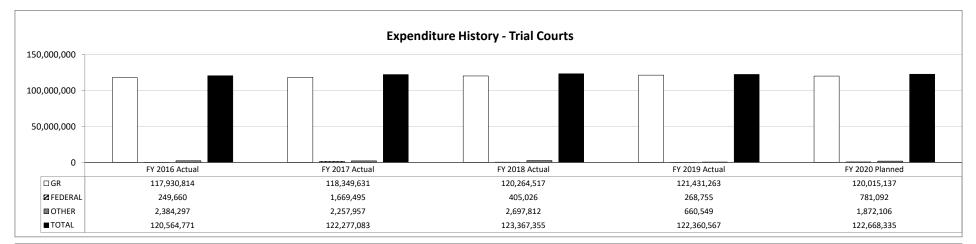

o provide unifed case management to ensure that cases involving children and families are handled in a fair, timely, effective and cost-effective manner.
- The family court judicial bench book, which includes recent juvenile law changes, practice and procedures is funded by this program.

#### **Single County Circuit Juvenile Court Personnel Reimbursement**

Ensures authorized reimbursement in accordance with RSMo. 211.393.



County reimbursement has been completed by the statutory deadline for 16 years. This program is administered with less than .1 FTE. Coordination is required with the circuits to request, record and calculate the appropriate reimbursement amount, and to ensure reimbursements are processed by the statutory deadline.

### **Circuit Courts Program Expenditure History**







### **Circuit Courts Program Expenditure History**







#### **CORE DECISION ITEM**

|                 |                                                                            |                                                                                                                               |                                                                                                                                                                                                                                                                                                                                                              | Budget Unit