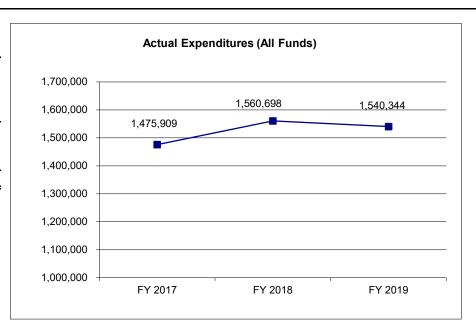

## **HB 13 - Statewide Real Estate Budget Summary**

#### **Governor's Recommended Budget**

The Division of Facilities Management, Design and Construction (FMDC) provides oversight for all leased facilities, state-owned facilities, and most institutional facilities, excluding facilities occupied by Conservation, MoDOT and Colleges and Universities. The total square footage under the oversight of FMDC exceeds 12.5M as shown below.