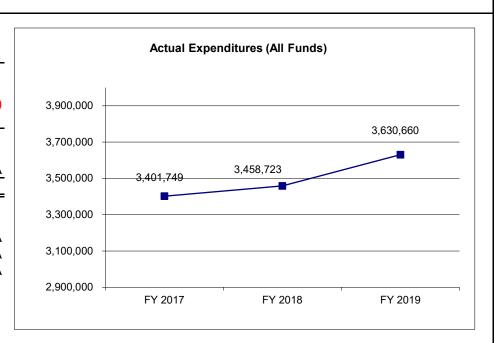

| 3,446,386         | 3,580,216         | 3,659,293          | 883,630                |
| Actual Expenditures (All Funds)                    | 3,401,749         | 3,458,723         | 3,630,660          | N/A                    |
| Unexpended (All Funds)                             | 44,637            | 121,493           | 28,633             | 0                      |
| Unexpended, by Fund:<br>General Revenue<br>Federal | 0<br>6,793        | 0<br>8,839        | (23,866)<br>19,846 | N/A<br>N/A             |
| Other                                              | 37,844            | 112,654           | 32,653             | N/A                    |
|                                                    |                   |                   |                    |                        |



Reverted includes the statutory three-percent reserve amount (when applicable).

Restricted includes any Governor's Expenditure Restrictions which remained at the end of the fiscal year (when applicable).

| Expenditures I | by HB Section: | FY 2017<br>Actual | FY 2018<br>Actual | FY 2019<br>Actual |
|----------------|----------------|-------------------|-------------------|-------------------|
| 13.005         | Leasing        | 269,376           | 303,172           | 307,414           |
| 13.010         | State-Owned    | 346,362           | 369,540           | 425,798           |
| 13.015         | Institutional  | 2,786,011         | 2,786,011         | 2,897,448         |
|                | Total          | 3,401,749         | 3,458,723         | 3,630,660         |

<sup>\*</sup>Re