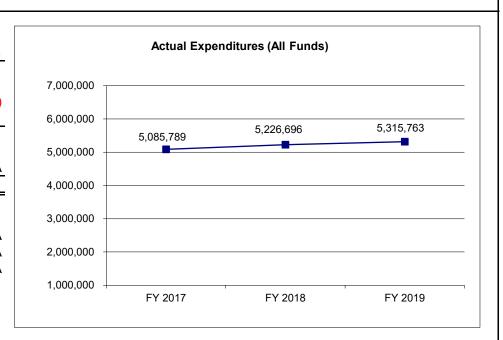

d (All Funds)*                                | 0                     | 0                     | 0                       | 0                      |
| Budget Authority (All Funds)                                | 5,202,965             | 5,283,111             | 5,683,720               | 5,391,883              |
| Actual Expenditures (All Funds)                             | 5,085,789             | 5,226,696             | 5,315,763               | N/A                    |
| Unexpended (All Funds)                                      | 117,176               | 56,415                | 367,957                 | 0                      |
| Unexpended, by Fund:<br>General Revenue<br>Federal<br>Other | 27,020<br>90,156<br>0 | 13,045<br>43,370<br>0 | 137,643<br>230,314<br>0 | N/A<br>N/A<br>N/A      |



\*Restricted amount is as of \_\_\_\_\_.

Reverted includes the statutory three-percent reserve amount (when applicable).

Restricted includes any Governor's Expenditure Restrictions which remained at the end of the fiscal year (when applicable).

| Expenditures I | oy HB Section: | FY 2017<br>Actual | FY 2018<br>Actual | FY 2019<br>Actual |
|----------------|----------------|-------------------|-------------------|-------------------|
| 13.005         | Leasing        | 3,424,491         | 3,569,806         | 3,615,817         |
| 13.010         | State-Owned    | 1,642,867         | 1,635,336         | 1,677,016         |
| 13.015         | Institutional  | 18,431            | 21,554            | 22,930            |
|                | Total          | 5,085,789         | 5,226,696