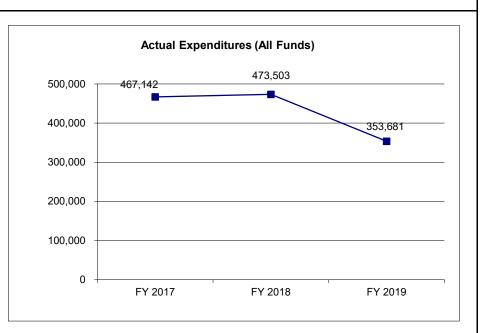

| 0                 | 0                      |
| Less Restricted (All Funds)*                                | 0                 | 0                 | 0                 | 0                      |
| Budget Authority (All Funds)                                | 472,605           | 472,424           | 358,877           | 390,689                |
| Actual Expenditures (All Funds)                             | 467,142           | 473,503           | 353,681           | N/A                    |
| Unexpended (All Funds)                                      | 5,463             | (1,079)           | 5,196             | 0                      |
| Unexpended, by Fund:<br>General Revenue<br>Federal<br>Other | 0<br>0<br>5,463   | 0<br>0<br>(1,079) | 0<br>0<br>5,196   | N/A<br>N/A<br>N/A      |



\*Restricted amount is as of \_\_\_\_\_.

Reverted includes the statutory three-percent reserve amount (when applicable).

Restricted includes any Governor's Expenditure Restrictions which remained at the end of the fiscal year (when applicable).

| Expenditures | by HB Section: | FY 2017<br>Actual | FY 2018<br>Actual | FY 2019<br>Actual |
|--------------|----------------|-------------------|-------------------|-------------------|
| 13.005       | Leasing        | 346,367           | 352,728           | 353,681           |
| 13.010       | State-Owned    | 0                 | 0                 | 0                 |
| 13.015       | Institutional  | 120,775           | 120,775           | 0                 |
|              | Total          | 467,142           | 473,503           | 353,68