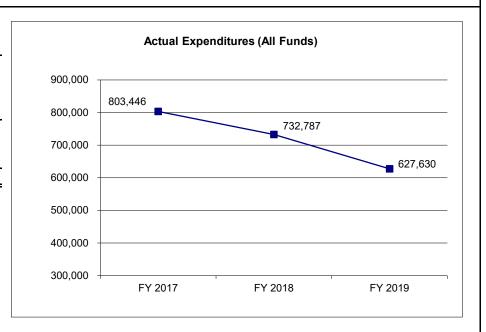

| 0                 | 0                      |
| Less Restricted (All Funds)*                                | 0                 | 0                 | 0                 | 0                      |
| Budget Authority (All Funds)                                | 1,500,000         | 1,500,000         | 1,500,000         | 1,500,000              |
| Actual Expenditures (All Funds)                             | 803,446           | 732,787           | 627,630           | N/A                    |
| Unexpended (All Funds)                                      | 696,554           | 767,213           | 872,370           | 0                      |
| Unexpended, by Fund:<br>General Revenue<br>Federal<br>Other | 0<br>0<br>696,554 | 0<br>0<br>767,213 | 0<br>0<br>872,370 | N/A<br>N/A<br>N/A      |



Reverted includes the statutory three-percent reserve amount (when applicable).

Restricted includes any Governor's Expenditure Restrictions which remained at the end of the fiscal year (when applicable).

#### NOTES:

None.

<sup>\*</sup>Restricted amount is as of 1/23/19.

MULTI-TENANT

|                         | Budget |      |    |         |   |           |           |             |
|-------------------------|--------|------|----|---------|---|-----------|-----------|-------------|
|                         | Class  | FTE  | GR | Federal |   | Other     | Total     | E           |
| TAFP AFTER VETOES       |        |      |    |         |   |           |           |             |
|                         | EE     | 0.00 | (  | )       | 0 | 1,500,000 | 1,500,000 | )           |
|