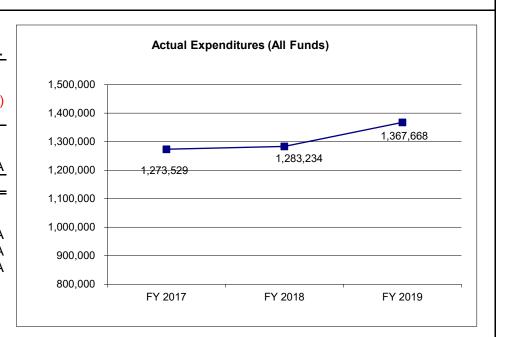

|
| Less Restricted (All Funds)*                                | 0                 | 0                   | 0                        | 0                      |
| Budget Authority (All Funds)                                | 1,281,068         | 1,290,076           | 1,391,281                | 869,890                |
| Actual Expenditures (All Funds)                             | 1,273,529         | 1,283,234           | 1,367,668                | N/A                    |
| Unexpended (All Funds)                                      | 7,539             | 6,842               | 23,613                   | 0                      |
| Unexpended, by Fund:<br>General Revenue<br>Federal<br>Other | 0<br>0<br>7,539   | 4,767<br>1<br>2,074 | 3,737<br>4,332<br>15,544 | N/A<br>N/A<br>N/A      |



\*Restricted amount is as of \_\_\_\_.

Reverted includes the statutory three-percent reserve amount (when applicable).

Restricted includes any Governor's Expenditure Restrictions which remained at the end of the fiscal year (when applicable).

| Expenditures I | by HB Section: | FY 2017<br>Actual | FY 2018<br>Actual | FY 2019<br>Actual |
|----------------|----------------|-------------------|-------------------|-------------------|
| 13.005         | Leasing        | 240,142           | 263,543           | 273,026           |
| 13.010         | State-Owned    | 536,210           | 522,514           | 521,220           |
| 13.015         | Institutional  | 497,177           | 497,177           | 573,422           |
|                | Total          | 1,273,529         | 1,283,234