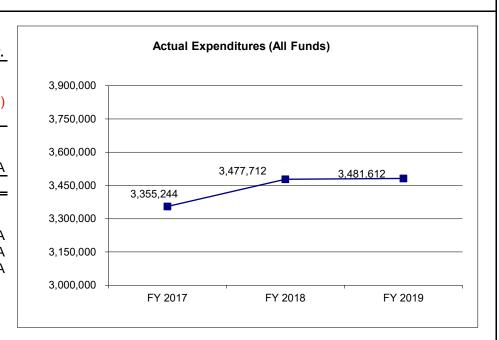

# **HB 13 HISTORICAL BUDGET INFORMATION**

| FY2021 Budget  | Dept. Request | TAFP after Vetoes |
|----------------|---------------|-------------------|
| Leasing        | \$46,929,745  |                   |
| State Owned    | \$28,906,585  |                   |
| Institutional  | \$32,360,321  |                   |
| OA RATF        | \$1,500,000   |                   |
| National Guard | \$0           |                   |
| FY2020 Total   | \$109,696,651 | \$0               |
| FY2020 Budget  | Dept. Request | TAFP after Vetoes |
| Leasing        | \$45,897,858  | \$45,163,103      |
| State Owned    | \$28,342,718  | \$28,736,971      |
| Institutional  | \$30,926,522  | \$31,632,454      |
| OA RATF        | \$1,500,000   | \$1,500,000       |
| National Guard | \$0           | \$0               |
| FY2020 Total   | \$106,667,098 | \$107,032,528     |
| FY2019 Budget  | Dept. Request | TAFP after Vetoes |
| Leasing        | \$45,356,747  | \$45,546,518      |
| State Owned    | \$27,668,415  | \$27,628,807      |
| Institutional  | \$35,248,441  | \$35,170,784      |
| OA RATF        | \$1,500,000   | \$1,500,000       |
| National Guard | \$0           | \$0               |
| FY2019 Total   | \$109,773,603 | \$109,846,109     |
| FY2018 Budget  | Dept. Request | TAFP after Vetoes |
| Leasing        | \$44,901,931  | \$44,901,931      |
| State Owned    | \$27,057,971  | \$27,057,971      |
| Institutional  | \$34,302,805  | \$34,302,805      |
| OA RATF        | \$1,500,000   | \$1,500,000       |
| National Guard | \$0           | \$0               |
| FY2018 Total   | \$107,762,707 | \$107,762,707     |
| FY2017 Budget  | Dept. Request | TAFP after Vetoes |
| Leasing        | \$42,784,072  | \$42,649,410      |
| State Owned    | \$26,816,538  | \$26,816,538      |
| Institutional  | \$34,553,853  | \$34,553,853      |
| OA RATF        | \$1,500,000   | \$1,500,000       |
| National Guard | \$1,681,676   | \$1,681,676       |
| FY2017 Total   | \$107,336,139 | \$107,190,385     |
| FY2016 Budget  | Dept. Request | TAFP after Vetoes |
| Leasing        | \$42,049,098  | \$42,049,098      |
| State Owned    | \$26,108,846  | \$26,108,846      |
| Institutional  | \$34,382,909  | \$34,382,909      |
| OA RATF        | \$1,500,000   | \$1,500,000       |
| National Guard | \$1,656,676   | \$1,656,676       |
| FY2016 Total   | \$105,697,529 | \$105,697,529     |