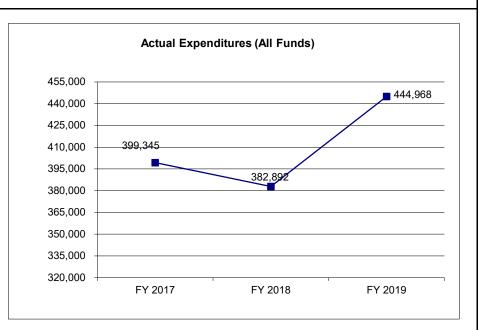

| 387,455           | 433,352           | 459,010                |
| Actual Expenditures (All Funds) | 399,345           | 382,892           | 444,968           | N/A                    |
| Unexpended (All Funds)          | 606               | 4,563             | (11,616)          | 0                      |
| Unexpended, by Fund:            |                   |                   |                   |                        |
| General Revenue                 | 606               | 4,563             | (11,616)          | N/A                    |
| Federal                         | 0                 | ,<br>0            | 0                 | N/A                    |
| Other                           | 0                 | 0                 | 0                 | N/A                    |



\*Restricted amount is as of \_\_\_\_\_.

Reverted includes the statutory three-percent reserve amount (when applicable).

Restricted includes any Governor's Expenditure Restrictions which remained at the end of the fiscal year (when applicable).

| Expenditures | by HB Section: | FY 2017<br>Actual | FY 2018<br>Actual | FY 2019<br>Actual |  |
|--------------|----------------|-------------------|-------------------|-------------------|--|
| 13.005       | Leasing        | 0                 | 0                 | 0                 |  |
| 13.010       | State-Owned    | 399,345           | 382,892           | 444,968           |  |
| 13.015       | Institutional  | 0                 | 0                 | 0                 |  |
|              | Total          | 399,345           | 382,892