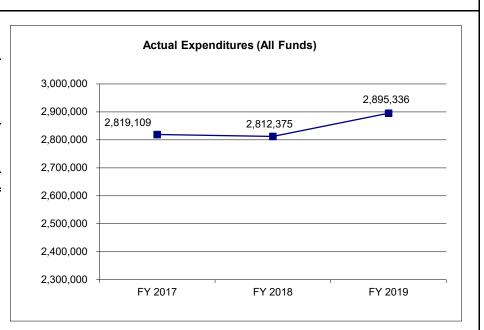

| 13,688            | (7,209)           | 0                      |
|                                 |                   |                   |                   |                        |
| Unexpended, by Fund:            |                   |                   |                   |                        |
| General Revenue                 | 11,873            | 4,800             | (15,035)          | N/A                    |
| Federal                         | 10,373            | 676               | 758               | N/A                    |
| Other                           | 83,480            | 8,212             | 7,068             | N/A                    |
|                                 |                   |                   |                   |                        |



\*Restricted amount is as of \_\_\_\_\_.

Reverted includes the statutory three-percent reserve amount (when applicable).

Restricted includes any Governor's Expenditure Restrictions which remained at the end of the fiscal year (when applicable).

| Expenditures | by HB Section: | FY 2017<br>Actual | FY 2018<br>Actual | FY 2019<br>Actual |
|--------------|----------------|-------------------|-------------------|-------------------|
| 13.005       | Leasing        | 1,740,070         | 1,758,323         | 1,826,056         |
| 13.010       | State-Owned    | 1,079,039         | 1,054,052         | 1,069,280         |
| 13.015       | Institutional  | 0                 | 0                 | 0                 |
|              | Total          | 2,819,109         | 2,812,375         | 2,895,