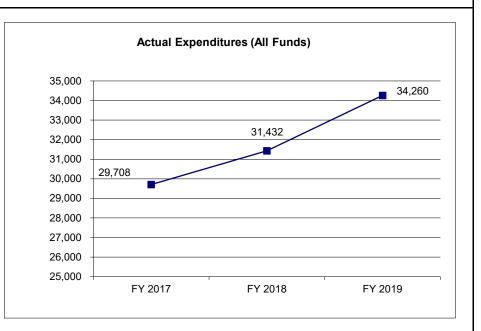

| 31,432            | 34,260            | N/A                    |
| Unexpended (All Funds)          | 0                 | 0                 | (152)             | 0                      |
| Unexpended, by Fund:            |                   |                   |                   |                        |
| General Revenue                 | 0                 | 0                 | (152)             | N/A                    |
| Federal                         | 0                 | 0                 | 0                 | N/A                    |
| Other                           | 0                 | 0                 | 0                 | N/A                    |
|                                 |                   |                   |                   |                        |



\*Restricted amount is as of \_\_\_\_\_.

Reverted includes the statutory three-percent reserve amount (when applicable).

Restricted includes any Governor's Expenditure Restrictions which remained at the end of the fiscal year (when applicable).

| Expenditures | by HB Section: | FY 2017<br>Actual | FY 2018<br>Actual | FY 2019<br>Actual |
|--------------|----------------|-------------------|-------------------|-------------------|
| 13.005       | Leasing        | 0                 | 0                 | 0                 |
| 13.010       | State-Owned    | 29,708            | 31,432            | 34,260            |
| 13.015       | Institutional  | 0                 | 0                 | 0                 |
|              | Total          | 29,708            | 31,432            | 34,260