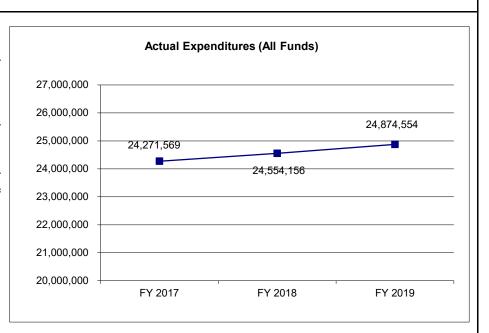

## **HB 13 - Statewide Real Estate Budget Summary**

#### **Governor's Recommended Budget**

The Division of Facilities Management, Design and Construction (FMDC) provides oversight for all leased facilities, state-owned facilities, and most institutional facilities, excluding facilities occupied by Conservation, MoDOT and Colleges and Universities. The total square footage under the oversight of FMDC exceeds 12.5M as shown below.