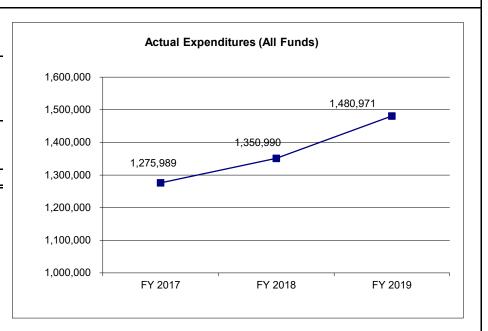

| 1,350,990         | 1,480,971         | N/A                    |
| Unexpended (All Funds)          | (5,871)           | (8,714)           | 56,429            | 0                      |
| Unexpended, by Fund:            |                   |                   |                   |                        |
| General Revenue                 | (6,023)           | (2,460)           | 39,531            | N/A                    |
| Federal                         | 416               | (1,820)           | 5,839             | N/A                    |
| Other                           | (264)             | (4,434)           | 11,059            | N/A                    |
|                                 |                   |                   |                   |                        |



\*Restricted amount is as of \_\_\_\_\_.

Reverted includes the statutory three-percent reserve amount (when applicable).

Restricted includes any Governor's Expenditure Restrictions which remained at the end of the fiscal year (when applicable).

| Expenditures | by HB Section: | FY 2017<br>Actual | FY 2018<br>Actual | FY 2019<br>Actual |
|--------------|----------------|-------------------|-------------------|-------------------|
| 13.005       | Leasing        | 650,660           | 675,838           | 763,005           |
| 13.010       | State-Owned    | 625,329           | 675,152           | 717,966           |
| 13.015       | Institutional  | 0                 | 0                 | 0                 |
|              | Total          | 1,275,989         | 1,350,990         | 1,480,