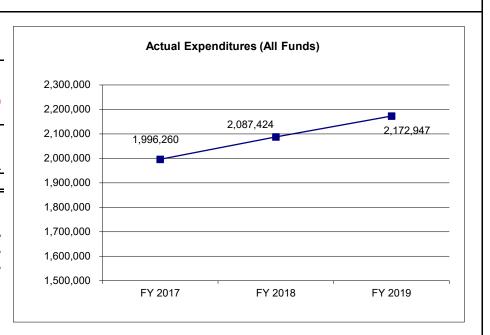

| 0                        | 0                          | 0                       | 0                      |
| Budget Authority (All Funds)                                | 2,016,720                | 2,126,050                  | 2,221,248               | 2,294,398              |
| Actual Expenditures (All Funds)                             | 1,996,260                | 2,087,424                  | 2,172,947               | N/A                    |
| Unexpended (All Funds)                                      | 20,460                   | 38,626                     | 48,301                  | 0                      |
| Unexpended, by Fund:<br>General Revenue<br>Federal<br>Other | 4,314<br>14,601<br>1,545 | (2,453)<br>32,467<br>8,612 | 165<br>13,248<br>34,888 | N/A<br>N/A<br>N/A      |



\*Restricted amount is as of \_\_\_\_\_.

Reverted includes the statutory three-percent reserve amount (when applicable).

Restricted includes any Governor's Expenditure Restrictions which remained at the end of the fiscal year (when applicable).

| Expenditures | by HB Section: | FY 2017<br>Actual | FY 2018<br>Actual | FY 2019<br>Actual |
|--------------|----------------|-------------------|-------------------|-------------------|
| 13.005       | Leasing        | 316,390           | 399,890           | 408,616           |
| 13.010       | State-Owned    | 1,679,870         | 1,687,534         | 1,764,331         |
| 13.015       | Institutional  | 0                 | 0                 | 0                 |
|              | Total          | 1,996,260         | 2,087,424         | 2,172,