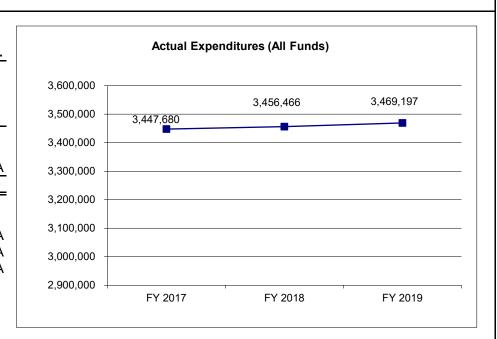

| 0                      |
| Budget Authority (All Funds)                                | 3,461,083            | 3,525,897                 | 3,615,741                                | 3,643,537              |
| Actual Expenditures (All Funds)<br>Unexpended (All Funds)   | 3,447,680<br>13,403  | 3,456,466<br>69,431       | 3,469,197<br>146,544                     | N/A<br>0               |
| Unexpended, by Fund:<br>General Revenue<br>Federal<br>Other | 12,642<br>151<br>610 | 16,222<br>1,451<br>51,758 | 7,323<br>( <mark>332</mark> )<br>139,553 | N/A<br>N/A<br>N/A      |
|                                                             |                      |                           |                                          |                        |



\*Restricted amount is as of \_\_\_\_\_.

Reverted includes the statutory three-percent reserve amount (when applicable).

Restricted includes any Governor's Expenditure Restrictions which remained at the end of the fiscal year (when applicable).

| Expenditures I | by HB Section: | FY 2017<br>Actual | FY 2018<br>Actual | FY 2019<br>Actual |
|----------------|----------------|-------------------|-------------------|-------------------|
| 13.005         | Leasing        | 1,199,649         | 1,189,959         | 1,179,292         |
| 13.010         | State-Owned    | 127,218           | 147,529           | 152,309           |
| 13.015         | Institutional  | 2,120,813         | 2,118,978         | 2,137,596         |
|                | Total          | 3,447,680         | 3,456,466