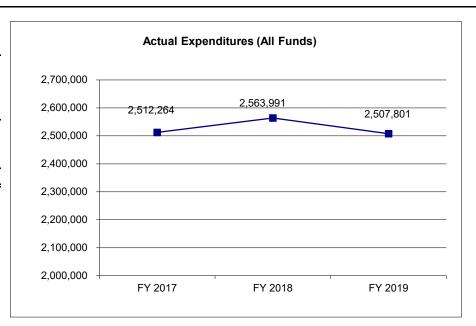

| 2,563,991         | 2,507,801         | N/A                    |
| Unexpended (All Funds)          | 59,063            | 180,801           | 169,080           | 0                      |
| Unexpended, by Fund:            |                   |                   |                   |                        |
| General Revenue                 | 52,166            | 177,005           | 160,982           | N/A                    |
| Federal                         | 532               | 780               | 1,201             | N/A                    |
| Other                           | 6,365             | 3,016             | 6,897             | N/A                    |
|                                 |                   |                   |                   |                        |



\*Restricted amount is as of \_\_\_\_\_.

Reverted includes the statutory three-percent reserve amount (when applicable).

Restricted includes any Governor's Expenditure Restrictions which remained at the end of the fiscal year (when applicable).

| Expenditures | by HB Section: | FY 2017<br>Actual | FY 2018<br>Actual | FY 2019<br>Actual |
|--------------|----------------|-------------------|-------------------|-------------------|
| 13.005       | Leasing        | 2,297,295         | 2,323,472         | 2,272,093         |
| 13.010       | State-Owned    | 214,969           | 240,519           | 235,708           |
| 13.015       | Institutional  | 0                 | 0                 | 0                 |
|              | Total          | 2,512,264         | 2,563,991         | 2,507,