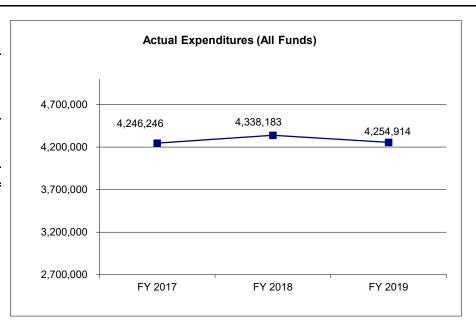

ds)*                                | 0                       | 0                        | 0                    | 0                      |
| Budget Authority (All Funds)                                | 4,713,968               | 4,387,621                | 4,279,909            | 0                      |
| Actual Expenditures (All Funds)                             | 4,246,246               | 4,338,183                | 4,254,914            | N/A                    |
| Unexpended (All Funds)                                      | 467,722                 | 49,438                   | 24,995               | 0                      |
| Unexpended, by Fund:<br>General Revenue<br>Federal<br>Other | 311,158<br>0<br>156,564 | (82,651)<br>0<br>132,089 | 7,596<br>0<br>17,399 | N/A<br>N/A<br>N/A      |



\*Restricted amount is as of \_\_\_\_\_.

Reverted includes the statutory three-percent reserve amount (when applicable).

Restricted includes any Governor's Expenditure Restrictions which remained at the end of the fiscal year (when applicable).

| Expenditures | by HB Section: | FY 2017<br>Actual | FY 2018<br>Actual | FY 2019<br>Actual |
|--------------|----------------|-------------------|-------------------|-------------------|
| 13.005       | Leasing        | 924,671           | 933,304           | 875,811           |
| 13.010       | State-Owned    | 3,321,575         | 3,404,879         | 3,379,103         |
| 13.015       | Institutional  | 0                 | 0                 | 0                 |
|              | Total          | 4,246,246         | 4,338,183         | 4,254,