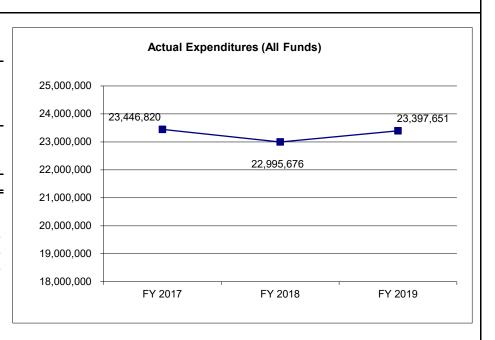

-|
| Appropriation (All Funds) Less Reverted (All Funds) Less Restricted (All Funds)* | 24,383,354<br>(725,512)<br>0 | 23,718,272<br>(204)<br>0    | 24,378,845<br>(725,551)   | , ,                    |
| Budget Authority (All Funds)                                                     | 23,657,842                   | 23,718,068                  | 23,653,294                |                        |
| Actual Expenditures (All Funds)<br>Unexpended (All Funds)                        | 23,446,820<br>211,022        | 22,995,676<br>722,392       | 23,397,651<br>255,643     | N/A<br>0               |
| Unexpended, by Fund:<br>General Revenue<br>Federal<br>Other                      | 194,632<br>13,079<br>3,311   | 722,597<br>(3,775)<br>3,570 | 251,233<br>4,592<br>(182) | N/A<br>N/A<br>N/A      |



Reverted includes the statutory three-percent reserve amount (when applicable).

Restricted includes any Governor's Expenditure Restrictions which remained at the end of the fiscal year (when applicable).

| Expenditures | by HB Section: | FY 2018<br>Actual | FY 2019<br>Actual | FY 2020<br>Actual |
|--------------|----------------|-------------------|-------------------|-------------------|
| 13.005       | Leasing        | 1,964,968         | 1,845,600         | 1,786,678         |
| 13.010       | State-Owned    | 916,819           | 1,075,495         | 1,033,597         |
| 13.015       | Institutional  | 20,565,033        | 20,074,581        | 20,577,376        |
|              | Total          | 23,446,820        | 22,995,676        | 23,397,651        |

<sup>\*</sup>Restricted amo