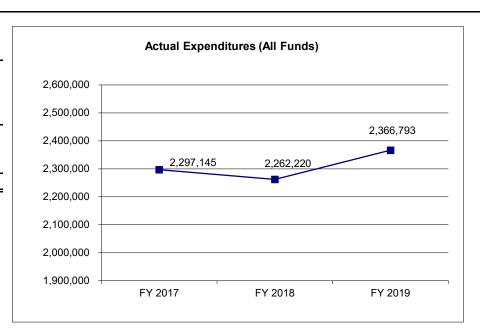

## **HB 13 - Statewide Real Estate Budget Summary**

#### **Governor's Recommended Budget**

The Division of Facilities Management, Design and Construction (FMDC) provides oversight for all leased facilities, state-owned facilities, and most institutional facilities, excluding facilities occupied by Conservation, MoDOT and Colleges and Universities. The total square footage under the oversight of FMDC exceeds 12.5M as shown below.