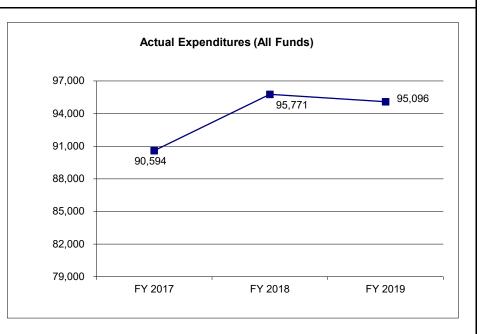

# **HB 13 HISTORICAL BUDGET INFORMATION**

| FY2021 Budget  | Dept. Request | TAFP after Vetoes |
|----------------|---------------|-------------------|
| Leasing        | \$46,929,745  |                   |
| State Owned    | \$28,906,585  |                   |
| Institutional  | \$32,360,321  |                   |
| OA RATF        | \$1,500,000   |                   |
| National Guard | \$0           |                   |
| FY2020 Total   | \$109,696,651 | \$0               |
| FY2020 Budget  | Dept. Request | TAFP after Vetoes |
| Leasing        | \$45,897,858  | \$45,163,103      |
| State Owned    | \$28,342,718  | \$28,736,971      |
| Institutional  | \$30,926,522  | \$31,632,454      |
| OA RATF        | \$1,500,000   | \$1,500,000       |
| National Guard | \$0           | \$0               |
| FY2020 Total   | \$106,667,098 | \$107,032,528     |
| FY2019 Budget  | Dept. Request | TAFP after Vetoes |
| Leasing        | \$45,356,747  | \$45,546,518      |
| State Owned    | \$27,668,415  | \$27,628,807      |
| Institutional  | \$35,248,441  | \$35,170,784      |
| OA RATF        | \$1,500,000   | \$1,500,000       |
| National Guard | \$0           | \$0               |
| FY2019 Total   | \$109,773,603 | \$109,846,109     |
| FY2018 Budget  | Dept. Request | TAFP after Vetoes |
| Leasing        | \$44,901,931  | \$44,901,931      |
| State Owned    | \$27,057,971  | \$27,057,971      |
| Institutional  | \$34,302,805  | \$34,302,805      |
| OA RATF        | \$1,500,000   | \$1,500,000       |
| National Guard | \$0           | \$0               |
| FY2018 Total   | \$107,762,707 | \$107,762,707     |
| FY2017 Budget  | Dept. Request | TAFP after Vetoes |
| Leasing        | \$42,784,072  | \$42,649,410      |
| State Owned    | \$26,816,538  | \$26,816,538      |
| Institutional  | \$34,553,853  | \$34,553,853      |
| OA RATF        | \$1,500,000   | \$1,500,000       |
| National Guard | \$1,681,676   | \$1,681,676       |
| FY2017 Total   | \$107,336,139 | \$107,190,385     |
| FY2016 Budget  | Dept. Request | TAFP after Vetoes |
| Leasing        | \$42,049,098  | \$42,049,098      |
| State Owned    | \$26,108,846  | \$26,108,846      |
| Institutional  | \$34,382,909  | \$34,382,909      |
| OA RATF        | \$1,500,000   | \$1,500,000       |
| National Guard | \$1,656,676   | \$1,656,676       |
| FY2016 Total   | \$105,697,529 | \$105,697,529     |