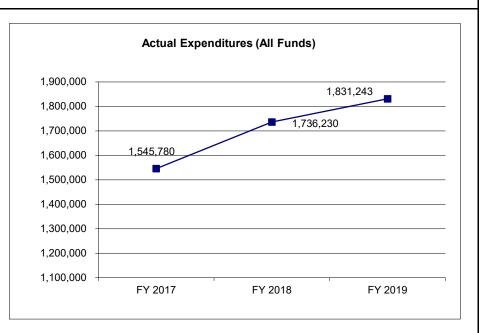

O       | O O       | 0           |
| Budget Authority (All Funds)                           | 1,545,926 | 1,686,373 | 1,774,073 | 1,905,666   |
| Actual Expenditures (All Funds) Unexpended (All Funds) | 1,545,780 | 1,736,230 | 1,831,243 | N/A         |
|                                                        | 146       | (49,857)  | (57,170)  | 0           |
| Unexpended, by Fund: General Revenue Federal Other     | 146       | (49,857)  | (57,170)  | N/A         |
|                                                        | 0         | 0         | 0         | N/A         |
|                                                        | 0         | 0         | 0         | N/A         |
| Outer                                                  | U         | U         | U         | IN/A        |



\*Restricted amount is as of \_\_\_\_\_.

Reverted includes the statutory three-percent reserve amount (when applicable).

Restricted includes any Governor's Expenditure Restrictions which remained at the end of the fiscal year (when applicable).

| Expenditures | by HB Section: | FY 2017<br>Actual | FY 2018<br>Actual | FY 2019<br>Actual |
|--------------|----------------|-------------------|-------------------|-------------------|
| 13.005       | Leasing        | 7,118             | 7,427             | 7,337             |
| 13.010       | State-Owned    | 1,538,662         | 1,728,803         | 1,823,906         |
| 13.015       | Institutional  | 0                 | 0                 | 0                 |
|              | Total          | 1,545,780         | 1,736,230         | 1,831,