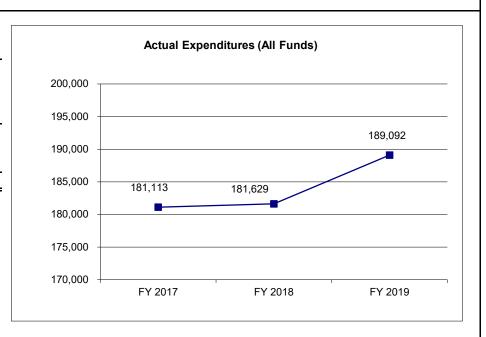

## **HB 13 - Statewide Real Estate Budget Summary**

#### **Governor's Recommended Budget**

The Division of Facilities Management, Design and Construction (FMDC) provides oversight for all leased facilities, state-owned facilities, and most institutional facilities, excluding facilities occupied by Conservation, MoDOT and Colleges and Universities. The total square footage under the oversight of FMDC exceeds 12.5M as shown below.