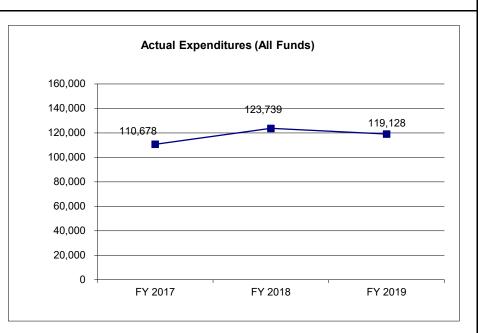

|
|                   | Actual  114,101 (3,423) 0 110,678 110,678 0 0 0 | Actual         Actual           114,101         123,739           (3,423)         0           0         0           110,678         123,739           110,678         123,739           0         0           0         0           0         0           0         0           0         0           0         0 | Actual         Actual         Actual           114,101         123,739         119,011           (3,423)         0         (3,570)           0         0         0           110,678         123,739         115,441           110,678         123,739         119,128           0         0         (3,687)           0         0         0           0         0         0 |



\*Restricted amount is as of \_\_\_\_\_.

Reverted includes the statutory three-percent reserve amount (when applicable).

Restricted includes any Governor's Expenditure Restrictions which remained at the end of the fiscal year (when applicable).

| Expenditures | by HB Section: | FY 2017<br>Actual | FY 2018<br>Actual | FY 2019<br>Actual |
|--------------|----------------|-------------------|-------------------|-------------------|
| 13.005       | Leasing        | 0                 | 0                 | 0                 |
| 13.010       | State-Owned    | 110,678           | 123,739           | 119,128           |
| 13.015       | Institutional  | 0                 | 0                 | 0                 |
|              | Total          | 110,678           | 123,739           | 119,12