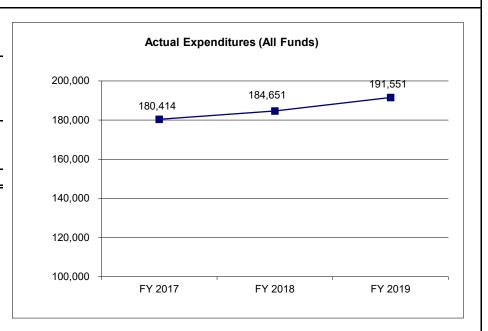

| 791               | (2,483)           | 0                      |
| Unexpended, by Fund:                                   |                   |                   |                   |                        |
| General Revenue                                        | 1,540             | 791               | (2,483)           | N/A                    |
| Federal                                                | 0                 | 0                 | 0                 | N/A                    |
| Other                                                  | 0                 | 0                 | 0                 | N/A                    |
|                                                        |                   |                   |                   |                        |



\*Restricted amount is as of \_\_\_\_\_.

Reverted includes the statutory three-percent reserve amount (when applicable).

Restricted includes any Governor's Expenditure Restrictions which remained at the end of the fiscal year (when applicable).

| Expenditures | by HB Section: | FY 2017<br>Actual | FY 2018<br>Actual | FY 2019<br>Actual |
|--------------|----------------|-------------------|-------------------|-------------------|
| 13.005       | Leasing        | 6,556             | 5,469             | 6,647             |
| 13.010       | State-Owned    | 173,858           | 179,182           | 184,904           |
| 13.015       | Institutional  | 0                 | 0                 | 0                 |
|              | Total          | 180,414           | 184,651           | 191,55