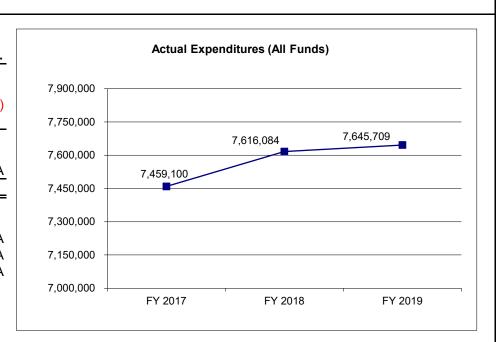

# **HB 13 HISTORICAL BUDGET INFORMATION**

| FY2021 Budget  | Dept. Request | TAFP after Vetoes |
|----------------|---------------|-------------------|
| Leasing        | \$46,929,745  |                   |
| State Owned    | \$28,906,585  |                   |
| Institutional  | \$32,360,321  |                   |
| OA RATF        | \$1,500,000   |                   |
| National Guard | \$0           |                   |
| FY2020 Total   | \$109,696,651 | \$0               |
| FY2020 Budget  | Dept. Request | TAFP after Vetoes |
| Leasing        | \$45,897,858  | \$45,163,103      |
| State Owned    | \$28,342,718  | \$28,736,971      |
| Institutional  | \$30,926,522  | \$31,632,454      |
| OA RATF        | \$1,500,000   | \$1,500,000       |
| National Guard | \$0           | \$0               |
| FY2020 Total   | \$106,667,098 | \$107,032,528     |
| FY2019 Budget  | Dept. Request | TAFP after Vetoes |
| Leasing        | \$45,356,747  | \$45,546,518      |
| State Owned    | \$27,668,415  | \$27,628,807      |
| Institutional  | \$35,248,441  | \$35,170,784      |
| OA RATF        | \$1,500,000   | \$1,500,000       |
| National Guard | \$0           | \$0               |
| FY2019 Total   | \$109,773,603 | \$109,846,109     |
| FY2018 Budget  | Dept. Request | TAFP after Vetoes |
| Leasing        | \$44,901,931  | \$44,901,931      |
| State Owned    | \$27,057,971  | \$27,057,971      |
| Institutional  | \$34,302,805  | \$34,302,805      |
| OA RATF        | \$1,500,000   | \$1,500,000       |
| National Guard | \$0           | \$0               |
| FY2018 Total   | \$107,762,707 | \$107,762,707     |
| FY2017 Budget  | Dept. Request | TAFP after Vetoes |
| Leasing        | \$42,784,072  | \$42,649,410      |
| State Owned    | \$26,816,538  | \$26,816,538      |
| Institutional  | \$34,553,853  | \$34,553,853      |
| OA RATF        | \$1,500,000   | \$1,500,000       |
| National Guard | \$1,681,676   | \$1,681,676       |
| FY2017 Total   | \$107,336,139 | \$107,190,385     |
| FY2016 Budget  | Dept. Request | TAFP after Vetoes |
| Leasing        | \$42,049,098  | \$42,049,098      |
| State Owned    | \$26,108,846  | \$26,108,846      |
| Institutional  | \$34,382,909  | \$34,382,909      |
| OA RATF        | \$1,500,000   | \$1,500,000       |
| National Guard | \$1,656,676   | \$1,656,676       |
| FY2016 Total   | \$105,697,529 | \$105,697,529     |