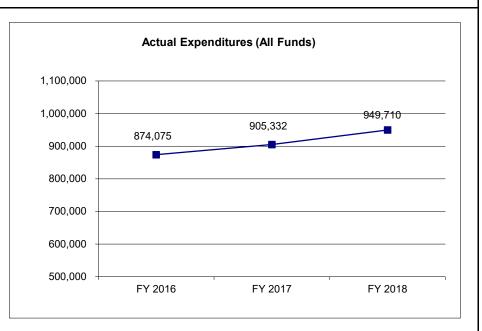

| 0                 | 0                      |
| Less Restricted (All Funds)*                                | 0                 | 0                 | 0                 | 0                      |
| Budget Authority (All Funds)                                | 884,407           | 917,400           | 954,166           | 2,046,943              |
| Actual Expenditures (All Funds)                             | 874,075           | 905,332           | 949,710           | N/A                    |
| Unexpended (All Funds)                                      | 10,332            | 12,068            | 4,456             | 0                      |
| Unexpended, by Fund:<br>General Revenue<br>Federal<br>Other | 0<br>0<br>10,332  | 0<br>0<br>12,068  | 0<br>0<br>4,456   | N/A<br>N/A<br>N/A      |



Reverted includes the statutory three-percent reserve amount (when applicable).

\*Restricted amount is as of \_\_\_\_\_.

Restricted includes any Governor's Expenditure Restrictions which remained at the end of the fiscal year (when applicable).

| Expenditures | by HB Section: | FY 2017<br>Actual | FY 2018<br>Actual | FY 2019<br>Actual |
|--------------|----------------|-------------------|-------------------|-------------------|
| 13.005       | Leasing        | 71,333            | 69,373            | 75,056            |
| 13.010       | State-Owned    | 802,742           | 835,959           | 874,654           |
| 13.015       | Institutional  | 0                 | 0                 | 0                 |
|              | Total          | 874,075           | 905,332           | 949,71