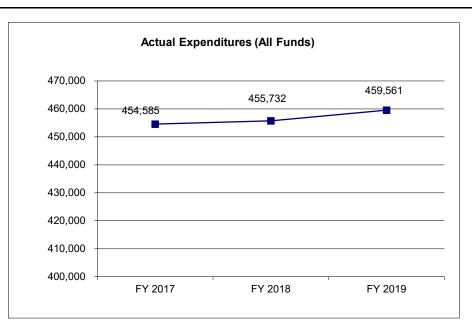

# **HB 13 HISTORICAL BUDGET INFORMATION**

| FY2021 Budget  | Dept. Request | TAFP after Vetoes |
|----------------|---------------|-------------------|
| Leasing        | \$46,929,745  |                   |
| State Owned    | \$28,906,585  |                   |
| Institutional  | \$32,360,321  |                   |
| OA RATF        | \$1,500,000   |                   |
| National Guard | \$0           |                   |
| FY2020 Total   | \$109,696,651 | \$0               |
| FY2020 Budget  | Dept. Request | TAFP after Vetoes |
| Leasing        | \$45,897,858  | \$45,163,103      |
| State Owned    | \$28,342,718  | \$28,736,971      |
| Institutional  | \$30,926,522  | \$31,632,454      |
| OA RATF        | \$1,500,000   | \$1,500,000       |
| National Guard | \$0           | \$0               |
| FY2020 Total   | \$106,667,098 | \$107,032,528     |
| FY2019 Budget  | Dept. Request | TAFP after Vetoes |
| Leasing        | \$45,356,747  | \$45,546,518      |
| State Owned    | \$27,668,415  | \$27,628,807      |
| Institutional  | \$35,248,441  | \$35,170,784      |
| OA RATF        | \$1,500,000   | \$1,500,000       |
| National Guard | \$0           | \$0               |
| FY2019 Total   | \$109,773,603 | \$109,846,109     |
| FY2018 Budget  | Dept. Request | TAFP after Vetoes |
| Leasing        | \$44,901,931  | \$44,901,931      |
| State Owned    | \$27,057,971  | \$27,057,971      |
| Institutional  | \$34,302,805  | \$34,302,805      |
| OA RATF        | \$1,500,000   | \$1,500,000       |
| National Guard | \$0           | \$0               |
| FY2018 Total   | \$107,762,707 | \$107,762,707     |
| FY2017 Budget  | Dept. Request | TAFP after Vetoes |
| Leasing        | \$42,784,072  | \$42,649,410      |
| State Owned    | \$26,816,538  | \$26,816,538      |
| Institutional  | \$34,553,853  | \$34,553,853      |
| OA RATF        | \$1,500,000   | \$1,500,000       |
| National Guard | \$1,681,676   | \$1,681,676       |
| FY2017 Total   | \$107,336,139 | \$107,190,385     |
| FY2016 Budget  | Dept. Request | TAFP after Vetoes |
| Leasing        | \$42,049,098  | \$42,049,098      |
| State Owned    | \$26,108,846  | \$26,108,846      |
| Institutional  | \$34,382,909  | \$34,382,909      |
| OA RATF        | \$1,500,000   | \$1,500,000       |
| National Guard | \$1,656,676   | \$1,656,676       |
| FY2016 Total   | \$105,697,529 | \$105,697,529     |