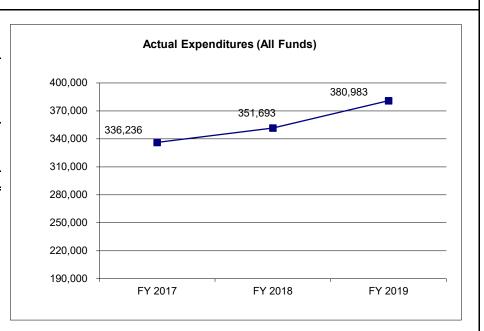

/mark> )    | (750)                   | ( <mark>923</mark> )                 | (1,030)           |
| Less Restricted (All Funds)* Budget Authority (All Funds)   | 0<br>1,680,926          | 0<br>1,680,926          | 1.689.324                            | 0<br>1.726.967    |
| Actual Expenditures (All Funds) Unexpended (All Funds)      | 336,236                 | 351,693                 | 380,983                              | N/A               |
|                                                             | 1,344,690               | 1,329,233               | 1,308,341                            | 0                 |
| Unexpended, by Fund:<br>General Revenue<br>Federal<br>Other | 2,224<br>1,342,466<br>0 | 2,932<br>1,326,301<br>0 | ( <mark>42)</mark><br>1,308,383<br>0 | N/A<br>N/A<br>N/A |



Reverted includes the statutory three-percent reserve amount (when applicable).

Restricted includes any Governor's Expenditure Restrictions which remained at the end of the fiscal year (when applicable).

| Expenditures | by HB Section: | FY 2017<br>Actual | FY 2018<br>Actual | FY 2019<br>Actual |
|--------------|----------------|-------------------|-------------------|-------------------|
| 13.005       | Leasing        | 336,236           | 351,693           | 380,983           |
| 13.010       | State-Owned    | 0                 | 0                 | 0                 |
| 13.015       | Institutional  | 0                 | 0                 | 0                 |
|              | Total          | 336,236           | 351,693           | 380,983           |

## STATE

**NATIONAL GUARD