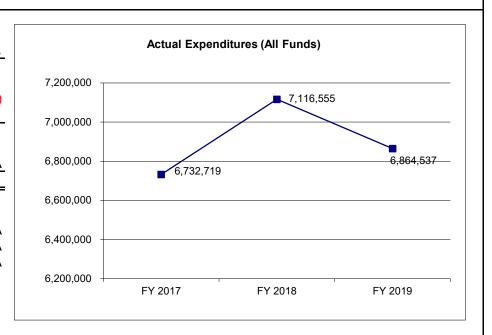

ds)*                                | 0                      | 0                       | 0                      | O O                    |
| Budget Authority (All Funds)                                | 7,042,507              | 7,583,035               | 7,107,953              | 7,446,044              |
| Actual Expenditures (All Funds)                             | 6,732,719              | 7,116,555               | 6,864,537              | N/A                    |
| Unexpended (All Funds)                                      | 309,788                | 466,480                 | 243,416                | 0                      |
| Unexpended, by Fund:<br>General Revenue<br>Federal<br>Other | 216,126<br>0<br>93,662 | 361,802<br>0<br>104,678 | 221,670<br>0<br>21,746 | N/A<br>N/A<br>N/A      |



Reverted includes the statutory three-percent reserve amount (when applicable).

Restricted includes any Governor's Expenditure Restrictions which remained at the end of the fiscal year (when applicable).

| Expenditures | by HB Section: | FY 2017<br>Actual | FY 2018<br>Actual | FY 2019<br>Actual |
|--------------|----------------|-------------------|-------------------|-------------------|
| 13.005       | Leasing        | 5,752,055         | 6,008,701         | 5,902,169         |
| 13.010       | State-Owned    | 980,664           | 1,107,854         | 962,368           |
| 13.015       | Institutional  | 0                 | 0                 | 0                 |
|              | Total          | 6,732,719         | 7,116,555         | 6,864,537         |

<sup>\*</sup>Restricted amo