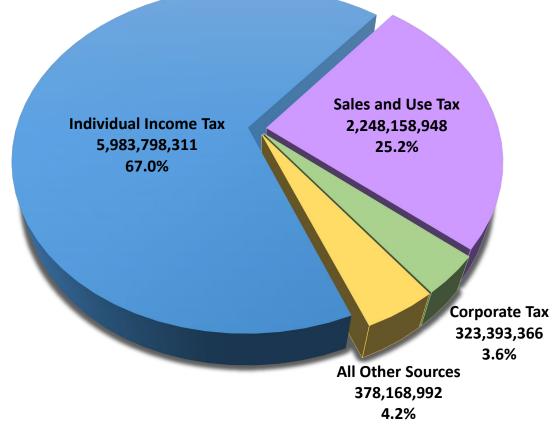

# FISCAL YEAR 2020 ACTUAL COLLECTIONS - \$8,933,519,617

# **GENERAL REVENUE COLLECTIONS**

|                                      |     | Actual         |    | Actual          |  |
|--------------------------------------|-----|----------------|----|-----------------|--|
|                                      | C   | Collections    |    | Collections     |  |
| Collections                          |     | <u>FY 2019</u> |    | <u>FY 2020</u>  |  |
| Individual Income Tax                | \$7 | ,646,941,371   | \$ | 6,952,200,246   |  |
| Sales and Use Tax                    | 2   | ,237,149,579   |    | 2,276,390,127   |  |
| Corporate Income/Franchise Tax       |     | 526,566,306    |    | 463,130,900     |  |
| County Foreign Insurance Tax         |     | 293,213,210    |    | 293,426,175     |  |
| Liquor Tax                           |     | 27,575,535     |    | 29,048,240      |  |
| Beer Tax                             |     | 7,517,441      |    | 7,241,823       |  |
| Interest on Deposits and Investments |     | 20,226,734     |    | 22,412,195      |  |
| Federal Reimbursements               |     | 5,017,420      |    | 3,433,960       |  |
| All Other Sources                    |     | 164,743,697    |    | 169,198,731     |  |
| Total General Revenue Collections    | 10  | ,928,951,293   |    | 10,216,482,397  |  |
| Refunds                              | (1, | 361,595,392)   |    | (1,282,962,780) |  |
| Net General Revenue Collections      | \$9 | ,567,355,901   | \$ | 8,933,519,617   |  |
| Net Growth Rate                      |     |                |    | -6.6%           |  |