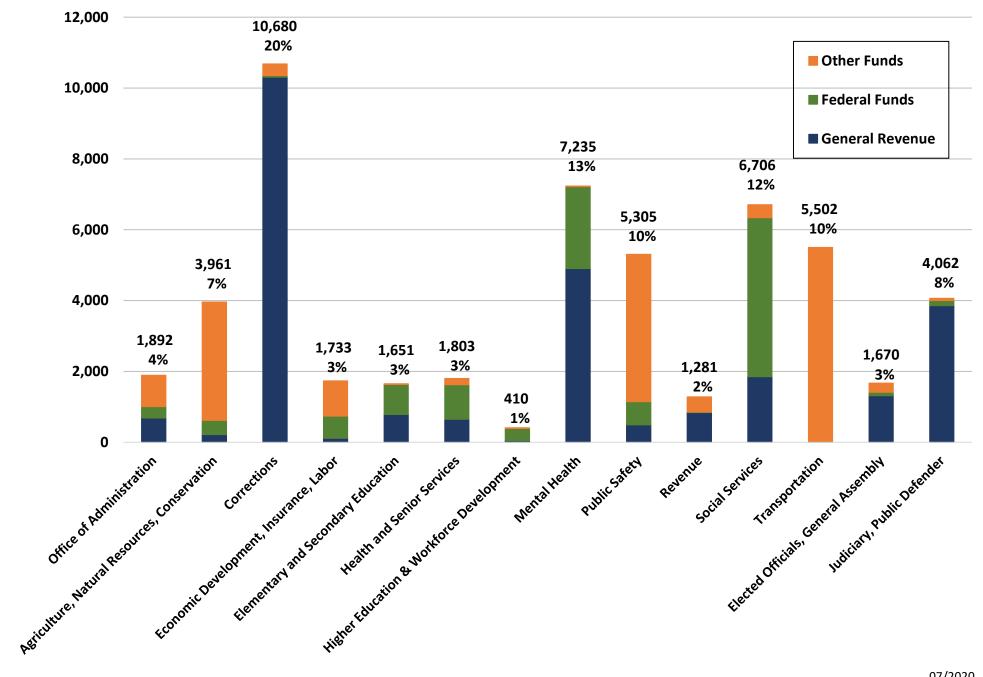

## FISCAL YEAR 2021 TOTAL OPERATING BUDGET



\*Excludes Refunds

07/2020

#### FISCAL YEAR 2021 TOTAL OPERATING BUDGET (ALL FUNDS) - \*\$35,280,584,838



#### FISCAL YEAR 2021 TOTAL OPERATING BUDGET (GENERAL REVENUE) - \*\$10,008,035,292



\*Excludes refunds

#### FISCAL YEAR 2021 TOTAL EMPLOYEES (ALL FUNDS) – 53,892



07/2020

# **GENERAL REVENUE COLLECTIONS**

|                                      |     | Actual         |    | Actual          |  |
|--------------------------------------|-----|----------------|----|-----------------|--|
|                                      | C   | Collections    |    | Collections     |  |
| Collections                          |     | <u>FY 2019</u> |    | <u>FY 2020</u>  |  |
| Individual Income Tax                | \$7 | ,646,941,371   | \$ | 6,952,200,246   |  |
| Sales and Use Tax                    | 2   | ,237,149,579   |    | 2,276,390,127   |  |
| Corporate Income/Franchise Tax       |     | 526,566,306    |    | 463,130,900     |  |
| County Foreign Insurance Tax         |     | 293,213,210    |    | 293,426,175     |  |
| Liquor Tax