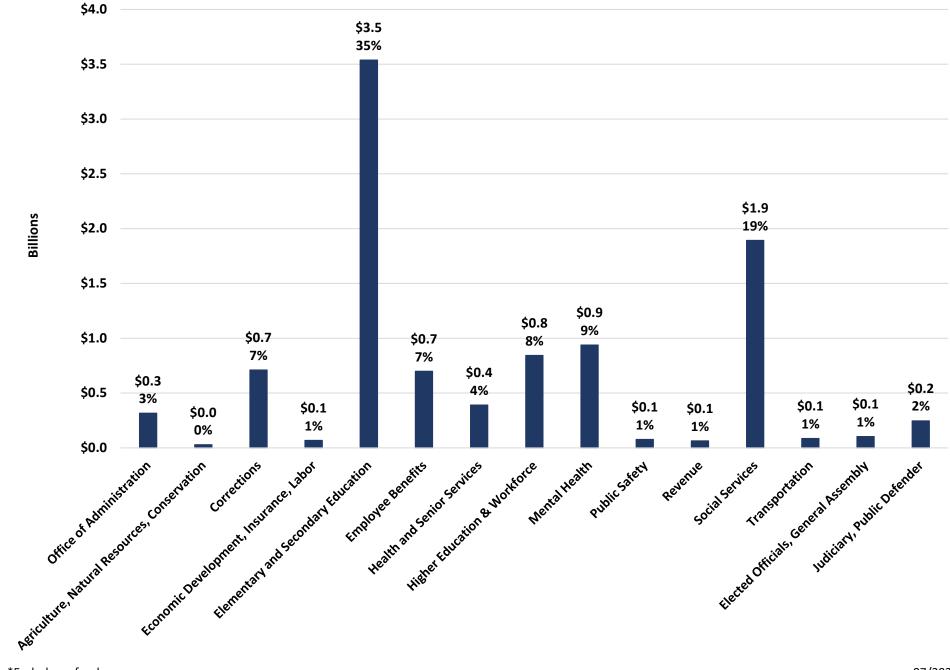

#### FISCAL YEAR 2021 TOTAL OPERATING BUDGET (GENERAL REVENUE) - \*\$10,008,035,292

\*Excludes refunds