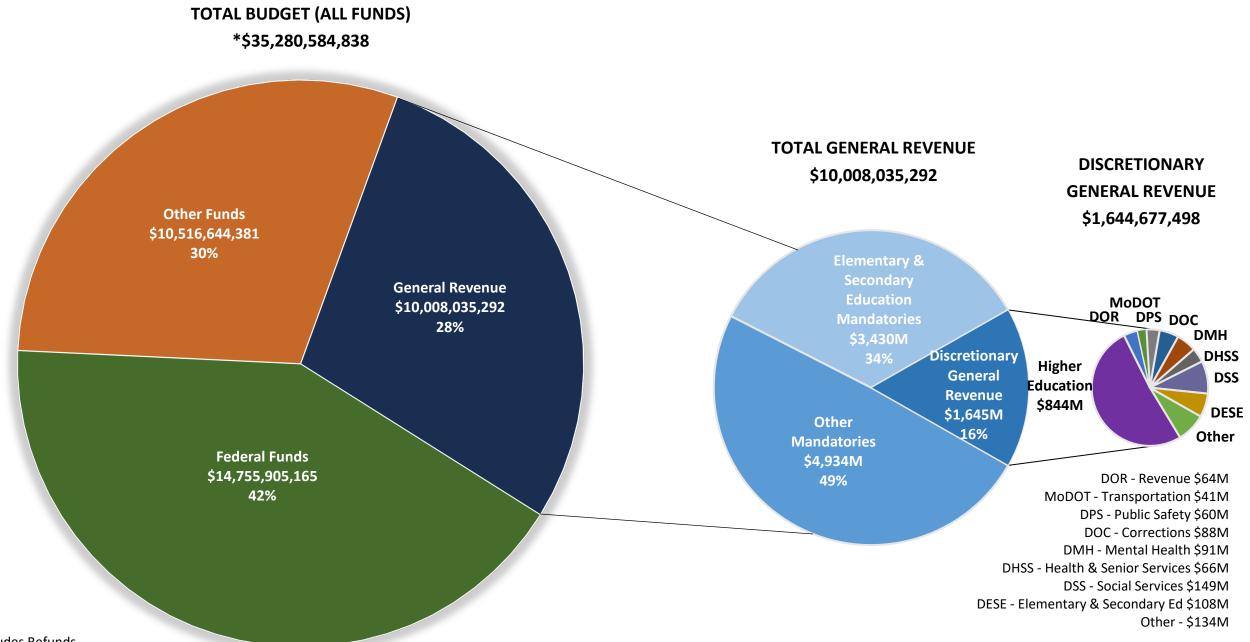

#### FISCAL YEAR 2021 TOTAL OPERATING BUDGET (ALL FUNDS) - \*\$35,280,584,838

#### FISCAL YEAR 2021 TOTAL OPERATING BUDGET (GENERAL REVENUE) - \*\$10,008,035,292

\*Excludes refunds