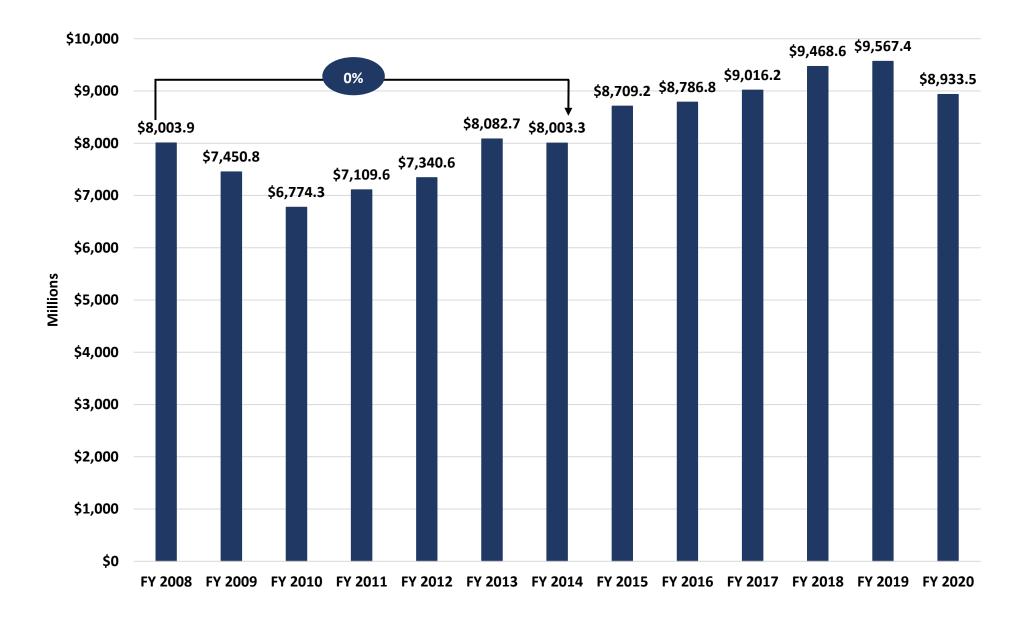

## **NET GENERAL REVENUE COLLECTIONS – FISCAL YEARS 2008-2020**

# **GENERAL REVENUE COLLECTIONS**

|                                      |     | Actual         |    | Actual          |  |
|--------------------------------------|-----|----------------|----|-----------------|--|
|                                      | C   | Collections    |    | Collections     |  |
| Collections                          |     | <u>FY 2019</u> |    | <u>FY 2020</u>  |  |
| Individual Income Tax                | \$7 | ,646,941,371   | \$ | 6,952,200,246   |  |
| Sales and Use Tax                    | 2   | ,237,149,579   |    | 2,276,390,127   |  |
| Corporate Income/Franchise Tax       |     | 526,566,306    |    | 463,130,900     |  |
| County Foreign Insurance Tax         |     | 293,213,210    |    | 293,426,175     |  |
| Liquor Tax                           |     | 27,575,535     |    | 29,048,240      |  |
| Beer Tax                             |     | 7,517,441      |    | 7,241,823       |  |
| Interest on Deposits and Investments |     | 20,226,734     |    | 22,412,195      |  |
| Federal Reimbursements               |     | 5,017,420      |    | 3,433,960       |  |
| All Other Sources                    |     | 164,743,697    |    | 169,198,731     |  |
| Total General Revenue Collections    | 10  | ,928,951,293   |    | 10,216,482,397  |  |
| Refunds                              | (1, | 361,595,392)   |    | (1,282,962,780) |  |
| Net General Revenue Collections      | \$9 | ,567,355,901   | \$ | 8,933,519,617   |  |
| Net Growth Rate                      |     |                |    | -6.6%           |  |