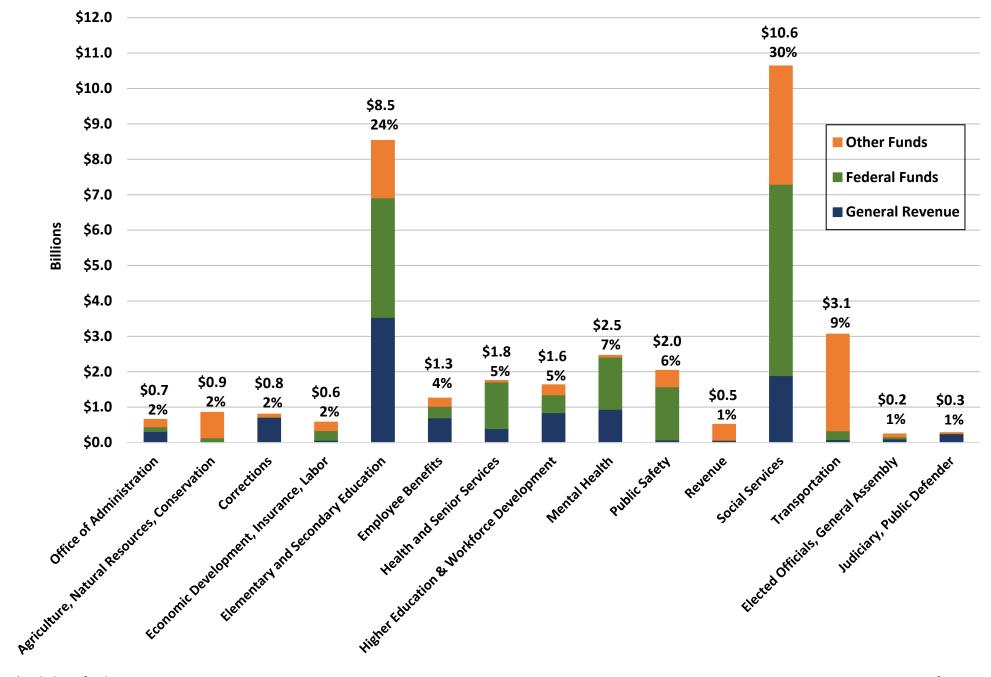

## FISCAL YEAR 2021 TOTAL OPERATING BUDGET



\*Excludes Refunds

07/2020

#### FISCAL YEAR 2021 TOTAL OPERATING BUDGET (ALL FUNDS) - \*\$35,280,584,838



#### FISCAL YEAR 2021 TOTAL OPERATING BUDGET (GENERAL REVENUE) - \*\$10,008,035,292



\*Excludes refunds

#### FISCAL YEAR 2021 TOTAL EMPLOYEES (ALL FUNDS) – 53,892



07/2020

# **GENERAL REVENUE COLLECTIONS**

|                                      |     | Actual         |    | Actual          |  |
|--------------------------------------|-----|----------------|----|-----------------|--|
|                                      | C   | Collections    |    | Collections     |  |
| Collections                          |     | <u>FY 2019</u> |    | <u>FY 2020</u>  |  |
| Individual Income Tax                | \$7 | ,646,941,371   | \$ | 6,952,200,246   |  |
| Sales and Use Tax                    | 2   | ,237,149,579   |    | 2,276,390,127   |  |
| Corporate Income/Franchise Tax       |