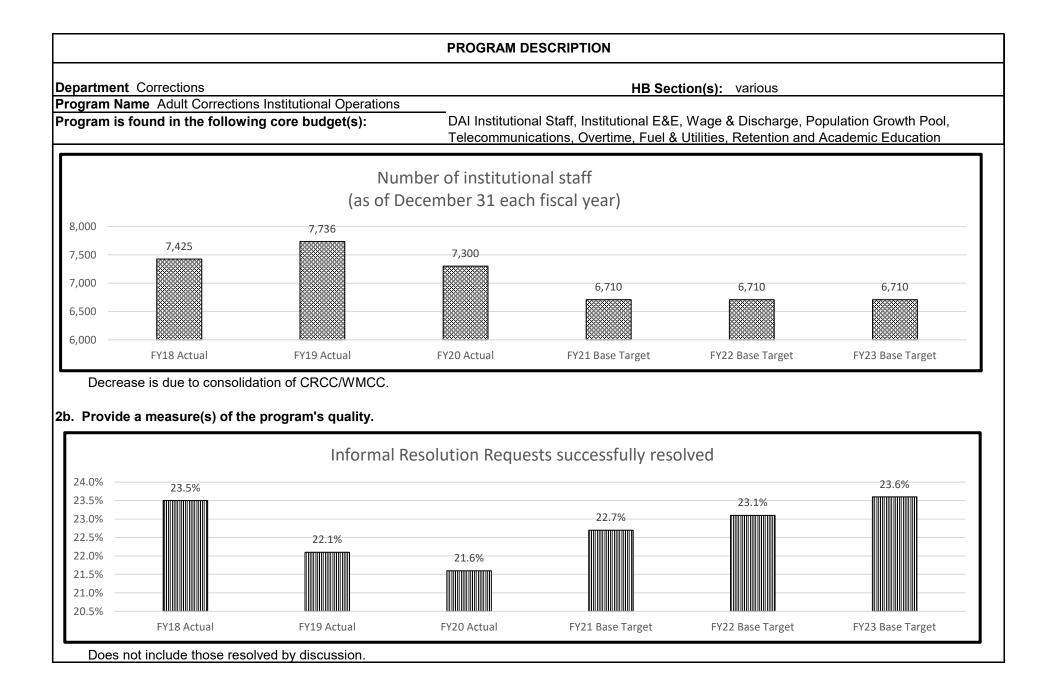

#### 2a. Provide an activity measure(s) for the program.

See the Office of the Director Program Form.

- **2b. Provide a measure(s) of the program's quality.** See the Office of the Director Program Form.
- **2c.** Provide a measure(s) of the program's impact. See the Office of the Director Program Form.