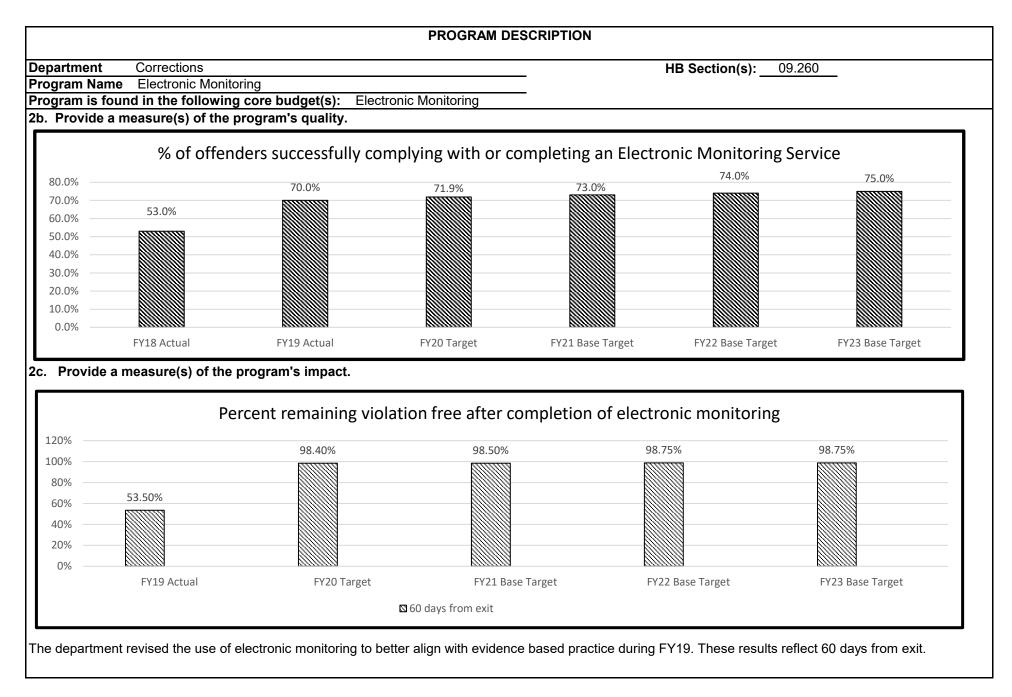

|             | Number of offen | ders served by the | Electronic Monitori | ng Program       |                  |
|--------------------|-------------|-----------------|--------------------|---------------------|------------------|------------------|
| 5,000 —<br>4,000 — | 3,358       | 4,092           | 3,930              | 3,969               | 4,009            | 4,049            |
| 3,000 —<br>2,000 — |             |                 |                    |                     |                  |                  |
| 1,000              |             |                 |                    |                     |                  |                  |
|                    | FY18 Actual | FY19 Actual     | FY20 Target        | FY21 Base Target    | FY22 Base Target | FY23 Base Target |



#### PROGRAM DESCRIPTION

Department Corrections

Program Name Electronic Monitoring

Program is found in the following core budget(s): Electronic Monitoring

2d. Provide a measure(s) of the program's efficiency.

| Average               | Average daily cost comparison of prison and electronic monitoring |               |              |           |           |           |  |  |  |  |  |  |
|-----------------------|-------------------------------------------------------------------|---------------|--------------|-----------|-----------|-----------|--|--|--|--|--|--|
|                       | EV19 Actual                                                       |               | FY20 Actual  | FY21 Base | FY22 Base | FY23 Base |  |  |  |  |  |  |
|                       | FTTO ACTUAL