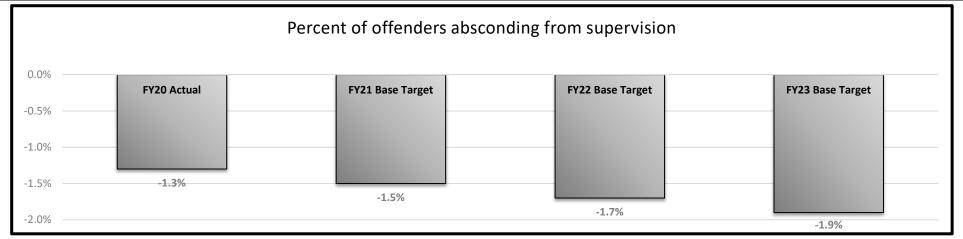

#### **PROGRAM DESCRIPTION**

Department Corrections

**HB Section(s):** 09.040, 09.075, 09.080, 09.085, 09.090

Program Name Division of Adult Institutions Staff

Program is found in the following core budget(s): DAI Staff, Telecommunications, Institutional E&E, Overtime and Retention

#### 2a. Provide an activity measure(s) for the program.

See the Office of the Director Program Form.

- **2b. Provide a measure(s) of the program's quality.** See the Office of the Director Program Form.
- **2c.** Provide a measure(s) of the program's impact. See the Office of the Director Program Form.