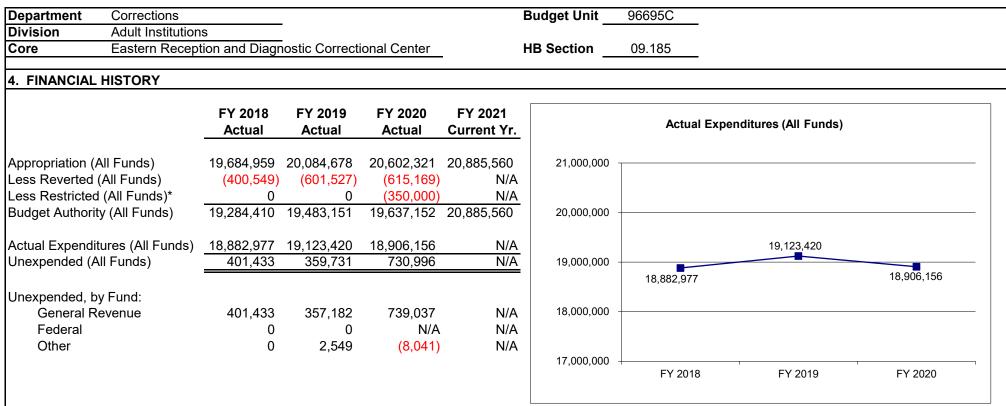

it<br>nteen, case manago | Revolving Fu<br>ostic Correction<br>y also serves<br>ement service                  | onal Center (<br>as the recei<br>es, food serv | ving center fo<br>ice, laundry, r | r eastern Missouri. This fund | l is utilized to pa | y the salaries | of employees | , who provide cu | ustody |
| 2. CORE DESC<br>The Eastern Re<br>capacity of 2,96<br>and control, can<br>facility.<br>3. PROGRAM | Working Capital<br>CRIPTION<br>eception and Diagno<br>51 beds. This facilit<br>nteen, case manago | Revolving Fun<br>ostic Correction<br>y also serves<br>ement service<br>prams includ | onal Center (<br>as the recei<br>es, food serv | ving center fo<br>ice, laundry, r | r eastern Missouri. This fund | l is utilized to pa | y the salaries | of employees | , who provide cu | ustody |



Reverted includes the statutory three-percent reserve amount (when applicable).

Restricted includes any Governor's Expenditure Restrictions which remained at the end of the fiscal year (when applicable).

# NOTES:

### FY20:

Lapse due to continued vacancies throughout the Division of Adult Institutions. Restricted funds due to the Coronavirus Pandemic. ERDCC flexed \$200,000 to Western MO Correctional Center to meet year-end expenditure obligations. Moberly Correctional Center (0510) and Jefferson City Correctional Center (0510) each flexed \$6,280 to ERDCC for payment of overtime.

FY19:

Lapse due to slower hiring process and continued vacancies throughout the Division of Adult Institutions.

### FY18:

Lapse due to slower hiring process and continued vacancies throughout the Divisio