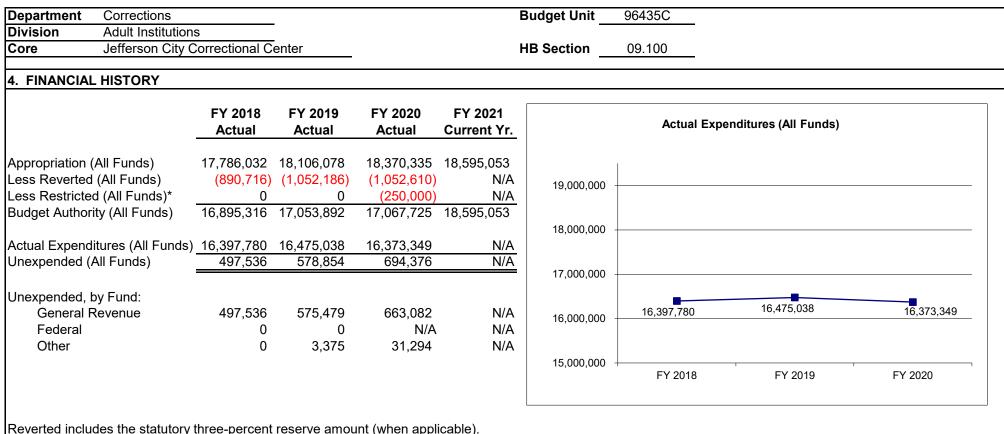

|                       |                 |                |                  |         |
|                | -                                  |                 |                |              |                               |                       |                 |                |                  |         |
|                |                                    |                 |                |              |                               |                       |                 |                |                  |         |
|                |                                    |                 |                |              |                               |                       |                 |                |                  |         |



Restricted includes any Governor's Expenditure Restrictions which remained at the end of the fiscal year (when applicable).

#### NOTES:

#### FY20:

Lapse due to continued vacancies throughout the Division of Adult Institutions. Restricted funds due to the Coronavirus Pandemic. JCCC flexed \$200,000 to Farmington Correctional Center and \$6,280 to Eastern Reception & Diagnostic Correctional Center to meet year-end expenditure obligations.

#### FY19:

Lapse due to slower hiring process and continued vacancies throughout the Division of Adult Institutions.

#### FY18:

Lapse due to slower hiring process and continued vacancies throughout the Division of Adult Institutions. Jefferson City Correctional Center flexed \$300,000 to the Legal Expense Fund.

#### DEPARTMENT OF CORRECTIONS JEFFE