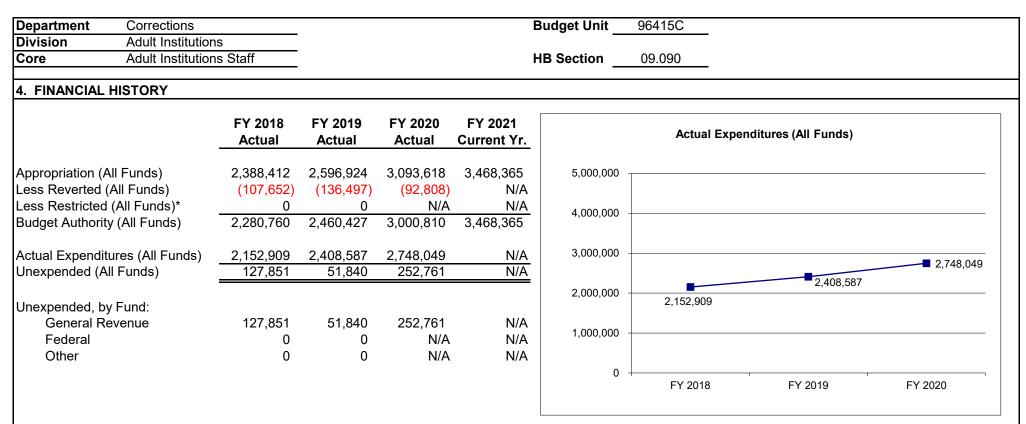

| Department                          | Corrections             |                       |                 |                | Budget Unit                                                                                   | 96415C          |                 |                 |                  |
|-------------------------------------|-------------------------|-----------------------|-----------------|----------------|-----------------------------------------------------------------------------------------------|-----------------|-----------------|-----------------|------------------|
| Division                            | Adult Institutions      |                       |                 |                | _                                                                                             |                 |                 |                 |                  |
| Core                                | Adult Institutions      | Staff                 |                 |                | HB Section                                                                                    | 09.090          |                 |                 |                  |
| 1. CORE FINA                        | NCIAL SUMMARY           |                       |                 |                |                                                                                               |                 |                 |                 |                  |
|                                     |                         | 2022 Budge            | t Boguoot       |                |                                                                                               | EV 2022         | Governor's R    | aaammanda       | tion             |
|                                     | GR                      | 2022 Budge<br>Federal | Other           | Total          | E                                                                                             | GR              | Federal         | Other           | Total E          |
| PS                                  | 3,432,415               | 0                     | 0               | 3,432,415      | <br>PS                                                                                        | 0               | 0               | 0               | 0                |
| EE                                  | 131,258                 | 0                     | 0               | 131,258        | EE                                                                                            | 0               | 0               | 0               | 0                |
| PSD                                 | 0                       | 0                     | 0               | 01,200         | PSD                                                                                           | 0               | 0               | 0               | 0                |
| TRF                                 | 0                       | 0                     | 0               | 0              | TRF                                                                                           | 0               | 0               | 0<br>0          | 0                |
| Total                               | 3,563,673               | 0                     | 0               | 3,563,673      | Total                                                                                         | 0               | 0               | 0               | 0                |
|                                     |                         | •                     |                 | 0,000,010      | =                                                                                             | •               |                 |                 |                  |
| FTE                                 | 71.91                   | 0.00                  | 0.00            | 71.91          | FTE                                                                                           | 0.00            | 0.00            | 0.00            | 0.00             |
|                                     |                         |                       |                 |                |                                                                                               |                 |                 |                 |                  |
| Est. Fringe                         | 2,147,008               | 0                     | 0               | 2,147,008      | Est. Fringe                                                                                   | 0               | 0               | 0               | 0                |
| Note: Fringes b                     | budgeted in House E     | ill 5 except fo       | r certain fring | ges            | Note: Fringes                                                                                 | budgeted in Ho  | use Bill 5 exce | pt for certain  | fringes          |
| budgeted direct                     | ly to MoDOT, Highw      | ay Patrol, and        | l Conservati    | on.            | budgeted direc                                                                                | tly to MoDOT, H | lighway Patrol  | , and Conser    | vation.          |
| Other Funds:                        | None                    |                       |                 |                | Other Funds:                                                                                  |                 |                 |                 |                  |
|                                     | NONE                    |                       |                 |                | Other Fullds.                                                                                 |                 |                 |                 |                  |
| 2. CORE DESC                        | RIPTION                 |                       |                 |                |                                                                                               |                 |                 |                 |                  |
| Division. Admir                     | nistrative oversight is | provided by t         | the Division I  | Director, thre | e oversight of 20 state corre<br>e Deputy Division Directors,<br>r Grievance, and Central Tra | Security Admini | strator, and As | sistant Divisio | on Director. Cen |
|                                     |                         |                       |                 |                |                                                                                               |                 |                 |                 |                  |
|                                     | nders from out of sta   |                       | ssouri,         |                |                                                                                               |                 |                 |                 |                  |
| <ul> <li>conduct site vi</li> </ul> | isits and audits of fa  | ,                     |                 |                |                                                                                               |                 |                 |                 |                  |
|                                     | equipment, mainten      | ance, and sup         | plies.          |                |                                                                                               |                 |                 |                 |                  |
| <ul> <li>provide office</li> </ul>  |                         |                       |                 |                |                                                                                               |                 |                 |                 |                  |
| <ul> <li>provide office</li> </ul>  |                         |                       |                 |                |                                                                                               |                 |                 |                 |                  |
|                                     | LISTING (list proar     | ams include           | d in this cor   | e fundina)     |                                                                                               |                 |                 |                 |                  |
|                                     | LISTING (list progr     | ams include           | d in this cor   | e funding)     |                                                                                               |                 |                 |                 |                  |
|                                     | LISTING (list progr     | ams include           | d in this cor   | e funding)     |                                                                                               |                 |                 |                 |                  |
| 3. PROGRAM                          | LISTING (list progr     | ams include           | d in this cor   | e funding)     |                                                                                               |                 |                 |                 |                  |

Reverted includes the statutory three-percent reserve amount (when applicable).

Restricted includes any Governor's Expenditure Restrictions which remained at the end of the fiscal year (when applicable).

#### NOTES:

#### FY20:

Lapse due to DOC expenditure restriction plan in response to the Coronavirus Pandemic. DAI Staff PS flexed \$23,000 of lapse from vacancies to DAI Staff E&E for costs associated with converting a file room to office space and for a Webfocus upgrade, \$50,000 to Staff Training for funding shortfall, and \$150,000 to DHS Staff PS and E&E in order to meet year-end expenditure obligations.

FY19:

Lapse due to vacancies in the Division of Adult Institutions.

#### FY18:

The Office of the Director reallocated \$631,760 and 19.00 FTE to DAI Security Intelligence Unit. Lapse due to vacancies in the Division of Adult Institutions.