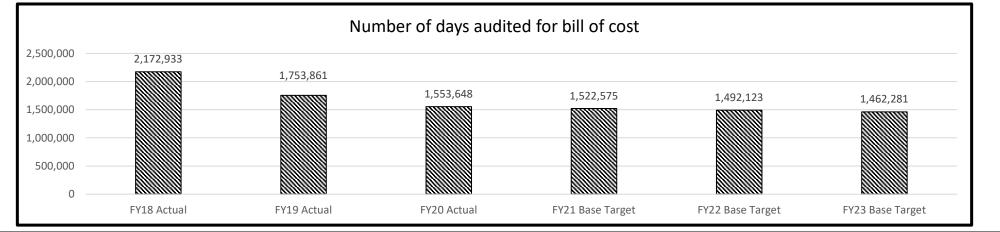

|                         |                |       | \$42,758,409 |

#### 1a. What strategic priority does this program address?

N/A

#### 1b. What does this program do?

Counties and the City of St. Louis are reimbursed for certain costs incurred in the prosecution and incarceration of indigent defendants in criminal cases. Also, counties or county sheriff's offices are paid for costs of transporting prisoners and the costs of serving extradition warrants. The Department of Corrections receives county cost and extradition documentation, audits the documentation, and then prepares and remits the payments to the counties. As of July 1, 2017, the department is reimbursing at the rate of \$22.58 per offender per day.

#### 2a. Provide an activity measure(s) for the program.





#### PROGRAM DESCRIPTION Department Corrections HB Section(s): 9.270 Program Name Costs in Criminal Cases Program is found in the following core budget(s): Cost in Criminal Cases Reimbursement 2b. Provide a measure(s) of the program's quality. Ratio of audited bills submitted vs amount paid (in millions of dollars) FY22 FY21 FY23 FY18 Actual FY19 Actual FY20 Actual Base Target Base Target Base Target \$34.5/\$43.3 \$40.0/\$47.8 \$35.6/\$39.1 \$34.9/\$38.2 \$34.2/\$37.4 \$33.5/\$36.7 2c. Provide a measure(s) of the program's impact. N/A 2d. Provide a measure(s) of the program's efficiency. Daily rate of reimbursement \$25.00 \$22.58 \$22.58 \$22.58 \$22.58 \$22.58 \$22.58 \$20.00 \$15.00 \$10.00 \$5.00 \$0.00 FY18 Actual FY19 Actual FY20 Actual FY21 Base Target FY22 Base Target FY23 Bas