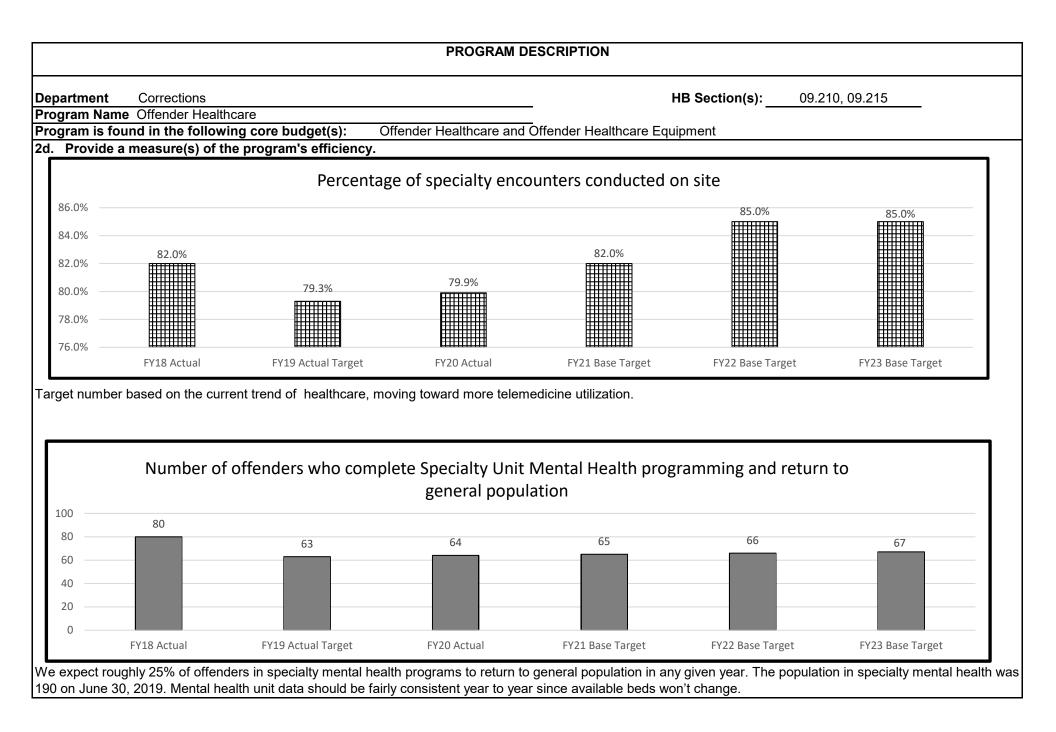

ffender Healthcare Equipment 2b. Provide a measure(s) of the program's quality. Ratio of offender grievances to total medical encounters 0.315 31.22% 31.03% 30.78% 0.310 30.33% 0.305 29.88% 0.300 0.295 0.290 FY22 Base Target FY19 Actual Target FY21 Base Target FY23 Base Target FY20 Actual

#### No prior data for FY18



#### **PROGRAM DESCRIPTION** Corrections HB Section(s): 09.210, 09.215 Department Program Name Offender Healthcare Program is found in the following core budget(s): Offender Healthcare and Offender Healthcare Equipment 2c. Provide a measure(s) of the program's impact. Percent of medical grievances to the total number of grievances 21% 20% 20% 20% 20% 20% 20% 19% 19% 19% ++++19% FY18 Actual FY19 Actual Target FY20 Actual FY21 Base Target FY22 Base Target FY23 Base Target





## **PROGRAM DESCRIPTION**

Department Corrections

HB Section(s): 09.210, 09.215

Program Name Offender Healthcare

Program is found in the following core budget(s): Offender Healthcare and Offender Healthcare Equipment



Onsite involuntary medication orders eliminate need for outcount to community hospital.

3. Provide actual expenditures for the prior three fiscal years and planned expenditures for the current fiscal year. (Note: Amounts do not include fringe benefit costs.)



| PROGRAM D                                                                                                                                                                                                                                      | ESCRIPTION