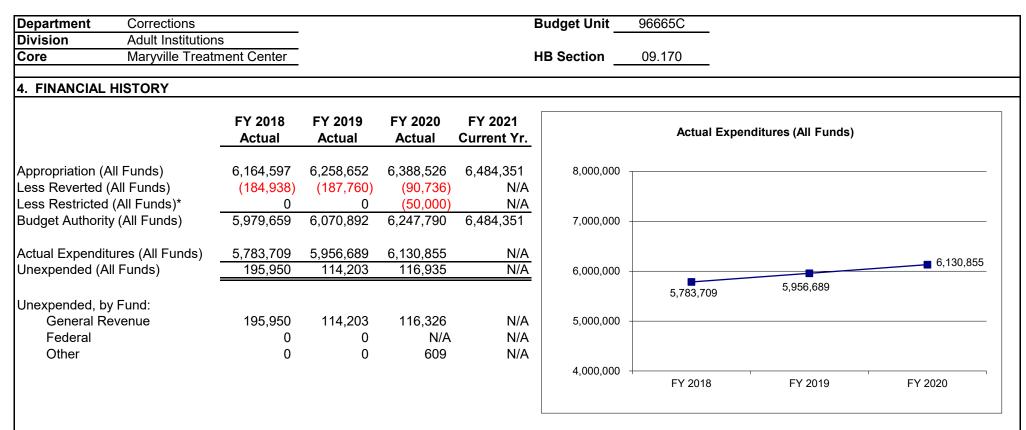

|                 |                 |                |  |  |
|                    |                        |                 |                |                       |                                 |                                   |                 |                 |                |  |  |
|                    |                        |                 |                |                       |                                 |                                   |                 |                 |                |  |  |
|                    |                        |                 |                |                       |                                 |                                   |                 |                 |                |  |  |



Reverted includes the statutory three-percent reserve amount (when applicable). Restricted includes any Governor's Expenditure Restrictions which remained at the end of the fiscal year (when applicable).

# NOTES:

# FY20:

Lapse due to continued vacancies throughout the Division of Adult Institutions. Restricted funds due to the Coronavirus Pandemic.

#### FY19:

Lapse due to slower hiring process and continued vacancies throughout the Division of Adult Institutions.

### FY18:

Lapse due to slower hiring process and continued vacancies throughout the Division of Adult Institutions.

# DEPARTMENT OF CORRECTIONS MARYVILLE TREATMENT CENTER

### 5. CORE RECONCILIATION DETAIL

|                            | Budget<br>Class | FTE    | GR        | Federal | Other  | Total     | Explanation