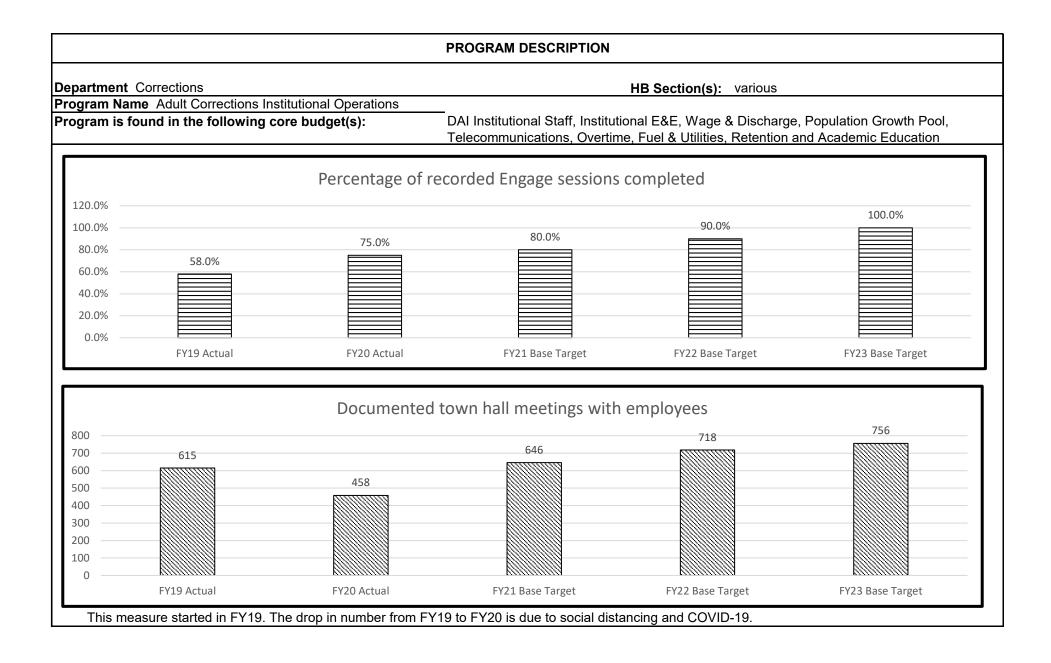

#### 2a. Provide an activity measure(s) for the program.

See the Office of the Director Program Form.

- **2b. Provide a measure(s) of the program's quality.** See the Office of the Director Program Form.
- **2c.** Provide a measure(s) of the program's impact. See the Office of the Director Program Form.