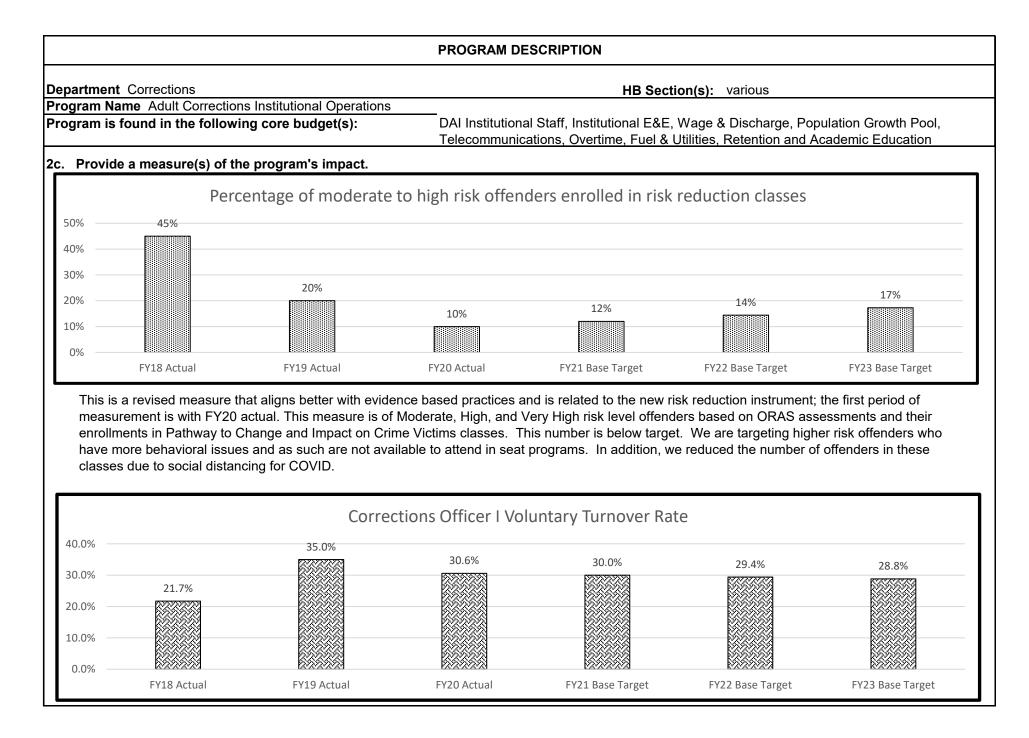

#### 2a. Provide an activity measure(s) for the program.

See the Office of the Director Program Form.

- **2b. Provide a measure(s) of the program's quality.** See the Office of the Director Program Form.
- **2c.** Provide a measure(s) of the program's impact. See the Office of the Director Program Form.