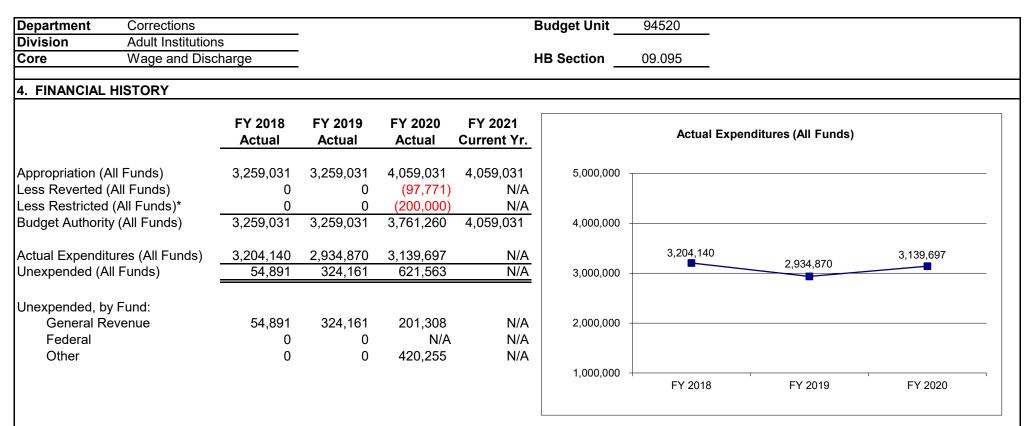

| Department        | Corrections                                   |                  |                 |              | Budget Unit                                                                              | 94520            |                 |                   |         |   |
|-------------------|-----------------------------------------------|------------------|-----------------|--------------|------------------------------------------------------------------------------------------|------------------|-----------------|-------------------|---------|---|
| Division          | Adult Institutions                            |                  |                 |              |                                                                                          | 0.020            |                 |                   |         |   |
| Core              | Wage and Disch                                |                  |                 |              | HB Section                                                                               | 09.095           |                 |                   |         |   |
| 1. CORE FINA      | NCIAL SUMMARY                                 |                  |                 |              |                                                                                          |                  |                 |                   |         |   |
|                   | F١                                            | ( 2022 Budge     | t Request       |              |                                                                                          | FY 2022          | Governor's R    | ecommenda         | tion    |   |
|                   | GR                                            | Federal          | Other           | Total        | E                                                                                        | GR               | Federal         | Other             |         | E |
| PS                | 0                                             | 0                | 0               | 0            | PS                                                                                       | 0                | 0               | 0                 | 0       |   |
| EE                | 3,259,000                                     | 0                | 800,000         | 4,059,000    | EE                                                                                       | 0                | 0               | 0                 | 0       |   |
| PSD               | 31                                            | 0                |                 | 31           | PSD                                                                                      | 0                | 0               | 0                 | 0       |   |
| TRF               | 0                                             | 0                |                 | 0            | TRF                                                                                      | 0                | 0               | 0                 | 0       |   |
| Total             | 3,259,031                                     | 0                | 800,000         | 4,059,031    | Total                                                                                    | 0                | 0               | 0                 | 0       |   |
| FTE               | 0.00                                          | 0.00             | 0.00            | 0.00         | FTE                                                                                      | 0.00             | 0.00            | 0.00              | 0.00    |   |
| Est. Fringe       | 0                                             | 0                | 0               | 0            | Est. Fringe                                                                              | 0                | 0               | 0                 | 0       |   |
|                   | budgeted in House E                           | Bill 5 except fo | r certain fring | ges          |                                                                                          | budgeted in Ho   | use Bill 5 exce | pt for certain    | fringes |   |
|                   | tly to MoDOT, Highw                           |                  |                 |              | budgeted dire                                                                            | ctly to MoDOT, I | Highway Patro   | ,<br>, and Conser | vation. |   |
| Other Funds:      | Canteen Fund (0                               | )405)            |                 |              | Other Funds:                                                                             |                  |                 |                   |         |   |
| 2. CORE DESC      | RIPTION                                       |                  |                 |              |                                                                                          |                  |                 |                   |         |   |
| services, clothir | ng, and discharge m                           | onies to offen   | ders, as nec    | essary, upon | bligations of providing wages<br>release. These funds also<br>computer programming and f | support the wag  | ges of offender | •                 |         |   |
| 3. PROGRAM        | LISTING (list prog                            | rams include     | d in this cor   | e funding)   |                                                                                          |                  |                 |                   |         |   |
|                   | onal Institutions Ope<br>ransition Center Ope |                  |                 |              |                                                                                          |                  |                 |                   |         |   |

Reverted includes the statutory three-percent reserve amount (when applicable). Restricted includes any Governor's Expenditure Restrictions which remained at the end of the fiscal year (when applicable).

#### NOTES:

#### FY20:

GR lapse due to decrease in the offender population and unknown transportation costs for released offenders. Other funds lapse is due to shortfall in the Inmate Canteen fund. Restricted funds are due to the Coronavirus Pandemic.

#### FY19:

Lapse due to unexpected and continual decrease in the offender population and unknown transportation costs for released offenders.