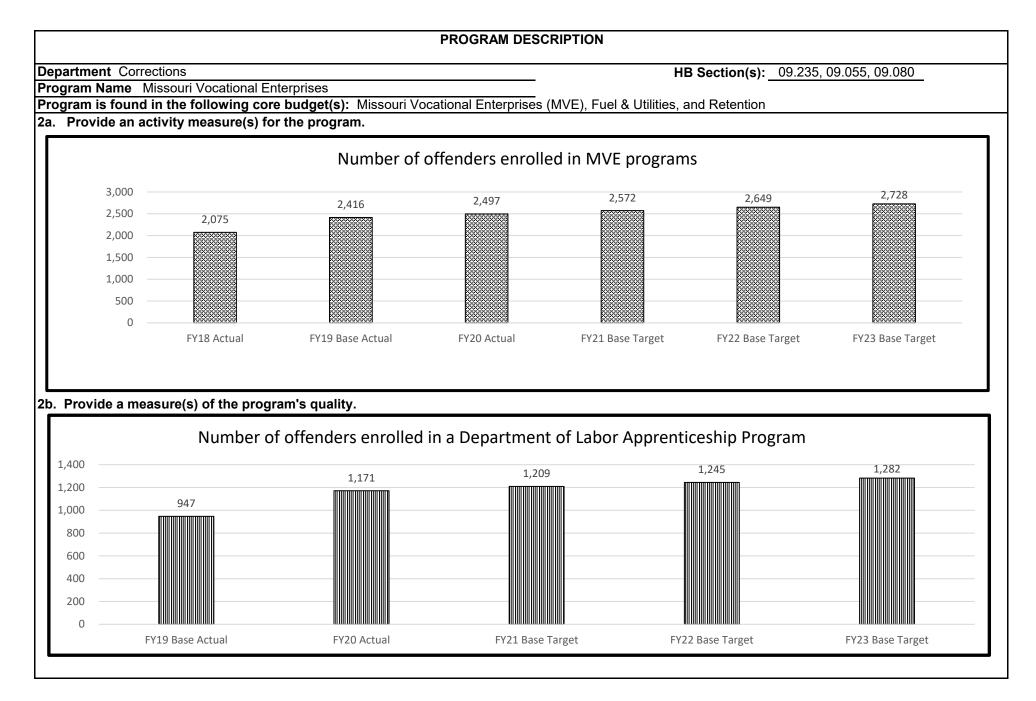

28 offenders actively working on their apprenticeship certification.
- Apprenticeship Programs are nationally recognized by a multitude of employers and provide a gateway to employment upon release.

MVE continues to focus on improving its brand image by identifying key stakeholders, understanding those stakeholder's needs, meeting those needs and shifting mindsets from, "we have to buy from MVE, to we want to buy from MVE."

MVE is also focused on improving business practices and process flow to create a more efficient operation. In return, the customer will realize a cost savings and better buying experience. In addition, MVE continues to evaluate existing offender training programs, as well as explore future training programs that can be implemented within our correctional facilities.







3. Provide actual expenditures for the prior three fiscal years and planned expenditures for the current fiscal year. (Note: Amounts do not include fringe benefit costs.)



| PROGRAM DESCR                                                                                                                                        | <b>RIPTION</b>                                    |
|------------------------------------------------------------------------------------------------------------------------------------------------------|---------------------------------------------------|
| Department Corrections                                                                                                                               | HB Section(s): 09.235, 09.055, 09.080             |
| Pro