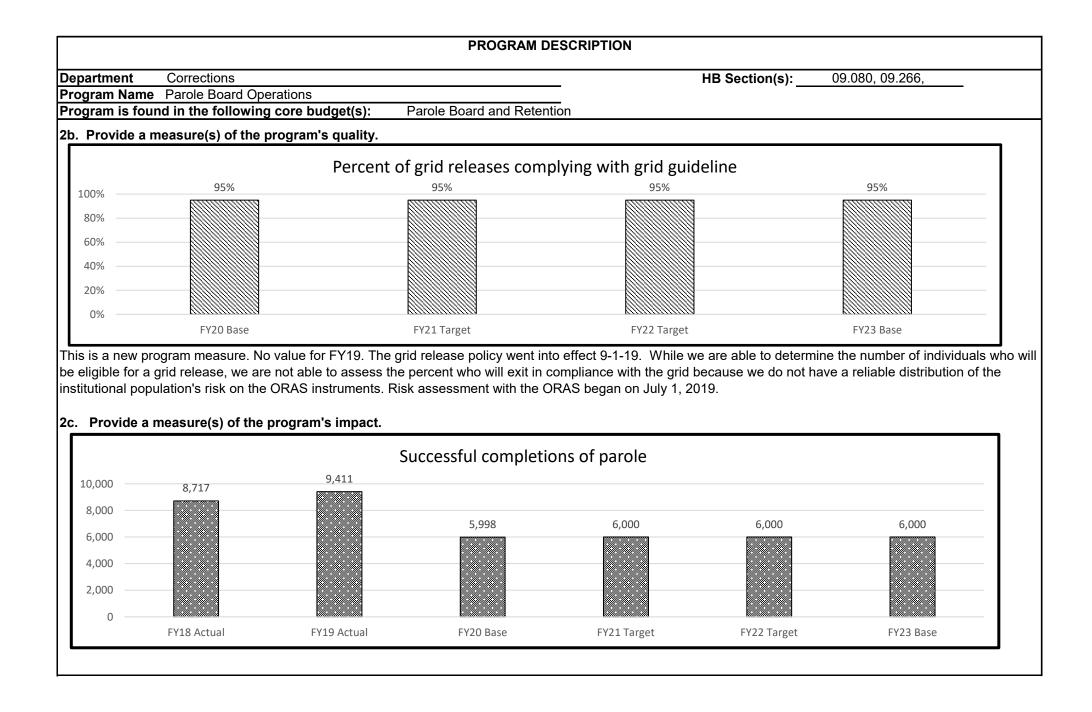

#### 2a. Provide an activity measure(s) for the program.

See the Office of the Director Program Form.

- **2b. Provide a measure(s) of the program's quality.** See the Office of the Director Program Form.
- **2c.** Provide a measure(s) of the program's impact. See the Office of the Director Program Form.