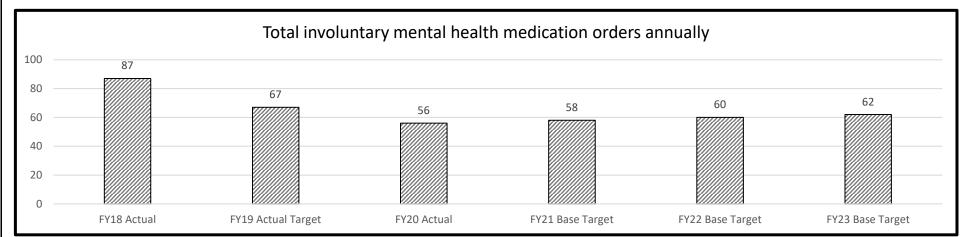

FY19 Actual Target FY21 Base Target FY23 Base Target FY20 Actual

#### No prior data for FY18



#### **PROGRAM DESCRIPTION** Corrections HB Section(s): 09.210, 09.215 Department Program Name Offender Healthcare Program is found in the following core budget(s): Offender Healthcare and Offender Healthcare Equipment 2c. Provide a measure(s) of the program's impact. Percent of medical grievances to the total number of grievances 21% 20% 20% 20% 20% 20% 20% 19% 19% 19% ++++19% FY18 Actual FY19 Actual Target FY20 Actual FY21 Base Target FY22 Base Target FY23 Base Target





## **PROGRAM DESCRIPTION**

Department Corrections

HB Section(s): 09.210, 09.215

Program Name Offender Healthcare

Program is found in the following core budget(s): Offender Healthcare and Offender Healthcare Equipment



Onsite involuntary medication orders eliminate need for outcount to community hospital.

3. Provide actual expenditures for the prior three fiscal years and planned expenditures for the current fiscal year. (Note: Amounts do not include fringe benefit costs.)



| PROGRAM D                                                                                                                                                                                                                                      | ESCRIPTION                                                                   |
|--------------------------------------------------------------------------------------------------------------------------------------------------------------------------------------------------------------------