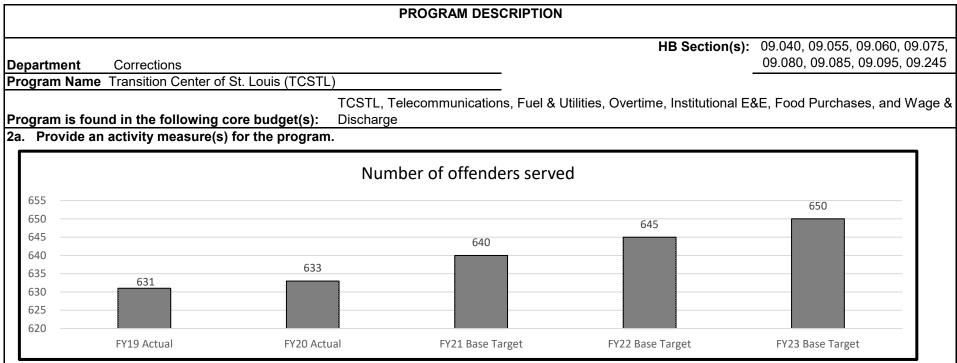

| CSTL) (forme<br>mmunity from<br>offenders rem<br>t with critical<br>ers for assign | erly St. Louis Co<br>prison.<br>nain assigned un<br>transitional serv<br>ment to the cen | nder commun<br>vices for offen<br>ter based on t | ity supervisio<br>ders supervis<br>their need for | n.<br>sed in the met<br>more structu | tropolitan St. Lou<br>red supervision/a | lis area.                                  |            |



The transition center was repurposed and depopulated during FY18 into FY19 and restarted during FY19. This measure reflects the re-population process. Yearly capacity is 500 if 100% completion of program. The targets assume 70% completion rate, with 1.5% and 2% increase in completions each year. This decreases the number served by increasing the length of stay for individual participants.

### 2b. Provide a measure(s) of the program's quality.



|                           |                                        |                               | PROGRAM DESCRIPTION    |                                       |                                                                  |
|---------------------------|----------------------------------------|-------------------------------|----------