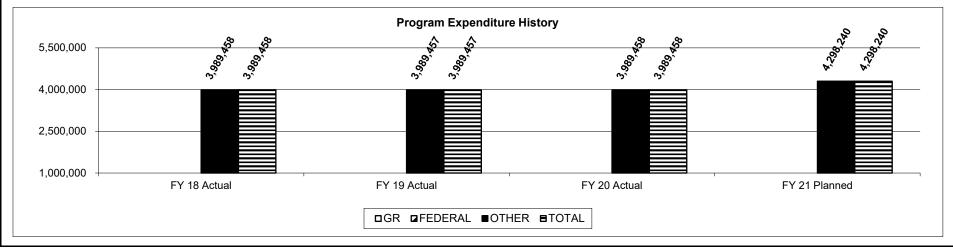

| \$45,284<br>\$8,229<br>FY18 Actual                                              | day Residential Faci<br>\$54,529<br>\$8,370<br>\$8,370<br>FY19 Actual | lity vs. cost of stay<br>(average of 2.3<br>\$60,702<br>\$13,993<br>\$13,993<br>FY20 Actual<br>esidential Facility - 90 days | • .      | s63,154<br>\$63,154<br>\$14,341<br>FY22 Base Target | date<br>\$64,417<br>\$14,628<br>FY23 Base Target |

The department revised the requirements for residential facilities to better align with evidence based practice during FY19. A new contract reflecting these changes were awarded on 7/1/19. Projections include 2% inflation.

3. Provide actual expenditures for the prior three fiscal years and planned expenditures for the current fiscal year. (Note: Amounts do not include fringe benefit costs.)



| PROGRAM DESC                                                                                                    | RIPTION                                              |
|-----------------------------------------------------------------------------------------------------------------|------------------------------------------------------|
| Department Corrections                                                                                          | HB Section(s): 09.255                                |
| Program Name Residential Treatment                                                                              |                                                      |
| Program is found in the following core budget(s): Residential Facilities