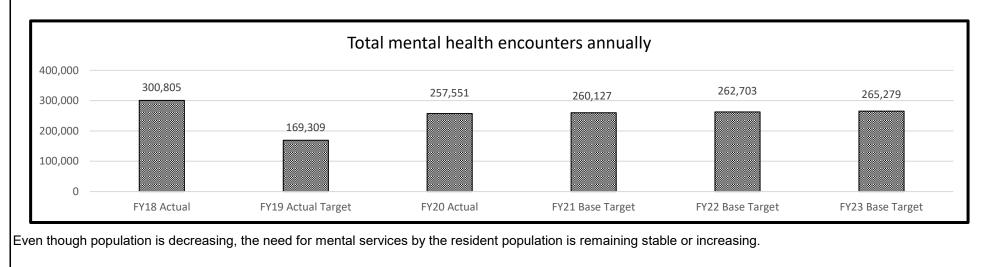

| ÷ | Sex offender treatment and assessment  |

#### **PROGRAM DESCRIPTION** HB Section(s): 09.210, 09.215 Department Corrections Program Name Offender Healthcare Program is found in the following core budget(s): Offender Healthcare and Offender Healthcare Equipment 2a. Provide an activity measure(s) for the program. Total number of medical encounters conducted 2,064,141 2,100,000 2,000,000 1,908,689 1,870,515 1,900,000 1,833,105 1,796,446 1,795,000 1,800,000 1,700,000 1,600,000 FY19 Actual Target FY18 Actual FY20 Actual FY21 Base Target FY22 Base Target FY23 Base Target

Though the population has decreased, as our population with more healthcare needs stay, we may likely see a rise in encounters. This is not based on the population, but the health of the remaining population.



#### **PROGRAM DESCRIPTION** Department Corrections HB Section(s): 09.210, 09.215 Program Name Offender Healthcare Program is found in the following core budget(s): Offender Healthcare and Offender Healthcare Equipment 2b. Provide a measure(s) of the program's quality. Ratio of offender grievances to total medical encounters 0.315 31.22% 31.03% 30.78% 0.310 30.33% 0.305 29.88% 0.300 0.295 0.290 FY22 Base Target FY19 Actual Target FY21 Base Target FY23 Base Target FY20 Actual

#### No prior data for FY18



#### **PROGRAM DESCRIPTION** Corrections HB Section(s): 09.210, 09.215 Department Program Name Offender Healthcare Program is found in the following core budget(s): Offender Healthcare and Offender Healthcare Equipment 2c. Provide a measure(s) of the program's impact. Percent of medica