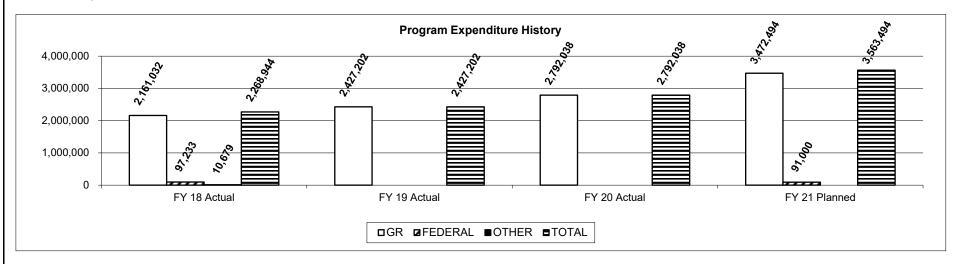

#### **PROGRAM DESCRIPTION**

Department Corrections

**HB Section(s):** 09.040, 09.075, 09.080, 09.085, 09.090

Program Name Division of Adult Institutions Staff

Program is found in the following core budget(s): DAI Staff, Telecommunications, Institutional E&E, Overtime and Retention

|          | DAI Staff   | Telecommunications | Institutional E&E | Overtime | Retention | Total:      |
|----------|-------------|--------------------|-------------------|----------|-----------|-------------|
| GR:      | \$2,754,317 | \$0                | \$0               | \$6,948  | \$30,773  | \$2,792,038 |
| FEDERAL: | \$0         | \$0                | \$0               | \$0      | \$0       | \$0         |
| OTHER:   | \$0         | \$0                | \$0               | \$0      | \$0       | \$0         |
| TOTAL :  | \$2,754,317 | \$0                | \$0               | \$6,948  | \$30,773  | \$2,792,038 |