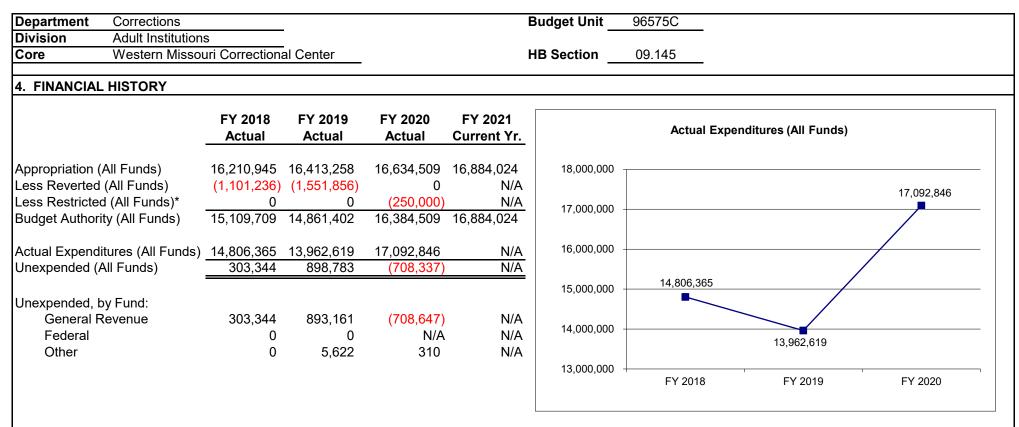

|                   |               |               |         |
| >Adult Correct  | ional Institutions O | perations          |                |                 |                                                                                  |                   |               |               |         |
|                 |                      |                    |                |                 |                                                                                  |                   |               |               |         |
|                 |                      |                    |                |                 |                                                                                  |                   |               |               |         |



Reverted includes the statutory three-percent reserve amount (when applicable).

Restricted includes any Governor's Expenditure Restrictions which remained at the end of the fiscal year (when applicable).

### FY20:

Restricted funds due to the Coronavirus Pandemic. Northeast Correctional Center flexed \$800,000 and Eastern Reception & Diagnostic Correctional Center flexed \$200,000 to WMCC to meet year-end expenditure obligations.

FY19:

Lapse due to slower hiring process and continued vacancies throughout the Division of Adult Institutions.

## FY18:

Lapse due to slower hiring process and continued vacancies throughout the Division of Adult Institutions.

## DEPARTMENT OF CORRECTIONS WESTERN MO CORR CTR

### 5. CORE RECONCILIATION DETAIL

|                   |                    | _