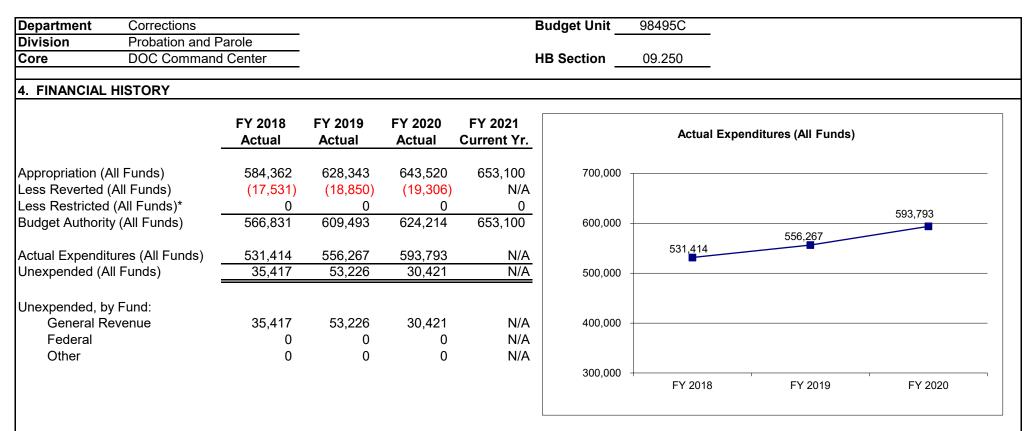

|                                           |                                |                              |                                  |                               |                   |
| >Probation and                                          | Parole Community                                                                                                        | Supervision S                                         | ervices                                        |                                            |                                            |                                           |                                |                              |                                  |                               |                   |

#### CORE DECISION ITEM



Reverted includes the statutory three-percent reserve amount (when applicable). Restricted includes any Governor's Expenditure Restrictions which remained at the end of the fiscal year (when applicable).

#### NOTES:

FY20:

Lapse due to staff vacancies.

FY19:

Lapse due to staff vacancies.

FY18:

Lapse due to staff vacancies.

#### DEPARTMENT OF CORRECTIONS DOC COMMAND CENTER

#### 5. CORE RECONCILIATION DETAIL

|                            | Budget<br>Class | FTE   | GR      | Federal | Other | Total   | Explanation                                      |
|----------------------------|-----------------|-------|---------|---------|-------|---------|--------------------------------------------------|
| TAFP AFTER VETOES          |                 |       |         |         |       |