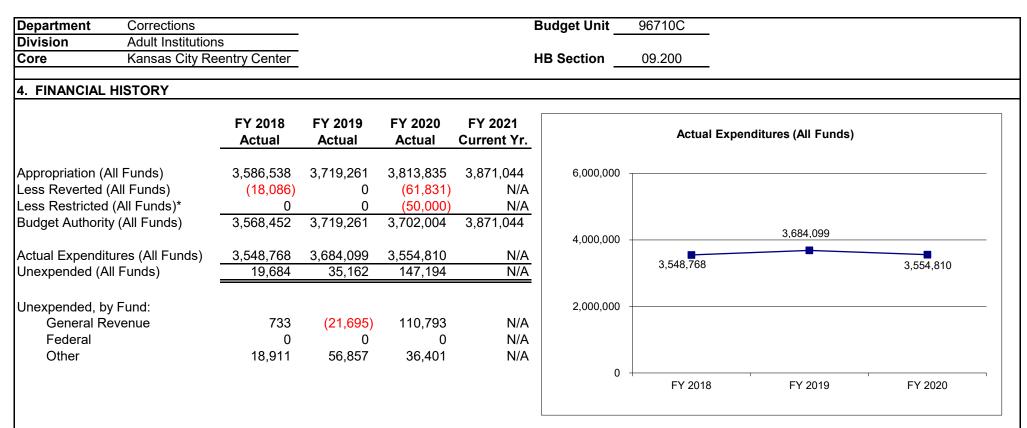

| e tunaing)        |                               |                  |                 |                |             |         |
|                 | LISTING (list progr | ams included     | l in this cor        | e funding)        |                               |                  |                 |                |             |         |
|                 | LISTING (list progr | ams included     | l in this cor        | <u>e tunding)</u> |                               |                  |                 |                |             |         |
| 3. PROGRAM      | LISTING (list progr |                  | l in this cor        | <u>e tunding)</u> |                               |                  |                 |                |             |         |

### CORE DECISION ITEM



Reverted includes the statutory three-percent reserve amount (when applicable). Restricted includes any Governor's Expenditure Restrictions which remained at the end of the fiscal year (when applicable).

## NOTES:

## FY20:

Lapse due to continued vacancies throughout the Division of Adult Institutions. Restricted funds due to the Coronavirus Pandemic.

#### FY19:

Flexibility was used to meet year-end expenditure obligations.

## FY18:

Other lapse due to vacancy in position paid by the Inmate Revolving Fund.

## DEPARTMENT OF CORRECTIONS KC REENTRY CENTER

## 5. CORE RECONCILIATION DETAIL

|                   |        |        | Budget<br>Class | FTE    | GR        | Federal | Other  | Total     | Explanation                                      |
|-------------------|--------|-------