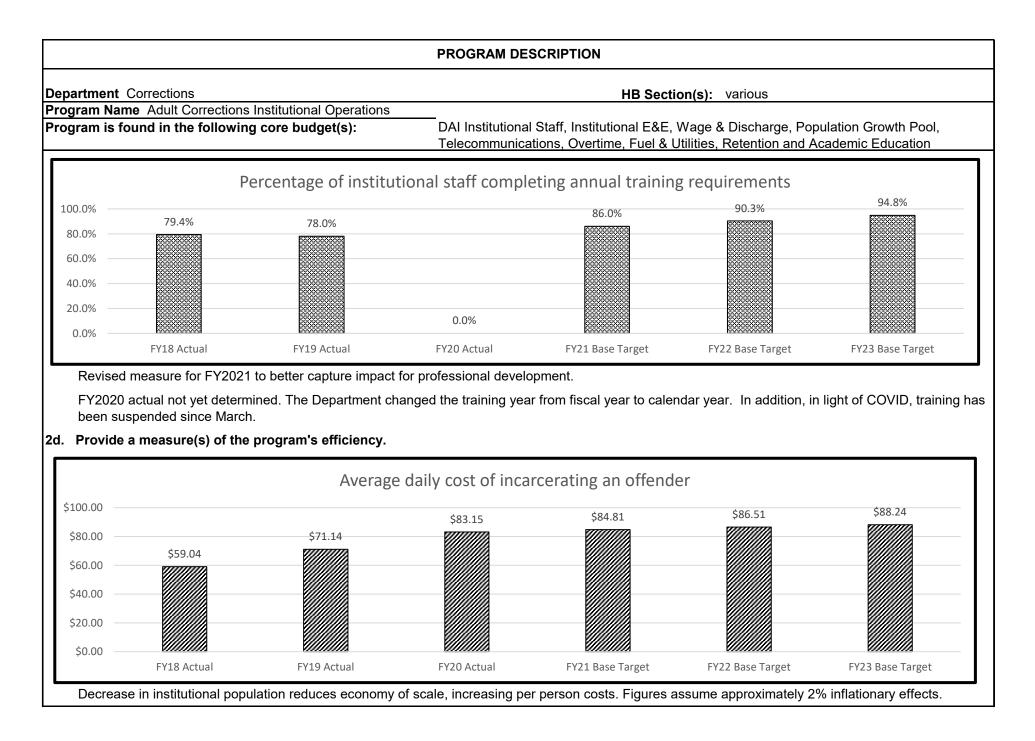

#### 2a. Provide an activity measure(s) for the program.

See the Office of the Director Program Form.

- **2b. Provide a measure(s) of the program's quality.** See the Office of the Director Program Form.
- **2c.** Provide a measure(s) of the program's impact. See the Office of the Director Program Form.

**2d. Provide a measure(s) of the program's efficiency.** See the Office of the Director Program Form.

3. Provide actual expenditures for the prior three fiscal years and planned expenditures for the current fiscal year. (Note: Amounts do not include fringe benefit costs.)