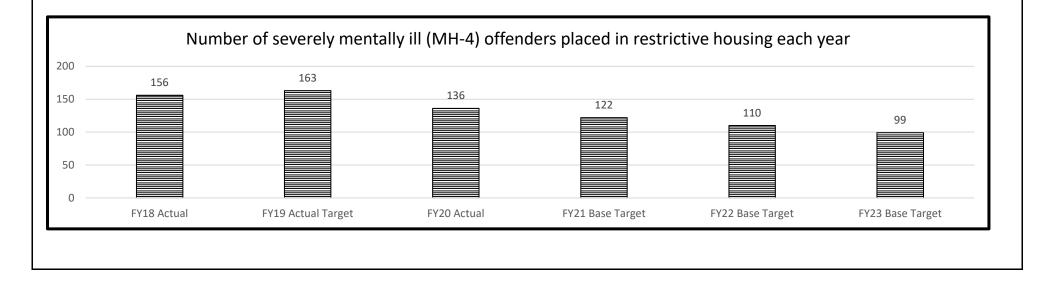

Offender Healthcare Equipment 2b. Provide a measure(s) of the program's quality. Ratio of offender grievances to total medical encounters 0.315 31.22% 31.03% 30.78% 0.310 30.33% 0.305 29.88% 0.300 0.295 0.290 FY22 Base Target FY19 Actual Target FY21 Base Target FY23 Base Target FY20 Actual

#### No prior data for FY18



#### **PROGRAM DESCRIPTION** Corrections HB Section(s): 09.210, 09.215 Department Program Name Offender Healthcare Program is found in the following core budget(s): Offender Healthcare and Offender Healthcare Equipment 2c. Provide a measure(s) of the program's impact. Percent of medical grievances to the total number of grievances 21% 20% 20% 20% 20% 20% 20% 19% 19% 19% ++++19% FY18 Actual FY19 Actual Target FY20 Actual FY21 Base Target FY22 Base Target FY23 Base Target





## **PROGRAM DESCRIPTION**

Department Corrections

HB Section(s): 09.210, 09.215

Program Name Offender Healthcare

Program is found in the following core budget(s): Offender Healthcare and Offender Healthcare Equipment



Onsite involuntary medication orders eliminate need for outcount to community hospital.

3. Provide actual expenditures for the prior three fiscal years and planned expenditures for the current fiscal year. (Note: Amounts do not include fringe benefit costs.)



| PROGRAM D                                                                                                                                                                                                                                      | ESCRIPTION