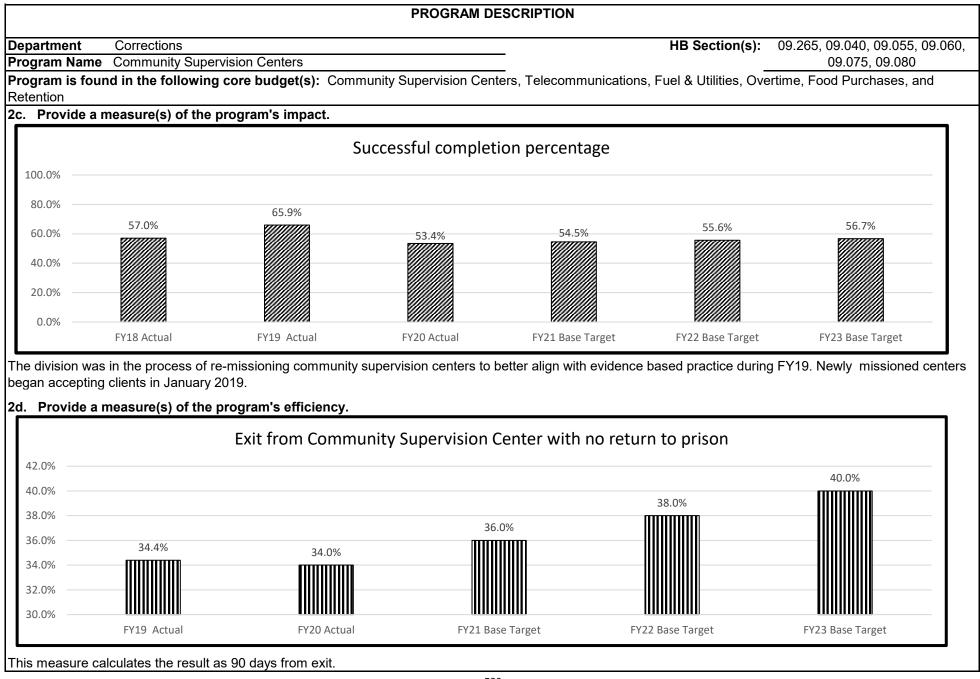

| . , ,       |

#### 1a. What strategic priority does this program address?

Reducing Risk and Recidivism

#### 1b. What does this program do?

Community Supervision Centers serve the areas of the state that contribute significant numbers of annual prison admissions and revocations.

• Each center includes an administrative area to accommodate the existing probation and parole district office, as well as sufficient program/classroom areas and dormitory housing space for up to 40 offenders in need of structured residential supervision.

• These centers provide community-based, short term interventions to assess, monitor and stabilize offenders at risk for revocation.

• Community Supervision Centers are located in St. Joseph, Hannibal, Farmington, Kennett, Poplar Bluff and Fulton.





# PROGRAM DESCRIPTION Department Corrections HB Section(s): 09.265, 09.040, 09.055, 09.060, Program Name Community Supervision Centers 09.075, 09.080 Program is found in the following core budget(s): Community Supervision Centers, Telecommunications, Fuel & Utilities, Overtime, Food Purchases, and Retention

3. Provide actual expenditures for the prior three fiscal years and planned expenditures for the current fiscal year. (Note: Amounts do not include fringe benefit costs.)



- 4. What are the sources of the "Other " funds? N/A
- 5. What is the authorization for this program, i.e., federal or state statute, etc.? (Include the federal program number, if applicable.) Chapter 217.705 RSMo.
- 6. Are there federal matching requirements? If yes, please explain. No.
- 7. Is this a federally