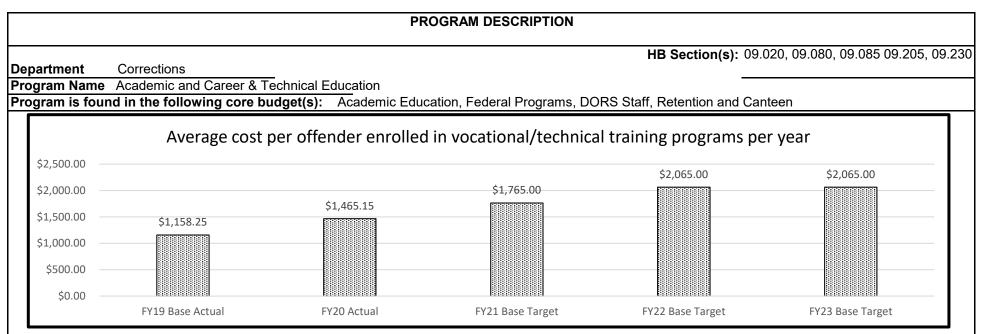

|                  |                                      |
| l,450 ——                                                    | FY19 Base Actual                                                   | FY20 Actual     | FY21 Base Target              | FY22 Base Target | FY23 Base Target                     |
| 1,450                                                       | FY19 Base Actual measure(s) of the program                         | m's efficiency. | FY21 Base Target              |                  | FY23 Base Target                     |
| 1,500                                                       |                                                                    | m's efficiency. |                               |                  | FY23 Base Target                     |



Costs include GR, Federal, and Canteen. Per offender costs are expected to increase due to start-up costs associated with new programs that are planned.

3. Provide actual expenditures for the prior three fiscal years and planned expenditures for the current fiscal year. (Note: Amounts do not include fringe benefit costs.)



### PROGRAM DESCRIPTION

HB Section(s): 09.020, 09.080, 09.085 09.205, 09.230

Department Corrections

Program Name Academic and Career & Technical Education

Program is found in the following core budget(s): Academic Education, Federal Programs, DORS Staff, Retention and Canteen

### 4. What are the sources of the "Other " funds? Offender Canteen Fund (0405)

- 5. What is the authorization for this program, i.e., federal or state statute, etc.? (Include the federal