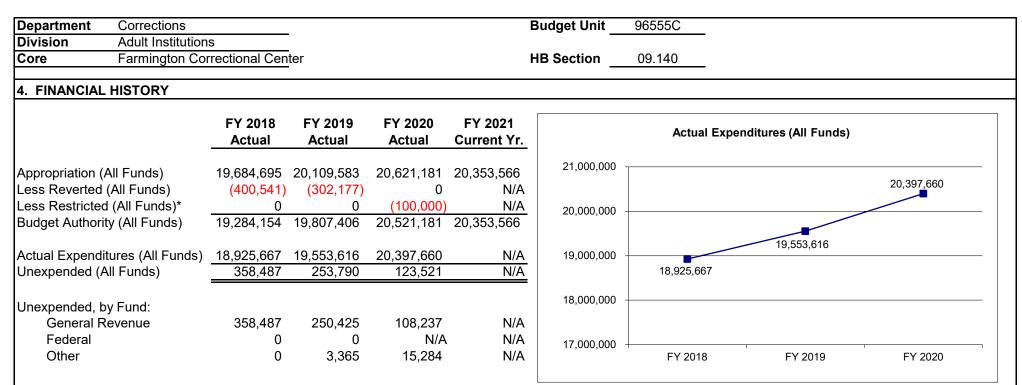

|                |               |              |                                 |                  |                 |                 |                   |        |
|                  |                      |                |               |              |                                 |                  |                 |                 |                   |        |
| Adult Correction | onal Institutions Op | erations       |               |              |                                 |                  |                 |                 |                   |        |
| >Adult Correcti  | onal Institutions Op | erations       |               |              |                                 |                  |                 |                 |                   |        |



Reverted includes the statutory three-percent reserve amount (when applicable).

Restricted includes any Governor's Expenditure Restrictions which remained at the end of the fiscal year (when applicable).

## NOTES:

### FY20:

Lapse due to continued vacancies throughout the Division of Adult Institutions. Jefferson City Correctional Center flexed \$200,000 to FCC to meet year-end expenditure obligations.

### FY19:

Lapse due to slower hiring process and continued vacancies throughout the Division of Adult Institutions.

### FY18:

Lapse due to slower hiring process and continued vacancies throughout the Division of Adult Institutions. Farmington Correctional Center flexed \$190,000 to the Legal Expense Fund.

## DEPARTMENT OF CORRECTIONS FARMINGTON CORR CTR

### 5. CORE RECONCILIATION