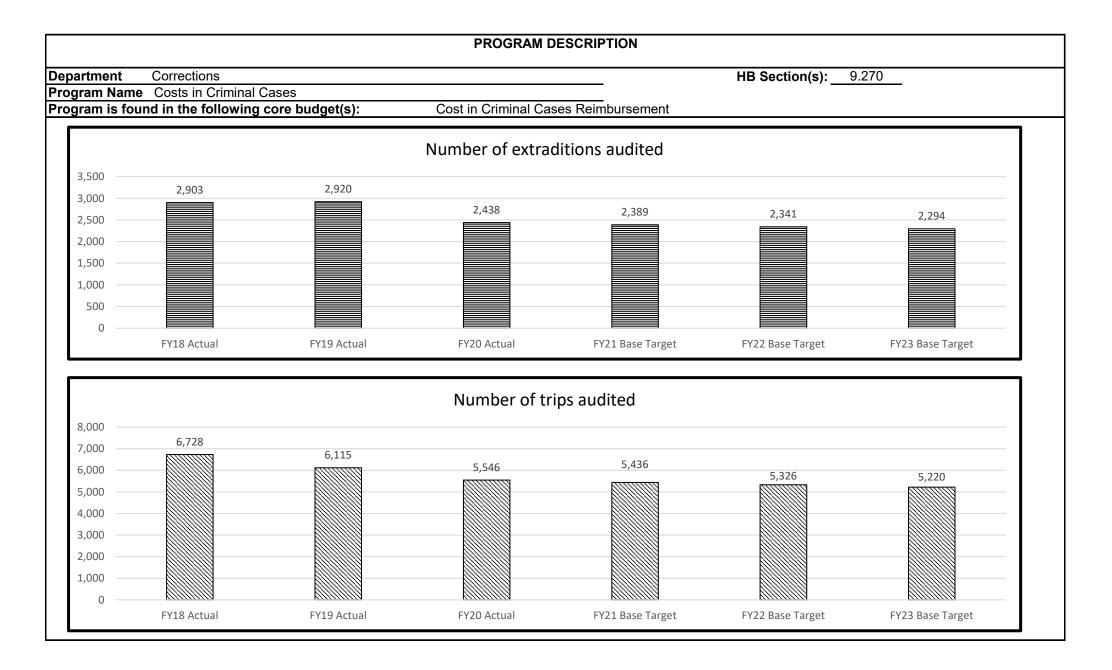

|                         |                |       | \$42,758,409 |

#### 1a. What strategic priority does this program address?

N/A

#### 1b. What does this program do?

Counties and the City of St. Louis are reimbursed for certain costs incurred in the prosecution and incarceration of indigent defendants in criminal cases. Also, counties or county sheriff's offices are paid for costs of transporting prisoners and the costs of serving extradition warrants. The Department of Corrections receives county cost and extradition documentation, audits the documentation, and then prepares and remits the payments to the counties. As of July 1, 2017, the department is reimbursing at the rate of \$22.58 per offender per day.

#### 2a. Provide an activity measure(s) for the program.





#### PROGRAM DESCRIPTION Department Corrections HB Section(s): 9.270 Program Name Costs in Criminal Cases Program is found in the following core budget(s): Cost in Criminal Cases Reimbursement 2b. Provide a measure(s) of the program's quality. Ratio of audited bills submitted vs amount paid (in millions of dollars) FY22 FY21 FY23 FY18 Actual FY19 Actual FY20 Actual Base Target Base Target Base Target \$34.5/\$43.3 \$40.0/\$47.8 \$35.6/\$39.1 \$34.9/\$38.2 \$34.2/\$37.4 \$33.5/\$36.7 2c. Provide a measure(s) of the program's impact. N/A 2d. Provide a measure(s) of the program's efficiency. Daily rate of reimbursement \$25.00 \$22.58 \$22.58 \$22.58 \$22.58 \$22.58 \$22.58 \$20.00 \$15.00 \$10.00 \$5.00 \$0.00 FY18 Actual FY19 Actual FY20 Actual FY21 Base Target FY22 Base Target FY23 Base