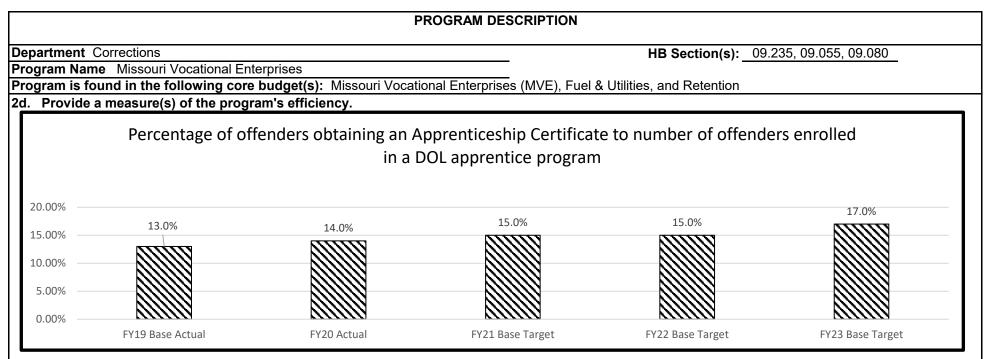

ffenders actively working on their apprenticeship certification.
- Apprenticeship Programs are nationally recognized by a multitude of employers and provide a gateway to employment upon release.

MVE continues to focus on improving its brand image by identifying key stakeholders, understanding those stakeholder's needs, meeting those needs and shifting mindsets from, "we have to buy from MVE, to we want to buy from MVE."

MVE is also focused on improving business practices and process flow to create a more efficient operation. In return, the customer will realize a cost savings and better buying experience. In addition, MVE continues to evaluate existing offender training programs, as well as explore future training programs that can be implemented within our correctional facilities.







3. Provide actual expenditures for the prior three fiscal years and planned expenditures for the current fiscal year. (Note: Amounts do not include fringe benefit costs.)



| PROGRAM DESCR                                                                                                                                        | <b>RIPTION</b>                                    |
|------------------------------------------------------------------------------------------------------------------------------------------------------|---------------------------------------------------|
| Department Corrections                                                                                                                               | HB Section(s): 09.235, 09.055, 09.080             |
| Program