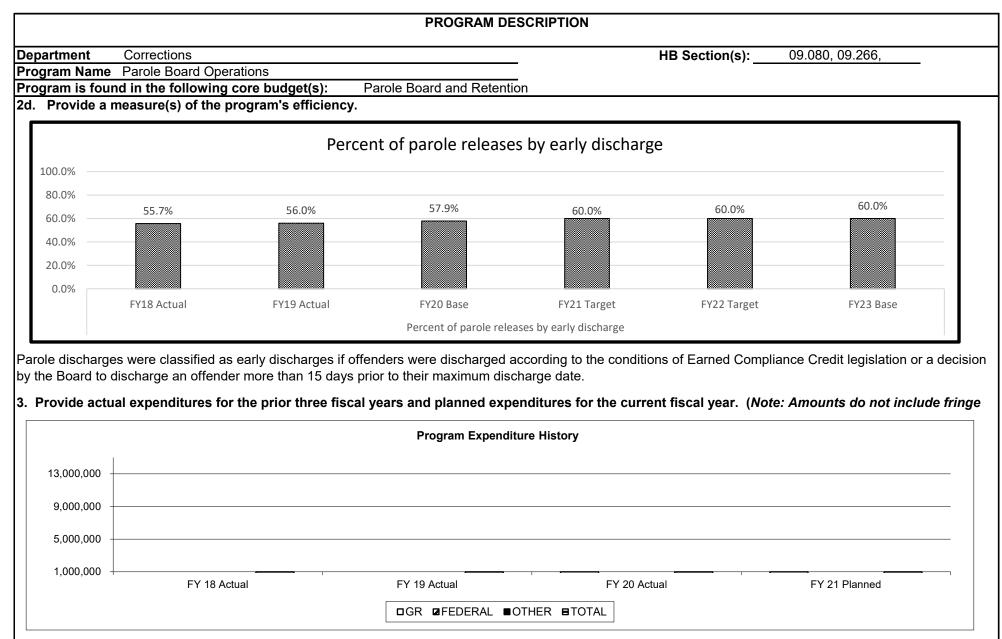

**2d. Provide a measure(s) of the program's efficiency.** See the Office of the Director Program Form.

3. Provide actual expenditures for the prior three fiscal years and planned expenditures for the current fiscal year. (Note: Amounts do not include fringe benefit costs.)