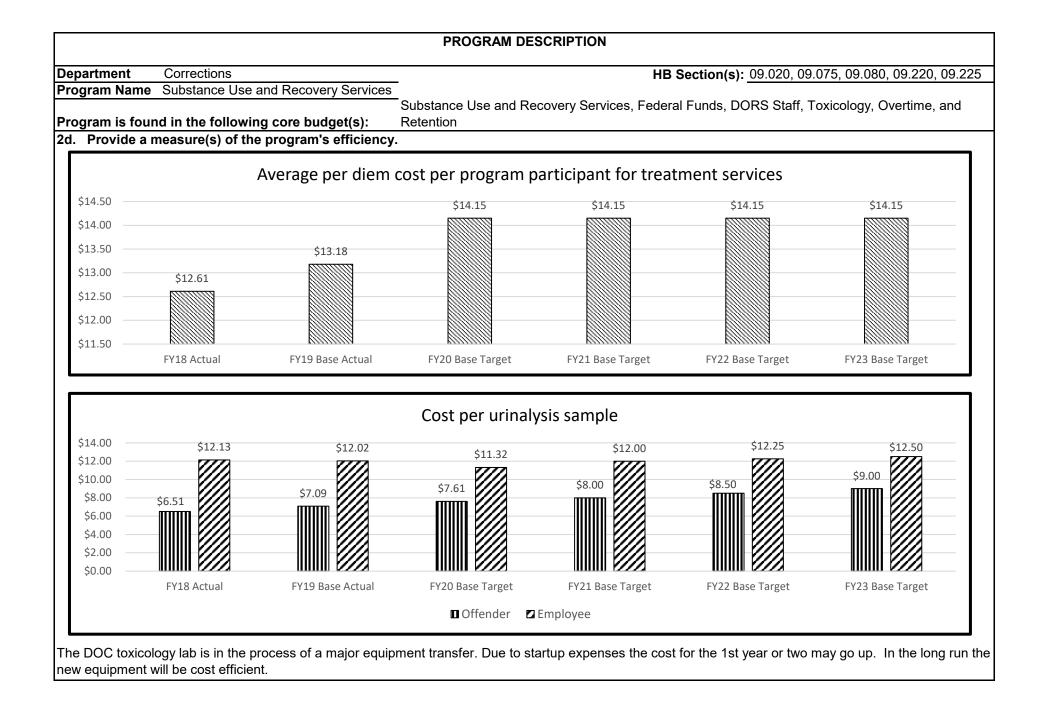

#### 2a. Provide an activity measure(s) for the program.

See the Office of the Director Program Form.

- **2b. Provide a measure(s) of the program's quality.** See the Office of the Director Program Form.
- **2c.** Provide a measure(s) of the program's impact. See the Office of the Director Program Form.

**2d. Provide a measure(s) of the program's efficiency.** See the Office of the Director Program Form.

3. Provide actual expenditures for the prior three fiscal years and planned expenditures for the current fiscal year. (Note: Amounts do not include fringe benefit costs.)