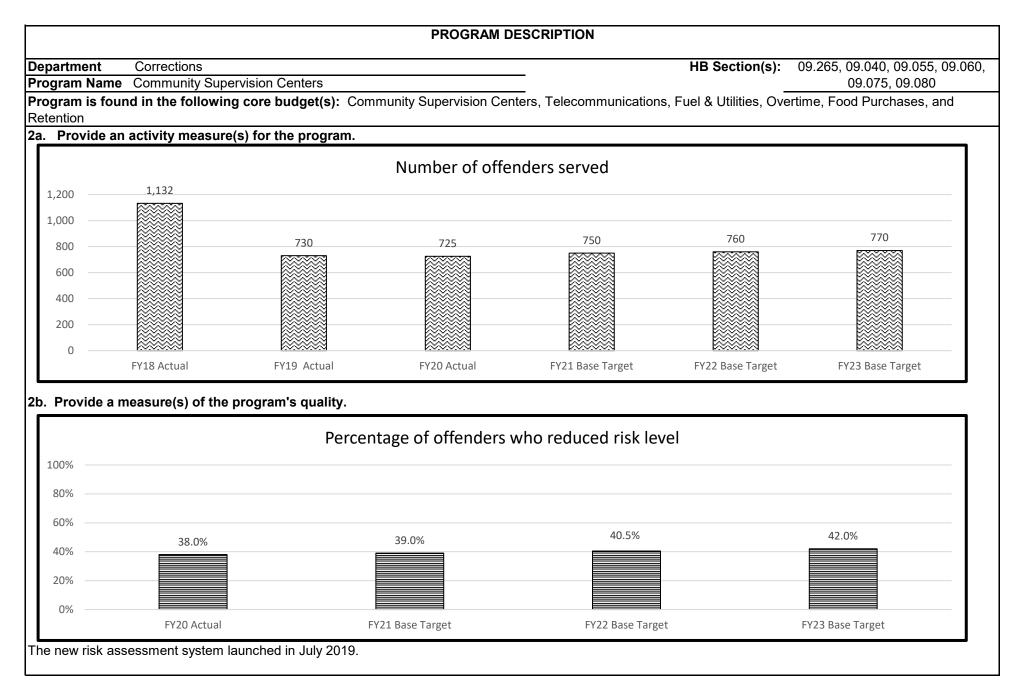

| . , ,       |

#### 1a. What strategic priority does this program address?

Reducing Risk and Recidivism

#### 1b. What does this program do?

Community Supervision Centers serve the areas of the state that contribute significant numbers of annual prison admissions and revocations.

• Each center includes an administrative area to accommodate the existing probation and parole district office, as well as sufficient program/classroom areas and dormitory housing space for up to 40 offenders in need of structured residential supervision.

• These centers provide community-based, short term interventions to assess, monitor and stabilize offenders at risk for revocation.

• Community Supervision Centers are located in St. Joseph, Hannibal, Farmington, Kennett, Poplar Bluff and Fulton.





# PROGRAM DESCRIPTION Department Corrections HB Section(s): 09.265, 09.040, 09.055, 09.060, Program Name Community Supervision Centers 09.075, 09.080 Program is found in the following core budget(s): Community Supervision Centers, Telecommunications, Fuel & Utilities, Overtime, Food Purchases, and Retention

3. Provide actual expenditures for the prior three fiscal years and planned expenditures for the current fiscal year. (Note: Amounts do not include fringe benefit costs.)



- 4. What are the sources of the "Other " funds? N/A
- 5. What is the authorization for this program, i.e., federal or state statute, etc.? (Include the federal program number, if applicable.) Chapter 217.705 RSMo.
- 6. Are there federal matching requirements? If yes, please explain. No.
- 7. Is this a federall