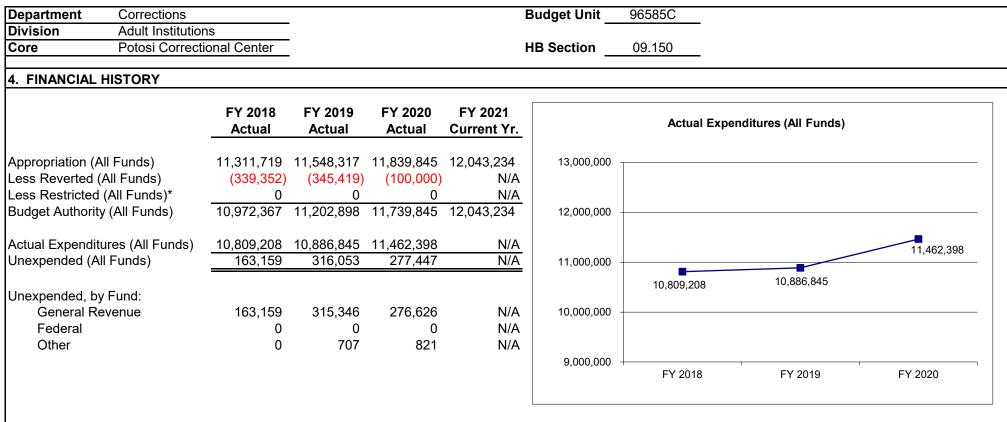

| es, who prov | ustody level male institution lo<br>ide custody and control, cant<br>agement within the facility. |                                    |              |           |         | acity o |
| 3. PROGRAM L     | LISTING (list progr                      | ams included   | d in this co   | re funding)  |                                                                                                   |                                    |              |           |         |         |
| >Adult Correctio | nal Institutions Oper                    | ations         |                |              |                                                                                                   |                                    |              |           |         |         |



Reverted includes the statutory three-percent reserve amount (when applicable). Restricted includes any Governor's Expenditure Restrictions which remained at the end of the fiscal year (when applicable).

### NOTES:

FY20:

Lapse due to continued vacancies throughout the Division of Adult Institutions.

FY19:

Lapse due to slower hiring process and continued vacancies throughout the Division of Adult Institutions.

FY18:

Lapse due to slower hiring process and continued vacancies throughout the Division of Adult Institutions.

## DEPARTMENT OF CORRECTIONS POTOSI CORR CTR

## 5. CORE RECONCILIATION DETAIL

|                   |            | Budget<br>Class | FTE    | GR         | Federal | Other  | Total      | Explanation