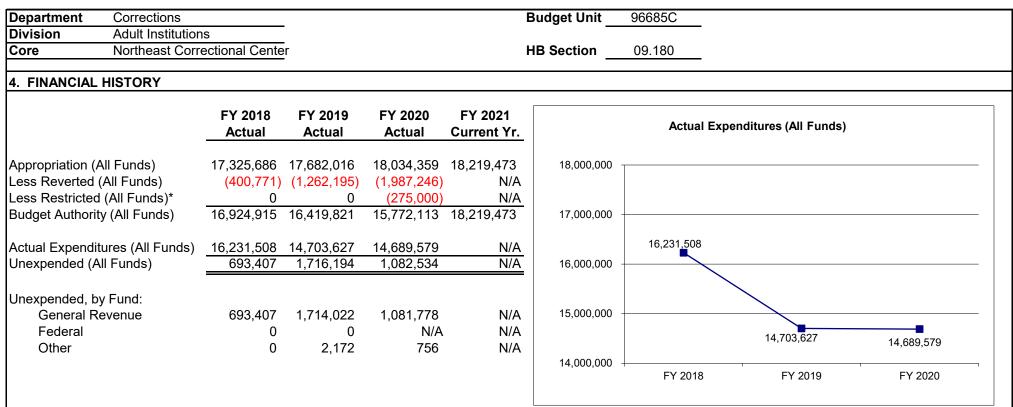

|                  |                 |               |                                  |                  |                 |                 |                 |   |
| Adult Correction | onal Institutions Ope | erations         |                 |               |                                  |                  |                 |                 |                 |   |
|                  |                       |                  |                 |               |                                  |                  |                 |                 |                 |   |
|                  |                       |                  |                 |               |                                  |                  |                 |                 |                 |   |



Reverted includes the statutory three-percent reserve amount (when applicable).

Restricted includes any Governor's Expenditure Restrictions which remained at the end of the fiscal year (when applicable).

### NOTES:

### FY20:

Lapse due to continued vacancies throughout the Division of Adult Institutions. Northeast Correctional Center flexed \$800,000 to Western MO Correctional Center to meet year-end expenditure obligations.

### FY19:

Lapse due to slower hiring process and continued vacancies throughout the Division of Adult Institutions. Northeast Correctional Center flexed \$437,500 to the Legal Expense Fund.

### FY18:

Lapse due to slower hiring process and continued vacancies throughout the Division of Adult Institutions. Northeast Correctional Center flexed \$420,000 to the Le