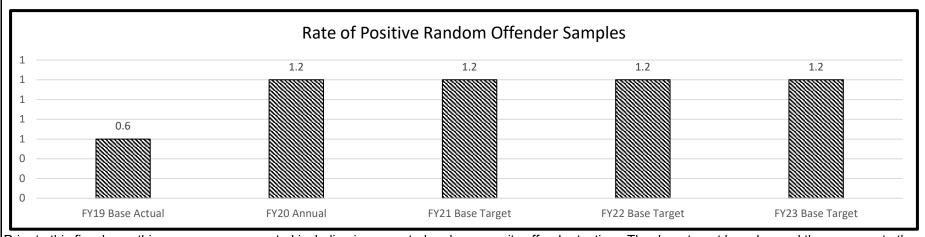

| Actual       | Annual     | Target        | Target       | Target    |
| Long Term    | 86.3%       | 85.0%        | 92.0%      | 93.0%         | 94.0%        | 95.0%     |
| Intermediate | 90.7%       | 78.0%        | 80.0%      | 89.0%         | 87.0%        | 88.0%     |
| Short term   | 93.7%       | 94.0%        | 94.0%      | 94.0%         | 95.0%        | 96.0%     |
| CODS*        | 94.9%       | 97.0%        | 96.0%      | 96.0%         | 96.0%        | 96.0%     |

\*CODS- Court Ordered Detention Services

Institutional treatment center completions are affected by offender conduct. Treatment center environments can become unsafe for offenders and staff if individuals with criminal behavior are permitted to stay in the programs. Completion rates of 96% may be unsustainable.



Prior to this fiscal year this measure was reported including incarcerated and community offender testing. The department has changed the measure to the incarcerated population only.





| Department                   | Corrections         |                  |                  |         | Budget Unit    | 97425C           |                  |                  |         |
|------------------------------|---------------------|------------------|------------------|---------|----------------|------------------|------------------|------------------|---------|
| Division                     | Offender Rehabi     | ilitative Servic | es               |         |                |                  |                  |                  |         |
| Core                         | Toxicology