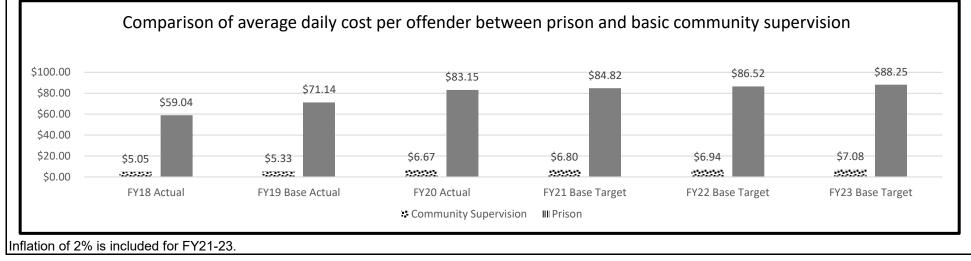

#### **PROGRAM DESCRIPTION**

Department Corrections

**HB Section(s):** 09.040, 09.075, 09.080, 09.085, 09.090

Program Name Division of Adult Institutions Staff

Program is found in the following core budget(s): DAI Staff, Telecommunications, Institutional E&E, Overtime and Retention

#### 2a. Provide an activity measure(s) for the program.

See the Office of the Director Program Form.

- **2b. Provide a measure(s) of the program's quality.** See the Office of the Director Program Form.
- **2c.** Provide a measure(s) of the program's impact. See the Office of the Director Program Form.