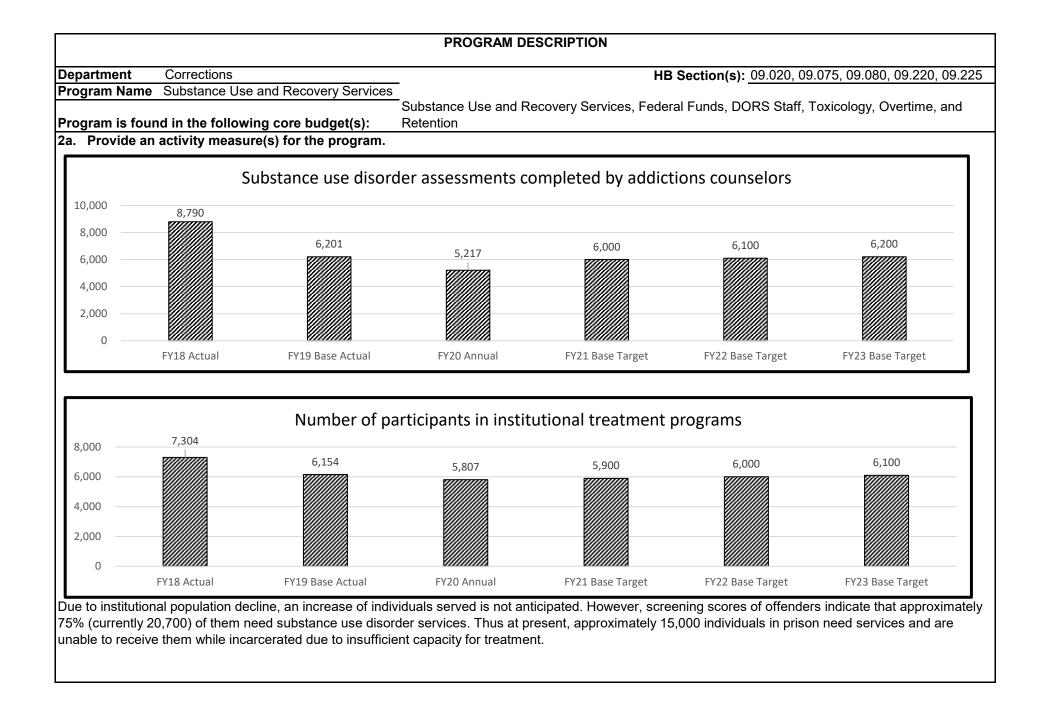

of evidence-based services that include:

diagnostic center screening

clinical assessment

institutional substance use treatment services

pre-release planning

Additionally, the Department of Corrections provides contract oversight and quality assurance monitoring of these programs. The federally funded Special Needs Program at Northeast Correctional Center provides services for individuals who cannot be adequately addressed in other programs. Substance use and recovery services works in close partnership with the Department of Mental Health to facilitate timely continuing care when high need offenders are released from prison-based treatment centers to probation and parole.

Substance use and recovery services are a critical step in reducing criminal behavior, relapse and recidivism.









## **PROGRAM DESCRIPTION**

Department Corrections HB Section(s): 09.020, 09.075, 09.080, 09.220, 09.225

Program Name Substance Use and Recovery Services

Substance Use and Recovery Services, Federal Funds, DORS Staff, Toxicology, Overtime, and

Program is found in the following core budget(s):

Retention

2c. Provide a measure(s) of the program's impact.

| Р            | ercentage o | f program co | ompletions | for treatment | t program ex | its       |
|--------------|-------------|--------------|------------|---------------|--------------|-----------|
| Program      | FY18        | FY19 Base    | FY20       | FY21 Base     | FY22 Base    | FY23 Base |
| type:        | Actual      | Actual       | Annual     | Target        | Target       | Target    |
| Long Term    | 86.3%