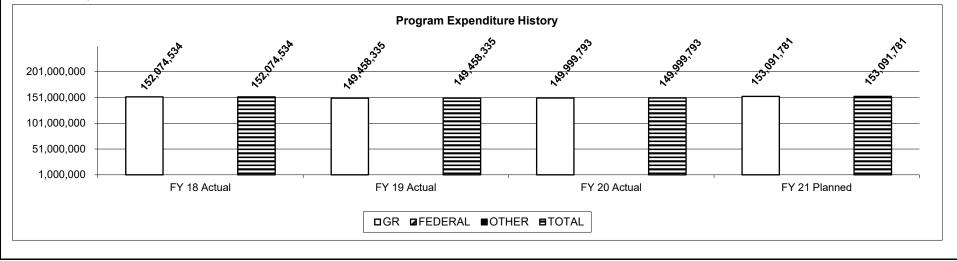

Offender Healthcare and Offender Healthcare Equipment 2c. Provide a measure(s) of the program's impact. Percent of medical grievances to the total number of grievances 21% 20% 20% 20% 20% 20% 20% 19% 19% 19% ++++19% FY18 Actual FY19 Actual Target FY20 Actual FY21 Base Target FY22 Base Target FY23 Base Target





## **PROGRAM DESCRIPTION**

Department Corrections

HB Section(s): 09.210, 09.215

Program Name Offender Healthcare

Program is found in the following core budget(s): Offender Healthcare and Offender Healthcare Equipment



Onsite involuntary medication orders eliminate need for outcount to community hospital.

3. Provide actual expenditures for the prior three fiscal years and planned expenditures for the current fiscal year. (Note: Amounts do not include fringe benefit costs.)



| PROGRAM D                                                                                                                                                                                                                                      | ESCRIPTION                                                                   |
|------------------------------------------------------------------------------------------------------------------------------------------------------------------------------------------------------------------------------------------------|------------------------------------------------------------------------------|
| Department Corrections