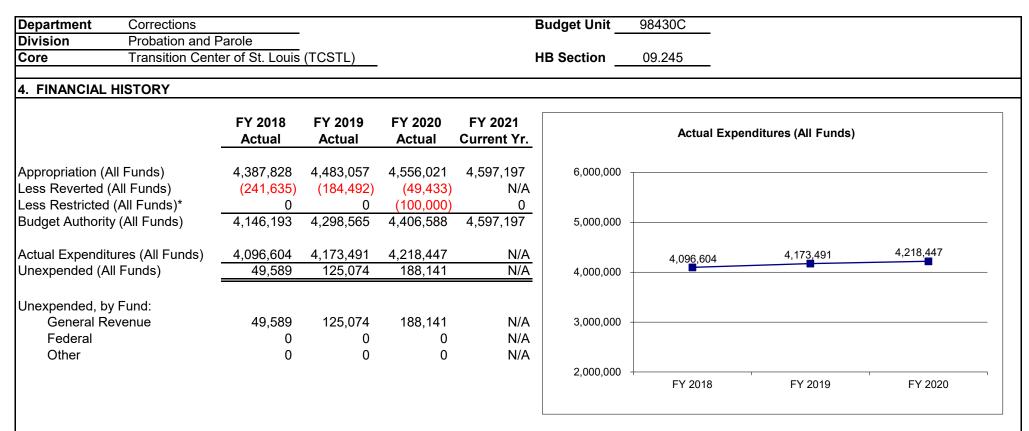

|                  |                |            |              |            |
|                 |                          |                 |              |                           |                        |                   |                  |                |            |              |            |
|                 |                          |                 |              |                           |                        |                   |                  |                |            |              |            |
|                 |                          |                 |              |                           |                        |                   |                  |                |            |              |            |

#### CORE DECISION ITEM



Reverted includes the statutory three-percent reserve amount (when applicable). Restricted includes any Governor's Expenditure Restrictions which remained at the end of the fiscal year (when applicable).

#### NOTES:

FY20:

Lapse generated due to vacancies. Restricted funds due to Coronavirus Pandemic.

FY19:

Lapse generated due to vacancies.

FY18:

Lapse generated due to vacancies.

#### DEPARTMENT OF CORRECTIONS TRANSITION CENTER OF ST LOUIS

#### 5. CORE RECONCILIATION DETAIL

|                         | Budget<br>Class | FTE    | GR        | Federal | Other | Total     | Explanation                                                                                  |
|-------------------------|-----------------|--------|-----------|---------|-------|-----------|----------------------