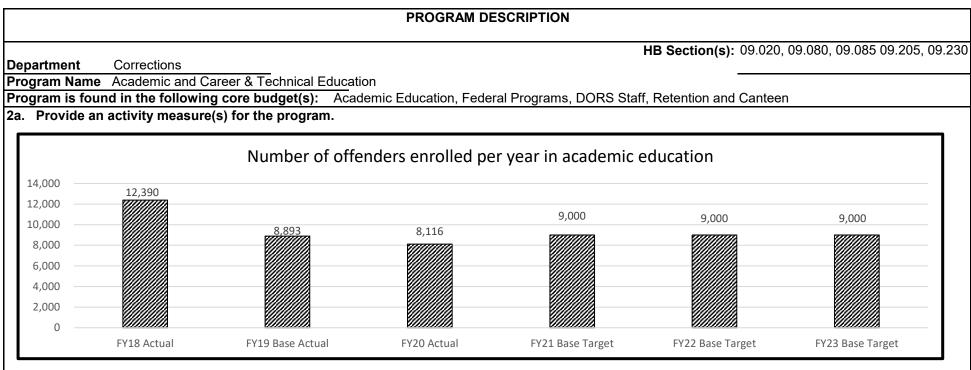

#### 2a. Provide an activity measure(s) for the program.

See the Office of the Director Program Form.

- **2b. Provide a measure(s) of the program's quality.** See the Office of the Director Program Form.
- **2c.** Provide a measure(s) of the program's impact. See the Office of the Director Program Form.