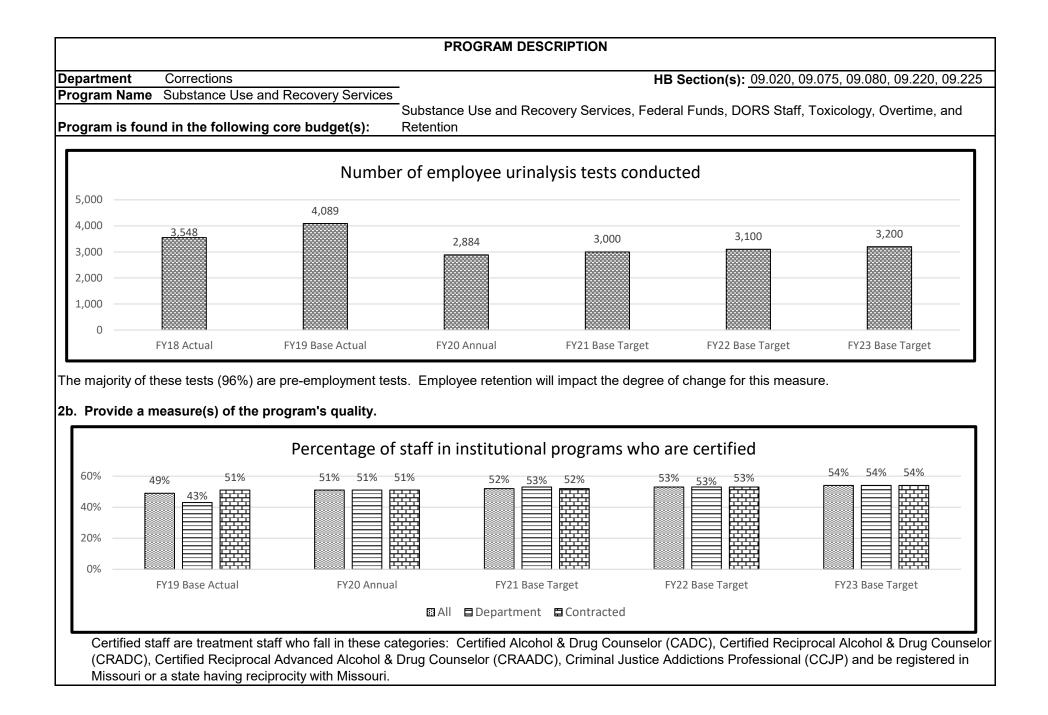

evidence-based services that include:

diagnostic center screening

clinical assessment

institutional substance use treatment services

pre-release planning

Additionally, the Department of Corrections provides contract oversight and quality assurance monitoring of these programs. The federally funded Special Needs Program at Northeast Correctional Center provides services for individuals who cannot be adequately addressed in other programs. Substance use and recovery services works in close partnership with the Department of Mental Health to facilitate timely continuing care when high need offenders are released from prison-based treatment centers to probation and parole.

Substance use and recovery services are a critical step in reducing criminal behavior, relapse and recidivism.









## **PROGRAM DESCRIPTION**

Department Corrections HB Section(s): 09.020, 09.075, 09.080, 09.220, 09.225

Program Name Substance Use and Recovery Services

Substance Use and Recovery Services, Federal Funds, DORS Staff, Toxicology, Overtime, and

Program is found in the following core budget(s):

Retention

2c. Provide a measure(s) of the program's impact.

| Р            | ercentage o | f program co | ompletions | for treatment | t program ex | its       |
|--------------|-------------|--------------|------------|---------------|--------------|-----------|
| Program      | FY18        | FY19 Base    | FY20       | FY21 Base     | FY22 Base    | FY23 Base |
| type:        | Actual      | Actual       | Annual     | Target        | Target       | Target    |
| Long Term    | 86.3%