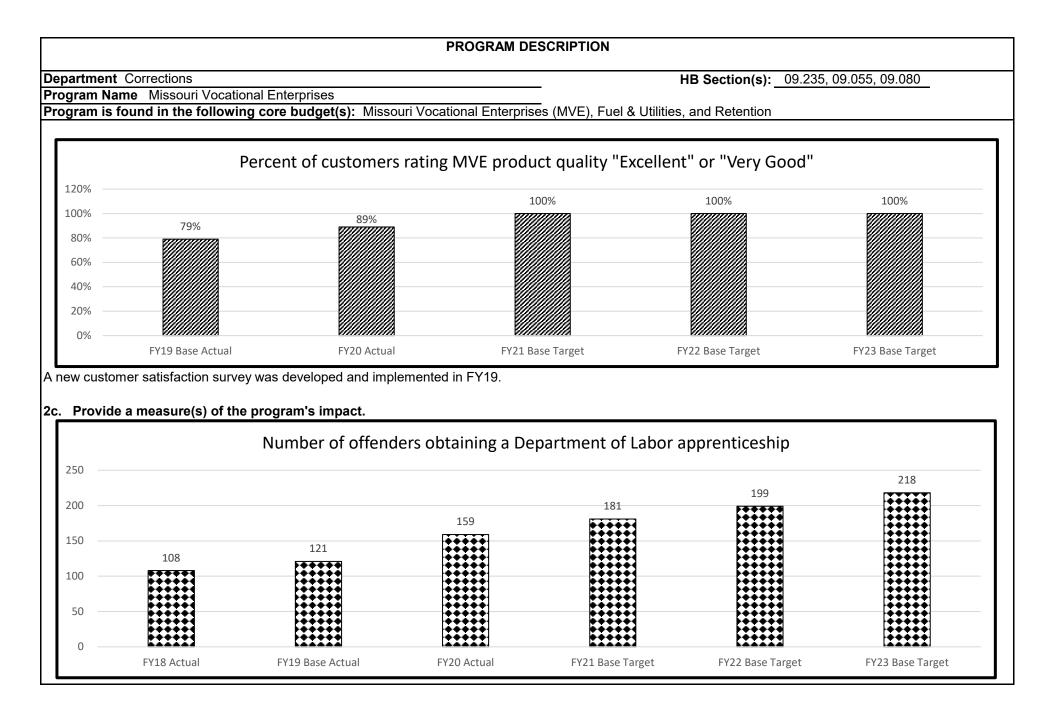

offenders actively working on their apprenticeship certification.
- Apprenticeship Programs are nationally recognized by a multitude of employers and provide a gateway to employment upon release.

MVE continues to focus on improving its brand image by identifying key stakeholders, understanding those stakeholder's needs, meeting those needs and shifting mindsets from, "we have to buy from MVE, to we want to buy from MVE."

MVE is also focused on improving business practices and process flow to create a more efficient operation. In return, the customer will realize a cost savings and better buying experience. In addition, MVE continues to evaluate existing offender training programs, as well as explore future training programs that can be implemented within our correctional facilities.







3. Provide actual expenditures for the prior three fiscal years and planned expenditures for the current fiscal year. (Note: Amounts do not include fringe benefit costs.)



| PROGRAM DESCR                                                                                                                                        | <b>RIPTION</b>                                    |
|------------------------------------------------------------------------------------------------------------------------------------------------------|---------------------------------------------------|
| Department Corrections                                                                                                                               | HB Section(s): 09.235, 09.055, 09.080             |
| Progr