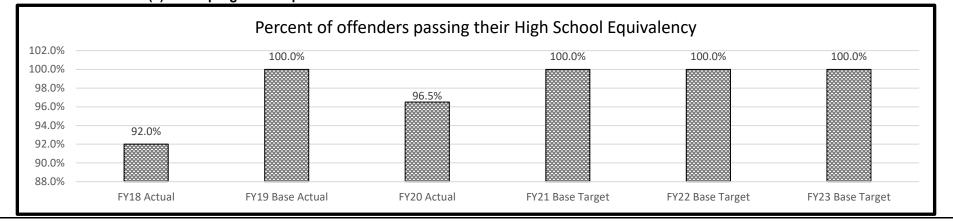

ollowing core budget(s): Academic Education, Federal Programs, DORS Staff, Retention and Canteen 2b. Provide a measure(s) of the program's quality. Percentage of offenders achieving National Reporting System (NRS) 75.0% 71.0% 70.0% 68.0% 66.9% 65.0% 65.0% 61.8% 62.2% 60.0% 55.0% FY18 Actual FY19 Base Actual FY20 Actual FY21 Base Target FY22 Base Target FY23 Base Target

The National Reporting System (NRS) is an outcome-based reporting system for Adult Basic Education (http://www.nrsweb.org/). Tests of Adult Basic Education (TABE) is the test most widely used to assess the skills and knowledge of adult learners (http://tabetest.com).

Beginning in FY18, NRS level gains are considered as achieved when gain is made in any subject matter.

## 2c. Provide a measure(s) of the program's impact.



|                                                             |                                                                    | F               | ROGRAM DESCRIPTION            |                  |                                      |
|-------------------------------------------------------------|--------------------------------------------------------------------|-----------------|-------------------------------|------------------|--------------------------------------|
|                                                             | Corrections<br>Academic and Career &<br>nd in the following core b |                 | ucation, Federal Programs, DC |                  | 020, 09.080, 09.085 09.205,<br>nteen |
|                                                             |