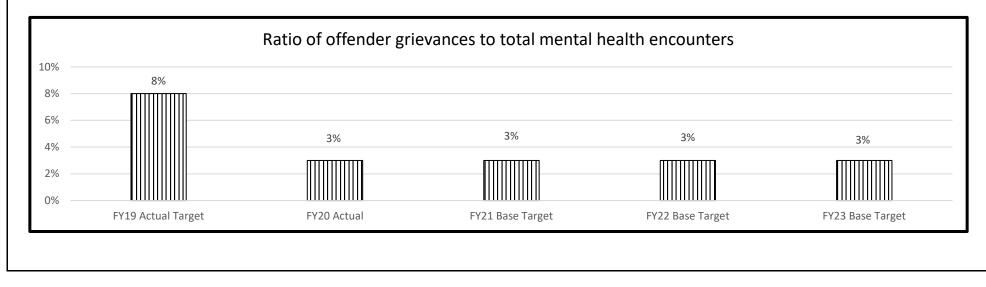

t FY18 Actual FY20 Actual FY21 Base Target FY22 Base Target FY23 Base Target

Though the population has decreased, as our population with more healthcare needs stay, we may likely see a rise in encounters. This is not based on the population, but the health of the remaining population.



#### **PROGRAM DESCRIPTION** Department Corrections HB Section(s): 09.210, 09.215 Program Name Offender Healthcare Program is found in the following core budget(s): Offender Healthcare and Offender Healthcare Equipment 2b. Provide a measure(s) of the program's quality. Ratio of offender grievances to total medical encounters 0.315 31.22% 31.03% 30.78% 0.310 30.33% 0.305 29.88% 0.300 0.295 0.290 FY22 Base Target FY19 Actual Target FY21 Base Target FY23 Base Target FY20 Actual

#### No prior data for FY18



#### **PROGRAM DESCRIPTION** Corrections HB Section(s): 09.210, 09.215 Department Program Name Offender Healthcare Program is found in the following core budget(s): Offender Healthcare and Offender Healthcare Equipment 2c. Provide a measure(s) of the program's impact. Percent of medical grievances to the total number of grievances 21% 20% 20% 20% 20% 20% 20% 19% 19% 19% ++++19% FY18 Actual FY19 Actual Target FY20 Actual FY21 Base Target FY22 Base Target FY23 Base Target





## **PROGRAM DESCRIPTION**

Department Corrections

HB Section(s): 09.210, 09.215

Program Name Offender Healthcare

Program is found in the following core budget(s): Offender Healthcare and Offender Healthcare Equipment



Onsite involuntary medication orders eliminate need for outcount to community hospital.

3. Pr