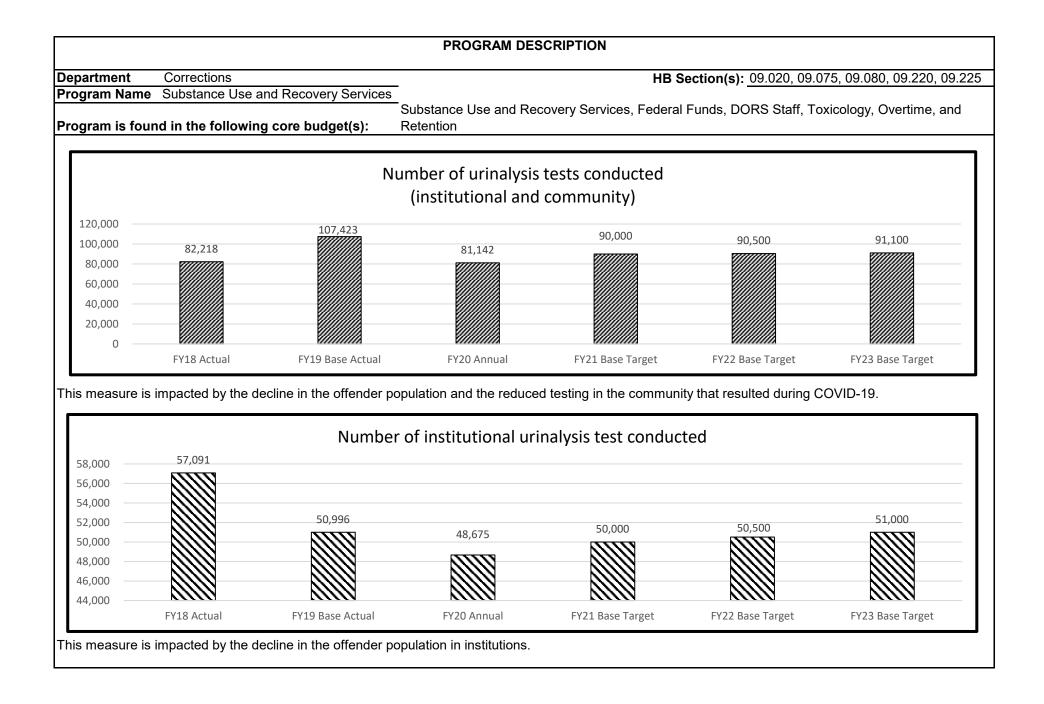

f evidence-based services that include:

diagnostic center screening

clinical assessment

institutional substance use treatment services

pre-release planning

Additionally, the Department of Corrections provides contract oversight and quality assurance monitoring of these programs. The federally funded Special Needs Program at Northeast Correctional Center provides services for individuals who cannot be adequately addressed in other programs. Substance use and recovery services works in close partnership with the Department of Mental Health to facilitate timely continuing care when high need offenders are released from prison-based treatment centers to probation and parole.

Substance use and recovery services are a critical step in reducing criminal behavior, relapse and recidivism.









## **PROGRAM DESCRIPTION**

Department Corrections HB Section(s): 09.020, 09.075, 09.080, 09.220, 09.225

Program Name Substance Use and Recovery Services

Substance Use and Recovery Services, Federal Funds, DORS Staff, Toxicology, Overtime, and

Program is found in the following core budget(s):

Retention

2c. Provide a measure(s) of the program's impact.

| Р            | ercentage o | f program co | ompletions | for treatment | t program ex | its       |
|--------------|-------------|--------------|------------|---------------|--------------|-----------|
| Program      | FY18        | FY19 Base    | FY20       | FY21 Base     | FY22 Base    | FY23 Base |
| type:        | Actual      | Actual       | Annual     | Target        | Target       | Target    |
| Long Term    | 86.3%