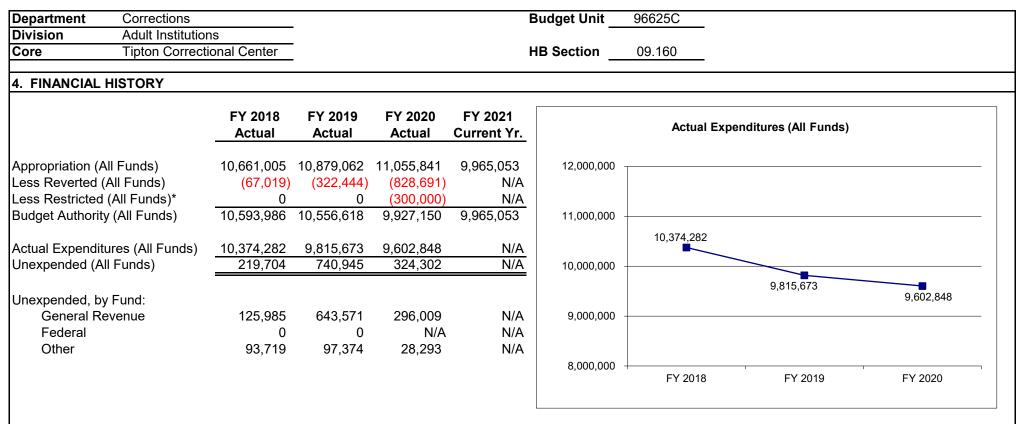

| • • •        |            |         |  |
| 3. PROGRAM       | LISTING (list progr                       | ams included  | d in this co | re funding) |                                                           |                                   |              |            |         |  |
| >Adult Corroctio | onal Institutions Ope                     | rations       |              |             |                                                           |                                   |              |            |         |  |
| ZADUIL COTTECTIO | onal institutions Obe                     | CAUODS        |              |             |                                                           |                                   |              |            |         |  |



Reverted includes the statutory three-percent reserve amount (when applicable). Restricted includes any Governor's Expenditure Restrictions which remained at the end of the fiscal year (when applicable).

# NOTES:

### FY20:

Lapse due to continued vacancies throughout the Division of Adult Institutions. Restricted funds due to the Coronavirus Pandemic.

#### FY19:

GR lapse due to slower hiring process and continued vacancies throughout the Division of Adult Institutions. Other funds lapse due to IRF restrictions. FY18:

GR lapse due to slower hiring process and continued vacancies throughout the Division of Adult Institutions. Other funds lapse due to IRF restrictions.

# DEPARTMENT OF CORRECTIONS TIPTON CORR CTR

# 5. CORE RECONCILIATION DETAIL

|                   |            | Budg