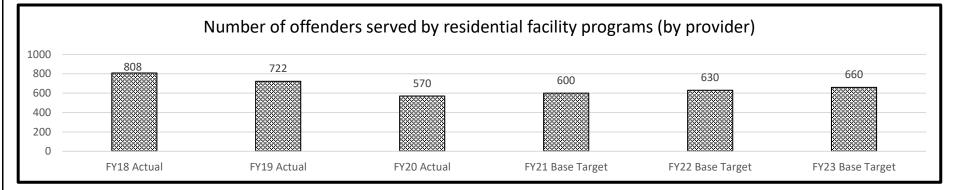

onal structure in the community. These services help ensure success on supervision, resulting in enhanced public safety.

• Residential facilities provide assistance to offenders in obtaining employment, treatment and counseling services, life skills development, and transitioning back into the community.

• Residential facilities serve an annual population of over 750 offenders for an average of 90 days per offender.

• The division provides a total of 156 residential beds in St. Louis, Kansas City and Columbia.

• The average daily cost per offender for a residential bed is \$72.94. The funding is solely through the Inmate Revolving Fund, which is sustained primarily through Intervention Fees paid by offenders under supervision.

#### 2a. Provide an activity measure(s) for the program.



The department revised the use of electronic monitoring to better align with evidence based practice during FY19. The yearly capacity decreased to 688 with 100% completion of program. Target assumes 90% complete rate. This decreases the number served by increasing the length of stay for individual participants.



|                 |                                                                                 |                                                                       | PROGRAM DES                                                                                                                  | CRIPTION |                                                     |                                                  |
|-----------------|----------------------------------------------