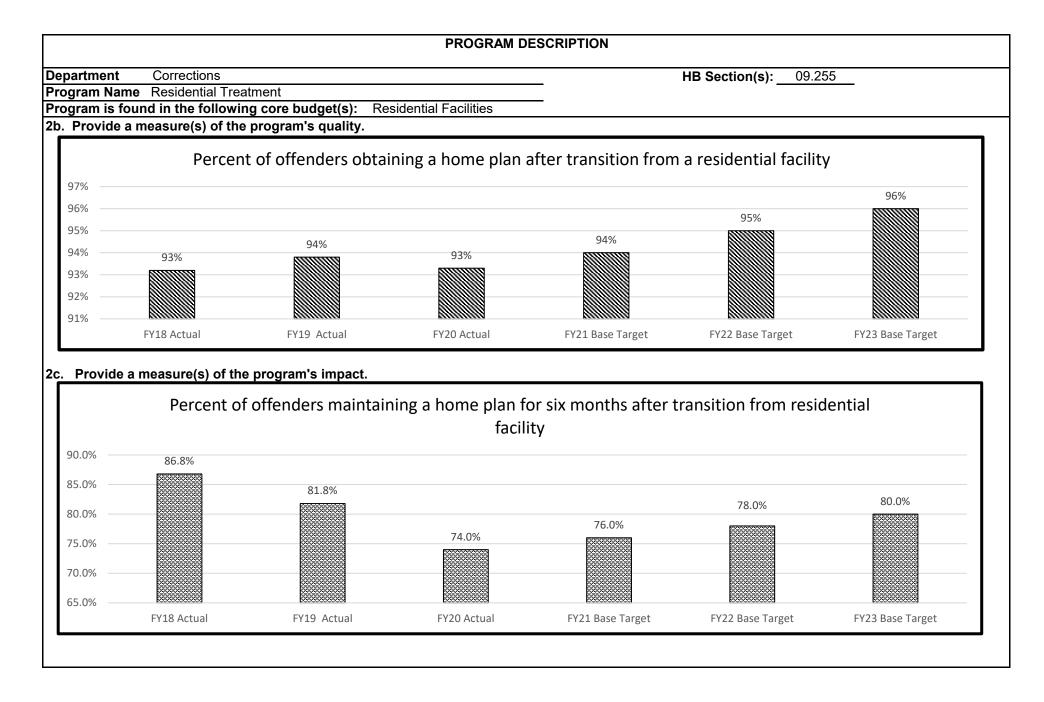

ntial facilities serve an annual population of over 750 offenders for an average of 90 days per offender.

• The division provides a total of 156 residential beds in St. Louis, Kansas City and Columbia.

• The average daily cost per offender for a residential bed is \$72.94. The funding is solely through the Inmate Revolving Fund, which is sustained primarily through Intervention Fees paid by offenders under supervision.

#### 2a. Provide an activity measure(s) for the program.



The department revised the use of electronic monitoring to better align with evidence based practice during FY19. The yearly capacity decreased to 688 with 100% completion of program. Target assumes 90% complete rate. This decreases the number served by increasing the length of stay for individual participants.



|                 |                                                                                 |                                                                       | PROGRAM DES                                                                                                                  | CRIPTION |                                                     |                                                  |
|-----------------|---------------------------------------------------------------------------------|-----------------------------------------------------------------------|------------------------------------------------------------------------------------------------------------------------------|----------|-----------------------------------------------------|----------------