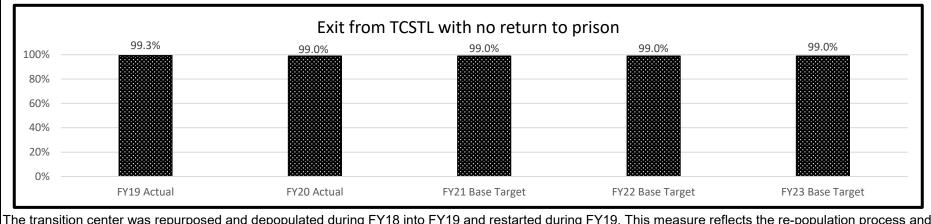

|                                                                  |
| 070                       | FY19 Actual                            | FY20 Actual                   | FY21 Base Target       | FY22 Base Target                      | FY23 Base Target                                                 |
| This was a n              | ew program that began                  | in FY19. No prior data availa | ble.                   |                                       |                                                                  |
| Od Drevide                | a measure(s) of the p                  |                               |                        |                                       |                                                                  |



The transition center was repurposed and depopulated during FY18 into FY19 and restarted during FY19. This measure reflects the re-population process and results are 60 days from exit.

|                                             |                                        | PROGRAM DESCR                        | IPTION                                          |                                 |
|---------------------------------------------|----------------------------------------|--------------------------------------|-------------------------------------------------|---------------------------------|
|                                             |                                        |                                      |                                                 |