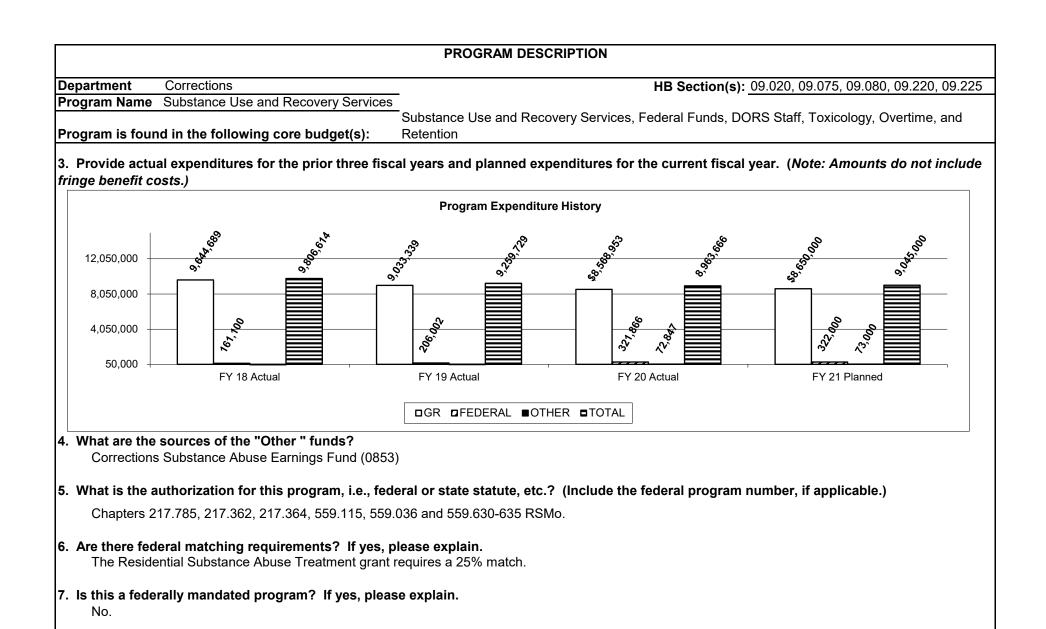

**2d. Provide a measure(s) of the program's efficiency.** See the Office of the Director Program Form.

3. Provide actual expenditures for the prior three fiscal years and planned expenditures for the current fiscal year. (Note: Amounts do not include fringe benefit costs.)

- 4. What are the sources of the "Other " funds? N/A
- 5. What is the authorization for this program, i.e., federal or state statute, etc.? (Include the federal program number, if applicable.)

Chapter 217, RSMo.