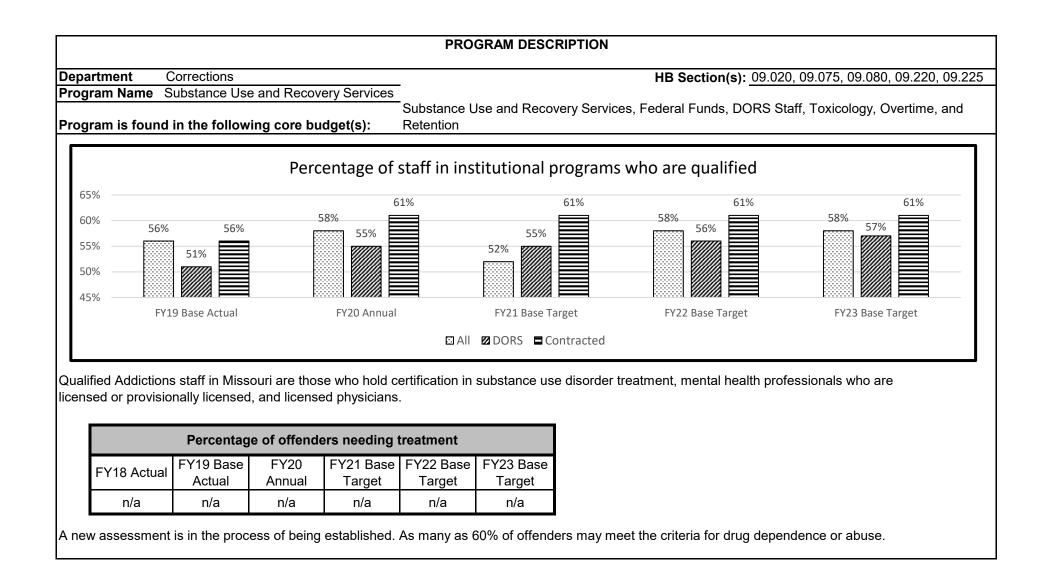

idence-based services that include:

diagnostic center screening

clinical assessment

institutional substance use treatment services

pre-release planning

Additionally, the Department of Corrections provides contract oversight and quality assurance monitoring of these programs. The federally funded Special Needs Program at Northeast Correctional Center provides services for individuals who cannot be adequately addressed in other programs. Substance use and recovery services works in close partnership with the Department of Mental Health to facilitate timely continuing care when high need offenders are released from prison-based treatment centers to probation and parole.

Substance use and recovery services are a critical step in reducing criminal behavior, relapse and recidivism.









## **PROGRAM DESCRIPTION**

Department Corrections HB Section(s): 09.020, 09.075, 09.080, 09.220, 09.225

Program Name Substance Use and Recovery Services

Substance Use and Recovery Services, Federal Funds, DORS Staff, Toxicology, Overtime, and

Program is found in the following core budget(s):

Retention

2c. Provide a measure(s) of the program's impact.

| Р            | ercentage o | f program co | ompletions | for treatment | t program ex | its       |
|--------------|-------------|--------------|------------|---------------|--------------|-----------|
| Program      | FY18        | FY19 Base    | FY20       | FY21 Base     | FY22 Base    | FY23 Base |
| type:        | Actual      | Actual       | Annual     | Target        | Target       | Target    |
| Long Term    | 86.3%       |