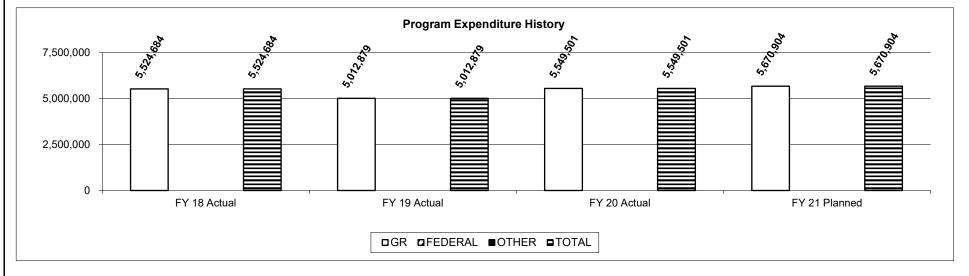

to 40 offenders in need of structured residential supervision.

• These centers provide community-based, short term interventions to assess, monitor and stabilize offenders at risk for revocation.

• Community Supervision Centers are located in St. Joseph, Hannibal, Farmington, Kennett, Poplar Bluff and Fulton.





# PROGRAM DESCRIPTION Department Corrections HB Section(s): 09.265, 09.040, 09.055, 09.060, Program Name Community Supervision Centers 09.075, 09.080 Program is found in the following core budget(s): Community Supervision Centers, Telecommunications, Fuel & Utilities, Overtime, Food Purchases, and Retention

3. Provide actual expenditures for the prior three fiscal years and planned expenditures for the current fiscal year. (Note: Amounts do not include fringe benefit costs.)



- 4. What are the sources of the "Other " funds? N/A
- 5. What is the authorization for this program, i.e., federal or state statute, etc.? (Include the federal program number, if applicable.) Chapter 217.705 RSMo.
- 6. Are there federal matching requirements? If yes, please explain. No.
- 7. Is this a federally mandated program? If yes, please explain. No.

|              |                    |             |            |           | CORE DEC | ISION ITEM                       |                                   |         |       |         |  |
|--------------|--------------------|-------------|------------|-----------|----------|----------------------------------|-----------------------------------|---------|-------|---------|--|
| Department   | Corrections        |             |