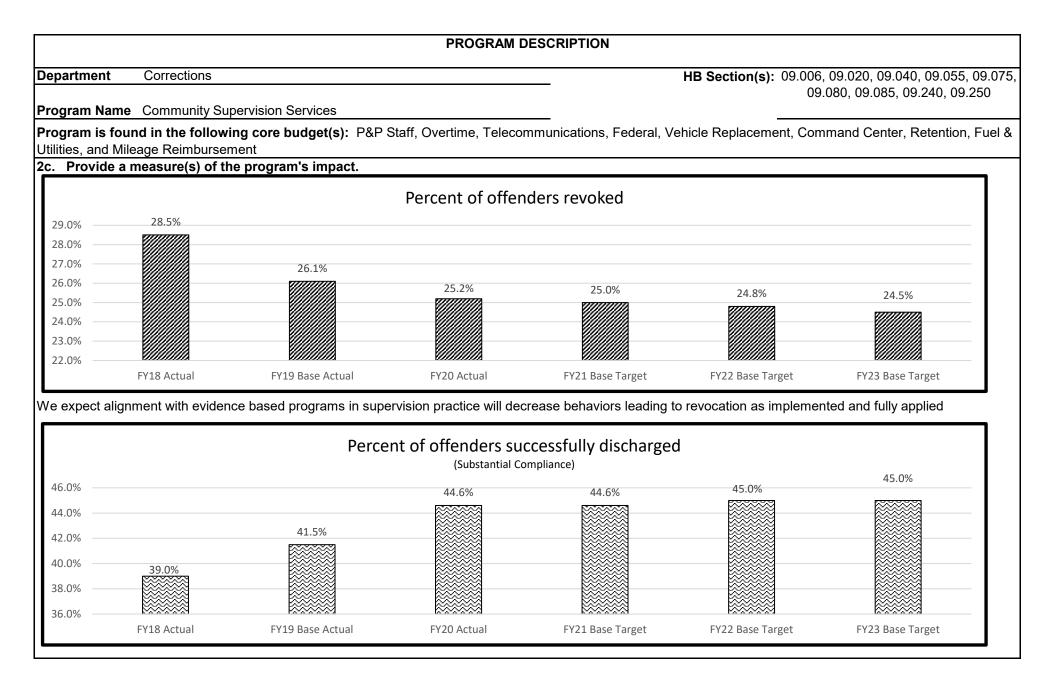

#### **PROGRAM DESCRIPTION**

Department Corrections

**HB Section(s):** 09.040, 09.075, 09.080, 09.085, 09.090

Program Name Division of Adult Institutions Staff

Program is found in the following core budget(s): DAI Staff, Telecommunications, Institutional E&E, Overtime and Retention

#### 2a. Provide an activity measure(s) for the program.

See the Office of the Director Program Form.

- **2b. Provide a measure(s) of the program's quality.** See the Office of the Director Program Form.
- **2c.** Provide a measure(s) of the program's impact. See the Office of the Director Program Form.