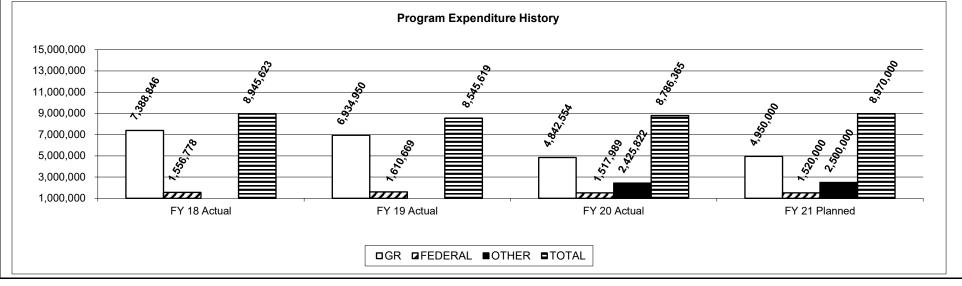

| FY19 Base Actual measure(s) of the program                         | m's efficiency. | FY21 Base Target              |                  | FY23 Base Target                     |
| 1,500                                                       |                                                                    | m's efficiency. |                               |                  | FY23 Base Target                     |



Costs include GR, Federal, and Canteen. Per offender costs are expected to increase due to start-up costs associated with new programs that are planned.

3. Provide actual expenditures for the prior three fiscal years and planned expenditures for the current fiscal year. (Note: Amounts do not include fringe benefit costs.)



### PROGRAM DESCRIPTION

HB Section(s): 09.020, 09.080, 09.085 09.205, 09.230

Department Corrections

Program Name Academic and Career & Technical Education

Program is found in the following core budget(s): Academic Education, Federal Programs, DORS Staff, Retention and Canteen

### 4. What are the sources of the "Other " funds? Offender Canteen Fund (0405)

- 5. What is the authorization for this program, i.e., federal or state statute, etc.? (Include the federal program number, if applicable.) Chapter 217.355 RSMo., Public Law 94-142 (Federal), Title I, II, IV and V, Title II-Work Force Investment Act/Adult Education and Literacy, Supreme Court decisions regarding offender libraries (Federal).
- 6. Are there federal matching requirements? If yes, please explain.

No. There are no mat