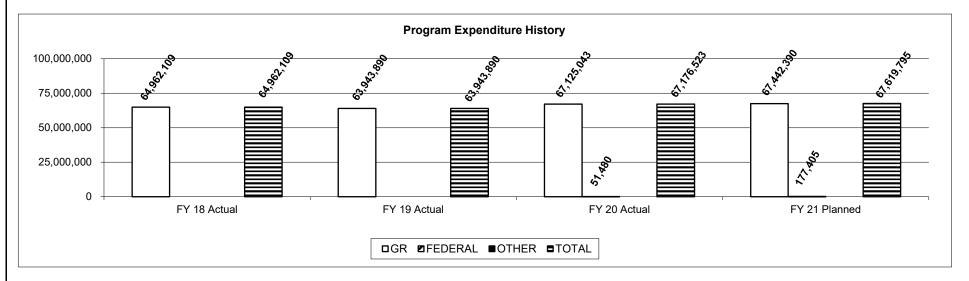

#### **PROGRAM DESCRIPTION**

Department Corrections

**HB Section(s):** 09.040, 09.075, 09.080, 09.085, 09.090

Program Name Division of Adult Institutions Staff

Program is found in the following core budget(s): DAI Staff, Telecommunications, Institutional E&E, Overtime and Retention

**2d. Provide a measure(s) of the program's efficiency.** See the Office of the Director Program Form.

3. Provide actual expenditures for the prior three fiscal years and planned expenditures for the current fiscal year. (Note: Amounts do not include fringe benefit costs.)