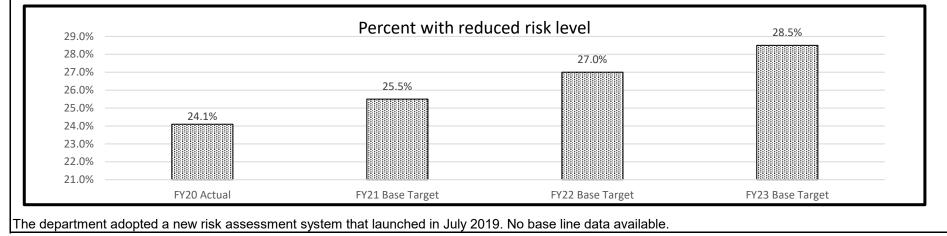

s for assign | erly St. Louis Co<br>prison.<br>nain assigned un<br>transitional serv<br>ment to the cen | nder commun<br>vices for offen<br>ter based on t | ity supervisio<br>ders supervis<br>their need for | n.<br>sed in the met<br>more structu | tropolitan St. Lou<br>red supervision/a | lis area.                                  |            |



The transition center was repurposed and depopulated during FY18 into FY19 and restarted during FY19. This measure reflects the re-population process. Yearly capacity is 500 if 100% completion of program. The targets assume 70% completion rate, with 1.5% and 2% increase in completions each year. This decreases the number served by increasing the length of stay for individual participants.

### 2b. Provide a measure(s) of the program's quality.



|                           |                                        |                               | PROGRAM DESCRIPTION    |                                       |                                                                  |
|---------------------------|----------------------------------------|-------------------------------|------------------------|---------------------------------------|------------------------------------------------------------------|
| Denertment                | Corrections                            |                               |                        | HB Section(s):                        | 09.040, 09.055, 09.060, 09.075<br>09.080, 09.085, 09.095, 09.245 |
| Department<br>Program Nar | Corrections<br>ne Transition Center of | St. Louis (TCSTL)