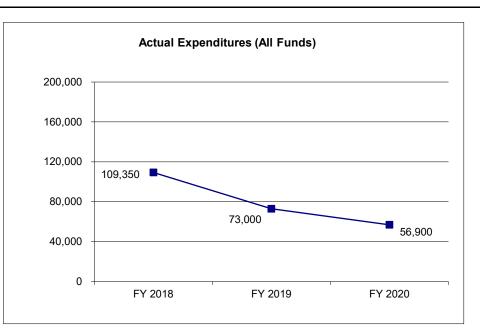

| 0                 | 0                 | 0                 | N/A                    |
| Budget Authority (All Funds)                       | 109,350           | 73,020            | 73,020            | 37,595                 |
| Actual Expenditures (All Funds)                    | 109,350           | 73,000            | 56,900            | N/A                    |
| Unexpended (All Funds)                             | 0                 | 20                | 16,120            | N/A                    |
| Unexpended, by Fund:<br>General Revenue<br>Federal | 0                 | 20<br>0           | 16,120<br>0       | N/A<br>N/A             |
| Other                                              | 0                 | 0                 | 0                 | N/A                    |



Reverted includes the statutory three-percent reserve amount (when applicable).

Restricted includes any Governor's Expenditure Restrictions which remained at the end of the fiscal year (when applicable).

# **NOTES:**

# FY21:

Core reduction to reflect decrease in number of individuals being paid.

# FY19:

Core reduction to reflect decrease in number of individuals being paid.

# **CORE RECONCILIATION DETAIL**

STATE RESTITUTION PAYMENTS

# 5. CORE RECONCILIATION DETAIL

|                          | Budget |      |         |         |       |         |                                           |
|--------------------------|--------|------|---------|---------|-------|---------|-------------------------------------------|
|                          | Class  | FTE  | GR      | Federal |