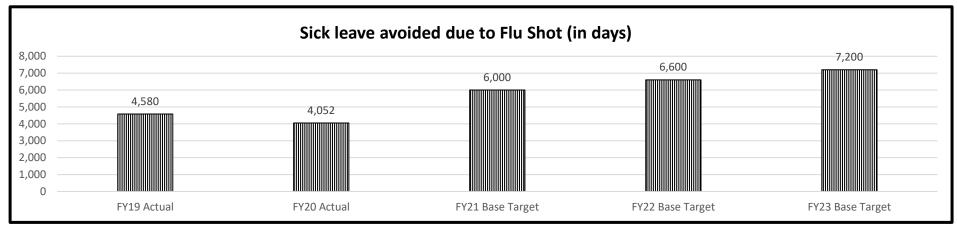

PROGRAM DESCRIPTION

**Department** Corrections **HB Section(s):** 09.070, 09.040, 09.045, 09.080

Program Name Employee Health, Wellness & Safety

Program is found in the following core budget(s): Employee Health, Wellness, and Safety, Telecommunications, DHS Staff and Retention

2b. Provide a measure(s) of the program's quality.



Data Collection began in 2019.

#### 2c. Provide a measure(s) of the program's impact.



Data Collection began in 2019.

#### PROGRAM DESCRIPTION

**Department** Corrections **HB Section(s):** 09.070, 09.040, 09.045, 09.080

Program Name Employee Health, Wellness & Safety

Program is found in the following core budget(s): Employee Health, Wellness, and Safety, Telecommunications, DHS Staff and Retention

2d. Provide a measure(s) of the program's efficiency.



According to the CDC, employees should stay home 4-5 days upon onset of flu symptoms. The CDC also states, the 2018-2019 flu shot was 29% effective. This measures is calculated as number of shots \* 0.29 \*4 days.

3. Provide actual expenditures for the prior three fiscal years and planned expenditures for the current fiscal year. (Note: Amounts do not include fringe benefit costs.)



| PROGRAM DESCRIPTION                                                         |                                                                                                                                       |                                |  |  |  |  |  |
|-----------------------------------------------------------------------------|------------------------------------------------------------------