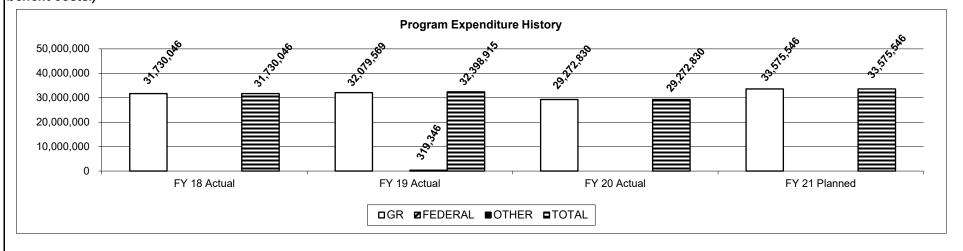

2 Base  | FY23 Base |
| r i io Actual | F 1 19 Actual | F 120 Actual | Target       | Target     | Target    |
| 0%            | 0%            | 1%           | 0%           | 0%         | 0%        |

0 out of 1,070 batches expected.

#### 2c. Provide a measure(s) of the program's impact.



No prior year data is available.

09.060, 09.045, 09.050, 09.085, 09.080,

Department Corrections HB Section(s): 09.075

Program Name Food Purchases

Program is found in the following core budget(s): Food, DHS Staff, General Services, Institutional E&E, Retention and Overtime

2d. Provide a measure(s) of the program's efficiency.



3. Provide actual expenditures for the prior three fiscal years and planned expenditures for the current fiscal year. (Note: Amounts do not include fringe benefit costs.)



# PROGRAM DESCRIPTION 09.060, 09.045, 09.050, 09.085, 09.080, Department Corrections HB Section(s): 09.075

Program Name Food Purchases

Program is found in the following core budget(s): Food, DHS Staff, General Services, Institutional E&E, Retention and Overtime

4. What are the sources of the "Other " funds?

N/A

- 5. What is the authorization for this program, i.e., federal or state statute, etc.? (Include the federal program number, if applicable.) Chapters 217.135, 217.240 and 217.400 RSMo.
- 6. Are there federal matching requirements? If yes, please explain.

No.

7. Is this a federally mandated program? If yes, please explain.

No.

| Department   | Corrections         |              |           |         | Budget Unit  | 95435C         |              |            |         |
|--