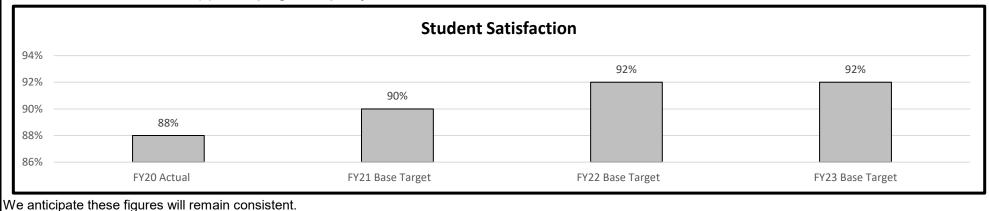

The Division of Human Services (DHS) functions as the administrative division for the Department and contains the following support services: Personnel Office, to include corrections officer recruitment; Staff Training Office; General Services Section, which includes food service, construction, and facilities repair and maintenance; Procedures and Forms Management Unit; and Employee Health, Wellness and Safety Section, which includes emergency management and employee wellness.