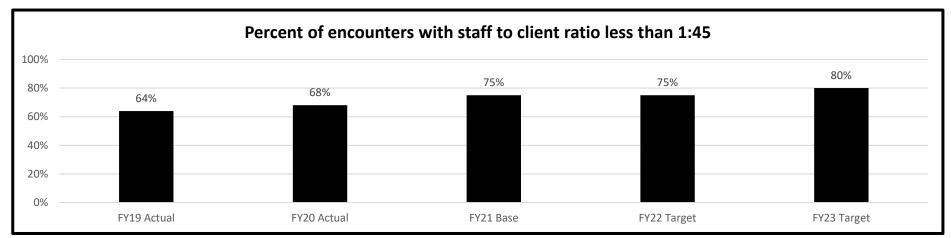

ng trends, and existing corrections and behavioral health treatment resources. Using this criteria the program began in FY2019 in Butler, Boone, and Buchanan Counties. In FY2020, the department expanded (based on the stated criteria) the pilot to Greene and Polk counties. In FY2021, the department intends to expand the program to the counties of Cole, Pettis, Phelps, Pulaski, and St. François counties.

# PROGRAM DESCRIPTION Department Corrections HB Section(s): 9.025 Program Name Improving Community Treatment Success (ICTS) Program is found in the following core budget(s): Improving Community Treatment Success (ICTS)

2a. Provide an activity measure(s) for the program.



Data collection for this measure began in FY19. No prior data.

# 2b. Provide a measure(s) of the program's quality.



Data collection for this measure began in FY19. No prior data.

# PROGRAM DESCRIPTION HB Section(s): 9.025

Program Name Improving Community Treatment Success (ICTS)

Program is found in the following core budget(s): Improving Community Treatment Success (ICTS)

2c. Provide a measure(s) of the program's impact.

Corrections

Department



Data collection for this measure began in FY19. No prior data.



Data collection for this measure began in FY19. No prior data.

|                 |                                       | PROGRAM DES              | SCRIPTION            |                |       |  |
|-----------------|---------------------------------------|--------------------------|----------------------|----------------|-------|--|
| Department      | Corrections