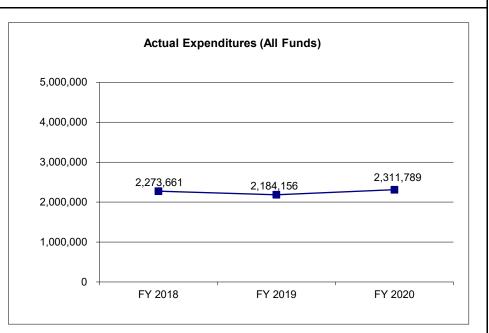

| (78,079)          | N/A                    |
| Less Restricted (All Funds)*                                | 0                 | 0                 | 0                 | N/A                    |
| Budget Authority (All Funds)                                | 2,308,456         | 2,287,144         | 2,524,560         | 2,640,069              |
| Actual Expenditures (All Funds)                             | 2,273,661         | 2,184,156         | 2,311,789         | N/A                    |
| Unexpended (All Funds)                                      | 34,795            | 102,988           | 212,771           | N/A                    |
| Unexpended, by Fund:<br>General Revenue<br>Federal<br>Other | 34,795<br>0<br>0  | 102,988<br>0<br>0 | 212,771<br>0<br>0 | N/A<br>N/A<br>N/A      |



Reverted includes the statutory three-percent reserve amount (when applicable).

Restricted includes any Governor's Expenditure Restrictions which remained at the end of the fiscal year (when applicable).

|            |                                  | CORE DECISION ITEM |
|------------|----------------------------------|--------------------|
| Department | Corrections                      | Budget Unit 94418C |
| Division   | Office of the Director           |                    |
| Core       | Office of Professional Standards | HB Section09.010   |
| COLE       | Office of Froressional Standards | 11D Section        |

### NOTES:

### FY20:

Lapse due to staff vacancies. OPS flexed \$135,000 (of vacancy generated lapse) to Staff Training for on-going annual shortfall.

### FY19:

L