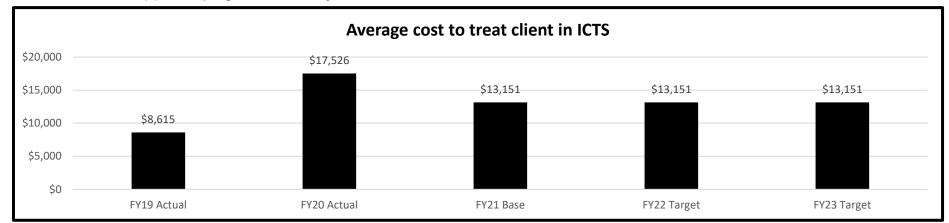

ion for this measure began in FY19. No prior data.

|                 |                                       | PROGRAM DES              | SCRIPTION            |                |       |  |
|-----------------|---------------------------------------|--------------------------|----------------------|----------------|-------|--|
| Department      | Corrections                           |                          |                      | HB Section(s): | 9.025 |  |
| Program Name    | Improving Community Treatment Success | ss (ICTS)                |                      | _              |       |  |
| Program is foun | d in the following core budget(s):    | Improving Community Trea | tment Success (ICTS) |                |       |  |

# 2d. Provide a measure(s) of the program's efficiency.



FY20 actual average cost to treat a client is calculated by dividing the total funds expended for ICTS by the average daily population. Assuming an average program length of 365 days, the average client cost per day for FY20 was \$48.01. FY19 costs were calculated using the total funds expended by the total number of participants versus the average daily population. FY21 anticipated costs to treat an average daily population of 435 assume an average cost of \$36.03 cost per client per day.

# 3. Provide actual expenditures for the prior three fiscal years and planned expenditures for the current fiscal year. (Note: Amounts do not include fringe benefit costs.)



|                      | PROGRAM DE