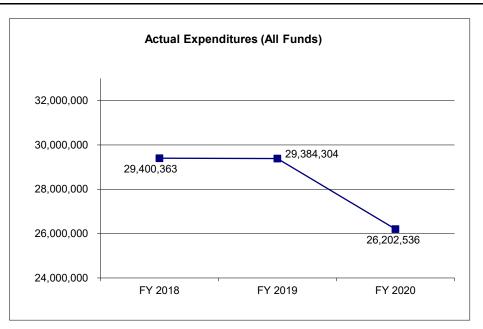

-|-------------------------|--------------------------|-----------------------------|------------------------|
| Appropriation (All Funds) Less Reverted (All Funds)         | 0                       | 29,090,422               | (809,217)                   | 28,306,972<br>N/A      |
| Less Restricted (All Funds)* Budget Authority (All Funds)   | 29,090,422              | 29,090,422               | (350,000)<br>27,240,300     | N/A<br>28,306,972      |
| Actual Expenditures (All Funds)<br>Unexpended (All Funds)   | 29,400,363<br>(309,941) | 29,384,304<br>(293,882)  | 26,202,536<br>1,387,764     | N/A<br>N/A             |
| Unexpended, by Fund:<br>General Revenue<br>Federal<br>Other | (309,947)<br>0<br>6     | (359,293)<br>0<br>65,411 | 1,215,026<br>N/A<br>172,738 | N/A<br>N/A<br>N/A      |



Reverted includes the statutory three-percent reserve amount (when applicable).

Restricted includes any Governor's Expenditure Restrictions which remained at the end of the fiscal year (when applicable).

#### **NOTES:**

#### FY20:

Lapse due to milder temperatures in FY2020 resulting in substantially lower utility consumption. Restricted funds due to the Coronavirus Pandemic.

#### FY19:

Flexibility was used to meet year-end spending obligations. Fuel & Utilities received \$600,000 from Medical Services E&E. A core reduction of \$690,905 was taken due to consolidation of CRCC and WMCC..

#### FY18:

Flexibility was used to meet year-end spending obligations. Fuel & Utilities received \$135,000 from DHS Staff PS and \$175,000 from Medical Services E&E.

## **CORE RECONCILIATION DETAIL