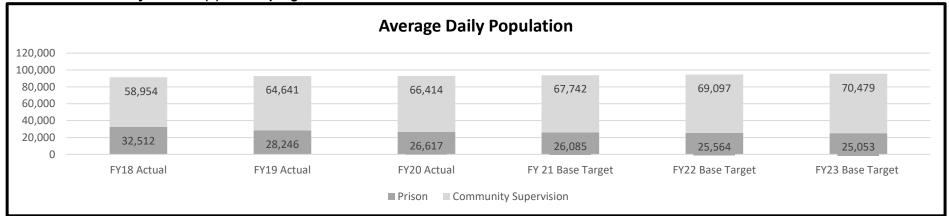

eveloped by the Big Brothers/Big Sisters organization. All incarcerated offenders are eligible to refer their children to this program to address issues they may face during their parent's incarceration. The AMACHI Program provides a mentor for the child during their parent's incarceration and evaluates attendance at school, behavioral issues and school grades. In addition to these services, reentry issues are also addressed to prepare the parent and child for reunification.

DepartmentCorrectionsHB Section(s):09.005, 09.020, 09.040, 09.035,Program NameOffice of the Director Administration Program09.080

**Program is found in the following core budget(s):** OD Staff, Federal, Telecommunications, Restitution, DHS Staff and Retention

### 2a. Provide an activity measure(s) for the program.



Due to changes in the criminal code, we anticipate growth in the field population due to sentencing practices. Due to changes in the criminal code and implementation of justice reinvestment priorities, we anticipate decreases in the institutional populations.

### 2b. Provide a measure(s) of the program's quality.



We assume a 1% improvement in rate each year.

DepartmentCorrectionsHB Section(s):09.005, 09.020, 09.040, 09.035,Program NameOffice of the Director Administration Program09.080

Program is found in the following core budget(s): OD Staff, Federal, Telecommunications, Restitution, DHS Staff and Retention

2c. Provide a measure(s) of the program's impact.



We assume a 1% improvement in rate each year. The prison total is the proportion of offenders discharged from prison duri