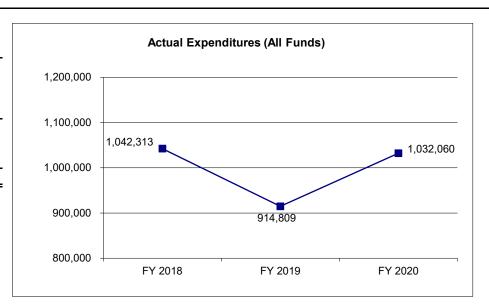

|
| Less Restricted (All Funds)*                                | 0                   | 0                   | N/A                     | N/A                    |
| Budget Authority (All Funds)                                | 913,909             | 674,909             | 654,662                 | 675,005                |
| Actual Expenditures (All Funds)                             | 1,042,313           | 914,809             | 1,032,060               | N/A                    |
| Unexpended (All Funds)                                      | (128,404)           | (239,900)           | (377,398)               | N/A                    |
| Unexpended, by Fund:<br>General Revenue<br>Federal<br>Other | (128,404)<br>0<br>0 | (239,900)<br>0<br>0 | (377,398)<br>N/A<br>N/A | N/A<br>N/A<br>N/A      |



Reverted includes the statutory three-percent reserve amount (when applicable).

Restricted includes any Governor's Expenditure Restrictions which remained at the end of the fiscal year (when applicable).

| CORE DECISION ITEM |                |                    |  |  |  |  |
|--------------------|----------------|--------------------|--|--|--|--|
| Department         | Corrections    | Budget Unit 95435C |  |  |  |  |
| Division           | Human Services |                    |  |  |  |  |
| Core               | Staff Training | HB Section09.065   |  |  |  |  |
|                    |                |                    |  |  |  |  |

#### NOTES:

#### FY20:

Flexibility was used to meet year-end obligations. Staff Training received \$135,000 from the Office of Professional Standards,