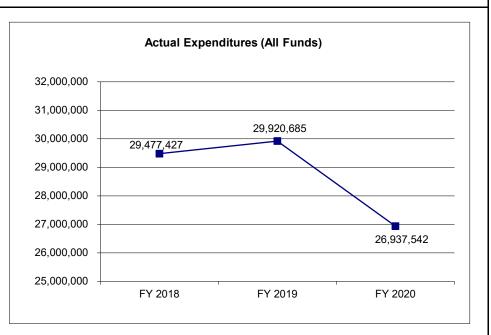

tures (All Funds) Unexpended (All Funds)    | 29,477,427<br>895,556   | 29,920,685<br>677,298 | 26,937,542<br>3,254,625 | N/A<br>N/A             |
| onexpended (All I dilds)                                  | 090,000                 | 077,290               | 0,204,020               | IN/A                   |
| Unexpended, by Fund: General Revenue                      | 770 556                 | 677 200               | 2 254 625               | N/A                    |
| Federal                                                   | 770,556<br>125,000      | 677,298<br>0          | 3,254,625<br>N/A        | N/A<br>N/A             |
| Other                                                     | 0                       | 0                     | N/A                     | N/A                    |



Reverted includes the statutory three-percent reserve amount (when applicable).

Restricted includes any Governor's Expenditure Restrictions which remained at the end of the fiscal year (when applicable).

| Department | Corrections    | Budget Unit 94514C |
|------------|----------------|--------------------|
| Division   | Human Services |                    |
| Core       | Food Purchases | HB Section 09.060  |
|            |                | ·                  |

#### NOTES:

The Food appropriation has an unavoidable lapse every year due to the period at the end of every fiscal year when SAM II is inaccessible due to its closing out one fiscal year and being loaded for the next fiscal year. This means that funds cannot be encumbered nor orders placed during this period. Because of th