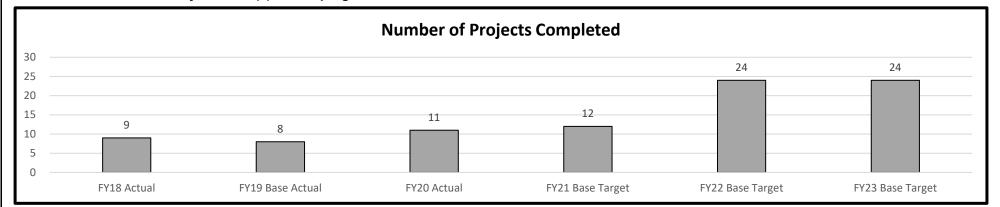

| 0                           |                         | 199,836                     |                         | (199,836)                      |
| Grand Total                       | 342,726                  | 4.00                 | 0                         | 0.00                  | 0                           | 0.00                    | 342,726                     | 4.00                    | (199,836)                      |

**RANK**: 9 **OF** 15

DepartmentCorrectionsBudget Unit95415CDivisionHuman ServicesHeavy Equipment/Construction Crew CTC DI# 1931006HB Section09.045

# 6. PERFORMANCE MEASURES (If new decision item has an associated core, separately identify projected performance with & without additional funding.)

### 6a. Provide an activity measure(s) for the program.



## 6b. Provide a measure(s) of the program's quality.



**RANK**: 9 **OF** 15

 Department
 Corrections
 Budget Unit
 95415C

 Division
 Human Services

 DI Name
 Heavy Equipment/Construction Crew CTC DI# 1931006
 HB Section
 09.045

#### 6c. Provide a measure(s) of the program's impact.



### 6d. Provide a measure(s) of the program's efficiency.



#### 7. STRATEGIES TO ACHIEVE THE PERFORMANCE MEASUREMENT TARGETS:

Appropriate maintenance and repair of department facilities will provide safer working environments for staff, more appropriate and useable offender living/programming space in order to reduce risk and recidivism, and prolong the life of vital state assets.

| Budget Unit                            | FY 2020 | FY 2020 | FY 2021 | FY 2021 | FY 2022  | FY 2022  | FY 2022