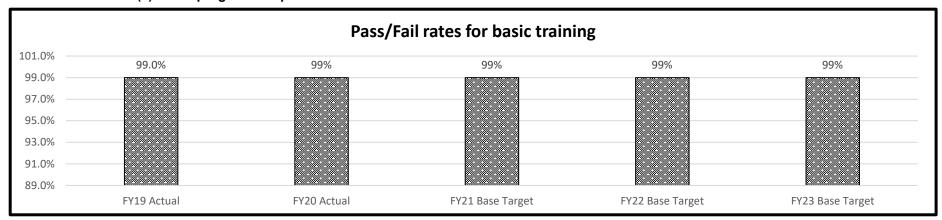

ning and developing all department training curricula.

#### 2a. Provide an activity measure(s) for the program.



New measure. No prior data available.

**Department** Corrections **HB Section(s):** 09.065, 09.040, 09.075, 09.080

Program Name Staff Training

Program is found in the following core budget(s): Staff Training, Telecommunications, DHS Staff, and Overtime



If retention increases, the number of preservice classes decreases.

#### 2b. Provide a measure(s) of the program's quality.



Survey began in FY20.

**Department** Corrections **HB Section(s):** 09.065, 09.040, 09.075, 09.080

Program Name Staff Training

Program is found in the following core budget(s): Staff Training, Telecommunications, DHS Staff, and Overtime

#### 2c. Provide a measure(s) of the program's impact.



New measure in FY19.

#### 2d. Provide a measure(s) of the program's efficiency.



We were unable to make comparisons between other states in our region because the underlying costs are not comparable; while we utilize per diem to pay for participant expenses, other states (e.g., Illinois and Arkansas) have residential academies, and still others (e.g., Kansas and Iowa) conduct their basic training at each prison. We are projecting a 5% decline in cost figures based on the department's expansion of blended learning.

|                                                   | PROGRAM DESCRIPTION |                                                             |                                |  |  |  |  |  |
|---------------------------------------------------|---------------------|-------------