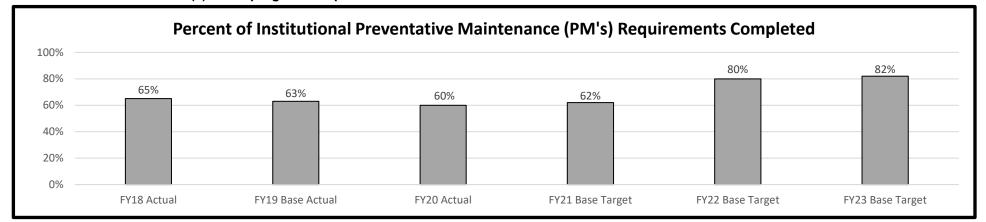

The Division of Human Services (DHS) functions as the administrative division for the Department and contains the following support services: Personnel Office, to include corrections officer recruitment; Staff Training Office; General Services Section, which includes food service, construction, and facilities repair and maintenance; Procedures and Forms Management Unit; and Employee Health, Wellness and Safety Section, which includes emergency management and employee wellness.