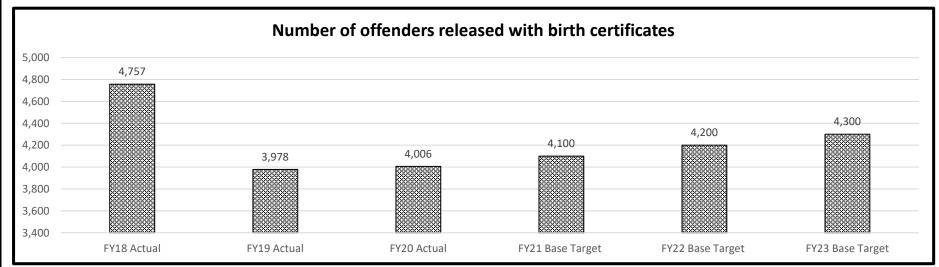

rvices. Examples include donation of quilts, fruits and vegetables harvested from inmate gardens, wooden toys, etc., to organizations such as the Salvation Army, children's hospitals, senior citizen homes, schools, KidSmart, Newborns in Need, Head Start, Boys and Girls Club, Veterans Administration Hospitals, homeless shelters, and many more. In addition, many offenders attend Impact of Crime on Victims Classes (ICVC) which enable offenders to develop a sensitivity and respect toward victims that helps prevent further victimization. Understanding the need to engage in Restorative Justice activities allows justice-involved individuals to participate in reparative ways to positively impact local communities while being incarcerated.

#### 2a. Provide an activity measure(s) for the program.



The goal is to increase the number of secured out-of-state and in-state birth certificates by 8%-10%, with collaborative work with the Department of Social Services and the utilization of TANF block funds will positively impact the procurement of those who have previously been unable to secure an additional birth certificate prior to release. The decline from FY18 to FY19 is due to the drop in offender population.

#### PROGRAM DESCRIPTION

Department Corrections HB Section(s): 09.005, 09.015, 09.080

Program Name Reentry/Women's Offenders/Restorative Justice

**Program is found in the following core budget(s):**Reentry, OD Staff, and Retention



Overall, our collaborative work with the Department of Social Services and the utilization of TANF block funds will positively impact the proc