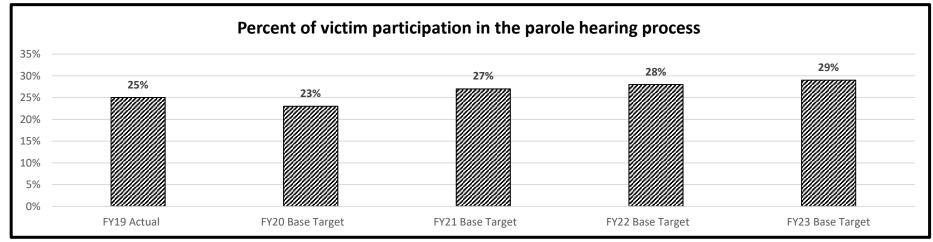

out release dates, home plans or other issues. Staff also accompany them to parole hearings. Additionally, the Victim Service Coordinator provides support to family members of homicide victims who choose to witness an execution, supporting them before, during and after the execution.

### 2a. Provide an activity measure(s) for the program.



In FY20, we reached 97% of target. There were no victim hearings for two months due to COVID restrictions.

# PROGRAM DESCRIPTION Department Corrections HB Section(s): 09.005, 09.080 Program Name Victim Services Program is found in the following core budget(s): Office of the Director and Retention

### 2b. Provide a measure(s) of the program's quality.



Surveys were sent out beginning in FY19.

### 2c. Provide a measure(s) of the program's impact.



The collection of data began in FY19.

# PROGRAM DESCRIPTION Department Corrections HB Section(s): 09.005, 09.080 Program Name Victim Services Program is found in the following core budget(s): Office of the Director and Retention

### 2d. Provide a measure(s) of the program's efficiency.



There was an increase in employee salaries due to position reclassifications and the retention plan implemented in FY20. The reflected increase is commensurate with this increase.

# 3. Provide actual expenditures for the prior three fiscal years and planned expenditures for the current fiscal year. (Note: Amounts do not include fringe benefit costs.)



| PROGRAM DESC                                                                                                                 | RIPTION