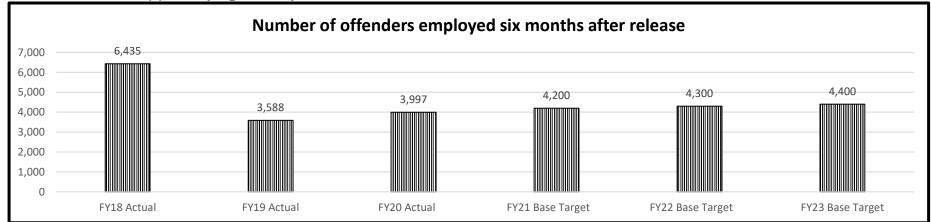

social security cards. We anticipate these figures will remain consistent. Due to COVID-19, there was a 90 day period where no SS card applications were able to be processed by the SSA Federal Offices. This adversely affected the number of Missouri Non-Driver's License Identification Card applications which could be submitted. The SS card is a requirement to procurement of a Missouri Non-Driver's License Identification Card. The decline from FY18 to FY19 is due to the drop in offender population.

#### PROGRAM DESCRIPTION

 Department
 Corrections

 HB Section(s):
 09.005, 09.015, 09.080

Program Name Reentry/Women's Offenders/Restorative Justice

**Program is found in the following core budget(s):**Reentry, OD Staff, and Retention

#### 2c. Provide a measure(s) of the program's impact.



#### 2d. Provide a measure(s) of the program's efficiency.



# PROGRAM DESCRIPTION Department Corrections HB Section(s): 09.005, 09.015, 09.080 Program Name Reentry/Women's Offenders/Restorative Justice

Program is found in the following core budget(s): Reentry, OD Staff, and Retention

3. Provide actual expenditures for the prior three fiscal years and planned expenditures for the current fiscal year. (Note: Amounts do not include fringe benefit costs.)



Note: In FY18, \$250,000 funding was reduced for St. Louis Reentry. In FY18, Ex-offender rehab services was core reduced to \$0, and \$2,000,000 was appropriated for reentry and recidivism.

- 4. What are the sources of the "Other " funds? Inmate Revolving Fund (0540)
- 5. What is the authorization for this program, i.e., federal or