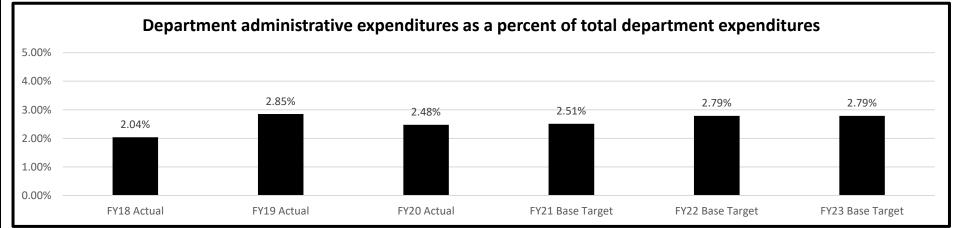

nistration Program09.080

Program is found in the following core budget(s): OD Staff, Federal, Telecommunications, Restitution, DHS Staff and Retention

2c. Provide a measure(s) of the program's impact.



We assume a 1% improvement in rate each year. The prison total is the proportion of offenders discharged from prison during the fiscal year two years prior that returned to prison during the fiscal year. The probation total is the proportion of offenders with an active probation sentence during the fiscal year two years prior that entered prison during the fiscal year. The parole total is the proportion of offenders with an active parole sentence during the fiscal year two years prior that entered prison during the fiscal year.

### 2d. Provide a measure(s) of the program's efficiency.



DepartmentCorrectionsHB Section(s):09.005, 09.020, 09.040, 09.035,Program NameOffice of the Director Administration Program09.080

**Program is found in the following core budget(s):** OD Staff, Federal, Telecommunications, Restitution, DHS Staff and Retention



3. Provide actual expenditures for the prior three fiscal years and planned expenditures for the current fiscal year. (Note: Amounts do not include fringe benefit costs.)



|                                  |                                                                             | PROGRAM DES                | CRIPTION                                       |                                           |
|----------------------------------|-----------------------------------------------------------------------------|---------