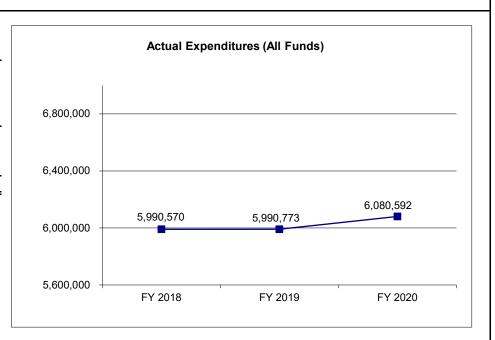

|
| Unexpended (All Funds)                              | 1,195                  | (8)                    | 34                     | N/A                    |
| Unexpended, by Fund:                                |                        |                        |                        |                        |
| General Revenue                                     | 1,195                  | (8)                    | 34                     | N/A                    |
| Federal                                             | 0                      | 0                      | N/A                    | N/A                    |
| Other                                               | 0                      | 0                      | N/A                    | N/A                    |



Reverted includes the statutory three-percent reserve amount (when applicable).

Restricted includes any Governor's Expenditure Restrictions which remained at the end of the fiscal year (when applicable).

#### NOTES:

#### **CORE RECONCILIATION DETAIL**

### STATE OVERTIME

### 5. CORE RECONCILIATION DETAIL

|                         | Budget<br>Class | FTE  | GR        | Federal | Other   | Total     | E             |
|-------------------------|-----------------|------|-----------|---------|---------|-----------|---------------|
| TAFP AFTER VETOES       |                 |      |           |         |         |           |               |
|                         | PS              | 0.00 | 6,316,696 | 0       | 100,000 | 6,416,696 | ;             |
|                         | Total