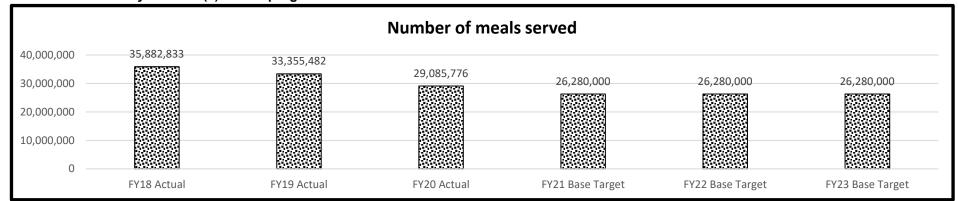

ore efficiently.
- allowing the department to accommodate for emergencies.
- allowing for the management of temporary changes in institutional population.
- accommodating regional and temporary fluctuations in prices.
- allowing for the operations of the regional cook-chill facilities.
- providing savings from quantity discounts on purchases.

The DOC supplies 20 correctional facilities, one community transition center, six community supervision centers, and two cook-chill production facilities.

09.060, 09.045, 09.050, 09.085, 09.080,

Corrections HB Section(s): 09.075

Program Name Food Purchases

Department

Program is found in the following core budget(s): Food, DHS Staff, General Services, Institutional E&E, Retention and Overtime

2a. Provide an activity measure(s) for the program.



2b. Provide a measure(s) of the program's quality.

|               | Cook tank p   | roduction ba | atches below | 40 degrees |           |
|---------------|---------------|--------------|--------------|------------|-----------|
| FY18 Actual   | EV10 Actual   | EV20 Actual  | FY21 Base    | FY22 Base  | FY23 Base |
| r i io Actual | F 1 19 Actual | F 120 Actual | Target       | Target     | Target    |
| 0%            | 0%            | 1%           | 0%           | 0%         | 0%        |

0 out of 1,070 batches expected.

#### 2c. Provide a measure(s) of the program's impact.



No prior year data is available.

09.060, 09.045, 09.050, 09.085, 09.080,

Department Corrections HB Section(s): 09.075

Program Name Food Purchases

Program is found in the following core budget(s): Food, DH