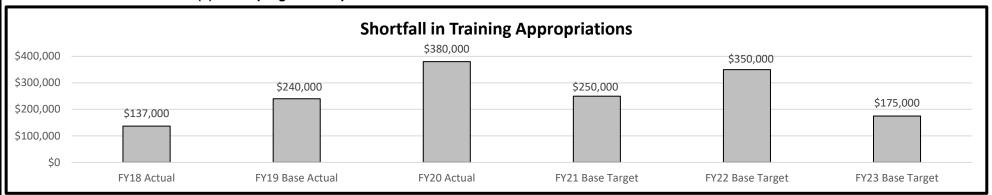

** 15

|                                                                             | Department | Corrections                           |                    | Budget Unit _ | 95435C   |  |
|-----------------------------------------------------------------------------|------------|---------------------------------------|--------------------|---------------|----------|--|
| DI Name CRCC Conversion to a Training Academy DI# 1931007 HB Section 09.065 | Division   | Human Services                        |                    |               | <u> </u> |  |
|                                                                             | DI Name    | CRCC Conversion to a Training Academy | <b>DI#</b> 1931007 | HB Section    | 09.065   |  |

#### 6c. Provide a measure(s) of the program's impact.



6d. Provide a measure(s) of the program's efficiency.



The conversion will be complete in FY23 allowing half year savings in FY23. Anticipated full-year savings are \$300,000.

### 7. STRATEGIES TO ACHIEVE THE PERFORMANCE MEASUREMENT TARGETS:

The conversion of CRCC to a department Training Academy with trainee lodging capacity will reduce on-going training costs, improve the quality of department training, and repurpose an existing state asset.

| Budget Unit               | FY 2020 | FY 2020 | FY 2021 | FY 2021 | FY 2022  | FY 2022  | FY 2022        | FY 2022        |
|---------------------------|---------|---------|---------|---------|----------|----------|----------------|----------------|
| Decision Item             | ACTUAL  | ACTUAL  | BUDGET  | BUDGET  | DEPT REQ | DEPT REQ | <