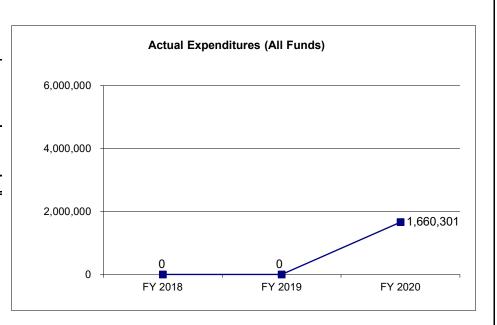

ricted (All Funds)*                                | 0                 | 0                 | (1,000,000)                    | N/A                    |
| Budget Authority (All Funds)                                | 0                 | 0                 | 7,775,995                      | 18,076,872             |
| Actual Expenditures (All Funds)                             | 0                 | 0                 | 1,660,301                      | 0                      |
| Unexpended (All Funds)                                      | 0                 | 0                 | 6,115,694                      | N/A                    |
| Unexpended, by Fund:<br>General Revenue<br>Federal<br>Other | 0<br>0<br>0       | 0<br>0<br>0       | 5,966,447<br>16,206<br>133,041 | 0<br>N/A<br>N/A        |



Reverted includes the statutory three-percent reserve amount (when applicable).

Restricted includes any Governor's Expenditure Restrictions which remained at the end of the fiscal year (when applicable).

#### NOTES:

#### FY20:

This is a new appropriation. In January and February, retention was erroneously coded to regular appropriations instead of the retention appropriations. PACC changes were not completed due to the COVID-19 crisis. Restricted funds due to Coronavirus Pandemic.

In FY20, \$1,494,117 of General Revenue and \$2,139 of Working Capital Revolving Fund expenses for uniformed custody posts' salaries were changed to Cares Act Funding appropriated in HB 8.

STATE RETENTION PAY

### 5. CORE RECONCILIATION DETAIL

|                   |       |        | Budget<br>Class | FTE