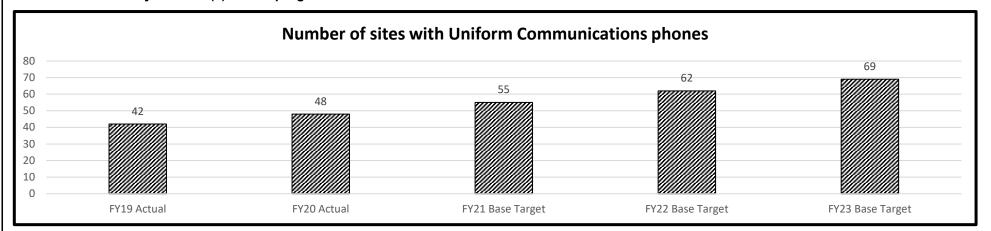

ces, 20 correctional centers, one decommissioned correctional center, one community release center, 46 Probation and Parole district offices, 14 satellite offices, numerous sub-offices, and six community supervision centers.

|                 |                                    | PROGRAM DESC       | CRIPTION       |        |
|-----------------|------------------------------------|--------------------|----------------|--------|
| Department      | Corrections                        |                    | HB Section(s): | 09.040 |
| Program Name    | Telecommunications                 |                    | _              |        |
| Program is foun | d in the following core budget(s): | Telecommunications |                |        |

2a. Provide an activity measure(s) for the program.



Total number of sites is 94.

#### 2b. Provide a measure(s) of the program's quality.



|                 |                                    | PROGRAM DESC       | RIPTION        |        |
|-----------------|------------------------------------|--------------------|----------------|--------|
| Department      | Corrections                        |                    | HB Section(s): | 09.040 |
| Program Name    | Telecommunications                 |                    | _              |        |
| Program is foun | d in the following core budget(s): | Telecommunications |                |        |

#### 2c. Provide a measure(s) of the program's impact.



2d. Provide a measure(s) of the program's efficiency.

| Cost Savings over non UC Phone Systems