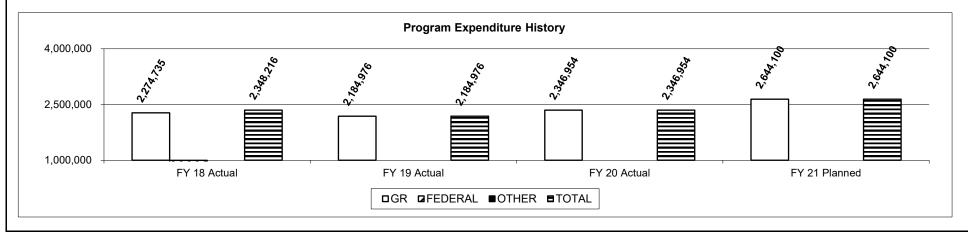

nal Standards Program is found in the following core budget(s): Office of Professional Standards, Office of the Director, and Retention

2b. Provide a measure(s) of the program's quality.



This data is tracked by calendar year.

## 2c. Provide a measure(s) of the program's impact.



Data collection began in CY19.

# PROGRAM DESCRIPTION Department Corrections HB Section(s): 09.005, 09.010, 09.080 Program Name Office of Professional Standards Program is found in the following core budget(s): Office of Professional Standards, Office of the Director, and Retention

2d. Provide a measure(s) of the program's efficiency.



3. Provide actual expenditures for the prior three fiscal years and planned expenditures for the current fiscal year. (Note: Amounts do not include fringe benefit costs.)



|                                                                      | PROGRAM DES                           | CRIPTION                                     |                        |
|----------------------------------------------------------------------|---------------------------------------|----------------------------------------------|------------------------|
| Department Corrections                                               |                                       | HB Section(s):                               | 09.005, 09.010, 09.080 |
| Program Name Office of Professional Standard                         | s                                     |                                              |                        |
| Program is found in the following core budget