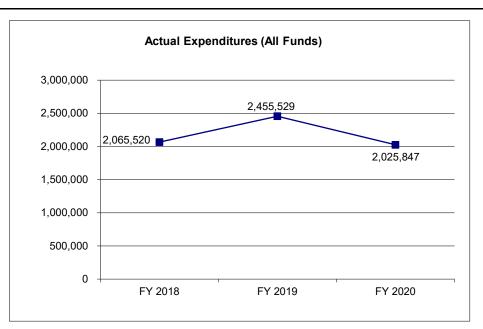

| 1,860,529         | 1,860,529         | 1,860,529              |
| Actual Expenditures (All Funds) | 2,065,520         | 2,455,529         | 2,025,847         | N/A                    |
| Unexpended (All Funds)          | (204,991)         | (595,000)         | (165,318)         | N/A                    |
| Unexpended, by Fund:            |                   |                   |                   |                        |
| General Revenue                 | (204,991)         | (595,000)         | (165,318)         | N/A                    |
| Federal                         | 0                 | 0                 | N/A               | N/A                    |
| Other                           | 0                 | 0                 | N/A               | N/A                    |



Reverted includes the statutory three-percent reserve amount (when applicable).

Restricted includes any Governor's Expenditure Restrictions which remained at the end of the fiscal year (when applicable).

#### **NOTES:**

#### FY20:

Food Purchases flexed \$175,000 into Telecommunications to meet on-going annual shortfall.

#### FY19

Flexibility was used to meet year-end expenditure obligations. Medical Services flexed \$595,000 to Telecommunications.

#### FY18:

Flexibility was used to meet year-end expenditure obligations. Division of Human Services PS flexed \$185,000 and Medical Services flexed \$20,000 to Telecommunications.

#### **CORE RECONCILIATION DETAIL**

# STATE TELECOMMUNICATIONS

#### 5. CORE RECONCILIATION DETAIL

|                         | Budget<br>Class | FTE  | GR