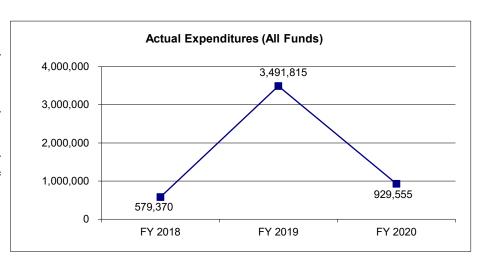

| 5,952,159         | 1,614,095         | 1,382,101              |
| Actual Expenditures (All Funds) | 579,370           | 3,491,815         | 929,555           | N/A                    |
| Unexpended (All Funds)          | 597,789           | 2,460,344         | 684,540           | N/A                    |
| Unexpended, by Fund:            |                   |                   |                   |                        |
| General Revenue                 | 1,754             | 2,366,323         | 684,539           | N/A                    |
| Federal                         | 0                 | 0                 | 0                 | N/A                    |
| Other                           | 596,035           | 94,021            | 0                 | N/A                    |



Reverted includes the statutory three-percent reserve amount (when applicable).

Restricted includes any Governor's Expenditure Restrictions which remained at the end of the fiscal year (when applicable).

# **NOTES:**

### FY21:

A core reduction of \$1,776,760 was taken for one-time expenditures related to the consolidation of Crossroads and Western MO Correctional Centers.

### FY20:

In FY20, \$42,414 of General Revenue expenses for uniformed custody posts' salaries was changed to Cares Act Funding appropriated in HB 8.

Justice Reinvestment was reallocated to its own House Bill section. General Revenue PS was used to cover additional personnel costs due to the consolidation of Crossroads Correctional Center with Western MO Correctional Center. General Revenue E&E funding was used to