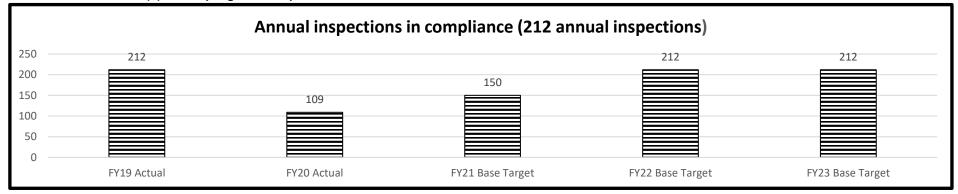

Food Purchases

Department

Program is found in the following core budget(s): Food, DHS Staff, General Services, Institutional E&E, Retention and Overtime

2a. Provide an activity measure(s) for the program.



2b. Provide a measure(s) of the program's quality.

|               | Cook tank p   | roduction ba | atches below | 40 degrees |           |
|---------------|---------------|--------------|--------------|------------|-----------|
| FY18 Actual   | EV10 Actual   | EV20 Actual  | FY21 Base    | FY22 Base  | FY23 Base |
| r i io Actual | F 1 19 Actual | F 120 Actual | Target       | Target     | Target    |
| 0%            | 0%            | 1%           | 0%           | 0%         | 0%        |

0 out of 1,070 batches expected.

#### 2c. Provide a measure(s) of the program's impact.



No prior year data is available.

09.060, 09.045, 09.050, 09.085, 09.080,

Department Corrections HB Section(s): 09.075

Program Name Food Purchases

Program is found in the following core budget(s): Food, DHS Staff, General Services, Institutional E&E, Retention and Overtime

2d. Provide a measure(s) of the program's efficiency.



3. Provide actual expenditures for the prior three fiscal years and planned expenditures for the current fiscal year. (Note: Amounts do not include fringe benefit costs.)



# PROGRAM DESCRIPTION 09.060, 09.045, 09.050, 09.085, 09.080, Department Corrections HB Section(s): 09.075

Program Name Food Purchases

Program is found in the following core budget(s): Food, DHS Staff, General Services, Institutional E&E, Retention and Overtime

4. What are the sources