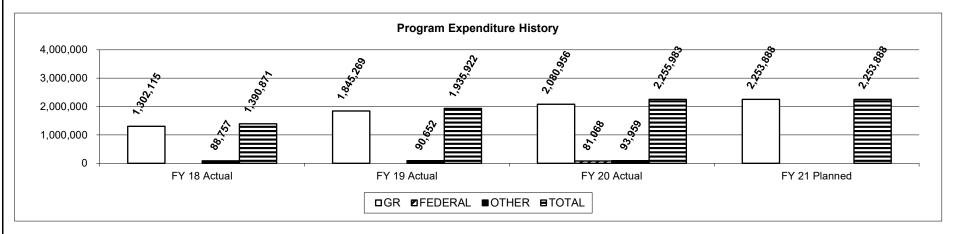

due to the drop in offender population.

#### PROGRAM DESCRIPTION

 Department
 Corrections

 HB Section(s):
 09.005, 09.015, 09.080

Program Name Reentry/Women's Offenders/Restorative Justice

**Program is found in the following core budget(s):**Reentry, OD Staff, and Retention

#### 2c. Provide a measure(s) of the program's impact.



#### 2d. Provide a measure(s) of the program's efficiency.



# PROGRAM DESCRIPTION Department Corrections HB Section(s): 09.005, 09.015, 09.080 Program Name Reentry/Women's Offenders/Restorative Justice

Program is found in the following core budget(s): Reentry, OD Staff, and Retention

3. Provide actual expenditures for the prior three fiscal years and planned expenditures for the current fiscal year. (Note: Amounts do not include fringe benefit costs.)



Note: In FY18, \$250,000 funding was reduced for St. Louis Reentry. In FY18, Ex-offender rehab services was core reduced to \$0, and \$2,000,000 was appropriated for reentry and recidivism.

- 4. What are the sources of the "Other " funds? Inmate Revolving Fund (0540)
- 5. What is the authorization for this program, i.e., federal or state statute, etc.? (Include the federal program number, if applicable.)

  Chapter 217.020 RSMo. and Executive Order 09-16
- 6. Are there federal matching requirements? If yes, please explain. No.
- 7. Is this a federally mandated program? If yes, please explain.
  No.

#### **CORE DECISION ITEM**

| ommendation<br>other Total<br>0 2,555,843 |                                |
|-------------------------------------------|--------------------------------|
| t