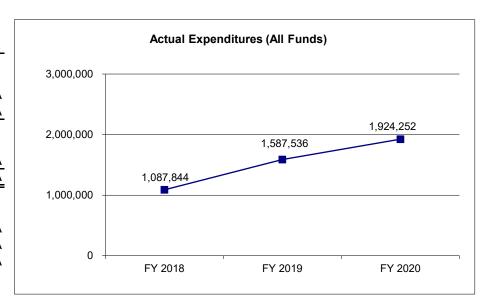

Reverted (All Funds)                                   | (895,284)               | (59,340)                | 0                      | N/A               |
| Less Restricted (All Funds)* Budget Authority (All Funds)   | 0<br>1,482,216          | 2,118,161               | (125,000)<br>1,986,061 | N/A<br>2,111,061  |
| Actual Expenditures (All Funds) Unexpended (All Funds)      | 1,087,844               | 1,587,536               | 1,924,252              | N/A               |
|                                                             | 394,372                 | 530,625                 | 61,809                 | N/A               |
| Unexpended, by Fund:<br>General Revenue<br>Federal<br>Other | 283,579<br>0<br>110,793 | 421,708<br>0<br>108,917 | 22,708<br>0<br>39,101  | N/A<br>N/A<br>N/A |



Reverted includes the statutory three-percent reserve amount (when applicable).

Restricted includes any Governor's Expenditure Restrictions which remained at the end of the fiscal year (when applicable).

### **CORE DECISION ITEM**

| Department | Corrections            | Budget Unit 97435C       |
|------------|------------------------|--------------------------|
| Division   | Office of the Director |                          |
| Core       | Reentry Services       | <b>HB Section</b> 09.015 |
|            |                        |                          |

### NOTES:

### FY20:

IRF funds were restricted due to reduced IRF collections. Restricted GR funds due to Coronavirus Pandemic.

### FY19:

The department restructured a contract to shift resources to the community, resulting