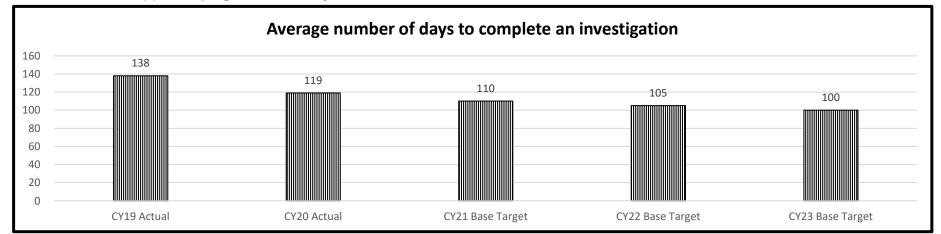

ta is tracked by calendar year instead of by fiscal year.

# PROGRAM DESCRIPTION Department Corrections HB Section(s): 09.005, 09.010, 09.080 Program Name Office of Professional Standards Program is found in the following core budget(s): Office of Professional Standards, Office of the Director, and Retention

2b. Provide a measure(s) of the program's quality.



This data is tracked by calendar year.

## 2c. Provide a measure(s) of the program's impact.



Data collection began in CY19.

# PROGRAM DESCRIPTION Department Corrections HB Section(s): 09.005, 09.010, 09.080 Program Name Office of Professional Standards Program is found in the following core budget(s): Office of Professional Standards, Office of the Director, and Retention

2d. Provide a measure(s) of the program's efficiency.



3. Provide actual expenditures for the prior three fiscal years and planned expenditures for the current fiscal year. (Note: Amounts do not include fringe benefit costs.)



|                                                                      | PROGRAM DES                           | CRIPTION                                     |                        |
|----------------------------------------------------------------------|---------------------------------------|----------------------------------------------|------------------------|
| Department Corrections                                               |                                       | HB Section(s):                               | 09.005, 09.010, 09.080 |
| Program Name Office of Professional Standard