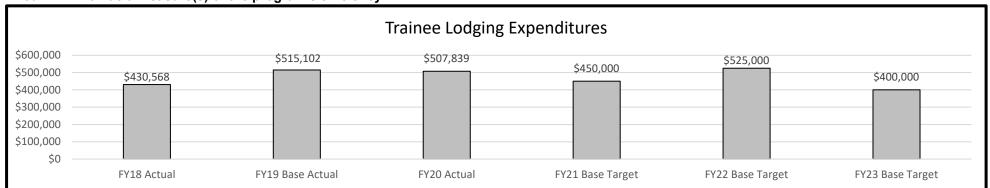

Corrections
 Budget Unit
 95435C

 Division
 Human Services

 DI Name
 Training Learning Management System
 DI# 1931008
 HB Section
 09.065

## 6. PERFORMANCE MEASURES (If new decision item has an associated core, separately identify projected performance with & without additional funding.)

### 6a. Provide an activity measure(s) for the program.



This will be a new measure in FY22.

### 6b. Provide a measure(s) of the program's quality.



#### **NEW DECISION ITEM**

**RANK**: 11 **OF** 15

DepartmentCorrectionsBudget Unit95435CDivisionHuman ServicesHuman ServicesDI NameTraining Learning Management SystemDI# 1931008HB Section09.065

#### 6c. Provide a measure(s) of the program's impact.



This will be a new measure in FY22.

#### 6d. Provide a measure(s) of the program's efficiency.



The greater utilization of E-Learning will reduce lodging expenses for trainees.

#### 7. STRATEGIES TO ACHIEVE THE PERFORMANCE MEASUREMENT TARGETS:

Provide a system that allows the tracking, reporting, and management of department training activities, reduces staff "off-post" training time, and facilitates implementation of E-learning.

| Budget Unit                          | FY 2020 | FY 2020 | FY 2021 | FY 2021 | FY 2022  | FY 2022  | FY 2022        | FY 2022        |
|--------------------------------------|---------|---------|---------|---------|----------|----------|----------------|----------------|
| Decision Item                        | ACTUAL  | ACTUAL  | BUDGET  | BUDGET  | DEPT REQ | DEPT REQ | <b>GOV REC</b> | <b>GOV REC</b> |
| Budget Object Class                  | DOLLA