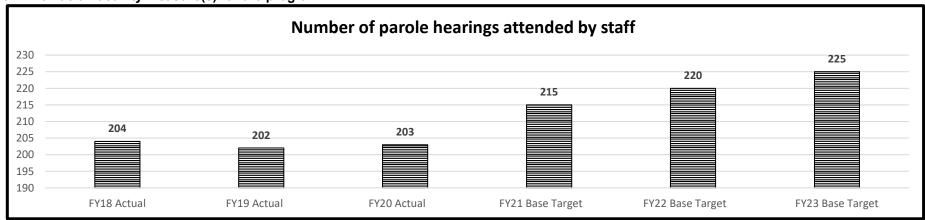

m do?

The Office of Victim Services was established to provide accurate and timely information to Missouri crime victims. This includes providing notification to victims of crime in accordance with RSMo. 595.209. Information is also provided to victims about the correctional process to enhance their understanding and participation in the process. Victim Services staff assist victims who are experiencing harassment from offenders or who have concerns about release dates, home plans or other issues. Staff also accompany them to parole hearings. Additionally, the Victim Service Coordinator provides support to family members of homicide victims who choose to witness an execution, supporting them before, during and after the execution.

### 2a. Provide an activity measure(s) for the program.



In FY20, we reached 97% of target. There were no victim hearings for two months due to COVID restrictions.

# PROGRAM DESCRIPTION Department Corrections HB Section(s): 09.005, 09.080 Program Name Victim Services Program is found in the following core budget(s): Office of the Director and Retention

### 2b. Provide a measure(s) of the program's quality.



Surveys were sent out beginning in FY19.

### 2c. Provide a measure(s) of the program's impact.



The collection of data began in FY19.

# PROGRAM DESCRIPTION Department Corrections HB Section(s): 09.005, 09.080 Program Name Victim Services Program is found in the following core budget(s): Office of the Director and Retention

### 2d. Provide a measure(s) of the program's efficiency.



There was an increase in employee salaries due to