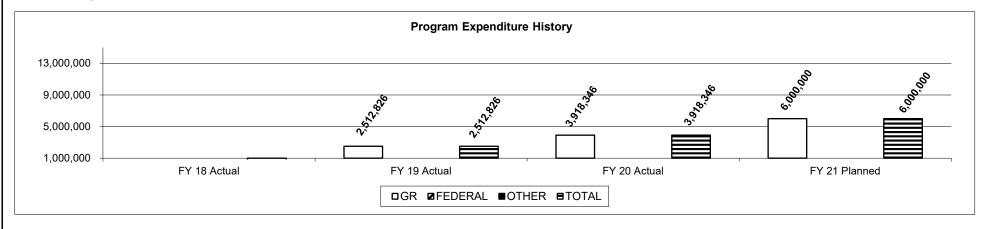

g Community Trea | tment Success (ICTS) |                |       |  |

# 2d. Provide a measure(s) of the program's efficiency.



FY20 actual average cost to treat a client is calculated by dividing the total funds expended for ICTS by the average daily population. Assuming an average program length of 365 days, the average client cost per day for FY20 was \$48.01. FY19 costs were calculated using the total funds expended by the total number of participants versus the average daily population. FY21 anticipated costs to treat an average daily population of 435 assume an average cost of \$36.03 cost per client per day.

# 3. Provide actual expenditures for the prior three fiscal years and planned expenditures for the current fiscal year. (Note: Amounts do not include fringe benefit costs.)



|                      | PROGRAM DE                                                                                                          | SCRIPTION                                   |           |
|----------------------|---------------------------------------------------------------------------------------------------------------------|---------------------------------------------|-----------|
| Department           | Corrections                                                                                                         | HB Section(s):                              | 9.025     |
| Program Nam          | e Improving Community Treatment Success (ICTS)                                                                      |                                             |