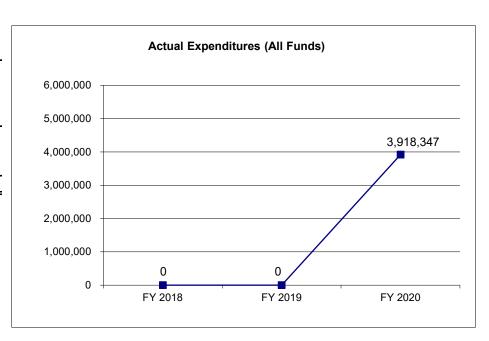

| (180,000)         | 0                      |
| Less Restricted (All Funds)*                                | 0                 | 0                 | (1,500,000)       | N/A                    |
| Budget Authority (All Funds)                                | 0                 | 0                 | 4,320,000         | 6,000,000              |
| Actual Expenditures (All Funds)                             | 0                 | 0                 | 3,918,347         | 0                      |
| Unexpended (All Funds)                                      | 0                 | 0                 | 401,653           | N/A                    |
| Unexpended, by Fund:<br>General Revenue<br>Federal<br>Other | 0<br>0<br>0       | 0<br>0<br>0       | 401,653<br>0<br>0 | 0<br>N/A<br>N/A        |



Reverted includes the statutory three-percent reserve amount (when applicable).

Restricted includes any Governor's Expenditure Restrictions which remained at the end of the fiscal year (when applicable).

#### **NOTES:**

#### FY20:

Justice Reinvestment funding was moved from Population Growth Pool to its own house bill section. Restricted funds due to Coronavirus Pandemic.

#### FY19:

Justice Reinvestment Treatment Pilot funding of \$5,000,000 was appropriated in Population Growth Pool.

#### **CORE RECONCILIATION DETAIL**

STATE
IMPROVING COMM TREATMENT SRVCS

#### 5. CORE RECONCILIATION DETAIL

|                         | Budget<br>Class | FTE  | GR        | Federal | Other |   | Total     | E                      |
|-------------------------|-----------------|------|-----------|--