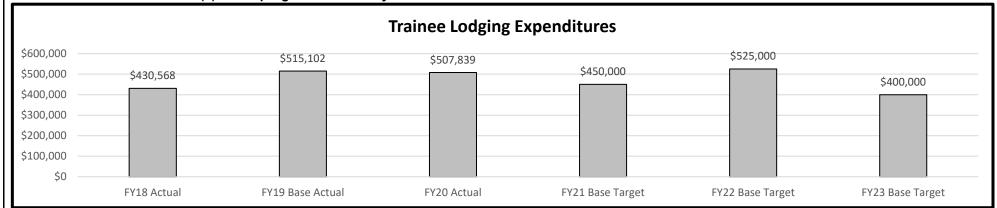

| Department | Corrections                           |                    | Budget Unit _ | 95435C   |  |
|-----------------------------------------------------------------------------|------------|---------------------------------------|--------------------|---------------|----------|--|
| DI Name CRCC Conversion to a Training Academy DI# 1931007 HB Section 09.065 | Division   | Human Services                        |                    |               | <u> </u> |  |
|                                                                             | DI Name    | CRCC Conversion to a Training Academy | <b>DI#</b> 1931007 | HB Section    | 09.065   |  |

#### 6c. Provide a measure(s) of the program's impact.



6d. Provide a measure(s) of the program's efficiency.



The conversion will be complete in FY23 allowing half year savings in FY23. Anticipated full-year savings are \$300,000.

### 7. STRATEGIES TO ACHIEVE THE PERFORMANCE MEASUREMENT TARGETS:

The conversion of CRCC to a department Training Academy with trainee lodging capacity will reduce on-going training costs, improve the quality of department training, and repurpose an existing state asset.

| Budget Unit               | FY 2020 | FY 2020 | FY 2021 | FY 2021 | FY 2022  | FY 2022  | FY 2022        | FY 2022        |
|---------------------------|---------|---------|---------|---------|----------|----------|----------------|----------------|
| Decision Item             | ACTUAL  | ACTUAL  | BUDGET  | BUDGET  | DEPT REQ | DEPT REQ | <b>GOV REC</b> | <b>GOV REC</b> |
| Budget Object Class