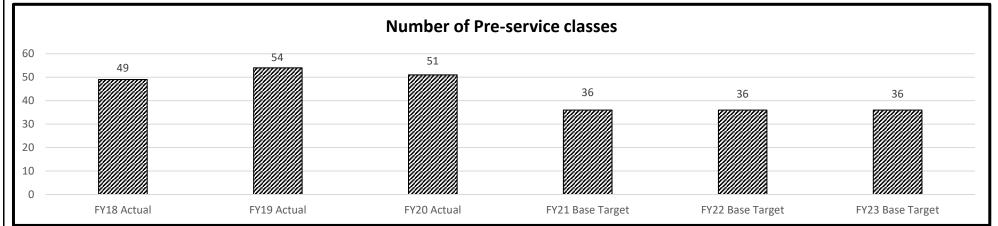

The Division of Human Services (DHS) functions as the administrative division for the Department and contains the following support services: Personnel Office, to include corrections officer recruitment; Staff Training Office; General Services Section, which includes food service, construction, and facilities repair and maintenance; Procedures and Forms Management Unit; and Employee Health, Wellness and Safety Section, which includes emergency management and employee wellness.