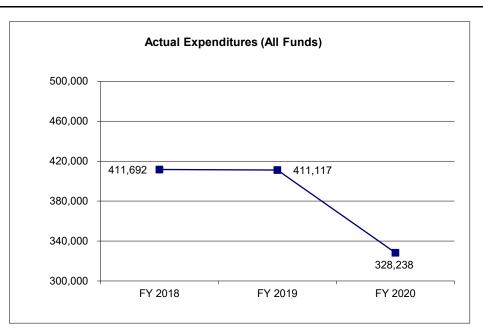

| N/A                    |
| Less Restricted (All Funds)*                                | 0                 | 0                 | N/A                  | N/A                    |
| Budget Authority (All Funds)                                | 411,834           | 411,834           | 399,479              | 414,882                |
| Actual Expenditures (All Funds)                             | 411,692           | 411,117           | 328,238              | N/A                    |
| Unexpended (All Funds)                                      | 142               | 717               | 71,241               | N/A                    |
| Unexpended, by Fund:<br>General Revenue<br>Federal<br>Other | 142<br>0<br>0     | 717<br>0<br>0     | 71,241<br>N/A<br>N/A | N/A<br>N/A<br>N/A      |



Reverted includes the statutory three-percent reserve amount (when applicable).

Restricted includes any Governor's Expenditure Restrictions which remained at the end of the fiscal year (when applicable).

#### **NOTES:**

### FY20:

Lapse caused by internal expenditure restriction plan due to the Coronavirus Pandemic.

## **CORE RECONCILIATION DETAIL**

STATE
GENERAL SERVICES

## 5. CORE RECONCILIATION DETAIL

|                         | Budget<br>Class | FTE  | GR      | Federal | Other |   | Total   | E           |
|-------------------------|-----------------|------|---------|---------|-------|---|---------|-------------|
| TAFP AFTER VETOES       |                 |      |         |         |       |   |         |             |
|                         | EE              | 0.00 | 414