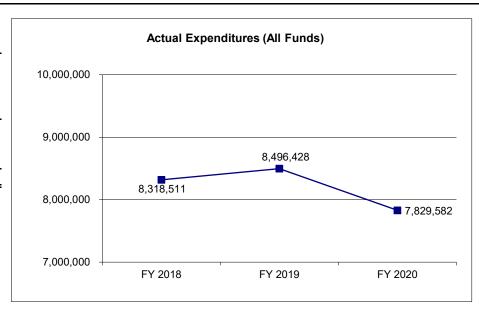

| 128,678           | (235,922)         | N/A                    |
|                                 |                   |                   |                   |                        |
| Unexpended, by Fund:            |                   |                   |                   |                        |
| General Revenue                 | 466,068           | (930)             | (235,922)         | N/A                    |
| Federal                         | 0                 | ` o´              | 0                 | N/A                    |
| Other                           | 116,720           | 129,608           | 0                 | N/A                    |
|                                 | ,                 | ,                 |                   |                        |



Reverted includes the statutory three-percent reserve amount (when applicable).

Restricted includes any Governor's Expenditure Restrictions which remained at the end of the fiscal year (when applicable).

### **NOTES:**

## FY20:

The Fiscal Management Unit and the Offender Finance Services Unit were reallocated to the Office of the Director to form the Budget and Finance Section. PS and E&E funds of \$252,000 were flexed from DAI staff, P&P Staff and Academic Education to fund Webfocus upgrade and year-end expenditure obligations.

# FY19:

Reduction in appropriation due to reallocation of chaplains to institutions.

### FY18:

Personal Services and E&E were reallocated to the Office of Professional Standards. GR lapse is due to vacancies throughout FY18. Flexibility was used to meet y