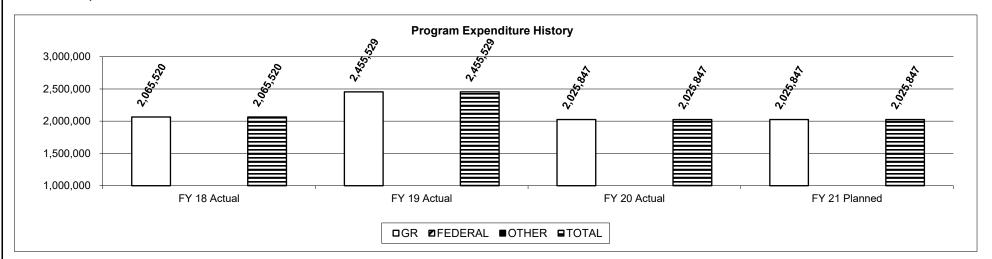

|  |  |  |  |        |  |  |

The Price per UC Line for FY21 is \$12.11

|                 |                                     | PROGRAM DESC       | CRIPTION       |        |  |
|-----------------|-------------------------------------|--------------------|----------------|--------|--|
| Department      | Corrections                         |                    | HB Section(s): | 09.040 |  |
| Program Name    | Telecommunications                  |                    |                |        |  |
| Program is four | nd in the following core budget(s): | Telecommunications | -              |        |  |

3. Provide actual expenditures for the prior three fiscal years and planned expenditures for the current fiscal year. (Note: Amounts do not include fringe benefit costs.)



4. What are the sources of the "Other " funds?

N/A

5. What is the authorization for this program, i.e., federal or state statute, etc.? (Include the federal program number, if applicable.)

N/A

6. Are there federal matching requirements? If yes, please explain.

No.

7. Is this a federally mandated program? If yes, please explain.

No.

| Department      | Corrections         |                  |                |            |   | Budget Unit _  | 94514C          |                 |               |            |
|-----------------|---------------------|------------------|----------------|------------|---|----------------|-----------------|-----------------|---------------|------------|
| Division        | Human Services      |                  |                |            |   |