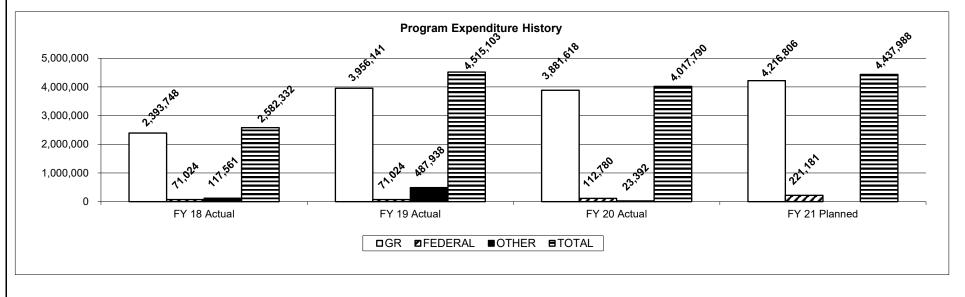

roportion of offenders with an active probation sentence during the fiscal year two years prior that entered prison during the fiscal year. The parole total is the proportion of offenders with an active parole sentence during the fiscal year two years prior that entered prison during the fiscal year.

### 2d. Provide a measure(s) of the program's efficiency.



DepartmentCorrectionsHB Section(s):09.005, 09.020, 09.040, 09.035,Program NameOffice of the Director Administration Program09.080

**Program is found in the following core budget(s):** OD Staff, Federal, Telecommunications, Restitution, DHS Staff and Retention



3. Provide actual expenditures for the prior three fiscal years and planned expenditures for the current fiscal year. (Note: Amounts do not include fringe benefit costs.)



|                                  |                                                                             | PROGRAM DES                | CRIPTION                                       |                                           |
|----------------------------------|-----------------------------------------------------------------------------|----------------------------|------------------------------------------------|-------------------------------------------|
|                                  | Corrections<br>Office of the Director Administration Prog                   | ram                        | HB Section(s):                                 | 09.005, 09.020, 09.040, 09.035,<br>09.080 |
| Program is found                 | d in the following core budget(s): OD