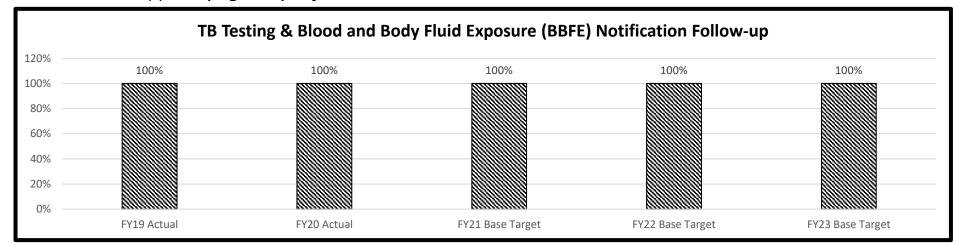

|                  |                  |  |  |  |  |  |  |
| 0 |                                                       |                  |                  |  |  |  |  |  |  |
|   | FY21 Base Target                                      | FY22 Base Target | FY23 Base Target |  |  |  |  |  |  |

Unfortunately, due to issues with the prior vendor for health fairs, and also COVID, we have had to suspend health fairs.

#### PROGRAM DESCRIPTION

**Department** Corrections **HB Section(s):** 09.070, 09.040, 09.045, 09.080

Program Name Employee Health, Wellness & Safety

Program is found in the following core budget(s): Employee Health, Wellness, and Safety, Telecommunications, DHS Staff and Retention

2b. Provide a measure(s) of the program's quality.



Data Collection began in 2019.

#### 2c. Provide a measure(s) of the program's impact.



Data Collection began in 2019.

#### PROGRAM DESCRIPTION

**Department** Corrections **HB Section(s):** 09.070, 09.040, 09.045, 09.080

Program Name Employee Health, Wellness & Safety

Program is found in the following core budget(s): Employee Health, Wellness, and Safety, Telecommunications, DHS Staff and Retention

2d. Provide a measure(s) of the program's efficiency.



According to the CDC, employees should stay home 4-5 days upon onset of flu symptoms. The CDC also states, the 2018-2019 flu shot was 29% effective. This measures is calculated as number of shots \* 0.29 \*4 days.

3. Provide actual expenditures for the prior three fiscal years and planned expenditures for the current fiscal year.