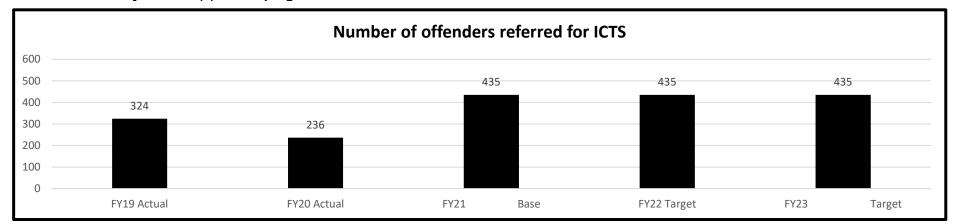

tions of supervision).

The pilot counties have been and will continue to be selected by analyzing crime rates, sentencing trends, and existing corrections and behavioral health treatment resources. Using this criteria the program began in FY2019 in Butler, Boone, and Buchanan Counties. In FY2020, the department expanded (based on the stated criteria) the pilot to Greene and Polk counties. In FY2021, the department intends to expand the program to the counties of Cole, Pettis, Phelps, Pulaski, and St. François counties.

# PROGRAM DESCRIPTION Department Corrections HB Section(s): 9.025 Program Name Improving Community Treatment Success (ICTS) Program is found in the following core budget(s): Improving Community Treatment Success (ICTS)

2a. Provide an activity measure(s) for the program.



Data collection for this measure began in FY19. No prior data.

# 2b. Provide a measure(s) of the program's quality.



Data collection for this measure began in FY19. No prior data.

# PROGRAM DESCRIPTION HB Section(s): 9.025

Program Name Improving Community Treatment Success (ICTS)

Program is found in the following core budget(s): Improving Community Treatment Success (ICTS)

2c. Provide a measure(s) of the program's impact.

Corrections

Department



Data collection for this measure began in FY19. No prior data.



Data collection for this measure began in FY19. No prior data.

|                 |                                       | PROGRAM DES              | SCRIPTION            |                |       |  |
|-----------------|---------------------------------------|----------