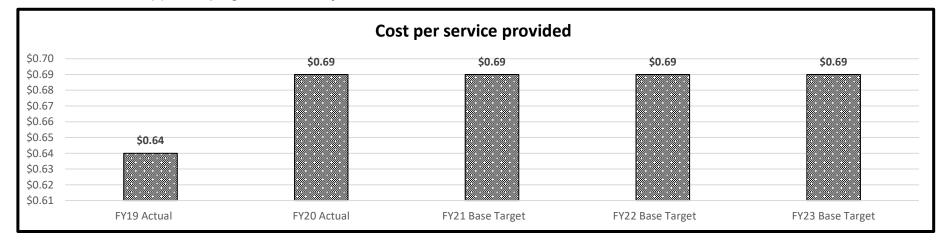

. Provide an activity measure(s) for the program.



In FY20, we reached 97% of target. There were no victim hearings for two months due to COVID restrictions.

# PROGRAM DESCRIPTION Department Corrections HB Section(s): 09.005, 09.080 Program Name Victim Services Program is found in the following core budget(s): Office of the Director and Retention

### 2b. Provide a measure(s) of the program's quality.



Surveys were sent out beginning in FY19.

### 2c. Provide a measure(s) of the program's impact.



The collection of data began in FY19.

# PROGRAM DESCRIPTION Department Corrections HB Section(s): 09.005, 09.080 Program Name Victim Services Program is found in the following core budget(s): Office of the Director and Retention

### 2d. Provide a measure(s) of the program's efficiency.



There was an increase in employee salaries due to position reclassifications and the retention plan implemented in FY20. The reflected increase is commensurate with this increase.

# 3. Provide actual expenditures for the prior three fiscal years and planned expenditures for the current fiscal year. (Note: Amounts do not include fringe benefit costs.)



| PROGRAM DESC                                                                                                                 | RIPTION                                             |
|------------------------------------------------------------------------------------------------------------------------------|-----------------------------------------------------|
| <b>Department</b> Corrections