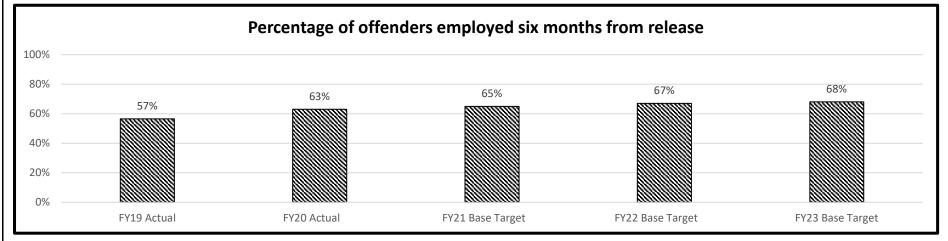

n consistent. Due to COVID-19, there was a 90 day period where no SS card applications were able to be processed by the SSA Federal Offices. This adversely affected the number of Missouri Non-Driver's License Identification Card applications which could be submitted. The SS card is a requirement to procurement of a Missouri Non-Driver's License Identification Card. The decline from FY18 to FY19 is due to the drop in offender population.

#### PROGRAM DESCRIPTION

 Department
 Corrections

 HB Section(s):
 09.005, 09.015, 09.080

Program Name Reentry/Women's Offenders/Restorative Justice

**Program is found in the following core budget(s):**Reentry, OD Staff, and Retention

#### 2c. Provide a measure(s) of the program's impact.



#### 2d. Provide a measure(s) of the program's efficiency.



# PROGRAM DESCRIPTION Department Corrections HB Section(s): 09.005, 09.015, 09.080 Program Name Reentry/Women's Offenders/Restorative Justice

Program is found in the following core budget(s): Reentry, OD Staff, and Retention

3. Provide actual expenditures for the prior three fiscal years and planned expenditures for the current fiscal year. (Note: Amounts do not include fringe benefit costs.)



Note: In FY18, \$250,000 funding was reduced for St. Louis Reentry. In FY18, Ex-offender rehab services was core reduced to \$0, and \$2,000,000 was appropriated for reentry and recidivism.

- 4. What are the sources of the "Other " funds? Inmate Revolving Fund (0540)
- 5. What is the authorization for this program, i.e., federal or state statute, etc.? (Include the federal program number, if a