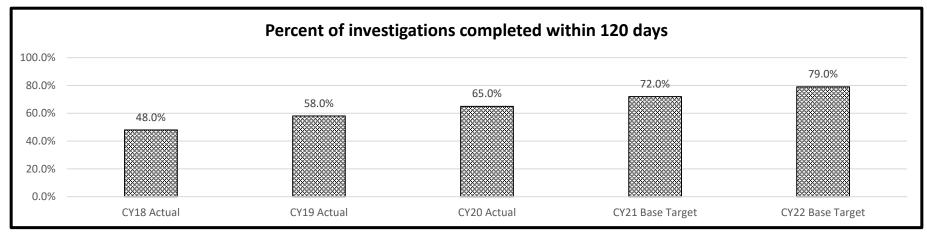

facilities.

# PROGRAM DESCRIPTION Department Corrections HB Section(s): 09.005, 09.010, 09.080 Program Name Office of Professional Standards Program is found in the following core budget(s): Office of Professional Standards, Office of the Director, and Retention

2a. Provide an activity measure(s) for the program.



Data collection began in CY19. This is tracked by calendar year; therefore, CY20 has no data at this time.



This data is tracked by calendar year instead of by fiscal year.

# PROGRAM DESCRIPTION Department Corrections HB Section(s): 09.005, 09.010, 09.080 Program Name Office of Professional Standards Program is found in the following core budget(s): Office of Professional Standards, Office of the Director, and Retention

2b. Provide a measure(s) of the program's quality.



This data is tracked by calendar year.

## 2c. Provide a measure(s) of the program's impact.



Data collection began in CY19.

# PROGRAM DESCRIPTION Department Corrections HB Section(s): 09.005, 09.010, 09.080 Program Name Office of Professional Standards Program is found in the following core budget(s): Office of Professional Standards, Office of the Director, and Retention

2d. Provide a measure(s) of the program's efficiency.



3. Provide actual expenditures for the prior three fiscal years and planned expenditures for the current fiscal year. (Note: Amounts do not include fringe benefit costs.)



|                                                                      | PROGRAM DES                           | CRIPTION                                     |                        |
|-