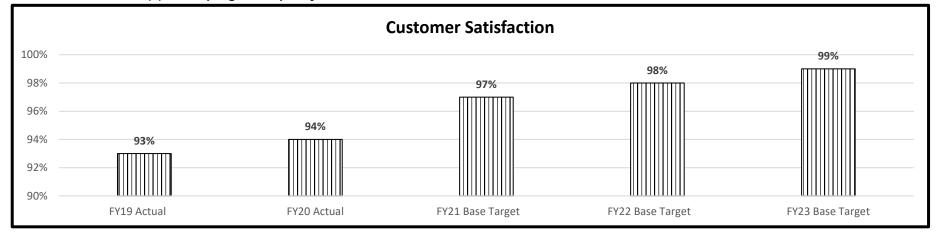

ervices staff assist victims who are experiencing harassment from offenders or who have concerns about release dates, home plans or other issues. Staff also accompany them to parole hearings. Additionally, the Victim Service Coordinator provides support to family members of homicide victims who choose to witness an execution, supporting them before, during and after the execution.

### 2a. Provide an activity measure(s) for the program.



In FY20, we reached 97% of target. There were no victim hearings for two months due to COVID restrictions.

# PROGRAM DESCRIPTION Department Corrections HB Section(s): 09.005, 09.080 Program Name Victim Services Program is found in the following core budget(s): Office of the Director and Retention

### 2b. Provide a measure(s) of the program's quality.



Surveys were sent out beginning in FY19.

### 2c. Provide a measure(s) of the program's impact.



The collection of data began in FY19.

# PROGRAM DESCRIPTION Department Corrections HB Section(s): 09.005, 09.080 Program Name Victim Services Program is found in the following core budget(s): Office of the Director and Retention

### 2d. Provide a measure(s) of the program's efficiency.



There was an increase in employee salaries due to position reclassifications and the retention plan implemented in FY20. The reflected increase is commensurate with this increase.

# 3. Provide actual expenditures for the prior three fiscal years and planned expenditures for the current fiscal year. (Note: Amounts do not include fringe benefit costs.)



| PROGRAM DESC