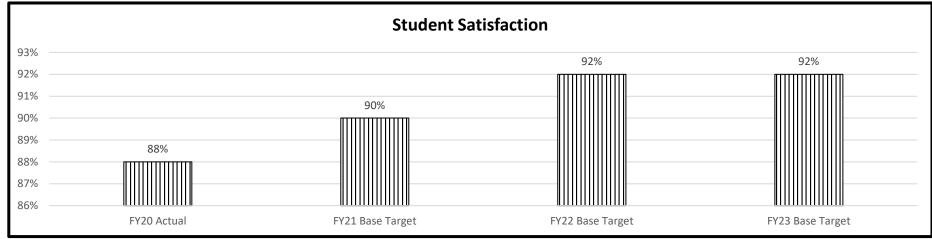

ivisions to enhance public safety and reduce the risk of liability by providing effective correctional services. It conducts Basic Training programs for all staff hired by the Department of Corrections, Safety and Firearms training for all Probation and Parole Officers, and is responsible for designing and developing all department training curricula.

#### 2a. Provide an activity measure(s) for the program.



New measure. No prior data available.

**Department** Corrections **HB Section(s):** 09.065, 09.040, 09.075, 09.080

Program Name Staff Training

Program is found in the following core budget(s): Staff Training, Telecommunications, DHS Staff, and Overtime



If retention increases, the number of preservice classes decreases.

#### 2b. Provide a measure(s) of the program's quality.



Survey began in FY20.

**Department** Corrections **HB Section(s):** 09.065, 09.040, 09.075, 09.080

Program Name Staff Training

Program is found in the following core budget(s): Staff Training, Telecommunications, DHS Staff, and Overtime

#### 2c. Provide a measure(s) of the program's impact.



New measure in FY19.

#### 2d. Provide a measure(s) of the program's efficiency.



We were unable to make comparisons between other states in our region because the underlying costs are not comparable; while we utilize per diem to pay for participant expenses, other states (e.g., Illinois and Arkansas) have residential academies, and still others (e.g., Kansas and Iowa) conduct their basic training at each prison. We are projecting a 5% decline in cost figures based on the department's expansi