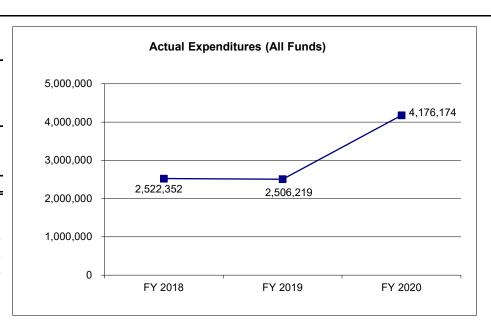

| 45,123            | 88,965            | N/A                    |
|                                 |                   |                   |                   |                        |
| Unexpended, by Fund:            |                   |                   |                   |                        |
| General Revenue                 | 45,733            | 32,877            | 21,476            | N/A                    |
| Federal                         | 0                 | 0                 | 0                 | N/A                    |
| Other                           | 0                 | 12,246            | 67,489            | N/A                    |
|                                 |                   |                   |                   |                        |



Reverted includes the statutory three-percent reserve amount (when applicable).

Restricted includes any Governor's Expenditure Restrictions which remained at the end of the fiscal year (when applicable).

### **NOTES:**

### FY20:

The Fiscal Management Unit and Offender Finance Services Unit were reallocated into the Office of the Director to form the Budget and Finance Section. GR Lapse due to vacancies. IRF (Other) funds were internally restricted due to reduced IRF collections.

### FY19:

GR and Other lapse due to vacancies.

### FY18:

The Office of the Director reallocated \$2,304,252 PS, 58.00 FTE, and \$75,600 to the Office of Professional Standards. GR lapse due to vacancies.

### **CORE RECONCILIATION DETAIL**

STATE OD STAFF

## 5. CORE RECONCILIATION DETAIL

|