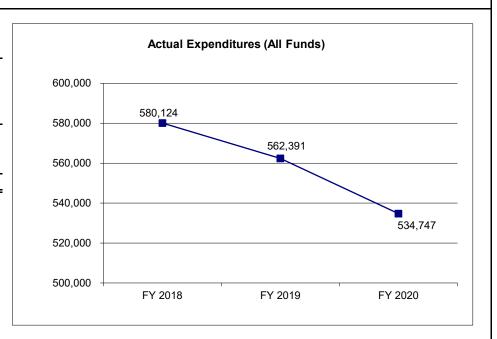

ll Funds)    | 580,135 | 562,731  | 562,731  | 581,323     |
|                                 |         |          |          |             |
| Actual Expenditures (All Funds) | 580,124 | 562,391  | 534,747  | N/A         |
| Unexpended (All Funds)          | 11      | 340      | 27,984   | N/A         |
|                                 |         |          |          |             |
| Unexpended, by Fund:            |         |          |          |             |
| General Revenue                 | 11      | 340      | 27,984   | N/A         |
| Federal                         | 0       | 0        | N/A      | N/A         |
| Other                           | 0       | 0        | N/A      | N/A         |
|                                 |         |          |          |             |



Reverted includes the statutory three-percent reserve amount (when applicable).

Restricted includes any Governor's Expenditure Restrictions which remained at the end of the fiscal year (when applicable).

#### **NOTES:**

#### FY20:

Lapse due to DOC expenditure restriction plan in response to Coronavirus Pandemic.

#### **CORE RECONCILIATION DETAIL**

## STATE EMPLOYEE HEALTH AND SAFETY

#### **5. CORE RECONCILIATION DETAIL**

|                         | Budget<br>Class | FTE  | GR      | Federal | Other |   | Total   | ſ           |
|-------------------------|-----------------|------|---------|---------|-------|---|---------|-------------|
|                         | Class           | FIE  | GK      | reuerai | Other |   | IUIAI   | E           |
| TAFP AFTER VETOES       |