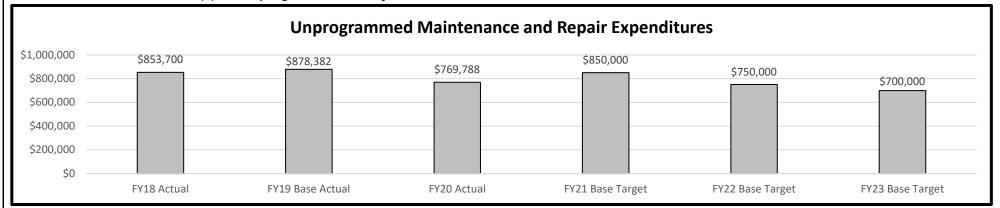

The Division of Human Services (DHS) functions as the administrative division for the Department and contains the following support services: Personnel Office, to include corrections officer recruitment; Staff Training Office; General Services Section, which includes food service, construction, and facilities repair and maintenance; Procedures and Forms Management Unit; and Employee Health, Wellness and Safety Section, which includes emergency management and employee wellness.