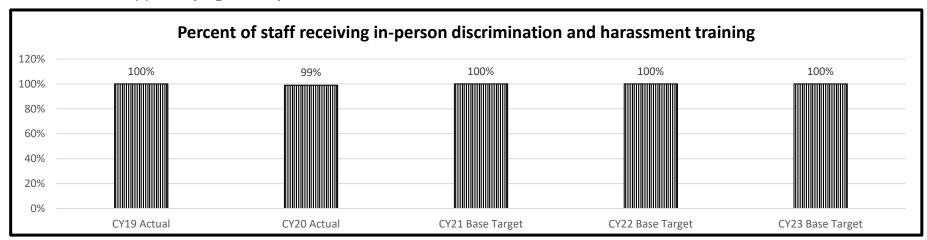

Program Name Office of Professional Standards Program is found in the following core budget(s): Office of Professional Standards, Office of the Director, and Retention

2a. Provide an activity measure(s) for the program.



Data collection began in CY19. This is tracked by calendar year; therefore, CY20 has no data at this time.



This data is tracked by calendar year instead of by fiscal year.

# PROGRAM DESCRIPTION Department Corrections HB Section(s): 09.005, 09.010, 09.080 Program Name Office of Professional Standards Program is found in the following core budget(s): Office of Professional Standards, Office of the Director, and Retention

2b. Provide a measure(s) of the program's quality.



This data is tracked by calendar year.

## 2c. Provide a measure(s) of the program's impact.



Data collection began in CY19.

# PROGRAM DESCRIPTION Department Corrections HB Section(s): 09.005, 09.010, 09.080 Program Name Office of Professional Standards Program is found in the following core budget(s): Office of Professional Standards, Office of the Director, and Retention

2d. Provide a measure(s) of the program's efficiency.



3. Provide actual expenditures for the prior three fiscal years and planned expenditures for the current fiscal year. (Note: Amounts do not include fringe benefit costs.)



|                                                                      | PROGRAM DES                           | CRIPTION                                     |                        |
|----------------------------------------------------------------------|--------------------------