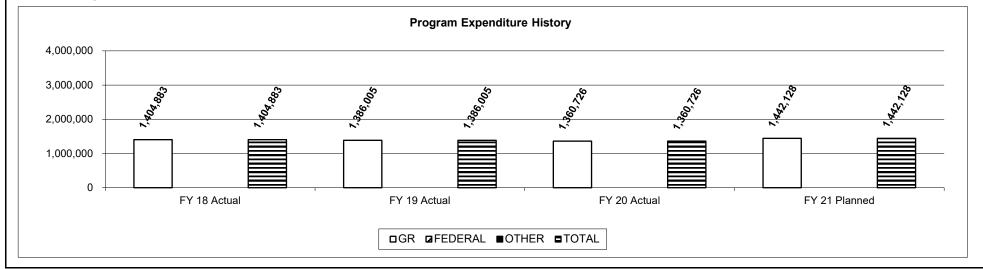

asure(s) of the program's impact.



Data Collection began in 2019.

#### PROGRAM DESCRIPTION

**Department** Corrections **HB Section(s):** 09.070, 09.040, 09.045, 09.080

Program Name Employee Health, Wellness & Safety

Program is found in the following core budget(s): Employee Health, Wellness, and Safety, Telecommunications, DHS Staff and Retention

2d. Provide a measure(s) of the program's efficiency.



According to the CDC, employees should stay home 4-5 days upon onset of flu symptoms. The CDC also states, the 2018-2019 flu shot was 29% effective. This measures is calculated as number of shots \* 0.29 \*4 days.

3. Provide actual expenditures for the prior three fiscal years and planned expenditures for the current fiscal year. (Note: Amounts do not include fringe benefit costs.)



| PROGRAM DESCRIPTION                                                         |                                                                                                                                       |                                |  |  |  |  |  |
|-----------------------------------------------------------------------------|---------------------------------------------------------------------------------------------------------------------------------------|--------------------------------|--|--|--|--|--|
| Department Corrections                                                      | HB Section(s):                                                                                                                        | 09.070, 09.040, 09.045, 09.080 |  |  |  |  |  |
| Prog