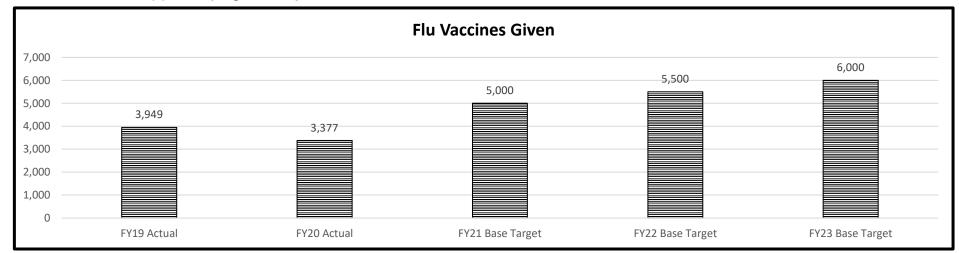

|  |  |  |
| 0 |                                                       |                  |                  |  |  |  |  |  |  |
|   | FY21 Base Target                                      | FY22 Base Target | FY23 Base Target |  |  |  |  |  |  |

Unfortunately, due to issues with the prior vendor for health fairs, and also COVID, we have had to suspend health fairs.

#### PROGRAM DESCRIPTION

**Department** Corrections **HB Section(s):** 09.070, 09.040, 09.045, 09.080

Program Name Employee Health, Wellness & Safety

Program is found in the following core budget(s): Employee Health, Wellness, and Safety, Telecommunications, DHS Staff and Retention

2b. Provide a measure(s) of the program's quality.



Data Collection began in 2019.

#### 2c. Provide a measure(s) of the program's impact.



Data Collection began in 2019.

#### PROGRAM DESCRIPTION

**Department** Corrections **HB Section(s):** 09.070, 09.040, 09.045, 09.080

Program Name Employee Health, Wellness & Safety

Program is found in the following core budget(s): Employee Health, Wellness, and Safety, Telecommunications, DHS Staff and Retention

2d. Provide a measure(s) of the program's efficiency.



According to the CDC, employees should stay home 4-5 days upon onset of flu symptoms. The CDC also states, the 2018-2019 flu shot was 29% effective. This measures is calculated as number of shots \* 0.29 \*4 days.

3. Provide actual expenditures for the prior three fiscal years and planned expenditures for the current fiscal year. (Note: Amounts do not include fringe benefit costs.)



| PROGRAM DESCRIPTION