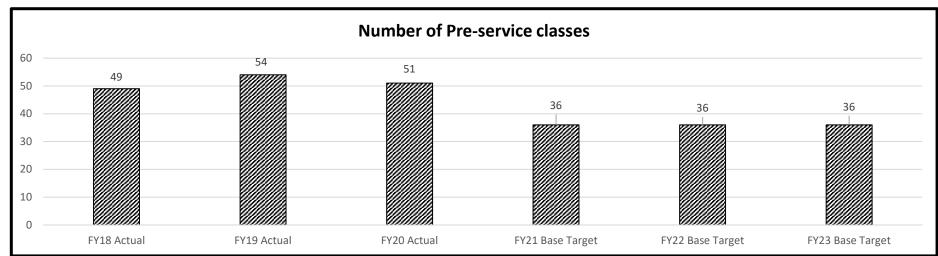

s, coordinates, and delivers pre-service, in-service, and management/supervisory training to staff in each of the department's divisions to enhance public safety and reduce the risk of liability by providing effective correctional services. It conducts Basic Training programs for all staff hired by the Department of Corrections, Safety and Firearms training for all Probation and Parole Officers, and is responsible for designing and developing all department training curricula.

#### 2a. Provide an activity measure(s) for the program.



New measure. No prior data available.

**Department** Corrections **HB Section(s):** 09.065, 09.040, 09.075, 09.080

Program Name Staff Training

Program is found in the following core budget(s): Staff Training, Telecommunications, DHS Staff, and Overtime



If retention increases, the number of preservice classes decreases.

#### 2b. Provide a measure(s) of the program's quality.



Survey began in FY20.

**Department** Corrections **HB Section(s):** 09.065, 09.040, 09.075, 09.080

Program Name Staff Training

Program is found in the following core budget(s): Staff Training, Telecommunications, DHS Staff, and Overtime

#### 2c. Provide a measure(s) of the program's impact.



New measure in FY19.

#### 2d. Provide a measure(s) of the program's efficiency.



We were unable to make comparisons between other states in our region because the underlying costs are not comparable; while we utilize per diem to pay for participant expenses, other states (e.g., Illinois and Arkansas) have residential academies, and still others (e.g., Kansas and Iow