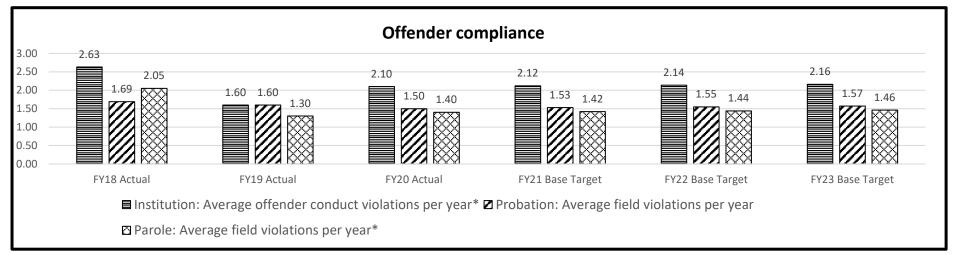

school, behavioral issues and school grades. In addition to these services, reentry issues are also addressed to prepare the parent and child for reunification.

DepartmentCorrectionsHB Section(s):09.005, 09.020, 09.040, 09.035,Program NameOffice of the Director Administration Program09.080

**Program is found in the following core budget(s):** OD Staff, Federal, Telecommunications, Restitution, DHS Staff and Retention

### 2a. Provide an activity measure(s) for the program.



Due to changes in the criminal code, we anticipate growth in the field population due to sentencing practices. Due to changes in the criminal code and implementation of justice reinvestment priorities, we anticipate decreases in the institutional populations.

### 2b. Provide a measure(s) of the program's quality.



We assume a 1% improvement in rate each year.

DepartmentCorrectionsHB Section(s):09.005, 09.020, 09.040, 09.035,Program NameOffice of the Director Administration Program09.080

Program is found in the following core budget(s): OD Staff, Federal, Telecommunications, Restitution, DHS Staff and Retention

2c. Provide a measure(s) of the program's impact.



We assume a 1% improvement in rate each year. The prison total is the proportion of offenders discharged from prison during the fiscal year two years prior that returned to prison during the fiscal year. The probation total is the proportion of offenders with an active probation sentence during the fiscal year two years prior that entered prison during the fiscal year. The parole total is the proportion of offenders with an active parol