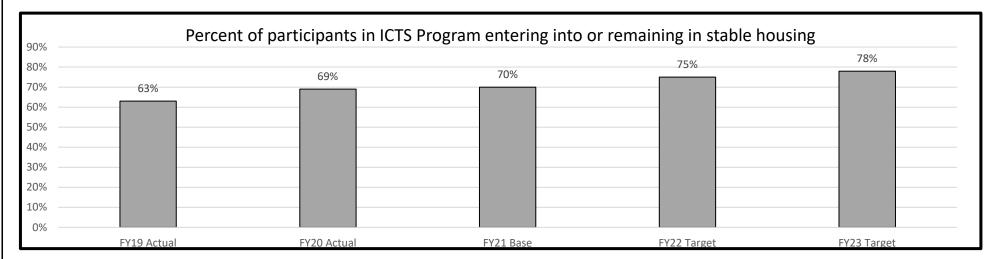

| DI Name    | Federal Funds Authority Increase | <b>DI#</b> 1931004 | HB Section  | 09.020 |



Due to institutional population decline, an increase of individuals served is not anticipated. However, screening scores of offenders indicate that approximately 75% (currently 20,700) of them need substance use disorder services. Thus at present, approximately 15,000 individuals in prison need services and are unable to receive them while incarcerated due to insufficient capacity for treatment.

#### 6b. Provide a measure(s) of the program's quality.



We anticipate these figures will remain consistent.

**RANK:** 15 **OF** 15

 Department
 Corrections
 Budget Unit
 94430C

 Division
 Office of the Director

 DI Name
 Federal Funds Authority Increase
 DI# 1931004
 HB Section
 09.020





No prior data. Data collection started in FY19.

**RANK:** 15 **OF** 15

| Department | Corrections                      |                    | Budget Unit _ | 94430C |
|------------|----------------------------------|--------------------|---------------|--------|
| Division   | Office of the Director           |                    | _             |        |
| DI Name    | Federal Funds Authority Increase | <b>DI#</b> 1931004 | HB Section    | 09.020 |

#### Provide a measure(s) of the program's efficiency. 6d. Average cost per offender enrolled in vocational/technical training programs per year \$2,500.00 \$2,065.00 \$2,065.00 \$2,000.00 \$1,765.00 \$1,465.15 \$1,500.00 \$1,158.25 \$1,000.00 \$343.32 \$500.00 \$0.00 FY19 Base Actual FY23 Base Target FY18 Actual FY20 Actual FY21 Base Tar