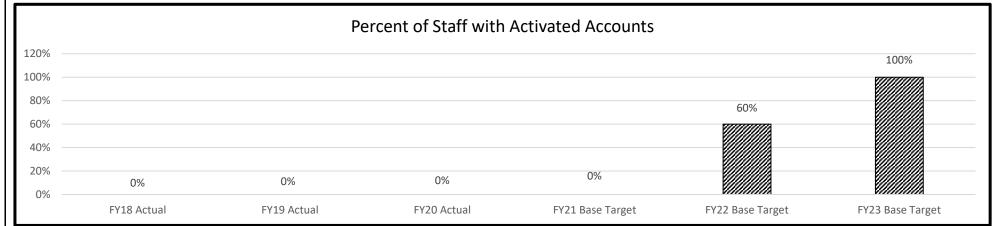

r>One-Time            |
| Budget Object Class/Job Class  430 - Maintenance and Repair Svcs 590 - Other Equipment | Gov Rec<br>GR<br>DOLLARS<br>80,000<br>10,000 | Gov Rec<br>GR      | Gov Rec<br>FED<br>DOLLARS | Gov Rec<br>FED | Gov Rec<br>OTHER<br>DOLLARS | Gov Rec<br>OTHER | Gov Rec<br>TOTAL<br>DOLLARS<br>0<br>80,000<br>10,000 | Gov Rec<br>TOTAL | Gov Rec<br>One-Time<br>DOLLARS |

#### **NEW DECISION ITEM**

**RANK:** 11 **OF** 15

 Department
 Corrections
 Budget Unit
 95435C

 Division
 Human Services

 DI Name
 Training Learning Management System
 DI# 1931008
 HB Section
 09.065

## 6. PERFORMANCE MEASURES (If new decision item has an associated core, separately identify projected performance with & without additional funding.)

### 6a. Provide an activity measure(s) for the program.



This will be a new measure in FY22.

### 6b. Provide a measure(s) of the program's quality.



#### **NEW DECISION ITEM**

**RANK**: 11 **OF** 15

DepartmentCorrectionsBudget Unit95435CDivisionHuman ServicesHuman ServicesDI NameTraining Learning Management SystemDI# 1931008HB Section09.065

#### 6c. Provide a measure(s) of the program's impact.



This will be a new measure in FY22.

#### 6d. Provide a measure(s) of the program's efficiency.



The greater utilization of E-Learning will reduce lodging expenses for trainees.

#### 7. STRATEGIES TO ACHIEVE THE PERFORMANCE MEASUREMENT TARGETS:

Provide a system that allows the tracking, reporting, and management of department training activities, reduces staff "off-post" training time, and facilitates implementation of E-learning.

| Budget