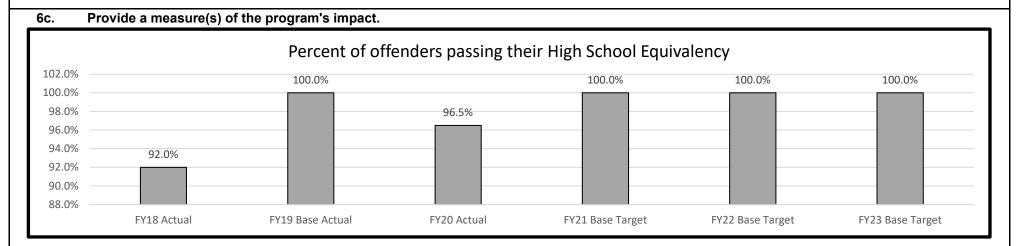

| DI Name    | Federal Funds Authority Increase | <b>DI#</b> 1931004 | HB Section  | 09.020 |



Due to institutional population decline, an increase of individuals served is not anticipated. However, screening scores of offenders indicate that approximately 75% (currently 20,700) of them need substance use disorder services. Thus at present, approximately 15,000 individuals in prison need services and are unable to receive them while incarcerated due to insufficient capacity for treatment.

#### 6b. Provide a measure(s) of the program's quality.



We anticipate these figures will remain consistent.

**RANK:** 15 **OF** 15

 Department
 Corrections
 Budget Unit
 94430C

 Division
 Office of the Director

 DI Name
 Federal Funds Authority Increase
 DI# 1931004
 HB Section
 09.020





No prior data. Data collection started in FY19.

**RANK:** 15 **OF** 15

| Department | Corrections                      |                    | Budget Unit _ | 94430C |
|------------|----------------------------------|--------------------|---------------|--------|
| Division   | Office of the Director           |                    | _             |        |
| DI Name    | Federal Funds Authority Increase | <b>DI#</b> 1931004 | HB Section    | 09.020 |

#### Provide a measure(s) of the program's efficiency. 6d. Average cost per offender enrolled in vocational/technical training programs per year \$2,500.00 \$2,065.00 \$2,065.00 \$2,000.00 \$1,765.00 \$1,465.15 \$1,500.00 \$1,158.25 \$1,000.00 \$343.32 \$500.00 \$0.00 FY19 Base Actual FY23 Base Target FY18 Actual FY20 Actual FY21 Base T