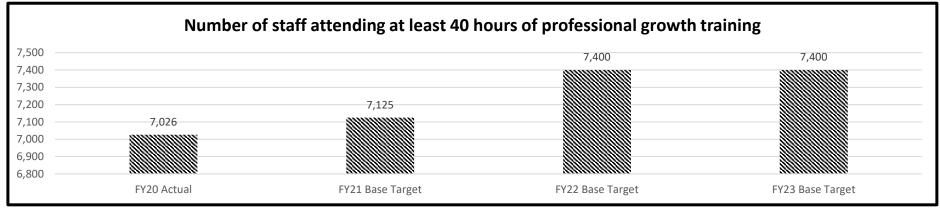

|
| TOTAL:   | \$1,032,058    | \$24,872           | \$226,340 | \$3,767  | \$43,190  | \$1,330,228 |

#### 1a. What strategic priority does this program address?

Improving the Workforce

#### 1b. What does this program do?

The Training Academy develops, coordinates, and delivers pre-service, in-service, and management/supervisory training to staff in each of the department's divisions to enhance public safety and reduce the risk of liability by providing effective correctional services. It conducts Basic Training programs for all staff hired by the Department of Corrections, Safety and Firearms training for all Probation and Parole Officers, and is responsible for designing and developing all department training curricula.

#### 2a. Provide an activity measure(s) for the program.



New measure. No prior data available.

**Department** Corrections **HB Section(s):** 09.065, 09.040, 09.075, 09.080

Program Name Staff Training

Program is found in the following core budget(s): Staff Training, Telecommunications, DHS Staff, and Overtime



If retention increases, the number of preservice classes decreases.

#### 2b. Provide a measure(s) of the program's quality.



Survey began in FY20.

**Department** Corrections **HB Section(s):** 09.065, 09.040, 09.075, 09.080

Program Name Staff Training

Program is found in the following core budget(s): Staff Training, Telecommunications, DHS Staff, and Overtime

#### 2c. Provide a measure(s) of the program's impact.



New measure in FY19.

#### 2d. Provide a measure(s) of the program's efficiency.



We were unable to make compa