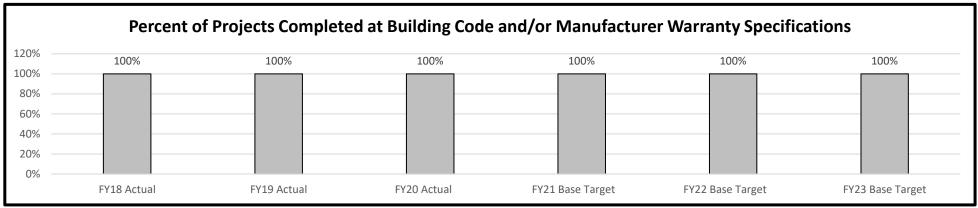

| 199,836                     |                         | (199,836)                      |
| Grand Total                       | 342,726                  | 4.00                 | 0                         | 0.00                  | 0                           | 0.00                    | 342,726                     | 4.00                    | (199,836)                      |

**RANK**: 9 **OF** 15

DepartmentCorrectionsBudget Unit95415CDivisionHuman ServicesHeavy Equipment/Construction Crew CTC DI# 1931006HB Section09.045

# 6. PERFORMANCE MEASURES (If new decision item has an associated core, separately identify projected performance with & without additional funding.)

### 6a. Provide an activity measure(s) for the program.



## 6b. Provide a measure(s) of the program's quality.



**RANK**: 9 **OF** 15

 Department
 Corrections
 Budget Unit
 95415C

 Division
 Human Services

 DI Name
 Heavy Equipment/Construction Crew CTC DI# 1931006
 HB Section
 09.045

#### 6c. Provide a measure(s) of the program's impact.



### 6d. Provide a measure(s) of the program's efficiency.



#### 7. STRATEGIES TO ACHIEVE THE PERFORMANCE MEASUREMENT TARGETS:

Appropriate maintenance and repair of department facilities will provide safer working environments for staff, more appropriate and useable offender living/programming space in order to reduce risk and recidivism, and prolong the life of vital state assets.

| Budget Unit                            | FY 2020 | FY 2020 | FY 2021 | FY 2021 | FY 2022  | FY 2022  | FY 2022        | FY 2022        |
|----------------------------------