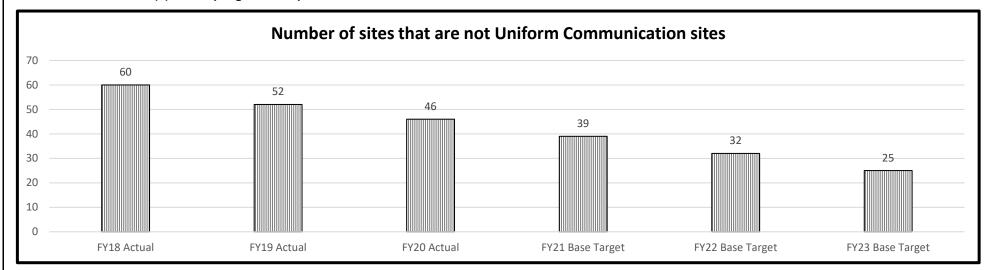

he following core budget(s): | Telecommunications |                |        |

2a. Provide an activity measure(s) for the program.



Total number of sites is 94.

#### 2b. Provide a measure(s) of the program's quality.



|                 |                                    | PROGRAM DESC       | RIPTION        |        |
|-----------------|------------------------------------|--------------------|----------------|--------|
| Department      | Corrections                        |                    | HB Section(s): | 09.040 |
| Program Name    | Telecommunications                 |                    | _              |        |
| Program is foun | d in the following core budget(s): | Telecommunications |                |        |

#### 2c. Provide a measure(s) of the program's impact.



2d. Provide a measure(s) of the program's efficiency.

| Cost Savings over non UC Phone Systems                                                                        |                                     |  |  |  |  |        |  |  |
|---------------------------------------------------------------------------------------------------------------|-------------------------------------|--|--|--|--|--------|--|--|
| FV21 Rasa FV22 Rasa FV23 Rasa                                                                                 |                                     |  |  |  |  |        |  |  |
|                                                                                                               | FY18 Actual FY19 Actual FY20 Actual |  |  |  |  |        |  |  |
| Central Region- JCCC \$18