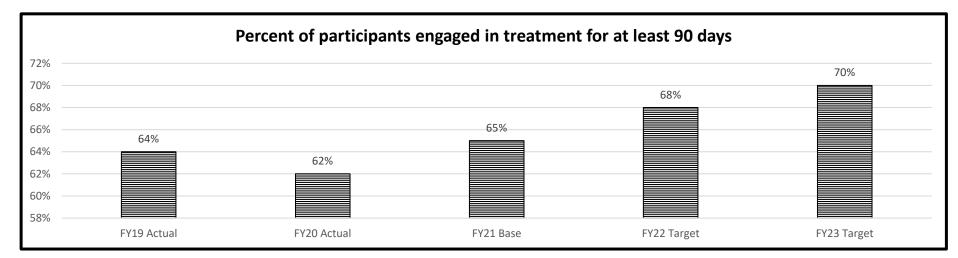

# PROGRAM DESCRIPTION Department Corrections HB Section(s): 9.025 Program Name Improving Community Treatment Success (ICTS) Program is found in the following core budget(s): Improving Community Treatment Success (ICTS)

2a. Provide an activity measure(s) for the program.



Data collection for this measure began in FY19. No prior data.

# 2b. Provide a measure(s) of the program's quality.



Data collection for this measure began in FY19. No prior data.

# PROGRAM DESCRIPTION HB Section(s): 9.025

Program Name Improving Community Treatment Success (ICTS)

Program is found in the following core budget(s): Improving Community Treatment Success (ICTS)

2c. Provide a measure(s) of the program's impact.

Corrections

Department



Data collection for this measure began in FY19. No prior data.



Data collection for this measure began in FY19. No prior data.

|                 |                                       | PROGRAM DES              | SCRIPTION            |                |       |  |
|-----------------|---------------------------------------|--------------------------|----------------------|----------------|-------|--|
| Department      | Corrections                           |                          |                      | HB Section(s): | 9.025 |  |
| Program Name    | Improving Community Treatment Success | ss (ICTS)                |                      | _              |       |  |
| Program is foun | d in the following core budget(s):    | Improving Community Trea | tment Success (ICTS) |                |       |  |

# 2d. Provide a measure(s) of the program's