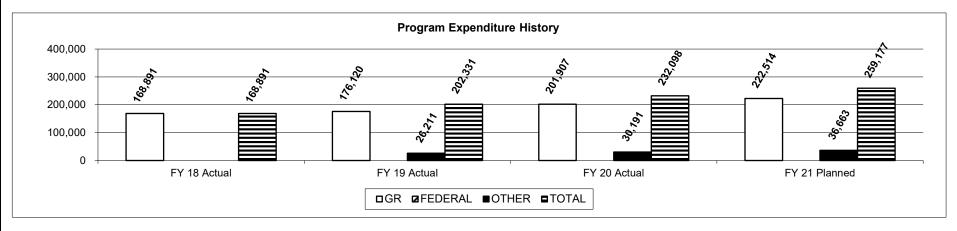

2b. Provide a measure(s) of the program's quality.



Surveys were sent out beginning in FY19.

### 2c. Provide a measure(s) of the program's impact.



The collection of data began in FY19.

# PROGRAM DESCRIPTION Department Corrections HB Section(s): 09.005, 09.080 Program Name Victim Services Program is found in the following core budget(s): Office of the Director and Retention

### 2d. Provide a measure(s) of the program's efficiency.



There was an increase in employee salaries due to position reclassifications and the retention plan implemented in FY20. The reflected increase is commensurate with this increase.

# 3. Provide actual expenditures for the prior three fiscal years and planned expenditures for the current fiscal year. (Note: Amounts do not include fringe benefit costs.)



| PROGRAM DESC                                                                                                                 | RIPTION                                             |
|------------------------------------------------------------------------------------------------------------------------------|-----------------------------------------------------|
| <b>Department</b> Corrections                                                                                                | HB Section(s): 09.005, 09.080                       |
| Program Name Victim Services                                                                                                 |                                                     |
| Program is found in the following core budget(s): Office of the