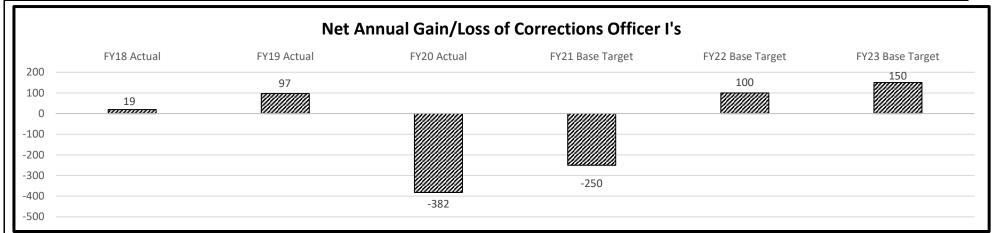

II (sergeant)    | \$34,352.64             | \$687.05 | \$1,030.58                   | \$36,070.27         | \$17.34        |
| Corrections Officer III (lieutenant) | \$36,528.00             | \$730.56 | \$1,095.84                   | \$38,354.40         | \$18.44        |

| Average Starting Corrections Officer Salary |             | Missouri Starting Corrections Officer |             |              |
|---------------------------------------------|-------------|---------------------------------------|-------------|--------------|
| in Seven of Eight States Contiguous to      | \$35,420.00 | Salary                                | \$32,226.72 | (\$3,193.28) |
| Missouri                                    |             | Salary                                |             |              |



\*Measure is the net of staff departures from service and new hires.

**RANK**: 4 **OF** 15

Department: Corrections

Division: Department-wide

DI Name: DOC Recruitment Pay Plan

DI# 1931011

Budget Unit Various

HB Section

Various



#### 7. STRATEGIES TO ACHIEVE THE PERFORMANCE MEASUREMENT TARGETS:

Increase the starting salaries for selected job classes in the department to improve recruitment efforts and outcomes.

| Budget Unit                        | FY 2020 | FY 2020 | FY 2021 | FY 2021 | FY 2022  | FY 2022  | FY 2022        | FY 2022        |
|------------------------------------|---------|---------|---------|---------|----------|----------|----------------|----------------|
| Decision Item                      | ACTUAL  | ACTUAL  | BUDGET  | BUDGET  | DEPT REQ | DEPT REQ | <b