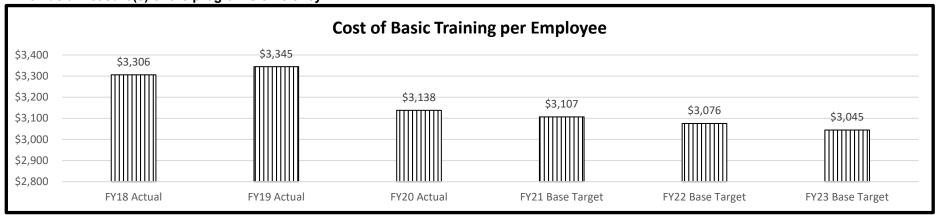

measure(s) for the program.



New measure. No prior data available.

**Department** Corrections **HB Section(s):** 09.065, 09.040, 09.075, 09.080

Program Name Staff Training

Program is found in the following core budget(s): Staff Training, Telecommunications, DHS Staff, and Overtime



If retention increases, the number of preservice classes decreases.

#### 2b. Provide a measure(s) of the program's quality.



Survey began in FY20.

**Department** Corrections **HB Section(s):** 09.065, 09.040, 09.075, 09.080

Program Name Staff Training

Program is found in the following core budget(s): Staff Training, Telecommunications, DHS Staff, and Overtime

#### 2c. Provide a measure(s) of the program's impact.



New measure in FY19.

#### 2d. Provide a measure(s) of the program's efficiency.



We were unable to make comparisons between other states in our region because the underlying costs are not comparable; while we utilize per diem to pay for participant expenses, other states (e.g., Illinois and Arkansas) have residential academies, and still others (e.g., Kansas and Iowa) conduct their basic training at each prison. We are projecting a 5% decline in cost figures based on the department's expansion of blended learning.

|                                                   | PROGRAM DESCRIPTION |                                                             |                                |  |  |  |  |  |
|---------------------------------------------------|---------------------|-------------------------------------------------------------|--------------------------------|--