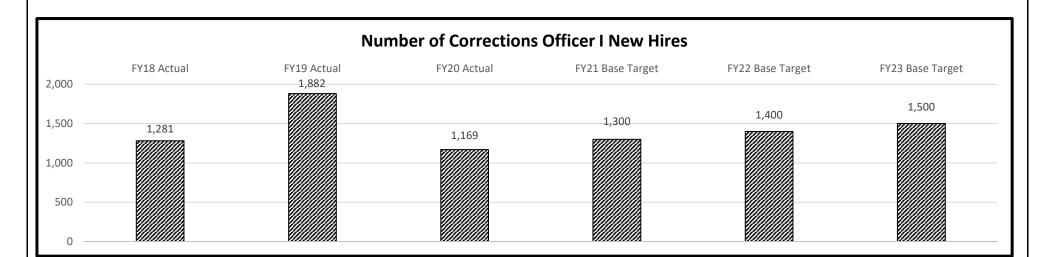

38,354.40         | \$18.44        |

| Average Starting Corrections Officer Salary |             | Missouri Starting Corrections Officer |             |              |
|---------------------------------------------|-------------|---------------------------------------|-------------|--------------|
| in Seven of Eight States Contiguous to      | \$35,420.00 | Salary                                | \$32,226.72 | (\$3,193.28) |
| Missouri                                    |             | Salary                                |             |              |



\*Measure is the net of staff departures from service and new hires.

**RANK**: 4 **OF** 15

Department: Corrections

Division: Department-wide

DI Name: DOC Recruitment Pay Plan

DI# 1931011

Budget Unit Various

HB Section

Various



#### 7. STRATEGIES TO ACHIEVE THE PERFORMANCE MEASUREMENT TARGETS:

Increase the starting salaries for selected job classes in the department to improve recruitment efforts and outcomes.

| Budget Unit                        | FY 2020 | FY 2020 | FY 2021 | FY 2021 | FY 2022  | FY 2022  | FY 2022        | FY 2022        |
|------------------------------------|---------|---------|---------|---------|----------|----------|----------------|----------------|
| Decision Item                      | ACTUAL  | ACTUAL  | BUDGET  | BUDGET  | DEPT REQ | DEPT REQ | <b>GOV REC</b> | <b>GOV REC</b> |
| Budget Object Class                | DOLLAR  | FTE     | DOLLAR  | FTE     | DOLLAR   | FTE      | DOLLAR         | FTE            |
| DHS STAFF                          |         |         |         |