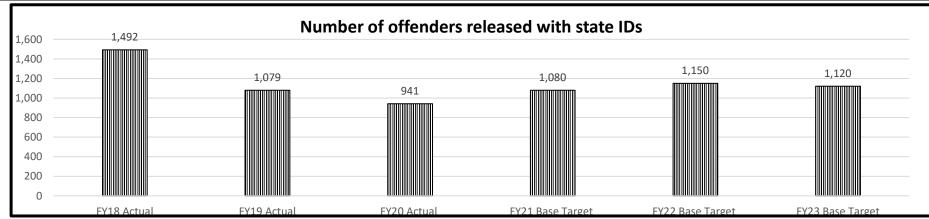

in reparative ways to positively impact local communities while being incarcerated.

#### 2a. Provide an activity measure(s) for the program.



The goal is to increase the number of secured out-of-state and in-state birth certificates by 8%-10%, with collaborative work with the Department of Social Services and the utilization of TANF block funds will positively impact the procurement of those who have previously been unable to secure an additional birth certificate prior to release. The decline from FY18 to FY19 is due to the drop in offender population.

#### PROGRAM DESCRIPTION

Department Corrections HB Section(s): 09.005, 09.015, 09.080

Program Name Reentry/Women's Offenders/Restorative Justice

**Program is found in the following core budget(s):**Reentry, OD Staff, and Retention



Overall, our collaborative work with the Department of Social Services and the utilization of TANF block funds will positively impact the procurement of those who have previously been unable to secure an additional Missouri Non-Driver's License Identification Card prior to release. Due to COVID-19, there was a 90 day period where no SS card applications were able to be processed by the SSA Federal Offices. This adversely affected the number of Missouri Non-Driver's License Identification Card applications which could be submitted. The SS card is a requirement to procurement of a Missouri Non-Driver's License Identification Card. The decline from FY18 to FY19 is due to the decline in offender population.

#### 2b. Provide a measure(s) of the program's quality.



Includes birth certificat