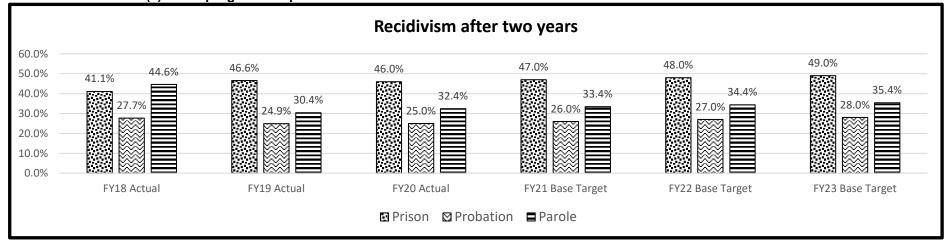

ederal, Telecommunications, Restitution, DHS Staff and Retention

### 2a. Provide an activity measure(s) for the program.



Due to changes in the criminal code, we anticipate growth in the field population due to sentencing practices. Due to changes in the criminal code and implementation of justice reinvestment priorities, we anticipate decreases in the institutional populations.

### 2b. Provide a measure(s) of the program's quality.



We assume a 1% improvement in rate each year.

DepartmentCorrectionsHB Section(s):09.005, 09.020, 09.040, 09.035,Program NameOffice of the Director Administration Program09.080

Program is found in the following core budget(s): OD Staff, Federal, Telecommunications, Restitution, DHS Staff and Retention

2c. Provide a measure(s) of the program's impact.



We assume a 1% improvement in rate each year. The prison total is the proportion of offenders discharged from prison during the fiscal year two years prior that returned to prison during the fiscal year. The probation total is the proportion of offenders with an active probation sentence during the fiscal year two years prior that entered prison during the fiscal year. The parole total is the proportion of offenders with an active parole sentence during the fiscal year two years prior that entered prison during the fiscal year.

### 2d. Provide a measure(s) of the program's efficiency.



DepartmentCorrectionsHB Section(s):09.005, 09.020, 09.040, 09.035,Program NameOffice of the Director Administration Program09.080

**Program is found in the following core budget(s):** OD Staff, Federal