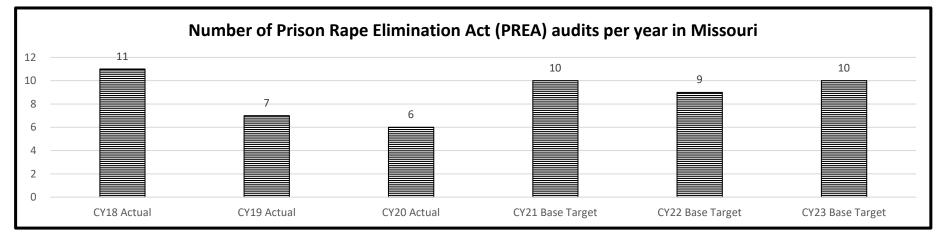

, and accessing of confidential records. Law enforcement may assist in certain investigations and cases. The unit also assists in investigations into unexpected offender deaths, suicides, and potential homicides.
- The PREA Unit is responsible for developing, implementing, investigating and overseeing the agency's efforts to comply with the PREA standards in all of its facilities.

# PROGRAM DESCRIPTION Department Corrections HB Section(s): 09.005, 09.010, 09.080 Program Name Office of Professional Standards Program is found in the following core budget(s): Office of Professional Standards, Office of the Director, and Retention

2a. Provide an activity measure(s) for the program.



Data collection began in CY19. This is tracked by calendar year; therefore, CY20 has no data at this time.



This data is tracked by calendar year instead of by fiscal year.

# PROGRAM DESCRIPTION Department Corrections HB Section(s): 09.005, 09.010, 09.080 Program Name Office of Professional Standards Program is found in the following core budget(s): Office of Professional Standards, Office of the Director, and Retention

2b. Provide a measure(s) of the program's quality.



This data is tracked by calendar year.

## 2c. Provide a measure(s) of the program's impact.



Data collection began in CY19.

# PROGRAM DESCRIPTION Department Corrections HB Section(s): 09.005, 09.010, 09.080 Program Name Office of Professional Standards Program is found in the following core budget(s): Office of Professional Standards, Office of the Director, and Retention

2d. Provide a measure(s) of the program's effi