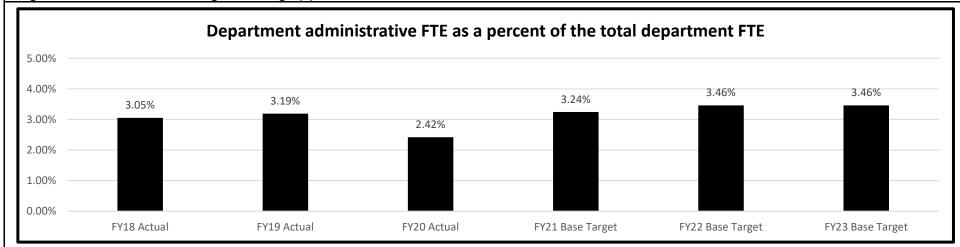

otal is the proportion of offenders discharged from prison during the fiscal year two years prior that returned to prison during the fiscal year. The probation total is the proportion of offenders with an active probation sentence during the fiscal year two years prior that entered prison during the fiscal year. The parole total is the proportion of offenders with an active parole sentence during the fiscal year two years prior that entered prison during the fiscal year.

### 2d. Provide a measure(s) of the program's efficiency.



DepartmentCorrectionsHB Section(s):09.005, 09.020, 09.040, 09.035,Program NameOffice of the Director Administration Program09.080

**Program is found in the following core budget(s):** OD Staff, Federal, Telecommunications, Restitution, DHS Staff and Retention



3. Provide actual expenditures for the prior three fiscal years and planned expenditures for the current fiscal year. (Note: Amounts do not include fringe benefit costs.)



|                                  |                                                                             | PROGRAM DES                | CRIPTION                                       |                                           |
|----------------------------------|-----------------------------------------------------------------------------|----------------------------|------------------------------------------------|-------------------------------------------|
|                                  | Corrections<br>Office of the Director Administration Prog                   | ram                        | HB Sec