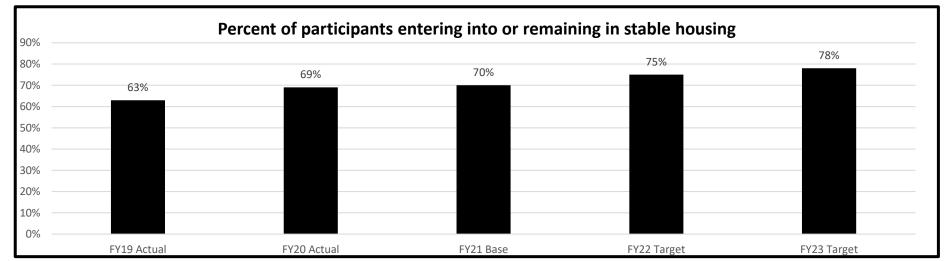

ies of Cole, Pettis, Phelps, Pulaski, and St. François counties.

# PROGRAM DESCRIPTION Department Corrections HB Section(s): 9.025 Program Name Improving Community Treatment Success (ICTS) Program is found in the following core budget(s): Improving Community Treatment Success (ICTS)

2a. Provide an activity measure(s) for the program.



Data collection for this measure began in FY19. No prior data.

# 2b. Provide a measure(s) of the program's quality.



Data collection for this measure began in FY19. No prior data.

# PROGRAM DESCRIPTION HB Section(s): 9.025

Program Name Improving Community Treatment Success (ICTS)

Program is found in the following core budget(s): Improving Community Treatment Success (ICTS)

2c. Provide a measure(s) of the program's impact.

Corrections

Department



Data collection for this measure began in FY19. No prior data.



Data collection for this measure began in FY19. No prior data.

|                 |                                       | PROGRAM DES              | SCRIPTION            |                |       |  |
|-----------------|---------------------------------------|--------------------------|----------------------|----------------|-------|--|
| Department      | Corrections                           |                          |                      | HB Section(s): | 9.025 |  |
| Program Name    | Improving Community Treatment Success | ss (ICTS)                |                      | _              |       |  |
| Program is foun | d in the following core budget(s):    | Improving Community Trea | tment Success (ICTS) |