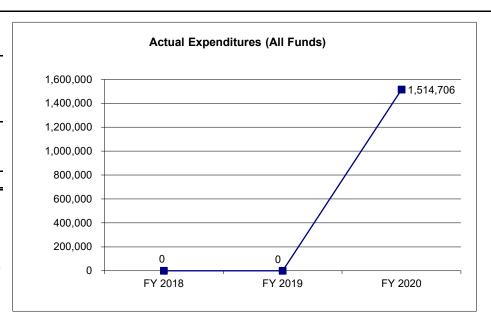

| 0                 | 0                 | 0                                   | N/A                    |
| Budget Authority (All Funds)                                | 0                 | 0                 | 23,156,970                          | 0                      |
| Actual Expenditures (All Funds)                             | 0                 | 0                 | 1,514,706                           | N/A                    |
| Unexpended (All Funds)                                      | 0                 | 0                 | 21,642,264                          | N/A                    |
| Unexpended, by Fund:<br>General Revenue<br>Federal<br>Other | 0<br>0<br>0       | 0<br>0<br>0       | 11,237,485<br>10,110,279<br>294,000 | N/A<br>N/A<br>N/A      |



Reverted includes the statutory three-percent reserve amount (when applicable).

Restricted includes any Governor's Expenditure Restrictions which remained at the end of the fiscal year (when applicable).

# **NOTES:**

# FY20:

This was one-time funding to pay the temporary pay differential during the Coronavirus Pandemic.

In FY20, \$250 of General Revenue expenses for uniformed custody staff salaries was changed to Cares Act Funding appropriated in HB 8.

# **CORE RECONCILIATION DETAIL**

STATE PANDEMIC STIPEND

# 5. CORE RECONCILIATION DETAIL

|                             | Budget<br>Class | FTE  | GR | Federal      | Other | Total        | Explanation                     |  |  |
|-----------------------------|-----------------|------|----|--------------|-------|--------------|-----