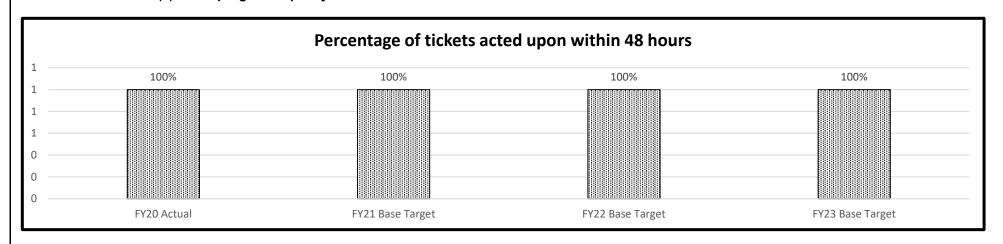

se center, 46 Probation and Parole district offices, 14 satellite offices, numerous sub-offices, and six community supervision centers.

|                 |                                    | PROGRAM DESC       | CRIPTION       |        |
|-----------------|------------------------------------|--------------------|----------------|--------|
| Department      | Corrections                        |                    | HB Section(s): | 09.040 |
| Program Name    | Telecommunications                 |                    | _              |        |
| Program is foun | d in the following core budget(s): | Telecommunications |                |        |

2a. Provide an activity measure(s) for the program.



Total number of sites is 94.

#### 2b. Provide a measure(s) of the program's quality.



|                 |                                    | PROGRAM DESC       | RIPTION        |        |
|-----------------|------------------------------------|--------------------|----------------|--------|
| Department      | Corrections                        |                    | HB Section(s): | 09.040 |
| Program Name    | Telecommunications                 |                    | _              |        |
| Program is foun | d in the following core budget(s): | Telecommunications |                |        |

#### 2c. Provide a measure(s) of the program's impact.



2d. Provide a measure(s) of the program's efficiency.

| Cost Savings over non UC Phone Systems                                                                        |                                     |  |  |  |  |