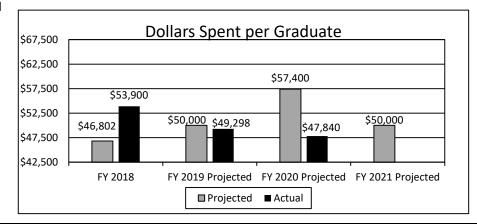

rovide a measure(s) of the program's quality.



**Note:** Persistence represents recipients who received Wartime Veteran's Survivors Grant or other state award in the prior academic year and current academic year. This measure compares the recipients who persisted to the total recipients each year. It does not account for students who may have graduated.

#### 6c. Provide a measure(s) of the program's impact.

To demonstrate the program's impact the number of students paid will be compared to the number of eligible applicants, including those on the waiting list, to determine the number of eligible applicants receiving the grant. More details pertaining to this measure can be found in the program description for this program.



#### 6d. Provide a measure(s) of the program's efficiency.



|                                                                                                                                                                                                                        | NEW                                          | DECISION ITEM                                        |                              |                                                   |
|------------------------------------------------------------------------------------------------------------------------------------------------------------------------------------------------------------------------|----------------------------------------------|------------------------------------------------------|------------------------------|-------------------------------------------