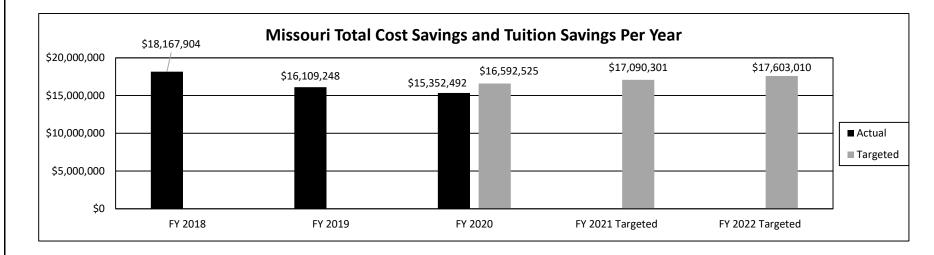

ty Agreement for distance education administered through MHEC. According to MHEC's June 2020 report, Missouri paid \$115,000 in membership fees in 2018-2019 program year but realized \$16,109,248 in annual savings for entities and citizens. This incuded savings in program and cooperative purchasing contracts. As of 2019, Missouri is reported to have expended a cummulative \$2.4 million but received a cummulative \$136.3 million in savings as a result of this membership.

HB Section(s): 3.030



### **PROGRAM DESCRIPTION**

HB Section(s):

3.030

Department of Higher Education and Workforce Development

Program Name: Midwestern Higher Education Compact

Program is found in the following core budget(s): Midwestern Higher Education Compact

2b. Provide a measure(s) of the program's quality.



### 2c. Provide a measure(s) of the program's impact.



## **PROGRAM DESCRIPTION** Department of Higher Education and Workforce Development HB Section(s): 3.030 Program Name: Midwestern Higher Education Compact Program is found in the following core budget(s): Midwestern Higher Education Compact 2d. Provide a measure(s) of the program's efficiency. **Tuition Dollars Saved per Dollar Paid in Dues** \$100 \$80 \$69 \$76 \$75 \$75 \$50 \$25 \$0 FY 2021 Targeted FY 2018 FY 2019 FY 2020\*

3. Provide actual expenditures for the prior three fiscal years and planned expenditures for the current fiscal year. (*Note: Amounts do not include fringe benefit costs.*)



| PROGRAM DESCR                                                                            | RIPTION