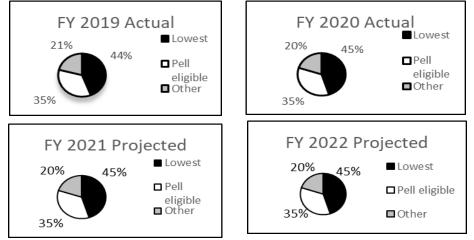

W DECISION ITEM** RANK:

6 OF 10

| Department of Higher Education and Workforce Dev     | elopment   | Budget Unit | 55651C |
|------------------------------------------------------|------------|-------------|--------|
| Division of Missouri Student Grants and Scholarships | ;          | _           |        |
| Access Missouri Financial Assistance Program         | DI#1555004 | HB Section  | 3.060  |

6. PERFORMANCE MEASURES (If new decision item has an associated core, separately identify projected performance with & without additional funding.)

#### Provide an activity measure(s) for the program. 6a.



#### 6c. Provide a measure(s) of the program's impact.



#### Provide a measure(s) of the program's quality. 6b.

Percent of funds spent on students in the lowest income categories.



#### 6d. Provide a measure(s) of the program's efficiency.



# NEW DECISION ITEM RANK: 6 OF 10

| Department of Higher Education and Workforce Dev    | velopment       | Budget Unit 55651C                                                                                                                                                   |     |
|-----------------------------------------------------|-----------------|----------------------------------------------------------------------------------------------------------------------------------------------------------------------|-----|
| Division of Missouri Student Grants and Scholarship | S               |