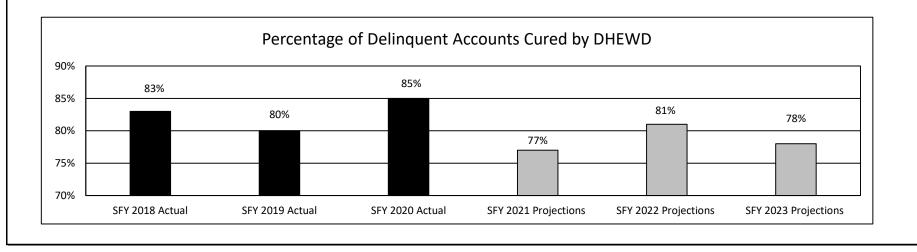

ated by the program support the state aid programs and provide information to prospective students and their families regarding how to plan and pay for college through support of outreach that develops and implements public awareness of the value of postsecondary education, the options available and the importance of filing a Free Application for Federal Student Aid.

Finally, the department collects on defaulted student loans to keep the cost of the FFEL program as low as possible. DHEWD uses a variety of collection methods to recover defaulted loans, including administrative wage garnishment, state tax refund offset, US Treasury offset, regular borrower payments, loan rehabilitation, and loan consolidation.

HB Section(s): 3.110



### 2b. Provide a measure(s) of the program's quality.



Department of Higher Education and Workforce Development

Program Name: Missouri Student Loan Administration

Program is found in the following core budget(s): Loan Program Administration

2c. Provide a measure(s) of the program's impact.

This measure demonstrates DHEWD's effectiveness in helping defaulted borrowers regain eligibility for Title IV financial assistance. Accounts are monitored each month to verify they have maintained eligibility. If a defaulted student loan borrower falls behind in their repayment, DHEWD makes additional efforts to contact the borrower to encourage them to continue making payments to maintain eligibility. The DHEWD has established a baseline goal to keep 90% of borrowers approved for reinstatement eligible for aid each month, but hopes to keep an average