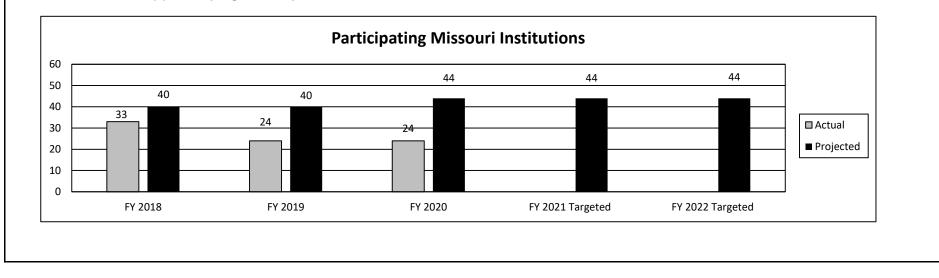

MHEC. According to MHEC's June 2020 report, Missouri paid \$115,000 in membership fees in 2018-2019 program year but realized \$16,109,248 in annual savings for entities and citizens. This incuded savings in program and cooperative purchasing contracts. As of 2019, Missouri is reported to have expended a cummulative \$2.4 million but received a cummulative \$136.3 million in savings as a result of this membership.

HB Section(s): 3.030



### **PROGRAM DESCRIPTION**

HB Section(s):

3.030

Department of Higher Education and Workforce Development

Program Name: Midwestern Higher Education Compact

Program is found in the following core budget(s): Midwestern Higher Education Compact

2b. Provide a measure(s) of the program's quality.



### 2c. Provide a measure(s) of the program's impact.



## **PROGRAM DESCRIPTION** Department of Higher Education and Workforce Development HB Section(s): 3.030 Program Name: Midwestern Higher Education Compact Program is found in the following core budget(s): Midwestern Higher Education Compact 2d. Provide a measure(s) of the program's efficiency. **Tuition Dollars Saved per Dollar Paid in Dues** \$100 \$80 \$69 \$76 \$75 \$75 \$50 \$25 \$0 FY 2021 Targeted FY 2018 FY 2019 FY 2020\*

3. Provide actual expenditures for the prior three fiscal years and planned expenditures for the current fiscal year. (*Note: Amounts do not include fringe benefit costs.*)



| PROGRAM DESCR                                                                            | RIPTION                                            |
|-----------------------------------------