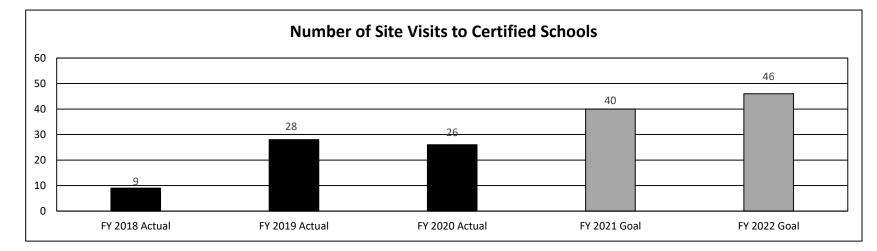

compliance with state regulations regarding the operation of non-exempt postsecondary institutions in Missouri to ensure students receive training consistent with the published objectives of their program of study, including a comprehensive annual review and periodic site visits to instructional locations.

The program also provides a clearinghouse for student transcripts from closed schools that are not otherwise maintained and administered by another school or approved records repository. New school applications and requests are evaluated for new programs or program revisions that increase the number of educational choices through which students may obtain certificates or degrees as well as credentials in critical workforce needs.

## 2a. Provide an activity measure(s) for the program.



The goal for FY 2020 was 34 site visits; however, due to COVID-19, several in-person site visits were cancelled or postponed. The department is implementing limited in-person site visits as well as virtual site visits for FY 2021 and beyond.

The purpose of the site visit is to verify institutions are operating per their published policies, to meet with students and faculty to discuss issues or concerns, to provide technical assistance to administrators, and to ensure student and institutional records are maintained per state regulations.

HB Section(s): 3.020



Statutes require new program reviews to be completed within 90 days. The base goal for this measure is 7 days, and the stretch goal is 4 days.

The purpose of new program reviews is to evaluate compliance with certification stan