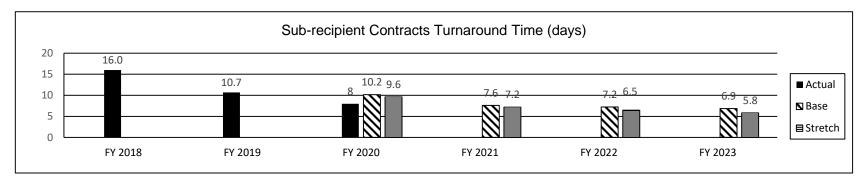

gher Education and Workforce Development HB Section(s): 3.140 Program Name: Workforce Administration Program is found in the following core budget(s): Workforce Development Administration 2b. Provide a measure(s) of the program's quality. FY 2018 FY 2019 FY 2020 FY 2020 FY 2021 FY 2022 FY 2023 Actual Actual Projected Actual Projected Projected Projected Sub-Recipient Satisfaction Rate: 65% 87% 75% 79% 79% 79% Unavailable \*Note: FY 2020 Actual data is unavailable but the surveys will resume in FY 2021. \*\*A Sub-Recipient is an entity to whom Workforce Development subawards funding to execute programs offered through the Public Workforce System such as the Summer Youth Programs, Incumbent Worker Training, and Apprenticeship opportunities. 2c. Provide a measure(s) of the program's impact.



\*This measures the time it takes to initiate, produce, and finalize contracts to enable Sub-Recipients the ability to carry-out the required activities of the subaward.

Department of Higher Education and Workforce Development

Program Name: Workforce Administration

Program is found in the following core budget(s): Workforce Development Administration

2d. Provide a measure(s) of the program's efficiency.



\*Calculation is based on Workforce Development Admin expenditures versus the total Office expenditures.

\*\*Base reflects the appropriated amounts for Workforce Development Admin and the total for Office of Workforce Development; Stretch reflects lowest percentage of previous three years.



HB Section(s): 3.140

Department of Higher Education and Workforce Development

HB Sectio