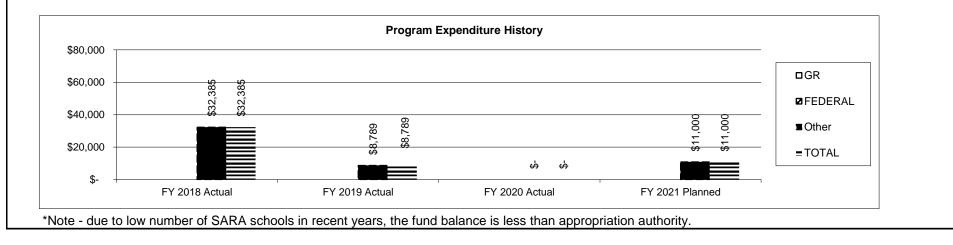

llowing core budget(s): Coordination Administration HB Section(s): 3.005

2d. Provide a measure(s) of the program's efficiency.

**Percent of approvals completed within the established timeline.** Data to measure efficiency is based on initial contact by the out-of-state institution through time of approval, based on the following parameters:

- 1. Date the application materials were sent from DHEWD to the institution goal was within 10 working days: 100% met.
- 2. Date official authorization was issued goal was within 20 working days: 100% met.

### 100 percent of approvals completed within the established timeline.

3. Provide actual expenditures for the prior three fiscal years and planned expenditures for the current fiscal year. (*Note: Amounts do not include fringe benefit costs.*)



| PROGRAM DESCRIPT                                                                             | ION                                            |
|----------------------------------------------------------------------------------------------|------------------------------------------------|
| Department of Higher Education and Workforce Development                                     | HB Section(s): 3.005                           |
| Program Name: Out-of-State Program Approval                                                  |                                                |
| Program is found in the following core budget(s): Coordination Administration                |                                                |
| 4. What are the sources of the "Other " funds?