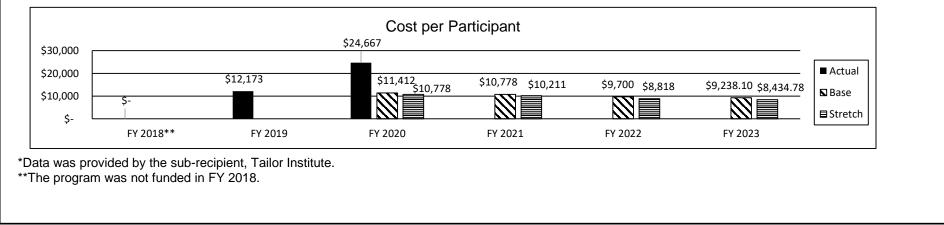

--------|-----------|
|                            | Projected | Actual | Projected | Actual | Projected | Actual | Projected | Projected | Projected |
| Employer Satisfaction Rate | N/A       | N/A    | 85%       | 100%   | 85%       | N/A**  | 85%       | 90%       | 95%       |

\*The data was provided by the sub-recipient, Tailor Institute.

HB Section(s): 3.140

Department of Higher Education and Workforce Development

# Program Name: Workforce Autism Project

Program is found in the following core budget(s): Workforce Autism



\*This program has participants who begin the program and exit the program at different stages and times. This program also places participants in employment. \*\*The program was not funded in FY 2018.

# 2d. Provide a measure(s) of the program's efficiency.



HB Section(s): 3.140



| Department of                                                                                                                                         | Higher Education                                                                                                                                   | and Workforc                                                                                                    | e Developm                                                                                  | ent                                                                                                                                    |