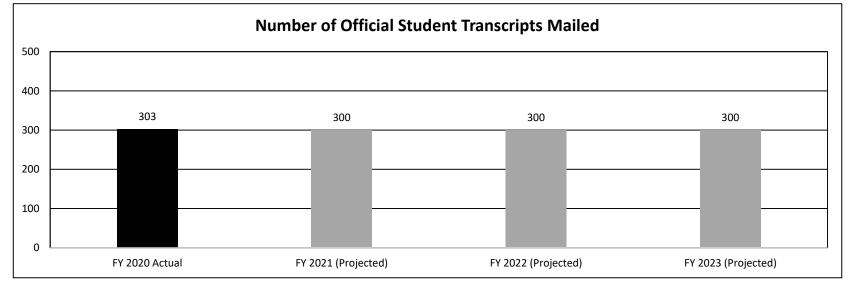

s or concerns, to provide technical assistance to administrators, and to ensure student and institutional records are maintained per state regulations.

HB Section(s): 3.020



Statutes require new program reviews to be completed within 90 days. The base goal for this measure is 7 days, and the stretch goal is 4 days.

The purpose of new program reviews is to evaluate compliance with certification standards to ensure such programs support the stated purpose of the school, the program areas are generally accepted in American higher education as a legitimate area of study for degrees or are legitimate preparaion and training for vocational or academic objectives. Of the 184 new programs approved in FY 2020, 168 were considered high demand fields based on the assigned CIP Code categories.







The purpose of the initial review process is to ensure new postsecondary providers meet minimum standards related to program quality, financial stability, instructor qualifications, and administrative policies. This measure tracks the time from receipt of the application to the department's initial review and response to the proposed school.

#### **PROGRAM DESCRIPTION**

Department of Higher Education and Workforce Development

HB Section(s): 3.020

Program Name: Proprietary Schools Administration

Program is found in the following core budget(s): Proprietary Schools Administration

3. Provide actual expenditures for the prior three fiscal years and planned expenditures for the current fiscal year. (Note: Amounts do not include fringe benefit costs.)



Note: FY 2020 Expenditures were