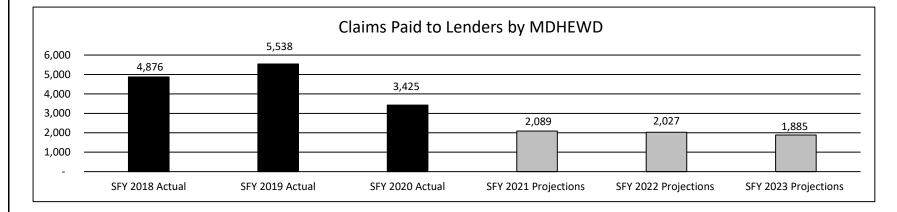

sed through the Federal Direct Loan Program. DHEWD will continue to purchase existing DHEWD-guaranteed loans held by FFEL Program lenders. However, DHEWD expects purchases of loans from lenders to eventually decline over the next several years with no new loan guarantees.

HB Section(s): 3.120

Department of Higher Education and Workforce Development

HB Section(s): 3.120

Program Name: Federal Student Loan Reserve

Program is found in the following core budget(s): Federal Student Loan Reserve Fund

2a. Provide an activity measure(s) for the program.

DHEWD measures the number of claims paid to lenders in a given year. There is no baseline goal as all claims received if properly filed must be paid from this fund. This count reflects what gets into our default inventory for us to recover.



## 2b. Provide a measure(s) of the program's quality.



Each month DHEWD staff review a sample of claims to verify claims are paid timely. This measure demonstrates DHEWD's efforts to monitor and verify all our claim types are paid accurately, completely and timely, within required federal regulations.

Department of Higher Education and Workforce Development

Program Name: Federal Student Loan Reserve

Program is found in the following core budget(s): Federal Student Loan Reserve Fund

2c. Provide a measure(s) of the program's impact.

This measure demonstrates DHEWD's impact in helping defaulted borrowers regain eligibility for Title IV financial assistance. Accounts are monitored each month to verify they have maintained eligibility. If a defaulted student loan borrower falls behind