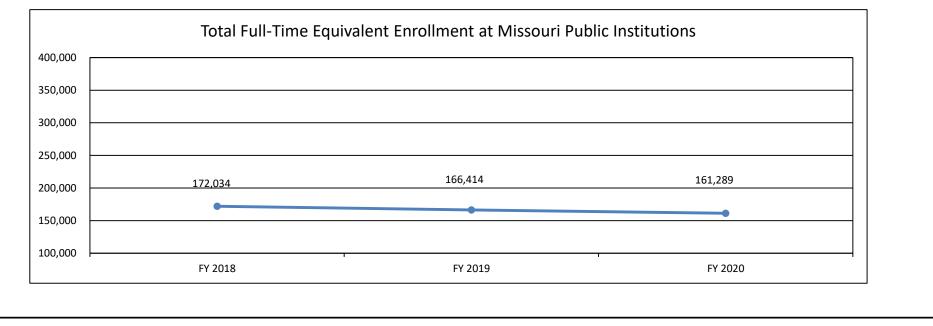

ogram's impact.

Postsecondary education provides individuals with the knowledge and skills necessary to be economically independent and intellectually engaged.

- 10 public universities and 13 public university campuses with an enrollment of 108,651 students (full-time equivalent)
- 13 public two-year colleges with an enrollment of 50,928 students (FTE)
- 1 public two-year technical college with an enrollment of 1,710 students (FTE)
- 24 independent colleges and universities with an enrollment of 83,707 students (FTE)
- 163 private career or proprietary schools certified to operate by the CBHE with an enrollment in excess of 53,000 students
- 41 area career centers offering courses and programs at the postsecondary/adult level

Total headcount enrollment at Missouri public institutions.



Department of Higher Education and Workforce Development

Program Name: Coordination Administration

Program is found in the following core budget(s): Coordination Administration

HB Section(s): 3.005

### 2d. Provide a measure(s) of the program's efficiency.

One purpose of academic program review is to improve higher education efficiency in the delivery of academic programs to students in Missouri. Part of that efficiency was developing a streamlined process for the review and approval of academic programs submitted by institutions. The prior structure for review of submitted programs was 35 days, with approvals for new programs and program changes being granted once every 4-5 months, to coincide with the CBHE meetings, or upwards of 120 days maximum. This new process reduced the timel