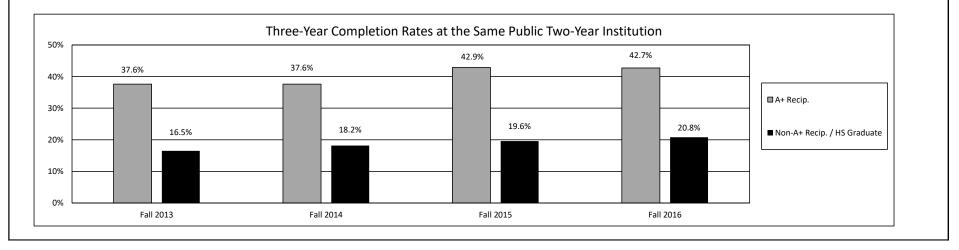

-Seeking A+<br>(2019<br>otal Grants                 | Projected<br>14,180<br>630<br>high schools.<br>• Recipients<br>FY<br>Students **<br>7,902<br>94 | Projected<br>14,600<br>630<br>2020<br>Total Grants                        |   |

#### PROGRAM DESCRIPTION Department of Higher Education and Workforce Development 3.070 HB Section(s): Program Name: A+ Schools Program Program is found in the following core budget(s): A+ Schools Program 2b. Provide a measure(s) of the program's quality. Student Persistence at the Same Public Two-Year Institution 100% 90% 80% 71.8% 69.9% 70.0% 70.1% 68.0% 70% A+ Recip. 53.8% 54.7% 54.3% 55.2% 54.8% 60% 50% ■ Non-A+ Recip. / HS Graduate 40% 30% 20% 10% 0% Fall 2014 Fall 2015 Fall 2016 Fall 2017 Fall 2018

#### 2c. Provide a measure(s) of the program's impact.





| PROGRAM DESCRIPT                                                                                                  | ION                       |
|-------------------------------------------------------------------------------------------------------------------|---------------------------|
| Department of Higher Education and Workforce Development                                                          | HB Section(s): 3.070      |
| Program Name: A+ Schools Program                                                                                  |                           |
| Program is found in the following core budget(s): A+ Schools Program                                              |                           |
| 4. What are the sources of the "Other " funds?