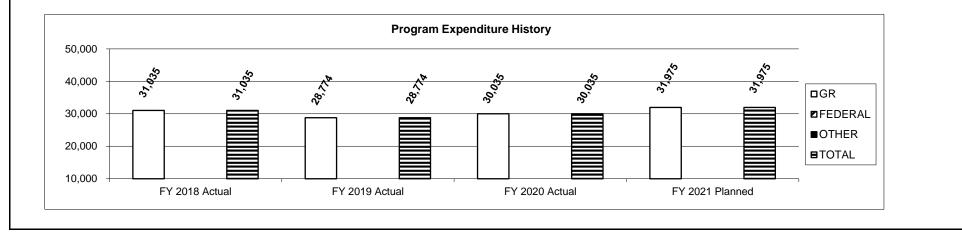

ormance, and create a pool of applicants that reflects the cultural diversity of Missouri. The program provides scholarships to full-time students who pursue a bachelor's or master's degree in an environmental-related field of study at a Missouri college or university and who meet specified academic standards. Priority is given to minority and underrepresented students. This program should encourage applicants to work toward and complete an environmentally-related degree by providing financial assistance to reduce the cost of education.

## 2a. Provide an activity measure(s) for the program.



HB Section(s): 3.105





3. Provide actual expenditures for the prior three fiscal years and planned expenditures for the current fiscal year. (Note: Amounts do not include fringe benefit costs.)



| PROGRAM DESCRIPTION                                                                             |                                            |
|-------------------------------------------------------------------------------------------------|--------------------------------------------|
| Department of Higher Education and Workforce Development                                        | HB Section(s):3.105                        |
| Program Name: Minority & Underrepresented Environmental Literacy Program                        |                                            |
| Program is found in the following core budget(s): Minority and Underrepresented Enviror         | nmental Literacy Program                   |
| What are the sources of the "Other " funds?