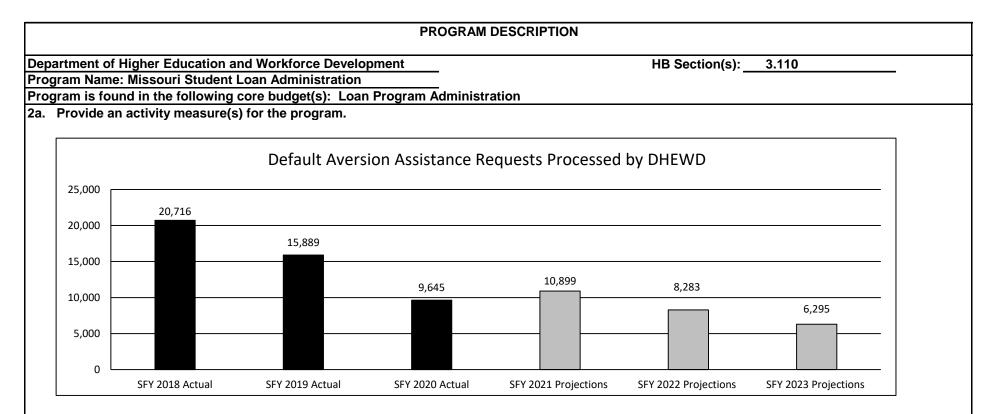

gram are accurately interpreted and enforced.

Funds generated by the program support the state aid programs and provide information to prospective students and their families regarding how to plan and pay for college through support of outreach that develops and implements public awareness of the value of postsecondary education, the options available and the importance of filing a Free Application for Federal Student Aid.

Finally, the department collects on defaulted student loans to keep the cost of the FFEL program as low as possible. DHEWD uses a variety of collection methods to recover defaulted loans, including administrative wage garnishment, state tax refund offset, US Treasury offset, regular borrower payments, loan rehabilitation, and loan consolidation.

HB Section(s): 3.110



### 2b. Provide a measure(s) of the program's quality.



Department of Higher Education and Workforce Development

Program Name: Missouri Student Loan Administration

Program is found in the following core budget(s): Loan Program Administration

2c. Provide a measure(s) of the program's impact.

This measure demonstrates DHEWD's effectiveness in helping defaulted borrowers regain eligibility for Title IV financial assistance. Accounts are monitored each month to verify they have maintained eligibility. If a defaulted student loan borrower falls behind in their repayment, DHEWD makes additional efforts to contact the borrower to encourage them to continue making payments to maintain eligibility. The DHEWD has established a baseline goal to keep 90% of borrowers approved for reinstatement