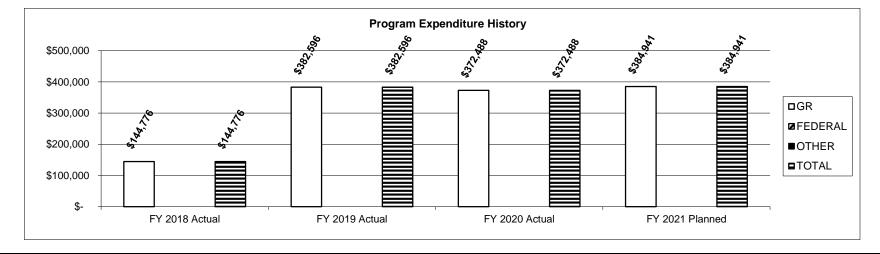

gram's impact.



HB Section(s): 3.005

#### **PROGRAM DESCRIPTION** Department of Higher Education and Workforce Development HB Section(s): 3.005 Program Name: Grant and Scholarship Administration Program is found in the following core budget(s): Grant/Scholarship Administration 2d. Provide a measure(s) of the program's efficiency. Percent of State Disbursed Funds Returned 6% Percentage 5% Projected Actual 2% 1% 1% 1% 1% 1% 1% 1% 1% 1% 0% FY 2017 FY 2018 FY 2019 FY 2020 FY 2021 FY 2022

Note: Funds may be returned based on a change in eligibility status between payment request and delivery or to correct award amounts.

3. Provide actual expenditures for the prior three fiscal years and planned expenditures for the current fiscal year. (Note: Amounts do not include fringe benefit costs.)



| PROGRAM DESCR                                                                          | RIPTION                                            |
|----------------------------------------------------------------------------------------|----------------------------------------------------|
| Department of Higher Education and Workforce Development                               | HB Section(s):3.005                                |
| Program Name: Grant and Scholarship Administration                                     |                                                    |
| Program is found in the following core budget(s): Grant/Scholarship Administration     | on                                                 |
| 4. What are the sources of the "Other " funds?