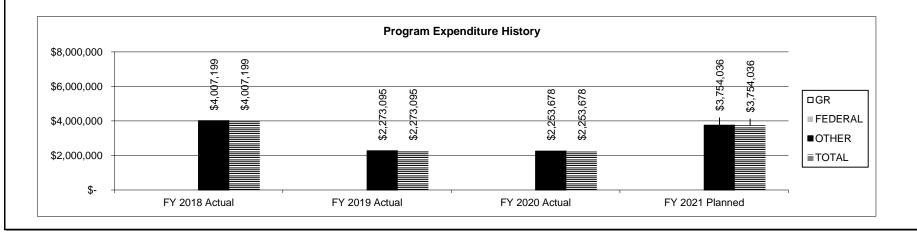

tment of Higher Education and Workforce Development

Program Name: Missouri Student Loan Administration

Program is found in the following core budget(s): Loan Program Administration

2d. Provide a measure(s) of the program's efficiency.

The DHEWD call center measures the time it takes to provide a letter to defaulted student loan borrowers who have requested information about their loans. A letter issued within 2 days of the request is considered a timely response. The percent of timely responses is shown in the chart below. The DHEWD has established a baseline goal for this measure of a 97% timely response rate.



3. Provide actual expenditures for the prior three fiscal years and planned expenditures for the current fiscal year. (*Note: Amounts do not include fringe benefit costs.*)



HB Section(s): 3.110

| PROGRAM DESC                                                                                                                    | RIPTION                                             |
|---------------------------------------------------------------------------------------------------------------------------------|-----------------------------------------------------|
| Department of Higher Education and Workforce Development<br>Program Name: Missouri Student Loan Administration                  | HB Section(s): 3.110                                |
| Program is found in the following core budget(s): Loan Program Administration<br>4. What are the sources of the "Other " funds? |                                                     |
| Guaranty Agency Operating Fund