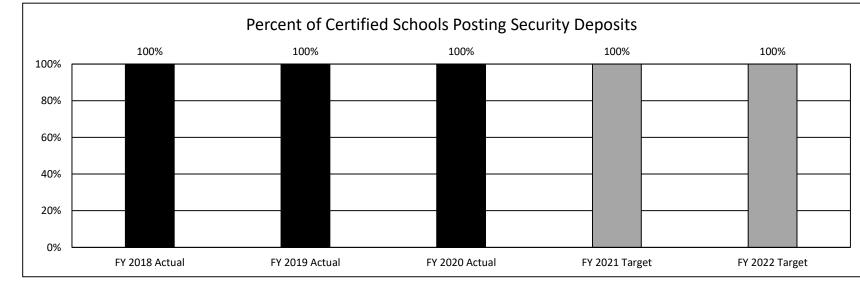

force Development

Program Name: Proprietary School Bond

Program is found in the following core budget(s): Proprietary School Bond

1a. What strategic priority does this program address?

Coordination

#### 1b. What does this program do?

The department holds a security deposit from each school certified to operate pursuant to Sections 173.600 through 173.619, RSMo. The deposit is to indemnify students in cases of malfeasance by a proprietary school or to assist with the preservation and administration of student records if adequate provisions are not made by the school upon closure. The security deposit requirement is calculated as ten percent of the previous year's gross tuition with a minimum of \$5,000 and maximum of \$100,000.

## 2a. Provide an activity measure(s) for the program.



#### 2b. Provide a measure(s) of the program's quality.

N/A

|                                                |                             | PROGRA                         | M DESCRIPTION                                                      |                                      |                      |
|------------------------------------------------|-----------------------------|--------------------------------|--------------------------------------------------------------------|--------------------------------------|----------------------|
|                                                | r Education and Workford    | e Development                  |                                                                    | HB Section(s): 3.025                 |                      |
|