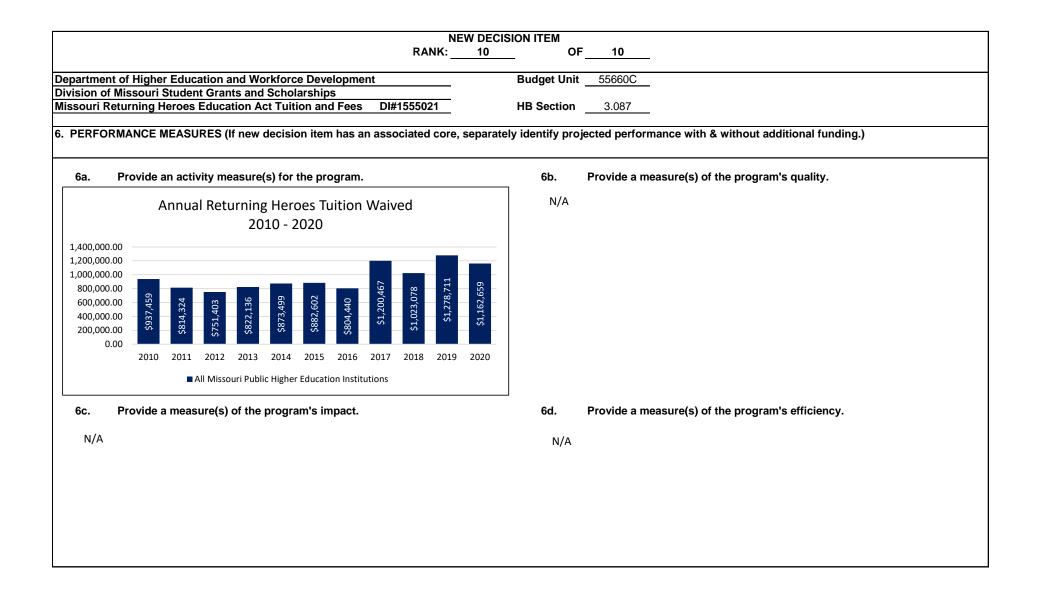

| 0                |                  | 0                |           | 0                   |
| Total TRF                                                                     |            | 0          | 0              |                | 0                | -                | 0                |           | 0                   |
| Grand Total                                                                   |            | 0 0.0      | 0              | 0.0            | 0                | 0.0              | 0                | 0.0       | 0                   |
|                                                                               |            |            |                |                |                  |                  |                  |           |                     |



| Ν                                                                                                                                                             | NEW DECISION ITEM                                                                                    |
|---------------------------------------------------------------------------------------------------------------------------------------------------------------|------------------------------------------------------------------------------------------------------|
| RANK:                                                                                                                                                         | : <u>10</u> OF <u>10</u>                                                                             |
| D