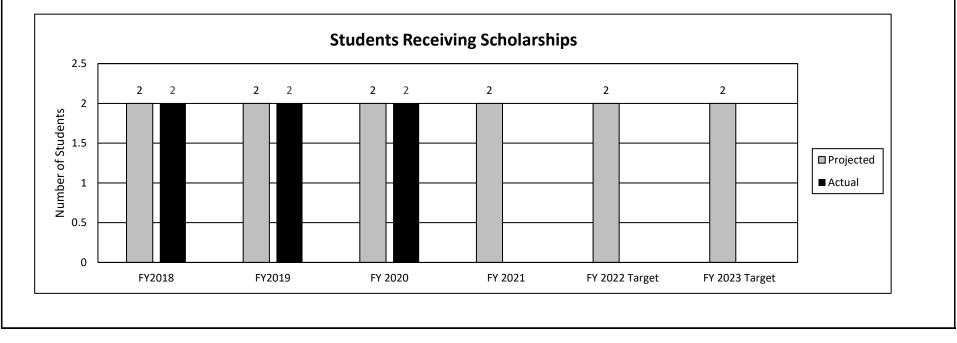

(s): 3.100 Program Name: Kids' Chance Scholarship Program Program is found in the following core budget(s): Kids' Chance Scholarship Program 1a. What strategic priority does this program address?

### Affordability

### 1b. What does this program do?

The Kids' Chance Scholarship Program, established in 1998, authorizes the Coordinating Board for Higher Education to partner with Kids' Chance Inc. of Missouri to provide scholarships for the children of workers who were seriously injured or died in a work related accident or occupational disease covered by workers' compensation and compensable pursuant to Chapter 287, RSMo. The partnership allows more students to be served at higher amounts than either organization could serve alone.

### 2a. Provide an activity measure(s) for the program.



Department of Higher Education and Workforce Development

Program Name: Kids' Chance Scholarship Program Program is found in the following core budget(s): Kids' Chance Scholarship Program HB Section(s): 3.100

2b. Provide a measure(s) of the program's quality.



**Note:** Persistence represents recipients who received a Kids' Chance Scholarship or other state award in the prior academic year and current academic year. This measure compares the recipients who persisted to the total recipients each year. It does not account for students who may have graduated.

### 2c. Provide a measure(s) of the program's impact.



### **PROGRAM DESCRIPTION** Department of Higher Education and Workforce Development HB Section(s): 3.100 Program Name: Kids' Chance Scholarship Program Program is found in t