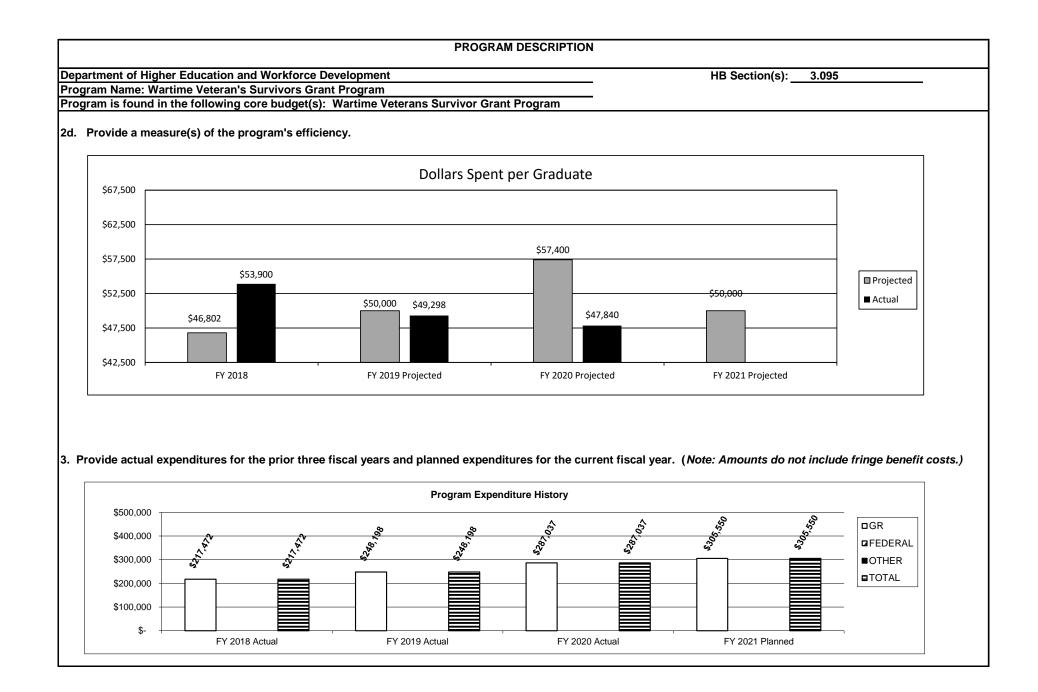

#### **Coordination Administration and Programs (continued)**

| Core – Midwestern Higher Education Compact                                  | 94  |
|-----------------------------------------------------------------------------|-----|
| Program Description                                                         | 99  |
| Core – Federal Grants and Donations                                         | 104 |
| Program Description                                                         | 109 |
| Core – Other Grants/Donations                                               | 111 |
| Program Description                                                         | 116 |
| Core – Legal Expense Fund Transfer                                          | 118 |
| Financial Assistance and Outreach Programs                                  |     |
| Missouri Student Financial Assistance Programs Payment Table<br>2019 - 2020 | 123 |
| 2019 - 2020<br>Core Transfer – Academic Scholarship Program (Bright Flight) | 143 |
| NDI – Transfer – Academic Scholarship Program (Bright Flight)               | 148 |
| Core – Academic Scholarship Program (Bright Flight)                         | 154 |
| Program Description                                                         | 159 |
| NDI - Academic Scholarship Program (Bright Flight)                          | 163 |
| Core Transfer – Access Missouri Financial Assistance Program                | 169 |
| NDI – Transfer – Access Missouri Financial Assistance Program               | 174 |
| Core – Access Missouri Financial Assistance Program                         | 181 |
| Program Description                                                         | 186 |
| NDI - Access Missouri                                                       | 190 |
| Core Transfer – A+ Schools Program                                          | 197 |
| NDI – Transfer – A+ Schools Program                                         | 202 |
| Core – A+ Schools Program                                                   | 208 |
| Program Description                                                         | 213 |
| NDI – A+ Schools Program                                                    | 217 |
| Core Transfer – Fast-Track Workforce Incentive Grant                        | 223 |
| NDI – Transfer – Fast-Track Scholarship                                     | 228 |
| Core – Fast-Track Workforce Incentive Grant                                 | 235 |
| Program Description                                                         | 240 |
| NDI – Fast-Track Scholarship                                                | 243 |
| Core – Advance Placement Incentive Grant                                    | 249 |
| Program Description                                                         | 254 |
| NDI - Missouri Returning Heroes Education Act                               | 258 |
| Core – Public Service Officer Survivor Grant Program                        | 266 |
| Program Description                                                         | 271 |
| Core – Wartime Veteran's Survivor Grant Program                             | 275 |
| Program Description                                                         | 280 |