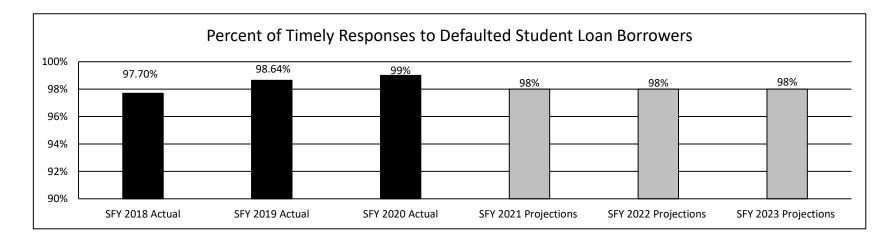

l to keep 90% of borrowers approved for reinstatement eligible for aid each month, but hopes to keep an average of 96% of all borrowers eligible.



HB Section(s): 3.110

Department of Higher Education and Workforce Development

Program Name: Missouri Student Loan Administration

Program is found in the following core budget(s): Loan Program Administration

2d. Provide a measure(s) of the program's efficiency.

The DHEWD call center measures the time it takes to provide a letter to defaulted student loan borrowers who have requested information about their loans. A letter issued within 2 days of the request is considered a timely response. The percent of timely responses is shown in the chart below. The DHEWD has established a baseline goal for this measure of a 97% timely response rate.



3. Provide actual expenditures for the prior three fiscal years and planned expenditures for the current fiscal year. (*Note: Amounts do not include fringe benefit costs.*)



HB Section(s): 3.110

| PROGRAM DESC                                                                                                                    | RIPTION                                             |
|---------------------------------------------------------------------------------------------------------------------------------|-----------------------------------------------------|
| Department of Higher Education and Workforce Development<br>Program Name: Missouri Student Loan Administration                  | HB Section(s): 3.110                                |
| Program is found in the following core b