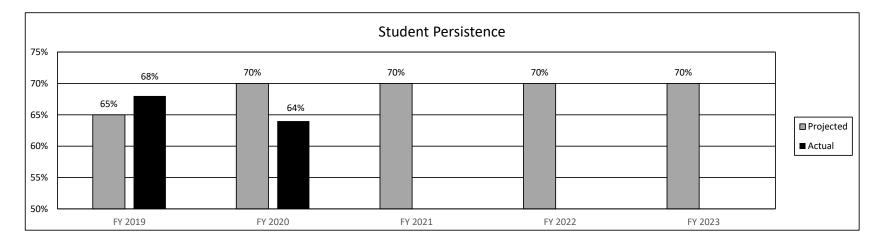

nts allowed by statute whose families have suffered significant personal and financial loss. Grants include tuition (capped at the rate charged by the University of Missouri - Columbia), plus up to \$2,000 for room and board and \$500 for books per semester. In FY 2020 the average annual grant award was approximately \$11,400. For FY 2021 it is projected to increase to approximately \$12,200 as a result of tuition increases.

#### 2a. Provide an activity measure(s) for the program.



HB Section(s): 3.095

#### **PROGRAM DESCRIPTION**

Department of Higher Education and Workforce Development

Program Name: Wartime Veteran's Survivors Grant Program

Program is found in the following core budget(s): Wartime Veterans Survivor Grant Program

2b. Provide a measure(s) of the program's quality.



Note: Persistence represents recipients who received Wartime Veteran's Survivors Grant or other state award in the prior academic year and current academic year. This measure compares the recipients who persisted to the total recipients each year. It does not account for students who may have graduated.

#### 2c. Provide a measure(s) of the program's impact.

To demonstrate the program's impact the number of students paid will be compared to the number of eligible applicants, including those on the waiting list, to determine the number of eligible applicants receiving the grant.



HB Section(s):

3.095



| PROGRAM DESCRIPTION