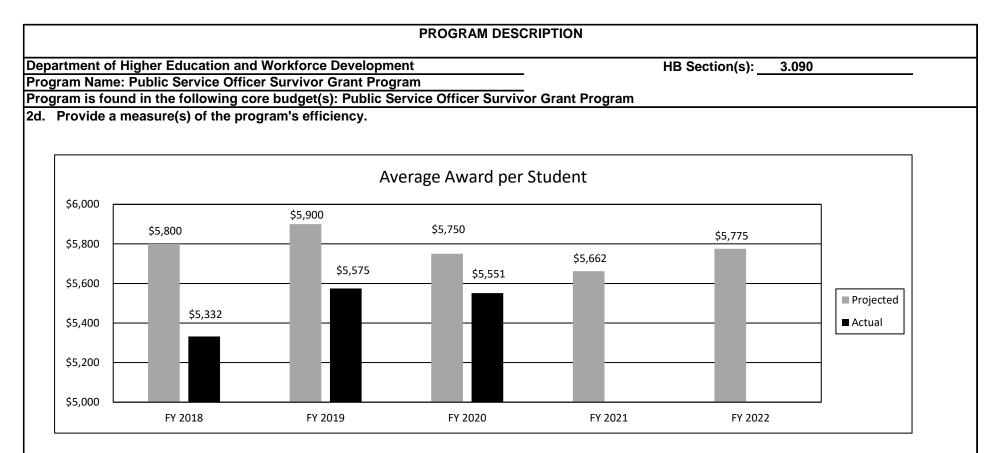

e budget(s): Public Service Officer Survivor Grant Program 2b. Provide a measure(s) of the program's quality. Student Persistence 100% 80% 80% 80% 80% 75% 60% 57% Projected 50% Actual 25% 0% FY 2019 FY 2020 FY 2021 FY 2022

**Note:** Persistence represents recipients who received a Public Service Officer Survivor Grant or other state award in the prior academic year and current academic year. This measure compares the recipients who persisted to the total recipients each year. It does not account for students who may have graduated.

# 2c. Provide a measure(s) of the program's impact.



This program does not have an application deadline in order to serve as many qualifying students as possible. This makes it difficult to project the number of eligible applicants who may receive a grant.



3. Provide actual expenditures for the prior three fiscal years and planned expenditures for the current fiscal year. (*Note: Amounts do not include fringe benefit costs.*)



| PROGRAM DESC                                                                                                                                                                                                                                                                                             | CRIPTION                                               |
|-----------------------------------------------------------------------------------------------------------------------------------------------------------------------------------------------------------------------------------------------------------------------