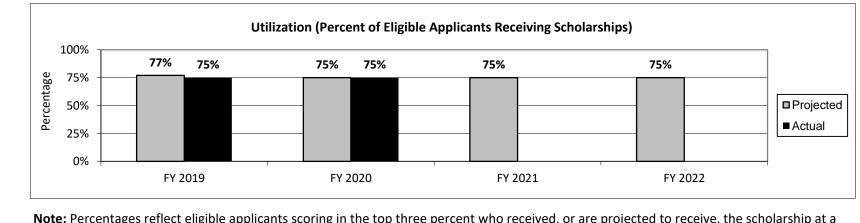

he top 3 percent and up to \$1,000 for those in the 4th and 5th percentiles. Students in the top 3 percent must be awarded the full \$3,000 before students in the 4th and 5th percentiles can be awarded. Due to funding limitations, top 4th and 5th percentile students have never received awards. The scholarship can be renewed until the first bachelor's degree is received or the scholarship has been received for ten semesters, whichever occurs first.

### 2a. Provide an activity measure(s) for the program.





**Note:** Compares total recipients who graduated from public institutions in each fiscal year to total awards at public institutions in that year. This measure demonstrates the cost-per-student to achieve the program's purpose of encouraging students to pursue and complete a degree.



# 2c. Provide a measure(s) of the program's impact.

**Note:** Percentages reflect eligible applicants scoring in the top three percent who received, or are projected to receive, the scholarship at a participating Missouri postsecondary institution for at least one semester in the applicable academic year. They do not reflect the unfunded top fourth and fifth percentiles.



Note: Average sector tuition compared to actual maximum award. Does not include public two-year institutions.

3. Provide actual expenditures for the prior three fiscal years and planned expenditures for the current fiscal year. (Note: Amounts do not include fringe benefit costs.)



| PROGRAM DESC                                                                        | CRIPTION