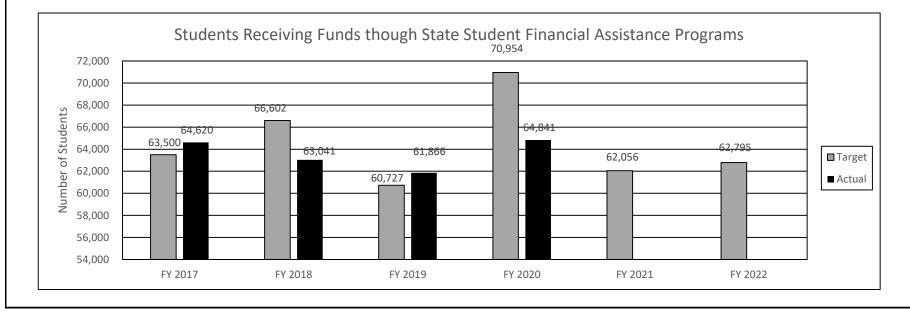

Education Academic Scholarship Program (Bright Flight), the Access Missouri Financial Assistance Program, the A+ Scholarship, the Fast Track Workforce Incentive Grant, the Public Service Officer Survivor Grant, the Marguerite Ross Barnett Scholarship, the Minority and Underrepresented Environmental Literacy Program, the Wartime Veteran's Survivors Grant, and the Kids' Chance Scholarship.

Beginning in FY 2021, the number of programs administered has decreased to nine with the elimination of the Marguerite Ross Barnett Scholarship appropriation. However, this program also continues to service student repayment and loan forgiveness under the Minority Teaching Scholarship and in FY 2020 the A+ Scholarship was expanded to include reimbursement for dual credit and dual enrollment coursework.



## 2a. Provide an activity measure(s) for the program.

HB Section(s): 3.005

Department of Higher Education and Workforce Development

Program Name: Grant and Scholarship Administration

Program is found in the following core budget(s): Grant/Scholarship Administration

## 2b. Provide a measure(s) of the program's quality.



DHEWD awards all of the state-appropriated funds only to eligible student aid applicants. Only students meeting all requirements of the program or programs for which they have applied receive awards.

## 2c. Provide a measure(s) of the program's impact.



HB Section(s): 3.005

#### **PROGRAM DESCRIPTION** Department of Higher Education and Workforce Development HB Section(s): 3.005 Program Name: Grant and Scholarship Administration Program is found in the followin