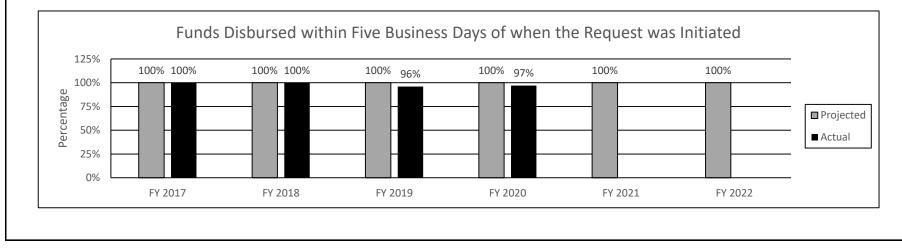

es to service student repayment and loan forgiveness under the Minority Teaching Scholarship and in FY 2020 the A+ Scholarship was expanded to include reimbursement for dual credit and dual enrollment coursework.



## 2a. Provide an activity measure(s) for the program.

HB Section(s): 3.005

Department of Higher Education and Workforce Development

Program Name: Grant and Scholarship Administration

Program is found in the following core budget(s): Grant/Scholarship Administration

## 2b. Provide a measure(s) of the program's quality.



DHEWD awards all of the state-appropriated funds only to eligible student aid applicants. Only students meeting all requirements of the program or programs for which they have applied receive awards.

## 2c. Provide a measure(s) of the program's impact.



HB Section(s): 3.005

#### **PROGRAM DESCRIPTION** Department of Higher Education and Workforce Development HB Section(s): 3.005 Program Name: Grant and Scholarship Administration Program is found in the following core budget(s): Grant/Scholarship Administration 2d. Provide a measure(s) of the program's efficiency. Percent of State Disbursed Funds Returned 6% Percentage 5% Projected Actual 2% 1% 1% 1% 1% 1% 1% 1% 1% 1% 0% FY 2017 FY 2018 FY 2019 FY 2020 FY 2021 FY 2022

Note: Funds may be returned based on a change in eligibility status between payment request and delivery or to correct award amounts.

3. Provide actual expenditures for the prior three fiscal years and planned expenditures for the current fiscal year. (Note: Amounts do not include fringe benefit costs.)



| PROGRAM DESC