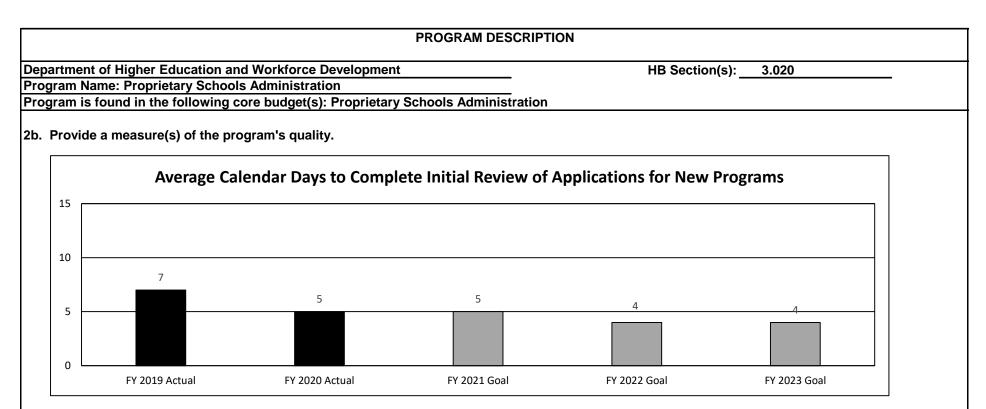

gram revisions that increase the number of educational choices through which students may obtain certificates or degrees as well as credentials in critical workforce needs.

## 2a. Provide an activity measure(s) for the program.



The goal for FY 2020 was 34 site visits; however, due to COVID-19, several in-person site visits were cancelled or postponed. The department is implementing limited in-person site visits as well as virtual site visits for FY 2021 and beyond.

The purpose of the site visit is to verify institutions are operating per their published policies, to meet with students and faculty to discuss issues or concerns, to provide technical assistance to administrators, and to ensure student and institutional records are maintained per state regulations.

HB Section(s): 3.020



Statutes require new program reviews to be completed within 90 days. The base goal for this measure is 7 days, and the stretch goal is 4 days.

The purpose of new program reviews is to evaluate compliance with certification standards to ensure such programs support the stated purpose of the school, the program areas are generally accepted in American higher education as a legitimate area of study for degrees or are legitimate preparaion and training for vocational or academic objectives. Of the 184 new programs approved in FY 2020, 168 were considered high demand fields based on the assigned CIP Code categories.







The purpose of the initial review process is to ensure new postsecondary providers meet minimum standards related to program quality, financial stability, instructor quali