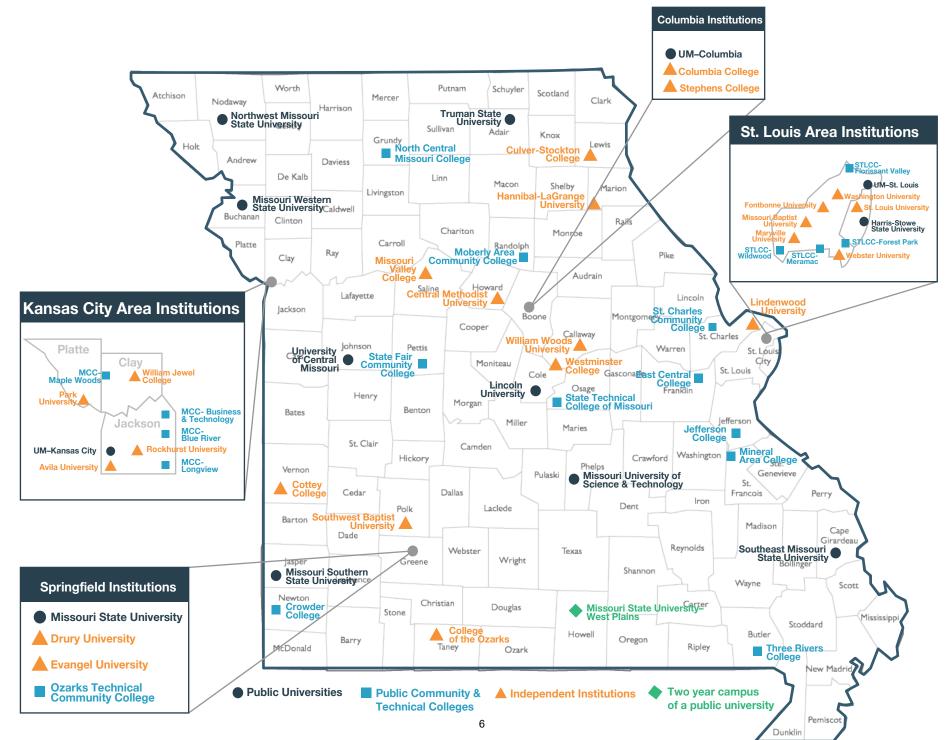

## **Missouri Public & Independent Colleges and Universities**

For additional information about Missouri Office of Workforce Development services, contact a Missouri Job Center near you. Locations and additional information are available at jobs.mo.gov or (888) 728-JOBS (5627).