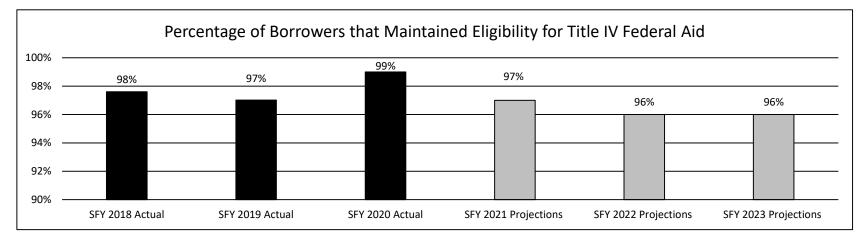

ly, within required federal regulations.

Department of Higher Education and Workforce Development

Program Name: Federal Student Loan Reserve

Program is found in the following core budget(s): Federal Student Loan Reserve Fund

2c. Provide a measure(s) of the program's impact.

This measure demonstrates DHEWD's impact in helping defaulted borrowers regain eligibility for Title IV financial assistance. Accounts are monitored each month to verify they have maintained eligibility. If a defaulted student loan borrower falls behind in their repayment, DHEWD makes additional efforts to contact the borrower to encourage them to continue making payments to maintain eligibility. DHEWD has established a baseline goal to keep 90% of borrowers approved for reinstatement eligible for aid each month.



## 2d. Provide a measure(s) of the program's efficiency.

The DHEWD call center measures the time it takes to provide a letter to defaulted student loan borrowers who have requested information about their loans. A letter issued within 2 days of the request is considered a timely response. The percent of timely responses is shown in the chart below. The DHEWD has established a baseline goal for this measure of a 97% timely response rate.



HB Section(s): 3.120

Department of Higher Education and Workforce Development

HB Section(s): 3.120

Program Name: Federal Student Loan Reserve

Program is found in the following core budget(s): Federal Student Loan Reserve Fund

3. Provide actual expenditures for the prior three fiscal years and planned expenditures for the current fiscal year. (Not