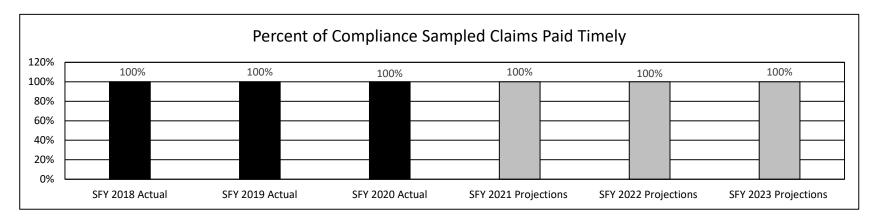

ontinue to purchase existing DHEWD-guaranteed loans held by FFEL Program lenders. However, DHEWD expects purchases of loans from lenders to eventually decline over the next several years with no new loan guarantees.

HB Section(s): 3.120

Department of Higher Education and Workforce Development

HB Section(s): 3.120

Program Name: Federal Student Loan Reserve

Program is found in the following core budget(s): Federal Student Loan Reserve Fund

2a. Provide an activity measure(s) for the program.

DHEWD measures the number of claims paid to lenders in a given year. There is no baseline goal as all claims received if properly filed must be paid from this fund. This count reflects what gets into our default inventory for us to recover.



## 2b. Provide a measure(s) of the program's quality.



Each month DHEWD staff review a sample of claims to verify claims are paid timely. This measure demonstrates DHEWD's efforts to monitor and verify all our claim types are paid accurately, completely and timely, within required federal regulations.

Department of Higher Education and Workforce Development

Program Name: Federal Student Loan Reserve

Program is found in the following core budget(s): Federal Student Loan Reserve Fund

2c. Provide a measure(s) of the program's impact.

This measure demonstrates DHEWD's impact in helping defaulted borrowers regain eligibility for Title IV financial assistance. Accounts are monitored each month to verify they have maintained eligibility. If a defaulted student loan borrower falls behind in their repayment, DHEWD makes additional efforts to con