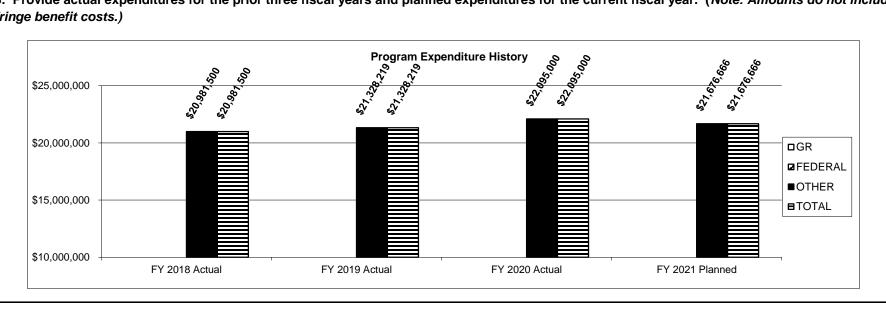

his measure demonstrates the cost-per-student to achieve the program's purpose of encouraging students to pursue and complete a degree.



# 2c. Provide a measure(s) of the program's impact.

**Note:** Percentages reflect eligible applicants scoring in the top three percent who received, or are projected to receive, the scholarship at a participating Missouri postsecondary institution for at least one semester in the applicable academic year. They do not reflect the unfunded top fourth and fifth percentiles.



Note: Average sector tuition compared to actual maximum award. Does not include public two-year institutions.

3. Provide actual expenditures for the prior three fiscal years and planned expenditures for the current fiscal year. (Note: Amounts do not include fringe benefit costs.)



| PROGRAM DESC                                                                        | CRIPTION                                             |
|-------------------------------------------------------------------------------------|------------------------------------------------------|
| Department of Higher Education and Workforce Development                            | HB Section(s):3.045                                  |
| Program Name: Academic Scholarship Program (Bright Flight)                          |                                                      |
| Program is found in the following core budget(s): Academic Scholarship Program      | m (Bright Flight)                                    |
| . What are the sources of the "Other " funds?