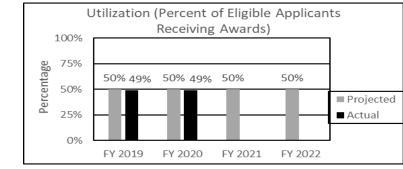

S         Gov Rec<br>TOTAL<br>DOLLARS         Gov Rec<br>TOTAL<br>DOLLARS <td< td=""></td<> |

#### NEW DECISION ITEM

#### **NEW DECISION ITEM** RANK:

6 OF 10

| Department of Higher Education and Workforce Dev     | elopment   | Budget Unit | 55651C |
|------------------------------------------------------|------------|-------------|--------|
| Division of Missouri Student Grants and Scholarships | ;          | _           |        |
| Access Missouri Financial Assistance Program         | DI#1555004 | HB Section  | 3.060  |

6. PERFORMANCE MEASURES (If new decision item has an associated core, separately identify projected performance with & without additional funding.)

#### Provide an activity measure(s) for the program. 6a.



#### 6c. Provide a measure(s) of the program's impact.



#### Provide a measure(s) of the program's quality. 6b.

Percent of funds spent on students in the lowest income categories.



#### 6d. Provide a measure(s) of the program's efficiency.



# NEW DECISION ITEM RANK: 6 OF 10

| Department of Higher Education and Workforce Dev    | velopment       | Budget Unit 55651C                                                                                                                                                   |     |
|-----------------------------------------------------|-----------------|----------------------------------------------------------------------------------------------------------------------------------------------------------------------|-----|
| Division of Missouri Student Grants and Scholarship | S               |