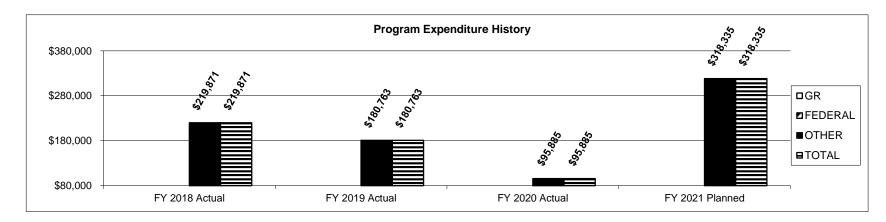

assigned CIP Code categories.







The purpose of the initial review process is to ensure new postsecondary providers meet minimum standards related to program quality, financial stability, instructor qualifications, and administrative policies. This measure tracks the time from receipt of the application to the department's initial review and response to the proposed school.

#### **PROGRAM DESCRIPTION**

Department of Higher Education and Workforce Development

HB Section(s): 3.020

Program Name: Proprietary Schools Administration

Program is found in the following core budget(s): Proprietary Schools Administration

3. Provide actual expenditures for the prior three fiscal years and planned expenditures for the current fiscal year. (Note: Amounts do not include fringe benefit costs.)



Note: FY 2020 Expenditures were lower due to a substantial decline in fee revenue paid by certified schools resulting from the closure of a number of large, multi-campus institutions that had previously operated in the state. This resulted in a substantial amount of unfunded appropriation authority. FY 2021 revenues are estimated to be sufficient to fully cover the cost of program operation, including all salaries and fringe amounts.

#### 4. What are the sources of the "Other " funds?

Proprietary School Certification Fund (0729)

5. What is the authorization for this program, i.e., federal or state statute, etc.? (Include the federal program number, if applicable.)

Sections 173.600 - 173.619, RSMo

6. Are there federal matching requirements? If yes, please explain.

No

7. Is this a f