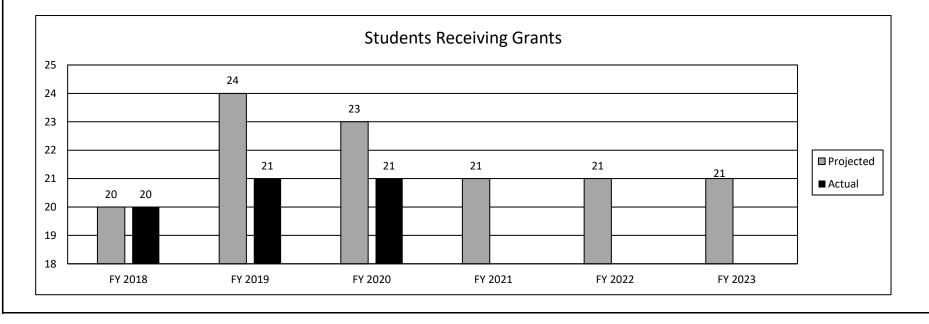

of the state's highways, roads, and bridges, and public service officers permanently and totally disabled in the line of duty are also eligible. The grant should reduce the cost of education for as many eligible students as possible whose families have suffered a significant personal and financial loss.

A public service officer includes any firefighter, uniformed employee of the office of the state fire marshal, emergency medical technician, police officer, capitol police officer, parole officer, probation officer, state correctional employee, water safety officer, park ranger, conservation officer or highway patrolman, emergency medical technician, air ambulance pilot, air ambulance registered professional nurse, air ambulance registered respiratory therapist, or flight crew member.





#### **PROGRAM DESCRIPTION** Department of Higher Education and Workforce Development HB Section(s): 3.090 Program Name: Public Service Officer Survivor Grant Program Program is found in the following core budget(s): Public Service Officer Survivor Grant Program 2b. Provide a measure(s) of the program's quality. Student Persistence 100% 80% 80% 80% 80% 75% 60% 57% Projected 50% Actual 25% 0% FY 2019 FY 2020 FY 2021 FY 2022

**Note:** Persistence represents recipients who received a Public Service Officer Survivor Grant or other state award in the prior academic year and current academic year. This measure compares the recipients who persisted to the total recipients each year. It does not account for students who may have graduated.

# 2c. Provide a measure(s) of the program's impact.