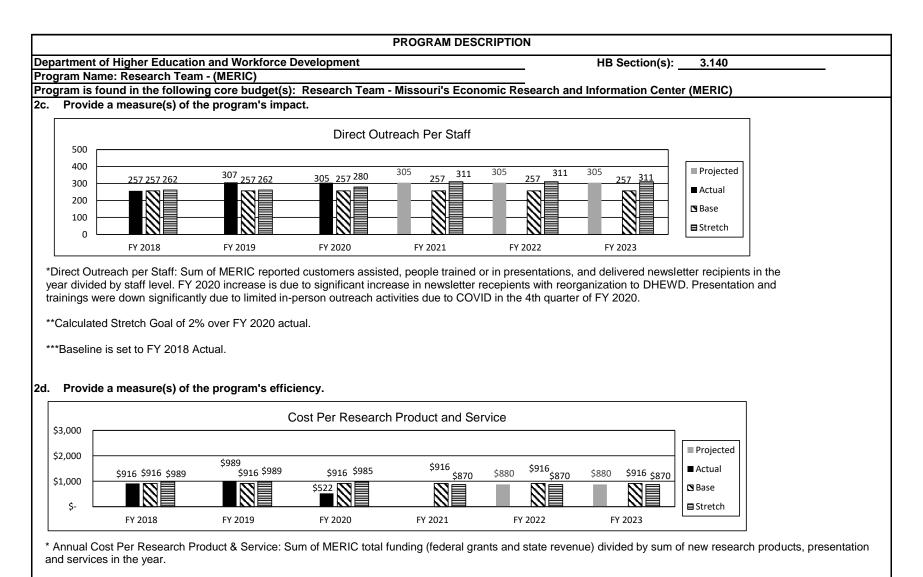

| 79%       | 79%        | 80%       | 80%       | 80%       |
| How satisfied are you with the assistance?    | 53%     | 60%       | 62%        | 63%       | 63%       | 63%       |
| How satisfied are you with MERIC knowledge?   | 72%     | 76%       | 79%        | 80%       | 80%       | 80%       |
| How would you rate your overall satisfaction? | 73%     | 77%       | 76%        | 78%       | 78%       | 78%       |

\*Customer survey with 158 responses in 2019. Customer satisfaction survey questions scored from 1-5 (1-Very Dissatisfied to 5-Very Satisfied). Responses in 4 or 5 totaled for percent of respondents that indicate Very to Somewhat Satisfied or Always to Often Helpful.

\*\*Website redesign in FY 2019 contributed to some of the improvement in survey outcomes for FY 2020.



\*\* Calculate stretch goal of reduced cost of 5% from FY 2018 base year.

\*\*\* FY 2020 Actual significantly lower due to unexpected changes in budget expenditures and staffing. That trend is not expected to continue in FY 2021.

Department of Higher Education and Workforce Development

HB Section(s): 3.140

Program Name: Research Team - (MERIC)

Program is found in the following core budget(s): Research Team - Missouri's Economic Research and Information Center (MERIC)

3. Provide actual expenditures for the prior three fiscal years and planned expenditures for the current fiscal year. (Note: Amounts do not include fringe benefit costs.)



#### 4. What are the sources of the "Other " funds?

N/A

#### 5. What is the authorization for this program, i.e., federal or state statute, etc.