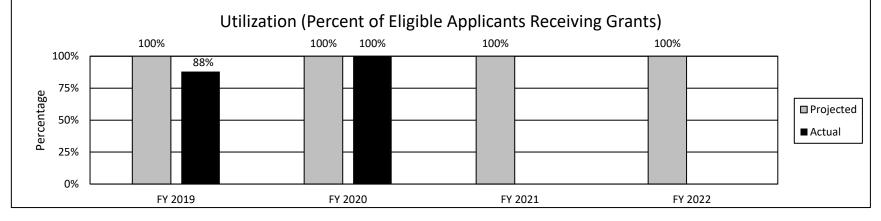

#### **PROGRAM DESCRIPTION** Department of Higher Education and Workforce Development HB Section(s): 3.090 Program Name: Public Service Officer Survivor Grant Program Program is found in the following core budget(s): Public Service Officer Survivor Grant Program 2b. Provide a measure(s) of the program's quality. Student Persistence 100% 80% 80% 80% 80% 75% 60% 57% Projected 50% Actual 25% 0% FY 2019 FY 2020 FY 2021 FY 2022

**Note:** Persistence represents recipients who received a Public Service Officer Survivor Grant or other state award in the prior academic year and current academic year. This measure compares the recipients who persisted to the total recipients each year. It does not account for students who may have graduated.

# 2c. Provide a measure(s) of the program's impact.



This program does not have an application deadline in order to serve as many qualifying students as possible. This makes it difficult to project the number of eligible applicants who may receive a grant.



3. Provide actual expenditures for the prior three fiscal years and planned expenditures for the current fiscal year. (*Note: Amounts do not include fringe benefit costs.*)



| PROGRAM DESC                                                                                                                                                                                                                                                                                             | CRIPTION                                               |
|--------------------------------------------------------