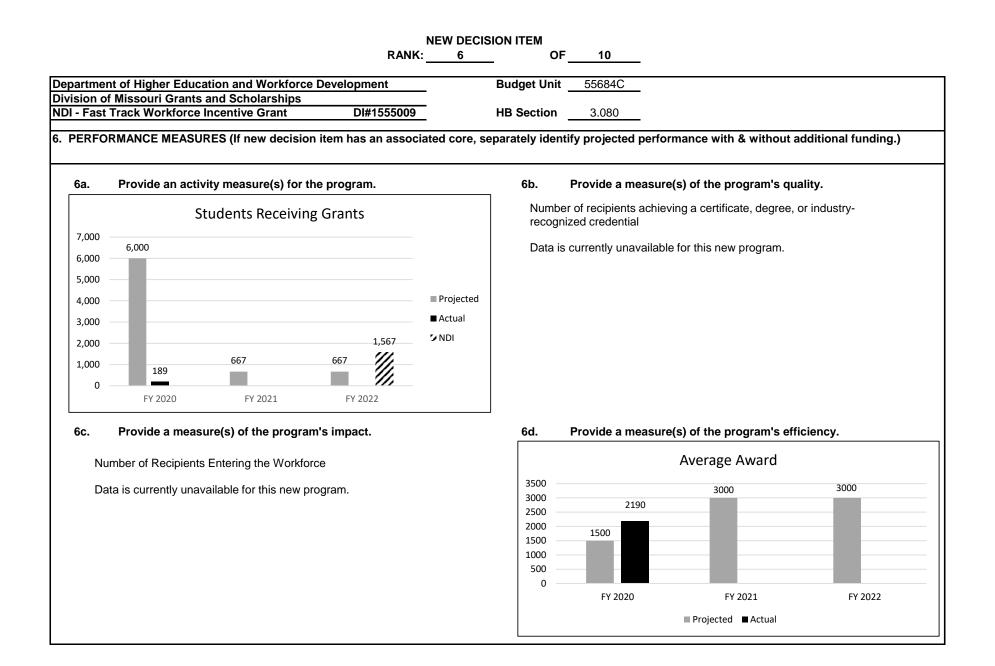

| 0                           |                         | 0                              |
| Total TRF                                                                  | 0                        |                   | 0                         |                       | 0                           | •                       | 0                           |                         | 0                              |
| Grand Total                                                                | 0                        | 0.0               | 0                         | 0.0                   | 2,700,000                   | 0.0                     | 2,700,000                   | 0.0                     | 0                              |

#### NEW DECISION ITEM RANK: <u>6</u> OF <u>10</u>



|                                                                                                                                                                  | NE             | W DECISION ITEM |        |  |
|------------------------------------------------------------------------------------------------------------------------------------------------------------------|----------------|-----------------|--------|--|
|                                                                                                                                                                  | RANK:          | <u>6</u> OF     | 10     |  |
| Department of Higher Education and Workforce Dev