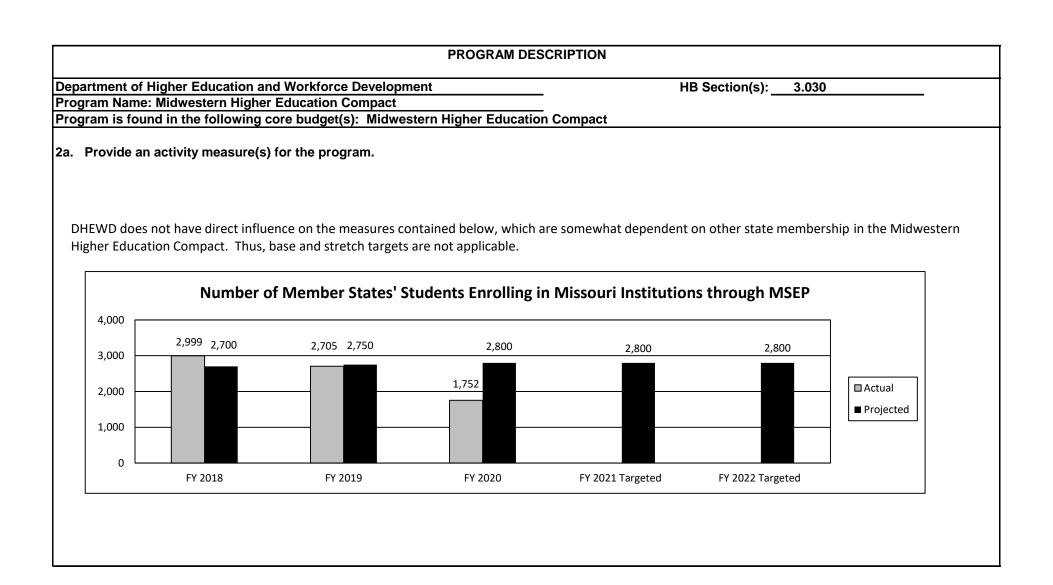

and services, and student health insurance. Additionally, MHEC conducts research that is valuable to the state, and convenes member states to collectively address pressing issues in higher education. Missouri also benefits from its membership through participation in the State Authorization Reciprocity Agreement for distance education administered through MHEC. According to MHEC's June 2020 report, Missouri paid \$115,000 in membership fees in 2018-2019 program year but realized \$16,109,248 in annual savings for entities and citizens. This incuded savings in program and cooperative purchasing contracts. As of 2019, Missouri is reported to have expended a cummulative \$2.4 million but received a cummulative \$136.3 million in savings as a result of this membership.

HB Section(s): 3.030



### **PROGRAM DESCRIPTION**

HB Section(s):

3.030

Department of Higher Education and Workforce Development

Program Name: Midwestern Higher Education Compact

Program is found in the following core budget(s): Midwestern Higher Education Compact

2b. Provide a measure(s) of the program's quality.



### 2c. Provide a measure(s) of the program's impact.



## **PROGRAM DESCRIPTION** Department of Higher Education and Workforce Development HB Section(s): 3.030 Program Name: Midwestern Higher Education Compact Program is found in the following core budget(s): Midwestern Higher Education Compact 2d. Provide a measure(s) of the program's efficiency. **Tuition Dollars Saved per Dollar Paid in Dues** \$100 \$80 \$69 \$76 \$75 \$75 \$50 \$25 \$0 FY 2021 Targeted FY 2018 FY 2019 FY 2020\*

3. Pr