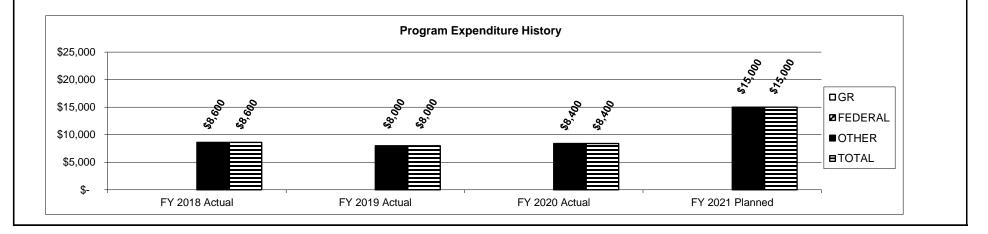

AM DESCRIPTION** Department of Higher Education and Workforce Development HB Section(s): 3.100 Program Name: Kids' Chance Scholarship Program Program is found in the following core budget(s): Kids' Chance Scholarship Program 2d. Provide a measure(s) of the program's efficiency. Average Awards \$4,400 \$4,300 \$4,300 \$4,200 \$4,200 \$4,200 Projected \$4,000 \$4,000 \$4,000 \$4,000 \$4,000 \$4,000 Actual \$3.800 FY 2018 FY 2019 FY 2020 FY 2021 FY 2022 FY 2023

**Note:** Award is based on the lesser of the student's actual tuition, tuition based on University of Missouri - Columbia rates, or private Kids' Chance award.

3. Provide actual expenditures for the prior three fiscal years and planned expenditures for the current fiscal year. (*Note: Amounts do not include fringe benefit costs.*)



| PROGRAM DESC                                                                                                                                                                                                                                 | RIPTION                                              |
|----------------------------------------------------------------------------------------------------------------------------------------------------------------------------------------------------------------------------------------------|------------------------------------------------------|
| Department of Higher Education and Workforce Development<br>Program Name: Kids' Chance Scholarship Program<br>Program is found in the following core budget(s): Kids' Chance Scholarship P<br>4. What are th