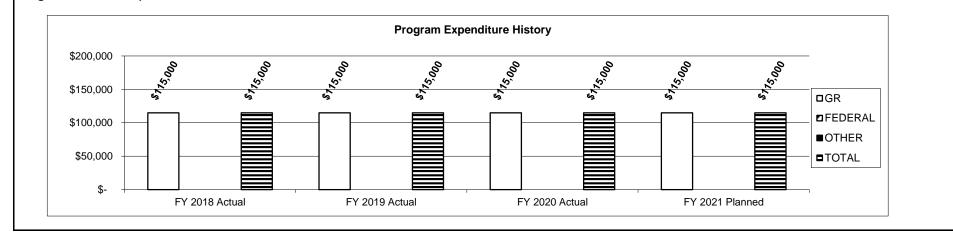

### **FINANCIAL SUMMARY**

|                                           | FY 2020<br>ACTUAL<br>DOLLAR | FY 2021<br>BUDGET<br>DOLLAR | FY 2022<br>DEPT REQ<br>DOLLAR | FY 2022<br>GOV REC<br>DOLLAR |
|-------------------------------------------|-----------------------------|-----------------------------|-------------------------------|------------------------------|
| HIGHER EDUCATION COORDINATION             | 20,224,596                  | 2,479,681                   | 2,479,681                     | 24,302,409                   |
| PROPRIETARY SCHOOL REGULATION             | 269,025                     | 718,335                     | 718,335                       | 720,597                      |
| MIDWEST HIGHER EDUCATION COMMISSION       | 115,000                     | 115,000                     | 115,000                       | 115,000                      |
| FEDERAL EDUCATION PROGRAMS                | 396,077                     | 2,000,000                   | 2,000,000                     | 2,000,000                    |
| FINANCIAL AID                             | 201,884,048                 | 261,474,302                 | 282,950,961                   | 283,791,990                  |
| WORKFORCE DEVELOPMENT                     | 53,119,103                  | 99,137,283                  | 99,137,283                    | 100,148,050                  |
| HIGHER EDUCATION INITIATIVES              | 2,364,899                   | 23,893,000                  | 250,000                       | 15,500,000                   |
| COMMUNITY COLLEGES                        | 120,766,913                 | 191,427,352                 | 162,012,572                   | 143,570,515                  |
| TECHNICAL COLLEGES                        | 5,080,379                   | 8,040,495                   | 6,250,036                     | 6,030,371                    |
| FOUR-YEAR COLLEGES & UNIVERSITIES         | 644,403,615                 | 1,016,957,202               | 790,722,411                   | 762,786,651                  |
| UNIVERSITY OF MISSOURI - RELATED PROGRAMS | 15,751,005                  | 22,267,007                  | 9,243,629                     | 11,845,607                   |
| STATE LEGAL EXPENSE FUND TRANSFER         | 0                           | 1                           | 1                             | 1                            |
| DEPARTMENT TOTAL                          | \$1,064,374,660             | \$1,628,509,658             | \$1,355,879,909               | \$1,350,811,191              |
| GENERAL REVENUE                           | 797,183,079                 | 844,315,154                 | 980,878,178                   | 964,578,646                  |
| DEPT HIGHER EDUCATION                     | 0                           | 1,000,000                   | 1,000,000                     | 1,000,000                    |
| DIV JOB DEVELOPMENT & TRAINING            | 50,434,091                  | 96,737,283                  | 96,737,283                    | 96,956,805                   |
| SHOW-ME HEROES                            | 49,768                      | 500,000                     | 500,000                       | 500,000                      |
| DHEWD FEDERAL STIMULUS                    | 0                           | 304,037,512                 | 0                             | 0                            |
| DHEWD FEDERAL EMERGENCY RELIEF            | 0                           | 24,643,000                  | 1,000,000                     | 16,000,000                   |
| FEDERAL BUDGET STABILIZATION              | 0                           | 78,512,261                  | 0                             | 0                            |
| MO STUDENT GRANT PROGRAM GIFT             | 0                           | 50,000                      | 50,000                        | 50,000                       |
| LOTTERY PROCEEDS                          | 129,325,193                 | 128,809,700                 | 128,809,700                   | 128,809,700                  |
| DHEWD OUT-OF-STATE PROGRM FUND            | 0                           | 57,377                      | 57,377                        | 57,782                       |
| SPINAL CORD INJURY                        | 1,273,227                   | 1,500,000                   | 1,500,000                     | 1,500,000                    |
| STATE SEMINARY MONEYS                     | 57,396                      | 275,000                     | 275,000                       | 275,000                      |
| PROP SCHOOL CERT FUND                     | 95,830                      | 318,335                     | 318,335                       | 320,597                      |
| PROPRIETARY SCHOOL BOND FUND              | 173,195                     | 400,000                     | 400,000                       | 400,000                      |
| STATE SEMINARY                            | 0                           | 3,000,000                   | 0                             | 0                            |
| GUARANTY AGENCY OPERATING                 | 18,363,288                  | 12,254,036                  | 12,254,036                    | 12,262,661                   |
| FEDERAL STUDENT LOAN RESERVE              | 60,467,516                  | 120,000,000                 | 120,000,000                   | 120,000,000                  |