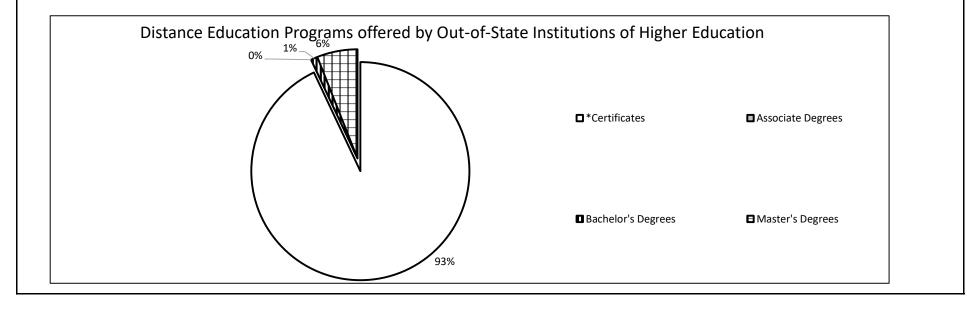

Program is found in the following core budget(s): Coordination Administration

## 2b. Provide a measure(s) of the program's quality.

All institutions must provide documentation of accreditation and assure that they are following the CBHE Principles of Good Practice for Distance Learning and Web-Based Courses. All students can file a formal complaint with the Missouri Department of Higher Education and Workforce Development if these schools are in violation of any of these practices as well as complaints of a more general nature. There have been no complaints filed on any certified schools.

## 2c. Provide a measure(s) of the program's impact.

This program served a total of 89 Missouri students, all from the five California state institutions receiving certification in FY 2018 - 2019.



HB Section(s):

3.005

Department of Higher Education and Workforce Development Program Name: Out-of-State Program Approval Program is found in the following core budget(s): Coordination Administration HB Section(s): 3.005

2d. Provide a measure(s) of the program's efficiency.

**Percent of approvals completed within the established timeline.** Data to measure efficiency is based on initial contact by the out-of-state institution through time of approval, based on the following parameters:

- 1. Date the application materials were sent from DHEWD to the institution goal was within 10 working days: 100% met.
- 2. Date official authorization was issued goal was within 20 working days: 100% met.

### 100 percent of approvals completed within the established timeline.

3. Provide actual expe