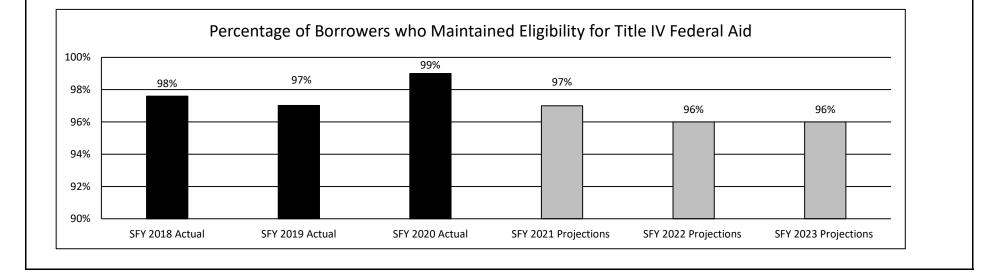

Workforce Development

Program Name: Missouri Student Loan Administration

Program is found in the following core budget(s): Loan Program Administration

2c. Provide a measure(s) of the program's impact.

This measure demonstrates DHEWD's effectiveness in helping defaulted borrowers regain eligibility for Title IV financial assistance. Accounts are monitored each month to verify they have maintained eligibility. If a defaulted student loan borrower falls behind in their repayment, DHEWD makes additional efforts to contact the borrower to encourage them to continue making payments to maintain eligibility. The DHEWD has established a baseline goal to keep 90% of borrowers approved for reinstatement eligible for aid each month, but hopes to keep an average of 96% of all borrowers eligible.



HB Section(s): 3.110

Department of Higher Education and Workforce Development

Program Name: Missouri Student Loan Administration

Program is found in the following core budget(s): Loan Program Administration

2d. Provide a measure(s) of the program's efficiency.

The DHEWD call center measures the time it takes to provide a letter to defaulted student loan borrowers who have requested information about their loans. A letter issued within 2 days of the request is considered a timely response. The percent of timely responses is shown in the chart below. The DHEWD has established a baseline goal for this measure of a 97% timely response rate.



3. Provide actual expenditures for the prior three fiscal years and planned expenditures for the current fiscal year. (*Note: Amounts do not incl