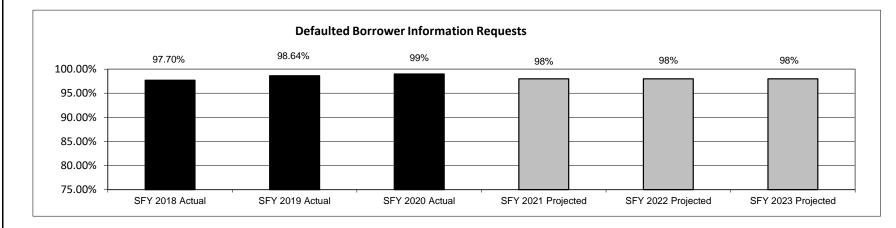

26,000 20.716 21,000 15,889 16,000 10,899 9,645 11,000 8,283 6.295 6,000

SFY 2021 Projected

SFY 2022 Projected

SFY 2023 Projected

SFY 2020 Actual

1,000

SFY 2018 Actual

SFY 2019 Actual

Department of Higher Education and Workforce Development

Program Name: Federal Loan Compliance

Program is found in the following core budget(s): Federal Loan Compliance

2d. Provide a measure(s) of the program's efficiency.

The DHEWD call center measures the time it takes to provide a letter to defaulted student loan borrowers who have requested information about their loans. A letter issued within 2 days of the request is considered a timely response. The percent of timely responses is shown in the chart below. DHEWD has established a baseline goal for this measure of a 97% timely response rate.



3. Provide actual expenditures for the prior three fiscal years and planned expenditures for the current fiscal year. (*Note: Amounts do not include fringe benefit costs.*)



| PROGRAM DESCRI                                                                                  | PTION                                       |
|-------------------------------------------------------------------------------------------------|---------------------------------------------|
| Department of Higher Education and Workforce Development                                        | HB Section(s): 3.110                        |
| Program Name: Federal Loan Compliance                                                           |                                             |
| Program is found in the following co