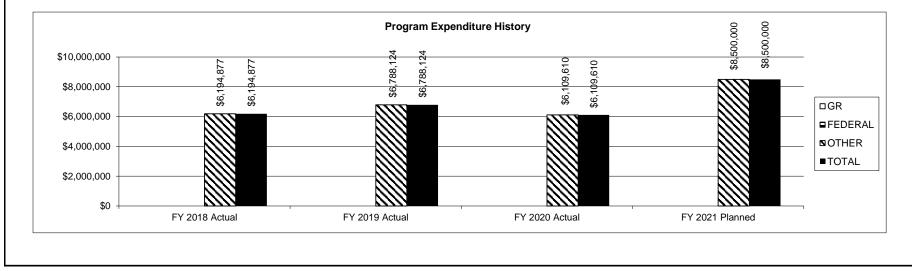

FY 2019 Actual

Department of Higher Education and Workforce Development

Program Name: Federal Loan Compliance

Program is found in the following core budget(s): Federal Loan Compliance

2d. Provide a measure(s) of the program's efficiency.

The DHEWD call center measures the time it takes to provide a letter to defaulted student loan borrowers who have requested information about their loans. A letter issued within 2 days of the request is considered a timely response. The percent of timely responses is shown in the chart below. DHEWD has established a baseline goal for this measure of a 97% timely response rate.



3. Provide actual expenditures for the prior three fiscal years and planned expenditures for the current fiscal year. (*Note: Amounts do not include fringe benefit costs.*)



| PROGRAM DESCRI                                                                                  | PTION                                       |
|-------------------------------------------------------------------------------------------------|---------------------------------------------|
| Department of Higher Education and Workforce Development                                        | HB Section(s): 3.110                        |
| Program Name: Federal Loan Compliance                                                           |                                             |
| Program is found in the following core budget(s): Federal Loan Compliance                       |                                             |
| 4. What are the sources of the "Other " funds?