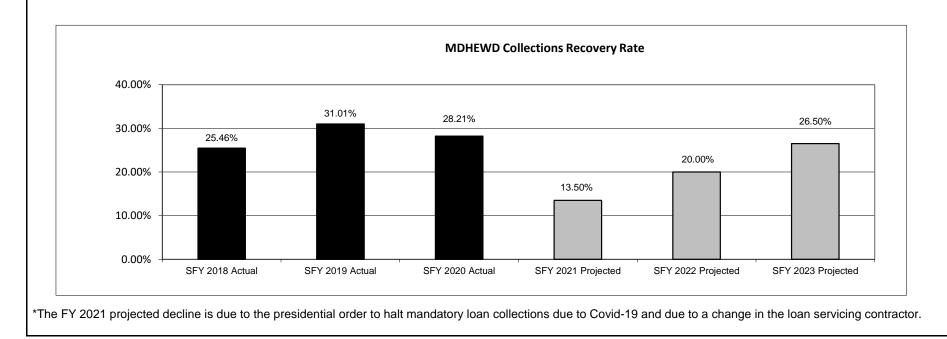

The Student Loan Program pays the loan servicer a percentage of the amount collected by the collection agencies. The Guaranty Agency Operating Fund share of collection revenues is described in the Collection Payments Transfer appropriation authority request.

As a result of disaster guidance related to Coronavirus and Federal Student aid requesting guaranty agencies to stop collection efforts, the agency anticipates a decline in collections rate from defaulted borrowers in future fiscal years. Rapidly changing conditions make it difficult to determine the full impact on DHEWD's collections.

#### 2a. Provide an activity measure(s) for the program.

The recovery rate represents the percentage (%) of DHEWD's outstanding defaulted loan balances recovered through collections in a given year.



#### PROGRAM DESCRIPTION Department of Higher Education and Workforce Development HB Section(s): 3.110 Program Name: Federal Loan Compliance Program is found in the following core budget(s): Federal Loan Compliance 2b. Provide a measure(s) of the program's guality. DHEWD Administrative Wage Garnishment Collections Rate Among Other Guaranty Agencies FY2023 FY2018 FY2019 FY2020 FY2021 FY2022 Actual Actual Actual Projected Projected Projected 5th out of 25 6th out of 24 6th out of 20 6th out of 20 6th out of 20 6th out of 20 Agencies Agencies Agencies Agencies Agencies Agencies 2c. Provide a measure(s) of the program's impact. DHEWD provides collections assistance to lenders for loans that become 60 days or more delinquent to try to avert default of the loan. NOTE: 2021 numbers are projecte