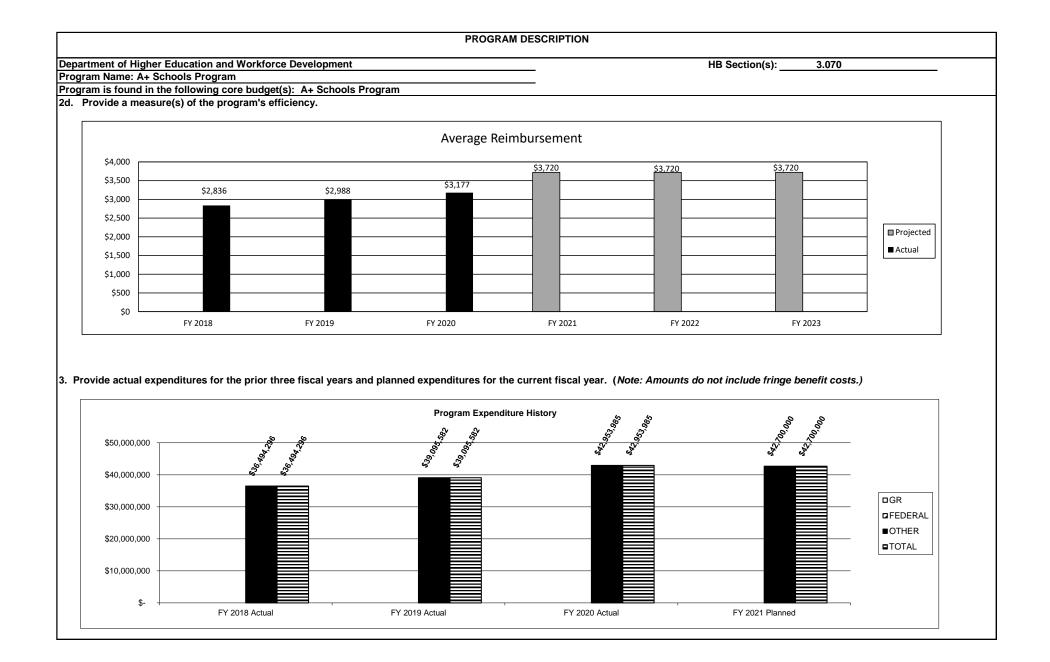

eeking A+<br>(2019<br>otal Grants                 | Projected<br>14,180<br>630<br>high schools.<br>• Recipients<br>FY<br>Students **<br>7,902<br>94 | Projected<br>14,600<br>630<br>2020<br>Total Grants                        |   |

#### PROGRAM DESCRIPTION Department of Higher Education and Workforce Development 3.070 HB Section(s): Program Name: A+ Schools Program Program is found in the following core budget(s): A+ Schools Program 2b. Provide a measure(s) of the program's quality. Student Persistence at the Same Public Two-Year Institution 100% 90% 80% 71.8% 69.9% 70.0% 70.1% 68.0% 70% A+ Recip. 53.8% 54.7% 54.3% 55.2% 54.8% 60% 50% ■ Non-A+ Recip. / HS Graduate 40% 30% 20% 10% 0% Fall 2014 Fall 2015 Fall 2016 Fall 2017 Fall 2018

#### 2c. Provide a measure(s) of the program's impact.





| PROGRAM DESCRIPT                                                                                                  | ION                       |
|-------------------------------------------------------------------------------------------------------------------|---------------------------|
| Department of Higher Education and Workforce Development                                                          | HB Section(s): 3.070      |
| Program Name: A+ Schools Program                                                                                  |                           |
| Program is found in the following core budget(s): A+ Schools Program                                              |                           |
| 4. What are the sources of the "Other " funds?