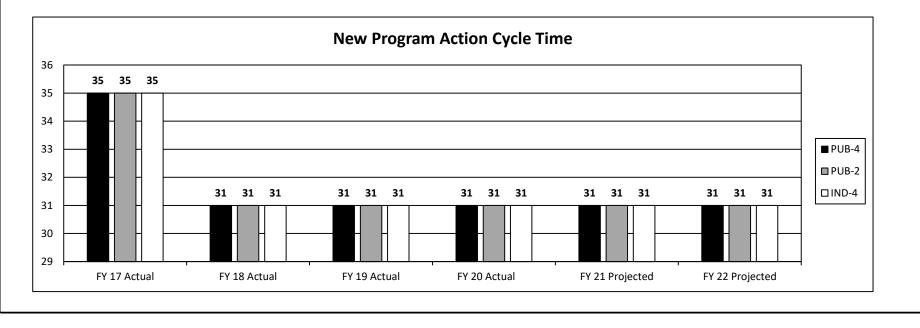

ew (minor program changes), routine review (new programs meeting specific criteria for expedited review), and comprehensive review (unusually complex submissions meeting specific criteria that place it outside of routine review and requiring a longer, more intense review).

• Cycle time measures the level of efficiency in processing new program and program change requests at the staff and routine levels of review. For all requests at the staff and routine levels received by the first of the month, DHEWD staff will typically process, review, and report decisions back to the institutions by the end of that same month. Programs reviewed at the comprehensive level are not included in this cycle time due to the complexity of the review process. Base target = 31 days; stretch target = 31 days.



Department of Higher Education and Workforce Development

Program Name: Coordination Administration

Program is found in the following core budget(s): Coordination Administration

3. Provide actual expenditures for the prior three fiscal years and planned expenditures for the current fiscal year. (Note: Amounts do not include fringe benefit costs.)



4. What are the sources of the "Other " funds?

Quality Improvement Revolving Fund (0537); DHEWD Out-of-State Program Fund (0420)

5. What is the authorization for this program, i.e., federal or state statute, etc.? (Include the federal program number, if applicable.)

Chapters 172, 173, 174 and 178, RSMo

6. Are there federal matching requirements? If yes, please explain.

No

7. Is this a federally mandated program? If yes, please explain