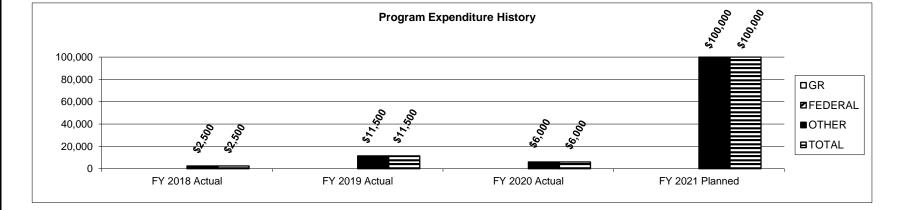

#### **FINANCIAL SUMMARY**

|                             | FY 2020<br>ACTUAL<br>DOLLAR | FY 2021<br>BUDGET<br>DOLLAR | FY 2022<br>DEPT REQ<br>DOLLAR | FY 2022<br>GOV REC<br>DOLLAR |
|-----------------------------|-----------------------------|-----------------------------|-------------------------------|------------------------------|
| INSTITUTION GIFT TRUST      | 5,146,077                   | 11,000,000                  | 11,000,000                    | 7,000,000                    |
| SPECIAL EMPLOYMENT SECURITY | 1,800,000                   | 1,000,000                   | 1,000,000                     | 1,000,000                    |
| AP INCENTIVE GRANT          | 6,000                       | 100,000                     | 100,000                       | 100,000                      |