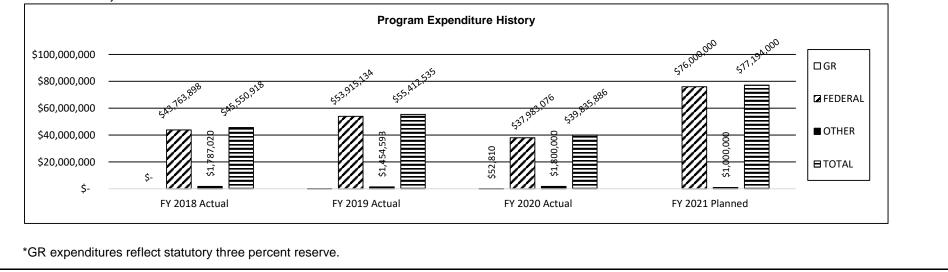

e Development HB Section(s): 3.145 Program Name: Workforce Programs Program is found in the following core budget(s): Workforce Programs 2d. Provide a measure(s) of the program's efficiency. Cost Per Participant \$200 \$175 \$150 \$175 \$175 \$175 \$175 \$175 \$155 \$150 \$150 \$142 \$150 Projected \$128 Actual \$100 🗆 Base \$50 Stretch \$0

\*Overall cost per person receiving workforce services (adult population).

FY 2019

FY 2018

\*\*Our services are more intensive and with the changes made to the co-enrollment process, we anticipate a higher cost per participant in the future.

FY 2020

# 3. Provide actual expenditures for the prior three fiscal years and planned expenditures for the current fiscal year. (Note: Amounts do not include fringe benefit costs.)

FY 2021

FY 2023

FY 2022



| PROGRAM DESCRIP                                                                                                                                                                    | PTION                                     |       |
|------------------------------------------------------------------------------------------------------------------------------------------------------------------------------------|-------------------------------------------|-------|
| Department of Higher Education and Workforce Development                                                                                                                           | HB Section(s):                            | 3.145 |
| Program Name: Workforce Programs