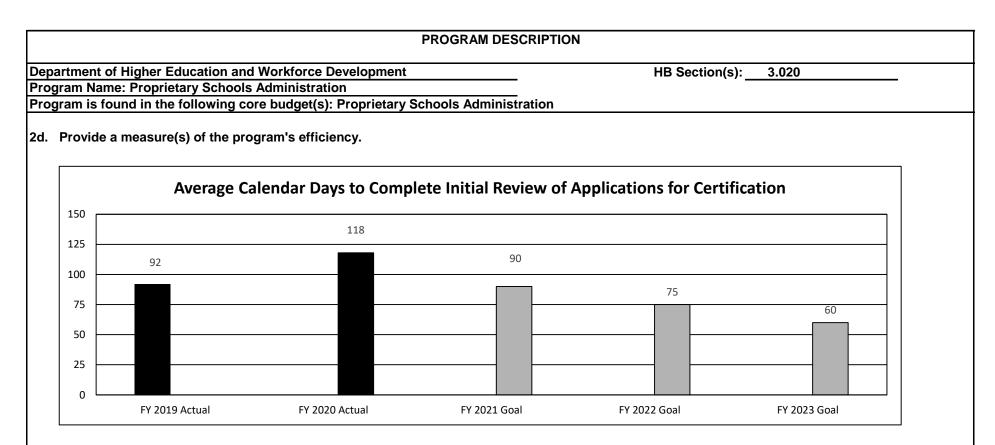

or concerns, to provide technical assistance to administrators, and to ensure student and institutional records are maintained per state regulations.

HB Section(s): 3.020



Statutes require new program reviews to be completed within 90 days. The base goal for this measure is 7 days, and the stretch goal is 4 days.

The purpose of new program reviews is to evaluate compliance with certification standards to ensure such programs support the stated purpose of the school, the program areas are generally accepted in American higher education as a legitimate area of study for degrees or are legitimate preparaion and training for vocational or academic objectives. Of the 184 new programs approved in FY 2020, 168 were considered high demand fields based on the assigned CIP Code categories.







The purpose of the initial review process is to ensure new postsecondary providers meet minimum standards related to program quality, financial stability, instructor qualifications, and administrative policies. This measure tracks the time from receipt of the application to the department's initial review and response to the proposed school.

#### **PROGRAM DESCRIPTION**

Department of Higher Education and Workforce Development

HB Section(s): 3.020

Program Name: Proprietary Schools Administration

Program is found in the following core budget(s): Proprietary Schools Administration

3. Provide actual expenditures for the prior three fiscal years and planned expenditures for the current fiscal year. (Note: Amounts do not include fringe benefit costs.)



Note: FY 2020 Expenditures were l