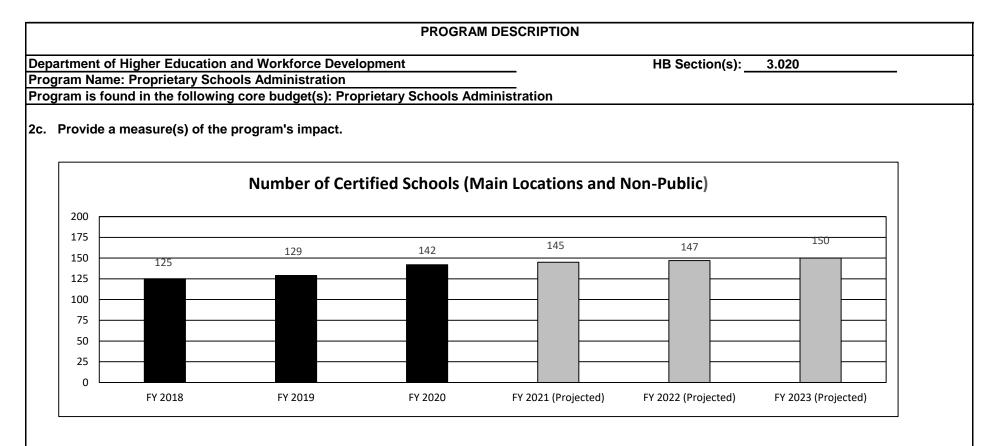

ues or concerns, to provide technical assistance to administrators, and to ensure student and institutional records are maintained per state regulations.

HB Section(s): 3.020



Statutes require new program reviews to be completed within 90 days. The base goal for this measure is 7 days, and the stretch goal is 4 days.

The purpose of new program reviews is to evaluate compliance with certification standards to ensure such programs support the stated purpose of the school, the program areas are generally accepted in American higher education as a legitimate area of study for degrees or are legitimate preparaion and training for vocational or academic objectives. Of the 184 new programs approved in FY 2020, 168 were considered high demand fields based on the assigned CIP Code categories.







The purpose of the initial review process is to ensure new postsecondary providers meet minimum standards related to program quality, financial stability, instructor qualifications, and administrative policies. This measure tracks the time from receipt of the application to the department's initial review and response to the proposed school.

#### **PROGRAM DESCRIPTION**

Department of Higher Education and Workforce Development

HB Section(s): 3.020

Program Name: Proprietary Schools Administration

Program is found in the following core budget(s): Proprietary Schools Administration

3. Provide actual expenditures for the prior three fiscal years and planned expenditures for the current fiscal year. (Note: Amounts do not include fringe benefit costs.)



Note: FY 2020 Expenditures we