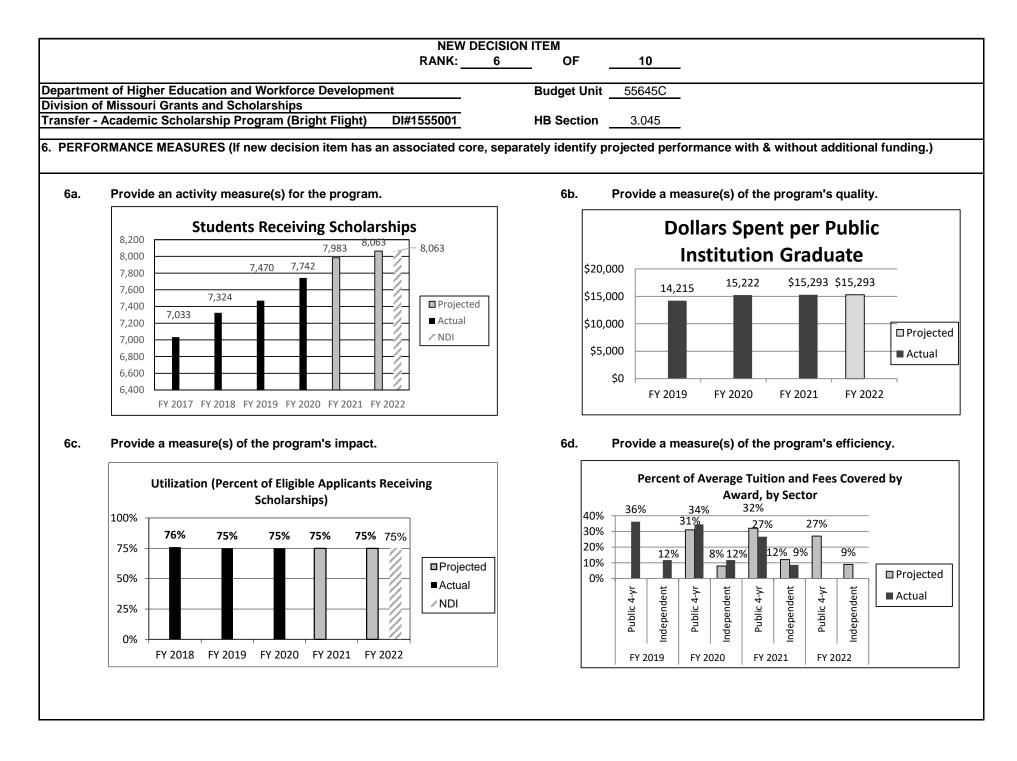

| 0        |
| Grand Total                         | 3,900,000             | 0.0        | 0          | 0.0         | 0       | 0.0     | 3,900,000 | 0.0     | 0        |
|                                     |                       |            |            |             |         |         |           |         |          |
|                                     |                       |            |            |             |         |         |           |         |          |
|                                     |                       |            |            |             |         |         |           |         |          |
|                                     |                       |            |            |             |         |         |           |         |          |



| NEW DECIS                                                          | SION ITEM   |                    |  |
|--------------------------------------------------------------------|-------------|--------------------|--|
| RANK: 6                                                            | OF          | <u>    10     </u> |  |
| Department of Higher Education and Workforce Development           | Budget Unit | t <u>55645C</u>    |  |
| Division of Missouri Grants and Scholarships                       | <b>J</b>    |                    |  |
| Transfer - Academic Scholarship Program (Bright Flight) DI#1555001 | HB Section  | 3.045              |  |
|                                                                    |             |                    |  |
| 7. STRATEGIES TO ACHIEVE THE PERF