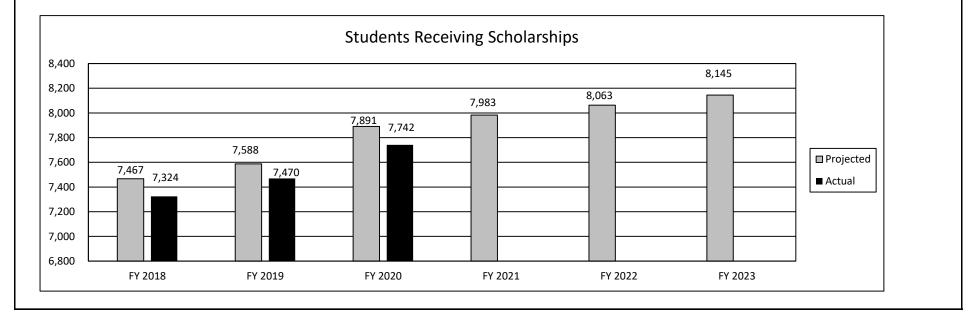

hievement. It encourages the best and brightest students to pursue and complete their education in Missouri rather than out of state. A high school senior must score in the top 5 percent on the ACT or SAT assessment to qualify. The scholarship award is up to \$3,000 annually for those in the top 3 percent and up to \$1,000 for those in the 4th and 5th percentiles. Students in the top 3 percent must be awarded the full \$3,000 before students in the 4th and 5th percentiles can be awarded. Due to funding limitations, top 4th and 5th percentile students have never received awards. The scholarship can be renewed until the first bachelor's degree is received or the scholarship has been received for ten semesters, whichever occurs first.

### 2a. Provide an activity measure(s) for the program.





**Note:** Compares total recipients who graduated from public institutions in each fiscal year to total awards at public institutions in that year. This measure demonstrates the cost-per-student to achieve the program's purpose of encouraging students to pursue and complete a degree.



# 2c. Provide a measure(s) of the program's impact.

**Note:** Percentages reflect eligible applicants scoring in the top three percent who received, or are projected to receive, the scholarship at a participating Missouri postsecondary institution for at least one semester in the applicable academic year. They do not reflect the unfunded top fourth and fifth percentiles.



Note: Average sector tuition compared to actual maximum award. Does not include public two-year institutions.

3. Provide actual e