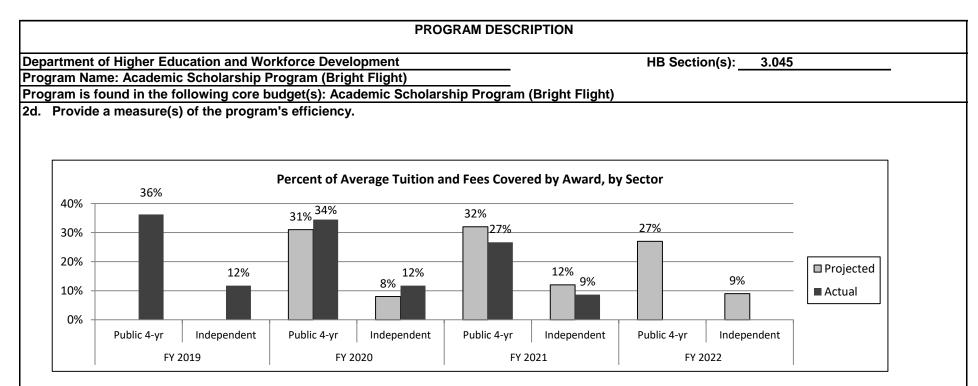

scholarship has been received for ten semesters, whichever occurs first.

### 2a. Provide an activity measure(s) for the program.





**Note:** Compares total recipients who graduated from public institutions in each fiscal year to total awards at public institutions in that year. This measure demonstrates the cost-per-student to achieve the program's purpose of encouraging students to pursue and complete a degree.



# 2c. Provide a measure(s) of the program's impact.

**Note:** Percentages reflect eligible applicants scoring in the top three percent who received, or are projected to receive, the scholarship at a participating Missouri postsecondary institution for at least one semester in the applicable academic year. They do not reflect the unfunded top fourth and fifth percentiles.



Note: Average sector tuition compared to actual maximum award. Does not include public two-year institutions.

3. Provide actual expenditures for the prior three fiscal years and planned expenditures for the current fiscal year. (Note: Amounts do not include fringe benefit costs.)



| PROGRAM DESC                                                                        | CRIPTION                                             |
|-------------------------------------------------------------------------------------|------------------------------------------------------|
| Department of Higher Education and Workforce Development                            | HB Section(s):3.045                                  |
| Program Name: Academic Scholarship Program (Bright Flight)