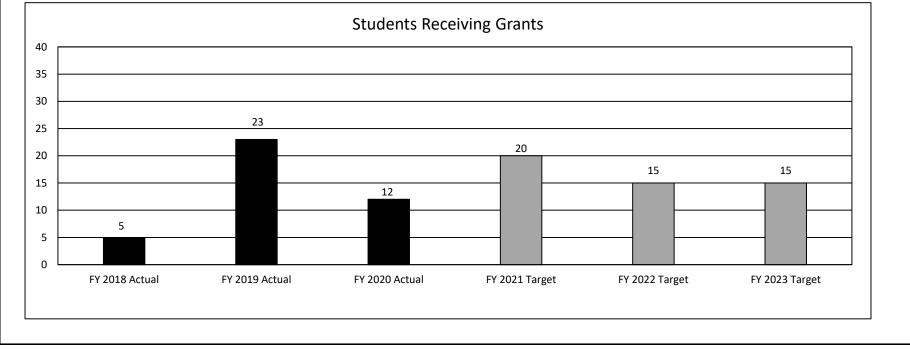

: 3.085 Program Name: Advanced Placement Incentive Grant Program is found in the following core budget(s): Advanced Placement Incentive Grant 1a. What strategic priority does this program address? Affordability, Access and Success 1b. What does this program do? This program is intended to increase the number of math and science Advanced Placement exams taken by providing a nonrenewable grant of \$500 available to any student who receives an Access Missouri Financial Assistance award or an A+ award, and in addition has received grades of three or higher on two advanced placement examinations in the fields of mathematics or science while attending a Missouri public high school. **Students Receiving Grants**

**PROGRAM DESCRIPTION** 

#### 2a. Provide an activity measure(s) for the program.









| PROGRAM DESC                                                                           | RIPTION                                             |
|----------------------------------------------------------------------------------------|-----------------------------------------------------|
| Department of Higher Education and Workforce Development                               | HB Section(s): 3.085                                |
| Program Name: Advanced Placement Incentive Grant                                       |                                                     |
| Program is found in the following core budget(s): Advanced Placement Incentive         | e Grant                                             |
| . What are the sources of the "Other " funds?