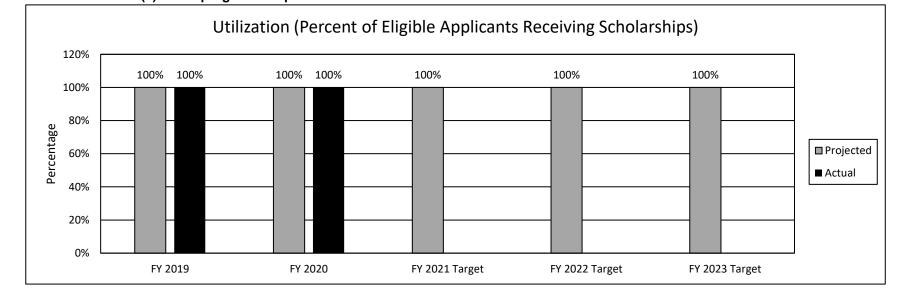

RSMo. The partnership allows more students to be served at higher amounts than either organization could serve alone.

### 2a. Provide an activity measure(s) for the program.



Department of Higher Education and Workforce Development

Program Name: Kids' Chance Scholarship Program Program is found in the following core budget(s): Kids' Chance Scholarship Program HB Section(s): 3.100

2b. Provide a measure(s) of the program's quality.



**Note:** Persistence represents recipients who received a Kids' Chance Scholarship or other state award in the prior academic year and current academic year. This measure compares the recipients who persisted to the total recipients each year. It does not account for students who may have graduated.

### 2c. Provide a measure(s) of the program's impact.



### **PROGRAM DESCRIPTION** Department of Higher Education and Workforce Development HB Section(s): 3.100 Program Name: Kids' Chance Scholarship Program Program is found in the following core budget(s): Kids' Chance Scholarship Program 2d. Provide a measure(s) of the program's efficiency. Average Awards \$4,400 \$4,300 \$4,300 \$4,200 \$4,200 \$4,200 Projected \$4,000 \$4,000 \$4,000 \$4,000 \$4,000 \$4,000 Actual \$3.800 FY 2018 FY 2019 FY 2020 FY 2021 FY 2022 FY 2023

**Note:** Award is based on the lesser of the student's actual tuition, tuition based on University of Missouri - Columbia rates, or private Kids' Chance award.

3. Provide actual expenditures for the prior three fiscal years and planned expenditures for the current fiscal year. (*Note: Amounts do not include fringe benef