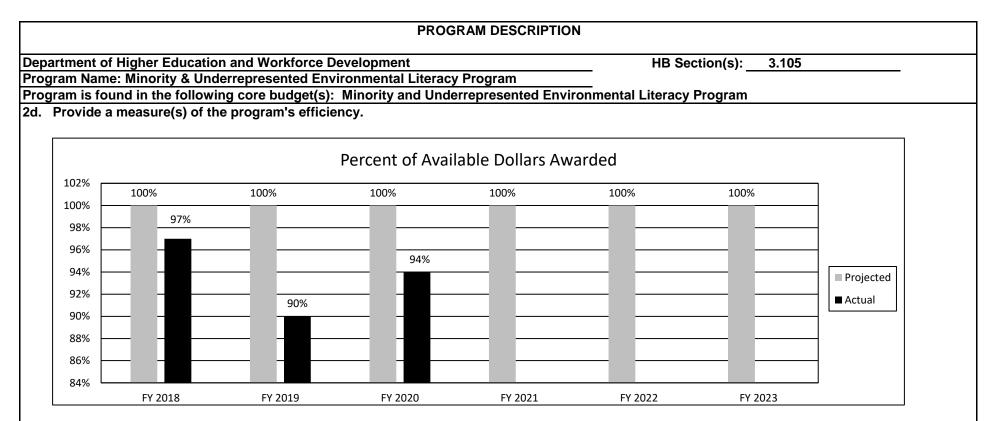

y the Missouri legislature to create opportunities for students to explore areas of environmental science, provide funds for students contingent upon academic status and performance, and create a pool of applicants that reflects the cultural diversity of Missouri. The program provides scholarships to full-time students who pursue a bachelor's or master's degree in an environmental-related field of study at a Missouri college or university and who meet specified academic standards. Priority is given to minority and underrepresented students. This program should encourage applicants to work toward and complete an environmentally-related degree by providing financial assistance to reduce the cost of education.

## 2a. Provide an activity measure(s) for the program.



HB Section(s): 3.105





3. Provide actual expenditures for the prior three fiscal years and planned expenditures for the current fiscal year. (Note: Amounts do not include fringe benefit costs.)



| PROGRAM DESCRIPTION                                                                             |                                            |
|-------------------------------------------------------------------------------------------------|--------------------------------------------|
| Department of Higher Education and Workforce Development                                        | HB Section(s):3.105                        |
| Program Name: Minority & Underrepresented Environmental Literacy Program                        |                                            |
| Program is found in the following core bud