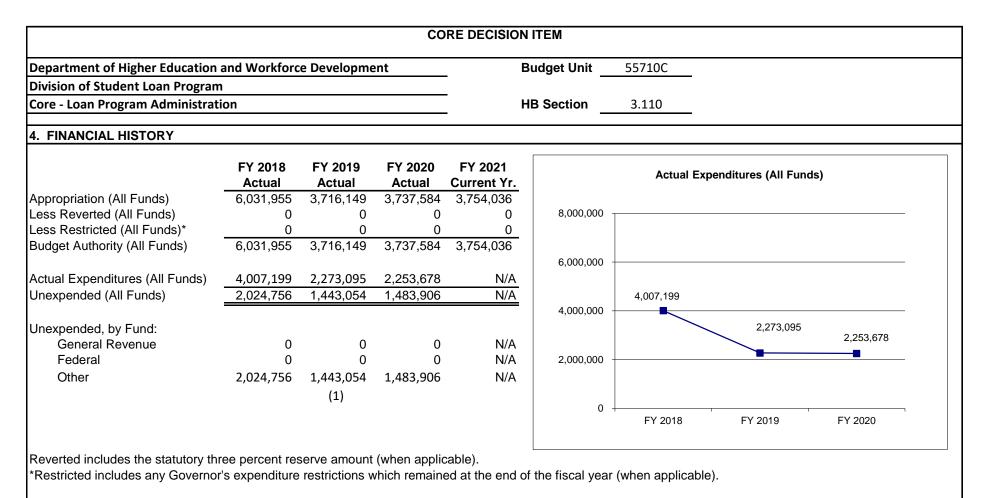

educati<br>al literacy. | s related to<br>ing high |
| The Missouri Stu<br>program had tota<br>managing the po<br>school students,<br>The core request<br>revenue funds ar<br>3. PROGRAM L | al outstanding guaran<br>ortfolio. The appropria<br>parents, and others a<br>t is \$3,754,036 in spen<br>re requested.<br>ISTING (list program | nteed loan balances of<br>about preparing for a<br>nding authority from                          | of more than \$897 milli<br>department to meet feo<br>ind paying for college,<br>the Guaranty Agency ( | on. This appropriation i<br>deral requirements to su<br>managing student loan | s necessary to pay<br>upport outreach act<br>debt, and increasi | the operativities ain<br>ng financi | ating expense<br>ned at educati<br>al literacy. | s related to             |



### NOTES:

(1) 36.29 FTE's moved from Guaranty Operating Fund (0880) to General Revenue, due to the fund sustainability.

### DEPT OF HIGHER EDUCATION & WORKFOR LOAN PROGRAM ADMINISTRATION

### 5. CORE RECONCILIATION DETAIL

|                         | Budget<br>Class | FTE   | GR | Federal | Other     | Total               | E        |
|-------------------------|-----------------|-------|----|---------|-----------|---------------------|----------|
| TAFP AFTER VETOES       |                 |       |    |         |           |                     |          |
|                         | PS              | 15.80 | (  | ) 0     | 634,796   | 634,796             | 3        |
|                         | EE              | 0.00  | (  | ) 0     | 2,479,239 | 2,479,239           | )        |
|