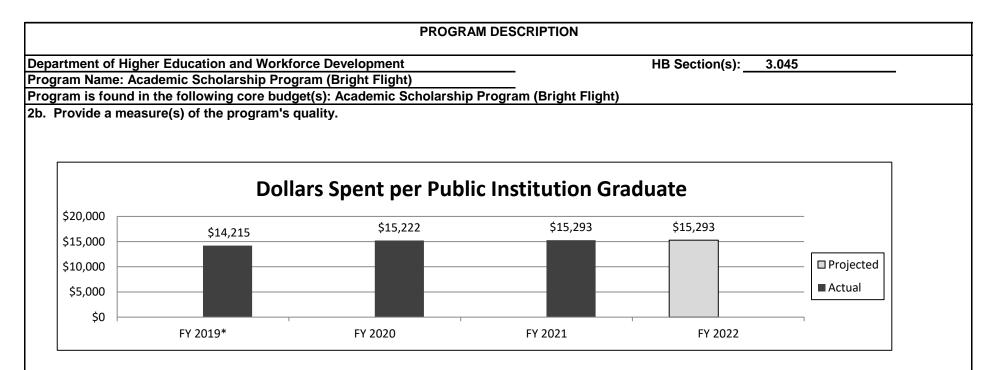

evement. It encourages the best and brightest students to pursue and complete their education in Missouri rather than out of state. A high school senior must score in the top 5 percent on the ACT or SAT assessment to qualify. The scholarship award is up to \$3,000 annually for those in the top 3 percent and up to \$1,000 for those in the 4th and 5th percentiles. Students in the top 3 percent must be awarded the full \$3,000 before students in the 4th and 5th percentiles can be awarded. Due to funding limitations, top 4th and 5th percentile students have never received awards. The scholarship can be renewed until the first bachelor's degree is received or the scholarship has been received for ten semesters, whichever occurs first.

### 2a. Provide an activity measure(s) for the program.





**Note:** Compares total recipients who graduated from public institutions in each fiscal year to total awards at public institutions in that year. This measure demonstrates the cost-per-student to achieve the program's purpose of encouraging students to pursue and complete a degree.



# 2c. Provide a measure(s) of the program's impact.

**Note:** Percentages reflect eligible applicants scoring in the top three percent who received, or are projected to receive, the scholarship at a participating Missouri postsecondary institution for at least one semester in the applicable academic year. They do not reflect the unfunded top fourth and fifth percentiles.



Note: Average sector tuition compared to actual maximum award. Does not include public two-year institutions.

3. Provide actual exp