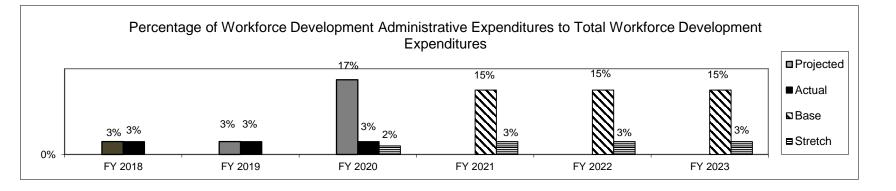

navailable \*Note: FY 2020 Actual data is unavailable but the surveys will resume in FY 2021. \*\*A Sub-Recipient is an entity to whom Workforce Development subawards funding to execute programs offered through the Public Workforce System such as the Summer Youth Programs, Incumbent Worker Training, and Apprenticeship opportunities. 2c. Provide a measure(s) of the program's impact.



\*This measures the time it takes to initiate, produce, and finalize contracts to enable Sub-Recipients the ability to carry-out the required activities of the subaward.

Department of Higher Education and Workforce Development

Program Name: Workforce Administration

Program is found in the following core budget(s): Workforce Development Administration

2d. Provide a measure(s) of the program's efficiency.



\*Calculation is based on Workforce Development Admin expenditures versus the total Office expenditures.

\*\*Base reflects the appropriated amounts for Workforce Development Admin and the total for Office of Workforce Development; Stretch reflects lowest percentage of previous three years.



HB Section(s): 3.140

Department of Higher Education and Workforce Development

HB Section(s): 3.140

### Program Name: Workforce Administration

- Program is found in the following core budget(s): Workforce Development Administration
- 3. Provide actual expenditures for the prior three fiscal years and planned expenditures for the current fiscal year. (Note: Amounts do not include fringe benefit costs.)



# 4. What are the sources of the "Other " funds?

None

# 5. What is the authorization for t