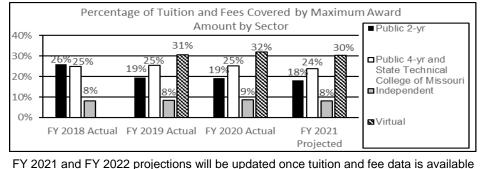

tion and Workforce Dev     | elopment   | Budget Unit | 55651C |
|------------------------------------------------------|------------|-------------|--------|
| Division of Missouri Student Grants and Scholarships | ;          | _           |        |
| Access Missouri Financial Assistance Program         | DI#1555004 | HB Section  | 3.060  |

6. PERFORMANCE MEASURES (If new decision item has an associated core, separately identify projected performance with & without additional funding.)

#### Provide an activity measure(s) for the program. 6a.



#### 6c. Provide a measure(s) of the program's impact.



#### Provide a measure(s) of the program's quality. 6b.

Percent of funds spent on students in the lowest income categories.



#### 6d. Provide a measure(s) of the program's efficiency.



# NEW DECISION ITEM RANK: 6 OF 10

| Department of Higher Education and Workforce Dev    | velopment       | Budget Unit 55651C                                                                                                                                                   |     |
|-----------------------------------------------------|-----------------|----------------------------------------------------------------------------------------------------------------------------------------------------------------------|-----|
| Division of Missouri Student Grants and Scholarship | S               |                                                                                                                                                                      |     |
| Access Missouri Fina