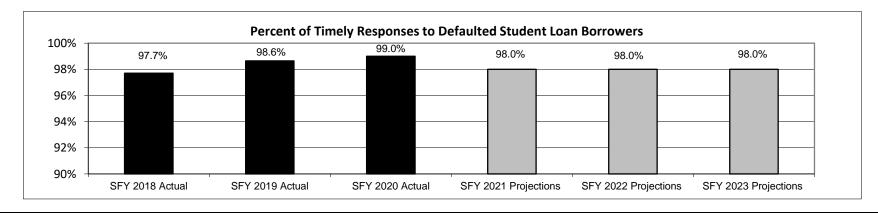

rify they have maintained eligibility. If a defaulted student loan borrower falls behind in their repayment, DHEWD makes additional efforts to contact the borrower to encourage them to continue making payments to maintain eligibility. DHEWD has established a baseline goal to keep 90% of borrowers approved for reinstatement eligible for aid each month.



## 2d. Provide a measure(s) of the program's efficiency.

The DHEWD call center measures the time it takes to provide a letter to defaulted student loan borrowers who have requested information about their loans. A letter issued within 2 days of the request is considered a timely response. The percent of timely responses is shown in the chart below. The DHEWD has established a baseline goal for this measure of a 97% timely response rate.



HB Section(s): 3.120

Department of Higher Education and Workforce Development

HB Section(s): 3.120

Program Name: Federal Student Loan Reserve

Program is found in the following core budget(s): Federal Student Loan Reserve Fund

3. Provide actual expenditures for the prior three fiscal years and planned expenditures for the current fiscal year. (Note: Amounts do not include fringe benefit costs.)



#### 4. What are the sources of the "Other " funds?

Federal Student Loan Reserve Fund (0881)

- 5. What is the authorization for this program, i.e., federal or state statute, etc.? (Include the federal program number, if applicable.) Federal Higher Education Act of 1965, as amended, 20 U.S.C. 1071, et seq.; 34 C.F.R. Parts 658 and 682; Sections 173.095 - 173.187, RSMo
- 6. Are there federa