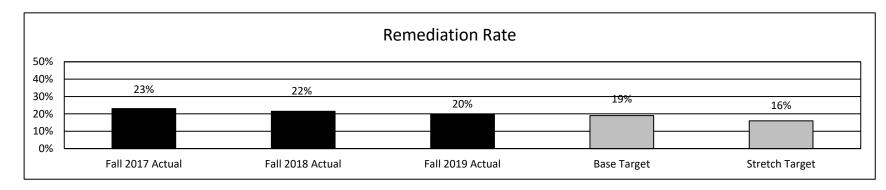

SA completion rates up.



Department of Higher Education and Workforce Development Program Name: Coordination Administration Program is found in the following core budget(s): Coordination Administration

HB Section(s): 3.005

HB 1042 directed the CBHE to require public colleges and universities "to replicate best practices in remedial education." One of the best practices identified is developing alternative ways of delivering remedial education, such as the Corequisite Remediation Initiative. DHEWD's Corequisite Remediation Initiative in Missouri strives to increase college access and completion for underprepared students by placing them immediately in college-level coursework with additional academic support, rather than the multiple levels of traditional, non-credit remedial courses.



The Corequisite Remediation Initiative aims to increase gateway course completion within a student's first year of college by enrolling entering students into college-level math and English courses. Corequisite remediation provides those who need additional help with a concurrent course or lab that offers academic support. This reduces the time to degree completion and thus also reduces costs to students.



\* Incoming first-time full-time students (including transfers) who completed both gateway courses within two years of initial enrollment. DHEWD is using newly available data to replace a discontinued prior data source, and defined gateway courses may differ from prior reports.

Department of Higher Education and Workforce Development

Program Name: Coordination Administration

Progr