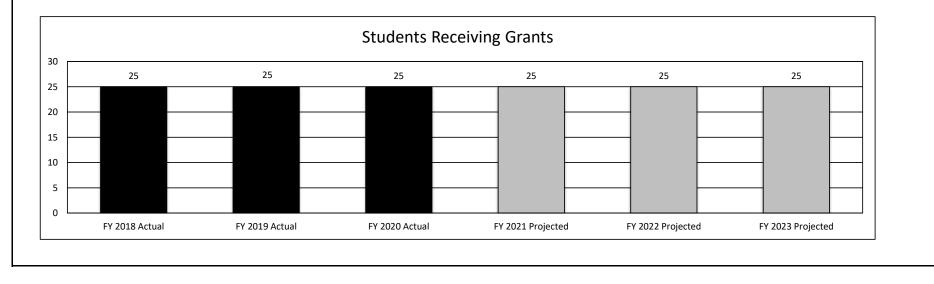

o established the Wartime Veteran's Survivors Grant Program to provide up to 25 grants annually to spouses or children of Missouri veterans who died or became disabled from combat after 9/11/2001. The grant encourages persistence and completion by reducing the cost of education for the maximum number of recipients allowed by statute whose families have suffered significant personal and financial loss. Grants include tuition (capped at the rate charged by the University of Missouri - Columbia), plus up to \$2,000 for room and board and \$500 for books per semester. In FY 2020 the average annual grant award was approximately \$11,400. For FY 2021 it is projected to increase to approximately \$12,200 as a result of tuition increases.

#### 2a. Provide an activity measure(s) for the program.



HB Section(s): 3.095

#### **PROGRAM DESCRIPTION**

Department of Higher Education and Workforce Development

Program Name: Wartime Veteran's Survivors Grant Program

Program is found in the following core budget(s): Wartime Veterans Survivor Grant Program

2b. Provide a measure(s) of the program's quality.



Note: Persistence represents recipients who received Wartime Veteran's Survivors Grant or other state award in the prior academic year and current academic year. This measure compares the recipients who persisted to the total recipients each year. It does not account for students who may have graduated.

#### 2c. Provide a measure(s) of the program's impact.

To demonstrate the program's impact the number of students paid will be compared to the number of eligible applicants, inclu