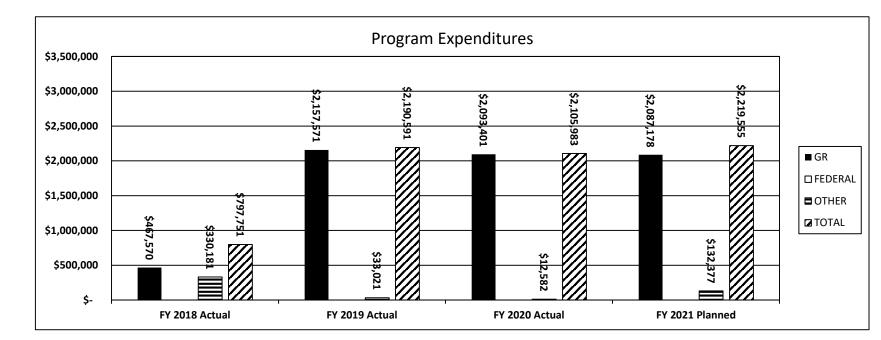

gram change requests at the staff and routine levels of review. For all requests at the staff and routine levels received by the first of the month, DHEWD staff will typically process, review, and report decisions back to the institutions by the end of that same month. Programs reviewed at the comprehensive level are not included in this cycle time due to the complexity of the review process. Base target = 31 days; stretch target = 31 days.



Department of Higher Education and Workforce Development

Program Name: Coordination Administration

Program is found in the following core budget(s): Coordination Administration

3. Provide actual expenditures for the prior three fiscal years and planned expenditures for the current fiscal year. (Note: Amounts do not include fringe benefit costs.)



4. What are the sources of the "Other " funds?

Quality Improvement Revolving Fund (0537); DHEWD Out-of-State Program Fund (0420)

5. What is the authorization for this program, i.e., federal or state statute, etc.? (Include the federal program number, if applicable.)

Chapters 172, 173, 174 and 178, RSMo

6. Are there federal matching requirements? If yes, please explain.

No

7. Is this a federally mandated program? If yes, please explain.

No

HB Section(s): 3.005

46

#### PROGRAM DESCRIPTION

Department of Higher Education and Workforce Development Program Name: Out-of-State Program Approval

Program is found in the following core budget(s): Coordination Administration

1a. What strategic priority does this program address?

Coordination

## 1b. What does this program do?

This prog