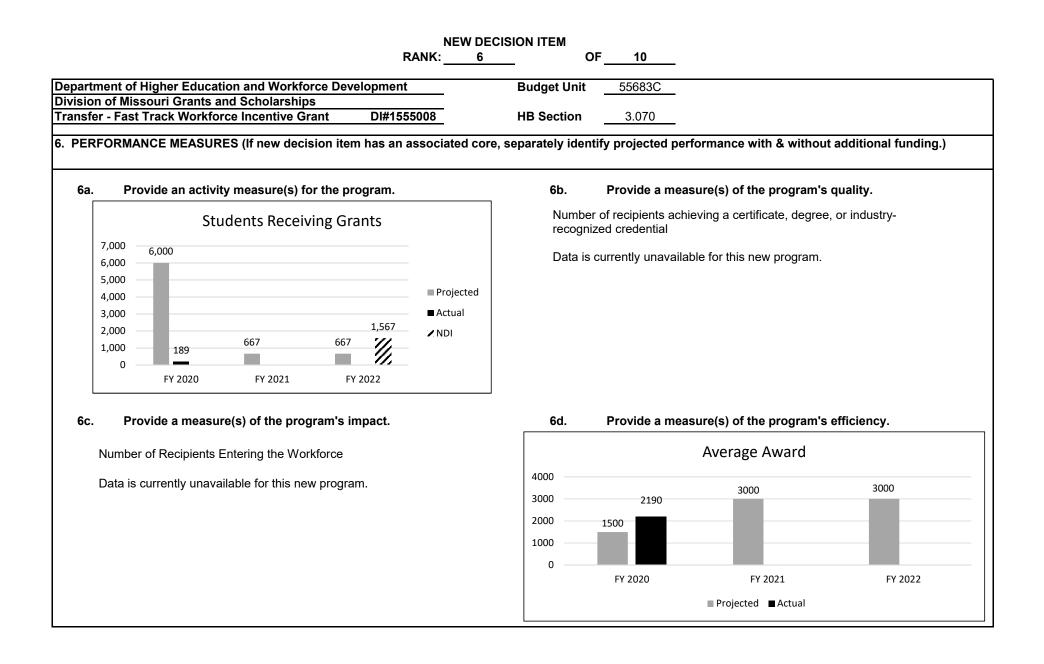

|                         | <u> </u>                      |                         | 0                              |   |
| Transfers<br><b>Total TRF</b>                                                | 2,700,000<br><b>2,700,000</b> |                      | 0<br>0                    |                    | <u> </u>                    |                         | 2,700,000<br><b>2,700,000</b> |                         | 0<br>0                         |   |
| Grand Total                                                                  | 2,700,000                     | 0.0                  | 0                         | 0.0                | 0                           | 0.0                     | 2,700,000                     | 0.0                     | 0                              |   |



| NEV                                                                     | W DECISION ITEM                                                                                                                                                                     |
|-------------------------------------------------------------------------|-------------------------------------------------------------------------------------------------------------------------------------------------------------------------------------|
| RANK:                                                                   | <u>6</u> OF <u>10</u>                                                                                                                                                               |
| Department of Higher E