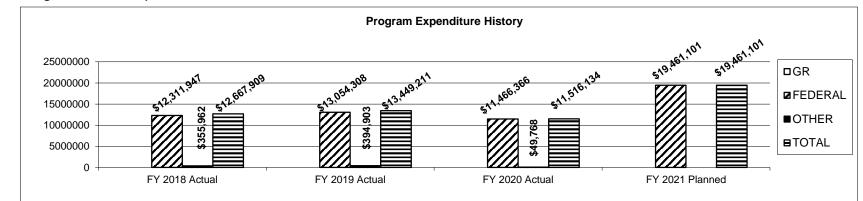

Workforce Development Administration

2d. Provide a measure(s) of the program's efficiency.



\*Calculation is based on Workforce Development Admin expenditures versus the total Office expenditures.

\*\*Base reflects the appropriated amounts for Workforce Development Admin and the total for Office of Workforce Development; Stretch reflects lowest percentage of previous three years.



HB Section(s): 3.140

Department of Higher Education and Workforce Development

HB Section(s): 3.140

### Program Name: Workforce Administration

- Program is found in the following core budget(s): Workforce Development Administration
- 3. Provide actual expenditures for the prior three fiscal years and planned expenditures for the current fiscal year. (Note: Amounts do not include fringe benefit costs.)



# 4. What are the sources of the "Other " funds?

None

# 5. What is the authorization for this program, i.e., federal or state statute, etc.? (Include the federal program number, if applicable.)

Federal Statute - Public Law 113-128 and Public Law 114-27 for Trade Adjustment Assistance Reauthorization Act (TAARA) of 2015

# 6. Are there federal matching requirements? If yes, please explain.

None

# 7. Is this a federally mandated program? If yes, please explain.

Workforce Innovation and Opportunity Act, Wagner-Peyser Act/Employment Services, Jobs for Veterans State Grants (JVSG), and Trade Adjustment Assistance Reauthorization Act of 2015 programs are federally mandated. These programs are designed to assist states, local communities, businesses and job seekers in developing a skilled