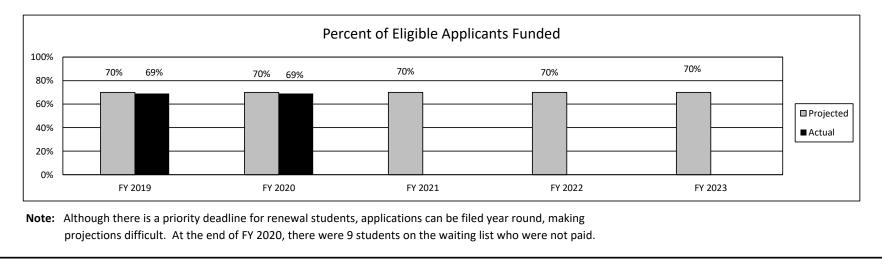

velopment

Program Name: Wartime Veteran's Survivors Grant Program

Program is found in the following core budget(s): Wartime Veterans Survivor Grant Program

2b. Provide a measure(s) of the program's quality.



Note: Persistence represents recipients who received Wartime Veteran's Survivors Grant or other state award in the prior academic year and current academic year. This measure compares the recipients who persisted to the total recipients each year. It does not account for students who may have graduated.

#### 2c. Provide a measure(s) of the program's impact.

To demonstrate the program's impact the number of students paid will be compared to the number of eligible applicants, including those on the waiting list, to determine the number of eligible applicants receiving the grant.



HB Section(s):

3.095



| PROGRAM DESCRIPTION                                                                                                                                                                                              |                                 |
|------------------------------------------------------------------------------------------------------------------------------------------------------------------------------------------------------------------|---------------------------------|
| Department of Higher Education and Workforce Development<br>Program Name: Wartime Veteran's Survivors Grant Program<br>Program is found in the following core budget(s): Wartime Veterans Survivor Grant Program | HB Section(s): <u>3.095</u>     |
| <ul> <li>4. What are the sourc