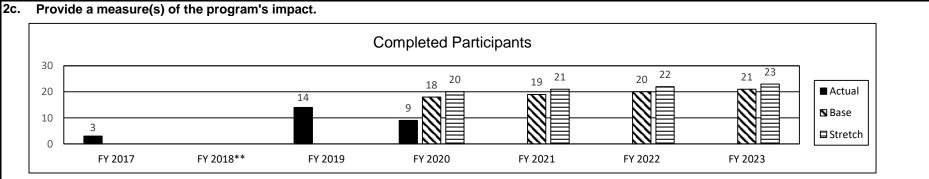

the program's quality.

|                            | FY 2      | 2018   | FY 2      | 2019   | FY 2      | 2020   | FY 2021   | FY 2022   | FY 2023   |
|----------------------------|-----------|--------|-----------|--------|-----------|--------|-----------|-----------|-----------|
|                            | Projected | Actual | Projected | Actual | Projected | Actual | Projected | Projected | Projected |
| Employer Satisfaction Rate | N/A       | N/A    | 85%       | 100%   | 85%       | N/A**  | 85%       | 90%       | 95%       |

\*The data was provided by the sub-recipient, Tailor Institute.

HB Section(s): 3.140

Department of Higher Education and Workforce Development

# Program Name: Workforce Autism Project

Program is found in the following core budget(s): Workforce Autism



\*This program has participants who begin the program and exit the program at different stages and times. This program also places participants in employment. \*\*The program was not funded in FY 2018.

# 2d. Provide a measure(s) of the program's efficiency.



HB Section(s): 3.140



| Department of                                                                                                                                         | Higher Education                                                                                                                                   | and Workforc                                                                                                    | e Developm                                                                                  | e