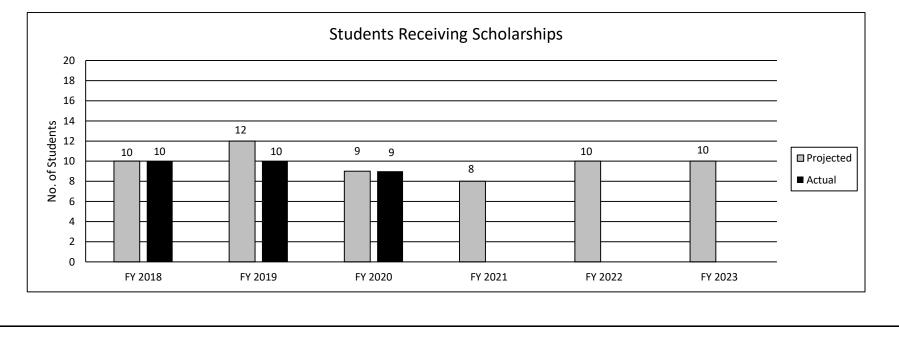

was established in 1996 by the Missouri legislature to create opportunities for students to explore areas of environmental science, provide funds for students contingent upon academic status and performance, and create a pool of applicants that reflects the cultural diversity of Missouri. The program provides scholarships to full-time students who pursue a bachelor's or master's degree in an environmental-related field of study at a Missouri college or university and who meet specified academic standards. Priority is given to minority and underrepresented students. This program should encourage applicants to work toward and complete an environmentally-related degree by providing financial assistance to reduce the cost of education.

## 2a. Provide an activity measure(s) for the program.



HB Section(s): 3.105





3. Provide actual expenditures for the prior three fiscal years and planned expenditures for the current fiscal year. (Note: Amounts do not include fringe benefit costs.)



| PROGRAM DESCRIPTION                                                                             |                                            |
|-------------------------------------------------------------------------------------------------|--------------------------------------------|
| Department of Higher Education and Workforce Development                                        | HB Section(s):3.105                        |
| Program Name: Minority & Underrepresented Environmental Literacy Program                        |                                            |
| Program is found