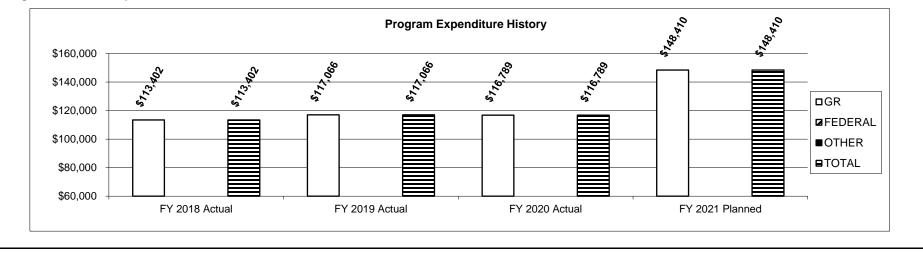

Actual 25% 0% FY 2019 FY 2020 FY 2021 FY 2022

**Note:** Persistence represents recipients who received a Public Service Officer Survivor Grant or other state award in the prior academic year and current academic year. This measure compares the recipients who persisted to the total recipients each year. It does not account for students who may have graduated.

# 2c. Provide a measure(s) of the program's impact.



This program does not have an application deadline in order to serve as many qualifying students as possible. This makes it difficult to project the number of eligible applicants who may receive a grant.



3. Provide actual expenditures for the prior three fiscal years and planned expenditures for the current fiscal year. (*Note: Amounts do not include fringe benefit costs.*)



| PROGRAM DESC                                                                                                                                                                                                                                                                                             | CRIPTION                                               |
|----------------------------------------------------------------------------------------------------------------------------------------------------------------------------------------------------------------------------------------------------------------------------------------------------------|--------------------------------------------------------|
| Department of Higher Education and Workforce Development<br>Program Name: Public