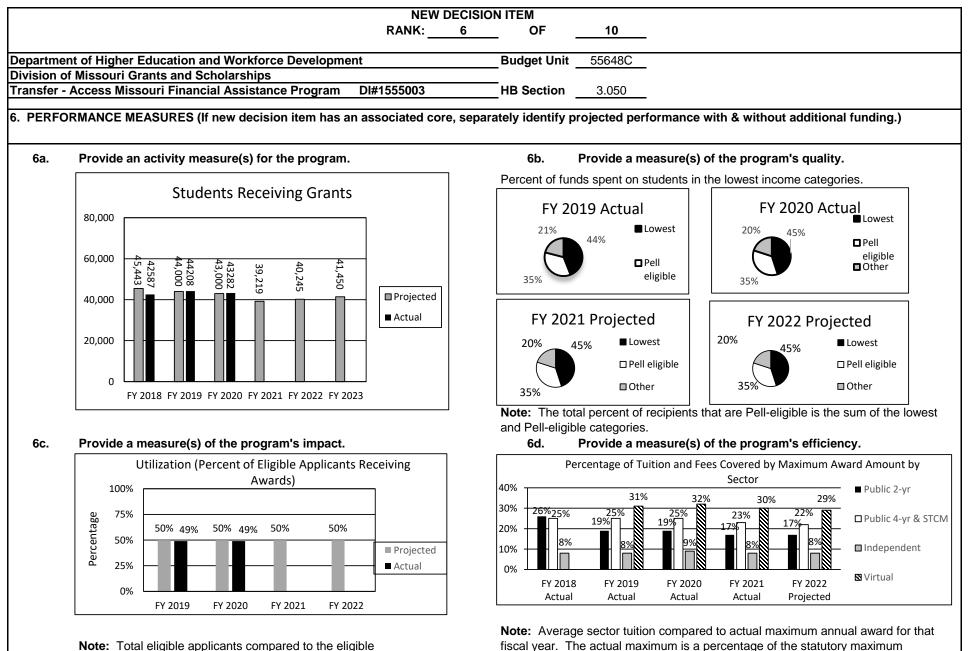

|         | 0         |
| Grand Total                          | 6,500,00           | 0.0        | 0         | 0.0         | 0       | 0.0     | 6,500,000 | 0.0     | 0         |
|                                      |                    |            |           |             |         |         |           |         |           |
|                                      |                    |            |           |             |         |         |           |         |           |
|                                      |                    |            |           |             |         |         |           |         |           |
|                                      |                    |            |           |             |         |         |           |         |           |



applicants who received, or are projected to the engine a participating Missouri postsecondary institution for at least one semester in the applicable academic year.

award when the program is not fully funded. Percent of statutory maximum

Community college tuition is in-district.

awards were 75% for FY 2020, and projected at 70% for FY 2021 and FY 2022.

| NEW DECISIO                                                                                                                                                                                                                                                                | DN ITEM                                                                         |
|------------------------------------------------------------------------------------