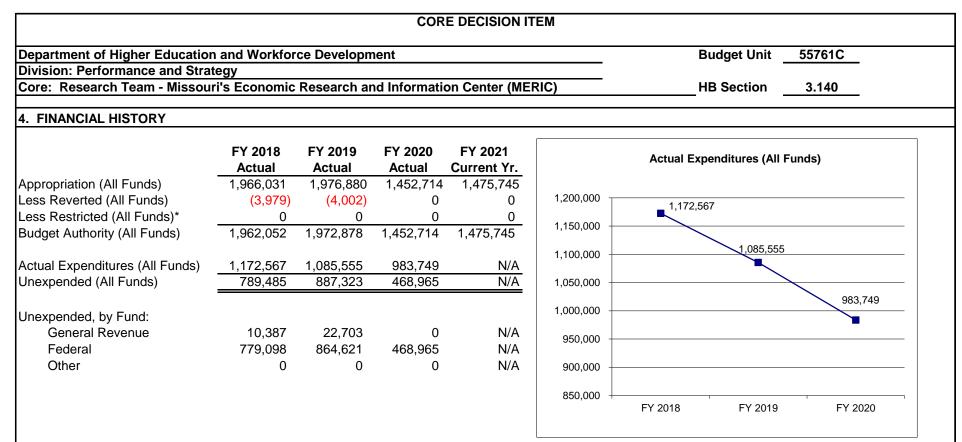

raining that e<br>rch and produce inf<br>nomic and workforc | and Information<br>d reporting to p<br>lies and project<br>employers dem<br>formation on ec<br>e data for the s | on Center (N<br>olicymakers<br>tions; econol<br>and now and<br>conomic con<br>state and its | IERIC), as part of t<br>and the public. Th<br>mic conditions, stu<br>d in the future. MEI<br>ditions and labor m<br>regions and counti | Other Funds:<br>he Office of Performance<br>is research and analysis<br>dies of Missouri's industri<br>RIC also works in cooper-<br>arket information. Throug | and Strategy,<br>includes labor<br>es, and the pro<br>ation with the L | performs data<br>market trends,<br>oduction of data<br>J.S. Departmen | gathering, app<br>employment a<br>and analysis<br>t of Labor to | olied<br>and<br>on |



Reverted includes the statutory three percent reserve amount (when applicable).

Restricted includes any Governor's expenditure restrictions which remained at the end of the fiscal year (when applicable).

NOTES:

# DEPT OF HIGHER EDUCATION & WORKFOR MO ECO RESEARCH INFO CENTER

# 5. CORE RECONCILIATION DETAIL

|                         | Budget |       |    |   |           | •     |   |           | _ |
|-------------------------|--------|-------|----|---|-----------|-------|---|-----------|---|
|                         | Class  | FTE   | GR |   | Federal   | Other |   | Total     | E |
| TAFP AFTER VETOES       |        |       |    |   |           |       |   |           |   |
|                         | PS     | 22.03 |    | 0 | 1,203,106 |       | 0 | 1,203,106 | ; |
|