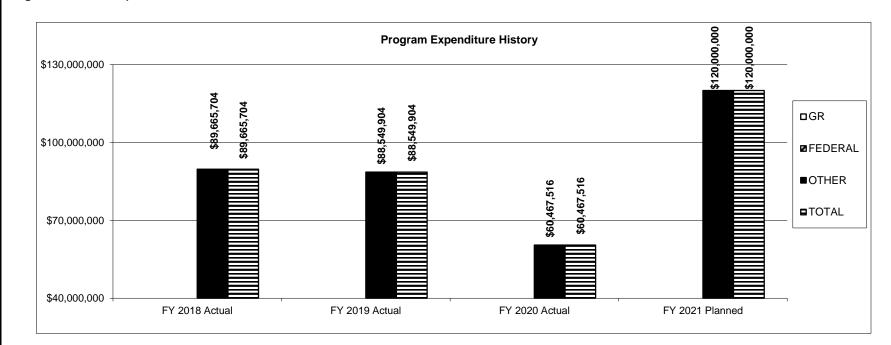

### **FINANCIAL SUMMARY**

|                                           | FY 2020<br>ACTUAL<br>DOLLAR | FY 2021<br>BUDGET<br>DOLLAR | FY 2022<br>DEPT REQ<br>DOLLAR | FY 2022<br>GOV REC<br>DOLLAR |
|-------------------------------------------|-----------------------------|-----------------------------|-------------------------------|------------------------------|
| HIGHER EDUCATION COORDINATION             | 20,224,596                  | 2,479,681                   | 2,479,681                     | 24,302,409                   |
| PROPRIETARY SCHOOL REGULATION             | 269,025                     | 718,335                     | 718,335                       | 720,597                      |
| MIDWEST HIGHER EDUCATION COMMISSION       | 115,000                     | 115,000                     | 115,000                       | 115,000                      |
| FEDERAL EDUCATION PROGRAMS                | 396,077                     | 2,000,000                   | 2,000,000                     | 2,000,000                    |
| FINANCIAL AID                             | 201,884,048                 | 261,474,302                 | 282,950,961                   | 283,791,990                  |
| WORKFORCE DEVELOPMENT                     | 53,119,103                  | 99,137,283                  | 99,137,283                    | 100,148,050                  |
| HIGHER EDUCATION INITIATIVES              | 2,364,899                   | 23,893,000                  | 250,000                       | 15,500,000                   |
| COMMUNITY COLLEGES                        | 120,766,913                 | 191,427,352                 | 162,012,572                   | 143,570,515                  |
| TECHNICAL COLLEGES                        | 5,080,379                   | 8,040,495                   | 6,250,036                     | 6,030,371                    |
| FOUR-YEAR COLLEGES & UNIVERSITIES         | 644,403,615                 | 1,016,957,202               | 790,722,411                   | 762,786,651                  |
| UNIVERSITY OF MISSOURI - RELATED PROGRAMS | 15,751,005                  | 22,267,007                  | 9,243,629                     | 11,845,607                   |
| STATE LEGAL EXPENSE FUND TRANSFER         | 0                           | 1                           | 1                             | 1                            |
| DEPARTMENT TOTAL                          | \$1,064,374,660             | \$1,628,509,658             | \$1,355,879,909               | \$1,350,811,191              |
| GENERAL REVENUE                           | 797,183,079                 | 844,315,154                 | 980,878,178                   | 964,578,646                  |
| DEPT HIGHER EDUCATION                     | 0                           | 1,000,000                   | 1,000,000                     | 1,000,000                    |
| DIV JOB DEVELOPMENT & TRAINING            | 50,434,091                  | 96,737,283                  | 96,737,283                    | 96,956,805                   |
| SHOW-ME HEROES                            | 49,768                      | 500,000                     | 500,000                       | 500,000                      |
| DHEWD FEDERAL STIMULUS                    | 0                           | 304,037,512                 | 0                             | 0                            |
| DHEWD FEDERAL EMERGENCY RELIEF            | 0                           | 24,643,000                  | 1,000,000                     | 16,000,000                   |
| FEDERAL BUDGET STABILIZATION              | 0                           | 78,512,261                  | 0                             | 0                            |
| MO STUDENT GRANT PROGRAM GIFT             | 0                           | 50,000                      | 50,000                        | 50,000                       |
| LOTTERY PROCEEDS                          | 129,325,193                 | 128,809,700                 | 128,809,700                   | 128,809,700                  |
| DHEWD OUT-OF-STATE PROGRM FUND            | 0                           | 57,377                      | 57,377                        | 57,782                       |
| SPINAL CORD INJURY                        | 1,273,227                   | 1,500,000                   | 1,500,000                     | 1,500,000                    |
| STATE SEMINARY MONEYS                     | 57,396                      | 275,000                     | 275,000                       | 275,000                      |
| PROP SCHOOL CERT FUND                     | 95,830                      | 318,335                     | 318,335                       | 320,597                      |
| PROPRIETARY SCHOOL BOND FUND              | 173,195                     | 400,000                     | 400,000                       | 400,000                      |
| STATE SEMINARY                            | 0                           | 3,000,000                   | 0                             | 0                            |
| GUARANTY AGENCY OPERATING                 | 18,363,288                  | 12,254,036                  | 12,254,036                    | 12,262,661                   |
| FEDERAL STUDENT LOAN RESERVE              | 60,467,516                  | 120,000,000                 | 120,000,000                   | 120,000,000                  |