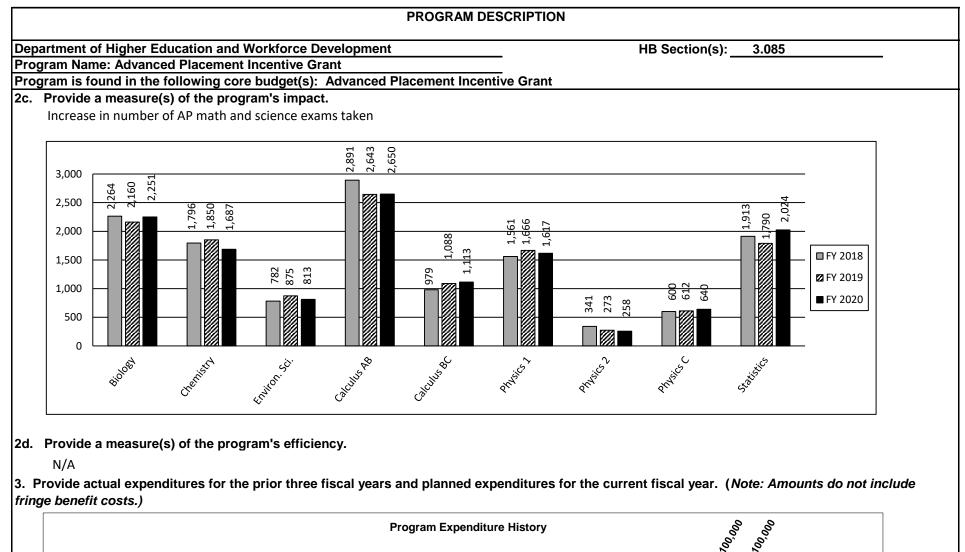

085 Program Name: Advanced Placement Incentive Grant Program is found in the following core budget(s): Advanced Placement Incentive Grant 1a. What strategic priority does this program address? Affordability, Access and Success 1b. What does this program do? This program is intended to increase the number of math and science Advanced Placement exams taken by providing a nonrenewable grant of \$500 available to any student who receives an Access Missouri Financial Assistance award or an A+ award, and in addition has received grades of three or higher on two advanced placement examinations in the fields of mathematics or science while attending a Missouri public high school. **Students Receiving Grants**

**PROGRAM DESCRIPTION** 

#### 2a. Provide an activity measure(s) for the program.









| PROGRAM DESC                                                                           | RIPTION                                             |
|----------------------------------------------------------------------------------------|-----------------------------------------------------|
| Department of Higher Education and Workforce Development                               | HB Section(s): 3.085                                |
| Program Name: Advanced Placement Incentive Grant                                       |                                                     |
| Program is found in the following core budget(s): Advanced Placement Incentive         | e Grant                                             |
| . What are the sources of the "Other " funds?