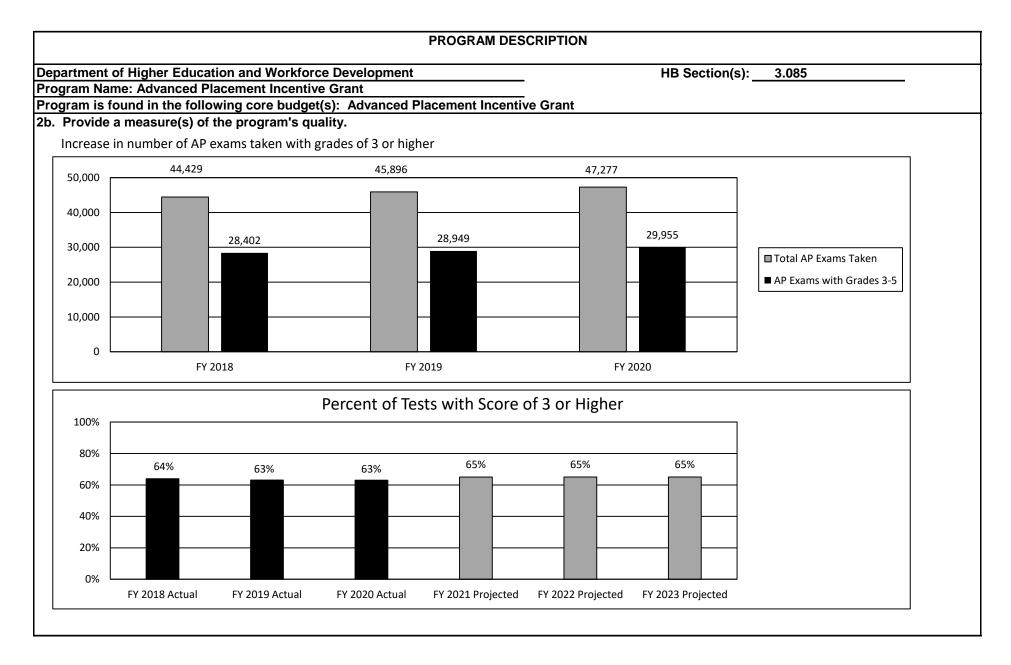

3.085 Program Name: Advanced Placement Incentive Grant Program is found in the following core budget(s): Advanced Placement Incentive Grant 1a. What strategic priority does this program address? Affordability, Access and Success 1b. What does this program do? This program is intended to increase the number of math and science Advanced Placement exams taken by providing a nonrenewable grant of \$500 available to any student who receives an Access Missouri Financial Assistance award or an A+ award, and in addition has received grades of three or higher on two advanced placement examinations in the fields of mathematics or science while attending a Missouri public high school. **Students Receiving Grants**

**PROGRAM DESCRIPTION** 

#### 2a. Provide an activity measure(s) for the program.









| PROGRAM DESC                                                                           | RIPTION                                             |
|----------------------------------------------------------------------------------------|-----------------------------------------------------|
| Department of Higher Education and Workforce Development                               | HB Section(s): 3.085                                |
| Program Name: Advanced Placement Incentive Grant                                       |                                                     |
| Program is found in the following core budget(s): Advanced Placement Incentive         | e Grant                                             |
| . What are the sources of the "Other " funds?