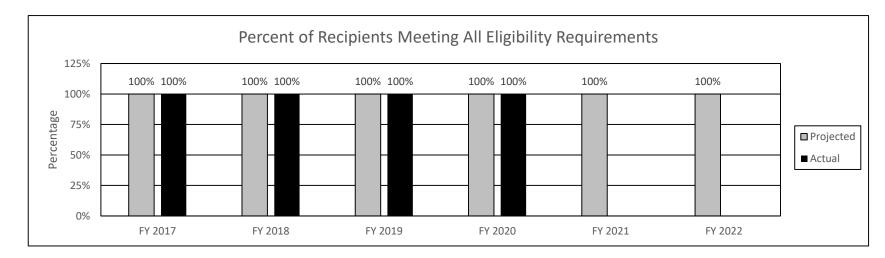

e Veteran's Survivors Grant, and the Kids' Chance Scholarship.

Beginning in FY 2021, the number of programs administered has decreased to nine with the elimination of the Marguerite Ross Barnett Scholarship appropriation. However, this program also continues to service student repayment and loan forgiveness under the Minority Teaching Scholarship and in FY 2020 the A+ Scholarship was expanded to include reimbursement for dual credit and dual enrollment coursework.



## 2a. Provide an activity measure(s) for the program.

HB Section(s): 3.005

Department of Higher Education and Workforce Development

Program Name: Grant and Scholarship Administration

Program is found in the following core budget(s): Grant/Scholarship Administration

## 2b. Provide a measure(s) of the program's quality.



DHEWD awards all of the state-appropriated funds only to eligible student aid applicants. Only students meeting all requirements of the program or programs for which they have applied receive awards.

## 2c. Provide a measure(s) of the program's impact.



HB Section(s): 3.005

#### **PROGRAM DESCRIPTION** Department of Higher Education and Workforce Development HB Section(s): 3.005 Program Name: Grant and Scholarship Administration Program is found in the following core budget(s): Grant/Scholarship Administration 2d. Provide a measure(s) of the program's efficiency. Percent of State Disbursed Funds Returned 6% Percentage 5% Projected Actual 2% 1% 1% 1% 1% 1% 1% 1% 1% 1% 0% FY 2017 FY 2018 FY 2019 FY 2020 FY 2021 FY 2022

Note: Funds may be returned based on a change in eligibility statu