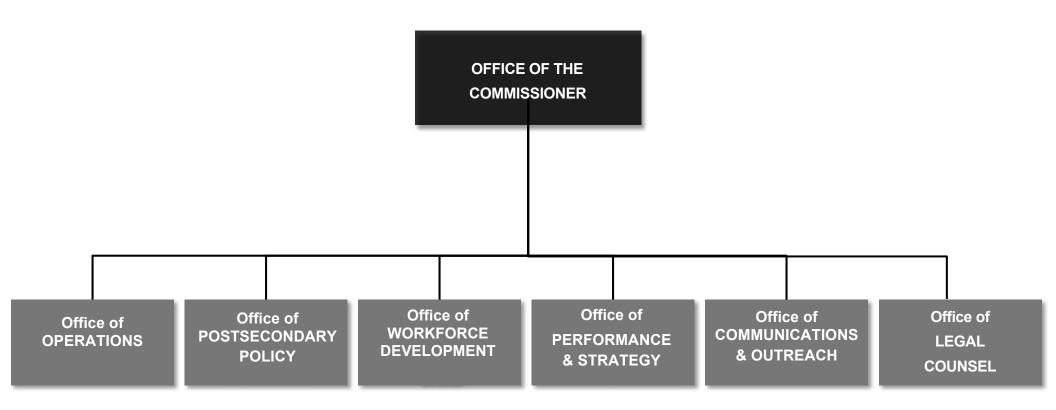

ter manage finances (§ 165.2 75); and
- Helping borrowers resolve problems repaying their loans and restore their credit if they default (20 U.S.C . § 1072b )

On Aug . 28 2019 the Missouri Department of Higher Education, the Division of Workforce Development, and the Missouri Economic Research and Information Center transformed to become one department .The transformation is a result of Executive Order 19-03 signed Jan . 17, 2019 by Governor Mike Parson to realign Missouri's workforce development systems through a major restructuring of state government .In addition to the restructuring, the department name changed as a result of Executive Order 19-15 signed August 28, 2019 by Governor Mike Parson to better reflect the full scope of the new department .



# **ORGANIZATIONAL STRUCTURE**



## **Missouri Public & Independent Colleges and Universities**





For additional information about Missouri Office of Workforce Development services, contact a Missouri Job Center near you. Locations and additional information are available at jobs.mo.gov or (888) 728-JOBS (5627).

Missouri Department of Higher Education and Workforce Development is an equal opportunity employer/program. Auxiliary aids and services are adailable upon request to individuals with disabilities. Missouri Relay Services at 711.

#### State Auditor's Reports and Oversight Evaluations

| Program or Division Name                                | Type of Report   | Date Issued | Website Link                                                    |
|---------------------------------------------------------|---------