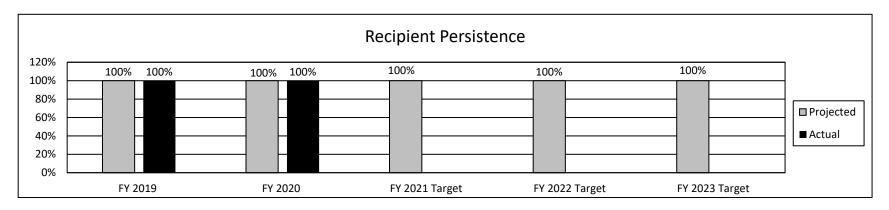

ance Scholarship Program, established in 1998, authorizes the Coordinating Board for Higher Education to partner with Kids' Chance Inc. of Missouri to provide scholarships for the children of workers who were seriously injured or died in a work related accident or occupational disease covered by workers' compensation and compensable pursuant to Chapter 287, RSMo. The partnership allows more students to be served at higher amounts than either organization could serve alone.

### 2a. Provide an activity measure(s) for the program.



Department of Higher Education and Workforce Development

Program Name: Kids' Chance Scholarship Program Program is found in the following core budget(s): Kids' Chance Scholarship Program HB Section(s): 3.100

2b. Provide a measure(s) of the program's quality.



**Note:** Persistence represents recipients who received a Kids' Chance Scholarship or other state award in the prior academic year and current academic year. This measure compares the recipients who persisted to the total recipients each year. It does not account for students who may have graduated.

### 2c. Provide a measure(s) of the program's impact.



### **PROGRAM DESCRIPTION** Department of Higher Education and Workforce Development HB Section(s): 3.100 Program Name: Kids' Chance Scholarship Program Program is found in the following core budget(s): Kids' Chance Scholarship Program 2d. Provide a measure(s) of the program's efficiency. Average Awards \$4,400 \$4,300 \$4,300 \$4,200 \$4,200 \$4,200 Projected \$4,000 \$4,000 \$4,000 \$4,000 \$4,000 \$4,000 Actual \$3.800 FY 2018 FY 2