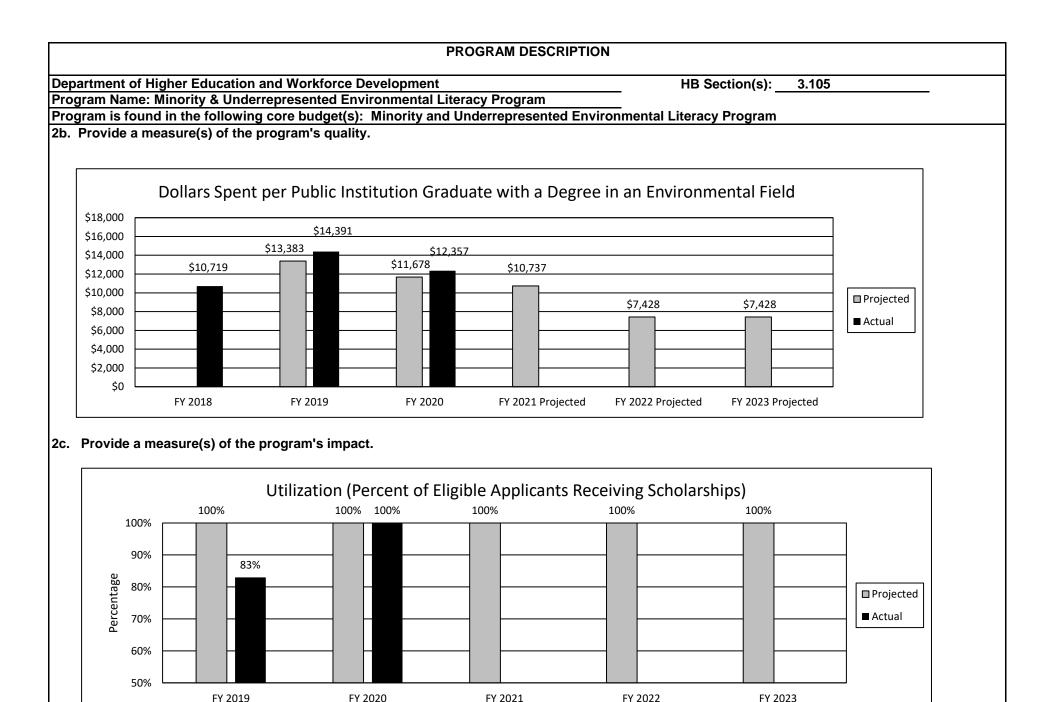

by the Missouri legislature to create opportunities for students to explore areas of environmental science, provide funds for students contingent upon academic status and performance, and create a pool of applicants that reflects the cultural diversity of Missouri. The program provides scholarships to full-time students who pursue a bachelor's or master's degree in an environmental-related field of study at a Missouri college or university and who meet specified academic standards. Priority is given to minority and underrepresented students. This program should encourage applicants to work toward and complete an environmentally-related degree by providing financial assistance to reduce the cost of education.

## 2a. Provide an activity measure(s) for the program.



HB Section(s): 3.105





3. Provide actual expenditures for the prior three fiscal years and planned expenditures for the current fiscal year. (Note: Amounts do not include fringe benefit costs.)



| PROGRAM DESCRIPTION                                                                             |                                            |
|-------------------------------------------------------------------------------------------------|--------------------------------------------|
| Department of Higher Education and Workforce Development                                        | HB Section(s):3.105                        |
| Program Name: Minority & Underrepresented Environmental Literacy Program                        |                                            |
| Program is found in the following core b