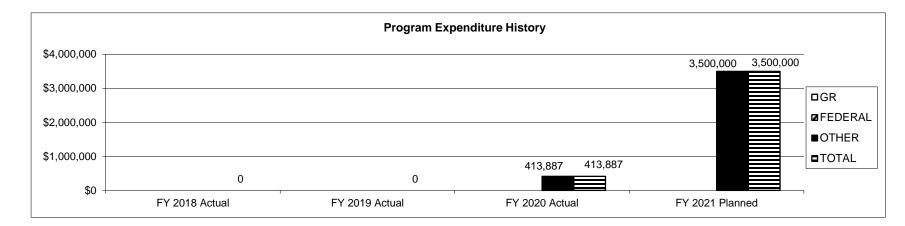

|                     |                                | Projected Actual                      |         |       |

# PROGRAM DESCRIPTION Department of Higher Education and Workforce Development HB Section(s): 3.080 Program Name: Fast Track Workforce Incentive Grant HB Section(s): 3.080 Program is found in the following core budget(s): Fast Track Workforce Incentive Grant HB Section(s): 3.080

3. Provide actual expenditures for the prior three fiscal years and planned expenditures for the current fiscal year. (Note: Amounts do not include fringe benefit costs.)



#### 4. What are the sources of the "Other " funds?

Fast Track Workforce Incentive Grant Fund (0488)

#### 5. What is the authorization for this program, i.e., federal or state statute, etc.? (Include the federal program number, if applicable.)

Section 173.1153-1154, RSMo

6. Are there federal matching requirements? If yes, please explain.

No

7. Is this a federally mandated program? If yes, please explain.

No

# THIS PAGE INTENTIONALLY LEFT BLANK

NDI - Fast Track Scholarship

|                                                                                        |                                                                                                                                                                                                                            |