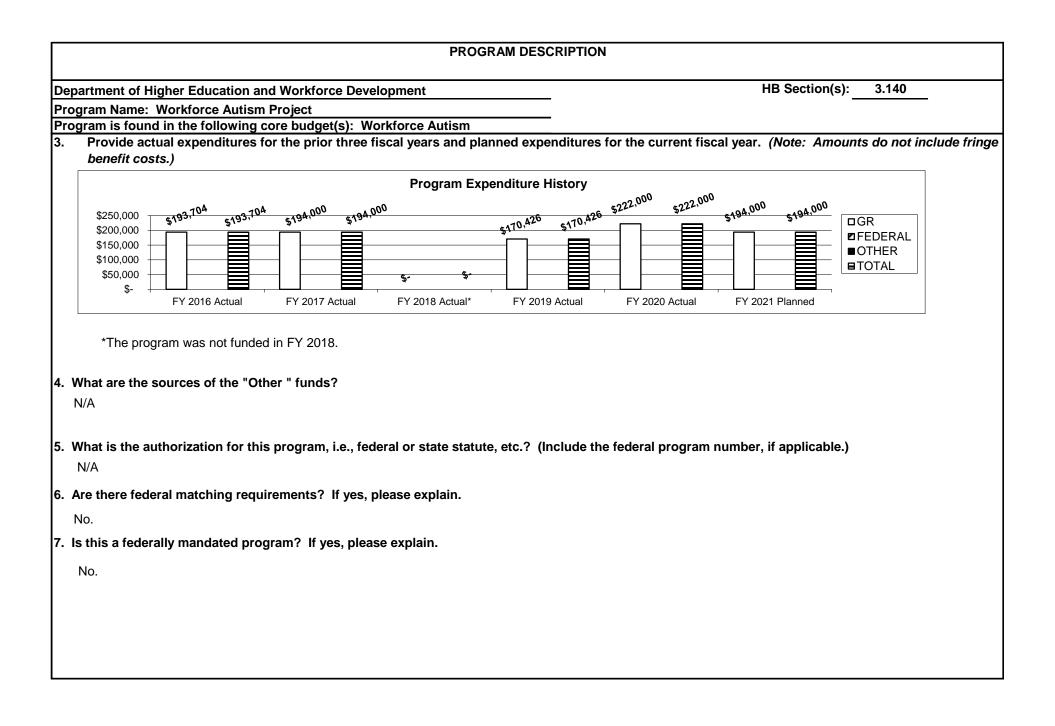

| Projected | Actual | Projected | Actual | Projected | Actual | Projected | Projected | Projected |
| Employer Satisfaction Rate | N/A       | N/A    | 85%       | 100%   | 85%       | N/A**  | 85%       | 90%       | 95%       |

\*The data was provided by the sub-recipient, Tailor Institute.

HB Section(s): 3.140

Department of Higher Education and Workforce Development

# Program Name: Workforce Autism Project

Program is found in the following core budget(s): Workforce Autism



\*This program has participants who begin the program and exit the program at different stages and times. This program also places participants in employment. \*\*The program was not funded in FY 2018.

# 2d. Provide a measure(s) of the program's efficiency.



HB Section(s): 3.140



| Department of                                                                                                                                         | Higher Education                                                                                                                                   | and Workforc                                                                                                    | e Developm                                                                                  | ent                                                                                                                                    |