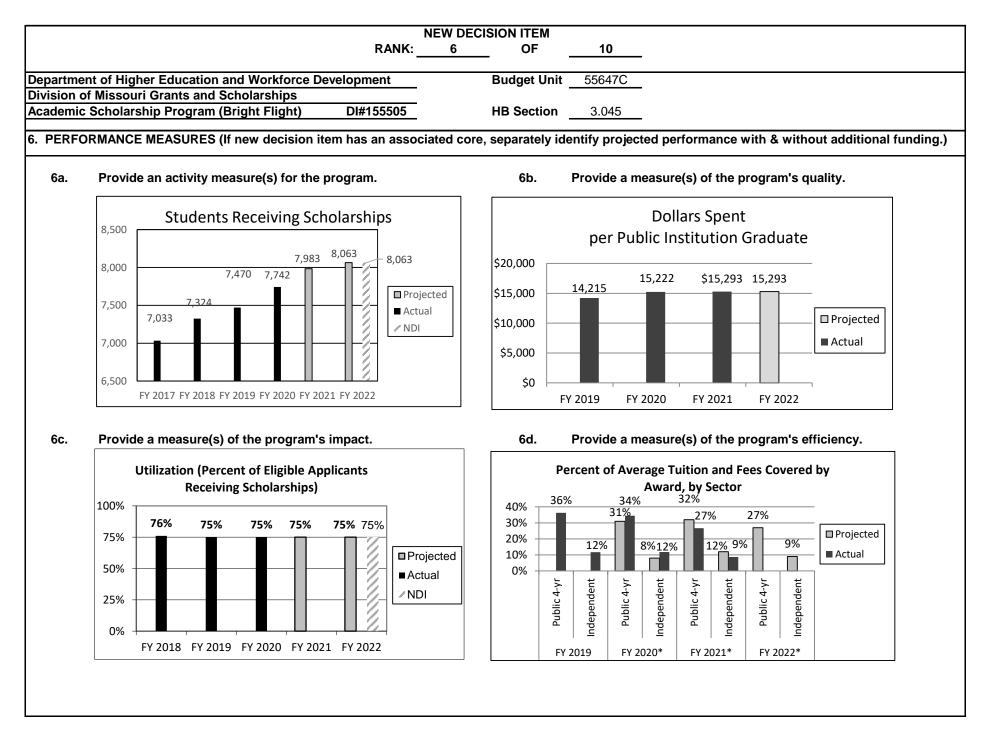

|              |               |                |                |                  |                  |                  |                  |                     |
|                                    |              |               |                |                |                  |                  |                  |                  |                     |
|                                    |              |               |                |                |                  |                  |                  |                  |                     |
|                                    |              |               |                |                |                  |                  |                  |                  |                     |



| OF <u>10</u><br>Budget Unit <u>55647C</u>                                                                                                                                                                                                                                   |
|-----------------------------------------------------------------------------------------------------------------------------------------------------------------------------------------------------------------------------------------------------------------------------|
| Budget Unit 55647C