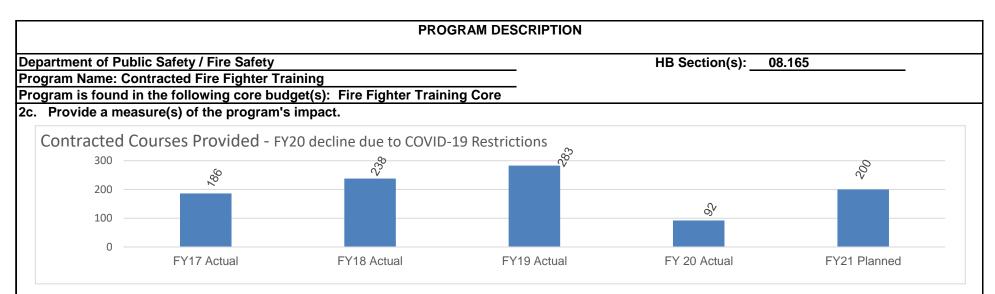

#### CORE DECISION ITEM

| Est. Fringe       0       143,346       1,083,235       1,226,581         Note:       Fringes budgeted in House Bill 5 except for certain fringes<br>budgeted directly to MoDOT, Highway Patrol, and Conservation.       Est. Fringe       0       0       0       0       0         Other Funds:       ATC Dedicated Funds, 311.735, (0544)       Other Funds:       Other Funds:       Other Funds:                                                                                                                                                                                                                                                                                                                                                                                                                                                                                                                                                                                                                                                                                                                                                                                                                                     |                | ublic Safety    |                  |            |                  | Budget Unit  | <u>82510</u> C |      |      |      |
|-------------------------------------------------------------------------------------------------------------------------------------------------------------------------------------------------------------------------------------------------------------------------------------------------------------------------------------------------------------------------------------------------------------------------------------------------------------------------------------------------------------------------------------------------------------------------------------------------------------------------------------------------------------------------------------------------------------------------------------------------------------------------------------------------------------------------------------------------------------------------------------------------------------------------------------------------------------------------------------------------------------------------------------------------------------------------------------------------------------------------------------------------------------------------------------------------------------------------------------------|----------------|-----------------|------------------|------------|------------------|--------------|----------------|------|------|------|
| I. CORE FINANCIAL SUMMARYFY 2022 Budget RequestS $GR$ FederalOtherTotalO432,8081,743,6802,176,488PS $O$ $O$ $O$ SE $O$ $O$ $O$ $O$ $O$ $O$ $O$ SD $O$ $O$ $O$ $O$ $O$ $O$ $O$ $O$ SD $O$ $O$ $O$ $O$ $O$ $O$ $O$ $O$ $O$ SD $O$ $O$ $O$ $O$ $O$ $O$ $O$ $O$ $O$ PS $O$ $O$ $O$ $O$ $O$ $O$ $O$ $O$ SD $O$ $O$ $O$ $O$ $O$ $O$ $O$ $O$ PS $O$ $O$ $O$ $O$ $O$ $O$ $O$ PS $O$ $O$ $O$ $O$ $O$ $O$ $O$ PS $O$ $O$ $O$ $O$ $O$ $O$ </th <th></th> <th></th> <th>Control</th> <th></th> <th></th> <th>HB Section</th> <th>8 145</th> <th></th> <th></th> <th></th>                                                                                                                                                                                                                                                                                                                                                                                                                                                     |                |                 | Control          |            |                  | HB Section   | 8 145          |      |      |      |
| $ \begin{array}{c c c c c c c c c c c c c c c c c c c $                                                                                                                                                                                                                                                                                                                                                                                                                                                                                                                                                                                                                                                                                                                                                                                                                                                                                                                                                                                                                                                                                                                                                                                   |                |                 |                  |            | 01110            |              |                |      |      |      |
| GR         Federal         Other         Total         GR         Federal         Other         Total           PS         0         432,808         1,743,680         2,176,488         PS         0         0         0         0         0         0         0         0         0         0         0         0         0         0         0         0         0         0         0         0         0         0         0         0         0         0         0         0         0         0         0         0         0         0         0         0         0         0         0         0         0         0         0         0         0         0         0         0         0         0         0         0         0         0         0         0         0         0         0         0         0         0         0         0         0         0         0         0         0         0         0         0         0         0         0         0         0         0         0         0         0         0         0         0         0         0         0         0         0                                                                                                                     | I. CORE FINANC |                 |                  |            |                  |              |                |      |      |      |
| PS         0         432,808         1,743,680         2,176,488         PS         0         0         0         0         0         0         0         0         0         0         0         0         0         0         0         0         0         0         0         0         0         0         0         0         0         0         0         0         0         0         0         0         0         0         0         0         0         0         0         0         0         0         0         0         0         0         0         0         0         0         0         0         0         0         0         0         0         0         0         0         0         0         0         0         0         0         0         0         0         0         0         0         0         0         0         0         0         0         0         0         0         0         0         0         0         0         0         0         0         0         0         0         0         0         0         0         0         0         0         0 <th></th> <th></th> <th>-</th> <th>•</th> <th><b>T</b> . ( . )</th> <th></th> <th></th> <th></th> <th></th> <th></th> |                |                 | -                | •          | <b>T</b> . ( . ) |              |                |      |      |      |
| EE       0       397,594       577,211       974,805       EE       0       0       0       0       0         PSD       0       0       0       0       0       0       0       0       0       0       0       0       0       0       0       0       0       0       0       0       0       0       0       0       0       0       0       0       0       0       0       0       0       0       0       0       0       0       0       0       0       0       0       0       0       0       0       0       0       0       0       0       0       0       0       0       0       0       0       0       0       0       0       0       0       0       0       0       0       0       0       0       0       0       0       0       0       0       0       0       0       0       0       0       0       0       0       0       0       0       0       0       0       0       0       0       0       0       0       0       0       0       0       0       0<                                                                                                                                                                                                                                                | De             |                 |                  |            |                  |              |                |      |      |      |
| PSD       0       0       0       0       0       0       0       0       0       0       0       0       0       0       0       0       0       0       0       0       0       0       0       0       0       0       0       0       0       0       0       0       0       0       0       0       0       0       0       0       0       0       0       0       0       0       0       0       0       0       0       0       0       0       0       0       0       0       0       0       0       0       0       0       0       0       0       0       0       0       0       0       0       0       0       0       0       0       0       0       0       0       0       0       0       0       0       0       0       0       0       0       0       0       0       0       0       0       0       0       0       0       0       0       0       0       0       0       0       0       0       0       0       0       0       0       0       0                                                                                                                                                                                                                                                       |                | •               | ,                |            |                  |              | -              | ÷    | •    | 0    |
| TRF       0       0       0       0       0       0       0       0       0       0       0       0       0       0       0       0       0       0       0       0       0       0       0       0       0       0       0       0       0       0       0       0       0       0       0       0       0       0       0       0       0       0       0       0       0       0       0       0       0       0       0       0       0       0       0       0       0       0       0       0       0       0       0       0       0       0       0       0       0       0       0       0       0       0       0       0       0       0       0       0       0       0       0       0       0       0       0       0       0       0       0       0       0       0       0       0       0       0       0       0       0       0       0       0       0       0       0       0       0       0       0       0       0       0       0       0       0       0                                                                                                                                                                                                                                                       |                |                 |                  | -          |                  |              | •              | U U  | 0    | e e  |
| Total0830,4022,320,8913,151,293Total00000FTE0.000.0036.0036.0036.00FTE0.000.000.000.000.00Est. Fringe0143,3461,083,2351,226,581Est. Fringe0000000Note:Fringes budgeted in House Bill 5 except for certain fringes<br>budgeted directly to MoDOT, Highway Patrol, and Conservation.Note: Fringes budgeted in House Bill 5 except for certain fringes<br>budgeted directly to MoDOT, Highway Patrol, and Conservation.Other Funds:Other Funds:Conservation.Other Funds:Other Funds:ATC Dedicated Funds, 311.735, (0544)Other Funds:Other Funds:Other Funds:CORE DESCRIPTIONThis core request is for funding to ensure compliance with the liquor control and tobacco laws, issuance of over 32,000 liquor licenses annually, collectic<br>\$45.8 million dollars in revenue annually, and providing information and services to the citizens of Missouri and alcohol beverage industry; thereby to all                                                                                                                                                                                                                                                                                                                                      |                | -               | -                | -          | -                |              | U U            | ÷    | Ũ    | e e  |
| Est. Fringe       0       143,346       1,083,235       1,226,581         Note:       Fringes budgeted in House Bill 5 except for certain fringes budgeted directly to MoDOT, Highway Patrol, and Conservation.       0       0       0       0         Other Funds:       ATC Dedicated Funds, 311.735, (0544)       Other Funds:       Other Funds:       Other Funds:         Prime       0       0       0       0       0       0       0       0         Other Funds:       ATC Dedicated Funds, 311.735, (0544)       Other Funds:       Other Funds:       Other Funds:         Prime       0       0       0       0       0       0       0       0       0       0         Prime       0       0       0       0       0       0       0       0       0       0       0       0       0       0       0       0       0       0       0       0       0       0       0       0       0       0       0       0       0       0       0       0       0       0       0       0       0       0       0       0       0       0       0       0       0       0       0       0       0       0       0                                                                                                                       |                | -               |                  |            |                  |              | ÷              | _    |      |      |
| Note:       Fringes budgeted in House Bill 5 except for certain fringes         budgeted directly to MoDOT, Highway Patrol, and Conservation.       Note:       Fringes budgeted in House Bill 5 except for certain fringes         budgeted directly to MoDOT, Highway Patrol, and Conservation.       Note:       Fringes budgeted in House Bill 5 except for certain fringes         budgeted directly to MoDOT, Highway Patrol, and Conservation.       Note:       Fringes budgeted in House Bill 5 except for certain fringes         Other Funds:       ATC Dedicated Funds, 311.735, (0544)       Other Funds: <b>2. CORE DESCRIPTION</b> Other Funds:         This core request is for funding to ensure compliance with the liquor control and tobacco laws, issuance of over 32,000 liquor licenses annually, collection \$45.8 million dollars in revenue annually, and providing information and services to the citizens of Missouri and alcohol beverage industry; thereby to all                                                                                                                                                                                                                                          | FTE            | 0.00            | 0.00             | 36.00      | 36.00            | FTE          | 0.00           | 0.00 | 0.00 | 0.00 |
| Note:       Fringes budgeted in House Bill 5 except for certain fringes<br>budgeted directly to MoDOT, Highway Patrol, and Conservation.         Other Funds:       ATC Dedicated Funds, 311.735, (0544)         Other Funds:       Other Funds:         2. CORE DESCRIPTION         This core request is for funding to ensure compliance with the liquor control and tobacco laws, issuance of over 32,000 liquor licenses annually, collectio<br>\$45.8 million dollars in revenue annually, and providing information and services to the citizens of Missouri and alcohol beverage industry; thereby to al                                                                                                                                                                                                                                                                                                                                                                                                                                                                                                                                                                                                                           | Est Eringo     | 0               | 113 316          | 1 083 235  | 1 226 581        | Est Eringo   | 0              | 0    | 0    | 0    |
| budgeted directly to MoDOT, Highway Patrol, and Conservation.       budgeted directly to MoDOT, Highway Patrol, and Conservation.         Other Funds:       ATC Dedicated Funds, 311.735, (0544)       Other Funds: <b>2. CORE DESCRIPTION</b> This core request is for funding to ensure compliance with the liquor control and tobacco laws, issuance of over 32,000 liquor licenses annually, collection \$45.8 million dollars in revenue annually, and providing information and services to the citizens of Missouri and alcohol beverage industry; thereby to allow                                                                                                                                                                                                                                                                                                                                                                                                                                                                                                                                                                                                                                                               |                |                 | Bill 5 except fo |            |                  |              |                | •    | •    | v    |
| Other Funds:       ATC Dedicated Funds, 311.735, (0544)       Other Funds:         2. CORE DESCRIPTION       This core request is for funding to ensure compliance with the liquor control and tobacco laws, issuance of over 32,000 liquor licenses annually, collection \$45.8 million dollars in revenue annually, and providing information and services to the citizens of Missouri and alcohol beverage industry; thereby to all                                                                                                                                                                                                                                                                                                                                                                                                                                                                                                                                                                                                                                                                                                                                                                                                    | •              | 0               |                  |            |                  | Ŭ,           | •              |      |      | •    |
| 2. CORE DESCRIPTION<br>This core request is for funding to ensure compliance with the liquor control and tobacco laws, issuance of over 32,000 liquor licenses annually, collection \$45.8 million dollars in revenue annually, and providing information and services to the citizens of Missouri and alcohol beverage industry; thereby to al                                                                                                                                                                                                                                                                                                                                                                                                                                                                                                                                                                                                                                                                                                                                                                                                                                                                                           |                |                 |                  |            |                  |              |                | 0    | ,    |      |
| \$45.8 million dollars in revenue annually, and providing information and services to the citizens of Missouri and alcohol beverage industry; thereby to al                                                                                                                                                                                                                                                                                                                                                                                                                                                                                                                                                                                                                                                                                                                                                                                                                                                                                                                                                                                                                                                                               | - · · ·        |                 |                  |            |                  | Other Funder |                |      |      |      |
| This core request is for funding to ensure compliance with the liquor control and tobacco laws, issuance of over 32,000 liquor licenses annually, collection \$45.8 million dollars in revenue annually, and providing information and services to the citizens of Missouri and alcohol beverage industry; thereby to al                                                                                                                                                                                                                                                                                                                                                                                                                                                                                                                                                                                                                                                                                                                                                                                                                                                                                                                  | Other Funds:   | ATC Dedicated F | unds, 311.73     | 55, (0544) |                  | Other Funds. |                |      |      |      |
|                                                                                                                                                                                                                                                                                                                                                                                                                                                                                                                                                                                                                                                                                                                                                                                                                                                                                                                                                                                                                                                                                                                                                                                                                                           |                |                 | Funds, 311.73    | 55, (0544) |                  | Other Funds. |                |      |      |      |