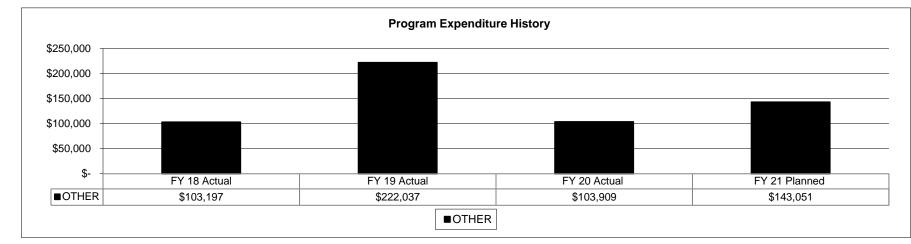

#### CORE DECISION ITEM

| Est. Fringe       0       143,346       1,083,235       1,226,581         Note:       Fringes budgeted in House Bill 5 except for certain fringes<br>budgeted directly to MoDOT, Highway Patrol, and Conservation.       Est. Fringe       0       0       0       0       0         Other Funds:       ATC Dedicated Funds, 311.735, (0544)       Other Funds:       Other Funds:       Other Funds:                                                                                                                                                                                                                                                                                                                                                                                                                                                                                                                                                                                                                                                                                                                                                                                                                                     |                | ublic Safety    |                  |            |                  | Budget Unit  | <u>82510</u> C |      |      |      |
|-------------------------------------------------------------------------------------------------------------------------------------------------------------------------------------------------------------------------------------------------------------------------------------------------------------------------------------------------------------------------------------------------------------------------------------------------------------------------------------------------------------------------------------------------------------------------------------------------------------------------------------------------------------------------------------------------------------------------------------------------------------------------------------------------------------------------------------------------------------------------------------------------------------------------------------------------------------------------------------------------------------------------------------------------------------------------------------------------------------------------------------------------------------------------------------------------------------------------------------------|----------------|-----------------|------------------|------------|------------------|--------------|----------------|------|------|------|
| I. CORE FINANCIAL SUMMARYFY 2022 Budget RequestS $GR$ FederalOtherTotalO432,8081,743,6802,176,488PS $O$ $O$ $O$ SE $O$ $O$ $O$ $O$ $O$ $O$ $O$ SD $O$ $O$ $O$ $O$ $O$ $O$ $O$ $O$ SD $O$ $O$ $O$ $O$ $O$ $O$ $O$ $O$ $O$ SD $O$ $O$ $O$ $O$ $O$ $O$ $O$ $O$ $O$ PS $O$ $O$ $O$ $O$ $O$ $O$ $O$ $O$ SD $O$ $O$ $O$ $O$ $O$ $O$ $O$ $O$ PS $O$ $O$ $O$ $O$ $O$ $O$ $O$ PS $O$ $O$ $O$ $O$ $O$ $O$ $O$ PS $O$ $O$ $O$ $O$ $O$ $O$ </th <th></th> <th></th> <th>Control</th> <th></th> <th></th> <th>HB Section</th> <th>8 145</th> <th></th> <th></th> <th></th>                                                                                                                                                                                                                                                                                                                                                                                                                                                     |                |                 | Control          |            |                  | HB Section   | 8 145          |      |      |      |
| $ \begin{array}{c c c c c c c c c c c c c c c c c c c $                                                                                                                                                                                                                                                                                                                                                                                                                                                                                                                                                                                                                                                                                                                                                                                                                                                                                                                                                                                                                                                                                                                                                                                   |                |                 |                  |            | 01110            |              |                |      |      |      |
| GR         Federal         Other         Total         GR         Federal         Other         Total           PS         0         432,808         1,743,680         2,176,488         PS         0         0         0         0         0         0         0         0         0         0         0         0         0         0         0         0         0         0         0         0         0         0         0         0         0         0         0         0         0         0         0         0         0         0         0         0         0         0         0         0         0         0         0         0         0         0         0         0         0         0         0         0         0         0         0         0         0         0         0         0         0         0         0         0         0         0         0         0         0         0         0         0         0         0         0         0         0         0         0         0         0         0         0         0         0         0         0         0         0                                                                                                                     | I. CORE FINANC |                 |                  |            |                  |              |                |      |      |      |
| PS         0         432,808         1,743,680         2,176,488         PS         0         0         0         0         0         0         0         0         0         0         0         0         0         0         0         0         0         0         0         0         0         0         0         0         0         0         0         0         0         0         0         0         0         0         0         0         0         0         0         0         0         0         0         0         0         0         0         0         0         0         0         0         0         0         0         0         0         0         0         0         0         0         0         0         0         0         0         0         0         0         0         0         0         0         0         0         0         0         0         0         0         0         0         0         0         0         0         0         0         0         0         0         0         0         0         0         0         0         0         0 <th></th> <th></th> <th>-</th> <th>•</th> <th><b>T</b> . ( . )</th> <th></th> <th></th> <th></th> <th></th> <th></th> |                |                 | -                | •          | <b>T</b> . ( . ) |              |                |      |      |      |
| EE       0       397,594       577,211       974,805       EE       0       0       0       0       0         PSD       0       0       0       0       0       0       0       0       0       0       0       0       0       0       0       0       0       0       0       0       0       0       0       0       0       0       0       0       0       0       0       0       0       0       0       0       0       0       0       0       0       0       0       0       0       0       0       0       0       0       0       0       0       0       0       0       0       0       0       0       0       0       0       0       0       0       0       0       0       0       0       0       0       0       0       0       0       0       0       0       0       0       0       0       0       0       0       0       0       0       0       0       0       0       0       0       0       0       0       0       0       0       0       0       0<                                                                                                                                                                                                                                                | De             |                 |                  |            |                  |              |                |      |      |      |
| PSD       0       0       0       0       0       0       0       0       0       0       0       0       0       0       0       0       0       0       0       0       0       0       0       0       0       0       0       0       0       0       0       0       0       0       0       0       0       0       0       0       0       0       0       0       0       0       0       0       0       0       0       0       0       0       0       0       0       0       0       0       0       0       0       0       0       0       0       0       0       0       0       0       0       0       0       0       0       0       0       0       0       0       0       0       0       0       0       0       0       0       0       0       0       0       0       0       0       0       0       0       0       0       0       0       0       0       0       0       0       0       0       0       0       0       0       0       0       0                                                                                                                                                                                                                                                       |                | •               | ,                |            |                  |              | -              | ÷    | •    | 0    |
| TRF       0       0       0       0       0       0       0       0       0       0       0       0       0       0       0       0       0       0       0       0       0       0       0       0       0       0       0       0       0       0       0       0       0       0       0       0       0       0       0       0       0       0       0       0       0       0       0       0       0       0       0       0       0       0       0       0       0       0       0       0       0       0       0       0       0       0       0       0       0       0       0       0       0       0       0       0       0       0       0       0       0       0       0       0       0       0       0       0       0       0       0       0       0       0       0       0       0       0       0       0       0       0       0       0       0       0       0       0       0       0       0       0       0       0       0       0       0       0                                                                                                                                                                                                                                                       |                |                 |                  | -          |                  |              | •              | U U  | 0    | e e  |
| Total0830,4022,320,8913,151,293Total00000FTE0.000.0036.0036.0036.00FTE0.000.000.000.000.00Est. Fringe0143,3461,083,2351,226,581Est. Fringe0000000Note:Fringes budgeted in House Bill 5 except for certain fringes<br>budgeted directly to MoDOT, Highway Patrol, and Conservation.Note: Fringes budgeted in House Bill 5 except for certain fringes<br>budgeted directly to MoDOT, Highway Patrol, and Conservation.Other Funds:Other Funds:Conservation.Other Funds:Other Funds:ATC Dedicated Funds, 311.735, (0544)Other Funds:Other Funds:Other Funds:CORE DESCRIPTIONThis core request is for funding to ensure compliance with the liquor control and tobacco laws, issuance of over 32,000 liquor licenses annually, collectic<br>\$45.8 million dollars in revenue annually, and providing information and services to the citizens of Missouri and alcohol beverage industry; thereby to all                                                                                                                                                                                                                                                                                                                                      |                | -               | -                | -          | -                |              | U U            | ÷    | Ũ    | e e  |
| Est. Fringe       0       143,346       1,083,235       1,226,581         Note:       Fringes budgeted in House Bill 5 except for certain fringes budgeted directly to MoDOT, Highway Patrol, and Conservation.       0       0       0       0         Other Funds:       ATC Dedicated Funds, 311.735, (0544)       Other Funds:       Other Funds:       Other Funds:         Prime       0       0       0       0       0       0       0       0         Other Funds:       ATC Dedicated Funds, 311.735, (0544)       Other Funds:       Other Funds:       Other Funds:         Prime       0       0       0       0       0       0       0       0       0       0         Prime       0       0       0       0       0       0       0       0       0       0       0       0       0       0       0       0       0       0       0       0       0       0       0       0       0       0       0       0       0       0       0       0       0       0       0       0       0       0       0       0       0       0       0       0       0       0       0       0       0       0       0                                                                                                                       |                | -               |                  |            |                  |              | ÷              | _    |      |      |
| Note:       Fringes budgeted in House Bill 5 except for certain fringes         budgeted directly to MoDOT, Highway Patrol, and Conservation.       Note:       Fringes budgeted in House Bill 5 except for certain fringes         budgeted directly to MoDOT, Highway Patrol, and Conservation.       Note:       Fringes budgeted in House Bill 5 except for certain fringes         budgeted directly to MoDOT, Highway Patrol, and Conservation.       Note:       Fringes budgeted in House Bill 5 except for certain fringes         Other Funds:       ATC Dedicated Funds, 311.735, (0544)       Other Funds: <b>2. CORE DESCRIPTION</b> Other Funds:         This core request is for funding to ensure compliance with the liquor control and tobacco laws, issuance of over 32,000 liquor licenses annually, collection \$45.8 million dollars in revenue annually, and providing information and services to the citizens of Missouri and alcohol beverage industry; thereby to all                                                                                                                                                                                                                                          | FTE            | 0.00            | 0.00             | 36.00      | 36.00            | FTE          | 0.00           | 0.00 | 0.00 | 0.00 |
| Note:       Fringes budgeted in House Bill 5 except for certain fringes<br>budgeted directly to MoDOT, Highway Patrol, and Conservation.         Other Funds:       ATC Dedicated Funds, 311.735, (0544)         Other Funds:       Other Funds:         2. CORE DESCRIPTION         This core request is for funding to ensure compliance with the liquor control and tobacco laws, issuance of over 32,000 liquor licenses annually, collectio<br>\$45.8 million dollars in revenue annually, and providing information and services to the citizens of Missouri and alcohol beverage industry; thereby to al                                                                                                                                                                                                                                                                                                                                                                                                                                                                                                                                                                                                                           | Est Eringo     | 0               | 113 316          | 1 083 235  | 1 226 581        | Est Eringo   | 0              | 0    | 0    | 0    |
| budgeted directly to MoDOT, Highway Patrol, and Conservation.       budgeted directly to MoDOT, Highway Patrol, and Conservation.         Other Funds:       ATC Dedicated Funds, 311.735, (0544)       Other Funds: <b>2. CORE DESCRIPTION</b> This core request is for funding to ensure compliance with the liquor control and tobacco laws, issuance of over 32,000 liquor licenses annually, collection \$45.8 million dollars in revenue annually, and providing information and services to the citizens of Missouri and alcohol beverage industry; thereby to allow                                                                                                                                                                                                                                                                                                                                                                                                                                                                                                                                                                                                                                                               |                |                 | Bill 5 except fo |            |                  |              |                | •    | •    | v    |
| Other Funds:       ATC Dedicated Funds, 311.735, (0544)       Other Funds:         2. CORE DESCRIPTION       This core request is for funding to ensure compliance with the liquor control and tobacco laws, issuance of over 32,000 liquor licenses annually, collection \$45.8 million dollars in revenue annually, and providing information and services to the citizens of Missouri and alcohol beverage industry; thereby to all                                                                                                                                                                                                                                                                                                                                                                                                                                                                                                                                                                                                                                                                                                                                                                                                    | •              | 0               |                  |            |                  | Ŭ,           | •              |      |      | •    |
| 2. CORE DESCRIPTION<br>This core request is for funding to ensure compliance with the liquor control and tobacco laws, issuance of over 32,000 liquor licenses annually, collection \$45.8 million dollars in revenue annually, and providing information and services to the citizens of Missouri and alcohol beverage industry; thereby to al                                                                                                                                                                                                                                                                                                                                                                                                                                                                                                                                                                                                                                                                                                                                                                                                                                                                                           |                |                 |                  |            |                  |              |                | 0    | ,    |      |
| \$45.8 million dollars in revenue annually, and providing information and services to the citizens of Missouri and alcohol beverage industry; thereby to al                                                                                                                                                                                                                                                                                                                                                                                                                                                                                                                                                                                                                                                                                                                                                                                                                                                                                                                                                                                                                                                                               | - · · ·        |                 |                  |            |                  | Other Funder |                |      |      |      |
| This core request is for funding to ensure compliance with the liquor control and tobacco laws, issuance of over 32,000 liquor licenses annually, collection \$45.8 million dollars in revenue annually, and providing information and services to the citizens of Missouri and alcohol beverage industry; thereby to al                                                                                                                                                                                                                                                                                                                                                                                                                                                                                                                                                                                                                                                                                                                                                                                                                                                                                                                  | Other Funds:   | ATC Dedicated F | unds, 311.73     | 55, (0544) |                  | Other Funds. |                |      |      |      |
|                                                                                                                                                                                                                                                                                                                                                                                                                                                                                                                                                                                                                                                                                                                                                                                                                                                                                                                                                                                                                                                                                                                                                                                                                                           |                |                 | Funds, 311.73    | 55, (0544) |                  | Other Funds. |                |      |      |      |