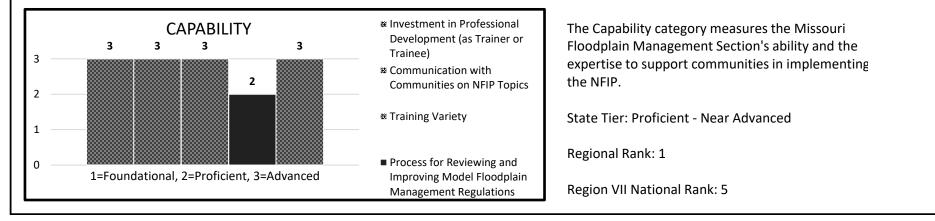

funding the CAP-SSSE grant: Foundational, Proficient, and Advanced; all based upon state performance. Using FEMA's TSF is the best way to measure state program accountability, performance management, and transparency. 2a. Provide an activity measure(s) for the program. The TSF establishes three tiers to which states are assigned based on an assessment of their performance against a series of benchmarks every three (3) years. State Tier Assignment 3.5 3 2.5 Foundational: State program meets the minimum requirements for eligibility 2 Proficient: State program is considered to be functionaing well and performing to expectations 1.5 Advanced: State program is considered to be "best in class" and performing above expectations 1 0.5 0



#### 2b. Provide a measure(s) of the program's quality.





Funding for Priority Structures

1=Foundational, 2=Proficient, 3=Advanced

**Region VII National Rank: 8** 



Nationally, the State of Missouri ranked 10th out of 52.

3. Provide actual expenditures for the prior three fiscal years and planned expenditures for the current fiscal year. (Note: Amounts do not include fringe benefit costs.)



#### **PROGRAM DESCRIPTION**

Department: Public Safety - State Emergency Management Agency Program Name: Floodplain Management

Program is found in the following core budget(s): SEMA Operations

HB Section(s): 08.300 & 08.315

4. What are the sources of the "Other " funds?

N/A

5. What is the authorization for this program, i.e., federal or state statute, etc.? (Include the federal program number, if applicable.)

The National Flood Insurance Prog