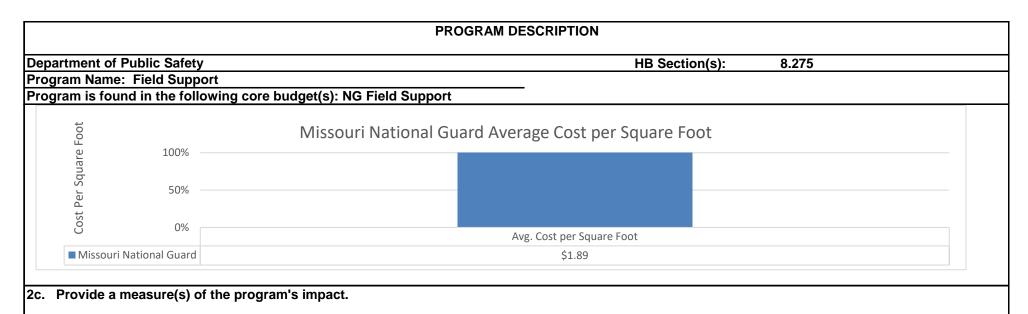

ct reflection of the Missouri National Guard and state of Missouri \* Recruiting success has resulted in increased personnel and new units, including an additional 800 recruits \* Strength is currently at 102% \* Each soldier increases the amount of Federal funds that come to the state FY20 Total State Expenditures and Equipment FY 20 Expenditures FY 20 Expenditures FUEL & UTILITIES \$1,424,814 ■ SUPPLIES \$164,404 COMMUNICATION \$1,958 PROFESSIONAL SERVICES \$54,221 M & R SERVIES \$46,062 COMPUTER EQUIPMENT \$3,558 ■ MOTORIZED EQUIPMENT \$6,924 ■ OFFICE EQUIPMENT \$528 ■ PROPERTY & IMPROVEMENTS \$9,096 \$991 ■ MISCELLANEOUS EXPENSES

Fuel and Utilities for the 59 Readiness Centers/Armories are always increasing. In FY 20, Fuel and Utilities alone cost over \$ 1.4 million in state funds.





**The State Mission**: is to provide trained and disciplined forces for domestic emergencies or as otherwise required by state law under the authority of the governor.

**The Federal Mission**: is to maintain properly trained and equipped units for prompt mobilization for war, national emergency, or as otherwise directed by the president. Missouri National Guard members must always be ready for any mission from the president, including peacekeeping missions and overseas contingency operations.



#### **PROGRAM DESCRIPTION**

Department of Public Safety

HB Section(s):

8.275

Program Name: Field Support

Program is found in the following core budget(s): NG Field Support

3. Provide actual expenditures for the prior three fiscal years and planned expenditures for the current fiscal yea