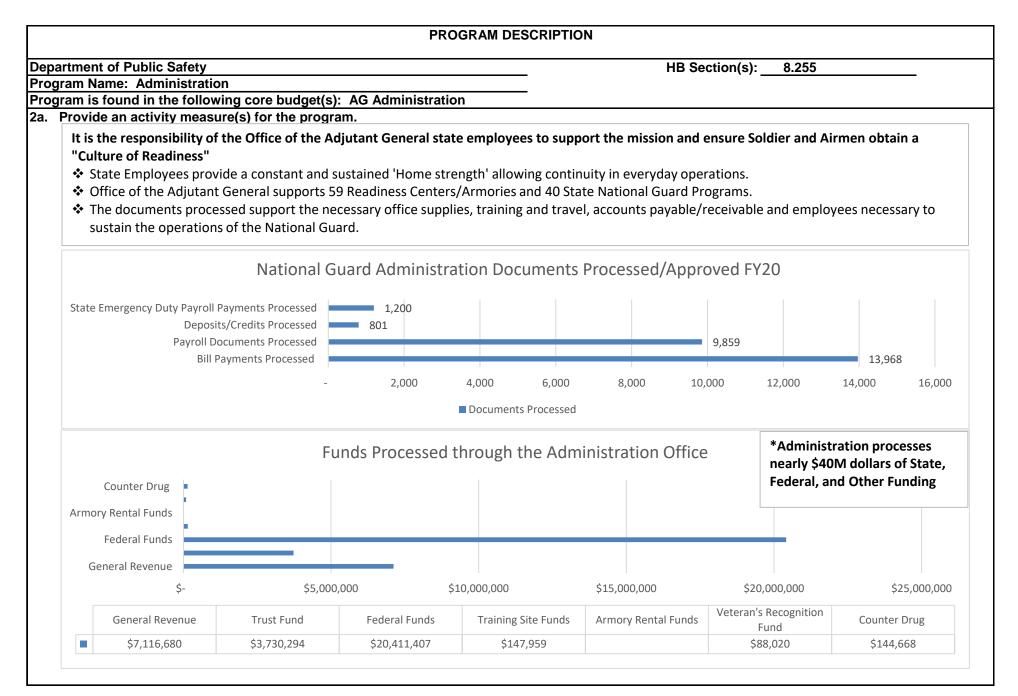

rovides state funding necessary to support military operations of the Adjutant General, Missouri National Guard Museum, State Emergency Management Agency (SEMA), and Missouri Intelligence Analysis Center (MIAC)
- Funding ensures that federal and state standards for training, readiness, and strength are maintained to enable the Guard to perform its state and federal missions
- The Adjutant General has the overall responsibility for both the Army and Air National Guard and its Federal and State funds and property
- The true strength of the National Guard is the community based units "Always ready, always there" when emergencies occur
- Unity of command strengthens hometown units. Headquarters not only coordinates efforts but is the conduit that brings commands together for a common purpose









3. Provide actual expenditures for the prior three fiscal years and planned expenditures for the current fiscal year. (Note: Amounts do not include fringe benefits costs)



#### **PROGRAM DESCRIPTION**

Department of Public Safety

Program Name: Administration

HB Section(s): 8.255

Program is found in the following core budget(s): AG Administration

4. What are the sources of the "Other " funds?

Trust Fund

#### 5. What is the authorization for this program, i.e., federal or state statute, etc.? (Include the federal program number, if applicable.)

Article III, Section 46, Constitution of Missouri establishes the responsibility of the Legislature to maintain an adequate militia. The Missouri Military code established in Chapter 41, RSMo, identifies the Missouri National Guard as