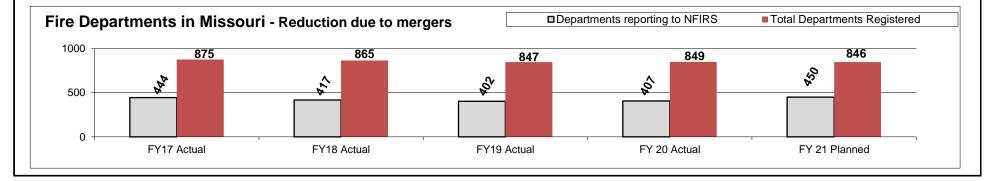

resources during time of emergency or significant event. The Statewide Fire Mutual Aid Coordinator facilitates the coordination of fire suppression mutual aid resources in order to minimize human suffering, save lives and conserve property.

This program has a great impact on the Missouri communities in times of emergencies and disasters. Communication and forward preparedness is key in order to ensure a rapid and ready response.

### 2d. Provide a measure(s) of the program's efficiency.

The Division works closely with local fire departments to coordinate resources and route them to areas of the State in greatest need. This is with minimal cost to the State. Fire department participation in this program continues, however reimbursement for the deployment of local resources is a concern.



HB Section(s): 08.155



No, however the program does meet the intent and goals of the National Response Framework and is NIMS compliant.

### Department of Public Safety / Fire Safety Program Name: Elevator Safety Program Program is found in the following core budget(s): Fire Safety Core

HB Section(s): 08.155

### 1a. What strategic priority does this program address?

Public safety on elevator-related equipment

### 1b. What does this program do?

The Elevator Safety Program is responsible for enforcing nationally recognized safety standards for the maintenance, inspection, testing, and operation of all elevator equipment. New elevator equipment installations, as well as modifications/alterations to existing equipment, are required to comply with a plan review process based upon natio