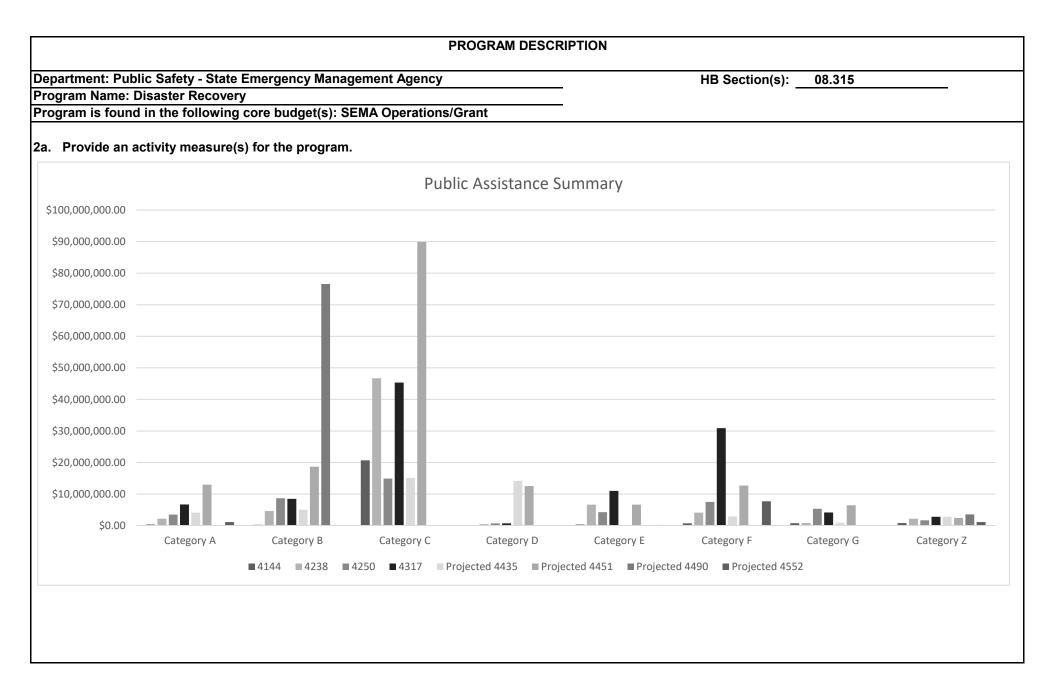

rams consist of:

- Public Assistance Program
- Individuals and Households Program
- Hazard Mitigation Program

All Recovery Programs occur in accordance with Public Law 93-288, as amended, under the authority of the Robert T. Stafford Disaster Relief and Emergency Assistance Act through a major Presidential Declaration. The declaration is prepared by SEMA recovery staff and sent to the President of the United States on behalf of the Governor. The State Emergency Management Agency then becomes the grant recipient and pass through entity for federal disaster relief funds. These funds are provided to recover from and mitigate against natural disasters and hazards and are available to eligible state and local governments, select private non-profit organizations, individuals, and households.



### PROGRAM DESCRIPTION Department: Public Safety - State Emergency Management Agency HB Section(s): 08.315 Program Name: Disaster Recovery Program is found in the following core budget(s): SEMA Operations/Grant

### 2b. Provide a measure(s) of the program's quality.



County-level participation in hazard mitigation planning (HMP) is voluntary and is a good indicator of the value local jurisdictions place on mitigation. Plans must be updated and approved by FEMA every five years. Plans expire for a number of reasons (e.g. lack of funding); if the local jurisdiction does not have an active mitigation plan, they are not eligible for mitigation grants.

### 2c. Provide a measure(s) of the program's impact.



### **PROGRAM DESCRIPTION**

Department: Public Safety - State Emergency Manageme