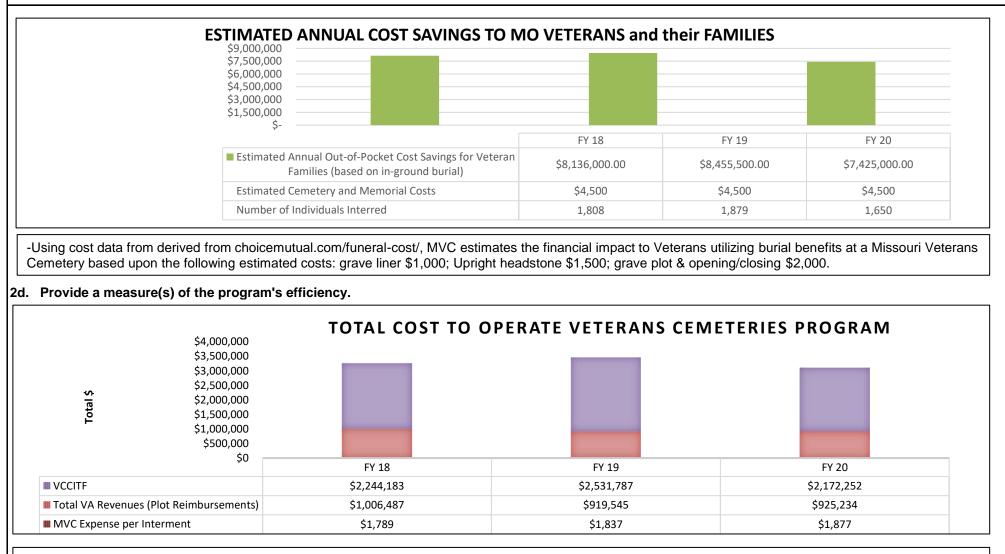

| \$0                         | 0.00                     | \$0                           | 0.00                       |                   | 0.00              |                             |  |  |  |  |  |  |  |  |
| OTHER FUNDS                                         | \$5,699,458                 | 108.35                   | \$6,331,676                 | 117.21                   | \$6,331,676                   | 117.21                     |                   | 0.00              |                             |  |  |  |  |  |  |  |  |

Page 63 of 133





#### **PROGRAM DESCRIPTION**

Department of Public Safety

Program Name Missouri Veterans Cemeteries

Program is found in the following core budget(s): Admin & Service to Veterans

## 2c. Provide a measure(s) of the program's impact.



• MVC covers the entire cost of Veteran and eligible dependent burial including plot, opening and closing of the grave, grave liner, upright headstone or niche cover, Military Honors for Veterans, and perpetual care.

• This chart shows the actual cost to operate all five Missouri Veterans Cemeteries and Actual Cost per Interment.

HB Section(s): 8.170

#### **PROGRAM DESCRIPTION Department of Public Safety** HB Section(s): 8.170 Program Name Missouri Veterans Cemeteries Program is found in the following core budget(s): Admin & Service to Veterans 3. Provide actual expenditures for the prior three fiscal years and planned expenditures for the current fiscal year. (Note: Amounts do not include fringe benefit costs.) **Program Expenditure History** 3,09>,486 3,500,000 <,880 154 <.45<sup>5<