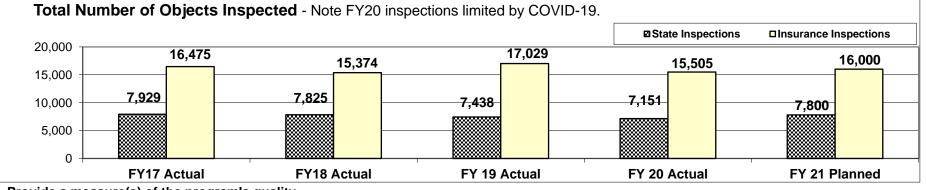

#### CORE DECISION ITEM

| Est. Fringe       0       143,346       1,083,235       1,226,581         Note:       Fringes budgeted in House Bill 5 except for certain fringes<br>budgeted directly to MoDOT, Highway Patrol, and Conservation.       Est. Fringe       0       0       0       0       0         Other Funds:       ATC Dedicated Funds, 311.735, (0544)       Other Funds:       Other Funds:       Other Funds:                                                                                                                                                                                                                                                                                                                                                                                                                                                                                                                                                                                                                                                                                                                                                                                                                                     |                | ublic Safety    |                  |            |                  | Budget Unit  | <u>82510</u> C |      |      |      |
|-------------------------------------------------------------------------------------------------------------------------------------------------------------------------------------------------------------------------------------------------------------------------------------------------------------------------------------------------------------------------------------------------------------------------------------------------------------------------------------------------------------------------------------------------------------------------------------------------------------------------------------------------------------------------------------------------------------------------------------------------------------------------------------------------------------------------------------------------------------------------------------------------------------------------------------------------------------------------------------------------------------------------------------------------------------------------------------------------------------------------------------------------------------------------------------------------------------------------------------------|----------------|-----------------|------------------|------------|------------------|--------------|----------------|------|------|------|
| I. CORE FINANCIAL SUMMARYFY 2022 Budget RequestS $GR$ FederalOtherTotalO432,8081,743,6802,176,488PS $O$ $O$ $O$ SE $O$ $O$ $O$ $O$ $O$ $O$ $O$ SD $O$ $O$ $O$ $O$ $O$ $O$ $O$ $O$ SD $O$ $O$ $O$ $O$ $O$ $O$ $O$ $O$ $O$ SD $O$ $O$ $O$ $O$ $O$ $O$ $O$ $O$ $O$ PS $O$ $O$ $O$ $O$ $O$ $O$ $O$ $O$ SD $O$ $O$ $O$ $O$ $O$ $O$ $O$ $O$ PS $O$ $O$ $O$ $O$ $O$ $O$ $O$ PS $O$ $O$ $O$ $O$ $O$ $O$ $O$ PS $O$ $O$ $O$ $O$ $O$ $O$ </th <th></th> <th></th> <th>Control</th> <th></th> <th></th> <th>HB Section</th> <th>8 145</th> <th></th> <th></th> <th></th>                                                                                                                                                                                                                                                                                                                                                                                                                                                     |                |                 | Control          |            |                  | HB Section   | 8 145          |      |      |      |
| $ \begin{array}{c c c c c c c c c c c c c c c c c c c $                                                                                                                                                                                                                                                                                                                                                                                                                                                                                                                                                                                                                                                                                                                                                                                                                                                                                                                                                                                                                                                                                                                                                                                   |                |                 |                  |            | 01110            |              |                |      |      |      |
| GR         Federal         Other         Total         GR         Federal         Other         Total           PS         0         432,808         1,743,680         2,176,488         PS         0         0         0         0         0         0         0         0         0         0         0         0         0         0         0         0         0         0         0         0         0         0         0         0         0         0         0         0         0         0         0         0         0         0         0         0         0         0         0         0         0         0         0         0         0         0         0         0         0         0         0         0         0         0         0         0         0         0         0         0         0         0         0         0         0         0         0         0         0         0         0         0         0         0         0         0         0         0         0         0         0         0         0         0         0         0         0         0         0                                                                                                                     | I. CORE FINANC |                 |                  |            |                  |              |                |      |      |      |
| PS         0         432,808         1,743,680         2,176,488         PS         0         0         0         0         0         0         0         0         0         0         0         0         0         0         0         0         0         0         0         0         0         0         0         0         0         0         0         0         0         0         0         0         0         0         0         0         0         0         0         0         0         0         0         0         0         0         0         0         0         0         0         0         0         0         0         0         0         0         0         0         0         0         0         0         0         0         0         0         0         0         0         0         0         0         0         0         0         0         0         0         0         0         0         0         0         0         0         0         0         0         0         0         0         0         0         0         0         0         0         0 <th></th> <th></th> <th>-</th> <th>•</th> <th><b>T</b> . ( . )</th> <th></th> <th></th> <th></th> <th></th> <th></th> |                |                 | -                | •          | <b>T</b> . ( . ) |              |                |      |      |      |
| EE       0       397,594       577,211       974,805       EE       0       0       0       0       0         PSD       0       0       0       0       0       0       0       0       0       0       0       0       0       0       0       0       0       0       0       0       0       0       0       0       0       0       0       0       0       0       0       0       0       0       0       0       0       0       0       0       0       0       0       0       0       0       0       0       0       0       0       0       0       0       0       0       0       0       0       0       0       0       0       0       0       0       0       0       0       0       0       0       0       0       0       0       0       0       0       0       0       0       0       0       0       0       0       0       0       0       0       0       0       0       0       0       0       0       0       0       0       0       0       0       0<                                                                                                                                                                                                                                                | De             |                 |                  |            |                  |              |                |      |      |      |
| PSD       0       0       0       0       0       0       0       0       0       0       0       0       0       0       0       0       0       0       0       0       0       0       0       0       0       0       0       0       0       0       0       0       0       0       0       0       0       0       0       0       0       0       0       0       0       0       0       0       0       0       0       0       0       0       0       0       0       0       0       0       0       0       0       0       0       0       0       0       0       0       0       0       0       0       0       0       0       0       0       0       0       0       0       0       0       0       0       0       0       0       0       0       0       0       0       0       0       0       0       0       0       0       0       0       0       0       0       0       0       0       0       0       0       0       0       0       0       0                                                                                                                                                                                                                                                       |                | •               | ,                |            |                  |              | -              | ÷    | •    | 0    |
| TRF       0       0       0       0       0       0       0       0       0       0       0       0       0       0       0       0       0       0       0       0       0       0       0       0       0       0       0       0       0       0       0       0       0       0       0       0       0       0       0       0       0       0       0       0       0       0       0       0       0       0       0       0       0       0       0       0       0       0       0       0       0       0       0       0       0       0       0       0       0       0       0       0       0       0       0       0       0       0       0       0       0       0       0       0       0       0       0       0       0       0       0       0       0       0       0       0       0       0       0       0       0       0       0       0       0       0       0       0       0       0       0       0       0       0       0       0       0       0                                                                                                                                                                                                                                                       |                |                 |                  | -          |                  |              | •              | U U  | 0    | e e  |
| Total0830,4022,320,8913,151,293Total00000FTE0.000.0036.0036.0036.00FTE0.000.000.000.000.00Est. Fringe0143,3461,083,2351,226,581Est. Fringe0000000Note:Fringes budgeted in House Bill 5 except for certain fringes<br>budgeted directly to MoDOT, Highway Patrol, and Conservation.Note: Fringes budgeted in House Bill 5 except for certain fringes<br>budgeted directly to MoDOT, Highway Patrol, and Conservation.Other Funds:Other Funds:Conservation.Other Funds:Other Funds:ATC Dedicated Funds, 311.735, (0544)Other Funds:Other Funds:Other Funds:CORE DESCRIPTIONThis core request is for funding to ensure compliance with the liquor control and tobacco laws, issuance of over 32,000 liquor licenses annually, collectic<br>\$45.8 million dollars in revenue annually, and providing information and services to the citizens of Missouri and alcohol beverage industry; thereby to all                                                                                                                                                                                                                                                                                                                                      |                | -               | -                | -          | -                |              | U U            | ÷    | Ũ    | e e  |
| Est. Fringe       0       143,346       1,083,235       1,226,581         Note:       Fringes budgeted in House Bill 5 except for certain fringes budgeted directly to MoDOT, Highway Patrol, and Conservation.       0       0       0       0         Other Funds:       ATC Dedicated Funds, 311.735, (0544)       Other Funds:       Other Funds:       Other Funds:         Prime       0       0       0       0       0       0       0       0         Other Funds:       ATC Dedicated Funds, 311.735, (0544)       Other Funds:       Other Funds:       Other Funds:         Prime       0       0       0       0       0       0       0       0       0       0         Prime       0       0       0       0       0       0       0       0       0       0       0       0       0       0       0       0       0       0       0       0       0       0       0       0       0       0       0       0       0       0       0       0       0       0       0       0       0       0       0       0       0       0       0       0       0       0       0       0       0       0       0                                                                                                                       |                | -               |                  |            |                  |              | ÷              | _    |      |      |
| Note:       Fringes budgeted in House Bill 5 except for certain fringes         budgeted directly to MoDOT, Highway Patrol, and Conservation.       Note:       Fringes budgeted in House Bill 5 except for certain fringes         budgeted directly to MoDOT, Highway Patrol, and Conservation.       Note:       Fringes budgeted in House Bill 5 except for certain fringes         budgeted directly to MoDOT, Highway Patrol, and Conservation.       Note:       Fringes budgeted in House Bill 5 except for certain fringes         Other Funds:       ATC Dedicated Funds, 311.735, (0544)       Other Funds: <b>2. CORE DESCRIPTION</b> Other Funds:         This core request is for funding to ensure compliance with the liquor control and tobacco laws, issuance of over 32,000 liquor licenses annually, collection \$45.8 million dollars in revenue annually, and providing information and services to the citizens of Missouri and alcohol beverage industry; thereby to all                                                                                                                                                                                                                                          | FTE            | 0.00            | 0.00             | 36.00      | 36.00            | FTE          | 0.00           | 0.00 | 0.00 | 0.00 |
| Note:       Fringes budgeted in House Bill 5 except for certain fringes<br>budgeted directly to MoDOT, Highway Patrol, and Conservation.         Other Funds:       ATC Dedicated Funds, 311.735, (0544)         Other Funds:       Other Funds:         2. CORE DESCRIPTION         This core request is for funding to ensure compliance with the liquor control and tobacco laws, issuance of over 32,000 liquor licenses annually, collectio<br>\$45.8 million dollars in revenue annually, and providing information and services to the citizens of Missouri and alcohol beverage industry; thereby to al                                                                                                                                                                                                                                                                                                                                                                                                                                                                                                                                                                                                                           | Est Eringo     | 0               | 113 316          | 1 083 235  | 1 226 581        | Est Eringo   | 0              | 0    | 0    | 0    |
| budgeted directly to MoDOT, Highway Patrol, and Conservation.       budgeted directly to MoDOT, Highway Patrol, and Conservation.         Other Funds:       ATC Dedicated Funds, 311.735, (0544)       Other Funds: <b>2. CORE DESCRIPTION</b> This core request is for funding to ensure compliance with the liquor control and tobacco laws, issuance of over 32,000 liquor licenses annually, collection \$45.8 million dollars in revenue annually, and providing information and services to the citizens of Missouri and alcohol beverage industry; thereby to allow                                                                                                                                                                                                                                                                                                                                                                                                                                                                                                                                                                                                                                                               |                |                 | Bill 5 except fo |            |                  |              |                | •    | •    | v    |
| Other Funds:       ATC Dedicated Funds, 311.735, (0544)       Other Funds:         2. CORE DESCRIPTION       This core request is for funding to ensure compliance with the liquor control and tobacco laws, issuance of over 32,000 liquor licenses annually, collection \$45.8 million dollars in revenue annually, and providing information and services to the citizens of Missouri and alcohol beverage industry; thereby to all                                                                                                                                                                                                                                                                                                                                                                                                                                                                                                                                                                                                                                                                                                                                                                                                    | •              | 0               |                  |            |                  | Ŭ,           | •              |      |      | •    |
| 2. CORE DESCRIPTION<br>This core request is for funding to ensure compliance with the liquor control and tobacco laws, issuance of over 32,000 liquor licenses annually, collection \$45.8 million dollars in revenue annually, and providing information and services to the citizens of Missouri and alcohol beverage industry; thereby to al                                                                                                                                                                                                                                                                                                                                                                                                                                                                                                                                                                                                                                                                                                                                                                                                                                                                                           |                |                 |                  |            |                  |              |                | 0    | ,    |      |
| \$45.8 million dollars in revenue annually, and providing information and services to the citizens of Missouri and alcohol beverage industry; thereby to al                                                                                                                                                                                                                                                                                                                                                                                                                                                                                                                                                                                                                                                                                                                                                                                                                                                                                                                                                                                                                                                                               | - · · ·        |                 |                  |            |                  | Other Funder |                |      |      |      |
| This core request is for funding to ensure compliance with the liquor control and tobacco laws, issuance of over 32,000 liquor licenses annually, collection \$45.8 million dollars in revenue annually, and providing information and services to the citizens of Missouri and alcohol beverage industry; thereby to al                                                                                                                                                                                                                                                                                                                                                                                                                                                                                                                                                                                                                                                                                                                                                                                                                                                                                                                  | Other Funds:   | ATC Dedicated F | unds, 311.73     | 55, (0544) |                  | Other Funds. |                |      |      |      |
|                                                                                                                                                                                                                                                                                                                                                                                                                                                                                                                                                                                                                                                                                                                                                                                                                                                                                                                                                                                                                                                                                                                                                                                                                                           |                |                 | Funds, 311.73    | 55, (0544) |                  | Other Funds. |                |      |      |      |