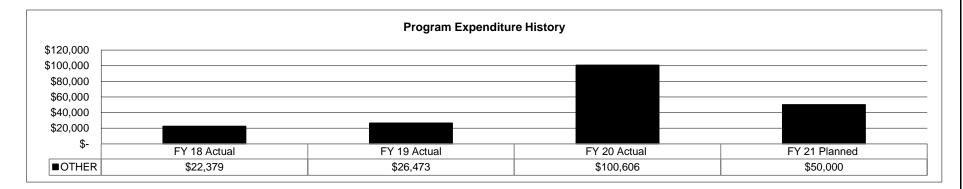

| \$150,000 | 0.00     |            | 0.00        |







| HB Section(s): <u>8.285</u>                                    |
|----------------------------------------------------------------|
|                                                                |
| d                                                              |
|                                                                |
| nd has assisted 358 military members and their                 |
| when experiencing financial hardship.                          |
| are given priority in funding.                                 |
|                                                                |
| res for the current fiscal year. (Note: Amounts do not include |
| r<br>/                                                         |



## **PROGRAM DESCRIPTION** Department of Public Safety HB Section(s): 8.285 Program Name: Missouri Military Family Relief Fund Program is found in the following core budget(s): Missouri Military Family Relief Fund 4. What are the sources of the "Other " funds? Missouri Family Relief Fund exists through donations and contributions received from citizens, corporations, and state income tax refund check donations. 5. What is the authorization for this program, i.e., federal or state statute, etc.? (Include the federal program number, if applicable.) RSMo 41.216: the adjutant general shall have the power to make grants or provide other financial assistance or services from the Missouri military family relief fund to families of persons who are members of the Missouri National Guard or Missou