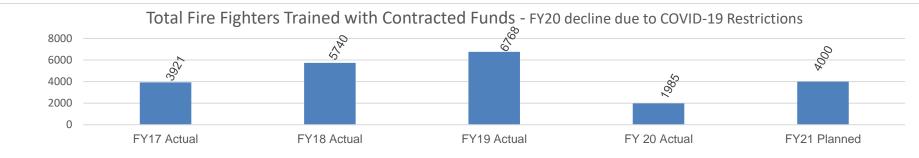

#### CORE DECISION ITEM

| Est. Fringe       0       143,346       1,083,235       1,226,581         Note:       Fringes budgeted in House Bill 5 except for certain fringes<br>budgeted directly to MoDOT, Highway Patrol, and Conservation.       Est. Fringe       0       0       0       0       0         Other Funds:       ATC Dedicated Funds, 311.735, (0544)       Other Funds:       Other Funds:       Other Funds:                                                                                                                                                                                                                                                                                                                                                                                                                                                                                                                                                                                                                                                                                                                                                                                                                                     |                | ublic Safety    |                  |            |                  | Budget Unit  | <u>82510</u> C |      |      |      |
|-------------------------------------------------------------------------------------------------------------------------------------------------------------------------------------------------------------------------------------------------------------------------------------------------------------------------------------------------------------------------------------------------------------------------------------------------------------------------------------------------------------------------------------------------------------------------------------------------------------------------------------------------------------------------------------------------------------------------------------------------------------------------------------------------------------------------------------------------------------------------------------------------------------------------------------------------------------------------------------------------------------------------------------------------------------------------------------------------------------------------------------------------------------------------------------------------------------------------------------------|----------------|-----------------|------------------|------------|------------------|--------------|----------------|------|------|------|
| I. CORE FINANCIAL SUMMARYFY 2022 Budget RequestS $GR$ FederalOtherTotalO432,8081,743,6802,176,488PS $O$ $O$ $O$ SE $O$ $O$ $O$ $O$ $O$ $O$ $O$ SD $O$ $O$ $O$ $O$ $O$ $O$ $O$ $O$ SD $O$ $O$ $O$ $O$ $O$ $O$ $O$ $O$ $O$ SD $O$ $O$ $O$ $O$ $O$ $O$ $O$ $O$ $O$ PS $O$ $O$ $O$ $O$ $O$ $O$ $O$ $O$ SD $O$ $O$ $O$ $O$ $O$ $O$ $O$ $O$ PS $O$ $O$ $O$ $O$ $O$ $O$ $O$ PS $O$ $O$ $O$ $O$ $O$ $O$ $O$ PS $O$ $O$ $O$ $O$ $O$ $O$ </th <th></th> <th></th> <th>Control</th> <th></th> <th></th> <th>HB Section</th> <th>8 145</th> <th></th> <th></th> <th></th>                                                                                                                                                                                                                                                                                                                                                                                                                                                     |                |                 | Control          |            |                  | HB Section   | 8 145          |      |      |      |
| $ \begin{array}{c c c c c c c c c c c c c c c c c c c $                                                                                                                                                                                                                                                                                                                                                                                                                                                                                                                                                                                                                                                                                                                                                                                                                                                                                                                                                                                                                                                                                                                                                                                   |                |                 |                  |            | 01110            |              |                |      |      |      |
| GR         Federal         Other         Total         GR         Federal         Other         Total           PS         0         432,808         1,743,680         2,176,488         PS         0         0         0         0         0         0         0         0         0         0         0         0         0         0         0         0         0         0         0         0         0         0         0         0         0         0         0         0         0         0         0         0         0         0         0         0         0         0         0         0         0         0         0         0         0         0         0         0         0         0         0         0         0         0         0         0         0         0         0         0         0         0         0         0         0         0         0         0         0         0         0         0         0         0         0         0         0         0         0         0         0         0         0         0         0         0         0         0         0                                                                                                                     | I. CORE FINANC |                 |                  |            |                  |              |                |      |      |      |
| PS         0         432,808         1,743,680         2,176,488         PS         0         0         0         0         0         0         0         0         0         0         0         0         0         0         0         0         0         0         0         0         0         0         0         0         0         0         0         0         0         0         0         0         0         0         0         0         0         0         0         0         0         0         0         0         0         0         0         0         0         0         0         0         0         0         0         0         0         0         0         0         0         0         0         0         0         0         0         0         0         0         0         0         0         0         0         0         0         0         0         0         0         0         0         0         0         0         0         0         0         0         0         0         0         0         0         0         0         0         0         0 <th></th> <th></th> <th>-</th> <th>•</th> <th><b>T</b> . ( . )</th> <th></th> <th></th> <th></th> <th></th> <th></th> |                |                 | -                | •          | <b>T</b> . ( . ) |              |                |      |      |      |
| EE       0       397,594       577,211       974,805       EE       0       0       0       0       0         PSD       0       0       0       0       0       0       0       0       0       0       0       0       0       0       0       0       0       0       0       0       0       0       0       0       0       0       0       0       0       0       0       0       0       0       0       0       0       0       0       0       0       0       0       0       0       0       0       0       0       0       0       0       0       0       0       0       0       0       0       0       0       0       0       0       0       0       0       0       0       0       0       0       0       0       0       0       0       0       0       0       0       0       0       0       0       0       0       0       0       0       0       0       0       0       0       0       0       0       0       0       0       0       0       0       0<                                                                                                                                                                                                                                                | De             |                 |                  |            |                  |              |                |      |      |      |
| PSD       0       0       0       0       0       0       0       0       0       0       0       0       0       0       0       0       0       0       0       0       0       0       0       0       0       0       0       0       0       0       0       0       0       0       0       0       0       0       0       0       0       0       0       0       0       0       0       0       0       0       0       0       0       0       0       0       0       0       0       0       0       0       0       0       0       0       0       0       0       0       0       0       0       0       0       0       0       0       0       0       0       0       0       0       0       0       0       0       0       0       0       0       0       0       0       0       0       0       0       0       0       0       0       0       0       0       0       0       0       0       0       0       0       0       0       0       0       0                                                                                                                                                                                                                                                       |                | •               | ,                |            |                  |              | -              | ÷    | •    | 0    |
| TRF       0       0       0       0       0       0       0       0       0       0       0       0       0       0       0       0       0       0       0       0       0       0       0       0       0       0       0       0       0       0       0       0       0       0       0       0       0       0       0       0       0       0       0       0       0       0       0       0       0       0       0       0       0       0       0       0       0       0       0       0       0       0       0       0       0       0       0       0       0       0       0       0       0       0       0       0       0       0       0       0       0       0       0       0       0       0       0       0       0       0       0       0       0       0       0       0       0       0       0       0       0       0       0       0       0       0       0       0       0       0       0       0       0       0       0       0       0       0                                                                                                                                                                                                                                                       |                |                 |                  | -          |                  |              | •              | U U  | 0    | e e  |
| Total0830,4022,320,8913,151,293Total00000FTE0.000.0036.0036.0036.00FTE0.000.000.000.000.00Est. Fringe0143,3461,083,2351,226,581Est. Fringe0000000Note:Fringes budgeted in House Bill 5 except for certain fringes<br>budgeted directly to MoDOT, Highway Patrol, and Conservation.Note: Fringes budgeted in House Bill 5 except for certain fringes<br>budgeted directly to MoDOT, Highway Patrol, and Conservation.Other Funds:Other Funds:Conservation.Other Funds:Other Funds:ATC Dedicated Funds, 311.735, (0544)Other Funds:Other Funds:Other Funds:CORE DESCRIPTIONThis core request is for funding to ensure compliance with the liquor control and tobacco laws, issuance of over 32,000 liquor licenses annually, collectic<br>\$45.8 million dollars in revenue annually, and providing information and services to the citizens of Missouri and alcohol beverage industry; thereby to all                                                                                                                                                                                                                                                                                                                                      |                | -               | -                | -          | -                |              | U U            | ÷    | Ũ    | e e  |
| Est. Fringe       0       143,346       1,083,235       1,226,581         Note:       Fringes budgeted in House Bill 5 except for certain fringes budgeted directly to MoDOT, Highway Patrol, and Conservation.       0       0       0       0         Other Funds:       ATC Dedicated Funds, 311.735, (0544)       Other Funds:       Other Funds:       Other Funds:         Prime       0       0       0       0       0       0       0       0         Other Funds:       ATC Dedicated Funds, 311.735, (0544)       Other Funds:       Other Funds:       Other Funds:         Prime       0       0       0       0       0       0       0       0       0       0         Prime       0       0       0       0       0       0       0       0       0       0       0       0       0       0       0       0       0       0       0       0       0       0       0       0       0       0       0       0       0       0       0       0       0       0       0       0       0       0       0       0       0       0       0       0       0       0       0       0       0       0       0                                                                                                                       |                | -               |                  |            |                  |              | ÷              | _    |      |      |
| Note:       Fringes budgeted in House Bill 5 except for certain fringes         budgeted directly to MoDOT, Highway Patrol, and Conservation.       Note:       Fringes budgeted in House Bill 5 except for certain fringes         budgeted directly to MoDOT, Highway Patrol, and Conservation.       Note:       Fringes budgeted in House Bill 5 except for certain fringes         budgeted directly to MoDOT, Highway Patrol, and Conservation.       Note:       Fringes budgeted in House Bill 5 except for certain fringes         Other Funds:       ATC Dedicated Funds, 311.735, (0544)       Other Funds: <b>2. CORE DESCRIPTION</b> Other Funds:         This core request is for funding to ensure compliance with the liquor control and tobacco laws, issuance of over 32,000 liquor licenses annually, collection \$45.8 million dollars in revenue annually, and providing information and services to the citizens of Missouri and alcohol beverage industry; thereby to all                                                                                                                                                                                                                                          | FTE            | 0.00            | 0.00             | 36.00      | 36.00            | FTE          | 0.00           | 0.00 | 0.00 | 0.00 |
| Note:       Fringes budgeted in House Bill 5 except for certain fringes<br>budgeted directly to MoDOT, Highway Patrol, and Conservation.         Other Funds:       ATC Dedicated Funds, 311.735, (0544)         Other Funds:       Other Funds:         2. CORE DESCRIPTION         This core request is for funding to ensure compliance with the liquor control and tobacco laws, issuance of over 32,000 liquor licenses annually, collectio<br>\$45.8 million dollars in revenue annually, and providing information and services to the citizens of Missouri and alcohol beverage industry; thereby to al                                                                                                                                                                                                                                                                                                                                                                                                                                                                                                                                                                                                                           | Est Eringo     | 0               | 113 316          | 1 083 235  | 1 226 581        | Est Eringo   | 0              | 0    | 0    | 0    |
| budgeted directly to MoDOT, Highway Patrol, and Conservation.       budgeted directly to MoDOT, Highway Patrol, and Conservation.         Other Funds:       ATC Dedicated Funds, 311.735, (0544)       Other Funds: <b>2. CORE DESCRIPTION</b> This core request is for funding to ensure compliance with the liquor control and tobacco laws, issuance of over 32,000 liquor licenses annually, collection \$45.8 million dollars in revenue annually, and providing information and services to the citizens of Missouri and alcohol beverage industry; thereby to allow                                                                                                                                                                                                                                                                                                                                                                                                                                                                                                                                                                                                                                                               |                |                 | Bill 5 except fo |            |                  |              |                | •    | •    | v    |
| Other Funds:       ATC Dedicated Funds, 311.735, (0544)       Other Funds:         2. CORE DESCRIPTION       This core request is for funding to ensure compliance with the liquor control and tobacco laws, issuance of over 32,000 liquor licenses annually, collection \$45.8 million dollars in revenue annually, and providing information and services to the citizens of Missouri and alcohol beverage industry; thereby to all                                                                                                                                                                                                                                                                                                                                                                                                                                                                                                                                                                                                                                                                                                                                                                                                    | •              | 0               |                  |            |                  | Ŭ,           | •              |      |      | •    |
| 2. CORE DESCRIPTION<br>This core request is for funding to ensure compliance with the liquor control and tobacco laws, issuance of over 32,000 liquor licenses annually, collection \$45.8 million dollars in revenue annually, and providing information and services to the citizens of Missouri and alcohol beverage industry; thereby to al                                                                                                                                                                                                                                                                                                                                                                                                                                                                                                                                                                                                                                                                                                                                                                                                                                                                                           |                |                 |                  |            |                  |              |                | 0    | ,    |      |
| \$45.8 million dollars in revenue annually, and providing information and services to the citizens of Missouri and alcohol beverage industry; thereby to al                                                                                                                                                                                                                                                                                                                                                                                                                                                                                                                                                                                                                                                                                                                                                                                                                                                                                                                                                                                                                                                                               | - · · ·        |                 |                  |            |                  | Other Funder |                |      |      |      |
| This core request is for funding to ensure compliance with the liquor control and tobacco laws, issuance of over 32,000 liquor licenses annually, collection \$45.8 million dollars in revenue annually, and providing information and services to the citizens of Missouri and alcohol beverage industry; thereby to al                                                                                                                                                                                                                                                                                                                                                                                                                                                                                                                                                                                                                                                                                                                                                                                                                                                                                                                  | Other Funds:   | ATC Dedicated F | unds, 311.73     | 55, (0544) |                  | Other Funds. |                |      |      |      |
|                                                                                                                                                                                                                                                                                                                                                                                                                                                                                                                                                                                                                                                                                                                                                                                                                                                                                                                                                                                                                                                                                                                                                                                                                                           |                |                 | Funds, 311.73    | 55, (0544) |                  | Other Funds. |                |      |      |      |