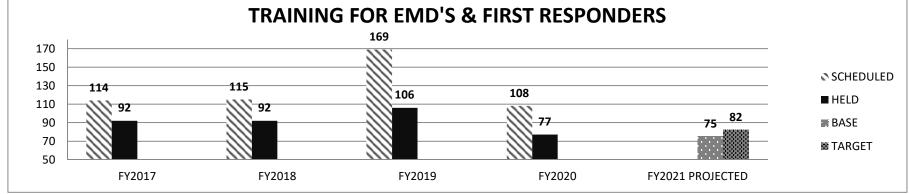

Emergency Management Performance Grant (EMPG) aims to prepare the state through planning, organization, equipment, training and exercise. Funding provides salaries for State Emergency Management Agency personnel, and approximately 175 local emergency management personnel. The grant funding is used to provide trainings and exercises to first responders and state agencies across Missouri. ٠ • Funding is used to purchase equipment to enhance preparedness such as generators and shelters to be deployed to regions in times of disaster. All EMPG subrecipients also have their Local Emergency Management Plans reviewed every two years to ensure the plan is current. 2a. Provide an activity measure(s) for the program. The Activity for the grant runs on a calendar year from January 1 to December 31.



\*Training is designed and offered to Emergency Management, Fire, Law Enforcement, Emergency Medical Service personnel, volunteers, etc. In FY20, over six months of training were cancelled due to COVID-19. SEMA is working to implement virtual training to resume this service.

# **PROGRAM DESCRIPTION** Department: Public Safety- State Emergency Management Agency HB Section(s): 08.300 & 08.315 Program Name: Emergency Management Performance Grant Program is found in the following core budget(s): SEMA Operations and SEMA Grants 1a. What strategic priority does this program address? Enhance state-wide emergency preparedness 1b. What does this program do? The Emergency Management Performance Grant (EMPG) aims to prepare the state through planning, organization, equipment, training and exercise