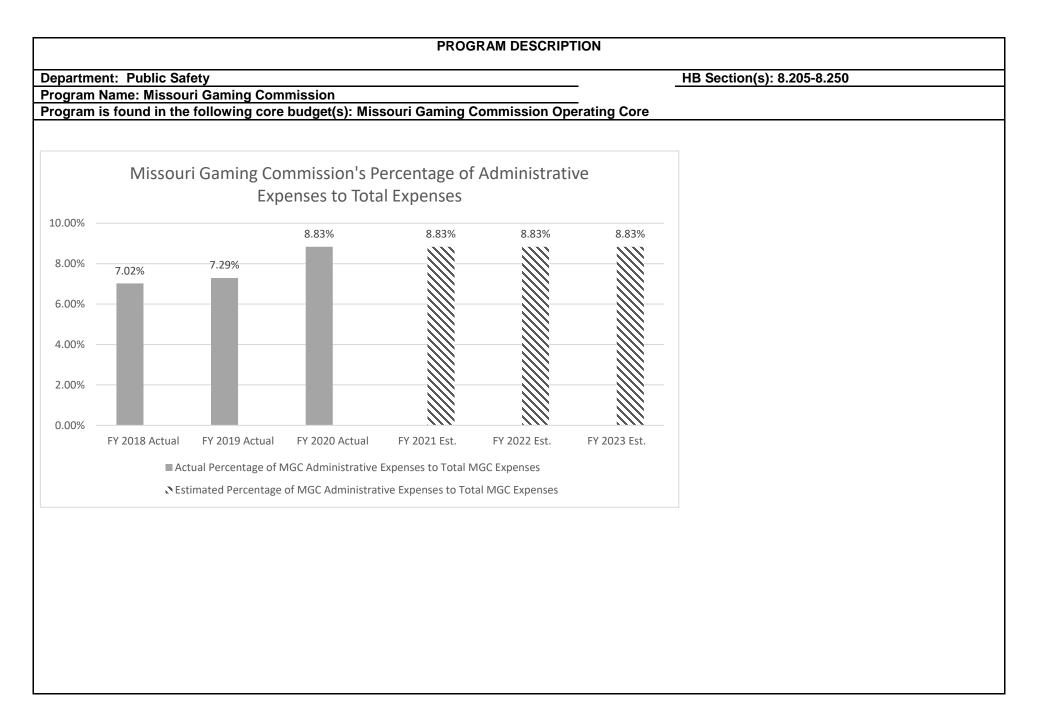

Section(s): 8.205-8.250 **Program Name: Missouri Gaming Commission** Program is found in the following core budget(s): Missouri Gaming Commission Operating Core 2d. Provide a measure(s) of the program's efficiency. A variance request is Variance Requests Processed within 20 Calendar Days or Less a request from a 100% 100% licensee or applicant 98% 98% 98% to waiver from an 98% existing regulation. 95% 95% \*\* ٠ 95% 96% \*\*1 \*\*1 The Commission will 94% either approve or 91% 92% deny the request. If 90% approved, the Commission may set 88% 86% 86% }\*\*\* conditions which 86% must be met in order 84% to accept and use the **}** ••• 82% ••• variance. Variance \*\*\* \*\*\* 80% approvals are for a FY 2017 FY 2018 FY 2019 FY 2020 FY 2021 FY 2022 specific time-period. ■ Actual Stretch











### **PROGRAM DESCRIPTION**

Department: Public Safety

HB Section(s): 8.205-8.250

**Program Name: Missouri Gaming Commission** 

Program is found in the following core budget(s): Missouri Gaming Commission Operating Core

#### 4. What are the sources of the "Other" funds?

Gaming Commission Fund (0286), Compulsive Gambler's Fund (0249), Bingo Proceeds for Education Fund (0289), Gaming Proceeds for Education Fund (0285), and the Missouri Breeder's Fund (0605).

#### 5. What is the authorization for this program, i.e., federal or state statute, etc.? (Include the federal program number, if applicable.)

Gaming - Sections 313.004 and 313.800-313.850, RSMo., Bingo - Sections 313.005-313.085, RSMo., Horse Racing - Sections 313.500-313.720, RSMo., and Fantasy Sports Contests - Sections 3