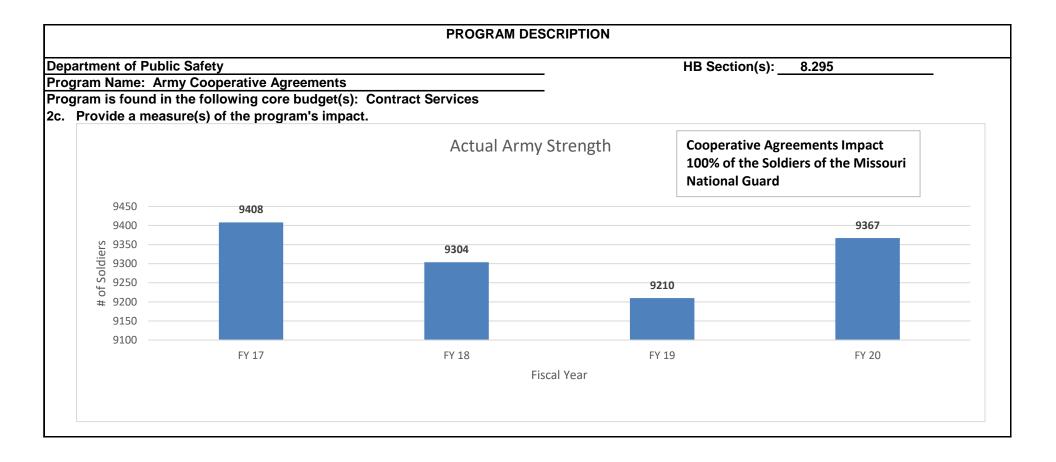

the performance of document management administrative services and assists in records management to include, receiving, storage, records holding area operations, cataloging, and retrieval.

Aviation Maintenance (AVCRAD)/Appendix 1017 - Provides scheduled and unscheduled aircraft maintenance for the Army National Guard, repairs and overhauls aviation components, maintains a supply support activity for aviation class IX parts, and performs depot level work in order to maintain operational readiness levels of Army National Guard aircraft.

**Distance Learning/Appendix 1040** - Provides multiple distributed learning methods and technologies to improve the readiness of soldiers and units through the flexible delivery of standardized individual and collective training at the point of need.











3. Provide actual expenditures for the prior three fiscal years and planned expenditures for the current fiscal year. (Note: Amounts do not include fringe benefit costs.)

|                                                                                                                         |              | Program Expenditure | History      |               |
|-------------------------------------------------------------------------------------------------------------------------|--------------|---------------------|--------------|---------------|
| 16,000,000<br>14,000,000<br>12,000,000<br>10,000,000<br>\$8,000,000<br>\$6,000,000<br>\$4,000,000<br>\$2,000,000<br>\$- |              |                     |              |               |
|