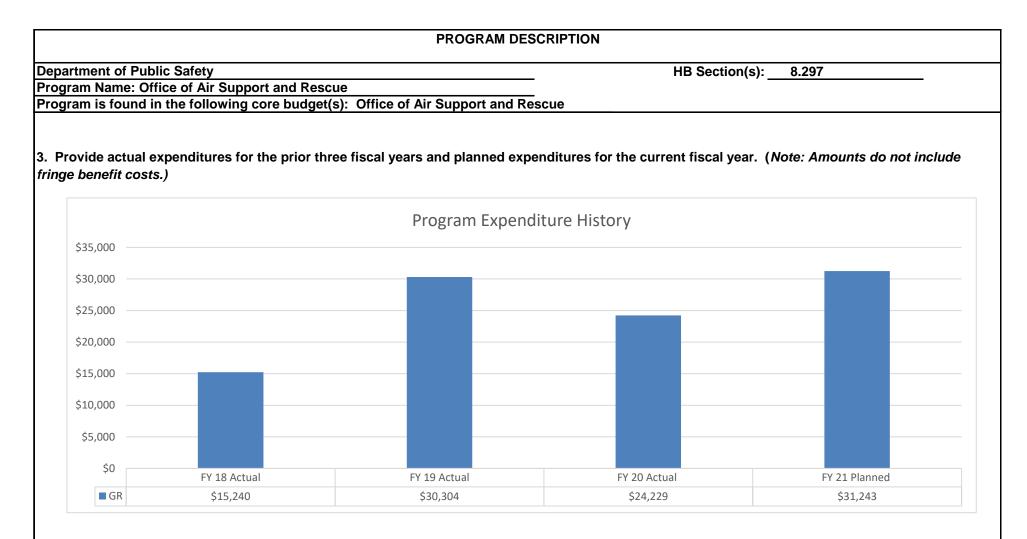

#### CORE DECISION ITEM

| Est. Fringe       0       143,346       1,083,235       1,226,581         Note:       Fringes budgeted in House Bill 5 except for certain fringes<br>budgeted directly to MoDOT, Highway Patrol, and Conservation.       Est. Fringe       0       0       0       0       0         Other Funds:       ATC Dedicated Funds, 311.735, (0544)       Other Funds:       Other Funds:       Other Funds:                                                                                                                                                                                                                                                                                                                                                                                                                                                                                                                                                                                                                                                                                                                                                                                                                                     |                | ublic Safety    |                  |            |                  | Budget Unit  | <u>82510</u> C |      |      |      |
|-------------------------------------------------------------------------------------------------------------------------------------------------------------------------------------------------------------------------------------------------------------------------------------------------------------------------------------------------------------------------------------------------------------------------------------------------------------------------------------------------------------------------------------------------------------------------------------------------------------------------------------------------------------------------------------------------------------------------------------------------------------------------------------------------------------------------------------------------------------------------------------------------------------------------------------------------------------------------------------------------------------------------------------------------------------------------------------------------------------------------------------------------------------------------------------------------------------------------------------------|----------------|-----------------|------------------|------------|------------------|--------------|----------------|------|------|------|
| I. CORE FINANCIAL SUMMARYFY 2022 Budget RequestS $GR$ FederalOtherTotalO432,8081,743,6802,176,488PS $O$ $O$ $O$ SE $O$ $O$ $O$ $O$ $O$ $O$ $O$ SD $O$ $O$ $O$ $O$ $O$ $O$ $O$ $O$ SD $O$ $O$ $O$ $O$ $O$ $O$ $O$ $O$ $O$ SD $O$ $O$ $O$ $O$ $O$ $O$ $O$ $O$ $O$ PS $O$ $O$ $O$ $O$ $O$ $O$ $O$ $O$ SD $O$ $O$ $O$ $O$ $O$ $O$ $O$ $O$ PS $O$ $O$ $O$ $O$ $O$ $O$ $O$ PS $O$ $O$ $O$ $O$ $O$ $O$ $O$ PS $O$ $O$ $O$ $O$ $O$ $O$ </th <th></th> <th></th> <th>Control</th> <th></th> <th></th> <th>HB Section</th> <th>8 145</th> <th></th> <th></th> <th></th>                                                                                                                                                                                                                                                                                                                                                                                                                                                     |                |                 | Control          |            |                  | HB Section   | 8 145          |      |      |      |
| $ \begin{array}{c c c c c c c c c c c c c c c c c c c $                                                                                                                                                                                                                                                                                                                                                                                                                                                                                                                                                                                                                                                                                                                                                                                                                                                                                                                                                                                                                                                                                                                                                                                   |                |                 |                  |            | 01110            |              |                |      |      |      |
| GR         Federal         Other         Total         GR         Federal         Other         Total           PS         0         432,808         1,743,680         2,176,488         PS         0         0         0         0         0         0         0         0         0         0         0         0         0         0         0         0         0         0         0         0         0         0         0         0         0         0         0         0         0         0         0         0         0         0         0         0         0         0         0         0         0         0         0         0         0         0         0         0         0         0         0         0         0         0         0         0         0         0         0         0         0         0         0         0         0         0         0         0         0         0         0         0         0         0         0         0         0         0         0         0         0         0         0         0         0         0         0         0         0                                                                                                                     | I. CORE FINANC |                 |                  |            |                  |              |                |      |      |      |
| PS         0         432,808         1,743,680         2,176,488         PS         0         0         0         0         0         0         0         0         0         0         0         0         0         0         0         0         0         0         0         0         0         0         0         0         0         0         0         0         0         0         0         0         0         0         0         0         0         0         0         0         0         0         0         0         0         0         0         0         0         0         0         0         0         0         0         0         0         0         0         0         0         0         0         0         0         0         0         0         0         0         0         0         0         0         0         0         0         0         0         0         0         0         0         0         0         0         0         0         0         0         0         0         0         0         0         0         0         0         0         0 <th></th> <th></th> <th>-</th> <th>•</th> <th><b>T</b> . ( . )</th> <th></th> <th></th> <th></th> <th></th> <th></th> |                |                 | -                | •          | <b>T</b> . ( . ) |              |                |      |      |      |
| EE       0       397,594       577,211       974,805       EE       0       0       0       0       0         PSD       0       0       0       0       0       0       0       0       0       0       0       0       0       0       0       0       0       0       0       0       0       0       0       0       0       0       0       0       0       0       0       0       0       0       0       0       0       0       0       0       0       0       0       0       0       0       0       0       0       0       0       0       0       0       0       0       0       0       0       0       0       0       0       0       0       0       0       0       0       0       0       0       0       0       0       0       0       0       0       0       0       0       0       0       0       0       0       0       0       0       0       0       0       0       0       0       0       0       0       0       0       0       0       0       0<                                                                                                                                                                                                                                                | De             |                 |                  |            |                  |              |                |      |      |      |
| PSD       0       0       0       0       0       0       0       0       0       0       0       0       0       0       0       0       0       0       0       0       0       0       0       0       0       0       0       0       0       0       0       0       0       0       0       0       0       0       0       0       0       0       0       0       0       0       0       0       0       0       0       0       0       0       0       0       0       0       0       0       0       0       0       0       0       0       0       0       0       0       0       0       0       0       0       0       0       0       0       0       0       0       0       0       0       0       0       0       0       0       0       0       0       0       0       0       0       0       0       0       0       0       0       0       0       0       0       0       0       0       0       0       0       0       0       0       0       0                                                                                                                                                                                                                                                       |                | •               | ,                |            |                  |              | -              | ÷    | •    | 0    |
| TRF       0       0       0       0       0       0       0       0       0       0       0       0       0       0       0       0       0       0       0       0       0       0       0       0       0       0       0       0       0       0       0       0       0       0       0       0       0       0       0       0       0       0       0       0       0       0       0       0       0       0       0       0       0       0       0       0       0       0       0       0       0       0       0       0       0       0       0       0       0       0       0       0       0       0       0       0       0       0       0       0       0       0       0       0       0       0       0       0       0       0       0       0       0       0       0       0       0       0       0       0       0       0       0       0       0       0       0       0       0       0       0       0       0       0       0       0       0       0                                                                                                                                                                                                                                                       |                |                 |                  | -          |                  |              | •              | U U  | 0    | e e  |
| Total0830,4022,320,8913,151,293Total00000FTE0.000.0036.0036.0036.00FTE0.000.000.000.000.00Est. Fringe0143,3461,083,2351,226,581Est. Fringe0000000Note:Fringes budgeted in House Bill 5 except for certain fringes<br>budgeted directly to MoDOT, Highway Patrol, and Conservation.Note: Fringes budgeted in House Bill 5 except for certain fringes<br>budgeted directly to MoDOT, Highway Patrol, and Conservation.Other Funds:Other Funds:Conservation.Other Funds:Other Funds:ATC Dedicated Funds, 311.735, (0544)Other Funds:Other Funds:Other Funds:CORE DESCRIPTIONThis core request is for funding to ensure compliance with the liquor control and tobacco laws, issuance of over 32,000 liquor licenses annually, collectic<br>\$45.8 million dollars in revenue annually, and providing information and services to the citizens of Missouri and alcohol beverage industry; thereby to all                                                                                                                                                                                                                                                                                                                                      |                | -               | -                | -          | -                |              | U U            | ÷    | Ũ    | e e  |
| Est. Fringe       0       143,346       1,083,235       1,226,581         Note:       Fringes budgeted in House Bill 5 except for certain fringes budgeted directly to MoDOT, Highway Patrol, and Conservation.       0       0       0       0         Other Funds:       ATC Dedicated Funds, 311.735, (0544)       Other Funds:       Other Funds:       Other Funds:         Prime       0       0       0       0       0       0       0       0         Other Funds:       ATC Dedicated Funds, 311.735, (0544)       Other Funds:       Other Funds:       Other Funds:         Prime       0       0       0       0       0       0       0       0       0       0         Prime       0       0       0       0       0       0       0       0       0       0       0       0       0       0       0       0       0       0       0       0       0       0       0       0       0       0       0       0       0       0       0       0       0       0       0       0       0       0       0       0       0       0       0       0       0       0       0       0       0       0       0                                                                                                                       |                | -               |                  |            |                  |              | ÷              | _    |      |      |
| Note:       Fringes budgeted in House Bill 5 except for certain fringes         budgeted directly to MoDOT, Highway Patrol, and Conservation.       Note:       Fringes budgeted in House Bill 5 except for certain fringes         budgeted directly to MoDOT, Highway Patrol, and Conservation.       Note:       Fringes budgeted in House Bill 5 except for certain fringes         budgeted directly to MoDOT, Highway Patrol, and Conservation.       Note:       Fringes budgeted in House Bill 5 except for certain fringes         Other Funds:       ATC Dedicated Funds, 311.735, (0544)       Other Funds: <b>2. CORE DESCRIPTION</b> Other Funds:         This core request is for funding to ensure compliance with the liquor control and tobacco laws, issuance of over 32,000 liquor licenses annually, collection \$45.8 million dollars in revenue annually, and providing information and services to the citizens of Missouri and alcohol beverage industry; thereby to all                                                                                                                                                                                                                                          | FTE            | 0.00            | 0.00             | 36.00      | 36.00            | FTE          | 0.00           | 0.00 | 0.00 | 0.00 |
| Note:       Fringes budgeted in House Bill 5 except for certain fringes<br>budgeted directly to MoDOT, Highway Patrol, and Conservation.         Other Funds:       ATC Dedicated Funds, 311.735, (0544)         Other Funds:       Other Funds:         2. CORE DESCRIPTION         This core request is for funding to ensure compliance with the liquor control and tobacco laws, issuance of over 32,000 liquor licenses annually, collectio<br>\$45.8 million dollars in revenue annually, and providing information and services to the citizens of Missouri and alcohol beverage industry; thereby to al                                                                                                                                                                                                                                                                                                                                                                                                                                                                                                                                                                                                                           | Est Eringo     | 0               | 113 316          | 1 083 235  | 1 226 581        | Est Eringo   | 0              | 0    | 0    | 0    |
| budgeted directly to MoDOT, Highway Patrol, and Conservation.       budgeted directly to MoDOT, Highway Patrol, and Conservation.         Other Funds:       ATC Dedicated Funds, 311.735, (0544)       Other Funds: <b>2. CORE DESCRIPTION</b> This core request is for funding to ensure compliance with the liquor control and tobacco laws, issuance of over 32,000 liquor licenses annually, collection \$45.8 million dollars in revenue annually, and providing information and services to the citizens of Missouri and alcohol beverage industry; thereby to allow                                                                                                                                                                                                                                                                                                                                                                                                                                                                                                                                                                                                                                                               |                |                 | Bill 5 except fo |            |                  |              |                | •    | •    | v    |
| Other Funds:       ATC Dedicated Funds, 311.735, (0544)       Other Funds:         2. CORE DESCRIPTION       This core request is for funding to ensure compliance with the liquor control and tobacco laws, issuance of over 32,000 liquor licenses annually, collection \$45.8 million dollars in revenue annually, and providing information and services to the citizens of Missouri and alcohol beverage industry; thereby to all                                                                                                                                                                                                                                                                                                                                                                                                                                                                                                                                                                                                                                                                                                                                                                                                    | •              | 0               |                  |            |                  | Ŭ,           | •              |      |      | •    |
| 2. CORE DESCRIPTION<br>This core request is for funding to ensure compliance with the liquor control and tobacco laws, issuance of over 32,000 liquor licenses annually, collection \$45.8 million dollars in revenue annually, and providing information and services to the citizens of Missouri and alcohol beverage industry; thereby to al                                                                                                                                                                                                                                                                                                                                                                                                                                                                                                                                                                                                                                                                                                                                                                                                                                                                                           |                |                 |                  |            |                  |              |                | 0    | ,    |      |
| \$45.8 million dollars in revenue annually, and providing information and services to the citizens of Missouri and alcohol beverage industry; thereby to al                                                                                                                                                                                                                                                                                                                                                                                                                                                                                                                                                                                                                                                                                                                                                                                                                                                                                                                                                                                                                                                                               | - · · ·        |                 |                  |            |                  | Other Funder |                |      |      |      |
| This core request is for funding to ensure compliance with the liquor control and tobacco laws, issuance of over 32,000 liquor licenses annually, collection \$45.8 million dollars in revenue annually, and providing information and services to the citizens of Missouri and alcohol beverage industry; thereby to al                                                                                                                                                                                                                                                                                                                                                                                                                                                                                                                                                                                                                                                                                                                                                                                                                                                                                                                  | Other Funds:   | ATC Dedicated F | unds, 311.73     | 55, (0544) |                  | Other Funds. |                |      |      |      |
|                                                                                                                                                                                                                                                                                                                                                                                                                                                                                                                                                                                                                                                                                                                                                                                                                                                                                                                                                                                                                                                                                                                                                                                                                                           |                |                 | Funds, 311.73    | 55, (0544) |                  | Other Funds. |                |      |      |      |