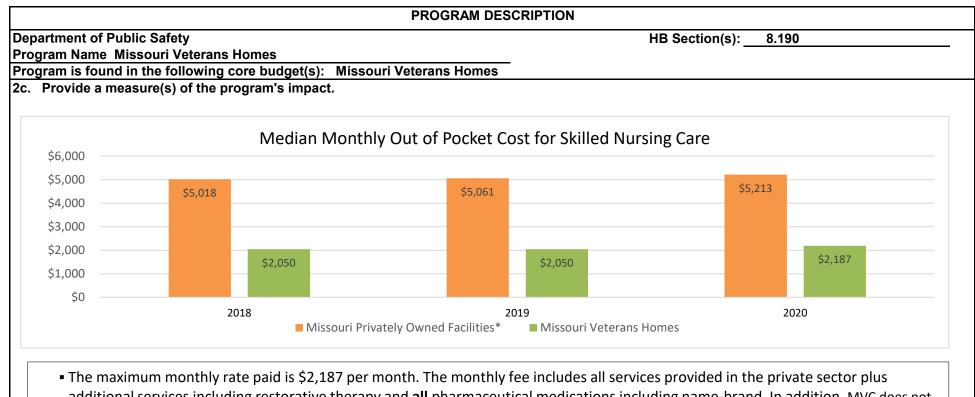

| FY19<br>ecreased census from 300 beds to 188 beds (                    | FY20                                                |
| <ul> <li>800</li> <li>600</li> <li>400</li> <li>In 2019, Mistor to convert b</li> </ul> | FY18<br>ssouri Veterans Home St. Louis d<br>peds from dual occupancy to sing | FY19<br>ecreased census from 300 beds to 188 beds (<br>gle occupancy). | FY20<br>construction was underway prior to COVID-19 |
| <ul> <li>In 2019, Mis to convert b</li> </ul>                                           | FY18<br>ssouri Veterans Home St. Louis d<br>peds from dual occupancy to sing | FY19<br>ecreased census from 300 beds to 188 beds (                    | FY20<br>construction was underway prior to COVID-1  |





additional services including restorative therapy and <u>all</u> pharmaceutical medications including name-brand. In addition, MVC does not follow Medicaid spend-down rules related to assets. Veterans and their families maintain all assets accumulated over their lifetime while receiving extraordinary care at a low cost.

• Missouri Privately Owned Facility Median Monthly Out-of-Pocket costs are based on a semi-private room.



- MVC is currently undergoing complete restructuring focusing on a more business centered approach by: 1) Standardizing operational processes to maximize efficiency; 2) Developing and implementing strong internal controls to ensure responsible and transparent fiscal stewardship of taxpayer dollars.
- MVC expects a <u>5% increase</u> in expenditures due to nationwid