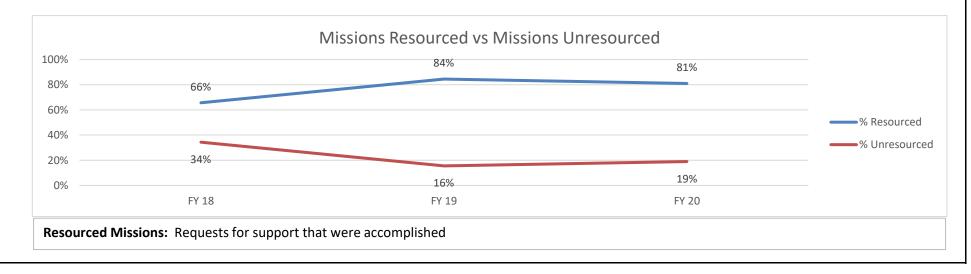

#### CORE DECISION ITEM

| Est. Fringe       0       143,346       1,083,235       1,226,581         Note:       Fringes budgeted in House Bill 5 except for certain fringes<br>budgeted directly to MoDOT, Highway Patrol, and Conservation.       Est. Fringe       0       0       0       0       0         Other Funds:       ATC Dedicated Funds, 311.735, (0544)       Other Funds:       Other Funds:       Other Funds:                                                                                                                                                                                                                                                                                                                                                                                                                                                                                                                                                                                                                                                                                                                                                                                                                                     |                | ublic Safety    |                  |            |                  | Budget Unit  | <u>82510</u> C |      |      |      |
|-------------------------------------------------------------------------------------------------------------------------------------------------------------------------------------------------------------------------------------------------------------------------------------------------------------------------------------------------------------------------------------------------------------------------------------------------------------------------------------------------------------------------------------------------------------------------------------------------------------------------------------------------------------------------------------------------------------------------------------------------------------------------------------------------------------------------------------------------------------------------------------------------------------------------------------------------------------------------------------------------------------------------------------------------------------------------------------------------------------------------------------------------------------------------------------------------------------------------------------------|----------------|-----------------|------------------|------------|------------------|--------------|----------------|------|------|------|
| I. CORE FINANCIAL SUMMARYFY 2022 Budget RequestS $GR$ FederalOtherTotalO432,8081,743,6802,176,488PS $O$ $O$ $O$ SE $O$ $O$ $O$ $O$ $O$ $O$ $O$ SD $O$ $O$ $O$ $O$ $O$ $O$ $O$ $O$ SD $O$ $O$ $O$ $O$ $O$ $O$ $O$ $O$ $O$ SD $O$ $O$ $O$ $O$ $O$ $O$ $O$ $O$ $O$ PS $O$ $O$ $O$ $O$ $O$ $O$ $O$ $O$ SD $O$ $O$ $O$ $O$ $O$ $O$ $O$ $O$ PS $O$ $O$ $O$ $O$ $O$ $O$ $O$ PS $O$ $O$ $O$ $O$ $O$ $O$ $O$ PS $O$ $O$ $O$ $O$ $O$ $O$ </th <th></th> <th></th> <th>Control</th> <th></th> <th></th> <th>HB Section</th> <th>8 145</th> <th></th> <th></th> <th></th>                                                                                                                                                                                                                                                                                                                                                                                                                                                     |                |                 | Control          |            |                  | HB Section   | 8 145          |      |      |      |
| $ \begin{array}{c c c c c c c c c c c c c c c c c c c $                                                                                                                                                                                                                                                                                                                                                                                                                                                                                                                                                                                                                                                                                                                                                                                                                                                                                                                                                                                                                                                                                                                                                                                   |                |                 |                  |            | 01110            |              |                |      |      |      |
| GR         Federal         Other         Total         GR         Federal         Other         Total           PS         0         432,808         1,743,680         2,176,488         PS         0         0         0         0         0         0         0         0         0         0         0         0         0         0         0         0         0         0         0         0         0         0         0         0         0         0         0         0         0         0         0         0         0         0         0         0         0         0         0         0         0         0         0         0         0         0         0         0         0         0         0         0         0         0         0         0         0         0         0         0         0         0         0         0         0         0         0         0         0         0         0         0         0         0         0         0         0         0         0         0         0         0         0         0         0         0         0         0         0                                                                                                                     | I. CORE FINANC |                 |                  |            |                  |              |                |      |      |      |
| PS         0         432,808         1,743,680         2,176,488         PS         0         0         0         0         0         0         0         0         0         0         0         0         0         0         0         0         0         0         0         0         0         0         0         0         0         0         0         0         0         0         0         0         0         0         0         0         0         0         0         0         0         0         0         0         0         0         0         0         0         0         0         0         0         0         0         0         0         0         0         0         0         0         0         0         0         0         0         0         0         0         0         0         0         0         0         0         0         0         0         0         0         0         0         0         0         0         0         0         0         0         0         0         0         0         0         0         0         0         0         0 <th></th> <th></th> <th>-</th> <th>•</th> <th><b>T</b> . ( . )</th> <th></th> <th></th> <th></th> <th></th> <th></th> |                |                 | -                | •          | <b>T</b> . ( . ) |              |                |      |      |      |
| EE       0       397,594       577,211       974,805       EE       0       0       0       0       0         PSD       0       0       0       0       0       0       0       0       0       0       0       0       0       0       0       0       0       0       0       0       0       0       0       0       0       0       0       0       0       0       0       0       0       0       0       0       0       0       0       0       0       0       0       0       0       0       0       0       0       0       0       0       0       0       0       0       0       0       0       0       0       0       0       0       0       0       0       0       0       0       0       0       0       0       0       0       0       0       0       0       0       0       0       0       0       0       0       0       0       0       0       0       0       0       0       0       0       0       0       0       0       0       0       0       0<                                                                                                                                                                                                                                                | De             |                 |                  |            |                  |              |                |      |      |      |
| PSD       0       0       0       0       0       0       0       0       0       0       0       0       0       0       0       0       0       0       0       0       0       0       0       0       0       0       0       0       0       0       0       0       0       0       0       0       0       0       0       0       0       0       0       0       0       0       0       0       0       0       0       0       0       0       0       0       0       0       0       0       0       0       0       0       0       0       0       0       0       0       0       0       0       0       0       0       0       0       0       0       0       0       0       0       0       0       0       0       0       0       0       0       0       0       0       0       0       0       0       0       0       0       0       0       0       0       0       0       0       0       0       0       0       0       0       0       0       0                                                                                                                                                                                                                                                       |                | •               | ,                |            |                  |              | -              | ÷    | •    | 0    |
| TRF       0       0       0       0       0       0       0       0       0       0       0       0       0       0       0       0       0       0       0       0       0       0       0       0       0       0       0       0       0       0       0       0       0       0       0       0       0       0       0       0       0       0       0       0       0       0       0       0       0       0       0       0       0       0       0       0       0       0       0       0       0       0       0       0       0       0       0       0       0       0       0       0       0       0       0       0       0       0       0       0       0       0       0       0       0       0       0       0       0       0       0       0       0       0       0       0       0       0       0       0       0       0       0       0       0       0       0       0       0       0       0       0       0       0       0       0       0       0                                                                                                                                                                                                                                                       |                |                 |                  | -          |                  |              | •              | U U  | 0    | e e  |
| Total0830,4022,320,8913,151,293Total00000FTE0.000.0036.0036.0036.00FTE0.000.000.000.000.00Est. Fringe0143,3461,083,2351,226,581Est. Fringe0000000Note:Fringes budgeted in House Bill 5 except for certain fringes<br>budgeted directly to MoDOT, Highway Patrol, and Conservation.Note: Fringes budgeted in House Bill 5 except for certain fringes<br>budgeted directly to MoDOT, Highway Patrol, and Conservation.Other Funds:Other Funds:Conservation.Other Funds:Other Funds:ATC Dedicated Funds, 311.735, (0544)Other Funds:Other Funds:Other Funds:CORE DESCRIPTIONThis core request is for funding to ensure compliance with the liquor control and tobacco laws, issuance of over 32,000 liquor licenses annually, collectic<br>\$45.8 million dollars in revenue annually, and providing information and services to the citizens of Missouri and alcohol beverage industry; thereby to all                                                                                                                                                                                                                                                                                                                                      |                | -               | -                | -          | -                |              | U U            | ÷    | Ũ    | e e  |
| Est. Fringe       0       143,346       1,083,235       1,226,581         Note:       Fringes budgeted in House Bill 5 except for certain fringes budgeted directly to MoDOT, Highway Patrol, and Conservation.       0       0       0       0         Other Funds:       ATC Dedicated Funds, 311.735, (0544)       Other Funds:       Other Funds:       Other Funds:         Prime       0       0       0       0       0       0       0       0         Other Funds:       ATC Dedicated Funds, 311.735, (0544)       Other Funds:       Other Funds:       Other Funds:         Prime       0       0       0       0       0       0       0       0       0       0         Prime       0       0       0       0       0       0       0       0       0       0       0       0       0       0       0       0       0       0       0       0       0       0       0       0       0       0       0       0       0       0       0       0       0       0       0       0       0       0       0       0       0       0       0       0       0       0       0       0       0       0       0                                                                                                                       |                | -               |                  |            |                  |              | ÷              | _    |      |      |
| Note:       Fringes budgeted in House Bill 5 except for certain fringes         budgeted directly to MoDOT, Highway Patrol, and Conservation.       Note:       Fringes budgeted in House Bill 5 except for certain fringes         budgeted directly to MoDOT, Highway Patrol, and Conservation.       Note:       Fringes budgeted in House Bill 5 except for certain fringes         budgeted directly to MoDOT, Highway Patrol, and Conservation.       Note:       Fringes budgeted in House Bill 5 except for certain fringes         Other Funds:       ATC Dedicated Funds, 311.735, (0544)       Other Funds: <b>2. CORE DESCRIPTION</b> Other Funds:         This core request is for funding to ensure compliance with the liquor control and tobacco laws, issuance of over 32,000 liquor licenses annually, collection \$45.8 million dollars in revenue annually, and providing information and services to the citizens of Missouri and alcohol beverage industry; thereby to all                                                                                                                                                                                                                                          | FTE            | 0.00            | 0.00             | 36.00      | 36.00            | FTE          | 0.00           | 0.00 | 0.00 | 0.00 |
| Note:       Fringes budgeted in House Bill 5 except for certain fringes<br>budgeted directly to MoDOT, Highway Patrol, and Conservation.         Other Funds:       ATC Dedicated Funds, 311.735, (0544)         Other Funds:       Other Funds:         2. CORE DESCRIPTION         This core request is for funding to ensure compliance with the liquor control and tobacco laws, issuance of over 32,000 liquor licenses annually, collectio<br>\$45.8 million dollars in revenue annually, and providing information and services to the citizens of Missouri and alcohol beverage industry; thereby to al                                                                                                                                                                                                                                                                                                                                                                                                                                                                                                                                                                                                                           | Est Eringo     | 0               | 113 316          | 1 083 235  | 1 226 581        | Est Eringo   | 0              | 0    | 0    | 0    |
| budgeted directly to MoDOT, Highway Patrol, and Conservation.       budgeted directly to MoDOT, Highway Patrol, and Conservation.         Other Funds:       ATC Dedicated Funds, 311.735, (0544)       Other Funds: <b>2. CORE DESCRIPTION</b> This core request is for funding to ensure compliance with the liquor control and tobacco laws, issuance of over 32,000 liquor licenses annually, collection \$45.8 million dollars in revenue annually, and providing information and services to the citizens of Missouri and alcohol beverage industry; thereby to allow                                                                                                                                                                                                                                                                                                                                                                                                                                                                                                                                                                                                                                                               |                |                 | Bill 5 except fo |            |                  |              |                | •    | •    | v    |
| Other Funds:       ATC Dedicated Funds, 311.735, (0544)       Other Funds:         2. CORE DESCRIPTION       This core request is for funding to ensure compliance with the liquor control and tobacco laws, issuance of over 32,000 liquor licenses annually, collection \$45.8 million dollars in revenue annually, and providing information and services to the citizens of Missouri and alcohol beverage industry; thereby to all                                                                                                                                                                                                                                                                                                                                                                                                                                                                                                                                                                                                                                                                                                                                                                                                    | •              | 0               |                  |            |                  | Ŭ,           | •              |      |      | •    |
| 2. CORE DESCRIPTION<br>This core request is for funding to ensure compliance with the liquor control and tobacco laws, issuance of over 32,000 liquor licenses annually, collection \$45.8 million dollars in revenue annually, and providing information and services to the citizens of Missouri and alcohol beverage industry; thereby to al                                                                                                                                                                                                                                                                                                                                                                                                                                                                                                                                                                                                                                                                                                                                                                                                                                                                                           |                |                 |                  |            |                  |              |                | 0    | ,    |      |
| \$45.8 million dollars in revenue annually, and providing information and services to the citizens of Missouri and alcohol beverage industry; thereby to al                                                                                                                                                                                                                                                                                                                                                                                                                                                                                                                                                                                                                                                                                                                                                                                                                                                                                                                                                                                                                                                                               | - · · ·        |                 |                  |            |                  | Other Funder |                |      |      |      |
| This core request is for funding to ensure compliance with the liquor control and tobacco laws, issuance of over 32,000 liquor licenses annually, collection \$45.8 million dollars in revenue annually, and providing information and services to the citizens of Missouri and alcohol beverage industry; thereby to al                                                                                                                                                                                                                                                                                                                                                                                                                                                                                                                                                                                                                                                                                                                                                                                                                                                                                                                  | Other Funds:   | ATC Dedicated F | unds, 311.73     | 55, (0544) |                  | Other Funds. |                |      |      |      |
|                                                                                                                                                                                                                                                                                                                                                                                                                                                                                                                                                                                                                                                                                                                                                                                                                                                                                                                                                                                                                                                                                                                                                                                                                                           |                |                 | Funds, 311.73    | 55, (0544) |                  | Other Funds. |                |      |      |      |