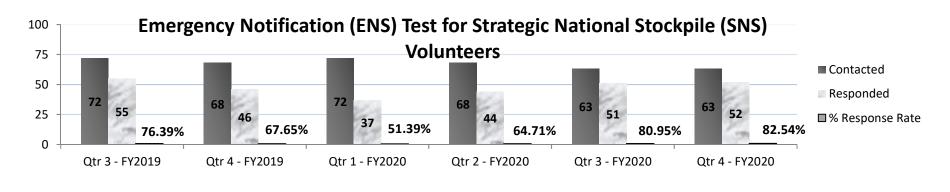

ve the health and safety of local communities. The state program supports local health departments and organizations to recruit, train and manage MRC units.
- Missouri Disaster Medical Assistance Team (MO DMAT-1) is staffed by 299 members and includes various medical professionals that deploy during disasters.
- Missouri Disaster Mortuary Assistance Team (MO MORT-1) is staffed by 70 members and includes various medical professionals which also deploy during disasters.



**Medical Countermeasures (MCM) Program**-The Medical Countermeasures Program maintains volunteers needed to distribute medical material and supplies. The Emergency Response Center at the Missouri Department of Health and Senior Services initiates a quarterly drill to notify volunteers and request availability to respond





\*A 250% increase was due to the Joplin Tornado Response in May 2011. Since 2011, the number of volunteers has increased by 45%.

#### Show-Me Response; Satisfaction Survey

A recent survey of registered volunteers yielded an 86% favorability rate for overall satisfaction ("Adequate to Excellent"). Annual surveys will be sent moving forward to assist with benchmarking quality measures.



# PROGRAM DESCRIPTION Department Public Safety - State Emergency Management Agency HB Section(s): 08.300 Program Name: Public Health and Emergency Preparedness (PHEP) and Hospital Preparedness Program (HPP) 08.300 Program is found in the following core budget(s): SEMA Operations SEMA Operations Missouri Disaster Medical Assistance Team (MO DMAT-1) Missouri Disaster Medical Assistance Team (MO DMAT-1)