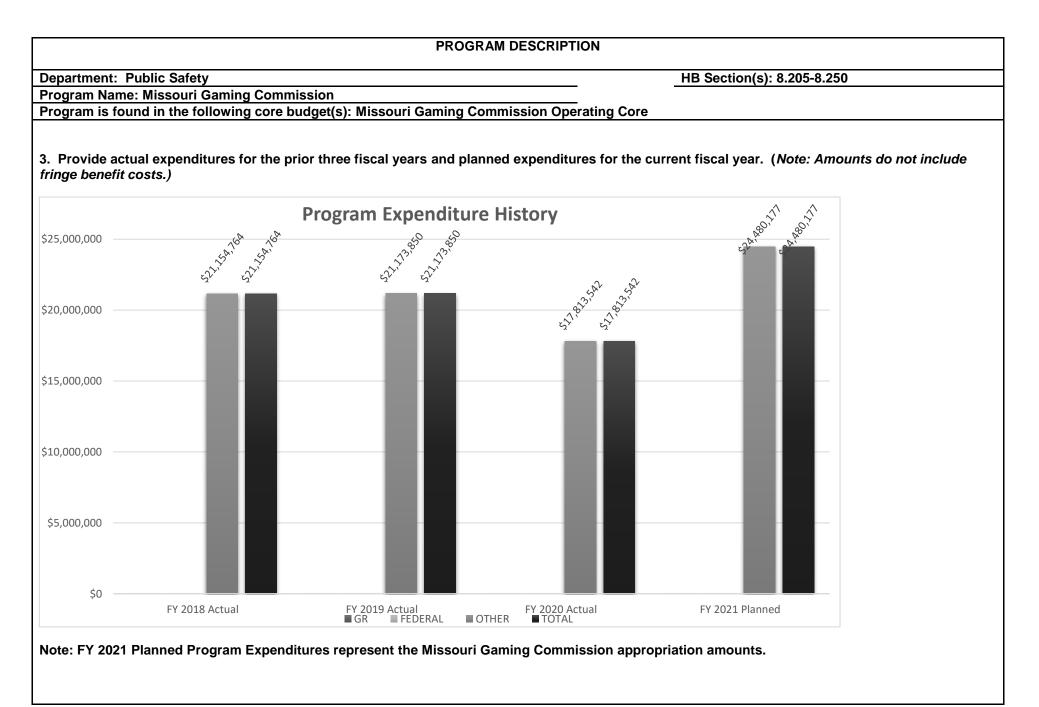

tion(s): 8.205-8.250 **Program Name: Missouri Gaming Commission** Program is found in the following core budget(s): Missouri Gaming Commission Operating Core 2d. Provide a measure(s) of the program's efficiency. A variance request is Variance Requests Processed within 20 Calendar Days or Less a request from a 100% 100% licensee or applicant 98% 98% 98% to waiver from an 98% existing regulation. 95% 95% \*\* ٠ 95% 96% \*\*1 \*\*1 The Commission will 94% either approve or 91% 92% deny the request. If 90% approved, the Commission may set 88% 86% 86% }\*\*\* conditions which 86% must be met in order 84% to accept and use the **}** ••• 82% ••• variance. Variance \*\*\* \*\*\* 80% approvals are for a FY 2017 FY 2018 FY 2019 FY 2020 FY 2021 FY 2022 specific time-period. ■ Actual Stretch











### **PROGRAM DESCRIPTION**

Department: Public Safety

HB Section(s): 8.205-8.250

**Program Name: Missouri Gaming Commission** 

Program is found in the following core budget(s): Missouri Gaming Commission Operating Core

#### 4. What are the sources of the "Other" funds?

Gaming Commission Fund (0286), Compulsive Gambler's Fund (0249), Bingo Proceeds for Education Fund (0289), Gaming Proceeds for Education Fund (0285), and the Missouri Breeder's Fund (0605).

#### 5. What is the authorization for this program, i.e., federal or state statute, etc.? (Include the federal program number, if applicable.)

Gaming - Sections 313.004 and 313.800-313.850, RSMo., Bingo - Sections 313.005-313.085, RSMo., Horse Racing - Sections 313.500-313.720, RSMo., and Fantasy Sports Contests - Sections 313.9