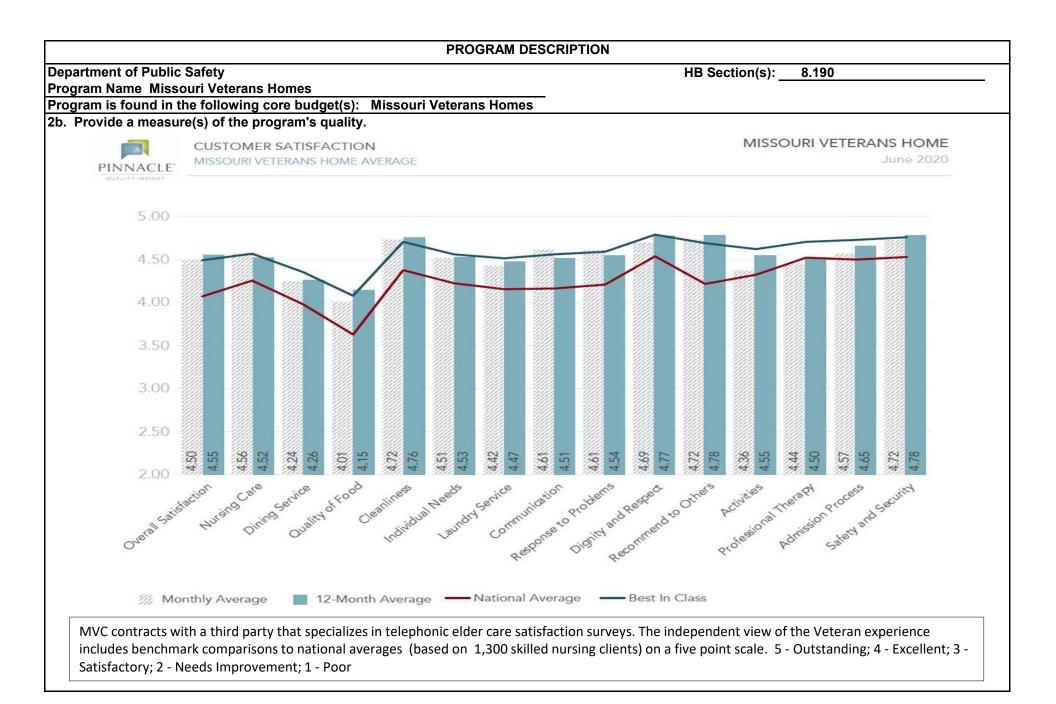

8                                                                         | FY19<br>ecreased census from 300 beds to 188 beds (                    | FY20                                                |
| <ul> <li>800</li> <li>600</li> <li>400</li> <li>In 2019, Mistor to convert b</li> </ul> | FY18<br>ssouri Veterans Home St. Louis d<br>peds from dual occupancy to sing | FY19<br>ecreased census from 300 beds to 188 beds (<br>gle occupancy). | FY20<br>construction was underway prior to COVID-19 |
| <ul> <li>In 2019, Mis to convert b</li> </ul>                                           | FY18<br>ssouri Veterans Home St. Louis d<br>peds from dual occupancy to sing | FY19<br>ecreased census from 300 beds to 188 beds (                    | FY20<br>construction was underway prior to COVID-1  |





additional services including restorative therapy and <u>all</u> pharmaceutical medications including name-brand. In addition, MVC does not follow Medicaid spend-down rules related to assets. Veterans and their families maintain all assets accumulated over their lifetime while receiving extraordinary care at a low cost.

• Missouri Privately Owned Facility Median Monthly Out-of-Pocket costs are based on a semi-private room.



- MVC is currently undergoing complete restructuring focusing on a more business centered approach by: 1) Standardizing operational processes to maximize efficiency; 2) Developing and implementing strong internal controls to ensure responsible and transparent fiscal stewardship of taxpayer dollars.
- MVC expects a <u>5% increase</u> in expenditures due to nationw