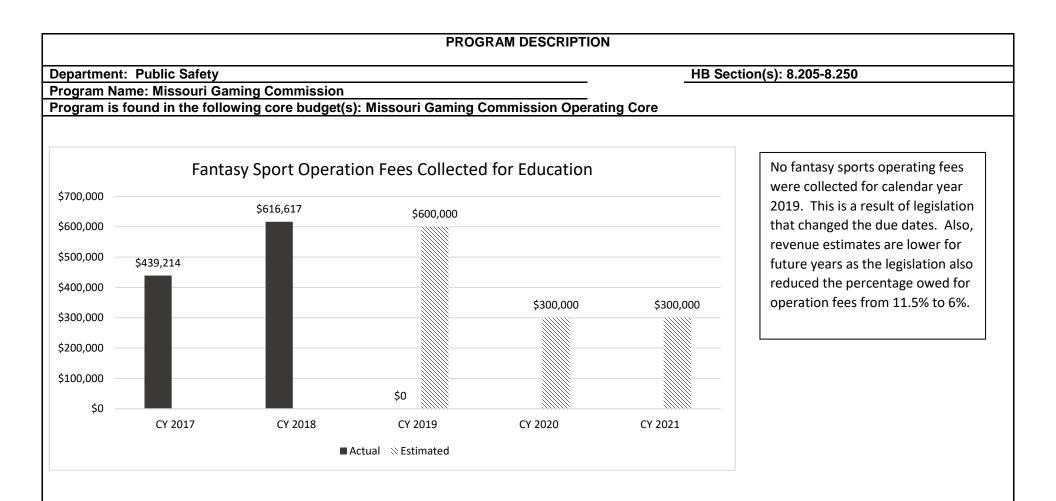

ulations of the commission and the licensees' own internal controls; and conducting financial and compliance audits of gaming operations. In addition, the Missouri-bred horse statute intends to encourage and award the owners and breeders of Missouri-bred horses that win horse races in this state. Racing entities are reimbursed for a winning purse for Missouri-bred horses from the Missouri Breeder's Fund.

#### Number of Casino Patrons Served 25 20.96 20.56 19.64 19.64 20 17 14.6 14.75 Millions 15 10 5 0 FY 2017 FY 2018 FY 2019 FY 2020 FY 2021 Est. FY 2022 Est. Setimated Casino Patrons Actual Casino Patrons

#### 2a. Provide an activity measure(s) for the program.

The number of casino patrons dropped significantly in FY 2020 due to the casino shut down during the COVID-19 pandemic.











#### **PROGRAM DESCRIPTION Department:** Public Safety HB Section(s): 8.205-8.250 **Program Name: Missouri Gaming Commission** Program is found in the following core budget(s): Missouri Gaming Commission Operating Core 2d. Provide a measure(s) of the program's efficiency. A variance request is Variance Requests Processed within 20 Calendar Days or Less a request from a 100% 100% licensee or applicant 98% 98% 98% to waiver from an 98% existing regulation. 95% 95% \*\* ٠ 95% 96% \*\*1 \*\*1 The Commission will 94% either approve or 91% 92% deny the request. If 90% approved, the Commission may set 88% 86% 86% }\*\*\* conditions which 86% must be met in order 84% to accept and use the **}** ••• 82% ••• variance. Variance \*\*\* \*\*\* 80% approvals are for a FY 2017 FY 2018 FY 2019 FY 2020