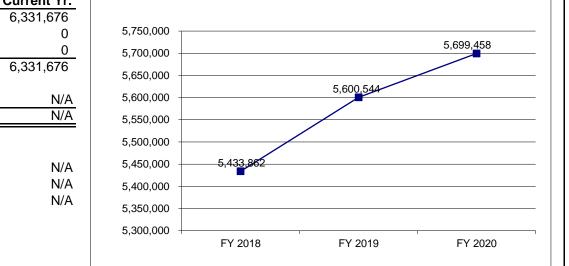

#### CORE DECISION ITEM

| Est. Fringe       0       143,346       1,083,235       1,226,581         Note:       Fringes budgeted in House Bill 5 except for certain fringes<br>budgeted directly to MoDOT, Highway Patrol, and Conservation.       Est. Fringe       0       0       0       0       0         Other Funds:       ATC Dedicated Funds, 311.735, (0544)       Other Funds:       Other Funds:       Other Funds:                                                                                                                                                                                                                                                                                                                                                                                                                                                                                                                                                                                                                                                                                                                                                                                                                                     |                | ublic Safety    |                  |            |                  | Budget Unit  | <u>82510</u> C |      |      |      |
|-------------------------------------------------------------------------------------------------------------------------------------------------------------------------------------------------------------------------------------------------------------------------------------------------------------------------------------------------------------------------------------------------------------------------------------------------------------------------------------------------------------------------------------------------------------------------------------------------------------------------------------------------------------------------------------------------------------------------------------------------------------------------------------------------------------------------------------------------------------------------------------------------------------------------------------------------------------------------------------------------------------------------------------------------------------------------------------------------------------------------------------------------------------------------------------------------------------------------------------------|----------------|-----------------|------------------|------------|------------------|--------------|----------------|------|------|------|
| I. CORE FINANCIAL SUMMARYFY 2022 Budget RequestS $GR$ FederalOtherTotalO432,8081,743,6802,176,488PS $O$ $O$ $O$ SE $O$ $O$ $O$ $O$ $O$ $O$ $O$ SD $O$ $O$ $O$ $O$ $O$ $O$ $O$ $O$ SD $O$ $O$ $O$ $O$ $O$ $O$ $O$ $O$ $O$ SD $O$ $O$ $O$ $O$ $O$ $O$ $O$ $O$ $O$ PS $O$ $O$ $O$ $O$ $O$ $O$ $O$ $O$ SD $O$ $O$ $O$ $O$ $O$ $O$ $O$ $O$ PS $O$ $O$ $O$ $O$ $O$ $O$ $O$ PS $O$ $O$ $O$ $O$ $O$ $O$ $O$ PS $O$ $O$ $O$ $O$ $O$ $O$ </th <th></th> <th></th> <th>Control</th> <th></th> <th></th> <th>HB Section</th> <th>8 145</th> <th></th> <th></th> <th></th>                                                                                                                                                                                                                                                                                                                                                                                                                                                     |                |                 | Control          |            |                  | HB Section   | 8 145          |      |      |      |
| $ \begin{array}{c c c c c c c c c c c c c c c c c c c $                                                                                                                                                                                                                                                                                                                                                                                                                                                                                                                                                                                                                                                                                                                                                                                                                                                                                                                                                                                                                                                                                                                                                                                   |                |                 |                  |            | 01110            |              |                |      |      |      |
| GR         Federal         Other         Total         GR         Federal         Other         Total           PS         0         432,808         1,743,680         2,176,488         PS         0         0         0         0         0         0         0         0         0         0         0         0         0         0         0         0         0         0         0         0         0         0         0         0         0         0         0         0         0         0         0         0         0         0         0         0         0         0         0         0         0         0         0         0         0         0         0         0         0         0         0         0         0         0         0         0         0         0         0         0         0         0         0         0         0         0         0         0         0         0         0         0         0         0         0         0         0         0         0         0         0         0         0         0         0         0         0         0         0                                                                                                                     | I. CORE FINANC |                 |                  |            |                  |              |                |      |      |      |
| PS         0         432,808         1,743,680         2,176,488         PS         0         0         0         0         0         0         0         0         0         0         0         0         0         0         0         0         0         0         0         0         0         0         0         0         0         0         0         0         0         0         0         0         0         0         0         0         0         0         0         0         0         0         0         0         0         0         0         0         0         0         0         0         0         0         0         0         0         0         0         0         0         0         0         0         0         0         0         0         0         0         0         0         0         0         0         0         0         0         0         0         0         0         0         0         0         0         0         0         0         0         0         0         0         0         0         0         0         0         0         0 <th></th> <th></th> <th>-</th> <th>•</th> <th><b>T</b> . ( . )</th> <th></th> <th></th> <th></th> <th></th> <th></th> |                |                 | -                | •          | <b>T</b> . ( . ) |              |                |      |      |      |
| EE       0       397,594       577,211       974,805       EE       0       0       0       0       0         PSD       0       0       0       0       0       0       0       0       0       0       0       0       0       0       0       0       0       0       0       0       0       0       0       0       0       0       0       0       0       0       0       0       0       0       0       0       0       0       0       0       0       0       0       0       0       0       0       0       0       0       0       0       0       0       0       0       0       0       0       0       0       0       0       0       0       0       0       0       0       0       0       0       0       0       0       0       0       0       0       0       0       0       0       0       0       0       0       0       0       0       0       0       0       0       0       0       0       0       0       0       0       0       0       0       0<                                                                                                                                                                                                                                                | De             |                 |                  |            |                  |              |                |      |      |      |
| PSD       0       0       0       0       0       0       0       0       0       0       0       0       0       0       0       0       0       0       0       0       0       0       0       0       0       0       0       0       0       0       0       0       0       0       0       0       0       0       0       0       0       0       0       0       0       0       0       0       0       0       0       0       0       0       0       0       0       0       0       0       0       0       0       0       0       0       0       0       0       0       0       0       0       0       0       0       0       0       0       0       0       0       0       0       0       0       0       0       0       0       0       0       0       0       0       0       0       0       0       0       0       0       0       0       0       0       0       0       0       0       0       0       0       0       0       0       0       0                                                                                                                                                                                                                                                       |                | •               | ,                |            |                  |              | -              | ÷    | •    | 0    |
| TRF       0       0       0       0       0       0       0       0       0       0       0       0       0       0       0       0       0       0       0       0       0       0       0       0       0       0       0       0       0       0       0       0       0       0       0       0       0       0       0       0       0       0       0       0       0       0       0       0       0       0       0       0       0       0       0       0       0       0       0       0       0       0       0       0       0       0       0       0       0       0       0       0       0       0       0       0       0       0       0       0       0       0       0       0       0       0       0       0       0       0       0       0       0       0       0       0       0       0       0       0       0       0       0       0       0       0       0       0       0       0       0       0       0       0       0       0       0       0                                                                                                                                                                                                                                                       |                |                 |                  | -          |                  |              | •              | U U  | 0    | e e  |
| Total0830,4022,320,8913,151,293Total00000FTE0.000.0036.0036.0036.00FTE0.000.000.000.000.00Est. Fringe0143,3461,083,2351,226,581Est. Fringe0000000Note:Fringes budgeted in House Bill 5 except for certain fringes<br>budgeted directly to MoDOT, Highway Patrol, and Conservation.Note: Fringes budgeted in House Bill 5 except for certain fringes<br>budgeted directly to MoDOT, Highway Patrol, and Conservation.Other Funds:Other Funds:Conservation.Other Funds:Other Funds:ATC Dedicated Funds, 311.735, (0544)Other Funds:Other Funds:Other Funds:CORE DESCRIPTIONThis core request is for funding to ensure compliance with the liquor control and tobacco laws, issuance of over 32,000 liquor licenses annually, collectic<br>\$45.8 million dollars in revenue annually, and providing information and services to the citizens of Missouri and alcohol beverage industry; thereby to all                                                                                                                                                                                                                                                                                                                                      |                | -               | -                | -          | -                |              | U U            | ÷    | Ũ    | e e  |
| Est. Fringe       0       143,346       1,083,235       1,226,581         Note:       Fringes budgeted in House Bill 5 except for certain fringes budgeted directly to MoDOT, Highway Patrol, and Conservation.       0       0       0       0         Other Funds:       ATC Dedicated Funds, 311.735, (0544)       Other Funds:       Other Funds:       Other Funds:         Prime       0       0       0       0       0       0       0       0         Other Funds:       ATC Dedicated Funds, 311.735, (0544)       Other Funds:       Other Funds:       Other Funds:         Prime       0       0       0       0       0       0       0       0       0       0         Prime       0       0       0       0       0       0       0       0       0       0       0       0       0       0       0       0       0       0       0       0       0       0       0       0       0       0       0       0       0       0       0       0       0       0       0       0       0       0       0       0       0       0       0       0       0       0       0       0       0       0       0                                                                                                                       |                | -               |                  |            |                  |              | ÷              | _    |      |      |
| Note:       Fringes budgeted in House Bill 5 except for certain fringes         budgeted directly to MoDOT, Highway Patrol, and Conservation.       Note:       Fringes budgeted in House Bill 5 except for certain fringes         budgeted directly to MoDOT, Highway Patrol, and Conservation.       Note:       Fringes budgeted in House Bill 5 except for certain fringes         budgeted directly to MoDOT, Highway Patrol, and Conservation.       Note:       Fringes budgeted in House Bill 5 except for certain fringes         Other Funds:       ATC Dedicated Funds, 311.735, (0544)       Other Funds: <b>2. CORE DESCRIPTION</b> Other Funds:         This core request is for funding to ensure compliance with the liquor control and tobacco laws, issuance of over 32,000 liquor licenses annually, collection \$45.8 million dollars in revenue annually, and providing information and services to the citizens of Missouri and alcohol beverage industry; thereby to all                                                                                                                                                                                                                                          | FTE            | 0.00            | 0.00             | 36.00      | 36.00            | FTE          | 0.00           | 0.00 | 0.00 | 0.00 |
| Note:       Fringes budgeted in House Bill 5 except for certain fringes<br>budgeted directly to MoDOT, Highway Patrol, and Conservation.         Other Funds:       ATC Dedicated Funds, 311.735, (0544)         Other Funds:       Other Funds:         2. CORE DESCRIPTION         This core request is for funding to ensure compliance with the liquor control and tobacco laws, issuance of over 32,000 liquor licenses annually, collectio<br>\$45.8 million dollars in revenue annually, and providing information and services to the citizens of Missouri and alcohol beverage industry; thereby to al                                                                                                                                                                                                                                                                                                                                                                                                                                                                                                                                                                                                                           | Est Eringo     | 0               | 113 316          | 1 083 235  | 1 226 581        | Est Eringo   | 0              | 0    | 0    | 0    |
| budgeted directly to MoDOT, Highway Patrol, and Conservation.       budgeted directly to MoDOT, Highway Patrol, and Conservation.         Other Funds:       ATC Dedicated Funds, 311.735, (0544)       Other Funds: <b>2. CORE DESCRIPTION</b> This core request is for funding to ensure compliance with the liquor control and tobacco laws, issuance of over 32,000 liquor licenses annually, collection \$45.8 million dollars in revenue annually, and providing information and services to the citizens of Missouri and alcohol beverage industry; thereby to allow                                                                                                                                                                                                                                                                                                                                                                                                                                                                                                                                                                                                                                                               |                |                 | Bill 5 except fo |            |                  |              |                | •    | •    | v    |
| Other Funds:       ATC Dedicated Funds, 311.735, (0544)       Other Funds:         2. CORE DESCRIPTION       This core request is for funding to ensure compliance with the liquor control and tobacco laws, issuance of over 32,000 liquor licenses annually, collection \$45.8 million dollars in revenue annually, and providing information and services to the citizens of Missouri and alcohol beverage industry; thereby to all                                                                                                                                                                                                                                                                                                                                                                                                                                                                                                                                                                                                                                                                                                                                                                                                    | •              | 0               |                  |            |                  | Ŭ,           | •              |      |      | •    |
| 2. CORE DESCRIPTION<br>This core request is for funding to ensure compliance with the liquor control and tobacco laws, issuance of over 32,000 liquor licenses annually, collection \$45.8 million dollars in revenue annually, and providing information and services to the citizens of Missouri and alcohol beverage industry; thereby to al                                                                                                                                                                                                                                                                                                                                                                                                                                                                                                                                                                                                                                                                                                                                                                                                                                                                                           |                |                 |                  |            |                  |              |                | 0    | ,    |      |
| \$45.8 million dollars in revenue annually, and providing information and services to the citizens of Missouri and alcohol beverage industry; thereby to al                                                                                                                                                                                                                                                                                                                                                                                                                                                                                                                                                                                                                                                                                                                                                                                                                                                                                                                                                                                                                                                                               | - · · ·        |                 |                  |            |                  | Other Funder |                |      |      |      |
| This core request is for funding to ensure compliance with the liquor control and tobacco laws, issuance of over 32,000 liquor licenses annually, collection \$45.8 million dollars in revenue annually, and providing information and services to the citizens of Missouri and alcohol beverage industry; thereby to al                                                                                                                                                                                                                                                                                                                                                                                                                                                                                                                                                                                                                                                                                                                                                                                                                                                                                                                  | Other Funds:   | ATC Dedicated F | unds, 311.73     | 55, (0544) |                  | Other Funds. |                |      |      |      |
|                                                                                                                                                                                                                                                                                                                                                                                                                                                                                                                                                                                                                                                                                                                                                                                                                                                                                                                                                                                                                                                                                                                                                                                                                                           |                |                 | Funds, 311.73    | 55, (0544) |                  | Other Funds. |                |      |      |      |