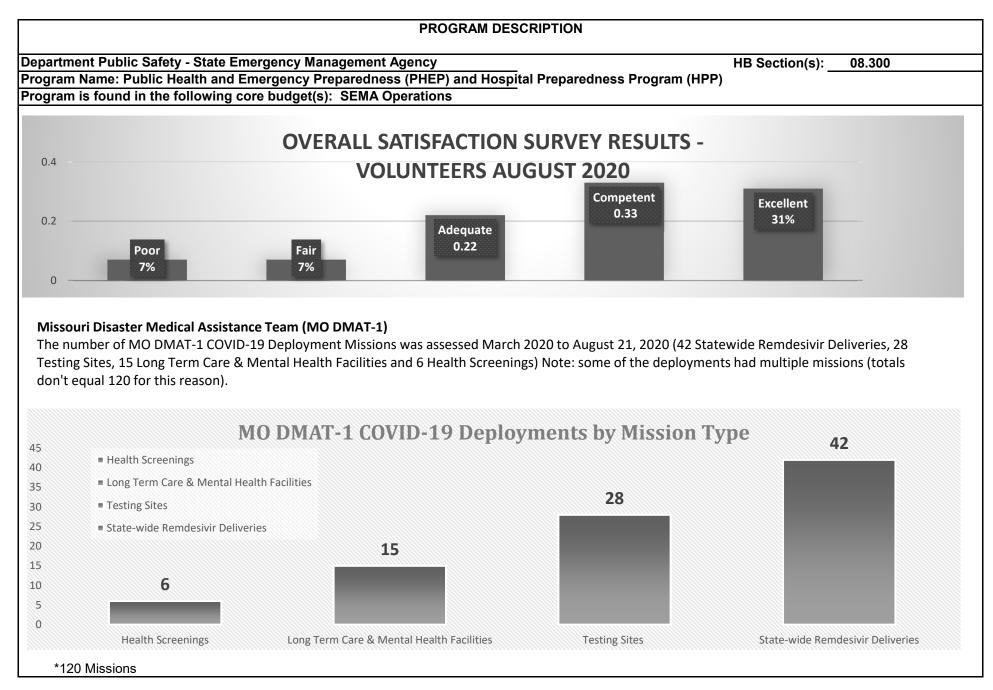

and includes various medical professionals which also deploy during disasters.



**Medical Countermeasures (MCM) Program**-The Medical Countermeasures Program maintains volunteers needed to distribute medical material and supplies. The Emergency Response Center at the Missouri Department of Health and Senior Services initiates a quarterly drill to notify volunteers and request availability to respond





\*A 250% increase was due to the Joplin Tornado Response in May 2011. Since 2011, the number of volunteers has increased by 45%.

#### Show-Me Response; Satisfaction Survey

A recent survey of registered volunteers yielded an 86% favorability rate for overall satisfaction ("Adequate to Excellent"). Annual surveys will be sent moving forward to assist with benchmarking quality measures.



# PROGRAM DESCRIPTION Department Public Safety - State Emergency Management Agency HB Section(s): 08.300 Program Name: Public Health and Emergency Preparedness (PHEP) and Hospital Preparedness Program (HPP) 08.300 Program is found in the following core budget(s): SEMA Operations SEMA Operations Missouri Disaster Medical Assistance Team (MO DMAT-1) Missouri Disaster Medical Assistance Team (MO DMAT-1)

Evaluate the Team Composition; For every 35 member team, ratio should include: 2 Physicians, 10 Nurses, 10 EMTs and 13 Support Positions (Admin, Logistics, Comm, Chaplains, Medical Technicians)



# **161 DMAT Team Members**

4.6 Teams (recommendation based on 35 member team)9.2 physicians recommended, 21 rostered46 nurses recommended, 41 rostered59.8 support recommended, 53 rostered

# 204