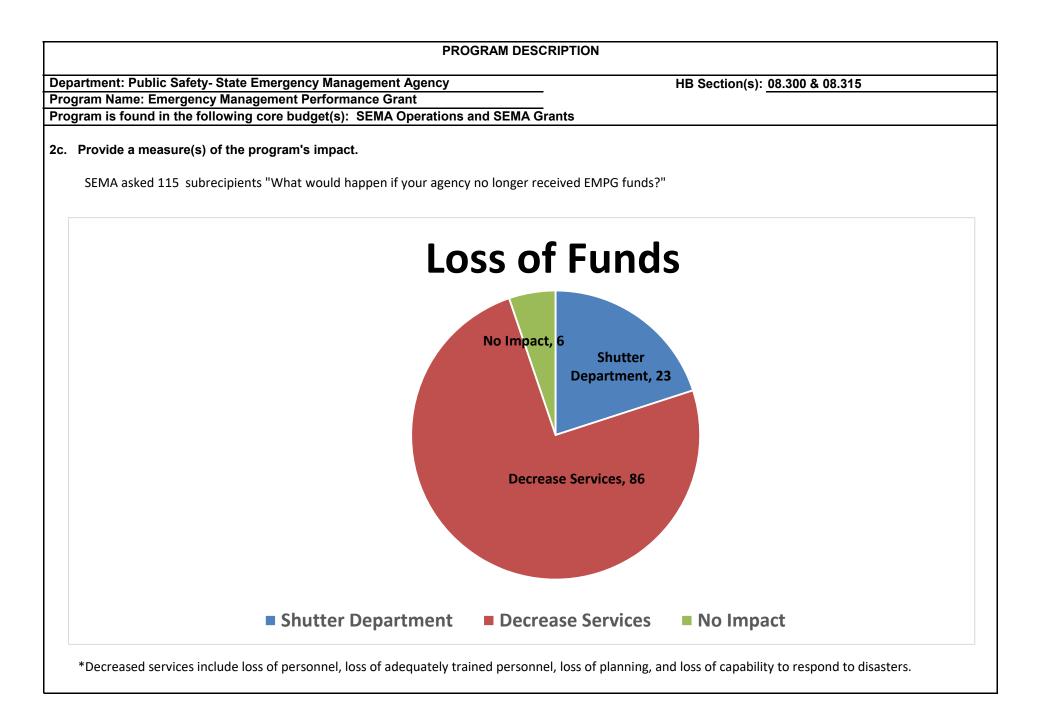

|
| Reduce paperwork required                                                                        |                                                                  |

A consistent issue each year is that EMPG's primary period of performance runs on a calendar year. The award from FEMA does not come until Congress has approved a budget, which is often well after the start date of the period of performance. This has consistently caused delay of funding to locals. In 2020, with the help of an EMPG supplemental, the period of performance will change for subrecipients from calendar year, to State fiscal year. This will allow SEMA to streamline application timelines and issuance of awards in a consistent manner each year, alleviating financial burden to the locals.



| Program Name: Emergency Management Perfo<br>Program is found in the following core budget    |               | Grants              | HB Se                                 | ction(s): <u>08.300 &amp; 08.315</u> |                                   |
|----------------------------------------------------------------------------------------------|---------------|---------------------|---------------------------------------|--------------------------------------|-----------------------------------|
| d. Provide a measure(s) of the program's eff                                                 | iciency.      |                     |                                       |                                      |                                   |
| *Any funds not expended during the primar<br>s