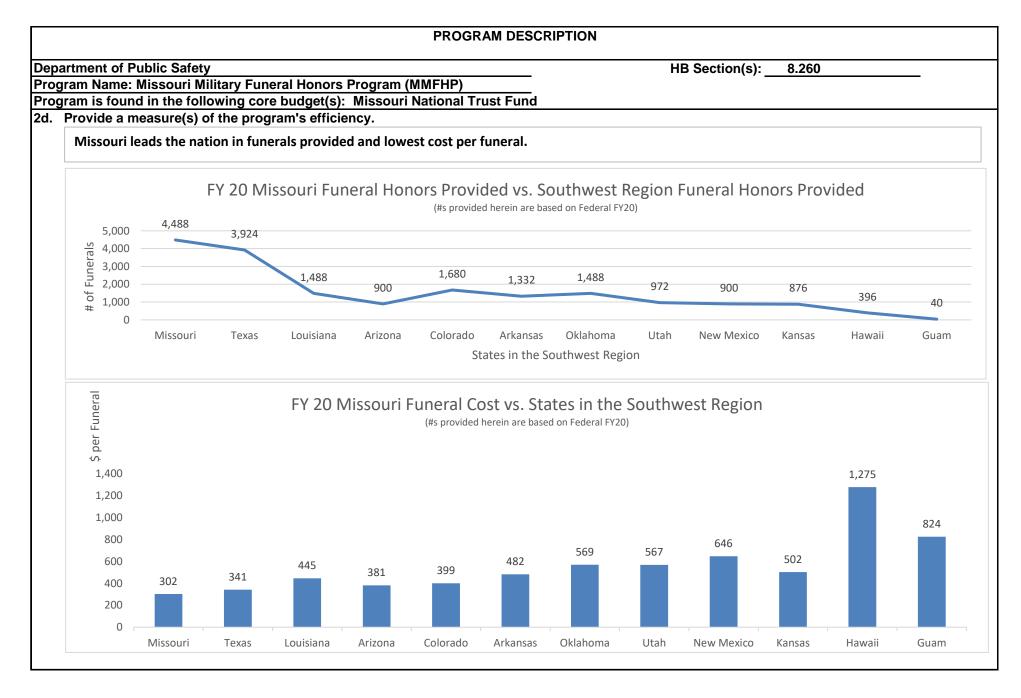

uried in the State of Missouri. Veterans receive a 2 soldier detail with VSO support and retirees receive a 9 soldier |  |  |  |  |  |  |

#### **PROGRAM DESCRIPTION**

Department of Public Safety

Program Name: Missouri Military Funeral Honors Program (MMFHP)

Program is found in the following core budget(s): Missouri National Trust Fund

2a. Provide an activity measure(s) for the program.

- Missouri is the only state in the nation with both a state and federal mission.

- Missouri Military Funeral Honors Director attends the National Guard Bureau Military Honors Conference annually. At the conference, the director is allotted a presentation period to provide guidance and best practice measures to all states on the Missouri state mission, and how this program is accomplished.













#### **PROGRAM DESCRIPTION** Department of Public Safety HB Section(s): 8.260 Program Name: Missouri Military Funeral Honors Program (MMFHP)

Program is found in the following core budget(s): Missouri National Trust Fund

3. Provide actual expenditures for the prior three fiscal years and planned expenditures for the current fiscal year. (Note: Amounts do not include fringe benefit costs.)



## **PROGRAM DESCRIPTION** Department of Public Safety HB Section(s): 8.260 Program Name: Missouri Military Funeral Honors Program (MMFHP) Program is found in the following core budget(s): Missouri National Trust Fund 4. What are the sources of the "Other " funds? **Gaming Commission Fund** 5. What is the authorization for this program, i.e., federal or state statute, etc.? (Include the federal prog