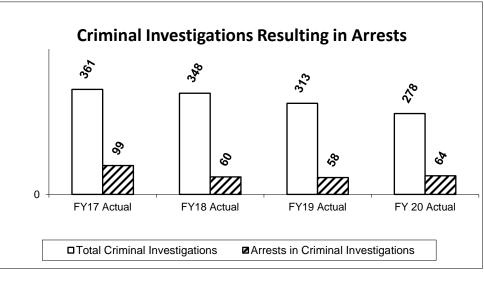

d various Federal Law Enforcement Academy training. Investigators are trained in several fields of expertise to include insurance fraud, explosive recognition, weapons of mass destruction, and post-blast investigations. Investigators also have advanced training in clandestine drug lab investigations.

### 2c. Provide a measure(s) of the program's impact.

Arson is one of the most difficult of all major crimes to prove due to the large destruction of evidence. In FY20, the Division Fire Investigators worked 278 criminal investigations. Of those, 64 cases resulted in arrests. This arrest rate of 23% is above the national average.

Fire Investigators are routinely requested to scenes involving injuries and/or fatalities. In FY20 Fire Investigators responded to fires involving 59 fatalities.





|                                            | Р                             | ROGRAM DESCRIPTION                |                                                                                  |                                        |
|--------------------------------------------|-------------------------------|-----------------------------------|----------------------------------------------------------------------------------|----------------------------------------|
| Department of Public Safety / Fire Safe    | ty                            |                                   | HB Section(s):                                                                   | 8.155                                  |
| Program Name: Fire Investigation Prog      |                               |