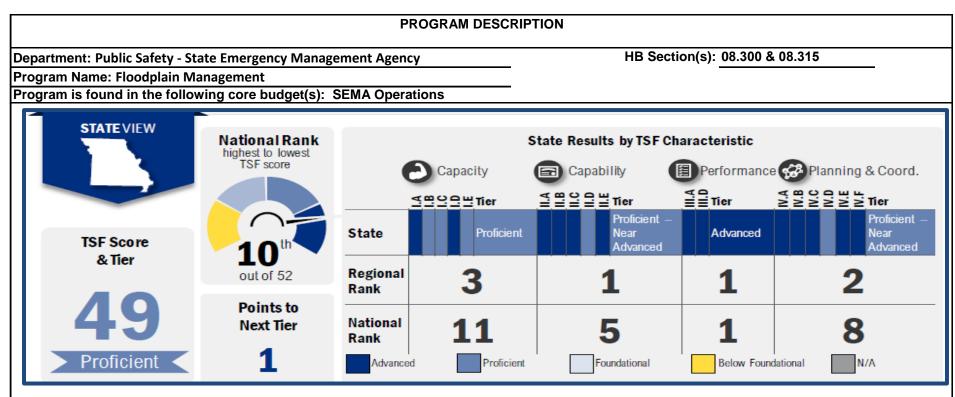

's TSF is the best way to measure state program accountability, performance management, and transparency. 2a. Provide an activity measure(s) for the program. The TSF establishes three tiers to which states are assigned based on an assessment of their performance against a series of benchmarks every three (3) years. State Tier Assignment 3.5 3 2.5 Foundational: State program meets the minimum requirements for eligibility 2 Proficient: State program is considered to be functionaing well and performing to expectations 1.5 Advanced: State program is considered to be "best in class" and performing above expectations 1 0.5 0



#### 2b. Provide a measure(s) of the program's quality.





Funding for Priority Structures

1=Foundational, 2=Proficient, 3=Advanced

**Region VII National Rank: 8** 



Nationally, the State of Missouri ranked 10th out of 52.

3. Provide actual expenditures for the prior three fiscal years and planned expenditures for the current fiscal year. (Note: Amounts do not include fringe benefit costs.)



#### **PROGRAM DESCRIPTION**

Department: Public Safety - State Emergency Management Agency Program Name: Floodplain Management

Program is found in the following core budget(s): SEMA Operations

HB Section(s): 08.300 & 08.315

4. What are the sources of the "Other " funds?

N/A

5. What is the authorization for this program, i.e., federal or state statute, etc.? (Include the federal program number, if applicable.)

The National Flood Insurance Program is authorized by the National Flood Insurance Act of 1968 (Title XIII of P.L. 90-448, as amended, 42 U.S.C. §