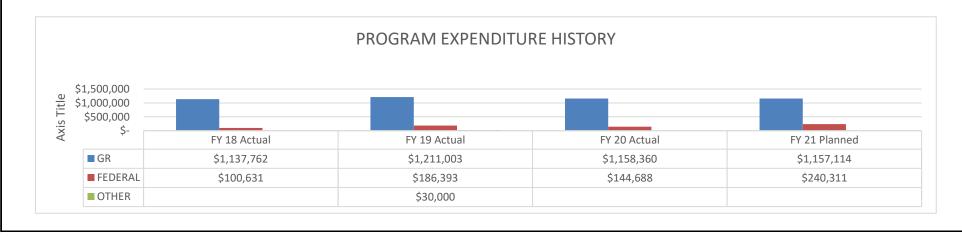

ligence Analysis Center (MIAC)
- Funding ensures that federal and state standards for training, readiness, and strength are maintained to enable the Guard to perform its state and federal missions
- The Adjutant General has the overall responsibility for both the Army and Air National Guard and its Federal and State funds and property
- The true strength of the National Guard is the community based units "Always ready, always there" when emergencies occur
- Unity of command strengthens hometown units. Headquarters not only coordinates efforts but is the conduit that brings commands together for a common purpose









3. Provide actual expenditures for the prior three fiscal years and planned expenditures for the current fiscal year. (Note: Amounts do not include fringe benefits costs)



#### **PROGRAM DESCRIPTION**

Department of Public Safety

Program Name: Administration

HB Section(s): 8.255

Program is found in the following core budget(s): AG Administration

4. What are the sources of the "Other " funds?

Trust Fund

#### 5. What is the authorization for this program, i.e., federal or state statute, etc.? (Include the federal program number, if applicable.)

Article III, Section 46, Constitution of Missouri establishes the responsibility of the Legislature to maintain an adequate militia. The Missouri Military code established in Chapter 41, RSMo, identifies the Missouri National Guard as the state's militia, the Governor as the Commander and Chief of the militia, and the Adjutant General as the Chief of Staff to the Governor and administrative head of the military