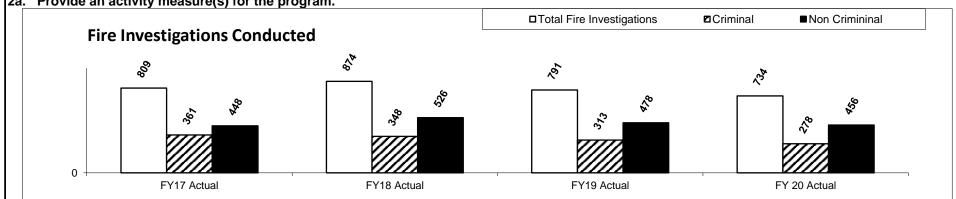

tate.

Fire Investigators have the power of arrest for criminal offenses when investigating the cause, origin or circumstances of fires, explosions, or like occurrences involving the possibility of arson or related offenses. Investigators also have arrest powers when aiding and assisting a Sheriff or a Chief of Police or their designated representative at their request.

The Investigation Unit has three certified Computer Voice Stress Analysis (CVSA) operators who assist Federal, state, and local law enforcement agencies by conducting examinations. Additionally, Investigators are assigned special details when activated for Homeland Security or Statewide Mutual Aid occurrences. Commissioned Fire Investigators also serve as the enforcement arm of the Fireworks and Blasting Safety programs.



### 2a. Provide an activity measure(s) for the program.

HB Section(s): 8.155

Department of Public Safety / Fire Safety Program Name: Fire Investigation Program HB Section(s): 8.155

2b. Provide a measure(s) of the program's quality.

Program is found in the following core budget(s): Fire Safety Core

Fourteen Division of Fire Safety field Senior Commissioned Investigators respond statewide 24/7 to requests from fire and law enforcement agencies. Using national standards and proven scientific methods, their mandate is to determine origin and cause of all fires, to include uncovering criminal activity. These efforts are aimed at fire and arson prevention for our Missouri communities.

Investigators with the Division of Fire Safety have an excess of 750 hours of training including POST ce