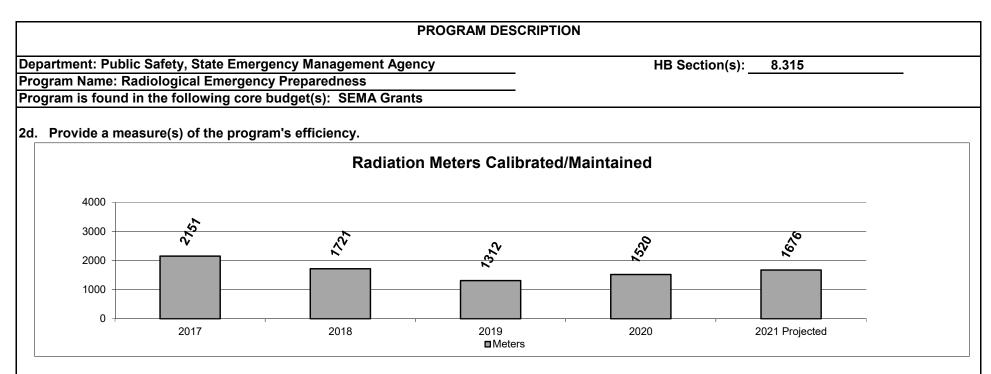

s against radiological incidents that can occur at the two nuclear power plants impacting the state of Missouri. 1b. What does this program do? Ensure the state and the five counties in the Callaway Energy Center and Nebraska's Cooper Nuclear Station emergency planning zones, as well as other counties throughout the state, are prepared to effectively respond to adverse radiological events. Safeguard the public while shipments containing radiological materials are transported across the state. Calibrate and partner with local responders to ensure their radiological monitors are working properly. Train first responders throughout the state in effective radiological response. Conduct radiation safety audits and training for MODOT.

### 2a. Provide an activity measure(s) for the program.







3. Provide actual expenditures for the prior three fiscal years and planned expenditures for the current fiscal year. (Note: Amounts do not include fringe benefit costs.)



### 4. What are the sources of the "Other " funds?

All funds are "Other." Primary funding (94%) is provided by the two utilities with Nuclear Power Plants affecting Missouri; 6% is provided by MoDot for *Nuclear Gauge Safety, Audit and Training Programs*.

# PROGRAM DESCRIPTION Department: Public Safety, State Emergency Management Agency HB Section(s): 8.315 Program Name: Radiological Emergency Preparedness Program is found in the following core budget(s): SEMA Grants 5. What is the authorization for this program, i.e., federal or state statute, etc.? (Include the federal program number, if applicable.) Nuclear Regu