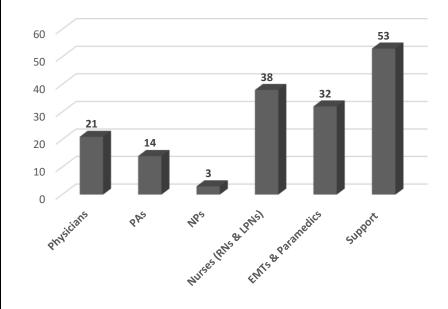

registered volunteers yielded an 86% favorability rate for overall satisfaction ("Adequate to Excellent"). Annual surveys will be sent moving forward to assist with benchmarking quality measures.



# PROGRAM DESCRIPTION Department Public Safety - State Emergency Management Agency HB Section(s): 08.300 Program Name: Public Health and Emergency Preparedness (PHEP) and Hospital Preparedness Program (HPP) 08.300 Program is found in the following core budget(s): SEMA Operations SEMA Operations Missouri Disaster Medical Assistance Team (MO DMAT-1) Missouri Disaster Medical Assistance Team (MO DMAT-1)

Evaluate the Team Composition; For every 35 member team, ratio should include: 2 Physicians, 10 Nurses, 10 EMTs and 13 Support Positions (Admin, Logistics, Comm, Chaplains, Medical Technicians)



# **161 DMAT Team Members**

4.6 Teams (recommendation based on 35 member team)9.2 physicians recommended, 21 rostered46 nurses recommended, 41 rostered59.8 support recommended, 53 rostered

# 204 DMAT Reserve Team Members



5.82 Teams (recommendation based on 35 member team)
11.65 physicians recommended, 15 rostered
58.2 nurses recommended, 84 rostered
75.6 support recommended, 37 rostered

Evaluation of this measure from year to year will assist in outreach/recruiting efforts for positions needed on the team.



| PROGRAM DESCRIPTION                                                                                   |                |        |
|-------------------------------------------------------------------------------------------------------|----------------|--------|
| Department