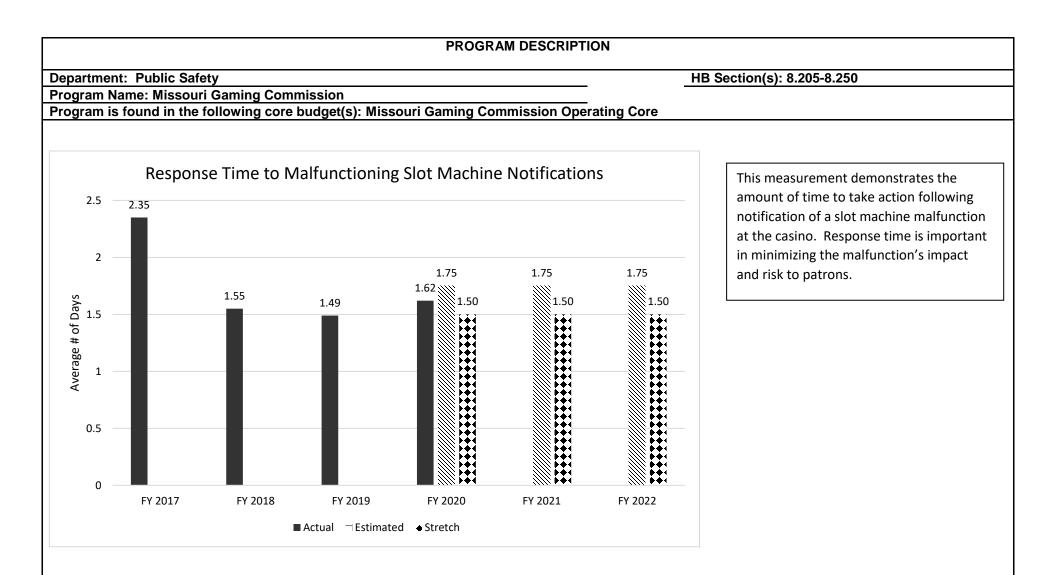

y HB Section(s): 8.205-8.250 **Program Name: Missouri Gaming Commission** Program is found in the following core budget(s): Missouri Gaming Commission Operating Core 2d. Provide a measure(s) of the program's efficiency. A variance request is Variance Requests Processed within 20 Calendar Days or Less a request from a 100% 100% licensee or applicant 98% 98% 98% to waiver from an 98% existing regulation. 95% 95% \*\* ٠ 95% 96% \*\*1 \*\*1 The Commission will 94% either approve or 91% 92% deny the request. If 90% approved, the Commission may set 88% 86% 86% }\*\*\* conditions which 86% must be met in order 84% to accept and use the **}** ••• 82% ••• variance. Variance \*\*\* \*\*\* 80% approvals are for a FY 2017 FY 2018 FY 2019 FY 2020 FY 2021 FY 2022 specific time-period. ■ Actual Stretch











### **PROGRAM DESCRIPTION**

Department: Public Safety

HB Section(s): 8.205-8.250

**Program Name: Missouri Gaming Commission** 

Program is found in the following core budget(s): Missouri Gaming Commission Operating Core

#### 4. What are the sources of the "Other" funds?

Gaming Commission Fund (0286), Compulsive Gambler's Fund (0249), Bingo Proceeds for Education Fund (0289), Gaming Proceeds for Education Fund (0285), and the Missouri Breeder's Fund (0605).

#### 5. What is the authorization for this program, i.e., federal or state statute, etc.? (Include the federal program number, if applicable.)

Gaming - Sections 313.004 and 313.800-313.850, RSMo., Bingo - Sections 313.005-313.085, RSMo., Horse Racing - Sections 313.500-313.720, RSMo., and Fantasy Sports Contests - Sectio