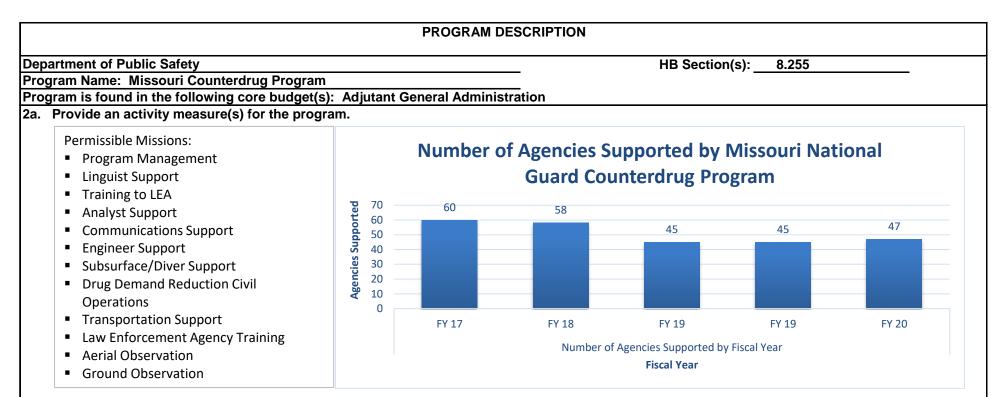

ies in Counterdrug activities; All 54 States and territories currently participate in drug interdiction and drug demand reduction activities.

#### Support to Law Enforcement Agencies:

Local - Police Departments, Sheriff's Departments, and Multi-jurisdictional Drug Task Forces

**State** - Missouri Information Analysis Center, Division of Drug and Crime Control, State Highway Patrol Drug Task Forces, and State Crime Lab **Federal** - Homeland Security Investigations, Drug Enforcement Agency, High Intensity Drug Trafficking Area, United State Postal Inspection Service, and Mid-States Organized Crime Information Center.

### This program supports the 5 major populous area, in the state, including:

Kansas City St. Louis Springfield Cape Girardeau Central Missouri (Jefferson City/Columbia)



### 2b. Provide a measure(s) of the program's quality.









3. Provide actual expenditures for the prior three fiscal years and planned expenditures for the current fiscal year. (Note: Amounts do not include fringe benefit costs.)



| PROGRAM DES                                                                                                                                                                                                                                                                                                        | CRIPTION                                                              |
|--------------------------------------------------------------------------------------------------------------------------------------------------------------------------------