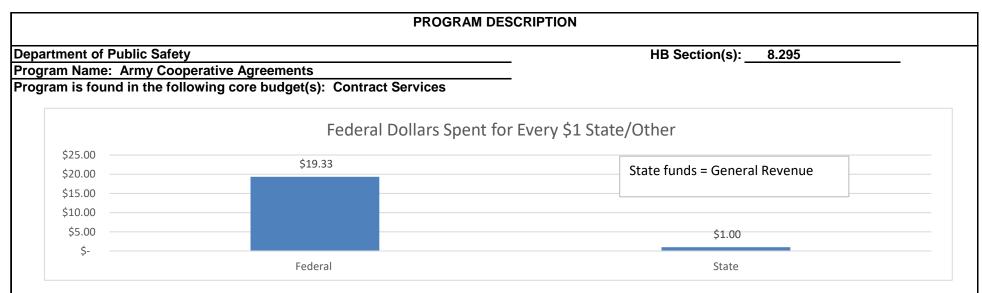

performance of document management administrative services and assists in records management to include, receiving, storage, records holding area operations, cataloging, and retrieval.

Aviation Maintenance (AVCRAD)/Appendix 1017 - Provides scheduled and unscheduled aircraft maintenance for the Army National Guard, repairs and overhauls aviation components, maintains a supply support activity for aviation class IX parts, and performs depot level work in order to maintain operational readiness levels of Army National Guard aircraft.

**Distance Learning/Appendix 1040** - Provides multiple distributed learning methods and technologies to improve the readiness of soldiers and units through the flexible delivery of standardized individual and collective training at the point of need.











3. Provide actual expenditures for the prior three fiscal years and planned expenditures for the current fiscal year. (Note: Amounts do not include fringe benefit costs.)

|                                                                                                                         |              | Program Expenditure | History      |               |
|-------------------------------------------------------------------------------------------------------------------------|--------------|---------------------|--------------|---------------|
| 16,000,000<br>14,000,000<br>12,000,000<br>10,000,000<br>\$8,000,000<br>\$6,000,000<br>\$4,000,000<br>\$2,000,000<br>\$- |              |                     |              |               |
|