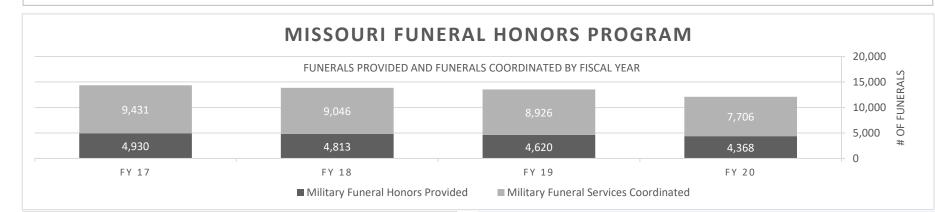

#### CORE DECISION ITEM

| Est. Fringe       0       143,346       1,083,235       1,226,581         Note:       Fringes budgeted in House Bill 5 except for certain fringes<br>budgeted directly to MoDOT, Highway Patrol, and Conservation.       Est. Fringe       0       0       0       0       0         Other Funds:       ATC Dedicated Funds, 311.735, (0544)       Other Funds:       Other Funds:       Other Funds:                                                                                                                                                                                                                                                                                                                                                                                                                                                                                                                                                                                                                                                                                                                                                                                                                                     |                | ublic Safety    |                  |            |                  | Budget Unit  | <u>82510</u> C |      |      |      |
|-------------------------------------------------------------------------------------------------------------------------------------------------------------------------------------------------------------------------------------------------------------------------------------------------------------------------------------------------------------------------------------------------------------------------------------------------------------------------------------------------------------------------------------------------------------------------------------------------------------------------------------------------------------------------------------------------------------------------------------------------------------------------------------------------------------------------------------------------------------------------------------------------------------------------------------------------------------------------------------------------------------------------------------------------------------------------------------------------------------------------------------------------------------------------------------------------------------------------------------------|----------------|-----------------|------------------|------------|------------------|--------------|----------------|------|------|------|
| I. CORE FINANCIAL SUMMARYFY 2022 Budget RequestS $GR$ FederalOtherTotalO432,8081,743,6802,176,488PS $O$ $O$ $O$ SE $O$ $O$ $O$ $O$ $O$ $O$ $O$ SD $O$ $O$ $O$ $O$ $O$ $O$ $O$ $O$ SD $O$ $O$ $O$ $O$ $O$ $O$ $O$ $O$ $O$ SD $O$ $O$ $O$ $O$ $O$ $O$ $O$ $O$ $O$ PS $O$ $O$ $O$ $O$ $O$ $O$ $O$ $O$ SD $O$ $O$ $O$ $O$ $O$ $O$ $O$ $O$ PS $O$ $O$ $O$ $O$ $O$ $O$ $O$ PS $O$ $O$ $O$ $O$ $O$ $O$ $O$ PS $O$ $O$ $O$ $O$ $O$ $O$ </th <th></th> <th></th> <th>Control</th> <th></th> <th></th> <th>HB Section</th> <th>8 145</th> <th></th> <th></th> <th></th>                                                                                                                                                                                                                                                                                                                                                                                                                                                     |                |                 | Control          |            |                  | HB Section   | 8 145          |      |      |      |
| $ \begin{array}{c c c c c c c c c c c c c c c c c c c $                                                                                                                                                                                                                                                                                                                                                                                                                                                                                                                                                                                                                                                                                                                                                                                                                                                                                                                                                                                                                                                                                                                                                                                   |                |                 |                  |            | 01110            |              |                |      |      |      |
| GR         Federal         Other         Total         GR         Federal         Other         Total           PS         0         432,808         1,743,680         2,176,488         PS         0         0         0         0         0         0         0         0         0         0         0         0         0         0         0         0         0         0         0         0         0         0         0         0         0         0         0         0         0         0         0         0         0         0         0         0         0         0         0         0         0         0         0         0         0         0         0         0         0         0         0         0         0         0         0         0         0         0         0         0         0         0         0         0         0         0         0         0         0         0         0         0         0         0         0         0         0         0         0         0         0         0         0         0         0         0         0         0         0                                                                                                                     | I. CORE FINANC |                 |                  |            |                  |              |                |      |      |      |
| PS         0         432,808         1,743,680         2,176,488         PS         0         0         0         0         0         0         0         0         0         0         0         0         0         0         0         0         0         0         0         0         0         0         0         0         0         0         0         0         0         0         0         0         0         0         0         0         0         0         0         0         0         0         0         0         0         0         0         0         0         0         0         0         0         0         0         0         0         0         0         0         0         0         0         0         0         0         0         0         0         0         0         0         0         0         0         0         0         0         0         0         0         0         0         0         0         0         0         0         0         0         0         0         0         0         0         0         0         0         0         0 <th></th> <th></th> <th>-</th> <th>•</th> <th><b>T</b> . ( . )</th> <th></th> <th></th> <th></th> <th></th> <th></th> |                |                 | -                | •          | <b>T</b> . ( . ) |              |                |      |      |      |
| EE       0       397,594       577,211       974,805       EE       0       0       0       0       0         PSD       0       0       0       0       0       0       0       0       0       0       0       0       0       0       0       0       0       0       0       0       0       0       0       0       0       0       0       0       0       0       0       0       0       0       0       0       0       0       0       0       0       0       0       0       0       0       0       0       0       0       0       0       0       0       0       0       0       0       0       0       0       0       0       0       0       0       0       0       0       0       0       0       0       0       0       0       0       0       0       0       0       0       0       0       0       0       0       0       0       0       0       0       0       0       0       0       0       0       0       0       0       0       0       0       0<                                                                                                                                                                                                                                                | De             |                 |                  |            |                  |              |                |      |      |      |
| PSD       0       0       0       0       0       0       0       0       0       0       0       0       0       0       0       0       0       0       0       0       0       0       0       0       0       0       0       0       0       0       0       0       0       0       0       0       0       0       0       0       0       0       0       0       0       0       0       0       0       0       0       0       0       0       0       0       0       0       0       0       0       0       0       0       0       0       0       0       0       0       0       0       0       0       0       0       0       0       0       0       0       0       0       0       0       0       0       0       0       0       0       0       0       0       0       0       0       0       0       0       0       0       0       0       0       0       0       0       0       0       0       0       0       0       0       0       0       0                                                                                                                                                                                                                                                       |                | •               | ,                |            |                  |              | -              | ÷    | •    | 0    |
| TRF       0       0       0       0       0       0       0       0       0       0       0       0       0       0       0       0       0       0       0       0       0       0       0       0       0       0       0       0       0       0       0       0       0       0       0       0       0       0       0       0       0       0       0       0       0       0       0       0       0       0       0       0       0       0       0       0       0       0       0       0       0       0       0       0       0       0       0       0       0       0       0       0       0       0       0       0       0       0       0       0       0       0       0       0       0       0       0       0       0       0       0       0       0       0       0       0       0       0       0       0       0       0       0       0       0       0       0       0       0       0       0       0       0       0       0       0       0       0                                                                                                                                                                                                                                                       |                |                 |                  | -          |                  |              | •              | U U  | 0    | e e  |
| Total0830,4022,320,8913,151,293Total00000FTE0.000.0036.0036.0036.00FTE0.000.000.000.000.00Est. Fringe0143,3461,083,2351,226,581Est. Fringe0000000Note:Fringes budgeted in House Bill 5 except for certain fringes<br>budgeted directly to MoDOT, Highway Patrol, and Conservation.Note: Fringes budgeted in House Bill 5 except for certain fringes<br>budgeted directly to MoDOT, Highway Patrol, and Conservation.Other Funds:Other Funds:Conservation.Other Funds:Other Funds:ATC Dedicated Funds, 311.735, (0544)Other Funds:Other Funds:Other Funds:CORE DESCRIPTIONThis core request is for funding to ensure compliance with the liquor control and tobacco laws, issuance of over 32,000 liquor licenses annually, collectic<br>\$45.8 million dollars in revenue annually, and providing information and services to the citizens of Missouri and alcohol beverage industry; thereby to all                                                                                                                                                                                                                                                                                                                                      |                | -               | -                | -          | -                |              | U U            | ÷    | Ũ    | e e  |
| Est. Fringe       0       143,346       1,083,235       1,226,581         Note:       Fringes budgeted in House Bill 5 except for certain fringes budgeted directly to MoDOT, Highway Patrol, and Conservation.       0       0       0       0         Other Funds:       ATC Dedicated Funds, 311.735, (0544)       Other Funds:       Other Funds:       Other Funds:         Prime       0       0       0       0       0       0       0       0         Other Funds:       ATC Dedicated Funds, 311.735, (0544)       Other Funds:       Other Funds:       Other Funds:         Prime       0       0       0       0       0       0       0       0       0       0         Prime       0       0       0       0       0       0       0       0       0       0       0       0       0       0       0       0       0       0       0       0       0       0       0       0       0       0       0       0       0       0       0       0       0       0       0       0       0       0       0       0       0       0       0       0       0       0       0       0       0       0       0                                                                                                                       |                | -               |                  |            |                  |              | ÷              | _    |      |      |
| Note:       Fringes budgeted in House Bill 5 except for certain fringes         budgeted directly to MoDOT, Highway Patrol, and Conservation.       Note:       Fringes budgeted in House Bill 5 except for certain fringes         budgeted directly to MoDOT, Highway Patrol, and Conservation.       Note:       Fringes budgeted in House Bill 5 except for certain fringes         budgeted directly to MoDOT, Highway Patrol, and Conservation.       Note:       Fringes budgeted in House Bill 5 except for certain fringes         Other Funds:       ATC Dedicated Funds, 311.735, (0544)       Other Funds: <b>2. CORE DESCRIPTION</b> Other Funds:         This core request is for funding to ensure compliance with the liquor control and tobacco laws, issuance of over 32,000 liquor licenses annually, collection \$45.8 million dollars in revenue annually, and providing information and services to the citizens of Missouri and alcohol beverage industry; thereby to all                                                                                                                                                                                                                                          | FTE            | 0.00            | 0.00             | 36.00      | 36.00            | FTE          | 0.00           | 0.00 | 0.00 | 0.00 |
| Note:       Fringes budgeted in House Bill 5 except for certain fringes<br>budgeted directly to MoDOT, Highway Patrol, and Conservation.         Other Funds:       ATC Dedicated Funds, 311.735, (0544)         Other Funds:       Other Funds:         2. CORE DESCRIPTION         This core request is for funding to ensure compliance with the liquor control and tobacco laws, issuance of over 32,000 liquor licenses annually, collectio<br>\$45.8 million dollars in revenue annually, and providing information and services to the citizens of Missouri and alcohol beverage industry; thereby to al                                                                                                                                                                                                                                                                                                                                                                                                                                                                                                                                                                                                                           | Est Eringo     | 0               | 113 316          | 1 083 235  | 1 226 581        | Est Eringo   | 0              | 0    | 0    | 0    |
| budgeted directly to MoDOT, Highway Patrol, and Conservation.       budgeted directly to MoDOT, Highway Patrol, and Conservation.         Other Funds:       ATC Dedicated Funds, 311.735, (0544)       Other Funds: <b>2. CORE DESCRIPTION</b> This core request is for funding to ensure compliance with the liquor control and tobacco laws, issuance of over 32,000 liquor licenses annually, collection \$45.8 million dollars in revenue annually, and providing information and services to the citizens of Missouri and alcohol beverage industry; thereby to allow                                                                                                                                                                                                                                                                                                                                                                                                                                                                                                                                                                                                                                                               |                |                 | Bill 5 except fo |            |                  |              |                | •    | •    | v    |
| Other Funds:       ATC Dedicated Funds, 311.735, (0544)       Other Funds:         2. CORE DESCRIPTION       This core request is for funding to ensure compliance with the liquor control and tobacco laws, issuance of over 32,000 liquor licenses annually, collection \$45.8 million dollars in revenue annually, and providing information and services to the citizens of Missouri and alcohol beverage industry; thereby to all                                                                                                                                                                                                                                                                                                                                                                                                                                                                                                                                                                                                                                                                                                                                                                                                    | •              | 0               |                  |            |                  | Ŭ,           | •              |      |      | •    |
| 2. CORE DESCRIPTION<br>This core request is for funding to ensure compliance with the liquor control and tobacco laws, issuance of over 32,000 liquor licenses annually, collection \$45.8 million dollars in revenue annually, and providing information and services to the citizens of Missouri and alcohol beverage industry; thereby to al                                                                                                                                                                                                                                                                                                                                                                                                                                                                                                                                                                                                                                                                                                                                                                                                                                                                                           |                |                 |                  |            |                  |              |                | 0    | ,    |      |
| \$45.8 million dollars in revenue annually, and providing information and services to the citizens of Missouri and alcohol beverage industry; thereby to al                                                                                                                                                                                                                                                                                                                                                                                                                                                                                                                                                                                                                                                                                                                                                                                                                                                                                                                                                                                                                                                                               | - · · ·        |                 |                  |            |                  | Other Funder |                |      |      |      |
| This core request is for funding to ensure compliance with the liquor control and tobacco laws, issuance of over 32,000 liquor licenses annually, collection \$45.8 million dollars in revenue annually, and providing information and services to the citizens of Missouri and alcohol beverage industry; thereby to al                                                                                                                                                                                                                                                                                                                                                                                                                                                                                                                                                                                                                                                                                                                                                                                                                                                                                                                  | Other Funds:   | ATC Dedicated F | unds, 311.73     | 55, (0544) |                  | Other Funds. |                |      |      |      |
|                                                                                                                                                                                                                                                                                                                                                                                                                                                                                                                                                                                                                                                                                                                                                                                                                                                                                                                                                                                                                                                                                                                                                                                                                                           |                |                 | Funds, 311.73    | 55, (0544) |                  | Other Funds. |                |      |      |      |