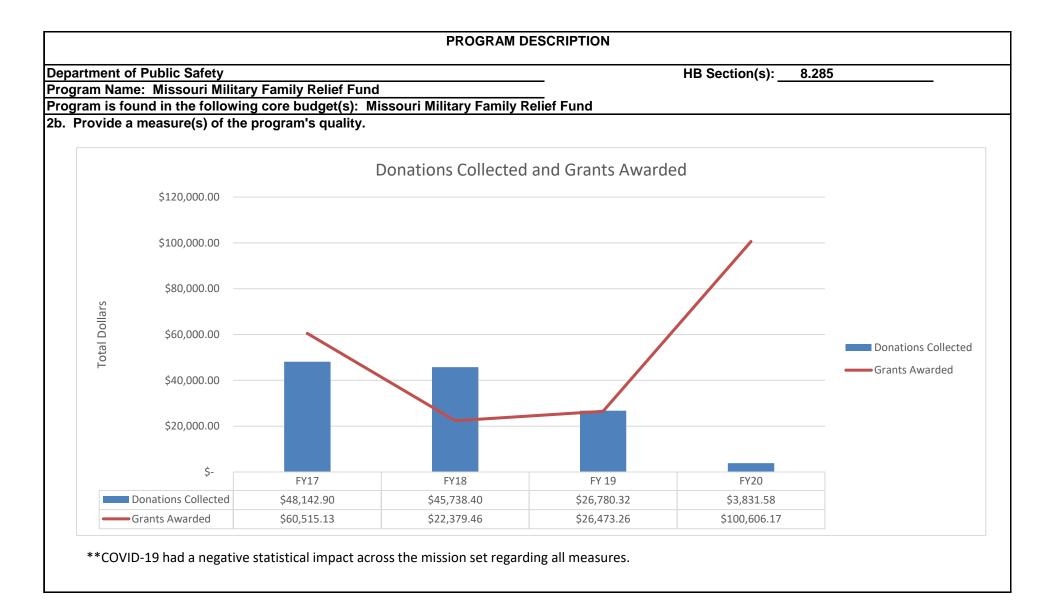

| 10,000    | 0.00     | 0          | 0.00        |
| PROGRAM DISTRIBUTIONS     | 100,606   | 0.00    | 140,000   | 0.00    | 140,000   | 0.00     | 0          | 0.00        |
| TOTAL - PD                | 100,606   | 0.00    | 140,000   | 0.00    | 140,000   | 0.00     | 0          | 0.00        |
| GRAND TOTAL               | \$100,606 | 0.00    | \$150,000 | 0.00    | \$150,000 | 0.00     | \$0        | 0.00        |
| GENERAL REVENUE           | \$0       | 0.00    | \$0       | 0.00    | \$0       | 0.00     |            | 0.00        |
| FEDERAL FUNDS             | \$0       | 0.00    | \$0       | 0.00    | \$0       | 0.00     |            | 0.00        |
| OTHER FUNDS               | \$100,606 | 0.00    | \$150,000 | 0.00    | \$150,000 | 0.00     |            | 0.00        |







| HB Section(s): <u>8.285</u>                                    |
|----------------------------------------------------------------|
|                                                                |
| d                                                              |
|                                                                |
| nd has assisted 358 military members and their                 |
| when experiencing financial hardship.                          |
| are given priority in funding.                                 |
|                                                                |
| res for the current fiscal year. (Note: Amounts do not include |
| r<br>/                                                         |



## **PROGRAM DESCRIPTION** Department of Public Safety H