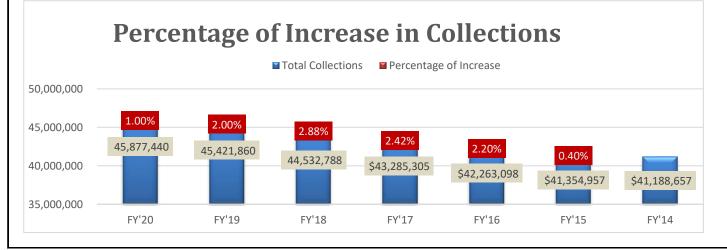

to the Division of Alcohol and Tobacco Control Fund created in SB 373, and 30% is credited to the General Revenue Fund.
- Over 32,000 license applications and renewals are processed annually.

HB Section(s):

8.145

Department of Public Safety

Program Name: Revenue Collection and Licensing

Program is found in the following core budget(s): ATC Core Budget

#### 2a. Provide an activity measure(s) for the program.

ATC provides licensing to approximately 15,000 liquor licensees throughout the state of Missouri. In addition, licensing compliance affects all citizens in Missouri by providing a safer environment enhanced by licensees adherence to laws. A total of 32,822 licenses were issued in FY'20, of which some are secondary licenses, out of state licenses, and transportation licenses.





Benefactors of revenue collections are citizens of the state of Missouri, who are better served when all excise taxes and licensing fees that are due the state of Missouri are collected and utilized.

Department of Public Safety

Program Name: Revenue Collection and Licensing

Program is found in the following core budget(s): ATC Core Budget

2b. Provide a measure(s) of the program's quality.

ATC's excise tax process involves 100% reconciliation between suppliers and wholesalers, which attributes to assurances that ATC is collecting all the excise taxes due to the state of Missouri on intoxicating liquor products. The online excise tax system allows licensees to enter the data, either manually or electronically, and the system generates the reconciliations. ATC will follow up on any dif