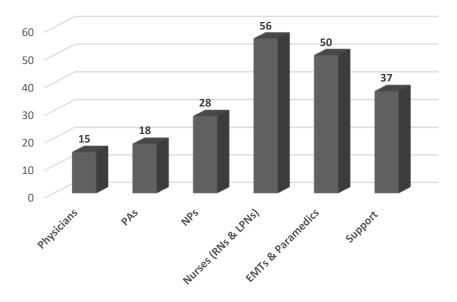

rtment Public Safety - State Emergency Management Agency HB Section(s): 08.300 Program Name: Public Health and Emergency Preparedness (PHEP) and Hospital Preparedness Program (HPP) 08.300 Program is found in the following core budget(s): SEMA Operations SEMA Operations Missouri Disaster Medical Assistance Team (MO DMAT-1) Missouri Disaster Medical Assistance Team (MO DMAT-1)

Evaluate the Team Composition; For every 35 member team, ratio should include: 2 Physicians, 10 Nurses, 10 EMTs and 13 Support Positions (Admin, Logistics, Comm, Chaplains, Medical Technicians)



# **161 DMAT Team Members**

4.6 Teams (recommendation based on 35 member team)9.2 physicians recommended, 21 rostered46 nurses recommended, 41 rostered59.8 support recommended, 53 rostered

# 204 DMAT Reserve Team Members



5.82 Teams (recommendation based on 35 member team)
11.65 physicians recommended, 15 rostered
58.2 nurses recommended, 84 rostered
75.6 support recommended, 37 rostered

Evaluation of this measure from year to year will assist in outreach/recruiting efforts for positions needed on the team.



| PROGRAM DESCRIPTION                                                                                   |                |        |
|-------------------------------------------------------------------------------------------------------|----------------|--------|
| Department Public Safety - State Emergency Management Agency                                          | HB Section(s): | 08.300 |
| Program Name: Public Health and Emergency Preparedness (PHEP) and Hospital Preparedness Program (HPP) |