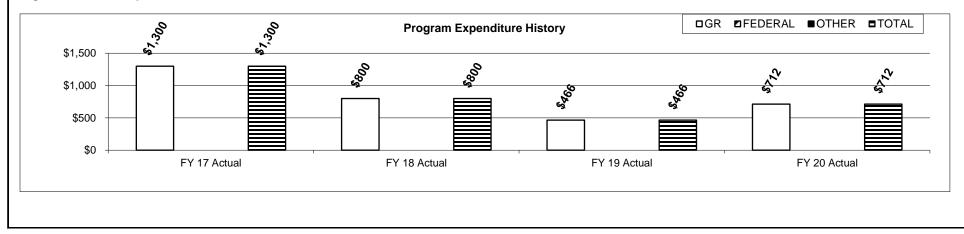

#### CORE DECISION ITEM

| Est. Fringe       0       143,346       1,083,235       1,226,581         Note:       Fringes budgeted in House Bill 5 except for certain fringes<br>budgeted directly to MoDOT, Highway Patrol, and Conservation.       Est. Fringe       0       0       0       0       0         Other Funds:       ATC Dedicated Funds, 311.735, (0544)       Other Funds:       Other Funds:       Other Funds:                                                                                                                                                                                                                                                                                                                                                                                                                                                                                                                                                                                                                                                                                                                                                                                                                                     |                | ublic Safety    |                  |            |                  | Budget Unit  | <u>82510</u> C |      |      |      |
|-------------------------------------------------------------------------------------------------------------------------------------------------------------------------------------------------------------------------------------------------------------------------------------------------------------------------------------------------------------------------------------------------------------------------------------------------------------------------------------------------------------------------------------------------------------------------------------------------------------------------------------------------------------------------------------------------------------------------------------------------------------------------------------------------------------------------------------------------------------------------------------------------------------------------------------------------------------------------------------------------------------------------------------------------------------------------------------------------------------------------------------------------------------------------------------------------------------------------------------------|----------------|-----------------|------------------|------------|------------------|--------------|----------------|------|------|------|
| I. CORE FINANCIAL SUMMARYFY 2022 Budget RequestS $GR$ FederalOtherTotalO432,8081,743,6802,176,488PS $O$ $O$ $O$ SE $O$ $O$ $O$ $O$ $O$ $O$ $O$ SD $O$ $O$ $O$ $O$ $O$ $O$ $O$ $O$ SD $O$ $O$ $O$ $O$ $O$ $O$ $O$ $O$ $O$ SD $O$ $O$ $O$ $O$ $O$ $O$ $O$ $O$ $O$ PS $O$ $O$ $O$ $O$ $O$ $O$ $O$ $O$ SD $O$ $O$ $O$ $O$ $O$ $O$ $O$ $O$ PS $O$ $O$ $O$ $O$ $O$ $O$ $O$ PS $O$ $O$ $O$ $O$ $O$ $O$ $O$ PS $O$ $O$ $O$ $O$ $O$ $O$ </th <th></th> <th></th> <th>Control</th> <th></th> <th></th> <th>HB Section</th> <th>8 145</th> <th></th> <th></th> <th></th>                                                                                                                                                                                                                                                                                                                                                                                                                                                     |                |                 | Control          |            |                  | HB Section   | 8 145          |      |      |      |
| $ \begin{array}{c c c c c c c c c c c c c c c c c c c $                                                                                                                                                                                                                                                                                                                                                                                                                                                                                                                                                                                                                                                                                                                                                                                                                                                                                                                                                                                                                                                                                                                                                                                   |                |                 |                  |            | 01110            |              |                |      |      |      |
| GR         Federal         Other         Total         GR         Federal         Other         Total           PS         0         432,808         1,743,680         2,176,488         PS         0         0         0         0         0         0         0         0         0         0         0         0         0         0         0         0         0         0         0         0         0         0         0         0         0         0         0         0         0         0         0         0         0         0         0         0         0         0         0         0         0         0         0         0         0         0         0         0         0         0         0         0         0         0         0         0         0         0         0         0         0         0         0         0         0         0         0         0         0         0         0         0         0         0         0         0         0         0         0         0         0         0         0         0         0         0         0         0         0                                                                                                                     | I. CORE FINANC |                 |                  |            |                  |              |                |      |      |      |
| PS         0         432,808         1,743,680         2,176,488         PS         0         0         0         0         0         0         0         0         0         0         0         0         0         0         0         0         0         0         0         0         0         0         0         0         0         0         0         0         0         0         0         0         0         0         0         0         0         0         0         0         0         0         0         0         0         0         0         0         0         0         0         0         0         0         0         0         0         0         0         0         0         0         0         0         0         0         0         0         0         0         0         0         0         0         0         0         0         0         0         0         0         0         0         0         0         0         0         0         0         0         0         0         0         0         0         0         0         0         0         0 <th></th> <th></th> <th>-</th> <th>•</th> <th><b>T</b> . ( . )</th> <th></th> <th></th> <th></th> <th></th> <th></th> |                |                 | -                | •          | <b>T</b> . ( . ) |              |                |      |      |      |
| EE       0       397,594       577,211       974,805       EE       0       0       0       0       0         PSD       0       0       0       0       0       0       0       0       0       0       0       0       0       0       0       0       0       0       0       0       0       0       0       0       0       0       0       0       0       0       0       0       0       0       0       0       0       0       0       0       0       0       0       0       0       0       0       0       0       0       0       0       0       0       0       0       0       0       0       0       0       0       0       0       0       0       0       0       0       0       0       0       0       0       0       0       0       0       0       0       0       0       0       0       0       0       0       0       0       0       0       0       0       0       0       0       0       0       0       0       0       0       0       0       0<                                                                                                                                                                                                                                                | De             |                 |                  |            |                  |              |                |      |      |      |
| PSD       0       0       0       0       0       0       0       0       0       0       0       0       0       0       0       0       0       0       0       0       0       0       0       0       0       0       0       0       0       0       0       0       0       0       0       0       0       0       0       0       0       0       0       0       0       0       0       0       0       0       0       0       0       0       0       0       0       0       0       0       0       0       0       0       0       0       0       0       0       0       0       0       0       0       0       0       0       0       0       0       0       0       0       0       0       0       0       0       0       0       0       0       0       0       0       0       0       0       0       0       0       0       0       0       0       0       0       0       0       0       0       0       0       0       0       0       0       0                                                                                                                                                                                                                                                       |                | •               | ,                |            |                  |              | -              | ÷    | •    | 0    |
| TRF       0       0       0       0       0       0       0       0       0       0       0       0       0       0       0       0       0       0       0       0       0       0       0       0       0       0       0       0       0       0       0       0       0       0       0       0       0       0       0       0       0       0       0       0       0       0       0       0       0       0       0       0       0       0       0       0       0       0       0       0       0       0       0       0       0       0       0       0       0       0       0       0       0       0       0       0       0       0       0       0       0       0       0       0       0       0       0       0       0       0       0       0       0       0       0       0       0       0       0       0       0       0       0       0       0       0       0       0       0       0       0       0       0       0       0       0       0       0                                                                                                                                                                                                                                                       |                |                 |                  | -          |                  |              | •              | U U  | 0    | e e  |
| Total0830,4022,320,8913,151,293Total00000FTE0.000.0036.0036.0036.00FTE0.000.000.000.000.00Est. Fringe0143,3461,083,2351,226,581Est. Fringe0000000Note:Fringes budgeted in House Bill 5 except for certain fringes<br>budgeted directly to MoDOT, Highway Patrol, and Conservation.Note: Fringes budgeted in House Bill 5 except for certain fringes<br>budgeted directly to MoDOT, Highway Patrol, and Conservation.Other Funds:Other Funds:Conservation.Other Funds:Other Funds:ATC Dedicated Funds, 311.735, (0544)Other Funds:Other Funds:Other Funds:CORE DESCRIPTIONThis core request is for funding to ensure compliance with the liquor control and tobacco laws, issuance of over 32,000 liquor licenses annually, collectic<br>\$45.8 million dollars in revenue annually, and providing information and services to the citizens of Missouri and alcohol beverage industry; thereby to all                                                                                                                                                                                                                                                                                                                                      |                | -               | -                | -          | -                |              | U U            | ÷    | Ũ    | e e  |
| Est. Fringe       0       143,346       1,083,235       1,226,581         Note:       Fringes budgeted in House Bill 5 except for certain fringes budgeted directly to MoDOT, Highway Patrol, and Conservation.       0       0       0       0         Other Funds:       ATC Dedicated Funds, 311.735, (0544)       Other Funds:       Other Funds:       Other Funds:         Prime       0       0       0       0       0       0       0       0         Other Funds:       ATC Dedicated Funds, 311.735, (0544)       Other Funds:       Other Funds:       Other Funds:         Prime       0       0       0       0       0       0       0       0       0       0         Prime       0       0       0       0       0       0       0       0       0       0       0       0       0       0       0       0       0       0       0       0       0       0       0       0       0       0       0       0       0       0       0       0       0       0       0       0       0       0       0       0       0       0       0       0       0       0       0       0       0       0       0                                                                                                                       |                | -               |                  |            |                  |              | ÷              | _    |      |      |
| Note:       Fringes budgeted in House Bill 5 except for certain fringes         budgeted directly to MoDOT, Highway Patrol, and Conservation.       Note:       Fringes budgeted in House Bill 5 except for certain fringes         budgeted directly to MoDOT, Highway Patrol, and Conservation.       Note:       Fringes budgeted in House Bill 5 except for certain fringes         budgeted directly to MoDOT, Highway Patrol, and Conservation.       Note:       Fringes budgeted in House Bill 5 except for certain fringes         Other Funds:       ATC Dedicated Funds, 311.735, (0544)       Other Funds: <b>2. CORE DESCRIPTION</b> Other Funds:         This core request is for funding to ensure compliance with the liquor control and tobacco laws, issuance of over 32,000 liquor licenses annually, collection \$45.8 million dollars in revenue annually, and providing information and services to the citizens of Missouri and alcohol beverage industry; thereby to all                                                                                                                                                                                                                                          | FTE            | 0.00            | 0.00             | 36.00      | 36.00            | FTE          | 0.00           | 0.00 | 0.00 | 0.00 |
| Note:       Fringes budgeted in House Bill 5 except for certain fringes<br>budgeted directly to MoDOT, Highway Patrol, and Conservation.         Other Funds:       ATC Dedicated Funds, 311.735, (0544)         Other Funds:       Other Funds:         2. CORE DESCRIPTION         This core request is for funding to ensure compliance with the liquor control and tobacco laws, issuance of over 32,000 liquor licenses annually, collectio<br>\$45.8 million dollars in revenue annually, and providing information and services to the citizens of Missouri and alcohol beverage industry; thereby to al                                                                                                                                                                                                                                                                                                                                                                                                                                                                                                                                                                                                                           | Est Eringo     | 0               | 113 316          | 1 083 235  | 1 226 581        | Est Eringo   | 0              | 0    | 0    | 0    |
| budgeted directly to MoDOT, Highway Patrol, and Conservation.       budgeted directly to MoDOT, Highway Patrol, and Conservation.         Other Funds:       ATC Dedicated Funds, 311.735, (0544)       Other Funds: <b>2. CORE DESCRIPTION</b> This core request is for funding to ensure compliance with the liquor control and tobacco laws, issuance of over 32,000 liquor licenses annually, collection \$45.8 million dollars in revenue annually, and providing information and services to the citizens of Missouri and alcohol beverage industry; thereby to allow                                                                                                                                                                                                                                                                                                                                                                                                                                                                                                                                                                                                                                                               |                |                 | Bill 5 except fo |            |                  |              |                | •    | •    | v    |
| Other Funds:       ATC Dedicated Funds, 311.735, (0544)       Other Funds:         2. CORE DESCRIPTION       This core request is for funding to ensure compliance with the liquor control and tobacco laws, issuance of over 32,000 liquor licenses annually, collection \$45.8 million dollars in revenue annually, and providing information and services to the citizens of Missouri and alcohol beverage industry; thereby to all                                                                                                                                                                                                                                                                                                                                                                                                                                                                                                                                                                                                                                                                                                                                                                                                    | •              | 0               |                  |            |                  | Ŭ,           | •              |      |      | •    |
| 2. CORE DESCRIPTION<br>This core request is for funding to ensure compliance with the liquor control and tobacco laws, issuance of over 32,000 liquor licenses annually, collection \$45.8 million dollars in revenue annually, and providing information and services to the citizens of Missouri and alcohol beverage industry; thereby to al                                                                                                                                                                                                                                                                                                                                                                                                                                                                                                                                                                                                                                                                                                                                                                                                                                                                                           |                |                 |                  |            |                  |              |                | 0    | ,    |      |
| \$45.8 million dollars in revenue annually, and providing information and services to the citizens of Missouri and alcohol beverage industry; thereby to al                                                                                                                                                                                                                                                                                                                                                                                                                                                                                                                                                                                                                                                                                                                                                                                                                                                                                                                                                                                                                                                                               | - · · ·        |                 |                  |            |                  | Other Funder |                |      |      |      |
| This core request is for funding to ensure compliance with the liquor control and tobacco laws, issuance of over 32,000 liquor licenses annually, collection \$45.8 million dollars in revenue annually, and providing information and services to the citizens of Missouri and alcohol beverage industry; thereby to al                                                                                                                                                                                                                                                                                                                                                                                                                                                                                                                                                                                                                                                                                                                                                                                                                                                                                                                  | Other Funds:   | ATC Dedicated F | unds, 311.73     | 55, (0544) |                  | Other Funds. |                |      |      |      |
|                                                                                                                                                                                                                                                                                                                                                                                                                                                                                                                                                                                                                                                                                                                                                                                                                                                                                                                                                                                                                                                                                                                                                                                                                                           |                |                 | Funds, 311.73    | 55, (0544) |                  | Other Funds. |                |      |      |      |