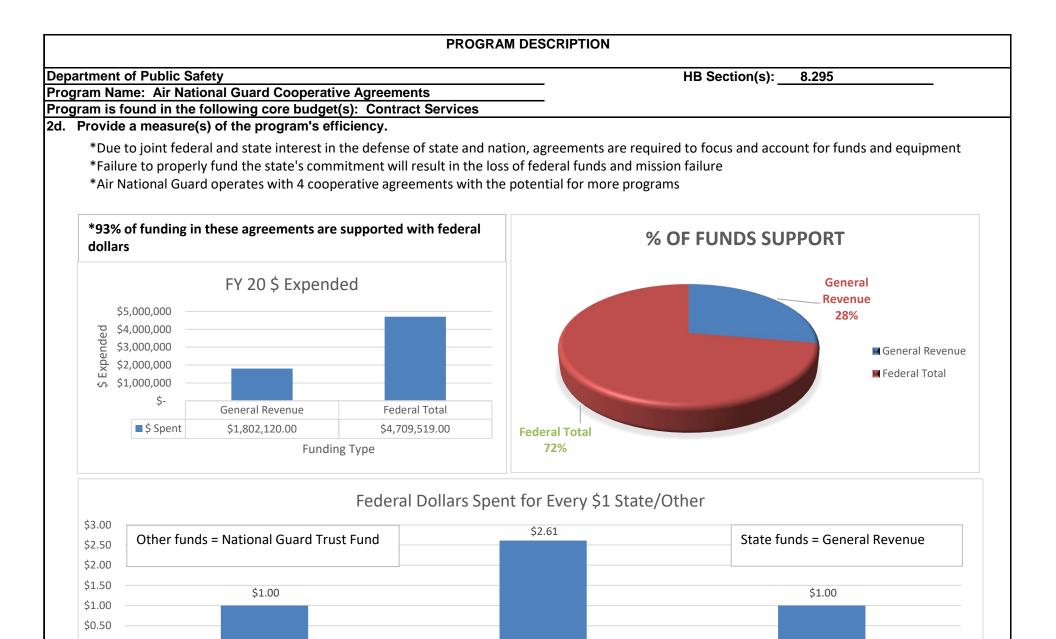

#### CORE DECISION ITEM

| Est. Fringe       0       143,346       1,083,235       1,226,581         Note:       Fringes budgeted in House Bill 5 except for certain fringes<br>budgeted directly to MoDOT, Highway Patrol, and Conservation.       Est. Fringe       0       0       0       0       0         Other Funds:       ATC Dedicated Funds, 311.735, (0544)       Other Funds:       Other Funds:       Other Funds:                                                                                                                                                                                                                                                                                                                                                                                                                                                                                                                                                                                                                                                                                                                                                                                                                                     |                | ublic Safety    |                  |            |                  | Budget Unit  | <u>82510</u> C |      |      |      |
|-------------------------------------------------------------------------------------------------------------------------------------------------------------------------------------------------------------------------------------------------------------------------------------------------------------------------------------------------------------------------------------------------------------------------------------------------------------------------------------------------------------------------------------------------------------------------------------------------------------------------------------------------------------------------------------------------------------------------------------------------------------------------------------------------------------------------------------------------------------------------------------------------------------------------------------------------------------------------------------------------------------------------------------------------------------------------------------------------------------------------------------------------------------------------------------------------------------------------------------------|----------------|-----------------|------------------|------------|------------------|--------------|----------------|------|------|------|
| I. CORE FINANCIAL SUMMARYFY 2022 Budget RequestS $GR$ FederalOtherTotalO432,8081,743,6802,176,488PS $O$ $O$ $O$ SE $O$ $O$ $O$ $O$ $O$ $O$ $O$ SD $O$ $O$ $O$ $O$ $O$ $O$ $O$ $O$ SD $O$ $O$ $O$ $O$ $O$ $O$ $O$ $O$ $O$ SD $O$ $O$ $O$ $O$ $O$ $O$ $O$ $O$ $O$ PS $O$ $O$ $O$ $O$ $O$ $O$ $O$ $O$ SD $O$ $O$ $O$ $O$ $O$ $O$ $O$ $O$ PS $O$ $O$ $O$ $O$ $O$ $O$ $O$ PS $O$ $O$ $O$ $O$ $O$ $O$ $O$ PS $O$ $O$ $O$ $O$ $O$ $O$ </th <th></th> <th></th> <th>Control</th> <th></th> <th></th> <th>HB Section</th> <th>8 145</th> <th></th> <th></th> <th></th>                                                                                                                                                                                                                                                                                                                                                                                                                                                     |                |                 | Control          |            |                  | HB Section   | 8 145          |      |      |      |
| $ \begin{array}{c c c c c c c c c c c c c c c c c c c $                                                                                                                                                                                                                                                                                                                                                                                                                                                                                                                                                                                                                                                                                                                                                                                                                                                                                                                                                                                                                                                                                                                                                                                   |                |                 |                  |            | 01110            |              |                |      |      |      |
| GR         Federal         Other         Total         GR         Federal         Other         Total           PS         0         432,808         1,743,680         2,176,488         PS         0         0         0         0         0         0         0         0         0         0         0         0         0         0         0         0         0         0         0         0         0         0         0         0         0         0         0         0         0         0         0         0         0         0         0         0         0         0         0         0         0         0         0         0         0         0         0         0         0         0         0         0         0         0         0         0         0         0         0         0         0         0         0         0         0         0         0         0         0         0         0         0         0         0         0         0         0         0         0         0         0         0         0         0         0         0         0         0         0                                                                                                                     | I. CORE FINANC |                 |                  |            |                  |              |                |      |      |      |
| PS         0         432,808         1,743,680         2,176,488         PS         0         0         0         0         0         0         0         0         0         0         0         0         0         0         0         0         0         0         0         0         0         0         0         0         0         0         0         0         0         0         0         0         0         0         0         0         0         0         0         0         0         0         0         0         0         0         0         0         0         0         0         0         0         0         0         0         0         0         0         0         0         0         0         0         0         0         0         0         0         0         0         0         0         0         0         0         0         0         0         0         0         0         0         0         0         0         0         0         0         0         0         0         0         0         0         0         0         0         0         0 <th></th> <th></th> <th>-</th> <th>•</th> <th><b>T</b> . ( . )</th> <th></th> <th></th> <th></th> <th></th> <th></th> |                |                 | -                | •          | <b>T</b> . ( . ) |              |                |      |      |      |
| EE       0       397,594       577,211       974,805       EE       0       0       0       0       0         PSD       0       0       0       0       0       0       0       0       0       0       0       0       0       0       0       0       0       0       0       0       0       0       0       0       0       0       0       0       0       0       0       0       0       0       0       0       0       0       0       0       0       0       0       0       0       0       0       0       0       0       0       0       0       0       0       0       0       0       0       0       0       0       0       0       0       0       0       0       0       0       0       0       0       0       0       0       0       0       0       0       0       0       0       0       0       0       0       0       0       0       0       0       0       0       0       0       0       0       0       0       0       0       0       0       0<                                                                                                                                                                                                                                                | De             |                 |                  |            |                  |              |                |      |      |      |
| PSD       0       0       0       0       0       0       0       0       0       0       0       0       0       0       0       0       0       0       0       0       0       0       0       0       0       0       0       0       0       0       0       0       0       0       0       0       0       0       0       0       0       0       0       0       0       0       0       0       0       0       0       0       0       0       0       0       0       0       0       0       0       0       0       0       0       0       0       0       0       0       0       0       0       0       0       0       0       0       0       0       0       0       0       0       0       0       0       0       0       0       0       0       0       0       0       0       0       0       0       0       0       0       0       0       0       0       0       0       0       0       0       0       0       0       0       0       0       0                                                                                                                                                                                                                                                       |                | •               | ,                |            |                  |              | -              | ÷    | •    | 0    |
| TRF       0       0       0       0       0       0       0       0       0       0       0       0       0       0       0       0       0       0       0       0       0       0       0       0       0       0       0       0       0       0       0       0       0       0       0       0       0       0       0       0       0       0       0       0       0       0       0       0       0       0       0       0       0       0       0       0       0       0       0       0       0       0       0       0       0       0       0       0       0       0       0       0       0       0       0       0       0       0       0       0       0       0       0       0       0       0       0       0       0       0       0       0       0       0       0       0       0       0       0       0       0       0       0       0       0       0       0       0       0       0       0       0       0       0       0       0       0       0                                                                                                                                                                                                                                                       |                |                 |                  | -          |                  |              | •              | U U  | 0    | e e  |
| Total0830,4022,320,8913,151,293Total00000FTE0.000.0036.0036.0036.00FTE0.000.000.000.000.00Est. Fringe0143,3461,083,2351,226,581Est. Fringe0000000Note:Fringes budgeted in House Bill 5 except for certain fringes<br>budgeted directly to MoDOT, Highway Patrol, and Conservation.Note: Fringes budgeted in House Bill 5 except for certain fringes<br>budgeted directly to MoDOT, Highway Patrol, and Conservation.Other Funds:Other Funds:Conservation.Other Funds:Other Funds:ATC Dedicated Funds, 311.735, (0544)Other Funds:Other Funds:Other Funds:CORE DESCRIPTIONThis core request is for funding to ensure compliance with the liquor control and tobacco laws, issuance of over 32,000 liquor licenses annually, collectic<br>\$45.8 million dollars in revenue annually, and providing information and services to the citizens of Missouri and alcohol beverage industry; thereby to all                                                                                                                                                                                                                                                                                                                                      |                | -               | -                | -          | -                |              | U U            | ÷    | Ũ    | e e  |
| Est. Fringe       0       143,346       1,083,235       1,226,581         Note:       Fringes budgeted in House Bill 5 except for certain fringes budgeted directly to MoDOT, Highway Patrol, and Conservation.       0       0       0       0         Other Funds:       ATC Dedicated Funds, 311.735, (0544)       Other Funds:       Other Funds:       Other Funds:         Prime       0       0       0       0       0       0       0       0         Other Funds:       ATC Dedicated Funds, 311.735, (0544)       Other Funds:       Other Funds:       Other Funds:         Prime       0       0       0       0       0       0       0       0       0       0         Prime       0       0       0       0       0       0       0       0       0       0       0       0       0       0       0       0       0       0       0       0       0       0       0       0       0       0       0       0       0       0       0       0       0       0       0       0       0       0       0       0       0       0       0       0       0       0       0       0       0       0       0                                                                                                                       |                | -               |                  |            |                  |              | ÷              | _    |      |      |
| Note:       Fringes budgeted in House Bill 5 except for certain fringes         budgeted directly to MoDOT, Highway Patrol, and Conservation.       Note:       Fringes budgeted in House Bill 5 except for certain fringes         budgeted directly to MoDOT, Highway Patrol, and Conservation.       Note:       Fringes budgeted in House Bill 5 except for certain fringes         budgeted directly to MoDOT, Highway Patrol, and Conservation.       Note:       Fringes budgeted in House Bill 5 except for certain fringes         Other Funds:       ATC Dedicated Funds, 311.735, (0544)       Other Funds: <b>2. CORE DESCRIPTION</b> Other Funds:         This core request is for funding to ensure compliance with the liquor control and tobacco laws, issuance of over 32,000 liquor licenses annually, collection \$45.8 million dollars in revenue annually, and providing information and services to the citizens of Missouri and alcohol beverage industry; thereby to all                                                                                                                                                                                                                                          | FTE            | 0.00            | 0.00             | 36.00      | 36.00            | FTE          | 0.00           | 0.00 | 0.00 | 0.00 |
| Note:       Fringes budgeted in House Bill 5 except for certain fringes<br>budgeted directly to MoDOT, Highway Patrol, and Conservation.         Other Funds:       ATC Dedicated Funds, 311.735, (0544)         Other Funds:       Other Funds:         2. CORE DESCRIPTION         This core request is for funding to ensure compliance with the liquor control and tobacco laws, issuance of over 32,000 liquor licenses annually, collectio<br>\$45.8 million dollars in revenue annually, and providing information and services to the citizens of Missouri and alcohol beverage industry; thereby to al                                                                                                                                                                                                                                                                                                                                                                                                                                                                                                                                                                                                                           | Est Eringo     | 0               | 113 316          | 1 083 235  | 1 226 581        | Est Eringo   | 0              | 0    | 0    | 0    |
| budgeted directly to MoDOT, Highway Patrol, and Conservation.       budgeted directly to MoDOT, Highway Patrol, and Conservation.         Other Funds:       ATC Dedicated Funds, 311.735, (0544)       Other Funds: <b>2. CORE DESCRIPTION</b> This core request is for funding to ensure compliance with the liquor control and tobacco laws, issuance of over 32,000 liquor licenses annually, collection \$45.8 million dollars in revenue annually, and providing information and services to the citizens of Missouri and alcohol beverage industry; thereby to allow                                                                                                                                                                                                                                                                                                                                                                                                                                                                                                                                                                                                                                                               |                |                 | Bill 5 except fo |            |                  |              |                | •    | •    | v    |
| Other Funds:       ATC Dedicated Funds, 311.735, (0544)       Other Funds:         2. CORE DESCRIPTION       This core request is for funding to ensure compliance with the liquor control and tobacco laws, issuance of over 32,000 liquor licenses annually, collection \$45.8 million dollars in revenue annually, and providing information and services to the citizens of Missouri and alcohol beverage industry; thereby to all                                                                                                                                                                                                                                                                                                                                                                                                                                                                                                                                                                                                                                                                                                                                                                                                    | •              | 0               |                  |            |                  | Ŭ,           | •              |      |      | •    |
| 2. CORE DESCRIPTION<br>This core request is for funding to ensure compliance with the liquor control and tobacco laws, issuance of over 32,000 liquor licenses annually, collection \$45.8 million dollars in revenue annually, and providing information and services to the citizens of Missouri and alcohol beverage industry; thereby to al                                                                                                                                                                                                                                                                                                                                                                                                                                                                                                                                                                                                                                                                                                                                                                                                                                                                                           |                |                 |                  |            |                  |              |                | 0    | ,    |      |
| \$45.8 million dollars in revenue annually, and providing information and services to the citizens of Missouri and alcohol beverage industry; thereby to al                                                                                                                                                                                                                                                                                                                                                                                                                                                                                                                                                                                                                                                                                                                                                                                                                                                                                                                                                                                                                                                                               | - · · ·        |                 |                  |            |                  | Other Funder |                |      |      |      |
| This core request is for funding to ensure compliance with the liquor control and tobacco laws, issuance of over 32,000 liquor licenses annually, collection \$45.8 million dollars in revenue annually, and providing information and services to the citizens of Missouri and alcohol beverage industry; thereby to al                                                                                                                                                                                                                                                                                                                                                                                                                                                                                                                                                                                                                                                                                                                                                                                                                                                                                                                  | Other Funds:   | ATC Dedicated F | unds, 311.73     | 55, (0544) |                  | Other Funds. |                |      |      |      |
|                                                                                                                                                                                                                                                                                                                                                                                                                                                                                                                                                                                                                                                                                                                                                                                                                                                                                                                                                                                                                                                                                                                                                                                                                                           |                |                 | Funds, 311.73    | 55, (0544) |                  | Other Funds. |                |      |      |      |