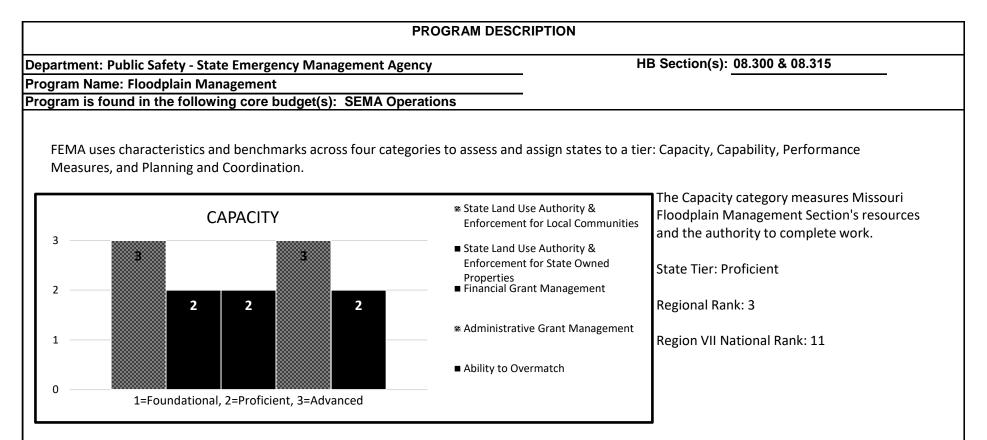

e tiered methodology (the Tiered State Framework - TSF) for funding the CAP-SSSE grant: Foundational, Proficient, and Advanced; all based upon state performance. Using FEMA's TSF is the best way to measure state program accountability, performance management, and transparency. 2a. Provide an activity measure(s) for the program. The TSF establishes three tiers to which states are assigned based on an assessment of their performance against a series of benchmarks every three (3) years. State Tier Assignment 3.5 3 2.5 Foundational: State program meets the minimum requirements for eligibility 2 Proficient: State program is considered to be functionaing well and performing to expectations 1.5 Advanced: State program is considered to be "best in class" and performing above expectations 1 0.5 0



#### 2b. Provide a measure(s) of the program's quality.





Funding for Priority Structures

1=Foundational, 2=Proficient, 3=Advanced

**Region VII National Rank: 8** 



Nationally, the State of Missouri ranked 10th out of 52.

3. Provide actual expenditures for the prior three fiscal years and planned expenditures for the current fiscal year. (Note: Amounts do not include fringe benefit costs.)



#### **PROGRAM DESCRIPTION**

Department: Public Safety - State Emergency Management Agency Program Name: Floodplain Management

Program is found in the following core budget(s): SEMA Operations

HB Section(s): 08.300 & 08.315

4. What are the sources of the "Other " funds?

N/A

5. What is the authorization for this program, i.e., federal or state statute, etc.? (Include the federal program