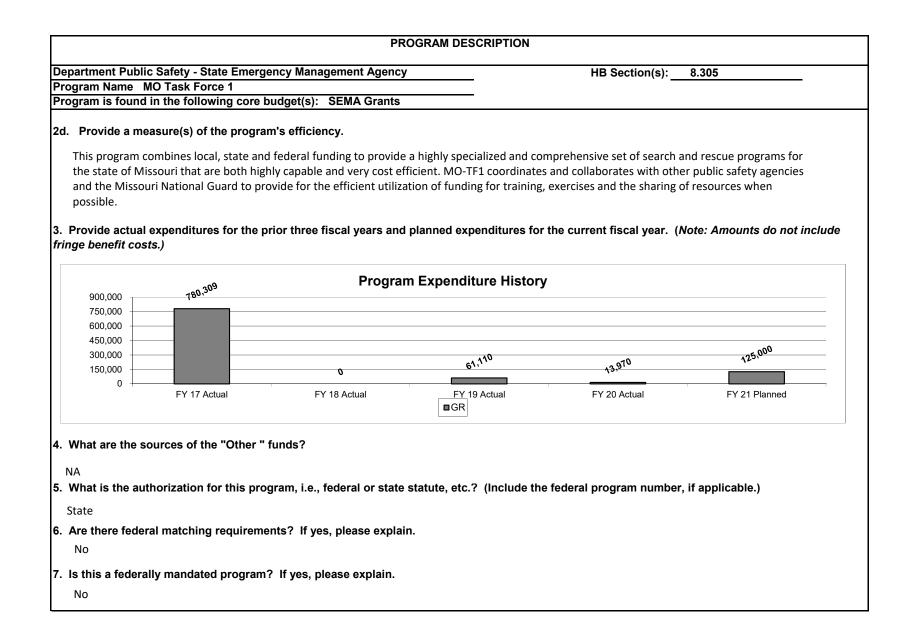

us standards set by FEMA and must self-evaluate every year and pass a comprehensive external review every 3 years. The MO-TF1 Swiftwater/Flood Search and Rescue Team meets the requirements of a FEMA NIMS Type 1 Swiftwater/Flood Search and Rescue Team. The MO-TF1 Helicopter Search and Rescue Team is 1 of only 5 such teams in the nation and meets U. S. Department of Defense, U.S. Federal Aviation Administration and FEMA NIMS Helicopter Search and Rescue Team standards. Task Force One currently has more then 17,000 equipment items in inventory to be

#### 2c. Provide a measure(s) of the program's impact.

This program ensures that the citizens of Missouri have access to a highly specialized and comprehensive search and rescue program should it be necessary for a state emergency or disaster.



#### CORE DECISION ITEM

|                                      | olic Safety                     |                  |                 |           | Budget Unit       | 85454C        |                 |                |         |
|--------------------------------------|---------------------------------|------------------|-----------------|-----------|-------------------|---------------|-----------------|----------------|---------|
| Division State Ei<br>Core Missouri E | mergency Mana<br>Emergency Resp |                  |                 |           | HB Section        | 8.310         |                 |                |         |
| . CORE FINANC                        | IAL SUMMARY                     |                  |                 |           |                   |