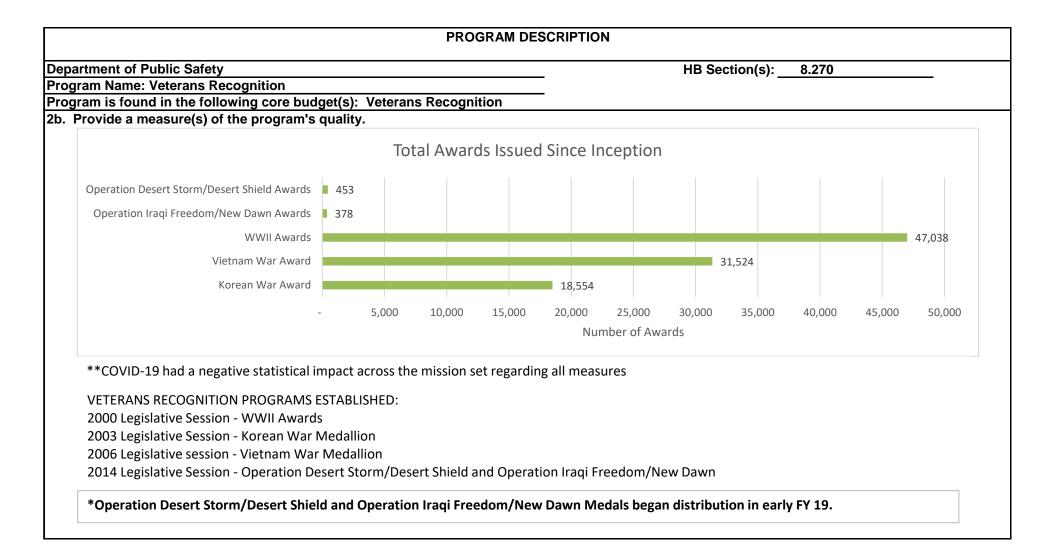

#### CORE DECISION ITEM

| Est. Fringe       0       143,346       1,083,235       1,226,581         Note:       Fringes budgeted in House Bill 5 except for certain fringes<br>budgeted directly to MoDOT, Highway Patrol, and Conservation.       Est. Fringe       0       0       0       0       0         Other Funds:       ATC Dedicated Funds, 311.735, (0544)       Other Funds:       Other Funds:       Other Funds:                                                                                                                                                                                                                                                                                                                                                                                                                                                                                                                                                                                                                                                                                                                                                                                                                                     |                | ublic Safety    |                  |            |                  | Budget Unit  | <u>82510</u> C |      |      |      |
|-------------------------------------------------------------------------------------------------------------------------------------------------------------------------------------------------------------------------------------------------------------------------------------------------------------------------------------------------------------------------------------------------------------------------------------------------------------------------------------------------------------------------------------------------------------------------------------------------------------------------------------------------------------------------------------------------------------------------------------------------------------------------------------------------------------------------------------------------------------------------------------------------------------------------------------------------------------------------------------------------------------------------------------------------------------------------------------------------------------------------------------------------------------------------------------------------------------------------------------------|----------------|-----------------|------------------|------------|------------------|--------------|----------------|------|------|------|
| I. CORE FINANCIAL SUMMARYFY 2022 Budget RequestS $GR$ FederalOtherTotalO432,8081,743,6802,176,488PS $O$ $O$ $O$ SE $O$ $O$ $O$ $O$ $O$ $O$ $O$ SD $O$ $O$ $O$ $O$ $O$ $O$ $O$ $O$ SD $O$ $O$ $O$ $O$ $O$ $O$ $O$ $O$ $O$ SD $O$ $O$ $O$ $O$ $O$ $O$ $O$ $O$ $O$ PS $O$ $O$ $O$ $O$ $O$ $O$ $O$ $O$ SD $O$ $O$ $O$ $O$ $O$ $O$ $O$ $O$ PS $O$ $O$ $O$ $O$ $O$ $O$ $O$ PS $O$ $O$ $O$ $O$ $O$ $O$ $O$ PS $O$ $O$ $O$ $O$ $O$ $O$ </th <th></th> <th></th> <th>Control</th> <th></th> <th></th> <th>HB Section</th> <th>8 145</th> <th></th> <th></th> <th></th>                                                                                                                                                                                                                                                                                                                                                                                                                                                     |                |                 | Control          |            |                  | HB Section   | 8 145          |      |      |      |
| $ \begin{array}{c c c c c c c c c c c c c c c c c c c $                                                                                                                                                                                                                                                                                                                                                                                                                                                                                                                                                                                                                                                                                                                                                                                                                                                                                                                                                                                                                                                                                                                                                                                   |                |                 |                  |            | 01110            |              |                |      |      |      |
| GR         Federal         Other         Total         GR         Federal         Other         Total           PS         0         432,808         1,743,680         2,176,488         PS         0         0         0         0         0         0         0         0         0         0         0         0         0         0         0         0         0         0         0         0         0         0         0         0         0         0         0         0         0         0         0         0         0         0         0         0         0         0         0         0         0         0         0         0         0         0         0         0         0         0         0         0         0         0         0         0         0         0         0         0         0         0         0         0         0         0         0         0         0         0         0         0         0         0         0         0         0         0         0         0         0         0         0         0         0         0         0         0         0                                                                                                                     | I. CORE FINANC |                 |                  |            |                  |              |                |      |      |      |
| PS         0         432,808         1,743,680         2,176,488         PS         0         0         0         0         0         0         0         0         0         0         0         0         0         0         0         0         0         0         0         0         0         0         0         0         0         0         0         0         0         0         0         0         0         0         0         0         0         0         0         0         0         0         0         0         0         0         0         0         0         0         0         0         0         0         0         0         0         0         0         0         0         0         0         0         0         0         0         0         0         0         0         0         0         0         0         0         0         0         0         0         0         0         0         0         0         0         0         0         0         0         0         0         0         0         0         0         0         0         0         0 <th></th> <th></th> <th>-</th> <th>•</th> <th><b>T</b> . ( . )</th> <th></th> <th></th> <th></th> <th></th> <th></th> |                |                 | -                | •          | <b>T</b> . ( . ) |              |                |      |      |      |
| EE       0       397,594       577,211       974,805       EE       0       0       0       0       0         PSD       0       0       0       0       0       0       0       0       0       0       0       0       0       0       0       0       0       0       0       0       0       0       0       0       0       0       0       0       0       0       0       0       0       0       0       0       0       0       0       0       0       0       0       0       0       0       0       0       0       0       0       0       0       0       0       0       0       0       0       0       0       0       0       0       0       0       0       0       0       0       0       0       0       0       0       0       0       0       0       0       0       0       0       0       0       0       0       0       0       0       0       0       0       0       0       0       0       0       0       0       0       0       0       0       0<                                                                                                                                                                                                                                                | De             |                 |                  |            |                  |              |                |      |      |      |
| PSD       0       0       0       0       0       0       0       0       0       0       0       0       0       0       0       0       0       0       0       0       0       0       0       0       0       0       0       0       0       0       0       0       0       0       0       0       0       0       0       0       0       0       0       0       0       0       0       0       0       0       0       0       0       0       0       0       0       0       0       0       0       0       0       0       0       0       0       0       0       0       0       0       0       0       0       0       0       0       0       0       0       0       0       0       0       0       0       0       0       0       0       0       0       0       0       0       0       0       0       0       0       0       0       0       0       0       0       0       0       0       0       0       0       0       0       0       0       0                                                                                                                                                                                                                                                       |                | •               | ,                |            |                  |              | -              | ÷    | •    | 0    |
| TRF       0       0       0       0       0       0       0       0       0       0       0       0       0       0       0       0       0       0       0       0       0       0       0       0       0       0       0       0       0       0       0       0       0       0       0       0       0       0       0       0       0       0       0       0       0       0       0       0       0       0       0       0       0       0       0       0       0       0       0       0       0       0       0       0       0       0       0       0       0       0       0       0       0       0       0       0       0       0       0       0       0       0       0       0       0       0       0       0       0       0       0       0       0       0       0       0       0       0       0       0       0       0       0       0       0       0       0       0       0       0       0       0       0       0       0       0       0       0                                                                                                                                                                                                                                                       |                |                 |                  | -          |                  |              | •              | U U  | 0    | e e  |
| Total0830,4022,320,8913,151,293Total00000FTE0.000.0036.0036.0036.00FTE0.000.000.000.000.00Est. Fringe0143,3461,083,2351,226,581Est. Fringe0000000Note:Fringes budgeted in House Bill 5 except for certain fringes<br>budgeted directly to MoDOT, Highway Patrol, and Conservation.Note: Fringes budgeted in House Bill 5 except for certain fringes<br>budgeted directly to MoDOT, Highway Patrol, and Conservation.Other Funds:Other Funds:Conservation.Other Funds:Other Funds:ATC Dedicated Funds, 311.735, (0544)Other Funds:Other Funds:Other Funds:CORE DESCRIPTIONThis core request is for funding to ensure compliance with the liquor control and tobacco laws, issuance of over 32,000 liquor licenses annually, collectic<br>\$45.8 million dollars in revenue annually, and providing information and services to the citizens of Missouri and alcohol beverage industry; thereby to all                                                                                                                                                                                                                                                                                                                                      |                | -               | -                | -          | -                |              | U U            | ÷    | Ũ    | e e  |
| Est. Fringe       0       143,346       1,083,235       1,226,581         Note:       Fringes budgeted in House Bill 5 except for certain fringes budgeted directly to MoDOT, Highway Patrol, and Conservation.       0       0       0       0         Other Funds:       ATC Dedicated Funds, 311.735, (0544)       Other Funds:       Other Funds:       Other Funds:         Prime       0       0       0       0       0       0       0       0         Other Funds:       ATC Dedicated Funds, 311.735, (0544)       Other Funds:       Other Funds:       Other Funds:         Prime       0       0       0       0       0       0       0       0       0       0         Prime       0       0       0       0       0       0       0       0       0       0       0       0       0       0       0       0       0       0       0       0       0       0       0       0       0       0       0       0       0       0       0       0       0       0       0       0       0       0       0       0       0       0       0       0       0       0       0       0       0       0       0                                                                                                                       |                | -               |                  |            |                  |              | ÷              | _    |      |      |
| Note:       Fringes budgeted in House Bill 5 except for certain fringes         budgeted directly to MoDOT, Highway Patrol, and Conservation.       Note:       Fringes budgeted in House Bill 5 except for certain fringes         budgeted directly to MoDOT, Highway Patrol, and Conservation.       Note:       Fringes budgeted in House Bill 5 except for certain fringes         budgeted directly to MoDOT, Highway Patrol, and Conservation.       Note:       Fringes budgeted in House Bill 5 except for certain fringes         Other Funds:       ATC Dedicated Funds, 311.735, (0544)       Other Funds: <b>2. CORE DESCRIPTION</b> Other Funds:         This core request is for funding to ensure compliance with the liquor control and tobacco laws, issuance of over 32,000 liquor licenses annually, collection \$45.8 million dollars in revenue annually, and providing information and services to the citizens of Missouri and alcohol beverage industry; thereby to all                                                                                                                                                                                                                                          | FTE            | 0.00            | 0.00             | 36.00      | 36.00            | FTE          | 0.00           | 0.00 | 0.00 | 0.00 |
| Note:       Fringes budgeted in House Bill 5 except for certain fringes<br>budgeted directly to MoDOT, Highway Patrol, and Conservation.         Other Funds:       ATC Dedicated Funds, 311.735, (0544)         Other Funds:       Other Funds:         2. CORE DESCRIPTION         This core request is for funding to ensure compliance with the liquor control and tobacco laws, issuance of over 32,000 liquor licenses annually, collectio<br>\$45.8 million dollars in revenue annually, and providing information and services to the citizens of Missouri and alcohol beverage industry; thereby to al                                                                                                                                                                                                                                                                                                                                                                                                                                                                                                                                                                                                                           | Est Eringo     | 0               | 113 316          | 1 083 235  | 1 226 581        | Est Eringo   | 0              | 0    | 0    | 0    |
| budgeted directly to MoDOT, Highway Patrol, and Conservation.       budgeted directly to MoDOT, Highway Patrol, and Conservation.         Other Funds:       ATC Dedicated Funds, 311.735, (0544)       Other Funds: <b>2. CORE DESCRIPTION</b> This core request is for funding to ensure compliance with the liquor control and tobacco laws, issuance of over 32,000 liquor licenses annually, collection \$45.8 million dollars in revenue annually, and providing information and services to the citizens of Missouri and alcohol beverage industry; thereby to allow                                                                                                                                                                                                                                                                                                                                                                                                                                                                                                                                                                                                                                                               |                |                 | Bill 5 except fo |            |                  |              |                | •    | •    | v    |
| Other Funds:       ATC Dedicated Funds, 311.735, (0544)       Other Funds:         2. CORE DESCRIPTION       This core request is for funding to ensure compliance with the liquor control and tobacco laws, issuance of over 32,000 liquor licenses annually, collection \$45.8 million dollars in revenue annually, and providing information and services to the citizens of Missouri and alcohol beverage industry; thereby to all                                                                                                                                                                                                                                                                                                                                                                                                                                                                                                                                                                                                                                                                                                                                                                                                    | •              | 0               |                  |            |                  | Ŭ,           | •              |      |      | •    |
| 2. CORE DESCRIPTION<br>This core request is for funding to ensure compliance with the liquor control and tobacco laws, issuance of over 32,000 liquor licenses annually, collection \$45.8 million dollars in revenue annually, and providing information and services to the citizens of Missouri and alcohol beverage industry; thereby to al                                                                                                                                                                                                                                                                                                                                                                                                                                                                                                                                                                                                                                                                                                                                                                                                                                                                                           |                |                 |                  |            |                  |              |                | 0    | ,    |      |
| \$45.8 million dollars in revenue annually, and providing information and services to the citizens of Missouri and alcohol beverage industry; thereby to al                                                                                                                                                                                                                                                                                                                                                                                                                                                                                                                                                                                                                                                                                                                                                                                                                                                                                                                                                                                                                                                                               | - · · ·        |                 |                  |            |                  | Other Funder |                |      |      |      |
| This core request is for funding to ensure compliance with the liquor control and tobacco laws, issuance of over 32,000 liquor licenses annually, collection \$45.8 million dollars in revenue annually, and providing information and services to the citizens of Missouri and alcohol beverage industry; thereby to al                                                                                                                                                                                                                                                                                                                                                                                                                                                                                                                                                                                                                                                                                                                                                                                                                                                                                                                  | Other Funds:   | ATC Dedicated F | unds, 311.73     | 55, (0544) |                  | Other Funds. |                |      |      |      |
|                                                                                                                                                                                                                                                                                                                                                                                                                                                                                                                                                                                                                                                                                                                                                                                                                                                                                                                                                                                                                                                                                                                                                                                                                                           |                |                 | Funds, 311.73    | 55, (0544) |                  | Other Funds. |                |      |      |      |