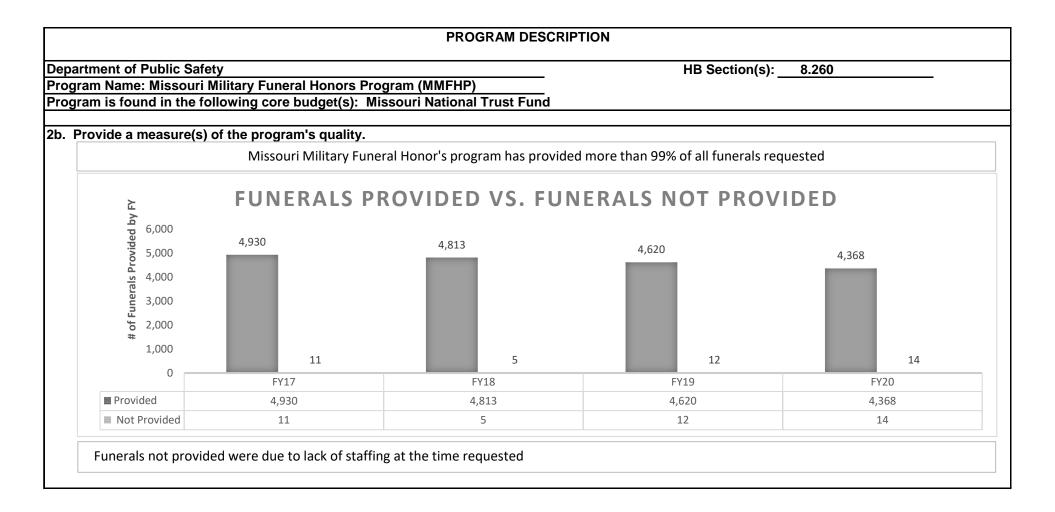

es buried in the State of Missouri. Veterans receive a 2 soldier detail with VSO support and retirees receive a 9 soldier |  |  |  |  |  |  |

#### **PROGRAM DESCRIPTION**

Department of Public Safety

Program Name: Missouri Military Funeral Honors Program (MMFHP)

Program is found in the following core budget(s): Missouri National Trust Fund

2a. Provide an activity measure(s) for the program.

- Missouri is the only state in the nation with both a state and federal mission.

- Missouri Military Funeral Honors Director attends the National Guard Bureau Military Honors Conference annually. At the conference, the director is allotted a presentation period to provide guidance and best practice measures to all states on the Missouri state mission, and how this program is accomplished.













#### **PROGRAM DESCRIPTION** Department of Public Safety HB Section(s): 8.260 Program Name: Missouri Military Funeral Honors Program (MMFHP)

Program is found in the following core budget(s): Missouri National Trust Fund

3. Provide actual expenditures for the prior three fiscal years and planned expenditures for the current fiscal year. (Note: Amounts do not include fringe benefit costs.)



## **PROGRAM DESCRIPTION** Department of Public Safety HB Section(s): 8.260 Program Name: Missouri Military Funeral Honors Program (MMFHP) Program is found in the following core budget(s): Missouri National Trust Fund 4. What are the sources of the "Other " funds? **Gaming Commission Fund** 5. What is the authorization for this program, i.e., federal or state statute, etc.? (Include the federal