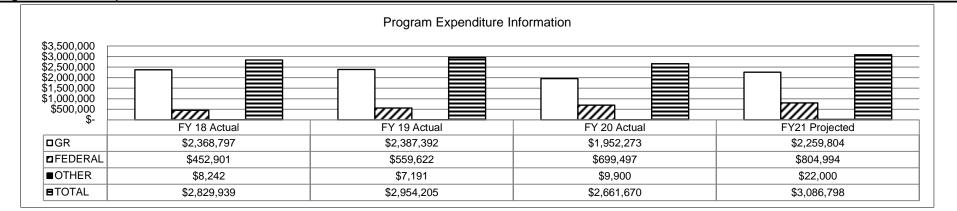

iplined forces for domestic emergencies or as otherwise required by state law under the authority of the governor.

**The Federal Mission**: is to maintain properly trained and equipped units for prompt mobilization for war, national emergency, or as otherwise directed by the president. Missouri National Guard members must always be ready for any mission from the president, including peacekeeping missions and overseas contingency operations.



#### **PROGRAM DESCRIPTION**

Department of Public Safety

HB Section(s):

8.275

Program Name: Field Support

Program is found in the following core budget(s): NG Field Support

3. Provide actual expenditures for the prior three fiscal years and planned expenditures for the current fiscal year. (Note: Amounts do not include fringe benefit costs.)



#### 4. What are the sources of the "Other " funds?

Receipts from Dining Facility Usage; Armory Rental Proceeds

#### 5. What is the authorization for this program, i.e., federal or state statute, etc.? (Include the federal program number, if applicable.)

The Office of the Adjutant General and the Missouri National Guard are organized under the State Constitution in accordance with directives promulgated by the federal military department, pursuant to RSMo 41.010. Section 46 of Article III of the Missouri Constitution established the responsibility of the legislature to maintain an adequate militia. National Guard Regulation (NGR) 420-10 defines the responsibilities, organization, functions, and personnel for State Construction and Facilities Management Offices. The regulation includes