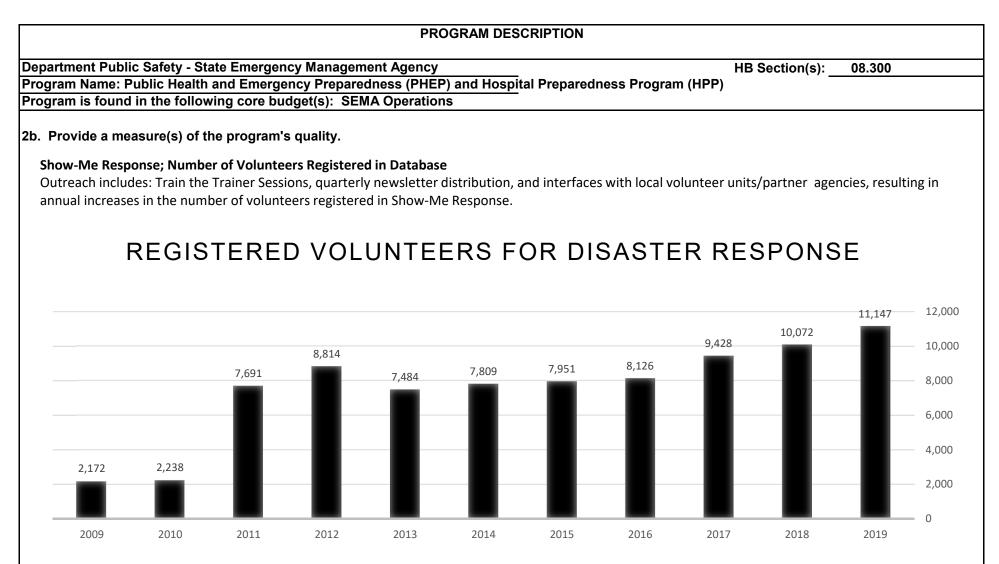

the health and safety of local communities. The state program supports local health departments and organizations to recruit, train and manage MRC units.
- Missouri Disaster Medical Assistance Team (MO DMAT-1) is staffed by 299 members and includes various medical professionals that deploy during disasters.
- Missouri Disaster Mortuary Assistance Team (MO MORT-1) is staffed by 70 members and includes various medical professionals which also deploy during disasters.



**Medical Countermeasures (MCM) Program**-The Medical Countermeasures Program maintains volunteers needed to distribute medical material and supplies. The Emergency Response Center at the Missouri Department of Health and Senior Services initiates a quarterly drill to notify volunteers and request availability to respond





\*A 250% increase was due to the Joplin Tornado Response in May 2011. Since 2011, the number of volunteers has increased by 45%.

#### Show-Me Response; Satisfaction Survey

A recent survey of registered volunteers yielded an 86% favorability rate for overall satisfaction ("Adequate to Excellent"). Annual surveys will be sent moving forward to assist with benchmarking quality measures.



# PROGRAM DESCRIPTION Department Public Safety - State Emergency Management Agency HB Section(s): 08.300 Program Name: Public Health and Emergency Preparedness (PHEP) and Hospital Preparedness Program (HPP) 08.300 Program is found in the following core budget(s): SEMA Operations SEMA Operations Missouri Disaster Medical Assistance Team (MO DMAT-1) Missouri Disaster Medical Assistance Team (MO DMAT-1)

E