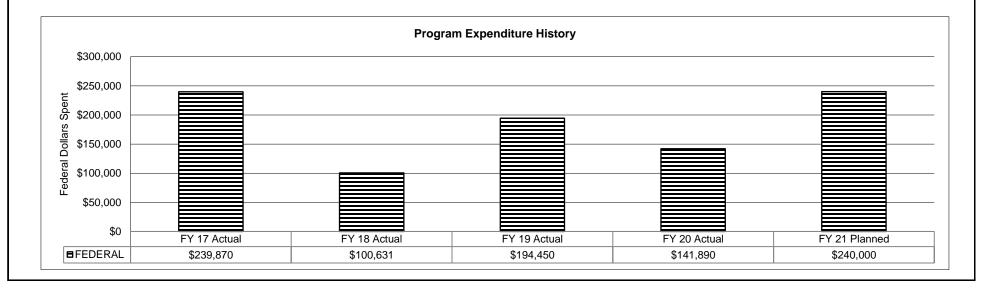

#### CORE DECISION ITEM

| Est. Fringe       0       143,346       1,083,235       1,226,581         Note:       Fringes budgeted in House Bill 5 except for certain fringes<br>budgeted directly to MoDOT, Highway Patrol, and Conservation.       Est. Fringe       0       0       0       0       0         Other Funds:       ATC Dedicated Funds, 311.735, (0544)       Other Funds:       Other Funds:       Other Funds:                                                                                                                                                                                                                                                                                                                                                                                                                                                                                                                                                                                                                                                                                                                                                                                                                                     |                | ublic Safety    |                  |            |                  | Budget Unit  | <u>82510</u> C |      |      |      |
|-------------------------------------------------------------------------------------------------------------------------------------------------------------------------------------------------------------------------------------------------------------------------------------------------------------------------------------------------------------------------------------------------------------------------------------------------------------------------------------------------------------------------------------------------------------------------------------------------------------------------------------------------------------------------------------------------------------------------------------------------------------------------------------------------------------------------------------------------------------------------------------------------------------------------------------------------------------------------------------------------------------------------------------------------------------------------------------------------------------------------------------------------------------------------------------------------------------------------------------------|----------------|-----------------|------------------|------------|------------------|--------------|----------------|------|------|------|
| I. CORE FINANCIAL SUMMARYFY 2022 Budget RequestS $GR$ FederalOtherTotalO432,8081,743,6802,176,488PS $O$ $O$ $O$ SE $O$ $O$ $O$ $O$ $O$ $O$ $O$ SD $O$ $O$ $O$ $O$ $O$ $O$ $O$ $O$ SD $O$ $O$ $O$ $O$ $O$ $O$ $O$ $O$ $O$ SD $O$ $O$ $O$ $O$ $O$ $O$ $O$ $O$ $O$ PS $O$ $O$ $O$ $O$ $O$ $O$ $O$ $O$ SD $O$ $O$ $O$ $O$ $O$ $O$ $O$ $O$ PS $O$ $O$ $O$ $O$ $O$ $O$ $O$ PS $O$ $O$ $O$ $O$ $O$ $O$ $O$ PS $O$ $O$ $O$ $O$ $O$ $O$ </th <th></th> <th></th> <th>Control</th> <th></th> <th></th> <th>HB Section</th> <th>8 145</th> <th></th> <th></th> <th></th>                                                                                                                                                                                                                                                                                                                                                                                                                                                     |                |                 | Control          |            |                  | HB Section   | 8 145          |      |      |      |
| $ \begin{array}{c c c c c c c c c c c c c c c c c c c $                                                                                                                                                                                                                                                                                                                                                                                                                                                                                                                                                                                                                                                                                                                                                                                                                                                                                                                                                                                                                                                                                                                                                                                   |                |                 |                  |            | 01110            |              |                |      |      |      |
| GR         Federal         Other         Total         GR         Federal         Other         Total           PS         0         432,808         1,743,680         2,176,488         PS         0         0         0         0         0         0         0         0         0         0         0         0         0         0         0         0         0         0         0         0         0         0         0         0         0         0         0         0         0         0         0         0         0         0         0         0         0         0         0         0         0         0         0         0         0         0         0         0         0         0         0         0         0         0         0         0         0         0         0         0         0         0         0         0         0         0         0         0         0         0         0         0         0         0         0         0         0         0         0         0         0         0         0         0         0         0         0         0         0                                                                                                                     | I. CORE FINANC |                 |                  |            |                  |              |                |      |      |      |
| PS         0         432,808         1,743,680         2,176,488         PS         0         0         0         0         0         0         0         0         0         0         0         0         0         0         0         0         0         0         0         0         0         0         0         0         0         0         0         0         0         0         0         0         0         0         0         0         0         0         0         0         0         0         0         0         0         0         0         0         0         0         0         0         0         0         0         0         0         0         0         0         0         0         0         0         0         0         0         0         0         0         0         0         0         0         0         0         0         0         0         0         0         0         0         0         0         0         0         0         0         0         0         0         0         0         0         0         0         0         0         0 <th></th> <th></th> <th>-</th> <th>•</th> <th><b>T</b> . ( . )</th> <th></th> <th></th> <th></th> <th></th> <th></th> |                |                 | -                | •          | <b>T</b> . ( . ) |              |                |      |      |      |
| EE       0       397,594       577,211       974,805       EE       0       0       0       0       0         PSD       0       0       0       0       0       0       0       0       0       0       0       0       0       0       0       0       0       0       0       0       0       0       0       0       0       0       0       0       0       0       0       0       0       0       0       0       0       0       0       0       0       0       0       0       0       0       0       0       0       0       0       0       0       0       0       0       0       0       0       0       0       0       0       0       0       0       0       0       0       0       0       0       0       0       0       0       0       0       0       0       0       0       0       0       0       0       0       0       0       0       0       0       0       0       0       0       0       0       0       0       0       0       0       0       0<                                                                                                                                                                                                                                                | De             |                 |                  |            |                  |              |                |      |      |      |
| PSD       0       0       0       0       0       0       0       0       0       0       0       0       0       0       0       0       0       0       0       0       0       0       0       0       0       0       0       0       0       0       0       0       0       0       0       0       0       0       0       0       0       0       0       0       0       0       0       0       0       0       0       0       0       0       0       0       0       0       0       0       0       0       0       0       0       0       0       0       0       0       0       0       0       0       0       0       0       0       0       0       0       0       0       0       0       0       0       0       0       0       0       0       0       0       0       0       0       0       0       0       0       0       0       0       0       0       0       0       0       0       0       0       0       0       0       0       0       0                                                                                                                                                                                                                                                       |                | •               | ,                |            |                  |              | -              | ÷    | •    | 0    |
| TRF       0       0       0       0       0       0       0       0       0       0       0       0       0       0       0       0       0       0       0       0       0       0       0       0       0       0       0       0       0       0       0       0       0       0       0       0       0       0       0       0       0       0       0       0       0       0       0       0       0       0       0       0       0       0       0       0       0       0       0       0       0       0       0       0       0       0       0       0       0       0       0       0       0       0       0       0       0       0       0       0       0       0       0       0       0       0       0       0       0       0       0       0       0       0       0       0       0       0       0       0       0       0       0       0       0       0       0       0       0       0       0       0       0       0       0       0       0       0                                                                                                                                                                                                                                                       |                |                 |                  | -          |                  |              | •              | U U  | 0    | e e  |
| Total0830,4022,320,8913,151,293Total00000FTE0.000.0036.0036.0036.00FTE0.000.000.000.000.00Est. Fringe0143,3461,083,2351,226,581Est. Fringe0000000Note:Fringes budgeted in House Bill 5 except for certain fringes<br>budgeted directly to MoDOT, Highway Patrol, and Conservation.Note: Fringes budgeted in House Bill 5 except for certain fringes<br>budgeted directly to MoDOT, Highway Patrol, and Conservation.Other Funds:Other Funds:Conservation.Other Funds:Other Funds:ATC Dedicated Funds, 311.735, (0544)Other Funds:Other Funds:Other Funds:CORE DESCRIPTIONThis core request is for funding to ensure compliance with the liquor control and tobacco laws, issuance of over 32,000 liquor licenses annually, collectic<br>\$45.8 million dollars in revenue annually, and providing information and services to the citizens of Missouri and alcohol beverage industry; thereby to all                                                                                                                                                                                                                                                                                                                                      |                | -               | -                | -          | -                |              | U U            | ÷    | Ũ    | e e  |
| Est. Fringe       0       143,346       1,083,235       1,226,581         Note:       Fringes budgeted in House Bill 5 except for certain fringes budgeted directly to MoDOT, Highway Patrol, and Conservation.       0       0       0       0         Other Funds:       ATC Dedicated Funds, 311.735, (0544)       Other Funds:       Other Funds:       Other Funds:         Prime       0       0       0       0       0       0       0       0         Other Funds:       ATC Dedicated Funds, 311.735, (0544)       Other Funds:       Other Funds:       Other Funds:         Prime       0       0       0       0       0       0       0       0       0       0         Prime       0       0       0       0       0       0       0       0       0       0       0       0       0       0       0       0       0       0       0       0       0       0       0       0       0       0       0       0       0       0       0       0       0       0       0       0       0       0       0       0       0       0       0       0       0       0       0       0       0       0       0                                                                                                                       |                | -               |                  |            |                  |              | ÷              | _    |      |      |
| Note:       Fringes budgeted in House Bill 5 except for certain fringes         budgeted directly to MoDOT, Highway Patrol, and Conservation.       Note:       Fringes budgeted in House Bill 5 except for certain fringes         budgeted directly to MoDOT, Highway Patrol, and Conservation.       Note:       Fringes budgeted in House Bill 5 except for certain fringes         budgeted directly to MoDOT, Highway Patrol, and Conservation.       Note:       Fringes budgeted in House Bill 5 except for certain fringes         Other Funds:       ATC Dedicated Funds, 311.735, (0544)       Other Funds: <b>2. CORE DESCRIPTION</b> Other Funds:         This core request is for funding to ensure compliance with the liquor control and tobacco laws, issuance of over 32,000 liquor licenses annually, collection \$45.8 million dollars in revenue annually, and providing information and services to the citizens of Missouri and alcohol beverage industry; thereby to all                                                                                                                                                                                                                                          | FTE            | 0.00            | 0.00             | 36.00      | 36.00            | FTE          | 0.00           | 0.00 | 0.00 | 0.00 |
| Note:       Fringes budgeted in House Bill 5 except for certain fringes<br>budgeted directly to MoDOT, Highway Patrol, and Conservation.         Other Funds:       ATC Dedicated Funds, 311.735, (0544)         Other Funds:       Other Funds:         2. CORE DESCRIPTION         This core request is for funding to ensure compliance with the liquor control and tobacco laws, issuance of over 32,000 liquor licenses annually, collectio<br>\$45.8 million dollars in revenue annually, and providing information and services to the citizens of Missouri and alcohol beverage industry; thereby to al                                                                                                                                                                                                                                                                                                                                                                                                                                                                                                                                                                                                                           | Est Eringo     | 0               | 113 316          | 1 083 235  | 1 226 581        | Est Eringo   | 0              | 0    | 0    | 0    |
| budgeted directly to MoDOT, Highway Patrol, and Conservation.       budgeted directly to MoDOT, Highway Patrol, and Conservation.         Other Funds:       ATC Dedicated Funds, 311.735, (0544)       Other Funds: <b>2. CORE DESCRIPTION</b> This core request is for funding to ensure compliance with the liquor control and tobacco laws, issuance of over 32,000 liquor licenses annually, collection \$45.8 million dollars in revenue annually, and providing information and services to the citizens of Missouri and alcohol beverage industry; thereby to allow                                                                                                                                                                                                                                                                                                                                                                                                                                                                                                                                                                                                                                                               |                |                 | Bill 5 except fo |            |                  |              |                | •    | •    | v    |
| Other Funds:       ATC Dedicated Funds, 311.735, (0544)       Other Funds:         2. CORE DESCRIPTION       This core request is for funding to ensure compliance with the liquor control and tobacco laws, issuance of over 32,000 liquor licenses annually, collection \$45.8 million dollars in revenue annually, and providing information and services to the citizens of Missouri and alcohol beverage industry; thereby to all                                                                                                                                                                                                                                                                                                                                                                                                                                                                                                                                                                                                                                                                                                                                                                                                    | •              | 0               |                  |            |                  | Ŭ,           | •              |      |      | •    |
| 2. CORE DESCRIPTION<br>This core request is for funding to ensure compliance with the liquor control and tobacco laws, issuance of over 32,000 liquor licenses annually, collection \$45.8 million dollars in revenue annually, and providing information and services to the citizens of Missouri and alcohol beverage industry; thereby to al                                                                                                                                                                                                                                                                                                                                                                                                                                                                                                                                                                                                                                                                                                                                                                                                                                                                                           |                |                 |                  |            |                  |              |                | 0    | ,    |      |
| \$45.8 million dollars in revenue annually, and providing information and services to the citizens of Missouri and alcohol beverage industry; thereby to al                                                                                                                                                                                                                                                                                                                                                                                                                                                                                                                                                                                                                                                                                                                                                                                                                                                                                                                                                                                                                                                                               | - · · ·        |                 |                  |            |                  | Other Funder |                |      |      |      |
| This core request is for funding to ensure compliance with the liquor control and tobacco laws, issuance of over 32,000 liquor licenses annually, collection \$45.8 million dollars in revenue annually, and providing information and services to the citizens of Missouri and alcohol beverage industry; thereby to al                                                                                                                                                                                                                                                                                                                                                                                                                                                                                                                                                                                                                                                                                                                                                                                                                                                                                                                  | Other Funds:   | ATC Dedicated F | unds, 311.73     | 55, (0544) |                  | Other Funds. |                |      |      |      |
|                                                                                                                                                                                                                                                                                                                                                                                                                                                                                                                                                                                                                                                                                                                                                                                                                                                                                                                                                                                                                                                                                                                                                                                                                                           |                |                 | Funds, 311.73    | 55, (0544) |                  | Other Funds. |                |      |      |      |