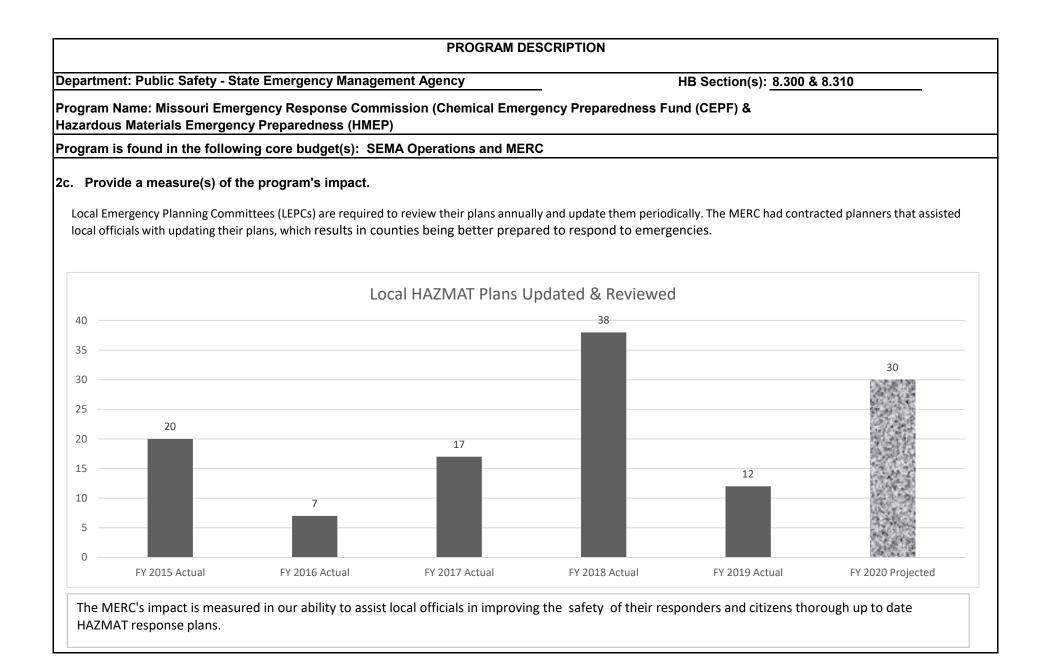

ing and training funds to local emergency planning committees and responders.

#### 2a. Provide an activity measure(s) for the program.

Each county must submit a CEPF application annually to receive funding. The Local Emergency Planning Committees (LEPC) then use these funds to mitigate risks through planning and the training of first responders, healthcare providers, and the citizens of their jurisdiction. During FY20, staff concentrated on assisting LEPCs that were delinquent in filing for their funding from previous years, assisted in helping re-establish LEPC's into jurisdictions that have allowed their LEPC to become inactive, and apply for their CEPF funding, train and re-train LEPC's in their responsibilities to their jurisdiction involving HAZMAT, EPCRA, and Tier II reporting.









#### 4. What are the sources of the "Other " funds?

The MERC is completely self funding by collecting Tier II fees per Federal and State statute. We also receive federal grant funding from the Federal DOT. We do not receive any general revenue funds from the state.

#### 5. What is the authorization for this program, i.e., federal or state statute, etc.? (Include the federal program number, if applicable.)

RSMo. Chapters 44 and 292.60 - 292.625 and the Emergency Planning and Community Right-To-Know Act title 42 Chapter 116 Sub-Chapter 1 The HMEP grant program was established in 1990 by the Hazardous Materials Transportation Uniform Safety act. In 1993, PHMSA began issuing grants to assist States, Territories and Native American tribes to "develop, improve, and carry out emergency p