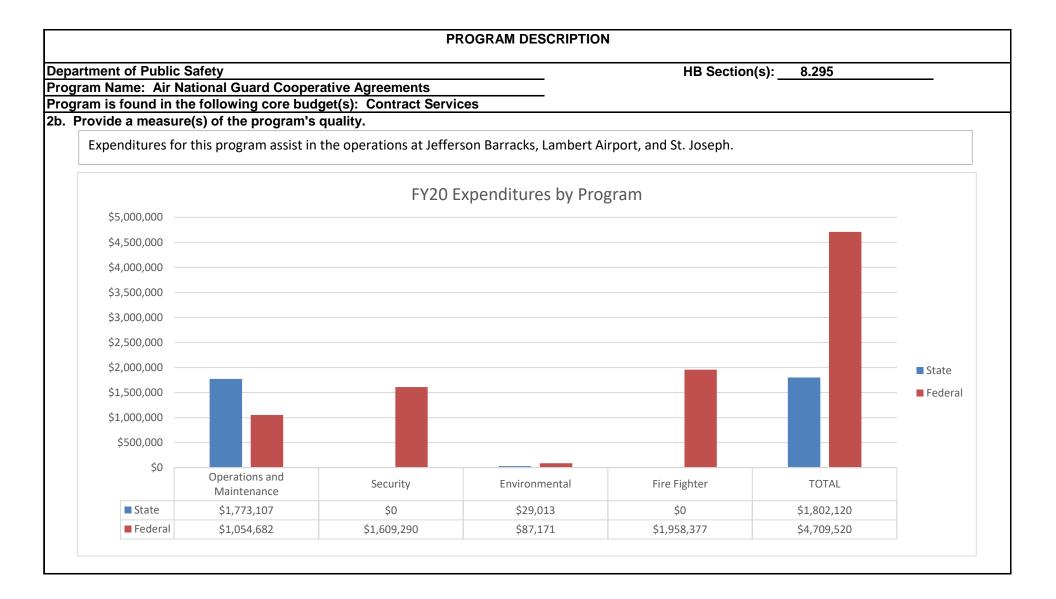

erty operations, day to day real property maintenance and/or preventive maintenance costs for buildings and systems listed in the USAF real property Inventory detail list. Maintains the grounds, provides snow removal, and critter control. Appendix 1022 - Environmental programs management includes three types of environmental actions: compliance/corrective projects, environmental services, and program management. Provides a safe environment for employees. Appendix 1023 - Provides a safe workplace by providing security to facilities, equipment and personal. Monitors fire and burglary alarms. Appendix 1024 - Provide federal support to the state military department for fire protection activities of the Air National Guard within the state. 2a. Provide an activity measure(s) for the program.











Federal

State

Ś-

Other

# PROGRAM DESCRIPTION Department of Public Safety HB Section(s): 8.295 Program Name: Air National Guard Cooperative Agreements HB Section(s): 8.295 Program is found in the following core budget(s): Contract Services Image: Contract Services

3. Provide actual expenditures for the prior three fiscal years and planned expenditures for the current fiscal year. (Note: Amounts do not include fringe benefit costs.)



#### 4. What are the sources of the "Other " funds?

N/A

#### 5. What is the authorization for this program, i.e., federal or state statute, etc.? (Include the federal program number, if applicable.)

National Guard Regulation 5-1: This regulation provides policy and procedural guidance to be followed in the administration and execution of cooper