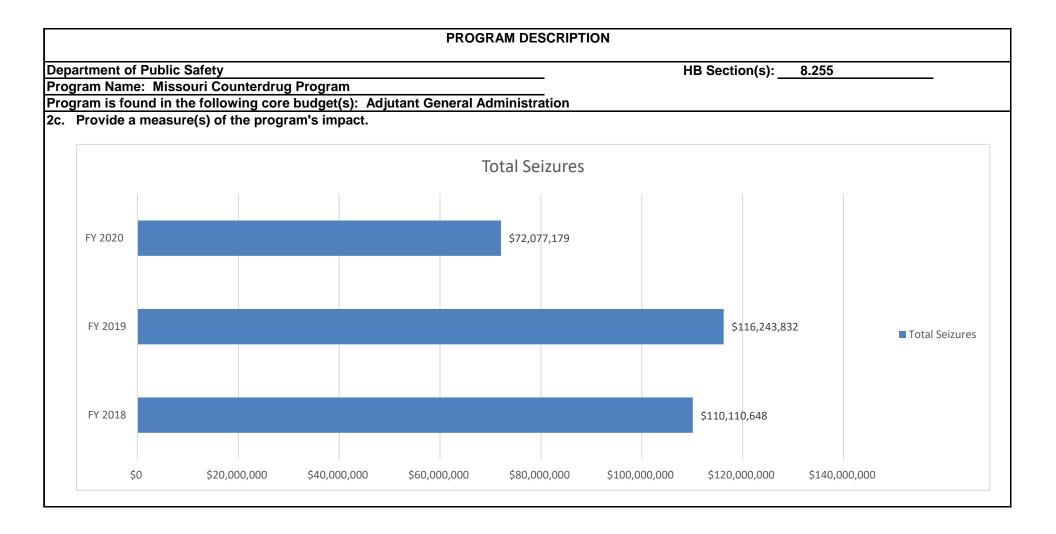

#### CORE DECISION ITEM

| Est. Fringe       0       143,346       1,083,235       1,226,581         Note:       Fringes budgeted in House Bill 5 except for certain fringes<br>budgeted directly to MoDOT, Highway Patrol, and Conservation.       Est. Fringe       0       0       0       0       0         Other Funds:       ATC Dedicated Funds, 311.735, (0544)       Other Funds:       Other Funds:       Other Funds:                                                                                                                                                                                                                                                                                                                                                                                                                                                                                                                                                                                                                                                                                                                                                                                                                                     |                | ublic Safety    |                  |            |                  | Budget Unit  | <u>82510</u> C |      |      |      |
|-------------------------------------------------------------------------------------------------------------------------------------------------------------------------------------------------------------------------------------------------------------------------------------------------------------------------------------------------------------------------------------------------------------------------------------------------------------------------------------------------------------------------------------------------------------------------------------------------------------------------------------------------------------------------------------------------------------------------------------------------------------------------------------------------------------------------------------------------------------------------------------------------------------------------------------------------------------------------------------------------------------------------------------------------------------------------------------------------------------------------------------------------------------------------------------------------------------------------------------------|----------------|-----------------|------------------|------------|------------------|--------------|----------------|------|------|------|
| I. CORE FINANCIAL SUMMARYFY 2022 Budget RequestS $GR$ FederalOtherTotalO432,8081,743,6802,176,488PS $O$ $O$ $O$ SE $O$ $O$ $O$ $O$ $O$ $O$ $O$ SD $O$ $O$ $O$ $O$ $O$ $O$ $O$ $O$ SD $O$ $O$ $O$ $O$ $O$ $O$ $O$ $O$ $O$ SD $O$ $O$ $O$ $O$ $O$ $O$ $O$ $O$ $O$ PS $O$ $O$ $O$ $O$ $O$ $O$ $O$ $O$ SD $O$ $O$ $O$ $O$ $O$ $O$ $O$ $O$ PS $O$ $O$ $O$ $O$ $O$ $O$ $O$ PS $O$ $O$ $O$ $O$ $O$ $O$ $O$ PS $O$ $O$ $O$ $O$ $O$ $O$ </th <th></th> <th></th> <th>Control</th> <th></th> <th></th> <th>HB Section</th> <th>8 145</th> <th></th> <th></th> <th></th>                                                                                                                                                                                                                                                                                                                                                                                                                                                     |                |                 | Control          |            |                  | HB Section   | 8 145          |      |      |      |
| $ \begin{array}{c c c c c c c c c c c c c c c c c c c $                                                                                                                                                                                                                                                                                                                                                                                                                                                                                                                                                                                                                                                                                                                                                                                                                                                                                                                                                                                                                                                                                                                                                                                   |                |                 |                  |            | 01110            |              |                |      |      |      |
| GR         Federal         Other         Total         GR         Federal         Other         Total           PS         0         432,808         1,743,680         2,176,488         PS         0         0         0         0         0         0         0         0         0         0         0         0         0         0         0         0         0         0         0         0         0         0         0         0         0         0         0         0         0         0         0         0         0         0         0         0         0         0         0         0         0         0         0         0         0         0         0         0         0         0         0         0         0         0         0         0         0         0         0         0         0         0         0         0         0         0         0         0         0         0         0         0         0         0         0         0         0         0         0         0         0         0         0         0         0         0         0         0         0                                                                                                                     | I. CORE FINANC |                 |                  |            |                  |              |                |      |      |      |
| PS         0         432,808         1,743,680         2,176,488         PS         0         0         0         0         0         0         0         0         0         0         0         0         0         0         0         0         0         0         0         0         0         0         0         0         0         0         0         0         0         0         0         0         0         0         0         0         0         0         0         0         0         0         0         0         0         0         0         0         0         0         0         0         0         0         0         0         0         0         0         0         0         0         0         0         0         0         0         0         0         0         0         0         0         0         0         0         0         0         0         0         0         0         0         0         0         0         0         0         0         0         0         0         0         0         0         0         0         0         0         0 <th></th> <th></th> <th>-</th> <th>•</th> <th><b>T</b> . ( . )</th> <th></th> <th></th> <th></th> <th></th> <th></th> |                |                 | -                | •          | <b>T</b> . ( . ) |              |                |      |      |      |
| EE       0       397,594       577,211       974,805       EE       0       0       0       0       0         PSD       0       0       0       0       0       0       0       0       0       0       0       0       0       0       0       0       0       0       0       0       0       0       0       0       0       0       0       0       0       0       0       0       0       0       0       0       0       0       0       0       0       0       0       0       0       0       0       0       0       0       0       0       0       0       0       0       0       0       0       0       0       0       0       0       0       0       0       0       0       0       0       0       0       0       0       0       0       0       0       0       0       0       0       0       0       0       0       0       0       0       0       0       0       0       0       0       0       0       0       0       0       0       0       0       0<                                                                                                                                                                                                                                                | De             |                 |                  |            |                  |              |                |      |      |      |
| PSD       0       0       0       0       0       0       0       0       0       0       0       0       0       0       0       0       0       0       0       0       0       0       0       0       0       0       0       0       0       0       0       0       0       0       0       0       0       0       0       0       0       0       0       0       0       0       0       0       0       0       0       0       0       0       0       0       0       0       0       0       0       0       0       0       0       0       0       0       0       0       0       0       0       0       0       0       0       0       0       0       0       0       0       0       0       0       0       0       0       0       0       0       0       0       0       0       0       0       0       0       0       0       0       0       0       0       0       0       0       0       0       0       0       0       0       0       0       0                                                                                                                                                                                                                                                       |                | •               | ,                |            |                  |              | -              | ÷    | •    | 0    |
| TRF       0       0       0       0       0       0       0       0       0       0       0       0       0       0       0       0       0       0       0       0       0       0       0       0       0       0       0       0       0       0       0       0       0       0       0       0       0       0       0       0       0       0       0       0       0       0       0       0       0       0       0       0       0       0       0       0       0       0       0       0       0       0       0       0       0       0       0       0       0       0       0       0       0       0       0       0       0       0       0       0       0       0       0       0       0       0       0       0       0       0       0       0       0       0       0       0       0       0       0       0       0       0       0       0       0       0       0       0       0       0       0       0       0       0       0       0       0       0                                                                                                                                                                                                                                                       |                |                 |                  | -          |                  |              | •              | U U  | 0    | e e  |
| Total0830,4022,320,8913,151,293Total00000FTE0.000.0036.0036.0036.00FTE0.000.000.000.000.00Est. Fringe0143,3461,083,2351,226,581Est. Fringe0000000Note:Fringes budgeted in House Bill 5 except for certain fringes<br>budgeted directly to MoDOT, Highway Patrol, and Conservation.Note: Fringes budgeted in House Bill 5 except for certain fringes<br>budgeted directly to MoDOT, Highway Patrol, and Conservation.Other Funds:Other Funds:Conservation.Other Funds:Other Funds:ATC Dedicated Funds, 311.735, (0544)Other Funds:Other Funds:Other Funds:CORE DESCRIPTIONThis core request is for funding to ensure compliance with the liquor control and tobacco laws, issuance of over 32,000 liquor licenses annually, collectic<br>\$45.8 million dollars in revenue annually, and providing information and services to the citizens of Missouri and alcohol beverage industry; thereby to all                                                                                                                                                                                                                                                                                                                                      |                | -               | -                | -          | -                |              | U U            | ÷    | Ũ    | e e  |
| Est. Fringe       0       143,346       1,083,235       1,226,581         Note:       Fringes budgeted in House Bill 5 except for certain fringes budgeted directly to MoDOT, Highway Patrol, and Conservation.       0       0       0       0         Other Funds:       ATC Dedicated Funds, 311.735, (0544)       Other Funds:       Other Funds:       Other Funds:         Prime       0       0       0       0       0       0       0       0         Other Funds:       ATC Dedicated Funds, 311.735, (0544)       Other Funds:       Other Funds:       Other Funds:         Prime       0       0       0       0       0       0       0       0       0       0         Prime       0       0       0       0       0       0       0       0       0       0       0       0       0       0       0       0       0       0       0       0       0       0       0       0       0       0       0       0       0       0       0       0       0       0       0       0       0       0       0       0       0       0       0       0       0       0       0       0       0       0       0                                                                                                                       |                | -               |                  |            |                  |              | ÷              | _    |      |      |
| Note:       Fringes budgeted in House Bill 5 except for certain fringes         budgeted directly to MoDOT, Highway Patrol, and Conservation.       Note:       Fringes budgeted in House Bill 5 except for certain fringes         budgeted directly to MoDOT, Highway Patrol, and Conservation.       Note:       Fringes budgeted in House Bill 5 except for certain fringes         budgeted directly to MoDOT, Highway Patrol, and Conservation.       Note:       Fringes budgeted in House Bill 5 except for certain fringes         Other Funds:       ATC Dedicated Funds, 311.735, (0544)       Other Funds: <b>2. CORE DESCRIPTION</b> Other Funds:         This core request is for funding to ensure compliance with the liquor control and tobacco laws, issuance of over 32,000 liquor licenses annually, collection \$45.8 million dollars in revenue annually, and providing information and services to the citizens of Missouri and alcohol beverage industry; thereby to all                                                                                                                                                                                                                                          | FTE            | 0.00            | 0.00             | 36.00      | 36.00            | FTE          | 0.00           | 0.00 | 0.00 | 0.00 |
| Note:       Fringes budgeted in House Bill 5 except for certain fringes<br>budgeted directly to MoDOT, Highway Patrol, and Conservation.         Other Funds:       ATC Dedicated Funds, 311.735, (0544)         Other Funds:       Other Funds:         2. CORE DESCRIPTION         This core request is for funding to ensure compliance with the liquor control and tobacco laws, issuance of over 32,000 liquor licenses annually, collectio<br>\$45.8 million dollars in revenue annually, and providing information and services to the citizens of Missouri and alcohol beverage industry; thereby to al                                                                                                                                                                                                                                                                                                                                                                                                                                                                                                                                                                                                                           | Est Eringo     | 0               | 113 316          | 1 083 235  | 1 226 581        | Est Eringo   | 0              | 0    | 0    | 0    |
| budgeted directly to MoDOT, Highway Patrol, and Conservation.       budgeted directly to MoDOT, Highway Patrol, and Conservation.         Other Funds:       ATC Dedicated Funds, 311.735, (0544)       Other Funds: <b>2. CORE DESCRIPTION</b> This core request is for funding to ensure compliance with the liquor control and tobacco laws, issuance of over 32,000 liquor licenses annually, collection \$45.8 million dollars in revenue annually, and providing information and services to the citizens of Missouri and alcohol beverage industry; thereby to allow                                                                                                                                                                                                                                                                                                                                                                                                                                                                                                                                                                                                                                                               |                |                 | Bill 5 except fo |            |                  |              |                | •    | •    | v    |
| Other Funds:       ATC Dedicated Funds, 311.735, (0544)       Other Funds:         2. CORE DESCRIPTION       This core request is for funding to ensure compliance with the liquor control and tobacco laws, issuance of over 32,000 liquor licenses annually, collection \$45.8 million dollars in revenue annually, and providing information and services to the citizens of Missouri and alcohol beverage industry; thereby to all                                                                                                                                                                                                                                                                                                                                                                                                                                                                                                                                                                                                                                                                                                                                                                                                    | •              | 0               |                  |            |                  | Ŭ,           | •              |      |      | •    |
| 2. CORE DESCRIPTION<br>This core request is for funding to ensure compliance with the liquor control and tobacco laws, issuance of over 32,000 liquor licenses annually, collection \$45.8 million dollars in revenue annually, and providing information and services to the citizens of Missouri and alcohol beverage industry; thereby to al                                                                                                                                                                                                                                                                                                                                                                                                                                                                                                                                                                                                                                                                                                                                                                                                                                                                                           |                |                 |                  |            |                  |              |                | 0    | ,    |      |
| \$45.8 million dollars in revenue annually, and providing information and services to the citizens of Missouri and alcohol beverage industry; thereby to al                                                                                                                                                                                                                                                                                                                                                                                                                                                                                                                                                                                                                                                                                                                                                                                                                                                                                                                                                                                                                                                                               | - · · ·        |                 |                  |            |                  | Other Funder |                |      |      |      |
| This core request is for funding to ensure compliance with the liquor control and tobacco laws, issuance of over 32,000 liquor licenses annually, collection \$45.8 million dollars in revenue annually, and providing information and services to the citizens of Missouri and alcohol beverage industry; thereby to al                                                                                                                                                                                                                                                                                                                                                                                                                                                                                                                                                                                                                                                                                                                                                                                                                                                                                                                  | Other Funds:   | ATC Dedicated F | unds, 311.73     | 55, (0544) |                  | Other Funds. |                |      |      |      |
|                                                                                                                                                                                                                                                                                                                                                                                                                                                                                                                                                                                                                                                                                                                                                                                                                                                                                                                                                                                                                                                                                                                                                                                                                                           |                |                 | Funds, 311.73    | 55, (0544) |                  | Other Funds. |                |      |      |      |