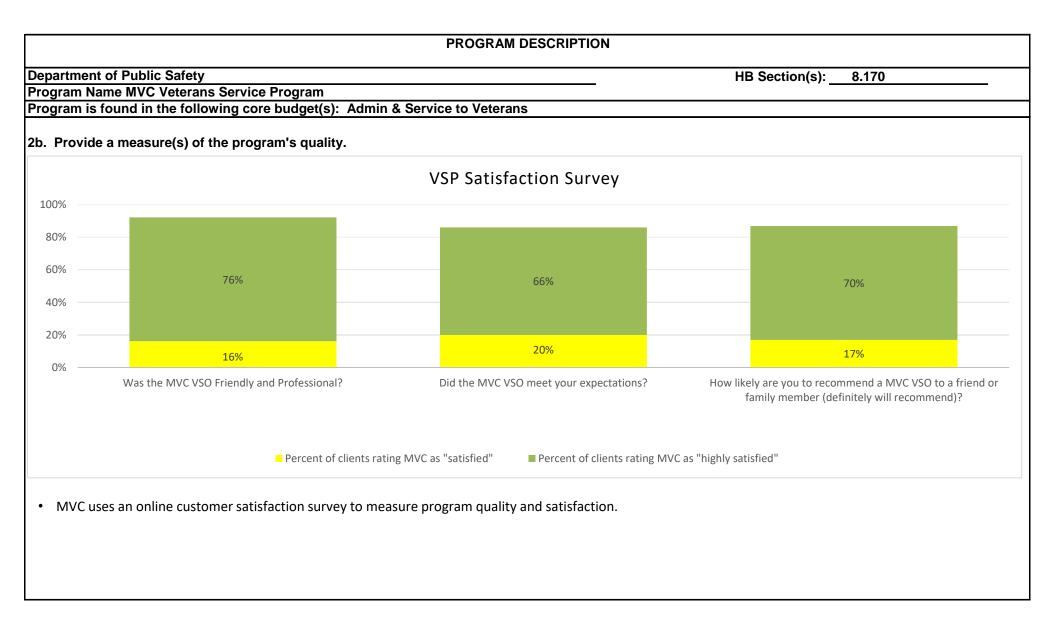

s (VA). • The VSP has 44 Veteran Service Officers located throughout the state of Missouri. These officers are trained and accredited by the United States Department of Veterans Affairs (VA) to assist Veterans and their families with a wide-range of benefits. 2a. Provide an activity measure(s) for the program. New Claims and Appeals Filed with US Dept. of Veterans Affairs 13,730 13,169 15,000 of Claims Filed 11,119 10,000 5,000 0 FY18 FY 19 FY 20 # Claims Filed by MVC Service Officers Claims in above chart include Compensation, Pension (war time pension, widow pension, DIC), Increase Compensation, Education and Voc. Rehab, VA Medical Enrollment, Burial Allowance, Presidential Certificates, VA Home Loan Applications, Survivor Benefit Plans, Special Housing Grants, Vehicle Adaption Grants,







• Direct costs for MVC VSO program include Payroll, E&E, Fringe Benefits, and Leasing

• MVC receives report at end of federal fiscal year (Sept 30)-will update when we have new data

Department of Public Safety

HB Section(s): 8.170

Program Name MVC Veterans Service Program

Program is found in the following core budget(s): Admin & Service to Veterans

3. Provide actual expenditures for the prior three fiscal years and planned expenditures for the current fiscal year. (Note: Amounts do not include fringe benefit costs.)



## 4. What are the sources of the "Other " funds?

Veterans Commission Capital Improvement Trust Fund (VCCITF); Veterans Homes Fund; Veterans Trust Fund

# 5. What is the authorization for this program, i.e., federal or state statute, etc.? (Include the federal p