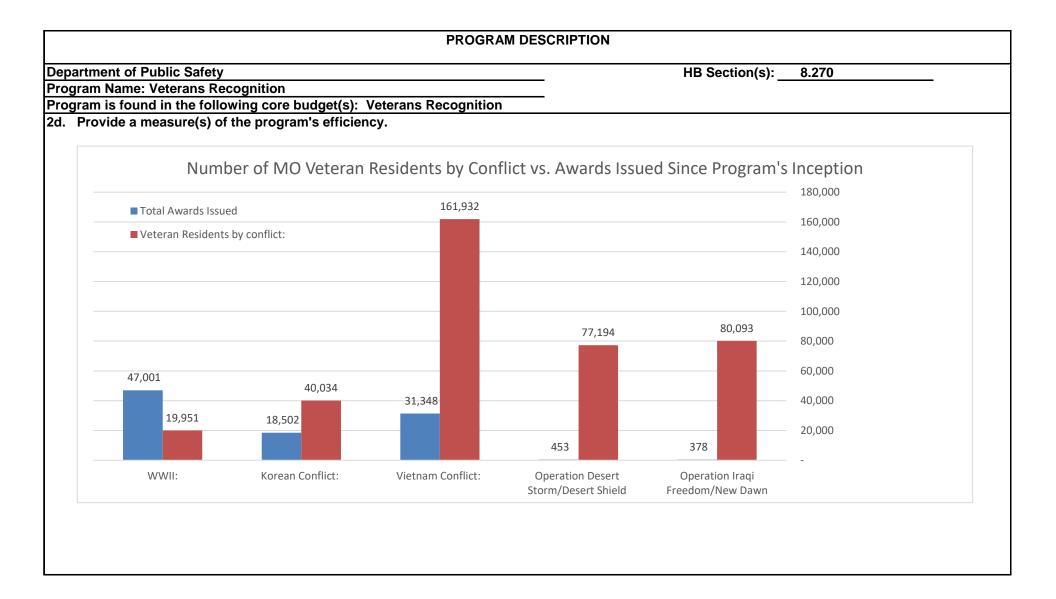

#### CORE DECISION ITEM

| Est. Fringe       0       143,346       1,083,235       1,226,581         Note:       Fringes budgeted in House Bill 5 except for certain fringes<br>budgeted directly to MoDOT, Highway Patrol, and Conservation.       Est. Fringe       0       0       0       0       0         Other Funds:       ATC Dedicated Funds, 311.735, (0544)       Other Funds:       Other Funds:       Other Funds:                                                                                                                                                                                                                                                                                                                                                                                                                                                                                                                                                                                                                                                                                                                                                                                                                                     |                | ublic Safety    |                  |            |                  | Budget Unit  | <u>82510</u> C |      |      |      |
|-------------------------------------------------------------------------------------------------------------------------------------------------------------------------------------------------------------------------------------------------------------------------------------------------------------------------------------------------------------------------------------------------------------------------------------------------------------------------------------------------------------------------------------------------------------------------------------------------------------------------------------------------------------------------------------------------------------------------------------------------------------------------------------------------------------------------------------------------------------------------------------------------------------------------------------------------------------------------------------------------------------------------------------------------------------------------------------------------------------------------------------------------------------------------------------------------------------------------------------------|----------------|-----------------|------------------|------------|------------------|--------------|----------------|------|------|------|
| I. CORE FINANCIAL SUMMARYFY 2022 Budget RequestS $GR$ FederalOtherTotalO432,8081,743,6802,176,488PS $O$ $O$ $O$ SE $O$ $O$ $O$ $O$ $O$ $O$ $O$ SD $O$ $O$ $O$ $O$ $O$ $O$ $O$ $O$ SD $O$ $O$ $O$ $O$ $O$ $O$ $O$ $O$ $O$ SD $O$ $O$ $O$ $O$ $O$ $O$ $O$ $O$ $O$ PS $O$ $O$ $O$ $O$ $O$ $O$ $O$ $O$ SD $O$ $O$ $O$ $O$ $O$ $O$ $O$ $O$ PS $O$ $O$ $O$ $O$ $O$ $O$ $O$ PS $O$ $O$ $O$ $O$ $O$ $O$ $O$ PS $O$ $O$ $O$ $O$ $O$ $O$ </th <th></th> <th></th> <th>Control</th> <th></th> <th></th> <th>HB Section</th> <th>8 145</th> <th></th> <th></th> <th></th>                                                                                                                                                                                                                                                                                                                                                                                                                                                     |                |                 | Control          |            |                  | HB Section   | 8 145          |      |      |      |
| $ \begin{array}{c c c c c c c c c c c c c c c c c c c $                                                                                                                                                                                                                                                                                                                                                                                                                                                                                                                                                                                                                                                                                                                                                                                                                                                                                                                                                                                                                                                                                                                                                                                   |                |                 |                  |            | 01110            |              |                |      |      |      |
| GR         Federal         Other         Total         GR         Federal         Other         Total           PS         0         432,808         1,743,680         2,176,488         PS         0         0         0         0         0         0         0         0         0         0         0         0         0         0         0         0         0         0         0         0         0         0         0         0         0         0         0         0         0         0         0         0         0         0         0         0         0         0         0         0         0         0         0         0         0         0         0         0         0         0         0         0         0         0         0         0         0         0         0         0         0         0         0         0         0         0         0         0         0         0         0         0         0         0         0         0         0         0         0         0         0         0         0         0         0         0         0         0         0                                                                                                                     | I. CORE FINANC |                 |                  |            |                  |              |                |      |      |      |
| PS         0         432,808         1,743,680         2,176,488         PS         0         0         0         0         0         0         0         0         0         0         0         0         0         0         0         0         0         0         0         0         0         0         0         0         0         0         0         0         0         0         0         0         0         0         0         0         0         0         0         0         0         0         0         0         0         0         0         0         0         0         0         0         0         0         0         0         0         0         0         0         0         0         0         0         0         0         0         0         0         0         0         0         0         0         0         0         0         0         0         0         0         0         0         0         0         0         0         0         0         0         0         0         0         0         0         0         0         0         0         0 <th></th> <th></th> <th>-</th> <th>•</th> <th><b>T</b> . ( . )</th> <th></th> <th></th> <th></th> <th></th> <th></th> |                |                 | -                | •          | <b>T</b> . ( . ) |              |                |      |      |      |
| EE       0       397,594       577,211       974,805       EE       0       0       0       0       0         PSD       0       0       0       0       0       0       0       0       0       0       0       0       0       0       0       0       0       0       0       0       0       0       0       0       0       0       0       0       0       0       0       0       0       0       0       0       0       0       0       0       0       0       0       0       0       0       0       0       0       0       0       0       0       0       0       0       0       0       0       0       0       0       0       0       0       0       0       0       0       0       0       0       0       0       0       0       0       0       0       0       0       0       0       0       0       0       0       0       0       0       0       0       0       0       0       0       0       0       0       0       0       0       0       0       0<                                                                                                                                                                                                                                                | De             |                 |                  |            |                  |              |                |      |      |      |
| PSD       0       0       0       0       0       0       0       0       0       0       0       0       0       0       0       0       0       0       0       0       0       0       0       0       0       0       0       0       0       0       0       0       0       0       0       0       0       0       0       0       0       0       0       0       0       0       0       0       0       0       0       0       0       0       0       0       0       0       0       0       0       0       0       0       0       0       0       0       0       0       0       0       0       0       0       0       0       0       0       0       0       0       0       0       0       0       0       0       0       0       0       0       0       0       0       0       0       0       0       0       0       0       0       0       0       0       0       0       0       0       0       0       0       0       0       0       0       0                                                                                                                                                                                                                                                       |                | •               | ,                |            |                  |              | -              | ÷    | •    | 0    |
| TRF       0       0       0       0       0       0       0       0       0       0       0       0       0       0       0       0       0       0       0       0       0       0       0       0       0       0       0       0       0       0       0       0       0       0       0       0       0       0       0       0       0       0       0       0       0       0       0       0       0       0       0       0       0       0       0       0       0       0       0       0       0       0       0       0       0       0       0       0       0       0       0       0       0       0       0       0       0       0       0       0       0       0       0       0       0       0       0       0       0       0       0       0       0       0       0       0       0       0       0       0       0       0       0       0       0       0       0       0       0       0       0       0       0       0       0       0       0       0                                                                                                                                                                                                                                                       |                |                 |                  | -          |                  |              | •              | U U  | 0    | e e  |
| Total0830,4022,320,8913,151,293Total00000FTE0.000.0036.0036.0036.00FTE0.000.000.000.000.00Est. Fringe0143,3461,083,2351,226,581Est. Fringe0000000Note:Fringes budgeted in House Bill 5 except for certain fringes<br>budgeted directly to MoDOT, Highway Patrol, and Conservation.Note: Fringes budgeted in House Bill 5 except for certain fringes<br>budgeted directly to MoDOT, Highway Patrol, and Conservation.Other Funds:Other Funds:Conservation.Other Funds:Other Funds:ATC Dedicated Funds, 311.735, (0544)Other Funds:Other Funds:Other Funds:CORE DESCRIPTIONThis core request is for funding to ensure compliance with the liquor control and tobacco laws, issuance of over 32,000 liquor licenses annually, collectic<br>\$45.8 million dollars in revenue annually, and providing information and services to the citizens of Missouri and alcohol beverage industry; thereby to all                                                                                                                                                                                                                                                                                                                                      |                | -               | -                | -          | -                |              | U U            | ÷    | Ũ    | e e  |
| Est. Fringe       0       143,346       1,083,235       1,226,581         Note:       Fringes budgeted in House Bill 5 except for certain fringes budgeted directly to MoDOT, Highway Patrol, and Conservation.       0       0       0       0         Other Funds:       ATC Dedicated Funds, 311.735, (0544)       Other Funds:       Other Funds:       Other Funds:         Prime       0       0       0       0       0       0       0       0         Other Funds:       ATC Dedicated Funds, 311.735, (0544)       Other Funds:       Other Funds:       Other Funds:         Prime       0       0       0       0       0       0       0       0       0       0         Prime       0       0       0       0       0       0       0       0       0       0       0       0       0       0       0       0       0       0       0       0       0       0       0       0       0       0       0       0       0       0       0       0       0       0       0       0       0       0       0       0       0       0       0       0       0       0       0       0       0       0       0                                                                                                                       |                | -               |                  |            |                  |              | ÷              | _    |      |      |
| Note:       Fringes budgeted in House Bill 5 except for certain fringes         budgeted directly to MoDOT, Highway Patrol, and Conservation.       Note:       Fringes budgeted in House Bill 5 except for certain fringes         budgeted directly to MoDOT, Highway Patrol, and Conservation.       Note:       Fringes budgeted in House Bill 5 except for certain fringes         budgeted directly to MoDOT, Highway Patrol, and Conservation.       Note:       Fringes budgeted in House Bill 5 except for certain fringes         Other Funds:       ATC Dedicated Funds, 311.735, (0544)       Other Funds: <b>2. CORE DESCRIPTION</b> Other Funds:         This core request is for funding to ensure compliance with the liquor control and tobacco laws, issuance of over 32,000 liquor licenses annually, collection \$45.8 million dollars in revenue annually, and providing information and services to the citizens of Missouri and alcohol beverage industry; thereby to all                                                                                                                                                                                                                                          | FTE            | 0.00            | 0.00             | 36.00      | 36.00            | FTE          | 0.00           | 0.00 | 0.00 | 0.00 |
| Note:       Fringes budgeted in House Bill 5 except for certain fringes<br>budgeted directly to MoDOT, Highway Patrol, and Conservation.         Other Funds:       ATC Dedicated Funds, 311.735, (0544)         Other Funds:       Other Funds:         2. CORE DESCRIPTION         This core request is for funding to ensure compliance with the liquor control and tobacco laws, issuance of over 32,000 liquor licenses annually, collectio<br>\$45.8 million dollars in revenue annually, and providing information and services to the citizens of Missouri and alcohol beverage industry; thereby to al                                                                                                                                                                                                                                                                                                                                                                                                                                                                                                                                                                                                                           | Est Eringo     | 0               | 113 316          | 1 083 235  | 1 226 581        | Est Eringo   | 0              | 0    | 0    | 0    |
| budgeted directly to MoDOT, Highway Patrol, and Conservation.       budgeted directly to MoDOT, Highway Patrol, and Conservation.         Other Funds:       ATC Dedicated Funds, 311.735, (0544)       Other Funds: <b>2. CORE DESCRIPTION</b> This core request is for funding to ensure compliance with the liquor control and tobacco laws, issuance of over 32,000 liquor licenses annually, collection \$45.8 million dollars in revenue annually, and providing information and services to the citizens of Missouri and alcohol beverage industry; thereby to allow                                                                                                                                                                                                                                                                                                                                                                                                                                                                                                                                                                                                                                                               |                |                 | Bill 5 except fo |            |                  |              |                | •    | •    | v    |
| Other Funds:       ATC Dedicated Funds, 311.735, (0544)       Other Funds:         2. CORE DESCRIPTION       This core request is for funding to ensure compliance with the liquor control and tobacco laws, issuance of over 32,000 liquor licenses annually, collection \$45.8 million dollars in revenue annually, and providing information and services to the citizens of Missouri and alcohol beverage industry; thereby to all                                                                                                                                                                                                                                                                                                                                                                                                                                                                                                                                                                                                                                                                                                                                                                                                    | •              | 0               |                  |            |                  | Ŭ,           | •              |      |      | •    |
| 2. CORE DESCRIPTION<br>This core request is for funding to ensure compliance with the liquor control and tobacco laws, issuance of over 32,000 liquor licenses annually, collection \$45.8 million dollars in revenue annually, and providing information and services to the citizens of Missouri and alcohol beverage industry; thereby to al                                                                                                                                                                                                                                                                                                                                                                                                                                                                                                                                                                                                                                                                                                                                                                                                                                                                                           |                |                 |                  |            |                  |              |                | 0    | ,    |      |
| \$45.8 million dollars in revenue annually, and providing information and services to the citizens of Missouri and alcohol beverage industry; thereby to al                                                                                                                                                                                                                                                                                                                                                                                                                                                                                                                                                                                                                                                                                                                                                                                                                                                                                                                                                                                                                                                                               | - · · ·        |                 |                  |            |                  | Other Funder |                |      |      |      |
| This core request is for funding to ensure compliance with the liquor control and tobacco laws, issuance of over 32,000 liquor licenses annually, collection \$45.8 million dollars in revenue annually, and providing information and services to the citizens of Missouri and alcohol beverage industry; thereby to al                                                                                                                                                                                                                                                                                                                                                                                                                                                                                                                                                                                                                                                                                                                                                                                                                                                                                                                  | Other Funds:   | ATC Dedicated F | unds, 311.73     | 55, (0544) |                  | Other Funds. |                |      |      |      |
|                                                                                                                                                                                                                                                                                                                                                                                                                                                                                                                                                                                                                                                                                                                                                                                                                                                                                                                                                                                                                                                                                                                                                                                                                                           |                |                 | Funds, 311.73    | 55, (0544) |                  | Other Funds. |                |      |      |      |