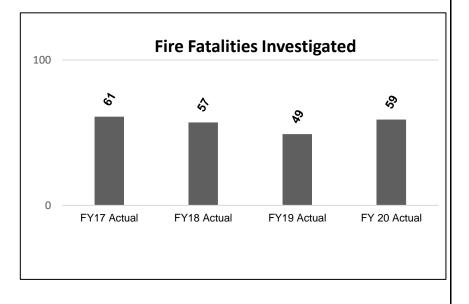

various Federal Law Enforcement Academy training. Investigators are trained in several fields of expertise to include insurance fraud, explosive recognition, weapons of mass destruction, and post-blast investigations. Investigators also have advanced training in clandestine drug lab investigations.

### 2c. Provide a measure(s) of the program's impact.

Arson is one of the most difficult of all major crimes to prove due to the large destruction of evidence. In FY20, the Division Fire Investigators worked 278 criminal investigations. Of those, 64 cases resulted in arrests. This arrest rate of 23% is above the national average.

Fire Investigators are routinely requested to scenes involving injuries and/or fatalities. In FY20 Fire Investigators responded to fires involving 59 fatalities.





|                                            | Р                             | ROGRAM DESCRIPTION                |                                                                                  |                                        |
|--------------------------------------------|-------------------------------|-----------------------------------|----------------------------------------------------------------------------------|----------------------------------------|
| Department of Public Safety / Fire Safe    | ty                            |                                   | HB Section(s):                                                                   | 8.155                                  |
| Program Name: Fire Investigation Prog      |                               |