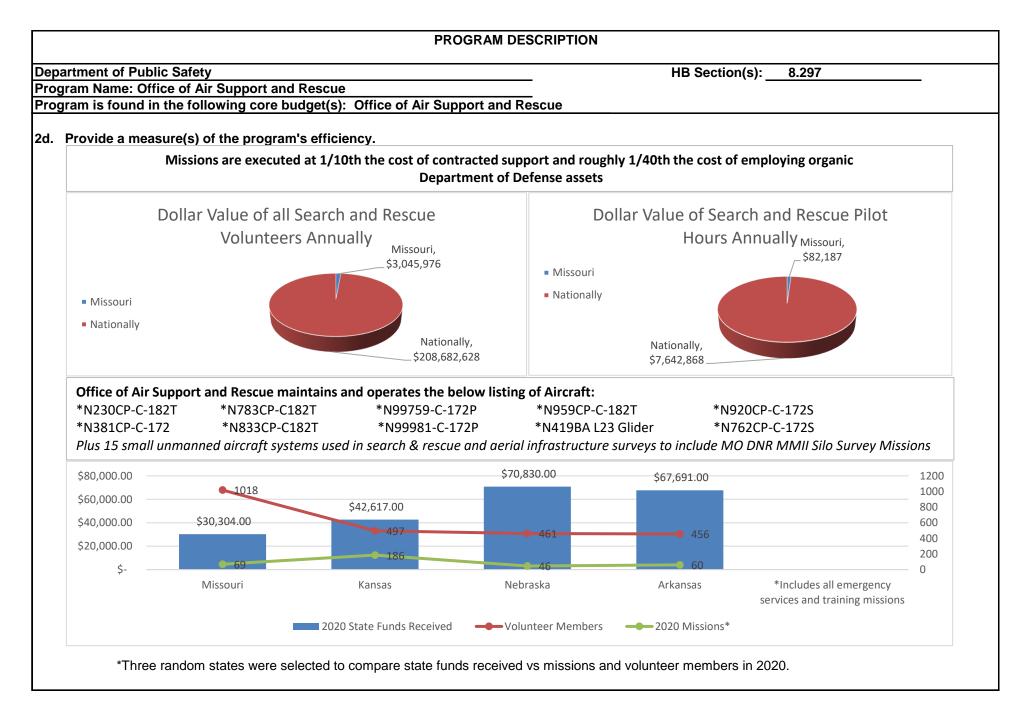

#### CORE DECISION ITEM

| Est. Fringe       0       143,346       1,083,235       1,226,581         Note:       Fringes budgeted in House Bill 5 except for certain fringes<br>budgeted directly to MoDOT, Highway Patrol, and Conservation.       Est. Fringe       0       0       0       0       0         Other Funds:       ATC Dedicated Funds, 311.735, (0544)       Other Funds:       Other Funds:       Other Funds:                                                                                                                                                                                                                                                                                                                                                                                                                                                                                                                                                                                                                                                                                                                                                                                                                                     |                | ublic Safety    |                  |            |                  | Budget Unit  | <u>82510</u> C |      |      |      |
|-------------------------------------------------------------------------------------------------------------------------------------------------------------------------------------------------------------------------------------------------------------------------------------------------------------------------------------------------------------------------------------------------------------------------------------------------------------------------------------------------------------------------------------------------------------------------------------------------------------------------------------------------------------------------------------------------------------------------------------------------------------------------------------------------------------------------------------------------------------------------------------------------------------------------------------------------------------------------------------------------------------------------------------------------------------------------------------------------------------------------------------------------------------------------------------------------------------------------------------------|----------------|-----------------|------------------|------------|------------------|--------------|----------------|------|------|------|
| I. CORE FINANCIAL SUMMARYFY 2022 Budget RequestS $GR$ FederalOtherTotalO432,8081,743,6802,176,488PS $O$ $O$ $O$ SE $O$ $O$ $O$ $O$ $O$ $O$ $O$ SD $O$ $O$ $O$ $O$ $O$ $O$ $O$ $O$ SD $O$ $O$ $O$ $O$ $O$ $O$ $O$ $O$ $O$ SD $O$ $O$ $O$ $O$ $O$ $O$ $O$ $O$ $O$ PS $O$ $O$ $O$ $O$ $O$ $O$ $O$ $O$ SD $O$ $O$ $O$ $O$ $O$ $O$ $O$ $O$ PS $O$ $O$ $O$ $O$ $O$ $O$ $O$ PS $O$ $O$ $O$ $O$ $O$ $O$ $O$ PS $O$ $O$ $O$ $O$ $O$ $O$ </th <th></th> <th></th> <th>Control</th> <th></th> <th></th> <th>HB Section</th> <th>8 145</th> <th></th> <th></th> <th></th>                                                                                                                                                                                                                                                                                                                                                                                                                                                     |                |                 | Control          |            |                  | HB Section   | 8 145          |      |      |      |
| $ \begin{array}{c c c c c c c c c c c c c c c c c c c $                                                                                                                                                                                                                                                                                                                                                                                                                                                                                                                                                                                                                                                                                                                                                                                                                                                                                                                                                                                                                                                                                                                                                                                   |                |                 |                  |            | 01110            |              |                |      |      |      |
| GR         Federal         Other         Total         GR         Federal         Other         Total           PS         0         432,808         1,743,680         2,176,488         PS         0         0         0         0         0         0         0         0         0         0         0         0         0         0         0         0         0         0         0         0         0         0         0         0         0         0         0         0         0         0         0         0         0         0         0         0         0         0         0         0         0         0         0         0         0         0         0         0         0         0         0         0         0         0         0         0         0         0         0         0         0         0         0         0         0         0         0         0         0         0         0         0         0         0         0         0         0         0         0         0         0         0         0         0         0         0         0         0         0                                                                                                                     | I. CORE FINANC |                 |                  |            |                  |              |                |      |      |      |
| PS         0         432,808         1,743,680         2,176,488         PS         0         0         0         0         0         0         0         0         0         0         0         0         0         0         0         0         0         0         0         0         0         0         0         0         0         0         0         0         0         0         0         0         0         0         0         0         0         0         0         0         0         0         0         0         0         0         0         0         0         0         0         0         0         0         0         0         0         0         0         0         0         0         0         0         0         0         0         0         0         0         0         0         0         0         0         0         0         0         0         0         0         0         0         0         0         0         0         0         0         0         0         0         0         0         0         0         0         0         0         0 <th></th> <th></th> <th>-</th> <th>•</th> <th><b>T</b> . ( . )</th> <th></th> <th></th> <th></th> <th></th> <th></th> |                |                 | -                | •          | <b>T</b> . ( . ) |              |                |      |      |      |
| EE       0       397,594       577,211       974,805       EE       0       0       0       0       0         PSD       0       0       0       0       0       0       0       0       0       0       0       0       0       0       0       0       0       0       0       0       0       0       0       0       0       0       0       0       0       0       0       0       0       0       0       0       0       0       0       0       0       0       0       0       0       0       0       0       0       0       0       0       0       0       0       0       0       0       0       0       0       0       0       0       0       0       0       0       0       0       0       0       0       0       0       0       0       0       0       0       0       0       0       0       0       0       0       0       0       0       0       0       0       0       0       0       0       0       0       0       0       0       0       0       0<                                                                                                                                                                                                                                                | De             |                 |                  |            |                  |              |                |      |      |      |
| PSD       0       0       0       0       0       0       0       0       0       0       0       0       0       0       0       0       0       0       0       0       0       0       0       0       0       0       0       0       0       0       0       0       0       0       0       0       0       0       0       0       0       0       0       0       0       0       0       0       0       0       0       0       0       0       0       0       0       0       0       0       0       0       0       0       0       0       0       0       0       0       0       0       0       0       0       0       0       0       0       0       0       0       0       0       0       0       0       0       0       0       0       0       0       0       0       0       0       0       0       0       0       0       0       0       0       0       0       0       0       0       0       0       0       0       0       0       0       0                                                                                                                                                                                                                                                       |                | •               | ,                |            |                  |              | -              | ÷    | •    | 0    |
| TRF       0       0       0       0       0       0       0       0       0       0       0       0       0       0       0       0       0       0       0       0       0       0       0       0       0       0       0       0       0       0       0       0       0       0       0       0       0       0       0       0       0       0       0       0       0       0       0       0       0       0       0       0       0       0       0       0       0       0       0       0       0       0       0       0       0       0       0       0       0       0       0       0       0       0       0       0       0       0       0       0       0       0       0       0       0       0       0       0       0       0       0       0       0       0       0       0       0       0       0       0       0       0       0       0       0       0       0       0       0       0       0       0       0       0       0       0       0       0                                                                                                                                                                                                                                                       |                |                 |                  | -          |                  |              | •              | U U  | 0    | e e  |
| Total0830,4022,320,8913,151,293Total00000FTE0.000.0036.0036.0036.00FTE0.000.000.000.000.00Est. Fringe0143,3461,083,2351,226,581Est. Fringe0000000Note:Fringes budgeted in House Bill 5 except for certain fringes<br>budgeted directly to MoDOT, Highway Patrol, and Conservation.Note: Fringes budgeted in House Bill 5 except for certain fringes<br>budgeted directly to MoDOT, Highway Patrol, and Conservation.Other Funds:Other Funds:Conservation.Other Funds:Other Funds:ATC Dedicated Funds, 311.735, (0544)Other Funds:Other Funds:Other Funds:CORE DESCRIPTIONThis core request is for funding to ensure compliance with the liquor control and tobacco laws, issuance of over 32,000 liquor licenses annually, collectic<br>\$45.8 million dollars in revenue annually, and providing information and services to the citizens of Missouri and alcohol beverage industry; thereby to all                                                                                                                                                                                                                                                                                                                                      |                | -               | -                | -          | -                |              | U U            | ÷    | Ũ    | e e  |
| Est. Fringe       0       143,346       1,083,235       1,226,581         Note:       Fringes budgeted in House Bill 5 except for certain fringes budgeted directly to MoDOT, Highway Patrol, and Conservation.       0       0       0       0         Other Funds:       ATC Dedicated Funds, 311.735, (0544)       Other Funds:       Other Funds:       Other Funds:         Prime       0       0       0       0       0       0       0       0         Other Funds:       ATC Dedicated Funds, 311.735, (0544)       Other Funds:       Other Funds:       Other Funds:         Prime       0       0       0       0       0       0       0       0       0       0         Prime       0       0       0       0       0       0       0       0       0       0       0       0       0       0       0       0       0       0       0       0       0       0       0       0       0       0       0       0       0       0       0       0       0       0       0       0       0       0       0       0       0       0       0       0       0       0       0       0       0       0       0                                                                                                                       |                | -               |                  |            |                  |              | ÷              | _    |      |      |
| Note:       Fringes budgeted in House Bill 5 except for certain fringes         budgeted directly to MoDOT, Highway Patrol, and Conservation.       Note:       Fringes budgeted in House Bill 5 except for certain fringes         budgeted directly to MoDOT, Highway Patrol, and Conservation.       Note:       Fringes budgeted in House Bill 5 except for certain fringes         budgeted directly to MoDOT, Highway Patrol, and Conservation.       Note:       Fringes budgeted in House Bill 5 except for certain fringes         Other Funds:       ATC Dedicated Funds, 311.735, (0544)       Other Funds: <b>2. CORE DESCRIPTION</b> Other Funds:         This core request is for funding to ensure compliance with the liquor control and tobacco laws, issuance of over 32,000 liquor licenses annually, collection \$45.8 million dollars in revenue annually, and providing information and services to the citizens of Missouri and alcohol beverage industry; thereby to all                                                                                                                                                                                                                                          | FTE            | 0.00            | 0.00             | 36.00      | 36.00            | FTE          | 0.00           | 0.00 | 0.00 | 0.00 |
| Note:       Fringes budgeted in House Bill 5 except for certain fringes<br>budgeted directly to MoDOT, Highway Patrol, and Conservation.         Other Funds:       ATC Dedicated Funds, 311.735, (0544)         Other Funds:       Other Funds:         2. CORE DESCRIPTION         This core request is for funding to ensure compliance with the liquor control and tobacco laws, issuance of over 32,000 liquor licenses annually, collectio<br>\$45.8 million dollars in revenue annually, and providing information and services to the citizens of Missouri and alcohol beverage industry; thereby to al                                                                                                                                                                                                                                                                                                                                                                                                                                                                                                                                                                                                                           | Est Eringo     | 0               | 113 316          | 1 083 235  | 1 226 581        | Est Eringo   | 0              | 0    | 0    | 0    |
| budgeted directly to MoDOT, Highway Patrol, and Conservation.       budgeted directly to MoDOT, Highway Patrol, and Conservation.         Other Funds:       ATC Dedicated Funds, 311.735, (0544)       Other Funds: <b>2. CORE DESCRIPTION</b> This core request is for funding to ensure compliance with the liquor control and tobacco laws, issuance of over 32,000 liquor licenses annually, collection \$45.8 million dollars in revenue annually, and providing information and services to the citizens of Missouri and alcohol beverage industry; thereby to allow                                                                                                                                                                                                                                                                                                                                                                                                                                                                                                                                                                                                                                                               |                |                 | Bill 5 except fo |            |                  |              |                | •    | •    | v    |
| Other Funds:       ATC Dedicated Funds, 311.735, (0544)       Other Funds:         2. CORE DESCRIPTION       This core request is for funding to ensure compliance with the liquor control and tobacco laws, issuance of over 32,000 liquor licenses annually, collection \$45.8 million dollars in revenue annually, and providing information and services to the citizens of Missouri and alcohol beverage industry; thereby to all                                                                                                                                                                                                                                                                                                                                                                                                                                                                                                                                                                                                                                                                                                                                                                                                    | •              | 0               |                  |            |                  | Ŭ,           | •              |      |      | •    |
| 2. CORE DESCRIPTION<br>This core request is for funding to ensure compliance with the liquor control and tobacco laws, issuance of over 32,000 liquor licenses annually, collection \$45.8 million dollars in revenue annually, and providing information and services to the citizens of Missouri and alcohol beverage industry; thereby to al                                                                                                                                                                                                                                                                                                                                                                                                                                                                                                                                                                                                                                                                                                                                                                                                                                                                                           |                |                 |                  |            |                  |              |                | 0    | ,    |      |
| \$45.8 million dollars in revenue annually, and providing information and services to the citizens of Missouri and alcohol beverage industry; thereby to al                                                                                                                                                                                                                                                                                                                                                                                                                                                                                                                                                                                                                                                                                                                                                                                                                                                                                                                                                                                                                                                                               | - · · ·        |                 |                  |            |                  | Other Funder |                |      |      |      |
| This core request is for funding to ensure compliance with the liquor control and tobacco laws, issuance of over 32,000 liquor licenses annually, collection \$45.8 million dollars in revenue annually, and providing information and services to the citizens of Missouri and alcohol beverage industry; thereby to al                                                                                                                                                                                                                                                                                                                                                                                                                                                                                                                                                                                                                                                                                                                                                                                                                                                                                                                  | Other Funds:   | ATC Dedicated F | unds, 311.73     | 55, (0544) |                  | Other Funds. |                |      |      |      |
|                                                                                                                                                                                                                                                                                                                                                                                                                                                                                                                                                                                                                                                                                                                                                                                                                                                                                                                                                                                                                                                                                                                                                                                                                                           |                |                 | Funds, 311.73    | 55, (0544) |                  | Other Funds. |                |      |      |      |