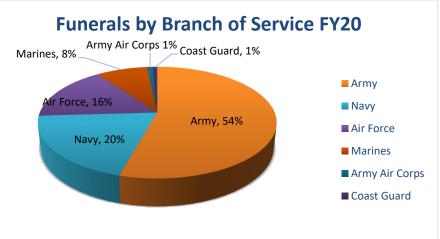

#### CORE DECISION ITEM

| Est. Fringe       0       143,346       1,083,235       1,226,581         Note:       Fringes budgeted in House Bill 5 except for certain fringes<br>budgeted directly to MoDOT, Highway Patrol, and Conservation.       Est. Fringe       0       0       0       0       0         Other Funds:       ATC Dedicated Funds, 311.735, (0544)       Other Funds:       Other Funds:       Other Funds:                                                                                                                                                                                                                                                                                                                                                                                                                                                                                                                                                                                                                                                                                                                                                                                                                                     |                | ublic Safety    |                  |            |                  | Budget Unit  | <u>82510</u> C |      |      |      |
|-------------------------------------------------------------------------------------------------------------------------------------------------------------------------------------------------------------------------------------------------------------------------------------------------------------------------------------------------------------------------------------------------------------------------------------------------------------------------------------------------------------------------------------------------------------------------------------------------------------------------------------------------------------------------------------------------------------------------------------------------------------------------------------------------------------------------------------------------------------------------------------------------------------------------------------------------------------------------------------------------------------------------------------------------------------------------------------------------------------------------------------------------------------------------------------------------------------------------------------------|----------------|-----------------|------------------|------------|------------------|--------------|----------------|------|------|------|
| I. CORE FINANCIAL SUMMARYFY 2022 Budget RequestS $GR$ FederalOtherTotalO432,8081,743,6802,176,488PS $O$ $O$ $O$ SE $O$ $O$ $O$ $O$ $O$ $O$ $O$ SD $O$ $O$ $O$ $O$ $O$ $O$ $O$ $O$ SD $O$ $O$ $O$ $O$ $O$ $O$ $O$ $O$ $O$ SD $O$ $O$ $O$ $O$ $O$ $O$ $O$ $O$ $O$ PS $O$ $O$ $O$ $O$ $O$ $O$ $O$ $O$ SD $O$ $O$ $O$ $O$ $O$ $O$ $O$ $O$ PS $O$ $O$ $O$ $O$ $O$ $O$ $O$ PS $O$ $O$ $O$ $O$ $O$ $O$ $O$ PS $O$ $O$ $O$ $O$ $O$ $O$ </th <th></th> <th></th> <th>Control</th> <th></th> <th></th> <th>HB Section</th> <th>8 145</th> <th></th> <th></th> <th></th>                                                                                                                                                                                                                                                                                                                                                                                                                                                     |                |                 | Control          |            |                  | HB Section   | 8 145          |      |      |      |
| $ \begin{array}{c c c c c c c c c c c c c c c c c c c $                                                                                                                                                                                                                                                                                                                                                                                                                                                                                                                                                                                                                                                                                                                                                                                                                                                                                                                                                                                                                                                                                                                                                                                   |                |                 |                  |            | 01110            |              |                |      |      |      |
| GR         Federal         Other         Total         GR         Federal         Other         Total           PS         0         432,808         1,743,680         2,176,488         PS         0         0         0         0         0         0         0         0         0         0         0         0         0         0         0         0         0         0         0         0         0         0         0         0         0         0         0         0         0         0         0         0         0         0         0         0         0         0         0         0         0         0         0         0         0         0         0         0         0         0         0         0         0         0         0         0         0         0         0         0         0         0         0         0         0         0         0         0         0         0         0         0         0         0         0         0         0         0         0         0         0         0         0         0         0         0         0         0         0                                                                                                                     | I. CORE FINANC |                 |                  |            |                  |              |                |      |      |      |
| PS         0         432,808         1,743,680         2,176,488         PS         0         0         0         0         0         0         0         0         0         0         0         0         0         0         0         0         0         0         0         0         0         0         0         0         0         0         0         0         0         0         0         0         0         0         0         0         0         0         0         0         0         0         0         0         0         0         0         0         0         0         0         0         0         0         0         0         0         0         0         0         0         0         0         0         0         0         0         0         0         0         0         0         0         0         0         0         0         0         0         0         0         0         0         0         0         0         0         0         0         0         0         0         0         0         0         0         0         0         0         0 <th></th> <th></th> <th>-</th> <th>•</th> <th><b>T</b> . ( . )</th> <th></th> <th></th> <th></th> <th></th> <th></th> |                |                 | -                | •          | <b>T</b> . ( . ) |              |                |      |      |      |
| EE       0       397,594       577,211       974,805       EE       0       0       0       0       0         PSD       0       0       0       0       0       0       0       0       0       0       0       0       0       0       0       0       0       0       0       0       0       0       0       0       0       0       0       0       0       0       0       0       0       0       0       0       0       0       0       0       0       0       0       0       0       0       0       0       0       0       0       0       0       0       0       0       0       0       0       0       0       0       0       0       0       0       0       0       0       0       0       0       0       0       0       0       0       0       0       0       0       0       0       0       0       0       0       0       0       0       0       0       0       0       0       0       0       0       0       0       0       0       0       0       0<                                                                                                                                                                                                                                                | De             |                 |                  |            |                  |              |                |      |      |      |
| PSD       0       0       0       0       0       0       0       0       0       0       0       0       0       0       0       0       0       0       0       0       0       0       0       0       0       0       0       0       0       0       0       0       0       0       0       0       0       0       0       0       0       0       0       0       0       0       0       0       0       0       0       0       0       0       0       0       0       0       0       0       0       0       0       0       0       0       0       0       0       0       0       0       0       0       0       0       0       0       0       0       0       0       0       0       0       0       0       0       0       0       0       0       0       0       0       0       0       0       0       0       0       0       0       0       0       0       0       0       0       0       0       0       0       0       0       0       0       0                                                                                                                                                                                                                                                       |                | •               | ,                |            |                  |              | -              | ÷    | •    | 0    |
| TRF       0       0       0       0       0       0       0       0       0       0       0       0       0       0       0       0       0       0       0       0       0       0       0       0       0       0       0       0       0       0       0       0       0       0       0       0       0       0       0       0       0       0       0       0       0       0       0       0       0       0       0       0       0       0       0       0       0       0       0       0       0       0       0       0       0       0       0       0       0       0       0       0       0       0       0       0       0       0       0       0       0       0       0       0       0       0       0       0       0       0       0       0       0       0       0       0       0       0       0       0       0       0       0       0       0       0       0       0       0       0       0       0       0       0       0       0       0       0                                                                                                                                                                                                                                                       |                |                 |                  | -          |                  |              | •              | U U  | 0    | e e  |
| Total0830,4022,320,8913,151,293Total00000FTE0.000.0036.0036.0036.00FTE0.000.000.000.000.00Est. Fringe0143,3461,083,2351,226,581Est. Fringe0000000Note:Fringes budgeted in House Bill 5 except for certain fringes<br>budgeted directly to MoDOT, Highway Patrol, and Conservation.Note: Fringes budgeted in House Bill 5 except for certain fringes<br>budgeted directly to MoDOT, Highway Patrol, and Conservation.Other Funds:Other Funds:Conservation.Other Funds:Other Funds:ATC Dedicated Funds, 311.735, (0544)Other Funds:Other Funds:Other Funds:CORE DESCRIPTIONThis core request is for funding to ensure compliance with the liquor control and tobacco laws, issuance of over 32,000 liquor licenses annually, collectic<br>\$45.8 million dollars in revenue annually, and providing information and services to the citizens of Missouri and alcohol beverage industry; thereby to all                                                                                                                                                                                                                                                                                                                                      |                | -               | -                | -          | -                |              | U U            | ÷    | Ũ    | e e  |
| Est. Fringe       0       143,346       1,083,235       1,226,581         Note:       Fringes budgeted in House Bill 5 except for certain fringes budgeted directly to MoDOT, Highway Patrol, and Conservation.       0       0       0       0         Other Funds:       ATC Dedicated Funds, 311.735, (0544)       Other Funds:       Other Funds:       Other Funds:         Prime       0       0       0       0       0       0       0       0         Other Funds:       ATC Dedicated Funds, 311.735, (0544)       Other Funds:       Other Funds:       Other Funds:         Prime       0       0       0       0       0       0       0       0       0       0         Prime       0       0       0       0       0       0       0       0       0       0       0       0       0       0       0       0       0       0       0       0       0       0       0       0       0       0       0       0       0       0       0       0       0       0       0       0       0       0       0       0       0       0       0       0       0       0       0       0       0       0       0                                                                                                                       |                | -               |                  |            |                  |              | ÷              | _    |      |      |
| Note:       Fringes budgeted in House Bill 5 except for certain fringes         budgeted directly to MoDOT, Highway Patrol, and Conservation.       Note:       Fringes budgeted in House Bill 5 except for certain fringes         budgeted directly to MoDOT, Highway Patrol, and Conservation.       Note:       Fringes budgeted in House Bill 5 except for certain fringes         budgeted directly to MoDOT, Highway Patrol, and Conservation.       Note:       Fringes budgeted in House Bill 5 except for certain fringes         Other Funds:       ATC Dedicated Funds, 311.735, (0544)       Other Funds: <b>2. CORE DESCRIPTION</b> Other Funds:         This core request is for funding to ensure compliance with the liquor control and tobacco laws, issuance of over 32,000 liquor licenses annually, collection \$45.8 million dollars in revenue annually, and providing information and services to the citizens of Missouri and alcohol beverage industry; thereby to all                                                                                                                                                                                                                                          | FTE            | 0.00            | 0.00             | 36.00      | 36.00            | FTE          | 0.00           | 0.00 | 0.00 | 0.00 |
| Note:       Fringes budgeted in House Bill 5 except for certain fringes<br>budgeted directly to MoDOT, Highway Patrol, and Conservation.         Other Funds:       ATC Dedicated Funds, 311.735, (0544)         Other Funds:       Other Funds:         2. CORE DESCRIPTION         This core request is for funding to ensure compliance with the liquor control and tobacco laws, issuance of over 32,000 liquor licenses annually, collectio<br>\$45.8 million dollars in revenue annually, and providing information and services to the citizens of Missouri and alcohol beverage industry; thereby to al                                                                                                                                                                                                                                                                                                                                                                                                                                                                                                                                                                                                                           | Est Eringo     | 0               | 113 316          | 1 083 235  | 1 226 581        | Est Eringo   | 0              | 0    | 0    | 0    |
| budgeted directly to MoDOT, Highway Patrol, and Conservation.       budgeted directly to MoDOT, Highway Patrol, and Conservation.         Other Funds:       ATC Dedicated Funds, 311.735, (0544)       Other Funds: <b>2. CORE DESCRIPTION</b> This core request is for funding to ensure compliance with the liquor control and tobacco laws, issuance of over 32,000 liquor licenses annually, collection \$45.8 million dollars in revenue annually, and providing information and services to the citizens of Missouri and alcohol beverage industry; thereby to allow                                                                                                                                                                                                                                                                                                                                                                                                                                                                                                                                                                                                                                                               |                |                 | Bill 5 except fo |            |                  |              |                | •    | •    | v    |
| Other Funds:       ATC Dedicated Funds, 311.735, (0544)       Other Funds:         2. CORE DESCRIPTION       This core request is for funding to ensure compliance with the liquor control and tobacco laws, issuance of over 32,000 liquor licenses annually, collection \$45.8 million dollars in revenue annually, and providing information and services to the citizens of Missouri and alcohol beverage industry; thereby to all                                                                                                                                                                                                                                                                                                                                                                                                                                                                                                                                                                                                                                                                                                                                                                                                    | •              | 0               |                  |            |                  | Ŭ,           | •              |      |      | •    |
| 2. CORE DESCRIPTION<br>This core request is for funding to ensure compliance with the liquor control and tobacco laws, issuance of over 32,000 liquor licenses annually, collection \$45.8 million dollars in revenue annually, and providing information and services to the citizens of Missouri and alcohol beverage industry; thereby to al                                                                                                                                                                                                                                                                                                                                                                                                                                                                                                                                                                                                                                                                                                                                                                                                                                                                                           |                |                 |                  |            |                  |              |                | 0    | ,    |      |
| \$45.8 million dollars in revenue annually, and providing information and services to the citizens of Missouri and alcohol beverage industry; thereby to al                                                                                                                                                                                                                                                                                                                                                                                                                                                                                                                                                                                                                                                                                                                                                                                                                                                                                                                                                                                                                                                                               | - · · ·        |                 |                  |            |                  | Other Funder |                |      |      |      |
| This core request is for funding to ensure compliance with the liquor control and tobacco laws, issuance of over 32,000 liquor licenses annually, collection \$45.8 million dollars in revenue annually, and providing information and services to the citizens of Missouri and alcohol beverage industry; thereby to al                                                                                                                                                                                                                                                                                                                                                                                                                                                                                                                                                                                                                                                                                                                                                                                                                                                                                                                  | Other Funds:   | ATC Dedicated F | unds, 311.73     | 55, (0544) |                  | Other Funds. |                |      |      |      |
|                                                                                                                                                                                                                                                                                                                                                                                                                                                                                                                                                                                                                                                                                                                                                                                                                                                                                                                                                                                                                                                                                                                                                                                                                                           |                |                 | Funds, 311.73    | 55, (0544) |                  | Other Funds. |                |      |      |      |