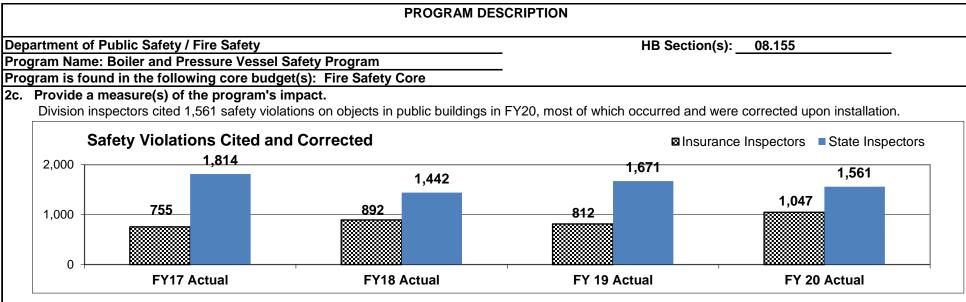

#### CORE DECISION ITEM

| Est. Fringe       0       143,346       1,083,235       1,226,581         Note:       Fringes budgeted in House Bill 5 except for certain fringes<br>budgeted directly to MoDOT, Highway Patrol, and Conservation.       Est. Fringe       0       0       0       0       0         Other Funds:       ATC Dedicated Funds, 311.735, (0544)       Other Funds:       Other Funds:       Other Funds:                                                                                                                                                                                                                                                                                                                                                                                                                                                                                                                                                                                                                                                                                                                                                                                                                                     |                | ublic Safety    |                  |            |                  | Budget Unit  | <u>82510</u> C |      |      |      |
|-------------------------------------------------------------------------------------------------------------------------------------------------------------------------------------------------------------------------------------------------------------------------------------------------------------------------------------------------------------------------------------------------------------------------------------------------------------------------------------------------------------------------------------------------------------------------------------------------------------------------------------------------------------------------------------------------------------------------------------------------------------------------------------------------------------------------------------------------------------------------------------------------------------------------------------------------------------------------------------------------------------------------------------------------------------------------------------------------------------------------------------------------------------------------------------------------------------------------------------------|----------------|-----------------|------------------|------------|------------------|--------------|----------------|------|------|------|
| I. CORE FINANCIAL SUMMARYFY 2022 Budget RequestS $GR$ FederalOtherTotalO432,8081,743,6802,176,488PS $O$ $O$ $O$ SE $O$ $O$ $O$ $O$ $O$ $O$ $O$ SD $O$ $O$ $O$ $O$ $O$ $O$ $O$ $O$ SD $O$ $O$ $O$ $O$ $O$ $O$ $O$ $O$ $O$ SD $O$ $O$ $O$ $O$ $O$ $O$ $O$ $O$ $O$ PS $O$ $O$ $O$ $O$ $O$ $O$ $O$ $O$ SD $O$ $O$ $O$ $O$ $O$ $O$ $O$ $O$ PS $O$ $O$ $O$ $O$ $O$ $O$ $O$ PS $O$ $O$ $O$ $O$ $O$ $O$ $O$ PS $O$ $O$ $O$ $O$ $O$ $O$ </th <th></th> <th></th> <th>Control</th> <th></th> <th></th> <th>HB Section</th> <th>8 145</th> <th></th> <th></th> <th></th>                                                                                                                                                                                                                                                                                                                                                                                                                                                     |                |                 | Control          |            |                  | HB Section   | 8 145          |      |      |      |
| $ \begin{array}{c c c c c c c c c c c c c c c c c c c $                                                                                                                                                                                                                                                                                                                                                                                                                                                                                                                                                                                                                                                                                                                                                                                                                                                                                                                                                                                                                                                                                                                                                                                   |                |                 |                  |            | 01110            |              |                |      |      |      |
| GR         Federal         Other         Total         GR         Federal         Other         Total           PS         0         432,808         1,743,680         2,176,488         PS         0         0         0         0         0         0         0         0         0         0         0         0         0         0         0         0         0         0         0         0         0         0         0         0         0         0         0         0         0         0         0         0         0         0         0         0         0         0         0         0         0         0         0         0         0         0         0         0         0         0         0         0         0         0         0         0         0         0         0         0         0         0         0         0         0         0         0         0         0         0         0         0         0         0         0         0         0         0         0         0         0         0         0         0         0         0         0         0         0                                                                                                                     | I. CORE FINANC |                 |                  |            |                  |              |                |      |      |      |
| PS         0         432,808         1,743,680         2,176,488         PS         0         0         0         0         0         0         0         0         0         0         0         0         0         0         0         0         0         0         0         0         0         0         0         0         0         0         0         0         0         0         0         0         0         0         0         0         0         0         0         0         0         0         0         0         0         0         0         0         0         0         0         0         0         0         0         0         0         0         0         0         0         0         0         0         0         0         0         0         0         0         0         0         0         0         0         0         0         0         0         0         0         0         0         0         0         0         0         0         0         0         0         0         0         0         0         0         0         0         0         0 <th></th> <th></th> <th>-</th> <th>•</th> <th><b>T</b> . ( . )</th> <th></th> <th></th> <th></th> <th></th> <th></th> |                |                 | -                | •          | <b>T</b> . ( . ) |              |                |      |      |      |
| EE       0       397,594       577,211       974,805       EE       0       0       0       0       0         PSD       0       0       0       0       0       0       0       0       0       0       0       0       0       0       0       0       0       0       0       0       0       0       0       0       0       0       0       0       0       0       0       0       0       0       0       0       0       0       0       0       0       0       0       0       0       0       0       0       0       0       0       0       0       0       0       0       0       0       0       0       0       0       0       0       0       0       0       0       0       0       0       0       0       0       0       0       0       0       0       0       0       0       0       0       0       0       0       0       0       0       0       0       0       0       0       0       0       0       0       0       0       0       0       0       0<                                                                                                                                                                                                                                                | De             |                 |                  |            |                  |              |                |      |      |      |
| PSD       0       0       0       0       0       0       0       0       0       0       0       0       0       0       0       0       0       0       0       0       0       0       0       0       0       0       0       0       0       0       0       0       0       0       0       0       0       0       0       0       0       0       0       0       0       0       0       0       0       0       0       0       0       0       0       0       0       0       0       0       0       0       0       0       0       0       0       0       0       0       0       0       0       0       0       0       0       0       0       0       0       0       0       0       0       0       0       0       0       0       0       0       0       0       0       0       0       0       0       0       0       0       0       0       0       0       0       0       0       0       0       0       0       0       0       0       0       0                                                                                                                                                                                                                                                       |                | •               | ,                |            |                  |              | -              | ÷    | •    | 0    |
| TRF       0       0       0       0       0       0       0       0       0       0       0       0       0       0       0       0       0       0       0       0       0       0       0       0       0       0       0       0       0       0       0       0       0       0       0       0       0       0       0       0       0       0       0       0       0       0       0       0       0       0       0       0       0       0       0       0       0       0       0       0       0       0       0       0       0       0       0       0       0       0       0       0       0       0       0       0       0       0       0       0       0       0       0       0       0       0       0       0       0       0       0       0       0       0       0       0       0       0       0       0       0       0       0       0       0       0       0       0       0       0       0       0       0       0       0       0       0       0                                                                                                                                                                                                                                                       |                |                 |                  | -          |                  |              | •              | U U  | 0    | e e  |
| Total0830,4022,320,8913,151,293Total00000FTE0.000.0036.0036.0036.00FTE0.000.000.000.000.00Est. Fringe0143,3461,083,2351,226,581Est. Fringe0000000Note:Fringes budgeted in House Bill 5 except for certain fringes<br>budgeted directly to MoDOT, Highway Patrol, and Conservation.Note: Fringes budgeted in House Bill 5 except for certain fringes<br>budgeted directly to MoDOT, Highway Patrol, and Conservation.Other Funds:Other Funds:Conservation.Other Funds:Other Funds:ATC Dedicated Funds, 311.735, (0544)Other Funds:Other Funds:Other Funds:CORE DESCRIPTIONThis core request is for funding to ensure compliance with the liquor control and tobacco laws, issuance of over 32,000 liquor licenses annually, collectic<br>\$45.8 million dollars in revenue annually, and providing information and services to the citizens of Missouri and alcohol beverage industry; thereby to all                                                                                                                                                                                                                                                                                                                                      |                | -               | -                | -          | -                |              | U U            | ÷    | Ũ    | e e  |
| Est. Fringe       0       143,346       1,083,235       1,226,581         Note:       Fringes budgeted in House Bill 5 except for certain fringes budgeted directly to MoDOT, Highway Patrol, and Conservation.       0       0       0       0         Other Funds:       ATC Dedicated Funds, 311.735, (0544)       Other Funds:       Other Funds:       Other Funds:         Prime       0       0       0       0       0       0       0       0         Other Funds:       ATC Dedicated Funds, 311.735, (0544)       Other Funds:       Other Funds:       Other Funds:         Prime       0       0       0       0       0       0       0       0       0       0         Prime       0       0       0       0       0       0       0       0       0       0       0       0       0       0       0       0       0       0       0       0       0       0       0       0       0       0       0       0       0       0       0       0       0       0       0       0       0       0       0       0       0       0       0       0       0       0       0       0       0       0       0                                                                                                                       |                | -               |                  |            |                  |              | ÷              | _    |      |      |
| Note:       Fringes budgeted in House Bill 5 except for certain fringes         budgeted directly to MoDOT, Highway Patrol, and Conservation.       Note:       Fringes budgeted in House Bill 5 except for certain fringes         budgeted directly to MoDOT, Highway Patrol, and Conservation.       Note:       Fringes budgeted in House Bill 5 except for certain fringes         budgeted directly to MoDOT, Highway Patrol, and Conservation.       Note:       Fringes budgeted in House Bill 5 except for certain fringes         Other Funds:       ATC Dedicated Funds, 311.735, (0544)       Other Funds: <b>2. CORE DESCRIPTION</b> Other Funds:         This core request is for funding to ensure compliance with the liquor control and tobacco laws, issuance of over 32,000 liquor licenses annually, collection \$45.8 million dollars in revenue annually, and providing information and services to the citizens of Missouri and alcohol beverage industry; thereby to all                                                                                                                                                                                                                                          | FTE            | 0.00            | 0.00             | 36.00      | 36.00            | FTE          | 0.00           | 0.00 | 0.00 | 0.00 |
| Note:       Fringes budgeted in House Bill 5 except for certain fringes<br>budgeted directly to MoDOT, Highway Patrol, and Conservation.         Other Funds:       ATC Dedicated Funds, 311.735, (0544)         Other Funds:       Other Funds:         2. CORE DESCRIPTION         This core request is for funding to ensure compliance with the liquor control and tobacco laws, issuance of over 32,000 liquor licenses annually, collectio<br>\$45.8 million dollars in revenue annually, and providing information and services to the citizens of Missouri and alcohol beverage industry; thereby to al                                                                                                                                                                                                                                                                                                                                                                                                                                                                                                                                                                                                                           | Est Eringo     | 0               | 113 316          | 1 083 235  | 1 226 581        | Est Eringo   | 0              | 0    | 0    | 0    |
| budgeted directly to MoDOT, Highway Patrol, and Conservation.       budgeted directly to MoDOT, Highway Patrol, and Conservation.         Other Funds:       ATC Dedicated Funds, 311.735, (0544)       Other Funds: <b>2. CORE DESCRIPTION</b> This core request is for funding to ensure compliance with the liquor control and tobacco laws, issuance of over 32,000 liquor licenses annually, collection \$45.8 million dollars in revenue annually, and providing information and services to the citizens of Missouri and alcohol beverage industry; thereby to allow                                                                                                                                                                                                                                                                                                                                                                                                                                                                                                                                                                                                                                                               |                |                 | Bill 5 except fo |            |                  |              |                | •    | •    | v    |
| Other Funds:       ATC Dedicated Funds, 311.735, (0544)       Other Funds:         2. CORE DESCRIPTION       This core request is for funding to ensure compliance with the liquor control and tobacco laws, issuance of over 32,000 liquor licenses annually, collection \$45.8 million dollars in revenue annually, and providing information and services to the citizens of Missouri and alcohol beverage industry; thereby to all                                                                                                                                                                                                                                                                                                                                                                                                                                                                                                                                                                                                                                                                                                                                                                                                    | •              | 0               |                  |            |                  | Ŭ,           | •              |      |      | •    |
| 2. CORE DESCRIPTION<br>This core request is for funding to ensure compliance with the liquor control and tobacco laws, issuance of over 32,000 liquor licenses annually, collection \$45.8 million dollars in revenue annually, and providing information and services to the citizens of Missouri and alcohol beverage industry; thereby to al                                                                                                                                                                                                                                                                                                                                                                                                                                                                                                                                                                                                                                                                                                                                                                                                                                                                                           |                |                 |                  |            |                  |              |                | 0    | ,    |      |
| \$45.8 million dollars in revenue annually, and providing information and services to the citizens of Missouri and alcohol beverage industry; thereby to al                                                                                                                                                                                                                                                                                                                                                                                                                                                                                                                                                                                                                                                                                                                                                                                                                                                                                                                                                                                                                                                                               | - · · ·        |                 |                  |            |                  | Other Funder |                |      |      |      |
| This core request is for funding to ensure compliance with the liquor control and tobacco laws, issuance of over 32,000 liquor licenses annually, collection \$45.8 million dollars in revenue annually, and providing information and services to the citizens of Missouri and alcohol beverage industry; thereby to al                                                                                                                                                                                                                                                                                                                                                                                                                                                                                                                                                                                                                                                                                                                                                                                                                                                                                                                  | Other Funds:   | ATC Dedicated F | unds, 311.73     | 55, (0544) |                  | Other Funds. |                |      |      |      |
|                                                                                                                                                                                                                                                                                                                                                                                                                                                                                                                                                                                                                                                                                                                                                                                                                                                                                                                                                                                                                                                                                                                                                                                                                                           |                |                 | Funds, 311.73    | 55, (0544) |                  | Other Funds. |                |      |      |      |