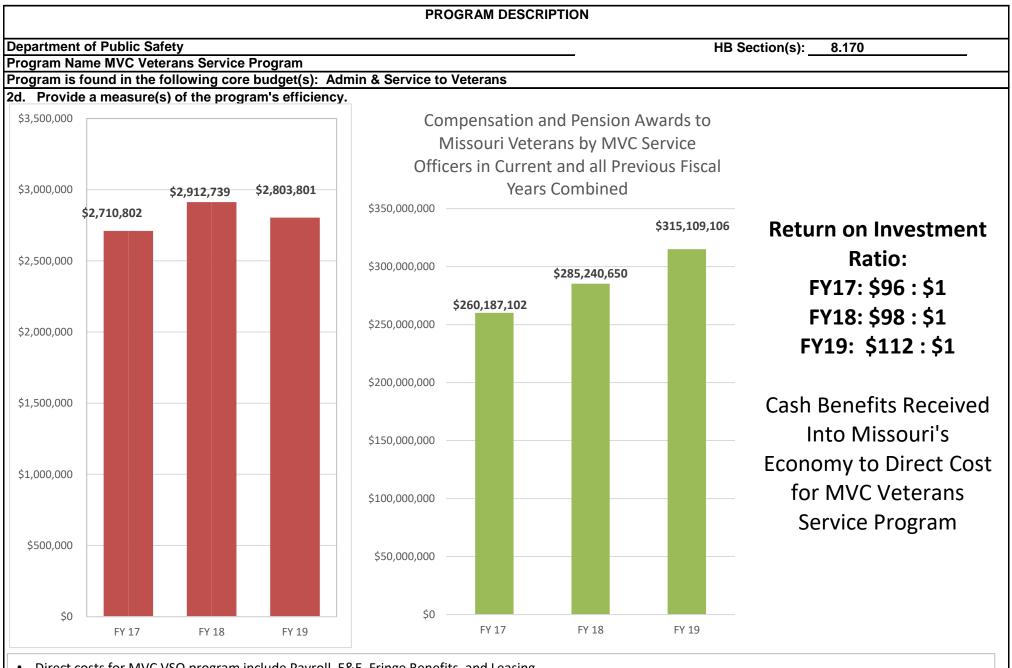

A). • The VSP has 44 Veteran Service Officers located throughout the state of Missouri. These officers are trained and accredited by the United States Department of Veterans Affairs (VA) to assist Veterans and their families with a wide-range of benefits. 2a. Provide an activity measure(s) for the program. New Claims and Appeals Filed with US Dept. of Veterans Affairs 13,730 13,169 15,000 of Claims Filed 11,119 10,000 5,000 0 FY18 FY 19 FY 20 # Claims Filed by MVC Service Officers Claims in above chart include Compensation, Pension (war time pension, widow pension, DIC), Increase Compensation, Education and Voc. Rehab, VA Medical Enrollment, Burial Allowance, Presidential Certificates, VA Home Loan Applications, Survivor Benefit Plans, Special Housing Grants, Vehicle Adaption Grants,







• Direct costs for MVC VSO program include Payroll, E&E, Fringe Benefits, and Leasing

• MVC receives report at end of federal fiscal year (Sept 30)-will update when we have new data

Department of Public Safety

HB Section(s): 8.170

Program Name MVC Veterans Service Program

Program is found in the following core budget(s): Admin & Service to Veterans

3. Provide actual expenditures for the prior three fiscal years and planned expenditures for the current fiscal year. (Note: Amounts do not include fringe benefit costs.)



## 4. What are the sources of the "Other " funds?

Veterans Commission Capital Improvement Trust Fund (VCCITF); Veterans Homes Fund; Veterans Trust Fund

# 5. What is the authorization for this program, i.e., federal or state statute, etc.? (Include the federal progr