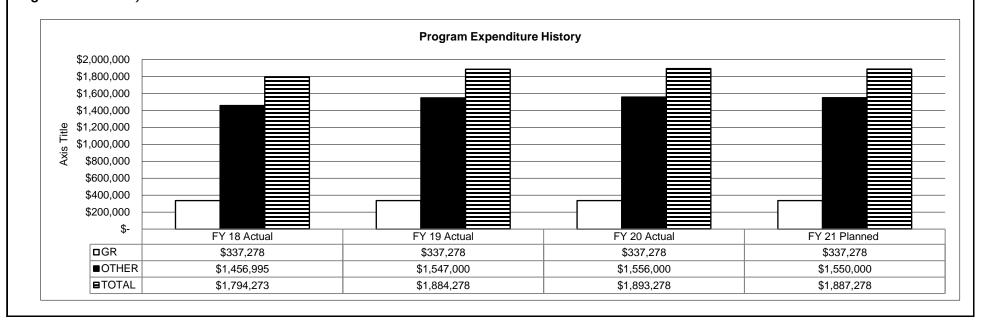

Missouri is the only state in the nation with both a state and federal mission.

- Missouri Military Funeral Honors Director attends the National Guard Bureau Military Honors Conference annually. At the conference, the director is allotted a presentation period to provide guidance and best practice measures to all states on the Missouri state mission, and how this program is accomplished.













#### **PROGRAM DESCRIPTION** Department of Public Safety HB Section(s): 8.260 Program Name: Missouri Military Funeral Honors Program (MMFHP)

Program is found in the following core budget(s): Missouri National Trust Fund

3. Provide actual expenditures for the prior three fiscal years and planned expenditures for the current fiscal year. (Note: Amounts do not include fringe benefit costs.)



## **PROGRAM DESCRIPTION** Department of Public Safety HB Section(s): 8.260 Program Name: Missouri Military Funeral Honors Program (MMFHP) Program is found in the following core budget(s): Missouri National Trust Fund 4. What are the sources of the "Other " funds? **Gaming Commission Fund** 5. What is the authorization for this program, i.e., federal or state statute, etc.? (Include the federal program number, if applicable.) RSMo 41.958: When requested by the commander of any recognized veterans' organization, military commander or by any friend or relative of a deceased person or the director of a funeral home for any deceased person who served in the Armed Forces of the United States during a time of war or is otherwise entitled to military honors at the person's burial, internment or