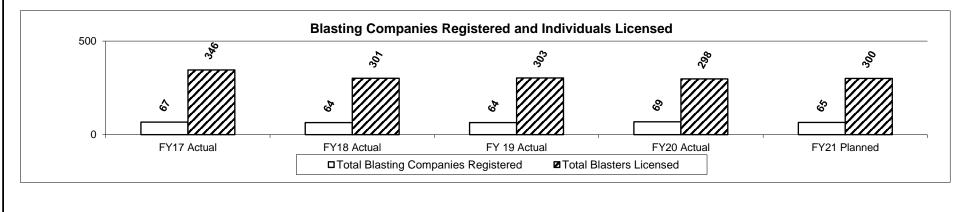

explosives purchased and

Explosives users (companies) are to register with the Division of Fire Safety, and file an annual report of the number of tons of explosives purchased and used. Fees are based on the amount of tons of explosives used. Blasting companies began registering with the Division of Fire Safety in the fall of 2007, and began submitting reports and paying fees for explosives used in January of 2008. The economic downturn in 2009-2011 impacted the blasting industry, resulting in lower than anticipated program revenues. In the 2018 session, the General Assembly passed HB1286, allowing for an increase in fees and thereby securing the future of the program. Revised rules and corresponding fees became effective in 2020.

### 2a. Provide an activity measure(s) for the program.



### **PROGRAM DESCRIPTION** Department of Public Safety / Fire Safety HB Section(s): 08.155 Program Name: Blasting Safety & Explosives Enforcement Program Program is found in the following core budget(s): Fire Safety Core 2b. Provide a measure(s) of the program's quality. The Blasting Safety and Explosives Enforcement Program helps to ensure the safety of the public living or working near blasting sites. The Blast Safety Investigator is trained to investigate blasting complaints from citizens. Licensed Blasters must meet RSMo 319.303 of the Missouri Blast Safety Act, including rules adopted by the board, the code of federal regulations, and blasting industry best practices. Upon request of Division staff, blasting companies must show verification that explosives used are within allowable