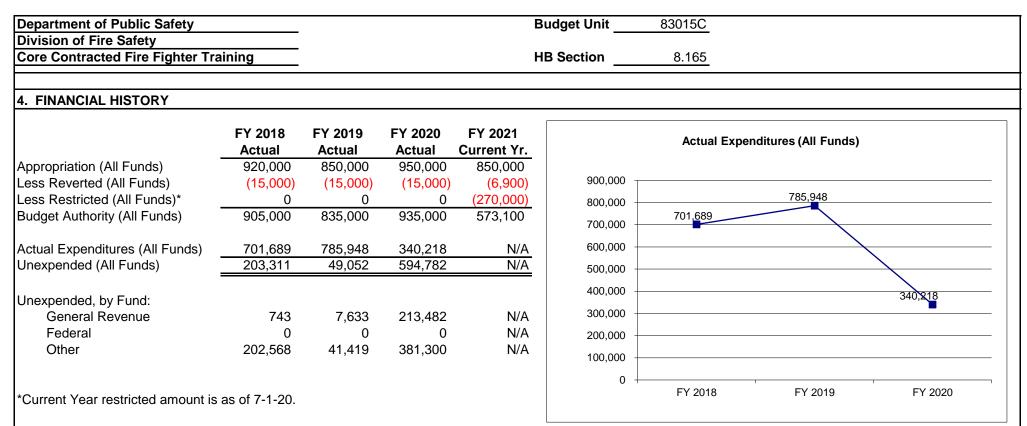

#### CORE DECISION ITEM

| Est. Fringe       0       143,346       1,083,235       1,226,581         Note:       Fringes budgeted in House Bill 5 except for certain fringes<br>budgeted directly to MoDOT, Highway Patrol, and Conservation.       Est. Fringe       0       0       0       0       0         Other Funds:       ATC Dedicated Funds, 311.735, (0544)       Other Funds:       Other Funds:       Other Funds:                                                                                                                                                                                                                                                                                                                                                                                                                                                                                                                                                                                                                                                                                                                                                                                                                                     |                | ublic Safety    |                  |            |                  | Budget Unit  | <u>82510</u> C |      |      |      |
|-------------------------------------------------------------------------------------------------------------------------------------------------------------------------------------------------------------------------------------------------------------------------------------------------------------------------------------------------------------------------------------------------------------------------------------------------------------------------------------------------------------------------------------------------------------------------------------------------------------------------------------------------------------------------------------------------------------------------------------------------------------------------------------------------------------------------------------------------------------------------------------------------------------------------------------------------------------------------------------------------------------------------------------------------------------------------------------------------------------------------------------------------------------------------------------------------------------------------------------------|----------------|-----------------|------------------|------------|------------------|--------------|----------------|------|------|------|
| I. CORE FINANCIAL SUMMARYFY 2022 Budget RequestS $GR$ FederalOtherTotalO432,8081,743,6802,176,488PS $O$ $O$ $O$ SE $O$ $O$ $O$ $O$ $O$ $O$ $O$ SD $O$ $O$ $O$ $O$ $O$ $O$ $O$ $O$ SD $O$ $O$ $O$ $O$ $O$ $O$ $O$ $O$ $O$ SD $O$ $O$ $O$ $O$ $O$ $O$ $O$ $O$ $O$ PS $O$ $O$ $O$ $O$ $O$ $O$ $O$ $O$ SD $O$ $O$ $O$ $O$ $O$ $O$ $O$ $O$ PS $O$ $O$ $O$ $O$ $O$ $O$ $O$ PS $O$ $O$ $O$ $O$ $O$ $O$ $O$ PS $O$ $O$ $O$ $O$ $O$ $O$ </th <th></th> <th></th> <th>Control</th> <th></th> <th></th> <th>HB Section</th> <th>8 145</th> <th></th> <th></th> <th></th>                                                                                                                                                                                                                                                                                                                                                                                                                                                     |                |                 | Control          |            |                  | HB Section   | 8 145          |      |      |      |
| $ \begin{array}{c c c c c c c c c c c c c c c c c c c $                                                                                                                                                                                                                                                                                                                                                                                                                                                                                                                                                                                                                                                                                                                                                                                                                                                                                                                                                                                                                                                                                                                                                                                   |                |                 |                  |            | 01110            |              |                |      |      |      |
| GR         Federal         Other         Total         GR         Federal         Other         Total           PS         0         432,808         1,743,680         2,176,488         PS         0         0         0         0         0         0         0         0         0         0         0         0         0         0         0         0         0         0         0         0         0         0         0         0         0         0         0         0         0         0         0         0         0         0         0         0         0         0         0         0         0         0         0         0         0         0         0         0         0         0         0         0         0         0         0         0         0         0         0         0         0         0         0         0         0         0         0         0         0         0         0         0         0         0         0         0         0         0         0         0         0         0         0         0         0         0         0         0         0                                                                                                                     | I. CORE FINANC |                 |                  |            |                  |              |                |      |      |      |
| PS         0         432,808         1,743,680         2,176,488         PS         0         0         0         0         0         0         0         0         0         0         0         0         0         0         0         0         0         0         0         0         0         0         0         0         0         0         0         0         0         0         0         0         0         0         0         0         0         0         0         0         0         0         0         0         0         0         0         0         0         0         0         0         0         0         0         0         0         0         0         0         0         0         0         0         0         0         0         0         0         0         0         0         0         0         0         0         0         0         0         0         0         0         0         0         0         0         0         0         0         0         0         0         0         0         0         0         0         0         0         0 <th></th> <th></th> <th>-</th> <th>•</th> <th><b>T</b> . ( . )</th> <th></th> <th></th> <th></th> <th></th> <th></th> |                |                 | -                | •          | <b>T</b> . ( . ) |              |                |      |      |      |
| EE       0       397,594       577,211       974,805       EE       0       0       0       0       0         PSD       0       0       0       0       0       0       0       0       0       0       0       0       0       0       0       0       0       0       0       0       0       0       0       0       0       0       0       0       0       0       0       0       0       0       0       0       0       0       0       0       0       0       0       0       0       0       0       0       0       0       0       0       0       0       0       0       0       0       0       0       0       0       0       0       0       0       0       0       0       0       0       0       0       0       0       0       0       0       0       0       0       0       0       0       0       0       0       0       0       0       0       0       0       0       0       0       0       0       0       0       0       0       0       0       0<                                                                                                                                                                                                                                                | De             |                 |                  |            |                  |              |                |      |      |      |
| PSD       0       0       0       0       0       0       0       0       0       0       0       0       0       0       0       0       0       0       0       0       0       0       0       0       0       0       0       0       0       0       0       0       0       0       0       0       0       0       0       0       0       0       0       0       0       0       0       0       0       0       0       0       0       0       0       0       0       0       0       0       0       0       0       0       0       0       0       0       0       0       0       0       0       0       0       0       0       0       0       0       0       0       0       0       0       0       0       0       0       0       0       0       0       0       0       0       0       0       0       0       0       0       0       0       0       0       0       0       0       0       0       0       0       0       0       0       0       0                                                                                                                                                                                                                                                       |                | •               | ,                |            |                  |              | -              | ÷    | •    | 0    |
| TRF       0       0       0       0       0       0       0       0       0       0       0       0       0       0       0       0       0       0       0       0       0       0       0       0       0       0       0       0       0       0       0       0       0       0       0       0       0       0       0       0       0       0       0       0       0       0       0       0       0       0       0       0       0       0       0       0       0       0       0       0       0       0       0       0       0       0       0       0       0       0       0       0       0       0       0       0       0       0       0       0       0       0       0       0       0       0       0       0       0       0       0       0       0       0       0       0       0       0       0       0       0       0       0       0       0       0       0       0       0       0       0       0       0       0       0       0       0       0                                                                                                                                                                                                                                                       |                |                 |                  | -          |                  |              | •              | U U  | 0    | e e  |
| Total0830,4022,320,8913,151,293Total00000FTE0.000.0036.0036.0036.00FTE0.000.000.000.000.00Est. Fringe0143,3461,083,2351,226,581Est. Fringe0000000Note:Fringes budgeted in House Bill 5 except for certain fringes<br>budgeted directly to MoDOT, Highway Patrol, and Conservation.Note: Fringes budgeted in House Bill 5 except for certain fringes<br>budgeted directly to MoDOT, Highway Patrol, and Conservation.Other Funds:Other Funds:Conservation.Other Funds:Other Funds:ATC Dedicated Funds, 311.735, (0544)Other Funds:Other Funds:Other Funds:CORE DESCRIPTIONThis core request is for funding to ensure compliance with the liquor control and tobacco laws, issuance of over 32,000 liquor licenses annually, collectic<br>\$45.8 million dollars in revenue annually, and providing information and services to the citizens of Missouri and alcohol beverage industry; thereby to all                                                                                                                                                                                                                                                                                                                                      |                | -               | -                | -          | -                |              | U U            | ÷    | Ũ    | e e  |
| Est. Fringe       0       143,346       1,083,235       1,226,581         Note:       Fringes budgeted in House Bill 5 except for certain fringes budgeted directly to MoDOT, Highway Patrol, and Conservation.       0       0       0       0         Other Funds:       ATC Dedicated Funds, 311.735, (0544)       Other Funds:       Other Funds:       Other Funds:         Prime       0       0       0       0       0       0       0       0         Other Funds:       ATC Dedicated Funds, 311.735, (0544)       Other Funds:       Other Funds:       Other Funds:         Prime       0       0       0       0       0       0       0       0       0       0         Prime       0       0       0       0       0       0       0       0       0       0       0       0       0       0       0       0       0       0       0       0       0       0       0       0       0       0       0       0       0       0       0       0       0       0       0       0       0       0       0       0       0       0       0       0       0       0       0       0       0       0       0                                                                                                                       |                | -               |                  |            |                  |              | ÷              | _    |      |      |
| Note:       Fringes budgeted in House Bill 5 except for certain fringes         budgeted directly to MoDOT, Highway Patrol, and Conservation.       Note:       Fringes budgeted in House Bill 5 except for certain fringes         budgeted directly to MoDOT, Highway Patrol, and Conservation.       Note:       Fringes budgeted in House Bill 5 except for certain fringes         budgeted directly to MoDOT, Highway Patrol, and Conservation.       Note:       Fringes budgeted in House Bill 5 except for certain fringes         Other Funds:       ATC Dedicated Funds, 311.735, (0544)       Other Funds: <b>2. CORE DESCRIPTION</b> Other Funds:         This core request is for funding to ensure compliance with the liquor control and tobacco laws, issuance of over 32,000 liquor licenses annually, collection \$45.8 million dollars in revenue annually, and providing information and services to the citizens of Missouri and alcohol beverage industry; thereby to all                                                                                                                                                                                                                                          | FTE            | 0.00            | 0.00             | 36.00      | 36.00            | FTE          | 0.00           | 0.00 | 0.00 | 0.00 |
| Note:       Fringes budgeted in House Bill 5 except for certain fringes<br>budgeted directly to MoDOT, Highway Patrol, and Conservation.         Other Funds:       ATC Dedicated Funds, 311.735, (0544)         Other Funds:       Other Funds:         2. CORE DESCRIPTION         This core request is for funding to ensure compliance with the liquor control and tobacco laws, issuance of over 32,000 liquor licenses annually, collectio<br>\$45.8 million dollars in revenue annually, and providing information and services to the citizens of Missouri and alcohol beverage industry; thereby to al                                                                                                                                                                                                                                                                                                                                                                                                                                                                                                                                                                                                                           | Est Eringo     | 0               | 113 316          | 1 083 235  | 1 226 581        | Est Eringo   | 0              | 0    | 0    | 0    |
| budgeted directly to MoDOT, Highway Patrol, and Conservation.       budgeted directly to MoDOT, Highway Patrol, and Conservation.         Other Funds:       ATC Dedicated Funds, 311.735, (0544)       Other Funds: <b>2. CORE DESCRIPTION</b> This core request is for funding to ensure compliance with the liquor control and tobacco laws, issuance of over 32,000 liquor licenses annually, collection \$45.8 million dollars in revenue annually, and providing information and services to the citizens of Missouri and alcohol beverage industry; thereby to allow                                                                                                                                                                                                                                                                                                                                                                                                                                                                                                                                                                                                                                                               |                |                 | Bill 5 except fo |            |                  |              |                | •    | •    | v    |
| Other Funds:       ATC Dedicated Funds, 311.735, (0544)       Other Funds:         2. CORE DESCRIPTION       This core request is for funding to ensure compliance with the liquor control and tobacco laws, issuance of over 32,000 liquor licenses annually, collection \$45.8 million dollars in revenue annually, and providing information and services to the citizens of Missouri and alcohol beverage industry; thereby to all                                                                                                                                                                                                                                                                                                                                                                                                                                                                                                                                                                                                                                                                                                                                                                                                    | •              | 0               |                  |            |                  | Ŭ,           | •              |      |      | •    |
| 2. CORE DESCRIPTION<br>This core request is for funding to ensure compliance with the liquor control and tobacco laws, issuance of over 32,000 liquor licenses annually, collection \$45.8 million dollars in revenue annually, and providing information and services to the citizens of Missouri and alcohol beverage industry; thereby to al                                                                                                                                                                                                                                                                                                                                                                                                                                                                                                                                                                                                                                                                                                                                                                                                                                                                                           |                |                 |                  |            |                  |              |                | 0    | ,    |      |
| \$45.8 million dollars in revenue annually, and providing information and services to the citizens of Missouri and alcohol beverage industry; thereby to al                                                                                                                                                                                                                                                                                                                                                                                                                                                                                                                                                                                                                                                                                                                                                                                                                                                                                                                                                                                                                                                                               | - · · ·        |                 |                  |            |                  | Other Funder |                |      |      |      |
| This core request is for funding to ensure compliance with the liquor control and tobacco laws, issuance of over 32,000 liquor licenses annually, collection \$45.8 million dollars in revenue annually, and providing information and services to the citizens of Missouri and alcohol beverage industry; thereby to al                                                                                                                                                                                                                                                                                                                                                                                                                                                                                                                                                                                                                                                                                                                                                                                                                                                                                                                  | Other Funds:   | ATC Dedicated F | unds, 311.73     | 55, (0544) |                  | Other Funds. |                |      |      |      |
|                                                                                                                                                                                                                                                                                                                                                                                                                                                                                                                                                                                                                                                                                                                                                                                                                                                                                                                                                                                                                                                                                                                                                                                                                                           |                |                 | Funds, 311.73    | 55, (0544) |                  | Other Funds. |                |      |      |      |