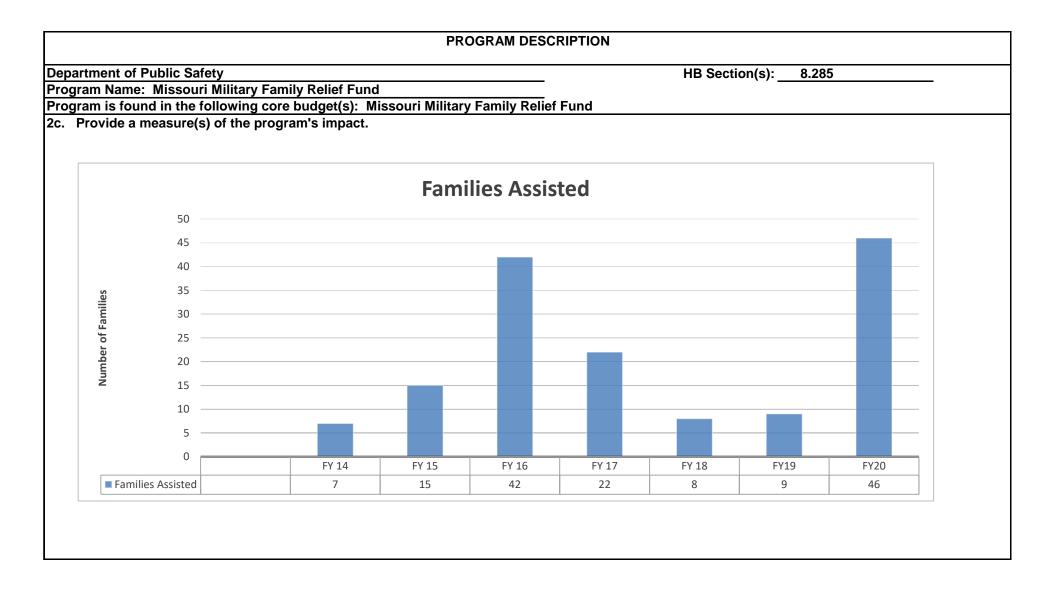

10,000    | 0.00     | 0          | 0.00        |
| PROGRAM DISTRIBUTIONS     | 100,606   | 0.00    | 140,000   | 0.00    | 140,000   | 0.00     | 0          | 0.00        |
| TOTAL - PD                | 100,606   | 0.00    | 140,000   | 0.00    | 140,000   | 0.00     | 0          | 0.00        |
| GRAND TOTAL               | \$100,606 | 0.00    | \$150,000 | 0.00    | \$150,000 | 0.00     | \$0        | 0.00        |
| GENERAL REVENUE           | \$0       | 0.00    | \$0       | 0.00    | \$0       | 0.00     |            | 0.00        |
| FEDERAL FUNDS             | \$0       | 0.00    | \$0       | 0.00    | \$0       | 0.00     |            | 0.00        |
| OTHER FUNDS               | \$100,606 | 0.00    | \$150,000 | 0.00    | \$150,000 | 0.00     |            | 0.00        |







| HB Section(s): <u>8.285</u>                                    |
|----------------------------------------------------------------|
|                                                                |
| d                                                              |
|                                                                |
| nd has assisted 358 military members and their                 |
| when experiencing financial hardship.                          |
| are given priority in funding.                                 |
|                                                                |
| res for the current fiscal year. (Note: Amounts do not include |
| r<br>/                                                         |



## **PROGRAM DESCRIPTION** Department of Public Safety HB