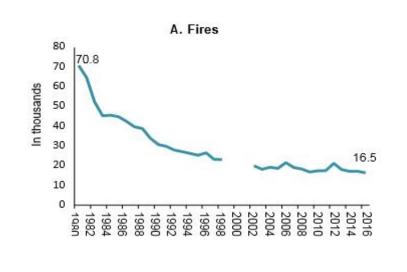

#### CORE DECISION ITEM

| Est. Fringe       0       143,346       1,083,235       1,226,581         Note:       Fringes budgeted in House Bill 5 except for certain fringes<br>budgeted directly to MoDOT, Highway Patrol, and Conservation.       Est. Fringe       0       0       0       0       0         Other Funds:       ATC Dedicated Funds, 311.735, (0544)       Other Funds:       Other Funds:       Other Funds:                                                                                                                                                                                                                                                                                                                                                                                                                                                                                                                                                                                                                                                                                                                                                                                                                                     |                | ublic Safety    |                  |            |                  | Budget Unit  | <u>82510</u> C |      |      |      |
|-------------------------------------------------------------------------------------------------------------------------------------------------------------------------------------------------------------------------------------------------------------------------------------------------------------------------------------------------------------------------------------------------------------------------------------------------------------------------------------------------------------------------------------------------------------------------------------------------------------------------------------------------------------------------------------------------------------------------------------------------------------------------------------------------------------------------------------------------------------------------------------------------------------------------------------------------------------------------------------------------------------------------------------------------------------------------------------------------------------------------------------------------------------------------------------------------------------------------------------------|----------------|-----------------|------------------|------------|------------------|--------------|----------------|------|------|------|
| I. CORE FINANCIAL SUMMARYFY 2022 Budget RequestS $GR$ FederalOtherTotalO432,8081,743,6802,176,488PS $O$ $O$ $O$ SE $O$ $O$ $O$ $O$ $O$ $O$ $O$ SD $O$ $O$ $O$ $O$ $O$ $O$ $O$ $O$ SD $O$ $O$ $O$ $O$ $O$ $O$ $O$ $O$ $O$ SD $O$ $O$ $O$ $O$ $O$ $O$ $O$ $O$ $O$ PS $O$ $O$ $O$ $O$ $O$ $O$ $O$ $O$ SD $O$ $O$ $O$ $O$ $O$ $O$ $O$ $O$ PS $O$ $O$ $O$ $O$ $O$ $O$ $O$ PS $O$ $O$ $O$ $O$ $O$ $O$ $O$ PS $O$ $O$ $O$ $O$ $O$ $O$ </th <th></th> <th></th> <th>Control</th> <th></th> <th></th> <th>HB Section</th> <th>8 145</th> <th></th> <th></th> <th></th>                                                                                                                                                                                                                                                                                                                                                                                                                                                     |                |                 | Control          |            |                  | HB Section   | 8 145          |      |      |      |
| $ \begin{array}{c c c c c c c c c c c c c c c c c c c $                                                                                                                                                                                                                                                                                                                                                                                                                                                                                                                                                                                                                                                                                                                                                                                                                                                                                                                                                                                                                                                                                                                                                                                   |                |                 |                  |            | 01110            |              |                |      |      |      |
| GR         Federal         Other         Total         GR         Federal         Other         Total           PS         0         432,808         1,743,680         2,176,488         PS         0         0         0         0         0         0         0         0         0         0         0         0         0         0         0         0         0         0         0         0         0         0         0         0         0         0         0         0         0         0         0         0         0         0         0         0         0         0         0         0         0         0         0         0         0         0         0         0         0         0         0         0         0         0         0         0         0         0         0         0         0         0         0         0         0         0         0         0         0         0         0         0         0         0         0         0         0         0         0         0         0         0         0         0         0         0         0         0         0                                                                                                                     | I. CORE FINANC |                 |                  |            |                  |              |                |      |      |      |
| PS         0         432,808         1,743,680         2,176,488         PS         0         0         0         0         0         0         0         0         0         0         0         0         0         0         0         0         0         0         0         0         0         0         0         0         0         0         0         0         0         0         0         0         0         0         0         0         0         0         0         0         0         0         0         0         0         0         0         0         0         0         0         0         0         0         0         0         0         0         0         0         0         0         0         0         0         0         0         0         0         0         0         0         0         0         0         0         0         0         0         0         0         0         0         0         0         0         0         0         0         0         0         0         0         0         0         0         0         0         0         0 <th></th> <th></th> <th>-</th> <th>•</th> <th><b>T</b> . ( . )</th> <th></th> <th></th> <th></th> <th></th> <th></th> |                |                 | -                | •          | <b>T</b> . ( . ) |              |                |      |      |      |
| EE       0       397,594       577,211       974,805       EE       0       0       0       0       0         PSD       0       0       0       0       0       0       0       0       0       0       0       0       0       0       0       0       0       0       0       0       0       0       0       0       0       0       0       0       0       0       0       0       0       0       0       0       0       0       0       0       0       0       0       0       0       0       0       0       0       0       0       0       0       0       0       0       0       0       0       0       0       0       0       0       0       0       0       0       0       0       0       0       0       0       0       0       0       0       0       0       0       0       0       0       0       0       0       0       0       0       0       0       0       0       0       0       0       0       0       0       0       0       0       0       0<                                                                                                                                                                                                                                                | De             |                 |                  |            |                  |              |                |      |      |      |
| PSD       0       0       0       0       0       0       0       0       0       0       0       0       0       0       0       0       0       0       0       0       0       0       0       0       0       0       0       0       0       0       0       0       0       0       0       0       0       0       0       0       0       0       0       0       0       0       0       0       0       0       0       0       0       0       0       0       0       0       0       0       0       0       0       0       0       0       0       0       0       0       0       0       0       0       0       0       0       0       0       0       0       0       0       0       0       0       0       0       0       0       0       0       0       0       0       0       0       0       0       0       0       0       0       0       0       0       0       0       0       0       0       0       0       0       0       0       0       0                                                                                                                                                                                                                                                       |                | •               | ,                |            |                  |              | -              | ÷    | •    | 0    |
| TRF       0       0       0       0       0       0       0       0       0       0       0       0       0       0       0       0       0       0       0       0       0       0       0       0       0       0       0       0       0       0       0       0       0       0       0       0       0       0       0       0       0       0       0       0       0       0       0       0       0       0       0       0       0       0       0       0       0       0       0       0       0       0       0       0       0       0       0       0       0       0       0       0       0       0       0       0       0       0       0       0       0       0       0       0       0       0       0       0       0       0       0       0       0       0       0       0       0       0       0       0       0       0       0       0       0       0       0       0       0       0       0       0       0       0       0       0       0       0                                                                                                                                                                                                                                                       |                |                 |                  | -          |                  |              | •              | U U  | 0    | e e  |
| Total0830,4022,320,8913,151,293Total00000FTE0.000.0036.0036.0036.00FTE0.000.000.000.000.00Est. Fringe0143,3461,083,2351,226,581Est. Fringe0000000Note:Fringes budgeted in House Bill 5 except for certain fringes<br>budgeted directly to MoDOT, Highway Patrol, and Conservation.Note: Fringes budgeted in House Bill 5 except for certain fringes<br>budgeted directly to MoDOT, Highway Patrol, and Conservation.Other Funds:Other Funds:Conservation.Other Funds:Other Funds:ATC Dedicated Funds, 311.735, (0544)Other Funds:Other Funds:Other Funds:CORE DESCRIPTIONThis core request is for funding to ensure compliance with the liquor control and tobacco laws, issuance of over 32,000 liquor licenses annually, collectic<br>\$45.8 million dollars in revenue annually, and providing information and services to the citizens of Missouri and alcohol beverage industry; thereby to all                                                                                                                                                                                                                                                                                                                                      |                | -               | -                | -          | -                |              | U U            | ÷    | Ũ    | e e  |
| Est. Fringe       0       143,346       1,083,235       1,226,581         Note:       Fringes budgeted in House Bill 5 except for certain fringes budgeted directly to MoDOT, Highway Patrol, and Conservation.       0       0       0       0         Other Funds:       ATC Dedicated Funds, 311.735, (0544)       Other Funds:       Other Funds:       Other Funds:         Prime       0       0       0       0       0       0       0       0         Other Funds:       ATC Dedicated Funds, 311.735, (0544)       Other Funds:       Other Funds:       Other Funds:         Prime       0       0       0       0       0       0       0       0       0       0         Prime       0       0       0       0       0       0       0       0       0       0       0       0       0       0       0       0       0       0       0       0       0       0       0       0       0       0       0       0       0       0       0       0       0       0       0       0       0       0       0       0       0       0       0       0       0       0       0       0       0       0       0                                                                                                                       |                | -               |                  |            |                  |              | ÷              | _    |      |      |
| Note:       Fringes budgeted in House Bill 5 except for certain fringes         budgeted directly to MoDOT, Highway Patrol, and Conservation.       Note:       Fringes budgeted in House Bill 5 except for certain fringes         budgeted directly to MoDOT, Highway Patrol, and Conservation.       Note:       Fringes budgeted in House Bill 5 except for certain fringes         budgeted directly to MoDOT, Highway Patrol, and Conservation.       Note:       Fringes budgeted in House Bill 5 except for certain fringes         Other Funds:       ATC Dedicated Funds, 311.735, (0544)       Other Funds: <b>2. CORE DESCRIPTION</b> Other Funds:         This core request is for funding to ensure compliance with the liquor control and tobacco laws, issuance of over 32,000 liquor licenses annually, collection \$45.8 million dollars in revenue annually, and providing information and services to the citizens of Missouri and alcohol beverage industry; thereby to all                                                                                                                                                                                                                                          | FTE            | 0.00            | 0.00             | 36.00      | 36.00            | FTE          | 0.00           | 0.00 | 0.00 | 0.00 |
| Note:       Fringes budgeted in House Bill 5 except for certain fringes<br>budgeted directly to MoDOT, Highway Patrol, and Conservation.         Other Funds:       ATC Dedicated Funds, 311.735, (0544)         Other Funds:       Other Funds:         2. CORE DESCRIPTION         This core request is for funding to ensure compliance with the liquor control and tobacco laws, issuance of over 32,000 liquor licenses annually, collectio<br>\$45.8 million dollars in revenue annually, and providing information and services to the citizens of Missouri and alcohol beverage industry; thereby to al                                                                                                                                                                                                                                                                                                                                                                                                                                                                                                                                                                                                                           | Est Eringo     | 0               | 113 316          | 1 083 235  | 1 226 581        | Est Eringo   | 0              | 0    | 0    | 0    |
| budgeted directly to MoDOT, Highway Patrol, and Conservation.       budgeted directly to MoDOT, Highway Patrol, and Conservation.         Other Funds:       ATC Dedicated Funds, 311.735, (0544)       Other Funds: <b>2. CORE DESCRIPTION</b> This core request is for funding to ensure compliance with the liquor control and tobacco laws, issuance of over 32,000 liquor licenses annually, collection \$45.8 million dollars in revenue annually, and providing information and services to the citizens of Missouri and alcohol beverage industry; thereby to allow                                                                                                                                                                                                                                                                                                                                                                                                                                                                                                                                                                                                                                                               |                |                 | Bill 5 except fo |            |                  |              |                | •    | •    | v    |
| Other Funds:       ATC Dedicated Funds, 311.735, (0544)       Other Funds:         2. CORE DESCRIPTION       This core request is for funding to ensure compliance with the liquor control and tobacco laws, issuance of over 32,000 liquor licenses annually, collection \$45.8 million dollars in revenue annually, and providing information and services to the citizens of Missouri and alcohol beverage industry; thereby to all                                                                                                                                                                                                                                                                                                                                                                                                                                                                                                                                                                                                                                                                                                                                                                                                    | •              | 0               |                  |            |                  | Ŭ,           | •              |      |      | •    |
| 2. CORE DESCRIPTION<br>This core request is for funding to ensure compliance with the liquor control and tobacco laws, issuance of over 32,000 liquor licenses annually, collection \$45.8 million dollars in revenue annually, and providing information and services to the citizens of Missouri and alcohol beverage industry; thereby to al                                                                                                                                                                                                                                                                                                                                                                                                                                                                                                                                                                                                                                                                                                                                                                                                                                                                                           |                |                 |                  |            |                  |              |                | 0    | ,    |      |
| \$45.8 million dollars in revenue annually, and providing information and services to the citizens of Missouri and alcohol beverage industry; thereby to al                                                                                                                                                                                                                                                                                                                                                                                                                                                                                                                                                                                                                                                                                                                                                                                                                                                                                                                                                                                                                                                                               | - · · ·        |                 |                  |            |                  | Other Funder |                |      |      |      |
| This core request is for funding to ensure compliance with the liquor control and tobacco laws, issuance of over 32,000 liquor licenses annually, collection \$45.8 million dollars in revenue annually, and providing information and services to the citizens of Missouri and alcohol beverage industry; thereby to al                                                                                                                                                                                                                                                                                                                                                                                                                                                                                                                                                                                                                                                                                                                                                                                                                                                                                                                  | Other Funds:   | ATC Dedicated F | unds, 311.73     | 55, (0544) |                  | Other Funds. |                |      |      |      |
|                                                                                                                                                                                                                                                                                                                                                                                                                                                                                                                                                                                                                                                                                                                                                                                                                                                                                                                                                                                                                                                                                                                                                                                                                                           |                |                 | Funds, 311.73    | 55, (0544) |                  | Other Funds. |                |      |      |      |