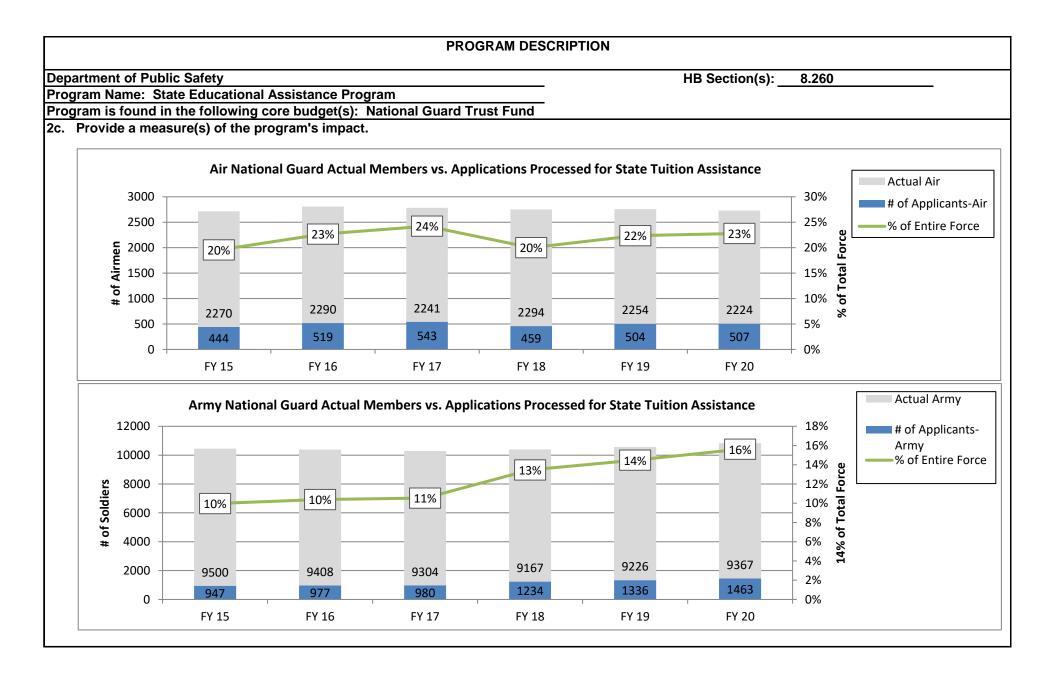

quate staffing - State Tuition Assistance supports Soldier and Airman education immediately upon enlistment into the Missouri National Guard, only after all eligible federal Department of Defense educational assistance funds have been expended (Federal TA applies to Army only) 2a. Provide an activity measure(s) for the program. Army and Air National Guard Applications Processed 1800 1615 1538 1463 1600 . . . . . . . . . . . . . . . . ..... 1235 1400 1091 1200 ..... Air Applications 1000 710 636 800 519 543 Army Applications 504 507 . . . . . . . . . . 600 . . . . . . 400 ..... Linear (Air Applications) 200 ..... Linear (Army Applications) 0 FY 22 (projected) FY 17 FY 19 FY21 (projected) FY 18 FY 20 Air Applications 507 519 543 504 636 710 Army Applications 1091 1235 1615 1142 1463 1538





#### **PROGRAM DESCRIPTION** Department of Public Safety HB Section(s): 8.260 Program Name: State Educational Assistance Program Program is found in the following core budget(s): National Guard Trust Fund 2d. Provide a measure(s) of the program's efficiency. Program managers certify that each service member is/has: 1. In good standing and has participated satisfactory in required training; 2. A citizen or a permanent resident of the United States; 3. Not previously received a bachelor's degree from an accredited postsecondary institution; 4. Enrolled, or has been accepted for enrollment, as a full-time or part-time undergraduate student in an approved private or public institution; 5. Maintains academic eligibility (applicants must maintain a cumulative GPA of at least a 2.5 on a 4.0 sca