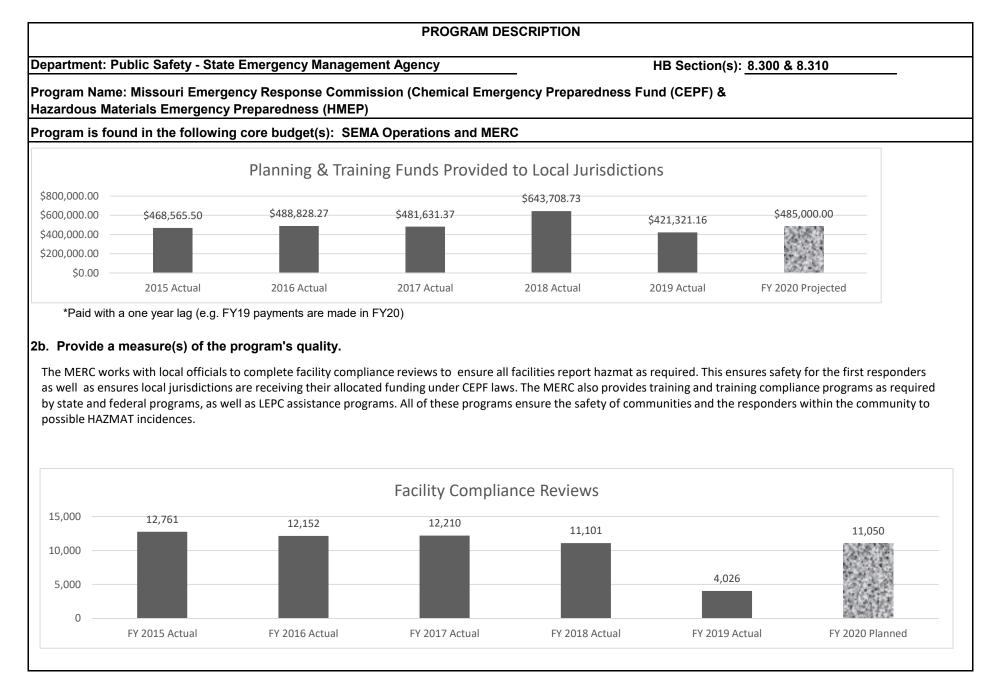

nning and training funds to local emergency planning committees and responders.

#### 2a. Provide an activity measure(s) for the program.

Each county must submit a CEPF application annually to receive funding. The Local Emergency Planning Committees (LEPC) then use these funds to mitigate risks through planning and the training of first responders, healthcare providers, and the citizens of their jurisdiction. During FY20, staff concentrated on assisting LEPCs that were delinquent in filing for their funding from previous years, assisted in helping re-establish LEPC's into jurisdictions that have allowed their LEPC to become inactive, and apply for their CEPF funding, train and re-train LEPC's in their responsibilities to their jurisdiction involving HAZMAT, EPCRA, and Tier II reporting.









#### 4. What are the sources of the "Other " funds?

The MERC is completely self funding by collecting Tier II fees per Federal and State statute. We also receive federal grant funding from the Federal DOT. We do not receive any general revenue funds from the state.

#### 5. What is the authorization for this program, i.e., federal or state statute, etc.? (Include the federal program number, if applicable.)

RSMo. Chapters 44 and 292.60 - 292.625 and the Emergency Planning and Community Right-To-Know Act title 42 Chapter 116 Sub-Chapter 1 The HMEP grant program was established in 1990 by the Hazardous Materials Transportation Uniform Safety act. In 1993, PHMSA began issuing grants to assist States, Territories and Native American tribes to "develop, improve, and carry out emergency