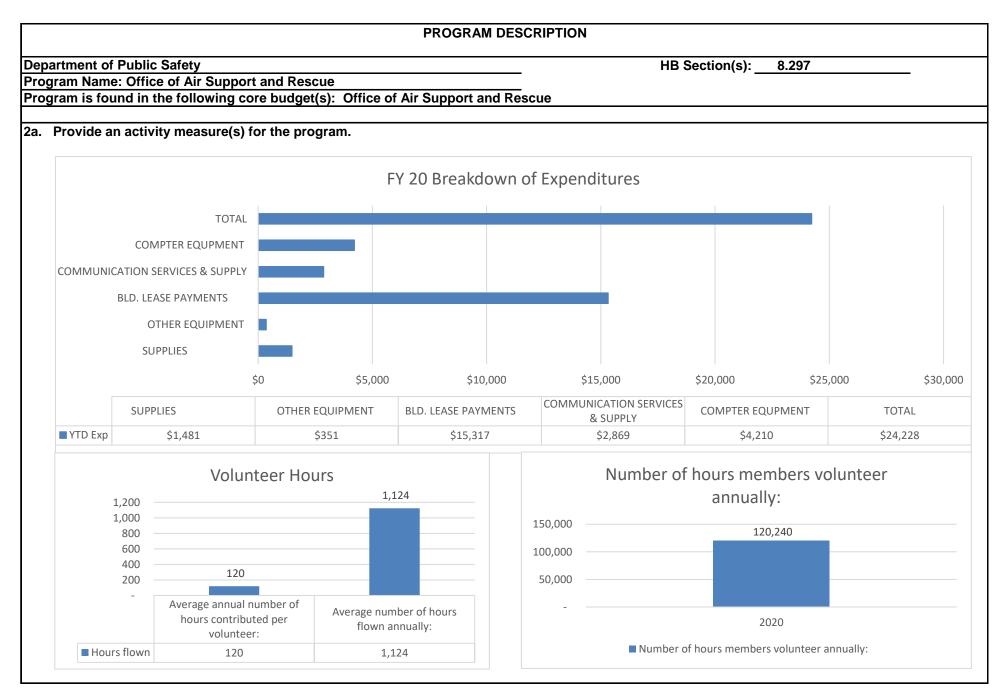

#### CORE DECISION ITEM

| Est. Fringe       0       143,346       1,083,235       1,226,581         Note:       Fringes budgeted in House Bill 5 except for certain fringes<br>budgeted directly to MoDOT, Highway Patrol, and Conservation.       Est. Fringe       0       0       0       0       0         Other Funds:       ATC Dedicated Funds, 311.735, (0544)       Other Funds:       Other Funds:       Other Funds:                                                                                                                                                                                                                                                                                                                                                                                                                                                                                                                                                                                                                                                                                                                                                                                                                                     |                | ublic Safety    |                  |            |                  | Budget Unit  | <u>82510</u> C |      |      |      |
|-------------------------------------------------------------------------------------------------------------------------------------------------------------------------------------------------------------------------------------------------------------------------------------------------------------------------------------------------------------------------------------------------------------------------------------------------------------------------------------------------------------------------------------------------------------------------------------------------------------------------------------------------------------------------------------------------------------------------------------------------------------------------------------------------------------------------------------------------------------------------------------------------------------------------------------------------------------------------------------------------------------------------------------------------------------------------------------------------------------------------------------------------------------------------------------------------------------------------------------------|----------------|-----------------|------------------|------------|------------------|--------------|----------------|------|------|------|
| I. CORE FINANCIAL SUMMARYFY 2022 Budget RequestS $GR$ FederalOtherTotalO432,8081,743,6802,176,488PS $O$ $O$ $O$ SE $O$ $O$ $O$ $O$ $O$ $O$ $O$ SD $O$ $O$ $O$ $O$ $O$ $O$ $O$ $O$ SD $O$ $O$ $O$ $O$ $O$ $O$ $O$ $O$ $O$ SD $O$ $O$ $O$ $O$ $O$ $O$ $O$ $O$ $O$ PS $O$ $O$ $O$ $O$ $O$ $O$ $O$ $O$ SD $O$ $O$ $O$ $O$ $O$ $O$ $O$ $O$ PS $O$ $O$ $O$ $O$ $O$ $O$ $O$ PS $O$ $O$ $O$ $O$ $O$ $O$ $O$ PS $O$ $O$ $O$ $O$ $O$ $O$ </th <th></th> <th></th> <th>Control</th> <th></th> <th></th> <th>HB Section</th> <th>8 145</th> <th></th> <th></th> <th></th>                                                                                                                                                                                                                                                                                                                                                                                                                                                     |                |                 | Control          |            |                  | HB Section   | 8 145          |      |      |      |
| $ \begin{array}{c c c c c c c c c c c c c c c c c c c $                                                                                                                                                                                                                                                                                                                                                                                                                                                                                                                                                                                                                                                                                                                                                                                                                                                                                                                                                                                                                                                                                                                                                                                   |                |                 |                  |            | 01110            |              |                |      |      |      |
| GR         Federal         Other         Total         GR         Federal         Other         Total           PS         0         432,808         1,743,680         2,176,488         PS         0         0         0         0         0         0         0         0         0         0         0         0         0         0         0         0         0         0         0         0         0         0         0         0         0         0         0         0         0         0         0         0         0         0         0         0         0         0         0         0         0         0         0         0         0         0         0         0         0         0         0         0         0         0         0         0         0         0         0         0         0         0         0         0         0         0         0         0         0         0         0         0         0         0         0         0         0         0         0         0         0         0         0         0         0         0         0         0         0                                                                                                                     | I. CORE FINANC |                 |                  |            |                  |              |                |      |      |      |
| PS         0         432,808         1,743,680         2,176,488         PS         0         0         0         0         0         0         0         0         0         0         0         0         0         0         0         0         0         0         0         0         0         0         0         0         0         0         0         0         0         0         0         0         0         0         0         0         0         0         0         0         0         0         0         0         0         0         0         0         0         0         0         0         0         0         0         0         0         0         0         0         0         0         0         0         0         0         0         0         0         0         0         0         0         0         0         0         0         0         0         0         0         0         0         0         0         0         0         0         0         0         0         0         0         0         0         0         0         0         0         0 <th></th> <th></th> <th>-</th> <th>•</th> <th><b>T</b> . ( . )</th> <th></th> <th></th> <th></th> <th></th> <th></th> |                |                 | -                | •          | <b>T</b> . ( . ) |              |                |      |      |      |
| EE       0       397,594       577,211       974,805       EE       0       0       0       0       0         PSD       0       0       0       0       0       0       0       0       0       0       0       0       0       0       0       0       0       0       0       0       0       0       0       0       0       0       0       0       0       0       0       0       0       0       0       0       0       0       0       0       0       0       0       0       0       0       0       0       0       0       0       0       0       0       0       0       0       0       0       0       0       0       0       0       0       0       0       0       0       0       0       0       0       0       0       0       0       0       0       0       0       0       0       0       0       0       0       0       0       0       0       0       0       0       0       0       0       0       0       0       0       0       0       0       0<                                                                                                                                                                                                                                                | De             |                 |                  |            |                  |              |                |      |      |      |
| PSD       0       0       0       0       0       0       0       0       0       0       0       0       0       0       0       0       0       0       0       0       0       0       0       0       0       0       0       0       0       0       0       0       0       0       0       0       0       0       0       0       0       0       0       0       0       0       0       0       0       0       0       0       0       0       0       0       0       0       0       0       0       0       0       0       0       0       0       0       0       0       0       0       0       0       0       0       0       0       0       0       0       0       0       0       0       0       0       0       0       0       0       0       0       0       0       0       0       0       0       0       0       0       0       0       0       0       0       0       0       0       0       0       0       0       0       0       0       0                                                                                                                                                                                                                                                       |                | •               | ,                |            |                  |              | -              | ÷    | •    | 0    |
| TRF       0       0       0       0       0       0       0       0       0       0       0       0       0       0       0       0       0       0       0       0       0       0       0       0       0       0       0       0       0       0       0       0       0       0       0       0       0       0       0       0       0       0       0       0       0       0       0       0       0       0       0       0       0       0       0       0       0       0       0       0       0       0       0       0       0       0       0       0       0       0       0       0       0       0       0       0       0       0       0       0       0       0       0       0       0       0       0       0       0       0       0       0       0       0       0       0       0       0       0       0       0       0       0       0       0       0       0       0       0       0       0       0       0       0       0       0       0       0                                                                                                                                                                                                                                                       |                |                 |                  | -          |                  |              | •              | U U  | 0    | e e  |
| Total0830,4022,320,8913,151,293Total00000FTE0.000.0036.0036.0036.00FTE0.000.000.000.000.00Est. Fringe0143,3461,083,2351,226,581Est. Fringe0000000Note:Fringes budgeted in House Bill 5 except for certain fringes<br>budgeted directly to MoDOT, Highway Patrol, and Conservation.Note: Fringes budgeted in House Bill 5 except for certain fringes<br>budgeted directly to MoDOT, Highway Patrol, and Conservation.Other Funds:Other Funds:Conservation.Other Funds:Other Funds:ATC Dedicated Funds, 311.735, (0544)Other Funds:Other Funds:Other Funds:CORE DESCRIPTIONThis core request is for funding to ensure compliance with the liquor control and tobacco laws, issuance of over 32,000 liquor licenses annually, collectic<br>\$45.8 million dollars in revenue annually, and providing information and services to the citizens of Missouri and alcohol beverage industry; thereby to all                                                                                                                                                                                                                                                                                                                                      |                | -               | -                | -          | -                |              | U U            | ÷    | Ũ    | e e  |
| Est. Fringe       0       143,346       1,083,235       1,226,581         Note:       Fringes budgeted in House Bill 5 except for certain fringes budgeted directly to MoDOT, Highway Patrol, and Conservation.       0       0       0       0         Other Funds:       ATC Dedicated Funds, 311.735, (0544)       Other Funds:       Other Funds:       Other Funds:         Prime       0       0       0       0       0       0       0       0         Other Funds:       ATC Dedicated Funds, 311.735, (0544)       Other Funds:       Other Funds:       Other Funds:         Prime       0       0       0       0       0       0       0       0       0       0         Prime       0       0       0       0       0       0       0       0       0       0       0       0       0       0       0       0       0       0       0       0       0       0       0       0       0       0       0       0       0       0       0       0       0       0       0       0       0       0       0       0       0       0       0       0       0       0       0       0       0       0       0                                                                                                                       |                | -               |                  |            |                  |              | ÷              | _    |      |      |
| Note:       Fringes budgeted in House Bill 5 except for certain fringes         budgeted directly to MoDOT, Highway Patrol, and Conservation.       Note:       Fringes budgeted in House Bill 5 except for certain fringes         budgeted directly to MoDOT, Highway Patrol, and Conservation.       Note:       Fringes budgeted in House Bill 5 except for certain fringes         budgeted directly to MoDOT, Highway Patrol, and Conservation.       Note:       Fringes budgeted in House Bill 5 except for certain fringes         Other Funds:       ATC Dedicated Funds, 311.735, (0544)       Other Funds: <b>2. CORE DESCRIPTION</b> Other Funds:         This core request is for funding to ensure compliance with the liquor control and tobacco laws, issuance of over 32,000 liquor licenses annually, collection \$45.8 million dollars in revenue annually, and providing information and services to the citizens of Missouri and alcohol beverage industry; thereby to all                                                                                                                                                                                                                                          | FTE            | 0.00            | 0.00             | 36.00      | 36.00            | FTE          | 0.00           | 0.00 | 0.00 | 0.00 |
| Note:       Fringes budgeted in House Bill 5 except for certain fringes<br>budgeted directly to MoDOT, Highway Patrol, and Conservation.         Other Funds:       ATC Dedicated Funds, 311.735, (0544)         Other Funds:       Other Funds:         2. CORE DESCRIPTION         This core request is for funding to ensure compliance with the liquor control and tobacco laws, issuance of over 32,000 liquor licenses annually, collectio<br>\$45.8 million dollars in revenue annually, and providing information and services to the citizens of Missouri and alcohol beverage industry; thereby to al                                                                                                                                                                                                                                                                                                                                                                                                                                                                                                                                                                                                                           | Est Eringo     | 0               | 113 316          | 1 083 235  | 1 226 581        | Est Eringo   | 0              | 0    | 0    | 0    |
| budgeted directly to MoDOT, Highway Patrol, and Conservation.       budgeted directly to MoDOT, Highway Patrol, and Conservation.         Other Funds:       ATC Dedicated Funds, 311.735, (0544)       Other Funds: <b>2. CORE DESCRIPTION</b> This core request is for funding to ensure compliance with the liquor control and tobacco laws, issuance of over 32,000 liquor licenses annually, collection \$45.8 million dollars in revenue annually, and providing information and services to the citizens of Missouri and alcohol beverage industry; thereby to allow                                                                                                                                                                                                                                                                                                                                                                                                                                                                                                                                                                                                                                                               |                |                 | Bill 5 except fo |            |                  |              |                | •    | •    | v    |
| Other Funds:       ATC Dedicated Funds, 311.735, (0544)       Other Funds:         2. CORE DESCRIPTION       This core request is for funding to ensure compliance with the liquor control and tobacco laws, issuance of over 32,000 liquor licenses annually, collection \$45.8 million dollars in revenue annually, and providing information and services to the citizens of Missouri and alcohol beverage industry; thereby to all                                                                                                                                                                                                                                                                                                                                                                                                                                                                                                                                                                                                                                                                                                                                                                                                    | •              | 0               |                  |            |                  | Ŭ,           | •              |      |      | •    |
| 2. CORE DESCRIPTION<br>This core request is for funding to ensure compliance with the liquor control and tobacco laws, issuance of over 32,000 liquor licenses annually, collection \$45.8 million dollars in revenue annually, and providing information and services to the citizens of Missouri and alcohol beverage industry; thereby to al                                                                                                                                                                                                                                                                                                                                                                                                                                                                                                                                                                                                                                                                                                                                                                                                                                                                                           |                |                 |                  |            |                  |              |                | 0    | ,    |      |
| \$45.8 million dollars in revenue annually, and providing information and services to the citizens of Missouri and alcohol beverage industry; thereby to al                                                                                                                                                                                                                                                                                                                                                                                                                                                                                                                                                                                                                                                                                                                                                                                                                                                                                                                                                                                                                                                                               | - · · ·        |                 |                  |            |                  | Other Funder |                |      |      |      |
| This core request is for funding to ensure compliance with the liquor control and tobacco laws, issuance of over 32,000 liquor licenses annually, collection \$45.8 million dollars in revenue annually, and providing information and services to the citizens of Missouri and alcohol beverage industry; thereby to al                                                                                                                                                                                                                                                                                                                                                                                                                                                                                                                                                                                                                                                                                                                                                                                                                                                                                                                  | Other Funds:   | ATC Dedicated F | unds, 311.73     | 55, (0544) |                  | Other Funds. |                |      |      |      |
|                                                                                                                                                                                                                                                                                                                                                                                                                                                                                                                                                                                                                                                                                                                                                                                                                                                                                                                                                                                                                                                                                                                                                                                                                                           |                |                 | Funds, 311.73    | 55, (0544) |                  | Other Funds. |                |      |      |      |