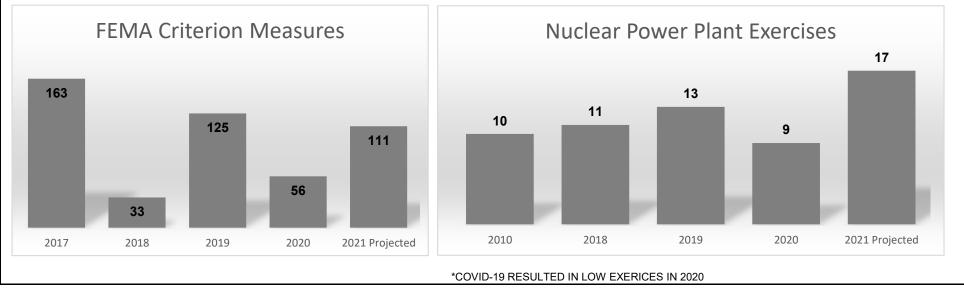

rians against radiological incidents that can occur at the two nuclear power plants impacting the state of Missouri. 1b. What does this program do? Ensure the state and the five counties in the Callaway Energy Center and Nebraska's Cooper Nuclear Station emergency planning zones, as well as other counties throughout the state, are prepared to effectively respond to adverse radiological events. Safeguard the public while shipments containing radiological materials are transported across the state. Calibrate and partner with local responders to ensure their radiological monitors are working properly. Train first responders throughout the state in effective radiological response. Conduct radiation safety audits and training for MODOT.

### 2a. Provide an activity measure(s) for the program.







3. Provide actual expenditures for the prior three fiscal years and planned expenditures for the current fiscal year. (Note: Amounts do not include fringe benefit costs.)



### 4. What are the sources of the "Other " funds?

All funds are "Other." Primary funding (94%) is provided by the two utilities with Nuclear Power Plants affecting Missouri; 6% is provided by MoDot for *Nuclear Gauge Safety, Audit and Training Programs*.

# PROGRAM DESCRIPTION Department: Public Safety, State Emergency Management Agency HB Section(s): 8.315 Program Name: Radiological Emergency Preparedness Program is found in the following core budget(s): SEMA Grants 5. What is the authorization for this program, i.e., federal or state statute, etc.? (Include the federal program number, if applicable.) Nuclear