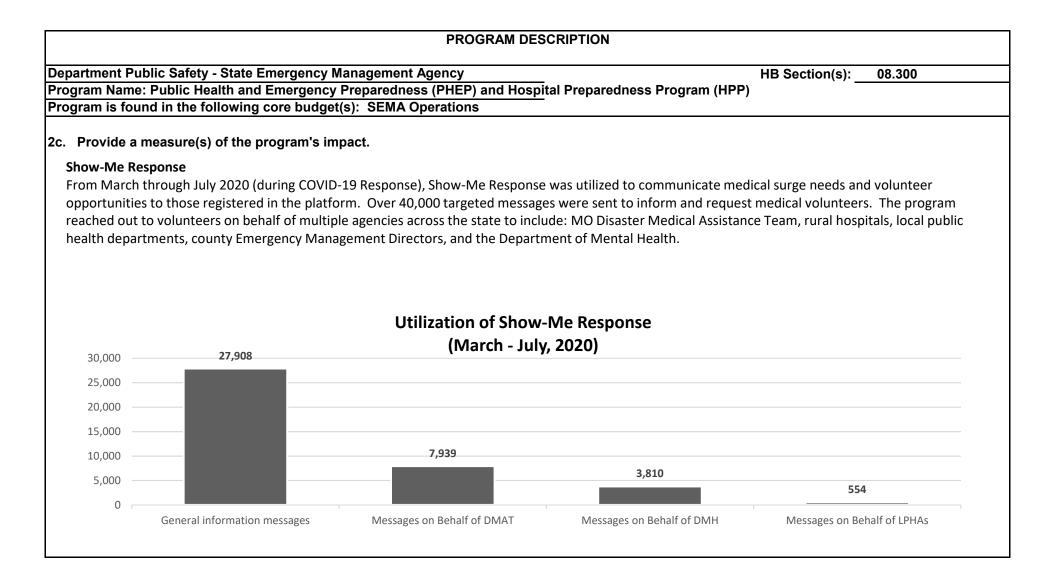

Assistance Team (MO DMAT-1) Missouri Disaster Medical Assistance Team (MO DMAT-1)

Evaluate the Team Composition; For every 35 member team, ratio should include: 2 Physicians, 10 Nurses, 10 EMTs and 13 Support Positions (Admin, Logistics, Comm, Chaplains, Medical Technicians)



# **161 DMAT Team Members**

4.6 Teams (recommendation based on 35 member team)9.2 physicians recommended, 21 rostered46 nurses recommended, 41 rostered59.8 support recommended, 53 rostered

# 204 DMAT Reserve Team Members



5.82 Teams (recommendation based on 35 member team)
11.65 physicians recommended, 15 rostered
58.2 nurses recommended, 84 rostered
75.6 support recommended, 37 rostered

Evaluation of this measure from year to year will assist in outreach/recruiting efforts for positions needed on the team.



| PROGRAM DESCRIPTION                                                                                   |                |        |
|-------------------------------------------------------------------------------------------------------|----------------|--------|
| Department Public Safety - State Emergency Management Agency                                          | HB Section(s): | 08.300 |
| Program Name: Public Health and Emergency Preparedness (PHEP) and Hospital Preparedness Program (HPP) |                |        |
| Program is found in the following core budget(s): SEMA Operations                                     |                |        |

#### 2d. Provide a measure(s) of the program's efficiency.

The Show-Me Response program requires verification of the credentials of heal