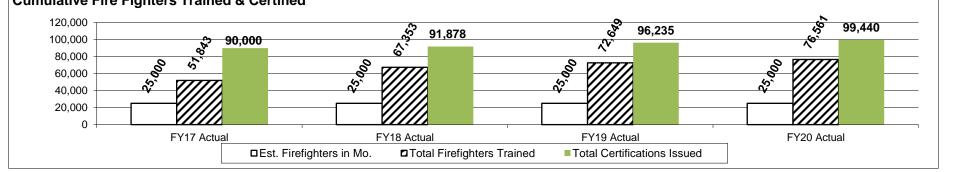

|                                                                                                                                                         |  |  |  |  |  |

### 2c. Provide a measure(s) of the program's impact.

Courses and programs continue to see increase in requests and participation indicating overall satisfaction and need. Trained fire fighters are capable of providing a safer and more effective response to citizens in need.



### **Cumulative Fire Fighters Trained & Certified**



Department of Public Safety / Fire Safety Program Name: Statewide Fire Mutual Aid & Incident Reporting Program HB Section(s): 08.155

1a. What strategic priority does this program address?

Deployment of emergency resources to agencies or citizens in need.

Program is found in the following core budget(s): Fire Safety Core

### 1b. What does this program do?

The Fire Mutual Aid Program is a voluntary system comprised of all fire agencies in the State. When an emergency or disaster exhausts local and regional resources, the Division is responsible for coordinating responses to requests for fire service based resources. These resources include fire suppression and personnel, as well as specialty resources including but not limited to