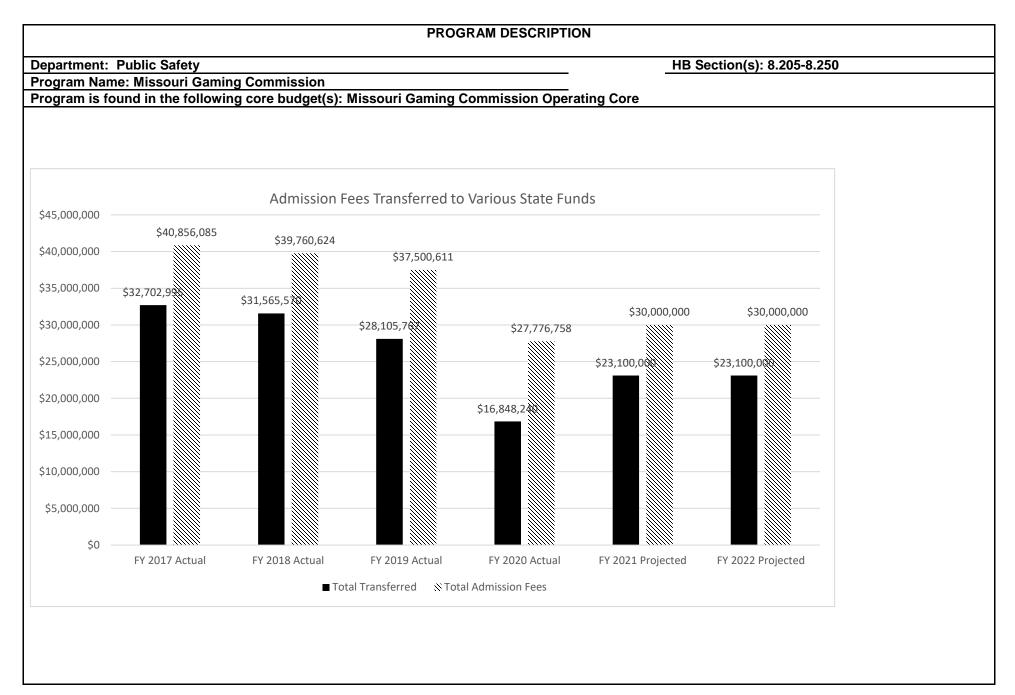

ations of the commission and the licensees' own internal controls; and conducting financial and compliance audits of gaming operations. In addition, the Missouri-bred horse statute intends to encourage and award the owners and breeders of Missouri-bred horses that win horse races in this state. Racing entities are reimbursed for a winning purse for Missouri-bred horses from the Missouri Breeder's Fund.

#### Number of Casino Patrons Served 25 20.96 20.56 19.64 19.64 20 17 14.6 14.75 Millions 15 10 5 0 FY 2017 FY 2018 FY 2019 FY 2020 FY 2021 Est. FY 2022 Est. Setimated Casino Patrons Actual Casino Patrons

#### 2a. Provide an activity measure(s) for the program.

The number of casino patrons dropped significantly in FY 2020 due to the casino shut down during the COVID-19 pandemic.











#### **PROGRAM DESCRIPTION Department:** Public Safety HB Section(s): 8.205-8.250 **Program Name: Missouri Gaming Commission** Program is found in the following core budget(s): Missouri Gaming Commission Operating Core 2d. Provide a measure(s) of the program's efficiency. A variance request is Variance Requests Processed within 20 Calendar Days or Less a request from a 100% 100% licensee or applicant 98% 98% 98% to waiver from an 98% existing regulation. 95% 95% \*\* ٠ 95% 96% \*\*1 \*\*1 The Commission will 94% either approve or 91% 92% deny the request. If 90% approved, the Commission may set 88% 86% 86% }\*\*\* conditions which 86% must be met in order 84% to accept and use the **}** ••• 82% ••• variance. Variance \*\*\* \*\*\* 80% approvals are for a FY 2017 FY 2018 FY 2019 FY 2020 F