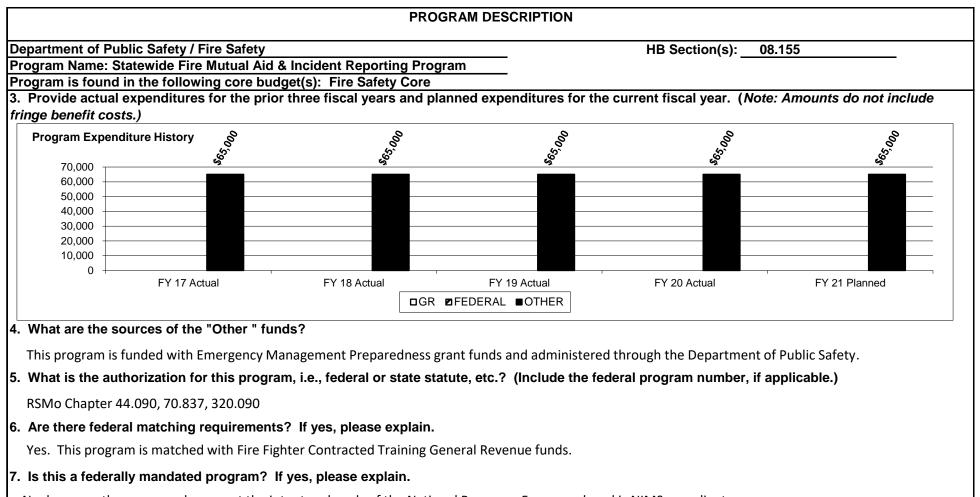

#### CORE DECISION ITEM

| Est. Fringe       0       143,346       1,083,235       1,226,581         Note:       Fringes budgeted in House Bill 5 except for certain fringes<br>budgeted directly to MoDOT, Highway Patrol, and Conservation.       Est. Fringe       0       0       0       0       0         Other Funds:       ATC Dedicated Funds, 311.735, (0544)       Other Funds:       Other Funds:       Other Funds:                                                                                                                                                                                                                                                                                                                                                                                                                                                                                                                                                                                                                                                                                                                                                                                                                                     |                | ublic Safety    |                  |            |                  | Budget Unit  | <u>82510</u> C |      |      |      |
|-------------------------------------------------------------------------------------------------------------------------------------------------------------------------------------------------------------------------------------------------------------------------------------------------------------------------------------------------------------------------------------------------------------------------------------------------------------------------------------------------------------------------------------------------------------------------------------------------------------------------------------------------------------------------------------------------------------------------------------------------------------------------------------------------------------------------------------------------------------------------------------------------------------------------------------------------------------------------------------------------------------------------------------------------------------------------------------------------------------------------------------------------------------------------------------------------------------------------------------------|----------------|-----------------|------------------|------------|------------------|--------------|----------------|------|------|------|
| I. CORE FINANCIAL SUMMARYFY 2022 Budget RequestS $GR$ FederalOtherTotalO432,8081,743,6802,176,488PS $O$ $O$ $O$ SE $O$ $O$ $O$ $O$ $O$ $O$ $O$ SD $O$ $O$ $O$ $O$ $O$ $O$ $O$ $O$ SD $O$ $O$ $O$ $O$ $O$ $O$ $O$ $O$ $O$ SD $O$ $O$ $O$ $O$ $O$ $O$ $O$ $O$ $O$ PS $O$ $O$ $O$ $O$ $O$ $O$ $O$ $O$ SD $O$ $O$ $O$ $O$ $O$ $O$ $O$ $O$ PS $O$ $O$ $O$ $O$ $O$ $O$ $O$ PS $O$ $O$ $O$ $O$ $O$ $O$ $O$ PS $O$ $O$ $O$ $O$ $O$ $O$ </th <th></th> <th></th> <th>Control</th> <th></th> <th></th> <th>HB Section</th> <th>8 145</th> <th></th> <th></th> <th></th>                                                                                                                                                                                                                                                                                                                                                                                                                                                     |                |                 | Control          |            |                  | HB Section   | 8 145          |      |      |      |
| $ \begin{array}{c c c c c c c c c c c c c c c c c c c $                                                                                                                                                                                                                                                                                                                                                                                                                                                                                                                                                                                                                                                                                                                                                                                                                                                                                                                                                                                                                                                                                                                                                                                   |                |                 |                  |            | 01110            |              |                |      |      |      |
| GR         Federal         Other         Total         GR         Federal         Other         Total           PS         0         432,808         1,743,680         2,176,488         PS         0         0         0         0         0         0         0         0         0         0         0         0         0         0         0         0         0         0         0         0         0         0         0         0         0         0         0         0         0         0         0         0         0         0         0         0         0         0         0         0         0         0         0         0         0         0         0         0         0         0         0         0         0         0         0         0         0         0         0         0         0         0         0         0         0         0         0         0         0         0         0         0         0         0         0         0         0         0         0         0         0         0         0         0         0         0         0         0         0                                                                                                                     | I. CORE FINANC |                 |                  |            |                  |              |                |      |      |      |
| PS         0         432,808         1,743,680         2,176,488         PS         0         0         0         0         0         0         0         0         0         0         0         0         0         0         0         0         0         0         0         0         0         0         0         0         0         0         0         0         0         0         0         0         0         0         0         0         0         0         0         0         0         0         0         0         0         0         0         0         0         0         0         0         0         0         0         0         0         0         0         0         0         0         0         0         0         0         0         0         0         0         0         0         0         0         0         0         0         0         0         0         0         0         0         0         0         0         0         0         0         0         0         0         0         0         0         0         0         0         0         0 <th></th> <th></th> <th>-</th> <th>•</th> <th><b>T</b> . ( . )</th> <th></th> <th></th> <th></th> <th></th> <th></th> |                |                 | -                | •          | <b>T</b> . ( . ) |              |                |      |      |      |
| EE       0       397,594       577,211       974,805       EE       0       0       0       0       0         PSD       0       0       0       0       0       0       0       0       0       0       0       0       0       0       0       0       0       0       0       0       0       0       0       0       0       0       0       0       0       0       0       0       0       0       0       0       0       0       0       0       0       0       0       0       0       0       0       0       0       0       0       0       0       0       0       0       0       0       0       0       0       0       0       0       0       0       0       0       0       0       0       0       0       0       0       0       0       0       0       0       0       0       0       0       0       0       0       0       0       0       0       0       0       0       0       0       0       0       0       0       0       0       0       0       0<                                                                                                                                                                                                                                                | De             |                 |                  |            |                  |              |                |      |      |      |
| PSD       0       0       0       0       0       0       0       0       0       0       0       0       0       0       0       0       0       0       0       0       0       0       0       0       0       0       0       0       0       0       0       0       0       0       0       0       0       0       0       0       0       0       0       0       0       0       0       0       0       0       0       0       0       0       0       0       0       0       0       0       0       0       0       0       0       0       0       0       0       0       0       0       0       0       0       0       0       0       0       0       0       0       0       0       0       0       0       0       0       0       0       0       0       0       0       0       0       0       0       0       0       0       0       0       0       0       0       0       0       0       0       0       0       0       0       0       0       0                                                                                                                                                                                                                                                       |                | •               | ,                |            |                  |              | -              | ÷    | •    | 0    |
| TRF       0       0       0       0       0       0       0       0       0       0       0       0       0       0       0       0       0       0       0       0       0       0       0       0       0       0       0       0       0       0       0       0       0       0       0       0       0       0       0       0       0       0       0       0       0       0       0       0       0       0       0       0       0       0       0       0       0       0       0       0       0       0       0       0       0       0       0       0       0       0       0       0       0       0       0       0       0       0       0       0       0       0       0       0       0       0       0       0       0       0       0       0       0       0       0       0       0       0       0       0       0       0       0       0       0       0       0       0       0       0       0       0       0       0       0       0       0       0                                                                                                                                                                                                                                                       |                |                 |                  | -          |                  |              | •              | U U  | 0    | e e  |
| Total0830,4022,320,8913,151,293Total00000FTE0.000.0036.0036.0036.00FTE0.000.000.000.000.00Est. Fringe0143,3461,083,2351,226,581Est. Fringe0000000Note:Fringes budgeted in House Bill 5 except for certain fringes<br>budgeted directly to MoDOT, Highway Patrol, and Conservation.Note: Fringes budgeted in House Bill 5 except for certain fringes<br>budgeted directly to MoDOT, Highway Patrol, and Conservation.Other Funds:Other Funds:Conservation.Other Funds:Other Funds:ATC Dedicated Funds, 311.735, (0544)Other Funds:Other Funds:Other Funds:CORE DESCRIPTIONThis core request is for funding to ensure compliance with the liquor control and tobacco laws, issuance of over 32,000 liquor licenses annually, collectic<br>\$45.8 million dollars in revenue annually, and providing information and services to the citizens of Missouri and alcohol beverage industry; thereby to all                                                                                                                                                                                                                                                                                                                                      |                | -               | -                | -          | -                |              | U U            | ÷    | Ũ    | e e  |
| Est. Fringe       0       143,346       1,083,235       1,226,581         Note:       Fringes budgeted in House Bill 5 except for certain fringes budgeted directly to MoDOT, Highway Patrol, and Conservation.       0       0       0       0         Other Funds:       ATC Dedicated Funds, 311.735, (0544)       Other Funds:       Other Funds:       Other Funds:         Prime       0       0       0       0       0       0       0       0         Other Funds:       ATC Dedicated Funds, 311.735, (0544)       Other Funds:       Other Funds:       Other Funds:         Prime       0       0       0       0       0       0       0       0       0       0         Prime       0       0       0       0       0       0       0       0       0       0       0       0       0       0       0       0       0       0       0       0       0       0       0       0       0       0       0       0       0       0       0       0       0       0       0       0       0       0       0       0       0       0       0       0       0       0       0       0       0       0       0                                                                                                                       |                | -               |                  |            |                  |              | ÷              | _    |      |      |
| Note:       Fringes budgeted in House Bill 5 except for certain fringes         budgeted directly to MoDOT, Highway Patrol, and Conservation.       Note:       Fringes budgeted in House Bill 5 except for certain fringes         budgeted directly to MoDOT, Highway Patrol, and Conservation.       Note:       Fringes budgeted in House Bill 5 except for certain fringes         budgeted directly to MoDOT, Highway Patrol, and Conservation.       Note:       Fringes budgeted in House Bill 5 except for certain fringes         Other Funds:       ATC Dedicated Funds, 311.735, (0544)       Other Funds: <b>2. CORE DESCRIPTION</b> Other Funds:         This core request is for funding to ensure compliance with the liquor control and tobacco laws, issuance of over 32,000 liquor licenses annually, collection \$45.8 million dollars in revenue annually, and providing information and services to the citizens of Missouri and alcohol beverage industry; thereby to all                                                                                                                                                                                                                                          | FTE            | 0.00            | 0.00             | 36.00      | 36.00            | FTE          | 0.00           | 0.00 | 0.00 | 0.00 |
| Note:       Fringes budgeted in House Bill 5 except for certain fringes<br>budgeted directly to MoDOT, Highway Patrol, and Conservation.         Other Funds:       ATC Dedicated Funds, 311.735, (0544)         Other Funds:       Other Funds:         2. CORE DESCRIPTION         This core request is for funding to ensure compliance with the liquor control and tobacco laws, issuance of over 32,000 liquor licenses annually, collectio<br>\$45.8 million dollars in revenue annually, and providing information and services to the citizens of Missouri and alcohol beverage industry; thereby to al                                                                                                                                                                                                                                                                                                                                                                                                                                                                                                                                                                                                                           | Est Eringo     | 0               | 113 316          | 1 083 235  | 1 226 581        | Est Eringo   | 0              | 0    | 0    | 0    |
| budgeted directly to MoDOT, Highway Patrol, and Conservation.       budgeted directly to MoDOT, Highway Patrol, and Conservation.         Other Funds:       ATC Dedicated Funds, 311.735, (0544)       Other Funds: <b>2. CORE DESCRIPTION</b> This core request is for funding to ensure compliance with the liquor control and tobacco laws, issuance of over 32,000 liquor licenses annually, collection \$45.8 million dollars in revenue annually, and providing information and services to the citizens of Missouri and alcohol beverage industry; thereby to allow                                                                                                                                                                                                                                                                                                                                                                                                                                                                                                                                                                                                                                                               |                |                 | Bill 5 except fo |            |                  |              |                | •    | •    | v    |
| Other Funds:       ATC Dedicated Funds, 311.735, (0544)       Other Funds:         2. CORE DESCRIPTION       This core request is for funding to ensure compliance with the liquor control and tobacco laws, issuance of over 32,000 liquor licenses annually, collection \$45.8 million dollars in revenue annually, and providing information and services to the citizens of Missouri and alcohol beverage industry; thereby to all                                                                                                                                                                                                                                                                                                                                                                                                                                                                                                                                                                                                                                                                                                                                                                                                    | •              | 0               |                  |            |                  | Ŭ,           | •              |      |      | •    |
| 2. CORE DESCRIPTION<br>This core request is for funding to ensure compliance with the liquor control and tobacco laws, issuance of over 32,000 liquor licenses annually, collection \$45.8 million dollars in revenue annually, and providing information and services to the citizens of Missouri and alcohol beverage industry; thereby to al                                                                                                                                                                                                                                                                                                                                                                                                                                                                                                                                                                                                                                                                                                                                                                                                                                                                                           |                |                 |                  |            |                  |              |                | 0    | ,    |      |
| \$45.8 million dollars in revenue annually, and providing information and services to the citizens of Missouri and alcohol beverage industry; thereby to al                                                                                                                                                                                                                                                                                                                                                                                                                                                                                                                                                                                                                                                                                                                                                                                                                                                                                                                                                                                                                                                                               | - · · ·        |                 |                  |            |                  | Other Funder |                |      |      |      |
| This core request is for funding to ensure compliance with the liquor control and tobacco laws, issuance of over 32,000 liquor licenses annually, collection \$45.8 million dollars in revenue annually, and providing information and services to the citizens of Missouri and alcohol beverage industry; thereby to al                                                                                                                                                                                                                                                                                                                                                                                                                                                                                                                                                                                                                                                                                                                                                                                                                                                                                                                  | Other Funds:   | ATC Dedicated F | unds, 311.73     | 55, (0544) |                  | Other Funds. |                |      |      |      |
|                                                                                                                                                                                                                                                                                                                                                                                                                                                                                                                                                                                                                                                                                                                                                                                                                                                                                                                                                                                                                                                                                                                                                                                                                                           |                |                 | Funds, 311.73    | 55, (0544) |                  | Other Funds. |                |      |      |      |