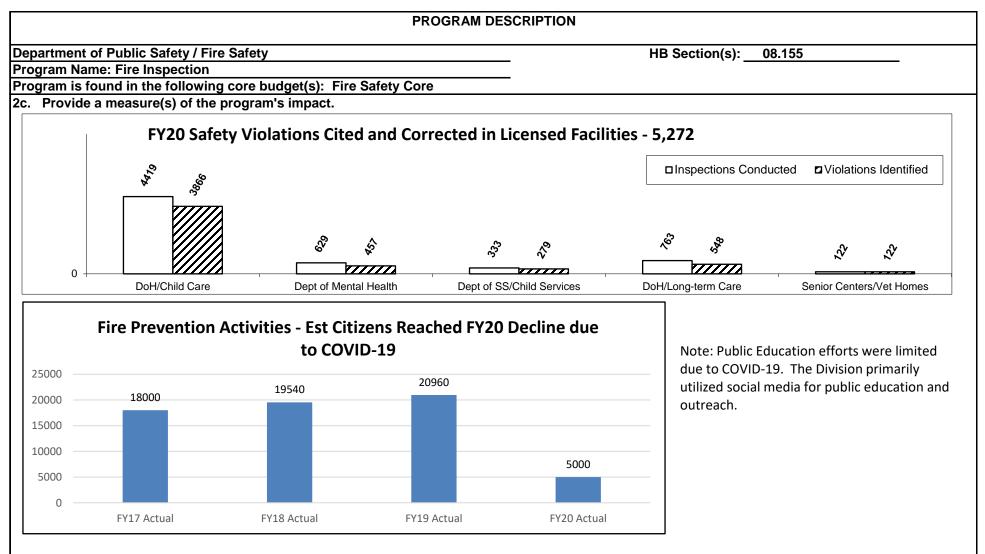

#### CORE DECISION ITEM

| Est. Fringe       0       143,346       1,083,235       1,226,581         Note:       Fringes budgeted in House Bill 5 except for certain fringes<br>budgeted directly to MoDOT, Highway Patrol, and Conservation.       Est. Fringe       0       0       0       0       0         Other Funds:       ATC Dedicated Funds, 311.735, (0544)       Other Funds:       Other Funds:       Other Funds:                                                                                                                                                                                                                                                                                                                                                                                                                                                                                                                                                                                                                                                                                                                                                                                                                                     |                | ublic Safety    |                  |            |                  | Budget Unit  | <u>82510</u> C |      |      |      |
|-------------------------------------------------------------------------------------------------------------------------------------------------------------------------------------------------------------------------------------------------------------------------------------------------------------------------------------------------------------------------------------------------------------------------------------------------------------------------------------------------------------------------------------------------------------------------------------------------------------------------------------------------------------------------------------------------------------------------------------------------------------------------------------------------------------------------------------------------------------------------------------------------------------------------------------------------------------------------------------------------------------------------------------------------------------------------------------------------------------------------------------------------------------------------------------------------------------------------------------------|----------------|-----------------|------------------|------------|------------------|--------------|----------------|------|------|------|
| I. CORE FINANCIAL SUMMARYFY 2022 Budget RequestS $GR$ FederalOtherTotalO432,8081,743,6802,176,488PS $O$ $O$ $O$ SE $O$ $O$ $O$ $O$ $O$ $O$ $O$ SD $O$ $O$ $O$ $O$ $O$ $O$ $O$ $O$ SD $O$ $O$ $O$ $O$ $O$ $O$ $O$ $O$ $O$ SD $O$ $O$ $O$ $O$ $O$ $O$ $O$ $O$ $O$ PS $O$ $O$ $O$ $O$ $O$ $O$ $O$ $O$ SD $O$ $O$ $O$ $O$ $O$ $O$ $O$ $O$ PS $O$ $O$ $O$ $O$ $O$ $O$ $O$ PS $O$ $O$ $O$ $O$ $O$ $O$ $O$ PS $O$ $O$ $O$ $O$ $O$ $O$ </th <th></th> <th></th> <th>Control</th> <th></th> <th></th> <th>HB Section</th> <th>8 145</th> <th></th> <th></th> <th></th>                                                                                                                                                                                                                                                                                                                                                                                                                                                     |                |                 | Control          |            |                  | HB Section   | 8 145          |      |      |      |
| $ \begin{array}{c c c c c c c c c c c c c c c c c c c $                                                                                                                                                                                                                                                                                                                                                                                                                                                                                                                                                                                                                                                                                                                                                                                                                                                                                                                                                                                                                                                                                                                                                                                   |                |                 |                  |            | 01110            |              |                |      |      |      |
| GR         Federal         Other         Total         GR         Federal         Other         Total           PS         0         432,808         1,743,680         2,176,488         PS         0         0         0         0         0         0         0         0         0         0         0         0         0         0         0         0         0         0         0         0         0         0         0         0         0         0         0         0         0         0         0         0         0         0         0         0         0         0         0         0         0         0         0         0         0         0         0         0         0         0         0         0         0         0         0         0         0         0         0         0         0         0         0         0         0         0         0         0         0         0         0         0         0         0         0         0         0         0         0         0         0         0         0         0         0         0         0         0         0                                                                                                                     | I. CORE FINANC |                 |                  |            |                  |              |                |      |      |      |
| PS         0         432,808         1,743,680         2,176,488         PS         0         0         0         0         0         0         0         0         0         0         0         0         0         0         0         0         0         0         0         0         0         0         0         0         0         0         0         0         0         0         0         0         0         0         0         0         0         0         0         0         0         0         0         0         0         0         0         0         0         0         0         0         0         0         0         0         0         0         0         0         0         0         0         0         0         0         0         0         0         0         0         0         0         0         0         0         0         0         0         0         0         0         0         0         0         0         0         0         0         0         0         0         0         0         0         0         0         0         0         0 <th></th> <th></th> <th>-</th> <th>•</th> <th><b>T</b> . ( . )</th> <th></th> <th></th> <th></th> <th></th> <th></th> |                |                 | -                | •          | <b>T</b> . ( . ) |              |                |      |      |      |
| EE       0       397,594       577,211       974,805       EE       0       0       0       0       0         PSD       0       0       0       0       0       0       0       0       0       0       0       0       0       0       0       0       0       0       0       0       0       0       0       0       0       0       0       0       0       0       0       0       0       0       0       0       0       0       0       0       0       0       0       0       0       0       0       0       0       0       0       0       0       0       0       0       0       0       0       0       0       0       0       0       0       0       0       0       0       0       0       0       0       0       0       0       0       0       0       0       0       0       0       0       0       0       0       0       0       0       0       0       0       0       0       0       0       0       0       0       0       0       0       0       0<                                                                                                                                                                                                                                                | De             |                 |                  |            |                  |              |                |      |      |      |
| PSD       0       0       0       0       0       0       0       0       0       0       0       0       0       0       0       0       0       0       0       0       0       0       0       0       0       0       0       0       0       0       0       0       0       0       0       0       0       0       0       0       0       0       0       0       0       0       0       0       0       0       0       0       0       0       0       0       0       0       0       0       0       0       0       0       0       0       0       0       0       0       0       0       0       0       0       0       0       0       0       0       0       0       0       0       0       0       0       0       0       0       0       0       0       0       0       0       0       0       0       0       0       0       0       0       0       0       0       0       0       0       0       0       0       0       0       0       0       0                                                                                                                                                                                                                                                       |                | •               | ,                |            |                  |              | -              | ÷    | •    | 0    |
| TRF       0       0       0       0       0       0       0       0       0       0       0       0       0       0       0       0       0       0       0       0       0       0       0       0       0       0       0       0       0       0       0       0       0       0       0       0       0       0       0       0       0       0       0       0       0       0       0       0       0       0       0       0       0       0       0       0       0       0       0       0       0       0       0       0       0       0       0       0       0       0       0       0       0       0       0       0       0       0       0       0       0       0       0       0       0       0       0       0       0       0       0       0       0       0       0       0       0       0       0       0       0       0       0       0       0       0       0       0       0       0       0       0       0       0       0       0       0       0                                                                                                                                                                                                                                                       |                |                 |                  | -          |                  |              | •              | U U  | 0    | e e  |
| Total0830,4022,320,8913,151,293Total00000FTE0.000.0036.0036.0036.00FTE0.000.000.000.000.00Est. Fringe0143,3461,083,2351,226,581Est. Fringe0000000Note:Fringes budgeted in House Bill 5 except for certain fringes<br>budgeted directly to MoDOT, Highway Patrol, and Conservation.Note: Fringes budgeted in House Bill 5 except for certain fringes<br>budgeted directly to MoDOT, Highway Patrol, and Conservation.Other Funds:Other Funds:Conservation.Other Funds:Other Funds:ATC Dedicated Funds, 311.735, (0544)Other Funds:Other Funds:Other Funds:CORE DESCRIPTIONThis core request is for funding to ensure compliance with the liquor control and tobacco laws, issuance of over 32,000 liquor licenses annually, collectic<br>\$45.8 million dollars in revenue annually, and providing information and services to the citizens of Missouri and alcohol beverage industry; thereby to all                                                                                                                                                                                                                                                                                                                                      |                | -               | -                | -          | -                |              | U U            | ÷    | Ũ    | e e  |
| Est. Fringe       0       143,346       1,083,235       1,226,581         Note:       Fringes budgeted in House Bill 5 except for certain fringes budgeted directly to MoDOT, Highway Patrol, and Conservation.       0       0       0       0         Other Funds:       ATC Dedicated Funds, 311.735, (0544)       Other Funds:       Other Funds:       Other Funds:         Prime       0       0       0       0       0       0       0       0         Other Funds:       ATC Dedicated Funds, 311.735, (0544)       Other Funds:       Other Funds:       Other Funds:         Prime       0       0       0       0       0       0       0       0       0       0         Prime       0       0       0       0       0       0       0       0       0       0       0       0       0       0       0       0       0       0       0       0       0       0       0       0       0       0       0       0       0       0       0       0       0       0       0       0       0       0       0       0       0       0       0       0       0       0       0       0       0       0       0                                                                                                                       |                | -               |                  |            |                  |              | ÷              | _    |      |      |
| Note:       Fringes budgeted in House Bill 5 except for certain fringes         budgeted directly to MoDOT, Highway Patrol, and Conservation.       Note:       Fringes budgeted in House Bill 5 except for certain fringes         budgeted directly to MoDOT, Highway Patrol, and Conservation.       Note:       Fringes budgeted in House Bill 5 except for certain fringes         budgeted directly to MoDOT, Highway Patrol, and Conservation.       Note:       Fringes budgeted in House Bill 5 except for certain fringes         Other Funds:       ATC Dedicated Funds, 311.735, (0544)       Other Funds: <b>2. CORE DESCRIPTION</b> Other Funds:         This core request is for funding to ensure compliance with the liquor control and tobacco laws, issuance of over 32,000 liquor licenses annually, collection \$45.8 million dollars in revenue annually, and providing information and services to the citizens of Missouri and alcohol beverage industry; thereby to all                                                                                                                                                                                                                                          | FTE            | 0.00            | 0.00             | 36.00      | 36.00            | FTE          | 0.00           | 0.00 | 0.00 | 0.00 |
| Note:       Fringes budgeted in House Bill 5 except for certain fringes<br>budgeted directly to MoDOT, Highway Patrol, and Conservation.         Other Funds:       ATC Dedicated Funds, 311.735, (0544)         Other Funds:       Other Funds:         2. CORE DESCRIPTION         This core request is for funding to ensure compliance with the liquor control and tobacco laws, issuance of over 32,000 liquor licenses annually, collectio<br>\$45.8 million dollars in revenue annually, and providing information and services to the citizens of Missouri and alcohol beverage industry; thereby to al                                                                                                                                                                                                                                                                                                                                                                                                                                                                                                                                                                                                                           | Est Eringo     | 0               | 113 316          | 1 083 235  | 1 226 581        | Est Eringo   | 0              | 0    | 0    | 0    |
| budgeted directly to MoDOT, Highway Patrol, and Conservation.       budgeted directly to MoDOT, Highway Patrol, and Conservation.         Other Funds:       ATC Dedicated Funds, 311.735, (0544)       Other Funds: <b>2. CORE DESCRIPTION</b> This core request is for funding to ensure compliance with the liquor control and tobacco laws, issuance of over 32,000 liquor licenses annually, collection \$45.8 million dollars in revenue annually, and providing information and services to the citizens of Missouri and alcohol beverage industry; thereby to allow                                                                                                                                                                                                                                                                                                                                                                                                                                                                                                                                                                                                                                                               |                |                 | Bill 5 except fo |            |                  |              |                | •    | •    | v    |
| Other Funds:       ATC Dedicated Funds, 311.735, (0544)       Other Funds:         2. CORE DESCRIPTION       This core request is for funding to ensure compliance with the liquor control and tobacco laws, issuance of over 32,000 liquor licenses annually, collection \$45.8 million dollars in revenue annually, and providing information and services to the citizens of Missouri and alcohol beverage industry; thereby to all                                                                                                                                                                                                                                                                                                                                                                                                                                                                                                                                                                                                                                                                                                                                                                                                    | •              | 0               |                  |            |                  | Ŭ,           | •              |      |      | •    |
| 2. CORE DESCRIPTION<br>This core request is for funding to ensure compliance with the liquor control and tobacco laws, issuance of over 32,000 liquor licenses annually, collection \$45.8 million dollars in revenue annually, and providing information and services to the citizens of Missouri and alcohol beverage industry; thereby to al                                                                                                                                                                                                                                                                                                                                                                                                                                                                                                                                                                                                                                                                                                                                                                                                                                                                                           |                |                 |                  |            |                  |              |                | 0    | ,    |      |
| \$45.8 million dollars in revenue annually, and providing information and services to the citizens of Missouri and alcohol beverage industry; thereby to al                                                                                                                                                                                                                                                                                                                                                                                                                                                                                                                                                                                                                                                                                                                                                                                                                                                                                                                                                                                                                                                                               | - · · ·        |                 |                  |            |                  | Other Funder |                |      |      |      |
| This core request is for funding to ensure compliance with the liquor control and tobacco laws, issuance of over 32,000 liquor licenses annually, collection \$45.8 million dollars in revenue annually, and providing information and services to the citizens of Missouri and alcohol beverage industry; thereby to al                                                                                                                                                                                                                                                                                                                                                                                                                                                                                                                                                                                                                                                                                                                                                                                                                                                                                                                  | Other Funds:   | ATC Dedicated F | unds, 311.73     | 55, (0544) |                  | Other Funds. |                |      |      |      |
|                                                                                                                                                                                                                                                                                                                                                                                                                                                                                                                                                                                                                                                                                                                                                                                                                                                                                                                                                                                                                                                                                                                                                                                                                                           |                |                 | Funds, 311.73    | 55, (0544) |                  | Other Funds. |                |      |      |      |