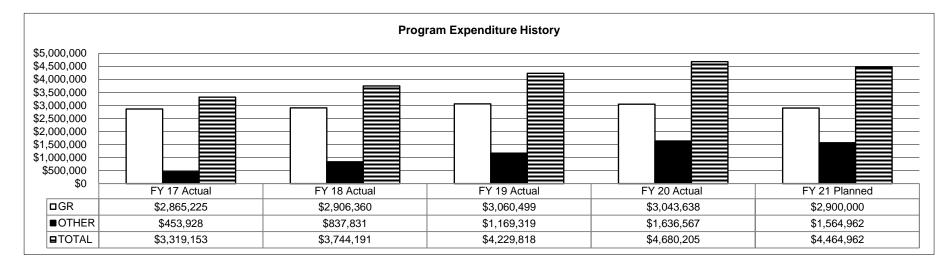

n; 4. Enrolled, or has been accepted for enrollment, as a full-time or part-time undergraduate student in an approved private or public institution; 5. Maintains academic eligibility (applicants must maintain a cumulative GPA of at least a 2.5 on a 4.0 scale, or an equivalent on other scales.) # of Applicants and Average \$ per Application \$3,000.00 2200 1970 1523 1646 1599 2000 \$2,500.00 1800 1600 \$2,000.00



#### **PROGRAM DESCRIPTION**

Department of Public Safety

HB Section(s): 8.260

Program Name: State Educational Assistance Program

Program is found in the following core budget(s): National Guard Trust Fund

3. Provide actual expenditures for the prior three fiscal years and planned expenditures for the current fiscal year. (Note: Amounts do not include fringe benefit costs.)



### 4. What are the sources of the "Other " funds?

Gaming Commission Fund

### 5. What is the authorization for this program, i.e., federal or state statute, etc.? (Include the federal program number, if applicable.)

RSMo 173.239; Any member of the Missouri National Guard who possesses the qualification set forth in this section may be awarded an education assistance grant to an approved public institution or an approved private institution, as those terms are defined in either section 173.205 or section 173.778. of his or her choice while he or she is a member of the Missouri National Guard.

#### 6. Are there federal matching requirements? If yes, please explain.

No federal matching requirements

### 7. Is this a federally mandated program? If yes, please explain.

No federal mandat