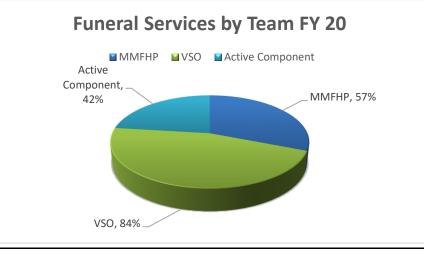

#### CORE DECISION ITEM

| Est. Fringe       0       143,346       1,083,235       1,226,581         Note:       Fringes budgeted in House Bill 5 except for certain fringes<br>budgeted directly to MoDOT, Highway Patrol, and Conservation.       Est. Fringe       0       0       0       0       0         Other Funds:       ATC Dedicated Funds, 311.735, (0544)       Other Funds:       Other Funds:       Other Funds:                                                                                                                                                                                                                                                                                                                                                                                                                                                                                                                                                                                                                                                                                                                                                                                                                                     |                | ublic Safety    |                  |            |                  | Budget Unit  | <u>82510</u> C |      |      |      |
|-------------------------------------------------------------------------------------------------------------------------------------------------------------------------------------------------------------------------------------------------------------------------------------------------------------------------------------------------------------------------------------------------------------------------------------------------------------------------------------------------------------------------------------------------------------------------------------------------------------------------------------------------------------------------------------------------------------------------------------------------------------------------------------------------------------------------------------------------------------------------------------------------------------------------------------------------------------------------------------------------------------------------------------------------------------------------------------------------------------------------------------------------------------------------------------------------------------------------------------------|----------------|-----------------|------------------|------------|------------------|--------------|----------------|------|------|------|
| I. CORE FINANCIAL SUMMARYFY 2022 Budget RequestS $GR$ FederalOtherTotalO432,8081,743,6802,176,488PS $O$ $O$ $O$ SE $O$ $O$ $O$ $O$ $O$ $O$ $O$ SD $O$ $O$ $O$ $O$ $O$ $O$ $O$ $O$ SD $O$ $O$ $O$ $O$ $O$ $O$ $O$ $O$ $O$ SD $O$ $O$ $O$ $O$ $O$ $O$ $O$ $O$ $O$ PS $O$ $O$ $O$ $O$ $O$ $O$ $O$ $O$ SD $O$ $O$ $O$ $O$ $O$ $O$ $O$ $O$ PS $O$ $O$ $O$ $O$ $O$ $O$ $O$ PS $O$ $O$ $O$ $O$ $O$ $O$ $O$ PS $O$ $O$ $O$ $O$ $O$ $O$ </th <th></th> <th></th> <th>Control</th> <th></th> <th></th> <th>HB Section</th> <th>8 145</th> <th></th> <th></th> <th></th>                                                                                                                                                                                                                                                                                                                                                                                                                                                     |                |                 | Control          |            |                  | HB Section   | 8 145          |      |      |      |
| $ \begin{array}{c c c c c c c c c c c c c c c c c c c $                                                                                                                                                                                                                                                                                                                                                                                                                                                                                                                                                                                                                                                                                                                                                                                                                                                                                                                                                                                                                                                                                                                                                                                   |                |                 |                  |            | 01110            |              |                |      |      |      |
| GR         Federal         Other         Total         GR         Federal         Other         Total           PS         0         432,808         1,743,680         2,176,488         PS         0         0         0         0         0         0         0         0         0         0         0         0         0         0         0         0         0         0         0         0         0         0         0         0         0         0         0         0         0         0         0         0         0         0         0         0         0         0         0         0         0         0         0         0         0         0         0         0         0         0         0         0         0         0         0         0         0         0         0         0         0         0         0         0         0         0         0         0         0         0         0         0         0         0         0         0         0         0         0         0         0         0         0         0         0         0         0         0         0                                                                                                                     | I. CORE FINANC |                 |                  |            |                  |              |                |      |      |      |
| PS         0         432,808         1,743,680         2,176,488         PS         0         0         0         0         0         0         0         0         0         0         0         0         0         0         0         0         0         0         0         0         0         0         0         0         0         0         0         0         0         0         0         0         0         0         0         0         0         0         0         0         0         0         0         0         0         0         0         0         0         0         0         0         0         0         0         0         0         0         0         0         0         0         0         0         0         0         0         0         0         0         0         0         0         0         0         0         0         0         0         0         0         0         0         0         0         0         0         0         0         0         0         0         0         0         0         0         0         0         0         0 <th></th> <th></th> <th>-</th> <th>•</th> <th><b>T</b> . ( . )</th> <th></th> <th></th> <th></th> <th></th> <th></th> |                |                 | -                | •          | <b>T</b> . ( . ) |              |                |      |      |      |
| EE       0       397,594       577,211       974,805       EE       0       0       0       0       0         PSD       0       0       0       0       0       0       0       0       0       0       0       0       0       0       0       0       0       0       0       0       0       0       0       0       0       0       0       0       0       0       0       0       0       0       0       0       0       0       0       0       0       0       0       0       0       0       0       0       0       0       0       0       0       0       0       0       0       0       0       0       0       0       0       0       0       0       0       0       0       0       0       0       0       0       0       0       0       0       0       0       0       0       0       0       0       0       0       0       0       0       0       0       0       0       0       0       0       0       0       0       0       0       0       0       0<                                                                                                                                                                                                                                                | De             |                 |                  |            |                  |              |                |      |      |      |
| PSD       0       0       0       0       0       0       0       0       0       0       0       0       0       0       0       0       0       0       0       0       0       0       0       0       0       0       0       0       0       0       0       0       0       0       0       0       0       0       0       0       0       0       0       0       0       0       0       0       0       0       0       0       0       0       0       0       0       0       0       0       0       0       0       0       0       0       0       0       0       0       0       0       0       0       0       0       0       0       0       0       0       0       0       0       0       0       0       0       0       0       0       0       0       0       0       0       0       0       0       0       0       0       0       0       0       0       0       0       0       0       0       0       0       0       0       0       0       0                                                                                                                                                                                                                                                       |                | •               | ,                |            |                  |              | -              | ÷    | •    | 0    |
| TRF       0       0       0       0       0       0       0       0       0       0       0       0       0       0       0       0       0       0       0       0       0       0       0       0       0       0       0       0       0       0       0       0       0       0       0       0       0       0       0       0       0       0       0       0       0       0       0       0       0       0       0       0       0       0       0       0       0       0       0       0       0       0       0       0       0       0       0       0       0       0       0       0       0       0       0       0       0       0       0       0       0       0       0       0       0       0       0       0       0       0       0       0       0       0       0       0       0       0       0       0       0       0       0       0       0       0       0       0       0       0       0       0       0       0       0       0       0       0                                                                                                                                                                                                                                                       |                |                 |                  | -          |                  |              | •              | U U  | 0    | e e  |
| Total0830,4022,320,8913,151,293Total00000FTE0.000.0036.0036.0036.00FTE0.000.000.000.000.00Est. Fringe0143,3461,083,2351,226,581Est. Fringe0000000Note:Fringes budgeted in House Bill 5 except for certain fringes<br>budgeted directly to MoDOT, Highway Patrol, and Conservation.Note: Fringes budgeted in House Bill 5 except for certain fringes<br>budgeted directly to MoDOT, Highway Patrol, and Conservation.Other Funds:Other Funds:Conservation.Other Funds:Other Funds:ATC Dedicated Funds, 311.735, (0544)Other Funds:Other Funds:Other Funds:CORE DESCRIPTIONThis core request is for funding to ensure compliance with the liquor control and tobacco laws, issuance of over 32,000 liquor licenses annually, collectic<br>\$45.8 million dollars in revenue annually, and providing information and services to the citizens of Missouri and alcohol beverage industry; thereby to all                                                                                                                                                                                                                                                                                                                                      |                | -               | -                | -          | -                |              | U U            | ÷    | Ũ    | e e  |
| Est. Fringe       0       143,346       1,083,235       1,226,581         Note:       Fringes budgeted in House Bill 5 except for certain fringes budgeted directly to MoDOT, Highway Patrol, and Conservation.       0       0       0       0         Other Funds:       ATC Dedicated Funds, 311.735, (0544)       Other Funds:       Other Funds:       Other Funds:         Prime       0       0       0       0       0       0       0       0         Other Funds:       ATC Dedicated Funds, 311.735, (0544)       Other Funds:       Other Funds:       Other Funds:         Prime       0       0       0       0       0       0       0       0       0       0         Prime       0       0       0       0       0       0       0       0       0       0       0       0       0       0       0       0       0       0       0       0       0       0       0       0       0       0       0       0       0       0       0       0       0       0       0       0       0       0       0       0       0       0       0       0       0       0       0       0       0       0       0                                                                                                                       |                | -               |                  |            |                  |              | ÷              | _    |      |      |
| Note:       Fringes budgeted in House Bill 5 except for certain fringes         budgeted directly to MoDOT, Highway Patrol, and Conservation.       Note:       Fringes budgeted in House Bill 5 except for certain fringes         budgeted directly to MoDOT, Highway Patrol, and Conservation.       Note:       Fringes budgeted in House Bill 5 except for certain fringes         budgeted directly to MoDOT, Highway Patrol, and Conservation.       Note:       Fringes budgeted in House Bill 5 except for certain fringes         Other Funds:       ATC Dedicated Funds, 311.735, (0544)       Other Funds: <b>2. CORE DESCRIPTION</b> Other Funds:         This core request is for funding to ensure compliance with the liquor control and tobacco laws, issuance of over 32,000 liquor licenses annually, collection \$45.8 million dollars in revenue annually, and providing information and services to the citizens of Missouri and alcohol beverage industry; thereby to all                                                                                                                                                                                                                                          | FTE            | 0.00            | 0.00             | 36.00      | 36.00            | FTE          | 0.00           | 0.00 | 0.00 | 0.00 |
| Note:       Fringes budgeted in House Bill 5 except for certain fringes<br>budgeted directly to MoDOT, Highway Patrol, and Conservation.         Other Funds:       ATC Dedicated Funds, 311.735, (0544)         Other Funds:       Other Funds:         2. CORE DESCRIPTION         This core request is for funding to ensure compliance with the liquor control and tobacco laws, issuance of over 32,000 liquor licenses annually, collectio<br>\$45.8 million dollars in revenue annually, and providing information and services to the citizens of Missouri and alcohol beverage industry; thereby to al                                                                                                                                                                                                                                                                                                                                                                                                                                                                                                                                                                                                                           | Est Eringo     | 0               | 113 316          | 1 083 235  | 1 226 581        | Est Eringo   | 0              | 0    | 0    | 0    |
| budgeted directly to MoDOT, Highway Patrol, and Conservation.       budgeted directly to MoDOT, Highway Patrol, and Conservation.         Other Funds:       ATC Dedicated Funds, 311.735, (0544)       Other Funds: <b>2. CORE DESCRIPTION</b> This core request is for funding to ensure compliance with the liquor control and tobacco laws, issuance of over 32,000 liquor licenses annually, collection \$45.8 million dollars in revenue annually, and providing information and services to the citizens of Missouri and alcohol beverage industry; thereby to allow                                                                                                                                                                                                                                                                                                                                                                                                                                                                                                                                                                                                                                                               |                |                 | Bill 5 except fo |            |                  |              |                | •    | •    | v    |
| Other Funds:       ATC Dedicated Funds, 311.735, (0544)       Other Funds:         2. CORE DESCRIPTION       This core request is for funding to ensure compliance with the liquor control and tobacco laws, issuance of over 32,000 liquor licenses annually, collection \$45.8 million dollars in revenue annually, and providing information and services to the citizens of Missouri and alcohol beverage industry; thereby to all                                                                                                                                                                                                                                                                                                                                                                                                                                                                                                                                                                                                                                                                                                                                                                                                    | •              | 0               |                  |            |                  | Ŭ,           | •              |      |      | •    |
| 2. CORE DESCRIPTION<br>This core request is for funding to ensure compliance with the liquor control and tobacco laws, issuance of over 32,000 liquor licenses annually, collection \$45.8 million dollars in revenue annually, and providing information and services to the citizens of Missouri and alcohol beverage industry; thereby to al                                                                                                                                                                                                                                                                                                                                                                                                                                                                                                                                                                                                                                                                                                                                                                                                                                                                                           |                |                 |                  |            |                  |              |                | 0    | ,    |      |
| \$45.8 million dollars in revenue annually, and providing information and services to the citizens of Missouri and alcohol beverage industry; thereby to al                                                                                                                                                                                                                                                                                                                                                                                                                                                                                                                                                                                                                                                                                                                                                                                                                                                                                                                                                                                                                                                                               | - · · ·        |                 |                  |            |                  | Other Funder |                |      |      |      |
| This core request is for funding to ensure compliance with the liquor control and tobacco laws, issuance of over 32,000 liquor licenses annually, collection \$45.8 million dollars in revenue annually, and providing information and services to the citizens of Missouri and alcohol beverage industry; thereby to al                                                                                                                                                                                                                                                                                                                                                                                                                                                                                                                                                                                                                                                                                                                                                                                                                                                                                                                  | Other Funds:   | ATC Dedicated F | unds, 311.73     | 55, (0544) |                  | Other Funds. |                |      |      |      |
|                                                                                                                                                                                                                                                                                                                                                                                                                                                                                                                                                                                                                                                                                                                                                                                                                                                                                                                                                                                                                                                                                                                                                                                                                                           |                |                 | Funds, 311.73    | 55, (0544) |                  | Other Funds. |                |      |      |      |