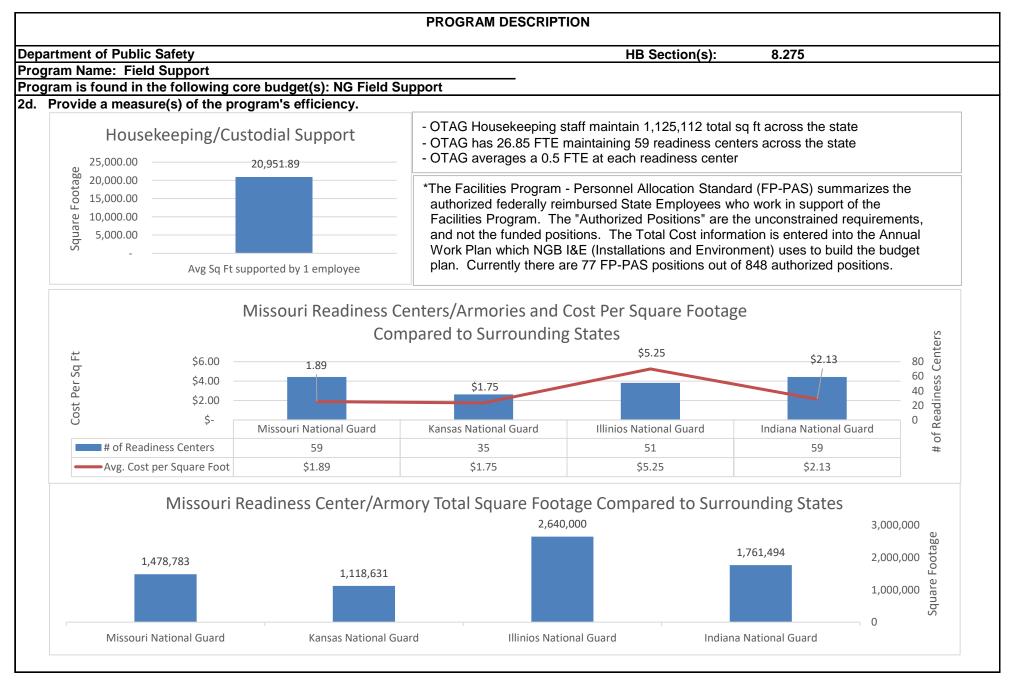

EQUIPMENT \$3,558 ■ MOTORIZED EQUIPMENT \$6,924 ■ OFFICE EQUIPMENT \$528 ■ PROPERTY & IMPROVEMENTS \$9,096 \$991 ■ MISCELLANEOUS EXPENSES

Fuel and Utilities for the 59 Readiness Centers/Armories are always increasing. In FY 20, Fuel and Utilities alone cost over \$ 1.4 million in state funds.





**The State Mission**: is to provide trained and disciplined forces for domestic emergencies or as otherwise required by state law under the authority of the governor.

**The Federal Mission**: is to maintain properly trained and equipped units for prompt mobilization for war, national emergency, or as otherwise directed by the president. Missouri National Guard members must always be ready for any mission from the president, including peacekeeping missions and overseas contingency operations.



#### **PROGRAM DESCRIPTION**

Department of Public Safety

HB Section(s):

8.275

Program Name: Field Support

Program is found in the following core budget(s): NG Field Support

3. Provide actual expenditures for the prior three fiscal years and planned expenditures for the current fiscal year. (Note: Amounts do not include fringe benefit costs.)



#### 4. What are the sources of the "Other " funds?

Receipts from Dining Facility Usage; Armory Rental Proceeds

#### 5. What is the authorization for this program, i.e., federal or state statute, etc.? (Include the federal program number, if applicable.)

The Office of the Adjutant General and the Missouri National Guard are organized under the State Constitution in accordance with directives promulgated by the federal military department,