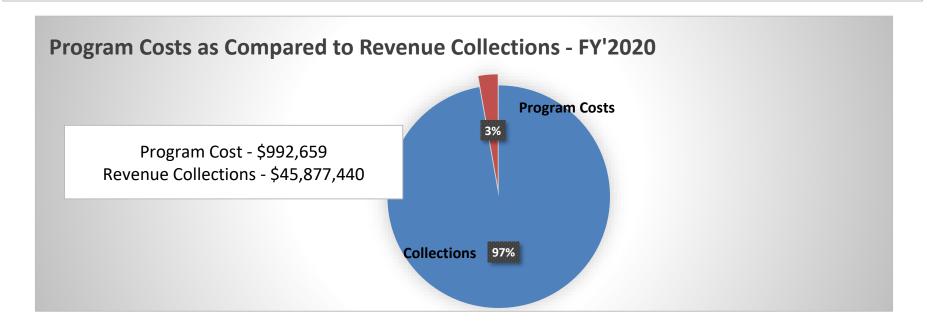

salers, which attributes to assurances that ATC is collecting all the excise taxes due to the state of Missouri on intoxicating liquor products. The online excise tax system allows licensees to enter the data, either manually or electronically, and the system generates the reconciliations. ATC will follow up on any differences that weren't reconciled during the match up process.

2c. Provide a measure(s) of the program's impact.

The Revenue Collection and Licensing program issues liquor licenses, primary and secondary, to over 15,000 businesses and collects over \$45 million in licensing fees and excise taxes with minimal costs. More importantly, the program helps to ensure the safety of our citizens by verifying that the proper individuals have the ability to sell alcohol in our State.



#### **PROGRAM DESCRIPTION** Department of Public Safety HB Section(s): 8.145 Program Name: Revenue Collection and Licensing Program is found in the following core budget(s): ATC Core Budget 2d. Provide a measure(s) of the program's efficiency. ATC is streamlining the licensing process by implementing an online licensing and case management system to improve applicants' experience. ATC is at the beginning of the process (6% completed). The system is complex and complicated to implement, but will reduce license processing from 10-21 days to a projected 7-10 days. 3. Provide actual expenditures for the prior three fiscal years and planned expenditures for the current fiscal year. (Note: Amounts do not include fringe benefit costs.) . 36, 1038, <sup>25</sup>9 Program Expenditure History ъ,