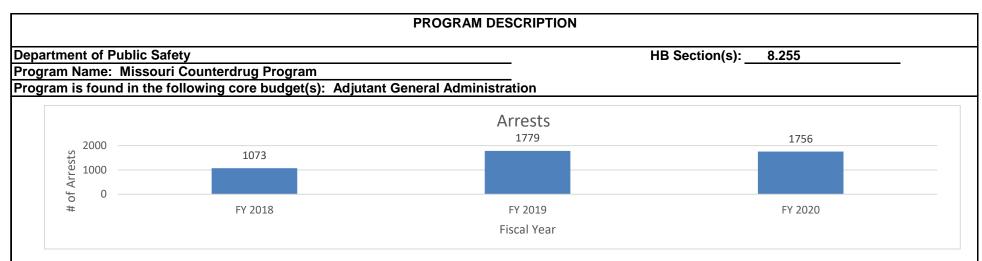

#### CORE DECISION ITEM

| Est. Fringe       0       143,346       1,083,235       1,226,581         Note:       Fringes budgeted in House Bill 5 except for certain fringes<br>budgeted directly to MoDOT, Highway Patrol, and Conservation.       Est. Fringe       0       0       0       0       0         Other Funds:       ATC Dedicated Funds, 311.735, (0544)       Other Funds:       Other Funds:       Other Funds:                                                                                                                                                                                                                                                                                                                                                                                                                                                                                                                                                                                                                                                                                                                                                                                                                                     |                | ublic Safety    |                  |            |                  | Budget Unit  | <u>82510</u> C |      |      |      |
|-------------------------------------------------------------------------------------------------------------------------------------------------------------------------------------------------------------------------------------------------------------------------------------------------------------------------------------------------------------------------------------------------------------------------------------------------------------------------------------------------------------------------------------------------------------------------------------------------------------------------------------------------------------------------------------------------------------------------------------------------------------------------------------------------------------------------------------------------------------------------------------------------------------------------------------------------------------------------------------------------------------------------------------------------------------------------------------------------------------------------------------------------------------------------------------------------------------------------------------------|----------------|-----------------|------------------|------------|------------------|--------------|----------------|------|------|------|
| I. CORE FINANCIAL SUMMARYFY 2022 Budget RequestS $GR$ FederalOtherTotalO432,8081,743,6802,176,488PS $O$ $O$ $O$ SE $O$ $O$ $O$ $O$ $O$ $O$ $O$ SD $O$ $O$ $O$ $O$ $O$ $O$ $O$ $O$ SD $O$ $O$ $O$ $O$ $O$ $O$ $O$ $O$ $O$ SD $O$ $O$ $O$ $O$ $O$ $O$ $O$ $O$ $O$ PS $O$ $O$ $O$ $O$ $O$ $O$ $O$ $O$ SD $O$ $O$ $O$ $O$ $O$ $O$ $O$ $O$ PS $O$ $O$ $O$ $O$ $O$ $O$ $O$ PS $O$ $O$ $O$ $O$ $O$ $O$ $O$ PS $O$ $O$ $O$ $O$ $O$ $O$ </th <th></th> <th></th> <th>Control</th> <th></th> <th></th> <th>HB Section</th> <th>8 145</th> <th></th> <th></th> <th></th>                                                                                                                                                                                                                                                                                                                                                                                                                                                     |                |                 | Control          |            |                  | HB Section   | 8 145          |      |      |      |
| $ \begin{array}{c c c c c c c c c c c c c c c c c c c $                                                                                                                                                                                                                                                                                                                                                                                                                                                                                                                                                                                                                                                                                                                                                                                                                                                                                                                                                                                                                                                                                                                                                                                   |                |                 |                  |            | 01110            |              |                |      |      |      |
| GR         Federal         Other         Total         GR         Federal         Other         Total           PS         0         432,808         1,743,680         2,176,488         PS         0         0         0         0         0         0         0         0         0         0         0         0         0         0         0         0         0         0         0         0         0         0         0         0         0         0         0         0         0         0         0         0         0         0         0         0         0         0         0         0         0         0         0         0         0         0         0         0         0         0         0         0         0         0         0         0         0         0         0         0         0         0         0         0         0         0         0         0         0         0         0         0         0         0         0         0         0         0         0         0         0         0         0         0         0         0         0         0         0                                                                                                                     | I. CORE FINANC |                 |                  |            |                  |              |                |      |      |      |
| PS         0         432,808         1,743,680         2,176,488         PS         0         0         0         0         0         0         0         0         0         0         0         0         0         0         0         0         0         0         0         0         0         0         0         0         0         0         0         0         0         0         0         0         0         0         0         0         0         0         0         0         0         0         0         0         0         0         0         0         0         0         0         0         0         0         0         0         0         0         0         0         0         0         0         0         0         0         0         0         0         0         0         0         0         0         0         0         0         0         0         0         0         0         0         0         0         0         0         0         0         0         0         0         0         0         0         0         0         0         0         0 <th></th> <th></th> <th>-</th> <th>•</th> <th><b>T</b> . ( . )</th> <th></th> <th></th> <th></th> <th></th> <th></th> |                |                 | -                | •          | <b>T</b> . ( . ) |              |                |      |      |      |
| EE       0       397,594       577,211       974,805       EE       0       0       0       0       0         PSD       0       0       0       0       0       0       0       0       0       0       0       0       0       0       0       0       0       0       0       0       0       0       0       0       0       0       0       0       0       0       0       0       0       0       0       0       0       0       0       0       0       0       0       0       0       0       0       0       0       0       0       0       0       0       0       0       0       0       0       0       0       0       0       0       0       0       0       0       0       0       0       0       0       0       0       0       0       0       0       0       0       0       0       0       0       0       0       0       0       0       0       0       0       0       0       0       0       0       0       0       0       0       0       0       0<                                                                                                                                                                                                                                                | De             |                 |                  |            |                  |              |                |      |      |      |
| PSD       0       0       0       0       0       0       0       0       0       0       0       0       0       0       0       0       0       0       0       0       0       0       0       0       0       0       0       0       0       0       0       0       0       0       0       0       0       0       0       0       0       0       0       0       0       0       0       0       0       0       0       0       0       0       0       0       0       0       0       0       0       0       0       0       0       0       0       0       0       0       0       0       0       0       0       0       0       0       0       0       0       0       0       0       0       0       0       0       0       0       0       0       0       0       0       0       0       0       0       0       0       0       0       0       0       0       0       0       0       0       0       0       0       0       0       0       0       0                                                                                                                                                                                                                                                       |                | •               | ,                |            |                  |              | -              | ÷    | •    | 0    |
| TRF       0       0       0       0       0       0       0       0       0       0       0       0       0       0       0       0       0       0       0       0       0       0       0       0       0       0       0       0       0       0       0       0       0       0       0       0       0       0       0       0       0       0       0       0       0       0       0       0       0       0       0       0       0       0       0       0       0       0       0       0       0       0       0       0       0       0       0       0       0       0       0       0       0       0       0       0       0       0       0       0       0       0       0       0       0       0       0       0       0       0       0       0       0       0       0       0       0       0       0       0       0       0       0       0       0       0       0       0       0       0       0       0       0       0       0       0       0       0                                                                                                                                                                                                                                                       |                |                 |                  | -          |                  |              | •              | U U  | 0    | e e  |
| Total0830,4022,320,8913,151,293Total00000FTE0.000.0036.0036.0036.00FTE0.000.000.000.000.00Est. Fringe0143,3461,083,2351,226,581Est. Fringe0000000Note:Fringes budgeted in House Bill 5 except for certain fringes<br>budgeted directly to MoDOT, Highway Patrol, and Conservation.Note: Fringes budgeted in House Bill 5 except for certain fringes<br>budgeted directly to MoDOT, Highway Patrol, and Conservation.Other Funds:Other Funds:Conservation.Other Funds:Other Funds:ATC Dedicated Funds, 311.735, (0544)Other Funds:Other Funds:Other Funds:CORE DESCRIPTIONThis core request is for funding to ensure compliance with the liquor control and tobacco laws, issuance of over 32,000 liquor licenses annually, collectic<br>\$45.8 million dollars in revenue annually, and providing information and services to the citizens of Missouri and alcohol beverage industry; thereby to all                                                                                                                                                                                                                                                                                                                                      |                | -               | -                | -          | -                |              | U U            | ÷    | Ũ    | e e  |
| Est. Fringe       0       143,346       1,083,235       1,226,581         Note:       Fringes budgeted in House Bill 5 except for certain fringes budgeted directly to MoDOT, Highway Patrol, and Conservation.       0       0       0       0         Other Funds:       ATC Dedicated Funds, 311.735, (0544)       Other Funds:       Other Funds:       Other Funds:         Prime       0       0       0       0       0       0       0       0         Other Funds:       ATC Dedicated Funds, 311.735, (0544)       Other Funds:       Other Funds:       Other Funds:         Prime       0       0       0       0       0       0       0       0       0       0         Prime       0       0       0       0       0       0       0       0       0       0       0       0       0       0       0       0       0       0       0       0       0       0       0       0       0       0       0       0       0       0       0       0       0       0       0       0       0       0       0       0       0       0       0       0       0       0       0       0       0       0       0                                                                                                                       |                | -               |                  |            |                  |              | ÷              | _    |      |      |
| Note:       Fringes budgeted in House Bill 5 except for certain fringes         budgeted directly to MoDOT, Highway Patrol, and Conservation.       Note:       Fringes budgeted in House Bill 5 except for certain fringes         budgeted directly to MoDOT, Highway Patrol, and Conservation.       Note:       Fringes budgeted in House Bill 5 except for certain fringes         budgeted directly to MoDOT, Highway Patrol, and Conservation.       Note:       Fringes budgeted in House Bill 5 except for certain fringes         Other Funds:       ATC Dedicated Funds, 311.735, (0544)       Other Funds: <b>2. CORE DESCRIPTION</b> Other Funds:         This core request is for funding to ensure compliance with the liquor control and tobacco laws, issuance of over 32,000 liquor licenses annually, collection \$45.8 million dollars in revenue annually, and providing information and services to the citizens of Missouri and alcohol beverage industry; thereby to all                                                                                                                                                                                                                                          | FTE            | 0.00            | 0.00             | 36.00      | 36.00            | FTE          | 0.00           | 0.00 | 0.00 | 0.00 |
| Note:       Fringes budgeted in House Bill 5 except for certain fringes<br>budgeted directly to MoDOT, Highway Patrol, and Conservation.         Other Funds:       ATC Dedicated Funds, 311.735, (0544)         Other Funds:       Other Funds:         2. CORE DESCRIPTION         This core request is for funding to ensure compliance with the liquor control and tobacco laws, issuance of over 32,000 liquor licenses annually, collectio<br>\$45.8 million dollars in revenue annually, and providing information and services to the citizens of Missouri and alcohol beverage industry; thereby to al                                                                                                                                                                                                                                                                                                                                                                                                                                                                                                                                                                                                                           | Est Eringo     | 0               | 113 316          | 1 083 235  | 1 226 581        | Est Eringo   | 0              | 0    | 0    | 0    |
| budgeted directly to MoDOT, Highway Patrol, and Conservation.       budgeted directly to MoDOT, Highway Patrol, and Conservation.         Other Funds:       ATC Dedicated Funds, 311.735, (0544)       Other Funds: <b>2. CORE DESCRIPTION</b> This core request is for funding to ensure compliance with the liquor control and tobacco laws, issuance of over 32,000 liquor licenses annually, collection \$45.8 million dollars in revenue annually, and providing information and services to the citizens of Missouri and alcohol beverage industry; thereby to allow                                                                                                                                                                                                                                                                                                                                                                                                                                                                                                                                                                                                                                                               |                |                 | Bill 5 except fo |            |                  |              |                | •    | •    | v    |
| Other Funds:       ATC Dedicated Funds, 311.735, (0544)       Other Funds:         2. CORE DESCRIPTION       This core request is for funding to ensure compliance with the liquor control and tobacco laws, issuance of over 32,000 liquor licenses annually, collection \$45.8 million dollars in revenue annually, and providing information and services to the citizens of Missouri and alcohol beverage industry; thereby to all                                                                                                                                                                                                                                                                                                                                                                                                                                                                                                                                                                                                                                                                                                                                                                                                    | •              | 0               |                  |            |                  | Ŭ,           | •              |      |      | •    |
| 2. CORE DESCRIPTION<br>This core request is for funding to ensure compliance with the liquor control and tobacco laws, issuance of over 32,000 liquor licenses annually, collection \$45.8 million dollars in revenue annually, and providing information and services to the citizens of Missouri and alcohol beverage industry; thereby to al                                                                                                                                                                                                                                                                                                                                                                                                                                                                                                                                                                                                                                                                                                                                                                                                                                                                                           |                |                 |                  |            |                  |              |                | 0    | ,    |      |
| \$45.8 million dollars in revenue annually, and providing information and services to the citizens of Missouri and alcohol beverage industry; thereby to al                                                                                                                                                                                                                                                                                                                                                                                                                                                                                                                                                                                                                                                                                                                                                                                                                                                                                                                                                                                                                                                                               | - · · ·        |                 |                  |            |                  | Other Funder |                |      |      |      |
| This core request is for funding to ensure compliance with the liquor control and tobacco laws, issuance of over 32,000 liquor licenses annually, collection \$45.8 million dollars in revenue annually, and providing information and services to the citizens of Missouri and alcohol beverage industry; thereby to al                                                                                                                                                                                                                                                                                                                                                                                                                                                                                                                                                                                                                                                                                                                                                                                                                                                                                                                  | Other Funds:   | ATC Dedicated F | unds, 311.73     | 55, (0544) |                  | Other Funds. |                |      |      |      |
|                                                                                                                                                                                                                                                                                                                                                                                                                                                                                                                                                                                                                                                                                                                                                                                                                                                                                                                                                                                                                                                                                                                                                                                                                                           |                |                 | Funds, 311.73    | 55, (0544) |                  | Other Funds. |                |      |      |      |