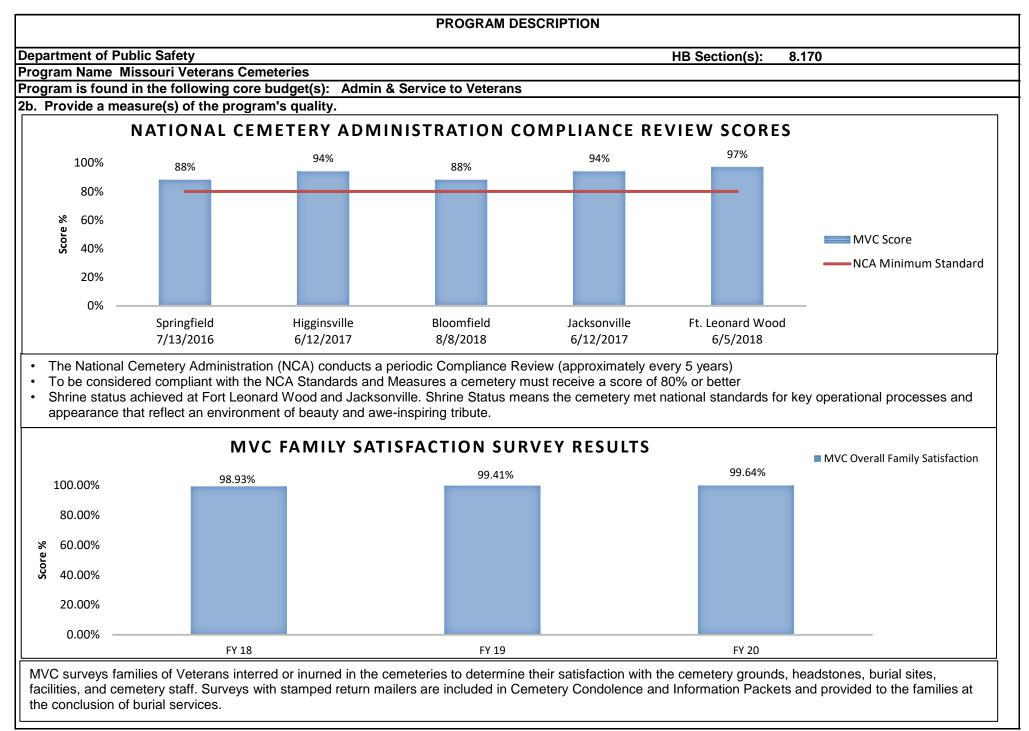

#### CORE DECISION ITEM

| Est. Fringe       0       143,346       1,083,235       1,226,581         Note:       Fringes budgeted in House Bill 5 except for certain fringes<br>budgeted directly to MoDOT, Highway Patrol, and Conservation.       Est. Fringe       0       0       0       0       0         Other Funds:       ATC Dedicated Funds, 311.735, (0544)       Other Funds:       Other Funds:       Other Funds:                                                                                                                                                                                                                                                                                                                                                                                                                                                                                                                                                                                                                                                                                                                                                                                                                                     |                | ublic Safety    |                  |            |                  | Budget Unit  | <u>82510</u> C |      |      |      |
|-------------------------------------------------------------------------------------------------------------------------------------------------------------------------------------------------------------------------------------------------------------------------------------------------------------------------------------------------------------------------------------------------------------------------------------------------------------------------------------------------------------------------------------------------------------------------------------------------------------------------------------------------------------------------------------------------------------------------------------------------------------------------------------------------------------------------------------------------------------------------------------------------------------------------------------------------------------------------------------------------------------------------------------------------------------------------------------------------------------------------------------------------------------------------------------------------------------------------------------------|----------------|-----------------|------------------|------------|------------------|--------------|----------------|------|------|------|
| I. CORE FINANCIAL SUMMARYFY 2022 Budget RequestS $GR$ FederalOtherTotalO432,8081,743,6802,176,488PS $O$ $O$ $O$ SE $O$ $O$ $O$ $O$ $O$ $O$ $O$ SD $O$ $O$ $O$ $O$ $O$ $O$ $O$ $O$ SD $O$ $O$ $O$ $O$ $O$ $O$ $O$ $O$ $O$ SD $O$ $O$ $O$ $O$ $O$ $O$ $O$ $O$ $O$ PS $O$ $O$ $O$ $O$ $O$ $O$ $O$ $O$ SD $O$ $O$ $O$ $O$ $O$ $O$ $O$ $O$ PS $O$ $O$ $O$ $O$ $O$ $O$ $O$ PS $O$ $O$ $O$ $O$ $O$ $O$ $O$ PS $O$ $O$ $O$ $O$ $O$ $O$ </th <th></th> <th></th> <th>Control</th> <th></th> <th></th> <th>HB Section</th> <th>8 145</th> <th></th> <th></th> <th></th>                                                                                                                                                                                                                                                                                                                                                                                                                                                     |                |                 | Control          |            |                  | HB Section   | 8 145          |      |      |      |
| $ \begin{array}{c c c c c c c c c c c c c c c c c c c $                                                                                                                                                                                                                                                                                                                                                                                                                                                                                                                                                                                                                                                                                                                                                                                                                                                                                                                                                                                                                                                                                                                                                                                   |                |                 |                  |            | 01110            |              |                |      |      |      |
| GR         Federal         Other         Total         GR         Federal         Other         Total           PS         0         432,808         1,743,680         2,176,488         PS         0         0         0         0         0         0         0         0         0         0         0         0         0         0         0         0         0         0         0         0         0         0         0         0         0         0         0         0         0         0         0         0         0         0         0         0         0         0         0         0         0         0         0         0         0         0         0         0         0         0         0         0         0         0         0         0         0         0         0         0         0         0         0         0         0         0         0         0         0         0         0         0         0         0         0         0         0         0         0         0         0         0         0         0         0         0         0         0         0                                                                                                                     | I. CORE FINANC |                 |                  |            |                  |              |                |      |      |      |
| PS         0         432,808         1,743,680         2,176,488         PS         0         0         0         0         0         0         0         0         0         0         0         0         0         0         0         0         0         0         0         0         0         0         0         0         0         0         0         0         0         0         0         0         0         0         0         0         0         0         0         0         0         0         0         0         0         0         0         0         0         0         0         0         0         0         0         0         0         0         0         0         0         0         0         0         0         0         0         0         0         0         0         0         0         0         0         0         0         0         0         0         0         0         0         0         0         0         0         0         0         0         0         0         0         0         0         0         0         0         0         0 <th></th> <th></th> <th>-</th> <th>•</th> <th><b>T</b> . ( . )</th> <th></th> <th></th> <th></th> <th></th> <th></th> |                |                 | -                | •          | <b>T</b> . ( . ) |              |                |      |      |      |
| EE       0       397,594       577,211       974,805       EE       0       0       0       0       0         PSD       0       0       0       0       0       0       0       0       0       0       0       0       0       0       0       0       0       0       0       0       0       0       0       0       0       0       0       0       0       0       0       0       0       0       0       0       0       0       0       0       0       0       0       0       0       0       0       0       0       0       0       0       0       0       0       0       0       0       0       0       0       0       0       0       0       0       0       0       0       0       0       0       0       0       0       0       0       0       0       0       0       0       0       0       0       0       0       0       0       0       0       0       0       0       0       0       0       0       0       0       0       0       0       0       0<                                                                                                                                                                                                                                                | De             |                 |                  |            |                  |              |                |      |      |      |
| PSD       0       0       0       0       0       0       0       0       0       0       0       0       0       0       0       0       0       0       0       0       0       0       0       0       0       0       0       0       0       0       0       0       0       0       0       0       0       0       0       0       0       0       0       0       0       0       0       0       0       0       0       0       0       0       0       0       0       0       0       0       0       0       0       0       0       0       0       0       0       0       0       0       0       0       0       0       0       0       0       0       0       0       0       0       0       0       0       0       0       0       0       0       0       0       0       0       0       0       0       0       0       0       0       0       0       0       0       0       0       0       0       0       0       0       0       0       0       0                                                                                                                                                                                                                                                       |                | •               | ,                |            |                  |              | -              | ÷    | •    | 0    |
| TRF       0       0       0       0       0       0       0       0       0       0       0       0       0       0       0       0       0       0       0       0       0       0       0       0       0       0       0       0       0       0       0       0       0       0       0       0       0       0       0       0       0       0       0       0       0       0       0       0       0       0       0       0       0       0       0       0       0       0       0       0       0       0       0       0       0       0       0       0       0       0       0       0       0       0       0       0       0       0       0       0       0       0       0       0       0       0       0       0       0       0       0       0       0       0       0       0       0       0       0       0       0       0       0       0       0       0       0       0       0       0       0       0       0       0       0       0       0       0                                                                                                                                                                                                                                                       |                |                 |                  | -          |                  |              | •              | U U  | 0    | e e  |
| Total0830,4022,320,8913,151,293Total00000FTE0.000.0036.0036.0036.00FTE0.000.000.000.000.00Est. Fringe0143,3461,083,2351,226,581Est. Fringe0000000Note:Fringes budgeted in House Bill 5 except for certain fringes<br>budgeted directly to MoDOT, Highway Patrol, and Conservation.Note: Fringes budgeted in House Bill 5 except for certain fringes<br>budgeted directly to MoDOT, Highway Patrol, and Conservation.Other Funds:Other Funds:Conservation.Other Funds:Other Funds:ATC Dedicated Funds, 311.735, (0544)Other Funds:Other Funds:Other Funds:CORE DESCRIPTIONThis core request is for funding to ensure compliance with the liquor control and tobacco laws, issuance of over 32,000 liquor licenses annually, collectic<br>\$45.8 million dollars in revenue annually, and providing information and services to the citizens of Missouri and alcohol beverage industry; thereby to all                                                                                                                                                                                                                                                                                                                                      |                | -               | -                | -          | -                |              | U U            | ÷    | Ũ    | e e  |
| Est. Fringe       0       143,346       1,083,235       1,226,581         Note:       Fringes budgeted in House Bill 5 except for certain fringes budgeted directly to MoDOT, Highway Patrol, and Conservation.       0       0       0       0         Other Funds:       ATC Dedicated Funds, 311.735, (0544)       Other Funds:       Other Funds:       Other Funds:         Prime       0       0       0       0       0       0       0       0         Other Funds:       ATC Dedicated Funds, 311.735, (0544)       Other Funds:       Other Funds:       Other Funds:         Prime       0       0       0       0       0       0       0       0       0       0         Prime       0       0       0       0       0       0       0       0       0       0       0       0       0       0       0       0       0       0       0       0       0       0       0       0       0       0       0       0       0       0       0       0       0       0       0       0       0       0       0       0       0       0       0       0       0       0       0       0       0       0       0                                                                                                                       |                | -               |                  |            |                  |              | ÷              | _    |      |      |
| Note:       Fringes budgeted in House Bill 5 except for certain fringes         budgeted directly to MoDOT, Highway Patrol, and Conservation.       Note:       Fringes budgeted in House Bill 5 except for certain fringes         budgeted directly to MoDOT, Highway Patrol, and Conservation.       Note:       Fringes budgeted in House Bill 5 except for certain fringes         budgeted directly to MoDOT, Highway Patrol, and Conservation.       Note:       Fringes budgeted in House Bill 5 except for certain fringes         Other Funds:       ATC Dedicated Funds, 311.735, (0544)       Other Funds: <b>2. CORE DESCRIPTION</b> Other Funds:         This core request is for funding to ensure compliance with the liquor control and tobacco laws, issuance of over 32,000 liquor licenses annually, collection \$45.8 million dollars in revenue annually, and providing information and services to the citizens of Missouri and alcohol beverage industry; thereby to all                                                                                                                                                                                                                                          | FTE            | 0.00            | 0.00             | 36.00      | 36.00            | FTE          | 0.00           | 0.00 | 0.00 | 0.00 |
| Note:       Fringes budgeted in House Bill 5 except for certain fringes<br>budgeted directly to MoDOT, Highway Patrol, and Conservation.         Other Funds:       ATC Dedicated Funds, 311.735, (0544)         Other Funds:       Other Funds:         2. CORE DESCRIPTION         This core request is for funding to ensure compliance with the liquor control and tobacco laws, issuance of over 32,000 liquor licenses annually, collectio<br>\$45.8 million dollars in revenue annually, and providing information and services to the citizens of Missouri and alcohol beverage industry; thereby to al                                                                                                                                                                                                                                                                                                                                                                                                                                                                                                                                                                                                                           | Est Eringo     | 0               | 113 316          | 1 083 235  | 1 226 581        | Est Eringo   | 0              | 0    | 0    | 0    |
| budgeted directly to MoDOT, Highway Patrol, and Conservation.       budgeted directly to MoDOT, Highway Patrol, and Conservation.         Other Funds:       ATC Dedicated Funds, 311.735, (0544)       Other Funds: <b>2. CORE DESCRIPTION</b> This core request is for funding to ensure compliance with the liquor control and tobacco laws, issuance of over 32,000 liquor licenses annually, collection \$45.8 million dollars in revenue annually, and providing information and services to the citizens of Missouri and alcohol beverage industry; thereby to allow                                                                                                                                                                                                                                                                                                                                                                                                                                                                                                                                                                                                                                                               |                |                 | Bill 5 except fo |            |                  |              |                | •    | •    | v    |
| Other Funds:       ATC Dedicated Funds, 311.735, (0544)       Other Funds:         2. CORE DESCRIPTION       This core request is for funding to ensure compliance with the liquor control and tobacco laws, issuance of over 32,000 liquor licenses annually, collection \$45.8 million dollars in revenue annually, and providing information and services to the citizens of Missouri and alcohol beverage industry; thereby to all                                                                                                                                                                                                                                                                                                                                                                                                                                                                                                                                                                                                                                                                                                                                                                                                    | •              | 0               |                  |            |                  | Ŭ,           | •              |      |      | •    |
| 2. CORE DESCRIPTION<br>This core request is for funding to ensure compliance with the liquor control and tobacco laws, issuance of over 32,000 liquor licenses annually, collection \$45.8 million dollars in revenue annually, and providing information and services to the citizens of Missouri and alcohol beverage industry; thereby to al                                                                                                                                                                                                                                                                                                                                                                                                                                                                                                                                                                                                                                                                                                                                                                                                                                                                                           |                |                 |                  |            |                  |              |                | 0    | ,    |      |
| \$45.8 million dollars in revenue annually, and providing information and services to the citizens of Missouri and alcohol beverage industry; thereby to al                                                                                                                                                                                                                                                                                                                                                                                                                                                                                                                                                                                                                                                                                                                                                                                                                                                                                                                                                                                                                                                                               | - · · ·        |                 |                  |            |                  | Other Funder |                |      |      |      |
| This core request is for funding to ensure compliance with the liquor control and tobacco laws, issuance of over 32,000 liquor licenses annually, collection \$45.8 million dollars in revenue annually, and providing information and services to the citizens of Missouri and alcohol beverage industry; thereby to al                                                                                                                                                                                                                                                                                                                                                                                                                                                                                                                                                                                                                                                                                                                                                                                                                                                                                                                  | Other Funds:   | ATC Dedicated F | unds, 311.73     | 55, (0544) |                  | Other Funds. |                |      |      |      |
|                                                                                                                                                                                                                                                                                                                                                                                                                                                                                                                                                                                                                                                                                                                                                                                                                                                                                                                                                                                                                                                                                                                                                                                                                                           |                |                 | Funds, 311.73    | 55, (0544) |                  | Other Funds. |                |      |      |      |