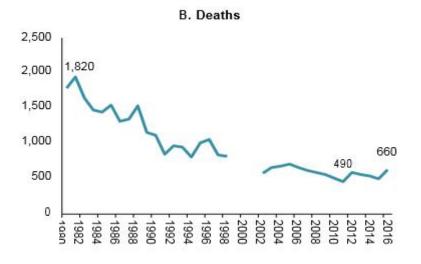

#### CORE DECISION ITEM

| Est. Fringe       0       143,346       1,083,235       1,226,581         Note:       Fringes budgeted in House Bill 5 except for certain fringes<br>budgeted directly to MoDOT, Highway Patrol, and Conservation.       Est. Fringe       0       0       0       0       0         Other Funds:       ATC Dedicated Funds, 311.735, (0544)       Other Funds:       Other Funds:       Other Funds:                                                                                                                                                                                                                                                                                                                                                                                                                                                                                                                                                                                                                                                                                                                                                                                                                                     |                | ublic Safety    |                  |            |                  | Budget Unit  | <u>82510</u> C |      |      |      |
|-------------------------------------------------------------------------------------------------------------------------------------------------------------------------------------------------------------------------------------------------------------------------------------------------------------------------------------------------------------------------------------------------------------------------------------------------------------------------------------------------------------------------------------------------------------------------------------------------------------------------------------------------------------------------------------------------------------------------------------------------------------------------------------------------------------------------------------------------------------------------------------------------------------------------------------------------------------------------------------------------------------------------------------------------------------------------------------------------------------------------------------------------------------------------------------------------------------------------------------------|----------------|-----------------|------------------|------------|------------------|--------------|----------------|------|------|------|
| I. CORE FINANCIAL SUMMARYFY 2022 Budget RequestS $GR$ FederalOtherTotalO432,8081,743,6802,176,488PS $O$ $O$ $O$ SE $O$ $O$ $O$ $O$ $O$ $O$ $O$ SD $O$ $O$ $O$ $O$ $O$ $O$ $O$ $O$ SD $O$ $O$ $O$ $O$ $O$ $O$ $O$ $O$ $O$ SD $O$ $O$ $O$ $O$ $O$ $O$ $O$ $O$ $O$ PS $O$ $O$ $O$ $O$ $O$ $O$ $O$ $O$ SD $O$ $O$ $O$ $O$ $O$ $O$ $O$ $O$ PS $O$ $O$ $O$ $O$ $O$ $O$ $O$ PS $O$ $O$ $O$ $O$ $O$ $O$ $O$ PS $O$ $O$ $O$ $O$ $O$ $O$ </th <th></th> <th></th> <th>Control</th> <th></th> <th></th> <th>HB Section</th> <th>8 145</th> <th></th> <th></th> <th></th>                                                                                                                                                                                                                                                                                                                                                                                                                                                     |                |                 | Control          |            |                  | HB Section   | 8 145          |      |      |      |
| $ \begin{array}{c c c c c c c c c c c c c c c c c c c $                                                                                                                                                                                                                                                                                                                                                                                                                                                                                                                                                                                                                                                                                                                                                                                                                                                                                                                                                                                                                                                                                                                                                                                   |                |                 |                  |            | 01110            |              |                |      |      |      |
| GR         Federal         Other         Total         GR         Federal         Other         Total           PS         0         432,808         1,743,680         2,176,488         PS         0         0         0         0         0         0         0         0         0         0         0         0         0         0         0         0         0         0         0         0         0         0         0         0         0         0         0         0         0         0         0         0         0         0         0         0         0         0         0         0         0         0         0         0         0         0         0         0         0         0         0         0         0         0         0         0         0         0         0         0         0         0         0         0         0         0         0         0         0         0         0         0         0         0         0         0         0         0         0         0         0         0         0         0         0         0         0         0         0                                                                                                                     | I. CORE FINANC |                 |                  |            |                  |              |                |      |      |      |
| PS         0         432,808         1,743,680         2,176,488         PS         0         0         0         0         0         0         0         0         0         0         0         0         0         0         0         0         0         0         0         0         0         0         0         0         0         0         0         0         0         0         0         0         0         0         0         0         0         0         0         0         0         0         0         0         0         0         0         0         0         0         0         0         0         0         0         0         0         0         0         0         0         0         0         0         0         0         0         0         0         0         0         0         0         0         0         0         0         0         0         0         0         0         0         0         0         0         0         0         0         0         0         0         0         0         0         0         0         0         0         0 <th></th> <th></th> <th>-</th> <th>•</th> <th><b>T</b> . ( . )</th> <th></th> <th></th> <th></th> <th></th> <th></th> |                |                 | -                | •          | <b>T</b> . ( . ) |              |                |      |      |      |
| EE       0       397,594       577,211       974,805       EE       0       0       0       0       0         PSD       0       0       0       0       0       0       0       0       0       0       0       0       0       0       0       0       0       0       0       0       0       0       0       0       0       0       0       0       0       0       0       0       0       0       0       0       0       0       0       0       0       0       0       0       0       0       0       0       0       0       0       0       0       0       0       0       0       0       0       0       0       0       0       0       0       0       0       0       0       0       0       0       0       0       0       0       0       0       0       0       0       0       0       0       0       0       0       0       0       0       0       0       0       0       0       0       0       0       0       0       0       0       0       0       0<                                                                                                                                                                                                                                                | De             |                 |                  |            |                  |              |                |      |      |      |
| PSD       0       0       0       0       0       0       0       0       0       0       0       0       0       0       0       0       0       0       0       0       0       0       0       0       0       0       0       0       0       0       0       0       0       0       0       0       0       0       0       0       0       0       0       0       0       0       0       0       0       0       0       0       0       0       0       0       0       0       0       0       0       0       0       0       0       0       0       0       0       0       0       0       0       0       0       0       0       0       0       0       0       0       0       0       0       0       0       0       0       0       0       0       0       0       0       0       0       0       0       0       0       0       0       0       0       0       0       0       0       0       0       0       0       0       0       0       0       0                                                                                                                                                                                                                                                       |                | •               | ,                |            |                  |              | -              | ÷    | •    | 0    |
| TRF       0       0       0       0       0       0       0       0       0       0       0       0       0       0       0       0       0       0       0       0       0       0       0       0       0       0       0       0       0       0       0       0       0       0       0       0       0       0       0       0       0       0       0       0       0       0       0       0       0       0       0       0       0       0       0       0       0       0       0       0       0       0       0       0       0       0       0       0       0       0       0       0       0       0       0       0       0       0       0       0       0       0       0       0       0       0       0       0       0       0       0       0       0       0       0       0       0       0       0       0       0       0       0       0       0       0       0       0       0       0       0       0       0       0       0       0       0       0                                                                                                                                                                                                                                                       |                |                 |                  | -          |                  |              | •              | U U  | 0    | e e  |
| Total0830,4022,320,8913,151,293Total00000FTE0.000.0036.0036.0036.00FTE0.000.000.000.000.00Est. Fringe0143,3461,083,2351,226,581Est. Fringe0000000Note:Fringes budgeted in House Bill 5 except for certain fringes<br>budgeted directly to MoDOT, Highway Patrol, and Conservation.Note: Fringes budgeted in House Bill 5 except for certain fringes<br>budgeted directly to MoDOT, Highway Patrol, and Conservation.Other Funds:Other Funds:Conservation.Other Funds:Other Funds:ATC Dedicated Funds, 311.735, (0544)Other Funds:Other Funds:Other Funds:CORE DESCRIPTIONThis core request is for funding to ensure compliance with the liquor control and tobacco laws, issuance of over 32,000 liquor licenses annually, collectic<br>\$45.8 million dollars in revenue annually, and providing information and services to the citizens of Missouri and alcohol beverage industry; thereby to all                                                                                                                                                                                                                                                                                                                                      |                | -               | -                | -          | -                |              | U U            | ÷    | Ũ    | e e  |
| Est. Fringe       0       143,346       1,083,235       1,226,581         Note:       Fringes budgeted in House Bill 5 except for certain fringes budgeted directly to MoDOT, Highway Patrol, and Conservation.       0       0       0       0         Other Funds:       ATC Dedicated Funds, 311.735, (0544)       Other Funds:       Other Funds:       Other Funds:         Prime       0       0       0       0       0       0       0       0         Other Funds:       ATC Dedicated Funds, 311.735, (0544)       Other Funds:       Other Funds:       Other Funds:         Prime       0       0       0       0       0       0       0       0       0       0         Prime       0       0       0       0       0       0       0       0       0       0       0       0       0       0       0       0       0       0       0       0       0       0       0       0       0       0       0       0       0       0       0       0       0       0       0       0       0       0       0       0       0       0       0       0       0       0       0       0       0       0       0                                                                                                                       |                | -               |                  |            |                  |              | ÷              | _    |      |      |
| Note:       Fringes budgeted in House Bill 5 except for certain fringes         budgeted directly to MoDOT, Highway Patrol, and Conservation.       Note:       Fringes budgeted in House Bill 5 except for certain fringes         budgeted directly to MoDOT, Highway Patrol, and Conservation.       Note:       Fringes budgeted in House Bill 5 except for certain fringes         budgeted directly to MoDOT, Highway Patrol, and Conservation.       Note:       Fringes budgeted in House Bill 5 except for certain fringes         Other Funds:       ATC Dedicated Funds, 311.735, (0544)       Other Funds: <b>2. CORE DESCRIPTION</b> Other Funds:         This core request is for funding to ensure compliance with the liquor control and tobacco laws, issuance of over 32,000 liquor licenses annually, collection \$45.8 million dollars in revenue annually, and providing information and services to the citizens of Missouri and alcohol beverage industry; thereby to all                                                                                                                                                                                                                                          | FTE            | 0.00            | 0.00             | 36.00      | 36.00            | FTE          | 0.00           | 0.00 | 0.00 | 0.00 |
| Note:       Fringes budgeted in House Bill 5 except for certain fringes<br>budgeted directly to MoDOT, Highway Patrol, and Conservation.         Other Funds:       ATC Dedicated Funds, 311.735, (0544)         Other Funds:       Other Funds:         2. CORE DESCRIPTION         This core request is for funding to ensure compliance with the liquor control and tobacco laws, issuance of over 32,000 liquor licenses annually, collectio<br>\$45.8 million dollars in revenue annually, and providing information and services to the citizens of Missouri and alcohol beverage industry; thereby to al                                                                                                                                                                                                                                                                                                                                                                                                                                                                                                                                                                                                                           | Est Eringo     | 0               | 113 316          | 1 083 235  | 1 226 581        | Est Eringo   | 0              | 0    | 0    | 0    |
| budgeted directly to MoDOT, Highway Patrol, and Conservation.       budgeted directly to MoDOT, Highway Patrol, and Conservation.         Other Funds:       ATC Dedicated Funds, 311.735, (0544)       Other Funds: <b>2. CORE DESCRIPTION</b> This core request is for funding to ensure compliance with the liquor control and tobacco laws, issuance of over 32,000 liquor licenses annually, collection \$45.8 million dollars in revenue annually, and providing information and services to the citizens of Missouri and alcohol beverage industry; thereby to allow                                                                                                                                                                                                                                                                                                                                                                                                                                                                                                                                                                                                                                                               |                |                 | Bill 5 except fo |            |                  |              |                | •    | •    | v    |
| Other Funds:       ATC Dedicated Funds, 311.735, (0544)       Other Funds:         2. CORE DESCRIPTION       This core request is for funding to ensure compliance with the liquor control and tobacco laws, issuance of over 32,000 liquor licenses annually, collection \$45.8 million dollars in revenue annually, and providing information and services to the citizens of Missouri and alcohol beverage industry; thereby to all                                                                                                                                                                                                                                                                                                                                                                                                                                                                                                                                                                                                                                                                                                                                                                                                    | •              | 0               |                  |            |                  | Ŭ,           | •              |      |      | •    |
| 2. CORE DESCRIPTION<br>This core request is for funding to ensure compliance with the liquor control and tobacco laws, issuance of over 32,000 liquor licenses annually, collection \$45.8 million dollars in revenue annually, and providing information and services to the citizens of Missouri and alcohol beverage industry; thereby to al                                                                                                                                                                                                                                                                                                                                                                                                                                                                                                                                                                                                                                                                                                                                                                                                                                                                                           |                |                 |                  |            |                  |              |                | 0    | ,    |      |
| \$45.8 million dollars in revenue annually, and providing information and services to the citizens of Missouri and alcohol beverage industry; thereby to al                                                                                                                                                                                                                                                                                                                                                                                                                                                                                                                                                                                                                                                                                                                                                                                                                                                                                                                                                                                                                                                                               | - · · ·        |                 |                  |            |                  | Other Funder |                |      |      |      |
| This core request is for funding to ensure compliance with the liquor control and tobacco laws, issuance of over 32,000 liquor licenses annually, collection \$45.8 million dollars in revenue annually, and providing information and services to the citizens of Missouri and alcohol beverage industry; thereby to al                                                                                                                                                                                                                                                                                                                                                                                                                                                                                                                                                                                                                                                                                                                                                                                                                                                                                                                  | Other Funds:   | ATC Dedicated F | unds, 311.73     | 55, (0544) |                  | Other Funds. |                |      |      |      |
|                                                                                                                                                                                                                                                                                                                                                                                                                                                                                                                                                                                                                                                                                                                                                                                                                                                                                                                                                                                                                                                                                                                                                                                                                                           |                |                 | Funds, 311.73    | 55, (0544) |                  | Other Funds. |                |      |      |      |