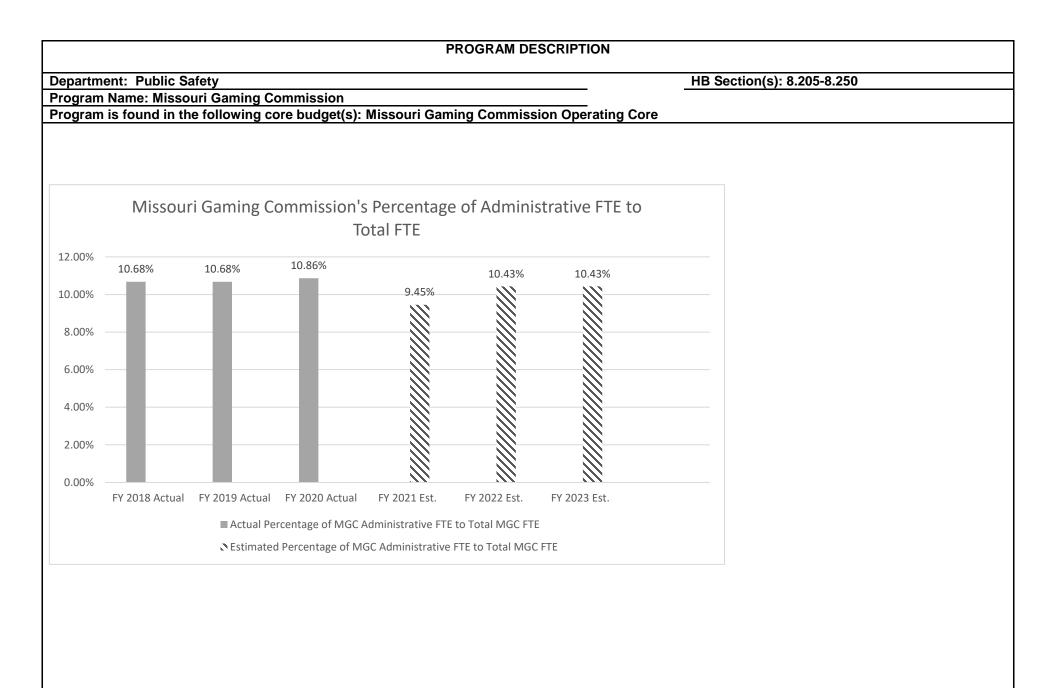

ection(s): 8.205-8.250 **Program Name: Missouri Gaming Commission** Program is found in the following core budget(s): Missouri Gaming Commission Operating Core 2d. Provide a measure(s) of the program's efficiency. A variance request is Variance Requests Processed within 20 Calendar Days or Less a request from a 100% 100% licensee or applicant 98% 98% 98% to waiver from an 98% existing regulation. 95% 95% \*\* ٠ 95% 96% \*\*1 \*\*1 The Commission will 94% either approve or 91% 92% deny the request. If 90% approved, the Commission may set 88% 86% 86% }\*\*\* conditions which 86% must be met in order 84% to accept and use the **}** ••• 82% ••• variance. Variance \*\*\* \*\*\* 80% approvals are for a FY 2017 FY 2018 FY 2019 FY 2020 FY 2021 FY 2022 specific time-period. ■ Actual Stretch











### **PROGRAM DESCRIPTION**

Department: Public Safety

HB Section(s): 8.205-8.250

**Program Name: Missouri Gaming Commission** 

Program is found in the following core budget(s): Missouri Gaming Commission Operating Core

#### 4. What are the sources of the "Other" funds?

Gaming Commission Fund (0286), Compulsive Gambler's Fund (0249), Bingo Proceeds for Education Fund (0289), Gaming Proceeds for Education Fund (0285), and the Missouri Breeder's Fund (0605).

#### 5. What is the authorization for this program, i.e., federal or state statute, etc.? (Include the federal program number, if applicable.)

Gaming - Sections 313.004 and 313.800-313.850, RSMo., Bingo - Sections 313.005-313.085, RSMo., Horse Racing - Sections 313.500-313.720, RSMo., and Fantasy Sports Contests - Sections 313