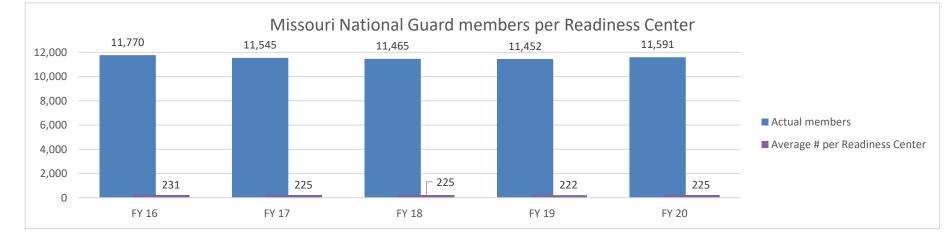

reflection of the Missouri National Guard and state of Missouri \* Recruiting success has resulted in increased personnel and new units, including an additional 800 recruits \* Strength is currently at 102% \* Each soldier increases the amount of Federal funds that come to the state FY20 Total State Expenditures and Equipment FY 20 Expenditures FY 20 Expenditures FUEL & UTILITIES \$1,424,814 ■ SUPPLIES \$164,404 COMMUNICATION \$1,958 PROFESSIONAL SERVICES \$54,221 M & R SERVIES \$46,062 COMPUTER EQUIPMENT \$3,558 ■ MOTORIZED EQUIPMENT \$6,924 ■ OFFICE EQUIPMENT \$528 ■ PROPERTY & IMPROVEMENTS \$9,096 \$991 ■ MISCELLANEOUS EXPENSES

Fuel and Utilities for the 59 Readiness Centers/Armories are always increasing. In FY 20, Fuel and Utilities alone cost over \$ 1.4 million in state funds.





**The State Mission**: is to provide trained and disciplined forces for domestic emergencies or as otherwise required by state law under the authority of the governor.

**The Federal Mission**: is to maintain properly trained and equipped units for prompt mobilization for war, national emergency, or as otherwise directed by the president. Missouri National Guard members must always be ready for any mission from the president, including peacekeeping missions and overseas contingency operations.



#### **PROGRAM DESCRIPTION**

Department of Public Safety

HB Section(s):

8.275

Program Name: Field Support

Program is found in the following core budget(s): NG Field Support

3. Provide actual expenditures for the prior three fiscal years and planned expenditures for the current fiscal year.