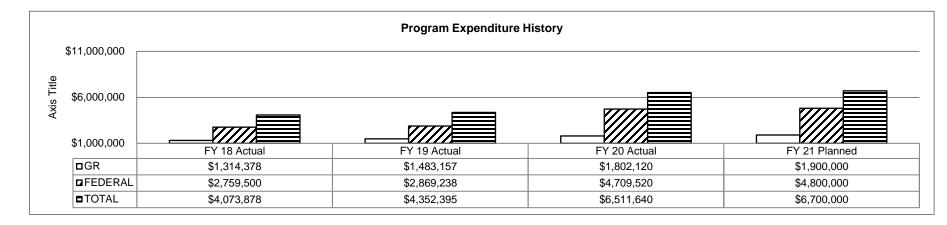

#### CORE DECISION ITEM

| Est. Fringe       0       143,346       1,083,235       1,226,581         Note:       Fringes budgeted in House Bill 5 except for certain fringes<br>budgeted directly to MoDOT, Highway Patrol, and Conservation.       Est. Fringe       0       0       0       0       0         Other Funds:       ATC Dedicated Funds, 311.735, (0544)       Other Funds:       Other Funds:       Other Funds:                                                                                                                                                                                                                                                                                                                                                                                                                                                                                                                                                                                                                                                                                                                                                                                                                                     |                | ublic Safety    |                  |            |                  | Budget Unit  | <u>82510</u> C |      |      |      |
|-------------------------------------------------------------------------------------------------------------------------------------------------------------------------------------------------------------------------------------------------------------------------------------------------------------------------------------------------------------------------------------------------------------------------------------------------------------------------------------------------------------------------------------------------------------------------------------------------------------------------------------------------------------------------------------------------------------------------------------------------------------------------------------------------------------------------------------------------------------------------------------------------------------------------------------------------------------------------------------------------------------------------------------------------------------------------------------------------------------------------------------------------------------------------------------------------------------------------------------------|----------------|-----------------|------------------|------------|------------------|--------------|----------------|------|------|------|
| I. CORE FINANCIAL SUMMARYFY 2022 Budget RequestS $GR$ FederalOtherTotalO432,8081,743,6802,176,488PS $O$ $O$ $O$ SE $O$ $O$ $O$ $O$ $O$ $O$ $O$ SD $O$ $O$ $O$ $O$ $O$ $O$ $O$ $O$ SD $O$ $O$ $O$ $O$ $O$ $O$ $O$ $O$ $O$ SD $O$ $O$ $O$ $O$ $O$ $O$ $O$ $O$ $O$ PS $O$ $O$ $O$ $O$ $O$ $O$ $O$ $O$ SD $O$ $O$ $O$ $O$ $O$ $O$ $O$ $O$ PS $O$ $O$ $O$ $O$ $O$ $O$ $O$ PS $O$ $O$ $O$ $O$ $O$ $O$ $O$ PS $O$ $O$ $O$ $O$ $O$ $O$ </th <th></th> <th></th> <th>Control</th> <th></th> <th></th> <th>HB Section</th> <th>8 145</th> <th></th> <th></th> <th></th>                                                                                                                                                                                                                                                                                                                                                                                                                                                     |                |                 | Control          |            |                  | HB Section   | 8 145          |      |      |      |
| $ \begin{array}{c c c c c c c c c c c c c c c c c c c $                                                                                                                                                                                                                                                                                                                                                                                                                                                                                                                                                                                                                                                                                                                                                                                                                                                                                                                                                                                                                                                                                                                                                                                   |                |                 |                  |            | 01110            |              |                |      |      |      |
| GR         Federal         Other         Total         GR         Federal         Other         Total           PS         0         432,808         1,743,680         2,176,488         PS         0         0         0         0         0         0         0         0         0         0         0         0         0         0         0         0         0         0         0         0         0         0         0         0         0         0         0         0         0         0         0         0         0         0         0         0         0         0         0         0         0         0         0         0         0         0         0         0         0         0         0         0         0         0         0         0         0         0         0         0         0         0         0         0         0         0         0         0         0         0         0         0         0         0         0         0         0         0         0         0         0         0         0         0         0         0         0         0         0                                                                                                                     | I. CORE FINANC |                 |                  |            |                  |              |                |      |      |      |
| PS         0         432,808         1,743,680         2,176,488         PS         0         0         0         0         0         0         0         0         0         0         0         0         0         0         0         0         0         0         0         0         0         0         0         0         0         0         0         0         0         0         0         0         0         0         0         0         0         0         0         0         0         0         0         0         0         0         0         0         0         0         0         0         0         0         0         0         0         0         0         0         0         0         0         0         0         0         0         0         0         0         0         0         0         0         0         0         0         0         0         0         0         0         0         0         0         0         0         0         0         0         0         0         0         0         0         0         0         0         0         0 <th></th> <th></th> <th>-</th> <th>•</th> <th><b>T</b> . ( . )</th> <th></th> <th></th> <th></th> <th></th> <th></th> |                |                 | -                | •          | <b>T</b> . ( . ) |              |                |      |      |      |
| EE       0       397,594       577,211       974,805       EE       0       0       0       0       0         PSD       0       0       0       0       0       0       0       0       0       0       0       0       0       0       0       0       0       0       0       0       0       0       0       0       0       0       0       0       0       0       0       0       0       0       0       0       0       0       0       0       0       0       0       0       0       0       0       0       0       0       0       0       0       0       0       0       0       0       0       0       0       0       0       0       0       0       0       0       0       0       0       0       0       0       0       0       0       0       0       0       0       0       0       0       0       0       0       0       0       0       0       0       0       0       0       0       0       0       0       0       0       0       0       0       0<                                                                                                                                                                                                                                                | De             |                 |                  |            |                  |              |                |      |      |      |
| PSD       0       0       0       0       0       0       0       0       0       0       0       0       0       0       0       0       0       0       0       0       0       0       0       0       0       0       0       0       0       0       0       0       0       0       0       0       0       0       0       0       0       0       0       0       0       0       0       0       0       0       0       0       0       0       0       0       0       0       0       0       0       0       0       0       0       0       0       0       0       0       0       0       0       0       0       0       0       0       0       0       0       0       0       0       0       0       0       0       0       0       0       0       0       0       0       0       0       0       0       0       0       0       0       0       0       0       0       0       0       0       0       0       0       0       0       0       0       0                                                                                                                                                                                                                                                       |                | •               | ,                |            |                  |              | -              | ÷    | •    | 0    |
| TRF       0       0       0       0       0       0       0       0       0       0       0       0       0       0       0       0       0       0       0       0       0       0       0       0       0       0       0       0       0       0       0       0       0       0       0       0       0       0       0       0       0       0       0       0       0       0       0       0       0       0       0       0       0       0       0       0       0       0       0       0       0       0       0       0       0       0       0       0       0       0       0       0       0       0       0       0       0       0       0       0       0       0       0       0       0       0       0       0       0       0       0       0       0       0       0       0       0       0       0       0       0       0       0       0       0       0       0       0       0       0       0       0       0       0       0       0       0       0                                                                                                                                                                                                                                                       |                |                 |                  | -          |                  |              | •              | U U  | 0    | e e  |
| Total0830,4022,320,8913,151,293Total00000FTE0.000.0036.0036.0036.00FTE0.000.000.000.000.00Est. Fringe0143,3461,083,2351,226,581Est. Fringe0000000Note:Fringes budgeted in House Bill 5 except for certain fringes<br>budgeted directly to MoDOT, Highway Patrol, and Conservation.Note: Fringes budgeted in House Bill 5 except for certain fringes<br>budgeted directly to MoDOT, Highway Patrol, and Conservation.Other Funds:Other Funds:Conservation.Other Funds:Other Funds:ATC Dedicated Funds, 311.735, (0544)Other Funds:Other Funds:Other Funds:CORE DESCRIPTIONThis core request is for funding to ensure compliance with the liquor control and tobacco laws, issuance of over 32,000 liquor licenses annually, collectic<br>\$45.8 million dollars in revenue annually, and providing information and services to the citizens of Missouri and alcohol beverage industry; thereby to all                                                                                                                                                                                                                                                                                                                                      |                | -               | -                | -          | -                |              | U U            | ÷    | Ũ    | e e  |
| Est. Fringe       0       143,346       1,083,235       1,226,581         Note:       Fringes budgeted in House Bill 5 except for certain fringes budgeted directly to MoDOT, Highway Patrol, and Conservation.       0       0       0       0         Other Funds:       ATC Dedicated Funds, 311.735, (0544)       Other Funds:       Other Funds:       Other Funds:         Prime       0       0       0       0       0       0       0       0         Other Funds:       ATC Dedicated Funds, 311.735, (0544)       Other Funds:       Other Funds:       Other Funds:         Prime       0       0       0       0       0       0       0       0       0       0         Prime       0       0       0       0       0       0       0       0       0       0       0       0       0       0       0       0       0       0       0       0       0       0       0       0       0       0       0       0       0       0       0       0       0       0       0       0       0       0       0       0       0       0       0       0       0       0       0       0       0       0       0                                                                                                                       |                | -               |                  |            |                  |              | ÷              | _    |      |      |
| Note:       Fringes budgeted in House Bill 5 except for certain fringes         budgeted directly to MoDOT, Highway Patrol, and Conservation.       Note:       Fringes budgeted in House Bill 5 except for certain fringes         budgeted directly to MoDOT, Highway Patrol, and Conservation.       Note:       Fringes budgeted in House Bill 5 except for certain fringes         budgeted directly to MoDOT, Highway Patrol, and Conservation.       Note:       Fringes budgeted in House Bill 5 except for certain fringes         Other Funds:       ATC Dedicated Funds, 311.735, (0544)       Other Funds: <b>2. CORE DESCRIPTION</b> Other Funds:         This core request is for funding to ensure compliance with the liquor control and tobacco laws, issuance of over 32,000 liquor licenses annually, collection \$45.8 million dollars in revenue annually, and providing information and services to the citizens of Missouri and alcohol beverage industry; thereby to all                                                                                                                                                                                                                                          | FTE            | 0.00            | 0.00             | 36.00      | 36.00            | FTE          | 0.00           | 0.00 | 0.00 | 0.00 |
| Note:       Fringes budgeted in House Bill 5 except for certain fringes<br>budgeted directly to MoDOT, Highway Patrol, and Conservation.         Other Funds:       ATC Dedicated Funds, 311.735, (0544)         Other Funds:       Other Funds:         2. CORE DESCRIPTION         This core request is for funding to ensure compliance with the liquor control and tobacco laws, issuance of over 32,000 liquor licenses annually, collectio<br>\$45.8 million dollars in revenue annually, and providing information and services to the citizens of Missouri and alcohol beverage industry; thereby to al                                                                                                                                                                                                                                                                                                                                                                                                                                                                                                                                                                                                                           | Est Eringo     | 0               | 113 316          | 1 083 235  | 1 226 581        | Est Eringo   | 0              | 0    | 0    | 0    |
| budgeted directly to MoDOT, Highway Patrol, and Conservation.       budgeted directly to MoDOT, Highway Patrol, and Conservation.         Other Funds:       ATC Dedicated Funds, 311.735, (0544)       Other Funds: <b>2. CORE DESCRIPTION</b> This core request is for funding to ensure compliance with the liquor control and tobacco laws, issuance of over 32,000 liquor licenses annually, collection \$45.8 million dollars in revenue annually, and providing information and services to the citizens of Missouri and alcohol beverage industry; thereby to allow                                                                                                                                                                                                                                                                                                                                                                                                                                                                                                                                                                                                                                                               |                |                 | Bill 5 except fo |            |                  |              |                | •    | •    | v    |
| Other Funds:       ATC Dedicated Funds, 311.735, (0544)       Other Funds:         2. CORE DESCRIPTION       This core request is for funding to ensure compliance with the liquor control and tobacco laws, issuance of over 32,000 liquor licenses annually, collection \$45.8 million dollars in revenue annually, and providing information and services to the citizens of Missouri and alcohol beverage industry; thereby to all                                                                                                                                                                                                                                                                                                                                                                                                                                                                                                                                                                                                                                                                                                                                                                                                    | •              | 0               |                  |            |                  | Ŭ,           | •              |      |      | •    |
| 2. CORE DESCRIPTION<br>This core request is for funding to ensure compliance with the liquor control and tobacco laws, issuance of over 32,000 liquor licenses annually, collection \$45.8 million dollars in revenue annually, and providing information and services to the citizens of Missouri and alcohol beverage industry; thereby to al                                                                                                                                                                                                                                                                                                                                                                                                                                                                                                                                                                                                                                                                                                                                                                                                                                                                                           |                |                 |                  |            |                  |              |                | 0    | ,    |      |
| \$45.8 million dollars in revenue annually, and providing information and services to the citizens of Missouri and alcohol beverage industry; thereby to al                                                                                                                                                                                                                                                                                                                                                                                                                                                                                                                                                                                                                                                                                                                                                                                                                                                                                                                                                                                                                                                                               | - · · ·        |                 |                  |            |                  | Other Funder |                |      |      |      |
| This core request is for funding to ensure compliance with the liquor control and tobacco laws, issuance of over 32,000 liquor licenses annually, collection \$45.8 million dollars in revenue annually, and providing information and services to the citizens of Missouri and alcohol beverage industry; thereby to al                                                                                                                                                                                                                                                                                                                                                                                                                                                                                                                                                                                                                                                                                                                                                                                                                                                                                                                  | Other Funds:   | ATC Dedicated F | unds, 311.73     | 55, (0544) |                  | Other Funds. |                |      |      |      |
|                                                                                                                                                                                                                                                                                                                                                                                                                                                                                                                                                                                                                                                                                                                                                                                                                                                                                                                                                                                                                                                                                                                                                                                                                                           |                |                 | Funds, 311.73    | 55, (0544) |                  | Other Funds. |                |      |      |      |