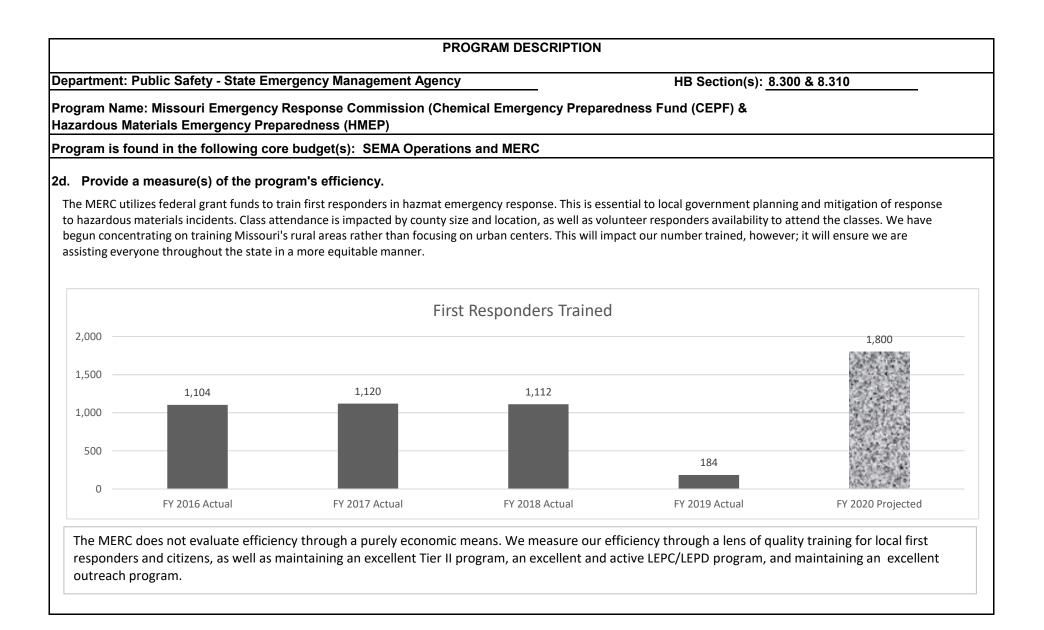

g and training funds to local emergency planning committees and responders.

#### 2a. Provide an activity measure(s) for the program.

Each county must submit a CEPF application annually to receive funding. The Local Emergency Planning Committees (LEPC) then use these funds to mitigate risks through planning and the training of first responders, healthcare providers, and the citizens of their jurisdiction. During FY20, staff concentrated on assisting LEPCs that were delinquent in filing for their funding from previous years, assisted in helping re-establish LEPC's into jurisdictions that have allowed their LEPC to become inactive, and apply for their CEPF funding, train and re-train LEPC's in their responsibilities to their jurisdiction involving HAZMAT, EPCRA, and Tier II reporting.









#### 4. What are the sources of the "Other " funds?

The MERC is completely self funding by collecting Tier II fees per Federal and State statute. We also receive federal grant funding from the Federal DOT. We do not receive any general revenue funds from the state.

#### 5. What is the authorization for this program, i.e., federal or state statute, etc.? (Include the federal program number, if applicable.)

RSMo. Chapters 44 and 292.60 - 292.625 and the Emergency Planning and Community Right-To-Know Act title 42 Chapter 116 Sub-Chapter 1 The HMEP grant program was established in 1990 by the Hazardous Materials Transportation Uniform Safety act. In 1993, PHMSA began issuing grants to assist States, Territories and Native American tribes to "develop, improve, and carry out emergency pla