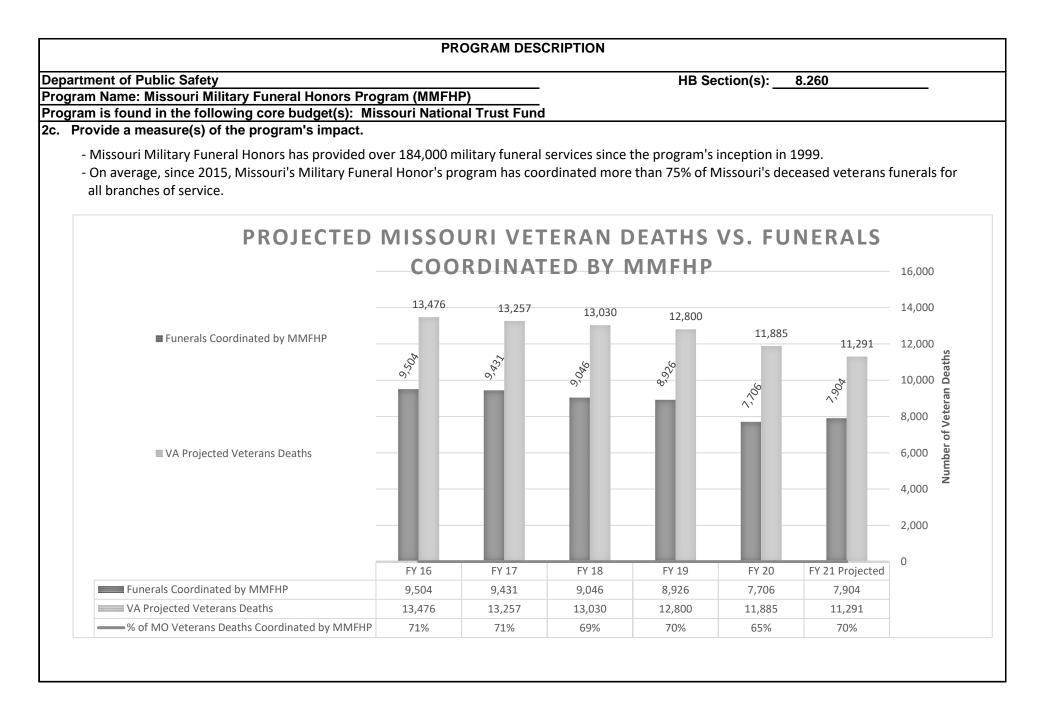

buried in the State of Missouri. Veterans receive a 2 soldier detail with VSO support and retirees receive a 9 soldier |  |  |  |  |  |  |

#### **PROGRAM DESCRIPTION**

Department of Public Safety

Program Name: Missouri Military Funeral Honors Program (MMFHP)

Program is found in the following core budget(s): Missouri National Trust Fund

2a. Provide an activity measure(s) for the program.

- Missouri is the only state in the nation with both a state and federal mission.

- Missouri Military Funeral Honors Director attends the National Guard Bureau Military Honors Conference annually. At the conference, the director is allotted a presentation period to provide guidance and best practice measures to all states on the Missouri state mission, and how this program is accomplished.













#### **PROGRAM DESCRIPTION** Department of Public Safety HB Section(s): 8.260 Program Name: Missouri Military Funeral Honors Program (MMFHP)

Program is found in the following core budget(s): Missouri National Trust Fund

3. Provide actual expenditures for the prior three fiscal years and planned expenditures for the current fiscal year. (Note: Amounts do not include fringe benefit costs.)



## **PROGRAM DESCRIPTION** Department of Public Safety HB Section(s): 8.260 Program Name: Missouri Military Funeral Honors Program (MMFHP) Program is found in the following core budget(s): Missouri National Trust Fund 4. What are the sources of the "Other " funds? **Gaming Commission Fund** 5. What is the authorization for this program, i.e., federal or state statute, etc.? (Include the federal pr