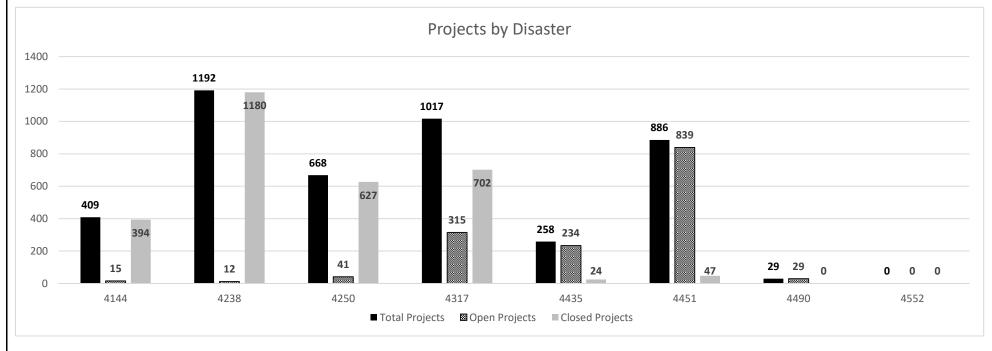

| 0                                         | 7         | 18                   | 0                     | 1                  | 4      | 3          | 1             | 35             |
| 4435-Projected                               | 1                                   | 0                                         | 3         | 1                    | 0                     | 1                  | 0      | 1          | 1             | 8              |
| 4451-Projected                               | 0                                   | 1                                         | 17        | 1                    | 5                     | 1                  | 14     | 4          | 0             | 43             |

### 2d. Provide a measure(s) of the program's efficiency.





### 4. What are the sources of the "Other " funds?

Local contribution of 15 percent match requirement for Public Assistance and 25 percent for Hazard Mitigation.

| PROGRAM DESCRIPTION                                                                                                   |                                                                           |  |  |  |  |  |  |
|-----------------------------------------------------------------------------------------------------------------------|---------------------------------------------------------------------------|--|--|--|--|--|--|
| Department: Public Safety - State Emergency Management Agency                                                         | HB Section(s): 08.315                                                     |  |