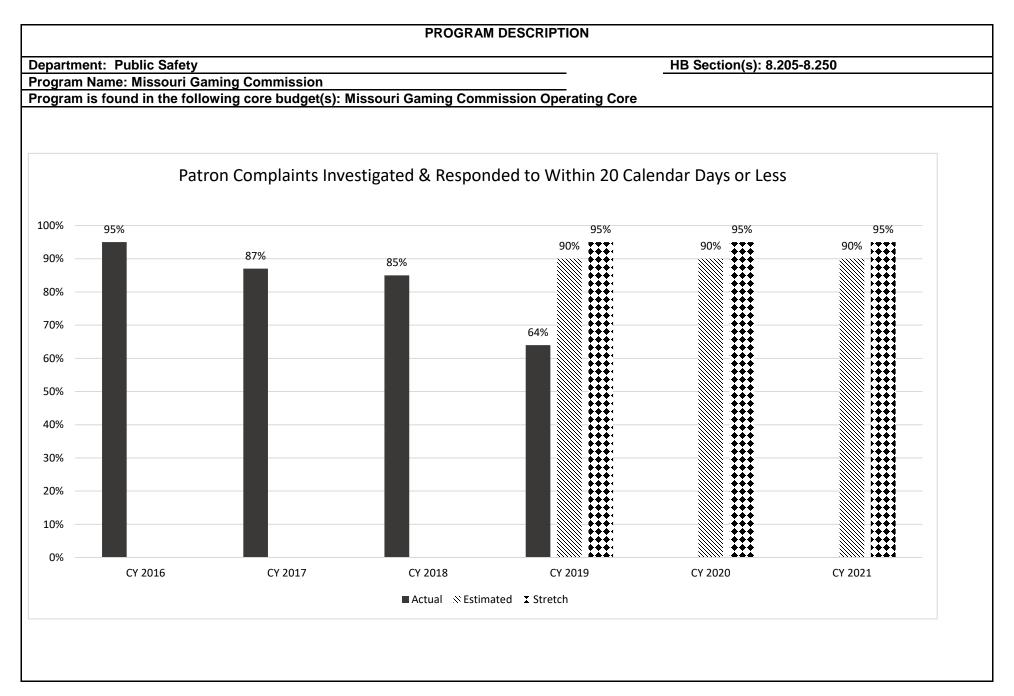

HB Section(s): 8.205-8.250 **Program Name: Missouri Gaming Commission** Program is found in the following core budget(s): Missouri Gaming Commission Operating Core 2d. Provide a measure(s) of the program's efficiency. A variance request is Variance Requests Processed within 20 Calendar Days or Less a request from a 100% 100% licensee or applicant 98% 98% 98% to waiver from an 98% existing regulation. 95% 95% \*\* ٠ 95% 96% \*\*1 \*\*1 The Commission will 94% either approve or 91% 92% deny the request. If 90% approved, the Commission may set 88% 86% 86% }\*\*\* conditions which 86% must be met in order 84% to accept and use the **}** ••• 82% ••• variance. Variance \*\*\* \*\*\* 80% approvals are for a FY 2017 FY 2018 FY 2019 FY 2020 FY 2021 FY 2022 specific time-period. ■ Actual Stretch











### **PROGRAM DESCRIPTION**

Department: Public Safety

HB Section(s): 8.205-8.250

**Program Name: Missouri Gaming Commission** 

Program is found in the following core budget(s): Missouri Gaming Commission Operating Core

#### 4. What are the sources of the "Other" funds?

Gaming Commission Fund (0286), Compulsive Gambler's Fund (0249), Bingo Proceeds for Education Fund (0289), Gaming Proceeds for Education Fund (0285), and the Missouri Breeder's Fund (0605).

#### 5. What is the authorization for this program, i.e., federal or state statute, etc.? (Include the federal program number, if applicable.)

Gaming - Sections 313.004 and 313.800-313.850, RSMo., Bingo - Sections 313.005-313.085, RSMo., Horse Racing - Sections 313.500-313.720, RSMo., and Fantasy Sports Contests - Sections