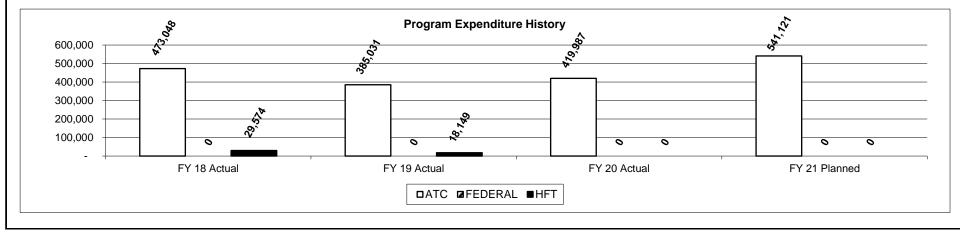

|  |  |  |  |  |  |
|                                                                     |                                                                                                   |  |  |  |  |  |  |
| Total Admin Costs - \$177,982 or 8% of Budget co                    | sists of Administrative Costs, and 9% of staff.                                                   |  |  |  |  |  |  |
| Administrative services support the overall function of the 35 FTE. | ns of the Division of Alcohol and Tobacco operations and improve the efficiency and effectiveness |  |  |  |  |  |  |

# 3. Provide actual expenditures for the prior three fiscal years and planned expenditures for the current fiscal year. (*Note: Amounts do not include fringe benefit costs.*)



|                                                                                                                                                                   | RIPTION                                                                                                                                                                                                                                                                                                                                                                                                                                                                                                                                                                                                           |
|-----------------------------------