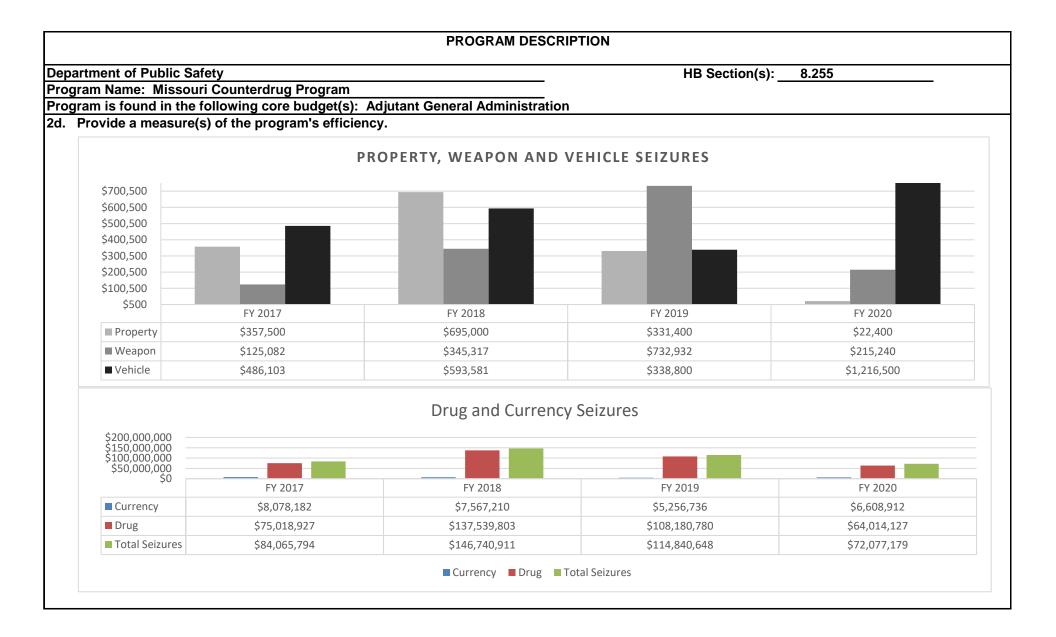

#### CORE DECISION ITEM

| Est. Fringe       0       143,346       1,083,235       1,226,581         Note:       Fringes budgeted in House Bill 5 except for certain fringes<br>budgeted directly to MoDOT, Highway Patrol, and Conservation.       Est. Fringe       0       0       0       0       0         Other Funds:       ATC Dedicated Funds, 311.735, (0544)       Other Funds:       Other Funds:       Other Funds:                                                                                                                                                                                                                                                                                                                                                                                                                                                                                                                                                                                                                                                                                                                                                                                                                                     |                | ublic Safety    |                  |            |                  | Budget Unit  | <u>82510</u> C |      |      |      |
|-------------------------------------------------------------------------------------------------------------------------------------------------------------------------------------------------------------------------------------------------------------------------------------------------------------------------------------------------------------------------------------------------------------------------------------------------------------------------------------------------------------------------------------------------------------------------------------------------------------------------------------------------------------------------------------------------------------------------------------------------------------------------------------------------------------------------------------------------------------------------------------------------------------------------------------------------------------------------------------------------------------------------------------------------------------------------------------------------------------------------------------------------------------------------------------------------------------------------------------------|----------------|-----------------|------------------|------------|------------------|--------------|----------------|------|------|------|
| I. CORE FINANCIAL SUMMARYFY 2022 Budget RequestS $GR$ FederalOtherTotalO432,8081,743,6802,176,488PS $O$ $O$ $O$ SE $O$ $O$ $O$ $O$ $O$ $O$ $O$ SD $O$ $O$ $O$ $O$ $O$ $O$ $O$ $O$ SD $O$ $O$ $O$ $O$ $O$ $O$ $O$ $O$ $O$ SD $O$ $O$ $O$ $O$ $O$ $O$ $O$ $O$ $O$ PS $O$ $O$ $O$ $O$ $O$ $O$ $O$ $O$ SD $O$ $O$ $O$ $O$ $O$ $O$ $O$ $O$ PS $O$ $O$ $O$ $O$ $O$ $O$ $O$ PS $O$ $O$ $O$ $O$ $O$ $O$ $O$ PS $O$ $O$ $O$ $O$ $O$ $O$ </th <th></th> <th></th> <th>Control</th> <th></th> <th></th> <th>HB Section</th> <th>8 145</th> <th></th> <th></th> <th></th>                                                                                                                                                                                                                                                                                                                                                                                                                                                     |                |                 | Control          |            |                  | HB Section   | 8 145          |      |      |      |
| $ \begin{array}{c c c c c c c c c c c c c c c c c c c $                                                                                                                                                                                                                                                                                                                                                                                                                                                                                                                                                                                                                                                                                                                                                                                                                                                                                                                                                                                                                                                                                                                                                                                   |                |                 |                  |            | 01110            |              |                |      |      |      |
| GR         Federal         Other         Total         GR         Federal         Other         Total           PS         0         432,808         1,743,680         2,176,488         PS         0         0         0         0         0         0         0         0         0         0         0         0         0         0         0         0         0         0         0         0         0         0         0         0         0         0         0         0         0         0         0         0         0         0         0         0         0         0         0         0         0         0         0         0         0         0         0         0         0         0         0         0         0         0         0         0         0         0         0         0         0         0         0         0         0         0         0         0         0         0         0         0         0         0         0         0         0         0         0         0         0         0         0         0         0         0         0         0         0                                                                                                                     | I. CORE FINANC |                 |                  |            |                  |              |                |      |      |      |
| PS         0         432,808         1,743,680         2,176,488         PS         0         0         0         0         0         0         0         0         0         0         0         0         0         0         0         0         0         0         0         0         0         0         0         0         0         0         0         0         0         0         0         0         0         0         0         0         0         0         0         0         0         0         0         0         0         0         0         0         0         0         0         0         0         0         0         0         0         0         0         0         0         0         0         0         0         0         0         0         0         0         0         0         0         0         0         0         0         0         0         0         0         0         0         0         0         0         0         0         0         0         0         0         0         0         0         0         0         0         0         0 <th></th> <th></th> <th>-</th> <th>•</th> <th><b>T</b> . ( . )</th> <th></th> <th></th> <th></th> <th></th> <th></th> |                |                 | -                | •          | <b>T</b> . ( . ) |              |                |      |      |      |
| EE       0       397,594       577,211       974,805       EE       0       0       0       0       0         PSD       0       0       0       0       0       0       0       0       0       0       0       0       0       0       0       0       0       0       0       0       0       0       0       0       0       0       0       0       0       0       0       0       0       0       0       0       0       0       0       0       0       0       0       0       0       0       0       0       0       0       0       0       0       0       0       0       0       0       0       0       0       0       0       0       0       0       0       0       0       0       0       0       0       0       0       0       0       0       0       0       0       0       0       0       0       0       0       0       0       0       0       0       0       0       0       0       0       0       0       0       0       0       0       0       0<                                                                                                                                                                                                                                                | De             |                 |                  |            |                  |              |                |      |      |      |
| PSD       0       0       0       0       0       0       0       0       0       0       0       0       0       0       0       0       0       0       0       0       0       0       0       0       0       0       0       0       0       0       0       0       0       0       0       0       0       0       0       0       0       0       0       0       0       0       0       0       0       0       0       0       0       0       0       0       0       0       0       0       0       0       0       0       0       0       0       0       0       0       0       0       0       0       0       0       0       0       0       0       0       0       0       0       0       0       0       0       0       0       0       0       0       0       0       0       0       0       0       0       0       0       0       0       0       0       0       0       0       0       0       0       0       0       0       0       0       0                                                                                                                                                                                                                                                       |                | •               | ,                |            |                  |              | -              | ÷    | •    | 0    |
| TRF       0       0       0       0       0       0       0       0       0       0       0       0       0       0       0       0       0       0       0       0       0       0       0       0       0       0       0       0       0       0       0       0       0       0       0       0       0       0       0       0       0       0       0       0       0       0       0       0       0       0       0       0       0       0       0       0       0       0       0       0       0       0       0       0       0       0       0       0       0       0       0       0       0       0       0       0       0       0       0       0       0       0       0       0       0       0       0       0       0       0       0       0       0       0       0       0       0       0       0       0       0       0       0       0       0       0       0       0       0       0       0       0       0       0       0       0       0       0                                                                                                                                                                                                                                                       |                |                 |                  | -          |                  |              | •              | U U  | 0    | e e  |
| Total0830,4022,320,8913,151,293Total00000FTE0.000.0036.0036.0036.00FTE0.000.000.000.000.00Est. Fringe0143,3461,083,2351,226,581Est. Fringe0000000Note:Fringes budgeted in House Bill 5 except for certain fringes<br>budgeted directly to MoDOT, Highway Patrol, and Conservation.Note: Fringes budgeted in House Bill 5 except for certain fringes<br>budgeted directly to MoDOT, Highway Patrol, and Conservation.Other Funds:Other Funds:Conservation.Other Funds:Other Funds:ATC Dedicated Funds, 311.735, (0544)Other Funds:Other Funds:Other Funds:CORE DESCRIPTIONThis core request is for funding to ensure compliance with the liquor control and tobacco laws, issuance of over 32,000 liquor licenses annually, collectic<br>\$45.8 million dollars in revenue annually, and providing information and services to the citizens of Missouri and alcohol beverage industry; thereby to all                                                                                                                                                                                                                                                                                                                                      |                | -               | -                | -          | -                |              | U U            | ÷    | Ũ    | e e  |
| Est. Fringe       0       143,346       1,083,235       1,226,581         Note:       Fringes budgeted in House Bill 5 except for certain fringes budgeted directly to MoDOT, Highway Patrol, and Conservation.       0       0       0       0         Other Funds:       ATC Dedicated Funds, 311.735, (0544)       Other Funds:       Other Funds:       Other Funds:         Prime       0       0       0       0       0       0       0       0         Other Funds:       ATC Dedicated Funds, 311.735, (0544)       Other Funds:       Other Funds:       Other Funds:         Prime       0       0       0       0       0       0       0       0       0       0         Prime       0       0       0       0       0       0       0       0       0       0       0       0       0       0       0       0       0       0       0       0       0       0       0       0       0       0       0       0       0       0       0       0       0       0       0       0       0       0       0       0       0       0       0       0       0       0       0       0       0       0       0                                                                                                                       |                | -               |                  |            |                  |              | ÷              | _    |      |      |
| Note:       Fringes budgeted in House Bill 5 except for certain fringes         budgeted directly to MoDOT, Highway Patrol, and Conservation.       Note:       Fringes budgeted in House Bill 5 except for certain fringes         budgeted directly to MoDOT, Highway Patrol, and Conservation.       Note:       Fringes budgeted in House Bill 5 except for certain fringes         budgeted directly to MoDOT, Highway Patrol, and Conservation.       Note:       Fringes budgeted in House Bill 5 except for certain fringes         Other Funds:       ATC Dedicated Funds, 311.735, (0544)       Other Funds: <b>2. CORE DESCRIPTION</b> Other Funds:         This core request is for funding to ensure compliance with the liquor control and tobacco laws, issuance of over 32,000 liquor licenses annually, collection \$45.8 million dollars in revenue annually, and providing information and services to the citizens of Missouri and alcohol beverage industry; thereby to all                                                                                                                                                                                                                                          | FTE            | 0.00            | 0.00             | 36.00      | 36.00            | FTE          | 0.00           | 0.00 | 0.00 | 0.00 |
| Note:       Fringes budgeted in House Bill 5 except for certain fringes<br>budgeted directly to MoDOT, Highway Patrol, and Conservation.         Other Funds:       ATC Dedicated Funds, 311.735, (0544)         Other Funds:       Other Funds:         2. CORE DESCRIPTION         This core request is for funding to ensure compliance with the liquor control and tobacco laws, issuance of over 32,000 liquor licenses annually, collectio<br>\$45.8 million dollars in revenue annually, and providing information and services to the citizens of Missouri and alcohol beverage industry; thereby to al                                                                                                                                                                                                                                                                                                                                                                                                                                                                                                                                                                                                                           | Est Eringo     | 0               | 113 316          | 1 083 235  | 1 226 581        | Est Eringo   | 0              | 0    | 0    | 0    |
| budgeted directly to MoDOT, Highway Patrol, and Conservation.       budgeted directly to MoDOT, Highway Patrol, and Conservation.         Other Funds:       ATC Dedicated Funds, 311.735, (0544)       Other Funds: <b>2. CORE DESCRIPTION</b> This core request is for funding to ensure compliance with the liquor control and tobacco laws, issuance of over 32,000 liquor licenses annually, collection \$45.8 million dollars in revenue annually, and providing information and services to the citizens of Missouri and alcohol beverage industry; thereby to allow                                                                                                                                                                                                                                                                                                                                                                                                                                                                                                                                                                                                                                                               |                |                 | Bill 5 except fo |            |                  |              |                | •    | •    | v    |
| Other Funds:       ATC Dedicated Funds, 311.735, (0544)       Other Funds:         2. CORE DESCRIPTION       This core request is for funding to ensure compliance with the liquor control and tobacco laws, issuance of over 32,000 liquor licenses annually, collection \$45.8 million dollars in revenue annually, and providing information and services to the citizens of Missouri and alcohol beverage industry; thereby to all                                                                                                                                                                                                                                                                                                                                                                                                                                                                                                                                                                                                                                                                                                                                                                                                    | •              | 0               |                  |            |                  | Ŭ,           | •              |      |      | •    |
| 2. CORE DESCRIPTION<br>This core request is for funding to ensure compliance with the liquor control and tobacco laws, issuance of over 32,000 liquor licenses annually, collection \$45.8 million dollars in revenue annually, and providing information and services to the citizens of Missouri and alcohol beverage industry; thereby to al                                                                                                                                                                                                                                                                                                                                                                                                                                                                                                                                                                                                                                                                                                                                                                                                                                                                                           |                |                 |                  |            |                  |              |                | 0    | ,    |      |
| \$45.8 million dollars in revenue annually, and providing information and services to the citizens of Missouri and alcohol beverage industry; thereby to al                                                                                                                                                                                                                                                                                                                                                                                                                                                                                                                                                                                                                                                                                                                                                                                                                                                                                                                                                                                                                                                                               | - · · ·        |                 |                  |            |                  | Other Funder |                |      |      |      |
| This core request is for funding to ensure compliance with the liquor control and tobacco laws, issuance of over 32,000 liquor licenses annually, collection \$45.8 million dollars in revenue annually, and providing information and services to the citizens of Missouri and alcohol beverage industry; thereby to al                                                                                                                                                                                                                                                                                                                                                                                                                                                                                                                                                                                                                                                                                                                                                                                                                                                                                                                  | Other Funds:   | ATC Dedicated F | unds, 311.73     | 55, (0544) |                  | Other Funds. |                |      |      |      |
|                                                                                                                                                                                                                                                                                                                                                                                                                                                                                                                                                                                                                                                                                                                                                                                                                                                                                                                                                                                                                                                                                                                                                                                                                                           |                |                 | Funds, 311.73    | 55, (0544) |                  | Other Funds. |                |      |      |      |