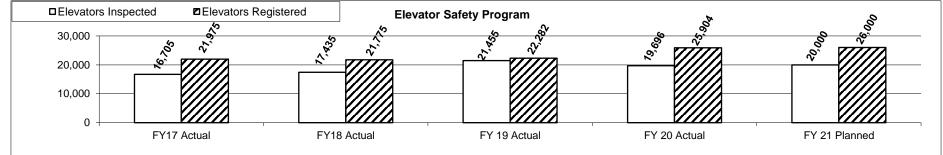

#### CORE DECISION ITEM

| Est. Fringe       0       143,346       1,083,235       1,226,581         Note:       Fringes budgeted in House Bill 5 except for certain fringes<br>budgeted directly to MoDOT, Highway Patrol, and Conservation.       Est. Fringe       0       0       0       0       0         Other Funds:       ATC Dedicated Funds, 311.735, (0544)       Other Funds:       Other Funds:       Other Funds:                                                                                                                                                                                                                                                                                                                                                                                                                                                                                                                                                                                                                                                                                                                                                                                                                                     |                | ublic Safety    |                  |            |                  | Budget Unit  | <u>82510</u> C |      |      |      |
|-------------------------------------------------------------------------------------------------------------------------------------------------------------------------------------------------------------------------------------------------------------------------------------------------------------------------------------------------------------------------------------------------------------------------------------------------------------------------------------------------------------------------------------------------------------------------------------------------------------------------------------------------------------------------------------------------------------------------------------------------------------------------------------------------------------------------------------------------------------------------------------------------------------------------------------------------------------------------------------------------------------------------------------------------------------------------------------------------------------------------------------------------------------------------------------------------------------------------------------------|----------------|-----------------|------------------|------------|------------------|--------------|----------------|------|------|------|
| I. CORE FINANCIAL SUMMARYFY 2022 Budget RequestS $GR$ FederalOtherTotalO432,8081,743,6802,176,488PS $O$ $O$ $O$ SE $O$ $O$ $O$ $O$ $O$ $O$ $O$ SD $O$ $O$ $O$ $O$ $O$ $O$ $O$ $O$ SD $O$ $O$ $O$ $O$ $O$ $O$ $O$ $O$ $O$ SD $O$ $O$ $O$ $O$ $O$ $O$ $O$ $O$ $O$ PS $O$ $O$ $O$ $O$ $O$ $O$ $O$ $O$ SD $O$ $O$ $O$ $O$ $O$ $O$ $O$ $O$ PS $O$ $O$ $O$ $O$ $O$ $O$ $O$ PS $O$ $O$ $O$ $O$ $O$ $O$ $O$ PS $O$ $O$ $O$ $O$ $O$ $O$ </th <th></th> <th></th> <th>Control</th> <th></th> <th></th> <th>HB Section</th> <th>8 145</th> <th></th> <th></th> <th></th>                                                                                                                                                                                                                                                                                                                                                                                                                                                     |                |                 | Control          |            |                  | HB Section   | 8 145          |      |      |      |
| $ \begin{array}{c c c c c c c c c c c c c c c c c c c $                                                                                                                                                                                                                                                                                                                                                                                                                                                                                                                                                                                                                                                                                                                                                                                                                                                                                                                                                                                                                                                                                                                                                                                   |                |                 |                  |            | 01110            |              |                |      |      |      |
| GR         Federal         Other         Total         GR         Federal         Other         Total           PS         0         432,808         1,743,680         2,176,488         PS         0         0         0         0         0         0         0         0         0         0         0         0         0         0         0         0         0         0         0         0         0         0         0         0         0         0         0         0         0         0         0         0         0         0         0         0         0         0         0         0         0         0         0         0         0         0         0         0         0         0         0         0         0         0         0         0         0         0         0         0         0         0         0         0         0         0         0         0         0         0         0         0         0         0         0         0         0         0         0         0         0         0         0         0         0         0         0         0         0                                                                                                                     | I. CORE FINANC |                 |                  |            |                  |              |                |      |      |      |
| PS         0         432,808         1,743,680         2,176,488         PS         0         0         0         0         0         0         0         0         0         0         0         0         0         0         0         0         0         0         0         0         0         0         0         0         0         0         0         0         0         0         0         0         0         0         0         0         0         0         0         0         0         0         0         0         0         0         0         0         0         0         0         0         0         0         0         0         0         0         0         0         0         0         0         0         0         0         0         0         0         0         0         0         0         0         0         0         0         0         0         0         0         0         0         0         0         0         0         0         0         0         0         0         0         0         0         0         0         0         0         0 <th></th> <th></th> <th>-</th> <th>•</th> <th><b>T</b> . ( . )</th> <th></th> <th></th> <th></th> <th></th> <th></th> |                |                 | -                | •          | <b>T</b> . ( . ) |              |                |      |      |      |
| EE       0       397,594       577,211       974,805       EE       0       0       0       0       0         PSD       0       0       0       0       0       0       0       0       0       0       0       0       0       0       0       0       0       0       0       0       0       0       0       0       0       0       0       0       0       0       0       0       0       0       0       0       0       0       0       0       0       0       0       0       0       0       0       0       0       0       0       0       0       0       0       0       0       0       0       0       0       0       0       0       0       0       0       0       0       0       0       0       0       0       0       0       0       0       0       0       0       0       0       0       0       0       0       0       0       0       0       0       0       0       0       0       0       0       0       0       0       0       0       0       0<                                                                                                                                                                                                                                                | De             |                 |                  |            |                  |              |                |      |      |      |
| PSD       0       0       0       0       0       0       0       0       0       0       0       0       0       0       0       0       0       0       0       0       0       0       0       0       0       0       0       0       0       0       0       0       0       0       0       0       0       0       0       0       0       0       0       0       0       0       0       0       0       0       0       0       0       0       0       0       0       0       0       0       0       0       0       0       0       0       0       0       0       0       0       0       0       0       0       0       0       0       0       0       0       0       0       0       0       0       0       0       0       0       0       0       0       0       0       0       0       0       0       0       0       0       0       0       0       0       0       0       0       0       0       0       0       0       0       0       0       0                                                                                                                                                                                                                                                       |                | •               | ,                |            |                  |              | -              | ÷    | •    | 0    |
| TRF       0       0       0       0       0       0       0       0       0       0       0       0       0       0       0       0       0       0       0       0       0       0       0       0       0       0       0       0       0       0       0       0       0       0       0       0       0       0       0       0       0       0       0       0       0       0       0       0       0       0       0       0       0       0       0       0       0       0       0       0       0       0       0       0       0       0       0       0       0       0       0       0       0       0       0       0       0       0       0       0       0       0       0       0       0       0       0       0       0       0       0       0       0       0       0       0       0       0       0       0       0       0       0       0       0       0       0       0       0       0       0       0       0       0       0       0       0       0                                                                                                                                                                                                                                                       |                |                 |                  | -          |                  |              | •              | U U  | 0    | e e  |
| Total0830,4022,320,8913,151,293Total00000FTE0.000.0036.0036.0036.00FTE0.000.000.000.000.00Est. Fringe0143,3461,083,2351,226,581Est. Fringe0000000Note:Fringes budgeted in House Bill 5 except for certain fringes<br>budgeted directly to MoDOT, Highway Patrol, and Conservation.Note: Fringes budgeted in House Bill 5 except for certain fringes<br>budgeted directly to MoDOT, Highway Patrol, and Conservation.Other Funds:Other Funds:Conservation.Other Funds:Other Funds:ATC Dedicated Funds, 311.735, (0544)Other Funds:Other Funds:Other Funds:CORE DESCRIPTIONThis core request is for funding to ensure compliance with the liquor control and tobacco laws, issuance of over 32,000 liquor licenses annually, collectic<br>\$45.8 million dollars in revenue annually, and providing information and services to the citizens of Missouri and alcohol beverage industry; thereby to all                                                                                                                                                                                                                                                                                                                                      |                | -               | -                | -          | -                |              | U U            | ÷    | Ũ    | e e  |
| Est. Fringe       0       143,346       1,083,235       1,226,581         Note:       Fringes budgeted in House Bill 5 except for certain fringes budgeted directly to MoDOT, Highway Patrol, and Conservation.       0       0       0       0         Other Funds:       ATC Dedicated Funds, 311.735, (0544)       Other Funds:       Other Funds:       Other Funds:         Prime       0       0       0       0       0       0       0       0         Other Funds:       ATC Dedicated Funds, 311.735, (0544)       Other Funds:       Other Funds:       Other Funds:         Prime       0       0       0       0       0       0       0       0       0       0         Prime       0       0       0       0       0       0       0       0       0       0       0       0       0       0       0       0       0       0       0       0       0       0       0       0       0       0       0       0       0       0       0       0       0       0       0       0       0       0       0       0       0       0       0       0       0       0       0       0       0       0       0                                                                                                                       |                | -               |                  |            |                  |              | ÷              | _    |      |      |
| Note:       Fringes budgeted in House Bill 5 except for certain fringes         budgeted directly to MoDOT, Highway Patrol, and Conservation.       Note:       Fringes budgeted in House Bill 5 except for certain fringes         budgeted directly to MoDOT, Highway Patrol, and Conservation.       Note:       Fringes budgeted in House Bill 5 except for certain fringes         budgeted directly to MoDOT, Highway Patrol, and Conservation.       Note:       Fringes budgeted in House Bill 5 except for certain fringes         Other Funds:       ATC Dedicated Funds, 311.735, (0544)       Other Funds: <b>2. CORE DESCRIPTION</b> Other Funds:         This core request is for funding to ensure compliance with the liquor control and tobacco laws, issuance of over 32,000 liquor licenses annually, collection \$45.8 million dollars in revenue annually, and providing information and services to the citizens of Missouri and alcohol beverage industry; thereby to all                                                                                                                                                                                                                                          | FTE            | 0.00            | 0.00             | 36.00      | 36.00            | FTE          | 0.00           | 0.00 | 0.00 | 0.00 |
| Note:       Fringes budgeted in House Bill 5 except for certain fringes<br>budgeted directly to MoDOT, Highway Patrol, and Conservation.         Other Funds:       ATC Dedicated Funds, 311.735, (0544)         Other Funds:       Other Funds:         2. CORE DESCRIPTION         This core request is for funding to ensure compliance with the liquor control and tobacco laws, issuance of over 32,000 liquor licenses annually, collectio<br>\$45.8 million dollars in revenue annually, and providing information and services to the citizens of Missouri and alcohol beverage industry; thereby to al                                                                                                                                                                                                                                                                                                                                                                                                                                                                                                                                                                                                                           | Est Eringo     | 0               | 113 316          | 1 083 235  | 1 226 581        | Est Eringo   | 0              | 0    | 0    | 0    |
| budgeted directly to MoDOT, Highway Patrol, and Conservation.       budgeted directly to MoDOT, Highway Patrol, and Conservation.         Other Funds:       ATC Dedicated Funds, 311.735, (0544)       Other Funds: <b>2. CORE DESCRIPTION</b> This core request is for funding to ensure compliance with the liquor control and tobacco laws, issuance of over 32,000 liquor licenses annually, collection \$45.8 million dollars in revenue annually, and providing information and services to the citizens of Missouri and alcohol beverage industry; thereby to allow                                                                                                                                                                                                                                                                                                                                                                                                                                                                                                                                                                                                                                                               |                |                 | Bill 5 except fo |            |                  |              |                | •    | •    | v    |
| Other Funds:       ATC Dedicated Funds, 311.735, (0544)       Other Funds:         2. CORE DESCRIPTION       This core request is for funding to ensure compliance with the liquor control and tobacco laws, issuance of over 32,000 liquor licenses annually, collection \$45.8 million dollars in revenue annually, and providing information and services to the citizens of Missouri and alcohol beverage industry; thereby to all                                                                                                                                                                                                                                                                                                                                                                                                                                                                                                                                                                                                                                                                                                                                                                                                    | •              | 0               |                  |            |                  | Ŭ,           | •              |      |      | •    |
| 2. CORE DESCRIPTION<br>This core request is for funding to ensure compliance with the liquor control and tobacco laws, issuance of over 32,000 liquor licenses annually, collection \$45.8 million dollars in revenue annually, and providing information and services to the citizens of Missouri and alcohol beverage industry; thereby to al                                                                                                                                                                                                                                                                                                                                                                                                                                                                                                                                                                                                                                                                                                                                                                                                                                                                                           |                |                 |                  |            |                  |              |                | 0    | ,    |      |
| \$45.8 million dollars in revenue annually, and providing information and services to the citizens of Missouri and alcohol beverage industry; thereby to al                                                                                                                                                                                                                                                                                                                                                                                                                                                                                                                                                                                                                                                                                                                                                                                                                                                                                                                                                                                                                                                                               | - · · ·        |                 |                  |            |                  | Other Funder |                |      |      |      |
| This core request is for funding to ensure compliance with the liquor control and tobacco laws, issuance of over 32,000 liquor licenses annually, collection \$45.8 million dollars in revenue annually, and providing information and services to the citizens of Missouri and alcohol beverage industry; thereby to al                                                                                                                                                                                                                                                                                                                                                                                                                                                                                                                                                                                                                                                                                                                                                                                                                                                                                                                  | Other Funds:   | ATC Dedicated F | unds, 311.73     | 55, (0544) |                  | Other Funds. |                |      |      |      |
|                                                                                                                                                                                                                                                                                                                                                                                                                                                                                                                                                                                                                                                                                                                                                                                                                                                                                                                                                                                                                                                                                                                                                                                                                                           |                |                 | Funds, 311.73    | 55, (0544) |                  | Other Funds. |                |      |      |      |