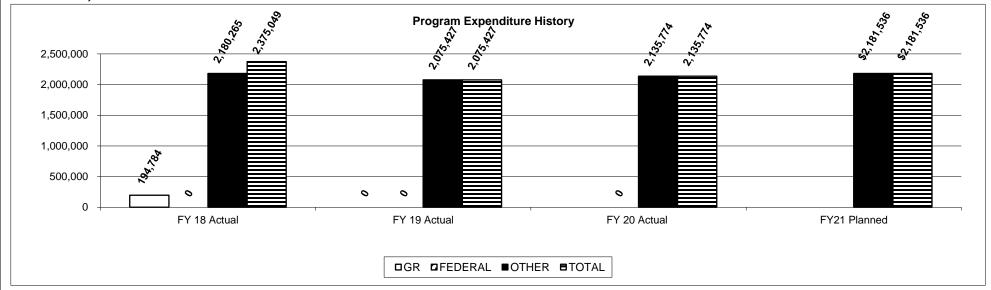

#### CORE DECISION ITEM

| Est. Fringe       0       143,346       1,083,235       1,226,581         Note:       Fringes budgeted in House Bill 5 except for certain fringes<br>budgeted directly to MoDOT, Highway Patrol, and Conservation.       Est. Fringe       0       0       0       0       0         Other Funds:       ATC Dedicated Funds, 311.735, (0544)       Other Funds:       Other Funds:       Other Funds:                                                                                                                                                                                                                                                                                                                                                                                                                                                                                                                                                                                                                                                                                                                                                                                                                                     |                | ublic Safety    |                  |            |                  | Budget Unit  | <u>82510</u> C |      |      |      |
|-------------------------------------------------------------------------------------------------------------------------------------------------------------------------------------------------------------------------------------------------------------------------------------------------------------------------------------------------------------------------------------------------------------------------------------------------------------------------------------------------------------------------------------------------------------------------------------------------------------------------------------------------------------------------------------------------------------------------------------------------------------------------------------------------------------------------------------------------------------------------------------------------------------------------------------------------------------------------------------------------------------------------------------------------------------------------------------------------------------------------------------------------------------------------------------------------------------------------------------------|----------------|-----------------|------------------|------------|------------------|--------------|----------------|------|------|------|
| I. CORE FINANCIAL SUMMARYFY 2022 Budget RequestS $GR$ FederalOtherTotalO432,8081,743,6802,176,488PS $O$ $O$ $O$ SE $O$ $O$ $O$ $O$ $O$ $O$ $O$ SD $O$ $O$ $O$ $O$ $O$ $O$ $O$ $O$ SD $O$ $O$ $O$ $O$ $O$ $O$ $O$ $O$ $O$ SD $O$ $O$ $O$ $O$ $O$ $O$ $O$ $O$ $O$ PS $O$ $O$ $O$ $O$ $O$ $O$ $O$ $O$ SD $O$ $O$ $O$ $O$ $O$ $O$ $O$ $O$ PS $O$ $O$ $O$ $O$ $O$ $O$ $O$ PS $O$ $O$ $O$ $O$ $O$ $O$ $O$ PS $O$ $O$ $O$ $O$ $O$ $O$ </th <th></th> <th></th> <th>Control</th> <th></th> <th></th> <th>HB Section</th> <th>8 145</th> <th></th> <th></th> <th></th>                                                                                                                                                                                                                                                                                                                                                                                                                                                     |                |                 | Control          |            |                  | HB Section   | 8 145          |      |      |      |
| $ \begin{array}{c c c c c c c c c c c c c c c c c c c $                                                                                                                                                                                                                                                                                                                                                                                                                                                                                                                                                                                                                                                                                                                                                                                                                                                                                                                                                                                                                                                                                                                                                                                   |                |                 |                  |            | 01110            |              |                |      |      |      |
| GR         Federal         Other         Total         GR         Federal         Other         Total           PS         0         432,808         1,743,680         2,176,488         PS         0         0         0         0         0         0         0         0         0         0         0         0         0         0         0         0         0         0         0         0         0         0         0         0         0         0         0         0         0         0         0         0         0         0         0         0         0         0         0         0         0         0         0         0         0         0         0         0         0         0         0         0         0         0         0         0         0         0         0         0         0         0         0         0         0         0         0         0         0         0         0         0         0         0         0         0         0         0         0         0         0         0         0         0         0         0         0         0         0                                                                                                                     | I. CORE FINANC |                 |                  |            |                  |              |                |      |      |      |
| PS         0         432,808         1,743,680         2,176,488         PS         0         0         0         0         0         0         0         0         0         0         0         0         0         0         0         0         0         0         0         0         0         0         0         0         0         0         0         0         0         0         0         0         0         0         0         0         0         0         0         0         0         0         0         0         0         0         0         0         0         0         0         0         0         0         0         0         0         0         0         0         0         0         0         0         0         0         0         0         0         0         0         0         0         0         0         0         0         0         0         0         0         0         0         0         0         0         0         0         0         0         0         0         0         0         0         0         0         0         0         0 <th></th> <th></th> <th>-</th> <th>•</th> <th><b>T</b> . ( . )</th> <th></th> <th></th> <th></th> <th></th> <th></th> |                |                 | -                | •          | <b>T</b> . ( . ) |              |                |      |      |      |
| EE       0       397,594       577,211       974,805       EE       0       0       0       0       0         PSD       0       0       0       0       0       0       0       0       0       0       0       0       0       0       0       0       0       0       0       0       0       0       0       0       0       0       0       0       0       0       0       0       0       0       0       0       0       0       0       0       0       0       0       0       0       0       0       0       0       0       0       0       0       0       0       0       0       0       0       0       0       0       0       0       0       0       0       0       0       0       0       0       0       0       0       0       0       0       0       0       0       0       0       0       0       0       0       0       0       0       0       0       0       0       0       0       0       0       0       0       0       0       0       0       0<                                                                                                                                                                                                                                                | De             |                 |                  |            |                  |              |                |      |      |      |
| PSD       0       0       0       0       0       0       0       0       0       0       0       0       0       0       0       0       0       0       0       0       0       0       0       0       0       0       0       0       0       0       0       0       0       0       0       0       0       0       0       0       0       0       0       0       0       0       0       0       0       0       0       0       0       0       0       0       0       0       0       0       0       0       0       0       0       0       0       0       0       0       0       0       0       0       0       0       0       0       0       0       0       0       0       0       0       0       0       0       0       0       0       0       0       0       0       0       0       0       0       0       0       0       0       0       0       0       0       0       0       0       0       0       0       0       0       0       0       0                                                                                                                                                                                                                                                       |                | •               | ,                |            |                  |              | -              | ÷    | •    | 0    |
| TRF       0       0       0       0       0       0       0       0       0       0       0       0       0       0       0       0       0       0       0       0       0       0       0       0       0       0       0       0       0       0       0       0       0       0       0       0       0       0       0       0       0       0       0       0       0       0       0       0       0       0       0       0       0       0       0       0       0       0       0       0       0       0       0       0       0       0       0       0       0       0       0       0       0       0       0       0       0       0       0       0       0       0       0       0       0       0       0       0       0       0       0       0       0       0       0       0       0       0       0       0       0       0       0       0       0       0       0       0       0       0       0       0       0       0       0       0       0       0                                                                                                                                                                                                                                                       |                |                 |                  | -          |                  |              | •              | U U  | 0    | e e  |
| Total0830,4022,320,8913,151,293Total00000FTE0.000.0036.0036.0036.00FTE0.000.000.000.000.00Est. Fringe0143,3461,083,2351,226,581Est. Fringe0000000Note:Fringes budgeted in House Bill 5 except for certain fringes<br>budgeted directly to MoDOT, Highway Patrol, and Conservation.Note: Fringes budgeted in House Bill 5 except for certain fringes<br>budgeted directly to MoDOT, Highway Patrol, and Conservation.Other Funds:Other Funds:Conservation.Other Funds:Other Funds:ATC Dedicated Funds, 311.735, (0544)Other Funds:Other Funds:Other Funds:CORE DESCRIPTIONThis core request is for funding to ensure compliance with the liquor control and tobacco laws, issuance of over 32,000 liquor licenses annually, collectic<br>\$45.8 million dollars in revenue annually, and providing information and services to the citizens of Missouri and alcohol beverage industry; thereby to all                                                                                                                                                                                                                                                                                                                                      |                | -               | -                | -          | -                |              | U U            | ÷    | Ũ    | e e  |
| Est. Fringe       0       143,346       1,083,235       1,226,581         Note:       Fringes budgeted in House Bill 5 except for certain fringes budgeted directly to MoDOT, Highway Patrol, and Conservation.       0       0       0       0         Other Funds:       ATC Dedicated Funds, 311.735, (0544)       Other Funds:       Other Funds:       Other Funds:         Prime       0       0       0       0       0       0       0       0         Other Funds:       ATC Dedicated Funds, 311.735, (0544)       Other Funds:       Other Funds:       Other Funds:         Prime       0       0       0       0       0       0       0       0       0       0         Prime       0       0       0       0       0       0       0       0       0       0       0       0       0       0       0       0       0       0       0       0       0       0       0       0       0       0       0       0       0       0       0       0       0       0       0       0       0       0       0       0       0       0       0       0       0       0       0       0       0       0       0                                                                                                                       |                | -               |                  |            |                  |              | ÷              | _    |      |      |
| Note:       Fringes budgeted in House Bill 5 except for certain fringes         budgeted directly to MoDOT, Highway Patrol, and Conservation.       Note:       Fringes budgeted in House Bill 5 except for certain fringes         budgeted directly to MoDOT, Highway Patrol, and Conservation.       Note:       Fringes budgeted in House Bill 5 except for certain fringes         budgeted directly to MoDOT, Highway Patrol, and Conservation.       Note:       Fringes budgeted in House Bill 5 except for certain fringes         Other Funds:       ATC Dedicated Funds, 311.735, (0544)       Other Funds: <b>2. CORE DESCRIPTION</b> Other Funds:         This core request is for funding to ensure compliance with the liquor control and tobacco laws, issuance of over 32,000 liquor licenses annually, collection \$45.8 million dollars in revenue annually, and providing information and services to the citizens of Missouri and alcohol beverage industry; thereby to all                                                                                                                                                                                                                                          | FTE            | 0.00            | 0.00             | 36.00      | 36.00            | FTE          | 0.00           | 0.00 | 0.00 | 0.00 |
| Note:       Fringes budgeted in House Bill 5 except for certain fringes<br>budgeted directly to MoDOT, Highway Patrol, and Conservation.         Other Funds:       ATC Dedicated Funds, 311.735, (0544)         Other Funds:       Other Funds:         2. CORE DESCRIPTION         This core request is for funding to ensure compliance with the liquor control and tobacco laws, issuance of over 32,000 liquor licenses annually, collectio<br>\$45.8 million dollars in revenue annually, and providing information and services to the citizens of Missouri and alcohol beverage industry; thereby to al                                                                                                                                                                                                                                                                                                                                                                                                                                                                                                                                                                                                                           | Est Eringo     | 0               | 113 316          | 1 083 235  | 1 226 581        | Est Eringo   | 0              | 0    | 0    | 0    |
| budgeted directly to MoDOT, Highway Patrol, and Conservation.       budgeted directly to MoDOT, Highway Patrol, and Conservation.         Other Funds:       ATC Dedicated Funds, 311.735, (0544)       Other Funds: <b>2. CORE DESCRIPTION</b> This core request is for funding to ensure compliance with the liquor control and tobacco laws, issuance of over 32,000 liquor licenses annually, collection \$45.8 million dollars in revenue annually, and providing information and services to the citizens of Missouri and alcohol beverage industry; thereby to allow                                                                                                                                                                                                                                                                                                                                                                                                                                                                                                                                                                                                                                                               |                |                 | Bill 5 except fo |            |                  |              |                | •    | •    | v    |
| Other Funds:       ATC Dedicated Funds, 311.735, (0544)       Other Funds:         2. CORE DESCRIPTION       This core request is for funding to ensure compliance with the liquor control and tobacco laws, issuance of over 32,000 liquor licenses annually, collection \$45.8 million dollars in revenue annually, and providing information and services to the citizens of Missouri and alcohol beverage industry; thereby to all                                                                                                                                                                                                                                                                                                                                                                                                                                                                                                                                                                                                                                                                                                                                                                                                    | •              | 0               |                  |            |                  | Ŭ,           | •              |      |      | •    |
| 2. CORE DESCRIPTION<br>This core request is for funding to ensure compliance with the liquor control and tobacco laws, issuance of over 32,000 liquor licenses annually, collection \$45.8 million dollars in revenue annually, and providing information and services to the citizens of Missouri and alcohol beverage industry; thereby to al                                                                                                                                                                                                                                                                                                                                                                                                                                                                                                                                                                                                                                                                                                                                                                                                                                                                                           |                |                 |                  |            |                  |              |                | 0    | ,    |      |
| \$45.8 million dollars in revenue annually, and providing information and services to the citizens of Missouri and alcohol beverage industry; thereby to al                                                                                                                                                                                                                                                                                                                                                                                                                                                                                                                                                                                                                                                                                                                                                                                                                                                                                                                                                                                                                                                                               | - · · ·        |                 |                  |            |                  | Other Funder |                |      |      |      |
| This core request is for funding to ensure compliance with the liquor control and tobacco laws, issuance of over 32,000 liquor licenses annually, collection \$45.8 million dollars in revenue annually, and providing information and services to the citizens of Missouri and alcohol beverage industry; thereby to al                                                                                                                                                                                                                                                                                                                                                                                                                                                                                                                                                                                                                                                                                                                                                                                                                                                                                                                  | Other Funds:   | ATC Dedicated F | unds, 311.73     | 55, (0544) |                  | Other Funds. |                |      |      |      |
|                                                                                                                                                                                                                                                                                                                                                                                                                                                                                                                                                                                                                                                                                                                                                                                                                                                                                                                                                                                                                                                                                                                                                                                                                                           |                |                 | Funds, 311.73    | 55, (0544) |                  | Other Funds. |                |      |      |      |