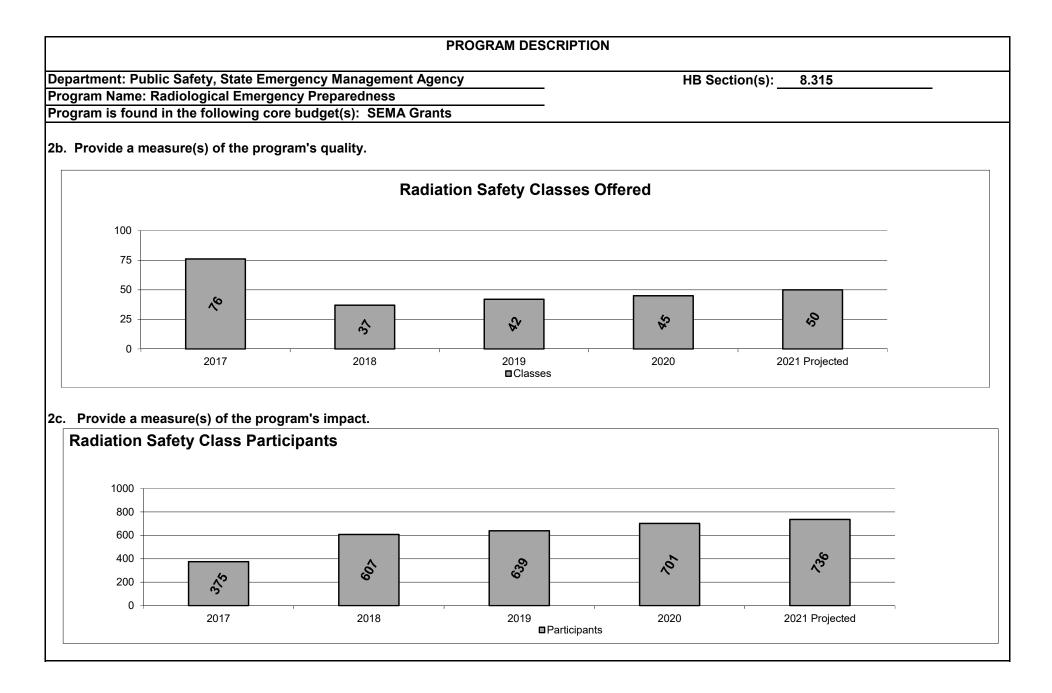

ans against radiological incidents that can occur at the two nuclear power plants impacting the state of Missouri. 1b. What does this program do? Ensure the state and the five counties in the Callaway Energy Center and Nebraska's Cooper Nuclear Station emergency planning zones, as well as other counties throughout the state, are prepared to effectively respond to adverse radiological events. Safeguard the public while shipments containing radiological materials are transported across the state. Calibrate and partner with local responders to ensure their radiological monitors are working properly. Train first responders throughout the state in effective radiological response. Conduct radiation safety audits and training for MODOT.

### 2a. Provide an activity measure(s) for the program.







3. Provide actual expenditures for the prior three fiscal years and planned expenditures for the current fiscal year. (Note: Amounts do not include fringe benefit costs.)



### 4. What are the sources of the "Other " funds?

All funds are "Other." Primary funding (94%) is provided by the two utilities with Nuclear Power Plants affecting Missouri; 6% is provided by MoDot for *Nuclear Gauge Safety, Audit and Training Programs*.

# PROGRAM DESCRIPTION Department: Public Safety, State Emergency Management Agency HB Section(s): 8.315 Program Name: Radiological Emergency Preparedness Program is found in the following core budget(s): SEMA Grants 5. What is the authorization for this program, i.e., federal or state statute, etc.? (Include the federal program number, if applicable.) Nuclear Re