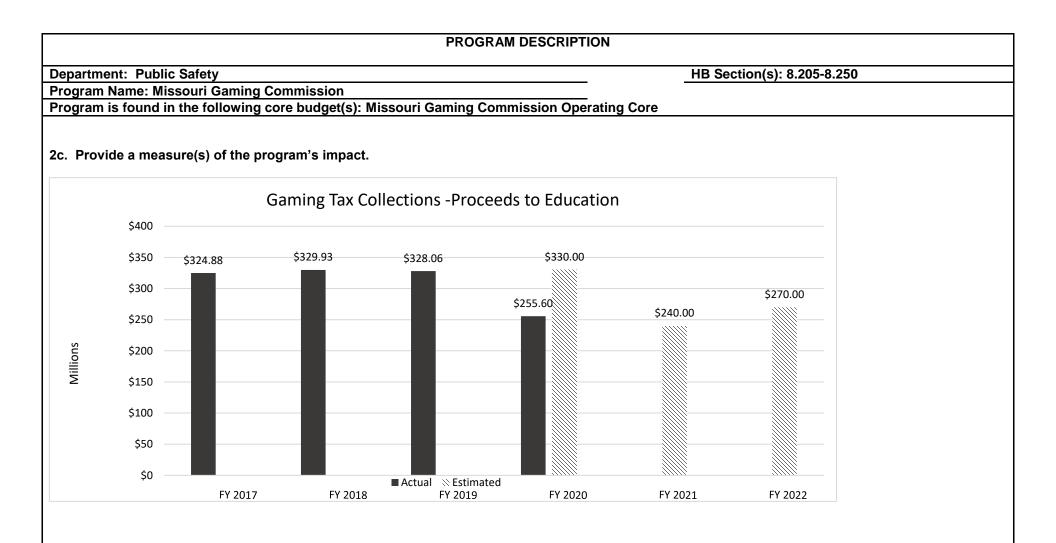

egulations of the commission and the licensees' own internal controls; and conducting financial and compliance audits of gaming operations. In addition, the Missouri-bred horse statute intends to encourage and award the owners and breeders of Missouri-bred horses that win horse races in this state. Racing entities are reimbursed for a winning purse for Missouri-bred horses from the Missouri Breeder's Fund.

#### Number of Casino Patrons Served 25 20.96 20.56 19.64 19.64 20 17 14.6 14.75 Millions 15 10 5 0 FY 2017 FY 2018 FY 2019 FY 2020 FY 2021 Est. FY 2022 Est. Setimated Casino Patrons Actual Casino Patrons

#### 2a. Provide an activity measure(s) for the program.

The number of casino patrons dropped significantly in FY 2020 due to the casino shut down during the COVID-19 pandemic.











#### **PROGRAM DESCRIPTION Department:** Public Safety HB Section(s): 8.205-8.250 **Program Name: Missouri Gaming Commission** Program is found in the following core budget(s): Missouri Gaming Commission Operating Core 2d. Provide a measure(s) of the program's efficiency. A variance request is Variance Requests Processed within 20 Calendar Days or Less a request from a 100% 100% licensee or applicant 98% 98% 98% to waiver from an 98% existing regulation. 95% 95% \*\* ٠ 95% 96% \*\*1 \*\*1 The Commission will 94% either approve or 91% 92% deny the request. If 90% approved, the Commission may set 88% 86% 86% }\*\*\* conditions which 86% must be met in order 84% to accept and use the **}** ••• 82% ••• variance. Variance \*\*\* \*\*\* 80% approvals are for a FY 2017 FY 2018 FY 2019 FY 20