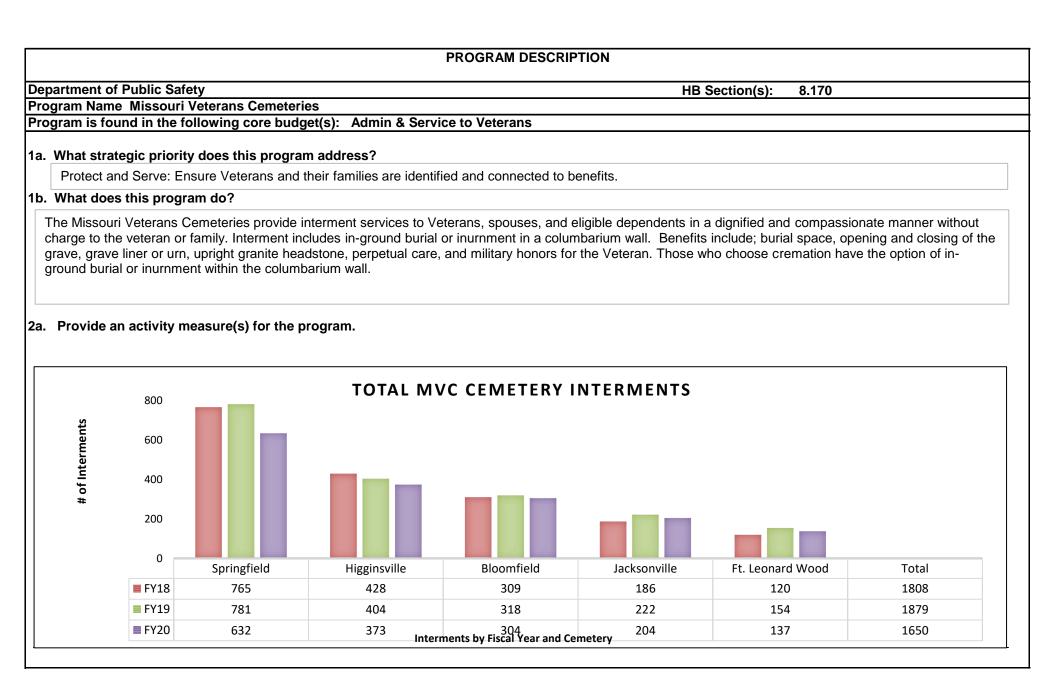

#### CORE DECISION ITEM

| Est. Fringe       0       143,346       1,083,235       1,226,581         Note:       Fringes budgeted in House Bill 5 except for certain fringes<br>budgeted directly to MoDOT, Highway Patrol, and Conservation.       Est. Fringe       0       0       0       0       0         Other Funds:       ATC Dedicated Funds, 311.735, (0544)       Other Funds:       Other Funds:       Other Funds:                                                                                                                                                                                                                                                                                                                                                                                                                                                                                                                                                                                                                                                                                                                                                                                                                                     |                | ublic Safety    |                  |            |                  | Budget Unit  | <u>82510</u> C |      |      |      |
|-------------------------------------------------------------------------------------------------------------------------------------------------------------------------------------------------------------------------------------------------------------------------------------------------------------------------------------------------------------------------------------------------------------------------------------------------------------------------------------------------------------------------------------------------------------------------------------------------------------------------------------------------------------------------------------------------------------------------------------------------------------------------------------------------------------------------------------------------------------------------------------------------------------------------------------------------------------------------------------------------------------------------------------------------------------------------------------------------------------------------------------------------------------------------------------------------------------------------------------------|----------------|-----------------|------------------|------------|------------------|--------------|----------------|------|------|------|
| I. CORE FINANCIAL SUMMARYFY 2022 Budget RequestS $GR$ FederalOtherTotalO432,8081,743,6802,176,488PS $O$ $O$ $O$ SE $O$ $O$ $O$ $O$ $O$ $O$ $O$ SD $O$ $O$ $O$ $O$ $O$ $O$ $O$ $O$ SD $O$ $O$ $O$ $O$ $O$ $O$ $O$ $O$ $O$ SD $O$ $O$ $O$ $O$ $O$ $O$ $O$ $O$ $O$ PS $O$ $O$ $O$ $O$ $O$ $O$ $O$ $O$ SD $O$ $O$ $O$ $O$ $O$ $O$ $O$ $O$ PS $O$ $O$ $O$ $O$ $O$ $O$ $O$ PS $O$ $O$ $O$ $O$ $O$ $O$ $O$ PS $O$ $O$ $O$ $O$ $O$ $O$ </th <th></th> <th></th> <th>Control</th> <th></th> <th></th> <th>HB Section</th> <th>8 145</th> <th></th> <th></th> <th></th>                                                                                                                                                                                                                                                                                                                                                                                                                                                     |                |                 | Control          |            |                  | HB Section   | 8 145          |      |      |      |
| $ \begin{array}{c c c c c c c c c c c c c c c c c c c $                                                                                                                                                                                                                                                                                                                                                                                                                                                                                                                                                                                                                                                                                                                                                                                                                                                                                                                                                                                                                                                                                                                                                                                   |                |                 |                  |            | 01110            |              |                |      |      |      |
| GR         Federal         Other         Total         GR         Federal         Other         Total           PS         0         432,808         1,743,680         2,176,488         PS         0         0         0         0         0         0         0         0         0         0         0         0         0         0         0         0         0         0         0         0         0         0         0         0         0         0         0         0         0         0         0         0         0         0         0         0         0         0         0         0         0         0         0         0         0         0         0         0         0         0         0         0         0         0         0         0         0         0         0         0         0         0         0         0         0         0         0         0         0         0         0         0         0         0         0         0         0         0         0         0         0         0         0         0         0         0         0         0         0                                                                                                                     | I. CORE FINANC |                 |                  |            |                  |              |                |      |      |      |
| PS         0         432,808         1,743,680         2,176,488         PS         0         0         0         0         0         0         0         0         0         0         0         0         0         0         0         0         0         0         0         0         0         0         0         0         0         0         0         0         0         0         0         0         0         0         0         0         0         0         0         0         0         0         0         0         0         0         0         0         0         0         0         0         0         0         0         0         0         0         0         0         0         0         0         0         0         0         0         0         0         0         0         0         0         0         0         0         0         0         0         0         0         0         0         0         0         0         0         0         0         0         0         0         0         0         0         0         0         0         0         0 <th></th> <th></th> <th>-</th> <th>•</th> <th><b>T</b> . ( . )</th> <th></th> <th></th> <th></th> <th></th> <th></th> |                |                 | -                | •          | <b>T</b> . ( . ) |              |                |      |      |      |
| EE       0       397,594       577,211       974,805       EE       0       0       0       0       0         PSD       0       0       0       0       0       0       0       0       0       0       0       0       0       0       0       0       0       0       0       0       0       0       0       0       0       0       0       0       0       0       0       0       0       0       0       0       0       0       0       0       0       0       0       0       0       0       0       0       0       0       0       0       0       0       0       0       0       0       0       0       0       0       0       0       0       0       0       0       0       0       0       0       0       0       0       0       0       0       0       0       0       0       0       0       0       0       0       0       0       0       0       0       0       0       0       0       0       0       0       0       0       0       0       0       0<                                                                                                                                                                                                                                                | De             |                 |                  |            |                  |              |                |      |      |      |
| PSD       0       0       0       0       0       0       0       0       0       0       0       0       0       0       0       0       0       0       0       0       0       0       0       0       0       0       0       0       0       0       0       0       0       0       0       0       0       0       0       0       0       0       0       0       0       0       0       0       0       0       0       0       0       0       0       0       0       0       0       0       0       0       0       0       0       0       0       0       0       0       0       0       0       0       0       0       0       0       0       0       0       0       0       0       0       0       0       0       0       0       0       0       0       0       0       0       0       0       0       0       0       0       0       0       0       0       0       0       0       0       0       0       0       0       0       0       0       0                                                                                                                                                                                                                                                       |                | •               | ,                |            |                  |              | -              | ÷    | •    | 0    |
| TRF       0       0       0       0       0       0       0       0       0       0       0       0       0       0       0       0       0       0       0       0       0       0       0       0       0       0       0       0       0       0       0       0       0       0       0       0       0       0       0       0       0       0       0       0       0       0       0       0       0       0       0       0       0       0       0       0       0       0       0       0       0       0       0       0       0       0       0       0       0       0       0       0       0       0       0       0       0       0       0       0       0       0       0       0       0       0       0       0       0       0       0       0       0       0       0       0       0       0       0       0       0       0       0       0       0       0       0       0       0       0       0       0       0       0       0       0       0       0                                                                                                                                                                                                                                                       |                |                 |                  | -          |                  |              | •              | U U  | 0    | e e  |
| Total0830,4022,320,8913,151,293Total00000FTE0.000.0036.0036.0036.00FTE0.000.000.000.000.00Est. Fringe0143,3461,083,2351,226,581Est. Fringe0000000Note:Fringes budgeted in House Bill 5 except for certain fringes<br>budgeted directly to MoDOT, Highway Patrol, and Conservation.Note: Fringes budgeted in House Bill 5 except for certain fringes<br>budgeted directly to MoDOT, Highway Patrol, and Conservation.Other Funds:Other Funds:Conservation.Other Funds:Other Funds:ATC Dedicated Funds, 311.735, (0544)Other Funds:Other Funds:Other Funds:CORE DESCRIPTIONThis core request is for funding to ensure compliance with the liquor control and tobacco laws, issuance of over 32,000 liquor licenses annually, collectic<br>\$45.8 million dollars in revenue annually, and providing information and services to the citizens of Missouri and alcohol beverage industry; thereby to all                                                                                                                                                                                                                                                                                                                                      |                | -               | -                | -          | -                |              | U U            | ÷    | Ũ    | e e  |
| Est. Fringe       0       143,346       1,083,235       1,226,581         Note:       Fringes budgeted in House Bill 5 except for certain fringes budgeted directly to MoDOT, Highway Patrol, and Conservation.       0       0       0       0         Other Funds:       ATC Dedicated Funds, 311.735, (0544)       Other Funds:       Other Funds:       Other Funds:         Prime       0       0       0       0       0       0       0       0         Other Funds:       ATC Dedicated Funds, 311.735, (0544)       Other Funds:       Other Funds:       Other Funds:         Prime       0       0       0       0       0       0       0       0       0       0         Prime       0       0       0       0       0       0       0       0       0       0       0       0       0       0       0       0       0       0       0       0       0       0       0       0       0       0       0       0       0       0       0       0       0       0       0       0       0       0       0       0       0       0       0       0       0       0       0       0       0       0       0                                                                                                                       |                | -               |                  |            |                  |              | ÷              | _    |      |      |
| Note:       Fringes budgeted in House Bill 5 except for certain fringes         budgeted directly to MoDOT, Highway Patrol, and Conservation.       Note:       Fringes budgeted in House Bill 5 except for certain fringes         budgeted directly to MoDOT, Highway Patrol, and Conservation.       Note:       Fringes budgeted in House Bill 5 except for certain fringes         budgeted directly to MoDOT, Highway Patrol, and Conservation.       Note:       Fringes budgeted in House Bill 5 except for certain fringes         Other Funds:       ATC Dedicated Funds, 311.735, (0544)       Other Funds: <b>2. CORE DESCRIPTION</b> Other Funds:         This core request is for funding to ensure compliance with the liquor control and tobacco laws, issuance of over 32,000 liquor licenses annually, collection \$45.8 million dollars in revenue annually, and providing information and services to the citizens of Missouri and alcohol beverage industry; thereby to all                                                                                                                                                                                                                                          | FTE            | 0.00            | 0.00             | 36.00      | 36.00            | FTE          | 0.00           | 0.00 | 0.00 | 0.00 |
| Note:       Fringes budgeted in House Bill 5 except for certain fringes<br>budgeted directly to MoDOT, Highway Patrol, and Conservation.         Other Funds:       ATC Dedicated Funds, 311.735, (0544)         Other Funds:       Other Funds:         2. CORE DESCRIPTION         This core request is for funding to ensure compliance with the liquor control and tobacco laws, issuance of over 32,000 liquor licenses annually, collectio<br>\$45.8 million dollars in revenue annually, and providing information and services to the citizens of Missouri and alcohol beverage industry; thereby to al                                                                                                                                                                                                                                                                                                                                                                                                                                                                                                                                                                                                                           | Est Eringo     | 0               | 113 316          | 1 083 235  | 1 226 581        | Est Eringo   | 0              | 0    | 0    | 0    |
| budgeted directly to MoDOT, Highway Patrol, and Conservation.       budgeted directly to MoDOT, Highway Patrol, and Conservation.         Other Funds:       ATC Dedicated Funds, 311.735, (0544)       Other Funds: <b>2. CORE DESCRIPTION</b> This core request is for funding to ensure compliance with the liquor control and tobacco laws, issuance of over 32,000 liquor licenses annually, collection \$45.8 million dollars in revenue annually, and providing information and services to the citizens of Missouri and alcohol beverage industry; thereby to allow                                                                                                                                                                                                                                                                                                                                                                                                                                                                                                                                                                                                                                                               |                |                 | Bill 5 except fo |            |                  |              |                | •    | •    | v    |
| Other Funds:       ATC Dedicated Funds, 311.735, (0544)       Other Funds:         2. CORE DESCRIPTION       This core request is for funding to ensure compliance with the liquor control and tobacco laws, issuance of over 32,000 liquor licenses annually, collection \$45.8 million dollars in revenue annually, and providing information and services to the citizens of Missouri and alcohol beverage industry; thereby to all                                                                                                                                                                                                                                                                                                                                                                                                                                                                                                                                                                                                                                                                                                                                                                                                    | •              | 0               |                  |            |                  | Ŭ,           | •              |      |      | •    |
| 2. CORE DESCRIPTION<br>This core request is for funding to ensure compliance with the liquor control and tobacco laws, issuance of over 32,000 liquor licenses annually, collection \$45.8 million dollars in revenue annually, and providing information and services to the citizens of Missouri and alcohol beverage industry; thereby to al                                                                                                                                                                                                                                                                                                                                                                                                                                                                                                                                                                                                                                                                                                                                                                                                                                                                                           |                |                 |                  |            |                  |              |                | 0    | ,    |      |
| \$45.8 million dollars in revenue annually, and providing information and services to the citizens of Missouri and alcohol beverage industry; thereby to al                                                                                                                                                                                                                                                                                                                                                                                                                                                                                                                                                                                                                                                                                                                                                                                                                                                                                                                                                                                                                                                                               | - · · ·        |                 |                  |            |                  | Other Funder |                |      |      |      |
| This core request is for funding to ensure compliance with the liquor control and tobacco laws, issuance of over 32,000 liquor licenses annually, collection \$45.8 million dollars in revenue annually, and providing information and services to the citizens of Missouri and alcohol beverage industry; thereby to al                                                                                                                                                                                                                                                                                                                                                                                                                                                                                                                                                                                                                                                                                                                                                                                                                                                                                                                  | Other Funds:   | ATC Dedicated F | unds, 311.73     | 55, (0544) |                  | Other Funds. |                |      |      |      |
|                                                                                                                                                                                                                                                                                                                                                                                                                                                                                                                                                                                                                                                                                                                                                                                                                                                                                                                                                                                                                                                                                                                                                                                                                                           |                |                 | Funds, 311.73    | 55, (0544) |                  | Other Funds. |                |      |      |      |