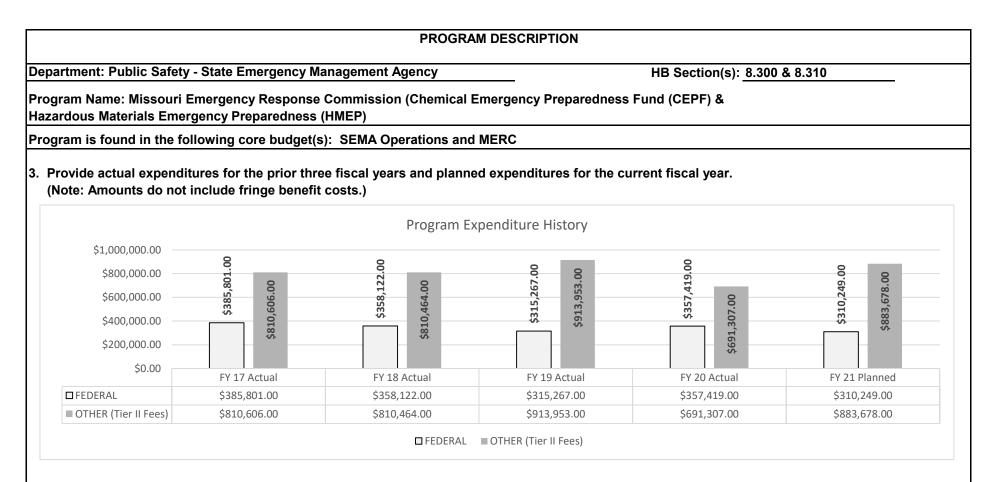

and training funds to local emergency planning committees and responders.

#### 2a. Provide an activity measure(s) for the program.

Each county must submit a CEPF application annually to receive funding. The Local Emergency Planning Committees (LEPC) then use these funds to mitigate risks through planning and the training of first responders, healthcare providers, and the citizens of their jurisdiction. During FY20, staff concentrated on assisting LEPCs that were delinquent in filing for their funding from previous years, assisted in helping re-establish LEPC's into jurisdictions that have allowed their LEPC to become inactive, and apply for their CEPF funding, train and re-train LEPC's in their responsibilities to their jurisdiction involving HAZMAT, EPCRA, and Tier II reporting.









#### 4. What are the sources of the "Other " funds?

The MERC is completely self funding by collecting Tier II fees per Federal and State statute. We also receive federal grant funding from the Federal DOT. We do not receive any general revenue funds from the state.

#### 5. What is the authorization for this program, i.e., federal or state statute, etc.? (Include the federal program number, if applicable.)

RSMo. Chapters 44 and 292.60 - 292.625 and the Emergency Planning and Community Right-To-Know Act title 42 Chapter 116 Sub-Chapter 1 The HMEP grant program was established in 1990 by the Hazardous Materials Transportation Uniform Safety act. In 1993, PHMSA began issuing grants to assist States, Territories and Native American tribes to "develop, improve, and carry out emergency plans