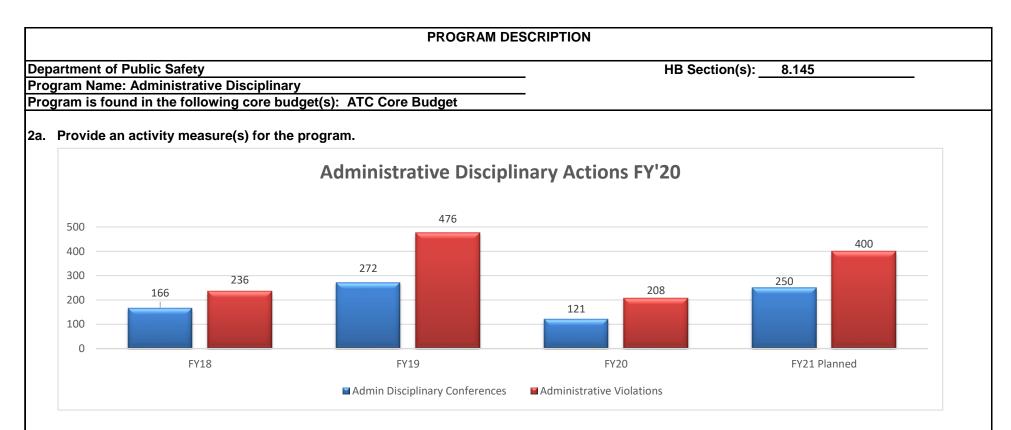

censed wholesalers with the Division of Alcohol and Tobacco Control. Product registration gives us assurances that all excise taxes due the State of Missouri are paid, and that the product goes through the proper safeguards to ensure product integrity. We also can verify if the licensee holds the proper license to sell the product, and we have the ability to quickly remove tainted product from the market, if necessary.

<u>Support Organization</u> - Provides administrative, technical and managerial support to assist in the administrative and regulatory compliance of Missouri's liquor control laws and youth access to tobacco laws. Included in this area are education, budgeting, purchasing, financial, personnel/payroll support, fleet management and legislative duties.

HB Section(s): 8.145





#### Department of Public Safety

# Program Name: Administrative Disciplinary

Program is found in the following core budget(s): ATC Core Budget

#### 2b. Provide a measure(s) of the program's quality.

The Administrative Disciplinary program provides a disciplinary process for violators of liquor laws and statutes. The program is designed to hold violators accountable and deter them from future violations. Those that have egregious violations and those that continually violate liquor laws and regulations are at risk of having their liquor license(s) revoked.

#### 2c. Provide a measure(s) of the program's impact.

| Administrative Disciplinary Actions  | F  | Y'2019  | F  | Y'2020  |
|--------------------------------------|----|---------|----|---------|
| Total Number of Conferences H