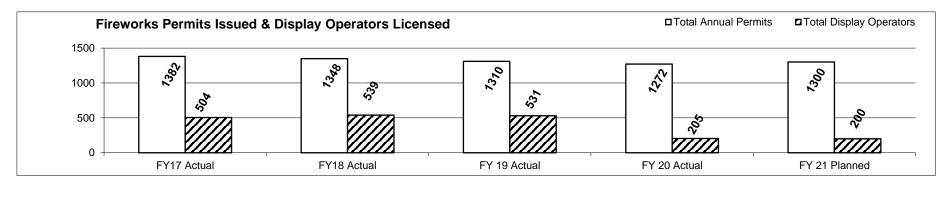

ween the dates of June 20 through July 10, and December 20 through January 2. Division staff are trained in the proper procedures for the inspection of public fireworks displays and conduct inspections of these sites before a display is permitted. Division staff also investigate complaints involving the manufacture or sale of illegal fireworks.

This program generates approximately \$160,000 annually which is deposited to the credit of the Fire Education fund (0821) and used for training Missouri's fire service.

### 2a. Provide an activity measure(s) for the program.

The Division of Fire Safety works closely with local jurisdictions to ensure 100% of all public fireworks displays are inspected prior to the event to ensure the safety of all spectators. Operators relicense every 3 years.



HB Section(s): 08.155

Department of Public Safety / Fire Safety Program Name: Fireworks Licensing Program HB Section(s): 08.155

### 2b. Provide a measure(s) of the program's quality.

Program is found in the following core budget(s): Fire Safety Core

Fire Inspectors and Fire Investigators attend pyrotechnic training specific to NFPA 1123 & 1126 regarding fireworks pyrotechnics, displays, and manufacturing to ensure safety standards are met. Display operators are tested to these NFPA standards prior to being licensed and must relicense every three years. Division Fire Inspectors review display sites to ensure safety requirements are met.

### 2c. Provide a measure(s) of the program's impact.

The Fireworks Licensing program issues permits to approximately 1,300 businesses annually and