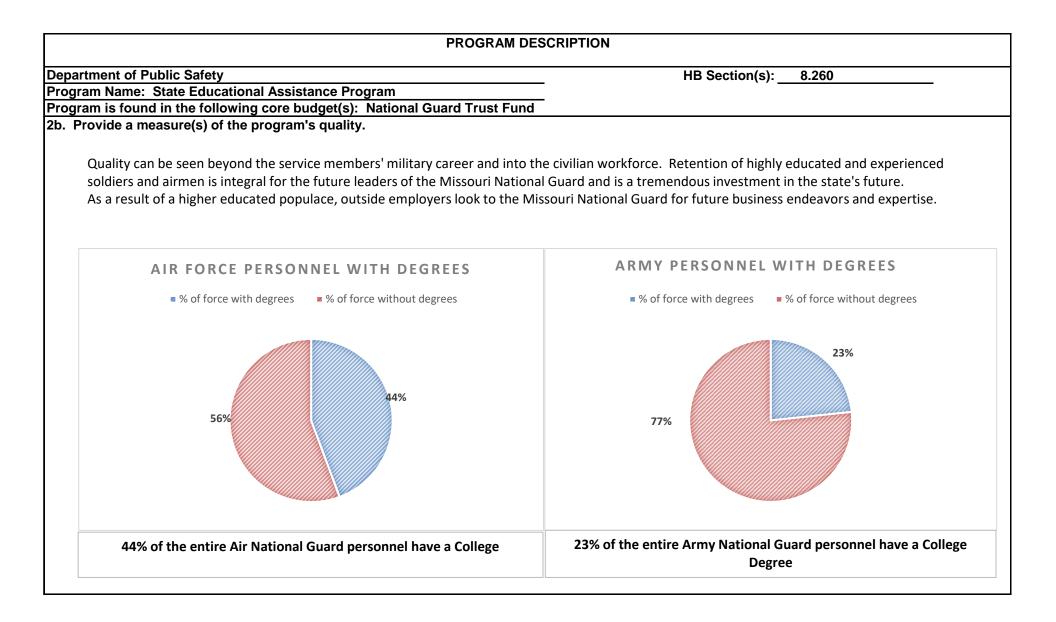

dequate staffing - State Tuition Assistance supports Soldier and Airman education immediately upon enlistment into the Missouri National Guard, only after all eligible federal Department of Defense educational assistance funds have been expended (Federal TA applies to Army only) 2a. Provide an activity measure(s) for the program. Army and Air National Guard Applications Processed 1800 1615 1538 1463 1600 . . . . . . . . . . . . . . . . ..... 1235 1400 1091 1200 ..... Air Applications 1000 710 636 800 519 543 Army Applications 504 507 . . . . . . . . . . 600 . . . . . . 400 ..... Linear (Air Applications) 200 ..... Linear (Army Applications) 0 FY 22 (projected) FY 17 FY 19 FY21 (projected) FY 18 FY 20 Air Applications 507 519 543 504 636 710 Army Applications 1091 1235 1615 1142 1463 1538





#### **PROGRAM DESCRIPTION** Department of Public Safety HB Section(s): 8.260 Program Name: State Educational Assistance Program Program is found in the following core budget(s): National Guard Trust Fund 2d. Provide a measure(s) of the program's efficiency. Program managers certify that each service member is/has: 1. In good standing and has participated satisfactory in required training; 2. A citizen or a permanent resident of the United States; 3. Not previously received a bachelor's degree from an accredited postsecondary institution; 4. Enrolled, or has been accepted for enrollment, as a full-time or part-time undergraduate student in an approved private or public institution; 5. Maintains academic eligibility (applicants must maintain a cumulative GPA of at least a 2.5 on a 4.0 s