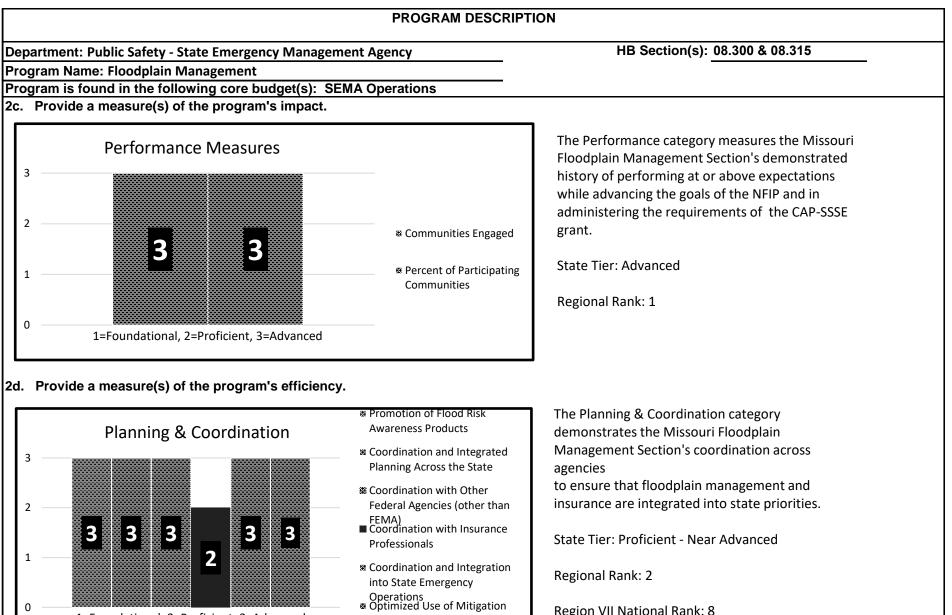

unding the CAP-SSSE grant: Foundational, Proficient, and Advanced; all based upon state performance. Using FEMA's TSF is the best way to measure state program accountability, performance management, and transparency. 2a. Provide an activity measure(s) for the program. The TSF establishes three tiers to which states are assigned based on an assessment of their performance against a series of benchmarks every three (3) years. State Tier Assignment 3.5 3 2.5 Foundational: State program meets the minimum requirements for eligibility 2 Proficient: State program is considered to be functionaing well and performing to expectations 1.5 Advanced: State program is considered to be "best in class" and performing above expectations 1 0.5 0



#### 2b. Provide a measure(s) of the program's quality.





Funding for Priority Structures

1=Foundational, 2=Proficient, 3=Advanced

**Region VII National Rank: 8** 



Nationally, the State of Missouri ranked 10th out of 52.

3. Provide actual expenditures for the prior three fiscal years and planned expenditures for the current fiscal year. (Note: Amounts do not include fringe benefit costs.)



#### **PROGRAM DESCRIPTION**

Department: Public Safety - State Emergency Management Agency Program Name: Floodplain Management

Program is found in the following core budget(s): SEMA Operations

HB Section(s): 08.300 & 08.315

4. What are the sources of the "Other " funds?

N/A

5. What is the authorization for this program, i.e., federal or state statute, etc.? (Include the federal program number, if applicable.)

The National Flood Insurance Progra