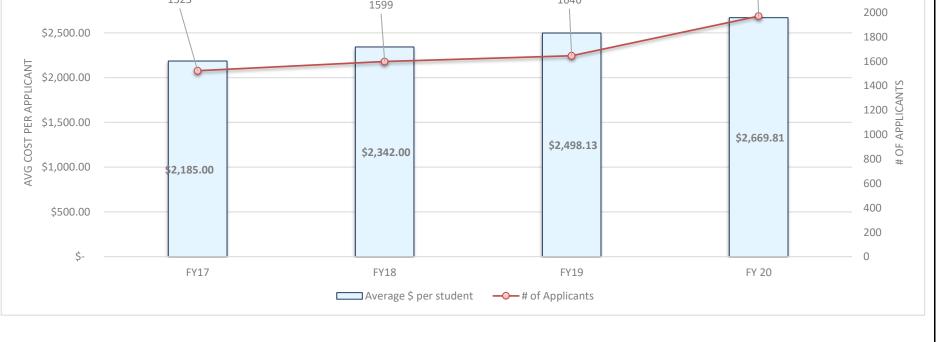

wing core budget(s): National Guard Trust Fund 2d. Provide a measure(s) of the program's efficiency. Program managers certify that each service member is/has: 1. In good standing and has participated satisfactory in required training; 2. A citizen or a permanent resident of the United States; 3. Not previously received a bachelor's degree from an accredited postsecondary institution; 4. Enrolled, or has been accepted for enrollment, as a full-time or part-time undergraduate student in an approved private or public institution; 5. Maintains academic eligibility (applicants must maintain a cumulative GPA of at least a 2.5 on a 4.0 scale, or an equivalent on other scales.) # of Applicants and Average \$ per Application \$3,000.00 2200 1970 1523 1646 1599 2000 \$2,500.00 1800 1600 \$2,000.00



#### **PROGRAM DESCRIPTION**

Department of Public Safety

HB Section(s): 8.260

Program Name: State Educational Assistance Program

Program is found in the following core budget(s): National Guard Trust Fund

3. Provide actual expenditures for the prior three fiscal years and planned expenditures for the current fiscal year. (Note: Amounts do not include fringe benefit costs.)



### 4. What are the sources of the "Other " funds?

Gaming Commission Fund

### 5. What is the authorization for this program, i.e., federal or state statute, etc.? (Include the federal program number, if applicable.)

RSMo 173.239; Any member of the Missouri National Guard who possesses the qualification set forth in this section may be awarded an education assistance grant to an approved public institution or