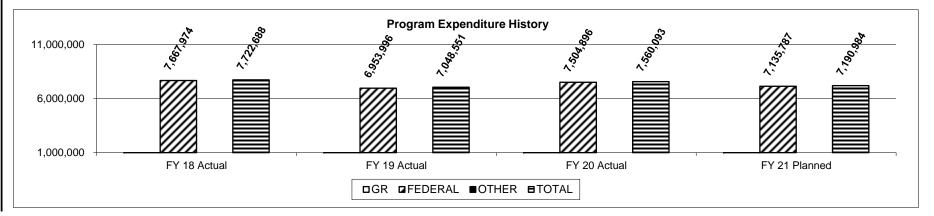

ssessment of their performance against a series of benchmarks every three (3) years. State Tier Assignment 3.5 3 2.5 Foundational: State program meets the minimum requirements for eligibility 2 Proficient: State program is considered to be functionaing well and performing to expectations 1.5 Advanced: State program is considered to be "best in class" and performing above expectations 1 0.5 0



#### 2b. Provide a measure(s) of the program's quality.





Funding for Priority Structures

1=Foundational, 2=Proficient, 3=Advanced

**Region VII National Rank: 8** 



Nationally, the State of Missouri ranked 10th out of 52.

3. Provide actual expenditures for the prior three fiscal years and planned expenditures for the current fiscal year. (Note: Amounts do not include fringe benefit costs.)



#### **PROGRAM DESCRIPTION**

Department: Public Safety - State Emergency Management Agency Program Name: Floodplain Management

Program is found in the following core budget(s): SEMA Operations

HB Section(s): 08.300 & 08.315

4. What are the sources of the "Other " funds?

N/A

5. What is the authorization for this program, i.e., federal or state statute, etc.? (Include the federal program number, if applicable.)

The National Flood Insurance Program is authorized by the National Flood Insurance Act of 1968 (Title XIII of P.L. 90-448, as amended, 42 U.S.C. §§4001 et seq.). Missouri Executive Order 98-03 establishes SEMA as the NFIP Coordinating Agency.

#### 6. Are there federal matching requirements? If yes, please explain.

There is a 25 percent non-federal cost match required for al