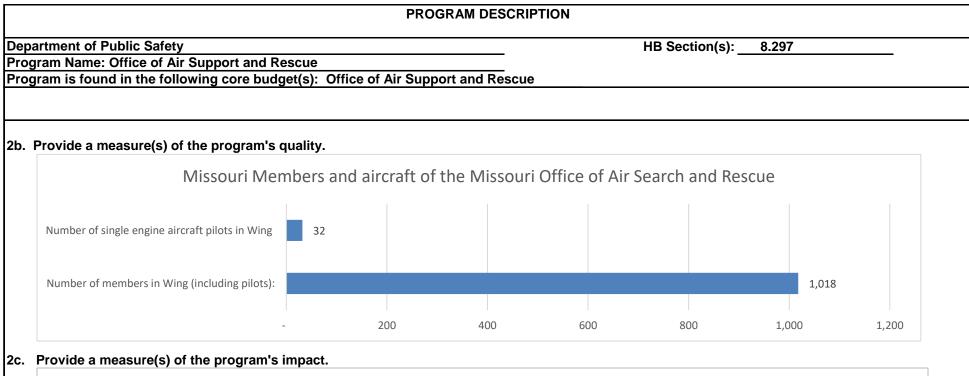

#### CORE DECISION ITEM

| Est. Fringe       0       143,346       1,083,235       1,226,581         Note:       Fringes budgeted in House Bill 5 except for certain fringes<br>budgeted directly to MoDOT, Highway Patrol, and Conservation.       Est. Fringe       0       0       0       0       0         Other Funds:       ATC Dedicated Funds, 311.735, (0544)       Other Funds:       Other Funds:       Other Funds:                                                                                                                                                                                                                                                                                                                                                                                                                                                                                                                                                                                                                                                                                                                                                                                                                                     |                | ublic Safety    |                  |            |                  | Budget Unit  | <u>82510</u> C |      |      |      |
|-------------------------------------------------------------------------------------------------------------------------------------------------------------------------------------------------------------------------------------------------------------------------------------------------------------------------------------------------------------------------------------------------------------------------------------------------------------------------------------------------------------------------------------------------------------------------------------------------------------------------------------------------------------------------------------------------------------------------------------------------------------------------------------------------------------------------------------------------------------------------------------------------------------------------------------------------------------------------------------------------------------------------------------------------------------------------------------------------------------------------------------------------------------------------------------------------------------------------------------------|----------------|-----------------|------------------|------------|------------------|--------------|----------------|------|------|------|
| I. CORE FINANCIAL SUMMARYFY 2022 Budget RequestS $GR$ FederalOtherTotalO432,8081,743,6802,176,488PS $O$ $O$ $O$ SE $O$ $O$ $O$ $O$ $O$ $O$ $O$ SD $O$ $O$ $O$ $O$ $O$ $O$ $O$ $O$ SD $O$ $O$ $O$ $O$ $O$ $O$ $O$ $O$ $O$ SD $O$ $O$ $O$ $O$ $O$ $O$ $O$ $O$ $O$ PS $O$ $O$ $O$ $O$ $O$ $O$ $O$ $O$ SD $O$ $O$ $O$ $O$ $O$ $O$ $O$ $O$ PS $O$ $O$ $O$ $O$ $O$ $O$ $O$ PS $O$ $O$ $O$ $O$ $O$ $O$ $O$ PS $O$ $O$ $O$ $O$ $O$ $O$ </th <th></th> <th></th> <th>Control</th> <th></th> <th></th> <th>HB Section</th> <th>8 145</th> <th></th> <th></th> <th></th>                                                                                                                                                                                                                                                                                                                                                                                                                                                     |                |                 | Control          |            |                  | HB Section   | 8 145          |      |      |      |
| $ \begin{array}{c c c c c c c c c c c c c c c c c c c $                                                                                                                                                                                                                                                                                                                                                                                                                                                                                                                                                                                                                                                                                                                                                                                                                                                                                                                                                                                                                                                                                                                                                                                   |                |                 |                  |            | 01110            |              |                |      |      |      |
| GR         Federal         Other         Total         GR         Federal         Other         Total           PS         0         432,808         1,743,680         2,176,488         PS         0         0         0         0         0         0         0         0         0         0         0         0         0         0         0         0         0         0         0         0         0         0         0         0         0         0         0         0         0         0         0         0         0         0         0         0         0         0         0         0         0         0         0         0         0         0         0         0         0         0         0         0         0         0         0         0         0         0         0         0         0         0         0         0         0         0         0         0         0         0         0         0         0         0         0         0         0         0         0         0         0         0         0         0         0         0         0         0         0                                                                                                                     | I. CORE FINANC |                 |                  |            |                  |              |                |      |      |      |
| PS         0         432,808         1,743,680         2,176,488         PS         0         0         0         0         0         0         0         0         0         0         0         0         0         0         0         0         0         0         0         0         0         0         0         0         0         0         0         0         0         0         0         0         0         0         0         0         0         0         0         0         0         0         0         0         0         0         0         0         0         0         0         0         0         0         0         0         0         0         0         0         0         0         0         0         0         0         0         0         0         0         0         0         0         0         0         0         0         0         0         0         0         0         0         0         0         0         0         0         0         0         0         0         0         0         0         0         0         0         0         0 <th></th> <th></th> <th>-</th> <th>•</th> <th><b>T</b> . ( . )</th> <th></th> <th></th> <th></th> <th></th> <th></th> |                |                 | -                | •          | <b>T</b> . ( . ) |              |                |      |      |      |
| EE       0       397,594       577,211       974,805       EE       0       0       0       0       0         PSD       0       0       0       0       0       0       0       0       0       0       0       0       0       0       0       0       0       0       0       0       0       0       0       0       0       0       0       0       0       0       0       0       0       0       0       0       0       0       0       0       0       0       0       0       0       0       0       0       0       0       0       0       0       0       0       0       0       0       0       0       0       0       0       0       0       0       0       0       0       0       0       0       0       0       0       0       0       0       0       0       0       0       0       0       0       0       0       0       0       0       0       0       0       0       0       0       0       0       0       0       0       0       0       0       0<                                                                                                                                                                                                                                                | De             |                 |                  |            |                  |              |                |      |      |      |
| PSD       0       0       0       0       0       0       0       0       0       0       0       0       0       0       0       0       0       0       0       0       0       0       0       0       0       0       0       0       0       0       0       0       0       0       0       0       0       0       0       0       0       0       0       0       0       0       0       0       0       0       0       0       0       0       0       0       0       0       0       0       0       0       0       0       0       0       0       0       0       0       0       0       0       0       0       0       0       0       0       0       0       0       0       0       0       0       0       0       0       0       0       0       0       0       0       0       0       0       0       0       0       0       0       0       0       0       0       0       0       0       0       0       0       0       0       0       0       0                                                                                                                                                                                                                                                       |                | •               | ,                |            |                  |              | -              | ÷    | •    | 0    |
| TRF       0       0       0       0       0       0       0       0       0       0       0       0       0       0       0       0       0       0       0       0       0       0       0       0       0       0       0       0       0       0       0       0       0       0       0       0       0       0       0       0       0       0       0       0       0       0       0       0       0       0       0       0       0       0       0       0       0       0       0       0       0       0       0       0       0       0       0       0       0       0       0       0       0       0       0       0       0       0       0       0       0       0       0       0       0       0       0       0       0       0       0       0       0       0       0       0       0       0       0       0       0       0       0       0       0       0       0       0       0       0       0       0       0       0       0       0       0       0                                                                                                                                                                                                                                                       |                |                 |                  | -          |                  |              | •              | U U  | 0    | e e  |
| Total0830,4022,320,8913,151,293Total00000FTE0.000.0036.0036.0036.00FTE0.000.000.000.000.00Est. Fringe0143,3461,083,2351,226,581Est. Fringe0000000Note:Fringes budgeted in House Bill 5 except for certain fringes<br>budgeted directly to MoDOT, Highway Patrol, and Conservation.Note: Fringes budgeted in House Bill 5 except for certain fringes<br>budgeted directly to MoDOT, Highway Patrol, and Conservation.Other Funds:Other Funds:Conservation.Other Funds:Other Funds:ATC Dedicated Funds, 311.735, (0544)Other Funds:Other Funds:Other Funds:CORE DESCRIPTIONThis core request is for funding to ensure compliance with the liquor control and tobacco laws, issuance of over 32,000 liquor licenses annually, collectic<br>\$45.8 million dollars in revenue annually, and providing information and services to the citizens of Missouri and alcohol beverage industry; thereby to all                                                                                                                                                                                                                                                                                                                                      |                | -               | -                | -          | -                |              | U U            | ÷    | Ũ    | e e  |
| Est. Fringe       0       143,346       1,083,235       1,226,581         Note:       Fringes budgeted in House Bill 5 except for certain fringes budgeted directly to MoDOT, Highway Patrol, and Conservation.       0       0       0       0         Other Funds:       ATC Dedicated Funds, 311.735, (0544)       Other Funds:       Other Funds:       Other Funds:         Prime       0       0       0       0       0       0       0       0         Other Funds:       ATC Dedicated Funds, 311.735, (0544)       Other Funds:       Other Funds:       Other Funds:         Prime       0       0       0       0       0       0       0       0       0       0         Prime       0       0       0       0       0       0       0       0       0       0       0       0       0       0       0       0       0       0       0       0       0       0       0       0       0       0       0       0       0       0       0       0       0       0       0       0       0       0       0       0       0       0       0       0       0       0       0       0       0       0       0                                                                                                                       |                | -               |                  |            |                  |              | ÷              | _    |      |      |
| Note:       Fringes budgeted in House Bill 5 except for certain fringes         budgeted directly to MoDOT, Highway Patrol, and Conservation.       Note:       Fringes budgeted in House Bill 5 except for certain fringes         budgeted directly to MoDOT, Highway Patrol, and Conservation.       Note:       Fringes budgeted in House Bill 5 except for certain fringes         budgeted directly to MoDOT, Highway Patrol, and Conservation.       Note:       Fringes budgeted in House Bill 5 except for certain fringes         Other Funds:       ATC Dedicated Funds, 311.735, (0544)       Other Funds: <b>2. CORE DESCRIPTION</b> Other Funds:         This core request is for funding to ensure compliance with the liquor control and tobacco laws, issuance of over 32,000 liquor licenses annually, collection \$45.8 million dollars in revenue annually, and providing information and services to the citizens of Missouri and alcohol beverage industry; thereby to all                                                                                                                                                                                                                                          | FTE            | 0.00            | 0.00             | 36.00      | 36.00            | FTE          | 0.00           | 0.00 | 0.00 | 0.00 |
| Note:       Fringes budgeted in House Bill 5 except for certain fringes<br>budgeted directly to MoDOT, Highway Patrol, and Conservation.         Other Funds:       ATC Dedicated Funds, 311.735, (0544)         Other Funds:       Other Funds:         2. CORE DESCRIPTION         This core request is for funding to ensure compliance with the liquor control and tobacco laws, issuance of over 32,000 liquor licenses annually, collectio<br>\$45.8 million dollars in revenue annually, and providing information and services to the citizens of Missouri and alcohol beverage industry; thereby to al                                                                                                                                                                                                                                                                                                                                                                                                                                                                                                                                                                                                                           | Est Eringo     | 0               | 113 316          | 1 083 235  | 1 226 581        | Est Eringo   | 0              | 0    | 0    | 0    |
| budgeted directly to MoDOT, Highway Patrol, and Conservation.       budgeted directly to MoDOT, Highway Patrol, and Conservation.         Other Funds:       ATC Dedicated Funds, 311.735, (0544)       Other Funds: <b>2. CORE DESCRIPTION</b> This core request is for funding to ensure compliance with the liquor control and tobacco laws, issuance of over 32,000 liquor licenses annually, collection \$45.8 million dollars in revenue annually, and providing information and services to the citizens of Missouri and alcohol beverage industry; thereby to allow                                                                                                                                                                                                                                                                                                                                                                                                                                                                                                                                                                                                                                                               |                |                 | Bill 5 except fo |            |                  |              |                | •    | •    | v    |
| Other Funds:       ATC Dedicated Funds, 311.735, (0544)       Other Funds:         2. CORE DESCRIPTION       This core request is for funding to ensure compliance with the liquor control and tobacco laws, issuance of over 32,000 liquor licenses annually, collection \$45.8 million dollars in revenue annually, and providing information and services to the citizens of Missouri and alcohol beverage industry; thereby to all                                                                                                                                                                                                                                                                                                                                                                                                                                                                                                                                                                                                                                                                                                                                                                                                    | •              | 0               |                  |            |                  | Ŭ,           | •              |      |      | •    |
| 2. CORE DESCRIPTION<br>This core request is for funding to ensure compliance with the liquor control and tobacco laws, issuance of over 32,000 liquor licenses annually, collection \$45.8 million dollars in revenue annually, and providing information and services to the citizens of Missouri and alcohol beverage industry; thereby to al                                                                                                                                                                                                                                                                                                                                                                                                                                                                                                                                                                                                                                                                                                                                                                                                                                                                                           |                |                 |                  |            |                  |              |                | 0    | ,    |      |
| \$45.8 million dollars in revenue annually, and providing information and services to the citizens of Missouri and alcohol beverage industry; thereby to al                                                                                                                                                                                                                                                                                                                                                                                                                                                                                                                                                                                                                                                                                                                                                                                                                                                                                                                                                                                                                                                                               | - · · ·        |                 |                  |            |                  | Other Funder |                |      |      |      |
| This core request is for funding to ensure compliance with the liquor control and tobacco laws, issuance of over 32,000 liquor licenses annually, collection \$45.8 million dollars in revenue annually, and providing information and services to the citizens of Missouri and alcohol beverage industry; thereby to al                                                                                                                                                                                                                                                                                                                                                                                                                                                                                                                                                                                                                                                                                                                                                                                                                                                                                                                  | Other Funds:   | ATC Dedicated F | unds, 311.73     | 55, (0544) |                  | Other Funds. |                |      |      |      |
|                                                                                                                                                                                                                                                                                                                                                                                                                                                                                                                                                                                                                                                                                                                                                                                                                                                                                                                                                                                                                                                                                                                                                                                                                                           |                |                 | Funds, 311.73    | 55, (0544) |                  | Other Funds. |                |      |      |      |