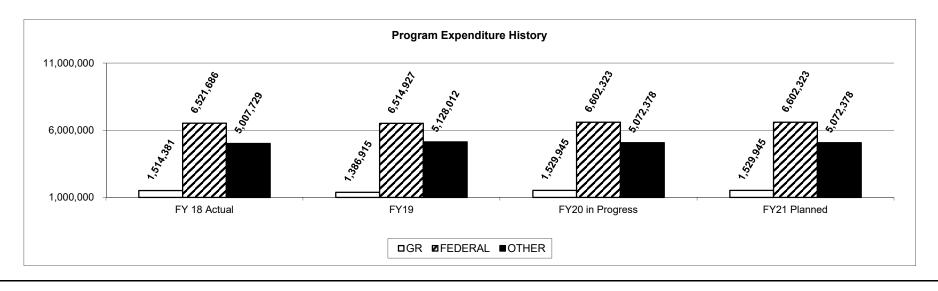

|                                       |                                      |                                   |
| Primary Spending Period of Performance<br>Statewide Initiative                               | \$455,250.98  |                     | <u>\$771,693.84</u>                   |                                      |                                   |
|                                                                                              |               | <u>\$824,021.82</u> | <u>\$771,693.84</u><br>\$6,522,105.00 | \$6,514,927.00                       | \$6,602,323.00                    |

3. Provide actual expenditures for the prior three fiscal years and planned expenditures for the current fiscal year. (*Note: Amounts do not include fringe benefit costs.*)



| PROGRAM DESCRIPTION                                                                                                                                                                                                                                                           |                                                                |  |  |  |  |
|-------------------------------------------------------------------------------------------------------------------------------------------------------------------------------------------------------------------------------------------------------------------------------|----------------------------------------------------------------|--|--|--|--|
| Department: Public Safety- State Emergency Management Agency