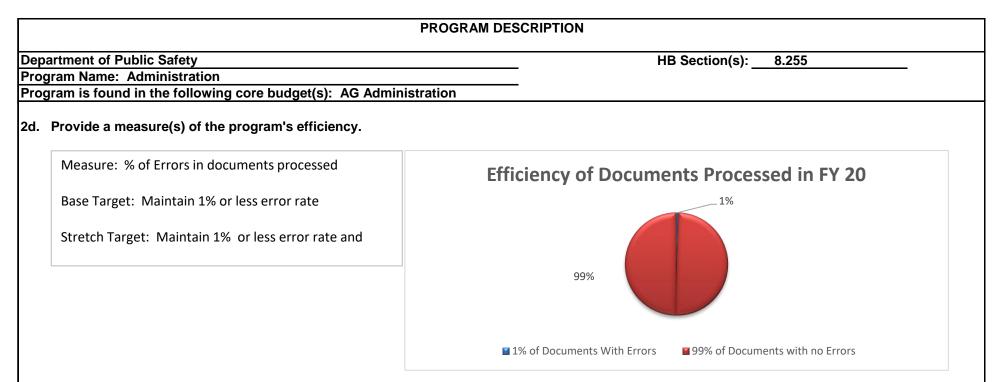

s state funding necessary to support military operations of the Adjutant General, Missouri National Guard Museum, State Emergency Management Agency (SEMA), and Missouri Intelligence Analysis Center (MIAC)
- Funding ensures that federal and state standards for training, readiness, and strength are maintained to enable the Guard to perform its state and federal missions
- The Adjutant General has the overall responsibility for both the Army and Air National Guard and its Federal and State funds and property
- The true strength of the National Guard is the community based units "Always ready, always there" when emergencies occur
- Unity of command strengthens hometown units. Headquarters not only coordinates efforts but is the conduit that brings commands together for a common purpose









3. Provide actual expenditures for the prior three fiscal years and planned expenditures for the current fiscal year. (Note: Amounts do not include fringe benefits costs)



#### **PROGRAM DESCRIPTION**

Department of Public Safety

Program Name: Administration

HB Section(s): 8.255

Program is found in the following core budget(s): AG Administration

4. What are the sources of the "Other " funds?

Trust Fund

#### 5. What is the authorization for this program, i.e., federal or state statute, etc.? (Include the federal program number, if applicable.)

Article III, Section 46, Constitution of Missouri establishes the responsibility of the Legislature to maintain an adequate militia. The Missouri Military code established in Chapter 41, RSMo, identifies the Missouri National Guard as the s