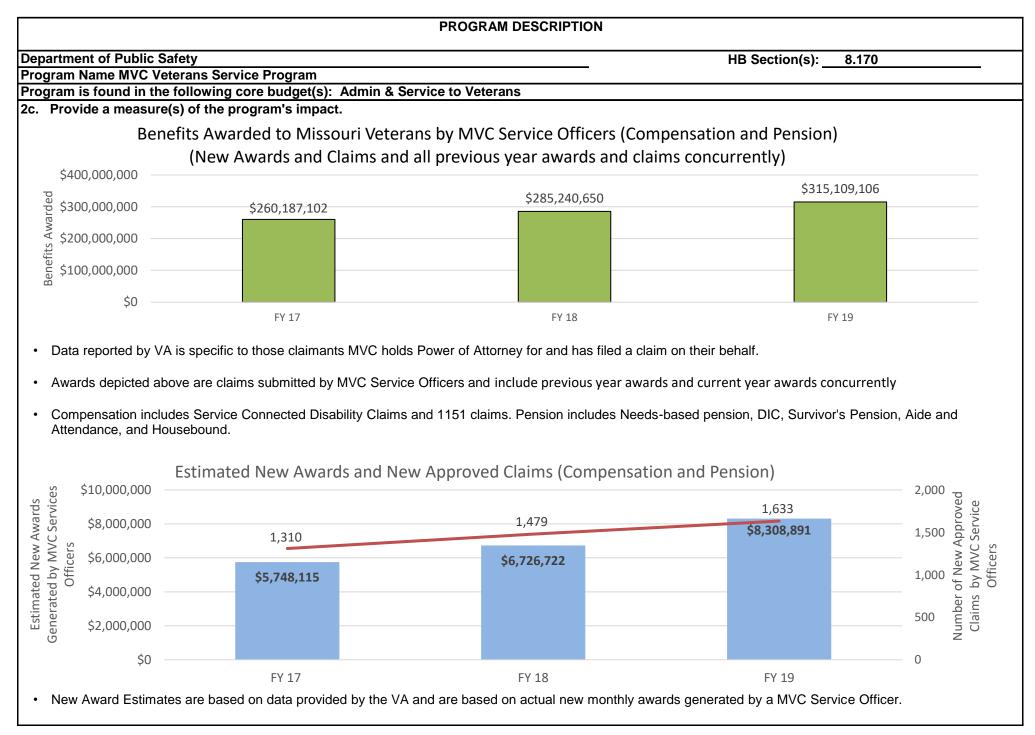

(VA). • The VSP has 44 Veteran Service Officers located throughout the state of Missouri. These officers are trained and accredited by the United States Department of Veterans Affairs (VA) to assist Veterans and their families with a wide-range of benefits. 2a. Provide an activity measure(s) for the program. New Claims and Appeals Filed with US Dept. of Veterans Affairs 13,730 13,169 15,000 of Claims Filed 11,119 10,000 5,000 0 FY18 FY 19 FY 20 # Claims Filed by MVC Service Officers Claims in above chart include Compensation, Pension (war time pension, widow pension, DIC), Increase Compensation, Education and Voc. Rehab, VA Medical Enrollment, Burial Allowance, Presidential Certificates, VA Home Loan Applications, Survivor Benefit Plans, Special Housing Grants, Vehicle Adaption Grants,







• Direct costs for MVC VSO program include Payroll, E&E, Fringe Benefits, and Leasing

• MVC receives report at end of federal fiscal year (Sept 30)-will update when we have new data

Department of Public Safety

HB Section(s): 8.170

Program Name MVC Veterans Service Program

Program is found in the following core budget(s): Admin & Service to Veterans

3. Provide actual expenditures for the prior three fiscal years and planned expenditures for the current fiscal year. (Note: Amounts do not include fringe benefit costs.)



## 4. What are the sources of the "Other " funds?

Veterans Commission Capital Improvement Trust Fund (VCCITF); Veterans Homes Fund; Veterans Trust Fund

# 5. What is the authorization for this program, i.e., federal or state statute, etc.? (Include the federal pro