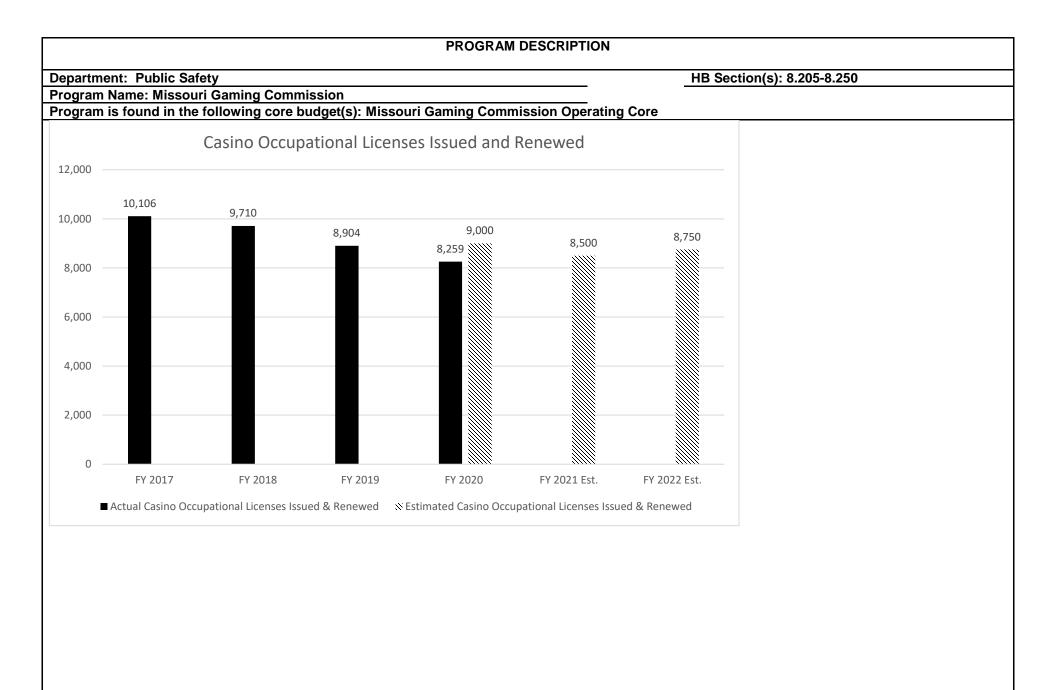

nd regulations of the commission and the licensees' own internal controls; and conducting financial and compliance audits of gaming operations. In addition, the Missouri-bred horse statute intends to encourage and award the owners and breeders of Missouri-bred horses that win horse races in this state. Racing entities are reimbursed for a winning purse for Missouri-bred horses from the Missouri Breeder's Fund.

#### Number of Casino Patrons Served 25 20.96 20.56 19.64 19.64 20 17 14.6 14.75 Millions 15 10 5 0 FY 2017 FY 2018 FY 2019 FY 2020 FY 2021 Est. FY 2022 Est. Setimated Casino Patrons Actual Casino Patrons

#### 2a. Provide an activity measure(s) for the program.

The number of casino patrons dropped significantly in FY 2020 due to the casino shut down during the COVID-19 pandemic.











#### **PROGRAM DESCRIPTION Department:** Public Safety HB Section(s): 8.205-8.250 **Program Name: Missouri Gaming Commission** Program is found in the following core budget(s): Missouri Gaming Commission Operating Core 2d. Provide a measure(s) of the program's efficiency. A variance request is Variance Requests Processed within 20 Calendar Days or Less a request from a 100% 100% licensee or applicant 98% 98% 98% to waiver from an 98% existing regulation. 95% 95% \*\* ٠ 95% 96% \*\*1 \*\*1 The Commission will 94% either approve or 91% 92% deny the request. If 90% approved, the Commission may set 88% 86% 86% }\*\*\* conditions which 86% must be met in order 84% to accept and use the **}** ••• 82% ••• variance. Variance \*\*\* \*\*\* 80% approvals are for a FY 2017 FY 2018 FY 2019 F