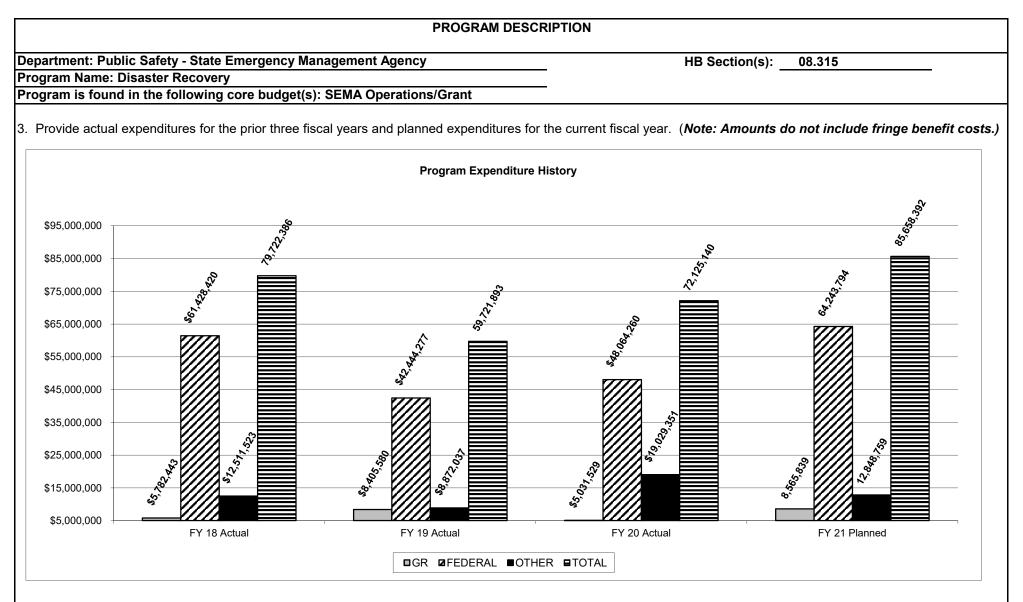

| 0                                         | 7         | 18                   | 0                     | 1                  | 4      | 3          | 1             | 35             |
| 4435-Projected                               | 1                                   | 0                                         | 3         | 1                    | 0                     | 1                  | 0      | 1          | 1             | 8              |
| 4451-Projected                               | 0                                   | 1                                         | 17        | 1                    | 5                     | 1                  | 14     | 4          | 0             | 43             |

### 2d. Provide a measure(s) of the program's efficiency.





### 4. What are the sources of the "Other " funds?

Local contribution of 15 percent match requirement for Public Assistance and 25 percent for Hazard Mitigation.

| PROGRAM DESCRIPTION                                                                                                   |                                                                           |  |  |  |  |  |  |
|-----------------------------------------------------------------------------------------------------------------------|---------------------------------------------------------------------------|--|--|--|--|--|--|
| Department: Public Safety - State Emergency Management Agency                                                         | HB Section(s): 08.315                                                     |  |