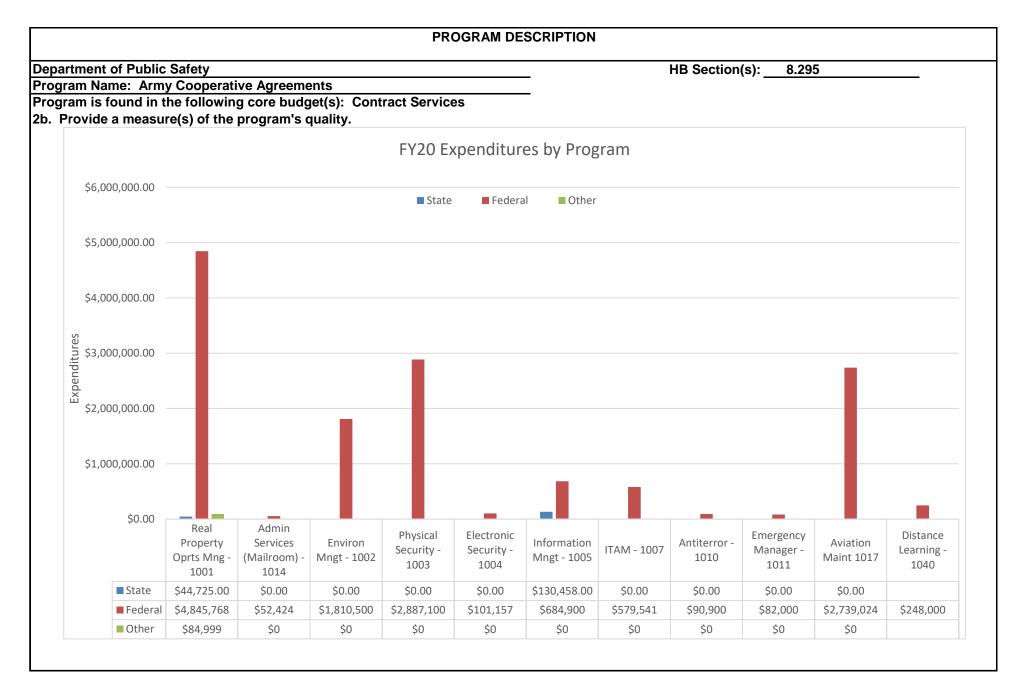

n the performance of document management administrative services and assists in records management to include, receiving, storage, records holding area operations, cataloging, and retrieval.

Aviation Maintenance (AVCRAD)/Appendix 1017 - Provides scheduled and unscheduled aircraft maintenance for the Army National Guard, repairs and overhauls aviation components, maintains a supply support activity for aviation class IX parts, and performs depot level work in order to maintain operational readiness levels of Army National Guard aircraft.

**Distance Learning/Appendix 1040** - Provides multiple distributed learning methods and technologies to improve the readiness of soldiers and units through the flexible delivery of standardized individual and collective training at the point of need.











3. Provide actual expenditures for the prior three fiscal years and planned expenditures for the current fiscal year. (Note: Amounts do not include fringe benefit costs.)

|                                                                                                                         |              | Program Expenditure | History      |               |
|-------------------------------------------------------------------------------------------------------------------------|--------------|---------------------|--------------|---------------|
| 16,000,000<br>14,000,000<br>12,000,000<br>10,000,000<br>\$8,000,000<br>\$6,000,000<br>\$4,000,000<br>\$2,000,000<br>\$- |              |                     |              |               |
|