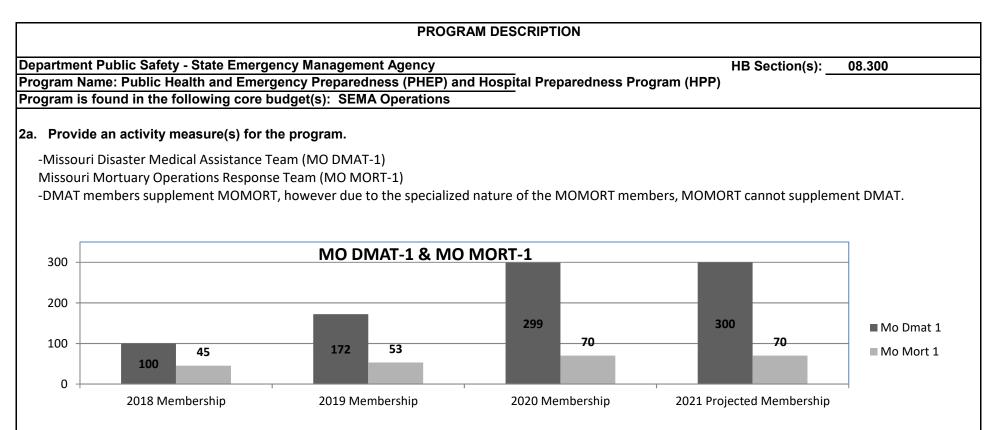

lth Professionals (ESAR-VHP). Show-Me Response is a database/volunteer management system that verifies identification and credentials of health professionals so that volunteers can respond more quickly during disasters.
- Medical Reserve Corp is a national network of volunteers organized primarily at the local level to improve the health and safety of local communities. The state program supports local health departments and organizations to recruit, train and manage MRC units.
- Missouri Disaster Medical Assistance Team (MO DMAT-1) is staffed by 299 members and includes various medical professionals that deploy during disasters.
- Missouri Disaster Mortuary Assistance Team (MO MORT-1) is staffed by 70 members and includes various medical professionals which also deploy during disasters.



**Medical Countermeasures (MCM) Program**-The Medical Countermeasures Program maintains volunteers needed to distribute medical material and supplies. The Emergency Response Center at the Missouri Department of Health and Senior Services initiates a quarterly drill to notify volunteers and request availability to respond





\*A 250% increase was due to the Joplin Tornado Response in May 2011. Since 2011, the number of volunteers has increased by 45%.

#### Show-Me Response; Satisfaction Survey

A recent survey of registered volunteers yielded an 86% favorability rate for overall satisfaction ("Adequate to Excellent"). Annual surveys will be sent moving forward to assist with benchmarking quality measures.



# PROGRAM DESCRIPTION Department Public Safety - State Emergency Management Ag