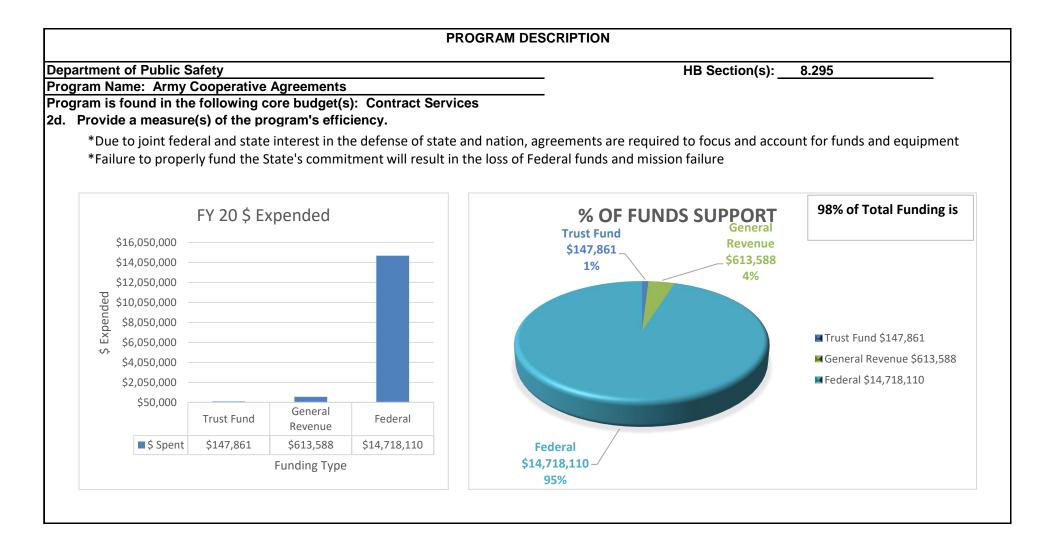

e performance of document management administrative services and assists in records management to include, receiving, storage, records holding area operations, cataloging, and retrieval.

Aviation Maintenance (AVCRAD)/Appendix 1017 - Provides scheduled and unscheduled aircraft maintenance for the Army National Guard, repairs and overhauls aviation components, maintains a supply support activity for aviation class IX parts, and performs depot level work in order to maintain operational readiness levels of Army National Guard aircraft.

**Distance Learning/Appendix 1040** - Provides multiple distributed learning methods and technologies to improve the readiness of soldiers and units through the flexible delivery of standardized individual and collective training at the point of need.











3. Provide actual expenditures for the prior three fiscal years and planned expenditures for the current fiscal year. (Note: Amounts do not include fringe benefit costs.)

|                                                                                                                         |              | Program Expenditure | History      |               |
|-------------------------------------------------------------------------------------------------------------------------|--------------|---------------------|--------------|---------------|
| 16,000,000<br>14,000,000<br>12,000,000<br>10,000,000<br>\$8,000,000<br>\$6,000,000<br>\$4,000,000<br>\$2,000,000<br>\$- |              |                     |              |               |
|