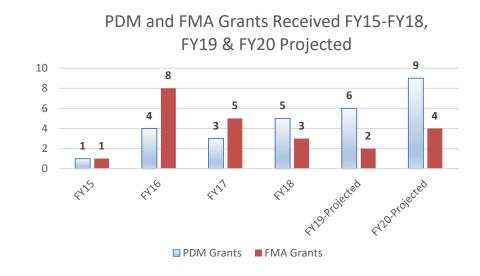

|--------------------------------------------|-------------|----------|-------------|--------|--|
|                                            | RANK:       | 7        | OF          | 15     |  |
| Department Public Safety                   |             |          | Budget Unit | 85450C |  |
| Division State Emergency Management Agency |             |          |             |        |  |
| DI Name Hazard Mitigation Assistance       | DI# 1812401 |          | HB Section  | 8.300  |  |
|                                            | <u> </u>    |          |             |        |  |

6. PERFORMANCE MEASURES (If new decision item has an associated core, separately identify projected performance with & without additional funding.)

#### 6a. **Provide an activity measure(s) for the program.**



6c. Provide a measure(s) of the program's impact.

#### 6b. Provide a measure(s) of the program's quality.

The Pre-Disaster Mitigation (PDM) program makes Federal funds available to plan for, implement, and sustain cost-effective measures designed to reduce the risk to individuals and property from natural hazards, while also reducing reliance on Federal funding from future disasters. Building Resilient Infrastructure and Communities (BRIC) Program is a new

FEMA pre-disaster program that will be replacing the existing Pre-Disaster Program (PDM). The goal of BRIC is to change the federal focus away from reactive disaster spending and move in the direction of research-supported, proactive investment in community resilience.

The Flood Mitigation Assistance (FMA) Program makes Federal fun