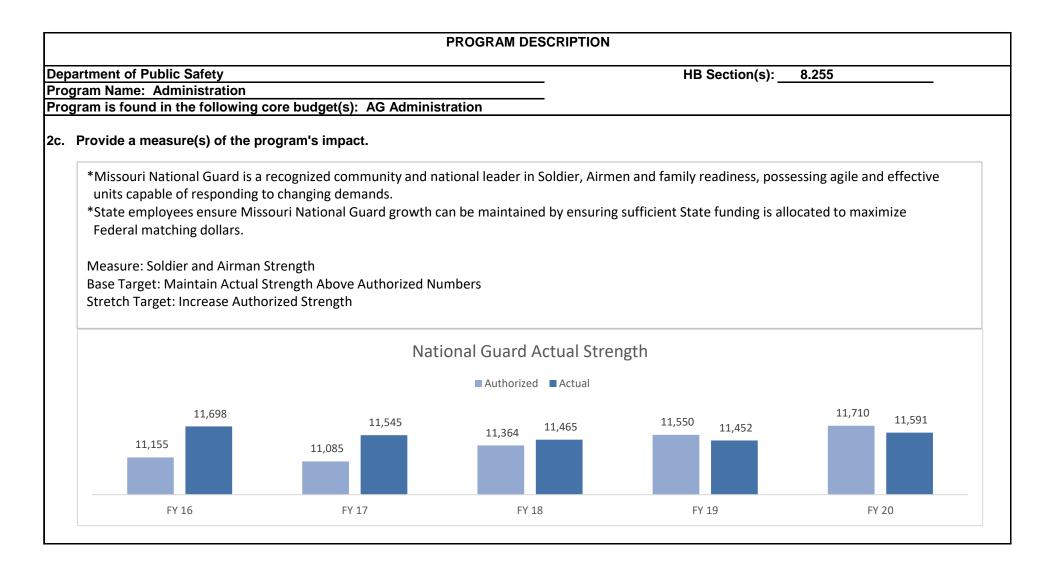

des state funding necessary to support military operations of the Adjutant General, Missouri National Guard Museum, State Emergency Management Agency (SEMA), and Missouri Intelligence Analysis Center (MIAC)
- Funding ensures that federal and state standards for training, readiness, and strength are maintained to enable the Guard to perform its state and federal missions
- The Adjutant General has the overall responsibility for both the Army and Air National Guard and its Federal and State funds and property
- The true strength of the National Guard is the community based units "Always ready, always there" when emergencies occur
- Unity of command strengthens hometown units. Headquarters not only coordinates efforts but is the conduit that brings commands together for a common purpose









3. Provide actual expenditures for the prior three fiscal years and planned expenditures for the current fiscal year. (Note: Amounts do not include fringe benefits costs)



#### **PROGRAM DESCRIPTION**

Department of Public Safety

Program Name: Administration

HB Section(s): 8.255

Program is found in the following core budget(s): AG Administration

4. What are the sources of the "Other " funds?

Trust Fund

#### 5. What is the authorization for this program, i.e., federal or state statute, etc.? (Include the federal program number, if applicable.)

Article III, Section 46, Constitution of Missouri establishes the responsibility of the Legislature to maintain an adequate militia. The Missouri Military code established in Chapter 41, RSMo, identifies the Missouri National Guard as the