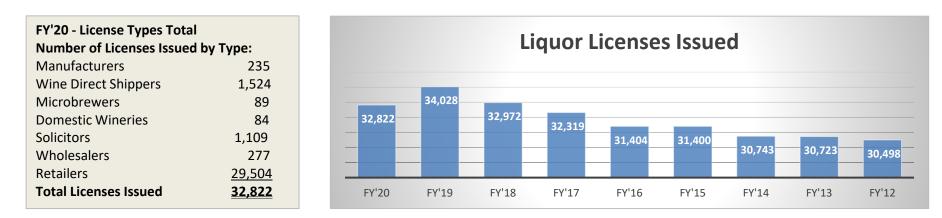

ed to the Division of Alcohol and Tobacco Control Fund created in SB 373, and 30% is credited to the General Revenue Fund.
- Over 32,000 license applications and renewals are processed annually.

HB Section(s):

8.145

Department of Public Safety

Program Name: Revenue Collection and Licensing

Program is found in the following core budget(s): ATC Core Budget

#### 2a. Provide an activity measure(s) for the program.

ATC provides licensing to approximately 15,000 liquor licensees throughout the state of Missouri. In addition, licensing compliance affects all citizens in Missouri by providing a safer environment enhanced by licensees adherence to laws. A total of 32,822 licenses were issued in FY'20, of which some are secondary licenses, out of state licenses, and transportation licenses.





Benefactors of revenue collections are citizens of the state of Missouri, who are better served when all excise taxes and licensing fees that are due the state of Missouri are collected and utilized.

Department of Public Safety

Program Name: Revenue Collection and Licensing

Program is found in the following core budget(s): ATC Core Budget

2b. Provide a measure(s) of the program's quality.

ATC's excise tax process involves 100% reconciliation between suppliers and wholesalers, which attributes to assurances that ATC is collecting all the excise taxes due to the state of Missouri on intoxicating liquor products. The online excise tax system allows licensees to enter the data, either manually or electronically, and the system generates the reconciliations. ATC will follow up on any d