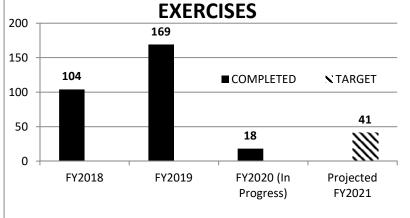

ining is designed and offered to Emergency Management, Fire, Law Enforcement, Emergency Medical Service personnel, volunteers, etc. In FY20, over six months of training were cancelled due to COVID-19. SEMA is working to implement virtual training to resume this service.





#### Scenarios of Exercises:

- Earthquake
- Repatriation
- Mass Fatality
- Nuclear Power plant
- Continuity of Operations
- Cyber Security

#### **Types of Exercises:**

- Seminars
- Workshops
- Tabletops
- Full-Scale

#### **Types of Exercise Participants:**

- State Employees
- Local Health Department
- EMA's
- Fire
- Law Enforcement
- National Guard

In years past, tracking of exercises were only included at the state level. From FY18 forward, exercises will include State & Regional

\*FY21 data based on estimate



\*FY20 is still in progress. COVID-19 resulted in over 6 months of exercises being cancelled

| Department: Public Safety- State Emergency Management Agency                                     | HB Section(s): 08.300 & 08.315                                   |
|--------------------------------------------------------------------------------------------------|------------------------------------------------------------------|
| Program Name: Emergency Management Performance Grant                                             |                                                                  |
| Program is found in the following core budget(s): SEMA Operations and SEMA Gran                  | ts                                                               |
| 2b. Provide a measure(s) of th