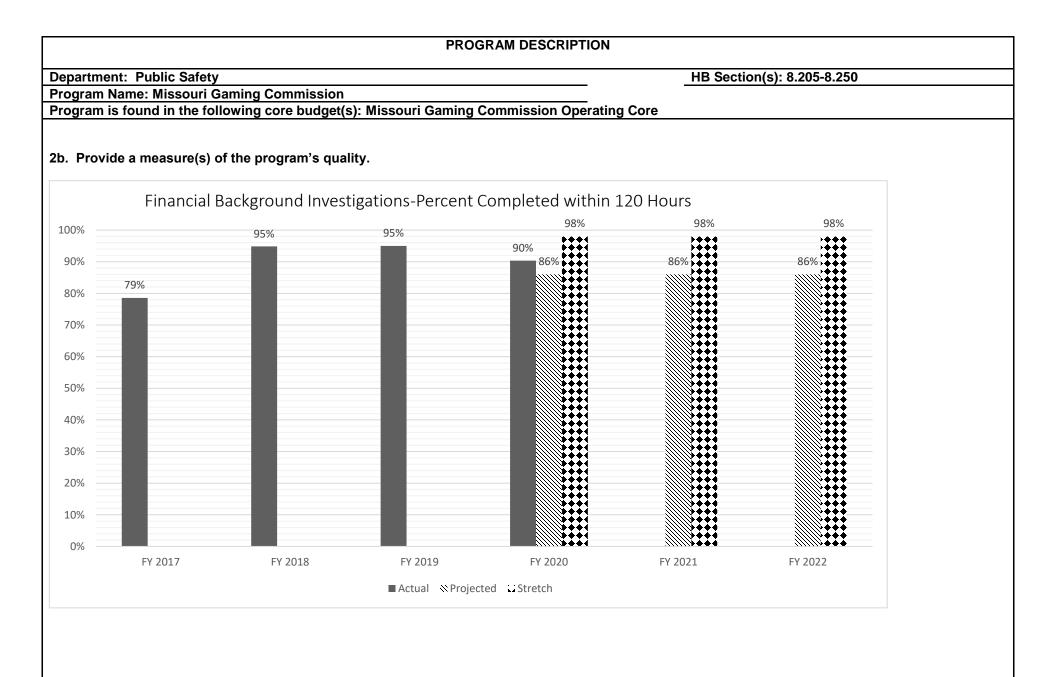

regulations of the commission and the licensees' own internal controls; and conducting financial and compliance audits of gaming operations. In addition, the Missouri-bred horse statute intends to encourage and award the owners and breeders of Missouri-bred horses that win horse races in this state. Racing entities are reimbursed for a winning purse for Missouri-bred horses from the Missouri Breeder's Fund.

#### Number of Casino Patrons Served 25 20.96 20.56 19.64 19.64 20 17 14.6 14.75 Millions 15 10 5 0 FY 2017 FY 2018 FY 2019 FY 2020 FY 2021 Est. FY 2022 Est. Setimated Casino Patrons Actual Casino Patrons

#### 2a. Provide an activity measure(s) for the program.

The number of casino patrons dropped significantly in FY 2020 due to the casino shut down during the COVID-19 pandemic.











#### **PROGRAM DESCRIPTION Department:** Public Safety HB Section(s): 8.205-8.250 **Program Name: Missouri Gaming Commission** Program is found in the following core budget(s): Missouri Gaming Commission Operating Core 2d. Provide a measure(s) of the program's efficiency. A variance request is Variance Requests Processed within 20 Calendar Days or Less a request from a 100% 100% licensee or applicant 98% 98% 98% to waiver from an 98% existing regulation. 95% 95% \*\* ٠ 95% 96% \*\*1 \*\*1 The Commission will 94% either approve or 91% 92% deny the request. If 90% approved, the Commission may set 88% 86% 86% }\*\*\* conditions which 86% must be met in order 84% to accept and use the **}** ••• 82% ••• variance. Variance \*\*\* \*\*\* 80% approvals are for a FY 2017 FY 2018 FY 2019 FY