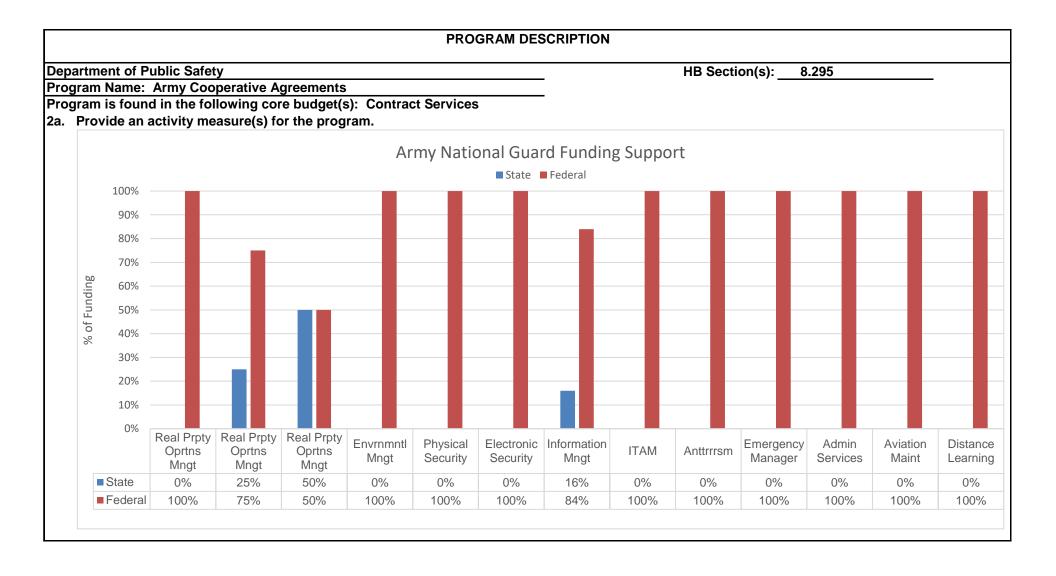

in the performance of document management administrative services and assists in records management to include, receiving, storage, records holding area operations, cataloging, and retrieval.

Aviation Maintenance (AVCRAD)/Appendix 1017 - Provides scheduled and unscheduled aircraft maintenance for the Army National Guard, repairs and overhauls aviation components, maintains a supply support activity for aviation class IX parts, and performs depot level work in order to maintain operational readiness levels of Army National Guard aircraft.

**Distance Learning/Appendix 1040** - Provides multiple distributed learning methods and technologies to improve the readiness of soldiers and units through the flexible delivery of standardized individual and collective training at the point of need.











3. Provide actual expenditures for the prior three fiscal years and planned expenditures for the current fiscal year. (Note: Amounts do not include fringe benefit costs.)

|                                                                                                                         |              | Program Expenditure | History      |               |
|-------------------------------------------------------------------------------------------------------------------------|--------------|---------------------|--------------|---------------|
| 16,000,000<br>14,000,000<br>12,000,000<br>10,000,000<br>\$8,000,000<br>\$6,000,000<br>\$4,000,000<br>\$2,000,000<br>\$- |              |                     |              |               |
|