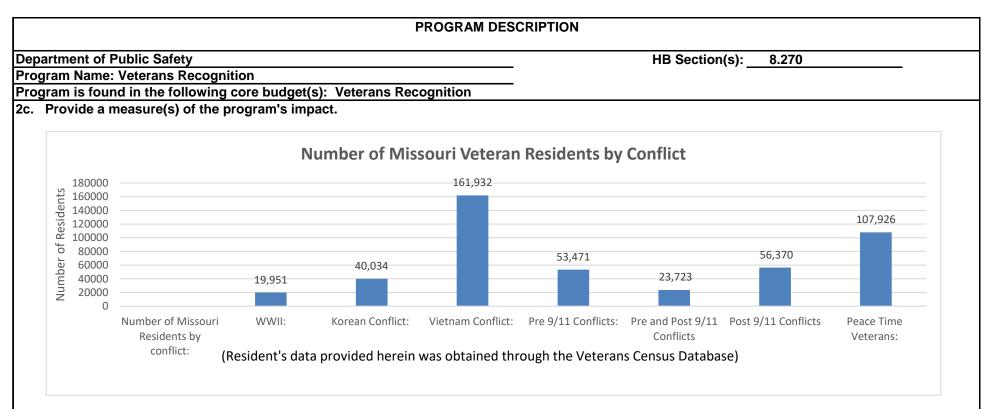

#### CORE DECISION ITEM

| Est. Fringe       0       143,346       1,083,235       1,226,581         Note:       Fringes budgeted in House Bill 5 except for certain fringes<br>budgeted directly to MoDOT, Highway Patrol, and Conservation.       Est. Fringe       0       0       0       0       0         Other Funds:       ATC Dedicated Funds, 311.735, (0544)       Other Funds:       Other Funds:       Other Funds:                                                                                                                                                                                                                                                                                                                                                                                                                                                                                                                                                                                                                                                                                                                                                                                                                                     |                | ublic Safety    |                  |            |                  | Budget Unit  | <u>82510</u> C |      |      |      |
|-------------------------------------------------------------------------------------------------------------------------------------------------------------------------------------------------------------------------------------------------------------------------------------------------------------------------------------------------------------------------------------------------------------------------------------------------------------------------------------------------------------------------------------------------------------------------------------------------------------------------------------------------------------------------------------------------------------------------------------------------------------------------------------------------------------------------------------------------------------------------------------------------------------------------------------------------------------------------------------------------------------------------------------------------------------------------------------------------------------------------------------------------------------------------------------------------------------------------------------------|----------------|-----------------|------------------|------------|------------------|--------------|----------------|------|------|------|
| I. CORE FINANCIAL SUMMARYFY 2022 Budget RequestS $GR$ FederalOtherTotalO432,8081,743,6802,176,488PS $O$ $O$ $O$ SE $O$ $O$ $O$ $O$ $O$ $O$ $O$ SD $O$ $O$ $O$ $O$ $O$ $O$ $O$ $O$ SD $O$ $O$ $O$ $O$ $O$ $O$ $O$ $O$ $O$ SD $O$ $O$ $O$ $O$ $O$ $O$ $O$ $O$ $O$ PS $O$ $O$ $O$ $O$ $O$ $O$ $O$ $O$ SD $O$ $O$ $O$ $O$ $O$ $O$ $O$ $O$ PS $O$ $O$ $O$ $O$ $O$ $O$ $O$ PS $O$ $O$ $O$ $O$ $O$ $O$ $O$ PS $O$ $O$ $O$ $O$ $O$ $O$ </th <th></th> <th></th> <th>Control</th> <th></th> <th></th> <th>HB Section</th> <th>8 145</th> <th></th> <th></th> <th></th>                                                                                                                                                                                                                                                                                                                                                                                                                                                     |                |                 | Control          |            |                  | HB Section   | 8 145          |      |      |      |
| $ \begin{array}{c c c c c c c c c c c c c c c c c c c $                                                                                                                                                                                                                                                                                                                                                                                                                                                                                                                                                                                                                                                                                                                                                                                                                                                                                                                                                                                                                                                                                                                                                                                   |                |                 |                  |            | 01110            |              |                |      |      |      |
| GR         Federal         Other         Total         GR         Federal         Other         Total           PS         0         432,808         1,743,680         2,176,488         PS         0         0         0         0         0         0         0         0         0         0         0         0         0         0         0         0         0         0         0         0         0         0         0         0         0         0         0         0         0         0         0         0         0         0         0         0         0         0         0         0         0         0         0         0         0         0         0         0         0         0         0         0         0         0         0         0         0         0         0         0         0         0         0         0         0         0         0         0         0         0         0         0         0         0         0         0         0         0         0         0         0         0         0         0         0         0         0         0         0                                                                                                                     | I. CORE FINANC |                 |                  |            |                  |              |                |      |      |      |
| PS         0         432,808         1,743,680         2,176,488         PS         0         0         0         0         0         0         0         0         0         0         0         0         0         0         0         0         0         0         0         0         0         0         0         0         0         0         0         0         0         0         0         0         0         0         0         0         0         0         0         0         0         0         0         0         0         0         0         0         0         0         0         0         0         0         0         0         0         0         0         0         0         0         0         0         0         0         0         0         0         0         0         0         0         0         0         0         0         0         0         0         0         0         0         0         0         0         0         0         0         0         0         0         0         0         0         0         0         0         0         0 <th></th> <th></th> <th>-</th> <th>•</th> <th><b>T</b> . ( . )</th> <th></th> <th></th> <th></th> <th></th> <th></th> |                |                 | -                | •          | <b>T</b> . ( . ) |              |                |      |      |      |
| EE       0       397,594       577,211       974,805       EE       0       0       0       0       0         PSD       0       0       0       0       0       0       0       0       0       0       0       0       0       0       0       0       0       0       0       0       0       0       0       0       0       0       0       0       0       0       0       0       0       0       0       0       0       0       0       0       0       0       0       0       0       0       0       0       0       0       0       0       0       0       0       0       0       0       0       0       0       0       0       0       0       0       0       0       0       0       0       0       0       0       0       0       0       0       0       0       0       0       0       0       0       0       0       0       0       0       0       0       0       0       0       0       0       0       0       0       0       0       0       0       0<                                                                                                                                                                                                                                                | De             |                 |                  |            |                  |              |                |      |      |      |
| PSD       0       0       0       0       0       0       0       0       0       0       0       0       0       0       0       0       0       0       0       0       0       0       0       0       0       0       0       0       0       0       0       0       0       0       0       0       0       0       0       0       0       0       0       0       0       0       0       0       0       0       0       0       0       0       0       0       0       0       0       0       0       0       0       0       0       0       0       0       0       0       0       0       0       0       0       0       0       0       0       0       0       0       0       0       0       0       0       0       0       0       0       0       0       0       0       0       0       0       0       0       0       0       0       0       0       0       0       0       0       0       0       0       0       0       0       0       0       0                                                                                                                                                                                                                                                       |                | •               | ,                |            |                  |              | -              | ÷    | •    | 0    |
| TRF       0       0       0       0       0       0       0       0       0       0       0       0       0       0       0       0       0       0       0       0       0       0       0       0       0       0       0       0       0       0       0       0       0       0       0       0       0       0       0       0       0       0       0       0       0       0       0       0       0       0       0       0       0       0       0       0       0       0       0       0       0       0       0       0       0       0       0       0       0       0       0       0       0       0       0       0       0       0       0       0       0       0       0       0       0       0       0       0       0       0       0       0       0       0       0       0       0       0       0       0       0       0       0       0       0       0       0       0       0       0       0       0       0       0       0       0       0       0                                                                                                                                                                                                                                                       |                |                 |                  | -          |                  |              | •              | U U  | 0    | e e  |
| Total0830,4022,320,8913,151,293Total00000FTE0.000.0036.0036.0036.00FTE0.000.000.000.000.00Est. Fringe0143,3461,083,2351,226,581Est. Fringe0000000Note:Fringes budgeted in House Bill 5 except for certain fringes<br>budgeted directly to MoDOT, Highway Patrol, and Conservation.Note: Fringes budgeted in House Bill 5 except for certain fringes<br>budgeted directly to MoDOT, Highway Patrol, and Conservation.Other Funds:Other Funds:Conservation.Other Funds:Other Funds:ATC Dedicated Funds, 311.735, (0544)Other Funds:Other Funds:Other Funds:CORE DESCRIPTIONThis core request is for funding to ensure compliance with the liquor control and tobacco laws, issuance of over 32,000 liquor licenses annually, collectic<br>\$45.8 million dollars in revenue annually, and providing information and services to the citizens of Missouri and alcohol beverage industry; thereby to all                                                                                                                                                                                                                                                                                                                                      |                | -               | -                | -          | -                |              | U U            | ÷    | Ũ    | e e  |
| Est. Fringe       0       143,346       1,083,235       1,226,581         Note:       Fringes budgeted in House Bill 5 except for certain fringes budgeted directly to MoDOT, Highway Patrol, and Conservation.       0       0       0       0         Other Funds:       ATC Dedicated Funds, 311.735, (0544)       Other Funds:       Other Funds:       Other Funds:         Prime       0       0       0       0       0       0       0       0         Other Funds:       ATC Dedicated Funds, 311.735, (0544)       Other Funds:       Other Funds:       Other Funds:         Prime       0       0       0       0       0       0       0       0       0       0         Prime       0       0       0       0       0       0       0       0       0       0       0       0       0       0       0       0       0       0       0       0       0       0       0       0       0       0       0       0       0       0       0       0       0       0       0       0       0       0       0       0       0       0       0       0       0       0       0       0       0       0       0                                                                                                                       |                | -               |                  |            |                  |              | ÷              | _    |      |      |
| Note:       Fringes budgeted in House Bill 5 except for certain fringes         budgeted directly to MoDOT, Highway Patrol, and Conservation.       Note:       Fringes budgeted in House Bill 5 except for certain fringes         budgeted directly to MoDOT, Highway Patrol, and Conservation.       Note:       Fringes budgeted in House Bill 5 except for certain fringes         budgeted directly to MoDOT, Highway Patrol, and Conservation.       Note:       Fringes budgeted in House Bill 5 except for certain fringes         Other Funds:       ATC Dedicated Funds, 311.735, (0544)       Other Funds: <b>2. CORE DESCRIPTION</b> Other Funds:         This core request is for funding to ensure compliance with the liquor control and tobacco laws, issuance of over 32,000 liquor licenses annually, collection \$45.8 million dollars in revenue annually, and providing information and services to the citizens of Missouri and alcohol beverage industry; thereby to all                                                                                                                                                                                                                                          | FTE            | 0.00            | 0.00             | 36.00      | 36.00            | FTE          | 0.00           | 0.00 | 0.00 | 0.00 |
| Note:       Fringes budgeted in House Bill 5 except for certain fringes<br>budgeted directly to MoDOT, Highway Patrol, and Conservation.         Other Funds:       ATC Dedicated Funds, 311.735, (0544)         Other Funds:       Other Funds:         2. CORE DESCRIPTION         This core request is for funding to ensure compliance with the liquor control and tobacco laws, issuance of over 32,000 liquor licenses annually, collectio<br>\$45.8 million dollars in revenue annually, and providing information and services to the citizens of Missouri and alcohol beverage industry; thereby to al                                                                                                                                                                                                                                                                                                                                                                                                                                                                                                                                                                                                                           | Est Eringo     | 0               | 113 316          | 1 083 235  | 1 226 581        | Est Eringo   | 0              | 0    | 0    | 0    |
| budgeted directly to MoDOT, Highway Patrol, and Conservation.       budgeted directly to MoDOT, Highway Patrol, and Conservation.         Other Funds:       ATC Dedicated Funds, 311.735, (0544)       Other Funds: <b>2. CORE DESCRIPTION</b> This core request is for funding to ensure compliance with the liquor control and tobacco laws, issuance of over 32,000 liquor licenses annually, collection \$45.8 million dollars in revenue annually, and providing information and services to the citizens of Missouri and alcohol beverage industry; thereby to allow                                                                                                                                                                                                                                                                                                                                                                                                                                                                                                                                                                                                                                                               |                |                 | Bill 5 except fo |            |                  |              |                | •    | •    | v    |
| Other Funds:       ATC Dedicated Funds, 311.735, (0544)       Other Funds:         2. CORE DESCRIPTION       This core request is for funding to ensure compliance with the liquor control and tobacco laws, issuance of over 32,000 liquor licenses annually, collection \$45.8 million dollars in revenue annually, and providing information and services to the citizens of Missouri and alcohol beverage industry; thereby to all                                                                                                                                                                                                                                                                                                                                                                                                                                                                                                                                                                                                                                                                                                                                                                                                    | •              | 0               |                  |            |                  | Ŭ,           | •              |      |      | •    |
| 2. CORE DESCRIPTION<br>This core request is for funding to ensure compliance with the liquor control and tobacco laws, issuance of over 32,000 liquor licenses annually, collection \$45.8 million dollars in revenue annually, and providing information and services to the citizens of Missouri and alcohol beverage industry; thereby to al                                                                                                                                                                                                                                                                                                                                                                                                                                                                                                                                                                                                                                                                                                                                                                                                                                                                                           |                |                 |                  |            |                  |              |                | 0    | ,    |      |
| \$45.8 million dollars in revenue annually, and providing information and services to the citizens of Missouri and alcohol beverage industry; thereby to al                                                                                                                                                                                                                                                                                                                                                                                                                                                                                                                                                                                                                                                                                                                                                                                                                                                                                                                                                                                                                                                                               | - · · ·        |                 |                  |            |                  | Other Funder |                |      |      |      |
| This core request is for funding to ensure compliance with the liquor control and tobacco laws, issuance of over 32,000 liquor licenses annually, collection \$45.8 million dollars in revenue annually, and providing information and services to the citizens of Missouri and alcohol beverage industry; thereby to al                                                                                                                                                                                                                                                                                                                                                                                                                                                                                                                                                                                                                                                                                                                                                                                                                                                                                                                  | Other Funds:   | ATC Dedicated F | unds, 311.73     | 55, (0544) |                  | Other Funds. |                |      |      |      |
|                                                                                                                                                                                                                                                                                                                                                                                                                                                                                                                                                                                                                                                                                                                                                                                                                                                                                                                                                                                                                                                                                                                                                                                                                                           |                |                 | Funds, 311.73    | 55, (0544) |                  | Other Funds. |                |      |      |      |