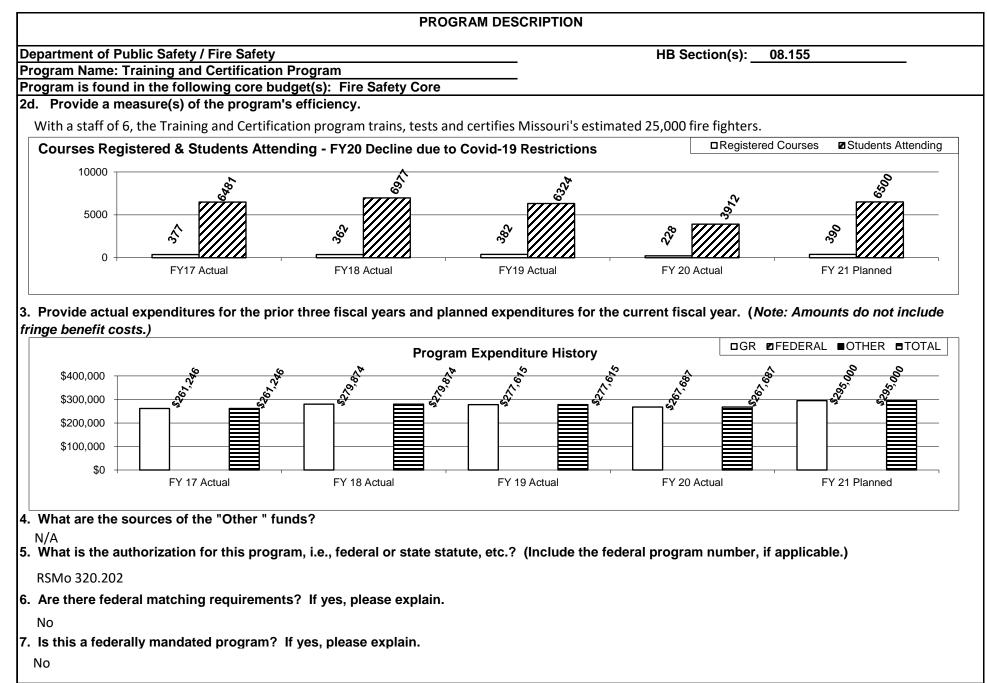

|                                                                                                                                                         |  |  |  |  |  |

### 2c. Provide a measure(s) of the program's impact.

Courses and programs continue to see increase in requests and participation indicating overall satisfaction and need. Trained fire fighters are capable of providing a safer and more effective response to citizens in need.



### **Cumulative Fire Fighters Trained & Certified**



Department of Public Safety / Fire Safety Program Name: Statewide Fire Mutual Aid & Incident Reporting Program HB Section(s): 08.155

1a. What strategic priority does this program address?

Deployment of emergency resources to agencies or citizens in need.

Program is found in the following core budget(s): Fire Safety Core

### 1b. What does this program do?

The Fire Mutual Aid Program is a voluntary system comprised of all fire agencies in the State. When an emergency or disaster exhausts local and regional resources, the Division is responsible for coordinating responses to requests for fire service based resources. These resources include fire suppression and personnel, as well as specialty resources including but not limited to: hazardous materials teams, heavy rescue resources, sea