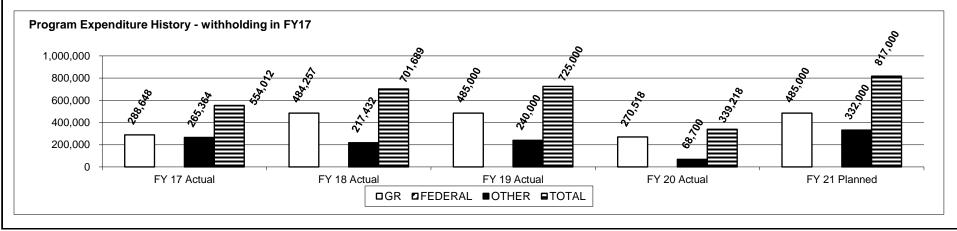

#### CORE DECISION ITEM

| Est. Fringe       0       143,346       1,083,235       1,226,581         Note:       Fringes budgeted in House Bill 5 except for certain fringes<br>budgeted directly to MoDOT, Highway Patrol, and Conservation.       Est. Fringe       0       0       0       0       0         Other Funds:       ATC Dedicated Funds, 311.735, (0544)       Other Funds:       Other Funds:       Other Funds:                                                                                                                                                                                                                                                                                                                                                                                                                                                                                                                                                                                                                                                                                                                                                                                                                                     |                | ublic Safety    |                  |            |                  | Budget Unit  | <u>82510</u> C |      |      |      |
|-------------------------------------------------------------------------------------------------------------------------------------------------------------------------------------------------------------------------------------------------------------------------------------------------------------------------------------------------------------------------------------------------------------------------------------------------------------------------------------------------------------------------------------------------------------------------------------------------------------------------------------------------------------------------------------------------------------------------------------------------------------------------------------------------------------------------------------------------------------------------------------------------------------------------------------------------------------------------------------------------------------------------------------------------------------------------------------------------------------------------------------------------------------------------------------------------------------------------------------------|----------------|-----------------|------------------|------------|------------------|--------------|----------------|------|------|------|
| I. CORE FINANCIAL SUMMARYFY 2022 Budget RequestS $GR$ FederalOtherTotalO432,8081,743,6802,176,488PS $O$ $O$ $O$ SE $O$ $O$ $O$ $O$ $O$ $O$ $O$ SD $O$ $O$ $O$ $O$ $O$ $O$ $O$ $O$ SD $O$ $O$ $O$ $O$ $O$ $O$ $O$ $O$ $O$ SD $O$ $O$ $O$ $O$ $O$ $O$ $O$ $O$ $O$ PS $O$ $O$ $O$ $O$ $O$ $O$ $O$ $O$ SD $O$ $O$ $O$ $O$ $O$ $O$ $O$ $O$ PS $O$ $O$ $O$ $O$ $O$ $O$ $O$ PS $O$ $O$ $O$ $O$ $O$ $O$ $O$ PS $O$ $O$ $O$ $O$ $O$ $O$ </th <th></th> <th></th> <th>Control</th> <th></th> <th></th> <th>HB Section</th> <th>8 145</th> <th></th> <th></th> <th></th>                                                                                                                                                                                                                                                                                                                                                                                                                                                     |                |                 | Control          |            |                  | HB Section   | 8 145          |      |      |      |
| $ \begin{array}{c c c c c c c c c c c c c c c c c c c $                                                                                                                                                                                                                                                                                                                                                                                                                                                                                                                                                                                                                                                                                                                                                                                                                                                                                                                                                                                                                                                                                                                                                                                   |                |                 |                  |            | 01110            |              |                |      |      |      |
| GR         Federal         Other         Total         GR         Federal         Other         Total           PS         0         432,808         1,743,680         2,176,488         PS         0         0         0         0         0         0         0         0         0         0         0         0         0         0         0         0         0         0         0         0         0         0         0         0         0         0         0         0         0         0         0         0         0         0         0         0         0         0         0         0         0         0         0         0         0         0         0         0         0         0         0         0         0         0         0         0         0         0         0         0         0         0         0         0         0         0         0         0         0         0         0         0         0         0         0         0         0         0         0         0         0         0         0         0         0         0         0         0         0                                                                                                                     | I. CORE FINANC |                 |                  |            |                  |              |                |      |      |      |
| PS         0         432,808         1,743,680         2,176,488         PS         0         0         0         0         0         0         0         0         0         0         0         0         0         0         0         0         0         0         0         0         0         0         0         0         0         0         0         0         0         0         0         0         0         0         0         0         0         0         0         0         0         0         0         0         0         0         0         0         0         0         0         0         0         0         0         0         0         0         0         0         0         0         0         0         0         0         0         0         0         0         0         0         0         0         0         0         0         0         0         0         0         0         0         0         0         0         0         0         0         0         0         0         0         0         0         0         0         0         0         0 <th></th> <th></th> <th>-</th> <th>•</th> <th><b>T</b> . ( . )</th> <th></th> <th></th> <th></th> <th></th> <th></th> |                |                 | -                | •          | <b>T</b> . ( . ) |              |                |      |      |      |
| EE       0       397,594       577,211       974,805       EE       0       0       0       0       0         PSD       0       0       0       0       0       0       0       0       0       0       0       0       0       0       0       0       0       0       0       0       0       0       0       0       0       0       0       0       0       0       0       0       0       0       0       0       0       0       0       0       0       0       0       0       0       0       0       0       0       0       0       0       0       0       0       0       0       0       0       0       0       0       0       0       0       0       0       0       0       0       0       0       0       0       0       0       0       0       0       0       0       0       0       0       0       0       0       0       0       0       0       0       0       0       0       0       0       0       0       0       0       0       0       0       0<                                                                                                                                                                                                                                                | De             |                 |                  |            |                  |              |                |      |      |      |
| PSD       0       0       0       0       0       0       0       0       0       0       0       0       0       0       0       0       0       0       0       0       0       0       0       0       0       0       0       0       0       0       0       0       0       0       0       0       0       0       0       0       0       0       0       0       0       0       0       0       0       0       0       0       0       0       0       0       0       0       0       0       0       0       0       0       0       0       0       0       0       0       0       0       0       0       0       0       0       0       0       0       0       0       0       0       0       0       0       0       0       0       0       0       0       0       0       0       0       0       0       0       0       0       0       0       0       0       0       0       0       0       0       0       0       0       0       0       0       0                                                                                                                                                                                                                                                       |                | •               | ,                |            |                  |              | -              | ÷    | •    | 0    |
| TRF       0       0       0       0       0       0       0       0       0       0       0       0       0       0       0       0       0       0       0       0       0       0       0       0       0       0       0       0       0       0       0       0       0       0       0       0       0       0       0       0       0       0       0       0       0       0       0       0       0       0       0       0       0       0       0       0       0       0       0       0       0       0       0       0       0       0       0       0       0       0       0       0       0       0       0       0       0       0       0       0       0       0       0       0       0       0       0       0       0       0       0       0       0       0       0       0       0       0       0       0       0       0       0       0       0       0       0       0       0       0       0       0       0       0       0       0       0       0                                                                                                                                                                                                                                                       |                |                 |                  | -          |                  |              | •              | U U  | 0    | e e  |
| Total0830,4022,320,8913,151,293Total00000FTE0.000.0036.0036.0036.00FTE0.000.000.000.000.00Est. Fringe0143,3461,083,2351,226,581Est. Fringe0000000Note:Fringes budgeted in House Bill 5 except for certain fringes<br>budgeted directly to MoDOT, Highway Patrol, and Conservation.Note: Fringes budgeted in House Bill 5 except for certain fringes<br>budgeted directly to MoDOT, Highway Patrol, and Conservation.Other Funds:Other Funds:Conservation.Other Funds:Other Funds:ATC Dedicated Funds, 311.735, (0544)Other Funds:Other Funds:Other Funds:CORE DESCRIPTIONThis core request is for funding to ensure compliance with the liquor control and tobacco laws, issuance of over 32,000 liquor licenses annually, collectic<br>\$45.8 million dollars in revenue annually, and providing information and services to the citizens of Missouri and alcohol beverage industry; thereby to all                                                                                                                                                                                                                                                                                                                                      |                | -               | -                | -          | -                |              | U U            | ÷    | Ũ    | e e  |
| Est. Fringe       0       143,346       1,083,235       1,226,581         Note:       Fringes budgeted in House Bill 5 except for certain fringes budgeted directly to MoDOT, Highway Patrol, and Conservation.       0       0       0       0         Other Funds:       ATC Dedicated Funds, 311.735, (0544)       Other Funds:       Other Funds:       Other Funds:         Prime       0       0       0       0       0       0       0       0         Other Funds:       ATC Dedicated Funds, 311.735, (0544)       Other Funds:       Other Funds:       Other Funds:         Prime       0       0       0       0       0       0       0       0       0       0         Prime       0       0       0       0       0       0       0       0       0       0       0       0       0       0       0       0       0       0       0       0       0       0       0       0       0       0       0       0       0       0       0       0       0       0       0       0       0       0       0       0       0       0       0       0       0       0       0       0       0       0       0                                                                                                                       |                | -               |                  |            |                  |              | ÷              | _    |      |      |
| Note:       Fringes budgeted in House Bill 5 except for certain fringes         budgeted directly to MoDOT, Highway Patrol, and Conservation.       Note:       Fringes budgeted in House Bill 5 except for certain fringes         budgeted directly to MoDOT, Highway Patrol, and Conservation.       Note:       Fringes budgeted in House Bill 5 except for certain fringes         budgeted directly to MoDOT, Highway Patrol, and Conservation.       Note:       Fringes budgeted in House Bill 5 except for certain fringes         Other Funds:       ATC Dedicated Funds, 311.735, (0544)       Other Funds: <b>2. CORE DESCRIPTION</b> Other Funds:         This core request is for funding to ensure compliance with the liquor control and tobacco laws, issuance of over 32,000 liquor licenses annually, collection \$45.8 million dollars in revenue annually, and providing information and services to the citizens of Missouri and alcohol beverage industry; thereby to all                                                                                                                                                                                                                                          | FTE            | 0.00            | 0.00             | 36.00      | 36.00            | FTE          | 0.00           | 0.00 | 0.00 | 0.00 |
| Note:       Fringes budgeted in House Bill 5 except for certain fringes<br>budgeted directly to MoDOT, Highway Patrol, and Conservation.         Other Funds:       ATC Dedicated Funds, 311.735, (0544)         Other Funds:       Other Funds:         2. CORE DESCRIPTION         This core request is for funding to ensure compliance with the liquor control and tobacco laws, issuance of over 32,000 liquor licenses annually, collectio<br>\$45.8 million dollars in revenue annually, and providing information and services to the citizens of Missouri and alcohol beverage industry; thereby to al                                                                                                                                                                                                                                                                                                                                                                                                                                                                                                                                                                                                                           | Est Eringo     | 0               | 113 316          | 1 083 235  | 1 226 581        | Est Eringo   | 0              | 0    | 0    | 0    |
| budgeted directly to MoDOT, Highway Patrol, and Conservation.       budgeted directly to MoDOT, Highway Patrol, and Conservation.         Other Funds:       ATC Dedicated Funds, 311.735, (0544)       Other Funds: <b>2. CORE DESCRIPTION</b> This core request is for funding to ensure compliance with the liquor control and tobacco laws, issuance of over 32,000 liquor licenses annually, collection \$45.8 million dollars in revenue annually, and providing information and services to the citizens of Missouri and alcohol beverage industry; thereby to allow                                                                                                                                                                                                                                                                                                                                                                                                                                                                                                                                                                                                                                                               |                |                 | Bill 5 except fo |            |                  |              |                | •    | •    | v    |
| Other Funds:       ATC Dedicated Funds, 311.735, (0544)       Other Funds:         2. CORE DESCRIPTION       This core request is for funding to ensure compliance with the liquor control and tobacco laws, issuance of over 32,000 liquor licenses annually, collection \$45.8 million dollars in revenue annually, and providing information and services to the citizens of Missouri and alcohol beverage industry; thereby to all                                                                                                                                                                                                                                                                                                                                                                                                                                                                                                                                                                                                                                                                                                                                                                                                    | •              | 0               |                  |            |                  | Ŭ,           | •              |      |      | •    |
| 2. CORE DESCRIPTION<br>This core request is for funding to ensure compliance with the liquor control and tobacco laws, issuance of over 32,000 liquor licenses annually, collection \$45.8 million dollars in revenue annually, and providing information and services to the citizens of Missouri and alcohol beverage industry; thereby to al                                                                                                                                                                                                                                                                                                                                                                                                                                                                                                                                                                                                                                                                                                                                                                                                                                                                                           |                |                 |                  |            |                  |              |                | 0    | ,    |      |
| \$45.8 million dollars in revenue annually, and providing information and services to the citizens of Missouri and alcohol beverage industry; thereby to al                                                                                                                                                                                                                                                                                                                                                                                                                                                                                                                                                                                                                                                                                                                                                                                                                                                                                                                                                                                                                                                                               | - · · ·        |                 |                  |            |                  | Other Funder |                |      |      |      |
| This core request is for funding to ensure compliance with the liquor control and tobacco laws, issuance of over 32,000 liquor licenses annually, collection \$45.8 million dollars in revenue annually, and providing information and services to the citizens of Missouri and alcohol beverage industry; thereby to al                                                                                                                                                                                                                                                                                                                                                                                                                                                                                                                                                                                                                                                                                                                                                                                                                                                                                                                  | Other Funds:   | ATC Dedicated F | unds, 311.73     | 55, (0544) |                  | Other Funds. |                |      |      |      |
|                                                                                                                                                                                                                                                                                                                                                                                                                                                                                                                                                                                                                                                                                                                                                                                                                                                                                                                                                                                                                                                                                                                                                                                                                                           |                |                 | Funds, 311.73    | 55, (0544) |                  | Other Funds. |                |      |      |      |