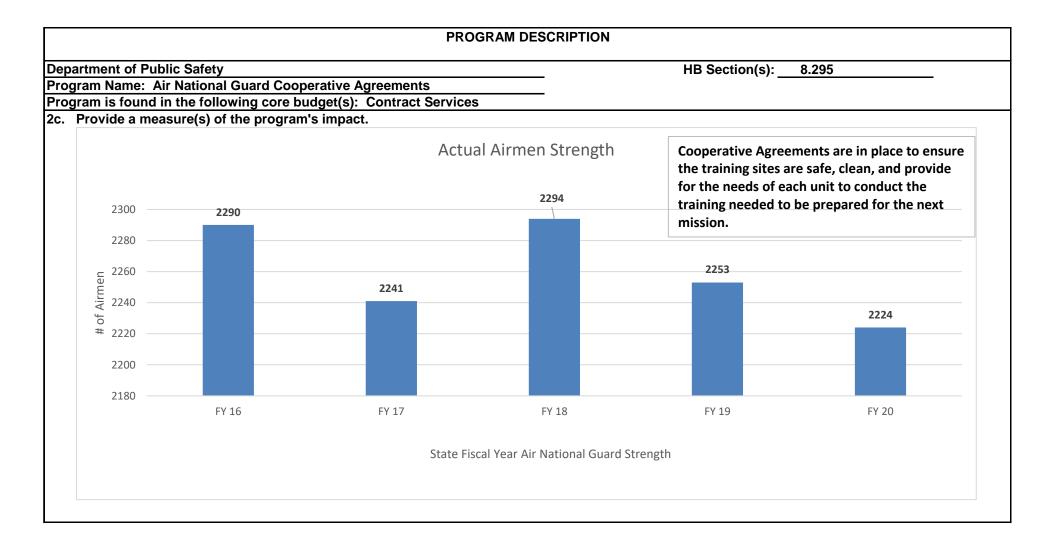

#### CORE DECISION ITEM

| Est. Fringe       0       143,346       1,083,235       1,226,581         Note:       Fringes budgeted in House Bill 5 except for certain fringes<br>budgeted directly to MoDOT, Highway Patrol, and Conservation.       Est. Fringe       0       0       0       0       0         Other Funds:       ATC Dedicated Funds, 311.735, (0544)       Other Funds:       Other Funds:       Other Funds:                                                                                                                                                                                                                                                                                                                                                                                                                                                                                                                                                                                                                                                                                                                                                                                                                                     |                | ublic Safety    |                  |            |                  | Budget Unit  | <u>82510</u> C |      |      |      |
|-------------------------------------------------------------------------------------------------------------------------------------------------------------------------------------------------------------------------------------------------------------------------------------------------------------------------------------------------------------------------------------------------------------------------------------------------------------------------------------------------------------------------------------------------------------------------------------------------------------------------------------------------------------------------------------------------------------------------------------------------------------------------------------------------------------------------------------------------------------------------------------------------------------------------------------------------------------------------------------------------------------------------------------------------------------------------------------------------------------------------------------------------------------------------------------------------------------------------------------------|----------------|-----------------|------------------|------------|------------------|--------------|----------------|------|------|------|
| I. CORE FINANCIAL SUMMARYFY 2022 Budget RequestS $GR$ FederalOtherTotalO432,8081,743,6802,176,488PS $O$ $O$ $O$ SE $O$ $O$ $O$ $O$ $O$ $O$ $O$ SD $O$ $O$ $O$ $O$ $O$ $O$ $O$ $O$ SD $O$ $O$ $O$ $O$ $O$ $O$ $O$ $O$ $O$ SD $O$ $O$ $O$ $O$ $O$ $O$ $O$ $O$ $O$ PS $O$ $O$ $O$ $O$ $O$ $O$ $O$ $O$ SD $O$ $O$ $O$ $O$ $O$ $O$ $O$ $O$ PS $O$ $O$ $O$ $O$ $O$ $O$ $O$ PS $O$ $O$ $O$ $O$ $O$ $O$ $O$ PS $O$ $O$ $O$ $O$ $O$ $O$ </th <th></th> <th></th> <th>Control</th> <th></th> <th></th> <th>HB Section</th> <th>8 145</th> <th></th> <th></th> <th></th>                                                                                                                                                                                                                                                                                                                                                                                                                                                     |                |                 | Control          |            |                  | HB Section   | 8 145          |      |      |      |
| $ \begin{array}{c c c c c c c c c c c c c c c c c c c $                                                                                                                                                                                                                                                                                                                                                                                                                                                                                                                                                                                                                                                                                                                                                                                                                                                                                                                                                                                                                                                                                                                                                                                   |                |                 |                  |            | 01110            |              |                |      |      |      |
| GR         Federal         Other         Total         GR         Federal         Other         Total           PS         0         432,808         1,743,680         2,176,488         PS         0         0         0         0         0         0         0         0         0         0         0         0         0         0         0         0         0         0         0         0         0         0         0         0         0         0         0         0         0         0         0         0         0         0         0         0         0         0         0         0         0         0         0         0         0         0         0         0         0         0         0         0         0         0         0         0         0         0         0         0         0         0         0         0         0         0         0         0         0         0         0         0         0         0         0         0         0         0         0         0         0         0         0         0         0         0         0         0         0                                                                                                                     | I. CORE FINANC |                 |                  |            |                  |              |                |      |      |      |
| PS         0         432,808         1,743,680         2,176,488         PS         0         0         0         0         0         0         0         0         0         0         0         0         0         0         0         0         0         0         0         0         0         0         0         0         0         0         0         0         0         0         0         0         0         0         0         0         0         0         0         0         0         0         0         0         0         0         0         0         0         0         0         0         0         0         0         0         0         0         0         0         0         0         0         0         0         0         0         0         0         0         0         0         0         0         0         0         0         0         0         0         0         0         0         0         0         0         0         0         0         0         0         0         0         0         0         0         0         0         0         0 <th></th> <th></th> <th>-</th> <th>•</th> <th><b>T</b> . ( . )</th> <th></th> <th></th> <th></th> <th></th> <th></th> |                |                 | -                | •          | <b>T</b> . ( . ) |              |                |      |      |      |
| EE       0       397,594       577,211       974,805       EE       0       0       0       0       0         PSD       0       0       0       0       0       0       0       0       0       0       0       0       0       0       0       0       0       0       0       0       0       0       0       0       0       0       0       0       0       0       0       0       0       0       0       0       0       0       0       0       0       0       0       0       0       0       0       0       0       0       0       0       0       0       0       0       0       0       0       0       0       0       0       0       0       0       0       0       0       0       0       0       0       0       0       0       0       0       0       0       0       0       0       0       0       0       0       0       0       0       0       0       0       0       0       0       0       0       0       0       0       0       0       0       0<                                                                                                                                                                                                                                                | De             |                 |                  |            |                  |              |                |      |      |      |
| PSD       0       0       0       0       0       0       0       0       0       0       0       0       0       0       0       0       0       0       0       0       0       0       0       0       0       0       0       0       0       0       0       0       0       0       0       0       0       0       0       0       0       0       0       0       0       0       0       0       0       0       0       0       0       0       0       0       0       0       0       0       0       0       0       0       0       0       0       0       0       0       0       0       0       0       0       0       0       0       0       0       0       0       0       0       0       0       0       0       0       0       0       0       0       0       0       0       0       0       0       0       0       0       0       0       0       0       0       0       0       0       0       0       0       0       0       0       0       0                                                                                                                                                                                                                                                       |                | •               | ,                |            |                  |              | -              | ÷    | •    | 0    |
| TRF       0       0       0       0       0       0       0       0       0       0       0       0       0       0       0       0       0       0       0       0       0       0       0       0       0       0       0       0       0       0       0       0       0       0       0       0       0       0       0       0       0       0       0       0       0       0       0       0       0       0       0       0       0       0       0       0       0       0       0       0       0       0       0       0       0       0       0       0       0       0       0       0       0       0       0       0       0       0       0       0       0       0       0       0       0       0       0       0       0       0       0       0       0       0       0       0       0       0       0       0       0       0       0       0       0       0       0       0       0       0       0       0       0       0       0       0       0       0                                                                                                                                                                                                                                                       |                |                 |                  | -          |                  |              | •              | U U  | 0    | e e  |
| Total0830,4022,320,8913,151,293Total00000FTE0.000.0036.0036.0036.00FTE0.000.000.000.000.00Est. Fringe0143,3461,083,2351,226,581Est. Fringe0000000Note:Fringes budgeted in House Bill 5 except for certain fringes<br>budgeted directly to MoDOT, Highway Patrol, and Conservation.Note: Fringes budgeted in House Bill 5 except for certain fringes<br>budgeted directly to MoDOT, Highway Patrol, and Conservation.Other Funds:Other Funds:Conservation.Other Funds:Other Funds:ATC Dedicated Funds, 311.735, (0544)Other Funds:Other Funds:Other Funds:CORE DESCRIPTIONThis core request is for funding to ensure compliance with the liquor control and tobacco laws, issuance of over 32,000 liquor licenses annually, collectic<br>\$45.8 million dollars in revenue annually, and providing information and services to the citizens of Missouri and alcohol beverage industry; thereby to all                                                                                                                                                                                                                                                                                                                                      |                | -               | -                | -          | -                |              | U U            | ÷    | Ũ    | e e  |
| Est. Fringe       0       143,346       1,083,235       1,226,581         Note:       Fringes budgeted in House Bill 5 except for certain fringes budgeted directly to MoDOT, Highway Patrol, and Conservation.       0       0       0       0         Other Funds:       ATC Dedicated Funds, 311.735, (0544)       Other Funds:       Other Funds:       Other Funds:         Prime       0       0       0       0       0       0       0       0         Other Funds:       ATC Dedicated Funds, 311.735, (0544)       Other Funds:       Other Funds:       Other Funds:         Prime       0       0       0       0       0       0       0       0       0       0         Prime       0       0       0       0       0       0       0       0       0       0       0       0       0       0       0       0       0       0       0       0       0       0       0       0       0       0       0       0       0       0       0       0       0       0       0       0       0       0       0       0       0       0       0       0       0       0       0       0       0       0       0                                                                                                                       |                | -               |                  |            |                  |              | ÷              | _    |      |      |
| Note:       Fringes budgeted in House Bill 5 except for certain fringes         budgeted directly to MoDOT, Highway Patrol, and Conservation.       Note:       Fringes budgeted in House Bill 5 except for certain fringes         budgeted directly to MoDOT, Highway Patrol, and Conservation.       Note:       Fringes budgeted in House Bill 5 except for certain fringes         budgeted directly to MoDOT, Highway Patrol, and Conservation.       Note:       Fringes budgeted in House Bill 5 except for certain fringes         Other Funds:       ATC Dedicated Funds, 311.735, (0544)       Other Funds: <b>2. CORE DESCRIPTION</b> Other Funds:         This core request is for funding to ensure compliance with the liquor control and tobacco laws, issuance of over 32,000 liquor licenses annually, collection \$45.8 million dollars in revenue annually, and providing information and services to the citizens of Missouri and alcohol beverage industry; thereby to all                                                                                                                                                                                                                                          | FTE            | 0.00            | 0.00             | 36.00      | 36.00            | FTE          | 0.00           | 0.00 | 0.00 | 0.00 |
| Note:       Fringes budgeted in House Bill 5 except for certain fringes<br>budgeted directly to MoDOT, Highway Patrol, and Conservation.         Other Funds:       ATC Dedicated Funds, 311.735, (0544)         Other Funds:       Other Funds:         2. CORE DESCRIPTION         This core request is for funding to ensure compliance with the liquor control and tobacco laws, issuance of over 32,000 liquor licenses annually, collectio<br>\$45.8 million dollars in revenue annually, and providing information and services to the citizens of Missouri and alcohol beverage industry; thereby to al                                                                                                                                                                                                                                                                                                                                                                                                                                                                                                                                                                                                                           | Est Eringo     | 0               | 113 316          | 1 083 235  | 1 226 581        | Est Eringo   | 0              | 0    | 0    | 0    |
| budgeted directly to MoDOT, Highway Patrol, and Conservation.       budgeted directly to MoDOT, Highway Patrol, and Conservation.         Other Funds:       ATC Dedicated Funds, 311.735, (0544)       Other Funds: <b>2. CORE DESCRIPTION</b> This core request is for funding to ensure compliance with the liquor control and tobacco laws, issuance of over 32,000 liquor licenses annually, collection \$45.8 million dollars in revenue annually, and providing information and services to the citizens of Missouri and alcohol beverage industry; thereby to allow                                                                                                                                                                                                                                                                                                                                                                                                                                                                                                                                                                                                                                                               |                |                 | Bill 5 except fo |            |                  |              |                | •    | •    | v    |
| Other Funds:       ATC Dedicated Funds, 311.735, (0544)       Other Funds:         2. CORE DESCRIPTION       This core request is for funding to ensure compliance with the liquor control and tobacco laws, issuance of over 32,000 liquor licenses annually, collection \$45.8 million dollars in revenue annually, and providing information and services to the citizens of Missouri and alcohol beverage industry; thereby to all                                                                                                                                                                                                                                                                                                                                                                                                                                                                                                                                                                                                                                                                                                                                                                                                    | •              | 0               |                  |            |                  | Ŭ,           | •              |      |      | •    |
| 2. CORE DESCRIPTION<br>This core request is for funding to ensure compliance with the liquor control and tobacco laws, issuance of over 32,000 liquor licenses annually, collection \$45.8 million dollars in revenue annually, and providing information and services to the citizens of Missouri and alcohol beverage industry; thereby to al                                                                                                                                                                                                                                                                                                                                                                                                                                                                                                                                                                                                                                                                                                                                                                                                                                                                                           |                |                 |                  |            |                  |              |                | 0    | ,    |      |
| \$45.8 million dollars in revenue annually, and providing information and services to the citizens of Missouri and alcohol beverage industry; thereby to al                                                                                                                                                                                                                                                                                                                                                                                                                                                                                                                                                                                                                                                                                                                                                                                                                                                                                                                                                                                                                                                                               | - · · ·        |                 |                  |            |                  | Other Funder |                |      |      |      |
| This core request is for funding to ensure compliance with the liquor control and tobacco laws, issuance of over 32,000 liquor licenses annually, collection \$45.8 million dollars in revenue annually, and providing information and services to the citizens of Missouri and alcohol beverage industry; thereby to al                                                                                                                                                                                                                                                                                                                                                                                                                                                                                                                                                                                                                                                                                                                                                                                                                                                                                                                  | Other Funds:   | ATC Dedicated F | unds, 311.73     | 55, (0544) |                  | Other Funds. |                |      |      |      |
|                                                                                                                                                                                                                                                                                                                                                                                                                                                                                                                                                                                                                                                                                                                                                                                                                                                                                                                                                                                                                                                                                                                                                                                                                                           |                |                 | Funds, 311.73    | 55, (0544) |                  | Other Funds. |                |      |      |      |