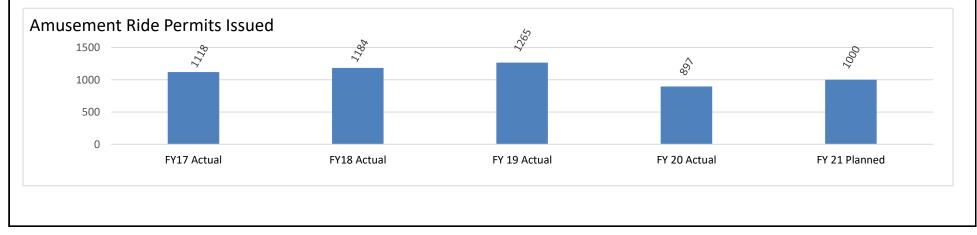

#### CORE DECISION ITEM

| Est. Fringe       0       143,346       1,083,235       1,226,581         Note:       Fringes budgeted in House Bill 5 except for certain fringes<br>budgeted directly to MoDOT, Highway Patrol, and Conservation.       Est. Fringe       0       0       0       0       0         Other Funds:       ATC Dedicated Funds, 311.735, (0544)       Other Funds:       Other Funds:       Other Funds:                                                                                                                                                                                                                                                                                                                                                                                                                                                                                                                                                                                                                                                                                                                                                                                                                                     |                | ublic Safety    |                  |            |                  | Budget Unit  | <u>82510</u> C |      |      |      |
|-------------------------------------------------------------------------------------------------------------------------------------------------------------------------------------------------------------------------------------------------------------------------------------------------------------------------------------------------------------------------------------------------------------------------------------------------------------------------------------------------------------------------------------------------------------------------------------------------------------------------------------------------------------------------------------------------------------------------------------------------------------------------------------------------------------------------------------------------------------------------------------------------------------------------------------------------------------------------------------------------------------------------------------------------------------------------------------------------------------------------------------------------------------------------------------------------------------------------------------------|----------------|-----------------|------------------|------------|------------------|--------------|----------------|------|------|------|
| I. CORE FINANCIAL SUMMARYFY 2022 Budget RequestS $GR$ FederalOtherTotalO432,8081,743,6802,176,488PS $O$ $O$ $O$ SE $O$ $O$ $O$ $O$ $O$ $O$ $O$ SD $O$ $O$ $O$ $O$ $O$ $O$ $O$ $O$ SD $O$ $O$ $O$ $O$ $O$ $O$ $O$ $O$ $O$ SD $O$ $O$ $O$ $O$ $O$ $O$ $O$ $O$ $O$ PS $O$ $O$ $O$ $O$ $O$ $O$ $O$ $O$ SD $O$ $O$ $O$ $O$ $O$ $O$ $O$ $O$ PS $O$ $O$ $O$ $O$ $O$ $O$ $O$ PS $O$ $O$ $O$ $O$ $O$ $O$ $O$ PS $O$ $O$ $O$ $O$ $O$ $O$ </th <th></th> <th></th> <th>Control</th> <th></th> <th></th> <th>HB Section</th> <th>8 145</th> <th></th> <th></th> <th></th>                                                                                                                                                                                                                                                                                                                                                                                                                                                     |                |                 | Control          |            |                  | HB Section   | 8 145          |      |      |      |
| $ \begin{array}{c c c c c c c c c c c c c c c c c c c $                                                                                                                                                                                                                                                                                                                                                                                                                                                                                                                                                                                                                                                                                                                                                                                                                                                                                                                                                                                                                                                                                                                                                                                   |                |                 |                  |            | 01110            |              |                |      |      |      |
| GR         Federal         Other         Total         GR         Federal         Other         Total           PS         0         432,808         1,743,680         2,176,488         PS         0         0         0         0         0         0         0         0         0         0         0         0         0         0         0         0         0         0         0         0         0         0         0         0         0         0         0         0         0         0         0         0         0         0         0         0         0         0         0         0         0         0         0         0         0         0         0         0         0         0         0         0         0         0         0         0         0         0         0         0         0         0         0         0         0         0         0         0         0         0         0         0         0         0         0         0         0         0         0         0         0         0         0         0         0         0         0         0         0                                                                                                                     | I. CORE FINANC |                 |                  |            |                  |              |                |      |      |      |
| PS         0         432,808         1,743,680         2,176,488         PS         0         0         0         0         0         0         0         0         0         0         0         0         0         0         0         0         0         0         0         0         0         0         0         0         0         0         0         0         0         0         0         0         0         0         0         0         0         0         0         0         0         0         0         0         0         0         0         0         0         0         0         0         0         0         0         0         0         0         0         0         0         0         0         0         0         0         0         0         0         0         0         0         0         0         0         0         0         0         0         0         0         0         0         0         0         0         0         0         0         0         0         0         0         0         0         0         0         0         0         0 <th></th> <th></th> <th>-</th> <th>•</th> <th><b>T</b> . ( . )</th> <th></th> <th></th> <th></th> <th></th> <th></th> |                |                 | -                | •          | <b>T</b> . ( . ) |              |                |      |      |      |
| EE       0       397,594       577,211       974,805       EE       0       0       0       0       0         PSD       0       0       0       0       0       0       0       0       0       0       0       0       0       0       0       0       0       0       0       0       0       0       0       0       0       0       0       0       0       0       0       0       0       0       0       0       0       0       0       0       0       0       0       0       0       0       0       0       0       0       0       0       0       0       0       0       0       0       0       0       0       0       0       0       0       0       0       0       0       0       0       0       0       0       0       0       0       0       0       0       0       0       0       0       0       0       0       0       0       0       0       0       0       0       0       0       0       0       0       0       0       0       0       0       0<                                                                                                                                                                                                                                                | De             |                 |                  |            |                  |              |                |      |      |      |
| PSD       0       0       0       0       0       0       0       0       0       0       0       0       0       0       0       0       0       0       0       0       0       0       0       0       0       0       0       0       0       0       0       0       0       0       0       0       0       0       0       0       0       0       0       0       0       0       0       0       0       0       0       0       0       0       0       0       0       0       0       0       0       0       0       0       0       0       0       0       0       0       0       0       0       0       0       0       0       0       0       0       0       0       0       0       0       0       0       0       0       0       0       0       0       0       0       0       0       0       0       0       0       0       0       0       0       0       0       0       0       0       0       0       0       0       0       0       0       0                                                                                                                                                                                                                                                       |                | •               | ,                |            |                  |              | -              | ÷    | •    | 0    |
| TRF       0       0       0       0       0       0       0       0       0       0       0       0       0       0       0       0       0       0       0       0       0       0       0       0       0       0       0       0       0       0       0       0       0       0       0       0       0       0       0       0       0       0       0       0       0       0       0       0       0       0       0       0       0       0       0       0       0       0       0       0       0       0       0       0       0       0       0       0       0       0       0       0       0       0       0       0       0       0       0       0       0       0       0       0       0       0       0       0       0       0       0       0       0       0       0       0       0       0       0       0       0       0       0       0       0       0       0       0       0       0       0       0       0       0       0       0       0       0                                                                                                                                                                                                                                                       |                |                 |                  | -          |                  |              | •              | U U  | 0    | e e  |
| Total0830,4022,320,8913,151,293Total00000FTE0.000.0036.0036.0036.00FTE0.000.000.000.000.00Est. Fringe0143,3461,083,2351,226,581Est. Fringe0000000Note:Fringes budgeted in House Bill 5 except for certain fringes<br>budgeted directly to MoDOT, Highway Patrol, and Conservation.Note: Fringes budgeted in House Bill 5 except for certain fringes<br>budgeted directly to MoDOT, Highway Patrol, and Conservation.Other Funds:Other Funds:Conservation.Other Funds:Other Funds:ATC Dedicated Funds, 311.735, (0544)Other Funds:Other Funds:Other Funds:CORE DESCRIPTIONThis core request is for funding to ensure compliance with the liquor control and tobacco laws, issuance of over 32,000 liquor licenses annually, collectic<br>\$45.8 million dollars in revenue annually, and providing information and services to the citizens of Missouri and alcohol beverage industry; thereby to all                                                                                                                                                                                                                                                                                                                                      |                | -               | -                | -          | -                |              | U U            | ÷    | Ũ    | e e  |
| Est. Fringe       0       143,346       1,083,235       1,226,581         Note:       Fringes budgeted in House Bill 5 except for certain fringes budgeted directly to MoDOT, Highway Patrol, and Conservation.       0       0       0       0         Other Funds:       ATC Dedicated Funds, 311.735, (0544)       Other Funds:       Other Funds:       Other Funds:         Prime       0       0       0       0       0       0       0       0         Other Funds:       ATC Dedicated Funds, 311.735, (0544)       Other Funds:       Other Funds:       Other Funds:         Prime       0       0       0       0       0       0       0       0       0       0         Prime       0       0       0       0       0       0       0       0       0       0       0       0       0       0       0       0       0       0       0       0       0       0       0       0       0       0       0       0       0       0       0       0       0       0       0       0       0       0       0       0       0       0       0       0       0       0       0       0       0       0       0                                                                                                                       |                | -               |                  |            |                  |              | ÷              | _    |      |      |
| Note:       Fringes budgeted in House Bill 5 except for certain fringes         budgeted directly to MoDOT, Highway Patrol, and Conservation.       Note:       Fringes budgeted in House Bill 5 except for certain fringes         budgeted directly to MoDOT, Highway Patrol, and Conservation.       Note:       Fringes budgeted in House Bill 5 except for certain fringes         budgeted directly to MoDOT, Highway Patrol, and Conservation.       Note:       Fringes budgeted in House Bill 5 except for certain fringes         Other Funds:       ATC Dedicated Funds, 311.735, (0544)       Other Funds: <b>2. CORE DESCRIPTION</b> Other Funds:         This core request is for funding to ensure compliance with the liquor control and tobacco laws, issuance of over 32,000 liquor licenses annually, collection \$45.8 million dollars in revenue annually, and providing information and services to the citizens of Missouri and alcohol beverage industry; thereby to all                                                                                                                                                                                                                                          | FTE            | 0.00            | 0.00             | 36.00      | 36.00            | FTE          | 0.00           | 0.00 | 0.00 | 0.00 |
| Note:       Fringes budgeted in House Bill 5 except for certain fringes<br>budgeted directly to MoDOT, Highway Patrol, and Conservation.         Other Funds:       ATC Dedicated Funds, 311.735, (0544)         Other Funds:       Other Funds:         2. CORE DESCRIPTION         This core request is for funding to ensure compliance with the liquor control and tobacco laws, issuance of over 32,000 liquor licenses annually, collectio<br>\$45.8 million dollars in revenue annually, and providing information and services to the citizens of Missouri and alcohol beverage industry; thereby to al                                                                                                                                                                                                                                                                                                                                                                                                                                                                                                                                                                                                                           | Est Eringo     | 0               | 113 316          | 1 083 235  | 1 226 581        | Est Eringo   | 0              | 0    | 0    | 0    |
| budgeted directly to MoDOT, Highway Patrol, and Conservation.       budgeted directly to MoDOT, Highway Patrol, and Conservation.         Other Funds:       ATC Dedicated Funds, 311.735, (0544)       Other Funds: <b>2. CORE DESCRIPTION</b> This core request is for funding to ensure compliance with the liquor control and tobacco laws, issuance of over 32,000 liquor licenses annually, collection \$45.8 million dollars in revenue annually, and providing information and services to the citizens of Missouri and alcohol beverage industry; thereby to allow                                                                                                                                                                                                                                                                                                                                                                                                                                                                                                                                                                                                                                                               |                |                 | Bill 5 except fo |            |                  |              |                | •    | •    | v    |
| Other Funds:       ATC Dedicated Funds, 311.735, (0544)       Other Funds:         2. CORE DESCRIPTION       This core request is for funding to ensure compliance with the liquor control and tobacco laws, issuance of over 32,000 liquor licenses annually, collection \$45.8 million dollars in revenue annually, and providing information and services to the citizens of Missouri and alcohol beverage industry; thereby to all                                                                                                                                                                                                                                                                                                                                                                                                                                                                                                                                                                                                                                                                                                                                                                                                    | •              | 0               |                  |            |                  | Ŭ,           | •              |      |      | •    |
| 2. CORE DESCRIPTION<br>This core request is for funding to ensure compliance with the liquor control and tobacco laws, issuance of over 32,000 liquor licenses annually, collection \$45.8 million dollars in revenue annually, and providing information and services to the citizens of Missouri and alcohol beverage industry; thereby to al                                                                                                                                                                                                                                                                                                                                                                                                                                                                                                                                                                                                                                                                                                                                                                                                                                                                                           |                |                 |                  |            |                  |              |                | 0    | ,    |      |
| \$45.8 million dollars in revenue annually, and providing information and services to the citizens of Missouri and alcohol beverage industry; thereby to al                                                                                                                                                                                                                                                                                                                                                                                                                                                                                                                                                                                                                                                                                                                                                                                                                                                                                                                                                                                                                                                                               | - · · ·        |                 |                  |            |                  | Other Funder |                |      |      |      |
| This core request is for funding to ensure compliance with the liquor control and tobacco laws, issuance of over 32,000 liquor licenses annually, collection \$45.8 million dollars in revenue annually, and providing information and services to the citizens of Missouri and alcohol beverage industry; thereby to al                                                                                                                                                                                                                                                                                                                                                                                                                                                                                                                                                                                                                                                                                                                                                                                                                                                                                                                  | Other Funds:   | ATC Dedicated F | unds, 311.73     | 55, (0544) |                  | Other Funds. |                |      |      |      |
|                                                                                                                                                                                                                                                                                                                                                                                                                                                                                                                                                                                                                                                                                                                                                                                                                                                                                                                                                                                                                                                                                                                                                                                                                                           |                |                 | Funds, 311.73    | 55, (0544) |                  | Other Funds. |                |      |      |      |