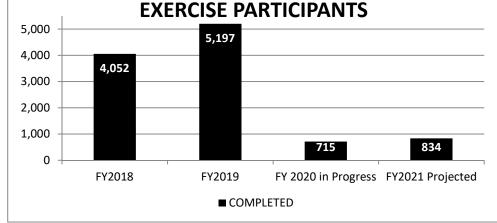

nt funding is used to provide trainings and exercises to first responders and state agencies across Missouri. ٠ • Funding is used to purchase equipment to enhance preparedness such as generators and shelters to be deployed to regions in times of disaster. All EMPG subrecipients also have their Local Emergency Management Plans reviewed every two years to ensure the plan is current. 2a. Provide an activity measure(s) for the program. The Activity for the grant runs on a calendar year from January 1 to December 31.



\*Training is designed and offered to Emergency Management, Fire, Law Enforcement, Emergency Medical Service personnel, volunteers, etc. In FY20, over six months of training were cancelled due to COVID-19. SEMA is working to implement virtual training to resume this service.





#### Scenarios of Exercises:

- Earthquake
- Repatriation
- Mass Fatality
- Nuclear Power plant
- Continuity of Operations
- Cyber Security

#### **Types of Exercises:**

- Seminars
- Workshops
- Tabletops
- Full-Scale

#### **Types of Exercise Participants:**

- State Employees
- Local Health Department
- EMA's
- Fire
- Law Enforcement
- National Guard

In years past, tracking of exercises were only included at the state level. From FY18 forward, exercises will include State & Regional

\*FY21 data based on estimate



\*FY20 is still in progress. COVID-19 resulted in over 6 months of exercises being cancelled

| Department: Public Safety- State Emergency Management Agency                                     | HB Section(s): 08.300 & 08.315                                   |
|---------