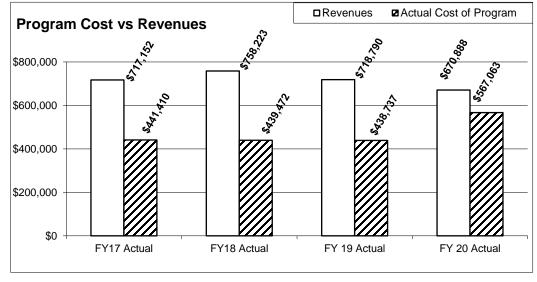

#### CORE DECISION ITEM

| Est. Fringe       0       143,346       1,083,235       1,226,581         Note:       Fringes budgeted in House Bill 5 except for certain fringes<br>budgeted directly to MoDOT, Highway Patrol, and Conservation.       Est. Fringe       0       0       0       0       0         Other Funds:       ATC Dedicated Funds, 311.735, (0544)       Other Funds:       Other Funds:       Other Funds:                                                                                                                                                                                                                                                                                                                                                                                                                                                                                                                                                                                                                                                                                                                                                                                                                                     |                | ublic Safety    |                  |            |                  | Budget Unit  | <u>82510</u> C |      |      |      |
|-------------------------------------------------------------------------------------------------------------------------------------------------------------------------------------------------------------------------------------------------------------------------------------------------------------------------------------------------------------------------------------------------------------------------------------------------------------------------------------------------------------------------------------------------------------------------------------------------------------------------------------------------------------------------------------------------------------------------------------------------------------------------------------------------------------------------------------------------------------------------------------------------------------------------------------------------------------------------------------------------------------------------------------------------------------------------------------------------------------------------------------------------------------------------------------------------------------------------------------------|----------------|-----------------|------------------|------------|------------------|--------------|----------------|------|------|------|
| I. CORE FINANCIAL SUMMARYFY 2022 Budget RequestS $GR$ FederalOtherTotalO432,8081,743,6802,176,488PS $O$ $O$ $O$ SE $O$ $O$ $O$ $O$ $O$ $O$ $O$ SD $O$ $O$ $O$ $O$ $O$ $O$ $O$ $O$ SD $O$ $O$ $O$ $O$ $O$ $O$ $O$ $O$ $O$ SD $O$ $O$ $O$ $O$ $O$ $O$ $O$ $O$ $O$ PS $O$ $O$ $O$ $O$ $O$ $O$ $O$ $O$ SD $O$ $O$ $O$ $O$ $O$ $O$ $O$ $O$ PS $O$ $O$ $O$ $O$ $O$ $O$ $O$ PS $O$ $O$ $O$ $O$ $O$ $O$ $O$ PS $O$ $O$ $O$ $O$ $O$ $O$ </th <th></th> <th></th> <th>Control</th> <th></th> <th></th> <th>HB Section</th> <th>8 145</th> <th></th> <th></th> <th></th>                                                                                                                                                                                                                                                                                                                                                                                                                                                     |                |                 | Control          |            |                  | HB Section   | 8 145          |      |      |      |
| $ \begin{array}{c c c c c c c c c c c c c c c c c c c $                                                                                                                                                                                                                                                                                                                                                                                                                                                                                                                                                                                                                                                                                                                                                                                                                                                                                                                                                                                                                                                                                                                                                                                   |                |                 |                  |            | 01110            |              |                |      |      |      |
| GR         Federal         Other         Total         GR         Federal         Other         Total           PS         0         432,808         1,743,680         2,176,488         PS         0         0         0         0         0         0         0         0         0         0         0         0         0         0         0         0         0         0         0         0         0         0         0         0         0         0         0         0         0         0         0         0         0         0         0         0         0         0         0         0         0         0         0         0         0         0         0         0         0         0         0         0         0         0         0         0         0         0         0         0         0         0         0         0         0         0         0         0         0         0         0         0         0         0         0         0         0         0         0         0         0         0         0         0         0         0         0         0         0                                                                                                                     | I. CORE FINANC |                 |                  |            |                  |              |                |      |      |      |
| PS         0         432,808         1,743,680         2,176,488         PS         0         0         0         0         0         0         0         0         0         0         0         0         0         0         0         0         0         0         0         0         0         0         0         0         0         0         0         0         0         0         0         0         0         0         0         0         0         0         0         0         0         0         0         0         0         0         0         0         0         0         0         0         0         0         0         0         0         0         0         0         0         0         0         0         0         0         0         0         0         0         0         0         0         0         0         0         0         0         0         0         0         0         0         0         0         0         0         0         0         0         0         0         0         0         0         0         0         0         0         0 <th></th> <th></th> <th>-</th> <th>•</th> <th><b>T</b> . ( . )</th> <th></th> <th></th> <th></th> <th></th> <th></th> |                |                 | -                | •          | <b>T</b> . ( . ) |              |                |      |      |      |
| EE       0       397,594       577,211       974,805       EE       0       0       0       0       0         PSD       0       0       0       0       0       0       0       0       0       0       0       0       0       0       0       0       0       0       0       0       0       0       0       0       0       0       0       0       0       0       0       0       0       0       0       0       0       0       0       0       0       0       0       0       0       0       0       0       0       0       0       0       0       0       0       0       0       0       0       0       0       0       0       0       0       0       0       0       0       0       0       0       0       0       0       0       0       0       0       0       0       0       0       0       0       0       0       0       0       0       0       0       0       0       0       0       0       0       0       0       0       0       0       0       0<                                                                                                                                                                                                                                                | De             |                 |                  |            |                  |              |                |      |      |      |
| PSD       0       0       0       0       0       0       0       0       0       0       0       0       0       0       0       0       0       0       0       0       0       0       0       0       0       0       0       0       0       0       0       0       0       0       0       0       0       0       0       0       0       0       0       0       0       0       0       0       0       0       0       0       0       0       0       0       0       0       0       0       0       0       0       0       0       0       0       0       0       0       0       0       0       0       0       0       0       0       0       0       0       0       0       0       0       0       0       0       0       0       0       0       0       0       0       0       0       0       0       0       0       0       0       0       0       0       0       0       0       0       0       0       0       0       0       0       0       0                                                                                                                                                                                                                                                       |                | •               | ,                |            |                  |              | -              | ÷    | •    | 0    |
| TRF       0       0       0       0       0       0       0       0       0       0       0       0       0       0       0       0       0       0       0       0       0       0       0       0       0       0       0       0       0       0       0       0       0       0       0       0       0       0       0       0       0       0       0       0       0       0       0       0       0       0       0       0       0       0       0       0       0       0       0       0       0       0       0       0       0       0       0       0       0       0       0       0       0       0       0       0       0       0       0       0       0       0       0       0       0       0       0       0       0       0       0       0       0       0       0       0       0       0       0       0       0       0       0       0       0       0       0       0       0       0       0       0       0       0       0       0       0       0                                                                                                                                                                                                                                                       |                |                 |                  | -          |                  |              | •              | U U  | 0    | e e  |
| Total0830,4022,320,8913,151,293Total00000FTE0.000.0036.0036.0036.00FTE0.000.000.000.000.00Est. Fringe0143,3461,083,2351,226,581Est. Fringe0000000Note:Fringes budgeted in House Bill 5 except for certain fringes<br>budgeted directly to MoDOT, Highway Patrol, and Conservation.Note: Fringes budgeted in House Bill 5 except for certain fringes<br>budgeted directly to MoDOT, Highway Patrol, and Conservation.Other Funds:Other Funds:Conservation.Other Funds:Other Funds:ATC Dedicated Funds, 311.735, (0544)Other Funds:Other Funds:Other Funds:CORE DESCRIPTIONThis core request is for funding to ensure compliance with the liquor control and tobacco laws, issuance of over 32,000 liquor licenses annually, collectic<br>\$45.8 million dollars in revenue annually, and providing information and services to the citizens of Missouri and alcohol beverage industry; thereby to all                                                                                                                                                                                                                                                                                                                                      |                | -               | -                | -          | -                |              | U U            | ÷    | Ũ    | e e  |
| Est. Fringe       0       143,346       1,083,235       1,226,581         Note:       Fringes budgeted in House Bill 5 except for certain fringes budgeted directly to MoDOT, Highway Patrol, and Conservation.       0       0       0       0         Other Funds:       ATC Dedicated Funds, 311.735, (0544)       Other Funds:       Other Funds:       Other Funds:         Prime       0       0       0       0       0       0       0       0         Other Funds:       ATC Dedicated Funds, 311.735, (0544)       Other Funds:       Other Funds:       Other Funds:         Prime       0       0       0       0       0       0       0       0       0       0         Prime       0       0       0       0       0       0       0       0       0       0       0       0       0       0       0       0       0       0       0       0       0       0       0       0       0       0       0       0       0       0       0       0       0       0       0       0       0       0       0       0       0       0       0       0       0       0       0       0       0       0       0                                                                                                                       |                | -               |                  |            |                  |              | ÷              | _    |      |      |
| Note:       Fringes budgeted in House Bill 5 except for certain fringes         budgeted directly to MoDOT, Highway Patrol, and Conservation.       Note:       Fringes budgeted in House Bill 5 except for certain fringes         budgeted directly to MoDOT, Highway Patrol, and Conservation.       Note:       Fringes budgeted in House Bill 5 except for certain fringes         budgeted directly to MoDOT, Highway Patrol, and Conservation.       Note:       Fringes budgeted in House Bill 5 except for certain fringes         Other Funds:       ATC Dedicated Funds, 311.735, (0544)       Other Funds: <b>2. CORE DESCRIPTION</b> Other Funds:         This core request is for funding to ensure compliance with the liquor control and tobacco laws, issuance of over 32,000 liquor licenses annually, collection \$45.8 million dollars in revenue annually, and providing information and services to the citizens of Missouri and alcohol beverage industry; thereby to all                                                                                                                                                                                                                                          | FTE            | 0.00            | 0.00             | 36.00      | 36.00            | FTE          | 0.00           | 0.00 | 0.00 | 0.00 |
| Note:       Fringes budgeted in House Bill 5 except for certain fringes<br>budgeted directly to MoDOT, Highway Patrol, and Conservation.         Other Funds:       ATC Dedicated Funds, 311.735, (0544)         Other Funds:       Other Funds:         2. CORE DESCRIPTION         This core request is for funding to ensure compliance with the liquor control and tobacco laws, issuance of over 32,000 liquor licenses annually, collectio<br>\$45.8 million dollars in revenue annually, and providing information and services to the citizens of Missouri and alcohol beverage industry; thereby to al                                                                                                                                                                                                                                                                                                                                                                                                                                                                                                                                                                                                                           | Est Eringo     | 0               | 113 316          | 1 083 235  | 1 226 581        | Est Eringo   | 0              | 0    | 0    | 0    |
| budgeted directly to MoDOT, Highway Patrol, and Conservation.       budgeted directly to MoDOT, Highway Patrol, and Conservation.         Other Funds:       ATC Dedicated Funds, 311.735, (0544)       Other Funds: <b>2. CORE DESCRIPTION</b> This core request is for funding to ensure compliance with the liquor control and tobacco laws, issuance of over 32,000 liquor licenses annually, collection \$45.8 million dollars in revenue annually, and providing information and services to the citizens of Missouri and alcohol beverage industry; thereby to allow                                                                                                                                                                                                                                                                                                                                                                                                                                                                                                                                                                                                                                                               |                |                 | Bill 5 except fo |            |                  |              |                | •    | •    | v    |
| Other Funds:       ATC Dedicated Funds, 311.735, (0544)       Other Funds:         2. CORE DESCRIPTION       This core request is for funding to ensure compliance with the liquor control and tobacco laws, issuance of over 32,000 liquor licenses annually, collection \$45.8 million dollars in revenue annually, and providing information and services to the citizens of Missouri and alcohol beverage industry; thereby to all                                                                                                                                                                                                                                                                                                                                                                                                                                                                                                                                                                                                                                                                                                                                                                                                    | •              | 0               |                  |            |                  | Ŭ,           | •              |      |      | •    |
| 2. CORE DESCRIPTION<br>This core request is for funding to ensure compliance with the liquor control and tobacco laws, issuance of over 32,000 liquor licenses annually, collection \$45.8 million dollars in revenue annually, and providing information and services to the citizens of Missouri and alcohol beverage industry; thereby to al                                                                                                                                                                                                                                                                                                                                                                                                                                                                                                                                                                                                                                                                                                                                                                                                                                                                                           |                |                 |                  |            |                  |              |                | 0    | ,    |      |
| \$45.8 million dollars in revenue annually, and providing information and services to the citizens of Missouri and alcohol beverage industry; thereby to al                                                                                                                                                                                                                                                                                                                                                                                                                                                                                                                                                                                                                                                                                                                                                                                                                                                                                                                                                                                                                                                                               | - · · ·        |                 |                  |            |                  | Other Funder |                |      |      |      |
| This core request is for funding to ensure compliance with the liquor control and tobacco laws, issuance of over 32,000 liquor licenses annually, collection \$45.8 million dollars in revenue annually, and providing information and services to the citizens of Missouri and alcohol beverage industry; thereby to al                                                                                                                                                                                                                                                                                                                                                                                                                                                                                                                                                                                                                                                                                                                                                                                                                                                                                                                  | Other Funds:   | ATC Dedicated F | unds, 311.73     | 55, (0544) |                  | Other Funds. |                |      |      |      |
|                                                                                                                                                                                                                                                                                                                                                                                                                                                                                                                                                                                                                                                                                                                                                                                                                                                                                                                                                                                                                                                                                                                                                                                                                                           |                |                 | Funds, 311.73    | 55, (0544) |                  | Other Funds. |                |      |      |      |