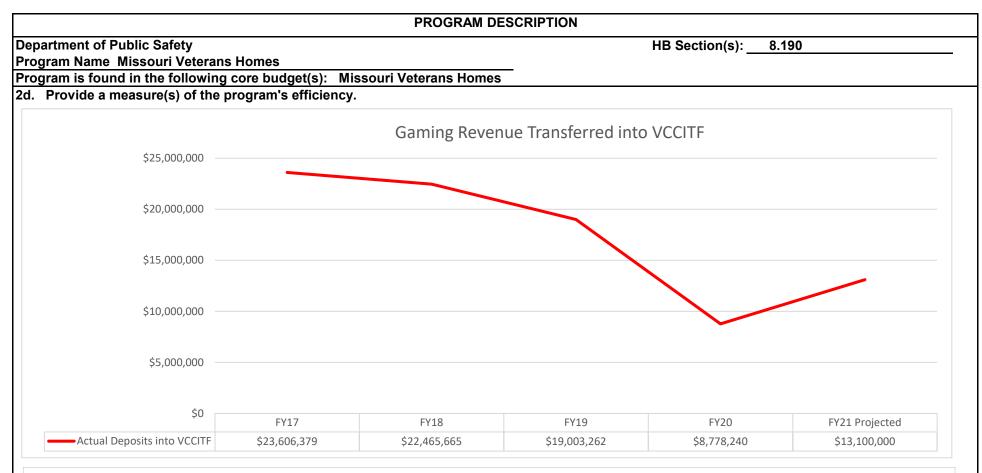

occupancy). | FY20<br>construction was underway prior to COVID-19 |
| <ul> <li>In 2019, Mis to convert b</li> </ul>                                           | FY18<br>ssouri Veterans Home St. Louis d<br>peds from dual occupancy to sing | FY19<br>ecreased census from 300 beds to 188 beds (                    | FY20<br>construction was underway prior to COVID-1  |





additional services including restorative therapy and <u>all</u> pharmaceutical medications including name-brand. In addition, MVC does not follow Medicaid spend-down rules related to assets. Veterans and their families maintain all assets accumulated over their lifetime while receiving extraordinary care at a low cost.

• Missouri Privately Owned Facility Median Monthly Out-of-Pocket costs are based on a semi-private room.



- MVC is currently undergoing complete restructuring focusing on a more business centered approach by: 1) Standardizing operational processes to maximize efficiency; 2) Developing and implementing strong internal controls to ensure responsible and transparent fiscal stewardship of taxpayer dollars.
- MVC expects a <u>5% increase</u> in expenditures due to nationwide nursing staffing shortages requiring continued overtime of current staff. (MVC Homes Program has received \$0 in General Revenue the last 3 FYs.)
- Revenue from Missouri Gaming Commission decreased \$1.1M from 2017-2018, \$3.4M from 2018-2019 for a two year decrease of \$4.6M Revenues are projected to decrease by approximately 10%% per year.
- MVC increased the resident contribution to \$2,187 monthly rate (Prior rate was \$2