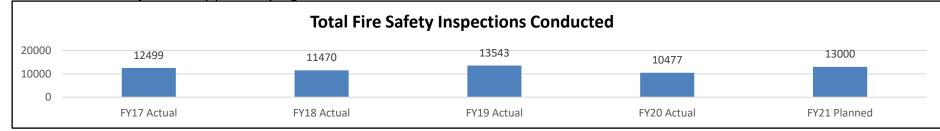

#### CORE DECISION ITEM

| Est. Fringe       0       143,346       1,083,235       1,226,581         Note:       Fringes budgeted in House Bill 5 except for certain fringes<br>budgeted directly to MoDOT, Highway Patrol, and Conservation.       Est. Fringe       0       0       0       0       0         Other Funds:       ATC Dedicated Funds, 311.735, (0544)       Other Funds:       Other Funds:       Other Funds:                                                                                                                                                                                                                                                                                                                                                                                                                                                                                                                                                                                                                                                                                                                                                                                                                                     |                | ublic Safety    |                  |            |                  | Budget Unit  | <u>82510</u> C |      |      |      |
|-------------------------------------------------------------------------------------------------------------------------------------------------------------------------------------------------------------------------------------------------------------------------------------------------------------------------------------------------------------------------------------------------------------------------------------------------------------------------------------------------------------------------------------------------------------------------------------------------------------------------------------------------------------------------------------------------------------------------------------------------------------------------------------------------------------------------------------------------------------------------------------------------------------------------------------------------------------------------------------------------------------------------------------------------------------------------------------------------------------------------------------------------------------------------------------------------------------------------------------------|----------------|-----------------|------------------|------------|------------------|--------------|----------------|------|------|------|
| I. CORE FINANCIAL SUMMARYFY 2022 Budget RequestS $GR$ FederalOtherTotalO432,8081,743,6802,176,488PS $O$ $O$ $O$ SE $O$ $O$ $O$ $O$ $O$ $O$ $O$ SD $O$ $O$ $O$ $O$ $O$ $O$ $O$ $O$ SD $O$ $O$ $O$ $O$ $O$ $O$ $O$ $O$ $O$ SD $O$ $O$ $O$ $O$ $O$ $O$ $O$ $O$ $O$ PS $O$ $O$ $O$ $O$ $O$ $O$ $O$ $O$ SD $O$ $O$ $O$ $O$ $O$ $O$ $O$ $O$ PS $O$ $O$ $O$ $O$ $O$ $O$ $O$ PS $O$ $O$ $O$ $O$ $O$ $O$ $O$ PS $O$ $O$ $O$ $O$ $O$ $O$ </th <th></th> <th></th> <th>Control</th> <th></th> <th></th> <th>HB Section</th> <th>8 145</th> <th></th> <th></th> <th></th>                                                                                                                                                                                                                                                                                                                                                                                                                                                     |                |                 | Control          |            |                  | HB Section   | 8 145          |      |      |      |
| $ \begin{array}{c c c c c c c c c c c c c c c c c c c $                                                                                                                                                                                                                                                                                                                                                                                                                                                                                                                                                                                                                                                                                                                                                                                                                                                                                                                                                                                                                                                                                                                                                                                   |                |                 |                  |            | 01110            |              |                |      |      |      |
| GR         Federal         Other         Total         GR         Federal         Other         Total           PS         0         432,808         1,743,680         2,176,488         PS         0         0         0         0         0         0         0         0         0         0         0         0         0         0         0         0         0         0         0         0         0         0         0         0         0         0         0         0         0         0         0         0         0         0         0         0         0         0         0         0         0         0         0         0         0         0         0         0         0         0         0         0         0         0         0         0         0         0         0         0         0         0         0         0         0         0         0         0         0         0         0         0         0         0         0         0         0         0         0         0         0         0         0         0         0         0         0         0         0                                                                                                                     | I. CORE FINANC |                 |                  |            |                  |              |                |      |      |      |
| PS         0         432,808         1,743,680         2,176,488         PS         0         0         0         0         0         0         0         0         0         0         0         0         0         0         0         0         0         0         0         0         0         0         0         0         0         0         0         0         0         0         0         0         0         0         0         0         0         0         0         0         0         0         0         0         0         0         0         0         0         0         0         0         0         0         0         0         0         0         0         0         0         0         0         0         0         0         0         0         0         0         0         0         0         0         0         0         0         0         0         0         0         0         0         0         0         0         0         0         0         0         0         0         0         0         0         0         0         0         0         0 <th></th> <th></th> <th>-</th> <th>•</th> <th><b>T</b> . ( . )</th> <th></th> <th></th> <th></th> <th></th> <th></th> |                |                 | -                | •          | <b>T</b> . ( . ) |              |                |      |      |      |
| EE       0       397,594       577,211       974,805       EE       0       0       0       0       0         PSD       0       0       0       0       0       0       0       0       0       0       0       0       0       0       0       0       0       0       0       0       0       0       0       0       0       0       0       0       0       0       0       0       0       0       0       0       0       0       0       0       0       0       0       0       0       0       0       0       0       0       0       0       0       0       0       0       0       0       0       0       0       0       0       0       0       0       0       0       0       0       0       0       0       0       0       0       0       0       0       0       0       0       0       0       0       0       0       0       0       0       0       0       0       0       0       0       0       0       0       0       0       0       0       0       0<                                                                                                                                                                                                                                                | De             |                 |                  |            |                  |              |                |      |      |      |
| PSD       0       0       0       0       0       0       0       0       0       0       0       0       0       0       0       0       0       0       0       0       0       0       0       0       0       0       0       0       0       0       0       0       0       0       0       0       0       0       0       0       0       0       0       0       0       0       0       0       0       0       0       0       0       0       0       0       0       0       0       0       0       0       0       0       0       0       0       0       0       0       0       0       0       0       0       0       0       0       0       0       0       0       0       0       0       0       0       0       0       0       0       0       0       0       0       0       0       0       0       0       0       0       0       0       0       0       0       0       0       0       0       0       0       0       0       0       0       0                                                                                                                                                                                                                                                       |                | •               | ,                |            |                  |              | -              | ÷    | •    | 0    |
| TRF       0       0       0       0       0       0       0       0       0       0       0       0       0       0       0       0       0       0       0       0       0       0       0       0       0       0       0       0       0       0       0       0       0       0       0       0       0       0       0       0       0       0       0       0       0       0       0       0       0       0       0       0       0       0       0       0       0       0       0       0       0       0       0       0       0       0       0       0       0       0       0       0       0       0       0       0       0       0       0       0       0       0       0       0       0       0       0       0       0       0       0       0       0       0       0       0       0       0       0       0       0       0       0       0       0       0       0       0       0       0       0       0       0       0       0       0       0       0                                                                                                                                                                                                                                                       |                |                 |                  | -          |                  |              | •              | U U  | 0    | e e  |
| Total0830,4022,320,8913,151,293Total00000FTE0.000.0036.0036.0036.00FTE0.000.000.000.000.00Est. Fringe0143,3461,083,2351,226,581Est. Fringe0000000Note:Fringes budgeted in House Bill 5 except for certain fringes<br>budgeted directly to MoDOT, Highway Patrol, and Conservation.Note: Fringes budgeted in House Bill 5 except for certain fringes<br>budgeted directly to MoDOT, Highway Patrol, and Conservation.Other Funds:Other Funds:Conservation.Other Funds:Other Funds:ATC Dedicated Funds, 311.735, (0544)Other Funds:Other Funds:Other Funds:CORE DESCRIPTIONThis core request is for funding to ensure compliance with the liquor control and tobacco laws, issuance of over 32,000 liquor licenses annually, collectic<br>\$45.8 million dollars in revenue annually, and providing information and services to the citizens of Missouri and alcohol beverage industry; thereby to all                                                                                                                                                                                                                                                                                                                                      |                | -               | -                | -          | -                |              | U U            | ÷    | Ũ    | e e  |
| Est. Fringe       0       143,346       1,083,235       1,226,581         Note:       Fringes budgeted in House Bill 5 except for certain fringes budgeted directly to MoDOT, Highway Patrol, and Conservation.       0       0       0       0         Other Funds:       ATC Dedicated Funds, 311.735, (0544)       Other Funds:       Other Funds:       Other Funds:         Prime       0       0       0       0       0       0       0       0         Other Funds:       ATC Dedicated Funds, 311.735, (0544)       Other Funds:       Other Funds:       Other Funds:         Prime       0       0       0       0       0       0       0       0       0       0         Prime       0       0       0       0       0       0       0       0       0       0       0       0       0       0       0       0       0       0       0       0       0       0       0       0       0       0       0       0       0       0       0       0       0       0       0       0       0       0       0       0       0       0       0       0       0       0       0       0       0       0       0                                                                                                                       |                | -               |                  |            |                  |              | ÷              | _    |      |      |
| Note:       Fringes budgeted in House Bill 5 except for certain fringes         budgeted directly to MoDOT, Highway Patrol, and Conservation.       Note:       Fringes budgeted in House Bill 5 except for certain fringes         budgeted directly to MoDOT, Highway Patrol, and Conservation.       Note:       Fringes budgeted in House Bill 5 except for certain fringes         budgeted directly to MoDOT, Highway Patrol, and Conservation.       Note:       Fringes budgeted in House Bill 5 except for certain fringes         Other Funds:       ATC Dedicated Funds, 311.735, (0544)       Other Funds: <b>2. CORE DESCRIPTION</b> Other Funds:         This core request is for funding to ensure compliance with the liquor control and tobacco laws, issuance of over 32,000 liquor licenses annually, collection \$45.8 million dollars in revenue annually, and providing information and services to the citizens of Missouri and alcohol beverage industry; thereby to all                                                                                                                                                                                                                                          | FTE            | 0.00            | 0.00             | 36.00      | 36.00            | FTE          | 0.00           | 0.00 | 0.00 | 0.00 |
| Note:       Fringes budgeted in House Bill 5 except for certain fringes<br>budgeted directly to MoDOT, Highway Patrol, and Conservation.         Other Funds:       ATC Dedicated Funds, 311.735, (0544)         Other Funds:       Other Funds:         2. CORE DESCRIPTION         This core request is for funding to ensure compliance with the liquor control and tobacco laws, issuance of over 32,000 liquor licenses annually, collectio<br>\$45.8 million dollars in revenue annually, and providing information and services to the citizens of Missouri and alcohol beverage industry; thereby to al                                                                                                                                                                                                                                                                                                                                                                                                                                                                                                                                                                                                                           | Est Eringo     | 0               | 113 316          | 1 083 235  | 1 226 581        | Est Eringo   | 0              | 0    | 0    | 0    |
| budgeted directly to MoDOT, Highway Patrol, and Conservation.       budgeted directly to MoDOT, Highway Patrol, and Conservation.         Other Funds:       ATC Dedicated Funds, 311.735, (0544)       Other Funds: <b>2. CORE DESCRIPTION</b> This core request is for funding to ensure compliance with the liquor control and tobacco laws, issuance of over 32,000 liquor licenses annually, collection \$45.8 million dollars in revenue annually, and providing information and services to the citizens of Missouri and alcohol beverage industry; thereby to allow                                                                                                                                                                                                                                                                                                                                                                                                                                                                                                                                                                                                                                                               |                |                 | Bill 5 except fo |            |                  |              |                | •    | •    | v    |
| Other Funds:       ATC Dedicated Funds, 311.735, (0544)       Other Funds:         2. CORE DESCRIPTION       This core request is for funding to ensure compliance with the liquor control and tobacco laws, issuance of over 32,000 liquor licenses annually, collection \$45.8 million dollars in revenue annually, and providing information and services to the citizens of Missouri and alcohol beverage industry; thereby to all                                                                                                                                                                                                                                                                                                                                                                                                                                                                                                                                                                                                                                                                                                                                                                                                    | •              | 0               |                  |            |                  | Ŭ,           | •              |      |      | •    |
| 2. CORE DESCRIPTION<br>This core request is for funding to ensure compliance with the liquor control and tobacco laws, issuance of over 32,000 liquor licenses annually, collection \$45.8 million dollars in revenue annually, and providing information and services to the citizens of Missouri and alcohol beverage industry; thereby to al                                                                                                                                                                                                                                                                                                                                                                                                                                                                                                                                                                                                                                                                                                                                                                                                                                                                                           |                |                 |                  |            |                  |              |                | 0    | ,    |      |
| \$45.8 million dollars in revenue annually, and providing information and services to the citizens of Missouri and alcohol beverage industry; thereby to al                                                                                                                                                                                                                                                                                                                                                                                                                                                                                                                                                                                                                                                                                                                                                                                                                                                                                                                                                                                                                                                                               | - · · ·        |                 |                  |            |                  | Other Funder |                |      |      |      |
| This core request is for funding to ensure compliance with the liquor control and tobacco laws, issuance of over 32,000 liquor licenses annually, collection \$45.8 million dollars in revenue annually, and providing information and services to the citizens of Missouri and alcohol beverage industry; thereby to al                                                                                                                                                                                                                                                                                                                                                                                                                                                                                                                                                                                                                                                                                                                                                                                                                                                                                                                  | Other Funds:   | ATC Dedicated F | unds, 311.73     | 55, (0544) |                  | Other Funds. |                |      |      |      |
|                                                                                                                                                                                                                                                                                                                                                                                                                                                                                                                                                                                                                                                                                                                                                                                                                                                                                                                                                                                                                                                                                                                                                                                                                                           |                |                 | Funds, 311.73    | 55, (0544) |                  | Other Funds. |                |      |      |      |