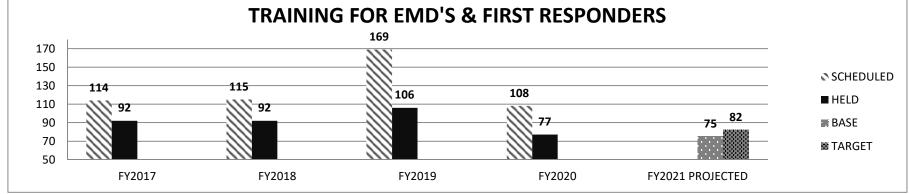

Emergency Management Performance Grant (EMPG) aims to prepare the state through planning, organization, equipment, training and exercise. Funding provides salaries for State Emergency Management Agency personnel, and approximately 175 local emergency management personnel. The grant funding is used to provide trainings and exercises to first responders and state agencies across Missouri. ٠ • Funding is used to purchase equipment to enhance preparedness such as generators and shelters to be deployed to regions in times of disaster. All EMPG subrecipients also have their Local Emergency Management Plans reviewed every two years to ensure the plan is current. 2a. Provide an activity measure(s) for the program. The Activity for the grant runs on a calendar year from January 1 to December 31.



\*Training is designed and offered to Emergency Management, Fire, Law Enforcement, Emergency Medical Service personnel, volunteers, etc. In FY20, over six months of training were cancelled due to COVID-19. SEMA is working to implement virtual training to resume this service.





#### Scenarios of Exercises:

- Earthquake
- Repatriation
- Mass Fatality
- Nuclear Power plant
- Continuity of Operations
- Cyber Security

#### **Types of Exercises:**

- Seminars
- Workshops
- Tabletops
- Full-Scale

#### **Types of Exercise Participants:**

- State Employees
- Local Health Department
- EMA's
- Fire
- Law Enforcement
- National Guard

In years past, tracking of exercises were only included at the state level. From FY18 forward, exercises will include State & Regional

\*FY21 data based on est