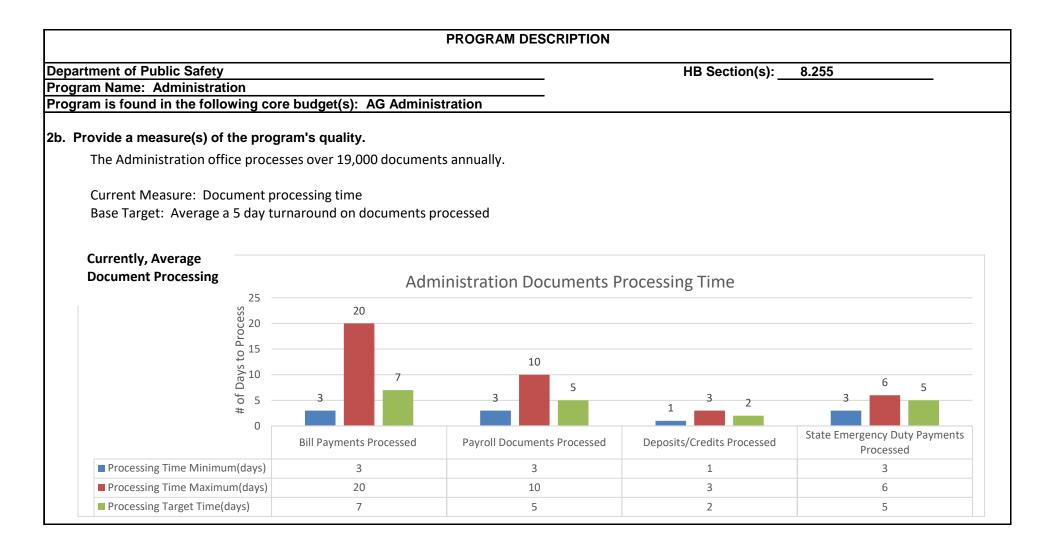

vides state funding necessary to support military operations of the Adjutant General, Missouri National Guard Museum, State Emergency Management Agency (SEMA), and Missouri Intelligence Analysis Center (MIAC)
- Funding ensures that federal and state standards for training, readiness, and strength are maintained to enable the Guard to perform its state and federal missions
- The Adjutant General has the overall responsibility for both the Army and Air National Guard and its Federal and State funds and property
- The true strength of the National Guard is the community based units "Always ready, always there" when emergencies occur
- Unity of command strengthens hometown units. Headquarters not only coordinates efforts but is the conduit that brings commands together for a common purpose









3. Provide actual expenditures for the prior three fiscal years and planned expenditures for the current fiscal year. (Note: Amounts do not include fringe benefits costs)



#### **PROGRAM DESCRIPTION**

Department of Public Safety

Program Name: Administration

HB Section(s): 8.255

Program is found in the following core budget(s): AG Administration

4. What are the sources of the "Other " funds?

Trust Fund

#### 5. What is the authorization for this program, i.e., federal or state statute, etc.? (Include the federal program number, if applicable.)

Article III, Section 46, Constitution of Missouri establishes the responsibility of the Legislature to maintain an adequate militia. The Missouri Military code established in Chapter 41, RSMo, identifies the Missouri National Guard as t