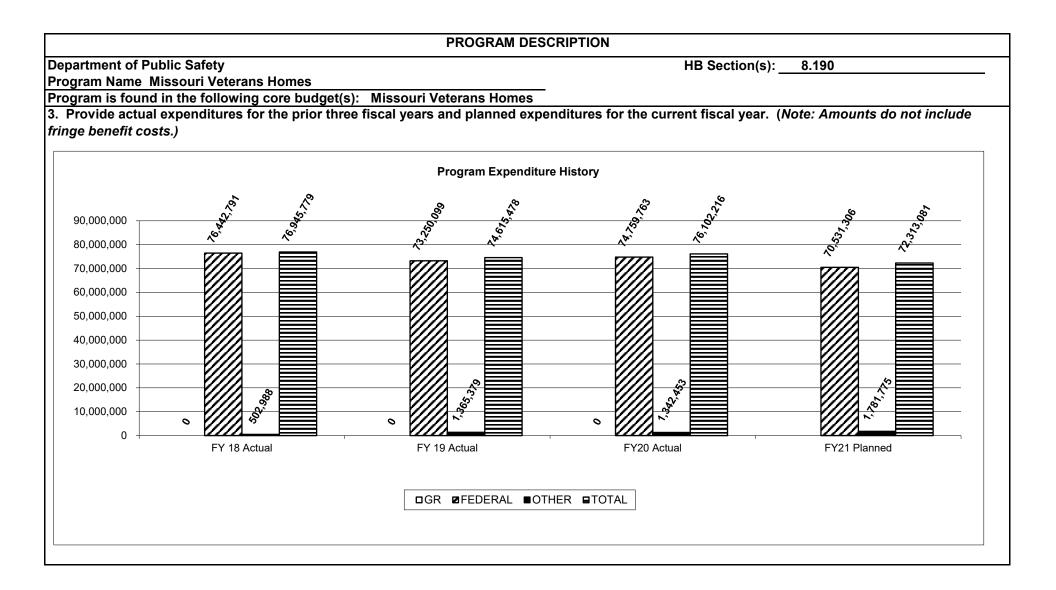

re responsible and transparent fiscal stewardship of taxpayer dollars.
- MVC expects a <u>5% increase</u> in expenditures due to nationwide nursing staffing shortages requiring continued overtime of current staff. (MVC Homes Program has received \$0 in General Revenue the last 3 FYs.)
- Revenue from Missouri Gaming Commission decreased \$1.1M from 2017-2018, \$3.4M from 2018-2019 for a two year decrease of \$4.6M Revenues are projected to decrease by approximately 10%% per year.
- MVC increased the resident contribution to \$2,187 monthly rate (Prior rate was \$2,050 monthly and had not been increased since 2015
- In FY 2020, Missouri Veterans Commission (MVC) received \$8,778,240 from the Missouri Gaming Commission (MGC); this is a 51% decrease from the anticipated revenue for the year.



| IPTION                                                                                                                                                                                                                                                            |
|-------------------------------------------------------------------------------------------------------------------------------------------------------------------------------------------------------------------------------------------------------------------|
| HB Section(s): 8.190                                                                                                                                                                                                                                              |
|