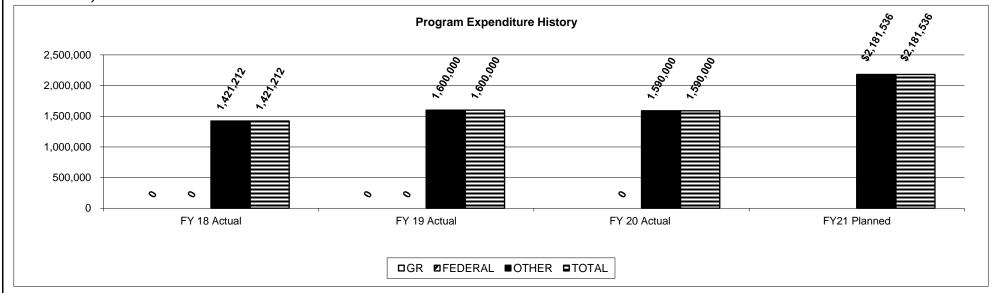

#### CORE DECISION ITEM

| Est. Fringe       0       143,346       1,083,235       1,226,581         Note:       Fringes budgeted in House Bill 5 except for certain fringes<br>budgeted directly to MoDOT, Highway Patrol, and Conservation.       Est. Fringe       0       0       0       0       0         Other Funds:       ATC Dedicated Funds, 311.735, (0544)       Other Funds:       Other Funds:       Other Funds:                                                                                                                                                                                                                                                                                                                                                                                                                                                                                                                                                                                                                                                                                                                                                                                                                                     |                | ublic Safety    |                  |            |                  | Budget Unit  | <u>82510</u> C |      |      |      |
|-------------------------------------------------------------------------------------------------------------------------------------------------------------------------------------------------------------------------------------------------------------------------------------------------------------------------------------------------------------------------------------------------------------------------------------------------------------------------------------------------------------------------------------------------------------------------------------------------------------------------------------------------------------------------------------------------------------------------------------------------------------------------------------------------------------------------------------------------------------------------------------------------------------------------------------------------------------------------------------------------------------------------------------------------------------------------------------------------------------------------------------------------------------------------------------------------------------------------------------------|----------------|-----------------|------------------|------------|------------------|--------------|----------------|------|------|------|
| I. CORE FINANCIAL SUMMARYFY 2022 Budget RequestS $GR$ FederalOtherTotalO432,8081,743,6802,176,488PS $O$ $O$ $O$ SE $O$ $O$ $O$ $O$ $O$ $O$ $O$ SD $O$ $O$ $O$ $O$ $O$ $O$ $O$ $O$ SD $O$ $O$ $O$ $O$ $O$ $O$ $O$ $O$ $O$ SD $O$ $O$ $O$ $O$ $O$ $O$ $O$ $O$ $O$ PS $O$ $O$ $O$ $O$ $O$ $O$ $O$ $O$ SD $O$ $O$ $O$ $O$ $O$ $O$ $O$ $O$ PS $O$ $O$ $O$ $O$ $O$ $O$ $O$ PS $O$ $O$ $O$ $O$ $O$ $O$ $O$ PS $O$ $O$ $O$ $O$ $O$ $O$ </th <th></th> <th></th> <th>Control</th> <th></th> <th></th> <th>HB Section</th> <th>8 145</th> <th></th> <th></th> <th></th>                                                                                                                                                                                                                                                                                                                                                                                                                                                     |                |                 | Control          |            |                  | HB Section   | 8 145          |      |      |      |
| $ \begin{array}{c c c c c c c c c c c c c c c c c c c $                                                                                                                                                                                                                                                                                                                                                                                                                                                                                                                                                                                                                                                                                                                                                                                                                                                                                                                                                                                                                                                                                                                                                                                   |                |                 |                  |            | 01110            |              |                |      |      |      |
| GR         Federal         Other         Total         GR         Federal         Other         Total           PS         0         432,808         1,743,680         2,176,488         PS         0         0         0         0         0         0         0         0         0         0         0         0         0         0         0         0         0         0         0         0         0         0         0         0         0         0         0         0         0         0         0         0         0         0         0         0         0         0         0         0         0         0         0         0         0         0         0         0         0         0         0         0         0         0         0         0         0         0         0         0         0         0         0         0         0         0         0         0         0         0         0         0         0         0         0         0         0         0         0         0         0         0         0         0         0         0         0         0         0                                                                                                                     | I. CORE FINANC |                 |                  |            |                  |              |                |      |      |      |
| PS         0         432,808         1,743,680         2,176,488         PS         0         0         0         0         0         0         0         0         0         0         0         0         0         0         0         0         0         0         0         0         0         0         0         0         0         0         0         0         0         0         0         0         0         0         0         0         0         0         0         0         0         0         0         0         0         0         0         0         0         0         0         0         0         0         0         0         0         0         0         0         0         0         0         0         0         0         0         0         0         0         0         0         0         0         0         0         0         0         0         0         0         0         0         0         0         0         0         0         0         0         0         0         0         0         0         0         0         0         0         0 <th></th> <th></th> <th>-</th> <th>•</th> <th><b>T</b> . ( . )</th> <th></th> <th></th> <th></th> <th></th> <th></th> |                |                 | -                | •          | <b>T</b> . ( . ) |              |                |      |      |      |
| EE       0       397,594       577,211       974,805       EE       0       0       0       0       0         PSD       0       0       0       0       0       0       0       0       0       0       0       0       0       0       0       0       0       0       0       0       0       0       0       0       0       0       0       0       0       0       0       0       0       0       0       0       0       0       0       0       0       0       0       0       0       0       0       0       0       0       0       0       0       0       0       0       0       0       0       0       0       0       0       0       0       0       0       0       0       0       0       0       0       0       0       0       0       0       0       0       0       0       0       0       0       0       0       0       0       0       0       0       0       0       0       0       0       0       0       0       0       0       0       0       0<                                                                                                                                                                                                                                                | De             |                 |                  |            |                  |              |                |      |      |      |
| PSD       0       0       0       0       0       0       0       0       0       0       0       0       0       0       0       0       0       0       0       0       0       0       0       0       0       0       0       0       0       0       0       0       0       0       0       0       0       0       0       0       0       0       0       0       0       0       0       0       0       0       0       0       0       0       0       0       0       0       0       0       0       0       0       0       0       0       0       0       0       0       0       0       0       0       0       0       0       0       0       0       0       0       0       0       0       0       0       0       0       0       0       0       0       0       0       0       0       0       0       0       0       0       0       0       0       0       0       0       0       0       0       0       0       0       0       0       0       0                                                                                                                                                                                                                                                       |                | •               | ,                |            |                  |              | -              | ÷    | •    | 0    |
| TRF       0       0       0       0       0       0       0       0       0       0       0       0       0       0       0       0       0       0       0       0       0       0       0       0       0       0       0       0       0       0       0       0       0       0       0       0       0       0       0       0       0       0       0       0       0       0       0       0       0       0       0       0       0       0       0       0       0       0       0       0       0       0       0       0       0       0       0       0       0       0       0       0       0       0       0       0       0       0       0       0       0       0       0       0       0       0       0       0       0       0       0       0       0       0       0       0       0       0       0       0       0       0       0       0       0       0       0       0       0       0       0       0       0       0       0       0       0       0                                                                                                                                                                                                                                                       |                |                 |                  | -          |                  |              | •              | U U  | 0    | e e  |
| Total0830,4022,320,8913,151,293Total00000FTE0.000.0036.0036.0036.00FTE0.000.000.000.000.00Est. Fringe0143,3461,083,2351,226,581Est. Fringe0000000Note:Fringes budgeted in House Bill 5 except for certain fringes<br>budgeted directly to MoDOT, Highway Patrol, and Conservation.Note: Fringes budgeted in House Bill 5 except for certain fringes<br>budgeted directly to MoDOT, Highway Patrol, and Conservation.Other Funds:Other Funds:Conservation.Other Funds:Other Funds:ATC Dedicated Funds, 311.735, (0544)Other Funds:Other Funds:Other Funds:CORE DESCRIPTIONThis core request is for funding to ensure compliance with the liquor control and tobacco laws, issuance of over 32,000 liquor licenses annually, collectic<br>\$45.8 million dollars in revenue annually, and providing information and services to the citizens of Missouri and alcohol beverage industry; thereby to all                                                                                                                                                                                                                                                                                                                                      |                | -               | -                | -          | -                |              | U U            | ÷    | Ũ    | e e  |
| Est. Fringe       0       143,346       1,083,235       1,226,581         Note:       Fringes budgeted in House Bill 5 except for certain fringes budgeted directly to MoDOT, Highway Patrol, and Conservation.       0       0       0       0         Other Funds:       ATC Dedicated Funds, 311.735, (0544)       Other Funds:       Other Funds:       Other Funds:         Prime       0       0       0       0       0       0       0       0         Other Funds:       ATC Dedicated Funds, 311.735, (0544)       Other Funds:       Other Funds:       Other Funds:         Prime       0       0       0       0       0       0       0       0       0       0         Prime       0       0       0       0       0       0       0       0       0       0       0       0       0       0       0       0       0       0       0       0       0       0       0       0       0       0       0       0       0       0       0       0       0       0       0       0       0       0       0       0       0       0       0       0       0       0       0       0       0       0       0                                                                                                                       |                | -               |                  |            |                  |              | ÷              | _    |      |      |
| Note:       Fringes budgeted in House Bill 5 except for certain fringes         budgeted directly to MoDOT, Highway Patrol, and Conservation.       Note:       Fringes budgeted in House Bill 5 except for certain fringes         budgeted directly to MoDOT, Highway Patrol, and Conservation.       Note:       Fringes budgeted in House Bill 5 except for certain fringes         budgeted directly to MoDOT, Highway Patrol, and Conservation.       Note:       Fringes budgeted in House Bill 5 except for certain fringes         Other Funds:       ATC Dedicated Funds, 311.735, (0544)       Other Funds: <b>2. CORE DESCRIPTION</b> Other Funds:         This core request is for funding to ensure compliance with the liquor control and tobacco laws, issuance of over 32,000 liquor licenses annually, collection \$45.8 million dollars in revenue annually, and providing information and services to the citizens of Missouri and alcohol beverage industry; thereby to all                                                                                                                                                                                                                                          | FTE            | 0.00            | 0.00             | 36.00      | 36.00            | FTE          | 0.00           | 0.00 | 0.00 | 0.00 |
| Note:       Fringes budgeted in House Bill 5 except for certain fringes<br>budgeted directly to MoDOT, Highway Patrol, and Conservation.         Other Funds:       ATC Dedicated Funds, 311.735, (0544)         Other Funds:       Other Funds:         2. CORE DESCRIPTION         This core request is for funding to ensure compliance with the liquor control and tobacco laws, issuance of over 32,000 liquor licenses annually, collectio<br>\$45.8 million dollars in revenue annually, and providing information and services to the citizens of Missouri and alcohol beverage industry; thereby to al                                                                                                                                                                                                                                                                                                                                                                                                                                                                                                                                                                                                                           | Est Eringo     | 0               | 113 316          | 1 083 235  | 1 226 581        | Est Eringo   | 0              | 0    | 0    | 0    |
| budgeted directly to MoDOT, Highway Patrol, and Conservation.       budgeted directly to MoDOT, Highway Patrol, and Conservation.         Other Funds:       ATC Dedicated Funds, 311.735, (0544)       Other Funds: <b>2. CORE DESCRIPTION</b> This core request is for funding to ensure compliance with the liquor control and tobacco laws, issuance of over 32,000 liquor licenses annually, collection \$45.8 million dollars in revenue annually, and providing information and services to the citizens of Missouri and alcohol beverage industry; thereby to allow                                                                                                                                                                                                                                                                                                                                                                                                                                                                                                                                                                                                                                                               |                |                 | Bill 5 except fo |            |                  |              |                | •    | •    | v    |
| Other Funds:       ATC Dedicated Funds, 311.735, (0544)       Other Funds:         2. CORE DESCRIPTION       This core request is for funding to ensure compliance with the liquor control and tobacco laws, issuance of over 32,000 liquor licenses annually, collection \$45.8 million dollars in revenue annually, and providing information and services to the citizens of Missouri and alcohol beverage industry; thereby to all                                                                                                                                                                                                                                                                                                                                                                                                                                                                                                                                                                                                                                                                                                                                                                                                    | •              | 0               |                  |            |                  | Ŭ,           | •              |      |      | •    |
| 2. CORE DESCRIPTION<br>This core request is for funding to ensure compliance with the liquor control and tobacco laws, issuance of over 32,000 liquor licenses annually, collection \$45.8 million dollars in revenue annually, and providing information and services to the citizens of Missouri and alcohol beverage industry; thereby to al                                                                                                                                                                                                                                                                                                                                                                                                                                                                                                                                                                                                                                                                                                                                                                                                                                                                                           |                |                 |                  |            |                  |              |                | 0    | ,    |      |
| \$45.8 million dollars in revenue annually, and providing information and services to the citizens of Missouri and alcohol beverage industry; thereby to al                                                                                                                                                                                                                                                                                                                                                                                                                                                                                                                                                                                                                                                                                                                                                                                                                                                                                                                                                                                                                                                                               | - · · ·        |                 |                  |            |                  | Other Funder |                |      |      |      |
| This core request is for funding to ensure compliance with the liquor control and tobacco laws, issuance of over 32,000 liquor licenses annually, collection \$45.8 million dollars in revenue annually, and providing information and services to the citizens of Missouri and alcohol beverage industry; thereby to al                                                                                                                                                                                                                                                                                                                                                                                                                                                                                                                                                                                                                                                                                                                                                                                                                                                                                                                  | Other Funds:   | ATC Dedicated F | unds, 311.73     | 55, (0544) |                  | Other Funds. |                |      |      |      |
|                                                                                                                                                                                                                                                                                                                                                                                                                                                                                                                                                                                                                                                                                                                                                                                                                                                                                                                                                                                                                                                                                                                                                                                                                                           |                |                 | Funds, 311.73    | 55, (0544) |                  | Other Funds. |                |      |      |      |