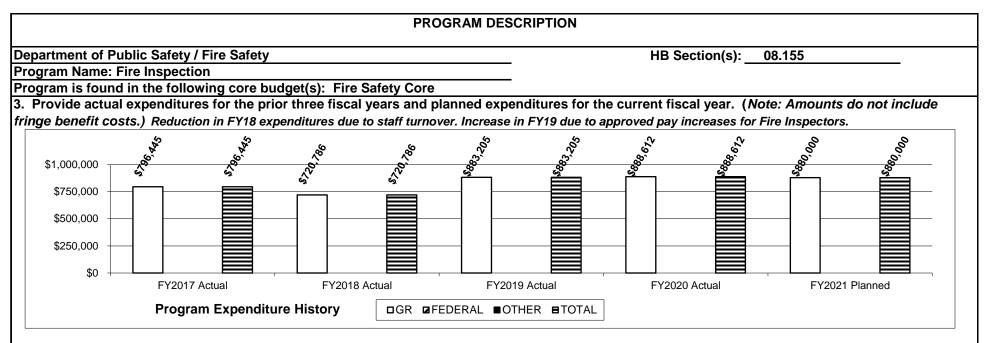

#### CORE DECISION ITEM

| Est. Fringe       0       143,346       1,083,235       1,226,581         Note:       Fringes budgeted in House Bill 5 except for certain fringes<br>budgeted directly to MoDOT, Highway Patrol, and Conservation.       Est. Fringe       0       0       0       0       0         Other Funds:       ATC Dedicated Funds, 311.735, (0544)       Other Funds:       Other Funds:       Other Funds:                                                                                                                                                                                                                                                                                                                                                                                                                                                                                                                                                                                                                                                                                                                                                                                                                                     |                | ublic Safety    |                  |            |                  | Budget Unit  | <u>82510</u> C |      |      |      |
|-------------------------------------------------------------------------------------------------------------------------------------------------------------------------------------------------------------------------------------------------------------------------------------------------------------------------------------------------------------------------------------------------------------------------------------------------------------------------------------------------------------------------------------------------------------------------------------------------------------------------------------------------------------------------------------------------------------------------------------------------------------------------------------------------------------------------------------------------------------------------------------------------------------------------------------------------------------------------------------------------------------------------------------------------------------------------------------------------------------------------------------------------------------------------------------------------------------------------------------------|----------------|-----------------|------------------|------------|------------------|--------------|----------------|------|------|------|
| I. CORE FINANCIAL SUMMARYFY 2022 Budget RequestS $GR$ FederalOtherTotalO432,8081,743,6802,176,488PS $O$ $O$ $O$ SE $O$ $O$ $O$ $O$ $O$ $O$ $O$ SD $O$ $O$ $O$ $O$ $O$ $O$ $O$ $O$ SD $O$ $O$ $O$ $O$ $O$ $O$ $O$ $O$ $O$ SD $O$ $O$ $O$ $O$ $O$ $O$ $O$ $O$ $O$ PS $O$ $O$ $O$ $O$ $O$ $O$ $O$ $O$ SD $O$ $O$ $O$ $O$ $O$ $O$ $O$ $O$ PS $O$ $O$ $O$ $O$ $O$ $O$ $O$ PS $O$ $O$ $O$ $O$ $O$ $O$ $O$ PS $O$ $O$ $O$ $O$ $O$ $O$ </th <th></th> <th></th> <th>Control</th> <th></th> <th></th> <th>HB Section</th> <th>8 145</th> <th></th> <th></th> <th></th>                                                                                                                                                                                                                                                                                                                                                                                                                                                     |                |                 | Control          |            |                  | HB Section   | 8 145          |      |      |      |
| $ \begin{array}{c c c c c c c c c c c c c c c c c c c $                                                                                                                                                                                                                                                                                                                                                                                                                                                                                                                                                                                                                                                                                                                                                                                                                                                                                                                                                                                                                                                                                                                                                                                   |                |                 |                  |            | 01110            |              |                |      |      |      |
| GR         Federal         Other         Total         GR         Federal         Other         Total           PS         0         432,808         1,743,680         2,176,488         PS         0         0         0         0         0         0         0         0         0         0         0         0         0         0         0         0         0         0         0         0         0         0         0         0         0         0         0         0         0         0         0         0         0         0         0         0         0         0         0         0         0         0         0         0         0         0         0         0         0         0         0         0         0         0         0         0         0         0         0         0         0         0         0         0         0         0         0         0         0         0         0         0         0         0         0         0         0         0         0         0         0         0         0         0         0         0         0         0         0                                                                                                                     | I. CORE FINANC |                 |                  |            |                  |              |                |      |      |      |
| PS         0         432,808         1,743,680         2,176,488         PS         0         0         0         0         0         0         0         0         0         0         0         0         0         0         0         0         0         0         0         0         0         0         0         0         0         0         0         0         0         0         0         0         0         0         0         0         0         0         0         0         0         0         0         0         0         0         0         0         0         0         0         0         0         0         0         0         0         0         0         0         0         0         0         0         0         0         0         0         0         0         0         0         0         0         0         0         0         0         0         0         0         0         0         0         0         0         0         0         0         0         0         0         0         0         0         0         0         0         0         0 <th></th> <th></th> <th>-</th> <th>•</th> <th><b>T</b> . ( . )</th> <th></th> <th></th> <th></th> <th></th> <th></th> |                |                 | -                | •          | <b>T</b> . ( . ) |              |                |      |      |      |
| EE       0       397,594       577,211       974,805       EE       0       0       0       0       0         PSD       0       0       0       0       0       0       0       0       0       0       0       0       0       0       0       0       0       0       0       0       0       0       0       0       0       0       0       0       0       0       0       0       0       0       0       0       0       0       0       0       0       0       0       0       0       0       0       0       0       0       0       0       0       0       0       0       0       0       0       0       0       0       0       0       0       0       0       0       0       0       0       0       0       0       0       0       0       0       0       0       0       0       0       0       0       0       0       0       0       0       0       0       0       0       0       0       0       0       0       0       0       0       0       0       0<                                                                                                                                                                                                                                                | De             |                 |                  |            |                  |              |                |      |      |      |
| PSD       0       0       0       0       0       0       0       0       0       0       0       0       0       0       0       0       0       0       0       0       0       0       0       0       0       0       0       0       0       0       0       0       0       0       0       0       0       0       0       0       0       0       0       0       0       0       0       0       0       0       0       0       0       0       0       0       0       0       0       0       0       0       0       0       0       0       0       0       0       0       0       0       0       0       0       0       0       0       0       0       0       0       0       0       0       0       0       0       0       0       0       0       0       0       0       0       0       0       0       0       0       0       0       0       0       0       0       0       0       0       0       0       0       0       0       0       0       0                                                                                                                                                                                                                                                       |                | •               | ,                |            |                  |              | -              | ÷    | •    | 0    |
| TRF       0       0       0       0       0       0       0       0       0       0       0       0       0       0       0       0       0       0       0       0       0       0       0       0       0       0       0       0       0       0       0       0       0       0       0       0       0       0       0       0       0       0       0       0       0       0       0       0       0       0       0       0       0       0       0       0       0       0       0       0       0       0       0       0       0       0       0       0       0       0       0       0       0       0       0       0       0       0       0       0       0       0       0       0       0       0       0       0       0       0       0       0       0       0       0       0       0       0       0       0       0       0       0       0       0       0       0       0       0       0       0       0       0       0       0       0       0       0                                                                                                                                                                                                                                                       |                |                 |                  | -          |                  |              | •              | U U  | 0    | e e  |
| Total0830,4022,320,8913,151,293Total00000FTE0.000.0036.0036.0036.00FTE0.000.000.000.000.00Est. Fringe0143,3461,083,2351,226,581Est. Fringe0000000Note:Fringes budgeted in House Bill 5 except for certain fringes<br>budgeted directly to MoDOT, Highway Patrol, and Conservation.Note: Fringes budgeted in House Bill 5 except for certain fringes<br>budgeted directly to MoDOT, Highway Patrol, and Conservation.Other Funds:Other Funds:Conservation.Other Funds:Other Funds:ATC Dedicated Funds, 311.735, (0544)Other Funds:Other Funds:Other Funds:CORE DESCRIPTIONThis core request is for funding to ensure compliance with the liquor control and tobacco laws, issuance of over 32,000 liquor licenses annually, collectic<br>\$45.8 million dollars in revenue annually, and providing information and services to the citizens of Missouri and alcohol beverage industry; thereby to all                                                                                                                                                                                                                                                                                                                                      |                | -               | -                | -          | -                |              | U U            | ÷    | Ũ    | e e  |
| Est. Fringe       0       143,346       1,083,235       1,226,581         Note:       Fringes budgeted in House Bill 5 except for certain fringes budgeted directly to MoDOT, Highway Patrol, and Conservation.       0       0       0       0         Other Funds:       ATC Dedicated Funds, 311.735, (0544)       Other Funds:       Other Funds:       Other Funds:         Prime       0       0       0       0       0       0       0       0         Other Funds:       ATC Dedicated Funds, 311.735, (0544)       Other Funds:       Other Funds:       Other Funds:         Prime       0       0       0       0       0       0       0       0       0       0         Prime       0       0       0       0       0       0       0       0       0       0       0       0       0       0       0       0       0       0       0       0       0       0       0       0       0       0       0       0       0       0       0       0       0       0       0       0       0       0       0       0       0       0       0       0       0       0       0       0       0       0       0                                                                                                                       |                | -               |                  |            |                  |              | ÷              | _    |      |      |
| Note:       Fringes budgeted in House Bill 5 except for certain fringes         budgeted directly to MoDOT, Highway Patrol, and Conservation.       Note:       Fringes budgeted in House Bill 5 except for certain fringes         budgeted directly to MoDOT, Highway Patrol, and Conservation.       Note:       Fringes budgeted in House Bill 5 except for certain fringes         budgeted directly to MoDOT, Highway Patrol, and Conservation.       Note:       Fringes budgeted in House Bill 5 except for certain fringes         Other Funds:       ATC Dedicated Funds, 311.735, (0544)       Other Funds: <b>2. CORE DESCRIPTION</b> Other Funds:         This core request is for funding to ensure compliance with the liquor control and tobacco laws, issuance of over 32,000 liquor licenses annually, collection \$45.8 million dollars in revenue annually, and providing information and services to the citizens of Missouri and alcohol beverage industry; thereby to all                                                                                                                                                                                                                                          | FTE            | 0.00            | 0.00             | 36.00      | 36.00            | FTE          | 0.00           | 0.00 | 0.00 | 0.00 |
| Note:       Fringes budgeted in House Bill 5 except for certain fringes<br>budgeted directly to MoDOT, Highway Patrol, and Conservation.         Other Funds:       ATC Dedicated Funds, 311.735, (0544)         Other Funds:       Other Funds:         2. CORE DESCRIPTION         This core request is for funding to ensure compliance with the liquor control and tobacco laws, issuance of over 32,000 liquor licenses annually, collectio<br>\$45.8 million dollars in revenue annually, and providing information and services to the citizens of Missouri and alcohol beverage industry; thereby to al                                                                                                                                                                                                                                                                                                                                                                                                                                                                                                                                                                                                                           | Est Eringo     | 0               | 113 316          | 1 083 235  | 1 226 581        | Est Eringo   | 0              | 0    | 0    | 0    |
| budgeted directly to MoDOT, Highway Patrol, and Conservation.       budgeted directly to MoDOT, Highway Patrol, and Conservation.         Other Funds:       ATC Dedicated Funds, 311.735, (0544)       Other Funds: <b>2. CORE DESCRIPTION</b> This core request is for funding to ensure compliance with the liquor control and tobacco laws, issuance of over 32,000 liquor licenses annually, collection \$45.8 million dollars in revenue annually, and providing information and services to the citizens of Missouri and alcohol beverage industry; thereby to allow                                                                                                                                                                                                                                                                                                                                                                                                                                                                                                                                                                                                                                                               |                |                 | Bill 5 except fo |            |                  |              |                | •    | •    | v    |
| Other Funds:       ATC Dedicated Funds, 311.735, (0544)       Other Funds:         2. CORE DESCRIPTION       This core request is for funding to ensure compliance with the liquor control and tobacco laws, issuance of over 32,000 liquor licenses annually, collection \$45.8 million dollars in revenue annually, and providing information and services to the citizens of Missouri and alcohol beverage industry; thereby to all                                                                                                                                                                                                                                                                                                                                                                                                                                                                                                                                                                                                                                                                                                                                                                                                    | •              | 0               |                  |            |                  | Ŭ,           | •              |      |      | •    |
| 2. CORE DESCRIPTION<br>This core request is for funding to ensure compliance with the liquor control and tobacco laws, issuance of over 32,000 liquor licenses annually, collection \$45.8 million dollars in revenue annually, and providing information and services to the citizens of Missouri and alcohol beverage industry; thereby to al                                                                                                                                                                                                                                                                                                                                                                                                                                                                                                                                                                                                                                                                                                                                                                                                                                                                                           |                |                 |                  |            |                  |              |                | 0    | ,    |      |
| \$45.8 million dollars in revenue annually, and providing information and services to the citizens of Missouri and alcohol beverage industry; thereby to al                                                                                                                                                                                                                                                                                                                                                                                                                                                                                                                                                                                                                                                                                                                                                                                                                                                                                                                                                                                                                                                                               | - · · ·        |                 |                  |            |                  | Other Funder |                |      |      |      |
| This core request is for funding to ensure compliance with the liquor control and tobacco laws, issuance of over 32,000 liquor licenses annually, collection \$45.8 million dollars in revenue annually, and providing information and services to the citizens of Missouri and alcohol beverage industry; thereby to al                                                                                                                                                                                                                                                                                                                                                                                                                                                                                                                                                                                                                                                                                                                                                                                                                                                                                                                  | Other Funds:   | ATC Dedicated F | unds, 311.73     | 55, (0544) |                  | Other Funds. |                |      |      |      |
|                                                                                                                                                                                                                                                                                                                                                                                                                                                                                                                                                                                                                                                                                                                                                                                                                                                                                                                                                                                                                                                                                                                                                                                                                                           |                |                 | Funds, 311.73    | 55, (0544) |                  | Other Funds. |                |      |      |      |