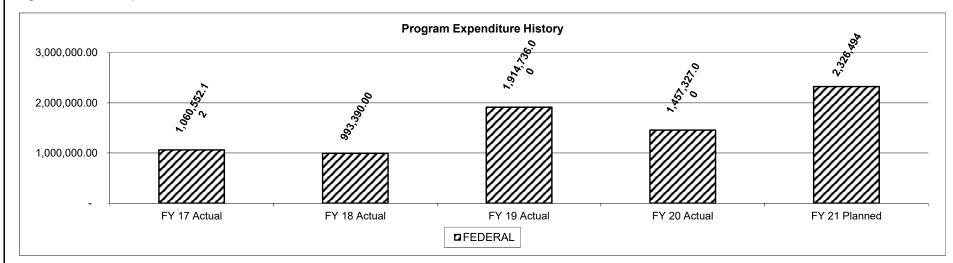

|                |        |
|-------------------------------------------------------------------------------------------------------|----------------|--------|
| Department Public Safety - State Emergency Management Agency                                          | HB Section(s): | 08.300 |
| Program Name: Public Health and Emergency Preparedness (PHEP) and Hospital Preparedness Program (HPP) | _              |        |
| Program is found in the following core budget(s): SEMA Operations                                     |                |        |

3. Provide actual expenditures for the prior three fiscal years and planned expenditures for the current fiscal year. (Note: Amounts do not include fringe benefit costs.)



\*FY19 increase is due to transfer of the MO DMAT-1 / MO MORT - 1 team to SEMA

#### 4. What are the sources of the "Other " funds?

N/A

#### 5. What is the authorization for this program, i.e., federal or state statute, etc.? (Include the federal program number, if applicable.)

Centers for Disease Control and Prevention (CDC) Public Health Emergency Preparedness (PHEP) Grant and US Department of Health and Human Services (HHS), Assistance Secretary for Preparedness and Response (ASPR) Hospital Preparedness Program (HPP) Grant

#### 6. Are there federal matching requirements? If yes, please explain.

10% Match Required

#### 7. Is this a federally mandated program? If yes, please explain.

No

|                                 |                    |