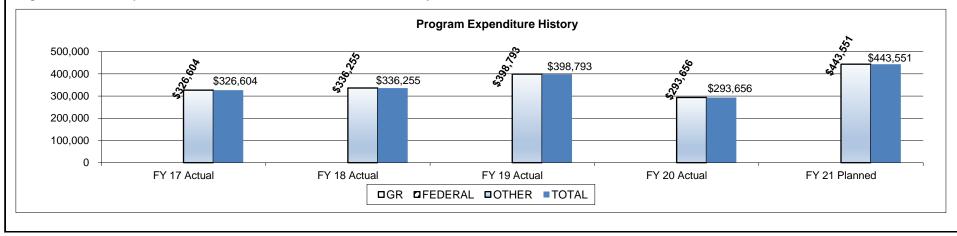

#### CORE DECISION ITEM

| Est. Fringe       0       143,346       1,083,235       1,226,581         Note:       Fringes budgeted in House Bill 5 except for certain fringes<br>budgeted directly to MoDOT, Highway Patrol, and Conservation.       Est. Fringe       0       0       0       0       0         Other Funds:       ATC Dedicated Funds, 311.735, (0544)       Other Funds:       Other Funds:       Other Funds:                                                                                                                                                                                                                                                                                                                                                                                                                                                                                                                                                                                                                                                                                                                                                                                                                                     |                | ublic Safety    |                  |            |                  | Budget Unit  | <u>82510</u> C |      |      |      |
|-------------------------------------------------------------------------------------------------------------------------------------------------------------------------------------------------------------------------------------------------------------------------------------------------------------------------------------------------------------------------------------------------------------------------------------------------------------------------------------------------------------------------------------------------------------------------------------------------------------------------------------------------------------------------------------------------------------------------------------------------------------------------------------------------------------------------------------------------------------------------------------------------------------------------------------------------------------------------------------------------------------------------------------------------------------------------------------------------------------------------------------------------------------------------------------------------------------------------------------------|----------------|-----------------|------------------|------------|------------------|--------------|----------------|------|------|------|
| I. CORE FINANCIAL SUMMARYFY 2022 Budget RequestS $GR$ FederalOtherTotalO432,8081,743,6802,176,488PS $O$ $O$ $O$ SE $O$ $O$ $O$ $O$ $O$ $O$ $O$ SD $O$ $O$ $O$ $O$ $O$ $O$ $O$ $O$ SD $O$ $O$ $O$ $O$ $O$ $O$ $O$ $O$ $O$ SD $O$ $O$ $O$ $O$ $O$ $O$ $O$ $O$ $O$ PS $O$ $O$ $O$ $O$ $O$ $O$ $O$ $O$ SD $O$ $O$ $O$ $O$ $O$ $O$ $O$ $O$ PS $O$ $O$ $O$ $O$ $O$ $O$ $O$ PS $O$ $O$ $O$ $O$ $O$ $O$ $O$ PS $O$ $O$ $O$ $O$ $O$ $O$ </th <th></th> <th></th> <th>Control</th> <th></th> <th></th> <th>HB Section</th> <th>8 145</th> <th></th> <th></th> <th></th>                                                                                                                                                                                                                                                                                                                                                                                                                                                     |                |                 | Control          |            |                  | HB Section   | 8 145          |      |      |      |
| $ \begin{array}{c c c c c c c c c c c c c c c c c c c $                                                                                                                                                                                                                                                                                                                                                                                                                                                                                                                                                                                                                                                                                                                                                                                                                                                                                                                                                                                                                                                                                                                                                                                   |                |                 |                  |            | 01110            |              |                |      |      |      |
| GR         Federal         Other         Total         GR         Federal         Other         Total           PS         0         432,808         1,743,680         2,176,488         PS         0         0         0         0         0         0         0         0         0         0         0         0         0         0         0         0         0         0         0         0         0         0         0         0         0         0         0         0         0         0         0         0         0         0         0         0         0         0         0         0         0         0         0         0         0         0         0         0         0         0         0         0         0         0         0         0         0         0         0         0         0         0         0         0         0         0         0         0         0         0         0         0         0         0         0         0         0         0         0         0         0         0         0         0         0         0         0         0         0                                                                                                                     | I. CORE FINANC |                 |                  |            |                  |              |                |      |      |      |
| PS         0         432,808         1,743,680         2,176,488         PS         0         0         0         0         0         0         0         0         0         0         0         0         0         0         0         0         0         0         0         0         0         0         0         0         0         0         0         0         0         0         0         0         0         0         0         0         0         0         0         0         0         0         0         0         0         0         0         0         0         0         0         0         0         0         0         0         0         0         0         0         0         0         0         0         0         0         0         0         0         0         0         0         0         0         0         0         0         0         0         0         0         0         0         0         0         0         0         0         0         0         0         0         0         0         0         0         0         0         0         0 <th></th> <th></th> <th>-</th> <th>•</th> <th><b>T</b> . ( . )</th> <th></th> <th></th> <th></th> <th></th> <th></th> |                |                 | -                | •          | <b>T</b> . ( . ) |              |                |      |      |      |
| EE       0       397,594       577,211       974,805       EE       0       0       0       0       0         PSD       0       0       0       0       0       0       0       0       0       0       0       0       0       0       0       0       0       0       0       0       0       0       0       0       0       0       0       0       0       0       0       0       0       0       0       0       0       0       0       0       0       0       0       0       0       0       0       0       0       0       0       0       0       0       0       0       0       0       0       0       0       0       0       0       0       0       0       0       0       0       0       0       0       0       0       0       0       0       0       0       0       0       0       0       0       0       0       0       0       0       0       0       0       0       0       0       0       0       0       0       0       0       0       0       0<                                                                                                                                                                                                                                                | De             |                 |                  |            |                  |              |                |      |      |      |
| PSD       0       0       0       0       0       0       0       0       0       0       0       0       0       0       0       0       0       0       0       0       0       0       0       0       0       0       0       0       0       0       0       0       0       0       0       0       0       0       0       0       0       0       0       0       0       0       0       0       0       0       0       0       0       0       0       0       0       0       0       0       0       0       0       0       0       0       0       0       0       0       0       0       0       0       0       0       0       0       0       0       0       0       0       0       0       0       0       0       0       0       0       0       0       0       0       0       0       0       0       0       0       0       0       0       0       0       0       0       0       0       0       0       0       0       0       0       0       0                                                                                                                                                                                                                                                       |                | •               | ,                |            |                  |              | -              | ÷    | •    | 0    |
| TRF       0       0       0       0       0       0       0       0       0       0       0       0       0       0       0       0       0       0       0       0       0       0       0       0       0       0       0       0       0       0       0       0       0       0       0       0       0       0       0       0       0       0       0       0       0       0       0       0       0       0       0       0       0       0       0       0       0       0       0       0       0       0       0       0       0       0       0       0       0       0       0       0       0       0       0       0       0       0       0       0       0       0       0       0       0       0       0       0       0       0       0       0       0       0       0       0       0       0       0       0       0       0       0       0       0       0       0       0       0       0       0       0       0       0       0       0       0       0                                                                                                                                                                                                                                                       |                |                 |                  | -          |                  |              | •              | U U  | 0    | e e  |
| Total0830,4022,320,8913,151,293Total00000FTE0.000.0036.0036.0036.00FTE0.000.000.000.000.00Est. Fringe0143,3461,083,2351,226,581Est. Fringe0000000Note:Fringes budgeted in House Bill 5 except for certain fringes<br>budgeted directly to MoDOT, Highway Patrol, and Conservation.Note: Fringes budgeted in House Bill 5 except for certain fringes<br>budgeted directly to MoDOT, Highway Patrol, and Conservation.Other Funds:Other Funds:Conservation.Other Funds:Other Funds:ATC Dedicated Funds, 311.735, (0544)Other Funds:Other Funds:Other Funds:CORE DESCRIPTIONThis core request is for funding to ensure compliance with the liquor control and tobacco laws, issuance of over 32,000 liquor licenses annually, collectic<br>\$45.8 million dollars in revenue annually, and providing information and services to the citizens of Missouri and alcohol beverage industry; thereby to all                                                                                                                                                                                                                                                                                                                                      |                | -               | -                | -          | -                |              | U U            | ÷    | Ũ    | e e  |
| Est. Fringe       0       143,346       1,083,235       1,226,581         Note:       Fringes budgeted in House Bill 5 except for certain fringes budgeted directly to MoDOT, Highway Patrol, and Conservation.       0       0       0       0         Other Funds:       ATC Dedicated Funds, 311.735, (0544)       Other Funds:       Other Funds:       Other Funds:         Prime       0       0       0       0       0       0       0       0         Other Funds:       ATC Dedicated Funds, 311.735, (0544)       Other Funds:       Other Funds:       Other Funds:         Prime       0       0       0       0       0       0       0       0       0       0         Prime       0       0       0       0       0       0       0       0       0       0       0       0       0       0       0       0       0       0       0       0       0       0       0       0       0       0       0       0       0       0       0       0       0       0       0       0       0       0       0       0       0       0       0       0       0       0       0       0       0       0       0                                                                                                                       |                | -               |                  |            |                  |              | ÷              | _    |      |      |
| Note:       Fringes budgeted in House Bill 5 except for certain fringes         budgeted directly to MoDOT, Highway Patrol, and Conservation.       Note:       Fringes budgeted in House Bill 5 except for certain fringes         budgeted directly to MoDOT, Highway Patrol, and Conservation.       Note:       Fringes budgeted in House Bill 5 except for certain fringes         budgeted directly to MoDOT, Highway Patrol, and Conservation.       Note:       Fringes budgeted in House Bill 5 except for certain fringes         Other Funds:       ATC Dedicated Funds, 311.735, (0544)       Other Funds: <b>2. CORE DESCRIPTION</b> Other Funds:         This core request is for funding to ensure compliance with the liquor control and tobacco laws, issuance of over 32,000 liquor licenses annually, collection \$45.8 million dollars in revenue annually, and providing information and services to the citizens of Missouri and alcohol beverage industry; thereby to all                                                                                                                                                                                                                                          | FTE            | 0.00            | 0.00             | 36.00      | 36.00            | FTE          | 0.00           | 0.00 | 0.00 | 0.00 |
| Note:       Fringes budgeted in House Bill 5 except for certain fringes<br>budgeted directly to MoDOT, Highway Patrol, and Conservation.         Other Funds:       ATC Dedicated Funds, 311.735, (0544)         Other Funds:       Other Funds:         2. CORE DESCRIPTION         This core request is for funding to ensure compliance with the liquor control and tobacco laws, issuance of over 32,000 liquor licenses annually, collectio<br>\$45.8 million dollars in revenue annually, and providing information and services to the citizens of Missouri and alcohol beverage industry; thereby to al                                                                                                                                                                                                                                                                                                                                                                                                                                                                                                                                                                                                                           | Est Eringo     | 0               | 113 316          | 1 083 235  | 1 226 581        | Est Eringo   | 0              | 0    | 0    | 0    |
| budgeted directly to MoDOT, Highway Patrol, and Conservation.       budgeted directly to MoDOT, Highway Patrol, and Conservation.         Other Funds:       ATC Dedicated Funds, 311.735, (0544)       Other Funds: <b>2. CORE DESCRIPTION</b> This core request is for funding to ensure compliance with the liquor control and tobacco laws, issuance of over 32,000 liquor licenses annually, collection \$45.8 million dollars in revenue annually, and providing information and services to the citizens of Missouri and alcohol beverage industry; thereby to allow                                                                                                                                                                                                                                                                                                                                                                                                                                                                                                                                                                                                                                                               |                |                 | Bill 5 except fo |            |                  |              |                | •    | •    | v    |
| Other Funds:       ATC Dedicated Funds, 311.735, (0544)       Other Funds:         2. CORE DESCRIPTION       This core request is for funding to ensure compliance with the liquor control and tobacco laws, issuance of over 32,000 liquor licenses annually, collection \$45.8 million dollars in revenue annually, and providing information and services to the citizens of Missouri and alcohol beverage industry; thereby to all                                                                                                                                                                                                                                                                                                                                                                                                                                                                                                                                                                                                                                                                                                                                                                                                    | •              | 0               |                  |            |                  | Ŭ,           | •              |      |      | •    |
| 2. CORE DESCRIPTION<br>This core request is for funding to ensure compliance with the liquor control and tobacco laws, issuance of over 32,000 liquor licenses annually, collection \$45.8 million dollars in revenue annually, and providing information and services to the citizens of Missouri and alcohol beverage industry; thereby to al                                                                                                                                                                                                                                                                                                                                                                                                                                                                                                                                                                                                                                                                                                                                                                                                                                                                                           |                |                 |                  |            |                  |              |                | 0    | ,    |      |
| \$45.8 million dollars in revenue annually, and providing information and services to the citizens of Missouri and alcohol beverage industry; thereby to al                                                                                                                                                                                                                                                                                                                                                                                                                                                                                                                                                                                                                                                                                                                                                                                                                                                                                                                                                                                                                                                                               | - · · ·        |                 |                  |            |                  | Other Funder |                |      |      |      |
| This core request is for funding to ensure compliance with the liquor control and tobacco laws, issuance of over 32,000 liquor licenses annually, collection \$45.8 million dollars in revenue annually, and providing information and services to the citizens of Missouri and alcohol beverage industry; thereby to al                                                                                                                                                                                                                                                                                                                                                                                                                                                                                                                                                                                                                                                                                                                                                                                                                                                                                                                  | Other Funds:   | ATC Dedicated F | unds, 311.73     | 55, (0544) |                  | Other Funds. |                |      |      |      |
|                                                                                                                                                                                                                                                                                                                                                                                                                                                                                                                                                                                                                                                                                                                                                                                                                                                                                                                                                                                                                                                                                                                                                                                                                                           |                |                 | Funds, 311.73    | 55, (0544) |                  | Other Funds. |                |      |      |      |