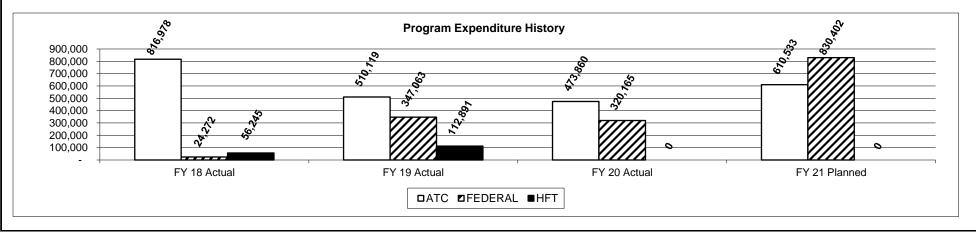

of Server Training Events and Number of People Trained will decrease violations. Reduced Number of Violation Reports shows increase in compliance. Number of Alcohol and Tobacco Inspections should increase knowledge and result in increased compliance. Number of Alcohol and Tobacco Investigations should reduce violations and result in increased compliance.

By tracking the above measures, ATC will be able to gauge the efficiency of the agents and their efforts. Through active and efficient enforcement, ATC should begin to see an increase in compliance to liquor control and tobacco laws and correspondingly a reduction in violations.

#### 3. Provide actual expenditures for the prior three fiscal years and planned expenditures for the current fiscal year. (Note: Amounts do not include fringe



HB Section(s): 8.145

Department of Public Safety Program Name: Regulatory Compliance

Program is found in the following core budget(s): ATC Core Budget

4. What are the sources of the "Other " funds?

In FY'2018 and FY'2019, the source of ATC's Other funds came from the ATC Dedicated Fund and the Healthy Family Trust Funds (HFT). In FY'20, the HFT funds were eliminated, and the core funding was transferred to the ATC Dedicated Fund.

#### 5. What is the authorization for this program, i.e., federal or state statute, etc.? (Include the federal program number, if applicable.)

Chapter 311, RSMo, Rules and Regulations of the State Supervisor, and Sections 407.924 through 407.934, RSMo. Alcohol and Tobacco Control is charged by Section 311.670, RSMo, with keeping the three tier alcohol beve