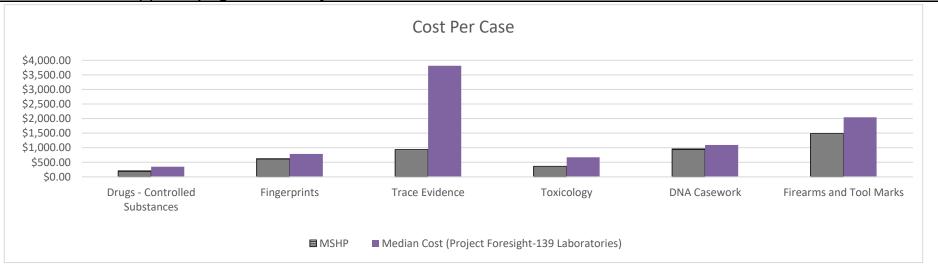

looking at a stretch to 2021 and 2022, it appears as though the reduction will continue. The addition of FTE's and instrumentation in many of our disciplines has resulted in a reduction of backlog and turnaround in all disciplines but DNA. The submission of untested sexual assault cases and an continuous influx of unproductive touch DNA cases have negatively impacted DNA, but new FTE's obtained in 2019, internal reclassification of FTE's and a new addition to the lab should create a positive impact in CY 2021.

| PROGRAM DESC | CRIPTION |
|--------------|----------|
|--------------|----------|

Department: Public Safety HB Section(s): 08.115

Program Name: Crime Laboratory

Program is found in the following core budget(s): Crime Lab

2d. Provide a measure(s) of the program's efficiency.



• By comparing the costs of analyses at the MSHP Crime Laboratory to that of the Project Foresight data (Project FORESIGHT Annual Report, 2017-2018) we demonstrate that we are efficiently using our resources as our costs are at, or below, the median cost of 139 surveyed crime laboratories in all disciplines. We are meeting expectations and have demonstrated responsible resource management.





Despite high output per FTE as demonstrated above in chart 2b, as well as reduction of average turnaround time in chart 2c, case turnaround time in most disciplines, although coming down, is high when compared to Project Foresight. These data may illustrate saturation of our labor capacity and perhaps a need to increase FTE, particularly in DNA and Latent Prints.

| PROGRAM DESCRIPTION