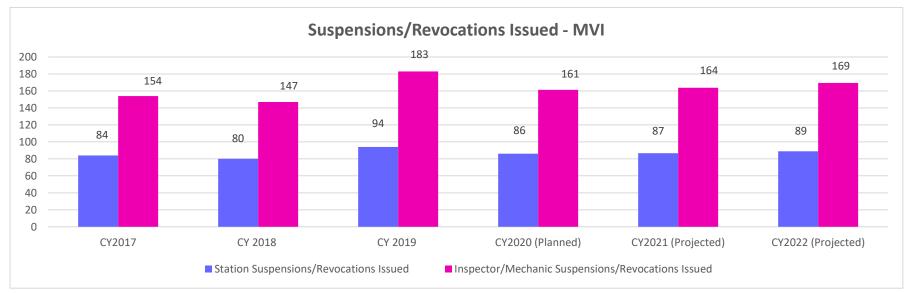

#### **Missouri State Highway Patrol**

The Missouri State Highway Patrol is responsible for law enforcement on state highways and waterways, criminal investigations, criminal laboratory analysis, driver examinations, motor vehicle and commercial vehicle inspections, boat inspections, and public education about safety issues.