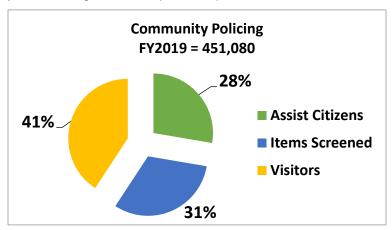

ve Protection Detail.

#### 2a. Provide an activity measure(s) for the program.

Missouri Capitol Police monitor several statistics on an annual basis and review our activities monthly. The following chart summarizes FY19 and FY20 statistics for the three categories listed:





#### **PROGRAM DESCRIPTION**

Department Public Safety HB Section(s): 8.080

**Program Name: Missouri Capitol Police** 

Program is found in the following core budget(s): MCP Core Budget Section 8.177 RSMo

#### 2b. Provide a measure(s) of the program's quality.

Missouri Capitol Police provides security screening at the south entrance for all visitors and items that enter the Capitol. We assist citizens and provide customer service on a daily basis throughout the Capitol Complex and state owned/leased buildings.





### 2c. Provide a measure(s) of the program's impact.

Missouri Capitol Police emphasizes customer service with every contact of our legislators, visitors, and state employees in our jurisdiction. Though COVID-19 reduced the number of citizens towards the end of FY20, we anticipate an estimated increase during the next fiscal year.



#### PROGRAM DESCRIPTION

Department Public Safety HB Section(s): 8.080

**Program Name: Missouri Capitol Police** 

Program is found in the following core budget(s): MCP Core Budget Section 8.177 RSMo

#### 2d. Provide a measure(s) of the program's efficiency.

One of the main complaints received by Missouri Capitol Police is parking violations. Due to the limited amount of parking spaces around the Capitol Complex and state owned/leased buildings, Capit