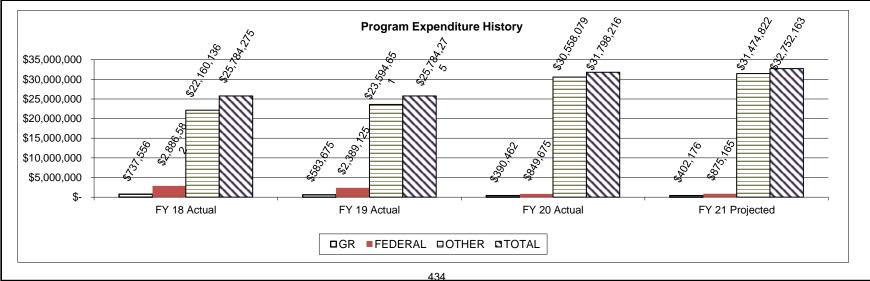

ndards

| NOIC availability | Jaidelines and | Staridards |         |        |        |        |
|-------------------|----------------|------------|---------|--------|--------|--------|
|                   | FY18           | FY19       | FY20    | FY21   | FY22   | FY23   |
| Target            | 99.99%         | 99.99%     | 99.99%  |        |        |        |
| Actual            | 100.00%        | 99.94%     | 100.00% |        |        |        |
| Base Target       |                |            |         | 98.00% | 98.00% | 98.00% |
| Stretch Target    |                |            |         | 99.99% | 99.99% | 99.99% |

3. Provide actual expenditures for the prior three fiscal years and planned expenditures for the current fiscal year. (Note: Amounts do include fringe benefit costs.)



Department: Public Safety \_\_\_\_\_\_ 08.135

Program Name: Criminal Justice Information Services

Program is found in the following core budget(s): Technical Service

#### 4. What are the sources of the "Other " funds?

Highway (0644), Criminal Records System (0671), Retirement (0701), OASDHI (0702), Traffic Records (0758), MCHCP (0765), HP Expense (0793) and CJIS Network Revolving (0842).

#### 5. What is the authorization for this program, i.e., federal or state statute, etc.? (Include the federal program number, if applicable.)

CJIS has many statutes governing the division's programs. Listed below are some of the more familiar state and federal statutes.

#### State Mandates:

- o Chapter 43, RSMo. -- 1987 Enactment of the State Central Records Repository, Sections 43.500 to 43.548