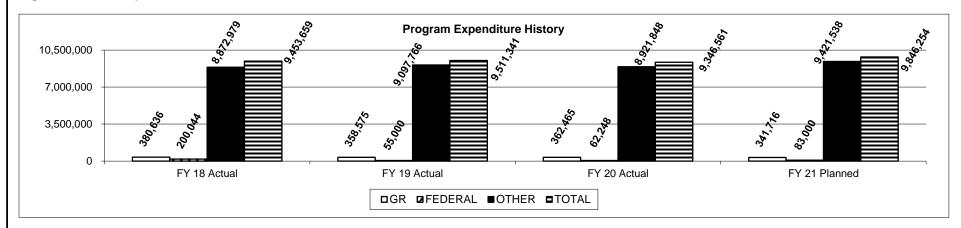

than a 3 second wait for voice path resources, industry standard).

<u>Stretch target</u>: Provide radio system tower voice path availability at or above 99.999% (public safety radio users have less than a 3 second wait for voice path resources, State of Missouri Goal).

# Percentage of Radio Tower Sites above 99.95% Availabilty Actual Target 99.95% 99.95% 99.95% 99.93%

FY21

**FY22 Projections** 





# PROGRAM DESCRIPTION Department Public Safety Program Name: Missouri Interoperability Center HB Section(s): 08.005

Program is found in the following core budget(s): Office of the Director - Administration and Program

3. Provide actual expenditures for the prior three fiscal years and planned expenditures for the current fiscal year. (Note: Amounts do not include fringe benefit costs.)



4. What are the sources of the "Other " funds?

Highway Funds

5. What is the authorization for this program, i.e., federal or state statute, etc.? (Include the federal program number, if applicable.)

Federal Communications Commission 47 CFR Part 90 - requiring all public safety agencies to narrowband their licensed frequencies.

6. Are there federal matching requirements? If yes, please explain.

No

7. Is this a federally mandated program? If yes, please explain.

Yes, Federal Communications Commission (FCC) Narrowbanding Mandate

Department: Department of Public Safety HB Section(s): 08.005

**Program Name: Next Generation 911 Grant (NG911)** 

Program is found in the following core budget(s): Office of the Director - Administration and Program

#### 1a. What strategic priority does