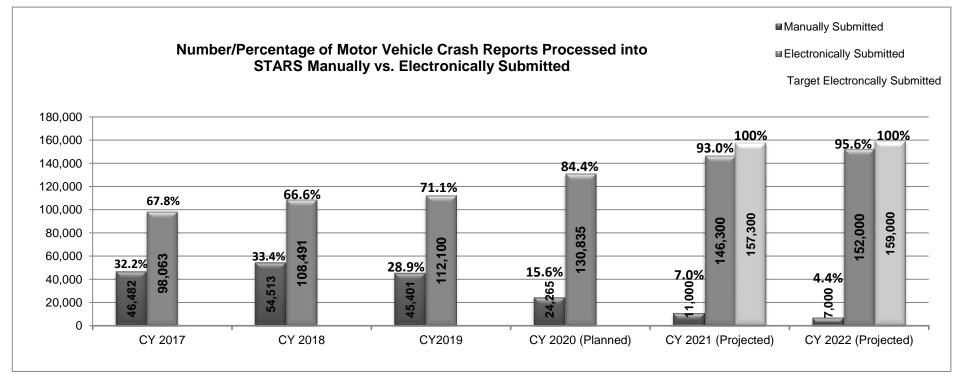

s, prosecutors, and court personnel on the requirements for reporting information to the Patrol.
- Depersonalized motor vehicle crash data is available for analysis by local, state, and federal government agencies as well as private entities that have a vested interest in improving safety on Missouri and the nation's roadways. The data is also used extensively by the Patrol in measuring achievement toward various dimensions of its strategic plan as well as the Missouri Department of Transportation in the development of Missouri's Highway Safety Plan to the U.S. Department of Transportation.

# PROGRAM DESCRIPTION Department: Public Safety Program Name: Patrol Records Division Program is found in the following core budget(s): Enforcement 2a. Provide an activity measure(s) for the program.



### PROGRAM DESCRIPTION Department: Public Safety Program Name: Patrol Records Division Program is found in the following core budget(s): Enforcement HB Section(s): 08.095 08.095

### 2b. Provide a measure(s) of the program's quality.



Motor vehicle crash reports are collected and housed in a database that is used by agencies, such as MoDOT, to make roads safer and reduce crashes. The better quality information we can provide, the better and safer the users can make Missouri roads.

### PROGRAM DESCRIPTION Department: Public Safety Program Name: Patrol Records Division Program is found in the following core budget(s): Enforcement HB Section(s): 08.095 08.095

2c. Provide a measure(s) of the program's impact.



The above statistics reflect the results of motor vehicle crashes in Missou