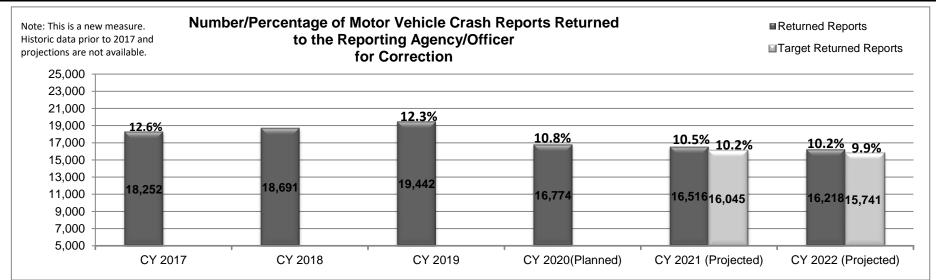

ies that have a vested interest in improving safety on Missouri and the nation's roadways. The data is also used extensively by the Patrol in measuring achievement toward various dimensions of its strategic plan as well as the Missouri Department of Transportation in the development of Missouri's Highway Safety Plan to the U.S. Department of Transportation.

# PROGRAM DESCRIPTION Department: Public Safety Program Name: Patrol Records Division Program is found in the following core budget(s): Enforcement 2a. Provide an activity measure(s) for the program.



### PROGRAM DESCRIPTION Department: Public Safety Program Name: Patrol Records Division Program is found in the following core budget(s): Enforcement HB Section(s): 08.095 08.095

### 2b. Provide a measure(s) of the program's quality.



Motor vehicle crash reports are collected and housed in a database that is used by agencies, such as MoDOT, to make roads safer and reduce crashes. The better quality information we can provide, the better and safer the users can make Missouri roads.

### PROGRAM DESCRIPTION Department: Public Safety Program Name: Patrol Records Division Program is found in the following core budget(s): Enforcement HB Section(s): 08.095 08.095

2c. Provide a measure(s) of the program's impact.



The above statistics reflect the results of motor vehicle crashes in Missouri. The work of the Patrol Records Division in supporting the STARS has a positive impact on keeping these numbers lower than it otherwise would have been.

\*Note - the number of motor vehicles crashes is not projected for performance me