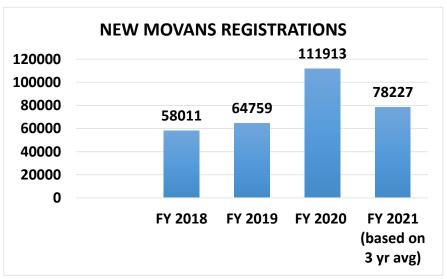

s and responds to Crime Victim Rights violations and is developing a Statewide Coordinated Response for victims in catastrophic crime incidents.

MOVANS meets the statutory definition of an "automated victim notification system" as outlined in RSMo 595.045(4). MOVANS allows victims to register for automated notifications for offender custody status, court case status, and protective order status. As you can see from the New MOVANS registrations, we have increased registrations by 58% from FY 2019 to FY 2020. These users are primarily victims and/or family members of victims. This increase can be attributed to improved outreach through victim advocates and improved methods of monitoring law enforcement agency reporting patterns. Training was provided to nine agencies throughout the state.



HB Section(s): 08.005

Department: Missouri Department of Public Safety, Office of the Director

Program Name: Crime Victim Services & Juvenile Justice Unit-Office for Victims of Crime

Program is found in the following core budget(s): Director-Administration

#### 2b. Provide a measure(s) of the program's quality.

MOVANS/Vinewatch training was provided to nine different agencies throughout the state. Information was provided regarding compliance with RSMo. 595.209 Rights of victims and witnesses — written notification, requirements and how to register victims for notifications. There were a total of 96 attendees trained for MOVANS/Vinewatch. The survey conducted provided 55% strongly agreed that they learned information to improve their ability to do their job, 35% agreed, 8% reported