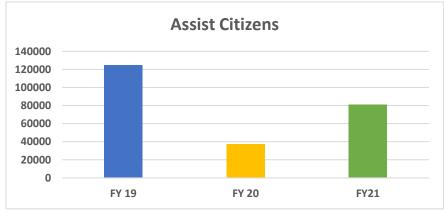

ection(s): 8.080

**Program Name: Missouri Capitol Police** 

Program is found in the following core budget(s): MCP Core Budget Section 8.177 RSMo

#### 2b. Provide a measure(s) of the program's quality.

Missouri Capitol Police provides security screening at the south entrance for all visitors and items that enter the Capitol. We assist citizens and provide customer service on a daily basis throughout the Capitol Complex and state owned/leased buildings.





### 2c. Provide a measure(s) of the program's impact.

Missouri Capitol Police emphasizes customer service with every contact of our legislators, visitors, and state employees in our jurisdiction. Though COVID-19 reduced the number of citizens towards the end of FY20, we anticipate an estimated increase during the next fiscal year.



#### PROGRAM DESCRIPTION

Department Public Safety HB Section(s): 8.080

**Program Name: Missouri Capitol Police** 

Program is found in the following core budget(s): MCP Core Budget Section 8.177 RSMo

#### 2d. Provide a measure(s) of the program's efficiency.

One of the main complaints received by Missouri Capitol Police is parking violations. Due to the limited amount of parking spaces around the Capitol Complex and state owned/leased buildings, Capitol Police responds to complaints and self-initiates enforcement action on parking violations.



| PROGRAM DESCRIPTION                                                                  |                      |
|--------------------------------------------------------------------------------------|----------------------|
| Department Publi