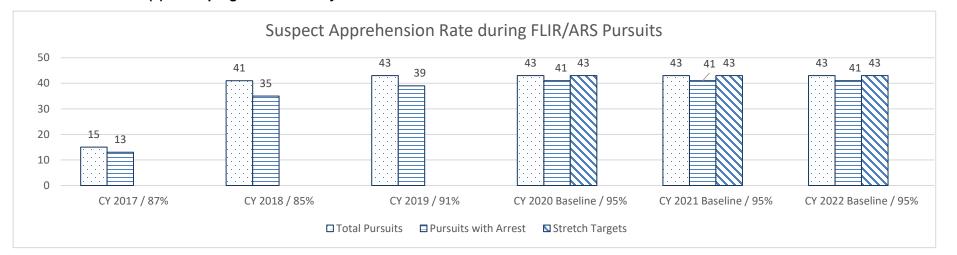

s are a 5% increase from CY 2019.
- Note 3: Stretch targets are a 10% increase from CY 2019.

# PROGRAM DESCRIPTION Department: Public Safety Program Name: Aircraft Division Program is found in the following core budget(s): Enforcement HB Section(s): 08.095 08.095

2c. Provide a measure(s) of the program's impact.



- Note 1: This graph demonstrates that the Aircraft Division delivers support with pursuits during aggressive driving operations.
- Note 2: Baseline targets are a 5% increase from CY 2019.
- Note 3: Stretch targets are a 10% increase from CY 2019.

# PROGRAM DESCRIPTION Department: Public Safety Program Name: Aircraft Division Program is found in the following core budget(s): Enforcement HB Section(s): 08.095 08.095

#### 2d. Provide a measure(s) of the program's efficiency.



- Note 1: This graph demonstrates our success rate of making an apprehension after a pursuit during aggressive driving operations.
- Note 2: Baseline targets are to achieve a 95% success rate of making an apprehension after a pursuit during aggressive driving operations.
- Note 3: Stretch targets are to achieve a 100% success rate of making an apprehension after a pursuit during aggressive driving operations.

| PROGRAM DES                                                   | SCRIPTION             |
|---------------------------------------------------------------|-----------------------|
| Department: Public Safety                                     | HB Section(s): 08.095 |
| Program Name: Aircraft Division                               | · · · <u></u>         |
| Program is found in th