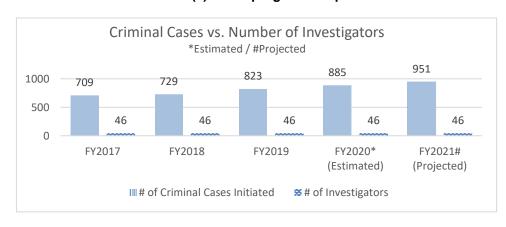

| 1,873,421                | 0.0                  | 0                         | 0.0                   | 0                           | 0                       | 1,873,421                   | 11.0                    | 761,563                        |

RANK: <u>8</u> OF <u>19</u>

Department - Public Safety Budget Unit 81520C

Division - Missouri State Highway Patrol

DI Name - DDCC Staffing Increase DI#1812042 HB Section 8.095

# 6. PERFORMANCE MEASURES (If new decision item has an associated core, separately identify projected performance with & without additional funding.)

#### 6a. Provide an activity measure(s) for the program.



#### 6b. Provide a measure(s) of the program's quality.



### 6c. Provide a measure(s) of the program's impact.



#### 6d. Provide a measure(s) of the program's efficiency.



| RANK:_                                                                    | 8OF                |
|---------------------------------------------------------------------------|--------------------|
| Department - Public Safety                                                | Budget Unit 81520C |
| Division - Missouri State Highway Patrol                                  |                    |
| DI Name - DDCC Staffing Increase DI#1812042                               | HB Section 8.095   |
| 7. STRATEGIES TO ACHIEVE THE PERFORMANCE MEASUREMENT                      | TARGETS:           |
| State purchasing contracts and rules will be used to obtain the requested | items.             |

# **DECISION ITEM DETAIL**

| Budget Unit