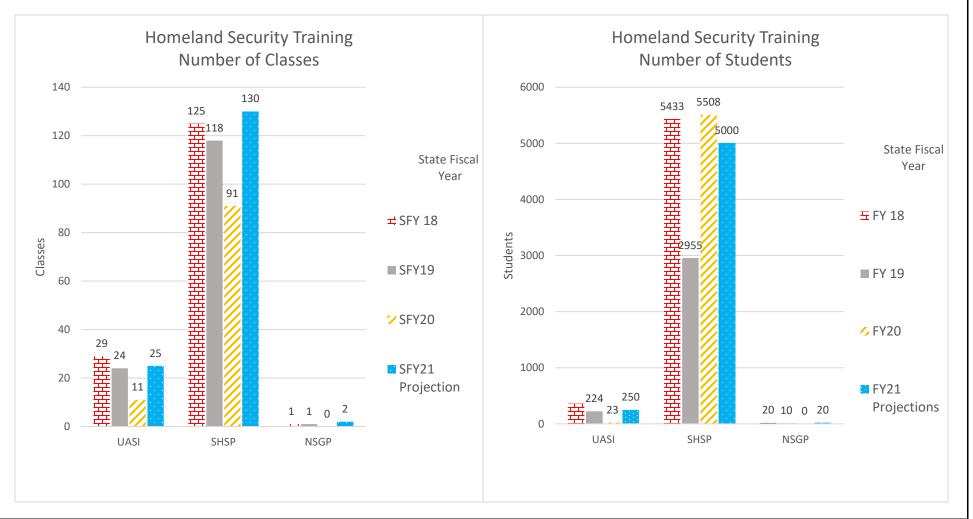

rogram's impact.

Grant funding breakdown to support Planning, Organization, Equipment, Training and Exercises (POETE) activities.



**Department: Department of Public Safety** HB Section(s): 08.005

Program Name: Homeland Security Grant Program

Program is found in the following core budget(s): Office of the Director - Administration

Information provided from the 2019 THIRA and SPR.



Department: Department of Public Safety HB Section(s): 08.005

**Program Name: Homeland Security Grant Program** 

Program is found in the following core budget(s): Office of the Director - Administration

# 2d. Provide a measure(s) of the program's efficiency.

\*\*Due to COVID 19 many trainings that were scheduled in person for March 2020 – June 2020 were cancelled and will be held at a later date\*\*



# PROGRAM DESCRIPTION Department: Department of Public Safety Program Name: Homeland Security Grant Program Program is found in the following core budget(s): Office of the Director - Administration HB Section(s): 08.005

3. Provide actual expenditures for the prior three fiscal years and planned expenditures for the current fiscal year. (*Note: Amounts do not include fringe benefit costs.*)



- 4. What are the sources of the "Other" funds? N/A
- 5. What is the authorization for this program, i.e., federal or state statute, etc.? (Include the federal program number, if applicable.)

  Section 2002 of the *Homeland Security Act of 2002* (Pub. L. No. 107-296, as amended), (6 U.S.C. § 603) and the *Department of Homeland Security Appropriations Act, 2019*(Pub. L. No. 116-6)
- 6. Are there f