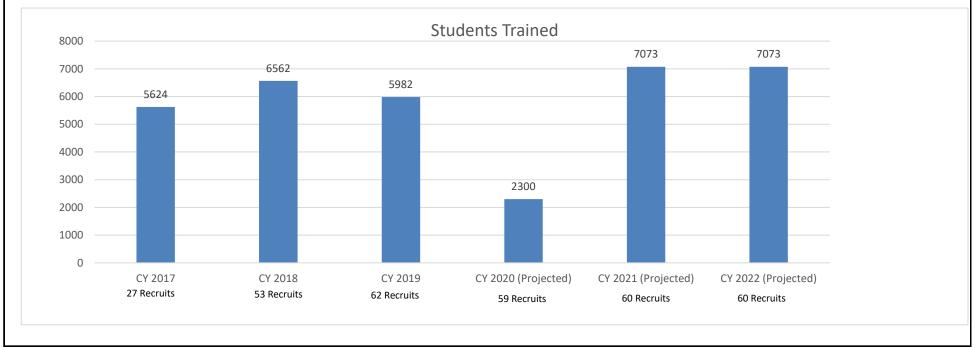

w Enforcement Personnel by: Providing a structured, para-military training environment that will challenge the recruit physically, mentally, and academically. Following a rigorous selection process, recruits attend 25 weeks of intense training.
- -Provides centralized training programs by coordinating, preparing, and conducting continuing, and recertification courses throughout the state.
- -Coordinates instructor selection, training, evaluation, and certification in accordance with Department of Public Safety, Peace Officer Standards and Training (POST) regulations. The Academy is an approved peace officer training center under Chapter 590 RSMo.
- -Serves over 200 law enforcement agencies throughout Missouri and the United States.

### 2a. Provide an activity measure(s) for the program.



Department: Department of Public Safety HB Section(s): 8.120

Program Name: Missouri State Highway Patrol Law Enforcement Academy

Program is found in the following core budget(s):

The Academy hosts an abundance of trainings over the course of a year. The numbers above indicate the number of recruits we trained in each year. The remaining number(s) for that year, would include students/clients from outside departments such as Police Departments, Sheriff's Departments and Dept. of Conservation etc., attending training at the Academy. In CY 2017 the Patrol only held one recruit class, hence the decline in recruit numbers for that year. Due to COVID-19, there were a significant number of classes cancelled, therefore, it will show a significant decline in number of students trained in CY202