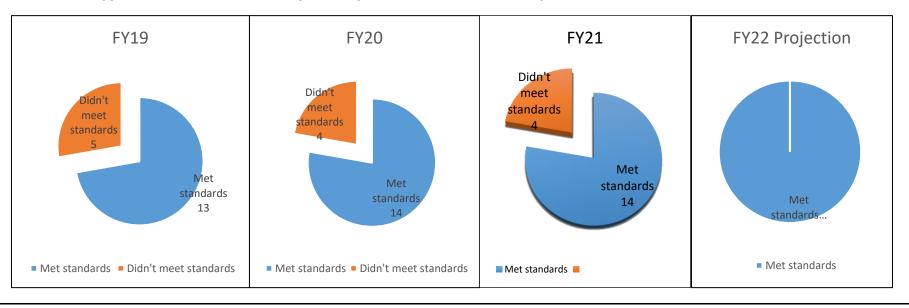

e baseline data to compare to), and all JAG-funded drug task forces were expected to be compliant with the goals and objectives by FY16. Compliance has resulted in incentives of grant funding from FY16 - FY20 and subsequent incentive to become (and stay) compliant in order to receive maximum funding.

Measure: compliance with goals and objectives established for all drug task forces

Base Target: 100% compliance

Stretch Target: continue 100% compliance for all new and continuing projects

# **Grantees' Completion of Minimum Training Standards**

NOTE: Minimum training standards include: 1) basic narcotic training, 2) advanced narcotic training, and 3) clandestine methamphetamine lab certification, where applicable if tasked with clean-up and disposal of clandestine methamphetamine labs.



Department: Department of Public Safety

HB Section(s): 08.015

Program Name: Edward Byrne Memorial Justice Assistance Grant (JAG) Program

Program is found in the following core budget(s): Narcotics Control/JAG

# **Grantees' Adoption of Task Force Policies and Procedures**

NOTE: Adoption of policies and procedures extends to, at a minimum, a policy addressing: 1) deconfliction, 2) hiring/selection of personnel, 3) information sharing, 4) development and use of informants, and 5) evidence storage and handling.



## 2c. Provide a measure(s) of the program's impact.

Realistically, the possession and distribution of illicit drugs is not a problem that will be eradicated completely. History has shown that a "drug of choice" will always exist in some capacity. Rather, as a result of the p