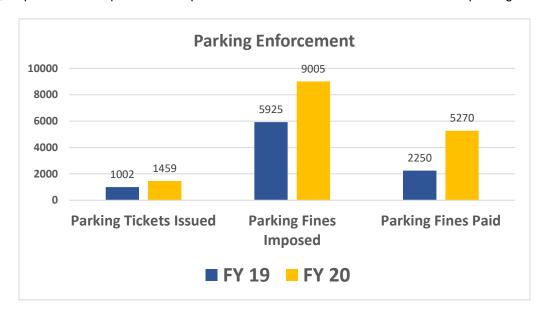

ustomer service with every contact of our legislators, visitors, and state employees in our jurisdiction. Though COVID-19 reduced the number of citizens towards the end of FY20, we anticipate an estimated increase during the next fiscal year.



#### PROGRAM DESCRIPTION

Department Public Safety HB Section(s): 8.080

**Program Name: Missouri Capitol Police** 

Program is found in the following core budget(s): MCP Core Budget Section 8.177 RSMo

#### 2d. Provide a measure(s) of the program's efficiency.

One of the main complaints received by Missouri Capitol Police is parking violations. Due to the limited amount of parking spaces around the Capitol Complex and state owned/leased buildings, Capitol Police responds to complaints and self-initiates enforcement action on parking violations.



| PROGRAM DESCRIPTION                                                                  |                      |
|--------------------------------------------------------------------------------------|----------------------|
| Department Public Safety                                                             | HB Section(s): 8.080 |
| Program Name: Missouri Capitol Police                                                |                      |
| Program is found in the following core budget(s): MCP Core Budget Section 8 177 RSMo |                      |

3. Provide actual expenditures for the prior three fiscal years and planned expenditures for the current fiscal year. (*Note: Amounts do not include fringe benefit costs.*)



- 4. What are the sources of the "Other" funds? None
- 5. Wha