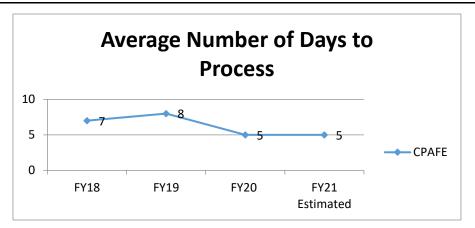

Examination Program (CPAFE)** 

Program is found in the following core budget(s): Crime Victims' Compensation

#### 2b. Provide a measure(s) of the program's quality.

The CPAFE program applications/claims processing includes a thorough review to determine eligibility.



HB Section(s): 08.045

# 2c. Provide a measure(s) of the program's impact.

The CPAFE program is statewide, and only eligible for service provided to children under the age of 18.



**Department: Missouri Department of Public Safety, Office of the Director** 

**Program Name: Child Physical Abuse Forensic Examination Program (CPAFE)** 

Program is found in the following core budget(s): Crime Victims' Compensation

2d. Provide a measure(s) of the program's efficiency.

The CPAFE program processes claims as they arrive.



HB Section(s): 08.045

3. Provide actual expenditures for the prior three fiscal years and planned expenditures for the current fiscal year. (*Note: Amounts do not include fringe benefit costs.*)

NOTE: CPAFE is 100% General Revenue Fund 0101



| PROGRAM DESCRIPTION                                                                               |                                            |
|---------------------------------------------------------------------------------------------------|--------------------------------------------|
| Department: Missouri Department of Public Safety, Office of the Director                          | HB Section(s): 08.045                      |
| Program Name: Child Physical Abuse Forensic Examination Program (CPAFE)                           |