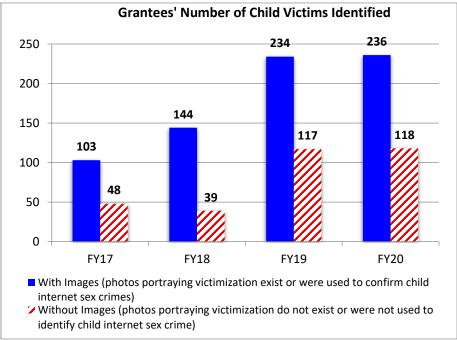

| Department strategic overview: FY22 Budget |                                                                                                                                                                                                                                                                                                                                                                                                                                                                                                                                                                                                                                                                                                                                                                                                                                                                                                                                                                                                                                                                                                                                                                                                                                       |  |  |  |  |  |
|--------------------------------------------|---------------------------------------------------------------------------------------------------------------------------------------------------------------------------------------------------------------------------------------------------------------------------------------------------------------------------------------------------------------------------------------------------------------------------------------------------------------------------------------------------------------------------------------------------------------------------------------------------------------------------------------------------------------------------------------------------------------------------------------------------------------------------------------------------------------------------------------------------------------------------------------------------------------------------------------------------------------------------------------------------------------------------------------------------------------------------------------------------------------------------------------------------------------------------------------------------------------------------------------|--|--|--|--|--|
| DEPARTMENT:                                | Public Safety                                                                                                                                                                                                                                                                                                                                                                                                                                                                                                                                                                                                                                                                                                                                                                                                                                                                                                                                                                                                                                                                                                                                                                                                                         |  |  |  |  |  |
| DIRECTOR:                                  | Sandra Karsten                                                                                                                                                                                                                                                                                                                                                                                                                                                                                                                                                                                                                                                                                                                                                                                                                                                                                                                                                                                                                                                                                                                                                                                                                        |  |  |  |  |  |
| DEPARTMENT<br>ASPIRATION:                  | We will work with public safety partners to provide a safe and secure Missouri for all citizens and visitors.                                                                                                                                                                                                                                                                                                                                                                                                                                                                                                                                                                                                                                                                                                                                                                                                                                                                                                                                                                                                                                                                                                                         |  |  |  |  |  |
| HIGHLIGHTS<br>FROM FY20-FY21               | <ul> <li>MOSWIN surpassed 44,100 radios and 1,365 agencies using the network, with 99.993% of calls completed on the first attempt</li> <li>DMAT teams, with the collaboration of National Guard, have completed 188 medical missions and 207 logistics missions delivering over 28.4 million items of PPE</li> <li>MSHP continues work to reduce the DNA backlog; 1,000 sexual assault kits have been sent to the contracted lab for testing, which has resulted in a 77% reduction to the backlog</li> <li>MSHP completed an 8,000 square foot expansion of the Patrol's main crime lab, which significantly increased DNA processing capabilities</li> <li>DPS-DO continues process improvements for the Crime Victims Compensation Program</li> <li>ATC continues enhancing industry relationships with progress on a new on-line licensing system, server training, and stakeholder meetings</li> <li>DPS-DO continues working with law enforcement partners and the public to update training requirements</li> <li>Secure funding for launch and maintenance of Witness Protection Program</li> <li>MONG, MSHP, DPS-DO and MCP partnered with law enforcement agencies to prepare for &amp; respond to civil unrest</li> </ul> |  |  |  |  |  |
| FY22 PRIORITIES                            | <ul> <li>Establish the Witness Protection Program along with sustainable funding</li> <li>SEMA will continue to coordinate with partners to support PPE needs and COVID response and recovery</li> <li>Competitive pay for all DPS divisions thereby impacting retention and enhancing consistency with public safety initiatives</li> <li>Increased pay for direct care staff in the remaining 6 Veterans Homes, creating pay parity</li> <li>Assist law enforcement agencies with data analytics, NIBRS compliance and other reporting requirements</li> <li>Increase DPS team engagement and cohesion through professional development of emerging leaders</li> <li>MSHP, DFS, ATC, and DPS-DO work closely with all partners to enhance community safety and violent crime reduction through education, training, enforcement &amp; equipment deployments</li> </ul>                                                                                                                                                                                                                                                                                                                                                              |  |  |  |  |  |
| FY23 PREVIEW                               | <ul> <li>Implement technologies to automate services and improve responsiveness, i.e. DNA Testing, CVC Services, ATC online licensing</li> <li>Continue to build peer support for providers of critical services before, during, and after traumatic incidents</li> <li>Maintain sufficient capacities to perform statutorily required responsibilities, i.e. investigations, licensing, testing, inspections</li> <li>Enhance training and licensing services to minimize burdens on stakeholders and all DPS teams</li> </ul>                                                                                                                                                                                                                                                                                                                                                                                                                                                                                                                                                                                                                                                                                                       |  |  |  |  |  |