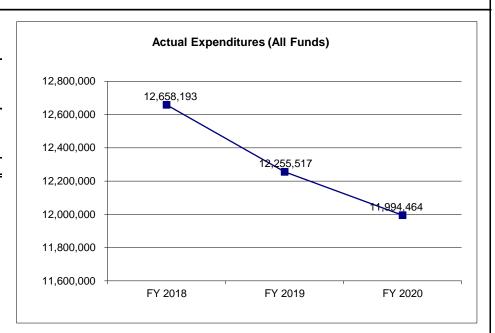

Budget Authority (All Funds)    | 28,275,044 | 27,677,911 | 40,862,004 | 41,530,297  |
|                                 |            |            |            |             |
| Actual Expenditures (All Funds) | 12,658,193 | 12,255,517 | 11,994,464 | N/A         |
| Unexpended (All Funds)          | 15,616,851 | 15,422,394 | 28,867,540 | N/A         |
|                                 |            |            |            |             |
| Unexpended, by Fund:            |            |            |            |             |
| General Revenue                 | 136,571    | 54,208     | 157,138    | N/A         |
| Federal                         | 14,932,600 | 14,931,675 | 27,847,627 | N/A         |
| Other                           | 547,680    | 436,511    | 862,775    | N/A         |



Reverted includes the statutory three percent reserve amount (when applicable).

Restricted includes any Governor's expenditure restrictions which remained at the end of the fiscal year (when applicable).

#### **NOTES:**

FY20: The FY20 Federal Funds lapse increased due to a Coronavirus Emergency Supplemental Fund grant received in supplemental. The funds were not spent due to efforts to coordinate with Coronavirus Relief Fund expenditures.

<sup>\*</sup>Current Year restricted amount is as of 7/1/2020.

#### **CORE RECONCILIATION DETAIL**

# DEPARTMENT OF PUBLIC SAFETY DIRECTOR - ADMIN

#### **5. CORE RECONCILIATION DETAIL**

|                         | Budget<br>Class | FTE   | GR        | Federal    | Other     | Total      | ı             |
|-------------------------|---------------