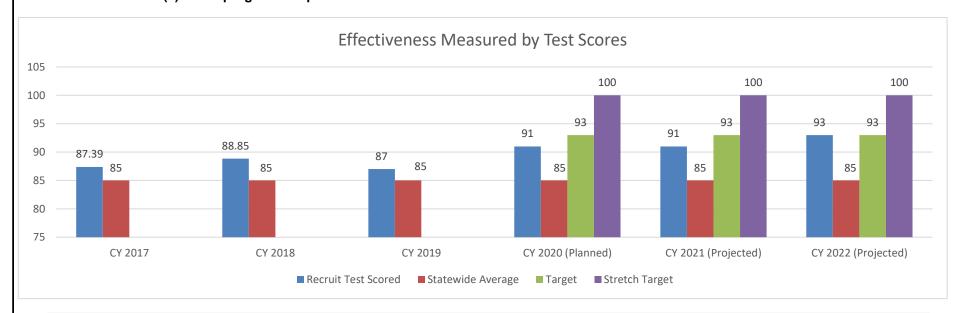

Academy. In CY 2017 the Patrol only held one recruit class, hence the decline in recruit numbers for that year. Due to COVID-19, there were a significant number of classes cancelled, therefore, it will show a significant decline in number of students trained in CY2020.

#### 2b. Provide a measure(s) of the program's quality.



This information is based on evaluations completed at the end of every course administered by the Academy. The questions asked the students to rate instructor performance, facility maintenance and cleanliness and cafeteria services.

Department: Department of Public Safety

HB Section(s): 8.120

Program Name: Missouri State Highway Patrol Law Enforcement Academy

Program is found in the following core budget(s):

# 2c. Provide a measure(s) of the program's impact.



Effectiveness measures the Missouri State Highway Patrol Recruits POST Test scores, benchmarked with the statewide averages.

HB Section(s):

8.120

Department: Department of Public Safety

Program Name: Missouri State Highway Patrol Law Enforcement Academy

Program is found in the following core budget(s):

# 2d. Provide a measure(s) of the program's efficiency.



While the main focus of the Academy is training MSHP recruits, the Academy continues to offer more specialized training classes. However, our instructor staff remains the same, therefore, we must be more efficient in our use of time. When the academy instructors are not teaching, they continually further their education, by attending training themselves and updating lesson plans to include the most current information availab