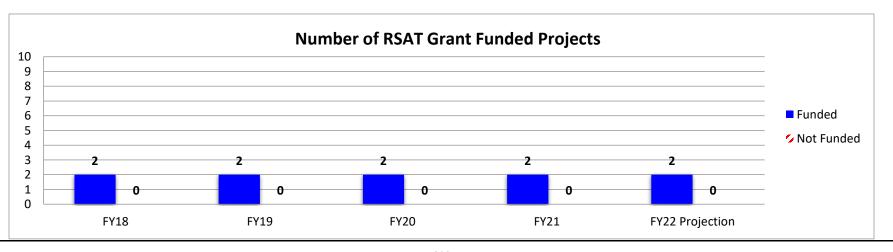

ervices because other units of government are unable to meet the program requirements to be eligible for funding. The subawards are 1 year project periods (July 1 - June 30).

NOTE: The Department of Public Safety administers the grant monies to subrecipients, and the subrecipients implement the program and utilize the funding. The Department of Public Safety is not involved in the delivery of services or the outputs of such services.

#### 2a. Provide an activity measure(s) for the program.

<u>Measure</u>: make grant funding available to the units of government that are eligible for RSAT funding in Missouri Base Target: support the eligible RSAT projects that request funding

Stretch Target: explore the capability of other units of government to be eligible for RSAT funding in Missouri



# PROGRAM DESCRIPTION Department: Department of Public Safety Program Name: Residential Substance Abuse Treatment (RSAT) Program Program is found in the following core budget(s): Residential Substance Abuse

#### 2b. Provide a measure(s) of the program's quality.

Measure: number of new enrollments vs. successful completions in the grant-funded substance abuse treatment programs

<u>Base Target</u>: 90% success/completion rate Stretch Target: 93% success/completion rate

NOTE: During FY18, 1 of the 2 subrecipients (St. Louis County) was not able to hire the approved program staff (due to internal issues). Thus, there were no program statistics to include for the agency for FY18. In addition, following a reduction in federal funding, the 2nd subrecipient (Department of Corrections) exhaus