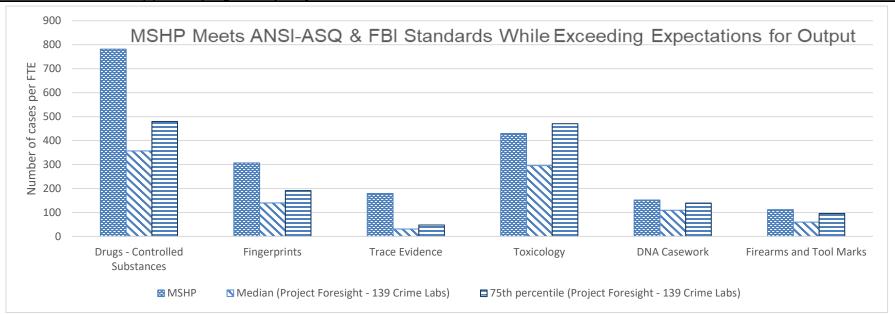

common law jurisdictions, begins when a crime is committed. Any evidence of the perpetration of a crime, or linking of individuals to the crime, can be submitted to the crime lab as a case.
- Even though the number of cases received increases approximately 2% each year (we have realized a 30% increase in cases since 2007), we are completing more cases per year than we are receiving. Although we are marginally able to work more cases than are submitted, backlogs and longer than average turnaround times still exist.

| PROGRAM DESCRI | PTION |
|----------------|-------|
|----------------|-------|

Department: Public Safety HB Section(s): 08.115

Program Name: Crime Laboratory

Program is found in the following core budget(s): Crime Lab

### 2b. Provide a measure(s) of the program's quality



• The Crime Laboratory Division is internationally accredited by the ANSI-ASQ National Accreditation Board (ANAB). Every year the laboratory is required to remain in compliance with not only the ANSI-ASQ, but the FBI Quality Assurance Standards for Forensic DNA Testing Laboratories and Databasing Laboratories. In 2019, the MSHP Crime Laboratory was in compliance with over 500 internationally recognized standards and regulations and remains above or near the 75<sup>th</sup> percentile in case output when compared to an external benchmark, 139 Crime Laboratories in the United States (Project FORESIGHT Annual Report, 2017-2018, the most recent annual report).

## PROGRAM DESCRIPTION

Department: Public Safety HB Section(s): 08.115

Program Name: Crime Laboratory

Program is found in the fol