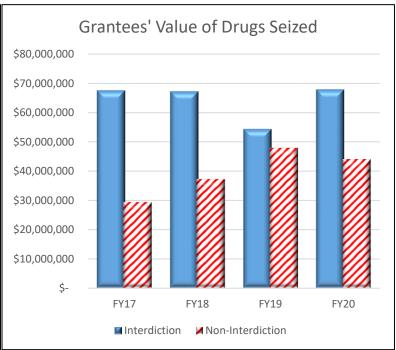

ugs from the street.

Measure: number of arrests made and number/value of drug seizures

<u>Base Target</u>: make as many arrests as possible and seize as many drugs as possible (it should never be the target to increase or decrease these numbers because neither an increase nor a decrease is indicative of the problem that exists)

<u>Stretch Target</u>: make as many arrests as possible and seize as many drugs as possible (it should never be the target to increase or decrease these numbers because neither an increase nor a decrease is indicative of the problem that exists)

**Department: Department of Public Safety** 

HB Section(s): 08.015

Program Name: Edward Byrne Memorial Justice Assistance Grant (JAG) Program

Program is found in the following core budget(s): Narcotics Control/JAG





Again, the possession and distribution of illicit drugs is not a problem that will be eradicated completely. Rather, as a result of the program quality measures, the hope is to further identify individuals possessing and distributing illicit drugs and to prevent teens and adults from starting to use illicit drugs. Each case (and each drug type encountered) presents unique circumstances though. Each case is labor intensive in different ways, and the increasing presence of fentanyl has presented great officer health and safety concerns. In addition, personnel and funding are a huge factor in each task force's overall capabilities. The statistics below depict a general decrease in activity, but the decrease doesn't represent a decreasing presence of illicit drug use and sale in the state.