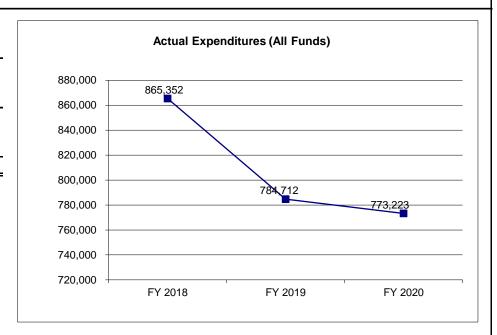

s)                          | 1,250,000 | 1,000,000 | 950,000 | 950,000     |
| Less Reverted (All Funds)                          | 0         | 0         | 0       | 0           |
| Less Restricted (All Funds)*                       | 0         | 0         | 0       | 0           |
| Budget Authority (All Funds)                       | 1,250,000 | 1,000,000 | 950,000 | 950,000     |
| Actual Expenditures (All Funds)                    | 865,352   | 784,712   | 773,223 | N/A         |
| Unexpended (All Funds)                             | 384,648   | 215,288   | 176,777 | N/A         |
| Unexpended, by Fund:<br>General Revenue<br>Federal | 0         | 0         | 0       | N/A<br>N/A  |
| Other                                              | 384,648   | 215,288   | 176,777 | N/A         |



\*Current Year restricted amount is as of \_\_\_\_\_.

Reverted includes the statutory three percent reserve amount (when applicable).

Restricted includes any Governor's expenditure restrictions which remained at the end of the fiscal year (when applicable).

#### NOTES:

# **CORE RECONCILIATION DETAIL**

# DEPARTMENT OF PUBLIC SAFETY POST TRAINING

# 5. CORE RECONCILIATION DETAIL

|                             | Budget<br>Class | FTE  | GR | Federal | Other   | Total   |        |  |  |  |
|-----------------------------|-----------------|------|----|---------|---------|---------|--------|--|--|--|
| TAFP AFTER VETOES           |                 |      |    |         |         |         |        |  |  |  |
|                             | PD              | 0.00 | 0  | 0       | 950,000 |