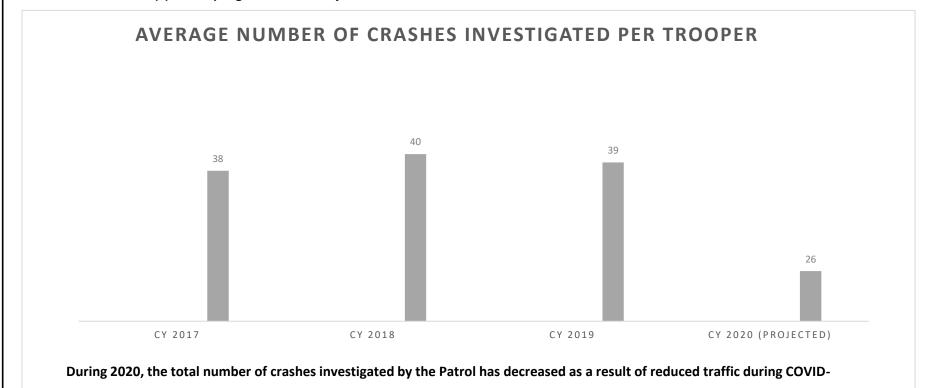

h target hazardous moving violations, the removal of impaired drivers, and the promotion of seat belt usage within our state. The Field Operations Bureau supports all national enforcement programs, works closely with surrounding states during CARE enforcement projects, ensures additional officers are working during peak travel periods, and encourages high visibility enforcement to alter driving behavior. Additionally, Zone Commanders are encouraged to adjust staffing levels according to local trends and festivities within their respective counties.



No targets are set for crashes.

Department: Public Safety HB Section(s): 8.095

Program Name: Field Operations Bureau

Program is found in the following core budget(s): Enforcement

### 2d. Provide a measure(s) of the program's efficiency.



| PROGRAM D                                                     | ESCRIPTION           |
|---------------------------------------------------------------|----------------------|
| Department: Public Safety                                     | HB Section(s): 8.095 |
| Program Name: Field Operations Bureau                         |                      |
| Program is found in the following core budget(s): Enforcement |                      |

3. Provide actual expenditures for the prior three fiscal years and planned expenditures for the current fiscal year. (*Note: Amounts do not include* fringe benefit costs.)



### 4. What are the sources of the "Other " funds?

WP (400), Highway (644), Retirement (701), OASDHI (702), MCHCP (765)

### 5. What is the authorization for this program, i.e