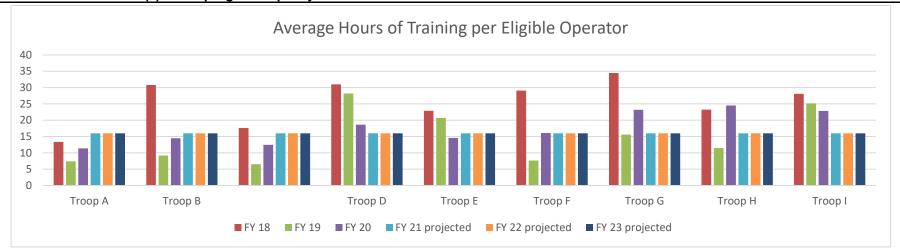

tenance of the network consists of procurement, installation, and repair of the Patrol's state-of-the-art communication network and other electronic equipment used by field personnel. This equipment includes mobile, portable and base station radios, mobile devices, speed detection and calibration equipment, breath alcohol testing equipment, in-car video systems, alarm systems, deployable emergency response equipment, and other specialized electronic systems.

#### 2a. Provide an activity measure(s) for the program.



Projected 2% annual growth in total transmissions by troop.

08.135

Department: Public Safety HB Section(s):

Program Name: Communications Division

Program is found in the following core budget(s): Technical Service

#### 2b. Provide a measure(s) of the program's quality.



Training requirements are mandated by state statute on a three year cycle (approximately 8 hours per year). Division focuses on ensuring operators meet and exceed standards in order to perform at the high level expected by the organization.

#### 2c. Provide a measure(s) of the program's impact.



The above chart represents the number of times that complaints of reckless driving called into troop resulted in an arrest. No targets are set for number of arrests







The Communications Division is committed to improving the overall Missouri Statewide Interoperability System (MOSWIN) uptime. The plan is to upgrade primary data circuits to be more reliable and install back-up connectivity at every site. The goal is to reduce downtime by 30% each

3. Provide actual expenditures for the prio