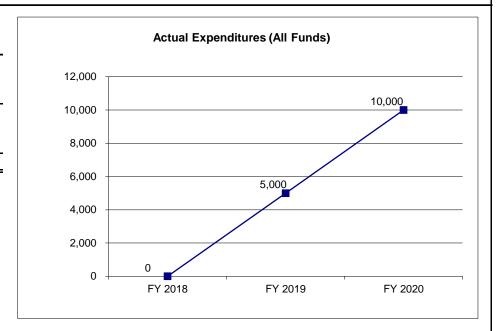

|
| Less Reverted (All Funds)                                   | (1,500)          | (1,500) | (1,500)          | (1,500)           |
| Less Restricted (All Funds)*                                | 0                | 0       | 0                | 0                 |
| Budget Authority (All Funds)                                | 48,500           | 48,500  | 48,500           | 48,500            |
| Actual Expenditures (All Funds)                             | 0                | 5,000   | 10,000           | N/A               |
| Unexpended (All Funds)                                      | 48,500           | 43,500  | 38,500           | N/A               |
| Unexpended, by Fund:<br>General Revenue<br>Federal<br>Other | 48,500<br>0<br>0 | 0       | 38,500<br>0<br>0 | N/A<br>N/A<br>N/A |



Reverted includes the statutory three percent reserve amount (when applicable).

Restricted includes any Governor's expenditure restrictions which remained at the end of the fiscal year (when applicable).

### NOTES:

<sup>\*</sup>Current Year restricted amount is as of \_\_\_\_\_.

### **CORE RECONCILIATION DETAIL**

# DEPARTMENT OF PUBLIC SAFETY FUNDING FOR FALLEN

# 5. CORE RECONCILIATION DETAIL

|                         | Budget<br>Class | FTE  | GR     | Federal | Other | Tot | al     | E           |
|-------------------------|-----------------|------|--------|---------|-------|-----|--------|-------------|
| TAFP AFTER VETOES       |                 |      |        |         |       |     |        |             |
|                         | PD              | 0.00 | 50,000 | 0