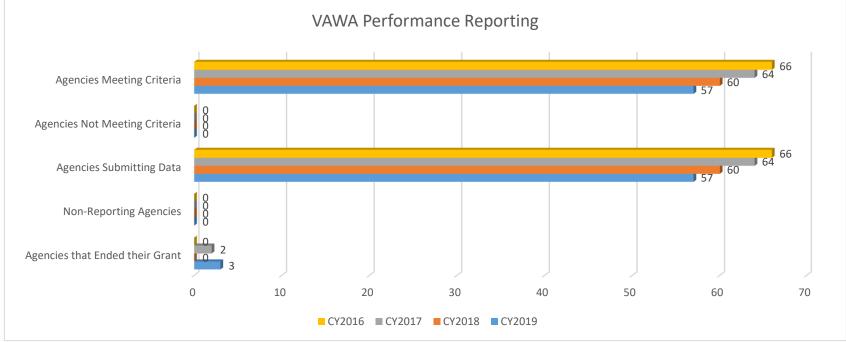

artment: Missouri Department of Public Safety, Office of the Director

HB Section(s): 08.040

Program Name: Crime Victim Services & Juvenile Justice Unit-Violence Against Women

Program is found in the following core budget(s): Violence Against Women (VAWA)

#### 2b. Provide a measure(s) of the program's quality.

Agencies funded by VAWA are mandated by the federal award to submit detailed records/data related to their awards. Data, as determined by the federal program, is collected from each subrecipient. The reports are reviewed and validated by DPS CVS/JJ staff, then submitted to the federal funding agency. For the years below Performance Reports were received, reviewed, and forwarded to the federal funding agency. In FY2017, two agencies ended participation in the VAWA Grant Program.



# 2c. Provide a measure(s) of the program's impact.

The VAWA funds increase State and local capacity to serve victims of crime, including vulnerable and underserved populations, through a network of sub-recipients who form a comprehensive system of care that includes safety, advocacy, prosecution, and law enforcement services. Benefits of the VAWA supported programs reach beyond just the recipient for whom we receive data. Also benefitting from VAWA programs are the immediate family members of the victims (i.e., children, caregivers, other family members) who share the trauma. The chart below illustrates the financial impact these funds add to the state's ability to provide services to our citizens.

Department: Missouri Department of Public Safety, Office of the Director

HB Section(s)