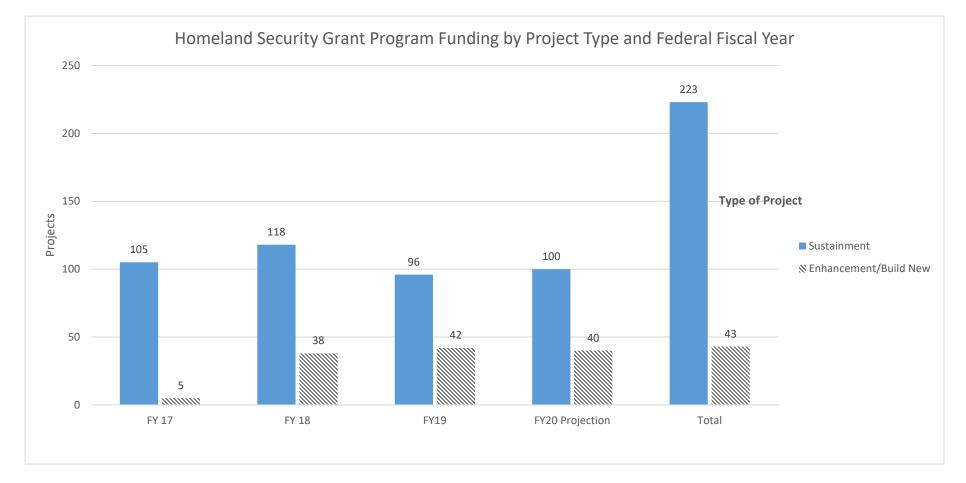

The HSGP is the primary funding mechanism for building and sustaining national preparedness capabilities. The HSGP is comprised of the following grant programs: State Homeland Security Program (SHSP), Urban Area Security Initiative (UASI) and Nonprofit Security Grant Program (NSGP).

## 2a. Provide an activity measure(s) for the program.



Department: Department of Public Safety HB Section(s): 08.005

**Program Name: Homeland Security Grant Program** 

Program is found in the following core budget(s): Office of the Director - Administration

# 2b. Provide a measure(s) of the program's quality.

The sustainment of existing core capabilities remain a priority for the HSGP. New capabilities should not be developed at the expense of not sustaining an existing, critically needed capability.



Department: Department of Public Safety HB Section(s): 08.005

**Program Name: Homeland Security Grant Program** 

Program is found in the following core budget(s): Office of the Director - Administration

Information is derived from the Threat and Hazard Identification and Risk Assessment (THIRA) and the Stakeholder Preparedness Review (SPR) Process. The THIRA helps jurisdictions identify, understand, and plan for its worst, most plausible threats and hazards. The SPR is an annual assessment that helps jurisdictions identify capability gaps and prioritizes investment requirements to reach the targets set in the THIRA.



Department: Department of Public Safety HB Section(s): 08.005

**Program Name: Homeland Security Grant Program** 

Program is found in the following core budget(s): Off