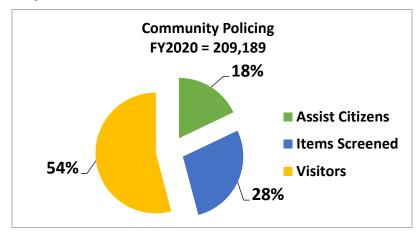

Protection Detail.

#### 2a. Provide an activity measure(s) for the program.

Missouri Capitol Police monitor several statistics on an annual basis and review our activities monthly. The following chart summarizes FY19 and FY20 statistics for the three categories listed:





#### **PROGRAM DESCRIPTION**

Department Public Safety HB Section(s): 8.080

**Program Name: Missouri Capitol Police** 

Program is found in the following core budget(s): MCP Core Budget Section 8.177 RSMo

#### 2b. Provide a measure(s) of the program's quality.

Missouri Capitol Police provides security screening at the south entrance for all visitors and items that enter the Capitol. We assist citizens and provide customer service on a daily basis throughout the Capitol Complex and state owned/leased buildings.





### 2c. Provide a measure(s) of the program's impact.

Missouri Capitol Police emphasizes customer service with every contact of our legislators, visitors, and state employees in our jurisdiction. Though COVID-19 reduced the number of citizens towards the end of FY20, we anticipate an estimated increase during the next fiscal year.



#### PROGRAM DESCRIPTION

Department Public Safety HB Section(s): 8.080

**Program Name: Missouri Capitol Police** 

Program is found in the following core budget(s): MCP Core Budget Section 8.177 RSMo

#### 2d. Provide a measure(s) of the program's efficiency.

One of the main complaints received by Missouri Capitol Police is parking violations. Due to the limited amount of parking spaces around the Capitol Complex and state owned/leased buildings, Capitol