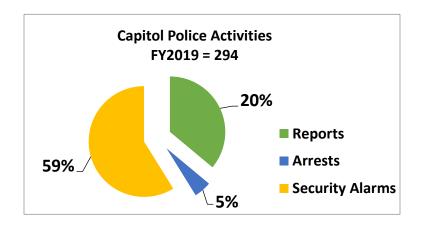

County).

#### 1b. What does this program do?

Missouri Capitol Police is a full service 24/7/365 law enforcement agency providing safety and security for the Missouri General Assembly, state employees, and visitors. We respond to all calls for service at state owned/leased property in Cole County. Missouri Capitol Police conducts security screenings of people and items during daily operations of the State Capitol. Missouri Capitol Police protects the First Family and the Missouri Governor's Mansion through the Executive Protection Detail.

#### 2a. Provide an activity measure(s) for the program.

Missouri Capitol Police monitor several statistics on an annual basis and review our activities monthly. The following chart summarizes FY19 and FY20 statistics for the three categories listed:





#### **PROGRAM DESCRIPTION**

Department Public Safety HB Section(s): 8.080

**Program Name: Missouri Capitol Police** 

Program is found in the following core budget(s): MCP Core Budget Section 8.177 RSMo

#### 2b. Provide a measure(s) of the program's quality.

Missouri Capitol Police provides security screening at the south entrance for all visitors and items that enter the Capitol. We assist citizens and provide customer service on a daily basis throughout the Capitol Complex and state owned/leased buildings.





### 2c. Provide a measure(s) of the program's impact.

Missouri Capitol Police emphasizes customer service with every contact of our legislators, visitors, and state employees in our jurisdiction. Though COVID-19 reduced the number of citizens towards the end of FY20, we