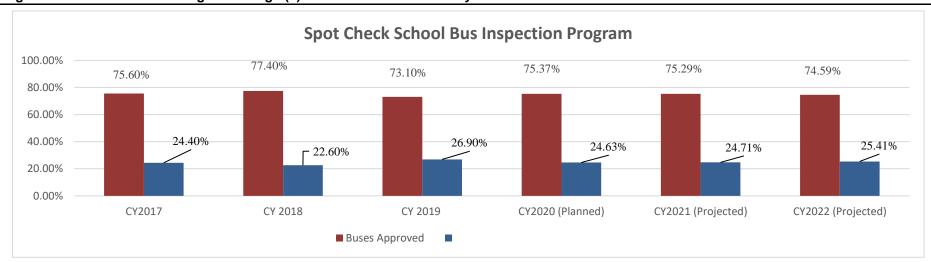

ts. Repair of all identified safety defects was completed on all 361 buses. The identification of safety defects during annual and spot check inspections leads to repairs that, in turn, directly affect the traveling safety of Missouri schoolchildren and the motoring public.



The goal is to complete an annual inspection of 100% of buses required to be inspected per RSMo., 307.375. In 2019, 11,958 of 11,958 presented buses were inspected by the Missouri State Highway Patrol, meeting the division's established goal. On average 10.7% of 11,958 buses inspected during annual inspections were found to have safety defects.

Department: Public Safety HB Section(s): 08.125

Program Name: Motor Vehicle Inspection Section

Program is found in the following core budget(s): Vehicle and Driver Safety



The goal is to complete spot check inspections equal to no less than 10% of the total buses inspected in the previous annual school bus inspection program. 1,343 buses (11.2% of the 11,958 buses presented during the 2019 annual inspection program) were inspected during unannounced spot check inspections performed during 2019, exceeding the division's established goal.

Effectiveness: On average, 26.9% of 1,343 buses spot check inspected were found to have safety defects.

In accordance with Missouri state statutes, approximately 2,343,561 motor vehicles were inspected for the presence of safety defects at official motor vehicle safety inspection stations during calendar year 2019.

#### Stations Enrolled in Motor Vehicle Safety Inspection

|       | Gov't Stations | Private<br>Stations |