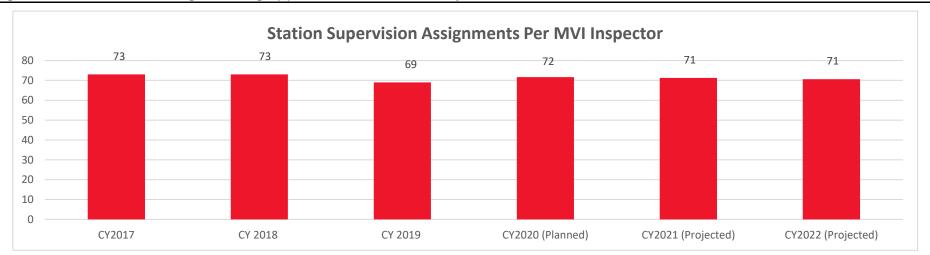

#### **Missouri State Highway Patrol**

The Missouri State Highway Patrol is responsible for law enforcement on state highways and waterways, criminal investigations, criminal laboratory analysis, driver examinations, motor vehicle and commercial vehicle inspections, boat inspections, and public education about safety issues.