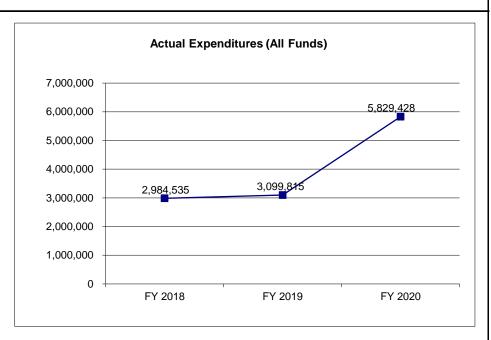

| 7,200,000         | 7,200,000         | 7,200,000              |
| Actual Expenditures (All Funds) | 2,984,535         | 3,099,815         | 5,829,428         | N/A                    |
| Unexpended (All Funds)          | 4,215,465         | 4,100,185         | 1,370,572         | N/A                    |
| Unexpended, by Fund:            | 0                 | 0                 | 0                 | N1/A                   |
| General Revenue                 | 0                 | 0                 | 0                 | N/A                    |
| Federal                         | 0                 | 0                 | 0                 | N/A                    |
| Other                           | 4,215,465         | 4,100,185         | 1,370,572         | N/A                    |



Reverted includes the statutory three percent reserve amount (when applicable).

Restricted includes any Governor's expenditure restrictions which remained at the end of the fiscal year (when applicable).

#### NOTES:

<sup>\*</sup>Current Year restricted amount is as of \_\_\_\_\_.

## **CORE RECONCILIATION DETAIL**

# DEPARTMENT OF PUBLIC SAFETY MOSMART

# 5. CORE RECONCILIATION DETAIL

|                         | Budget<br>Class | FTE  | GR | Federal |   | Other     | Total     | E           |
|-------------------------|-----------------|------|----|---------|---|-----------|-----------|-------------|
| TAFP AFTER VETOES       |                 |      |    |         |   |           |           |             |
|                         | PD              | 0.00 | 0  |         | 0 | 7,20