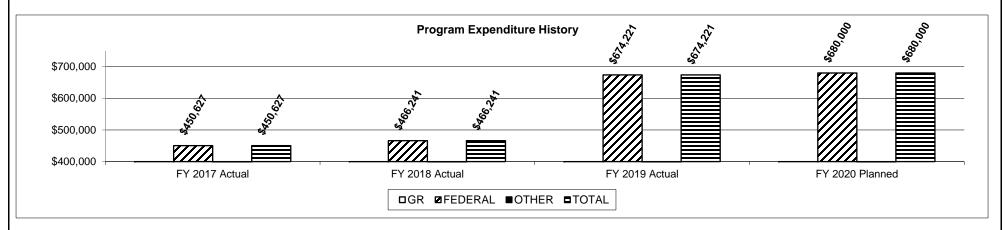

ith a federally approved timeline. Ensuring 100% of the required data is collected through surveys reduces the number of compliance visits. Additionally, care is taken to schedule on-site visits in the same geographic area together and to minimize the number of trips necessary to complete the compliance activities. As a result of these compliance activities, all of which are necessary to demonstrate compliance with the "Core Requirements", the state has received \$1,591,089 in federal Title II funds for Federal Fiscal Years 2017, 2018, and 2019, to improve juvenile justice services while protecting Missouri citizens.

# 3. Provide actual expenditures for the prior three fiscal years and planned expenditures for the current fiscal year. (Note: Amounts do not include fringe benefit costs.)



#### 4. What are the sources of the "Other" funds?

None

5. What is the authorization for this program, i.e., federal or state statute, etc.? (Include the federal program number, if applicable.)

This program is authorized by JJDP Act of 1974, pursuant to Title II, Part B, of the JJDP Act (34 U.S.C. §§ 11131–11133). Additionally, new requirements were included in the Juvenile Justice Reform Act (JJRA), Public Law No. 115-385, signed into law on December 21, 2018. CFDA #16.540.

Department: Missouri Department of Public Safety, Office of the Director

HB Section(s): 08.010

Program Name: Crime Victim Services & Juvenile Justice Protections (CVS/JJP) Unit-Title II

Program is found in the following core budget(s): Juvenile Justice and Delinquency Prevention

6. Are there federal matching