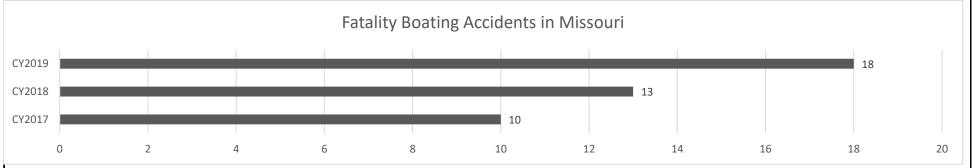

HB Section(s): 08.100

Program Name: Water Patrol Division
Program is found in the following core budget(s): Water Patrol

#### 2b. Provide a measure(s) of the program's quality.

The Water Patrol Division provides an on-line boating safety course that is nationally certified. The on-line course is a coordinated effort between the division and Kalkomey, Inc. Since January of 2017, Kalkomey has conducted surveys from those who have taken the on-line course. The ratings received are based on a scale of one to five stars. The Missouri course has received an average rating of 4.68 stars during that time period. This rating is significant since over 79% of the certified courses provided to the public in Missouri were the on-line course.

#### 2c. Provide a measure(s) of the program's impact.



Note: We do not set targets or stretch targets for the number of accidents.

#### 2d. Provide a measure(s) of the program's efficiency.



#### 

3. Provide actual expenditures for the prior three fiscal years and planned expenditures for the current fiscal year. (Note: Amounts do include fringe benefit costs.)



4. What are the sources of the "Other " funds?

Water Patrol (0400), Retirement (0701), OASDHI (702), MCHCP (765)

5. What is the authorization for this program, i.e., federal or state statute, etc.? (Include the federal program number, if applicable.)

Authorization for this program exists in Chapter 43 and 306. As part of Missouri's receipt of United States Coast Guard federal grant money, generally around two million dollars per year, Missouri's recreational boating safety p