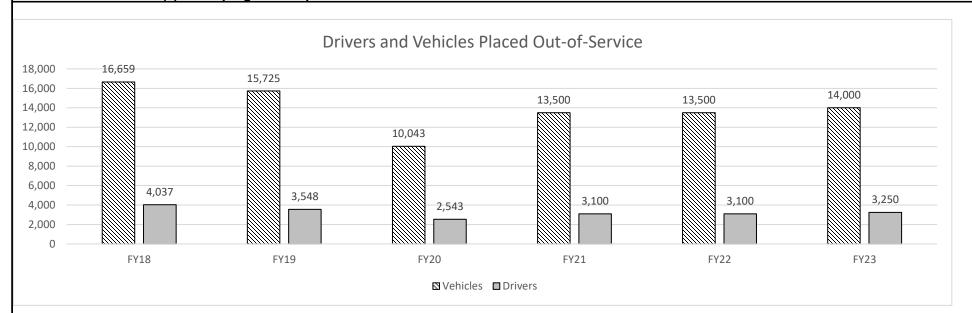

P).
- Oversees the statewide operations of approximately 162 full-time inspectors/officers and 30 part-time officers that enforce Federal Motor Carrier Safety Administration (FMCSA) and FHWA rules and regulations.

### 2a. Provide an activity measure(s) for the program.

### Inspections:



## PROGRAM DESCRIPTION Department: Public Safety Program Name: Commercial Vehicle Enforcement Division Program is found in the following core budget(s): Enforcement 2b. Provide a measure(s) of the program's quality. HB Section(s): 08.095 When the section of th





### PROGRAM DESCRIPTION HB Section(s): 08.095 Program Name: Commercial Vehicle Enforcement Division

Program is found in the following core budget(s): Enforcement

2c. Provide a measure(s) of the program's impact.

Department: Public Safety



These violations must meet the criteria found in the North American Standard Out of Service Criteria.

They are typically the most serious violations.

# PROGRAM DESCRIPTION Department: Public Safety Program Name: Commercial Vehicle Enforcement Division Program is found in the following core budget(s): Enforcement 2d. Provide a measure(s) of the program's efficiency. HB Section(s): 08.095 08.095



3. Provide actual expenditures for the prior three fiscal years and planned expenditures for the current fiscal year. (Note: Amounts do include fringe benefit costs.)



| PROGRAM DESCRIPTION   |  |  |
|-----------------------|--|--|
| HB Section(s): 08.095 |  |  |
|                       |  |  |
| _                     |  |  |
|                       |  |  |

### 14. What are the sources of t