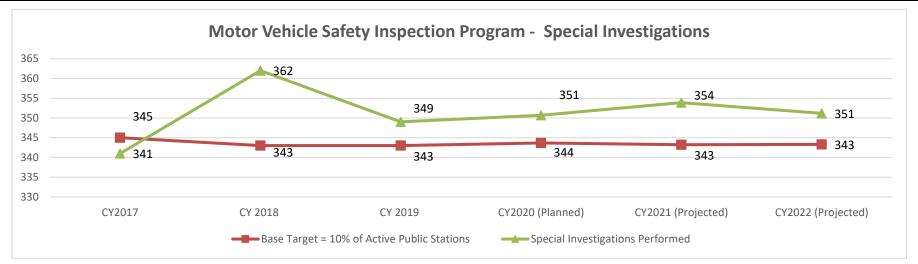

#### **Missouri State Highway Patrol**

The Missouri State Highway Patrol is responsible for law enforcement on state highways and waterways, criminal investigations, criminal laboratory analysis, driver examinations, motor vehicle and commercial vehicle inspections, boat inspections, and public education about safety issues.