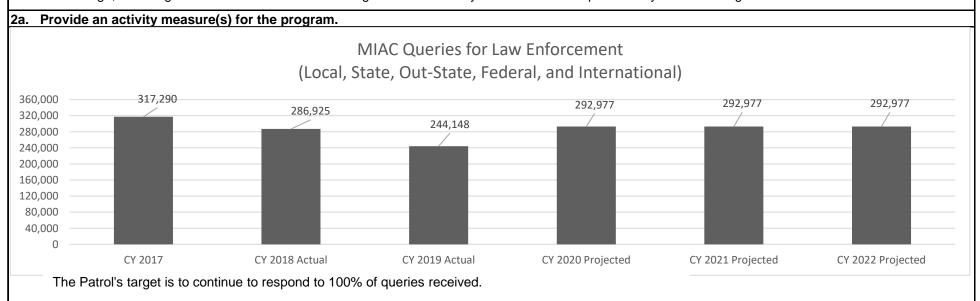

ecurity issues, and natural disasters.
- -Serves as the liaison between state public health agencies, federal disaster recovery entities, state disaster recovery agencies and other administrative agencies within state government.
- -Provides the main analytical support to law enforcement on Homeland Security matters as well as other events or criminal activity such as homicides,
- -Supports the Missouri Department of Corrections and the United States Marshal's Service in assisting with absconder/fugitive apprehension.
- -Provides training and educational presentations for law enforcement officers and the public in a variety of areas where it has special expertise and knowledge, including Missouri Statewide Police Intelligence Networks System and services provided by other state agencies.



Department: Public Safety HB Section(s): 08.095

Program Name: Missouri Information Analysis Center

Program is found in the following core budget(s): Enforcement

### 2b. Provide a measure(s) of the program's quality.



The division responds to 100% of the calls, and of the feedback surveys received, 100% were positive.

### 2c. Provide a measure(s) of the program's impact.

The division works with all 615 city police departments, 114 county sheriffs and prosecuting attorneys, federal and state law enforcement agencies located in the State of Missouri, as well as other states and Eastern/Western District United States attorneys. MIAC helps these agencies gather data to solve crimes and apprehend suspects. This aid impacts the criminal justice system dramatically in the State of Missour