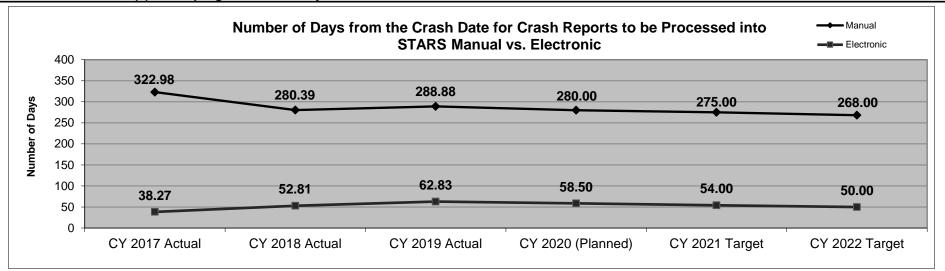

rogram's impact.



The above statistics reflect the results of motor vehicle crashes in Missouri. The work of the Patrol Records Division in supporting the STARS has a positive impact on keeping these numbers lower than it otherwise would have been.

\*Note - the number of motor vehicles crashes is not projected for performance measures.

Department: Public Safety HB Section(s): 08.095

Program Name: Patrol Records Division

Program is found in the following core budget(s): Enforcement



Source: NHTSA Stats website. These are the only years published.

### PROGRAM DESCRIPTION Department: Public Safety Program Name: Patrol Records Division Program is found in the following core budget(s): Enforcement HB Section(s): 08.095 08.095

### 2d. Provide a measure(s) of the program's efficiency.



This chart reflects a nine to ten-month backlog of processing manual (hard copy) motor vehicle crash reports. Timely motor vehicle crash data is essential for analysis and development of countermeasures. The overall target is to expand electronically submitted crash reports so that all crash reports/data can be processed into the STARS within 30 days or less from the crash date. The stretch target is to process these reports under 25 days.

| PROGRAM DESCRIPTION                                           |                       |  |  |
|---------------------------------------------------------------|-----------------------|--|--|
| Department: Public Safety                                     | HB Section(s): 08.095 |  |  |
| Program Name: Patrol Records Division                         |