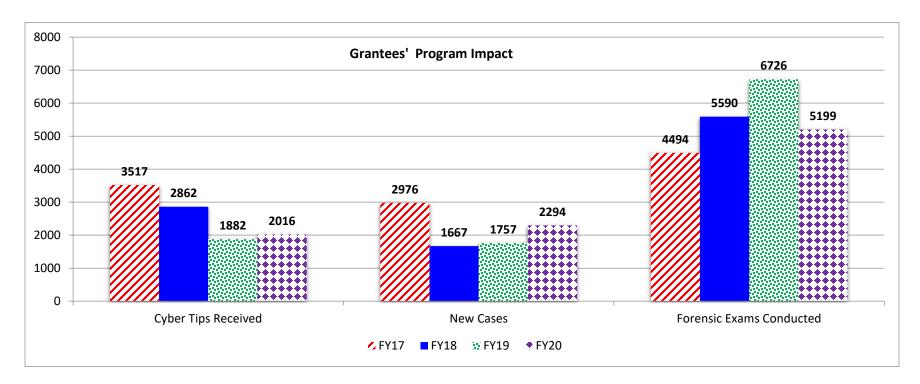

r to proceed with the investigation (it should never be the target to increase or decrease these numbers because neither an increase nor a decrease is a clear indicator of the problem that exists)

<u>Stretch Target</u>: open as many new cases as possible following receipt of a cyber tip and/or proactive investigations and perform examinations to identify the evidence in order to proceed with the investigation (it should never be the target to increase or decrease these numbers because neither an increase nor a decrease is a clear indicator of the problem that exists)

#### PROGRAM DESCRIPTION

Department: Department of Public Safety HB Section(s): 08.025

Program Name: State Cyber Crime Grant (SCCG) Program

Program is found in the following core budget(s): Cyber Crime Task Force Grants



# 2d. Provide a measure(s) of the program's efficiency.

The Department of Public Safety administers the grant monies to subrecipients, and the subrecipients implement the program and utilize the funding. The Department of Public Safety is not involved in the delivery of services or the outputs of such services. As a result, there are no efficiency measures that can be captured.

# PROGRAM DESCRIPTION HB Section(s): 08.025 Program Name: State Cyber Crime Grant (SCCG) Program

Program is found in the following core budget(s): Cyber Crime Task Force Grants

3. Provide actual expenditures for the prior three fiscal years and planned expenditures for the current fiscal year. (Note: Amounts do not include fringe benefit costs.)



4. What are the sources of the "Other" funds?

**Department: D