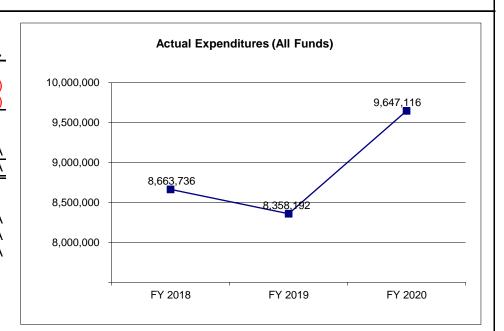

Less Restricted (All Funds)*    | 0          | 0          | 0          | (989)       |
| Budget Authority (All Funds)    | 11,310,351 | 11,310,690 | 11,532,386 | 11,532,783  |
| Actual Expenditures (All Funds) | 8,663,736  | 8,358,192  | 9,647,116  | N/A         |
| Unexpended (All Funds)          | 2,646,615  | 2,952,498  | 1,885,270  | N/A         |
| Unexpended, by Fund:            |            |            |            |             |
| General Revenue                 | 17,208     | 14,663     | 20,789     | N/A         |
| Federal                         | 1,635,250  | 1,684,090  | 1,864,442  | N/A         |
| Other                           | 994,157    | 1,253,745  | 39         | N/A         |
|                                 |            |            |            |             |



Reverted includes the statutory three percent reserve amount (when applicable).

Restricted includes any Governor's expenditure restrictions which remained at the end of the fiscal year (when applicable).

#### **NOTES:**

<sup>\*</sup>Current Year restricted amount is as of July 1, 2020.

# **CORE RECONCILIATION DETAIL**

# DEPARTMENT OF PUBLIC SAFETY CRIME VICTIMS COMP

# **5. CORE RECONCILIATION DETAIL**

|                         | Budget<br>Class | FTE   | GR        | Federal   | Other     | Total      |             |
|-------------------------|-----------------|-------|-----------|-----------|-----------|------------|-------------|
|                         | Olass           | FIE . | GK        | reuerai   | Other     | IOlai      | Е           |
| TAFP AFTER VETOES       |