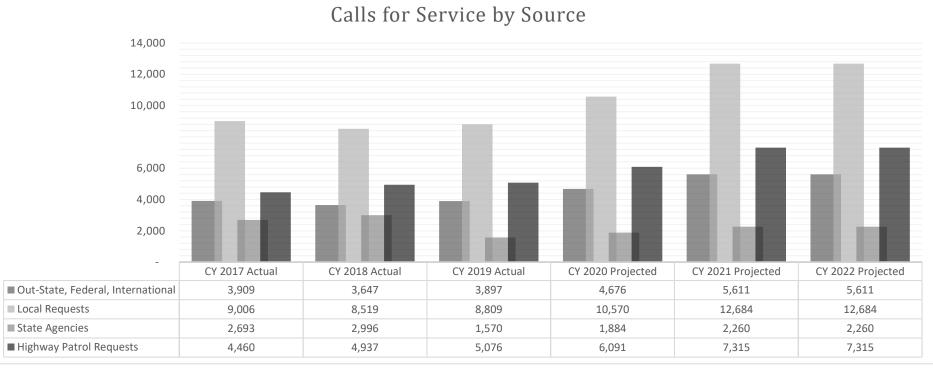

rnment.
- -Provides the main analytical support to law enforcement on Homeland Security matters as well as other events or criminal activity such as homicides,
- -Supports the Missouri Department of Corrections and the United States Marshal's Service in assisting with absconder/fugitive apprehension.
- -Provides training and educational presentations for law enforcement officers and the public in a variety of areas where it has special expertise and knowledge, including Missouri Statewide Police Intelligence Networks System and services provided by other state agencies.



Department: Public Safety HB Section(s): 08.095

Program Name: Missouri Information Analysis Center

Program is found in the following core budget(s): Enforcement

### 2b. Provide a measure(s) of the program's quality.



The division responds to 100% of the calls, and of the feedback surveys received, 100% were positive.

### 2c. Provide a measure(s) of the program's impact.

The division works with all 615 city police departments, 114 county sheriffs and prosecuting attorneys, federal and state law enforcement agencies located in the State of Missouri, as well as other states and Eastern/Western District United States attorneys. MIAC helps these agencies gather data to solve crimes and apprehend suspects. This aid impacts the criminal justice system dramatically in the State of Missouri.

### PROGRAM DESCRIPTION Department: Public Safety Program Name: Missouri Information Analysis Center Program is found in the following core budget(s): Enforcement HB Section(s): 08.095 Program is found in the following