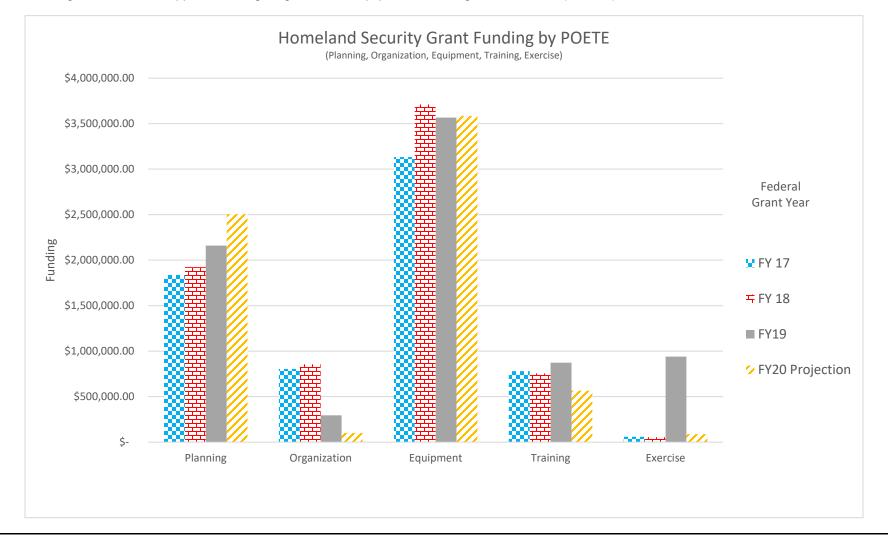

ion

Information is derived from the Threat and Hazard Identification and Risk Assessment (THIRA) and the Stakeholder Preparedness Review (SPR) Process. The THIRA helps jurisdictions identify, understand, and plan for its worst, most plausible threats and hazards. The SPR is an annual assessment that helps jurisdictions identify capability gaps and prioritizes investment requirements to reach the targets set in the THIRA.



Department: Department of Public Safety HB Section(s): 08.005

**Program Name: Homeland Security Grant Program** 

Program is found in the following core budget(s): Office of the Director - Administration

2c. Provide a measure(s) of the program's impact.

Grant funding breakdown to support Planning, Organization, Equipment, Training and Exercises (POETE) activities.



**Department: Department of Public Safety** HB Section(s): 08.005

Program Name: Homeland Security Grant Program

Program is found in the following core budget(s): Office of the Director - Administration

Information provided from the 2019 THIRA and SPR.



Department: Department of Public Safety HB Section(s): 08.005

**Program Name: Homeland Security Grant Program** 

Program is found in the following core budget(s): Office of the Director - Administration

# 2d. Provide a measure(s) of the program's efficiency.

\*\*Due to COVID 19 many trainings that were scheduled in person for March 2020 – June 2020 were cancelled and will be held at a later date\*\*



# PROGRAM DESCRIPTION Department: Department of Public Safety Program Name: Homeland Security Grant Program Program is found in th