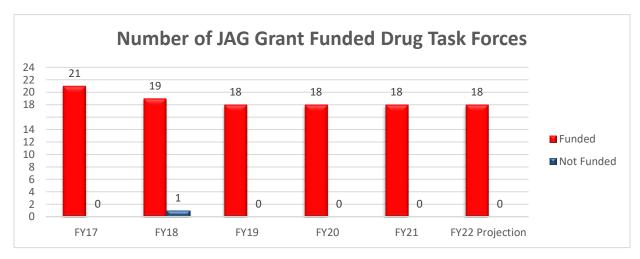

monies to fund multi-jurisdictional law enforcement drug task forces in an effort to impact overall crime and violence problems within Missouri. The subawards are 1 year project periods (July 1 - June 30).

NOTE: The Department of Public Safety administers the grant monies to subrecipients, and the subrecipients implement the program and utilize the funding. The Department of Public Safety is not involved in the delivery of services or the outputs of such services.

## 2a. Provide an activity measure(s) for the program.

Measure: make grant funding available to the drug task forces that exist in Missouri

Base Target: support the existing drug task forces that request funding

Stretch Target: explore areas of consolidation and/or expansion to ensure effective coverage of the entire State



Department: Department of Public Safety

HB Section(s): 08.015

Program Name: Edward Byrne Memorial Justice Assistance Grant (JAG) Program

Program is found in the following core budget(s): Narcotics Control/JAG

#### 2b. Provide a measure(s) of the program's quality.

FY21 is Year 8 of a plan started by DPS in FY14 to impose minimum goals and objectives for drug task forces receiving JAG funds. The intent was (and continues to be) to ensure all JAG-funded drug task forces possess the minimum level of training to initiate drug investigations and result in successful prosecution, adopt policies and procedures to ensure efficient and effective operational activities, and proactively engage the public to bring better awareness to the subject of illicit drug use and rehabilitation. FY16 was