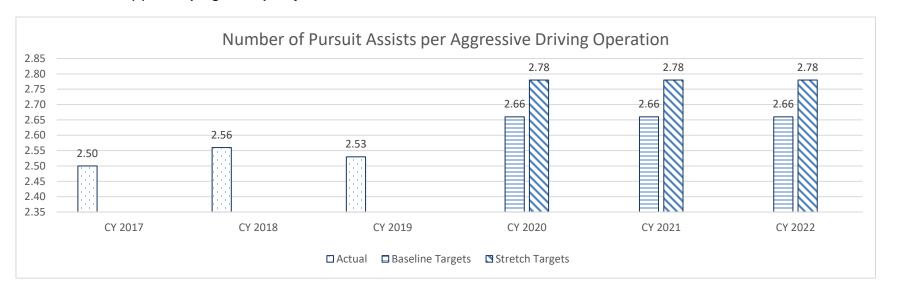

08.095

#### 2a. Provide an activity measure(s) for the program.



Note 1: This graph represents the number of calls for service received by the Aircraft Division each year.

Note 2: Baseline targets are a 5% increase from CY 2019.

Note 3: Stretch targets are a 10% increase from CY 2019.

| PROGRAM DI                                                    | ESCRIPTION            |
|---------------------------------------------------------------|-----------------------|
| Department: Public Safety                                     | HB Section(s): 08.095 |
| Program Name: Aircraft Division                               | <u> </u>              |
| Program is found in the following core budget(s): Enforcement |                       |

#### 2b. Provide a measure(s) of the program's quality.



- Note 1: This graph is a measure of how well the Aircraft Division is assisting with pursuits during aggressive driving operations.
- Note 2: Baseline targets are a 5% increase from CY 2019.
- Note 3: Stretch targets are a 10% increase from CY 2019.

# PROGRAM DESCRIPTION Department: Public Safety Program Name: Aircraft Division Program is found in the following core budget(s): Enforcement HB Section(s): 08.095 08.095

2c. Provide a measure(s) of the program's impact.



- Note 1: This graph demonstrates that the Aircraft Division delivers support with pursuits during aggressive driving operations.
- Note 2: Baseline targets are a 5% increase from CY 2019.
- Note 3: Stretch targets are a 10% increase from CY 2019.

# PROGRAM DESCRIPTION Department: Public Safety Program Name: Aircraft D