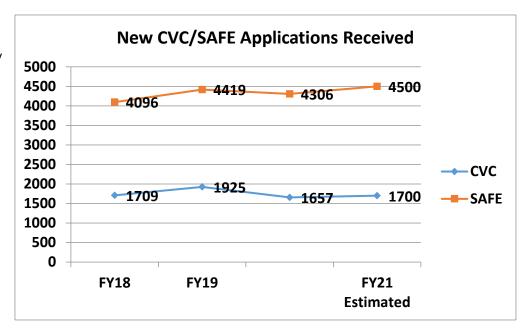

ort, meaning any other collateral resources such as insurance or settlements must be exhausted first. CVC can offer assistance with expenses attributable to a compensable crime such as medical expenses, mental health counseling, lost wages and funeral expenses. The SAFE program ensures victims of sexual assault are not charged for a forensic exam. The program provides payment to appropriate medical providers to cover the reasonable charges of the forensic examination.

#### 2a. Provide an activity measure(s) for the program.

The CVC/SAFE program receives and processes applications from claimants including victims and others on behalf of victims such as family members, victim advocates, medical providers, funeral homes, etc. Application processing is initiated upon receipt of each claim.



HB Section(s): 08.045

**Department: Missouri Department of Public Safety, Office of the Director** 

**Program Name: Crime Victims' Compensation & Sexual Assault Forensic Exams** 

Program is found in the following core budget(s): Crime Victims' Compensation

# 2b. Provide a measure(s) of the program's quality.

The CVC/SAFE program application/claims processing includes a thorough review to determine eligibility, collection of all required supporting documentation and necessary releases, etc. The turn-around time on any given claim varies based on the complexity and responses from medical providers, funeral homes, and claimants. To ensure quality, the program policies and practices are continuously reviewed to maintain compliance with state and federal guidelines as well as provide vic