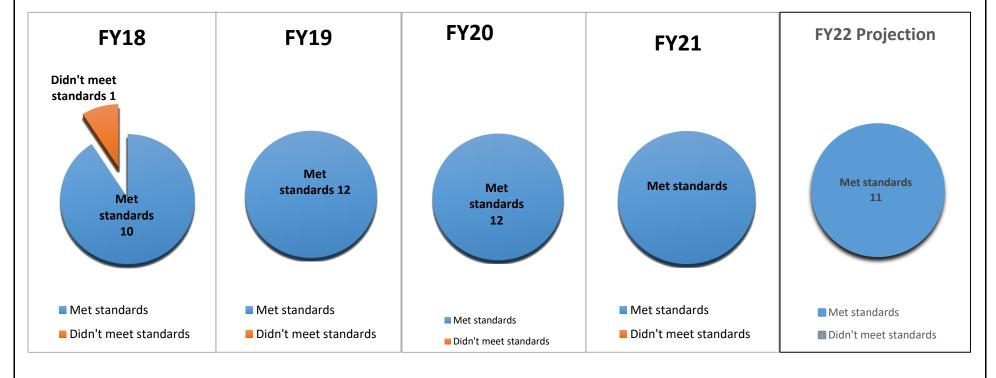

| Department strategic overview: FY22 Budget |                                                                                                                                                                                                                                                                                                                                                                                                                                                                                                                                                                                                                                                                                                                                                                                                                                                                                                                                                                                                                                                                                                                                                                                                                                       |  |  |  |  |  |
|--------------------------------------------|---------------------------------------------------------------------------------------------------------------------------------------------------------------------------------------------------------------------------------------------------------------------------------------------------------------------------------------------------------------------------------------------------------------------------------------------------------------------------------------------------------------------------------------------------------------------------------------------------------------------------------------------------------------------------------------------------------------------------------------------------------------------------------------------------------------------------------------------------------------------------------------------------------------------------------------------------------------------------------------------------------------------------------------------------------------------------------------------------------------------------------------------------------------------------------------------------------------------------------------|--|--|--|--|--|
| DEPARTMENT:                                | Public Safety                                                                                                                                                                                                                                                                                                                                                                                                                                                                                                                                                                                                                                                                                                                                                                                                                                                                                                                                                                                                                                                                                                                                                                                                                         |  |  |  |  |  |
| DIRECTOR:                                  | Sandra Karsten                                                                                                                                                                                                                                                                                                                                                                                                                                                                                                                                                                                                                                                                                                                                                                                                                                                                                                                                                                                                                                                                                                                                                                                                                        |  |  |  |  |  |
| DEPARTMENT<br>ASPIRATION:                  | We will work with public safety partners to provide a safe and secure Missouri for all citizens and visitors.                                                                                                                                                                                                                                                                                                                                                                                                                                                                                                                                                                                                                                                                                                                                                                                                                                                                                                                                                                                                                                                                                                                         |  |  |  |  |  |
| HIGHLIGHTS<br>FROM FY20-FY21               | <ul> <li>MOSWIN surpassed 44,100 radios and 1,365 agencies using the network, with 99.993% of calls completed on the first attempt</li> <li>DMAT teams, with the collaboration of National Guard, have completed 188 medical missions and 207 logistics missions delivering over 28.4 million items of PPE</li> <li>MSHP continues work to reduce the DNA backlog; 1,000 sexual assault kits have been sent to the contracted lab for testing, which has resulted in a 77% reduction to the backlog</li> <li>MSHP completed an 8,000 square foot expansion of the Patrol's main crime lab, which significantly increased DNA processing capabilities</li> <li>DPS-DO continues process improvements for the Crime Victims Compensation Program</li> <li>ATC continues enhancing industry relationships with progress on a new on-line licensing system, server training, and stakeholder meetings</li> <li>DPS-DO continues working with law enforcement partners and the public to update training requirements</li> <li>Secure funding for launch and maintenance of Witness Protection Program</li> <li>MONG, MSHP, DPS-DO and MCP partnered with law enforcement agencies to prepare for &amp; respond to civil unrest</li> </ul> |  |  |  |  |  |
| FY22 PRIORITIES                            | <ul> <li>Establish the Witness Protection Program along with sustainable funding</li> <li>SEMA will continue to coordinate with partners to support PPE needs and COVID response and recovery</li> <li>Competitive pay for all DPS divisions thereby impacting retention and enhancing consistency with public safety initiatives</li> <li>Increased pay for direct care staff in the remaining 6 Veterans Homes, creating pay parity</li> <li>Assist law enforcement agencies with data analytics, NIBRS compliance and other reporting requirements</li> <li>Increase DPS team engagement and cohesion through professional development of emerging leaders</li> <li>MSHP, DFS, ATC, and DPS-DO work closely with all partners to enhance community safety and violent crime reduction through education, training, enforcement &amp; equipment deployments</li> </ul>                                                                                                                                                                                                                                                                                                                                                              |  |  |  |  |  |
| FY23 PREVIEW                               | <ul> <li>Implement technologies to automate services and improve responsiveness, i.e. DNA Testing, CVC Services, ATC online licensing</li> <li>Continue to build peer support for providers of critical services before, during, and after traumatic incidents</li> <li>Maintain sufficient capacities to perform statutorily required responsibilities, i.e. investigations, licensing, testing, inspections</li> <li>Enhance training and licensing services to minimize burdens on stakeholders and all DPS teams</li> </ul>                                                                                                                                                                                                                                                                                                                                                                                                                                                                                                                                                                                                                                                                                                       |  |  |  |  |  |