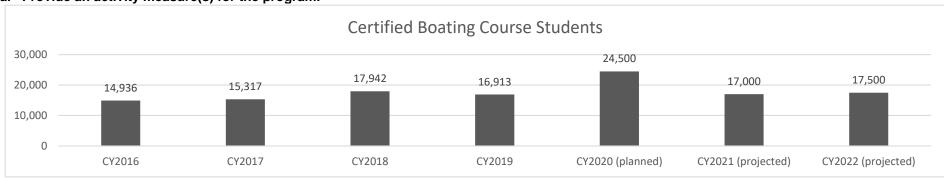

boating accidents and drownings in addition to evidence recovery for crimes, including advanced marine recovery capabilities by our 14 member statewide dive team.
- •Providing the state's primary response to flood waters.

Troopers assigned to fulfill the field mission of the Water Patrol Division receive extensive training in marine operations. The Water Patrol Division oversees the training provided to those officers. In addition to an initial four week marine academy training, a minimum 40 days of task oriented marine field training is required. Additional training includes swift water training and annual marine in-service training. Marine operation troopers are required to successfully complete a validated swim test each year.

#### 2a. Provide an activity measure(s) for the program.



Note: CY2020 has an increased amount of students due to the increased boating activity during COVID.

#### PROGRAM DESCRIPTION

Department: Public Safety HB Section(s): 08.100

Program Name: Water Patrol Division
Program is found in the following core budget(s): Water Patrol

#### 2b. Provide a measure(s) of the program's quality.

The Water Patrol Division provides an on-line boating safety course that is nationally certified. The on-line course is a coordinated effort between the division and Kalkomey, Inc. Since January of 2017, Kalkomey has conducted surveys from those who have taken the on-line course. The ratings received are based on a scale of one to five stars. The Missouri course has received an average rating of 4.68 stars during that time period. This rating is significant si