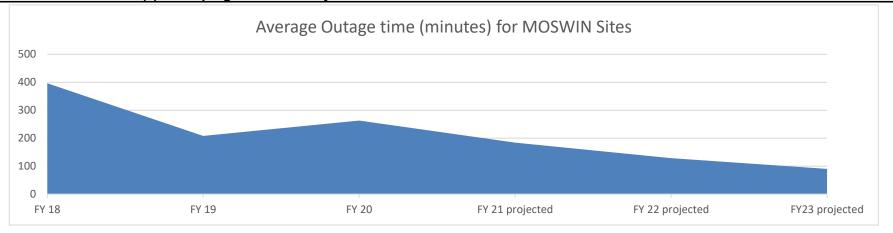

Provide an activity measure(s) for the program.



Projected 2% annual growth in total transmissions by troop.

08.135

Department: Public Safety HB Section(s):

Program Name: Communications Division

Program is found in the following core budget(s): Technical Service

#### 2b. Provide a measure(s) of the program's quality.



Training requirements are mandated by state statute on a three year cycle (approximately 8 hours per year). Division focuses on ensuring operators meet and exceed standards in order to perform at the high level expected by the organization.

#### 2c. Provide a measure(s) of the program's impact.



The above chart represents the number of times that complaints of reckless driving called into troop resulted in an arrest. No targets are set for number of arrests







The Communications Division is committed to improving the overall Missouri Statewide Interoperability System (MOSWIN) uptime. The plan is to upgrade primary data circuits to be more reliable and install back-up connectivity at every site. The goal is to reduce downtime by 30% each

3. Provide actual expenditures for the prior three fiscal years and planned expenditures for the current fiscal year. (Note: Amounts do include fringe benefit costs.)



| PROGRAM DESCRIPTION                                                                    |                                                      |  |  |  |  |  |  |
|----------------------------------------------------------------------------------------|------------------------------------------------------|--|--|--|--|--|--|
| Department: Pub