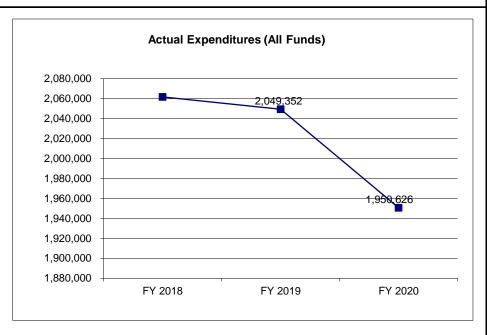

# 2c. Provide a measure(s) of the program's impact.

The key measures of this program's impact:

- 1. Increase in the number of PSAPs that have NG 9-1-1 ready equipment. Currently 5, targeting 28.
- 2. Produce an actionable NG911 feasibility study of NG911 in MO to serve as the roadmap for the build-out of NG911 statewide.
- 3. Produce an actionable study of the current state of GIS addressing in the state of Missouri.
- 4. Provide 30 trainings to improve stakeholder understanding of NG911