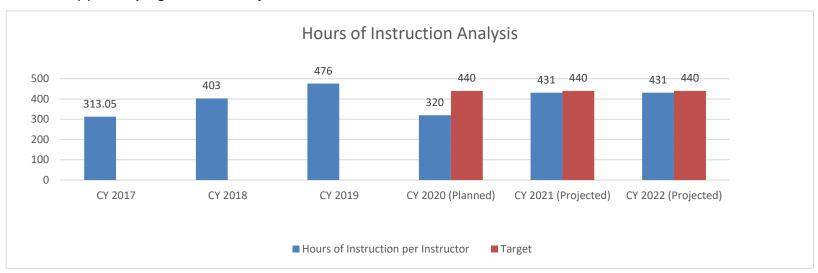

s completed at the end of every course administered by the Academy. The questions asked the students to rate instructor performance, facility maintenance and cleanliness and cafeteria services.

Department: Department of Public Safety

HB Section(s): 8.120

Program Name: Missouri State Highway Patrol Law Enforcement Academy

Program is found in the following core budget(s):

# 2c. Provide a measure(s) of the program's impact.



Effectiveness measures the Missouri State Highway Patrol Recruits POST Test scores, benchmarked with the statewide averages.

HB Section(s):

8.120

Department: Department of Public Safety

Program Name: Missouri State Highway Patrol Law Enforcement Academy

Program is found in the following core budget(s):

# 2d. Provide a measure(s) of the program's efficiency.



While the main focus of the Academy is training MSHP recruits, the Academy continues to offer more specialized training classes. However, our instructor staff remains the same, therefore, we must be more efficient in our use of time. When the academy instructors are not teaching, they continually further their education, by attending training themselves and updating lesson plans to include the most current information available. Due to the cancellation of many classes, due to COVID-19, our CY2020 hours will be significantly less. We anticipate to be back to normal in 2021.

It costs approximately \$11,915.00 per recruit, for training materials, lodging and meals, during their 25 weeks of training. The Academy has its own dormitory and cafeteria, therefore keeping our costs at a minimum,