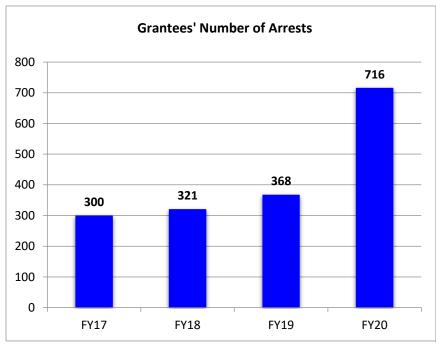

| Department strategic overview: FY22 Budget |                                                                                                                                                                                                                                                                                                                                                                                                                                                                                                                                                                                                                                                                                                                                                                                                                                                                                                                                                                                                                                                                                                                                                                                                                                       |  |  |  |  |  |
|--------------------------------------------|---------------------------------------------------------------------------------------------------------------------------------------------------------------------------------------------------------------------------------------------------------------------------------------------------------------------------------------------------------------------------------------------------------------------------------------------------------------------------------------------------------------------------------------------------------------------------------------------------------------------------------------------------------------------------------------------------------------------------------------------------------------------------------------------------------------------------------------------------------------------------------------------------------------------------------------------------------------------------------------------------------------------------------------------------------------------------------------------------------------------------------------------------------------------------------------------------------------------------------------|--|--|--|--|--|
| DEPARTMENT:                                | Public Safety                                                                                                                                                                                                                                                                                                                                                                                                                                                                                                                                                                                                                                                                                                                                                                                                                                                                                                                                                                                                                                                                                                                                                                                                                         |  |  |  |  |  |
| DIRECTOR:                                  | Sandra Karsten                                                                                                                                                                                                                                                                                                                                                                                                                                                                                                                                                                                                                                                                                                                                                                                                                                                                                                                                                                                                                                                                                                                                                                                                                        |  |  |  |  |  |
| DEPARTMENT<br>ASPIRATION:                  | We will work with public safety partners to provide a safe and secure Missouri for all citizens and visitors.                                                                                                                                                                                                                                                                                                                                                                                                                                                                                                                                                                                                                                                                                                                                                                                                                                                                                                                                                                                                                                                                                                                         |  |  |  |  |  |
| HIGHLIGHTS<br>FROM FY20-FY21               | <ul> <li>MOSWIN surpassed 44,100 radios and 1,365 agencies using the network, with 99.993% of calls completed on the first attempt</li> <li>DMAT teams, with the collaboration of National Guard, have completed 188 medical missions and 207 logistics missions delivering over 28.4 million items of PPE</li> <li>MSHP continues work to reduce the DNA backlog; 1,000 sexual assault kits have been sent to the contracted lab for testing, which has resulted in a 77% reduction to the backlog</li> <li>MSHP completed an 8,000 square foot expansion of the Patrol's main crime lab, which significantly increased DNA processing capabilities</li> <li>DPS-DO continues process improvements for the Crime Victims Compensation Program</li> <li>ATC continues enhancing industry relationships with progress on a new on-line licensing system, server training, and stakeholder meetings</li> <li>DPS-DO continues working with law enforcement partners and the public to update training requirements</li> <li>Secure funding for launch and maintenance of Witness Protection Program</li> <li>MONG, MSHP, DPS-DO and MCP partnered with law enforcement agencies to prepare for &amp; respond to civil unrest</li> </ul> |  |  |  |  |  |
| FY22 PRIORITIES                            | <ul> <li>Establish the Witness Protection Program along with sustainable funding</li> <li>SEMA will continue to coordinate with partners to support PPE needs and COVID response and recovery</li> <li>Competitive pay for all DPS divisions thereby impacting retention and enhancing consistency with public safety initiatives</li> <li>Increased pay for direct care staff in the remaining 6 Veterans Homes, creating pay parity</li> <li>Assist law enforcement agencies with data analytics, NIBRS compliance and other reporting requirements</li> <li>Increase DPS team engagement and cohesion through professional development of emerging leaders</li> <li>MSHP, DFS, ATC, and DPS-DO work closely with all partners to enhance community safety and violent crime reduction through education, training, enforcement &amp; equipment deployments</li> </ul>                                                                                                                                                                                                                                                                                                                                                              |  |  |  |  |  |
| FY23 PREVIEW                               | <ul> <li>Implement technologies to automate services and improve responsiveness, i.e. DNA Testing, CVC Services, ATC online licensing</li> <li>Continue to build peer support for providers of critical services before, during, and after traumatic incidents</li> <li>Maintain sufficient capacities to perform statutorily required responsibilities, i.e. investigations, licensing, testing, inspections</li> <li>Enhance training and licensing services to minimize burdens on stakeholders and all DPS teams</li> </ul>                                                                                                                                                                                                                                                                                                                                                                                                                                                                                                                                                                                                                                                                                                       |  |  |  |  |  |