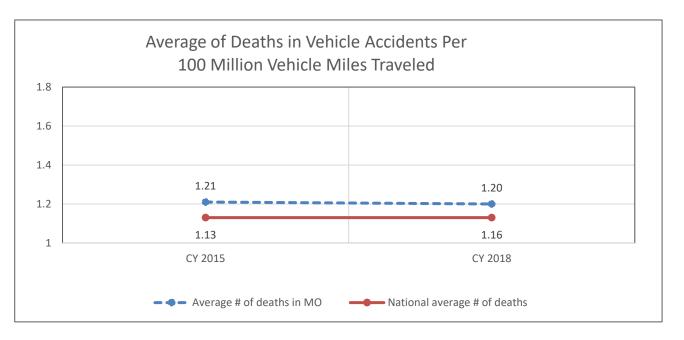

quality information we can provide, the better and safer the users can make Missouri roads.

### PROGRAM DESCRIPTION Department: Public Safety Program Name: Patrol Records Division Program is found in the following core budget(s): Enforcement HB Section(s): 08.095 08.095

2c. Provide a measure(s) of the program's impact.



The above statistics reflect the results of motor vehicle crashes in Missouri. The work of the Patrol Records Division in supporting the STARS has a positive impact on keeping these numbers lower than it otherwise would have been.

\*Note - the number of motor vehicles crashes is not projected for performance measures.

Department: Public Safety HB Section(s): 08.095

Program Name: Patrol Records Division

Program is found in the following core budget(s): Enforcement



Source: NHTSA Stats website. These are the only years published.

### PROGRAM DESCRIPTION Department: Public Safety Program Name: Patrol Records Division Program is found in the following core budget(s): Enforcement HB Section(s): 08.095 08.095

### 2d. Provide a measure(s) of the program's efficiency.



This chart reflects a nine to ten-month backlog of processing manual (hard copy) motor vehicle crash reports. Timely motor vehicle crash data is essential for analysis and development of countermeasures. The overall target is to expand electronically submitted crash reports so that all crash reports/data can be processed into the STARS within 30 days or less from the crash date. The stretch target is to process these reports under 25 days.

| PROGRAM DESCRIPTION