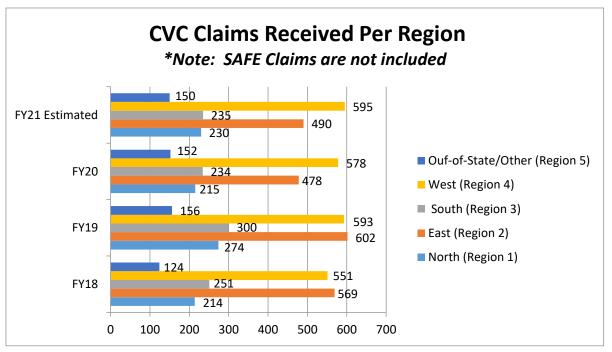

rensic Exams** 

Program is found in the following core budget(s): Crime Victims' Compensation

# 2b. Provide a measure(s) of the program's quality.

The CVC/SAFE program application/claims processing includes a thorough review to determine eligibility, collection of all required supporting documentation and necessary releases, etc. The turn-around time on any given claim varies based on the complexity and responses from medical providers, funeral homes, and claimants. To ensure quality, the program policies and practices are continuously reviewed to maintain compliance with state and federal guidelines as well as provide victims/claimants with exemplary, compassion-based service.



HB Section(s): 08.045

#### 2c. Provide a measure(s) of the program's impact.

The CVC/SAFE is statewide.



**Department: Missouri Department of Public Safety, Office of the Director** 

Program Name: Crime Victims' Compensation & Sexual Assault Forensic Exams

Program is found in the following core budget(s): Crime Victims' Compensation

#### 2d. Provide a measure(s) of the program's efficiency.

The CVC/SAFE program processes claims as they arrive; due to the complexity and the many variables involved per claim, it's difficult to determine the length of time any particular claim may take to process. Currently we measure efficiency by the average number of days it takes to process claims. There is room for improvement as we hone our policies and procedures and train staff and advocates who assist victims in application completion. The more complete an application is upon receipt by the progra