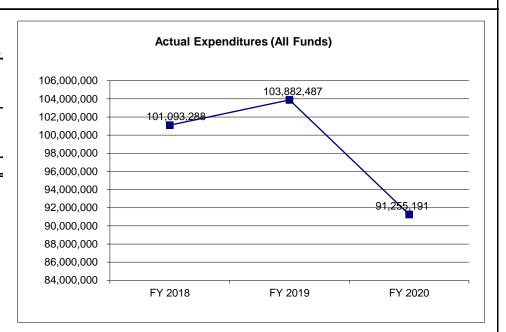

| 118,051,308       | 121,843,331       | 122,099,370            |
| Actual Expenditures (All Funds) | 101,093,288       | 103,882,487       | 91,255,191        | N/A                    |
| Unexpended (All Funds)          | 10,376,593        | 14,168,821        | 30,588,140        | N/A                    |
| Unexpended, by Fund:            |                   |                   |                   |                        |
| General Revenue                 | 976,616           | 694,901           | 3,370,086         | N/A                    |
| Federal                         | 1,779,141         | 1,838,087         | 2,408,695         | N/A                    |
| Other                           | 7,620,836         | 11,635,833        | 24,809,359        | N/A                    |



Reverted includes the statutory three percent reserve amount (when applicable).

Restricted includes any Governor's expenditure restrictions which remained at the end of the fiscal year (when applicable).

<sup>\*</sup>Current Year restricted amount is as of 1/06/2021.

### **CORE RECONCILIATION DETAIL**

# DEPARTMENT OF PUBLIC SAFETY FRINGE BENEFITS

# 5. CORE RECONCILIATION DETAIL

|                 |              | Budget<br>Class | FTE   | GR         | Federal   | Other       | Total       | Explanation                                                  |
|-----------------|--------------|-----------------|-------|------------|-----------|-------------|-------------|--------------------------------------------------------------|
| TAFP AFTER VETO | DES          |                 |