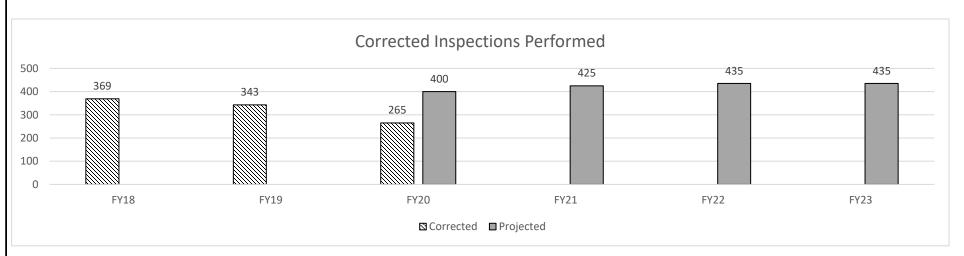

m partner agencies to conduct commercial vehicle inspections.
- Manages, in cooperation with MoDOT, the Motor Carrier Safety Assistance Program (MCSAP), which provides funds to accomplish t goals of the state's Commercial Vehicle Safety Plan (CVSP).
- Oversees the statewide operations of approximately 162 full-time inspectors/officers and 30 part-time officers that enforce Federal Motor Carrier Safety Administration (FMCSA) and FHWA rules and regulations.

### 2a. Provide an activity measure(s) for the program.

### Inspections:



## PROGRAM DESCRIPTION Department: Public Safety Program Name: Commercial Vehicle Enforcement Division Program is found in the following core budget(s): Enforcement 2b. Provide a measure(s) of the program's quality. HB Section(s): 08.095 When the section of th





### PROGRAM DESCRIPTION HB Section(s): 08.095 Program Name: Commercial Vehicle Enforcement Division

Program is found in the following core budget(s): Enforcement

2c. Provide a measure(s) of the program's impact.

Department: Public Safety



These violations must meet the criteria found in the North American Standard Out of Service Criteria.

They are typically the most serious violations.

# PROGRAM DESCRIPTION Department: Public Safety Program Name: Commercial Vehicle Enforcement Division Program is found in the following core budget(s): Enforcement 2d. Provide a measure(s) of the program's efficiency. HB Section(s): 08.095 08.095



3. Provide actual expenditures for the prior three fiscal years and planned expenditures for the current fiscal year. (Note: Amounts do include fringe