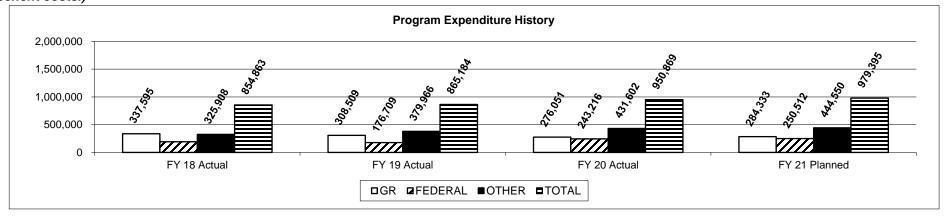

ffort between the division and Kalkomey, Inc. Since January of 2017, Kalkomey has conducted surveys from those who have taken the on-line course. The ratings received are based on a scale of one to five stars. The Missouri course has received an average rating of 4.68 stars during that time period. This rating is significant since over 79% of the certified courses provided to the public in Missouri were the on-line course.

#### 2c. Provide a measure(s) of the program's impact.



Note: We do not set targets or stretch targets for the number of accidents.

#### 2d. Provide a measure(s) of the program's efficiency.



#### 

3. Provide actual expenditures for the prior three fiscal years and planned expenditures for the current fiscal year. (Note: Amounts do include fringe benefit costs.)



4. What are the sources of the "Other " funds?

Water Patrol (0400), Retirement (0701), OASDHI (702), MCHCP (765)

5. What is the authorization for this program, i.e., federal or state statute, etc.? (Include the federal program number, if applicable.)

Authorization for this program exists in Chapter 43 and 306. As part of Missouri's receipt of United States Coast Guard federal grant money, generally around two million dollars per year, Missouri's recreational boating safety program must include (46 USC 131):

- A cooperative boating safety assistance program with the United States Coast Guard.
- Sufficient patrol to ensure adequate enforcement of applicable state boating safety laws and regulations.
- An adequate state boating safety education program.
- An approved system for reportin