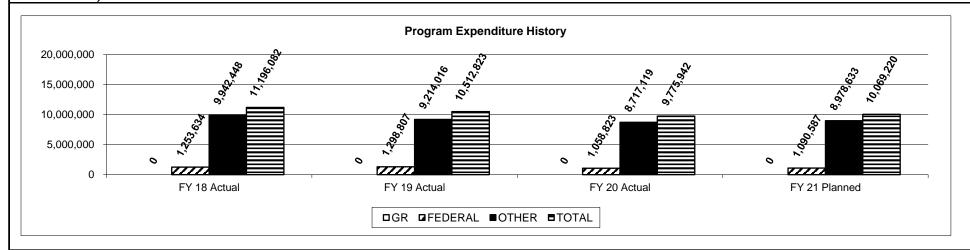

SCRIPTION HB Section(s): 08.095 Program Name: Commercial Vehicle Enforcement Division

Program is found in the following core budget(s): Enforcement

2c. Provide a measure(s) of the program's impact.

Department: Public Safety



These violations must meet the criteria found in the North American Standard Out of Service Criteria.

They are typically the most serious violations.

# PROGRAM DESCRIPTION Department: Public Safety Program Name: Commercial Vehicle Enforcement Division Program is found in the following core budget(s): Enforcement 2d. Provide a measure(s) of the program's efficiency. HB Section(s): 08.095 08.095



3. Provide actual expenditures for the prior three fiscal years and planned expenditures for the current fiscal year. (Note: Amounts do include fringe benefit costs.)



| PROGRAM DESCRIPTION   |  |  |
|-----------------------|--|--|
| HB Section(s): 08.095 |  |  |
|                       |  |  |
| _                     |  |  |
|                       |  |  |

### 14. What are the sources of the "Other " funds?

Highway (0644) and OASDHI (702), Retirement (701)

5. What is the authorization for this program, i.e., federal or state statute, etc.? (Include the federal program number, if applicable.)

23 CFR, Part 657 mandates enforcement of size and weight regulations. 49 CFR, Part 350 describes requirements for Missouri to adopt and enforce federal rules and regulations applicable to the FMCSRs.

6. Are there federal matching requirements? If yes, please explain.

Yes, 15% soft match of the total funds awarded, which differs from year to year. The CVE Div