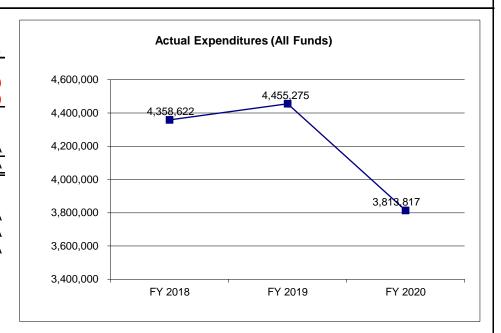

,823,343 | 5,728,996   |
|                                 |           |           |           |             |
| Actual Expenditures (All Funds) | 4,358,622 | 4,455,275 | 3,813,817 | N/A         |
| Unexpended (All Funds)          | 1,501,409 | 1,368,068 | 2,009,526 | N/A         |
|                                 |           |           |           |             |
| Unexpended, by Fund:            |           |           |           |             |
| General Revenue                 | 37,650    | 0         | 9,996     | N/A         |
| Federal                         | 0         | 0         | 0         | N/A         |
| Other                           | 1,463,759 | 1,368,068 | 1,999,530 | N/A         |
|                                 |           |           |           |             |



Reverted includes the statutory three percent reserve amount (when applicable).

Restricted includes any Governor's expenditure restrictions which remained at the end of the fiscal year (when applicable).

### NOTES:

<sup>\*</sup>Current Year restricted amount is as of 1/06/2021.

### **CORE RECONCILIATION DETAIL**

# DEPARTMENT OF PUBLIC SAFETY GASOLINE PURCHASE

### **5. CORE RECONCILIATION DETAIL**

|                             | Budget  |      |         |         |           |           |                                                              |  |  |  |  |
|-----------------------------|---------|------|---------|---------|-----------|-----------|--------------------------------------------------------------|--|--|--|--|
|                             | Class   | FTE  | GR