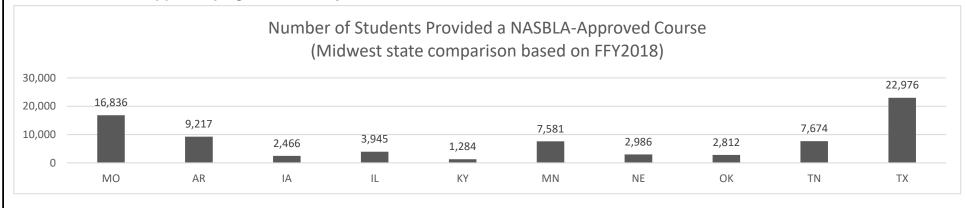

e a measure(s) of the program's quality.

The Water Patrol Division provides an on-line boating safety course that is nationally certified. The on-line course is a coordinated effort between the division and Kalkomey, Inc. Since January of 2017, Kalkomey has conducted surveys from those who have taken the on-line course. The ratings received are based on a scale of one to five stars. The Missouri course has received an average rating of 4.68 stars during that time period. This rating is significant since over 79% of the certified courses provided to the public in Missouri were the on-line course.

#### 2c. Provide a measure(s) of the program's impact.



Note: We do not set targets or stretch targets for the number of accidents.

#### 2d. Provide a measure(s) of the program's efficiency.



#### 

3. Provide actual expenditures for the prior three fiscal years and planned expenditures for the current fiscal year. (Note: Amounts do include fringe benefit costs.)



4. What are the sources of the "Other " funds?

Water Patrol (0400), Retirement (0701), OASDHI (702), MCHCP (765)

5. What is the authorization for this program, i.e., federal or state statute, etc.? (Include the federal program number, if applicable.)

Authorization for this program exists in Chapter 43 and 306. As part of Missouri's receipt of United States Coast Guard federal grant money, generally around two million dollars per year, Missouri's recreational boating safety program must include (46 USC 131):

- A cooperative boating safety assistance program with the United States Coast Guard.
- Sufficient patro