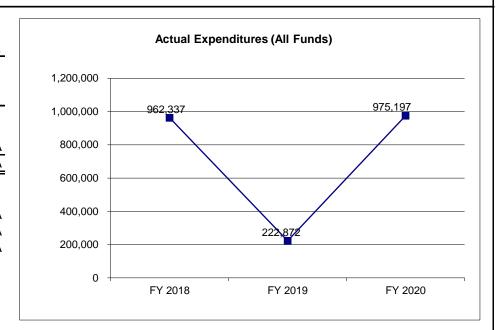

<u>Stretch target</u>: Provide radio system tower site availability at or above 99.99% (tower sites are unavailable for public safety agencies no more than 52.56 minutes in a year).