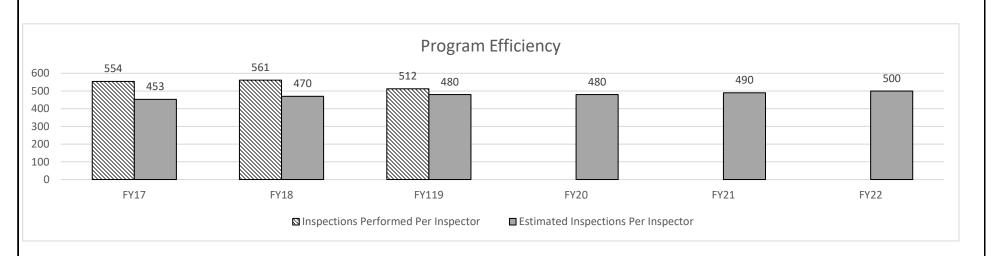

is found in the following core budget(s): Enforcement 2b. Provide a measure(s) of the program's quality. HB Section(s): 08.095 When the section of th





### PROGRAM DESCRIPTION HB Section(s): 08.095 Program Name: Commercial Vehicle Enforcement Division

Program is found in the following core budget(s): Enforcement

2c. Provide a measure(s) of the program's impact.

Department: Public Safety



These violations must meet the criteria found in the North American Standard Out of Service Criteria.

They are typically the most serious violations.

# PROGRAM DESCRIPTION Department: Public Safety Program Name: Commercial Vehicle Enforcement Division Program is found in the following core budget(s): Enforcement 2d. Provide a measure(s) of the program's efficiency. HB Section(s): 08.095 08.095



3. Provide actual expenditures for the prior three fiscal years and planned expenditures for the current fiscal year. (Note: Amounts do include fringe benefit costs.)



| PROGRAM DESCRIPTION   |  |  |
|-----------------------|--|--|
| HB Section(s): 08.095 |  |  |
|                       |  |  |
| _                     |  |  |
|                       |  |  |

### 14. What are the sources of the "Other " funds?

Highway (0644) and OASDHI (702), Retirement (701)

5. What is the authorization for this program, i.e., federal or state statute, etc.? (Include the federal program number, if applicable.)

23 CFR, Part 657 mandates enforcement of size and weight regulations. 49 CFR, Part 350 describes requirements for Missouri to adopt and enforce federal rules and regulations applicable to the