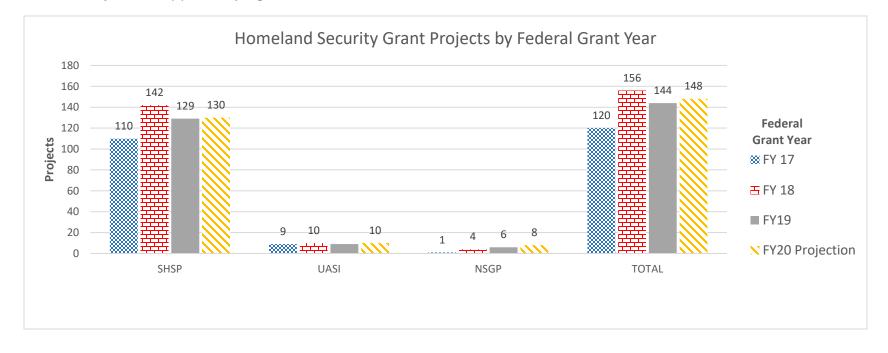

d Security Grant Program** 

Program is found in the following core budget(s): Office of the Director - Administration

## 1a. What strategic priority does this program address?

Protection and Service

# 1b. What does this program do?

The objective of the Homeland Security Grant Program (HSGP) is to enhance the ability of state and local governments to prepare for, prevent, respond to and recover from terrorist attacks and other catastrophic disasters. The HSGP is the primary funding mechanism for building and sustaining national preparedness capabilities. The HSGP is comprised of the following grant programs: State Homeland Security Program (SHSP), Urban Area Security Initiative (UASI) and Nonprofit Security Grant Program (NSGP).

## 2a. Provide an activity measure(s) for the program.



Department: Department of Public Safety HB Section(s): 08.005

**Program Name: Homeland Security Grant Program** 

Program is found in the following core budget(s): Office of the Director - Administration

# 2b. Provide a measure(s) of the program's quality.

The sustainment of existing core capabilities remain a priority for the HSGP. New capabilities should not be developed at the expense of not sustaining an existing, critically needed capability.



Department: Department of Public Safety HB Section(s): 08.005

**Program Name: Homeland Security Grant Program** 

Program is found in the following core budget(s): Office of the Director - Administration

Information is derived from the Threat and Hazard Identification and Risk Assessment (THIRA) and the Stakeholder Preparedness Review (