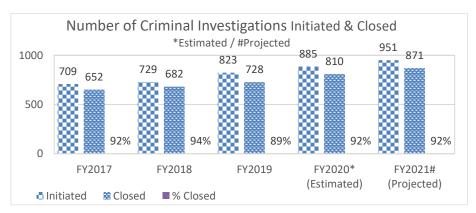

| 0.0                  | 0                         | 0.0                   | 0                           | 0                       | 1,873,421                   | 11.0                    | 761,563                        |

RANK: <u>8</u> OF <u>19</u>

Department - Public Safety Budget Unit 81520C

Division - Missouri State Highway Patrol

DI Name - DDCC Staffing Increase DI#1812042 HB Section 8.095

# 6. PERFORMANCE MEASURES (If new decision item has an associated core, separately identify projected performance with & without additional funding.)

#### 6a. Provide an activity measure(s) for the program.



#### 6b. Provide a measure(s) of the program's quality.



### 6c. Provide a measure(s) of the program's impact.



#### 6d. Provide a measure(s) of the program's efficiency.



| RANK:_                                                                    | 8OF                |
|---------------------------------------------------------------------------|--------------------|
| Department - Public Safety                                                | Budget Unit 81520C |
| Division - Missouri State Highway Patrol                                  |                    |
| DI Name - DDCC Staffing Increase DI#1812042                               | HB Section 8.095   |
| 7. STRATEGIES TO ACHIEVE THE PERFORMANCE MEASUREMENT                      | TARGETS:           |
| State purchasing contracts and rules will be used to obtain the requested | items.             |

# **DECISION ITEM DETAIL**

| Budget Unit                      | FY 2020 | FY 2020 | FY 2021 | FY 2021 |