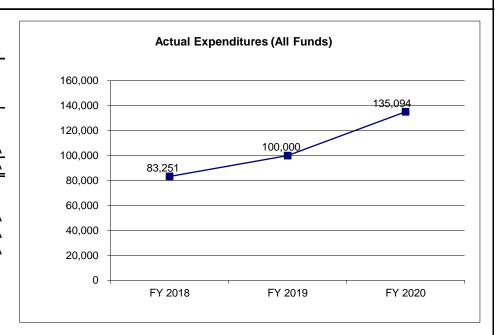

nds)                                   | 0                | 0           | 0                 | 0                 |
| Less Restricted (All Funds)*                                | 0                | 0           | 0                 | 0                 |
| Budget Authority (All Funds)                                | 100,000          | 100,000     | 236,000           | 250,000           |
| Actual Expenditures (All Funds)                             | 83,251           | 100,000     | 135,094           | N/A               |
| Unexpended (All Funds)                                      | 16,749           | 0           | 100,906           | N/A               |
| Unexpended, by Fund:<br>General Revenue<br>Federal<br>Other | 0<br>16,749<br>0 | 0<br>0<br>0 | 0<br>100,906<br>0 | N/A<br>N/A<br>N/A |



Reverted includes the statutory three percent reserve amount (when applicable).

Restricted includes any Governor's expenditure restrictions which remained at the end of the fiscal year (when applicable).

#### **NOTES:**

<sup>\*</sup>Current Year restricted amount is as of \_\_\_\_\_.

# **CORE RECONCILIATION DETAIL**

# DEPARTMENT OF PUBLIC SAFETY NATL FORENSIC IMPRV PROGRAM

# **5. CORE RECONCILIATION DETAIL**

|                         | Budget<br>Class | FTE  | GR |   | Federal | Other |   | Total   | E           |
|-------------------------|-----------------|------|----|---|---------|-------|---|---------|-------------|
| TAFP AFTER VETOES       | -               |      |    |   |         |       |   |         |             |
|                         | PD              | 0.00 |