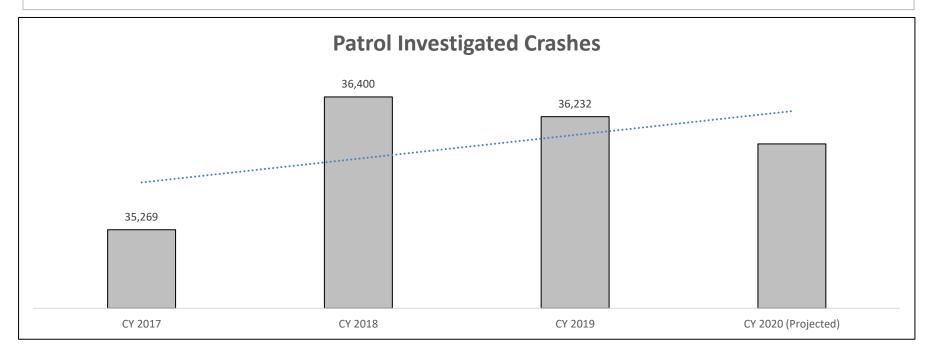

nt |                      |

The Missouri State Highway Patrol works tirelessly to reduce the number of traffic crashes within Missouri. These efforts are supported through daily enforcement, and conducting specialized enforcement projects which target hazardous moving violations, the removal of impaired drivers, and the promotion of seat belt usage within our state. The Field Operations Bureau supports all national enforcement programs, works closely with surrounding states during CARE enforcement projects, ensures additional officers are working during peak travel periods, and encourages high visibility enforcement to alter driving behavior. Additionally, Zone Commanders are encouraged to adjust staffing levels according to local trends and festivities within their respective counties.



No targets are set for crashes.

Department: Public Safety HB Section(s): 8.095

Program Name: Field Operations Bureau

Program is found in the following core budget(s): Enforcement

### 2d. Provide a measure(s) of the program's efficiency.



| PROGRAM D                                                     | ESCRIPTION           |
|---------------------------------------------------------------|----------------------|
| Department: Public Safety                                     | HB Section(s): 8.095 |
| Program Name: Field Operations Bureau                         |                      |
| Program is found in the following core budget(s): Enforcement |                      |

3. Provide actual expenditures for the prior three fiscal years and planned expenditures for the current fis