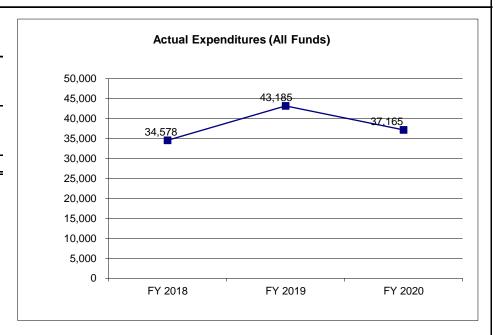

| 0                 | 0                      |
| Less Restricted (All Funds)*                                | 0                 | 0                 | 0                 | 0                      |
| Budget Authority (All Funds)                                | 100,000           | 100,000           | 100,000           | 100,000                |
| Actual Expenditures (All Funds)                             | 34,578            | 43,185            | 37,165            | N/A                    |
| Unexpended (All Funds)                                      | 65,422            | 56,815            | 62,835            | N/A                    |
| Unexpended, by Fund:<br>General Revenue<br>Federal<br>Other | 0<br>0<br>65,422  | 0<br>0<br>56,815  | 0<br>0<br>62,835  | N/A<br>N/A<br>N/A      |



\*Current Year restricted amount is as of \_\_\_\_\_.

Reverted includes the statutory three percent reserve amount (when applicable).

Restricted includes any Governor's expenditure restrictions which remained at the end of the fiscal year (when applicable).

#### NOTES:

# **CORE RECONCILIATION DETAIL**

# DEPARTMENT OF PUBLIC SAFETY REFUND UNUSED STICKERS

# **5. CORE RECONCILIATION DETAIL**

|                         | Budget |      |    |         |         |         |             |
|-------------------------|--------|------|----|---------|---------|---------|-------------|
|                         | Class  | FTE  | GR | Federal | Other   | Total   | Ε           |
| TAFP AFTER VETOES       |        |      |    |         |         |         |             |
|                         |