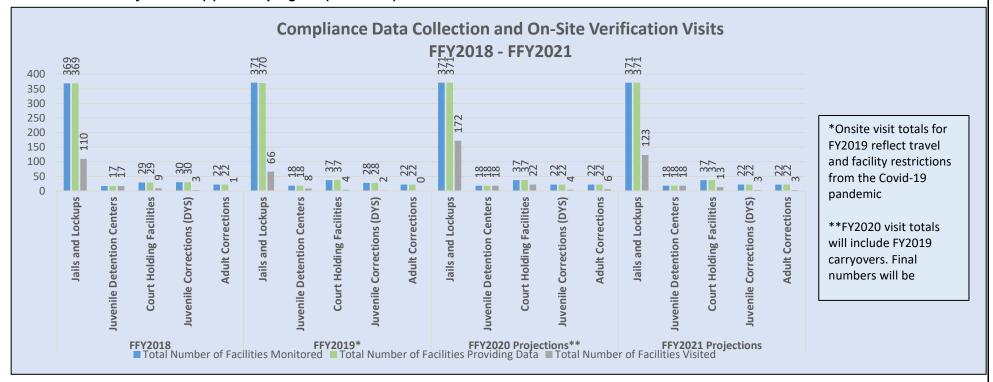

| Х                                      |                     |                        | Х                    |
| Juvenile Sites – No Holding Capability              | Х                               |                                   |                         |                                      |                                        |                     |                        |                      |

Department: Missouri Department of Public Safety, Office of the Director

HB Section(s): 08.010

Program Name: Crime Victim Services & Juvenile Justice Protections (CVS/JJP) Unit-Title II

Program is found in the following core budget(s): Juvenile Justice and Delinquency Prevention

2a. Provide an activity measure(s) for the program (continued).



## 2b. Provide a measure(s) of the program's quality.

Due to the ongoing and cooperative efforts of the CVS/JJP Unit, the Missouri Juvenile Justice Advisory Group (JJAG), and stakeholders statewide, the state has a lengthy history of maintaining full compliance with the four "Core Requirements" of the JJDP Act. As a result, the state has remained eligible for, and received, the full funding available for Title II grant awards. Should the Compliance Standard (a maximum threshold set annually by OJJDP) be exceeded, the state's grant allocation will be reduced by 20% for each "Core Requirement" it fails to meet. Additionally, the state must agree to then spend 50% of the remaining Title II grant funds on corrective measures to resolve the issues that lead to non-compliance. It is vital to