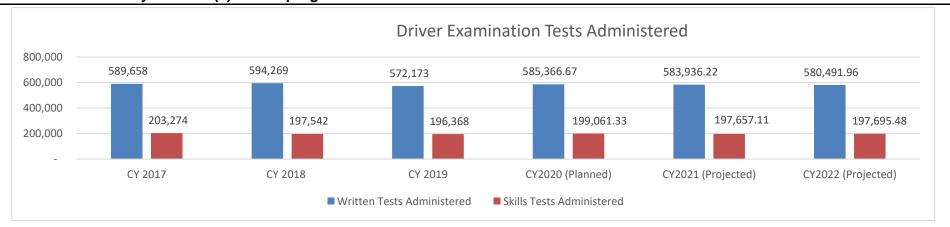

his program address?

Protection and Service

# 1b. What does this program do?

- Verifies drivers have the knowledge and skills required for safe operation of motor vehicles of all classes, including motorcycle and all levels of commercial vehicles.
- Screens applicants for proper identification and documents prior to testing, as well as administers written, vision, highway sign recognition, and driver skills tests.
- Audits employees' skills testing at least annually to ensure regulation compliance, and performs weekly monitoring of written tests.
- Conducts annual site audits of all 3rd CDL testers. Conducts "re-examines" for a minimum of ten percent (10%) of drivers who pass 3rd party test, and trains all new 3rd party examiners.

# 2a. Provide an activity measure(s) for the program.



\*\*\*No target established - the Driver Examination Section has no control over the number of people who take tests

Department: Department of Public Safety HB Section(s): 08.125

**Program Name: Driver's Examination** 

Program is found in the following core budget(s): Vehicle and Driver Safety

# 2b. Provide a measure(s) of the program's quality.

Customer service cards are available at all Missouri State Highway Patrol testing locations across the state. The card identifies the purposes of their visit, and requests information regarding their experience at Driver Examination offices.

During calendar year 2019, 185 customer service cards were submitted to the Driver Examination Section. Of these submissions, 174 individuals rated their experience as either "Good" or "Excellent". Elev