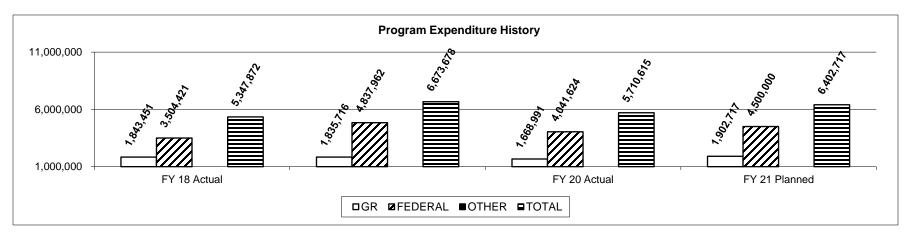

get(s): Narcotics Control/JAG



# 2d. Provide a measure(s) of the program's efficiency.

The Department of Public Safety administers the grant monies to subrecipients, and the subrecipients implement the program and utilize the funding. The Department of Public Safety is not involved in the delivery of services or the outputs of such services. As a result, there are no efficiency measures that can be captured.

Department: Department of Public Safety HB Section(s): 08.015

Program Name: Edward Byrne Memorial Justice Assistance Grant (JAG) Program

Program is found in the following core budget(s): Narcotics Control/JAG

3. Provide actual expenditures for the prior three fiscal years and planned expenditures for the current fiscal year. (Note: Amounts do not include fringe benefit costs.)



4. What are the sources of the "Other" funds?

N/A

5. What is the authorization for this program, i.e., federal or state statute, etc.? (Include the federal program number, if applicable.)

The JAG Program is authorized under 34 U.S.C. §§ 10151-10158.

6. Are there federal matching requirements? If yes, please explain.

Nο

7. Is this a federally mandated program? If yes, please explain.

No

| CORE FINAN | CIAL SUMMARY |                        | -4 D                |           |             | FV 0000   | 2                       |                    | -4:            |
|------------|--------------|------------------------|---------------------|-----------|-------------|-----------|-------------------------|--------------------|----------------|
|            | GR           | Y 2022 Budg<b