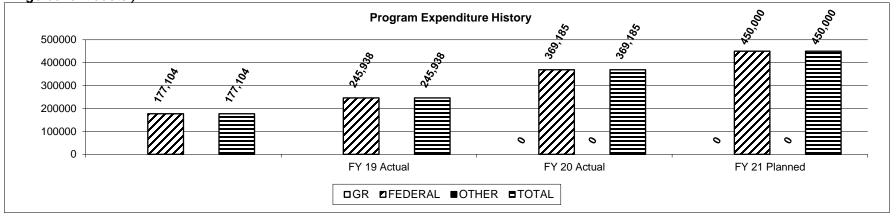

r the agency for Q1 of FY19.



#### 2d. Provide a measure(s) of the program's efficiency.

# PROGRAM DESCRIPTION Department: Department of Public Safety Program Name: Residential Substance Abuse Treatment (RSAT) Program Program is found in the following core budget(s): Residential Substance Abuse

The Department of Public Safety administers the grant monies to subrecipients, and the subrecipients implement the program and utilize the funding. The Department of Public Safety is not involved in the delivery of services or the outputs of such services. As a result, there are no efficiency measures that can be captured.

3. Provide actual expenditures for the prior three fiscal years and planned expenditures for the current fiscal year. (*Note: Amounts do not include fringe benefit costs.*)



4. What are the sources of the "Other" funds?

N/A

5. What is the authorization for this program, i.e., federal or state statute, etc.? (Include the federal program number, if applicable.)

The RSAT Program is authorized by 34 U.S.C. § 10421 et. seq.

6. Are there federal matching requirements? If yes, please explain.

Yes, the RSAT Program requires a 25% local match of the total project cost. This match is provided by the subrecipients through in-kind sources.

7. Is this a federally mandated program? If yes, please explain.

No

| Department of Public Safety |                 |                  |                  |         | Budget Unit       | 81348C         |                 |                 |         |
|-----------------------------|-----------------|------------------|-----------