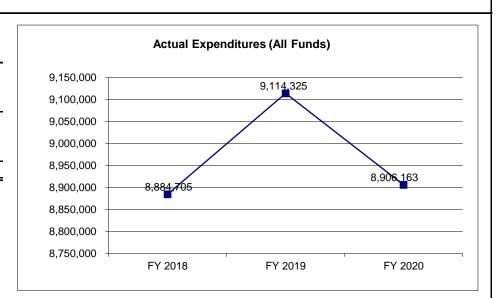

| 10,128,897  |
|                                 |           |           |            |             |
| Actual Expenditures (All Funds) | 8,884,705 | 9,114,325 | 8,906,163  | N/A         |
| Unexpended (All Funds)          | 515,676   | 409,911   | 944,170    | N/A         |
|                                 |           |           |            |             |
| Unexpended, by Fund:            |           |           |            |             |
| General Revenue                 | 79,942    | 60,984    | 69,758     | N/A         |
| Federal                         | 326,246   | 276,454   | 261,855    | N/A         |
| Other                           | 109,488   | 72,473    | 612,557    | N/A         |
|                                 |           |           |            |             |



Reverted includes the statutory three percent reserve amount (when applicable).

Restricted includes any Governor's expenditure restrictions which remained at the end of the fiscal year (when applicable).

#### NOTES:

<sup>\*</sup>Current Year restricted amount is as of \_\_\_\_\_.

# DEPARTMENT OF PUBLIC SAFETY SHP ADMINISTRATION

# 5. CORE RECONCILIATION DETAIL

|                     |        |         | Budget<br>Class | FTE    | GR      | Federal   | Other     | Total      | Explanation                                                              |
|---------------------|--------|---------|-----------------|--------|---------|-----------|-----------|------------|--------------------------------------------------------------------------|
| TAFP AFTER VETO     | ES     |         |