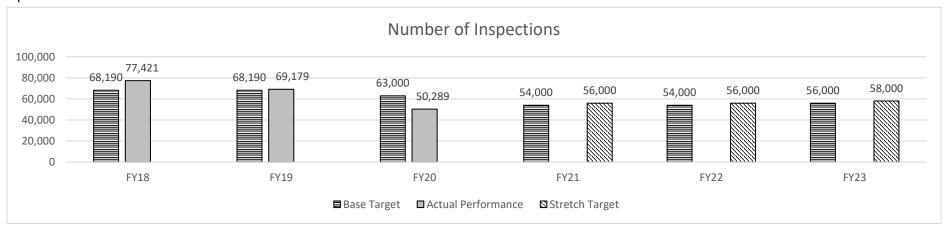

1 weigh/inspection stations and 39 mobile scale units used to enforce size and weight provisions mandated by the Federal Highway Administration (FHWA).
- Provides education and outreach opportunities to the trucking industry within Missouri.
- Trains personnel from partner agencies to conduct commercial vehicle inspections.
- Manages, in cooperation with MoDOT, the Motor Carrier Safety Assistance Program (MCSAP), which provides funds to accomplish t goals of the state's Commercial Vehicle Safety Plan (CVSP).
- Oversees the statewide operations of approximately 162 full-time inspectors/officers and 30 part-time officers that enforce Federal Motor Carrier Safety Administration (FMCSA) and FHWA rules and regulations.

### 2a. Provide an activity measure(s) for the program.

### Inspections:



## PROGRAM DESCRIPTION Department: Public Safety Program Name: Commercial Vehicle Enforcement Division Program is found in the following core budget(s): Enforcement 2b. Provide a measure(s) of the program's quality. HB Section(s): 08.095 When the section of th





### PROGRAM DESCRIPTION HB Section(s): 08.095 Program Name: Commercial Vehicle Enforcement Division

Program is found in the following core budget(s): Enforcement

2c. Provide a measure(s) of the program's impact.

Department: Public Safety



These violations must meet the criteria found in the North American Standard Out of Service Criteria.

They are typically the most serious violations.

# PROGRAM DESCRIPTION Department: Public Safety Program Name: Commercial Vehicle Enforcement Division Program is found in the following