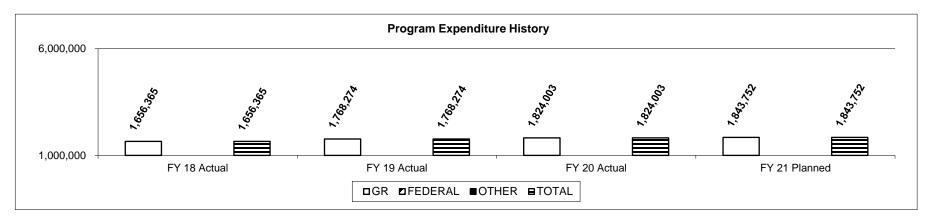

and self-initiates enforcement action on parking violations.



| PROGRAM DESCRIPTION                                                                  |                      |
|--------------------------------------------------------------------------------------|----------------------|
| Department Public Safety                                                             | HB Section(s): 8.080 |
| Program Name: Missouri Capitol Police                                                |                      |
| Program is found in the following core budget(s): MCP Core Budget Section 8 177 RSMo |                      |

3. Provide actual expenditures for the prior three fiscal years and planned expenditures for the current fiscal year. (*Note: Amounts do not include fringe benefit costs.*)



- 4. What are the sources of the "Other" funds? None
- 5. What is the authorization for this program, i.e., federal or state statute, etc.? (Include the federal program number, if applicable.)

  Missouri Capitol Police is authorized by RSMo 8.177.
- 6. Are there federal matching requirements? If yes, please explain.  $\ensuremath{\mathsf{No}}$
- 7. Is this a federally mandated program? If yes, please explain.  $_{\mbox{No}}$

OF

19

12

RANK:

| Department: I  | Department of Pu   | blic Safety   |                  |             | Budget Unit      | 81405C       |                 |                |             |
|----------------|--------------------|---------------|------------------|-------------|------------------|--------------|-----------------|----------------|-------------|
| Di