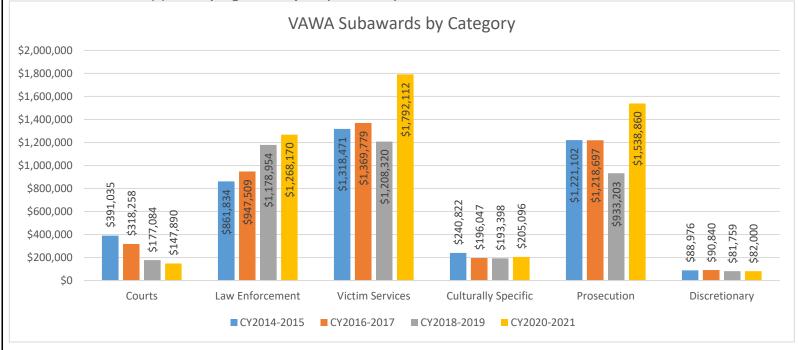

system of care that includes safety, advocacy, prosecution, and law enforcement services. Benefits of the VAWA supported programs reach beyond just the recipient for whom we receive data. Also benefitting from VAWA programs are the immediate family members of the victims (i.e., children, caregivers, other family members) who share the trauma. The chart below illustrates the financial impact these funds add to the state's ability to provide services to our citizens.

Department: Missouri Department of Public Safety, Office of the Director

HB Section(s): 08.040

Program Name: Crime Victim Services & Juvenile Justice Unit-Violence Against Women

Program is found in the following core budget(s): Violence Against Women (VAWA)

### 2c. Provide a measure(s) of the program's impact (continued).



# 2d. Provide a measure(s) of the program's efficiency.

The CVS/JJ Unit ensures a full 100% of VAWA funds are distributed to local courts, units of local government, law enforcement, and service providers. Through the VAWA Grant for this three year reporting period the State has been able to expend \$5,677,864.00 to assist and support victims in Missouri. Those funds are distributed, per federal requirements, in the following manner: 25% to law enforcement; 25% to prosecution; 30% to victim services, 10% of which must be culturally specific; and not less than 5% to state and local courts. Sub-recipients receiving VAWA funds must provide services within one or more of the 20 allowable purpose areas. These include:

- developing and strengthening effective law enforcement and prosecution