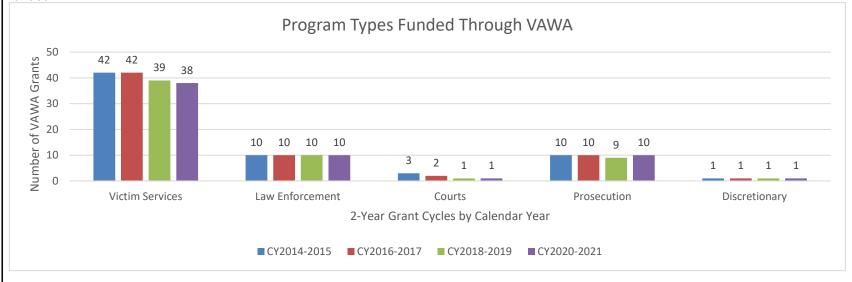

# PROGRAM DESCRIPTION Department Public Safety Program Name: Missouri Interoperability Center HB Section(s): 08.005

Program is found in the following core budget(s): Office of the Director - Administration and Program