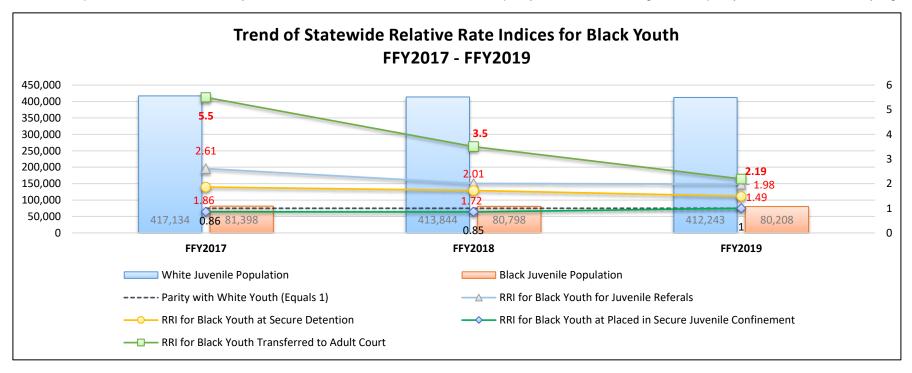

ates progress is being made with respect to Racial and Ethnic Disparities (R/ED). This was formerly referred to as Disproportionate Minority Contact or DMC. For many years the Relative Rate Index (RRI) has been used as a measurement of minority youth outcomes at different contact points within the juvenile justice system as compared to white youth. Parity is reached when the rates are at a 1:1 ratio. The rates for Black Youth at the referral, secure detention, and certification referral points continue their downward trends. At the point of secure juvenile confinement there was a slight rise in FY2019. For the chart below the rate is reported as a 1. That is to say, based on the data, there was either no disparity or it was not enough of a disparity to consider statistically significant.



Department: Missouri Department of Public Safety, Office of the Director

HB Section(s): 08.010

Program Name: Crime Victim Services & Juvenile Justice Protections (CVS/JJP) Unit-Title II

Program is found in the following core budget(s): Juvenile Justice and Delinquency Prevention

#### 2d. Provide a measure(s) of the program's efficiency.

The Juvenile Justice staff and Juvenile Justice Advisory Group administer and manage 100% of Title II Federal Formula funding by coordinating activities related to maintaining compliance with the JJDPA and in accordance to the Three-Year Comprehensive Strategic Plan required by the federal funding agency. Facilities to be monitored are done so in accordance with a federally approved timeline. Ensuring 100% of the required data is collected through su