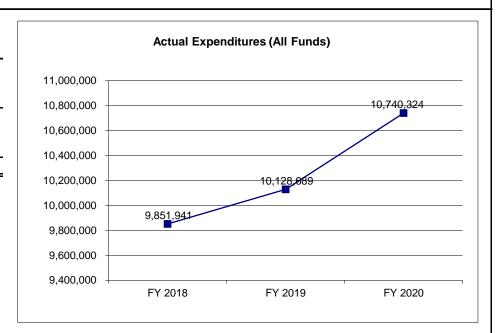

| (136,996)              |
| Budget Authority (All Funds)                                | 11,826,069                    | 11,757,608                     | 12,564,259                     | 13,263,984             |
| Actual Expenditures (All Funds)                             | 9,851,941                     | 10,128,689                     | 10,740,324                     | N/A                    |
| Unexpended (All Funds)                                      | 1,974,128                     | 1,628,919                      | 1,823,935                      | N/A                    |
| Unexpended, by Fund:<br>General Revenue<br>Federal<br>Other | 548,608<br>603,205<br>822,315 | 80,556<br>402,576<br>1,145,787 | 72,718<br>532,624<br>1,218,593 | N/A<br>N/A<br>N/A      |



Reverted includes the statutory three percent reserve amount (when applicable).

Restricted includes any Governor's expenditure restrictions which remained at the end of the fiscal year (when applicable).

### NOTES:

<sup>\*</sup>Current Year restricted amount is as of 1/06/2021.

### **CORE RECONCILIATION DETAIL**

# DEPARTMENT OF PUBLIC SAFETY CRIME LABS

## 5. CORE RECONCILIATION DETAIL

|                          | Budget<br>Class | FTE    | GR        | Federal     | Other     | Total       | Explanation                               |
|--------------------------|-----------------|--------|-----------|-------------|-----------|-------------|-------------------------------------------|
| TAFP AFTER VETOES        | -               |        |           |             |           |