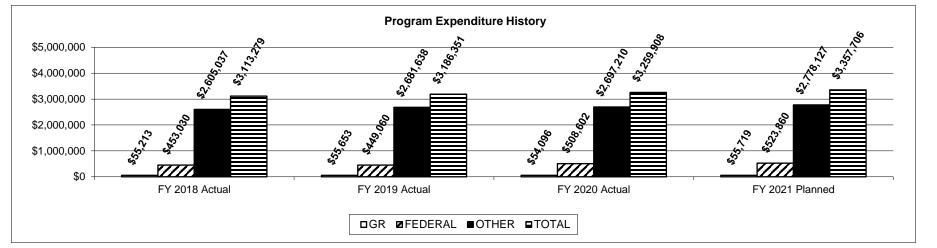

eports/data can be processed into the STARS within 30 days or less from the crash date. The stretch target is to process these reports under 25 days.

| PROGRAM DESCRIPTION                                           |                       |  |  |
|---------------------------------------------------------------|-----------------------|--|--|
| Department: Public Safety                                     | HB Section(s): 08.095 |  |  |
| Program Name: Patrol Records Division                         |                       |  |  |
| Program is found in the following core budget(s): Enforcement | _                     |  |  |

3. Provide actual expenditures for the prior three fiscal years and planned expenditures for the current fiscal year. (Note: Amounts do include fringe benefit costs.)



4. What are the sources of the "Other" funds?

Hwy (644), Crim Rec Sys (671), OASDHI (702), Traffic Records (758)

|    | PROGRAM DESC