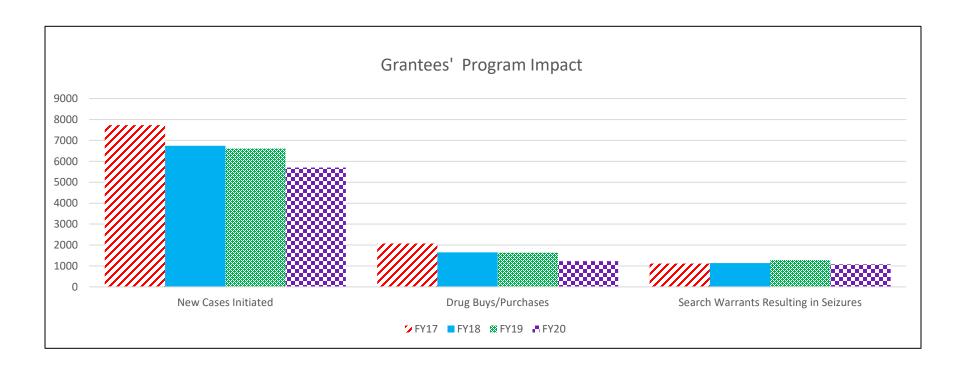

er be the target to increase or decrease these numbers because neither an increase nor a decrease is a clear indicator of the problem that exists)

Stretch Target: open as many new cases as possible following receipt of a drug tip and/or proactive investigations, make as many drug buys as possible to affirm the possession and/or sale of illicit drugs, and execute search warrants that will result in positive identification (it should never be the target to increase or decrease these numbers because neither an increase nor a decrease is a clear indicator of the problem that exists)

Department: Department of Public Safety HB Section(s): 08.015

Program Name: Edward Byrne Memorial Justice Assistance Grant (JAG) Program

Program is found in the following core budget(s): Narcotics Control/JAG



# 2d. Provide a measure(s) of the program's efficiency.

The Department of Public Safety administers the grant monies to subrecipients, and the subrecipients implement the program and utilize the funding. The Department of Public Safety is not involved in the delivery of services or the outputs of such services. As a result, there are no efficiency measures that can be captured.

Department: Department of Public Safety HB Section(s): 08.015

Program Name: Edward Byrne Memorial Justice Assistance Grant (JAG) Program

Program is found in the following core budget(s): Narcotics Control/JAG

3. Provide actual expenditures for the prior three fiscal years and planned expenditures for the current fiscal year. (Note: Amounts do not include fringe benefit costs.)



4. What are the sources of th