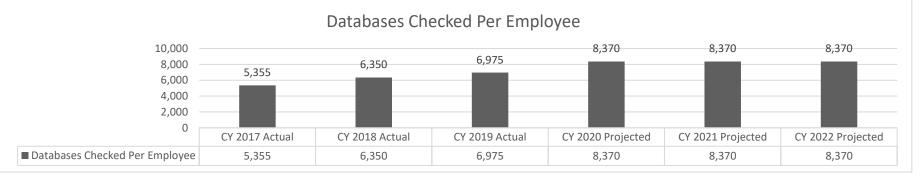

were positive.

### 2c. Provide a measure(s) of the program's impact.

The division works with all 615 city police departments, 114 county sheriffs and prosecuting attorneys, federal and state law enforcement agencies located in the State of Missouri, as well as other states and Eastern/Western District United States attorneys. MIAC helps these agencies gather data to solve crimes and apprehend suspects. This aid impacts the criminal justice system dramatically in the State of Missouri.

### PROGRAM DESCRIPTION Department: Public Safety Program Name: Missouri Information Analysis Center Program is found in the following core budget(s): Enforcement HB Section(s): 08.095 Program is found in the following core budget(s): Enforcement

### 2d. Provide a measure(s) of the program's efficiency.



Base target for CY20 is 8,000 and stretch targets for both years are 8,400 database checks.

### 3. Provide actual expenditures for the prior three fiscal years and planned expenditures for the current fiscal year. (Note: Amounts do include fringe benefit costs.)



| PROGRAM DESCRIPTION                                                                      |                                                   |  |  |
|------------------------------------------------------------------------------------------|---------------------------------------------------|--|--|
| Department: Public Safety                                                                | HB Section(s): 08.095                             |  |  |
| Program Name: Missouri Information Analysis Center