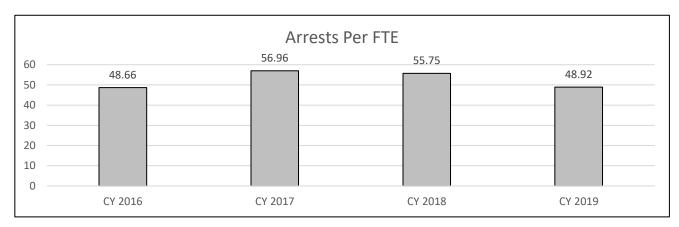

--|--------|--|
| Department: Public Safety                                     | HB Section(s): | 08.095 |  |
| Program Name: Highway Patrol Gaming Division                  | · / <u>-</u>   |        |  |
| Program is found in the following core budget(s): Enforcement |                |        |  |
| 2d. Provide a measure(s) of the program's efficiency.         |                |        |  |

With the amount of work being produced within the Highway Patrol's Gaming Division with a smaller workforce compared with historic staffing, it is highly efficient. There are 106 FTE enforcement positions in the Gaming Division. On average, these officers had 48.92 criminal arrests and 25.75 regulatory actions taken, along with their accompanying investigations and reporting for calendar year 2019.



No targets or projections set for number of arrests.

3. Provide actual expenditures for the prior three fiscal years and planned expenditures for the current fiscal year. (Note: Amounts do not include fringe benefit costs.)

See Missouri Gaming Commission Program Description for Gaming Expenditures

4. What are the sources of the "Other" funds?

N/A

5. What is the authorization for this program, i.e., federal or state statute, etc.? (Include the federal program number, if applicable.)

Section 314.824 RSMo. directs the Missouri Gaming Commission to provide such staff as necessary to protect the public on any gambling excursion boat. Section 313.004 (9) RSMo. permits the Missouri Gaming Commission to enter into agreements with other state agencies to carry out the duties of the Commissi