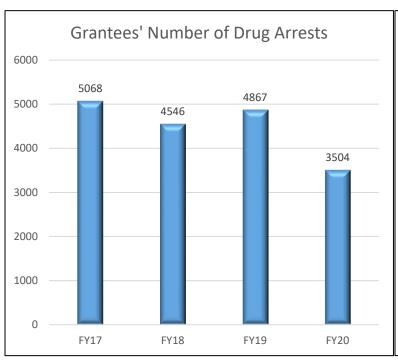

drugs from the street.

Measure: number of arrests made and number/value of drug seizures

<u>Base Target</u>: make as many arrests as possible and seize as many drugs as possible (it should never be the target to increase or decrease these numbers because neither an increase nor a decrease is indicative of the problem that exists)

<u>Stretch Target</u>: make as many arrests as possible and seize as many drugs as possible (it should never be the target to increase or decrease these numbers because neither an increase nor a decrease is indicative of the problem that exists)

**Department: Department of Public Safety** 

HB Section(s): 08.015

Program Name: Edward Byrne Memorial Justice Assistance Grant (JAG) Program

Program is found in the following core budget(s): Narcotics Control/JAG





Again, the possession and distribution of illicit drugs is not a problem that will be eradicated completely. Rather, as a result of the program quality measures, the hope is to further identify individuals possessing and distributing illicit drugs and to prevent teens and adults from starting to use illicit drugs. Each case (and each drug type encountered) presents unique circumstances though. Each case is labor intensive in different ways, and the increasing presence of fentanyl has presented great officer health and safety concerns. In addition, personnel and funding are a huge factor in each task force's overall capabilities. The statistics below depict a general decrease in activity, but the decrease doesn't represent a decreasing presence of illicit drug use and sale in the state.