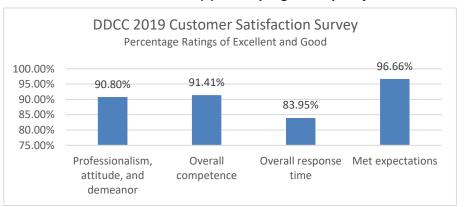

|
| Grand Total                                                               | 1,873,421                | 0.0                  | 0                         | 0.0                   | 0                           | 0                       | 1,873,421                   | 11.0                    | 761,563                        |

RANK: <u>8</u> OF <u>19</u>

Department - Public Safety Budget Unit 81520C

Division - Missouri State Highway Patrol

DI Name - DDCC Staffing Increase DI#1812042 HB Section 8.095

# 6. PERFORMANCE MEASURES (If new decision item has an associated core, separately identify projected performance with & without additional funding.)

#### 6a. Provide an activity measure(s) for the program.



#### 6b. Provide a measure(s) of the program's quality.



### 6c. Provide a measure(s) of the program's impact.



#### 6d. Provide a measure(s) of the program's efficiency.



| RANK:_                                                                    | 8OF                |
|---------------------------------------------------------------------------|--------------------|
| Department - Public Safety                                                | Budget Unit 81520C |
| Division - Missouri State Highway Patrol                                  |                    |
| DI Name - DDCC Staffing Increase DI#1812042                               | HB Section 8.095   |
| 7. STRATEGIES TO ACHIEVE THE PERFORMANCE MEASUREMENT                      | TARGETS:           |
| State purchasing contracts and rules will be used to obtain the requested | items.