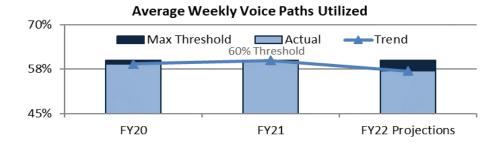

his will provide surge capacity should a natural disaster or man-made event occur requiring additional users to respond and utilize the radio system.

# 2d. Provide a measure(s) of the program's efficiency.

<u>Measure</u>: Radio User Experiencing Unavailable Resource

<u>Base target</u>: Provide radio system tower wide area voice channel availability at or above 99.970% (radio users have less than a 3 second wait for voice path resources, industry standard).

<u>Stretch target</u>: Provide radio system tower voice path availability at or above 99.999% (public safety radio users have less than a 3 second wait for voice path resources, State of Missouri Goal).

# Percentage of Radio Tower Sites above 99.95% Availabilty Actual Target 99.95% 99.95% 99.95% 99.93%

FY21

**FY22 Projections** 





# PROGRAM DESCRIPTION Department Public Safety Program Name: Missouri Interoperability Center HB Section(s): 08.005

Program is found in the following core budget(s): Office of the Director - Administration and Program

3. Provide actual expenditures for the prior three fiscal years and planned expenditures for the current fiscal year. (Note: Amounts do not include fringe benefit costs.)



4. What are the sources of the "Other " funds?

Highway Funds

5. What is the authorization for this program, i.e., federal or state statute, etc.? (Include the federal program number, if applicable.)

Federal Communications Commission 47 CFR Part 90 - requiring all public safety agencies to narrowband their licensed frequencies.

6. Are there federal matching requirements? If yes, please explain.