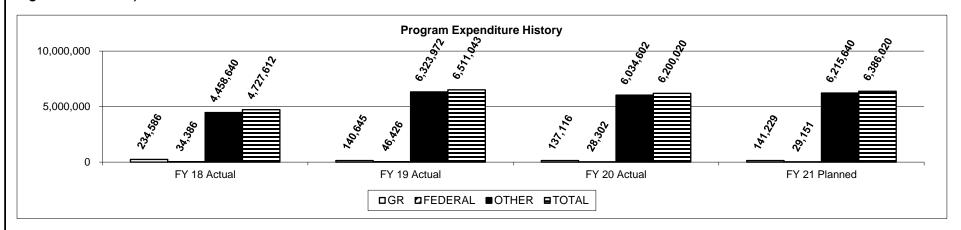

us lodging at a hotel and eating at an outside facility. The Academy estimates the daily cost to stay and use our facility, is \$80.00 per day. This includes meals, lodging and classroom usage. The average cost of lodging, between the two hotels the academy uses for overflow, is \$90.00, plus lodging tax, and this figure does not include daily meals or any facility usage.

# PROGRAM DESCRIPTION Department: Department of Public Safety Program Name: Missouri State Highway Patrol Law Enforcement Academy Program is found in the following core budget(s): HB Section(s): 8.120 Brogram is found in the following core budget(s):

3. Provide actual expenditures for the prior three fiscal years and planned expenditures for the current fiscal year. (Note: Amounts do not include fringe benefit costs.)



4. What are the sources of the "Other " funds?

Hwy (0644), Gaming (0286), WP (0400), HPA (0674), Retirement (0701), OASDHE (0702) and MCHCP (0765)

5. What is the authorization for this program, i.e., federal or state statute, etc.? (Include the federal program number, if applicable.)

Chapter 43,020 RSMo requires Highway Patrol personnel to have all powers necessary to fully and effectively carry out the purposes of Chapter 43. This includes the basic training and continuing education requirements necessary to maintain peace officer certification per Chapter 590 RSMo. Sections 590.145 and 33.080 RSMO are sources of authority for the existence and use of HPA funds.

6. Are there federal matching requirements? If yes, please explain.

No

7. Is this a federally mandated program? If yes,