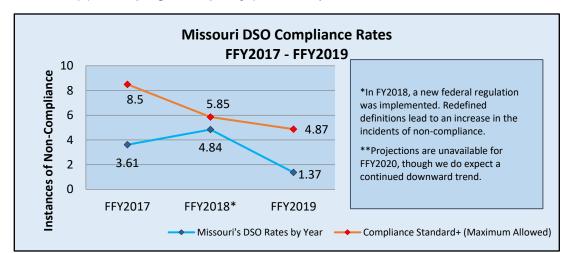

Requirement" it fails to meet. Additionally, the state must agree to then spend 50% of the remaining Title II grant funds on corrective measures to resolve the issues that lead to non-compliance. It is vital to Missouri we receive these funds as they are directed to programs that utilize evidence-based model programs, as evaluated by subject matter experts, that have demonstrated positive outcomes for youth and the betterment of our communities.

Department: Missouri Department of Public Safety, Office of the Director

HB Section(s): 08.010

Program Name: Crime Victim Services & Juvenile Justice Protections (CVS/JJP) Unit-Title II

Program is found in the following core budget(s): Juvenile Justice and Delinquency Prevention

2b. Provide a measure(s) of the program's quality (continued).





#### **SIGHT AND SOUND SEPARATION**

The annually adjusted Compliance Standard (Maximum) for Sight and Sound Separation for this time period has ranged from 0 to 2.56 instances of non-compliance per 100,000 youth over the 3-year period. No chart is included as Missouri has not recorded any Sight or Sound Violations.

Agencies across the state take seriously the requirement to protect in-custody youth from adult inmates.

Department: Missouri Department of Public Safety, Office of the Director

HB Section(s): 08.010

Program Name: Crime Victim Services & Juvenile Justice Protections (CVS/JJP) Unit-Title II

Program is found in the following core budget(s): Juvenile Justice and Delinquency Prevention

2c. Provide a measure(s) of the program's impact.

The federal Title II grant is utiliz