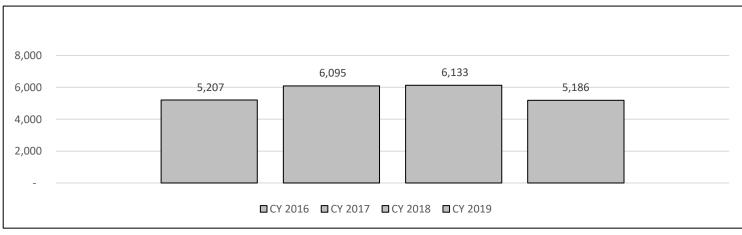

e resulted in arrests for offenses such as identity theft, counterfeiting, fraud, cheating at gambling games, and stealing by both patrons and casino employees.

### 2a. Provide an activity measure(s) for the program.

There are 13 licensed casinos, 21 gaming equipment suppliers, and 215 charitable gaming license holders. During Calendar Year 2019, Gaming Division Troopers made 5,186 arrests. During 2019, along with criminal arrests, 1,345 containers of criminal evidence were added to the property control section. For Calendar Year 2019, Gaming Division Troopers had 1,973 regulatory investigations with 2,730 regulatory actions taken. For Calendar Year 2019, the Investigative Unit provided oversight to the 216 licensed charitable gaming operations, and conducted 83 license investigations.



No targets or projections set for number of arrests.

| PROGRAM DESCRIPTION                                                                                                                                                                                                                                                                                                                                                      |                                                                                                                                          |  |  |
|-----------------------------------------------------------------------------------------------------------------------------------------------------------------------------------------------------------------------------------------