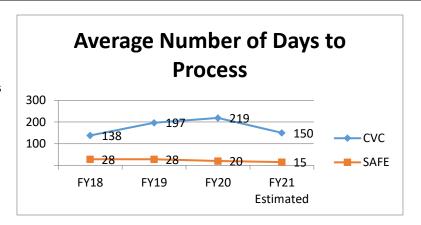

rogram is found in the following core budget(s): Crime Victims' Compensation

#### 2d. Provide a measure(s) of the program's efficiency.

The CVC/SAFE program processes claims as they arrive; due to the complexity and the many variables involved per claim, it's difficult to determine the length of time any particular claim may take to process. Currently we measure efficiency by the average number of days it takes to process claims. There is room for improvement as we hone our policies and procedures and train staff and advocates who assist victims in application completion. The more complete an application is upon receipt by the program the sooner it can be processed. It should be noted that CVC claims are more complex and it is expected the CVC claims require more time than SAFE claims.



HB Section(s): 08.045

# 3. Provide actual expenditures for the prior three fiscal years and planned expenditures for the current fiscal year. (*Note: Amounts do not include fringe benefit costs.*)



NOTE: These expenditures reflect funds directly paid to crime victims/families and/or providers. The amounts do not reflect

| PROGRAM DESCRIPTION                                                           |                       |
|-------------------------------------------------------------------------------|-----------------------|
| Department: Missouri Department of Public Safety, Office of the Director      | HB Section(s): 08.045 |
| Program Name: Crime Victims' Compensation & Sexual Assault Forensic Exams     |                       |
| Program is found in the following core budget(