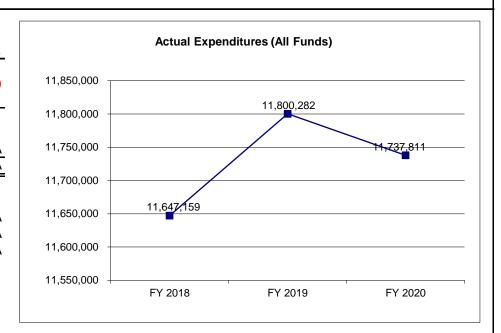

| 1,470,701               | 14/74       |
| Unexpended, by Fund:                                   |                       |                         |                         |             |
| General Revenue                                        | 0                     | 0                       | 0                       | N/A         |
| Federal                                                | 350,000               | 350,000                 | 350,000                 | N/A         |
| Other                                                  | 611,940               | 805,193                 | 1,123,701               | N/A         |
|                                                        |                       |                         |                         |             |



Reverted includes the statutory three percent reserve amount (when applicable).

Restricted includes any Governor's expenditure restrictions which remained at the end of the fiscal year (when applicable).

# **NOTES:**

<sup>\*</sup>Current Year restricted amount is as of \_\_\_\_\_.

#### **CORE RECONCILIATION DETAIL**

# DEPARTMENT OF PUBLIC SAFETY SHP VEHICLE AND DRIVER SAFETY

# **5. CORE RECONCILIATION DETAIL**

|                   |        |        | Budget<br>Class | FTE    | GR | Federal | Other      | Total      | Explanation                                                  |
|-------------------|--------|--------|-----------------|--------|----|---------|------------|------------|--------------------------------------------------------------|
| TAFP AFTER VETO   | ES     |