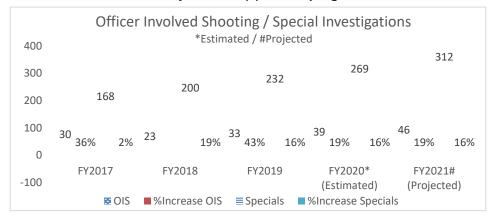

| 0                       | 0                              |
| Grand Total                                                               | 1,873,421                | 0.0                  | 0                         | 0.0                   | 0                           | 0                       | 1,873,421                   | 11.0                    | 761,563                        |

RANK: <u>8</u> OF <u>19</u>

Department - Public Safety Budget Unit 81520C

Division - Missouri State Highway Patrol

DI Name - DDCC Staffing Increase DI#1812042 HB Section 8.095

# 6. PERFORMANCE MEASURES (If new decision item has an associated core, separately identify projected performance with & without additional funding.)

#### 6a. Provide an activity measure(s) for the program.



#### 6b. Provide a measure(s) of the program's quality.



### 6c. Provide a measure(s) of the program's impact.



#### 6d. Provide a measure(s) of the program's efficiency.



| RANK:_                                                                    | 8OF                |
|---------------------------------------------------------------------------|--------------------|
| Department - Public Safety                                                | Budget Unit 81520C |
| Division - Missouri State Highway Patrol                                  |                    |
| DI Name - DDCC Staffing Increase DI#1812042                               | HB Section 8.095   |
| 7. STRATEGIES TO ACHIEVE THE PERFORMANCE MEASUREMENT                      | TARGETS:           |
| State purchasing contrac