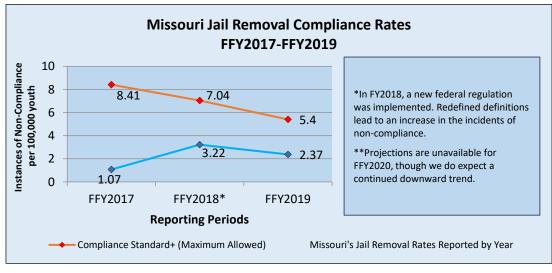

equirement" it fails to meet. Additionally, the state must agree to then spend 50% of the remaining Title II grant funds on corrective measures to resolve the issues that lead to non-compliance. It is vital to Missouri we receive these funds as they are directed to programs that utilize evidence-based model programs, as evaluated by subject matter experts, that have demonstrated positive outcomes for youth and the betterment of our communities.

Department: Missouri Department of Public Safety, Office of the Director

HB Section(s): 08.010

Program Name: Crime Victim Services & Juvenile Justice Protections (CVS/JJP) Unit-Title II

Program is found in the following core budget(s): Juvenile Justice and Delinquency Prevention

2b. Provide a measure(s) of the program's quality (continued).





#### **SIGHT AND SOUND SEPARATION**

The annually adjusted Compliance Standard (Maximum) for Sight and Sound Separation for this time period has ranged from 0 to 2.56 instances of non-compliance per 100,000 youth over the 3-year period. No chart is included as Missouri has not recorded any Sight or Sound Violations.

Agencies across the state take seriously the requirement to protect in-custody youth from adult inmates.

Department: Missouri Department of Public Safety, Office of the Director

HB Section(s): 08.010

Program Name: Crime Victim Services & Juvenile Justice Protections (CVS/JJP) Unit-Title II

Program is found in the following core budget(s): Juvenile Justice and Delinquency Prevention

2c. Provide a measure(s) of the program's impact.

The federal Title II grant is utilized