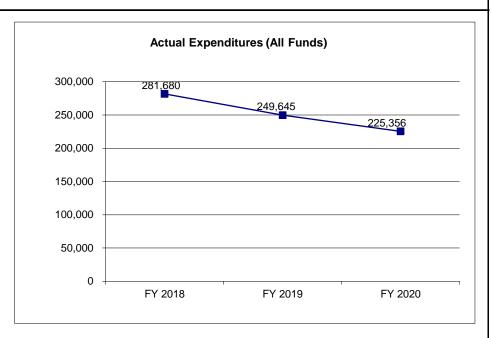

360,000                |
| Actual Expenditures (All Funds)         | 281,680           | 249,645           | 225,356           | N/A                    |
| Unexpended (All Funds)                  | 118,320           | 150,355           | 174,644           | N/A                    |
| Unexpended, by Fund:<br>General Revenue | 0                 | 0                 | 0                 | N/A                    |
|                                         | 0                 | 0                 | 0                 | N/A<br>N/A             |
| Federal                                 | 112.222           | 4=0.0==           | 1=1011            |                        |
| Other                                   | 118,320           | 150,355           | 174,644           | N/A                    |



\*Current Year restricted amount is as of \_\_\_\_\_.

Reverted includes the statutory three percent reserve amount (when applicable).

Restricted includes any Governor's expenditure restrictions which remained at the end of the fiscal year (when applicable).

#### NOTES:

# **CORE RECONCILIATION DETAIL**

# DEPARTMENT OF PUBLIC SAFETY STATE FORENSIC LABS

# **5. CORE RECONCILIATION DETAIL**

|                        | Budget<br>Class | FTE  | GR | Federal |   | Other   | Total   | E           |
|------------------------|-----------------|------|----|---------|---|---------|---------|-------------|
| TAFP AFTER VETOES      |                 |      |    |         |   |         |         |             |
|                        | PD              | 0.00 | 0  | 0       | ) | 360,000 | 360,00