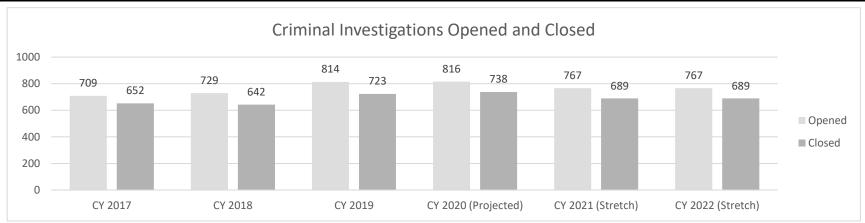

n all manners of investigations. According to the 2014 Police Allocation Manual (PAM) study, the division covers all 77 Autonomous Patrol Areas (APA), many of which are classified as rural dense and rural sparse areas that have limited local resources and depend heavily on the division for investigations of major crimes.

The Chart Data contained in this Program Description is specific to Criminal Investigations and does not include data related to other units operating within the Division of Drug and Crime Control, such as narcotics, rural crimes, and digital forensics.

Department: Public Safety HB Section(s): 08.095

Program Name: Division of Drug and Crime Control

Program is found in the following core budget(s): Enforcement

### 2d. Provide a measure(s) of the program's efficiency.



\*Note: The Division of Drug and Crime Control works 100% of the death investigations that we are requested to respond to and over 98% of other investigations we are requested to assist with.

### 3. Provide actual expenditures for the prior three fiscal years and planned expenditures for the current fiscal year. (Note: Amounts do include fringe benefit costs.)



| PROGRAM DESCRIPTION                                                                         |                                                 |  |  |  |
|---------------------------------------------------------------------------------------------|-------------------------------------------------|--|--|--|
| Department: Public Safety                                                                   | HB Section(s): 08.095