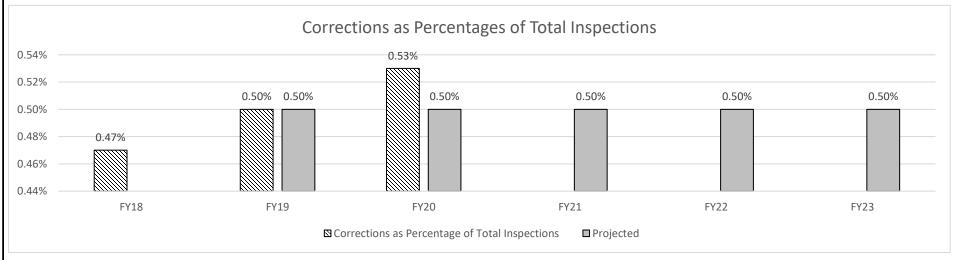

partner agencies to conduct commercial vehicle inspections.
- Manages, in cooperation with MoDOT, the Motor Carrier Safety Assistance Program (MCSAP), which provides funds to accomplish t goals of the state's Commercial Vehicle Safety Plan (CVSP).
- Oversees the statewide operations of approximately 162 full-time inspectors/officers and 30 part-time officers that enforce Federal Motor Carrier Safety Administration (FMCSA) and FHWA rules and regulations.

### 2a. Provide an activity measure(s) for the program.

### Inspections:



## PROGRAM DESCRIPTION Department: Public Safety Program Name: Commercial Vehicle Enforcement Division Program is found in the following core budget(s): Enforcement 2b. Provide a measure(s) of the program's quality. HB Section(s): 08.095 When the section of th





### PROGRAM DESCRIPTION HB Section(s): 08.095 Program Name: Commercial Vehicle Enforcement Division

Program is found in the following core budget(s): Enforcement

2c. Provide a measure(s) of the program's impact.

Department: Public Safety



These violations must meet the criteria found in the North American Standard Out of Service Criteria.

They are typically the most serious violations.

# PROGRAM DESCRIPTION Department: Public Safety Program Name: Commercial Vehicle Enforcement Division Program is found in the following core budget(s): Enforcement 2d. Provide a measure(s) of the program's efficiency. HB Section(s): 08.095 08.095



3. Provide actual expenditures for the prior three fiscal years and planned expenditures for the current fiscal year. (Note: Amounts do include fringe b