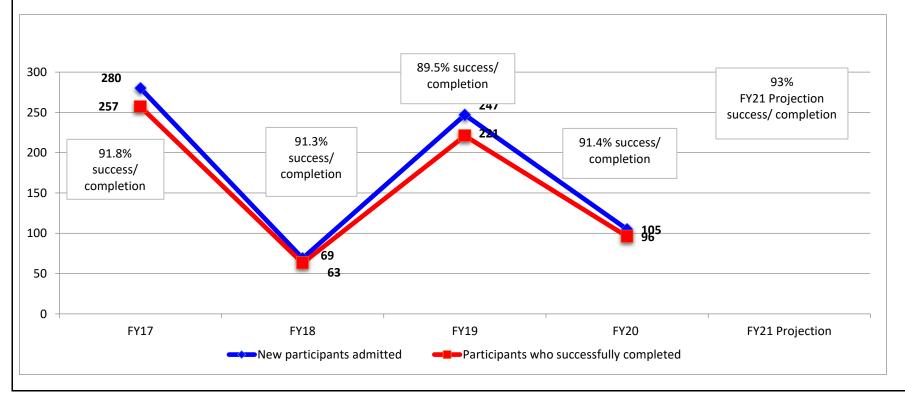

pletion rate

NOTE: During FY18, 1 of the 2 subrecipients (St. Louis County) was not able to hire the approved program staff (due to internal issues). Thus, there were no program statistics to include for the agency for FY18. In addition, following a reduction in federal funding, the 2nd subrecipient (Department of Corrections) exhausted their grant award during Quarter 3 (January-March 2018) so statistics from Quarter 4 are not included. For these reasons, the quantity of program enrollments is considerably lower for FY18.

NOTE: During FY19, 1 of the 2 subrecipients (St. Louis County) was not able to hire the approved program staff (due to internal issues) until November 2018 and January 2019 respectively. Thus, there were no program statistics to include for the agency for Q1 of FY19.



#### PROGRAM DESCRIPTION

Department: Department of Public Safety HB Section(s): 08.070

Program Name: Residential Substance Abuse Treatment (RSAT) Program

Program is found in the following core budget(s): Residential Substance Abuse

#### 2c. Provide a measure(s) of the program's impact.

Measure: number of alcohol/drug tests administered to program participants vs. number of alcohol/drug tests failed by program participants Base Target: 98% success rate (drugs and/or alcohol not detected)

Stretch Target: 100% success rate (drugs and/or alcohol not detected)

NOTE: During FY18, 1 of the 2 subrecipients (St. Louis County) was not able to hire the approved program staff (due to internal issues). Thus, there were no program statistics to include for that agency for FY18. In addition, fol