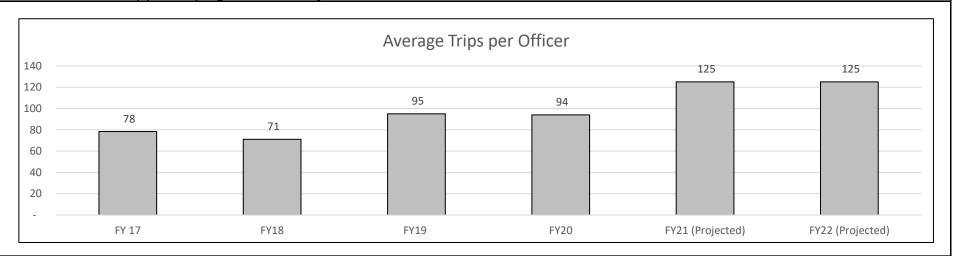

ection for visiting Governors and other dignitaries.
- Provides protection for the Lieutenant Governor, at his or her request, when the Lieutenant Governor is acting Governor.

### 2a. Provide an activity measure(s) for the program.



### 2b. Provide a measure(s) of the program's quality.

The program is accredited through the National Governor's Security Association.

### 2c. Provide a measure(s) of the program's impact.

There were no injuries sustained by the Governor, First Family, or any visiting dignitary covered by the Governor's Security Division.

### PROGRAM DESCRIPTION Department: Public Safety HB Section(s): 08.095 Program Name: Governor's Security Program Program is found in the following core budget(s): Enforcement

### 2d. Provide a measure(s) of the program's efficiency.



3. Provide actual expenditures for the prior three fiscal years and planned expenditures for the current fiscal year. (Note: Amounts do include fringe benefit costs.)



| PROGRAM DESCRIPTION                                                                    |                                                     |  |  |
|----------------------------------------------------------------------------------------|-----------------------------------------------------|--|--|
| Department: Public Safety                                                              | HB Section(s): 08.095                               |  |  |
| Program Name: Governor's Security Program                                              | • • • • • • • • • • • • • • • • • • • •             |  |  |
| Program is found in th