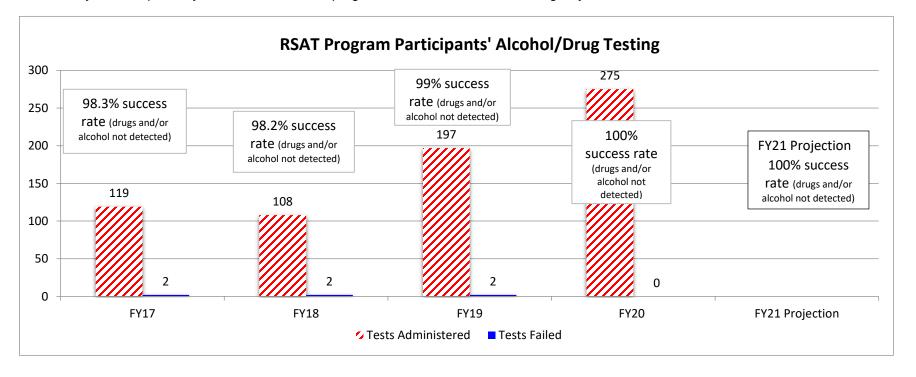

TE: During FY18, 1 of the 2 subrecipients (St. Louis County) was not able to hire the approved program staff (due to internal issues). Thus, there were no program statistics to include for that agency for FY18. In addition, following a reduction in federal funding, the 2nd subrecipient (Department of Corrections) exhausted their grant award during Quarter 3 (January-March 2018) so statistics from Quarter 4 are not included. For these reasons, the quantity of drug tests administered to program participants is lower for FY18.

NOTE: During FY19, 1 of the 2 subrecipients (St. Louis County) was not able to hire the approved program staff (due to internal issues) until November 2018 and January 2019 respectively. Thus, there were no program statistics to include for the agency for Q1 of FY19.



#### 2d. Provide a measure(s) of the program's efficiency.

# PROGRAM DESCRIPTION Department: Department of Public Safety Program Name: Residential Substance Abuse Treatment (RSAT) Program Program is found in the following core budget(s): Residential Substance Abuse

The Department of Public Safety administers the grant monies to subrecipients, and the subrecipients implement the program and utilize the funding. The Department of Public Safety is not involved in the delivery of services or the outputs of such services. As a result, there are no efficiency measures that can be captured.

3. Provide actual expenditures for the prior three fiscal years and planned expenditures for the current fiscal year. (*Note: Amounts do not include fringe benefit costs.*)



4. What are the sources of t