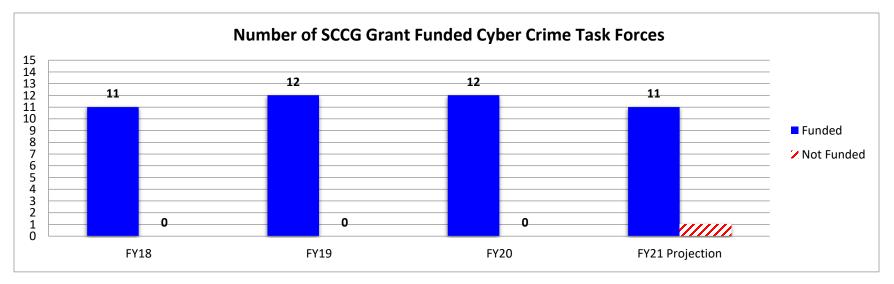

| Missouri Sunset Act Report                                          |  |  |  |  |
|---------------------------------------------------------------------|--|--|--|--|
| Program Name Statute and Sunset Language Sunset Date Review Status  |  |  |  |  |
| Internet Cyber Crime Law Enforcement Task Forces 650.120 12/31/2024 |  |  |  |  |