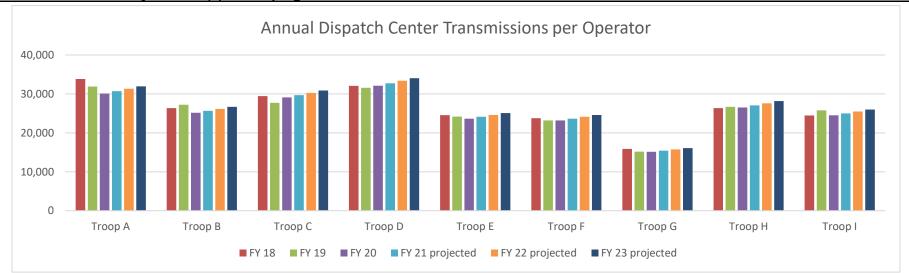

provide operational and technical support to field personnel by operating and maintaining a statewide dispatch network. The nine troop headquarters operate emergency service answering points staffed 24 hours a day, 365 days a year in direct support of field personnel. The maintenance of the network consists of procurement, installation, and repair of the Patrol's state-of-the-art communication network and other electronic equipment used by field personnel. This equipment includes mobile, portable and base station radios, mobile devices, speed detection and calibration equipment, breath alcohol testing equipment, in-car video systems, alarm systems, deployable emergency response equipment, and other specialized electronic systems.

#### 2a. Provide an activity measure(s) for the program.



Projected 2% annual growth in total transmissions by troop.

08.135

Department: Public Safety HB Section(s):

Program Name: Communications Division

Program is found in the following core budget(s): Technical Service

#### 2b. Provide a measure(s) of the program's quality.



Training requirements are mandated by state statute on a three year cycle (approximately 8 hours per year). Division focuses on ensuring operators meet and exceed standards in order to perform at the high level expected by the organization.

#### 2c. Provide a measure(s) of the program's impact.



The above chart represents the number of times that complaints of reckless driving called into troop resulted in an arrest. No targets are set for number of arrests







The Communications Division is committed to impr