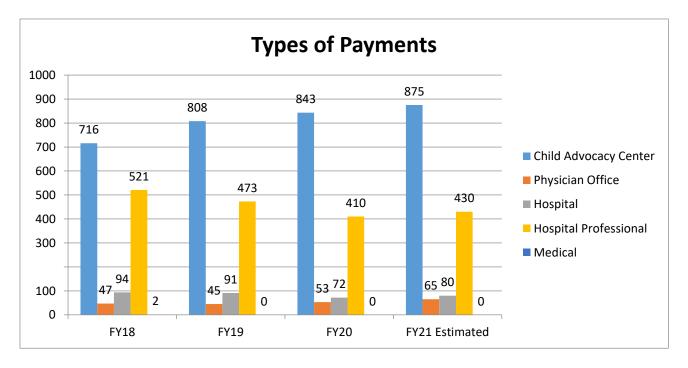

2a. Provide an activity measure(s) for the program.

The CPAFE program receives and processes applications from medical providers. Application processing is initiated upon receipt of each claim.



HB Section(s): 08.045

**Department: Missouri Department of Public Safety, Office of the Director** 

**Program Name: Child Physical Abuse Forensic Examination Program (CPAFE)** 

Program is found in the following core budget(s): Crime Victims' Compensation

#### 2b. Provide a measure(s) of the program's quality.

The CPAFE program applications/claims processing includes a thorough review to determine eligibility.



HB Section(s): 08.045

# 2c. Provide a measure(s) of the program's impact.

The CPAFE program is statewide, and only eligible for service provided to children under the age of 18.



**Department: Missouri Department of Public Safety, Office of the Director** 

**Program Name: Child Physical Abuse Forensic Examination Program (CPAFE)** 

Program is found in the following core budget(s): Crime Victims' Compensation

2d. Provide a measure(s) of the program's efficiency.

The CPAFE program processes claims as they arrive.



HB Section(s): 08.045

3. Provide actual expenditures for the prior three fiscal years and planned expenditures for the current fiscal year. (*Note: Amounts do not include fringe benefit costs.*)

NOTE: CPAFE is 100% General Revenue Fund 0101



| PROGRAM DESCRIPTION                                                                               |                                            |
|-----------------------------------------------------------