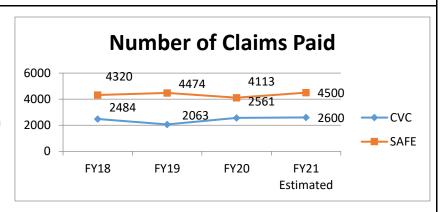

of Public Safety, Office of the Director** 

**Program Name: Crime Victims' Compensation & Sexual Assault Forensic Exams** 

Program is found in the following core budget(s): Crime Victims' Compensation

# 2b. Provide a measure(s) of the program's quality.

The CVC/SAFE program application/claims processing includes a thorough review to determine eligibility, collection of all required supporting documentation and necessary releases, etc. The turn-around time on any given claim varies based on the complexity and responses from medical providers, funeral homes, and claimants. To ensure quality, the program policies and practices are continuously reviewed to maintain compliance with state and federal guidelines as well as provide victims/claimants with exemplary, compassion-based service.



HB Section(s): 08.045

#### 2c. Provide a measure(s) of the program's impact.

The CVC/SAFE is statewide.



**Department: Missouri Department of Public Safety, Office of the Director** 

Program Name: Crime Victims' Compensation & Sexual Assault Forensic Exams

Program is found in the following core budget(s): Crime Victims' Compensation

#### 2d. Provide a measure(s) of the program's efficiency.

The CVC/SAFE program processes claims as they arrive; due to the complexity and the many variables involved per claim, it's difficult to determine the length of time any particular claim may take to process. Currently we measure efficiency by the average number of days it takes to process claims. There is room for improvement as we hone our policies and procedures and train staff and advocates