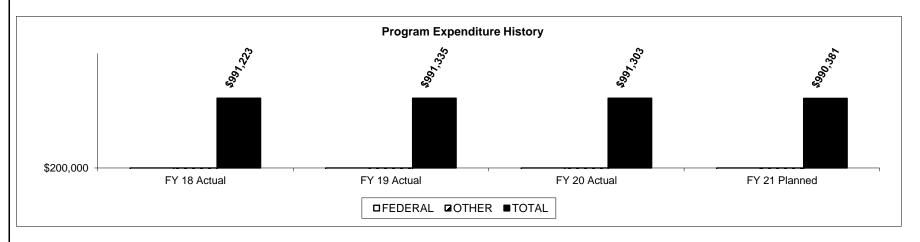

o determine eligibility.



HB Section(s): 08.045

# 2c. Provide a measure(s) of the program's impact.

The CPAFE program is statewide, and only eligible for service provided to children under the age of 18.



**Department: Missouri Department of Public Safety, Office of the Director** 

**Program Name: Child Physical Abuse Forensic Examination Program (CPAFE)** 

Program is found in the following core budget(s): Crime Victims' Compensation

2d. Provide a measure(s) of the program's efficiency.

The CPAFE program processes claims as they arrive.



HB Section(s): 08.045

3. Provide actual expenditures for the prior three fiscal years and planned expenditures for the current fiscal year. (*Note: Amounts do not include fringe benefit costs.*)

NOTE: CPAFE is 100% General Revenue Fund 0101



| PROGRAM DESCRIPTION                                                                               |                                            |
|---------------------------------------------------------------------------------------------------|--------------------------------------------|
| Department: Missouri Department of Public Safety, Office of the Director                          | HB Section(s): 08.045                      |
| Program Name: Child Physical Abuse Forensic Examination Program (CPAFE)                           |                                            |
| Program is found in the following core budget(s): Crime Victims' Compensation                     |                                            |
| 4. What are the sources of the "Other" funds?