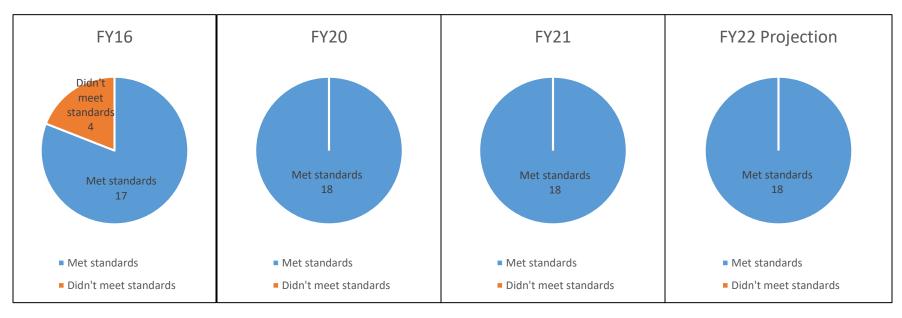

f Minimum Training Standards**

NOTE: Minimum training standards include: 1) basic narcotic training, 2) advanced narcotic training, and 3) clandestine methamphetamine lab certification, where applicable if tasked with clean-up and disposal of clandestine methamphetamine labs.



Department: Department of Public Safety

HB Section(s): 08.015

Program Name: Edward Byrne Memorial Justice Assistance Grant (JAG) Program

Program is found in the following core budget(s): Narcotics Control/JAG

# **Grantees' Adoption of Task Force Policies and Procedures**

NOTE: Adoption of policies and procedures extends to, at a minimum, a policy addressing: 1) deconfliction, 2) hiring/selection of personnel, 3) information sharing, 4) development and use of informants, and 5) evidence storage and handling.



## 2c. Provide a measure(s) of the program's impact.

Realistically, the possession and distribution of illicit drugs is not a problem that will be eradicated completely. History has shown that a "drug of choice" will always exist in some capacity. Rather, as a result of the program quality measures, the hope is to further identify individuals possessing and distributing illicit drugs and to prevent teens and adults from starting to use illicit drugs. This can be assisted through the arrest of abusers and the seizure/removal of drugs from the street.

Measure: number of arrests made and number/value of drug seizures

<u>Base Target</u>: make as many arrests as possible and seize as many drugs as possible (it should never be the target to increase or decrease these numbers because neither