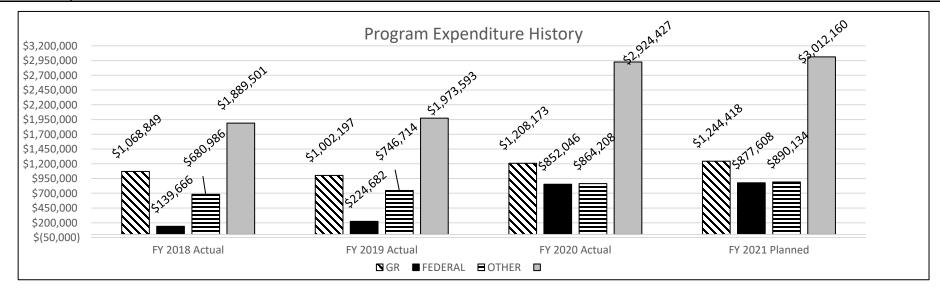

r states and Eastern/Western District United States attorneys. MIAC helps these agencies gather data to solve crimes and apprehend suspects. This aid impacts the criminal justice system dramatically in the State of Missouri.

### PROGRAM DESCRIPTION Department: Public Safety Program Name: Missouri Information Analysis Center Program is found in the following core budget(s): Enforcement HB Section(s): 08.095 Program is found in the following core budget(s): Enforcement

### 2d. Provide a measure(s) of the program's efficiency.



Base target for CY20 is 8,000 and stretch targets for both years are 8,400 database checks.

### 3. Provide actual expenditures for the prior three fiscal years and planned expenditures for the current fiscal year. (Note: Amounts do include fringe benefit costs.)



| PROGRAM DESCRIPTION                                                                      |                                                   |  |  |
|------------------------------------------------------------------------------------------|---------------------------------------------------|--|--|
| Department: Public Safety                                                                | HB Section(s): 08.095                             |  |  |
| Program Name: Missouri Information Analysis Center                                       |                                                   |  |  |
| Program is found in the following core budget(s): Enforcement                            |                                                   |  |  |
|