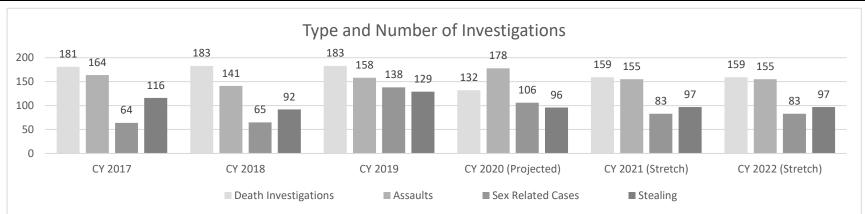

forcement officers and the public in a variety of areas where it has special expertise and knowledge.
- Conducts investigations at the request of the Attorney General, Chiefs of Police, Prosecuting Attorneys, Sheriffs, or the Superintendent of the Missouri State Highway Patrol (homicides, drugs, assaults, sex offenses, child pornography, property crimes, explosive devices, missing persons, human trafficking, agricultural crimes, and identity theft).
- Responds to incidents and investigations involving criminal activity specific to areas of expertise (explosives disposal, violent crime support, and digital forensic investigation). These units also provide training and presentations to law enforcement, state agencies, and the public.

### 2a. Provide an activity measure(s) for the program.



<sup>\*</sup>Note: After the implementation of the Interdiction for the Protection of Children (IPC) Initiative and an increased focus on Online Child Exploitation Investigations, we have experienced a significant increase in sex related cases.

Department: Public Safety HB Section(s): 08.095

**Program Name: Division of Drug and Crime Control** 

Program is found in the following core budget(s): Enforcement

### 2b. Provide a measure(s) of the program's quality.

In 2019, the MSHP Division of Drug and Crime Control (DDCC) conducted a statewide law enforcement partner survey. The survey was sent to all sheriffs, police chiefs, and prosecutors throughout the state of Missouri. Of the respondents who have utilized DDCC services, 96.66% indicated their expectations were met or exceeded.

##