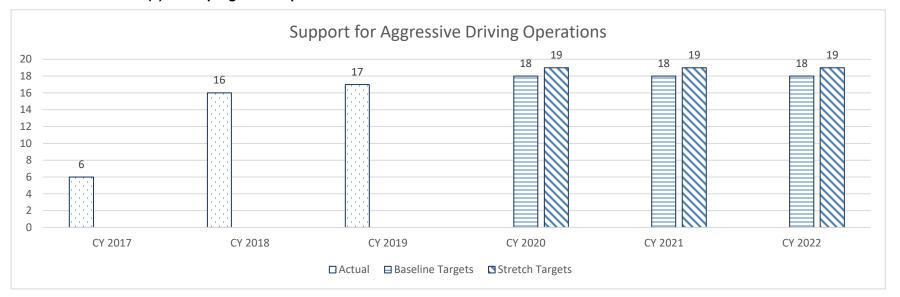

artment: Public Safety                                     | HB Section(s): 08.095 |
| Program Name: Aircraft Division                               | <u> </u>              |
| Program is found in the following core budget(s): Enforcement |                       |

#### 2b. Provide a measure(s) of the program's quality.



- Note 1: This graph is a measure of how well the Aircraft Division is assisting with pursuits during aggressive driving operations.
- Note 2: Baseline targets are a 5% increase from CY 2019.
- Note 3: Stretch targets are a 10% increase from CY 2019.

# PROGRAM DESCRIPTION Department: Public Safety Program Name: Aircraft Division Program is found in the following core budget(s): Enforcement HB Section(s): 08.095 08.095

2c. Provide a measure(s) of the program's impact.



- Note 1: This graph demonstrates that the Aircraft Division delivers support with pursuits during aggressive driving operations.
- Note 2: Baseline targets are a 5% increase from CY 2019.
- Note 3: Stretch targets are a 10% increase from CY 2019.

# PROGRAM DESCRIPTION Department: Public Safety Program Name: Aircraft Division Program is found in the following core budget(s): Enforcement HB Section(s): 08.095 08.095

#### 2d. Provide a measure(s) of the program's efficiency.



- Note 1: This graph demonstrates our success rate of making an apprehension after a pursuit during aggressive driving operations.
- Note 2: Baseline targets are to achieve a 95% success rate of making an apprehension after a pursuit during aggressive driving operations.
- Note 3: Stretch targets are to achieve a