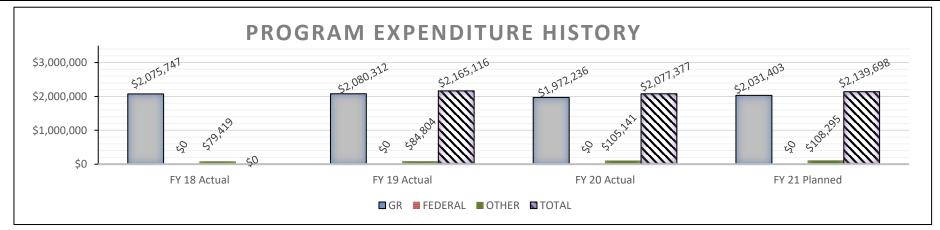

rnor.

### 2a. Provide an activity measure(s) for the program.



### 2b. Provide a measure(s) of the program's quality.

The program is accredited through the National Governor's Security Association.

### 2c. Provide a measure(s) of the program's impact.

There were no injuries sustained by the Governor, First Family, or any visiting dignitary covered by the Governor's Security Division.

### PROGRAM DESCRIPTION Department: Public Safety HB Section(s): 08.095 Program Name: Governor's Security Program Program is found in the following core budget(s): Enforcement

### 2d. Provide a measure(s) of the program's efficiency.



3. Provide actual expenditures for the prior three fiscal years and planned expenditures for the current fiscal year. (Note: Amounts do include fringe benefit costs.)



| PROGRAM DESCRIPTION                                                                    |                                                     |  |  |
|----------------------------------------------------------------------------------------|-----------------------------------------------------|--|--|
| Department: Public Safety                                                              | HB Section(s): 08.095                               |  |  |
| Program Name: Governor's Security Program                                              | • • • • • • • • • • • • • • • • • • • •             |  |  |
| Program is found in the following core budget(s): Enforcement                          |                                                     |  |  |
|