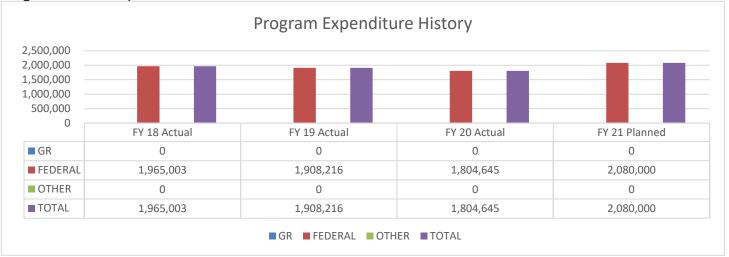

n strategies to combat violent crimes against women
- developing and strengthening victim services in cases involving crimes against women

The CVS/JJ staff continue to ensure that each sub-recipient is providing services to victims within the specified purpose area(s) and remains compliant with applicable federal guidelines for which they are receiving funds.

Department: Missouri Department of Public Safety, Office of the Director

HB Section(s): 08.040

Program Name: Crime Victim Services & Juvenile Justice Unit-Violence Against Women

Program is found in the following core budget(s): Violence Against Women (VAWA)

3. Provide actual expenditures for the prior three fiscal years and planned expenditures for the current fiscal year. (*Note: Amounts do not include fringe benefit costs.*)



- 4. What are the sources of the "Other" funds? None
- 5. What is the authorization for this program, i.e., federal or state statute, etc.? (Include the federal program number, if applicable.)

Omnibus Crime Control and Safe Streets Act of 1968, Public Law 90-351, as added by the Violence Against Women Act of 1994, Public Law 103-322, 42 U.S.C. 3796gg et seq., as amended by Violence Against Women Reauthorization Act of 2013; P.L. No. 113-4., as amended by Violence Against Women and Department of Justice Reauthorization Act of 2005; P.L. No. 109-162, as amended by Violence Against Women Act of 2000; P.L. No. 106-386. CFDA 16.588 Violence Against Women and Department of Justice Reauthorization Act of 2005, Title II, Section 202, Public Law 109-162, 42 U.S.C. § 14043g(b). CFDA 16.588

6. Ar