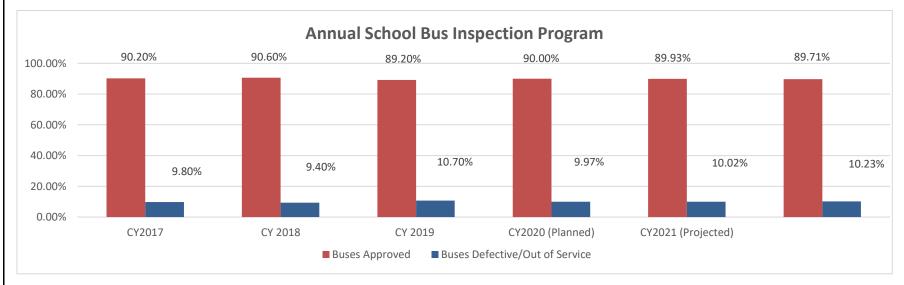

of Missouri school buses, by trained Missouri State Highway Patrol personnel. Annual inspections are conducted during the spring of each calendar year, while spot check inspections are conducted during the fall. During calendar year 2019, school buses were inspected during annual inspections with 1,286 buses found to have safety defects. Repair of all identified safety defects were completed on 1,255 buses. During 2019 spot check inspections, 1,343 school buses were inspected, with 361 buses found to have safety defects. Repair of all identified safety defects was completed on all 361 buses. The identification of safety defects during annual and spot check inspections leads to repairs that, in turn, directly affect the traveling safety of Missouri schoolchildren and the motoring public.



The goal is to complete an annual inspection of 100% of buses required to be inspected per RSMo., 307.375. In 2019, 11,958 of 11,958 presented buses were inspected by the Missouri State Highway Patrol, meeting the division's established goal. On average 10.7% of 11,958 buses inspected during annual inspections were found to have safety defects.

Department: Public Safety HB Section(s): 08.125

Program Name: Motor Vehicle Inspection Section

Program is found in the following core budget(s): Vehicle and Driver Safety



The goal is to complete spot check inspections equal to no less than 10% of the total buses inspected in the previous annual school bus inspection program. 1,343 buses (11.2% of the 11,958 buses presented during the 2019 annual inspection program) were inspected during unan