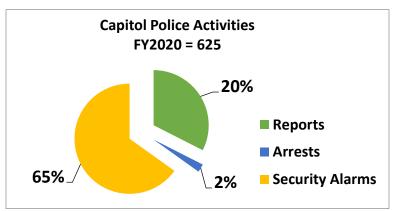

unty).

#### 1b. What does this program do?

Missouri Capitol Police is a full service 24/7/365 law enforcement agency providing safety and security for the Missouri General Assembly, state employees, and visitors. We respond to all calls for service at state owned/leased property in Cole County. Missouri Capitol Police conducts security screenings of people and items during daily operations of the State Capitol. Missouri Capitol Police protects the First Family and the Missouri Governor's Mansion through the Executive Protection Detail.

#### 2a. Provide an activity measure(s) for the program.

Missouri Capitol Police monitor several statistics on an annual basis and review our activities monthly. The following chart summarizes FY19 and FY20 statistics for the three categories listed:





#### **PROGRAM DESCRIPTION**

Department Public Safety HB Section(s): 8.080

**Program Name: Missouri Capitol Police** 

Program is found in the following core budget(s): MCP Core Budget Section 8.177 RSMo

#### 2b. Provide a measure(s) of the program's quality.

Missouri Capitol Police provides security screening at the south entrance for all visitors and items that enter the Capitol. We assist citizens and provide customer service on a daily basis throughout the Capitol Complex and state owned/leased buildings.





### 2c. Provide a measure(s) of the program's impact.

Missouri Capitol Police emphasizes customer service with every contact of our legislators, visitors, and state employees in our jurisdiction. Though COVID-19 reduced the number of citizens towards the end of FY20, we an