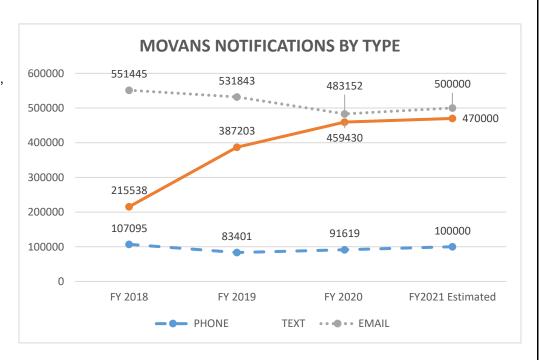

cal assistance opportunities moving forward.

Additionally, the OVC collects pre and post evaluation forms at the annual Missouri Victim Services Academy. This data is tabulated and used to address any updates to the trainings, current trends/current events, federal/state guidance and access to services.

#### 2c. Provide a measure(s) of the program's impact.

The side chart provides visual insight into the total activity of the MOVANS. The phone, text, or email events referenced represent a notification that was sent to a victim regarding offender custody status, court event status, or protective order status. As evidenced by this chart, MOVANS maintains a critical role in fulfilling victim notification requirements as set forth in Missouri Revised Statute and the Missouri Constitution.



**HB Section(s):** 08.005

Department: Missouri Department of Public Safety, Office of the Director

Program Name: Crime Victim Services & Juvenile Justice Unit-Office for Victims of Crime

Program is found in the following core budget(s): Director-Administration

#### 2d. Provide a measure(s) of the program's efficiency.

To best meet the needs of victims and family members utilizing the notifications services, OVC is constantly working to identify opportunities for improvement and efficiency. Based on utilization data, the OVC continues to upgrade, update and maintain technological hardware and software utilized. The recent additions of text messaging and Spanish language notifications are examples of these efforts. As evidenced in the following chart, the MOVANS exhibits yearly improv