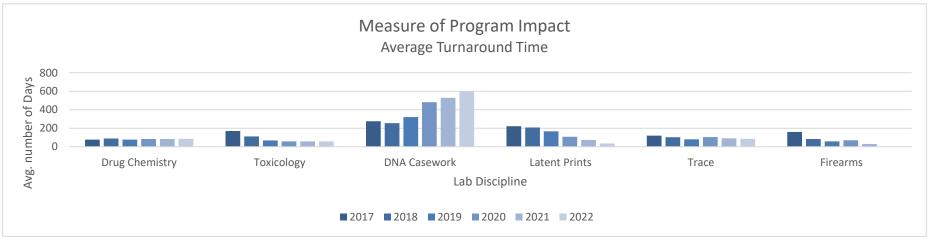

l Accreditation Board (ANAB). Every year the laboratory is required to remain in compliance with not only the ANSI-ASQ, but the FBI Quality Assurance Standards for Forensic DNA Testing Laboratories and Databasing Laboratories. In 2019, the MSHP Crime Laboratory was in compliance with over 500 internationally recognized standards and regulations and remains above or near the 75<sup>th</sup> percentile in case output when compared to an external benchmark, 139 Crime Laboratories in the United States (Project FORESIGHT Annual Report, 2017-2018, the most recent annual report).

## PROGRAM DESCRIPTION

Department: Public Safety HB Section(s): 08.115

Program Name: Crime Laboratory

Program is found in the following core budget(s): Crime Lab

2c. Provide a measure(s) of the program's impact.





The program has had significant impact on backlog reduction and reduction of turnaround time of cases. Moreover, looking at a stretch to 2021 and 2022, it appears as though the reduction will continue. The addition of FTE's and instrumentation in many of our disciplines has resulted in a reduction of backlog and turnaround in all disciplines but DNA. The submission of untested sexual assault cases and an continuous influx of unproductive touch DNA cases have negatively impacted DNA, but new FTE's obtained in 2019, internal reclassification of FTE's and a new addition to the lab should create a positive impact in CY 2021.

| PROGRAM DESC | CRIPTION |
|--------------|----------|
|--------------|----------|

Department: Public Safety HB Section(s): 08.115

Program Name: Crime Laboratory

Pr