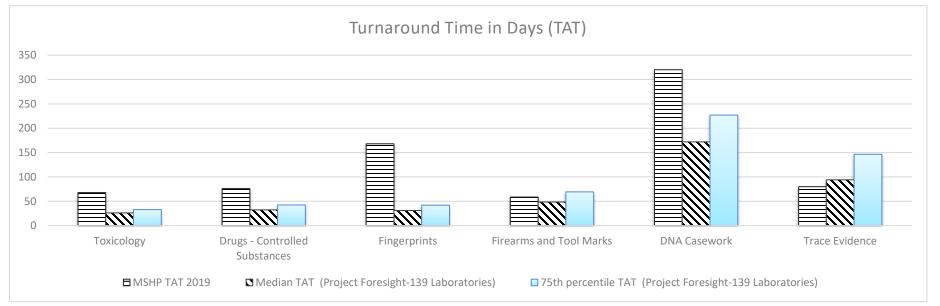

in 2019, internal reclassification of FTE's and a new addition to the lab should create a positive impact in CY 2021.

| PROGRAM DESC | CRIPTION |
|--------------|----------|
|--------------|----------|

Department: Public Safety HB Section(s): 08.115

Program Name: Crime Laboratory

Program is found in the following core budget(s): Crime Lab

2d. Provide a measure(s) of the program's efficiency.



• By comparing the costs of analyses at the MSHP Crime Laboratory to that of the Project Foresight data (Project FORESIGHT Annual Report, 2017-2018) we demonstrate that we are efficiently using our resources as our costs are at, or below, the median cost of 139 surveyed crime laboratories in all disciplines. We are meeting expectations and have demonstrated responsible resource management.





Despite high output per FTE as demonstrated above in chart 2b, as well as reduction of average turnaround time in chart 2c, case turnaround time in most disciplines, although coming down, is high when compared to Project Foresight. These data may illustrate saturation of our labor capacity and perhaps a need to increase FTE, particularly in DNA and Latent Prints.

| PROGRAM DESCRIPTION                                         |                       |  |  |  |  |  |  |  |
|-------------------------------------------------------------|-----------------------|--|--|--|--|--|--|--|
| Department: Public Safety                                   | HB Section(s): 08.115 |  |  |  |  |  |  |  |
| Program Name: Crime Laboratory                              |                       |  |  |  |  |  |