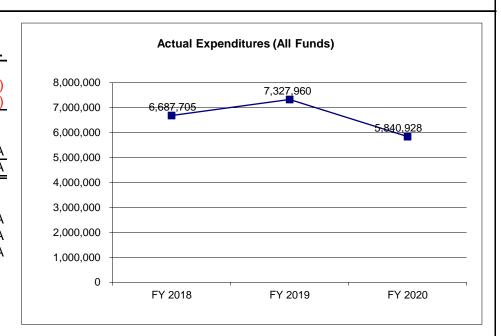

,198,266 | 9,047,167   |
|                                 |           |           |           |             |
| Actual Expenditures (All Funds) | 6,687,705 | 7,327,960 |           | N/A         |
| Unexpended (All Funds)          | 2,203,357 | 1,785,440 | 3,357,338 | N/A         |
|                                 |           |           |           |             |
| Unexpended, by Fund:            |           |           |           |             |
| General Revenue                 | 102,749   | 49,477    | 1,103,812 | N/A         |
| Federal                         | 994,319   | 707,819   | 715,720   | N/A         |
| Other                           | 1,106,289 | 1,028,144 | 1,537,806 | N/A         |
|                                 |           |           |           |             |



Reverted includes the statutory three percent reserve amount (when applicable).

Restricted includes any Governor's expenditure restrictions which remained at the end of the fiscal year (when applicable).

#### NOTES:

<sup>\*</sup>Current Year restricted amount is as of 1/06/2021.

# DEPARTMENT OF PUBLIC SAFETY STATE WATER PATROL

#### 5. CORE RECONCILIATION DETAIL

|                            | Budget<br>Class | FTE    | GR        | Federal   | Other     | Total     | Explanation                                               |
|----------------------------|-----------------|--------|-----------|-----------|-----------|-----------|-----------------------------------------------------------|
| TAFP AFTER VETOES          |                 |        |           |           |           |