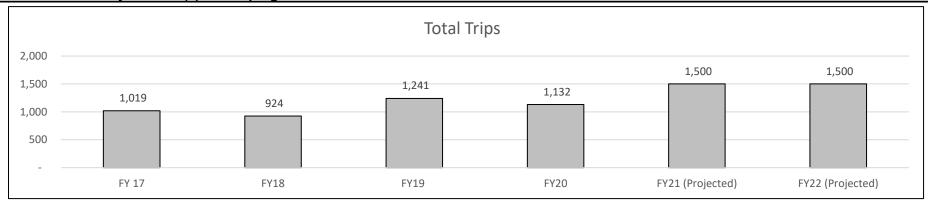

|  |  |
| No                                                                  |                                         |  |  |

Department: Public Safety HB Section(s): 08.095

Program Name: Governor's Security Program

Program is found in the following core budget(s): Enforcement

### 1a. What strategic priority does this program address?

Protection and Service

### 1b. What does this program do?

- Provides transportation, security, and protection for the Governor and the Governor's immediate family.
- Coordinates and provides protection for visiting Governors and other dignitaries.
- Provides protection for the Lieutenant Governor, at his or her request, when the Lieutenant Governor is acting Governor.

### 2a. Provide an activity measure(s) for the program.



### 2b. Provide a measure(s) of the program's quality.

The program is accredited through the National Governor's Security Association.

### 2c. Provide a measure(s) of the program's impact.

There were no injuries sustained by the Governor, First Family, or any visiting dignitary covered by the Governor's Security Division.

### PROGRAM DESCRIPTION Department: Public Safety HB Section(s): 08.095 Program Name: Governor's Security Program Program is found in the following core budget(s): Enforcement

### 2d. Provide a measure(s) of the program's efficiency.



3. Provide actual expenditures for the prior three fiscal years and planned expenditures for the current fiscal year. (Note: Amounts do include fringe benefit costs.)



| PROGRAM DESCRIPTION