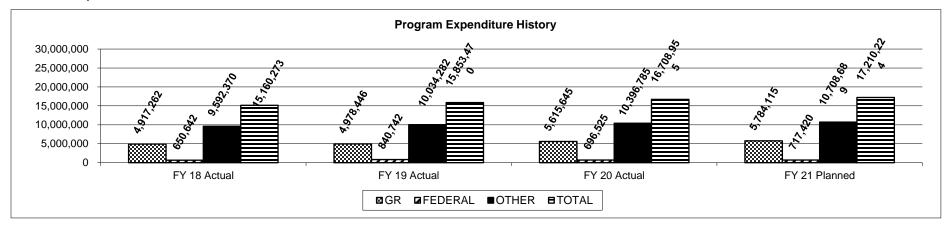

capacity and perhaps a need to increase FTE, particularly in DNA and Latent Prints.

| PROGRAM DESCRIPTION                                         |                       |  |  |  |  |  |  |  |
|-------------------------------------------------------------|-----------------------|--|--|--|--|--|--|--|
| Department: Public Safety                                   | HB Section(s): 08.115 |  |  |  |  |  |  |  |
| Program Name: Crime Laboratory                              |                       |  |  |  |  |  |  |  |
| Program is found in the following core budget(s): Crime Lab | _                     |  |  |  |  |  |  |  |

3. Provide actual expenditures for the prior three fiscal years and planned expenditures for the current fiscal year. (Note: Amounts do include fringe benefit costs.)



4. What are the sources of the "Other" funds?

Forensic Lab (591), Hwy (644), Crim Rec Sys (671), OASDHI (702), DNA Profiling (772), HP Exp (793)

5. What is the authorization for this program, i.e., federal or state statute, etc.? (Include the federal program number, if applicable.)

The Crime Laboratory Division provides support to the Patrol in fulfilling its responsibilities outlined in RSMo., Chapter 43.025 and 43.380. In addition, RSMo., Chapter 650.050-650.100 establishes a felon and sexual offender DNA Profiling program within the Highway Patrol. The Crime Laboratory is designated the State Repository for the DNA samples and the corresponding CODIS database.

6. Are there federal matching requirements? If yes, please explain.

No

7. Is this a federally mandated program? If yes,