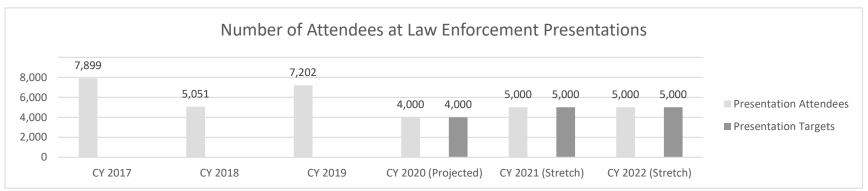

Interdiction for the Protection of Children (IPC) Initiative and an increased focus on Online Child Exploitation Investigations, we have experienced a significant increase in sex related cases.

Department: Public Safety HB Section(s): 08.095

**Program Name: Division of Drug and Crime Control** 

Program is found in the following core budget(s): Enforcement

### 2b. Provide a measure(s) of the program's quality.

In 2019, the MSHP Division of Drug and Crime Control (DDCC) conducted a statewide law enforcement partner survey. The survey was sent to all sheriffs, police chiefs, and prosecutors throughout the state of Missouri. Of the respondents who have utilized DDCC services, 96.66% indicated their expectations were met or exceeded.

### 2c. Provide a measure(s) of the program's impact.



<sup>\*</sup>Due to COVID-19, several presentations were cancelled.

The Division of Drug and Crime Control educates outside law enforcement agencies to train and impact law enforcement activity throughout the state.

The Division of Drug and Crime Control has 46 Criminal Investigators, 28 Narcotics Investigators, 9 Rural Crime Investigators, 4 Digital Forensic Investigators, 5 Bomb Tech Investigators, 6 Organized Crime Investigators, 2 Illegal Gaming Investigators, and 1 Public Information Officer. These investigators are located throughout the State of Missouri. The investigators are trained and equipped to provide subject matter expertise in all manners of investigations. According to the 2014 Police Allocation Manual (PAM) study, the division covers all 77 Autonomous Patrol Areas (AP