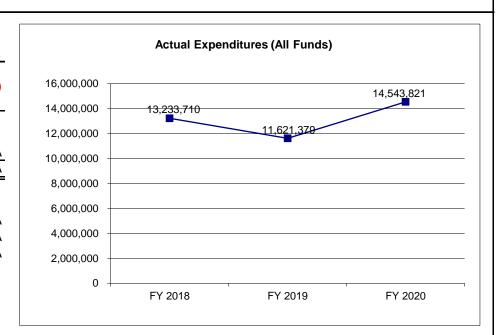

6, 164)          | (221,164)         | (206, 164)        |
| Less Restricted (All Funds)*                                | 0                   | 0                   | 0                 | 0                 |
| Budget Authority (All Funds)                                | 14,404,433          | 14,379,433          | 14,864,433        | 14,579,433        |
| Actual Expenditures (All Funds)                             | 13,233,710          | 11,621,379          | 14,543,821        | N/A               |
| Unexpended (All Funds)                                      | 1,170,723           | 2,758,054           | 320,612           | N/A               |
| Unexpended, by Fund:<br>General Revenue<br>Federal<br>Other | 0<br>0<br>1,170,723 | 0<br>0<br>2,758,054 | 0<br>0<br>320,612 | N/A<br>N/A<br>N/A |



Reverted includes the statutory three percent reserve amount (when applicable).

Restricted includes any Governor's expenditure restrictions which remained at the end of the fiscal year (when applicable).

### NOTES:

<sup>\*</sup>Current Year restricted amount is as of 1/06/2021.

### **CORE RECONCILIATION DETAIL**

# DEPARTMENT OF PUBLIC SAFETY VEHICLE REPLACEMENT

### **5. CORE RECONCILIATION DETAIL**

|                         | Budget<br>Class | FTE  | GR      | Federal |   | Other      | Total      | E |
|-------------------------|-----------------|------|---------|---------|---|------------|------------|---|
| TAFP AFTER VETOES       |                 |      |         |         |   |            |            |   |
|                         | EE              | 0.00 | 200,000 | (