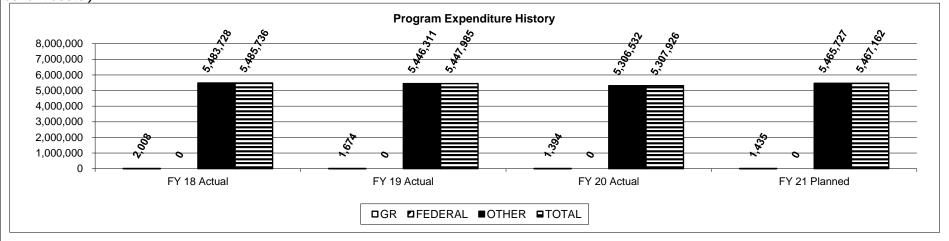

ion of the division operate in the most efficient manner possible.



<sup>\*</sup>VIN verifications/examinations are performed by Motor Vehicle Inspection Division personnel in all troops. The statewide average scheduling wait for a VIN verification/ examination is approximately ten (10) working days.

<sup>\*</sup>Due to numerous variables associated with VIN verification/examination, the division has no established targets related to this program.

Department: Public Safety HB Section(s): 08.125

Program Name: Motor Vehicle Inspection Section

Program is found in the following core budget(s): Vehicle and Driver Safety



3. Provide actual expenditures for the prior three fiscal years and planned expenditures for the current fiscal year. (Note: Amounts do include fringe benefit costs.)



| PROGRAM DE                                                                  | SCRIPTION      |        |
|-----------------------------------------------------------------------------|----------------|--------|
| Department: Public Safety                                                   | HB Section(s): | 08.125 |
| Program Name: Motor Vehicle Inspection Section                              | <u> </u>       |        |
| Program is found in the following core budget(s): Vehicle and Driver Safety | •              |        |
|                                                                             |                |        |

4. What are the sources of the "Other" funds?

Highway (0644), Highway Patrol Inspection (0297) and OASDHI (0702)

5. What is the authorization for this program,