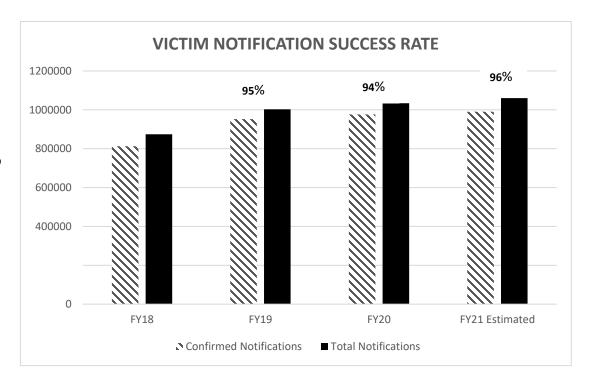

e Director

Program Name: Crime Victim Services & Juvenile Justice Unit-Office for Victims of Crime

Program is found in the following core budget(s): Director-Administration

#### 2d. Provide a measure(s) of the program's efficiency.

To best meet the needs of victims and family members utilizing the notifications services, OVC is constantly working to identify opportunities for improvement and efficiency. Based on utilization data, the OVC continues to upgrade, update and maintain technological hardware and software utilized. The recent additions of text messaging and Spanish language notifications are examples of these efforts. As evidenced in the following chart, the MOVANS exhibits yearly improvements in the percentage of notifications that are successfully delivered to registrants.



HB Section(s): 08.005

**Department:** Missouri Department of Public Safety, Office of the Director

HB Section(s): 08.005 Program Name: Crime Victim Services & Juvenile Justice Unit-Office for Victims of Crime

Program is found in the following core budget(s): Director-Administration

3. Provide actual expenditures for the prior three fiscal years and planned expenditures for the current fiscal year. (Note: Amounts do not include fringe benefit costs.)



4. What are the sources of the "Other" funds?

Crime Victims' Compensation Fund 0681

5. What is the authorization for this program, i.e., federal or state statute, etc.? (Include the federal program number, if applicable.)

RSMo 650.353

6. Are there federal matching requirements? If yes, please explain.

No

7. Is this a federally ma