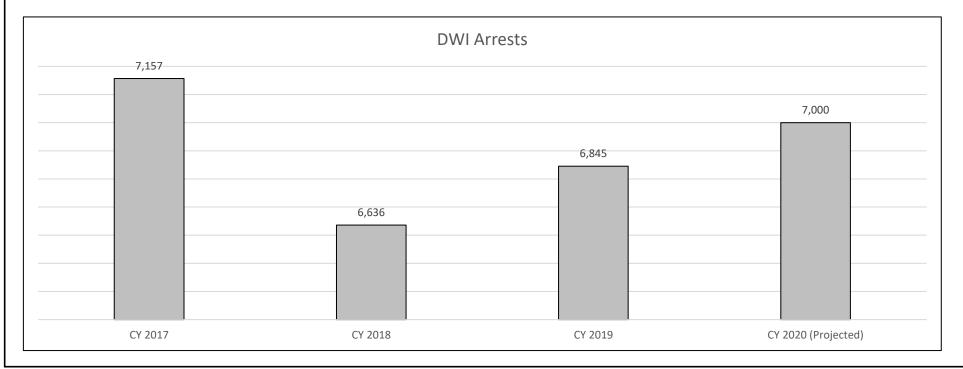

e Advanced Roadside Impaired Driving Enforcement (ARIDE) training. The ARIDE class focuses on identifying drug impaired drivers and provides direction to improve the documentation and prosecution of these cases. The Patrol will have 746 of its 927 members trained in ARIDE during the first quarter of 2021. The Patrol continues to conduct numerous DWI saturations, Wolf Packs, and participates in all national impaired driving enforcement campaigns. These efforts are in support of the Patrol's mission of making our roadways safer through the reduction of alcohol/drug related drivers, injury, and fatality crashes. The Patrol's commitment has been steadfast, and new methods to address impaired driving will remain a top priority for enforcement efforts. No targets are set for number of arrests.



| PROGRAM DESCRIPTION                                           |                |       |
|---------------------------------------------------------------|----------------|-------|
|                                                               |                |       |
| Department: Public Safety                                     | HB Section(s): | 8.095 |
| Program Name: Field Operations Bureau                         | _              |       |
| Program is found in the following core budget(s): Enforcement | _              |       |
|                                                               |                |       |

### 2b. Provide a measure(s) of the program's quality.

Members of the Missouri State Highway Patrol attend approximately 1,190 hours of instruction at its Law