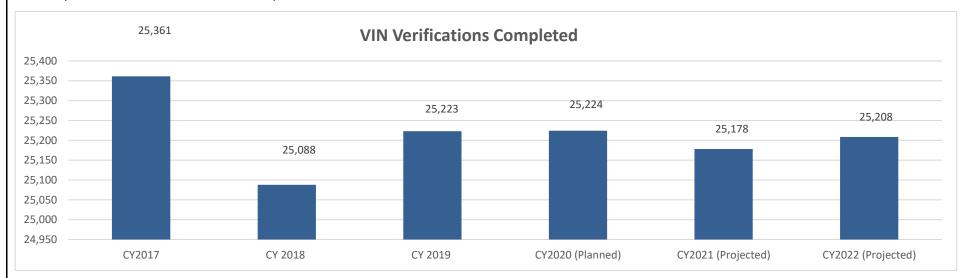

#### **Missouri State Highway Patrol**

The Missouri State Highway Patrol is responsible for law enforcement on state highways and waterways, criminal investigations, criminal laboratory analysis, driver examinations, motor vehicle and commercial vehicle inspections, boat inspections, and public education about safety issues.