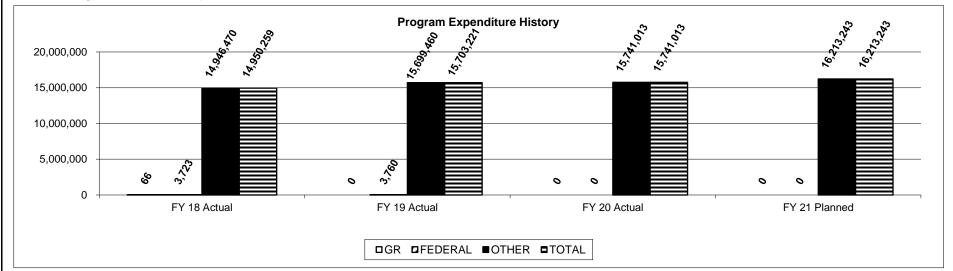

days prior to their scheduled appointment, to confirm the test time or determine if the appointment is no longer necessary. This policy provides the opportunity to schedule a different applicant into a cancelled time period, allowing better management of employee time. The target is to reduce the number of applicants who fail to appear for scheduled CDL skills test appointments. Due to COVID-19, skills testing was suspended from March 17 to May 4, 2020. Since testing resumed, requests for CDL testing has not returned to normal capacity. The Division will continue to take reactive measures throughout the COVID-19 crisis.

# 3. Provide actual expenditures for the prior three fiscal years and planned expenditures for the current fiscal year. (Note: Amounts do include fringe benefit costs.)



#### 4. What are the sources of the "Other " funds?

Highway (0644), Retirement (0701), OASDHI (0702)

| PROGRAM DESC                                                                                                                                                 | RIPTION                                                              |
|--------------------------------------------------------------------------------------------------------------------------------------------------------------|----------------------------------------------------------------------|
| Department: Department of Public Safety                                                                                                                      | HB Section(s): 08.125                                                |