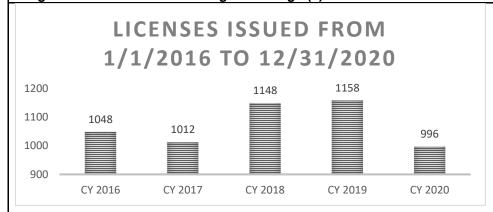

#### POST DISCIPLINARY ACTIONS FROM 1/1/2016 TO 12/31/2020 **■** Revocation ■ Probation **■** Suspension ■ Voluntary Permanent Surrender ■ Denied Entry or Licensure 60 49 50 42 41 41 40 33 30 20 15 13 13 12 10 CY 2016 CY 2017 CY 2018 CY 2019 CY 2020

From January 1, 2016 to December 31, 2020, the POST Program licensed 5,359 peace officers. In that same window of time, only 10 people failed the Missouri Peace Officer License Exam after their third attempt, as allowed by administrative rule. The following reflects the number of peace officer licenses issued in calendar years 2016 through 2020:

Department: Public Safety HB Section(s): 08.005

**Program Name: Peace Officer Standards and Training (POST)** 

Program is found in the following core budget(s): Director Administration & Programs



### 2b. Provide a measure(s) of the program's quality.

The POST Program takes the steps necessary to license only properly trained individuals; the POST Program takes the steps necessary to prevent persons from becoming licensed that have committed criminal violations that are serious enough to jeopardize public safety if licensed; and the POST Program takes the steps necessary to quickly and fairly investigate peace officers that are alleged to have violated the public trust.

# 2c. Provide a measure(s) of the program's impact.

Prevention of peace officer misconduct is difficult to quantify. The POST Program conducts a background check on each applicant before they start basic training, or before they are issued a license, with a state and FBI fingerprint check and a criminal history