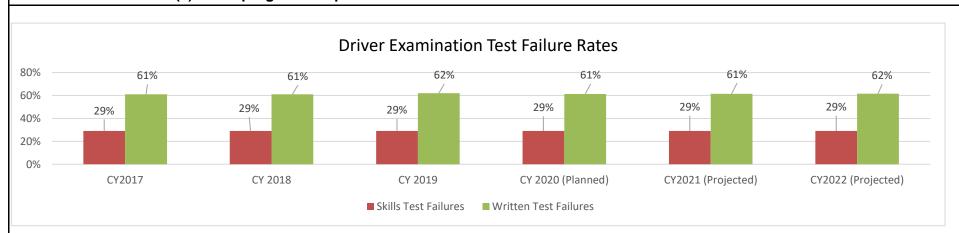

d their experience as either "Good" or "Excellent". Eleven individuals rated their experience with at least one negative response. The customer service cards indicated a 94% positive rating. Of the 11 negative responses received, 4 received a negative rating based on wait time. The Driver Examination program's target is to receive a 98% positive rating on submitted customer service cards. The stretch target for the program is to reach 100% customer satisfaction.

When a customer service card with a negative response is received by the Driver Examination Section, contact is made by the assistant director, chief driver examiner or troop lieutenant, if the customer provided contact information. Appropriate action is taken as necessary.

#### 2c. Provide a measure(s) of the program's impact.



<sup>\*\*\*</sup>Targets for the Written and Skills Test failure rate should be greater than 0%, as it is unrealistic that all applicants will pass the drivers' test; therefore, our goal is to accurately fail the people that do not have the knowledge and/or skills to safely drive on the roads, whatever percentage that may be.

Department: Department of Public Safety HB Section(s): 08.125

**Program Name: Driver's Examination** 

Program is found in the following core budget(s): Vehicle and Driver Safety

# 2d. Provide a measure(s) of the program's efficiency.

When applicants fail to appear for an appointment to take the CDL skills test, this creates inefficiency in the program. A policy was implemented, effective January 1, 2018, requiring the scheduler to contact the applicant approxim