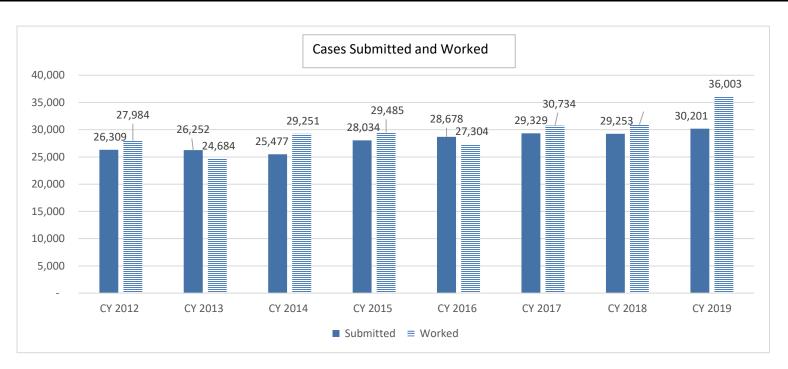

| firearms, firearm components, ammunition, expended ammunition components                                                       |
|           | <ul> <li>Latent Prints - locates, examines and compares friction ridge im<br/>entered into AFIS (Automated Fingerprint Identification System</li> </ul>      | pressions that are imparted on items left at crime scenes. Latent prints are ) and searched against a database of individuals. |

• Trace Evidence - analyzes evidence from crime scenes such as hairs, fibers, fire debris, explosives, gunshot residue, paint, glass, etc.

#### PROGRAM DESCRIPTION

Department: Public Safety HB Section(s): 08.115

Program Name: Crime Laboratory

Program is found in the following core budget(s): Crime Lab

### 2a. Provide an activity measure(s) for the program



- The Patrol receives an average of 27,942 forensic cases per year. A criminal case, in common law jurisdictions, begins when a crime is committed. Any evidence of the perpetration of a crime, or linking of individuals to the crime, can be submitted to the crime lab as a case.
- Even though the number of cases received increases approximately 2% each year (we have realized a 30% increase in cases since 2007), we are completing more cases per year than we are receiving. Although we are marginally able to work more cases than are submitted, backlogs and longer than average turnaround times still exist.

| PROGRAM DESCRI | PTION |
|----------------|-------|
|----------------|-------|

Department: Public Safety HB Section(s): 08.115

Program Name: Crime Laboratory

Program is found in the fo