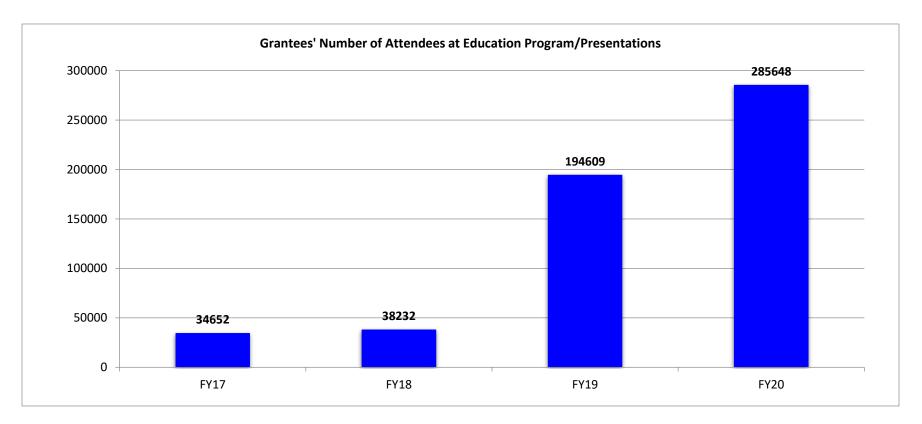

programs/presentations

Base Target: make as many arrests as possible, identify as many child victims as possible, and educate as many persons as possible (it should never be the target to increase or decrease these numbers because neither an increase nor a decrease is indicative of the problem that exists)

Stretch Target: make as many arrests as possible, identify as many child victims as possible, and educate as many persons as possible (it should never be the target to increase or decrease these numbers because neither an increase nor a decrease is indicative of the problem that exists)





# PROGRAM DESCRIPTION Department: Department of Public Safety Program Name: State Cyber Crime Grant (SCCG) Program Program is found in the following core budget(s): Cyber Crime Task Force Grants



Each case presents unique circumstances and the statistics below depict that while the caseloads may be stable, the evidence involved in the cases is growing, which depicts the growing victimization that is occurring within Missouri with each individual case.

<u>Measure</u>: number of cyber tips received, number of new cases opened, number of forensic examinations completed on computers, media devices, and cell phones

<u>Base Target</u>: open as many new cases as possible following receipt of a cyber tip and/or proactive investigations and perform examinations to identify the evidence in order to proceed with the investigation (it should never be the target to increase or decrease these numbers because neither an increase nor a decrease is a clear indicator of the problem that exists)