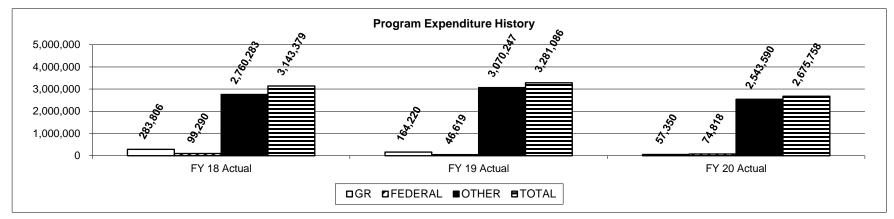

during aggressive driving operations.
- Note 3: Stretch targets are to achieve a 100% success rate of making an apprehension after a pursuit during aggressive driving operations.

| PROGRAM DES                                                   | SCRIPTION             |
|---------------------------------------------------------------|-----------------------|
| Department: Public Safety                                     | HB Section(s): 08.095 |
| Program Name: Aircraft Division                               | · · · <u></u>         |
| Program is found in the following core budget(s): Enforcement |                       |

3. Provide actual expenditures for the prior three fiscal years and planned expenditures for the current fiscal year. (Note: Amounts do include fringe benefit costs.)



4. What are the sources of the "Other " funds?

Highway (644), Veh/Air Revolving (695), Retirement (701), OASDHI (702), MCHCP (765)

5. What is the authorization for this program, i.e., federal or state statute, etc.? (Include the federal program number, if applicable.)

The Aircraft Division is an enforcement division tasked to assist with the implementation of the requirements of RSMO 43.025, to enforce the traffic laws and promote highway safety.

6. Are there federal matching requirements? If yes, please explain.

The Aircraft Division has no federal matching requirements.

7. Is this a federally mandated program? If yes, please explain.

The Aircraft Division is not a federally mandated program.

| PROGRAM DESCRIPTION                                           |