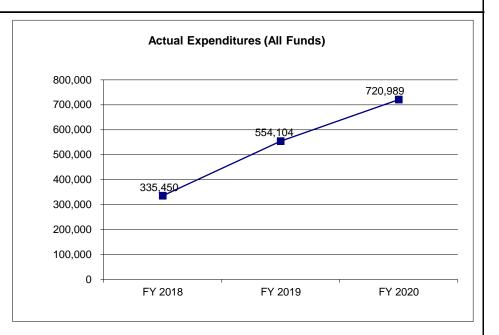

| 0                 | 0                      |
| Less Restricted (All Funds)*                                | 0                 | 0                 | 0                 | 0                      |
| Budget Authority (All Funds)                                | 722,492           | 722,492           | 722,492           | 722,492                |
| Actual Expenditures (All Funds)                             | 335,450           | 554,104           | 720,989           | N/A                    |
| Unexpended (All Funds)                                      | 387,042           | 168,388           | 1,503             | N/A                    |
| Unexpended, by Fund:<br>General Revenue<br>Federal<br>Other | 0<br>387,042<br>0 | 0<br>168,388<br>0 | 0<br>1,503<br>0   | N/A<br>N/A<br>N/A      |



Reverted includes the statutory three percent reserve amount (when applicable).

Restricted includes any Governor's expenditure restrictions which remained at the end of the fiscal year (when applicable).

## NOTES:

<sup>\*</sup>Current Year restricted amount is as of \_\_\_\_\_.

## **CORE RECONCILIATION DETAIL**

# DEPARTMENT OF PUBLIC SAFETY JUV. JUSTICE DELINQUENCY PREV

## **5. CORE RECONCILIATION DETAIL**

|                         | Budget |      |    |   |         |       |   |         |             |
|-------------------------|--------|------|----|---|---------|-------|---|---------|-------------|
|                         | Class  | FTE  | GR |   | Federal | Other |   | Total   | E           |
| TAFP AFTER VETOES       |        |      |    |   |         |       |   |         |