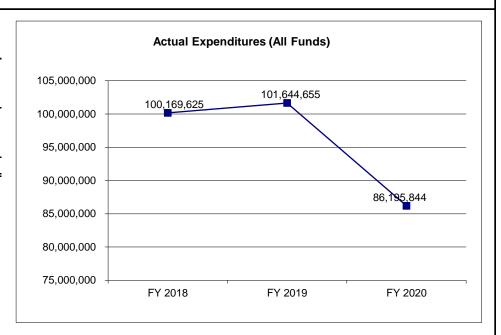

|             |             |             |             |
| Actual Expenditures (All Funds) | 100,169,625 | 101,644,655 | 86,195,844  | N/A         |
| Unexpended (All Funds)          | 11,369,726  | 14,912,304  | 31,048,166  | N/A         |
| -                               |             |             |             |             |
| Unexpended, by Fund:            |             |             |             |             |
| General Revenue                 | 757,132     | 658,675     | 2,524,266   | N/A         |
| Federal                         | 7,419,875   | 7,037,718   | 6,844,607   | N/A         |
| Other                           | 3,192,719   | 7,215,911   | 21,679,293  | N/A         |
|                                 |             |             |             |             |



Reverted includes the statutory three percent reserve amount (when applicable).

Restricted includes any Governor's expenditure restrictions which remained at the end of the fiscal year (when applicable).

#### NOTES:

<sup>\*</sup>Current Year restricted amount is as of 1/6/2021.

#### **CORE RECONCILIATION DETAIL**

## DEPARTMENT OF PUBLIC SAFETY SHP ENFORCEMENT

#### 5. CORE RECONCILIATION DETAIL

|                           | Budget<br>Class | FTE      | GR         | Federal    | Other      | Total       | Explanation                                                              |
|---------------------------|-----------------|----------|------------|------------|------------|-------------|--------------------------------------------------------------------------|
| TAFP AFTER VETOES