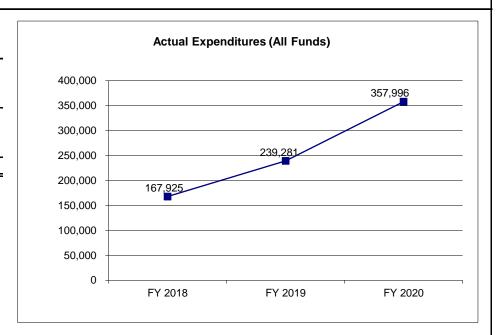

s Reverted (All Funds)                          | 0                 | 0                | 0                 | 0                 |
| Less Restricted (All Funds)*                       | 0                 | 0                | 0                 | 0                 |
| Budget Authority (All Funds)                       | 350,000           | 300,000          | 505,000           | 742,000           |
| Actual Expenditures (All Funds)                    | 167,925           | 239,281          | 357,996           | N/A               |
| Unexpended (All Funds)                             | 182,075           | 60,719           | 147,004           | N/A               |
| Unexpended, by Fund:<br>General Revenue<br>Federal | 0<br>182,075<br>0 | 0<br>60,719<br>0 | 0<br>147,004<br>0 | N/A<br>N/A<br>N/A |



Reverted includes the statutory three percent reserve amount (when applicable).

Restricted includes any Governor's expenditure restrictions which remained at the end of the fiscal year (when applicable).

#### NOTES:

<sup>\*</sup>Current Year restricted amount is as of \_\_\_\_\_.

# **CORE RECONCILIATION DETAIL**

# DEPARTMENT OF PUBLIC SAFETY RESIDENTIAL SUBSTANCE ABUSE

# **5. CORE RECONCILIATION DETAIL**

|                         | Budget<br>Class | FTE  | GR |   | Federal | Other |   | Total   |  |
|-------------------------|-----------------|------|----|---|---------|-------|---|---------|--|
| TAFP AFTER VETOES       |                 |      |    |   |         |       |   |         |  |
|                         | PD              | 0.00 |    | 0 | 742,000 |       | 0 | 742,000