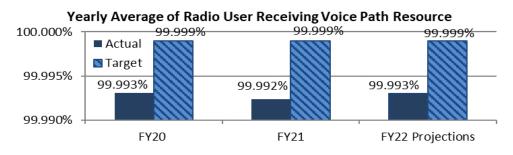

s will provide surge capacity should a natural disaster or man-made event occur requiring additional users to respond and utilize the radio system.

# 2d. Provide a measure(s) of the program's efficiency.

<u>Measure</u>: Radio User Experiencing Unavailable Resource

<u>Base target</u>: Provide radio system tower wide area voice channel availability at or above 99.970% (radio users have less than a 3 second wait for voice path resources, industry standard).

<u>Stretch target</u>: Provide radio system tower voice path availability at or above 99.999% (public safety radio users have less than a 3 second wait for voice path resources, State of Missouri Goal).

# Percentage of Radio Tower Sites above 99.95% Availabilty Actual Target 99.95% 99.95% 99.95% 99.93%

FY21

**FY22 Projections** 





# PROGRAM DESCRIPTION Department Public Safety Program Name: Missouri Interoperability Center HB Section(s): 08.005

Program is found in the following core budget(s): Office of the Director - Administration and Program

3. Provide actual expenditures for the prior three fiscal years and planned expenditures for the current fiscal year. (Note: Amounts do not include fringe benefit costs.)



4. What are the sources of the "Other " funds?

Highway Funds

5. What is the authorization for this program, i.e., federal or state statute, etc.? (Include the federal program number, if applicable.)

Federal Communications Commission 47 CFR Part 90 - requiring all public safety agencies to narrowband their licensed frequencies.

6. Are there federal matching requirements? If yes, please explain.

No