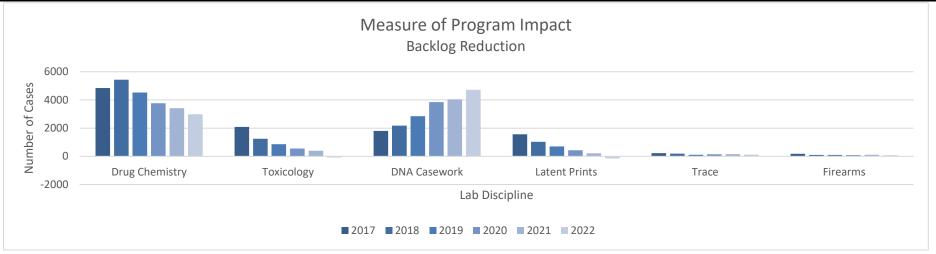

nal Accreditation Board (ANAB). Every year the laboratory is required to remain in compliance with not only the ANSI-ASQ, but the FBI Quality Assurance Standards for Forensic DNA Testing Laboratories and Databasing Laboratories. In 2019, the MSHP Crime Laboratory was in compliance with over 500 internationally recognized standards and regulations and remains above or near the 75<sup>th</sup> percentile in case output when compared to an external benchmark, 139 Crime Laboratories in the United States (Project FORESIGHT Annual Report, 2017-2018, the most recent annual report).

## PROGRAM DESCRIPTION

Department: Public Safety HB Section(s): 08.115

Program Name: Crime Laboratory

Program is found in the following core budget(s): Crime Lab

2c. Provide a measure(s) of the program's impact.





The program has had significant impact on backlog reduction and reduction of turnaround time of cases. Moreover, looking at a stretch to 2021 and 2022, it appears as though the reduction will continue. The addition of FTE's and instrumentation in many of our disciplines has resulted in a reduction of backlog and turnaround in all disciplines but DNA. The submission of untested sexual assault cases and an continuous influx of unproductive touch DNA cases have negatively impacted DNA, but new FTE's obtained in 2019, internal reclassification of FTE's and a new addition to the lab should create a positive impact in CY 2021.

| PROGRAM DESC | CRIPTION |
|--------------|----------|
|--------------|----------|

Department: Public Safety HB Section(s): 08.115

Program Name: Crime Laboratory