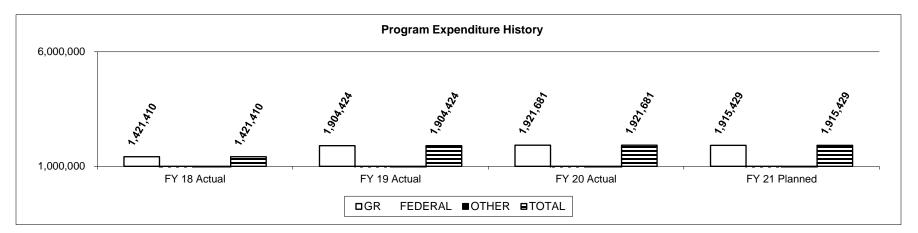

in the following core budget(s): Cyber Crime Task Force Grants



# 2d. Provide a measure(s) of the program's efficiency.

The Department of Public Safety administers the grant monies to subrecipients, and the subrecipients implement the program and utilize the funding. The Department of Public Safety is not involved in the delivery of services or the outputs of such services. As a result, there are no efficiency measures that can be captured.

# PROGRAM DESCRIPTION HB Section(s): 08.025 Program Name: State Cyber Crime Grant (SCCG) Program

Program is found in the following core budget(s): Cyber Crime Task Force Grants

3. Provide actual expenditures for the prior three fiscal years and planned expenditures for the current fiscal year. (Note: Amounts do not include fringe benefit costs.)



4. What are the sources of the "Other" funds?

**Department: Department of Public Safety** 

N/A

5. What is the authorization for this program, i.e., federal or state statute, etc.? (Include the federal program number, if applicable.)

HB 8, Section 08.025

6. Are there federal matching requirements? If yes, please explain.

No

7. Is this a federally mandated program? If yes, please explain.

No

| Department of Pu                                             |                   |                  |                  |        | Budget Unit      | 81358C        |                 |                 |         |
|--------------------------------------------------------------|-------------------|------------------|------------------|--------|------------------|---------------|-----------------