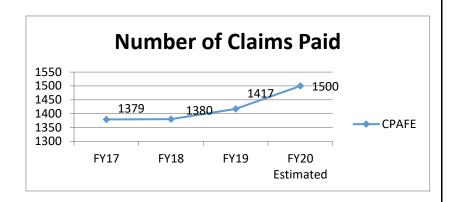

edicaid, or Medicare. Charges for medical procedures, facility fees, supplies, laboratory/radiology tests, court preparation or court testimony are not eligible for reimbursement.

# 2a. Provide an activity measure(s) for the program.

The CPAFE program receives and processes applications from medical providers. Application processing is initiated upon receipt of each claim.



HB Section(s): 08.045

**Department: Missouri Department of Public Safety, Office of the Director** 

**Program Name: Child Physical Abuse Forensic Examination Program (CPAFE)** 

Program is found in the following core budget(s): Crime Victims' Compensation

#### 2b. Provide a measure(s) of the program's quality.

The CPAFE program applications/claims processing includes a thorough review to determine eligibility.



HB Section(s): 08.045

# 2c. Provide a measure(s) of the program's impact.

The CPAFE program is statewide, and only eligible for service provided to children under the age of 18.



**Department: Missouri Department of Public Safety, Office of the Director** 

**Program Name: Child Physical Abuse Forensic Examination Program (CPAFE)** 

Program is found in the following core budget(s): Crime Victims' Compensation

2d. Provide a measure(s) of the program's efficiency.

The CPAFE program processes claims as they arrive.



HB Section(s): 08.045

3. Provide actual expenditures for the prior three fiscal years and planned expenditures for the current fiscal year. (*Note: Amounts do not include fringe benefit costs.*)

NOTE: CPAFE is 100% General Revenue Fund 0101



| PROGRAM DESCRIPTION