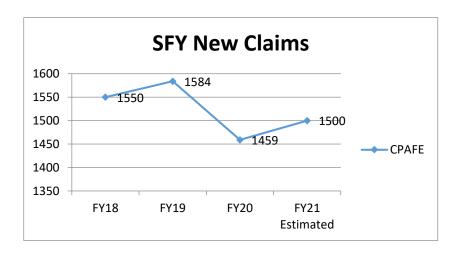

collect and preserve evidence on children under 18 years of age who have been a victim of physical abuse in Missouri. Medical professionals are required to bill the Child Physical Abuse Program as a payer of first resort for reasonable charges incurred during the forensic examination. Professional fee charges shall not be billed to other payment resources, such as the patient's parent or guardian, health insurance, Medicaid, or Medicare. Charges for medical procedures, facility fees, supplies, laboratory/radiology tests, court preparation or court testimony are not eligible for reimbursement.

# 2a. Provide an activity measure(s) for the program.

The CPAFE program receives and processes applications from medical providers. Application processing is initiated upon receipt of each claim.



HB Section(s): 08.045

**Department: Missouri Department of Public Safety, Office of the Director** 

**Program Name: Child Physical Abuse Forensic Examination Program (CPAFE)** 

Program is found in the following core budget(s): Crime Victims' Compensation

#### 2b. Provide a measure(s) of the program's quality.

The CPAFE program applications/claims processing includes a thorough review to determine eligibility.



HB Section(s): 08.045

# 2c. Provide a measure(s) of the program's impact.

The CPAFE program is statewide, and only eligible for service provided to children under the age of 18.



**Department: Missouri Department of Public Safety, Office of the Director** 

**Program Name: Child Physical Abuse Forensic Examination Program (CPAFE)** 

Program is found in the following cor