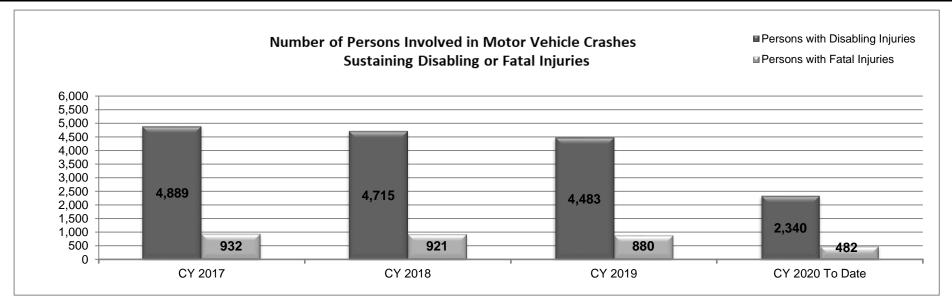

budget(s): Enforcement 2a. Provide an activity measure(s) for the program.



### PROGRAM DESCRIPTION Department: Public Safety Program Name: Patrol Records Division Program is found in the following core budget(s): Enforcement HB Section(s): 08.095 08.095

### 2b. Provide a measure(s) of the program's quality.



Motor vehicle crash reports are collected and housed in a database that is used by agencies, such as MoDOT, to make roads safer and reduce crashes. The better quality information we can provide, the better and safer the users can make Missouri roads.

### PROGRAM DESCRIPTION Department: Public Safety Program Name: Patrol Records Division Program is found in the following core budget(s): Enforcement HB Section(s): 08.095 08.095

2c. Provide a measure(s) of the program's impact.



The above statistics reflect the results of motor vehicle crashes in Missouri. The work of the Patrol Records Division in supporting the STARS has a positive impact on keeping these numbers lower than it otherwise would have been.

\*Note - the number of motor vehicles crashes is not projected for performance measures.

Department: Public Safety HB Section(s): 08.095

Program Name: Patrol Records Division

Program is found in the following core budget(s): Enforcement



Source: NHTSA Stats website. These are the only years published.

### PROGRAM DESCRIPTION Department: Public Safety Program Name: Patrol Records Division Program is found in the following core budget(s): Enforcement HB Section(s): 08.095 08.095

### 2d. Provide a measure(s) of the program's efficiency.



This chart refle