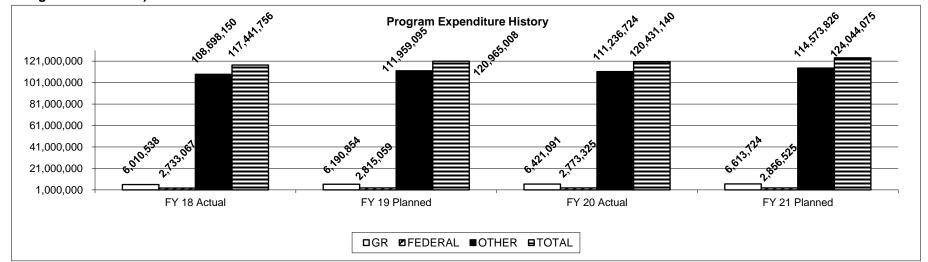

ction(s): 8.095

Program Name: Field Operations Bureau

Program is found in the following core budget(s): Enforcement

### 2d. Provide a measure(s) of the program's efficiency.



| PROGRAM D                                                     | ESCRIPTION           |
|---------------------------------------------------------------|----------------------|
| Department: Public Safety                                     | HB Section(s): 8.095 |
| Program Name: Field Operations Bureau                         |                      |
| Program is found in the following core budget(s): Enforcement |                      |

3. Provide actual expenditures for the prior three fiscal years and planned expenditures for the current fiscal year. (*Note: Amounts do not include* fringe benefit costs.)



### 4. What are the sources of the "Other " funds?

WP (400), Highway (644), Retirement (701), OASDHI (702), MCHCP (765)

### 5. What is the authorization for this program, i.e., federal or state statute, etc.? (Include the federal program number, if applicable.)

In 1931, the Missouri State Highway Patrol was created by the enacting of Missouri Revised Statute Chapter 43 by the General Assembly. Section 43.020 allowed for the creation of a force consisting of a superintendent, sergeants, corporals, patrolmen, and radio personnel. Members of the Patrol were vested with law enforcement powers which would supplement and not limit the duties of sheriffs, police officers, and other peace officers of this state. The primary purpose of the Highway Patrol is to enforce the traffic laws and prom