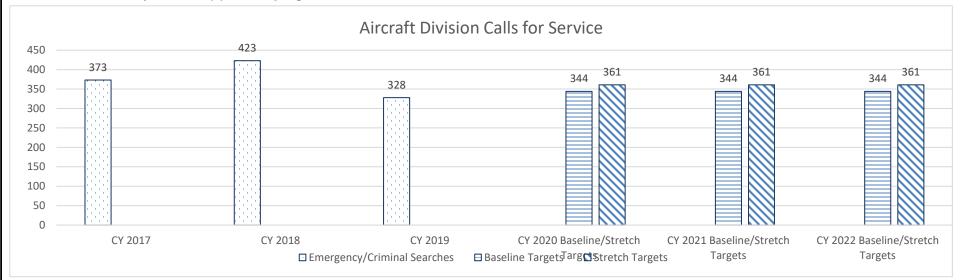

e their pursuit, reducing the hazConducts traffic enforcement flightsConducts emergency flights at the request of any emergency service agency (mis suppression)Conducts criminal searches and law enforcement missions at the request of Miss surveillance missions, and monitoring pursuits from overhead to increase public a | ugmented Reality System) mapping systems to track fleeing zards of vehicle pursuits and increasing highway safety. ssing persons, major disasters, search and rescues, and fire souri or federal law enforcement agencies (manhunts for fugitives, |

## PROGRAM DESCRIPTION Department: Public Safety Program Name: Aircraft Division Program is found in the following core budget(s): Enforcement HB Section(s): 08.095 08.095

#### 2a. Provide an activity measure(s) for the program.



Note 1: This graph represents the number of calls for service received by the Aircraft Division each year.

Note 2: Baseline targets are a 5% increase from CY 2019.

Note 3: Stretch targets are a 10% increase from CY 2019.

| PROGRAM DI                                                    | ESCRIPTION            |
|---------------------------------------------------------------|-----------------------|
| Department: Public Safety                                     | HB Section(s): 08.095 |
| Program Name: Aircraft Division                               | <u> </u>              |
| Program is found in the following core budget(s): Enforcement |                       |

#### 2b. Provide a measure(s) of the program's quality.



- Note 1: This graph is a measure of how well the Aircraft Divis