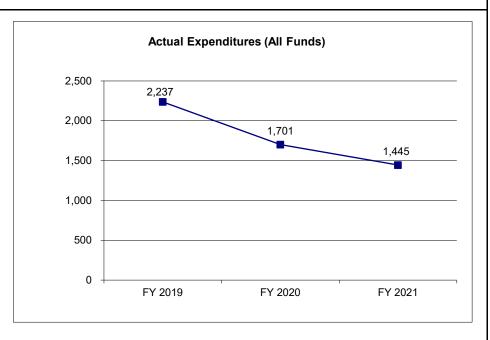

#### 4. FINANCIAL HISTORY

|                                 | FY 2019<br>Actual | FY 2020<br>Actual | FY 2021<br>Actual | FY 2022<br>Current Yr. |
|---------------------------------|-------------------|-------------------|-------------------|------------------------|
| Appropriation (All Funds)       | 20,002            | 15,000            | 15,000            | 15,000                 |
| Less Reverted (All Funds)       | 0                 | 0                 | 0                 | 0                      |
| Less Restricted (All Funds)*    | 0                 | 0                 | 0                 | 0                      |
| Budget Authority (All Funds)    | 20,002            | 15,000            | 15,000            | 15,000                 |
| Actual Expenditures (All Funds) | 2,237             | 1,701             | 1,445             | N/A                    |
| Unexpended (All Funds)          | 17,765            | 13,299            | 13,555            | N/A                    |
| Unexpended, by Fund:            |                   |                   |                   |                        |
| General Revenue                 | 17,765            | 13,299            | 13,555            | N/A                    |
| Federal                         | 0                 | 0                 | 0                 | N/A                    |
| Other                           | 0                 | 0                 | 0                 | N/A                    |