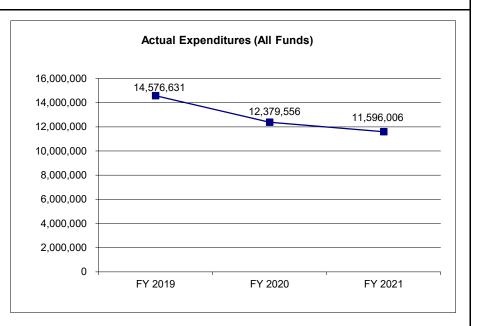

#### 4. FINANCIAL HISTORY

|                                                             | FY 2019<br>Actual | FY 2020<br>Actual | FY 2021<br>Actual | FY 2022<br>Current Yr. |
|-------------------------------------------------------------|-------------------|-------------------|-------------------|------------------------|
|                                                             |                   |                   |                   |                        |
| Appropriation (All Funds)                                   | 14,576,632        | 12,379,557        | 11,596,007        | 11,588,816             |
| Less Reverted (All Funds)                                   | 0                 | 0                 | 0                 | 0                      |
| Less Restricted (All Funds)*                                | 0                 | 0                 | 0                 | 0                      |
| Budget Authority (All Funds)                                | 14,576,632        | 12,379,557        | 11,596,007        | 11,588,816             |
| Actual Expenditures (All Funds)                             | 14,576,631        | 12,379,556        | 11,596,006        | N/A                    |
| Unexpended (All Funds)                                      | 1                 | 1                 | 1                 | N/A                    |
| Unexpended, by Fund:<br>General Revenue<br>Federal<br>Other | 0<br>0<br>1       | 0<br>0<br>1       | 0<br>0<br>1       | N/A<br>N/A<br>N/A      |