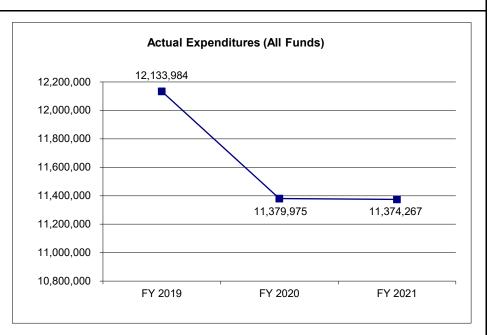

#### 4. FINANCIAL HISTORY

|                                 | FY 2019<br>Actual | FY 2020<br>Actual | FY 2021<br>Actual | FY 2022<br>Current Yr. |
|---------------------------------|-------------------|-------------------|-------------------|------------------------|
| Appropriation (All Funds)       | 12,379,557        | 11,596,007        | 11,588,816        | 9,553,000              |
| Less Reverted (All Funds)       | 0                 | 0                 | 0                 | 0                      |
| Less Restricted (All Funds)*    | 0                 | 0                 | 0                 | 0                      |
| Budget Authority (All Funds)    | 12,379,557        | 11,596,007        | 11,588,816        | 9,553,000              |
| Actual Expenditures (All Funds) | 12,133,984        | 11,379,975        | 11,374,267        | N/A                    |
| Unexpended (All Funds)          | 245,573           | 216,032           | 214,549           | N/A                    |
| Unexpended, by Fund:            |                   |                   |                   |                        |
| General Revenue                 | 210,291           | 195,389           | 194,056           | N/A                    |
| Federal                         | 0                 | 0                 | 0                 | N/A                    |
| Other                           | 35,282            | 20,643            | 20,493            | N/A                    |