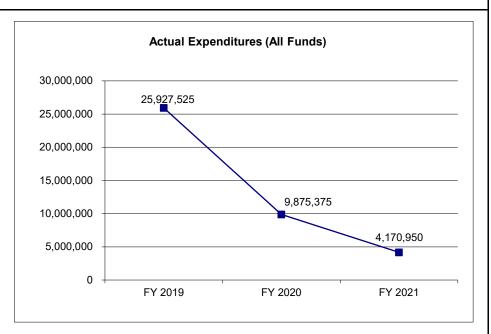

#### 4. FINANCIAL HISTORY

|                                 | FY 2019    | FY 2020   | FY 2021   | FY 2022     |
|---------------------------------|------------|-----------|-----------|-------------|
|                                 | Actual     | Actual    | Actual    | Current Yr. |
| Appropriation (All Funds)       | 25,927,525 | 9,875,375 | 4,170,950 | 4,157,025   |
| Less Reverted (All Funds)       | 0          | 0         | 0         | 0           |
| Less Restricted (All Funds)*    | 0          | 0         | 0         | 0           |
| Budget Authority (All Funds)    | 25,927,525 | 9,875,375 | 4,170,950 | 4,157,025   |
| Actual Expenditures (All Funds) | 25,927,525 | 9,875,375 | 4,170,950 | N/A         |
| Unexpended (All Funds)          | 0          | 0         | 0         | N/A         |
| Unexpended, by Fund:            |            |           |           |             |
| General Revenue                 | 0          | 0         | 0         | N/A         |
| Federal                         | 0          | 0         | 0         | N/A         |
| Other                           | 0          | 0         | 0         | N/A         |