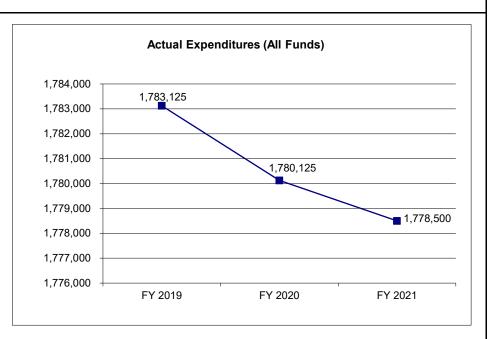

#### 4. FINANCIAL HISTORY

|                                 | FY 2019<br>Actual | FY 2020<br>Actual | FY 2021<br>Actual | FY 2022<br>Current Yr. |
|---------------------------------|-------------------|-------------------|-------------------|------------------------|
| Appropriation (All Funds)       | 12,379,557        | 11,596,007        | 11,588,816        | 9,553,000              |
| Less Reverted (All Funds)       | 0                 | 0                 | 0                 | 0                      |
| Less Restricted (All Funds)*    | 0                 | 0                 | 0                 | 0                      |
| Budget Authority (All Funds)    | 12,379,557        | 11,596,007        | 11,588,816        | 9,553,000              |
| Actual Expenditures (All Funds) | 12,133,984        | 11,379,975        | 11,374,267        | N/A                    |
| Unexpended (All Funds)          | 245,573           | 216,032           | 214,549           | N/A                    |
| Unexpended, by Fund:            |                   |                   |                   |                        |
| General Revenue                 | 210,291           | 195,389           | 194,056           | N/A                    |
| Federal                         | 0                 | 0                 | 0                 | N/A                    |
| Other                           | 35,282            | 20,643            | 20,493            | N/A                    |