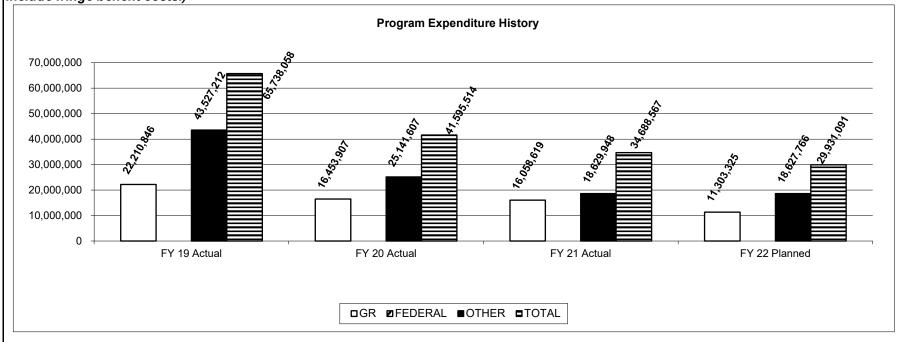

am's quality.

Number of debt payments made timely in FY21: 9/9

Missouri was rated AAA, Stable Outlook by Moody's, Fitch, and Standard & Poors rating agencies.

#### 2c. Provide a measure(s) of the program's impact.

Due to the AAA rating, Missouri is able to purchase debt a lower rate, saving taxpayer money.

#### 2d. Provide a measure(s) of the program's efficiency.

Staff spent approximately 20 hours on bond oversight.

#### PROGRAM DESCRIPTION

Department Board of Fund Commissioners HB Section(s): House Bill 1

Program Name General Obligation Debt Administration

Program is found in the following core budget(s):

3. Provide actual expenditures for the prior three fiscal years and planned expenditures for the current fiscal year. (*Note: Amounts do not include fringe benefit costs.*)



#### 4. What are the sources of the "Other " funds?

Water Pollution Control Bond and Interest Fund - Series A 2007 (0207) Water Pollution Control Bond and Interest Fund - Series A 2010 (0209) Fourth State Building Bond and Interest Fund - Series A 2010 (0210)

Fourth State Building Bond and Interest Fund - Series A 2012 (0212) Stormwater Control Bond and Interest Fund - Series A 2010 (0211) Water and Waste Water Loan Revolving Fund (0602)

| PROGRAM DESCRIPTION |                                                                                   |                                         |  |  |  |  |  |  |
|---------------------|-----------------------------------------------------------------------------------|-----------------------------------------|--|--|--|--|--|--|
| Department