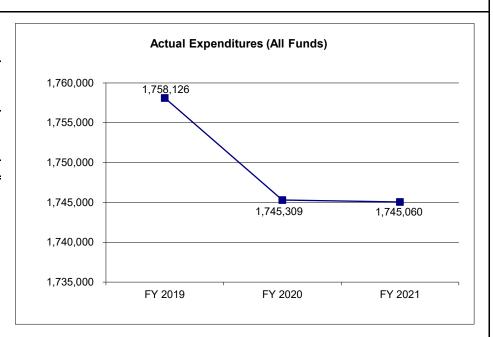

#### 4. FINANCIAL HISTORY

|                                 | <b>5</b> )/ 00/10 | <b>5</b> 1/ 0000 | <b>5</b> )/ 000/ | <b>5</b> 1/ 0000 |
|---------------------------------|-------------------|------------------|------------------|------------------|
|                                 | FY 2019           | FY 2020          | FY 2021          | FY 2022          |
|                                 | Actual            | Actual           | Actual           | Current Yr.      |
| Appropriation (All Funds)       | 1,780,125         | 1,778,500        | 1,778,000        | 1,778,375        |
| Less Reverted (All Funds)       | 0                 | 0                | 0                | 0                |
| Less Restricted (All Funds)*    | 0                 | 0                | 0                | 0                |
| Budget Authority (All Funds)    | 1,780,125         | 1,778,500        | 1,778,000        | 1,778,375        |
| Actual Expenditures (All Funds) | 1,758,126         | 1,745,309        | 1,745,060        | N/A              |
| Unexpended (All Funds)          | 21,999            | 33,191           | 32,940           | N/A              |
| Unexpended, by Fund:            | 04.000            | 22.404           | 20.040           | N1/A             |
| General Revenue                 | 21,999            | 33,191           | 32,940           | N/A              |
| Federal                         | 0                 | 0                | 0                | N/A              |
| Other                           | 0                 | 0                | 0                | N/A              |