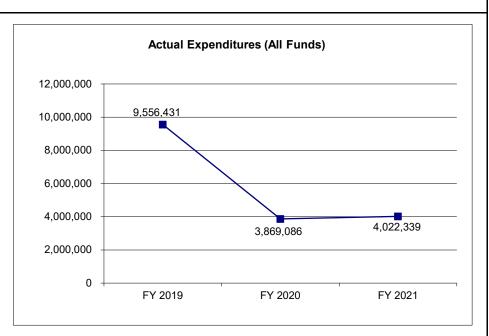

### 4. FINANCIAL HISTORY

|                                                    | FY 2019<br>Actual | FY 2020<br>Actual | FY 2021<br>Actual | FY 2022<br>Current Yr. |
|----------------------------------------------------|-------------------|-------------------|-------------------|------------------------|
| Appropriation (All Funds)                          | 9,875,375         | 4,170,950         | 4,157,025         | 1,060,875              |
| Less Reverted (All Funds)                          | 0                 | 0                 | 0                 | 0                      |
| Less Restricted (All Funds)*                       | 0                 | 0                 | 0                 | 0                      |
| Budget Authority (All Funds)                       | 9,875,375         | 4,170,950         | 4,157,025         | 1,060,875              |
| Actual Expenditures (All Funds)                    | 9,556,431         | 3,869,086         | 4,022,339         | N/A                    |
| Unexpended (All Funds)                             | 318,944           | 301,864           | 134,686           | N/A                    |
| Unexpended, by Fund:<br>General Revenue<br>Federal | 318,944           | 301,864           | 134,686           | N/A<br>N/A             |
|                                                    | 0                 | 0                 | 0                 |                        |
| Other                                              | 0                 | Ü                 | 0                 | N/A                    |