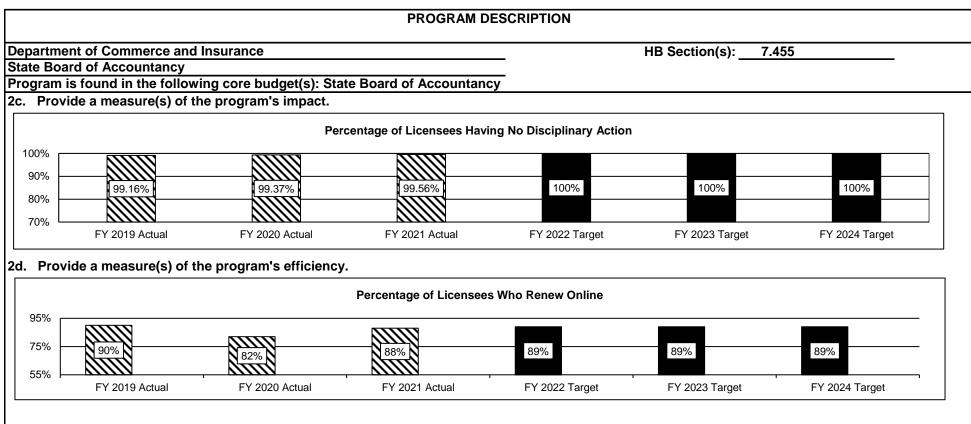

plaints and violations of Chapter 326 and related rules; and determines appropriate discipline for those who are found to have violated the statutes or regulations.

# 2a. Provide an activity measure(s) for the program.

|                        | FY 2019 | FY 2020 | FY 2021 | FY 2022 | FY 2023 | FY 2024 |
|------------------------|---------|---------|---------|---------|---------|---------|
|                        | Actual  | Actual  | Actual  | Target  | Target  | Target  |
| Applications Received  | 1,531   | 1,249   | 1,380   | 1,229   | 1,229   | 1,229   |
| Licensed Professionals | 22,600  | 22,716  | 22,970  | 22,970  | 22,970  | 22,970  |
| Outreach Events        | 17      | 21      | 34      | 34      | 34      | 34      |

# 2b. Provide a measure(s) of the program's quality.





3. Provide actual expenditures for the prior three fiscal years and planned expenditures for the current fiscal year. (*Note: Amounts do not include fringe benefit costs.*)



249

| PROGRAM DESCRI                                                                                                                              | PTION                                             |
|---------------------------------------------------------------------------------------------------------------------------------------------|---------------------------------------------------|
| Department of Commerce and Insurance                                                                                                        | HB Section(s): 7.455                              |
| State Board of Accountancy