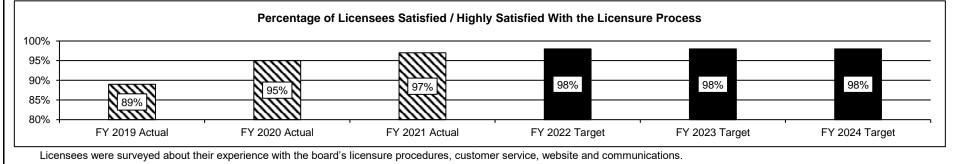

omplaints and violations of Chapter 326 and related rules; and determines appropriate discipline for those who are found to have violated the statutes or regulations.

# 2a. Provide an activity measure(s) for the program.

|                        | FY 2019 | FY 2020 | FY 2021 | FY 2022 | FY 2023 | FY 2024 |
|------------------------|---------|---------|---------|---------|---------|---------|
|                        | Actual  | Actual  | Actual  | Target  | Target  | Target  |
| Applications Received  | 1,531   | 1,249   | 1,380   | 1,229   | 1,229   | 1,229   |
| Licensed Professionals | 22,600  | 22,716  | 22,970  | 22,970  | 22,970  | 22,970  |
| Outreach Events        | 17      | 21      | 34      | 34      | 34      | 34      |

# 2b. Provide a measure(s) of the program's quality.





3. Provide actual expenditures for the prior three fiscal years and planned expenditures for the current fiscal year. (*Note: Amounts do not include fringe benefit costs.*)



249

| PROGRAM DESCRI                                                                                                                              | PTION                                             |
|---------------------------------------------------------------------------------------------------------------------------------------------|---------------------------------------------------|
| Department of Commerce and Insurance                                                                                                        | HB Section(s): 7.455                              |
| State Board of Accountanc