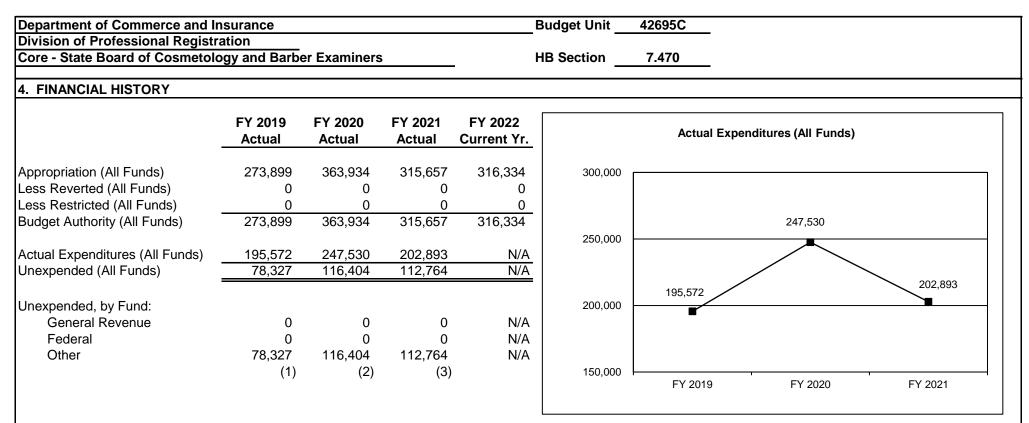

|                                                   |                                  |              |
|                                                           |                                                                        |                                               |                                                   |                                               |                                                                                                                                                         |                                                               |                                                |                                                   |                                  |              |



Reverted includes the statutory three percent reserve amount (when applicable). Restricted includes any Governor's expenditure restrictions which remained at the end of the fiscal year (when applicable).

## NOTES:

- (1) Unexpended amount is due to less than anticipated expenditures.
- (2) Unexpended amount is due to less than anticipated expenditures.
- (3) Unexpended amount is due to less than anticipated expenditures.

#### CORE RECONCILIATION DETAIL

# DEPT OF COMMERCE AND INSURANCE BD COSMETOLOGY & BARBERS

#### 5. CORE RECONCILIATION DETAIL

|                         | Budget<br>Class | FTE  | GR | Federal | Other   | Total   |             |
|-------------------------|-----------------|------|----|---------|---------|---------|-------------|
|                         | CIdSS