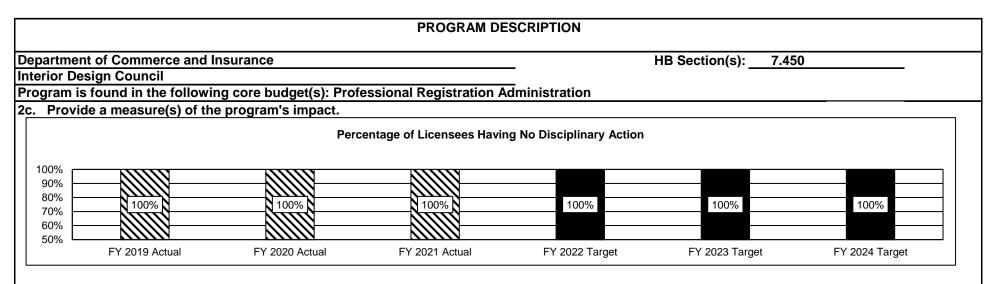

#### **DIVISON OF PROFESSIONAL REGISTRATION**

| Core - Professional Registration Administration<br>Core - State Board of Accountancy                 |     |
|------------------------------------------------------------------------------------------------------|-----|
| Core - State Board of Accountancy                                                                    | 243 |
| Core - Missouri Board of Architects, Prof. Engineers, Prof. Land Surveyors, and Landscape Architects | 251 |
| Core - State Board of Chiropractic Examiners                                                         |     |
| Core - State Board of Cosmetology and Barbers Examiners                                              |     |
| Core - Missouri Dental Board                                                                         |     |
| Core - State Board of Embalmers and Funeral Directors                                                |     |
| Core - State Board of Registration for the Healing Arts                                              |     |
| Core - State Board of Nursing                                                                        |     |
| Core - State Board of Optometry                                                                      |     |
| Core - Missouri Board of Pharmacy                                                                    |     |
| Core - State Board of Podiatric Medicine                                                             |     |
| Core - Missouri Real Estate Commission                                                               |     |