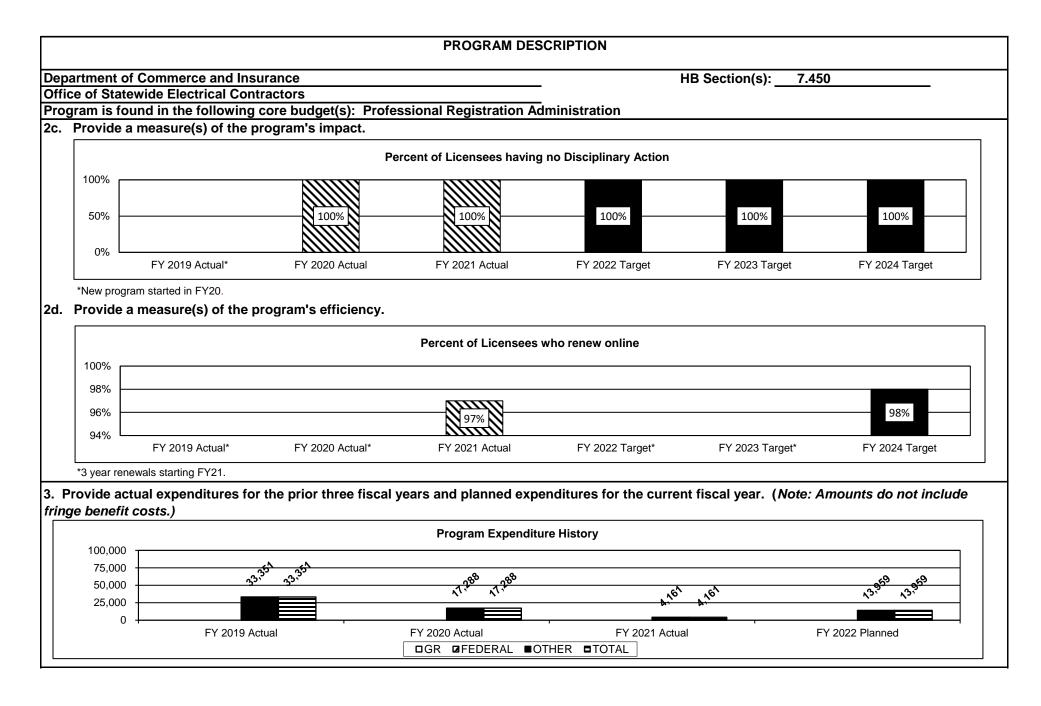

#### **DIVISON OF PROFESSIONAL REGISTRATION**

| Core - Professional Registration Administration<br>Core - State Board of Accountancy                 |     |
|------------------------------------------------------------------------------------------------------|-----|
| Core - State Board of Accountancy                                                                    | 243 |
| Core - Missouri Board of Architects, Prof. Engineers, Prof. Land Surveyors, and Landscape Architects | 251 |
| Core - State Board of Chiropractic Examiners                                                         |     |
| Core - State Board of Cosmetology and Barbers Examiners                                              |     |
| Core - Missouri Dental Board                                                                         |     |
| Core - State Board of Embalmers and Funeral Directors                                                |     |
| Core - State Board of Registration for the Healing Arts                                              |     |
| Core - State Board of Nursing                                                                        |     |
| Core - State Board of Optometry                                                                      |     |
| Core - Missouri Board of Pharmacy                                                                    |     |
| Core - State Board of Podiatric Medicine                                                             |     |
| Core - Missouri Real Estate Commission                                                               |     |