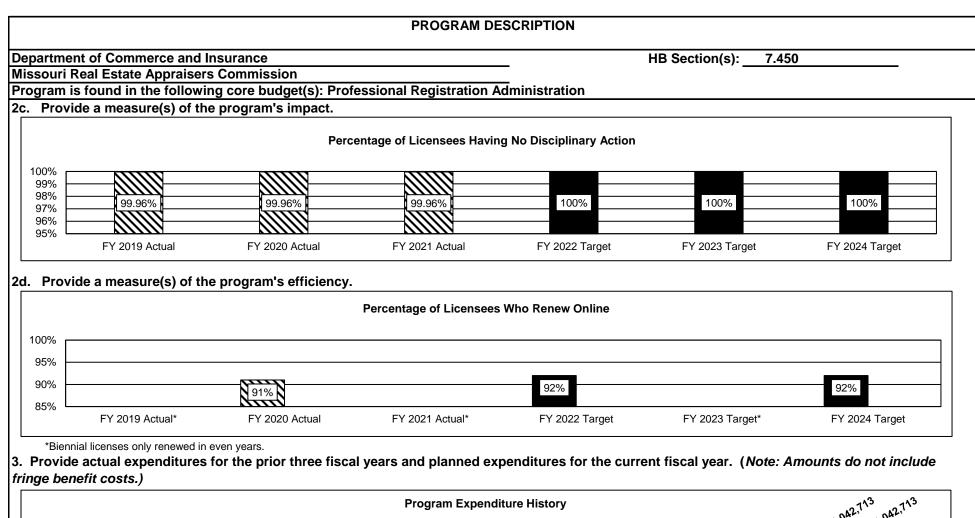

#### **DIVISON OF PROFESSIONAL REGISTRATION**

| Core - Professional Registration Administration<br>Core - State Board of Accountancy                 |     |
|------------------------------------------------------------------------------------------------------|-----|
| Core - State Board of Accountancy                                                                    | 243 |
| Core - Missouri Board of Architects, Prof. Engineers, Prof. Land Surveyors, and Landscape Architects | 251 |
| Core - State Board of Chiropractic Examiners                                                         |     |
| Core - State Board of Cosmetology and Barbers Examiners                                              |     |
| Core - Missouri Dental Board                                                                         |     |
| Core - State Board of Embalmers and Funeral Directors                                                |     |
| Core - State Board of Registration for the Healing Arts                                              |     |
| Core - State Board of Nursing                                                                        |     |
| Core - State Board of Optometry                                                                      |     |
| Core - Missouri Board of Pharmacy                                                                    |     |
| Core - State Board of Podiatric Medicine                                                             |     |
| Core - Missouri Real Estate Commission                                                               |     |