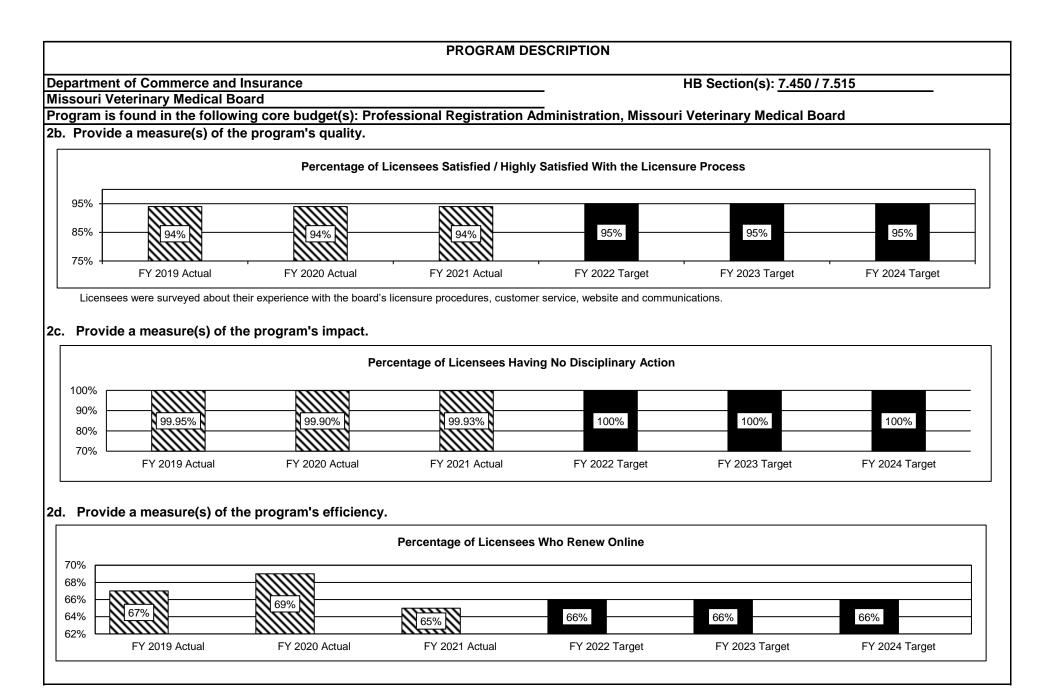

cine.

### 2a. Provide an activity measure(s) for the program.

|                        | FY 2019<br>Actual | FY 2020<br>Actual | FY 2021<br>Actual | FY 2022<br>Target | FY 2023<br>Target | FY 2024<br>Target |
|------------------------|-------------------|-------------------|-------------------|-------------------|-------------------|-------------------|
| Applications Received  | 532               | 523               | 504               | 504               | 504               | 504               |
| Licensed Professionals | 5,855             | 5,964             | 6,026             | 6,026             | 6,026             | 6,026             |
| Public Meetings Held   | 9                 | 11                | 8                 | 9                 | 9                 | 9                 |



#### 

### PROGRAM DESCRIPTION Department of Commerce and Insurance HB Section(s): 7.450 / 7.515 Missouri Veterinary Medical Board Program is found in the following core budget(s): Professional Registration Administration, Missouri Veterinary Medical Board 3. Provide actual expenditures for the prior three fiscal years and planned expenditures for the current fiscal year. (Note: Amounts do not include fringe benefit costs.) **Program Expenditure History** 300,000 119,599 2102 129.261 29.261 -119,599 2102 200,000 100,000 0 FY 2022 Planned FY 2019 Actual FY 2020 Actual FY 2021 Actual □GR □FEDERAL ■OTHER □TOTAL 4. What are the sources of the "Other " funds? Veterinary Medical Board Fund (0639) 5. What is the authorization for this program, i.e., federal or state statute, etc.? (Include the