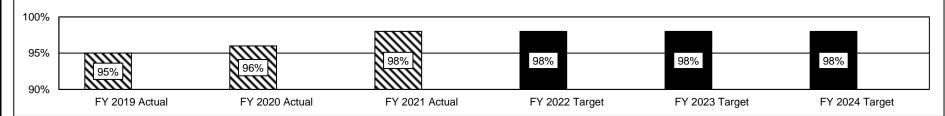

e an activity measure(s) for the program.

|                        | FY 2019 | FY 2020 | FY 2021 | FY 2022 | FY 2023 | FY 2024 |
|------------------------|---------|---------|---------|---------|---------|---------|
|                        | Actual  | Actual  | Actual  | Target  | Target  | Target  |
| Applications Received  | 5,340   | 5,029   | 5,961   | 5,442   | 5,442   | 5,442   |
| Licensed Professionals | 49,125  | 50,203  | 52,773  | 52,773  | 52,773  | 52,773  |
| Outreach Events        | 32      | 17*     | 30      | 32      | 32      | 32      |

\*Decrease was due to COVID-19 Pandemic.

## 2b. Provide a measure(s) of the program's quality.



Licensees were surveyed about their experience with the board's licensure procedures, customer service, website and communications.





3. Provide actual expenditures for the prior three fiscal years and planned expenditures for the current fiscal year. (*Note: Amounts do not include fringe benefit costs.*)



| PROGRAM DE                                                                                                                                            | SCRIPTION                      |
|-------------------------------------------------------------------------------------------------------------------------------------------------------|--------------------------------|
| epartment of Commerce and Insurance                                                                                                                   | HB Section(s): 7.485           |
| ate Board of Registration for the Healing Arts