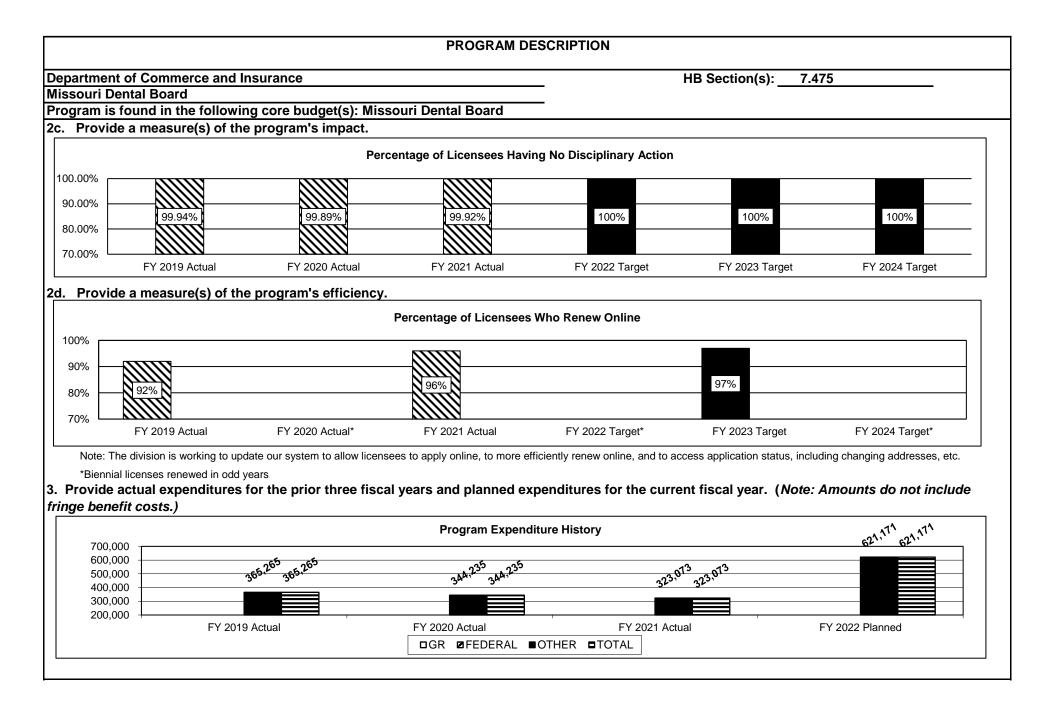

Highly Sat | isfied With the Current Lic | ensure Process |                 |
|-------|----------------|---------------------|-----------------------------|-----------------------------|----------------|-----------------|
| 90%   |                |                     |                             |                             |                |                 |
| 38% — |                |                     |                             |                             |                |                 |
| 36% — | 86%            |                     | 86%                         |                             | 87%            |                 |
| 4/0 1 | FY 2019 Actual | FY 2020 Actual*     | FY 2021 Actual              | FY 2022 Target*             | FY 2023 Target | FY 2024 Target* |



| PROGRAM DESCRIP                                                                                                                                                | TION                                             |
|----------------------------------------------------------------------------------------------------------------------------------------------------------------|--------------------------------------------------|
| Department of Commerce and Insurance                                                                                                                           | HB Section(s): 7.475                             |
| Missouri Dental Board