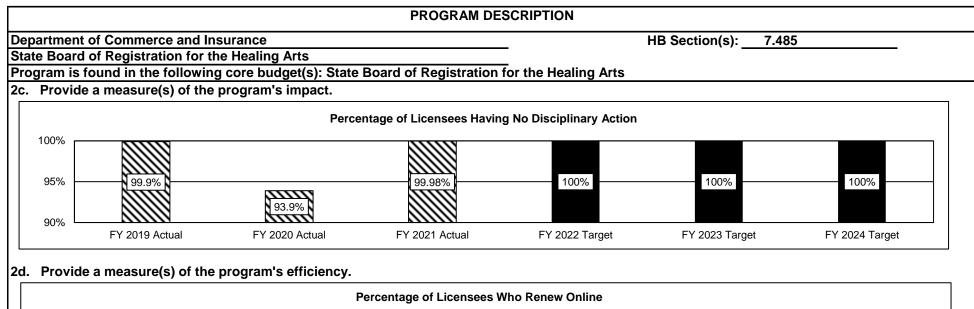

ide an activity measure(s) for the program.

|                        | FY 2019 | FY 2020 | FY 2021 | FY 2022 | FY 2023 | FY 2024 |
|------------------------|---------|---------|---------|---------|---------|---------|
|                        | Actual  | Actual  | Actual  | Target  | Target  | Target  |
| Applications Received  | 5,340   | 5,029   | 5,961   | 5,442   | 5,442   | 5,442   |
| Licensed Professionals | 49,125  | 50,203  | 52,773  | 52,773  | 52,773  | 52,773  |
| Outreach Events        | 32      | 17*     | 30      | 32      | 32      | 32      |

\*Decrease was due to COVID-19 Pandemic.

## 2b. Provide a measure(s) of the program's quality.



Licensees were surveyed about their experience with the board's licensure procedures, customer service, website and communications.





3. Provide actual expenditures for the prior three fiscal years and planned expenditures for the current fiscal year. (*Note: Amounts do not include fringe benefit costs.*)



| PROGRAM DE                                                                                                                                            | SCRIPTION                      |
|-------------------------------------------------------------------------------------------------------------------------------------------------------|--------------------------------|
| epartment of Commerce and Insurance                                                                                                                   | HB Section(s): 7.485           |
| ate Board of Registration for the Healing Arts