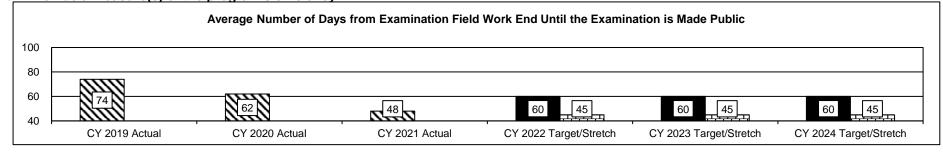

ct. Restitution in Millions from Insurance Companies to Consumers due to Market Conduct Examination and Investigation Findings \$16.0 \$12.0 \$8.0 \$15.97 \$10.85 \$4.0 \$6 \$6 \$6 \$0.0 CY 2019 Actual CY 2020 Actual CY 2021 Actual CY 2022 Target CY 2023 Target CY 2024 Target Note: There were several large, multi-state actions that occurred in 2019 as well as a significant industry-wide issue that was addressed. There have also been several large recoveries in 2020 arising from regulatory actions undertaken in 2019. This positively impacted our restitution amounts; however, at this time, we do not anticipate the same level of regulatory activity. That is always subject to change and dependent upon the industry's market behavior.

#### 2d. Provide a measure(s) of the program's efficiency.





No

Health Insurance Counseling (P. 97)

| Department of Co               | ommerce and In                      | surance                          |                                |                                 | Budget Unit                                                                           | 37540C                            |                                      |                              |                          |         |
|--------------------------------|-------------------------------------|----------------------------------|--------------------------------|---------------------------------|---------------------------------------------------------------------------------------|-----------------------------------|--------------------------------------|------------