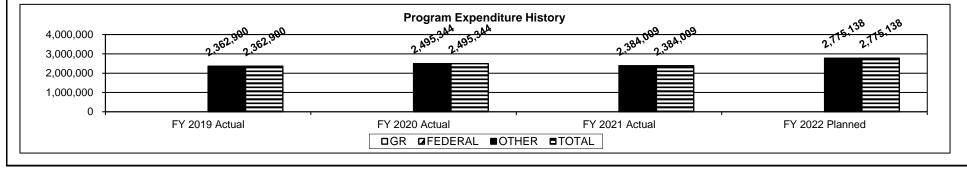

---------|---------|---------|---------|
|                        | Actual  | Actual  | Actual  | Target  | Target  | Target  |
| Applications Received  | 5,340   | 5,029   | 5,961   | 5,442   | 5,442   | 5,442   |
| Licensed Professionals | 49,125  | 50,203  | 52,773  | 52,773  | 52,773  | 52,773  |
| Outreach Events        | 32      | 17*     | 30      | 32      | 32      | 32      |

\*Decrease was due to COVID-19 Pandemic.

## 2b. Provide a measure(s) of the program's quality.



Licensees were surveyed about their experience with the board's licensure procedures, customer service, website and communications.





3. Provide actual expenditures for the prior three fiscal years and planned expenditures for the current fiscal year. (*Note: Amounts do not include fringe benefit costs.*)



| PROGRAM DE                                                                                                                                            | SCRIPTION                      |
|-------------------------------------------------------------------------------------------------------------------------------------------------------|--------------------------------|
| epartment of Commerce and Insurance                                                                                                                   | HB Section(s): 7.485           |
| ate Board of Registration for the Healing Arts                                                                                                        |                                |
| rogram is found in the following core budget(s):