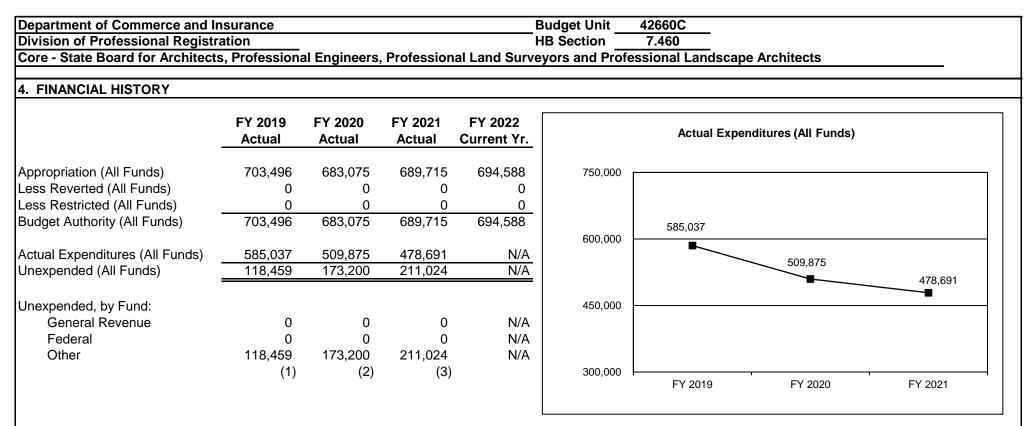

eyors, land surveying corporations, professional landscape architects and landscape architectural corporations. The board also enrolls engineer interns and land surveyors-in-training.

The board protects the public; licenses only qualified professionals by examination and evaluation of minimum competency and enforces standards by implementing legislation and administrative rules.

The board consists of fifteen members. Board members are appointed by the Governor and must be approved by the Missouri Senate. All members hold office for four years or until their successor has been appointed and qualified.

### 3. PROGRAM LISTING (list programs included in this core funding)

State Board for Architects, Professional Engineers, Professional Land Surveyors and Professional Landscape Architects



Reverted includes the statutory three percent reserve amount (when applicable).

Restricted includes any Governor's expenditure restrictions which remained at the end of the fiscal year (when applicable).

# NOTES:

(1) Unexpended amount is due to staff turnover and less than anticipated expenditures.

(2) Unexpended amount is due to staff turnover and less than anticipated expenditures.

(3) Unexpended amount is due to staff turnover and less than anticipated expenditures.

## DEPT OF COMMERCE AND INSURANCE

ARCHITECTS, P.E. & LAND SURV.

## 5. CORE RECONCILIATION DETAIL

|                         | Budget |      |    |         |         |         |   |
|-------------------------|--------|------|----|---------|---------|---------|---|
|                         | Class  | FTE  | GR | Fed