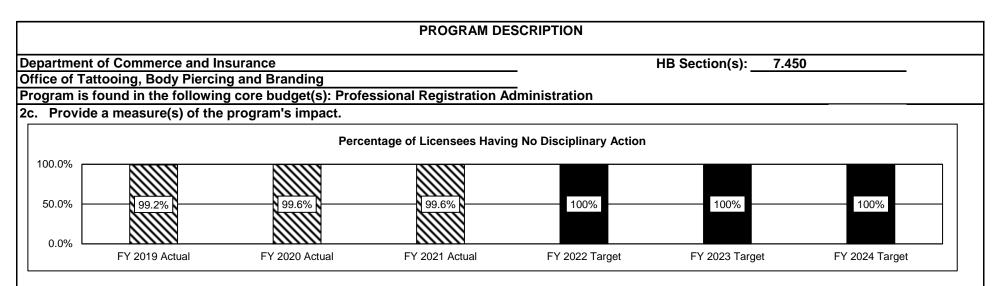

#### **DIVISON OF PROFESSIONAL REGISTRATION**

| Core - Professional Registration Administration<br>Core - State Board of Accountancy                 |     |
|------------------------------------------------------------------------------------------------------|-----|
| Core - State Board of Accountancy                                                                    | 243 |
| Core - Missouri Board of Architects, Prof. Engineers, Prof. Land Surveyors, and Landscape Architects | 251 |
| Core - State Board of Chiropractic Examiners                                                         |     |
| Core - State Board of Cosmetology and Barbers Examiners                                              |     |
| Core - Missouri Dental Board                                                                         |     |
| Core - State Board of Embalmers and Funeral Directors                                                |     |
| Core - State Board of Registration for the Healing Arts                                              |     |
| Core - State Board of Nursing                                                                        |     |
| Core - State Board of Optometry                                                                      |     |
| Core - Missouri Board of Pharmacy                                                                    |     |
| Core - State Board of Podiatric Medicine                                                             |     |
| Core - Missouri Real Estate Commission                                                               |     |