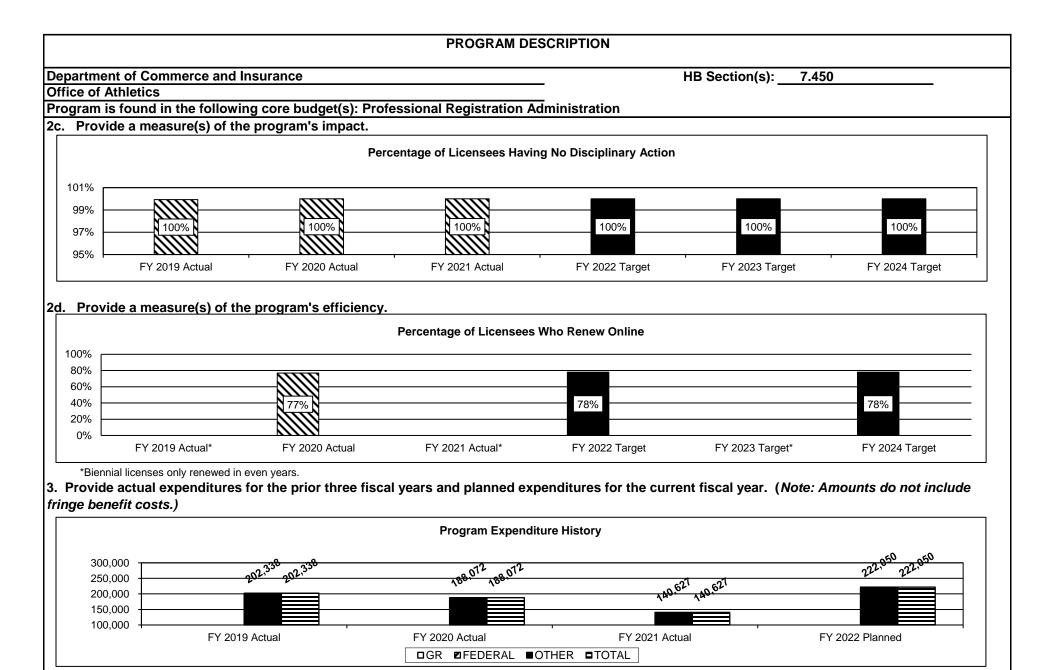

|                |                 |                |
| 98% -  |                                                                                       |                |                 |                |                 |                |
| 97% -  |                                                                                       | 97%            |                 | 98%            |                 | 98%            |
| 96% +  | FY 2019 Actual*                                                                       | FY 2020 Actual | FY 2021 Actual* | FY 2022 Target | FY 2023 Target* | FY 2024 Target |

\*Biennial licenses only renewed in even years.

Licensees were surveyed about their experience with the office's licensure procedures, customer service, website and communications.



| PROGRAM DESCRIP                                                                                                                                               | TION                                            |
|---------------------------------------------------------------------------------------------------------------------------------------------------------------|-------------------------------------------------|
| Department of Commerce and Insurance                                                                                                                          | HB Section(s): 7.450                            |
| Office of Athletics                                                                                                                                           |