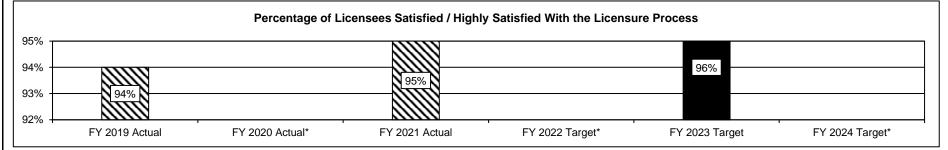

of professional conduct; investigates consumer and patient complaints and disciplines optometrists for violations of the optometry statutes and/or regulations.

#### 2a. Provide an activity measure(s) for the program.

|                        | FY 2019 | FY 2020 | FY 2021 | FY 2022 | FY 2023 | FY 2024 |
|------------------------|---------|---------|---------|---------|---------|---------|
|                        | Actual  | Actual  | Actual  | Target  | Target  | Target  |
| Applications Received  | 84      | 60      | 58      | 67      | 67      | 67      |
| Licensed Professionals | 1,399   | 1,455   | 1,420   | 1,425   | 1,425   | 1,425   |
| Outreach Events        | 4       | 4       | 5       | 5       | 5       | 5       |

#### 2b. Provide a measure(s) of the program's quality.



\*Biennial licenses only renewed in odd years.

Licensees were surveyed about their experience with the board's licensure procedures, customer service, website and communications.



| PROGRAM DESCR                                                                                                                                                | IPTION                                            |
|--------------------------------------------------------------------------------------------------------------------------------------------------------------|---------------------------------------------------|
| Department of Commerce and Insurance                                                                                                                         | HB Section(s): 7.450 / 7.495