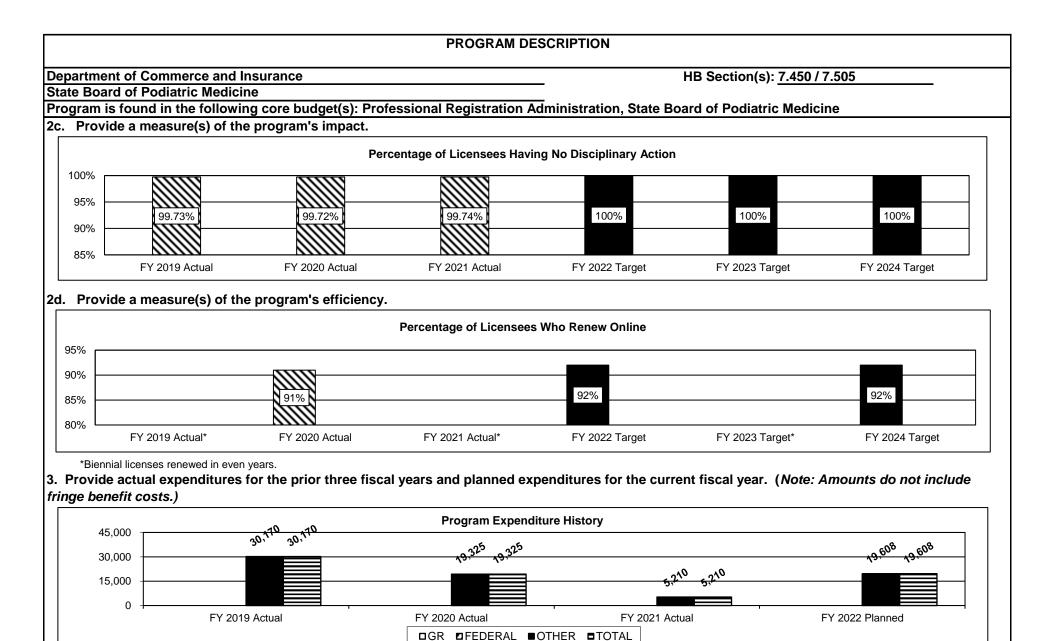

#### **DIVISON OF PROFESSIONAL REGISTRATION**

| Core - Professional Registration Administration<br>Core - State Board of Accountancy                 |     |
|------------------------------------------------------------------------------------------------------|-----|
| Core - State Board of Accountancy                                                                    | 243 |
| Core - Missouri Board of Architects, Prof. Engineers, Prof. Land Surveyors, and Landscape Architects | 251 |
| Core - State Board of Chiropractic Examiners                                                         |     |
| Core - State Board of Cosmetology and Barbers Examiners                                              |     |
| Core - Missouri Dental Board                                                                         |     |
| Core - State Board of Embalmers and Funeral Directors                                                |     |
| Core - State Board of Registration for the Healing Arts                                              |     |
| Core - State Board of Nursing                                                                        |     |
| Core - State Board of Optometry                                                                      |     |
| Core - Missouri Board of Pharmacy                                                                    |     |
| Core - State Board of Podiatric Medicine                                                             |     |
| Core - Missouri Real Estate Commission                                                               |     |