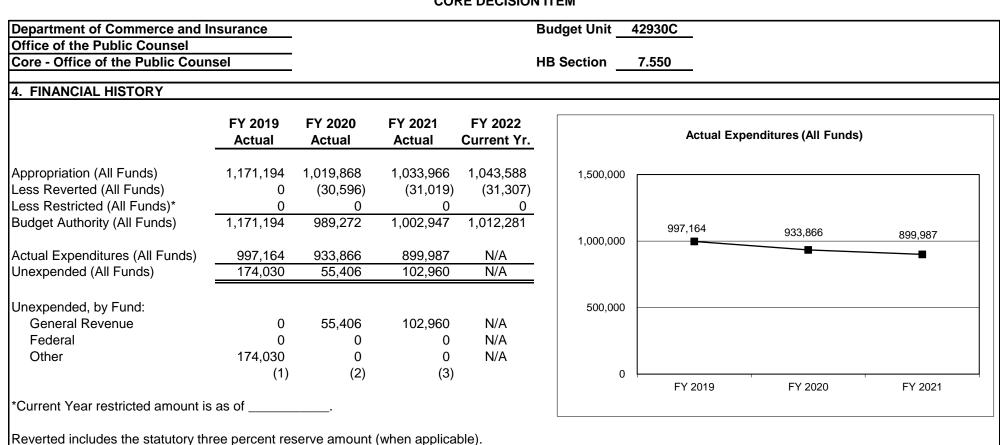

#### **OFFICE OF THE PUBLIC COUNSEL**

- Represents the public and the interests of utility customers in proceedings before the Missouri Public Service Commission and in appeals of Public Service Commission decisions.
- Provides guidance to landowners seeking information regarding the condemnation process and procedures.