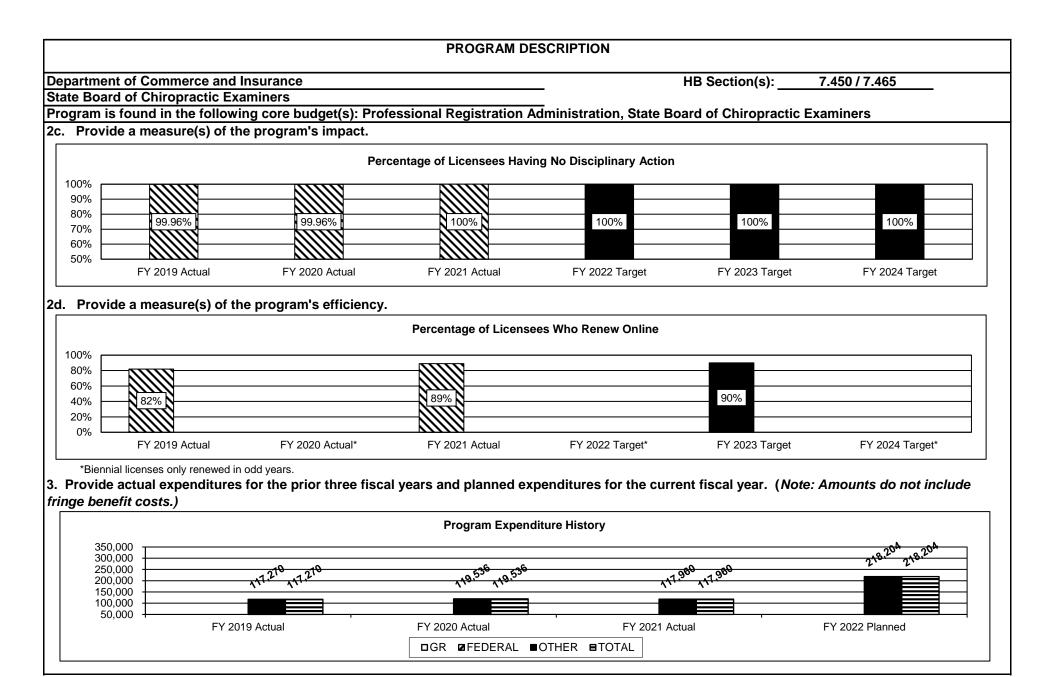

#### **DIVISON OF PROFESSIONAL REGISTRATION**

| Core - Professional Registration Administration<br>Core - State Board of Accountancy                 |     |
|------------------------------------------------------------------------------------------------------|-----|
| Core - State Board of Accountancy                                                                    | 243 |
| Core - Missouri Board of Architects, Prof. Engineers, Prof. Land Surveyors, and Landscape Architects | 251 |
| Core - State Board of Chiropractic Examiners                                                         |     |
| Core - State Board of Cosmetology and Barbers Examiners                                              |     |
| Core - Missouri Dental Board                                                                         |     |
| Core - State Board of Embalmers and Funeral Directors                                                |     |
| Core - State Board of Registration for the Healing Arts                                              |     |
| Core - State Board of Nursing                                                                        |     |
| Core - State Board of Optometry                                                                      |     |
| Core - Missouri Board of Pharmacy                                                                    |     |
| Core - State Board of Podiatric Medicine                                                             |     |
| Core - Missouri Real Estate Commission                                                               |     |