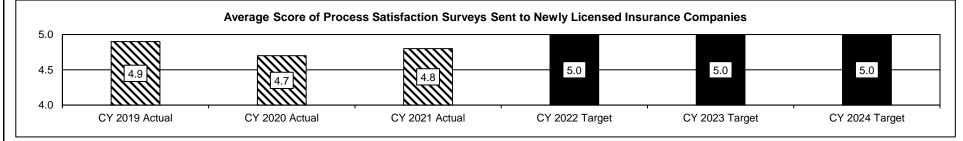

#### **INSURANCE MARKET REGULATION DIVISION**

- Reviews insurance policy forms and materials to ensure compliance with Missouri laws and regulations.
- Conducts market analysis as well as market conduct investigations and examinations
  of insurance companies to protect policy holders and ensure laws are followed.
- Monitors Missouri's insurance market through the collection and compilation of statistical data obtained from industry.