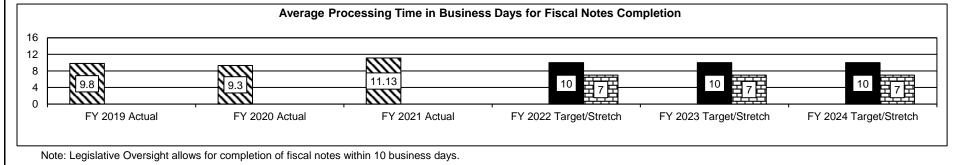

s through legislative coordination, communications, human resources, accounting, budget and planning.

### 2a. Provide an activity measure(s) for the program.

| Number of employees served in FY 20 | 21         |
|-------------------------------------|------------|
| Insurance                           | 182.11 FTE |
| Finance                             | 96.38 FTE  |
| Credit Unions                       | 13.03 FTE  |
| Manufactured Housing                | 5.59 FTE   |
| Office of the Public Counsel        | 12.46 FTE  |
| Professional Registration           | 216.80 FTE |
| Public Service Commission           | 174.42 FTE |
| TOTAL                               | 700.79 FTE |
|                                     |            |

### 2b. Provide a measure(s) of the program's quality.







NDI - Operational Excellence Coordinator (P. 59)

|             |                     |                |                | NE            | W DECISION ITEM             |                   |                 |                |                 |       |
|-------------|---------------------|----------------|----------------|---------------|-----------------------------|-------------------|-----------------|----------------|-----------------|-------|
|             |                     |                |                | RANK:         | <u> </u>                    | 55                |                 |                |                 |       |
|             |                     |                |                |               | <b>.</b>                    |                   |