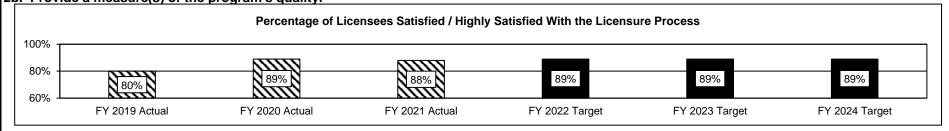

d substance certificate; Physical Therapist physical therapist, physical therapist temporary, physical therapist assistant.

# 2a. Provide an activity measure(s) for the program.

|                        | FY 2019 | FY 2020 | FY 2021 | FY 2022 | FY 2023 | FY 2024 |
|------------------------|---------|---------|---------|---------|---------|---------|
|                        | Actual  | Actual  | Actual  | Target  | Target  | Target  |
| Applications Received  | 5,340   | 5,029   | 5,961   | 5,442   | 5,442   | 5,442   |
| Licensed Professionals | 49,125  | 50,203  | 52,773  | 52,773  | 52,773  | 52,773  |
| Outreach Events        | 32      | 17*     | 30      | 32      | 32      | 32      |

\*Decrease was due to COVID-19 Pandemic.

## 2b. Provide a measure(s) of the program's quality.



Licensees were surveyed about their experience with the board's licensure procedures, customer service, website and communications.





3. Provide actual expenditures for the prior three fiscal years and planned expenditures for the current fiscal year. (*Note: Amounts do not include fringe benefit costs.*)



| PROGRAM DE                                                                                                                                            | SCRIPTION                      |
|-------------------------------------------------------------------------------------------------------------------------------------------------------|--------------------------------|
| epartment of Commerce and Insurance