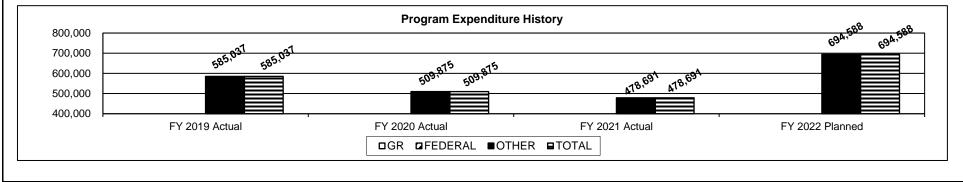

#### **DIVISON OF PROFESSIONAL REGISTRATION**

| Core - Professional Registration Administration<br>Core - State Board of Accountancy                 |     |
|------------------------------------------------------------------------------------------------------|-----|
| Core - State Board of Accountancy                                                                    | 243 |
| Core - Missouri Board of Architects, Prof. Engineers, Prof. Land Surveyors, and Landscape Architects | 251 |
| Core - State Board of Chiropractic Examiners                                                         |     |
| Core - State Board of Cosmetology and Barbers Examiners                                              |     |
| Core - Missouri Dental Board                                                                         |     |
| Core - State Board of Embalmers and Funeral Directors                                                |     |
| Core - State Board of Registration for the Healing Arts                                              |     |
| Core - State Board of Nursing                                                                        |     |
| Core - State Board of Optometry                                                                      |     |
| Core - Missouri Board of Pharmacy                                                                    |     |
| Core - State Board of Podiatric Medicine                                                             |     |
| Core - Missouri Real Estate Commission                                                               |     |