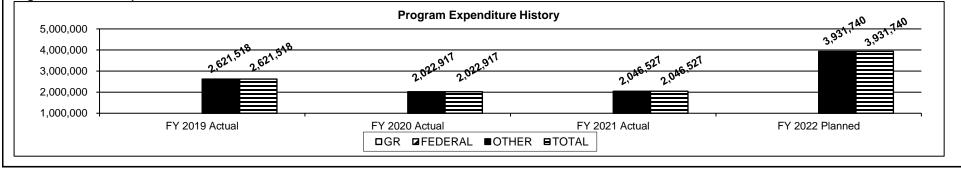

fessionals | 145,518 | 136,479  | 135,090 | 135,000 | 135,000 | 135,000 |  |
| Outreach Events        | 48      | 32       | 31      | 30      | 30      | 30      |  |

\*New methodology: APRN's and RN's are issued a document of recognition (not a license).

#### 2b. Provide a measure(s) of the program's quality.



Note: Registered Nurses only renew in odd years, Practical Nurses only renew in even years Licensees were surveyed about their experience with the board's online renewal process.



Note: LPNs renew in even-numbered years and have a lower percent of online renewals than RNs that renew in odd-numbered years.

3. Provide actual expenditures for the prior three fiscal years and planned expenditures for the current fiscal year. (Note: Amounts do not include fringe benefit costs.)



| PROGRAM DESCRIP                                                                                                                              | TION                                            |
|----------------------------------------------------------------------------------------------------------------------------------------------|-------------------------------------------------|
| Department of Commerce and Insurance                                                                                                         | HB Section(s): 7.490                            |
| State Board of Nursing                                                                                                                       |                                                 |
| Program is found