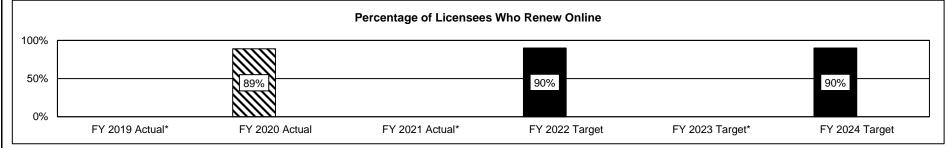

titioners. The board is also responsible for investigating complaints related to the practice of respiratory care and administering any discipline to . licensees. 2a. Provide an activity measure(s) for the program.

|                        | FY 2019 | FY 2020 | FY 2021 | FY 2022 | FY 2023 | FY 2024 |
|------------------------|---------|---------|---------|---------|---------|---------|
|                        | Actual  | Actual  | Actual  | Target  | Target  | Target  |
| Applications Received  | 390     | 399     | 470     | 470     | 470     | 470     |
| Licensed Professionals | 4,639   | 4,989   | 4,974   | 5,300   | 5,300   | 5,300   |
| Public meetings held   | 4       | 4       | 4       | 4       | 4       | 4       |

#### 2b. Provide a measure(s) of the program's quality.







\*Biennial licenses only renewed in even years



| PROGRAM DESCRIPTION                                                                                                                                                                         |                                                           |  |  |  |  |  |  |  |
|---------------------------------------------------------------------------------------------------------------------------------------------------------------------------------------------|-----------------------------------------------------------|--|--|--|--|--|--|--|
| Department of Commerce and Insurance                                                                                                                                                        | Department