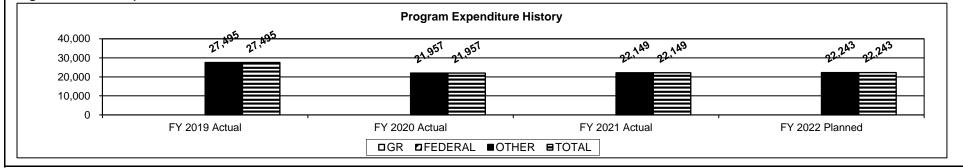

------------|-----------------|----------------|----------------|
| <u> </u>       |                 | 96%            |                 | 0.70           |                |
|                | 1               |                | ı               | 1              | ı              |
| FY 2019 Actual | FY 2020 Actual* | FY 2021 Actual | FY 2022 Target* | FY 2023 Target | FY 2024 Target |

Licensees were surveyed about their experience with the office's licensure procedures, customer service, website and communications.



# 2d. Provide a measure(s) of the program's efficiency.



\*Biennial licenses only renewed in odd years.

3. Provide actual expenditures for the prior three fiscal years and planned expenditures for the current fiscal year. (Note: Amounts do not include fringe benefit costs.)



|   | PROGRAM DESC                                                                        | CRIPTION                                             |
|---|-------------------------------------------------------------------------------------|------------------------------------------------------|
| C | Department of Commerce and Insurance                                                | HB Section(s): 7.450                                 |
| С | Office of Tattooing, Body Piercing and Branding                                     |                                                      |
| Ρ | Program is found in the following core budget(s): Professional Registration Adm     | ninistration                                         |
| 4 | . What are the sources of the "Other " funds?