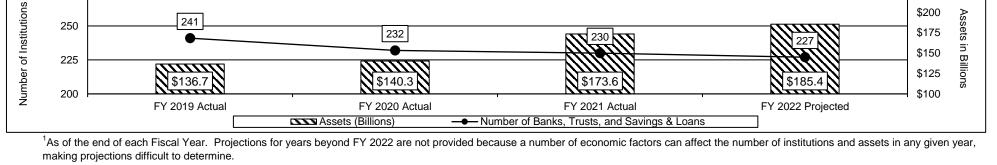

#### **DIVISION OF FINANCE**

- Examines and oversees Missouri's 212 state-chartered banks, non-deposit trust companies and savings and loan associations to ensure their safety and soundness so consumers' deposits are safe and the public is confident in Missouri's financial system.
- Licenses and regulates consumer credit companies, credit services organizations, money order companies, mortgage broker companies and mortgage loan originators.