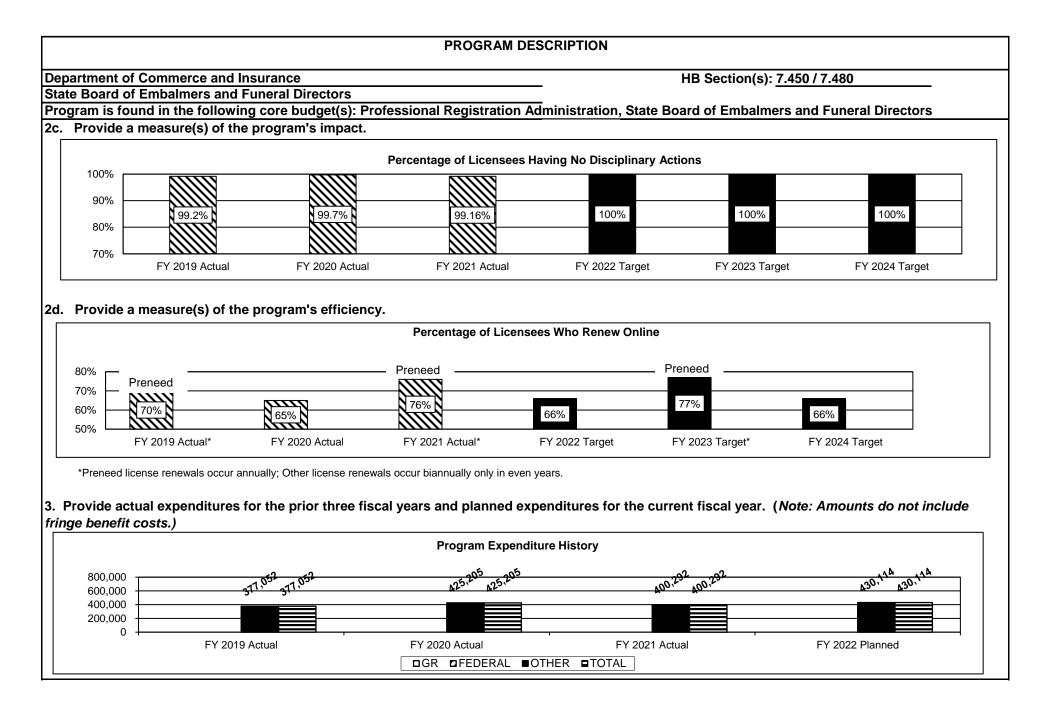

| FY 2019 | FY 2020 | FY 2021 | FY 2022 | FY 2023 | FY 2024 |
|------------------------|---------|---------|---------|---------|---------|---------|
|                        | Actual  | Actual  | Actual  | Target  | Target  | Target  |
| Applications Received  | 420     | 368     | 375     | 400     | 400     | 400     |
| Licensed Professionals | 6,246   | 5,941   | 6,072   | 6,086   | 6,086   | 6,086   |
| Outreach Events        | 18      | 7       | 6       | 10      | 10      | 10      |

## 2b. Provide a measure(s) of the program's quality.



\*Preneed license renewals occur annually; Other license renewals occur biannually only in even years.

Licensees were surveyed about their experience with the board's licensure procedures, customer service, website and communications.



| PROGRAM                                                                                                                                             | DESCRIPTION                                                      |
|-----------------------------------------------------------------------------------------------------------------------------------------------------|------------------------------------------------------------------|
| Department of Commerce and Insurance                                                                                                                | HB Section(s): 7.450 / 7.480                                     |
| State Board of Embalmers and Funeral Directors