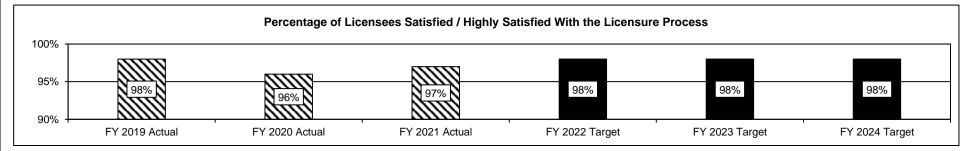

ensees so they are better informed practitioners.

# 2a. Provide an activity measure(s) for the program.

|                        | FY 2019 | FY 2020* | FY 2021 | FY 2022 | FY 2023 | FY 2024 |  |
|------------------------|---------|----------|---------|---------|---------|---------|--|
|                        | Actual  | Actual   | Actual  | Target  | Target  | Target  |  |
| Applications Received  | 12,305  | 10,940   | 10,017  | 9,500   | 9,500   | 9,500   |  |
| Licensed Professionals | 145,518 | 136,479  | 135,090 | 135,000 | 135,000 | 135,000 |  |
| Outreach Events        | 48      | 32       | 31      | 30      | 30      | 30      |  |

\*New methodology: APRN's and RN's are issued a document of recognition (not a license).

#### 2b. Provide a measure(s) of the program's quality.



Note: Registered Nurses only renew in odd years, Practical Nurses only renew in even years Licensees were surveyed about their experience with the board's online renewal process.



Note: LPNs renew in even-numbered years and have a lower percent of online renewals than RNs that renew in odd-numbered years.

3. Provide actual expenditures for the prior three fiscal years and planned expenditures for the current fiscal year. (Note: Amounts do not include fringe benefit costs.)



| PROGRAM DESCRIP                                                                                                                              | TION                                            |
|----------------------------------------------------------------------------------------------------------------------