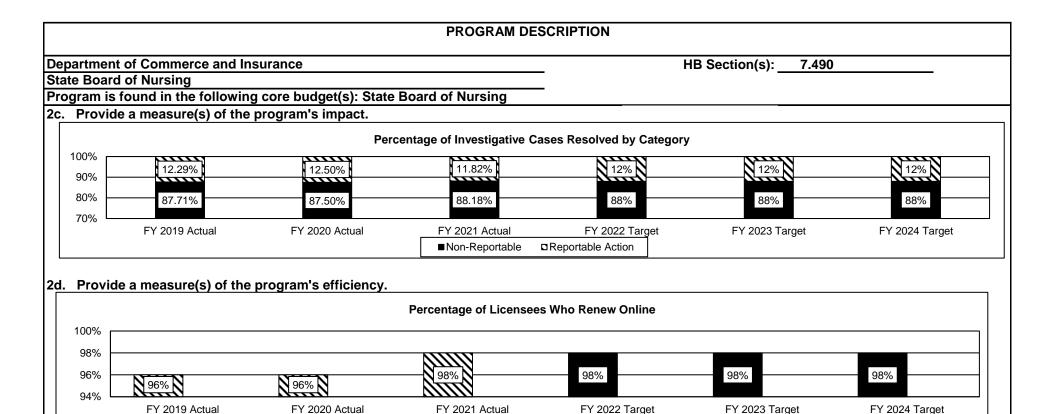

| FY 2024 |  |
|------------------------|---------|----------|---------|---------|---------|---------|--|
|                        | Actual  | Actual   | Actual  | Target  | Target  | Target  |  |
| Applications Received  | 12,305  | 10,940   | 10,017  | 9,500   | 9,500   | 9,500   |  |
| Licensed Professionals | 145,518 | 136,479  | 135,090 | 135,000 | 135,000 | 135,000 |  |
| Outreach Events        | 48      | 32       | 31      | 30      | 30      | 30      |  |

\*New methodology: APRN's and RN's are issued a document of recognition (not a license).

#### 2b. Provide a measure(s) of the program's quality.



Note: Registered Nurses only renew in odd years, Practical Nurses only renew in even years Licensees were surveyed about their experience with the board's online renewal process.



Note: LPNs renew in even-numbered years and have a lower percent of online renewals than RNs that renew in odd-numbered years.

3. Provide actual expenditures for the prior three fiscal years and planned expenditures for the current fiscal year. (Note: Amounts do not include fringe benefit costs.)



| PROGRAM DESCRIP                                                                                                                              | TION                                            |
|----------------------------------------------------------------------------------------------------------------------------------------------|-------------------------------------------------|
| Department of Commerce and Insurance