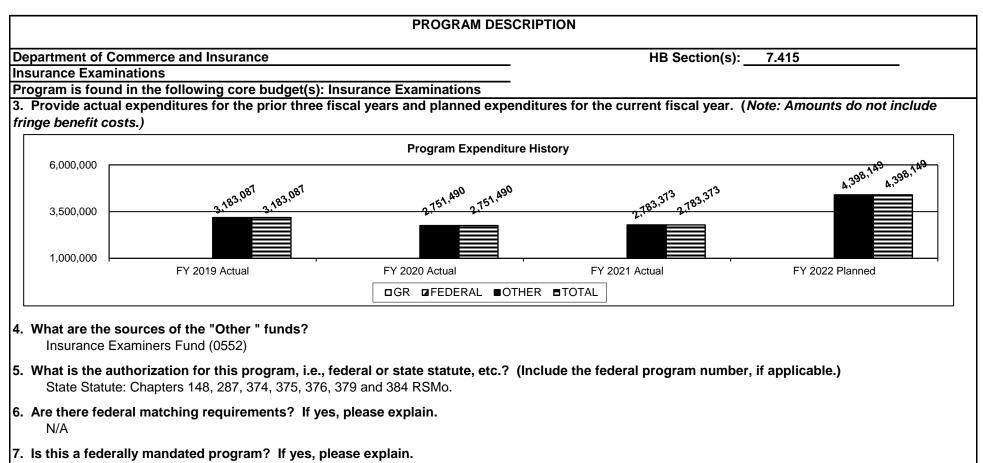

. Restitution in Millions from Insurance Companies to Consumers due to Market Conduct Examination and Investigation Findings \$16.0 \$12.0 \$8.0 \$15.97 \$10.85 \$4.0 \$6 \$6 \$6 \$0.0 CY 2019 Actual CY 2020 Actual CY 2021 Actual CY 2022 Target CY 2023 Target CY 2024 Target Note: There were several large, multi-state actions that occurred in 2019 as well as a significant industry-wide issue that was addressed. There have also been several large recoveries in 2020 arising from regulatory actions undertaken in 2019. This positively impacted our restitution amounts; however, at this time, we do not anticipate the same level of regulatory activity. That is always subject to change and dependent upon the industry's market behavior.

#### 2d. Provide a measure(s) of the program's efficiency.





No

Health Insurance Counseling (P. 97)

| Department of Co               | ommerce and In                      | surance                          |                                |                                 | Budget Unit                                                                           | 37540C                            |                                      |                              |                          |         |
|--------------------------------|-------------------------------------|----------------------------------|--------------------------------|---------------------------------|---------------------------------------------------------------------------------------|-----------------------------------|--------------------------------------|--------------