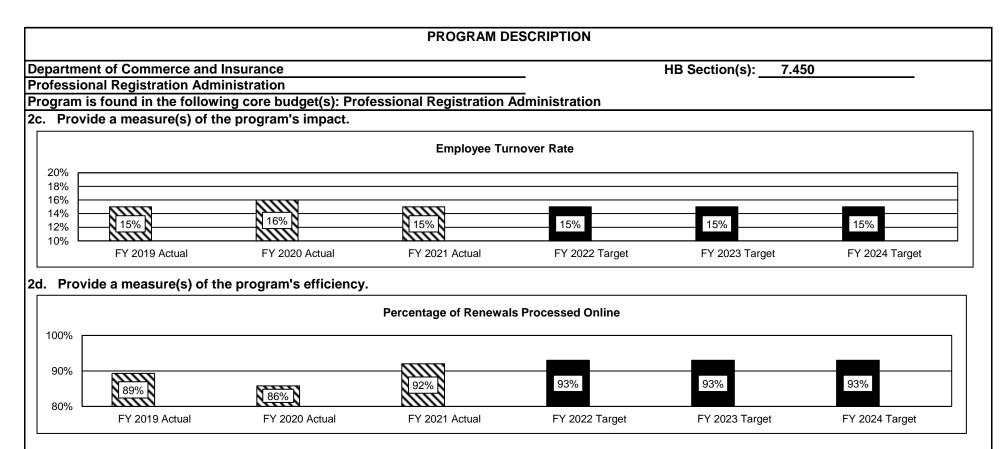

#### **DIVISON OF PROFESSIONAL REGISTRATION**

| Core - Professional Registration Administration<br>Core - State Board of Accountancy                 |     |
|------------------------------------------------------------------------------------------------------|-----|
| Core - State Board of Accountancy                                                                    | 243 |
| Core - Missouri Board of Architects, Prof. Engineers, Prof. Land Surveyors, and Landscape Architects | 251 |
| Core - State Board of Chiropractic Examiners                                                         |     |
| Core - State Board of Cosmetology and Barbers Examiners                                              |     |
| Core - Missouri Dental Board                                                                         |     |
| Core - State Board of Embalmers and Funeral Directors                                                |     |
| Core - State Board of Registration for the Healing Arts                                              |     |
| Core - State Board of Nursing                                                                        |     |
| Core - State Board of Optometry                                                                      |     |
| Core - Missouri Board of Pharmacy                                                                    |     |
| Core - State Board of Podiatric Medicine                                                             |     |
| Core - Missouri Real Estate Commission                                                               |     |

#### **DIVISION OF PROFESSIONAL REGISTRATION**

- Supports 41 professional licensing boards, commissions, committees and offices in licensing and regulating the activities of Missouri professionals.
- The boards, commissions, committees and offices process applications, administer examinations and, when warranted, conduct investigations into possible professional misconduct and may take disciplinary action against the practitioner.