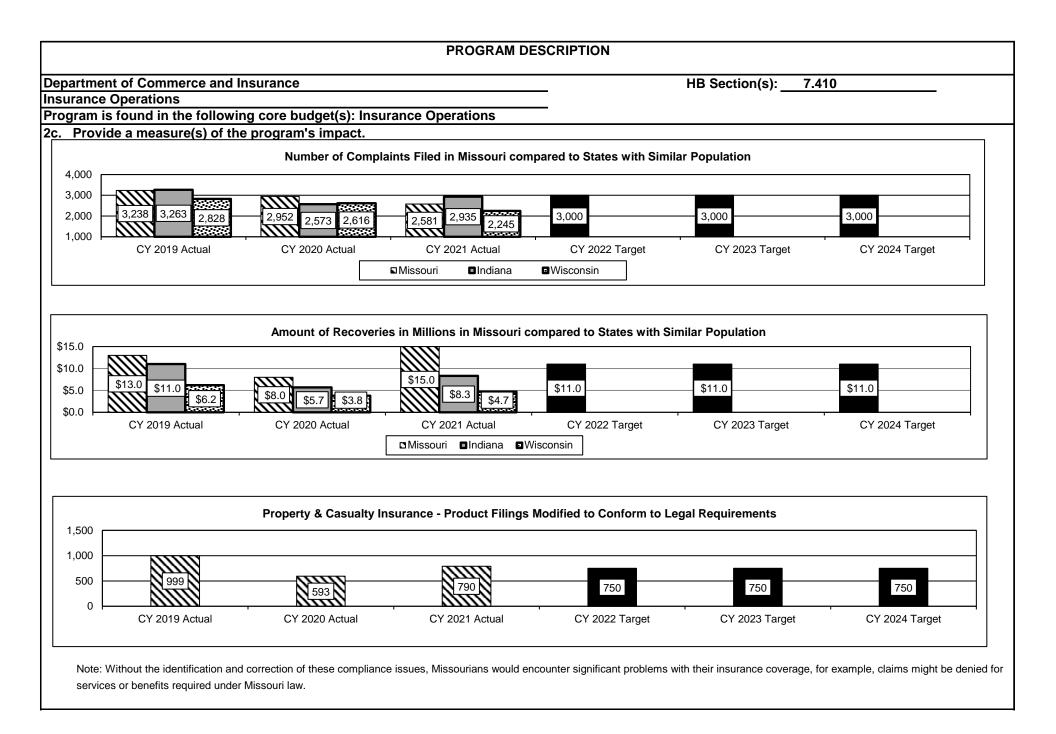

#### **INSURANCE CONSUMER AFFAIRS DIVISION**

- Acts as a liaison between the consumer and the insurance industry by receiving complaints against insurance companies, insurance producers (agents) and other licensees.
- Investigates complaints to ensure consumers are being treated fairly under the law.
- Conducts education and outreach to Missouri consumers about insurance topics.

#### **INSURANCE MARKET REGULATION DIVISION**

- Reviews insurance policy forms and materials to ensure compliance with Missouri laws and regulations.
- Conducts market analysis as well as market conduct investigations and examinations
  of insurance companies to protect policy holders and ensure laws are followed.
- Monitors Missouri's insurance market through the collection and compilation of statistical data obtained from industry.