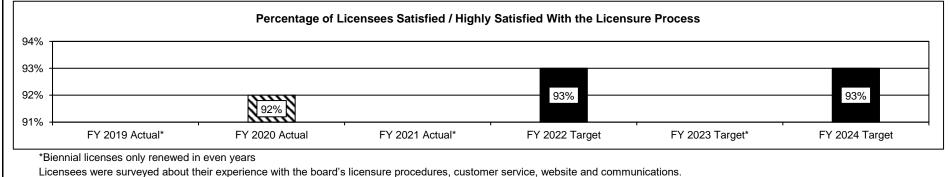

practitioners. The board is also responsible for investigating complaints related to the practice of respiratory care and administering any discipline to . licensees. 2a. Provide an activity measure(s) for the program.

|                        | FY 2019 | FY 2020 | FY 2021 | FY 2022 | FY 2023 | FY 2024 |
|------------------------|---------|---------|---------|---------|---------|---------|
|                        | Actual  | Actual  | Actual  | Target  | Target  | Target  |
| Applications Received  | 390     | 399     | 470     | 470     | 470     | 470     |
| Licensed Professionals | 4,639   | 4,989   | 4,974   | 5,300   | 5,300   | 5,300   |
| Public meetings held   | 4       | 4       | 4       | 4       | 4       | 4       |

#### 2b. Provide a measure(s) of the program's quality.







\*Biennial licenses only renewed in even years



| PROGRAM DESCRIPTION                                                                                                                                                                         |                                                           |  |  |  |  |  |  |  |
|---------------------------------------------------------------------------------------------------------------------------------------------------------------------------------------------|-----------------------------------------------------------|--|--|--|--|--|--|--|
| Department of Commerce and Insurance                                                                                                                                                        | Depart