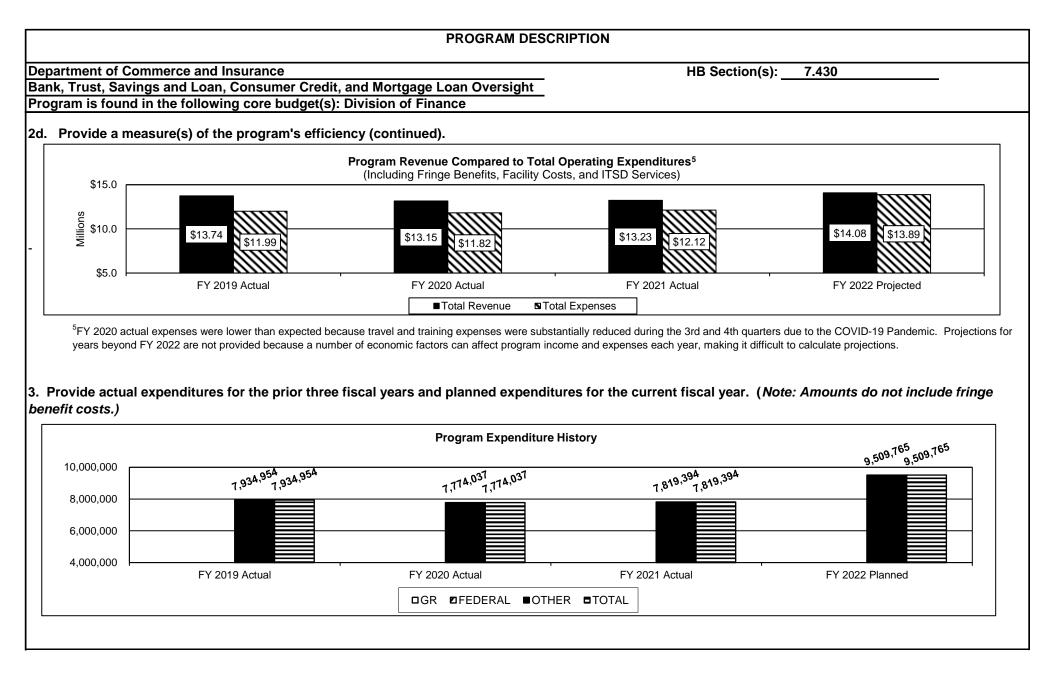

#### **DIVISION OF FINANCE**

| Core - Division of Finance                                           | 121 |
|----------------------------------------------------------------------|-----|
| Core - Savings and Loan Supervision Fund Transfer to Finance Fund    |     |
| Core - Residential Mortgage Licensing Fund Transfer to Finance Fund  |     |
| Core - Savings and Loan Supervision Fund Transfer to General Revenue |     |

#### **DIVISION OF FINANCE**

- Examines and oversees Missouri's 212 state-chartered banks, non-deposit trust companies and savings and loan associations to ensure their safety and soundness so consumers' deposits are safe and the public is confident in Missouri's financial system.
- Licenses and regulates consumer credit companies, credit services organizations, money order companies, mortgage broker companies and mortgage loan originators.