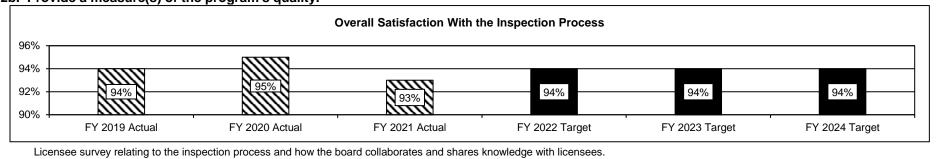

| FY 2024<br>Target |
|------------------------|-------------------|-------------------|-------------------|-------------------|-------------------|-------------------|
| Licensed Professionals | 37,274            | 42,086            | 37,443            | 38,934            | 38,934            | 38,934            |
| Outreach Events*       | 36                | 54                | 28**              | 30**              | 30**              | 30**              |

\*Outreach Events include board meetings, public meetings, education and trainings conducted by the board.

\*\* Effective 8/29/20, Missouri law has been amended to prohibit the Board from using funds to sponsor educational programs that the Board sponsored in prior fiscal years.

# 2b. Provide a measure(s) of the program's quality.



HB Section(s): 7.500



|                                       |                                                                                                                           | PROGRAM DESCRIF                      | TION                                       |                                    |
|---------------------------------------|---------------------------------------------------------------------------------------------------------------------------|--------------------------------------|--------------------------------------------|------------------------------------|
| epartment of Cor                      | mmerce and Insurance                                                                                                      |