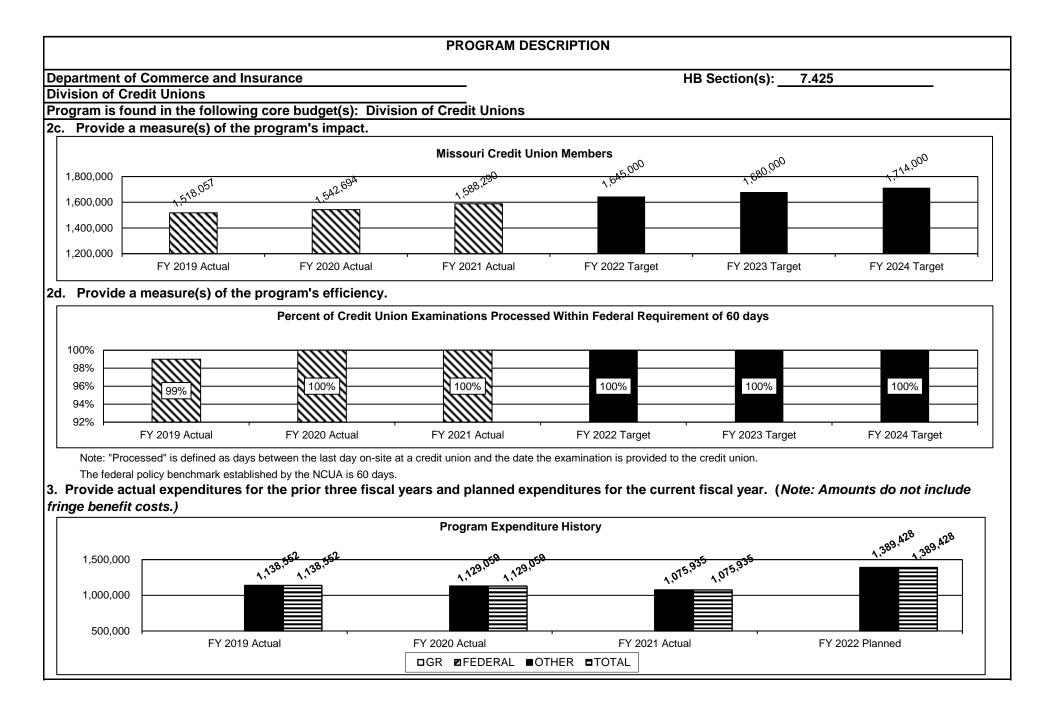

#### **DIVISION OF CREDIT UNIONS**

- Examines and oversees Missouri's 92 state-chartered credit unions.
- Responds to consumer complaints concerning credit union services or operations.