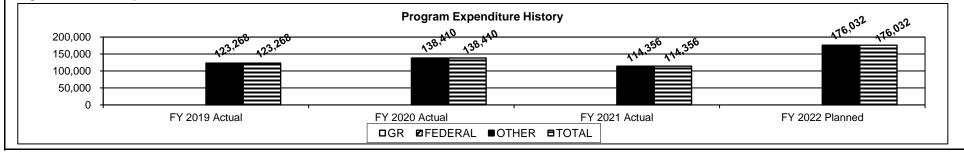

#### **DIVISON OF PROFESSIONAL REGISTRATION**

| Core - Professional Registration Administration<br>Core - State Board of Accountancy                 |     |
|------------------------------------------------------------------------------------------------------|-----|
| Core - State Board of Accountancy                                                                    | 243 |
| Core - Missouri Board of Architects, Prof. Engineers, Prof. Land Surveyors, and Landscape Architects | 251 |
| Core - State Board of Chiropractic Examiners                                                         |     |
| Core - State Board of Cosmetology and Barbers Examiners                                              |     |
| Core - Missouri Dental Board                                                                         |     |
| Core - State Board of Embalmers and Funeral Directors                                                |     |
| Core - State Board of Registration for the Healing Arts                                              |     |
| Core - State Board of Nursing                                                                        |     |
| Core - State Board of Optometry                                                                      |     |
| Core - Missouri Board of Pharmacy                                                                    |     |
| Core - State Board of Podiatric Medicine                                                             |     |
| Core - Missouri Real Estate Commission                                                               |     |