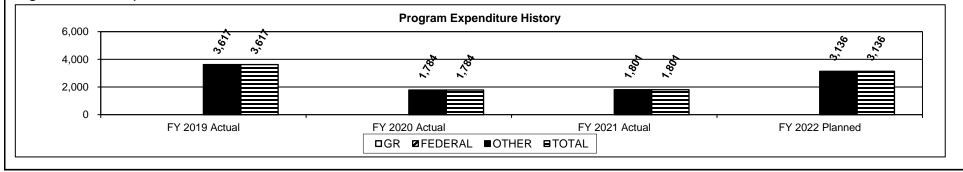

#### **DIVISON OF PROFESSIONAL REGISTRATION**

| Core - Professional Registration Administration<br>Core - State Board of Accountancy                 |     |
|------------------------------------------------------------------------------------------------------|-----|
| Core - State Board of Accountancy                                                                    | 243 |
| Core - Missouri Board of Architects, Prof. Engineers, Prof. Land Surveyors, and Landscape Architects | 251 |
| Core - State Board of Chiropractic Examiners                                                         |     |
| Core - State Board of Cosmetology and Barbers Examiners                                              |     |
| Core - Missouri Dental Board                                                                         |     |
| Core - State Board of Embalmers and Funeral Directors                                                |     |
| Core - State Board of Registration for the Healing Arts                                              |     |
| Core - State Board of Nursing                                                                        |     |
| Core - State Board of Optometry                                                                      |     |
| Core - Missouri Board of Pharmacy                                                                    |     |
| Core - State Board of Podiatric Medicine                                                             |     |
| Core - Missouri Real Estate Commission                                                               |     |