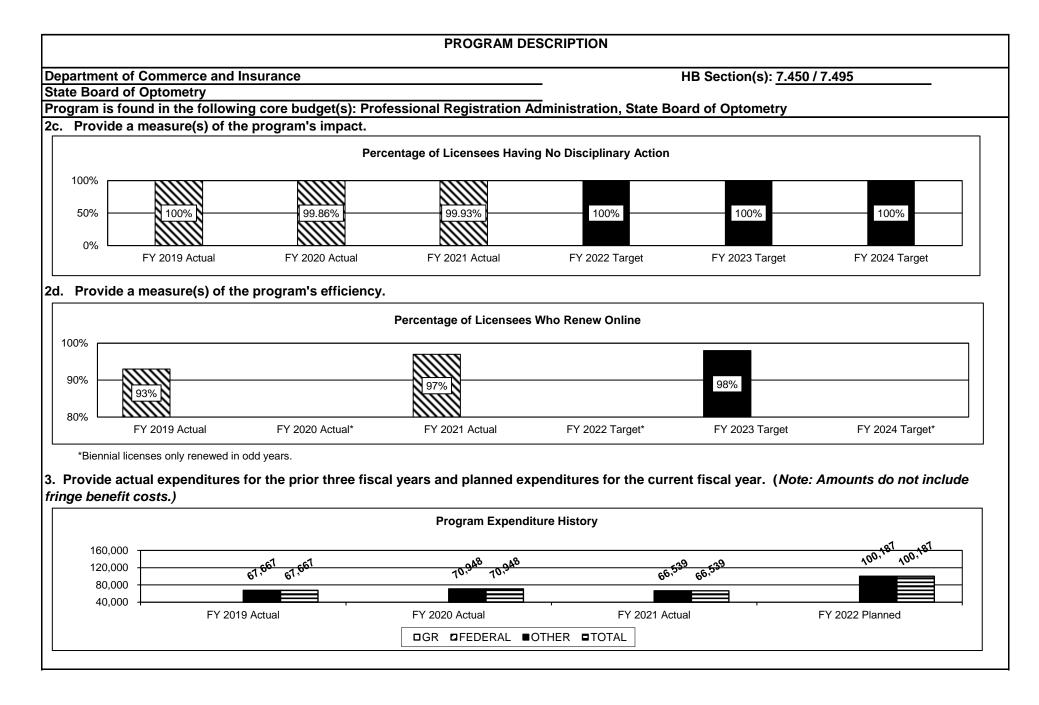

ctivity measure(s) for the program.

|                        | FY 2019 | FY 2020 | FY 2021 | FY 2022 | FY 2023 | FY 2024 |
|------------------------|---------|---------|---------|---------|---------|---------|
|                        | Actual  | Actual  | Actual  | Target  | Target  | Target  |
| Applications Received  | 84      | 60      | 58      | 67      | 67      | 67      |
| Licensed Professionals | 1,399   | 1,455   | 1,420   | 1,425   | 1,425   | 1,425   |
| Outreach Events        | 4       | 4       | 5       | 5       | 5       | 5       |

#### 2b. Provide a measure(s) of the program's quality.



\*Biennial licenses only renewed in odd years.

Licensees were surveyed about their experience with the board's licensure procedures, customer service, website and communications.



| PROGRAM DESCRIPTION                                                                                                                                          |                                                   |  |  |  |
|--------------------------------------------------------------------------------------------------------------------------------------------------------------|---------------------------------------------------|--|--|--|
| Department of Commerce and Insurance                                                                                                                         | HB Section(s): 7.450 / 7.495                      |  |  |  |
| State Board of Optometry