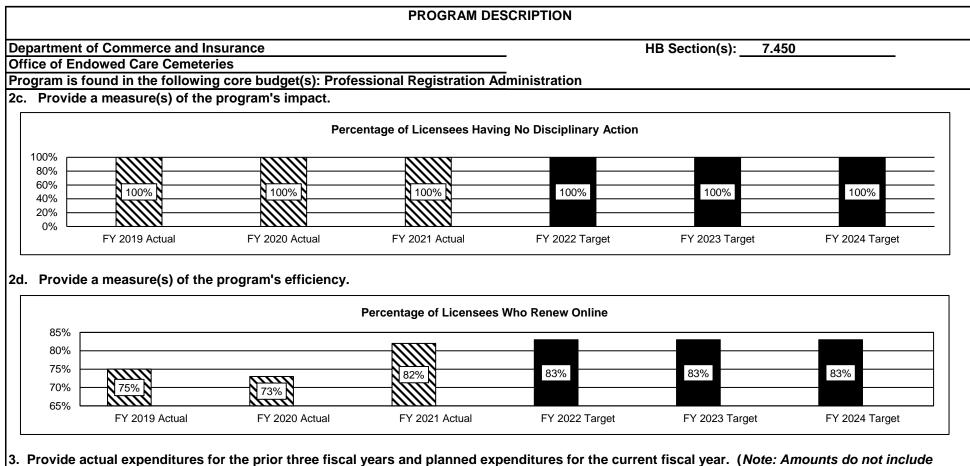

#### **DIVISON OF PROFESSIONAL REGISTRATION**

| Core - Professional Registration Administration<br>Core - State Board of Accountancy                 |     |
|------------------------------------------------------------------------------------------------------|-----|
| Core - State Board of Accountancy                                                                    | 243 |
| Core - Missouri Board of Architects, Prof. Engineers, Prof. Land Surveyors, and Landscape Architects | 251 |
| Core - State Board of Chiropractic Examiners                                                         |     |
| Core - State Board of Cosmetology and Barbers Examiners                                              |     |
| Core - Missouri Dental Board                                                                         |     |
| Core - State Board of Embalmers and Funeral Directors                                                |     |
| Core - State Board of Registration for the Healing Arts                                              |     |
| Core - State Board of Nursing                                                                        |     |
| Core - State Board of Optometry                                                                      |     |
| Core - Missouri Board of Pharmacy                                                                    |     |
| Core - State Board of Podiatric Medicine                                                             |     |
| Core - Missouri Real Estate Commission                                                               |     |