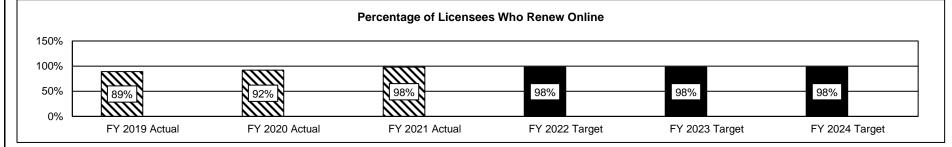

#### **DIVISON OF PROFESSIONAL REGISTRATION**

| Core - Professional Registration Administration<br>Core - State Board of Accountancy                 |     |
|------------------------------------------------------------------------------------------------------|-----|
| Core - State Board of Accountancy                                                                    | 243 |
| Core - Missouri Board of Architects, Prof. Engineers, Prof. Land Surveyors, and Landscape Architects | 251 |
| Core - State Board of Chiropractic Examiners                                                         |     |
| Core - State Board of Cosmetology and Barbers Examiners                                              |     |
| Core - Missouri Dental Board                                                                         |     |
| Core - State Board of Embalmers and Funeral Directors                                                |     |
| Core - State Board of Registration for the Healing Arts                                              |     |
| Core - State Board of Nursing                                                                        |     |
| Core - State Board of Optometry                                                                      |     |
| Core - Missouri Board of Pharmacy                                                                    |     |
| Core - State Board of Podiatric Medicine                                                             |     |
| Core - Missouri Real Estate Commission                                                               |     |