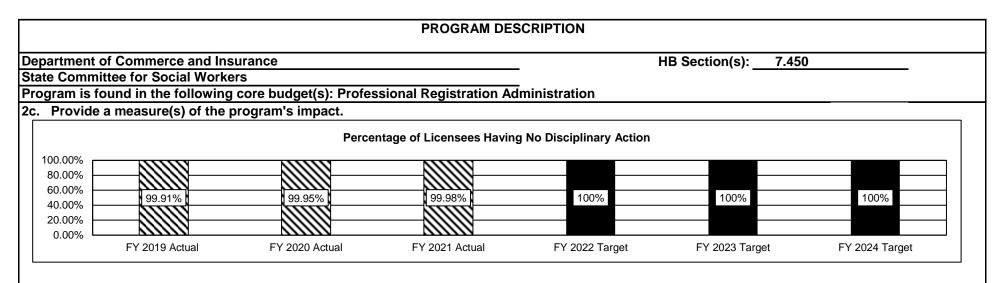

#### **DIVISON OF PROFESSIONAL REGISTRATION**

| Core - Professional Registration Administration<br>Core - State Board of Accountancy                 |     |
|------------------------------------------------------------------------------------------------------|-----|
| Core - State Board of Accountancy                                                                    | 243 |
| Core - Missouri Board of Architects, Prof. Engineers, Prof. Land Surveyors, and Landscape Architects | 251 |
| Core - State Board of Chiropractic Examiners                                                         |     |
| Core - State Board of Cosmetology and Barbers Examiners                                              |     |
| Core - Missouri Dental Board                                                                         |     |
| Core - State Board of Embalmers and Funeral Directors                                                |     |
| Core - State Board of Registration for the Healing Arts                                              |     |
| Core - State Board of Nursing                                                                        |     |
| Core - State Board of Optometry                                                                      |     |
| Core - Missouri Board of Pharmacy                                                                    |     |
| Core - State Board of Podiatric Medicine                                                             |     |
| Core - Missouri Real Estate Commission                                                               |     |