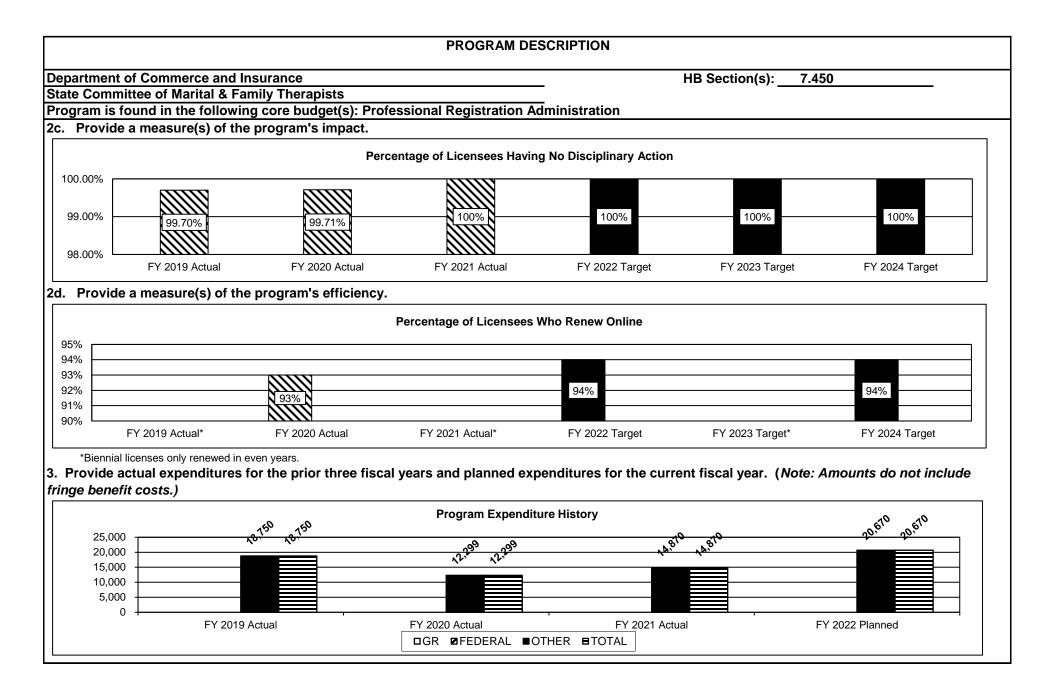

----------------|-----------------|----------------|
| 82% - |                 |                |                             |                             |                 |                |
| 81% - |                 |                |                             | 82%                         |                 | 82%            |
| 80%   |                 | 81%            |                             |                             |                 |                |
|       | FY 2019 Actual* | FY 2020 Actual | FY 2021 Actual*             | FY 2022 Target              | FY 2023 Target* | FY 2024 Target |

\*Biennial licenses only renewed in even years.

Licensees were surveyed about their experience with the committee's licensure procedures, customer service, website and communications.



| PROGRAM DESCRI                                                                                    | PTION                                             |
|---------------------------------------------------------------------------------------------------|---------------------------------------------------|
| Department of Commerce and Insurance                                                              | HB Section(s):7.450                               |
| State Committee of Marital & Family Therapists                                                    |                                                   |
| Program is found in the following core budget(s): Professional Registration Admini                | stration                                          |
| 4. What are the sources of