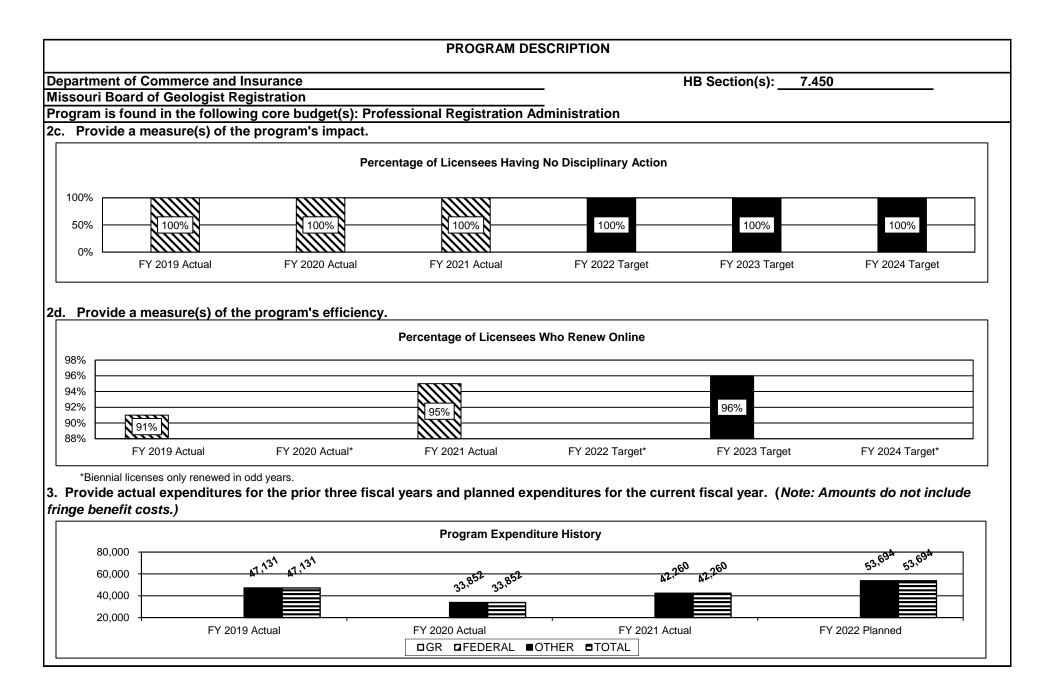

#### **DIVISON OF PROFESSIONAL REGISTRATION**

| Core - Professional Registration Administration<br>Core - State Board of Accountancy                 |     |
|------------------------------------------------------------------------------------------------------|-----|
| Core - State Board of Accountancy                                                                    | 243 |
| Core - Missouri Board of Architects, Prof. Engineers, Prof. Land Surveyors, and Landscape Architects | 251 |
| Core - State Board of Chiropractic Examiners                                                         |     |
| Core - State Board of Cosmetology and Barbers Examiners                                              |     |
| Core - Missouri Dental Board                                                                         |     |
| Core - State Board of Embalmers and Funeral Directors                                                |     |
| Core - State Board of Registration for the Healing Arts                                              |     |
| Core - State Board of Nursing                                                                        |     |
| Core - State Board of Optometry                                                                      |     |
| Core - Missouri Board of Pharmacy                                                                    |     |
| Core - State Board of Podiatric Medicine                                                             |     |
| Core - Missouri Real Estate Commission                                                               |     |