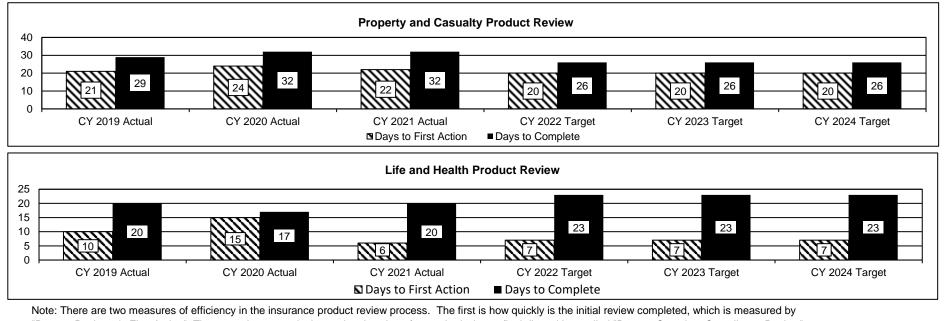

#### **INSURANCE MARKET REGULATION DIVISION**

- Reviews insurance policy forms and materials to ensure compliance with Missouri laws and regulations.
- Conducts market analysis as well as market conduct investigations and examinations
  of insurance companies to protect policy holders and ensure laws are followed.
- Monitors Missouri's insurance market through the collection and compilation of statistical data obtained from industry.