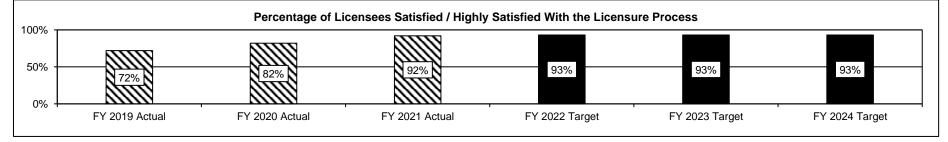

#### **DIVISON OF PROFESSIONAL REGISTRATION**

| Core - Professional Registration Administration<br>Core - State Board of Accountancy                 |     |
|------------------------------------------------------------------------------------------------------|-----|
| Core - State Board of Accountancy                                                                    | 243 |
| Core - Missouri Board of Architects, Prof. Engineers, Prof. Land Surveyors, and Landscape Architects | 251 |
| Core - State Board of Chiropractic Examiners                                                         |     |
| Core - State Board of Cosmetology and Barbers Examiners                                              |     |
| Core - Missouri Dental Board                                                                         |     |
| Core - State Board of Embalmers and Funeral Directors                                                |     |
| Core - State Board of Registration for the Healing Arts                                              |     |
| Core - State Board of Nursing                                                                        |     |
| Core - State Board of Optometry                                                                      |     |
| Core - Missouri Board of Pharmacy                                                                    |     |
| Core - State Board of Podiatric Medicine                                                             |     |
| Core - Missouri Real Estate Commission                                                               |     |