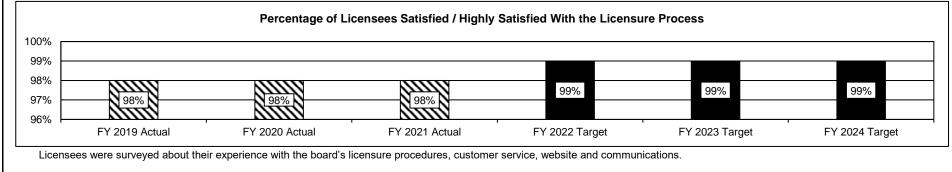

#### **DIVISON OF PROFESSIONAL REGISTRATION**

| Core - Professional Registration Administration<br>Core - State Board of Accountancy                 |     |
|------------------------------------------------------------------------------------------------------|-----|
| Core - State Board of Accountancy                                                                    | 243 |
| Core - Missouri Board of Architects, Prof. Engineers, Prof. Land Surveyors, and Landscape Architects | 251 |
| Core - State Board of Chiropractic Examiners                                                         |     |
| Core - State Board of Cosmetology and Barbers Examiners                                              |     |
| Core - Missouri Dental Board                                                                         |     |
| Core - State Board of Embalmers and Funeral Directors                                                |     |
| Core - State Board of Registration for the Healing Arts                                              |     |
| Core - State Board of Nursing                                                                        |     |
| Core - State Board of Optometry                                                                      |     |
| Core - Missouri Board of Pharmacy                                                                    |     |
| Core - State Board of Podiatric Medicine                                                             |     |
| Core - Missouri Real Estate Commission                                                               |     |