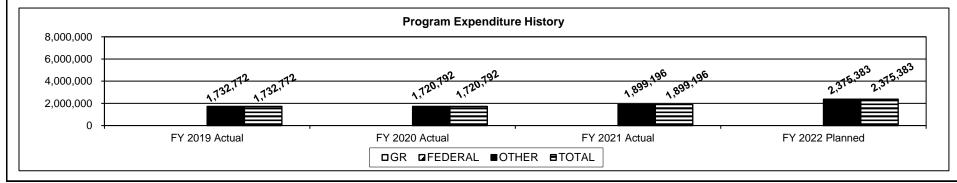

| 239     | 239     |
| Division Employees                  | 227               | 227      | 227     | 227     | 227     | 227     |
| Renewals Processed*                 | 262,491           | 202,581  | 277,248 | 238,793 | 238,793 | 238,793 |
| *FY 2020 Renewals down because of C | OVID-19 Pandemic. |          |         |         |         |         |

#### 2b. Provide a measure(s) of the program's quality.



and printing.



Note: The division is working to update our system to allow licensees to apply online, to more efficiently renew online, and to access application status, including changing addresses, etc.

# 3. Provide actual expenditures for the prior three fiscal years and planned expenditures for the current fiscal year. (*Note: Amounts do not include fringe benefit costs.*)



| PROGRAM DESCRIPTION                                                                                                                                                                           |                      |  |  |  |
|-----------------------------------------------------------------------------------------------------------------------------------------------------------------------------------------------|----------------------|--|--|--|
| Department of Commerce and Insurance                                                                                                                                                          | HB Section(s): 7.450 |  |  |  |
| Professional Registration Administration