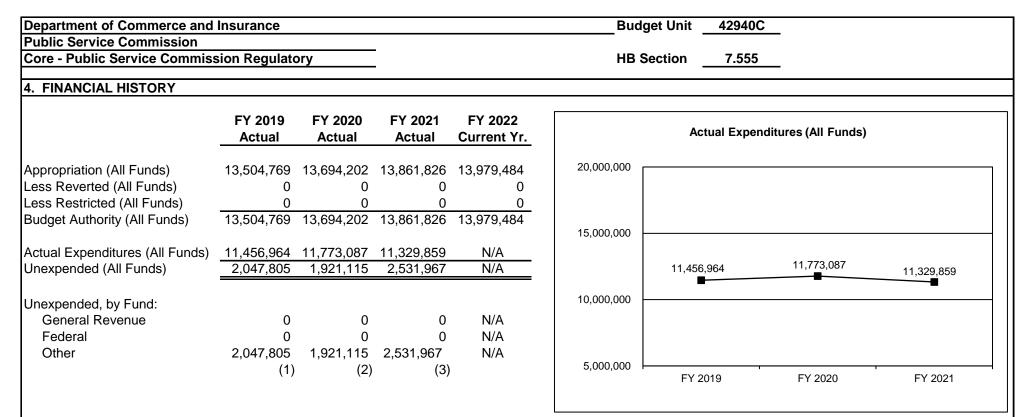

### Missouri Department of Commerce and Insurance FY 2023 Budget Request

| Core - Missouri Veterinary Medical Board                                                                                                                                                                                                                                              | .349 |
|---------------------------------------------------------------------------------------------------------------------------------------------------------------------------------------------------------------------------------------------------------------------------------------|------|
| Core - Professional Registration Fund Transfer to General Revenue                                                                                                                                                                                                                     | .357 |
| Core - Professional Registration Administration Transfer                                                                                                                                                                                                                              | .365 |
| Core - Professional Registration Startup Loans                                                                                                                                                                                                                                        | .373 |
| Core - Missouri Veterinary Medical Board<br>Core - Professional Registration Fund Transfer to General Revenue<br>Core - Professional Registration Administration Transfer<br>Core - Professional Registration Startup Loans<br>Core - Professional Registration Startup Loans Payback | .379 |
| OFFICE OF THE PUBLIC COUNSEL                                                                                                                                                                                                                                                          |      |
| Core – Office of the Public Counsel                                                                                                                                                                                                                                                   | .385 |
| PUBLIC SERVICE COMMISSION                                                                                                                                                                                                                                                             |      |
| Core – Manufactured Housing                                                                                                                                                                                                                                                           | .395 |
| Core – Manufactured Housing Consumer Recovery Transfer                                                                                                                                                                                                                                | .405 |
| Core – Public Service Commission Regulatory                                                                                                                                                                                                                                           | .411 |
| NDI – Implementation of SB 44 (2021).                                                                                                                                                                                                                                                 | .425 |
| Core – Manufactured Housing Consumer Recovery Transfer<br>Core – Public Service Commission Regulatory<br>NDI – Implementation of SB 44 (2021)<br>Core – Relay Missouri Program and Equipment Distribution Program                                                                     | .431 |
| LEGAL EXPENSE FUND TRANSFER                                                                                                                                                                                                                                                           |      |