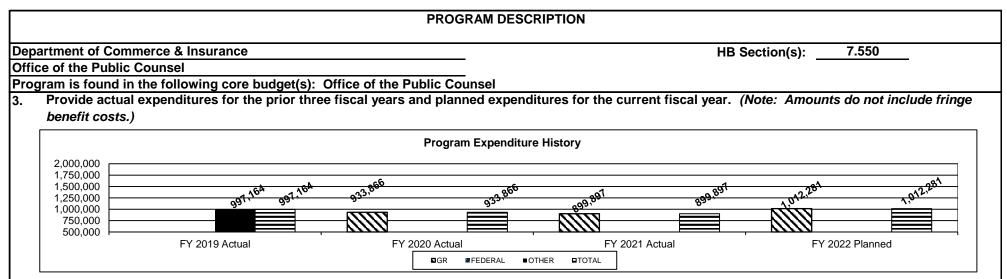

<br>\$0.18<br>\$0.16<br>\$0.14<br>\$0.12 |                          | program's e                             | \$0.15                     | OPC Co:       | sts per Missouri<br>\$0.16 | Citizen            | \$0.16                   | \$0.16                   |
| \$0.20<br>\$0.18<br>\$0.16<br>\$0.14           | \$0.15                   | program's e                             | \$0.15                     | ۹<br>۱        | \$0.16                     |                    |                          |                          |
| \$0.20<br>\$0.18<br>\$0.16<br>\$0.14<br>\$0.12 |                          | program's e                             |                            | ۹<br>۱        |                            |                    | \$0.16<br>FY 2023 Target | \$0.16<br>FY 2024 Target |



Note: All FY 2020, FY 2021 and FY 2022 program funding is appropriated from General Revenue Fund.

#### 4. What are the sources of the "Other " funds?

FY 2019 Public Service Commission Fund (0607).

- 5. What is the authorization for this program, i.e., federal or state statute, etc.? (Include the federal program number, if applicable.) Sections 386.700, 386.710 and 523.277, RSMo.
- 6. Are there federal matching requirements? If yes, please explain. N/A
- Is this a federally mandated program? If yes, please explain.
   No

This page is intentionally left blank

Manufactured Housing (P. 395)

|                 | ctured Housing    |              |              |             | Н               | B Section      | 7.540       |                |              |
|-----------------|--------------