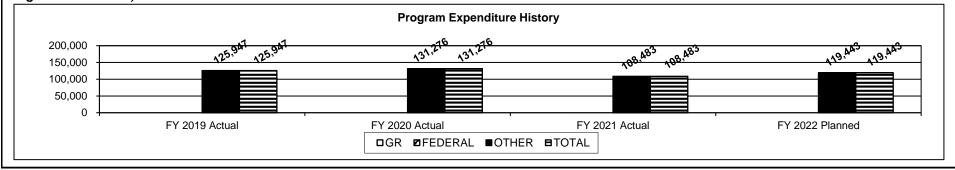

#### **DIVISON OF PROFESSIONAL REGISTRATION**

| Core - Professional Registration Administration<br>Core - State Board of Accountancy                 |     |
|------------------------------------------------------------------------------------------------------|-----|
| Core - State Board of Accountancy                                                                    | 243 |
| Core - Missouri Board of Architects, Prof. Engineers, Prof. Land Surveyors, and Landscape Architects | 251 |
| Core - State Board of Chiropractic Examiners                                                         |     |
| Core - State Board of Cosmetology and Barbers Examiners                                              |     |
| Core - Missouri Dental Board                                                                         |     |
| Core - State Board of Embalmers and Funeral Directors                                                |     |
| Core - State Board of Registration for the Healing Arts                                              |     |
| Core - State Board of Nursing                                                                        |     |
| Core - State Board of Optometry                                                                      |     |
| Core - Missouri Board of Pharmacy                                                                    |     |
| Core - State Board of Podiatric Medicine                                                             |     |
| Core - Missouri Real Estate Commission                                                               |     |