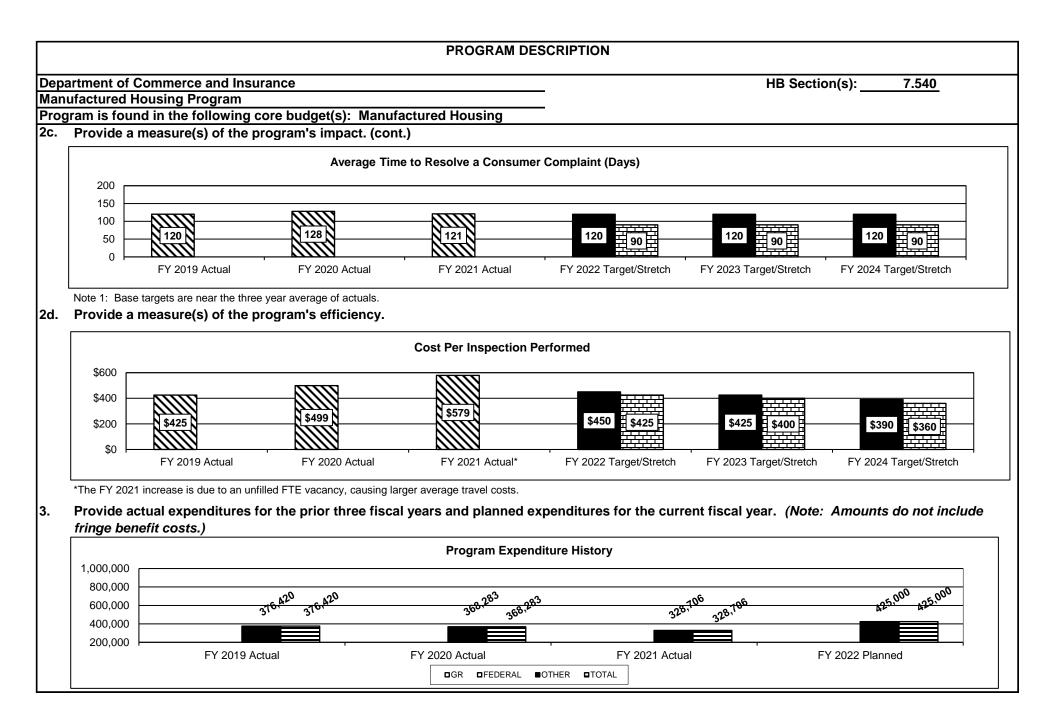

rget |
|-----------------------------------------|-------------------|-------------------|-------------------|---------------------------------------|-------------------|-------------------|
| Average Number of<br>Re-Inspections per | 4.5               | 3.9               | 4                 | 5                                     | 5                 | 5                 |
| Complaint                               |                   | 0.0               |                   | , , , , , , , , , , , , , , , , , , , | Ū.                | Ū                 |

Note 1: Re-inspections are performed to verify that all identified deficiencies have been corrected. Projection is based on a less than 1% re-inspection rate.

#### 2c. Provide a measure(s) of the program's impact.



HB Section(s): 7.540



| PROGRAM                                                                                                                  | DESCRIPTION                                                            |
|--------------------------------------------------------------------------------------------------------------------------|------------------------------------------------------------------------|
| Department of Commerce and Insurance                                                                                     | HB Section(s): 7.540                                                   |
| Manufactured Housing Program                                                                                             |                                                                        |
| Prog