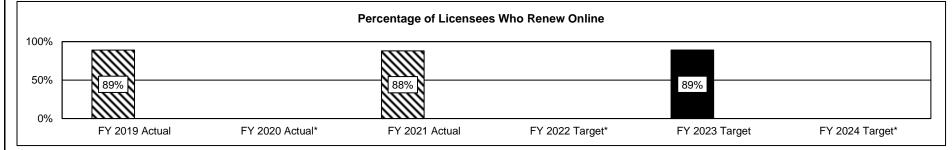

2,600             |

# 2b. Provide a measure(s) of the program's quality.

|                |                 |                |                 | 97%            |                |
|----------------|-----------------|----------------|-----------------|----------------|----------------|
| <u> </u>       |                 | 96%            |                 | 0.70           |                |
|                | 1               |                | ı               | 1              | ı              |
| FY 2019 Actual | FY 2020 Actual* | FY 2021 Actual | FY 2022 Target* | FY 2023 Target | FY 2024 Target |

Licensees were surveyed about their experience with the office's licensure procedures, customer service, website and communications.



# 2d. Provide a measure(s) of the program's efficiency.



\*Biennial licenses only renewed in odd years.

3. Provide actual expenditures for the prior three fiscal years and planned expenditures for the current fiscal year. (Note: Amounts do not include fringe benefit costs.)



|   | PROGRAM DESC                                                                        | CRIPTION                                             |
|---|-------------------------------------------------------------------------------------|------------------------------------------------------|
| C | Department of Commerce and Insurance                                                | HB Section(s): 7.450                                 |
| С | Office of Tattooing, Body Piercing and Branding                                     |