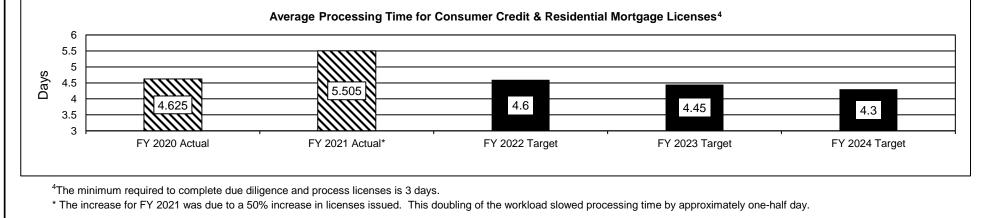

#### **DIVISION OF FINANCE**

| Core - Division of Finance                                           | 121 |
|----------------------------------------------------------------------|-----|
| Core - Savings and Loan Supervision Fund Transfer to Finance Fund    |     |
| Core - Residential Mortgage Licensing Fund Transfer to Finance Fund  |     |
| Core - Savings and Loan Supervision Fund Transfer to General Revenue |     |

#### **DIVISION OF FINANCE**

- Examines and oversees Missouri's 212 state-chartered banks, non-deposit trust companies and savings and loan associations to ensure their safety and soundness so consumers' deposits are safe and the public is confident in Missouri's financial system.
- Licenses and regulates consumer credit companies, credit services organizations, money order companies, mortgage broker companies and mortgage loan originators.