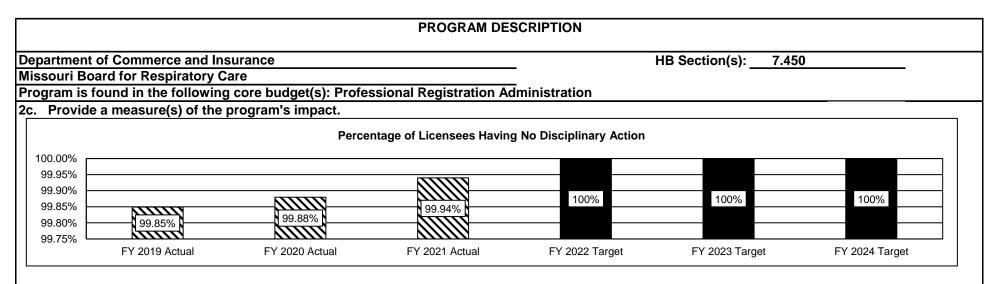

actitioners. The board is also responsible for investigating complaints related to the practice of respiratory care and administering any discipline to . licensees. 2a. Provide an activity measure(s) for the program.

|                        | FY 2019 | FY 2020 | FY 2021 | FY 2022 | FY 2023 | FY 2024 |
|------------------------|---------|---------|---------|---------|---------|---------|
|                        | Actual  | Actual  | Actual  | Target  | Target  | Target  |
| Applications Received  | 390     | 399     | 470     | 470     | 470     | 470     |
| Licensed Professionals | 4,639   | 4,989   | 4,974   | 5,300   | 5,300   | 5,300   |
| Public meetings held   | 4       | 4       | 4       | 4       | 4       | 4       |

#### 2b. Provide a measure(s) of the program's quality.







\*Biennial licenses only renewed in even years



| PROGRAM DESCRIPTION                                                                                                                                                                         |                                                           |  |  |  |  |  |  |  |
|---------------------------------------------------------------------------------------------------------------------------------------------------------------------------------------------|-----------------------------------------------------------|--|--|--|--|--|--|--|
| Department of Commerce and Insurance                                                                                                                                                        | Departme