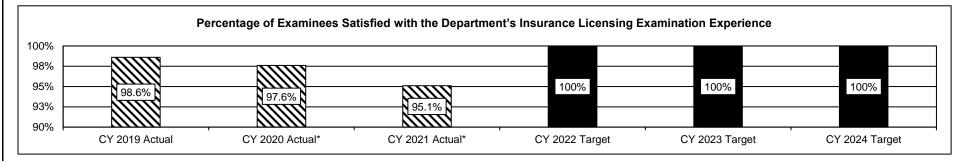

#### **INSURANCE MARKET REGULATION DIVISION**

- Reviews insurance policy forms and materials to ensure compliance with Missouri laws and regulations.
- Conducts market analysis as well as market conduct investigations and examinations
  of insurance companies to protect policy holders and ensure laws are followed.
- Monitors Missouri's insurance market through the collection and compilation of statistical data obtained from industry.