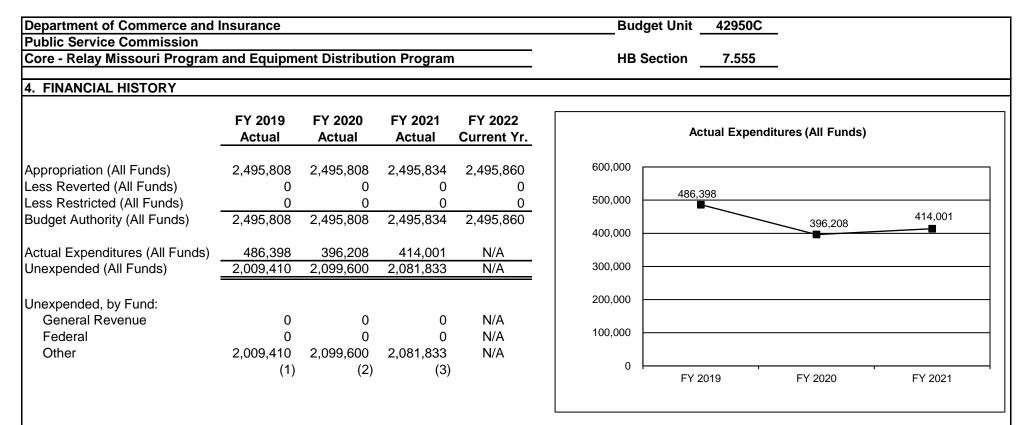

### Missouri Department of Commerce and Insurance FY 2023 Budget Request

| Core - Missouri Veterinary Medical Board                                                                                                                                                                                                                                              | .349 |
|---------------------------------------------------------------------------------------------------------------------------------------------------------------------------------------------------------------------------------------------------------------------------------------|------|
| Core - Professional Registration Fund Transfer to General Revenue                                                                                                                                                                                                                     | .357 |
| Core - Professional Registration Administration Transfer                                                                                                                                                                                                                              | .365 |
| Core - Professional Registration Startup Loans                                                                                                                                                                                                                                        | .373 |
| Core - Missouri Veterinary Medical Board<br>Core - Professional Registration Fund Transfer to General Revenue<br>Core - Professional Registration Administration Transfer<br>Core - Professional Registration Startup Loans<br>Core - Professional Registration Startup Loans Payback | .379 |
| OFFICE OF THE PUBLIC COUNSEL                                                                                                                                                                                                                                                          |      |
| Core – Office of the Public Counsel                                                                                                                                                                                                                                                   | .385 |
| PUBLIC SERVICE COMMISSION                                                                                                                                                                                                                                                             |      |
| Core – Manufactured Housing                                                                                                                                                                                                                                                           | .395 |
| Core – Manufactured Housing Consumer Recovery Transfer                                                                                                                                                                                                                                | .405 |
| Core – Public Service Commission Regulatory                                                                                                                                                                                                                                           | .411 |
| NDI – Implementation of SB 44 (2021).                                                                                                                                                                                                                                                 | .425 |
| Core – Manufactured Housing Consumer Recovery Transfer<br>Core – Public Service Commission Regulatory<br>NDI – Implementation of SB 44 (2021)<br>Core – Relay Missouri Program and Equipment Distribution Program                                                                     | .431 |
| LEGAL EXPENSE FUND TRANSFER                                                                                                                                                                                                                                                           |      |