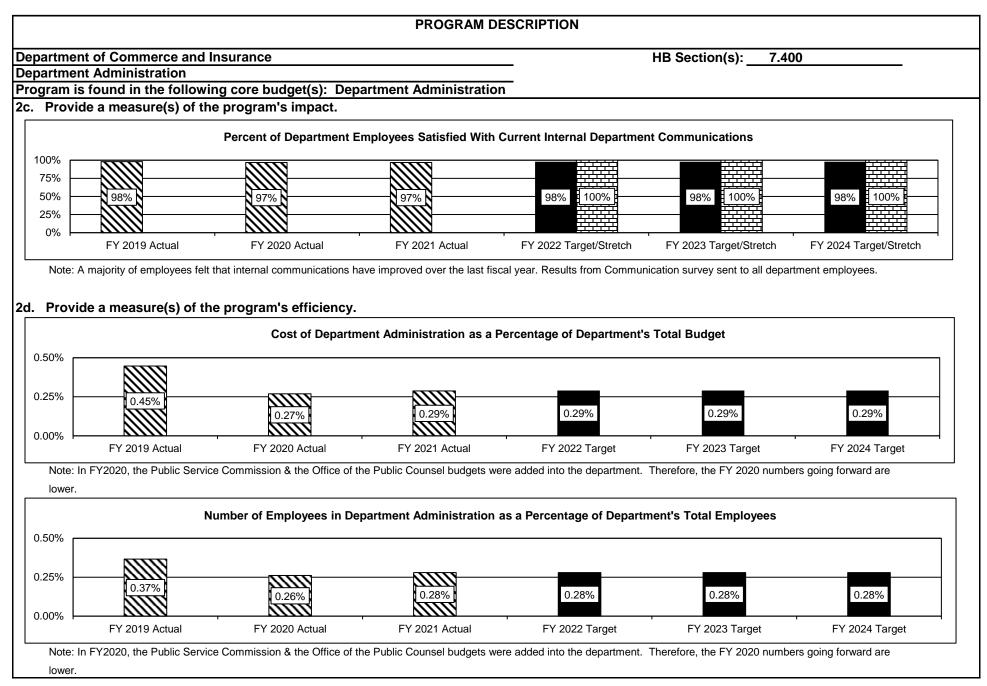

through legislative coordination, communications, human resources, accounting, budget and planning.

### 2a. Provide an activity measure(s) for the program.

| Number of employees served in FY 20 | 21         |
|-------------------------------------|------------|
| Insurance                           | 182.11 FTE |
| Finance                             | 96.38 FTE  |
| Credit Unions                       | 13.03 FTE  |
| Manufactured Housing                | 5.59 FTE   |
| Office of the Public Counsel        | 12.46 FTE  |
| Professional Registration           | 216.80 FTE |
| Public Service Commission           | 174.42 FTE |
| TOTAL                               | 700.79 FTE |
|                                     |            |

### 2b. Provide a measure(s) of the program's quality.







NDI - Operational Excellence Coordinator (P. 59)

|             |                     |                |                | NE            | W DECISION ITEM             |                   |                 |                |                 |       |
|-------------|---------------------|----------------|----------------|---------------|-----------------------------|-------------------|-----------------|----------------|-----------------|-------|
|             |                     |                |                | RANK:         | <u> </u>                    | 55                |                 |                |                 |       |
|             |                     |                |                |               | <b>.</b>                    |                   |