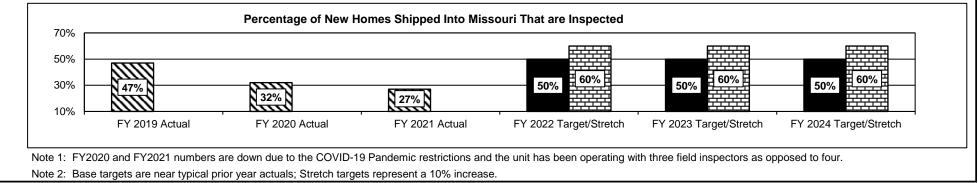

r>Target | FY 2024<br>Target |
|-----------------------------------------|-------------------|-------------------|-------------------|---------------------------------------|-------------------|-------------------|
| Average Number of<br>Re-Inspections per | 4.5               | 3.9               | 4                 | 5                                     | 5                 | 5                 |
| Complaint                               |                   | 0.0               |                   | , , , , , , , , , , , , , , , , , , , | Ū.                | Ū                 |

Note 1: Re-inspections are performed to verify that all identified deficiencies have been corrected. Projection is based on a less than 1% re-inspection rate.

#### 2c. Provide a measure(s) of the program's impact.



HB Section(s): 7.540



| PROGRAM                                                                                                                  | DESCRIPTION                                                            |
|--------------------------------------------------------------------------------------------------------------------------|------------------------------------------------------------------------|
| Department of Commerce and Insurance                                                                                     | HB Section(s): 7.540                                                   |
| Manufactured Housing Program                                                                                             |