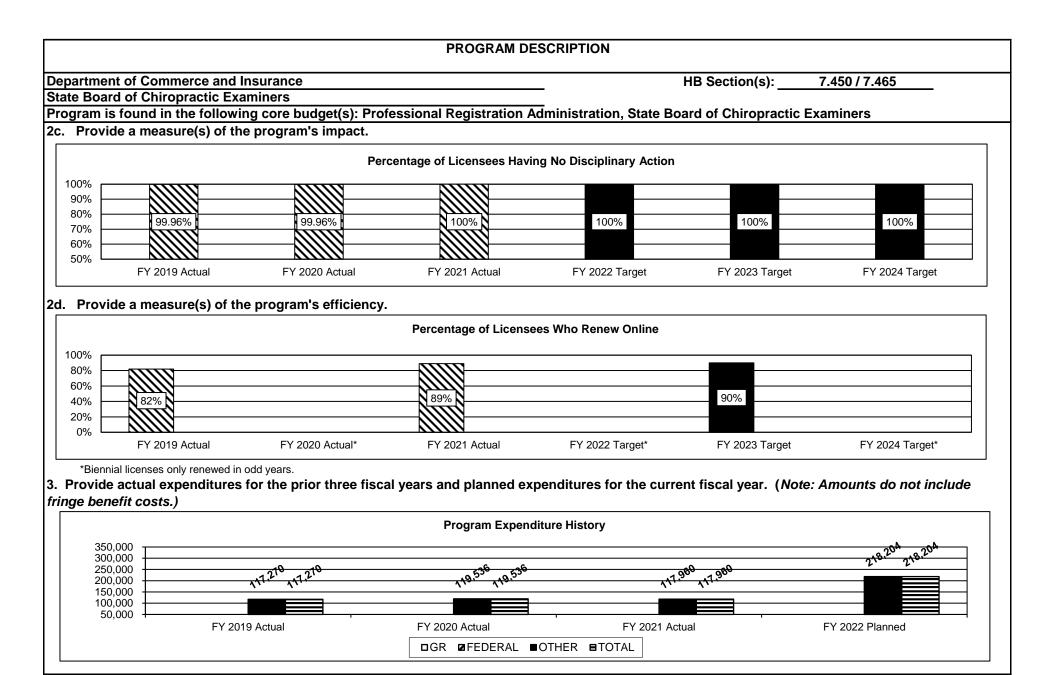

#### **DIVISON OF PROFESSIONAL REGISTRATION**

| Core - Professional Registration Administration<br>Core - State Board of Accountancy                 |     |
|------------------------------------------------------------------------------------------------------|-----|
| Core - State Board of Accountancy                                                                    | 243 |
| Core - Missouri Board of Architects, Prof. Engineers, Prof. Land Surveyors, and Landscape Architects | 251 |
| Core - State Board of Chiropractic Examiners                                                         |     |
| Core - State Board of Cosmetology and Barbers Examiners                                              |     |
| Core - Missouri Dental Board                                                                         |     |
| Core - State Board of Embalmers and Funeral Directors                                                |     |
| Core - State Board of Registration for the Healing Arts                                              |     |
| Core - State Board of Nursing                                                                        |     |
| Core - State Board of Optometry                                                                      |     |
| Core - Missouri Board of Pharmacy                                                                    |     |
| Core - State Board of Podiatric Medicine                                                             |     |
| Core - Missouri Real Estate Commission                                                               |     |