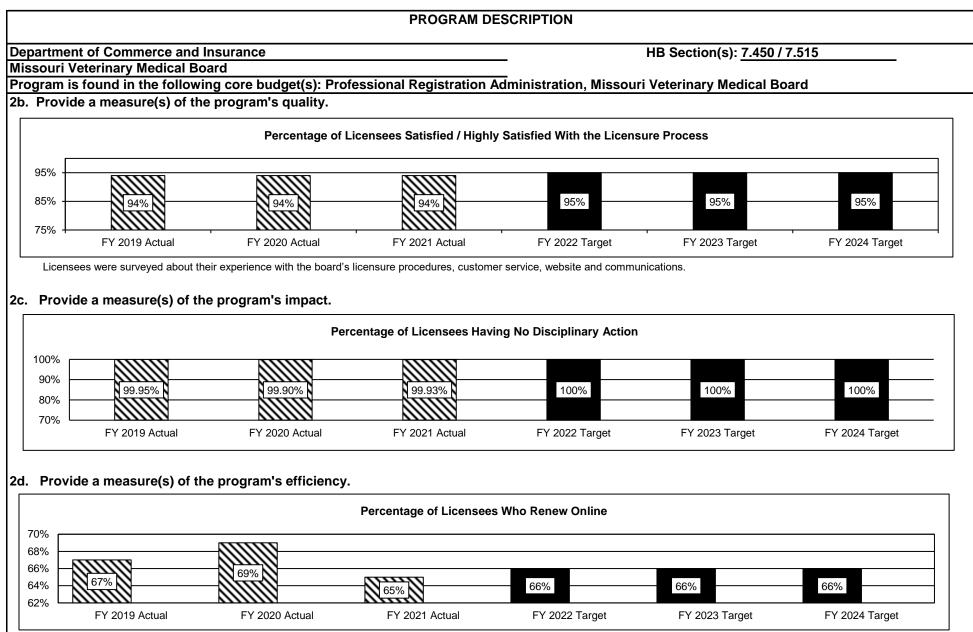

### Missouri Department of Commerce and Insurance FY 2023 Budget Request

| Core - Missouri Veterinary Medical Board                                                                                                                                                                                                                                              | .349 |
|---------------------------------------------------------------------------------------------------------------------------------------------------------------------------------------------------------------------------------------------------------------------------------------|------|
| Core - Professional Registration Fund Transfer to General Revenue                                                                                                                                                                                                                     | .357 |
| Core - Professional Registration Administration Transfer                                                                                                                                                                                                                              | .365 |
| Core - Professional Registration Startup Loans                                                                                                                                                                                                                                        | .373 |
| Core - Missouri Veterinary Medical Board<br>Core - Professional Registration Fund Transfer to General Revenue<br>Core - Professional Registration Administration Transfer<br>Core - Professional Registration Startup Loans<br>Core - Professional Registration Startup Loans Payback | .379 |
| OFFICE OF THE PUBLIC COUNSEL                                                                                                                                                                                                                                                          |      |
| Core – Office of the Public Counsel                                                                                                                                                                                                                                                   | .385 |
| PUBLIC SERVICE COMMISSION                                                                                                                                                                                                                                                             |      |
| Core – Manufactured Housing                                                                                                                                                                                                                                                           | .395 |
| Core – Manufactured Housing Consumer Recovery Transfer                                                                                                                                                                                                                                | .405 |
| Core – Public Service Commission Regulatory                                                                                                                                                                                                                                           | .411 |
| NDI – Implementation of SB 44 (2021).                                                                                                                                                                                                                                                 | .425 |
| Core – Manufactured Housing Consumer Recovery Transfer<br>Core – Public Service Commission Regulatory<br>NDI – Implementation of SB 44 (2021)<br>Core – Relay Missouri Program and Equipment Distribution Program                                                                     | .431 |
| LEGAL EXPENSE FUND TRANSFER                                                                                                                                                                                                                                                           |      |