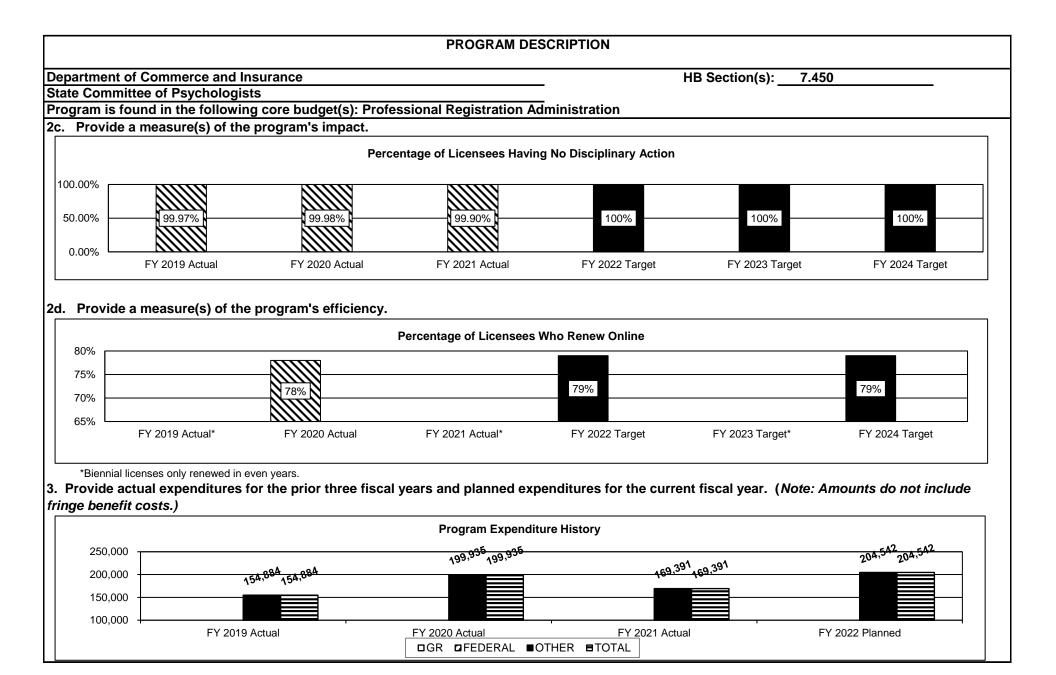

#### **DIVISON OF PROFESSIONAL REGISTRATION**

| Core - Professional Registration Administration<br>Core - State Board of Accountancy                 |     |
|------------------------------------------------------------------------------------------------------|-----|
| Core - State Board of Accountancy                                                                    | 243 |
| Core - Missouri Board of Architects, Prof. Engineers, Prof. Land Surveyors, and Landscape Architects | 251 |
| Core - State Board of Chiropractic Examiners                                                         |     |
| Core - State Board of Cosmetology and Barbers Examiners                                              |     |
| Core - Missouri Dental Board                                                                         |     |
| Core - State Board of Embalmers and Funeral Directors                                                |     |
| Core - State Board of Registration for the Healing Arts                                              |     |
| Core - State Board of Nursing                                                                        |     |
| Core - State Board of Optometry                                                                      |     |
| Core - Missouri Board of Pharmacy                                                                    |     |
| Core - State Board of Podiatric Medicine                                                             |     |
| Core - Missouri Real Estate Commission                                                               |     |