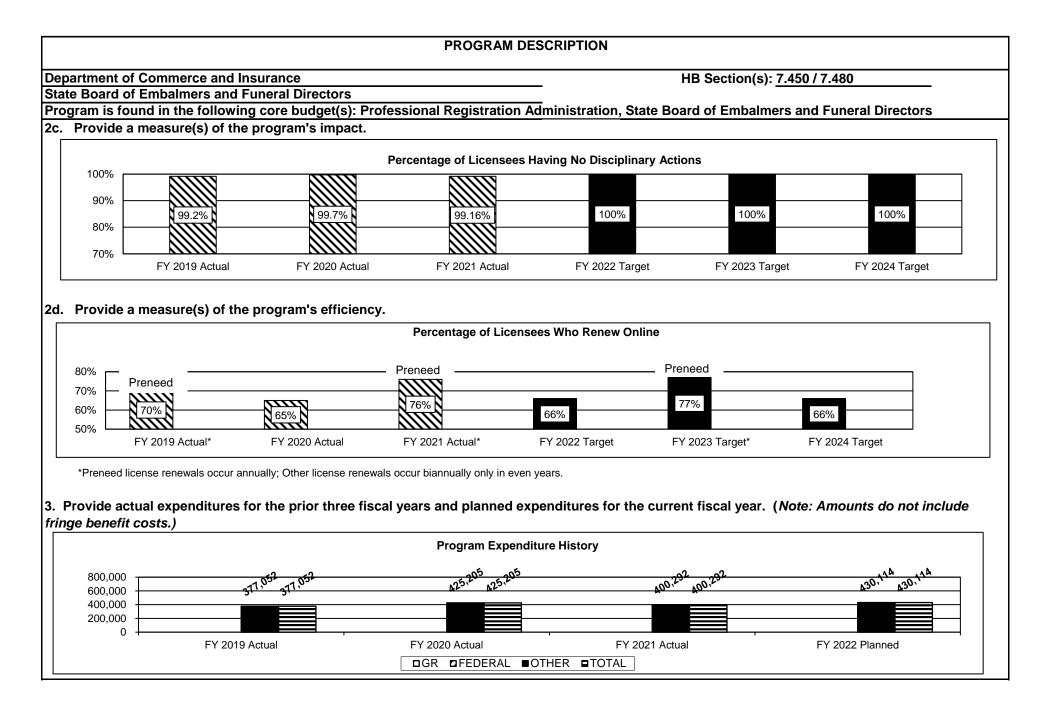

#### **DIVISON OF PROFESSIONAL REGISTRATION**

| Core - Professional Registration Administration<br>Core - State Board of Accountancy                 |     |
|------------------------------------------------------------------------------------------------------|-----|
| Core - State Board of Accountancy                                                                    | 243 |
| Core - Missouri Board of Architects, Prof. Engineers, Prof. Land Surveyors, and Landscape Architects | 251 |
| Core - State Board of Chiropractic Examiners                                                         |     |
| Core - State Board of Cosmetology and Barbers Examiners                                              |     |
| Core - Missouri Dental Board                                                                         |     |
| Core - State Board of Embalmers and Funeral Directors                                                |     |
| Core - State Board of Registration for the Healing Arts                                              |     |
| Core - State Board of Nursing                                                                        |     |
| Core - State Board of Optometry                                                                      |     |
| Core - Missouri Board of Pharmacy                                                                    |     |
| Core - State Board of Podiatric Medicine                                                             |     |
| Core - Missouri Real Estate Commission                                                               |     |