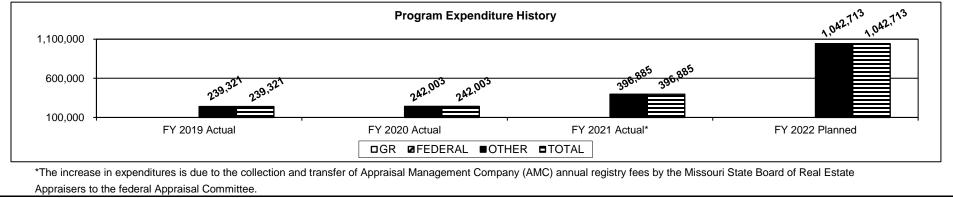

#### **DIVISON OF PROFESSIONAL REGISTRATION**

| Core - Professional Registration Administration<br>Core - State Board of Accountancy                 |     |
|------------------------------------------------------------------------------------------------------|-----|
| Core - State Board of Accountancy                                                                    | 243 |
| Core - Missouri Board of Architects, Prof. Engineers, Prof. Land Surveyors, and Landscape Architects | 251 |
| Core - State Board of Chiropractic Examiners                                                         |     |
| Core - State Board of Cosmetology and Barbers Examiners                                              |     |
| Core - Missouri Dental Board                                                                         |     |
| Core - State Board of Embalmers and Funeral Directors                                                |     |
| Core - State Board of Registration for the Healing Arts                                              |     |
| Core - State Board of Nursing                                                                        |     |
| Core - State Board of Optometry                                                                      |     |
| Core - Missouri Board of Pharmacy                                                                    |     |
| Core - State Board of Podiatric Medicine                                                             |     |
| Core - Missouri Real Estate Commission                                                               |     |