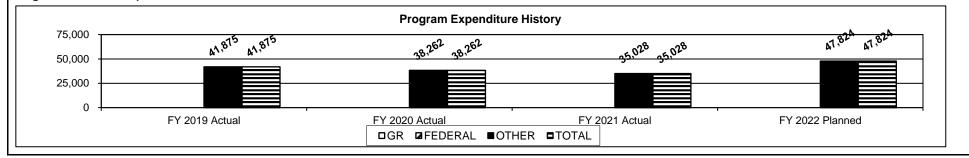

tigating complaints related to the practice of respiratory care and administering any discipline to . licensees. 2a. Provide an activity measure(s) for the program.

|                        | FY 2019 | FY 2020 | FY 2021 | FY 2022 | FY 2023 | FY 2024 |
|------------------------|---------|---------|---------|---------|---------|---------|
|                        | Actual  | Actual  | Actual  | Target  | Target  | Target  |
| Applications Received  | 390     | 399     | 470     | 470     | 470     | 470     |
| Licensed Professionals | 4,639   | 4,989   | 4,974   | 5,300   | 5,300   | 5,300   |
| Public meetings held   | 4       | 4       | 4       | 4       | 4       | 4       |

#### 2b. Provide a measure(s) of the program's quality.







\*Biennial licenses only renewed in even years



| PROGRAM DESCRIPTION                                                                                                                                                                         |                                                           |  |  |  |  |  |  |  |
|---------------------------------------------------------------------------------------------------------------------------------------------------------------------------------------------|-----------------------------------------------------------|--|--|--|--|--|--|--|
| Department of Commerce and Insurance                                                                                                                                                        | Department of Commerce and Insurance HB Section(s): 7.450 |