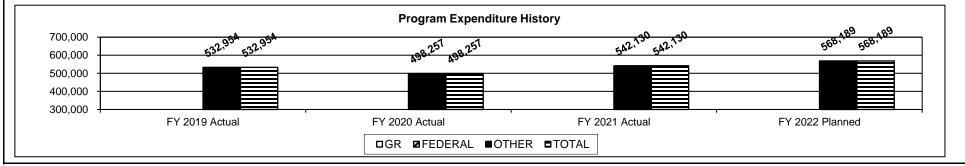

ide an activity measure(s) for the program.

|                        | FY 2019 | FY 2020 | FY 2021 | FY 2022 | FY 2023 | FY 2024 |
|------------------------|---------|---------|---------|---------|---------|---------|
|                        | Actual  | Actual  | Actual  | Target  | Target  | Target  |
| Applications Received  | 1,531   | 1,249   | 1,380   | 1,229   | 1,229   | 1,229   |
| Licensed Professionals | 22,600  | 22,716  | 22,970  | 22,970  | 22,970  | 22,970  |
| Outreach Events        | 17      | 21      | 34      | 34      | 34      | 34      |

# 2b. Provide a measure(s) of the program's quality.





3. Provide actual expenditures for the prior three fiscal years and planned expenditures for the current fiscal year. (*Note: Amounts do not include fringe benefit costs.*)



249

| PROGRAM DESCRI                                                                                                                              | PTION                                             |
|---------------------------------------------------------------------------------------------------------------------------------------------|---------------------------------------------------|
| Department of Commerce and Insurance                                                                                                        | HB Section(s): 7.455                              |
| State Board of Accountancy                                                                                                                  |                                                   |
| Program