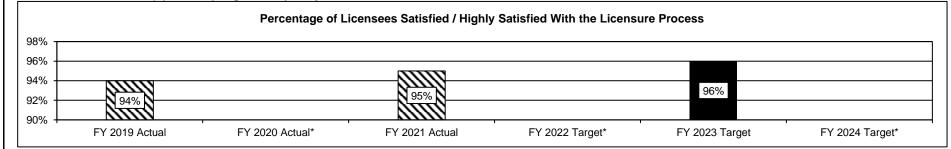

#### **DIVISON OF PROFESSIONAL REGISTRATION**

| Core - Professional Registration Administration<br>Core - State Board of Accountancy                 |     |
|------------------------------------------------------------------------------------------------------|-----|
| Core - State Board of Accountancy                                                                    | 243 |
| Core - Missouri Board of Architects, Prof. Engineers, Prof. Land Surveyors, and Landscape Architects | 251 |
| Core - State Board of Chiropractic Examiners                                                         |     |
| Core - State Board of Cosmetology and Barbers Examiners                                              |     |
| Core - Missouri Dental Board                                                                         |     |
| Core - State Board of Embalmers and Funeral Directors                                                |     |
| Core - State Board of Registration for the Healing Arts                                              |     |
| Core - State Board of Nursing                                                                        |     |
| Core - State Board of Optometry                                                                      |     |
| Core - Missouri Board of Pharmacy                                                                    |     |
| Core - State Board of Podiatric Medicine                                                             |     |
| Core - Missouri Real Estate Commission                                                               |     |