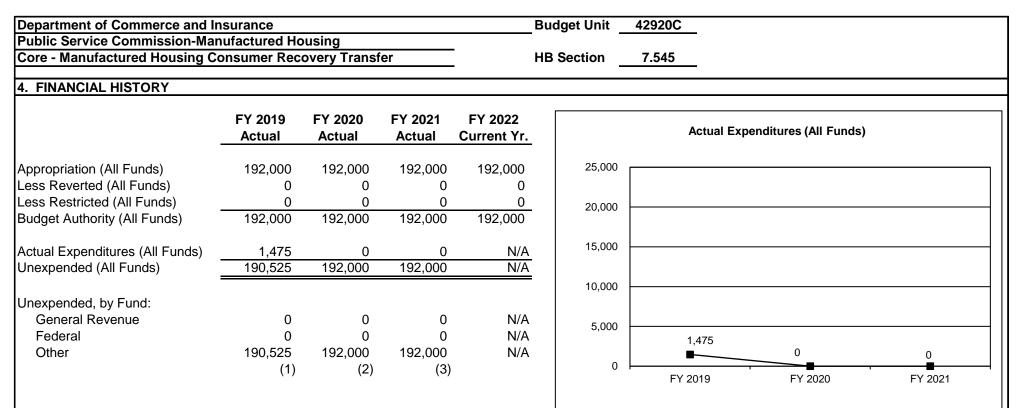

### Missouri Department of Commerce and Insurance FY 2023 Budget Request

| Core - Missouri Veterinary Medical Board                                                                                                                                                                                                                                              | .349 |
|---------------------------------------------------------------------------------------------------------------------------------------------------------------------------------------------------------------------------------------------------------------------------------------|------|
| Core - Professional Registration Fund Transfer to General Revenue                                                                                                                                                                                                                     | .357 |
| Core - Professional Registration Administration Transfer                                                                                                                                                                                                                              | .365 |
| Core - Professional Registration Startup Loans                                                                                                                                                                                                                                        | .373 |
| Core - Missouri Veterinary Medical Board<br>Core - Professional Registration Fund Transfer to General Revenue<br>Core - Professional Registration Administration Transfer<br>Core - Professional Registration Startup Loans<br>Core - Professional Registration Startup Loans Payback | .379 |
| OFFICE OF THE PUBLIC COUNSEL                                                                                                                                                                                                                                                          |      |
| Core – Office of the Public Counsel                                                                                                                                                                                                                                                   | .385 |
| PUBLIC SERVICE COMMISSION                                                                                                                                                                                                                                                             |      |
| Core – Manufactured Housing                                                                                                                                                                                                                                                           | .395 |
| Core – Manufactured Housing Consumer Recovery Transfer                                                                                                                                                                                                                                | .405 |
| Core – Public Service Commission Regulatory                                                                                                                                                                                                                                           | .411 |
| NDI – Implementation of SB 44 (2021).                                                                                                                                                                                                                                                 | .425 |
| Core – Manufactured Housing Consumer Recovery Transfer<br>Core – Public Service Commission Regulatory<br>NDI – Implementation of SB 44 (2021)<br>Core – Relay Missouri Program and Equipment Distribution Program                                                                     | .431 |
| LEGAL EXPENSE FUND TRANSFER                                                                                                                                                                                                                                                           |      |