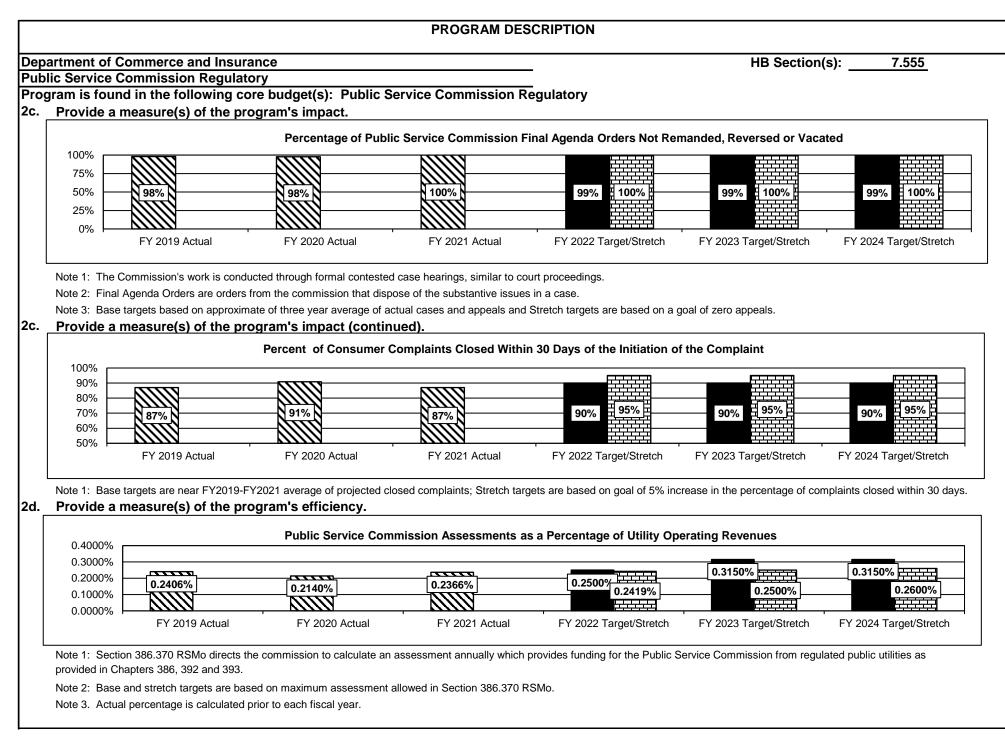

#### **PUBLIC SERVICE COMMISSION**

 Independently governed commission that regulates investor-owned electric, natural gas, steam, water and sewer utilities in Missouri.