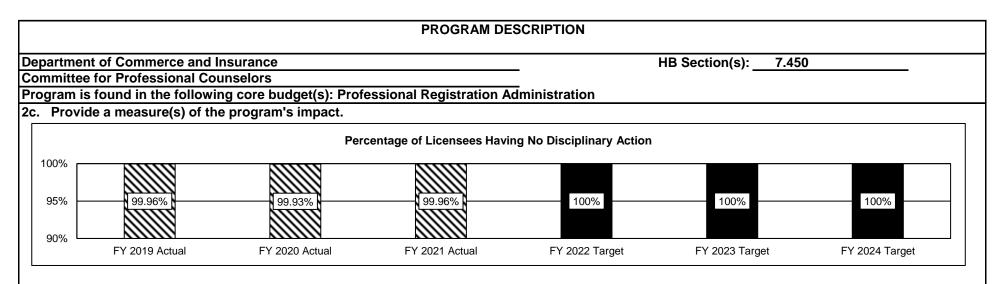

#### **DIVISON OF PROFESSIONAL REGISTRATION**

| Core - Professional Registration Administration<br>Core - State Board of Accountancy                 |     |
|------------------------------------------------------------------------------------------------------|-----|
| Core - State Board of Accountancy                                                                    | 243 |
| Core - Missouri Board of Architects, Prof. Engineers, Prof. Land Surveyors, and Landscape Architects | 251 |
| Core - State Board of Chiropractic Examiners                                                         |     |
| Core - State Board of Cosmetology and Barbers Examiners                                              |     |
| Core - Missouri Dental Board                                                                         |     |
| Core - State Board of Embalmers and Funeral Directors                                                |     |
| Core - State Board of Registration for the Healing Arts                                              |     |
| Core - State Board of Nursing                                                                        |     |
| Core - State Board of Optometry                                                                      |     |
| Core - Missouri Board of Pharmacy                                                                    |     |
| Core - State Board of Podiatric Medicine                                                             |     |
| Core - Missouri Real Estate Commission                                                               |     |