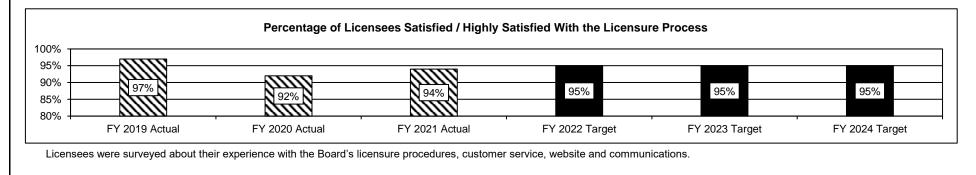

#### **DIVISON OF PROFESSIONAL REGISTRATION**

| Core - Professional Registration Administration<br>Core - State Board of Accountancy                 |     |
|------------------------------------------------------------------------------------------------------|-----|
| Core - State Board of Accountancy                                                                    | 243 |
| Core - Missouri Board of Architects, Prof. Engineers, Prof. Land Surveyors, and Landscape Architects | 251 |
| Core - State Board of Chiropractic Examiners                                                         |     |
| Core - State Board of Cosmetology and Barbers Examiners                                              |     |
| Core - Missouri Dental Board                                                                         |     |
| Core - State Board of Embalmers and Funeral Directors                                                |     |
| Core - State Board of Registration for the Healing Arts                                              |     |
| Core - State Board of Nursing                                                                        |     |
| Core - State Board of Optometry                                                                      |     |
| Core - Missouri Board of Pharmacy                                                                    |     |
| Core - State Board of Podiatric Medicine                                                             |     |
| Core - Missouri Real Estate Commission                                                               |     |