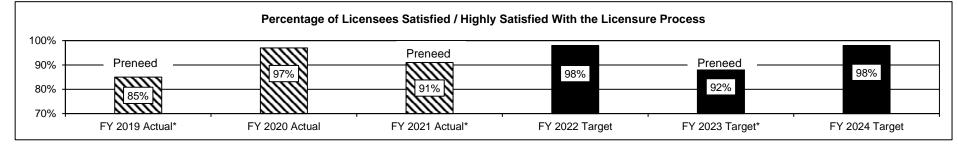

#### **DIVISON OF PROFESSIONAL REGISTRATION**

| Core - Professional Registration Administration<br>Core - State Board of Accountancy                 |     |
|------------------------------------------------------------------------------------------------------|-----|
| Core - State Board of Accountancy                                                                    | 243 |
| Core - Missouri Board of Architects, Prof. Engineers, Prof. Land Surveyors, and Landscape Architects | 251 |
| Core - State Board of Chiropractic Examiners                                                         |     |
| Core - State Board of Cosmetology and Barbers Examiners                                              |     |
| Core - Missouri Dental Board                                                                         |     |
| Core - State Board of Embalmers and Funeral Directors                                                |     |
| Core - State Board of Registration for the Healing Arts                                              |     |
| Core - State Board of Nursing                                                                        |     |
| Core - State Board of Optometry                                                                      |     |
| Core - Missouri Board of Pharmacy                                                                    |     |
| Core - State Board of Podiatric Medicine                                                             |     |
| Core - Missouri Real Estate Commission                                                               |     |