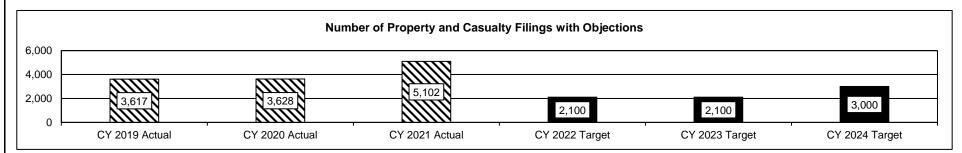

#### **INSURANCE MARKET REGULATION DIVISION**

- Reviews insurance policy forms and materials to ensure compliance with Missouri laws and regulations.
- Conducts market analysis as well as market conduct investigations and examinations
  of insurance companies to protect policy holders and ensure laws are followed.
- Monitors Missouri's insurance market through the collection and compilation of statistical data obtained from industry.