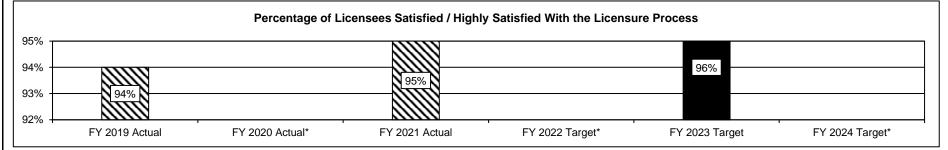

of professional conduct; investigates consumer and patient complaints and disciplines optometrists for violations of the optometry statutes and/or regulations.

#### 2a. Provide an activity measure(s) for the program.

|                        | FY 2019 | FY 2020 | FY 2021 | FY 2022 | FY 2023 | FY 2024 |
|------------------------|---------|---------|---------|---------|---------|---------|
|                        | Actual  | Actual  | Actual  | Target  | Target  | Target  |
| Applications Received  | 84      | 60      | 58      | 67      | 67      | 67      |
| Licensed Professionals | 1,399   | 1,455   | 1,420   | 1,425   | 1,425   | 1,425   |
| Outreach Events        | 4       | 4       | 5       | 5       | 5       | 5       |

#### 2b. Provide a measure(s) of the program's quality.



\*Biennial licenses only renewed in odd years.

Licensees were surveyed about their experience with the board's licensure procedures, customer service, website and communications.



| PROGRAM DESCRIPTION                                                                                                                                          |                                                   |  |  |  |
|--------------------------------------------------------------------------------------------------------------------------------------------------------------|---------------------------------------------------|--|--|--|
| Department of Commerce and Insurance                                                                                                                         | HB Section