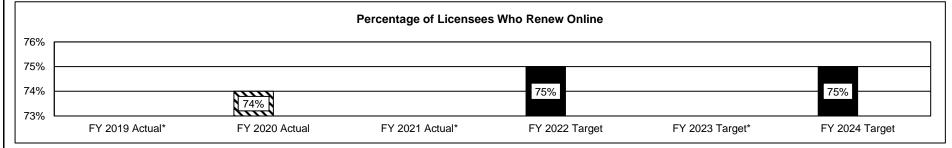

#### **DIVISON OF PROFESSIONAL REGISTRATION**

| Core - Professional Registration Administration<br>Core - State Board of Accountancy                 |     |
|------------------------------------------------------------------------------------------------------|-----|
| Core - State Board of Accountancy                                                                    | 243 |
| Core - Missouri Board of Architects, Prof. Engineers, Prof. Land Surveyors, and Landscape Architects | 251 |
| Core - State Board of Chiropractic Examiners                                                         |     |
| Core - State Board of Cosmetology and Barbers Examiners                                              |     |
| Core - Missouri Dental Board                                                                         |     |
| Core - State Board of Embalmers and Funeral Directors                                                |     |
| Core - State Board of Registration for the Healing Arts                                              |     |
| Core - State Board of Nursing                                                                        |     |
| Core - State Board of Optometry                                                                      |     |
| Core - Missouri Board of Pharmacy                                                                    |     |
| Core - State Board of Podiatric Medicine                                                             |     |
| Core - Missouri Real Estate Commission                                                               |     |