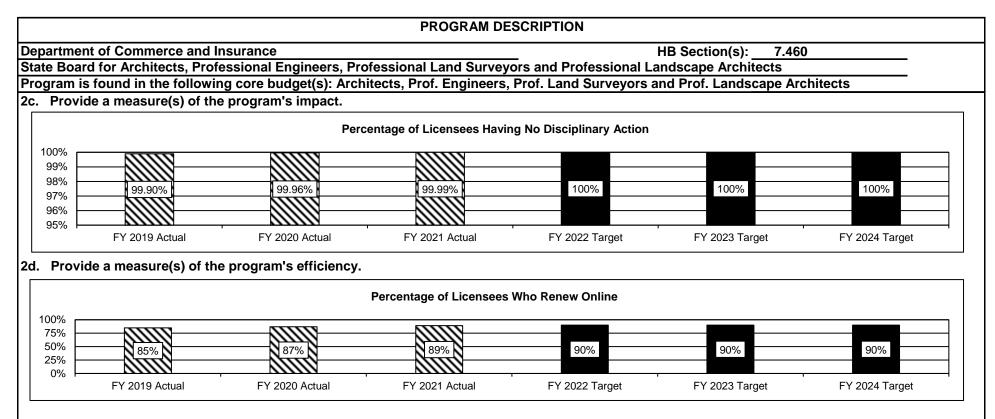

#### **DIVISON OF PROFESSIONAL REGISTRATION**

| Core - Professional Registration Administration<br>Core - State Board of Accountancy                 |     |
|------------------------------------------------------------------------------------------------------|-----|
| Core - State Board of Accountancy                                                                    | 243 |
| Core - Missouri Board of Architects, Prof. Engineers, Prof. Land Surveyors, and Landscape Architects | 251 |
| Core - State Board of Chiropractic Examiners                                                         |     |
| Core - State Board of Cosmetology and Barbers Examiners                                              |     |
| Core - Missouri Dental Board                                                                         |     |
| Core - State Board of Embalmers and Funeral Directors                                                |     |
| Core - State Board of Registration for the Healing Arts                                              |     |
| Core - State Board of Nursing                                                                        |     |
| Core - State Board of Optometry                                                                      |     |
| Core - Missouri Board of Pharmacy                                                                    |     |
| Core - State Board of Podiatric Medicine                                                             |     |
| Core - Missouri Real Estate Commission                                                               |     |