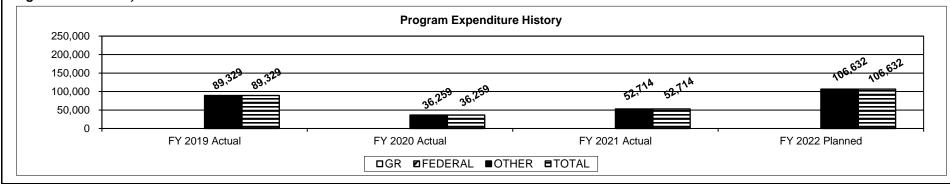

#### **DIVISON OF PROFESSIONAL REGISTRATION**

| Core - Professional Registration Administration<br>Core - State Board of Accountancy                 |     |
|------------------------------------------------------------------------------------------------------|-----|
| Core - State Board of Accountancy                                                                    | 243 |
| Core - Missouri Board of Architects, Prof. Engineers, Prof. Land Surveyors, and Landscape Architects | 251 |
| Core - State Board of Chiropractic Examiners                                                         |     |
| Core - State Board of Cosmetology and Barbers Examiners                                              |     |
| Core - Missouri Dental Board                                                                         |     |
| Core - State Board of Embalmers and Funeral Directors                                                |     |
| Core - State Board of Registration for the Healing Arts                                              |     |
| Core - State Board of Nursing                                                                        |     |
| Core - State Board of Optometry                                                                      |     |
| Core - Missouri Board of Pharmacy                                                                    |     |
| Core - State Board of Podiatric Medicine                                                             |     |
| Core - Missouri Real Estate Commission                                                               |     |