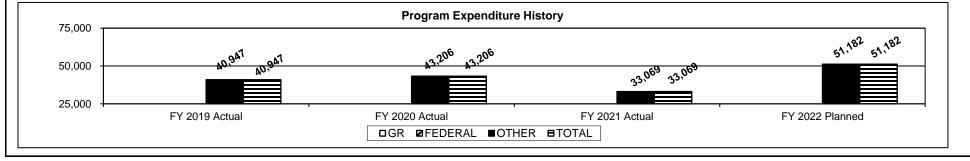

#### **DIVISON OF PROFESSIONAL REGISTRATION**

| Core - Professional Registration Administration<br>Core - State Board of Accountancy                 |     |
|------------------------------------------------------------------------------------------------------|-----|
| Core - State Board of Accountancy                                                                    | 243 |
| Core - Missouri Board of Architects, Prof. Engineers, Prof. Land Surveyors, and Landscape Architects | 251 |
| Core - State Board of Chiropractic Examiners                                                         |     |
| Core - State Board of Cosmetology and Barbers Examiners                                              |     |
| Core - Missouri Dental Board                                                                         |     |
| Core - State Board of Embalmers and Funeral Directors                                                |     |
| Core - State Board of Registration for the Healing Arts                                              |     |
| Core - State Board of Nursing                                                                        |     |
| Core - State Board of Optometry                                                                      |     |
| Core - Missouri Board of Pharmacy                                                                    |     |
| Core - State Board of Podiatric Medicine                                                             |     |
| Core - Missouri Real Estate Commission                                                               |     |