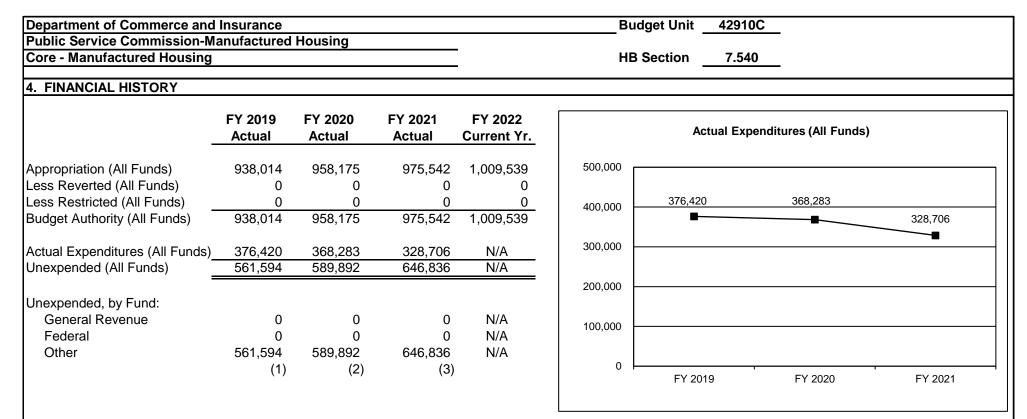

s the State Administrative Agency (SAA) to the Federal Housing and Urban Development's Manufactured Housing Program in an effort to assure safe and affordable housing for consumers with emphasis on safety. The SAA provides this assurance by responding to consumer complaints, conducting manufactured home inspections and performing dealer lot inspections and manufacturing plant record reviews. It also provides installer and inspector training. These functions directly increase the number of manufactured homes that are code compliant and installed correctly, in addition to providing consumers with safe and adequate housing. The Program also enforces similar policies for the modular unit industry.

3. PROGRAM LISTING (list programs included in this core funding)

Manufactured Housing Program



Reverted includes the statutory three percent reserve amount (when applicable).

Restricted includes any Governor's expenditure restrictions which remained at the end of the fiscal year (when applicable).

#### NOTES:

- (1) Actual Expenditures provided by the Department of Economic Development.
- (2) Unexpended amount is due to less than anticipated expense and equipment spending.
- (3) Unexpended amount is due to less than anticipated expense and equipment spending.

#### DEPT OF COMMERCE AND INSURANCE

MANUFACTURED HOUSING

#### 5. CORE RECONCILIATION DETAIL

|                         | Budget<br>Class | FTE  | GR | Federal | Other     | Total               |       |
|-------------------------|-----------------|------|----|---------|-----------|---------------------|-------|
|