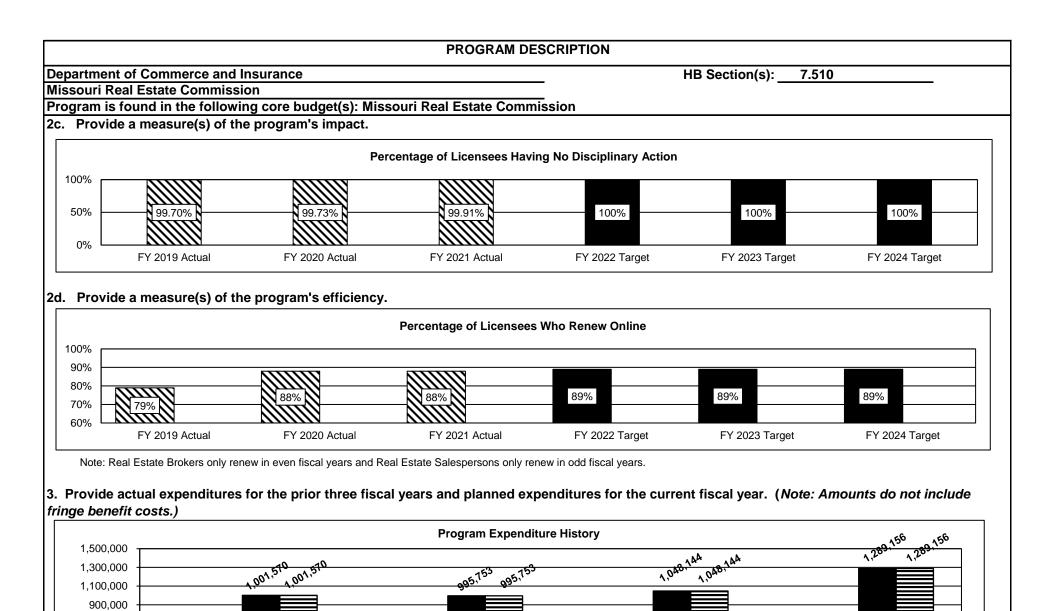

#### **DIVISON OF PROFESSIONAL REGISTRATION**

| Core - Professional Registration Administration<br>Core - State Board of Accountancy                 |     |
|------------------------------------------------------------------------------------------------------|-----|
| Core - State Board of Accountancy                                                                    | 243 |
| Core - Missouri Board of Architects, Prof. Engineers, Prof. Land Surveyors, and Landscape Architects | 251 |
| Core - State Board of Chiropractic Examiners                                                         |     |
| Core - State Board of Cosmetology and Barbers Examiners                                              |     |
| Core - Missouri Dental Board                                                                         |     |
| Core - State Board of Embalmers and Funeral Directors                                                |     |
| Core - State Board of Registration for the Healing Arts                                              |     |
| Core - State Board of Nursing                                                                        |     |
| Core - State Board of Optometry                                                                      |     |
| Core - Missouri Board of Pharmacy                                                                    |     |
| Core - State Board of Podiatric Medicine                                                             |     |
| Core - Missouri Real Estate Commission                                                               |     |