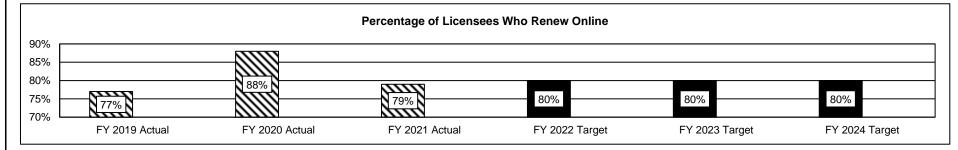

#### **DIVISON OF PROFESSIONAL REGISTRATION**

| Core - Professional Registration Administration<br>Core - State Board of Accountancy                 |     |
|------------------------------------------------------------------------------------------------------|-----|
| Core - State Board of Accountancy                                                                    | 243 |
| Core - Missouri Board of Architects, Prof. Engineers, Prof. Land Surveyors, and Landscape Architects | 251 |
| Core - State Board of Chiropractic Examiners                                                         |     |
| Core - State Board of Cosmetology and Barbers Examiners                                              |     |
| Core - Missouri Dental Board                                                                         |     |
| Core - State Board of Embalmers and Funeral Directors                                                |     |
| Core - State Board of Registration for the Healing Arts                                              |     |
| Core - State Board of Nursing                                                                        |     |
| Core - State Board of Optometry                                                                      |     |
| Core - Missouri Board of Pharmacy                                                                    |     |
| Core - State Board of Podiatric Medicine                                                             |     |
| Core - Missouri Real Estate Commission                                                               |     |