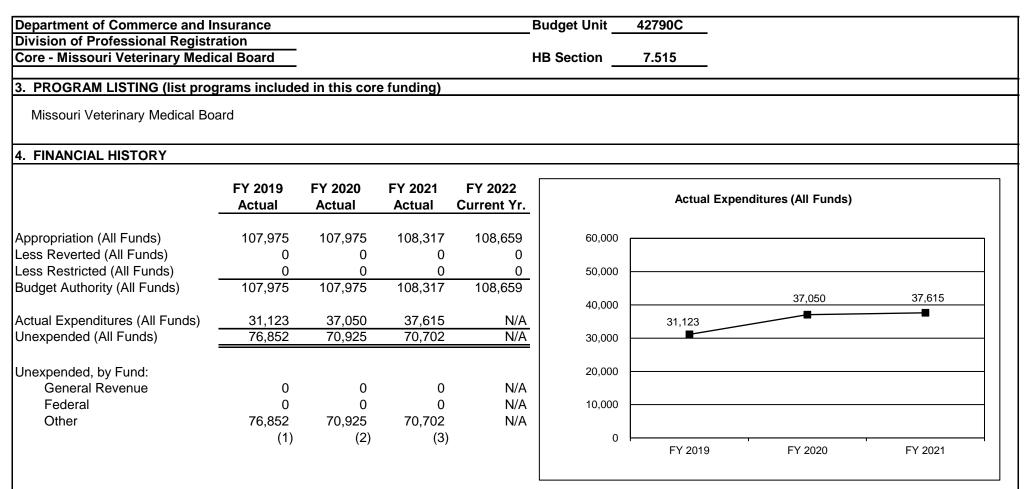

### Missouri Department of Commerce and Insurance FY 2023 Budget Request

| Core - Missouri Veterinary Medical Board                                                                                                                                                                                                                                              | .349 |
|---------------------------------------------------------------------------------------------------------------------------------------------------------------------------------------------------------------------------------------------------------------------------------------|------|
| Core - Professional Registration Fund Transfer to General Revenue                                                                                                                                                                                                                     | .357 |
| Core - Professional Registration Administration Transfer                                                                                                                                                                                                                              | .365 |
| Core - Professional Registration Startup Loans                                                                                                                                                                                                                                        | .373 |
| Core - Missouri Veterinary Medical Board<br>Core - Professional Registration Fund Transfer to General Revenue<br>Core - Professional Registration Administration Transfer<br>Core - Professional Registration Startup Loans<br>Core - Professional Registration Startup Loans Payback | .379 |
| OFFICE OF THE PUBLIC COUNSEL                                                                                                                                                                                                                                                          |      |
| Core – Office of the Public Counsel                                                                                                                                                                                                                                                   | .385 |
| PUBLIC SERVICE COMMISSION                                                                                                                                                                                                                                                             |      |
| Core – Manufactured Housing                                                                                                                                                                                                                                                           | .395 |
| Core – Manufactured Housing Consumer Recovery Transfer                                                                                                                                                                                                                                | .405 |
| Core – Public Service Commission Regulatory                                                                                                                                                                                                                                           | .411 |
| NDI – Implementation of SB 44 (2021).                                                                                                                                                                                                                                                 | .425 |
| Core – Manufactured Housing Consumer Recovery Transfer<br>Core – Public Service Commission Regulatory<br>NDI – Implementation of SB 44 (2021)<br>Core – Relay Missouri Program and Equipment Distribution Program                                                                     | .431 |
| LEGAL EXPENSE FUND TRANSFER                                                                                                                                                                                                                                                           |      |