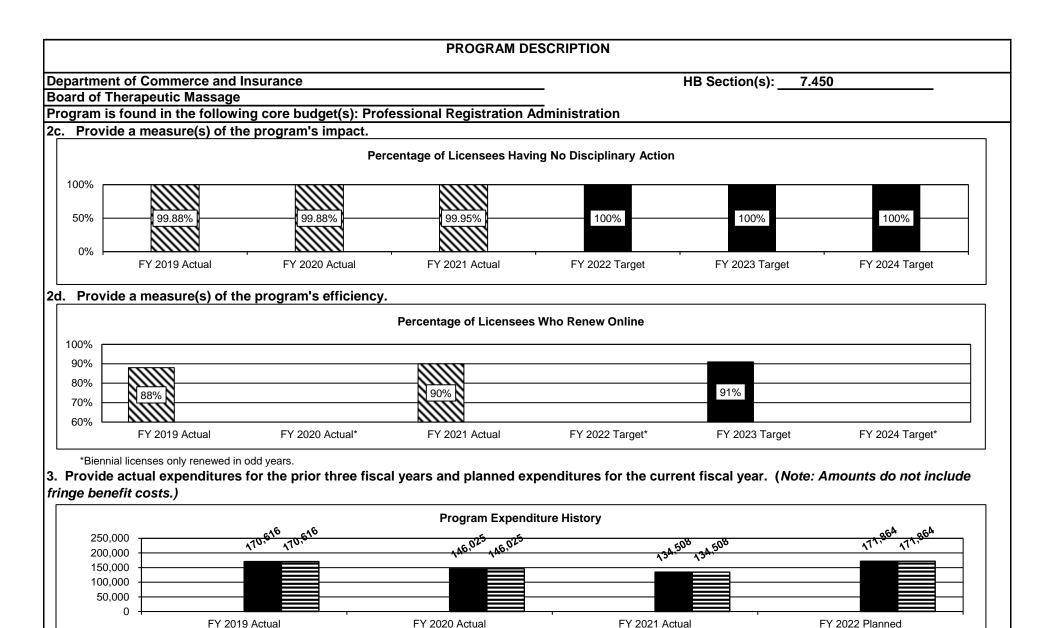

|
| FY 2019 Actua                                                                                                                                                      | I FY 202                                                                                               | 20 Actual*                                                                            | FY 2021                                             | Actual                                     | FY 2022 Ta                        | arget*           | FY 2023 Target     | FY 2024 Target*                                                      |

\*Biennial licenses only renewed in odd years.

Licensees were surveyed about their experience with the board's licensure procedures, customer service, website and communications.



□GR □FEDERAL ■OTHER ■TOTAL

| PROGRAM DESC                                                                                                                             | RIPTION                                             |
|------------------------------------------------------------------------------------------------------------------------------------------|-----------------------------------------------------|
| Department of Commerce and Insurance                                                                                                     | HB Section(s): 7.450                                |
| Board of Therapeutic Massage                                                                                                             |