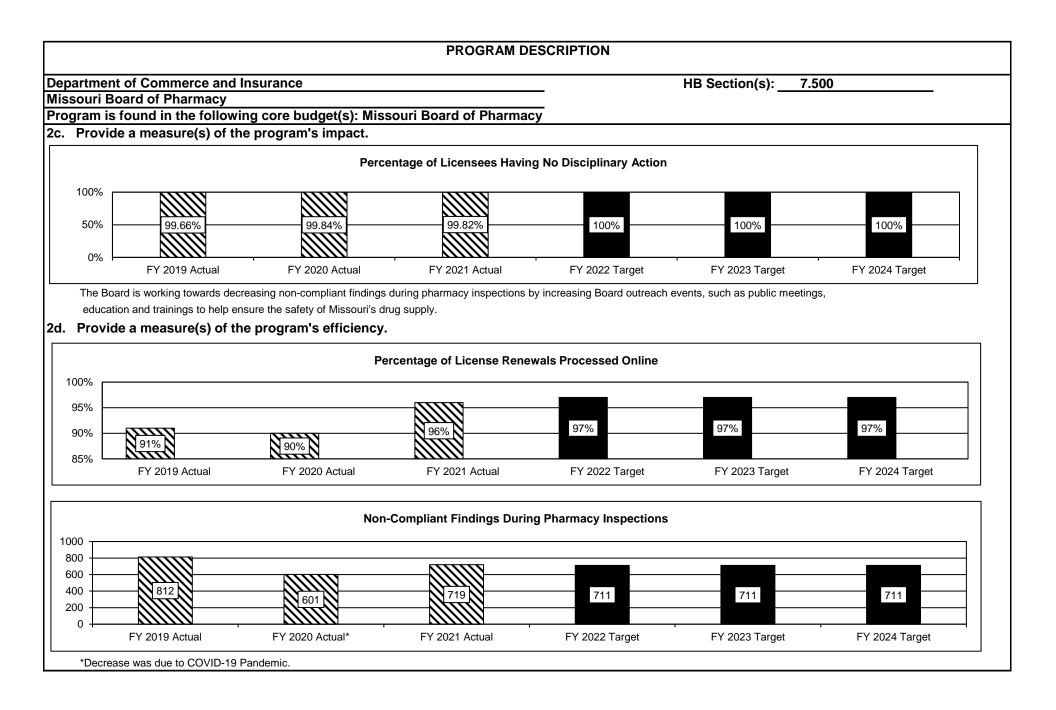

#### **DIVISON OF PROFESSIONAL REGISTRATION**

| Core - Professional Registration Administration<br>Core - State Board of Accountancy                 |     |
|------------------------------------------------------------------------------------------------------|-----|
| Core - State Board of Accountancy                                                                    | 243 |
| Core - Missouri Board of Architects, Prof. Engineers, Prof. Land Surveyors, and Landscape Architects | 251 |
| Core - State Board of Chiropractic Examiners                                                         |     |
| Core - State Board of Cosmetology and Barbers Examiners                                              |     |
| Core - Missouri Dental Board                                                                         |     |
| Core - State Board of Embalmers and Funeral Directors                                                |     |
| Core - State Board of Registration for the Healing Arts                                              |     |
| Core - State Board of Nursing                                                                        |     |
| Core - State Board of Optometry                                                                      |     |
| Core - Missouri Board of Pharmacy                                                                    |     |
| Core - State Board of Podiatric Medicine                                                             |     |
| Core - Missouri Real Estate Commission                                                               |     |