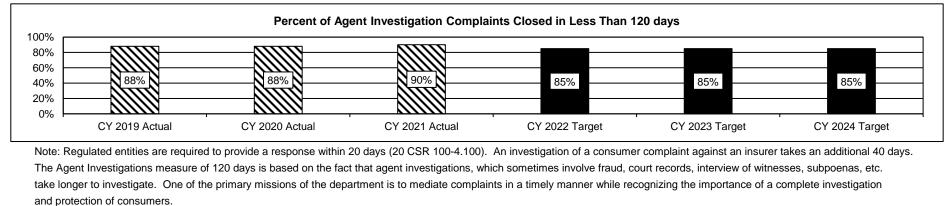

#### **INSURANCE CONSUMER AFFAIRS DIVISION**

- Acts as a liaison between the consumer and the insurance industry by receiving complaints against insurance companies, insurance producers (agents) and other licensees.
- Investigates complaints to ensure consumers are being treated fairly under the law.
- Conducts education and outreach to Missouri consumers about insurance topics.