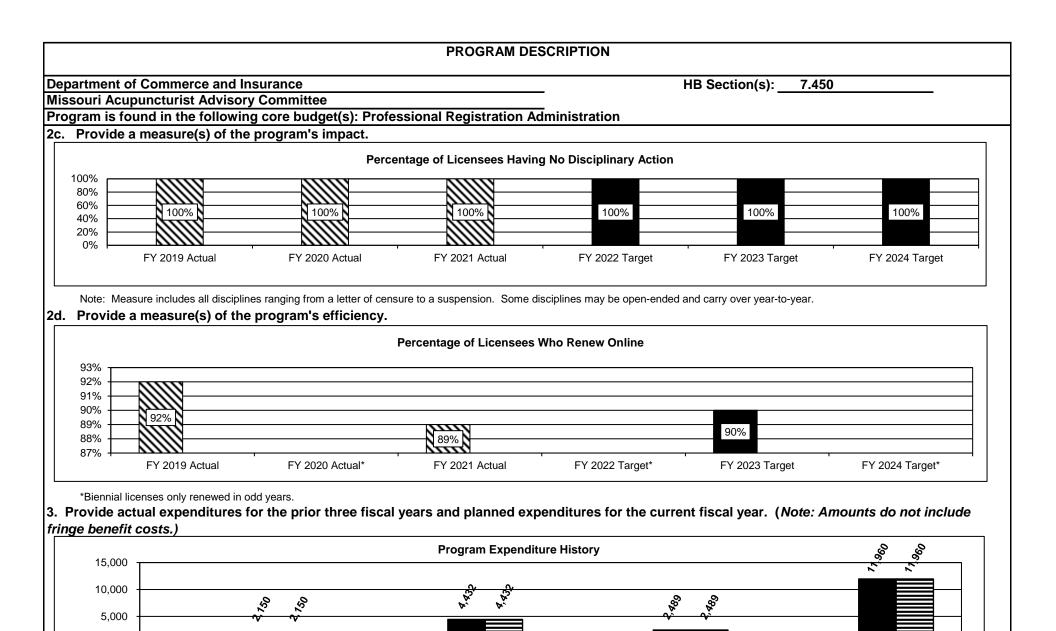

| 133               | 137               | 140*              | 140*              | 140*              |

\*Target reflects average in new licenses issued in the past three years.

# 2b. Provide a measure(s) of the program's quality.

| 80%            |                 | 82%            |                 | 83%            |                 |
|----------------|-----------------|----------------|-----------------|----------------|-----------------|
|                |                 |                |                 |                |                 |
| FY 2019 Actual | FY 2020 Actual* | FY 2021 Actual | FY 2022 Target* | FY 2023 Target | FY 2024 Target* |

Licensees were surveyed about their experience with the committee's licensure procedures, customer service, website and communications.





□GR □FEDERAL ■OTHER ■TOTAL

FY 2021 Actual

FY 2022 Planned

FY 2020 Actual

0

FY 2019 Actual

|   | PROGRAM DESCRIPTION                                                                                                                                                                                                                                                                                                         |  |  |  |  |  |
|---|-----------------------------------------------------------------------------------------------------------------------------------------------------------------------------------------------------------------------------------------------------------------------------------------------------------------------------|--|--|--|--|--|
| Ν | Department of Co