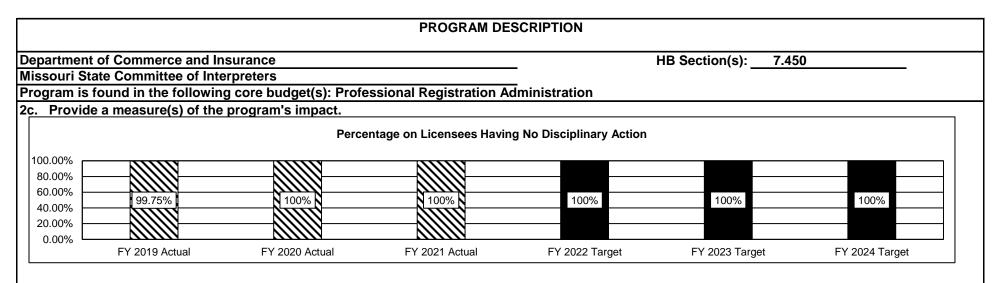

#### **DIVISON OF PROFESSIONAL REGISTRATION**

| Core - Professional Registration Administration<br>Core - State Board of Accountancy                 |     |
|------------------------------------------------------------------------------------------------------|-----|
| Core - State Board of Accountancy                                                                    | 243 |
| Core - Missouri Board of Architects, Prof. Engineers, Prof. Land Surveyors, and Landscape Architects | 251 |
| Core - State Board of Chiropractic Examiners                                                         |     |
| Core - State Board of Cosmetology and Barbers Examiners                                              |     |
| Core - Missouri Dental Board                                                                         |     |
| Core - State Board of Embalmers and Funeral Directors                                                |     |
| Core - State Board of Registration for the Healing Arts                                              |     |
| Core - State Board of Nursing                                                                        |     |
| Core - State Board of Optometry                                                                      |     |
| Core - Missouri Board of Pharmacy                                                                    |     |
| Core - State Board of Podiatric Medicine                                                             |     |
| Core - Missouri Real Estate Commission                                                               |     |