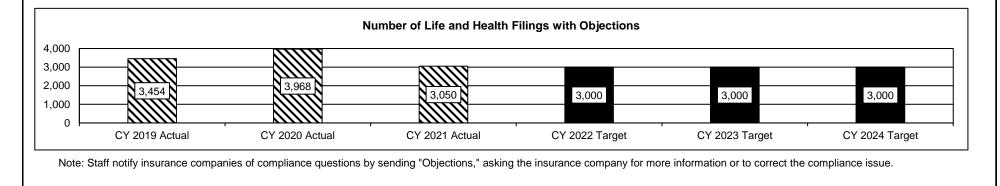

#### **INSURANCE MARKET REGULATION DIVISION**

- Reviews insurance policy forms and materials to ensure compliance with Missouri laws and regulations.
- Conducts market analysis as well as market conduct investigations and examinations
  of insurance companies to protect policy holders and ensure laws are followed.
- Monitors Missouri's insurance market through the collection and compilation of statistical data obtained from industry.