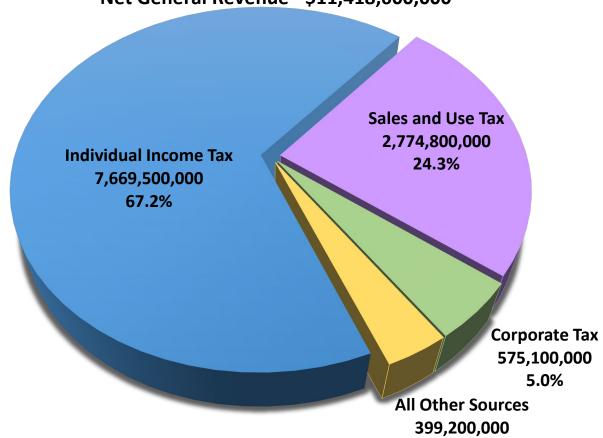

## **GENERAL REVENUE COLLECTIONS AND ESTIMATES**

|                                     |    | Actual                 |    | Revenue             |    | Revenue             |
|-------------------------------------|----|------------------------|----|---------------------|----|---------------------|
| Collections                         |    | Collections<br>FY 2021 |    | Estimate<br>FY 2022 |    | Estimate<br>EV 2022 |
| Individual Income Tax               | φ  |                        | φ  |                     | φ  | FY 2023             |
|                                     | \$ | 8,916,231,781          | \$ | 8,676,600,000       | \$ | 8,933,600,000       |
| Sales and Use Tax                   |    | 2,428,857,217          |    | 2,722,200,000       |    | 2,829,800,000       |
| Corporate Income/Franchise Tax      |    | 797,109,950            |    | 719,400,000         |    | 702,700,000         |
| County Foreign Insurance Tax        |    | 303,516,472            |    | 304,000,000         |    | 308,000,000         |
| Liquor Tax                          |    | 34,079,008             |    | 34,200,000          |    | 34,300,000          |
| Beer Tax                            |    | 7,538,239              |    | 7,600,000           |    | 7,700,000           |
| Interest on Deposits and Investment | S  | 9,830,908              |    | 11,500,000          |    | 12,000,000          |
| Federal Reimbursements              |    | 31,793,498             |    | 6,100,000           |    | 7,700,000           |
| All Other Sources                   |    | 206,709,875            |    | 210,400,000         |    | 212,800,000         |
| Total General Revenue Collections   |    | 12,735,666,948         |    | 12,692,000,000      |    | 13,048,600,000      |
| Refunds                             |    | (1,495,748,769)        |    | (1,508,300,000)     |    | (1,630,000,000)     |
| Net General Revenue Collections     | \$ | 11,239,918,179         | \$ | 11,183,700,000      | \$ | 11,418,600,000      |
| Net Growth Rate                     |    |                        |    | -0.5%               |    | 2.1%                |

## **FISCAL YEAR 2023 REVENUE ESTIMATE**

Net General Revenue - \$11,418,600,000

3.5%