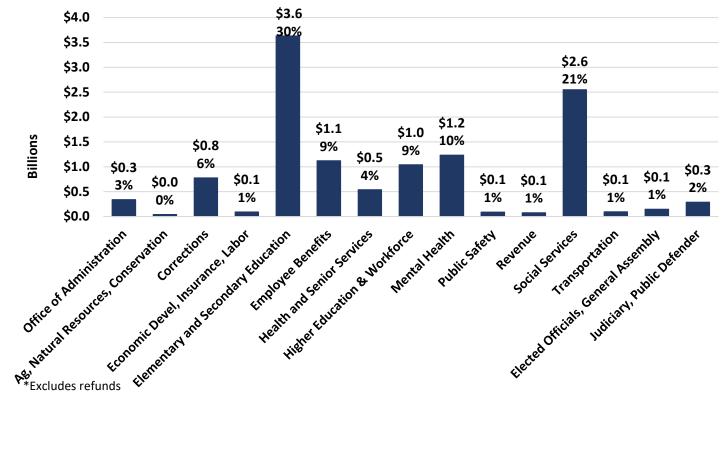

## FISCAL YEAR 2023 GOVERNOR'S RECOMMENDED OPERATING BUDGET (GENERAL REVENUE) - \*12,057,491,525