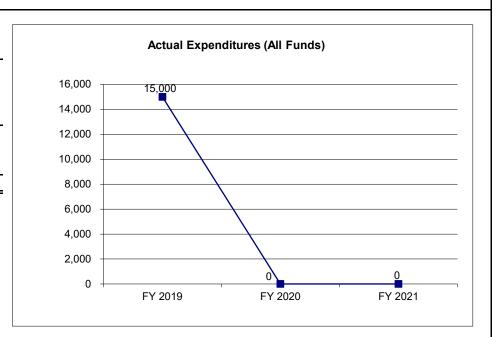

| 0                 | 0                 | 0                 | N/A                    |
| Less Restricted (All Funds)                        | 0                 | 0                 | 0                 | N/A                    |
| Budget Authority (All Funds)                       | 30,000            | 30,000            | 30,000            | 30,000                 |
| Actual Expenditures (All Funds)                    | 15,000            | 0                 | 0                 | N/A                    |
| Unexpended (All Funds)                             | 15,000            | 30,000            | 30,000            | N/A                    |
| Unexpended, by Fund: General Revenue Federal Other | 15,000<br>0<br>0  | 30,000<br>0<br>0  | 30,000<br>0<br>0  | N/A<br>N/A<br>N/A      |



Reverted includes the statutory three-percent reserve amount (when applicable).

Restricted includes any Governor's Expenditure Restrictions which remained at the end of the fiscal year (when applicable).

#### NOTES:

## **CORE RECONCILIATION DETAIL**

# GOVERNOR SPECIAL AUDITS

## 5. CORE RECONCILIATION DETAIL

|                         | Budget<br>Class | FTE  | GR     | Federal | Other | Total  | E           |
|-------------------------|-----------------|------|--------|---------|-------|--------|-------------|
| TAFP AFTER VETOES       |                 |      |        |         |       |        |             |
|                         | EE              | 0.00 | 30,000 | 0       | 0     | 30,000 | )           |
|                         | Total           | 0.00 | 30,000 | 0       |