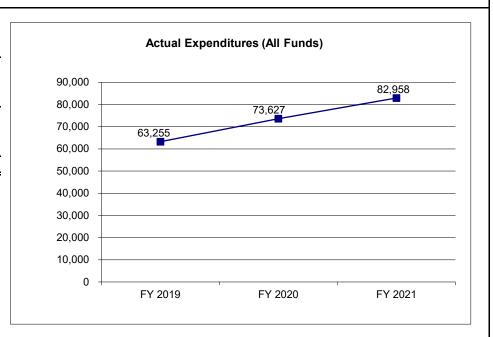

| Budget Unit                              | FY 2021 | FY 2021 | FY 2022 | FY 2022 | FY 2023  | FY 2023  | FY 2023 | FY 2023 |
|------------------------------------------|---------|---------|---------|---------|----------|----------|---------|---------|
| Decision Item                            | ACTUAL  | ACTUAL  | BUDGET  | BUDGET  | DEPT REQ | DEPT REQ | GOV REC | GOV REC |
| Budget Object Class                      | DOLLAR  | FTE     | DOLLAR  | FTE     | DOLLAR   | FTE      | DOLLAR  | FTE     |
| MANSION OPERATING EXPENSES               |         |         |         |         |          |          |         |         |
| Pay Plan FY22-Cost to Continue - 0000013 |         |         |         |         |          |          |         |         |
| HOUSEKEEPER                              | 0       | 0.00    | 0       | 0.00    | 306      | 0.00     | 306     | 0.00    |
| TOTAL - PS                               | 0       | 0.00    | 0       | 0.00    | 306      | 0.00     | 306     | 0.00    |
| GRAND TOTAL                              | \$0     | 0.00    | \$0     | 0.00    | \$306    | 0.00     | \$306   | 0.00    |
| GENERAL REVENUE                          | \$0     | 0.00    | \$0     | 0.00    | \$306    | 0.00     | \$306   | 0.00    |
| FEDERAL FUNDS                            | \$0     | 0.00    | \$0     | 0.00    | \$0      | 0.00     | \$0     | 0.00    |
| OTHER FUNDS                              | \$0     | 0.00    | \$0     | 0.00    | \$0      | 0.00     | \$0     | 0.00    |