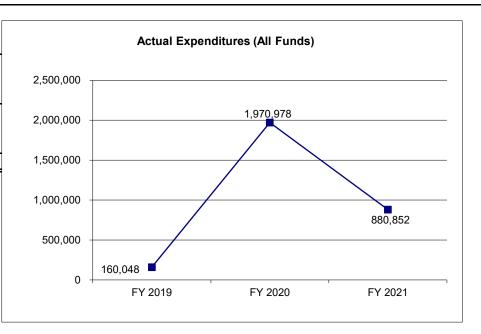

|
| Less Restricted (All Funds)*                                | 0                   | 0                    | 0                   | 0                      |
| Budget Authority (All Funds)                                | 4,000,001           | 15,000,001           | 4,000,001           | 4,000,001              |
| Actual Expenditures (All Funds)                             | 160,048             | 1,970,978            | 880,852             | N/A                    |
| Unexpended (All Funds)                                      | 3,839,953           | 13,029,023           | 3,119,149           | N/A                    |
| Unexpended, by Fund:<br>General Revenue<br>Federal<br>Other | 3,839,953<br>0<br>0 | 13,029,023<br>0<br>0 | 3,119,149<br>0<br>0 | N/A<br>N/A<br>N/A      |



\*Current Year restricted amount is as of \_\_\_\_\_.

Reverted includes the statutory three percent reserve amount (when applicable).

Restricted includes any Governor's expenditure restrictions which remained at the end of the fiscal year (when applicable).

#### NOTES:

## **CORE RECONCILIATION DETAIL**

# GOVERNOR NATIONAL GUARD EMERGENCY

## **5. CORE RECONCILIATION DETAIL**

|                         | Budget<br>Class | FTE  | CD        | Coderal | Othor |   | Total     |   |
|-------------------------|-----------------|------|-----------|---------|-------|---|-----------|---|
|                         | Class           | rie_ | GR        | Federal | Other |   | Total     | E |
| TAFP AFTER VETOES       |                 |      |           |         |       |   |           |   |
|