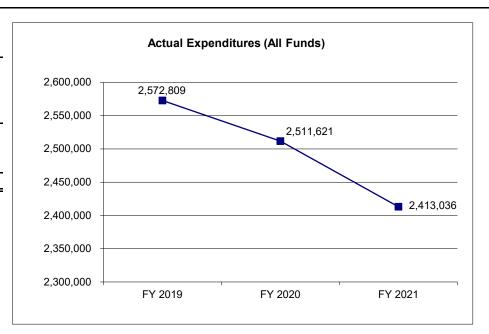

| Budget Unit                              | FY 2021 | FY 2021 | FY 2022 | FY 2022 | FY 2023  | FY 2023  | FY 2023        | FY 2023        |
|------------------------------------------|---------|---------|---------|---------|----------|----------|----------------|----------------|
| Decision Item                            | ACTUAL  | ACTUAL  | BUDGET  | BUDGET  | DEPT REQ | DEPT REQ | <b>GOV REC</b> | <b>GOV REC</b> |
| Budget Object Class                      | DOLLAR  | FTE     | DOLLAR  | FTE     | DOLLAR   | FTE      | DOLLAR         | FTE            |
| GOVERNOR'S OFFICE                        |         |         |         |         |          |          |                |                |
| Pay Plan FY22-Cost to Continue - 0000013 |         |         |         |         |          |          |                |                |
| SPECIAL ASSISTANT                        | 0       | 0.00    | 0       | 0.00    | 736      | 0.00     | 736            | 0.00           |
| DEPUTY CHIEF OF STAFF                    | 0       | 0.00    | 0       | 0.00    | 1,248    | 0.00     | 1,248          | 0.00           |
| ASST DIR OF COMMUNICATIONS               | 0       | 0.00    | 0       | 0.00    | 479      | 0.00     | 479            | 0.00           |
| LEGAL ASSISTANT                          | 0       | 0.00    | 0       | 0.00    | 419      | 0.00     | 419            | 0.00           |
| POLICY DIRECTOR                          | 0       | 0.00    | 0       | 0.00    | 1,150    | 0.00     | 1,150          | 0.00           |
| CHIEF OF STAFF                           | 0       | 0.00    | 0       | 0.00    | 1,500    | 0.00     | 1,500          | 0.00           |
| CH OF STAFF FOR THE FIRST LADY           | 0       | 0.00    | 0       | 0.00    | 419      | 0.00     | 419            | 0.00           |
| SPECIAL COUNSEL                          | 0       | 0.00    | 0       | 0.00    | 502      | 0.00     | 502            | 0.00           |
| EXECUTIVE ASSISTANT -SCHEDULER           | 0       | 0.00    | 0       | 0.00    | 494      | 0.00     | 494            | 0.00           |
| CONSTITUENT SERVICES LIAISON             | 0       | 0.00    | 0       | 0.00    | 1,022    | 0.00     | 1,022          | 0.00           |
| GENERAL COUNSEL                          | 0       | 0.00    | 0       | 0.00    | 1,300    | 0.00     | 1,300          | 0.00           |
| DIR. OF BOARDS AND COMMISSIONS           | 0       | 0.00    | 0       | 0.00    | 1,041    | 0.00     | 1,041          | 0.00           |
| CLERK/MESSENGER                          | 0       | 0.00    | 0       | 0.00    | 317      | 0.00     | 317            | 0.00           |
| STAFF ASSISTANT                          | 0       | 0.00    | 0       | 0.00    | 368      | 0.00     | 368            | 0.00           |
| LEGISLATIVE ASSISTANT                    | 0       | 0.00    | 0       | 0.00    | 522      | 0.00     | 522            | 0.00           |
| DEPUTY LEGISLATIVE DIRECTOR              | 0       | 0.00    | 0       | 0.00    | 850      | 0.00     | 850            | 0.00           |
| DEPUTY POLICY DIRECTOR                   | 0       | 0.00    | 0       | 0.00    | 876      | 0.00     | 876            | 0.00           |
| PRESS SECRETARY                          | 0       | 0.00    | 0       | 0.00    | 1,150    | 0.00     | 1,150          | 0.00           |
| EXECUTIVE SECRETARY                      | 0       | 0.00    | 0       | 0.00    | 596      | 0.00     | 596            | 0.00           |
| LEGISLATIVE DIRECTOR                     | 0       | 0.00    | 0       | 0.00    | 1,030    | 0.00     | 1,030          | 0.00           |
| POLICY ANALYST                           | 0       | 0.00    | 0       | 0.00    | 377      | 0.00     | 377            | 0.00           |
| DEPUTY COUNSEL                           | 0       | 0.00    | 0       | 0.00    | 1,942    | 0.00     | 1,942          | 0.00           |
| COMMUNICATIONS SPECIALIST                | 0       | 0.00    | 0       | 0.00    | 886      | 0.00     | 886            | 0.00           |
| CHIEF OPERATING OFFICER                  | 0       | 0.00    | 0       | 0.00    | 1,300    | 0.00     | 1,300          | 0.00           |
| POLICY COUNSEL                           | 0       | 0.00    | 0       | 0.00    | 728      | 0.00     | 728            | 0.00           |
| DIRECTOR OF MGMT INITIATIVES             | 0       | 0.00    | 0       | 0.00    | 563      | 0.00     | 563            | 0.00           |
| STL REGION DIRECTOR                      | 0       | 0.00    | 0       | 0.00    | 618      | 0.00     | 618            | 0.00           |
| JUSTICE REINVESTMENT COORDINAT           | 0       | 0.00    | 0       | 0.00    | 536      | 0.00     | 536            | 0.00           |

1/20/22 7:24

Page 3 of 13 im\_didetail

| Budget Unit                              | FY 2021 | FY 2021 | FY 2022 | FY 2022 | FY 2023  | FY 2023  | FY 2023        | FY 2023        |
|------------------------------------------|---------|---------|---------|---------|----------|----------|----------------|----------------|
| Decision Item                            | ACTUAL  | ACTUAL  | BUDGET  | BUDGET  | DEPT REQ | DEPT REQ | <b>GOV REC</b> | <b>GOV REC</b> |
| Budget Object Class                      | DOLLAR  | FTE     | DOLLAR  | FTE     | DOLLAR   | FTE      | DOLLAR         | FTE            |
| GOVERNOR'S OFFICE                        |         |         |         |         |          |          |                |                |
| Pay Plan FY22-Cost to Continue - 0000013 |         |         |         |         |          |          |                |                |
| DIRECTOR OF ADVANCE                      | 0       | 0.00    | 0       | 0.00    | 438      | 0.00     | 438            | 0.00           |
| TOTAL - PS                               | 0       | 0.00    | 0       | 0.00    | 23,407   | 0.00     | 23,407         | 0.00           |
| GRAND TOTAL                              | \$0     | 0.00    | \$0     | 0.00    | \$23,407 | 0.00     | \$23,407       | 0.00           |
| GENERAL REVENUE                          | \$0     | 0.00    | \$0     | 0.00    | \$20,480 | 0.00     | \$20,480       | 0.00           |
| FEDERAL FUNDS                            | \$0     | 0.00    | \$0     | 0.00    | \$570    | 0.00     | \$570          | 0.00           |
| OTHER FUNDS                              | \$0     | 0.00    | \$0     | 0.00    | \$2,357  | 0.00     | \$2,357        | 0.00           |