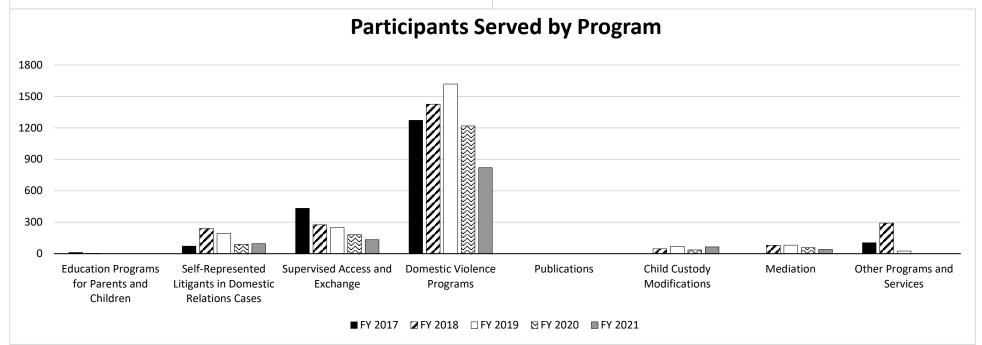

grams performed include the following:

- Maintains the parenting handbook. It is available in English, Spanish, Braille, large print and electronic format upon request.
- Helps with the creation and implementation of local circuit programs applicable to domestic relations cases. Examples of these programs include supervised visitation, exchange programs and alternative dispute resolution and education programs.
- Unified family court projects in the 11th circuit are partially funded. They are designed to provide unifed case management to ensure that cases involving children and families are handled in a fair, timely, effective and cost-effective manner.
- The family court judicial bench book , which includes recent juvenile law changes, practice and procedures is funded by this program.



Provides funding to establish local court programs to assist with domestic relations cases.

### **Circuit Courts Program Expenditure History**



### **Circuit Courts Program Expenditure History**



#### CORE DECISION ITEM

|                  | Retirement, Removal    |                         |           |         |               | 40.005           |           |               |             |
|------------------|------------------------|-------------------------|-----------|---------|---------------|------------------|-----------|---------------|-------------|
| Core             |                        |                         |           |         | HB Section    | 12.365           |           |               |             |
| 1. CORE FINAN    | CIAL SUMMARY           |