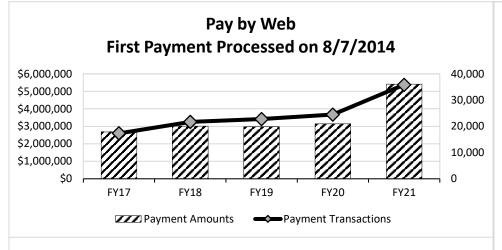

Facilitate debt collection via vendor;
- Support treatment court programs and administer treatment court funding;
- Maintain data for case disposition time standards and child permanency hearings;
- Maintain measures for juvenile services standards and administer juvenile program funding;
- Develop, maintain and update statewide case management system in all courts, along with a wide variety of other technical applications and hardware necessary for court operations;
- Fiscal support services (appropriation requests, fiscal notes, bill payment & reimbursements);
- Legal support services (e.g., updates on new legislation);
- Human resources support (payroll processing, personnel matters);
- Training for judicial personnel;
- Statistical analysis;
- Process requests for judicial transfers.



# **MO eFiling System - Number of Filings**

Initial Pilot Started on 9/1/2011







Sustain and expand technology services that render geography largely irrelevant, with greater efficiency, wider access, and enhanced accountability for the litigant and taxpayer.

- Maintain and support the computers, servers, websites, information systems, and technologies required to operate all Missouri courts by connecting 341 servers and 536 routers and switches in 224 locations, which allows more than 5,000 judiciary employees to share electronic information on one network and with other state systems.
- Develop and implement Show-Me Courts Enhanced Traffic and Ordinance and Show-Me Jury in the circuit courts, including the municipal divisions.
- Support Missouri Case.net, which averages more than