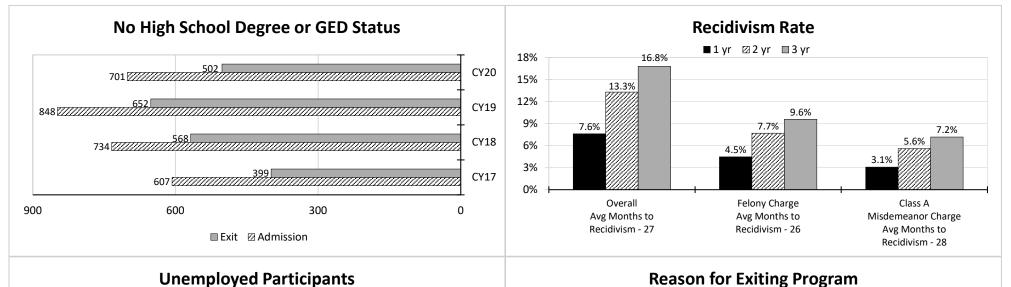

ism and substance use among drug-involved offenders in the community.

| Program Statistics                         | CY17     | CY18     | CY19     | CY20     |
|--------------------------------------------|----------|----------|----------|----------|
| Participants Served                        | 4,807    | 5,361    | 5,481    | 4,552    |
| Programs                                   | 94       | 79       | 80       | 80       |
| Graduation Rate                            | 59%      | 59%      | 61%      | 68%      |
| Number of Community Service Hours          | 33,459   | 33,306   | 34,303   | 33,939   |
| Number of / Percentage of Drug Free Babies | 43 / 84% | 44 / 86% | 56 / 92% | 55 / 92% |
| Retention Rate                             | 76%      | 75%      | 73%      | N/A      |





### **Reason for Exiting Program**





### **DWI Treatment Court Activity**

A DWI court is a distinct post-conviction court system dedicated to changing the behavior of the alcoholdependent repeat offender arrested for driving while intoxicated (DWI).

| Program Statistics                                         | CY17            | CY18            | CY19   | CY20            |
|------------------------------------------------------------|-----------------|-----------------|--------|-----------------|
| Participants Served                                        | 1,268           | 1,284           | 1,194  | 966             |
| Programs                                                   | 22              | 22              | 23     | 23              |
| Number of Community Service Hours P