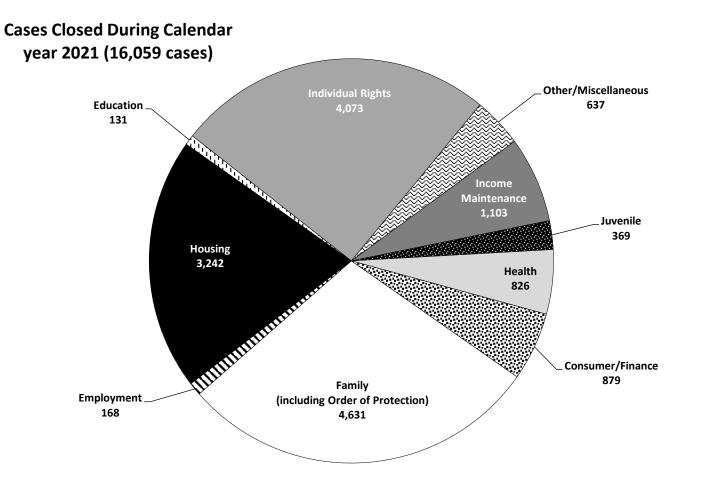

# The Missouri Judiciary's Budget Fiscal 2023 Budget Priorities

Missouri's circuit, appellate, and supreme courts resolve around 700,000 cases each year. The types of cases brought to the courts include divorce, bankruptcy, estate resolution, and civil rights. Criminal cases filed by prosecutors, and cases challenging the constitutionality of state laws or the use of governmental power are other types of cases heard. Within the circuit courts, cases are grouped and heard in divisions by type, such as circuit, associate circuit, family, juvenile, municipal, probate, and small claims. Municipal divisions resolved 703,567 cases in FY20 relating to traffic and city