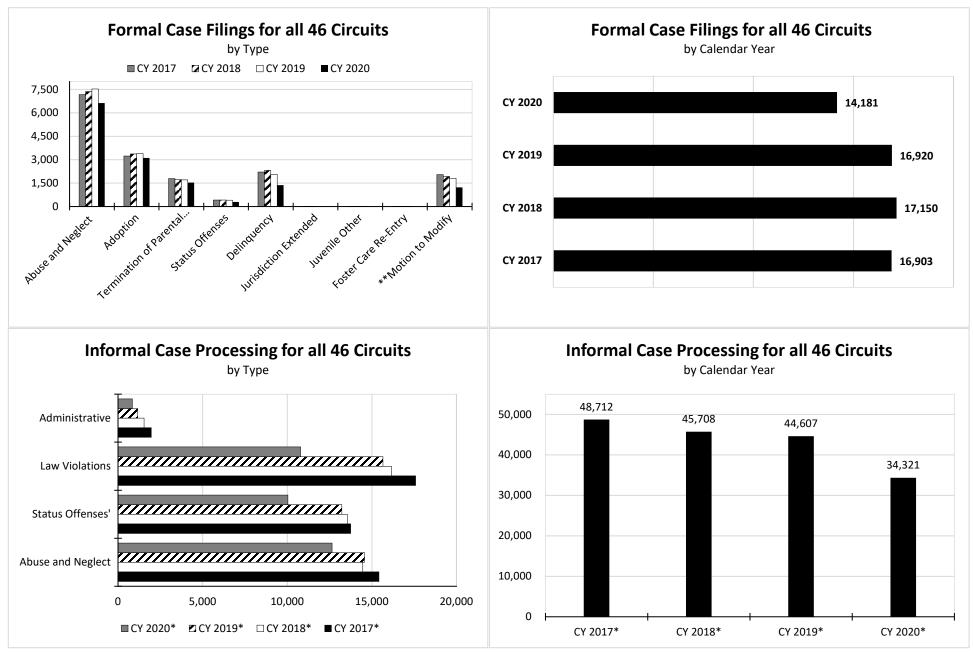

ce Rate                                                                                                                                          | 98.03%                                        | 101.48%                                       | 100.35%                                       | 111.79%                                      |                                              |                                        |                                               |                                               |

# Missouri's Juvenile Secure Detention Facility Locations - January 2022



Office of State Courts Administrator P.O. Box 104480 2112 Industrial Drive Jefferson City, MO 65110

### **Juvenile Justice Activity**

Page 359

Provides supervision for youth and safer communities.



\* Infractions, Municipal offenses and Court ordered violations are now listed as status offenses.

Informal: A diversion process in which referrals are handled solely by the juvenile office. They receive supervision or services that usually last only 6 months. Formal: A filing process with the court when informal adjustment is not working or inappropriate to the offense or other services are needed such as placement.

## **Permanency Planning**



Provides for the safety and timely placement of abused and neglected children in permanent homes.

### Fostering Court Improvement January 2022 Office of State Courts Administratory January 2022

Fostering Court Improvement (FCI) is a court-agency model promoting a working partnership between the courts, child welfare agencies, the legal commu