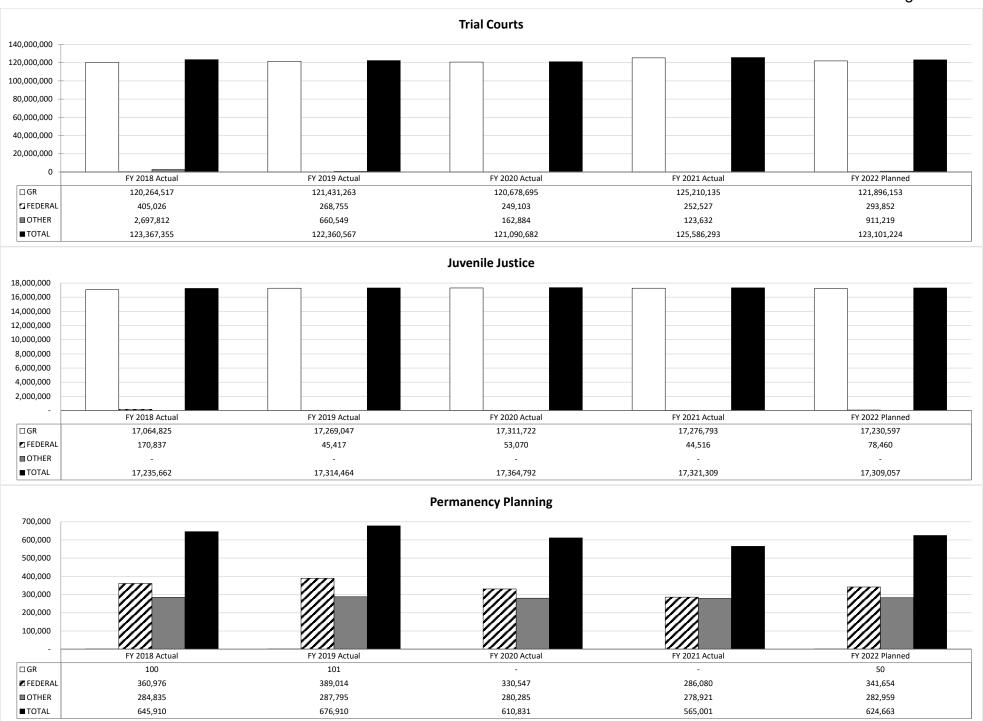

c format upon request.
- Helps with the creation and implementation of local circuit programs applicable to domestic relations cases. Examples of these programs include supervised visitation, exchange programs and alternative dispute resolution and education programs.
- Unified family court projects in the 11th circuit are partially funded. They are designed to provide unifed case management to ensure that cases involving children and families are handled in a fair, timely, effective and cost-effective manner.
- The family court judicial bench book , which includes recent juvenile law changes, practice and procedures is funded by this program.



Provides funding to establish local court programs to assist with domestic relations cases.

### **Circuit Courts Program Expenditure History**



### **Circuit Courts Program Expenditure History**



#### CORE DECISION ITEM

|                  | Retirement, Removal    |                         |           |         |               | 40.005           |           |               |             |
|------------------|------------------------|-------------------------|-----------|---------|---------------|------------------|-----------|---------------|-------------|
| Core             |                        |                         |           |         | HB Section    | 12.365           |           |               |             |
| 1. CORE FINAN    | CIAL SUMMARY           |                         |           |         |               |                  |           |               |             |
|                  | FY