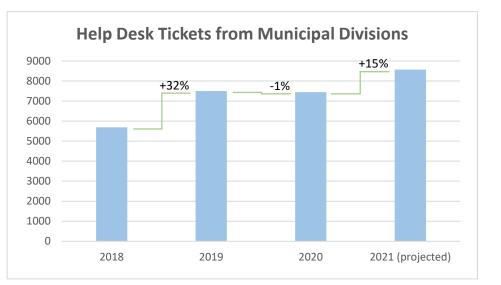

## **Municipal Support and Oversight**

Since 2015, the judiciary has been working to bring municipal divisions from their own isolated systems to the single statewide system for circuit courts. As of 2021, approximately 555 of the 616 municipal divisions have switched to the statewide system, joined another municipality on the statewide system, or sent their cases to the associate divisions (which are on the statewide system). This change provides uniformity in court processes, enhances Supreme Court oversight, fosters accountability of municipalities, enables wider public access to court records, and creates greater efficiencies.

This change also increases the number of judiciary users needing support with their case processing, financial transactions, bank reconciliations, and similar issues. Additional FTE and funding are needed to continue the support of municipal divisions.

#### Budget Request: \$1,427,139

- 1. **\$768,180** for salaries for 13 FTE.
- 2. **\$658,959** for furniture, equipment, computers, travel, supplies, software, and contracted monitoring staff.