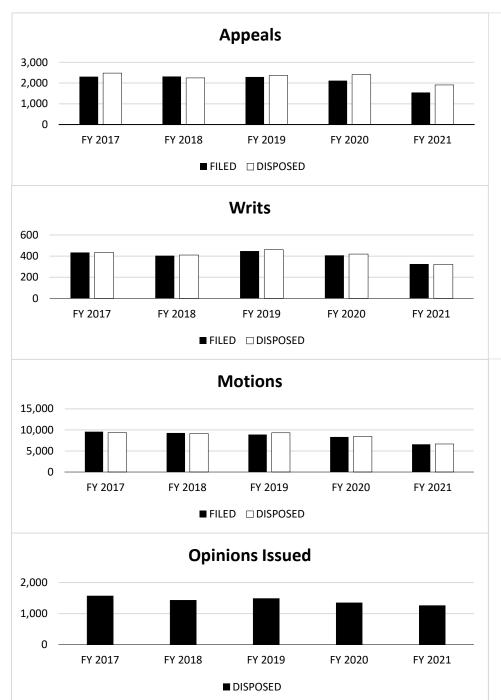

# The Missouri Judiciary's Budget Fiscal 2023 Budget Priorities

Missouri's circuit, appellate, and supreme courts resolve around 700,000 cases each year. The types of cases brought to the courts include divorce, bankruptcy, estate resolution, and civil rights. Criminal cases filed by prosecutors, and cases challenging the constitutionality of state laws or the use of governmental power are other types of cases heard. Within the circuit courts, cases are grouped and heard in divisions by type, such as circuit, associate circuit, family, juvenile, municipal, probate, and small claims. Municipal divisions resolved 703,567 cases in FY20 relating to traffic and city