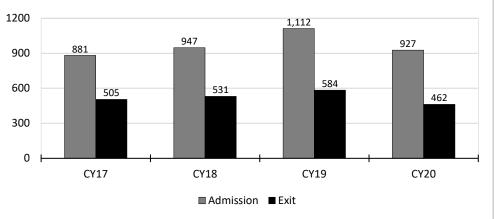

## TREATMENT COURTS

<u>Page</u>

| Treatment Courts Coordinating Commission Transfer<br>Core | 375 |
|-----------------------------------------------------------|-----|
| Treatment Courts Coordinating Commission Core             | 382 |