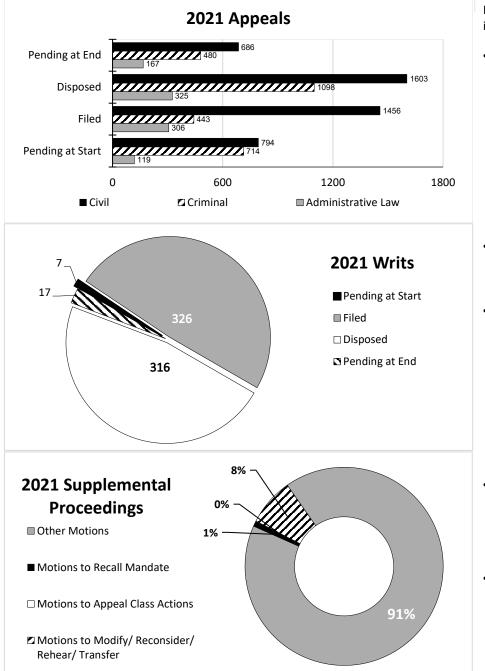

| COURT OF APPEALS       |  |
|------------------------|--|
| Eastern District Core  |  |
| Southern District Core |  |