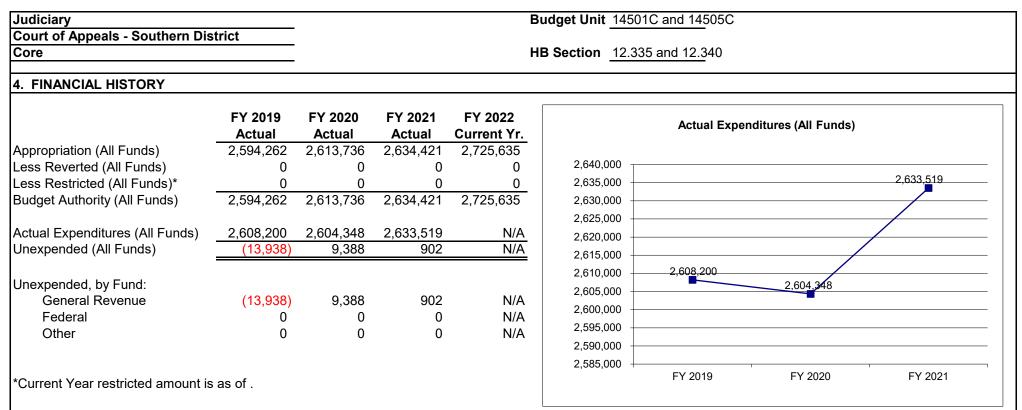

| COURT OF APPEALS       |  |
|------------------------|--|
| Eastern District Core  |  |
| Southern District Core |  |