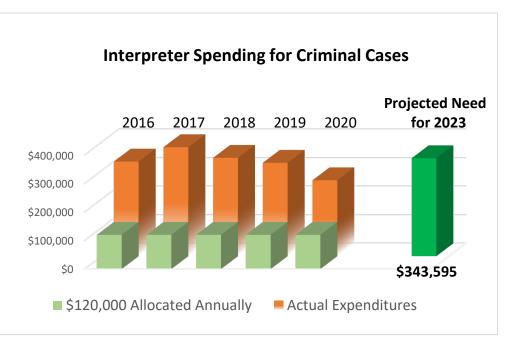

# Comply with State Law to Provide Interpreters in Criminal Cases

Sections 476.760.5, 476.803.1, and 476.806.2, RSMo require funding for interpreters in criminal court proceedings for the hearing impaired and those with lingual challenges. Interpreters enable court participants to have access to the courts and ensure due process of law.

■ The funding appropriated for interpreters in criminal court proceedings is \$120,000 annually, which covers only about 36% of the funds expended each year for this purpose.

## **Budget Request:**

- Fully fund the projected annual expenditures of \$223,595 to cover costs for interpreters in criminal court proceedings for fiscal 2023.
- 2. Additionally, funding is requested to provide interpreters for civil cases in the amount of **\$285,864**.