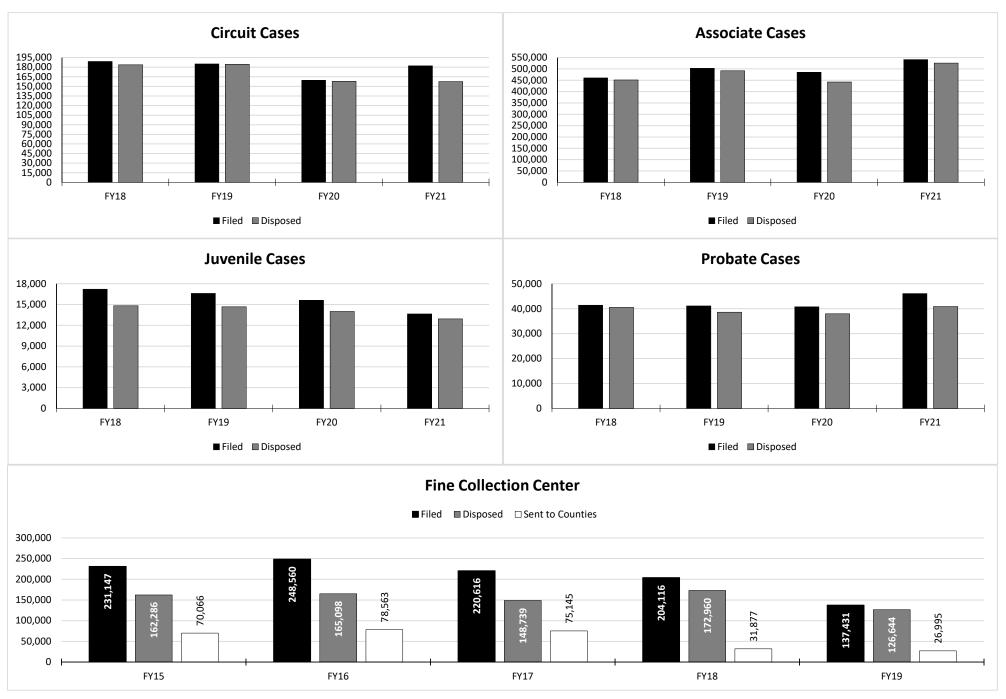

# The Missouri Judiciary's Budget Fiscal 2023 Budget Priorities

Missouri's circuit, appellate, and supreme courts resolve around 700,000 cases each year. The types of cases brought to the courts include divorce, bankruptcy, estate resolution, and civil rights. Criminal cases filed by prosecutors, and cases challenging the constitutionality of state laws or the use of governmental power are other types of cases heard. Within the circuit courts, cases are grouped and heard in divisions by type, such as circuit, associate circuit, family, juvenile, municipal, probate, and small claims. Municipal divisions resolved 703,567 cases in FY20 relating to traffic and city