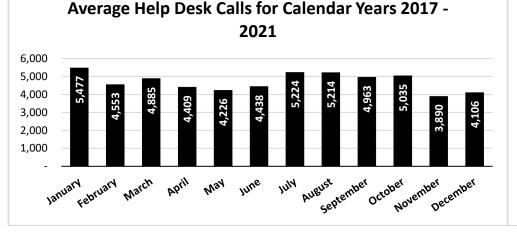

|
| TOTAL - TRF                 | 936,563   | 0.00    | 1,918,663   | 0.00    | 1,918,663   | 0.00     | 1,918,663   | 0.00    |
| GRAND TOTAL                 | \$936,563 | 0.00    | \$1,918,663 | 0.00    | \$1,918,663 | 0.00     | \$1,918,663 | 0.00    |
| GENERAL REVENUE             | \$936,563 | 0.00    | \$1,918,663 | 0.00    | \$1,918,663 | 0.00     | \$1,918,663 | 0.00    |
| FEDERAL FUNDS               | \$0       | 0.00    | \$0         | 0.00    | \$0         | 0.00     | \$0         | 0.00    |
| OTHER FUNDS                 | \$0       | 0.00    | \$0         | 0.00    | \$0         | 0.00     | \$0         | 0.00    |
|                             |           |         |             |         |             |          |             |         |

# **Technical Assistance**







Acting under the direction of the Supreme Court of Missouri, as allowed by the State Constitution (article V, section 4), the Office of State Courts Administrator (OSCA) is responsible for providing administrative, business and technology support services to the courts. The duties and responsibilities assigned to the state court administrator's office relate to all levels of the state court system. Some of the ways the office assists the courts include:

- Provide case processing technical support;
- Enable criminal history reporting;
- Facilitate debt collection via vendor;
- Support treatment court programs and administer treatment court funding;
- Maintain data for case disposition time standards and child permanency hearings;
- Maintain measures for juvenile services standards and ad