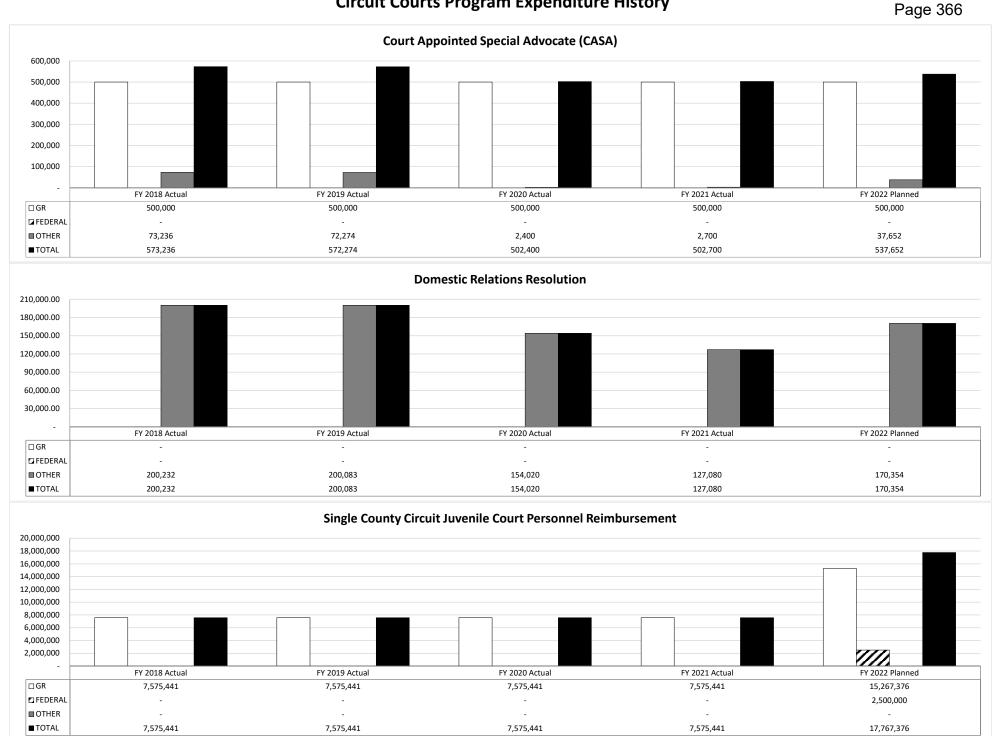

mplementation of local circuit programs applicable to domestic relations cases. Examples of these programs include supervised visitation, exchange programs and alternative dispute resolution and education programs.
- Unified family court projects in the 11th circuit are partially funded. They are designed to provide unifed case management to ensure that cases involving children and families are handled in a fair, timely, effective and cost-effective manner.
- The family court judicial bench book , which includes recent juvenile law changes, practice and procedures is funded by this program.



Provides funding to establish local court programs to assist with domestic relations cases.

### **Circuit Courts Program Expenditure History**



### **Circuit Courts Program Expenditure History**



#### CORE DECISION ITEM

|                  | Retirement, Removal    |                         |           |         |               | 40.005           |           |               |             |
|------------------|------------------------|-------------------------|-----------|---------|---------------|------------------|-----------|---------------|-------------|
| Core             |                        |                         |           |         | HB Section    | 12.365           |           |               |             |
| 1. CORE FINAN    | CIAL SUMMARY           |                         |           |         |               |                  |           |               |             |
|                  | FY                     | 2023 Budget Reque       | est       |