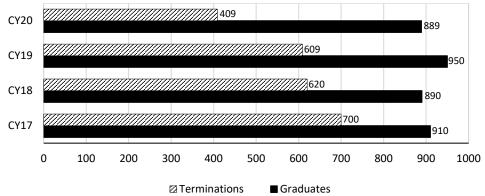

## TREATMENT COURTS

<u>Page</u>

| Treatment Courts Coordinating Commission Transfer<br>Core | 375 |
|-----------------------------------------------------------|-----|
| Treatment Courts Coordinating Commission Core             | 382 |