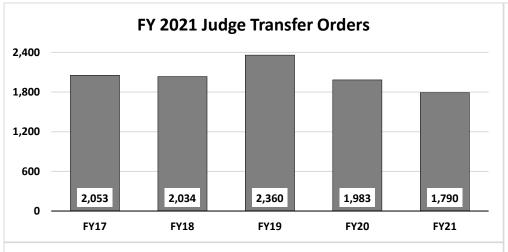

.00    |
| TOTAL - TRF                 | 936,563   | 0.00    | 1,918,663   | 0.00    | 1,918,663   | 0.00     | 1,918,663   | 0.00    |
| GRAND TOTAL                 | \$936,563 | 0.00    | \$1,918,663 | 0.00    | \$1,918,663 | 0.00     | \$1,918,663 | 0.00    |
| GENERAL REVENUE             | \$936,563 | 0.00    | \$1,918,663 | 0.00    | \$1,918,663 | 0.00     | \$1,918,663 | 0.00    |
| FEDERAL FUNDS               | \$0       | 0.00    | \$0         | 0.00    | \$0         | 0.00     | \$0         | 0.00    |
| OTHER FUNDS                 | \$0       | 0.00    | \$0         | 0.00    | \$0         | 0.00     | \$0         | 0.00    |
|                             |           |         |             |         |             |          |             |         |

# **Technical Assistance**







Acting under the direction of the Supreme Court of Missouri, as allowed by the State Constitution (article V, section 4), the Office of State Courts Administrator (OSCA) is responsible for providing administrative, business and technology support services to the courts. The duties and responsibilities assigned to the state court administrator's office relate to all levels of the state court system. Some of the ways the office assists the courts include:

- Provide case processing technical support;
- Enable criminal history reporting;
- Facilitate debt collection via vendor;
- Support treatment court programs and administer treatment court funding;
- Maintain data for case disposition time standards and child permanency hearings;
- Maintain measures for juvenile services standards an