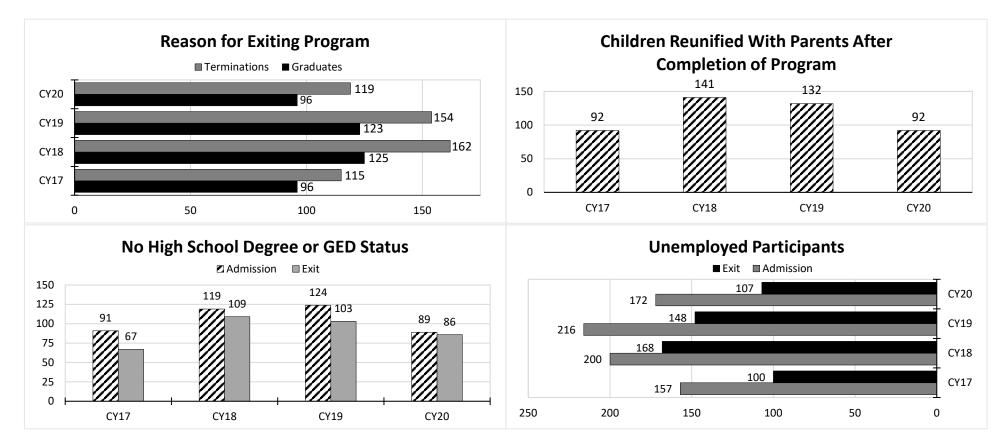

Additionally, St. Charles County (11th Judicial Circuit) is requesting a probate commissioner, per section 478.265, RSMo, which allows a probate commissioner

to be appointed when the county population exceeds 400,000 people. Jasper County (29th Judicial Circuit) is requesting a Treatment Court Commissioner to hear additional treatment court cases for substance abuse disorders and mental illness. And, Boone and Callaway counties (13th Judicial Circuit) are requesting a half-time reimbursable family court commissioner.