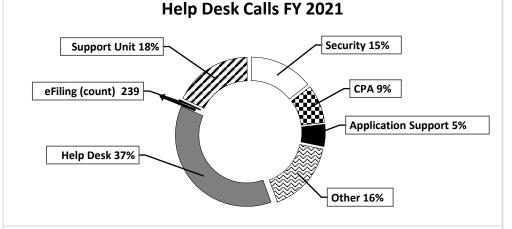

0    |
| TOTAL - TRF                 | 936,563   | 0.00    | 1,918,663   | 0.00    | 1,918,663   | 0.00     | 1,918,663   | 0.00    |
| GRAND TOTAL                 | \$936,563 | 0.00    | \$1,918,663 | 0.00    | \$1,918,663 | 0.00     | \$1,918,663 | 0.00    |
| GENERAL REVENUE             | \$936,563 | 0.00    | \$1,918,663 | 0.00    | \$1,918,663 | 0.00     | \$1,918,663 | 0.00    |
| FEDERAL FUNDS               | \$0       | 0.00    | \$0         | 0.00    | \$0         | 0.00     | \$0         | 0.00    |
| OTHER FUNDS                 | \$0       | 0.00    | \$0         | 0.00    | \$0         | 0.00     | \$0         | 0.00    |
|                             |           |         |             |         |             |          |             |         |

# **Technical Assistance**







Acting under the direction of the Supreme Court of Missouri, as allowed by the State Constitution (article V, section 4), the Office of State Courts Administrator (OSCA) is responsible for providing administrative, business and technology support services to the courts. The duties and responsibilities assigned to the state court administrator's office relate to all levels of the state court system. Some of the ways the office assists the courts include:

- Provide case processing technical support;
- Enable criminal history reporting;
- Facilitate debt collection via vendor;
- Support treatment court programs and administer treatment court funding;
- Maintain data for case disposition time standards and child permanency hearings;
- Maintain measures for juvenile services standards and