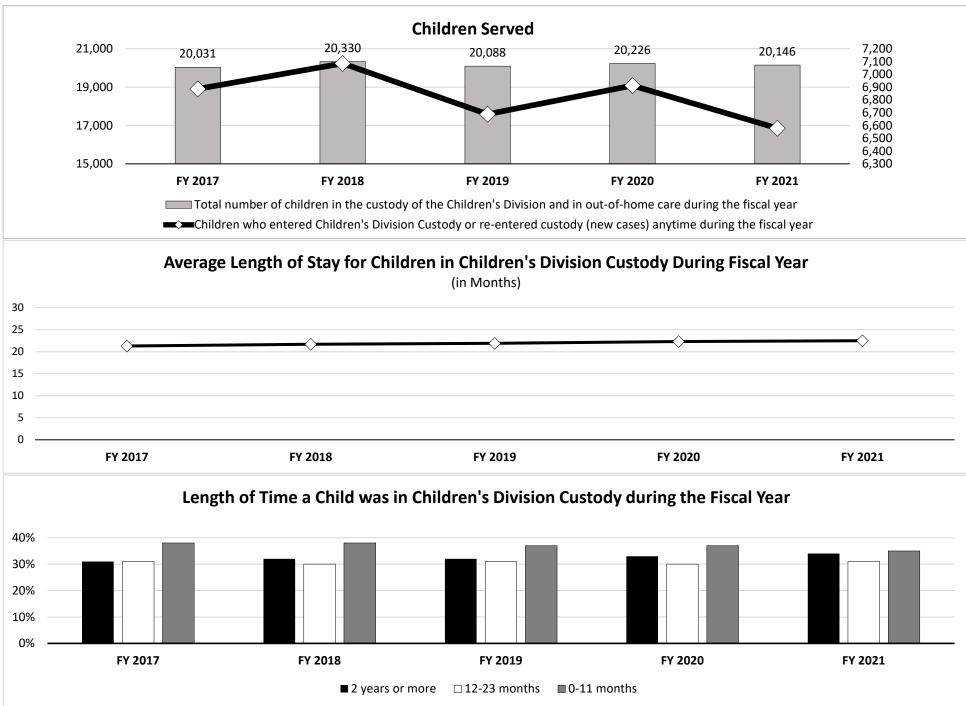

|                                               |

# Missouri's Juvenile Secure Detention Facility Locations - January 2022



Office of State Courts Administrator P.O. Box 104480 2112 Industrial Drive Jefferson City, MO 65110

### **Juvenile Justice Activity**

Page 359

Provides supervision for youth and safer communities.



\* Infractions, Municipal offenses and Court ordered violations are now listed as status offenses.

Informal: A diversion process in which referrals are handled solely by the juvenile office. They receive supervision or services that usually last only 6 months. Formal: A filing process with the court when informal adjustment is not working or inappropriate to the offense or other services are needed such as placement.

## **Permanency Planning**



Provides for the safety and timely placement of abused and neglected children in permanent homes.

### Fostering Court Improvement January 2022 Office of State Courts Administratory January 2022

Fostering Court Improvement (FCI) is a court-agency model promoting a working partnership between the courts, child welfare agencies, the legal community and other key stakeholders. It includes the implementation of an on-going collaborative "team" approach to implement, at local level, system reforms designed to improve safety and permanency outcomes for children in foster care. Participation is voluntary and funding is provided through the State Court Improvement Program Grants (Family Court Committee, 2014).



Court Appointed Special Advocate (CASA) programs recruit, train, supervise and eva