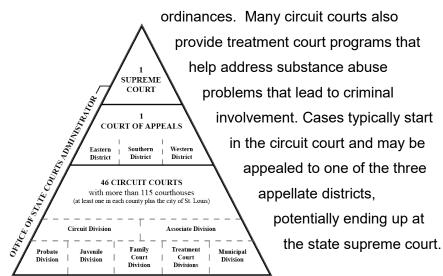

### **CIRCUIT COURT**

| Core | 2 |
|------|---|
|------|---|

# The Missouri Judiciary's Budget Fiscal 2023 Budget Priorities

Missouri's circuit, appellate, and supreme courts resolve around 700,000 cases each year. The types of cases brought to the courts include divorce, bankruptcy, estate resolution, and civil rights. Criminal cases filed by prosecutors, and cases challenging the constitutionality of state laws or the use of governmental power are other types of cases heard. Within the circuit courts, cases are grouped and heard in divisions by type, such as circuit, associate circuit, family, juvenile, municipal, probate, and small claims. Municipal divisions resolved 703,567 cases in FY20 relating to traffic and city