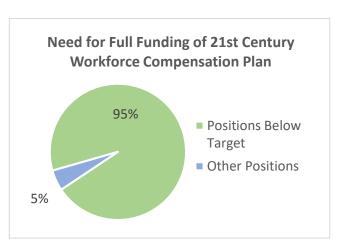

# **Support Public Service**

For the last few years, excluding the FY21 pandemic year, the legislature and governor have appropriated, and the judiciary has implemented, salary increases for judiciary staff consistent with the goals of its classification and compensation study. The judiciary's 21st Century Workforce compensation plan moves staff toward target – or market – salary goals, and improves recruitment and

- 4. Appropriate **\$601,155** for fiscal year 2023 for salaries for commissioners, the Clerk of the Supreme Court, and the Commission
- on Retirement, Removal and Discipline to match the projected federal salary increase of 2.2% and for increases to court reporter salaries based on years of service per HB 271 passed in the 2021 legislative session.
- Implement the 21st Century Workforce compensation plan to raise salaries of the employees of the circuit courts to the second step of the pay range and to provide funding for staff at target – or market – for the Court of Appeals, Supreme Court, and Office of State Courts Administrator for a total of \$6,951,724.
- Appropriate \$152,481 for salary and E&E for a probate commissioner for St. Charles County, \$152,481 for salary and E&E for a Treatment Court Commissioner for Jasper County, and 77,464 for a .50 FTE and E&E for a reimbursable Family Court Commissioner for Boone and Callaway counties.