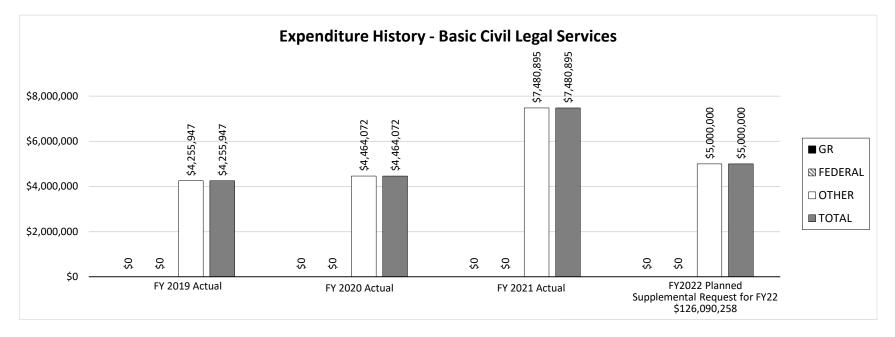

#### STATUTORY MANDATES

| Missouri Citizens' Commission Salary Adj. FY19,   |     |
|---------------------------------------------------|-----|
| FY20 FY21 & FY22                                  |     |
| Probate Commissioner – 11th Circuit (St. Charles) | 217 |
| Basic Civil Legal Services Fund Increase          |     |
| FY2022 – Supplemental Pay Plan (statewide)        |     |
|                                                   |     |