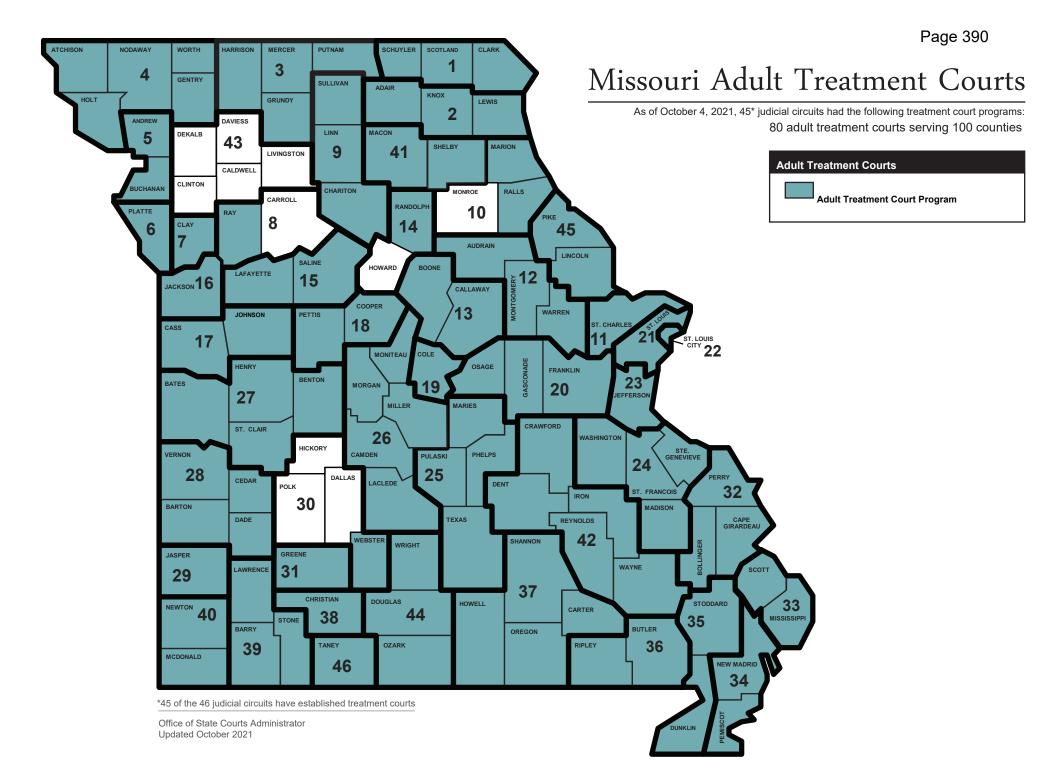

offenders in the community.

| Program Statistics                         | CY17     | CY18     | CY19     | CY20     |
|--------------------------------------------|----------|----------|----------|----------|
| Participants Served                        | 4,807    | 5,361    | 5,481    | 4,552    |
| Programs                                   | 94       | 79       | 80       | 80       |
| Graduation Rate                            | 59%      | 59%      | 61%      | 68%      |
| Number of Community Service Hours          | 33,459   | 33,306   | 34,303   | 33,939   |
| Number of / Percentage of Drug Free Babies | 43 / 84% | 44 / 86% | 56 / 92% | 55 / 92% |
| Retention Rate                             | 76%      | 75%      | 73%      | N/A      |





### **Reason for Exiting Program**





### **DWI Treatment Court Activity**

A DWI court is a distinct post-conviction court system dedicated to changing the behavior of the alcoholdependent repeat offender arrested for driving while intoxicated (DWI).

| Program Statistics                                         | CY17            | CY18            | CY19   | CY20            |
|------------------------------------------------------------|-----------------|-----------------|--------|-----------------|
| Participants Served                                        | 1,268           | 1,284           | 1,194  | 966             |
| Programs                                                   | 22              | 22              | 23     | 23              |
| Number of Community Service Hours Performed                | 65 <i>,</i> 679