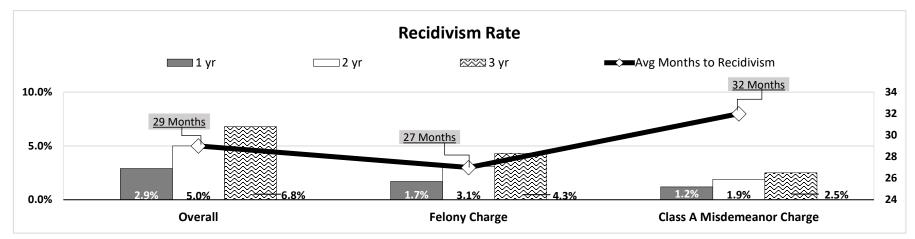

## TREATMENT COURTS

<u>Page</u>

| Treatment Courts Coordinating Commission Transfer<br>Core | 375 |
|-----------------------------------------------------------|-----|
| Treatment Courts Coordinating Commission Core             | 382 |