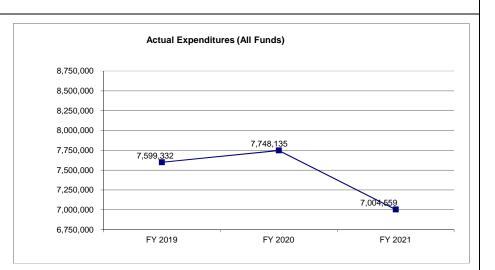

#### 4. FINANCIAL HISTORY

|                                 | FY 2019<br>Actual | FY 2020<br>Actual | FY 2021<br>Actual | FY 2022<br>Current Yr. |
|---------------------------------|-------------------|-------------------|-------------------|------------------------|
| Appropriation (All Funds)       | 8,648,544         | 8,656,912         | 8,666,896         | 8,744,910              |
| Less Reverted (All Funds)       | 0                 | 0                 | 0                 | 0                      |
| Less Restricted (All Funds)*    | 0                 | 0                 | 0                 | 0                      |
| Budget Authority (All Funds)    | 8,648,544         | 8,656,912         | 8,666,896         | 8,744,910              |
| Actual Expenditures (All Funds) | 7,599,332         | 7,748,135         | 7,004,559         | N/A                    |
| Unexpended (All Funds)          | 1,049,212         | 908,777           | 1,662,337         | 0                      |
| Unexpended, by Fund:            |                   |                   |                   |                        |
| General Revenue                 | 610,475           | 349,617           | 1,659,672         | N/A                    |
| Federal                         | 159,564           | 169,411           | 1,133             | N/A                    |
| Other                           | 279,173           | 389,749           | 1,532             | N/A                    |
| Othor                           | 273,173           | 000,740           | 1,002             | 1                      |