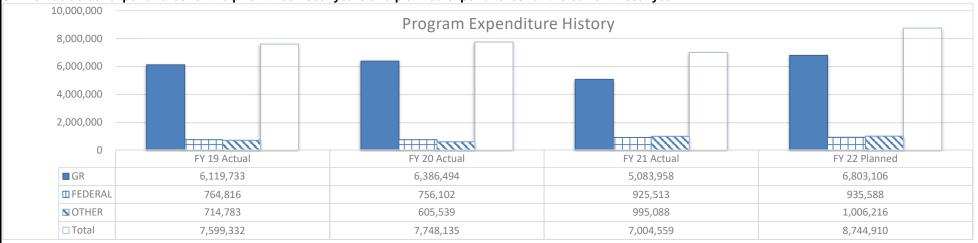

## **5. CORE RECONCILIATION DETAIL**

|                         | Budget |        |           |         |           |           |                        |
|-------------------------|--------|--------|-----------|---------|-----------|-----------|------------------------|
|                         | Class  | FTE    | GR        | Federal | Other     | Total     | E                      |
| TAFP AFTER VETOES       |        |        |           |         |           |           |                        |
|                         | PS     | 167.77 | 5,980,209 | 903,199 | 969,325   | 7,852,733 | ,                      |
|                         | EE     | 0.00   | 822,897   | 32,389  | 36,891    | 892,177   | ,                      |
|                         | Total  | 167.77 | 6,803,106 | 935,588 | 1,006,216 | 8,744,910 | -<br>                  |
| DEPARTMENT CORE REQUEST |        |        |           |         |           |           |                        |
|                         | PS     | 167.77 | 5,980,209 | 903,199 | 969,325   | 7,852,733 | ,                      |
|                         | EE     | 0.00   | 822,897   | 32,389  | 36,891    | 892,177   |                        |
|                         | Total  | 167.77 | 6,803,106 | 935,588 | 1,006,216 | 8,744,910 | -<br> <br><del>-</del> |
| GOVERNOR'S RECOMMENDED  | CORE   |        |           |         |           |           |                        |
|                         | PS     | 167.77 | 5,980,209 | 903,199 | 969,325   | 7,852,733 |                        |
|                         | EE     | 0.00   | 822,897   | 32,389  | 36,891    | 892,177   |                        |
|                         | Total  | 167.77 | 6,803,106 | 935,588 | 1,006,216 | 8,744,910 | _<br> <br> -           |