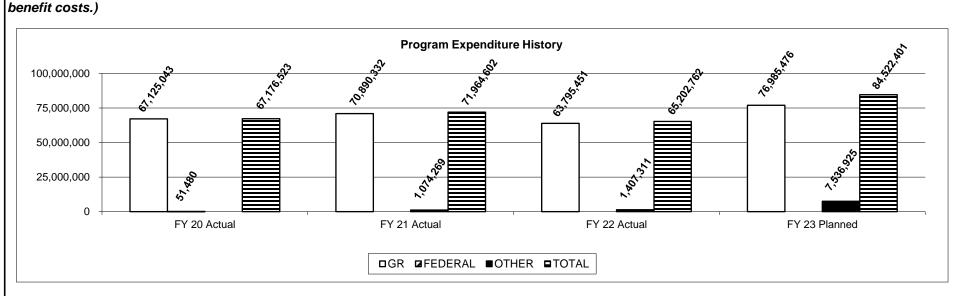

% 3.1% 3.0% 4.0% 2.0% 0.0% FY20 Actual FY21 Actual FY22 Actual FY23 Base Target FY24 Base Target FY25 Base Target

This data reflects the percentage of absconders within the supervised offender population. We anticipate continued emphasis of officer fieldwork and use of evidence based practices will continue to reduce absconding rate.

# 2d. Provide a measure(s) of the program's efficiency.



# PROGRAM DESCRIPTION Department Corrections Program Name Community Supervision Services HB Section(s): 09.040, 09.075, 09.225, 09.240, Program is found in the following core budget(s): P&P Staff, Overtime, Command Center, and Telecommunications 3. Provide actual expenditures for the prior three fiscal years and planned expenditures for the current fiscal year. (Note: Amounts do not include fringe)



- 4. What are the sources of the "Other " funds? Inmate Revolving Fund and Debt Offset Escrow
- 5. What is the authorization for this program, i.e., federal or state statute, etc.? (Include the federal program number, if applicable.) Chapter 217.705 RSMo. and Chapter 558 RSMo.
- **6. Are there federal matching requirements? If yes, please explain.** No.
- 7. Is this a federally mandated program? If yes, please explain. No.

| NEW DECISION ITEM                    |                                                                       |                                                  |                                                |                                              |