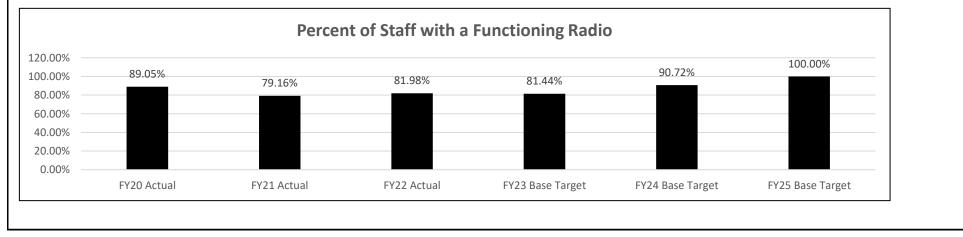

le to staff to alert when they are in distress or when an incident or emergency occurs. The department currently has 14 institutional radio systems (and radios) that are older than six years. The manufacturer's recommended life span for radios and radio systems is seven years.

This section contains funding to replace all institutional radios and radio systems that are over six (6) years old (seven years by implementation). This will ensure that all department radios and radio systems are within the manufacture's projected life span. This program will also ensure that each site has a sufficient number of radios to equip all custody staff with a radio.



#### 2a. Provide an activity measure(s) for the program.

HB Section(s): 20.585



## 2c. Provide a measure(s) of the program's impact.



#### AMERICAN RECOVERY PLAN ACT PROGRAM DESCRIPTION

**HB Section(s):** 20.585

**Department:** Corrections

**Program Name:** DOC Institutional Radio Replacement

Program is found in the following core budget(s): DOC Institutional Radio Replacement

3. Provide actual expenditures for the prior three fiscal years and planned expenditures for the current fiscal year. (Note: Amounts do not include fringe benefit costs.)

|           |              | Program Expenditure H | istory       | 26 <sup>1</sup> 19 26 <sup>1</sup> 19 |
|-----------|--------------|-----------------------|--------------|---------------------------------------|
| 2,500,000 |              |                       |              |                                       |
| 2,000,000 |              |