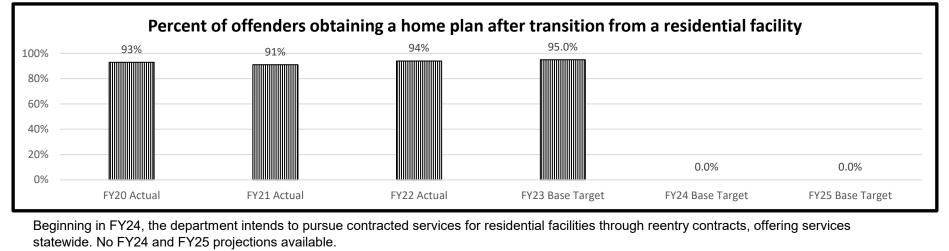

vision, resulting in enhanced public safety.

• Residential facilities provide assistance to offenders in obtaining employment, treatment and counseling services, life skills development, and transitioning back into the community.

• The program is structured to be 90 days in duration.

• The division contracts for 85 residential beds in St. Louis and Kansas City.

• The average daily cost per offender for a residential bed is \$68.70. The funding is solely through the Inmate Revolving Fund, which is sustained primarily through Intervention Fees paid by offenders under supervision.

Beginning in FY24, the department intends to pursue contracted services for residential facilities through reentry contracts, offering services statewide.



2b. Provide a measure(s) of the program's quality.





# PROGRAM DESCRIPTION Department Corrections HB Section(s): 09.251

Program Name Residential Treatment

**Program is found in the following core budget(s):** Residential Treatment

3. Provide actual expenditures for the prior three fiscal years and planned expenditures for the current fiscal year. (Note: Amounts do not include fringe benefit costs.)



- 4. What are the sources of the "Other " funds? Inmate Revolving Fund (0540)
- 5. What is the authorization for this program, i.e., federal or state statute, etc.? (Include the federal program number, if applicable.) Chapter 217.705 RSMo.
- 6. Are there federal matching requirements? If yes, please explain. No.
- 7. Is this a federally mandated program? If yes, please explain.

No.

# CORE DECISION ITEM

| Department