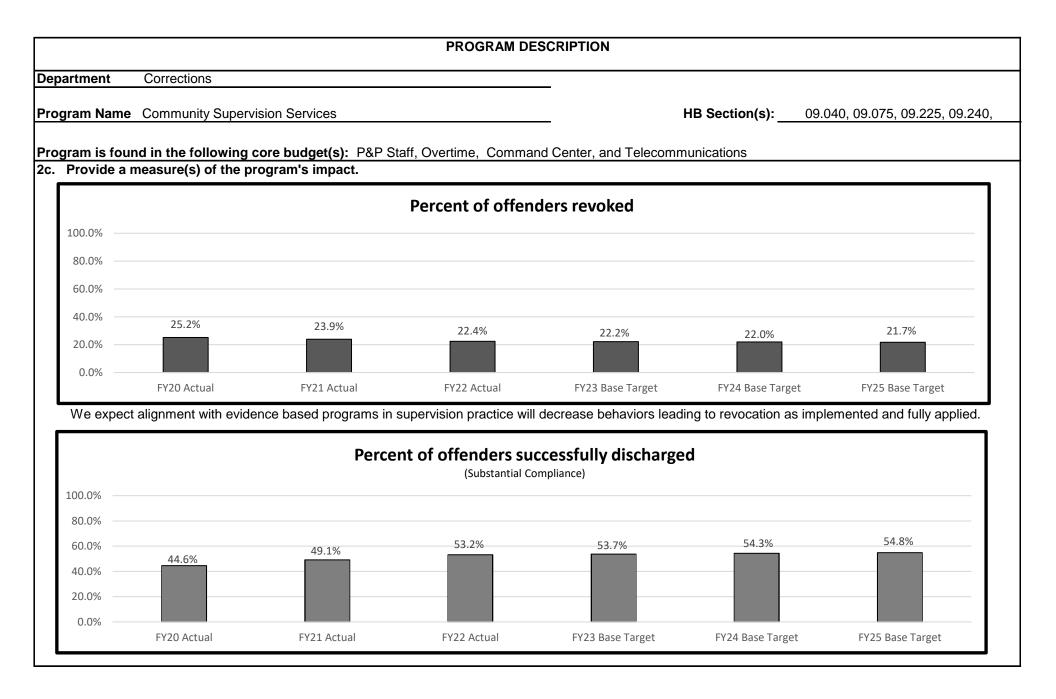

o ensure the moderate and high-risk offenders are a priority with supervision and treatment resources.
- Evidence-based case management strategies have been implemented with the expected outcomes to be reduced recidivism and enhanced public safety.
- These strategies have been largely successful in redirecting internal resources during this period. A reduction in supervision services will jeopardize public safety.



We anticipate some growth in the population as court systems revert to pre-pandemic levels of activity, and prolonged gradual growth related to criminal code revisions.

### 2b. Provide a measure(s) of the program's quality.



The division adopted a new risk assessment system that launched in July 2019. Targets reflect increasing proficiency with use of the assessment tool.



### **PROGRAM DESCRIPTION** Department Corrections Program Name Community Supervision Services HB Section(s): 09.040, 09.075, 09.225, 09.240, Program is found in the following core budget(s): P&P Staff, Overtime, Command Center, and Telecommunications Percent of offenders absconding from supervision 10.0% 8.0% 6.0% 4.0% 3.8% 3.3% 3.2% 3.1% 3.0% 4.0% 2.0% 0.0% FY20 Actual FY21 Actual FY22 Actual FY23 Base Target FY24 Base Target FY25 Base Target

This data reflects the percentage of absconders within the supervised offender population. We anticipate continued emphasis of officer fieldwork and use of evidence based practices will continue to reduce absconding rate.

# 2d. Provide a measure(s) of the program's efficiency.



# PROGRAM DESCRIPTION Department Corrections Program Name Communit