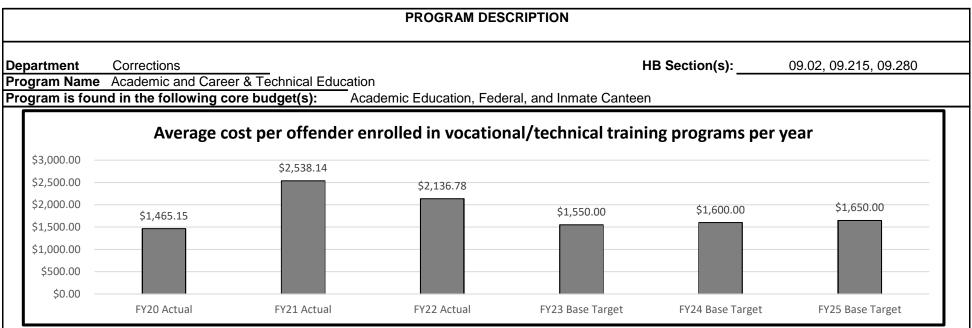

ademic Education, Federal, and Inmate Canteen 2b. Provide a measure(s) of the program's quality. Percentage of offenders achieving National Reporting System (NRS) level gain in any area based on the Test of Adult Basic Education (TABE) 80.0% 63.0% 64.0% 62.2% 63.4% 63.5% 51.0% 60.0% 40.0% 20.0% 0.0% FY20 Actual FY21 Actual FY22 Actual FY23 Base Target FY24 Base Target FY25 Base Target The National Reporting System (NRS) is an outcome-based reporting system for Adult Basic Education (http://www.nrsweb.org/). Tests of Adult Basic Education (TABE) is the test most widely used to assess the skills and knowledge of adult learners (http://tabetest.com). NRS level gains are considered as achieved when gain is made in any subject matter. 2c. Provide a measure(s) of the program's impact.



443





Costs include GR, Federal, and Canteen. Per offender costs are expected to increase due to start-up costs associated with new programs and filling vacancies.

3. Provide actual expenditures for the prior three fiscal years and planned expenditures for the current fiscal year. (*Note: Amounts do not include fringe benefit costs.*)



|                                              | PROGRAM DESCRIPTION                                                                                               |                                                                                                                    |                                |                                  |  |  |  |  |
|----------------------------------------------|-----------------------------------------------------