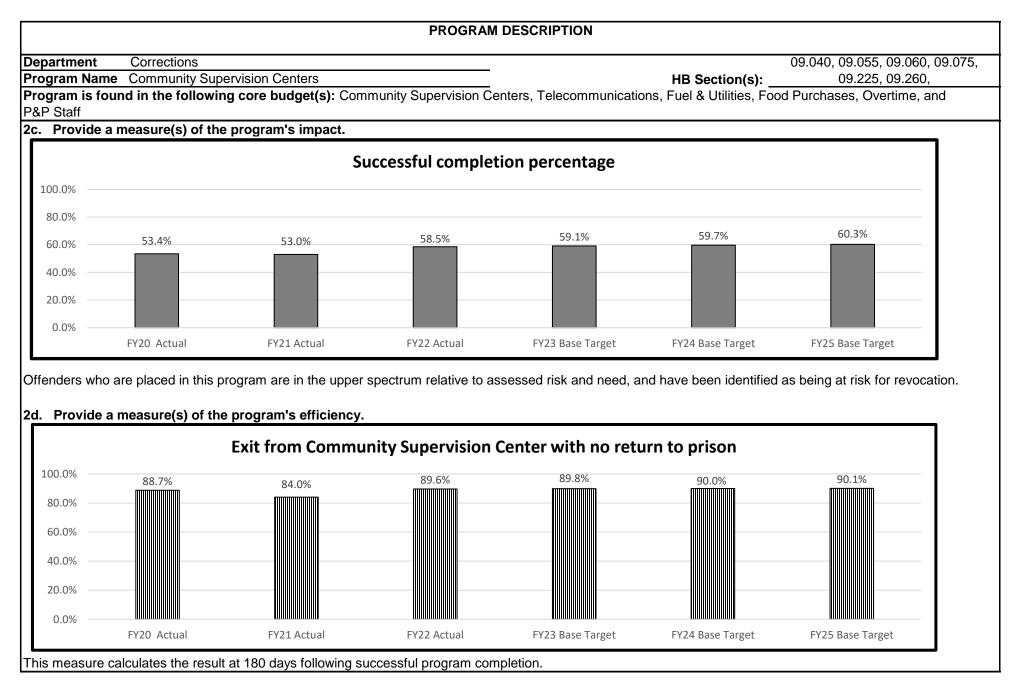

| \$4,944,763                      | \$4,673                  | \$302,272             | \$441,451           | \$42,200              | \$55                  | \$5,735,41   |

Community Supervision Centers serve areas of the state that contribute significant numbers of annual prison admissions and revocations.

• Each center includes the Probation and Parole district office for that area, as well as program/classroom areas and dormitory housing space for up to 40 offenders in need of structured residential supervision.

• These centers provide community-based, short term interventions to assess, monitor and stabilize offenders at risk for revocation.

• Community Supervision Centers are located in St. Joseph, Hannibal, Farmington, Kennett, Poplar Bluff and Fulton.







#### **PROGRAM DESCRIPTION** Department 09.040, 09.055, 09.060, 09.075, Corrections **Program Name** Community Supervision Centers 09.225, 09.260, HB Section(s): Program is found in the following core budget(s): Community Supervision Centers, Telecommunications, Fuel & Utilities, Food Purchases, Overtime, and P&P Staff 3. Provide actual expenditures for the prior three fiscal years and planned expenditures for the current fiscal year. (Note: Amounts do not include fringe benefit costs.) **Program Expenditure History** 6.575,674 6,5<del>3</del>5 ŝ 024.45C 8,000,000 ŝ. 5,549 5,235 549 6,000,000 4,000,000 2,000,000 0 FY 20 Actual FY 21 Actual FY 22 Actual FY 23 Planned □GR ØFEDERAL ■OTHER ■TOTAL

- 4. What are the sources of the "Other " funds? N/A
- 5. What is the authorization for this pr