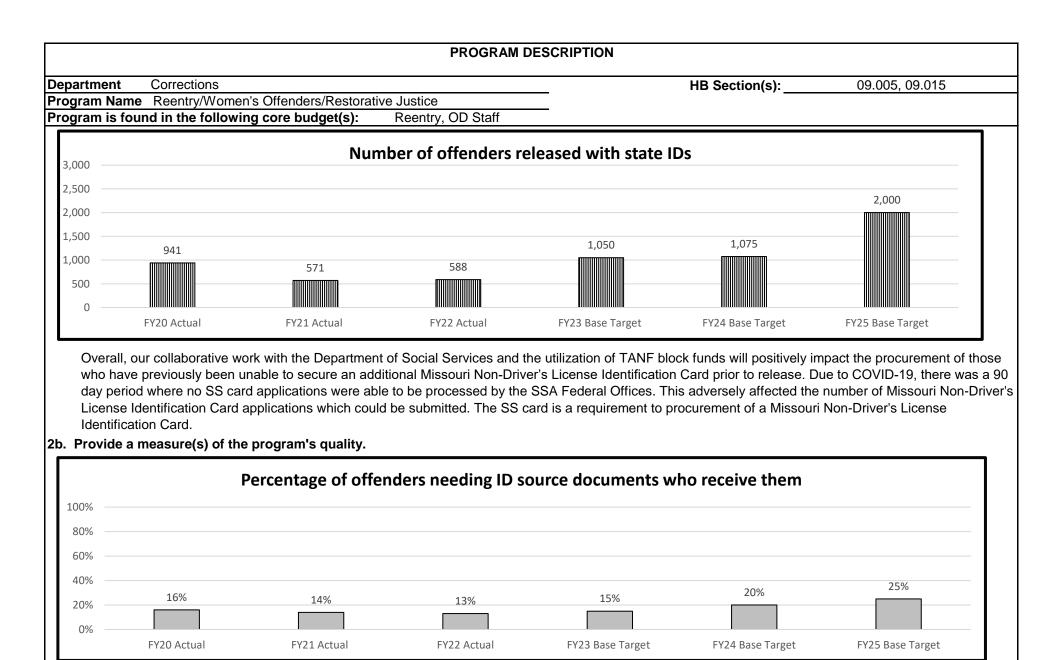

t: Listen and Learn classes which enable offenders to develop a sensitivity and respect toward victims that helps prevent further victimization. Understanding the need to engage in Restorative Justice activities allows justice-involved individuals to participate in activities that positively impact local communities.

#### 2a. Provide an activity measure(s) for the program.



The goal is to increase the number of secured out-of-state and in-state birth certificates through collaborative work between DOC and the Department of Social Services. Inquiring with the offender population upon intake to obtain the birth certificate earlier in their incarceration will allow time to overcome barriers in obtaining birth certificates before their release. Training for staff will also be facilitated.



Includes birth certificates, state identification cards and social security cards. This number has decreased slightly due to staffing and after effects of the pandemic. This number should increase as more effort is put towards obtaining the birth certificates sooner in the offender's incarceration period.



This number should increase due to hiring positions to specifically assist with employment services.







#### CORE DECISION ITEM

| Department      | Corrections         |                 |                  |            |   | Budget Unit      | 97495C        |                  |                 |         |
|-----------------|---------------------|-----------------|------------------|------------|---|------------------|---------------|------------------|-----------------|---------|