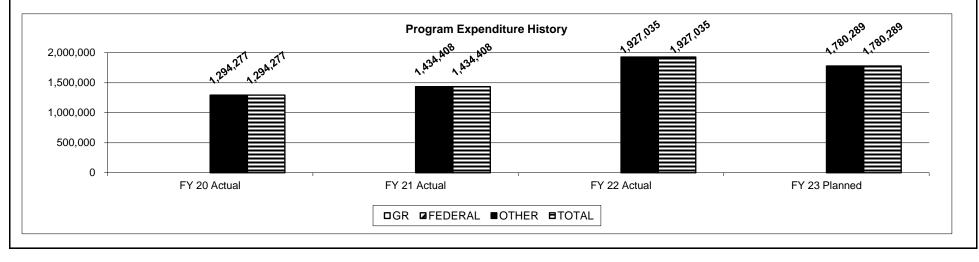

|                                                                                                                                       | -1                                                                                                    | n duration of 75 days                                                                                                      |                                                                    |                     |

Targets factor in maximum utilization of spending authority, at an average program duration of 75 days.





3. Provide actual expenditures for the prior three fiscal years and planned expenditures for the current fiscal year. (*Note: Amounts do not include fringe benefit costs.*)



| PROGRAM DES                                                                                                       | CRIPTION                                             |
|-------------------------------------------------------------------------------------------------------------------|------------------------------------------------------|
| Department Corrections                                                                                            | HB Section(s): 09.252                                |
| Program Name Electronic Monitoring                                                                                |                                                      |
| Program is found in the following core budget(s): Electronic Monitoring