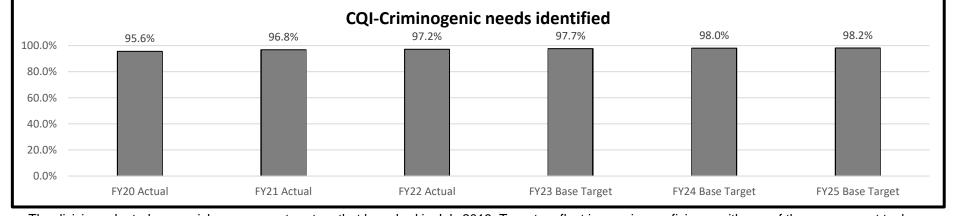

public safety by implementing evidence-based risk reduction strategies and programming. This includes actuarial assessments and targeting interventions to ensure the moderate and high-risk offenders are a priority with supervision and treatment resources.
- Evidence-based case management strategies have been implemented with the expected outcomes to be reduced recidivism and enhanced public safety.
- These strategies have been largely successful in redirecting internal resources during this period. A reduction in supervision services will jeopardize public safety.



We anticipate some growth in the population as court systems revert to pre-pandemic levels of activity, and prolonged gradual growth related to criminal code revisions.

### 2b. Provide a measure(s) of the program's quality.



The division adopted a new risk assessment system that launched in July 2019. Targets reflect increasing proficiency with use of the assessment tool.



### **PROGRAM DESCRIPTION** Department Corrections Program Name Community Supervision Services HB Section(s): 09.040, 09.075, 09.225, 09.240, Program is found in the following core budget(s): P&P Staff, Overtime, Command Center, and Telecommunications Percent of offenders absconding from supervision 10.0% 8.0% 6.0% 4.0% 3.8% 3.3% 3.2% 3.1% 3.0% 4.0% 2.0% 0.0% FY20 Actual FY21 Actual FY22 Actual FY23 Base Target FY24 Base Target FY25 Base Target

This data reflects the percentage of absconders within the supervised offender population. We anticipate continued emphasis of officer fieldwork and use of evidence based practices will continue