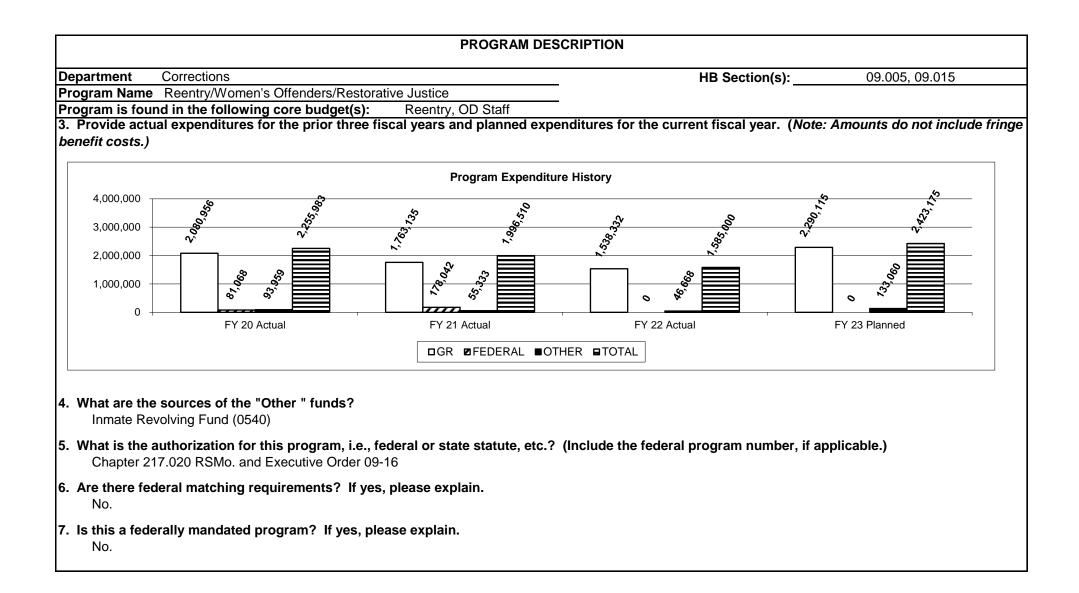

secured out-of-state and in-state birth certificates through collaborative work between DOC and the Department of Social Services. Inquiring with the offender population upon intake to obtain the birth certificate earlier in their incarceration will allow time to overcome barriers in obtaining birth certificates before their release. Training for staff will also be facilitated.



Includes birth certificates, state identification cards and social security cards. This number has decreased slightly due to staffing and after effects of the pandemic. This number should increase as more effort is put towards obtaining the birth certificates sooner in the offender's incarceration period.



This number should increase due to hiring positions to specifically assist with employment services.







#### CORE DECISION ITEM

| Department      | Corrections         |                 |                  |            |   | Budget Unit      | 97495C        |                  |                 |         |
|-----------------|---------------------|-----------------|------------------|------------|---|------------------|---------------|------------------|-----------------|---------|
| Division        | Offender Rehab      | ilitative Servi | ces              |            |   |                  |               |                  |                 |         |
| Core            | Missouri Vocatio    | nal Enterpris   | ses              |            |   | HB Section       | 09.220        |                  |                 |         |
| 1. CORE FINA    | NCIAL SUMMARY       |                 |