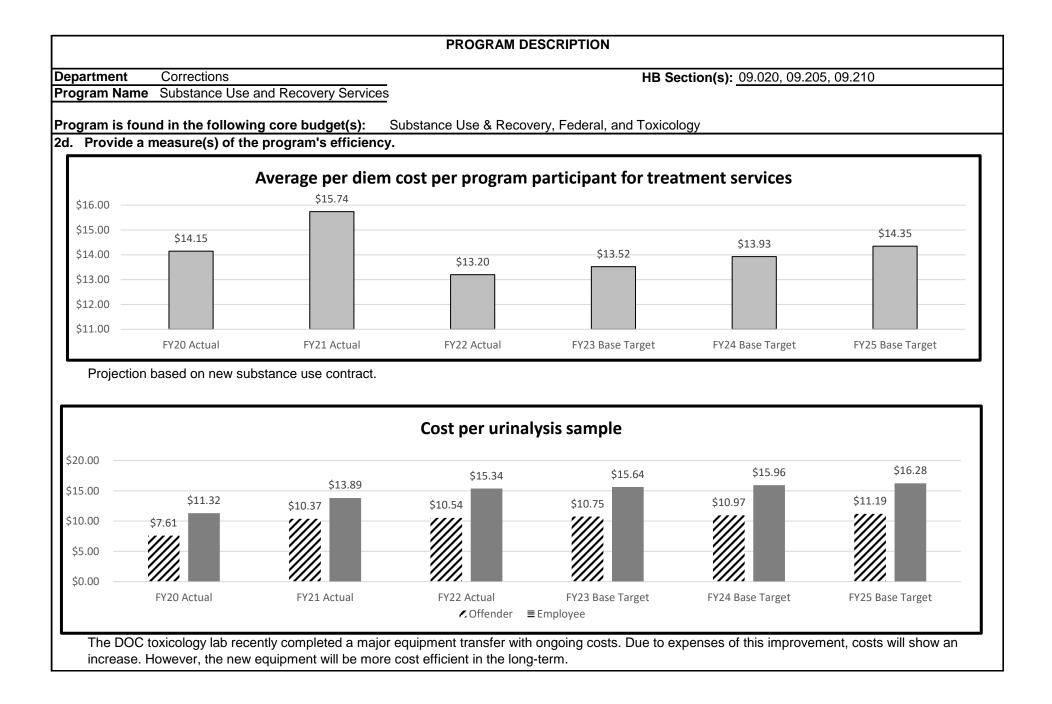

| 89.0%          | 92.0%          | 90.0%                  | 88.0%               | 86.0%               |  |  |  |  |  |  |  |  |
| CODS*            | 96.0%                                                         | 94.0%          | 89.0%          | 87.0%                  | 85.0%               | 85.0%               |  |  |  |  |  |  |  |  |

\*CODS- Court Ordered Detention Services

Institutional treatment center completions are affected by offender conduct. Treatment center environments can become unsafe for offenders and staff if individuals with criminal behavior are permitted to stay in the programs. Completion rates of 96% may be unsustainable. Based on research evidence-based completion targets are between 65-85% of all program exits.





#### **PROGRAM DESCRIPTION**

HB Section(s): 09.020, 09.205, 09.210

Program Name Substance Use and Recovery Services

Corrections

Department

**Program is found in the following core budget(s):** Substance Use & Recovery, Federal, and Toxicology

3. Provide actual expenditures for the prior three fiscal years and planned expenditures for the current fiscal year. (Note: Amounts do not include fringe benefit costs.)



#### 4. What are the sources of the "Other " funds?

Corrections Substance Abuse Earnings Fund (0853), Medication Assisted Treatment (0705)

- 5. What is the authorization for this program, i.e., federal or state statute, etc.? (Include the federal program number, if applicable.) Chapters 217.785, 217.362, 217.364, 559.115, 559.036 and 559.630-635 RSMo.
- **6.** Are there