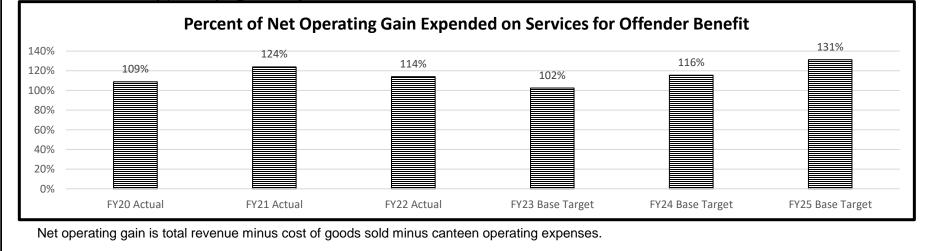

| FY21 Actual  | FY22 Actual  | FY23 Base    | FY24 Base    | FY25 Base    |  |  |  |  |  |  |  |  |
|         | F 120 Actual                             | FTZT ACIUAI  | FTZZ ACIUAI  | Target       | Target       | Target       |  |  |  |  |  |  |  |  |
| Returns | \$24,290                                 | \$32,438     | \$37,000     | \$36,260     | \$35,535     | \$34,824     |  |  |  |  |  |  |  |  |
| Sales   | \$28,209,302                             | \$29,927,297 | \$31,184,900 | \$32,120,447 | \$33,084,060 | \$34,076,585 |  |  |  |  |  |  |  |  |
| %       | 9.00%                                    | 0.11%        | 0.12%        | 0.11%        | 0.11%        | 0.11%        |  |  |  |  |  |  |  |  |

#### 2c. Provide a measure(s) of the program's impact.





| PROGRAM DESCRIPTION                                                                                                                     |                       |        |  |  |  |  |  |  |  |  |
|-----------------------------------------------------------------------------------------------------------------------------------------|-----------------------|--------|--|--|--|--|--|--|--|--|
| Department Corrections                                                                                                                  | HB Section(s):        | 09.280 |  |  |  |  |  |  |  |  |
| Program Name Canteen                                                                                                                    |                       |        |  |  |  |  |  |  |  |  |
| Progra