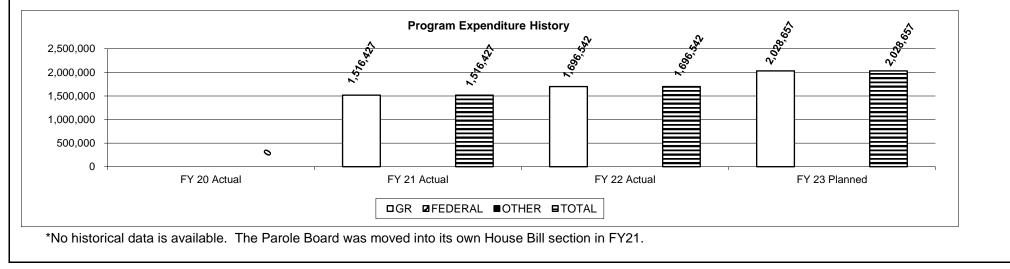

onal population's risk on the ORAS instruments. Risk assessment with the ORAS began on July 1, 2019.



### 2c. Provide a measure(s) of the program's impact.

In FY20, a new measuring tool was utilized in determining completions. This coupled with the decrease in the institutional population means we expect a slight decrease in the targets for successful completions.



Parole discharges were classified as early discharges if offenders were discharged according to the conditions of Earned Compliance Credit legislation or a decision by the Board to discharge an offender more than 15 days prior to her or his maximum discharge date.

#### 3. Provide actual expenditures for the prior three fiscal years and planned expenditures for the current fiscal year. (Note: Amounts do not include fringe



|                           |                                          | PROGRAM DE                      | SCRIPTION                                      |           |
|---------------------------|------------------------------------------|---------------------------------|------------------------------------------------|-----------|
| Department                | Corrections                              |                                 | HB Section(s): 09.225                          | 5, 09.265 |
| Program Name              | Parole Board Operations                  |                                 | · · · · ·                                      |           |
| Program is foun           | d in the following core budget(s):       | Parole Board, P&P Staff         |