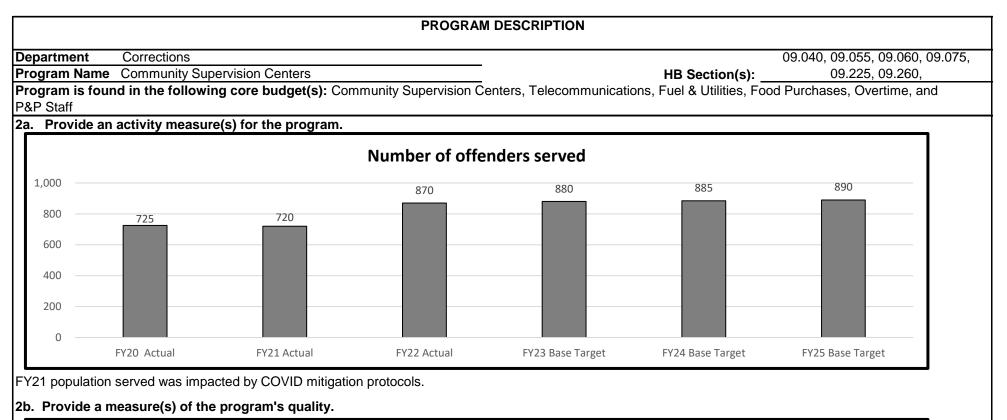

AL :                      | \$4,944,763                      | \$4,673                  | \$302,272             | \$441,451           | \$42,200              | \$55                  | \$5,735,41   |

Community Supervision Centers serve areas of the state that contribute significant numbers of annual prison admissions and revocations.

• Each center includes the Probation and Parole district office for that area, as well as program/classroom areas and dormitory housing space for up to 40 offenders in need of structured residential supervision.

• These centers provide community-based, short term interventions to assess, monitor and stabilize offenders at risk for revocation.

• Community Supervision Centers are located in St. Joseph, Hannibal, Farmington, Kennett, Poplar Bluff and Fulton.







#### **PROGRAM DESCRIPTION** Department 09.040, 09.055, 09.060, 09.075, Corrections **Program Name** Community Supervision Centers 09.225, 09.260, HB Section(s): Program is found in the following core budget(s): Community Supervision Centers, Telecommunications, Fuel & Utilities, Food Purchases, Overtime, and P&P Staff 3. Provide actual expenditures for the prior three fiscal years and planned expenditures for the current fiscal year. (Note: Amounts do not include fringe benefit costs.) **Program Expenditure History** 6.575,674 6,5<del>3</del>5 ŝ 024.45C 8,000,000 ŝ. 5,549 5,235 549 6,000,000 4,000,000 2,000,000 0 FY 20 Actual FY 21 Actual FY 22 Actual FY 23 Planned □GR ØFEDERAL ■OTHER ■TOTAL

- 4. What are the sources of the "Other " funds? N/A
- 5. What is the authorization for thi