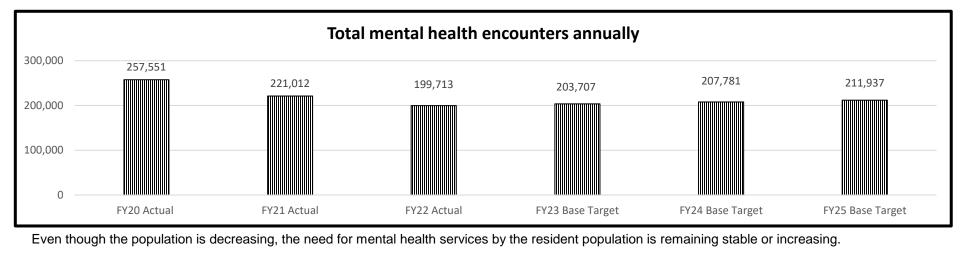

ment</li> </ul>     |
| Group therapy                                                        | <ul> <li>Sex offender treatment and assessment</li> </ul>  |

#### PROGRAM DESCRIPTION Department HB Section(s): 09.200 Corrections Program Name Offender Healthcare Program is found in the following core budget(s): Offender Healthcare and Equipment 2a. Provide an activity measure(s) for the program. Total number of medical encounters conducted 1.870.515 1,800,000 2,000,000 1,750,000 1.700.000 1,683,742 1,491,737 1,500,000 1,000,000 500,000 0 FY20 Actual FY21 Actual FY22 Actual FY23 Base Target FY24 Base Target FY25 Base Target

We will likely continue to see a rise in encounters. This is not based on the population, but the health of the population. There was a 12.8% increase from FY21 to FY22.



#### PROGRAM DESCRIPTION HB Section(s): 09.200 Department Corrections Program Name Offender Healthcare Program is found in the following core budget(s): Offender Healthcare and Equipment 2b. Provide a measure(s) of the program's quality. Percentage of offenders enrolled in a chronic care clinic 80.00% 72.31% 72.80% 70.00% 60.00% 48.00% 47.50% 46.90% 48.50% 50.00% 40.00% 30.00% 20.00% 10.00% 0.00% FY20 Actual FY21 Actual FY22 Actual FY23 Base Target FY24 Base Target FY25 Base Target

Average offender population June 16-30, 2022 was 23,358. At the end of FY22, 10,964 offenders were enrolled in chronic care. This does not include mental health chronic care. In FY22, this measure changed to measuring number of offenders only. One offender could be enrolled in multiple chronic care clinics. i