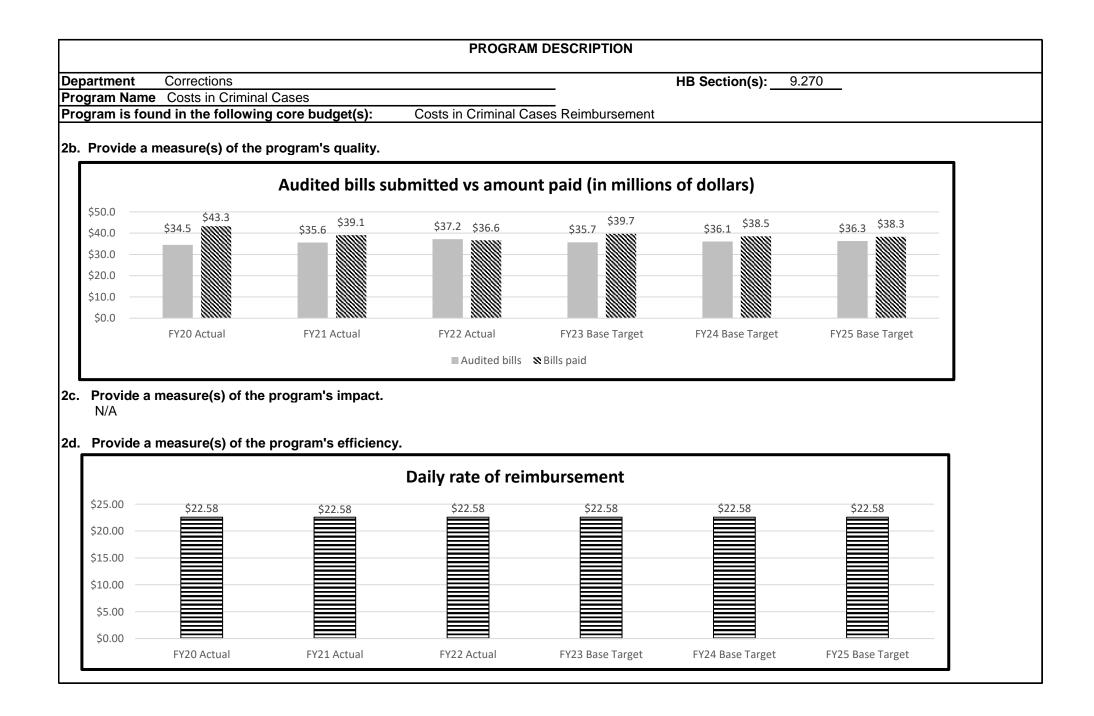

d then prepares<br>ed for bill of cost | ving extradition warran<br>and remits the paymer | ts. The Department of<br>hts to the counties. As | Corrections  |
| Counties a counties o receives counties of the departer of the dep | nd the City of St. Louis are in<br>r county sheriff's offices are<br>bunty cost and extradition do<br>ment is reimbursing at the ra<br><b>activity measure(s) for the</b><br>1,553,648 | paid for costs<br>locumentation,<br>ate of \$22.58 p<br><b>ne program.</b><br><b>Num</b> | of transporting prisone<br>audits the documentat<br>per offender per day.<br>ber of days audite | ers and the costs of serv<br>ion, and then prepares<br>ed for bill of cost | ving extradition warran<br>and remits the paymer | ts. The Department of<br>hts to the counties. As | Corrections  |





#### PROGRAM DESCRIPTION Department Corrections HB Section(s): 9.270 Program Name Costs in Criminal Cases Program is found in the following core budget(s): Costs in Criminal Cases Reimbursement 3. Provide actual expenditures for the prior three fiscal years and planned expenditures for the current fiscal year. (Note: Amounts do not include fringe benefit costs.) 36 **Program Expenditure History** 50 10 10 10 10 10 10 AS' OPAG S. S. S. 4° 100 AD 60,000,000 150 AS. 50,000,000 40,000,000 30,000,000 20,000,000 10,000,000 0 FY 20 Actual FY 21 Actual FY 22 Actual FY 23 Planned □GR □FEDERAL ■OTHER ■TOTAL 4. What are the sources of the "Other " funds? N/A 5. What is the authorization for this program, i.e., federal or state statute, etc.? (Include the federal program number, if applicable.) RSMo