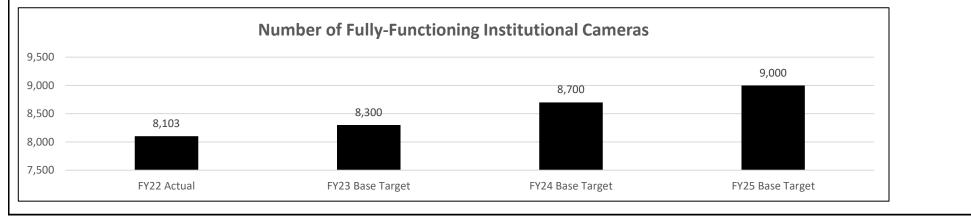

#### 1b. What does this program do?

Cameras are an essential tool for institutional safety and security. The department's camera systems are beyond their end of life. A number of the video storage devices are no longer supported by the manufacturer, which requires replacement as the devices fail. When one storage device fails, cameras associated with that device go down and footage is not stored, which affects institutional operations. This program is working to replace these systems with systems that have built in redundancies to reduce impacts of hardware failures and to institutional operations.

In total this program will replace 28 institutional camera systems. These institutions include correctional centers, treatment centers, transition centers, and community supervision centers.



#### 2a. Provide an activity measure(s) for the program.



## 2c. Provide a measure(s) of the program's impact.



# AMERICAN RECOVERY PLAN ACT PROGRAM DESCRIPTION **Department:** Corrections HB Section(s): 20.580 Program Name: DOC Institutional Camera Systems Replacement Program is found in the following core budget(s): DOC Institutional Camera Systems Replacement 3. Provide actual expenditures for the prior three fiscal years and planned expenditures for the current fiscal year. (Note: Amounts do not include fringe benefit costs.) **Program Expenditure History** 11,000,000 5,847, 760 1847, 760 6.000.000 1,000,000 FY 20 Actual FY 21 Actual FY 22 Actual FY 23 Planned □GR □FEDERAL ■OTHER ■TOTAL 4. What are the sources of the "Other " funds? N/A 5. What is the authorization for this progr