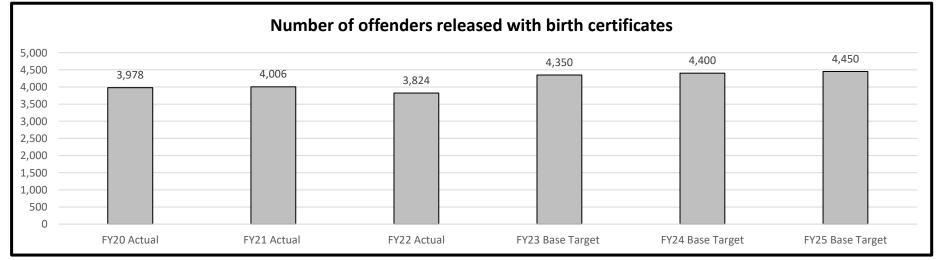

d reparative products and services. Examples include donation of quilts, fruits and vegetables harvested from offender gardens, wooden toys, etc., to organizations such as the Salvation Army, children's hospitals, senior citizen homes, schools, KidSmart, Newborns in Need, Head Start, Boys and Girls Club, Veterans Administration Hospitals, homeless shelters, and many more. In addition, many offenders attend Victim Impact: Listen and Learn classes which enable offenders to develop a sensitivity and respect toward victims that helps prevent further victimization. Understanding the need to engage in Restorative Justice activities allows justice-involved individuals to participate in activities that positively impact local communities.

#### 2a. Provide an activity measure(s) for the program.



The goal is to increase the number of secured out-of-state and in-state birth certificates through collaborative work between DOC and the Department of Social Services. Inquiring with the offender population upon intake to obtain the birth certificate earlier in their incarceration will allow time to overcome barriers in obtaining birth certificates before their release. Training for staff will also be facilitated.



Includes birth certificates, state identification cards and social security cards. This number has decreased slightly due to staffing and after effects of the pandemic. This number should increase as more effort is put towards obtaining the birth certificates sooner in the offender's incarceration period.



This number should increase due to hiring positions to specificall