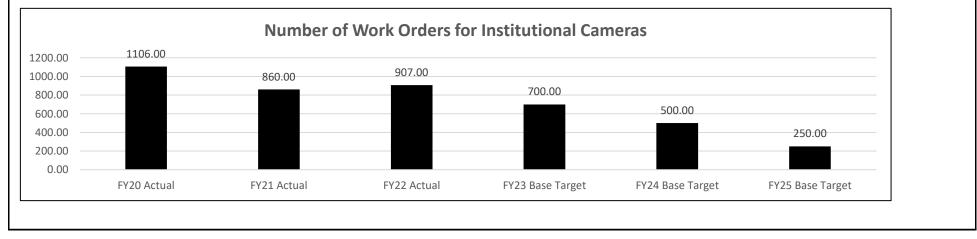

ment's camera systems are beyond their end of life. A number of the video storage devices are no longer supported by the manufacturer, which requires replacement as the devices fail. When one storage device fails, cameras associated with that device go down and footage is not stored, which affects institutional operations. This program is working to replace these systems with systems that have built in redundancies to reduce impacts of hardware failures and to institutional operations.

In total this program will replace 28 institutional camera systems. These institutions include correctional centers, treatment centers, transition centers, and community supervision centers.



#### 2a. Provide an activity measure(s) for the program.



## 2c. Provide a measure(s) of the program's impact.



# AMERICAN RECOVERY PLAN ACT PROGRAM DESCRIPTION **Department:** Corrections HB Section(s): 20.580 Program Name: DOC Institutional Camera Systems Replacement Program is found in the following core budget(s): DOC Institutional Camera Systems Replacement 3. Provide actual expenditures for the prior three fiscal years and planned expenditures for the current fiscal year. (Note: Amounts do not include fringe benefit costs.) **Program Expenditure History** 11,000,000 5,847, 760 1847, 760 6.000.000 1,000,000 FY 20 Actual FY 21 Actual FY 22 Actual FY 23 Planned □GR □FEDERAL ■OTHER ■TOTAL 4. What are the sources of the "Other " funds? N/A 5. What is the authorization for this program, i.e., federal or state statute, etc.? (Include the federal program number, if applicable.) American Recovery Pla