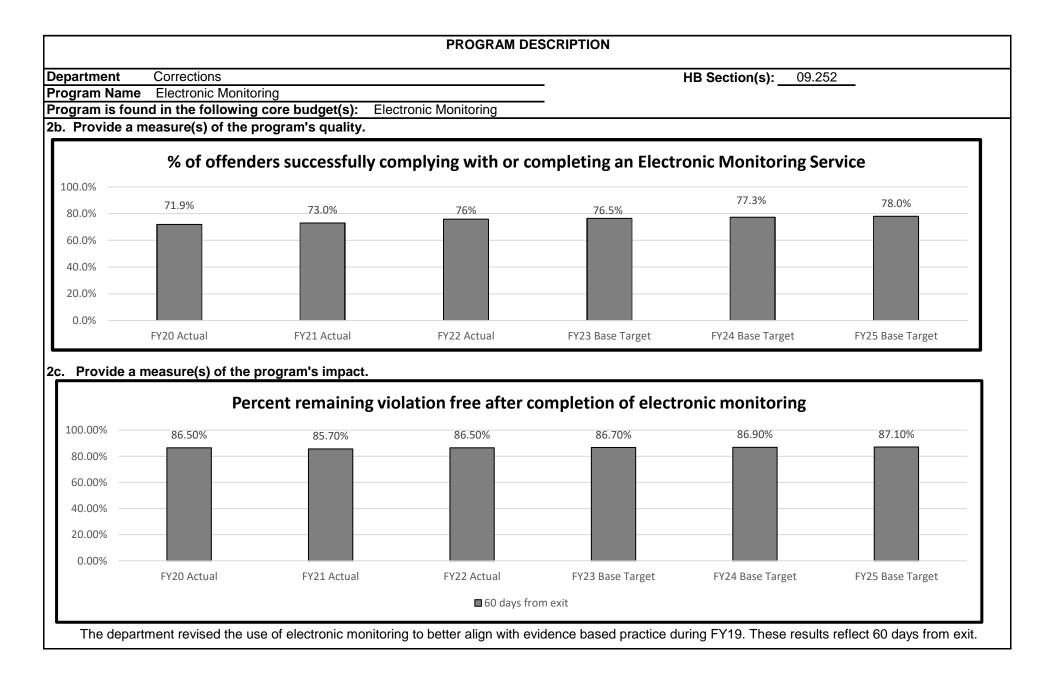

| ester in meximum utilization o                                                                                                                                                                             |                                                                                                                                       | -1                                                                                                    | n duration of 75 days                                                                                                      |                                                                    |                     |

Targets factor in maximum utilization of spending authority, at an average program duration of 75 days.





3. Provide actual expenditures for the prior three fiscal years and planned expenditures for the current fiscal year. (*Note: Amounts do not include fringe benefit costs.*)



| PROGRAM DES                                                                                                       | CRIPTION                                             |
|-------------------------------------------------------------------------------------------------------------------|------------------------------------------------------|
| Department Corrections                                                                                            | HB Section(s): 09.252                                |
| Program Name Electronic Monitoring