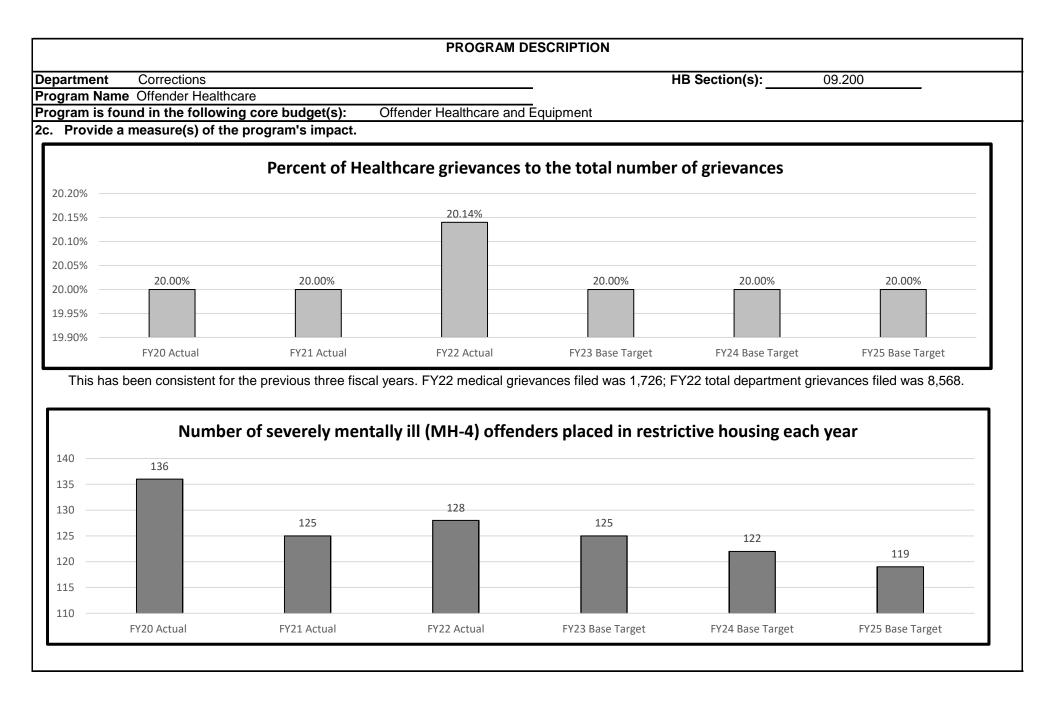

ment 2b. Provide a measure(s) of the program's quality. Percentage of offenders enrolled in a chronic care clinic 80.00% 72.31% 72.80% 70.00% 60.00% 48.00% 47.50% 46.90% 48.50% 50.00% 40.00% 30.00% 20.00% 10.00% 0.00% FY20 Actual FY21 Actual FY22 Actual FY23 Base Target FY24 Base Target FY25 Base Target

Average offender population June 16-30, 2022 was 23,358. At the end of FY22, 10,964 offenders were enrolled in chronic care. This does not include mental health chronic care. In FY22, this measure changed to measuring number of offenders only. One offender could be enrolled in multiple chronic care clinics. i.e., if 1 offender enrolled in 3 chronic care clinics, this offender is still only counted once. Due to health of offender population, we would expect this to continue to increase.









Onsite involuntary medication orders eliminate need for outcount to community hospital. This measure should increase slightly over time as mentally ill offenders increase as a percentage of total population.

3. Provide actual expenditures for the prior three fiscal years and planned expenditures for the current fiscal year. (*Note: Amounts do not include fringe benefit costs.*)



|                                                         | PROGRAM DESC                      | RIPTION                  |                   |                                    |
|---------------------------------------------------------|-----------------------------------|--------------------------|-------------------|------------------------------------|
|