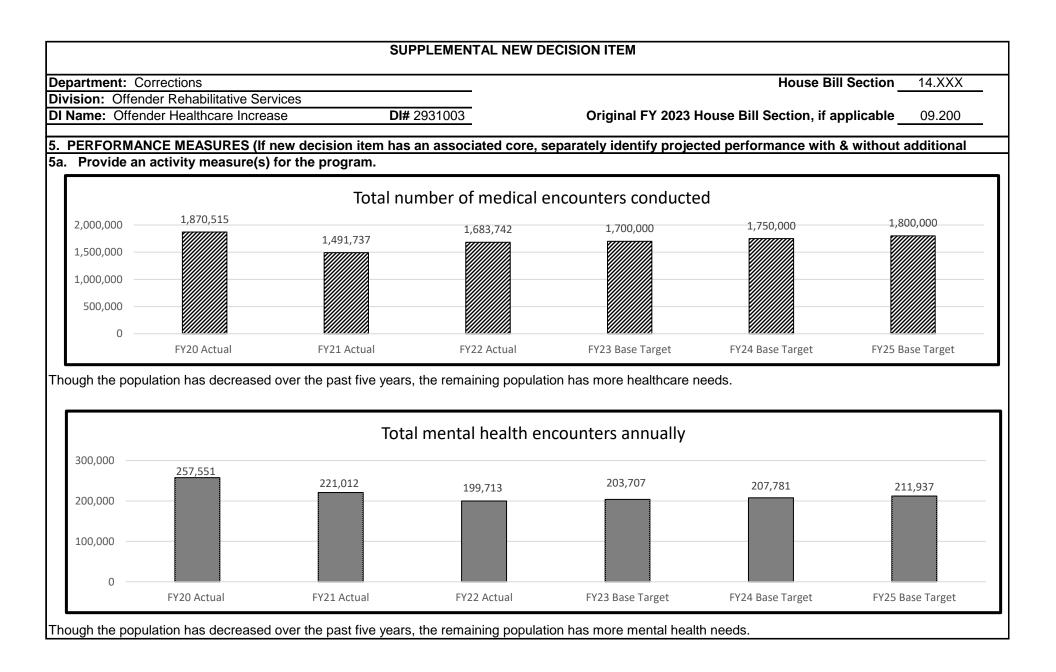

l EE                                                         |                 | 0                          |            | 0                |                                  | 0                |                  | 0                      |                  |
| Total EE                                                              |                 |                            |            |                  |                                  |                  |                  |                        |                  |
| Total EE<br>Grand Total                                               |                 | 0                          | 0.0        | 0                | 0.0                              | 0                | 0.0              | 0                      | 0.0              |



#### SUPPLEMENTAL NEW DECISION ITEM **Department:** Corrections House Bill Section 14.XXX **Division:** Offender Rehabilitative Services DI Name: Offender Healthcare Increase DI# 2931003 Original FY 2023 House Bill Section, if applicable 09.200 5b. Provide a measure(s) of the program's quality. Percentage of offenders enrolled in chronic care clinic 72.80% 72.31% 80% 60% 47.50% 48.00% 46.90% 48.50% 40% 20% 0% FY20 Actual FY21 Actual FY22 Actual FY23 Base Target FY24 Base Target FY25 Base Target Average offender population June 16-30, 2022= 23,358. 10,964 offenders enrolled in chronic care at end of FY22. This does not include mental health chronic care. This is measuring number of offenders only. One offender could be enrolled in multiple chronic care clinics. i.e.. if 1 offender enrolle