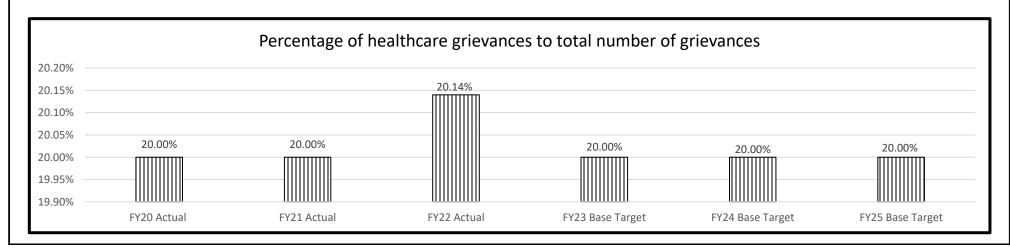

|                  |                    |                   |                |        | 48.50% |
| 60% —          | 72.31%                                                  |                  |                    |                   |                |        | 48.50% |

Average offender population June 16-30, 2022 was 23,358. At the end of FY22, 10,964 offenders were enrolled in chronic care. This does not include mental health chronic care. In FY22, this measure changed to measuring number of offenders only. One offender could be enrolled in multiple chronic care clinics. i.e.. if 1 offender enrolled in 3 chronic care clinics, this offender is still only counted once. Due to health of offender population, we would expect this to continue to increase.





#### 6d. Provide a measure(s) of the program's efficiency.





|                                                                                                                                     | NEW DECISION ITEM             | Λ                                                                 |
|-------------------------------------------------------------------------------------------------------------------------------------|-------------------------------|-------------------------------------------------------------------|
| RAN                                                                                                                                 | 1K: <u>5</u> 0                | OF <u>13</u>                                                      |
| Department: Correction