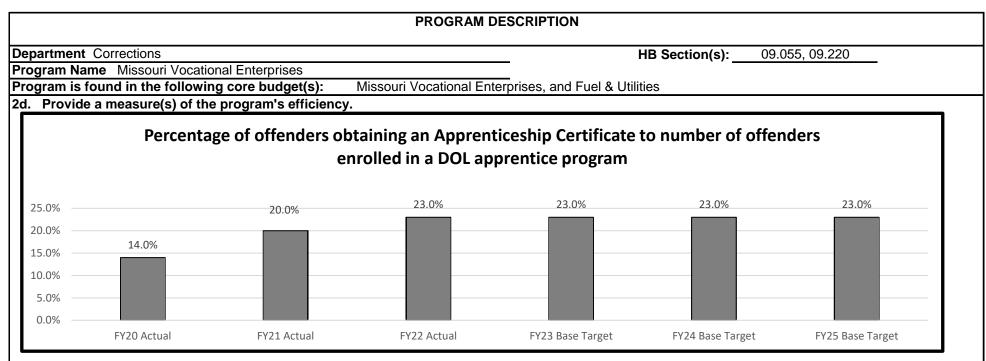

ffenders actively working on their apprenticeship certification.
- Apprenticeship Programs are nationally recognized by a multitude of employers and provide a gateway to employment upon release.

MVE continues to focus on improving its brand image by identifying key stakeholders, understanding those stakeholder's needs, meeting those needs and shifting mindsets from, "we have to buy from MVE, to we want to buy from MVE."

MVE is also focused on improving business practices and process flow to create a more efficient operation. In return, the customer will realize a cost savings and better buying experience. In addition, MVE continues to evaluate existing offender training programs, as well as explore future training programs that can be implemented within our correctional facilities.







3. Provide actual expenditures for the prior three fiscal years and planned expenditures for the current fiscal year. (Note: Amounts do not include fringe benefit costs.)



| PROGRAM DESCRIPTION                                                                                                                                                                                                      |                                                                                    |  |  |  |  |  |  |  |  |  |
|--------------------------------------------------------------------------------------------------------------------------------------------------------------------------------------------------------------------------|-----------------------------------------------------------------------