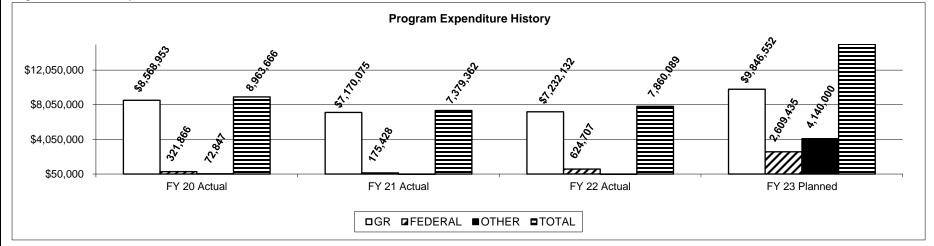

ervices

Institutional treatment center completions are affected by offender conduct. Treatment center environments can become unsafe for offenders and staff if individuals with criminal behavior are permitted to stay in the programs. Completion rates of 96% may be unsustainable. Based on research evidence-based completion targets are between 65-85% of all program exits.





#### **PROGRAM DESCRIPTION**

HB Section(s): 09.020, 09.205, 09.210

Program Name Substance Use and Recovery Services

Corrections

Department

**Program is found in the following core budget(s):** Substance Use & Recovery, Federal, and Toxicology

3. Provide actual expenditures for the prior three fiscal years and planned expenditures for the current fiscal year. (Note: Amounts do not include fringe benefit costs.)



#### 4. What are the sources of the "Other " funds?

Corrections Substance Abuse Earnings Fund (0853), Medication Assisted Treatment (0705)

- 5. What is the authorization for this program, i.e., federal or state statute, etc.? (Include the federal program number, if applicable.) Chapters 217.785, 217.362, 217.364, 559.115, 559.036 and 559.630-635 RSMo.
- **6.** Are there federal matching requirements? If yes, please explain. The Residential Substance Abuse Treatment grant requires a 25% match.
- 7. Is this a federally mandated program? If yes, please explain. No.

| Department      | Corrections         |                  |                 |         | Budget Unit   | 97425C             |                 |                  |        |
|-----------------|---------------------|-------------