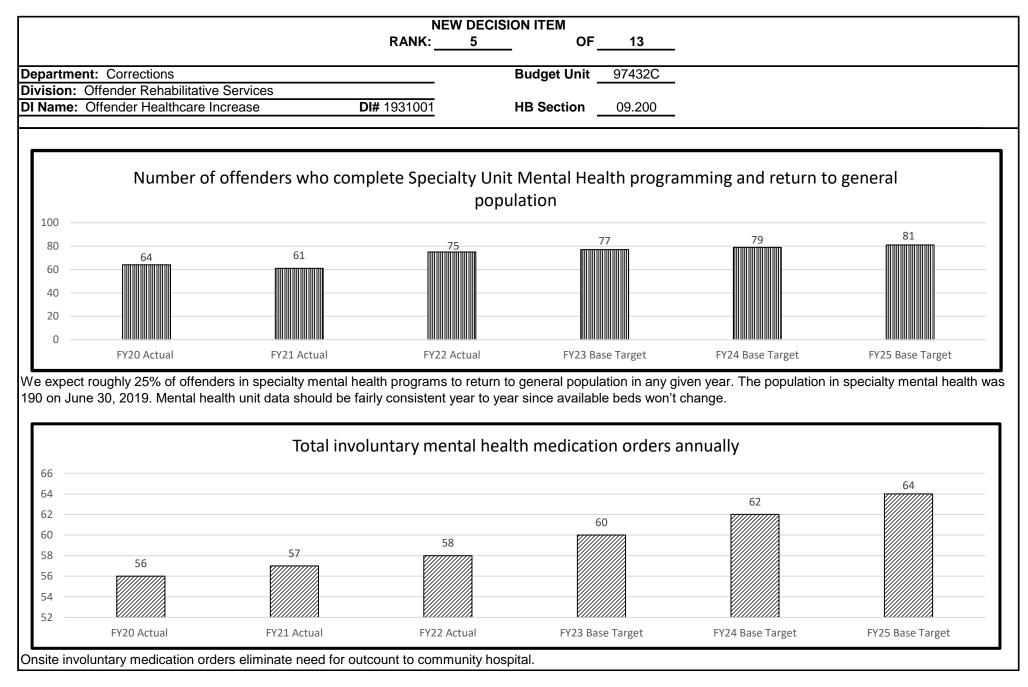

|     |                                                                                                                                                                                             |                                                                                                                                                                                                                                                                                                                                                           | PRO                                                                                                                                                                                                                                                                                                                                    | OGRAM DESCRIPTION                                                                                                                                                                                                                                                       |                                      |                            |
|-----|---------------------------------------------------------------------------------------------------------------------------------------------------------------------------------------------|-----------------------------------------------------------------------------------------------------------------------------------------------------------------------------------------------------------------------------------------------------------------------------------------------------------------------------------------------------------|----------------------------------------------------------------------------------------------------------------------------------------------------------------------------------------------------------------------------------------------------------------------------------------------------------------------------------------|-------------------------------------------------------------------------------------------------------------------------------------------------------------------------------------------------------------------------------------------------------------------------|--------------------------------------|----------------------------|
| Dei | partment (                                                                                                                                                                                  | Corrections                                                                                                                                                                                                                                                                                                                                               |                                                                                                                                                                                                                                                                                                                                        |                                                                                                                                                                                                                                                                         | HB Section(s):                       | 09.040, 09.195             |
| Pro | gram Name                                                                                                                                                                                   | Corrections<br>Division of Offender Rehabi                                                                                                                                                                                                                                                                                                                | litative Services Administra                                                                                                                                                                                                                                                                                                           | ation                                                                                                                                                                                                                                                                   |                                      |                            |
| Pro | gram is found                                                                                                                                                                               | d in the following core bu                                                                                                                                                                                                                                                                                                                                | dget(s): DORS Staff                                                                                                                                                                                                                                                                                                                    | and Telecommunications                                                                                                                                                                                                                                                  |                                      |                            |
|     |                                                                                                                                                                                             | DORS Staff                                                                                                                                                                                                                                                                                                                                                | Telecommunications                                                                                                                                                                                                                                                                                                                     |                                                                                                                                                                                                                                                                         |                                      | Total:                     |
| G   | R:                                                                                                                                                                                          | \$1,565,888                                                                                                                                                                                                                                                                                                                                               | \$34,412                                                                                                                                                                                                                                                                                                                               |                                                                                                                                                                                                                                                                         |                                      | \$1,600,300                |
|     | EDERAL:                                                                                                                                                                                     | \$0                                                                                                                                                                                                                                                                                                                                                       | \$0                                                                                                                                                                                                                                                                                                                                    |                                                                                                                                                                                                                                                                         |                                      | \$0                        |
| С   | THER:                                                                                                                                                                                       | \$0                                                                                                                                                                                                                                                                                                                                                       | \$0                                                                                                                                                                                                                                                                                                                                    |                                                                                                                                                                                                                                                                         |                                      | \$0                        |
| Т   | OTAL :                                                                                                                                                                                      | \$1,565,888                                                                                                                                                                                                                                                                                                                                               | \$34,412                                                                                                                                                                                                                                                                                                                               |                                                                                                                                                                                                                                                                         |                                      | \$1,600,300                |
| 2a  | professional<br>• Academ<br>• Behavio<br>• Offende<br>• Missour<br>The overall g<br>• Advance<br>• Success<br>• Participa<br>recovery<br>• Receive<br>issues.<br>• Participa<br>• Participa | development of staff:<br>nic Education, Career and T<br>oral Health Services (Menta<br>er Healthcare (Medical and<br>i Vocational Enterprises (O<br>goal of DORS is to improve<br>e their academic education<br>sfully transition into the com<br>ate in treatment programs to<br>y plans.<br>e medical and mental health<br>ate in treatment programs of | Technical (Vocational) Educ<br>I Health and Substance Us<br>Mental Health)/Sex Offend<br>In the Job Training)<br>lives for safer communitie<br>level, participate in post-se<br>munity through the Missou<br>hat address the cycle of su<br>services that focus on dis<br>designed to reduce the risk<br>p hard (teachable abilities/s | cation, Post Secondary Edu<br>se Recovery Services)<br>ler Assessment and Treatm<br>so by providing opportunities<br>econdary academic educati<br>uri Reentry Process.<br>ubstance use addiction and<br>sease prevention and early is<br>c of reoffending behaviors for | ucation and Reentry Services<br>nent | cal and mental health care |
|     | See the Offic                                                                                                                                                                               | ce of the Director Program                                                                                                                                                                                                                                                                                                                                | Form.                                                                                                                                                                                                                                                                                                                                  |                                                                                                                                                                                                                                                                         |                                      |                            |
| 20. |                                                                                                                                                                                             | easure(s) of the program's<br>ce of the Director Program                                                                                                                                                                                                                                                                                                  |                                                                                                                                                                                                                                                                                                                                        |                                                                                                                                                                                                                                                                         |                                      |                            |
|     |                                                                                                                                                                                             |                                                                                                                                                                                                                                                                                                                                                           |                                                                                                                                                                                                                                                                                                                                        |                                                                                                                                                                                                                                                                         |                                      |                            |