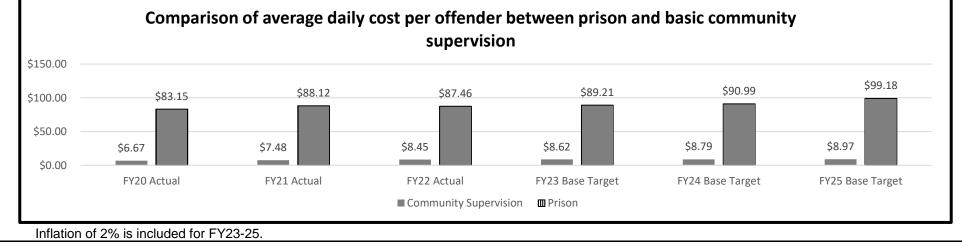

ts reflect increasing proficiency with use of the assessment tool.



### **PROGRAM DESCRIPTION** Department Corrections Program Name Community Supervision Services HB Section(s): 09.040, 09.075, 09.225, 09.240, Program is found in the following core budget(s): P&P Staff, Overtime, Command Center, and Telecommunications Percent of offenders absconding from supervision 10.0% 8.0% 6.0% 4.0% 3.8% 3.3% 3.2% 3.1% 3.0% 4.0% 2.0% 0.0% FY20 Actual FY21 Actual FY22 Actual FY23 Base Target FY24 Base Target FY25 Base Target

This data reflects the percentage of absconders within the supervised offender population. We anticipate continued emphasis of officer fieldwork and use of evidence based practices will continue to reduce absconding rate.

# 2d. Provide a measure(s) of the program's efficiency.



# PROGRAM DESCRIPTION Department Corrections Program Name Community Supervision Services HB Section(s): 09.040, 09.075, 09.225, 09.240, Program is found in the following core budget(s): P&P Staff, Overtime, Command Center, and Telecommunications 3. Provide actual expenditures for the prior three fiscal years and planned expenditures for the current fiscal year. (Note: Amounts do not include fringe)



- 4. What are the sources of the "Other " funds? Inmate Revolving Fund and Debt Offset Escrow
- 5. What is the authorization for this program, i.e., federal or state statute, etc.? (Include the federal program number, if applicable.) Chapter 217.705 RSMo. and Chapter 558 RSMo.
- **6. Are there federal matching requirements? If yes, please explain.** No.
- 7. Is this a federally mandated pro