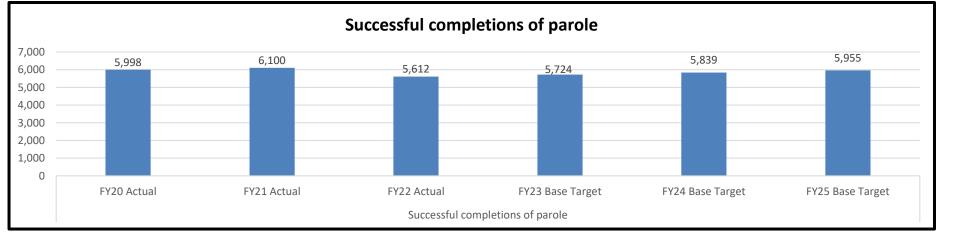

| FY25 Base Target                                                                        | 1                           |

This is a new program measure. The Board has revised procedures to better align with evidence based practices. This coupled with the decrease in the institutional population means we expect to conduct fewer hearings over the next few years.



This is a new program measure. The grid release policy went into effect 9-1-19. While we are able to determine the number of individuals who will be eligible for a grid release, we are not able to assess the percent who will exit in compliance with the grid because we do not have a reliable distribution of the institutional population's risk on the ORAS instruments. Risk assessment with the ORAS began on July 1, 2019.



### 2c. Provide a measure(s) of the program's impact.

In FY20, a new measuring tool was utilized in determining completions. This coupled with the decrease in the institutional population means we expect a slight decrease in the targets for successful completions.



Parole discharges were classified as early discharges if offenders were discharged according to the conditions of Earned Compliance Credit legislation or a decision by the Board to discharge an offender more than 15 days prior to her or his maximum discharge date.

#### 3. Provide actual expenditures for the prior three fiscal years and planned expenditures for the current fiscal year. (Note: Amounts do not include fringe



|                           |                                          | PROGRAM DE