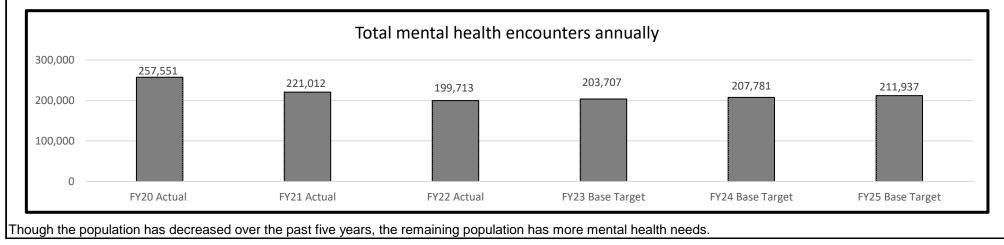

00                   | 1,750,000            | 1,800,000         |
|      | 1,000,000 -<br>500,000 - |                          |                                                |                    |                             |                      |                   |
|      | 0 -                      |                          |                                                |                    |                             |                      |                   |
|      |                          | FY20 Actual              | FY21 Actual                                    | FY22 Actual        | FY23 Base Target            | FY24 Base Target     | FY25 Base Target  |

Though the population has decreased over the past five years, the remaining population has more healthcare needs.



|                |                                                         |                  | NEW DI             | ECISION ITEM      |                |        |        |
|----------------|---------------------------------------------------------|------------------|--------------------|-------------------|----------------|--------|--------|
|                |                                                         |                  | RANK: 5            | OF                | F <u>13</u>    |        |        |
| -              | nt: Corrections                                         |                  |                    | Budget Unit       | 97432C         |        |        |
|                | Offender Rehabilitative Se<br>Offender Healthcare Incre |                  | <b>DI#</b> 193