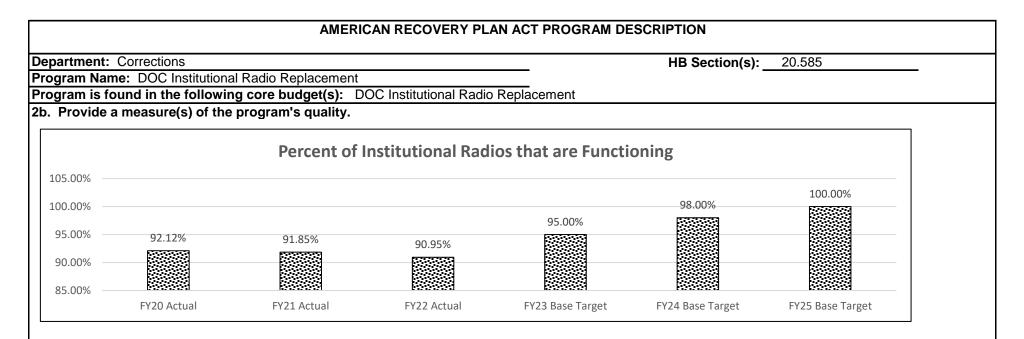

urity. Radios are the only form of communication available to staff to alert when they are in distress or when an incident or emergency occurs. The department currently has 14 institutional radio systems (and radios) that are older than six years. The manufacturer's recommended life span for radios and radio systems is seven years.

This section contains funding to replace all institutional radios and radio systems that are over six (6) years old (seven years by implementation). This will ensure that all department radios and radio systems are within the manufacture's projected life span. This program will also ensure that each site has a sufficient number of radios to equip all custody staff with a radio.



#### 2a. Provide an activity measure(s) for the program.

HB Section(s): 20.585



## 2c. Provide a measure(s) of the program's impact.



#### AMERICAN RECOVERY PLAN ACT PROGRAM DESCRIPTION

**HB Section(s):** 20.585

**Department:** Corrections

**Program Name:** DOC Institutional Radio Replacement

Program is found in the following core budget(s): DOC Institutional Radio Replacement

3. Provide actual expenditures for the prior three fiscal years and planned expenditures for the current fiscal year. (Note: Amounts do not include fringe benefit costs.)

|           |              | Program Expenditure H | istory       | 26 <sup>1</sup> 19 26 <sup>1</sup> 19 |
|-----------|--------------|-----------------------|--------------|---------------------------------------|
| 2,500,000 |              |                       |              |