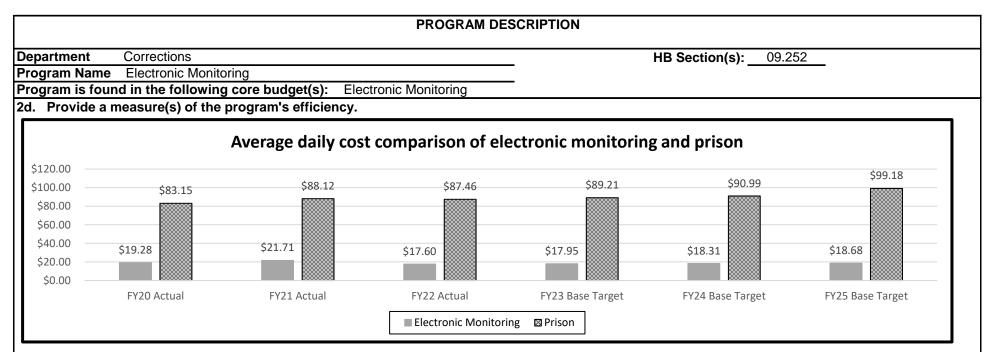

| ester in meximum utilization o                                                                                                                                                                             |                                                                                                                                       | -1                                                                                                    | n duration of 75 days                                                                                                      |                                                                    |                     |

Targets factor in maximum utilization of spending authority, at an average program duration of 75 days.





3. Provide actual expenditures for the prior three fiscal years and planned expenditures for the current fiscal year. (*Note: Amounts do not include fringe benefit costs.*)



| PROGRAM DES                                                                                                       | CRIPTION                                             |
|-------------------------------------------------------------------------------------------------------------------|------------------------------------------------------|
| Department Corrections                                                                                            | HB Section(s): 09.252                                |
| Program Name Electronic Monitoring