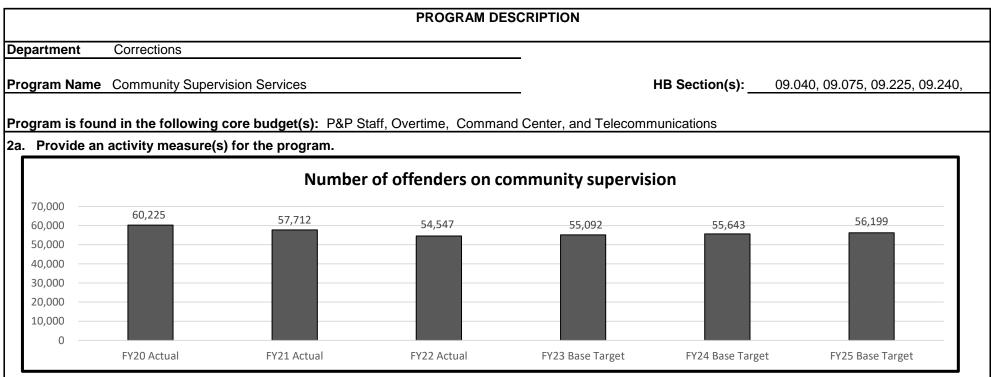

services make communities safer by holding offenders on probation, parole or conditional release accountable for their behavior by developing individualized plans and strategies for offender success.

- The division focuses on public safety by implementing evidence-based risk reduction strategies and programming. This includes actuarial assessments and targeting interventions to ensure the moderate and high-risk offenders are a priority with supervision and treatment resources.
- Evidence-based case management strategies have been implemented with the expected outcomes to be reduced recidivism and enhanced public safety.
- These strategies have been largely successful in redirecting internal resources during this period. A reduction in supervision services will jeopardize public safety.



We anticipate some growth in the population as court systems revert to pre-pandemic levels of activity, and prolonged gradual growth related to criminal code revisions.

### 2b. Provide a measure(s) of the program's quality.



The division adopted a new risk assessment system that launched in July 2019. Targets reflect increasing proficiency with use of the assessment tool.



### **PROGRAM DESCRIPTION** Department Corrections Program Name Community Supervision Services HB Section(s): 09.040, 09.075, 09.225, 09.240, Program is found in the following core budget(s): P&P Staff, Overtime, Command Center, and Telecommunications Percent of offenders absconding from supervision 10.0% 8.0% 6.0% 4.0% 3.8% 3.3% 3.2% 3.1% 3.0% 4.0% 2.0% 0.0% FY20 Actual FY21 Actual FY22 Actual FY23 Base Target FY