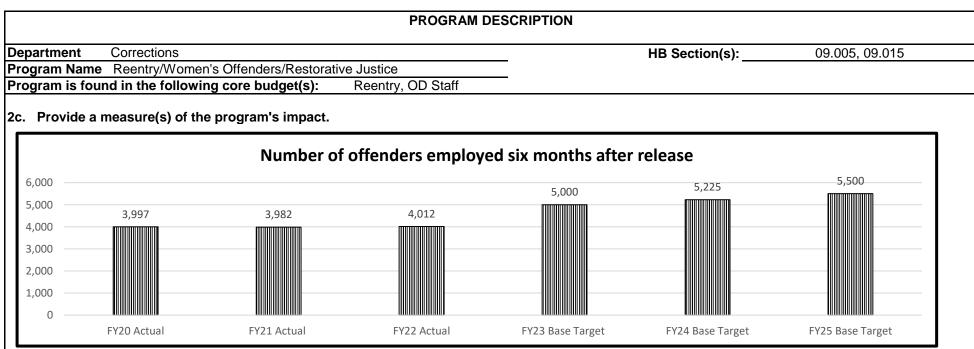

unities.

#### 2a. Provide an activity measure(s) for the program.



The goal is to increase the number of secured out-of-state and in-state birth certificates through collaborative work between DOC and the Department of Social Services. Inquiring with the offender population upon intake to obtain the birth certificate earlier in their incarceration will allow time to overcome barriers in obtaining birth certificates before their release. Training for staff will also be facilitated.



Includes birth certificates, state identification cards and social security cards. This number has decreased slightly due to staffing and after effects of the pandemic. This number should increase as more effort is put towards obtaining the birth certificates sooner in the offender's incarceration period.



This number should increase due to hiring positions to specifically assist with employment services.







#### CORE DECISION ITEM

| Department      | Corrections         |                 |                  |            |   | Budget Unit      | 97495C        |                  |                 |         |
|-----------------|---------------------|-----------------|------------------|------------|---|------------------|---------------|------------------|-----------------|---------|
| Division        | Offender Rehab      | ilitative Servi | ces              |            |   |                  |               |                  |                 |         |
| Core            | Missouri Vocatio    | nal Enterpris   | ses              |            |   | HB Section       | 09.220        |