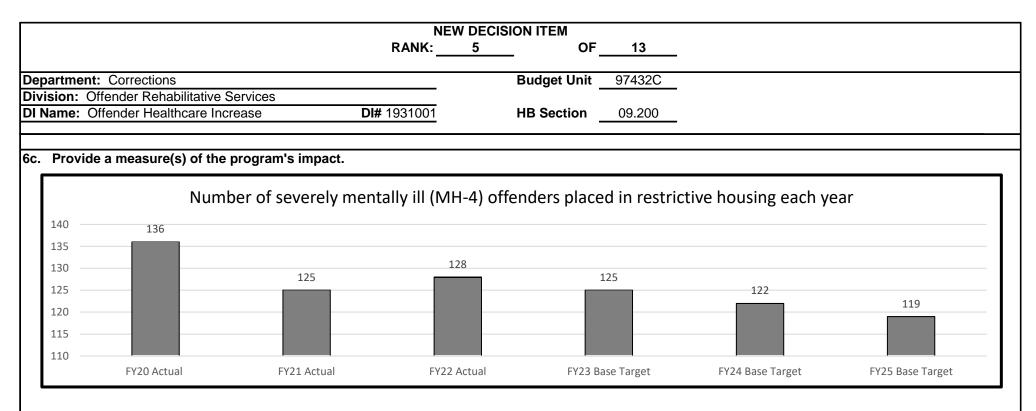

|     |                                                                                                                                                                                             |                                                                                                                                                                                                                                                                                                                                                           | PRO                                                                                                                                                                                                                                                                                                                                    | OGRAM DESCRIPTION                                                                                                                                                                                                                                                       |                                      |                            |
|-----|---------------------------------------------------------------------------------------------------------------------------------------------------------------------------------------------|-----------------------------------------------------------------------------------------------------------------------------------------------------------------------------------------------------------------------------------------------------------------------------------------------------------------------------------------------------------|----------------------------------------------------------------------------------------------------------------------------------------------------------------------------------------------------------------------------------------------------------------------------------------------------------------------------------------|-------------------------------------------------------------------------------------------------------------------------------------------------------------------------------------------------------------------------------------------------------------------------|--------------------------------------|----------------------------|
| Dei | partment (                                                                                                                                                                                  | Corrections                                                                                                                                                                                                                                                                                                                                               |                                                                                                                                                                                                                                                                                                                                        |                                                                                                                                                                                                                                                                         | HB Section(s):                       | 09.040, 09.195             |
| Pro | gram Name                                                                                                                                                                                   | Corrections<br>Division of Offender Rehabi                                                                                                                                                                                                                                                                                                                | litative Services Administra                                                                                                                                                                                                                                                                                                           | ation                                                                                                                                                                                                                                                                   |                                      |                            |
| Pro | gram is found                                                                                                                                                                               | d in the following core bu                                                                                                                                                                                                                                                                                                                                | dget(s): DORS Staff                                                                                                                                                                                                                                                                                                                    | and Telecommunications                                                                                                                                                                                                                                                  |                                      |                            |
|     |                                                                                                                                                                                             | DORS Staff                                                                                                                                                                                                                                                                                                                                                | Telecommunications                                                                                                                                                                                                                                                                                                                     |                                                                                                                                                                                                                                                                         |                                      | Total:                     |
| G   | R:                                                                                                                                                                                          | \$1,565,888                                                                                                                                                                                                                                                                                                                                               | \$34,412                                                                                                                                                                                                                                                                                                                               |                                                                                                                                                                                                                                                                         |                                      | \$1,600,300                |
|     | EDERAL:                                                                                                                                                                                     | \$0                                                                                                                                                                                                                                                                                                                                                       | \$0                                                                                                                                                                                                                                                                                                                                    |                                                                                                                                                                                                                                                                         |                                      | \$0                        |
| С   | THER:                                                                                                                                                                                       | \$0                                                                                                                                                                                                                                                                                                                                                       | \$0                                                                                                                                                                                                                                                                                                                                    |                                                                                                                                                                                                                                                                         |                                      | \$0                        |
| Т   | OTAL :                                                                                                                                                                                      | \$1,565,888                                                                                                                                                                                                                                                                                                                                               | \$34,412                                                                                                                                                                                                                                                                                                                               |                                                                                                                                                                                                                                                                         |                                      | \$1,600,300                |
| 2a  | professional<br>• Academ<br>• Behavio<br>• Offende<br>• Missour<br>The overall g<br>• Advance<br>• Success<br>• Participa<br>recovery<br>• Receive<br>issues.<br>• Participa<br>• Participa | development of staff:<br>nic Education, Career and T<br>oral Health Services (Menta<br>er Healthcare (Medical and<br>i Vocational Enterprises (O<br>goal of DORS is to improve<br>e their academic education<br>sfully transition into the com<br>ate in treatment programs to<br>y plans.<br>e medical and mental health<br>ate in treatment programs of | Technical (Vocational) Educ<br>I Health and Substance Us<br>Mental Health)/Sex Offend<br>In the Job Training)<br>lives for safer communitie<br>level, participate in post-se<br>munity through the Missou<br>hat address the cycle of su<br>services that focus on dis<br>designed to reduce the risk<br>p hard (teachable abilities/s | cation, Post Secondary Edu<br>se Recovery Services)<br>ler Assessment and Treatm<br>so by providing opportunities<br>econdary academic educati<br>uri Reentry Process.<br>ubstance use addiction and<br>sease prevention and early is<br>c of reoffending behaviors for | ucation and Reentry Services<br>nent | cal and mental health care |
|     | See the Offic                                                                                                                                                                               | ce of the Director Program                                                                                                                                                                                                                                                                                                                                | Form.                                                                                                                                                                                                                                                                                                                                  |                                                                                                                                                                                                                                                                         |                                      |                            |
| 20. |                                                                                                                                                                                             | easure(s) of the program's<br>ce of the Director Program                                                                                                                                                                                                                                                                                                  |                                                                                                                                                                                                                                                                                                                                        |                                                                                                                                                                                                                                                                         |                                      |                            |
|     |                                                                                                                                                                                             |                                                                                                                                                                                                                                                                                                                                                           |                                                                                                                                                                                                                                                                                                                                        |                                                                                                                                                                                                                                                                         |                                      |                            |