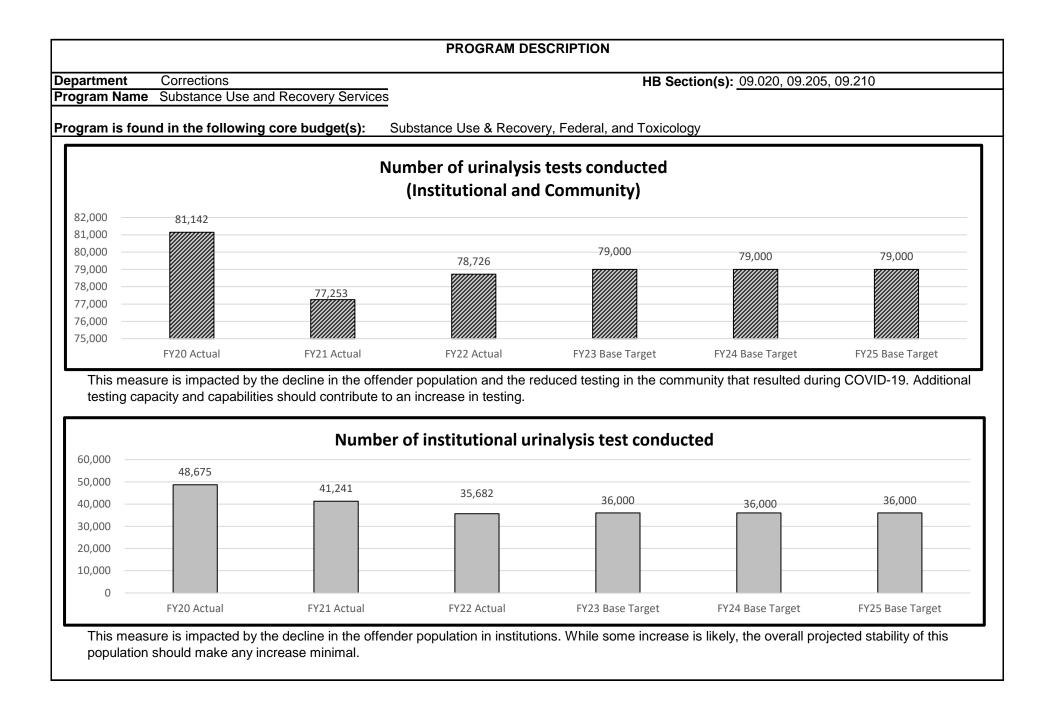

ervices that include:

- diagnostic center screening
- clinical assessment

Department

- institutional substance use treatment services
- pre-release planning

Additionally, the Department of Corrections provides contract oversight and quality assurance monitoring of these programs. The federally funded Special Needs Program at Northeast Correctional Center provides services for individuals who cannot be adequately addressed in other programs. Substance use and recovery services works in close partnership with the Department of Mental Health to facilitate timely continuing care when high need offenders are released from prison-based treatment centers to probation and parole.

Substance use and recovery services are a critical step in reducing criminal behavior, relapse and recidivism.









#### **PROGRAM DESCRIPTION**

HB Section(s): 09.020, 09.205, 09.210

Program Name Substance Use and Recovery Services

Corrections

Department

Program is found in the following core budget(s): Substance Use & Red

Substance Use & Recovery, Federal, and Toxicology

2c. Provide a measure(s) of the program's impact.

| Pe               | Percentage of program completions for treatment program exits |                |                |                        |                     |                     |  |  |  |  |  |  |  |  |
|------------------|---------------------------------------------------------------|----------------|----------------|------------------------|---------------------|---------------------|--|--|--|--|--|--|--|--|
| Program<br>type: | FY20<br>Actual