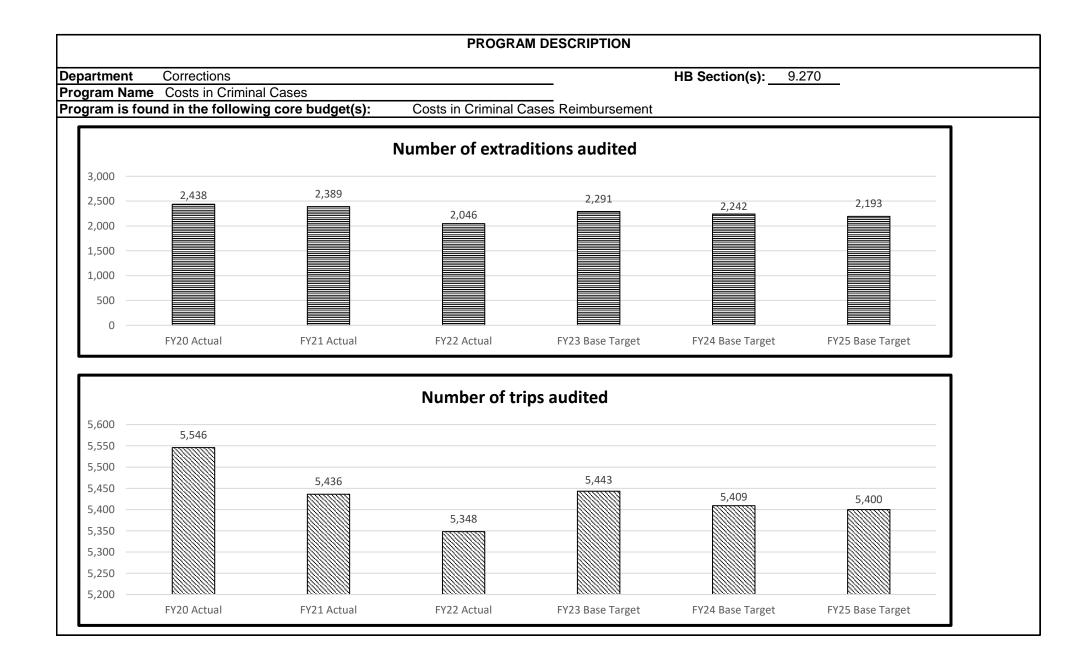

and then prepares<br>ed for bill of cost | ving extradition warran<br>and remits the paymer | ts. The Department of<br>hts to the counties. As | Corrections  |
| Counties a counties o receives counties of the departer of the dep | nd the City of St. Louis are in<br>r county sheriff's offices are<br>bunty cost and extradition do<br>ment is reimbursing at the ra<br><b>activity measure(s) for the</b><br>1,553,648 | paid for costs<br>locumentation,<br>ate of \$22.58 p<br><b>ne program.</b><br><b>Num</b> | of transporting prisone<br>audits the documentat<br>per offender per day.<br>ber of days audite | ers and the costs of serv<br>ion, and then prepares<br>ed for bill of cost | ving extradition warran<br>and remits the paymer | ts. The Department of<br>hts to the counties. As | Corrections  |





#### PROGRAM DESCRIPTION Department Corrections HB Section(s): 9.270 Program Name Costs in Criminal Cases Program is found in the following core budget(s): Costs in Criminal Cases Reimbursement 3. Provide actual expenditures for the prior three fiscal years and planned expenditures for the current fiscal year. (Note: Amounts do not include fringe benefit costs.) 36 **Program Expenditure History** 50 10 10 10 10 10 10 AS' OPAG S. S. S. 4° 100 AD 60,000,000 150 AS. 50,000,000 40,000,000 30,000,000 20,000,000 10,000,000 0 FY 20 Actual FY 21 Actual FY 22 Actual FY 23 Planned □GR □FEDERAL ■OTHER ■TOTAL 4. What are the sources of the "Other " funds? N/A 5. What is the authorization for this program, i.e., federal or state statute, etc.? (Include the federal program number, if applicable.) RS