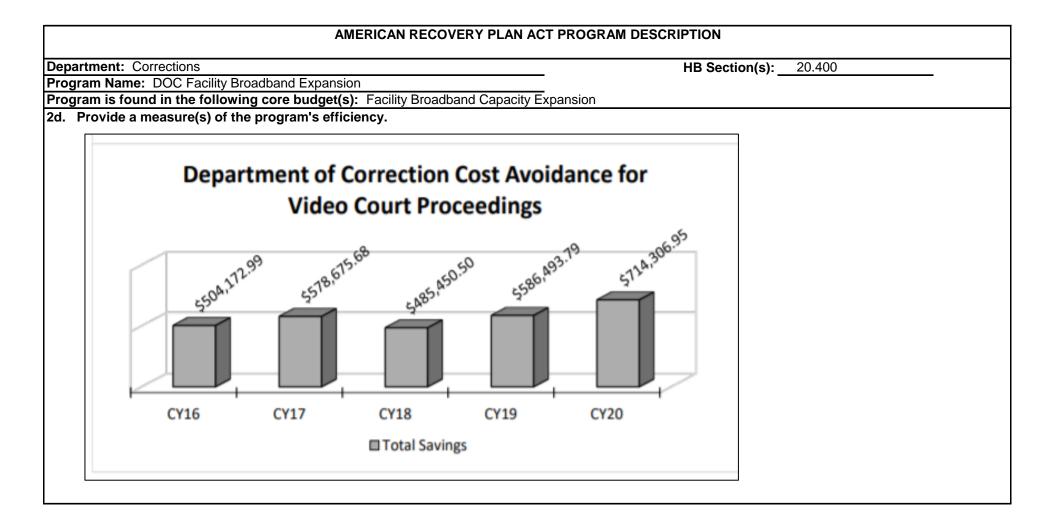

Y PLAN ACT PROGRAM DESCRIPTION

Department: Corrections

Program Name: DOC Facility Broadband Expansion

**Program is found in the following core budget(s):** Facility Broadband Capacity Expansion



\*For completion of the reading/lecture portions of the programs only.



HB Section(s): 20.400

#### AMERICAN RECOVERY PLAN ACT PROGRAM DESCRIPTION **Department:** Corrections HB Section(s): 20.400 **Program Name:** DOC Facility Broadband Expansion **Program is found in the following core budget(s):** Facility Broadband Capacity Expansion 2c. Provide a measure(s) of the program's impact. Number of Medical/Mental Health Outcounts 10,000 8,484 8,139 7,000 8,000 6,877 6,900 6,800 6,000 4,000 2,000 0 FY20 Actual Target FY21 Actual FY22 Actual FY23 Base Target FY24 Base Target FY25 Base Target





|                             |                   | Α                               | MERICAN RECOVERY PLAN ACT             | PROGRAM DESCRIPTION             |                                         |  |  |  |  |  |
|-----------------------------|-------------------|---------------------------------|---------------------------------------|---------------------------------|-----------------------------------------|--|--|--|--|--|
|                             | epartment: Corre  |                                 |                                       | HB Section                      | (s): 20.400                             |  |  |  |  |  |
|                             |                   | OC Facility Broadband Expansi   |                                       |