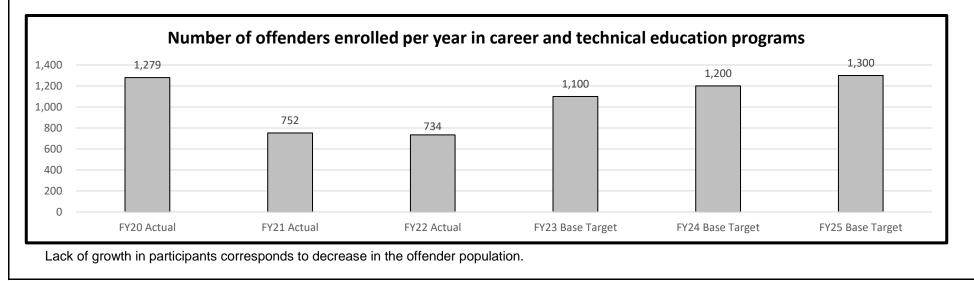

artment provides a comprehensive training program that prepares offenders to secure meaningful employment upon release from prison. Training courses include skills such as the following:

- Welding
- · Auto mechanics
- · Commercial vehicle operation
- · Technical literacy, which includes computer skills
- Cosmetology
- Heavy equipment operation
- Culinary arts

The department identifies industry-specific skills required of entry-level workers to ensure that training provides required competencies for employment. Offenders may receive professional certifications from completing certain trainings to help prepare them to obtain employment upon release.



FY22, FY23, and FY24 reflect a stabilization in the overall offender population and continued struggle to fill vacant teaching positions.



#### **PROGRAM DESCRIPTION** HB Section(s): Department Corrections 09.02, 09.215, 09.280 **Program Name** Academic and Career & Technical Education Program is found in the following core budget(s): Academic Education, Federal, and Inmate Canteen 2b. Provide a measure(s) of the program's quality. Percentage of offenders achieving National Reporting System (NRS) level gain in any area based on the Test of Adult Basic Education (TABE) 80.0% 63.0% 64.0% 62.2% 63.4% 63.5% 51.0% 60.0% 40.0% 20.0% 0.0% FY20 Actual FY21 Actual FY22 Actual FY23 Base Target FY24 Base Target FY25 Base Target The National Reporting System (NRS) is an outcome-based reporting system for Adult Basic Education (http://www.nrsweb.org/). Tests of Adult Basic Education (TABE) is the test most widely used to assess the skil