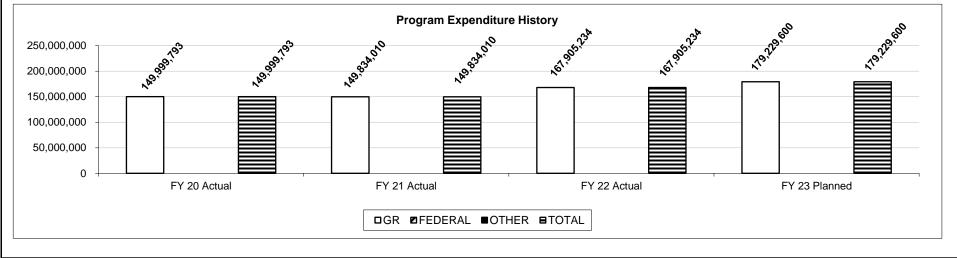

offenders were enrolled in chronic care. This does not include mental health chronic care. In FY22, this measure changed to measuring number of offenders only. One offender could be enrolled in multiple chronic care clinics. i.e., if 1 offender enrolled in 3 chronic care clinics, this offender is still only counted once. Due to health of offender population, we would expect this to continue to increase.









Onsite involuntary medication orders eliminate need for outcount to community hospital. This measure should increase slightly over time as mentally ill offenders increase as a percentage of total population.

3. Provide actual expenditures for the prior three fiscal years and planned expenditures for the current fiscal year. (*Note: Amounts do not include fringe benefit costs.*)



|                                                         | PROGRAM DESC                      | RIPTION                  |                   |                                    |
|---------------------------------------------------------|-----------------------------------|--------------------------|-------------------|------------------------------------|
|                                                         |                                   |                          |                   |                                    |
| Department Corrections                                  |                                   | HB Se                    | ection(s):        | 09.200                             |
| Program Name Offender Healthcare                        |