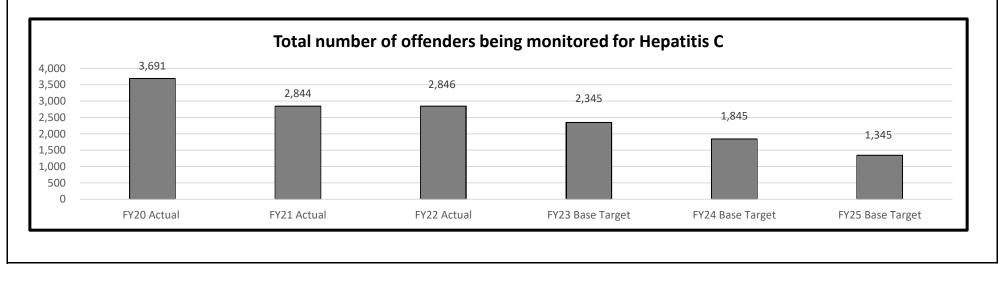

ipment 2b. Provide a measure(s) of the program's quality. Percentage of offenders enrolled in a chronic care clinic 80.00% 72.31% 72.80% 70.00% 60.00% 48.00% 47.50% 46.90% 48.50% 50.00% 40.00% 30.00% 20.00% 10.00% 0.00% FY20 Actual FY21 Actual FY22 Actual FY23 Base Target FY24 Base Target FY25 Base Target

Average offender population June 16-30, 2022 was 23,358. At the end of FY22, 10,964 offenders were enrolled in chronic care. This does not include mental health chronic care. In FY22, this measure changed to measuring number of offenders only. One offender could be enrolled in multiple chronic care clinics. i.e., if 1 offender enrolled in 3 chronic care clinics, this offender is still only counted once. Due to health of offender population, we would expect this to continue to increase.









Onsite involuntary medication orders eliminate need for outcount to community hospital. This measure should increase slightly over time as mentally ill offenders increase as a percentage of total population.

3. Provide actual expenditures for the prior three fiscal years and planned expenditures for the current fiscal year. (*Note: Amounts do not include fringe benefit costs.*)



|                                                         | PROGRAM DESC                      | RIPTION                  |                   |                                    |
|---------------------------------------------------------|-----------------------------------|--------------------------|-------------------|------------------------------------|
|