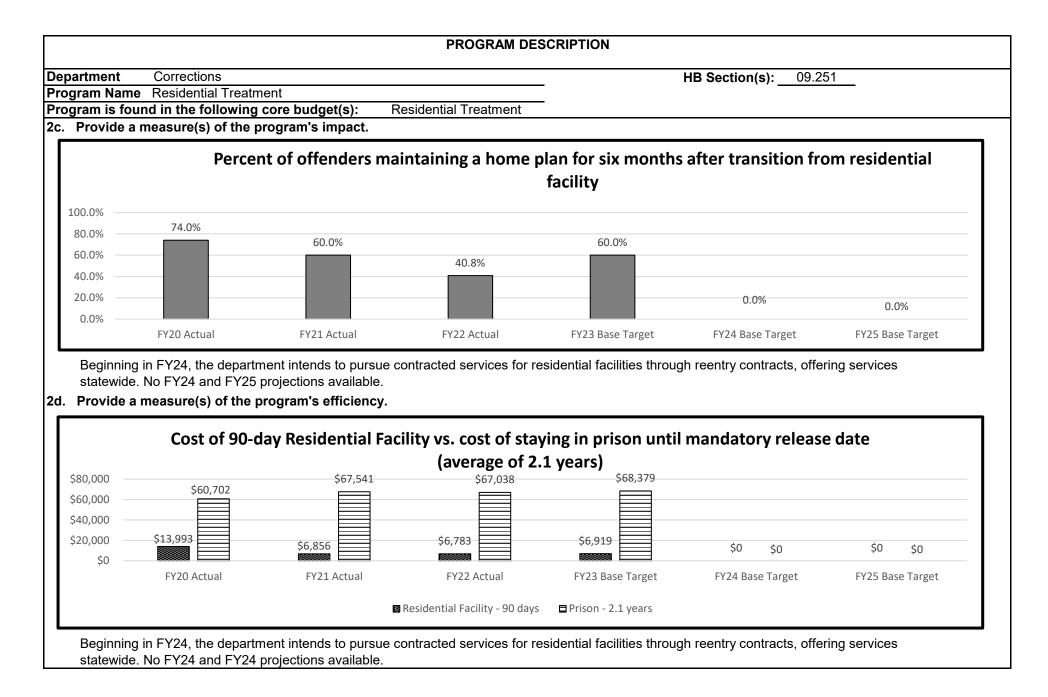

sion, resulting in enhanced public safety.

• Residential facilities provide assistance to offenders in obtaining employment, treatment and counseling services, life skills development, and transitioning back into the community.

• The program is structured to be 90 days in duration.

• The division contracts for 85 residential beds in St. Louis and Kansas City.

• The average daily cost per offender for a residential bed is \$68.70. The funding is solely through the Inmate Revolving Fund, which is sustained primarily through Intervention Fees paid by offenders under supervision.

Beginning in FY24, the department intends to pursue contracted services for residential facilities through reentry contracts, offering services statewide.



2b. Provide a measure(s) of the program's quality.





# PROGRAM DESCRIPTION Department Corrections HB Section(s): 09.251

Program Name Residential Treatment

**Program is found in the following core budget(s):** Residential Treatment

3. Provide actual expenditures for the prior three fiscal years and planned expenditures for the current fiscal year. (Note: Amounts do not include fringe benefit costs.)



- 4. What are the sources of the "Other " funds? Inmate Revolving Fund (0540)
- 5. What is the authorization for this program, i.e., federal or state statute, etc.? (Include the federal program number, if applicable.) Chapter 217.705 RSMo.
- 6. Are there federal matching requirements? If yes, please explain. No.
- 7. Is this a federally mandated program? If yes, please explain.

No.

# CORE DECISION ITEM

| Department