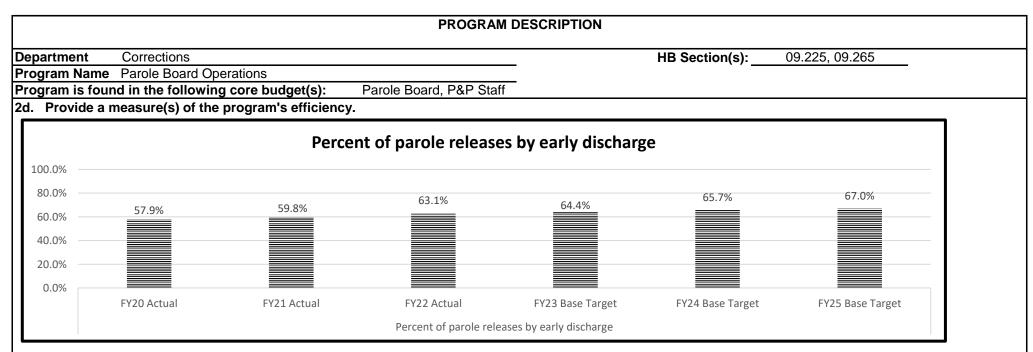

rease in the institutional population means we expect to conduct fewer hearings over the next few years.



This is a new program measure. The grid release policy went into effect 9-1-19. While we are able to determine the number of individuals who will be eligible for a grid release, we are not able to assess the percent who will exit in compliance with the grid because we do not have a reliable distribution of the institutional population's risk on the ORAS instruments. Risk assessment with the ORAS began on July 1, 2019.



### 2c. Provide a measure(s) of the program's impact.

In FY20, a new measuring tool was utilized in determining completions. This coupled with the decrease in the institutional population means we expect a slight decrease in the targets for successful completions.



Parole discharges were classified as early discharges if offenders were discharged according to the conditions of Earned Compliance Credit legislation or a decision by the Board to discharge an offender more than 15 days prior to her or his maximum discharge date.

#### 3. Provide actual expenditures for the prior three fiscal years and planned expenditures for the current fiscal year. (Note: Amounts do not include fringe



|                           |                                          | PROGRAM DE                      | SCRIPTION                                      |           |
|---------------------------|------------------------------------------|---------------------------------|------------------------------------------------|-----------|
| Department                | Cor