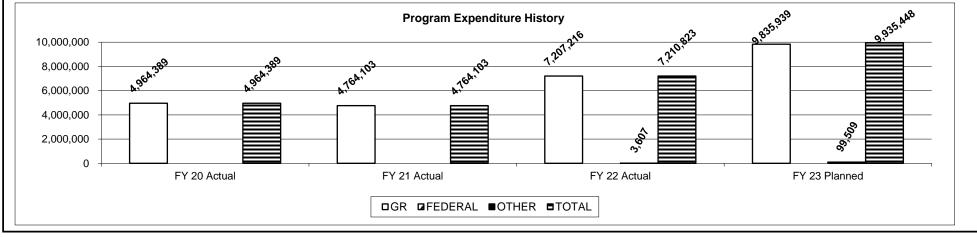

This program has a variable length of 3-6 months, based on offender progress. The Transition Center of Kansas City (TCKC) was depopulated and transitioned from the Division of Adult Institutions to the Division of Probation and Parole effective at the start of FY21. Offender enrollment began on April 28, 2022 following the establishment of programming and completion of preparatory facility improvements necessary for success of this program. FY23 base target accounts for the repopulation process occurring during this fiscal year.







This measure reflects the results 180 days following successful program completion.

3. Provide actual expenditures for the prior three fiscal years and planned expenditures for the current fiscal year. (Note: Amounts do not include fringe benefit costs.)



| PROGRAM DESCRIPTION                                                                                                                                                                                             |                                                                                                                                                    |                                           |  |  |  |  |  |  |  |  |
|-----------------------------------------------------------------------------------------------------------------------------------------------------------------------------------------------------------------|----------------------------------------------------------------------------------------------------------------------------------------------------|---------