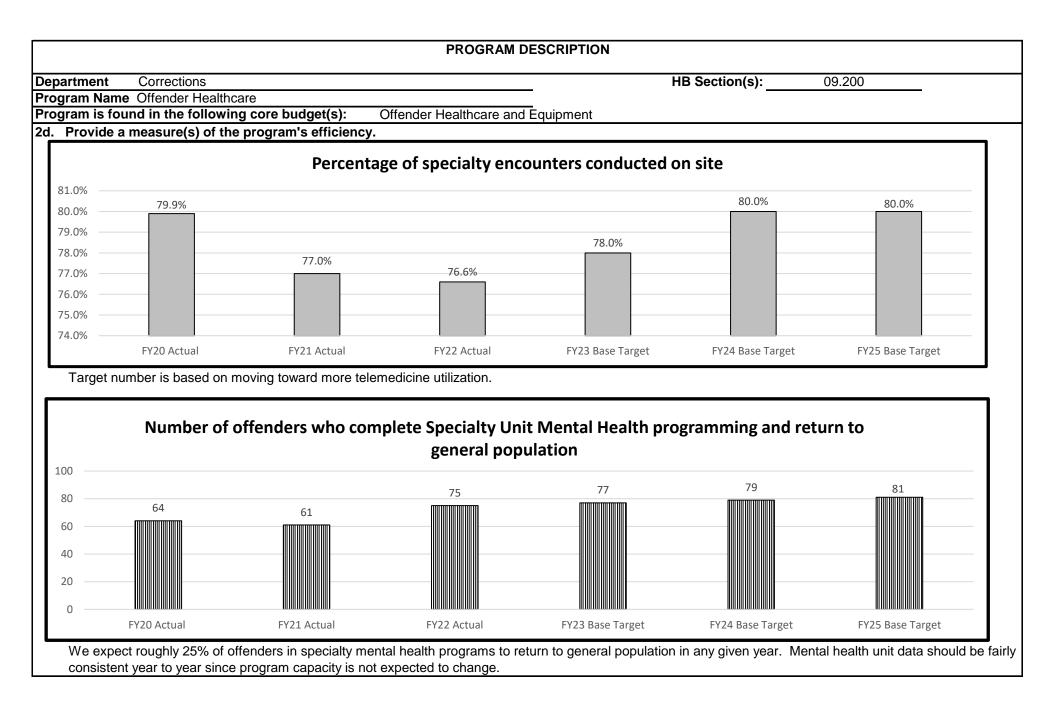

nt 2b. Provide a measure(s) of the program's quality. Percentage of offenders enrolled in a chronic care clinic 80.00% 72.31% 72.80% 70.00% 60.00% 48.00% 47.50% 46.90% 48.50% 50.00% 40.00% 30.00% 20.00% 10.00% 0.00% FY20 Actual FY21 Actual FY22 Actual FY23 Base Target FY24 Base Target FY25 Base Target

Average offender population June 16-30, 2022 was 23,358. At the end of FY22, 10,964 offenders were enrolled in chronic care. This does not include mental health chronic care. In FY22, this measure changed to measuring number of offenders only. One offender could be enrolled in multiple chronic care clinics. i.e., if 1 offender enrolled in 3 chronic care clinics, this offender is still only counted once. Due to health of offender population, we would expect this to continue to increase.









Onsite involuntary medication orders eliminate need for outcount to community hospital. This measure should increase slightly over time as mentally ill offenders increase as a percentage of total population.

3. Provide actual expenditures for the prior three fiscal years and planned expenditures for the current fiscal year. (*Note: Amounts do not include fringe benefit costs.*)



|                                                         | PROGRAM DESC                      | RIPTION                  |                   |                                    |
|---------------------------------------------------------|-----------------------------------|--------------------------|-------------------|------------------------------------|
|