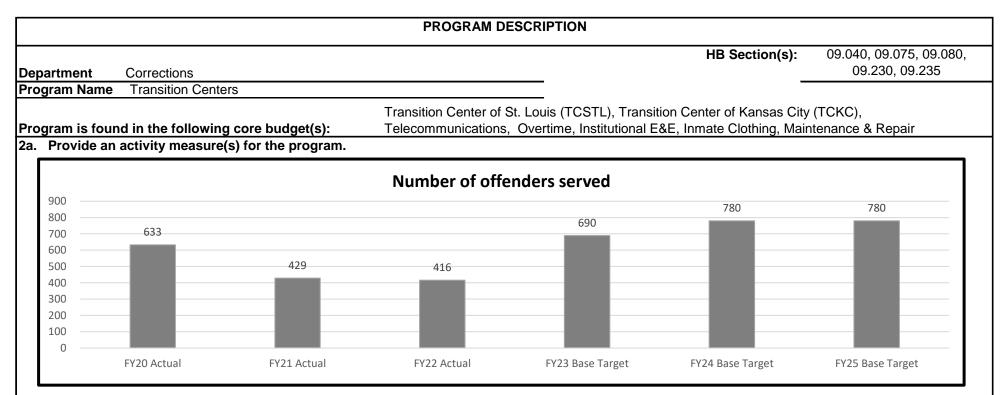

| Reducing R<br><b>1b. What does t</b><br>The Transit<br>• TCSTL (T<br>supervision<br>• These Cel<br>• The Parole<br>from prise | isk and Recidivi<br>his program do<br>ion Centers are<br>ransition Center<br>hters provide the<br>e Board stipulate<br>on.                              | sm<br><b>?</b><br>community-ba<br>of St. Louis) a<br>department<br>es offenders fo | ased facilities th<br>and TCKC (Tra<br>with critical trar<br>or assignment t | nsition Center<br>nsitional servic<br>to the center b | r of Kansas Cit<br>es for offende<br>ased on their | y) provide sta<br>rs supervised<br>need for more | abilization while offenders remai<br>I in the metropolitan St. Louis ar<br>e structured supervision/assista | in assigned under<br>nd Kansas City are<br>nce following relea | as.         |



The Transition Center of St Louis (TCSTL) was repurposed and depopulated during FY18 into FY19 and restarted during FY19. During FY21 and part of FY22 offender intakes to the program were reduced to mitigate the spread of COVID. A new operational capacity has been established to maximize program impact to those served. Targets assume 90% average bed utilization is maintained, with 50% of enrolled offenders requiring up to 6 months to complete the program. This program has a variable length of 3-6 months, based on offender progress. The Transition Center of Kansas City (TCKC) was depopulated and transitioned from the Division of Adult Institutions to the Division of Probation and Parole effective at the start of FY21. Offender enrollment began on April 28, 2022 following the establishment