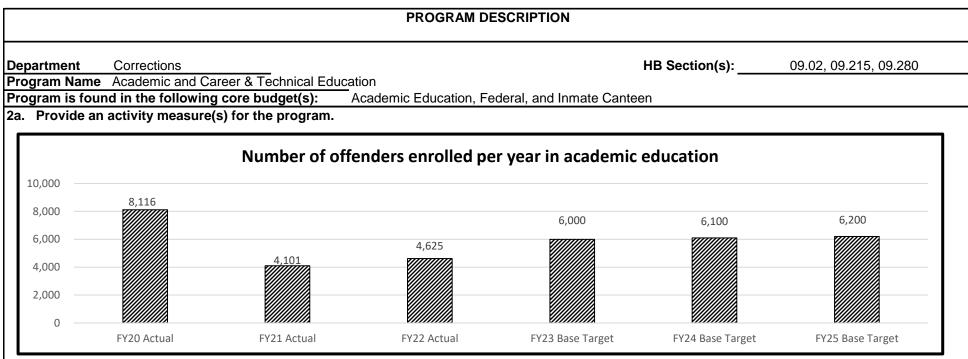

Vocational training for offenders is a work-based approach to skills training that prepares offenders for employment after release. The department provides a comprehensive training program that prepares offenders to secure meaningful employment upon release from prison. Training courses include skills such as the following:

- Welding
- · Auto mechanics
- · Commercial vehicle operation
- · Technical literacy, which includes computer skills
- Cosmetology
- Heavy equipment operation
- Culinary arts

The department identifies industry-specific skills required of entry-level workers to ensure that training provides required competencies for employment. Offenders may receive professional certifications from completing certain trainings to help prepare them to obtain employment upon release.



FY22, FY23, and FY24 reflect a stabilization in the overall offender population and continued struggle to fill vacant teaching positions.



#### **PROGRAM DESCRIPTION** HB Section(s): Department Corrections 09.02, 09.215, 09.280 **Program Name** Academic and Career & Technical Education Program is found in the following core budget(s): Academic Education, Federal, and Inmate Canteen 2b. Provide a measure(s) of the program's quality. Percentage of offenders achieving National Reporting System (NRS) level gain in any area based on the Test of Adult Basic Education (TABE) 80.0% 63.0% 64.0% 62.2% 63.4% 63.5% 51.0% 60.0% 40.0% 20.0% 0.0% FY20 Actual FY21 Actual FY22 Actual FY23 Base Target FY24 Base Target FY25 Base Target The National Reporting System (NRS) is an outcome-based reporting sys