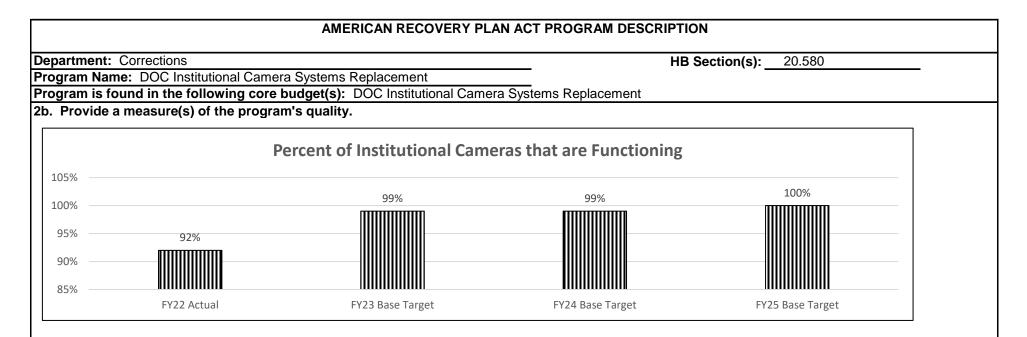

l tool for institutional safety and security. The department's camera systems are beyond their end of life. A number of the video storage devices are no longer supported by the manufacturer, which requires replacement as the devices fail. When one storage device fails, cameras associated with that device go down and footage is not stored, which affects institutional operations. This program is working to replace these systems with systems that have built in redundancies to reduce impacts of hardware failures and to institutional operations.

In total this program will replace 28 institutional camera systems. These institutions include correctional centers, treatment centers, transition centers, and community supervision centers.



#### 2a. Provide an activity measure(s) for the program.



## 2c. Provide a measure(s) of the program's impact.



# AMERICAN RECOVERY PLAN ACT PROGRAM DESCRIPTION **Department:** Corrections HB Section(s): 20.580 Program Name: DOC Institutional Camera Systems Replacement Program is found in the following core budget(s): DOC Institutional Camera Systems Replacement 3. Provide actual expenditures for the prior three fiscal years and planned expenditures for the current fiscal year. (Note: Amounts do not include fringe benefit costs.) **Program Expenditure History** 11,000,000 5,847, 760 1847, 760 6.000.000 1,000,000 FY 20 Actual FY 21 Actual FY 22 Actual FY 23 Planned □GR □FEDERAL ■OTHER ■TOTAL 4. What are the sources of the "Other " funds? N/A 5. What is the authorization for this program, i.e., federal or state statute, etc.? (Include the feder