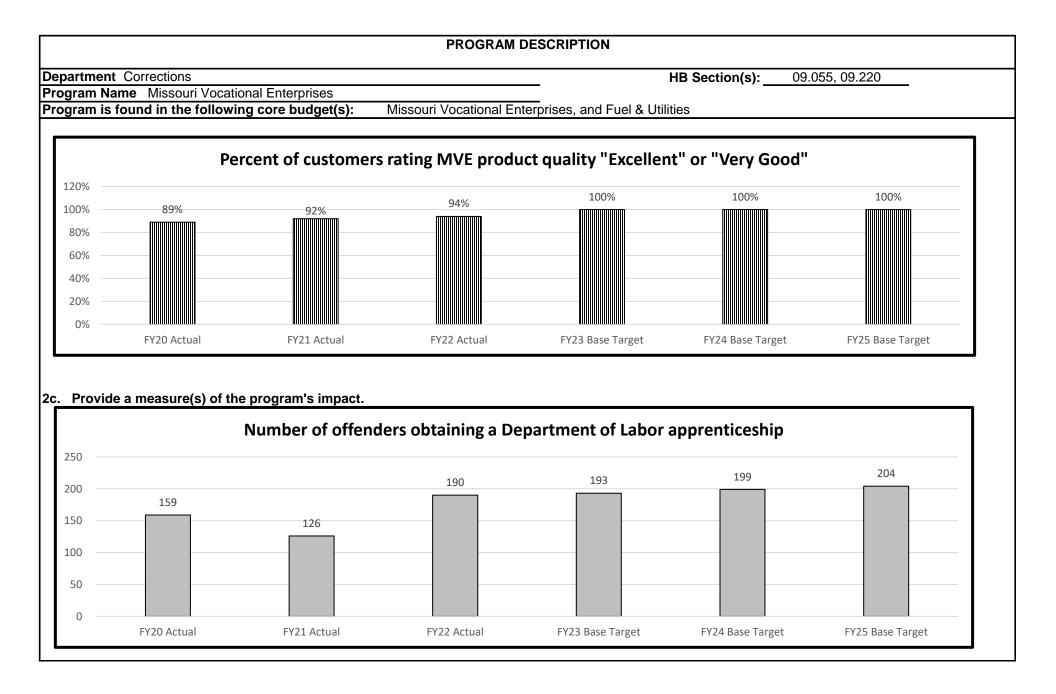

offenders actively working on their apprenticeship certification.
- Apprenticeship Programs are nationally recognized by a multitude of employers and provide a gateway to employment upon release.

MVE continues to focus on improving its brand image by identifying key stakeholders, understanding those stakeholder's needs, meeting those needs and shifting mindsets from, "we have to buy from MVE, to we want to buy from MVE."

MVE is also focused on improving business practices and process flow to create a more efficient operation. In return, the customer will realize a cost savings and better buying experience. In addition, MVE continues to evaluate existing offender training programs, as well as explore future training programs that can be implemented within our correctional facilities.







3. Provide actual expenditures for the prior three fiscal years and planned expenditures for the current fiscal year. (Note: Amounts do not include fringe benefit costs.)



| PROGRAM DESCRIPTION                                                                                                                                                                                                      |                                                                                    |  |  |  |  |  |  |  |  |  |
|--------------------------------------------------------------------------------------------------------------------------------------------------------------------------------------------------------------------------|---------------------------------------------------------------------