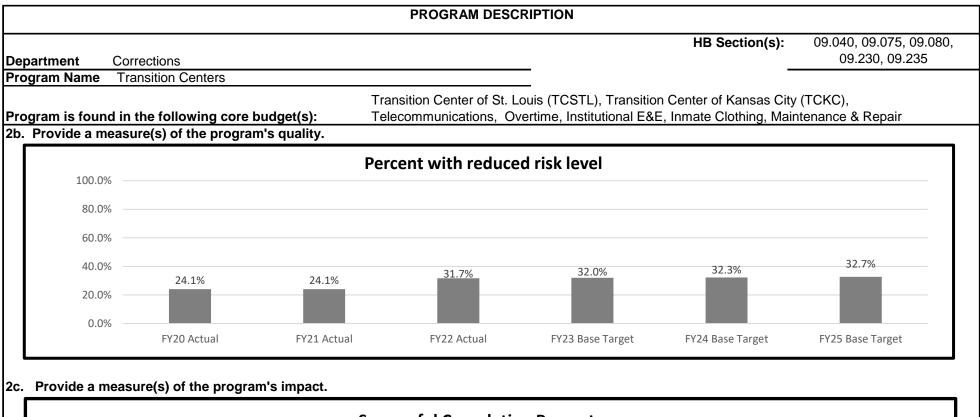

to mitigate the spread of COVID. A new operational capacity has been established to maximize program impact to those served. Targets assume 90% average bed utilization is maintained, with 50% of enrolled offenders requiring up to 6 months to complete the program. This program has a variable length of 3-6 months, based on offender progress. The Transition Center of Kansas City (TCKC) was depopulated and transitioned from the Division of Adult Institutions to the Division of Probation and Parole effective at the start of FY21. Offender enrollment began on April 28, 2022 following the establishment of programming and completion of preparatory facility improvements necessary for success of this program. FY23 base target accounts for the repopulation process occurring during this fiscal year.







This measure reflects the results 180 days following successful program completion.

3. Provide actual expenditures for the prior three fiscal years and planned expenditures for the current fiscal year. (Note: Amounts do not include fringe benefit costs.)



| PROGRAM DESCRIPTION                                                                                                                                                                                             |                                                                                                                                                    |                                           |  |  |  |  |  |  |  |  |
|---------------------------------------------------------------------------------------------------------