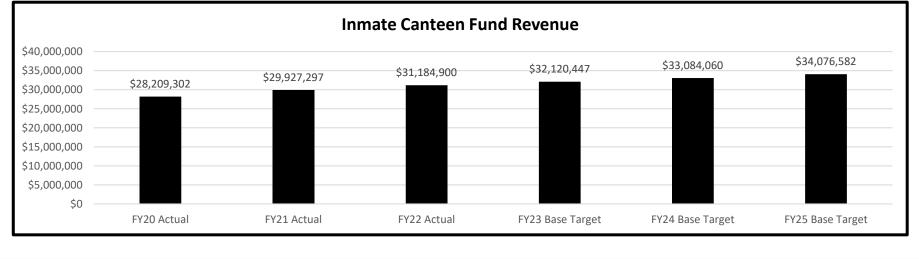

r case electronics, and other miscellaneous items to inmates at the lowest practical price for offender use and benefit. Per Section 217.195, RSMo, income generated from this fund can be expended solely to improve offender recreational, religious, reentry, or educational services, and for canteen cash flow and operating expenses and equipment from Inmate Canteen Fund (0405). Providing these services reduces risk and recidivism by offering desired items for purchase by offenders, which increases their quality of life while incarcerated. The utilization of income for recreational, religious, reentry, or educational services also reduces risk by providing services which offer a positive focus for offenders during their incarceration.

#### 2a. Provide an activity measure(s) for the program.



#### **PROGRAM DESCRIPTION**

HB Section(s):

09.280

Department Corrections Program Name Canteen

Program is found in the following core budget(s): Canteen

2b. Provide a measure(s) of the program's quality.

|         | Product returns as a percentage of sales |              |              |              |              |              |  |  |  |  |  |  |  |  |
|---------|------------------------------------------|--------------|--------------|--------------|--------------|--------------|--|--|--|--|--|--|--|--|
|         | FY20 Actual                              | FY21 Actual  | FY22 Actual  | FY23 Base    | FY24 Base    | FY25 Base    |  |  |  |  |  |  |  |  |
|         | F 120 Actual                             | FTZT ACIUAI  | FTZZ ACIUAI  | Target       | Target       | Target