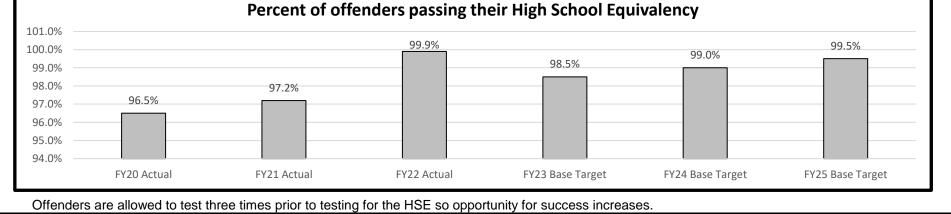

et(s): Academic Education, Federal, and Inmate Canteen 2b. Provide a measure(s) of the program's quality. Percentage of offenders achieving National Reporting System (NRS) level gain in any area based on the Test of Adult Basic Education (TABE) 80.0% 63.0% 64.0% 62.2% 63.4% 63.5% 51.0% 60.0% 40.0% 20.0% 0.0% FY20 Actual FY21 Actual FY22 Actual FY23 Base Target FY24 Base Target FY25 Base Target The National Reporting System (NRS) is an outcome-based reporting system for Adult Basic Education (http://www.nrsweb.org/). Tests of Adult Basic Education (TABE) is the test most widely used to assess the skills and knowledge of adult learners (http://tabetest.com). NRS level gains are considered as achieved when gain is made in any subject matter. 2c. Provide a measure(s) of the program's impact.



443





Costs include GR, Federal, and Canteen. Per offender costs are expected to increase due to start-up costs associated with new programs and filling vacancies.

3. Provide actual expenditures for the prior three fiscal years and planned expenditures for the current fiscal year. (*Note: Amounts do not include fringe benefit costs.*)



|                                              | PROGRAM DESCRIPTION                                                                                               |                                                                                                                    |                                |                                  |  |  |  |  |
|----------------------------------------------|--------------------------------------------