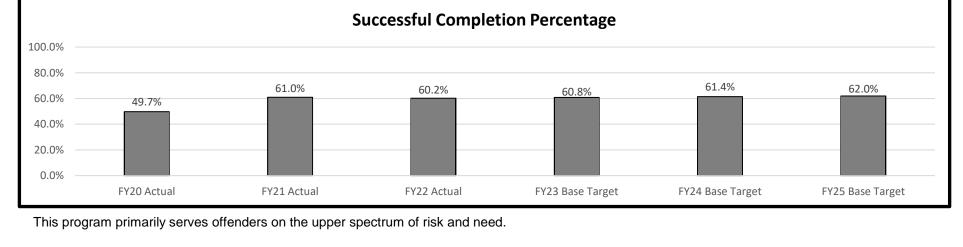

mitigate the spread of COVID. A new operational capacity has been established to maximize program impact to those served. Targets assume 90% average bed utilization is maintained, with 50% of enrolled offenders requiring up to 6 months to complete the program. This program has a variable length of 3-6 months, based on offender progress. The Transition Center of Kansas City (TCKC) was depopulated and transitioned from the Division of Adult Institutions to the Division of Probation and Parole effective at the start of FY21. Offender enrollment began on April 28, 2022 following the establishment of programming and completion of preparatory facility improvements necessary for success of this program. FY23 base target accounts for the repopulation process occurring during this fiscal year.







This measure reflects the results 180 days following successful program completion.

3. Provide actual expenditures for the prior three fiscal years and planned expenditures for the current fiscal year. (Note: Amounts do not include fringe benefit costs.)



| PROGRAM DESCRIPTION                                                                                                                                                                                             |                                                                                                                                                    |                                           |  |  |  |  |  |  |  |  |
|-----------------------------------------------------------------------------------------------------------