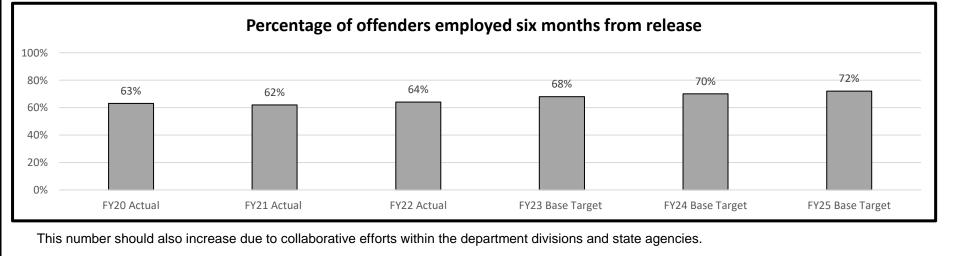

|     |                                                                                                                                                                                             |                                                                                                                                                                                                                                                                                                                                                           | PRO                                                                                                                                                                                                                                                                                                                                    | OGRAM DESCRIPTION                                                                                                                                                                                                                                                       |                                      |                            |
|-----|---------------------------------------------------------------------------------------------------------------------------------------------------------------------------------------------|-----------------------------------------------------------------------------------------------------------------------------------------------------------------------------------------------------------------------------------------------------------------------------------------------------------------------------------------------------------|----------------------------------------------------------------------------------------------------------------------------------------------------------------------------------------------------------------------------------------------------------------------------------------------------------------------------------------|-------------------------------------------------------------------------------------------------------------------------------------------------------------------------------------------------------------------------------------------------------------------------|--------------------------------------|----------------------------|
| Dei | partment (                                                                                                                                                                                  | Corrections                                                                                                                                                                                                                                                                                                                                               |                                                                                                                                                                                                                                                                                                                                        |                                                                                                                                                                                                                                                                         | HB Section(s):                       | 09.040, 09.195             |
| Pro | gram Name                                                                                                                                                                                   | Corrections<br>Division of Offender Rehabi                                                                                                                                                                                                                                                                                                                | litative Services Administra                                                                                                                                                                                                                                                                                                           | ation                                                                                                                                                                                                                                                                   |                                      |                            |
| Pro | gram is found                                                                                                                                                                               | d in the following core bu                                                                                                                                                                                                                                                                                                                                | dget(s): DORS Staff                                                                                                                                                                                                                                                                                                                    | and Telecommunications                                                                                                                                                                                                                                                  |                                      |                            |
|     |                                                                                                                                                                                             | DORS Staff                                                                                                                                                                                                                                                                                                                                                | Telecommunications                                                                                                                                                                                                                                                                                                                     |                                                                                                                                                                                                                                                                         |                                      | Total:                     |
| G   | R:                                                                                                                                                                                          | \$1,565,888                                                                                                                                                                                                                                                                                                                                               | \$34,412                                                                                                                                                                                                                                                                                                                               |                                                                                                                                                                                                                                                                         |                                      | \$1,600,300                |
|     | EDERAL:                                                                                                                                                                                     | \$0                                                                                                                                                                                                                                                                                                                                                       | \$0                                                                                                                                                                                                                                                                                                                                    |                                                                                                                                                                                                                                                                         |                                      | \$0                        |
| С   | THER:                                                                                                                                                                                       | \$0                                                                                                                                                                                                                                                                                                                                                       | \$0                                                                                                                                                                                                                                                                                                                                    |                                                                                                                                                                                                                                                                         |                                      | \$0                        |
| Т   | OTAL :                                                                                                                                                                                      | \$1,565,888                                                                                                                                                                                                                                                                                                                                               | \$34,412                                                                                                                                                                                                                                                                                                                               |                                                                                                                                                                                                                                                                         |                                      | \$1,600,300                |
| 2a  | professional<br>• Academ<br>• Behavio<br>• Offende<br>• Missour<br>The overall g<br>• Advance<br>• Success<br>• Participa<br>recovery<br>• Receive<br>issues.<br>• Participa<br>• Participa | development of staff:<br>nic Education, Career and T<br>oral Health Services (Menta<br>er Healthcare (Medical and<br>i Vocational Enterprises (O<br>goal of DORS is to improve<br>e their academic education<br>sfully transition into the com<br>ate in treatment programs to<br>y plans.<br>e medical and mental health<br>ate in treatment programs of | Technical (Vocational) Educ<br>I Health and Substance Us<br>Mental Health)/Sex Offend<br>In the Job Training)<br>lives for safer communitie<br>level, participate in post-se<br>munity through the Missou<br>hat address the cycle of su<br>services that focus on dis<br>designed to reduce the risk<br>p hard (teachable abilities/s | cation, Post Secondary Edu<br>se Recovery Services)<br>ler Assessment and Treatm<br>so by providing opportunities<br>econdary academic educati<br>uri Reentry Process.<br>ubstance use addiction and<br>sease prevention and early is<br>c of reoffending behaviors for | ucation and Reentry Services<br>nent | cal and mental health care |
|     | See the Offic                                                                                                                                                                               | ce of the Director Program                                                                                                                                                                                                                                                                                                                                | Form.                                                                                                                                                                                                                                                                                                                                  |                                                                                                                                                                                                                                                                         |                                      |                            |
| 20. |                                                                                                                                                                                             | easure(s) of the program's<br>ce of the Director Program                                                                                                                                                                                                                                                                                                  |                                                                                                                                                                                                                                                                                                                                        |                                                                                                                                                                                                                                                                         |                                      |                            |
|     |                                                                                                                                                                                             |                                                                                                                                                                                                                                                                                                                                                           |                                                                                                                                                                                                                                                                                                                                        |                                                                                                                                                                                                                                                                         |                                      |                            |