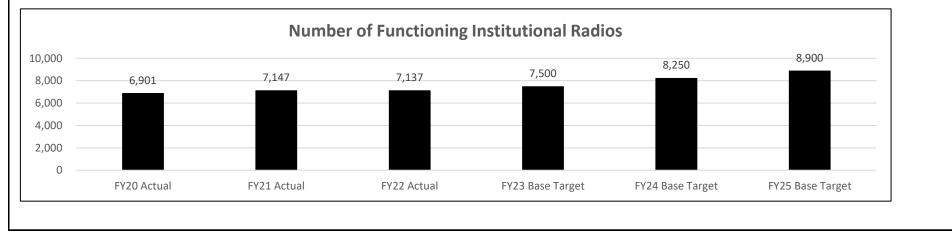

oes this program do?

Radios are an essential tool for institutional safety and security. Radios are the only form of communication available to staff to alert when they are in distress or when an incident or emergency occurs. The department currently has 14 institutional radio systems (and radios) that are older than six years. The manufacturer's recommended life span for radios and radio systems is seven years.

This section contains funding to replace all institutional radios and radio systems that are over six (6) years old (seven years by implementation). This will ensure that all department radios and radio systems are within the manufacture's projected life span. This program will also ensure that each site has a sufficient number of radios to equip all custody staff with a radio.



#### 2a. Provide an activity measure(s) for the program.

HB Section(s): 20.585



## 2c. Provide a measure(s) of the program's impact.



#### AMERICAN RECOVERY PLAN ACT PROGRAM DESCRIPTION

**HB Section(s):** 20.585

**Department:** Corrections

**Program Name:** DOC Institutional Radio Replacement

Program is found in the following core budget(s): DOC Institutional Radio Replacement

3. Provide actual expenditures for the prior three fiscal years and planned expenditures for the current fiscal year. (Note: Amounts do not include fringe benefit costs.)

|           |              | Program Expenditure H | istory       | 26 <sup>1</sup> 19 26 <sup>1</sup> 19 |
|-----------|--------------|-----------------------|--------------|---------------------------------------|
| 2,500,000 |