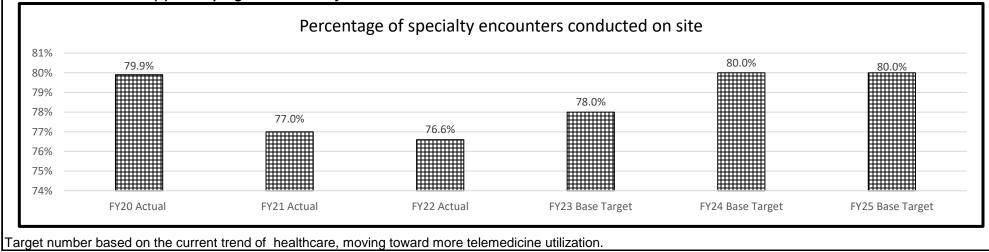

|     |                                                                                                                                                                                             |                                                                                                                                                                                                                                                                                                                                                           | PRO                                                                                                                                                                                                                                                                                                                                    | OGRAM DESCRIPTION                                                                                                                                                                                                                                                       |                                      |                            |
|-----|---------------------------------------------------------------------------------------------------------------------------------------------------------------------------------------------|-----------------------------------------------------------------------------------------------------------------------------------------------------------------------------------------------------------------------------------------------------------------------------------------------------------------------------------------------------------|----------------------------------------------------------------------------------------------------------------------------------------------------------------------------------------------------------------------------------------------------------------------------------------------------------------------------------------|-------------------------------------------------------------------------------------------------------------------------------------------------------------------------------------------------------------------------------------------------------------------------|--------------------------------------|----------------------------|
| Dei | partment (                                                                                                                                                                                  | Corrections                                                                                                                                                                                                                                                                                                                                               |                                                                                                                                                                                                                                                                                                                                        |                                                                                                                                                                                                                                                                         | HB Section(s):                       | 09.040, 09.195             |
| Pro | gram Name                                                                                                                                                                                   | Corrections<br>Division of Offender Rehabi                                                                                                                                                                                                                                                                                                                | litative Services Administra                                                                                                                                                                                                                                                                                                           | ation                                                                                                                                                                                                                                                                   |                                      |                            |
| Pro | gram is found                                                                                                                                                                               | d in the following core bu                                                                                                                                                                                                                                                                                                                                | dget(s): DORS Staff                                                                                                                                                                                                                                                                                                                    | and Telecommunications                                                                                                                                                                                                                                                  |                                      |                            |
|     |                                                                                                                                                                                             | DORS Staff                                                                                                                                                                                                                                                                                                                                                | Telecommunications                                                                                                                                                                                                                                                                                                                     |                                                                                                                                                                                                                                                                         |                                      | Total:                     |
| G   | R:                                                                                                                                                                                          | \$1,565,888                                                                                                                                                                                                                                                                                                                                               | \$34,412                                                                                                                                                                                                                                                                                                                               |                                                                                                                                                                                                                                                                         |                                      | \$1,600,300                |
|     | EDERAL:                                                                                                                                                                                     | \$0                                                                                                                                                                                                                                                                                                                                                       | \$0                                                                                                                                                                                                                                                                                                                                    |                                                                                                                                                                                                                                                                         |                                      | \$0                        |
| С   | THER:                                                                                                                                                                                       | \$0                                                                                                                                                                                                                                                                                                                                                       | \$0                                                                                                                                                                                                                                                                                                                                    |                                                                                                                                                                                                                                                                         |                                      | \$0                        |
| Т   | OTAL :                                                                                                                                                                                      | \$1,565,888                                                                                                                                                                                                                                                                                                                                               | \$34,412                                                                                                                                                                                                                                                                                                                               |                                                                                                                                                                                                                                                                         |                                      | \$1,600,300                |
| 2a  | professional<br>• Academ<br>• Behavio<br>• Offende<br>• Missour<br>The overall g<br>• Advance<br>• Success<br>• Participa<br>recovery<br>• Receive<br>issues.<br>• Participa<br>• Participa | development of staff:<br>nic Education, Career and T<br>oral Health Services (Menta<br>er Healthcare (Medical and<br>i Vocational Enterprises (O<br>goal of DORS is to improve<br>e their academic education<br>sfully transition into the com<br>ate in treatment programs to<br>y plans.<br>e medical and mental health<br>ate in treatment programs of | Technical (Vocational) Educ<br>I Health and Substance Us<br>Mental Health)/Sex Offend<br>In the Job Training)<br>lives for safer communitie<br>level, participate in post-se<br>munity through the Missou<br>hat address the cycle of su<br>services that focus on dis<br>designed to reduce the risk<br>p hard (teachable abilities/s | cation, Post Secondary Edu<br>se Recovery Services)<br>ler Assessment and Treatm<br>so by providing opportunities<br>econdary academic educati<br>uri Reentry Process.<br>ubstance use addiction and<br>sease prevention and early is<br>c of reoffending behaviors for | ucation and Reentry Services<br>nent | cal and mental health care |
|     | See the Offic                                                                                                                                                                               | ce of the Director Program                                                                                                                                                                                                                                                                                                                                | Form.                                                                                                                                                                                                                                                                                                                                  |                                                                                                                                                                                                                                                                         |                                      |                            |
| 20. |                                                                                                                                                                                             | easure(s) of the program's<br>ce of the Director Program                                                                                                                                                                                                                                                                                                  |                                                                                                                                                                                                                                                                                                                                        |                                                                                                                                                                                                                                                                         |                                      |                            |
|     |                                                                                                                                                                                             |                                                                                                                                                                                                                                                                                                                                                           |                                                                                                                                                                                                                                                                                                                                        |                                                                                                                                                                                                                                                                         |                                      |                            |