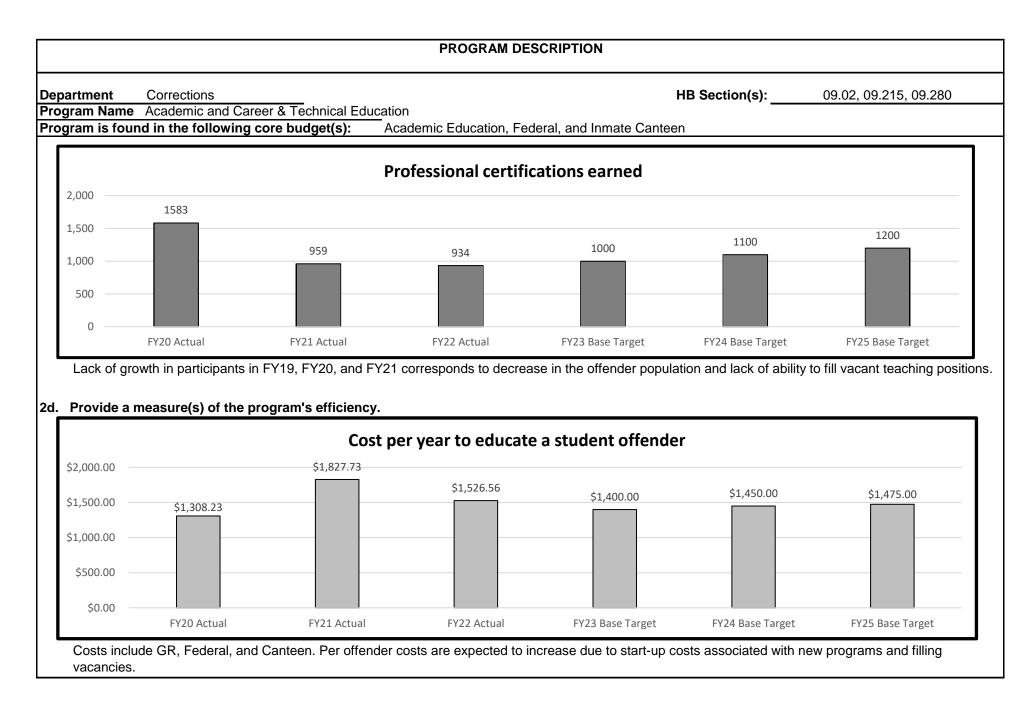

Academic Education, Federal, and Inmate Canteen 2b. Provide a measure(s) of the program's quality. Percentage of offenders achieving National Reporting System (NRS) level gain in any area based on the Test of Adult Basic Education (TABE) 80.0% 63.0% 64.0% 62.2% 63.4% 63.5% 51.0% 60.0% 40.0% 20.0% 0.0% FY20 Actual FY21 Actual FY22 Actual FY23 Base Target FY24 Base Target FY25 Base Target The National Reporting System (NRS) is an outcome-based reporting system for Adult Basic Education (http://www.nrsweb.org/). Tests of Adult Basic Education (TABE) is the test most widely used to assess the skills and knowledge of adult learners (http://tabetest.com). NRS level gains are considered as achieved when gain is made in any subject matter. 2c. Provide a measure(s) of the program's impact.



443





Costs include GR, Federal, and Canteen. Per offender costs are expected to increase due to start-up costs associated with new programs and filling vacancies.

3. Provide actual expenditures for the prior three fiscal years and planned expenditures for the current fiscal year. (*Note: Amounts do not include fringe benefit costs.*)



|                                              | PROGRAM DESCRIPTION                                                                                               |                                                                                                                    |                                |                                  |  |  |  |  |
|----------------------------------------------|---------------------------------------------------