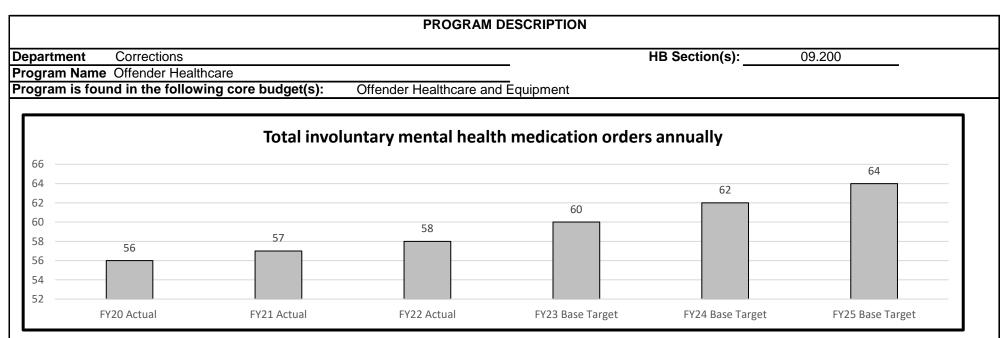

2b. Provide a measure(s) of the program's quality. Percentage of offenders enrolled in a chronic care clinic 80.00% 72.31% 72.80% 70.00% 60.00% 48.00% 47.50% 46.90% 48.50% 50.00% 40.00% 30.00% 20.00% 10.00% 0.00% FY20 Actual FY21 Actual FY22 Actual FY23 Base Target FY24 Base Target FY25 Base Target

Average offender population June 16-30, 2022 was 23,358. At the end of FY22, 10,964 offenders were enrolled in chronic care. This does not include mental health chronic care. In FY22, this measure changed to measuring number of offenders only. One offender could be enrolled in multiple chronic care clinics. i.e., if 1 offender enrolled in 3 chronic care clinics, this offender is still only counted once. Due to health of offender population, we would expect this to continue to increase.









Onsite involuntary medication orders eliminate need for outcount to community hospital. This measure should increase slightly over time as mentally ill offenders increase as a percentage of total population.

3. Provide actual expenditures for the prior three fiscal years and planned expenditures for the current fiscal year. (*Note: Amounts do not include fringe benefit costs.*)



|                                                         | PROGRAM DESC                      | RIPTION                  |                   |                                    |
|---------------------------------------------------------|-----------------------------------|--------------------------|-------------------|------------------------------------|
|