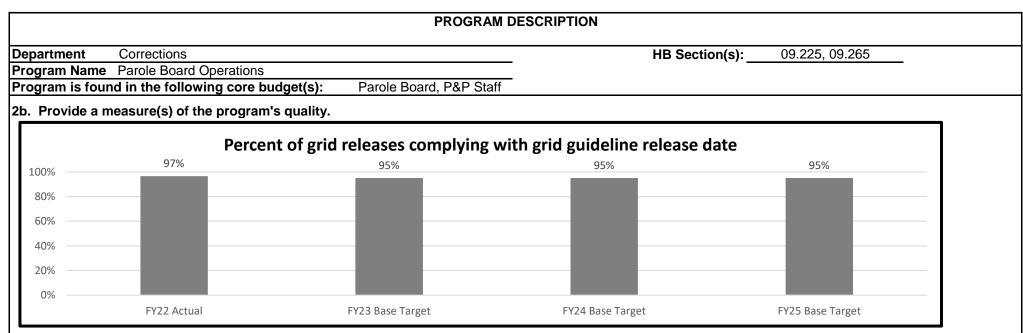

| FY21 Actual                                                                 | FY22 Actual                                                                                                    | FY23 Base Target                                                                        | FY24 Base Target                                                   | FY25 Base Target                                                                        | 1                           |

This is a new program measure. The Board has revised procedures to better align with evidence based practices. This coupled with the decrease in the institutional population means we expect to conduct fewer hearings over the next few years.



This is a new program measure. The grid release policy went into effect 9-1-19. While we are able to determine the number of individuals who will be eligible for a grid release, we are not able to assess the percent who will exit in compliance with the grid because we do not have a reliable distribution of the institutional population's risk on the ORAS instruments. Risk assessment with the ORAS began on July 1, 2019.



### 2c. Provide a measure(s) of the program's impact.

In FY20, a new measuring tool was utilized in determining completions. This coupled with the decrease in the institutional population means we expect a slight decrease in the targets for successful completions.



Parole discharges were classified as early discharges if offenders were discharged according to the cond