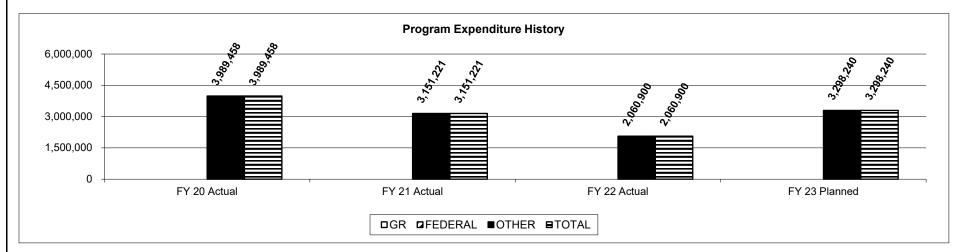

sas City.

• The average daily cost per offender for a residential bed is \$68.70. The funding is solely through the Inmate Revolving Fund, which is sustained primarily through Intervention Fees paid by offenders under supervision.

Beginning in FY24, the department intends to pursue contracted services for residential facilities through reentry contracts, offering services statewide.



2b. Provide a measure(s) of the program's quality.





# PROGRAM DESCRIPTION Department Corrections HB Section(s): 09.251

Program Name Residential Treatment

**Program is found in the following core budget(s):** Residential Treatment

3. Provide actual expenditures for the prior three fiscal years and planned expenditures for the current fiscal year. (Note: Amounts do not include fringe benefit costs.)



- 4. What are the sources of the "Other " funds? Inmate Revolving Fund (0540)
- 5. What is the authorization for this program, i.e., federal or state statute, etc.? (Include the federal program number, if applicable.) Chapter 217.705 RSMo.
- 6. Are there federal matching requirements? If yes, please explain. No.
- 7. Is this a federally mandated program? If yes, please explain.

No.

# CORE DECISION ITEM

| Department                                                                                                                                        | Corrections                                                                                                               |                                                                                  |