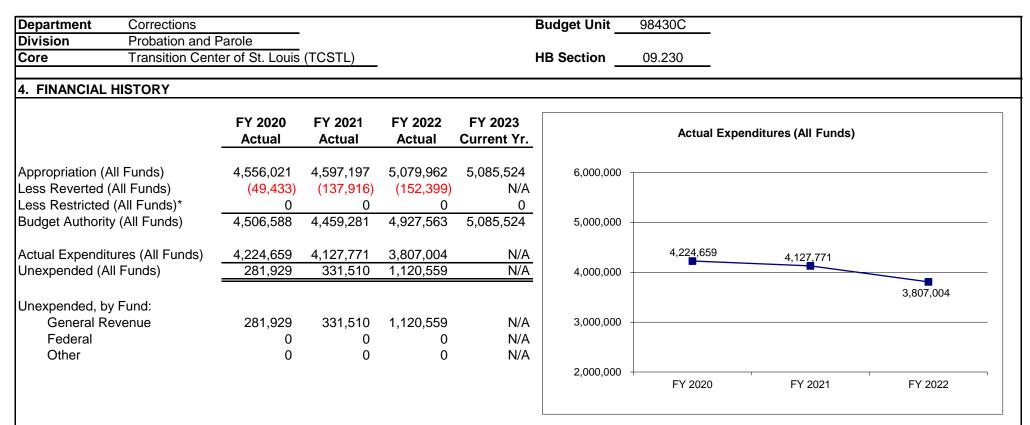

| Department Corrections          |                   |                   |                   | В                      | udget Unit  | 97415C      |                      |           |
|---------------------------------|-------------------|-------------------|-------------------|------------------------|-------------|-------------|----------------------|-----------|
| Division Offender Rehab         | ilitative Servic  | es                |                   |                        |             |             |                      |           |
| Core Offender Rehab             | ilitative Servic  | es Staff          |                   | Н                      | B Section   | 09.195      |                      |           |
|                                 |                   |                   |                   |                        |             |             |                      |           |
| 4. FINANCIAL HISTORY            |                   |                   |                   |                        |             |             |                      |           |
|                                 | FY 2020<br>Actual | FY 2021<br>Actual | FY 2022<br>Actual | FY 2023<br>Current Yr. |             | Actual Expe | nditures (All Funds) |           |
| Appropriation (All Funds)       | 1,450,427         | 1,471,515         | 1,595,734         | 1,709,468              | 2,000,000 — |             |                      |           |
| Less Reverted (All Funds)       | (43,513)          | (44,145)          | 0                 | N/A                    |             |             |                      |           |
| Less Restricted (All Funds)*    | 0                 | 0                 | 0                 | 0                      | 1,800,000 — |             |                      |           |
| Budget Authority (All Funds)    | 1,406,914         | 1,427,370         | 1,595,734         | 1,709,468              |             |             |                      |           |
|                                 |                   |                   |                   |                        | 1,600,000 + |             |                      |           |
| Actual Expenditures (All Funds) | 1,241,970         | 1,187,825         | 1,565,887         | N/A                    |             |             |                      | 1,565,887 |
| Unexpended (All Funds)          | 164,944           | 239,545           | 29,847            | N/A                    | 1,400,000 - |             |                      | 1,000,007 |
|                                 |                   |                   |                   |                        |             |             |                      |           |
| Unexpended, by Fund:            |                   |                   |                   |                        | 1,200,000 — | 1 241 070   |                      |           |
| General Revenue                 | 164,944           | 239,545           | 29,847            | N/A                    |             | 1,241,970   | 1,187,825            |           |
| Federal                         | 0                 | 0                 | 0                 | N/A                    | 1,000,000 - |             |                      |           |
| Other                           | 0                 | 0                 | 0                 | N/A                    |             |             |                      |           |
|                                 |                   |                   |                   |                        | 800,000 +   | FY 2020     | FY 2021              | FY 2022   |

Reverted includes the statutory three-percent reserve amount (when applicable).

Restricted includes any Governor's Expenditure Restrictions which remained at the end of the fiscal year (when applicable).

#### NOTES:

FY22:

Lapse due to vacancies. Substance Use & Recovery flexed \$34,000 to DORS Staff for the purchase of a panoramic dental x-ray machine for WRDCC medical/dental unit. FY21:

Lapsed funds due to vacancies. DORS Staff flexed \$50,000 (of vacancy generated lapse) to Fuel & Utilities for shortfall due to the extreme cold in February and the significant price increase in natural gas costs due to well freezes in Texas.

FY20:

Lapsed funds due to vacancies. Restricted funds due to Coronavirus Pandemic.