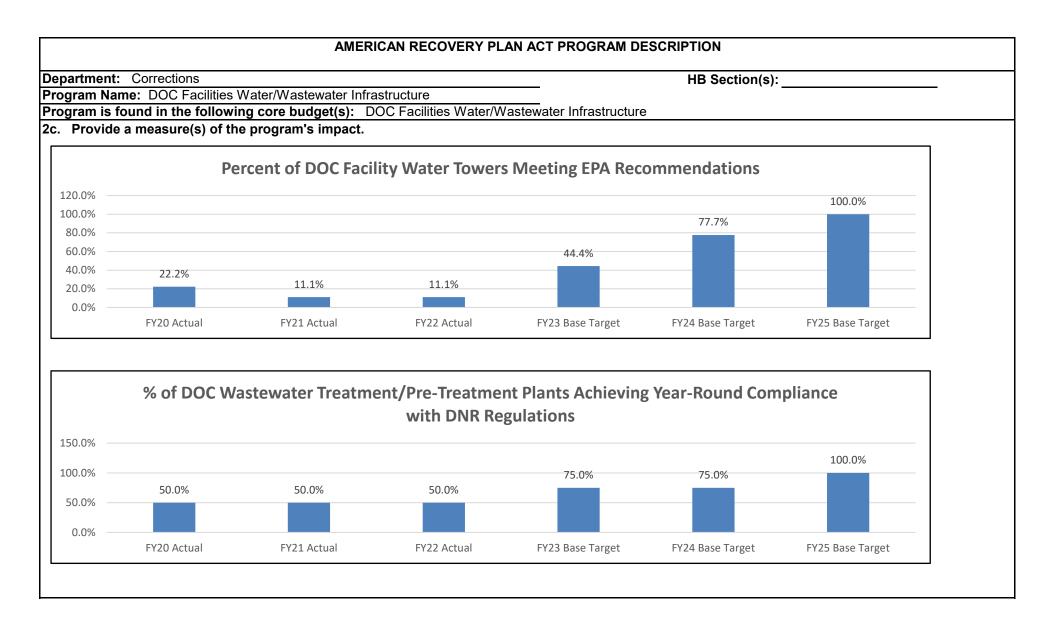

9         | 9         | 9         |  |  |  |

| Number of State-Owned Wastewater Trtmt/Pre-Trtmt Facilities at DOC<br>Facilities |             |             |                     |                     |                     |  |  |  |
|----------------------------------------------------------------------------------|-------------|-------------|---------------------|---------------------|---------------------|--|--|--|
| FY20 Actual                                                                      | FY21 Actual | FY22 Actual | FY23 Base<br>Target | FY24 Base<br>Target | FY25 Base<br>Target |  |  |  |
| 4                                                                                | 4           | 4           | 4                   | 4                   | 4                   |  |  |  |



| rtment: Corre                                                 | ctions                                                                            |                                                         | HB Section(        | s):                               |
|---------------------------------------------------------------|-----------------------------------------------------------------------------------|---------------------------------------------------------|--------------------|-----------------------------------|
|                                                               | DC Facilities Water/Wastewater Infrastructure                                     |                                                         |                    |                                   |
|