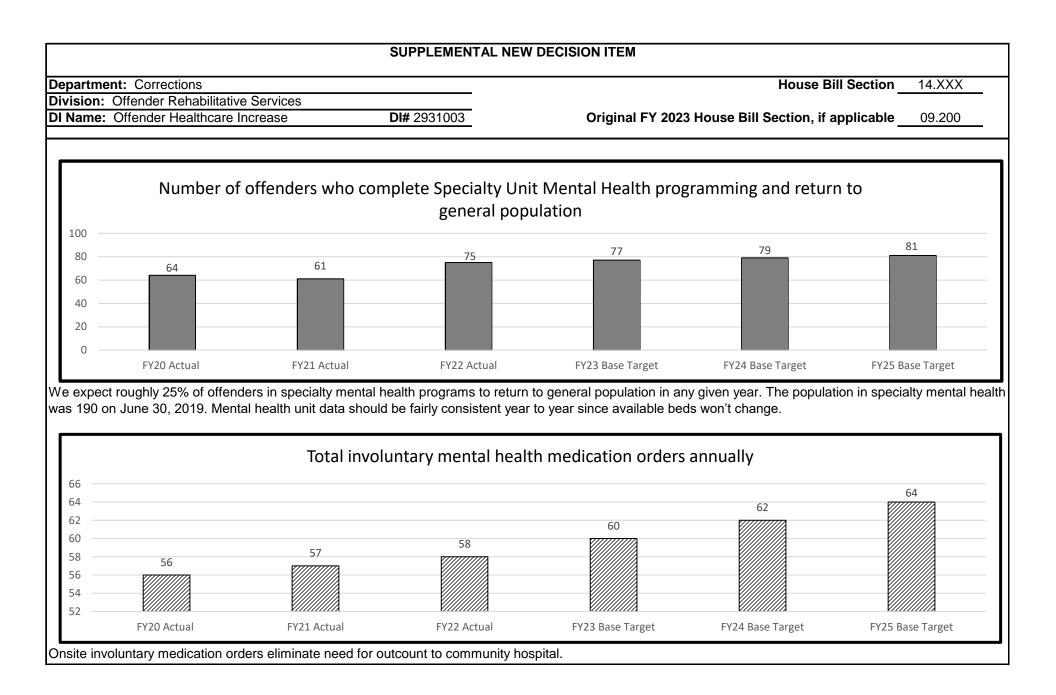

.XXX Division: Offender Rehabilitative Services DI Name: Offender Healthcare Increase DI# 2931003 Original FY 2023 House Bill Section, if applicable 09.200 5c. Provide a measure(s) of the program's impact. Number of severely mentally ill (MH-4) offenders placed in restrictive housing each year 140 136 135 128 130 125 125 125 122 119 120 115 110 FY25 Base Target FY20 Actual FY21 Actual FY22 Actual FY23 Base Target FY24 Base Target 5d. Provide a measure(s) of the program's efficiency. Percentage of specialty encounters conducted on site 81% 80.0% 79.9% 80.0% 80% 79% 78.0% ÷ 78% 77.0% 76.6% 77% 76% 75% 74% FY20 Actual FY22 Actual FY23 Base Target FY24 Base Target FY25 Base Target FY21 Actual Target number based on the current trend of healthcare, moving toward more telemedicine utilization.



# SUPPLEMENTAL NEW DECISION ITEM Department: Corrections House Bill Section 14.XXX Division: Offender Rehabilitative Services Original FY 2023 House Bill Section, if applicable 09.200 DI Name: Offender Healthcare Increase DI# 2931003 Original FY 2023 House Bill Section, if applicable 09.200 6. STRATEGIES TO ACHIEVE THE PERFORMANCE MEASUREMENT TARGETS: The department will ensure that offenders are provided constitutionally and statutorily mandated health services (medical, mental health and sex offender services) at all correctional facilities and transition centers.

# **Report 10 Supplemental Detail**

## **DECISION ITEM DETAIL**

| Budget Unit                            | SUPPL DEPT  | SUPPL DEPT | *****   | *****   | ******  | ******** | SUPPL      | SUPPL    |
|----------------------