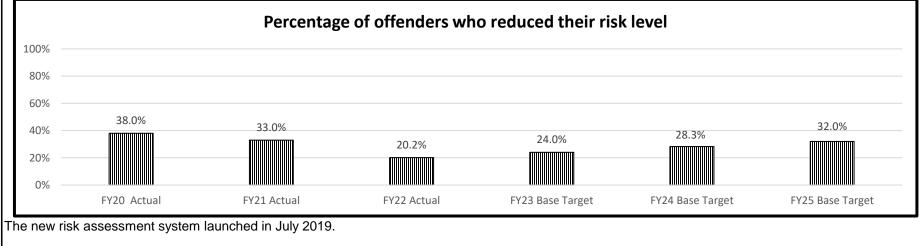

:                      | \$4,944,763                      | \$4,673                  | \$302,272             | \$441,451           | \$42,200              | \$55                  | \$5,735,41   |

Community Supervision Centers serve areas of the state that contribute significant numbers of annual prison admissions and revocations.

• Each center includes the Probation and Parole district office for that area, as well as program/classroom areas and dormitory housing space for up to 40 offenders in need of structured residential supervision.

• These centers provide community-based, short term interventions to assess, monitor and stabilize offenders at risk for revocation.

• Community Supervision Centers are located in St. Joseph, Hannibal, Farmington, Kennett, Poplar Bluff and Fulton.







#### **PROGRAM DESCRIPTION** Department 09.040, 09.055, 09.060, 09.075, Corrections **Program Name** Community Supervision Centers 09.225, 09.260, HB Section(s): Program is found in the following core budget(s): Community Supervision Centers, Telecommunications, Fuel & Utilities, Food Purchases, Overtime, and P&P Staff 3. Provide actual expenditures for the prior three fiscal years and planned expenditures for the current fiscal year. (Note: Amounts do not include fringe benefit costs.) **Program Expenditure History** 6.575,674 6,5<del>3</del>5 ŝ 024.45C 8,000,000 ŝ. 5,549 5,235 549 6,000,000 4,000,000 2,000,000 0 FY 20 Actual FY 21 Actual FY 22 Actual FY 23 Planned □GR ØFEDERAL ■OTHER ■TOTAL

- 4. What are the sources of the "Other " funds? N/A
- 5. What is the authorization for this