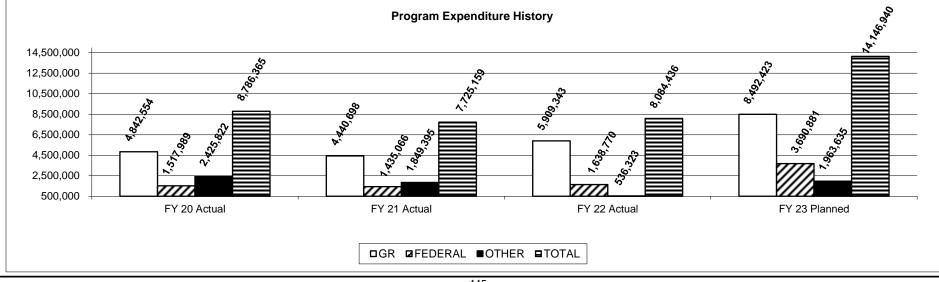

l FY23 Base Target FY24 Base Target FY25 Base Target The National Reporting System (NRS) is an outcome-based reporting system for Adult Basic Education (http://www.nrsweb.org/). Tests of Adult Basic Education (TABE) is the test most widely used to assess the skills and knowledge of adult learners (http://tabetest.com). NRS level gains are considered as achieved when gain is made in any subject matter. 2c. Provide a measure(s) of the program's impact.



443





Costs include GR, Federal, and Canteen. Per offender costs are expected to increase due to start-up costs associated with new programs and filling vacancies.

3. Provide actual expenditures for the prior three fiscal years and planned expenditures for the current fiscal year. (*Note: Amounts do not include fringe benefit costs.*)



|                                              | PROGRAM DESCRIPTION                                                                                               |                                                                                                                    |                                |                                  |  |  |  |  |
|----------------------------------------------|-------------------------------------------------------------------------------------------------------------------|--------------------------------------------------------------------------------------------------------------------|--------------------------------|----------------------------------|--|--|--|--|
| Department                                   | Corrections