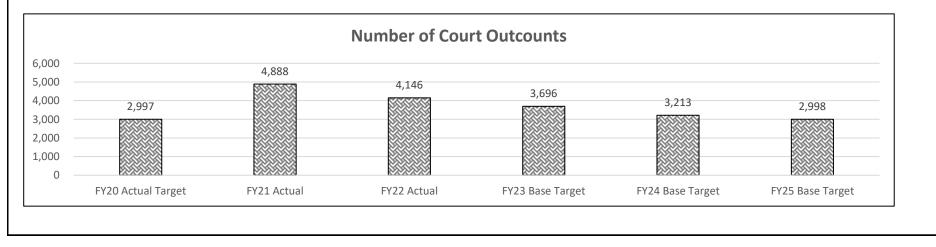

ERY PLAN ACT PROGRAM DESCRIPTION

Department: Corrections

Program Name: DOC Facility Broadband Expansion

**Program is found in the following core budget(s):** Facility Broadband Capacity Expansion



\*For completion of the reading/lecture portions of the programs only.



HB Section(s): 20.400

#### AMERICAN RECOVERY PLAN ACT PROGRAM DESCRIPTION **Department:** Corrections HB Section(s): 20.400 **Program Name:** DOC Facility Broadband Expansion **Program is found in the following core budget(s):** Facility Broadband Capacity Expansion 2c. Provide a measure(s) of the program's impact. Number of Medical/Mental Health Outcounts 10,000 8,484 8,139 7,000 8,000 6,877 6,900 6,800 6,000 4,000 2,000 0 FY20 Actual Target FY21 Actual FY22 Actual FY23 Base Target FY24 Base Target FY25 Base Target





|                             |                   | Α                               | MERICAN RECOVERY PLAN ACT             | PROGRAM DESCRIPTION             |                                         |  |  |  |  |  |
|-----------------------------|-------------------|---------------------------------|---------------------------------------|---------------------------------|-----------------------------------------|--|--|--|--|--|
|                             | epartment: Corre  |                                 |                                       | HB Section                      | (s): 20.400                             |  |  |  |  |  |
|                             |                   | OC Facility Broadband Expansi   |                                       |