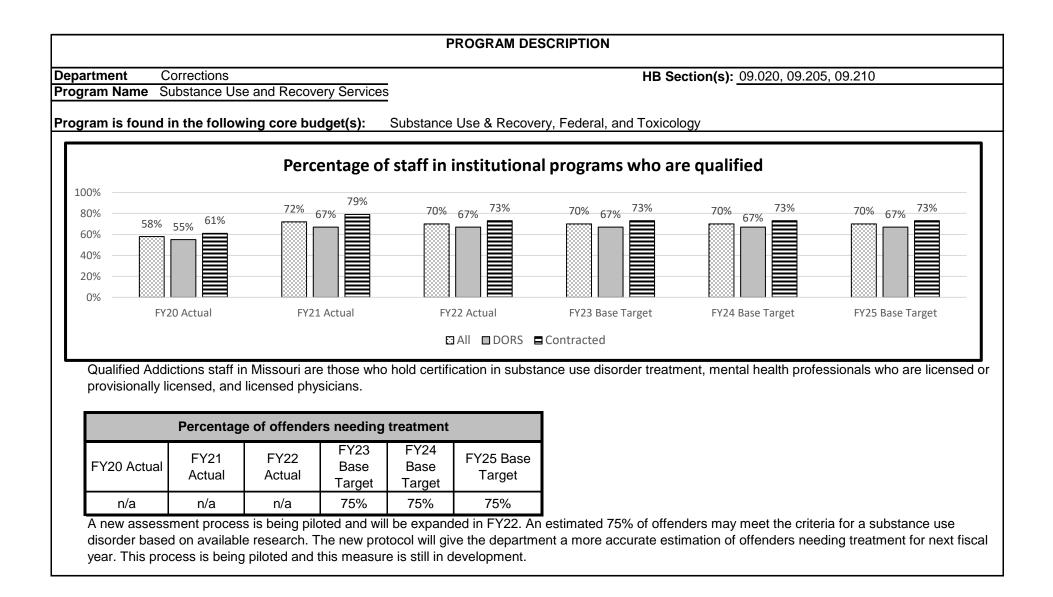

ces that include:

- diagnostic center screening
- clinical assessment

Department

- institutional substance use treatment services
- pre-release planning

Additionally, the Department of Corrections provides contract oversight and quality assurance monitoring of these programs. The federally funded Special Needs Program at Northeast Correctional Center provides services for individuals who cannot be adequately addressed in other programs. Substance use and recovery services works in close partnership with the Department of Mental Health to facilitate timely continuing care when high need offenders are released from prison-based treatment centers to probation and parole.

Substance use and recovery services are a critical step in reducing criminal behavior, relapse and recidivism.









#### **PROGRAM DESCRIPTION**

HB Section(s): 09.020, 09.205, 09.210

Program Name Substance Use and Recovery Services

Corrections

Department

Program is found in the following core budget(s): Substance Use & Red

Substance Use & Recovery, Federal, and Toxicology

2c. Provide a measure(s) of the program's impact.

| Pe               | Percentage of program completions for treatment program exits |                |                |                        |                     |                     |  |  |  |  |  |  |  |  |
|------------------|---------------------------------------------------------------|----------------|----------------|------------------------|---------------------|---------------------|--|--|--|--|--|--|--|--|
| Program<br>type: | FY20<br>Actual