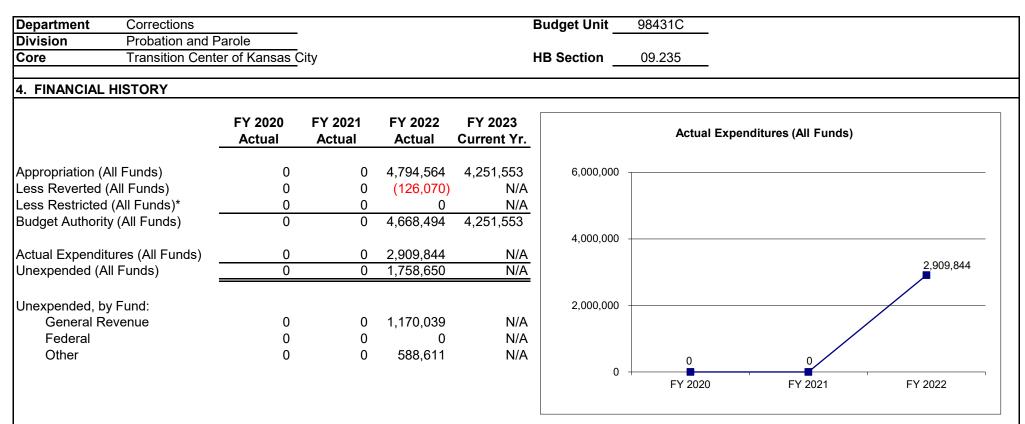

Institutions or those under community supervision in need of transitional services. Participation in available programming helps residents to balance the requirements of supervision with the responsibilities of living in the community. There are four phases to the program that includes assessment, intensive case management, reentry preparation, and programming tailored specifically to the offenders based on the assessment and treatment plan. Offenders continue to work in the community, are assigned a mentor and begin to transition back to the community after 90 days. The TCKC has engaged numerous community partners who provide offender programming and services.

3. PROGRAM LISTING (list programs included in this core funding)

>Community Release/Transition Centers

### CORE DECISION ITEM



Reverted includes the statutory three-percent reserve amount (when applicable).

Restricted includes any Governor's Expenditure Restrictions which remained at the end of the fiscal year (when applicable).

### NOTES: FY22:

The Transition Center of Kansas City was transferred from the Division of Adult Institutions to Probation and Parole beginning in FY22. Lapse due to vacancies. TCKC flexed \$75,000 to DHS Staff for payroll expenses and \$50,000 to Maintenance and Repair to meet year-end expenditure obligations. \$249,669.03 of General Revenue Fund expenses for uniformed custody posts' salaries was changed to Cares Act Funding appropriated in HB 8.

### DEPARTMENT OF CORRECTIONS TRANSITION CENTER OF KC

### 5. CORE RECONCILIATION DETAIL

|                   |         |        | Budget<