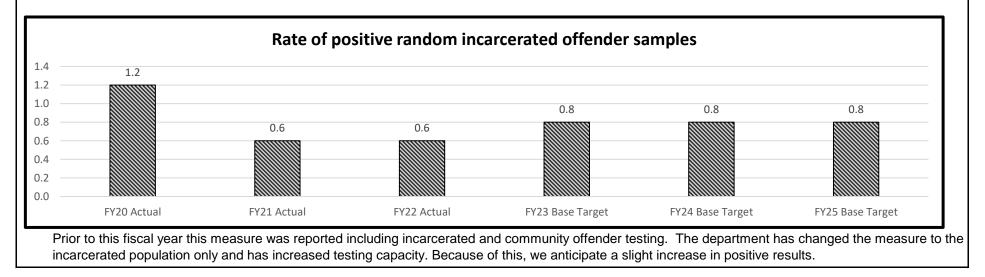

| 89.0%          | 92.0%          | 90.0%                  | 88.0%               | 86.0%               |  |  |  |  |  |  |  |  |
| CODS*            | 96.0%                                                         | 94.0%          | 89.0%          | 87.0%                  | 85.0%               | 85.0%               |  |  |  |  |  |  |  |  |

\*CODS- Court Ordered Detention Services

Institutional treatment center completions are affected by offender conduct. Treatment center environments can become unsafe for offenders and staff if individuals with criminal behavior are permitted to stay in the programs. Completion rates of 96% may be unsustainable. Based on research evidence-based completion targets are between 65-85% of all program exits.





#### **PROGRAM DESCRIPTION**

HB Section(s): 09.020, 09.205, 09.210

Program Name Substance Use and Recovery Services

Corrections

Department

**Program is found in the following core budget(s):** Substance Use & Recovery, Federal, and Toxicology

3. Provide actual expenditures for the prior three fiscal years and planned expenditures for the current fiscal year. (Note: Amounts do not include fringe benefit costs.)



#### 4. What are the sources of the "Other " funds?

Corrections Substance Abuse Earnings Fund (0853), Medication Assisted Treatment (0705)

- 5. What is the authorization for this program, i.e., federal or state statute, etc.? (Include the federal program number, if applicable.) Chapters 217.785, 217.362, 217.364, 559.115, 559.036 and 559.630-635 RSMo.
- **6.** Are ther