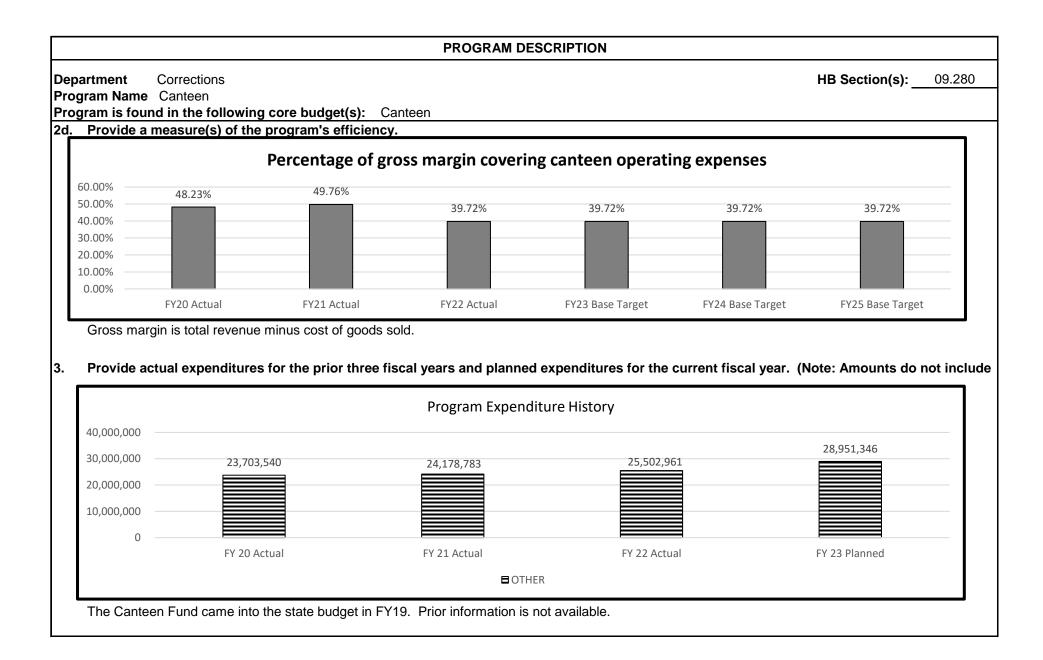

| FY21 Actual  | FY22 Actual  | FY23 Base    | FY24 Base    | FY25 Base    |  |  |  |  |  |  |  |  |
|         | F 120 Actual                             | FTZT ACIUAI  | FTZZ ACIUAI  | Target       | Target       | Target       |  |  |  |  |  |  |  |  |
| Returns | \$24,290                                 | \$32,438     | \$37,000     | \$36,260     | \$35,535     | \$34,824     |  |  |  |  |  |  |  |  |
| Sales   | \$28,209,302                             | \$29,927,297 | \$31,184,900 | \$32,120,447 | \$33,084,060 | \$34,076,585 |  |  |  |  |  |  |  |  |
| %       | 9.00%                                    | 0.11%        | 0.12%        | 0.11%        | 0.11%        | 0.11%        |  |  |  |  |  |  |  |  |

#### 2c. Provide a measure(s) of the program's impact.





| PROGRAM DESCRIPTION                                                                                                                     |                       |        |  |  |  |  |  |  |  |  |
|-----------------------------------------------------------------------------------------------------------------------------------------|-----------------------|--------|--|--|--|--|--|--|--|--|
| Department Corrections                                                                                                                  | HB Section(s):        | 09.280 |  |  |  |  |  |  |  |  |
| Program Name Canteen                                                                                                                    |                       |        |  |  |  |  |  |  |  |  |
| Program