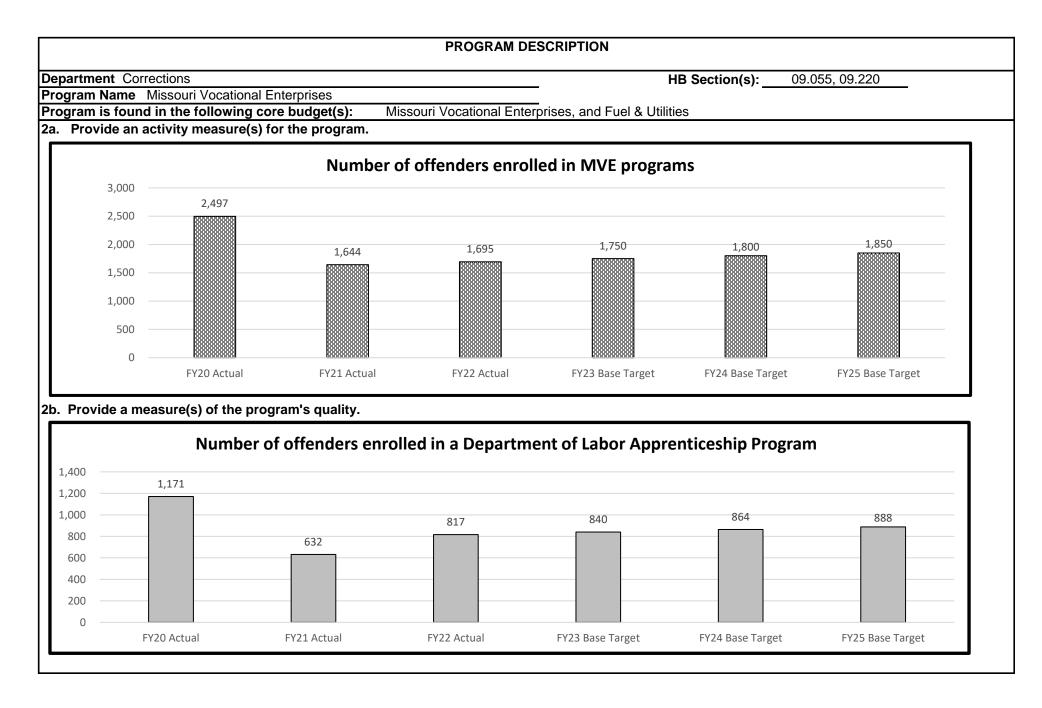

99 offenders actively working on their apprenticeship certification.
- Apprenticeship Programs are nationally recognized by a multitude of employers and provide a gateway to employment upon release.

MVE continues to focus on improving its brand image by identifying key stakeholders, understanding those stakeholder's needs, meeting those needs and shifting mindsets from, "we have to buy from MVE, to we want to buy from MVE."

MVE is also focused on improving business practices and process flow to create a more efficient operation. In return, the customer will realize a cost savings and better buying experience. In addition, MVE continues to evaluate existing offender training programs, as well as explore future training programs that can be implemented within our correctional facilities.







3. Provide actual expenditures for the prior three fiscal years and planned expenditures for the current fiscal year. (Note: Amounts do not include fringe benefit costs.)



| PROGRAM DESCRIPTION                                                                                                                                                                                                      |                                                                                    |  |  |  |  |  |  |  |  |  |
|--------------------------------------------------------------------------------------------------------------------------------------------------------------------------------------------------------------------------|-------------------------------------------------------------------