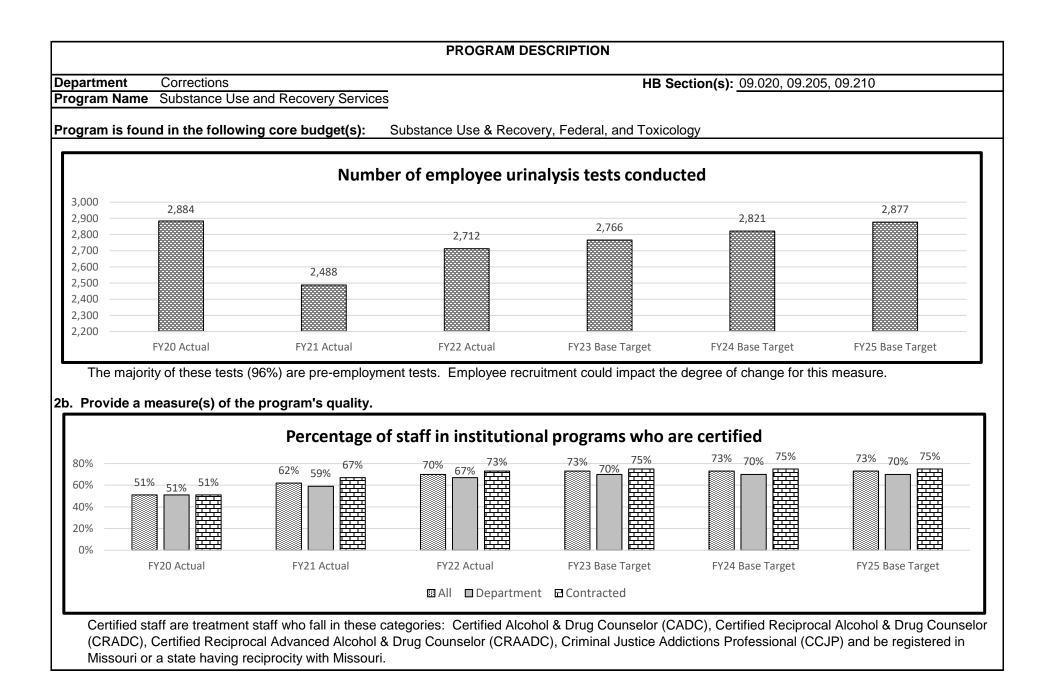

vices that include:

- diagnostic center screening
- clinical assessment

Department

- institutional substance use treatment services
- pre-release planning

Additionally, the Department of Corrections provides contract oversight and quality assurance monitoring of these programs. The federally funded Special Needs Program at Northeast Correctional Center provides services for individuals who cannot be adequately addressed in other programs. Substance use and recovery services works in close partnership with the Department of Mental Health to facilitate timely continuing care when high need offenders are released from prison-based treatment centers to probation and parole.

Substance use and recovery services are a critical step in reducing criminal behavior, relapse and recidivism.









#### **PROGRAM DESCRIPTION**

HB Section(s): 09.020, 09.205, 09.210

Program Name Substance Use and Recovery Services

Corrections

Department

Program is found in the following core budget(s): Substance Use & Red

Substance Use & Recovery, Federal, and Toxicology

2c. Provide a measure(s) of the program's impact.

| Pe               | Percentage of program completions for treatment program exits |                |                |                        |                     |                     |  |  |  |  |  |  |  |  |
|------------------|---------------------------------------------------------------|----------------|----------------|------------------------|---------------------|---------------------|--|--|--|--|--|--|--|--|
| Program<br>type: | FY20<br>Actual