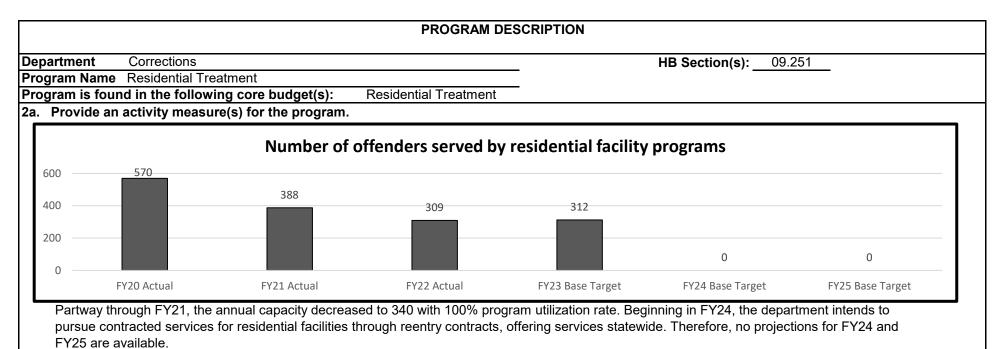

community. These services help ensure success on supervision, resulting in enhanced public safety.

• Residential facilities provide assistance to offenders in obtaining employment, treatment and counseling services, life skills development, and transitioning back into the community.

• The program is structured to be 90 days in duration.

• The division contracts for 85 residential beds in St. Louis and Kansas City.

• The average daily cost per offender for a residential bed is \$68.70. The funding is solely through the Inmate Revolving Fund, which is sustained primarily through Intervention Fees paid by offenders under supervision.

Beginning in FY24, the department intends to pursue contracted services for residential facilities through reentry contracts, offering services statewide.



2b. Provide a measure(s) of the program's quality.





# PROGRAM DESCRIPTION Department Corrections HB Section(s): 09.251

Program Name Residential Treatment

**Program is found in the following core budget(s):** Residential Treatment

3. Provide actual expenditures for the prior three fiscal years and planned expenditures for the current fiscal year. (Note: Amounts do not include fringe benefit costs.)



- 4. What are the sources of the "Other " funds? Inmate Revolving Fund (0540)
- 5. What is the authorization for this program, i.e., federal or state statute, etc.? (Include the federal program number, if applicable.) Chapter 217.705 RSMo.
- 6. Are there federal matching requirements? If yes, please explain. No.
- 7. Is this a federally mandated program? If yes, please explain.

No.