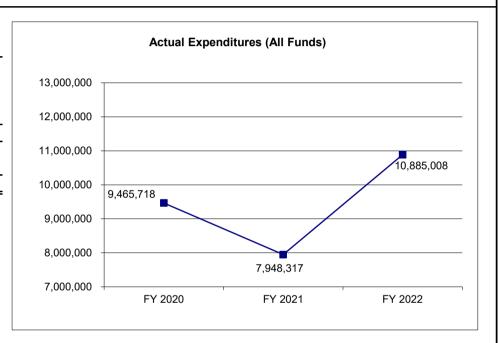

# 4. FINANCIAL HISTORY

|                                                        | FY 2020<br>Actual | FY 2021<br>Actual       | FY 2022<br>Actual                     | FY 2023<br>Current Yr. |
|--------------------------------------------------------|-------------------|-------------------------|---------------------------------------|------------------------|
| Appropriation (All Funds)                              | 24.556.561        | 24,505,202              | 25.033.255                            | 25.803.926             |
| Less Reverted (All Funds)                              | 0                 | (171,967)               | 0                                     | N/A                    |
| Less Restricted (All Funds)*                           | 0                 | 0                       | 0                                     | N/A                    |
| Budget Authority (All Funds)                           | 24,556,561        | 24,333,235              | 25,033,255                            | N/A                    |
| Actual Expenditures (All Funds) Unexpended (All Funds) | 23,584,237        | 25,119,371<br>(786,136) | 24,710,558<br>322,697                 | N/A<br>N/A             |
| Unexpended, by Fund:                                   |                   |                         | · · · · · · · · · · · · · · · · · · · |                        |
| General Revenue                                        | 92,907            |                         | (1,137,756)                           |                        |
| Federal                                                | 070 447           | 1 070 070               | 1 460 453                             | N/A                    |
| Other                                                  | 879,417           | 1,070,978               | 1,460,453                             | N/A                    |