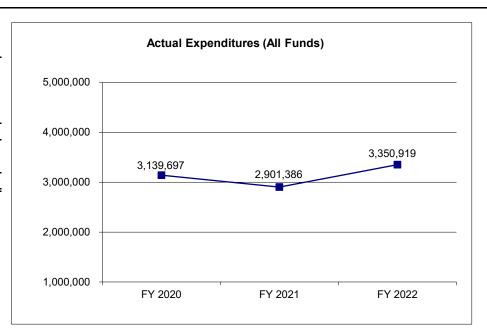

| 3,961,260               | 3,976,260               | 3,961,260               | N/A                    |
|                                                             |                         |                         |                         |                        |
| Actual Expenditures (All Funds)                             | 3,139,697               | 2,901,386               | 3,350,919               | N/A                    |
| Unexpended (All Funds)                                      | 821,563                 | 1,074,874               | 610,341                 | N/A                    |
| Unexpended, by Fund:<br>General Revenue<br>Federal<br>Other | 401,308<br>0<br>420,255 | 519,251<br>0<br>555,623 | 149,550<br>0<br>460,791 | N/A<br>N/A<br>N/A      |



Reverted includes the statutory three-percent reserve amount (when applicable).

Restricted includes any Governor's Expenditure Restrictions which remained at the end of the fiscal year (when applicable).

#### **NOTES:**

### FY22:

GR lapse due to decrease in the offender population and unknown transportation costs for released offenders.

#### FY21:

GR lapse due to decrease in the offender population and unknown transportation costs for released offenders.

#### FY20:

GR lapse due to decrease in the offender population and unknown transportation costs for released offenders.

### **CORE RECONCILIATION DETAIL**

STATE
WAGE & DISCHARGE COSTS

### **5. CORE RECONCILIATION DETAIL**

|                             | Budget |      |           |         |         |           |