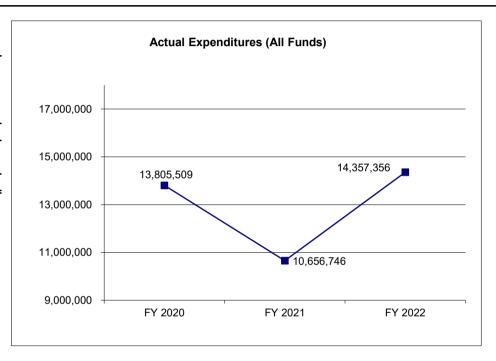

# 4. FINANCIAL HISTORY

|                                 | FY 2020<br>Actual | FY 2021<br>Actual | FY 2022<br>Actual | FY 2023<br>Current Yr. |
|---------------------------------|-------------------|-------------------|-------------------|------------------------|
|                                 |                   |                   |                   |                        |
| Appropriation (All Funds)       | 3,093,618         | 3,468,365         | 3,687,914         | 3,679,593              |
| Less Reverted (All Funds)       | (92,808)          | (118,873)         | (106,690)         | N/A                    |
| Less Restricted (All Funds)*    | 0                 | 0                 | 0                 | N/A                    |
| Budget Authority (All Funds)    | 3,000,810         | 3,349,492         | 3,581,224         | N/A                    |
|                                 |                   |                   |                   |                        |
| Actual Expenditures (All Funds) | 2,651,072         | 2,786,054         | 3,190,964         | N/A                    |
| Unexpended (All Funds)          | 349,738           | 563,438           | 390,260           | N/A                    |
|                                 |                   |                   |                   |                        |
| Unexpended, by Fund:            |                   |                   |                   |                        |
| General Revenue                 | 349,738           | 563,438           | 390,260           | N/A                    |
| Federal                         | 0                 | , 0               | 0                 | N/A                    |
| Other                           | 0                 | 0                 | 0                 | N/A                    |
| Outo                            | U                 | U                 | U                 | 111/7                  |