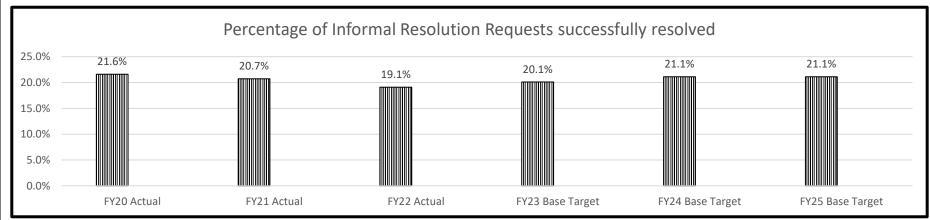

s the number of offenders who received services at least one day within a prison. FY21 Actual is lower than targeted. The number of offenders received decreased because of COVID.

#### **PROGRAM DESCRIPTION**

Department Corrections HB Section(s): various

Program Name Adult Corrections Institutional Operations

Program is found in the following core budget(s):

DAI Institutional Staff, Institutional E&E, Wage & Discharge, Population Growth Pool, Telecommunications, Overtime, Fuel & Utilities, Feminine Hygeine, Academic Education, Pay Raise Supplemental, Nursery Program, Hootselle Settlement, Federal, and Canteen



FY21 Actual is lower than targeted. The department has a large number of positions vacant that we are working to fill.

### 2b. Provide a measure(s) of the program's quality.



Number of informal resolution requests resolved by discussion or successfully resolved.

### **PROGRAM DESCRIPTION**

Department Corrections HB Section(s): various

Program Name Adult Corrections Institutional Operations

Program is found in the following core budget(s):

DAI Institutional Staff, Institutional E&E, Wage & Discharge, Population Growth Pool, Telecommunications, Overtime, Fuel & Utilities, Feminine Hygeine, Academic Education, Pay Raise Supplemental, Nursery Program, Hootselle Settlement, Federal, and Canteen



FY21 Actual is lower than targeted. The department is experiencing a large number of vacancies in a number of positions that has impacted this measure.

| PROGRAM DESCRIPTION                                     |