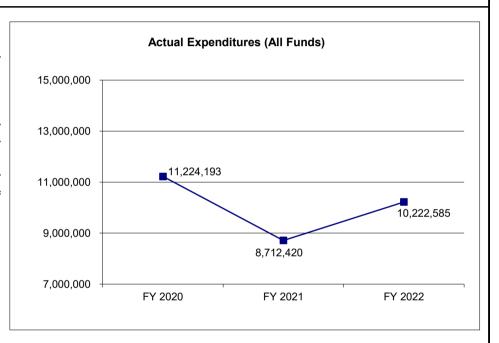

ll Funds)                                | 13,956,272           | 14,518,923              | 14,269,129              | N/A                    |
|                                                             |                      |                         |                         |                        |
| Actual Expenditures (All Funds)                             | 11,224,193           | 8,712,420               | 10,222,585              | N/A                    |
| Unexpended (All Funds)                                      | 2,732,079            | 5,806,503               | 4,046,544               | N/A                    |
| Unexpended, by Fund:<br>General Revenue<br>Federal<br>Other | 2,731,987<br>0<br>92 | 5,805,227<br>0<br>1,276 | 4,039,320<br>0<br>7,224 | N/A<br>N/A<br>N/A      |



Reverted includes the statutory three-percent reserve amount (when applicable).

Restricted includes any Governor's Expenditure Restrictions which remained at the end of the fiscal year (when applicable).

### **NOTES:**

### FY22:

Some lapse generated due to vacancies. In FY22, \$1,055,257.48 of General Revenue Fund expenses for uniformed custody posts' salaries was changed to Cares Act Funding appropriated in HB 8.

## FY21:

Some lapse generated due to vacancies. In FY21, \$3,749,217.24 of General Revenue Fund expenses for uniformed custody posts' salaries was changed to Cares Act Funding appropriated in HB 8.

### FY20:

Lapse due to continued vacancies throughout the Division of Adult Institutions. Restricted funds due to Coronavirus Pandemic.

## **CORE RECONCILIATION DETAIL**

ST