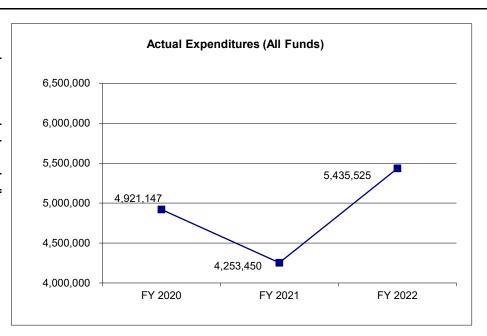

# 4. FINANCIAL HISTORY

|                                                        | FY 2020<br>Actual | FY 2021<br>Actual       | FY 2022<br>Actual                     | FY 2023<br>Current Yr. |
|--------------------------------------------------------|-------------------|-------------------------|---------------------------------------|------------------------|
| Appropriation (All Funds)                              | 24.556.561        | 24,505,202              | 25.033.255                            | 25.803.926             |
| Less Reverted (All Funds)                              | 0                 | (171,967)               | 0                                     | N/A                    |
| Less Restricted (All Funds)*                           | 0                 | 0                       | 0                                     | N/A                    |
| Budget Authority (All Funds)                           | 24,556,561        | 24,333,235              | 25,033,255                            | N/A                    |
| Actual Expenditures (All Funds) Unexpended (All Funds) | 23,584,237        | 25,119,371<br>(786,136) | 24,710,558<br>322,697                 | N/A<br>N/A             |
| Unexpended, by Fund:                                   |                   |                         | · · · · · · · · · · · · · · · · · · · |                        |
| General Revenue                                        | 92,907            |                         | (1,137,756)                           |                        |
| Federal                                                | 070 447           | 1 070 070               | 1 460 453                             | N/A                    |
| Other                                                  | 879,417           | 1,070,978               | 1,460,453                             | N/A                    |