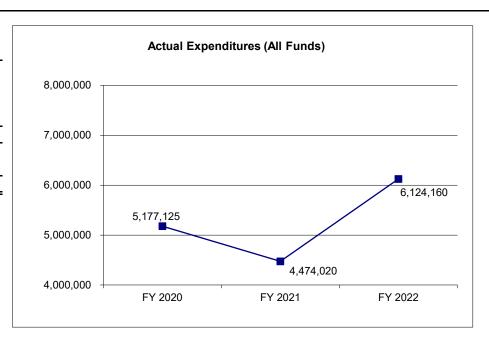

# 4. FINANCIAL HISTORY

|                                                        | FY 2020<br>Actual | FY 2021<br>Actual       | FY 2022<br>Actual                     | FY 2023<br>Current Yr. |
|--------------------------------------------------------|-------------------|-------------------------|---------------------------------------|------------------------|
| Appropriation (All Funds)                              | 24.556.561        | 24,505,202              | 25.033.255                            | 25.803.926             |
| Less Reverted (All Funds)                              | 0                 | (171,967)               | 0                                     | N/A                    |
| Less Restricted (All Funds)*                           | 0                 | 0                       | 0                                     | N/A                    |
| Budget Authority (All Funds)                           | 24,556,561        | 24,333,235              | 25,033,255                            | N/A                    |
| Actual Expenditures (All Funds) Unexpended (All Funds) | 23,584,237        | 25,119,371<br>(786,136) | 24,710,558<br>322,697                 | N/A<br>N/A             |
| Unexpended, by Fund:                                   |                   |                         | · · · · · · · · · · · · · · · · · · · |                        |
| General Revenue                                        | 92,907            |                         | (1,137,756)                           |                        |
| Federal                                                | 070 447           | 1 070 070               | 1 460 453                             | N/A                    |
| Other                                                  | 879,417           | 1,070,978               | 1,460,453                             | N/A                    |