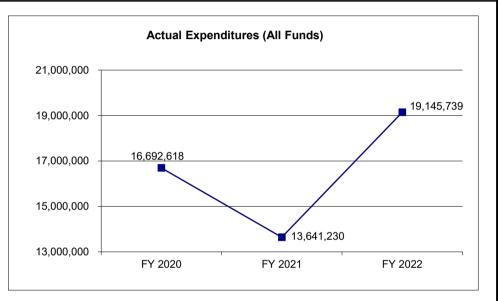

,145,739              | N/A                    |
| Unexpended (All Funds)                              | 3,928,563         | 6,115,400            | 3,018,781               | N/A                    |
| Unexpended, by Fund:                                |                   |                      |                         |                        |
| General Revenue                                     | 3,864,762         | 5,738,722            | 2,582,445               | N/A                    |
| Federal                                             | 0                 | 0                    | 0                       | N/A                    |
| Other                                               | 63,801            | 376,678              | 436,336                 | N/A                    |



Reverted includes the statutory three-percent reserve amount (when applicable).

Restricted includes any Governor's Expenditure Restrictions which remained at the end of the fiscal year (when applicable).

#### **NOTES:**

#### FY22:

Some lapse generated due to vacancies. In FY22, \$1,991,874.22 of General Revenue Fund expenses for uniformed custody posts' salaries was changed to Cares Act Funding appropriated in HB 8.

## FY21:

Some lapse generated due to vacancies. In FY21, \$6,117,068.89 of General Revenue Fund expenses for uniformed custody posts' salaries was changed to Cares Act Funding appropriated in HB 8.

#### FY20:

Lapse due to continued vacancies throughout the Division of Adult Institutions. Jefferson City Correctional Center flexed \$200,000 to FCC to meet year-end expen