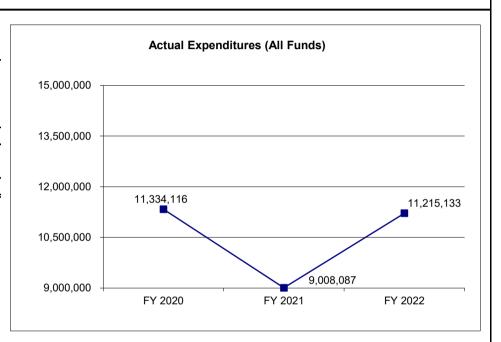

# 4. FINANCIAL HISTORY

|                                 | FY 2020<br>Actual | FY 2021<br>Actual | FY 2022<br>Actual | FY 2023<br>Current Yr. |
|---------------------------------|-------------------|-------------------|-------------------|------------------------|
|                                 |                   |                   |                   |                        |
| Appropriation (All Funds)       | 3,093,618         | 3,468,365         | 3,687,914         | 3,679,593              |
| Less Reverted (All Funds)       | (92,808)          | (118,873)         | (106,690)         | N/A                    |
| Less Restricted (All Funds)*    | 0                 | 0                 | 0                 | N/A                    |
| Budget Authority (All Funds)    | 3,000,810         | 3,349,492         | 3,581,224         | N/A                    |
|                                 |                   |                   |                   |                        |
| Actual Expenditures (All Funds) | 2,651,072         | 2,786,054         | 3,190,964         | N/A                    |
| Unexpended (All Funds)          | 349,738           | 563,438           | 390,260           | N/A                    |
|                                 |                   |                   |                   |                        |
| Unexpended, by Fund:            |                   |                   |                   |                        |
| General Revenue                 | 349,738           | 563,438           | 390,260           | N/A                    |
| Federal                         | 0                 | , 0               | 0                 | N/A                    |
| Other                           | 0                 | 0                 | 0                 | N/A                    |
| Outo                            | U                 | U                 | U                 | 111/7                  |