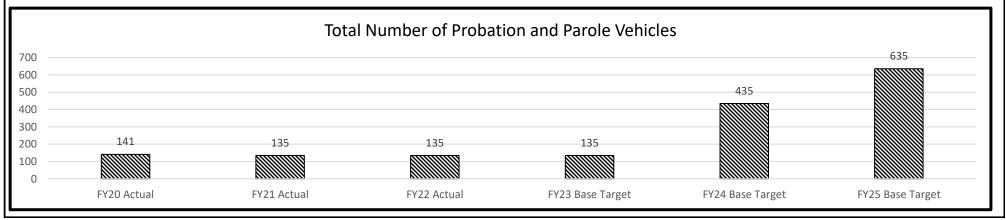

|
| Total EE                              | 0                        | •                    | 0                         | _                     | 0                           |                         | 0                           |                         | 0                              |
| Grand Total                           |                          | 0.0                  | 0                         | 0.0                   | 0                           | 0.0                     | 0                           | 0.0                     |                                |

# 6. PERFORMANCE MEASURES (If new decision item has an associated core, separately identify projected performance with & without additional funding.)

# 6a. Provide an activity measure(s) for the program.



RANK: \_\_\_\_\_ OF \_\_\_\_

Department: Corrections

Division: Probation and Parole

Budget Unit various

DI Name: Vehicle Fleet Expansion DI# 1931003 HB Section various



# 6b. Provide a measure(s) of the program's quality.



RANK: \_\_\_\_\_ OF \_\_\_\_

Department: Corrections

Division: Probation and Parole

DI Name: Vehicle Fleet Expansion

DI# 1931003

Budget Unit various

HB Section various



6c. Provide a measure(s) of the program's impact.



RANK: \_\_\_\_\_ OF \_\_\_\_

| Departme  | nt: Corrections         |                    | Budget Unit _ | various |
|-----------|-------------------------|--------------------|---------------|---------|
| Division: | Probation and Parole    |                    | _             |         |
| DI Name:  | Vehicle Fleet Expansion | <b>DI#