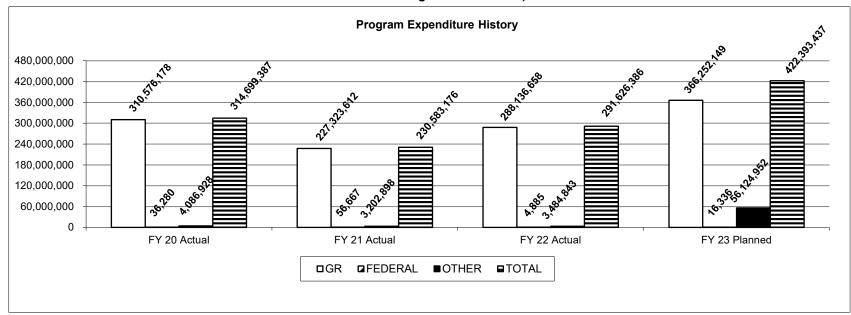

measure(s) of the program's efficiency.



Decrease in institutional population reduces economy of scale, increasing per person costs. Figures assume approximately 2% inflationary effects.

#### PROGRAM DESCRIPTION

Department Corrections HB Section(s): various

Program Name Adult Corrections Institutional Operations

Program is found in the following core budget(s):

DAI Institutional Staff, Institutional E&E, Wage & Discharge, Population Growth Pool, Telecommunications, Overtime, Fuel & Utilities, Feminine Hygeine, Academic Education, Pay Raise Supplemental, Nursery Program, Hootselle Settlement, Federal, and Canteen

3. Provide actual expenditures for the prior three fiscal years and planned expenditures for the current fiscal year. (Note: Amounts do not include fringe benefit costs.)



4. What are the sources of the "Other" funds?

Working Capital Revolving Fund (0510), Inmate Revolving Fund (0540), Inmate Canteen Fund (0405), and Inmate Incarceration Reimbursement Act Fund (0828)

- 5. What is the authorization for this program, i.e., federal or state statute, etc.? (Include the federal program number, if applicable.)

  Chapter 217 RSMo
- 6. Are there federal matching requirements? If yes, please explain.
- 7. Is this a federally mandated program? If yes, please explain. No.

#### **CORE DECISION ITEM**

| Department      | Corrections         |                  |                 |               |           | Budget Unit    | 96455C                            |                 |                |            |
|-----------------|---------------------|------------------