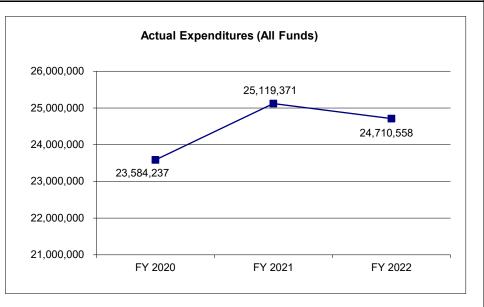

# 4. FINANCIAL HISTORY

|                                                        | FY 2020<br>Actual | FY 2021<br>Actual       | FY 2022<br>Actual                     | FY 2023<br>Current Yr. |
|--------------------------------------------------------|-------------------|-------------------------|---------------------------------------|------------------------|
| Appropriation (All Funds)                              | 24.556.561        | 24,505,202              | 25.033.255                            | 25.803.926             |
| Less Reverted (All Funds)                              | 0                 | (171,967)               | 0                                     | N/A                    |
| Less Restricted (All Funds)*                           | 0                 | 0                       | 0                                     | N/A                    |
| Budget Authority (All Funds)                           | 24,556,561        | 24,333,235              | 25,033,255                            | N/A                    |
| Actual Expenditures (All Funds) Unexpended (All Funds) | 23,584,237        | 25,119,371<br>(786,136) | 24,710,558<br>322,697                 | N/A<br>N/A             |
| Unexpended, by Fund:                                   |                   |                         | · · · · · · · · · · · · · · · · · · · |                        |
| General Revenue                                        | 92,907            |                         | (1,137,756)                           |                        |
| Federal                                                | 070 447           | 1 070 070               | 1 460 453                             | N/A                    |
| Other                                                  | 879,417           | 1,070,978               | 1,460,453                             | N/A                    |