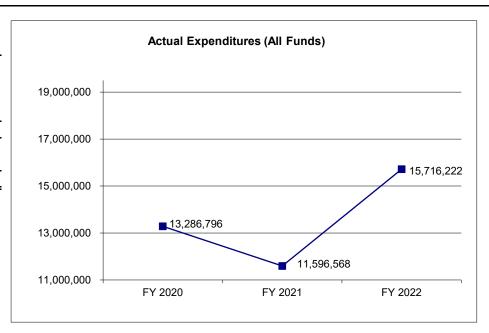

| 6,098,944         | 4,257,570         | N/A                    |
|                                 |                   |                   |                   |                        |
| Unexpended, by Fund:            |                   |                   |                   |                        |
| General Revenue                 | 3,985,602         | 5,972,432         | 4,093,112         | N/A                    |
| Federal                         | 0                 | 0                 | 0                 | N/A                    |
| Other                           | 45,327            | 126,512           | 164,458           | N/A                    |
|                                 |                   |                   |                   |                        |



Reverted includes the statutory three-percent reserve amount (when applicable).

Restricted includes any Governor's Expenditure Restrictions which remained at the end of the fiscal year (when applicable).

#### **NOTES:**

#### FY22:

Lapse generated due to vacancies. In FY22, \$1,943,856.90 of General Revenue Fund expenses for uniformed custody posts' salaries was changed to Cares Act Funding appropriated in HB 8.

#### FY21:

Lapse generated due to vacancies. In FY21, \$4,793,150.72 of General Revenue Fund expenses for uniformed custody posts' salaries was changed to Cares Act Funding appropriated in HB 8.

#### FY20:

Lapse due to continued vacancies throughout the Division of Adult Institutions. Restricted funds due to the Coronavirus Pandemic. JCCC flexed \$200,000 to Farmington Cor