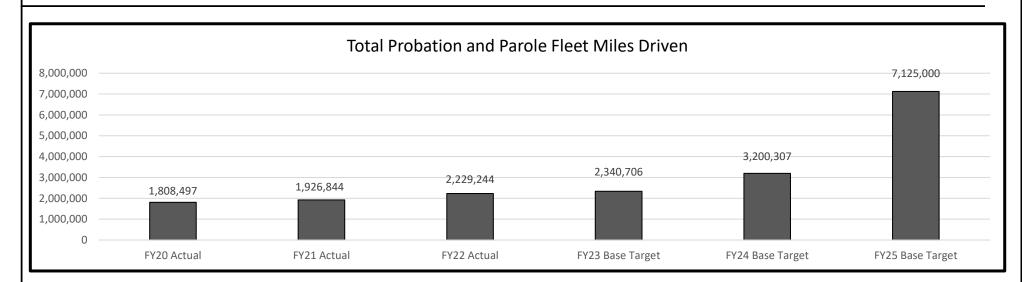

|                         | 0                           |                         | 0                              |
| Grand Total                           |                          | 0.0                  | 0                         | 0.0                   | 0                           | 0.0                     | 0                           | 0.0                     |                                |

# 6. PERFORMANCE MEASURES (If new decision item has an associated core, separately identify projected performance with & without additional funding.)

# 6a. Provide an activity measure(s) for the program.



RANK: \_\_\_\_\_ OF \_\_\_\_

Department: Corrections

Division: Probation and Parole

Budget Unit various

DI Name: Vehicle Fleet Expansion DI# 1931003 HB Section various



# 6b. Provide a measure(s) of the program's quality.



RANK: \_\_\_\_\_ OF \_\_\_\_

Department: Corrections

Division: Probation and Parole

DI Name: Vehicle Fleet Expansion

DI# 1931003

Budget Unit various

HB Section various



6c. Provide a measure(s) of the program's impact.



RANK: \_\_\_\_\_ OF \_\_\_\_

| Departme  | nt: Corrections         |                    | Budget Unit _ | various |
|-----------|-------------------------|--------------------|---------------|---------|
| Division: | Probation and Parole    |                    | _             |         |
| DI Name:  | Vehicle Fleet Expansion | <b>DI#</b> 1931003 | HB Section _  | various |

# 6d. Provide a measure(s) of the program's efficiency.



# 7. STRATEGIES TO ACHIEVE THE PERFORMANCE MEASUREMENT TARGETS:

The depar