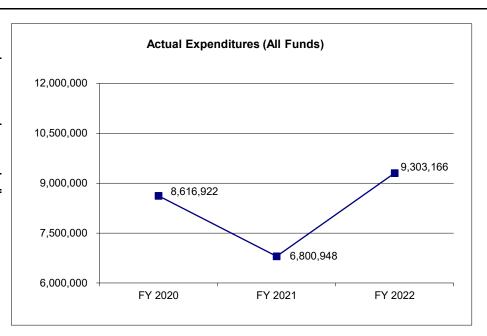

# 4. FINANCIAL HISTORY

|                                                        | FY 2020<br>Actual | FY 2021<br>Actual       | FY 2022<br>Actual                     | FY 2023<br>Current Yr. |
|--------------------------------------------------------|-------------------|-------------------------|---------------------------------------|------------------------|
| Appropriation (All Funds)                              | 24.556.561        | 24,505,202              | 25.033.255                            | 25.803.926             |
| Less Reverted (All Funds)                              | 0                 | (171,967)               | 0                                     | N/A                    |
| Less Restricted (All Funds)*                           | 0                 | 0                       | 0                                     | N/A                    |
| Budget Authority (All Funds)                           | 24,556,561        | 24,333,235              | 25,033,255                            | N/A                    |
| Actual Expenditures (All Funds) Unexpended (All Funds) | 23,584,237        | 25,119,371<br>(786,136) | 24,710,558<br>322,697                 | N/A<br>N/A             |
| Unexpended, by Fund:                                   |                   |                         | · · · · · · · · · · · · · · · · · · · |                        |
| General Revenue                                        | 92,907            |                         | (1,137,756)                           |                        |
| Federal                                                | 070 447           | 1 070 070               | 1 460 453                             | N/A                    |
| Other                                                  | 879,417           | 1,070,978               | 1,460,453                             | N/A                    |