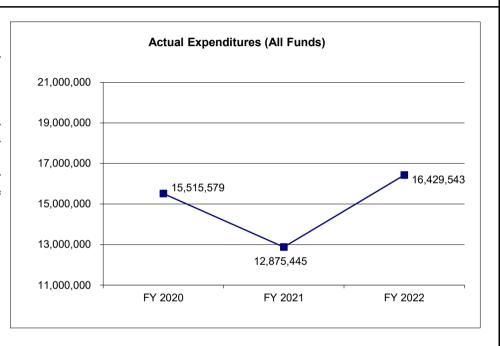

# 4. FINANCIAL HISTORY

|                                 | FY 2020<br>Actual | FY 2021<br>Actual | FY 2022<br>Actual | FY 2023<br>Current Yr. |
|---------------------------------|-------------------|-------------------|-------------------|------------------------|
|                                 |                   |                   |                   |                        |
| Appropriation (All Funds)       | 3,093,618         | 3,468,365         | 3,687,914         | 3,679,593              |
| Less Reverted (All Funds)       | (92,808)          | (118,873)         | (106,690)         | N/A                    |
| Less Restricted (All Funds)*    | 0                 | 0                 | 0                 | N/A                    |
| Budget Authority (All Funds)    | 3,000,810         | 3,349,492         | 3,581,224         | N/A                    |
|                                 |                   |                   |                   |                        |
| Actual Expenditures (All Funds) | 2,651,072         | 2,786,054         | 3,190,964         | N/A                    |
| Unexpended (All Funds)          | 349,738           | 563,438           | 390,260           | N/A                    |
|                                 |                   |                   |                   |                        |
| Unexpended, by Fund:            |                   |                   |                   |                        |
| General Revenue                 | 349,738           | 563,438           | 390,260           | N/A                    |
| Federal                         | 0                 | , 0               | 0                 | N/A                    |
| Other                           | 0                 | 0                 | 0                 | N/A                    |
| Outo                            | U                 | U                 | U                 | 111/7                  |