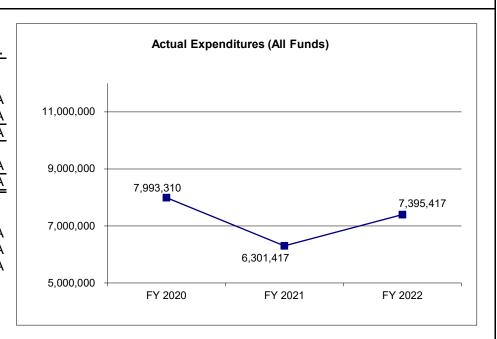

| 3,367,714         | 2,820,666         | N/A                    |
|                                 |                   |                   |                   |                        |
| Unexpended, by Fund:            |                   |                   |                   |                        |
| General Revenue                 | 2,205,547         | 3,335,865         | 2,780,957         | N/A                    |
| Federal                         | 0                 | 0                 | 0                 | N/A                    |
| Other                           | 28,293            | 31,849            | 39,709            | N/A                    |
|                                 |                   |                   |                   |                        |



Reverted includes the statutory three-percent reserve amount (when applicable).

Restricted includes any Governor's Expenditure Restrictions which remained at the end of the fiscal year (when applicable).

#### **NOTES:**

#### FY22:

Some lapse generated due to vacancies. In FY22, \$660,356.00 of General Revenue Fund expenses for uniformed custody posts' salaries was changed to Cares Act Funding appropriated in HB 8.

### FY21:

Some lapse generated due to vacancies. MECC flexed \$250 (of vacancy generated lapse) to TCC to meet staff overtime expenditures due to vacancies. In FY21, \$2,498,152.09 of General Revenue Fund expenses for uniformed custody posts' salaries was changed to Cares Act Funding appropriated in HB 8.

### FY20:

Lapse due to continued vacancies throughout the Divisio