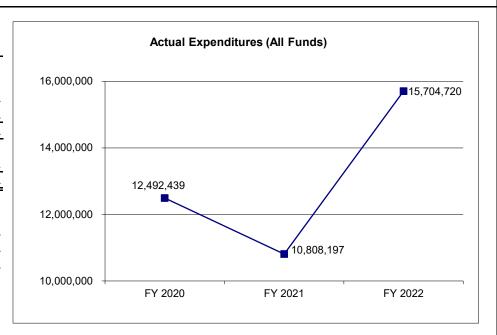

# 4. FINANCIAL HISTORY

|                                                        | FY 2020<br>Actual | FY 2021<br>Actual       | FY 2022<br>Actual                     | FY 2023<br>Current Yr. |
|--------------------------------------------------------|-------------------|-------------------------|---------------------------------------|------------------------|
| Appropriation (All Funds)                              | 24.556.561        | 24,505,202              | 25.033.255                            | 25.803.926             |
| Less Reverted (All Funds)                              | 0                 | (171,967)               | 0                                     | N/A                    |
| Less Restricted (All Funds)*                           | 0                 | 0                       | 0                                     | N/A                    |
| Budget Authority (All Funds)                           | 24,556,561        | 24,333,235              | 25,033,255                            | N/A                    |
| Actual Expenditures (All Funds) Unexpended (All Funds) | 23,584,237        | 25,119,371<br>(786,136) | 24,710,558<br>322,697                 | N/A<br>N/A             |
| Unexpended, by Fund:                                   |                   |                         | · · · · · · · · · · · · · · · · · · · |                        |
| General Revenue                                        | 92,907            |                         | (1,137,756)                           |                        |
| Federal                                                | 070 447           | 1 070 070               | 1 460 453                             | N/A                    |
| Other                                                  | 879,417           | 1,070,978               | 1,460,453                             | N/A                    |