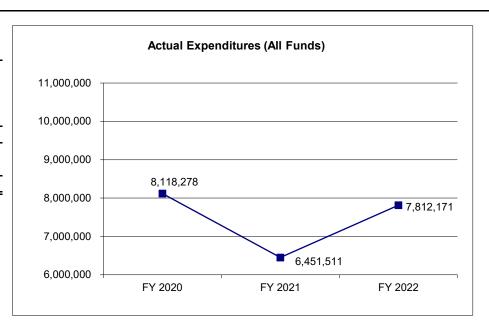

|
| Budget Authority (All Funds)                       | 10,059,709            | 9,463,650              | 10,547,745               | N/A                    |
|                                                    |                       |                        |                          |                        |
| Actual Expenditures (All Funds)                    | 8,118,278             | 6,451,511              | 7,812,171                | N/A                    |
| Unexpended (All Funds)                             | 1,941,431             | 3,012,139              | 2,735,574                | N/A                    |
| Unexpended, by Fund: General Revenue Federal Other | 1,940,757<br>0<br>674 | 3,012,168<br>0<br>(29) | 2,723,318<br>0<br>12,256 | N/A<br>N/A<br>N/A      |



Reverted includes the statutory three-percent reserve amount (when applicable).

Restricted includes any Governor's Expenditure Restrictions which remained at the end of the fiscal year (when applicable).

#### **NOTES:**

#### FY22:

Some lapse generated due to vacancies. BCC flexed (\$200,000) to CCC and (\$10,000) to CRCC (of vacancy generated lapse) to be used for payroll expenses. In FY22, \$704,528.20 of General Revenue Fund expenses for uniformed custody posts' salaries was changed to Cares Act Funding appropriated in HB 8.

## FY21:

Some lapse generated due to vacancies. MECC flexed \$250 (of vacancy generated lapse) to BCC to meet staff overtime expenditures due to vacancies. In FY21, \$2,239,164.97 of General Revenue Fund expenses for uniformed custody posts' salaries was chan