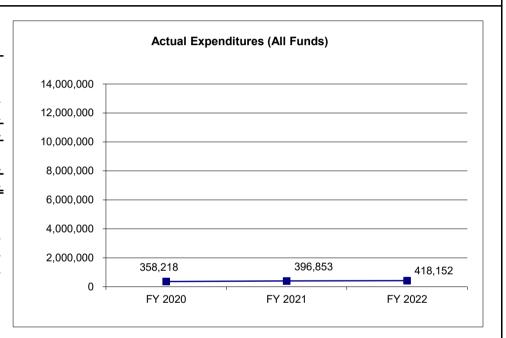

| 20,214            | 73,866            | N/A                    |
|                                 |                   |                   |                   |                        |
| Unexpended, by Fund:            |                   |                   |                   |                        |
| General Revenue                 | (39,999)          | 11,768            | 34,577            | N/A                    |
| Federal                         | 0                 | 0                 | 0                 | N/A                    |
| Other                           | 0                 | 8,446             | 39,289            | N/A                    |
|                                 |                   |                   |                   |                        |



Reverted includes the statutory three-percent reserve amount (when applicable).

Restricted includes any Governor's Expenditure Restrictions which remained at the end of the fiscal year (when applicable).

### NOTES:

### FY22:

Some lapse generated due to vacancies. CRCC received \$10,000 from BCC (of vacancy generated lapse) to be used for payroll expenses.

### FY21:

In FY21, \$468.97 of General Revenue Fund expenses for uniformed custody posts' salaries was changed to Cares Act Funding appropriated in HB 8.

### FY20:

CRCC was consolidated with Western MO Correctional Center in FY20. Restricted funds are due to the Coronavirus Pandemic. Women's Eastern Reception and Diagnostic Correctional Center flexed \$150,000 to CRCC to meet year-end expenditure obligations.

# **CORE RECONCILI