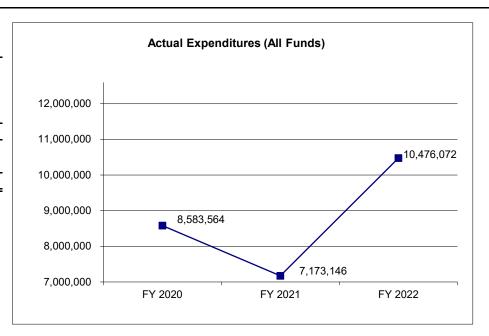

# 4. FINANCIAL HISTORY

|                                 | FY 2020<br>Actual | FY 2021<br>Actual | FY 2022<br>Actual | FY 2023<br>Current Yr. |
|---------------------------------|-------------------|-------------------|-------------------|------------------------|
|                                 |                   |                   |                   |                        |
| Appropriation (All Funds)       | 3,093,618         | 3,468,365         | 3,687,914         | 3,679,593              |
| Less Reverted (All Funds)       | (92,808)          | (118,873)         | (106,690)         | N/A                    |
| Less Restricted (All Funds)*    | 0                 | 0                 | 0                 | N/A                    |
| Budget Authority (All Funds)    | 3,000,810         | 3,349,492         | 3,581,224         | N/A                    |
|                                 |                   |                   |                   |                        |
| Actual Expenditures (All Funds) | 2,651,072         | 2,786,054         | 3,190,964         | N/A                    |
| Unexpended (All Funds)          | 349,738           | 563,438           | 390,260           | N/A                    |
|                                 |                   |                   |                   |                        |
| Unexpended, by Fund:            |                   |                   |                   |                        |
| General Revenue                 | 349,738           | 563,438           | 390,260           | N/A                    |
| Federal                         | 0                 | , 0               | 0                 | N/A                    |
| Other                           | 0                 | 0                 | 0                 | N/A                    |
| Outo                            | U                 | U                 | U                 | 111/7                  |