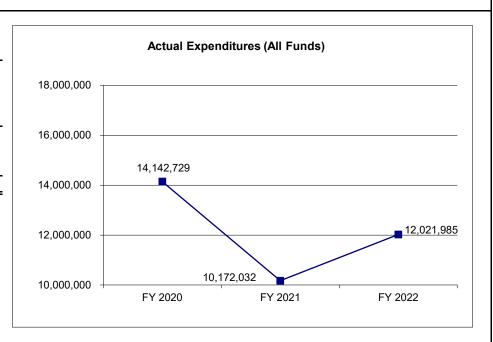

# 4. FINANCIAL HISTORY

|                                 | FY 2020<br>Actual | FY 2021<br>Actual | FY 2022<br>Actual | FY 2023<br>Current Yr. |
|---------------------------------|-------------------|-------------------|-------------------|------------------------|
|                                 |                   |                   |                   |                        |
| Appropriation (All Funds)       | 3,093,618         | 3,468,365         | 3,687,914         | 3,679,593              |
| Less Reverted (All Funds)       | (92,808)          | (118,873)         | (106,690)         | N/A                    |
| Less Restricted (All Funds)*    | 0                 | 0                 | 0                 | N/A                    |
| Budget Authority (All Funds)    | 3,000,810         | 3,349,492         | 3,581,224         | N/A                    |
|                                 |                   |                   |                   |                        |
| Actual Expenditures (All Funds) | 2,651,072         | 2,786,054         | 3,190,964         | N/A                    |
| Unexpended (All Funds)          | 349,738           | 563,438           | 390,260           | N/A                    |
|                                 |                   |                   |                   |                        |
| Unexpended, by Fund:            |                   |                   |                   |                        |
| General Revenue                 | 349,738           | 563,438           | 390,260           | N/A                    |
| Federal                         | 0                 | , 0               | 0                 | N/A                    |
| Other                           | 0                 | 0                 | 0                 | N/A                    |
| Outo                            | U                 | U                 | U                 | 111/7                  |