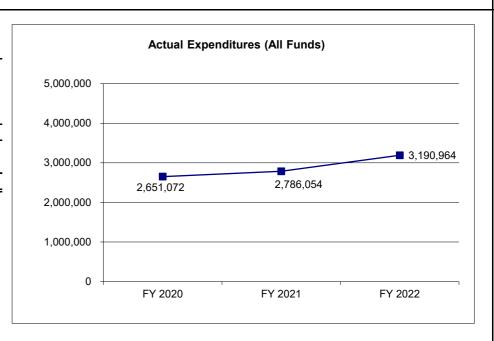

# 4. FINANCIAL HISTORY

|                                 | FY 2020<br>Actual | FY 2021<br>Actual | FY 2022<br>Actual | FY 2023<br>Current Yr. |
|---------------------------------|-------------------|-------------------|-------------------|------------------------|
|                                 |                   |                   |                   |                        |
| Appropriation (All Funds)       | 3,093,618         | 3,468,365         | 3,687,914         | 3,679,593              |
| Less Reverted (All Funds)       | (92,808)          | (118,873)         | (106,690)         | N/A                    |
| Less Restricted (All Funds)*    | 0                 | 0                 | 0                 | N/A                    |
| Budget Authority (All Funds)    | 3,000,810         | 3,349,492         | 3,581,224         | N/A                    |
|                                 |                   |                   |                   |                        |
| Actual Expenditures (All Funds) | 2,651,072         | 2,786,054         | 3,190,964         | N/A                    |
| Unexpended (All Funds)          | 349,738           | 563,438           | 390,260           | N/A                    |
|                                 |                   |                   |                   |                        |
| Unexpended, by Fund:            |                   |                   |                   |                        |
| General Revenue                 | 349,738           | 563,438           | 390,260           | N/A                    |
| Federal                         | 0                 | , 0               | 0                 | N/A                    |
| Other                           | 0                 | 0                 | 0                 | N/A                    |
| Outo                            | U                 | U                 | U                 | 111/7                  |