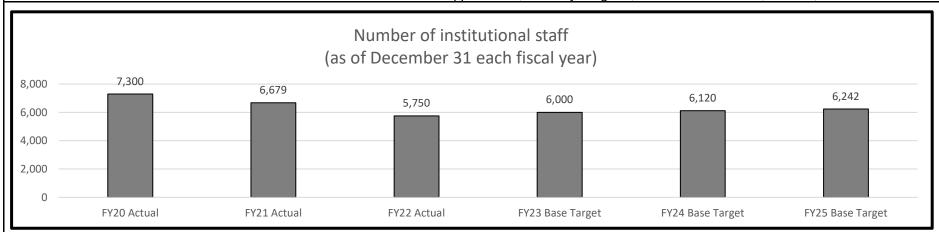

#### 2. CORE DESCRIPTION

The Institutional Expense and Equipment appropriation is utilized to operate and manage 19 state correctional facilities and one decommissioned facility, comply with constitutional and statutory obligations of providing offenders with adequate living conditions and clothing, and support over 8,000 staff who work within the correctional facilities. It consists of the following appropriations: