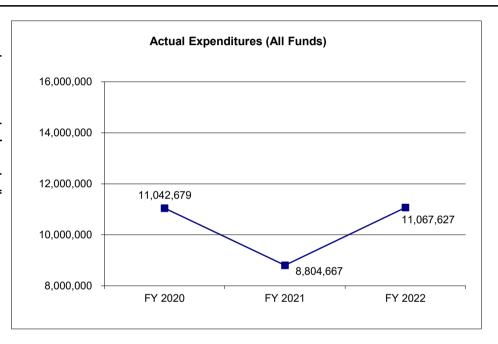

# 4. FINANCIAL HISTORY

|                                                        | FY 2020<br>Actual | FY 2021<br>Actual       | FY 2022<br>Actual                     | FY 2023<br>Current Yr. |
|--------------------------------------------------------|-------------------|-------------------------|---------------------------------------|------------------------|
| Appropriation (All Funds)                              | 24.556.561        | 24,505,202              | 25.033.255                            | 25.803.926             |
| Less Reverted (All Funds)                              | 0                 | (171,967)               | 0                                     | N/A                    |
| Less Restricted (All Funds)*                           | 0                 | 0                       | 0                                     | N/A                    |
| Budget Authority (All Funds)                           | 24,556,561        | 24,333,235              | 25,033,255                            | N/A                    |
| Actual Expenditures (All Funds) Unexpended (All Funds) | 23,584,237        | 25,119,371<br>(786,136) | 24,710,558<br>322,697                 | N/A<br>N/A             |
| Unexpended, by Fund:                                   |                   |                         | · · · · · · · · · · · · · · · · · · · |                        |
| General Revenue                                        | 92,907            |                         | (1,137,756)                           |                        |
| Federal                                                | 070 447           | 1 070 070               | 1 460 453                             | N/A                    |
| Other                                                  | 879,417           | 1,070,978               | 1,460,453                             | N/A                    |