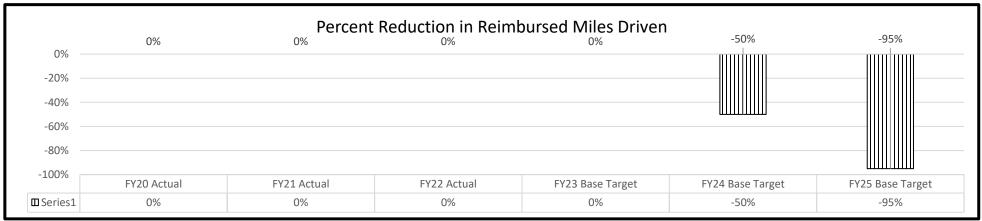

|                         | 0                              |
| Grand Total                           |                          | 0.0                  | 0                         | 0.0                   | 0                           | 0.0                     | 0                           | 0.0                     |                                |

# 6. PERFORMANCE MEASURES (If new decision item has an associated core, separately identify projected performance with & without additional funding.)

# 6a. Provide an activity measure(s) for the program.



RANK: \_\_\_\_\_ OF \_\_\_\_

Department: Corrections

Division: Probation and Parole

Budget Unit various

DI Name: Vehicle Fleet Expansion DI# 1931003 HB Section various



# 6b. Provide a measure(s) of the program's quality.



RANK: \_\_\_\_\_ OF \_\_\_\_

Department: Corrections

Division: Probation and Parole

DI Name: Vehicle Fleet Expansion

DI# 1931003

Budget Unit various

HB Section various



6c. Provide a measure(s) of the program's impact.



RANK: \_\_\_\_\_ OF \_\_\_\_

| Departme  | nt: Corrections         |                    | Budget Unit _ | various |
|-----------|-------------------------|--------------------|---------------|---------|
| Division: | Probation and Parole    |                    | _             |         |
| DI Name:  | Vehicle Fleet Expansion | <b>DI#</b> 1931003 | HB Section _  | various |

# 6d. Provide a measure(s) of the program's efficiency.



# 7. STRATEGIES TO ACHIEVE THE PERFORMANCE MEASUREMENT TARGETS:

The department will ensure that staff have the appropriate tools