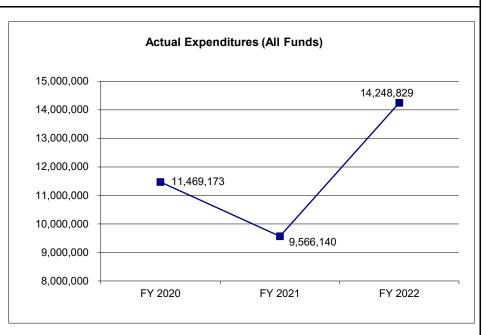

# 4. FINANCIAL HISTORY

|                                                        | FY 2020<br>Actual | FY 2021<br>Actual       | FY 2022<br>Actual                     | FY 2023<br>Current Yr. |
|--------------------------------------------------------|-------------------|-------------------------|---------------------------------------|------------------------|
| Appropriation (All Funds)                              | 24.556.561        | 24,505,202              | 25.033.255                            | 25.803.926             |
| Less Reverted (All Funds)                              | 0                 | (171,967)               | 0                                     | N/A                    |
| Less Restricted (All Funds)*                           | 0                 | 0                       | 0                                     | N/A                    |
| Budget Authority (All Funds)                           | 24,556,561        | 24,333,235              | 25,033,255                            | N/A                    |
| Actual Expenditures (All Funds) Unexpended (All Funds) | 23,584,237        | 25,119,371<br>(786,136) | 24,710,558<br>322,697                 | N/A<br>N/A             |
| Unexpended, by Fund:                                   |                   |                         | · · · · · · · · · · · · · · · · · · · |                        |
| General Revenue                                        | 92,907            |                         | (1,137,756)                           |                        |
| Federal                                                | 070 447           | 1 070 070               | 1 460 453                             | N/A                    |
| Other                                                  | 879,417           | 1,070,978               | 1,460,453                             | N/A                    |