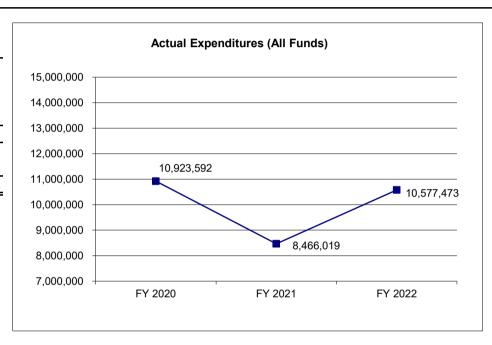

| 13,508,123               | 13,759,896               | 15,007,578               | N/A                    |
|                                                             |                          |                          |                          |                        |
| Actual Expenditures (All Funds)                             | 10,923,592               | 8,466,019                | 10,577,473               | N/A                    |
| Unexpended (All Funds)                                      | 2,584,531                | 5,293,877                | 4,430,105                | N/A                    |
| Unexpended, by Fund:<br>General Revenue<br>Federal<br>Other | 2,568,384<br>0<br>16,147 | 5,227,464<br>0<br>66,413 | 4,344,138<br>0<br>85,967 | N/A<br>N/A<br>N/A      |



Reverted includes the statutory three-percent reserve amount (when applicable).

Restricted includes any Governor's Expenditure Restrictions which remained at the end of the fiscal year (when applicable).

#### **NOTES:**

#### FY22:

Some lapse generated due to vacancies. In FY22, \$1,010,260.00 of General Revenue Fund expenses for uniformed custody posts' salaries was changed to Cares Act Funding appropriated in HB 8.

### FY21:

Some lapse generated due to vacancies. In FY21, \$3,639,229.56 of General Revenue Fund expenses for uniformed custody posts' salaries was changed to Cares Act Funding appropriated in HB 8.

#### FY20:

Lapse due to continued vacancies throughout the Division of Adult Institutions. Restricted funds due to the Coronavirus Pandemic.

### **CORE RECONCILIATION DET