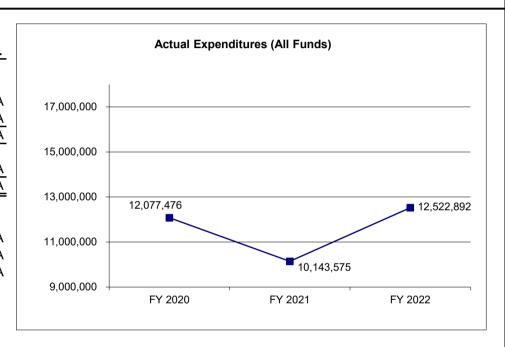

|             |            |            |             |
| Actual Expenditures (All Funds) | 12,077,476  | 10,143,575 | 12,522,892 | N/A         |
| Unexpended (All Funds)          | 3,969,637   | 7,508,826  | 7,235,027  | N/A         |
|                                 |             |            |            |             |
| Unexpended, by Fund:            |             |            |            |             |
| General Revenue                 | 3,968,881   | 7,507,535  | 7,228,006  | N/A         |
| Federal                         | 0           | 0          | 0          | N/A         |
| Other                           | 756         | 1.291      | 7.021      | N/A         |
|                                 |             | , -        | , -        |             |



Reverted includes the statutory three-percent reserve amount (when applicable).

Restricted includes any Governor's Expenditure Restrictions which remained at the end of the fiscal year (when applicable).

### **NOTES:**

### FY22:

Some lapse generated due to vacancies. In FY22, \$1,264,333.31 of General Revenue Fund expenses for uniformed custody posts' salaries was changed to Cares Act Funding appropriated in HB 8.

### FY21:

Some lapse generated due to vacancies. In FY21, \$4,371,932.89 of General Revenue Fund expenses for uniformed custody posts' salaries was changed to Cares Act Funding appropriated in HB 8.

### FY20:

Lapse due to continued vacancies throughout the Division of Adult Institutions. Northeast Correctional Center flexed \$800,000 to Western MO Correctional Center to