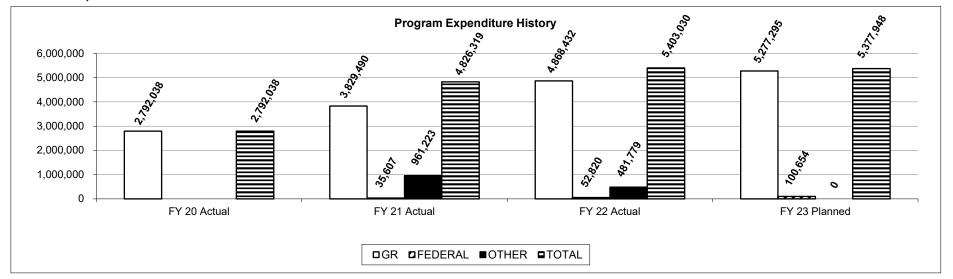

|          | DAI Staff   | Telecommunications |             |          | Total:      |
|----------|-------------|--------------------|-------------|----------|-------------|
| GR:      | \$3,190,965 | \$9,126            | \$1,647,900 | \$20,441 | \$4,868,432 |
| FEDERAL: | \$52,820    | \$0                | \$0         | \$0      | \$52,820    |
| OTHER:   | \$0         | \$0                | \$481,779   | \$0      | \$481,779   |
| TOTAL:   | \$3,243,785 | \$9,126            | \$2,129,679 | \$20,441 | \$5,403,030 |