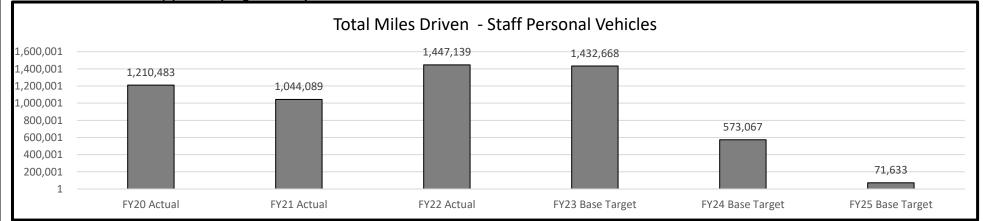

| 0.0                     | 0                           | 0.0                     |                                |

# 6. PERFORMANCE MEASURES (If new decision item has an associated core, separately identify projected performance with & without additional funding.)

# 6a. Provide an activity measure(s) for the program.



RANK: \_\_\_\_\_ OF \_\_\_\_

Department: Corrections

Division: Probation and Parole

Budget Unit various

DI Name: Vehicle Fleet Expansion DI# 1931003 HB Section various



# 6b. Provide a measure(s) of the program's quality.



RANK: \_\_\_\_\_ OF \_\_\_\_

Department: Corrections

Division: Probation and Parole

DI Name: Vehicle Fleet Expansion

DI# 1931003

Budget Unit various

HB Section various



6c. Provide a measure(s) of the program's impact.



RANK: \_\_\_\_\_ OF \_\_\_\_

| Departme  | nt: Corrections         |                    | Budget Unit _ | various |
|-----------|-------------------------|--------------------|---------------|---------|
| Division: | Probation and Parole    |                    | _             |         |
| DI Name:  | Vehicle Fleet Expansion | <b>DI#</b> 1931003 | HB Section _  | various |

# 6d. Provide a measure(s) of the program's efficiency.



# 7. STRATEGIES TO ACHIEVE THE PERFORMANCE MEASUREMENT TARGETS:

The department will ensure that staff have the appropriate tools and equipment to move to supervision strategies to focus more heavily on field work, rather than office work.

Report 10 Decision Item Detail

# **DECISION ITEM DETAIL**

| Budget Unit                       | FY 2022 | FY 2022 | F