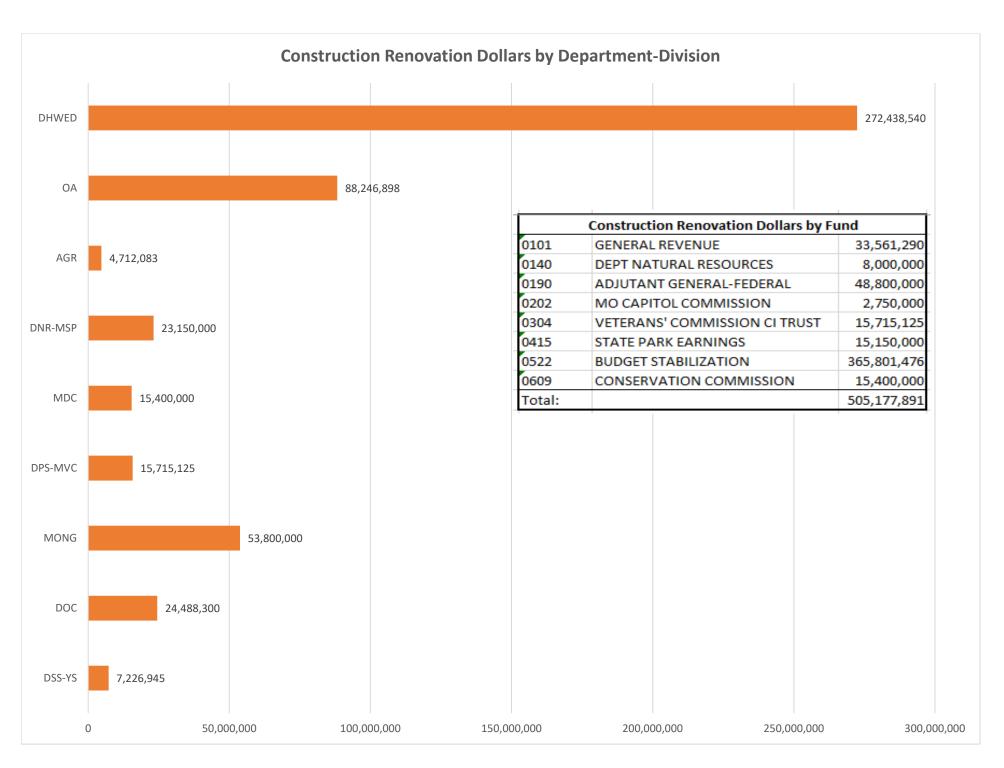

| REQUEST |                          | LC                                            | CATION |    | REQU                                                          | EST ITEM          | FUND       | AMOUNT               | HB SECTION  |
|---------|--------------------------|-----------------------------------------------|--------|----|---------------------------------------------------------------|-------------------|------------|----------------------|-------------|
| 25      | SITE:<br>ASSET:<br>CITY: | 2435 - ST LOUIS<br>5562435054 - W<br>ST LOUIS |        |    | P-24-3394-NEW<br>STLCC-WILDWOOD EXPANSION<br>NEW CONSTRUCTION | -0522             | GR<br>FMRF | \$ -<br>\$ -<br>\$ - | 0019.125    |
|         | COUNTY:                  | ST LOUIS CITY                                 |        |    |                                                               |                   | BSF        | \$ 21,000,000        |             |
|         | HD:                      | 077                                           | SD:    | 04 | REQUEST SUB-TOTAL                                             | \$ -              |            | \$ -                 |             |
|         | SITE:                    |                                               |        |    |                                                               |                   | GR         | \$ -                 |             |
|         | ASSET:                   |                                               |        |    |                                                               |                   | FMRF       | \$ -                 |             |
|         | CITY:                    |                                               |        |    |                                                               |                   |            | \$ -                 |             |
|         | COUNTY:                  |                                               |        |    |                                                               |                   |            | \$ -                 |             |
|         | HD:                      |                                               | SD:    |    | REQUEST SUB-TOTAL                                             | \$ -              |            | \$ -                 |             |
|         | SITE:                    |                                               |        |    |                                                               |                   | GR         | \$ -                 |             |
|         | ASSET:                   |                                               |        |    |                                                               |                   | FMRF       | \$ -                 |             |
|         | CITY:                    |                                               |        |    |                                                               |                   |            | \$ -                 |             |
|         | COUNTY:                  |                                               |        |    |                                                               |                   |            | \$ -                 |             |
|         | HD:                      |                                               | SD:    |    | REQUEST SUB-TOTAL                                             | \$                |            | \$ -                 |             |
|         | SITE:                    |                                               |        |    |                                                               |                   | GR         | \$ -                 |             |
|         | ASSET:                   |                                               |        |    |                                                               |                   | FMRF       | \$ -                 |             |
|         | CITY:                    |                                               |        |    |                                                               |                   |            | \$ -                 |             |
|         | COUNTY:                  |                                               |        |    |                                                               |                   |            | \$ -                 |             |
|         | HD:                      |                                               | SD:    |    | REQUEST SUB-TOTAL                                             | \$                |            | \$ -                 |             |
|         | SITE:                    |                                               |        |    |                                                               |                   | GR         | \$ -                 |             |
|         | ASSET:                   |                                               |        |    |                                                               |                   | FMRF       | \$ -                 |             |
|         | CITY:                    |                                               |        |    |                                                               |                   |            | \$ -                 |             |
|         | COUNTY:                  |                                               |        |    |                                                               |                   |            | \$ -                 |             |
|         | HD:                      |                                               | SD:    |    | REQUEST SUB-TOTAL                                             | \$ -              |            | \$ -                 |             |
|         | SITE:                    |                                               |        |    |                                                               |                   | GR         | \$ -                 |             |
|         | ASSET:                   |                                               |        |    |                                                               |                   | FMRF       | \$ -                 |             |
|         | CITY:                    |                                               |        |    |                                                               |                   |            | \$ -                 |             |
|         | COUNTY:                  |                                               |        |    |                                                               |                   |            | \$ -                 |             |
|         | HD:                      |                                               | SD:    |    | REQUEST SUB-TOTAL                                             | \$ -              |            | \$ -                 |             |
| 25      | NUMBER (                 | OF REQUEST ITEN                               | ЛS     |    | GO'                                                           | VERNOR RECOMMENDS |            | \$                   | 272,438,540 |