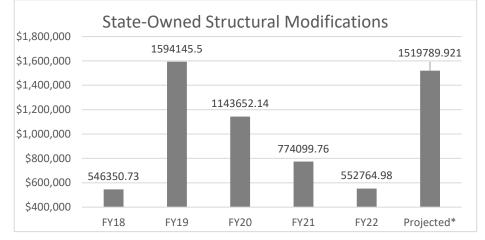

| NEW DECISION ITEMS            | RECOMMENDED FUNDING                                   |              |              |             |  |
|-------------------------------|-------------------------------------------------------|--------------|--------------|-------------|--|
| DEPARTMENT                    | DESCRIPTION                                           | GR           | FEDERAL      | OTHER       |  |
| DOC - Leased                  | Eastern Region Training Center One-Time Renovation    | \$1,600,000  | \$0          | \$0         |  |
| DPS-SEMA - Leased             | Fund Switch (Reduced current funding)                 | \$228,000    | \$0          | \$0         |  |
| DPS-SEMA - Leased             | 307 Wilson Warehouse Facility Improvements            | \$1,080,000  | \$0          | \$0         |  |
| DMH-FSH-Biggs - Institution   | Operating Expenses                                    | \$1,011,615  | \$0          | \$0         |  |
| OA Rock Bridge - State-Owned  | Operating Expenses                                    | \$250,101    | \$0          | \$0         |  |
| OA Lab Campus - State-Owned   | Operating Expenses                                    | \$4,247,309  | \$0          | \$0         |  |
| OA ERP Implementation         | Space Request                                         | \$325,000    | \$0          | \$0         |  |
| Essential Services            | Essential Services: State-Owned, Leased & Institution | \$9,949,112  | \$2,394,830  | \$2,030,497 |  |
| DNR-KCRO - Leased             | Relocation of current leased space                    | \$109,509    | \$0          | \$0         |  |
| OA Statewide Modifications    | Structural Modifications-State-Owned & Leased         | \$2,823,666  | \$0          | \$0         |  |
| DED-Renovation - State-Owned  | HSTB Suite 770 Renovations                            | \$490,464    | \$0          | \$0         |  |
| OA Premises Maintenance       | Update to Standard Leasing Contracts                  | \$3,621,106  | \$1,332,047  | \$691,522   |  |
| DNR-Energy - Leased           | Weatherization Training Center                        | \$0          | \$1,483,160  | \$0         |  |
| DMH - State Operated Facility | Relocation and Build Out Costs for Leased Location    | \$2,618,416  | \$0          | \$0         |  |
| Statewide                     | MOSERS Increase                                       | \$33,956     | \$3,794      | \$2,738     |  |
| TOTAL BY FUND                 |                                                       | \$28,388,254 | \$5,213,831  | \$2,724,757 |  |
| TOTAL (ALL FUNDS)             |                                                       |              | \$36,326,842 |             |  |

|                                                                          |                 | GENERAL           |          |                |          |                               |          |                               |
|--------------------------------------------------------------------------|-----------------|-------------------|----------|----------------|----------|-------------------------------|----------|-------------------------------|
| RECONCILIATION                                                           |                 | REVENUE           |          | FEDERAL        |          | OTHER                         |          | τοτλι                         |
| FY 2023 APPROPRIATION - LEASING                                          | \$              | 26,319,579        | \$       | 15,281,871     | \$       | 6,943,792                     | \$       | <b>TOTAL</b><br>48,545,242    |
| LEASING ONE-TIME EXPENDITURE REDUCTIONS                                  | Ψ<br>\$         | 20,010,010        | \$       | 10,201,071     | Ψ<br>\$  | 0,343,732                     | \$       | -0,0-0,2-2                    |
| LEASING TRANSFERS IN                                                     | φ<br>¢          | _                 | φ<br>\$  | _              | φ<br>¢   | -                             | φ<br>\$  | -                             |
| LEASING TRANSFERS OUT                                                    | φ<br>¢          | -                 | Ψ<br>¢   | -              | Ψ<br>¢   | (63,130)                      | Ψ<br>¢   | (63,130)                      |
| LEASING CORE REALLOCATIONS                                               | φ<br>¢          | -                 | ψ<br>Φ   | -              | φ<br>¢   | (03,130)                      | φ<br>\$  | (03,130)                      |
| LEASING CORE REALLOCATIONS                                               | φ<br>¢          | -                 | φ<br>\$  | - (188,000)    | φ<br>Φ   | -                             | φ<br>¢   | -<br>(188,000)                |
| NDIS-DPS-SEMA FUND SWITCH                                                | Ψ<br>¢          | 228.000           | φ<br>\$  | (100,000)      | φ<br>¢   | -                             | φ<br>\$  | 228,000                       |
| NDI-DOC EASTERN REGION TRAINING CENTER                                   | φ<br>¢          | 1,600,000         | φ<br>\$  |                | φ<br>¢   |                               | φ<br>\$  | 1,600,000                     |
| NDI-307 WILSON WAREHOUSE IMPROVEMENTS                                    | φ<br>¢          | 1,080,000         | \$       | _              | φ<br>¢   | _                             | Ψ<br>¢   | 1,080,000                     |
| NDI-SCH WILCON WAREHOUSE IM ROVEMENTS                                    | Ψ<br>\$         | 325.000           | Ψ<br>\$  |                | Ψ<br>¢   |                               | Ψ<br>¢   | 325,000                       |
| NDI-ESSENTIAL SERVICES                                                   | Ψ<br>¢          | 2,386,183         | Ψ<br>\$  | 994,753        | Ψ<br>¢   | 675,945                       | \$       | 4,056,881                     |
| NDI-ESSENTIAL SERVICES                                                   | φ<br>¢          | 3,621,106         | φ<br>\$  | 1,332,047      | φ<br>¢   | 691,522                       | φ<br>\$  | 5,644,675                     |
| NDI-FILENISES MAINTENANCE                                                | φ<br>¢          | 1,303,876         | φ<br>\$  | 1,332,047      | φ<br>¢   | 091,022                       | φ<br>\$  | 1,303,876                     |
| NDI-STRUCTURAL MODIFICATIONS                                             | φ<br>¢          | 1,070             | φ<br>\$  | -<br>479       | φ<br>¢   | -<br>354                      | φ<br>\$  | 1,303,870                     |
| NDI-MOSERS INCREASE                                                      | φ<br>¢          | 2,618,416         | ф<br>\$  | 479            | φ<br>Φ   | 554                           | φ<br>\$  | 2,618,416                     |
| NDI-STATE OPERATED PACIENT LEASING                                       | φ<br>¢          | 2,010,410         | φ<br>\$  | -<br>1,483,160 | φ<br>¢   | -                             | φ<br>\$  | 1,483,160                     |
| NDI-ENERGY TRAINING CENTER                                               | ф<br>\$         | -<br>109,509      | φ<br>\$  | 1,403,100      | φ<br>\$  | -                             | φ<br>\$  | 109,509                       |
| FY 2024 DEPARTMENT REQUEST LEASING TOTAL                                 | \$              | 39,592,739        | φ<br>\$  | 18,904,310     | φ<br>\$  | 8,248,483                     | φ<br>\$  | 66,745,532                    |
| FY 2023 APPROPRIATION - STATE OWNED                                      | \$              | 22,849,275        | \$       | 6,277,362      | \$       | 4,920,979                     | \$       | 34,047,616                    |
| STATE OWNED ONE-TIME EXPENDITURE REDUCTIONS                              | э<br>\$         | 22,049,275        | φ<br>¢   | 0,277,302      | φ<br>¢   | 4,920,979                     | φ<br>¢   | 34,047,010                    |
| ISTATE OWNED TRANSFERS IN                                                | φ<br>¢          | -                 | φ<br>¢   | -              | φ<br>Φ   | -                             | φ<br>¢   | -                             |
| STATE OWNED TRANSFERS OUT                                                | Ψ<br>¢          |                   | Ψ<br>¢   |                | Ψ<br>¢   |                               | Ψ<br>¢   | _                             |
| ISTATE OWNED CORE REALLOCATIONS                                          | φ<br>¢          | -                 | φ<br>\$  | -<br>332,848   | φ<br>¢   | -<br>(332,848)                | Ψ<br>¢   | -                             |
| STATE OWNED CORE REDUCTIONS                                              | φ<br>¢          | -                 | φ<br>\$  | 552,040        | φ<br>¢   | (332,040)                     | Ψ<br>¢   | -                             |
| NDI-LAB CAMPUS OPERATIONS                                                | φ<br>¢          | 4,247,309         | φ<br>\$  | -              | φ<br>¢   | -                             | Ψ<br>¢   | 4,247,309                     |
| NDI-LAB CAMPOS OPERATIONS                                                | φ<br>¢          | 4,247,309         | գ<br>\$  | -              | φ<br>Φ   | -                             | φ<br>Φ   | 4,247,309                     |
| NDI-FISTB SOTTE 170 RENOVATIONS                                          | φ<br>¢          | 1,519,790         | ֆ<br>\$  | -              | φ<br>Φ   | -                             | φ<br>¢   | 1,519,790                     |
| NDI-STRUCTURAL MODIFICATIONS                                             | գ<br>Տ          | 5,678,621         | φ<br>\$  | -<br>1,349,596 | φ<br>\$  | -<br>1,352,414                | φ<br>\$  | 8,380,631                     |
| NDI-ESSENTIAL SERVICES                                                   | э<br>\$         | 9,791             | φ<br>\$  | 2,561          | φ<br>\$  | 2,384                         | գ<br>\$  | 14,736                        |
| FY 2024 DEPARTMENT REQUEST STATE OWNED TOTAL                             | \$              | 34,795,250        | φ<br>\$  | 7,962,367      | φ<br>\$  | 5,942,929                     | φ<br>\$  | 48,700,546                    |
| FY 2023 APPROPRIATION - INSTITUTIONAL                                    | \$              | 32,638,530        | \$       | 938,753        | \$       | 1,771,357                     | \$<br>\$ | 35,348,640                    |
| INSTITUTIONAL ONE-TIME EXPENDITURE REDUCTIONS                            | φ<br>\$         | 52,050,550        | φ<br>\$  | 950,755        | φ<br>¢   | 1,771,007                     | Ψ<br>¢   | 33,340,040                    |
| INSTITUTIONAL TRANSFERS IN                                               | գ<br>Տ          | -                 | φ<br>¢   | -              | φ<br>Φ   | -                             | φ<br>¢   | -                             |
| INSTITUTIONAL TRANSFERS OUT                                              | φ<br>¢          | -<br>(562,826)    | φ<br>\$  | -              | φ<br>¢   | -<br>(1,771,357)              | φ<br>\$  | -<br>(2,334,183)              |
| INSTITUTIONAL CORE REALLOCATIONS                                         | φ<br>¢          | (302,020)         | φ<br>\$  | -              | φ<br>¢   | (1,771,357)                   | φ<br>¢   | (2,334,103)                   |
| INSTITUTIONAL CORE REALLOCATIONS                                         | ው<br>ው          | -<br>1,011,615    | *        | -              | φ<br>Φ   | -                             | φ<br>Φ   | -<br>1,011,615                |
| NDI-POLITON STATE HOSPITAL BIGGS OPERATIONS                              | ው<br>ው          | , ,               | \$<br>\$ | -              | Φ<br>Φ   | -                             | φ<br>Φ   |                               |
| INDI-ROCK BRIDGE OPERATIONS<br>INDI-MOSERS INCREASE                      | ф<br>ф          | 250,101<br>23,095 | ֆ<br>\$  | -<br>754       | Φ<br>Φ   | -                             | φ<br>Φ   | 250,101<br>23,849             |
|                                                                          | ው<br>ው          |                   |          |                | ֆ<br>\$  | -                             | ծ<br>\$  |                               |
| NDI-ESSENTIAL SERVICES<br>FY 2024 DEPARTMENT REQUEST INSTITUTIONAL TOTAL | \$              | 1,884,309         | \$<br>¢  | 52,618         | ծ<br>\$  | -                             |          | 1,936,927                     |
|                                                                          | \$              | 35,244,824        | \$       | 992,125        |          | -                             | \$       | 36,236,949                    |
| FY 2023 APPROPRIATION - OA-RATF FY 2024 DEPARTMENT REQUEST OA-RATF TOTAL | \$<br><b>\$</b> | -                 | \$<br>\$ | -              | \$<br>\$ | 1,528,026<br><b>1,528,026</b> | \$       | 1,528,026<br><b>1,528,026</b> |
| FT 2024 DEPARTMENT REQUEST OA-RATE TOTAL                                 | Þ               | -                 | Þ        | -              | Þ        | 1,528,026                     | \$       | 1,528,026                     |