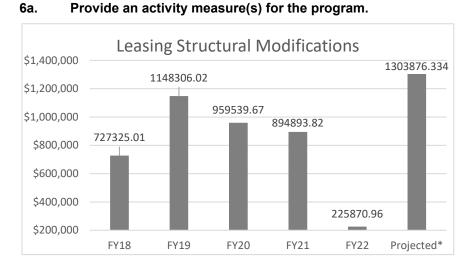

| NEW DECISION ITEMS            | RECOMMENDED FUNDING                                   |              |              |             |  |
|-------------------------------|-------------------------------------------------------|--------------|--------------|-------------|--|
| DEPARTMENT                    | DESCRIPTION                                           | GR           | FEDERAL      | OTHER       |  |
| DOC - Leased                  | Eastern Region Training Center One-Time Renovation    | \$1,600,000  | \$0          | \$0         |  |
| DPS-SEMA - Leased             | Fund Switch (Reduced current funding)                 | \$228,000    | \$0          | \$0         |  |
| DPS-SEMA - Leased             | 307 Wilson Warehouse Facility Improvements            | \$1,080,000  | \$0          | \$0         |  |
| DMH-FSH-Biggs - Institution   | Operating Expenses                                    | \$1,011,615  | \$0          | \$0         |  |
| OA Rock Bridge - State-Owned  | Operating Expenses                                    | \$250,101    | \$0          | \$0         |  |
| OA Lab Campus - State-Owned   | Operating Expenses                                    | \$4,247,309  | \$0          | \$0         |  |
| OA ERP Implementation         | Space Request                                         | \$325,000    | \$0          | \$0         |  |
| Essential Services            | Essential Services: State-Owned, Leased & Institution | \$9,949,112  | \$2,394,830  | \$2,030,497 |  |
| DNR-KCRO - Leased             | Relocation of current leased space                    | \$109,509    | \$0          | \$0         |  |
| OA Statewide Modifications    | Structural Modifications-State-Owned & Leased         | \$2,823,666  | \$0          | \$0         |  |
| DED-Renovation - State-Owned  | HSTB Suite 770 Renovations                            | \$490,464    | \$0          | \$0         |  |
| OA Premises Maintenance       | Update to Standard Leasing Contracts                  | \$3,621,106  | \$1,332,047  | \$691,522   |  |
| DNR-Energy - Leased           | Weatherization Training Center                        | \$0          | \$1,483,160  | \$0         |  |
| DMH - State Operated Facility | Relocation and Build Out Costs for Leased Location    | \$2,618,416  | \$0          | \$0         |  |
| Statewide                     | MOSERS Increase                                       | \$33,956     | \$3,794      | \$2,738     |  |
| TOTAL BY FUND                 |                                                       | \$28,388,254 | \$5,213,831  | \$2,724,757 |  |
| TOTAL (ALL FUNDS)             |                                                       |              | \$36,326,842 |             |  |

|                                                                          |                 | GENERAL           |          |                |          |                               |          |                               |
|--------------------------------------------------------------------------|-----------------|-------------------|----------|----------------|----------|-------------------------------|----------|-------------------------------|
| RECONCILIATION                                                           |                 | REVENUE           |          | FEDERAL        |          | OTHER                         |          | τοτλι                         |
| FY 2023 APPROPRIATION - LEASING                                          | \$              | 26,319,579        | \$       | 15,281,871     | \$       | 6,943,792                     | \$       | <b>TOTAL</b><br>48,545,242    |
| LEASING ONE-TIME EXPENDITURE REDUCTIONS                                  | Ψ<br>\$         | 20,010,010        | \$       | 10,201,071     | Ψ<br>\$  | 0,343,732                     | \$       | -0,0-0,2-2                    |
| LEASING TRANSFERS IN                                                     | φ<br>¢          | _                 | φ<br>\$  | _              | φ<br>¢   | -                             | φ<br>\$  | -                             |
| LEASING TRANSFERS OUT                                                    | φ<br>¢          | -                 | Ψ<br>¢   | -              | Ψ<br>¢   | (63,130)                      | Ψ<br>¢   | (63,130)                      |
| LEASING CORE REALLOCATIONS                                               | φ<br>¢          | -                 | ψ<br>Φ   | -              | φ<br>¢   | (03,130)                      | φ<br>\$  | (03,130)                      |
| LEASING CORE REALLOCATIONS                                               | φ<br>¢          | -                 | φ<br>\$  | - (188,000)    | φ<br>Φ   | -                             | φ<br>¢   | -<br>(188,000)                |
| NDIS-DPS-SEMA FUND SWITCH                                                | Ψ<br>¢          | 228.000           | φ<br>\$  | (100,000)      | φ<br>¢   | -                             | φ<br>\$  | 228,000                       |
| NDI-DOC EASTERN REGION TRAINING CENTER                                   | φ<br>¢          | 1,600,000         | φ<br>\$  |                | φ<br>¢   |                               | φ<br>\$  | 1,600,000                     |
| NDI-307 WILSON WAREHOUSE IMPROVEMENTS                                    | φ<br>¢          | 1,080,000         | \$       | _              | φ<br>¢   | _                             | Ψ<br>¢   | 1,080,000                     |
| NDI-SCH WILCON WAREHOUSE IM ROVEMENTS                                    | Ψ<br>\$         | 325.000           | Ψ<br>\$  |                | Ψ<br>¢   |                               | Ψ<br>¢   | 325,000                       |
| NDI-ESSENTIAL SERVICES                                                   | Ψ<br>¢          | 2,386,183         | Ψ<br>\$  | 994,753        | Ψ<br>¢   | 675,945                       | \$       | 4,056,881                     |
| NDI-ESSENTIAL SERVICES                                                   | φ<br>¢          | 3,621,106         | φ<br>\$  | 1,332,047      | φ<br>¢   | 691,522                       | φ<br>\$  | 5,644,675                     |
| NDI-FILENISES MAINTENANCE                                                | φ<br>¢          | 1,303,876         | φ<br>\$  | 1,332,047      | φ<br>¢   | 091,022                       | φ<br>\$  | 1,303,876                     |
| NDI-STRUCTURAL MODIFICATIONS                                             | φ<br>¢          | 1,070             | φ<br>\$  | -<br>479       | φ<br>¢   | -<br>354                      | φ<br>\$  | 1,303,870                     |
| NDI-MOSERS INCREASE                                                      | φ<br>¢          | 2,618,416         | ф<br>\$  | 479            | φ<br>Φ   | 554                           | φ<br>\$  | 2,618,416                     |
| NDI-STATE OPERATED PACIENT LEASING                                       | φ<br>¢          | 2,010,410         | φ<br>\$  | -<br>1,483,160 | φ<br>¢   | -                             | φ<br>\$  | 1,483,160                     |
| NDI-ENERGY TRAINING CENTER                                               | ф<br>\$         | -<br>109,509      | φ<br>\$  | 1,403,100      | φ<br>\$  | -                             | φ<br>\$  | 109,509                       |
| FY 2024 DEPARTMENT REQUEST LEASING TOTAL                                 | \$              | 39,592,739        | φ<br>\$  | 18,904,310     | φ<br>\$  | 8,248,483                     | φ<br>\$  | 66,745,532                    |
| FY 2023 APPROPRIATION - STATE OWNED                                      | \$              | 22,849,275        | \$       | 6,277,362      | \$       | 4,920,979                     | \$       | 34,047,616                    |
| STATE OWNED ONE-TIME EXPENDITURE REDUCTIONS                              | э<br>\$         | 22,049,275        | φ<br>¢   | 0,277,302      | φ<br>¢   | 4,920,979                     | φ<br>¢   | 34,047,010                    |
| ISTATE OWNED TRANSFERS IN                                                | φ<br>¢          | -                 | φ<br>¢   | -              | φ<br>Φ   | -                             | φ<br>¢   | -                             |
| STATE OWNED TRANSFERS OUT                                                | Ψ<br>¢          |                   | Ψ<br>¢   |                | Ψ<br>¢   |                               | Ψ<br>¢   | _                             |
| ISTATE OWNED CORE REALLOCATIONS                                          | φ<br>¢          | -                 | φ<br>\$  | -<br>332,848   | φ<br>¢   | -<br>(332,848)                | Ψ<br>¢   | -                             |
| STATE OWNED CORE REDUCTIONS                                              | φ<br>¢          | -                 | φ<br>\$  | 552,040        | φ<br>¢   | (332,040)                     | Ψ<br>¢   | -                             |
| NDI-LAB CAMPUS OPERATIONS                                                | φ<br>¢          | 4,247,309         | φ<br>\$  | -              | φ<br>¢   | -                             | Ψ<br>¢   | 4,247,309                     |
| NDI-LAB CAMPOS OPERATIONS                                                | φ<br>¢          | 4,247,309         | գ<br>\$  | -              | φ<br>Φ   | -                             | φ<br>Φ   | 4,247,309                     |
| NDI-FISTB SOTTE 170 RENOVATIONS                                          | φ<br>¢          | 1,519,790         | ֆ<br>\$  | -              | φ<br>Φ   | -                             | φ<br>¢   | 1,519,790                     |
| NDI-STRUCTURAL MODIFICATIONS                                             | գ<br>Տ          | 5,678,621         | φ<br>\$  | -<br>1,349,596 | φ<br>\$  | -<br>1,352,414                | φ<br>\$  | 8,380,631                     |
| NDI-ESSENTIAL SERVICES                                                   | э<br>\$         | 9,791             | φ<br>\$  | 2,561          | φ<br>\$  | 2,384                         | գ<br>\$  | 14,736                        |
| FY 2024 DEPARTMENT REQUEST STATE OWNED TOTAL                             | \$              | 34,795,250        | φ<br>\$  | 7,962,367      | φ<br>\$  | 5,942,929                     | φ<br>\$  | 48,700,546                    |
| FY 2023 APPROPRIATION - INSTITUTIONAL                                    | \$              | 32,638,530        | \$       | 938,753        | \$       | 1,771,357                     | \$<br>\$ | 35,348,640                    |
| INSTITUTIONAL ONE-TIME EXPENDITURE REDUCTIONS                            | φ<br>\$         | 52,050,550        | φ<br>\$  | 950,755        | φ<br>¢   | 1,771,007                     | Ψ<br>¢   | 33,340,040                    |
| INSTITUTIONAL TRANSFERS IN                                               | գ<br>Տ          | -                 | φ<br>¢   | -              | φ<br>Φ   | -                             | φ<br>¢   | -                             |
| INSTITUTIONAL TRANSFERS OUT                                              | φ<br>¢          | -<br>(562,826)    | φ<br>\$  | -              | φ<br>¢   | -<br>(1,771,357)              | φ<br>\$  | -<br>(2,334,183)              |
| INSTITUTIONAL CORE REALLOCATIONS                                         | φ<br>¢          | (302,020)         | φ<br>\$  | -              | φ<br>¢   | (1,771,357)                   | φ<br>¢   | (2,334,103)                   |
| INSTITUTIONAL CORE REALLOCATIONS                                         | ው<br>ው          | -<br>1,011,615    | *        | -              | φ<br>Φ   | -                             | φ<br>Φ   | -<br>1,011,615                |
| NDI-POLITON STATE HOSPITAL BIGGS OPERATIONS                              | ው<br>ው          | , ,               | \$<br>\$ | -              | Φ<br>Φ   | -                             | φ<br>Φ   |                               |
| INDI-ROCK BRIDGE OPERATIONS<br>INDI-MOSERS INCREASE                      | ф<br>ф          | 250,101<br>23,095 | ֆ<br>\$  | -<br>754       | Φ<br>Φ   | -                             | φ<br>Φ   | 250,101<br>23,849             |
|                                                                          | ው<br>ው          |                   |          |                | ֆ<br>\$  | -                             | ծ<br>\$  |                               |
| NDI-ESSENTIAL SERVICES<br>FY 2024 DEPARTMENT REQUEST INSTITUTIONAL TOTAL | \$              | 1,884,309         | \$<br>¢  | 52,618         | ծ<br>\$  | -                             |          | 1,936,927                     |
|                                                                          | \$              | 35,244,824        | \$       | 992,125        |          | -                             | \$       | 36,236,949                    |
| FY 2023 APPROPRIATION - OA-RATF FY 2024 DEPARTMENT REQUEST OA-RATF TOTAL | \$<br><b>\$</b> | -                 | \$<br>\$ | -              | \$<br>\$ | 1,528,026<br><b>1,528,026</b> | \$       | 1,528,026<br><b>1,528,026</b> |
| FT 2024 DEPARTMENT REQUEST OA-RATE TOTAL                                 | Þ               | -                 | Þ        | -              | Þ        | 1,528,026                     | \$       | 1,528,026                     |