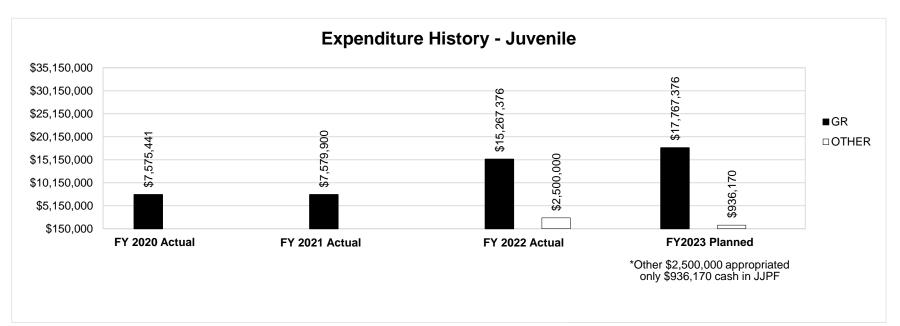

plementation of local circuit programs applicable to domestic relations cases. Examples of these programs include supervised visitation, exchange programs and alternative dispute resolution and education programs.
- Unified family court projects in the 11th circuit are partially funded. They are designed to provide unifed case management to ensure that cases involving children and families are handled in a fair, timely, effective and cost-effective manner.
- The family court judicial bench book , which includes recent juvenile law changes, practice and procedures is funded by this program.



Provides funding to establish local court programs to assist with domestic relations cases



## **Circuit Courts Program Expenditure History**



## **Circuit Courts Program Expenditure History**





#### CORE DECISION ITEM

| Judiciary                         |                        |                           |              |                   | Budget Unit 1                     | 5004C            |                 |                 |             |  |  |
|-----------------------------------|------------------------|---------------------------|--------------|-------------------|-----------------------------------|------------------|-----------------|-----------------|-------------|--|--|
| Commission on                     | Retirement, Remova     | al and Discipline         |              |                   |                                   |                  |                 |                 |             |  |  |
| Core                              |                        |