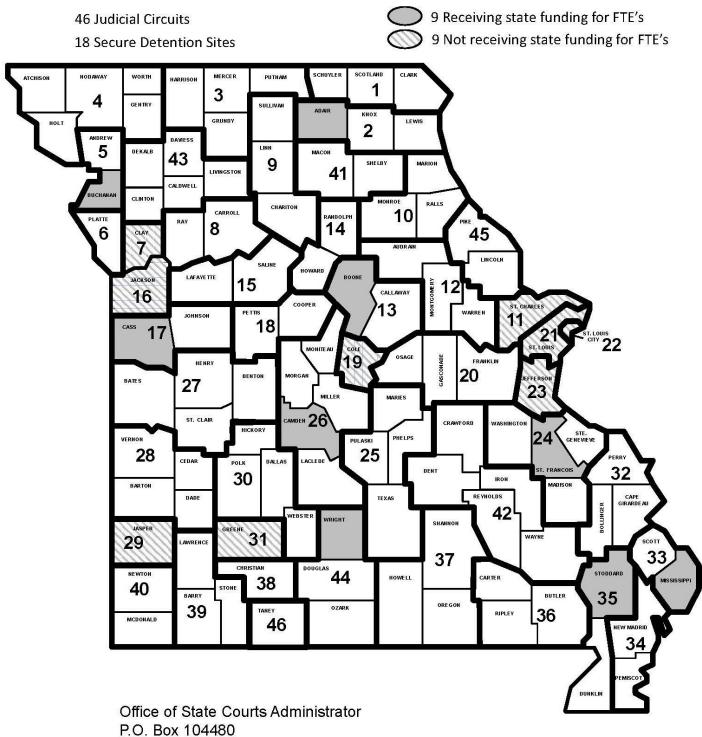

Additionally, St. Charles County (11th Judicial Circuit) is requesting an associate circuit judge, per section 478.320, RSMo, which allows an additional associate circuit judge position for each additional 100,000 inhabitants (St. Charles County has exceeded 400,000 in population). Jackson County (16th Judicial Circuit) and St. Louis County (21st Judicial Circuit) are each requesting a reimbursable family court commissioner.

## Fiscal Year 2024 Judiciary Budgetary Needed but not Requested

| HB      |                                   |                                                        | Funding |    | Dollar    |        |
|---------|-----------------------------------|--------------------------------------------------------|---------|----|-----------|--------|
| Section | Decision Item                     | Description                                            | Source  |    | Amount    | FTE    |
|         | New Circuit Judges - Section      | When the annual judicial performance report            | General | \$ | 1,444,098 | 12.00  |
| Courts  | 478.330 RSMo                      | submitted pursuant to Section 477.405 RSMo             | Revenue |    |           |        |
|         |                                   | indicates for three consecutive years a need of two or |         |    |           |        |
|         |                                   | more full time judicial positions, there shall be one  |         |    |           |        |
|         |                                   | additional circuit judge position authorized subject   |         |    |           |        |
|         |                                   | to appropriation. Six circuits qualify for a new       |         |    |           |        |
|         |                                   | circuit judge: 11th (St. Charles County), 13th         |         |    |           |        |
|         |                                   | (Boone and Callaway Counties), 16th (Jackson           |         |    |           |        |
|         |                                   | County), 21st (St. Louis County), 25th (Maries,        |         |    |           |        |
|         |                                   | Phelps, Pulaski and Texas Counties), and 32nd          |         |    |           |        |
|         |                                   | (Perry, Bollinger and Cape Girardeau Counties). A      |         |    |           |        |
|         |                                   | court reporter is included with each circuit judge.    |         |    |           |        |
|         |                                   | The amount was calculated with the FY24 estimated      |         |    |           |        |
|         |                                   | judge salaries and the July 1, 2022 court reporter     |         |    |           |        |
|         |                                   | salaries.                                              |         |    |           |        |
|         |                                   |                                                        |         |    |           |        |
| Circuit | Juvenile Caseload Management      | The Circuit Court Budget Committee, along with the     | General | \$ | 86,462    | 2.175  |
| Courts  |                                   | National Center for State Courts, developed the        | Revenue |    |           |        |
|         |                                   | Missouri Juvenile Weighted Workload (JWWL) to          |         |    |           |        |
|         |                                   | establish appropriate staffing levels per circuit for  |         |    |           |        |
|         |                                   | juvenile case processing. Fulfilling this need would   |         |    |           |        |
|         |                                   | add 2.1750 Juvenile Administrative Support II's.       |         |    |           |        |
|         |                                   | The amount was calculated with the target salary       |         |    |           |        |
|         |                                   | from the 2020 compensation study.                      |         |    |           |        |
|         |                                   |                                                        |         |    |           |        |
| Circuit | Secure Detention Center Standards | Secure detention staff is based on the CCBC staffing   | General | \$ | 484,665   | 12.90  |
| Courts  |                                   | guidelines for secure detention centers. No person     | Revenue |    | ,         |        |
|         |                                   | under the age of 18 may be detained in an adult jail.  |         |    |           |        |
|         |                                   | This represents the staff that are currently funded by |         |    |           |        |
|         |                                   | the circuits.                                          |         |    |           |        |
|         |                                   |                                                        |         |    |           |        |
|         | Total Needed but not Deguested    | •                                                      |         | ¢  | 2 015 225 | 27.075 |