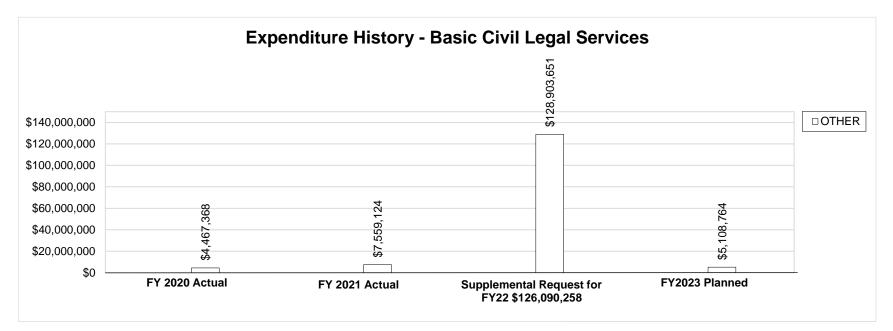

\$ 2,015,225 27.075

|                                | FY 2022<br>ACTUAL<br>DOLLAR | FY 2023<br>BUDGET<br>DOLLAR | FY 2024<br>DEPT REQ<br>DOLLAR | FY 2024<br>GOV REC<br>DOLLAR |
|--------------------------------|-----------------------------|-----------------------------|-------------------------------|------------------------------|
| EXECUTIVE BUDGET ROLL-UP       | 354,927,744                 | 266,168,598                 | 287,694,221                   | 285,692,792                  |
| NO EXECUTIVE BUDGET ROLL-UP    | 12,671,741                  | 17,518,698                  | 17,564,744                    | 17,605,903                   |
| DEPARTMENT TOTAL               | \$367,599,485               | \$283,687,296               | \$305,258,965                 | \$303,298,695                |
| GENERAL REVENUE                | 215,636,499                 | 235,522,596                 | 256,305,232                   | 249,266,358                  |
| JUDICIARY - FEDERAL            | 3,874,314                   | 15,458,675                  | 15,539,365                    | 16,135,713                   |
| THIRD PARTY LIABILITY COLLECT  | 354,954                     | 436,956                     | 437,627                       | 463,832                      |
| STATEWIDE COURT AUTOMATION     | 2,363,592                   | 5,467,555                   | 6,120,093                     | 5,627,350                    |
| SUP COURT PUBLICATION REVOLV   | 10,927                      | 151,352                     | 151,352                       | 151,352                      |
| MISSOURI CASA                  | 68,752                      | 100,000                     | 100,000                       | 100,000                      |
| VETERANS HEALTH COMM REINVEST  | 0                           | 0                           | 0                             | 4,907,684                    |
| CRIME VICTIMS COMP FUND        | 887,200                     | 887,200                     | 887,200                       | 887,200                      |
| CIRCUIT COURTS ESCROW FUND     | 2,638,350                   | 4,079,958                   | 4,079,958                     | 4,079,958                    |
| TREATMENT COURT RESOURCES      | 8,979,292                   | 11,923,416                  | 11,937,701                    | 11,953,335                   |
| JUVENILE JUSTICE FUND          | 2,500,000                   | 2,500,000                   | 2,500,000                     | 2,500,000                    |
| BASIC CIVIL LEGAL SERVICES     | 128,903,651                 | 5,108,764                   | 5,117,852                     | 5,117,803                    |
| STATE COURT ADMIN REVOLVING    | 137,086                     | 230,000                     | 230,000                       | 230,000                      |
| JUDICIARY EDUCATION & TRAINING | 1,059,599                   | 1,520,824                   | 1,552,585                     | 1,578,110                    |
| DOM RELATIONS RESOLUTION-JUD   | 185,269                     | 300,000                     | 300,000                       | 300,000                      |