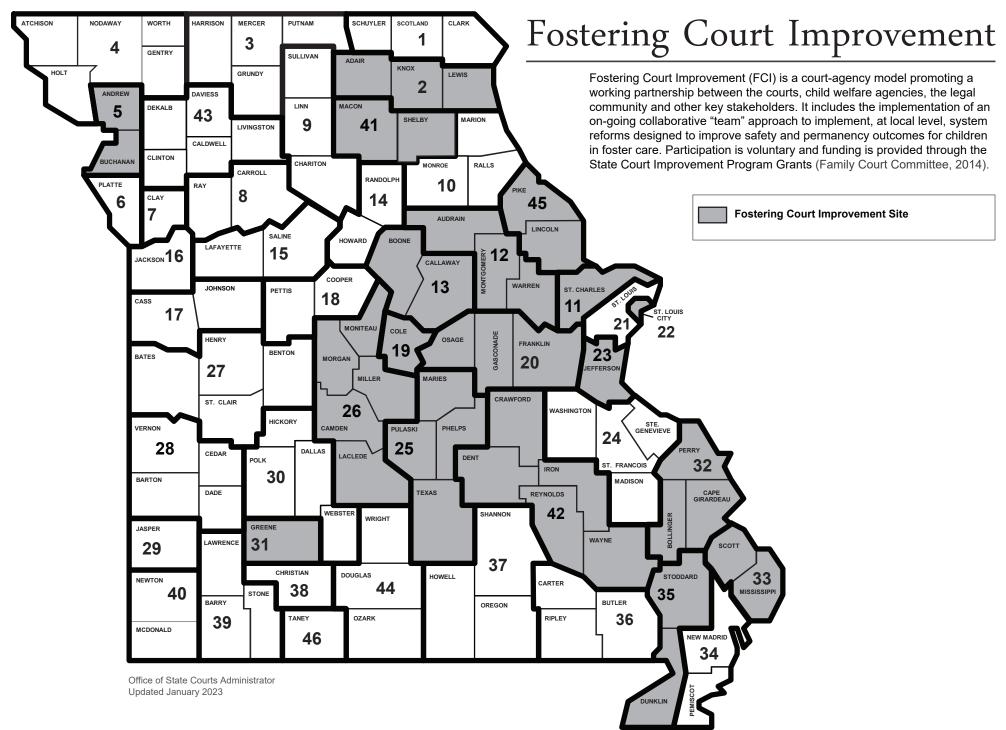

rovides adjudication of circuit court cases



## **Circuit Court Workload History**



# Missouri's Juvenile Secure Detention Facility Locations January 2023



2112 Industrial Drive

Jefferson City, MO 65110

## **Juvenile Justice Activity**

Provides supervision for youth and safer communities.



\* Infractions, Municipal offenses and Court ordered violations are now listed as status offenses.

Informal: A diversion process in which referrals are handled solely by the juvenile office. They receive supervision or services that usually last only 6 months. Formal: A filing process with the court when informal adjustment is not working or inappropriate to the offense or other services are needed such as placement.

## **Permanency Planning**



■2 years or more ■12-23 months ■0-11 months



# **Court Appointed Special Advocate (CASA) Program**

Court Appointed Special Advocate (CASA) programs recruit, train, supervise and evaluate volunteer advocates for abused and neglected children. Funds are used to increase the number of children that can be served in the circuit court and community.



# Missouri's CASA Programs January 2023

Court Appointed Special Advocate (CASA) programs recruit, train, supervise and evaluate volunteer advocates for abused and neglected children. Funds are used to increase the number of children that can be served in the circuit court and community.



P.O. Box 104480 2112 Industrial Drive Jefferson City, MO 65110

# **Domestic Relations Resolution Activity**

# Some of the programs performed include the following:

- Maintains the parenting handboo