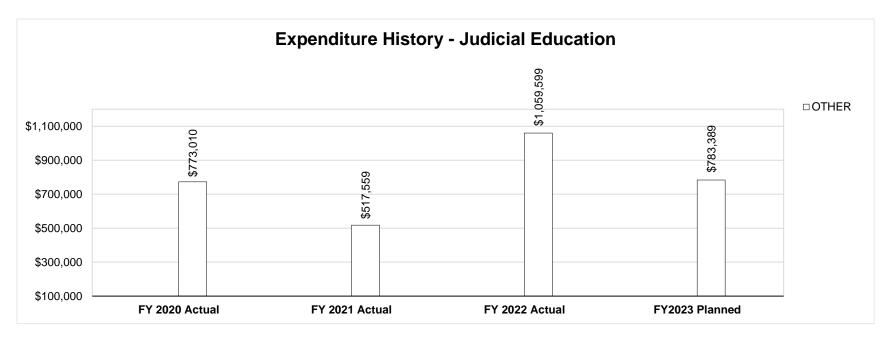

ental legal rights.
- One of the focuses of the Legal Aid programs is to ensure that adults and children have access to medical care through the MoHealthNet system. Access to these benefits reduces the number of emergency room visits and the cost of medical care for everyone.
- The Legal Aids win over 85% of the cases they bring to obtain access to medical care for their clients.
- There are four regional legal aid offices: Kansas City, St. Louis, Columbia and Springfield.
- In FY22 over \$125 million was transferred into the BCLS from the Tort Victims Compensation Fund from punitive damages awarded in talc litigation in Missouri. This represents the largest single payment into the BCLS, and this funding was paid to legal service organizations.



# **OSCA Program Expenditure History**





# **OSCA Program Expenditure History**







**Missouri's 46 Judicial Circuits** 

#### FISCAL YEAR 2024 COURT OF APPEALS CORE BY DISTRICT

#### PERSONAL SERVICE:

| District          | Appellate | e Judges    | Judicial A | dmin. Assistants | La    | w Clerks    |      | Clerk     | Staf | f Counsel | Ot    | ther Staff  | Total  | Personal<br>Service |
|-------------------|-----------|-------------|------------|------------------|-------|-------------|------|-----------|------|-----------|-------|-------------|--------|---------------------|
| Western District  | 11.00     | \$1,788,283 | 6.00       | \$270,084        | 22.00 | \$1,219,656 | 1.00 | \$100,031 | 1.00 | \$82,320  | 13.50 | \$651,038   | 54.50  | \$4,111,412         |
| Eastern District  | 14.00     | \$2,275,997 | 14.00