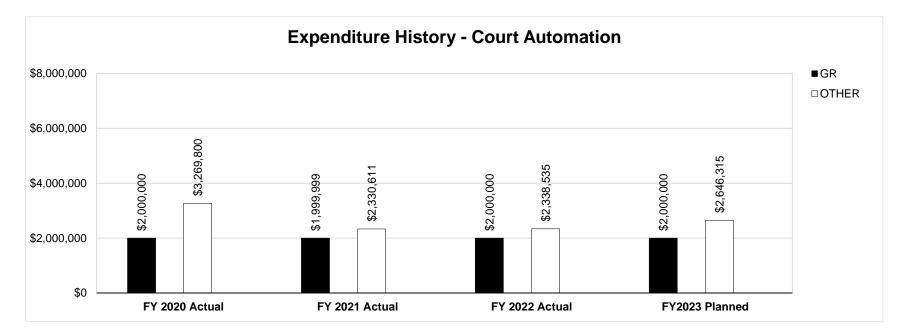

amental legal rights.
- One of the focuses of the Legal Aid programs is to ensure that adults and children have access to medical care through the MoHealthNet system. Access to these benefits reduces the number of emergency room visits and the cost of medical care for everyone.
- The Legal Aids win over 85% of the cases they bring to obtain access to medical care for their clients.
- There are four regional legal aid offices: Kansas City, St. Louis, Columbia and Springfield.
- In FY22 over \$125 million was transferred into the BCLS from the Tort Victims Compensation Fund from punitive damages awarded in talc litigation in Missouri. This represents the largest single payment into the BCLS, and this funding was paid to legal service organizations.



# **OSCA Program Expenditure History**





# **OSCA Program Expenditure History**







**Missouri's 46 Judicial Circuits** 

#### FISCAL YEAR 2024 COURT OF APPEALS CORE BY DISTRICT

#### PERSONAL SERVICE:

| District          | Appellate | e Judges    | Judicial A | dmin. Assistants | La    | w Clerks    |      | Clerk     | Staf | f Counsel | Ot    | ther Staff  | Total  | Personal<br>Service |
|-------------------|-----------|-------------|------------|------------------|-------|-------------|------|-----------|------|-----------|-------|-------------|--------|---------------------|
| Western District  | 11.00     | \$1,788,283 | 6.00       | \$270,084        | 22.00 | \$1,219,656 | 1.00 | \$100,031 | 1.00 | \$82,320  | 13.50 | \$651,038   | 54.50  | \$4,111,412         |
| Eastern District  | 14.00     | \$2,275,997 | 14.0