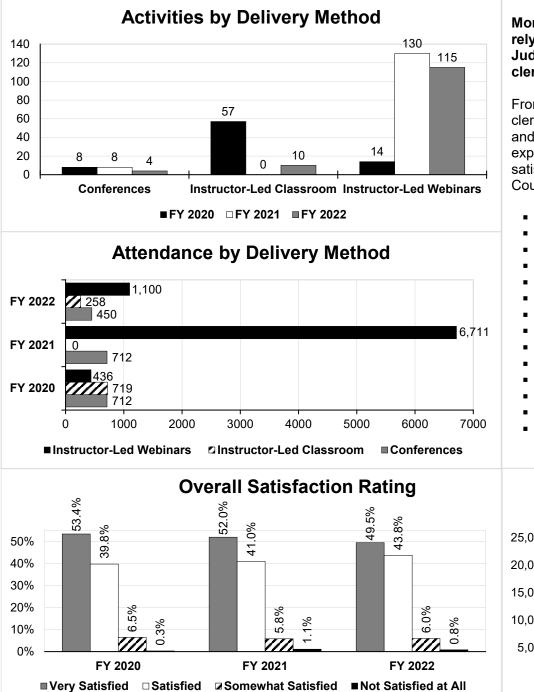

ting;
- Facilitate debt collection via vendor;
- Support treatment court programs and administer treatment court funding;
- Maintain data for case disposition time standards and child permanency hearings;
- Maintain measures for juvenile services standards and administer juvenile program funding;
- Develop, maintain and update statewide case management system in all courts, along with a wide variety of other technical applications and hardware necessary for court operations;
- Fiscal support services (appropriation requests, fiscal notes, bill payment & reimbursements);
- Legal support services (e.g., updates on new legislation);
- Human resources support (payroll processing, personnel matters);
- Training for judicial personnel;
- Statistical analysis.

# **Court Technology Activity**





More than 5,500 state, county, and municipal judicial branch employees rely on new or continuing education and skills training funded by the Judicial Education and Training Fund. Citizens are best served when clerks, judges, and juvenile staff are well-educated and trained.

From front-line workers such as juvenile officers, detention workers, and court clerks, to municipal division employees, judicial education provides courses and programs of study tailored to meet the specific needs of both new and experienced court personnel. These courses and programs are designed to satisfy standards mandated by federal and state statutes and by Supreme Court rules. Courses provided included the following:

- New juvenile officer training
- Child abuse and neglect training
- Case planning and asses