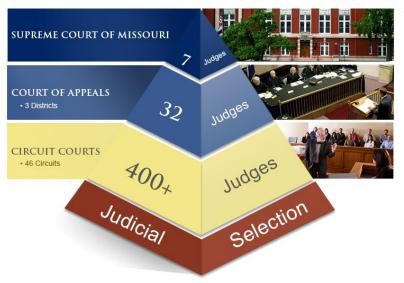

# The Missouri Judiciary

The Missouri Judiciary – or third branch of government – provides Missouri citizens a stable, fair, and accessible system of justice for the resolution of disputes. Each year, Missouri courts resolve more than 750,000 cases. Municipal divisions resolved 618,194 cases in FY21 relating to traffic and city ordinances. The judicial branch of government employs people dedicated to serving the citizens of Missouri.

# in local communities across the state.

Approximately 3,500 judicial employees represent the face of justice for Missourians who walk into our courthouses or access our services online. The Missouri Judiciary is, at its heart, a branch of people – court clerks, marshals, court reporters, juvenile officers, trial judges, and others who work to ensure the justice system serves the needs of our citizens. We continually strive for efficiency using technological innovation, but we need to retain experienced employees and recruit top-quality replacements to maintain public trust and confidence and to fully discharge our statutory and constitutional obligations.

Within the circuit courts, cases are grouped and heard in divisions by type, such as circuit, associate circuit, family, juvenile, municipal, probate, and small claims. Cases typically start in the circuit court and may be appealed to one of the three appellate districts, potentially ending up at the state supreme court. Some types of cases brought to the courts include divorce, bankruptcy, and civil rights. Criminal cases filed by prosecutors and cases challenging the constitutionality of state laws or the use of governmental power are other types of cases heard.