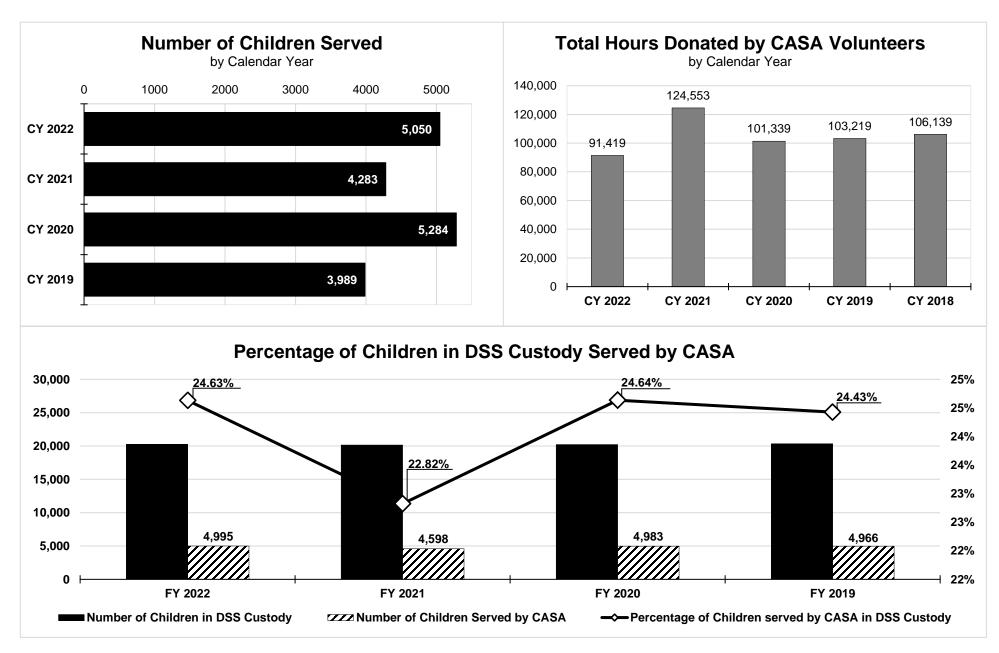

nfractions, Municipal offenses and Court ordered violations are now listed as status offenses.

Informal: A diversion process in which referrals are handled solely by the juvenile office. They receive supervision or services that usually last only 6 months. Formal: A filing process with the court when informal adjustment is not working or inappropriate to the offense or other services are needed such as placement.

## **Permanency Planning**



■2 years or more ■12-23 months ■0-11 months



# **Court Appointed Special Advocate (CASA) Program**

Court Appointed Special Advocate (CASA) programs recruit, train, supervise and evaluate volunteer advocates for abused and neglected children. Funds are used to increase the number of children that can be served in the circuit court and community.



# Missouri's CASA Programs January 2023

Court Appointed Special Advocate (CASA) programs recruit, train, supervise and evaluate volunteer advocates for abused and neglected children. Funds are used to increase the number of children that can be served in the circuit court and community.



P.O. Box 104480 2112 Industrial Drive Jefferson City, MO 65110

# **Domestic Relations Resolution Activity**

# Some of the programs performed include the following:

- Maintains the parenting handbook. It is available in English, Spanish, Braille, large print and electronic format upon request.
- Helps with the creation and implementation of local circuit programs applicable to domestic relations cases. Examples of these programs include supervised visitation, exchange programs and alternative disput