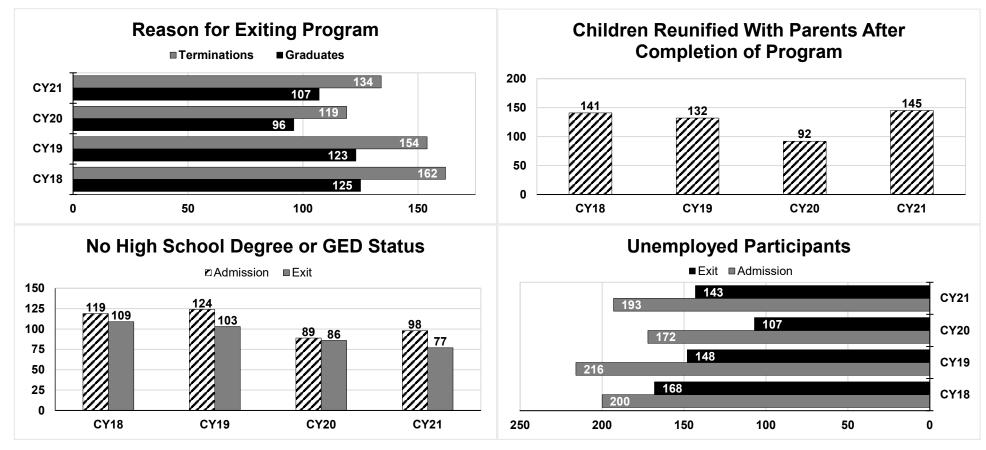

### COMMISSION ON RETIREMENT, REM. AND DISCIPLINE

| Core | <br>.270 |
|------|----------|

| TREATMENT COURTS<br>Treatment Courts Coordinating Commission Transfer<br>Core | 277 |
|-------------------------------------------------------------------------------|-----|
| Treatment Courts Coordinating Commission<br>Core                              | 282 |
| JUDICIARY PS                                                                  | 299 |