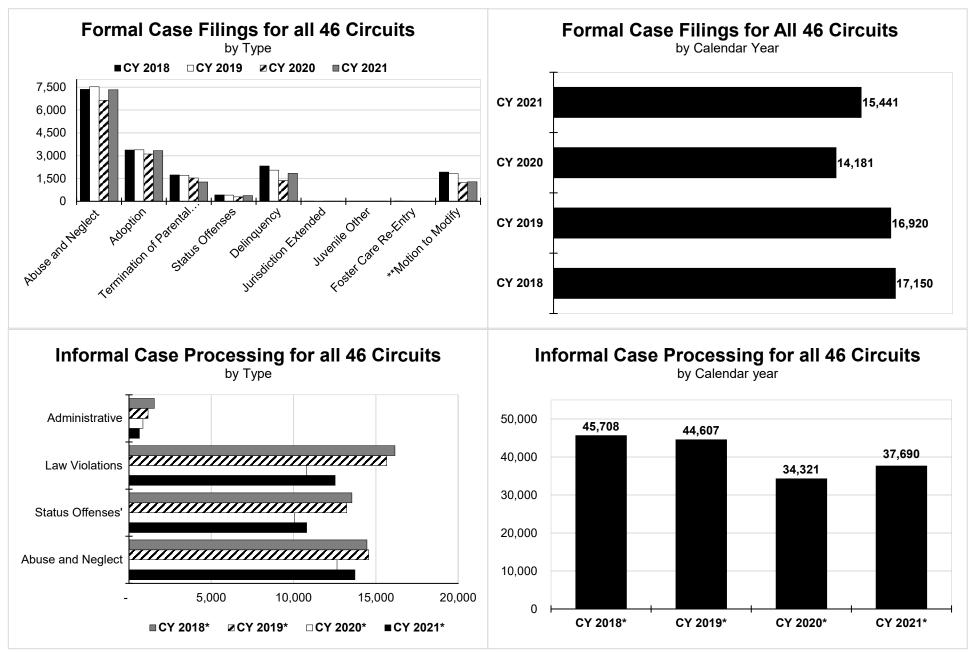

31st Circuit: 4 family court commissioners, 1 treatment court commissioner and 1 probate commissioner are included with associate circuit judges totaling \$900,210.

33rd Circuit: 1 treatment court commissioner @ \$150,035 is included with associate circuit judges.

35th Circuit: 1 treatment court commissioner @ \$150,035 is included with associate circuit judges.

42nd Circuit: 1 treatment court commissioner @ \$150,035 is included with associate circuit judges.

## **Trial Courts Activity** Provides adjudication of circuit court cases



## **Circuit Court Workload History**



# Missouri's Juvenile Secure Detention Facility Locations January 2023



2112 Industrial Drive

Jefferson City, MO 65110

## **Juvenile Justice Activity**

Provides supervision for youth and safer communities.



\* Infractions, Municipal offenses and Court ordered violations are now listed as status offenses.

Informal: A diversion process in which referrals are handled solely by the juvenile office. They receive supervision or services that usually last only 6 months. Formal: A filing process with the court when informal adjustment is not working or inappropriate to the offense or other services are needed such as placement.

## **Permanency Planning**



■2 years or more ■12-23 months ■0-11 months



# **Court Appointed Special Advocate (CASA) Program**

Court Appointed Special Advocate (CASA) programs recruit, train, supervise and evaluate volunteer advocates for abused and neglected children. Funds are used to increase the number of children that can be served in the circuit court and commun