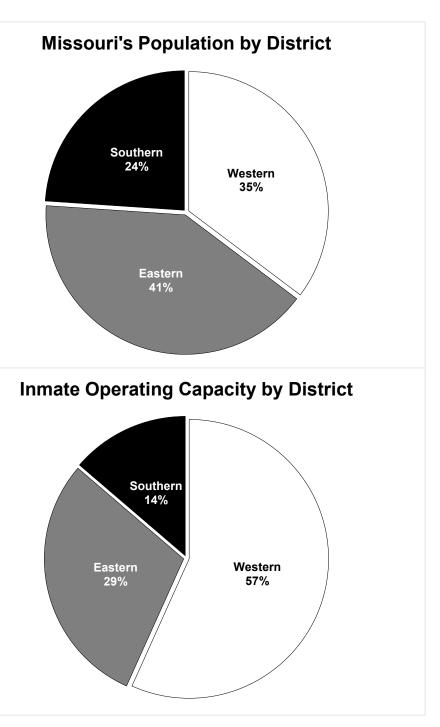

Additionally, St. Charles County (11th Judicial Circuit) is requesting an associate circuit judge, per section 478.320, RSMo, which allows an additional associate circuit judge position for each additional 100,000 inhabitants (St. Charles County has exceeded 400,000 in population). Jackson County (16th Judicial Circuit) and St. Louis County (21st Judicial Circuit) are each requesting a reimbursable family court commissioner.

- 4. Appropriate **\$160,074** for 1.0 FTE and E&E for an associate circuit judge for St. Charles County under section 478.320, RSMo due to exceeding 400,000 in population.
- 5. Implement the 21st Century Workforce compensation plan to raise salaries of staff to target or market for the Circuit Courts, Courts of Appeals, Supreme Court, and Office of State Courts Administrator for a total of **\$8,298,091**.
- Appropriate \$320,148 for 2.0 FTE and E&E for reimbursable family court commissioners one for Jackson County and one for St. Louis County.