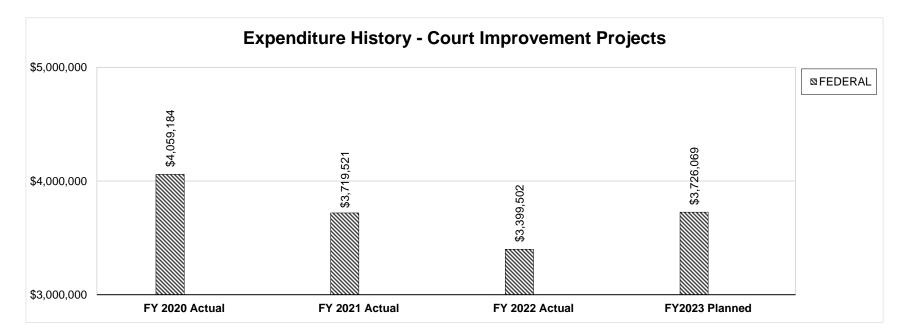

f the Legal Aid programs is to ensure that adults and children have access to medical care through the MoHealthNet system. Access to these benefits reduces the number of emergency room visits and the cost of medical care for everyone.
- The Legal Aids win over 85% of the cases they bring to obtain access to medical care for their clients.
- There are four regional legal aid offices: Kansas City, St. Louis, Columbia and Springfield.
- In FY22 over \$125 million was transferred into the BCLS from the Tort Victims Compensation Fund from punitive damages awarded in talc litigation in Missouri. This represents the largest single payment into the BCLS, and this funding was paid to legal service organizations.



# **OSCA Program Expenditure History**





# **OSCA Program Expenditure History**







**Missouri's 46 Judicial Circuits** 

#### FISCAL YEAR 2024 COURT OF APPEALS CORE BY DISTRICT

#### PERSONAL SERVICE:

| District          | Appellate | e Judges    | Judicial A | dmin. Assistants | La    | w Clerks    |      | Clerk     | Staf | f Counsel | Ot    | ther Staff  | Total  | Personal<br>Service |
|-------------------|-----------|-------------|------------|------------------|-------|-------------|------|-----------|------|-----------|-------|-------------|--------|---------------------|
| Western District  | 11.00     | \$1,788,283 | 6.00       | \$270,084        | 22.00 | \$1,219,656 | 1.00 | \$100,031 | 1.00 | \$82,320  | 13.50 | \$651,038   | 54.50  | \$4,111,412         |
| Eastern District  | 14.00     | \$2,275,997 | 14.00      | \$596,079        | 28.00 | \$1,517,