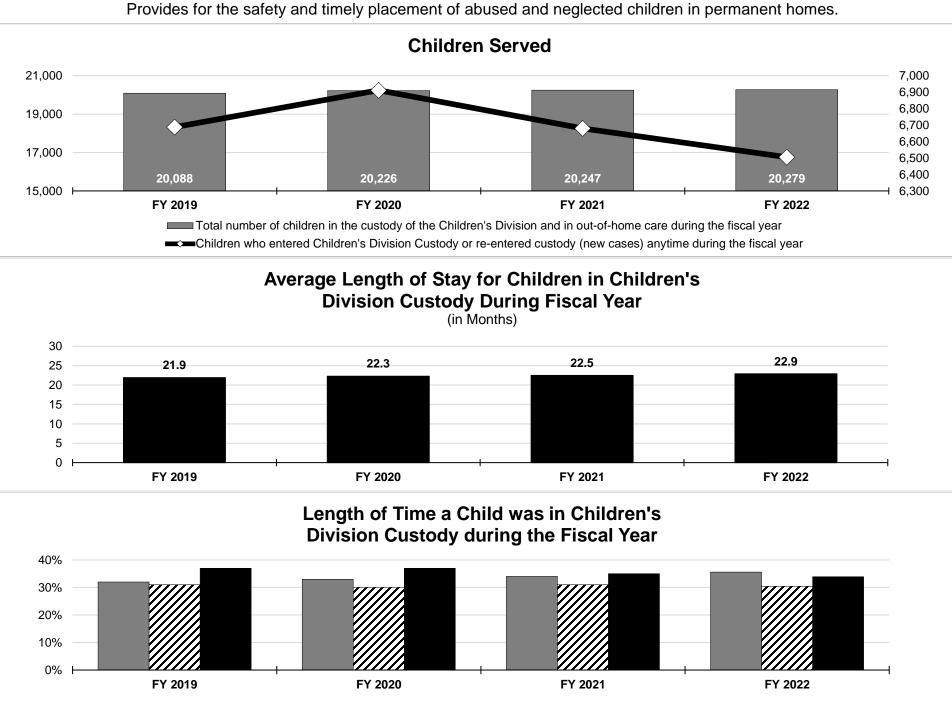

circuit judges.

## **Trial Courts Activity** Provides adjudication of circuit court cases



## **Circuit Court Workload History**



# Missouri's Juvenile Secure Detention Facility Locations January 2023



2112 Industrial Drive

Jefferson City, MO 65110

## **Juvenile Justice Activity**

Provides supervision for youth and safer communities.



\* Infractions, Municipal offenses and Court ordered violations are now listed as status offenses.

Informal: A diversion process in which referrals are handled solely by the juvenile office. They receive supervision or services that usually last only 6 months. Formal: A filing process with the court when informal adjustment is not working or inappropriate to the offense or other services are needed such as placement.

## **Permanency Planning**



■2 years or more ■12-23 months ■0-11 months



# **Court Appointed Special Advocate (CASA) Program**

Court Appointed Special Advocate (CASA) programs recruit, train, supervise and evaluate volunteer advocates for abused and neglected children. Funds are used to increase the number of children that can be served in the circuit court and community.



# Missouri's CASA Programs January 2023

Court Appointed Special Advocate (CASA) programs recruit, train, supervise and evaluate volunteer advocates for abused and neglected children. Funds are used to increase the number of children that can be served in the circuit court and community.



P.O. Box 104480 2112 Industrial Drive Jefferson City, MO 65110

# **Domestic Relations Resolution Activity**

# Some of the programs performed include th