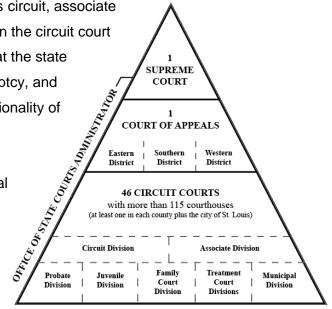

Within the circuit courts, cases are grouped and heard in divisions by type, such as circuit, associate circuit, family, juvenile, municipal, probate, and small claims. Cases typically start in the circuit court and may be appealed to one of the three appellate districts, potentially ending up at the state supreme court. Some types of cases brought to the courts include divorce, bankruptcy, and civil rights. Criminal cases filed by prosecutors and cases challenging the constitutionality of state laws or the use of governmental power are other types of cases heard.