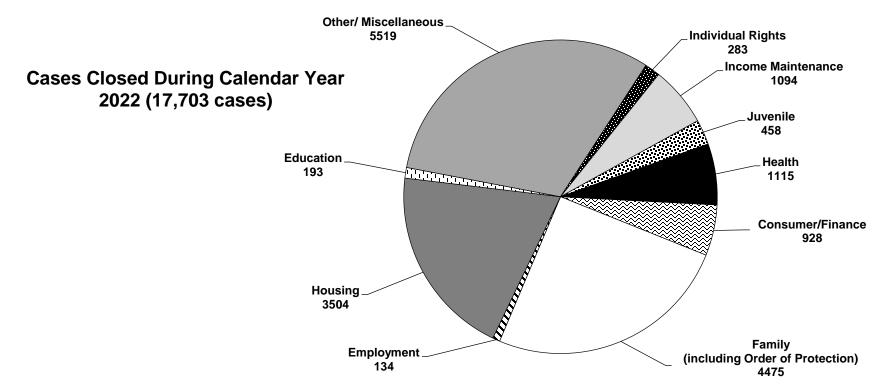

deral Poverty Level) to protect their fundamental legal rights.
- One of the focuses of the Legal Aid programs is to ensure that adults and children have access to medical care through the MoHealthNet system. Access to these benefits reduces the number of emergency room visits and the cost of medical care for everyone.
- The Legal Aids win over 85% of the cases they bring to obtain access to medical care for their clients.
- There are four regional legal aid offices: Kansas City, St. Louis, Columbia and Springfield.
- In FY22 over \$125 million was transferred into the BCLS from the Tort Victims Compensation Fund from punitive damages awarded in talc litigation in Missouri. This represents the largest single payment into the BCLS, and this funding was paid to legal service organizations.



# **OSCA Program Expenditure History**





# **OSCA Program Expenditure History**







**Missouri's 46 Judicial Circuits** 

#### FISCAL YEAR 2024 COURT OF APPEALS CORE BY DISTRICT

#### PERSONAL SERVICE:

| District          | Appellate | e Judges    | Judicial A | dmin. Assistants | La    | w Clerks    |      | Clerk     | Staf | f Counsel | Ot    | ther Staff  | Total  | Personal<br>Service |
|-------------------|-----------|-------------|------------|------------------|-------|-------------|------|-----------|------|-----------|-------|-------------|--------|---------------------|
| Western District  | 11.00     | \$1,788,283 | 6.00       | \$270,084        | 22.00 | \$1,219,656 | 1.00 | \$100,031 | 1.00 | \$82,320  | 13.50 | \$651,038   | 54.50  | \$4,111,412         |
| Eastern