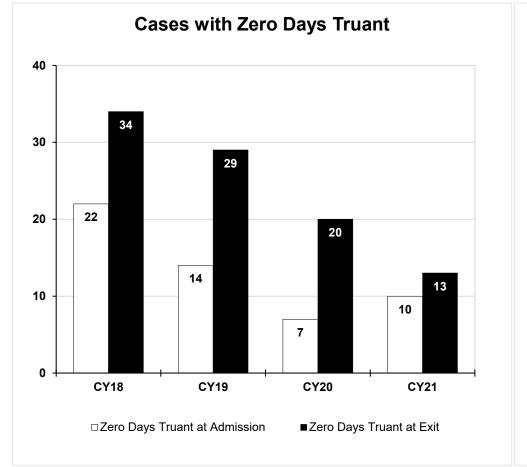

### COMMISSION ON RETIREMENT, REM. AND DISCIPLINE

| Core | <br>.270 |
|------|----------|

| TREATMENT COURTS<br>Treatment Courts Coordinating Commission Transfer<br>Core | 277 |
|-------------------------------------------------------------------------------|-----|
| Treatment Courts Coordinating Commission<br>Core                              | 282 |
| JUDICIARY PS                                                                  | 299 |