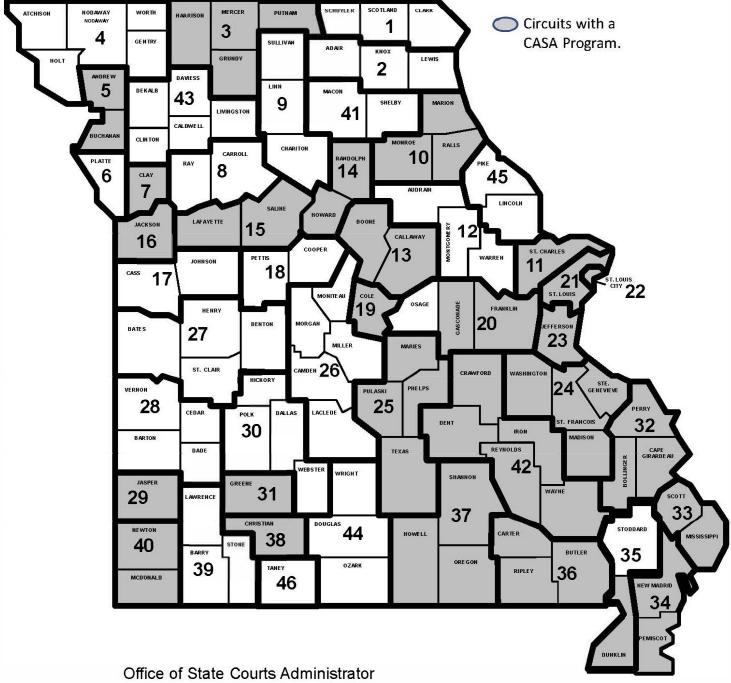

court when informal adjustment is not working or inappropriate to the offense or other services are needed such as placement.

## **Permanency Planning**



■2 years or more ■12-23 months ■0-11 months



# **Court Appointed Special Advocate (CASA) Program**

Court Appointed Special Advocate (CASA) programs recruit, train, supervise and evaluate volunteer advocates for abused and neglected children. Funds are used to increase the number of children that can be served in the circuit court and community.



# Missouri's CASA Programs January 2023

Court Appointed Special Advocate (CASA) programs recruit, train, supervise and evaluate volunteer advocates for abused and neglected children. Funds are used to increase the number of children that can be served in the circuit court and community.



P.O. Box 104480 2112 Industrial Drive Jefferson City, MO 65110

# **Domestic Relations Resolution Activity**

# Some of the programs performed include the following:

- Maintains the parenting handbook. It is available in English, Spanish, Braille, large print and electronic format upon request.
- Helps with the creation and implementation of local circuit programs applicable to domestic relations cases. Examples of these programs include supervised visitation, exchange programs and alternative dispute resolution and education programs.
- Unified family court projects in the 11th circuit are partially funded. They are designed to provide unifed case management to ensure that cases involving children and families are handled in a fair, timely, effective and cost-effective manner.
- The fa