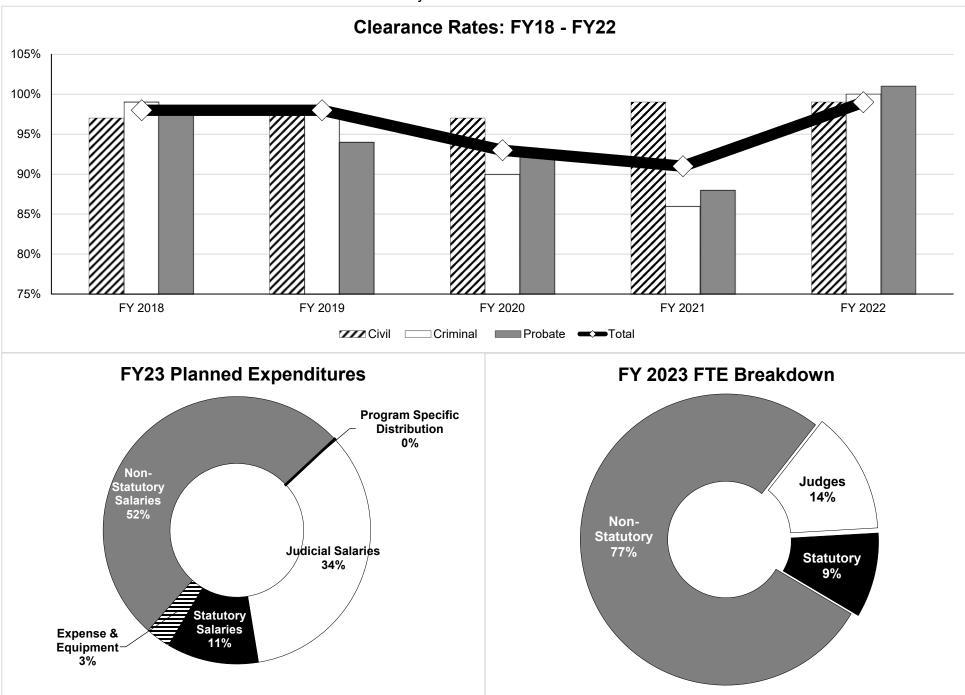

totaling \$600,140.

24th Circuit: 1 treatment court commissioner @ \$150,035 is included with associate circuit judges.

29th Circuit: 1 family court commissioner and 1 treatment court commissioner @ \$300,070 is included with associate circuit judges.

31st Circuit: 4 family court commissioners, 1 treatment court commissioner and 1 probate commissioner are included with associate circuit judges totaling \$900,210.

33rd Circuit: 1 treatment court commissioner @ \$150,035 is included with associate circuit judges.

35th Circuit: 1 treatment court commissioner @ \$150,035 is included with associate circuit judges.

42nd Circuit: 1 treatment court commissioner @ \$150,035 is included with associate circuit judges.

## **Trial Courts Activity** Provides adjudication of circuit court cases



## **Circuit Court Workload History**



# Missouri's Juvenile Secure Detention Facility Locations January 2023



2112 Industrial Drive

Jefferson City, MO 65110

## **Juvenile Justice Activity**

Provides supervision for youth and safer communities.



\* Infractions, Municipal offenses and Court ordered violations are now listed as status offenses.

Informal: A diversion process in which referrals are handled solely by the juvenile office. They receive supervision or services that usually last only 6 months. Formal: A filing process with the court when informal adjustment is not working or inappropriate to the offense or other services are needed such as placement.

## **Permanency Planning**



■2 years or more ■12-23 months ■0-11 months



# **Court Appointed Special Advocate (CASA)