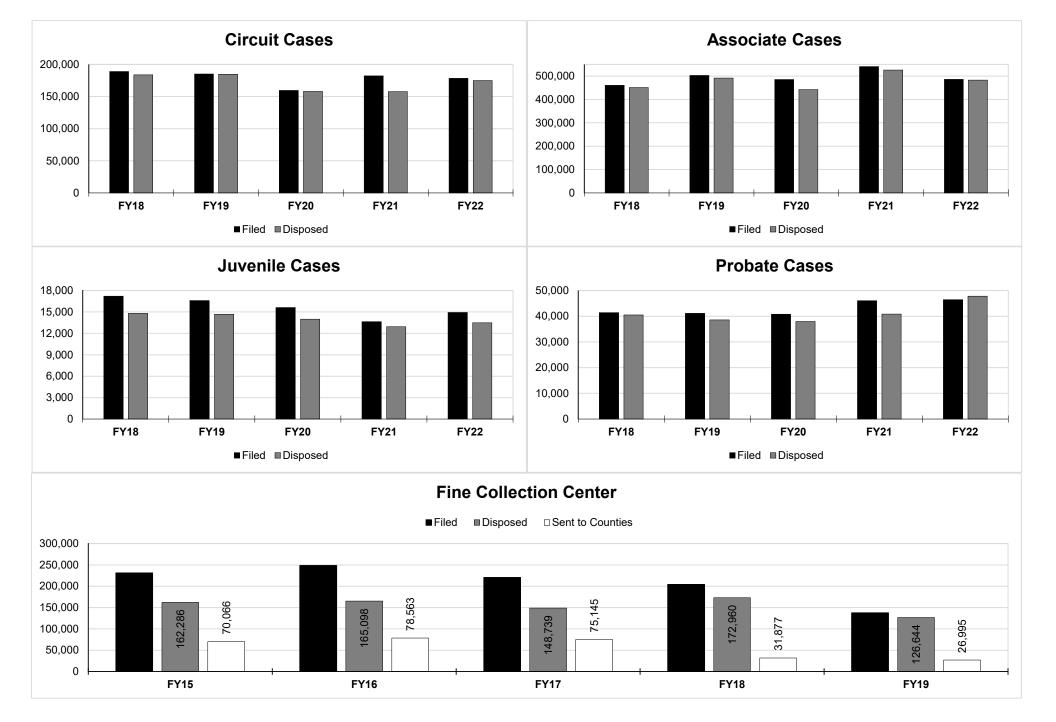

atment court commissioner @ \$150,035 is included with associate circuit judges.

29th Circuit: 1 family court commissioner and 1 treatment court commissioner @ \$300,070 is included with associate circuit judges.

31st Circuit: 4 family court commissioners, 1 treatment court commissioner and 1 probate commissioner are included with associate circuit judges totaling \$900,210.

33rd Circuit: 1 treatment court commissioner @ \$150,035 is included with associate circuit judges.

35th Circuit: 1 treatment court commissioner @ \$150,035 is included with associate circuit judges.

42nd Circuit: 1 treatment court commissioner @ \$150,035 is included with associate circuit judges.

## **Trial Courts Activity** Provides adjudication of circuit court cases



## **Circuit Court Workload History**



# Missouri's Juvenile Secure Detention Facility Locations January 2023



2112 Industrial Drive

Jefferson City, MO 65110

## **Juvenile Justice Activity**

Provides supervision for youth and safer communities.



\* Infractions, Municipal offenses and Court ordered violations are now listed as status offenses.

Informal: A diversion process in which referrals are handled solely by the juvenile office. They receive supervision or services that usually last only 6 months. Formal: A filing process with the court when informal adjustment is not working or inappropriate to the offense or other services are needed such as placement.

## **Permanency Planning**



■2 years or more ■12-23 months ■0-11 months



# **Court Appointed Special Advocate (CASA) Program**

Court Appointed Special Advoc