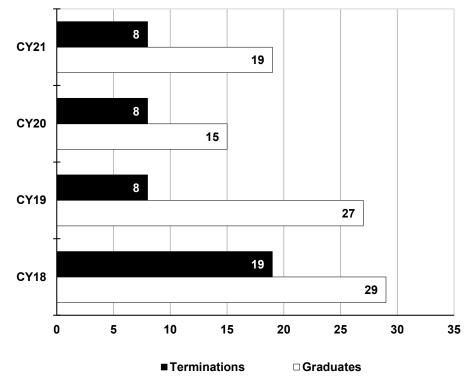

| 51%      | 60%      | 52%     | N/A      |



Page 295



## **Juvenile Treatment Court Program**

Juvenile Treatment Court focuses on addressing the substance abuse disorder or co-occurring disorder of juveniles in the juvenile court.

| Program Statistics                          | CY18  | CY19  | CY20 | CY21 |
|---------------------------------------------|-------|-------|------|------|
| Participants Served                         | 101   | 75    | 45   | 45   |
| Programs                                    | 4     | 4     | 4    | 4    |
| Graduation Rate                             | 60%   | 77%   | 65%  | 70%  |
| Number of Community Service Hours Performed | 1,383 | 1,215 | 650  | 95   |
| Retention Rate                              | 65%   | 62%   | 67%  | N/A  |









| Budget Unit                |             |         |         |         |          |          |         |         |  |
|----------------------------|-------------|---------|---------|---------|----------|----------|---------|---------|--|
| Decision Item              | FY 2022     | FY 2022 | FY 2023 | FY 2023 | FY 2024  | FY 2024  | FY 2024 | FY 2024 |  |
| Budget Object Summary      | ACTUAL      | ACTUAL  | BUDGET  | BUDGET  | DEPT REQ | DEPT REQ | GOV REC | GOV REC |  |
| Fund                       | DOLLAR      | FTE     | DOLLAR  | FTE     | DOLLAR   | FTE      | DOLLAR  | FTE     |  |
| JUDICIARY PS               |             |         |         |         |          |          |         |         |  |
| CORE                       |             |         |         |         |