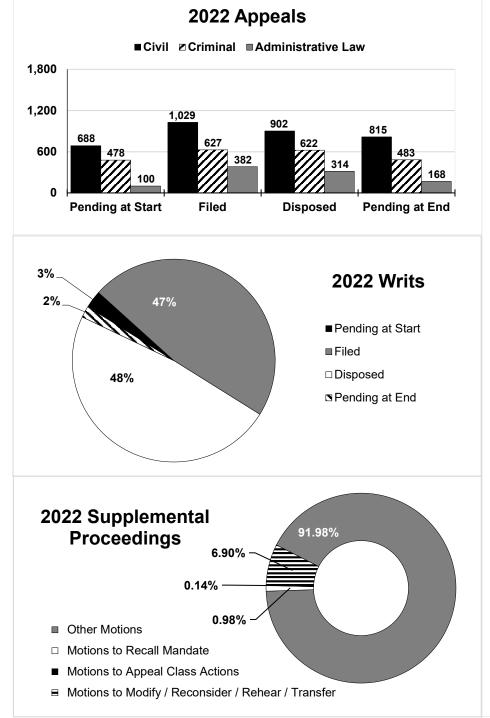

Within the circuit courts, cases are grouped and heard in divisions by type, such as circuit, associate circuit, family, juvenile, municipal, probate, and small claims. Cases typically start in the circuit court and may be appealed to one of the three appellate districts, potentially ending up at the state supreme court. Some types of cases brought to the courts include divorce, bankruptcy, and civil rights. Criminal cases filed by prosecutors and cases challenging the constitutionality of state laws or the use of governmental power are other types of cases heard.