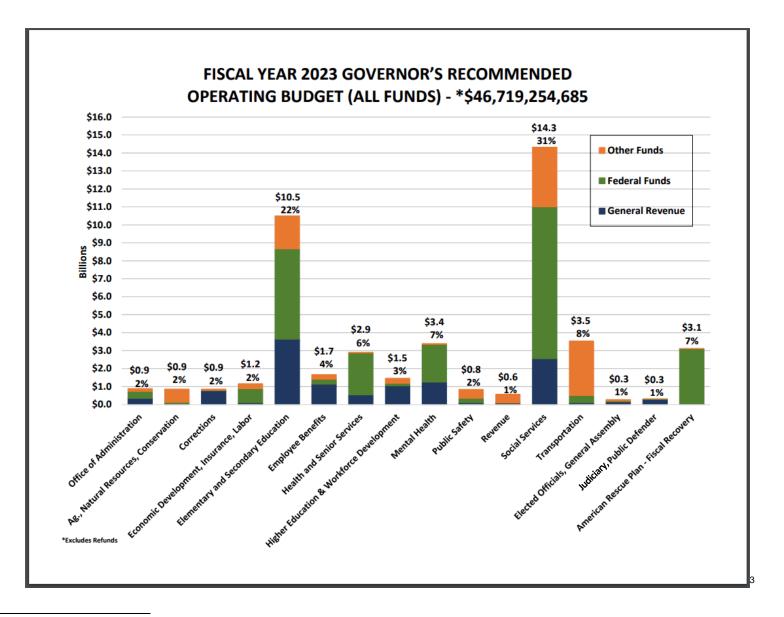

The Missouri Judiciary – one of three co-equal branches of government – provides Missouri citizens a stable, fair, and accessible system of justice for the resolution of disputes.

The FY23 appropriation to the Missouri Judiciary totals just 2% of the statewide General Revenue.

### **Budget Requests:**

- 1. Appropriate **\$2,471,308** for the FY23 supplemental budget.
- 2. Appropriate **\$4,543,702** for FY24.

<sup>&</sup>lt;sup>3</sup> Office of Administration. (2022). *The Missouri Budget: Fiscal Year 2023*. Retrieved from https://oa.mo.gov/sites/default/files/The\_Missouri\_Budget\_Fiscal\_Year\_2023.pdf