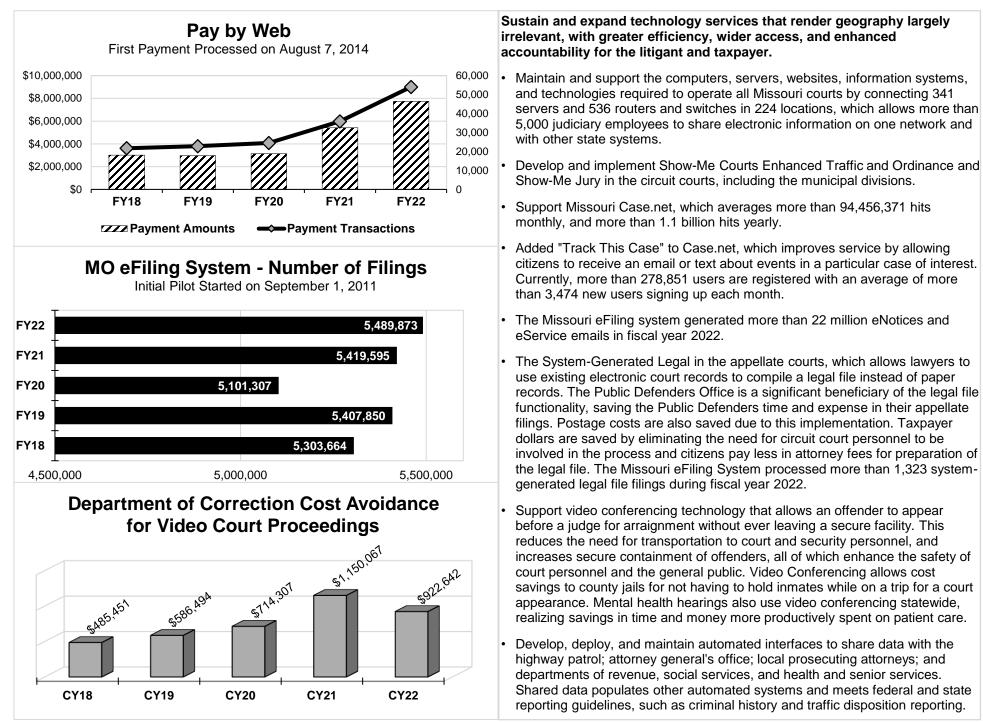

orting;
- Facilitate debt collection via vendor;
- Support treatment court programs and administer treatment court funding;
- Maintain data for case disposition time standards and child permanency hearings;
- Maintain measures for juvenile services standards and administer juvenile program funding;
- Develop, maintain and update statewide case management system in all courts, along with a wide variety of other technical applications and hardware necessary for court operations;
- Fiscal support services (appropriation requests, fiscal notes, bill payment & reimbursements);
- Legal support services (e.g., updates on new legislation);
- Human resources support (payroll processing, personnel matters);
- Training for judicial personnel;
- Statistical analysis.

# **Court Technology Activity**





More than 5,500 state, county, and municipal judicial branch employees rely on new or continuing education and skills training funded by the Judicial Education and Training Fund. Citizens are best served when clerks, judges, and juvenile staff are well-educated and trained.

From front-line workers such as juvenile officers, detention workers, and court clerks, to municipal division employees, judicial education provides courses and programs of study tailored to meet the specific needs of both new and experienced court personnel. These courses and programs are designed to satisfy standards mandated by federal and state statutes and by Supreme Court rules. Courses provided included the following:

- New juvenile officer training
- Child abuse and neglect training
- Case planning and ass