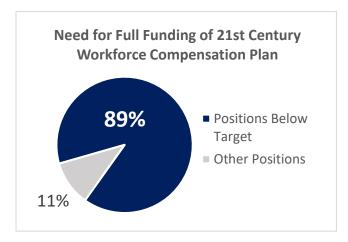

# **Support Public Service**

For the last few years, excluding the FY21 pandemic year, the legislature and governor have appropriated and the judiciary has implemented, salary increases for judiciary staff consistent with the goals of its classification and compensation study. For FY23, the legislature and governor's appropriations provided for significant progress toward salary goals. The judiciary's 21st Century

Workforce compensation plan moves staff toward target – or market – salary goals, and improves recruitment and retention with much of the focus on the lowest paid staff and reducing salary compression. Staff whose positions are established by statute (e.g., circuit clerks) and were not a part of the salary study should receive a comparable increase.