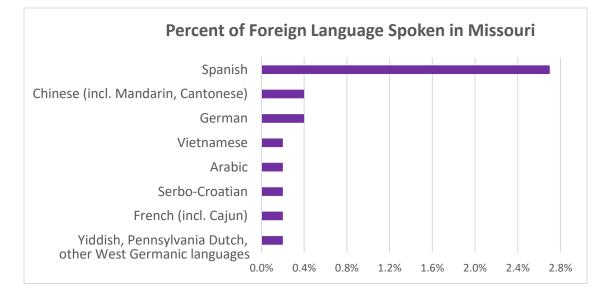

■ Language is very diverse across Missouri. A Missouri Economic Research and Information Center<sup>1</sup> survey identified eight languages in Missouri with 10,000 or more speakers. In 2020, 6.3% of Missouri residents spoke a language other than English.