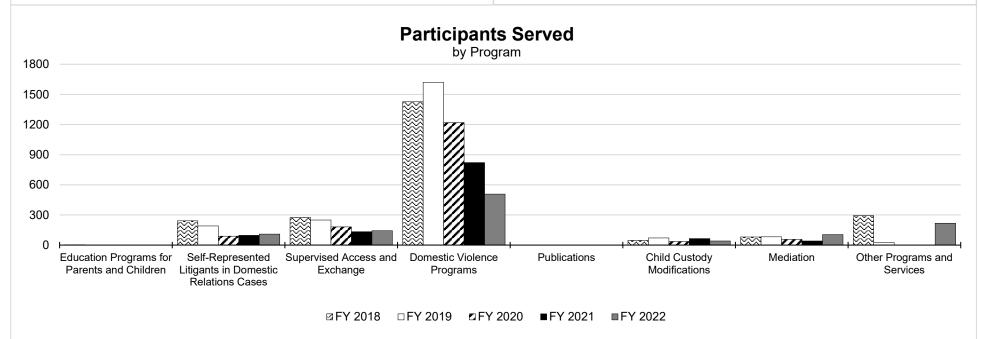

Within the circuit courts, cases are grouped and heard in divisions by type, such as circuit, associate circuit, family, juvenile, municipal, probate, and small claims. Cases typically start in the circuit court and may be appealed to one of the three appellate districts, potentially ending up at the state supreme court. Some types of cases brought to the courts include divorce, bankruptcy, and civil rights. Criminal cases filed by prosecutors and cases challenging the constitutionality of state laws or the use of governmental power are other types of cases heard.