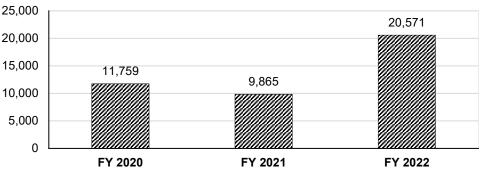

nd court clerks, to municipal division employees, judicial education provides courses and programs of study tailored to meet the specific needs of both new and experienced court personnel. These courses and programs are designed to satisfy standards mandated by federal and state statutes and by Supreme Court rules. Courses provided included the following:

- New juvenile officer training
- Child abuse and neglect training
- Case planning and assessment
- Fundamental skills and safety for the juvenile justice professional
- Fundamental skills for detention staff faculty development
- Court clerk college
- New clerk orientation
- Case processing
- Case management software
- Jury management software
- Child support software
- Judicial College
- New judge orientation
- Trial skill seminars





# **Basic Civil Legal Services**

# Provides funding for the Legal Aid programs

- The Basic Civil Legal Services Fund, passed in SB 447 (2003), section 477.650, RSMo., funds the work of Missouri's four Legal Aid programs, which provide access to the civil justice system to low-income Missourians (who live at or below 125% of Federal Poverty Level) to protect their fundamental legal rights.
- One of the focuses of the Legal Aid programs is to ensure that adults and children have access to medical care through the MoHealthNet system. Access to these benefits reduces the number of emergency room visits and the cost of medical care for everyone.
- The Legal Aids win over 85% of the cases they bring to obtain access to medical care for their clients.
- There are four regional legal aid offic