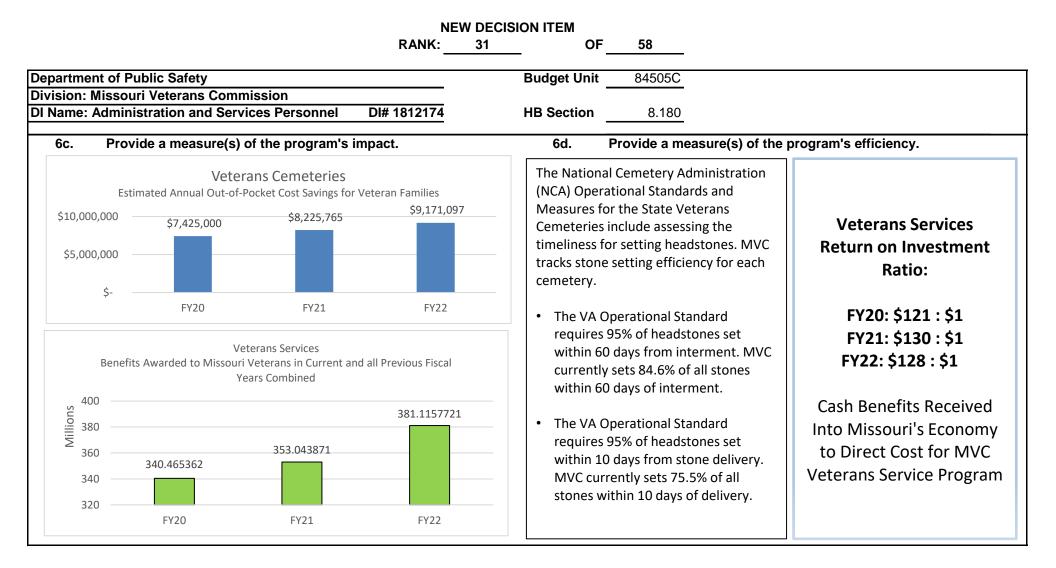

| 0            | 0.0         | 0           | 0.0         | 0       | 0.0     | 0       | 0.0     | 0        |

RANK: 31 OF

| Department of Public Safety                    |             | Budget Unit | 84505C |
|------------------------------------------------|-------------|-------------|--------|
| Division: Missouri Veterans Commission         |             | _           |        |
| DI Name: Administration and Services Personnel | DI# 1812174 | HB Section  | 8.180  |
|                                                |             |             |        |

6. PERFORMANCE MEASURES (If new decision item has an associated core, separately identify projected performance with & without additional funding.)





#### 6b. Provide a measure(s) of the program's quality.





58



# NEW DECISION ITEM

RANK: 31 OF 58

| Department of Public Safety                                                    | Budget Unit 84505C                                                                 |
|--------------------------------------------------------------------------------|------------------------------------------------------------------------------------|
| Division: Missouri Veterans Commission                                         |                                                                                    |
| DI Name: Administration and Services Personnel DI# 1812174                     | <b>HB Section</b> 8.180                                                            |
| 7. STRATEGIES TO ACHIEVE THE PERFORMANCE MEASUREMENT T                         | ARGETS