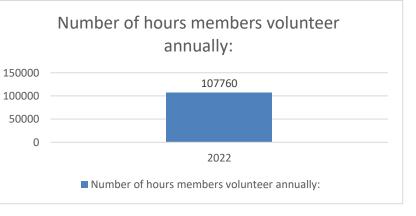

ately activate aircrew and ground teams for missing aircraft and persons searches. \*Provides aerospace education outreach in local communities through science, technology, engineering, and math activities for cadets and schools. \*Works side-by-side with MO National Guard, State Emergency Management Agency, and other agencies in exercises and operations. \*Aerial transportation of personnel, equipment, search dog teams, blood and organs, vaccines, VIPs, law enforcement, etc. \*Airborne reconnaissance of critical infrastructure, roads, bridges, dams, suspicious activity, damage from natural disasters, etc. \*Maintains and operates large communications network of VHF and HF base and mobile radios, ground to air communications and several repeater stations located throughout the state.











#### **PROGRAM DESCRIPTION**

Department of Public Safety

HB Section(s): 8.310

Program Name: Office of Air Search and Rescue

Program is found in the following core budget(s): Office of Air Search and Rescue

3. Provide actual expenditures for the prior three fiscal years and planned expenditures for the current fiscal year. (*Note: Amounts do not include fringe benefit costs.*)



#### 4. What are the sources of the "Other " funds?

N/A

5. What is the authorization for this program, i.e., federal or state statute, etc.? (Include the federal program number, if applicable.)

RSMo 41.962 The office of air search and rescue may, upon direction of the adjutant general, fully cooperate or contract with any department or agency of the state of Missouri, or with the United States governm