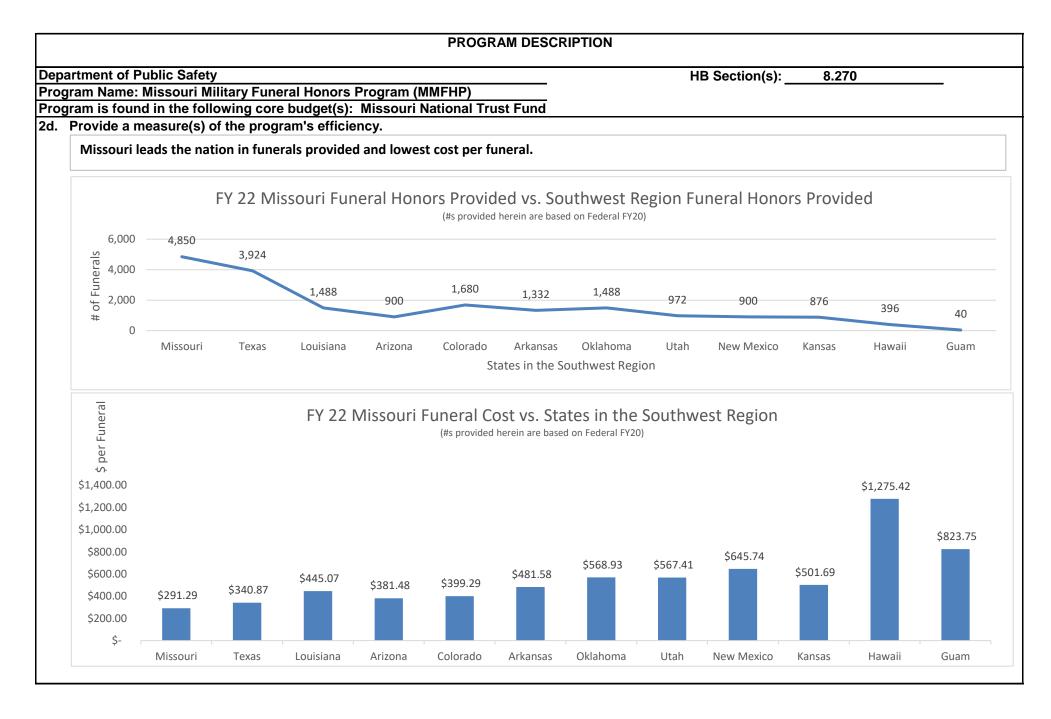

tions for hor<br>requirement. | tions required for coordination of honors: notification to the |
| * <u>Missions Provided</u> are requests performed by a Missouri Military Funeral Honor Te<br>Army veterans/retirees buried in the State of Missouri. Veterans receive a 2 soldie<br>detail. VSO support is used for Color Guard only upon request.                                     |                                                                |
|                                                                                                                                                                                                                                                                                        |                                                                |









#### PROGRAM DESCRIPTION Department of Public Safety HB Section(s): 8.270 Program Name: Missouri Military Funeral Honors Program (MMFHP) Program is found in the following core budget(s): Missouri National Trust Fund 3. Provide actual expenditures for the prior three fiscal years and planned expenditures for the current fiscal year. (Note: Amounts do not include fringe benefit costs.) Program Expenditure History \$2,000,000 \$1,800,000 \$1,600,000 \$1,400,000 ● \$1,200,000 \$1,000,000 \$800,000 \$600,000 \$400,000 \$200,000 \$-FY 23 Projected FY 20 Actual FY 21 Actual FY 22 Actual GR \$337,278 \$337,278 \$337,278 337,278

\$1,020,705

\$1,357,983

1,100,000

1,437,278

\$1,550,000

\$1,887,278

DOTHER

■TOTAL

\$1,556,000

\$1,893,278

# PROGRAM DESCRIPTION Department of Public Safety 8.2