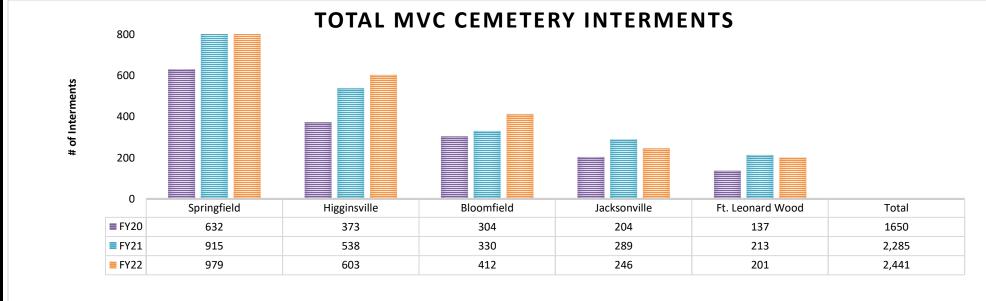

rvice to Veterans

#### 1a. What strategic priority does this program address?

Protect and Serve: Ensure Veterans and their families are identified and connected to benefits.

#### 1b. What does this program do?

The Missouri Veterans Cemeteries provide interment services to Veterans, spouses, and eligible dependents in a dignified and compassionate manner without charge to the Veteran or family. Interment includes in-ground burial or inurnment in a columbarium wall. Benefits include; burial space, opening and closing of the grave, grave liner or urn, upright granite headstone, perpetual care, and military honors for the Veteran. Those who choose cremation have the option of inground burial or inurnment within the columbarium wall.

## 2a. Provide an activity measure(s) for the program.



#### Interments by Fiscal Year and Cemetery

Average burial percentages: 70% Veterans; 30% Eligible Dependents % Casket Interments: 43%; % Cremated Interments: 57%



• The National Cemetery Administration (NCA) conducts a periodic Compliance Review (approximately every 3 years) evaluating 95 standards in categories including safety, internment operations, grounds maintenance, equipment maintenance, customer satisfaction, and headstone, marker, and niche cover.

• To be considered compliant with the NCA Standards and Measures a cemetery must receive a score of 80% or better.

• Operational Excellence Award was achieved at Springfield in FY22. The cemetery met 100% of critical priority standards and its appearance reflects an environment of beauty and awe-inspiring tribute.



MVC surveys