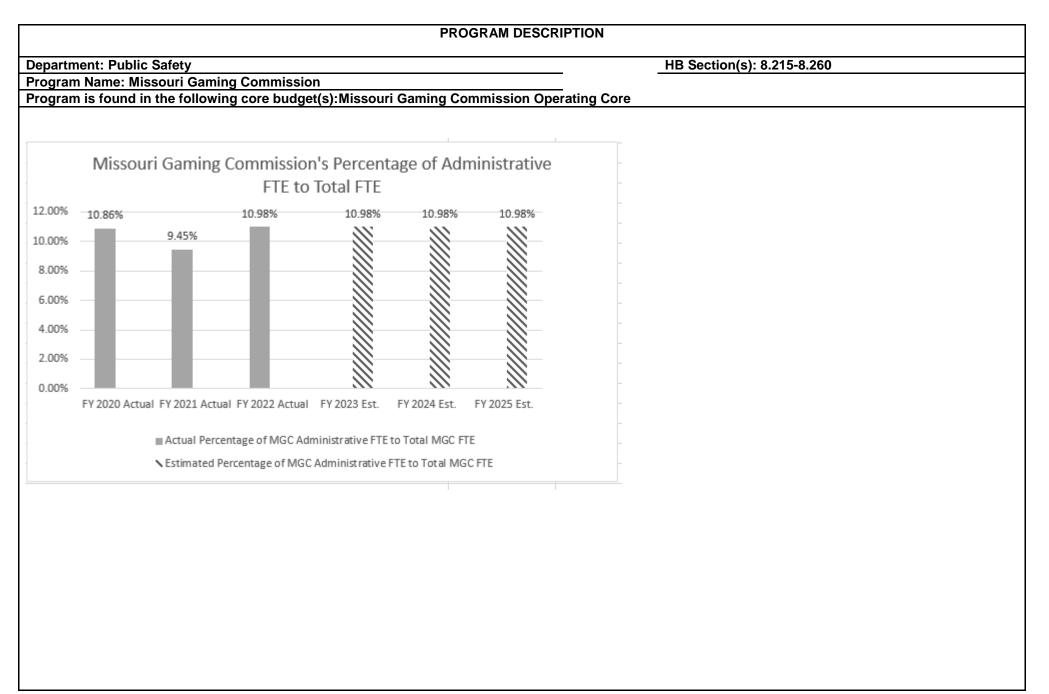

ssouri gaming statutes, rules and regulations of the commission and the licensees' own internal controls; and conducting financial and compliance audits of gaming operations. In addition, the Missouri-bred horse statute intends to encourage and award the owners and breeders of Missouri-bred horses that win horse races in this state. Racing entities are reimbursed for a winning purse for Missouri-bred horses from the Missouri Breeder's Fund.











With the passage of SB 87 in 2019, the due date for payment of the annual operation fees was moved to November of each calendar year, therefore, no annual operation fees were collected for FY 2020. Also, revenue estimates are lower for future years as the legislation reduced the percentage owed for operation fees from 11.5% to 6%.













#### PROGRAM DESCRIPTION

Department: Public Safety

HB Section(s): 8.215-8.260

**Program Name: Missouri Gaming Commission** 

Program is found in the following core budget(s):Missouri Gaming Commission Operating Core

3. Provide actual expenditures for the prior three fiscal years and planned expenditures for the current fiscal year. (*Note: Amounts do not include fringe benefit costs.*)



Note: FY 2020 and FY 2021 actual expenditure amounts were lower than anticipated due to the COVID-19 pandemic and the subsequent shutdown of all thirteen casinos. Once the casinos resumed operation, several casinos operated with additional restrictions placed on the casinos, such as limiting the number of gaming devices available for patron use to encourage social distancing and not reopening the re