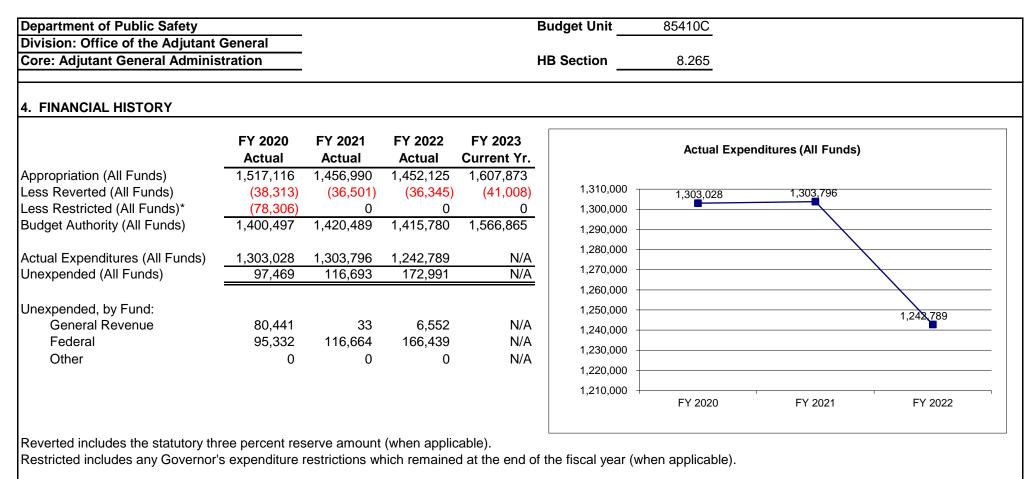

federal missions. Key programs include: Military and Veterans Records management, accounting, human resources, contracting, military support to civilian authorities, property accountability, vehicle fleet management, marksmanship, and environmental. Funding supports custodial and maintenance requirements for the MONG headquarters, as well as the State Emergency Management Agency and the Missouri Intelligence Analysis Center which are co-located at the National Guard Headquarters. This funding also supports equipment/supplies specific to the drug eradication mission.

### 3. PROGRAM LISTING (list programs included in this core funding)

Adjutant General Office/Headquarters Missouri National Guard Administration Program Federal Drug Seizure-Equitable sharing program

### CORE DECISION ITEM



NOTES:

### DEPARTMENT OF PUBLIC SAFETY A G ADMINISTRATION

### 5. CORE RECONCILIATION DETAIL

|                         | Budget |       |           |         |       |       |     |
|-------------------------|--------|-------|-----------|---------|-------|-------|-----|
|                         | Class  | FTE   | GR        | Federal | Other | Total | E   |
| TAFP AFTER VETOES       |        |       |           |         |       |       |     |
|                         | PS     | 26.48 | 1,237,796 | 0       | 0     | 1,237 | 796 |
|                         | EE     | 0.00  | 129,144   | 240,933 | 0     | 370   | 077 |
|                         | Total  | 26.48 | 1,366,940 | 240,933 | 0     | 1,607 | 873 |
| DEPARTMENT CORE REQUEST |        |       |           |         |       |