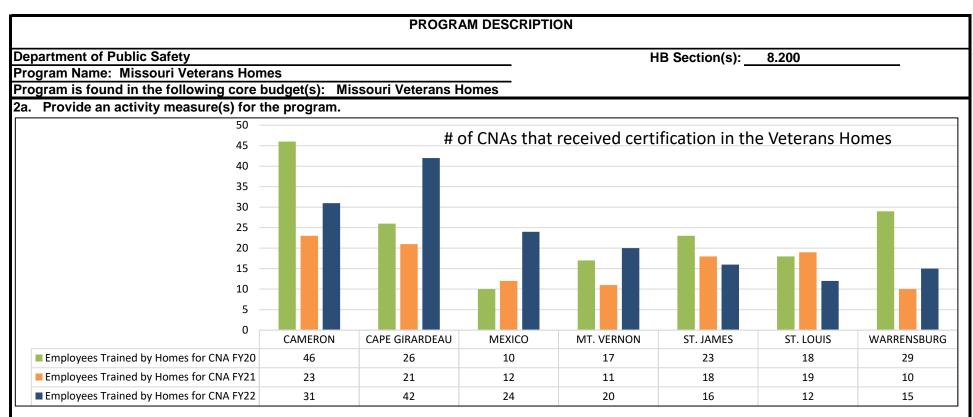

ocated in Cameron, Cape Girardeau, Mexico, Mt. Vernon, St. James, St. Louis and Warrensburg. • The Homes Program operates a combined 1,238 skilled nursing beds.

- Each Home employs a workforce including; a Missouri Licensed Nursing Home Administrator, a Registered Nurse Director-- of Nursing Services, a Licensed Clinical Social Worker, Certified Therapeutic Recreation Specialist, licensed nurses, certified medication technicians, certified nursing assistants, maintenance, accounting, supply, human resources, health information, dietary and environmental services team members. A Registered Nurse is on duty in the home for 24 hours a day, 365 days a year.
- Medical care is provided by and under the direction of a Licensed Physician who collaborates with the diverse interdisciplinary team.



- In addition to providing nursing care, our Veterans Homes also train employees to become Certified Nursing Assistants(C.N.A.'s) who provide direct personal care to Veterans including activities of daily living, (ADLs) which includes; bathing, dressing, cleaning, grooming, toileting and transferring from bed to chair.
- The training and certification program involves providing 75 hours of classroom training and 100 hours of clinical training to each Nursing Assistant. MVC provides training at no cost to the trainee, and provides salaries during the training.
- This career advancement opportunity serves to improve the individual and the quality of care in each Home.
- This critical activity helps MVC create nursing supply in the marketplace. There is a nation-wide nursing shortage that h