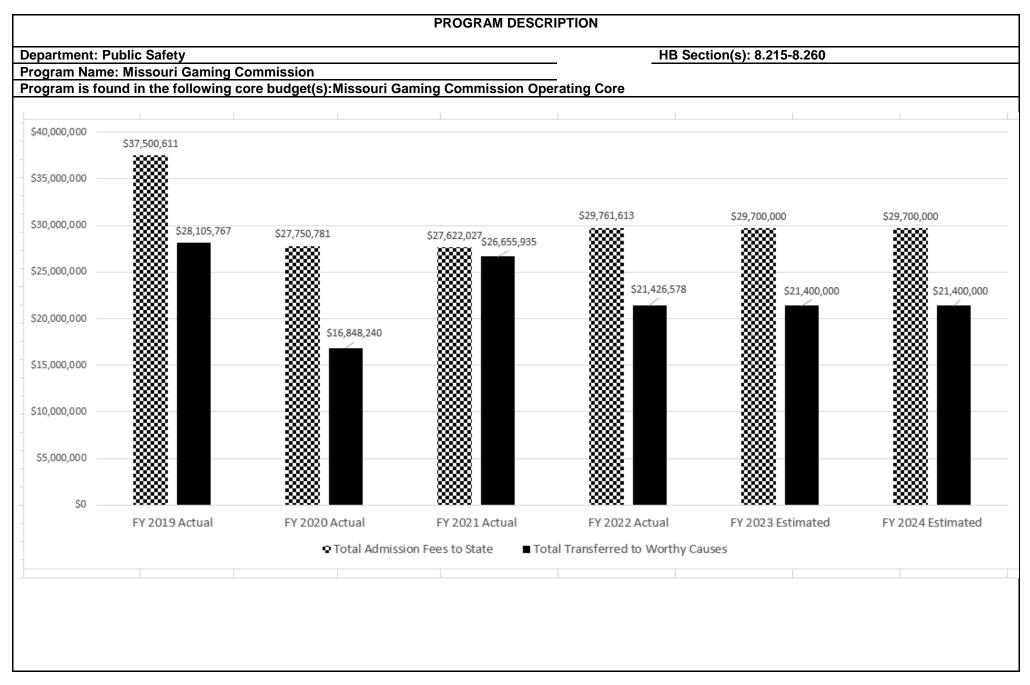

ith the Missouri gaming statutes, rules and regulations of the commission and the licensees' own internal controls; and conducting financial and compliance audits of gaming operations. In addition, the Missouri-bred horse statute intends to encourage and award the owners and breeders of Missouri-bred horses that win horse races in this state. Racing entities are reimbursed for a winning purse for Missouri-bred horses from the Missouri Breeder's Fund.











With the passage of SB 87 in 2019, the due date for payment of the annual operation fees was moved to November of each calendar year, therefore, no annual operation fees were collected for FY 2020. Also, revenue estimates are lower for future years as the legislation reduced the percentage owed for operation fees from 11.5% to 6%.













#### PROGRAM DESCRIPTION

Department: Public Safety

HB Section(s): 8.215-8.260

**Program Name: Missouri Gaming Commission** 

Program is found in the following core budget(s):Missouri Gaming Commission Operating Core

3. Provide actual expenditures for the prior three fiscal years and planned expenditures for the current fiscal year. (*Note: Amounts do not include fringe benefit costs.*)



Note: FY 2020 and FY 2021 actual expenditure amounts were lower than anticipated due to the COVID-19 pandemic and the subsequent shutdown of all thirteen casinos. Once the casinos resumed operation, several casinos operated with additional restrictions placed on the casinos, such as limiting the number of gaming devices available for patron use to encourage social distancing and not reopen