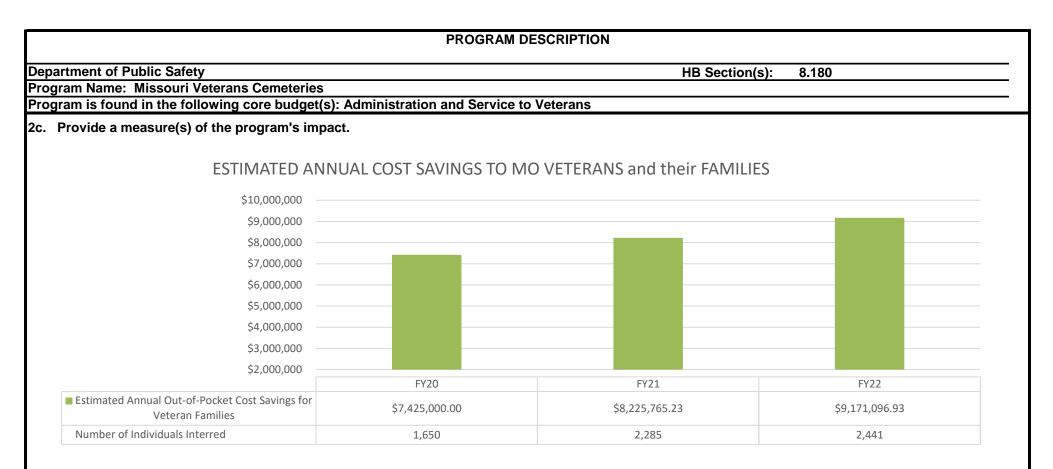

safety, internment operations, grounds maintenance, equipment maintenance, customer satisfaction, and headstone, marker, and niche cover.

• To be considered compliant with the NCA Standards and Measures a cemetery must receive a score of 80% or better.

• Operational Excellence Award was achieved at Springfield in FY22. The cemetery met 100% of critical priority standards and its appearance reflects an environment of beauty and awe-inspiring tribute.



MVC surveys families of Veterans interred in the cemeteries to determine their satisfaction with the cemetery grounds, headstones, burial sites, facilities, and cemetery staff. Surveys with stamped return mailers are included in Cemetery Condolence and Information Packets and provided to the families at the conclusion of burial services.



Using cost data from derived from choicemutual.com/funeral-cost/, MVC estimates the financial impact to Veterans utilizing burial benefits at a Missouri Veterans Cemetery based upon actual burial activity per fiscal year and the estimated costs per burial: in-ground casket \$4,500; in-ground cremain \$3,500; columbarium wall \$3,040.



The National Cemetery Administration (NCA) Operational Standards and Measures for the State Veterans Cemeteries include assessing the timeliness for setting headstones. MVC tracks stone setting efficiency for each cemetery. There are two separate measures shown above, in aggregate, for all five cemeteries. Left chart: The VA Operational Standard requires 95% of headstones set within 60 days from interment. MVC currently sets 84.6% of all stones within 60