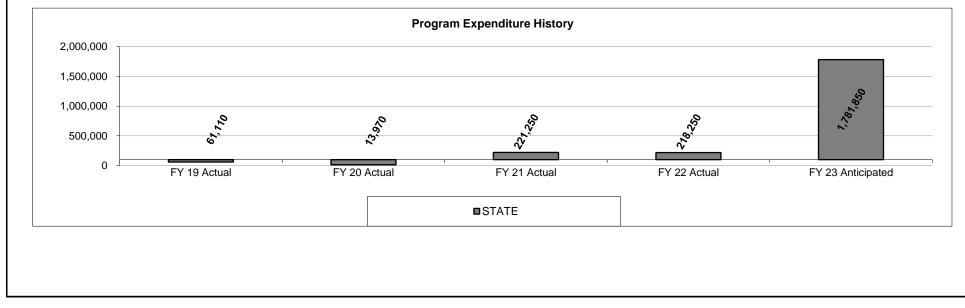

. The team also participated in ground reconnaissance operations, search and rescue operations, and damage assessment.

#### 2d. Provide a measure(s) of the program's efficiency.

This program combines local, state, and federal funding to provide a highly specialized and comprehensive set of search and rescue programs for the state of Missouri that are both highly capable and very cost efficient. MO-TF1 coordinates and collaborates with other public safety agencies and the Missouri National Guard to provide for the efficient utilization of funding for training and exercises and the sharing of resources when possible.

# 3. Provide actual expenditures for the prior three fiscal years and planned expenditures for the current fiscal year. (Note: Amounts do not include fringe benefit costs.)



| PROGRAM DESCRIPTION                                                                       |                                                   |  |  |  |  |  |  |  |  |
|-------------------------------------------------------------------------------------------|---------------------------------------------------|--|--|--|--|--|--|--|--|
| Department Public Safety - State Emergency Management Agency                              | HB Section(s): 8.320                              |  |  |  |  |  |  |  |  |
| Program Name Missouri Task Force 1                                                        |                                                   |  |  |  |  |  |  |  |  |
| Program is found in the following core budget(s): SEMA Grants                             |