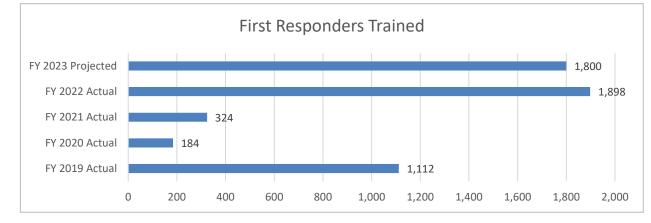

: Missouri Emergency Response Commission - Chemical Emergency Preparedness Fund (CEPF) & Hazardous Materials Emergency Preparedness (HMEP) Program is found in the following core budget(s): SEMA Operations and MERC 2d. Provide a measure(s) of the program's efficiency. The MERC utilizes federal grants to train first responders in chemical and hazardous materials emergency response. This is essential for local jurisdictions to plan and mitigate response to hazardous materials and chemical incidences. Class attendance is impacted by jurisdictional size, number of responders, location, and availability to attend the class. Training increased significantly in 2021 as the pandemic slowed. All classes were presented again, including new courses developed and offered across the state of Missouri.



The MERC does not evaluate efficiency through purely economic means. We measure our efficiency through a lens of the best, most effective, up to date and recognized training for local responders and citizens, as well as maintaining an excellent Tier II program, an excellent and compliant LEPC/LEPD program, and maintaining an excellent outreach program.

3. Provide actual expenditures for the prior three fiscal years and planned expenditures for the current fiscal year. (Note: Amounts do not include



### **PROGRAM DESCRIPTION**

Department: Public Safety - State Emergency Management

HB Section(s):

8.325

Program Name: Missouri Emergency Response Commission - Chemical Emergency Preparedness Fund (CEPF) & Hazardous Materials Emergency Preparedness (HMEP)

Program is found in the followi