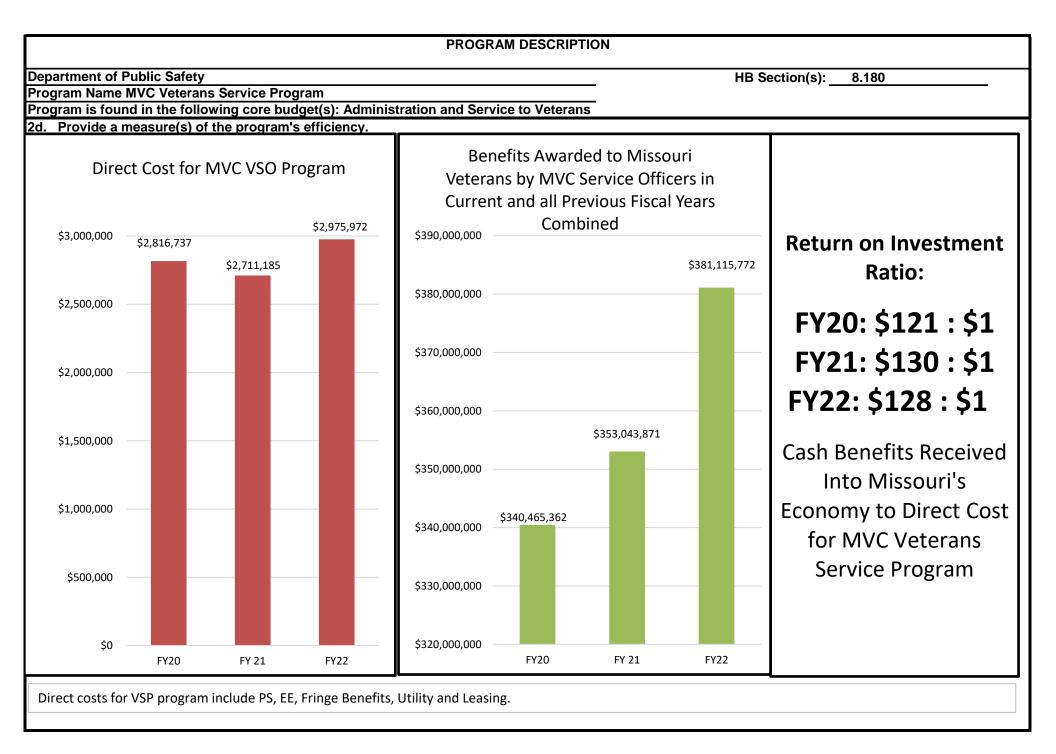

inistration and Service to Veterans

#### 6. Are there federal matching requirements? If yes, please explain.

The US Department of Veterans Affairs provides an Interment Allowance of \$828.00 for each eligible Veteran interred. Cemetery maintenance grants are available from the National Cemetery Administration (NCA), Cemetery Grants Program, to help in maintaining the cemeteries to NCA Operational Standards and Measures. The state must allocate the funding first and will be reimbursed 100% through the Cemetery Grants Program with payments made at intervals during the project until completion.

#### 7. Is this a federally mandated program? If yes, please explain.

No. The state participates in the Veterans Cemetery Grant Program through the U.S. Department of Veterans Affairs (VA).









|                                     |                                                                                                                                                                     | PROGRAM DESCRIF                                                            | TION                                                                         |                                                    |
|-------------------------------------|---------------------------------------------------------------------------------------------------------------------------------------------------------------------|----------------------------------------------------------------------------|------------------------------------------------------------------------------|----------------------