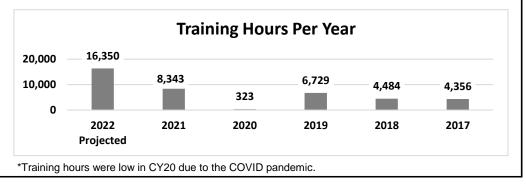

|             |             |        |

6. PERFORMANCE MEASURES (If new decision item has an associated core, separately identify projected performance with & without additional funding.)



### 6c. Provide a measure(s) of the program's impact.

In 2019 when the Jefferson City Tornado hit, the field data collection devices MO-TF1 is now utilizing, mapped real time data (assessments, victims, searches, etc.) and were received at the command post. With the utilization of unmanned Aerial Vehicles, MO-TF1 was able to provide effective and efficient damage assessment. With this One Event:

Rescues - 1Hazardous Materials Incidents-2Structures Assessed - 2,395Structures Found with Damagers- 269Wellness Checks - 897



58



6d. Provide a measure(s) of the program's efficiency.



NEW DECISION ITEM RANK: <u>32</u> OF <u>58</u>

| Department of Public Safety                               | Budget Unit 85452C |
|-----------------------------------------------------------|--------------------|
| Division MO Task Force 1                                  |                    |
| DI Name: Task Force One: Large Scale Exercise DI# 1812405 | HB Section 8.320   |
| 7. STRATEGIES TO ACHIEVE THE PERFORMANCE MEASUREMENT      | TARGETS:           |
| MO-TF1 will train to perfect:                             |                    |
| Collapsed structure rescue skills.                        |                    |
| Confined space rescue skills.                             |                    |
| Flood water rescue skills.                                |                    |
| W