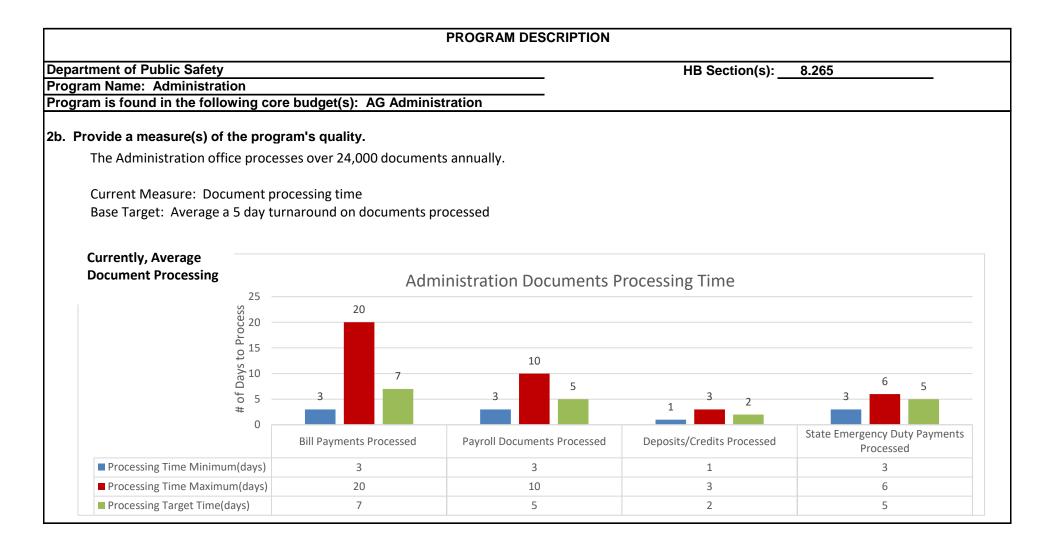

ughout the State.
- Provides state funding necessary to support military operations of the Adjutant General, Missouri National Guard Museum, State Emergency Management Agency (SEMA), and Missouri Intelligence Analysis Center (MIAC).
- Funding ensures that federal and state standards for training, readiness, and strength are maintained to enable the Guard to perform its state and federal missions.
- The Adjutant General has the overall responsibility for both the Army and Air National Guard, Federal and State funds and property.
- The true strength of the National Guard is the community based units "Always ready, always there" when emergencies occur.
- Unity of command strengthens hometown units. Headquarters not only coordinates efforts but is the conduit that brings commands together.









3. Provide actual expenditures for the prior three fiscal years and planned expenditures for the current fiscal year. (Note: Amounts do not include fringe benefits costs)



### **PROGRAM DESCRIPTION**

Department of Public Safety

HB Section(s): 8.265

Program Name: Administration

Program is found in the following core budget(s): AG Administration

4. What are the sources of the "Other " funds?

Trust Fund

### 5. What is the authorization for this program, i.e., federal or state statute, etc.? (Include the federal program number, if applicable.)

Article III, Section 46, Constitution of Missouri establishes the responsibility of the Legislature to maintain an adequate militia. The Missouri Military code established in Chapter 41, RSMo, identifies the Missouri National Guard as the