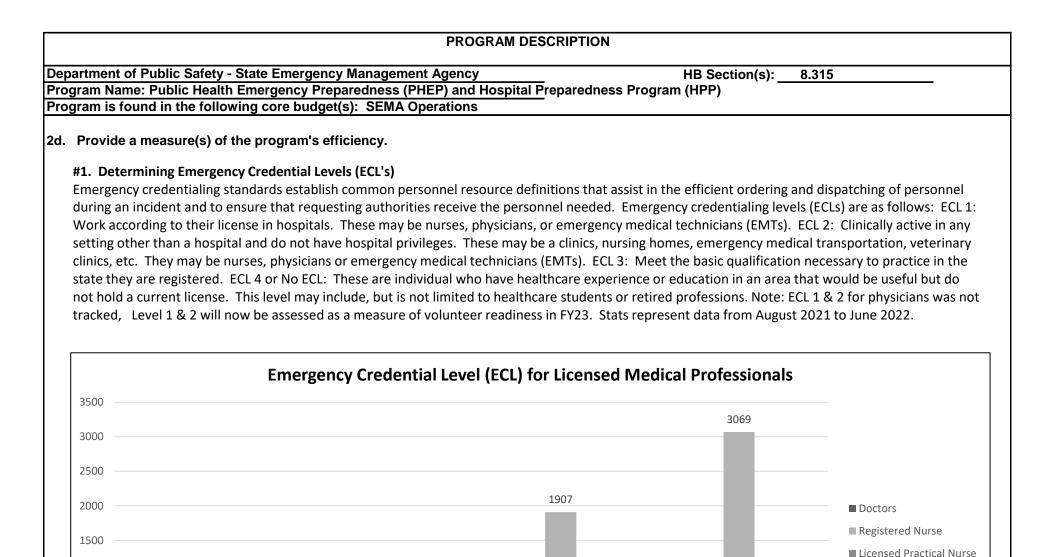

| HB Section(s): | 8.315 |
| Program Name: Public Health Emergency Preparedness (PHEP) and Hospital Preparedness Program | m (HPP)        |       |
| Program is found in the following core budget(s): SEMA Operations                           |                |       |

# **#2.** Show-Me Response Satisfaction Survey

An annual satisfaction survey is completed each year with registered volunteers in the Show-Me Response database benchmarking a quality measure for the program. FY21 survey yielded an 87% for overall satisfaction (Adequate to Excellent). NOTE: This survey was completed August 2021. The program has been unable to complete the survey for FY22, however the survey is targeted for completion later this month. Next year, we will be able to report 2 years of survey results.







Level 3

Level 2

Total #

Level 1

| PROGRAM DESC                                                               | RIPTION                  |       |
|----------------------------------------------------------------------------|--------------------------|-------|
| Department of Public Safety - State Emergency Management Agency            | HB Section(s):           | 8.315 |
| Program Name: Public Health Emergency Preparedness (PHEP) and Hospital Pre | eparedness Program (HPP) |       |
| Program is found in the following core budget(s): SEMA Operations          |                          |       |

3. Provide actual expenditures for the prior three fiscal years and planned expenditures for the current fiscal year. (Note: Amounts do not include fringe benefit costs.)



#### 4. What are