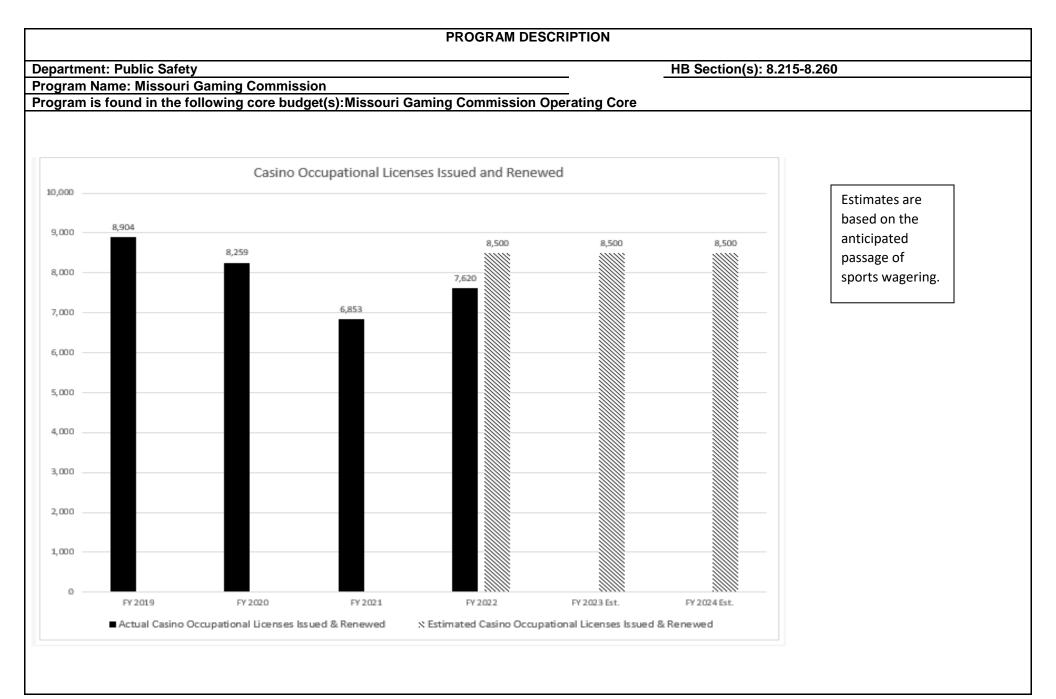

g background and financial investigations on all key persons of gaming operations, screening occupational licensees to ensure personnel operating casinos, charitable gaming operations and fantasy sports contests maintain the integrity of Missouri gaming; monitoring casino operations at all times to ensure gaming is conducted in accordance with the Missouri gaming statutes, rules and regulations of the commission and the licensees' own internal controls; and conducting financial and compliance audits of gaming operations. In addition, the Missouri-bred horse statute intends to encourage and award the owners and breeders of Missouri-bred horses that win horse races in this state. Racing entities are reimbursed for a winning purse for Missouri-bred horses from the Missouri Breeder's Fund.











With the passage of SB 87 in 2019, the due date for payment of the annual operation fees was moved to November of each calendar year, therefore, no annual operation fees were collected for FY 2020. Also, revenue estimates are lower for future years as the legislation reduced the percentage owed for operation fees from 11.5% to 6%.













#### PROGRAM DESCRIPTION

Department: Public Safety

HB Section(s): 8.215-8.260

**Program Name: Missouri Gaming Commission** 

Program is found in the following core budget(s):Missouri Gaming Commission Operating Core

3. Provide actual expenditures for the prior three fiscal years and planned expenditures for the current fiscal year. (*Note: Amounts do not include fringe benefit costs.*)



Note: FY 2020 and FY 2021 actual expenditure amoun