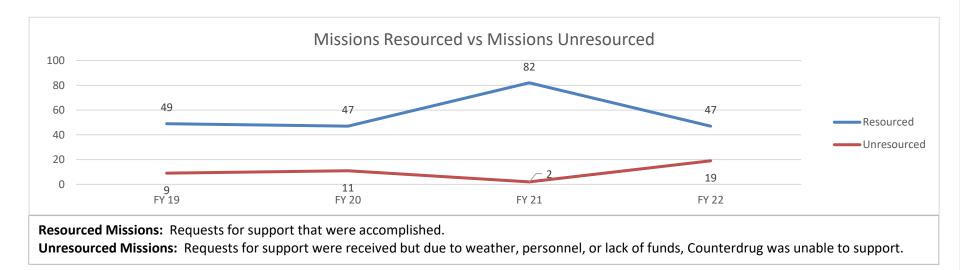

ies currently participate in drug interdiction and drug demand reduction activities.

### Support to Law Enforcement Agencies:

Local - Police Departments, Sheriff's Departments, and Multi-jurisdictional Drug Task Forces

**State** - Missouri Information Analysis Center, Division of Drug and Crime Control, State Highway Patrol Drug Task Forces, and State Crime Lab **Federal** - Homeland Security Investigations, Drug Enforcement Agency, High Intensity Drug Trafficking Area, United State Postal Inspection Service, and Mid-States Organized Crime Information Center.

### This program supports the 5 major populous area, in the state, including:

Kansas City St. Louis Springfield Cape Girardeau Central Missouri (Jefferson City/Columbia)



### 2b. Provide a measure(s) of the program's quality.









3. Provide actual expenditures for the prior three fiscal years and planned expenditures for the current fiscal year. (*Note: Amounts do not include fringe benefit costs.*)



| PROGRAM DESC                                                                                                                                                                                                                                                                                                           | RIPTION                                                             |
|--------------------------------------------------------------------------------------------------------------------------------------------------------------------------------------------------------------------------------------