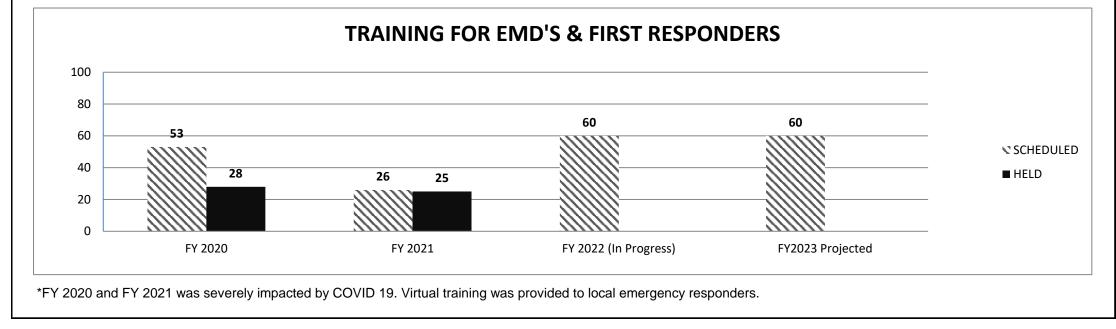

ce state-wide emergency preparedness. 1b. What does this program do? • The Emergency Management Performance Grant (EMPG) aims to prepare the state through planning, organization, equipment, training, and exercise. • Funding provides salaries for State Emergency Management Agency personnel, and approximately 175 local emergency management personnel. • The grant funding is used to provide trainings and exercises to first responders and state agencies across Missouri. • Funding is used to purchase equipment to enhance preparedness such as generators and shelters to be deployed to regions in times of disaster. • All EMPG subrecipients also have their Local Emergency Management Plans reviewed every two years to ensure the plan is current.

# 2a. Provide an activity measure(s) for the program.





- Local Health Department ٠
- EMA's ٠
- Fire
- Law Enforcement •
- National Guard

\*FY23 data based on estimate.

- Mass Fatality
- Nuclear Power plant
- Continuity of Operations
- Cyber Security

- Workshops
- Tabletops •
- Full-Scale

# \*FY20 COVID-19

- resulted in over 6
- months of exercises
- being cancelled.

# **PROGRAM DESCRIPTION** Department: Public Safety- State Emergency Management Agency HB Section(s): 8.315 & 8.330 Program Name: Emergency Management Performance Grant Program is found in the following core budget(s): SEMA Operations and SEMA Grants 2b. Provide a measure(s) of the program's quality. A survey was completed by local subrecipients at the close of their FY19 grant. SEMA asked what the locals felt we do well, and what improvement could be made. Top four answe