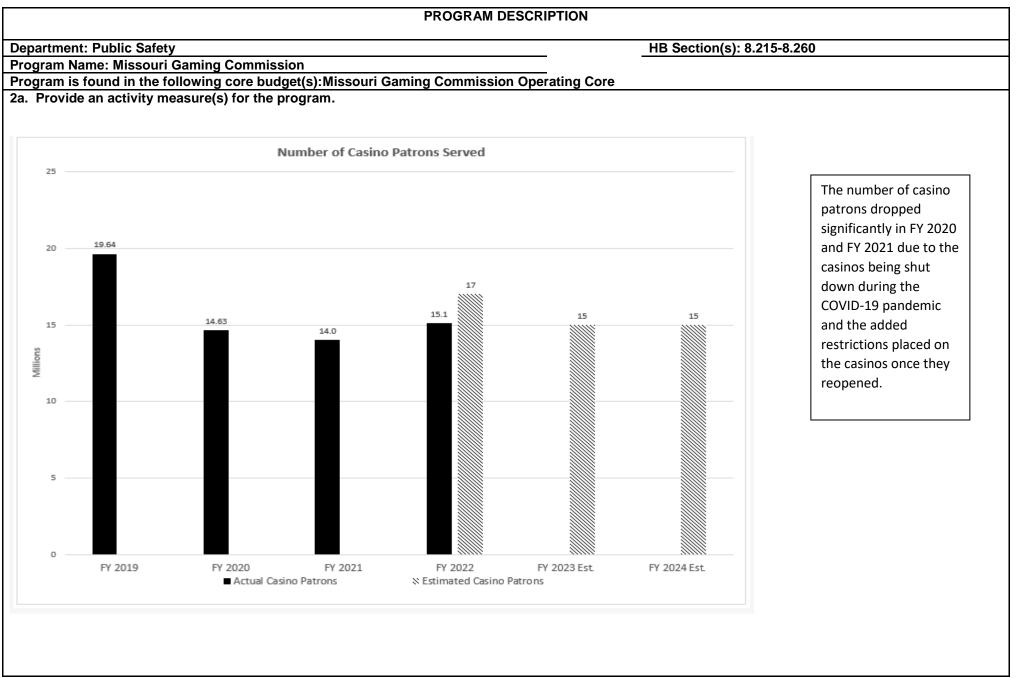

ing background and financial investigations on all key persons of gaming operations, screening occupational licensees to ensure personnel operating casinos, charitable gaming operations and fantasy sports contests maintain the integrity of Missouri gaming; monitoring casino operations at all times to ensure gaming is conducted in accordance with the Missouri gaming statutes, rules and regulations of the commission and the licensees' own internal controls; and conducting financial and compliance audits of gaming operations. In addition, the Missouri-bred horse statute intends to encourage and award the owners and breeders of Missouri-bred horses that win horse races in this state. Racing entities are reimbursed for a winning purse for Missouri-bred horses from the Missouri Breeder's Fund.











With the passage of SB 87 in 2019, the due date for payment of the annual operation fees was moved to November of each calendar year, therefore, no annual operation fees were collected for FY 2020. Also, revenue estimates are lower for future years as the legislation reduced the percentage owed for operation fees from 11.5% to 6%.













#### PROGRAM DESCRIPTION

Department: Public Safety

HB Section(s): 8.215-8.260

**Program Name: Missouri Gaming Commission** 

Program is found in the following core budget(s):Missouri Gaming Commission Operating Core

3. Provide actual expenditures for the prior three fiscal years and planned expenditures for the current fiscal year. (*Note: Amounts do not include fringe benefit costs.*)



Note: FY 2020 and FY 2021 actual expenditure amo