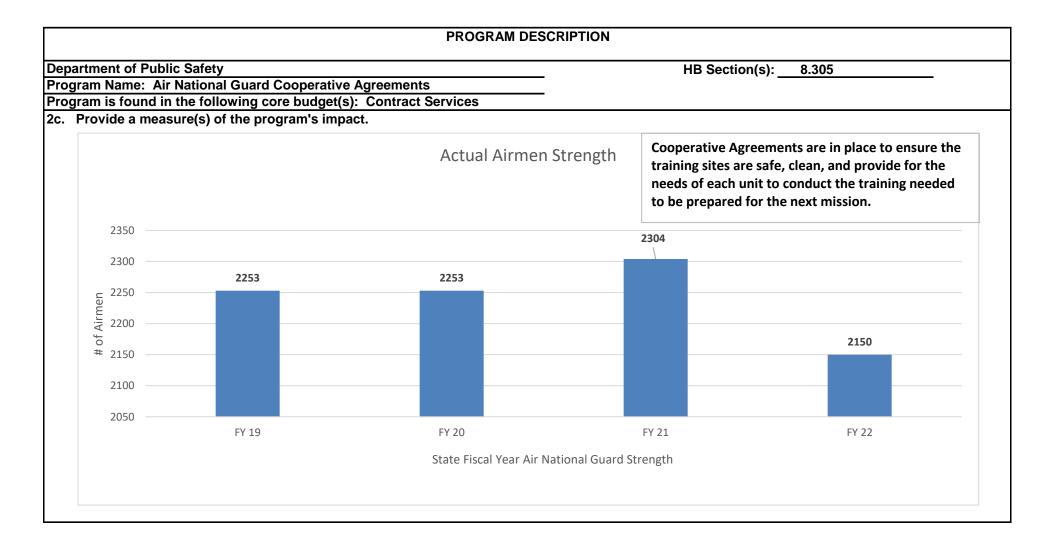

tenance and/or preventive maintenance costs for buildings and systems listed in the USAF real property Inventory detail list. Maintains the grounds, provides snow removal, and critter control. **Environmental/Appendix 1022** - Environmental programs management includes three types of environmental actions: compliance/corrective projects, environmental services, and program management. Provides a safe environment for employees. Security/Appendix 1023 - Provides a safe workplace by providing security to facilities, equipment and personal. Monitors fire and burglary alarms. Firefighters/Appendix 1024 - Provide federal support to the state military department for fire protection activities of the Air National Guard within the state.



## 2a. Provide an activity measure(s) for the program.







# PROGRAM DESCRIPTION Department of Public Safety HB Section(s): 8.305 Program Name: Air National Guard Cooperative Agreements HB Section(s): 8.305 Program is found in the following core budget(s): Contract Services HB Section(s): 8.305

3. Provide actual expenditures for the prior three fiscal years and planned expenditures for the current fiscal year. (Note: Amounts do not include fringe benefit costs.)



### 4. What are the sources of the "Other " funds?

N/A

# 5. What is the authorization for this program, i.e., federal or state statute, etc.? (Include the federal program number, if applicable.)

National Guard Regulation 5-1: This regulation provides policy and procedural guidance to be followed in the administration and execution of cooperative agreements (CAs)

## 6. Are there