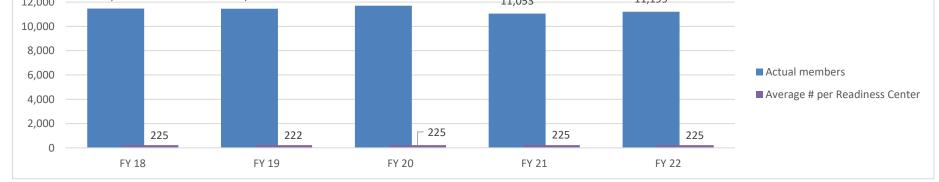

ith janitorial services
- Provide services during emergencies
- Federal and State programs to protect and serve Missouri Citizens
- Protects operational assets.



\* The National Guard Field Support provides a constant support to 59 readiness center to ensure the 154 units are provided a clean secure location to train and store equipment.

\* The true strength of the National Guard is the community based units "Always ready, always there" when emergencies occur.



# PROGRAM DESCRIPTION Department of Public Safety HB Section(s): 8.285 Program Name: Field Support Program is found in the following core budget(s): AG Field Support Program is found in the following core budget(s): AG Field Support Missouri National Guard members per Readiness Center 12,000 11,465 11,452 11,710 11,053 11,199



**The State Mission**: is to provide trained and disciplined forces for domestic emergencies or as otherwise required by state law under the authority of the governor. Our role has expanded since 9/11, with Guard members continually serving around the world and around our country helping during floods, tornadoes, civil disturbances, winter storms, hurricane responses, and most recently, the COVID-19 pandemic; that stateside mission is still a major part of what we do.

**The Federal Mission**: is to maintain properly trained and equipped units for prompt mobilization for war, national emergency, or as otherwise directed by the president. Missouri National Guard members must always be ready for any mission from the president, including peacekeeping missions and overseas contingency operat