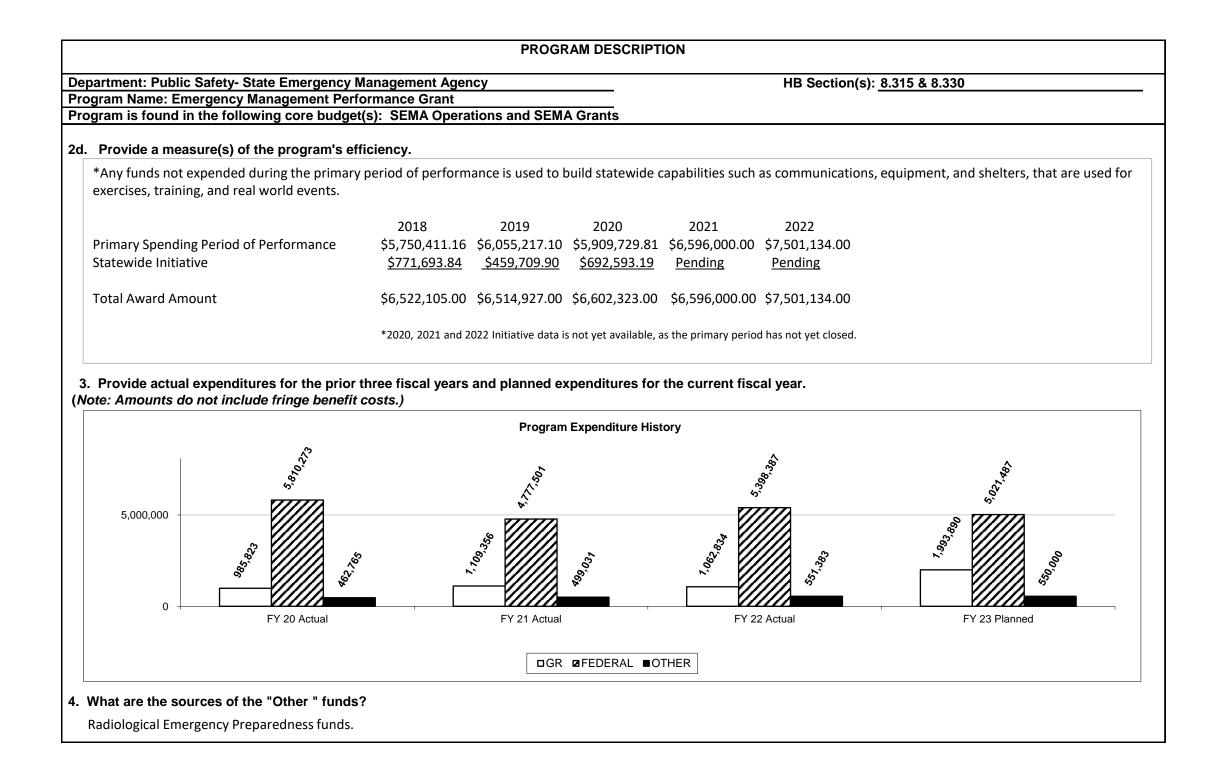

n to the locals. For FY21, awards to local subrecipients were issued before their first quarter claims for reimbursement were due, when in the past, locals submitted over two quarters worth of documentation at once. SEMA is continuing to train locals on ways to maximize their federal funding.

## 2c. Provide a measure(s) of the program's impact.

SEMA asked 115 subrecipients "What would happen if your agency no longer received EMPG funds?"

SEMA asked 70 subrecipients with FY21 anticipated funding being saturated with personnel (94% of available funding), how have the budget cuts to supplies, equipment and travel affected your agency?



\*Decreased services include: loss of personnel, loss of adequately trained personnel, loss of planning, and loss of capability to respond to disasters.



# **PROGRAM DESCRIPTION** Department: Public Safety- State Emergency Management Agency HB Section(s): 8.315 & 8.330 Program Name: Emergency Management Performance Grant Program is found in the following core budget(s): SEMA Operations and SEMA Grants 5. What is the authorization for this program, i.e., federal or state statute, etc.? (Include the federal program number, if applicable.) Chapter 44 RSMo., CFR 44, Public Law 93-288, Executive Order 79-19 SEOP, and Robert T. Stafford Disaster Relief and Emergency Assistance Act Title VI Sections 611 and 613. 6. Are there federal matching requirements? If yes, please explain. Yes, 50% match required. In order for SEMA to meet the 50% match requirement, soft -match is provided through volunteer time, and training courses held by the Division o