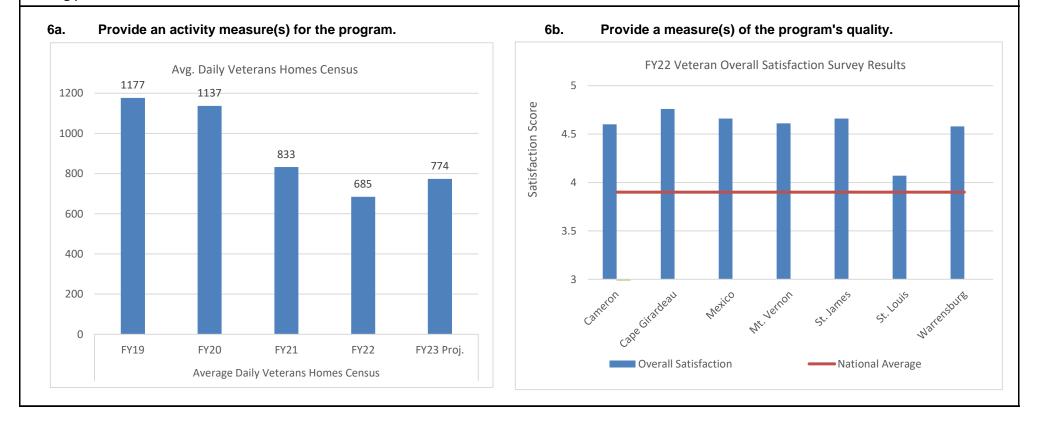

| 0                         | 0.0                   | 0                           | 0.0                     | 0                           | 0.0                     | 0                              |

RANK: 11 OF

| Department of Public Safety               |             | Budget Unit | 85460C |
|-------------------------------------------|-------------|-------------|--------|
| Division: Missouri Veterans Commission    |             |             |        |
| DI Name: Veterans Homes Solvency Transfer | DI# 1812171 | HB Section  | 8.210  |
|                                           |             |             |        |

58

6. PERFORMANCE MEASURES (If new decision item has an associated core, separately identify projected performance with & without additional funding.)





#### 7. STRATEGIES TO ACHIEVE THE PERFORMANCE MEASUREMENT TARGETS:

Missouri Veterans Commission has lead the charge to reductions and reinvestments identifying radical cost savings measures to work within the existing budget. These reductions have compounded on the ongoing maintenance and repair needs of all MVC programs and are realized anew with the inflationary increases. While the cost of living adjustment accounts for the nationwide impacts during the prior year, it does not account for the higher inflation impacts in the medical atmosphere.

| ri Gaming Comm  | nission                                                                                                 | _