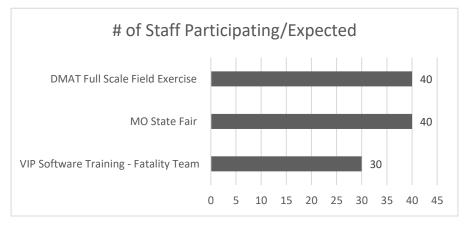

additional responsibility for MO DMAT-1 to manage and deploy the state's ventilator cache. SEMA/MO DMAT-1 also acquired the Mobile Medical Unit (MMU), a 60 bed mobile hospital and supportive equipment to the state cache. The Deputy Commander would be responsible for coordinating preventative maintenance and conducting annual inventory on equipment and assets. This increase in equipment has the potential to impact more hospitals, communities and citizens in the state during pandemic and large scale disaster events.





6d. Provide a measure(s) of the program's efficiency.



DMAT assets are stored in four (4) warehouse locations: Sedalia, Maryland Heights, Hollister, and Jefferson City. The Deputy Commander position would travel between warehouses to manage inventory and logistic assets.



During the COVID-19 pandemic, the MO DMAT-1 team deployed to infusion therapy centers, mass vaccination clinics, State of MO employee vaccination sites, and transported needed medications and ventilators to hospitals throughout the state. In addition, the team has conducted training and continues to plan a field exercise working jointly with MO Task Force 1. The exercise will be held at the Guardian Center in Perry, GA in October 16-21, 2022.

#### 7. STRATEGIES TO ACHIEVE THE PERFORMANCE MEASUREMENT TARGETS:

DMAT will keep a well trained and diverse medical team to meet the needs of Missourians in times of emergencies as well as special events.

|                                                                 |                                                                 |