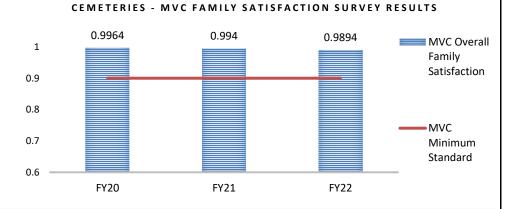

| 0            | 0.0         | 0           | 0.0         | 0       | 0.0     | 0       | 0.0     | 0        |

RANK: 31 OF

| Department of Public Safety                    |             | Budget Unit | 84505C |
|------------------------------------------------|-------------|-------------|--------|
| Division: Missouri Veterans Commission         |             | _           |        |
| DI Name: Administration and Services Personnel | DI# 1812174 | HB Section  | 8.180  |
|                                                |             |             |        |

6. PERFORMANCE MEASURES (If new decision item has an associated core, separately identify projected performance with & without additional funding.)





#### 6b. Provide a measure(s) of the program's quality.





58



# NEW DECISION ITEM

RANK: 31 OF 58

| Department of Public Safety                                                    | Budget Unit 84505C                                                                 |
|--------------------------------------------------------------------------------|------------------------------------------------------------------------------------|
| Division: Missouri Veterans Commission                                         |                                                                                    |
| DI Name: Administration and Services Personnel DI# 1812174                     | <b>HB Section</b> 8.180                                                            |
| 7. STRATEGIES TO ACHIEVE THE PERFORMANCE MEASUREMENT T