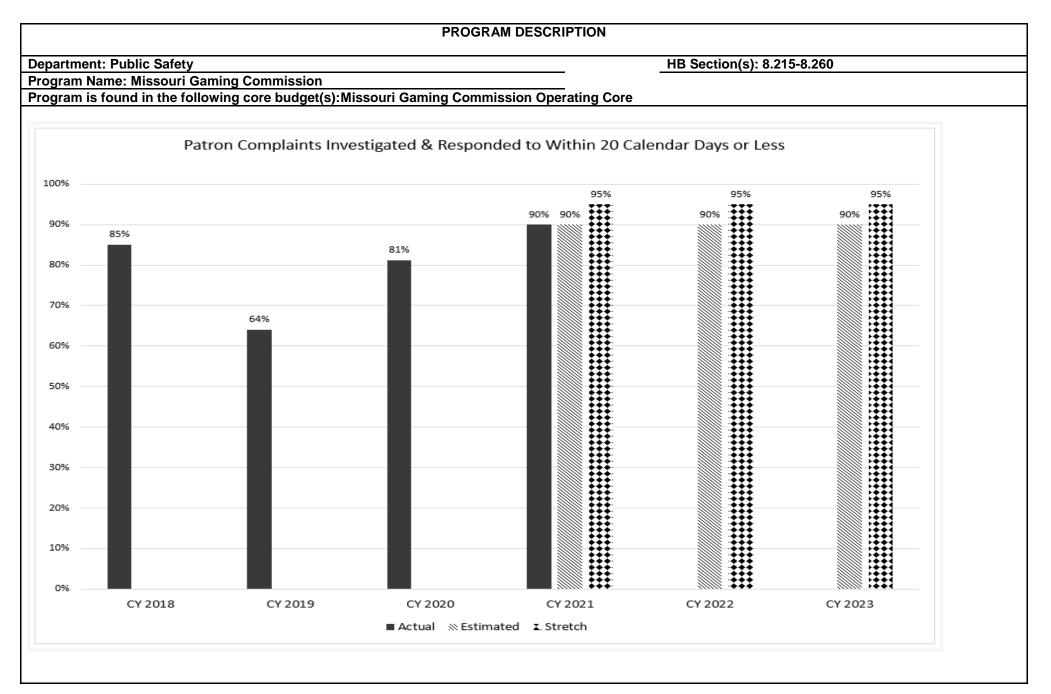

e Missouri gaming statutes, rules and regulations of the commission and the licensees' own internal controls; and conducting financial and compliance audits of gaming operations. In addition, the Missouri-bred horse statute intends to encourage and award the owners and breeders of Missouri-bred horses that win horse races in this state. Racing entities are reimbursed for a winning purse for Missouri-bred horses from the Missouri Breeder's Fund.











With the passage of SB 87 in 2019, the due date for payment of the annual operation fees was moved to November of each calendar year, therefore, no annual operation fees were collected for FY 2020. Also, revenue estimates are lower for future years as the legislation reduced the percentage owed for operation fees from 11.5% to 6%.













#### PROGRAM DESCRIPTION

Department: Public Safety

HB Section(s): 8.215-8.260

**Program Name: Missouri Gaming Commission** 

Program is found in the following core budget(s):Missouri Gaming Commission Operating Core

3. Provide actual expenditures for the prior three fiscal years and planned expenditures for the current fiscal year. (*Note: Amounts do not include fringe benefit costs.*)



Note: FY 2020 and FY 2021 actual expenditure amounts were lower than anticipated due to the COVID-19 pandemic and the subsequent shutdown of all thirteen casinos. Once the casinos resumed operation, several casinos operated with additional restrictions placed on the casinos, such as limiting the number of gaming devices available for patron use to encourage social distancing and not reopening th