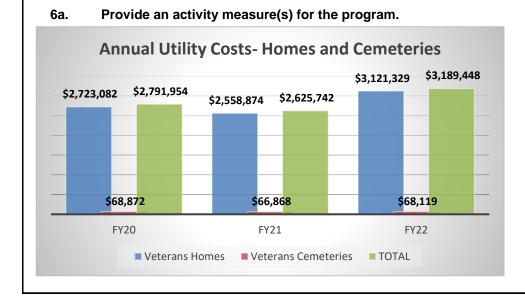

0         0         0         0         0         0         0         0         0         0         0         0         0         0         0         0         0         0         0         0         0         0         0         0         0         0         0         0         0         0         0         < |

RANK: 23 OF

| Department of Public Safety            |             | Budget Unit | 84515C |
|----------------------------------------|-------------|-------------|--------|
| Division: Missouri Veterans Commission |             | _           |        |
| DI Name: Utilities Increase            | DI# 1812173 | HB Section  | 8.205  |

6. PERFORMANCE MEASURES (If new decision item has an associated core, separately identify projected performance with & without additional funding.)



#### 6b. Provide a measure(s) of the program's quality.

58

MVC contracted an energy audit in 2019 which afforded the reduction in costs for FY20 and FY21, but given the infection control needs and inflation increases it is necessary to contract another review of utility systems.

MVC has requested an energy audit to assist in identifying the quality of existing systems and needs to address the quality of current systems.

RANK: 23 OF 58



| CORE DECISION ITEM |
|--------------------|
|--------------------|

| PS         0         0         0         0         0         0         0         0         0         0         0         0         0         0         0         0         0         0         0         0         0         0         0         0         0         0         0