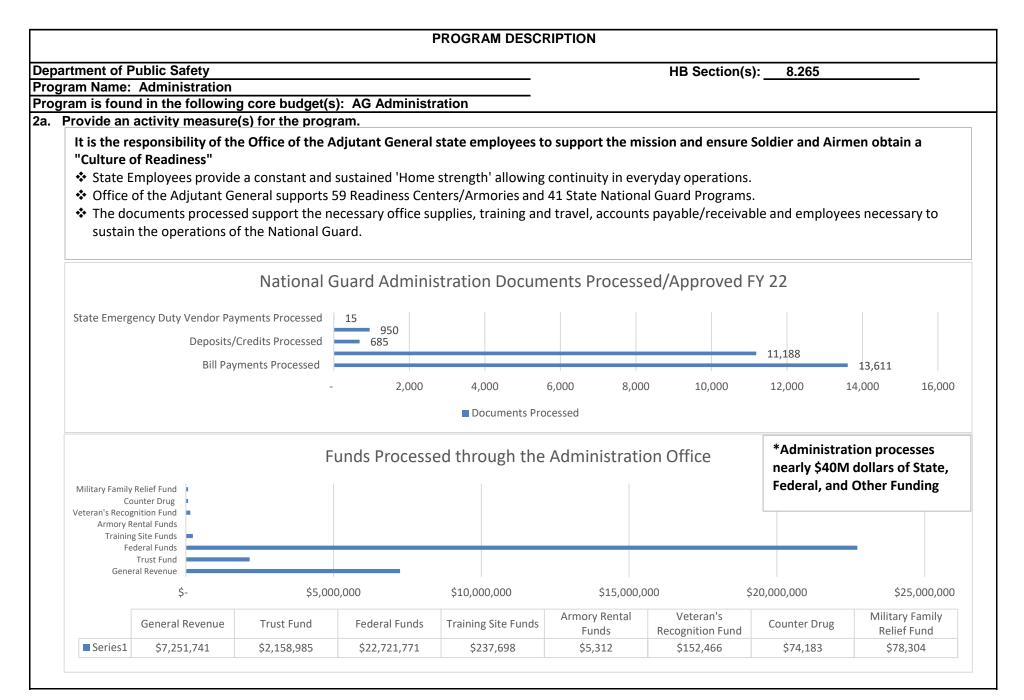

roughout the State.
- Provides state funding necessary to support military operations of the Adjutant General, Missouri National Guard Museum, State Emergency Management Agency (SEMA), and Missouri Intelligence Analysis Center (MIAC).
- Funding ensures that federal and state standards for training, readiness, and strength are maintained to enable the Guard to perform its state and federal missions.
- The Adjutant General has the overall responsibility for both the Army and Air National Guard, Federal and State funds and property.
- The true strength of the National Guard is the community based units "Always ready, always there" when emergencies occur.
- Unity of command strengthens hometown units. Headquarters not only coordinates efforts but is the conduit that brings commands together.









3. Provide actual expenditures for the prior three fiscal years and planned expenditures for the current fiscal year. (Note: Amounts do not include fringe benefits costs)



### **PROGRAM DESCRIPTION**

Department of Public Safety

HB Section(s): 8.265

Program Name: Administration

Program is found in the following core budget(s): AG Administration

4. What are the sources of the "Other " funds?

Trust Fund

### 5. What is the authorization for this program, i.e., federal or state statute, etc.? (Include the federal program number, if applicable.)

Article III, Section 46, Constitution of Missouri establishes the responsibility of the Legislature to maintain an adequate militia. The Missouri Military code established in Chapter 41, RSMo, identifies the Missouri National Guard as t