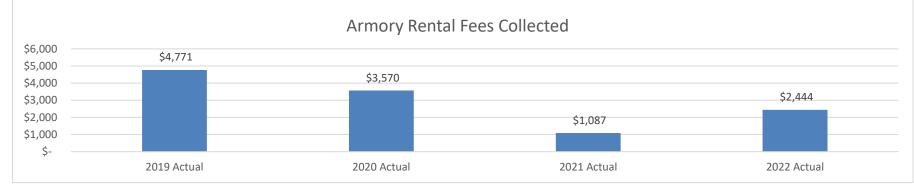

|         | 0.00    |  |

Department of Public Safety

Program Name: AG Armory Rentals

Program is found in the following core budget(s): AG Armory Rentals

1a. What strategic priority does this program address?

Build relationships with external partners by providing impactful services to Missouri citizens.

# 1b. What does this program do?

- Armories can be rented within the local community for nonmilitary usage
- Rental fees collected are a supplemental funding source for armory trash services, pest control, and janitorial expenses
- The armory rental program is used to support these operating expenses to help subsidize state monies appropriated to the Office of the Adjutant General to support Missouri military forces Programs.

## 2a. Provide an activity measure(s) for the program.



### 2b. Provide a measure(s) of the program's quality.

During state emergencies, the armories are operational staging areas, warming stations, and temporary housing shelters. State, county and local entities utilize the space available, including but not limited to MO Highway Patrol training and driving testing, Department of Corrections, Department of Health, Senior Services, Red Cross, Department of Natural Resources, VFW meetings, and Voting for Government Elections.

HB Section(s): 8.290

HB Section(s):

8.290

Department of Public Safety

Program Name: AG Armory Rentals

Program is found in the following core budget(s): AG Armory Rentals

2c. Provide a measure(s) of the program's impact.



Missouri residents have the opportunity to rent the Missouri National Guard Armories for a v