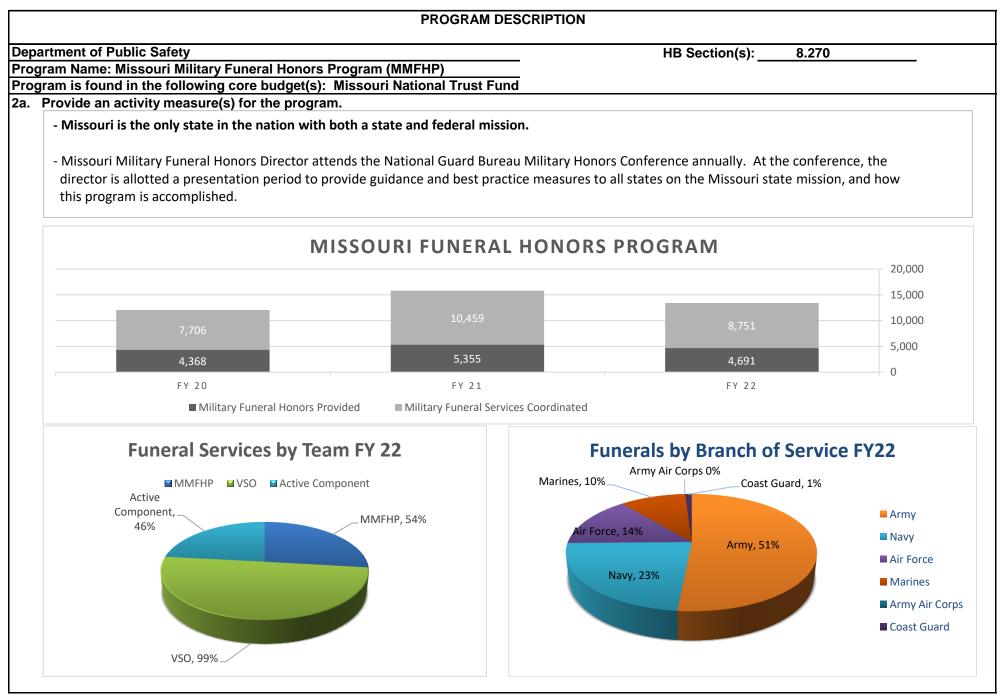

umentations for hor<br>requirement. | tions required for coordination of honors: notification to the |
| * <u>Missions Provided</u> are requests performed by a Missouri Military Funeral Honor Te<br>Army veterans/retirees buried in the State of Missouri. Veterans receive a 2 soldie<br>detail. VSO support is used for Color Guard only upon request.                                     |                                                                |
|                                                                                                                                                                                                                                                                                        |                                                                |









#### PROGRAM DESCRIPTION Department of Public Safety HB Section(s): 8.270 Program Name: Missouri Military Funeral Honors Program (MMFHP) Program is found in the following core budget(s): Missouri National Trust Fund 3. Provide actual expenditures for the prior three fiscal years and planned expenditures for the current fiscal year. (Note: Amounts do not include fringe benefit costs.) Program Expenditure History \$2,000,000 \$1,800,000 \$1,600,000 \$1,400,000 ● \$1,200,000 \$1,000,000 \$800,000 \$600,000 \$400,000 \$200,000 \$-FY 23 Projected FY 20 Actual FY 21 Actual FY 22 Actual GR \$337,278 \$337,278 \$337,278 337,278

\$1,020,705

\$1,357,983

1,100,000

1,437,278

\$1,550,000

\$1,887,278

DOTHER

■TOTAL

\$1,556,000

\$1,893,278

# PROGRAM DESCRIPTION Department of Public Safe