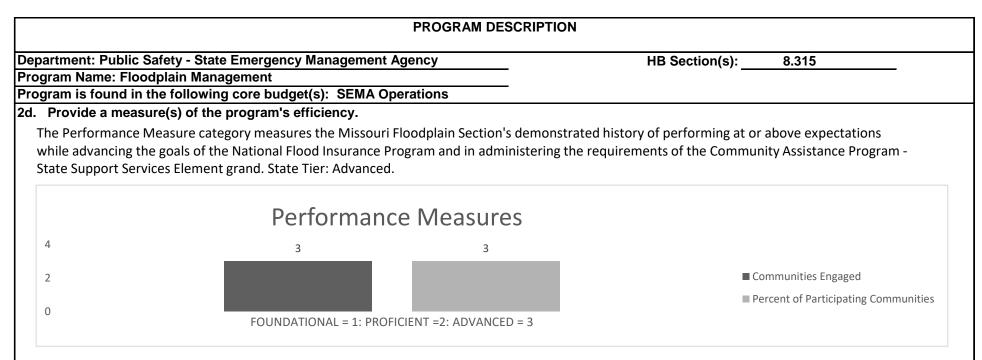

ram number, if applicable.) Chapter 44 RSMo., CFR 44, Public Law 93-288, Executive Order 79-19 SEOP, and Robert T. Stafford Disaster Relief and Emergency Assistance Act Title VI Sections 611 and 613. 6. Are there federal matching requirements? If yes, please explain. Yes, 50% match required. In order for SEMA to meet the 50% match requirement, soft -match is provided through volunteer time, and training courses held by the Division of Fire Safety. Local match (about 60% of the funds are passed through to local Emergency Management Agencies and locals provide 50% match for their funds). The Missouri Information Analysis Center provide their general revenue as match to enhance their programs with 50% match federal. 7. Is this a federally mandated program? If yes, please explain.

No.









3. Provide actual expenditures for the prior three fiscal years and planned expenditures for the current fiscal year. (Note: Amounts do not include fringe benefit costs.)



#### **PROGRAM DESCRIPTION**

Department: Public Safety - State Emergency Management Agency Program Name: Floodplain Management Program is found in the following core budget(s): SEMA Operations

HB Section(s):

8.315

5. What is the authorization for this program, i.e., federal or state statute, etc.? (Include the federal program number, if applicable.)

The National Flood Insurance Program is authorized by the National Flood Insurance Act of 1968 (Title XIII of P.L. 90-448, as amended, 42 U.S.C. §§ 4001 et.seq.) Missouri Executive Order 98-03 establishes the State Emergency Management Agency as the National Flood In