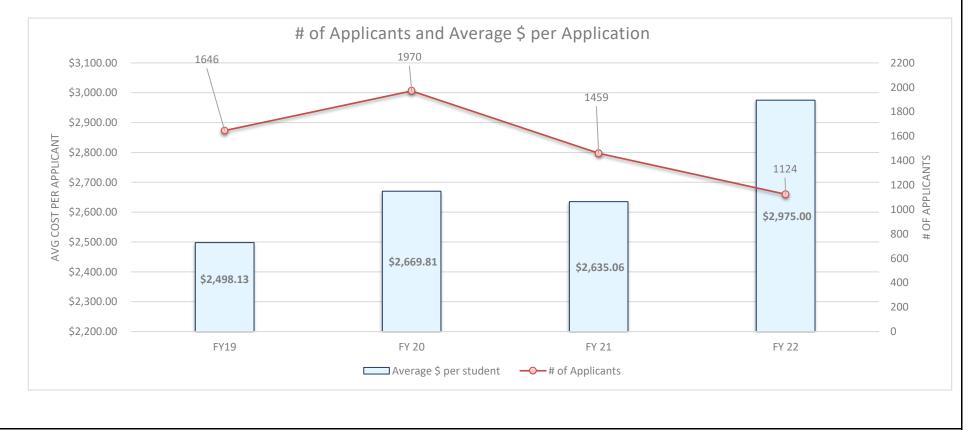

of Public Safety HB Section(s): 8.270 Program Name: State Educational Assistance Program Program is found in the following core budget(s): National Guard Trust Fund 2d. Provide a measure(s) of the program's efficiency. Program managers certify that each service member is/has: 1. In good standing and has participated satisfactory in required training; 2. A citizen or a permanent resident of the United States; 3. Not previously received a bachelor's degree from an accredited postsecondary institution; 4. Enrolled, or has been accepted for enrollment, as a full-time or part-time undergraduate student in an approved private or public institution;

5. Maintains academic eligibility (applicants must maintain a cumulative GPA of at least a 2.5 on a 4.0 scale, or an equivalent on other scales.)



#### **PROGRAM DESCRIPTION**

HB Section(s):

8.270

Department of Public Safety

Program Name: State Educational Assistance Program

Program is found in the following core budget(s): National Guard Trust Fund

3. Provide actual expenditures for the prior three fiscal years and planned expenditures for the current fiscal year. (Note: Amounts do not include fringe benefit costs.)



#### 4. What are the sources of the "Other " funds?

Gaming Commission Fund

#### 5. What is the authorization for this program, i.e., federal or state statute, etc.? (Include the federal program number, if applicable.)

RSMo 173.239; Any member of the Missouri National Guard who possesses the qualification set forth in this section may be awarded an education assistance grant to an approved public institution