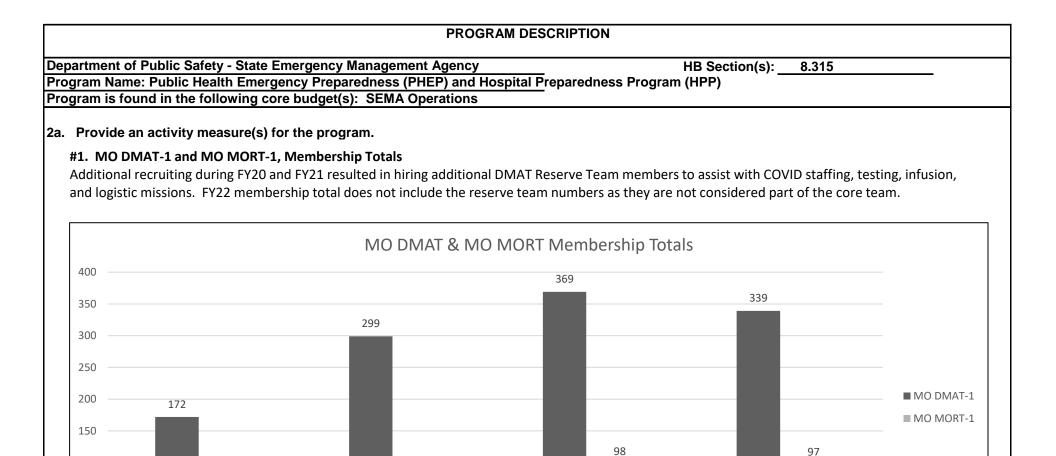

ionals so that volunteers can respond more
  quickly during disasters.
- Missouri Disaster Medical Assistance Team (MO DMAT-1) is staffed by 339 members and includes various medical professionals that deploy during disasters. MO DMAT-1 has been invited to participate in special event training opportunities throughout the state such as Fair St. Louis, St. Louis Mardi Gras, and championship sports parades. These real world training opportunities provide command staff and team members with the experience of deploying and setting up ER facilities, rostering and deploying medical and logistic teams, as well as utilizing medical equipment and providing patient care. This is year of since the general revenue has been approved for these events and upon year two, data will be available to report.



# #2. Medical Countermeasures (MCM)/Strategic National Stockpile (SNS) Program

53

2019 Membership

100

50

0

The MCM/SNS Program maintains volunteers needed to distribute medical materials and supplies. The Emergency Response Center (ERC) at the Missouri Department of Health and Senior Services (DHSS) initiates a quarterly drill to notify volunteers and request their availability to respond. Data shows a slight decline in the response rates during first 3 quarters of FY22. During the last quarter, the response rate went up 4.7%.

70

2020 Membership

2021 Membership

2022 Membership



# 2b. Provide a measure(s) of the program's quality.

# **#1.** Show- Me Response; Number of Volunteers Registered in Database

A 250% increase in the number of volunteers registered in Show-Me Respons