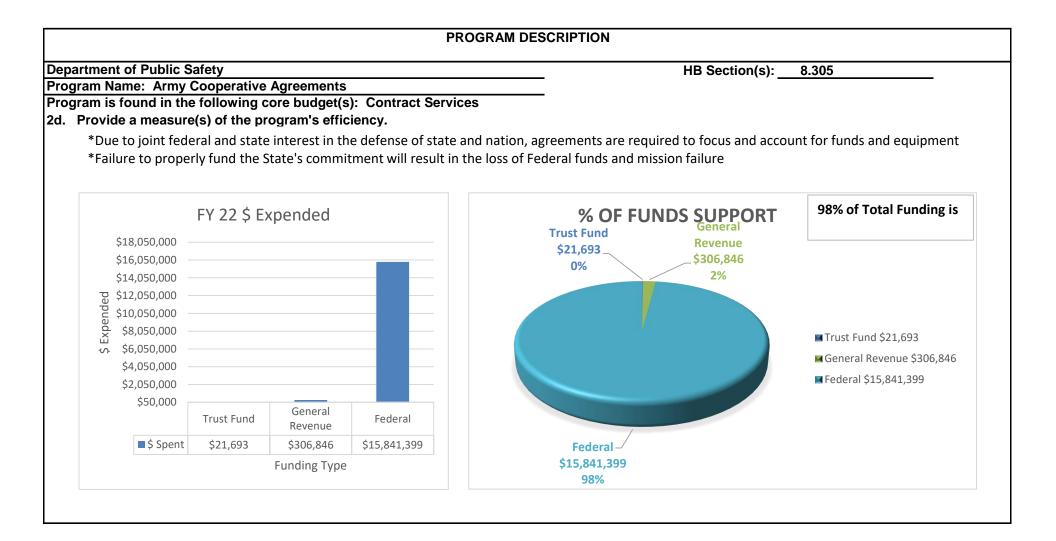

e performance of document management administrative services and assists in records management to include, receiving, storage, records holding area operations, cataloging, and retrieval.

Aviation Maintenance (AVCRAD)/Appendix 1017 - Provides scheduled and unscheduled aircraft maintenance for the Army National Guard, repairs and overhauls aviation components, maintains a supply support activity for aviation class IX parts, and performs depot level work in order to maintain operational readiness levels of Army National Guard aircraft.

**Distance Learning/Appendix 1040** - Provides multiple distributed learning methods and technologies to improve the readiness of soldiers and units through the flexible delivery of standardized individual and collective training at the point of need.











3. Provide actual expenditures for the prior three fiscal years and planned expenditures for the current fiscal year. (Note: Amounts do not include fringe benefit costs.)

|                                                                                                                                                                                                                                                                                                                                         |              | Program Expenditure | History      |               |
|-------------------------------------------------------------------------------------------------------------------------------------------------------------------------------------------------------------------------------