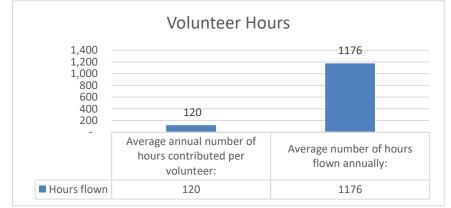

diately activate aircrew and ground teams for missing aircraft and persons searches. \*Provides aerospace education outreach in local communities through science, technology, engineering, and math activities for cadets and schools. \*Works side-by-side with MO National Guard, State Emergency Management Agency, and other agencies in exercises and operations. \*Aerial transportation of personnel, equipment, search dog teams, blood and organs, vaccines, VIPs, law enforcement, etc. \*Airborne reconnaissance of critical infrastructure, roads, bridges, dams, suspicious activity, damage from natural disasters, etc. \*Maintains and operates large communications network of VHF and HF base and mobile radios, ground to air communications and several repeater stations located throughout the state.











#### **PROGRAM DESCRIPTION**

Department of Public Safety

HB Section(s): 8.310

Program Name: Office of Air Search and Rescue

Program is found in the following core budget(s): Office of Air Search and Rescue

3. Provide actual expenditures for the prior three fiscal years and planned expenditures for the current fiscal year. (*Note: Amounts do not include fringe benefit costs.*)



#### 4. What are the sources of the "Other " funds?

N/A

5. What is the authorization for this program, i.e., federal or state statute, etc.? (Include the federal program number, if applicable.)

RSMo 41.962 The office of air search and rescue may, upon direction of the adjutant general, fully cooperate or contract with any department or agency of the state of Missouri, or with the United States gover