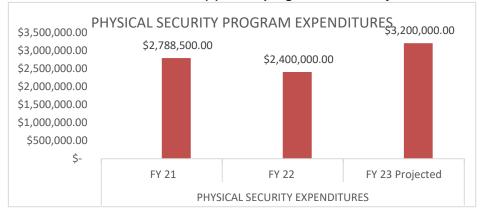

ce with & without additional funding.)

RANK:

### 6a. Provide an activity measure(s) for the program.

The Missouri National Guard provides physical security at 4 National Guard locations within the state. The Physical Security Program protects over \$1.2 billion in buildings and assets at these locations.

### 6c. Provide a measure(s) of the program's impact.

The Missouri National Guard Physical Security Program provides physical security to the following 4 locations: Camp Clark Camp Crowder AVCRAD Ike Skelton National Guard Training Site

### 6b. Provide a measure(s) of the program's quality.

State employees are funded through a cooperative agreement and are able to provide a stable workforce and program continuity while ensuring the physical security of assets throughout the state.



### 6d. Provide a measure(s) of the program's efficiency.

## 7. STRATEGIES TO ACHIEVE THE PERFORMANCE MEASUREMENT TARGETS:

|                           |                   |                |                  | NE          | EW DECISION ITEM                                              |               |                  |                 |                  |      |
|---------------------------|-------------------|----------------|------------------|-------------|---------------------------------------------------------------|---------------|------------------|-----------------|------------------|------|
|                           |                   |                |                  | RANK:       | OF                                                            | 58            |