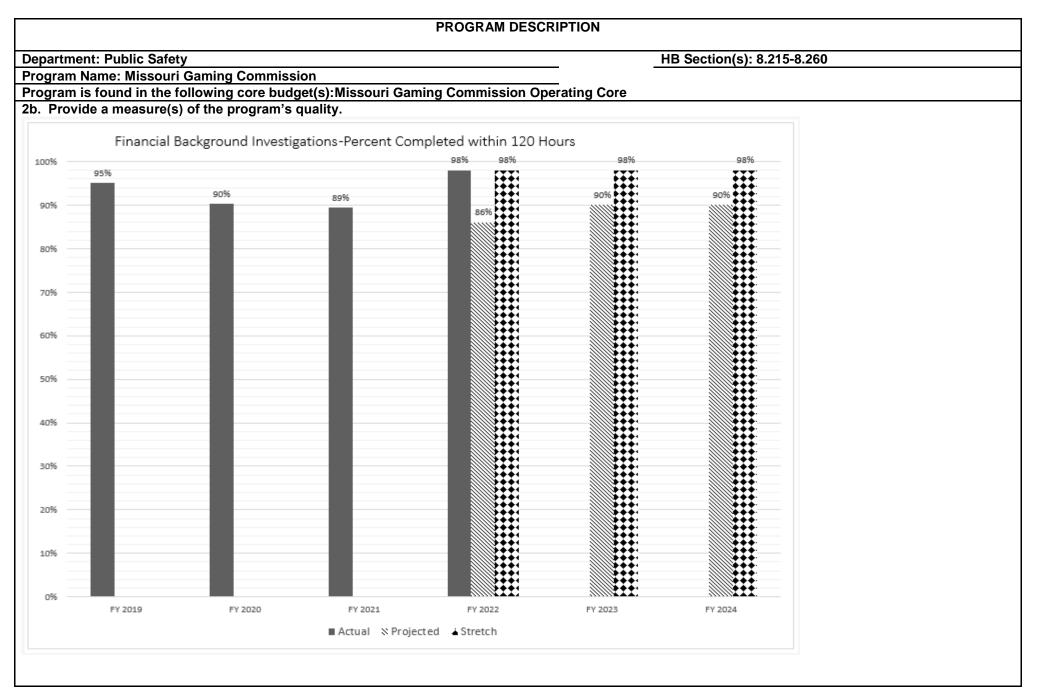

background and financial investigations on all key persons of gaming operations, screening occupational licensees to ensure personnel operating casinos, charitable gaming operations and fantasy sports contests maintain the integrity of Missouri gaming; monitoring casino operations at all times to ensure gaming is conducted in accordance with the Missouri gaming statutes, rules and regulations of the commission and the licensees' own internal controls; and conducting financial and compliance audits of gaming operations. In addition, the Missouri-bred horse statute intends to encourage and award the owners and breeders of Missouri-bred horses that win horse races in this state. Racing entities are reimbursed for a winning purse for Missouri-bred horses from the Missouri Breeder's Fund.











With the passage of SB 87 in 2019, the due date for payment of the annual operation fees was moved to November of each calendar year, therefore, no annual operation fees were collected for FY 2020. Also, revenue estimates are lower for future years as the legislation reduced the percentage owed for operation fees from 11.5% to 6%.













#### PROGRAM DESCRIPTION

Department: Public Safety

HB Section(s): 8.215-8.260

**Program Name: Missouri Gaming Commission** 

Program is found in the following core budget(s):Missouri Gaming Commission Operating Core

3. Provide actual expenditures for the prior three fiscal years and planned expenditures for the current fiscal year. (*Note: Amounts do not include fringe benefit costs.*)



Note: FY 2020 and FY 2021 actual expenditure amounts