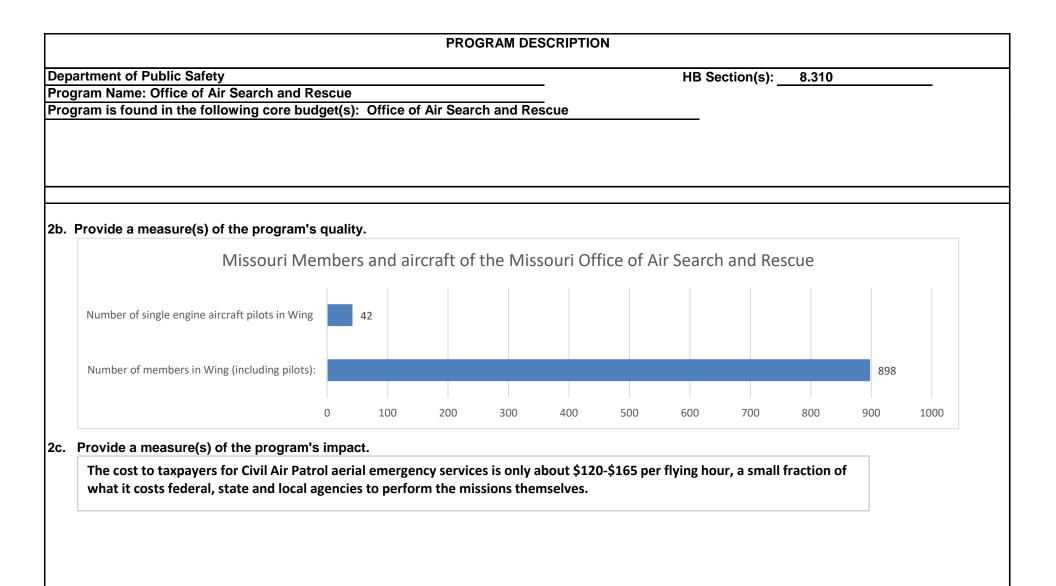

ely activate aircrew and ground teams for missing aircraft and persons searches. \*Provides aerospace education outreach in local communities through science, technology, engineering, and math activities for cadets and schools. \*Works side-by-side with MO National Guard, State Emergency Management Agency, and other agencies in exercises and operations. \*Aerial transportation of personnel, equipment, search dog teams, blood and organs, vaccines, VIPs, law enforcement, etc. \*Airborne reconnaissance of critical infrastructure, roads, bridges, dams, suspicious activity, damage from natural disasters, etc. \*Maintains and operates large communications network of VHF and HF base and mobile radios, ground to air communications and several repeater stations located throughout the state.











#### **PROGRAM DESCRIPTION**

Department of Public Safety

HB Section(s): 8.310

Program Name: Office of Air Search and Rescue

Program is found in the following core budget(s): Office of Air Search and Rescue

3. Provide actual expenditures for the prior three fiscal years and planned expenditures for the current fiscal year. (*Note: Amounts do not include fringe benefit costs.*)



#### 4. What are the sources of the "Other " funds?

N/A

5. What is the authorization for this program, i.e., federal or state statute, etc.? (Include the federal program number, if applicable.)

RSMo 41.962 The office of air search and rescue may, upon direction of the adjutant general, fully cooperate or contract with any department or agency of the state of Missouri, or with the United States governmen