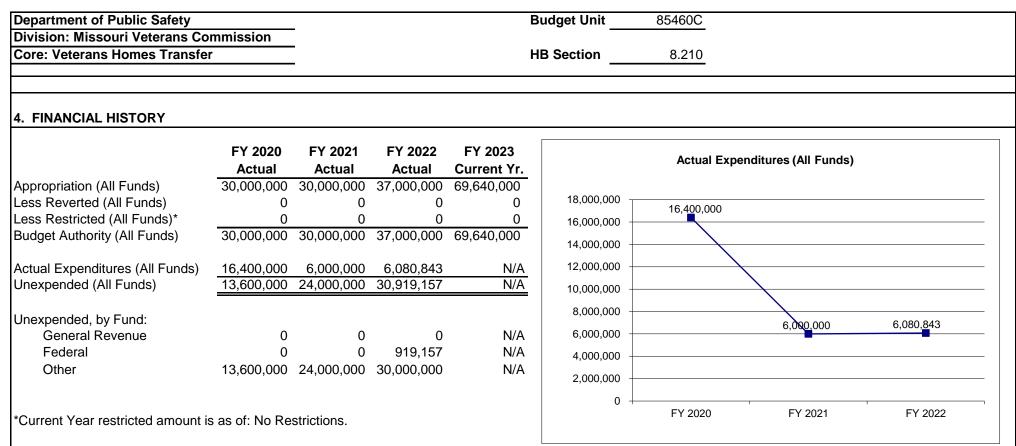

|                                                                                                                            |                  | ams includ   | ed in this co  | re funding)          |                        |                |              |              |            |  |  |

#### CORE DECISION ITEM



Reverted includes the statutory three percent reserve amount (when applicable).

Restricted includes any Governor's expenditure restrictions which remained at the end of the fiscal year (when applicable).

#### NOTES:

Significant revenue shortfalls in the Homes Fund required additional transfers from the Veterans Commission Capital Improvement Trust Fund (VCCITF) during FY20 and prior years. Transfers/Expenses from FY21-FY22 were decreased because Corona Virus Relief Funds reimbursed the state funded portion of payroll expenses. VCCITF is unable to maintain the solvency of the Homes Fund due to decreased revenue from the Gaming Commission and deferred Maintenance and equipment within the Veterans Homes and Cemeteries.

#### CORE RECONCILIATION DETAIL

#### DEPARTMENT OF PUBLIC SAFETY VE