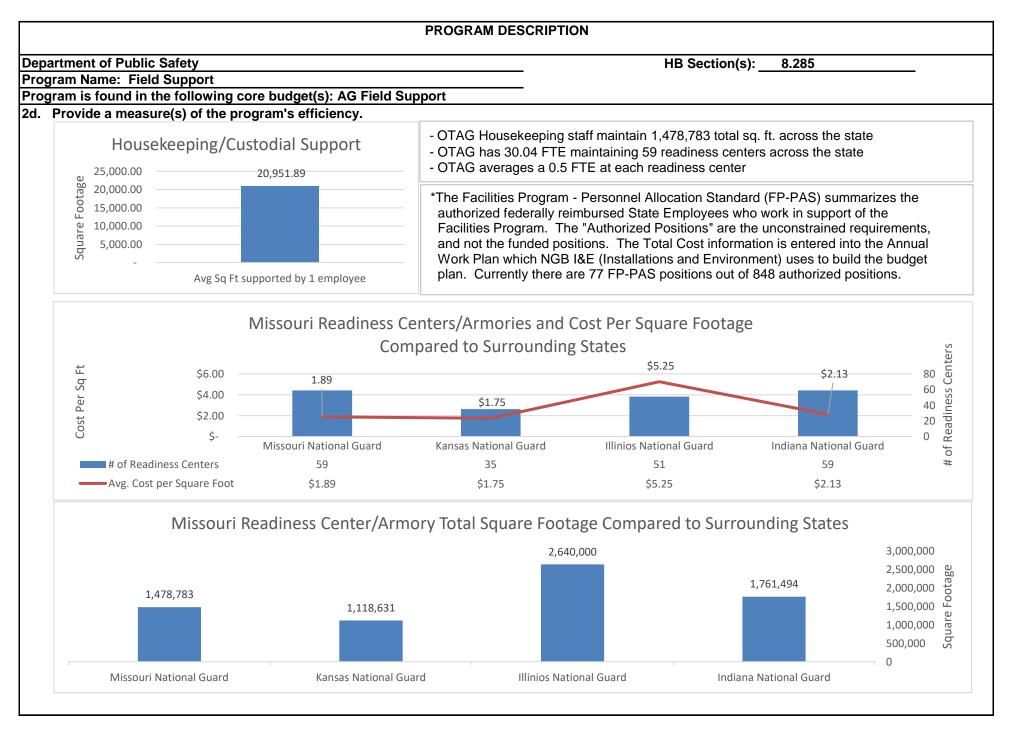

State Mission**: is to provide trained and disciplined forces for domestic emergencies or as otherwise required by state law under the authority of the governor. Our role has expanded since 9/11, with Guard members continually serving around the world and around our country helping during floods, tornadoes, civil disturbances, winter storms, hurricane responses, and most recently, the COVID-19 pandemic; that stateside mission is still a major part of what we do.

**The Federal Mission**: is to maintain properly trained and equipped units for prompt mobilization for war, national emergency, or as otherwise directed by the president. Missouri National Guard members must always be ready for any mission from the president, including peacekeeping missions and overseas contingency operations.



### **PROGRAM DESCRIPTION**

**Department of Public Safety** 

HB Section(s): 8.285

Program Name: Field Support

Program is found in the following core budget(s): AG Field Support

3. Provide actual expenditures for the prior three fiscal years and planned expenditures for the current fiscal year. (*Note: Amounts do not include fringe benefit costs.*)



### 4. What are the sources of the "Other " funds?

**Receipts from Armory Rental Proceeds** 

### 5. What is the authorization for this program, i.e., federal or state statute, etc.? (Include the federal program number, if applicable.)

The Office of the Adjutant General and the Missouri National Guard are organized under the State Constitution in accordance with directives promulgated by the federal military department, pursuant to RS