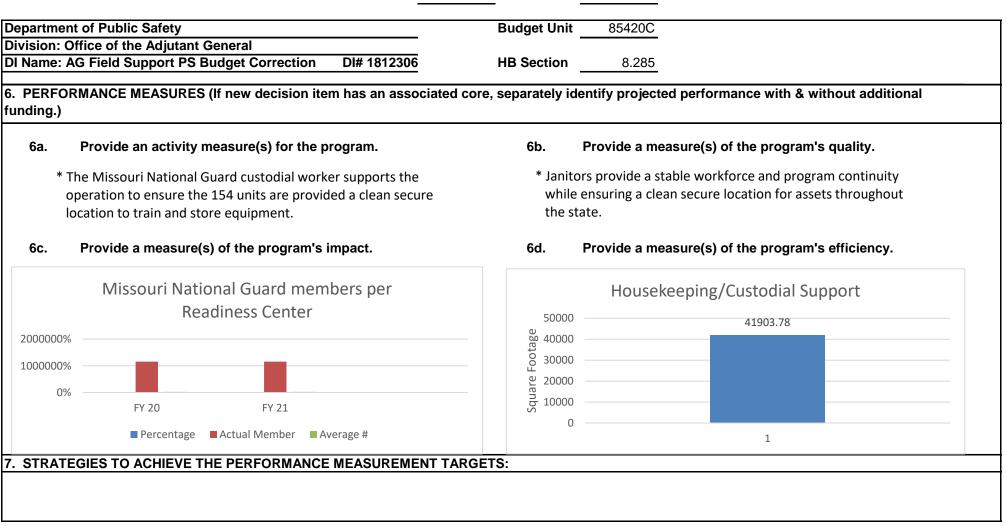

|                     |
| Transfers<br>Total TRF                                                      | 0             |               | 0              |                    | 0                |                  | 0                |                  | 0                   |
|                                                                             |               |               |                |                    | -                |                  | -                |                  | -                   |
| Grand Total                                                                 | 0             | 0.0           | 0              | 0.0                | 0                | 0.0              | 0                | 0.0              | 0                   |

RANK: 46 OF

58



|                         |                  |                 |                | N              | EW DECISION ITEM                                                           |             |              |                |              |                |
|-------------------------|------------------|-----------------|----------------|----------------|----------------------------------------------------------------------------|-------------|--------------|----------------|--------------|----------------|
|                         |                  |                 |                | RANK:          | 47 OF                                                                      | 58          |              |                |              |                |
| Department o            | of Publi