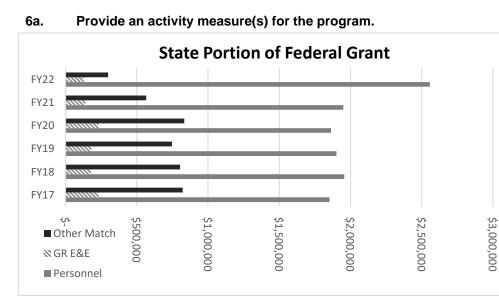

l                            | 0             | 0.0           | 0              | 0.0            | 0                | 0.0              | 0                | 0.0              | 0                   |

RANK: 15

58

| Department: Department of Public Safety     |             | Budget Unit | 85450C |  |
|---------------------------------------------|-------------|-------------|--------|--|
| Division: State Emergency Management Agence | су –        |             |        |  |
| DI Name: General Revenue Leverage           | DI# 1812403 | HB Section  | 8.315  |  |
|                                             |             |             |        |  |

6. PERFORMANCE MEASURES (If new decision item has an associated core, separately identify projected performance with & without additional funding.)



The state leverages significant "other" funds to meet match requirements when General Revenue is not available.

# 6c. Provide a measure(s) of the program's impact.

Locals in FY21 faced significant reduction in E&E due to limited funds and personnel saturating most of the grant. This funding will help resume some of the previous E&E funding for the locals.

6b. Provide a measure(s) of the program's quality.



SEMA utilizes approximately 40% of the federal grant, while the remaining 60% is provided to local Emergency Management Agency across the state.

#### **NEW DECISION ITEM** RANK: 58 15 Department: Department of Public Safety **Budget Unit** 85450C Division: State Emergency Management Agency DI Name: General Revenue Leverage DI# 1812403 **HB Section** 8.315 6d. Provide a measure(s)