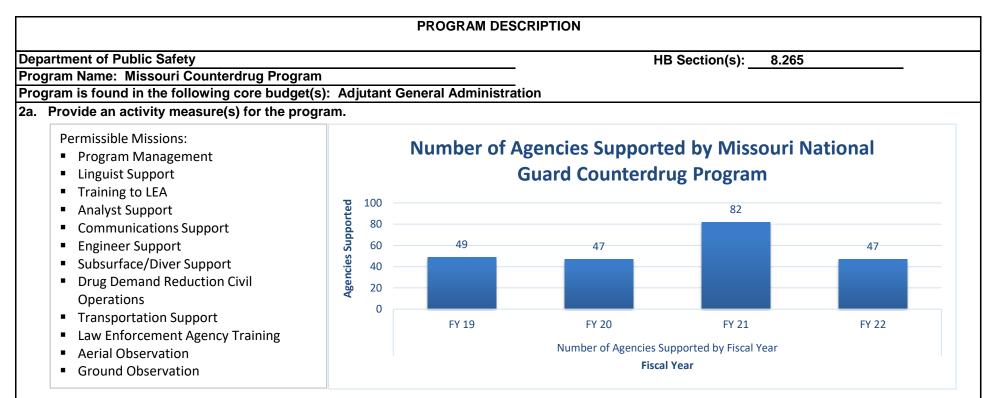

cies in Counterdrug activities; All 54 States and territories currently participate in drug interdiction and drug demand reduction activities.

### Support to Law Enforcement Agencies:

Local - Police Departments, Sheriff's Departments, and Multi-jurisdictional Drug Task Forces

**State** - Missouri Information Analysis Center, Division of Drug and Crime Control, State Highway Patrol Drug Task Forces, and State Crime Lab **Federal** - Homeland Security Investigations, Drug Enforcement Agency, High Intensity Drug Trafficking Area, United State Postal Inspection Service, and Mid-States Organized Crime Information Center.

### This program supports the 5 major populous area, in the state, including:

Kansas City St. Louis Springfield Cape Girardeau Central Missouri (Jefferson City/Columbia)



### 2b. Provide a measure(s) of the program's quality.









3. Provide actual expenditures for the prior three fiscal years and planned expenditures for the current fiscal year. (*Note: Amounts do not include fringe benefit costs.*)



| PROGRAM DESC                                                                                                                                                                                                                                                                                                           | RIPTION                                                             |
|----------------------------------------------------------------------------------------------------------------------------------------------------------------------------