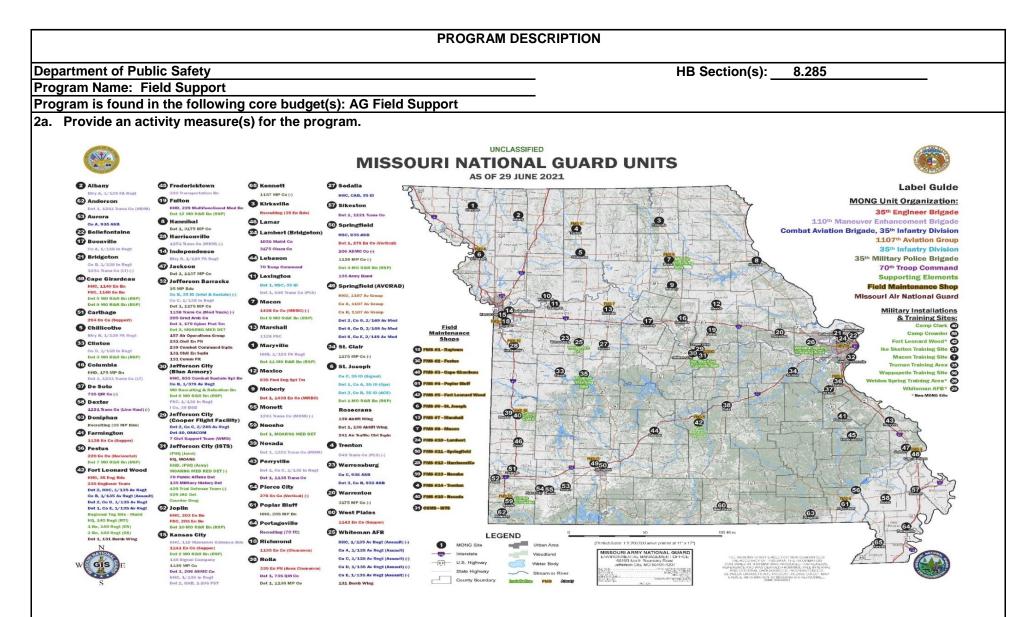

and the Governor of Missouri
- Providing fully maintained and operational readiness centers and training sites for citizens to rest assured the Guard will be ready to respond, if needed

### 1b. What does this program do?

- Supports the operation and maintenance of 59 readiness centers in 54 communities across the State of Missouri
- Field core program funding provides cleaning supplies, facility maintenance, grounds keeping, trash service, janitorial services, and utilities for the Missouri National Guard readiness centers, maintenance facilities and training sites
- Provides office for Highway Patrol for State Licensing along with janitorial services
- Provide services during emergencies
- Federal and State programs to protect and serve Missouri Citizens
- Protects operational assets.



\* The National Guard Field Support provides a constant support to 59 readiness center to ensure the 154 units are provided a clean secure location to train and store equipment.

\* The true strength of the National Guard is the community based units "Always ready, always there" when emergencies occur.



# PROGRAM DESCRIPTION Department of Public Safety HB Section(s): 8.285 Program Name: Field Support Program is found in the following core budget(s): AG Field Support Program is found in the following core budget(s): AG Field Support Missouri National Guard members per Readiness Center 12,000 11,465 11,452 11,710 11,053 11,199



**The State Mission**: is to provide trained and disciplined forces for domestic emergencies or as otherwise required by state law under the authority of the go