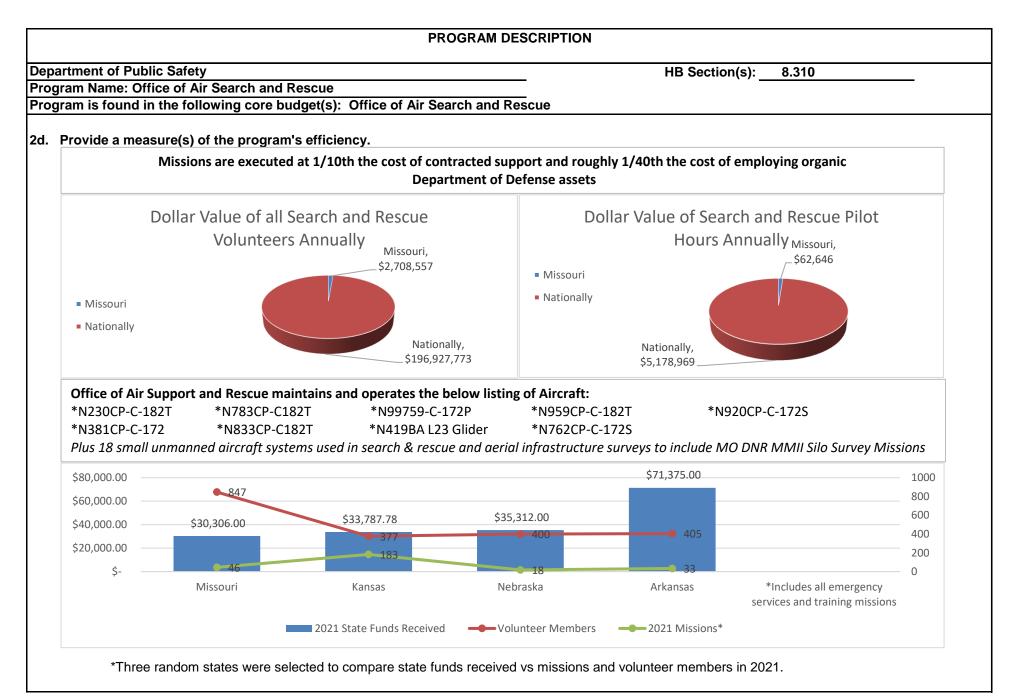

y activate aircrew and ground teams for missing aircraft and persons searches. \*Provides aerospace education outreach in local communities through science, technology, engineering, and math activities for cadets and schools. \*Works side-by-side with MO National Guard, State Emergency Management Agency, and other agencies in exercises and operations. \*Aerial transportation of personnel, equipment, search dog teams, blood and organs, vaccines, VIPs, law enforcement, etc. \*Airborne reconnaissance of critical infrastructure, roads, bridges, dams, suspicious activity, damage from natural disasters, etc. \*Maintains and operates large communications network of VHF and HF base and mobile radios, ground to air communications and several repeater stations located throughout the state.











#### **PROGRAM DESCRIPTION**

Department of Public Safety

HB Section(s): 8.310

Program Name: Office of Air Search and Rescue

Program is found in the following core budget(s): Office of Air Search and Rescue

3. Provide actual expenditures for the prior three fiscal years and planned expenditures for the current fiscal year. (*Note: Amounts do not include fringe benefit costs.*)



#### 4. What are the sources of the "Other " funds?

N/A

5. What is the authorization for this program, i.e., federal or state statute, etc.? (Include the federal program number, if applicable.)

RSMo 41.962 The office of air search and rescue may, upon direction of the adjutant general, fully cooperate or contract with any department or agency of the state of Missouri, or with the United States government,