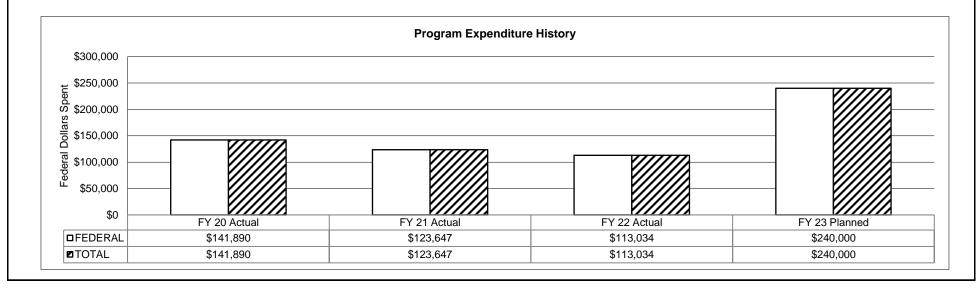

Multi-jurisdictional Drug Task Forces

**State** - Missouri Information Analysis Center, Division of Drug and Crime Control, State Highway Patrol Drug Task Forces, and State Crime Lab **Federal** - Homeland Security Investigations, Drug Enforcement Agency, High Intensity Drug Trafficking Area, United State Postal Inspection Service, and Mid-States Organized Crime Information Center.

### This program supports the 5 major populous area, in the state, including:

Kansas City St. Louis Springfield Cape Girardeau Central Missouri (Jefferson City/Columbia)



### 2b. Provide a measure(s) of the program's quality.









3. Provide actual expenditures for the prior three fiscal years and planned expenditures for the current fiscal year. (*Note: Amounts do not include fringe benefit costs.*)



| PROGRAM DESC                                                                                                                                                                                                                                                                                                           | RIPTION                                                             |
|------------------------------------------------------------------------------------------------------------------------------------------------------------------------------------------------------------------------------------------------------------------------------------------------------------------------|---------------------------------------------------------------------|
| Department of Public Safet