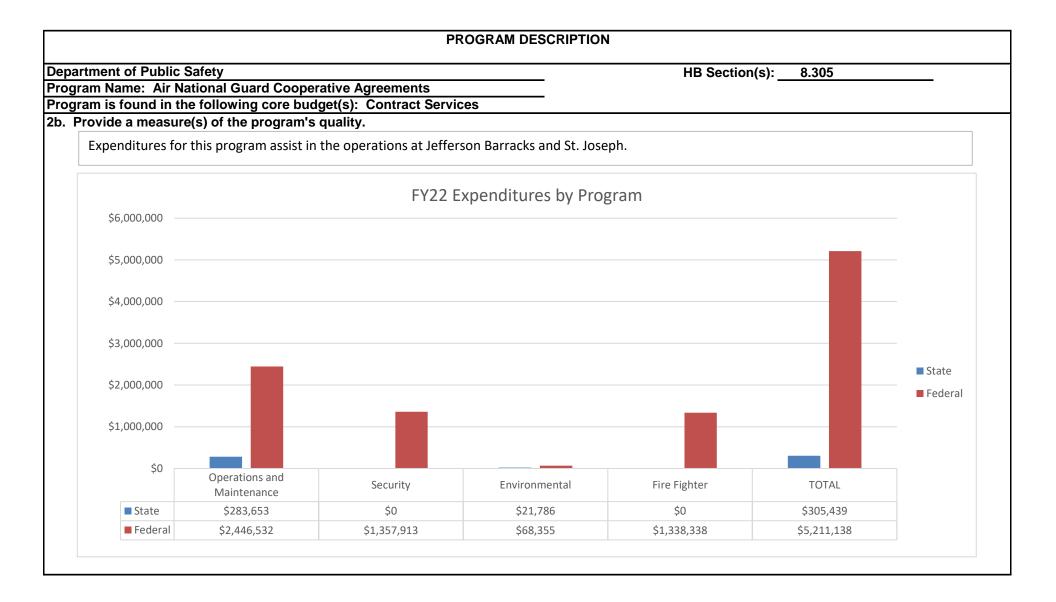

intenance and/or preventive maintenance costs for buildings and systems listed in the USAF real property Inventory detail list. Maintains the grounds, provides snow removal, and critter control. **Environmental/Appendix 1022** - Environmental programs management includes three types of environmental actions: compliance/corrective projects, environmental services, and program management. Provides a safe environment for employees. Security/Appendix 1023 - Provides a safe workplace by providing security to facilities, equipment and personal. Monitors fire and burglary alarms. Firefighters/Appendix 1024 - Provide federal support to the state military department for fire protection activities of the Air National Guard within the state.



## 2a. Provide an activity measure(s) for the program.







# PROGRAM DESCRIPTION Department of Public Safety HB Section(s): 8.305 Program Name: Air National Guard Cooperative Agreements HB Section(s): 8.305 Program is found in the following core budget(s): Contract Services HB Section(s): 8.305

3. Provide actual expenditures for the prior three fiscal years and planned expenditures for the current fiscal year. (Note: Amounts do not include fringe benefit costs.)



### 4. What are the sources of the "Other " funds?

N/A

# 5. What is the authorization for this program, i.e., federal or state statute, etc.? (Include the federal program number, if applicable.)

National Guard Regulation 5-1: This regulation provides policy and procedural guidance to be followed in the administration and execution of cooperative agreements (CAs)

## 6. Are the