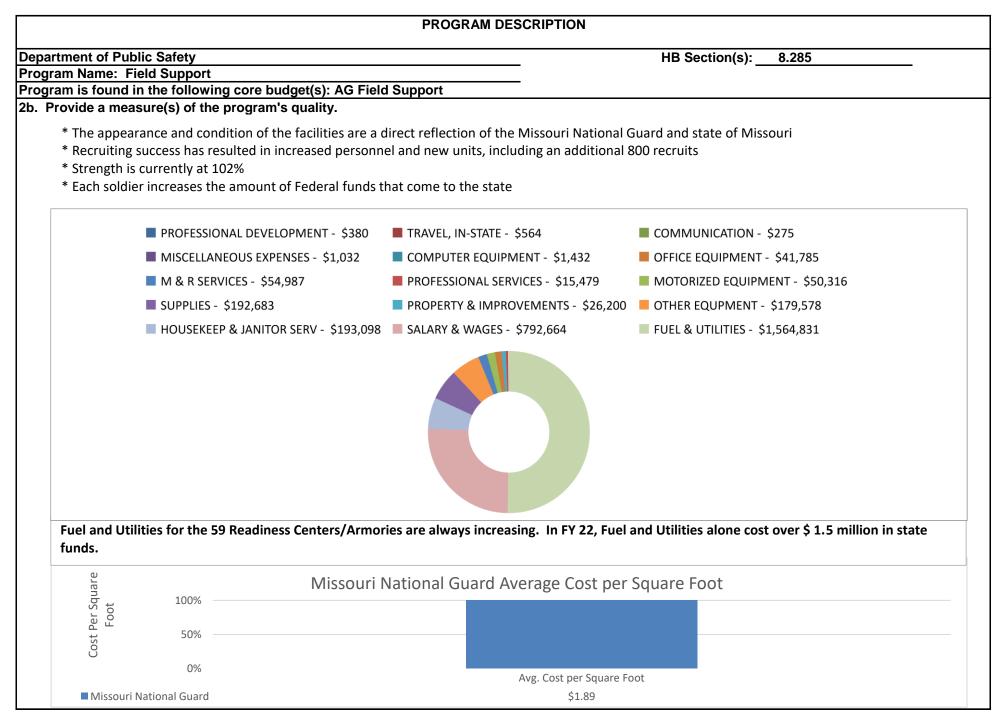

cross the State of Missouri
- Field core program funding provides cleaning supplies, facility maintenance, grounds keeping, trash service, janitorial services, and utilities for the Missouri National Guard readiness centers, maintenance facilities and training sites
- Provides office for Highway Patrol for State Licensing along with janitorial services
- Provide services during emergencies
- Federal and State programs to protect and serve Missouri Citizens
- Protects operational assets.



\* The National Guard Field Support provides a constant support to 59 readiness center to ensure the 154 units are provided a clean secure location to train and store equipment.

\* The true strength of the National Guard is the community based units "Always ready, always there" when emergencies occur.



# PROGRAM DESCRIPTION Department of Public Safety HB Section(s): 8.285 Program Name: Field Support Program is found in the following core budget(s): AG Field Support Program is found in the following core budget(s): AG Field Support Missouri National Guard members per Readiness Center 12,000 11,465 11,452 11,710 11,053 11,199



**The State Mission**: is to provide trained and disciplined forces for domestic emergencies or as otherwise required by state law under the authority of the governor. Our role has expanded since 9/11, with Guard members continually serving around the world and around our country helping during floods, tornadoes, civil disturbances, winter storms, hurricane responses, and most recently, the COVID-19 pandemic; that stateside mission is still a major part of what w