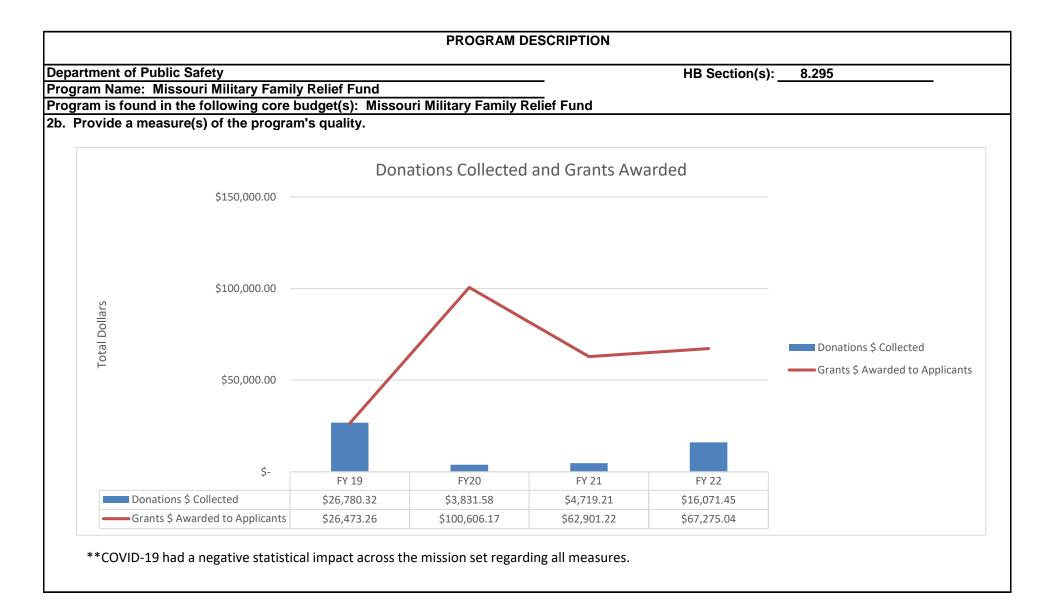

.00    | 10,000    | 0.00     | 0        | 0.00       |  |
| PROGRAM DISTRIBUTIONS     | 78,304   | 0.00    | 140,000   | 0.00    | 140,000   | 0.00     | 0        | 0.00       |  |
| TOTAL - PD                | 78,304   | 0.00    | 140,000   | 0.00    | 140,000   | 0.00     | 0        | 0.00       |  |
| GRAND TOTAL               | \$78,304 | 0.00    | \$150,000 | 0.00    | \$150,000 | 0.00     | \$0      | 0.00       |  |
| GENERAL REVENUE           | \$0      | 0.00    | \$0       | 0.00    | \$0       | 0.00     |          | 0.00       |  |
| FEDERAL FUNDS             | \$0      | 0.00    | \$0       | 0.00    | \$0       | 0.00     |          | 0.00       |  |
| OTHER FUNDS               | \$78,304 | 0.00    | \$150,000 | 0.00    | \$150,000 | 0.00     |          | 0.00       |  |







| PROGRAM DE                                                                      | SCRIPTION                                                            |
|---------------------------------------------------------------------------------|----------------------------------------------------------------------|
| Department of Public Safety                                                     | HB Section(s): 8.295                                                 |
| Program Name: Missouri Military Family Relief Fund                              |                                                                      |
| Program is found in the following core budget(s): Missouri Military Family Re   | lief Fund                                                            |
| 2d. Provide a measu