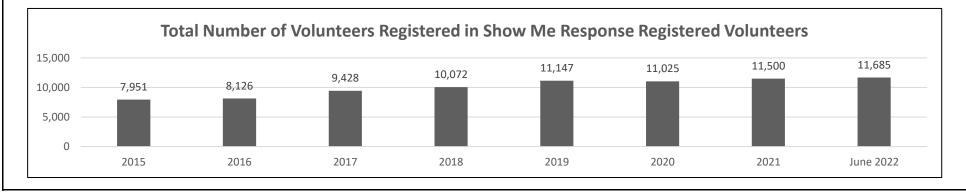

aintains volunteers needed to distribute medical materials and supplies. The Emergency Response Center (ERC) at the Missouri Department of Health and Senior Services (DHSS) initiates a quarterly drill to notify volunteers and request their availability to respond. Data shows a slight decline in the response rates during first 3 quarters of FY22. During the last quarter, the response rate went up 4.7%.

70

2020 Membership

2021 Membership

2022 Membership



# 2b. Provide a measure(s) of the program's quality.

# **#1.** Show- Me Response; Number of Volunteers Registered in Database

A 250% increase in the number of volunteers registered in Show-Me Response occurred in May 2011 due to the Joplin Tornado. Since 2011, the number of volunteers continues to increase showing a positive trend.



| PROGRAM DESCRIPTION                                                                         |                |       |
|---------------------------------------------------------------------------------------------|----------------|-------|
| Department of Public Safety - State Emergency Management Agency                             | HB Section(s): | 8.315 |
| Program Name: Public Health Emergency Preparedness (PHEP) and Hospital Preparedness Program | m (HPP)        |       |
| Program is found in the following core budget(s): SEMA Operations                           |                |       |

# **#2.** Show-Me Response Satisfaction Survey

An annual satisfaction survey is completed each year with registered volunteers in the Show-Me Response database benchmarking a quality measure