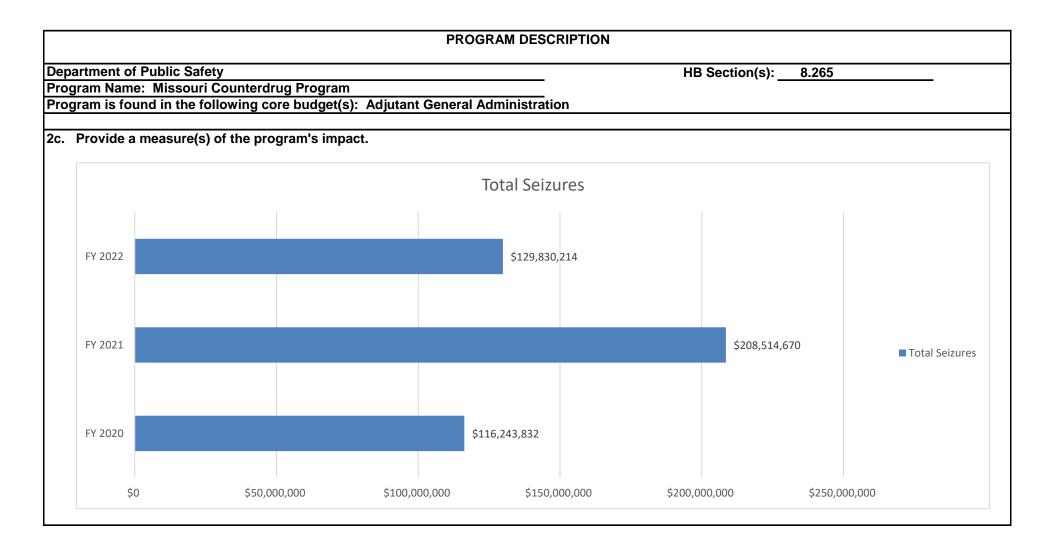

s currently participate in drug interdiction and drug demand reduction activities.

### Support to Law Enforcement Agencies:

Local - Police Departments, Sheriff's Departments, and Multi-jurisdictional Drug Task Forces

**State** - Missouri Information Analysis Center, Division of Drug and Crime Control, State Highway Patrol Drug Task Forces, and State Crime Lab **Federal** - Homeland Security Investigations, Drug Enforcement Agency, High Intensity Drug Trafficking Area, United State Postal Inspection Service, and Mid-States Organized Crime Information Center.

### This program supports the 5 major populous area, in the state, including:

Kansas City St. Louis Springfield Cape Girardeau Central Missouri (Jefferson City/Columbia)



### 2b. Provide a measure(s) of the program's quality.









3. Provide actual expenditures for the prior three fiscal years and planned expenditures for the current fiscal year. (*Note: Amounts do not include fringe benefit costs.*)



| PROGRAM DESC                                                                                                                                                                                                                                                                                                           | RIPTION                                                             |
|----------------------------------------------------------------------------------------------------------------------------------------------------------------------------------------------------------------------------------------