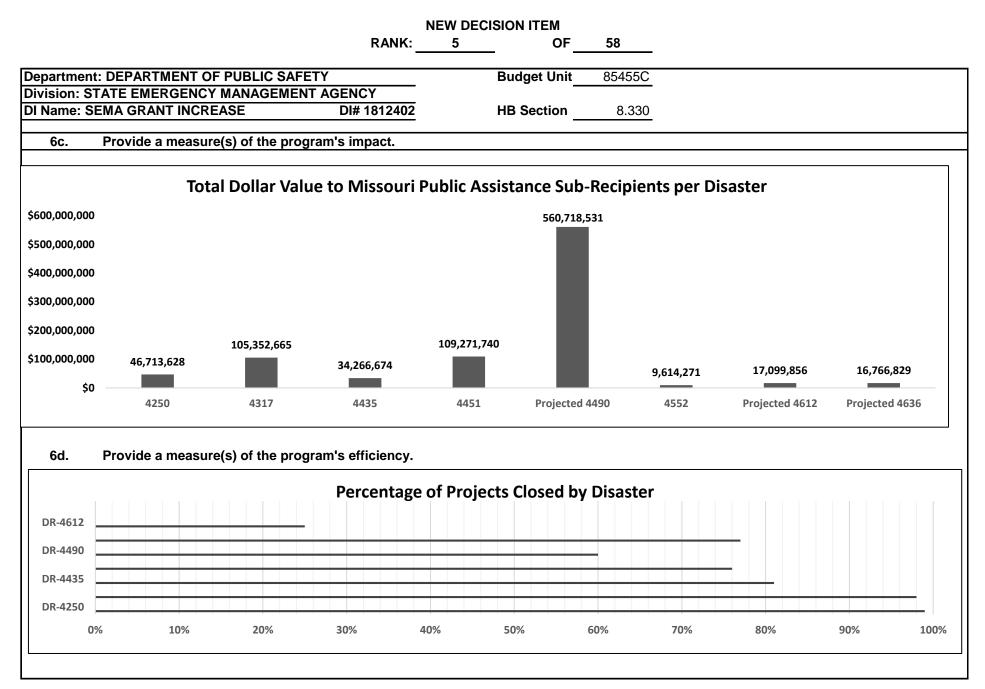

100,000,000.00 10% 0% Emergency protective Measures Water Control & Facilities Public Buildings & Contents Road & Bridges Public Utilities Management Cost Debris Parks, Recreational, & Other...

### NEW DECISION ITEM RANK: 5 OF 58



Each Cooperating Technical Partner's grant has a period of performance of 3 years, before one grant closes, another one begins it's period of performance. OA FMDC makes the contractual engineering payments on these grants encumbering all funds at one time, in which is typically 90% of the federal award amount. This has caused shortages for the Emergency Management Performance Grant at fiscal year end as the federal spending authority is unavailable. The Emergency Management Performance Grant also crosses multiple fiscal years with it's period of performance.



#### NEW DECISION ITEM

RANK: <u>5</u> OF <u>58</u>

| Department: DEPARTMENT OF PUBLIC SAF          | ETY                      | Budget Unit 85455C                                                |
|-----------------------------------------------|--------------------------|-------------------------------------------------------------------|
| Division: STATE EMERGENCY MANAGEMEN           | NT AGENCY                |                                                                   |
| DI Name: SEMA GRANT INCREASE                  | DI# 1812402              | HB Section 8.330                                                  |
|                                               |                          |                                                                   |
| 7. STRATEGIES TO A