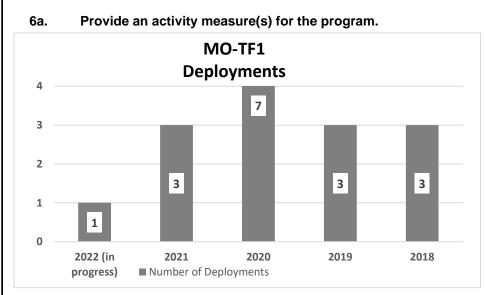

| 0                         | 0.0                   | 0                           | 0.0                     | 0                           | 0.0                     | 0                              |

RANK: 32 OF

| Department of Public Safety                   |             | Budget Unit | 85452C |
|-----------------------------------------------|-------------|-------------|--------|
| Division MO Task Force 1                      |             |             |        |
| DI Name: Task Force One: Large Scale Exercise | DI# 1812405 | HB Section  | 8.320  |
|                                               |             |             |        |

6. PERFORMANCE MEASURES (If new decision item has an associated core, separately identify projected performance with & without additional funding.)



### 6c. Provide a measure(s) of the program's impact.

In 2019 when the Jefferson City Tornado hit, the field data collection devices MO-TF1 is now utilizing, mapped real time data (assessments, victims, searches, etc.) and were received at the command post. With the utilization of unmanned Aerial Vehicles, MO-TF1 was able to provide effective and efficient damage assessment. With this One Event:

Rescues - 1Hazardous Materials Incidents-2Structures Assessed - 2,395Structures Found with Damagers- 269Wellness Checks - 897



58



6d. Provide a measure(s) of the program's efficiency.



NEW DECISION ITEM RANK: <u>32</u> OF <u>58</u>

| Department of Public Safety                               | Budget Unit 85452C |
|-----------------------------------------------------------|-------------