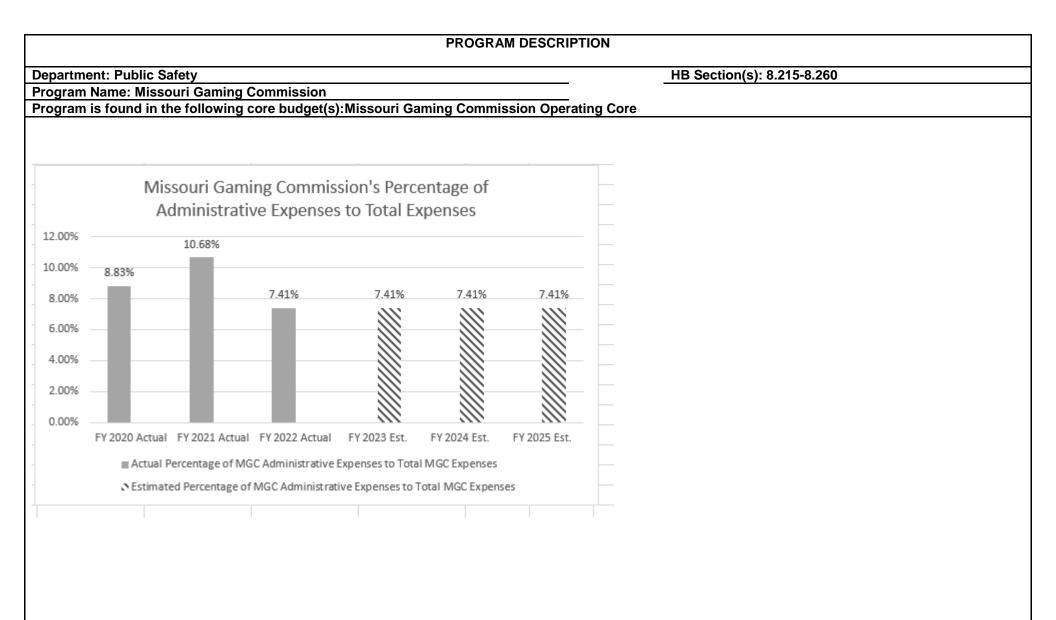

Missouri gaming statutes, rules and regulations of the commission and the licensees' own internal controls; and conducting financial and compliance audits of gaming operations. In addition, the Missouri-bred horse statute intends to encourage and award the owners and breeders of Missouri-bred horses that win horse races in this state. Racing entities are reimbursed for a winning purse for Missouri-bred horses from the Missouri Breeder's Fund.











With the passage of SB 87 in 2019, the due date for payment of the annual operation fees was moved to November of each calendar year, therefore, no annual operation fees were collected for FY 2020. Also, revenue estimates are lower for future years as the legislation reduced the percentage owed for operation fees from 11.5% to 6%.













#### PROGRAM DESCRIPTION

Department: Public Safety

HB Section(s): 8.215-8.260

**Program Name: Missouri Gaming Commission** 

Program is found in the following core budget(s):Missouri Gaming Commission Operating Core

3. Provide actual expenditures for the prior three fiscal years and planned expenditures for the current fiscal year. (*Note: Amounts do not include fringe benefit costs.*)



Note: FY 2020 and FY 2021 actual expenditure amounts were lower than anticipated due to the COVID-19 pandemic and the subsequent shutdown of all thirteen casinos. Once the casinos resumed operation, several casinos operated with additional restrictions placed on the casinos, such as limiting the number of gaming devices available for patron use to encourage social distancing and not reopening the