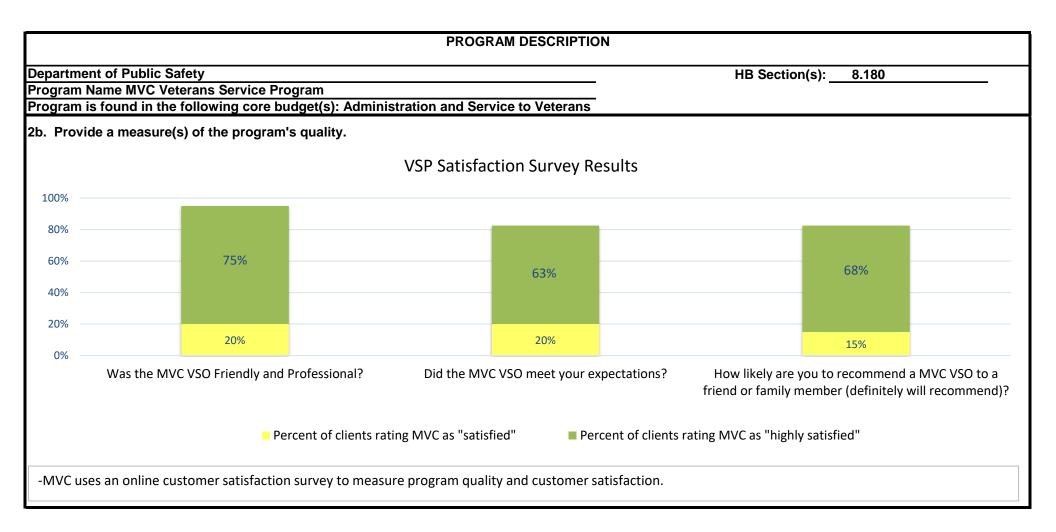

Administration and Service to Veterans

#### 6. Are there federal matching requirements? If yes, please explain.

The US Department of Veterans Affairs provides an Interment Allowance of \$828.00 for each eligible Veteran interred. Cemetery maintenance grants are available from the National Cemetery Administration (NCA), Cemetery Grants Program, to help in maintaining the cemeteries to NCA Operational Standards and Measures. The state must allocate the funding first and will be reimbursed 100% through the Cemetery Grants Program with payments made at intervals during the project until completion.

#### 7. Is this a federally mandated program? If yes, please explain.

No. The state participates in the Veterans Cemetery Grant Program through the U.S. Department of Veterans Affairs (VA).









|                                     |                                                                                                                                                                     | PROGRAM DESCRIF                                                            | TION                                                                         |                                                    |
|-------------------------------------|---------------------------------------------------------------------------------------------------------------------------------------------------------------------|----------------------------------------------------------------------------|------------------------------------------------------------------------------|------------------