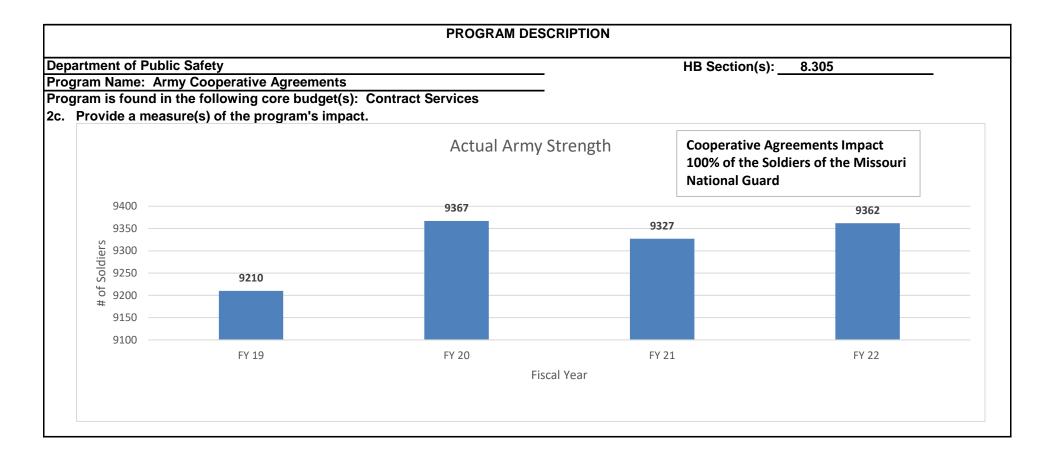

the performance of document management administrative services and assists in records management to include, receiving, storage, records holding area operations, cataloging, and retrieval.

Aviation Maintenance (AVCRAD)/Appendix 1017 - Provides scheduled and unscheduled aircraft maintenance for the Army National Guard, repairs and overhauls aviation components, maintains a supply support activity for aviation class IX parts, and performs depot level work in order to maintain operational readiness levels of Army National Guard aircraft.

**Distance Learning/Appendix 1040** - Provides multiple distributed learning methods and technologies to improve the readiness of soldiers and units through the flexible delivery of standardized individual and collective training at the point of need.











3. Provide actual expenditures for the prior three fiscal years and planned expenditures for the current fiscal year. (Note: Amounts do not include fringe benefit costs.)

|                                                                                                                                                                                                                                                                                                                                         |              | Program Expenditure | History      |               |
|-----------------------------------------------------------------------------------------------------------------------------------------------------------------------------------------------------------------------------