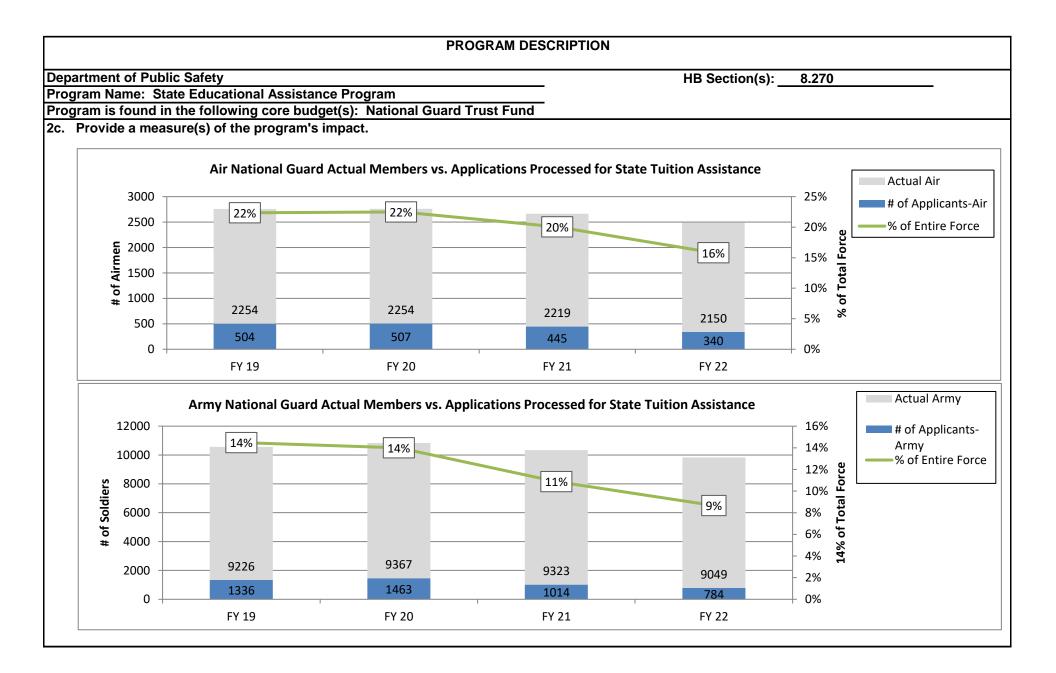

porting the National Guard to ensure the Guard maintains adequate staffing - State Tuition Assistance supports Soldier and Airman education immediately upon enlistment into the Missouri National Guard, only after all eligible federal Department of Defense educational assistance funds have been expended (Federal TA applies to Army only) 2a. Provide an activity measure(s) for the program. Army and Air National Guard Applications Processed 1463 1600 1300 1400 1235 1200 ..1014..... 1000 784 Air Applications 800 525 504 507 Army Applications 445 600 340 . . . . . . . . . . . . . . . . . . . . . . . . . 400 ..... Linear (Air Applications) 200 ..... Linear (Army Applications) 0 FY 23 Planned FY 19 FY 20 FY 21 FY 22 Air Applications 504 507 445 525 340 Army Applications 1235 1014 784 1300 1463





# PROGRAM DESCRIPTION Department of Public Safety HB Section(s): 8.270 Program Name: State Educational Assistance Program Program is found in the following core budget(s): National Guard Trust Fund 2d. Provide a measure(s) of the program's efficiency. Program managers certify that each service member is/has: 1. In good standing and has participated satisfactory in required training; 2. A citizen or a permanent resident of the United States; 3. Not previously received a bachelor's degree from an accredited postsecondary institution; 4. Enrolled, or has been accepted for enrollment, as a full-time or part-time undergraduate student in an approved private or public institution;

5. Maintains academic eligibility (applicants must maintain a cumulative GPA of at least a 2.5 on a 4.0 scale, or