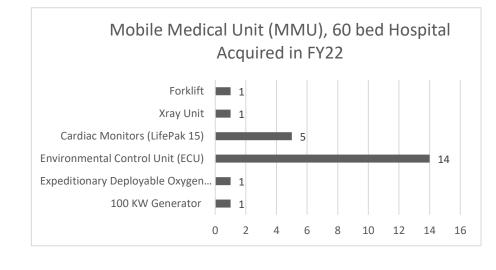

|             |         |             |         |         | 0        |         |          |
| Total PSD                           | 0       |             | 0       | •           | 0       |         | 0        |         | 0        |
| Transfers                           |         |             |         |             |         |         |          |         |          |
| Total TRF                           | 0       | •           | 0       | -           | 0       |         | 0        |         | 0        |
| Grand Total                         | 0       | 0.0         | 0       | 0.0         | 0       | 0.0     | 0        | 0.0     | 0        |





DMAT will keep a well trained and diverse medical team to meet the needs of Missourians in times of emergencies as well as special events.



Department of Public Safety

The State of Missouri acquired an additional 500 ventilators (from existing 247), adding additional responsibility for MO DMAT-1 to manage and deploy the state's ventilator cache. SEMA/MO DMAT-1 also acquired the Mobile Medical Unit (MMU), a 60 bed mobile hospital and supportive equipment to the state cache. The Deputy Commander would be responsible for coordinating preventative maintenance and conducting annual inventory on equipment and assets. This increase in equipment has the potential to impact more hospitals, communities and citizens in the state during pandemic and large scale disaster events.





6d. Provide a measure(s) of the program's efficiency.



DMAT assets are stored in four (4) warehouse locations: Sedalia, Maryland Heights, Hollister, and