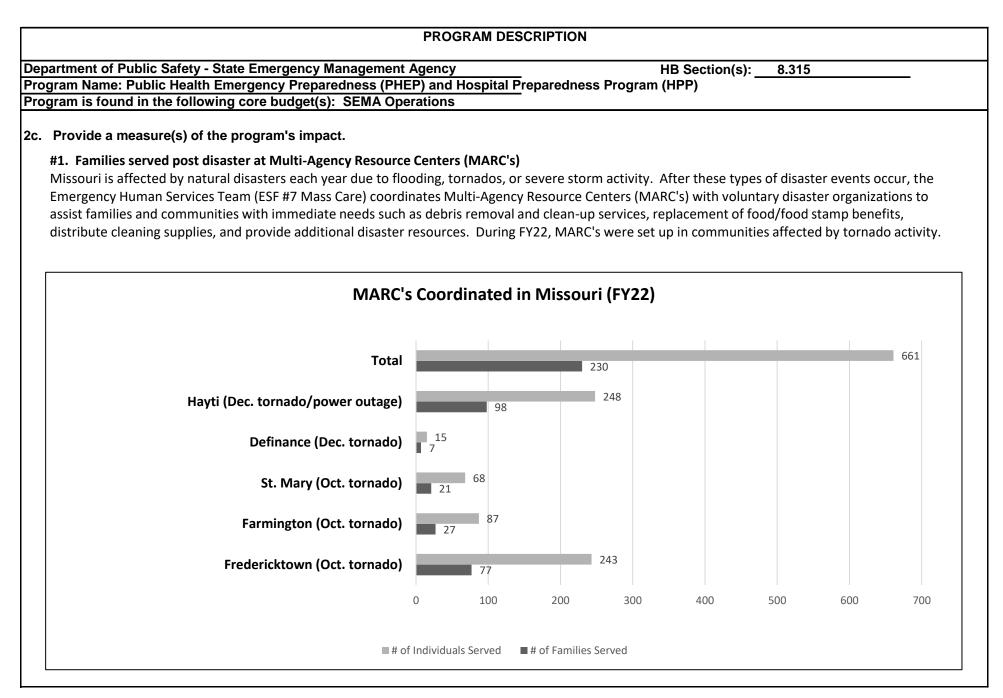

| HB Section(s): | 8.315 |
| Program Name: Public Health Emergency Preparedness (PHEP) and Hospital Preparedness Program | m (HPP)        |       |
| Program is found in the following core budget(s): SEMA Operations                           |                |       |

# **#2.** Show-Me Response Satisfaction Survey

An annual satisfaction survey is completed each year with registered volunteers in the Show-Me Response database benchmarking a quality measure for the program. FY21 survey yielded an 87% for overall satisfaction (Adequate to Excellent). NOTE: This survey was completed August 2021. The program has been unable to complete the survey for FY22, however the survey is targeted for completion later this month. Next year, we will be able to report 2 years of survey results.







Level 3

Level 2

Total #

Level 1

| PROGRAM DESC                                                               | RIPTION                  |       |
|----------------------------------------------------------------------------|--------------------------|-------|
| Department of Public Safety - State Emergency Management Agency            | HB Section(s):           | 8.315 |
| Program Name: Public Health Emergency Preparedness (PHEP) and Hospital Pre | eparedness Program (HPP) |       |
| Program is found in the following core budget(s): SEMA Operations          |                          |       |

3. Provide actual expenditures for the prior three fiscal years and planned expenditures for the current fiscal year. (Note: Amounts do not include fringe benefit costs.)



#### 4. What ar