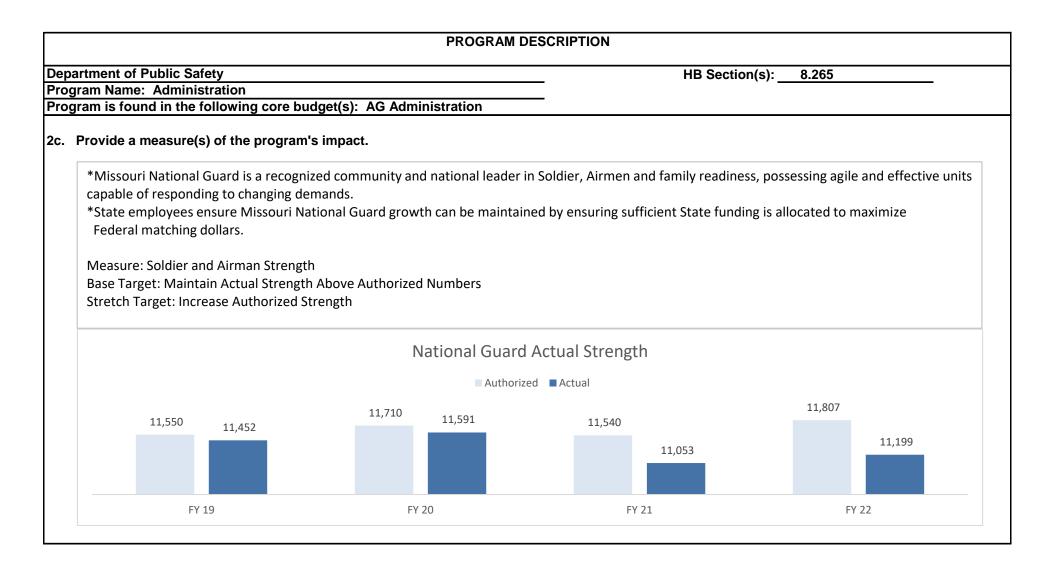

hout the State.
- Provides state funding necessary to support military operations of the Adjutant General, Missouri National Guard Museum, State Emergency Management Agency (SEMA), and Missouri Intelligence Analysis Center (MIAC).
- Funding ensures that federal and state standards for training, readiness, and strength are maintained to enable the Guard to perform its state and federal missions.
- The Adjutant General has the overall responsibility for both the Army and Air National Guard, Federal and State funds and property.
- The true strength of the National Guard is the community based units "Always ready, always there" when emergencies occur.
- Unity of command strengthens hometown units. Headquarters not only coordinates efforts but is the conduit that brings commands together.









3. Provide actual expenditures for the prior three fiscal years and planned expenditures for the current fiscal year. (Note: Amounts do not include fringe benefits costs)



### **PROGRAM DESCRIPTION**

Department of Public Safety

HB Section(s): 8.265

Program Name: Administration

Program is found in the following core budget(s): AG Administration

4. What are the sources of the "Other " funds?

Trust Fund

### 5. What is the authorization for this program, i.e., federal or state statute, etc.? (Include the federal program number, if applicable.)

Article III, Section 46, Constitution of Missouri establishes the responsibility of the Legislature to maintain an adequate militia. The Missouri Military code established in Chapter 41, RSMo, identifies the Missouri National Guard as the s