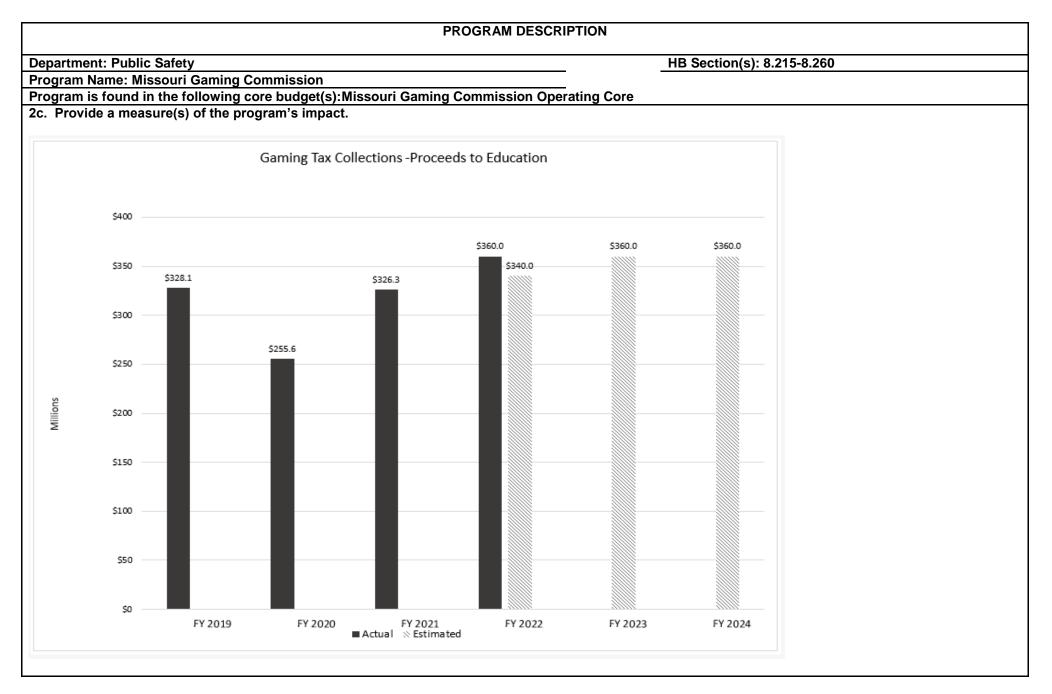

ckground and financial investigations on all key persons of gaming operations, screening occupational licensees to ensure personnel operating casinos, charitable gaming operations and fantasy sports contests maintain the integrity of Missouri gaming; monitoring casino operations at all times to ensure gaming is conducted in accordance with the Missouri gaming statutes, rules and regulations of the commission and the licensees' own internal controls; and conducting financial and compliance audits of gaming operations. In addition, the Missouri-bred horse statute intends to encourage and award the owners and breeders of Missouri-bred horses that win horse races in this state. Racing entities are reimbursed for a winning purse for Missouri-bred horses from the Missouri Breeder's Fund.











With the passage of SB 87 in 2019, the due date for payment of the annual operation fees was moved to November of each calendar year, therefore, no annual operation fees were collected for FY 2020. Also, revenue estimates are lower for future years as the legislation reduced the percentage owed for operation fees from 11.5% to 6%.













#### PROGRAM DESCRIPTION

Department: Public Safety

HB Section(s): 8.215-8.260

**Program Name: Missouri Gaming Commission** 

Program is found in the following core budget(s):Missouri Gaming Commission Operating Core

3. Provide actual expenditures for the prior three fiscal years and planned expenditures for the current fiscal year. (*Note: Amounts do not include fringe benefit costs.*)



Note: FY 2020 and FY 2021 actual expenditure amounts w