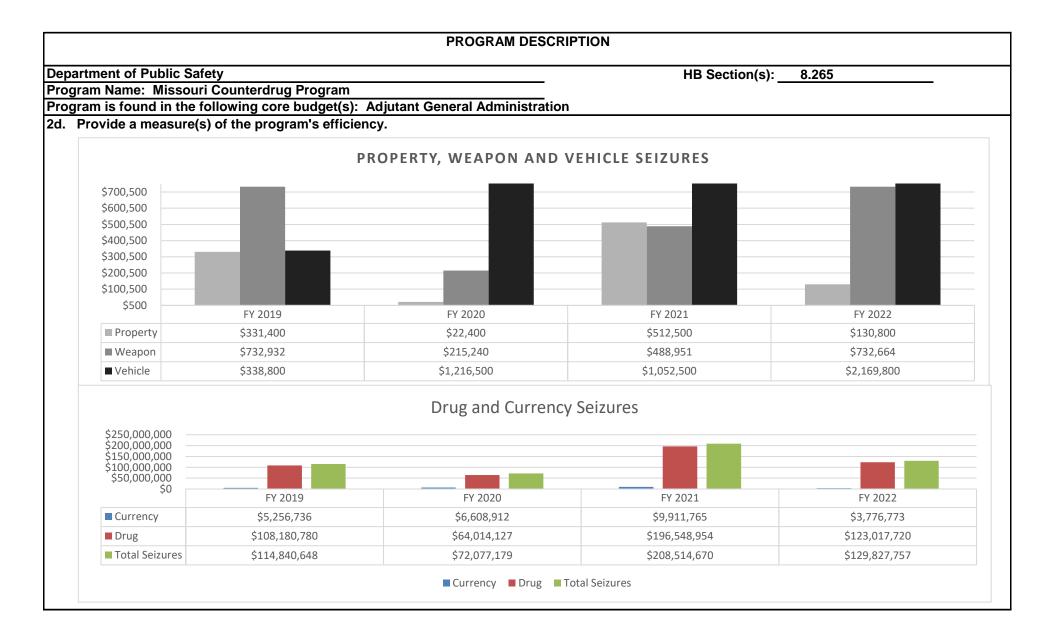

currently participate in drug interdiction and drug demand reduction activities.

### Support to Law Enforcement Agencies:

Local - Police Departments, Sheriff's Departments, and Multi-jurisdictional Drug Task Forces

**State** - Missouri Information Analysis Center, Division of Drug and Crime Control, State Highway Patrol Drug Task Forces, and State Crime Lab **Federal** - Homeland Security Investigations, Drug Enforcement Agency, High Intensity Drug Trafficking Area, United State Postal Inspection Service, and Mid-States Organized Crime Information Center.

### This program supports the 5 major populous area, in the state, including:

Kansas City St. Louis Springfield Cape Girardeau Central Missouri (Jefferson City/Columbia)



### 2b. Provide a measure(s) of the program's quality.









3. Provide actual expenditures for the prior three fiscal years and planned expenditures for the current fiscal year. (*Note: Amounts do not include fringe benefit costs.*)



| PROGRAM DESC                                                                                                                                                                                                                                                                                                           | RIPTION                                                             |
|------------------------------------------------------------------------------------------------------------------------------------------------------------------------------------------------------------------------------------------