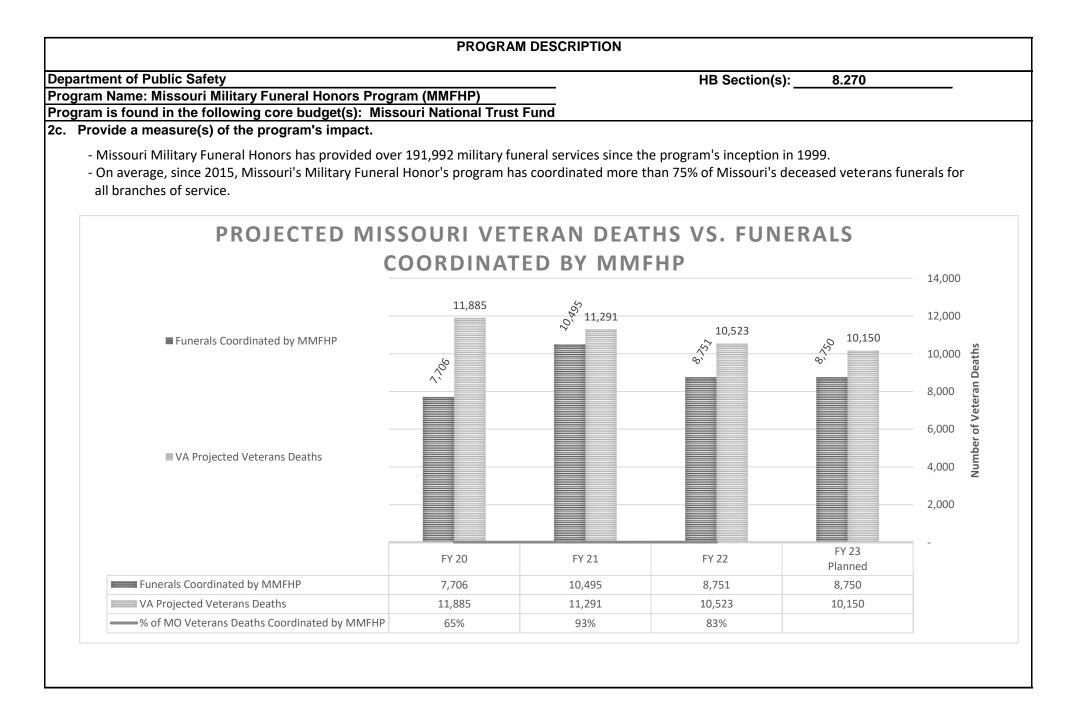

tations for hor<br>requirement. | tions required for coordination of honors: notification to the |
| * <u>Missions Provided</u> are requests performed by a Missouri Military Funeral Honor Te<br>Army veterans/retirees buried in the State of Missouri. Veterans receive a 2 soldie<br>detail. VSO support is used for Color Guard only upon request.                                     |                                                                |
|                                                                                                                                                                                                                                                                                        |                                                                |









#### PROGRAM DESCRIPTION Department of Public Safety HB Section(s): 8.270 Program Name: Missouri Military Funeral Honors Program (MMFHP) Program is found in the following core budget(s): Missouri National Trust Fund 3. Provide actual expenditures for the prior three fiscal years and planned expenditures for the current fiscal year. (Note: Amounts do not include fringe benefit costs.) Program Expenditure History \$2,000,000 \$1,800,000 \$1,600,000 \$1,400,000 ● \$1,200,000 \$1,000,000 \$800,000 \$600,000 \$400,000 \$200,000 \$-FY 23 Projected FY 20 Actual FY 21 Actual FY 22 Actual GR \$337,278 \$337,278 \$337,278 337,278

\$1,020,705

\$1,357,983

1,100,000

1,437,278

\$1,550,000

\$1,887,278

DOTHER

■TOTAL

\$1,556,000

\$1,893,278

# PROGRAM DESCRIPTION Department of Public Safety 8