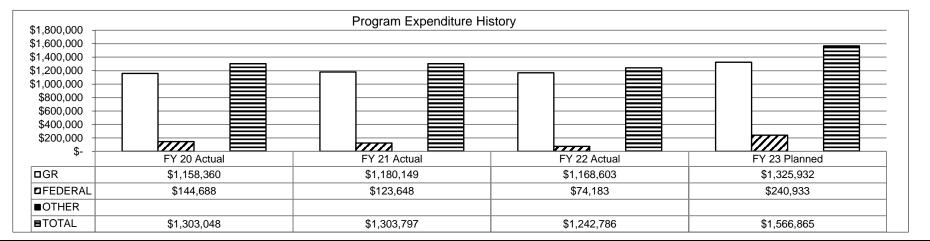

MA), and Missouri Intelligence Analysis Center (MIAC).
- Funding ensures that federal and state standards for training, readiness, and strength are maintained to enable the Guard to perform its state and federal missions.
- The Adjutant General has the overall responsibility for both the Army and Air National Guard, Federal and State funds and property.
- The true strength of the National Guard is the community based units "Always ready, always there" when emergencies occur.
- Unity of command strengthens hometown units. Headquarters not only coordinates efforts but is the conduit that brings commands together.









3. Provide actual expenditures for the prior three fiscal years and planned expenditures for the current fiscal year. (Note: Amounts do not include fringe benefits costs)



### **PROGRAM DESCRIPTION**

Department of Public Safety

HB Section(s): 8.265

Program Name: Administration

Program is found in the following core budget(s): AG Administration

4. What are the sources of the "Other " funds?

Trust Fund

### 5. What is the authorization for this program, i.e., federal or state statute, etc.? (Include the federal program number, if applicable.)

Article III, Section 46, Constitution of Missouri establishes the responsibility of the Legislature to maintain an adequate militia. The Missouri Military code established in Chapter 41, RSMo, identifies the Missouri National Guard as the state's militia, the Governor as the Commander and Chief of the militia, and the Adjutant General as the Chief of Staff to the Governor and administrative head of the military e