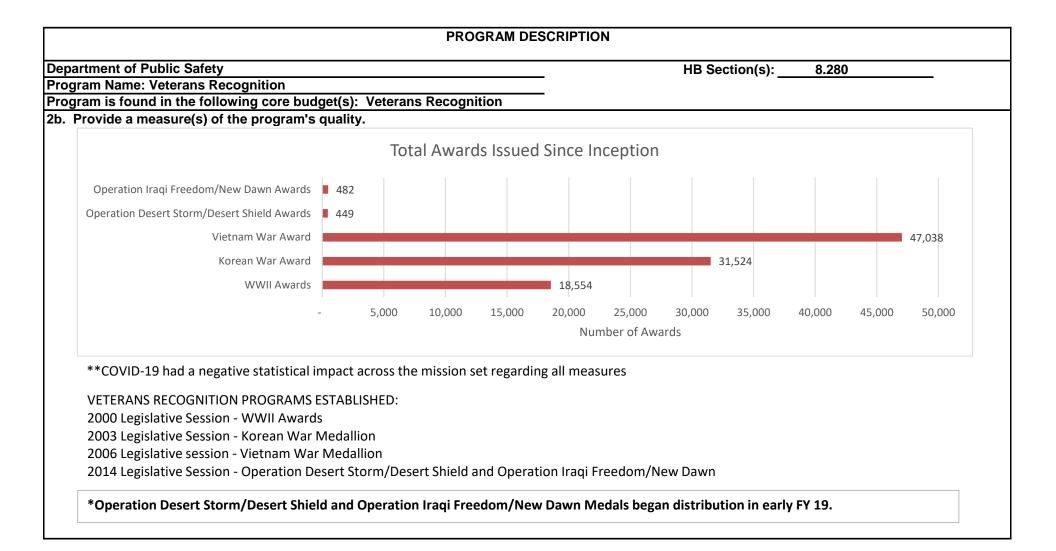

ield/Storm and Operation Iragi Freedom/New Dawn to qualifying veterans or their next of kin. 2a. Provide an activity measure(s) for the program. The Veterans Recognition Office determines all applicants meet the eligibility requirements, often using the Secretary of State's digitized Soldiers war record's database for World War I and applicant's discharge documents (i.e. copies of military records, official documents, county records, obituaries, newspaper clippings, etc.). Veterans Recognition Awards Issued by Conflict 350 300 250 of Awards 200 150 # 100 50 0 FY 2019 FY 2020 FY 2021 FY 2022 WWII Awards 25 15 32 11 Korean Awards 79 48 12 48 Vietnam War Awards 281 159 123 200 Operation Iragi Freedom/New Dawn Awards 268 110 111 124 Operation Desert Storm/Desert Shield Awards 325 128 136 214





To increase veteran awareness, the Veterans Recognition Program is expanding to include targeted internet marketing.

| <ul> <li>Who May Apply for these Awards?</li> <li>Veterans</li> <li>Spouses of deceased veteran who meets eligibility requirements</li> <li>The eldest living survivor of veterans who meet the eligibility requirements for the award</li> </ul> | <ul> <li>How to apply for and Award?</li> <li>Download, print and complete the application found at www.moguard.ngb.mil/resources/veteran-awards</li> <li>Mail or Fax the completed application and support documents to the Veterans Recognition Program</li> </ul> |
|------------------------------------------------------------------------------------------------------------------------------------------------------------------------