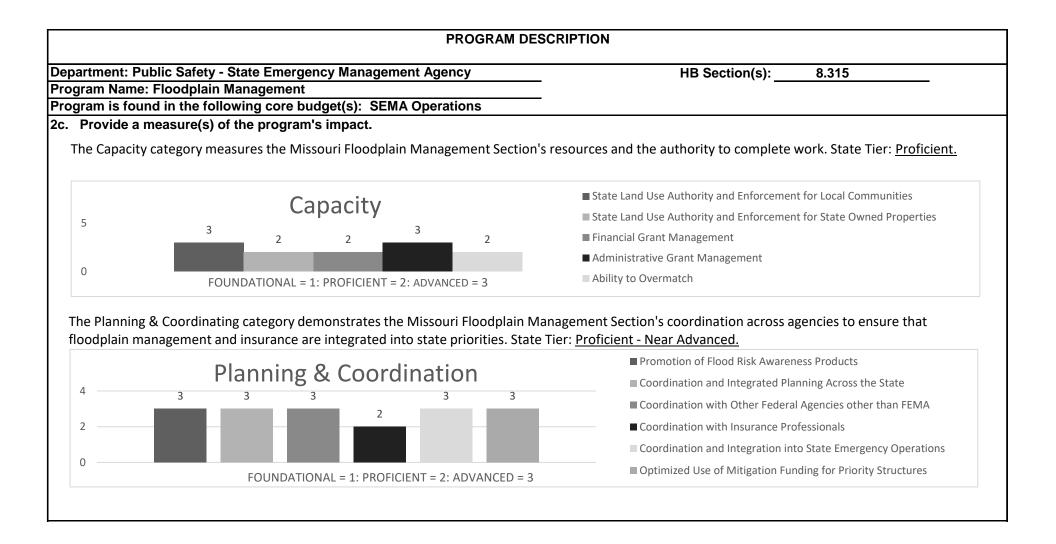

ogram number, if applicable.) Chapter 44 RSMo., CFR 44, Public Law 93-288, Executive Order 79-19 SEOP, and Robert T. Stafford Disaster Relief and Emergency Assistance Act Title VI Sections 611 and 613. 6. Are there federal matching requirements? If yes, please explain. Yes, 50% match required. In order for SEMA to meet the 50% match requirement, soft -match is provided through volunteer time, and training courses held by the Division of Fire Safety. Local match (about 60% of the funds are passed through to local Emergency Management Agencies and locals provide 50% match for their funds). The Missouri Information Analysis Center provide their general revenue as match to enhance their programs with 50% match federal. 7. Is this a federally mandated program? If yes, please explain.

No.









3. Provide actual expenditures for the prior three fiscal years and planned expenditures for the current fiscal year. (Note: Amounts do not include fringe benefit costs.)



#### **PROGRAM DESCRIPTION**

Department: Public Safety - State Emergency Management Agency Program Name: Floodplain Management Program is found in the following core budget(s): SEMA Operations

HB Section(s):

8.315

5. What is the authorization for this program, i.e., federal or state statute, etc.? (Include the federal program number, if applicable.)

The National Flood Insurance Program is authorized by the National Flood Insurance Act of 1968 (Title XIII of P.L. 90-448, as amended, 42 U.S.C. §§ 4001 et.seq.) Missouri Executive Order 98-03 establishes the State Emergency Management Agency as the National Flood