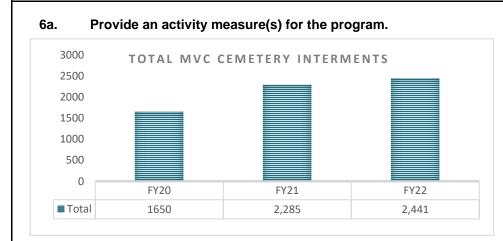

|         |         |         | -        |
| Grand Total                         | 0            | 0.0         | 0           | 0.0         | 0       | 0.0     | 0       | 0.0     | 0        |

RANK: 31 OF

| Department of Public Safety                    |             | Budget Unit | 84505C |
|------------------------------------------------|-------------|-------------|--------|
| Division: Missouri Veterans Commission         |             | _           |        |
| DI Name: Administration and Services Personnel | DI# 1812174 | HB Section  | 8.180  |
|                                                |             |             |        |

6. PERFORMANCE MEASURES (If new decision item has an associated core, separately identify projected performance with & without additional funding.)





#### 6b. Provide a measure(s) of the program's quality.





58



# NEW DECISION ITEM

RANK: 31 OF 58

| Department of Public Safety                                                    | Budget Unit 84505C                                                                 |
|--------------------------------------------------------------------------------|------------------------------------------------------------------------------------|
| Division: Missouri Veterans Commission                                         |                                                                                    |
| DI Name: Administration and Services Personnel DI# 1812174                     | <b>HB Section</b> 8.180                                                            |
| 7. STRATEGIES TO A