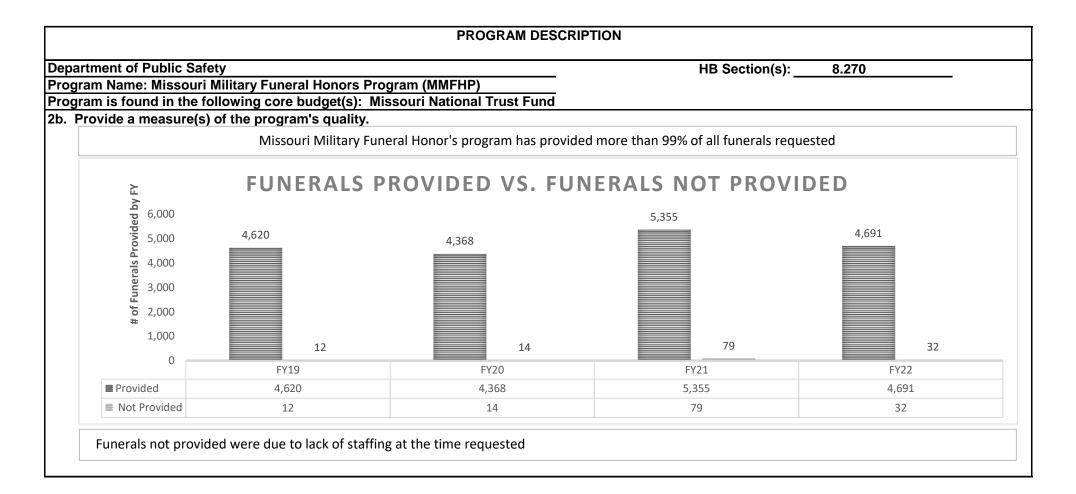

entations for hor<br>requirement. | tions required for coordination of honors: notification to the |
| * <u>Missions Provided</u> are requests performed by a Missouri Military Funeral Honor Te<br>Army veterans/retirees buried in the State of Missouri. Veterans receive a 2 soldie<br>detail. VSO support is used for Color Guard only upon request.                                     |                                                                |
|                                                                                                                                                                                                                                                                                        |                                                                |









#### PROGRAM DESCRIPTION Department of Public Safety HB Section(s): 8.270 Program Name: Missouri Military Funeral Honors Program (MMFHP) Program is found in the following core budget(s): Missouri National Trust Fund 3. Provide actual expenditures for the prior three fiscal years and planned expenditures for the current fiscal year. (Note: Amounts do not include fringe benefit costs.) Program Expenditure History \$2,000,000 \$1,800,000 \$1,600,000 \$1,400,000 ● \$1,200,000 \$1,000,000 \$800,000 \$600,000 \$400,000 \$200,000 \$-FY 23 Projected FY 20 Actual FY 21 Actual FY 22 Actual GR \$337,278 \$337,278 \$337,278 337,278

\$1,020,705

\$1,357,983

1,100,000

1,437,278

\$1,550,000

\$1,887,278

DOTHER

■TOTAL

\$1,556,000

\$1,893,278

# PROGRAM DESCRIPTION Department of Public Safety