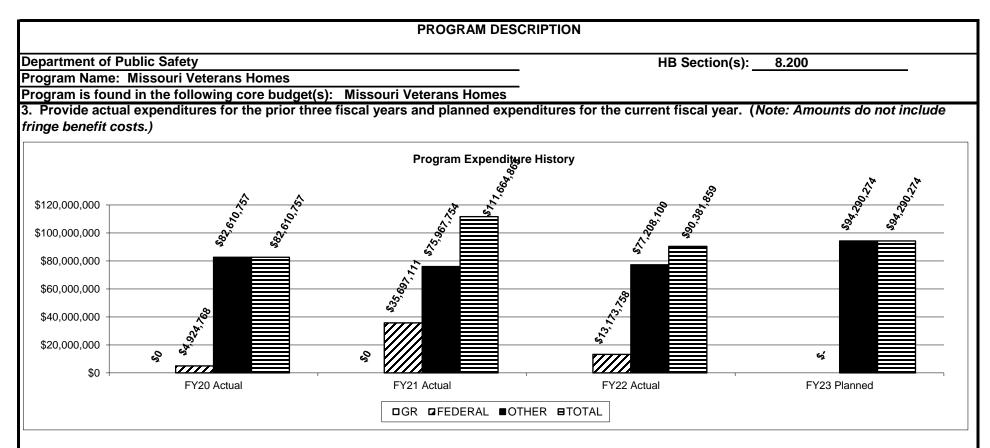

llenge of staffing MVC Homes with a qualified, dedicated workforce has become increasingly difficult as wages across the healthcare sector and other sectors have increased, sign-on incentives are offered in the private sector, and other facilities do not require mandatory overtime. These recruiting factors coupled with the nationwide nursing shortage has caused a reduction in the number of Veterans MVC can serve in its Homes.
- To address CNA shortages in FY22 MVC trained 160 C.N.A.s, enhanced recruiting efforts and tracking of recruiting efforts, worked with state leaders to
  implement pay increases in all nursing classifications (in addition to the COLA). MVC believes these late FY22 initiatives will help with recruiting and
  retaining nursing staff but not solve the overall problem.



- Over the past several years MVC has focused on a more business centered approach by: 1) Centralizing the operational structure 2) Standardizing operational processes to maximize efficiency; 3) Developing and implementing strong internal controls to ensure responsible and transparent fiscal stewardship of taxpayer dollars. Staffing the Veterans Homes continues to be difficult. Many individuals no longer want to work in the healthcare field as easier work and higher pay is readily available, others who remain in the healthcare field left MVC for lucrative sign-on bonuses and higher wages. To offset low staffing and to ensure proper infection control measures within the Homes, MVC reduced census from an average of 92% in FY20 to an average of 56% in FY22. Staffing drives census. Census dr