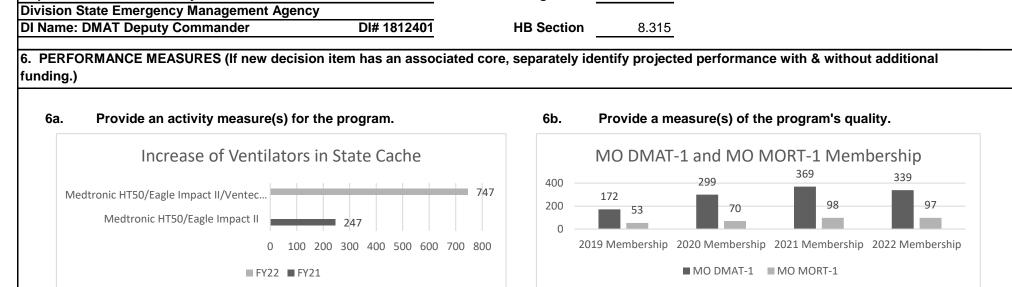

|             | 0       |             | 0       |         | 0        |         | 0        |
| Program Distributions               |         |             |         |             |         |         | 0        |         |          |
| Total PSD                           | 0       |             | 0       | •           | 0       |         | 0        |         | 0        |
| Transfers                           |         |             |         |             |         |         |          |         |          |
| Total TRF                           | 0       | •           | 0       | -           | 0       |         | 0        |         | 0        |
| Grand Total                         | 0       | 0.0         | 0       | 0.0         | 0       | 0.0     | 0        | 0.0     | 0        |





DMAT will keep a well trained and diverse medical team to meet the needs of Missourians in times of emergencies as well as special events.



Department of Public Safety

The State of Missouri acquired an additional 500 ventilators (from existing 247), adding additional responsibility for MO DMAT-1 to manage and deploy the state's ventilator cache. SEMA/MO DMAT-1 also acquired the Mobile Medical Unit (MMU), a 60 bed mobile hospital and supportive equipment to the state cache. The Deputy Commander would be responsible for coordinating preventative maintenance and conducting annual inventory on equipment and assets. This increase in equipment has the potential to impact more hospitals, communities and citizens in the state during pandemic and large scale disaster events.





6d. Provide a