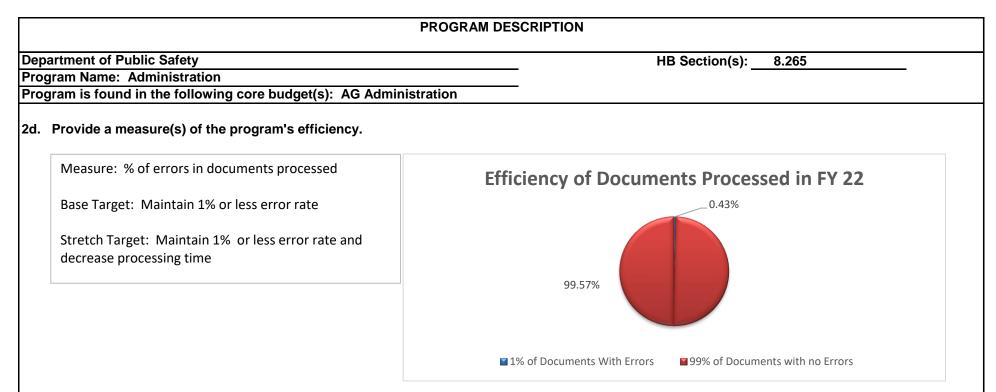

ut the State.
- Provides state funding necessary to support military operations of the Adjutant General, Missouri National Guard Museum, State Emergency Management Agency (SEMA), and Missouri Intelligence Analysis Center (MIAC).
- Funding ensures that federal and state standards for training, readiness, and strength are maintained to enable the Guard to perform its state and federal missions.
- The Adjutant General has the overall responsibility for both the Army and Air National Guard, Federal and State funds and property.
- The true strength of the National Guard is the community based units "Always ready, always there" when emergencies occur.
- Unity of command strengthens hometown units. Headquarters not only coordinates efforts but is the conduit that brings commands together.









3. Provide actual expenditures for the prior three fiscal years and planned expenditures for the current fiscal year. (Note: Amounts do not include fringe benefits costs)



### **PROGRAM DESCRIPTION**

Department of Public Safety

HB Section(s): 8.265

Program Name: Administration

Program is found in the following core budget(s): AG Administration

4. What are the sources of the "Other " funds?

Trust Fund

### 5. What is the authorization for this program, i.e., federal or state statute, etc.? (Include the federal program number, if applicable.)

Article III, Section 46, Constitution of Missouri establishes the responsibility of the Legislature to maintain an adequate militia. The Missouri Military code established in Chapter 41, RSMo, identifies the Missouri National Guard as the sta