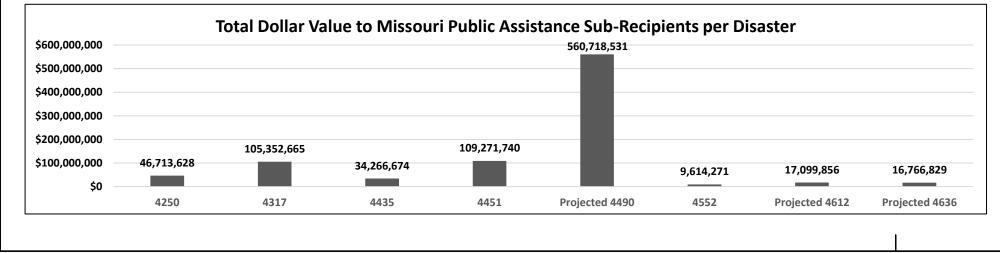

PROGRAM DESCRIPTION Department: Public Safety - State Emergency Management Agency HB Section(s): 8.330 Program Name: Disaster Recovery Program is found in the following core budget(s): SEMA Operations/Grant 2b. Provide a measure(s) of the program's quality. Percentage of Counties with Active HMP's 100% 100% 100%

County-level participation in hazard mitigation planning (HMP) is voluntary and is a good indicator of the value local jurisdictions place on mitigation. Plans must be updated and approved by FEMA every five years. Plans expire for a number of reasons (e.g. lack of funding); if the local jurisdiction does not have an active mitigation plan, they are not eligible for mitigation grants.

FY21

FY22

FY23-Projected

### 2c. Provide a measure(s) of the program's impact.

FY20

FY19



### **PROGRAM DESCRIPTION** Department: Public Safety - State Emergency Management Agency HB Section(s): 8.330 Program Name: Disaster Recovery Program is found in the following core budget(s): SEMA Operations/Grant Grants awarded to local 5% Initiative State Hazard Local Hazard Buyout communities provided funding for Mititation Plan Safe Room LWC MC (Generators, Sirens, Infrastructure Electric Coop Total Projects **Mitigation Plans** Properties the following declared disasters: Update Weather Radios, etc.) 4490 (2 awarded-State HMP & State MC) rest Projected 4612-Projected 4636-Projected Note: LWC-Low Water Crossing. MC-Management Cost.

### 2d. Provide a measure(s) of the program's efficiency.





3. Provide actual expenditures for the prior three fiscal years and planned expenditures