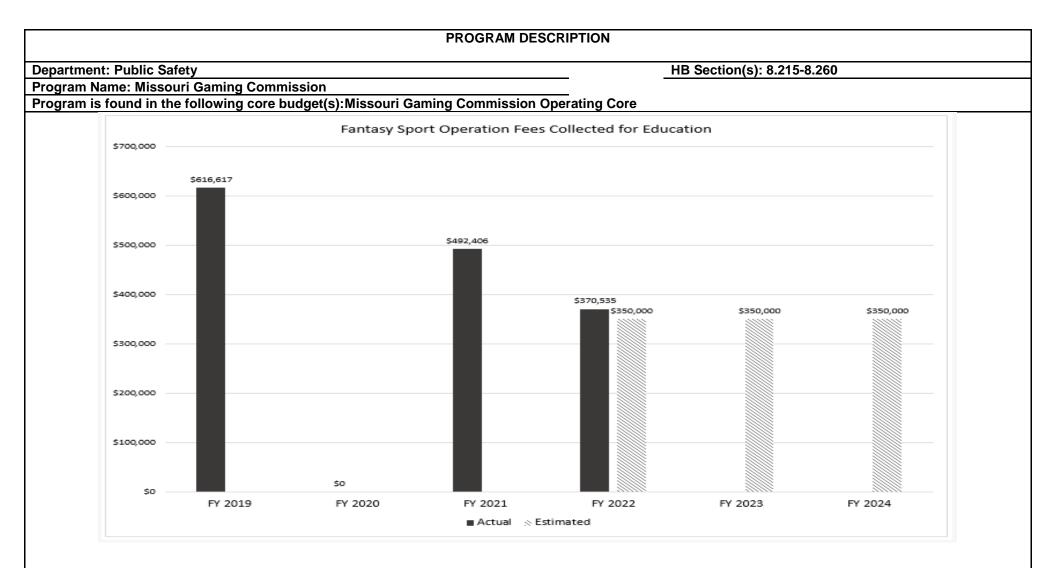

ground and financial investigations on all key persons of gaming operations, screening occupational licensees to ensure personnel operating casinos, charitable gaming operations and fantasy sports contests maintain the integrity of Missouri gaming; monitoring casino operations at all times to ensure gaming is conducted in accordance with the Missouri gaming statutes, rules and regulations of the commission and the licensees' own internal controls; and conducting financial and compliance audits of gaming operations. In addition, the Missouri-bred horse statute intends to encourage and award the owners and breeders of Missouri-bred horses that win horse races in this state. Racing entities are reimbursed for a winning purse for Missouri-bred horses from the Missouri Breeder's Fund.











With the passage of SB 87 in 2019, the due date for payment of the annual operation fees was moved to November of each calendar year, therefore, no annual operation fees were collected for FY 2020. Also, revenue estimates are lower for future years as the legislation reduced the percentage owed for operation fees from 11.5% to 6%.













#### PROGRAM DESCRIPTION

Department: Public Safety

HB Section(s): 8.215-8.260

**Program Name: Missouri Gaming Commission** 

Program is found in the following core budget(s):Missouri Gaming Commission Operating Core

3. Provide actual expenditures for the prior three fiscal years and planned expenditures for the current fiscal year. (*Note: Amounts do not include fringe benefit costs.*)



Note: FY 2020 and FY 2021 actual expenditure amounts wer