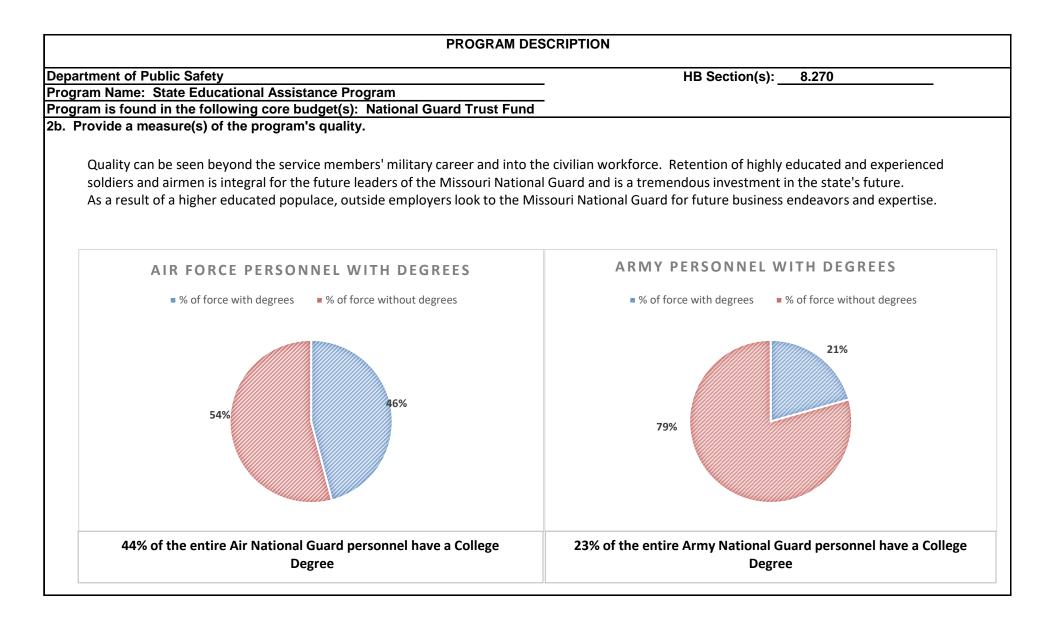

upporting the National Guard to ensure the Guard maintains adequate staffing - State Tuition Assistance supports Soldier and Airman education immediately upon enlistment into the Missouri National Guard, only after all eligible federal Department of Defense educational assistance funds have been expended (Federal TA applies to Army only) 2a. Provide an activity measure(s) for the program. Army and Air National Guard Applications Processed 1463 1600 1300 1400 1235 1200 ..1014..... 1000 784 Air Applications 800 525 504 507 Army Applications 445 600 340 . . . . . . . . . . . . . . . . . . . . . . . . . 400 ..... Linear (Air Applications) 200 ..... Linear (Army Applications) 0 FY 23 Planned FY 19 FY 20 FY 21 FY 22 Air Applications 504 507 445 525 340 Army Applications 1235 1014 784 1300 1463





# PROGRAM DESCRIPTION Department of Public Safety HB Section(s): 8.270 Program Name: State Educational Assistance Program Program is found in the following core budget(s): National Guard Trust Fund 2d. Provide a measure(s) of the program's efficiency. Program managers certify that each service member is/has: 1. In good standing and has participated satisfactory in required training; 2. A citizen or a permanent resident of the United States; 3. Not previously received a bachelor's degree from an accredited postsecondary institution; 4. Enrolled, or has been accepted for enrollment, as a full-time or part-time undergraduate student in an approved private or public institution;

5. Maintains academic eligibility (applicants must maintain a cumulative GPA of at least a 2.5 on a 4.0 scale,