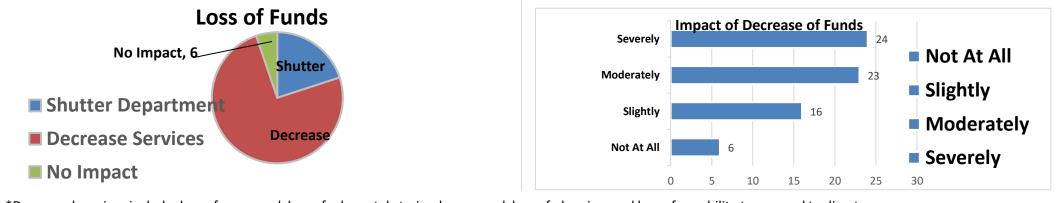

e fiscal year. This will allow SEMA to streamline application timelines and issuance of awards in a consistent manner each year, alleviating financial burden to the locals. For FY21, awards to local subrecipients were issued before their first quarter claims for reimbursement were due, when in the past, locals submitted over two quarters worth of documentation at once. SEMA is continuing to train locals on ways to maximize their federal funding.

## 2c. Provide a measure(s) of the program's impact.

SEMA asked 115 subrecipients "What would happen if your agency no longer received EMPG funds?"

SEMA asked 70 subrecipients with FY21 anticipated funding being saturated with personnel (94% of available funding), how have the budget cuts to supplies, equipment and travel affected your agency?



\*Decreased services include: loss of personnel, loss of adequately trained personnel, loss of planning, and loss of capability to respond to disasters.



# **PROGRAM DESCRIPTION** Department: Public Safety- State Emergency Management Agency HB Section(s): 8.315 & 8.330 Program Name: Emergency Management Performance Grant Program is found in the following core budget(s): SEMA Operations and SEMA Grants 5. What is the authorization for this program, i.e., federal or state statute, etc.? (Include the federal program number, if applicable.) Chapter 44 RSMo., CFR 44, Public Law 93-288, Executive Order 79-19 SEOP, and Robert T. Stafford Disaster Relief and Emergency Assistance Act Title VI Sections 611 and 613. 6. Are there federal matching requirements? If yes, please explain. Yes, 50% matc