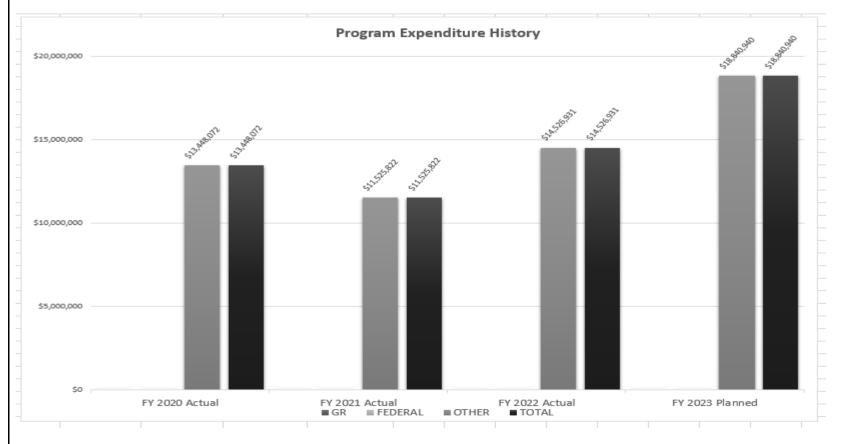

ri-bred horses from the Missouri Breeder's Fund.











With the passage of SB 87 in 2019, the due date for payment of the annual operation fees was moved to November of each calendar year, therefore, no annual operation fees were collected for FY 2020. Also, revenue estimates are lower for future years as the legislation reduced the percentage owed for operation fees from 11.5% to 6%.













#### PROGRAM DESCRIPTION

Department: Public Safety

HB Section(s): 8.215-8.260

**Program Name: Missouri Gaming Commission** 

Program is found in the following core budget(s):Missouri Gaming Commission Operating Core

3. Provide actual expenditures for the prior three fiscal years and planned expenditures for the current fiscal year. (*Note: Amounts do not include fringe benefit costs.*)



Note: FY 2020 and FY 2021 actual expenditure amounts were lower than anticipated due to the COVID-19 pandemic and the subsequent shutdown of all thirteen casinos. Once the casinos resumed operation, several casinos operated with additional restrictions placed on the casinos, such as limiting the number of gaming devices available for patron use to encourage social distancing and not reopening the restaurants within the casinos.

FY 2023 Planned Program Expenditures represent the Missouri Gaming Commission appropriation amounts.

| PROGRAM DESCRIP                                                                                                                             | TION                                                                  |
|----------------------------------------------