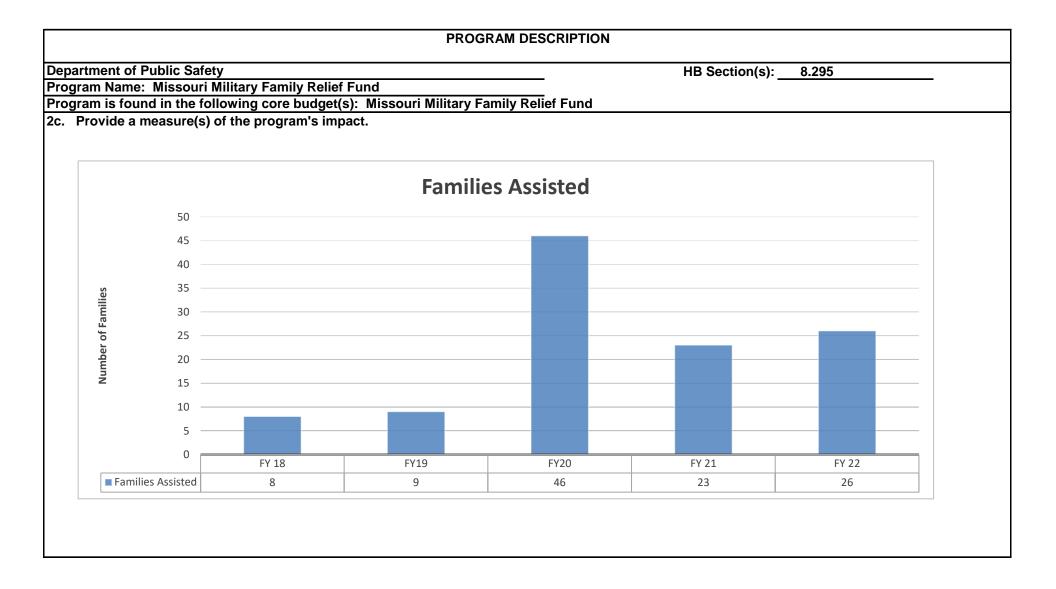

0    | 10,000    | 0.00     | 0        | 0.00       |  |
| PROGRAM DISTRIBUTIONS     | 78,304   | 0.00    | 140,000   | 0.00    | 140,000   | 0.00     | 0        | 0.00       |  |
| TOTAL - PD                | 78,304   | 0.00    | 140,000   | 0.00    | 140,000   | 0.00     | 0        | 0.00       |  |
| GRAND TOTAL               | \$78,304 | 0.00    | \$150,000 | 0.00    | \$150,000 | 0.00     | \$0      | 0.00       |  |
| GENERAL REVENUE           | \$0      | 0.00    | \$0       | 0.00    | \$0       | 0.00     |          | 0.00       |  |
| FEDERAL FUNDS             | \$0      | 0.00    | \$0       | 0.00    | \$0       | 0.00     |          | 0.00       |  |
| OTHER FUNDS               | \$78,304 | 0.00    | \$150,000 | 0.00    | \$150,000 | 0.00     |          | 0.00       |  |







| PROGRAM DE                                                                      | SCRIPTION                                                            |
|---------------------------------------------------------------------------------|----------------------------------------------------------------------|
| Department of Public Safety                                                     | HB Section(s): 8.295                                                 |
| Program Name: Missouri Military Family Relief Fund                              |                                                                      |
| Program is found in the following core budget(s): Missouri Military Family Re   | lief Fund                                                            |
| 2d. Provide a measure