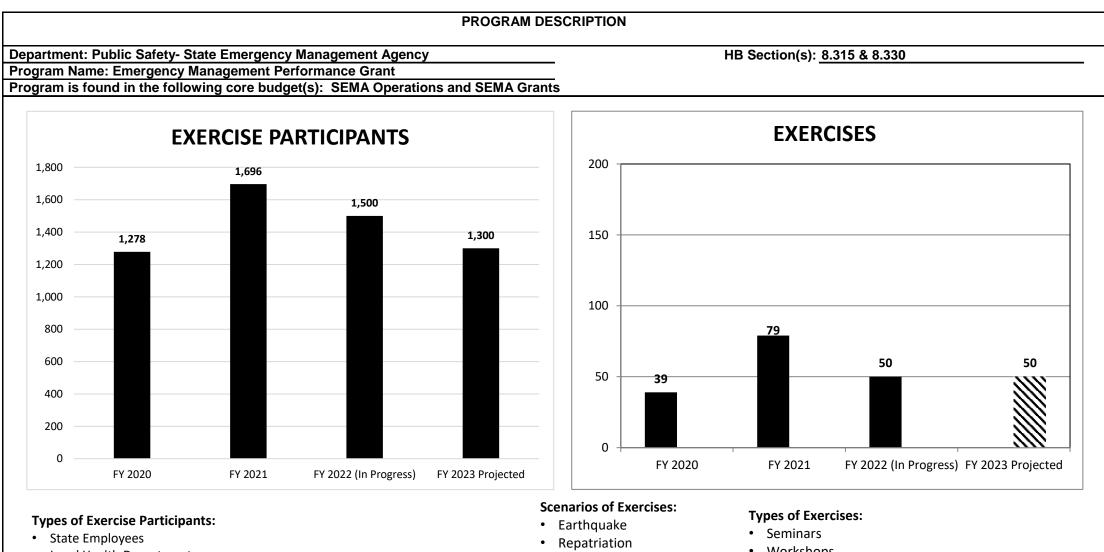

state-wide emergency preparedness. 1b. What does this program do? • The Emergency Management Performance Grant (EMPG) aims to prepare the state through planning, organization, equipment, training, and exercise. • Funding provides salaries for State Emergency Management Agency personnel, and approximately 175 local emergency management personnel. • The grant funding is used to provide trainings and exercises to first responders and state agencies across Missouri. • Funding is used to purchase equipment to enhance preparedness such as generators and shelters to be deployed to regions in times of disaster. • All EMPG subrecipients also have their Local Emergency Management Plans reviewed every two years to ensure the plan is current.

# 2a. Provide an activity measure(s) for the program.





- Local Health Department ٠
- EMA's ٠
- Fire
- Law Enforcement •
- National Guard

\*FY23 data based on estimate.

- Mass Fatality
- Nuclear Power plant
- Continuity of Operations
- Cyber Security

- Workshops
- Tabletops •
- Full-Scale

# \*FY20 COVID-19

- resulted in over 6
- months of exercises
- being cancelled.

# **PROGRAM DESCRIPTION** Department: Public Safety- State Emergency Management Agency HB Section(s): 8.315 & 8.330 Program Name: Emergency Management Performance Grant Program is found in the following core budget(s): SEMA Operations and SEMA Grants 2b. Provide a measure(s) of the program's quality. A survey was completed by local subrecipients at the close of their FY19 grant. SEMA asked what the locals felt we do well, and what improvement could be made. Top four answers