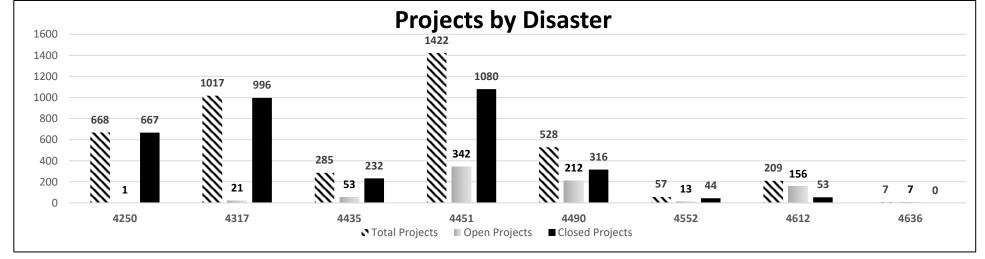

21

FY22

FY23-Projected

### 2c. Provide a measure(s) of the program's impact.

FY20

FY19



### **PROGRAM DESCRIPTION** Department: Public Safety - State Emergency Management Agency HB Section(s): 8.330 Program Name: Disaster Recovery Program is found in the following core budget(s): SEMA Operations/Grant Grants awarded to local 5% Initiative State Hazard Local Hazard Buyout communities provided funding for Mititation Plan Safe Room LWC MC (Generators, Sirens, Infrastructure Electric Coop Total Projects **Mitigation Plans** Properties the following declared disasters: Update Weather Radios, etc.) 4490 (2 awarded-State HMP & State MC) rest Projected 4612-Projected 4636-Projected Note: LWC-Low Water Crossing. MC-Management Cost.

### 2d. Provide a measure(s) of the program's efficiency.





3. Provide actual expenditures for the prior three fiscal years and planned expenditures for the current fiscal year. (*Note: Amounts do not include fringe benefit costs.*)



# PROGRAM DESCRIPTION Department: Public Safety - State Emergency Management Agency Program Name: Disaster Recovery Program is found in the following core budget(s): SEMA Operations/Grant HB Section(s): 8.330 HB Section(s): 8.330 HB Section(s): 8.330 Program is found in the following core budget(s): SEMA Operations/Grant HB Section(s): 8.330 HB Section(s): 8.330

No.

RANK: 5 OF

| - | OF | 58 |  |
|---|----|----|--|
|   |    |    |  |
| _ |    |    |  |

| Department:    | nt: DEPARTMENT OF PUBLIC SAFETY |                                              |                  |                   | Budget Unit