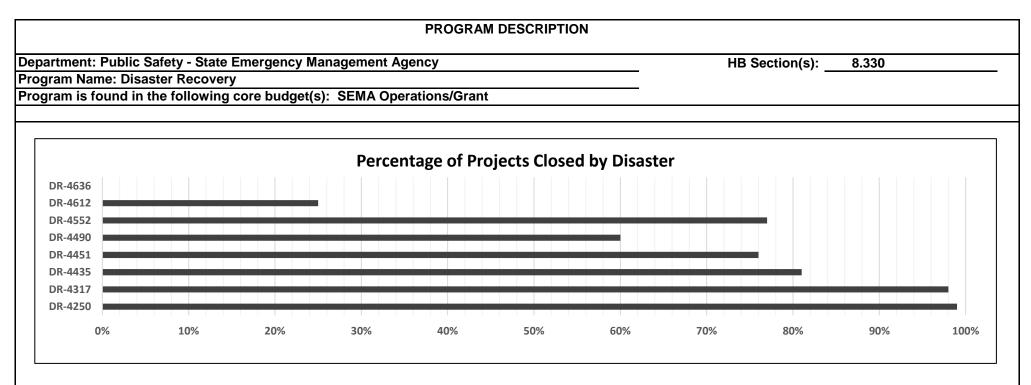

FY22

FY23-Projected

### 2c. Provide a measure(s) of the program's impact.

FY20

FY19



### **PROGRAM DESCRIPTION** Department: Public Safety - State Emergency Management Agency HB Section(s): 8.330 Program Name: Disaster Recovery Program is found in the following core budget(s): SEMA Operations/Grant Grants awarded to local 5% Initiative State Hazard Local Hazard Buyout communities provided funding for Mititation Plan Safe Room LWC MC (Generators, Sirens, Infrastructure Electric Coop Total Projects **Mitigation Plans** Properties the following declared disasters: Update Weather Radios, etc.) 4490 (2 awarded-State HMP & State MC) rest Projected 4612-Projected 4636-Projected Note: LWC-Low Water Crossing. MC-Management Cost.

### 2d. Provide a measure(s) of the program's efficiency.





3. Provide actual expenditures for the prior three fiscal years and planned expenditures for the current fiscal year. (*Note: Amounts do not include fringe benefit costs.*)



# PROGRAM DESCRIPTION Department: Public Safety - State Emergency Management Agency Program Name: Disaster Recovery Program is found in the following core budget(s): SEMA Operations/Grant HB Section(s): 8.330 HB Section(s): 8.330 HB Section(s): 8.330 Program is found in the following core budget(s): SEMA Operations/Grant HB Section(s): 8.330 HB Section(s): 8.330

No.

RANK: 5 OF

| - | OF | 58 |  |
|---|----|----|--|
|   |    |    |  |
| _ |    |    |  |

| Department:    | nt: DEPARTMENT OF PUBLIC SAFETY |                                              |                  |                   | Budget Unit