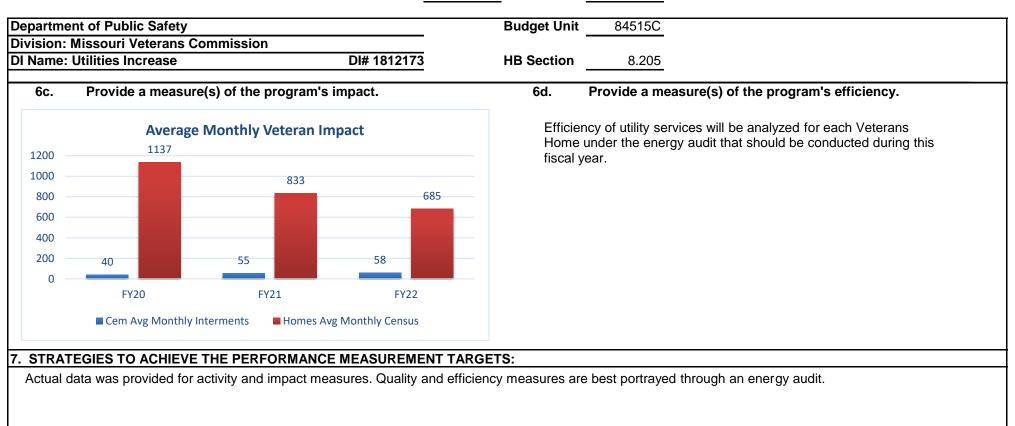

-----|-------------|-------------|--------|
| Division: Missouri Veterans Commission |             | _           |        |
| DI Name: Utilities Increase            | DI# 1812173 | HB Section  | 8.205  |

6. PERFORMANCE MEASURES (If new decision item has an associated core, separately identify projected performance with & without additional funding.)



#### 6b. Provide a measure(s) of the program's quality.

58

MVC contracted an energy audit in 2019 which afforded the reduction in costs for FY20 and FY21, but given the infection control needs and inflation increases it is necessary to contract another review of utility systems.

MVC has requested an energy audit to assist in identifying the quality of existing systems and needs to address the quality of current systems.

RANK: 23 OF 58



| CORE DECISION ITEM |
|--------------------|
|--------------------|

| PS         0         0         0         0         0         0         0         0         0         0         0         0         0         0         0         0         0         0         0         0         0         0         0         0         0         0         0         0         0         0         0         0         0         0         0         0         0         0         0         0         0         0         0         0         0         0         0         0         0         0         0         0         0         0         0         0         0         0         0         0         0         0         0         0         0         0         0         0         0         0         0         0