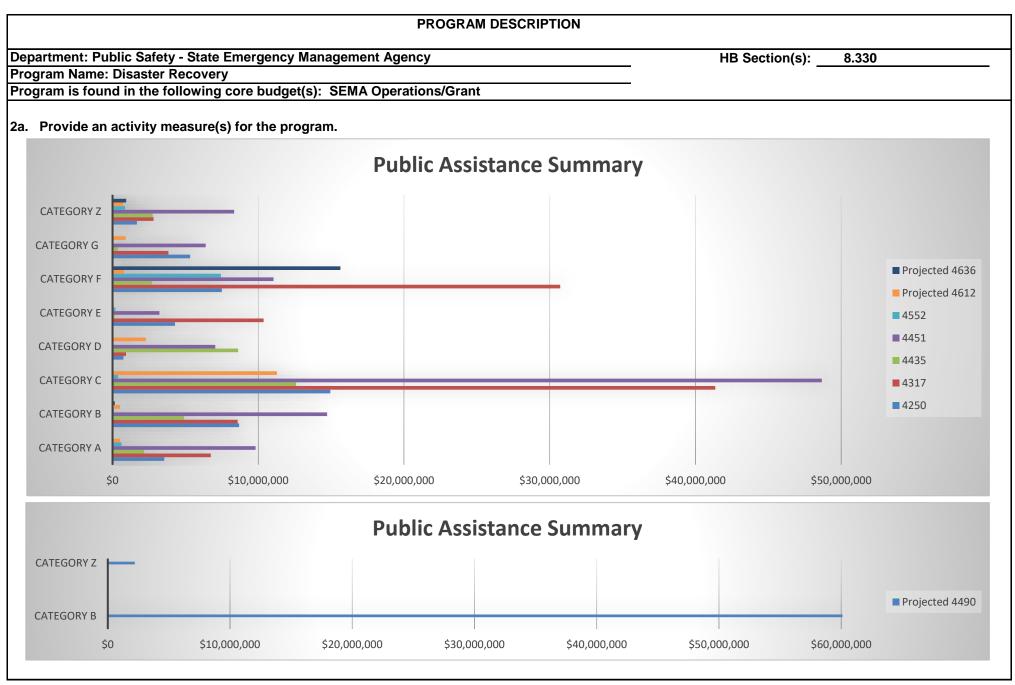

nsist of:

- Public Assistance Program
- Individuals and Households Program
- Hazard Mitigation Program

All Recovery Programs occur in accordance with Public Law 93-288, as amended, under the authority of the Robert T. Stafford Disaster Relief and Emergency Assistance Act through a Major Presidential Declaration. The declaration is prepared by SEMA recovery staff and sent to the President of the United States on behalf of the Governor. The State Emergency Management Agency then becomes the grant recipient and the pass through entity for federal disaster relief funds. These funds are provided to recover from and mitigate against natural disasters and hazards and are available to eligible state and local governments, select private non-profit organizations, and individuals and households.



# PROGRAM DESCRIPTION Department: Public Safety - State Emergency Management Agency HB Section(s): 8.330 Program Name: Disaster Recovery Program is found in the following core budget(s): SEMA Operations/Grant 2b. Provide a measure(s) of the program's quality. Percentage of Counties with Active HMP's 100% 100% 100%

County-level participation in hazard mitigation planning (HMP) is voluntary and is a good indicator of the value local jurisdictions place on mitigation. Plans must be updated and approved by FEMA every five years. Plans expire for a number of reasons (e.g. lack of funding); if the local jurisdiction does not have an active mitigation plan, they are not eligible for mitigation grants.

FY21

FY22

FY23-Projected

### 2c. Provide a measure(s) of the program's impact.

FY20

FY1