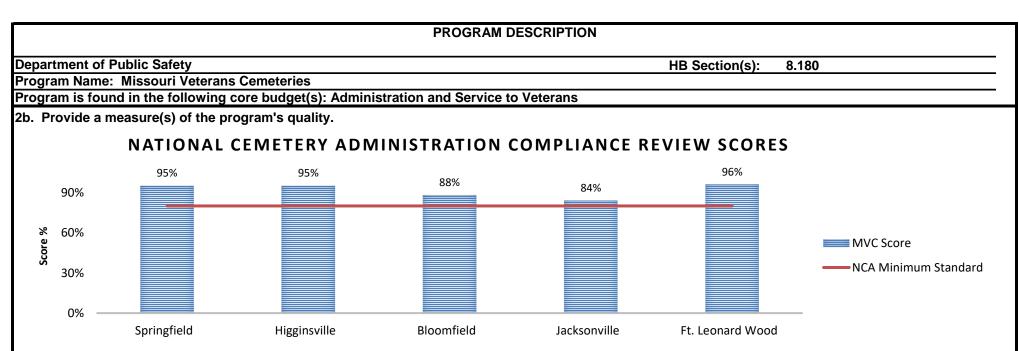

enefits.

#### 1b. What does this program do?

The Missouri Veterans Cemeteries provide interment services to Veterans, spouses, and eligible dependents in a dignified and compassionate manner without charge to the Veteran or family. Interment includes in-ground burial or inurnment in a columbarium wall. Benefits include; burial space, opening and closing of the grave, grave liner or urn, upright granite headstone, perpetual care, and military honors for the Veteran. Those who choose cremation have the option of inground burial or inurnment within the columbarium wall.

## 2a. Provide an activity measure(s) for the program.



#### Interments by Fiscal Year and Cemetery

Average burial percentages: 70% Veterans; 30% Eligible Dependents % Casket Interments: 43%; % Cremated Interments: 57%



• The National Cemetery Administration (NCA) conducts a periodic Compliance Review (approximately every 3 years) evaluating 95 standards in categories including safety, internment operations, grounds maintenance, equipment maintenance, customer satisfaction, and headstone, marker, and niche cover.

• To be considered compliant with the NCA Standards and Measures a cemetery must receive a score of 80% or better.

• Operational Excellence Award was achieved at Springfield in FY22. The cemetery met 100% of critical priority standards and its appearance reflects an environment of beauty and awe-inspiring tribute.



MVC surveys families of Veterans interred in the cemeteries to determine their satisfaction with the cemetery grounds, headstones, burial sites, facilities, and cemetery staff. S