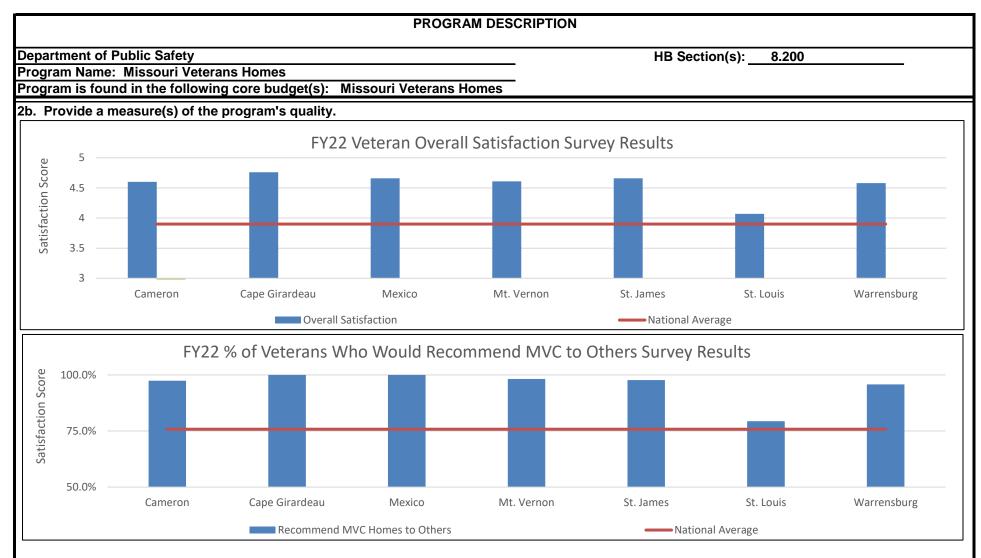

direct personal care to Veterans including activities of daily living, (ADLs) which includes; bathing, dressing, cleaning, grooming, toileting and transferring from bed to chair.
- The training and certification program involves providing 75 hours of classroom training and 100 hours of clinical training to each Nursing Assistant. MVC provides training at no cost to the trainee, and provides salaries during the training.
- This career advancement opportunity serves to improve the individual and the quality of care in each Home.
- This critical activity helps MVC create nursing supply in the marketplace. There is a nation-wide nursing shortage that has been exasperated by the COVID-19 pandemic. Building our own team members is one advantage MVC has in a steeply competitive nursing market.



- MVC contracts with a third party that specializes in telephonic elder care satisfaction surveys. The independent view of the Veteran experience includes benchmark comparisons to national averages (based on 1,300 skilled nursing clients). Overall Satisfaction is scored on a five point scale. 5 -Outstanding; 4 - Excellent; 3 - Satisfactory; 2 - Needs Improvement; 1 - Poor.
- % of Veterans who would recommend MVC Homes to others is a straight percent of the individuals who responded affirmatively to the question,
   "Would you recommend a Missouri Veterans Home to someone else?"



Historically, MVC strives to meet a 90% occupancy rate in order to admit Veterans as soon as our skilled services are needed. Due to COVID-19, MVC stopped admissions late in FY20 and held admissions until April