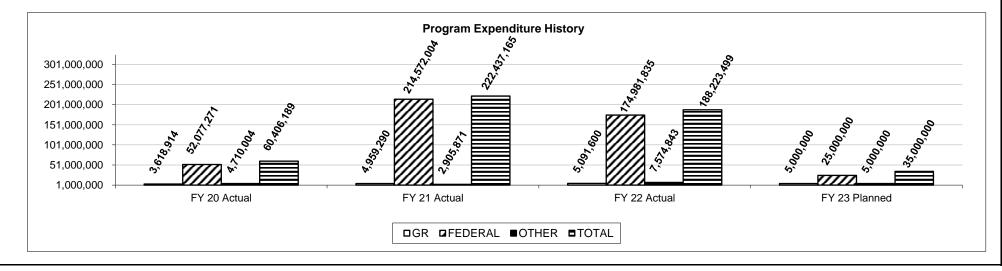

Agency HB Section(s): 8.330 Program Name: Disaster Recovery Program is found in the following core budget(s): SEMA Operations/Grant Grants awarded to local 5% Initiative State Hazard Local Hazard Buyout communities provided funding for Mititation Plan Safe Room LWC MC (Generators, Sirens, Infrastructure Electric Coop Total Projects **Mitigation Plans** Properties the following declared disasters: Update Weather Radios, etc.) 4490 (2 awarded-State HMP & State MC) rest Projected 4612-Projected 4636-Projected Note: LWC-Low Water Crossing. MC-Management Cost.

### 2d. Provide a measure(s) of the program's efficiency.





3. Provide actual expenditures for the prior three fiscal years and planned expenditures for the current fiscal year. (*Note: Amounts do not include fringe benefit costs.*)



# PROGRAM DESCRIPTION Department: Public Safety - State Emergency Management Agency Program Name: Disaster Recovery Program is found in the following core budget(s): SEMA Operations/Grant HB Section(s): 8.330 HB Section(s): 8.330 HB Section(s): 8.330 Program is found in the following core budget(s): SEMA Operations/Grant HB Section(s): 8.330 HB Section(s): 8.330

No.

RANK: 5 OF

| - | OF | 58 |  |
|---|----|----|--|
|   |    |    |  |
| _ |    |    |  |

| Department:    | nt: DEPARTMENT OF PUBLIC SAFETY |                                              |                  |                   | Budget Unit                                                                   | 85455C