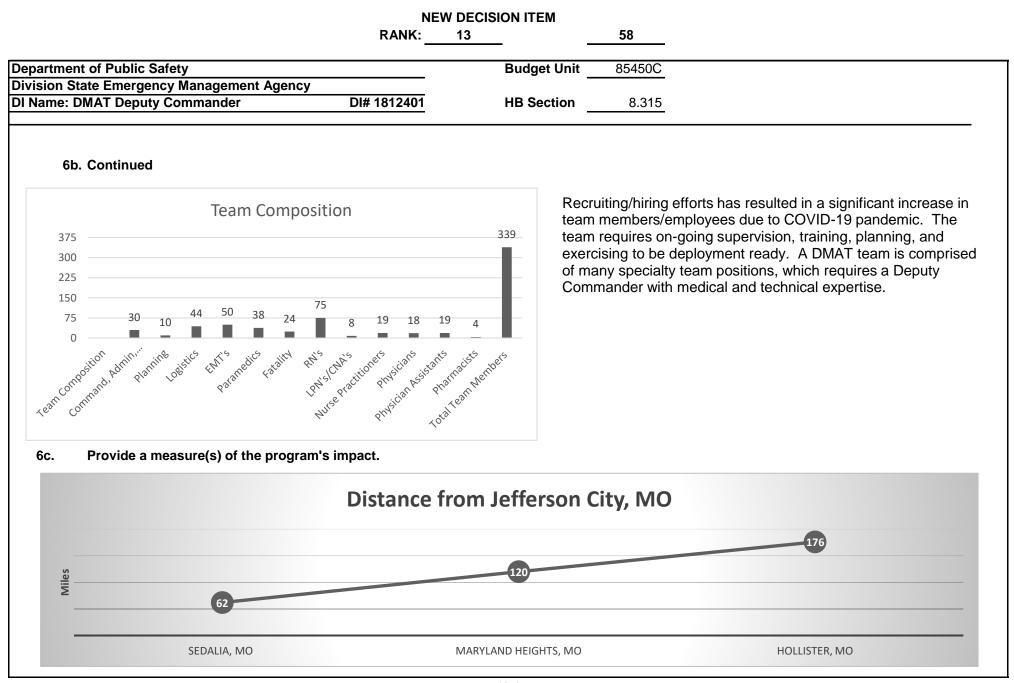

| 0        |





DMAT will keep a well trained and diverse medical team to meet the needs of Missourians in times of emergencies as well as special events.



Department of Public Safety

The State of Missouri acquired an additional 500 ventilators (from existing 247), adding additional responsibility for MO DMAT-1 to manage and deploy the state's ventilator cache. SEMA/MO DMAT-1 also acquired the Mobile Medical Unit (MMU), a 60 bed mobile hospital and supportive equipment to the state cache. The Deputy Commander would be responsible for coordinating preventative maintenance and conducting annual inventory on equipment and assets. This increase in equipment has the potential to impact more hospitals, communities and citizens in the state during pandemic and large scale disaster events.





6d. Provide a measure(s) of the program's efficiency.



DMAT assets are stored in four (4) warehouse locations: Sedalia, Maryland Heights, Hollister, and Jefferson City. The Deputy Commander position would travel between warehouses to manage inventory and logistic assets.



During the COVID-19 pandemic, the MO DMAT-1 team deployed to infusion therapy centers, mass vaccination clinics, State of MO employee vaccination sites, and transported needed medications and ventilators to hospitals throughout the state. In addition, the team has conducted training and continues to plan a field exercise working jointly with MO Task Force 1. The exercise will be held at the Guardian Center in Perry, GA in October 16-21, 2022.

#### 7. STRATEGIES TO ACHIEVE THE PERFORMANCE MEASUREMENT TARGETS:

DMA