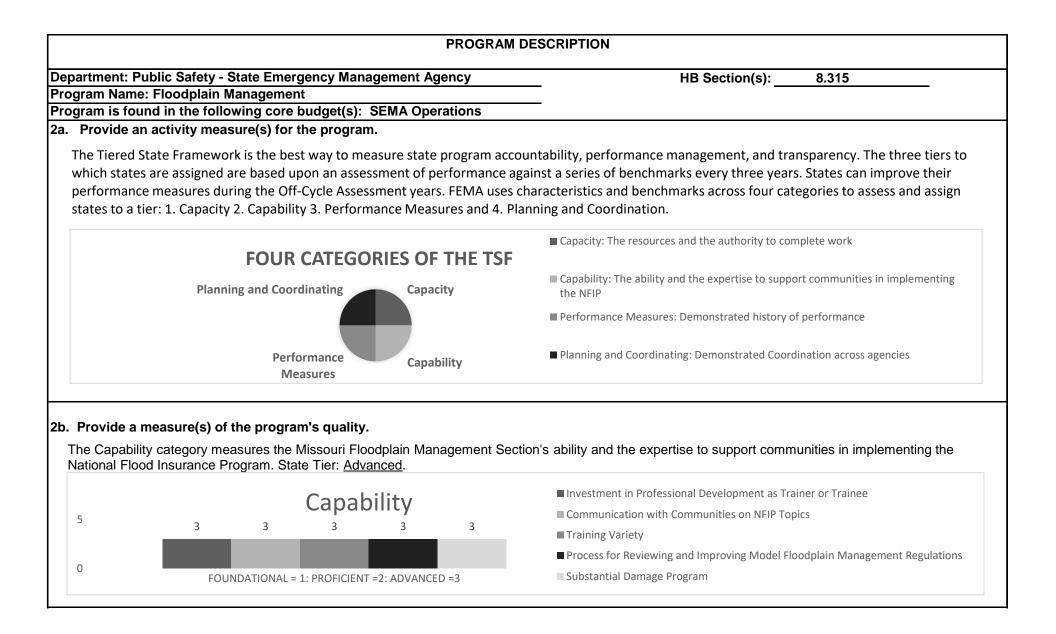

program number, if applicable.) Chapter 44 RSMo., CFR 44, Public Law 93-288, Executive Order 79-19 SEOP, and Robert T. Stafford Disaster Relief and Emergency Assistance Act Title VI Sections 611 and 613. 6. Are there federal matching requirements? If yes, please explain. Yes, 50% match required. In order for SEMA to meet the 50% match requirement, soft -match is provided through volunteer time, and training courses held by the Division of Fire Safety. Local match (about 60% of the funds are passed through to local Emergency Management Agencies and locals provide 50% match for their funds). The Missouri Information Analysis Center provide their general revenue as match to enhance their programs with 50% match federal. 7. Is this a federally mandated program? If yes, please explain.

No.









3. Provide actual expenditures for the prior three fiscal years and planned expenditures for the current fiscal year. (Note: Amounts do not include fringe benefit costs.)



#### **PROGRAM DESCRIPTION**

Department: Public Safety - State Emergency Management Agency Program Name: Floodplain Management Program is found in the following core budget(s): SEMA Operations

HB Section(s):

8.315

5. What is the authorization for this program, i.e., federal or state statute, etc.? (Include the federal program number, if applicable.)

The National Flood Insurance Program is authorized by the National Flood Insurance Act of 1968 (Title XIII of P.L. 90-448, as amended, 42 U.S.C. §§ 4001 et.seq.) Missouri Executive Order 98-03 establishes the State Emergency Management Agency as the National Floo