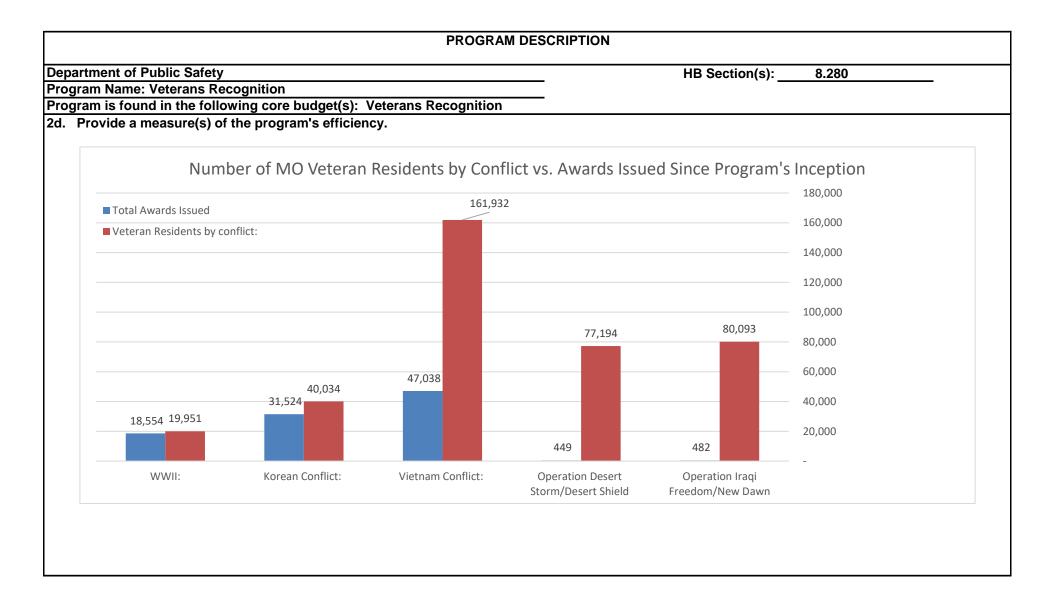

-------------------------|----------------------------------------------------------------------------------------------------------------------------------------------------------------------------------------------------------------------------------------------------------------------|
|---------------------------------------------------------------------------------------------------------------------------------------------------------------------------------------------------------------------------------------------------|----------------------------------------------------------------------------------------------------------------------------------------------------------------------------------------------------------------------------------------------------------------------|



### PROGRAM DESCRIPTION

Department of Public Safety

HB Section(s): 8.280

Program Name: Veterans Recognition

Program is found in the following core budget(s): Veterans Recognition

3. Provide actual expenditures for the prior three fiscal years and planned expenditures for the current fiscal year. (*Note: Amounts do not include fringe benefit costs.*)



### 4. What are the sources of the "Other " funds?

Veterans Commission Capital Improvement Trust Fund. 42.300: payment of Missouri National Guard and Missouri veterans commission expenses associated with providing medals, medallions and certificates in recognition of service in the Armed Forces of the United States during World War II, the Korean Conflict, and the Vietnam War under sections 42.170 to 42.226. not be transferred to any