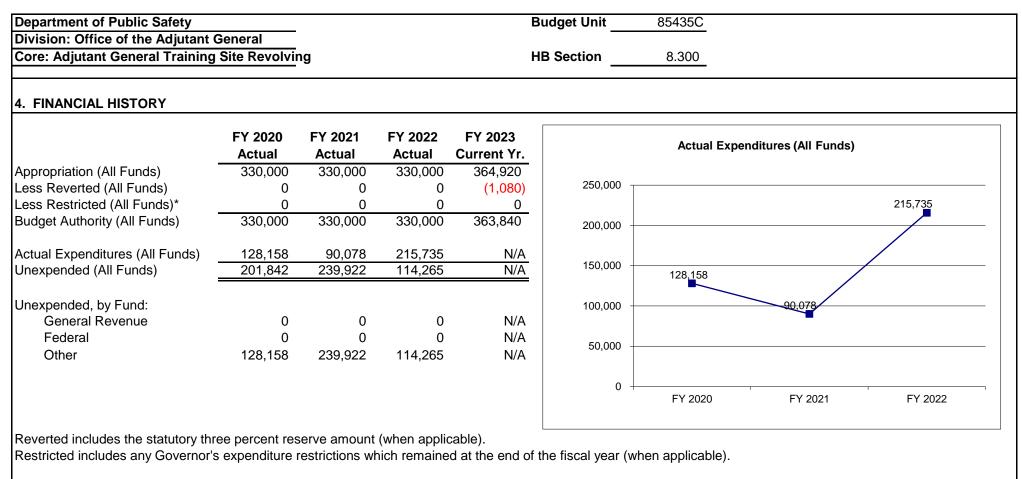

| MONG Training                          | Site           |               |         | Other Funds:     |               |                |               |         |

The Missouri National Guard operates several training sites across Missouri, including the Ike Skelton Training Site (ISTS) which houses the Office of the Adjutant General, SEMA and MIAC. Approximately 600 FTE are stationed at ISTS and Camp Clark training sites where military and general public employee training is conducted. The MONG Training Site Fund authorized in RSMo 41.212, allows the OTAG to charge for services provided at the training sites and to retain monies collected in the Training Site Revolving Fund to use as an offset to the cost of service.

3. PROGRAM LISTING (list programs included in this core funding)



NOTES:

## DEPARTMENT OF PUBLIC SAFETY A G TRAINING SITE REVOLVING

### 5. CORE RECONCILIATION DETAIL

|                          | Budget<br>Class | FTE  | GR       | Federal | Other   | Total    | Explanation                                                                                       |
|--------------------------|-----------------|------|----------|---------|---------|----------|---------------------------------------------------------------------------------------------------|
| TAFP AFTER VETOES        |                 |      |          |         |         |          |                                                                                                   |
|                          | EE              | 0.00 | 36,000   | 0       | 329,999 | 365,999  | )