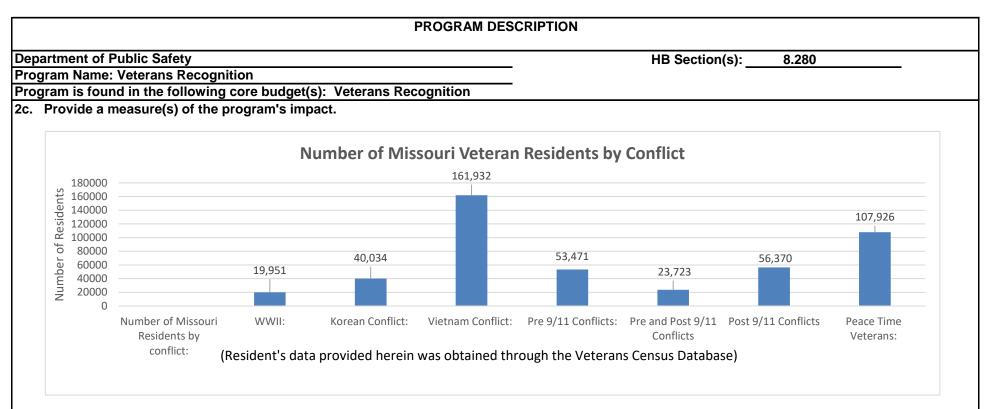

ld/Storm and Operation Iragi Freedom/New Dawn to qualifying veterans or their next of kin. 2a. Provide an activity measure(s) for the program. The Veterans Recognition Office determines all applicants meet the eligibility requirements, often using the Secretary of State's digitized Soldiers war record's database for World War I and applicant's discharge documents (i.e. copies of military records, official documents, county records, obituaries, newspaper clippings, etc.). Veterans Recognition Awards Issued by Conflict 350 300 250 of Awards 200 150 # 100 50 0 FY 2019 FY 2020 FY 2021 FY 2022 WWII Awards 25 15 32 11 Korean Awards 79 48 12 48 Vietnam War Awards 281 159 123 200 Operation Iragi Freedom/New Dawn Awards 268 110 111 124 Operation Desert Storm/Desert Shield Awards 325 128 136 214





To increase veteran awareness, the Veterans Recognition Program is expanding to include targeted internet marketing.

| <ul> <li>Who May Apply for these Awards?</li> <li>Veterans</li> <li>Spouses of deceased veteran who meets eligibility requirements</li> <li>The eldest living survivor of veterans who meet the eligibility requirements for the award</li> </ul> | <ul> <li>How to apply for and Award?</li> <li>Download, print and complete the application found at www.moguard.ngb.mil/resources/veteran-awards</li> <li>Mail or Fax the completed application and support documents to the Veterans Recognition Program</li> </ul> |
|--------------------------------------------------------------------------------------------------------------------------------------------------------------------------