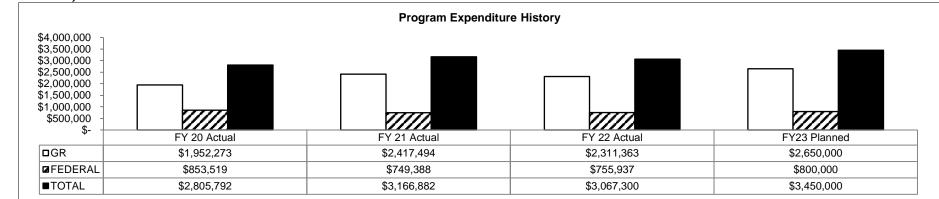

ponses, and most recently, the COVID-19 pandemic; that stateside mission is still a major part of what we do.

**The Federal Mission**: is to maintain properly trained and equipped units for prompt mobilization for war, national emergency, or as otherwise directed by the president. Missouri National Guard members must always be ready for any mission from the president, including peacekeeping missions and overseas contingency operations.



### **PROGRAM DESCRIPTION**

**Department of Public Safety** 

HB Section(s): 8.285

Program Name: Field Support

Program is found in the following core budget(s): AG Field Support

3. Provide actual expenditures for the prior three fiscal years and planned expenditures for the current fiscal year. (*Note: Amounts do not include fringe benefit costs.*)



### 4. What are the sources of the "Other " funds?

**Receipts from Armory Rental Proceeds** 

### 5. What is the authorization for this program, i.e., federal or state statute, etc.? (Include the federal program number, if applicable.)

The Office of the Adjutant General and the Missouri National Guard are organized under the State Constitution in accordance with directives promulgated by the federal military department, pursuant to RSMo 41.010. Section 46 of Article III of the Missouri Constitution established the responsibility of the legislature to maintain an adequate militia. National Guard Regulation (NGR) 420-10 defines the responsibilities, organization, functions, and personnel for State Construction and Facilities Management Offices. The regulation includes guidance for establ