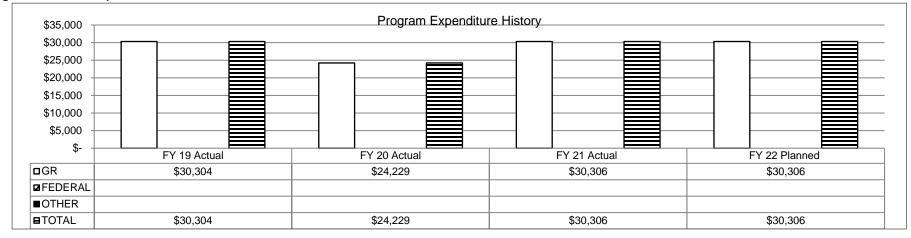

nel, equipment, search dog teams, blood and organs, vaccines, VIPs, law enforcement, etc. \*Airborne reconnaissance of critical infrastructure, roads, bridges, dams, suspicious activity, damage from natural disasters, etc. \*Maintains and operates large communications network of VHF and HF base and mobile radios, ground to air communications and several repeater stations located throughout the state.











#### **PROGRAM DESCRIPTION**

Department of Public Safety

HB Section(s): 8.310

Program Name: Office of Air Search and Rescue

Program is found in the following core budget(s): Office of Air Search and Rescue

3. Provide actual expenditures for the prior three fiscal years and planned expenditures for the current fiscal year. (*Note: Amounts do not include fringe benefit costs.*)



#### 4. What are the sources of the "Other " funds?

N/A

5. What is the authorization for this program, i.e., federal or state statute, etc.? (Include the federal program number, if applicable.)

RSMo 41.962 The office of air search and rescue may, upon direction of the adjutant general, fully cooperate or contract with any department or agency of the state of Missouri, or with the United States government, or any department or agency thereof, or with any public or private hospital, for the purposes of providing communications, rescue work, mercy missions, aerial observations, or any other functions within the scope of the activity of the air search and rescue, and may encourage the development of aeronautical resources of the state and aid in an educational program related to aviation.