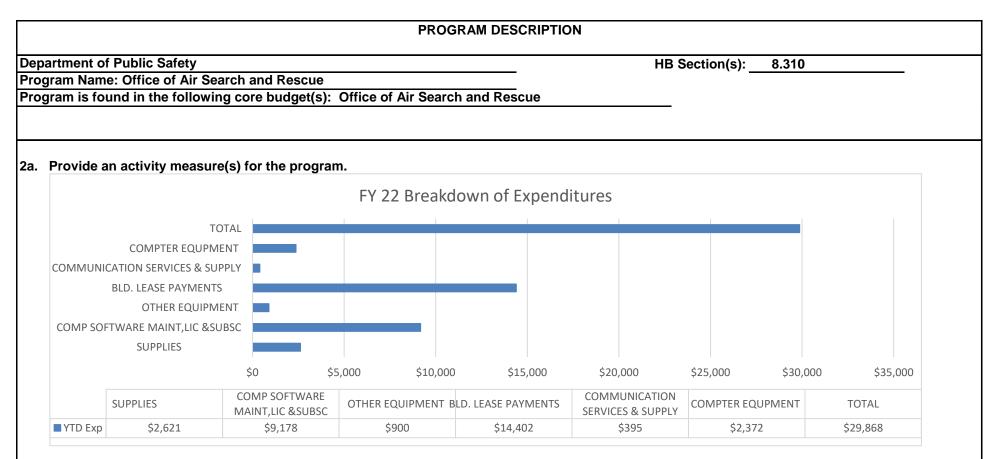

mediately activate aircrew and ground teams for missing aircraft and persons searches. \*Provides aerospace education outreach in local communities through science, technology, engineering, and math activities for cadets and schools. \*Works side-by-side with MO National Guard, State Emergency Management Agency, and other agencies in exercises and operations. \*Aerial transportation of personnel, equipment, search dog teams, blood and organs, vaccines, VIPs, law enforcement, etc. \*Airborne reconnaissance of critical infrastructure, roads, bridges, dams, suspicious activity, damage from natural disasters, etc. \*Maintains and operates large communications network of VHF and HF base and mobile radios, ground to air communications and several repeater stations located throughout the state.











#### **PROGRAM DESCRIPTION**

Department of Public Safety

HB Section(s): 8.310

Program Name: Office of Air Search and Rescue

Program is found in the following core budget(s): Office of Air Search and Rescue

3. Provide actual expenditures for the prior three fiscal years and planned expenditures for the current fiscal year. (*Note: Amounts do not include fringe benefit costs.*)



#### 4. What are the sources of the "Other " funds?

N/A

5. What is the authorization for this program, i.e., federal or state statute, etc.? (Include the federal program number, if applicable.)

RSMo 41.962 The office of air search and rescue may, upon direction of the adjutant general, fully cooperate or contract with any department or agency of the state of Missouri, or with the United States gov