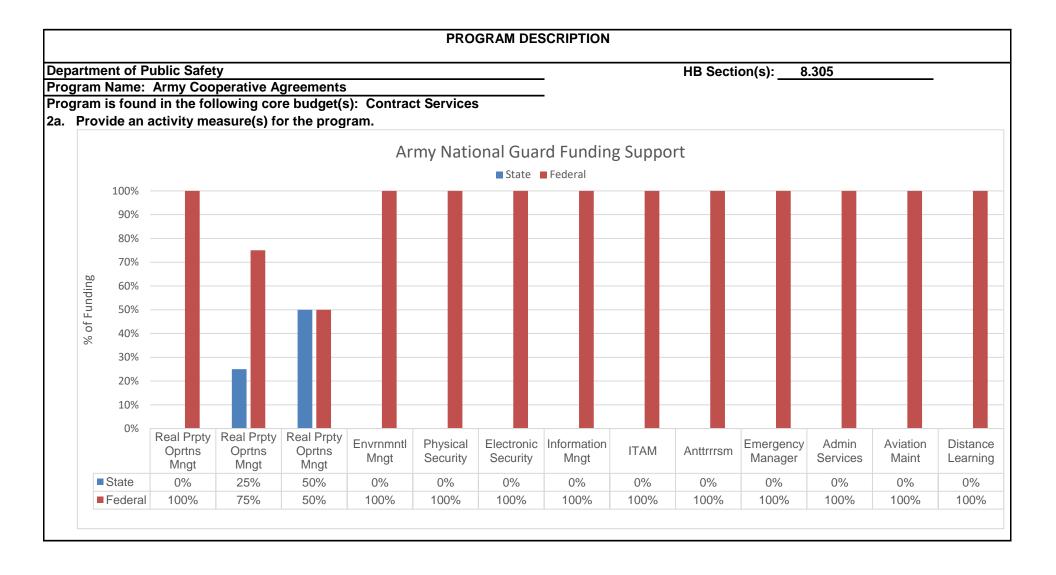

in the performance of document management administrative services and assists in records management to include, receiving, storage, records holding area operations, cataloging, and retrieval.

Aviation Maintenance (AVCRAD)/Appendix 1017 - Provides scheduled and unscheduled aircraft maintenance for the Army National Guard, repairs and overhauls aviation components, maintains a supply support activity for aviation class IX parts, and performs depot level work in order to maintain operational readiness levels of Army National Guard aircraft.

**Distance Learning/Appendix 1040** - Provides multiple distributed learning methods and technologies to improve the readiness of soldiers and units through the flexible delivery of standardized individual and collective training at the point of need.











3. Provide actual expenditures for the prior three fiscal years and planned expenditures for the current fiscal year. (Note: Amounts do not include fringe benefit costs.)

|                                                                                                                                                                                                                                                                                                                                         |              | Program Expenditure | History      |               |
|-------------------------------------------------------------------------------------------------------------------------------------------------------------------------------------------------------------------------