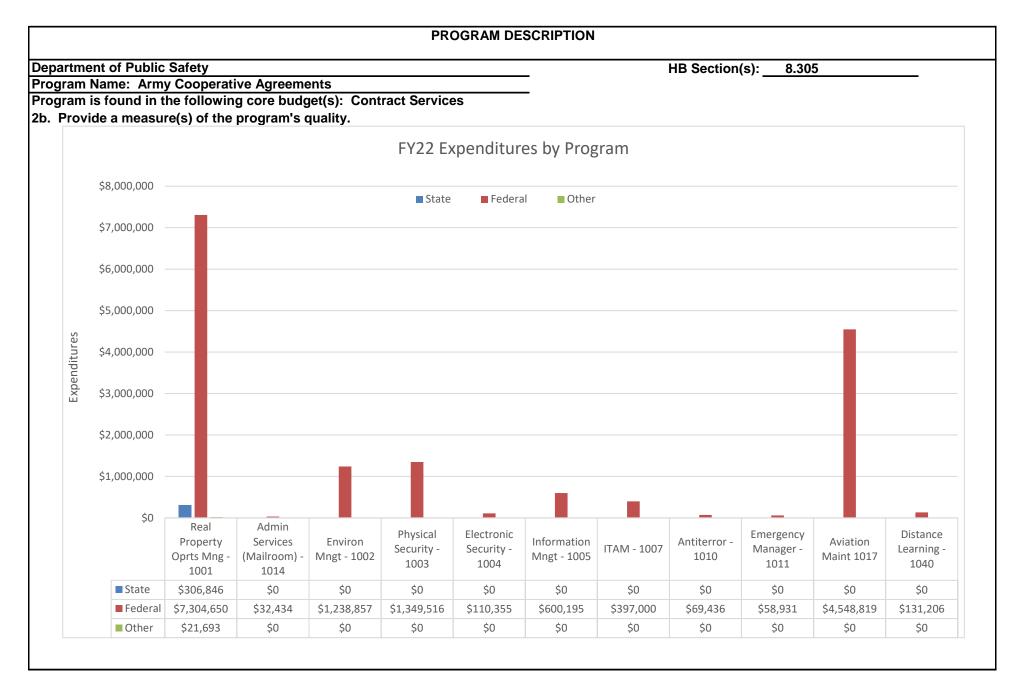

n the performance of document management administrative services and assists in records management to include, receiving, storage, records holding area operations, cataloging, and retrieval.

Aviation Maintenance (AVCRAD)/Appendix 1017 - Provides scheduled and unscheduled aircraft maintenance for the Army National Guard, repairs and overhauls aviation components, maintains a supply support activity for aviation class IX parts, and performs depot level work in order to maintain operational readiness levels of Army National Guard aircraft.

**Distance Learning/Appendix 1040** - Provides multiple distributed learning methods and technologies to improve the readiness of soldiers and units through the flexible delivery of standardized individual and collective training at the point of need.











3. Provide actual expenditures for the prior three fiscal years and planned expenditures for the current fiscal year. (Note: Amounts do not include fringe benefit costs.)

|                                                                                                                                                                                                                                                                                                                                         |              | Program Expenditure | History      |               |
|---------------------------------------------------------------------------------------------------------------------------------------------------------------------------------------------------------------------------