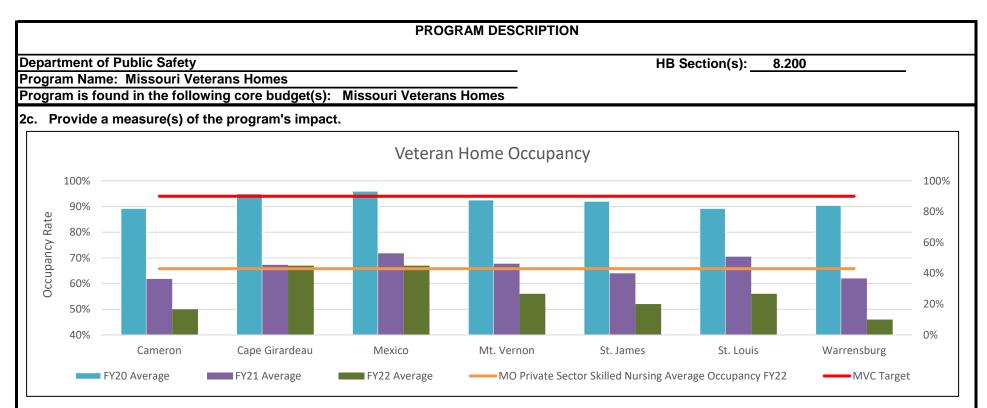

ly in the marketplace. There is a nation-wide nursing shortage that has been exasperated by the COVID-19 pandemic. Building our own team members is one advantage MVC has in a steeply competitive nursing market.



- MVC contracts with a third party that specializes in telephonic elder care satisfaction surveys. The independent view of the Veteran experience includes benchmark comparisons to national averages (based on 1,300 skilled nursing clients). Overall Satisfaction is scored on a five point scale. 5 -Outstanding; 4 - Excellent; 3 - Satisfactory; 2 - Needs Improvement; 1 - Poor.
- % of Veterans who would recommend MVC Homes to others is a straight percent of the individuals who responded affirmatively to the question,
   "Would you recommend a Missouri Veterans Home to someone else?"



Historically, MVC strives to meet a 90% occupancy rate in order to admit Veterans as soon as our skilled services are needed. Due to COVID-19, MVC stopped admissions late in FY20 and held admissions until April 2021, at which time some homes, based on the staffing levels began admitting Veterans. MVC intentionally reduced census to ensure social distancing and proper infection control guidelines could be met and to ensure proper staff to Veteran ratio. Recruiting direct care staff continues to be an issue. Without proper staffing, MVC cannot admit Veterans. Patient safety, related to appropriate staffing levels continues to be the primary concern during FY22.

- As of July 1, 2022 total census was 646
- As of July 1, 2022 there were 309 Veterans on the Waiting List who need 24 hour skill