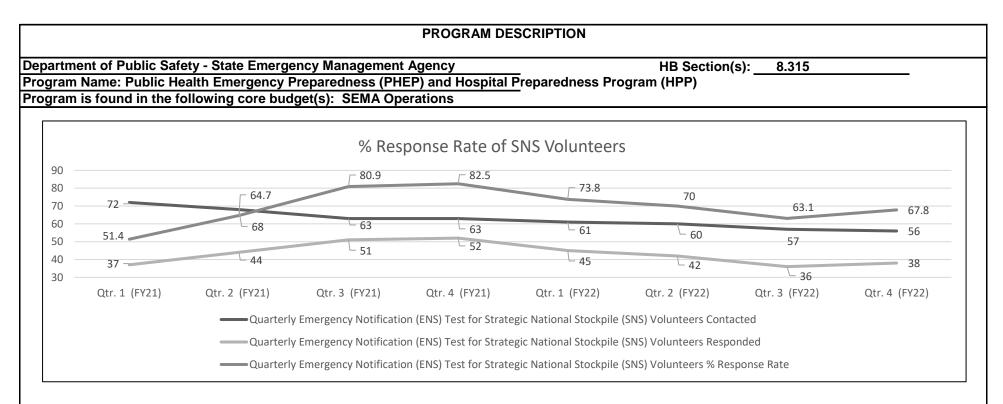

ams, as well as utilizing medical equipment and providing patient care. This is year of since the general revenue has been approved for these events and upon year two, data will be available to report.



# #2. Medical Countermeasures (MCM)/Strategic National Stockpile (SNS) Program

53

2019 Membership

100

50

0

The MCM/SNS Program maintains volunteers needed to distribute medical materials and supplies. The Emergency Response Center (ERC) at the Missouri Department of Health and Senior Services (DHSS) initiates a quarterly drill to notify volunteers and request their availability to respond. Data shows a slight decline in the response rates during first 3 quarters of FY22. During the last quarter, the response rate went up 4.7%.

70

2020 Membership

2021 Membership

2022 Membership



# 2b. Provide a measure(s) of the program's quality.

# **#1.** Show- Me Response; Number of Volunteers Registered in Database

A 250% increase in the number of volunteers registered in Show-Me Response occurred in May 2011 due to the Joplin Tornado. Since 2011, the number of volunteers continues to increase showing a positive trend.



| PROGRAM DESCRIPTION                                                                         |                |       |
|---------------------------------------------------------------------------------------------|----------------|-------|
| Department of Public Safety - State Emergency Management Agency                             | HB Section(s): | 8.315 |
| Program Name: Public Health Emergency Preparedness (PHEP) and Hospital Preparedness Program |