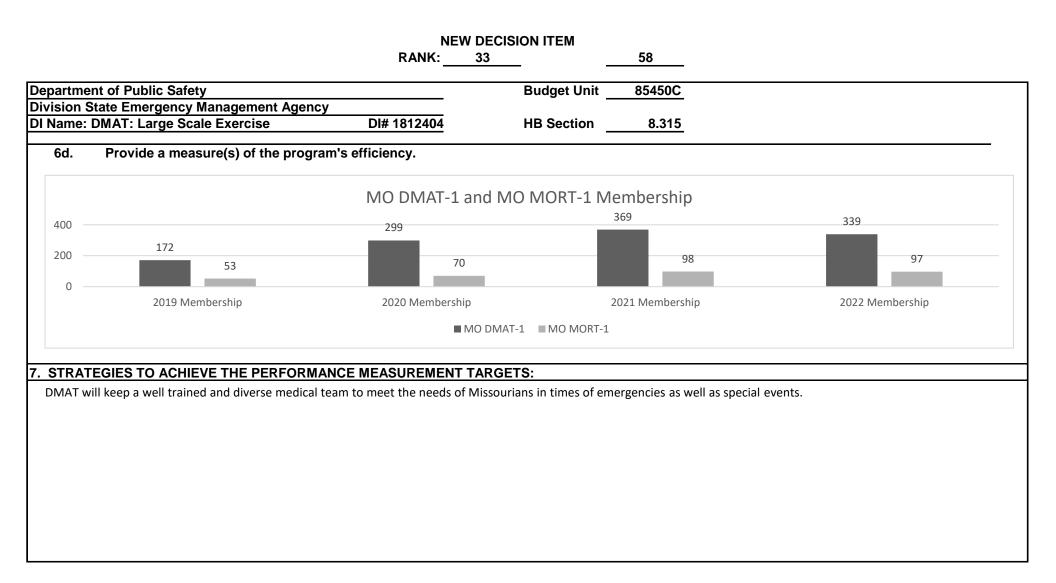

ately identify projected performance with & without additional funding.) Provide a measure(s) of the program's quality. Provide an activity measure(s) for the program. 6a. 6b. # of Staff Participating/Expected In FY23 **Team Composition** Training 339 375 300 225 DMAT Full Scale Field Exercise 40 150 75 38 75 30 24 10 MO State Fair 40 0 Command Admin. NUISE Protitioners PINSCIENTASSEARTS TeamComposition LPN'S/CHA'S Total Fear Members Paramedics Fatality RINS Planning LOBISTICS ENTS VIP Software Training - Fatality Team 30 0 10 15 20 25 30 35 40 45 5 Provide a measure(s) of the program's impact. 6c. 19092 **DMAT** Missions 20000 16000 12000 8000 1733 4000 339 267 0 # of patients receiving mAb infusion # of COVID-19 vaccines administered # of medical missions # of logistic missions therapy



# CORE DECISION ITEM

| FY 2024 Budget Request       GR     Federal     Other     Total       PS     0     0     0       EE     0     0     0       0     0     0     0       PSD     225,000     0     0       0     0     0     0       PSD     225,000     0     0       TRF     0     0     0       Total     PSD     0     0       Total     PSD     0     0       Test     0.00     0.00     0.00       Test     0.00     0.00     0.00       FTE     0.00     0.00     0.00       Note:     Fringes budgeted in House Bill 5 except for certain fringes<br>budgeted directly to MoDOT, Highway Patrol, and Conservation.