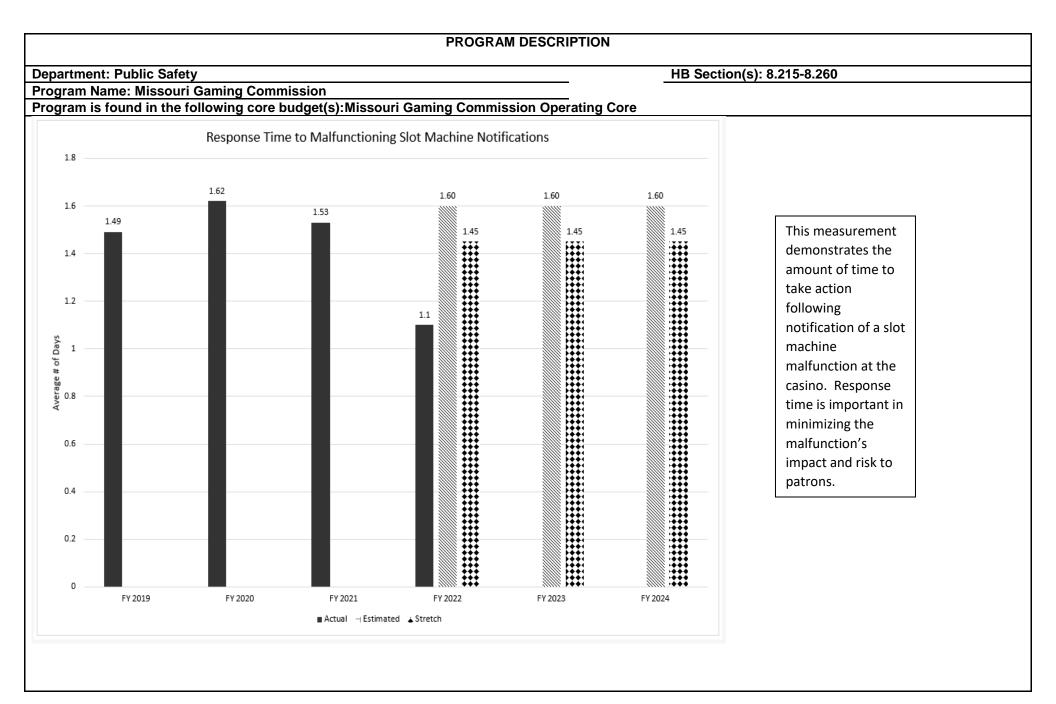

the Missouri gaming statutes, rules and regulations of the commission and the licensees' own internal controls; and conducting financial and compliance audits of gaming operations. In addition, the Missouri-bred horse statute intends to encourage and award the owners and breeders of Missouri-bred horses that win horse races in this state. Racing entities are reimbursed for a winning purse for Missouri-bred horses from the Missouri Breeder's Fund.











With the passage of SB 87 in 2019, the due date for payment of the annual operation fees was moved to November of each calendar year, therefore, no annual operation fees were collected for FY 2020. Also, revenue estimates are lower for future years as the legislation reduced the percentage owed for operation fees from 11.5% to 6%.













#### PROGRAM DESCRIPTION

Department: Public Safety

HB Section(s): 8.215-8.260

**Program Name: Missouri Gaming Commission** 

Program is found in the following core budget(s):Missouri Gaming Commission Operating Core

3. Provide actual expenditures for the prior three fiscal years and planned expenditures for the current fiscal year. (*Note: Amounts do not include fringe benefit costs.*)



Note: FY 2020 and FY 2021 actual expenditure amounts were lower than anticipated due to the COVID-19 pandemic and the subsequent shutdown of all thirteen casinos. Once the casinos resumed operation, several casinos operated with additional restrictions placed on the casinos, such as limiting the number of gaming devices available for patron use to encourage social distancing and not reopening