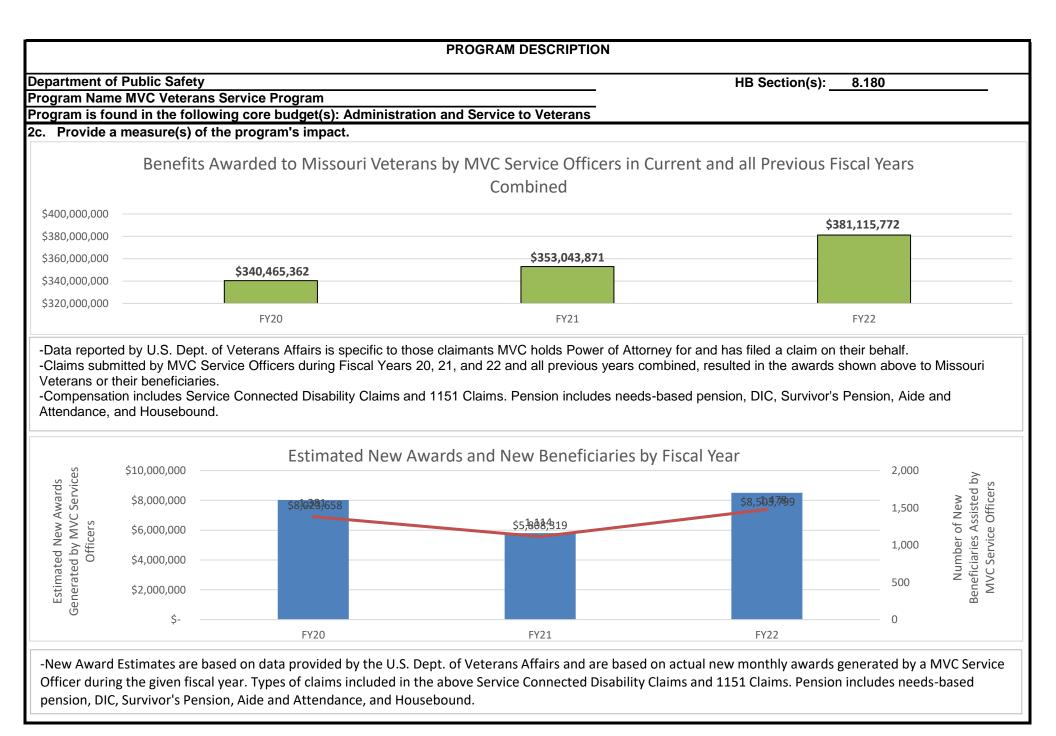

dministration and Service to Veterans

#### 6. Are there federal matching requirements? If yes, please explain.

The US Department of Veterans Affairs provides an Interment Allowance of \$828.00 for each eligible Veteran interred. Cemetery maintenance grants are available from the National Cemetery Administration (NCA), Cemetery Grants Program, to help in maintaining the cemeteries to NCA Operational Standards and Measures. The state must allocate the funding first and will be reimbursed 100% through the Cemetery Grants Program with payments made at intervals during the project until completion.

#### 7. Is this a federally mandated program? If yes, please explain.

No. The state participates in the Veterans Cemetery Grant Program through the U.S. Department of Veterans Affairs (VA).









|                                     |                                                                                                                                                                     | PROGRAM DESCRIF                                                            | TION                                                                         |                                                    |
|-------------------------------------|---------------------------------------------------------------------------------------------------------------------------------------------------------------------|----------------------------------------------------------------------------|------------------------------------------------------------------------------|--------------------