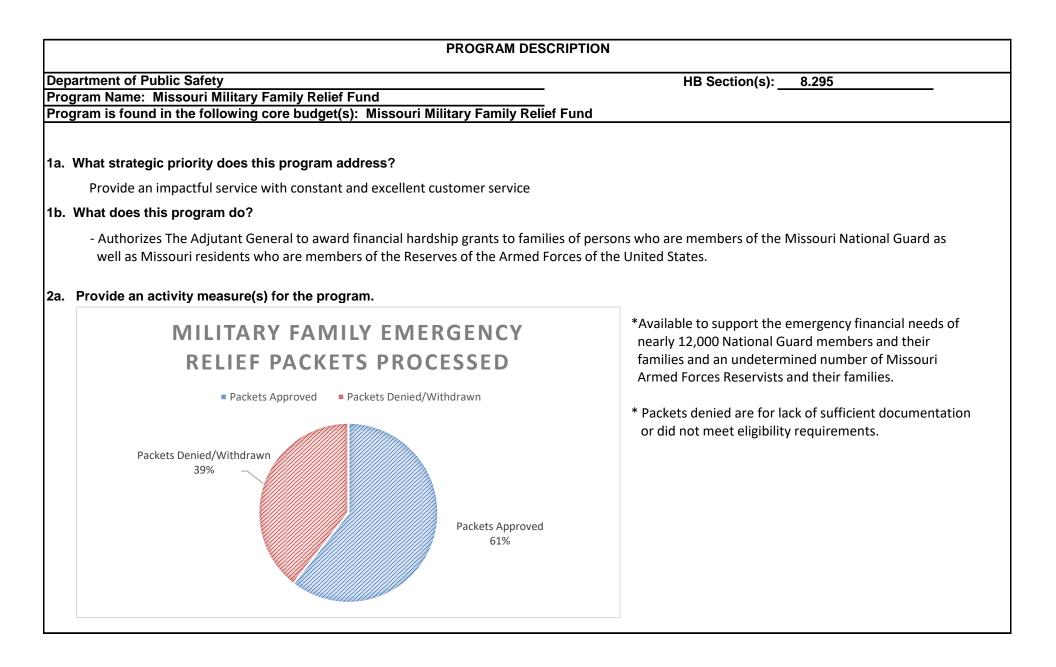

0.00    | 10,000    | 0.00     | 0        | 0.00       |  |
| PROGRAM DISTRIBUTIONS     | 78,304   | 0.00    | 140,000   | 0.00    | 140,000   | 0.00     | 0        | 0.00       |  |
| TOTAL - PD                | 78,304   | 0.00    | 140,000   | 0.00    | 140,000   | 0.00     | 0        | 0.00       |  |
| GRAND TOTAL               | \$78,304 | 0.00    | \$150,000 | 0.00    | \$150,000 | 0.00     | \$0      | 0.00       |  |
| GENERAL REVENUE           | \$0      | 0.00    | \$0       | 0.00    | \$0       | 0.00     |          | 0.00       |  |
| FEDERAL FUNDS             | \$0      | 0.00    | \$0       | 0.00    | \$0       | 0.00     |          | 0.00       |  |
| OTHER FUNDS               | \$78,304 | 0.00    | \$150,000 | 0.00    | \$150,000 | 0.00     |          | 0.00       |  |







| PROGRAM DE                                                                      | SCRIPTION                                                            |
|---------------------------------------------------------------------------------|----------------------------------------------------------------------|
| Department of Public Safety                                                     | HB Section(s): 8.295                                                 |
| Program Name: Missouri Military Family Relief Fund                              |                                                                      |
| Program is found in the following core budget(s): Missouri Military Family Re   | lief Fund                                                            |
| 2d. Provide a mea