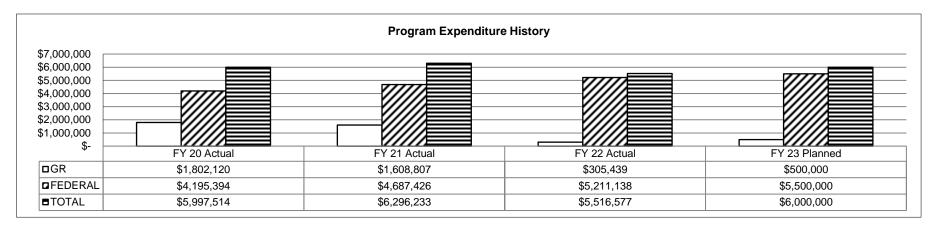

t for employees. Security/Appendix 1023 - Provides a safe workplace by providing security to facilities, equipment and personal. Monitors fire and burglary alarms. Firefighters/Appendix 1024 - Provide federal support to the state military department for fire protection activities of the Air National Guard within the state.



## 2a. Provide an activity measure(s) for the program.







# PROGRAM DESCRIPTION Department of Public Safety HB Section(s): 8.305 Program Name: Air National Guard Cooperative Agreements HB Section(s): 8.305 Program is found in the following core budget(s): Contract Services HB Section(s): 8.305

3. Provide actual expenditures for the prior three fiscal years and planned expenditures for the current fiscal year. (Note: Amounts do not include fringe benefit costs.)



### 4. What are the sources of the "Other " funds?

N/A

# 5. What is the authorization for this program, i.e., federal or state statute, etc.? (Include the federal program number, if applicable.)

National Guard Regulation 5-1: This regulation provides policy and procedural guidance to be followed in the administration and execution of cooperative agreements (CAs)

## 6. Are there federal matching requirements? If yes, please explain.

Yes. 25% State, 75% Federal - Operating and maintaining licensed readiness centers; Operating and maintaining state-owned readiness centers; 100% Federal - Security for Personal, Facilities, Equipment and grounds

### 7. Is this a federally mandated program? If yes, please explain.

National Guard Regulation 5-1: This regulation provides policy and proced