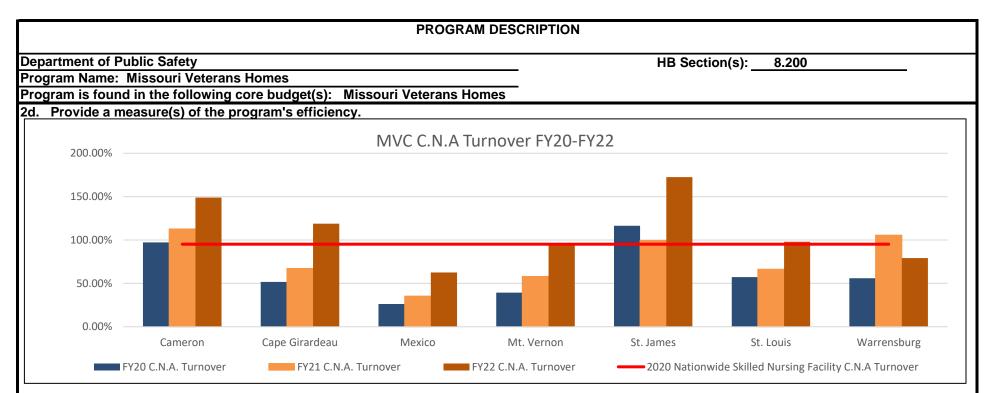

C strives to meet a 90% occupancy rate in order to admit Veterans as soon as our skilled services are needed. Due to COVID-19, MVC stopped admissions late in FY20 and held admissions until April 2021, at which time some homes, based on the staffing levels began admitting Veterans. MVC intentionally reduced census to ensure social distancing and proper infection control guidelines could be met and to ensure proper staff to Veteran ratio. Recruiting direct care staff continues to be an issue. Without proper staffing, MVC cannot admit Veterans. Patient safety, related to appropriate staffing levels continues to be the primary concern during FY22.

- As of July 1, 2022 total census was 646
- As of July 1, 2022 there were 309 Veterans on the Waiting List who need 24 hour skilled nursing care.



- Certified Nursing Assistants and Licensed Nurses are the backbone of MVC Homes providing direct nursing care to Veterans. MO Healthcare Association reports CNA turnover in skilled nursing facilities across the U.S. at 95.2% for 2020 (most up to date information available).
- The challenge of staffing MVC Homes with a qualified, dedicated workforce has become increasingly difficult as wages across the healthcare sector and other sectors have increased, sign-on incentives are offered in the private sector, and other facilities do not require mandatory overtime. These recruiting factors coupled with the nationwide nursing shortage has caused a reduction in the number of Veterans MVC can serve in its Homes.
- To address CNA shortages in FY22 MVC trained 160 C.N.A.s, enhanced recruiting eff