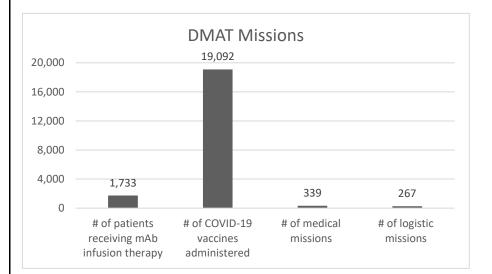

e medical team to meet the needs of Missourians in times of emergencies as well as special events.



Department of Public Safety

The State of Missouri acquired an additional 500 ventilators (from existing 247), adding additional responsibility for MO DMAT-1 to manage and deploy the state's ventilator cache. SEMA/MO DMAT-1 also acquired the Mobile Medical Unit (MMU), a 60 bed mobile hospital and supportive equipment to the state cache. The Deputy Commander would be responsible for coordinating preventative maintenance and conducting annual inventory on equipment and assets. This increase in equipment has the potential to impact more hospitals, communities and citizens in the state during pandemic and large scale disaster events.





6d. Provide a measure(s) of the program's efficiency.



DMAT assets are stored in four (4) warehouse locations: Sedalia, Maryland Heights, Hollister, and Jefferson City. The Deputy Commander position would travel between warehouses to manage inventory and logistic assets.



During the COVID-19 pandemic, the MO DMAT-1 team deployed to infusion therapy centers, mass vaccination clinics, State of MO employee vaccination sites, and transported needed medications and ventilators to hospitals throughout the state. In addition, the team has conducted training and continues to plan a field exercise working jointly with MO Task Force 1. The exercise will be held at the Guardian Center in Perry, GA in October 16-21, 2022.

#### 7. STRATEGIES TO ACHIEVE THE PERFORMANCE MEASUREMENT TARGETS:

DMAT will keep a well trained and diverse medical team to meet