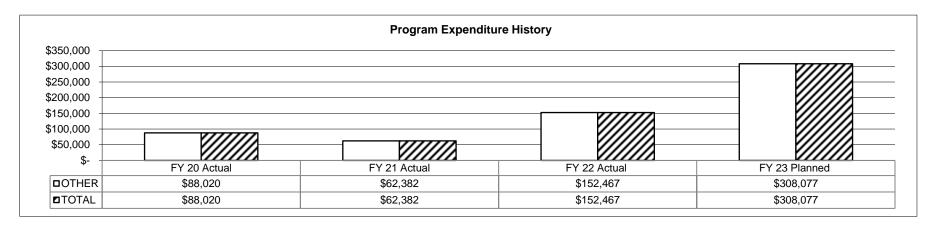

------------------------------------------------------------------------------------------------------------------------------------------------------------------------------|----------------------------------------------------------------------------------------------------------------------------------------------------------------------------------------------------------------------------------------------------------------------|



### PROGRAM DESCRIPTION

Department of Public Safety

HB Section(s): 8.280

Program Name: Veterans Recognition

Program is found in the following core budget(s): Veterans Recognition

3. Provide actual expenditures for the prior three fiscal years and planned expenditures for the current fiscal year. (*Note: Amounts do not include fringe benefit costs.*)



### 4. What are the sources of the "Other " funds?

Veterans Commission Capital Improvement Trust Fund. 42.300: payment of Missouri National Guard and Missouri veterans commission expenses associated with providing medals, medallions and certificates in recognition of service in the Armed Forces of the United States during World War II, the Korean Conflict, and the Vietnam War under sections 42.170 to 42.226. not be transferred to any other fund and shall only be utilized for the awarding of future medals, medallions, and certificates in recognition of service in the Armed Forces

### 5. What is the authorization for this program, i.e., federal or state statute, etc.? (Include the federal program number, if applicable.)

RSMo 42.175-42.: The adjutant general shall determine as expeditiou