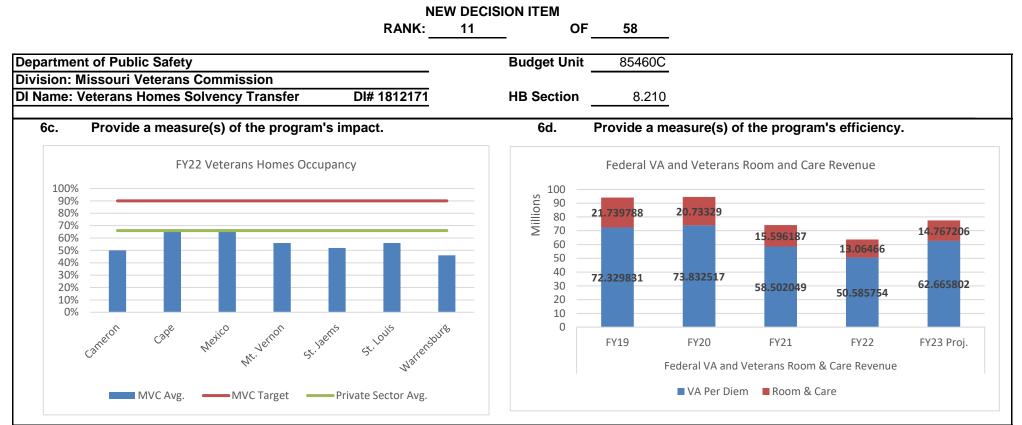

| 0                         | 0.0                   | 0                           | 0.0                     | 0                           | 0.0                     | 0                              |

RANK: 11 OF

| Department of Public Safety               |             | Budget Unit | 85460C |
|-------------------------------------------|-------------|-------------|--------|
| Division: Missouri Veterans Commission    |             |             |        |
| DI Name: Veterans Homes Solvency Transfer | DI# 1812171 | HB Section  | 8.210  |
|                                           |             |             |        |

58

6. PERFORMANCE MEASURES (If new decision item has an associated core, separately identify projected performance with & without additional funding.)





#### 7. STRATEGIES TO ACHIEVE THE PERFORMANCE MEASUREMENT TARGETS:

Missouri Veterans Commission has lead the charge to reductions and reinvestments identifying radical cost savings measures to work within the existing budget. These reductions have compounded on the ongoing maintenance and repair needs of all MVC programs and are realized anew with the inflationary increases. While the cost of living adjustment accounts for the nationwide impacts during the prior year, it does not account for the higher inflation impacts in the medical atmosphere.

| ri Gaming Comm  | nission                                                                                                 | _