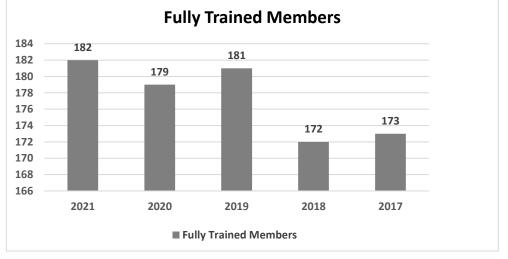

5 | HB Section  | 8.320  |
|                                               |             |             |        |

6. PERFORMANCE MEASURES (If new decision item has an associated core, separately identify projected performance with & without additional funding.)



### 6c. Provide a measure(s) of the program's impact.

In 2019 when the Jefferson City Tornado hit, the field data collection devices MO-TF1 is now utilizing, mapped real time data (assessments, victims, searches, etc.) and were received at the command post. With the utilization of unmanned Aerial Vehicles, MO-TF1 was able to provide effective and efficient damage assessment. With this One Event:

Rescues - 1Hazardous Materials Incidents-2Structures Assessed - 2,395Structures Found with Damagers- 269Wellness Checks - 897



58



6d. Provide a measure(s) of the program's efficiency.



NEW DECISION ITEM RANK: <u>32</u> OF <u>58</u>

| Department of Public Safety                               | Budget Unit 85452C |
|-----------------------------------------------------------|--------------------|
| Division MO Task Force 1                                  |                    |
| DI Name: Task Force One: Large Scale Exercise DI# 1812405 | HB Section 8.320   |
| 7. STRATEGIES TO ACHIEVE THE PERFORMANCE MEASUREMENT      | TARGETS:           |
| MO-TF1 will train to perfect:                             |                    |
| Collapsed structure rescue skills.                        |                    |
| Confined space rescue skills.                             |                    |
| Flood water rescue skills.