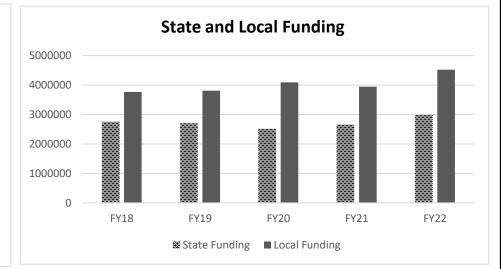

anagement Agence | су –        |             |        |  |
| DI Name: General Revenue Leverage           | DI# 1812403 | HB Section  | 8.315  |  |
|                                             |             |             |        |  |

6. PERFORMANCE MEASURES (If new decision item has an associated core, separately identify projected performance with & without additional funding.)



The state leverages significant "other" funds to meet match requirements when General Revenue is not available.

# 6c. Provide a measure(s) of the program's impact.

Locals in FY21 faced significant reduction in E&E due to limited funds and personnel saturating most of the grant. This funding will help resume some of the previous E&E funding for the locals.

6b. Provide a measure(s) of the program's quality.



SEMA utilizes approximately 40% of the federal grant, while the remaining 60% is provided to local Emergency Management Agency across the state.

#### **NEW DECISION ITEM** RANK: 58 15 Department: Department of Public Safety **Budget Unit** 85450C Division: State Emergency Management Agency DI Name: General Revenue Leverage DI# 1812403 **HB Section** 8.315 6d. Provide a measure(s) of the program's efficiency. **Subrecipients** 125 122 122 130 116 112 120 110 100 FY18 FY19 FY20 FY21 FY22 SEMA will be able to continue providing support to Emergency Management Agencies across the state. 7. STRATEGIES TO ACHIEVE THE PERFORMANCE MEASUREMENT TARGETS: SEMA will be able to maintain both State and Local needs. The supplemental provided by FEMA in FY20, FY21, and FY22 has allowed the State to main