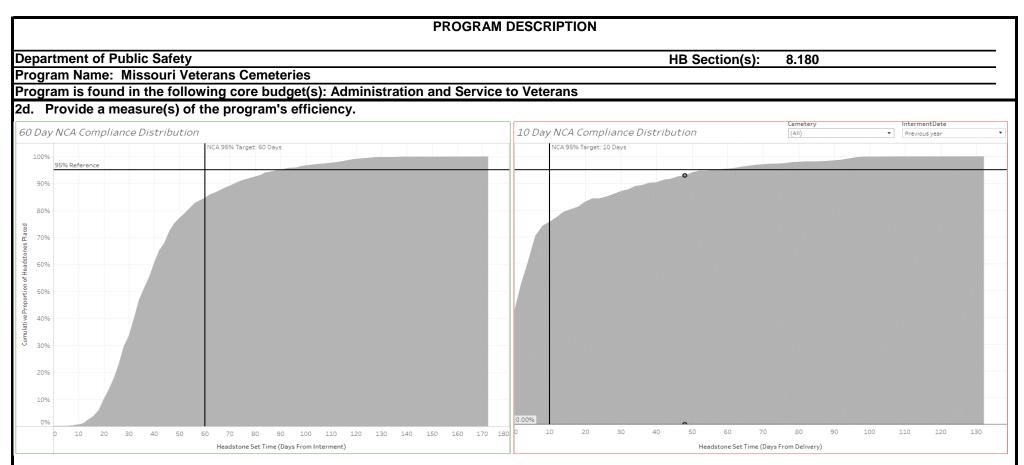

100% of critical priority standards and its appearance reflects an environment of beauty and awe-inspiring tribute.



MVC surveys families of Veterans interred in the cemeteries to determine their satisfaction with the cemetery grounds, headstones, burial sites, facilities, and cemetery staff. Surveys with stamped return mailers are included in Cemetery Condolence and Information Packets and provided to the families at the conclusion of burial services.



Using cost data from derived from choicemutual.com/funeral-cost/, MVC estimates the financial impact to Veterans utilizing burial benefits at a Missouri Veterans Cemetery based upon actual burial activity per fiscal year and the estimated costs per burial: in-ground casket \$4,500; in-ground cremain \$3,500; columbarium wall \$3,040.



The National Cemetery Administration (NCA) Operational Standards and Measures for the State Veterans Cemeteries include assessing the timeliness for setting headstones. MVC tracks stone setting efficiency for each cemetery. There are two separate measures shown above, in aggregate, for all five cemeteries. Left chart: The VA Operational Standard requires 95% of headstones set within 60 days from interment. MVC currently sets 84.6% of all stones within 60 days of interment.

Right Chart: The VA Operational Standard requires 95% of headstones set within 10 days from stone delivery. MVC currently sets 75.5% of all stones within 10 days of delivery.



Chapter 42, RSMo. and 38 CFR Part 39

#### **PROGRAM DESCRIPTION**

Department of Public Safety

HB Section(s): 8.180

Program Name: Missouri