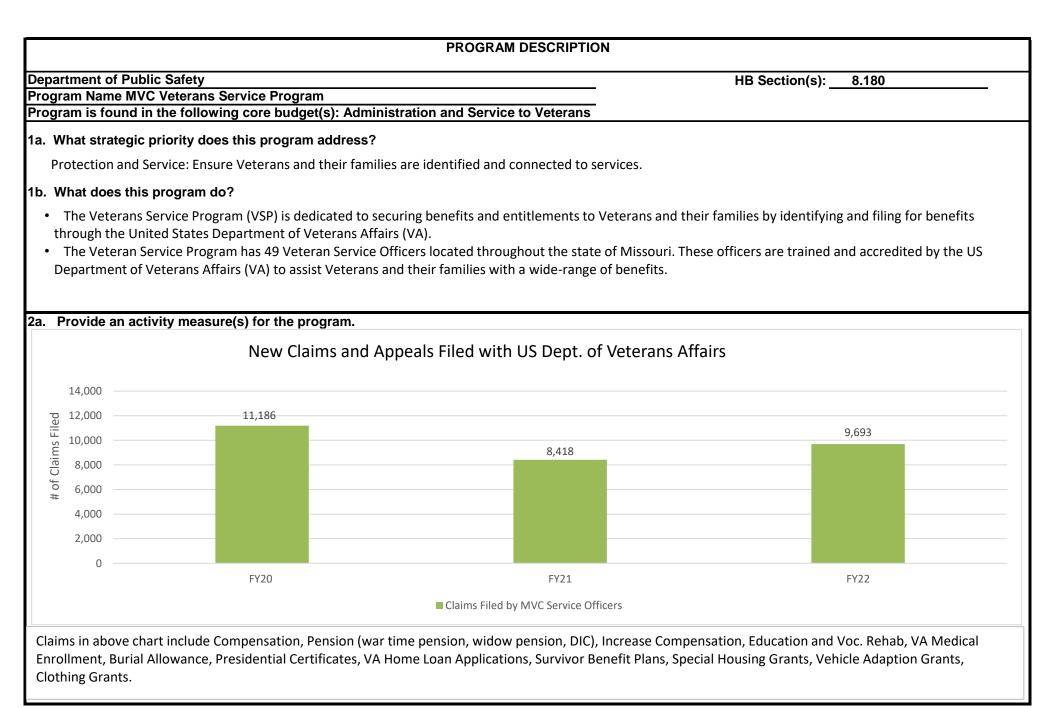

): Administration and Service to Veterans

#### 6. Are there federal matching requirements? If yes, please explain.

The US Department of Veterans Affairs provides an Interment Allowance of \$828.00 for each eligible Veteran interred. Cemetery maintenance grants are available from the National Cemetery Administration (NCA), Cemetery Grants Program, to help in maintaining the cemeteries to NCA Operational Standards and Measures. The state must allocate the funding first and will be reimbursed 100% through the Cemetery Grants Program with payments made at intervals during the project until completion.

#### 7. Is this a federally mandated program? If yes, please explain.

No. The state participates in the Veterans Cemetery Grant Program through the U.S. Department of Veterans Affairs (VA).









|                                     |                                                                                                                                                                     | PROGRAM DESCRIF                                                            | TION                                                                         |                                                    |
|-------------------------------------|---------------------------------------------------------------------------------------------------------------------------------------------------------------------|----------------------------------------------------------------------------|------------------------------------------------------------------------------|----------------