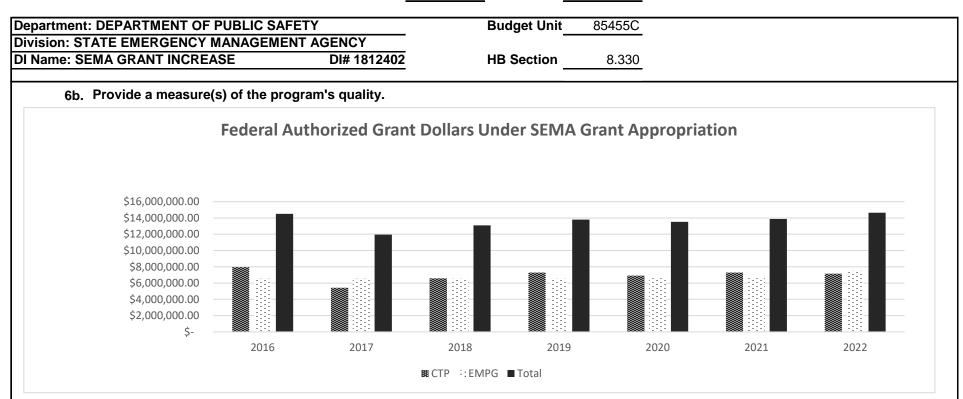

0         Gov Rec       < |

### **NEW DECISION ITEM** RANK: 5 OF 58 Department: DEPARTMENT OF PUBLIC SAFETY Budget Unit 85455C Division: STATE EMERGENCY MANAGEMENT AGENCY DI Name: SEMA GRANT INCREASE DI# 1812402 **HB** Section 8.330 6. PERFORMANCE MEASURES (If new decision item has an associated core, separately identify projected performance with & without additional Provide an activity measure(s) for the program. 6a. **Project Type** 700,000,000.00 100% 90% 600,000,000.00 80% 500,000,000.00 70% 60% 400,000,000.00 50% 300,000,000.00 40% 30% 200,000,000.00 20% 100,000,000.00 10% 0% Emergency protective Measures Water Control & Facilities Public Buildings & Contents Road & Bridges Public Utilities Management Cost Debris Parks, Recreational, & Other...

### NEW DECISION ITEM RANK: 5 OF 58



Each Cooperating Technical Partner's grant has a period of performance of 3 years, before one grant closes, another one begins it's period of performance. OA FMDC makes the contractual engineering payments on these grants encumbering all funds at one time, in which is typically 90% of the federal award amount. This has caused shortages for the Emergency Management Performance Grant at fiscal year end as the federal spending authority is unavailable. The Emergency Management Performance Grant also crosses multiple fiscal years with it's period of performance.



#### NEW DECISION ITEM

RANK: <u>5</u> OF <u>58</u>

| Department: DEPARTMENT OF PUBLIC SAF          | ETY                      | Budget Unit 85455C                                                |
|-------------------------------