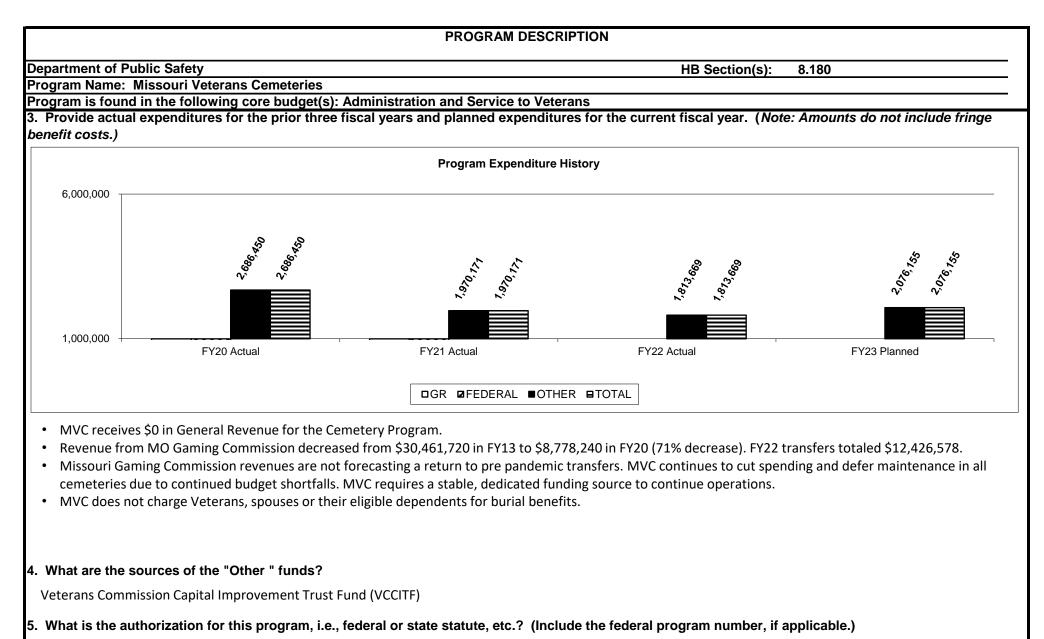

l activity per fiscal year and the estimated costs per burial: in-ground casket \$4,500; in-ground cremain \$3,500; columbarium wall \$3,040.



The National Cemetery Administration (NCA) Operational Standards and Measures for the State Veterans Cemeteries include assessing the timeliness for setting headstones. MVC tracks stone setting efficiency for each cemetery. There are two separate measures shown above, in aggregate, for all five cemeteries. Left chart: The VA Operational Standard requires 95% of headstones set within 60 days from interment. MVC currently sets 84.6% of all stones within 60 days of interment.

Right Chart: The VA Operational Standard requires 95% of headstones set within 10 days from stone delivery. MVC currently sets 75.5% of all stones within 10 days of delivery.



Chapter 42, RSMo. and 38 CFR Part 39

#### **PROGRAM DESCRIPTION**

Department of Public Safety

HB Section(s): 8.180

Program Name: Missouri Veterans Cemeteries

Program is found in the following core budget(s): Administration and Service to Veterans

#### 6. Are there federal matching requirements? If yes, please explain.

The US Department of Veterans Affairs provides an Interment Allowance of \$828.00 for each eligible Veteran interred. Cemetery maintenance grants are available from the National Cemetery Administration (NCA), Cemetery Grants Program, to help in maintaining the cemeteries to NCA Operational Standards and Measures. The state must allocate the funding first and will be reimbursed 100% through the Cemetery Grants Program with payments made at intervals during the project