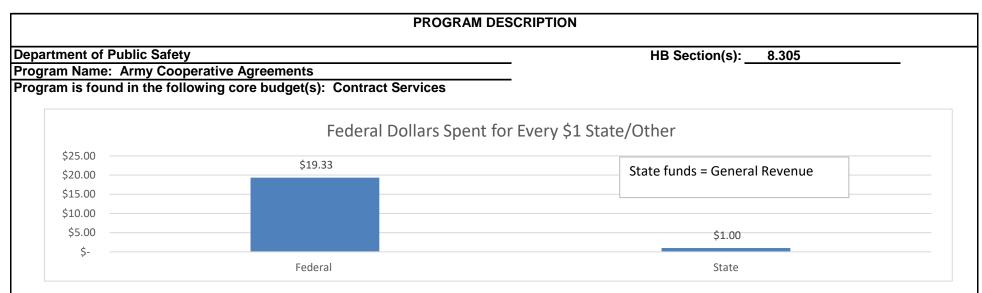

performance of document management administrative services and assists in records management to include, receiving, storage, records holding area operations, cataloging, and retrieval.

Aviation Maintenance (AVCRAD)/Appendix 1017 - Provides scheduled and unscheduled aircraft maintenance for the Army National Guard, repairs and overhauls aviation components, maintains a supply support activity for aviation class IX parts, and performs depot level work in order to maintain operational readiness levels of Army National Guard aircraft.

**Distance Learning/Appendix 1040** - Provides multiple distributed learning methods and technologies to improve the readiness of soldiers and units through the flexible delivery of standardized individual and collective training at the point of need.











3. Provide actual expenditures for the prior three fiscal years and planned expenditures for the current fiscal year. (Note: Amounts do not include fringe benefit costs.)

|                                                                                                                                                                                                                                                                                                                                         |              | Program Expenditure | History      |               |
|---------------------------------------------------------------------------------------------------------------------------------------------------------------------------------------------------------------------------------