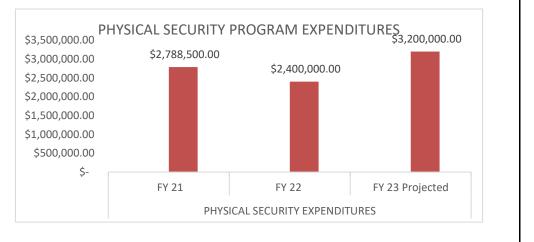

an activity measure(s) for the program.

The Missouri National Guard provides physical security at 4 National Guard locations within the state. The Physical Security Program protects over \$1.2 billion in buildings and assets at these locations.

### 6c. Provide a measure(s) of the program's impact.

The Missouri National Guard Physical Security Program provides physical security to the following 4 locations: Camp Clark Camp Crowder AVCRAD Ike Skelton National Guard Training Site

### 6b. Provide a measure(s) of the program's quality.

58

State employees are funded through a cooperative agreement and are able to provide a stable workforce and program continuity while ensuring the physical security of assets throughout the state.

### 6d. Provide a measure(s) of the program's efficiency.



### 7. STRATEGIES TO ACHIEVE THE PERFORMANCE MEASUREMENT TARGETS:

|                                            |                      |                                                       |                | NE                                         | EW DECISION ITEM                                                                                 |               |                 |                |                  |   |
|--------------------------------------------|----------------------|-------------------------------------------------------|----------------|--------------------------------------------|--------------------------------------------------------------------------------------------------|---------------|-----------------|----------------|------------------|---|
|