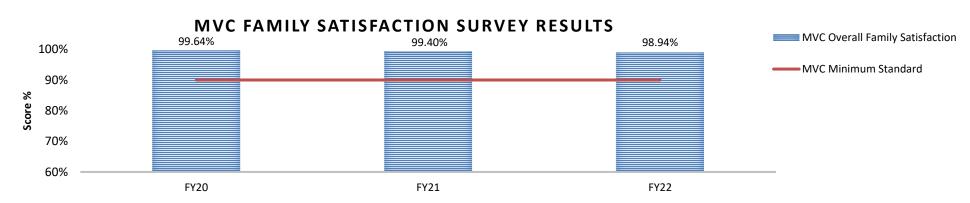

he program.



#### Interments by Fiscal Year and Cemetery

Average burial percentages: 70% Veterans; 30% Eligible Dependents % Casket Interments: 43%; % Cremated Interments: 57%



• The National Cemetery Administration (NCA) conducts a periodic Compliance Review (approximately every 3 years) evaluating 95 standards in categories including safety, internment operations, grounds maintenance, equipment maintenance, customer satisfaction, and headstone, marker, and niche cover.

• To be considered compliant with the NCA Standards and Measures a cemetery must receive a score of 80% or better.

• Operational Excellence Award was achieved at Springfield in FY22. The cemetery met 100% of critical priority standards and its appearance reflects an environment of beauty and awe-inspiring tribute.



MVC surveys families of Veterans interred in the cemeteries to determine their satisfaction with the cemetery grounds, headstones, burial sites, facilities, and cemetery staff. Surveys with stamped return mailers are included in Cemetery Condolence and Information Packets and provided to the families at the conclusion of burial services.



Using cost data from derived from choicemutual.com/funeral-cost/, MVC estimates the financial impact to Veterans utilizing burial benefits at a Missouri Veterans Cemetery based upon actual burial activity per fiscal year and the estimated costs per burial: in-ground casket \$4,500; in-ground cremain \$3,500; columbarium wall \$3,040.



The National Cemetery Administration (NCA) Operational Standards and Measures for the State Veterans Cemeteries incl