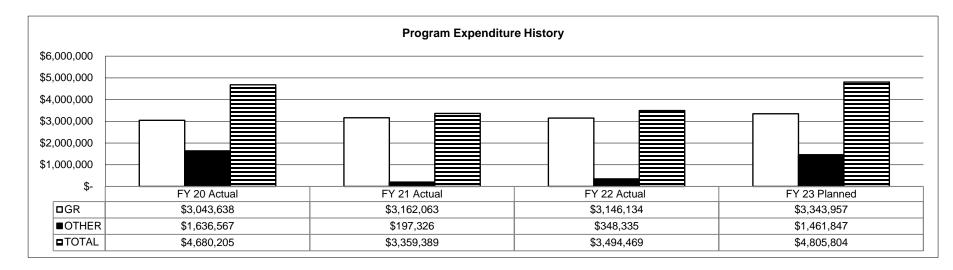

ident of the United States; 3. Not previously received a bachelor's degree from an accredited postsecondary institution; 4. Enrolled, or has been accepted for enrollment, as a full-time or part-time undergraduate student in an approved private or public institution;

5. Maintains academic eligibility (applicants must maintain a cumulative GPA of at least a 2.5 on a 4.0 scale, or an equivalent on other scales.)



#### **PROGRAM DESCRIPTION**

HB Section(s):

8.270

Department of Public Safety

Program Name: State Educational Assistance Program

Program is found in the following core budget(s): National Guard Trust Fund

3. Provide actual expenditures for the prior three fiscal years and planned expenditures for the current fiscal year. (Note: Amounts do not include fringe benefit costs.)



#### 4. What are the sources of the "Other " funds?

Gaming Commission Fund

#### 5. What is the authorization for this program, i.e., federal or state statute, etc.? (Include the federal program number, if applicable.)

RSMo 173.239; Any member of the Missouri National Guard who possesses the qualification set forth in this section may be awarded an education assistance grant to an approved public institution or an approved private institution, as those terms are defined in either section 173.205 or section 173.778. of his or her choice while he or she is a member of the Missouri National Guard.

#### 6. Are there federal matching requirements? If yes, please explain.

No federal matching requirements

#### 7. Is this a federally mandated program? If yes, please explain.

No federal man