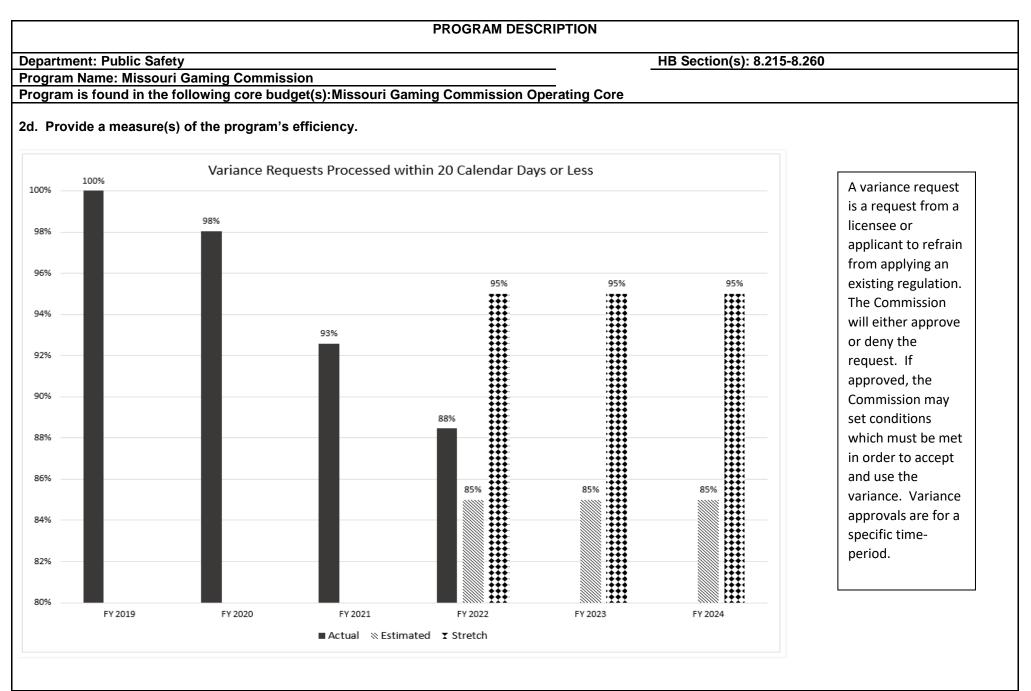

h the Missouri gaming statutes, rules and regulations of the commission and the licensees' own internal controls; and conducting financial and compliance audits of gaming operations. In addition, the Missouri-bred horse statute intends to encourage and award the owners and breeders of Missouri-bred horses that win horse races in this state. Racing entities are reimbursed for a winning purse for Missouri-bred horses from the Missouri Breeder's Fund.











With the passage of SB 87 in 2019, the due date for payment of the annual operation fees was moved to November of each calendar year, therefore, no annual operation fees were collected for FY 2020. Also, revenue estimates are lower for future years as the legislation reduced the percentage owed for operation fees from 11.5% to 6%.













#### PROGRAM DESCRIPTION

Department: Public Safety

HB Section(s): 8.215-8.260

**Program Name: Missouri Gaming Commission** 

Program is found in the following core budget(s):Missouri Gaming Commission Operating Core

3. Provide actual expenditures for the prior three fiscal years and planned expenditures for the current fiscal year. (*Note: Amounts do not include fringe benefit costs.*)



Note: FY 2020 and FY 2021 actual expenditure amounts were lower than anticipated due to the COVID-19 pandemic and the subsequent shutdown of all thirteen casinos. Once the casinos resumed operation, several casinos operated with additional restrictions placed on the casinos, such as limiting the number of gaming devices available for patron use to encourage social distancing and not reopenin