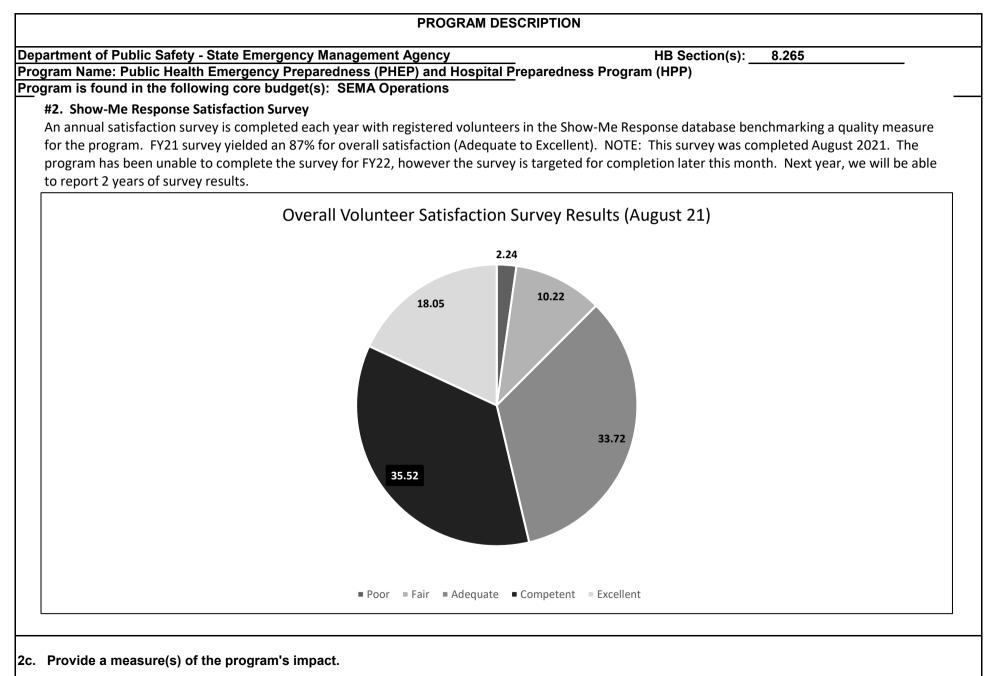

al Stockpile (SNS) Program

The MCM/SNS Program maintains volunteers needed to distribute medical materials and supplies. The Emergency Response Center (ERC) at the Missouri Department of Health and Senior Services (DHSS) initiates a quarterly drill to notify volunteers and request their availability to respond. Data shows a slight decline in the response rates during first 3 quarters of FY22. During the last quarter, the response rate went up 4.7%.



### 2b. Provide a measure(s) of the program's quality.

### **#1.** Show- Me Response; Number of Volunteers Registered in Database

A 250% increase in the number of volunteers registered in Show-Me Response occurred in May 2011 due to the Joplin Tornado. Since 2011, the number of volunteers continues to increase showing a positive trend.





41 Eamilian conved next disaster at Multi Aganay Decauses Contare (MAADC's)





Level 3

Total #

Level 2

Level 1

| PROGRAM DESCRIPTION                                                                        |                |       |
|--------------------------------------------------------------------------------------------|----------------|-------|
| Department of Public Safety - State Emergency Management Agency                            | HB Section(s): | 8.265 |
| Program Name: Public Health Emergency Preparedness (PHEP) and Hospital Preparedness Progra | m (HPP)        |       |
| Program is found in the following core budget(s): SEMA Operations                          |                |       |

3. Provide actual expenditures for the prior three fiscal years and planned expe