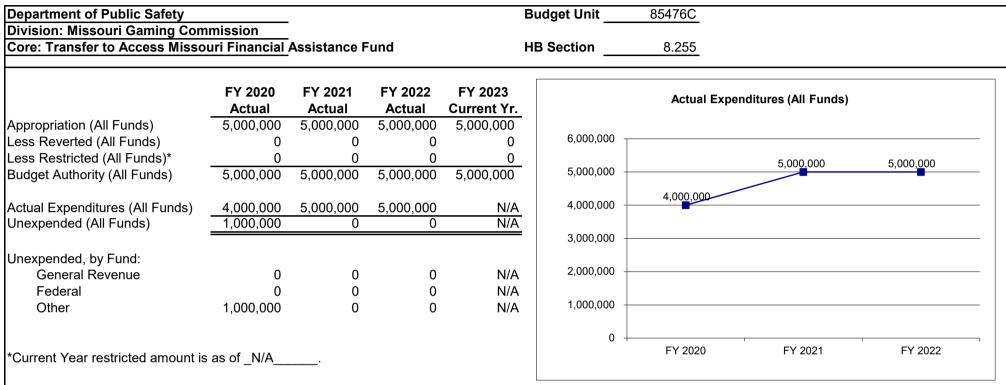

t Fund, and all remaining net proceeds to the Veterans Commission Capital Improvement Trust Fund, \$4 million to the Missouri National Guard Trust Fund, and all remaining net proceeds to the Veterans Commission Capital Improvement Trust Fund, \$4 million to the Missouri National Guard Trust Fund, and all remaining net proceeds to the Veterans Commission Capital Improvement Trust Fund, \$4 million to the Missouri National Guard Trust Fund, \$4 million to the Veterans Commission Capital Improvement Trust Fund, \$4 million to the Proceeds to the Veterans Commission Capital Improvement Trust Fund, \$4 million to the Proceeds |                            |              |            |               |           |                   | to and admission |            |               |              |



Reverted includes the statutory three percent reserve amount (when applicable).

Restricted includes any Governor's expenditure restrictions which remained at the end of the fiscal year (when applicable).

ACCESS MO FINANCIAL ASST TRF

|                         | Budget |      |    |   |        |           |           |   |
|-------------------------|--------|------|----|---|--------|-----------|-----------|---|
|                         | Class  | FTE  | GR | F | ederal | Other     | Total     |   |
| TAFP AFTER VETOES       |        |      |    |   |        |           |           |   |
|                         | TRF    | 0.00 |    | 0 | 0      | 5,000,000 | 5,000,000 |   |
|                         | Total  | 0.00 |    | 0 | 0      | 5,000,000 | 5,000,000 | _ |
| DEPARTMENT CORE REQU