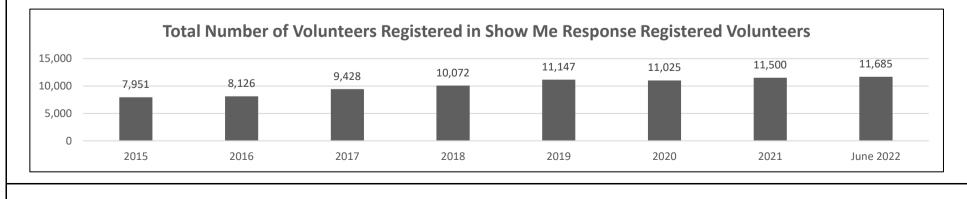

onal Stockpile (SNS) Program

The MCM/SNS Program maintains volunteers needed to distribute medical materials and supplies. The Emergency Response Center (ERC) at the Missouri Department of Health and Senior Services (DHSS) initiates a quarterly drill to notify volunteers and request their availability to respond. Data shows a slight decline in the response rates during first 3 quarters of FY22. During the last quarter, the response rate went up 4.7%.



### 2b. Provide a measure(s) of the program's quality.

### **#1.** Show- Me Response; Number of Volunteers Registered in Database

A 250% increase in the number of volunteers registered in Show-Me Response occurred in May 2011 due to the Joplin Tornado. Since 2011, the number of volunteers continues to increase showing a positive trend.





41 Eamilian conved next disaster at Multi Aganay Decauses Contare (MAADC's)





Level 3

Total #

Level 2

Level 1

| PROGRAM DESCRIPTION                                                                        |                |       |
|--------------------------------------------------------------------------------------------|----------------|-------|
| Department of Public Safety - State Emergency Management Agency                            | HB Section(s): | 8.265 |
| Program Name: Public Health Emergency Preparedness (PHEP) and Hospital Preparedness Progra | m (HPP)        |       |
| Program is found in the following core budget(s): SEMA Operations                          |                |       |

3. Provide actual expenditures for the prior three fiscal years and planned ex