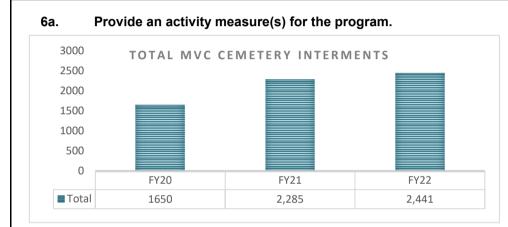

| 4.0              | 0                   |

OF

58

RANK: 31

| Department of Public Safety                    |             | Budget Unit                           | 84505C |  |
|------------------------------------------------|-------------|---------------------------------------|--------|--|
| Division: Missouri Veterans Commission         |             |                                       |        |  |
| DI Name: Administration and Services Personnel | DI# 1812174 | HB Section                            | 8.180  |  |
|                                                |             | · · · · · · · · · · · · · · · · · · · |        |  |

6. PERFORMANCE MEASURES (If new decision item has an associated core, separately identify projected performance with & without additional funding.)





6b. **Provide a measure(s) of the program's quality.** 





|                                        |                       |                                                                                        | NEW DECI                       | SION ITEM                                                                                                                                                                                                                                                                                                                                                                                    |