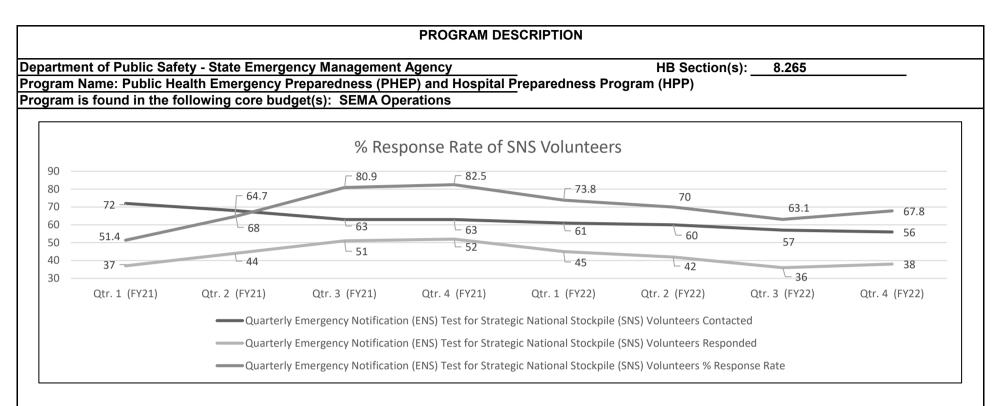

eploying and setting up ER facilities, rostering and deploying medical and logistic teams, as well as utilizing medical equipment and providing patient care. This is year of since the general revenue has been approved for these events and upon year two, data will be available to report.



### #2. Medical Countermeasures (MCM)/Strategic National Stockpile (SNS) Program

The MCM/SNS Program maintains volunteers needed to distribute medical materials and supplies. The Emergency Response Center (ERC) at the Missouri Department of Health and Senior Services (DHSS) initiates a quarterly drill to notify volunteers and request their availability to respond. Data shows a slight decline in the response rates during first 3 quarters of FY22. During the last quarter, the response rate went up 4.7%.



### 2b. Provide a measure(s) of the program's quality.

### **#1.** Show- Me Response; Number of Volunteers Registered in Database

A 250% increase in the number of volunteers registered in Show-Me Response occurred in May 2011 due to the Joplin Tornado. Since 2011, the number of volunteers continues to increase showing a positive trend.





41 Eamilian conved next disaster at Multi Aganay Decauses Contare (MAADC's)





Level 3

Total #

Level 2

Level 1

| PROGRAM DESCRIPTION                                                                        |                |       |
|--------------------------------------------------------------------------------------------|----------------|-------|
| Department of Public Safety - State Emergency Management Agency                            | H