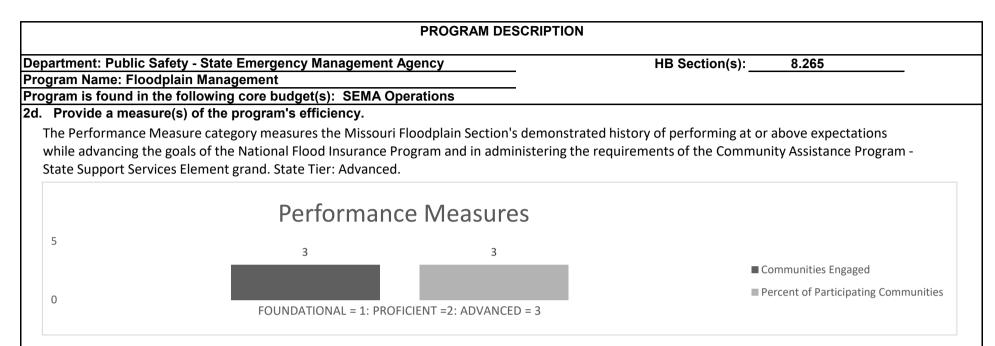

|  |  |  |  |
|                                                                                                                                                                                                                                                                                                                                                | SEMA asked 70 subrecipie                                                                          | nts with FY21 anticipated funding being                                               |  |  |  |  |

SEMA asked 115 subrecipients "What would happen if your agency no longer

SEMA asked 70 subrecipients with FY21 anticipated funding being personnel (94% of available funding), how have the budget cuts to













3. Provide actual expenditures for the prior three fiscal years and planned expenditures for the current fiscal year. (Note: Amounts do not include fringe benefit costs.)



919

# PROGRAM DESCRIPTION Department: Public Safety - State Emergency Management Agency HB Section(s): 8.265 Program Name: Floodplain Management Program is found in the following core budget(s): SEMA Operations 5. What is the authorization for this program, i.e., federal or state statute, etc.? (Include the federal program number, if applicable.) The National Flood Insurance Program is authorized by the National Flood Insurance Act of 1968 (Title XIII of P.L. 90-448, as amended, 42 U.S.C. §§ 4001 et.seq.) Missouri Executive Order 98-03 establishes the State Emergency Management Agency as the National Flood Insurance