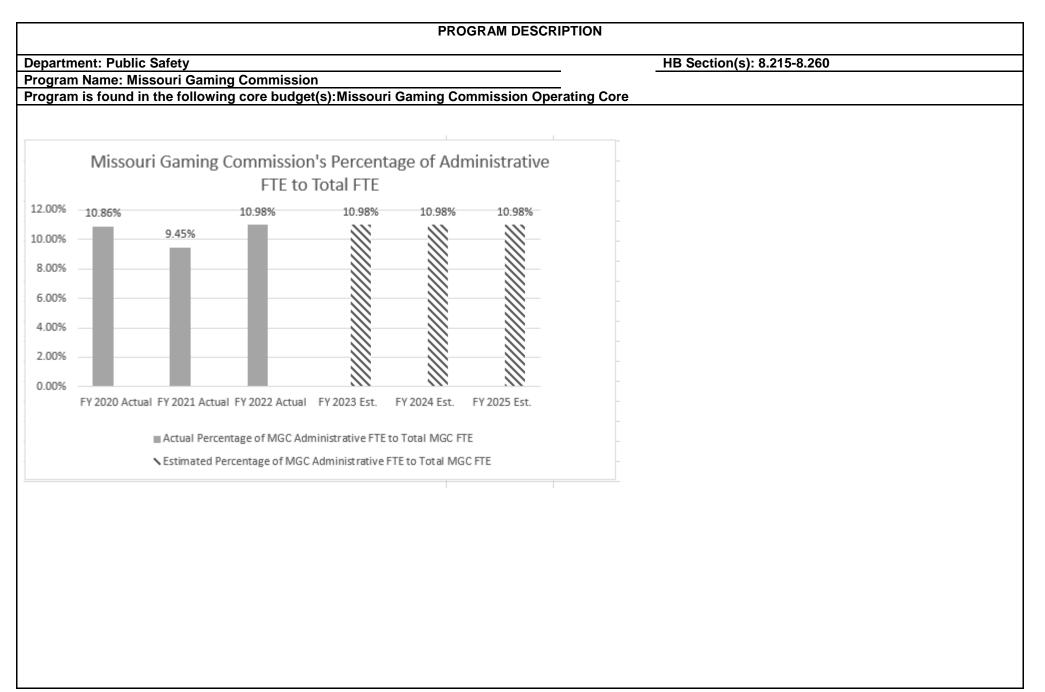

## GAMING COMMISSION

| Core-Gaming Commission Operating                           | 773 |
|------------------------------------------------------------|-----|
| Core-MSHP Gaming Officers Fringe Benefits                  | 794 |
| NDI-Patrol Gaming Pay Plan Fringe                          | 799 |
| Core-Refunds Gaming Commission                             | 805 |
| Core-Refunds Bingo Proceeds                                | 810 |
| Core-Refunds Gaming Proceeds For Education                 | 815 |
| Core-Horse Racing Breeders Fund                            | 820 |
| Core-Transfer to Veterans Capital Improvement Trust Fund   | 825 |
| Core-Transfer to National Guard Trust Fund                 | 830 |
| Core-Transfer to Access Missouri Financial Assistance Fund | 835 |
| Core-Transfer to Compulsive Gambler Fund                   | 840 |
|                                                            |     |