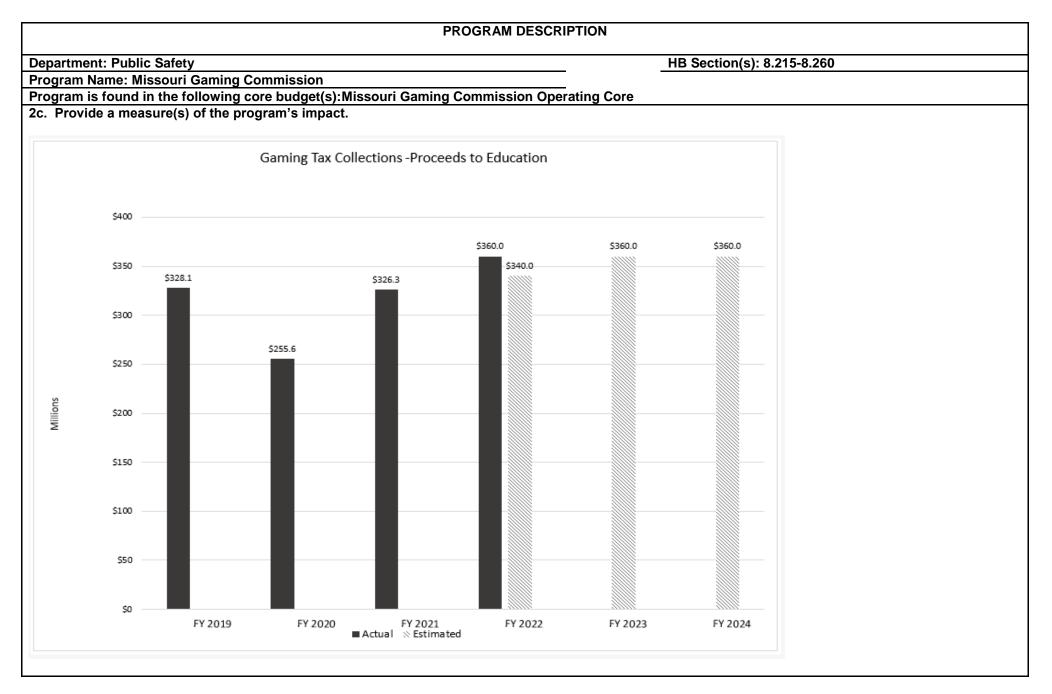

## GAMING COMMISSION

| Core-Gaming Commission Operating                           | 773 |
|------------------------------------------------------------|-----|
| Core-MSHP Gaming Officers Fringe Benefits                  | 794 |
| NDI-Patrol Gaming Pay Plan Fringe                          | 799 |
| Core-Refunds Gaming Commission                             | 805 |
| Core-Refunds Bingo Proceeds                                | 810 |
| Core-Refunds Gaming Proceeds For Education                 | 815 |
| Core-Horse Racing Breeders Fund                            | 820 |
| Core-Transfer to Veterans Capital Improvement Trust Fund   | 825 |
| Core-Transfer to National Guard Trust Fund                 | 830 |
| Core-Transfer to Access Missouri Financial Assistance Fund | 835 |
| Core-Transfer to Compulsive Gambler Fund                   | 840 |
|                                                            |     |