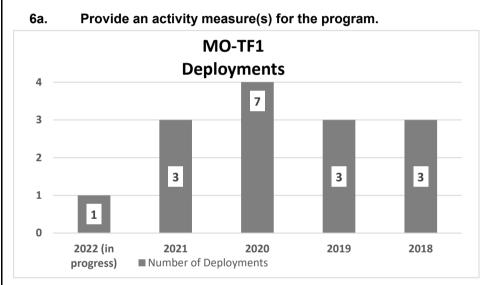

| 0.0                   | 0                           | 0.0                     | 325,000                     | 0.0                     | 325,000                        |

RANK: 32 OF

| Department of Public Safety                   |             | Budget Unit | 85452C |  |
|-----------------------------------------------|-------------|-------------|--------|--|
| Division MO Task Force 1                      |             |             |        |  |
| DI Name: Task Force One: Large Scale Exercise | DI# 1812405 | HB Section  | 8.270  |  |
|                                               |             |             |        |  |

6. PERFORMANCE MEASURES (If new decision item has an associated core, separately identify projected performance with & without additional funding.)



#### 6c. Provide a measure(s) of the program's impact.

In 2019 when the Jefferson City Tornado hit, the field data collection devices MO-TF1 is now utilizing, mapped real time data (assessments, victims, searches, etc.) and were received at the command post. With the utilization of unmanned Aerial Vehicles, MO-TF1 was able to provide effective and efficient damage assessment. With this One Event:

```
Rescues - 1Hazardous Materials Incidents-2Structures Assessed - 2,395Structures Found with Damagers- 269
```

6b. Provide a measure(s) of the program's quality.

58



### 6d. Provide a measure(s) of the program's efficiency.



 NEW DECISION ITEM

 RANK:
 32
 OF
 58

| Department of Public Safety                               | Budget Unit 85452C |
|---------------------------------------