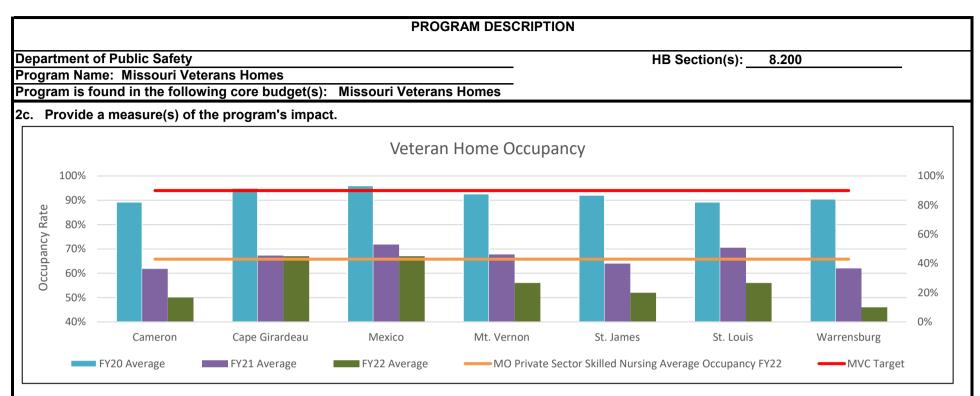

upply in the marketplace. There is a nation-wide nursing shortage that has been exasperated by the COVID-19 pandemic. Building our own team members is one advantage MVC has in a steeply competitive nursing market.



- MVC contracts with a third party that specializes in telephonic elder care satisfaction surveys. The independent view of the Veteran experience includes benchmark comparisons to national averages (based on 1,300 skilled nursing clients). Overall Satisfaction is scored on a five point scale. 5 -Outstanding; 4 - Excellent; 3 - Satisfactory; 2 - Needs Improvement; 1 - Poor.
- % of Veterans who would recommend MVC Homes to others is a straight percent of the individuals who responded affirmatively to the question, "Would you recommend a Missouri Veterans Home to someone else?"



Historically, MVC strives to meet a 90% occupancy rate in order to admit Veterans as soon as our skilled services are needed. Due to COVID-19, MVC stopped admissions late in FY20 and held admissions until April 2021, at which time some homes, based on the staffing levels began admitting Veterans. MVC intentionally reduced census to ensure social distancing and proper infection control guidelines could be met and to ensure proper staff to Veteran ratio. Recruiting direct care staff continues to be an issue. Without proper staffing, MVC cannot admit Veterans. Patient safety, related to appropriate staffing levels continues to be the primary concern during FY22.

- As of July 1, 2022 total census was 646
- As of July 1, 2022 there were 309 Veterans on the Waiting List who need 24 hour skill