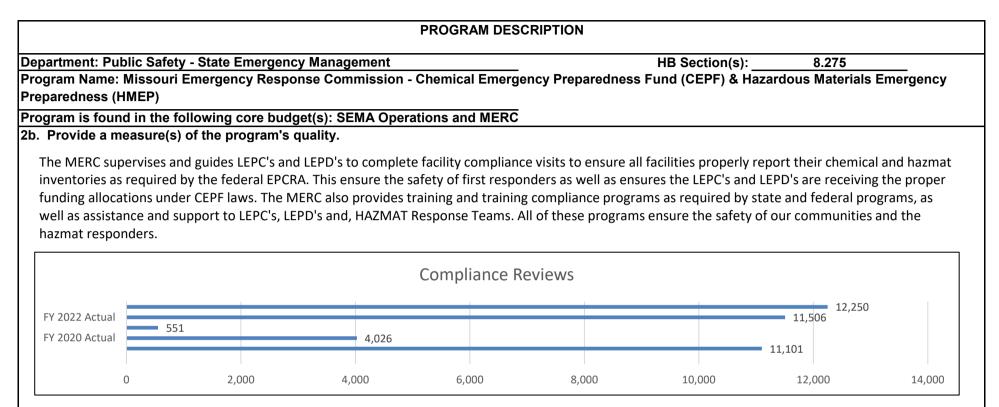

compliance with State and Federal EPCRA laws annually to receive funding. The LEPC's and LEPD's then use these funds to mitigate risks through planning and training first responders, healthcare providers, and their communities. During FY2022 MERC staff continued to assist, guide, and supervise LEPC's and LEPD's, as well as educate LEPCs and LEPDs about compliance issues.

| ,000,000.00   | \$643,708.73 | \$421,321.16        | \$754,150.92 | \$803,839.35 | \$725,000.00    |  |
|---------------|--------------|---------------------|--------------|--------------|-----------------|--|
| \$0.00        |              | <i>ф</i> 121)022120 |              |              |                 |  |
| <i>Q</i> 0.00 | FY 19 Actual | FY 20 Actual        | FY 21 Actual | FY 22 Actual | FY 23 Projected |  |



#### 2c. Provide a measure(s) of the program's impact.

Local Emergency Planning Committees and Local Emergency Planning Districts are required to review their Hazmat Response Plans annually and complete a full plan update every three years. The MERC had a contracted planner and Plans Coordinator to assist in reviewing and updating plans.



The MERC's impact is measured in our ability to assist local communities to improve the safety of their Chemical and Hazardous Materials First Responders and their citizens through the most up to date and effective HAZMAT response plans.

2d. Provide a measure(s) of the program's efficiency.

#### **PROGRAM DESCRIPTION** Department: Public Safety - State Emergency Management HB Section(s): 8.275 Program Name: Missouri Emergency Response Commission -