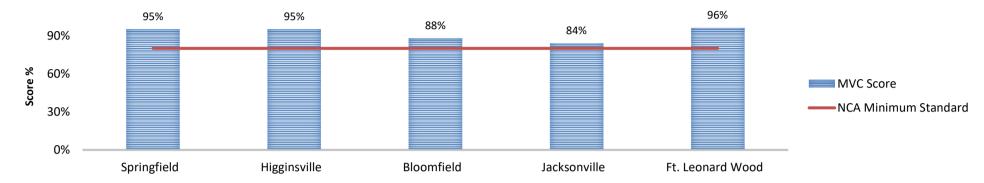

Typically, the first six months of the grant year utilizes general revenue to pay operating expenses and the last six months of the grant year switch to expending Federal grant funds. In the FY21 grant year, general revenue was not sufficient in this manner and federal funds began being expended after four months. In the FY20 grant year, SEMA was not able to fully expend the federal grant funds because there was insufficient match funds available. The sustainability of the program based on other money sources for match is showing a weakness. \$3.6 million in supplemental grant funding was available over the last two grant years but SEMA was unable to retain this funding due to no matching funds.

RANK: 33

58

| Department of Public Safety                                               | 4 4 9 9 9 9 1  |                |                 | Budget Unit     | 85450C            |                   |                   |                   |                      |
|---------------------------------------------------------------------------|----------------|----------------|-----------------|-----------------|-------------------|-------------------|-------------------|-------------------|----------------------|
| Division State Emergency Managemen<br>DI Name: DMAT: Large Scale Exercise |                | DI# 1812404    |                 | HB Section      | 8.265             |                   |                   |                   |                      |
| 5. BREAK DOWN THE REQUEST BY E                                            |                | T CLASS, J     | OB CLASS, A     |                 | URCE. IDEN        | ITIFY ONE-T       | IME COSTS.        |                   |                      |
|                                                                           | Dept Req<br>GR | Dept Req<br>GR | Dept Req<br>FED | Dept Req<br>FED | Dept Req<br>OTHER | Dept Req<br>OTHER | Dept Req<br>TOTAL | Dept Req<br>TOTAL | Dept Req<br>One-Time |
| Budget Object Class/Job Class                                             | DOLLARS        | FTE            | DOLLARS         | FTE             | DOLLARS           | FTE               | DOLLARS           | FTE               | DOLLARS              |
| 100- Saleries & Wages                                                     |                |                |                 |                 |                   |                   | 0                 |                   |                      |
| Misc. Professionals - 09811                                               | 115,036        |                |                 |                 |                   |                   | 115,036           | 0.0               |                      |
| Total PS                                                                  | 115,036        | 0.0            | 0               | 0.0             | 0                 | 0.0               | 115,036           | 0.0               | 0                    |
| 160- Travel, Out-of-State                                                 | 29,124         |                |                 |                 |                   |                   | 29,124            |                   |                      |
| 180- Fuel & Utilities                                                     | 4,050          |                |                 |                 |                   |                   | 4,050             |                   |                      |
| 190- Supplies                                                             | 4,000          |                |                 |                 |                   |                   | 4,000             |                   |                      |
| 400- Professional Service                                                 | 92,000         |                |                 |                 |                   |                   | 92,000            |                   |                      |
| 690- Equipment Rental & Leases                                            | 7,000          |                |                 |                 |                   |                   | 7,000             |                   |                      |
|                                                                           |                |                |                 |                 |                   |                   | 0                 |                   |                      |
| Total EE                                                                  | 136,174        |                | 0               |                 | 0                 |                   | 136,174           |                   | 0                    |
|                                                                           | 0              |                |                 |                 |                   |                   | 0                 |                   |                      |
| Total PSD                                                                 | 0              |                | 0               |                 | 0                 |                   | 0                 |                   | 0                    |
| Transfers                                                                 |                |                |                 |                 |                   |                   |                   |                   |                      |
| Total TRF                                                                 | 0              |                | 0               |                 | 0                 |                   | 0                 |                   | 0                    |
| Grand Total                                                               | 251,210        | 0.0            | 0               | 0.0             | 0                 | 0.0               | 251,210           | 0.0               | 0                    |