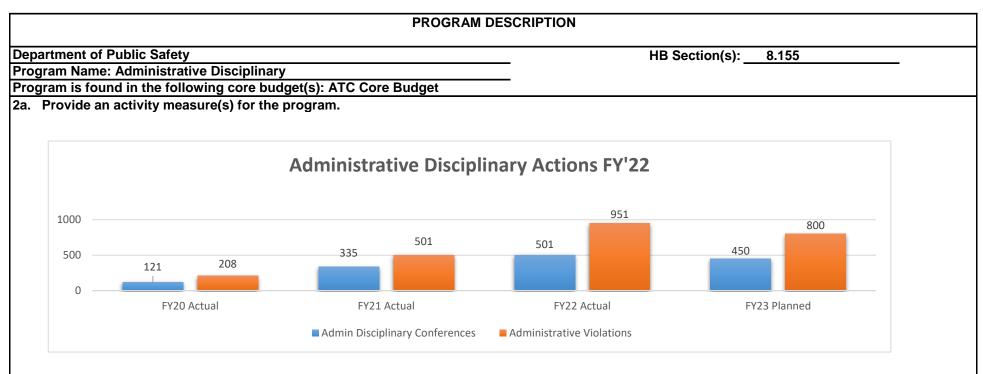

#### 2c. Provide a measure(s) of the program's impact.

| Administrative Disciplinary Actions  | FY'21        | FY'22         |
|--------------------------------------|--------------|---------------|
| Total Number of Conferences Held     | 335          | 501           |
| Total Number of Violations (Charges) | 501          | 951           |
| Number of Fines Issued               | 312          | 591           |
| Amount of Fines Issued               | \$<br>65,100 | \$<br>176,150 |
| Dismissals                           | 22           | 10            |
| Revocations                          | 4            | 10            |
| Suspensions                          | 34           | 76            |
| Total Days of Suspension             | 158          | 665           |
| Written Warnings                     | 124          | 258           |
| Unlawful Sale to Minor Charges       | 131          | 92            |
| Smallest Fine Amount                 | \$<br>100    | \$<br>50      |
| Largest Fine Amount                  | \$<br>10,000 | \$<br>10,000  |
| Shortest Period of Suspension        | 1 day        | 2 da          |
| Longest Period of Suspension         | 30 days      | 120 day       |

The ATC Administrative Disciplinary process provides for an informal conference that allows licensees who have been charged with a violation of the liquor control laws to meet with the State Supervisor to provide an opportunity to explain the details of the situation, and provide examples of what they have done to prevent another violation from occurring. The state supervisor will issue disciplinary action after the informal conference.

All fines go to the local school district where the violation occurred. This provides financial assistance to schools.

HB Section(s): 8.155

|    | PROGRAM DESCR                                                                                                                                                                                                                                       | IPTION                                                              |
|----|-----------------------------------------------------------------------------------------------------------------------------------------------------------------------------------------------------------------------------------------------------|---------------------------------------------------------------------|
| D  | epartment of Public Safety                                                                                                                                                                                                                          | HB Section(s): 8.155                                                |
| _  | rogram Name: Administrative Disciplinary                                                                                                                                                                                                            |                                                                     |
|    | rogram is found in the following core budget(s): ATC Core Budget                                                                                                                                                                                    |                                                                     |
| 20 | <ol><li>Provide a measure(s) of the program's efficiency.</li></ol>                                                                                                                                                                                 |                                                                     |
|    | The Administrative Disciplinary program operates at minimal costs.                                                                                                                                                                                  |                                                                     |
|    | PS - \$178,792, 3.5 admin FTE (9.6% of total PS)<br>State Supervisor (50% Admin/50% Disciplinary), Chief of Enforcement(50% Admin/5<br>Audit/25% Licensing), Administrative Support Assistant (2) (50% Admin/50% Licens<br>Admin/50% Disciplinary). |                                                                     |
|    | E&E - \$22,556 (3.8% of total E&E) for supplies, postage, etc.                                                                                                                                                                                      |                                                                     |
|    | Total Admin Costs - \$201,351 or 6% of Budget consists of Administrative Costs, and                                                                                                                                                                 | 9% of staff.                                                        |
|    | Administrative services support the overall functions of the Division of Alcohol and all operations.                                                                                                                                                | Fobacco operations and improves the efficiency and effectiveness of |