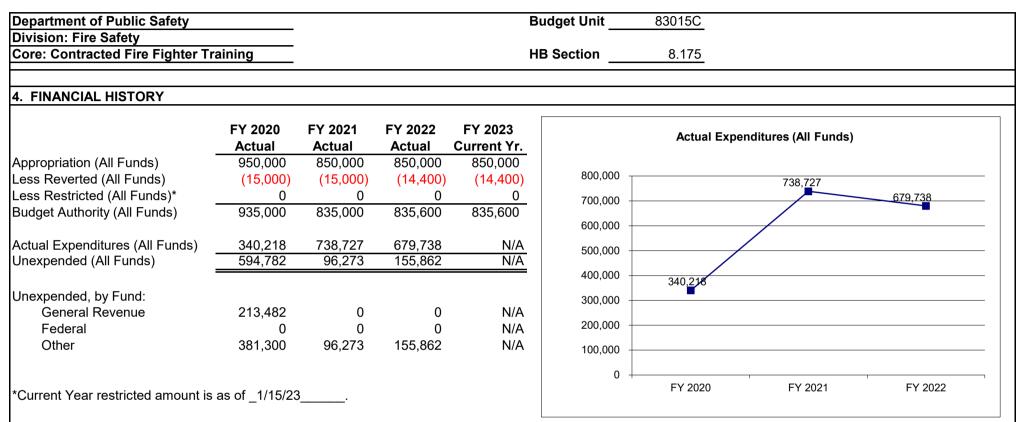

nt personn<br>east 80% of Missouri's appro<br>ovide emergency response<br>itors of our State.<br>ex technical rescue course, r<br>phters and emergency respo | authority of app<br>/ \$180,000 depe<br>nel, emergency<br>oximate 25,000<br>personnel with t | roximately \$8<br>endent upon f<br>responders, I<br>fire fighters ve<br>he most curre | 30,000 annual<br>Fireworks pro-<br>ocal emerger<br>olunteer their<br>ent training av | Ily. Fire<br>gram<br>ncy planning<br>service and often<br>vailable in order to<br>ral part of emerge |

3. PROGRAM LISTING (list programs included in this core funding) Contracted training provided throughout the State at no cost to firefighters and emergency responders. This appropriation also provides funding for expenses of the Firefighter Funeral Assistance Team.



Reverted includes the statutory three percent reserve amount (when applicable). Restricted includes any Governor's expenditure restrictions which remained at the end of the fiscal year (when applicable).

## NOTES:

FY20 -Unexpended includes \$214,482 GR and \$381,300 of Other funds which were restricted due to COVID-19. \$100,000 from Boiler (0744) fund not expended/authorized. Unexpended amounts in all budget years due to Chemical Emergency Preparedness Fund (0587) based on \$100,000 cap with actual authority of approximately \$80,000 annually. Fire Education Fund (0821) based on \$250,000 cap, with actual authority of approximately \$180,000 dependent upon Fireworks program revenue.

## STATE

FIREFIGHTER TRAINING

## 5. CORE RECONCILIATION

|                         | Budget |      |