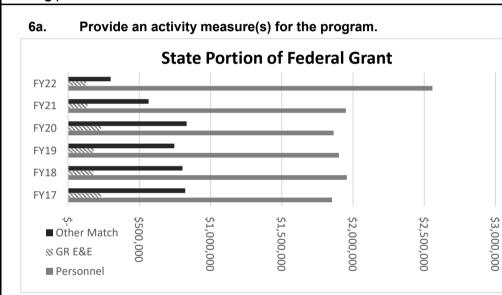

|                                |
| Total TRF                              | 0                        |                      | 0                         | _                     | 0                           |                         | 0                           |                         | 0                              |
| Grand Total                            | 0                        | 0.0                  | 0                         | 0.0                   | 0                           | 0.0                     | 0                           | 0.0                     | 0                              |

RANK: 15



6. PERFORMANCE MEASURES (If new decision item has an associated core, separately identify projected performance with & without additional funding.)



The state leverages significant "other" funds to meet match requirements

#### 6c. Provide a measure(s) of the program's impact.

Locals in FY21 faced significant reduction in E&E due to limited funds and personnel saturating most of the grant. This funding will help



58



SEMA utilizes approximately 40% of the federal grant, while the remaining 60% is provided to local Emergency Management Agency across the state.

#### NEW DECISION ITEM RANK: 15 58 Department: Department of Public Safety **Budget Unit** 85450C Division: State Emergency Management Agency DI Name: General Revenue Leverage DI# 1812403 **HB** Section 8.265 Provide a measure(s) of the program's efficiency. 6d. **Subrecipients** 125 122 122 130 116 112 120 110 100 FY18 FY19 FY20 FY21 FY22 SEMA will be able to continue pro