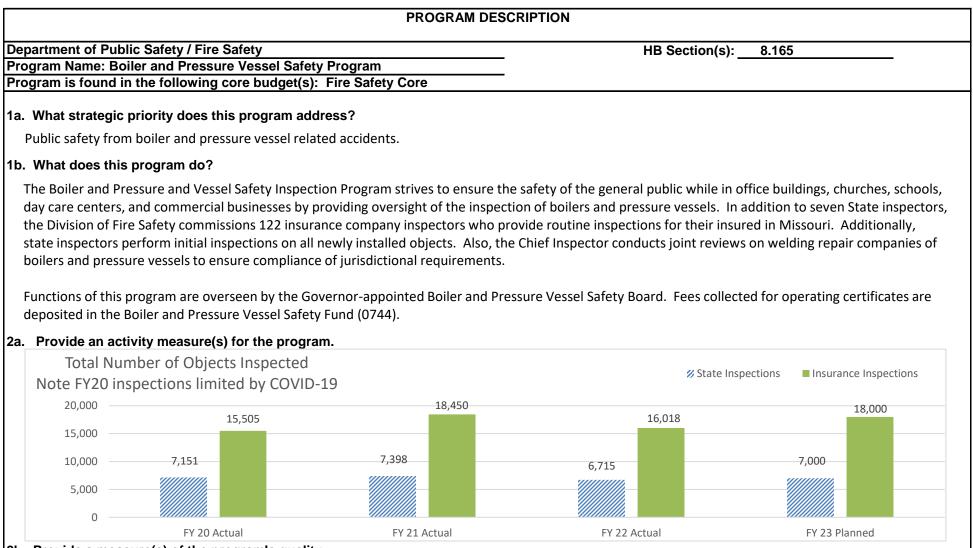

FY20 & FY21 due to COVID-19.

#### 2d. Provide a measure(s) of the program's efficiency.

Because no FTE or E&E authority was appropriated for this program, the Division absorbed the duties by cross-training the Elevator Safety Inspectors to perform the duties of this program and has recently started a training program for Fire Inspectors to perform some of these duties.

Fees remain relatively low in comparison with neighboring states. An amusement ride permit in Missouri is \$30, while a permit in Arkansas is \$100, and Kansas is between \$75-\$100 depending on the type of ride.

The Division of Fire Safety is also charged with performing quality control checks of amusement rides operating, as well as the work performance of the 64 third-party amusement ride inspectors in our State.





#### 2b. Provide a measure(s) of the program's quality.

State-employed and state-commissioned inspectors must meet state and national standards and have a minimum combined education and experience of five years in the boiler and pressure vessel industry. The Division-employed inspectors each have more than 20 years in the industry. Annual continuing education courses are required of all inspectors in order to maintain the National Board Commission. Inspections are based on the National Board Inspection Code, ASME, along with State rules.



| PROGRAM DESCR                                                                                                                                                              | IPTION                                             |
|---------------------