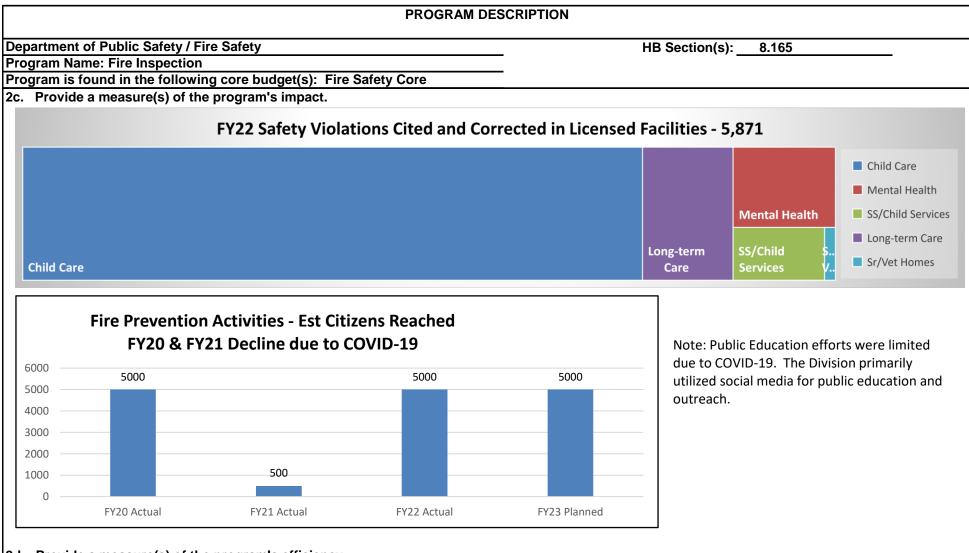

ted** 15.000 10,477 9,014 10,000 7,123 5,000 0

### 2b. Provide a measure(s) of the program's quality.

FY20 Actual

In FY22, the Fire Safety Inspection Program conducted 7,123 inspection activities with a re-inspection rate of 30% to ensure safety violations are corrected and ultimate compliance with rules, codes and standards. This improves the safety of occupants and residents.

FY21 Actual

FY22 Actual

The Fire Safety Inspection Program utilizes nationally recognized codes such as National Fire Protection Association (NFPA) and the International Building and Fire Code to assist with interpretation of various rules and regulations. Division of Fire Safety Inspectors are certified to NFPA 1031, and have additional training in fire protection systems, codes, regulations, and standards.



### 2d. Provide a measure(s) of the program's efficiency.

One FTE was reduced from this program in FY21. In order to maximize resources and provide the best coverage of all required facilities, 15 field Fire Inspectors are located throughout the State.

Division staff continues to inspect 100% of the state licensed facilities which mandate an annual fire inspection conducted by the State Fire Marshal's Office staff.



### 4. What are the sources of the "Other " funds?

Not Applicable

5. What is the authorization for this program, i.e., federal or state statute, etc.? (Include the federal program number, if applicable.)

RSMo 320.202 & 210.252

6. Are there federal matching requirements? If yes, please explain.

No

7. Is this a federally mandated program? If yes, please explain.

No