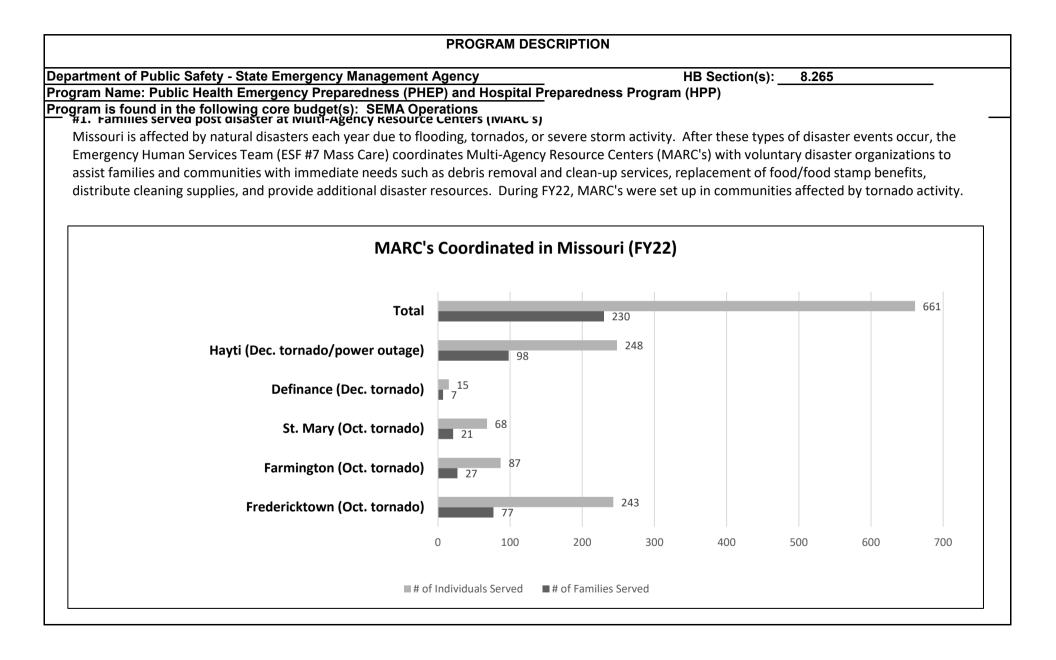

distribute medical materials and supplies. The Emergency Response Center (ERC) at the Missouri Department of Health and Senior Services (DHSS) initiates a quarterly drill to notify volunteers and request their availability to respond. Data shows a slight decline in the response rates during first 3 quarters of FY22. During the last quarter, the response rate went up 4.7%.



### 2b. Provide a measure(s) of the program's quality.

### **#1.** Show- Me Response; Number of Volunteers Registered in Database

A 250% increase in the number of volunteers registered in Show-Me Response occurred in May 2011 due to the Joplin Tornado. Since 2011, the number of volunteers continues to increase showing a positive trend.





41 Eamilian conved next disaster at Multi Aganay Decauses Contare (MAADC's)





Level 3

Total #

Level 2

Level 1

| PROGRAM DESCRIPTION                                                                        |                |       |
|--------------------------------------------------------------------------------------------|----------------|-------|
| Department of Public Safety - State Emergency Management Agency                            | HB Section(s): | 8.265 |
| Program Name: Public Health Emergency Preparedness (PHEP) and Hospital Preparedness Progra | m (HPP)        |       |
| Program is found in the following core budget(s): SEMA Operations                          |                |       |

3. Provide actual expenditures for the prior three fiscal years and planned expenditures for the current fiscal year. (Note: Amounts do not include fringe bene