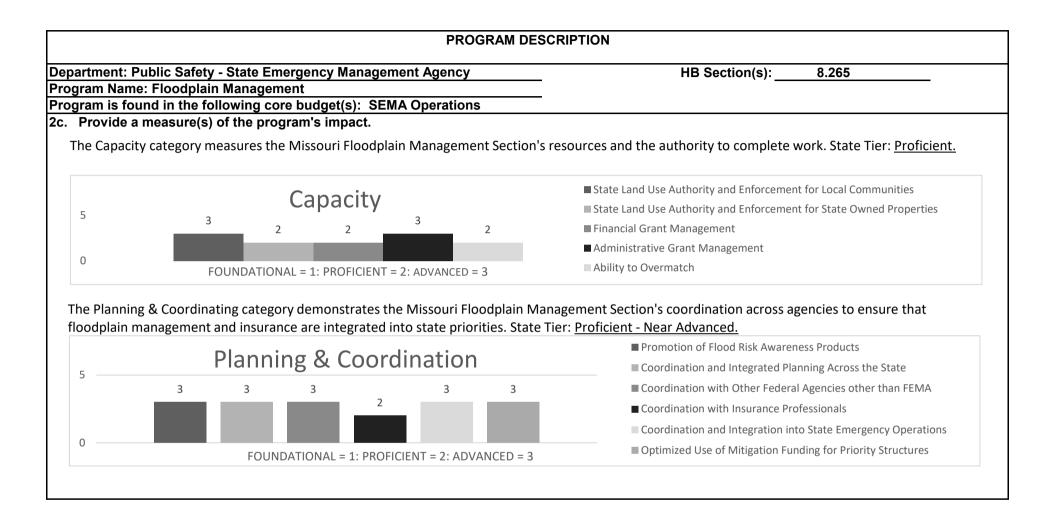

|  |  |  |  |
|                                                                                                                                                                                                                                                                                                                                                | SEMA asked 70 subrecipie                                                                          | nts with FY21 anticipated funding being                                               |  |  |  |  |

SEMA asked 115 subrecipients "What would happen if your agency no longer

SEMA asked 70 subrecipients with FY21 anticipated funding being personnel (94% of available funding), how have the budget cuts to













3. Provide actual expenditures for the prior three fiscal years and planned expenditures for the current fiscal year. (Note: Amounts do not include fringe benefit costs.)



919

# PROGRAM DESCRIPTION Department: Public Safety - State Emergency Management Agency HB Section(s): 8.265 Program Name: Floodplain Management Program is found in the following core budget(s): SEMA Operations 5. What is the authorization for this program, i.e., federal or state statute, etc.? (Include the federal program number, if applicable.) The National Flood Insurance Program is authorized by the National Flood Insurance Act of 1968 (Title XIII of P.L. 90-448, as amended, 42 U.S.C. §§ 4001 et.seq.) Missouri Executive Order 98-03 establishes the State Emergency Management Agency as the National Flood Insuran