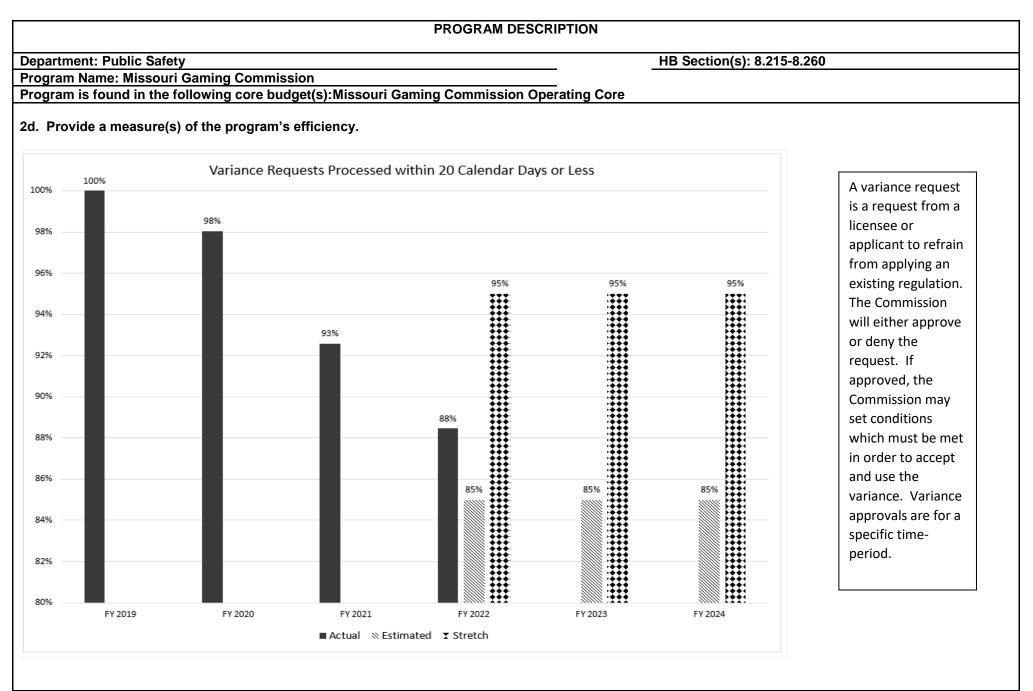

## GAMING COMMISSION

| Core-Gaming Commission Operating                           | 773 |
|------------------------------------------------------------|-----|
| Core-MSHP Gaming Officers Fringe Benefits                  | 794 |
| NDI-Patrol Gaming Pay Plan Fringe                          | 799 |
| Core-Refunds Gaming Commission                             | 805 |
| Core-Refunds Bingo Proceeds                                | 810 |
| Core-Refunds Gaming Proceeds For Education                 | 815 |
| Core-Horse Racing Breeders Fund                            | 820 |
| Core-Transfer to Veterans Capital Improvement Trust Fund   | 825 |
| Core-Transfer to National Guard Trust Fund                 | 830 |
| Core-Transfer to Access Missouri Financial Assistance Fund | 835 |
| Core-Transfer to Compulsive Gambler Fund                   | 840 |
|                                                            |     |