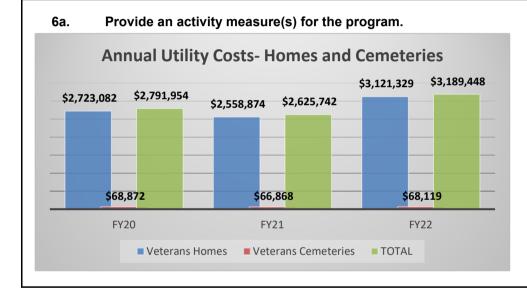

| 1,000,000                                         | 0.0                     | 1,000,000                                              | 0.0                     | 0                              |

### NEW DECISION ITEM

RANK: 23 OF 58

| Department of Public Safety            |             | Budget Unit | 84515C |
|----------------------------------------|-------------|-------------|--------|
| Division: Missouri Veterans Commission |             |             |        |
| DI Name: Utilities Increase            | DI# 1812173 | HB Section  | 8.205  |
|                                        |             |             |        |

6. PERFORMANCE MEASURES (If new decision item has an associated core, separately identify projected performance with & without additional funding.)



### 6b. Provide a measure(s) of the program's quality.

MVC contracted an energy audit in 2019 which afforded the reduction in costs for FY20 and FY21, but given the infection control needs and inflation increases it is necessary to contract another review of utility systems.

MVC has requested an energy audit to assist in identifying the quality of existing systems and needs to address the quality of current systems.

#### **NEW DECISION ITEM** RANK: 23 OF 58 Department of Public Safety **Budget Unit** 84515C Division: Missouri Veterans Commission DI Name: Utilities Increase DI# 1812173 **HB** Section 8.205 Provide a measure(s) of the program's impact. Provide a measure(s) of the program's efficiency. 6c. 6d. Efficiency of utility services will be analyzed for each Veterans **Average Mo