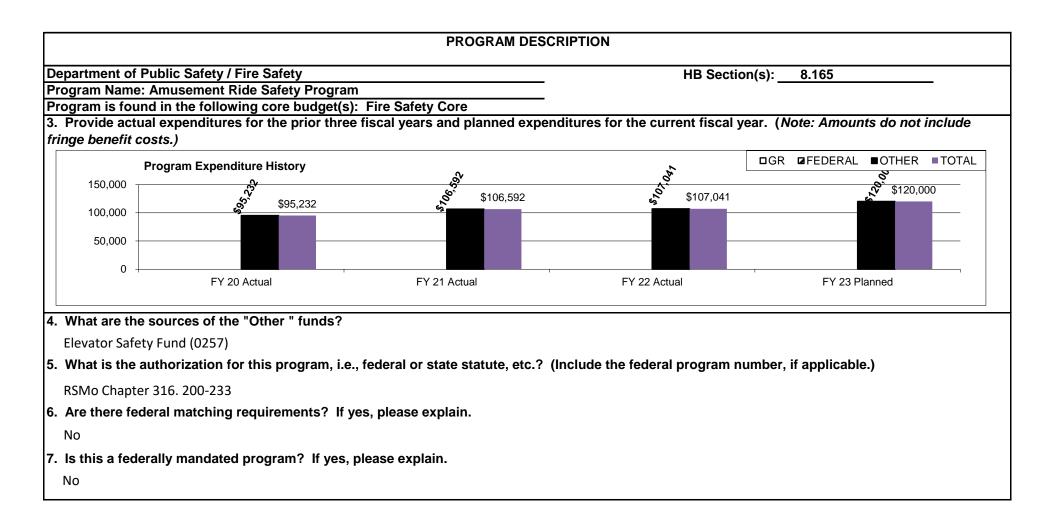

#### Department of Public Safety

Program Name: Revenue Collections and Licensing

HB Section(s): 8.155

Program is found in the following core budget(s): ATC Core Budget

#### 4. What are the sources of the "Other " funds?

The source of ATC's Other funds comes from the ATC Dedicated Fund as established by Section 311.735, RSMo.

5. What is the authorization for this program, i.e., federal or state statute, etc.? (Include the federal program number, if applicable.)

Excise taxes on spirits and wine products are mandated by Sections 311.550 and 311.554, RSMo. The excise taxes on malt liquor are mandated by

#### 6. Are there federal matching requirements? If yes, please explain.

No.

7. Is this a federally mandated program? If yes, please explain.

No.

Department of Public Safety

Program Name: Regulatory Compliance