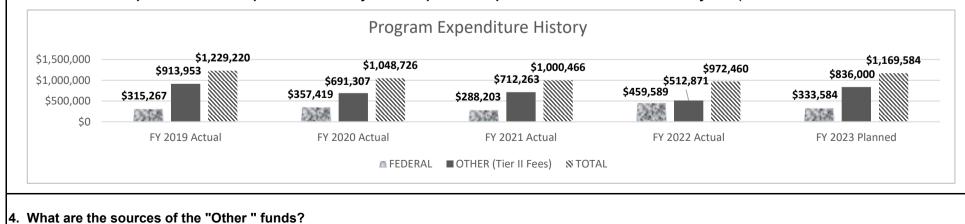

#### 4. What are the sources of the "Other " funds?

The source of ATC's Other funds comes from the ATC Dedicated Fund as established by Section 311.735, RSMo.

5. What is the authorization for this program, i.e., federal or state statute, etc.? (Include the federal program number, if applicable.)