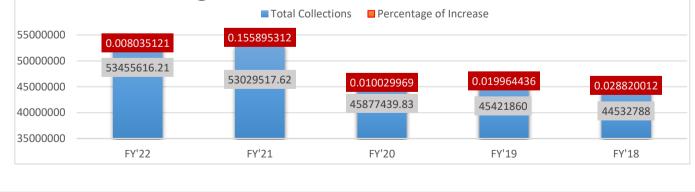

- \$47.1 million annual excise tax collections on liquor, beer and wine.
- The excise taxes are verified annually by performing over 20,000 desk and field audits to ensure accurate reporting and proper payment of taxes.
- \$6.1 million annual license fee collections.
- 70% of license fee collections are credited to the Division of Alcohol and Tobacco Control Fund created in SB 373, and 30% is credited to the General Revenue Fund.
- Over 33,000 license applications and renewals are processed annually.

#### **PROGRAM DESCRIPTION** Department of Public Safety HB Section(s): 8.155 Program Name: Revenue Collections and Licensing Program is found in the following core budget(s): ATC Core Budget 2a. Provide an activity measure(s) for the program. ATC provides licensing to approximately 15,500 liquor licensees throughout the state of Missouri. In addition, licensing compliance affects all citizens in Missouri by providing a safer environment enhanced by licensees adherence to laws. A total of 34,448 licenses were issued in FY'22, of which some are secondary licenses, out of state licenses, and transportation licenses. There was a decrease in license issuance in FY'20 and FY'21 due to restrictions imposed because of Covid-19. With a majority if not all restrictions lifted at this time, we have seen license issuance bounce back to the level of issuance FY'22 - License Types Total **Liquor Licenses Issued** Number of Licenses Issued by Type: Manufacturers 256 Wine Direct Shippers 1,659 Microbrewers 102 34448 34028 77 Domestic Wineries 32972 32822 Solicitors 1,193 31037 Wholesalers 305 Retailers 30,856 FY'22 FY'21 FY'19 FY'20 FY'18 Benefactors of revenue collections Percentage of Increase in Collections are citizens of the state of Missouri.

#### 2c. Provide a measure(s) of the program's impact.

The Revenue Collection and Licensing program issues liquor licenses, primary and secondary, to over 15,500 businesses and collects over \$53 million in licensing fees and excise taxes with minimal costs. More importantly, the program helps to ensure the safety of our citizens by verifying that the proper individuals have the ability to sell alcohol in our State.