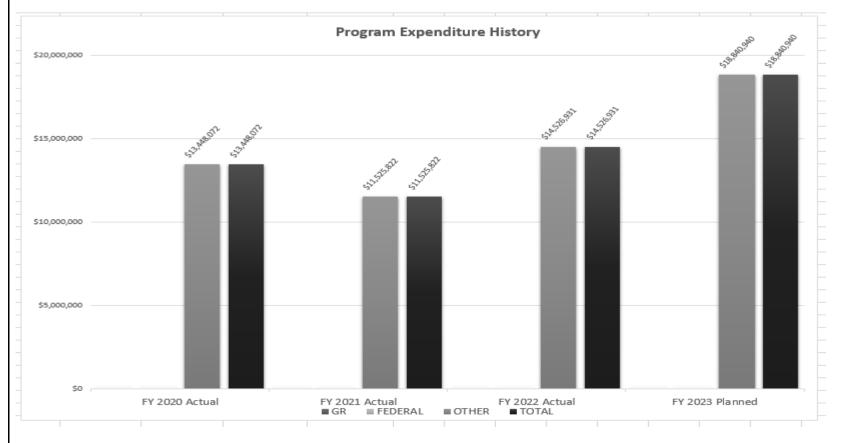

uri-bred horses from the Missouri Breeder's Fund.











With the passage of SB 87 in 2019, the due date for payment of the annual operation fees was moved to November of each calendar year, therefore, no annual operation fees were collected for FY 2020. Also, revenue estimates are lower for future years as the legislation reduced the percentage owed for operation fees from 11.5% to 6%.













### PROGRAM DESCRIPTION

Department: Public Safety

HB Section(s): 8.215-8.260

**Program Name: Missouri Gaming Commission** 

Program is found in the following core budget(s):Missouri Gaming Commission Operating Core

3. Provide actual expenditures for the prior three fiscal years and planned expenditures for the current fiscal year. (*Note: Amounts do not include fringe benefit costs.*)



Note: FY 2020 and FY 2021 actual expenditure amounts were lower than anticipated due to the COVID-19 pandemic and the subsequent shutdown of all thirteen casinos. Once the casinos resumed operation, several casinos operated with additional restrictions placed on the casinos, such as limiting the number of gaming devices available for patron use to encourage social distancing and not reopening the restaurants within the casinos.

FY 2023 Planned Program Expenditures represent the Missouri Gaming Commission appropriation amounts.

| PROGRAM DESCR                                                                                                                              | IPTION                                                                 |
|----------------------------------------------