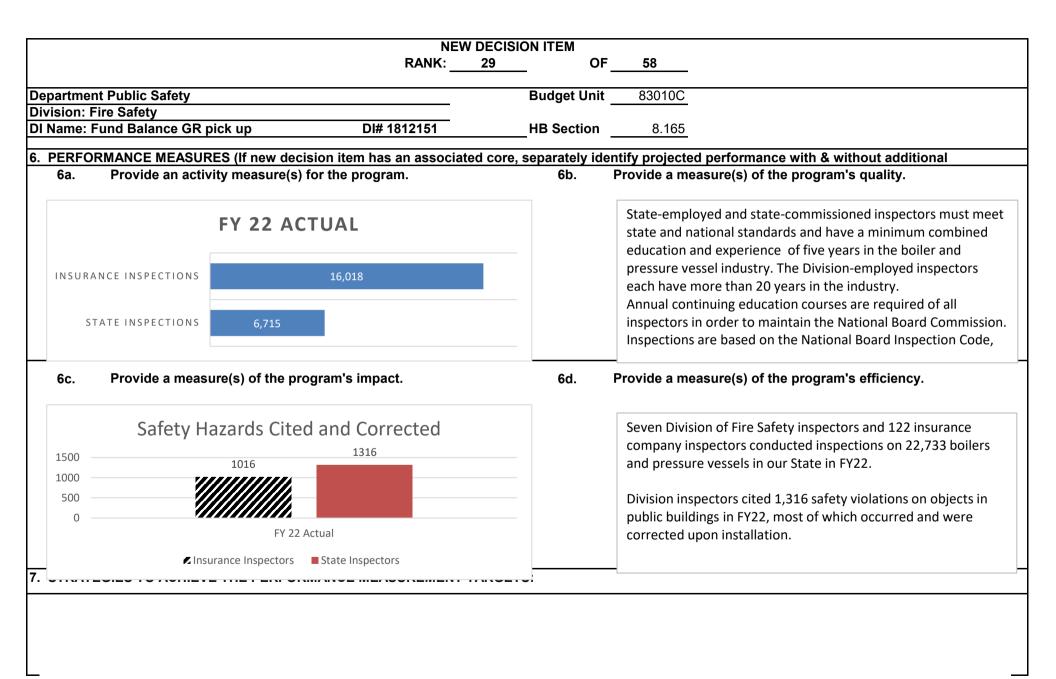

| 0             |             | 0              | -              | 0                |                  | 0                |                  | 0                   |
| Transfers                              |               |             |                |                |                  |                  |                  |                  |                     |
| Total TRF                              | 0             |             | 0              | -              | 0                |                  | 0                |                  | 0                   |
| Grand Total                            | 250,378       | 0.0         | 0              | 0.0            | 0                | 0.0              | 250,378          | 0.0              | 250,378             |



# **DECISION ITEM DETAIL**

| Budget Unit                       | FY 2022 | FY 2022 | FY 2023 | FY 2023 | FY 2024   | FY 2024  | FY 2024   | FY 2024 |
|-----------------------------------|---------|---------|---------|---------|-----------|----------|-----------|---------|
| Decision Item                     | ACTUAL  | ACTUAL  | BUDGET  | BUDGET  | DEPT REQ  | DEPT REQ | GOV REC   | GOV REC |
| Budget Object Class               | DOLLAR  | FTE     | DOLLAR  | FTE     | DOLLAR    | FTE      | DOLLAR    | FTE     |
| F S ADMINISTRATION                |         |         |         |         |           |          |           |         |
| Fund Balance GR pick up - 1812151 |         |         |         |         |           |          |           |         |
| ADMIN SUPPORT ASSISTANT