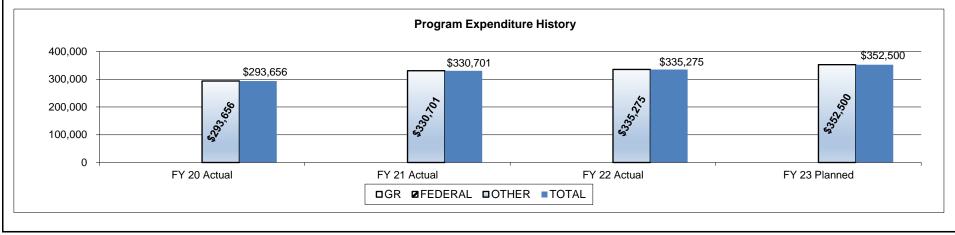

3. Provide actual expenditures for the prior three fiscal years and planned expenditures for the current fiscal year. (Note: Amounts do not include fringe benefit costs.)