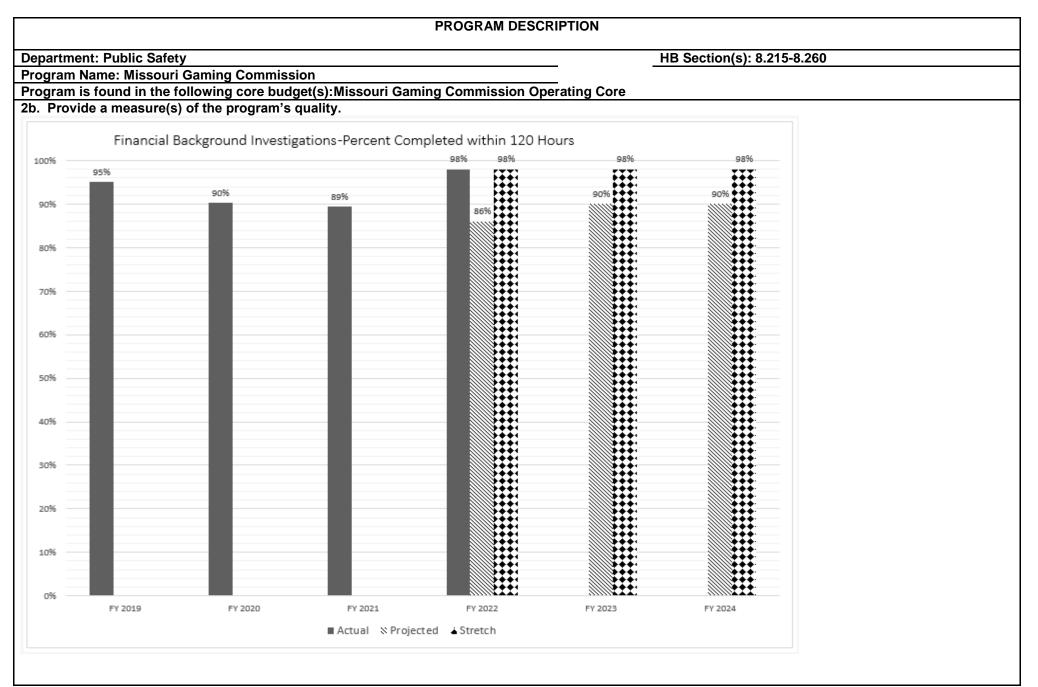

- \$47.1 million annual excise tax collections on liquor, beer and wine.
- The excise taxes are verified annually by performing over 20,000 desk and field audits to ensure accurate reporting and proper payment of taxes.
- \$6.1 million annual license fee collections.
- 70% of license fee collections are credited to the Division of Alcohol and Tobacco Control Fund created in SB 373, and 30% is credited to the General Revenue Fund.
- Over 33,000 license applications and renewals are processed annually.