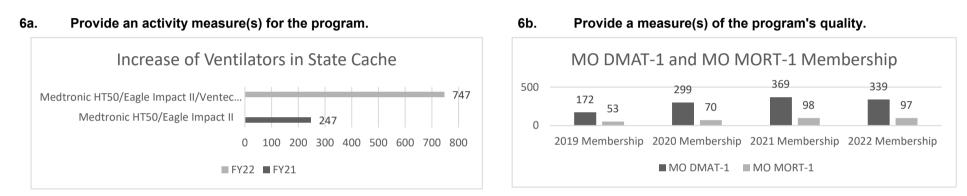

| 0                |                  | 0                   |
| Transfers                                                  |               |               |                |                |                  |                  |                  |                  |                     |
| Total TRF                                                  | 0             |               | 0              |                | 0                |                  | 0                |                  | 0                   |
| Grand Total                                                | 74,137        | 0.0           | 0              | 0.0            | 0                | 0.0              | 74,137           | 0.0              | 0                   |

### NEW DECISION ITEM



### funding.)



DMAT will keep a well trained and diverse medical team to meet the needs of Missourians in times of emergencies as well as special events.



The State of Missouri acquired an additional 500 ventilators (from existing 247), adding additional responsibility for MO DMAT-1 to manage and deploy the state's ventilator cache. SEMA/MO DMAT-1 also acquired the Mobile Medical Unit (MMU), a 60 bed mobile hospital and supportive equipment to the state cache. The Deputy Commander would be responsible for coordinating preventative maintenance and conducting annual inventory on equipment and assets. This increase in equipment has the potential to impact more hospitals, communities and citizens in the



58

RANK: 13



DMAT assets are stored in four (4) warehouse locations: Sedalia, Maryland Heights,