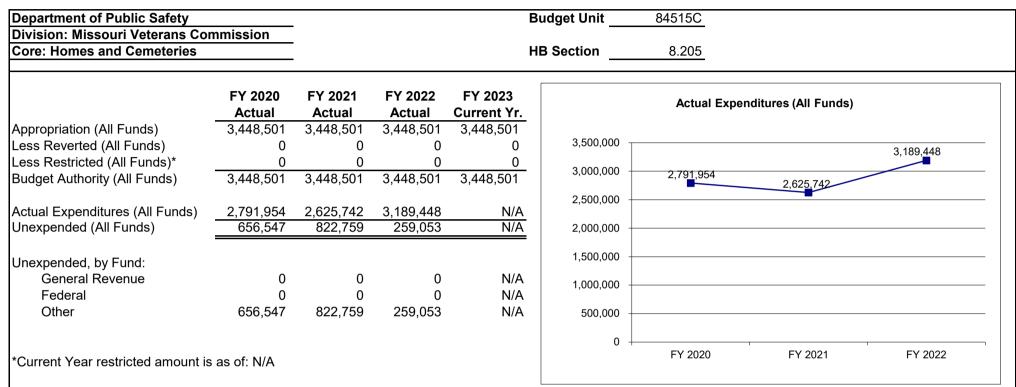

#### 5. What is the authorization for this program, i.e., federal or state statute, etc.? (Include the federal program number, if applicable.)

RSMo. Chapters 44 and 292.60 - 292.625 and the Emergency Planning and Community Right to Know Act Title 42 Chapter 116 Sub-Chapter 1. The HMEP grant program was established in 1990 by the Hazardous Materials Transportation Uniform Safety act. In 1993, PHMSA began issuing grants to assist States, Territories and Tribes to "Develop, Improve and Carry Out Emergency Plans" within the National Response System and the EPCRA of 1986.