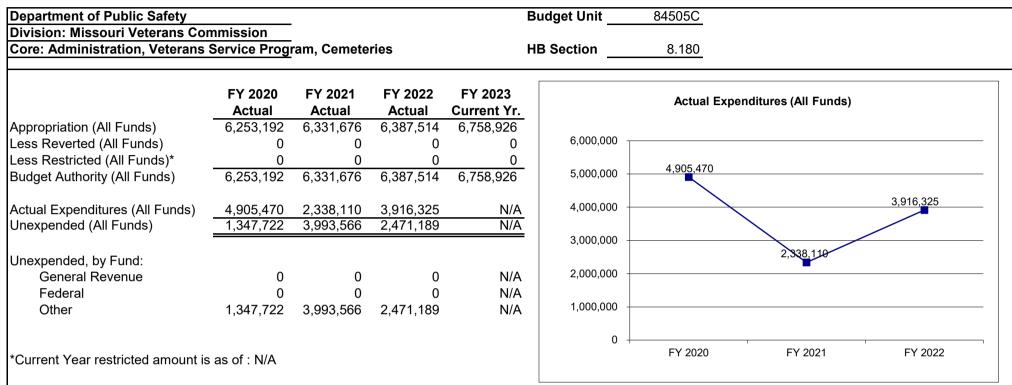

Typically, the first six months of the grant year utilizes general revenue to pay operating expenses and the last six months of the grant year switch to expending Federal grant funds. In the FY21 grant year, general revenue was not sufficient in this manner and federal funds began being expended after four months. In the FY20 grant year, SEMA was not able to fully expend the federal grant funds because there was insufficient match funds available. The sustainability of the program based on other money sources for match is showing a weakness. \$3.6 million in supplemental grant funding was available over the last two grant years but SEMA was unable to retain this funding due to no matching funds.

RANK: 33

58

| Department of Public Safety                                               | 4 4 9 9 9 9 1  |                |                 | Budget Unit     | 85450C            |                   |                   |                   |                      |
|---------------------------------------------------------------------------|----------------|----------------|-----------------|-----------------|-------------------|-------------------|-------------------|-------------------|----------------------|
| Division State Emergency Managemen<br>DI Name: DMAT: Large Scale Exercise |                | DI# 1812404    |                 | HB Section      | 8.265             |                   |                   |                   |                      |
| 5. BREAK DOWN THE REQUEST BY E                                            |                | T CLASS, J     | OB CLASS, A     |                 | URCE. IDEN        | ITIFY ONE-T       | IME COSTS.        |                   |                      |
|                                                                           | Dept Req<br>GR | Dept Req<br>GR | Dept Req<br>FED | Dept Req<br>FED | Dept Req<br>OTHER | Dept Req<br>OTHER | Dept Req<br>TOTAL | Dept Req<br>TOTAL | Dept Req<br>One-Time |
| Budget Object Class/Job Class                                             | DOLLARS        | FTE            | DOLLARS         | FTE             | DOLLARS           | FTE               | DOLLARS           | FTE               | DOLLARS              |
| 100- Saleries & Wages                                                     |                |                |                 |                 |                   |                   | 0                 |                   |                      |
| Misc. Professionals - 09811                                               | 115,036        |                |                 |                 |                   |                   | 115,036           | 0.0               |                      |
| Total PS                                                                  | 115,036        | 0.0            | 0               | 0.0             | 0                 | 0.0               | 115,036           | 0.0               | 0                    |
| 160- Travel, Out-of-State                                                 | 29,124         |                |                 |                 |                   |                   | 29,124            |                   |                      |
| 180- Fuel & Utilities                                                     | 4,050          |                |                 |                 |                   |                   | 4,050             |                   |                      |
| 190- Supplies                                                             | 4,000          |                |                 |                 |                   |                   | 4,000             |                   |                      |
| 400- Professional Service                                                 | 92,000         |                |                 |                 |                   |                   | 92,000            |                   |                      |
| 690- Equipment Rental & Leases                                            | 7,000          |                |                 |                 |                   |                   | 7,000             |                   |                      |
|                                                                           |                |                |                 |                 |                   |                   | 0                 |                   |                      |
| Total EE                                                                  | 136,174        |                | 0               |                 | 0                 |                   | 136,174           |                   | 0                    |
|                                                                           | 0              |                |                 |                 |                   |                   | 0                 |                   |                      |
| Total PSD                                                                 | 0              |                | 0               |                 | 0                 |                   | 0                 |                   | 0                    |
| Transfers                                                                 |                |                |                 |                 |                   |                   |                   |                   |                      |
| Total TRF                                                                 | 0              |                | 0               |                 | 0                 |                   | 0                 |                   | 0                    |
| Grand Total                                                               | 251,210        | 0.0            | 0               | 0.0             | 0                 | 0.0               | 251,210           | 0.0               | 0                    |