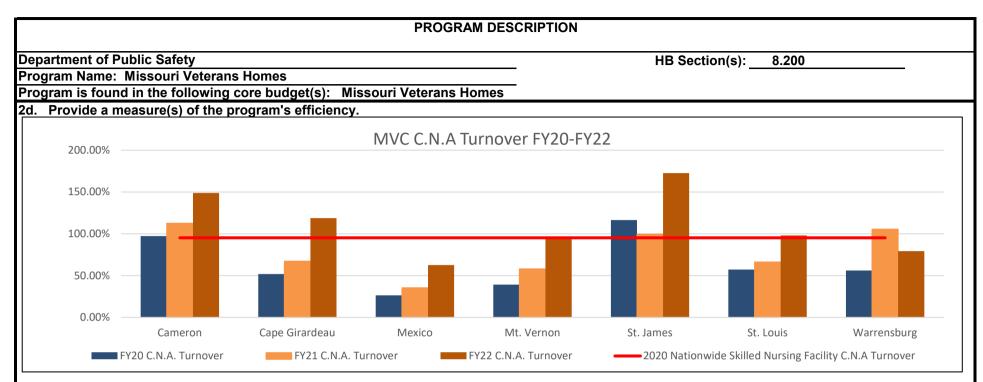

C strives to meet a 90% occupancy rate in order to admit Veterans as soon as our skilled services are needed. Due to COVID-19, MVC stopped admissions late in FY20 and held admissions until April 2021, at which time some homes, based on the staffing levels began admitting Veterans. MVC intentionally reduced census to ensure social distancing and proper infection control guidelines could be met and to ensure proper staff to Veteran ratio. Recruiting direct care staff continues to be an issue. Without proper staffing, MVC cannot admit Veterans. Patient safety, related to appropriate staffing levels continues to be the primary concern during FY22.

- As of July 1, 2022 total census was 646
- As of July 1, 2022 there were 309 Veterans on the Waiting List who need 24 hour skilled nursing care.



- Certified Nursing Assistants and Licensed Nurses are the backbone of MVC Homes providing direct nursing care to Veterans. MO Healthcare Association reports CNA turnover in skilled nursing facilities across the U.S. at 95.2% for 2020 (most up to date information available).
- The challenge of staffing MVC Homes with a qualified, dedicated workforce has become increasingly difficult as wages across the healthcare sector and other sectors have increased, sign-on incentives are offered in the private sector, and other facilities do not require mandatory overtime. These recruiting factors coupled with the nationwide nursing shortage has caused a reduction in the number of Veterans MVC can serve in its Homes.
- To address CNA shortages in FY22 MVC trained 160 C.N.A.s, enhanced recruiting eff