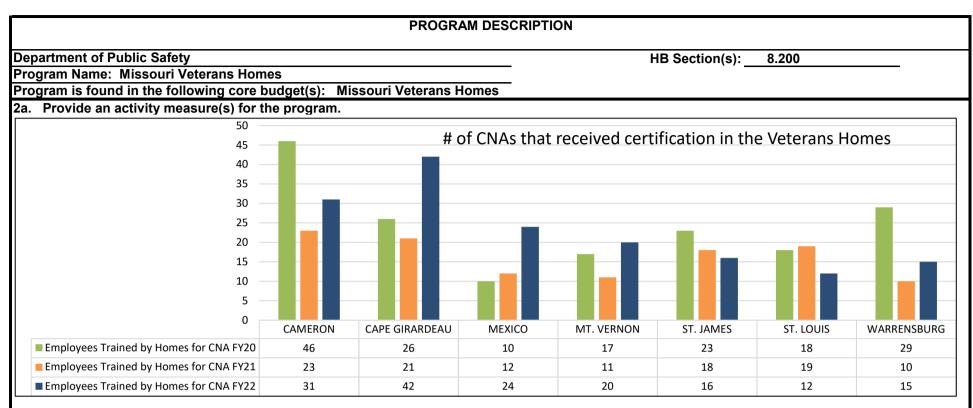

sing beds. • Each Home employs a workforce including; a Missouri Licensed Nursing Home Administrator, a Registered Nurse Director-- of Nursing Services, a

- Each Home employs a workforce including; a Missouri Licensed Nursing Home Administrator, a Registered Nurse Director-- of Nursing Services, a
  Licensed Clinical Social Worker, Certified Therapeutic Recreation Specialist, licensed nurses, certified medication technicians, certified nursing
  assistants, maintenance, accounting, supply, human resources, health information, dietary and environmental services team members. A Registered
  Nurse is on duty in the home for 24 hours a day, 365 days a year.
- Medical care is provided by and under the direction of a Licensed Physician who collaborates with the diverse interdisciplinary team.



- In addition to providing nursing care, our Veterans Homes also train employees to become Certified Nursing Assistants(C.N.A.'s) who provide direct personal care to Veterans including activities of daily living, (ADLs) which includes; bathing, dressing, cleaning, grooming, toileting and transferring from bed to chair.
- The training and certification program involves providing 75 hours of classroom training and 100 hours of clinical training to each Nursing Assistant. MVC provides training at no cost to the trainee, and provides salaries during the training.
- This career advancement opportunity serves to improve the individual and the quality of care in each Home.
- This critical activity helps MVC create nursing supply in the marketplace. There is a nation-wide nursing shortage that h