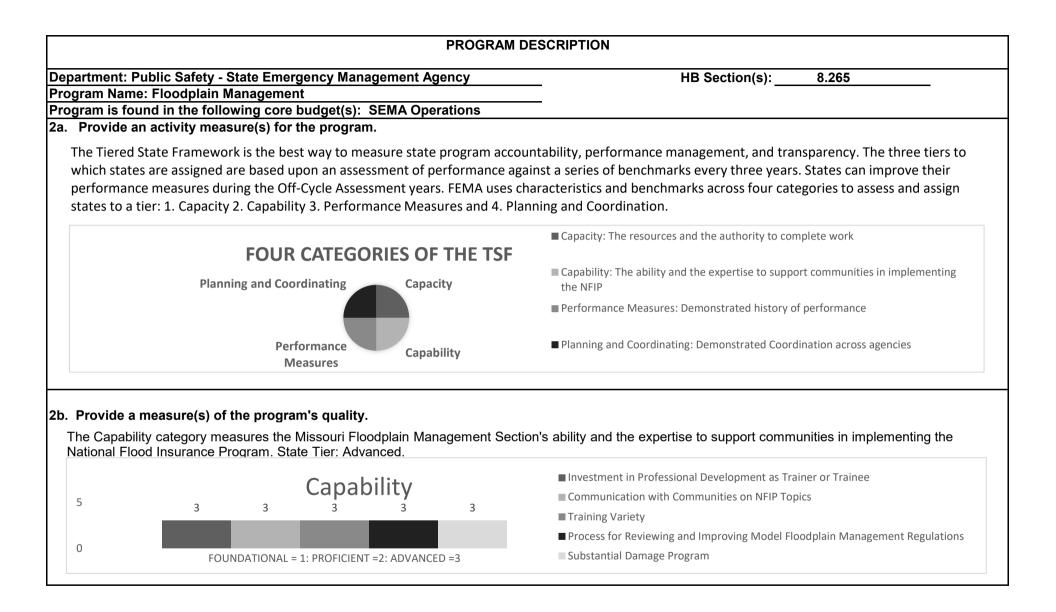

|  |  |  |  |
|                                                                                                                                                                                                                                                                                                                                                | SEMA asked 70 subrecipie                                                                          | nts with FY21 anticipated funding being                                               |  |  |  |  |

SEMA asked 115 subrecipients "What would happen if your agency no longer

SEMA asked 70 subrecipients with FY21 anticipated funding being personnel (94% of available funding), how have the budget cuts to













3. Provide actual expenditures for the prior three fiscal years and planned expenditures for the current fiscal year. (Note: Amounts do not include fringe benefit costs.)



919

# PROGRAM DESCRIPTION Department: Public Safety - State Emergency Management Agency HB Section(s): 8.265 Program Name: Floodplain Management Program is found in the following core budget(s): SEMA Operations 5. What is the authorization for this program, i.e., federal or state statute, etc.? (Include the federal program number, if applicable.) The National Flood Insurance Program is authorized by the National Flood Insurance Act of 1968 (Title XIII of P.L. 90-448, as amended, 42 U.S.C. §§ 4001 et.seq.) Missouri Executive Order 98-03 establishes the State Emergency Management Agency as the National Flood Insur