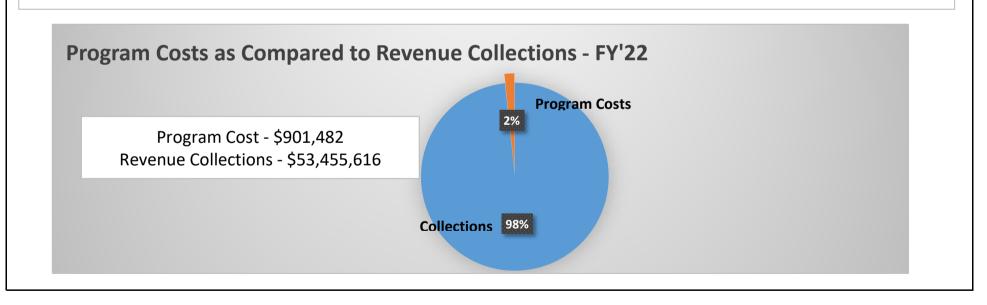

#### 2c. Provide a measure(s) of the program's impact.

The Revenue Collection and Licensing program issues liquor licenses, primary and secondary, to over 15,500 businesses and collects over \$53 million in licensing fees and excise taxes with minimal costs. More importantly, the program helps to ensure the safety of our citizens by verifying that the proper individuals have the ability to sell alcohol in our State.