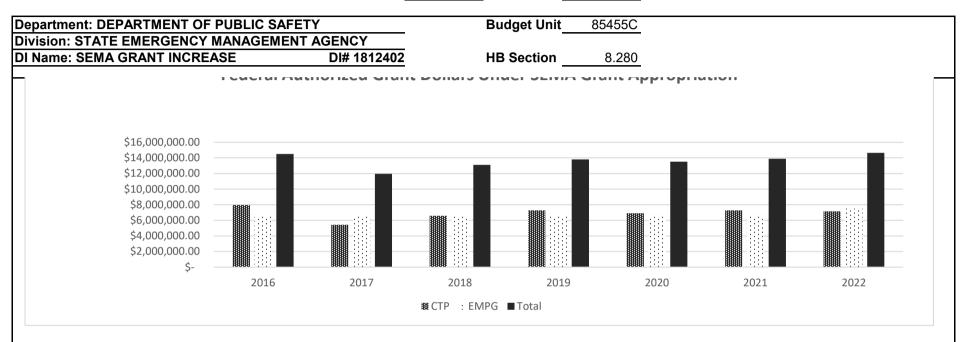

vision: STATE EMERGENCY MANAGEMENT AGENCY DI Name: SEMA GRANT INCREASE DI# 1812402 8.280 **HB** Section 6. PERFORMANCE MEASURES (If new decision item has an associated core, separately identify projected performance with & without additional Provide an activity measure(s) for the program. 6a. **Project Type** 700,000,000.00 100% 90% 600,000,000.00 80% 500,000,000.00 70% 60% 400,000,000.00 50% 300,000,000.00 40% 30% 200,000,000.00 20% 100,000,000.00 10% 0% Energency Protective Measures Water Control & Facilities Road & Bridges Management Cost Public Buildings & Contents Public Utilities Parks, Recreational, & Other... Debris 6b. Provide a measure(s) of the program's quality. Federal Authorized Grant Dollars Under SEMA Grant Appropriation

#### NEW DECISION ITEM RANK: <u>5</u> OF <u>58</u>



Each Cooperating Technical Partner's grant has a period of performance of 3 years, before one grant closes, another one begins it's period of performance. OA FMDC makes the contractual engineering payments on these grants encumbering all funds at one time, in which is typically 90% of the federal award amount. This has caused shortages for the Emergency Management Performance Grant at fiscal year end as the federal spending authority is unavailable. The Emergency Management Performance Grant also crosses multiple fiscal years with it's period of performance.

#### NEW DECISION ITEM RANK: 5 OF 58



# NEW DECISION ITEM

RANK: <u>5</u> OF <u>58</u>

| Department: DEPARTMENT OF PUBLIC SAFETY                          | Budget Unit 85455C                                                    |
|