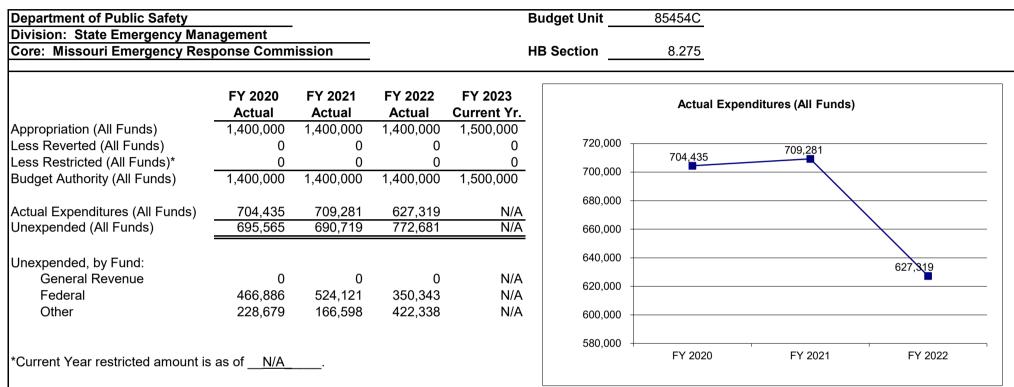

## CORE DECISION ITEM

| Department 0                 | f Public Safety      |           |                  |                      | Budget Unit                                         | 82510C          |                |               |                    |
|------------------------------|----------------------|-----------|------------------|----------------------|-----------------------------------------------------|-----------------|----------------|---------------|--------------------|
| Division: Alco               | hol and Tobacco Co   | ontrol    |                  |                      |                                                     |                 |                |               |                    |
| Core: ATC Co                 | re Budget            |           |                  |                      | HB Section                                          | 8.155           |                |               |                    |
| 1. CORE FINA                 | ANCIAL SUMMARY       |           |                  |                      |                                                     |                 |                |               |                    |
|                              | FY                   | 2024 Budg | et Request       |                      |                                                     | FY 2024 (       | Governor's I   | Recommend     | ation              |
|                              | GR                   | Federal   | Other            | Total                |                                                     | GR              | Federal        | Other         | Total              |
| PS                           | 0                    | 467,310   | 1,894,725        | 2,362,035            | PS                                                  | 0               | 467,310        | 1,894,725     | 2,362,035          |
| EE                           | 0                    | 397,594   | 577,211          | 974,805              | EE                                                  | 0               | 397,594        | 577,211       | 974,805            |
| PSD                          | 0                    | 0         | 0                | 0                    | PSD                                                 | 0               | 0              | 0             | 0                  |
| TRF                          | 0                    | 0         | 0                | 0                    | TRF                                                 | 0               | 0              | 0             | 0                  |
| Total                        | 0                    | 864,904   | 2,471,936        | 3,336,840            | Total                                               | 0               | 864,904        | 2,471,936     | 3,336,840          |
| FTE                          | 0.00                 | 0.00      | 36.00            | 36.00                | FTE                                                 | 0.00            | 0.00           | 36.00         | 36.00              |
| Est. Fringe                  | 0                    | 170.475   | 1,252,292        | 1,422,766            | Est. Fringe                                         | 0               | 170.475        | 1,252,292     | 1,422,766          |
|                              | budgeted in House B  |           | or certain fring |                      | Note: Fringes b                                     |                 |                |               |                    |
| -                            | tly to MoDOT, Highwa | •         | -                |                      | budgeted directl                                    | •               |                | •             | •                  |
| 2. CORE DES                  |                      |           |                  |                      |                                                     |                 |                |               |                    |
| This core rec                |                      |           | n of over \$53   | million dollars in I | ol (ATC) to ensure comp<br>revenue annually, and pr |                 | ation and se   | rvices to the | citizens of Missou |
| over 33,000<br>and alcohol l | •                    | •         | ow the indust    | ry to legally condu  | ct business in the state o                          | of Missouri, wh | ile citizens a | re assured of | receiving a safe   |

## CORE DECISION ITEM

| Department of Public Safety                                               |                   |                   |                   | В                      | udget Unit          | 82510C          |                     |                    |
|---------------------------------------------------------------------------|-------------------|-------------------|-------------------|------------------------|---------------------|-----------------|---------------------|--------------------|
| Division: Alcohol and Tobacco                                             |                   |                   |                   |                        |                     |                 |                     |                    |
| Core: ATC Core Budget                                                     |                   |                   |                   | н                      | B Section           | 8.155           |                     |                    |
| I. FINANCIAL HISTORY                                                      |                   |                   |                   |                        |                     |                 |                     |                    |
|                                                                           | FY 2020<br>Actual | FY 2021<br>Actual | FY 2022<br>Actual | FY 2023<br>Current Yr. |                     | Actual Expen    | ditures (All Funds) |                    |
| Appropriation (All Funds)                                                 | 3,164,768         | 3,261,024         | 3,298,500         | 3,336,840              |                     |                 |                     |                    |
| _ess Reverted (All Funds)                                                 | 0                 | 0                 | 0                 | 0                      | 2,220,000           |                 |                     |                    |
| _ess Restricted (All Funds)*                                              | 0                 | 0                 | 0                 | 0                      | 2,210,000           | 2,206,671       |                     |                    |
| Budget Authority (All Funds)                                              | 3,164,768         | 3,261,024         | 3,298,500         | 3,336,840              | 2,200,000           | $ \rightarrow $ |                     |                    |
|                                                                           |                   |                   |                   |                        | 2,190,000           |                 |                     |                    |
| Actual Expenditures (All Funds)                                           | 2,206,671         | 2,155,182         | 2,178,524         | N/A                    | 2,180,000           |                 |                     | 2,178, <u>5</u> 24 |
| Inexpended (All Funds)                                                    | 958,097           | 1,105,842         | 1,119,976         | N/A                    |                     |                 | $\backslash$        |                    |
|                                                                           |                   |                   |                   |                        | 2,170,000           |                 |                     |                    |
| Jnexpended, by Fund:                                                      | 0                 | 0                 | 0                 | N1/A                   | 2,160,000           |                 | 2,155,182           |                    |
| General Revenue                                                           | 0                 | 0                 | 0                 | N/A                    | 2,150,000           |                 |                     |                    |
| Federal                                                                   | 503,933           | 508,324           | 555,196           | N/A                    | 2,140,000           |                 |                     |                    |
| Other                                                                     | 454,164           | 597,518           | 564,780           | N/A                    | 2,130,000           |                 |                     |                    |
|                                                                           |                   |                   |                   |                        | 2,120,000           |                 |                     |                    |
| Current Year restricted amount is                                         | as ofN/A_         | ·                 |                   |                        | 2,120,000           | FY 2020         | FY 2021             | FY 2022            |
| Reverted includes the statutory thr<br>Restricted includes any Governor's | •                 |                   | · · ·             | ,                      | he fiscal year (whe | n applicable).  |                     |                    |
| NOTES:                                                                    |                   |                   |                   |                        |                     |                 |                     |                    |
|                                                                           |                   |                   |                   |                        |                     |                 |                     |                    |