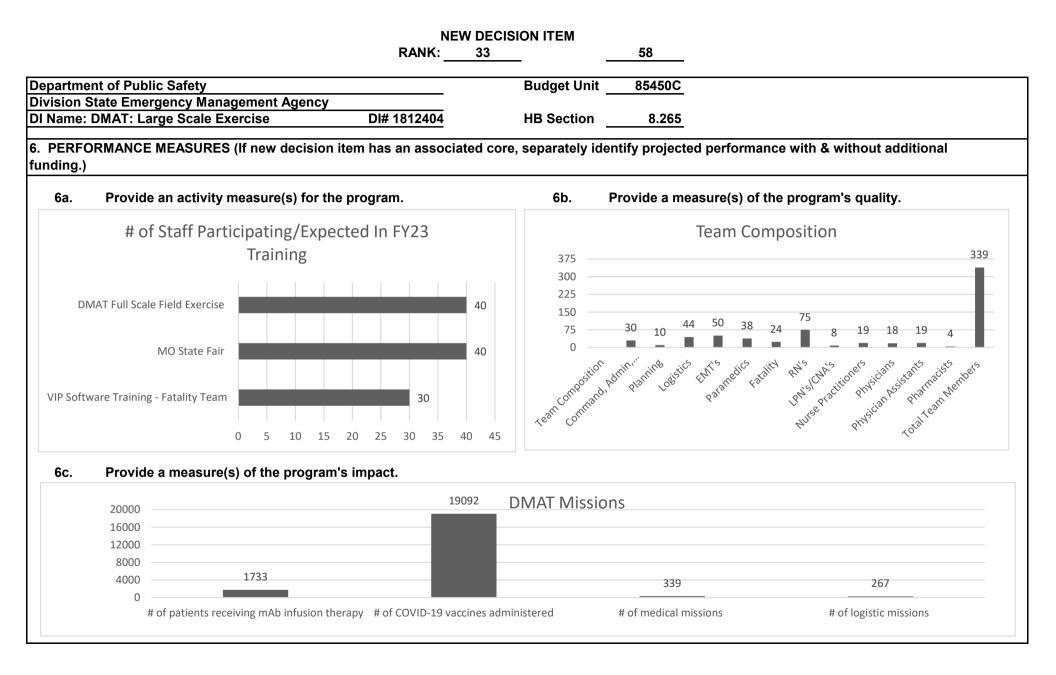

|                             |                         |                             |                         |                                |
| Total TRF                                                                  | 0                        |                      | 0                         | -                     | 0                           |                         | 0                           |                         | 0                              |
| Grand Total                                                                | 140,000                  | 0.0                  | 0                         | 0.0                   | 0                           | 0.0                     | 140,000                     | 0.0                     | 140,000                        |





#### **DECISION ITEM DETAIL Budget Unit** FY 2022 FY 2022 FY 2023 FY 2023 FY 2024 FY 2024 FY 2024 FY 2024 **Decision Item** ACTUAL GOV REC ACTUAL BUDGET BUDGET DEPT REQ DEPT REQ GOV REC **Budget Object Class** DOLLAR FTE DOLLAR FTE DOLLAR FTE DOLLAR FTE SEMA DMAT large scale Exercise NDI - 1812404 MISCELLANEOUS PROFESSIONAL 0 0.00 0 0.00 115,036 0.00 64,110 0.00 TOTAL - PS 0 0.00 0 0.00 115,036 0.00 64,110 0.00 TRAVEL. OUT-OF-STATE 0 0 0.00 29,124 16,231 0.00 0.00 0.00 0 2,257 **FUEL & UTILITIES** 0 0.00 0.00 4,050 0.00 0.00 SUPPLIES 0 0.00 0 0.00 4,000 0.00 2,229 0.00 PROFESSIONAL SERVICES 0 0.00 0 0.00 92,000 0.00 51,272 0.00 **EQUIPMENT RENTALS & LEASES** 0 0 0.00 0.00 7,000 0.00 3,901 0.00 TOTAL - EE 0 0.00 0 0.00 136,174 0.00 75,890 0.00 **GRAND TOTAL** \$0 \$0 0.00 0.00 \$251,210