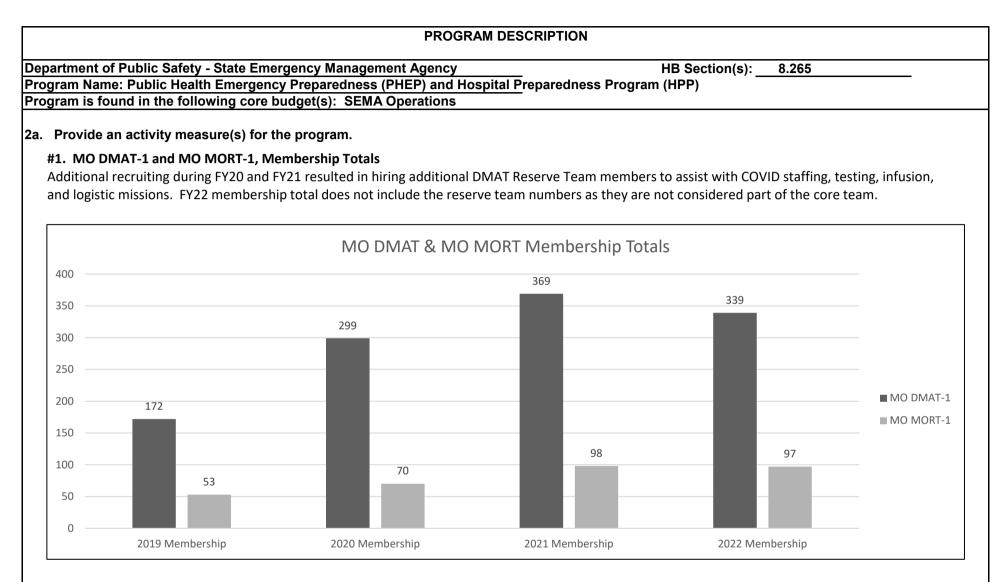

ionals so that volunteers can respond more
  quickly during disasters.
- Missouri Disaster Medical Assistance Team (MO DMAT-1) is staffed by 339 members and includes various medical professionals that deploy during disasters. MO DMAT-1 has been invited to participate in special event training opportunities throughout the state such as Fair St. Louis, St. Louis Mardi Gras, and championship sports parades. These real world training opportunities provide command staff and team members with the experience of deploying and setting up ER facilities, rostering and deploying medical and logistic teams, as well as utilizing medical equipment and providing patient care. This is year of since the general revenue has been approved for these events and upon year two, data will be available to report.



### #2. Medical Countermeasures (MCM)/Strategic National Stockpile (SNS) Program

The MCM/SNS Program maintains volunteers needed to distribute medical materials and supplies. The Emergency Response Center (ERC) at the Missouri Department of Health and Senior Services (DHSS) initiates a quarterly drill to notify volunteers and request their availability to respond. Data shows a slight decline in the response rates during first 3 quarters of FY22. During the last quarter, the response rate went up 4.7%.



### 2b. Provide a measure(s) of the program's quality.

### **#1.** Show- Me Response; Number of Volunteers Registered in Database

A 250% increase in the number of volunteers registered in Show-Me Response occurred in May 2011 due to the Joplin Tornado. Since 2011, the number of volunt