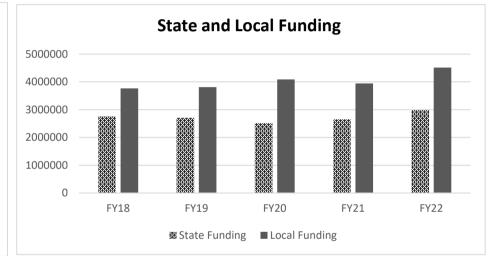

|                         | 0                              |
| Grand Total                            | 0                        | 0.0                  | 0                         | 0.0                   | 0                           | 0.0                     | 0                           | 0.0                     | 0                              |

RANK: 15



6. PERFORMANCE MEASURES (If new decision item has an associated core, separately identify projected performance with & without additional funding.)



The state leverages significant "other" funds to meet match requirements

#### 6c. Provide a measure(s) of the program's impact.

Locals in FY21 faced significant reduction in E&E due to limited funds and personnel saturating most of the grant. This funding will help



58



SEMA utilizes approximately 40% of the federal grant, while the remaining 60% is provided to local Emergency Management Agency across the state.

#### NEW DECISION ITEM RANK: 15 58 Department: Department of Public Safety **Budget Unit** 85450C Division: State Emergency Management Agency DI Name: General Revenue Leverage DI# 1812403 **HB** Section 8.265 Provide a measure(s) of the program's efficiency. 6d. **Subrecipients** 125 122 122 130 116 112 120 110 100 FY18 FY19 FY20 FY21 FY22 SEMA will be able to continue providing support to Emergency Management Agencies across the state. 7. STRATEGIES TO ACHIEVE THE PERFORMANCE MEASUREMENT TARGETS: SEMA will be able to maintain both State and Local needs. The supplemental provided by FEMA in FY20, FY21, and FY22 has allowed the State to maintain