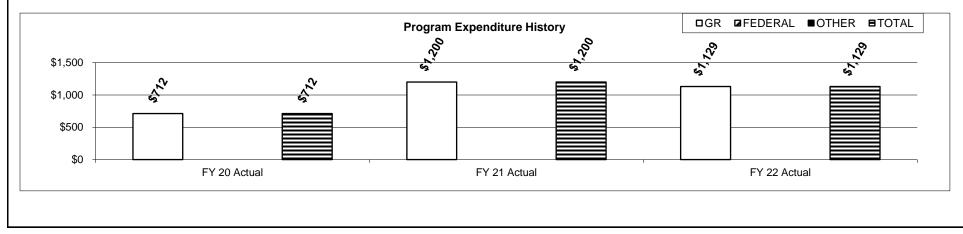

3. Provide actual expenditures for the prior three fiscal years and planned expenditures for the current fiscal year. (Note: Amounts do not include fringe benefit costs.)