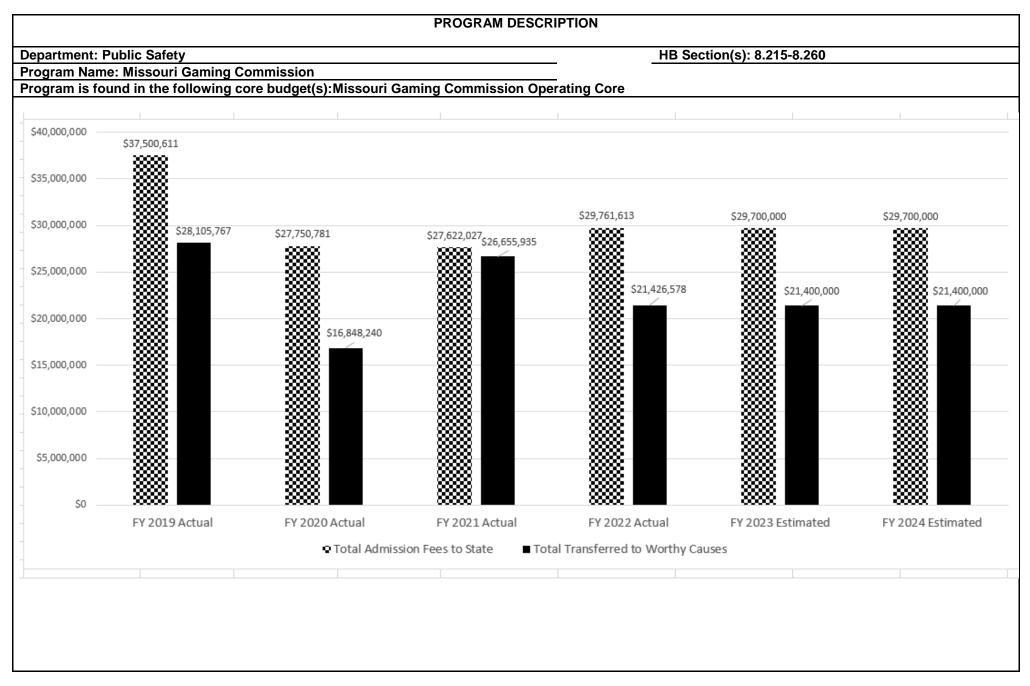

## GAMING COMMISSION

| Core-Gaming Commission Operating                           | 773 |
|------------------------------------------------------------|-----|
| Core-MSHP Gaming Officers Fringe Benefits                  | 794 |
| NDI-Patrol Gaming Pay Plan Fringe                          | 799 |
| Core-Refunds Gaming Commission                             | 805 |
| Core-Refunds Bingo Proceeds                                | 810 |
| Core-Refunds Gaming Proceeds For Education                 | 815 |
| Core-Horse Racing Breeders Fund                            | 820 |
| Core-Transfer to Veterans Capital Improvement Trust Fund   | 825 |
| Core-Transfer to National Guard Trust Fund                 | 830 |
| Core-Transfer to Access Missouri Financial Assistance Fund | 835 |
| Core-Transfer to Compulsive Gambler Fund                   | 840 |
|                                                            |     |