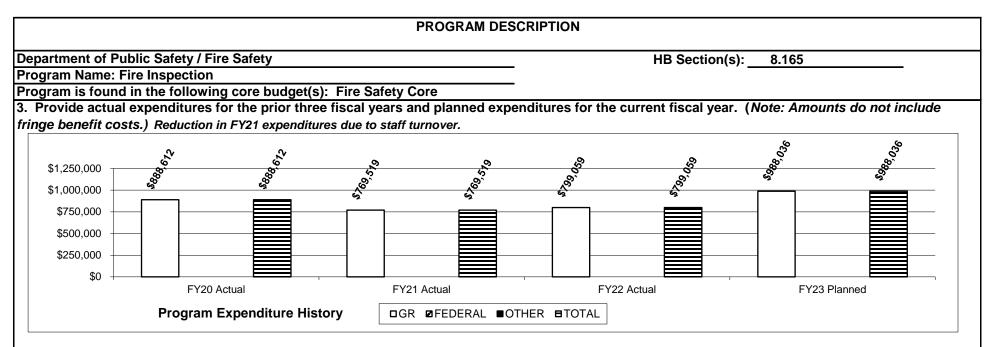

3. Provide actual expenditures for the prior three fiscal years and planned expenditures for the current fiscal year. (Note: Amounts do not include fringe benefit costs.)