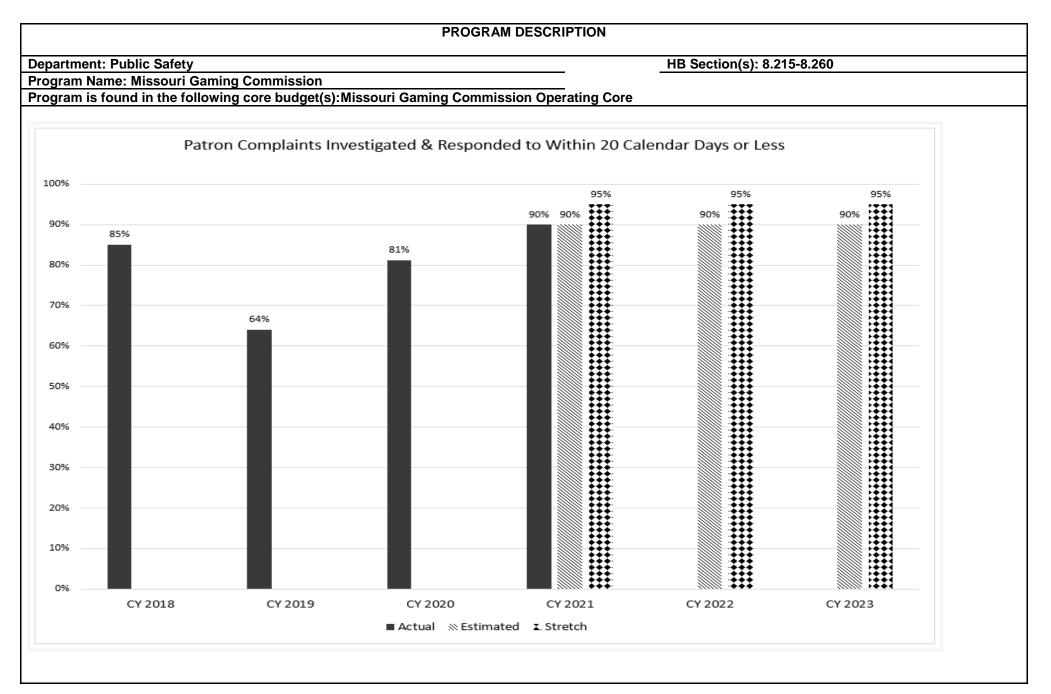

## GAMING COMMISSION

| Core-Gaming Commission Operating                           | 773 |
|------------------------------------------------------------|-----|
| Core-MSHP Gaming Officers Fringe Benefits                  | 794 |
| NDI-Patrol Gaming Pay Plan Fringe                          | 799 |
| Core-Refunds Gaming Commission                             | 805 |
| Core-Refunds Bingo Proceeds                                | 810 |
| Core-Refunds Gaming Proceeds For Education                 | 815 |
| Core-Horse Racing Breeders Fund                            | 820 |
| Core-Transfer to Veterans Capital Improvement Trust Fund   | 825 |
| Core-Transfer to National Guard Trust Fund                 | 830 |
| Core-Transfer to Access Missouri Financial Assistance Fund | 835 |
| Core-Transfer to Compulsive Gambler Fund                   | 840 |
|                                                            |     |