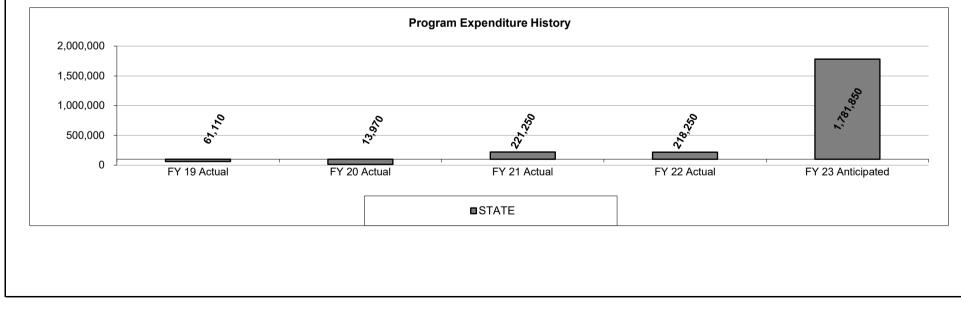

. The team also participated in ground reconnaissance operations, search and rescue operations, and damage assessment.

#### 2d. Provide a measure(s) of the program's efficiency.

This program combines local, state, and federal funding to provide a highly specialized and comprehensive set of search and rescue programs for the state of Missouri that are both highly capable and very cost efficient. MO-TF1 coordinates and collaborates with other public safety agencies and the Missouri National Guard to provide for the efficient utilization of funding for training and exercises and the sharing of resources when possible.

# 3. Provide actual expenditures for the prior three fiscal years and planned expenditures for the current fiscal year. (Note: Amounts do not include fringe benefit costs.)



## DECISION ITEM DETAIL FY 2024 FY 2024 FY 2024

| Budget Unit                            | FY 2022 | FY 2022 | FY 2023 | FY 2023 | FY 2024   | FY 2024  | FY 2024   | FY 2024 |
|----------------------------------------|---------|---------|---------|---------|-----------|----------|-----------|---------|
| Decision Item                          | ACTUAL  | ACTUAL  | BUDGET  | BUDGET  | DEPT REQ  | DEPT REQ | GOV REC   | GOV REC |
| Budget Object Class                    | DOLLAR  | FTE     | DOLLAR  | FTE     | DOLLAR    | FTE      | DOLLAR    | FTE     |
| TASKFORCE 1 FUNDING                    |         |         |         |         |           |          |           |         |
| TF1 large scale exercise NDI - 1812405 |         |         |         |         |           |          |