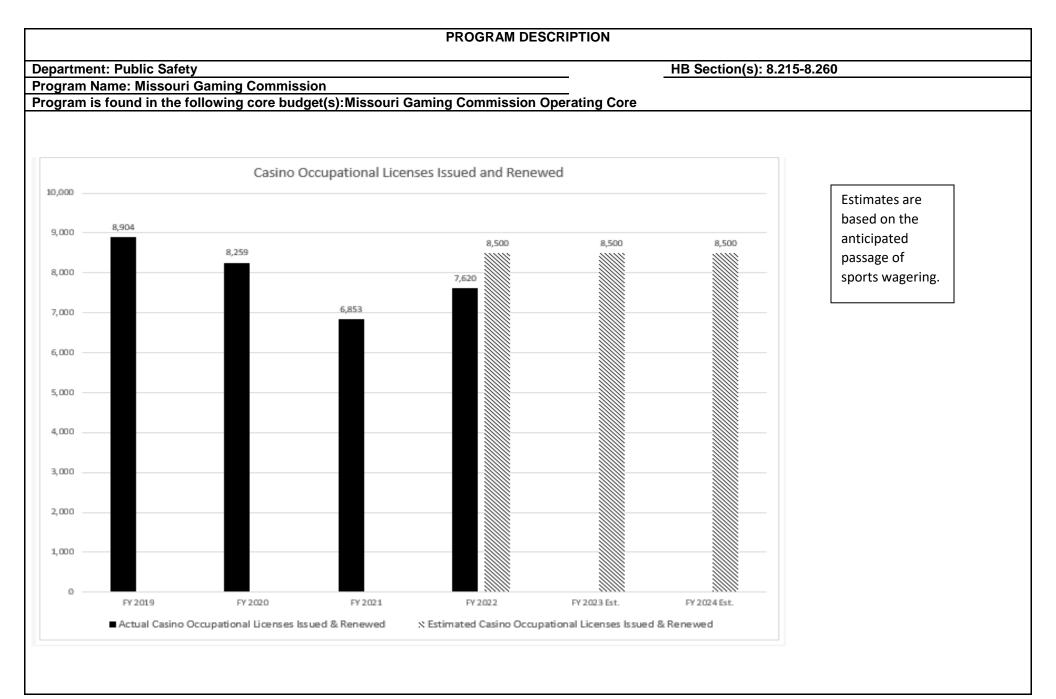

- \$47.1 million annual excise tax collections on liquor, beer and wine.
- The excise taxes are verified annually by performing over 20,000 desk and field audits to ensure accurate reporting and proper payment of taxes.
- \$6.1 million annual license fee collections.
- 70% of license fee collections are credited to the Division of Alcohol and Tobacco Control Fund created in SB 373, and 30% is credited to the General Revenue Fund.
- Over 33,000 license applications and renewals are processed annually.