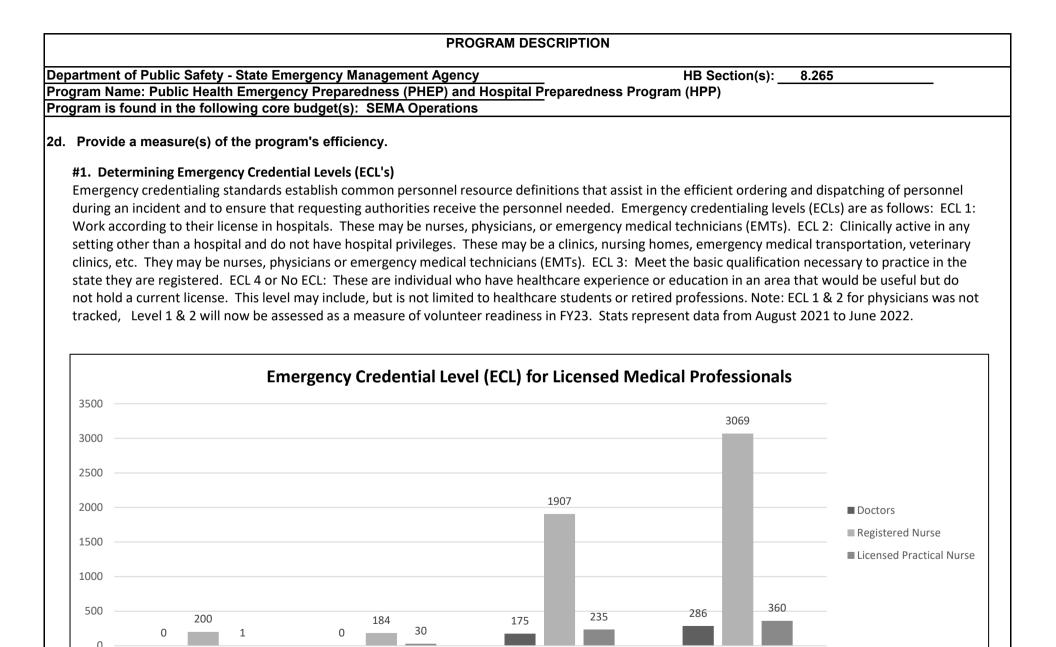

stribute medical materials and supplies. The Emergency Response Center (ERC) at the Missouri Department of Health and Senior Services (DHSS) initiates a quarterly drill to notify volunteers and request their availability to respond. Data shows a slight decline in the response rates during first 3 quarters of FY22. During the last quarter, the response rate went up 4.7%.



### 2b. Provide a measure(s) of the program's quality.

### **#1.** Show- Me Response; Number of Volunteers Registered in Database

A 250% increase in the number of volunteers registered in Show-Me Response occurred in May 2011 due to the Joplin Tornado. Since 2011, the number of volunteers continues to increase showing a positive trend.





41 Eamilian conved next disaster at Multi Aganay Decauses Contare (MAADC's)





Level 3

Total #

Level 2

Level 1

| PROGRAM DESCRIPTION                                                                        |                |       |
|--------------------------------------------------------------------------------------------|----------------|-------|
| Department of Public Safety - State Emergency Management Agency                            | HB Section(s): | 8.265 |
| Program Name: Public Health Emergency Preparedness (PHEP) and Hospital Preparedness Progra | m (HPP)        |       |
| Program is found in the following core budget(s): SEMA Operations                          |                |       |

3. Provide actual expenditures for the prior three fiscal years and planned expenditures for the current fiscal year. (Note: Amounts do not include fringe benefi