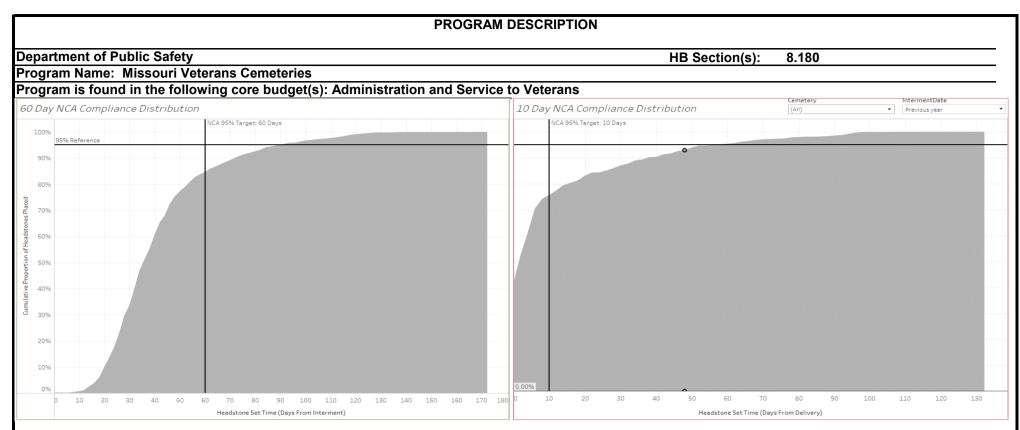

g tribute.



MVC surveys families of Veterans interred in the cemeteries to determine their satisfaction with the cemetery grounds, headstones, burial sites, facilities, and cemetery staff. Surveys with stamped return mailers are included in Cemetery Condolence and Information Packets and provided to the families at the conclusion of burial services.

2c. Provide a measure(s) of the program's impact.



Using cost data from derived from choicemutual.com/funeral-cost/, MVC estimates the financial impact to Veterans utilizing burial benefits at a Missouri Veterans Cemetery based upon actual burial activity per fiscal year and the estimated costs per burial: in-ground casket \$4,500; in-ground cremain \$3,500; columbarium wall \$3,040.

2d. Provide a measure(s) of the program's efficiency.



The National Cemetery Administration (NCA) Operational Standards and Measures for the State Veterans Cemeteries include assessing the timeliness for setting headstones. MVC tracks stone setting efficiency for each cemetery. There are two separate measures shown above, in aggregate, for all five cemeteries. Left chart: The VA Operational Standard requires 95% of headstones set within 60 days from interment. MVC currently sets 84.6% of all stones within 60 days of interment.

Right Chart: The VA Operational Standard requires 95% of headstones set within 10 days from stone delivery. MVC currently sets 75.5% of all stones within 10 days of delivery.

3. Provide actual expenditures for the prior three fiscal years and planned expenditures for the current fiscal year. (Note: Amounts do not inc