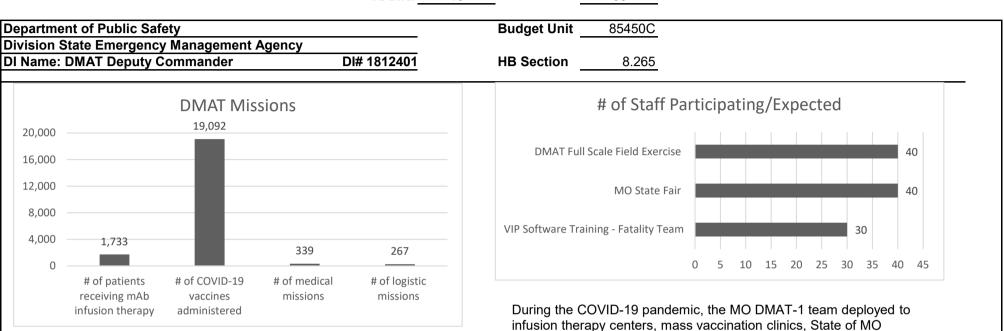

| 0.0              | 0                   |

### NEW DECISION ITEM



### funding.)



DMAT will keep a well trained and diverse medical team to meet the needs of Missourians in times of emergencies as well as special events.



The State of Missouri acquired an additional 500 ventilators (from existing 247), adding additional responsibility for MO DMAT-1 to manage and deploy the state's ventilator cache. SEMA/MO DMAT-1 also acquired the Mobile Medical Unit (MMU), a 60 bed mobile hospital and supportive equipment to the state cache. The Deputy Commander would be responsible for coordinating preventative maintenance and conducting annual inventory on equipment and assets. This increase in equipment has the potential to impact more hospitals, communities and citizens in the



58

RANK: 13



DMAT assets are stored in four (4) warehouse locations: Sedalia, Maryland Heights, Hollister, and Jefferson City. The Deputy Commander position would travel between warehouses to manage inventory and infusion therapy centers, mass vaccination clinics, State of MO employee vaccination sites, and transported needed medications and ventilators to hospitals throughout the state. In addition, the team has conducted training and continues to plan a field exercise working jointly with MO Task Force 1. The exercise will be held at the Guardian Center

#### 7. STRATEGIES TO ACHIEVE THE PERFORMANCE MEASUREMENT TARGETS:

DMAT will keep a well trained and diverse medical team to meet the needs of Missourians in times of emergencies as well as special events.

|                                     |