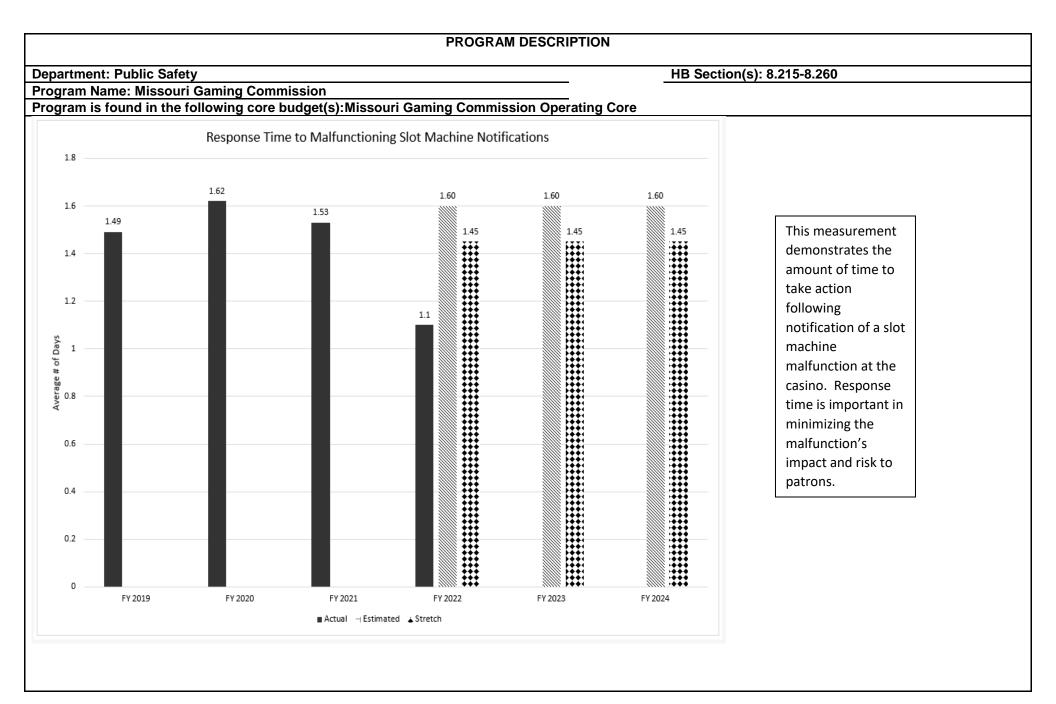

## GAMING COMMISSION

| Core-Gaming Commission Operating                           | 773 |
|------------------------------------------------------------|-----|
| Core-MSHP Gaming Officers Fringe Benefits                  | 794 |
| NDI-Patrol Gaming Pay Plan Fringe                          | 799 |
| Core-Refunds Gaming Commission                             | 805 |
| Core-Refunds Bingo Proceeds                                | 810 |
| Core-Refunds Gaming Proceeds For Education                 | 815 |
| Core-Horse Racing Breeders Fund                            | 820 |
| Core-Transfer to Veterans Capital Improvement Trust Fund   | 825 |
| Core-Transfer to National Guard Trust Fund                 | 830 |
| Core-Transfer to Access Missouri Financial Assistance Fund | 835 |
| Core-Transfer to Compulsive Gambler Fund                   | 840 |
|                                                            |     |