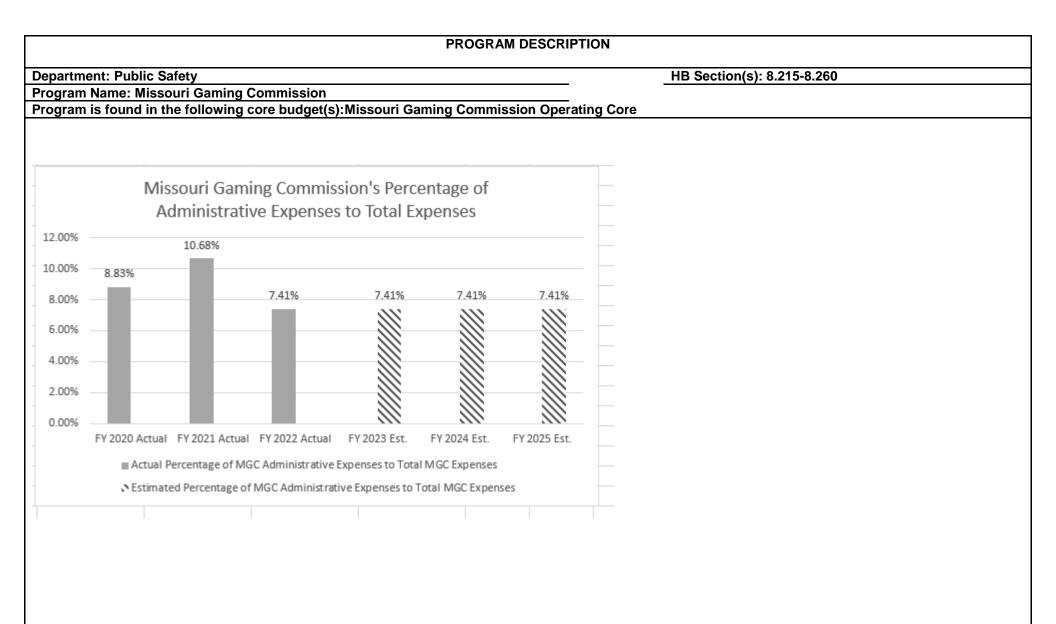

## GAMING COMMISSION

| Core-Gaming Commission Operating                           | 773 |
|------------------------------------------------------------|-----|
| Core-MSHP Gaming Officers Fringe Benefits                  | 794 |
| NDI-Patrol Gaming Pay Plan Fringe                          | 799 |
| Core-Refunds Gaming Commission                             | 805 |
| Core-Refunds Bingo Proceeds                                | 810 |
| Core-Refunds Gaming Proceeds For Education                 | 815 |
| Core-Horse Racing Breeders Fund                            | 820 |
| Core-Transfer to Veterans Capital Improvement Trust Fund   | 825 |
| Core-Transfer to National Guard Trust Fund                 | 830 |
| Core-Transfer to Access Missouri Financial Assistance Fund | 835 |
| Core-Transfer to Compulsive Gambler Fund                   | 840 |
|                                                            |     |