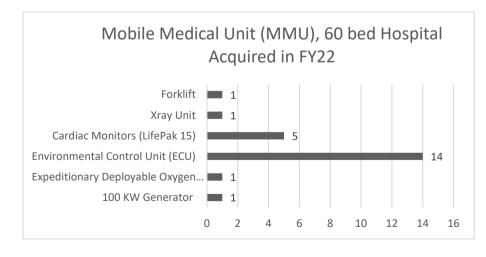

|               |                |                |                  |                  |                  |                  |                     |
| Total TRF                                                  | 0             |               | 0              |                | 0                |                  | 0                |                  | 0                   |
| Grand Total                                                | 74,137        | 0.0           | 0              | 0.0            | 0                | 0.0              | 74,137           | 0.0              | 0                   |

### NEW DECISION ITEM



### funding.)



DMAT will keep a well trained and diverse medical team to meet the needs of Missourians in times of emergencies as well as special events.



The State of Missouri acquired an additional 500 ventilators (from existing 247), adding additional responsibility for MO DMAT-1 to manage and deploy the state's ventilator cache. SEMA/MO DMAT-1 also acquired the Mobile Medical Unit (MMU), a 60 bed mobile hospital and supportive equipment to the state cache. The Deputy Commander would be responsible for coordinating preventative maintenance and conducting annual inventory on equipment and assets. This increase in equipment has the potential to impact more hospitals, communities and citizens in the



58

RANK: 13



DMAT assets are stored in four (4) warehouse locations: Sedalia, Maryland Heights, Hollister, and Jefferson City. The Deputy Commander position would travel between warehouses to manage inventory and infusion therapy centers,