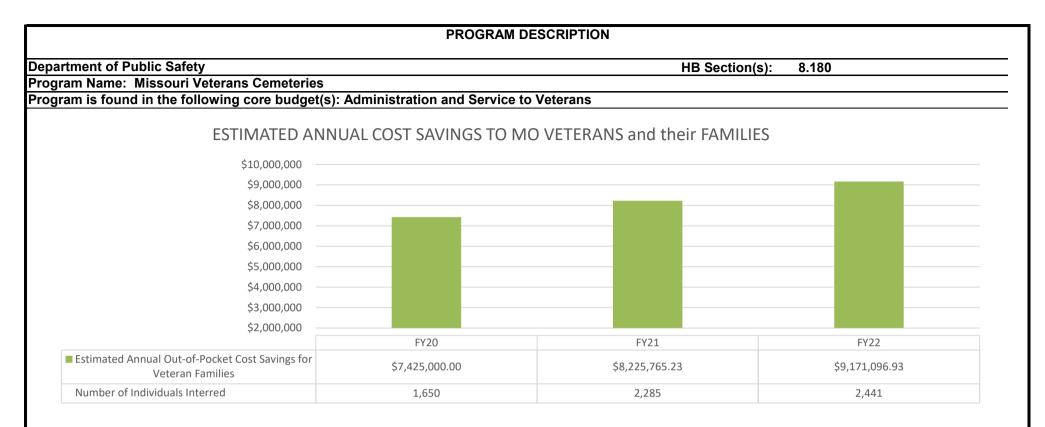

equipment maintenance, customer satisfaction, and headstone, marker, and niche cover.

• To be considered compliant with the NCA Standards and Measures a cemetery must receive a score of 80% or better.

• Operational Excellence Award was achieved at Springfield in FY22. The cemetery met 100% of critical priority standards and its appearance reflects an environment of beauty and awe-inspiring tribute.



MVC surveys families of Veterans interred in the cemeteries to determine their satisfaction with the cemetery grounds, headstones, burial sites, facilities, and cemetery staff. Surveys with stamped return mailers are included in Cemetery Condolence and Information Packets and provided to the families at the conclusion of burial services.

2c. Provide a measure(s) of the program's impact.



Using cost data from derived from choicemutual.com/funeral-cost/, MVC estimates the financial impact to Veterans utilizing burial benefits at a Missouri Veterans Cemetery based upon actual burial activity per fiscal year and the estimated costs per burial: in-ground casket \$4,500; in-ground cremain \$3,500; columbarium wall \$3,040.

2d. Provide a measure(s) of the program's efficiency.



The National Cemetery Administration (NCA) Operational Standards and Measures for the State Veterans Cemeteries include assessing the timeliness for setting headstones. MVC tracks stone setting efficiency for each cemetery. There are two separate measures shown above, in aggregate, for all five cemeteries. Left chart: The VA Operational Standard requires 95% of headstones set within 60 days from inter