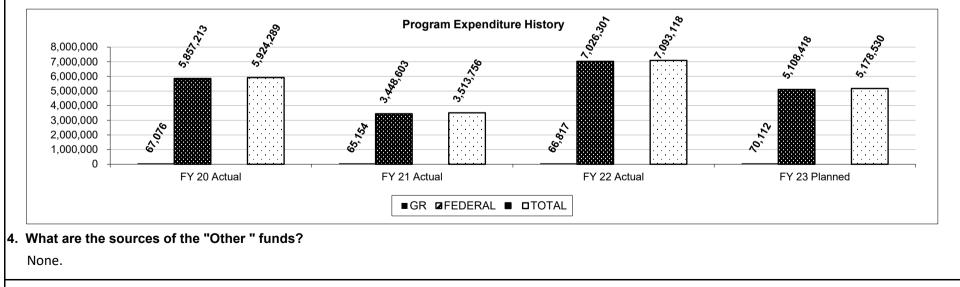

| SEMA asked 70 subrecipie                                                                          | nts with FY21 anticipated funding being                                               |  |  |  |  |

SEMA asked 115 subrecipients "What would happen if your agency no longer

SEMA asked 70 subrecipients with FY21 anticipated funding being personnel (94% of available funding), how have the budget cuts to













3. Provide actual expenditures for the prior three fiscal years and planned expenditures for the current fiscal year. (Note: Amounts do not include fringe benefit costs.)



919

# PROGRAM DESCRIPTION Department: Public Safety - State Emergency Management Agency HB Section(s): 8.265 Program Name: Floodplain Management Program is found in the following core budget(s): SEMA Operations 5. What is the authorization for this program, i.e., federal or state statute, etc.? (Include the federal program number, if applicable.) The National Flood Insurance Program is authorized by the National Flood Insurance Act of 1968 (Title XIII of P.L. 90-448, as amended, 42 U.S.C. §§ 4001 et.seq.) Missouri Executive Order 98-03 establishes the State Emergency Management Agency as the National Flood Insurance Program coordinating agency. 6. Are there federal matching requirements? If yes, please explain. There is a 25 percent non-federal cost match required for all recipients of