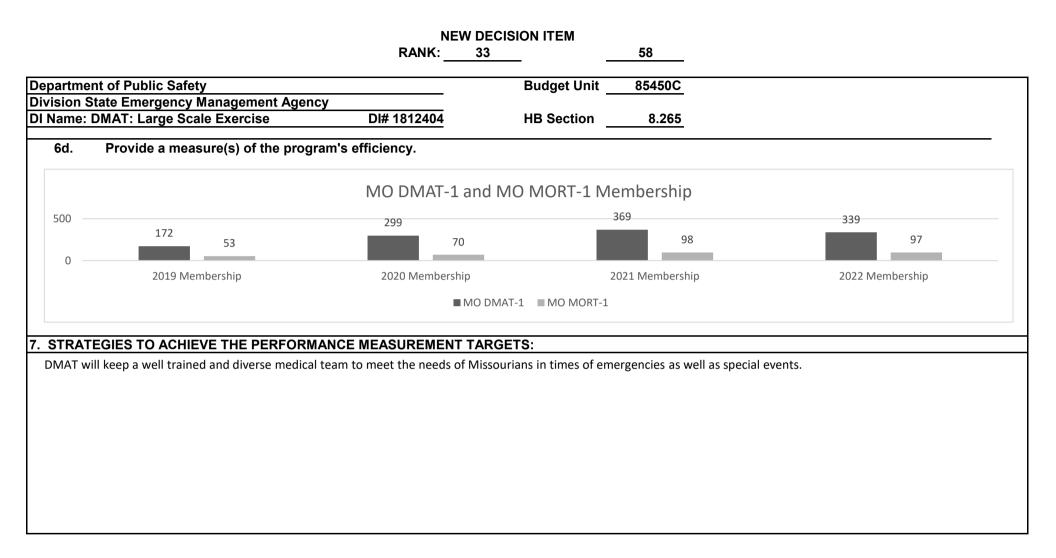

|                         |                             |                         |                                |
| Total TRF                                                                  | 0                        |                      | 0                         | -                     | 0                           |                         | 0                           |                         | 0                              |
| Grand Total                                                                | 140,000                  | 0.0                  | 0                         | 0.0                   | 0                           | 0.0                     | 140,000                     | 0.0                     | 140,000                        |





#### **DECISION ITEM DETAIL Budget Unit** FY 2022 FY 2022 FY 2023 FY 2023 FY 2024 FY 2024 FY 2024 FY 2024 **Decision Item** ACTUAL GOV REC ACTUAL BUDGET BUDGET DEPT REQ DEPT REQ GOV REC **Budget Object Class** DOLLAR FTE DOLLAR FTE DOLLAR FTE DOLLAR FTE SEMA DMAT large scale Exercise NDI - 1812404 MISCELLANEOUS PROFESSIONAL 0 0.00 0 0.00 115,036 0.00 64,110 0.00 TOTAL - PS 0 0.00 0 0.00 115,036 0.00 64,110 0.00 TRAVEL. OUT-OF-STATE 0 0 0.00 29,124 16,231 0.00 0.00 0.00 0 2,257 **FUEL & UTILITIES** 0 0.00 0.00 4,050 0.00 0.00 SUPPLIES 0 0.00 0 0.00 4,000 0.00 2,229 0.00 PROFESSIONAL SERVICES 0 0.00 0 0.00 92,000 0.00 51,272 0.00 **EQUIPMENT RENTALS & LEASES** 0 0 0.00 0.00 7,000 0.00 3,901 0.00 TOTAL - EE 0 0.00 0 0.00 136,174 0.00 75,890 0.00 **GRAND TOTAL** \$0 \$0 0.00 0.00 \$251,210 0