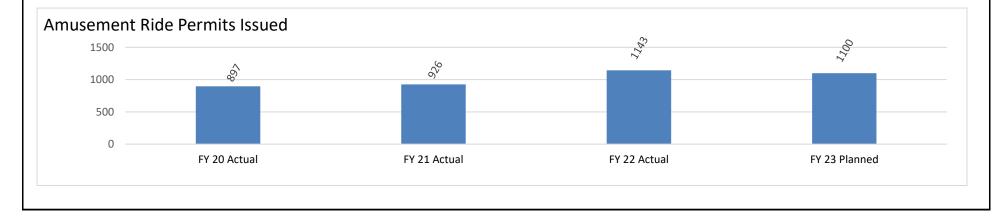

gee jumps and dry slides. If life safety issues are noted during a spot safety inspection, the issues shall be corrected prior to ride operation. Additionally, any amusement ride accident meeting specific criteria is required to be investigated by a qualified inspector.

Because no FTE or E&E authority was appropriated for this program, the Division absorbed the duties by cross-training Elevator Safety Inspectors. Funds generated from the operating permit fees are deposited into the Elevator Safety Fund (0257) which supports both the Elevator Safety and Amusement Ride Safety programs. The Governor-appointed Amusement Ride Safety board advises Division staff.

#### 2a. Provide an activity measure(s) for the program. Decline in Amusement Ride activity in FY20 & FY21 due to COVID-19 issues.



HB Section(s): 8.165

Department of Public Safety / Fire Safety Program Name: Amusement Ride Safety Program HB Section(s): 8.165

2b. Provide a measure(s) of the program's quality.

Program is found in the following core budget(s): Fire Safety Core

Five Division of Fire Safety Inspectors are trained and certified by the National Association of Amusement Ride Safety Operators (NAARSO). NAARSO and American Society for Testing and Materials (ASTM) standards are used for the inspection and permitting of rides in our State.

Similar programs exist in Arkansas, Tennessee, Oklahoma, Illinois and Kansas.

#### 2c. Provide a measure(s) of the program's impact.

In FY22, 1143 ride permits were issued, while 2 ride incidents were reported and investigated.

The Amusement Ride Safety program serves