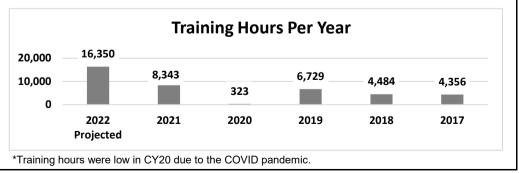

|        |  |

6. PERFORMANCE MEASURES (If new decision item has an associated core, separately identify projected performance with & without additional funding.)



#### 6c. Provide a measure(s) of the program's impact.

In 2019 when the Jefferson City Tornado hit, the field data collection devices MO-TF1 is now utilizing, mapped real time data (assessments, victims, searches, etc.) and were received at the command post. With the utilization of unmanned Aerial Vehicles, MO-TF1 was able to provide effective and efficient damage assessment. With this One Event:

```
Rescues - 1Hazardous Materials Incidents-2Structures Assessed - 2,395Structures Found with Damagers- 269
```

6b. Provide a measure(s) of the program's quality.

58



### 6d. Provide a measure(s) of the program's efficiency.



 NEW DECISION ITEM

 RANK:
 32
 OF
 58

| Department of Public Safety                               | Budget Unit 85452C |
|-----------------------------------------------------------|--------------------|
| Division MO Task Force 1                                  |                    |
| DI Name: Task Force One: Large Scale Exercise DI# 1812405 | HB Section 8.270   |
| 7. STRATEGIES TO ACHIEVE THE PERFORMANCE MEASUREMENT TA   | ARGETS:            |
| MO-TF1 will train to perfect:                             |                    |
| Collapsed structure rescue skills.                        |                    |
| Confined space rescue skills.                             |                    |
| Flood water rescue skills.                                |                    |
| Wide area