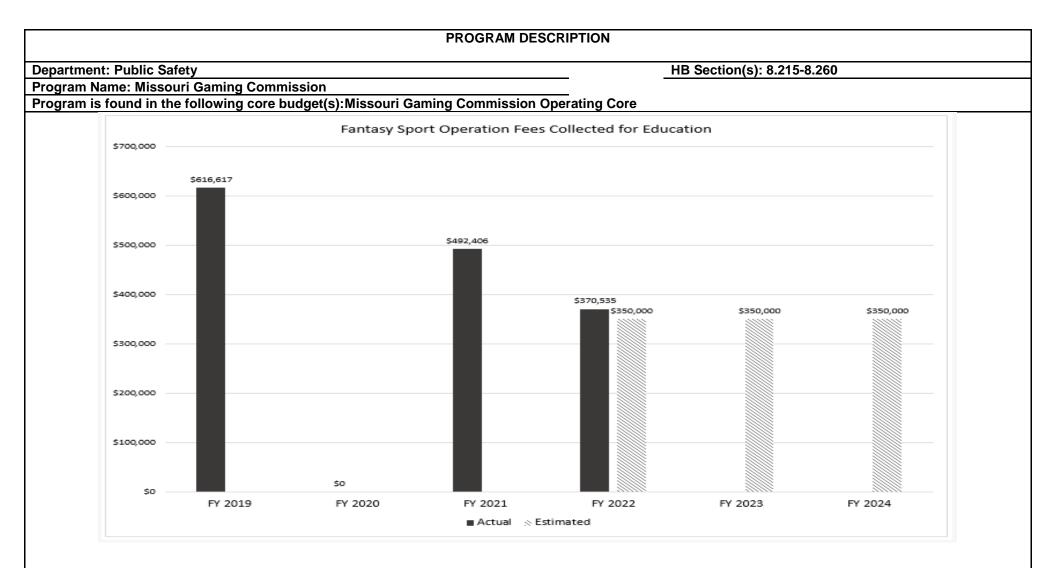

## GAMING COMMISSION

| Core-Gaming Commission Operating                           | 773 |
|------------------------------------------------------------|-----|
| Core-MSHP Gaming Officers Fringe Benefits                  | 794 |
| NDI-Patrol Gaming Pay Plan Fringe                          | 799 |
| Core-Refunds Gaming Commission                             | 805 |
| Core-Refunds Bingo Proceeds                                | 810 |
| Core-Refunds Gaming Proceeds For Education                 | 815 |
| Core-Horse Racing Breeders Fund                            | 820 |
| Core-Transfer to Veterans Capital Improvement Trust Fund   | 825 |
| Core-Transfer to National Guard Trust Fund                 | 830 |
| Core-Transfer to Access Missouri Financial Assistance Fund | 835 |
| Core-Transfer to Compulsive Gambler Fund                   | 840 |
|                                                            |     |