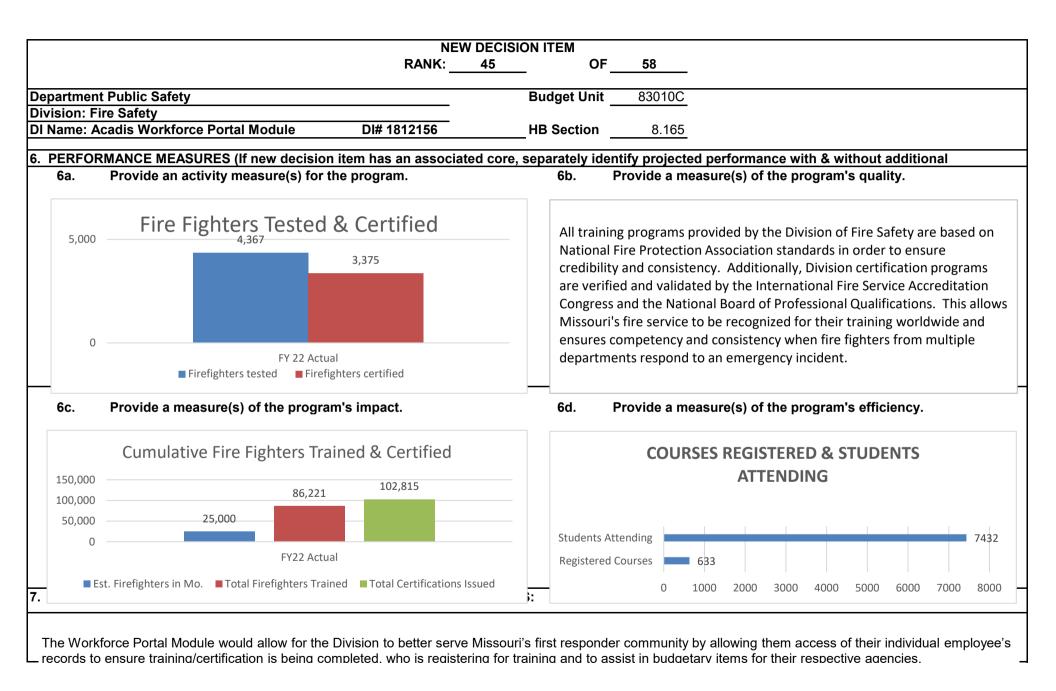

### 4. What are the sources of the "Other " funds?

\*Includes 1x funding of \$245,210

No sources of other funds.

5. What is the authorization for this program, i.e., federal or state statute, etc.? (Include the federal program number, if applicable.)