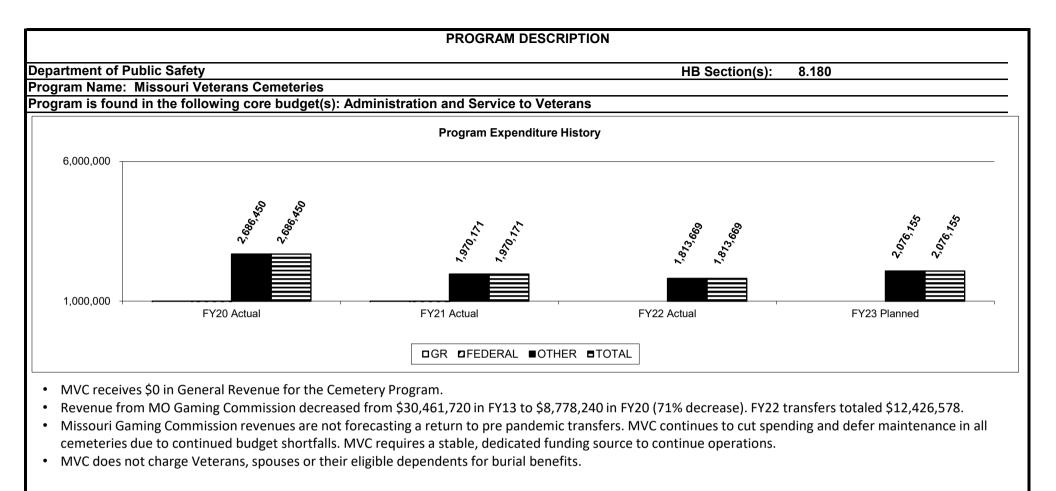

istration (NCA) Operational Standards and Measures for the State Veterans Cemeteries include assessing the timeliness for setting headstones. MVC tracks stone setting efficiency for each cemetery. There are two separate measures shown above, in aggregate, for all five cemeteries. Left chart: The VA Operational Standard requires 95% of headstones set within 60 days from interment. MVC currently sets 84.6% of all stones within 60 days of interment.

Right Chart: The VA Operational Standard requires 95% of headstones set within 10 days from stone delivery. MVC currently sets 75.5% of all stones within 10 days of delivery.

3. Provide actual expenditures for the prior three fiscal years and planned expenditures for the current fiscal year. (Note: Amounts do not include fringe benefit costs.)



#### 4. What are the sources of the "Other " funds?

Veterans Commission Capital Improvement Trust Fund (VCCITF)

5. What is the authorization for this program, i.e., federal or state statute, etc.? (Include the federal program number, if applicable.)

Chapter 42, RSMo. and 38 CFR Part 39

# 6. Are there federal matching requirements? If yes, please explain.

The U.S. Department of Veterans Affairs provides an Interment Allowance of \$893.00 for each eligible Veteran interred. Cemetery maintenance grants are available from the National Cemetery Administration (NCA). Cemetery Grants Program to belo in maintaining the cemeteries to NCA Operational Standards and

#### **PROGRAM DESCRIPTION**

Department of Public Safety

HB Section(s): 8.180

Program Name: Missouri Veterans Cemeteries

Prog