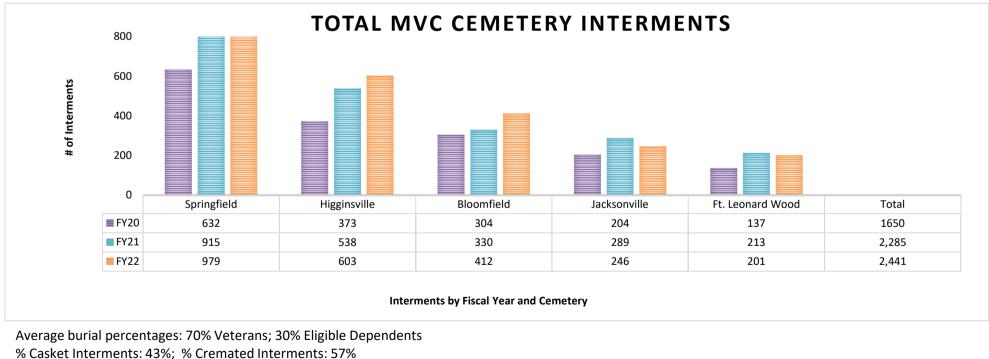

Typically, the first six months of the grant year utilizes general revenue to pay operating expenses and the last six months of the grant year switch to expending Federal grant funds. In the FY21 grant year, general revenue was not sufficient in this manner and federal funds began being expended after four months. In the FY20 grant year, SEMA was not able to fully expend the federal grant funds because there was insufficient match funds available. The sustainability of the program based on other money sources for match is showing a weakness. \$3.6 million in supplemental grant funding was available over the last two grant years but SEMA was unable to retain this funding due to no matching funds.

RANK: 33

58

| Department of Public Safety                                               | 4 4 9 9 9 9 1  |                |                 | Budget Unit     | 85450C            |                   |                   |                   |                      |
|---------------------------------------------------------------------------|----------------|----------------|-----------------|-----------------|-------------------|-------------------|-------------------|-------------------|----------------------|
| Division State Emergency Managemen<br>DI Name: DMAT: Large Scale Exercise |                | DI# 1812404    |                 | HB Section      | 8.265             |                   |                   |                   |                      |
| 5. BREAK DOWN THE REQUEST BY E                                            |                | T CLASS, J     | OB CLASS, A     |                 | URCE. IDEN        | ITIFY ONE-T       | IME COSTS.        |                   |                      |
|                                                                           | Dept Req<br>GR | Dept Req<br>GR | Dept Req<br>FED | Dept Req<br>FED | Dept Req<br>OTHER | Dept Req<br>OTHER | Dept Req<br>TOTAL | Dept Req<br>TOTAL | Dept Req<br>One-Time |
| Budget Object Class/Job Class                                             | DOLLARS        | FTE            | DOLLARS         | FTE             | DOLLARS           | FTE               | DOLLARS           | FTE               | DOLLARS              |
| 100- Saleries & Wages                                                     |                |                |                 |                 |                   |                   | 0                 |                   |                      |
| Misc. Professionals - 09811                                               | 115,036        |                |                 |                 |                   |                   | 115,036           | 0.0               |                      |
| Total PS                                                                  | 115,036        | 0.0            | 0               | 0.0             | 0                 | 0.0               | 115,036           | 0.0               | 0                    |
| 160- Travel, Out-of-State                                                 | 29,124         |                |                 |                 |                   |                   | 29,124            |                   |                      |
| 180- Fuel & Utilities                                                     | 4,050          |                |                 |                 |                   |                   | 4,050             |                   |                      |
| 190- Supplies                                                             | 4,000          |                |                 |                 |                   |                   | 4,000             |                   |                      |
| 400- Professional Service                                                 | 92,000         |                |                 |                 |                   |                   | 92,000            |                   |                      |
| 690- Equipment Rental & Leases                                            | 7,000          |                |                 |                 |                   |                   | 7,000             |                   |                      |
|                                                                           |                |                |                 |                 |                   |                   | 0                 |                   |                      |
| Total EE                                                                  | 136,174        |                | 0               |                 | 0                 |                   | 136,174           |                   | 0                    |
|                                                                           | 0              |                |                 |                 |                   |                   | 0                 |                   |                      |
| Total PSD                                                                 | 0              |                | 0               |                 | 0                 |                   | 0                 |                   | 0                    |
| Transfers                                                                 |                |                |                 |                 |                   |                   |                   |                   |                      |
| Total TRF                                                                 | 0              |                | 0               |                 | 0                 |                   | 0                 |                   | 0                    |
| Grand Total                                                               | 251,210        | 0.0            | 0               | 0.0             | 0                 | 0.0               | 251,210           | 0.0               | 0                    |