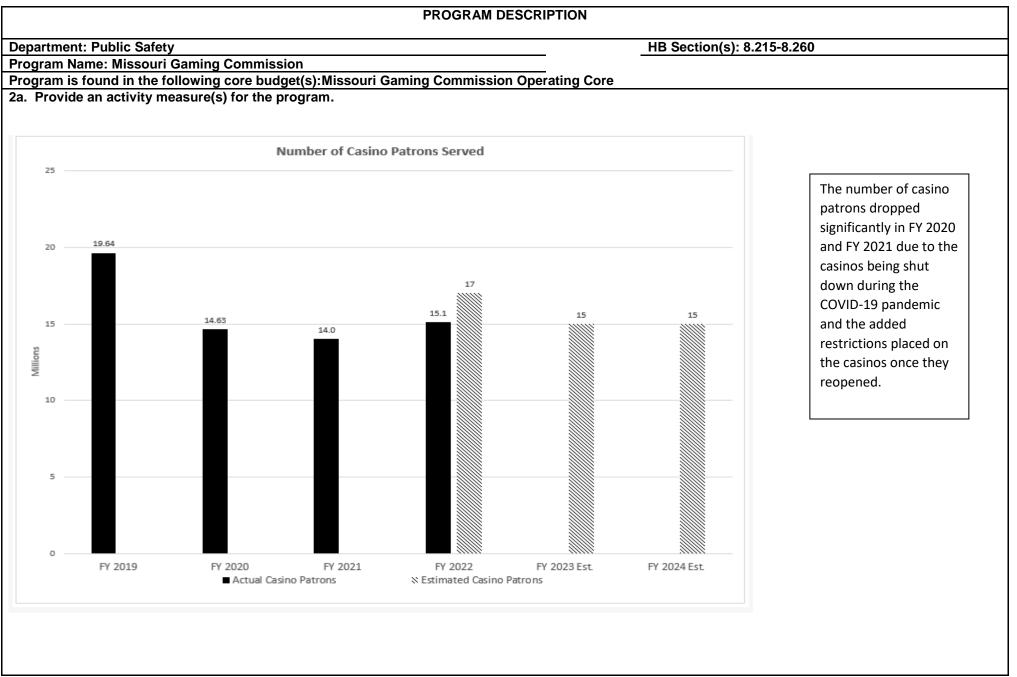

- \$47.1 million annual excise tax collections on liquor, beer and wine.
- The excise taxes are verified annually by performing over 20,000 desk and field audits to ensure accurate reporting and proper payment of taxes.
- \$6.1 million annual license fee collections.
- 70% of license fee collections are credited to the Division of Alcohol and Tobacco Control Fund created in SB 373, and 30% is credited to the General Revenue Fund.
- Over 33,000 license applications and renewals are processed annually.