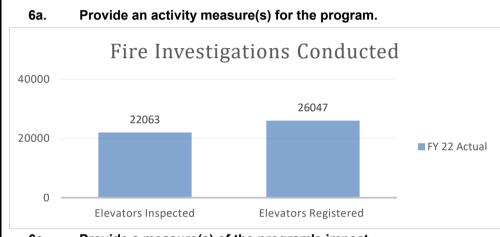

0             | 0.0           | 0              | 0.0            | 20,000           | 0.0              | 20,000           | 0.0              | 0                   |

## NEW DECISION ITEM

#### NEW DECISION ITEM

RANK: 28 OF

| Department of Public Safety                 |             | Budget Unit | 83010C |
|---------------------------------------------|-------------|-------------|--------|
| Division: Fire Safety                       |             |             |        |
| DI Name: Elevator Safety Authority Increase | DI# 1812155 | HB Section  | 8.165  |
|                                             |             |             |        |

6. PERFORMANCE MEASURES (If new decision item has an associated core, separately identify projected performance with & without additional funding.)



### 6c. Provide a measure(s) of the program's impact.

The Elevator Safety program issues operating permits to nearly 25,000 elevators and related objects, but more importantly, the program helps to ensure the safety of our citizens and visitors when using elevators and related equipment in our State.

The Division of Fire Safety's program cited safety violations on 14,626 (66%) objects inspected in FY22 which were corrected to ensure the safety of the public.

#### 6b. Provide a measure(s) of the program's quality.

58

Division Inspectors are responsible for all plan reviews of new installations and conduct acceptance inspections on new equipment prior to permitting. Division of Fire Safety Elevator Safety Inspectors are QEI (Qualified Elevator Inspectors) as certified by the American