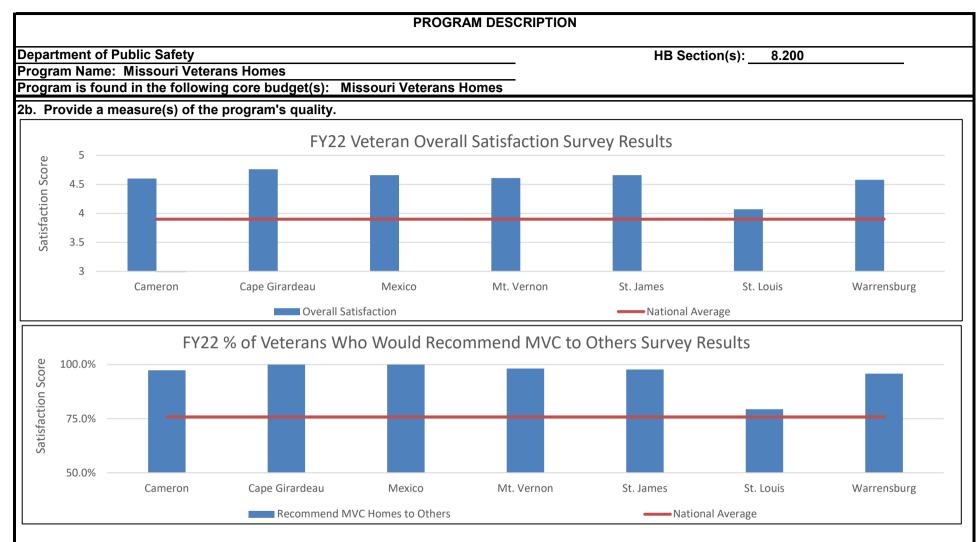

direct personal care to Veterans including activities of daily living, (ADLs) which includes; bathing, dressing, cleaning, grooming, toileting and transferring from bed to chair.
- The training and certification program involves providing 75 hours of classroom training and 100 hours of clinical training to each Nursing Assistant. MVC provides training at no cost to the trainee, and provides salaries during the training.
- This career advancement opportunity serves to improve the individual and the quality of care in each Home.
- This critical activity helps MVC create nursing supply in the marketplace. There is a nation-wide nursing shortage that has been exasperated by the COVID-19 pandemic. Building our own team members is one advantage MVC has in a steeply competitive nursing market.



- MVC contracts with a third party that specializes in telephonic elder care satisfaction surveys. The independent view of the Veteran experience includes benchmark comparisons to national averages (based on 1,300 skilled nursing clients). Overall Satisfaction is scored on a five point scale. 5 -Outstanding; 4 - Excellent; 3 - Satisfactory; 2 - Needs Improvement; 1 - Poor.
- % of Veterans who would recommend MVC Homes to others is a straight percent of the individuals who responded affirmatively to the question, "Would you recommend a Missouri Veterans Home to someone else?"



Historically, MVC strives to meet a 90% occupancy rate in order to admit Veterans as soon as our skilled services are needed. Due to COVID-19, MVC stopped admissions late in FY20 and held admissions until April 20