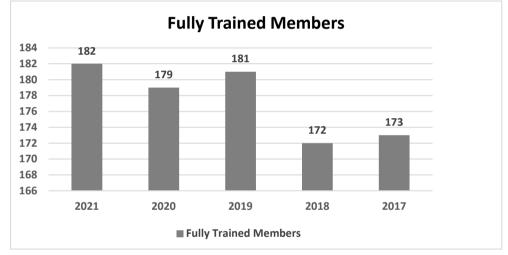

|             |             |        |  |

6. PERFORMANCE MEASURES (If new decision item has an associated core, separately identify projected performance with & without additional funding.)



#### 6c. Provide a measure(s) of the program's impact.

In 2019 when the Jefferson City Tornado hit, the field data collection devices MO-TF1 is now utilizing, mapped real time data (assessments, victims, searches, etc.) and were received at the command post. With the utilization of unmanned Aerial Vehicles, MO-TF1 was able to provide effective and efficient damage assessment. With this One Event:

```
Rescues - 1Hazardous Materials Incidents-2Structures Assessed - 2,395Structures Found with Damagers- 269
```

6b. Provide a measure(s) of the program's quality.

58



### 6d. Provide a measure(s) of the program's efficiency.



 NEW DECISION ITEM

 RANK:
 32
 OF
 58

| Department of Public Safety                               | Budget Unit 85452C |
|-----------------------------------------------------------|--------------------|
| Division MO Task Force 1                                  |                    |
| DI Name: Task Force One: Large Scale Exercise DI# 1812405 | HB Section 8.270   |
| 7. STRATEGIES TO ACHIEVE THE PERFORMANCE MEASUREMENT TA   | ARGETS:            |
| MO-TF1 will train to perfect:                             |                    |
| Collapsed structure rescue skills.                        |                    |
| Confined space rescue skills.                             |                    |
| Flood water rescue skills.