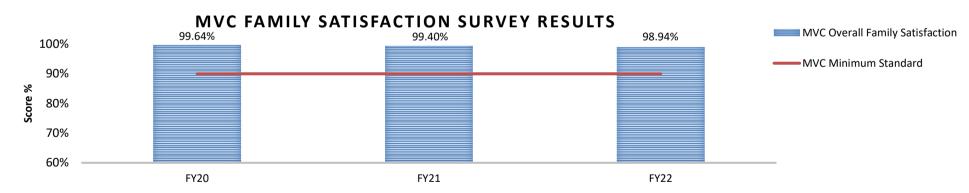

Typically, the first six months of the grant year utilizes general revenue to pay operating expenses and the last six months of the grant year switch to expending Federal grant funds. In the FY21 grant year, general revenue was not sufficient in this manner and federal funds began being expended after four months. In the FY20 grant year, SEMA was not able to fully expend the federal grant funds because there was insufficient match funds available. The sustainability of the program based on other money sources for match is showing a weakness. \$3.6 million in supplemental grant funding was available over the last two grant years but SEMA was unable to retain this funding due to no matching funds.

RANK: 33

58

| Department of Public Safety                                               | 4 4 9 9 9 9 1  |                |                 | Budget Unit     | 85450C            |                   |                   |                   |                      |
|---------------------------------------------------------------------------|----------------|----------------|-----------------|-----------------|-------------------|-------------------|-------------------|-------------------|----------------------|
| Division State Emergency Managemen<br>DI Name: DMAT: Large Scale Exercise |                | DI# 1812404    |                 | HB Section      | 8.265             |                   |                   |                   |                      |
| 5. BREAK DOWN THE REQUEST BY E                                            |                | T CLASS, J     | OB CLASS, A     |                 | URCE. IDEN        | ITIFY ONE-T       | IME COSTS.        |                   |                      |
|                                                                           | Dept Req<br>GR | Dept Req<br>GR | Dept Req<br>FED | Dept Req<br>FED | Dept Req<br>OTHER | Dept Req<br>OTHER | Dept Req<br>TOTAL | Dept Req<br>TOTAL | Dept Req<br>One-Time |
| Budget Object Class/Job Class                                             | DOLLARS        | FTE            | DOLLARS         | FTE             | DOLLARS           | FTE               | DOLLARS           | FTE               | DOLLARS              |
| 100- Saleries & Wages                                                     |                |                |                 |                 |                   |                   | 0                 |                   |                      |
| Misc. Professionals - 09811                                               | 115,036        |                |                 |                 |                   |                   | 115,036           | 0.0               |                      |
| Total PS                                                                  | 115,036        | 0.0            | 0               | 0.0             | 0                 | 0.0               | 115,036           | 0.0               | 0                    |
| 160- Travel, Out-of-State                                                 | 29,124         |                |                 |                 |                   |                   | 29,124            |                   |                      |
| 180- Fuel & Utilities                                                     | 4,050          |                |                 |                 |                   |                   | 4,050             |                   |                      |
| 190- Supplies                                                             | 4,000          |                |                 |                 |                   |                   | 4,000             |                   |                      |
| 400- Professional Service                                                 | 92,000         |                |                 |                 |                   |                   | 92,000            |                   |                      |
| 690- Equipment Rental & Leases                                            | 7,000          |                |                 |                 |                   |                   | 7,000             |                   |                      |
|                                                                           |                |                |                 |                 |                   |                   | 0                 |                   |                      |
| Total EE                                                                  | 136,174        |                | 0               |                 | 0                 |                   | 136,174           |                   | 0                    |
|                                                                           | 0              |                |                 |                 |                   |                   | 0                 |                   |                      |
| Total PSD                                                                 | 0              |                | 0               |                 | 0                 |                   | 0                 |                   | 0                    |
| Transfers                                                                 |                |                |                 |                 |                   |                   |                   |                   |                      |
| Total TRF                                                                 | 0              |                | 0               |                 | 0                 |                   | 0                 |                   | 0                    |
| Grand Total                                                               | 251,210        | 0.0            | 0               | 0.0             | 0                 | 0.0               | 251,210           | 0.0               | 0                    |