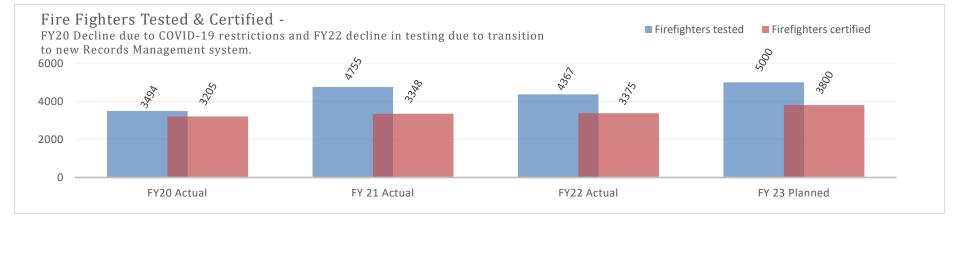

g entities to follow strict guidelines and meet the most current professional qualification standards of the National Fire Protection Association (NFPA).

Many fire departments around the state require certification prior to hiring and promoting individuals. The Division currently offers 24 levels of certification and numerous training programs and has issued over 102,000 certifications since the program's implementation in 1985.

There are approximately 819 fire departments and 25,000 fire fighters serving Missouri citizens. Of those, it is estimated 80% volunteer their service and have limited, if any resources for life-saving training. The Division's Training and Certification Unit plays a vital role in providing these services.

### 2a. Provide an activity measure(s) for the program.



HB Section(s): 8.165

## **PROGRAM DESCRIPTION** Department of Public Safety / Fire Safety HB Section(s): 8.165 Program Name: Training and Certification Program Program is found in the following core budget(s): Fire Safety Core 2b. Provide a measure(s) of the program's guality. All training programs provided by the Division of Fire Safety are based on National Fire Protection Association standards in order to ensure credibility and consistency. Additionally, Division certification programs are verified and validated by the International Fire Service Accreditation Congress and the National Board of Professional Qualifications. This allows Missouri's fire service to be recognized for their training worldwide and ensures competency and consistency when fire fighters from multiple department