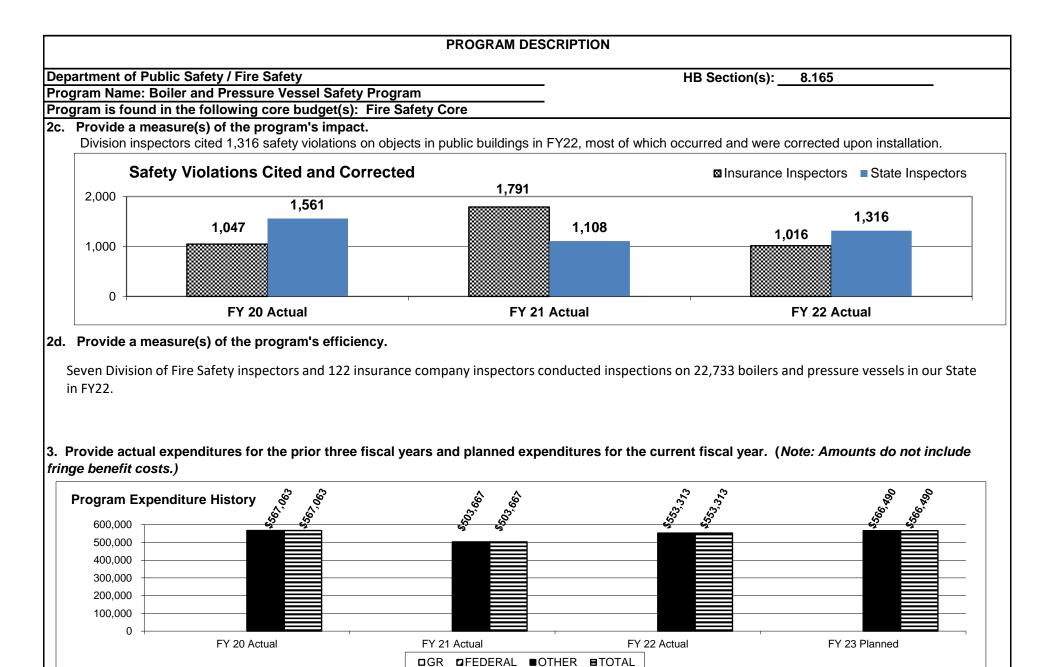

$75-\$100 depending on the type of ride.

The Division of Fire Safety is also charged with performing quality control checks of amusement rides operating, as well as the work performance of the 64 third-party amusement ride inspectors in our State.





#### 2b. Provide a measure(s) of the program's quality.

State-employed and state-commissioned inspectors must meet state and national standards and have a minimum combined education and experience of five years in the boiler and pressure vessel industry. The Division-employed inspectors each have more than 20 years in the industry. Annual continuing education courses are required of all inspectors in order to maintain the National Board Commission. Inspections are based on the National Board Inspection Code, ASME, along with State rules.



| PROGRAM DESCR                                                                                                                                                              | IPTION                                             |
|----------------------------------------------------------------------------------------------------------------------------------------------------------------------------|----------------------------------------------------|
| Department of Public Safety / Fire Safety<br>Program Name: Boiler and Pressure Vessel Safety Program<br>Program is found in the following core budget(s): Fire Safety Core | HB Section(s): 8.165                               |
| 4. What are the sources of the "Other " funds?