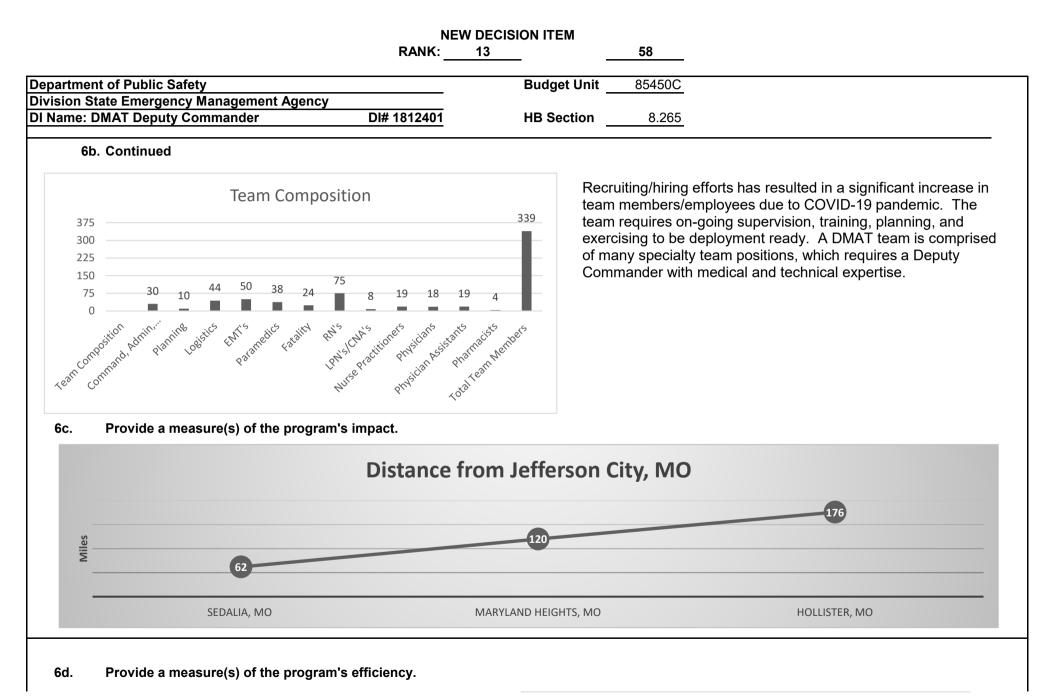

74,137           | 0.0              | 0                   |

### NEW DECISION ITEM



### funding.)



DMAT will keep a well trained and diverse medical team to meet the needs of Missourians in times of emergencies as well as special events.



The State of Missouri acquired an additional 500 ventilators (from existing 247), adding additional responsibility for MO DMAT-1 to manage and deploy the state's ventilator cache. SEMA/MO DMAT-1 also acquired the Mobile Medical Unit (MMU), a 60 bed mobile hospital and supportive equipment to the state cache. The Deputy Commander would be responsible for coordinating preventative maintenance and conducting annual inventory on equipment and assets. This increase in equipment has the potential to impact more hospitals, communities and citizens in the



58

RANK: 13



DMAT assets are stored in four (4) warehouse locations: Sedalia, Maryland Heights, Hollister, and Jefferson City. The Deputy Commander position would travel between warehouses to manage inventory and infusion therapy centers, mass vaccination clinics, State of MO employee vaccination sites, and transported needed medications and ventilators to hospitals throughout the state. In addition, the team has conducted training and continues to plan a field exercise working jointly with MO Task Force 1. The exercise will be held at the Guardian Center

#### 7. STRATEGIES TO ACHIEVE THE PERFORMANCE MEASUREMENT TARGETS:

DMAT will keep a well trained and diverse medical team to meet the needs of Missourians in times of emergencies as well as special events.

|