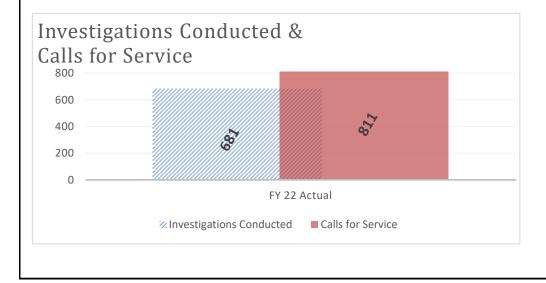

tigators are trained in several fields of expertise to include insurance fraud, explosive recognition, weapons of mass destruction, and post-blast investigations. Investigators also have advanced training in clandestine drug lab investigations.

### 2c. Provide a measure(s) of the program's impact.

Arson is one of the most difficult of all major crimes to prove due to the extensive destruction of evidence. In FY22, the Division Fire Investigators responded to 811 calls for service, including 278 criminal investigations resulting in multiple arrests.

Fire Investigators are routinely requested to scenes involving injuries and/or fatalities. In FY22, Fire Investigators responded to fires which involved 58 fatalities. Cause of fire and fire death is extremely important in these situations.





|                                                                                                                                                                                                                             | PROGRAM DES                                            | CRIPTION                          |                                   |
|-----------------------------------------------------------------------------------------------------------------------------------------------------------------------------------------------------------------------------|--------------------------------------------------------|-----------------------------------|-----------------------------------|
| Department of Public Safety / Fire Safety