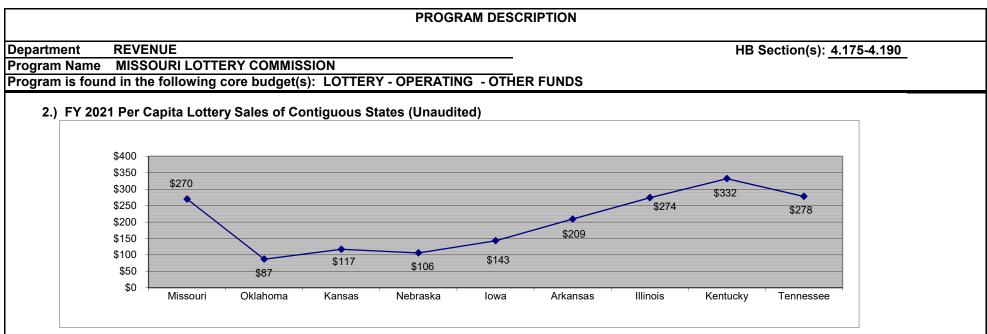

gement of security and integrity, using four key components: ISO/IEC 27001 international standards for information security; lottery-specific security processes and controls; requirements for products offered by the lottery; and controls required for offering games run by the Multi-State Lottery Association (MUSL). The Lottery's information system has also been certified by MSECB, an accredited Management Systems Certification Body.

#### 2c. Provide a measure(s) of the program's impact.



1.) Annual Transfers to Education

\*Projected FY 23 is calculated as the previous five years' average plus 1% in order to neutralize/counterbalance fluctuations from jackpots and product mix in any one year, plus FY 22 proceeds not transferred until FY 23 of \$39.3 million

HB Section(s): 4.175-4.190



**3.)** State Tax Withholdings and Debt Offsets on Lottery Winnings - In FY 2022, the Lottery remitted \$5.1 million in state tax withholdings to Missouri Department of Revenue and \$1.2 million in debt offsets to various state agencies from Lottery prize winnings.

#### 2d. Provide a measure(s) of the program's efficiency.



administrative costs.





In FY 21, Missouri Lottery's administrative expenses were 3.4% of sales compared to the contiguous state lotteries' average of 6.29%. *Source: La Fleur's 2022 World Lottery Almanac* © 2022 *TLF Publications, Inc. All rights reserved.* 





|                               |                                                                                                     | PROGRAM I                         | DESCRIPTION