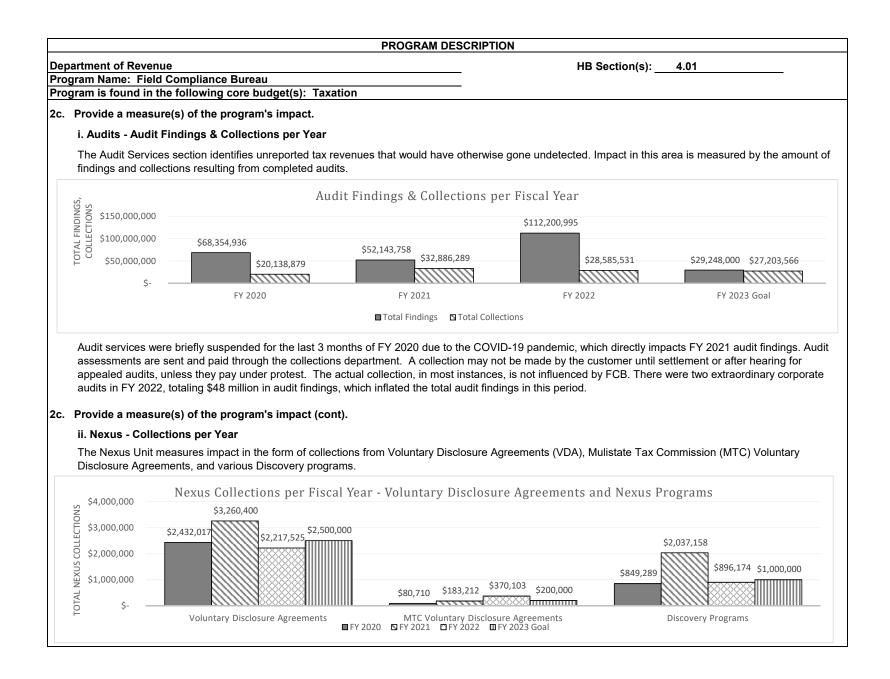

| sources of the "Other " funds?    |                                                                                     |                         |                         |
|                                                                                |                                   | ., federal or state statute, etc.? (Inclu<br>and 22 and Chapters 32, 136, 142, 143, |                         | applicable.)            |
| <b>Are there fec</b><br>No                                                     | deral matching requirements? If y | res, please explain.                                                                |                         |                         |

7. Is this a federally mandated program? If yes, please explain.

No















| PROGRAM DES                                                                                                                                                                                                                    | CRIPTION            |
|--------------------------------------------------------------------------------------------------------------------------------------------------------------------------------------------------------------------------------|---------------------|
| Department of Revenue                                                                                                                                                                                                          | HB Section(s): 4.01 |
| Program Name - Income Tax Bureau