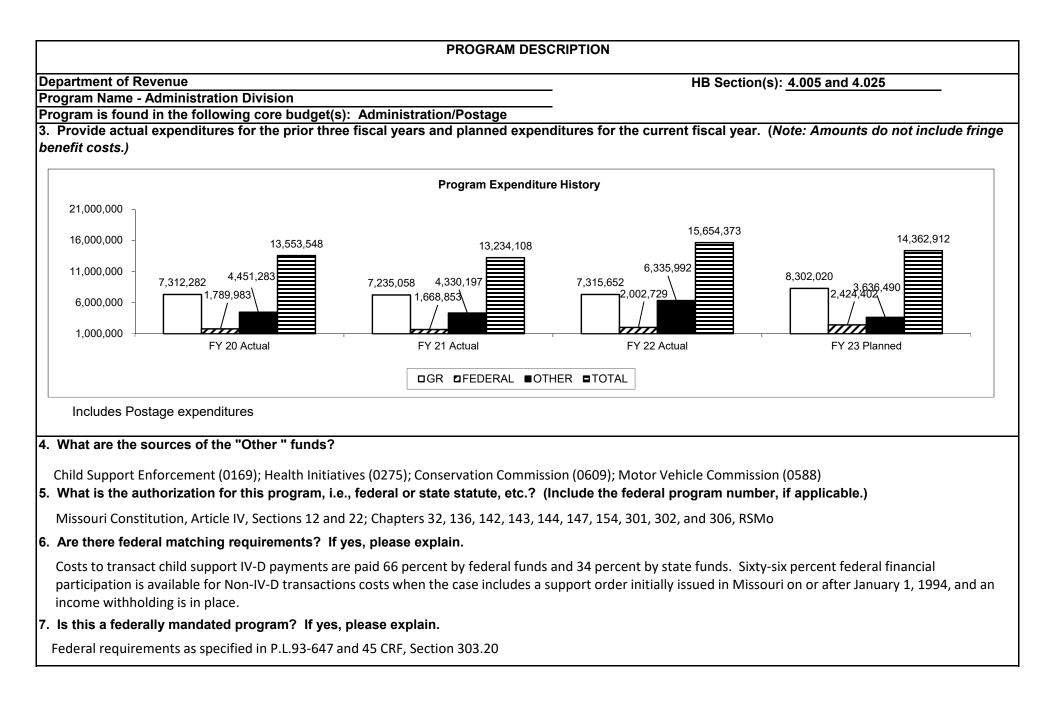

ployee Recognition and Engagement.

#### 1b. What does this program do?

The Administration Division provides administrative support and executive leadership to help all department divisions by enabling them to focus on their primary responsibilities with effective communication strategies, human resource and payroll processing, professional development initiatives, financial and general services.

### 2a. Provide an activity measure(s) for the program.







#### 2b. Provide a measure(s) of the program's quality.

The Department of Revenue's goal is to create a pool of certified professionals that are ready, willing and able to lead teams, projects and DOR initiatives.







The Department programs its outgoing mail to take advantage of United State Postal Service postage discounts.





# **DECISION ITEM SUMMARY**

| Budget Unit                     |             |         |             |         |             |          |         |         |
|---------------------------------|-------------|---------|-------------|---------|-------------|----------|---------|---------|
| Decision Item                   | FY 2022     | FY 2022 | FY 2023     | FY 2023 | FY 2024     | FY 2024  | ******  | ******  |
| Budget Object Summary           | ACTUAL      | ACTUAL  | BUDGET      | BUDGET  | DEPT REQ    | DEPT REQ | SECURED | SECURED |
| Fund                            | DOLLAR      | FTE     | DOLLAR      | FTE     | DOLLAR      | FTE      | COLUMN  | COLUMN  |
| POSTAGE                         |             |         |             |         |             |          |         |