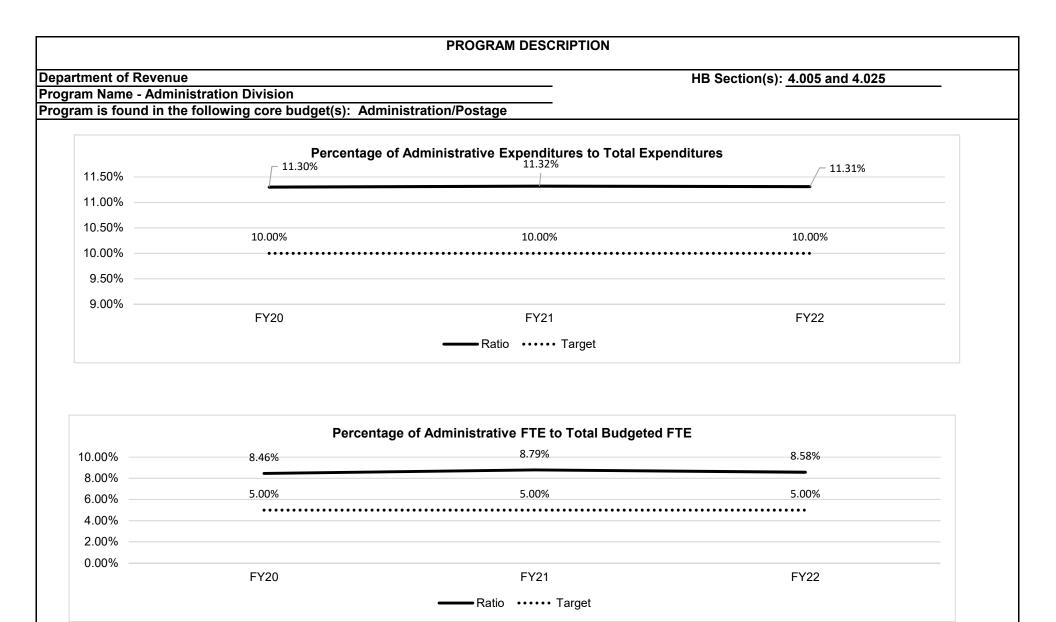

Employee Recognition and Engagement.

#### 1b. What does this program do?

The Administration Division provides administrative support and executive leadership to help all department divisions by enabling them to focus on their primary responsibilities with effective communication strategies, human resource and payroll processing, professional development initiatives, financial and general services.

### 2a. Provide an activity measure(s) for the program.







#### 2b. Provide a measure(s) of the program's quality.

The Department of Revenue's goal is to create a pool of certified professionals that are ready, willing and able to lead teams, projects and DOR initiatives.







The Department programs its outgoing mail to take advantage of United State Postal Service postage discounts.





# **DECISION ITEM SUMMARY**

| Budget Unit                     |             |         |             |         |             |          |         |         |
|---------------------------------|-------------|---------|-------------|---------|-------------|----------|---------|---------|
| Decision Item                   | FY 2022     | FY 2022 | FY 2023     | FY 2023 | FY 2024     | FY 2024  | ******  | ******  |
| Budget Object Summary           | ACTUAL      | ACTUAL  | BUDGET      | BUDGET  | DEPT REQ    | DEPT REQ | SECURED | SECURED |
| Fund                            | DOLLAR      | FTE     | DOLLAR      | FTE     | DOLLAR      | FTE      | COLUMN  | COLUMN  |
| POSTAGE                         |             |         |             |         |             |          |         |