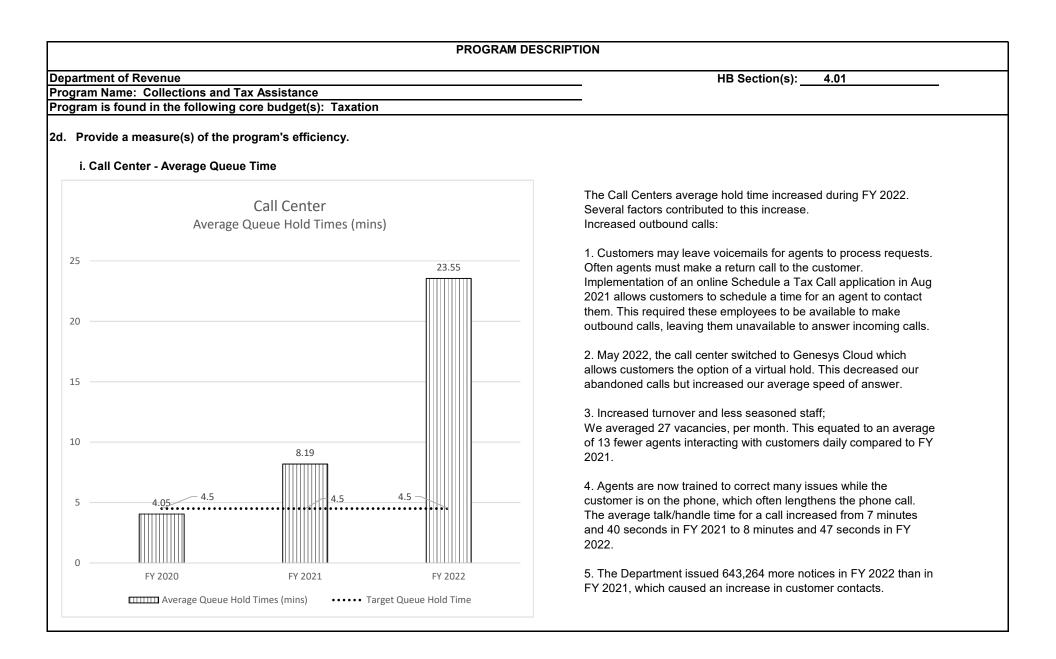

ens, revokes business licenses, issues garnishments, and evaluates offers-in-compromise. The specialized Extraordinary Collections (ECO) staff work with the Taxation collection attorneys to file motions in court or injunctions and place liens for businesses with debts over \$50,000, that are operating without a sales tax license.

In an effort to increase collections in this fiscal year, the team began filing manual liens against repeat or high dollar offenders in order to proceed with issuance of garnishment orders. We established a process of manually reviewing and requesting judgments, worked to establish process improvements for ECO reports, and manually reviewed case inventory before assigning to a new collection agency. These efforts resulted in a favorable increase in collections.





| PROGRAM DE                                                 | SCRIPTION           |
|------------------------------------------------------------|---------------------|
| Department of Revenue                                      | HB Section(s): 4.01 |
| Program Name: Collections and Tax Assistance               |                     |
| Program is found in the following core budget(s): Taxation |                     |

3. Provide actual expenditures for the prior three fiscal years and planned expenditures for the current fiscal year. (Note: Amounts do not include fringe benefit costs.)

| AF 000 000                                                                     |                                   | Program Expenditure Hi