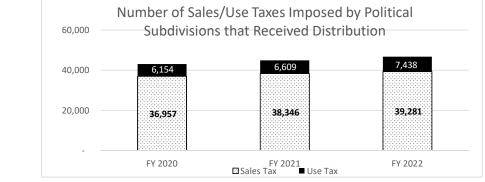

ed by 792 which also resulted in a reduction in the total refund dollars issued. We expect an increase in FY 2023 in total excise refund claims as a result of Senate Bill 262 passed in the 2021 legislative session, which allows for a refund of the tax increase paid on motor fuel used for highway purposes.

#### ii. Sales/Use Tax Refunds - Dollar Amount of Refunds

An average of 4,195 sales and use refunds were processed each fiscal year for the past three fiscal years. A refund could include one tax filing period or up to 120 filing periods.

In FY 2021, we received several larger refund claims due to lower than expected sales during the peak of the COVID-19 social distancing mandates. In addition, the cross education of additional staff resulted in a higher number of refunds issued.







Cities, counties, and districts can impose several different types of sales/use taxes in accordance with local sales/use tax statutes. The Department then separately distributes each tax imposed/collected to the applicable political subdivisions. The number of sales and use taxes imposed by political subdivisions will vary depending on newly imposed taxes, annexations, and expirations of tax.

#### **PROGRAM DESCRIPTION**

#### Department of Revenue

Program Name: Business Tax Bureau

#### Program is found in the following core budget(s): Taxation

2d. Provide a measure(s) of the program's efficiency.

#### i. Excise Tax - Days to Process a Refund Claim

A motor fuel refund applicant must provide the original fuel tax receipts verifying Missouri fuel tax paid. Each refund request is revi