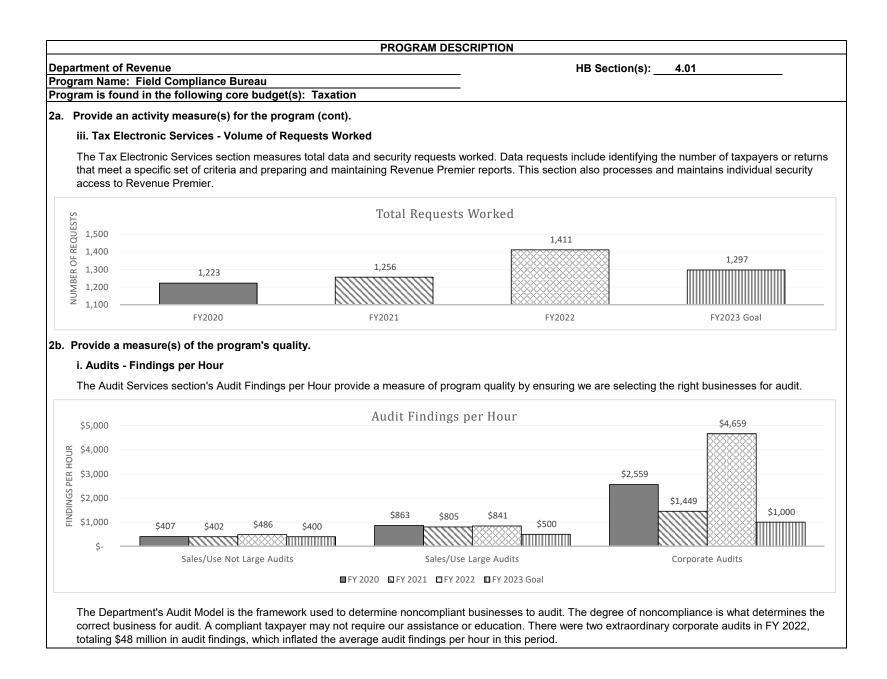

| sources of the "Other " funds?    |                                                                                     |                         |                         |
|                                                                                |                                   | ., federal or state statute, etc.? (Inclu<br>and 22 and Chapters 32, 136, 142, 143, |                         | applicable.)            |
| <b>Are there fec</b><br>No                                                     | deral matching requirements? If y | res, please explain.                                                                |                         |                         |

7. Is this a federally mandated program? If yes, please explain.

No















| PROGRAM DES                                                                                                                                                                                                                    | CRIPTION            |
|--------------------------------------------------------------------------------------------------------------------------------------------------------------------------------------------------------------------------------|---------------------|
| Department of Revenue                                                                                                                                                                                                          | HB Section(s): 4.01 |
| Program Name - Income Tax Bureau