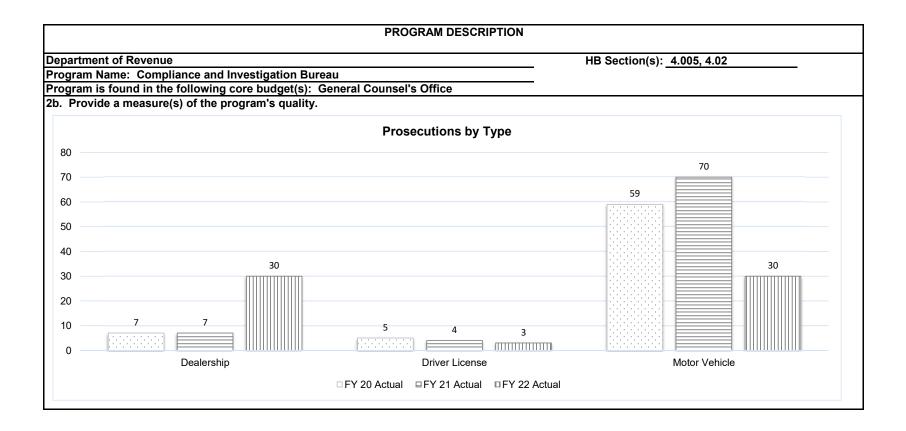

## ii. Sales / Use Tax Money Distributed to Local Jurisdictions through the Integrated Tax System

HB Section(s): 4.01

#### Department of Revenue

Program Name - Integrated Tax System

Program is found in the following core budget(s): Integrated Tax System

HB Section(s): 4.01