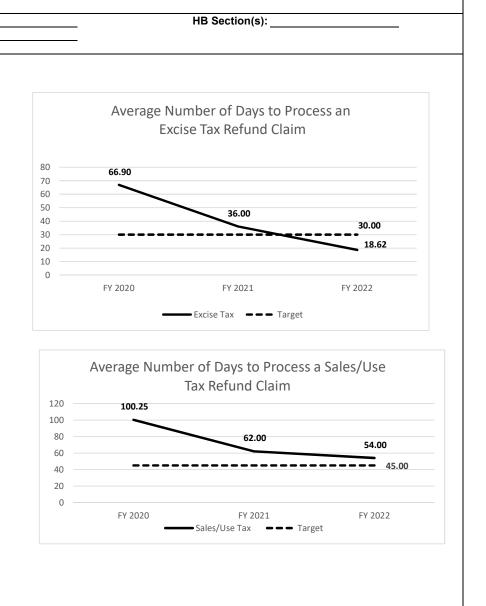

aff on this function as well as adopted a "scan first" policy that scans incoming paper documents to PDFs which resulted in a reduced cycle time in FY 2021. As a result of SB262, passed during the 2021 legislative session, beginning October 1, 2021, taxpayers were no longer required to submit the original receipts with their claim and requires refunds to be issued within 45 days of receipt before refund interest is due. With these changes and a reduced number of claims received, the days to process a refund claim has decreased.

#### ii. Sales/Use Tax Refunds - Days to Process a Refund Claim

There was a decrease of 12 days to process a refund claim in FY 2022 compared to FY 2021. We received fewer claims and had additional staff educated on the process which attributed to the reduction.





In FY 2021, the bureau experienced a decrease in our number of days to respond to correspondence due to the Department's cross education and staff utilization efforts. However, in FY 2022 the section experienced staff turnover and prolonged vacancies which has hindered the section's ability to maintain a 30 day turnaround time. Other items that contributed to longer response times, were staff continuing to submit and test bugs for the Integrated Revenue System, reviewing notices, assisting with manual review of business tax returns, keying returns, and cross education within the Business Tax Bureau.





### PROGRAM DESCRIPTION Department of Revenue HB Section(s): 4.01 Program Name: Collections and Tax Assistance Program is found in the following core budget(s): Taxation 1a. What strat