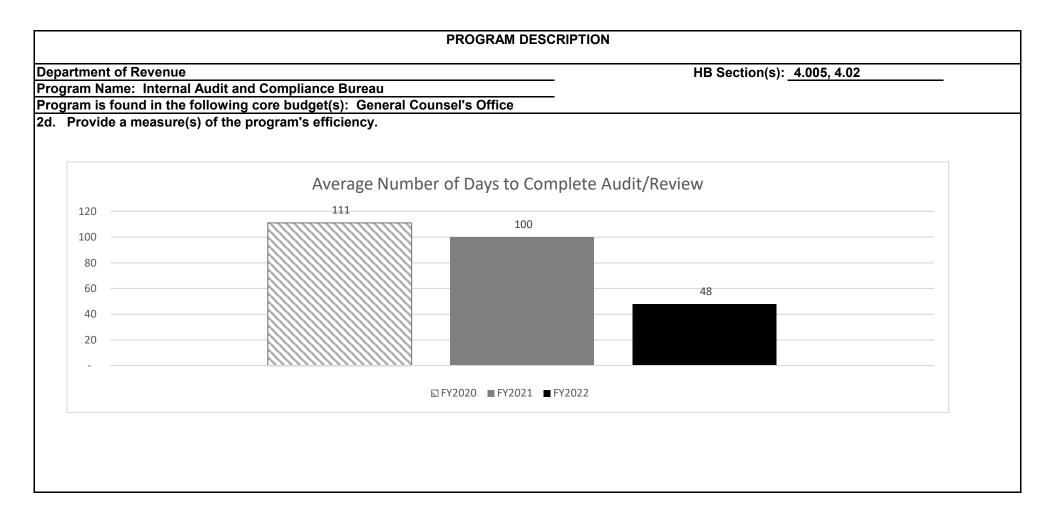

| ndings from the audits to better identify perfromance, ope            | ational efficiencies, and compliance enhancements. |
| 2c. Provide a measure(s) of th                                                          | ne program's impact.                                                  |                                                    |
|                                                                                         | Number of Audits/Review                                               | vs Issued                                          |
| 135         130         125         120         115         110         105         100 | 130<br>112<br>112<br>■ FY2020 ■ FY2021 ■ FY2                          | 112                                                |



#### **PROGRAM DESCRIPTION**

HB Section(s): 4.005, 4.02

Department of Revenue

Program Name: Internal Audit and Compliance Bureau

Program is found in the following core budget(s): General Counsel's Office

3. Provide actual expenditures for the prior three fiscal years and planned expenditures for the current fiscal year. (Note: Amounts do not include fringe benefit costs.)



#### 4. What are the sources of the "Other " funds?

Motor Vehicle Commission Fund (0588); Tobacco Control Special Fund (0984)

5. What is the authorization for this program, i.e., federal or state statute, etc.? (Include the federal program number, if applicable.)

Missouri Constitution, Article IV, Sections 12 and 22, Chapters 32, 136, 142, 143, 144, 147, 154, 301, 302, and 306, RSMo

6. Are there federal matc