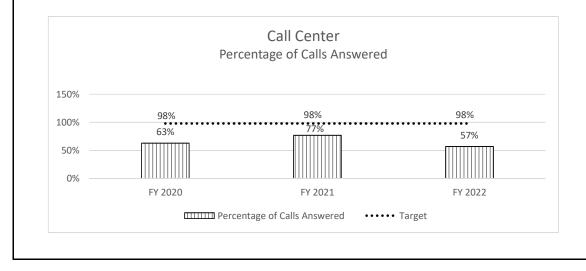

|                                       |                     |  |
|                                                                         | FY 2020                         | FY 2021                               | FY 2022             |  |
|                                                                         | Yearly Call Volume              | Abandoned/Deflected Calls             | Target Call Volume  |  |
|                                                                         |                                 |                                       |                     |  |

Comment: In FY2022, the abandoned/deflected calls increased by 59% compared to FY2021. The call center struggled to fill vacancies in FY2022, averaging 27 vacancies, per month.



The call center struggled to fill vacancies in FY2022 and often operated on reduced staff due to COVID-19. We continue to obtain, train, and retain quality agents to assist customers. With the roll out of our new Cloud based call system, we are now reviewing repeat caller information and making an attempt to call taxpayers back who have called us multiple times in one day in an effort to resolve their account.



All debts are reviewed before garnishments are issued. The bureau reviews external data sources to search for assets to garnish, such as wages or bank accounts. A lien must be present on the debt before a garnishment can be issued. System restrictions prevented new liens from being filed consistently in previous fiscal years. This has decreased the number of accounts eligible fo