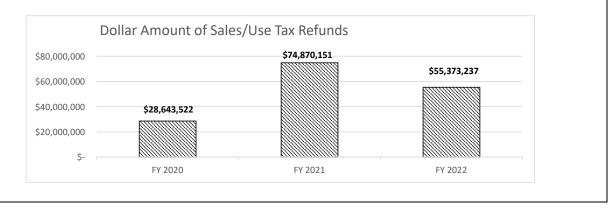

reased by 792 which also resulted in a reduction in the total refund dollars issued. We expect an increase in FY 2023 in total excise refund claims as a result of Senate Bill 262 passed in the 2021 legislative session, which allows for a refund of the tax increase paid on motor fuel used for highway purposes.

#### ii. Sales/Use Tax Refunds - Dollar Amount of Refunds

An average of 4,195 sales and use refunds were processed each fiscal year for the past three fiscal years. A refund could include one tax filing period or up to 120 filing periods.

In FY 2021, we received several larger refund claims due to lower than expected sales during the peak of the COVID-19 social distancing mandates. In addition, the cross education of additional staff resulted in a higher number of refunds issued.







Cities, counties, and districts can impose several different types of sales/use taxes in accordance with local sales/use tax statutes. The Department then separately distributes each tax imposed/collected to the applicable political subdivisions. The number of sales and use taxes imposed by political subdivisions will vary depending on newly imposed taxes, annexations, and expirations of tax.

#### **PROGRAM DESCRIPTION**

#### Department of Revenue

Program Name: Business Tax Bureau

#### Program is found in the following core budget(s): Taxation

2d. Provide a measure(s) of the program's efficiency.

#### i. Excise Tax - Days to Process a Refund Claim

A motor fuel refund applicant must provide the original fuel tax receipts verifying Missouri fuel tax paid. Each refund request is