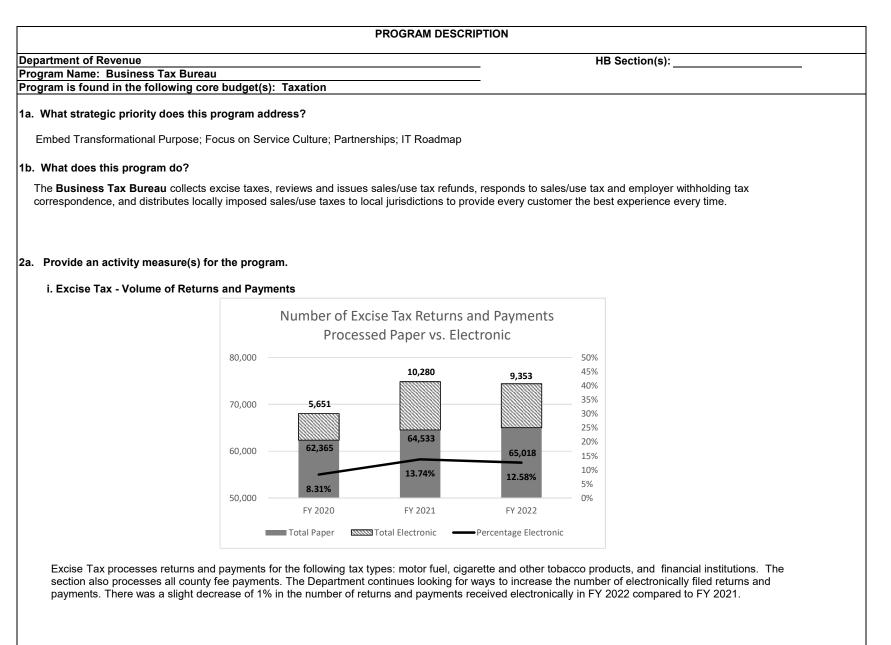

| 0.00     | 0       | 0.00    |
| TOTAL - EE                 | 1,228,046    | 0.00    | 8,829,007    | 0.00    | 2,258,732    | 0.00     | 0       | 0.00    |
| GRAND TOTAL                | \$18,857,837 | 464.12  | \$32,193,264 | 514.00  | \$25,622,989 | 514.00   | \$0     | 0.00    |
| GENERAL REVENUE            | \$18,155,859 | 441.87  | \$31,320,214 | 489.58  | \$24,749,939 | 489.58   |         | 0.00    |
| FEDERAL FUNDS              | \$0          | 0.00    | \$0          | 0.00    | \$0          | 0.00     |         | 0.00    |
| OTHER FUNDS                | \$701,978    | 22.25   | \$873,050    | 24.42   | \$873,050    | 24.42    |         | 0.00    |
|                            |              |         |              |         |              |          |         |         |







portion of our incoming correspondence. By refining the process, we feel we can limit the impact to our customers and our staffing through the reduction of unnecessary notices.



#### iv. Local Tax - New Sales/Use Taxes Imposed by Cities, Counties and Districts

New sales/use tax rates are imposed each quarter based on ballots passed by Cities, Counties, and Districts. The Department anticipates that FY 2023 may see a large number of use taxes imposed from the passing of Remote Seller Legislation that goes into effect January 1, 2023.



#### PROGRAM DESCRIPTION

Department of Revenue

#### Program Name: Business Tax Bureau

## HB Section(s): Program is found in the following core budget(s): Taxation ii. Sales/Use Tax Refunds - Denied Refund Dollar Amount Dollar Amount and Percent o