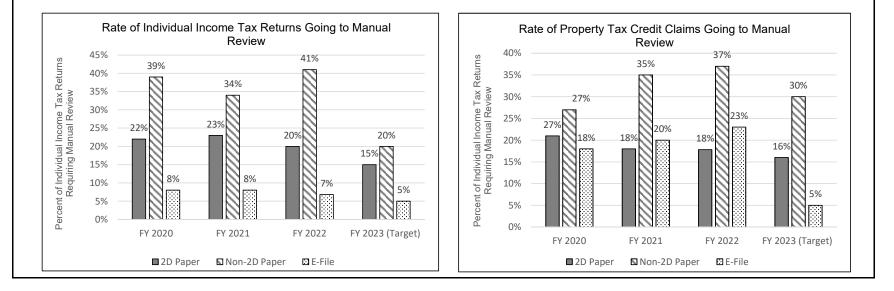

ividual income tax returns and property tax credit claims electronically overall in FY 2022. The number of paper returns received continues to decrease annually.

Non-2D barcode paper returns have a much higher manual review rate than 2D or electronic returns, as data entry errors also cause manual review. In FY 2022, the Processing Bureau increased the volume of non-2D returns processed through the data capture functionality. This new data capture process initially caused an increase in error, we will continue to refine this process. A quality control process is completed daily during the tax season to identify issues from internal and external sources that cause returns to be triggered for manual review unnecessarily. This process allows the bureau to identify and correct issues early.









|                       |                                                                                                                                                           | PF                                    | ROGRAM DESCRIPTION                          |                                 |                          |
|-----------------------|-----------------------------------------------------------------------------------------------------------------------------------------------------------|---------------------------------------|---------------------------------------------|---------------------------------|--------------------------|
| Department of R       |