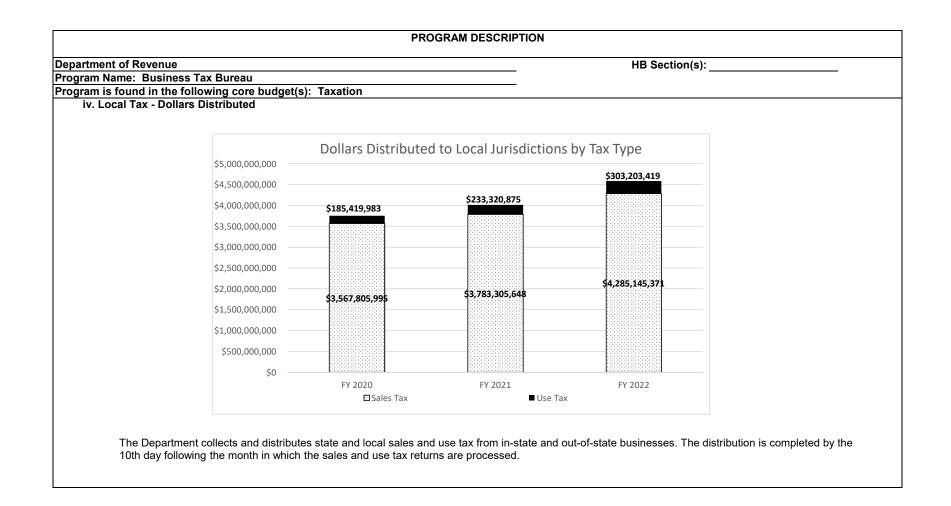

e taxable or tax wasn't paid, the refund request is denied or reduced.

We continually work with customers and tax practitioners to ensure sufficient information is provided to deliver the quality service. This effort has reduced the claims denied for lack of information.



#### iii. Correspondence - Quality of Correspondence Reponses for Sales/Use Tax and Employer Withholding Tax



The Department did not track data for the quality of our correspondence processing for FY 2020. In early 2021, we implemented a survey feature in our email responses to customers to rate their satisfaction of service with the Department. The overall quality of our responses for sales and withholding correspondence was rated at a 3.4 out of 5 or 68% for FY 2022. This is a 2% increase from FY 2021 to FY 2022.



## 



An average of 6,163 excise tax refunds have been processed each fiscal year for the past three fiscal years. The refund applicant must provide the original fuel tax receipts to verify that Missouri fuel tax was paid. The user must apply for a refund within one year from the date of purchase or April 15 of the year following the purchase, whichever is later. The number of refund claims received in FY 2022 decreased by 792 which also resulted in a reduction in the total refund dollars issued. We expect an increase in FY 2023 in total excise refund claims as a result of Senate Bill 262 passed in the 2021 legislative session, which allows for a refund of the tax increase paid on motor fuel used for highway purposes.

#### ii. Sales/Use Tax Refunds - Dollar Amount of Refunds

An averag