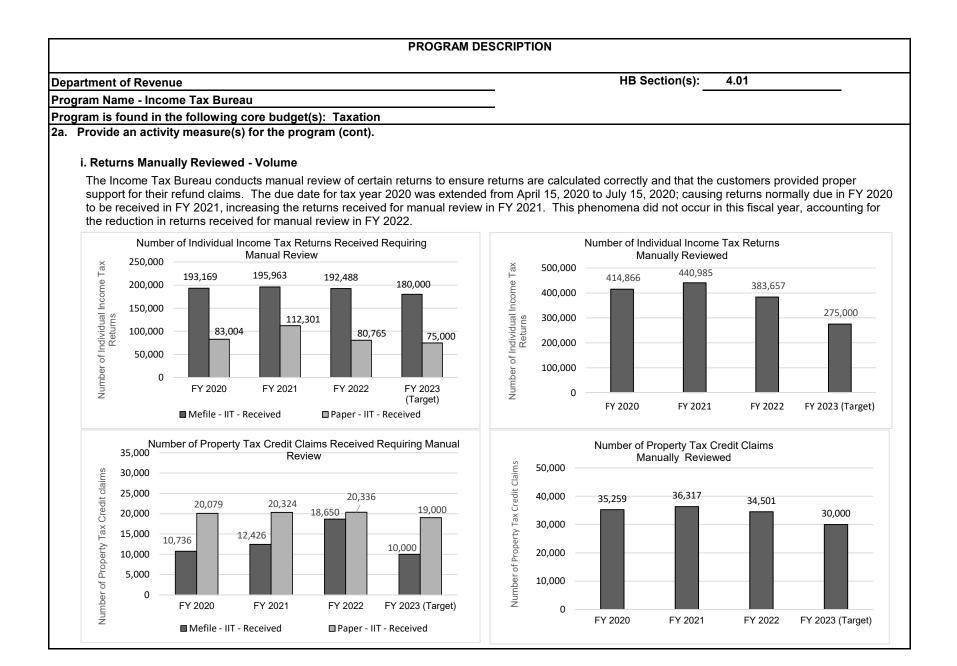

|                     |
| 1a. What strategic priority does this program address?<br>Embed Transformational Purpose; Focus on Service Culture; Partnerships; IT R                                                                                         | oadmap              |
| 1b. What does this program do?                                                                                                                                                                                                 |                     |
| The <b>Income Tax Bureau</b> administers income tax laws to help Missouri citizens m<br>issuing refunds and notices of adjustment and billings, responding to customer in<br>partnership taxes and property tax credit claims. |                     |



#### **PROGRAM DESCRIPTION** HB Section(s): 4.01 Department of Revenue Program Name - Income Tax Bureau Program is found in the following core budget(s): Taxation 2a. Provide an activity measure(s) for the program (cont). ii. Correspondence Received for Individual Income and Property Tax Credit Claims - Volume The bureau sends outbound notices to customers whose accounts were adjusted or show a balance. In FY 2022, the bureau sent out 1,013,399 notices for individual income tax and property tax credits. The bureau also receives inbound correspondence and responds to inquiries regarding customer's individual income tax and property tax credit accounts. The FY 2022 increase in individual income tax correspondence received was due to the increase in notices issued within the fiscal year. Th