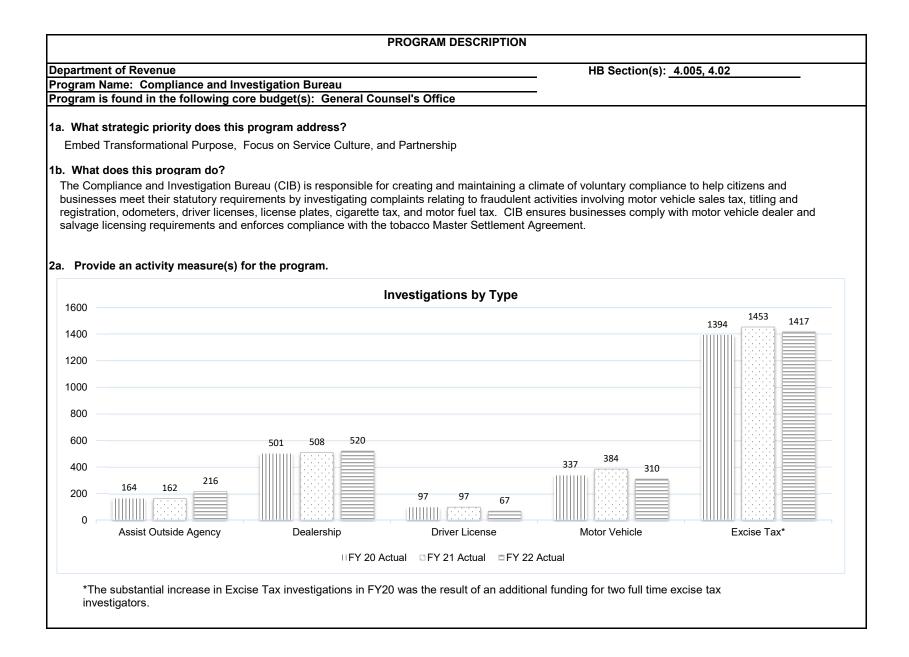

#### 1b. What does this program do?

The **Integrated Tax System** enables the Missouri Department of Revenue to administer the following tax types: Tire and Battery, Sales, Use, Employer Withholding, Individual Income (including Property Tax Credits) and Corporate Income. These tax types comprise the majority of the state's collections for general revenue. In addition, the system allows businesses to register for sales and use tax collection and generates the necessary licenses and documents that businesses need to operate retail businesses in Missouri. Administrative functions include maintaining all financial and administrative activities for each taxpayer, generating notices, collections functions and creating the files needed to generate sales and use tax distributions to all local political subdivisions that have enacted a sales or use tax.

### 2a. Provide an activity measure(s) for the program.

### i. Returns Processed in the Integrated Tax System

Note: FY20 return totals were down due to the extended individual income tax filing date. FY21 return totals were increased due to the extended individual income tax filing date.