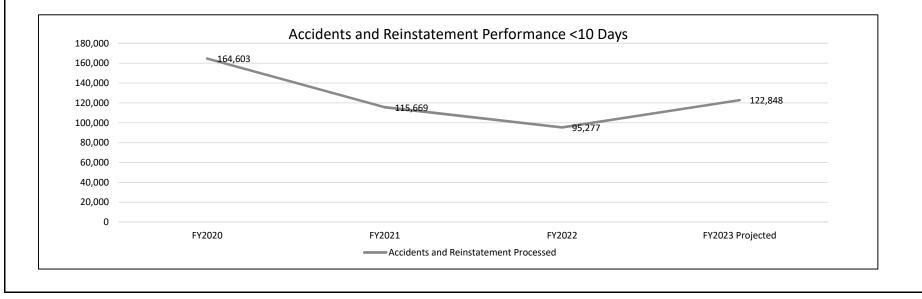

The Department received 89 percent of individual income tax returns and property tax credit claims electronically overall in FY 2022. The number of paper returns received continues to decrease annually.