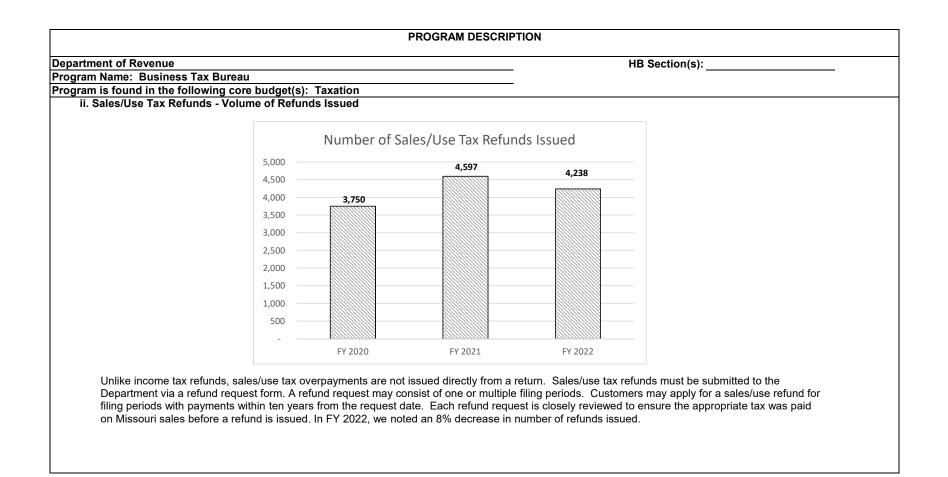

| 0.00     | 0       | 0.00    |
| TOTAL - EE                 | 1,228,046    | 0.00    | 8,829,007    | 0.00    | 2,258,732    | 0.00     | 0       | 0.00    |
| GRAND TOTAL                | \$18,857,837 | 464.12  | \$32,193,264 | 514.00  | \$25,622,989 | 514.00   | \$0     | 0.00    |
| GENERAL REVENUE            | \$18,155,859 | 441.87  | \$31,320,214 | 489.58  | \$24,749,939 | 489.58   |         | 0.00    |
| FEDERAL FUNDS              | \$0          | 0.00    | \$0          | 0.00    | \$0          | 0.00     |         | 0.00    |
| OTHER FUNDS                | \$701,978    | 22.25   | \$873,050    | 24.42   | \$873,050    | 24.42    |         | 0.00    |
|                            |              |         |              |         |              |          |         |         |







portion of our incoming correspondence. By refining the process, we feel we can limit the impact to our customers and our staffing through the reduction of unnecessary notices.



#### iv. Local Tax - New Sales/Use Taxes Imposed by Cities, Counties and Districts

New sales/use tax rates are imposed each quarter based on ballots passed by Cities, Counties, and Districts. The Department anticipates that FY 2023 may see a large number of use taxes imposed from the passing of Remote Seller Legislation that goes into effect January 1, 2023.



#### PROGRAM DESCRIPTION

Department of Revenue

#### Program Name: Business Tax Bureau

## HB Section(s): Program is found in the following core budget(s): Taxation ii. Sales/Use Tax Refunds - Denied Refund Dollar Amount Dollar Amount and Percent of