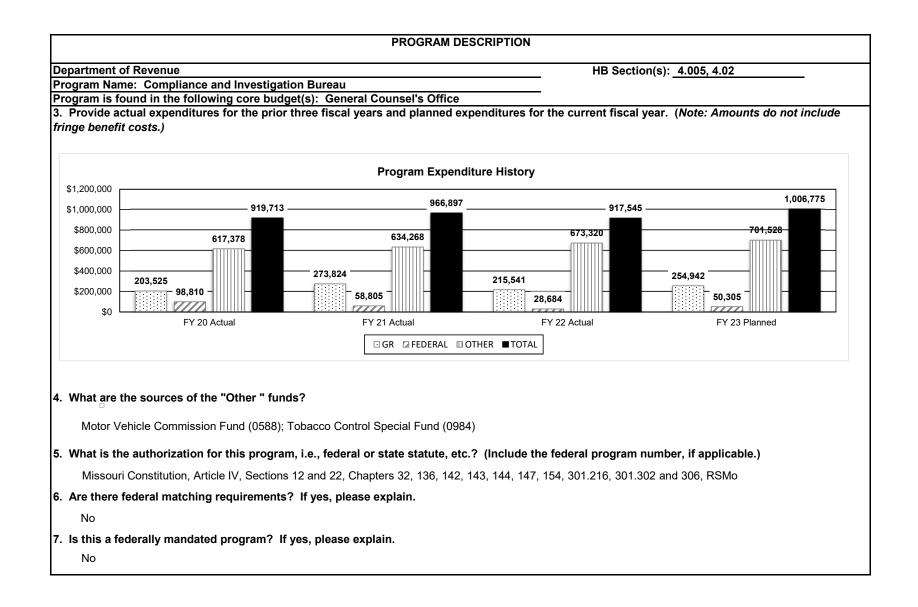

### 2a. Provide an activity measure(s) for the program.

### i. Returns Processed in the Integrated Tax System

Note: FY20 return totals were down due to the extended individual income tax filing date. FY21 return totals were increased due to the extended individual income tax filing date.

## ii. Sales / Use Tax Money Distributed to Local Jurisdictions through the Integrated Tax System

HB Section(s): 4.01

#### Department of Revenue

Program Name - Integrated Tax System

Program is found in the following core budget(s): Integrated Tax System

HB Section(s): 4.01