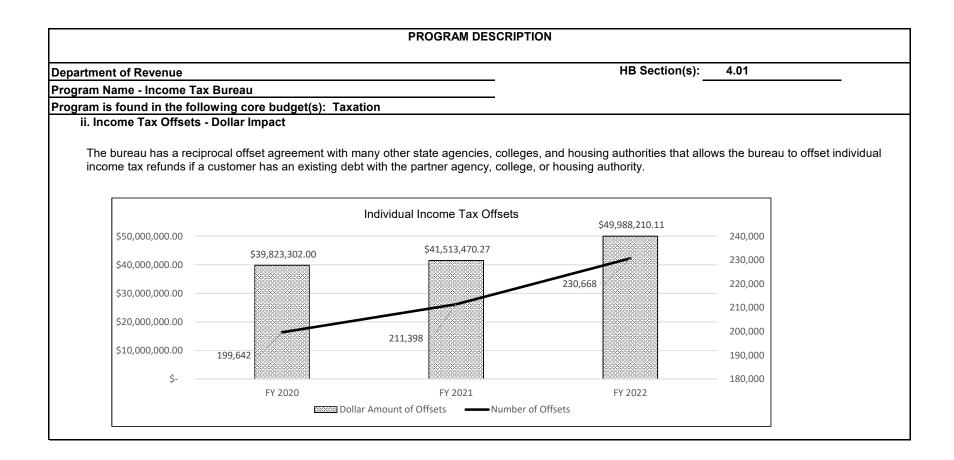

l income tax returns and property tax credit claims electronically overall in FY 2022. The number of paper returns received continues to decrease annually.

Non-2D barcode paper returns have a much higher manual review rate than 2D or electronic returns, as data entry errors also cause manual review. In FY 2022, the Processing Bureau increased the volume of non-2D returns processed through the data capture functionality. This new data capture process initially caused an increase in error, we will continue to refine this process. A quality control process is completed daily during the tax season to identify issues from internal and external sources that cause returns to be triggered for manual review unnecessarily. This process allows the bureau to identify and correct issues early.









|                       |                                                                                                                                                           | PF                                    | ROGRAM DESCRIPTION                          |                                 |                          |
|-----------------------|-----------------------------------------------------------------------------------------------------------------------------------------------------------|---------------------------------------|---------------------------------------------|---------------------------------|--------------------------|
| Department of R       |