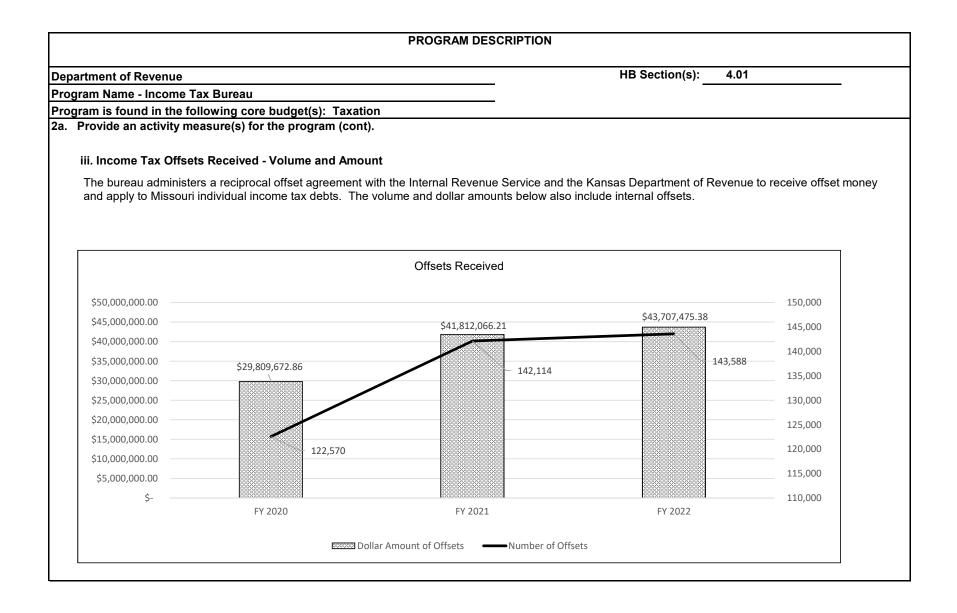

operty tax credits. The bureau also receives inbound correspondence and responds to inquiries regarding customer's individual income tax and property tax credit accounts. The FY 2022 increase in individual income tax correspondence received was due to the increase in notices issued within the fiscal year. The increase of notices issued stemmed from the extended due date for the 2019 and 2020 individual income tax returns. Volume of Correspondence Received for Property Tax Volume of Correspondence Received for Individual Income Credit Claims Tax Returns 80,000 20.000 71,611 18,000 70.000 64,154 16,000 56,437 13,517 60,000 14.000 12,121 11,494 50,000 12,000 10,000 40,000 8,000 30,000 6,000 4,000 20,000 2,000 10,000 FY 2020 FY 2021 FY 2022 FY 2020 FY 2021 FY 2022 Corr Received Corr Received



## PROGRAM DESCRIPTION HB Section(s): 4.01 Department of Revenue Program Name - Income Tax Bureau Program is found in the following core budget(s): Taxation 2a. Provide an activity measure(s) for the program (cont). iv. Refunds Stopped Due to Fraud - Volume The bureau works with an external vendor to continually update a fraud analytics algorithm that identifies fraudulent returns. The algorithm is updated based on patterns found by our fraud team, other states sharing fraud patterns, and continuous analysis by our partnering vendor. A score is assigned to each electronically filed return. If the score exceeds the thresholds set, the return is flagged for manual review. The bureau also utilizes reports developed to identify fraud on paper returns. In FY 2020, the bureau identified a frau