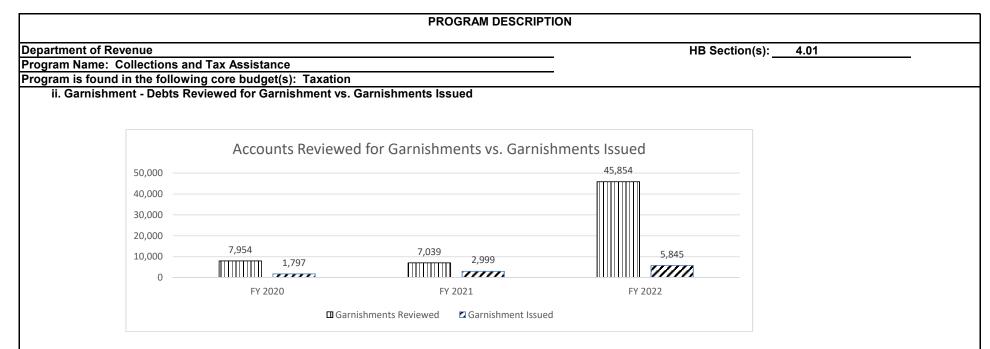

| Target Call Volume  |  |
|                                                                         |                                 |                                       |                     |  |

Comment: In FY2022, the abandoned/deflected calls increased by 59% compared to FY2021. The call center struggled to fill vacancies in FY2022, averaging 27 vacancies, per month.



The call center struggled to fill vacancies in FY2022 and often operated on reduced staff due to COVID-19. We continue to obtain, train, and retain quality agents to assist customers. With the roll out of our new Cloud based call system, we are now reviewing repeat caller information and making an attempt to call taxpayers back who have called us multiple times in one day in an effort to resolve their account.



All debts are reviewed before garnishments are issued. The bureau reviews external data sources to search for assets to garnish, such as wages or bank accounts. A lien must be present on the debt before a garnishment can be issued. System restrictions prevented new liens from being filed consistently in previous fiscal years. This has decreased the number of accounts eligible for garnishment as many of the cases we review pertain to debt(s) over five years old. New liens are now being filed and the debt(s) are being reviewed for garnishment.

During FY 2022, Collection Enforcement reviewed upwards of 30,000 accounts before transferring case inventory from a terminated collection agency to a newly onboarded agency. Ongoing litigations regarding the statute of limitations on administrative