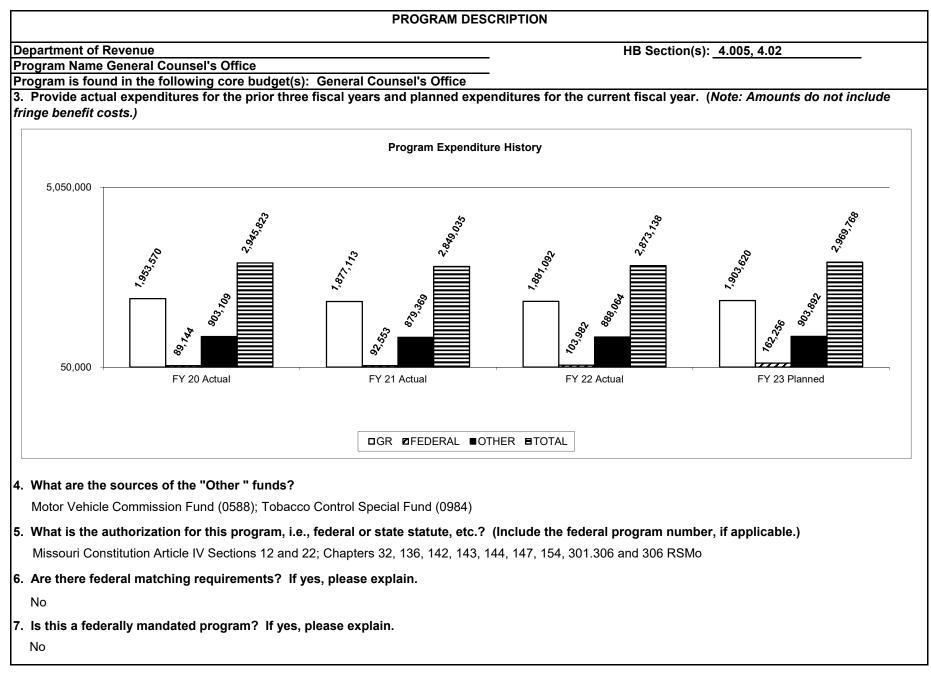

i circuit courts and federal bankruptcy courts; work with the Attorney General's Office in defending complex litigation involving the Department; prepare legal analysis on pending legislation; draft and review contracts; draft and review administrative rules; administer the Departments compliance with the Sunshine law; and ensure the Departments compliance with privacy and confidentiality laws. GCO also conducts external investigations and develops information leading to local prosecution of individuals and businesses suspected of violating state statutes related to taxation, motor vehicle and driver laws. In addition to external investigations, GCO conducts internal audits and investigations of contracted license offices.

## 2a. Provide an activity measure(s) for the program.















|                                                                                         | PROGRAM DESCR                                                         | PTION                                              |
|-----------------------------------------------------------------------------------------|-----------------------------------------------------------------------|----------------------------------------------------|
| Department of Revenue<br>Program Name: Internal Audit<br>Program is found in the follow | and Compliance Bureau<br>ing core budget(s): General Counsel's Office | HB Section(s): <u>4.005, 4.02</u>                  |
| 2b. Provide a measure(s) of th                                                          |