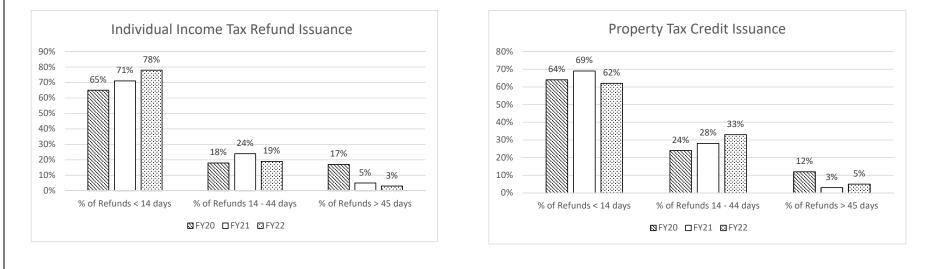

ew legislation and enhanced functionality are also tracked as defects. The data below reflects the amount of defects created and closed in the applicable years.



HB Section(s): 4.01

# PROGRAM DESCRIPTION Department of Revenue Program Name - Integrated Tax System Program is found in the following core budget(s): Integrated Tax System ii. Refund Turnaround Time

One of the most important functions the Integrated Tax System plays is the timely issuance of individual income tax refunds and property tax credits. Each year the Department receives approximately 1.6 million refund claims. Approximately 12 percent of the refund claims require a manual review, which can delay the issuance. The information below reflects the volumes and percentages of refunds issued in the applicable timeframes.



# Department of Revenue

Program Name - Integrated Tax System

Program is found in the following core budget(s): Integrated Tax System

2c. Provide a measure(s) of the program's impact.

HB Section(s): 4.01



Department of Revenue

Program Name - Integrated Tax System

Program is found in the following core budget(s): Integrated Tax System

2d. Provide a measure(s) of the program's efficiency.

There are a number of components of the Integrated Tax System that make it more efficient than our previous legacy systems. Items include: 1) Reduced time to educate new employees -- nearly 50% decrease, in certain situations.

2) Ability to cross educate staff in multiple areas of the system -- the Department's cross training efforts have continued to increase each year since the inception of th