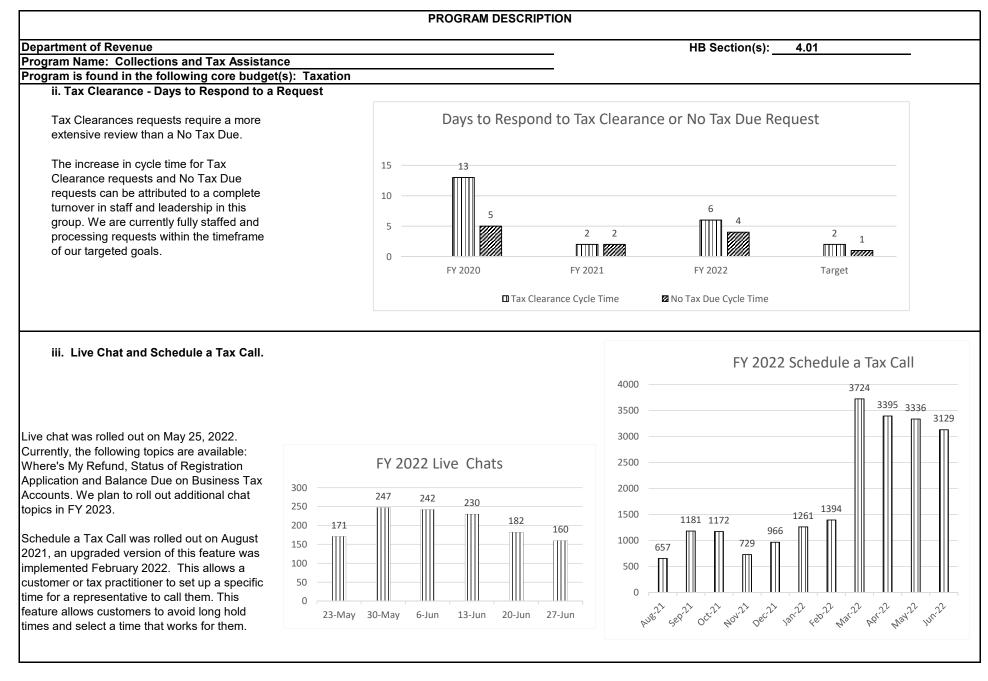

s, revokes business licenses, issues garnishments, and evaluates offers-in-compromise. The specialized Extraordinary Collections (ECO) staff work with the Taxation collection attorneys to file motions in court or injunctions and place liens for businesses with debts over \$50,000, that are operating without a sales tax license.

In an effort to increase collections in this fiscal year, the team began filing manual liens against repeat or high dollar offenders in order to proceed with issuance of garnishment orders. We established a process of manually reviewing and requesting judgments, worked to establish process improvements for ECO reports, and manually reviewed case inventory before assigning to a new collection agency. These efforts resulted in a favorable increase in collections.





| PROGRAM DE                                                 | SCRIPTION           |
|------------------------------------------------------------|---------------------|
| Department of Revenue                                      | HB Section(s): 4.01 |
| Program Name: Collections and Tax Assistance               |                     |
| Program is found in the following core budget(s): Taxation |                     |

3. Provide actual expenditures for the prior three fiscal years and planned expenditures for the current fiscal year. (Note: Amounts do not include fringe benefit costs.)

| AF 000 000                                                                     |                                   | Program Expenditure Hi