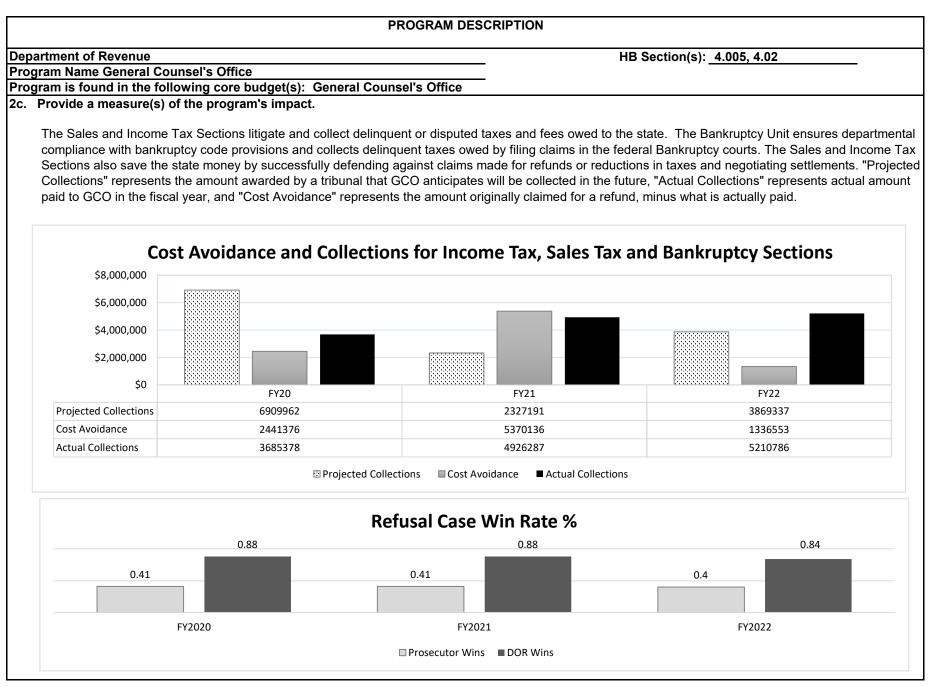

souri circuit courts and federal bankruptcy courts; work with the Attorney General's Office in defending complex litigation involving the Department; prepare legal analysis on pending legislation; draft and review contracts; draft and review administrative rules; administer the Departments compliance with the Sunshine law; and ensure the Departments compliance with privacy and confidentiality laws. GCO also conducts external investigations and develops information leading to local prosecution of individuals and businesses suspected of violating state statutes related to taxation, motor vehicle and driver laws. In addition to external investigations, GCO conducts internal audits and investigations of contracted license offices.

## 2a. Provide an activity measure(s) for the program.















|                                                                                         | PROGRAM DESCR                                                         | PTION                                              |
|-----------------------------------------------------------------------------------------|-----------------------------------------------------------------------|----------------------------------------------------|
| Department of Revenue<br>Program Name: Internal Audit<br>Program is found in the follow | and Compliance Bureau<br>ing core budget(s): General Counsel's Office | HB Section(s): <u>4.005, 4.02</u>                  |
| 2b. Provide a measure(s) of th                                                          |