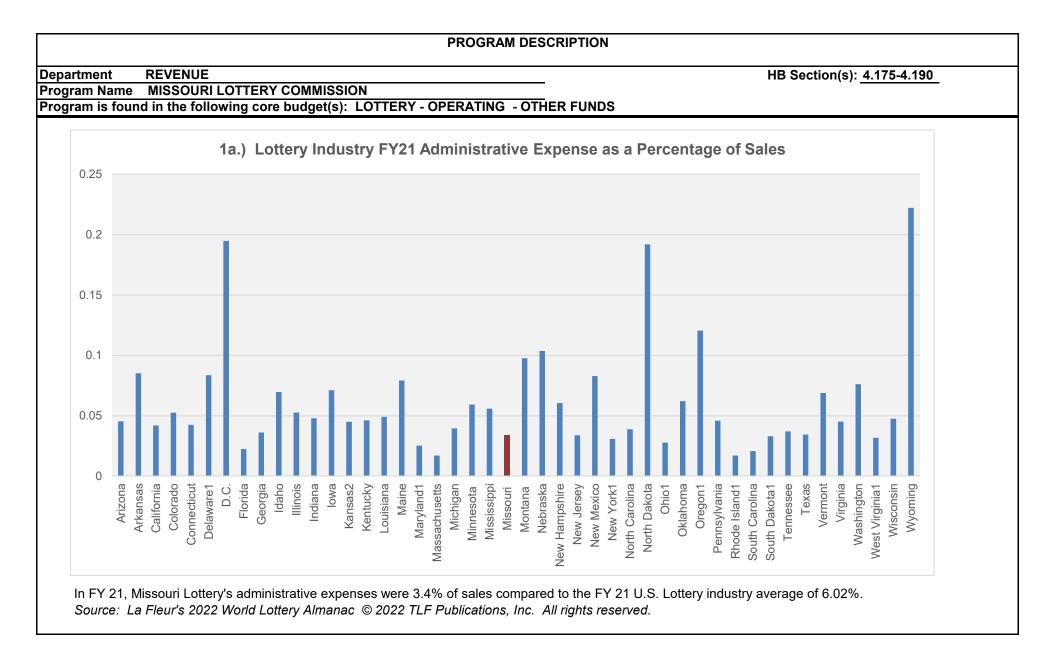

also been certified by MSECB, an accredited Management Systems Certification Body.

#### 2c. Provide a measure(s) of the program's impact.



1.) Annual Transfers to Education

\*Projected FY 23 is calculated as the previous five years' average plus 1% in order to neutralize/counterbalance fluctuations from jackpots and product mix in any one year, plus FY 22 proceeds not transferred until FY 23 of \$39.3 million

HB Section(s): 4.175-4.190



**3.)** State Tax Withholdings and Debt Offsets on Lottery Winnings - In FY 2022, the Lottery remitted \$5.1 million in state tax withholdings to Missouri Department of Revenue and \$1.2 million in debt offsets to various state agencies from Lottery prize winnings.

#### 2d. Provide a measure(s) of the program's efficiency.



administrative costs.





In FY 21, Missouri Lottery's administrative expenses were 3.4% of sales compared to the contiguous state lotteries' average of 6.29%. *Source: La Fleur's 2022 World Lottery Almanac* © 2022 *TLF Publications, Inc. All rights reserved.* 





|                               |                                                                                                     | PROGRAM I                         | DESCRIPTION                      |                               |                  |
|-------------------------------|-----------------------------------------------------------------------------------------------------|-----------------------------------|----------------------------------|-------------------------------|------------------|
| Department                    | REVEN