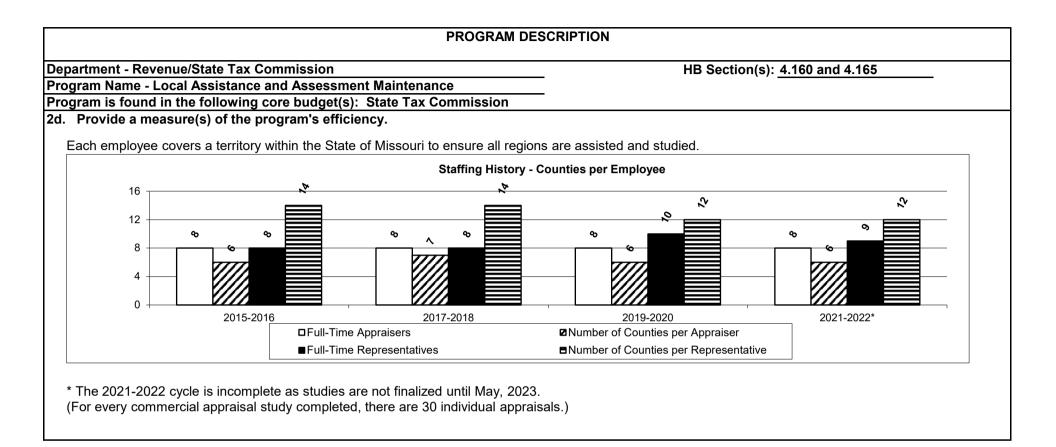

----------------|-----------|-----------|-----------|------------|
| Commercial Appraisal Studies  | 51        | 51        | 38        | 20         |
| Residential Appraisal Studies | 3         | 0         | 0         | 0          |
| Residential Sales Studies     | 112       | 115       | 114       | 43         |

\* The 2021-2022 cycle is incomplete as studies are not finalized until May, 2023.

(For every residential appraisal study completed, there are 25 individual appraisals. In the 2019-2020 assessment cycle, all counties qualified for a residential sales study.)

(For every commercial appraisal study completed, there are 30 individual appraisals.)

HB Section(s): 4.160 and 4.165



\* The 2021-2022 cycle is incomplete as appraisals and studies are not finalized until May, 2023.





Department - Revenue/State Tax Commission

HB Section(s): 4.160 and 4.165

Program Name - Local Assistance and Assessment Maintenance

Program is found in the following core budget(s): State Tax Commission

3. Provide actual expenditures for the prior three fiscal years and planned expenditures for the current fiscal year. (Note: Amounts do not include fringe benefit costs.)



□GR ■TOTAL

| PROGRAM DESCRIPTION                                                                                                                                                                                                                 |                                                 |  |  |  |  |  |
|-----------------------------------------------------------------------------------------------------------