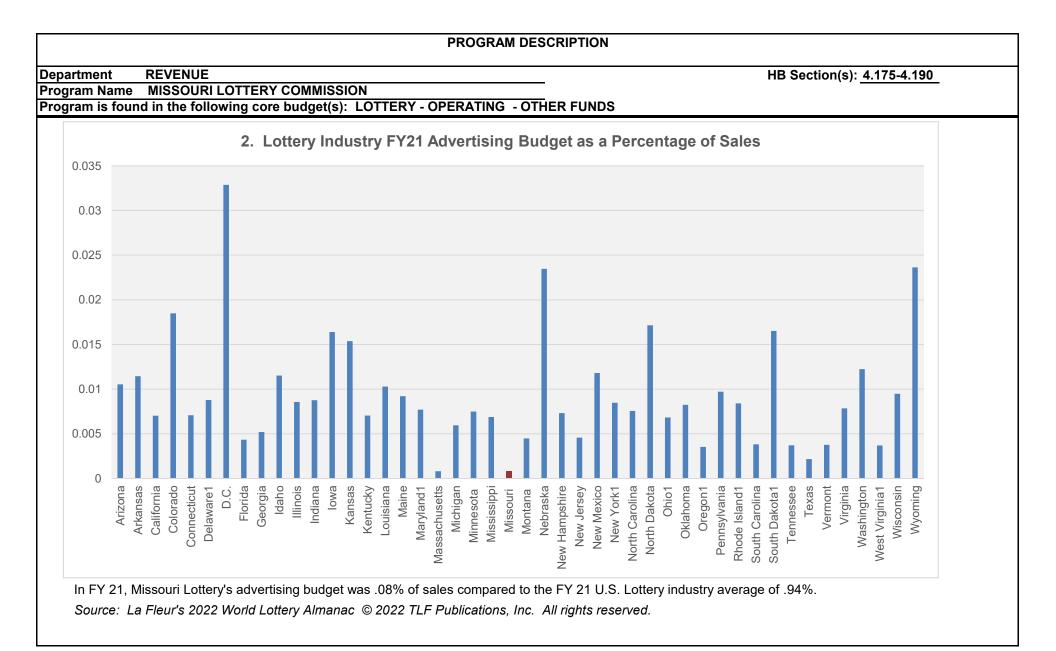

age plus 1% in order to neutralize/counterbalance fluctuations from jackpots and product mix in any one year, plus FY 22 proceeds not transferred until FY 23 of \$39.3 million

HB Section(s): 4.175-4.190



**3.)** State Tax Withholdings and Debt Offsets on Lottery Winnings - In FY 2022, the Lottery remitted \$5.1 million in state tax withholdings to Missouri Department of Revenue and \$1.2 million in debt offsets to various state agencies from Lottery prize winnings.

#### 2d. Provide a measure(s) of the program's efficiency.



administrative costs.





In FY 21, Missouri Lottery's administrative expenses were 3.4% of sales compared to the contiguous state lotteries' average of 6.29%. *Source: La Fleur's 2022 World Lottery Almanac* © 2022 *TLF Publications, Inc. All rights reserved.* 





|                               |                                                                                                     | PROGRAM I                         | DESCRIPTION                      |                               |                  |
|-------------------------------|-----------------------------------------------------------------------------------------------------|-----------------------------------|----------------------------------|-------------------------------|------------------|
| Department                    | REVENUE                                                                                             |                                   |                                  | HB Section(s): <u>4.17</u>    | 5-4.190          |
| Program Name