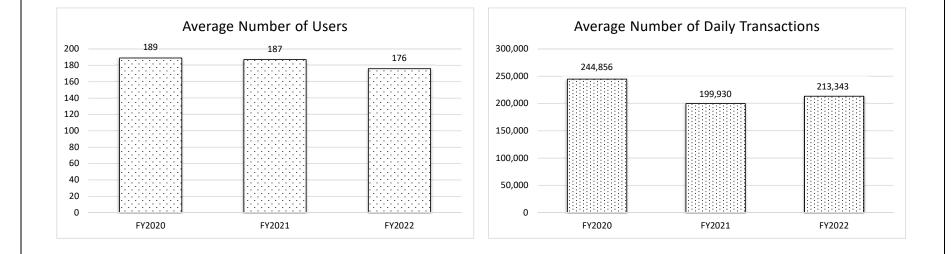

artment of Revenue Program Name - Integrated Tax System Program is found in the following core budget(s): Integrated Tax System ii. Refund Turnaround Time

One of the most important functions the Integrated Tax System plays is the timely issuance of individual income tax refunds and property tax credits. Each year the Department receives approximately 1.6 million refund claims. Approximately 12 percent of the refund claims require a manual review, which can delay the issuance. The information below reflects the volumes and percentages of refunds issued in the applicable timeframes.



# Department of Revenue

Program Name - Integrated Tax System

Program is found in the following core budget(s): Integrated Tax System

2c. Provide a measure(s) of the program's impact.

HB Section(s): 4.01



Department of Revenue

Program Name - Integrated Tax System

Program is found in the following core budget(s): Integrated Tax System

2d. Provide a measure(s) of the program's efficiency.

There are a number of components of the Integrated Tax System that make it more efficient than our previous legacy systems. Items include: 1) Reduced time to educate new employees -- nearly 50% decrease, in certain situations.

2) Ability to cross educate staff in multiple areas of the system -- the Department's cross training efforts have continued to increase each year since the inception of the integrated system.

3) Ability to target work based on skill level of the team member -- in FY21, the Department began to use temporary staff to review sales tax exceptions. This was the first time this activ