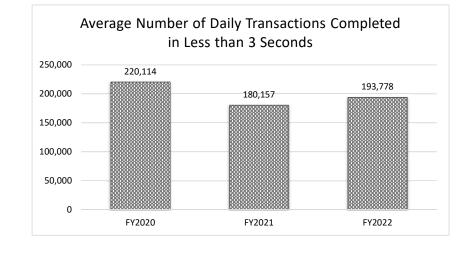

certain situations.

2) Ability to cross educate staff in multiple areas of the system -- the Department's cross training efforts have continued to increase each year since the inception of the integrated system.

3) Ability to target work based on skill level of the team member -- in FY21, the Department began to use temporary staff to review sales tax exceptions. This was the first time this activity was not limited to full-time staff.

4) Electronic images of tax returns, payments, and correspondence available in host system -- this will ultimately reduce the total paper stored by the Department and reduce handoffs between work areas.

5) Tax staff can easily extract data from the system -- this lessens our dependence on IT staff and provides us a greater ability to improve processes.





HB Section(s): 4.01



#### Department of Revenue

HB Section(s): 4.01

Program Name - Integrated Tax System

Program is found in the following core budget(s): Integrated Tax System

# 3. Provide actual expenditures for the prior three fiscal years and planned expenditures for the current fiscal year. (*Note: Amounts do not include fringe benefit costs.*)



4. What are the sources of the "Other " funds?

5. What is the authorization for this program, i.e., federal or state statute, etc.? (Include the federal program number, if applicable.)

6. Are there federal matching requirements? If yes, please explain.

No

7. Is this a federally mandated program? If yes, please explain.

No

|                              |         |         |         |         |          | DEC      |         |