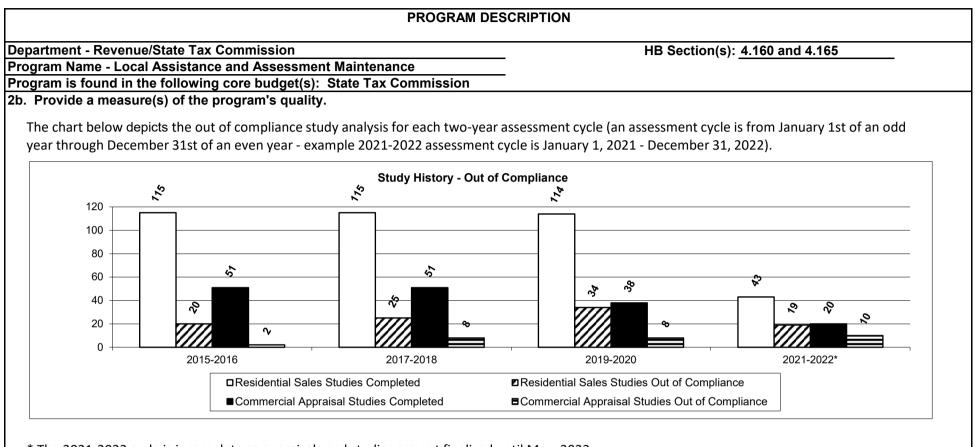

).

| Assessment Cycle              | 2015-2016 | 2017-2018 | 2019-2020 | 2021-2022* |
|-------------------------------|-----------|-----------|-----------|------------|
| Commercial Appraisal Studies  | 51        | 51        | 38        | 20         |
| Residential Appraisal Studies | 3         | 0         | 0         | 0          |
| Residential Sales Studies     | 112       | 115       | 114       | 43         |

\* The 2021-2022 cycle is incomplete as studies are not finalized until May, 2023.

(For every residential appraisal study completed, there are 25 individual appraisals. In the 2019-2020 assessment cycle, all counties qualified for a residential sales study.)

(For every commercial appraisal study completed, there are 30 individual appraisals.)

HB Section(s): 4.160 and 4.165



\* The 2021-2022 cycle is incomplete as appraisals and studies are not finalized until May, 2023.





Department - Revenue/State Tax Commission

HB Section(s): 4.160 and 4.165

Program Name - Local Assistance and Assessment Maintenance

Program is found in the following core budget(s): State Tax Commission

3. Provide actual expenditures for the prior three fiscal years and planned expenditures for the current fiscal year. (Note: Amounts do not include fringe benefit costs.)



□GR ■TOTAL

| PROGRAM DESCRIPTION                                                                                                                                                                                                                 |                                                 |  |  |  |  |  |
|----