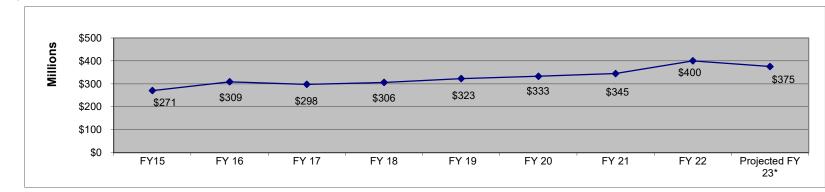

nts. Annual Comprehensive Financial Reports can be found on our website.

6) Security and Risk Management - Missouri Lottery is the first U.S. lottery to achieve the World Lottery Association's Level 2 certification for security and risk management. The Level 2 certification is based on the effective management of security and integrity, using four key components: ISO/IEC 27001 international standards for information security; lottery-specific security processes and controls; requirements for products offered by the lottery; and controls required for offering games run by the Multi-State Lottery Association (MUSL). The Lottery's information system has also been certified by MSECB, an accredited Management Systems Certification Body.

#### 2c. Provide a measure(s) of the program's impact.



1.) Annual Transfers to Education

\*Projected FY 23 is calculated as the previous five years' average plus 1% in order to neutralize/counterbalance fluctuations from jackpots and product mix in any one year, plus FY 22 proceeds not transferred until FY 23 of \$39.3 million

HB Section(s): 4.175-4.190



**3.)** State Tax Withholdings and Debt Offsets on Lottery Winnings - In FY 2022, the Lottery remitted \$5.1 million in state tax withholdings to Missouri Department of Revenue and \$1.2 million in debt offsets to various state agencies from Lottery prize winnings.

#### 2d. Provide a measure(s) of the program's efficiency.



administrative costs.





In FY 21, Missouri Lottery's administrative expenses were 3.4% of sales compared to the contiguous state lotteries' average of 6.29%. *S