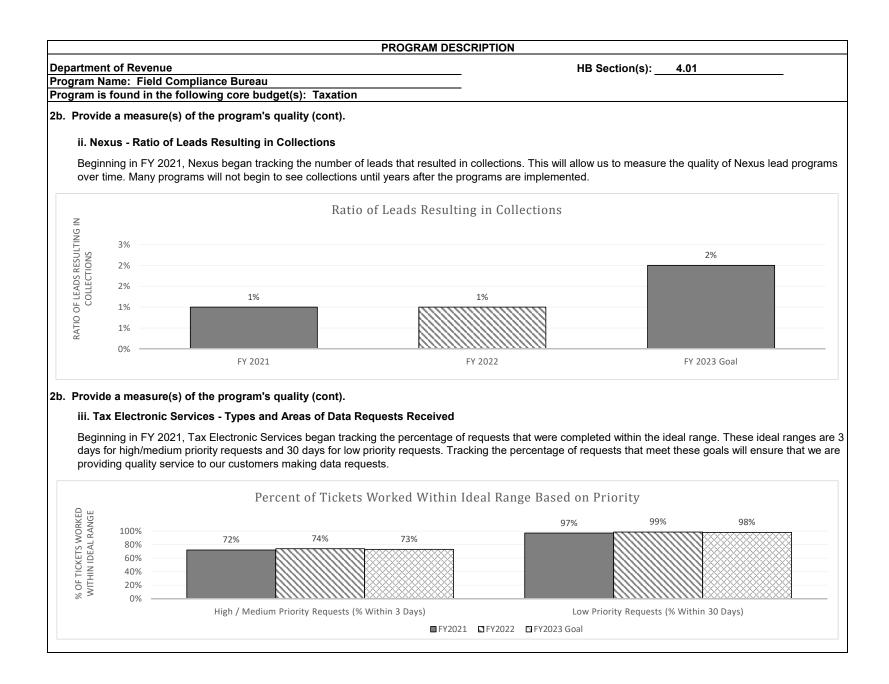

| sources of the "Other " funds?    |                                                                                     |                         |                         |
|                                                                                |                                   | ., federal or state statute, etc.? (Inclu<br>and 22 and Chapters 32, 136, 142, 143, |                         | applicable.)            |
| <b>Are there fec</b><br>No                                                     | deral matching requirements? If y | res, please explain.                                                                |                         |                         |

7. Is this a federally mandated program? If yes, please explain.

No















| PROGRAM DES                                                                                                                                                                                                                    | CRIPTION            |
|--------------------------------------------------------------------------------------------------------------------------------------------------------------------------------------------------------------------------------|---------------------|
| Department of Revenue                                                                                                                                                                                                          | HB Section(s): 4.01 |
| Program Name - Income Tax Bureau