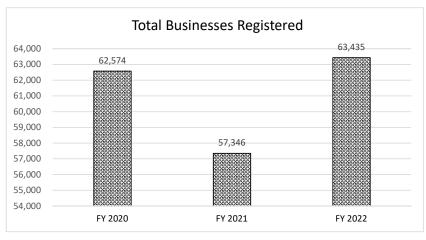

|
| 600,000                                          |                 |           |
|                                                  |                 |           |
| 400,000                                          |                 |           |
|                                                  |                 |           |
| 200,000                                          |                 |           |
|                                                  |                 |           |
| 0                                                | r               |           |

96

#### Department of Revenue

Program Name - Integrated Tax System

Program is found in the following core budget(s): Integrated Tax System

#### v. Businesses Registered through the Integrated Tax System



#### 2b. Provide a measure(s) of the program's quality.

#### i. Defect Analysis

The Integrated Tax System is made up of hundreds of thousands of separate business rules. The Department and the vendor have spent more than 8 years creating the various functions, coding them, and ensuring the correct operational output. Throughout the implementation of the integrated system, we have encountered many defects. A defect may be as small as a comma in the incorrect place on a notice or as large as a tax rate that impacts millions of filers. Changes needed to implement new legislation and enhanced functionality are also tracked as defects. The data below reflects the amount of defects created and closed in the applicable years.



HB Section(s): 4.01

# PROGRAM DESCRIPTION Department of Revenue