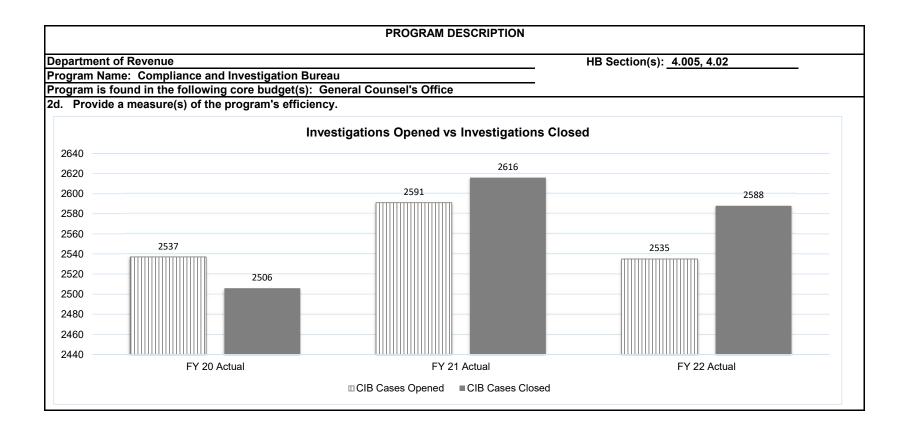

#### 1b. What does this program do?

The **Integrated Tax System** enables the Missouri Department of Revenue to administer the following tax types: Tire and Battery, Sales, Use, Employer Withholding, Individual Income (including Property Tax Credits) and Corporate Income. These tax types comprise the majority of the state's collections for general revenue. In addition, the system allows businesses to register for sales and use tax collection and generates the necessary licenses and documents that businesses need to operate retail businesses in Missouri. Administrative functions include maintaining all financial and administrative activities for each taxpayer, generating notices, collections functions and creating the files needed to generate sales and use tax distributions to all local political subdivisions that have enacted a sales or use tax.