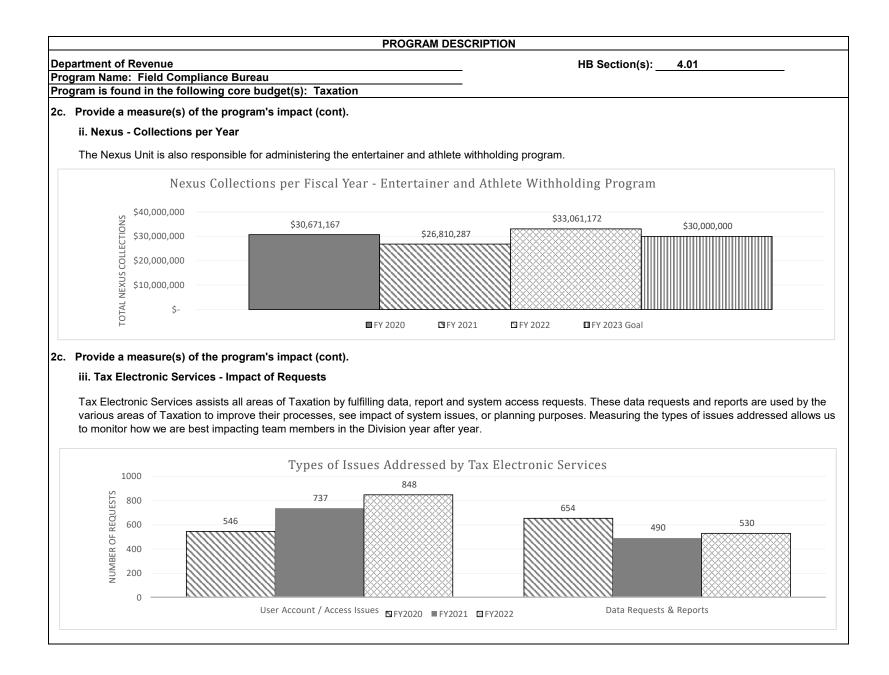

| sources of the "Other " funds?    |                                                                                     |                         |                         |
|                                                                                |                                   | ., federal or state statute, etc.? (Inclu<br>and 22 and Chapters 32, 136, 142, 143, |                         | applicable.)            |
| <b>Are there fec</b><br>No                                                     | deral matching requirements? If y | res, please explain.                                                                |                         |                         |

7. Is this a federally mandated program? If yes, please explain.

No















| PROGRAM DES                                                                                                                                                                                                                    | CRIPTION            |
|--------------------------------------------------------------------------------------------------------------------------------------------------------------------------------------------------------------------------------|---------------------|
| Department of Revenue                                                                                                                                                                                                          | HB Section(s): 4.01 |
| Program Name - Income Tax Bureau