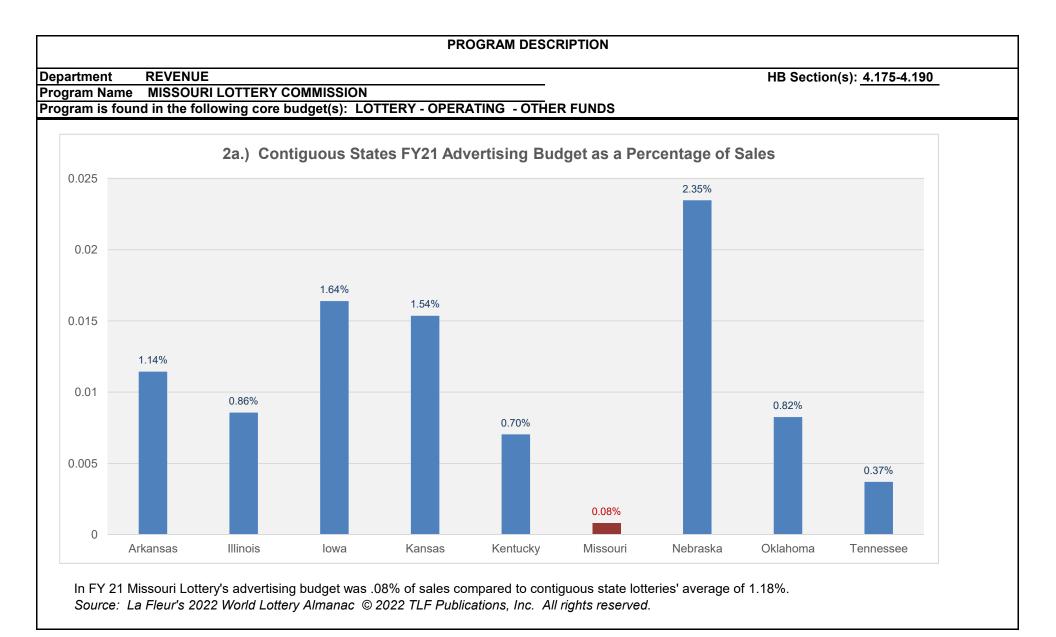

e plus 1% in order to neutralize/counterbalance fluctuations from jackpots and product mix in any one year, plus FY 22 proceeds not transferred until FY 23 of \$39.3 million

HB Section(s): 4.175-4.190



**3.)** State Tax Withholdings and Debt Offsets on Lottery Winnings - In FY 2022, the Lottery remitted \$5.1 million in state tax withholdings to Missouri Department of Revenue and \$1.2 million in debt offsets to various state agencies from Lottery prize winnings.

#### 2d. Provide a measure(s) of the program's efficiency.



administrative costs.





In FY 21, Missouri Lottery's administrative expenses were 3.4% of sales compared to the contiguous state lotteries' average of 6.29%. *Source: La Fleur's 2022 World Lottery Almanac* © 2022 *TLF Publications, Inc. All rights reserved.* 





|                               |                                                                                                     | PROGRAM I                         | DESCRIPTION                      |                               |                  |
|-------------------------------|-----------------------------------------------------------------------------------------------------|-----------------------------------|----------------------------------|-------------------------------|------------------|
| Department                    | REVENUE                                                                                             |                                   |                                  | HB Section(s): <u>4.17</u>    | 5-4.190          |
| Program Name