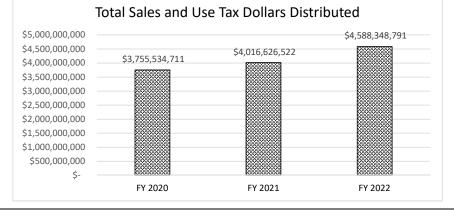

nerates the necessary licenses and documents that businesses need to operate retail businesses in Missouri. Administrative functions include maintaining all financial and administrative activities for each taxpayer, generating notices, collections functions and creating the files needed to generate sales and use tax distributions to all local political subdivisions that have enacted a sales or use tax.

### 2a. Provide an activity measure(s) for the program.

### i. Returns Processed in the Integrated Tax System



Note: FY20 return totals were down due to the extended individual income tax filing date. FY21 return totals were increased due to the extended individual income tax filing date.

## ii. Sales / Use Tax Money Distributed to Local Jurisdictions through the Integrated Tax System



HB Section(s): 4.01

#### Department of Revenue

Program Name - Integrated Tax System

Program is found in the following core budget(s): Integrated Tax System

HB Section(s): 4.01

# iii. Payments and Dollars Deposited through the Integrated Tax System



Note: Totals for FY20 do not include corporate income tax payments. Additionally, because the individual income tax payment and filing due dates were shifted from April 15 to July 15, and estimated \$783,000 million got shifted to FY21.

# iv. Refunds Issued through the Integrated Tax System

| 1,800,000<br>1,600,000<br>1,400,000<br>1,200,000 |                 | 1,677,110 |
|--------------------------------------------------|-----------------|-----------|
| 1,600,000                                        |                 |           |