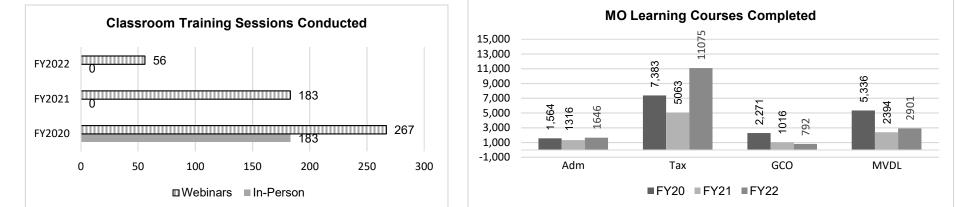

#### **PROGRAM DESCRIPTION**

HB Section(s): 4.005 and 4.025

Department of Revenue

**Program Name - Administration Division** 

Program is found in the following core budget(s): Administration/Postage

#### 1a. What strategic priority does this program address?

Embed Transformational Purpose, Focus on Service Culture, Partnerships, Employee Recognition and Engagement.

#### 1b. What does this program do?

The Administration Division provides administrative support and executive leadership to help all department divisions by enabling them to focus on their primary responsibilities with effective communication strategies, human resource and payroll processing, professional development initiatives, financial and general services.

### 2a. Provide an activity measure(s) for the program.







#### 2b. Provide a measure(s) of the program's quality.

The Department of Revenue's goal is to create a pool of certified professionals that are ready, willing and able to lead teams, projects and DOR initiatives.







The Department programs its outgoing mail to take advantage of United State Postal Service postage discounts.





# **DECISION ITEM SUMMARY**

| Budget Unit                     |             |         |             |         |             |          |         |         |
|---------------------------------|-------------|---------|-------------|---------|-------------|----------|---------|---------|
| Decision Item                   | FY 2022     | FY 2022 | FY 2023     | FY 2023 | FY 2024     | FY 2024  | ******  | ******  |
| Budget Object Summary           | ACTUA