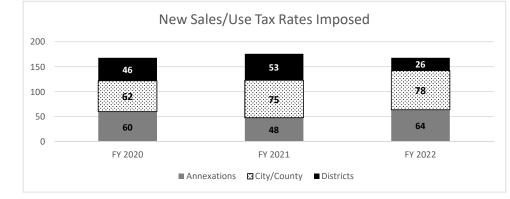

| \$18,857,837 | 464.12  | \$32,193,264 | 514.00  | \$25,622,989 | 514.00   | \$0     | 0.00    |
| GENERAL REVENUE            | \$18,155,859 | 441.87  | \$31,320,214 | 489.58  | \$24,749,939 | 489.58   |         | 0.00    |
| FEDERAL FUNDS              | \$0          | 0.00    | \$0          | 0.00    | \$0          | 0.00     |         | 0.00    |
| OTHER FUNDS                | \$701,978    | 22.25   | \$873,050    | 24.42   | \$873,050    | 24.42    |         | 0.00    |
|                            |              |         |              |         |              |          |         |         |







portion of our incoming correspondence. By refining the process, we feel we can limit the impact to our customers and our staffing through the reduction of unnecessary notices.



#### iv. Local Tax - New Sales/Use Taxes Imposed by Cities, Counties and Districts

New sales/use tax rates are imposed each quarter based on ballots passed by Cities, Counties, and Districts. The Department anticipates that FY 2023 may see a large number of use taxes imposed from the passing of Remote Seller Legislation that goes into effect January 1, 2023.



#### PROGRAM DESCRIPTION

Department of Revenue

#### Program Name: Business Tax Bureau

## HB Section(s): Program is found in the following core budget(s): Taxation ii. Sales/Use Tax Refunds - Denied Refund Dollar Amount Dollar Amount and Percent of Denied Refunds for

When a refund request is received, it is reviewed to ensure the correct amount of tax was paid on Missouri sales. If it is determined the sales were taxable or ta