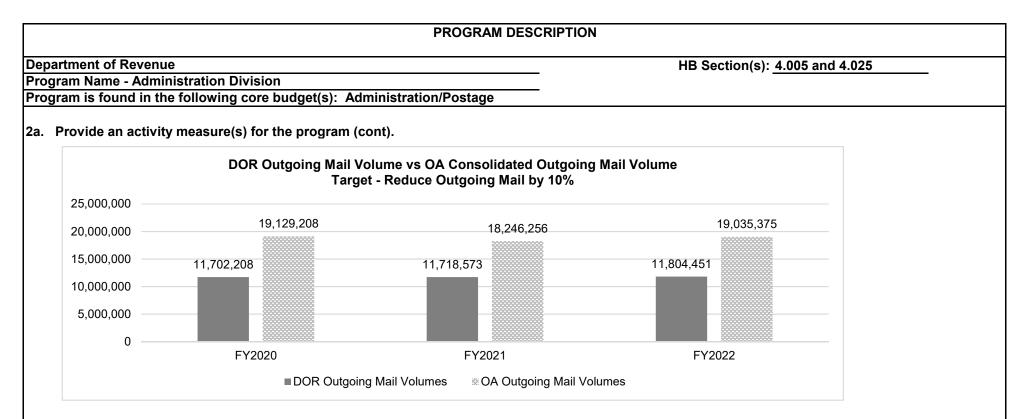

## **PROGRAM DESCRIPTION**

HB Section(s): 4.005 and 4.025

Department of Revenue

**Program Name - Administration Division** 

Program is found in the following core budget(s): Administration/Postage

#### 1a. What strategic priority does this program address?

Embed Transformational Purpose, Focus on Service Culture, Partnerships, Employee Recognition and Engagement.

#### 1b. What does this program do?

The Administration Division provides administrative support and executive leadership to help all department divisions by enabling them to focus on their primary responsibilities with effective communication strategies, human resource and payroll processing, professional development initiatives, financial and general services.

### 2a. Provide an activity measure(s) for the program.







#### 2b. Provide a measure(s) of the program's quality.

The Department of Revenue's goal is to create a pool of certified professionals that are ready, willing and able to lead teams, projects and DOR initiatives.







The Department programs its outgoing mail to take advantage of United State Postal Service postage discounts.





# **DECISION ITEM SUMMARY**

| Budget Unit                     |             |         |             |         |             |          |         |         |
|---------------------------------|-------------|---------|-------------|---------|-------------|----------|---------|---------|
| Decision Item                   | FY 2022     | FY 2022 | FY 2023     | FY 2023 | FY 2024     | FY 2024  | ******  | ******  |
| Budget Object Summary           | ACTUAL