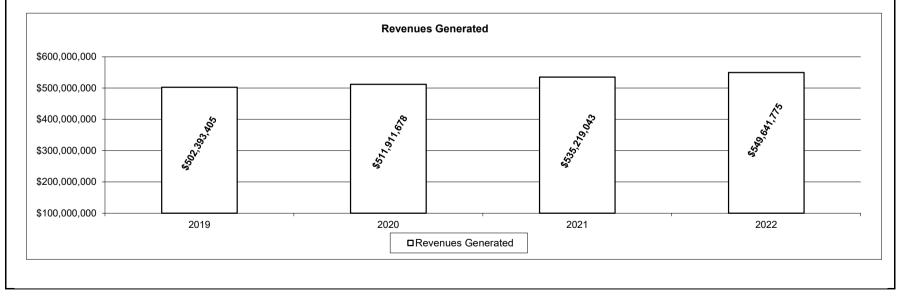

or to the informal hearing process. This process allows for full transparency and fair practices for all taxpayers.
- Informal hearings are conducted for the exchange of information. Arriving at fair market value requires both parties having knowledge of relevant and material facts. This program's processes, including appeal procedures, result in equitable treatment of all taxpayers.

### 2c. Provide a measure(s) of the program's impact.

This program generates revenue for the local entities by appraising these companies to develop a company value, extracting the State of Missouri value to then be apportioned to each county for the collection of taxes for local entities. These entities (such as schools, ambulance, fire, and library districts) provide services to the citizens of Missouri.



|                                                                                                  |                    | Р               | ROGRAM DES       | CRIPTION          |                         |                                      |
|--------------------------------------------------------------------------------------------------|--------------------|-----------------|------------------|-------------------|-------------------------|--------------------------------------|
| Department - Revenue/State Tax                                                                   | Commission         |                 |                  |                   | HB Section(             | s): 4.160                            |
| Program Name - Original Asses