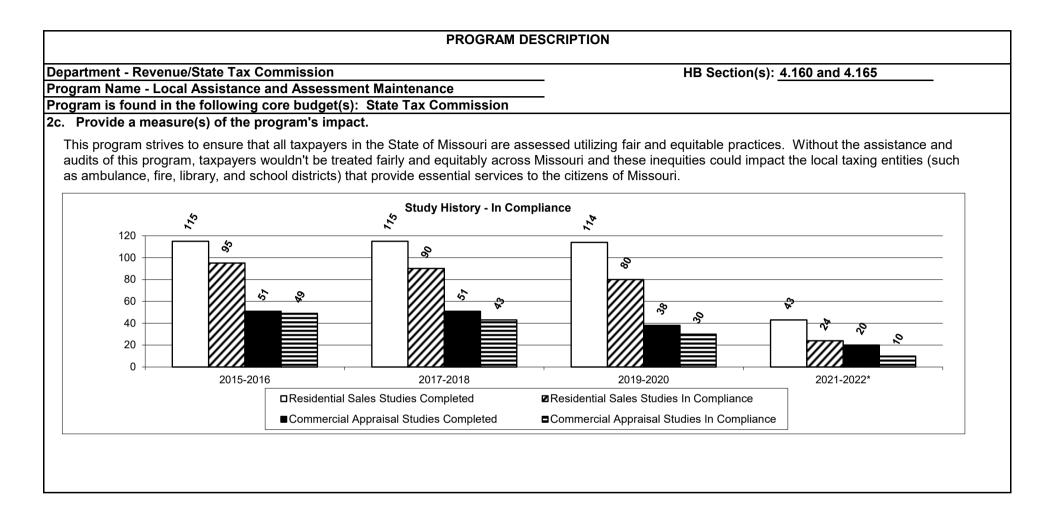

------------------|-----------|-----------|-----------|------------|
| Commercial Appraisal Studies  | 51        | 51        | 38        | 20         |
| Residential Appraisal Studies | 3         | 0         | 0         | 0          |
| Residential Sales Studies     | 112       | 115       | 114       | 43         |

\* The 2021-2022 cycle is incomplete as studies are not finalized until May, 2023.

(For every residential appraisal study completed, there are 25 individual appraisals. In the 2019-2020 assessment cycle, all counties qualified for a residential sales study.)

(For every commercial appraisal study completed, there are 30 individual appraisals.)

HB Section(s): 4.160 and 4.165



\* The 2021-2022 cycle is incomplete as appraisals and studies are not finalized until May, 2023.





Department - Revenue/State Tax Commission

HB Section(s): 4.160 and 4.165

Program Name - Local Assistance and Assessment Maintenance

Program is found in the following core budget(s): State Tax Commission

3. Provide actual expenditures for the prior three fiscal years and planned expenditures for the current fiscal year. (Note: Amounts do not include fringe benefit costs.)



□GR ■TOTAL

| PROGRAM DESCRIPTION                                                                                                                                                                                                                 |                                                 |  |  |  |  |  |
|---------------------------------------------------------------------------------------------------------