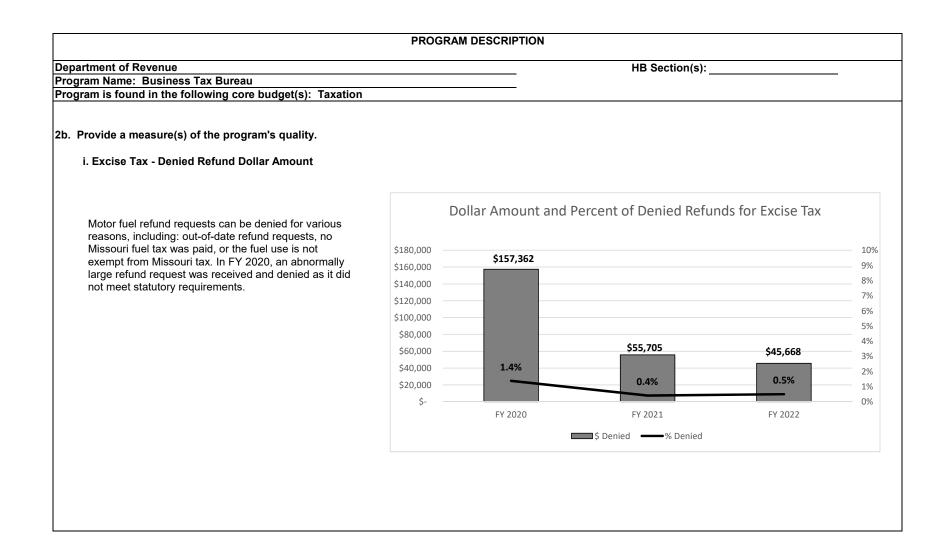

HER FUNDS                | \$701,978    | 22.25   | \$873,050    | 24.42   | \$873,050    | 24.42    |         | 0.00    |
|                            |              |         |              |         |              |          |         |         |







portion of our incoming correspondence. By refining the process, we feel we can limit the impact to our customers and our staffing through the reduction of unnecessary notices.



#### iv. Local Tax - New Sales/Use Taxes Imposed by Cities, Counties and Districts

New sales/use tax rates are imposed each quarter based on ballots passed by Cities, Counties, and Districts. The Department anticipates that FY 2023 may see a large number of use taxes imposed from the passing of Remote Seller Legislation that goes into effect January 1, 2023.



#### PROGRAM DESCRIPTION

Department of Revenue

#### Program Name: Business Tax Bureau

## HB Section(s): Program is found in the following core budget(s): Taxation ii. Sales/Use Tax Refunds - Denied Refund Dollar Amount Dollar Amount and Percent of Denied Refunds for

When a refund request is received, it is reviewed to ensure the correct amount of tax was paid on Missouri sales. If it is determined the sales were taxable or tax wasn't paid, the refund request is denied or reduced.

We continually work with customers and tax practitioners to ensure sufficient information is provided to deliver the quality service. This effort has reduced the claims denied for lack of information.



#### iii. Correspondence - Quality of Correspondence Reponses for Sales/Use Tax and Employer Withholding