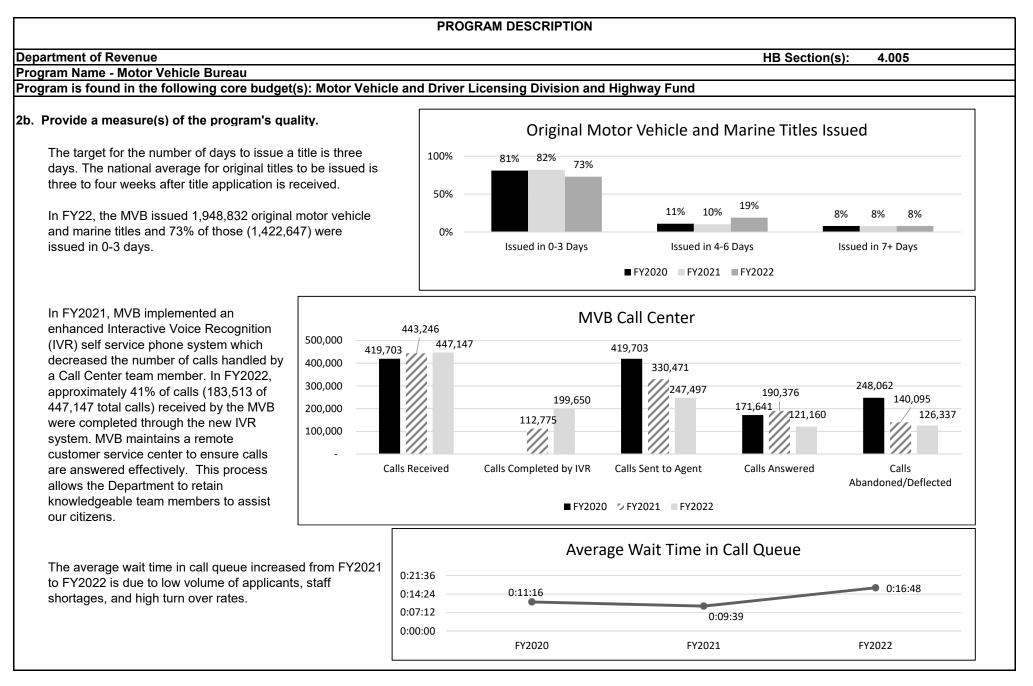

| rtment of Revenue<br>ram Name: Processing Bureau<br>ram is found in the following core budget(s): Taxation<br>Provide a measure(s) of the program's impact.<br>The below illustrates the state and non-state funds included in the daily depos | HB Section(s):                                                                                                                                                                                                                                                                                                                                                       |
|------------------------------------------------------------------------------------------------------------------------------------------------------------------------------------------------------------------------------------------------|----------------------------------------------------------------------------------------------------------------------------------------------------------------------------------------------------------------------------------------------------------------------------------------------------------------------------------------------------------------------|
| State AccountsCorporate TaxFranchise TaxFranchise TaxWithholding TaxIndividual TaxFiduciary TaxTire/Battery TaxInsuranceCaptivePremiumSurplus LinesWorker's CompCredit Annual Report Penalty                                                   | Amount Deposited into State and Non-State Funds         \$20,000,000,000       \$19,588,646,785         \$19,000,000,000       \$17,308,789,626         \$17,000,000,000       \$17,308,789,626         \$16,000,000,000       \$14,658,018,758         \$15,000,000,000       \$14,658,018,758         \$13,000,000,000       FY 2021         FY 2020       FY 2021 |

\*Deposits were impacted by the COVID-19 July 15, 2020 extended due date for Individual, Corporate and Fiduciary tax returns and payments. This extended due date increased deposits in FY 2021 because there were two tax due dates in the fiscal year. In FY 2022, the Department saw large increases in deposits for income and state and local sales taxes.

#### PROGRAM DESCRIPTION **Department of Revenue** HB Section(s): 4.01 Program Name: Processing Bureau Program is found in the following core budget(s): Taxation 2d. Provide a measure(s) of the program's efficiency. Percentage of Returns and Applications Received Electronically Percent of Electronically Received Applications and Returns 100% 87% 87% 88% 90% 84% 76% 80% 76% 75% 73% 71% 67% 65% 70% 59% 56% 60% 50% 40% 38% 40% 30% 20% 10% 0% FY 2020 FY 2021 FY 2022 Registration Applications Individual Income Tax Returns ■ Property Tax Credit Claims Business Tax Returns Corporate Income Tax Returns

| Registration Applications     | 80% |
|-------------------------------|-----|
| Business Tax Returns          | 80% |
| Individual Income Tax Returns | 90% |
| Property Tax Credit Claims    | 62% |
| Corporate Income Tax Returns  | 80% |

Electronic returns require less manual intervention and have a lower error rate. Electronic business returns pre-populate specific jurisdiction and site codes and auto-calculates certain fields resulting in fewer manual calculations and typographical errors. In FY 2021, the Department implemented an online Property Tax Credit Application to provide an electronic method of filing to submit a claim when not filing an individual return.