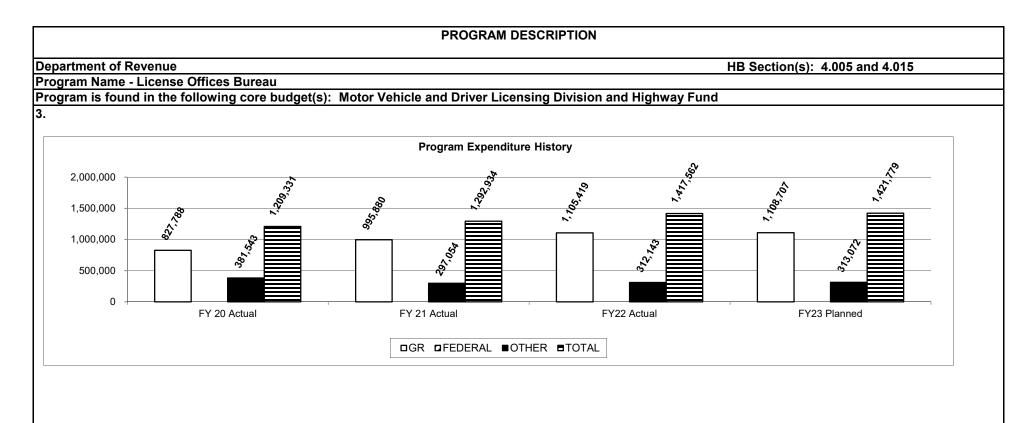

A Workload Optimizer was developed in collaboration with an external vendor and placed into service in January of 2021. The Workload Optimizer utilizes various data points to identify return edits that can be systematically resolved and do not require manual review, resulting in reduced processing time for the impacted customers. This process systematically resolved audit reasons on 12,267 returns; saving the bureau approximately 295 hours of work.