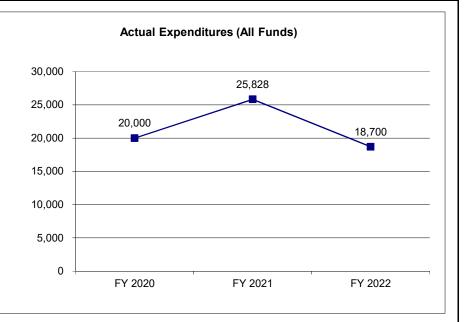

#### CORE DECISION ITEM

| Department of Revenue                                       |                      |                     |                   |                        | Budget Unit          | 86110C        |                 |               |            |
|-------------------------------------------------------------|----------------------|---------------------|-------------------|------------------------|----------------------|---------------|-----------------|---------------|------------|
| Divisions-Motor Vehicle and<br>Core - Highway Collections C |                      | g, Taxation, A<br>- | Administratio     |                        | ounsel<br>HB Section | 4.005         |                 |               |            |
| 4. FINANCIAL HISTORY                                        |                      |                     |                   |                        |                      |               |                 |               |            |
|                                                             | FY 2020<br>Actual    | FY 2021<br>Actual   | FY 2022<br>Actual | FY 2023<br>Current Yr. |                      | Actua         | al Expenditures | s (All Funds) |            |
| Appropriation (All Funds)                                   | 24,927,460           | 24,315,823          | 25,474,463        | 28,550,491             |                      |               |                 |               |            |
| Less Reverted (All Funds)                                   | (747,826)            | (713,117)           | (764,236)         | 0                      | 23,300,000           |               |                 |               |            |
| _ess Restricted (All Funds)*                                | (364,603)            | 0                   | 0                 | 0                      | 23,250,000           | 23,237,       | 179             |               | 23,230,473 |
| Budget Authority (All Funds)                                | 23,815,031           | 23,602,706          | 24,710,227        | 28,550,491             | 23,200,000           |               |                 |               |            |
|                                                             |                      |                     |                   |                        | 23,150,000           |               | $\rightarrow$   |               |            |
| Actual Expenditures (All Funds                              |                      | 22,927,877          |                   | N/A                    | 23,100,000           |               | $\rightarrow$   |               |            |
| Inexpended (All Funds)                                      | 577,852              | 674,829             | 1,479,754         | N/A                    | 23,050,000           |               |                 | /             |            |
|                                                             |                      |                     |                   |                        | 23,000,000           |               |                 |               |            |
| Inexpended, by Fund:                                        |                      |                     |                   |                        | 22,950,000           |               |                 | 22,927 877    |            |
| General Revenue                                             | 495,117              | 632,600             | 690,431           | N/A                    | 22,900,000           |               |                 | ,•`¥`••••     |            |
| Federal                                                     | 0                    | 0                   | 0                 | N/A                    | 22,850,000           |               |                 |               |            |
| Other                                                       | 82,735               | 42,229              | 789,323           | N/A                    |                      |               |                 |               |            |
|                                                             | (1)                  |                     |                   |                        | 22,800,000           |               |                 |               |            |
| Current Year restricted amour                               | nt is as of          |                     |                   |                        | 22,750,000           | FY 202        | 20              | FY 2021       | FY 2022    |
|                                                             |                      |                     |                   |                        |                      |               |                 |               |            |
| Reverted includes the statutory                             |                      |                     |                   |                        |                      |               |                 |               |            |
| Restricted includes any Goverr                              | nor's expenditure    | restrictions w      | nich remaine      | d at the end o         | f the fiscal year (  | when applicab | ole).           |               |            |
| NOTES:                                                      |                      |                     |                   |                        |                      |               |                 |               |            |
| Division Alloc                                              | ation for FY23 Fun   | ding                | GR                | FTE                    | HWY                  | FTE           | TOTAL           | FTE           |            |
| Motor Vehicle a                                             | and Driver Licensing |                     | \$5,878,759       | 116.55                 | \$10,649,627         | 170.61        | \$16,528,386    | 287.16        |            |
| Taxation                                                    |                      |                     | \$595,073         | 19.46                  | \$1,125,093          | 33.66         | \$1,720,166     | 53.12         |            |
| General Couns                                               | el's Office          |                     | \$1,261,609       | 24.67                  | \$1,363,688          | 25.36         | \$2,625,297     | 50.03         |            |
| Administration/                                             | Postage              |                     | \$3,254,345       | 41.61                  | \$3,759,572          | 18.89         | \$7,013,917     | 60.50         |            |
|                                                             |                      |                     | \$10,989,786      | 202.29                 | \$16,897,980         | 248.52        | \$27,887,766    | 450.81        |            |