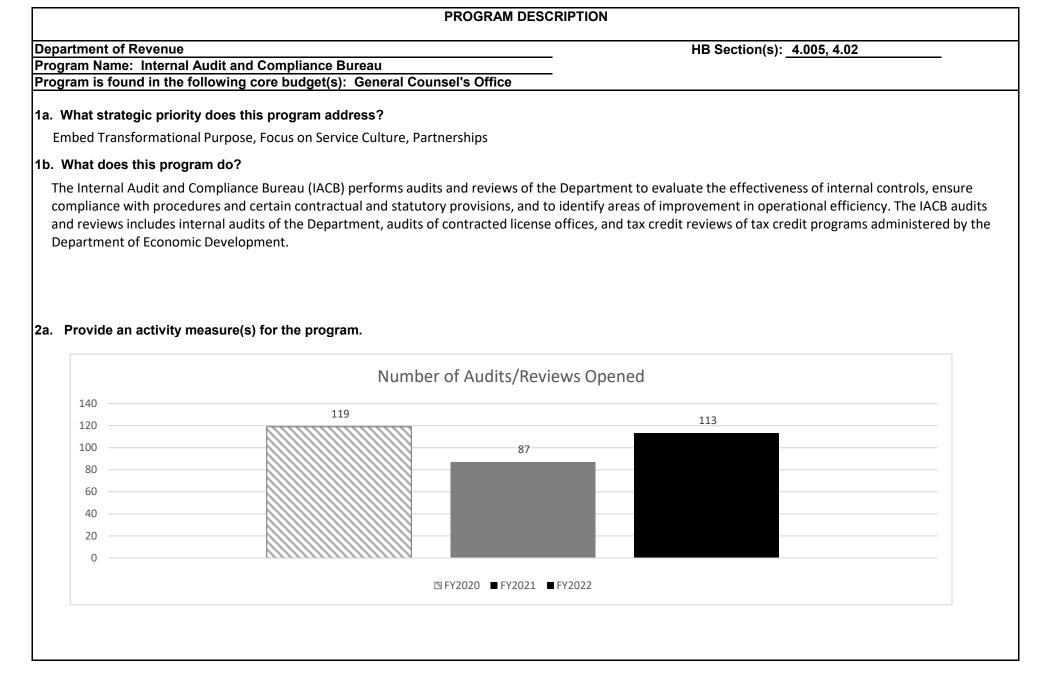

circuit courts and federal bankruptcy courts; work with the Attorney General's Office in defending complex litigation involving the Department; prepare legal analysis on pending legislation; draft and review contracts; draft and review administrative rules; administer the Departments compliance with the Sunshine law; and ensure the Departments compliance with privacy and confidentiality laws. GCO also conducts external investigations and develops information leading to local prosecution of individuals and businesses suspected of violating state statutes related to taxation, motor vehicle and driver laws. In addition to external investigations, GCO conducts internal audits and investigations of contracted license offices.

## 2a. Provide an activity measure(s) for the program.















|                                                                                         | PROGRAM DESCR                                                         | PTION                                              |
|-----------------------------------------------------------------------------------------|-----------------------------------------------------------------------|----------------------------------------------------|
| Department of Revenue<br>Program Name: Internal Audit<br>Program is found in the follow | and Compliance Bureau<br>ing core budget(s): General Counsel's Office | HB Section(s): <u>4.005, 4.02</u>                  |
| 2b. Provide a measure(s) of th                                                          |