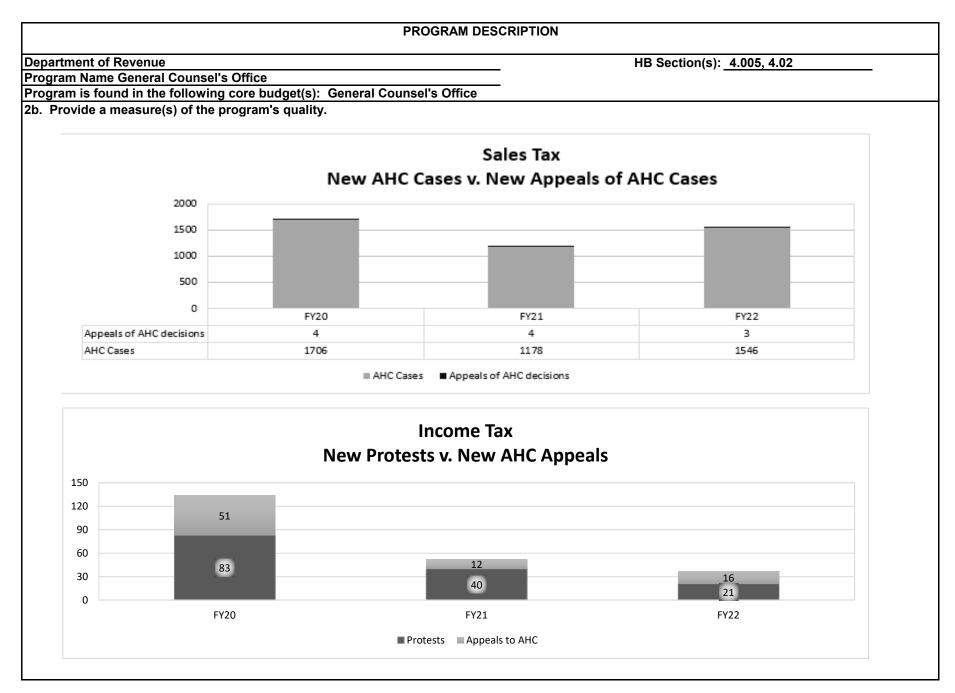

issouri circuit courts and federal bankruptcy courts; work with the Attorney General's Office in defending complex litigation involving the Department; prepare legal analysis on pending legislation; draft and review contracts; draft and review administrative rules; administer the Departments compliance with the Sunshine law; and ensure the Departments compliance with privacy and confidentiality laws. GCO also conducts external investigations and develops information leading to local prosecution of individuals and businesses suspected of violating state statutes related to taxation, motor vehicle and driver laws. In addition to external investigations, GCO conducts internal audits and investigations of contracted license offices.

## 2a. Provide an activity measure(s) for the program.















|                                                                                         | PROGRAM DESCR                                                         | PTION                                              |
|-----------------------------------------------------------------------------------------|-----------------------------------------------------------------------|----------------------------------------------------|
| Department of Revenue<br>Program Name: Internal Audit<br>Program is found in the follow | and Compliance Bureau<br>ing core budget(s): General Counsel's Office | HB Section(s): <u>4.005, 4.02</u>                  |
| 2b. Provide a measure(s) of th                                                          |