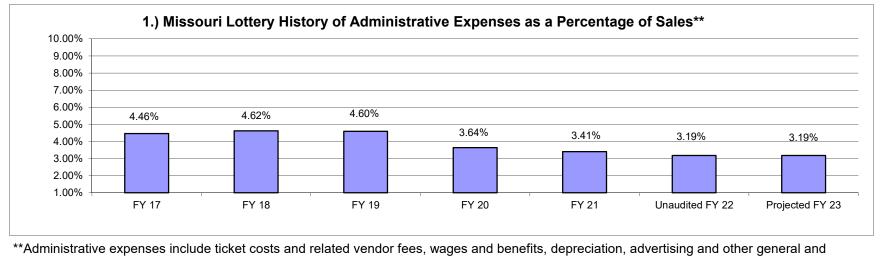

s information system has also been certified by MSECB, an accredited Management Systems Certification Body.

#### 2c. Provide a measure(s) of the program's impact.



1.) Annual Transfers to Education

\*Projected FY 23 is calculated as the previous five years' average plus 1% in order to neutralize/counterbalance fluctuations from jackpots and product mix in any one year, plus FY 22 proceeds not transferred until FY 23 of \$39.3 million

HB Section(s): 4.175-4.190



**3.)** State Tax Withholdings and Debt Offsets on Lottery Winnings - In FY 2022, the Lottery remitted \$5.1 million in state tax withholdings to Missouri Department of Revenue and \$1.2 million in debt offsets to various state agencies from Lottery prize winnings.

#### 2d. Provide a measure(s) of the program's efficiency.



administrative costs.





In FY 21, Missouri Lottery's administrative expenses were 3.4% of sales compared to the contiguous state lotteries' average of 6.29%. *Source: La Fleur's 2022 World Lottery Almanac* © 2022 *TLF Publications, Inc. All rights reserved.* 





|                               |                                                                                                     | PROGRAM I                         | DESCRIPTION                      |                               |                  |
|-------------------------------|-----------------------------------------------------------------------------------------------------|-----------------------------------|----------------------------------|-------------------------------|------------------|
| Department