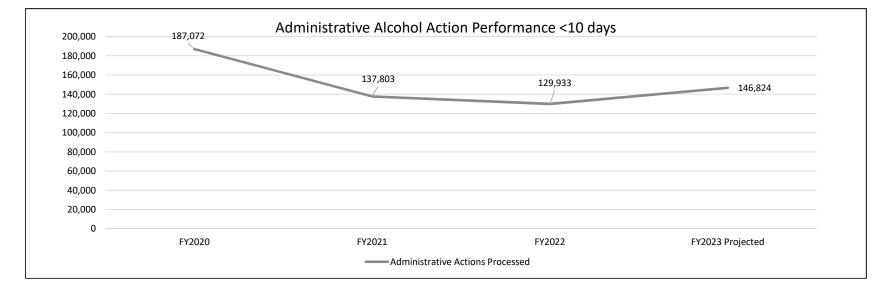

The Department received 89 percent of individual income tax returns and property tax credit claims electronically overall in FY 2022. The number of paper returns received continues to decrease annually.