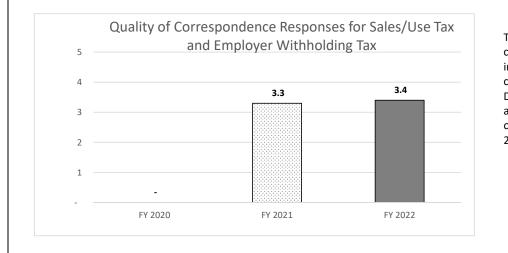

PROGRAM DESCRIPTION

Department of Revenue

#### Program Name: Business Tax Bureau

## HB Section(s): Program is found in the following core budget(s): Taxation ii. Sales/Use Tax Refunds - Denied Refund Dollar Amount Dollar Amount and Percent of Denied Refunds for

When a refund request is received, it is reviewed to ensure the correct amount of tax was paid on Missouri sales. If it is determined the sales were taxable or tax wasn't paid, the refund request is denied or reduced.

We continually work with customers and tax practitioners to ensure sufficient information is provided to deliver the quality service. This effort has reduced the claims denied for lack of information.



#### iii. Correspondence - Quality of Correspondence Reponses for Sales/Use Tax and Employer Withholding Tax



The Department did not track data for the quality of our correspondence processing for FY 2020. In early 2021, we implemented a survey feature in our email responses to customers to rate their satisfaction of service with the Department. The overall quality of our responses for sales and withholding correspondence was rated at a 3.4 out of 5 or 68% for FY 2022. This is a 2% increase from FY 2021 to FY 2022.



## 



An average of 6,163 excise tax refunds have been processed each fiscal year for the past three fiscal years. The refund applicant must provide the original fuel tax receipts to verify that Missouri fuel tax was paid. The user must apply for a refund within one year from the date of purchase or April 15 of the year following the purchase, whichever is later. The number of ref