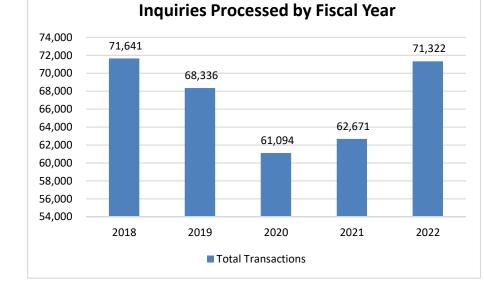

|                                               | RANK:       | 15       | OF          | 15     |  |
| Department of Revenue                         |             |          | Budget Unit | 86110C |  |
| Division - Motor Vehicle and Driver Licensing |             |          |             |        |  |
| DI Name - SAVE Program Rate Increase          | DI# 1860010 |          | HB Section  | 4.0005 |  |
|                                               |             |          |             |        |  |

6. PERFORMANCE MEASURES (If new decision item has an associated core, separately identify projected performance with & without additional funding.)

#### 6a. Provide an activity measure(s) for the program.

On-going participation in SAVE program for electronic verification of lawful status.



#### 6c. Provide a measure(s) of the program's impact.

Continued compliance with Missouri law and the REAL ID Act of 2005 by verifying a United States Citzenship and Immigration Services (USCIS) document holders' lawful status and status end date. This allows those applicants to be issued accurate documents for the alloted time allowed per verification of lawful status and status end date.

#### 6b. Provide a measure(s) of the program's quality.

Non-U.S. Citizen applicants, who require verification of lawful status may continue to apply for licensure.

#### 6d. Provide a measure(s) of the program's efficiency.

Electronic verifications continue allowing more timely issuance of documents to applicants presenting USCIS documents.

|                                                       |