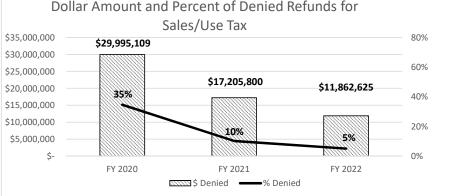

f use taxes imposed from the passing of Remote Seller Legislation that goes into effect January 1, 2023.



#### PROGRAM DESCRIPTION

Department of Revenue

#### Program Name: Business Tax Bureau

## HB Section(s): Program is found in the following core budget(s): Taxation ii. Sales/Use Tax Refunds - Denied Refund Dollar Amount Dollar Amount and Percent of Denied Refunds for

When a refund request is received, it is reviewed to ensure the correct amount of tax was paid on Missouri sales. If it is determined the sales were taxable or tax wasn't paid, the refund request is denied or reduced.

We continually work with customers and tax practitioners to ensure sufficient information is provided to deliver the quality service. This effort has reduced the claims denied for lack of information.



#### iii. Correspondence - Quality of Correspondence Reponses for Sales/Use Tax and Employer Withholding Tax



The Department did not track data for the quality of our correspondence processing for FY 2020. In early 2021, we implemented a survey feature in our email responses to customers to rate their satisfaction of service with the Department. The overall quality of our responses for sales and withholding correspondence was rated at a 3.4 out of 5 or 68% for FY 2022. This is a 2% increase from FY 2021 to FY 2022.



## 



An average of 6,163 excise tax refunds have been processed each fiscal year for the past three fiscal years. The refund applicant must provide the original fuel tax receipts to verify that Missouri fuel tax was paid. The user must apply for a refund within one year