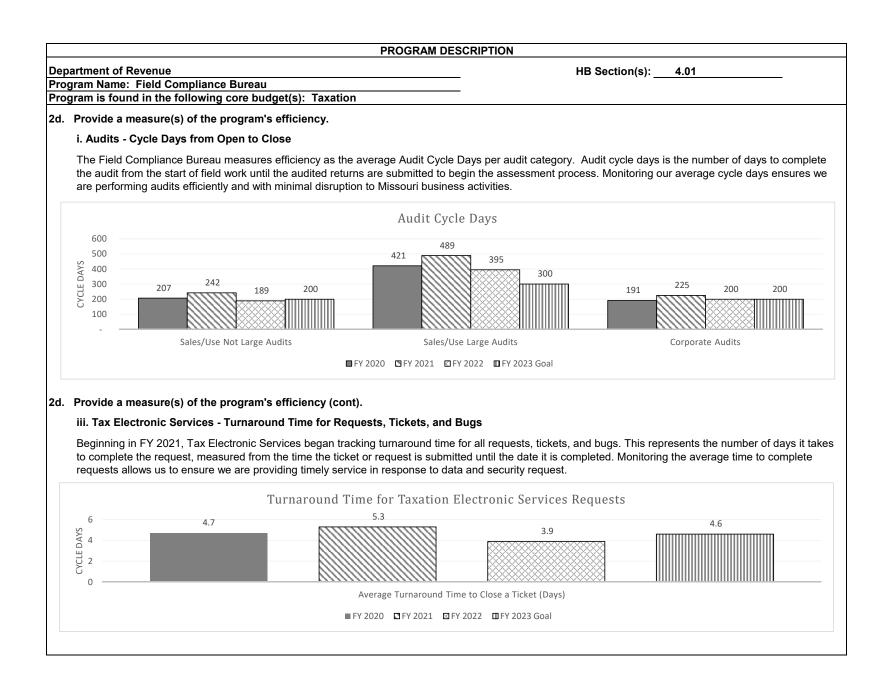

| sources of the "Other " funds?    |                                                                                     |                         |                         |
|                                                                                |                                   | ., federal or state statute, etc.? (Inclu<br>and 22 and Chapters 32, 136, 142, 143, |                         | applicable.)            |
| <b>Are there fec</b><br>No                                                     | deral matching requirements? If y | res, please explain.                                                                |                         |                         |

7. Is this a federally mandated program? If yes, please explain.

No















| PROGRAM DES                                                                                                                                                                                                                    | CRIPTION            |
|--------------------------------------------------------------------------------------------------------------------------------------------------------------------------------------------------------------------------------|---------------------|
| Department of Revenue                                                                                                                                                                                                          | HB Section(s): 4.01 |
| Program Name - Income Tax Bureau