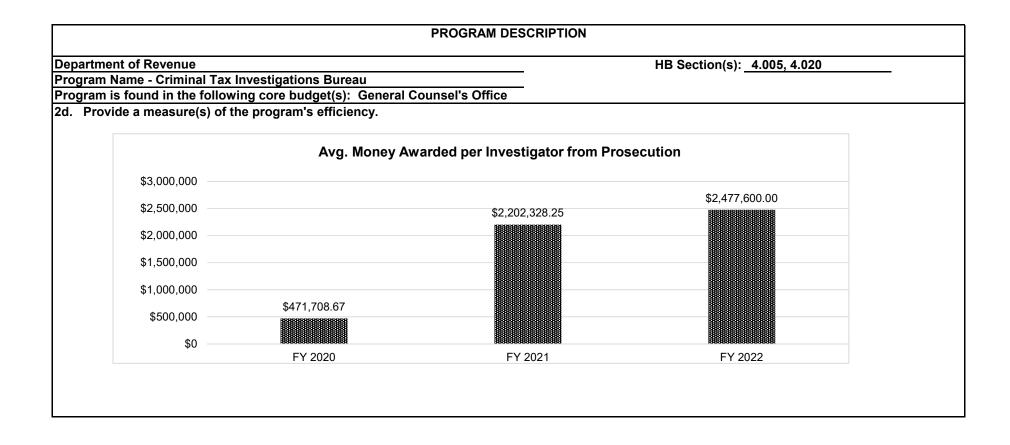

# iii. Payments and Dollars Deposited through the Integrated Tax System

Note: Totals for FY20 do not include corporate income tax payments. Additionally, because the individual income tax payment and filing due dates were shifted from April 15 to July 15, and estimated \$783,000 million got shifted to FY21.