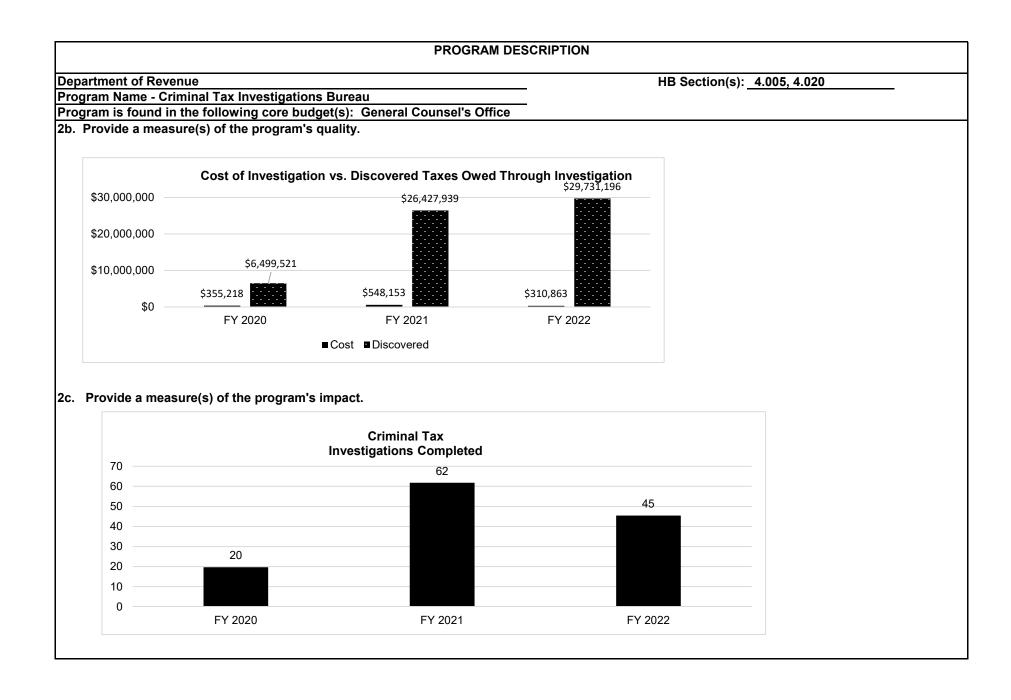

# iii. Payments and Dollars Deposited through the Integrated Tax System

Note: Totals for FY20 do not include corporate income tax payments. Additionally, because the individual income tax payment and filing due dates were shifted from April 15 to July 15, and estimated \$783,000 million got shifted to FY21.