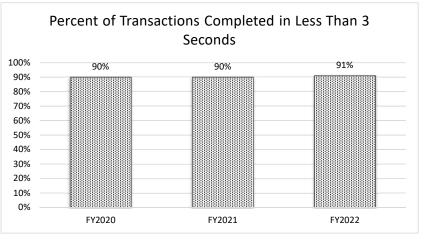

rtain situations.

2) Ability to cross educate staff in multiple areas of the system -- the Department's cross training efforts have continued to increase each year since the inception of the integrated system.

3) Ability to target work based on skill level of the team member -- in FY21, the Department began to use temporary staff to review sales tax exceptions. This was the first time this activity was not limited to full-time staff.

4) Electronic images of tax returns, payments, and correspondence available in host system -- this will ultimately reduce the total paper stored by the Department and reduce handoffs between work areas.

5) Tax staff can easily extract data from the system -- this lessens our dependence on IT staff and provides us a greater ability to improve processes.





HB Section(s): 4.01



#### Department of Revenue

HB Section(s): 4.01

Program Name - Integrated Tax System

Program is found in the following core budget(s): Integrated Tax System

# 3. Provide actual expenditures for the prior three fiscal years and planned expenditures for the current fiscal year. (*Note: Amounts do not include fringe benefit costs.*)



4. What are the sources of the "Other " funds?

5. What is the authorization for this program, i.e., federal or state statute, etc.? (Include the federal program number, if applicable.)

6. Are there federal matching requirements? If yes, please explain.

No

7. Is this a federally mandated program? If yes, please explain.

No

|                              |         |         |         |         |          | DEC      |         | JU