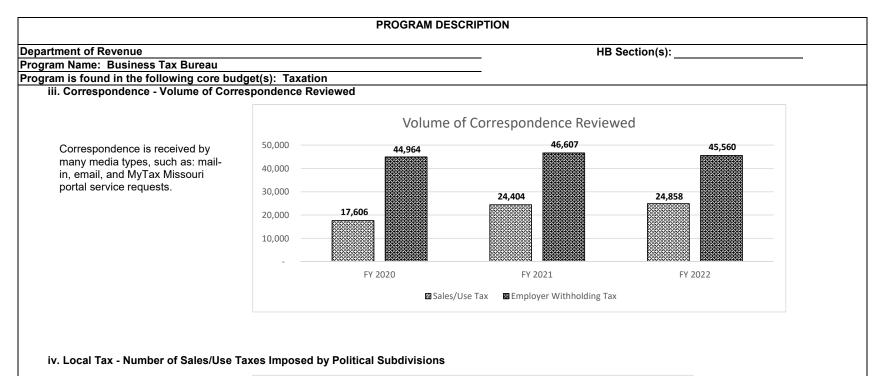

ased by 792 which also resulted in a reduction in the total refund dollars issued. We expect an increase in FY 2023 in total excise refund claims as a result of Senate Bill 262 passed in the 2021 legislative session, which allows for a refund of the tax increase paid on motor fuel used for highway purposes.

#### ii. Sales/Use Tax Refunds - Dollar Amount of Refunds

An average of 4,195 sales and use refunds were processed each fiscal year for the past three fiscal years. A refund could include one tax filing period or up to 120 filing periods.

In FY 2021, we received several larger refund claims due to lower than expected sales during the peak of the COVID-19 social distancing mandates. In addition, the cross education of additional staff resulted in a higher number of refunds issued.







Cities, counties, and districts can impose several different types of sales/use taxes in accordance with local sales/use tax statutes. The Department then separately distributes each tax imposed/collected to the applicable political subdivisions. The number of sales and use taxes imposed by political subdivisions will vary depending on newly imposed taxes, annexations, and expirations of tax.

#### **PROGRAM DESCRIPTION**

#### Department of Revenue

Program Name: Business Tax Bureau

#### Program is found in the following core budget(s): Taxation

2d. Provide a measure(s) of the program's efficiency.

#### i. Excise Tax - Days to Process a Refund Claim

A motor fuel refund applicant must provide the original fuel tax receipts verifying Missouri fuel tax paid. Each refund request is re