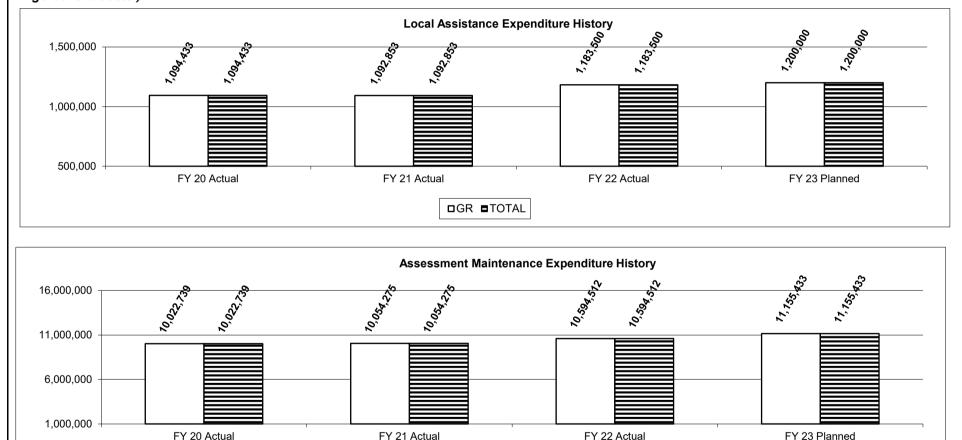

d until May, 2023.

(For every residential appraisal study completed, there are 25 individual appraisals. In the 2019-2020 assessment cycle, all counties qualified for a residential sales study.)

(For every commercial appraisal study completed, there are 30 individual appraisals.)

HB Section(s): 4.160 and 4.165



\* The 2021-2022 cycle is incomplete as appraisals and studies are not finalized until May, 2023.





Department - Revenue/State Tax Commission

HB Section(s): 4.160 and 4.165

Program Name - Local Assistance and Assessment Maintenance

Program is found in the following core budget(s): State Tax Commission

3. Provide actual expenditures for the prior three fiscal years and planned expenditures for the current fiscal year. (Note: Amounts do not include fringe benefit costs.)



□GR ■TOTAL

| PROGRAM DESCRIPTION                                                                                                                                                                                                                 |                                                 |  |  |  |  |  |
|-------------------------------------------------------------------------------------------------------------------------------------------------------------------------------------------------------------------------------------|-------------------------------------------------|--|--|--|--|--|
| Department - Revenue/State Tax Commission<br>Program Name - Local Assistance and Assessment Maintenance<br>Program is found in the following core budget(s): State Tax Commission<br>4. What a