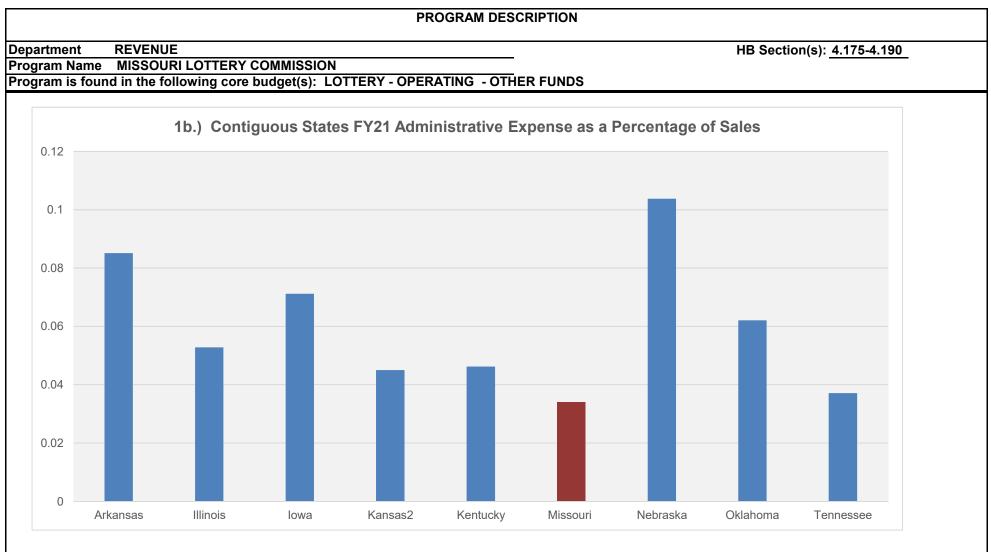

so been certified by MSECB, an accredited Management Systems Certification Body.

#### 2c. Provide a measure(s) of the program's impact.



1.) Annual Transfers to Education

\*Projected FY 23 is calculated as the previous five years' average plus 1% in order to neutralize/counterbalance fluctuations from jackpots and product mix in any one year, plus FY 22 proceeds not transferred until FY 23 of \$39.3 million

HB Section(s): 4.175-4.190



**3.)** State Tax Withholdings and Debt Offsets on Lottery Winnings - In FY 2022, the Lottery remitted \$5.1 million in state tax withholdings to Missouri Department of Revenue and \$1.2 million in debt offsets to various state agencies from Lottery prize winnings.

#### 2d. Provide a measure(s) of the program's efficiency.



administrative costs.





In FY 21, Missouri Lottery's administrative expenses were 3.4% of sales compared to the contiguous state lotteries' average of 6.29%. *Source: La Fleur's 2022 World Lottery Almanac* © 2022 *TLF Publications, Inc. All rights reserved.* 





|                               |                                                                                                     | PROGRAM I                         | DESCRIPTION                      |                               |                  |
|-------------------------------|-----------------------------------------------------------------------------------------------------|-----------------------------------|----------------------------------|-------------------------------|------------------|
| Department                    | REVENUE