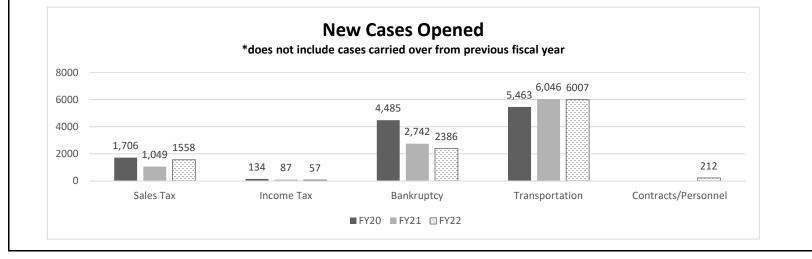

#### 1b. What does this program do?

The **Integrated Tax System** enables the Missouri Department of Revenue to administer the following tax types: Tire and Battery, Sales, Use, Employer Withholding, Individual Income (including Property Tax Credits) and Corporate Income. These tax types comprise the majority of the state's collections for general revenue. In addition, the system allows businesses to register for sales and use tax collection and generates the necessary licenses and documents that businesses need to operate retail businesses in Missouri. Administrative functions include maintaining all financial and administrative activities for each taxpayer, generating notices, collections functions and creating the files needed to generate sales and use tax distributions to all local political subdivisions that have enacted a sales or use tax.