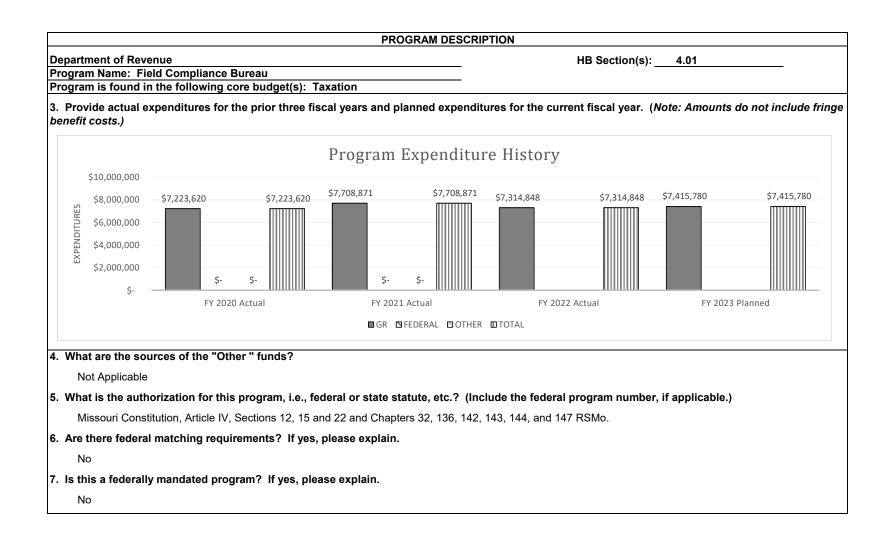

| sources of the "Other " funds?    |                                                                                     |                         |                         |
|                                                                                |                                   | ., federal or state statute, etc.? (Inclu<br>and 22 and Chapters 32, 136, 142, 143, |                         | applicable.)            |
| <b>Are there fec</b><br>No                                                     | deral matching requirements? If y | res, please explain.                                                                |                         |                         |

7. Is this a federally mandated program? If yes, please explain.

No















| PROGRAM DES                                                                                                                                                                                                                    | CRIPTION            |
|--------------------------------------------------------------------------------------------------------------------------------------------------------------------------------------------------------------------------------|---------------------|
| Department of Revenue                                                                                                                                                                                                          | HB Section(s): 4.01 |
| Program Name - Income Tax Bureau