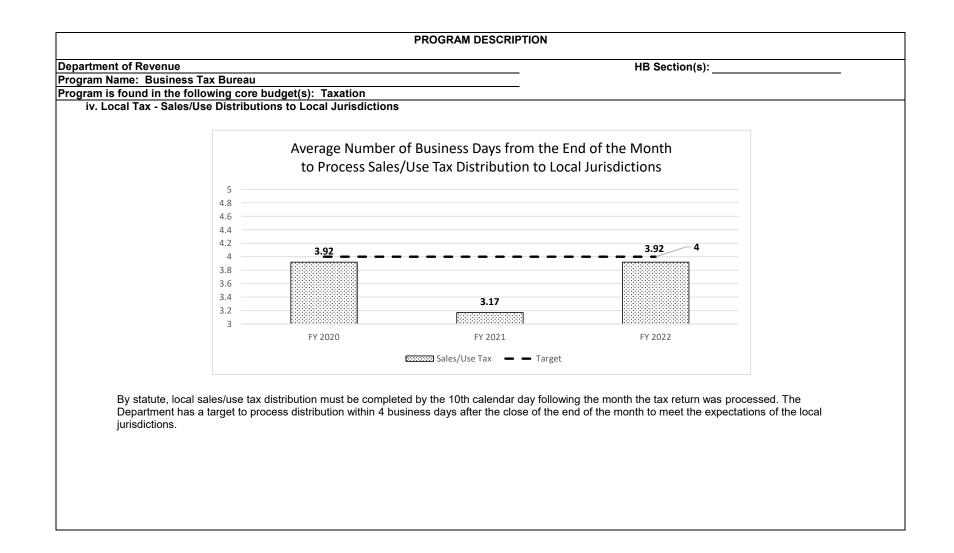

decrease of 12 days to process a refund claim in FY 2022 compared to FY 2021. We received fewer claims and had additional staff educated on the process which attributed to the reduction.





In FY 2021, the bureau experienced a decrease in our number of days to respond to correspondence due to the Department's cross education and staff utilization efforts. However, in FY 2022 the section experienced staff turnover and prolonged vacancies which has hindered the section's ability to maintain a 30 day turnaround time. Other items that contributed to longer response times, were staff continuing to submit and test bugs for the Integrated Revenue System, reviewing notices, assisting with manual review of business tax returns, keying returns, and cross education within the Business Tax Bureau.





### PROGRAM DESCRIPTION Department of Revenue HB Section(s): 4.01 Program Name: Collections and Tax Assistance Program is found in the following core budget(s): Taxation 1a. What strategic priority does this program address? Embed Transformational Purpose; Focus on Service Culture; Partnerships; IT Roadmap 1b. What does this program do? The Collections and Tax Assistance Bureau is responsible for operating a call center, collecting delinguent tax liabilities, and issuing tax clearances and no tax dues to help customers. The bureau also performs account resolution through collection activities that include account management, lien filing, garnishments, and working with collection agencies and prosecuting attorneys to collect delinguent taxes. 2a. Provide an activity measure(s) for the p