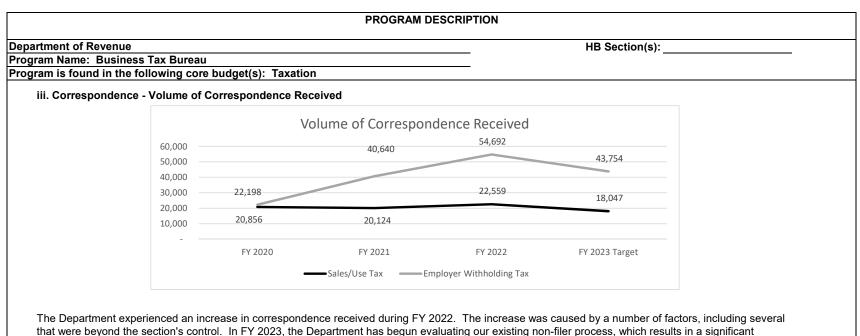

| 0.00     | 0       | 0.00    |
| TOTAL - EE                 | 1,228,046    | 0.00    | 8,829,007    | 0.00    | 2,258,732    | 0.00     | 0       | 0.00    |
| GRAND TOTAL                | \$18,857,837 | 464.12  | \$32,193,264 | 514.00  | \$25,622,989 | 514.00   | \$0     | 0.00    |
| GENERAL REVENUE            | \$18,155,859 | 441.87  | \$31,320,214 | 489.58  | \$24,749,939 | 489.58   |         | 0.00    |
| FEDERAL FUNDS              | \$0          | 0.00    | \$0          | 0.00    | \$0          | 0.00     |         | 0.00    |
| OTHER FUNDS                | \$701,978    | 22.25   | \$873,050    | 24.42   | \$873,050    | 24.42    |         | 0.00    |
|                            |              |         |              |         |              |          |         |         |







portion of our incoming correspondence. By refining the process, we feel we can limit the impact to our customers and our staffing through the reduction of unnecessary notices.



#### iv. Local Tax - New Sales/Use Taxes Imposed by Cities, Counties and Districts

New sales/use tax rates are imposed each quarter based on ballots passed by Cities, Counties, and Districts. The Department anticipates that FY 2023 may see a large number of use taxes imposed from the passing of Remote Seller Legislation that goes into effect January 1, 2023.



#### PROGRAM DESCRIPTION

Department of Revenue

#### Program Name: Business Tax Bureau

## HB Section(s): Program is found in the following core budget(s): Taxation ii. Sales/Use Tax Refunds - Denied Refund Dollar Amount Dollar Amount and Percent of De