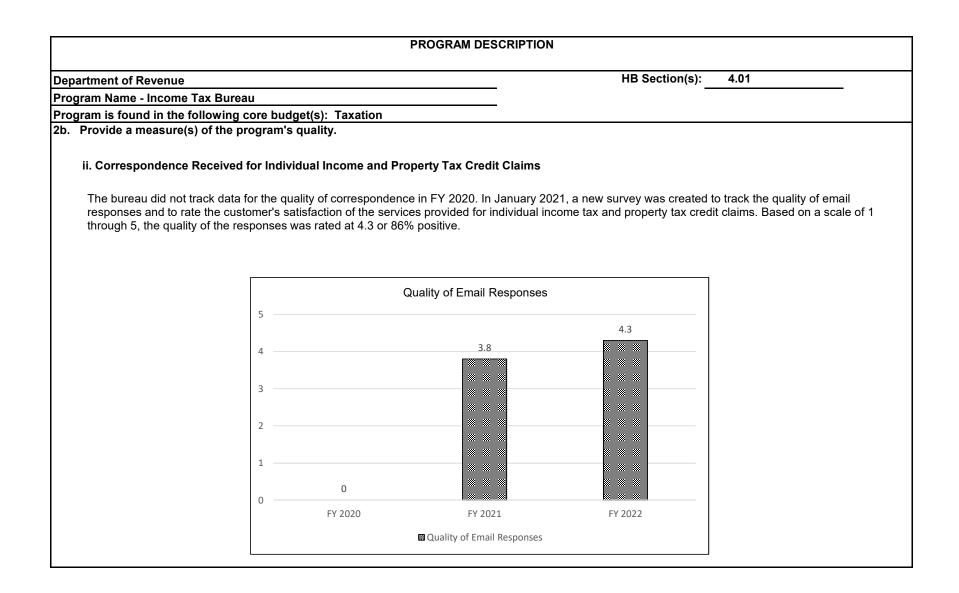

idual income tax returns and property tax credit claims electronically overall in FY 2022. The number of paper returns received continues to decrease annually.

Non-2D barcode paper returns have a much higher manual review rate than 2D or electronic returns, as data entry errors also cause manual review. In FY 2022, the Processing Bureau increased the volume of non-2D returns processed through the data capture functionality. This new data capture process initially caused an increase in error, we will continue to refine this process. A quality control process is completed daily during the tax season to identify issues from internal and external sources that cause returns to be triggered for manual review unnecessarily. This process allows the bureau to identify and correct issues early.









|                       |                                                                                                                                                           | PF                                    | ROGRAM DESCRIPTION                          |                                 |                          |
|-----------------------|-----------------------------------------------------------------------------------------------------------------------------------------------------------|---------------------------------------|---------------------------------------------|---------------------------------|--------------------------|
| Department of R       |