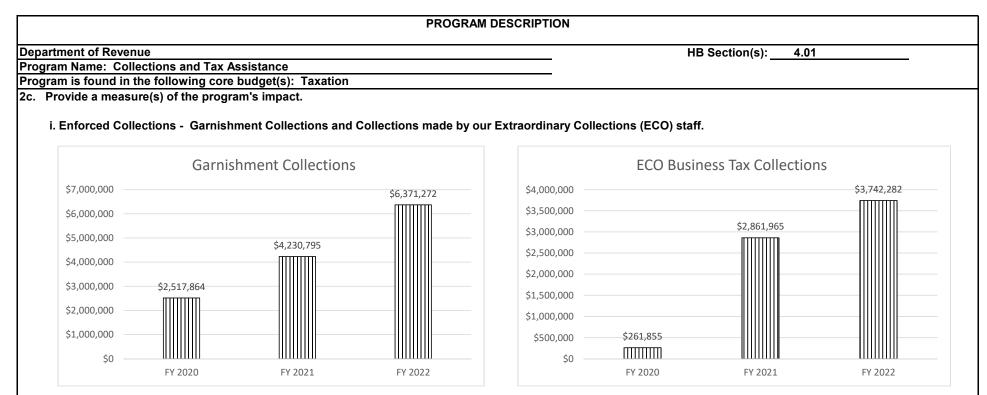

assets to garnish, such as wages or bank accounts. A lien must be present on the debt before a garnishment can be issued. System restrictions prevented new liens from being filed consistently in previous fiscal years. This has decreased the number of accounts eligible for garnishment as many of the cases we review pertain to debt(s) over five years old. New liens are now being filed and the debt(s) are being reviewed for garnishment.

During FY 2022, Collection Enforcement reviewed upwards of 30,000 accounts before transferring case inventory from a terminated collection agency to a newly onboarded agency. Ongoing litigations regarding the statute of limitations on administrative judgments also prevented the team from preparing garnishments for judgments over, or close to, ten years old.



The Enforced Collections team files liens, revokes business licenses, issues garnishments, and evaluates offers-in-compromise. The specialized Extraordinary Collections (ECO) staff work with the Taxation collection attorneys to file motions in court or injunctions and place liens for businesses with debts over \$50,000, that are operating without a sales tax license.

In an effort to increase collections in this fiscal year, the team began filing manual liens against repeat or high dollar offenders in order to proceed with issuance of garnishment orders. We established a process of manually reviewing and requesting judgments, worked to establish process improvements for ECO reports, and manually reviewed case inventory before assigning to a new collection agency. These efforts resulted i