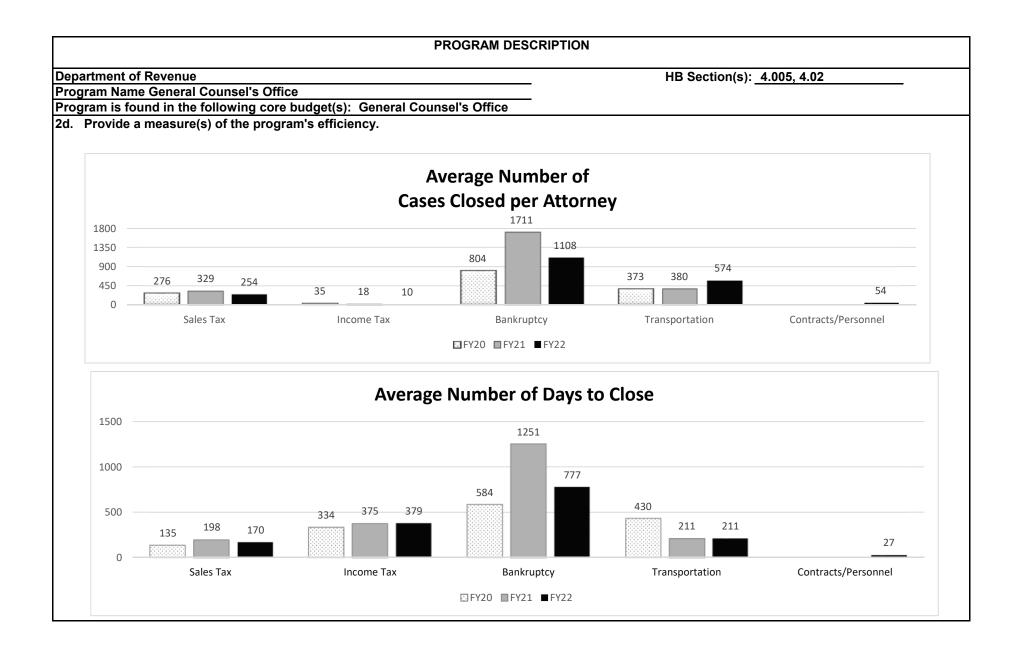

uri circuit courts and federal bankruptcy courts; work with the Attorney General's Office in defending complex litigation involving the Department; prepare legal analysis on pending legislation; draft and review contracts; draft and review administrative rules; administer the Departments compliance with the Sunshine law; and ensure the Departments compliance with privacy and confidentiality laws. GCO also conducts external investigations and develops information leading to local prosecution of individuals and businesses suspected of violating state statutes related to taxation, motor vehicle and driver laws. In addition to external investigations, GCO conducts internal audits and investigations of contracted license offices.

## 2a. Provide an activity measure(s) for the program.















|                                                                                         | PROGRAM DESCR                                                         | PTION                                              |
|-----------------------------------------------------------------------------------------|-----------------------------------------------------------------------|----------------------------------------------------|
| Department of Revenue<br>Program Name: Internal Audit<br>Program is found in the follow | and Compliance Bureau<br>ing core budget(s): General Counsel's Office | HB Section(s): <u>4.005, 4.02</u>                  |
| 2b. Provide a measure(s) of th                                                          |