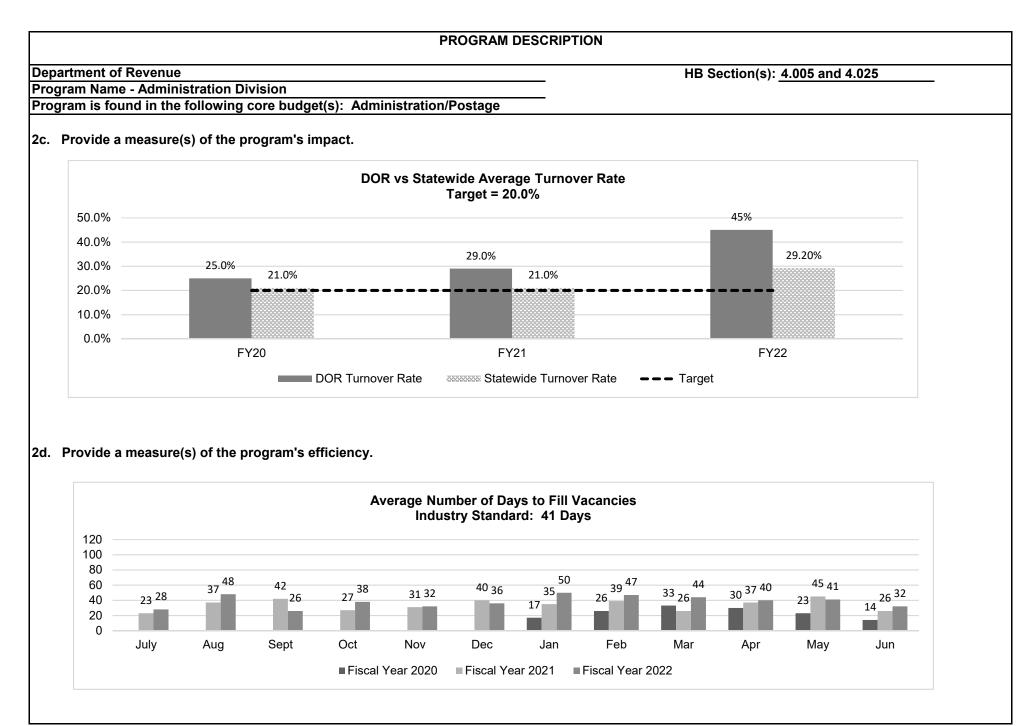

tegic priority does this program address?

Embed Transformational Purpose, Focus on Service Culture, Partnerships, Employee Recognition and Engagement.

#### 1b. What does this program do?

The Administration Division provides administrative support and executive leadership to help all department divisions by enabling them to focus on their primary responsibilities with effective communication strategies, human resource and payroll processing, professional development initiatives, financial and general services.

### 2a. Provide an activity measure(s) for the program.







#### 2b. Provide a measure(s) of the program's quality.

The Department of Revenue's goal is to create a pool of certified professionals that are ready, willing and able to lead teams, projects and DOR initiatives.







The Department programs its outgoing mail to take advantage of United State Postal Service postage discounts.





# **DECISION ITEM SUMMARY**

| Budget Unit                     |             |         |             |         |             |          |         |         |
|---------------------------------|-------------|---------|-------------|---------|-------------|----------|---------|---------|
| Decision Item                   | FY 2022     | FY 2022 | FY 2023     | FY 2023 | FY 2024     | FY 2024  | ******  | ******  |
| Budget Object Summary           | ACTUAL      | ACTUAL  | BUDGET      | BUDGET  | DEPT REQ    | DEPT REQ | SECURED | SECURED |
| Fund                            | DOLLAR      | FTE     | DOLLAR      | FTE     | DOLLAR      | FTE      | COLUMN  | COLUMN  |
| POSTA