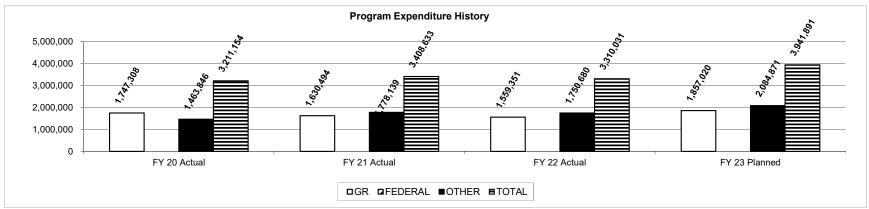

A Workload Optimizer was developed in collaboration with an external vendor and placed into service in January of 2021. The Workload Optimizer utilizes various data points to identify return edits that can be systematically resolved and do not require manual review, resulting in reduced processing time for the impacted customers. This process systematically resolved audit reasons on 12,267 returns; saving the bureau approximately 295 hours of work.