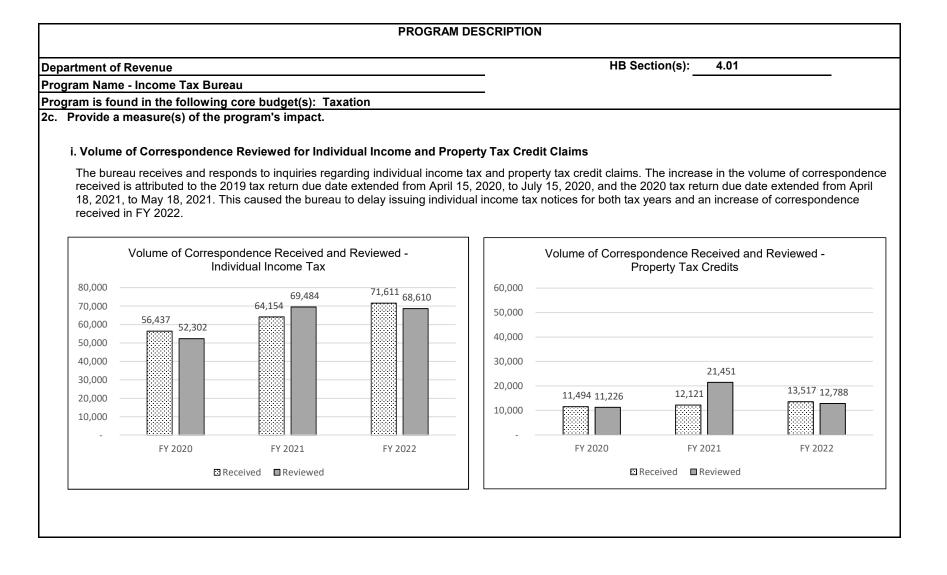

ual income tax returns and property tax credit claims electronically overall in FY 2022. The number of paper returns received continues to decrease annually.

Non-2D barcode paper returns have a much higher manual review rate than 2D or electronic returns, as data entry errors also cause manual review. In FY 2022, the Processing Bureau increased the volume of non-2D returns processed through the data capture functionality. This new data capture process initially caused an increase in error, we will continue to refine this process. A quality control process is completed daily during the tax season to identify issues from internal and external sources that cause returns to be triggered for manual review unnecessarily. This process allows the bureau to identify and correct issues early.









|                       |                                                                                                                                                           | PF                                    | ROGRAM DESCRIPTION                          |                                 |                          |
|-----------------------|-----------------------------------------------------------------------------------------------------------------------------------------------------------|---------------------------------------|---------------------------------------------|---------------------------------|--------------------------|
| Department of R       |