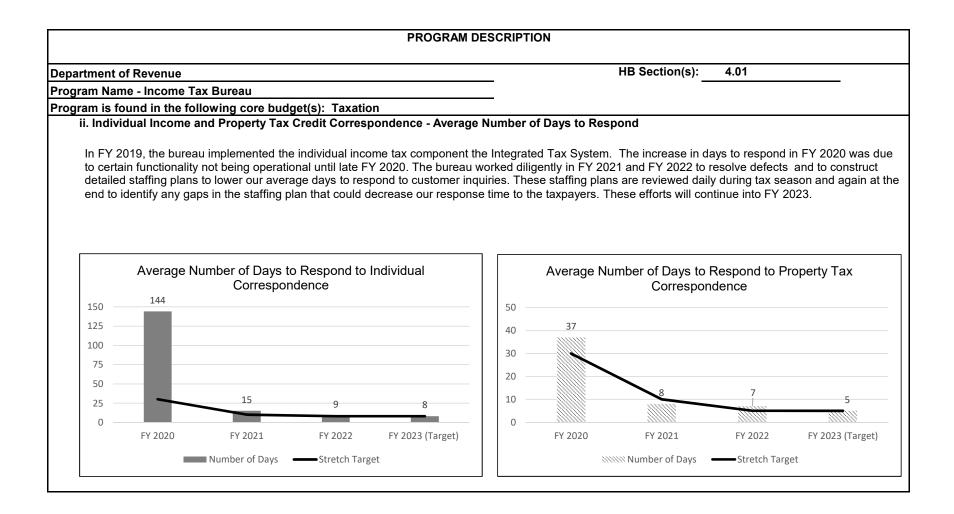

review. However, with the increase in fraudulent Property Tax Credit (PTC) Claims received, DOR is unable to show these benefits during this fiscal year.

A Workload Optimizer was developed in collaboration with an external vendor and placed into service in January of 2021. The Workload Optimizer utilizes various data points to identify return edits that can be systematically resolved and do not require manual review, resulting in reduced processing time for the impacted customers. This process systematically resolved audit reasons on 12,267 returns; saving the bureau approximately 295 hours of work.

The bureau's revised cross education and staffing plans which increased staffing levels for critical functions with backlogs, reduced processing time for returns that require manual review.



| PROGRAM DES                                                | SCRIPTION           |
|------------------------------------------------------------|---------------------|
| Department of Revenue                                      | HB Section(s): 4.01 |
| Program Name - Income Tax Bureau                           |                     |
| Program is found in the following core budget(s): Taxation |                     |
| Program is found in the following core budget(s): Taxation | -                   |

8. Provide actual expenditures for the prior three fiscal years and planned expenditures for the current fiscal year. (Note: Amounts do not include fringe benefit costs.)



| PROGRAM DESCRIPTION