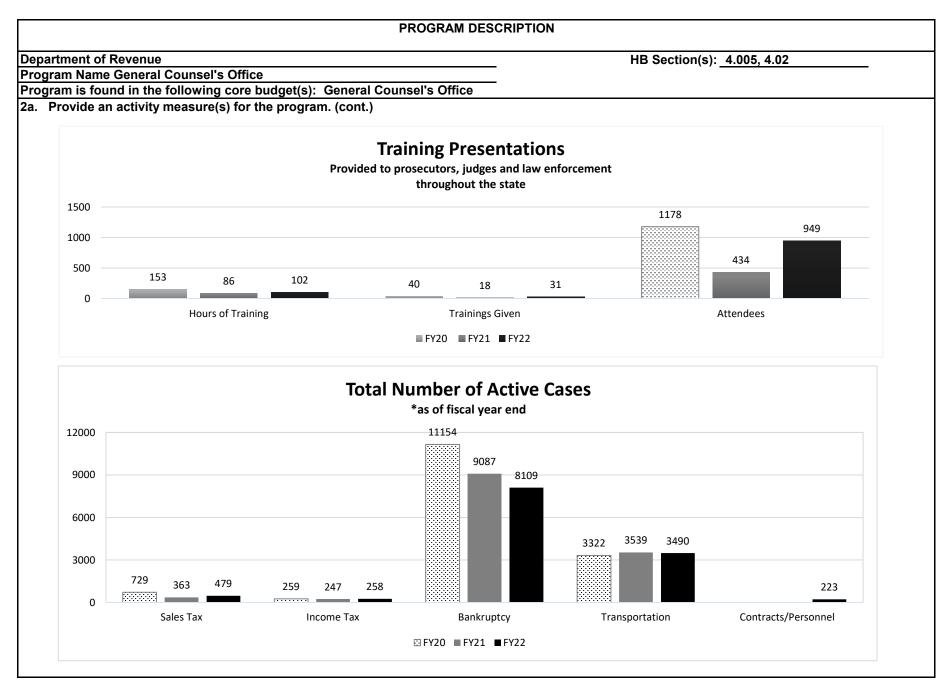

Missouri circuit courts and federal bankruptcy courts; work with the Attorney General's Office in defending complex litigation involving the Department; prepare legal analysis on pending legislation; draft and review contracts; draft and review administrative rules; administer the Departments compliance with the Sunshine law; and ensure the Departments compliance with privacy and confidentiality laws. GCO also conducts external investigations and develops information leading to local prosecution of individuals and businesses suspected of violating state statutes related to taxation, motor vehicle and driver laws. In addition to external investigations, GCO conducts internal audits and investigations of contracted license offices.

## 2a. Provide an activity measure(s) for the program.















|                                                                                         | PROGRAM DESCR                                                         | PTION                                              |
|-----------------------------------------------------------------------------------------|-----------------------------------------------------------------------|----------------------------------------------------|
| Department of Revenue<br>Program Name: Internal Audit<br>Program is found in the follow | and Compliance Bureau<br>ing core budget(s): General Counsel's Office | HB Section(s): <u>4.005, 4.02</u>                  |
| 2b. Provide a measure(s) of th                                                          |