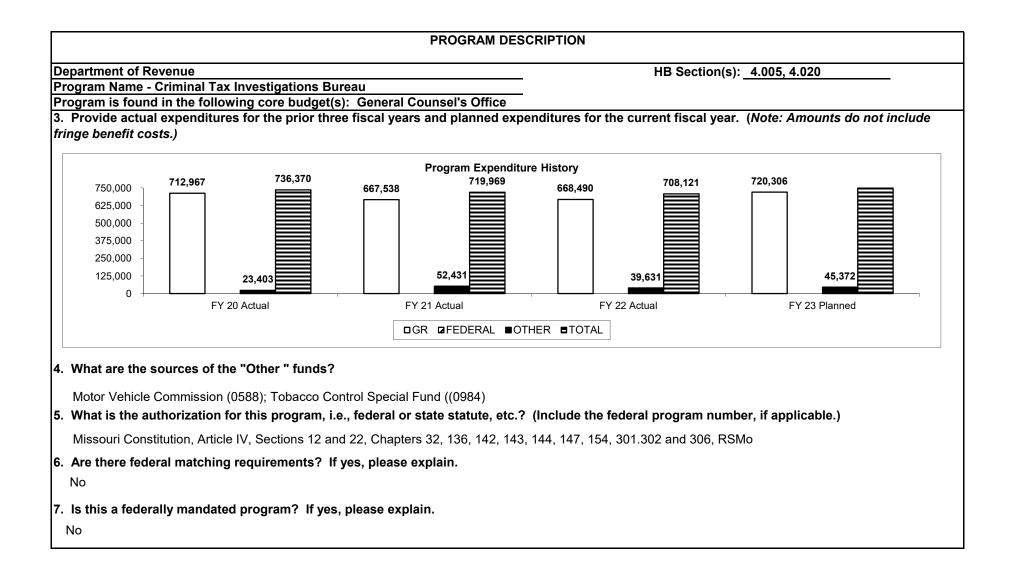

# iii. Payments and Dollars Deposited through the Integrated Tax System

Note: Totals for FY20 do not include corporate income tax payments. Additionally, because the individual income tax payment and filing due dates were shifted from April 15 to July 15, and estimated \$783,000 million got shifted to FY21.