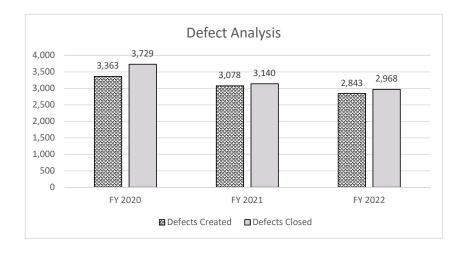

#### v. Businesses Registered through the Integrated Tax System



#### 2b. Provide a measure(s) of the program's quality.

#### i. Defect Analysis

The Integrated Tax System is made up of hundreds of thousands of separate business rules. The Department and the vendor have spent more than 8 years creating the various functions, coding them, and ensuring the correct operational output. Throughout the implementation of the integrated system, we have encountered many defects. A defect may be as small as a comma in the incorrect place on a notice or as large as a tax rate that impacts millions of filers. Changes needed to implement new legislation and enhanced functionality are also tracked as defects. The data below reflects the amount of defects created and closed in the applicable years.



HB Section(s): 4.01

# PROGRAM DESCRIPTION Department of Revenue Program Name - Integrated Tax System Program is found in the following core budget(s): Integrated Tax System ii. Refund Turnaround Time

One of the most important functions the Integrated Tax System plays is the timely issuance of individual income tax refunds and property tax credits. Each year the Department receives approximately 1.6 million refund claims. Approximately 12 percent of the refund claims require a manual review, which can delay the issuance. The information below reflects the volumes and percentages of refunds issued in the applicable timeframes.



# Department of Revenue

Program Name - Integrated Tax System

Program is found in the following core budget(s): Integrated Tax System

2c. Provide a measure(s)