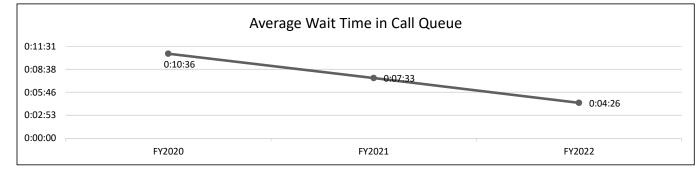

## 4. What are the sources of the "Other " funds?

Conservation Fund (0609), Health Initiatives Fund (0275), Petroleum Inspection Fund (0662), Petroleum Storage Fund (0585), Highway Collections

- 5. What is the authorization for this program, i.e., federal or state statute, etc.? (Include the federal program number, if applicable.) Missouri Constitution, Article IV, Sections 12, 15 and 22 and Chapters 32, 132, 142, 143, 144, and 147 RSMo
- 6. Are there federal matching requirements? If yes, please explain.