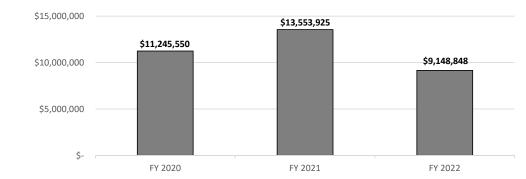

le or tax wasn't paid, the refund request is denied or reduced.

We continually work with customers and tax practitioners to ensure sufficient information is provided to deliver the quality service. This effort has reduced the claims denied for lack of information.



#### iii. Correspondence - Quality of Correspondence Reponses for Sales/Use Tax and Employer Withholding Tax



The Department did not track data for the quality of our correspondence processing for FY 2020. In early 2021, we implemented a survey feature in our email responses to customers to rate their satisfaction of service with the Department. The overall quality of our responses for sales and withholding correspondence was rated at a 3.4 out of 5 or 68% for FY 2022. This is a 2% increase from FY 2021 to FY 2022.



## 



An average of 6,163 excise tax refunds have been processed each fiscal year for the past three fiscal years. The refund applicant must provide the original fuel tax receipts to verify that Missouri fuel tax was paid. The user must apply for a refund within one year from the date of purchase or April 15 of the year following the purchase, whichever is later. The number of refund claims received in FY 2022 decreased by 792 which also resulted in a reduction in the total refund dollars issued. We expect an increase in FY 2023 in total excise refund claims as a result of Senate Bill 262 passed in the 2021 legislative session, which allows for a refund of the tax increase paid on motor fuel used for highway purposes.

#### ii. Sales/Use Tax Refunds - Dollar Amount of Refunds

An average of 4,