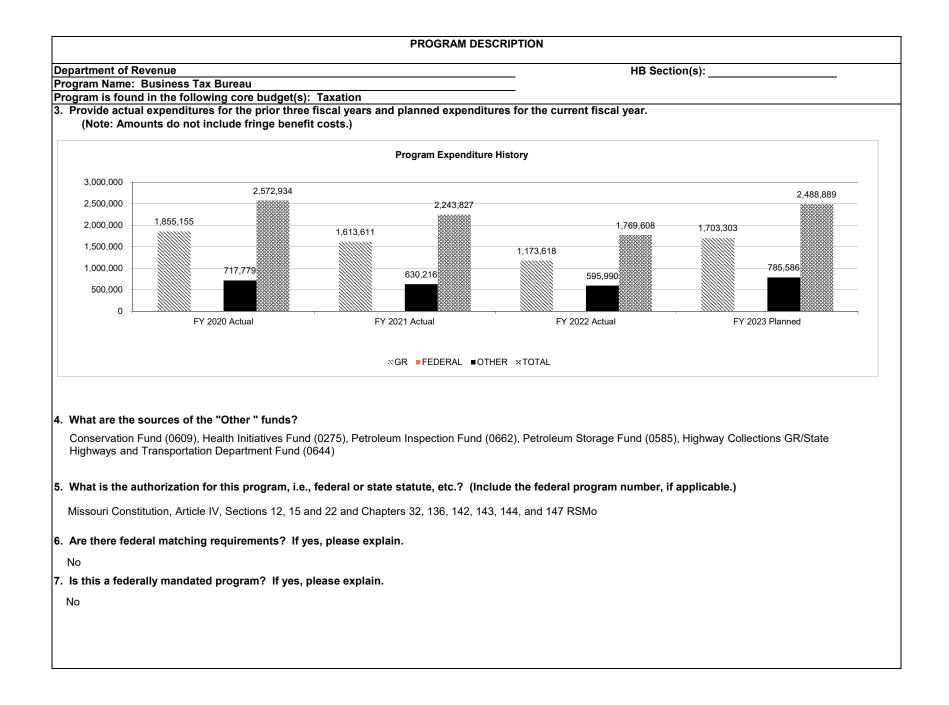

# **DEPARTMENT INFORMATION**

The Department of Revenue was established in 1945 by the Missouri Constitution to serve as the central collection agency for all state revenue. The primary duties of the Department are to collect taxes, title and register motor vehicles, and license drivers. The Department of Revenue consists of the following divisions:

The *Taxation Division* administers Missouri's tax laws. It processes and administers forms and reports for the collection of revenue due the state and local taxing jurisdictions. This division has five bureaus: Business Tax, Income Tax, Collections and Taxpayer Assistance, Processing, and Field Compliance.