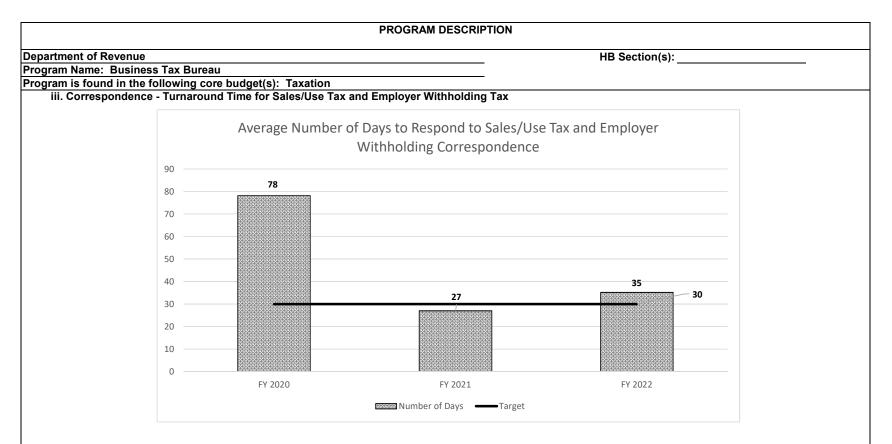

f on this function as well as adopted a "scan first" policy that scans incoming paper documents to PDFs which resulted in a reduced cycle time in FY 2021. As a result of SB262, passed during the 2021 legislative session, beginning October 1, 2021, taxpayers were no longer required to submit the original receipts with their claim and requires refunds to be issued within 45 days of receipt before refund interest is due. With these changes and a reduced number of claims received, the days to process a refund claim has decreased.

#### ii. Sales/Use Tax Refunds - Days to Process a Refund Claim

There was a decrease of 12 days to process a refund claim in FY 2022 compared to FY 2021. We received fewer claims and had additional staff educated on the process which attributed to the reduction.





In FY 2021, the bureau experienced a decrease in our number of days to respond to correspondence due to the Department's cross education and staff utilization efforts. However, in FY 2022 the section experienced staff turnover and prolonged vacancies which has hindered the section's ability to maintain a 30 day turnaround time. Other items that contributed to longer response times, were staff continuing to submit and test bugs for the Integrated Revenue System, reviewing notices, assisting with manual review of business tax returns, keying returns, and cross education within the Business Tax Bureau.





### PROGRAM DESCRIPTION Department of Revenue HB Section(s): 4.01 Program Name: Collections and Tax Assistance Program is found in the following core budget(s): Taxation 1a. What strateg