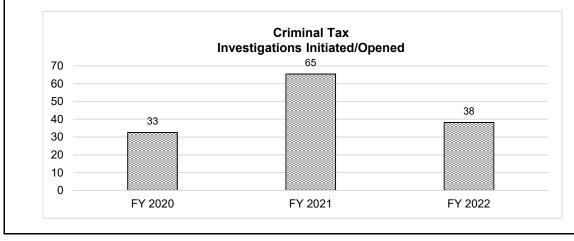

# iii. Payments and Dollars Deposited through the Integrated Tax System

Note: Totals for FY20 do not include corporate income tax payments. Additionally, because the individual income tax payment and filing due dates were shifted from April 15 to July 15, and estimated \$783,000 million got shifted to FY21.