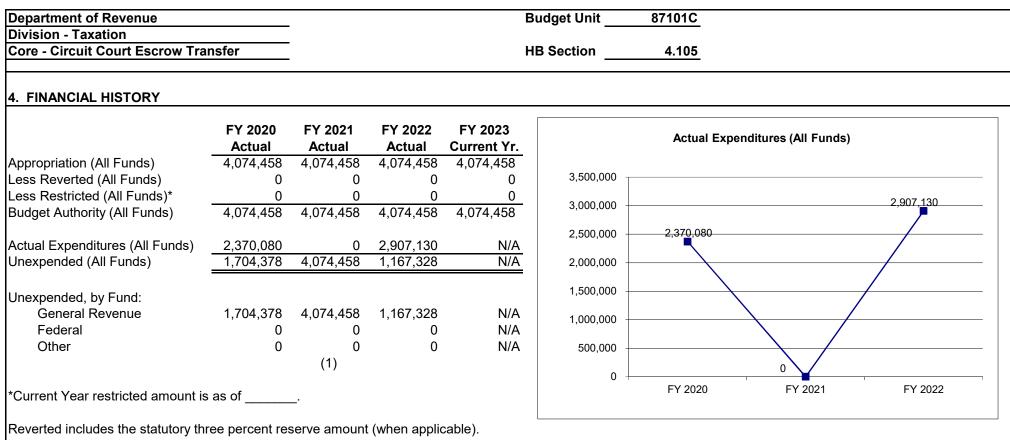

#### CORE DECISION ITEM

| Department of Revenue                                       |                      |                     |                   |                        | Budget Unit          | 86110C        |                 |               |            |
|-------------------------------------------------------------|----------------------|---------------------|-------------------|------------------------|----------------------|---------------|-----------------|---------------|------------|
| Divisions-Motor Vehicle and<br>Core - Highway Collections C |                      | g, Taxation, A<br>- | Administratio     |                        | ounsel<br>HB Section | 4.005         |                 |               |            |
| 4. FINANCIAL HISTORY                                        |                      |                     |                   |                        |                      |               |                 |               |            |
|                                                             | FY 2020<br>Actual    | FY 2021<br>Actual   | FY 2022<br>Actual | FY 2023<br>Current Yr. |                      | Actua         | al Expenditures | s (All Funds) |            |
| Appropriation (All Funds)                                   | 24,927,460           | 24,315,823          | 25,474,463        | 28,550,491             |                      |               |                 |               |            |
| Less Reverted (All Funds)                                   | (747,826)            | (713,117)           | (764,236)         | 0                      | 23,300,000           |               |                 |               |            |
| _ess Restricted (All Funds)*                                | (364,603)            | 0                   | 0                 | 0                      | 23,250,000           | 23,237,       | 179             |               | 23,230,473 |
| Budget Authority (All Funds)                                | 23,815,031           | 23,602,706          | 24,710,227        | 28,550,491             | 23,200,000           |               |                 |               |            |
|                                                             |                      |                     |                   |                        | 23,150,000           |               | $\rightarrow$   |               |            |
| Actual Expenditures (All Funds                              |                      | 22,927,877          |                   | N/A                    | 23,100,000           |               | $\rightarrow$   |               |            |
| Inexpended (All Funds)                                      | 577,852              | 674,829             | 1,479,754         | N/A                    | 23,050,000           |               |                 | /             |            |
|                                                             |                      |                     |                   |                        | 23,000,000           |               |                 |               |            |
| Inexpended, by Fund:                                        |                      |                     |                   |                        | 22,950,000           |               |                 | 22,927 877    |            |
| General Revenue                                             | 495,117              | 632,600             | 690,431           | N/A                    | 22,900,000           |               |                 | ,•`¥`••••     |            |
| Federal                                                     | 0                    | 0                   | 0                 | N/A                    | 22,850,000           |               |                 |               |            |
| Other                                                       | 82,735               | 42,229              | 789,323           | N/A                    |                      |               |                 |               |            |
|                                                             | (1)                  |                     |                   |                        | 22,800,000           |               |                 |               |            |
| Current Year restricted amour                               | nt is as of          |                     |                   |                        | 22,750,000           | FY 202        | 20              | FY 2021       | FY 2022    |
|                                                             |                      |                     |                   |                        |                      |               |                 |               |            |
| Reverted includes the statutory                             |                      |                     |                   |                        |                      |               |                 |               |            |
| Restricted includes any Goverr                              | nor's expenditure    | restrictions w      | nich remaine      | d at the end o         | f the fiscal year (  | when applicab | ole).           |               |            |
| NOTES:                                                      |                      |                     |                   |                        |                      |               |                 |               |            |
| Division Alloc                                              | ation for FY23 Fun   | ding                | GR                | FTE                    | HWY                  | FTE           | TOTAL           | FTE           |            |
| Motor Vehicle a                                             | and Driver Licensing |                     | \$5,878,759       | 116.55                 | \$10,649,627         | 170.61        | \$16,528,386    | 287.16        |            |
| Taxation                                                    |                      |                     | \$595,073         | 19.46                  | \$1,125,093          | 33.66         | \$1,720,166     | 53.12         |            |
| General Couns                                               | el's Office          |                     | \$1,261,609       | 24.67                  | \$1,363,688          | 25.36         | \$2,625,297     | 50.03         |            |
| Administration/                                             | Postage              |                     | \$3,254,345       | 41.61                  | \$3,759,572          | 18.89         | \$7,013,917     | 60.50         |            |
|                                                             |                      |                     | \$10,989,786      | 202.29                 | \$16,897,980         | 248.52        | \$27,887,766    | 450.81        |            |