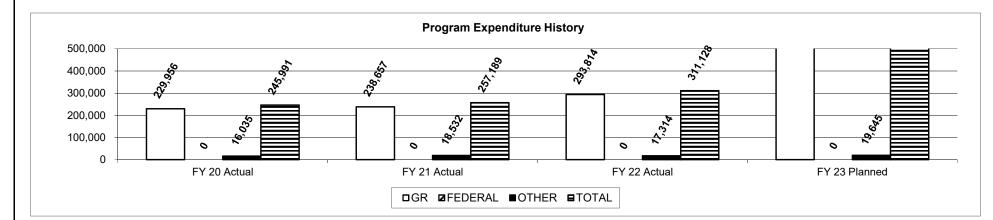

| Number of Audits/Review                                               | vs Issued                                          |
| 135         130         125         120         115         110         105         100 | 130<br>112<br>112<br>■ FY2020 ■ FY2021 ■ FY2                          | 112                                                |



#### **PROGRAM DESCRIPTION**

HB Section(s): 4.005, 4.02

Department of Revenue

Program Name: Internal Audit and Compliance Bureau

Program is found in the following core budget(s): General Counsel's Office

3. Provide actual expenditures for the prior three fiscal years and planned expenditures for the current fiscal year. (Note: Amounts do not include fringe benefit costs.)



#### 4. What are the sources of the "Other " funds?

Motor Vehicle Commission Fund (0588); Tobacco Control Special Fund (0984)

5. What is the authorization for this program, i.e., federal or state statute, etc.? (Include the federal program number, if applicable.)

Missouri Constitution, Article IV, Sections 12 and 22, Chapters 32, 136, 142, 143, 144, 147, 154, 301, 302, and 306, RSMo

6. Are there federal matching requirements? If yes, please explain.

No

7. Is this a federally mandated program? If yes, please explain.

No

# ADMINISTRATION DIVISION POSTAGE

# **DECISION ITEM SUMMARY**

| Budget Unit                    |             |         |             |         |             |          |         |           |
|--------------------------------|-------------|---------|-------------