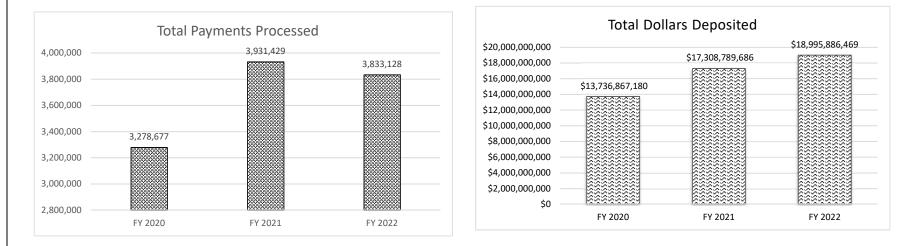

s and creating the files needed to generate sales and use tax distributions to all local political subdivisions that have enacted a sales or use tax.

### 2a. Provide an activity measure(s) for the program.

### i. Returns Processed in the Integrated Tax System



Note: FY20 return totals were down due to the extended individual income tax filing date. FY21 return totals were increased due to the extended individual income tax filing date.

## ii. Sales / Use Tax Money Distributed to Local Jurisdictions through the Integrated Tax System



HB Section(s): 4.01

#### Department of Revenue

Program Name - Integrated Tax System

Program is found in the following core budget(s): Integrated Tax System

HB Section(s): 4.01

# iii. Payments and Dollars Deposited through the Integrated Tax System



Note: Totals for FY20 do not include corporate income tax payments. Additionally, because the individual income tax payment and filing due dates were shifted from April 15 to July 15, and estimated \$783,000 million got shifted to FY21.

# iv. Refunds Issued through the Integrated Tax System

| 1,800,000<br>1,600,000<br>1,400,000<br>1,200,000 |                 | 1,677,110 |
|--------------------------------------------------|-----------------|-----------|
| 1,600,000                                        |                 |           |
| 1,600,000                                        |                 |           |
| 1,400,000                                        |                 |           |
| 1,400,000                                        |                 |           |
| · ·