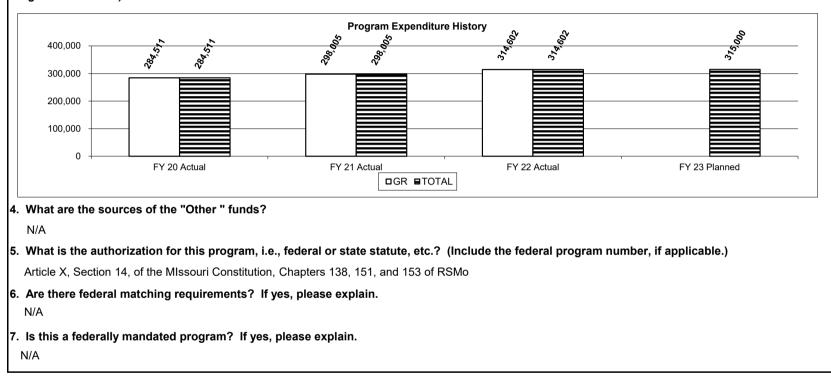

e Tax Commission strives to efficiently dispose of appeals for the taxpayers of the State of Missouri.

| Assessment Cycle    | 2015-2016 | 2017-2018 | 2019-2020 | 2021-2022* |
|---------------------|-----------|-----------|-----------|------------|
| Appeals Disposed    | 12,589    | 13,267    | 16,569    | 4,121      |
| Full-time Employees | 4         | 4         | 5         | 5          |

\* The 2021-2022 cycle will not be completed until December 31, 2022.

HB Section(s):

4.160

Department - Revenue/State Tax Commission

Program Name - Legal

Program is found in the following core budget(s): State Tax Commission

3. Provide actual expenditures for the prior three fiscal years and planned expenditures for the current fiscal year. (Note: Amounts do not include fringe benefit costs.)



HB Section(s):

4.160

Department - Revenue/State Tax Commission

Program Name - Original Assessment

Program is found in the following core budget(s): State Tax Commission

### 1a. What strategic priority does this program address?

Transparent, uniform, and equitable statewide assessment program.

### 1b. What does this program do?

The Original Assessment program has the duty of assessing distributable property held by public utilities, railroads, private car companies, airlines, and related entities.

### 2a. Provide an activity measure(s) for the program.

The Original Assessment program is statutorily obligated to complete appraisals for any public utility and railroad company that files for state assessment. This program must have all company appraisals completed within 150 days.