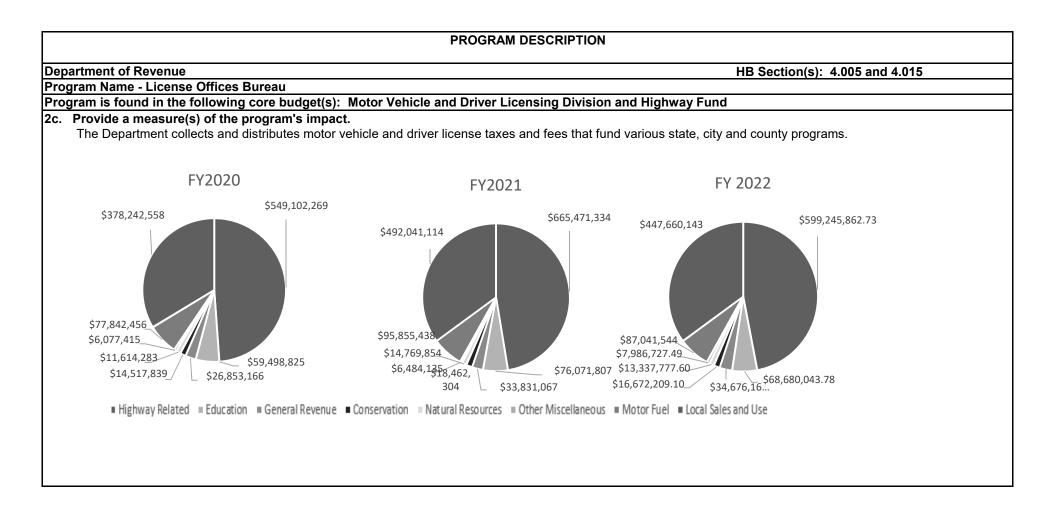

A Workload Optimizer was developed in collaboration with an external vendor and placed into service in January of 2021. The Workload Optimizer utilizes various data points to identify return edits that can be systematically resolved and do not require manual review, resulting in reduced processing time for the impacted customers. This process systematically resolved audit reasons on 12,267 returns; saving the bureau approximately 295 hours of work.