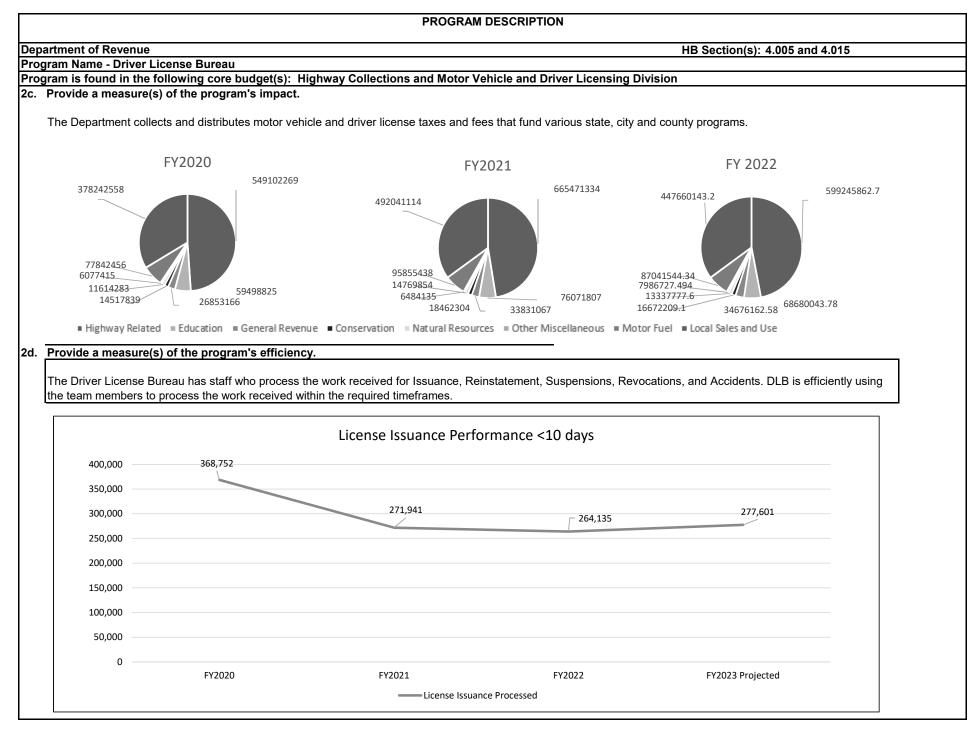

The Department received 89 percent of individual income tax returns and property tax credit claims electronically overall in FY 2022. The number of paper returns received continues to decrease annually.