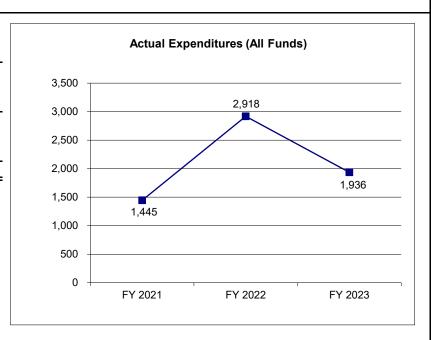

#### 4. FINANCIAL HISTORY

|                                 | FY 2021<br>Actual | FY 2022<br>Actual | FY 2023<br>Actual | FY 2024<br>Current Yr. |
|---------------------------------|-------------------|-------------------|-------------------|------------------------|
| Appropriation (All Funds)       | 15,000            | 15,000            | 10,000            | 1,000                  |
| Less Reverted (All Funds)       | 0                 | 0                 | 0                 | 0                      |
| Less Restricted (All Funds)*    | 0                 | 0                 | 0                 | 0                      |
| Budget Authority (All Funds)    | 15,000            | 15,000            | 10,000            | 1,000                  |
| Actual Expenditures (All Funds) | 1,445             | 2,918             | 1,936             | N/A                    |
| Unexpended (All Funds)          | 13,555            | 12,082            | 8,064             | N/A                    |
| Unexpended, by Fund:            |                   |                   |                   |                        |
| General Revenue                 | 13,555            | 12,082            | 8,064             | N/A                    |
| Federal                         | 0                 | 0                 | 0                 | N/A                    |
| Other                           | 0                 | 0                 | 0                 | N/A                    |