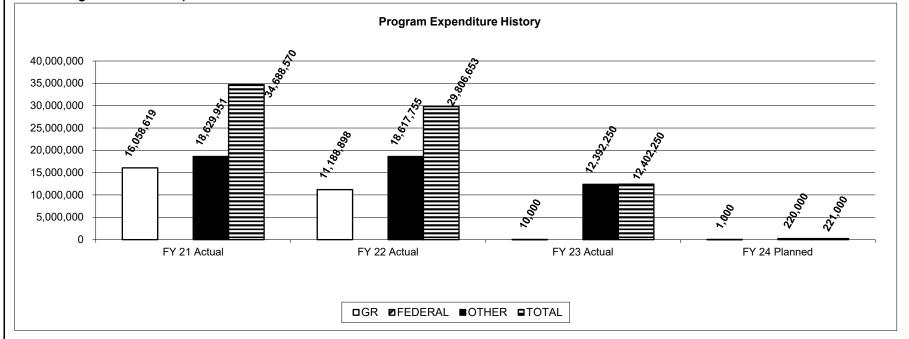

Program Name General Obligation Debt Administration
Program is found in the following core budget(s):

3. Provide actual expenditures for the prior three fiscal years and planned expenditures for the current fiscal year. (Note: Amounts do not include fringe benefit costs.)