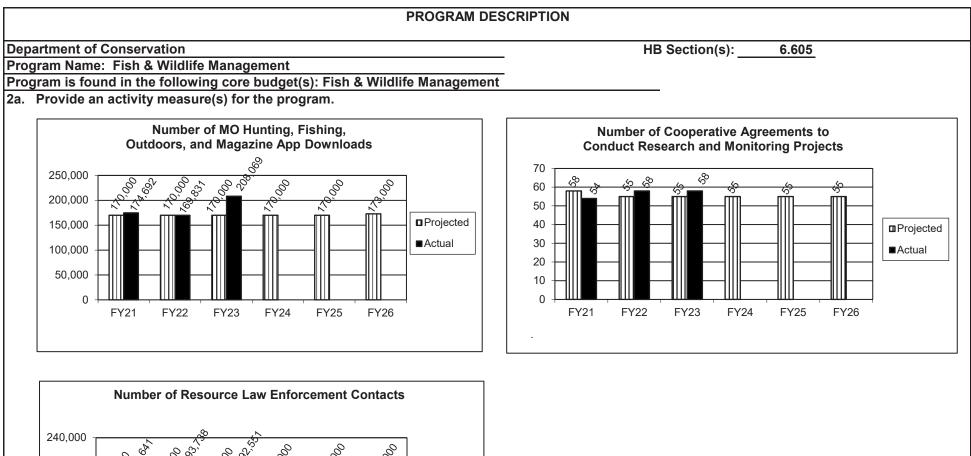

#### Fish and Wildlife Management

| Core                | 49 |
|---------------------|----|
| Program Description | 66 |