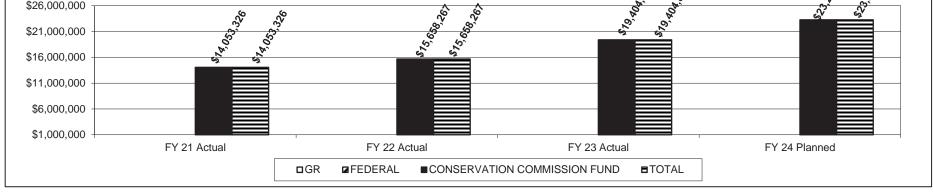

|                                      |

Financial assistance for community conservation is available through Department programs such as Landowner and Community Assistance Program (LCAP), Cooperative Agreements, Land Conservation and Partnership Grants program, Volunteer Fire Assistance Grant (VFA 50/50), Firefighters Workmen's Compensation Grant, and Wildfire Hazard Mitigation Grants.









# PROGRAM DESCRIPTION Department of Conservation Program Name: Recreational Access and Community Conservation Program is found in the following core budget(s): Recreation Management 3. Provide actual expenditures for the prior three fiscal years and planned expenditures for the current fiscal year. (Note: Amounts do not include fringe benefit costs.) Program Expenditure History \$26,000,000



#### 4. What are the sources of the "Other " funds?

Conservation Commission Fund (0609)

5. What is the authorization for this program, i.e., federal or state statute, etc.? (Include the federal program number, if applicable.) Authorization for this program is by state constitutional mandate adopted November 3, 1936.

# 6. Are there federal matching requirements? If yes, please explain.

No; however, this program participates in various federal programs, each with unique matching requirements.

7. Is this a federally mandated program? If yes, please explain.

No.

This page intentionally left blank

#### **CORE ITEM**

| Division<br>Core: Education |                    |               |                |                       | Budget Unit 40             | )135C                  |