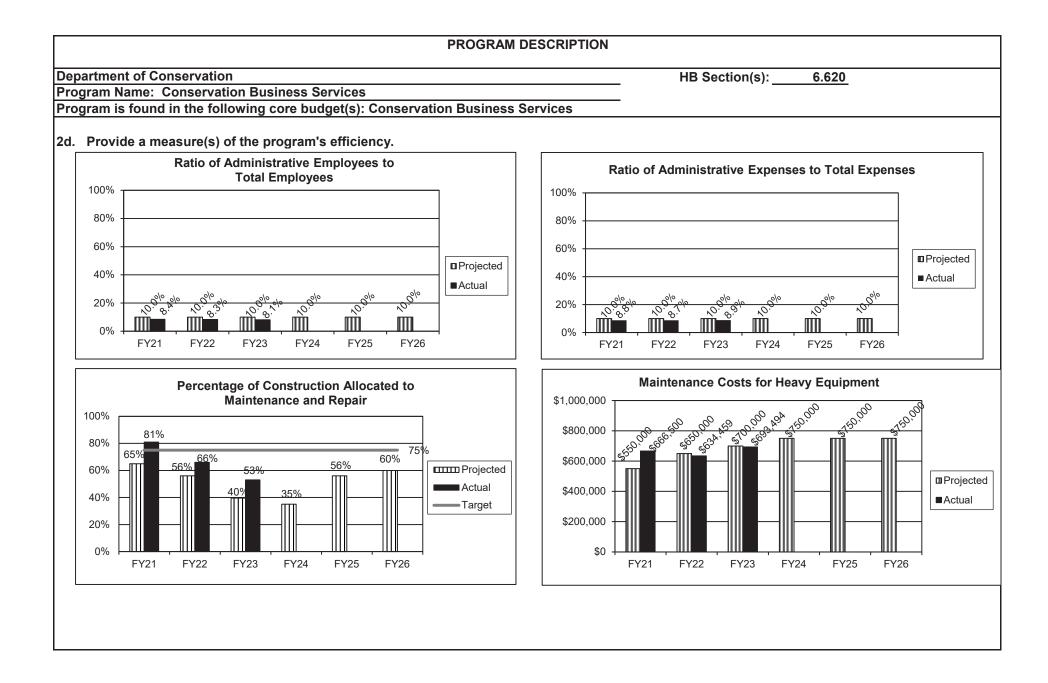

#### Goal 3: MDC maintains public trust

| Conservation Business Services |     |
|--------------------------------|-----|
| Core                           | 119 |
| Program Description            | 134 |