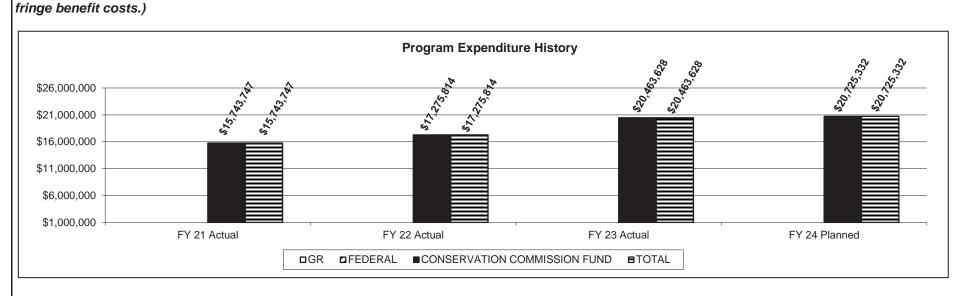

## • Fiscal Year 2025 Operating Budget

Fiscal Year 2025 total operating budget for the Department is \$229.7 million that includes core operating budget of \$209.4 million plus a new decision item of \$20.3 million. In FY2025, the Department continues to use priority-based budgeting to allow more transparency in decision-making and efficiency in utilization of resources.