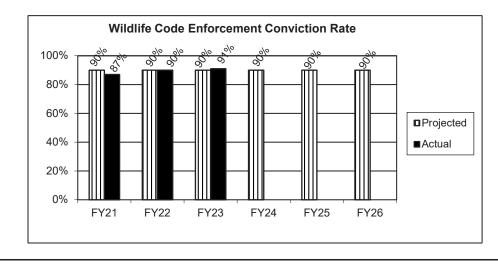

#### Goal 2: MDC connects people with nature Recreation Management

| Recreation Management |    |
|-----------------------|----|
| Core                  | 75 |
| Program Description   | 92 |