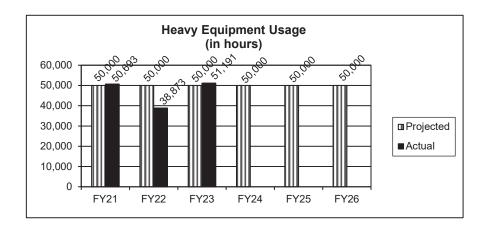

RANK: 5

OF

OF

| Department Conservation                                |                | Budget Unit | t 40120C, 40125C, 40130C, 40135C, 40140C, 40145C                                     |
|--------------------------------------------------------|----------------|-------------|--------------------------------------------------------------------------------------|
| Division MDC-Wide                                      |                |             |                                                                                      |
| DI Name: Conservation Commission Approved              |                |             |                                                                                      |
| Increases                                              | DI#1400001     | HB Section  | <u>6.600, 6.605,</u> 6.610, 6.615, 6.620, 6.625                                      |
| 7. STRATEGIES TO ACHIEVE THE PERFORMANCE               | MEASUREMENT TA | RGETS:      |                                                                                      |
| use, enjoy, and learn about these resources in accorda | •              |             | sources of the state; to facilitate and provide opportunity for all citizens to ion. |