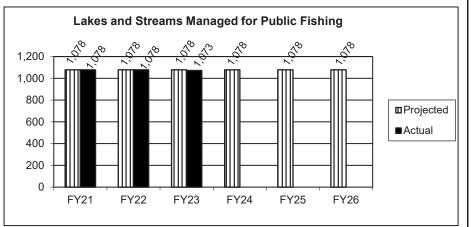

#### Goal 2: MDC connects people with nature Recreation Management

| Recreation Management |    |
|-----------------------|----|
| Core                  | 75 |
| Program Description   | 92 |