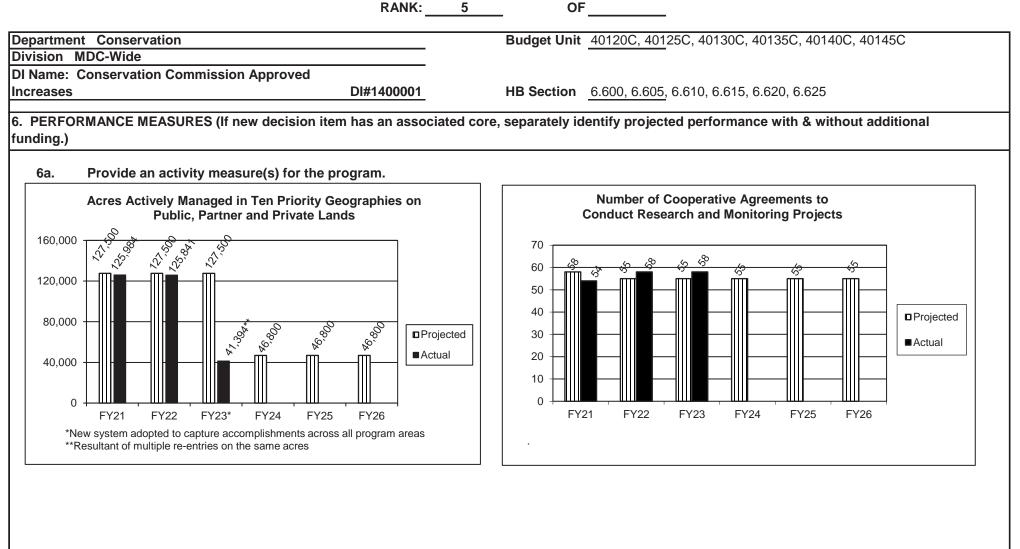

RANK: 5

OF\_\_\_\_

|             | t Conservation        |             |               |            | Budget Unit      | 40120C, 4012    | 5C, 40130C,     | 40135C, 4014   | 40C, 40145C       |
|-------------|-----------------------|-------------|---------------|------------|------------------|-----------------|-----------------|----------------|-------------------|
| Division M  |                       |             |               |            |                  |                 |                 |                |                   |
| DI Name: C  | Conservation Comm     | ission App  |               |            |                  |                 |                 |                |                   |
| Increases   |                       |             |               | DI#1400001 | HB Section       | 6.600, 6.605, 6 | 6.610, 6.615,   | 6.620, 6.625   |                   |
| 1. AMOUN    | Т                     |             |               |            |                  |                 |                 |                |                   |
|             | FY 2025 Com           | mission A   | pproved Inci  | eases      |                  | FY 2025         | Governor's      | Recommend      | lation            |
|             | GR                    | Federal     | Other         | Total      | _                | GR              | Federal         | Other          | Total             |
| PS          | 0                     | 0           | 7,577,100     | 7,577,100  | PS               | 0               | 0               | 0              | 0                 |
| EE          | 0                     | 0           | 9,553,500     | 9,553,500  | EE               | 0               | 0               | 0              | 0                 |
| PSD         | 0                     | 0           | 3,196,000     | 3,196,000  | PSD              | 0               | 0               | 0              | 0                 |
| TRF         | 0                     | 0           | 0             | 0          | TRF _            | 0               | 0               | 0              | 0                 |
| Total       | 0                     | 0           | 20,326,600    | 20,326,600 | Total =          | 0               | 0               | 0              | 0                 |
| FTE         | 0.00                  | 0.00        | 14.80         | 0.00       | FTE              | 0.00            | 0.00            | 0.00           | 0.00              |
| Est. Fringe | 0                     | 0           | 3,046,266     | 3,046,266  | Est. Fringe      | 0               | 0               | 0              | 0                 |
|             | es budgeted in House  |             |               |            | Note: Fringes    | budgeted in H   | louse Bill 5 ex | cept for certa | nin fringes       |
| budgeted di | rectly to MoDOT, Higi | hway Patro  | l, and Consei | vation.    | budgeted direc   | tly to MoDOT,   | Highway Pat     | trol, and Cons | servation.        |
| Other Funds | s: Conservation Comr  | nission Fur | nd (0609)     |            | Other Funds:     |                 |                 |                |                   |
| Non-Counts  | :                     |             | . ,           |            | Non-Counts:      |                 |                 |                |                   |
| 2. THIS INC | REASE CAN BE CA       | TEGORIZE    | D AS:         |            |                  |                 |                 |                |                   |
|             | New Legislation       |             |               |            | Program          | _               |                 | und Switch     |                   |
|             | Federal Mandate       |             |               | Ū          | am Expansion     | _               |                 | Cost to Contin |                   |
|             | GR Pick-Up            |             |               | Space      |                  | _               |                 | quipment Re    | •                 |
|             | Pay Plan              |             |               | X Other    | · Cost Increases | to Implement    | Conservation    | o Commission   | n Approved Budget |

#### COMMISSION APPROVED INCREASES OF\_\_\_\_\_

RANK: \_\_\_\_5

| Department Conservation                                                                                                                                   | Budget Unit 40120C, 40125C, 40130C, 40135C, 40140C, 40145C                                            |
|-----------------------------------------------------------------------------------------------------------------------------------------------------------|-------------------------------------------------------------------------------------------------------|
| Division MDC-Wide                                                                                                                                         |                                                                                                       |
|                                                                                                                                                           | _                                                                                                     |
| DI Name: Conservation Commission Approved                                                                                                                 |                                                                                                       |
| Increases DI#14000                                                                                                                                        | <b>01 HB Section</b> <u>6.600, 6.605, 6.610, 6.615, 6.620, 6.625</u>                                  |
| 3. WHY IS THIS FUNDING NEEDED? PROVIDE AN EXPLANAT                                                                                                        | ION FOR ITEMS CHECKED IN #2. INCLUDE THE FEDERAL OR STATE STATUTORY OR                                |
| CONSTITUTIONAL AUTHORIZATION FOR THIS PROGRAM.                                                                                                            |                                                                                                       |
|                                                                                                                                                           |                                                                                                       |
| Funding for cost increases to implement Conservation Commission                                                                                           |                                                                                                       |
| <ul> <li>\$4.9 million for Conservation Commission compensation plan t</li> </ul>                                                                         |                                                                                                       |
|                                                                                                                                                           | vith Arkansas and Iowa; Arkansas partnership for glade restoration and management; Iowa               |
| partnership for native grasslands restoration and management                                                                                              |                                                                                                       |
|                                                                                                                                                           | ment of Farm Bill funding for including supplies, equipment, and Extension Educators.                 |
|                                                                                                                                                           | ch projects; testing, processor, and landowner payment increases; and United States Department        |
| of Agriculture (USDA) contract increase.                                                                                                                  |                                                                                                       |
|                                                                                                                                                           | EDI) Project including research and monitoring on our wetland and stream communities and              |
| <ul> <li>phase two of the landscape planning project using LiDAR in pa</li> <li>\$100,000 for increased processor cost in the Share the Harves</li> </ul> |                                                                                                       |
| <ul> <li>\$167,500 increased costs for the Conservation Agent Training</li> </ul>                                                                         |                                                                                                       |
|                                                                                                                                                           | cial Driver's License (CDL) training program which trains and certifies staff to safely, legally, and |
| efficiently mobilize equipment that enables staff to carry out ha                                                                                         |                                                                                                       |
|                                                                                                                                                           | y Federation to increase early successional habitat to benefit turkey, quail, grassland birds, and    |
| pollinating insects.                                                                                                                                      | , rouolation to moleade early eucocoolena hashat to benefit tartey, quait, gracelana sinde, and       |
|                                                                                                                                                           | sors, additional staff and expenses for expanded Shepherd of the Hills Conservation Center,           |
|                                                                                                                                                           | Stream Team as well as continuing costs for our R3 Program Inventory and Evaluation (recruit,         |
| retain and reactive hunters, anglers, sport shooters and trappe                                                                                           |                                                                                                       |
|                                                                                                                                                           | al Duck Stamp Agreement and the White River Border Lake Agreement.                                    |
| • \$2,194,500 for increased costs in fleet and heavy equipment re                                                                                         | eplacements                                                                                           |
| • \$2,209,500 for increased costs for fuel and fleet/heavy equipm                                                                                         |                                                                                                       |
|                                                                                                                                                           | needed to continue capital planning and construction including continuation pf the Infrastructure     |
|                                                                                                                                                           | ng design and construction management staff, and adding a second pump crew for wetland                |
| operations.                                                                                                                                               |                                                                                                       |
|                                                                                                                                                           | c Initiative including preparation for a new Point of Sale (POS) system, upgrading the phone          |
| system to a cloud-based operation and development of the info                                                                                             |                                                                                                       |
|                                                                                                                                                           | center critical components uptime at 99.671% or better; Mobile Radio Replacements for resource        |
| staff; and an increase in Information Technology (IT) Contract                                                                                            |                                                                                                       |
|                                                                                                                                                           | or better recruitment of future foresters and better equip these students as they enter the forestry  |
| trade and seek employment.                                                                                                                                | and health insurance promiums                                                                         |
| \$1.7 million for Conservation Employees Benefit Plan for increa                                                                                          | aseu nealur insurance premiums.                                                                       |