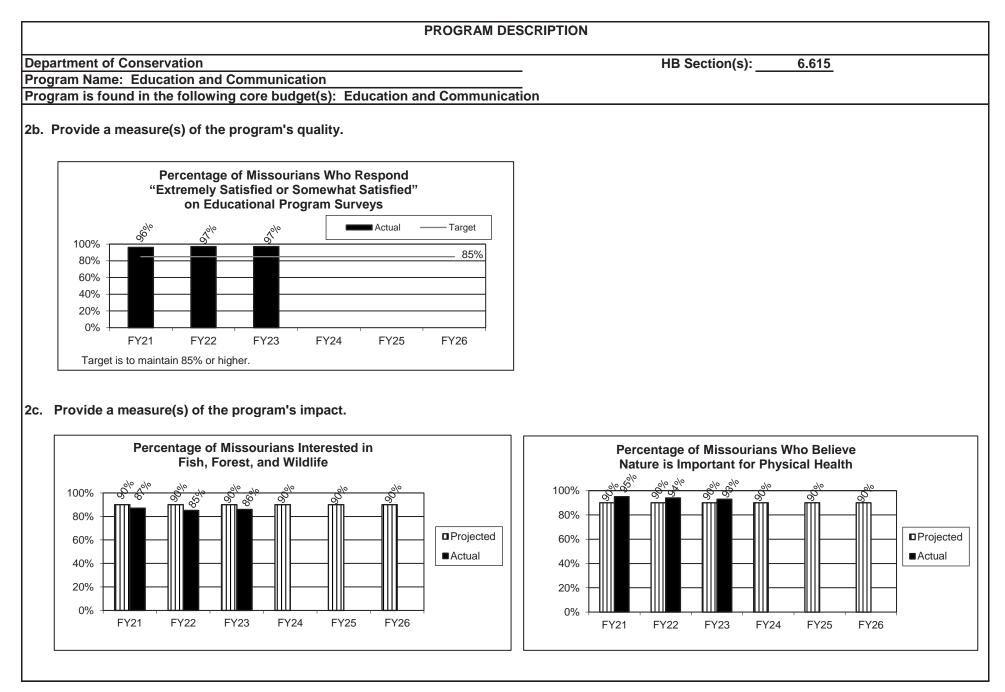

core budget(s): Education and Communication 2a. Provide an activity measure(s) for the program. Number of Nature-Based Educational Programs Number of Schools Using MDC Curricula 300 ŝ ŝ 1,800 6,000 5 5 1,500 17.50 52'1 5,000 8 1,200 4,000 Projected ሐ Projected 900 3,000 Actual Actual 2.000 600 1,000 300 Ο 0 FY21 FY22 FY23 FY24 FY25 FY26 FY21 FY22 FY23 FY24 FY25 FY26 Number of Citizens Engaged in Conservation Initiatives Annual Increase in Magazine Subscriptions 20,000,000 5% <sup>77</sup>,00,000 ,<sup>77</sup>,000,000 000'do'11' 000 qoo'i , 170,254 000 000;000 70,83 4% 15,000,000 00. 0% 0.00 0% 9, 26.3. ы. 0, 3% \$. % 00. 0% 5.00 00: Projected Projected 10,000,000 Actual 2% Actual 5,000,000 1% 0% 0 FY21 FY22 FY24 FY25 FY26 FY23 FY22\* FY23 FY24 FY25 FY26 FY21 \*Decline due to COVID-19









# PROGRAM DESCRIPTION Department of Conservation Program Name: Education and Communication Program is found in the following core budget(s): Education and Communication 3. Provide actual expenditures for the prior three fiscal years and planned expenditures for the current fiscal year. (Note: Amounts do not include



#### 4. What are the sources of the "Other " funds?

Conservation Commission Fund (0609)

5. What is the authorization for this program, i.e., federal or state statute, etc.? (Include the federal program number, if applicable.) Authorization for this program is by state constitutional mandate adopted November 3, 1936.

#### 6. Are there federal matching requirements? If yes, please explain.

No; however, this program participates in various federal programs, each with u