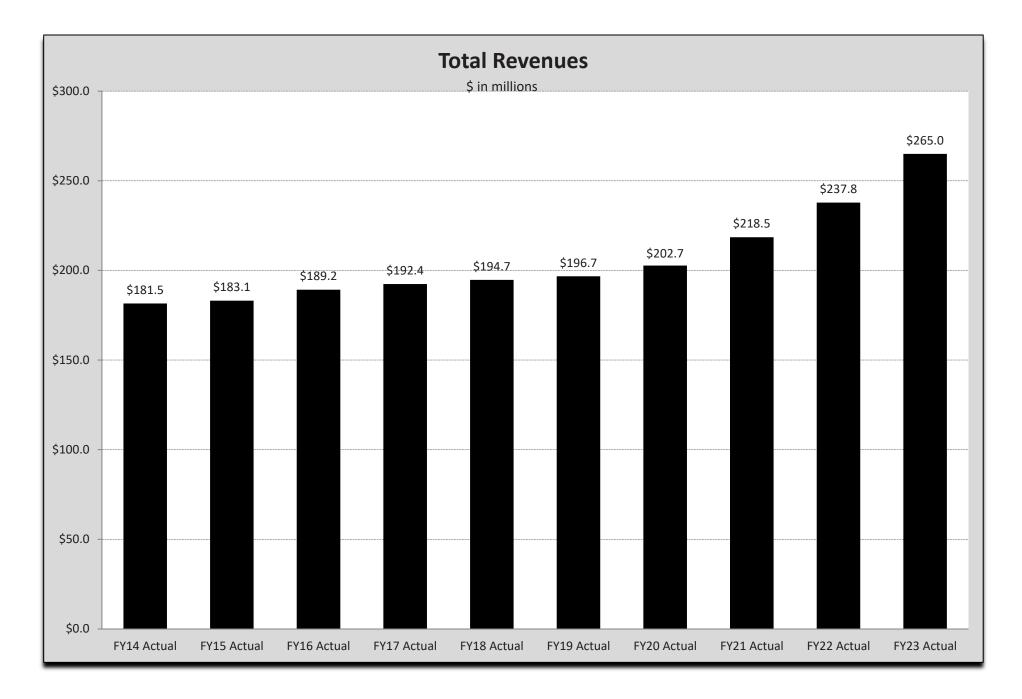

## • From Fiscal Year 2014 to Fiscal Year 2023

- Total average annual Conservation Department revenue growth of 4.6% was higher than the average rate of inflation of 2.5% (Consumer Price Index-Midwest Region).
- Conservation Sales Tax average annual growth of 4.9% was higher than average annual inflation rate.
- Hunting and fishing permit sales annual growth of 2.6% was slightly higher than average annual inflation rate.

## • Fiscal Year 2025 Operating Budget

Fiscal Year 2025 total operating budget for the Department is \$229.7 million that includes core operating budget of \$209.4 million plus a new decision item of \$20.3 million. In FY2025, the Department continues to use priority-based budgeting to allow more transparency in decision-making and efficiency in utilization of resources.