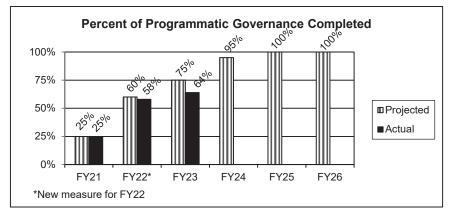

RANK: 5

OF

OF

| Department Conservation                                |                | Budget Unit | t 40120C, 40125C, 40130C, 40135C, 40140C, 40145C                                     |
|--------------------------------------------------------|----------------|-------------|--------------------------------------------------------------------------------------|
| Division MDC-Wide                                      |                |             |                                                                                      |
| DI Name: Conservation Commission Approved              |                |             |                                                                                      |
| Increases                                              | DI#1400001     | HB Section  | <u>6.600, 6.605,</u> 6.610, 6.615, 6.620, 6.625                                      |
| 7. STRATEGIES TO ACHIEVE THE PERFORMANCE               | MEASUREMENT TA | RGETS:      |                                                                                      |
| use, enjoy, and learn about these resources in accorda | •              |             | sources of the state; to facilitate and provide opportunity for all citizens to ion. |