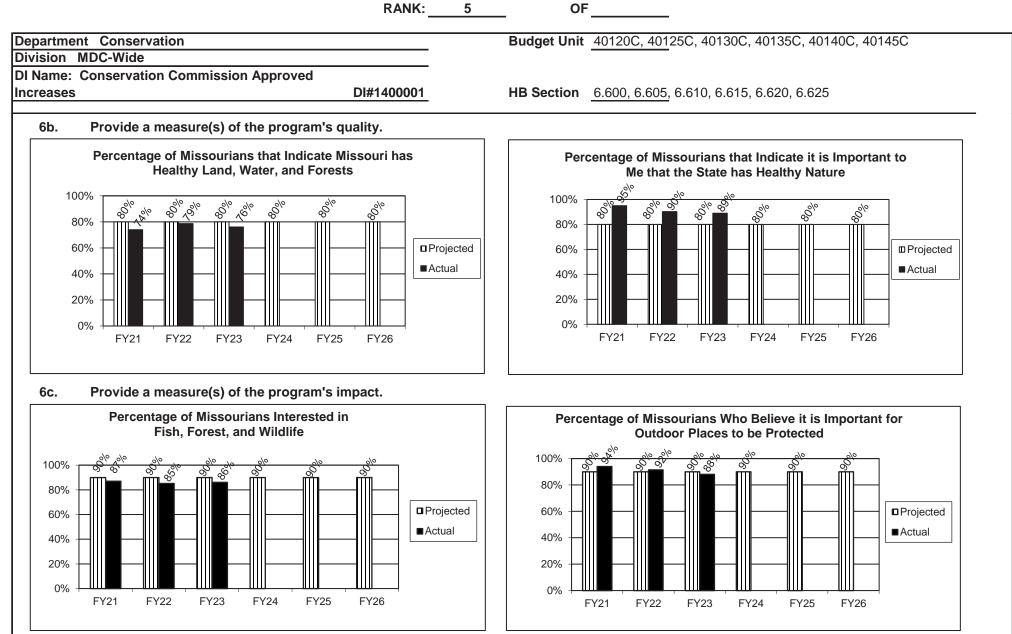

RANK: 5

OF

OF

| Department Conservation                                |                | Budget Unit | t 40120C, 40125C, 40130C, 40135C, 40140C, 40145C                                     |
|--------------------------------------------------------|----------------|-------------|--------------------------------------------------------------------------------------|
| Division MDC-Wide                                      |                |             |                                                                                      |
| DI Name: Conservation Commission Approved              |                |             |                                                                                      |
| Increases                                              | DI#1400001     | HB Section  | <u>6.600, 6.605,</u> 6.610, 6.615, 6.620, 6.625                                      |
| 7. STRATEGIES TO ACHIEVE THE PERFORMANCE               | MEASUREMENT TA | RGETS:      |                                                                                      |
| use, enjoy, and learn about these resources in accorda | •              |             | sources of the state; to facilitate and provide opportunity for all citizens to ion. |