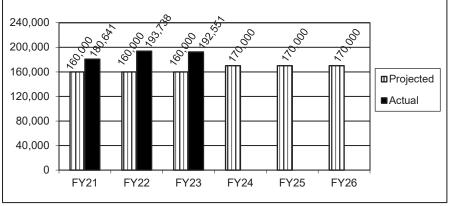

#### Fish and Wildlife Management

| Core                | 49 |
|---------------------|----|
| Program Description | 66 |