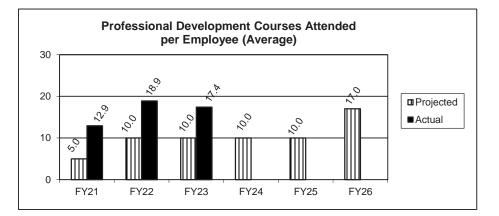

rtment provides employee safety training courses, including effective use of equipment based on individual job requirements. Employee professional development is an integral part of the strategic plan to promote a culture of continuous improvement.

#### 2a. Provide an activity measure(s) for the program.



The Department's promise to serve the public extends beyond our goal to provide exceptional public service by recruiting, developing, and retaining a diverse and skilled workforce. Cost per hire (total internal costs plus external recruiting costs divided by total number of hires in a given time frame) for salaried employees is approximately \$1,500, which is significantly less than the industry benchmarks of \$4,000, as reported from the Society of Human Resources Management (SHRM).



The Department's Professional Development courses include technical, supervisory and managerial, leadership, team building, communication, and customer service classes. The Department is utilizing the Leadership Development Rule (LDR) for all supervisors. LinkedIn Learning and virtual courses have impacted the availability of employees to attend training. Department of Conservation

Program Name: Staff Development & Benefits

Program is found in the following core budget(s): Staff Development & Benefits

#### 2b. Provide a measure(s) of the program's quality.



The Conservation Employee Benefit Plan (CEBP) Board of Trustees is committed to proactive management of this valuable benefit to Department employees and retirees which includes management of a self-sustaining and financially sou