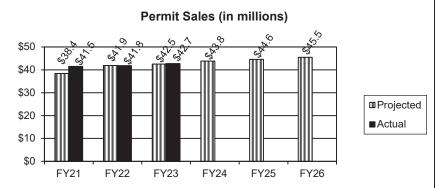

## **Missouri Department of Conservation Revenue Highlights**

The Department's budget represents less than 1% of the entire state's budget and no state general revenue is received. The three largest sources of revenue for the Department of Conservation are the Conservation Sales Tax (60.3%), hunting and fishing permit sales (15.8%), and federal reimbursement (17.6%).

## **Revenue Highlights**

- Fiscal Year 2023
  - Conservation Sales Tax growth was 7.6%, resulting in sales tax revenues that were \$11.3 million higher than Fiscal Year 2022.
  - Permit sales revenue increased 1.3% from Fiscal Year 2022.
  - Federal Reimbursements increased 31.7% from Fiscal Year 2022.

## • Estimated Fiscal Year 2024

- Fiscal Year 2024 Conservation Sales Tax revenue is anticipated to be 3.3% higher than Fiscal Year 2023.
- Fiscal Year 2023 total Conservation revenue growth is projected at 2.9%.

## • From Fiscal Year 2014 to Fiscal Year 2023

- Total average annual Conservation Department revenue growth of 4.6% was higher than the average rate of inflation of 2.5% (Consumer Price Index-Midwest Region).
- Conservation Sales Tax average annual growth of 4.9% was higher than average annual inflation rate.
- Hunting and fishing permit sales annual growth of 2.6% was slightly higher than average annual inflation rate.