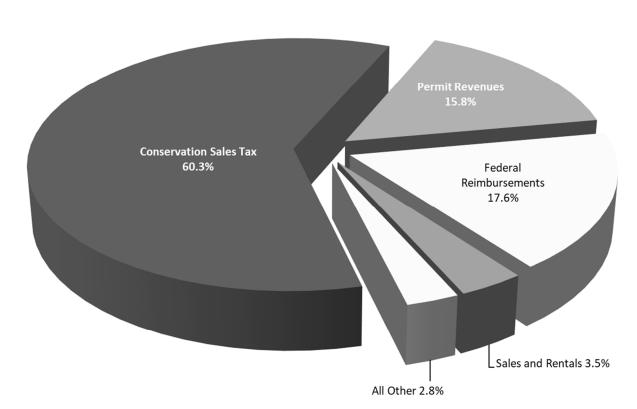

## **Missouri Department of Conservation Revenue Highlights**

The Department's budget represents less than 1% of the entire state's budget and no state general revenue is received. The three largest sources of revenue for the Department of Conservation are the Conservation Sales Tax (60.3%), hunting and fishing permit sales (15.8%), and federal reimbursement (17.6%).

## FY23 Revenue Sources