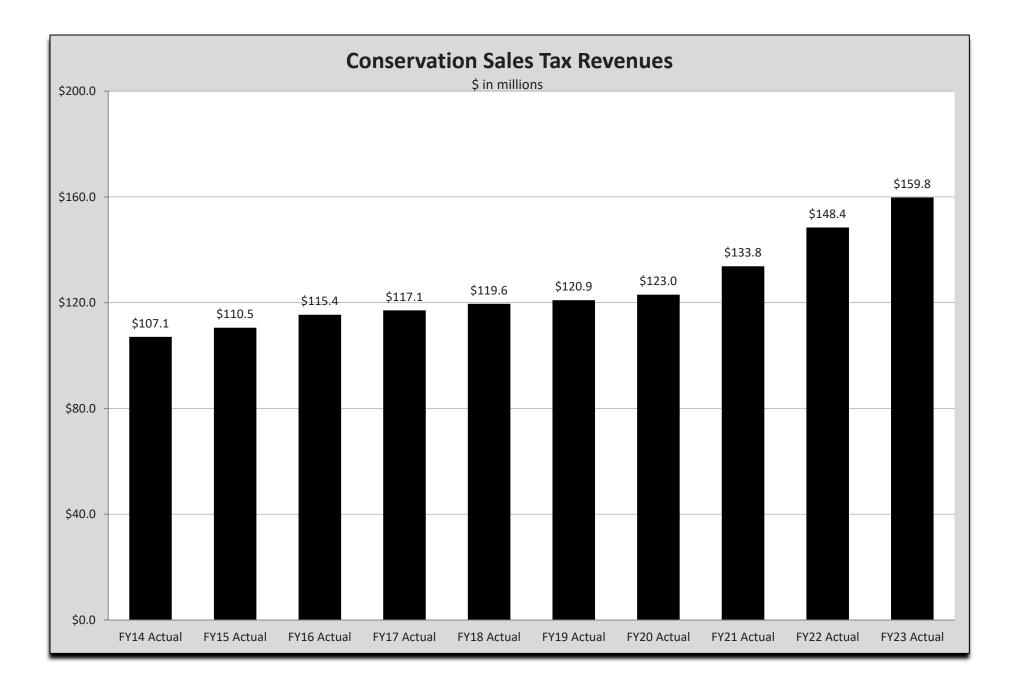

## **Revenue Highlights**

- Fiscal Year 2023
  - Conservation Sales Tax growth was 7.6%, resulting in sales tax revenues that were \$11.3 million higher than Fiscal Year 2022.
  - Permit sales revenue increased 1.3% from Fiscal Year 2022.
  - Federal Reimbursements increased 31.7% from Fiscal Year 2022.

## • Estimated Fiscal Year 2024

- Fiscal Year 2024 Conservation Sales Tax revenue is anticipated to be 3.3% higher than Fiscal Year 2023.
- Fiscal Year 2023 total Conservation revenue growth is projected at 2.9%.

## • From Fiscal Year 2014 to Fiscal Year 2023

- Total average annual Conservation Department revenue growth of 4.6% was higher than the average rate of inflation of 2.5% (Consumer Price Index-Midwest Region).
- Conservation Sales Tax average annual growth of 4.9% was higher than average annual inflation rate.
- Hunting and fishing permit sales annual growth of 2.6% was slightly higher than average annual inflation rate.