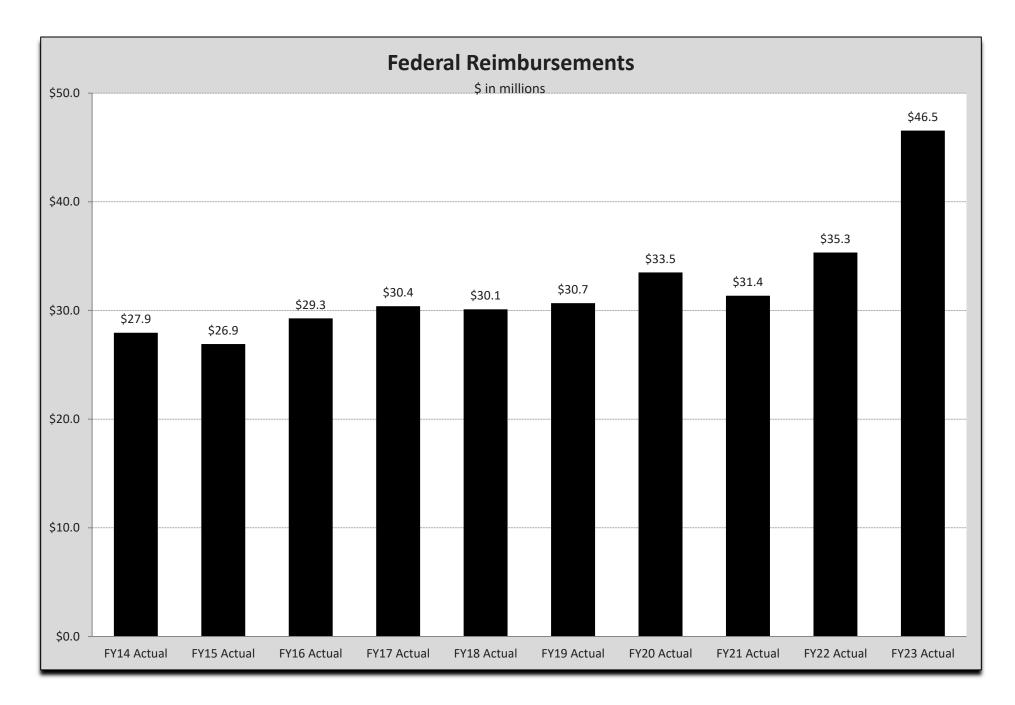

## **Revenue Highlights**

- Fiscal Year 2023
  - Conservation Sales Tax growth was 7.6%, resulting in sales tax revenues that were \$11.3 million higher than Fiscal Year 2022.
  - Permit sales revenue increased 1.3% from Fiscal Year 2022.
  - Federal Reimbursements increased 31.7% from Fiscal Year 2022.