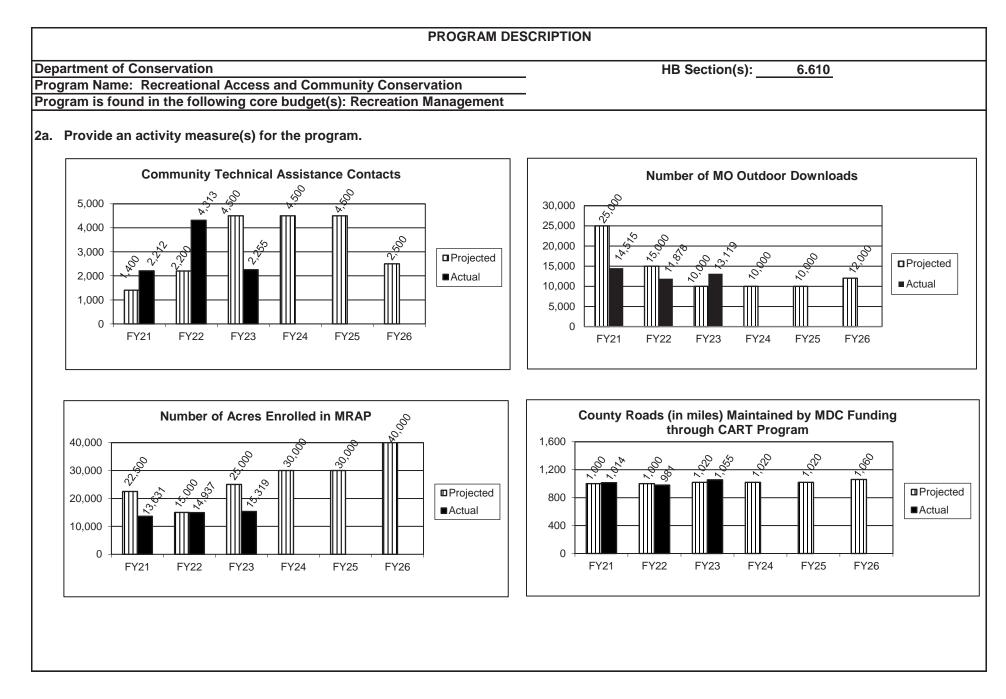

#### Goal 2: MDC connects people with nature Recreation Management

| Recreation Management |    |
|-----------------------|----|
| Core                  | 75 |
| Program Description   | 92 |