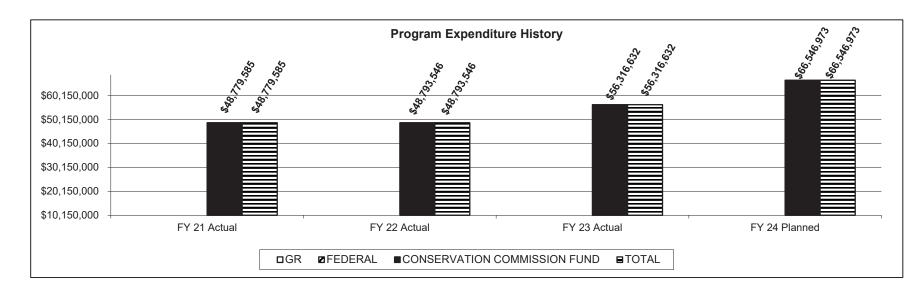

#### Goal 3: MDC maintains public trust

| Conservation Business Services |     |
|--------------------------------|-----|
| Core                           | 119 |
| Program Description            | 134 |