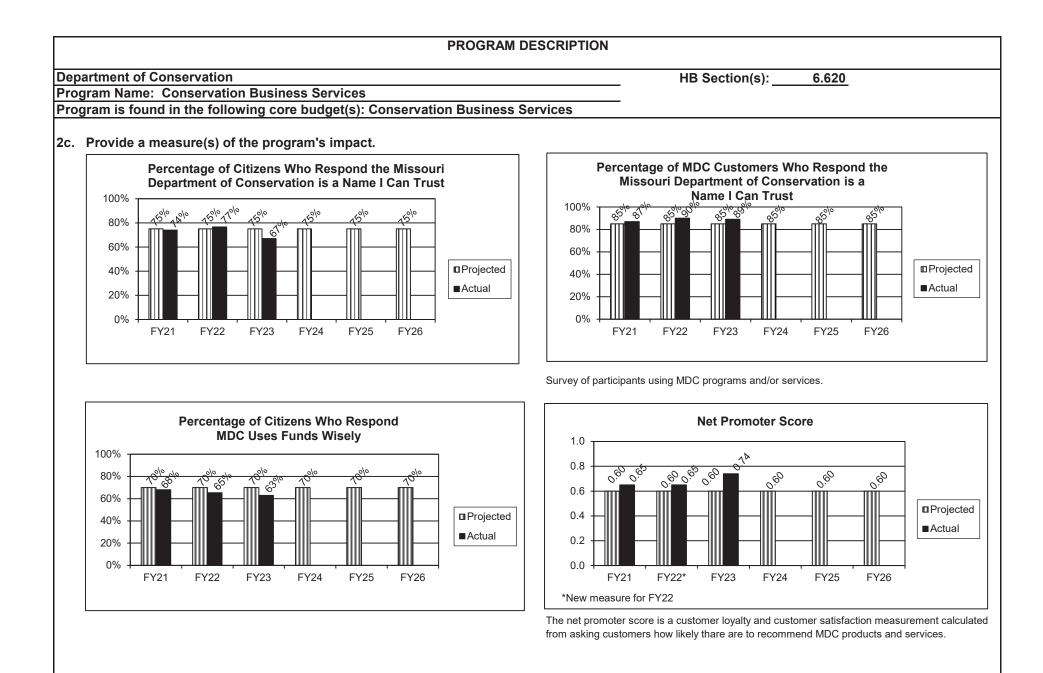

of programmatic governance under the new organizational structure. Programs are required to have program descriptions, program measurable objectives, defined communication channels/working group charter, key processes mapped. The goal is to complete this work by the end of FY25.



This measure represents the number of strategic plan and operational plan measures that have data collection methods, are displayed in the strategic management planning tool (SPMT) and have an associated visualization.





The purpose of this measure is to examine whether programs are meeting their individual customer satisfaction goals. Each program survey may have different purposes and have varying levels of maturity, therefore, this measure helps to minimize comparing programs that are very different.







#### **PROGRAM DESCRIPTION**

Department of Conservation

Program Name: Conservation Business Services

Program is found in the following core budget(s): Conservation Business Services

#### 2c. Provide a measure(s) of the program's impact. (continued)



The source of this data is the Quarterly Pulse Survey. The Role Clarity Score is comprised of two questions taken from the survey 1) Jobs in the organization are designed to have clear objectives and accountabilities for results. 2) The organization's organizational structure helps create clear accountability.





6.620

HB Section(s):

The source of this data is the Quarterly Pulse Survey. The combined results of three questions comprise the Direction Score. The questions are 1) Employees' day to day behaviors are guided by the organi