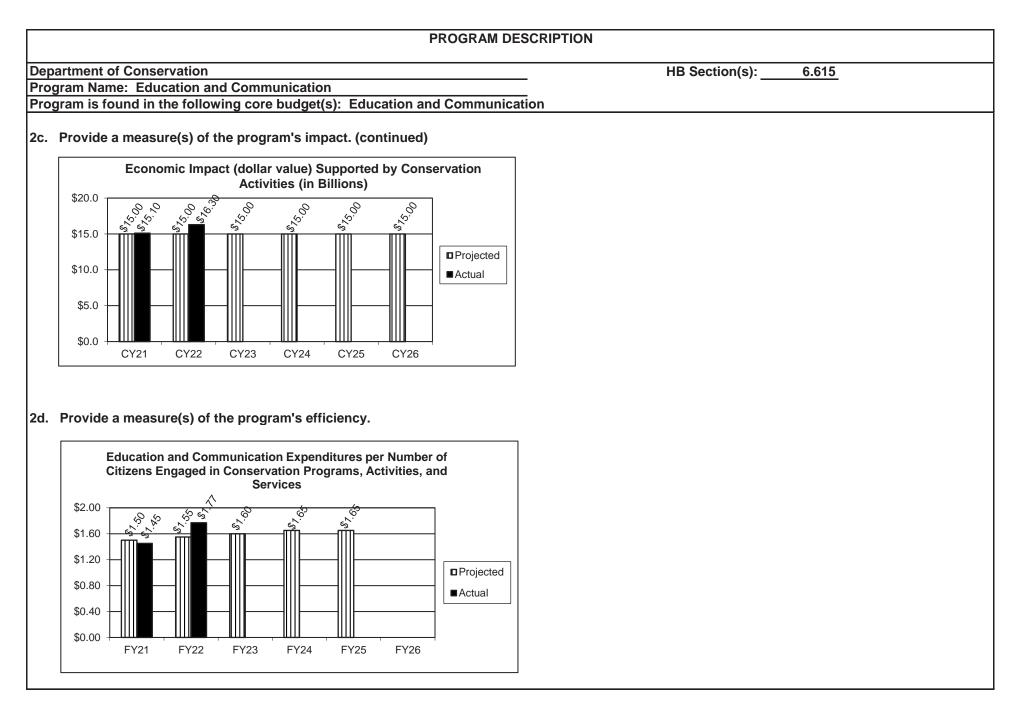

e budget(s): Education and Communication 2a. Provide an activity measure(s) for the program. Number of Nature-Based Educational Programs Number of Schools Using MDC Curricula 300 ŝ ŝ 1,800 6,000 5 5 1,500 17.50 52'1 5,000 8 1,200 4,000 Projected ሐ Projected 900 3,000 Actual Actual 2.000 600 1,000 300 Ο 0 FY21 FY22 FY23 FY24 FY25 FY26 FY21 FY22 FY23 FY24 FY25 FY26 Number of Citizens Engaged in Conservation Initiatives Annual Increase in Magazine Subscriptions 20,000,000 5% <sup>77</sup>,00,000 ,<sup>77</sup>,000,000 000'do'11' 000 qoo'i , 170,254 000 000;000 70,83 4% 15,000,000 00. 0% 0.00 0% 9, 26.3. ы. 0, 3% \$. % 00. 0% 5.00 00: Projected Projected 10,000,000 Actual 2% Actual 5,000,000 1% 0% 0 FY21 FY22 FY24 FY25 FY26 FY23 FY22\* FY23 FY24 FY25 FY26 FY21 \*Decline due to COVID-19









# PROGRAM DESCRIPTION Department of Conservation Program Name: Education and Communication Program is found in the following core budget(s): Education and Communication 3. Provide actual expenditures for the prior three fiscal years and planned expenditures for the current fiscal year. (Note: Amounts do not include



#### 4. What are the sources of the "Other " funds?

Conservation Commission Fund (0609)

5. What is the authorization for this program, i.e., federal or state statute, etc.? (Include the federal program number, if applicable.) Authorization for this program is by state constitutional mandate adopted November 3, 1936.

#### 6. Are there federal matching requirements? If yes, please explain.

No; however, this program participates in various federal programs, each with uniqu