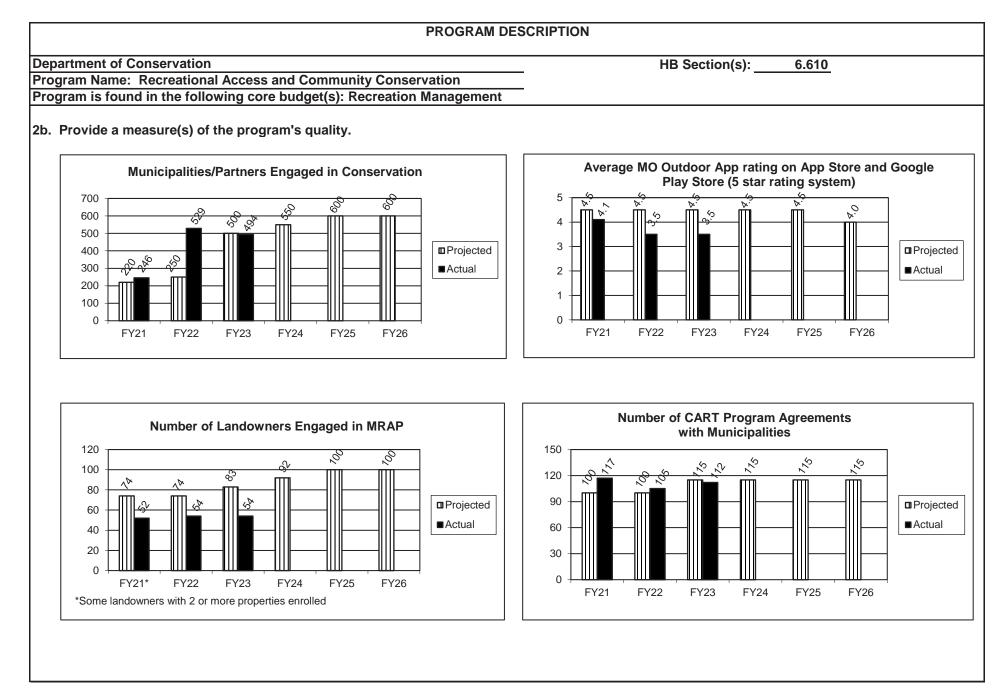

|                                      |
|     | districts for the purchase of equipment and development of preparedness plan                             |                                               |                                      |
|     |                                                                                                          |                                               |                                      |

Financial assistance for community conservation is available through Department programs such as Landowner and Community Assistance Program (LCAP), Cooperative Agreements, Land Conservation and Partnership Grants program, Volunteer Fire Assistance Grant (VFA 50/50), Firefighters Workmen's Compensation Grant, and Wildfire Hazard Mitigation Grants.









# PROGRAM DESCRIPTION Department of Conservation Program Name: Recreational Access and Community Conservation Program is found in the following core budget(s): Recreation Management 3. Provide actual expenditures for the prior three fiscal years and planned expenditures for the current fiscal year. (Note: Amounts do not include fringe benefit costs.) Program Expenditure History \$26,000,000



#### 4. What are the sources of the "Other " funds?

Conservation Commission Fund (0609)

5. What is the authorization for this program, i.e., federal or state statute, etc.? (Include the federal program number, if applicable.) Authorization for this program is by state constitutional mandate adopted November 3, 1936.

# 6. Are there federal matching requirements? If yes, please explain.

No; h