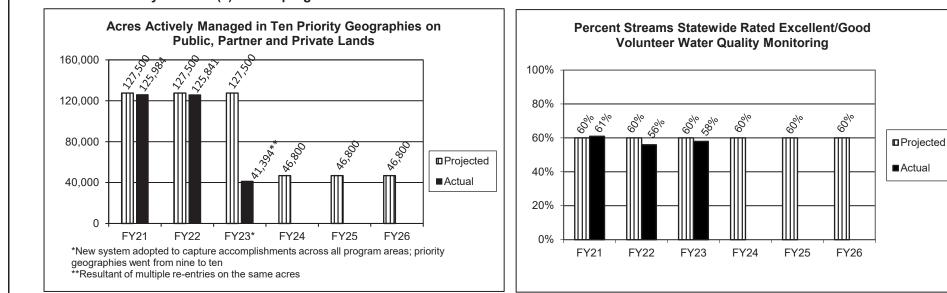

value of focusing resources in areas with the greatest conservation value and, over time, acknowledge the benefit of promoting conservation of private land resources through prioritized and tiered delivery of technical and financial assistance. Following sound science and the use of established best management practices, the Department will provide technical assistance to private landowners statewide and develop partnerships to address our highest identified priority focus areas. The Department will continue to seek new partnerships to make funding go further while achieving greater results for fish, forest, and wildlife habitat on private lands. In doing so, we will promote the importance of wildlife friendly practices with production agriculture to strengthen a conservation land ethic.



## 2a. Provide an activity measure(s) for the program.

Department of Conservation

## 1b. What does this program do? (continued)

#### PROGRAM DESCRIPTION Department of Conservation HB Section(s): 6.600 Program Name: Habitat Management Program is found in the following core budget(s): Habitat Management 2a. Provide an activity measure(s) for the program. (continued) MDC Tiered Approach to Natural Community Percent of Habitat Management Time Spent by Tier and Habitat Management 60% 50% 40% 40% 40% 40% 30% 20% 20% 20% 20% 20% 20% 10% <u>%</u> 2% 0% Projected FY24 Projected FY25 Projected FY26 Actual FY22 Actual FY23 Percent of Expense and Equipment Budget Spent for Habitat Managment by Tier 100% Tier 3



Tier 1 - Priority Geographies & Natural Areas (1.0M acres)
Tier 2 - Conservation Opp