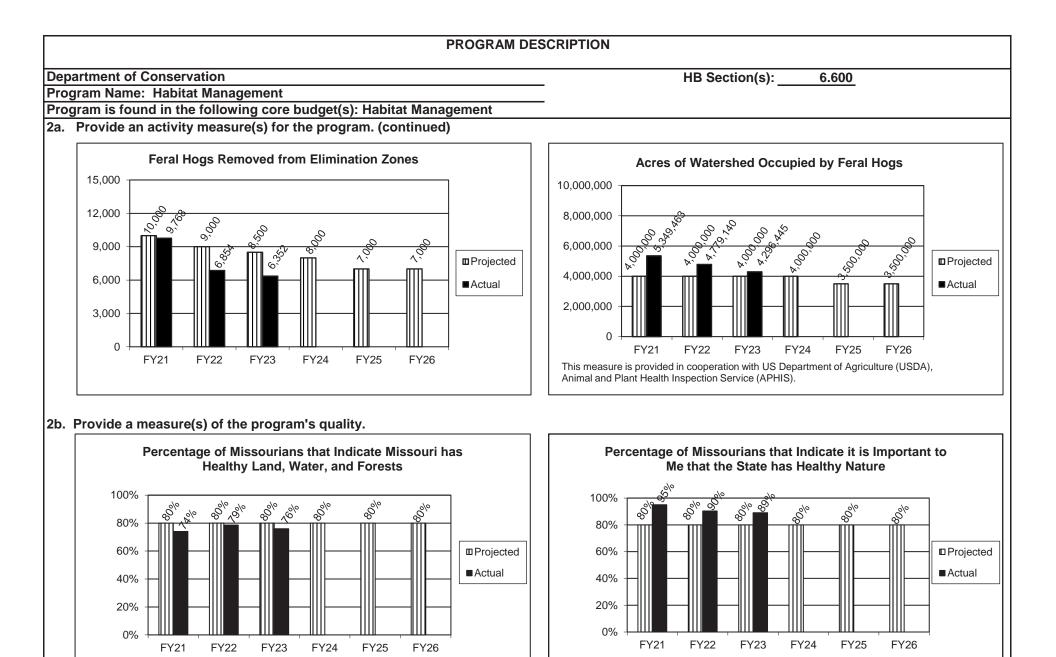

#### Goal 1: MDC takes care of nature

| Habitat Management  |    |
|---------------------|----|
| Core                | 25 |
| Program Description | 42 |