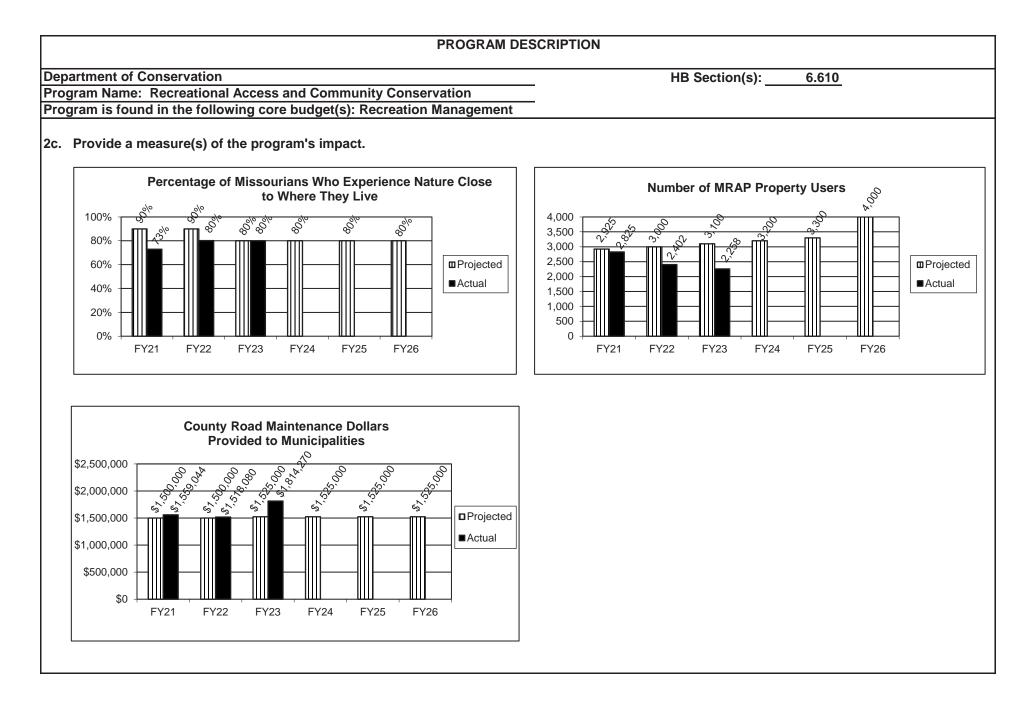

|                                      |
|     | districts for the purchase of equipment and development of preparedness plan                             |                                               |                                      |
|     |                                                                                                          |                                               |                                      |

Financial assistance for community conservation is available through Department programs such as Landowner and Community Assistance Program (LCAP), Cooperative Agreements, Land Conservation and Partnership Grants program, Volunteer Fire Assistance Grant (VFA 50/50), Firefighters Workmen's Compensation Grant, and Wildfire Hazard Mitigation Grants.









# PROGRAM DESCRIPTION Department of Conservation Program Name: Recreational Access and Community Conservation Program is found in the following core budget(s): Recreation Management 3. Provide actual expenditures for the prior three fiscal years and planned expenditures for the current fiscal year. (Note: Amounts do not include fringe benefit costs.) Program Expenditure History \$26,000,000



#### 4. What are the sources of the "Other " funds?

Conservation Commission Fund (0609)

5. What is the authorization for this program, i.e., federal or state statute, etc.? (Include the federal program number, if applicable.) Authorization for this program is by state constitutional mandate adopted November 3, 1936.

# 6. Are there federal matching requirements? If yes, please explain.

No; how