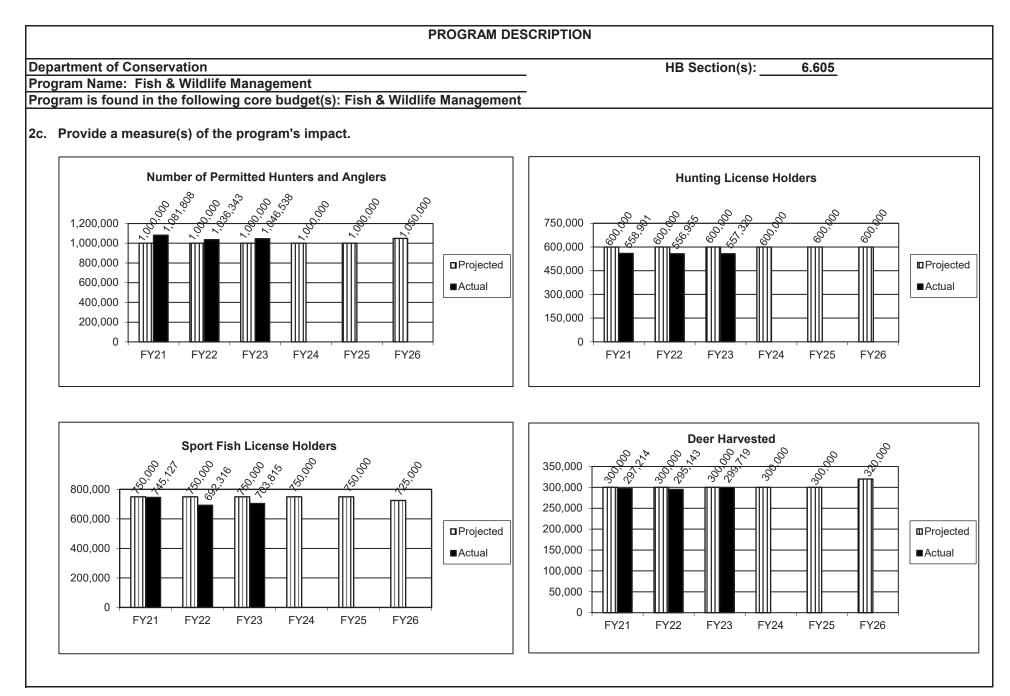

nfined cervids and other confined wildlife, including regulations specifically designed to limit the spread of invasive species and wildlife diseases. Unit personnel interact with persons holding wildlife in confinement and provide a consistent mechanism for conducting inspections, gathering information, and conducting investigations related to confined wildlife.

**Conservation Agent Training** - Operate a Peace Officers Standards and Training (POST) licensed basic training academy to provide law enforcement and specialized training for conservation agents. This includes more than 1,000 hours of basic training academy education to training new conservation agents and continuing education courses for conservation agents that satisfy POST regulations and Department policies.

















#### **PROGRAM DESCRIPTION**

HB Section(s): 6.605

#### Department of Conservation

Program Name: Fish & Wildlife Management

Program is found in the following core budget(s): Fish & Wildlife Management

#### 2c. Provide a measure(s) of the program's impact. (continued)



#### 2d. Provide a measure(s) of the program's efficiency.





#### **PROGRAM DESCRIPTION**

Department of Conservation

HB Section(s): 6.605

Program Name: Fish & Wildlife Management

Program is found in the following core budget(s): Fish & Wildlife Management

3. Provide actual expenditures for the prior three fiscal years and planned expenditures for the current fiscal year. (Note: Amounts do not include fringe benefit costs.)



#### 4. What are the sources of the "Other " funds?

Conservation Commission Fund (06