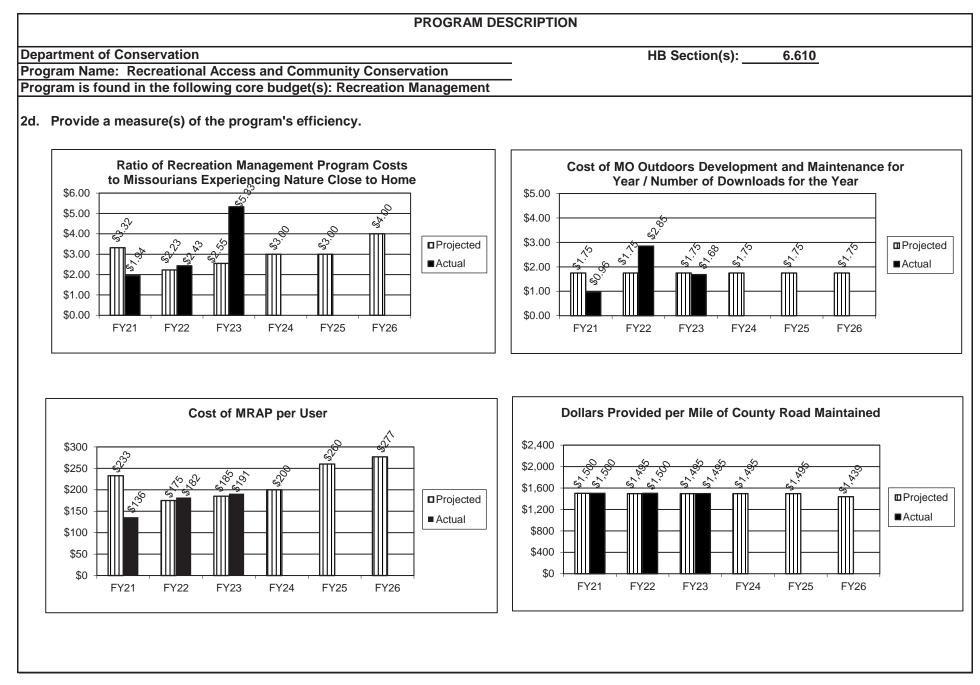

|
|     | districts for the purchase of equipment and development of preparedness plan                             |                                               |                                      |
|     |                                                                                                          |                                               |                                      |

Financial assistance for community conservation is available through Department programs such as Landowner and Community Assistance Program (LCAP), Cooperative Agreements, Land Conservation and Partnership Grants program, Volunteer Fire Assistance Grant (VFA 50/50), Firefighters Workmen's Compensation Grant, and Wildfire Hazard Mitigation Grants.









# PROGRAM DESCRIPTION Department of Conservation Program Name: Recreational Access and Community Conservation Program is found in the following core budget(s): Recreation Management 3. Provide actual expenditures for the prior three fiscal years and planned expenditures for the current fiscal year. (Note: Amounts do not include fringe benefit costs.) Program Expenditure History \$26,000,000



#### 4. What are the sources of the "Other " funds?

Conservation Commission Fund (0609)

5. What is the authorization for this program, i.e., federal or state statute, etc.? (Include the federal program number, if applicable.) Authorization for this program is by state constitutional mandate adopted November 3, 1936.

# 6. Are there federal matching requirements? If yes, please explain.

No; howev