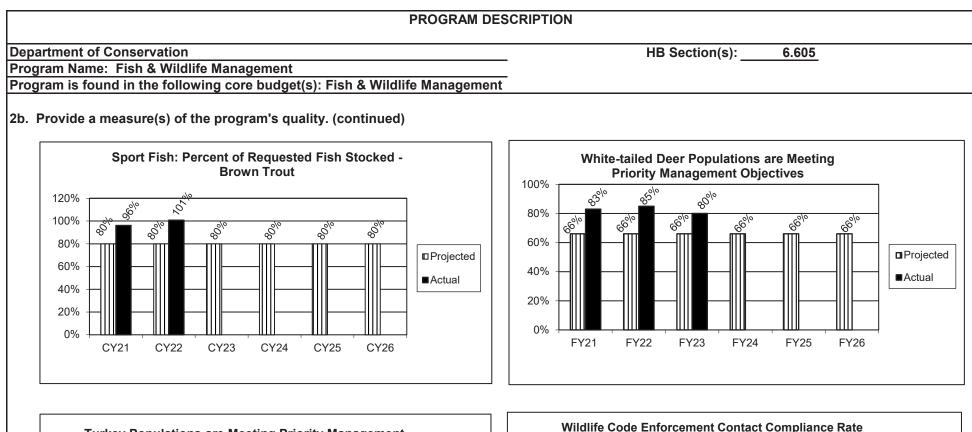

#### Fish and Wildlife Management

| Core                | 49 |
|---------------------|----|
| Program Description | 66 |