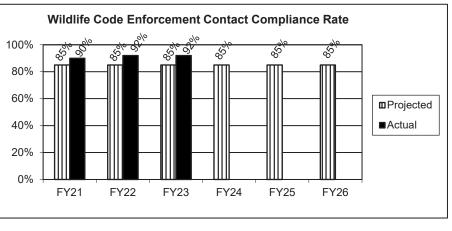

confined cervids and other confined wildlife, including regulations specifically designed to limit the spread of invasive species and wildlife diseases. Unit personnel interact with persons holding wildlife in confinement and provide a consistent mechanism for conducting inspections, gathering information, and conducting investigations related to confined wildlife.

**Conservation Agent Training** - Operate a Peace Officers Standards and Training (POST) licensed basic training academy to provide law enforcement and specialized training for conservation agents. This includes more than 1,000 hours of basic training academy education to training new conservation agents and continuing education courses for conservation agents that satisfy POST regulations and Department policies.

















#### **PROGRAM DESCRIPTION**

HB Section(s): 6.605

#### Department of Conservation

Program Name: Fish & Wildlife Management

Program is found in the following core budget(s): Fish & Wildlife Management

#### 2c. Provide a measure(s) of the program's impact. (continued)



#### 2d. Provide a measure(s) of the program's efficiency.





#### **PROGRAM DESCRIPTION**

Department of Conservation

HB Section(s): 6.605

Program Name: Fish & Wildlife Management

Program is found in the following core budget(s): Fish & Wildlife Management

3. Provide actual expenditures for the prior three fiscal years and planned expenditures for the current fiscal year. (Note: Amounts do not include fringe benefit costs.)



#### 4. What are the sources of the "Other " funds?

Conservation Commission Fund (