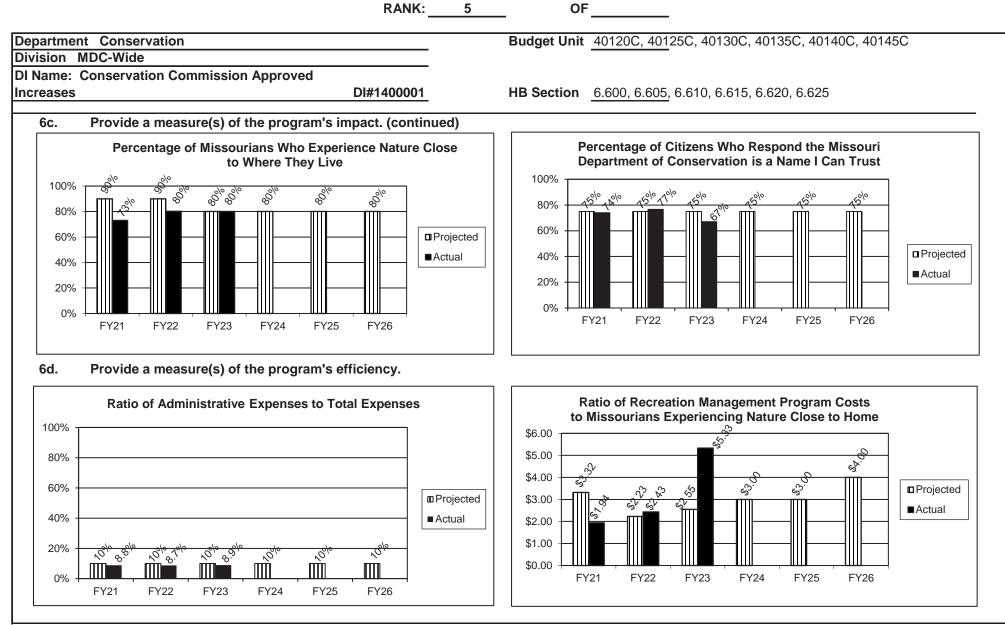

RANK: 5

OF

OF

| Department Conservation                                |                | Budget Unit | t 40120C, 40125C, 40130C, 40135C, 40140C, 40145C                                     |
|--------------------------------------------------------|----------------|-------------|--------------------------------------------------------------------------------------|
| Division MDC-Wide                                      |                |             |                                                                                      |
| DI Name: Conservation Commission Approved              |                |             |                                                                                      |
| Increases                                              | DI#1400001     | HB Section  | <u>6.600, 6.605,</u> 6.610, 6.615, 6.620, 6.625                                      |
| 7. STRATEGIES TO ACHIEVE THE PERFORMANCE               | MEASUREMENT TA | RGETS:      |                                                                                      |
| use, enjoy, and learn about these resources in accorda | •              |             | sources of the state; to facilitate and provide opportunity for all citizens to ion. |