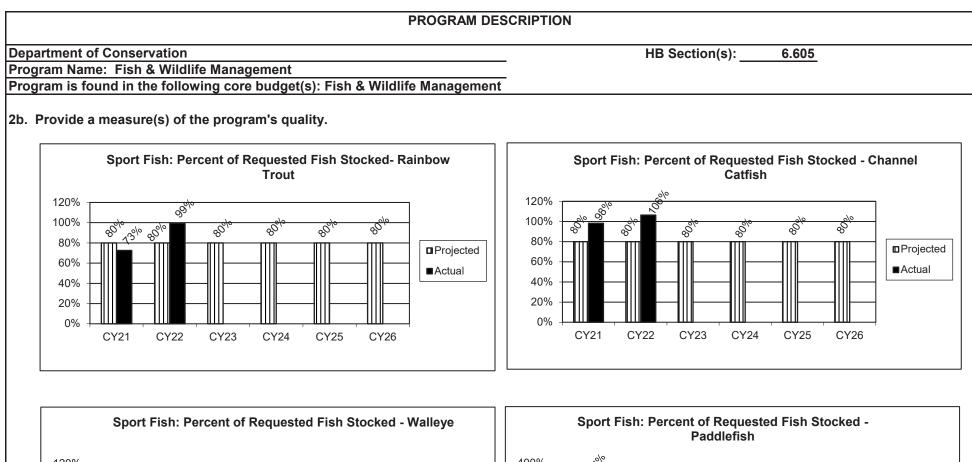

#### Fish and Wildlife Management

| Core                | 49 |
|---------------------|----|
| Program Description | 66 |