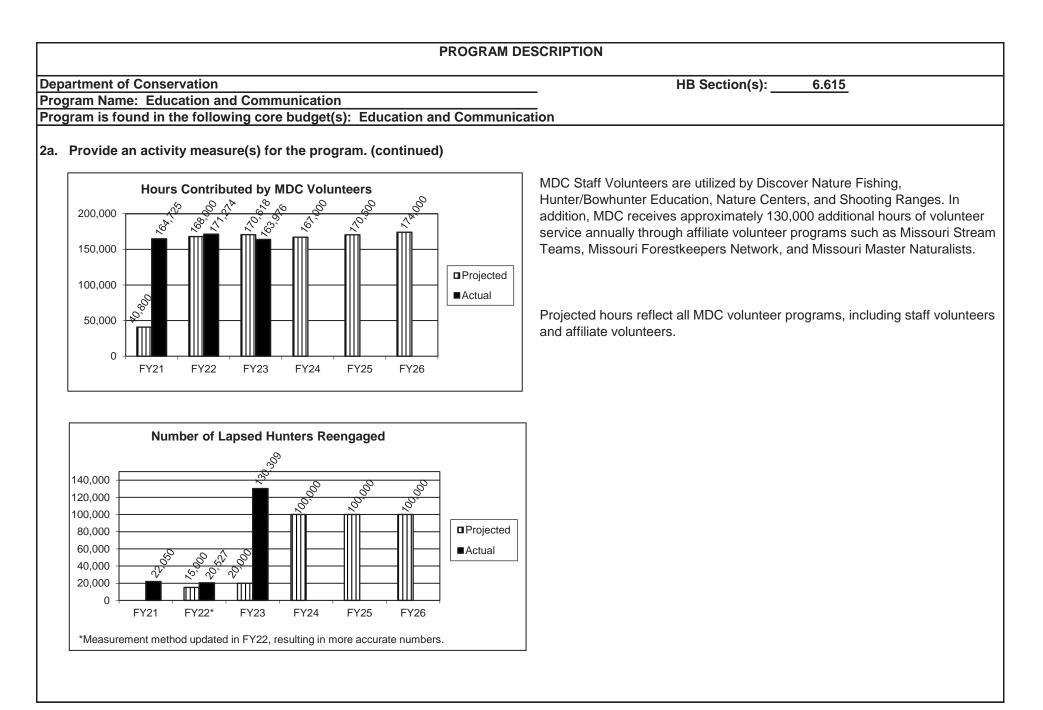

ng core budget(s): Education and Communication 2a. Provide an activity measure(s) for the program. Number of Nature-Based Educational Programs Number of Schools Using MDC Curricula 300 ŝ ŝ 1,800 6,000 5 5 1,500 17.50 52'1 5,000 8 1,200 4,000 Projected ሐ Projected 900 3,000 Actual Actual 2.000 600 1,000 300 Ο 0 FY21 FY22 FY23 FY24 FY25 FY26 FY21 FY22 FY23 FY24 FY25 FY26 Number of Citizens Engaged in Conservation Initiatives Annual Increase in Magazine Subscriptions 20,000,000 5% <sup>77</sup>,00,000 ,<sup>77</sup>,000,000 000'do'11' 000 qoo'i , 170,254 000 000;000 70,83 4% 15,000,000 00. 0% 0.00 0% 9, 26.3. ы. 0, 3% \$. % 00. 0% 5.00 00: Projected Projected 10,000,000 Actual 2% Actual 5,000,000 1% 0% 0 FY21 FY22 FY24 FY25 FY26 FY23 FY22\* FY23 FY24 FY25 FY26 FY21 \*Decline due to COVID-19









# PROGRAM DESCRIPTION Department of Conservation Program Name: Education and Communication Program is found in the following core budget(s): Education and Communication 3. Provide actual expenditures for the prior three fiscal years and planned expenditures for the current fiscal year. (Note: Amounts do not include



#### 4. What are the sources of the "Other " funds?

Conservation Commission Fund (0609)

5. What is the authorization for this program, i.e., federal or state statute, etc.? (Include the federal program number, if applicable.) Authorization for this program is by state constitutional mandate adopted November 3, 1936.

#### 6. Are there federal matching requirements? If yes, please explain.

No; however, this program participates in various federal programs, each with