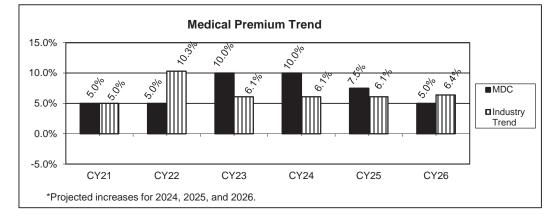

total number of hires in a given time frame) for salaried employees is approximately \$1,500, which is significantly less than the industry benchmarks of \$4,000, as reported from the Society of Human Resources Management (SHRM).



The Department's Professional Development courses include technical, supervisory and managerial, leadership, team building, communication, and customer service classes. The Department is utilizing the Leadership Development Rule (LDR) for all supervisors. LinkedIn Learning and virtual courses have impacted the availability of employees to attend training. Department of Conservation

Program Name: Staff Development & Benefits

Program is found in the following core budget(s): Staff Development & Benefits

#### 2b. Provide a measure(s) of the program's quality.



The Conservation Employee Benefit Plan (CEBP) Board of Trustees is committed to proactive management of this valuable benefit to Department employees and retirees which includes management of a self-sustaining and financially sound plan. The Board maintains a continued focus on the importance of member responsibility, consumerism, and wellness initiatives. As a result of these efforts, the Plan's performance from 2015 through 2020 has allowed for little or no increase to be applied. Premium changes include: 0% in 2015, 2% in 2016, 0% in 2017, 2018, and 2019. In 2020, the performance of the Plan prompted an unprecedented 3% premium decrease. In 2021, the increase in pharmacy trend, primarily in the area of specialty medications, prompted a 5% premium increase. The majority of the Plan's p