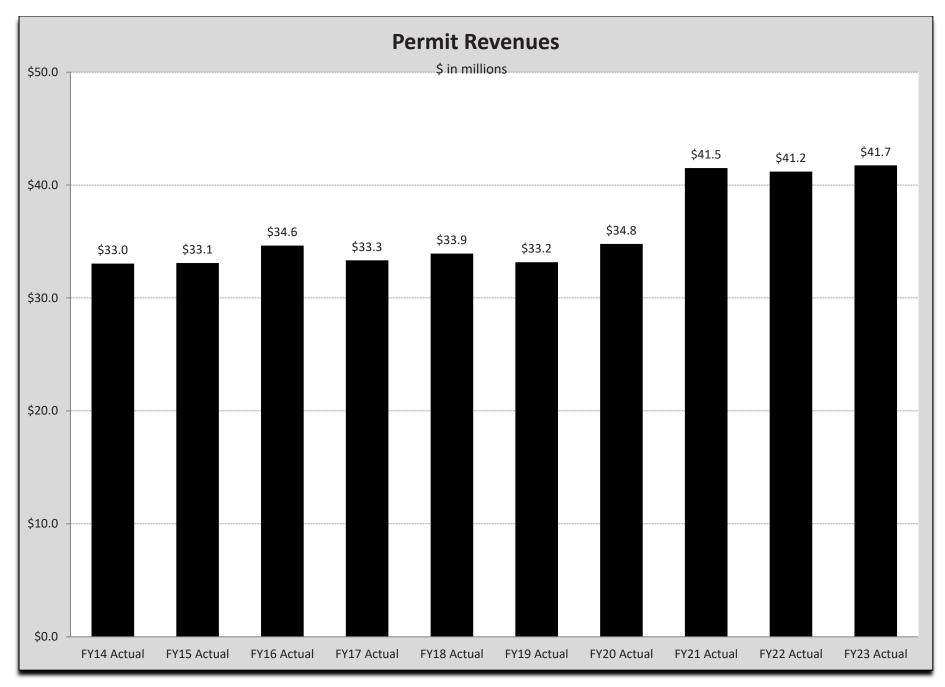

## **Revenue Highlights**

- Fiscal Year 2023
  - Conservation Sales Tax growth was 7.6%, resulting in sales tax revenues that were \$11.3 million higher than Fiscal Year 2022.
  - Permit sales revenue increased 1.3% from Fiscal Year 2022.
  - Federal Reimbursements increased 31.7% from Fiscal Year 2022.

## • From Fiscal Year 2014 to Fiscal Year 2023

- Total average annual Conservation Department revenue growth of 4.6% was higher than the average rate of inflation of 2.5% (Consumer Price Index-Midwest Region).
- Conservation Sales Tax average annual growth of 4.9% was higher than average annual inflation rate.
- Hunting and fishing permit sales annual growth of 2.6% was slightly higher than average annual inflation rate.