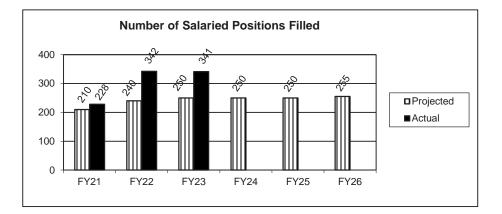

#### Goal 3: MDC maintains public trust

| Conservation Business Services |     |
|--------------------------------|-----|
| Core                           | 119 |
| Program Description            | 134 |