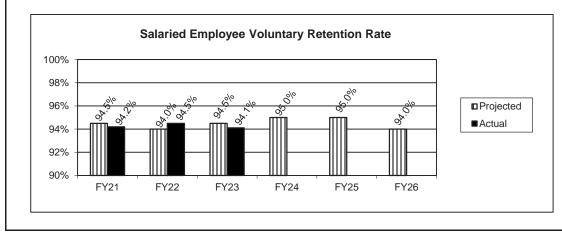

owed for little or no increase to be applied. Premium changes include: 0% in 2015, 2% in 2016, 0% in 2017, 2018, and 2019. In 2020, the performance of the Plan prompted an unprecedented 3% premium decrease. In 2021, the increase in pharmacy trend, primarily in the area of specialty medications, prompted a 5% premium increase. The majority of the Plan's premium changes have remained well below national averages ranging from 5.4% to 6.2% as reported by Price Waterhouse Cooper. However, with the impact of approximately \$2 million dollars in claims due to the COVID pandemic in the last part of the 2021 plan year, and with a rise in specialty spend and high dollar medical claimants, premiums for the 2023 plan year are increasing by 10%.

#### 2c. Provide a measure(s) of the program's impact.



According to the Office of Administration's Division of Personnel 2018 Annual Report, the Department's voluntary retention rate is one of the highest of all Missouri state agencies.

HB Section(s): 6.625

#### **PROGRAM DESCRIPTION** Department of Conservation HB Section(s): 6.625 Program Name: Staff Development & Benefits Program is found in the following core budget(s): Staff Development & Benefits 2d. Provide a measure(s) of the program's efficiency. Based on analysis provided by Willis Towers Watson, the Medical Cost per Employee Department's medical plan performance overall has proven more efficient than the Government/Public Sector/Industry by 26% in 2019. \$25,000 04 Ś Industry Benchmark numbers for 2022 through 2026 and MDC \$20,000 15.00 °76 COX. numbers for 2023 through 2026 ar