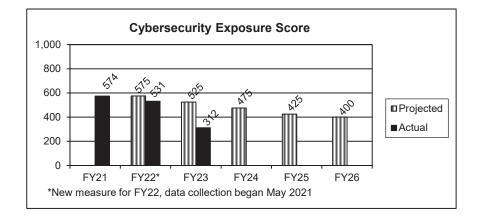

eeting their individual customer satisfaction goals. Each program survey may have different purposes and have varying levels of maturity, therefore, this measure helps to minimize comparing programs that are very different.







#### **PROGRAM DESCRIPTION**

Department of Conservation

Program Name: Conservation Business Services

Program is found in the following core budget(s): Conservation Business Services

#### 2c. Provide a measure(s) of the program's impact. (continued)



The source of this data is the Quarterly Pulse Survey. The Role Clarity Score is comprised of two questions taken from the survey 1) Jobs in the organization are designed to have clear objectives and accountabilities for results. 2) The organization's organizational structure helps create clear accountability.





6.620

HB Section(s):

The source of this data is the Quarterly Pulse Survey. The combined results of three questions comprise the Direction Score. The questions are 1) Employees' day to day behaviors are guided by the organization's vision and strategy 2) The organization has a vision for the future that is both easy to understand and meaningful to employees 3) the organization's strategy is aligned with its vision.

The Cybersecurity Exposure Score is an objective rating of cyber risk derived through data science-based measurement. The score is automatically generated daily through machine-learning algorithms that combine vulnerability data with other risk indicators such as threat intelligence and asset criticality. The score is calculated by combining the Vulnerability Priority Rat