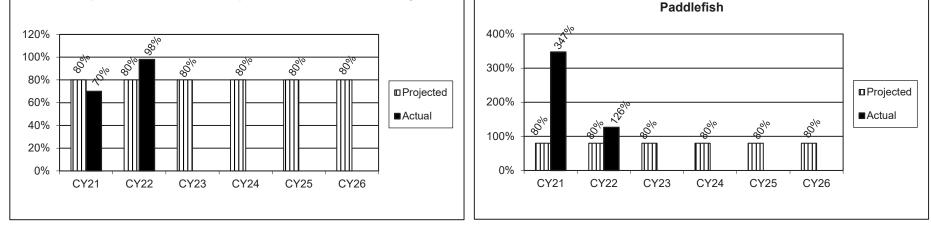

#### Fish and Wildlife Management

| Core                | 49 |
|---------------------|----|
| Program Description | 66 |