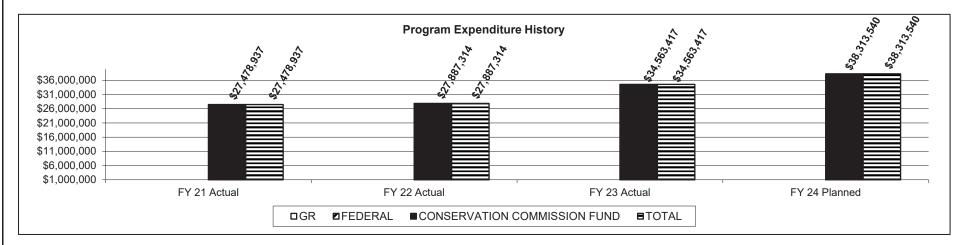

#### Goal 2: MDC connects people with nature Recreation Management

| Recreation Management |    |
|-----------------------|----|
| Core                  | 75 |
| Program Description   | 92 |