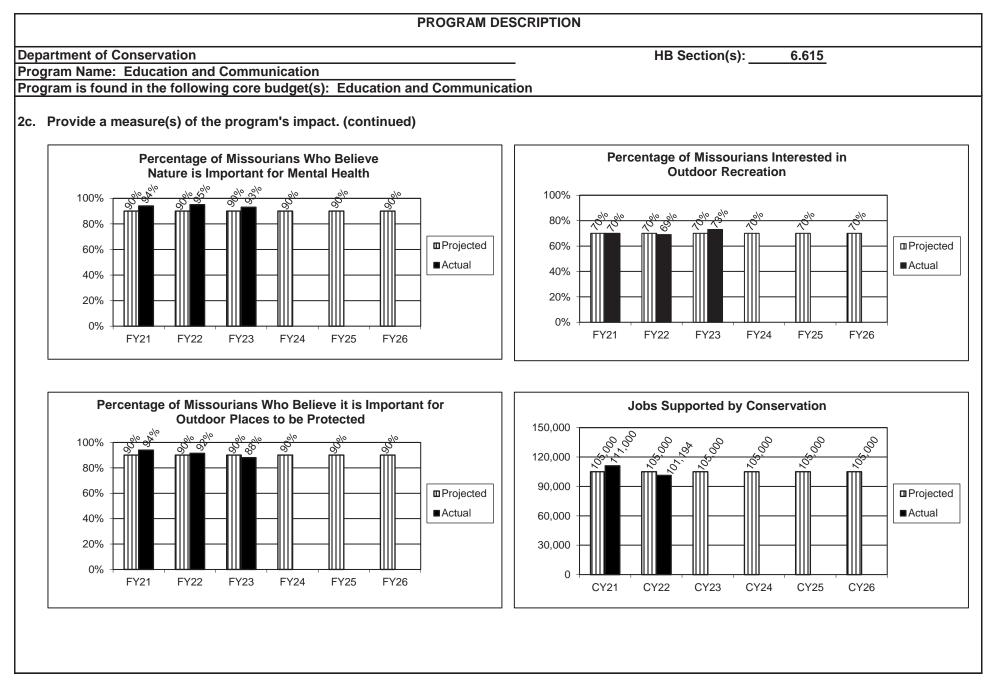

ore budget(s): Education and Communication 2a. Provide an activity measure(s) for the program. Number of Nature-Based Educational Programs Number of Schools Using MDC Curricula 300 ŝ ŝ 1,800 6,000 5 5 1,500 17.50 52'1 5,000 8 1,200 4,000 Projected ሐ Projected 900 3,000 Actual Actual 2.000 600 1,000 300 Ο 0 FY21 FY22 FY23 FY24 FY25 FY26 FY21 FY22 FY23 FY24 FY25 FY26 Number of Citizens Engaged in Conservation Initiatives Annual Increase in Magazine Subscriptions 20,000,000 5% <sup>77</sup>,00,000 ,<sup>77</sup>,000,000 000'do'11' 000 qoo'i , 170,254 000 000;000 70,83 4% 15,000,000 00. 0% 0.00 0% 9, 26.3. ы. 0, 3% \$. % 00. 0% 5.00 00: Projected Projected 10,000,000 Actual 2% Actual 5,000,000 1% 0% 0 FY21 FY22 FY24 FY25 FY26 FY23 FY22\* FY23 FY24 FY25 FY26 FY21 \*Decline due to COVID-19









# PROGRAM DESCRIPTION Department of Conservation Program Name: Education and Communication Program is found in the following core budget(s): Education and Communication 3. Provide actual expenditures for the prior three fiscal years and planned expenditures for the current fiscal year. (Note: Amounts do not include



#### 4. What are the sources of the "Other " funds?

Conservation Commission Fund (0609)

5. What is the authorization for this program, i.e., federal or state statute, etc.? (Include the federal program number, if applicable.) Authorization for this program is by state constitutional mandate adopted November 3, 1936.

#### 6. Are there federal matching requirements? If yes, please explain.

No; however, this program participates in various federal programs, each with uni