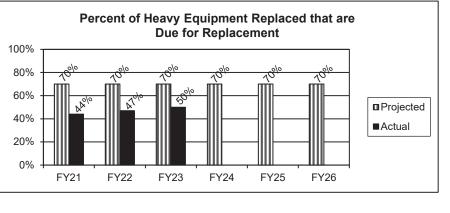

m of programmatic governance under the new organizational structure. Programs are required to have program descriptions, program measurable objectives, defined communication channels/working group charter, key processes mapped. The goal is to complete this work by the end of FY25.



This measure represents the number of strategic plan and operational plan measures that have data collection methods, are displayed in the strategic management planning tool (SPMT) and have an associated visualization.





The purpose of this measure is to examine whether programs are meeting their individual customer satisfaction goals. Each program survey may have different purposes and have varying levels of maturity, therefore, this measure helps to minimize comparing programs that are very different.







#### **PROGRAM DESCRIPTION**

Department of Conservation

Program Name: Conservation Business Services

Program is found in the following core budget(s): Conservation Business Services

#### 2c. Provide a measure(s) of the program's impact. (continued)



The source of this data is the Quarterly Pulse Survey. The Role Clarity Score is comprised of two questions taken from the survey 1) Jobs in the organization are designed to have clear objectives and accountabilities for results. 2) The organization's organizational structure helps create clear accountability.





6.620

HB Section(s):

The source of this data is the Quarterly Pulse Survey. The combined results of three questions comprise the Direction Score. The questions are 1) Employees' day to day behaviors are guided by the orga