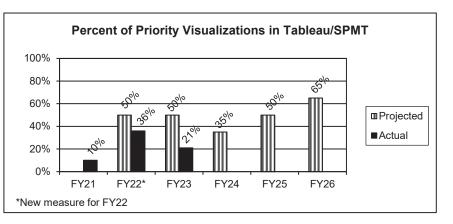

RANK: 5

OF

OF

| Department Conservation                                |                | Budget Unit | t 40120C, 40125C, 40130C, 40135C, 40140C, 40145C                                     |
|--------------------------------------------------------|----------------|-------------|--------------------------------------------------------------------------------------|
| Division MDC-Wide                                      |                |             |                                                                                      |
| DI Name: Conservation Commission Approved              |                |             |                                                                                      |
| Increases                                              | DI#1400001     | HB Section  | <u>6.600, 6.605,</u> 6.610, 6.615, 6.620, 6.625                                      |
| 7. STRATEGIES TO ACHIEVE THE PERFORMANCE               | MEASUREMENT TA | RGETS:      |                                                                                      |
| use, enjoy, and learn about these resources in accorda | •              |             | sources of the state; to facilitate and provide opportunity for all citizens to ion. |