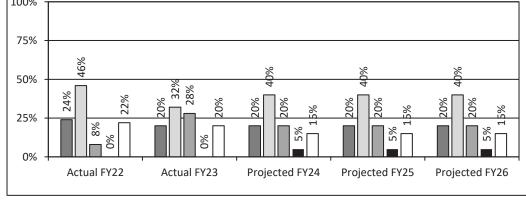

endly practices with production agriculture to strengthen a conservation land ethic.



## 2a. Provide an activity measure(s) for the program.

Department of Conservation

## 1b. What does this program do? (continued)

#### PROGRAM DESCRIPTION Department of Conservation HB Section(s): 6.600 Program Name: Habitat Management Program is found in the following core budget(s): Habitat Management 2a. Provide an activity measure(s) for the program. (continued) MDC Tiered Approach to Natural Community Percent of Habitat Management Time Spent by Tier and Habitat Management 60% 50% 40% 40% 40% 40% 30% 20% 20% 20% 20% 20% 20% 10% <u>%</u> 2% 0% Projected FY24 Projected FY25 Projected FY26 Actual FY22 Actual FY23 Percent of Expense and Equipment Budget Spent for Habitat Managment by Tier 100% Tier 3



Tier 1 - Priority Geographies & Natural Areas (1.0M acres)
Tier 2 - Conservation Opportunity Areas (4.9M acres)
Tier 3 - Priority Forest Landscapes, Quail Restoration Landscapes,
Priority Watersheds, & Comprehensive Conservation Strategy/Aquatic
GAP Landscapes (13.0M acres)
Tier 4 - Other Priority Watersheds & Conservation Wildlife

Strategy/Aquatic GAP Landscapes (3.4M acres) Other Lands - High quality natural community maintenance & restoration (25.6M acres)



### **PROGRAM DESCRIPTION**

Department of Conservation

Program Name: Habitat Management

HB Section(s): 6.600

# Program is found in the following core budget(s): Habitat Management

## 2c. Provide a measure(s) of the program's impact.

Following sound science and the use of established best management practices, the Departmen