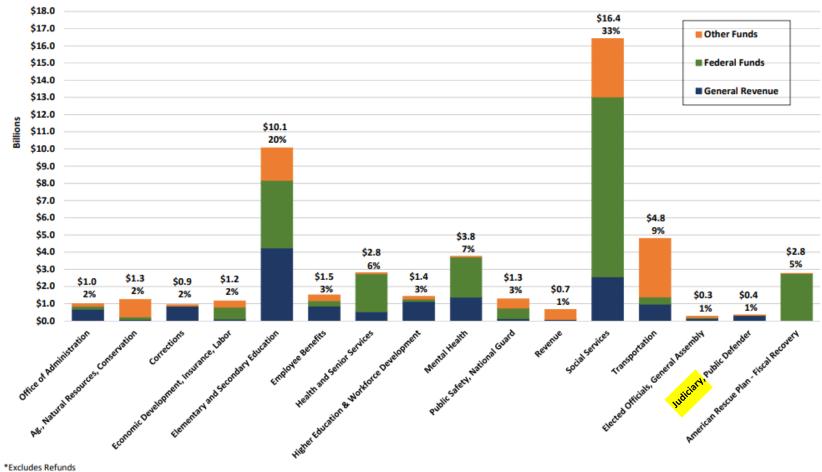

## **FISCAL YEAR 2024 GOVERNOR'S RECOMMENDED** OPERATING BUDGET (ALL FUNDS) - \*\$50,532,767,022

\*Excludes Refunds