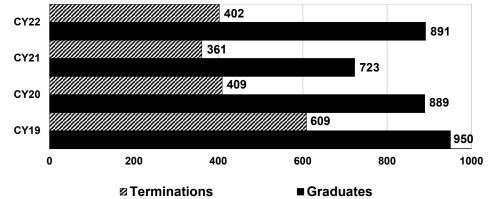

d offenders in the community.

| Program Statistics                         | CY19     | CY20     | CY21     | CY22     |
|--------------------------------------------|----------|----------|----------|----------|
| Participants Served                        | 5,481    | 4,552    | 4,342    | 4,470    |
| Programs                                   | 80       | 80       | 80       | 82       |
| Graduation Rate                            | 61%      | 68%      | 67%      | 69%      |
| Number of Community Service Hours          | 34,303   | 33,939   | 28,390   | 34,523   |
| Number of / Percentage of Drug Free Babies | 56 / 92% | 55 / 92% | 61 / 76% | 42 / 98% |
| Retention Rate                             | 73%      | 74%      | 79%      | N/A      |







# **Reason for Exiting Program**





A DWI court is a distinct post-conviction court system dedicated to changing the behavior of the alcohol-dependent repeat offender arrested for driving while intoxicated (DWI).

| Program Statistics                                                                | CY19   | CY20   | CY21   | CY22   |
|-----------------------------------------------------------------------------------|--------|--------|--------|--------|
| Participants Served                                                               | 1,194  | 966    | 956    | 985    |
| Programs                                                                          | 23     | 23     | 23     | 25     |
| Graduation Rate                                                                   | 89%    | 92%    | 88%    | 88%    |
| Number