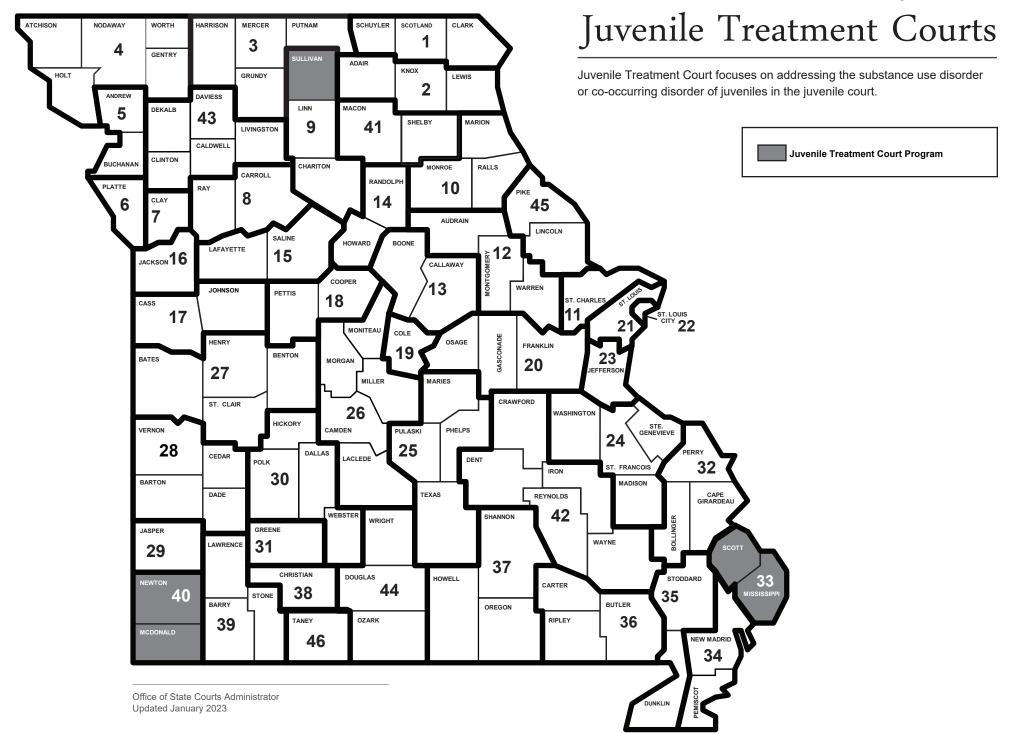

|
| Retention Rate                         | 60%      | 52%     | 66%      | N/A      |















A juvenile treatment court is a docket within a juvenile court, to which selected delinquency cases and in some instances status offenders, are referred for handling by a designated judge.

| Program Statistics                     | CY19  | CY20 | CY21 | CY22 |
|----------------------------------------|-------|------|------|------|
| Participants Served                    | 75    | 45   | 45   | 26   |
| Programs                               | 4     | 4    | 4    | 4    |
| Graduation Rate                        | 77%   | 65%  | 70%  | 85%  |
| # of Community Service Hours Performed | 1,215 | 650  | 95   | 150  |
| Retention Rate                         | 62%   | 67%  | 67%  | N/A  |





|                                                       |                   |                   |                   |                   |                     | DECISION ITEM SUMMARY |         |         |  |
|-------------------------------------------------------|-------------------|-------------------|-------------------|-------------------|---------------------|-----------------------|---------|---------|--|
| Budget Unit<br>Decision Item<br>Budget Object Summary | FY 2023<br>ACTUAL | FY 2023<br>ACTUAL | FY 2024<br>BUDGET | FY 2024<br>BUDGET | FY 2025<br>DEPT REQ | FY 2025<br>DEPT REQ   | SECURED | SECURED |  |
| Fund                                                  | DOLLAR            | FTE               | DOLLAR            | FTE               | DOLLAR              | FTE