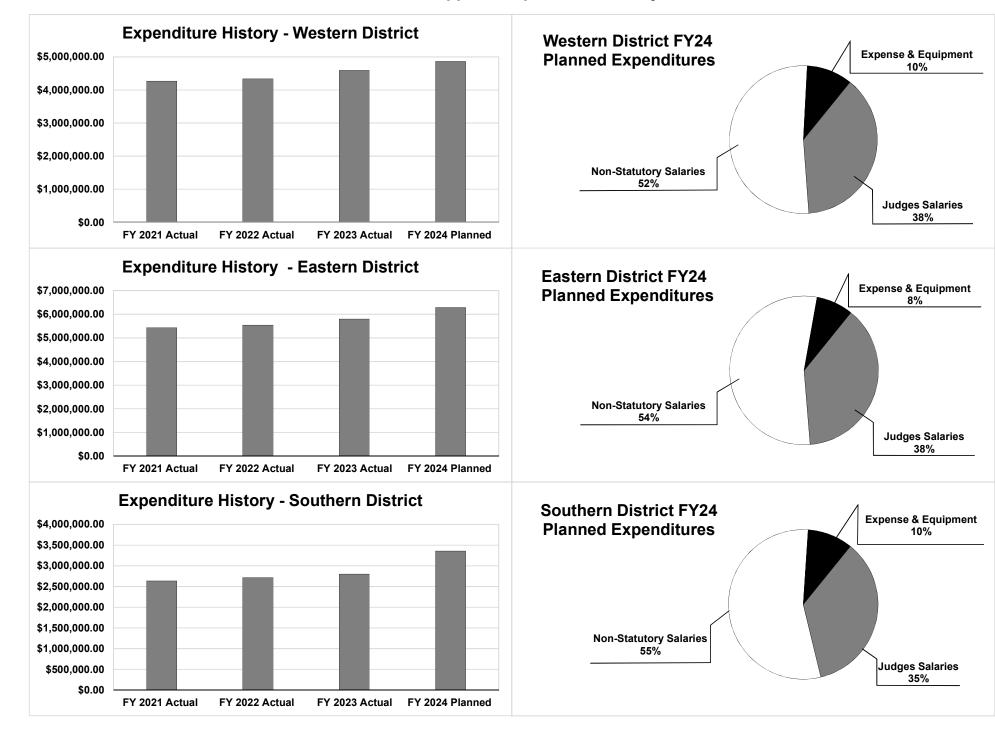

## 

| COURT OF APPEALS       |     |
|------------------------|-----|
| Eastern District Core  | 212 |
| Southern District Core |     |