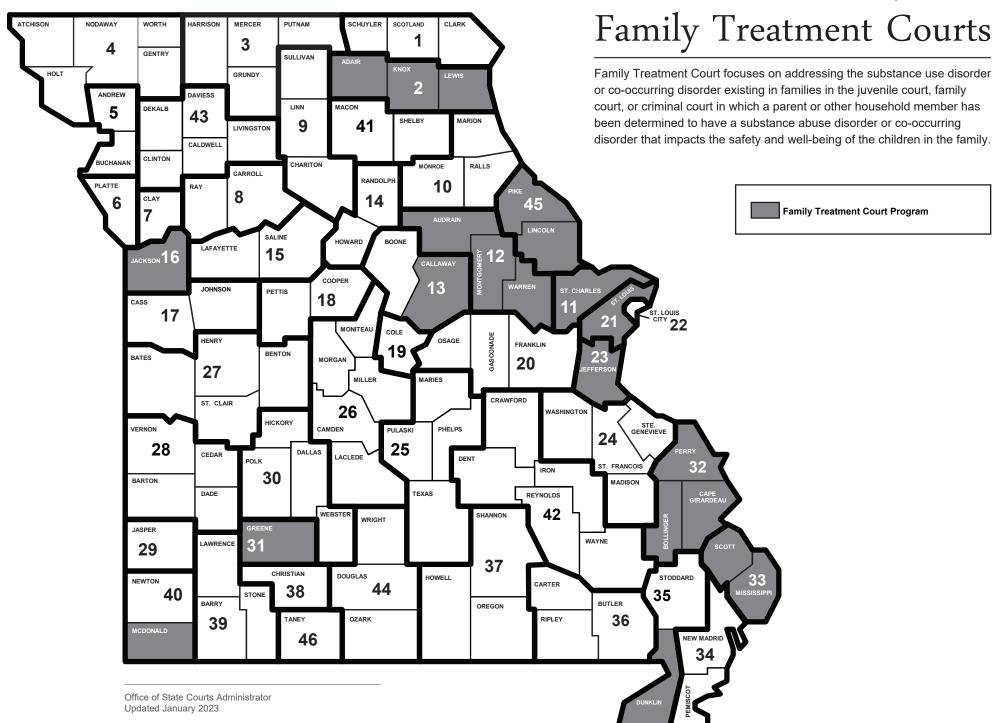

se, neglect and dependency cases are identified, when parental substance use is a primary factor.

| Program Statistics                     | CY19     | CY20    | CY21     | CY22     |
|----------------------------------------|----------|---------|----------|----------|
| Participants Served                    | 612      | 503     | 558      | 498      |
| Programs                               | 15       | 15      | 15       | 16       |
| Graduation Rate                        | 44%      | 45%     | 44%      | 52%      |
| # of Community Service Hours Performed | 680      | 782     | 849      | 1,141    |
| # of / Percentage of Drug Free Babies  | 16 / 56% | 4 / 67% | 18 / 33% | 10 / 83% |
| Retention Rate                         | 60%      | 52%     | 66%      | N/A      |















A juvenile treatment court is a docket within a juvenile court, to which selected delinquency cases and in some instances status offenders, are referred for handling by a designated judge.

| Program Statistics                     | CY19  | CY20 | CY21 | CY22 |
|----------------------------------------|-------|------|------|------|
| Participants Served                    | 75    | 45   | 45   | 26   |
| Programs                               | 4     | 4    | 4    | 4    |
| Graduation Rate                        | 77%   | 65%  | 70%  | 85%  |
| # of Community Service Hours Performed | 1,215 | 650  | 95   | 150  |
| Retention Rate                         | 62%   | 67%  | 67%  | N/A  |





|                                                       |                   |                   |