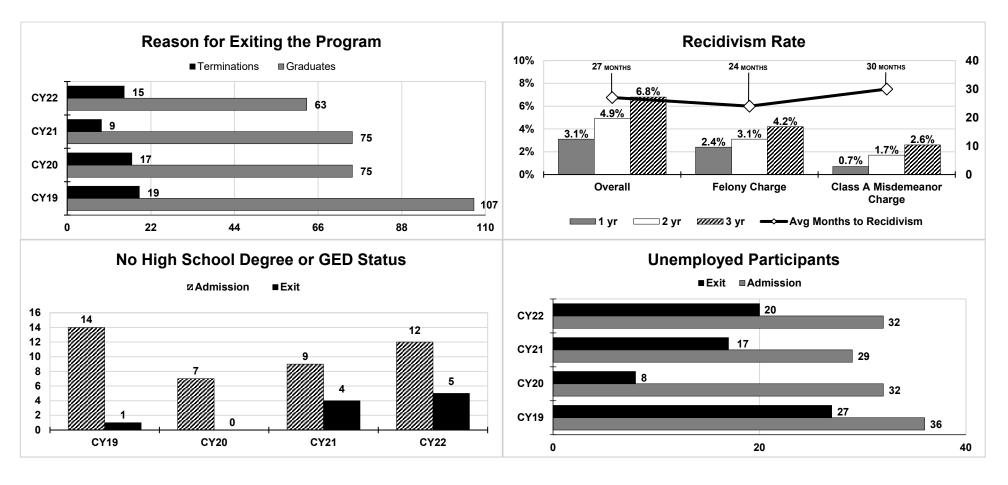

|        |        |        |





### **Unemployed Participants**





Veterans treatment courts are hybrid drug and mental health courts that use the drug court model to serve veterans struggling with substance use disorder, serious mental illness and/or co-occurring disorders.

| Program Statistics                   | CY19  | CY20  | CY21  | CY22  |
|--------------------------------------|-------|-------|-------|-------|
| Participants Served                  | 403   | 356   | 348   | 362   |
| Programs                             | 15    | 16    | 16    | 16    |
| Graduation Rate                      | 85%   | 82%   | 89%   | 81%   |
| # of Community Service Hrs Performed | 5,957 | 4,266 | 2,110 | 3,335 |
| Retention Rate                       | 89%   | 89%   | 87%   | N/A   |





Updated January 2023

# **Family Treatment Court Program**

Family treatment court is a juvenile or family court docket, for which selected child abuse, neglect and dependency cases are identified, when parental substance use is a primary factor.

| Program Statistics                     | CY19     | CY20    | CY21     | CY22     |
|----------------------------------------|----------|---------|----------|----------|
| Participants Served                    | 612      | 503     | 558      | 498      |
| Programs                               | 15       | 15      | 15       | 16       |
| Graduation Rate                        | 44%      | 45%     | 44%      | 52%      |
| # of Community Service Hours Performed | 680      | 782     | 849      | 1,141    |
| # of / Percentage of Drug Free