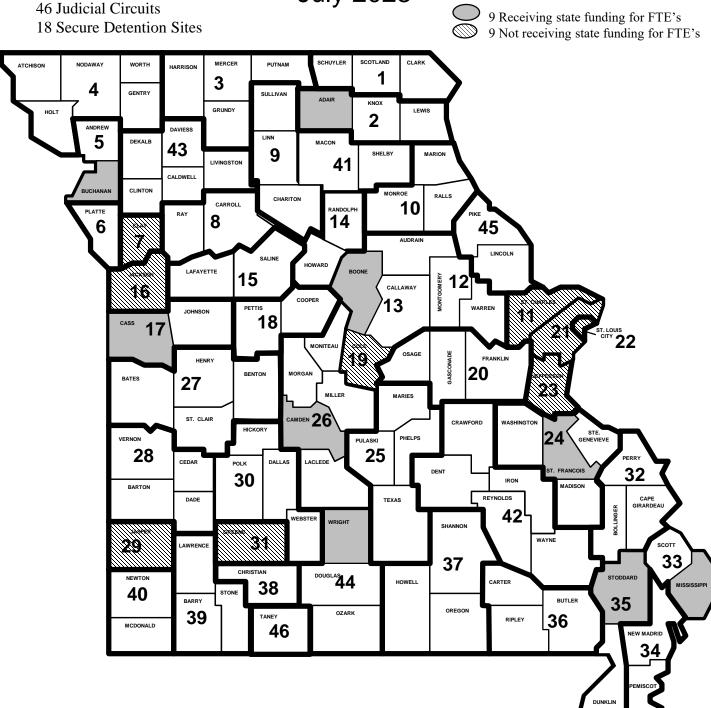

Additional staff are needed to increase the bed capacity of the juvenile detention centers located in the 26th Judicial Circuit (Camden, Laclede, Miller, Moniteau and Morgan counties) and 13th Judicial Circuit (Boone and Callaway counties). An additional 27 full-time equivalent Detention Juvenile Officers and Detention Aides will need to be hired. To maintain secure juvenile detention centers, mental health contractors and security contractors also will be needed. This request is for **\$6,867,030** and 27 full-time equivalent (FTE) staff.