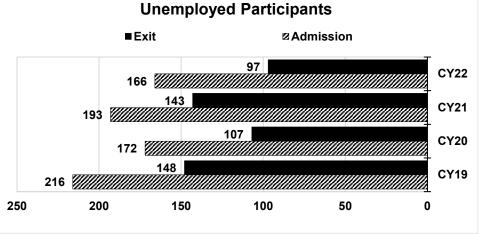

buse, neglect and dependency cases are identified, when parental substance use is a primary factor.

| Program Statistics                     | CY19     | CY20    | CY21     | CY22     |
|----------------------------------------|----------|---------|----------|----------|
| Participants Served                    | 612      | 503     | 558      | 498      |
| Programs                               | 15       | 15      | 15       | 16       |
| Graduation Rate                        | 44%      | 45%     | 44%      | 52%      |
| # of Community Service Hours Performed | 680      | 782     | 849      | 1,141    |
| # of / Percentage of Drug Free Babies  | 16 / 56% | 4 / 67% | 18 / 33% | 10 / 83% |
| Retention Rate                         | 60%      | 52%     | 66%      | N/A      |















A juvenile treatment court is a docket within a juvenile court, to which selected delinquency cases and in some instances status offenders, are referred for handling by a designated judge.

| Program Statistics                     | CY19  | CY20 | CY21 | CY22 |
|----------------------------------------|-------|------|------|------|
| Participants Served                    | 75    | 45   | 45   | 26   |
| Programs                               | 4     | 4    | 4    | 4    |
| Graduation Rate                        | 77%   | 65%  | 70%  | 85%  |
| # of Community Service Hours Performed | 1,215 | 650  | 95   | 150  |
| Retention Rate                         | 62%   | 67%  | 67%  | N/A  |





|                                                       |                   |                   |