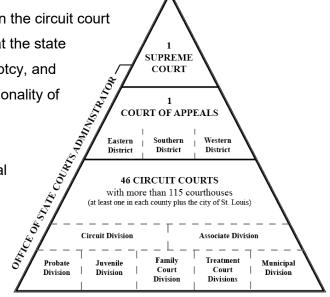

Within the circuit courts, cases are grouped and heard in divisions by type, such as circuit, associate circuit, family, juvenile, municipal, probate, and small claims. Cases typically start in the circuit court and may be appealed to one of the three appellate districts, potentially ending up at the state supreme court. Some types of cases brought to the courts include divorce, bankruptcy, and civil rights. Criminal cases filed by prosecutors and cases challenging the constitutionality of state laws or the use of governmental power are other types of cases heard.