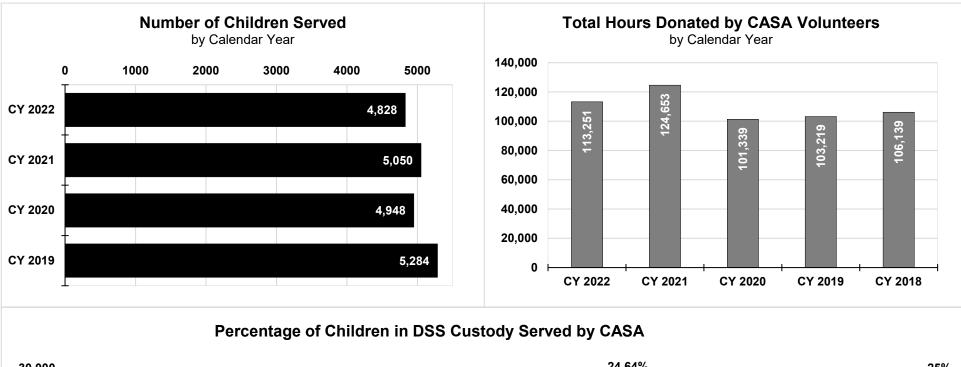

12 Industrial Drive Jefferson City, MO 65110

## **Juvenile Justice Activity**

Provides supervision for youth and safer communities.



Informal: A diversion process in which referrals are handled solely by the juvenile office. They receive supervision or services that usually last only 6 months. Formal: A filing process with the court when informal adjustment is not working or inappropriate to the offense or other services are needed such as placement.

## **Permanency Planning**







## **Court Appointed Special Advocate (CASA) Program**

Court Appointed Special Advocate (CASA) programs recruit, train, supervise, and evaluate volunteer advocates for abused and neglected children. Funds are used to increase the number of children that can be served in the circuit court and community.





## Missouri's CASA Programs July 2023

Page 264

Court Appointed Special Advocate (CASA) programs recruit, train, supervise, and evaluate volunteer advocates for abused and neglected children. Funds are used to increase the number of children that can be served in the circuit court and community.



Office of State Courts Administrator P.O. Box 104480 2112 Industrial Drive Jefferson City, MO 65110

## **Domestic Relations Resolution Activity**

 Total Participants Served

 2,500

 2,000

 1,500

 1,000

 500

 0

 FY19

 FY20

 FY21

 FY22

 FY23

Provides funding to establish local court programs to assist with domestic relations cases

# Some of the programs performed include the following:

- Maintains the parenting handbook. It is available in English, Spanish, Braille, large print