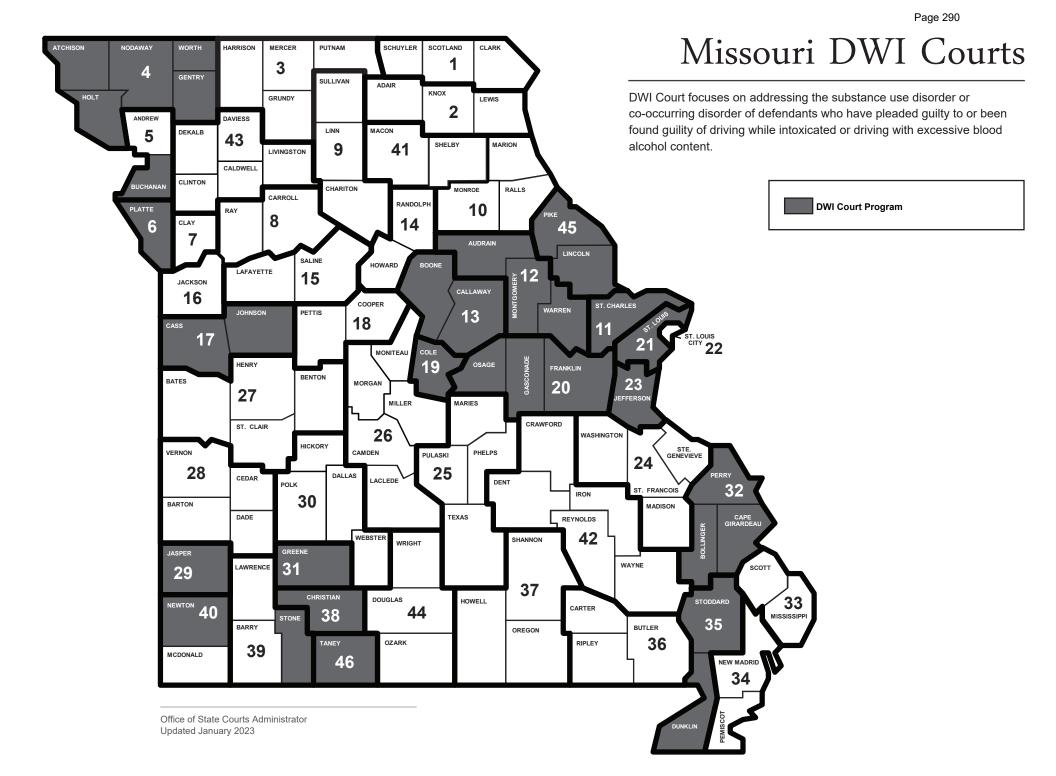

966    | 956    | 985    |
| Programs                                                                          | 23     | 23     | 23     | 25     |
| Graduation Rate                                                                   | 89%    | 92%    | 88%    | 88%    |
| Number of Community Service Hours Performed                                       | 81,088 | 80,829 | 60,790 | 66,026 |
| Retention Rate                                                                    | 93%    | 94%    | 93%    | N/A    |
| Number of Limited Driving Privileges (LDP's) Issued to DWI Court Participants and | 195    | 137    | 121    | 106    |
| Graduates                                                                         |        |        |        |        |





### **Unemployed Participants**





Veterans treatment courts are hybrid drug and mental health courts that use the drug court model to serve veterans struggling with substance use disorder, serious mental illness and/or co-occurring disorders.

| Program Statistics                   | CY19  | CY20  | CY21  | CY22  |
|--------------------------------------|-------|-------|-------|-------|
| Participants Served                  | 403   | 356   | 348   | 362   |
| Programs                             | 15    | 16    | 16    | 16    |
| Graduation Rate                      | 85%   | 82%   | 89%   | 81%   |
| # of Community Service Hrs Performed | 5,957 | 4,266 | 2,110 | 3,335 |
| Retention Rate                       | 89%   | 89%   | 87%   | N/A   |





Updated January 2023

# **Family Treatment Court Program**

Family treat