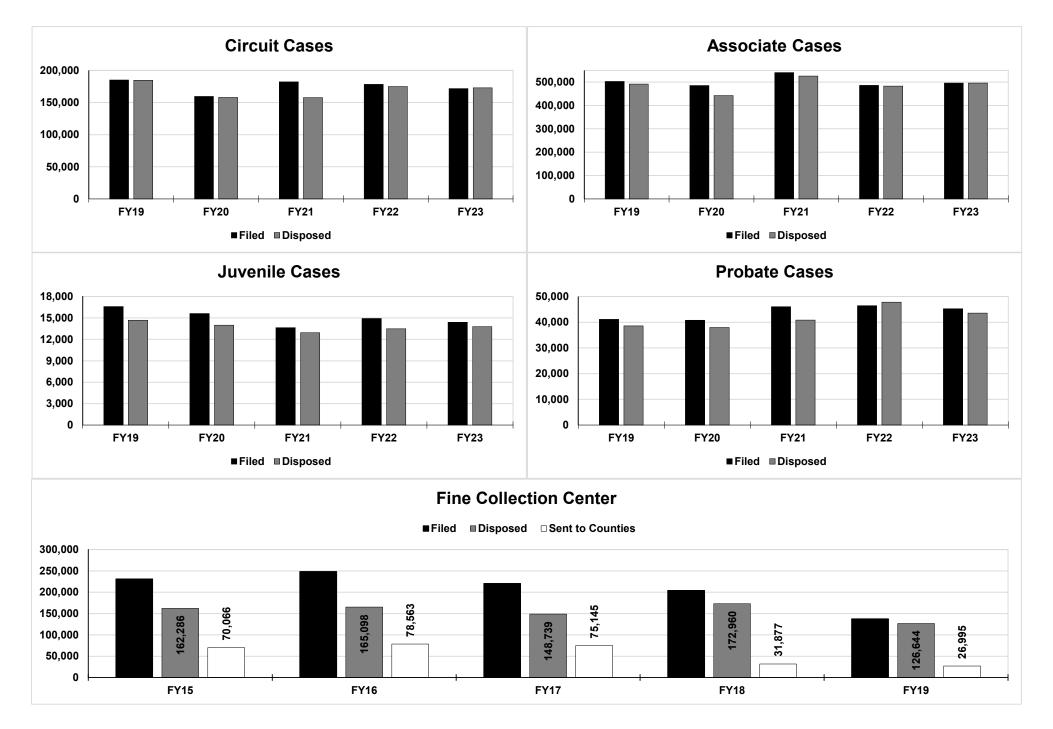

## The Missouri Judiciary

The Missouri Judiciary – or third branch of government – provides Missouri citizens a stable, fair, and accessible system of justice for the resolution of disputes. Each year, Missouri courts resolve more than 750,000 cases. Municipal divisions resolved 596,553 cases in FY22 relating to traffic and city ordinances. The judicial branch of government employs people dedicated to serving the citizens of Missouri.

Within the circuit courts, cases are grouped and heard in divisions by type, such as circuit, associate circuit, family, juvenile, municipal, probate, and small claims. Cases typically start in the circuit court and may be appealed to one of the three appellate districts, potentially ending up at the state supreme court. Some types of cases brought to the courts include divorce, bankruptcy, and civil rights. Criminal cases filed by prosecutors and cases challenging the constitutionality of state laws or the use of governmental power are other types of cases heard.