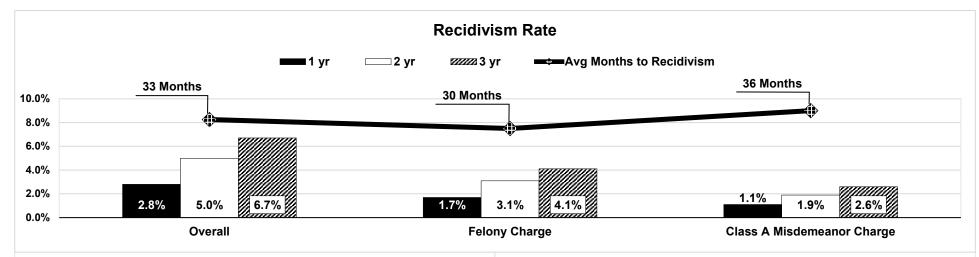

| 1,194  | 966    | 956    | 985    |
| Programs                                                                          | 23     | 23     | 23     | 25     |
| Graduation Rate                                                                   | 89%    | 92%    | 88%    | 88%    |
| Number of Community Service Hours Performed                                       | 81,088 | 80,829 | 60,790 | 66,026 |
| Retention Rate                                                                    | 93%    | 94%    | 93%    | N/A    |
| Number of Limited Driving Privileges (LDP's) Issued to DWI Court Participants and | 195    | 137    | 121    | 106    |
| Graduates                                                                         |        |        |        |        |





### **Unemployed Participants**





Veterans treatment courts are hybrid drug and mental health courts that use the drug court model to serve veterans struggling with substance use disorder, serious mental illness and/or co-occurring disorders.

| Program Statistics                   | CY19  | CY20  | CY21  | CY22  |
|--------------------------------------|-------|-------|-------|-------|
| Participants Served                  | 403   | 356   | 348   | 362   |
| Programs                             | 15    | 16    | 16    | 16    |
| Graduation Rate                      | 85%   | 82%   | 89%   | 81%   |
| # of Community Service Hrs Performed | 5,957 | 4,266 | 2,110 | 3,335 |
| Retention Rate                       | 89%   | 89%   | 87%   | N/A   |





Updated January 2023

# **Family