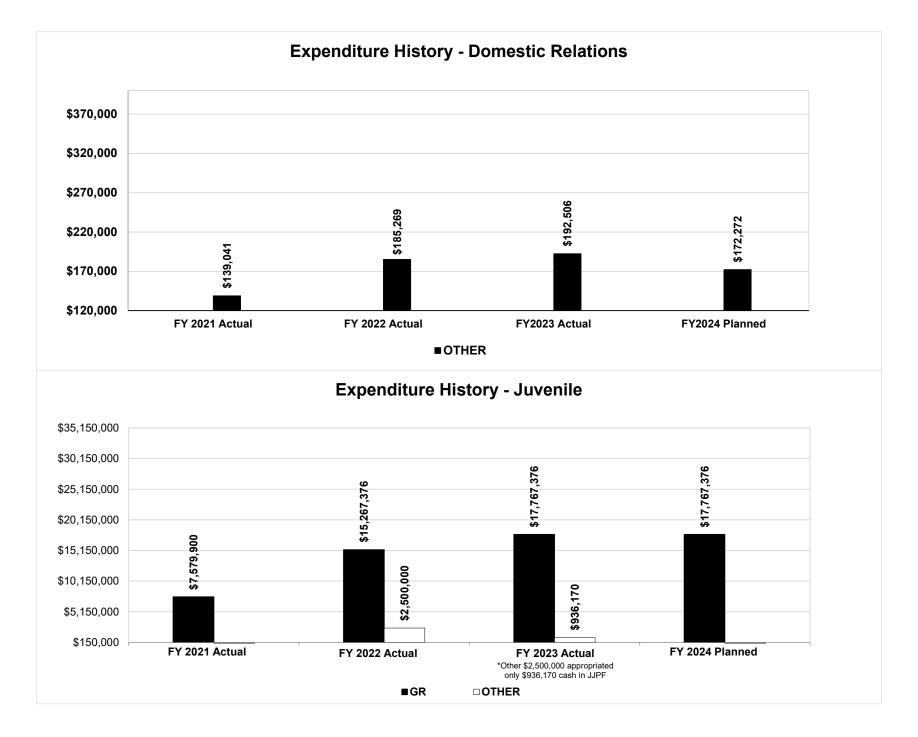

## FINANCIAL SUMMARY

|                                | FY 2023<br>ACTUAL<br>DOLLAR | FY 2024<br>BUDGET<br>DOLLAR | FY 2025<br>DEPT REQ<br>DOLLAR | SECURED<br>COLUMN |
|--------------------------------|-----------------------------|-----------------------------|-------------------------------|-------------------|
| EXECUTIVE BUDGET ROLL-UP       | 253,009,006                 | 290,267,954                 | 326,046,078                   | 0                 |
| NO EXECUTIVE BUDGET ROLL-UP    | 14,072,535                  | 17,620,572                  | 17,670,622                    | 0                 |
| DEPARTMENT TOTAL               | \$267,081,541               | \$307,888,526               | \$343,716,700                 | \$0               |
| GENERAL REVENUE                | 237,268,824                 | 255,339,214                 | 291,141,398                   | 0                 |
| JUDICIARY - FEDERAL            | 4,543,360                   | 16,135,773                  | 16,443,605                    | 0                 |
| THIRD PARTY LIABILITY COLLECT  | 430,151                     | 463,832                     | 467,303                       | 0                 |
| STATEWIDE COURT AUTOMATION     | 3,639,165                   | 6,629,265                   | 7,455,708                     | 0                 |
| SUP COURT PUBLICATION REVOLV   | 21,630                      | 151,683                     | 151,683                       | 0                 |
| MISSOURI CASA                  | 63,699                      | 100,000                     | 100,000                       | 0                 |
| VETERANS HEALTH COMM REINVEST  | 867,672                     | 4,907,684                   | 3,736,000                     | 0                 |
| CRIME VICTIMS COMP FUND        | 887,200                     | 887,200                     | 887,200                       | 0                 |
| CIRCUIT COURTS ESCROW FUND     | 3,261,365                   | 4,079,958                   | 4,079,958                     | 0                 |
| TREATMENT COURT RESOURCES      | 9,650,456                   | 11,953,607                  | 11,969,133                    | 0                 |
| JUVENILE JUSTICE FUND          | 936,170                     | 0                           | 0                             | 0                 |
| BASIC CIVIL LEGAL SERVICES     | 4,000,320                   | 5,117,803                   | 5,127,681                     | 0                 |
| STATE COURT ADMIN REVOLVING    | 121,218                     | 230,000                     | 230,000                       | 0                 |
| JUDICIARY EDUCATION & TRAINING | 1,197,805                   | 1,592,507                   | 1,627,031                     | 0                 |
| DOM RELATIONS RESOLUTION-JUD   | 192,506                     | 300,000                     | 300,000                       | 0                 |