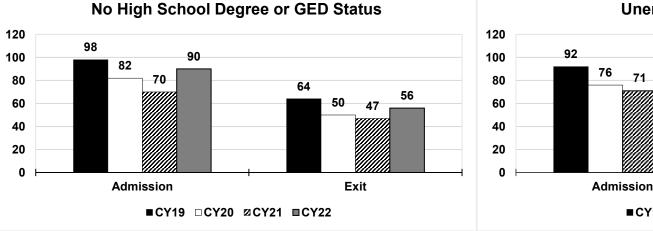

| 1,194  | 966    | 956    | 985    |
| Programs                                                                          | 23     | 23     | 23     | 25     |
| Graduation Rate                                                                   | 89%    | 92%    | 88%    | 88%    |
| Number of Community Service Hours Performed                                       | 81,088 | 80,829 | 60,790 | 66,026 |
| Retention Rate                                                                    | 93%    | 94%    | 93%    | N/A    |
| Number of Limited Driving Privileges (LDP's) Issued to DWI Court Participants and | 195    | 137    | 121    | 106    |
| Graduates                                                                         |        |        |        |        |





### **Unemployed Participants**





Veterans treatment courts are hybrid drug and mental health courts that use the drug court model to serve veterans struggling with substance use disorder, serious mental illness and/or co-occurring disorders.

| Program Statistics                   | CY19  | CY20  | CY21  | CY22  |
|--------------------------------------|-------|-------|-------|-------|
| Participants Served                  | 403   | 356   | 348   | 362   |
| Programs                             | 15    | 16    | 16    | 16    |
| Graduation Rate                      | 85%   | 82%   | 89%   | 81%   |
| # of Community Service Hrs Performed | 5,957 | 4,266 | 2,110 | 3,335 |
| Retention Rate                       | 89%   | 89%   | 87%   | N/A   |





Updated January 2023

# **Family Tr