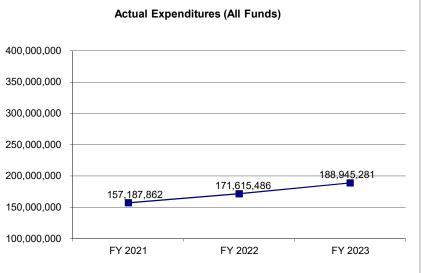

## FINANCIAL SUMMARY

|                                | FY 2023<br>ACTUAL<br>DOLLAR | FY 2024<br>BUDGET<br>DOLLAR | FY 2025<br>DEPT REQ<br>DOLLAR | SECURED<br>COLUMN |
|--------------------------------|-----------------------------|-----------------------------|-------------------------------|-------------------|
| EXECUTIVE BUDGET ROLL-UP       | 253,009,006                 | 290,267,954                 | 326,046,078                   | 0                 |
| NO EXECUTIVE BUDGET ROLL-UP    | 14,072,535                  | 17,620,572                  | 17,670,622                    | 0                 |
| DEPARTMENT TOTAL               | \$267,081,541               | \$307,888,526               | \$343,716,700                 | \$0               |
| GENERAL REVENUE                | 237,268,824                 | 255,339,214                 | 291,141,398                   | 0                 |
| JUDICIARY - FEDERAL            | 4,543,360                   | 16,135,773                  | 16,443,605                    | 0                 |
| THIRD PARTY LIABILITY COLLECT  | 430,151                     | 463,832                     | 467,303                       | 0                 |
| STATEWIDE COURT AUTOMATION     | 3,639,165                   | 6,629,265                   | 7,455,708                     | 0                 |
| SUP COURT PUBLICATION REVOLV   | 21,630                      | 151,683                     | 151,683                       | 0                 |
| MISSOURI CASA                  | 63,699                      | 100,000                     | 100,000                       | 0                 |
| VETERANS HEALTH COMM REINVEST  | 867,672                     | 4,907,684                   | 3,736,000                     | 0                 |
| CRIME VICTIMS COMP FUND        | 887,200                     | 887,200                     | 887,200                       | 0                 |
| CIRCUIT COURTS ESCROW FUND     | 3,261,365                   | 4,079,958                   | 4,079,958                     | 0                 |
| TREATMENT COURT RESOURCES      | 9,650,456                   | 11,953,607                  | 11,969,133                    | 0                 |
| JUVENILE JUSTICE FUND          | 936,170                     | 0                           | 0                             | 0                 |
| BASIC CIVIL LEGAL SERVICES     | 4,000,320                   | 5,117,803                   | 5,127,681                     | 0                 |
| STATE COURT ADMIN REVOLVING    | 121,218                     | 230,000                     | 230,000                       | 0                 |
| JUDICIARY EDUCATION & TRAINING | 1,197,805                   | 1,592,507                   | 1,627,031                     | 0                 |
| DOM RELATIONS RESOLUTION-JUD   | 192,506                     | 300,000                     | 300,000                       | 0                 |