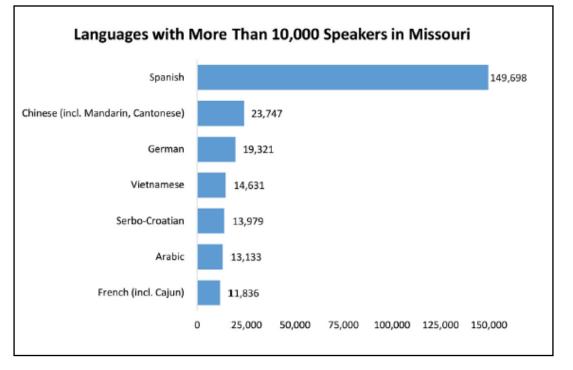

■ Language is very diverse across Missouri. A Missouri Economic Research and Information Center<sup>1</sup> survey identified seven languages in Missouri with 10,000 or more speakers. In 2020, 6.3% of Missouri residents spoke a language other than English.