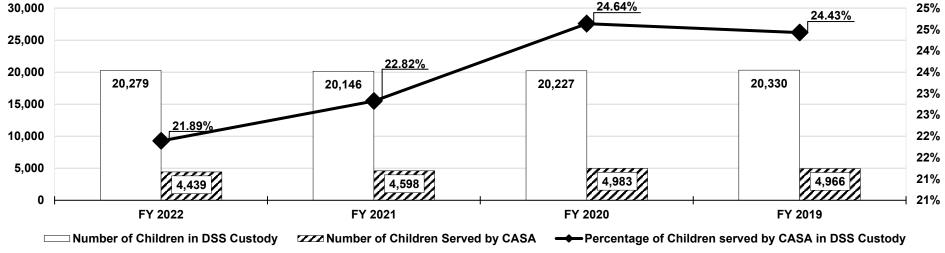

Industrial Drive Jefferson City, MO 65110

## **Juvenile Justice Activity**

Provides supervision for youth and safer communities.



Informal: A diversion process in which referrals are handled solely by the juvenile office. They receive supervision or services that usually last only 6 months. Formal: A filing process with the court when informal adjustment is not working or inappropriate to the offense or other services are needed such as placement.

## **Permanency Planning**







## **Court Appointed Special Advocate (CASA) Program**

Court Appointed Special Advocate (CASA) programs recruit, train, supervise, and evaluate volunteer advocates for abused and neglected children. Funds are used to increase the number of children that can be served in the circuit court and community.





## Missouri's CASA Programs July 2023

Page 264

Court Appointed Special Advocate (CASA) programs recruit, train, supervise, and evaluate volunteer advocates for abused and neglected children. Funds are used to increase the number of children that can be served in the circuit court and community.



Office of State Courts Administrator P.O. Box 104480 2112 Industrial Drive Jefferson City, MO 65110

## **Domestic Relations Resolution Activity**

 Total Participants Served

 2,500

 2,000

 1,500

 1,000

 500

 0

 FY19

 FY20

 FY21

 FY22

 FY23

Provides funding to establish local court programs to assist with domestic relations cases

# Some of the programs performed include the following:

- Maintains the parenting handbook. It is available in English, Spanish, Braille, large print a