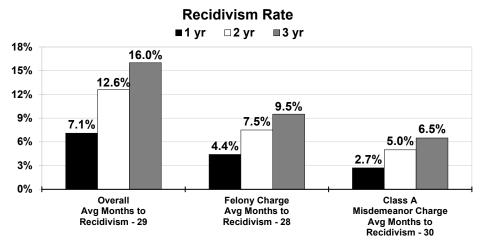

and substance use among drug-involved offenders in the community.

| Program Statistics                         | CY19     | CY20     | CY21     | CY22     |
|--------------------------------------------|----------|----------|----------|----------|
| Participants Served                        | 5,481    | 4,552    | 4,342    | 4,470    |
| Programs                                   | 80       | 80       | 80       | 82       |
| Graduation Rate                            | 61%      | 68%      | 67%      | 69%      |
| Number of Community Service Hours          | 34,303   | 33,939   | 28,390   | 34,523   |
| Number of / Percentage of Drug Free Babies | 56 / 92% | 55 / 92% | 61 / 76% | 42 / 98% |
| Retention Rate                             | 73%      | 74%      | 79%      | N/A      |







# **Reason for Exiting Program**





A DWI court is a distinct post-conviction court system dedicated to changing the behavior of the alcohol-dependent repeat offender arrested for driving while intoxicated (DWI).

| Program Statistics                                                                | CY19   | CY20   | CY21   | CY22   |
|-----------------------------------------------------------------------------------|--------|--------|--------|--------|
| Participants Served                                                               | 1,194  | 966    | 956    | 985    |
| Programs                                                                          | 23     | 23     | 23     | 25     |
| Graduation Rate                                                                   | 89%    |