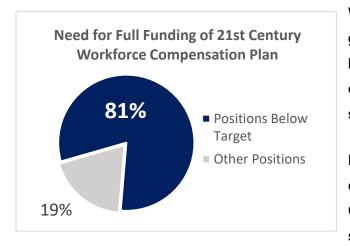

## **Support Public Service**

For the last few years, excluding the FY21 pandemic year, the legislature and governor have appropriated and the judiciary has implemented salary increases for judiciary staff consistent with the goals of its classification and compensation study. For FY24, the legislature and governor's appropriations provided for significant progress toward salary goals. The judiciary's 21st Century

Workforce compensation plan moves staff toward target - or market - salary goals and improves recruitment and retention, with much of the focus on the lowest paid staff and reducing salary compression. Staff whose positions are established by statute (e.g., circuit clerks) and who were not a part of the salary study should receive a comparable increase.