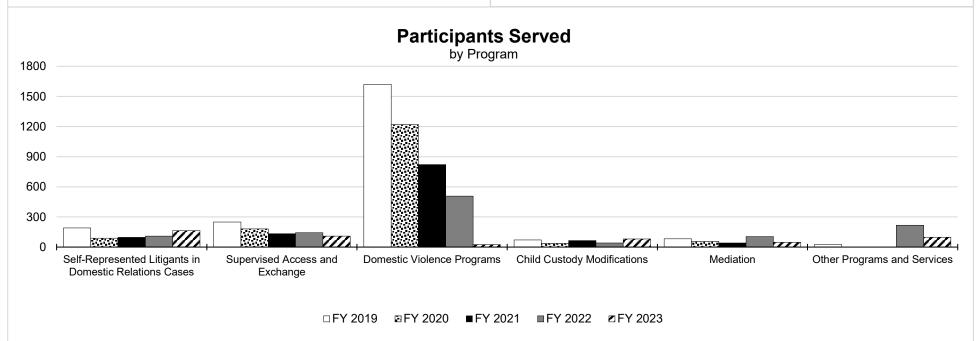

ses

# Some of the programs performed include the following:

- Maintains the parenting handbook. It is available in English, Spanish, Braille, large print and electronic format upon request.
- Help with the creation and implementation of local circuit programs applicable to domestic relations cases. (Examples of these programs include supervised visitation, exchange programs and alternative dispute resolution and education programs).
- Partially fund unified family court projects in the 11th Circuit, which are designed to provide unified case management to ensure that cases involving children and families are handled in a fair, timely, effective, and cost-effective manner.
- Fund the family court judicial bench book, which includes recent juvenile law changes, practices, and procedures.



### **Circuit Courts Program Expenditure History**





#### CORE DECISION ITEM

| Judiciary            |                     |                  |                 |                   | Budget Unit 1              | 5004C            |                 |                 |            |
|----------------------|---------------------|------------------|-----------------|-------------------|----------------------------|------------------|-----------------|-----------------|------------|
| Commission on F      | Retirement, Rem     | oval and Dis     | cipline         |                   |                            |                  |                 |                 |            |
| Core                 |                     |                  |                 |                   | HB Section