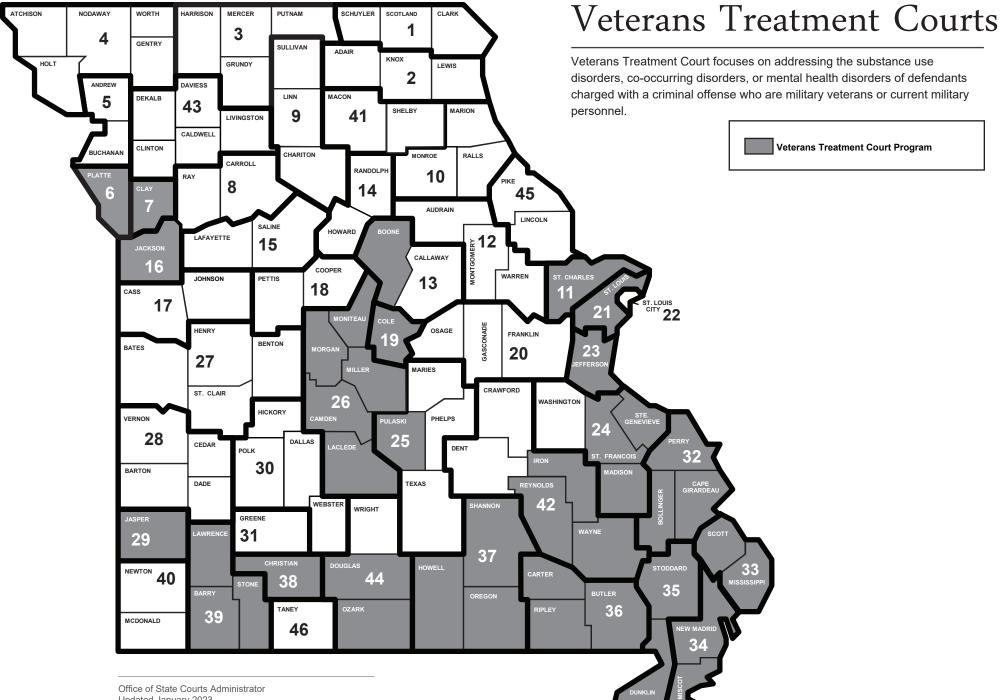

Additionally, Lawrence County (39th Judicial Circuit) is requesting a treatment court commissioner based on the judiciary's weighted caseload. Personal services and expense and equipment in the amount of **\$167,456** are needed.

#### **Budget Request:**

- 1. Appropriate **\$3,370,793** for fiscal 2025 for salaries for judges to match the projected federal salary increase of 5.2%.
- 2. Appropriate **\$334,026** for fiscal 2025 for salaries for commissioners, the Clerk of the Supreme Court, and counsel for the Commission on Retirement, Removal and Discipline to match the projected federal salary increase of 5.2%.
- 3. Appropriate **\$3,107,597** for increases to court reporter salaries based on years of service per SB 103 passed in the 2023 legislative session. (\$1,035,866 is also included in the supplemental FY24 request).
- 4. Implement the 21st Century Workforce compensation plan to raise salaries of staff to target or market for the Circuit Courts, Courts of Appeals, Supreme Court, and Office of State Courts Administrator for a total of **\$10,236,628**.
- 5. Fund Law Clerks at the Senior Law Clerk level for the Supreme Court and Court of Appeals in the amount of \$296,511.
- 6. Appropriate **\$1,163,107** personal services from general revenue for the federal fund core (21 FTE reallocated from federal fund to general revenue).
- 7. Fund **\$795,395** for 6.5 FTE and E&E for municipal support for the single statewide system for circuit courts
- 8. Appropriate **\$167,456** for 1.0 FTE and E&E for a treatment court commissioner for Lawrence County (39th Judicial Circuit) based on the judiciary's weighted caseload.