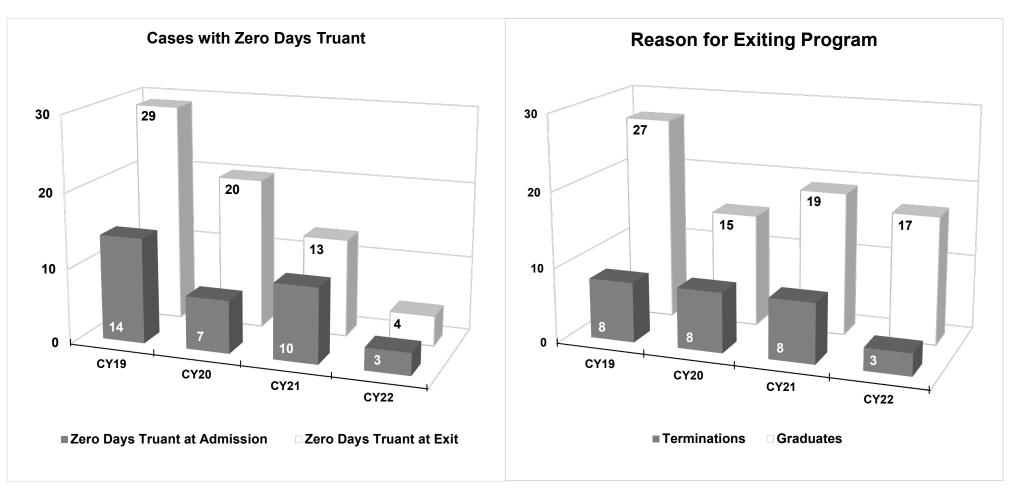

% |
| Retention Rate                         | 60%      | 52%     | 66%      | N/A      |















A juvenile treatment court is a docket within a juvenile court, to which selected delinquency cases and in some instances status offenders, are referred for handling by a designated judge.

| Program Statistics                     | CY19  | CY20 | CY21 | CY22 |
|----------------------------------------|-------|------|------|------|
| Participants Served                    | 75    | 45   | 45   | 26   |
| Programs                               | 4     | 4    | 4    | 4    |
| Graduation Rate                        | 77%   | 65%  | 70%  | 85%  |
| # of Community Service Hours Performed | 1,215 | 650  | 95   | 150  |
| Retention Rate                         | 62%   | 67%  | 67%  | N/A  |





|                                                       |                   |                   |                   |                   |                     | DECISION ITEM SUMMARY |         |         |  |
|-------------------------------------------------------|-------------------|-------------------|-------------------|-------------------|---------------------|-----------------------|---------|---------|--|
| Budget Unit<br>Decision Item<br>Budget Object Summary | FY 2023<br>ACTUAL | FY 2023<br>ACTUAL | FY 2024<br>BUDGET | FY 2024<br>BUDGET | FY 2025<br>DEPT REQ | FY 2025<br>DEPT REQ   | SECURED | SECURED |  |
| Fund                                                  | DOLLAR            | FTE               | DOLLAR            | FTE               | DOLLAR              | FTE