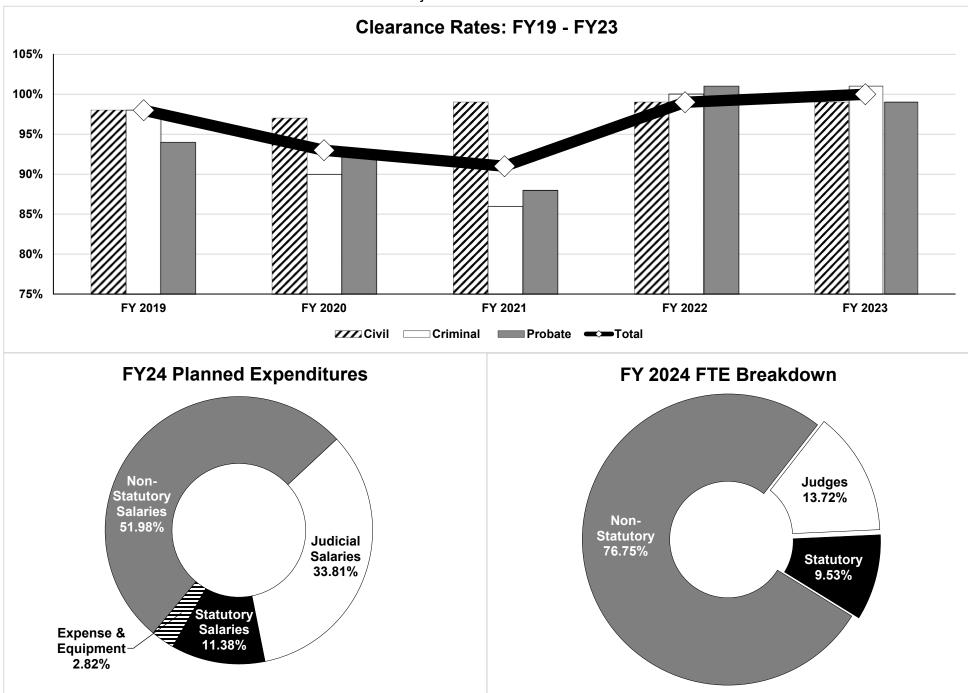

## The Missouri Judiciary

The Missouri Judiciary – or third branch of government – provides Missouri citizens a stable, fair, and accessible system of justice for the resolution of disputes. Each year, Missouri courts resolve more than 750,000 cases. Municipal divisions resolved 596,553 cases in FY22 relating to traffic and city ordinances. The judicial branch of government employs people dedicated to serving the citizens of Missouri.

Within the circuit courts, cases are grouped and heard in divisions by type, such as circuit, associate circuit, family, juvenile, municipal, probate, and small claims. Cases typically start in the circuit court and may be appealed to one of the three appellate districts, potentially ending up at the state supreme court. Some types of cases brought to the courts include divorce, bankruptcy, and civil rights. Criminal cases filed by prosecutors and cases challenging the constitutionality of state laws or the use of governmental power are other types of cases heard.