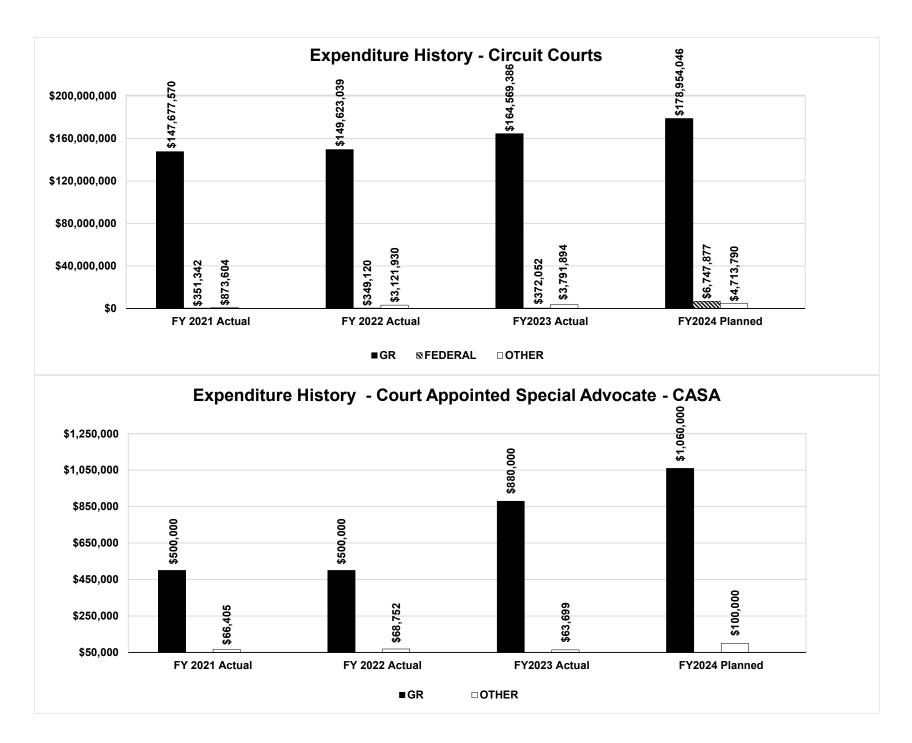

## FINANCIAL SUMMARY

|                                | FY 2023<br>ACTUAL<br>DOLLAR | FY 2024<br>BUDGET<br>DOLLAR | FY 2025<br>DEPT REQ<br>DOLLAR | SECURED<br>COLUMN |
|--------------------------------|-----------------------------|-----------------------------|-------------------------------|-------------------|
| EXECUTIVE BUDGET ROLL-UP       | 253,009,006                 | 290,267,954                 | 326,046,078                   | 0                 |
| NO EXECUTIVE BUDGET ROLL-UP    | 14,072,535                  | 17,620,572                  | 17,670,622                    | 0                 |
| DEPARTMENT TOTAL               | \$267,081,541               | \$307,888,526               | \$343,716,700                 | \$0               |
| GENERAL REVENUE                | 237,268,824                 | 255,339,214                 | 291,141,398                   | 0                 |
| JUDICIARY - FEDERAL            | 4,543,360                   | 16,135,773                  | 16,443,605                    | 0                 |
| THIRD PARTY LIABILITY COLLECT  | 430,151                     | 463,832                     | 467,303                       | 0                 |
| STATEWIDE COURT AUTOMATION     | 3,639,165                   | 6,629,265                   | 7,455,708                     | 0                 |
| SUP COURT PUBLICATION REVOLV   | 21,630                      | 151,683                     | 151,683                       | 0                 |
| MISSOURI CASA                  | 63,699                      | 100,000                     | 100,000                       | 0                 |
| VETERANS HEALTH COMM REINVEST  | 867,672                     | 4,907,684                   | 3,736,000                     | 0                 |
| CRIME VICTIMS COMP FUND        | 887,200                     | 887,200                     | 887,200                       | 0                 |
| CIRCUIT COURTS ESCROW FUND     | 3,261,365                   | 4,079,958                   | 4,079,958                     | 0                 |
| TREATMENT COURT RESOURCES      | 9,650,456                   | 11,953,607                  | 11,969,133                    | 0                 |
| JUVENILE JUSTICE FUND          | 936,170                     | 0                           | 0                             | 0                 |
| BASIC CIVIL LEGAL SERVICES     | 4,000,320                   | 5,117,803                   | 5,127,681                     | 0                 |
| STATE COURT ADMIN REVOLVING    | 121,218                     | 230,000                     | 230,000                       | 0                 |
| JUDICIARY EDUCATION & TRAINING | 1,197,805                   | 1,592,507                   | 1,627,031                     | 0                 |
| DOM RELATIONS RESOLUTION-JUD   | 192,506                     | 300,000                     | 300,000                       | 0                 |