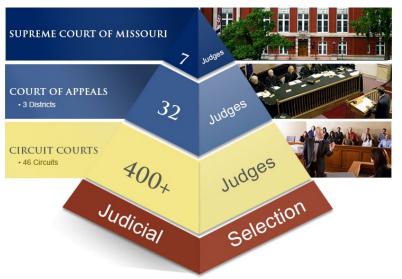

Within the circuit courts, cases are grouped and heard in divisions by type, such as circuit, associate circuit, family, juvenile, municipal, probate, and small claims. Cases typically start in the circuit court and may be appealed to one of the three appellate districts, potentially ending up at the state supreme court. Some types of cases brought to the courts include divorce, bankruptcy, and civil rights. Criminal cases filed by prosecutors and cases challenging the constitutionality of state laws or the use of governmental power are other types of cases heard.