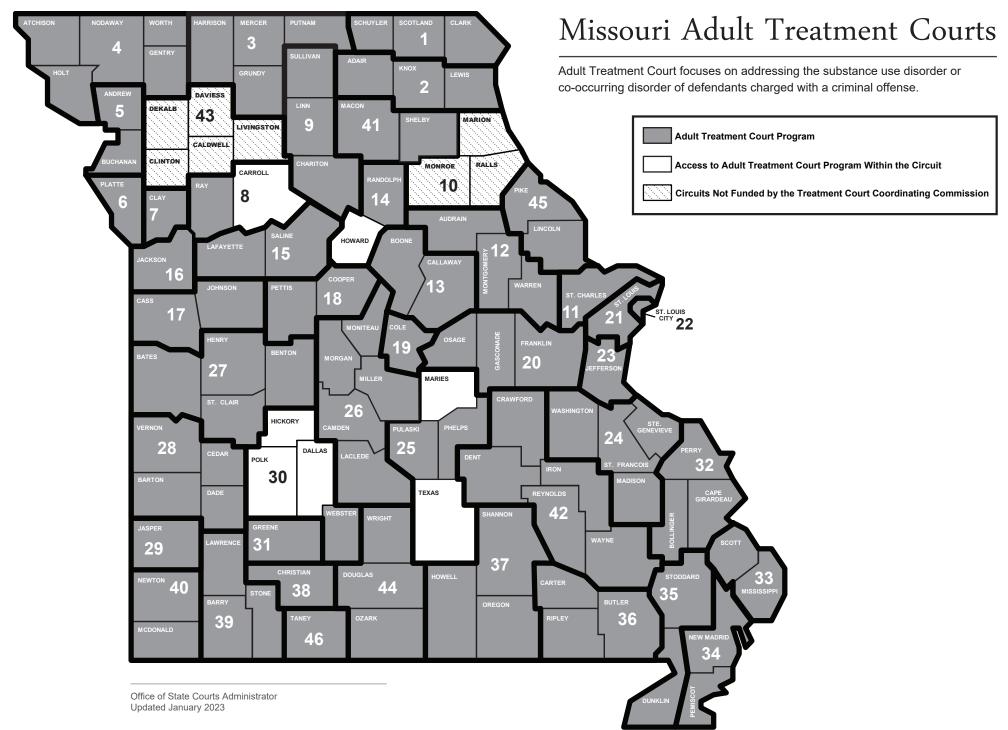

offenders in the community.

| Program Statistics                         | CY19     | CY20     | CY21     | CY22     |
|--------------------------------------------|----------|----------|----------|----------|
| Participants Served                        | 5,481    | 4,552    | 4,342    | 4,470    |
| Programs                                   | 80       | 80       | 80       | 82       |
| Graduation Rate                            | 61%      | 68%      | 67%      | 69%      |
| Number of Community Service Hours          | 34,303   | 33,939   | 28,390   | 34,523   |
| Number of / Percentage of Drug Free Babies | 56 / 92% | 55 / 92% | 61 / 76% | 42 / 98% |
| Retention Rate                             | 73%      | 74%      | 79%      | N/A      |







# **Reason for Exiting Program**





A DWI court is a distinct post-conviction court system dedicated to changing the behavior of the alcohol-dependent repeat offender arrested for driving while intoxicated (DWI).

| Program Statistics                                                                | CY19   | CY20   | CY21   | CY22   |
|-----------------------------------------------------------------------------------|--------|--------|--------|--------|
| Participants Served                                                               | 1,194  | 966    | 956    | 985    |
| Programs                                                                          | 23     | 23     | 23     | 25     |
| Graduation Rate                                                                   | 89%    | 92%    | 88%    | 88%    |
| Number o