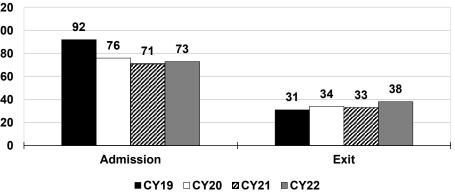

| 966    | 956    | 985    |
| Programs                                                                          | 23     | 23     | 23     | 25     |
| Graduation Rate                                                                   | 89%    | 92%    | 88%    | 88%    |
| Number of Community Service Hours Performed                                       | 81,088 | 80,829 | 60,790 | 66,026 |
| Retention Rate                                                                    | 93%    | 94%    | 93%    | N/A    |
| Number of Limited Driving Privileges (LDP's) Issued to DWI Court Participants and | 195    | 137    | 121    | 106    |
| Graduates                                                                         |        |        |        |        |





### **Unemployed Participants**





Veterans treatment courts are hybrid drug and mental health courts that use the drug court model to serve veterans struggling with substance use disorder, serious mental illness and/or co-occurring disorders.

| Program Statistics                   | CY19  | CY20  | CY21  | CY22  |
|--------------------------------------|-------|-------|-------|-------|
| Participants Served                  | 403   | 356   | 348   | 362   |
| Programs                             | 15    | 16    | 16    | 16    |
| Graduation Rate                      | 85%   | 82%   | 89%   | 81%   |
| # of Community Service Hrs Performed | 5,957 | 4,266 | 2,110 | 3,335 |
| Retention Rate                       | 89%   | 89%   | 87%   | N/A   |





Updated January 2023

# **Family Treatment Court Program**

Family tre