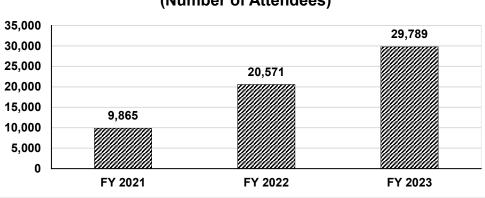

### Supreme Court Building and Library

Like the Missouri State Capitol and Governor's Mansion, the Supreme Court is one of the historic buildings in the Capitol Complex. Built with proceeds of the 1904 World's Fair in St. Louis and opened in 1907, the building now welcomes more than 20,000 visitors each year. Due to age and usage, repairs and restoration for each floor are needed, and restoring the building to its original historical look is desired. Specific projects would include painting, plaster and wood restoration, a historical study of the building, cleaning and restoration of the original tile mosaic floors, electrical upgrades, and other safety and structural replacements and improvements.