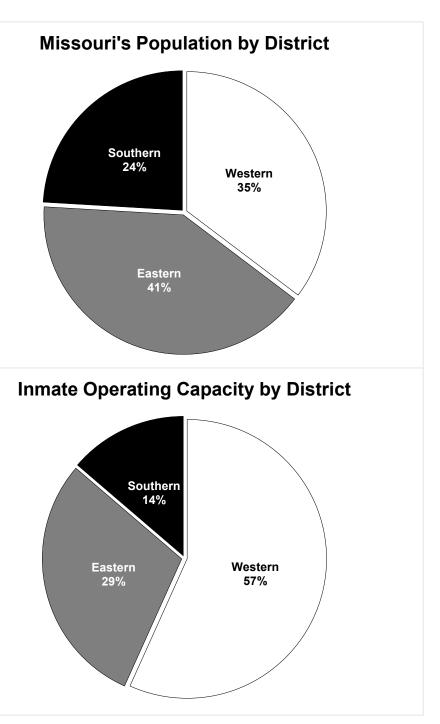

e of the Eastern District chairs the 21<sup>st</sup> and 22nd Judicial Circuit commissions. The chief judge of the Southern District chairs the 31st Judicial Circuit Commission. These commissions submit panels to the Governor for appointment of associate and circuit court judges for the respective circuits.
- To increase accessibility to the judicial process, the three districts of the Court of Appeals conduct special dockets at dozens of locations outside of our respective courthouses. These dockets are conducted at colleges, universities, law schools, county courthouses, and other public places in our communities. The goal is to serve the needs of our citizens who would not otherwise have the opportunity to see their appellate court in action.

# **Court of Appeals Workload History**





## **Court of Appeals Expenditure History**



#### CORE DECISION ITEM

#### Judiciary

**Circuit Courts** 

Core

#### 1. CORE FINANCIAL SUMMARY

|                           |                                  | FY 2025 Budg                      | et Request                  |                                |
|---------------------------|----------------------------------|-----------------------------------|-----------------------------|--------------------------------|
|                           | GR                               | Federal                           | Other                       | Total                          |
| PS                        | 173,900,854                      | 4,916,047                         | 335,793                     | 179,152,694