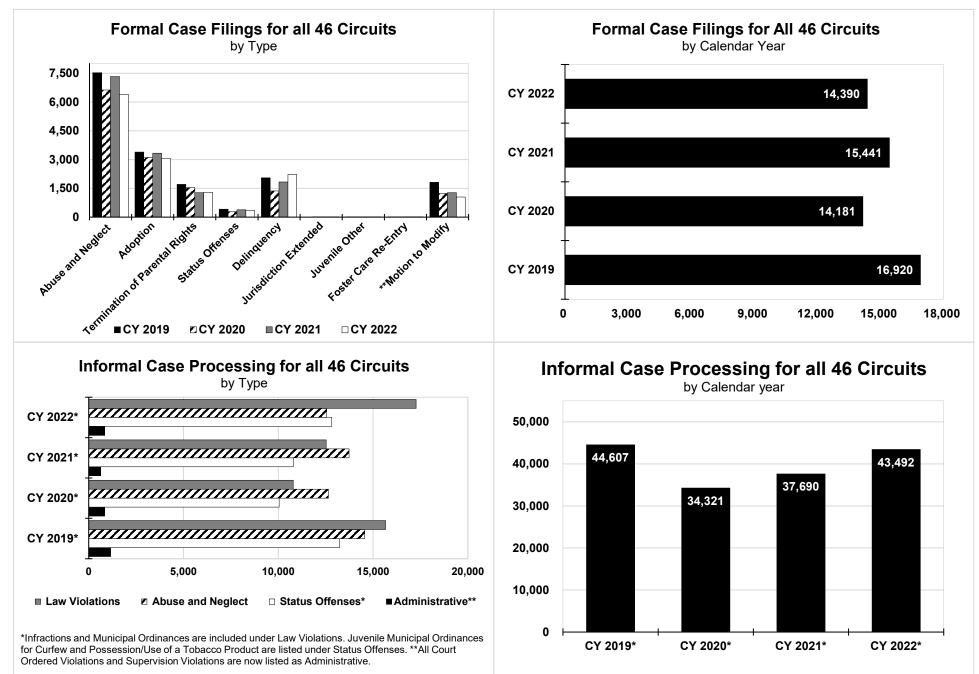

atment court commissioner and 1 probate commissioner are included with associate circuit judges totaling \$937,284.

33rd Circuit: 1 treatment court commissioner @ \$156,214 is included with associate circuit judges.

35th Circuit: 1 treatment court commissioner @ \$156,214 is included with associate circuit judges.

42nd Circuit: 1 treatment court commissioner @ \$156,214 is included with associate circuit judges.

## **Trial Courts Activity** Provides adjudication of circuit court cases



## **Circuit Court Workload History**



## Missouri's Juvenile Secure Detention Facility Locations July 2023



Office of State Courts Administrator P.O. Box 104480 2112 Industrial Drive Jefferson City, MO 65110

## **Juvenile Justice Activity**

Provides supervision for youth and safer communities.



Informal: A diversion process in which referrals are handled solely by the juvenile office. They receive supervision or services that usually last only 6 months. Formal: A filing process with the court when informal adjustment is not working or inappropriate to the offense or other services are needed such as placement.

## **Permanency Planning**



Provides for the safety and timely placement of abused and neglected children in permanent homes.

Page 283



34%

35%

FY 2021

36%

34%

FY 2022

37%

10%

0%

32%

FY 2019

37%

33%

FY 2020



Updated July 2023

Page 284

## **Court Appointed Special Advocate (CASA) Program**

Court Appointed Special Advocate (CASA) programs recruit, train, supervise, and evaluate volunteer advocates for abused and neglected children. Funds are used to