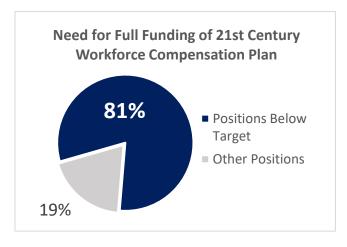

## **Support Public Service**

For the last few years, excluding the FY21 pandemic year, the legislature and governor have appropriated and the judiciary has implemented salary increases for judiciary staff consistent with the goals of its classification and compensation study. For FY24, the legislature and governor's appropriations provided for significant progress toward salary goals. The judiciary's 21st Century

Workforce compensation plan moves staff toward target – or market – salary goals and improves recruitment and retention, with much of the focus on the lowest paid staff and reducing salary compression. Staff whose positions are established by statute (e.g., circuit clerks) and who were not a part of the salary study should receive a comparable increase.