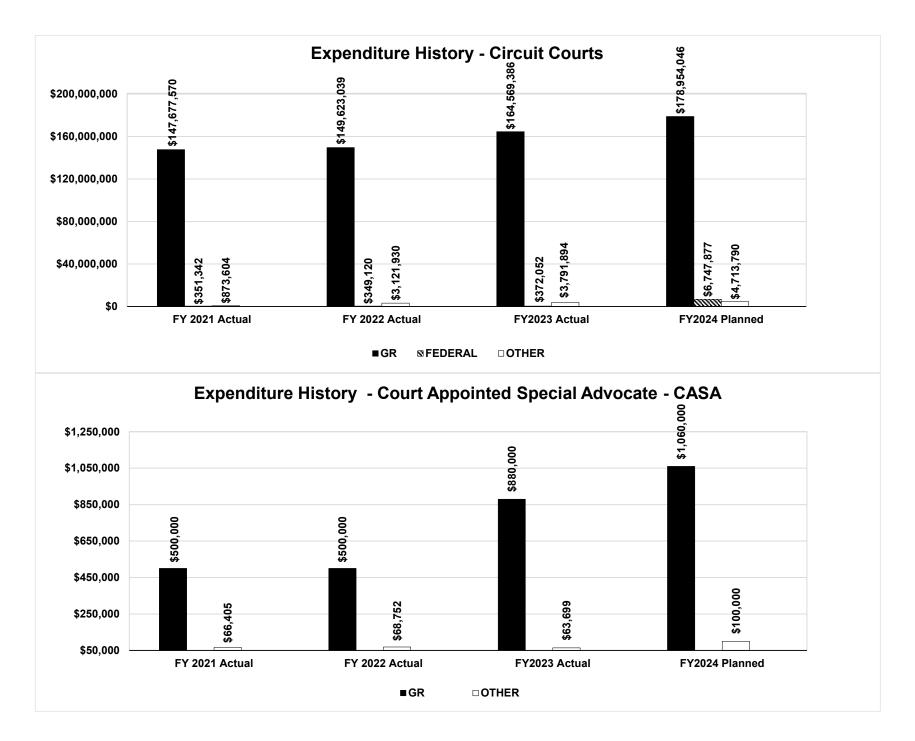

Within the circuit courts, cases are grouped and heard in divisions by type, such as circuit, associate circuit, family, juvenile, municipal, probate, and small claims. Cases typically start in the circuit court and may be appealed to one of the three appellate districts, potentially ending up at the state supreme court. Some types of cases brought to the courts include divorce, bankruptcy, and civil rights. Criminal cases filed by prosecutors and cases challenging the constitutionality of state laws or the use of governmental power are other types of cases heard.