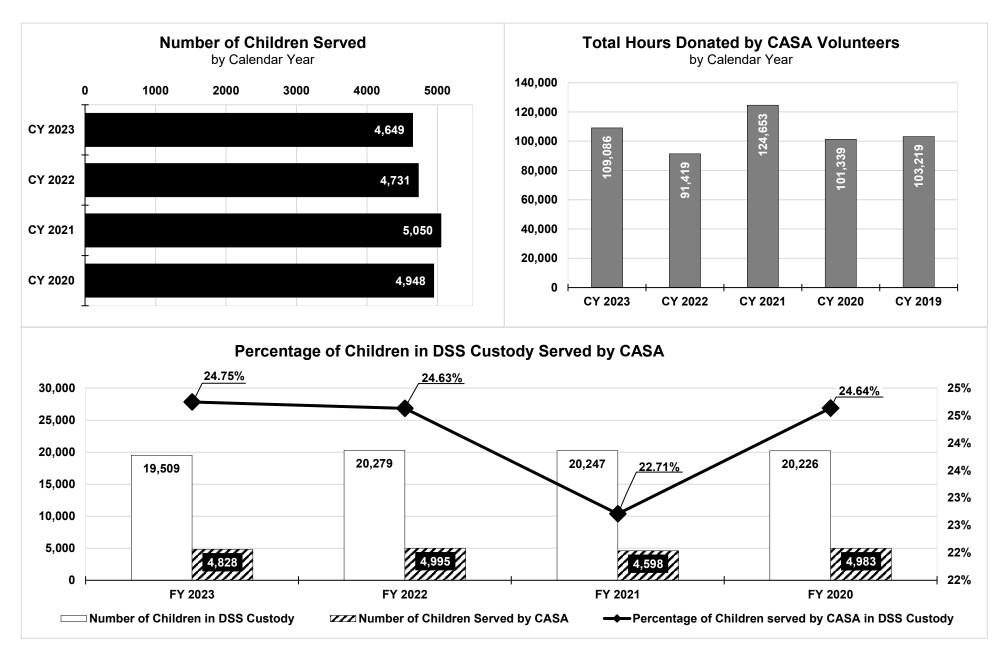

|                                | FY 2023<br>ACTUAL<br>DOLLAR | FY 2024<br>BUDGET<br>DOLLAR | FY 2025<br>DEPT REQ<br>DOLLAR | FY 2025<br>GOV REC<br>DOLLAR |
|--------------------------------|-----------------------------|-----------------------------|-------------------------------|------------------------------|
| EXECUTIVE BUDGET ROLL-UP       | 253,009,006                 | 290,267,954                 | 326,046,078                   | 294,910,492                  |
| NO EXECUTIVE BUDGET ROLL-UP    | 14,072,535                  | 17,620,572                  | 17,670,622                    | 17,655,441                   |
| DEPARTMENT TOTAL               | \$267,081,541               | \$307,888,526               | \$343,716,700                 | \$312,565,933                |
| GENERAL REVENUE                | 237,268,824                 | 255,339,214                 | 291,141,398                   | 260,706,066                  |
| JUDICIARY - FEDERAL            | 4,543,360                   | 16,135,773                  | 16,443,605                    | 16,406,465                   |
| THIRD PARTY LIABILITY COLLECT  | 430,151                     | 463,832                     | 467,303                       | 474,577                      |
| STATEWIDE COURT AUTOMATION     | 3,639,165                   | 6,629,265                   | 7,455,708                     | 6,725,152                    |
| SUP COURT PUBLICATION REVOLV   | 21,630                      | 151,683                     | 151,683                       | 151,683                      |
| MISSOURI CASA                  | 63,699                      | 100,000                     | 100,000                       | 100,000                      |
| VETERANS HEALTH COMM REINVEST  | 867,672                     | 4,907,684                   | 3,736,000                     | 3,802,432                    |
| CRIME VICTIMS COMP FUND        | 887,200                     | 887,200                     | 887,200                       | 887,200                      |
| CIRCUIT COURTS ESCROW FUND     | 3,261,365                   | 4,079,958                   | 4,079,958                     | 4,079,958                    |
| TREATMENT COURT RESOURCES      | 9,650,456                   | 11,953,607                  | 11,969,133                    | 11,965,571                   |
| JUVENILE JUSTICE FUND          | 936,170                     | 0                           | 0                             | 0                            |
| BASIC CIVIL LEGAL SERVICES     | 4,000,320                   | 5,117,803                   | 5,127,681                     | 5,121,417                    |
| STATE COURT ADMIN REVOLVING    | 121,218                     | 230,000                     | 230,000                       | 230,000                      |
| JUDICIARY EDUCATION & TRAINING | 1,197,805                   | 1,592,507                   | 1,627,031                     | 1,615,412                    |
| DOM RELATIONS RESOLUTION-JUD   | 192,506                     | 300,000                     | 300,000                       | 300,000                      |