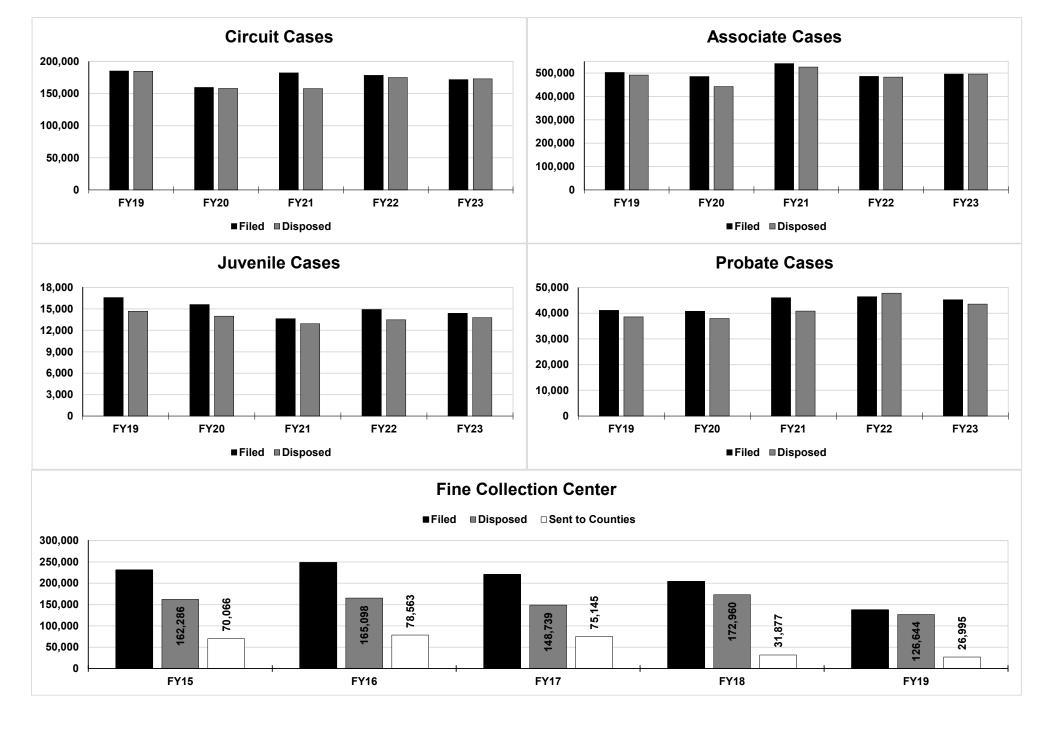

atment court commissioner @ \$156,214 is included with associate circuit judges.

29th Circuit: 1 family court commissioner and 1 treatment court commissioner @ \$312,428 is included with associate circuit judges.

31st Circuit: 4 family court commissioners, 1 treatment court commissioner and 1 probate commissioner are included with associate circuit judges totaling \$937,284.

33rd Circuit: 1 treatment court commissioner @ \$156,214 is included with associate circuit judges.

35th Circuit: 1 treatment court commissioner @ \$156,214 is included with associate circuit judges.

42nd Circuit: 1 treatment court commissioner @ \$156,214 is included with associate circuit judges.

## **Trial Courts Activity** Provides adjudication of circuit court cases



## **Circuit Court Workload History**



## Missouri's Juvenile Secure Detention Facility Locations July 2023



Office of State Courts Administrator P.O. Box 104480 2112 Industrial Drive Jefferson City, MO 65110

## **Juvenile Justice Activity**

Provides supervision for youth and safer communities.



Informal: A diversion process in which referrals are handled solely by the juvenile office. They receive supervision or services that usually last only 6 months. Formal: A filing process with the court when informal adjustment is not working or inappropriate to the offense or other services are needed such as placement.

## **Permanency Planning**



Provides for the safety and timely placement of abused and neglected children in permanent homes.

Page 283



34%

35%

FY 2021

36%

34%

FY 2022

37%

10%

0%

32%

FY 2019

37%