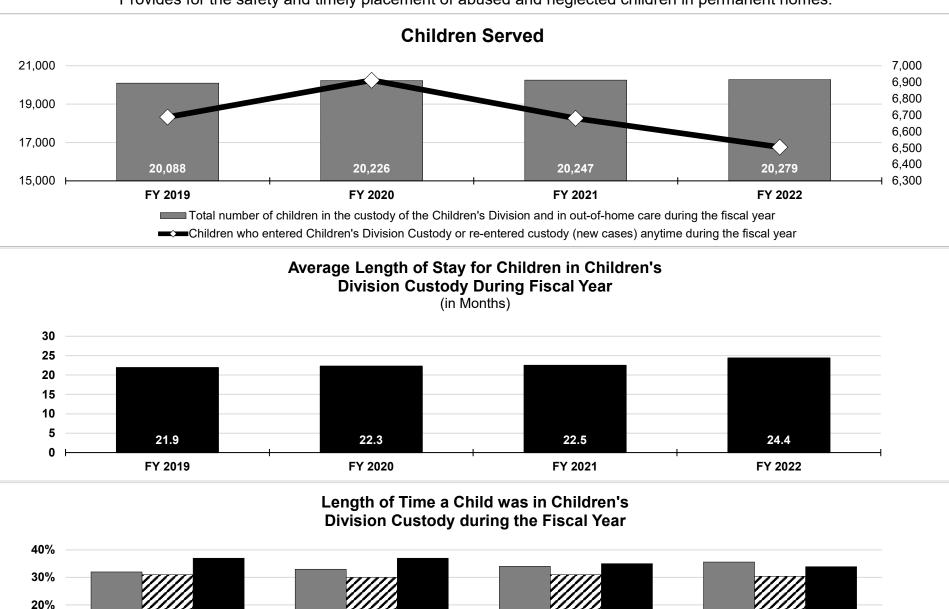

# The Missouri Judiciary

The Missouri Judiciary – or third branch of government – provides Missouri citizens a stable, fair, and accessible system of justice for the resolution of disputes. Each year, Missouri courts resolve more than 750,000 cases. Municipal divisions resolved 596,553 cases in FY22 relating to traffic and city ordinances. The judicial branch of government employs people dedicated to serving the citizens of Missouri.

The Missouri Judiciary – one of three co-equal branches of government – provides Missouri citizens a stable, fair, and accessible system of justice for the resolution of disputes.

The FY24 appropriation to the Missouri Judiciary totals just 2% of the statewide General Revenue.