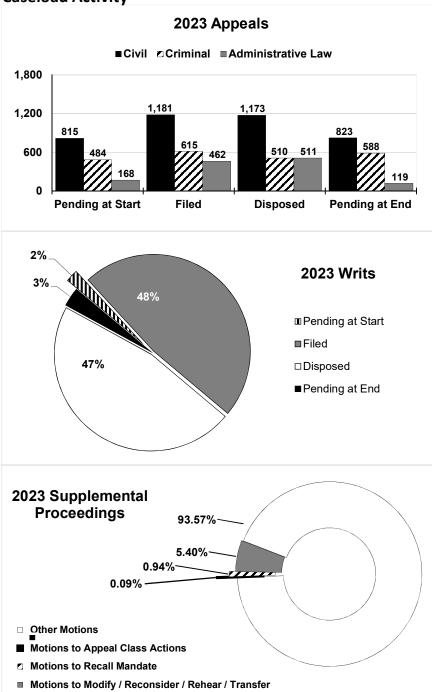

| 1,187,565   | 7.00     | 1,187,565   | 7.00    |
| TOTAL - PS                  | 1,111,947   | 6.43    | 1,187,565   | 7.00    | 1,187,565   | 7.00     | 1,187,565   | 7.00    |
| GRAND TOTAL                 | \$1,111,947 | 6.43    | \$1,187,565 | 7.00    | \$1,187,565 | 7.00     | \$1,187,565 | 7.00    |
| GENERAL REVENUE             | \$1,111,947 | 6.43    | \$1,187,565 | 7.00    | \$1,187,565 | 7.00     | \$1,187,565 | 7.00    |
| FEDERAL FUNDS               | \$0         | 0.00    | \$0         | 0.00    | \$0         | 0.00     | \$0         | 0.00    |
| OTHER FUNDS                 | \$0         | 0.00    | \$0         | 0.00    | \$0         | 0.00     | \$0         | 0.00    |

## **Caseload Activity**

## Court of Appeals FY 2023 Activity

#### Page 254 Non-Caseload Activity



In addition to handling cases filed in our courts, appellate judges are actively involved in improving the efficient and effective administration of justice throughout the state.

- Missouri's appellate judges contribute to judicial effectiveness through participation in and leading a number of statutory and Supreme Court committees, commissions, and taskforces, which are designed to promote the administration of justice. These include: Missouri Court Automation Committee, State Judicial Records Committee, Judicial Education Committee, Appellate and Civil Rule committees, Committee on Criminal Procedures and Instructions, Commission on Racial and Ethnic Fairness, Civil Education Committee, Joint Commission on Women in the Profession, Family Law Committee, Commission on Retirement, Remova