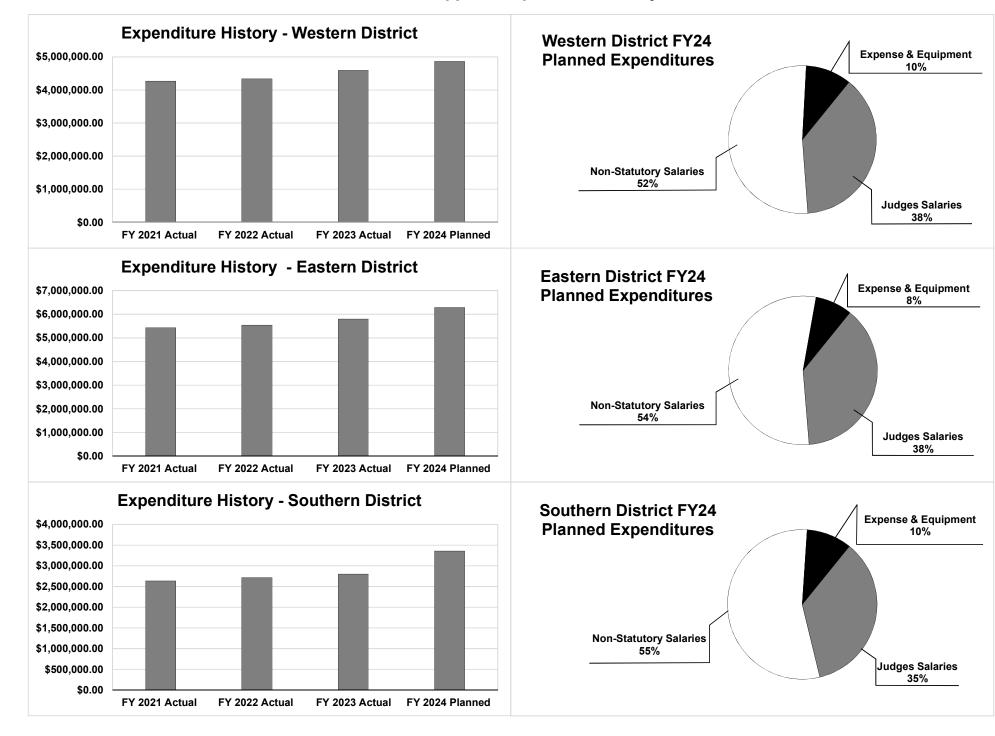

/sup> and 22nd Judicial Circuit commissions. The chief judge of the Southern District chairs the 31st Judicial Circuit Commission. These commissions submit panels to the Governor for appointment of associate and circuit court judges for the respective circuits.
- To increase accessibility to the judicial process, the three districts of the Court of Appeals conduct special dockets at dozens of locations outside of our respective courthouses. These dockets are conducted at colleges, universities, law schools, county courthouses, and other public places in our communities. The goal is to serve the needs of our citizens who would not otherwise have the opportunity to see their appellate court in action.

# **Court of Appeals Workload History**





## **Court of Appeals Expenditure History**



#### CORE DECISION ITEM

#### Judiciary

**Circuit Courts** 

Core

#### 1. CORE FINANCIAL SUMMARY

|                           |                                  | FY 2025 Budg                      | et Request                  |                                |
|---------------------------|----------------------------------|-----------------------------------|-----------------------------|--------------------------------|
|                           | GR                               | Federal                           | Other                       | Total                          |
| PS                        | 173,900,854                      | 4,916,047                         | 335,793                     | 179,152,694                    |
| EE                        | 4,728,195