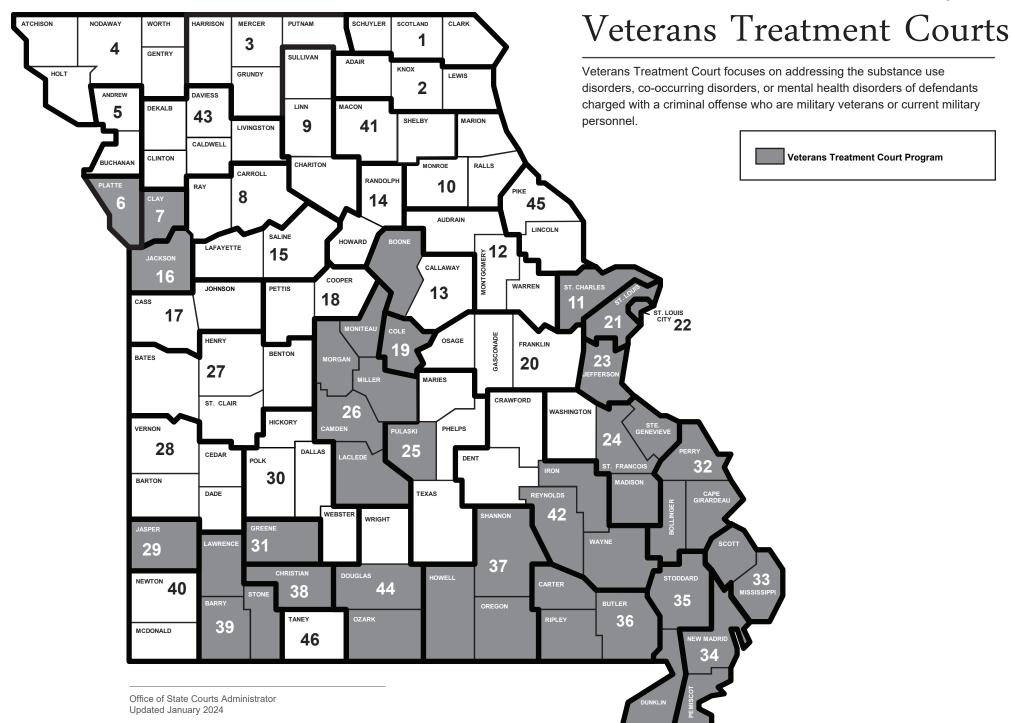

Additionally, Lawrence County (39th Judicial Circuit) is requesting a treatment court commissioner based on the judiciary's weighted caseload. Personal services and expense and equipment in the amount of **\$167,456** are needed.