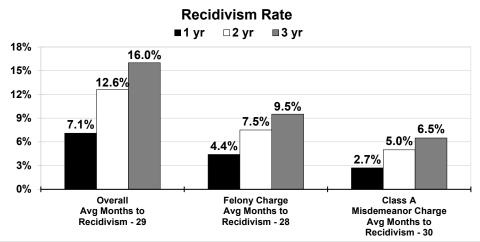

and substance use among drug-involved offenders in the community.

| Program Statistics                         | CY19     | CY20     | CY21     | CY22     |
|--------------------------------------------|----------|----------|----------|----------|
| Participants Served                        | 5,481    | 4,552    | 4,342    | 4,470    |
| Programs                                   | 80       | 80       | 80       | 82       |
| Graduation Rate                            | 61%      | 68%      | 67%      | 69%      |
| Number of Community Service Hours          | 34,303   | 33,939   | 28,390   | 34,523   |
| Number of / Percentage of Drug Free Babies | 56 / 92% | 55 / 92% | 61 / 76% | 42 / 98% |
| Retention Rate                             | 73%      | 74%      | 79%      | N/A      |







## **Reason for Exiting Program**





## **DWI Treatment Court Activity**

A DWI court is a distinct post-conviction court system dedicated to changing the behavior of the alcohol-dependent repeat offender arrested for driving while intoxicated (DWI).

| Program Statistics                                                                | CY19   | CY20   | CY21   | CY22   |
|-----------------------------------------------------------------------------------|--------|--------|--------|--------|
| Participants Served                                                               | 1,194  | 966    | 956    | 985    |
| Programs                                                                          | 23     | 23     | 23     | 25     |
| Graduation Rate