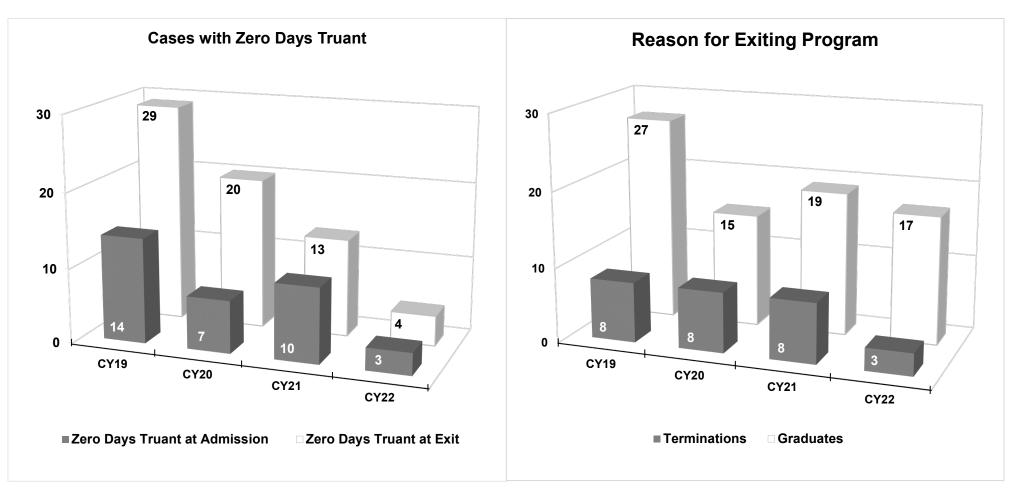

83% |
| Retention Rate                         | 60%      | 52%     | 66%      | N/A      |













A juvenile treatment court is a docket within a juvenile court, to which selected delinquency cases and in some instances status offenders, are referred for handling by a designated judge.

| Program Statistics                     | CY19  | CY20 | CY21 | CY22 |
|----------------------------------------|-------|------|------|------|
| Participants Served                    | 75    | 45   | 45   | 26   |
| Programs                               | 4     | 4    | 4    | 4    |
| Graduation Rate                        | 77%   | 65%  | 70%  | 85%  |
| # of Community Service Hours Performed | 1,215 | 650  | 95   | 150  |
| Retention Rate                         | 62%   | 67%  | 67%  | N/A  |





|                                |             |         |         |       |      |          |    | DEC     | ISION ITEN | /I SL | JMMARY  |
|--------------------------------|-------------|---------|---------|-------|------|----------|----|---------|------------|-------|---------|
| Budget Unit                    |             |         |         |       |      |          |    |         |            |       |         |
| Decision Item                  | FY 2023     | FY 2023 | FY 2024 | FY 20 | 024  | FY 2025  |    | FY 2025 | FY 2025    |       | FY 2025 |
| Budget Object Summary          | ACTUAL      | ACTUAL  | BUDGET  | BUDO  | GET  | DEPT REQ | D  | EPT REQ | GOV REC    | C     | GOV REC |
| Fund                           | DOLLAR      | FTE     | DOLLAR  | FT    | E    | DOLLAR