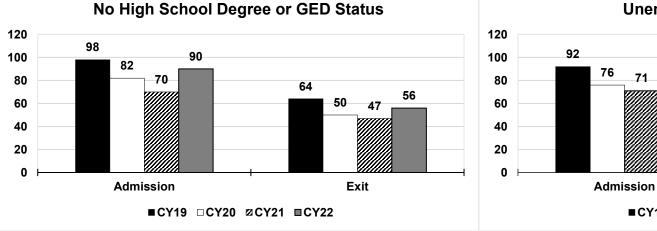

| 1,194  | 966    | 956    | 985    |
| Programs                                                                          | 23     | 23     | 23     | 25     |
| Graduation Rate                                                                   | 89%    | 92%    | 88%    | 88%    |
| Number of Community Service Hours Performed                                       | 81,088 | 80,829 | 60,790 | 66,026 |
| Retention Rate                                                                    | 93%    | 94%    | 93%    | N/A    |
| Number of Limited Driving Privileges (LDP's) Issued to DWI Court Participants and | 195    | 137    | 121    | 106    |
| Graduates                                                                         |        |        |        |        |





## **Unemployed Participants**





Veterans treatment courts are hybrid drug and mental health courts that use the drug court model to serve veterans struggling with substance use disorder, serious mental illness and/or co-occurring disorders.

| Program Statistics                   | CY19  | CY20  | CY21  | CY22  |
|--------------------------------------|-------|-------|-------|-------|
| Participants Served                  | 403   | 356   | 348   | 362   |
| Programs                             | 15    | 16    | 16    | 16    |
| Graduation Rate                      | 85%   | 82%   | 89%   | 81%   |
| # of Community Service Hrs Performed | 5,957 | 4,266 | 2,110 | 3,335 |
| Retention Rate                       | 89%   | 89%   | 87%   | N/A   |





# **Family Treatment Court Program**