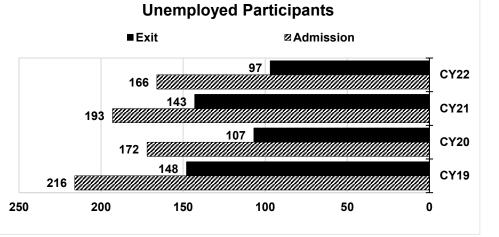

abuse, neglect and dependency cases are identified, when parental substance use is a primary factor.

| Program Statistics                     | CY19     | CY20    | CY21     | CY22     |
|----------------------------------------|----------|---------|----------|----------|
| Participants Served                    | 612      | 503     | 558      | 498      |
| Programs                               | 15       | 15      | 15       | 16       |
| Graduation Rate                        | 44%      | 45%     | 44%      | 52%      |
| # of Community Service Hours Performed | 680      | 782     | 849      | 1,141    |
| # of / Percentage of Drug Free Babies  | 16 / 56% | 4 / 67% | 18 / 33% | 10 / 83% |
| Retention Rate                         | 60%      | 52%     | 66%      | N/A      |













A juvenile treatment court is a docket within a juvenile court, to which selected delinquency cases and in some instances status offenders, are referred for handling by a designated judge.

| Program Statistics                     | CY19  | CY20 | CY21 | CY22 |
|----------------------------------------|-------|------|------|------|
| Participants Served                    | 75    | 45   | 45   | 26   |
| Programs                               | 4     | 4    | 4    | 4    |
| Graduation Rate                        | 77%   | 65%  | 70%  | 85%  |
| # of Community Service Hours Performed | 1,215 | 650  | 95   | 150  |
| Retention Rate                         | 62%   | 67%  | 67%  | N/A  |





|                                |             |         |         |       |      |          |