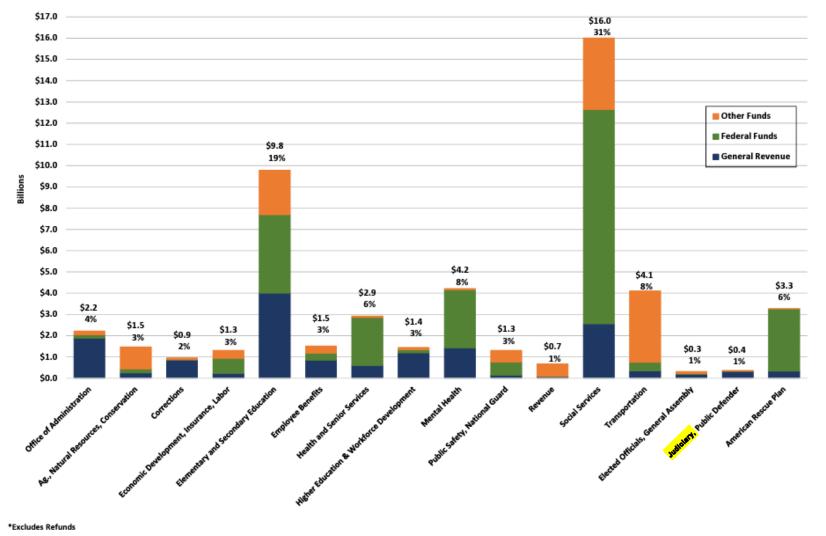

The Missouri Judiciary – one of three co-equal branches of government – provides Missouri citizens a stable, fair, and accessible system of justice for the resolution of disputes.

The FY24 appropriation to the Missouri Judiciary totals just 2% of the statewide General Revenue.

The vast majority of that appropriation pays the salaries of court personnel