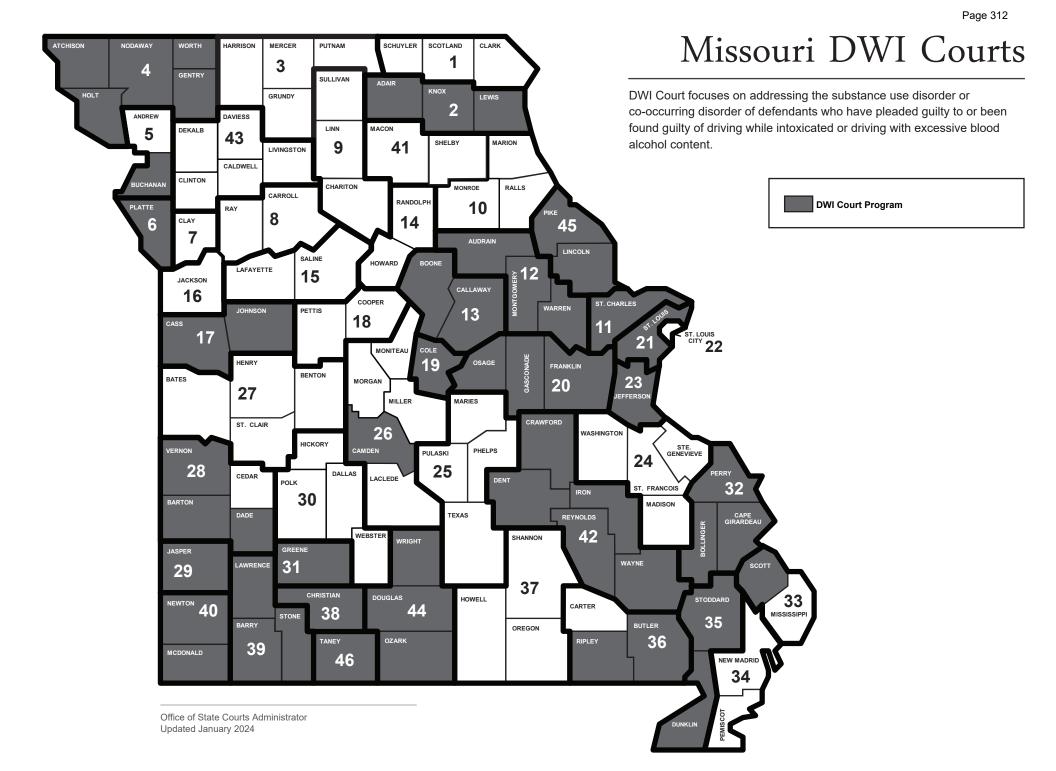

| 966    | 956    | 985    |
| Programs                                                                          | 23     | 23     | 23     | 25     |
| Graduation Rate                                                                   | 89%    | 92%    | 88%    | 88%    |
| Number of Community Service Hours Performed                                       | 81,088 | 80,829 | 60,790 | 66,026 |
| Retention Rate                                                                    | 93%    | 94%    | 93%    | N/A    |
| Number of Limited Driving Privileges (LDP's) Issued to DWI Court Participants and | 195    | 137    | 121    | 106    |
| Graduates                                                                         |        |        |        |        |





## **Unemployed Participants**





Veterans treatment courts are hybrid drug and mental health courts that use the drug court model to serve veterans struggling with substance use disorder, serious mental illness and/or co-occurring disorders.

| Program Statistics                   | CY19  | CY20  | CY21  | CY22  |
|--------------------------------------|-------|-------|-------|-------|
| Participants Served                  | 403   | 356   | 348   | 362   |
| Programs                             | 15    | 16    | 16    | 16    |
| Graduation Rate                      | 85%   | 82%   | 89%   | 81%   |
| # of Community Service Hrs Performed | 5,957 | 4,266 | 2,110 | 3,335 |
| Retention Rate                       | 89%   | 89%   | 87%   | N/A   |





# **Family Treatment Court Program**

Family treatment court is a juveni