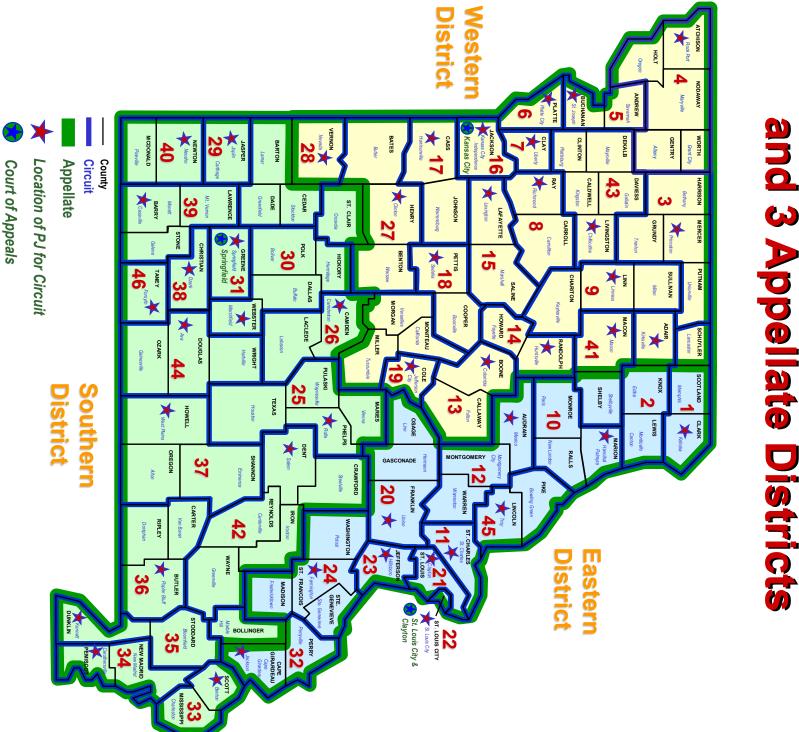

Within the circuit courts, cases are grouped and heard in divisions by type, such as circuit, associate circuit, family, juvenile, municipal, probate, and small claims. Cases typically start in the circuit court and may be appealed to one of the three appellate districts, potentially ending up at the state supreme court. Some types of cases brought to the courts include divorce, bankruptcy, and civil rights. Criminal cases filed by prosecutors and cases challenging the constitutionality of state laws or the use of governmental power are other types of cases heard.