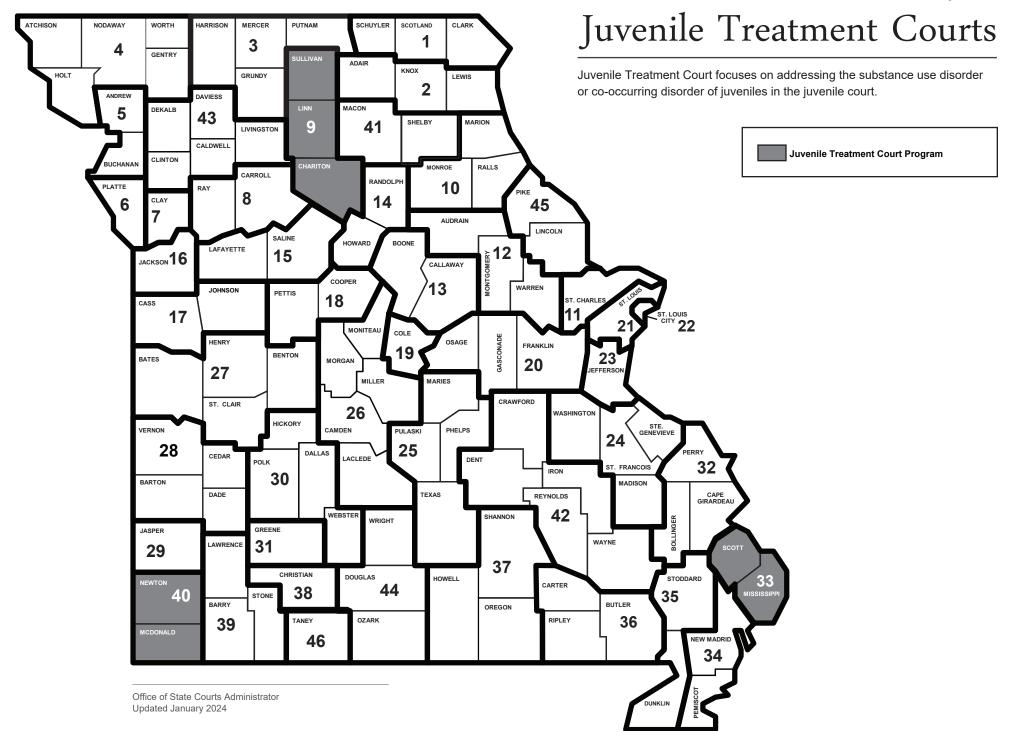

% |
| Retention Rate                         | 60%      | 52%     | 66%      | N/A      |













A juvenile treatment court is a docket within a juvenile court, to which selected delinquency cases and in some instances status offenders, are referred for handling by a designated judge.

| Program Statistics                     | CY19  | CY20 | CY21 | CY22 |
|----------------------------------------|-------|------|------|------|
| Participants Served                    | 75    | 45   | 45   | 26   |
| Programs                               | 4     | 4    | 4    | 4    |
| Graduation Rate                        | 77%   | 65%  | 70%  | 85%  |
| # of Community Service Hours Performed | 1,215 | 650  | 95   | 150  |
| Retention Rate                         | 62%   | 67%  | 67%  | N/A  |





|                                |             |         |         |       |      |          |    | DEC     | ISION ITEN | /I SL | JMMARY  |
|--------------------------------|-------------|---------|---------|-------|------|----------|----|---------|------------|-------|---------|
| Budget Unit                    |             |         |         |       |      |          |    |         |            |       |         |
| Decision Item                  | FY 2023     | FY 2023 | FY 2024 | FY 20 | 024  | FY 2025  |    | FY 2025 | FY 2025    |       | FY 2025 |
| Budget Object Summary          | ACTUAL      | ACTUAL  | BUDGET  | BUDO  | GET  | DEPT REQ | D  | EPT REQ | GOV REC    | C     | GOV REC |
| Fund                           | DOLLAR      | FTE     | DOLLAR  | FT    | E    | DOLLAR