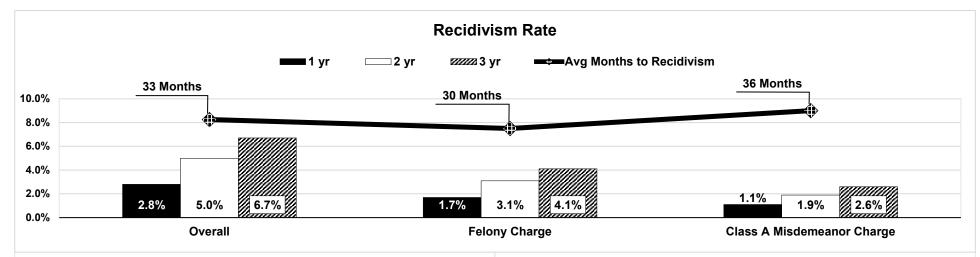

| 1,194  | 966    | 956    | 985    |
| Programs                                                                          | 23     | 23     | 23     | 25     |
| Graduation Rate                                                                   | 89%    | 92%    | 88%    | 88%    |
| Number of Community Service Hours Performed                                       | 81,088 | 80,829 | 60,790 | 66,026 |
| Retention Rate                                                                    | 93%    | 94%    | 93%    | N/A    |
| Number of Limited Driving Privileges (LDP's) Issued to DWI Court Participants and | 195    | 137    | 121    | 106    |
| Graduates                                                                         |        |        |        |        |





## **Unemployed Participants**





Veterans treatment courts are hybrid drug and mental health courts that use the drug court model to serve veterans struggling with substance use disorder, serious mental illness and/or co-occurring disorders.

| Program Statistics                   | CY19  | CY20  | CY21  | CY22  |
|--------------------------------------|-------|-------|-------|-------|
| Participants Served                  | 403   | 356   | 348   | 362   |
| Programs                             | 15    | 16    | 16    | 16    |
| Graduation Rate                      | 85%   | 82%   | 89%   | 81%   |
| # of Community Service Hrs Performed | 5,957 | 4,266 | 2,110 | 3,335 |
| Retention Rate                       | 89%   | 89%   | 87%   | N/A   |





# **Family Treatment Court Program