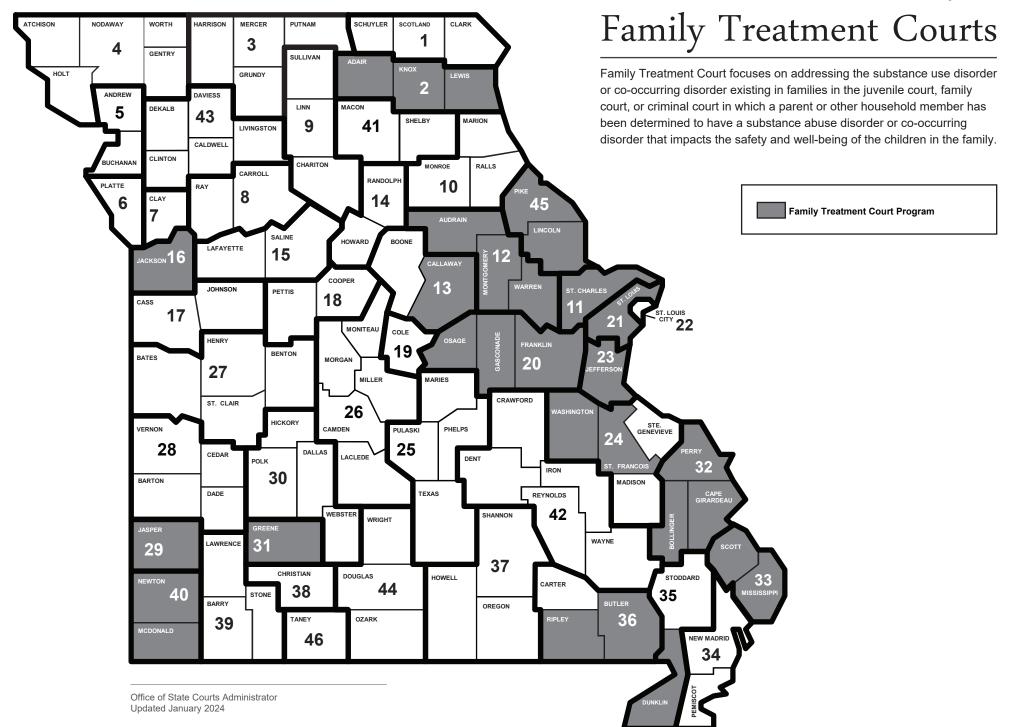

buse, neglect and dependency cases are identified, when parental substance use is a primary factor.

| Program Statistics                     | CY19     | CY20    | CY21     | CY22     |
|----------------------------------------|----------|---------|----------|----------|
| Participants Served                    | 612      | 503     | 558      | 498      |
| Programs                               | 15       | 15      | 15       | 16       |
| Graduation Rate                        | 44%      | 45%     | 44%      | 52%      |
| # of Community Service Hours Performed | 680      | 782     | 849      | 1,141    |
| # of / Percentage of Drug Free Babies  | 16 / 56% | 4 / 67% | 18 / 33% | 10 / 83% |
| Retention Rate                         | 60%      | 52%     | 66%      | N/A      |













A juvenile treatment court is a docket within a juvenile court, to which selected delinquency cases and in some instances status offenders, are referred for handling by a designated judge.

| Program Statistics                     | CY19  | CY20 | CY21 | CY22 |
|----------------------------------------|-------|------|------|------|
| Participants Served                    | 75    | 45   | 45   | 26   |
| Programs                               | 4     | 4    | 4    | 4    |
| Graduation Rate                        | 77%   | 65%  | 70%  | 85%  |
| # of Community Service Hours Performed | 1,215 | 650  | 95   | 150  |
| Retention Rate                         | 62%   | 67%  | 67%  | N/A  |





|                                |             |         |         |       |      |          |    |