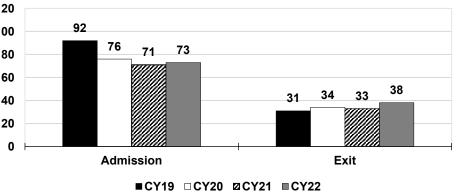

| 966    | 956    | 985    |
| Programs                                                                          | 23     | 23     | 23     | 25     |
| Graduation Rate                                                                   | 89%    | 92%    | 88%    | 88%    |
| Number of Community Service Hours Performed                                       | 81,088 | 80,829 | 60,790 | 66,026 |
| Retention Rate                                                                    | 93%    | 94%    | 93%    | N/A    |
| Number of Limited Driving Privileges (LDP's) Issued to DWI Court Participants and | 195    | 137    | 121    | 106    |
| Graduates                                                                         |        |        |        |        |





## **Unemployed Participants**





Veterans treatment courts are hybrid drug and mental health courts that use the drug court model to serve veterans struggling with substance use disorder, serious mental illness and/or co-occurring disorders.

| Program Statistics                   | CY19  | CY20  | CY21  | CY22  |
|--------------------------------------|-------|-------|-------|-------|
| Participants Served                  | 403   | 356   | 348   | 362   |
| Programs                             | 15    | 16    | 16    | 16    |
| Graduation Rate                      | 85%   | 82%   | 89%   | 81%   |
| # of Community Service Hrs Performed | 5,957 | 4,266 | 2,110 | 3,335 |
| Retention Rate                       | 89%   | 89%   | 87%   | N/A   |





# **Family Treatment Court Program**

Family treatment court is a juve