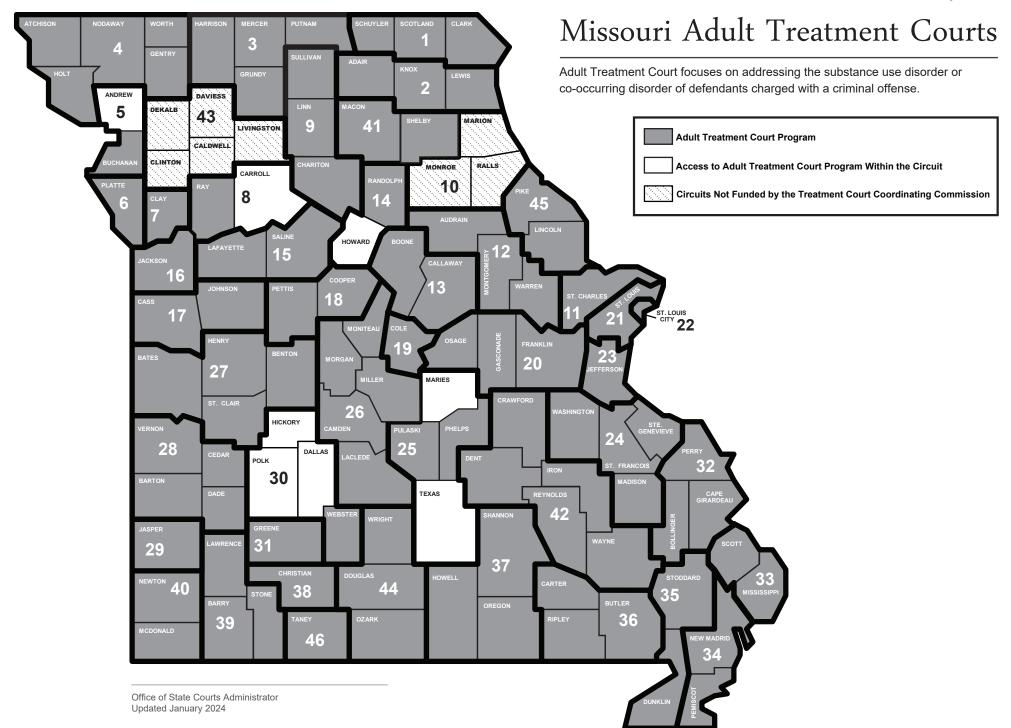

ffenders in the community.

| Program Statistics                         | CY19     | CY20     | CY21     | CY22     |
|--------------------------------------------|----------|----------|----------|----------|
| Participants Served                        | 5,481    | 4,552    | 4,342    | 4,470    |
| Programs                                   | 80       | 80       | 80       | 82       |
| Graduation Rate                            | 61%      | 68%      | 67%      | 69%      |
| Number of Community Service Hours          | 34,303   | 33,939   | 28,390   | 34,523   |
| Number of / Percentage of Drug Free Babies | 56 / 92% | 55 / 92% | 61 / 76% | 42 / 98% |
| Retention Rate                             | 73%      | 74%      | 79%      | N/A      |







## **Reason for Exiting Program**





## **DWI Treatment Court Activity**

A DWI court is a distinct post-conviction court system dedicated to changing the behavior of the alcohol-dependent repeat offender arrested for driving while intoxicated (DWI).

| Program Statistics                                                                | CY19   | CY20   | CY21   | CY22   |
|-----------------------------------------------------------------------------------|--------|--------|--------|--------|
| Participants Served                                                               | 1,194  | 966    | 956    | 985    |
| Programs                                                                          | 23     | 23     | 23     | 25     |
| Graduation Rate                                                                   | 89%    |