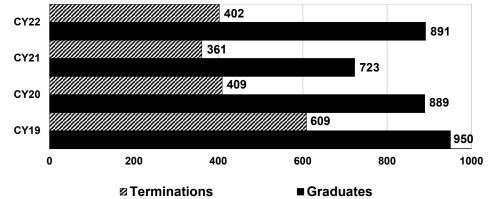

offenders in the community.

| Program Statistics                         | CY19     | CY20     | CY21     | CY22     |
|--------------------------------------------|----------|----------|----------|----------|
| Participants Served                        | 5,481    | 4,552    | 4,342    | 4,470    |
| Programs                                   | 80       | 80       | 80       | 82       |
| Graduation Rate                            | 61%      | 68%      | 67%      | 69%      |
| Number of Community Service Hours          | 34,303   | 33,939   | 28,390   | 34,523   |
| Number of / Percentage of Drug Free Babies | 56 / 92% | 55 / 92% | 61 / 76% | 42 / 98% |
| Retention Rate                             | 73%      | 74%      | 79%      | N/A      |







## **Reason for Exiting Program**





## **DWI Treatment Court Activity**

A DWI court is a distinct post-conviction court system dedicated to changing the behavior of the alcohol-dependent repeat offender arrested for driving while intoxicated (DWI).

| Program Statistics                                                                | CY19   | CY20   | CY21   | CY22   |
|-----------------------------------------------------------------------------------|--------|--------|--------|--------|
| Participants Served                                                               | 1,194  | 966    | 956    | 985    |
| Programs                                                                          | 23     | 23     | 23     | 25     |
| Graduation Rate                                                                   | 89%