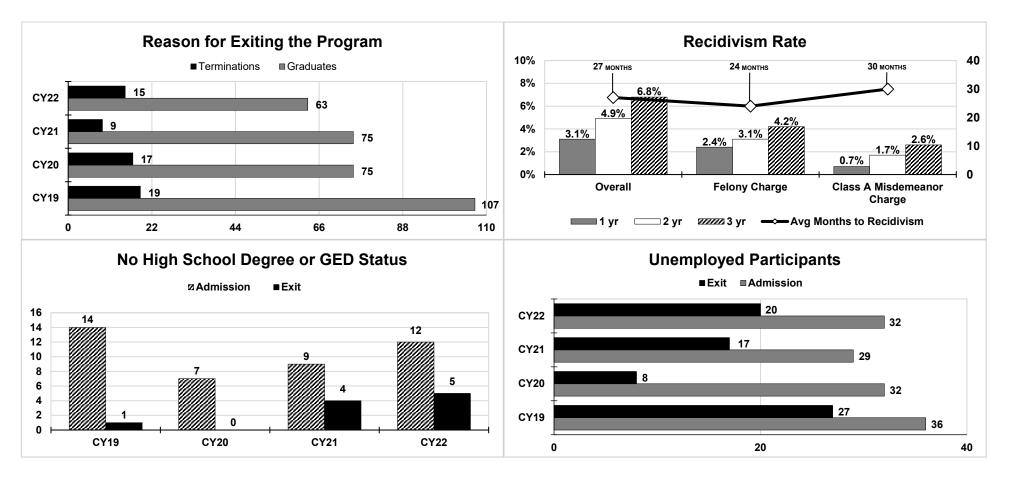

|        |        |        |





## **Unemployed Participants**





Veterans treatment courts are hybrid drug and mental health courts that use the drug court model to serve veterans struggling with substance use disorder, serious mental illness and/or co-occurring disorders.

| Program Statistics                   | CY19  | CY20  | CY21  | CY22  |
|--------------------------------------|-------|-------|-------|-------|
| Participants Served                  | 403   | 356   | 348   | 362   |
| Programs                             | 15    | 16    | 16    | 16    |
| Graduation Rate                      | 85%   | 82%   | 89%   | 81%   |
| # of Community Service Hrs Performed | 5,957 | 4,266 | 2,110 | 3,335 |
| Retention Rate                       | 89%   | 89%   | 87%   | N/A   |





# **Family Treatment Court Program**

Family treatment court is a juvenile or family court docket, for which selected child abuse, neglect and dependency cases are identified, when parental substance use is a primary factor.

| Program Statistics                     | CY19     | CY20    | CY21     | CY22     |
|----------------------------------------|----------|---------|----------|----------|
| Participants Served                    | 612      | 503     | 558      | 498      |
| Programs                               | 15       | 15      | 15       | 16       |
| Graduation Rate                        | 44%      | 45%     | 44%      | 52%      |
| # of Community Service Hours Performed | 680      | 782     | 849      | 1,141    |
| # of / Percentage of Drug Free Babies  | 16 / 56% |