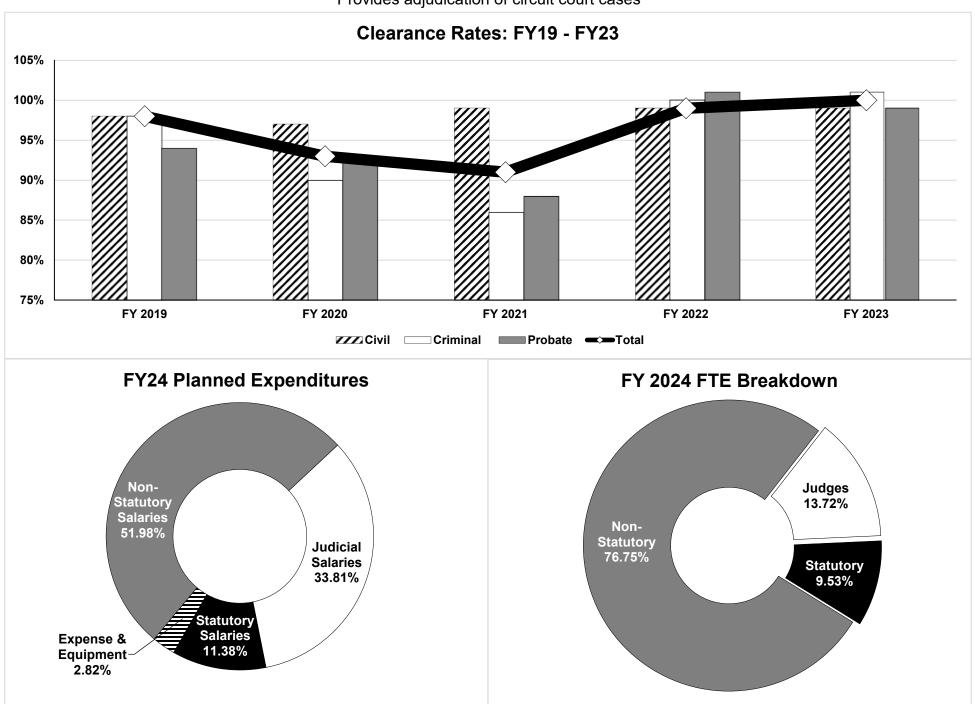

totaling \$624,856.

24th Circuit: 1 treatment court commissioner @ \$156,214 is included with associate circuit judges.

29th Circuit: 1 family court commissioner and 1 treatment court commissioner @ \$312,428 is included with associate circuit judges.

31st Circuit: 4 family court commissioners, 1 treatment court commissioner and 1 probate commissioner are included with associate circuit judges totaling \$937,284.

33rd Circuit: 1 treatment court commissioner @ \$156,214 is included with associate circuit judges.

35th Circuit: 1 treatment court commissioner @ \$156,214 is included with associate circuit judges.

42nd Circuit: 1 treatment court commissioner @ \$156,214 is included with associate circuit judges.

## **Trial Courts Activity** Provides adjudication of circuit court cases



## **Circuit Court Workload History**



## Missouri's Juvenile Secure Detention Facility Locations July 2023



Office of State Courts Administrator P.O. Box 104480 2112 Industrial Drive Jefferson City, MO 65110

## **Juvenile Justice Activity**

Provides supervision for youth and safer communities.



Informal: A diversion process in which referrals are handled solely by the juvenile office. They receive supervision or services that usually last only 6 months. Formal: A filing process with the court when informal adjustment is not working or inappropriate to the offense or other services are needed such as placement.

## **Permanency Planning**



Provides for the safety and timely placement of abused and neglected children in permanent homes.

Page 283



34%

35%

FY 2021

36%

34%