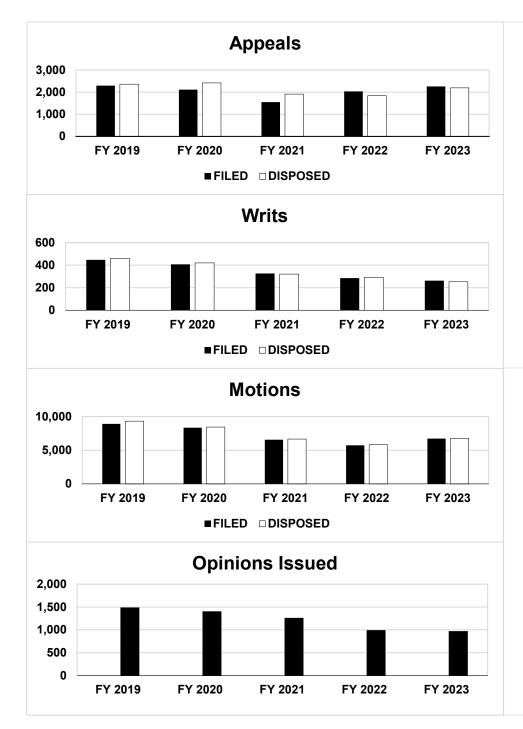

dge of the Eastern District chairs the 21<sup>st</sup> and 22nd Judicial Circuit commissions. The chief judge of the Southern District chairs the 31st Judicial Circuit Commission. These commissions submit panels to the Governor for appointment of associate and circuit court judges for the respective circuits.
- To increase accessibility to the judicial process, the three districts of the Court of Appeals conduct special dockets at dozens of locations outside of our respective courthouses. These dockets are conducted at colleges, universities, law schools, county courthouses, and other public places in our communities. The goal is to serve the needs of our citizens who would not otherwise have the opportunity to see their appellate court in action.

# **Court of Appeals Workload History**





## **Court of Appeals Expenditure History**



#### CORE DECISION ITEM

#### Judiciary

**Circuit Courts** 

Core

#### 1. CORE FINANCIAL SUMMARY

|                           |                                  | FY 2025 Budg                      | et Request                  |                                |
|---------------------------|----------------------------------|-----------------------------------|-----------------------------|--------------------------------|
|                           | GR                               | Federal                           | Other                       | Total                          |
| PS                        | 173,900,854                      | 4,916,047                         | 335,793                     | 179,152,694