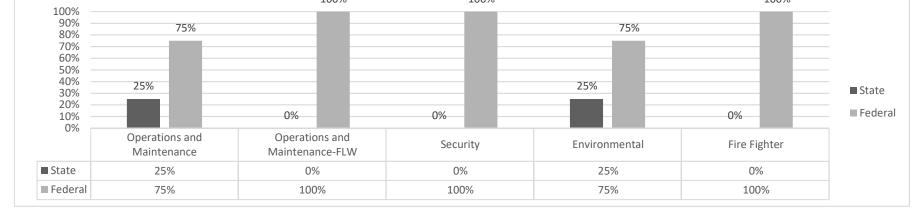

s and systems listed in the USAF real property inventory detail list. Maintains the grounds, provides snow removal, and pest control. **Environmental/Appendix 1022** - Environmental programs management includes three types of environmental actions: compliance/corrective projects, environmental services, and program management. Provides a safe environment for employees. Security/Appendix 1023 - Provides a safe workplace by providing security to facilities, equipment and personal. Monitors fire and burglary alarms. Firefighters/Appendix 1024 - Provide federal support to the state military department for fire protection activities of the Air National Guard within the state. 2a. Provide an activity measure(s) for the program. Air National Guard Funding Support 100% 100% 100% 100% 90% 75% 75%



| am is found in | National Guard Cooper<br>the following core budg   | get(s): Contract Serv | ices                       | HB Sectior   | n(s): <u>8.540</u> |         |
|----------------|----------------------------------------------------|-----------------------|----------------------------|--------------|--------------------|---------|
|                | ure(s) of the program's for this program assist in |                       | rson Barracks and St. Jose | ph.          |                    |         |
| \$7,000,000    |                                                    | FY23                  | Expenditures by Prog       | gram         |                    |         |
| \$6,000,000    |                                                    |                       |