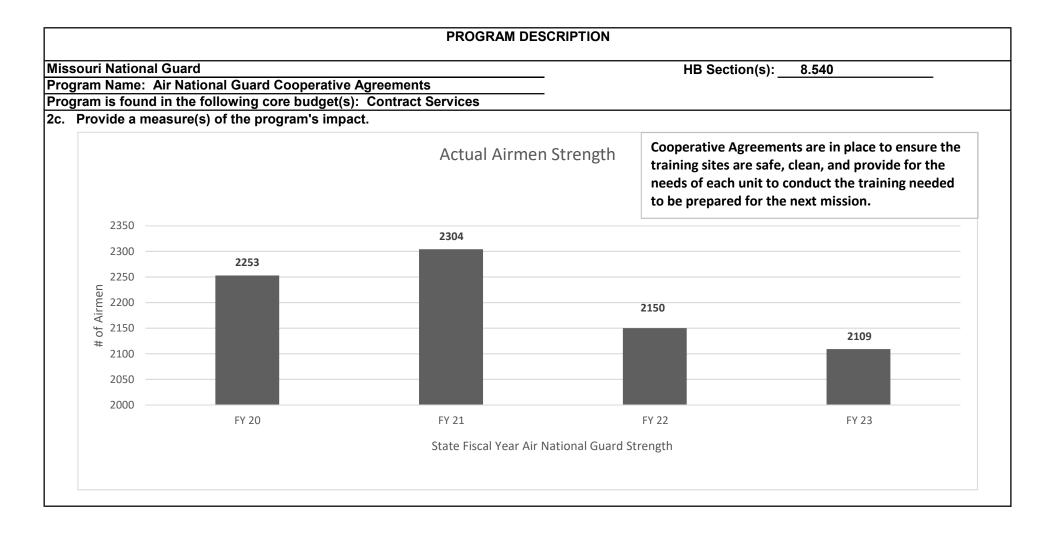

|                       |                            |              | _                  | Federa  |
| \$1,000,000    |                                                    |                       |                            |              | - H.               |         |
| \$0            | Operations and<br>Maintenance                      | Security              | Environmental              | Fire Fighter | TOTAL              |         |
| ■ State        | \$516,491                                          | \$0                   | \$23,149                   | \$0          | \$539,640          |         |
| Federal        | \$1,903,081                                        | \$1,357,913           | \$70,600                   | \$2,565,900  | \$5,897,494        |         |





#### **PROGRAM DESCRIPTION**

Missouri National Guard

HB Section(s): 8.540

Program Name: Air National Guard Cooperative Agreements

Program is found in the following core budget(s): Contract Services

3. Provide actual expenditures for the prior three fiscal years and planned expenditures for the current fiscal year. (Note: Amounts do not include fringe benefit costs.)



#### 4. What are the sources of the "Other " funds?

N/A

### 5. What is the authorization for this program, i.e., federal or state statute, etc.? (Include the federal program number, if applicable.)

National Guard Regulation 5-1: This regulation provides policy and procedural guidance to be followed in the administration and execution of cooperative agreements (CAs)

#### 6. Are there federal matching requirements