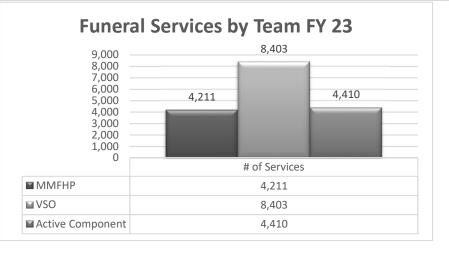

Guard only u               | 2 soldier detail with VSO support and retirees receive a 9 soldier      |

# PROGRAM DESCRIPTION Missouri National Guard HB Section(s): 8.505 Program Name: Missouri Military Funeral Honors Program (MMFHP) Program is found in the following core budget(s): Missouri National Guard Trust Fund 2a. Provide an activity measure(s) for the program. - Missouri is the only state in the nation with both a state and federal mission. - Missouri Military Funeral Honors Director attends the National Guard Bureau Military Honors Conference annually. At the conference, the director is allotted a presentation period to provide guidance and best practice measures to all states on the Missouri state mission, and how this program is accomplished. MISSOURI FUNERAL HONORS PROGRAM







45







### PROGRAM DESCRIPTION Missouri National Guard HB Section(s): 8.505 Program Name: Missouri Military Funeral Honors Program (MMFHP) HB Section(s): 8.505 Program is found in the following core budget(s): Missouri National Guard Trust Fund 8.505 3. Provide actual expenditures for the prior three fiscal years and planned expenditures for the current fiscal year. (Note: Amounts do not include

3. Provide actual expenditures for the prior three fiscal years and planned expenditures for the current fiscal year. (Note: Amounts do not include fringe benefit costs.)



| PROGRAM DESCI