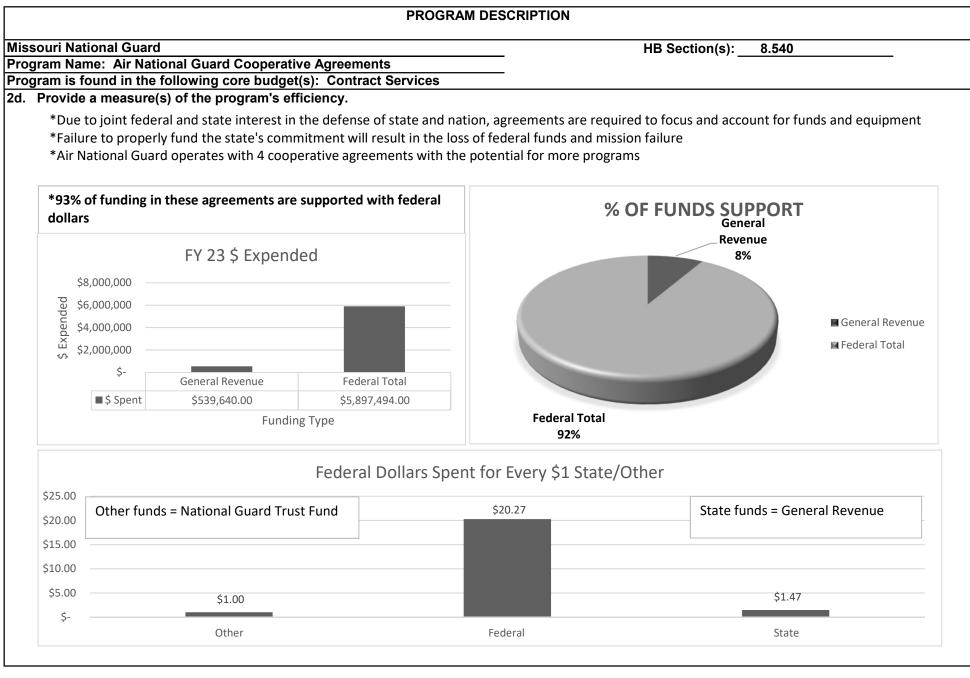

|                       |                            |              | _                  | Federa  |
| \$1,000,000    |                                                    |                       |                            |              | - H.               |         |
| \$0            | Operations and<br>Maintenance                      | Security              | Environmental              | Fire Fighter | TOTAL              |         |
| ■ State        | \$516,491                                          | \$0                   | \$23,149                   | \$0          | \$539,640          |         |
| Federal        | \$1,903,081                                        | \$1,357,913           | \$70,600                   | \$2,565,900  | \$5,897,494        |         |





#### **PROGRAM DESCRIPTION**

Missouri National Guard

HB Section(s): 8.540

Program Name: Air National Guard Cooperative Agreements

Program is found in the following core budget(s): Contract Services

3. Provide actual expenditures for the prior three fiscal years and planned expenditures for the current fiscal year. (Note: Amounts do not include fringe benefit costs.)



#### 4. What are the sources of the "Other " funds?

N/A

### 5. What is the authorization for this program, i.e., federal or state statute, etc.? (Include the federal program number, if applicable.)

National Guard Regulation 5-1: This regulation provides policy and procedural guidance to be followed in the administration and execution of cooperative agreements (CAs)

#### 6. Are there federal matching requirements?