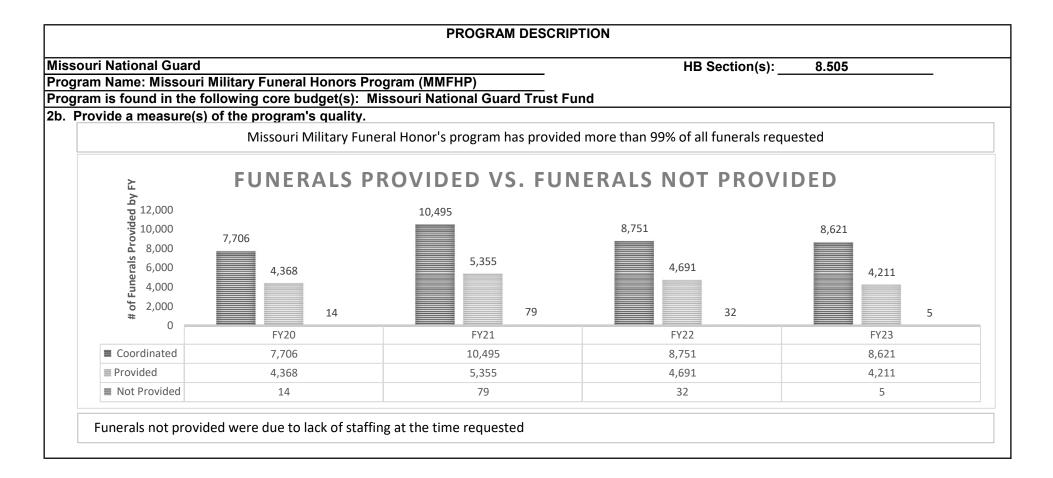

nly u               | 2 soldier detail with VSO support and retirees receive a 9 soldier      |

# PROGRAM DESCRIPTION Missouri National Guard HB Section(s): 8.505 Program Name: Missouri Military Funeral Honors Program (MMFHP) Program is found in the following core budget(s): Missouri National Guard Trust Fund 2a. Provide an activity measure(s) for the program. - Missouri is the only state in the nation with both a state and federal mission. - Missouri Military Funeral Honors Director attends the National Guard Bureau Military Honors Conference annually. At the conference, the director is allotted a presentation period to provide guidance and best practice measures to all states on the Missouri state mission, and how this program is accomplished. MISSOURI FUNERAL HONORS PROGRAM







45







### PROGRAM DESCRIPTION Missouri National Guard HB Section(s): 8.505 Program Name: Missouri Military Funeral Honors Program (MMFHP) HB Section(s): 8.505 Program is found in the following core budget(s): Missouri National Guard Trust Fund 8.505 3. Provide actual expenditures for the prior three fiscal years and planned expenditures for the current fiscal year. (Note: Amounts do not include

3. Provide actual expenditures for the prior three fiscal years and planned expenditures for the current fiscal year. (Note: Amounts do not include fringe benefit costs.)



| PROGRAM DESCI