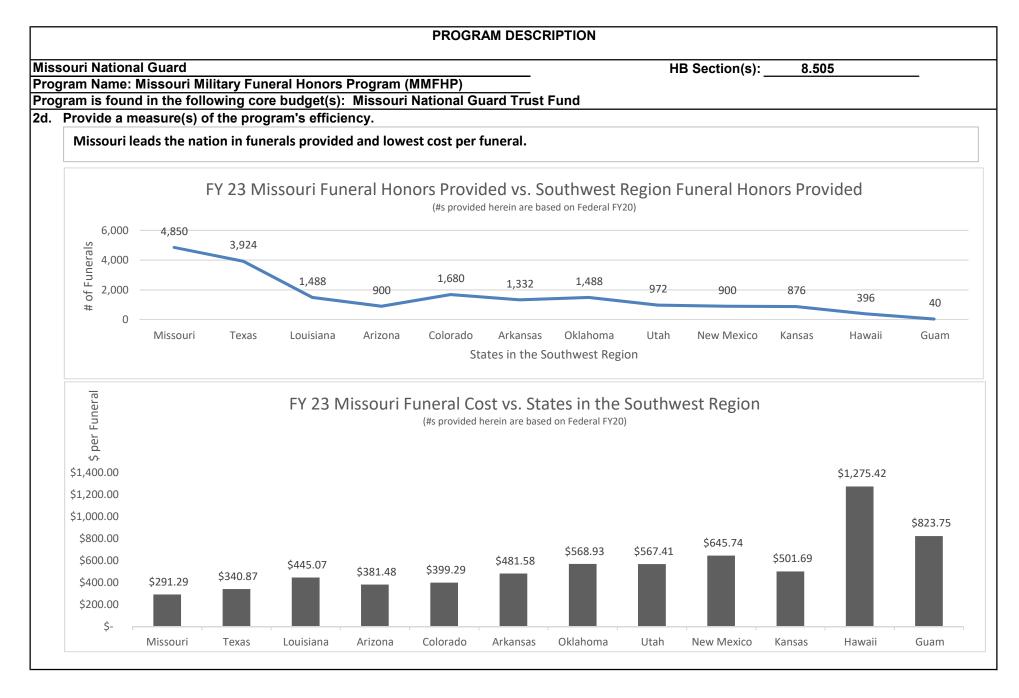

u               | 2 soldier detail with VSO support and retirees receive a 9 soldier      |

# PROGRAM DESCRIPTION Missouri National Guard HB Section(s): 8.505 Program Name: Missouri Military Funeral Honors Program (MMFHP) Program is found in the following core budget(s): Missouri National Guard Trust Fund 2a. Provide an activity measure(s) for the program. - Missouri is the only state in the nation with both a state and federal mission. - Missouri Military Funeral Honors Director attends the National Guard Bureau Military Honors Conference annually. At the conference, the director is allotted a presentation period to provide guidance and best practice measures to all states on the Missouri state mission, and how this program is accomplished. MISSOURI FUNERAL HONORS PROGRAM







45







### PROGRAM DESCRIPTION Missouri National Guard HB Section(s): 8.505 Program Name: Missouri Military Funeral Honors Program (MMFHP) HB Section(s): 8.505 Program is found in the following core budget(s): Missouri National Guard Trust Fund 8.505 3. Provide actual expenditures for the prior three fiscal years and planned expenditures for the current fiscal year. (Note: Amounts do not include

3. Provide actual expenditures for the prior three fiscal years and planned expenditures for the current fiscal year. (Note: Amounts do not include fringe benefit costs.)



| PROGRAM DESCI