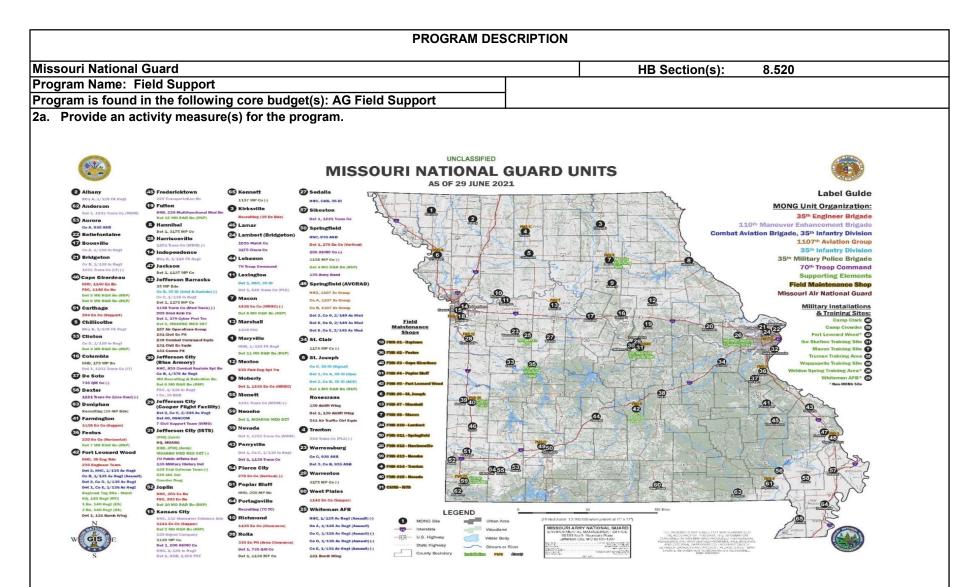

overnor of Missouri

- Providing fully maintained and operational readiness centers and training sites for citizens to rest assured the the Guard will be ready to respond, if needed

#### 1b. What does this program do?

- Supports the operation and maintenance of 56 readiness centers in 54 communities across the State of Missouri

- Field core program funding provides cleaning supplies, facility maintenance, grounds keeping, trash service, janitorial services, and utilities for the Missouri National Guard readiness centers, maintenance facilities and training sites

- Provides office for Highway Patrol for State Licensing along with janitorial services

- Provide services during emergencies
- Federal and State programs to protect and serve Missouri Citizens
- Protects operational assets.



\* The National Guard Field Support provides a constant support to 56 readiness centers to ensure the 154 units are provided a clean and secure location to train and store equipment.

\* The true strength of the National Guard is the community based units "Always ready, always there" when emergencies occur.





missions and overseas contingency operations.



#### **PROGRAM DESCRIPTION** Missouri National Guard HB Section(s): 8.520 Program Name: Field Support Program is found in the following core budget(s): AG Field Support 3. Provide actual expenditures for the prior three fiscal years and planned expenditures for the current fiscal year. (Note: Amounts do not include fringe benefit costs.) Program Expenditure History \$3,500,000 \$3,000,000 \$2,500,000 \$2,000,000 \$1.500.000 \$1,000