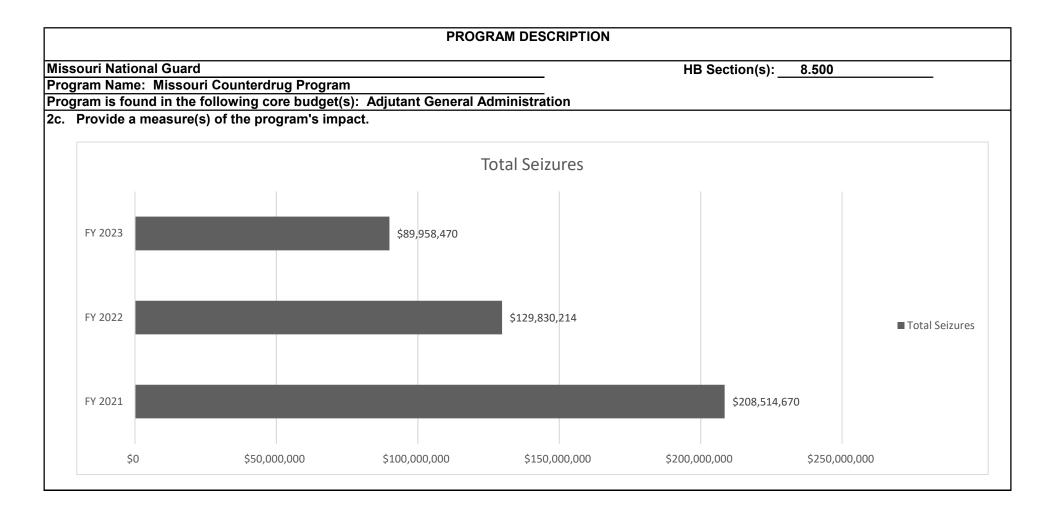

#### CORE DECISION ITEM

| Division Off.                                                                     | nal Guard              |                                |                              |                                       | Budget Unit 70                                                                                                      | 010C                              |                                |                                |                    |
|-----------------------------------------------------------------------------------|------------------------|--------------------------------|------------------------------|---------------------------------------|---------------------------------------------------------------------------------------------------------------------|-----------------------------------|--------------------------------|--------------------------------|--------------------|
| Division: Office of the Adjutant General<br>Core: Adjutant General Administration |                        |                                |                              |                                       | HB Section                                                                                                          | 8.500                             |                                |                                |                    |
| I. CORE FINA                                                                      | NCIAL SUMMARY          |                                |                              |                                       |                                                                                                                     |                                   |                                |                                |                    |
|                                                                                   | FY                     | 2025 Budge                     | t Request                    |                                       |                                                                                                                     | FY 2025 G                         | Sovernor's R                   | ecommenda                      | tion               |
|                                                                                   | GR                     | Federal                        | Other                        | Total                                 |                                                                                                                     | GR                                | Federal                        | Other                          | Total              |
| PS                                                                                | 1,596,099              | 0                              | 0                            | 1,596,099                             | PS                                                                                                                  | 0                                 | 0                              | 0                              | 0                  |
| E                                                                                 | 141,030                | 240,933                        | 0                            | 381,963                               | EE                                                                                                                  | 0                                 | 0                              | 0                              | 0                  |
| PSD                                                                               | 0                      | 0                              | 0                            | 0                                     | PSD                                                                                                                 | 0                                 | 0                              | 0                              | 0                  |
| TRF                                                                               | 0                      | 0                              | 0                            | 0                                     | TRF                                                                                                                 | 0                                 | 0                              | 0                              | 0                  |
| Total                                                                             | 1,737,129              | 240,933                        | 0                            | 1,978,062                             | Total                                                                                                               | 0                                 | 0                              | 0                              | 0                  |
| FTE                                                                               | 28.48                  | 0.00                           | 0.00                         | 28.48                                 | FTE                                                                                                                 | 0.00                              | 0.00                           | 0.00                           | 0.00               |
| Est. Fringe                                                                       | 1.022.607              | 0                              | 0                            | 1,022,607                             | Est. Fringe                                                                                                         | 0                                 | 0                              | 0                              | 0                  |
|                                                                                   | budgeted in House B    |                                |                              | nes                                   | Note: Fringes b                                                                                                     |                                   |                                |                                |                    |
| -                                                                                 | ly to MoDOT, Highw     |                                |                              |                                       | budgeted directl                                                                                                    | •                                 |                                |                                | -                  |
| Other Funds:<br>2. CORE DESC                                                      |                        |                                |                              |                                       | Other Funds:                                                                                                        |                                   |                                |                                |                    |
| Funding suppor                                                                    | ts the operations of t | the Office of the              |                              |                                       | adquarters of the Missouri N                                                                                        |                                   |                                |                                |                    |
| and control in si<br>contracting, mili<br>maintenance re                          | quirements for the N   | in authorities,<br>IONG headqu | property acc<br>arters, as w | countability, veh<br>ell as the State | rograms include: Military an<br>icle fleet management, mar<br>Emergency Management A<br>ipment/supplies specific to | ksmanship, and<br>gency and the I | d environmer<br>Vissouri Intel | ital. Funding<br>ligence Analy | supports custodial |