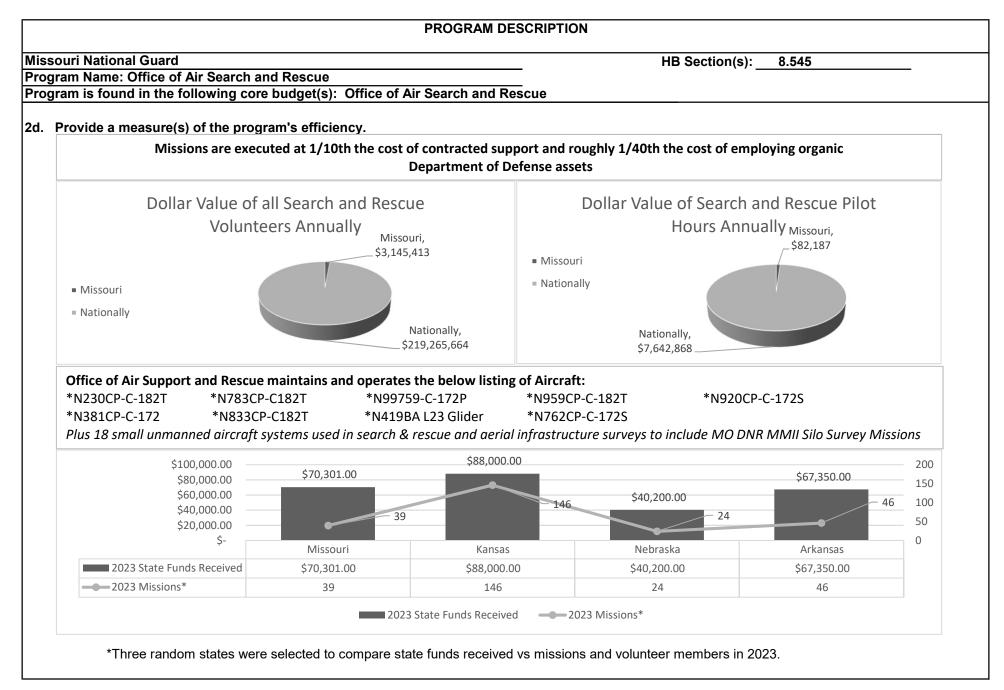

LIES            |                                               | \$1,382            |           |
| PROMO SUPPLIES               |                                               | \$2,570<br>\$1,382 |           |
|                              | Annual Volu<br>7,100,225                      | 7,112,160          |           |
| 8,000,000                    |                                               | 7,112,100          | 6,975,000 |

| 2,000,000                | 108,480   | 107,760   | 113,360   |  |  |
|--------------------------|-----------|-----------|-----------|--|--|
| 0                        | FY 21     | FY 22     | FY 23     |  |  |
| Missouri Volunteer Hours | 108,480   | 107,760   | 113,360   |  |  |
| National Volunteer Hours | 7,100,225 | 7,112,160 | 6,975,000 |  |  |





#### **PROGRAM DESCRIPTION**

Missouri National Guard

HB Section(s): 8.545

Program Name: Office of Air Search and Rescue

Program is found in the following core budget(s): Office of Air Search and Rescue

3. Provide actual expenditures for the prior three fiscal years and planned expenditures for the current fiscal year. (Note: Amounts do not include fringe benefit costs.)



#### 4. What are the sources of the "Other " funds?

N/A

#### 5. What is the authorization for this program, i.e., federal or state statute, etc.? (Include the federal program number, if applicable.)

RSMo 41.962 The Office of Air Search and Rescue may, upon direction of the Adjutant General, fully cooperate or contract with any department or agency of the State of Missouri, or with the United States government,