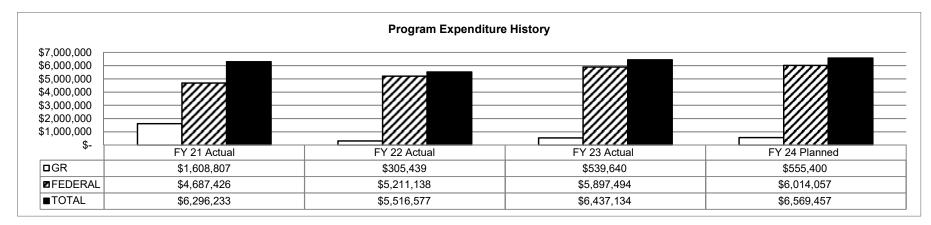

| Environmental              | Fire Fighter | TOTAL              |         |
| ■ State        | \$516,491                                          | \$0                   | \$23,149                   | \$0          | \$539,640          |         |
| Federal        | \$1,903,081                                        | \$1,357,913           | \$70,600                   | \$2,565,900  | \$5,897,494        |         |





#### **PROGRAM DESCRIPTION**

Missouri National Guard

HB Section(s): 8.540

Program Name: Air National Guard Cooperative Agreements

Program is found in the following core budget(s): Contract Services

3. Provide actual expenditures for the prior three fiscal years and planned expenditures for the current fiscal year. (Note: Amounts do not include fringe benefit costs.)



#### 4. What are the sources of the "Other " funds?

N/A

### 5. What is the authorization for this program, i.e., federal or state statute, etc.? (Include the federal program number, if applicable.)

National Guard Regulation 5-1: This regulation provides policy and procedural guidance to be followed in the administration and execution of cooperative agreements (CAs)

#### 6. Are there federal matching requirements? If yes, please explain.

Yes. 25% State, 75% Federal - Operating and maintaining licensed readiness centers; Operating and maintaining state-owned readiness centers; 100% Federal - Security for Personnel, Facilities, Equipment and grounds

#### 7. Is this a federally mandated program? If yes, please explain.

National Guard Regulation 5-1: This regulation provides policy and