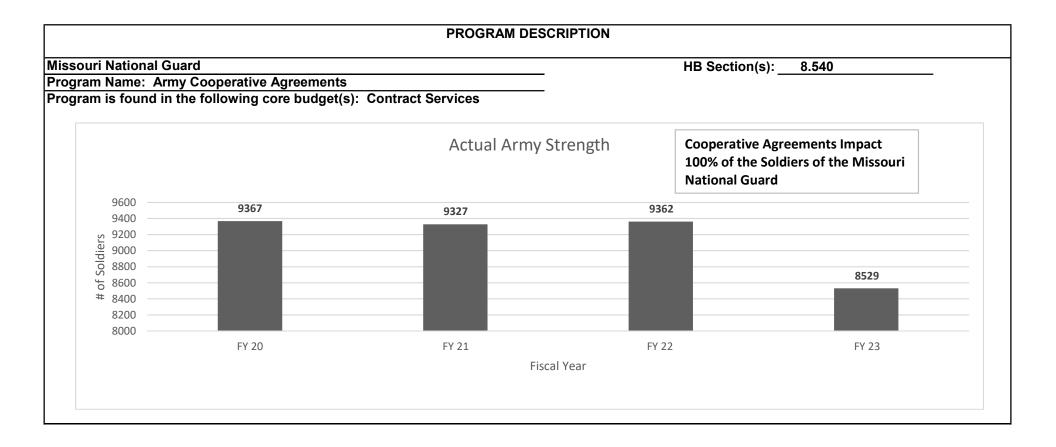

| \$435,000 | \$101,800  | \$109,500        | \$9,314,832 | \$131,206 |
|                   | Other                                                  | \$0                      | \$0       | \$0         | \$0         | \$0      | \$0        | \$0       | \$0        | \$0              | \$0         | \$0       |
|                   | L                                                      |                          |           |             |             |          |            |           |            |                  |             |           |
|                   |                                                        |                          |           |             |             |          |            |           |            |                  |             |           |







3. Provide actual expenditures for the prior three fiscal years and planned expenditures for the current fiscal year. (Note: Amounts do not include fringe benefit costs.)



#### **PROGRAM DESCRIPTION**

HB Section(s):

8.540

Missouri National Guard

Program Name: Army Cooperative Agreements

Program is found in the following core budget(s): Contract Services

4. What are the sources of the "Other " funds?

Trust Fund; Training Site Fund

#### 5. What is the authorization for this program, i.e., federal or state statute, etc.? (Include the federal program number, if applicable.)

National Guard Regulation 5-1: This regulation provides policy and procedural guidance to be followed in the administration and execution of cooperative agreements (CAs)

#### 6. Are there federal matching re