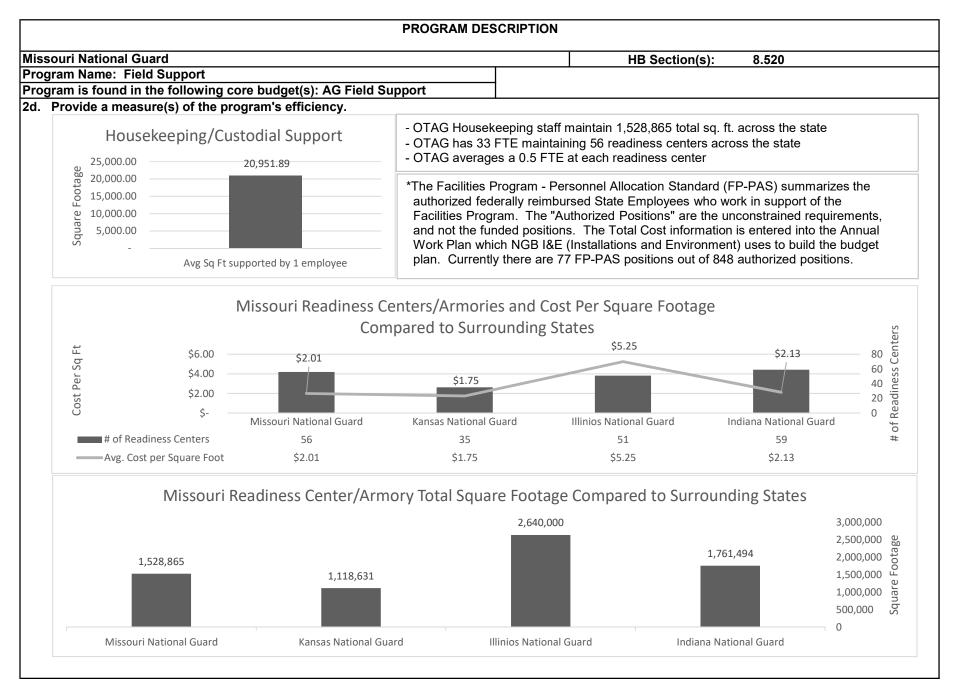

rovides cleaning supplies, facility maintenance, grounds keeping, trash service, janitorial services, and utilities for the Missouri National Guard readiness centers, maintenance facilities and training sites

- Provides office for Highway Patrol for State Licensing along with janitorial services

- Provide services during emergencies
- Federal and State programs to protect and serve Missouri Citizens
- Protects operational assets.



\* The National Guard Field Support provides a constant support to 56 readiness centers to ensure the 154 units are provided a clean and secure location to train and store equipment.

\* The true strength of the National Guard is the community based units "Always ready, always there" when emergencies occur.





missions and overseas contingency operations.



#### **PROGRAM DESCRIPTION** Missouri National Guard HB Section(s): 8.520 Program Name: Field Support Program is found in the following core budget(s): AG Field Support 3. Provide actual expenditures for the prior three fiscal years and planned expenditures for the current fiscal year. (Note: Amounts do not include fringe benefit costs.) Program Expenditure History \$3,500,000 \$3,000,000 \$2,500,000 \$2,000,000 \$1.500.000 \$1,000,000 \$500.000 77777 \$-FY 22 Actual FY 21 Actual FY23 Actual FY24 Planned □GR \$2,417,494 \$2,311,363 \$2,626,124 \$2,980,459 FEDERAL \$105,814 \$124,329 \$230,000 \$108,263 TOTAL \$2.523.308 \$2.419.626 \$2.750.453 \$3.210.459

#### 4. What are the sources of the "Other " funds?

N/A

#### 5. What is the authorization for this program, i.e., federal or state