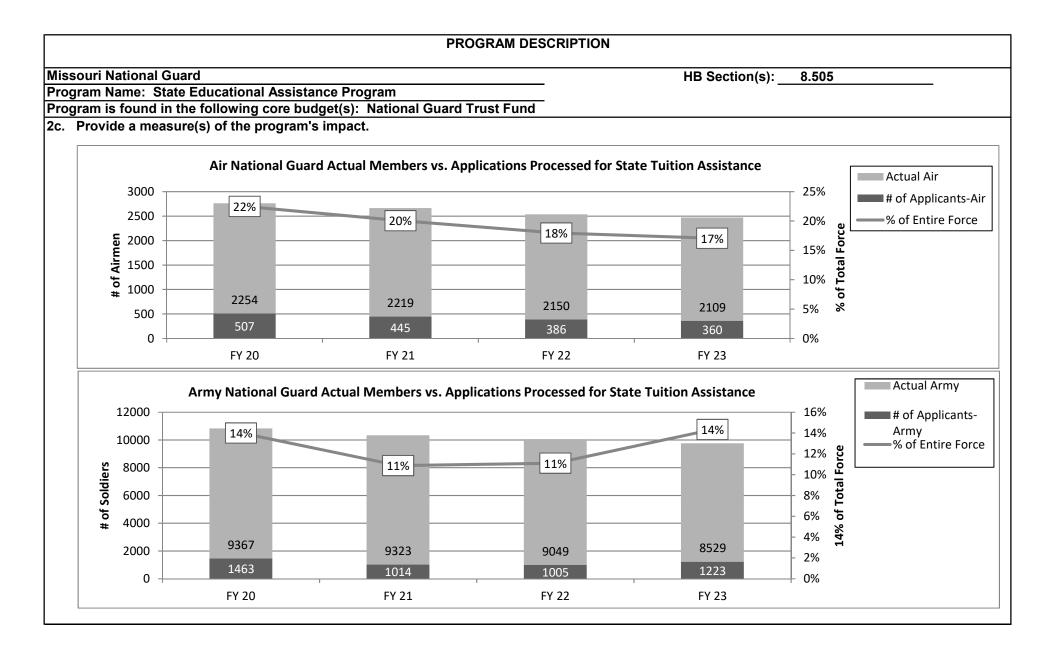

ers of the Missouri National Guard - Allows the state to be proactive in supporting the National Guard to ensure the Guard maintains adequate staffing - State Tuition Assistance supports Soldier and Airman education immediately upon enlistment into the Missouri National Guard, only after all eligible federal Department of Defense educational assistance funds have been expended (Federal TA applies to Army only) 2a. Provide an activity measure(s) for the program. Army and Air National Guard Applications Processed 1400 1223 1081 1200 1014 1005 1000 Air Applications 800 445 600 386 397 Army Applications 360 400 ..... Linear (Air Applications) 200 0 ..... Linear (Army Applications) FY 21 FY 22 FY 23 FY 24 Planned Air Applications 445 386 360 397 Army Applications 1014 1223 1081 1005

### 51





## PROGRAM DESCRIPTION Missouri National Guard HB Section(s): 8.505 Program Name: State Educational Assistance Program HB Section(s): 8.505 Program is found in the following core budget(s): National Guard Trust Fund 1 2d. Provide a measure(s) of the program's efficiency. Program managers certify that each service member is/has: 1. In good standing and has participated satisfactory in required training; 2. A citizen or a permanent resident of the United States; 3. Not previously received a bachelor's degree from an accredited postsecondary institution; National Classical Accredited postsecondary institution;

- 4. Enrolled, or has been accepted for enrollment, as a full-time or part-time undergraduate student in an approved private or public institution;
- 5. Maintains academic eligibilit