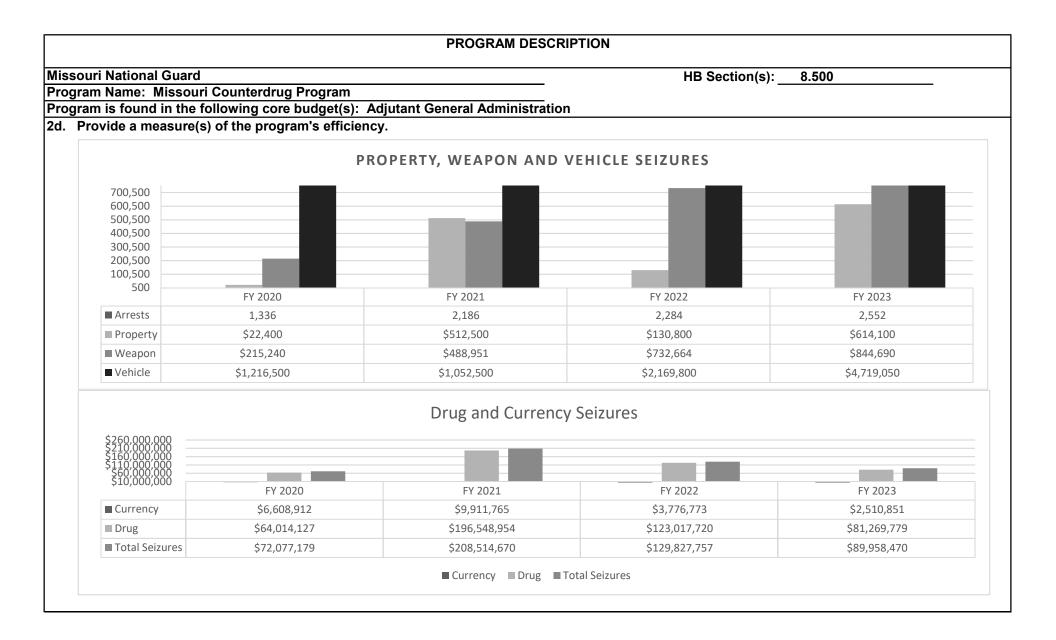

#### CORE DECISION ITEM

| Division Off.                                                                     | nal Guard              |                                |                              |                                       | Budget Unit 70                                                                                                      | 010C                              |                                |                                |                    |
|-----------------------------------------------------------------------------------|------------------------|--------------------------------|------------------------------|---------------------------------------|---------------------------------------------------------------------------------------------------------------------|-----------------------------------|--------------------------------|--------------------------------|--------------------|
| Division: Office of the Adjutant General<br>Core: Adjutant General Administration |                        |                                |                              |                                       | HB Section                                                                                                          | 8.500                             |                                |                                |                    |
| I. CORE FINA                                                                      | NCIAL SUMMARY          |                                |                              |                                       |                                                                                                                     |                                   |                                |                                |                    |
|                                                                                   | FY                     | 2025 Budge                     | t Request                    |                                       |                                                                                                                     | FY 2025 G                         | Sovernor's R                   | ecommenda                      | tion               |
|                                                                                   | GR                     | Federal                        | Other                        | Total                                 |                                                                                                                     | GR                                | Federal                        | Other                          | Total              |
| PS                                                                                | 1,596,099              | 0                              | 0                            | 1,596,099                             | PS                                                                                                                  | 0                                 | 0                              | 0                              | 0                  |
| E                                                                                 | 141,030                | 240,933                        | 0                            | 381,963                               | EE                                                                                                                  | 0                                 | 0                              | 0                              | 0                  |
| PSD                                                                               | 0                      | 0                              | 0                            | 0                                     | PSD                                                                                                                 | 0                                 | 0                              | 0                              | 0                  |
| TRF                                                                               | 0                      | 0                              | 0                            | 0                                     | TRF                                                                                                                 | 0                                 | 0                              | 0                              | 0                  |
| Total                                                                             | 1,737,129              | 240,933                        | 0                            | 1,978,062                             | Total                                                                                                               | 0                                 | 0                              | 0                              | 0                  |
| FTE                                                                               | 28.48                  | 0.00                           | 0.00                         | 28.48                                 | FTE                                                                                                                 | 0.00                              | 0.00                           | 0.00                           | 0.00               |
| Est. Fringe                                                                       | 1.022.607              | 0                              | 0                            | 1,022,607                             | Est. Fringe                                                                                                         | 0                                 | 0                              | 0                              | 0                  |
|                                                                                   | budgeted in House B    |                                |                              | nes                                   | Note: Fringes b                                                                                                     |                                   |                                |                                |                    |
| -                                                                                 | ly to MoDOT, Highw     |                                |                              |                                       | budgeted directl                                                                                                    | •                                 |                                |                                | -                  |
| Other Funds:<br>2. CORE DESC                                                      |                        |                                |                              |                                       | Other Funds:                                                                                                        |                                   |                                |                                |                    |
| Funding suppor                                                                    | ts the operations of t | the Office of the              |                              |                                       | adquarters of the Missouri N                                                                                        |                                   |                                |                                |                    |
| and control in si<br>contracting, mili<br>maintenance re                          | quirements for the N   | in authorities,<br>IONG headqu | property acc<br>arters, as w | countability, veh<br>ell as the State | rograms include: Military an<br>icle fleet management, mar<br>Emergency Management A<br>ipment/supplies specific to | ksmanship, and<br>gency and the I | d environmer<br>Vissouri Intel | ital. Funding<br>ligence Analy | supports custodial |