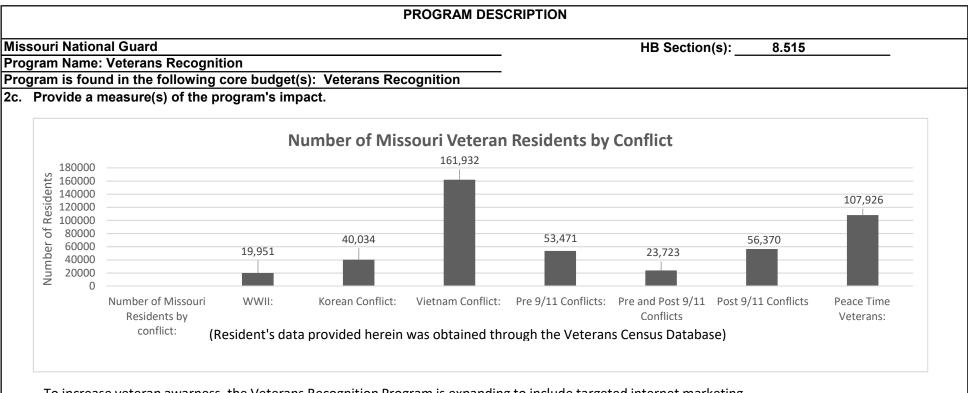

and Operation Iragi Freedom/New Dawn to qualifying veterans or their next of kin. 2a. Provide an activity measure(s) for the program. The Veterans Recognition Office determines all applicants meet the eligibility requirements, often using the Secretary of State's digitized Soldiers war records database for World War I and applicant's discharge documents (i.e. copies of military records, official documents, county records, obituaries, newspaper clippings, etc.). Veterans Recognition Awards Issued by Conflict 450 400 350 of Awards 300 250 200 150 ±+ 100 50 0 FY 2020 FY 2021 FY 2022 FY 2023 WWII Awards 15 11 32 40 Korean Awards 48 12 48 36 Vietnam War Awards 159 123 200 412 Operation Desert Shield/Desert Storm Awards 128 136 214 219 Operation Iragi Freedom/New Dawn Awards 110 111 124 179





To increase veteran awarness, the Veterans Recognition Program is expanding to include targeted internet marketing.

| <ul> <li>Who May Apply for these Awards?</li> <li>Veterans</li> <li>Spouses of deceased veteran who meets eligibility requirements</li> <li>The eldest living survivor of veterans who meet the eligibility requirements for the award</li> </ul> | <ul> <li>How to apply for and Award?</li> <li>Download, print and complete the application found at www.moguard.ngb.mil/resources/veteran-awards</li> <li>Mail or Fax the completed application and support documents to the Veterans Recognition Program</li> </ul> |
|---------------------------------------------------------------------------------------------------------------------------------------------------------------------------