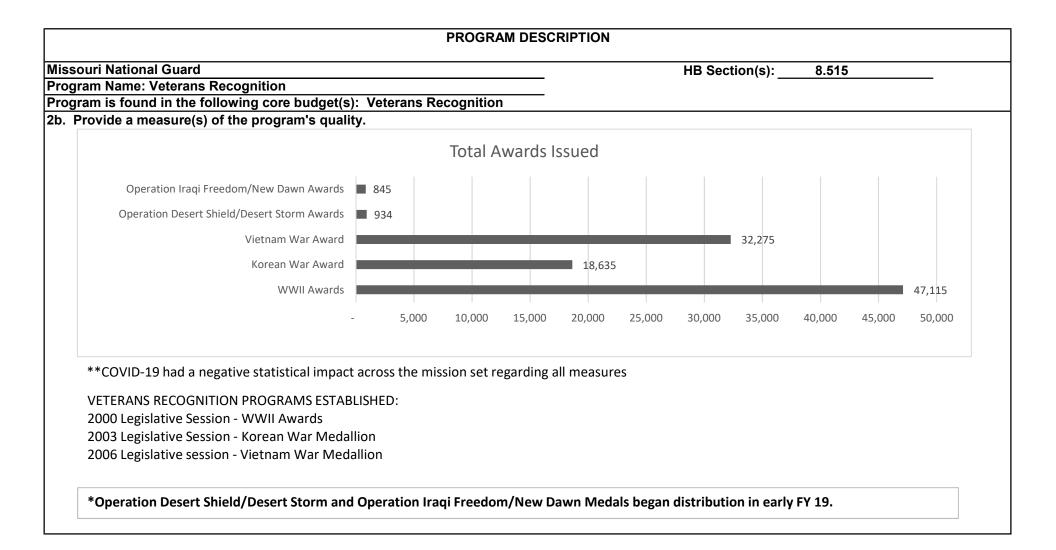

rm and Operation Iragi Freedom/New Dawn to qualifying veterans or their next of kin. 2a. Provide an activity measure(s) for the program. The Veterans Recognition Office determines all applicants meet the eligibility requirements, often using the Secretary of State's digitized Soldiers war records database for World War I and applicant's discharge documents (i.e. copies of military records, official documents, county records, obituaries, newspaper clippings, etc.). Veterans Recognition Awards Issued by Conflict 450 400 350 of Awards 300 250 200 150 ±+ 100 50 0 FY 2020 FY 2021 FY 2022 FY 2023 WWII Awards 15 11 32 40 Korean Awards 48 12 48 36 Vietnam War Awards 159 123 200 412 Operation Desert Shield/Desert Storm Awards 128 136 214 219 Operation Iragi Freedom/New Dawn Awards 110 111 124 179





To increase veteran awarness, the Veterans Recognition Program is expanding to include targeted internet marketing.

| <ul> <li>Who May Apply for these Awards?</li> <li>Veterans</li> <li>Spouses of deceased veteran who meets eligibility requirements</li> <li>The eldest living survivor of veterans who meet the eligibility requirements for the award</li> </ul> | <ul> <li>How to apply for and Award?</li> <li>Download, print and complete the application found at www.moguard.ngb.mil/resources/veteran-awards</li> <li>Mail or Fax the completed application and support documents to the Veterans Recognition Program</li> </ul> |
|-------------------------------------------------------------------------------------------------------------------------------------------------------------------------