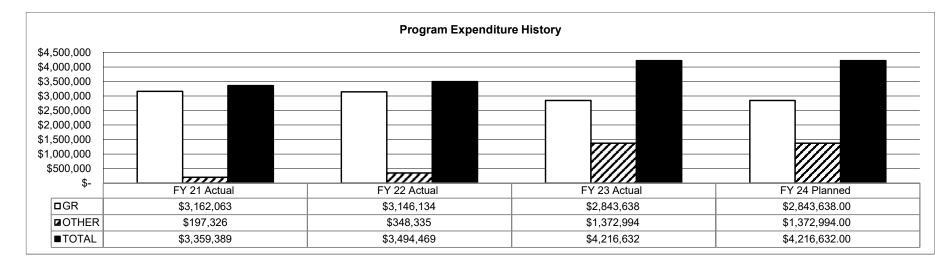

a bachelor's degree from an accredited postsecondary institution; National Classical Accredited postsecondary institution;

- 4. Enrolled, or has been accepted for enrollment, as a full-time or part-time undergraduate student in an approved private or public institution;
- 5. Maintains academic eligibility (applicants must maintain a cumulative GPA of at least a 2.5 on a 4.0 scale, or an equivalent on other scales.)



### **PROGRAM DESCRIPTION**

Missouri National Guard

HB Section(s): 8.505

Program Name: State Educational Assistance Program

Program is found in the following core budget(s): National Guard Trust Fund

3. Provide actual expenditures for the prior three fiscal years and planned expenditures for the current fiscal year. (Note: Amounts do not include fringe benefit costs.)



### 4. What are the sources of the "Other " funds?

Gaming Commission Fund

### 5. What is the authorization for this program, i.e., federal or state statute, etc.? (Include the federal program number, if applicable.)

RSMo 173.239; Any member of the Missouri National Guard who possesses the qualification set forth in this section may be awarded an education assistance grant to an approved public institution or an approved private institution, as those terms are defined in either section 173.205 or section 173.778. of his or her choice while he or she is a member of the Missouri National Guard.

### 6. Are there federal matching requirements? If yes, please explain.

No federal matching requirements

### 7. Is this a federally mandated program? If yes, please explain.

No federal mandate