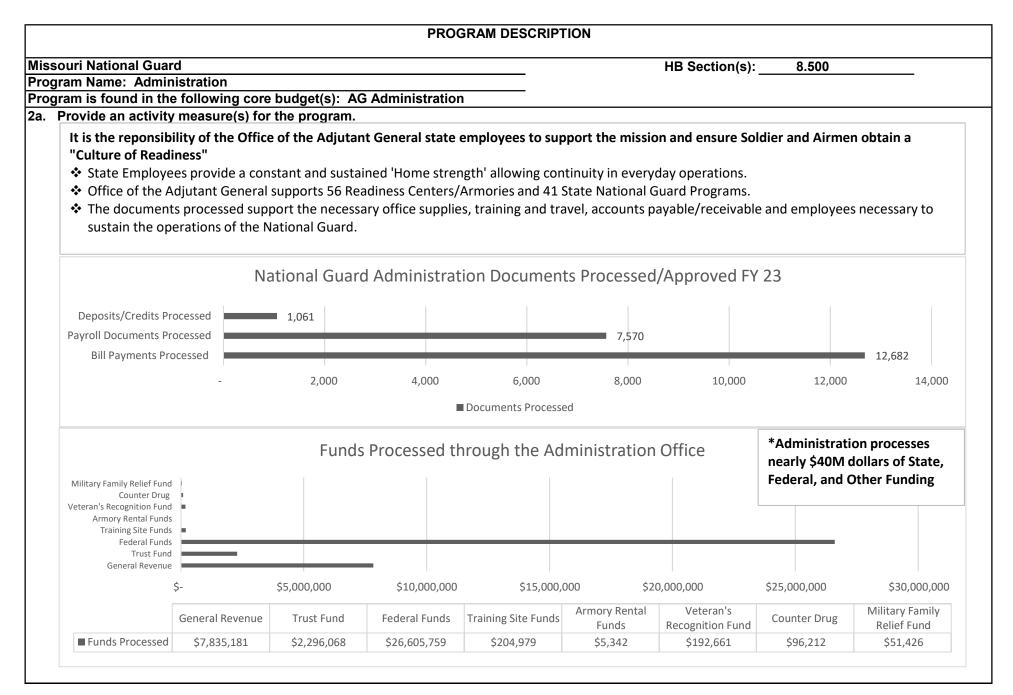

#### CORE DECISION ITEM

| Division Off.                                                                     | nal Guard              |                                |                              |                                       | Budget Unit 70                                                                                                      | 010C                              |                                |                                |                    |
|-----------------------------------------------------------------------------------|------------------------|--------------------------------|------------------------------|---------------------------------------|---------------------------------------------------------------------------------------------------------------------|-----------------------------------|--------------------------------|--------------------------------|--------------------|
| Division: Office of the Adjutant General<br>Core: Adjutant General Administration |                        |                                |                              |                                       | HB Section                                                                                                          | 8.500                             |                                |                                |                    |
| I. CORE FINA                                                                      | NCIAL SUMMARY          |                                |                              |                                       |                                                                                                                     |                                   |                                |                                |                    |
|                                                                                   | FY                     | 2025 Budge                     | t Request                    |                                       |                                                                                                                     | FY 2025 G                         | Sovernor's R                   | ecommenda                      | tion               |
|                                                                                   | GR                     | Federal                        | Other                        | Total                                 |                                                                                                                     | GR                                | Federal                        | Other                          | Total              |
| PS                                                                                | 1,596,099              | 0                              | 0                            | 1,596,099                             | PS                                                                                                                  | 0                                 | 0                              | 0                              | 0                  |
| E                                                                                 | 141,030                | 240,933                        | 0                            | 381,963                               | EE                                                                                                                  | 0                                 | 0                              | 0                              | 0                  |
| PSD                                                                               | 0                      | 0                              | 0                            | 0                                     | PSD                                                                                                                 | 0                                 | 0                              | 0                              | 0                  |
| TRF                                                                               | 0                      | 0                              | 0                            | 0                                     | TRF                                                                                                                 | 0                                 | 0                              | 0                              | 0                  |
| Total                                                                             | 1,737,129              | 240,933                        | 0                            | 1,978,062                             | Total                                                                                                               | 0                                 | 0                              | 0                              | 0                  |
| FTE                                                                               | 28.48                  | 0.00                           | 0.00                         | 28.48                                 | FTE                                                                                                                 | 0.00                              | 0.00                           | 0.00                           | 0.00               |
| Est. Fringe                                                                       | 1.022.607              | 0                              | 0                            | 1,022,607                             | Est. Fringe                                                                                                         | 0                                 | 0                              | 0                              | 0                  |
|                                                                                   | budgeted in House B    |                                |                              | nes                                   | Note: Fringes b                                                                                                     |                                   |                                |                                |                    |
| -                                                                                 | ly to MoDOT, Highw     |                                |                              |                                       | budgeted directl                                                                                                    | •                                 |                                |                                | -                  |
| Other Funds:<br>2. CORE DESC                                                      |                        |                                |                              |                                       | Other Funds:                                                                                                        |                                   |                                |                                |                    |
| Funding suppor                                                                    | ts the operations of t | the Office of the              |                              |                                       | adquarters of the Missouri N                                                                                        |                                   |                                |                                |                    |
| and control in si<br>contracting, mili<br>maintenance re                          | quirements for the N   | in authorities,<br>IONG headqu | property acc<br>arters, as w | countability, veh<br>ell as the State | rograms include: Military an<br>icle fleet management, mar<br>Emergency Management A<br>ipment/supplies specific to | ksmanship, and<br>gency and the I | d environmer<br>Vissouri Intel | ital. Funding<br>ligence Analy | supports custodial |