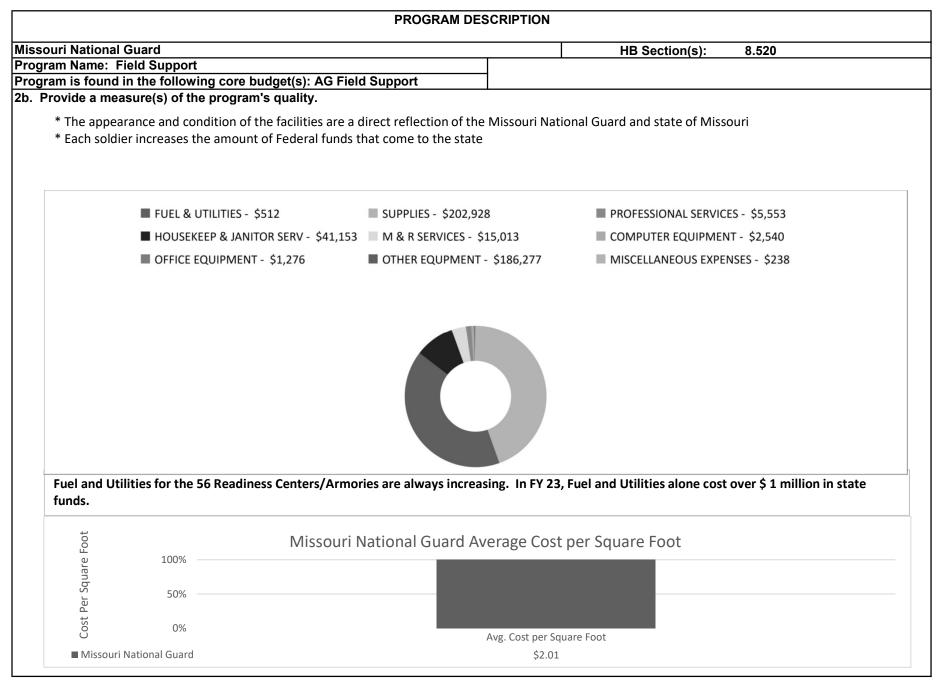

e State of Missouri

- Field core program funding provides cleaning supplies, facility maintenance, grounds keeping, trash service, janitorial services, and utilities for the Missouri National Guard readiness centers, maintenance facilities and training sites

- Provides office for Highway Patrol for State Licensing along with janitorial services

- Provide services during emergencies
- Federal and State programs to protect and serve Missouri Citizens
- Protects operational assets.



\* The National Guard Field Support provides a constant support to 56 readiness centers to ensure the 154 units are provided a clean and secure location to train and store equipment.

\* The true strength of the National Guard is the community based units "Always ready, always there" when emergencies occur.





missions and overseas contingency operations.



#### **PROGRAM DESCRIPTION** Missouri National Guard HB Section(s): 8.520 Program Name: Field Support Program is found in the following core budget(s): AG Field Support 3. Provide actual expenditures for the prior three fiscal years and planned expenditures for the current fiscal year. (Note: Amounts do not include fringe benefit costs.) Program Expenditure History \$3,500,000 \$3,000,000 \$2,500,000 \$2,000,000 \$1.500.000 \$1,000,000 \$500.000 77777 \$-FY 22 Actual FY 21 Actual FY23 Actual FY24 Planned □GR \$2,417,494 \$2,311,363 \$2,626,124 \$2,980,459 FEDERAL \$105,814 \$124,329 \$230,000 \$108,263 TOTAL \$2.523.308 \$2.419.626 \$2.750.453 \$3.210.459

#### 4. What are the sources of the "Other " funds?

N/A

#### 5. What is the auth