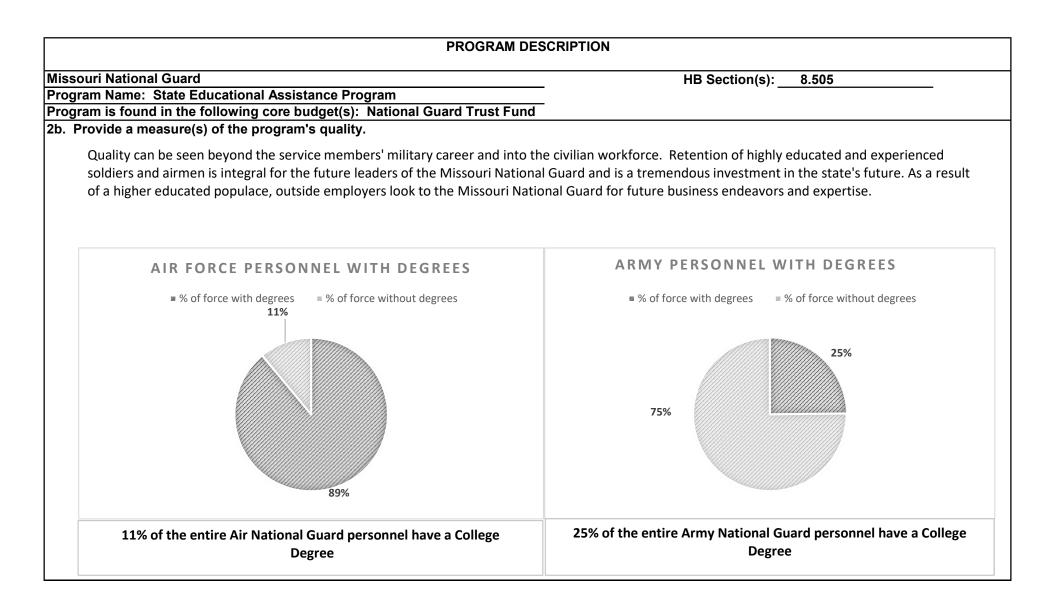

mbers of the Missouri National Guard - Allows the state to be proactive in supporting the National Guard to ensure the Guard maintains adequate staffing - State Tuition Assistance supports Soldier and Airman education immediately upon enlistment into the Missouri National Guard, only after all eligible federal Department of Defense educational assistance funds have been expended (Federal TA applies to Army only) 2a. Provide an activity measure(s) for the program. Army and Air National Guard Applications Processed 1400 1223 1081 1200 1014 1005 1000 Air Applications 800 445 600 386 397 Army Applications 360 400 ..... Linear (Air Applications) 200 0 ..... Linear (Army Applications) FY 21 FY 22 FY 23 FY 24 Planned Air Applications 445 386 360 397 Army Applications 1014 1223 1081 1005

### 51





## PROGRAM DESCRIPTION Missouri National Guard HB Section(s): 8.505 Program Name: State Educational Assistance Program HB Section(s): 8.505 Program is found in the following core budget(s): National Guard Trust Fund 1 2d. Provide a measure(s) of the program's efficiency. Program managers certify that each service member is/has: 1. In good standing and has participated satisfactory in required training; 2. A citizen or a permanent resident of the United States; 3. Not previously received a bachelor's degree from an accredited postsecondary institution; National Classical Accredited postsecondary institution;

- 4. Enrolled, or has been accepted for enrollment, as a full-time or part-time undergraduate student in an approved private or public institution;
- 5. Maintains academic eligibil