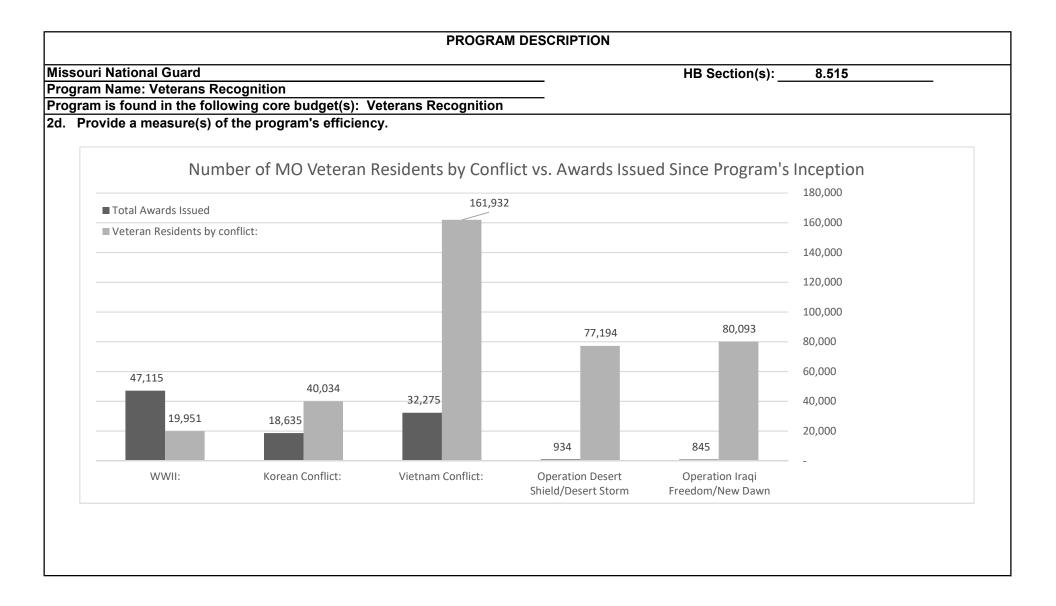

-------------------------|----------------------------------------------------------------------------------------------------------------------------------------------------------------------------------------------------------------------------------------------------------------------|
| requirements for the award                                                                                                                                                                                                                        | to the Veterans Recognition Program                                                                                                                                                                                                                                  |



### PROGRAM DESCRIPTION Missouri National Guard Program Name: Veterans Recognition Program is found in the following core budget(s): Veterans Recognition HB Section(s): 8.515 HB

3. Provide actual expenditures for the prior three fiscal years and planned expenditures for the current fiscal year. (Note: Amounts do not include fringe benefit costs.)



### 4. What are the sources of the "Other " funds?

Veterans Commission Capital Improvement Trust Fund. 42.300: payment of Missouri National Guard and Missouri veterans commission expenses associated with providing medals, medallions and certificates in recognition of service in the Armed Forces of the United States in accordance with campaigns identified in sections 42.170 to 42.315.

### 5. What is the authorization for this program, i.e.,