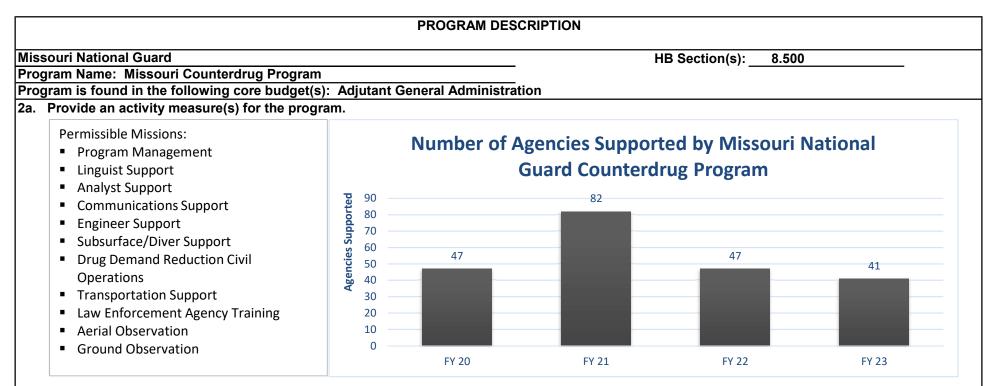

#### CORE DECISION ITEM

| Division Off.                                                                     | nal Guard              |                                |                              |                                       | Budget Unit 70                                                                                                      | 010C                              |                                |                                |                    |
|-----------------------------------------------------------------------------------|------------------------|--------------------------------|------------------------------|---------------------------------------|---------------------------------------------------------------------------------------------------------------------|-----------------------------------|--------------------------------|--------------------------------|--------------------|
| Division: Office of the Adjutant General<br>Core: Adjutant General Administration |                        |                                |                              |                                       | HB Section                                                                                                          | 8.500                             |                                |                                |                    |
| I. CORE FINA                                                                      | NCIAL SUMMARY          |                                |                              |                                       |                                                                                                                     |                                   |                                |                                |                    |
|                                                                                   | FY                     | 2025 Budge                     | t Request                    |                                       |                                                                                                                     | FY 2025 G                         | Sovernor's R                   | ecommenda                      | tion               |
|                                                                                   | GR                     | Federal                        | Other                        | Total                                 |                                                                                                                     | GR                                | Federal                        | Other                          | Total              |
| PS                                                                                | 1,596,099              | 0                              | 0                            | 1,596,099                             | PS                                                                                                                  | 0                                 | 0                              | 0                              | 0                  |
| E                                                                                 | 141,030                | 240,933                        | 0                            | 381,963                               | EE                                                                                                                  | 0                                 | 0                              | 0                              | 0                  |
| PSD                                                                               | 0                      | 0                              | 0                            | 0                                     | PSD                                                                                                                 | 0                                 | 0                              | 0                              | 0                  |
| TRF                                                                               | 0                      | 0                              | 0                            | 0                                     | TRF                                                                                                                 | 0                                 | 0                              | 0                              | 0                  |
| Total                                                                             | 1,737,129              | 240,933                        | 0                            | 1,978,062                             | Total                                                                                                               | 0                                 | 0                              | 0                              | 0                  |
| FTE                                                                               | 28.48                  | 0.00                           | 0.00                         | 28.48                                 | FTE                                                                                                                 | 0.00                              | 0.00                           | 0.00                           | 0.00               |
| Est. Fringe                                                                       | 1.022.607              | 0                              | 0                            | 1,022,607                             | Est. Fringe                                                                                                         | 0                                 | 0                              | 0                              | 0                  |
|                                                                                   | budgeted in House B    |                                |                              | nes                                   | Note: Fringes b                                                                                                     |                                   |                                |                                |                    |
| -                                                                                 | ly to MoDOT, Highw     |                                |                              |                                       | budgeted directl                                                                                                    | •                                 |                                |                                | -                  |
| Other Funds:<br>2. CORE DESC                                                      |                        |                                |                              |                                       | Other Funds:                                                                                                        |                                   |                                |                                |                    |
| Funding suppor                                                                    | ts the operations of t | the Office of the              |                              |                                       | adquarters of the Missouri N                                                                                        |                                   |                                |                                |                    |
| and control in si<br>contracting, mili<br>maintenance re                          | quirements for the N   | in authorities,<br>IONG headqu | property acc<br>arters, as w | countability, veh<br>ell as the State | rograms include: Military an<br>icle fleet management, mar<br>Emergency Management A<br>ipment/supplies specific to | ksmanship, and<br>gency and the I | d environmer<br>Vissouri Intel | ital. Funding<br>ligence Analy | supports custodial |