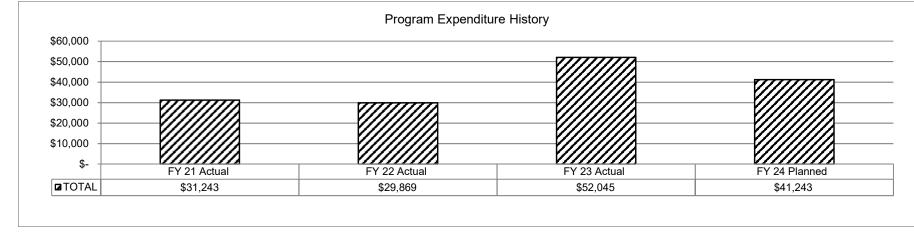

| 7,112,100          | 6,975,000 |

| 2,000,000                | 108,480   | 107,760   | 113,360   |  |  |
|--------------------------|-----------|-----------|-----------|--|--|
| 0                        | FY 21     | FY 22     | FY 23     |  |  |
| Missouri Volunteer Hours | 108,480   | 107,760   | 113,360   |  |  |
| National Volunteer Hours | 7,100,225 | 7,112,160 | 6,975,000 |  |  |





#### **PROGRAM DESCRIPTION**

Missouri National Guard

HB Section(s): 8.545

Program Name: Office of Air Search and Rescue

Program is found in the following core budget(s): Office of Air Search and Rescue

3. Provide actual expenditures for the prior three fiscal years and planned expenditures for the current fiscal year. (Note: Amounts do not include fringe benefit costs.)



#### 4. What are the sources of the "Other " funds?

N/A

#### 5. What is the authorization for this program, i.e., federal or state statute, etc.? (Include the federal program number, if applicable.)

RSMo 41.962 The Office of Air Search and Rescue may, upon direction of the Adjutant General, fully cooperate or contract with any department or agency of the State of Missouri, or with the United States government, or any department or agency thereof, or with any public or private hospital, for the purposes of providing communications, rescue work, mercy missions, aerial observations, or any other functions within the scope of the activity of the air search and rescue, and may encourage the development of aeronautical resources of the state and aid in an educational program related to avia