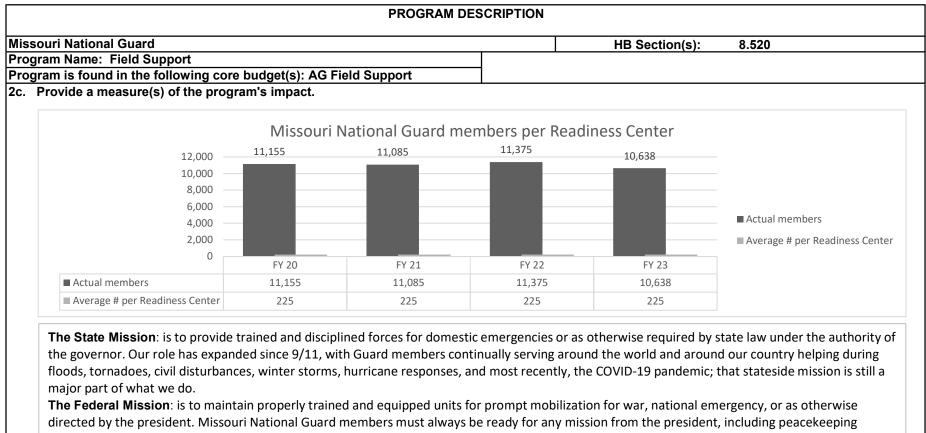

State of Missouri

- Field core program funding provides cleaning supplies, facility maintenance, grounds keeping, trash service, janitorial services, and utilities for the Missouri National Guard readiness centers, maintenance facilities and training sites

- Provides office for Highway Patrol for State Licensing along with janitorial services

- Provide services during emergencies
- Federal and State programs to protect and serve Missouri Citizens
- Protects operational assets.



\* The National Guard Field Support provides a constant support to 56 readiness centers to ensure the 154 units are provided a clean and secure location to train and store equipment.

\* The true strength of the National Guard is the community based units "Always ready, always there" when emergencies occur.





missions and overseas contingency operations.



#### **PROGRAM DESCRIPTION** Missouri National Guard HB Section(s): 8.520 Program Name: Field Support Program is found in the following core budget(s): AG Field Support 3. Provide actual expenditures for the prior three fiscal years and planned expenditures for the current fiscal year. (Note: Amounts do not include fringe benefit costs.) Program Expenditure History \$3,500,000 \$3,000,000 \$2,500,000 \$2,000,000 \$1.500.000 \$1,000,000 \$500.000 77777 \$-FY 22 Actual FY 21 Actual FY23 Actual FY24 Planned □GR \$2,417,494 \$2,311,363 \$2,626,124 \$2,980,459 FEDERAL \$105,814 \$124,329 \$230,000 \$108,263 TOTAL \$2.523.308 \$2.419.626 \$2.750.453 \$3.210.459

#### 4. What are the sources of the "Other " funds?

N/A

#### 5. What is the author