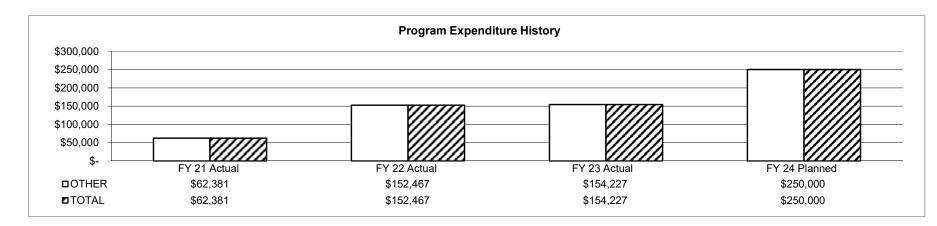

| to the Veterans Recognition Program                                                                                                                                                                                                                                  |



### PROGRAM DESCRIPTION Missouri National Guard Program Name: Veterans Recognition Program is found in the following core budget(s): Veterans Recognition HB Section(s): 8.515 HB

3. Provide actual expenditures for the prior three fiscal years and planned expenditures for the current fiscal year. (Note: Amounts do not include fringe benefit costs.)



### 4. What are the sources of the "Other " funds?

Veterans Commission Capital Improvement Trust Fund. 42.300: payment of Missouri National Guard and Missouri veterans commission expenses associated with providing medals, medallions and certificates in recognition of service in the Armed Forces of the United States in accordance with campaigns identified in sections 42.170 to 42.315.

### 5. What is the authorization for this program, i.e., federal or state statute, etc.? (Include the federal program number, if applicable.)

RSMo 42.175: The adjutant general shall determine as expeditiously as possible the persons who are entitled to a medallion, medal and a certificate pursuant to sections 42.170 - 42.315.

### 6. Are there federal matching requirements? If yes, please explain.

No fed