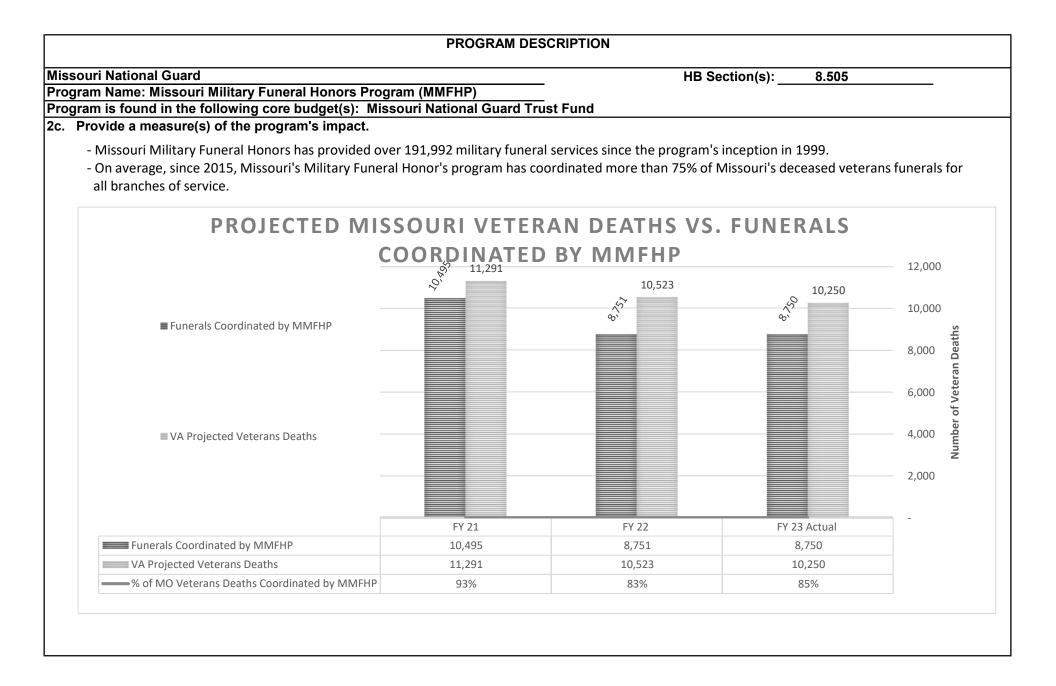

y u               | 2 soldier detail with VSO support and retirees receive a 9 soldier      |

# PROGRAM DESCRIPTION Missouri National Guard HB Section(s): 8.505 Program Name: Missouri Military Funeral Honors Program (MMFHP) Program is found in the following core budget(s): Missouri National Guard Trust Fund 2a. Provide an activity measure(s) for the program. - Missouri is the only state in the nation with both a state and federal mission. - Missouri Military Funeral Honors Director attends the National Guard Bureau Military Honors Conference annually. At the conference, the director is allotted a presentation period to provide guidance and best practice measures to all states on the Missouri state mission, and how this program is accomplished. MISSOURI FUNERAL HONORS PROGRAM







45







### PROGRAM DESCRIPTION Missouri National Guard HB Section(s): 8.505 Program Name: Missouri Military Funeral Honors Program (MMFHP) HB Section(s): 8.505 Program is found in the following core budget(s): Missouri National Guard Trust Fund 8.505 3. Provide actual expenditures for the prior three fiscal years and planned expenditures for the current fiscal year. (Note: Amounts do not include

3. Provide actual expenditures for the prior three fiscal years and planned expenditures for the current fiscal year. (Note: Amounts do not include fringe benefit costs.)



| PROGRAM DESCI