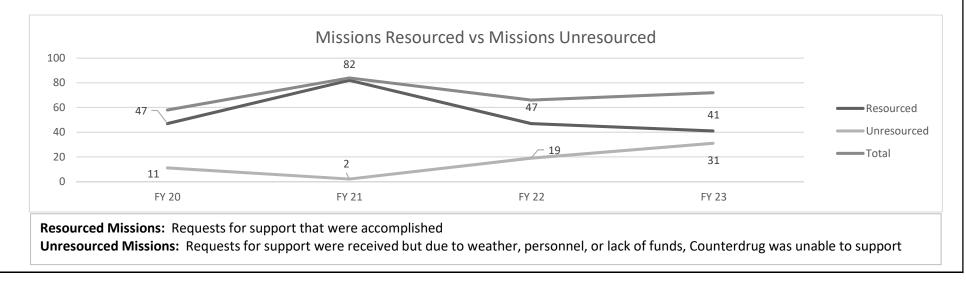

#### CORE DECISION ITEM

| Division Off.                                                                     | nal Guard              |                                |                              |                                       | Budget Unit 70                                                                                                      | 010C                              |                                |                                |                    |
|-----------------------------------------------------------------------------------|------------------------|--------------------------------|------------------------------|---------------------------------------|---------------------------------------------------------------------------------------------------------------------|-----------------------------------|--------------------------------|--------------------------------|--------------------|
| Division: Office of the Adjutant General<br>Core: Adjutant General Administration |                        |                                |                              |                                       | HB Section                                                                                                          | 8.500                             |                                |                                |                    |
| I. CORE FINA                                                                      | NCIAL SUMMARY          |                                |                              |                                       |                                                                                                                     |                                   |                                |                                |                    |
|                                                                                   | FY                     | 2025 Budge                     | t Request                    |                                       |                                                                                                                     | FY 2025 G                         | Sovernor's R                   | ecommenda                      | tion               |
|                                                                                   | GR                     | Federal                        | Other                        | Total                                 |                                                                                                                     | GR                                | Federal                        | Other                          | Total              |
| PS                                                                                | 1,596,099              | 0                              | 0                            | 1,596,099                             | PS                                                                                                                  | 0                                 | 0                              | 0                              | 0                  |
| E                                                                                 | 141,030                | 240,933                        | 0                            | 381,963                               | EE                                                                                                                  | 0                                 | 0                              | 0                              | 0                  |
| PSD                                                                               | 0                      | 0                              | 0                            | 0                                     | PSD                                                                                                                 | 0                                 | 0                              | 0                              | 0                  |
| TRF                                                                               | 0                      | 0                              | 0                            | 0                                     | TRF                                                                                                                 | 0                                 | 0                              | 0                              | 0                  |
| Total                                                                             | 1,737,129              | 240,933                        | 0                            | 1,978,062                             | Total                                                                                                               | 0                                 | 0                              | 0                              | 0                  |
| FTE                                                                               | 28.48                  | 0.00                           | 0.00                         | 28.48                                 | FTE                                                                                                                 | 0.00                              | 0.00                           | 0.00                           | 0.00               |
| Est. Fringe                                                                       | 1.022.607              | 0                              | 0                            | 1,022,607                             | Est. Fringe                                                                                                         | 0                                 | 0                              | 0                              | 0                  |
|                                                                                   | budgeted in House B    |                                |                              | nes                                   | Note: Fringes b                                                                                                     |                                   |                                |                                |                    |
| -                                                                                 | ly to MoDOT, Highw     |                                |                              |                                       | budgeted directl                                                                                                    | •                                 |                                |                                | -                  |
| Other Funds:<br>2. CORE DESC                                                      |                        |                                |                              |                                       | Other Funds:                                                                                                        |                                   |                                |                                |                    |
| Funding suppor                                                                    | ts the operations of t | the Office of the              |                              |                                       | adquarters of the Missouri N                                                                                        |                                   |                                |                                |                    |
| and control in si<br>contracting, mili<br>maintenance re                          | quirements for the N   | in authorities,<br>IONG headqu | property acc<br>arters, as w | countability, veh<br>ell as the State | rograms include: Military an<br>icle fleet management, mar<br>Emergency Management A<br>ipment/supplies specific to | ksmanship, and<br>gency and the I | d environmer<br>Vissouri Intel | ital. Funding<br>ligence Analy | supports custodial |