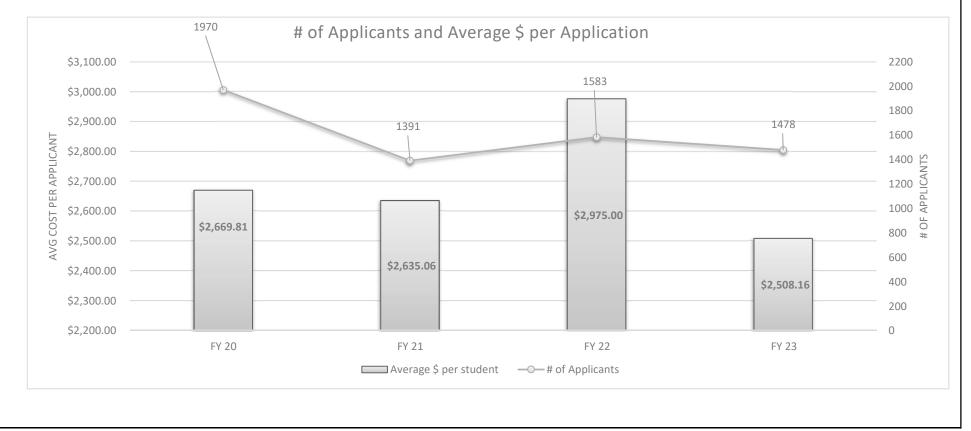

ogram HB Section(s): 8.505 Program is found in the following core budget(s): National Guard Trust Fund 1 2d. Provide a measure(s) of the program's efficiency. Program managers certify that each service member is/has: 1. In good standing and has participated satisfactory in required training; 2. A citizen or a permanent resident of the United States; 3. Not previously received a bachelor's degree from an accredited postsecondary institution; National Classical Accredited postsecondary institution;

- 4. Enrolled, or has been accepted for enrollment, as a full-time or part-time undergraduate student in an approved private or public institution;
- 5. Maintains academic eligibility (applicants must maintain a cumulative GPA of at least a 2.5 on a 4.0 scale, or an equivalent on other scales.)



### **PROGRAM DESCRIPTION**

Missouri National Guard

HB Section(s): 8.505

Program Name: State Educational Assistance Program

Program is found in the following core budget(s): National Guard Trust Fund

3. Provide actual expenditures for the prior three fiscal years and planned expenditures for the current fiscal year. (Note: Amounts do not include fringe benefit costs.)



### 4. What are the sources of the "Other " funds?

Gaming Commission Fund

### 5. What is the authorization for this program, i.e., federal or state statute, etc.? (Include the federal program number, if applicable.)

RSMo 173.239; Any member of the Missouri National Guard who possesses the qualification set forth in this section may be awarded an education assistance grant to an approved public institution or an a