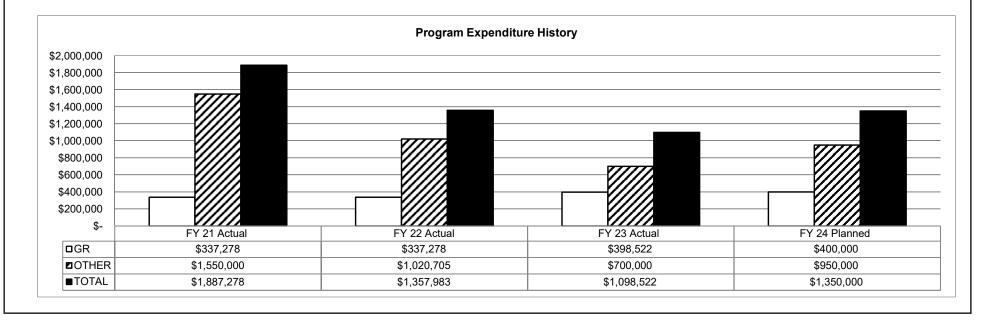

ference, the director is allotted a presentation period to provide guidance and best practice measures to all states on the Missouri state mission, and how this program is accomplished. MISSOURI FUNERAL HONORS PROGRAM







45







### PROGRAM DESCRIPTION Missouri National Guard HB Section(s): 8.505 Program Name: Missouri Military Funeral Honors Program (MMFHP) HB Section(s): 8.505 Program is found in the following core budget(s): Missouri National Guard Trust Fund 8.505 3. Provide actual expenditures for the prior three fiscal years and planned expenditures for the current fiscal year. (Note: Amounts do not include

3. Provide actual expenditures for the prior three fiscal years and planned expenditures for the current fiscal year. (Note: Amounts do not include fringe benefit costs.)



| PROGRAM DESCI                                                                                                                                                                                                                                                                                                                                                                                                                                                                                                                                                                                                                        | RIPTION