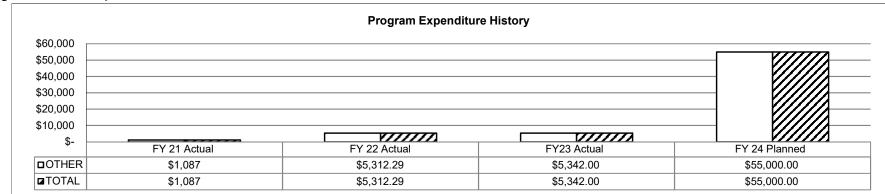

ng office, a permanent full-time office.                   |                          |
| WARRENSBURG              | Driver Testing Office                                                   |                          |
| WARRENTON                | State Highway Patrol Office, permanent full-time office                 |                          |
| WEST PLAINS              | Driver Testing Office                                                   |                          |

HB Section(s): 8.525

Missouri National Guard

Program Name: AG Armory Rentals

Program is found in the following core budget(s): AG Armory Rentals

3. Provide actual expenditures for the prior three fiscal years and planned expenditures for the current fiscal year. (Note: Amounts do not include fringe benefit costs.)



#### 4. What are the sources of the "Other " funds?

Rental fees charged for Armory Rentals

#### 5. What is the authorization for this program, i.e., federal or state statute, etc.? (Include the federal program number, if applicable.)

RSMo 41.210 authorizes the Adjutant General to rent National Guard armories to the public and utilize funds collected to support the Missouri National Guard armory operations.

#### 6. Are there federal matching requirements? If yes, please explain.

No federal matching requirement

#### 7. Is this a federally mandated program? If yes, please explain.

No federal mandate

HB Section(s): 8.525

| Missouri National                                                                                                                                | Guard