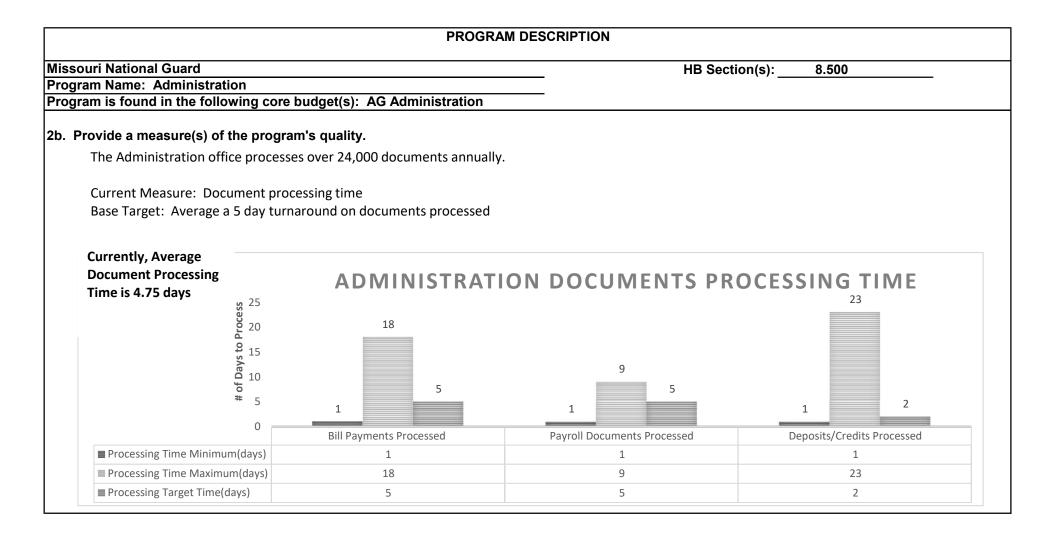

#### CORE DECISION ITEM

| Division Off.                                                                     | nal Guard              |                                |                              |                                       | Budget Unit 70                                                                                                      | 010C                              |                                |                                |                    |
|-----------------------------------------------------------------------------------|------------------------|--------------------------------|------------------------------|---------------------------------------|---------------------------------------------------------------------------------------------------------------------|-----------------------------------|--------------------------------|--------------------------------|--------------------|
| Division: Office of the Adjutant General<br>Core: Adjutant General Administration |                        |                                |                              |                                       | HB Section                                                                                                          | 8.500                             |                                |                                |                    |
| I. CORE FINA                                                                      | NCIAL SUMMARY          |                                |                              |                                       |                                                                                                                     |                                   |                                |                                |                    |
|                                                                                   | FY                     | 2025 Budge                     | t Request                    |                                       |                                                                                                                     | FY 2025 G                         | Sovernor's R                   | ecommenda                      | tion               |
|                                                                                   | GR                     | Federal                        | Other                        | Total                                 |                                                                                                                     | GR                                | Federal                        | Other                          | Total              |
| PS                                                                                | 1,596,099              | 0                              | 0                            | 1,596,099                             | PS                                                                                                                  | 0                                 | 0                              | 0                              | 0                  |
| E                                                                                 | 141,030                | 240,933                        | 0                            | 381,963                               | EE                                                                                                                  | 0                                 | 0                              | 0                              | 0                  |
| PSD                                                                               | 0                      | 0                              | 0                            | 0                                     | PSD                                                                                                                 | 0                                 | 0                              | 0                              | 0                  |
| TRF                                                                               | 0                      | 0                              | 0                            | 0                                     | TRF                                                                                                                 | 0                                 | 0                              | 0                              | 0                  |
| Total                                                                             | 1,737,129              | 240,933                        | 0                            | 1,978,062                             | Total                                                                                                               | 0                                 | 0                              | 0                              | 0                  |
| FTE                                                                               | 28.48                  | 0.00                           | 0.00                         | 28.48                                 | FTE                                                                                                                 | 0.00                              | 0.00                           | 0.00                           | 0.00               |
| Est. Fringe                                                                       | 1.022.607              | 0                              | 0                            | 1,022,607                             | Est. Fringe                                                                                                         | 0                                 | 0                              | 0                              | 0                  |
|                                                                                   | budgeted in House B    |                                |                              | nes                                   | Note: Fringes b                                                                                                     |                                   |                                |                                |                    |
| -                                                                                 | ly to MoDOT, Highw     |                                |                              |                                       | budgeted directl                                                                                                    | •                                 |                                |                                | -                  |
| Other Funds:<br>2. CORE DESC                                                      |                        |                                |                              |                                       | Other Funds:                                                                                                        |                                   |                                |                                |                    |
| Funding suppor                                                                    | ts the operations of t | the Office of the              |                              |                                       | adquarters of the Missouri N                                                                                        |                                   |                                |                                |                    |
| and control in si<br>contracting, mili<br>maintenance re                          | quirements for the N   | in authorities,<br>IONG headqu | property acc<br>arters, as w | countability, veh<br>ell as the State | rograms include: Military an<br>icle fleet management, mar<br>Emergency Management A<br>ipment/supplies specific to | ksmanship, and<br>gency and the I | d environmer<br>Vissouri Intel | ital. Funding<br>ligence Analy | supports custodial |