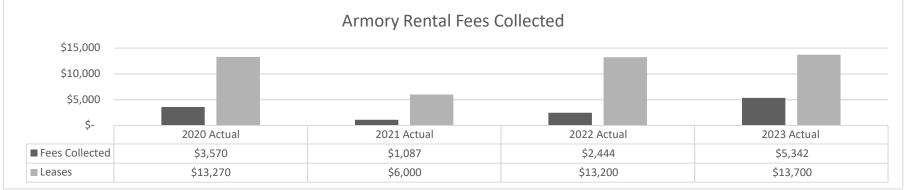

| \$0        | 0.00    |

Missouri National Guard

Program Name: AG Armory Rentals

Program is found in the following core budget(s): AG Armory Rentals

1a. What strategic priority does this program address?

Build relationships with external partners by providing impactful services to Missouri citizens.

## 1b. What does this program do?

- Armories can be rented within the local community for nonmilitary usage
- Rental fees collected are a supplemental funding source for armory trash services, pest control, and janitorial expenses
- The armory rental program is used to support these operating expenses to help subsidize state monies appropriated to the Office of the Adjutant General to support Missouri Military Forces Programs.

## 2a. Provide an activity measure(s) for the program.



#### 2b. Provide a measure(s) of the program's quality.

During state emergencies, the armories are operational staging areas, warming stations, and temporary housing shelters. State, county, and local entities utilize the space available, including but not limited to MO Highway Patrol training and driving testing, Department of Corrections, Department of Health Senior Services, Red Cross, Department of Natural Resources, VFW meetings, and Voting for Government Elections.

HB Section(s): 8.525

HB Section(s):

8.525

Missouri National Guard

Program Name: AG Armory Rentals

Program is found in the following core budget(s): AG Armory Rentals

2c. Provide a measure(s) of the program's impact.



Missouri residents have the opportunity to rent the Missouri National Guard Armories for a vari