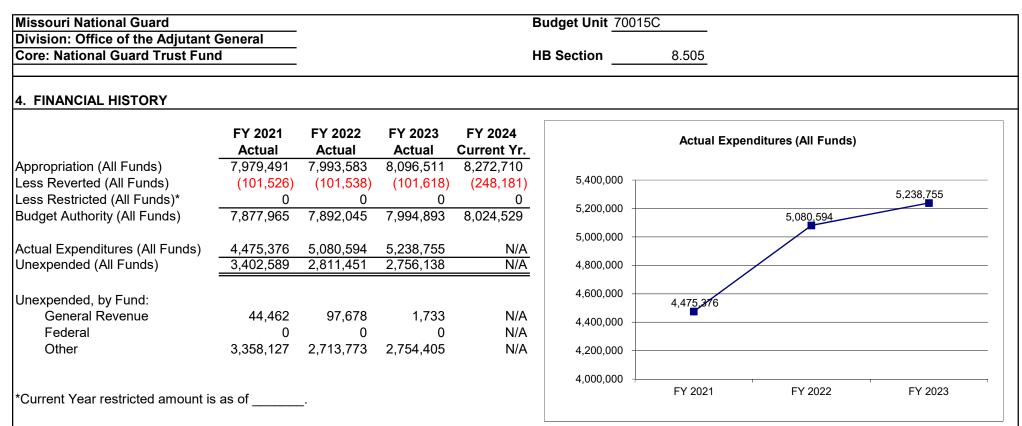

as it<br>and related Federal Depa<br>monstrating the ability to<br>ity associated with them.                              | sections 41.01<br>tance program<br>builds troop str<br>artment of Defe<br>maintain stren<br>G/MONG the n<br>issouri Funera | 0 to 41.1000 in<br>for MONG m<br>rength and rea<br>ense funding.<br>gth. Missouri<br>hission of prov | n support of the<br>embers autho<br>adiness. Mair<br>If Missouri is<br>will lose the f<br>riding military<br>am coordinate | he State Military<br>prized in RSMo<br>ntaining Missouri's<br>unable to maintair<br>ederal resources, j<br>honor services to<br>ad approximately |

3. PROGRAM LISTING (list programs included in this core funding)

Missouri National Guard RSMo 41.958 Military Honors Missouri National Guard RSMo 173.239 Tuition Assistance



Reverted includes the statutory three percent reserve amount (when applicable).

Restricted includes any Governor's expenditure restrictions which remained at the end of the fiscal year (when applicable).

NOTES:

### NATIONAL GUARD NATIONAL GUARD TRUST FUND

### 5. CORE RECONCILIATION DETAIL

|                         | Budget |       |           |         |           |           |   |
|-------------------------|--------|-------|-----------|---------|-----------|-----------|---|
|                         | Class  | FTE   | GR        | Federal | Other     | Total     | E |
| TAFP AFTER VETOES       |        |       |           |         |           |           |   |
|                         | PS     | 43.40 | 50,858    | 0       | 1,651,648 | 1,702,506 | ; |
|                         |