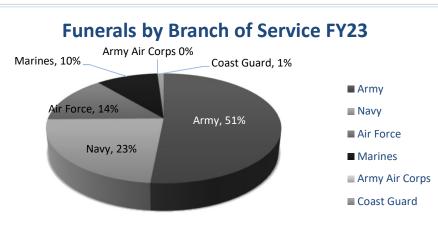

uard only u               | 2 soldier detail with VSO support and retirees receive a 9 soldier      |

# PROGRAM DESCRIPTION Missouri National Guard HB Section(s): 8.505 Program Name: Missouri Military Funeral Honors Program (MMFHP) Program is found in the following core budget(s): Missouri National Guard Trust Fund 2a. Provide an activity measure(s) for the program. - Missouri is the only state in the nation with both a state and federal mission. - Missouri Military Funeral Honors Director attends the National Guard Bureau Military Honors Conference annually. At the conference, the director is allotted a presentation period to provide guidance and best practice measures to all states on the Missouri state mission, and how this program is accomplished. MISSOURI FUNERAL HONORS PROGRAM







45







### PROGRAM DESCRIPTION Missouri National Guard HB Section(s): 8.505 Program Name: Missouri Military Funeral Honors Program (MMFHP) HB Section(s): 8.505 Program is found in the following core budget(s): Missouri National Guard Trust Fund 8.505 3. Provide actual expenditures for the prior three fiscal years and planned expenditures for the current fiscal year. (Note: Amounts do not include

3. Provide actual expenditures for the prior three fiscal years and planned expenditures for the current fiscal year. (Note: Amounts do not include fringe benefit costs.)



| PROGRAM DESCI