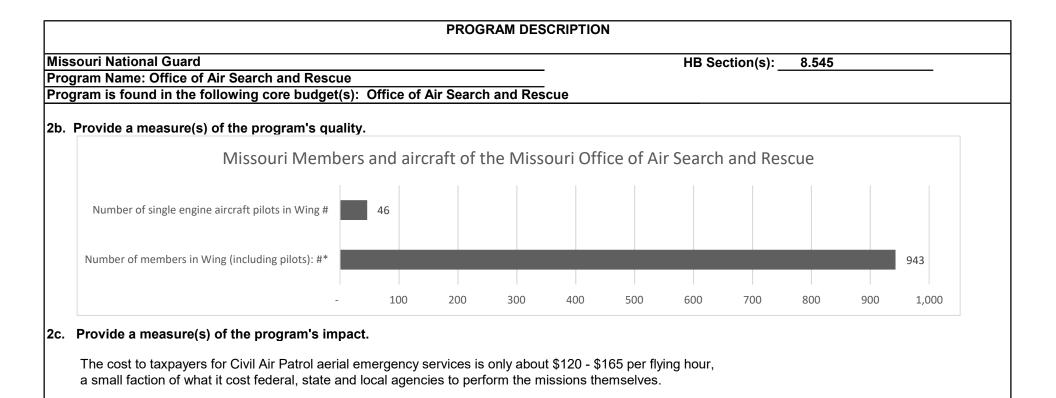

PPLIES            |                                               | \$1,382            |           |
| PROMO SUPPLIES               |                                               | \$2,570<br>\$1,382 |           |
|                              | Annual Volu<br>7,100,225                      | 7,112,160          |           |
| 8,000,000                    |                                               | 7,112,100          | 6,975,000 |

| 2,000,000                | 108,480   | 107,760   | 113,360   |  |  |
|--------------------------|-----------|-----------|-----------|--|--|
| 0                        | FY 21     | FY 22     | FY 23     |  |  |
| Missouri Volunteer Hours | 108,480   | 107,760   | 113,360   |  |  |
| National Volunteer Hours | 7,100,225 | 7,112,160 | 6,975,000 |  |  |





#### **PROGRAM DESCRIPTION**

Missouri National Guard

HB Section(s): 8.545

Program Name: Office of Air Search and Rescue

Program is found in the following core budget(s): Office of Air Search and Rescue

3. Provide actual expenditures for the prior three fiscal years and planned expenditures for the current fiscal year. (Note: Amounts do not include fringe benefit costs.)



#### 4. What are the sources of the "Other " funds?

N/A

#### 5. What is the authorization for this program, i.e., federal or state statute, etc.? (Include the federal program number, if applicable.)

RSMo 41.962 The Office of Air Search and Rescue may, upon direction of the Adjutant General, fully cooperate or contract with any department or agency of the State of Missouri, or with the United States government