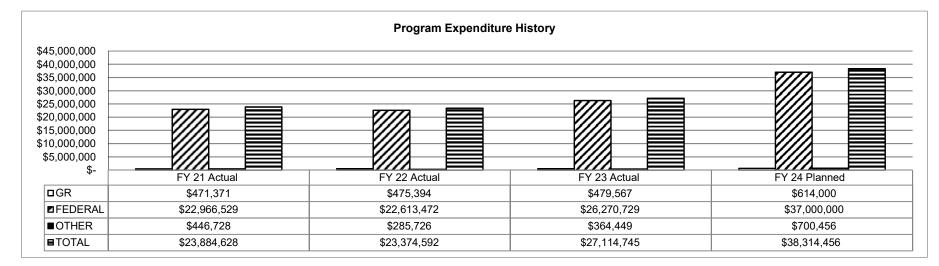

| \$0       | \$0         | \$0         | \$0      | \$0        | \$0       | \$0        | \$0              | \$0         | \$0       |
|                   | L                                                      |                          |           |             |             |          |            |           |            |                  |             |           |
|                   |                                                        |                          |           |             |             |          |            |           |            |                  |             |           |







3. Provide actual expenditures for the prior three fiscal years and planned expenditures for the current fiscal year. (Note: Amounts do not include fringe benefit costs.)



#### **PROGRAM DESCRIPTION**

HB Section(s):

8.540

Missouri National Guard

Program Name: Army Cooperative Agreements

Program is found in the following core budget(s): Contract Services

4. What are the sources of the "Other " funds?

Trust Fund; Training Site Fund

#### 5. What is the authorization for this program, i.e., federal or state statute, etc.? (Include the federal program number, if applicable.)

National Guard Regulation 5-1: This regulation provides policy and procedural guidance to be followed in the administration and execution of cooperative agreements (CAs)

#### 6. Are there federal matching requirements? If yes, please explain.

Yes. 25% State, 75% Federal - Operating and maintaining licensed readiness centers; 50% State, 50% Federal - Operating and maintaining stat