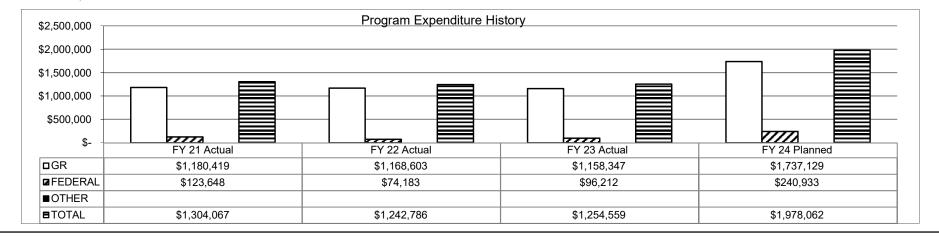

#### CORE DECISION ITEM

| General               |                                                                                                            |                                                                                                                                                                                                                                                                                                                                                                                           | BL                                                                                                                                                                                                                                                                               | Idget Unit 70010                                                                                                                                                                                                                                                                                                                                                                          |                                                                                                                                                                                                                                                                                                                                                                                                                     |                                                        |                                                        |
|-----------------------|------------------------------------------------------------------------------------------------------------|-------------------------------------------------------------------------------------------------------------------------------------------------------------------------------------------------------------------------------------------------------------------------------------------------------------------------------------------------------------------------------------------|----------------------------------------------------------------------------------------------------------------------------------------------------------------------------------------------------------------------------------------------------------------------------------|-------------------------------------------------------------------------------------------------------------------------------------------------------------------------------------------------------------------------------------------------------------------------------------------------------------------------------------------------------------------------------------------|---------------------------------------------------------------------------------------------------------------------------------------------------------------------------------------------------------------------------------------------------------------------------------------------------------------------------------------------------------------------------------------------------------------------|--------------------------------------------------------|--------------------------------------------------------|
| tration               |                                                                                                            |                                                                                                                                                                                                                                                                                                                                                                                           | HE                                                                                                                                                                                                                                                                               | 3 Section                                                                                                                                                                                                                                                                                                                                                                                 | 8.500                                                                                                                                                                                                                                                                                                                                                                                                               |                                                        |                                                        |
|                       |                                                                                                            |                                                                                                                                                                                                                                                                                                                                                                                           |                                                                                                                                                                                                                                                                                  |                                                                                                                                                                                                                                                                                                                                                                                           |                                                                                                                                                                                                                                                                                                                                                                                                                     |                                                        |                                                        |
| FY 2021<br>Actual     | FY 2022<br>Actual                                                                                          | FY 2023<br>Actual                                                                                                                                                                                                                                                                                                                                                                         | FY 2024<br>Current Yr.                                                                                                                                                                                                                                                           |                                                                                                                                                                                                                                                                                                                                                                                           | Actual Expen                                                                                                                                                                                                                                                                                                                                                                                                        | ditures (All Funds)                                    |                                                        |
| 1,456,990<br>(36,501) | 1,452,125<br>(36,345)                                                                                      | 1,607,873<br>(41,008)                                                                                                                                                                                                                                                                                                                                                                     | 1,978,062<br>(59,342)                                                                                                                                                                                                                                                            | 1,450,000                                                                                                                                                                                                                                                                                                                                                                                 |                                                                                                                                                                                                                                                                                                                                                                                                                     |                                                        |                                                        |
| 0<br>1,420,489        | 0<br>1,415,780                                                                                             | 0<br>1,566,865                                                                                                                                                                                                                                                                                                                                                                            | 0<br>1,918,720                                                                                                                                                                                                                                                                   | 1,400,000                                                                                                                                                                                                                                                                                                                                                                                 |                                                                                                                                                                                                                                                                                                                                                                                                                     |                                                        | 1,392,180                                              |
| 1,303,792             | 1,242,789                                                                                                  | 1,392,180                                                                                                                                                                                                                                                                                                                                                                                 | N/A<br>N/A                                                                                                                                                                                                                                                                       | 1,350,000                                                                                                                                                                                                                                                                                                                                                                                 | 1 303 703                                                                                                                                                                                                                                                                                                                                                                                                           |                                                        |                                                        |
|                       | ,                                                                                                          | ,                                                                                                                                                                                                                                                                                                                                                                                         |                                                                                                                                                                                                                                                                                  | 1,300,000                                                                                                                                                                                                                                                                                                                                                                                 | 1,000,792                                                                                                                                                                                                                                                                                                                                                                                                           |                                                        | <u> </u>                                               |
| 33<br>116,664         | 6,552<br>166,439                                                                                           | 29,964<br>144,721                                                                                                                                                                                                                                                                                                                                                                         | N/A<br>N/A                                                                                                                                                                                                                                                                       | 1,250,000                                                                                                                                                                                                                                                                                                                                                                                 |                                                                                                                                                                                                                                                                                                                                                                                                                     | 1,242,789                                              |                                                        |
| 0                     | 0                                                                                                          | 0                                                                                                                                                                                                                                                                                                                                                                                         | N/A                                                                                                                                                                                                                                                                              | 1,200,000                                                                                                                                                                                                                                                                                                                                                                                 |                                                                                                                                                                                                                                                                                                                                                                                                                     |                                                        |                                                        |
| as of                 | <u>.</u> .                                                                                                 |                                                                                                                                                                                                                                                                                                                                                                                           |                                                                                                                                                                                                                                                                                  | 1,150,000 +                                                                                                                                                                                                                                                                                                                                                                               | FY 2021                                                                                                                                                                                                                                                                                                                                                                                                             | FY 2022                                                | FY 2023                                                |
|                       | FY 2021<br>Actual<br>1,456,990<br>(36,501)<br>0<br>1,420,489<br>1,303,792<br>116,697<br>33<br>116,664<br>0 | FY 2021         FY 2022           Actual         FY 2022           Actual         Actual           1,456,990         1,452,125           (36,501)         (36,345)           0         0           1,420,489         1,415,780           1,303,792         1,242,789           116,697         172,991           33         6,552           116,664         166,439           0         0 | trationFY 2021<br>ActualFY 2022<br>ActualFY 2023<br>Actual1,456,990<br>$(36,501)$ 1,452,125<br>$(36,345)$ 1,607,873<br>$(41,008)$<br>00000001,420,4891,415,7801,566,8651,303,7921,242,789<br>$172,991$ 1,392,180<br>$174,685$ 336,552<br>$16,664$ 29,964<br>$144,721$<br>$0$ 000 | General<br>trationHEFY 2021FY 2022FY 2023FY 2024ActualActualCurrent Yr. $1,456,990$ $1,452,125$ $1,607,873$ $1,978,062$ $(36,501)$ $(36,345)$ $(41,008)$ $(59,342)$ $0$ $0$ $0$ $0$ $1,420,489$ $1,415,780$ $1,566,865$ $1,918,720$ $1,303,792$ $1,242,789$ $1,392,180$ N/A $116,697$ $172,991$ $174,685$ N/A $33$ $6,552$ $29,964$ N/A $116,664$ $166,439$ $144,721$ N/A $0$ $0$ $0$ N/A | General<br>trationHB SectionFY 2021FY 2022FY 2023FY 2024ActualActualCurrent Yr. $1,456,990$ $1,452,125$ $1,607,873$ $1,978,062$ $(36,501)$ $(36,345)$ $(41,008)$ $(59,342)$ $0$ $0$ $0$ $0$ $1,420,489$ $1,415,780$ $1,566,865$ $1,918,720$ $1,303,792$ $1,242,789$ $1,392,180$ $N/A$ $116,697$ $172,991$ $174,685$ $N/A$ $116,664$ $166,439$ $144,721$ $N/A$ $0$ $0$ $0$ $N/A$ $1,200,000$ $1,150,000$ $1,150,000$ | $\begin{array}{c c c c c c c c c c c c c c c c c c c $ | $\begin{array}{c c c c c c c c c c c c c c c c c c c $ |