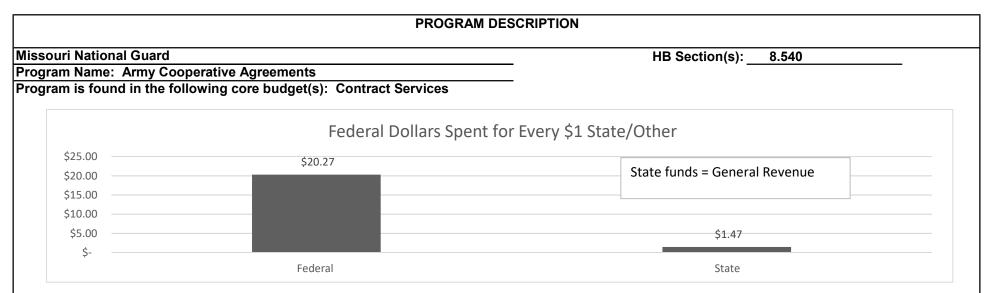

| \$435,000 | \$101,800  | \$109,500        | \$9,314,832 | \$131,206 |
|                   | Other                                                  | \$0                      | \$0       | \$0         | \$0         | \$0      | \$0        | \$0       | \$0        | \$0              | \$0         | \$0       |
|                   | L                                                      |                          |           |             |             |          |            |           |            |                  |             |           |
|                   |                                                        |                          |           |             |             |          |            |           |            |                  |             |           |







3. Provide actual expenditures for the prior three fiscal years and planned expenditures for the current fiscal year. (Note: Amounts do not include fringe benefit costs.)



#### **PROGRAM DESCRIPTION**

HB Section(s):

8.540

Missouri National Guard

Program Name: Army Cooperative Agreements

Program is found in the following core budget(s): Contract Services

4. What are the sources of the "Other " funds?

Trust Fund; Training Site Fund

#### 5. What is the authorization for this program, i.e., federal or state statute, etc.? (Include the federal program number, if applicable.)

National Guard Regulation 5-1: This regulation provides policy and procedural guidance to be followed in the administration and execution of cooperative agreements (CAs)

#### 6. Are there federal matching requ