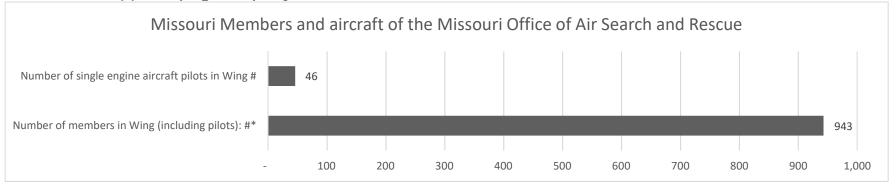

|  |
| ■ COMP. EQPT.       | \$1,634                         |  |  |  |  |  |  |
| ■ COMP. SOFT        | \$7,095                         |  |  |  |  |  |  |
| ■ PRINTING SERVICES | \$148                           |  |  |  |  |  |  |
| ■ OTHER SUPPLIES    | \$480                           |  |  |  |  |  |  |
| ■ MOTOR FUEL        | \$2,270                         |  |  |  |  |  |  |
| ■ PROMO SUPPLIES    | \$2,570                         |  |  |  |  |  |  |
| OFFICE SUPPLIES     | \$1,382                         |  |  |  |  |  |  |



#### PROGRAM DESCRIPTION

Missouri National Guard HB Section(s): 8.545

Program Name: Office of Air Search and Rescue

Program is found in the following core budget(s): Office of Air Search and Rescue

#### 2b. Provide a measure(s) of the program's quality.



## 2c. Provide a measure(s) of the program's impact.

The cost to taxpayers for Civil Air Patrol aerial emergency services is only about \$120 - \$165 per flying hour, a small faction of what it cost federal, state and local agencies to perform the missions themselves.

#### PROGRAM DESCRIPTION

Missouri National Guard HB Section(s): 8.545

Program Name: Office of Air Search and Rescue

Program is found in the following core budget(s): Office of Air Search and Rescue

#### 2d. Provide a measure(s) of the program's efficiency.

## Missions are executed at 1/10th the cost of contracted support and roughly 1/40th the cost of employing organic Department of Defense assets



## Office of Air Support and Rescue maintains and operates the below listing of Aircraft:

\*N230CP-C-182T \*N783CP-C1