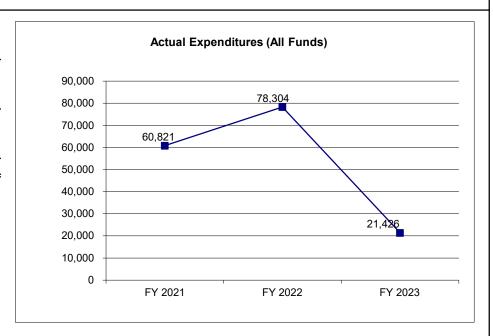

| 0                | 0                | 0                | 0                 |
| Less Restricted (All Funds)*                                | 0                | 0                | 0                | 0                 |
| Budget Authority (All Funds)                                | 150,000          | 150,000          | 150,000          | 150,000           |
| Actual Expenditures (All Funds)                             | 60,821           | 78,304           | 51,426           | N/A               |
| Unexpended (All Funds)                                      | 89,179           | 71,696           | 98,574           | N/A               |
| Unexpended, by Fund:<br>General Revenue<br>Federal<br>Other | 0<br>0<br>89,179 | 0<br>0<br>71,696 | 0<br>0<br>98,574 | N/A<br>N/A<br>N/A |



\*Current Year restricted amount is as of \_\_\_\_\_.

Reverted includes the statutory three percent reserve amount (when applicable).

Restricted includes any Governor's expenditure restrictions which remained at the end of the fiscal year (when applicable).

#### NOTES:

#### **CORE RECONCILIATION DETAIL**

# DEPT OF NATIONAL GUARD MO MILITARY FAMILY RELIEF

#### 5. CORE RECONCILIATION DETAIL

|                         | Budget |      |    |         |         |         |               |
|-------------------------|--------|------|----|---------|---------|---------|---------------|
|                         | Class  | FTE  | GR | Federal | Other   | Total   | Ex            |
| TAFP AFTER VETOES       |        |      |    |         |         |         |               |
|