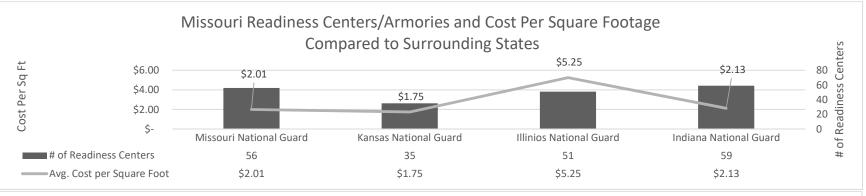

found in the following core budget(s): AG Field Support

#### 2d. Provide a measure(s) of the program's efficiency.



- OTAG Housekeeping staff maintain 1,528,865 total sq. ft. across the state
- OTAG has 33 FTE maintaining 56 readiness centers across the state
- OTAG averages a 0.5 FTE at each readiness center

\*The Facilities Program - Personnel Allocation Standard (FP-PAS) summarizes the authorized federally reimbursed State Employees who work in support of the Facilities Program. The "Authorized Positions" are the unconstrained requirements, and not the funded positions. The Total Cost information is entered into the Annual Work Plan which NGB I&E (Installations and Environment) uses to build the budget plan. Currently there are 77 FP-PAS positions out of 848 authorized positions.





| PROGRAM DES                                                        | CRIPTION |                |       |
|--------------------------------------------------------------------|----------|----------------|-------|
| Missouri National Guard                                            |          | HB Section(s): | 8.520 |
| Program Name: Field Support                                        |          |                |       |
| Program is found in the following core budget(s): AG Field Support | ]        |                |       |

3. Provide actual expenditures for the prior three fiscal years and planned expenditures for the current fiscal year. (Note: Amounts do not include fringe benefit costs.)



#### 4. What are the sources of the "Other" funds?

N/A

#### 5. What is the authoriza