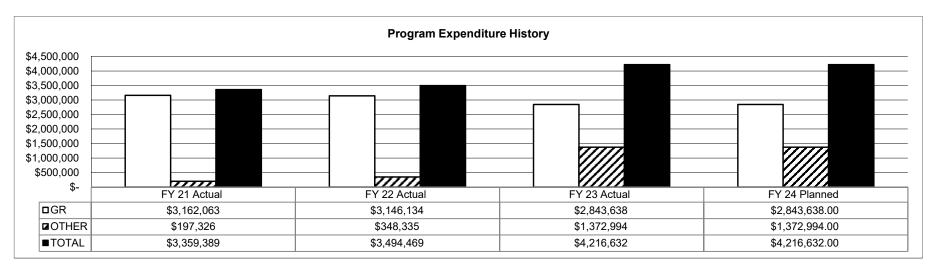

cumulative GPA of at least a 2.5 on a 4.0 scale, or an equivalent on other scales.)



| PROGRAM DES                                                                 | CRIPTION       |       |  |
|-----------------------------------------------------------------------------|----------------|-------|--|
| Missouri National Guard                                                     | HB Section(s): | 8.505 |  |
| Program Name: State Educational Assistance Program                          | <u>2</u>       |       |  |
| Program is found in the following core budget(s): National Guard Trust Fund |                |       |  |

3. Provide actual expenditures for the prior three fiscal years and planned expenditures for the current fiscal year. (Note: Amounts do not include fringe benefit costs.)



4. What are the sources of the "Other" funds?

**Gaming Commission Fund** 

5. What is the authorization for this program, i.e., federal or state statute, etc.? (Include the federal program number, if applicable.)

RSMo 173.239; Any member of the Missouri National Guard who possesses the qualification set forth in this section may be awarded an education assistance grant to an approved public institution or an approved private institution, as those terms are defined in either section 173.205 or section 173.778, of his or her choice while he or she is a member of the Missouri National Guard.

6. Are there federal matching requirements? If yes, please explain.

No federal matching requirements

7. Is this a federally mandated program? If yes, please explain.

No federal mandate

#### **COR