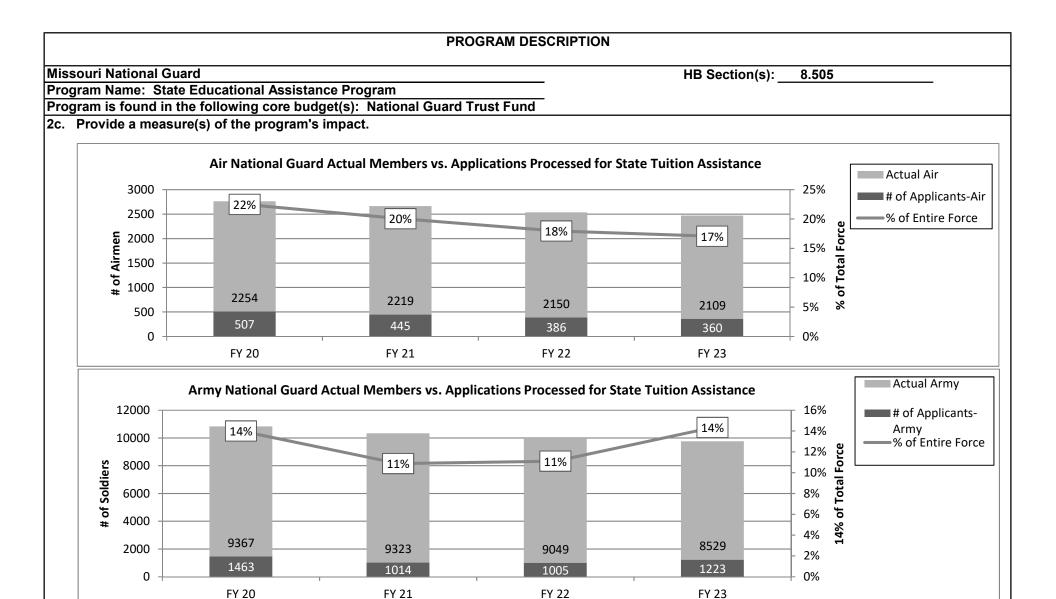

505 |
| Program Name: State Educational Assistance Program                          |                      |
| Program is found in the following core budget(s): National Guard Trust Fund |                      |
|                                                                             |                      |

#### 2b. Provide a measure(s) of the program's quality.

Quality can be seen beyond the service members' military career and into the civilian workforce. Retention of highly educated and experienced soldiers and airmen is integral for the future leaders of the Missouri National Guard and is a tremendous investment in the state's future. As a result of a higher educated populace, outside employers look to the Missouri National Guard for future business endeavors and expertise.





| PROGRAM DES                                                                 | SCRIPTION            |
|-----------------------------------------------------------------------------|----------------------|
| Missouri National Guard                                                     | HB Section(s): 8.505 |
| Program Name: State Educational Assistance Program                          |                      |
| Program is found in the following core budget(s): National Guard Trust Fund |                      |
|                                                                             |                      |

2d. Provide a measure(s) of the program's efficiency.

#### Program managers certify that each service member is/has:

- 1. In good standing and has participated satisfactory in r