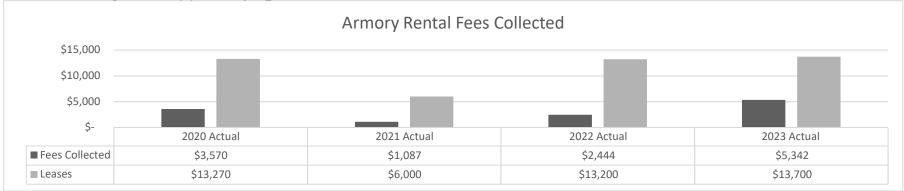

uri National Guard HB Section(s): 8.525

**Program Name: AG Armory Rentals** 

Program is found in the following core budget(s): AG Armory Rentals

#### 1a. What strategic priority does this program address?

Build relationships with external partners by providing impactful services to Missouri citizens.

#### 1b. What does this program do?

- Armories can be rented within the local community for nonmilitary usage
- Rental fees collected are a supplemental funding source for armory trash services, pest control, and janitorial expenses
- The armory rental program is used to support these operating expenses to help subsidize state monies appropriated to the Office of the Adjutant General to support Missouri Military Forces Programs.

#### 2a. Provide an activity measure(s) for the program.



#### 2b. Provide a measure(s) of the program's quality.

During state emergencies, the armories are operational staging areas, warming stations, and temporary housing shelters. State, county, and local entities utilize the space available, including but not limited to MO Highway Patrol training and driving testing, Department of Corrections, Department of Health Senior Services, Red Cross, Department of Natural Resources, VFW meetings, and Voting for Government Flections.

Missouri National Guard HB Section(s): 8.525

**Program Name: AG Armory Rentals** 

Program is found in the following core budget(s): AG Armory Rentals

2c. Provide a measure(s) of the program's impact.



Missouri residents have the opportunity to rent the Missouri National Guard Armories for a variety of events, offi