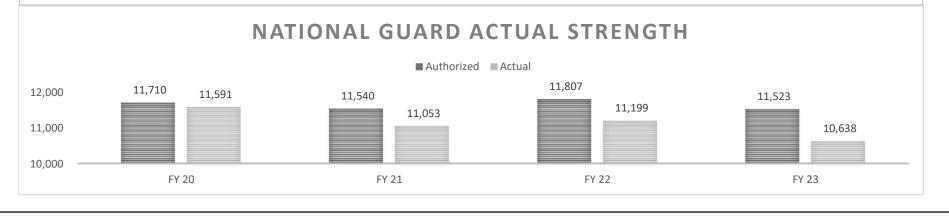

| HB Section(s): 8.500 |  |
| Program Name: Administration                                        |                      |  |
| Program is found in the following core budget(s): AG Administration |                      |  |

#### 2c. Provide a measure(s) of the program's impact.

\*Missouri National Guard is a recognized community and national leader in Soldier, Airmen and family readiness, possessing agile and effective units capable of responding to changing demands.

\*State employees ensure Missouri National Guard growth can be maintained by ensuring sufficient State funding is allocated to maximize Federal matching dollars.

Measure: Soldier and Airman Strength

Base Target: Maintain Actual Strength Above Authorized Numbers

Stretch Target: Increase Authorized Strength



| PROGRAM DESCRIPTION                                                 |                                       |   |  |  |  |  |
|---------------------------------------------------------------------|---------------------------------------|---|--|--|--|--|
| Missouri National Guard                                             | HB Section(s): 8.500                  | _ |  |  |  |  |
| Program Name: Administration                                        | · · · · · · · · · · · · · · · · · · · |   |  |  |  |  |
| Program is found in the following core budget(s): AG Administration | -                                     |   |  |  |  |  |
|                                                                     | ·                                     | _ |  |  |  |  |

#### 2d. Provide a measure(s)