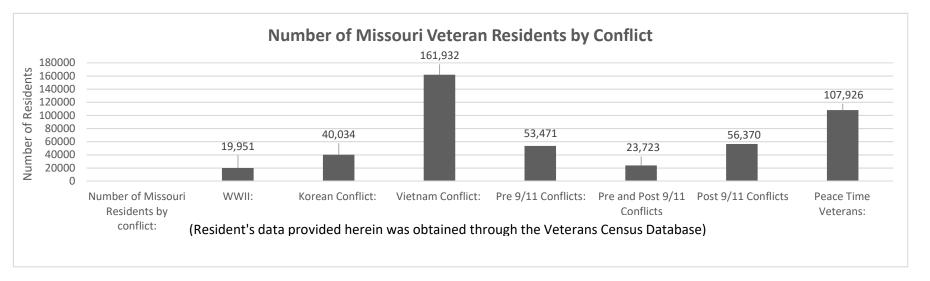

# 2b. Provide a measure(s) of the program's quality.

Program Name: Veterans Recognition

Missouri National Guard



<sup>\*\*</sup>COVID-19 had a negative statistical impact across the mission set regarding all measures

#### VETERANS RECOGNITION PROGRAMS ESTABLISHED:

2000 Legislative Session - WWII Awards

2003 Legislative Session - Korean War Medallion

2006 Legislative session - Vietnam War Medallion

<sup>\*</sup>Operation Desert Shield/Desert Storm and Operation Iraqi Freedom/New Dawn Medals began distribution in early FY 19.

# Missouri National Guard Program Name: Veterans Recognition Program is found in the following core budget(s): Veterans Recognition Program is found in the following core budget(s): Veterans Recognition

#### 2c. Provide a measure(s) of the program's impact.



To increase veteran awarness, the Veterans Recognition Program is expanding to include targeted internet marketing.

#### Who May Apply for these Awards?

- Veterans
- Spouses of deceased veteran who meets eligibility requirements
- The eldest living survivor of veterans who meet the eligibility requirements for the award

#### How to apply for and Award?

- Download, print and complete the application found at www.moguard.ngb.mil/resources/veteran-awards
- Mail or Fax the completed application and support documents to the Veterans Recognition Program

| PROGRAM DES                                                            | SCRIPTION            |  |
|------------------------------------------------------------------------|----------------------|--|
|