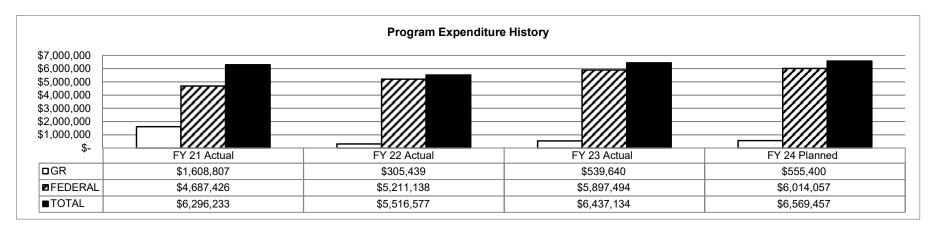

the loss of federal funds and mission failure
- \*Air National Guard operates with 4 cooperative agreements with the potential for more programs







| PROGRAM DES                                                         | SCRIPTION            |
|---------------------------------------------------------------------|----------------------|
| Missouri National Guard                                             | HB Section(s): 8.540 |
| Program Name: Air National Guard Cooperative Agreements             |                      |
| Program is found in the following core budget(s): Contract Services | •                    |

3. Provide actual expenditures for the prior three fiscal years and planned expenditures for the current fiscal year. (Note: Amounts do not include fringe benefit costs.)



#### 4. What are the sources of the "Other " funds?

N/A

## 5. What is the authorization for this program, i.e., federal or state statute, etc.? (Include the federal program number, if applicable.)

National Guard Regulation 5-1: This regulation provides policy and procedural guidance to be followed in the administration and execution of cooperative agreements (CAs)

## 6. Are there federal matching requirements? If yes, please explain.

Yes. 25% State, 75% Federal - Operating and maintaining licensed readiness centers; Operating and maintaining state-owned readiness centers; 100% Federal - Security for Personnel, Facilities, Equipment and grounds

## 7. Is this a federally mandated program? If yes, please explain.

National Guard Regulation 5-1:This regulation provides policy and proce