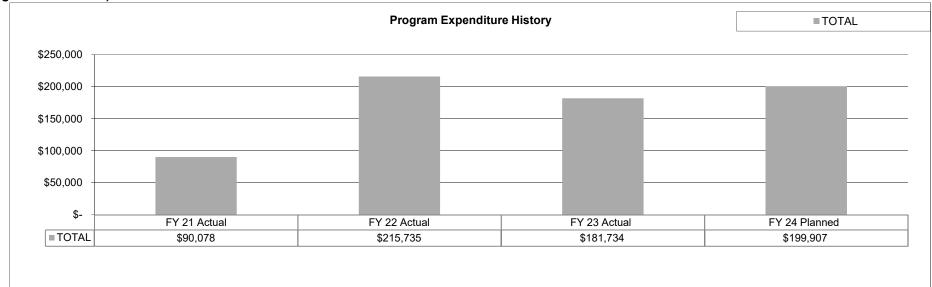

| HB Section(s): 8.535 |
| Program Name: AG Training Site Revolving                                     | · , ·                |
| Program is found in the following core budget(s): AG Training Site Revolving |                      |

#### 2d. Provide a measure(s) of the program's efficiency.

The program provides efficiency through time-savings and convenience for Guard members, employees, and visitors to the training site. Having an on-site cafeteria further reduces disruptions, increases productivity, and results in overall improved operational efficiency for the Missouri National Guard.

3. Provide actual expenditures for the prior three fiscal years and planned expenditures for the current fiscal year. (Note: Amounts do not include fringe benefit costs.)



| PROGRAM DESCRIP                                                                                                                                                                                                                                                                                                           | PTION                                                        |
|---------------------------------------------------------------------------------------------------------------------------------------------------------------------------------------------------------------------------------------------------------------------------------------------------------------------------|--------------------------------------------------------------|
| Missouri National Guard