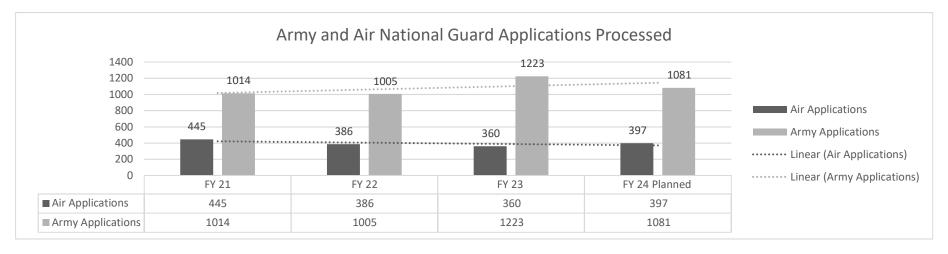

ng an impactful service to Missouri National Guard Soldiers and Airmen.

#### 1b. What does this program do?

- State Tuition Assistance Program provides funding to Missouri National Guard members seeking undergraduate degrees
- Program pays up to a total of 150 total credit hours (up to 15 CH Fall/Spring, 9 CH Summer) to members of the Missouri National Guard
- Allows the state to be proactive in supporting the National Guard to ensure the Guard maintains adequate staffing
- State Tuition Assistance supports Soldier and Airman education immediately upon enlistment into the Missouri National Guard, only after all eligible federal Department of Defense educational assistance funds have been expended (Federal TA applies to Army only)

### 2a. Provide an activity measure(s) for the program.



| PROGRAM DESCRIPTION                                                         |                      |
|-----------------------------------------------------------------------------|----------------------|
| Missouri National Guard                                                     | HB Section(s): 8.505 |
| Program Name: State Educational Assistance Program                          |                      |
| Program is found in the following core budget(s): National Guard Trust Fund |                      |
|                                                                             |                      |

#### 2b. Provide a measure(s) of the program's quality.

Quality can be seen beyond the service members' military career and into the civilian workforce. Retention of highly educa