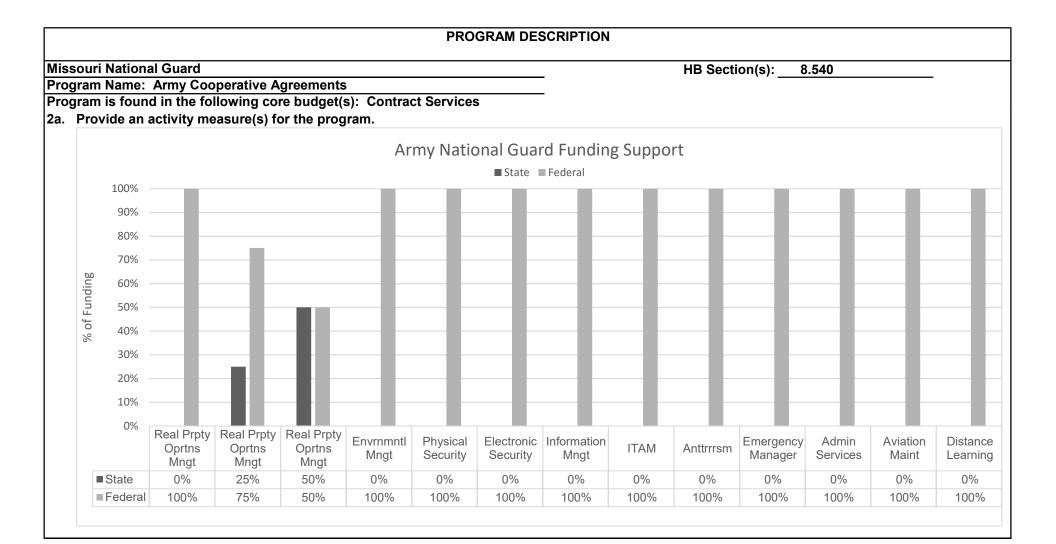

the performance of document management administrative services and assists in records management to include, receiving, storage, records holding area operations, cataloging, and retrieval.

**Aviation Maintenance (AVCRAD)/Appendix 1017** - Provides scheduled and unscheduled aircraft maintenance for the Army National Guard, repairs and overhauls aviation components, maintains a supply support activity for aviation class IX parts, and performs depot level work in order to maintain operational readiness levels of Army National Guard aircraft.

**Distance Learning/Appendix 1040** - Provides multiple distributed learning methods and technologies to improve the readiness of soldiers and units through the flexible delivery of standardized individual and collective training at the point of need.





#### PROGRAM DESCRIPTION

Missouri National Guard HB Section(s): 8.540

Program Name: Army Cooperative Agreements

Program is found in the following core budget(s): Contract Services

## 2d. Provide a measure(s) of the program's efficiency.

\*Due to joint federal and state interest in the defense of state and nation, agreements are required to focus and account for funds and equipment

\*Failure to properly fund the State's commitment will result in the loss of Federal funds and mission failure





#### PROGRAM DESCRIPTION

Missouri National Guard HB Section(s): 8.540

Program Name: Army Cooperative Agreements

Program is found in the following core budget(s): Contract Services



3. Provide actual expenditures for the prior three fiscal years and planned expenditures for the current