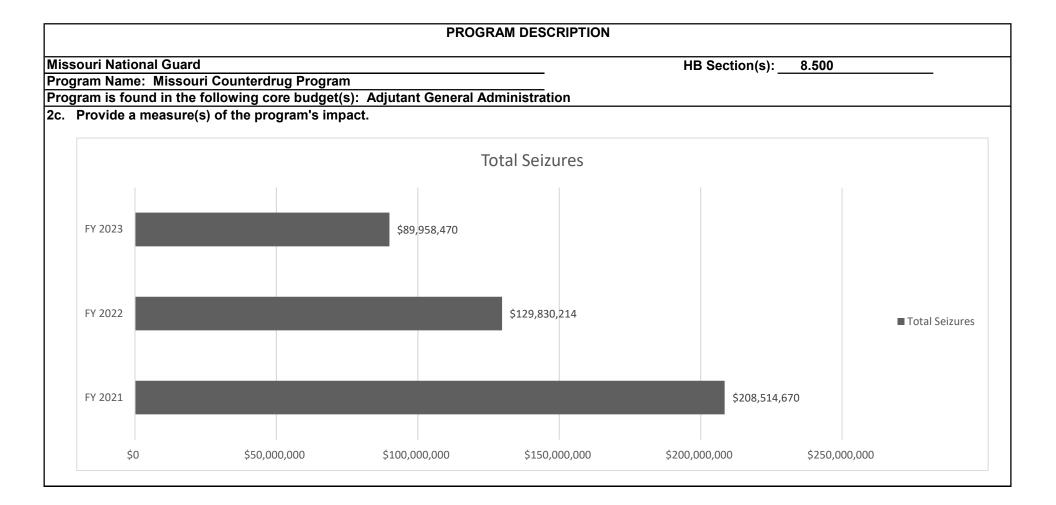

*

Missouri National Guard HB Section(s): 8.500

Program Name: Missouri Counterdrug Program

Program is found in the following core budget(s): Adjutant General Administration

2a. Provide an activity measure(s) for the program.

#### Permissible Missions:

- Program Management
- Linguist Support
- Analyst Support
- Communications Support
- Engineer Support
- Subsurface/Diver Support
- Drug Demand Reduction Civil Operations
- Transportation Support
- Law Enforcement Agency Training
- Aerial Observation
- Ground Observation



#### 2b. Provide a measure(s) of the program's quality.



**Resourced Missions:** Requests for support that were accomplished

Unresourced Missions: Requests for support were received but due to weather, personnel, or lack of funds, Counterdrug was unable to support



#### PROGRAM DESCRIPTION Missouri National Guard HB Section(s): 8.500 Program Name: Missouri Counterdrug Program Program is found in the following core budget(s): Adjutant General Administration 2d. Provide a measure(s) of the program's efficiency. PROPERTY, WEAPON AND VEHICLE SEIZURES 700,500 600,500 500,500 400,500 300,500 200,500 100,500 500 FY 2020 FY 2021 FY 2022 FY 2023 ■ Arrests 1,336 2,186 2,284 2,552 \$22,400 \$512,500 \$130,800 \$614,100 ■ Property \$215,240 \$488,951 \$732,664 \$844,690 ■ Weapon ■ Vehicle \$1,216,500 \$1,052,500 \$2,169,800 \$4,719,050 **Drug and Currency Seizures** FY 2020 FY 2021 FY 2022 FY 2023 ■ Currency \$6,608,912 \$9,911,765 \$3,776,773 \$2,510,851

■ Currency ■ Drug ■ Total Seizures

\$123,017,720

\$129,827,757

\$81,269,779

\$89,958,470

\$196,548,9