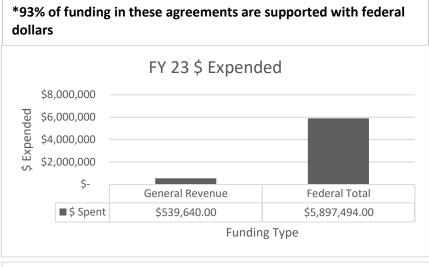

|                      |
| Missouri National Guard                                             | HB Section(s): 8.540 |
| Program Name: Air National Guard Cooperative Agreements             |                      |
| Program is found in the following core budget(s): Contract Services |                      |

#### 2d. Provide a measure(s) of the program's efficiency.

- \*Due to joint federal and state interest in the defense of state and nation, agreements are required to focus and account for funds and equipment
- \*Failure to properly fund the state's commitment will result in the loss of federal funds and mission failure
- \*Air National Guard operates with 4 cooperative agreements with the potential for more programs







| PROGRAM DES                                                         | SCRIPTION            |
|---------------------------------------------------------------------|----------------------|
| Missouri National Guard                                             | HB Section(s): 8.540 |
| Program Name: Air National Guard Cooperative Agreements             |                      |
| Program is found in the following core budget(s): Contract Services | •                    |

3. Provide actual expenditures for the prior three fiscal years and planned expenditures for the current fiscal year. (Note: Amounts do not include fringe benefit costs.)



#### 4. What are the sources of the "Other " funds?

N/A

## 5. What is the authorization for this program, i.e., federal or state statute, etc.