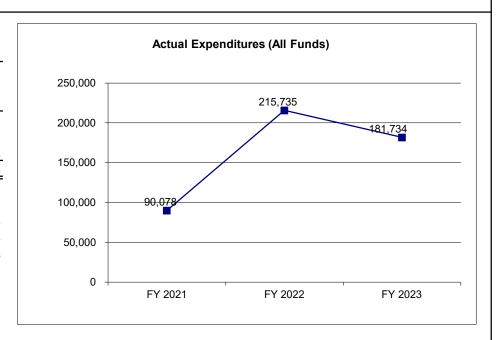

| (1,080)                | 0                 |
| Less Restricted (All Funds)*                                | 0                 | 0                 | 0                      | 0                 |
| Budget Authority (All Funds)                                | 330,000           | 330,000           | 364,920                | 330,000           |
| Actual Expenditures (All Funds)                             | 90,078            | 215,735           | 181,734                | N/A               |
| Unexpended (All Funds)                                      | 239,922           | 114,265           | 183,186                | N/A               |
| Unexpended, by Fund:<br>General Revenue<br>Federal<br>Other | 0<br>0<br>239,922 | 0<br>0<br>114,265 | 34,920<br>0<br>148,266 | N/A<br>N/A<br>N/A |



\*Current Year restricted amount is as of \_\_\_\_\_.

Reverted includes the statutory three percent reserve amount (when applicable).

Restricted includes any Governor's expenditure restrictions which remained at the end of the fiscal year (when applicable).

#### NOTES:

#### **CORE RECONCILIATION DETAIL**

# DEPT OF NATIONAL GUARD A G TRAINING SITE REVOLVING

#### 5. CORE RECONCILIATION DETAIL

|                         | Budget |      |    |         |         |         |             |
|-------------------------|--------|------|----|---------|---------|---------|-------------|
|                         | Class  | FTE  | GR | Federal | Other   | Total   | E           |
| TAFP AFTER VETOES       |        |      |    |         |         |         |             |
|