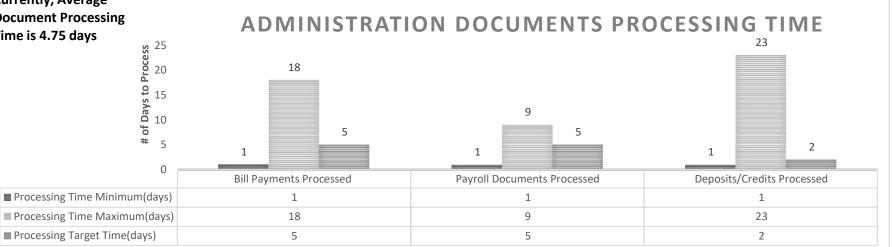

National Guard.



| PROGRAM DES                                                         | SCRIPTION      |       |
|---------------------------------------------------------------------|----------------|-------|
| Missouri National Guard                                             | HB Section(s): | 8.500 |
| Program Name: Administration                                        |                |       |
| Program is found in the following core budget(s): AG Administration | -              |       |

#### 2b. Provide a measure(s) of the program's quality.

The Administration office processes over 24,000 documents annually.

Current Measure: Document processing time

Base Target: Average a 5 day turnaround on documents processed

**Currently, Average Document Processing** Time is 4.75 days



| PROGRAM DES                                                         | CRIPTION             |  |
|---------------------------------------------------------------------|----------------------|--|
|                                                                     |                      |  |
| Missouri National Guard                                             | HB Section(s): 8.500 |  |
| Program Name: Administration                                        |                      |  |
| Program is found in the following core budget(s): AG Administration |                      |  |

#### 2c. Provide a measure(s) of the program's impact.

\*Missouri National Guard is a recognized community and national leader in Soldier, Airmen and family readiness, possessing agile and effective units cap