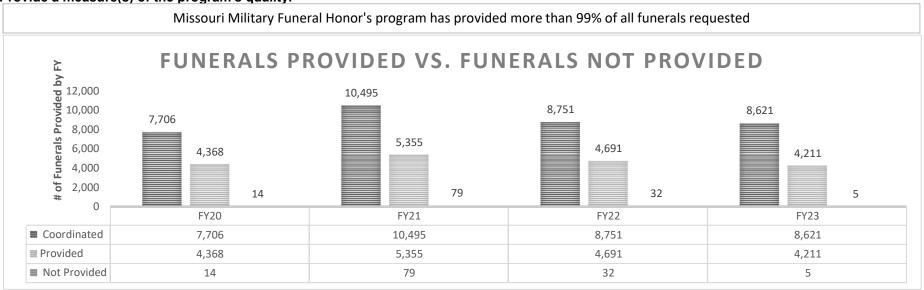

- Provide assistance to Missouri veterans requesting copies of their archived military records.
- Recruit quality soldiers by utilizing incentives for tuition assistance through both the Army and Air National Guard.
- Recognize and award veterans for active duty service, promoting veteran appreciation.
- Performing full military funeral honors to pay respect and to show the country's gratitude to those who, in times of war and peace, faithfully defended our nation.
- Provide trained and disciplined forces for domestic emergencies, such as COVID-19, floods, tornadoes, civil disturbances, winter storms, etc.
- Maintain properly trained and equipped units for prompt mobilization for war, national emergency, peacekeeping missions, and overseas contingency operations.