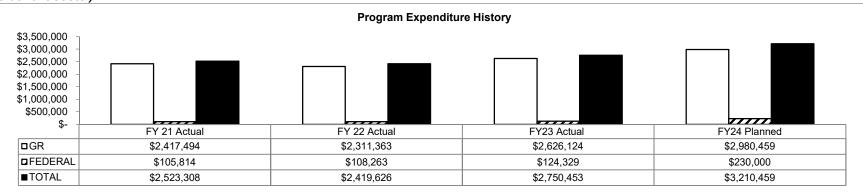

budget plan. Currently there are 77 FP-PAS positions out of 848 authorized positions.





| PROGRAM DES                                                        | CRIPTION |                |       |
|--------------------------------------------------------------------|----------|----------------|-------|
| Missouri National Guard                                            |          | HB Section(s): | 8.520 |
| Program Name: Field Support                                        |          |                |       |
| Program is found in the following core budget(s): AG Field Support | ]        |                |       |

3. Provide actual expenditures for the prior three fiscal years and planned expenditures for the current fiscal year. (Note: Amounts do not include fringe benefit costs.)



#### 4. What are the sources of the "Other" funds?

N/A

#### 5. What is the authorization for this program, i.e., federal or state statute, etc.? (Include the federal program number, if applicable.)

The Office of the Adjutant General and the Missouri National Guard are organized under the State Constitution in accordance with directives promulgated by the federal military department, pursuant to RSMo 41.010. Section 46 of Article III of the Missouri Constitution established the responsibility of the legislature to maintain an adequate militia. National Guard Regulation (NGR) 420-10 defines the responsibilities, organization, functions, and personnel for State Construction and Facilities Management Offices. The regulation includes guidance for establishing facility maintenance and repai