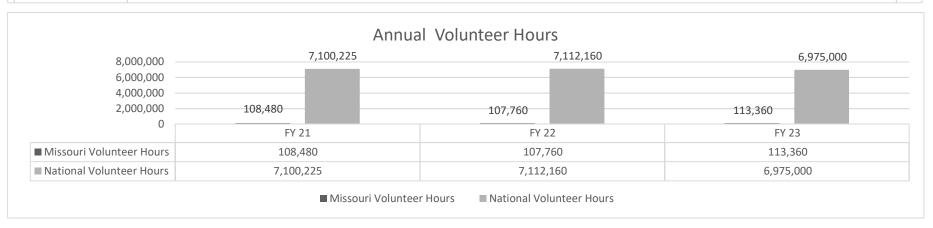

|  |  |  |  |  |  |
| ■ COMM. EQPT.       | \$4,908                         |  |  |  |  |  |  |
| ■ PHOTO EQPT.       | \$2,280                         |  |  |  |  |  |  |
| ■ EQUIPMENT         | \$2,040                         |  |  |  |  |  |  |
| ■ COMP. EQPT.       | \$1,634                         |  |  |  |  |  |  |
| ■ COMP. SOFT        | \$7,095                         |  |  |  |  |  |  |
| ■ PRINTING SERVICES | \$148                           |  |  |  |  |  |  |
| ■ OTHER SUPPLIES    | \$480                           |  |  |  |  |  |  |
| ■ MOTOR FUEL        | \$2,270                         |  |  |  |  |  |  |
| ■ PROMO SUPPLIES    | \$2,570                         |  |  |  |  |  |  |
| OFFICE SUPPLIES     | \$1,382                         |  |  |  |  |  |  |



#### PROGRAM DESCRIPTION

Missouri National Guard HB Section(s): 8.545

Program Name: Office of Air Search and Rescue

Program is found in the following core budget(s): Office of Air Search and Rescue

#### 2b. Provide a measure(s) of the program's quality.



## 2c. Provide a measure(s) of the program's impact.

The cost to taxpayers for Civil Air Patrol aerial emergency services is only about \$120 - \$165 per flying hour, a small faction of what it cost federal, state and local agencies to perform the missions themselves.

#### PROGRAM DESCRIPTION

Missouri National Guard HB Section(s): 8.545

Program Name: Office of Air Search and Rescue

Program is found in the following core budget(s): Office of Air Search and Rescue

#### 2d. Provide a measure(s) of the program's efficiency.

## M