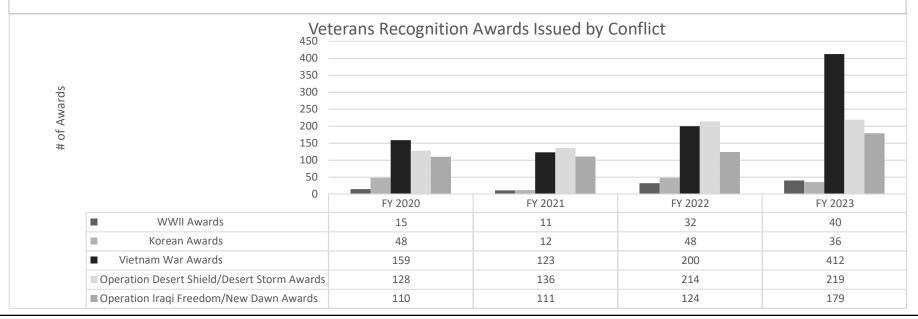

is funded from the Veterans Commission Capitol Improvement Trust Fund.
- This program continues to honor Missouri veterans by recognizing their sacrifice and bravery for the state of Missouri. Veterans are recognized by awarding a medal, medallion and certificate for the WWII, Korean, Vietnam, Operation Desert Shield/Storm and Operation Iraqi Freedom/New Dawn to qualifying veterans or their next of kin.

#### 2a. Provide an activity measure(s) for the program.

The Veterans Recognition Office determines all applicants meet the eligibility requirements, often using the Secretary of State's digitized Soldiers war records database for World War I and applicant's discharge documents (i.e. copies of military records, official documents, county records, obituaries, newspaper clippings, etc.).



# PROGRAM DESCRIPTION HB Section(s): 8.515

Program is found in the following core budget(s): Veterans Recognition

#### 2b. Provide a measure(s) of the program's quality.

Program Name: Veterans Recognition

Missouri National Guard



<sup>\*\*</sup>COVID-19 had a negative statistical impact across the mission set regarding all measures

#### VETERANS RECOGNITION PROGRAMS ESTABLISHED:

2000 Legislative Session - WWII Awards

2003 Legislative Session - Korean War Medallion

2006 Legislative session - Vietnam War Medallion

<sup>\*</sup>Operation Desert Shield/Desert Storm and Operation Iraqi Freedom/New Dawn Medals began distribution in early FY 19.

# Missouri National Guard Program Name: Veterans Recognition Program is found in the following core budget(s): Veterans Recognition Program