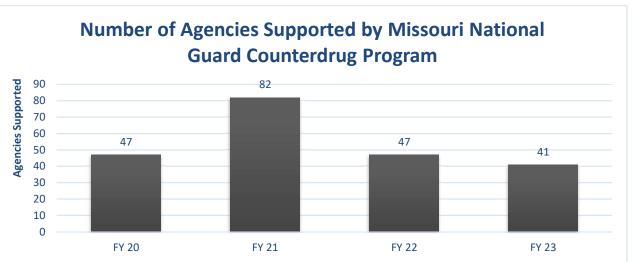

tion Service, and Mid-States Organized Crime Information Center.

#### This program supports the 5 major populous areas, in the state, including:

Kansas City

St. Louis

Springfield

Cape Girardeau

Central Missouri (Jefferson City/Columbia)

#### **PROGRAM DESCRIPTION**

Missouri National Guard HB Section(s): 8.500

Program Name: Missouri Counterdrug Program

Program is found in the following core budget(s): Adjutant General Administration

2a. Provide an activity measure(s) for the program.

#### Permissible Missions:

- Program Management
- Linguist Support
- Analyst Support
- Communications Support
- Engineer Support
- Subsurface/Diver Support
- Drug Demand Reduction Civil Operations
- Transportation Support
- Law Enforcement Agency Training
- Aerial Observation
- Ground Observation



#### 2b. Provide a measure(s) of the program's quality.



**Resourced Missions:** Requests for support that were accomplished

Unresourced Missions: Requests for support were received but due to weather, personnel, or lack of funds, Counterdrug was unable to support



#### PROGRAM DESCRIPTION Missouri National Guard HB Section(s): 8.500 Program Name: Missouri Counterdrug Program Program is found in the following core budget(s): Adjutant General Administration 2d. Provide a measure(s) of the program's efficiency. PROPERTY, WEAPON AND VEHICLE SEIZURES 700,500 600,500 500,500 400,500 300,500 200,500 100,500 500 FY 2020 FY 2021 FY 2022 FY 2023 ■ Arrests 1,336 2,186 2,284 2,552 \$22,400 \$512,500 \$130,800 \$614,100 ■ Property \$215,240 \$488,951 \$732,664 \$844,690 ■ Weapon ■ Vehicle \$1,2