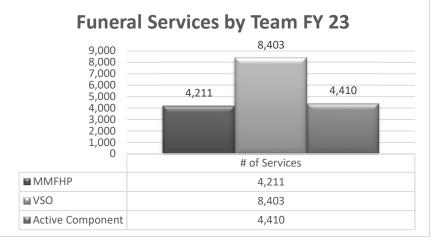

rt and retirees receive a 9 soldier detail. VSO support is used for Weapons Volley and / or Color Guard only upon request.

#### PROGRAM DESCRIPTION

Missouri National Guard HB Section(s): 8.505

Program Name: Missouri Military Funeral Honors Program (MMFHP)

Program is found in the following core budget(s): Missouri National Guard Trust Fund

- 2a. Provide an activity measure(s) for the program.
  - Missouri is the only state in the nation with both a state and federal mission.
  - Missouri Military Funeral Honors Director attends the National Guard Bureau Military Honors Conference annually. At the conference, the director is allotted a presentation period to provide guidance and best practice measures to all states on the Missouri state mission, and how this program is accomplished.







#### PROGRAM DESCRIPTION

Missouri National Guard HB Section(s): 8.505

Program Name: Missouri Military Funeral Honors Program (MMFHP)

Program is found in the following core budget(s): Missouri National Guard Trust Fund

#### 2b. Provide a measure(s) of the program's quality.



Funerals not provided were due to lack of staffing at the time requested

| PROGRAM DESCRIPTION                                                                  |                |       |  |
|--------------------------------------------------------------------------------------|----------------|-------|--|
| Missouri National Guard                                                              | HB Section(s): | 8.505 |  |
| Program Name: Missouri Military Funeral Honors Program (MMFHP)                       |