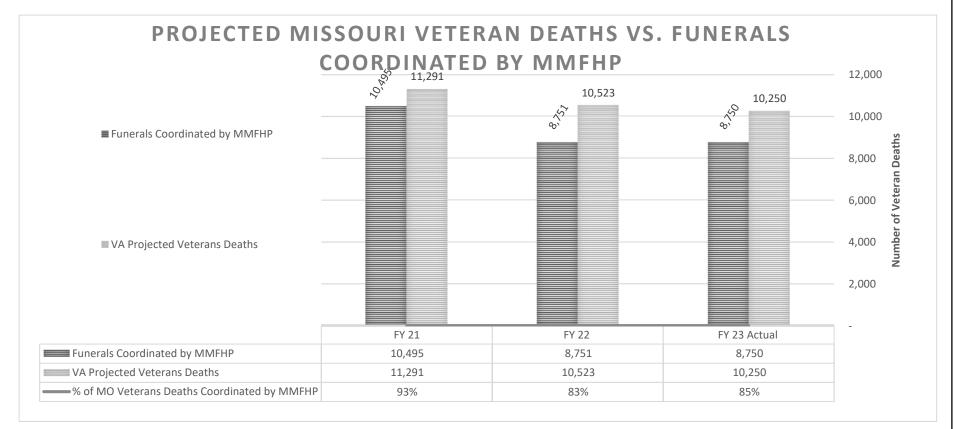

- Provide assistance to Missouri veterans requesting copies of their archived military records.
- Recruit quality soldiers by utilizing incentives for tuition assistance through both the Army and Air National Guard.
- Recognize and award veterans for active duty service, promoting veteran appreciation.
- Performing full military funeral honors to pay respect and to show the country's gratitude to those who, in times of war and peace, faithfully defended our nation.
- Provide trained and disciplined forces for domestic emergencies, such as COVID-19, floods, tornadoes, civil disturbances, winter storms, etc.
- Maintain properly trained and equipped units for prompt mobilization for war, national emergency, peacekeeping missions, and overseas contingency operations.