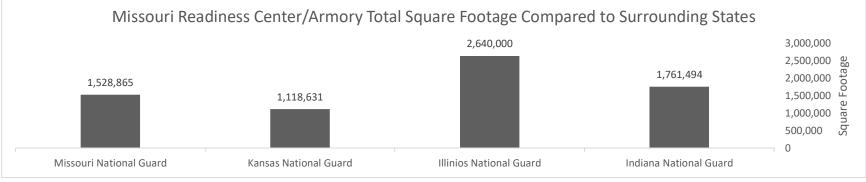

ound in the following core budget(s): AG Field Support

#### 2d. Provide a measure(s) of the program's efficiency.



- OTAG Housekeeping staff maintain 1,528,865 total sq. ft. across the state
- OTAG has 33 FTE maintaining 56 readiness centers across the state
- OTAG averages a 0.5 FTE at each readiness center

\*The Facilities Program - Personnel Allocation Standard (FP-PAS) summarizes the authorized federally reimbursed State Employees who work in support of the Facilities Program. The "Authorized Positions" are the unconstrained requirements, and not the funded positions. The Total Cost information is entered into the Annual Work Plan which NGB I&E (Installations and Environment) uses to build the budget plan. Currently there are 77 FP-PAS positions out of 848 authorized positions.





| PROGRAM DES                                                        | CRIPTION |                |       |
|--------------------------------------------------------------------|----------|----------------|-------|
| Missouri National Guard                                            |          | HB Section(s): | 8.520 |
| Program Name: Field Support                                        |          |                |       |
| Program is found in the following core budget(s): AG Field Support | ]        |                |       |

3. Provide actual expenditures for the prior three fiscal years and planned expenditures for the current fiscal year. (Note: Amounts do not include fringe benefit costs.)



#### 4. What are the sources of the "Other" funds?

N/A

#### 5. What is the authorizati