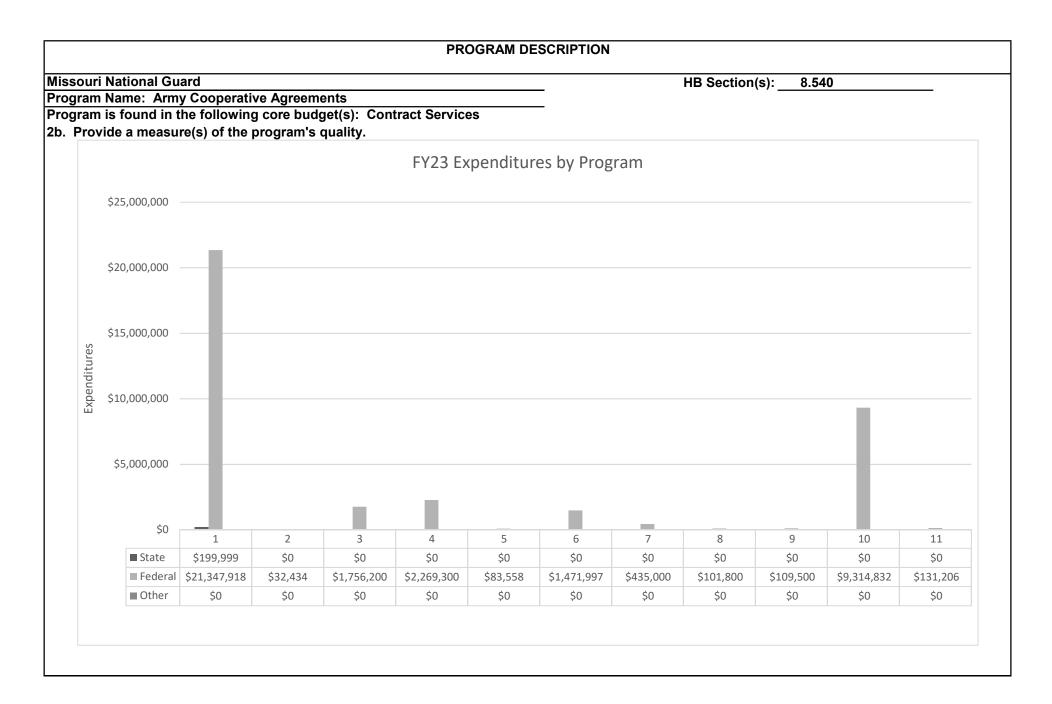

e performance of document management administrative services and assists in records management to include, receiving, storage, records holding area operations, cataloging, and retrieval.

**Aviation Maintenance (AVCRAD)/Appendix 1017** - Provides scheduled and unscheduled aircraft maintenance for the Army National Guard, repairs and overhauls aviation components, maintains a supply support activity for aviation class IX parts, and performs depot level work in order to maintain operational readiness levels of Army National Guard aircraft.

**Distance Learning/Appendix 1040** - Provides multiple distributed learning methods and technologies to improve the readiness of soldiers and units through the flexible delivery of standardized individual and collective training at the point of need.





#### PROGRAM DESCRIPTION

Missouri National Guard HB Section(s): 8.540

Program Name: Army Cooperative Agreements

Program is found in the following core budget(s): Contract Services

## 2d. Provide a measure(s) of the program's efficiency.

\*Due to joint federal and state interest in the defense of state and nation, agreements are required to focus and account for funds and equipment

\*Failure to properly fund the State's commitment will result in the loss of Federal funds and mission failure





#### PROGRAM DESCRIPTION

Missouri National Guard HB Section(s): 8.540

Program Name: Army Cooperative Agreements

Program is found in the following core budget(s): Contract Services



3. Provide actual expenditures for the prior three fiscal years and planned expenditures for the current f