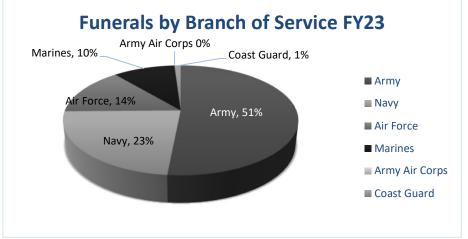

- Provide assistance to Missouri veterans requesting copies of their archived military records.
- Recruit quality soldiers by utilizing incentives for tuition assistance through both the Army and Air National Guard.
- Recognize and award veterans for active duty service, promoting veteran appreciation.
- Performing full military funeral honors to pay respect and to show the country's gratitude to those who, in times of war and peace, faithfully defended our nation.
- Provide trained and disciplined forces for domestic emergencies, such as COVID-19, floods, tornadoes, civil disturbances, winter storms, etc.
- Maintain properly trained and equipped units for prompt mobilization for war, national emergency, peacekeeping missions, and overseas contingency operations.