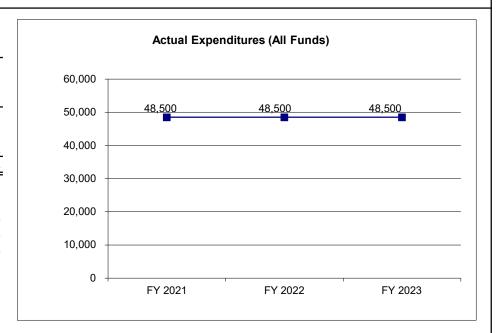

| 0                 | 0                      |
| Budget Authority (All Funds)                                | 48,500            | 48,500            | 48,500            | 48,500                 |
| Actual Expenditures (All Funds)                             | 48,500            | 48,500            | 48,500            | N/A                    |
| Unexpended (All Funds)                                      | 0                 | 0                 | 0                 | N/A                    |
| Unexpended, by Fund:<br>General Revenue<br>Federal<br>Other | 0<br>0<br>0       | 0<br>0<br>0       | 0<br>0<br>0       | N/A<br>N/A<br>N/A      |
|                                                             |                   |                   |                   |                        |



\*Current Year restricted amount is as of \_\_\_\_\_.

Reverted includes the statutory three percent reserve amount (when applicable).

Restricted includes any Governor's expenditure restrictions which remained at the end of the fiscal year (when applicable).

#### NOTES:

#### **CORE RECONCILIATION DETAIL**

### DEPT OF NATIONAL GUARD USS MISSOURI M&R

#### 5. CORE RECONCILIATION DETAIL

|                         | Budget<br>Class | FTE  | GR     | Federal | Other | Total  | E           |
|-------------------------|-----------------|------|--------|---------|-------|--------|-------------|
| TAFP AFTER VETOES       |                 |      |        |         |       |        |             |
|                         | EE              | 0.00 | 50,000 | 0       | 0     | 50,000 | )