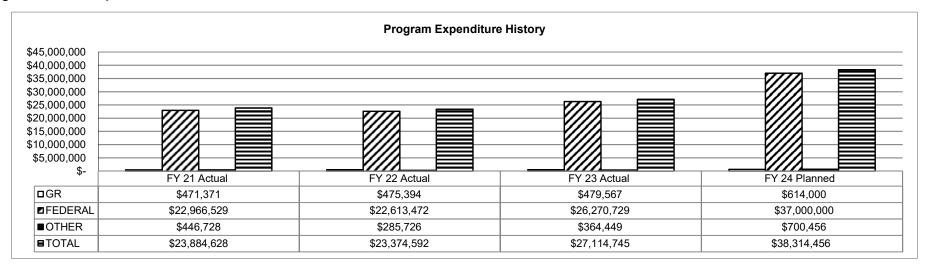

8.540

Program Name: Army Cooperative Agreements

Program is found in the following core budget(s): Contract Services

## 2d. Provide a measure(s) of the program's efficiency.

\*Due to joint federal and state interest in the defense of state and nation, agreements are required to focus and account for funds and equipment

\*Failure to properly fund the State's commitment will result in the loss of Federal funds and mission failure





#### PROGRAM DESCRIPTION

Missouri National Guard HB Section(s): 8.540

Program Name: Army Cooperative Agreements

Program is found in the following core budget(s): Contract Services



3. Provide actual expenditures for the prior three fiscal years and planned expenditures for the current fiscal year. (Note: Amounts do not include fringe benefit costs.)



| PROGRAM DES                                                                                                                                                                            | SCRIPTION                                                         |
|----------------------------------------------------------------------------------------------------------------------------------------------------------------------------------------|-------------------------------------------------------------------|
| Missouri National Guard                                                                                                                                                                | HB Section(s): 8.540                                              |
| Program Name: Army Cooperative