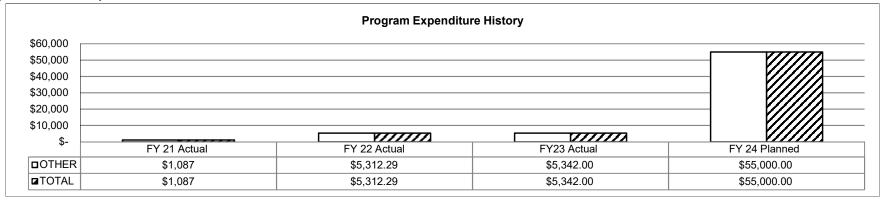

|

| PROGRAM DES                                                         | SCRIPTION                             |
|---------------------------------------------------------------------|---------------------------------------|
| Missouri National Guard                                             | HB Section(s): 8.525                  |
| Program Name: AG Armory Rentals                                     | · · · · · · · · · · · · · · · · · · · |
| Program is found in the following core budget(s): AG Armory Rentals | •                                     |

3. Provide actual expenditures for the prior three fiscal years and planned expenditures for the current fiscal year. (Note: Amounts do not include fringe benefit costs.)



4. What are the sources of the "Other " funds?

Rental fees charged for Armory Rentals

5. What is the authorization for this program, i.e., federal or state statute, etc.? (Include the federal program number, if applicable.)

RSMo 41.210 authorizes the Adjutant General to rent National Guard armories to the public and utilize funds collected to support the Missouri National Guard armory operations.

6. Are there federal matching requirements? If yes, please explain.

No federal matching requirement

7. Is this a federally mandated program? If yes, please explain.

No federal mandate

| Missouri National                          |            |              |           |          | Budget Unit 70                     | 040C    |              |            |         |
|----------------------