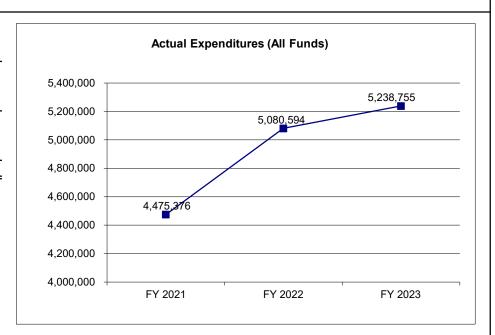

| 7,892,045         | 7,994,893         | 8,024,529              |
| Actual Expenditures (All Funds) | 4,475,376         | 5,080,594         | 5,238,755         | N/A                    |
| Unexpended (All Funds)          | 3,402,589         | 2,811,451         | 2,756,138         | N/A                    |
| Unexpended, by Fund:            |                   |                   |                   |                        |
| General Revenue                 | 44,462            | 97,678            | 1,733             | N/A                    |
| Federal                         | 0                 | 0                 | 0                 | N/A                    |
| Other                           | 3,358,127         | 2,713,773         | 2,754,405         | N/A                    |



\*Current Year restricted amount is as of \_\_\_\_\_.

Reverted includes the statutory three percent reserve amount (when applicable).

Restricted includes any Governor's expenditure restrictions which remained at the end of the fiscal year (when applicable).

#### NOTES:

#### **CORE RECONCILIATION DETAIL**

# DEPT OF NATIONAL GUARD NATIONAL GUARD TRUST FUND

#### 5. CORE RECONCILIATION DETAIL

|                         | Budget |       |           |         | <b>2</b> .11 |           |             |
|-------------------------|--------|-------|-----------|---------|--------------|-----------|-------------|
|                         | Class  | FTE   | GR        | Federal | Other        | Total     | E           |
| TAFP AFTER VETOES       |        |       |           |         |