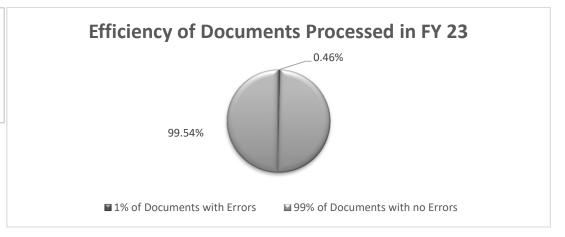

---------------------------|---------------------------------------|---|--|--|--|--|
| Missouri National Guard                                             | HB Section(s): 8.500                  | _ |  |  |  |  |
| Program Name: Administration                                        | · · · · · · · · · · · · · · · · · · · |   |  |  |  |  |
| Program is found in the following core budget(s): AG Administration | -                                     |   |  |  |  |  |
|                                                                     | ·                                     | _ |  |  |  |  |

#### 2d. Provide a measure(s) of the program's efficiency.

Measure: % of errors in documents processed

Base Target: Maintain 1% or less error rate

Stretch Target: Maintain 1% or less error rate and



### 3. Provide actual expenditures for the prior three fiscal years and planned expenditures for the current fiscal year. (Note: Amounts do not include fringe benefits costs)



| PROGRAM DESCRIPT                                                                                                                                                                                                                                                                      | ION                                      |                           |
|--------------------------------------------------------------------------------------------------------------------------------------------------------------------------------------------------------------------------------------------------------------------------