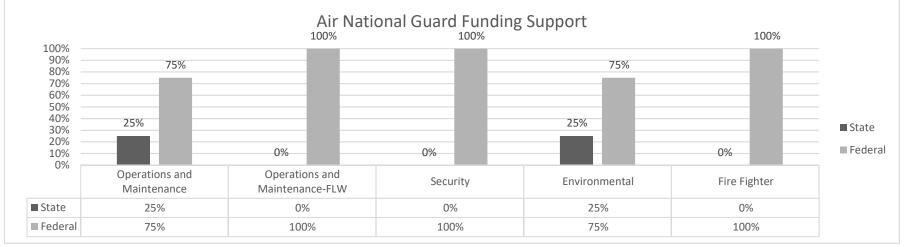

maintenance and/or preventive maintenance costs for buildings and systems listed in the USAF real property inventory detail list. Maintains the grounds, provides snow removal, and pest control.

**Environmental/Appendix 1022** - Environmental programs management includes three types of environmental actions: compliance/corrective projects, environmental services, and program management. Provides a safe environment for employees.

Security/Appendix 1023 - Provides a safe workplace by providing security to facilities, equipment and personal. Monitors fire and burglary alarms. Firefighters/Appendix 1024 - Provide federal support to the state military department for fire protection activities of the Air National Guard within the state.

## 2a. Provide an activity measure(s) for the program.



## PROGRAM DESCRIPTION

Missouri National Guard HB Section(s): 8.540

Program Name: Air National Guard Cooperative Agreements

Program is found in the following core budget(s): Contract Services

2b. Provide a measure(s) of the program's quality.

Expenditures for this program assist in the operations at Jefferson Barracks and St. Joseph.



### PROGRAM DESCRIPTION Missouri National Guard HB Section(s): 8.540 Program Name: Air National Guard Cooperative Agreements Program is found in the following core budget(s): Contract Services 2c. Provide a measure(s) of the program's impact. Cooperative Agreements are in place to ensure the Actual Airmen Strength training sites are safe, clean, and provide for the needs of each unit to conduct the training needed to be prepared for the next mission.