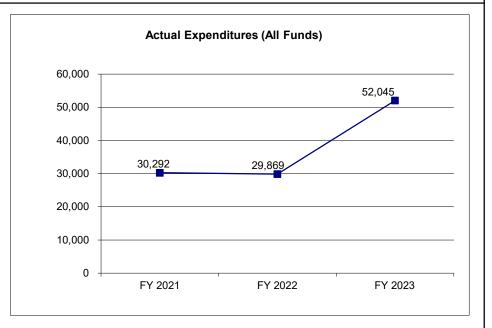

| 29,869            | 52,045            | N/A                    |
| Unexpended (All Funds)          | 14                | 437               | 18,256            | N/A                    |
| Unexpended, by Fund:            |                   |                   |                   |                        |
| General Revenue                 | 14                | 437               | 18,256            | N/A                    |
| Federal                         | 0                 | 0                 | 0                 | N/A                    |
| Other                           | 0                 | 0                 | 0                 | N/A                    |
|                                 |                   |                   |                   |                        |



Reverted includes the statutory three percent reserve amount (when applicable).

Restricted includes any Governor's expenditure restrictions which remained at the end of the fiscal year (when applicable).

#### NOTES:

<sup>\*</sup>Current Year restricted amount is as of \_\_\_\_\_.

## **CORE RECONCILIATION DETAIL**

## DEPT OF NATIONAL GUARD A G AIR SEARCH & RESCUE

## 5. CORE RECONCILIATION DETAIL

|                         | Budget<br>Class | FTE  | GR     | Federal | Other | Total | E              |
|-------------------------|-----------------|------|--------|---------|-------|-------|----------------|
| TAFP AFTER VETOES       |                 |      |        |         |       |       |                |
|                         | EE              | 0.00 | 41,243 | 0       | 0