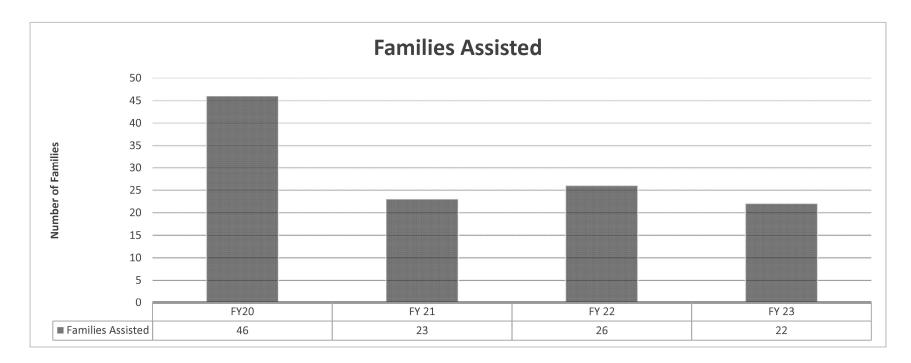

mbers and their families and an undetermined number of Missouri Armed Forces Reservists and their families.
- \* Packets denied are for lack of sufficient documentation or did not meet eligibility requirements.

Missouri National Guard HB Section(s): 8.530

Program Name: Missouri Military Family Relief Fund

Program is found in the following core budget(s): Missouri Military Family Relief Fund

#### 2b. Provide a measure(s) of the program's quality.



<sup>\*\*</sup>COVID-19 had a negative statistical impact across the mission set regarding all measures.

Missouri National Guard HB Section(s): 8.530

Program Name: Missouri Military Family Relief Fund

Program is found in the following core budget(s): Missouri Military Family Relief Fund

2c. Provide a measure(s) of the program's impact.



| PROGRAM DESCRIPTION |
|---------------------|
|                     |

Missouri National Guard HB Section(s): 8.530

Program Name: Missouri Military Family Relief Fund

Program is found in the following core budget(s): Missouri Military Family Relief Fund

- 2d. Provide a measure(s) of the program's efficiency.
  - \* Since the inception of the program in 2006, the Missouri Military Family Relief Fund has assisted 384 military members and their families providing over \$960,551 in emergency grants and financial assistance.
  - \* Military families in need and who qualify, receive a maximum of \$3,000 to assist when experiencing financial hardship.
  - \* Subject to appropriation, existing processes ensure only the families most in need are given priority in funding.
- 3. Provide actual