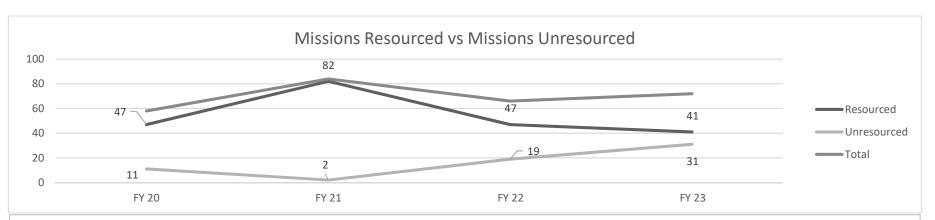

nter.

#### This program supports the 5 major populous areas, in the state, including:

Kansas City

St. Louis

Springfield

Cape Girardeau

Central Missouri (Jefferson City/Columbia)

#### **PROGRAM DESCRIPTION**

Missouri National Guard HB Section(s): 8.500

Program Name: Missouri Counterdrug Program

Program is found in the following core budget(s): Adjutant General Administration

2a. Provide an activity measure(s) for the program.

#### Permissible Missions:

- Program Management
- Linguist Support
- Analyst Support
- Communications Support
- Engineer Support
- Subsurface/Diver Support
- Drug Demand Reduction Civil Operations
- Transportation Support
- Law Enforcement Agency Training
- Aerial Observation
- Ground Observation



#### 2b. Provide a measure(s) of the program's quality.



**Resourced Missions:** Requests for support that were accomplished

Unresourced Missions: Requests for support were received but due to weather, personnel, or lack of funds, Counterdrug was unable to support



#### PROGRAM DESCRIPTION Missouri National Guard HB Section(s): 8.500 Program Name: Missouri Counterdrug Program Program is found in the following core budget(s): Adjutant General Administration 2d. Provide a measure(s) of the program's efficiency. PROPERTY, WEAPON AND VEHICLE SEIZURES 700,500 600,500 500,500 400,500 300,500 200,500 100,500 500 FY 2020 FY 2021 FY 2022 FY 2023 ■ Arrests 1,336 2,186 2,284 2,552 \$22,400 \$512,500 \$130,800 \$614,100 ■ Property \$215,240 \$488,951 \$732,664 \$844,690 ■ Weapon ■ Vehicle \$1,216,500 \$1,052,500 \$2,169,800 \$4,719,050 **Drug and Curre