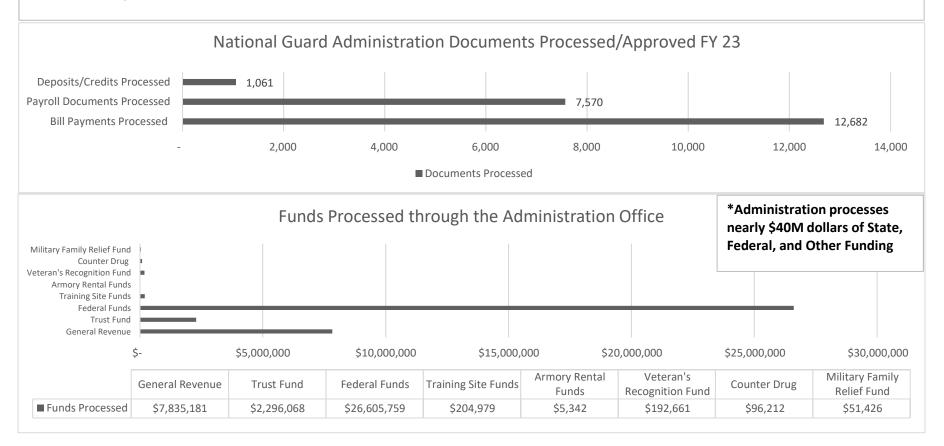

ion                                        |                      |  |
| Program is found in the following core budget(s): AG Administration |                      |  |

2a. Provide an activity measure(s) for the program.

It is the reponsibility of the Office of the Adjutant General state employees to support the mission and ensure Soldier and Airmen obtain a "Culture of Readiness"

- ❖ State Employees provide a constant and sustained 'Home strength' allowing continuity in everyday operations.
- ❖ Office of the Adjutant General supports 56 Readiness Centers/Armories and 41 State National Guard Programs.
- The documents processed support the necessary office supplies, training and travel, accounts payable/receivable and employees necessary to sustain the operations of the National Guard.



| PROGRAM DES                                                         | SCRIPTION      |       |
|---------------------------------------------------------------------|----------------|-------|
| Missouri National Guard                                             | HB Section(s): | 8.500 |
| Program Name: Administration                                        |                |       |
| Program is found in the following core budget(s): AG Administration | -              |       |

#### 2b. Provide a measure(s) of the program's quality.

The Administration office processes over 24,000 documents annually.

Current Measure: Document processing time

Base Target: Average a 5 day turnaround on documents processed

**Currently, Average Document Processing** Time is 4.75 days



| PROGRAM DES