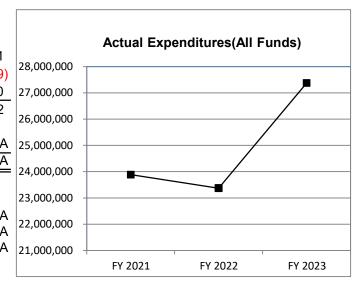

161  |
| Less Reverted (All Funds)      | (14,579)   | (14,718)   | (16,361)   | (18,439)    |
| Less Restricted (All Funds)*   | 0          | 0          | 0          | 0           |
| Budget Authority (All Funds)   | 31,593,549 | 33,446,867 | 35,505,600 | 38,317,722  |
| Actual Expenditures(All Funds) | 23,884,628 | 23,374,595 | 27,374,539 | N/A         |
| Unexpended (All Funds)         | 7,708,921  | 10,072,272 | 8,131,061  | N/A         |
| Unexpended, by Fund:           |            |            |            |             |
| General Revenue                | 8          | 509        | 343        | N/A         |
| Federal                        | 7,459,964  | 9,661,597  | 7,797,838  | N/A         |
| Other                          | 248,949    | 410,169    | 332,880    | N/A         |



Reverted includes the statutory three percent reserve (when applicable).

Restricted includes any Governor's expenditure restriction which remained at the end of the fiscal year (when applicable).

#### NOTES:

<sup>\*</sup>Current Year restricted amount is as of \_\_\_\_.

#### **CORE RECONCILIATION DETAIL**

# DEPT OF NATIONAL GUARD CONTRACT SERVICES

#### 5. CORE RECONCILIATION DETAIL

|                   |       |        | Budget<br>Class | FTE    | GR      | Federal    | Other   | Total      | ı |
|-------------------|-------|--------|-----------------|--------|---------|------------|---------|------------|---|
| TAFP AFTER VETOR  | =0    |        | -               |        |         |            |         |            |   |
| IAFF AFIER VETO   | _3    |        | PS              | 3