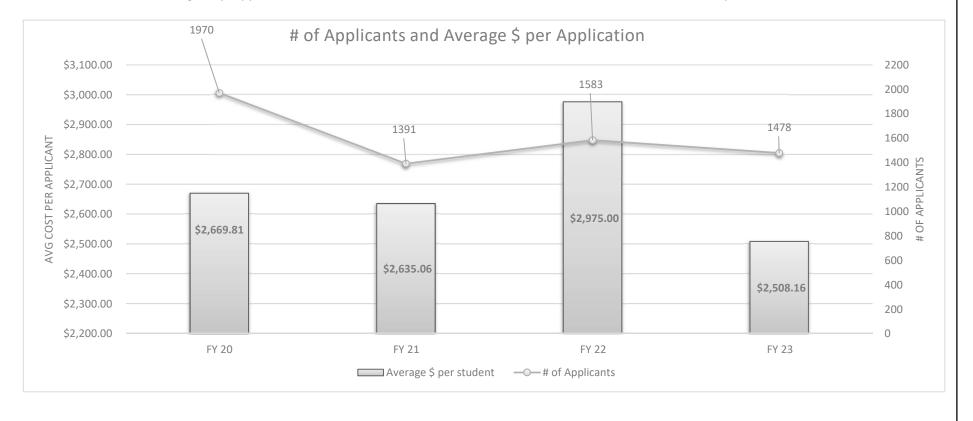

nal Guard Trust Fund |                      |
|                                                                             |                      |

2d. Provide a measure(s) of the program's efficiency.

#### Program managers certify that each service member is/has:

- 1. In good standing and has participated satisfactory in required training;
- 2. A citizen or a permanent resident of the United States;
- 3. Not previously received a bachelor's degree from an accredited postsecondary institution;
- 4. Enrolled, or has been accepted for enrollment, as a full-time or part-time undergraduate student in an approved private or public institution;
- 5. Maintains academic eligibility (applicants must maintain a cumulative GPA of at least a 2.5 on a 4.0 scale, or an equivalent on other scales.)



| PROGRAM DES                                                                 | CRIPTION       |       |  |
|-----------------------------------------------------------------------------|----------------|-------|--|
| Missouri National Guard                                                     | HB Section(s): | 8.505 |  |
| Program Name: State Educational Assistance Program                          | <u>2</u>       |       |  |
| Program is found in the following core budget(s): National Guard Trust Fund |                |       |  |

3. Provide actual expenditures for the prior three fiscal years and planned expenditures for the current fiscal year. (Note: Amounts do not include fringe benefit costs.)



4. What are the sources of the "Other" funds?

**Gaming Commission Fund** 

5. What