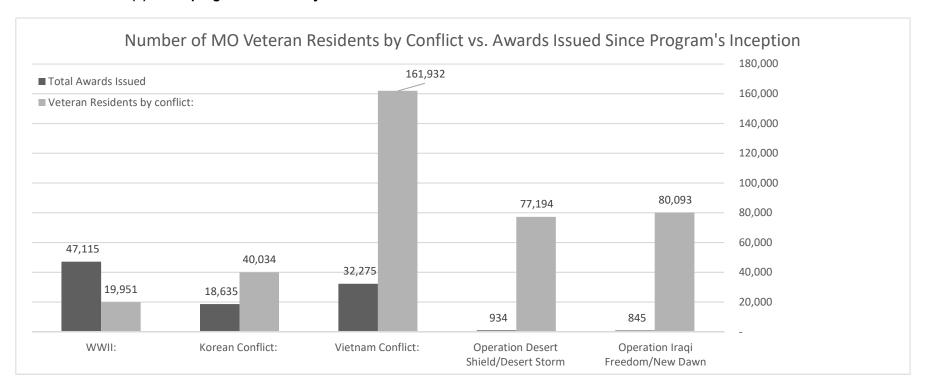

guard.ngb.mil/resources/veteran-awards
- Mail or Fax the completed application and support documents to the Veterans Recognition Program

| PROGRAM DES                                                            | SCRIPTION            |  |
|------------------------------------------------------------------------|----------------------|--|
|                                                                        |                      |  |
| Missouri National Guard                                                | HB Section(s): 8.515 |  |
| Program Name: Veterans Recognition                                     |                      |  |
| Program is found in the following core hudget(s): Veterans Recognition |                      |  |

2d. Provide a measure(s) of the program's efficiency.



| PROGRAM DESCR                                                          | RIPTION              |
|------------------------------------------------------------------------|----------------------|
| Missouri National Guard                                                | HB Section(s): 8.515 |
| Program Name: Veterans Recognition                                     | · ,                  |
| Program is found in the following core budget(s): Veterans Recognition |                      |

3. Provide actual expenditures for the prior three fiscal years and planned expenditures for the current fiscal year. (Note: Amounts do not include fringe benefit costs.)



#### 4. What are the sources of the "Other " funds?

Veterans Commission Capital Improvement Trust Fund. 42.300: payment of Missouri