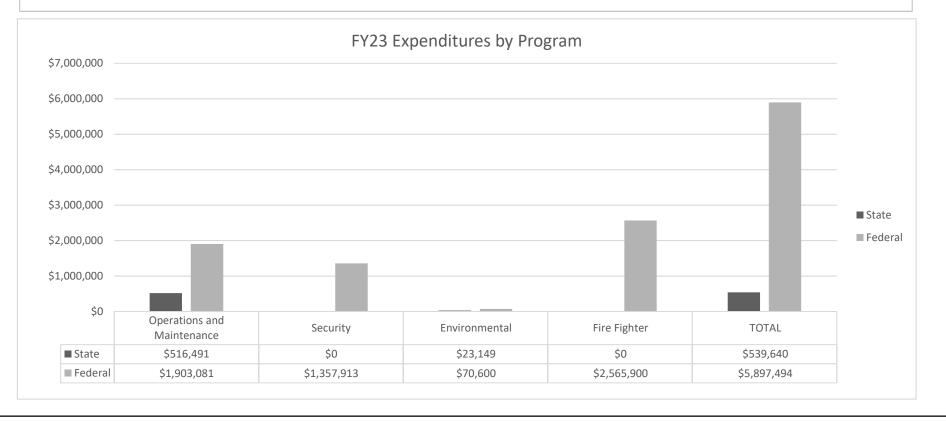

nvironmental services, and program management. Provides a safe environment for employees.

Security/Appendix 1023 - Provides a safe workplace by providing security to facilities, equipment and personal. Monitors fire and burglary alarms. Firefighters/Appendix 1024 - Provide federal support to the state military department for fire protection activities of the Air National Guard within the state.

## 2a. Provide an activity measure(s) for the program.



## PROGRAM DESCRIPTION

Missouri National Guard HB Section(s): 8.540

Program Name: Air National Guard Cooperative Agreements

Program is found in the following core budget(s): Contract Services

2b. Provide a measure(s) of the program's quality.

Expenditures for this program assist in the operations at Jefferson Barracks and St. Joseph.



### PROGRAM DESCRIPTION Missouri National Guard HB Section(s): 8.540 Program Name: Air National Guard Cooperative Agreements Program is found in the following core budget(s): Contract Services 2c. Provide a measure(s) of the program's impact. Cooperative Agreements are in place to ensure the Actual Airmen Strength training sites are safe, clean, and provide for the needs of each unit to conduct the training needed to be prepared for the next mission. 2350 2304 2300 2253 2250 # of Airmen 2200 2150 2150 2109 2100 2050 2000 FY 20 FY 21 FY 22 FY 23 State Fiscal Year Air National Guard Strength

| PROGRAM DES                                                         | CRIPTION             |
|---------------------------------------------------------------------|----------------------|
|