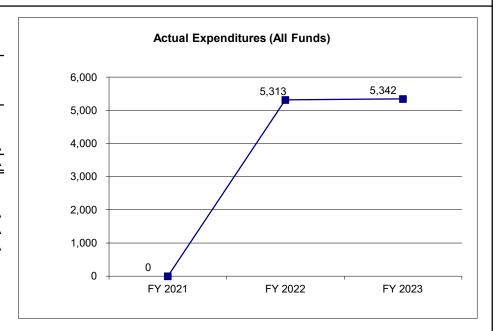

| 0                | 0                | 0                | 0                 |
| Less Restricted (All Funds)*                                | 0                | 0                | 0                | 0                 |
| Budget Authority (All Funds)                                | 55,000           | 55,000           | 55,000           | 55,000            |
| Actual Expenditures (All Funds)                             | 0                | 5,313            | 5,342            | N/A               |
| Unexpended (All Funds)                                      | 55,000           | 49,687           | 49,658           | N/A               |
| Unexpended, by Fund:<br>General Revenue<br>Federal<br>Other | 0<br>0<br>55,000 | 0<br>0<br>49,687 | 0<br>0<br>49,658 | N/A<br>N/A<br>N/A |



\*Current Year restricted amount is as of \_\_\_\_\_.

Reverted includes the statutory three percent reserve amount (when applicable).

Restricted includes any Governor's expenditure restrictions which remained at the end of the fiscal year (when applicable).

#### NOTES:

#### **CORE RECONCILIATION DETAIL**

# DEPT OF NATIONAL GUARD A G ARMORY RENTALS

#### 5. CORE RECONCILIATION DETAIL

|                         | Budget<br>Class | FTE  | GR | Federal | Other  | Total  | E           |
|-------------------------|-----------------|------|----|---------|--------|--------|-------------|
| TAFP AFTER VETOES       |                 |      |    |         |        |        |             |
|                         | EE              | 0.00 | 0  | 0       | 55,000 | 55,000 | )           |
|