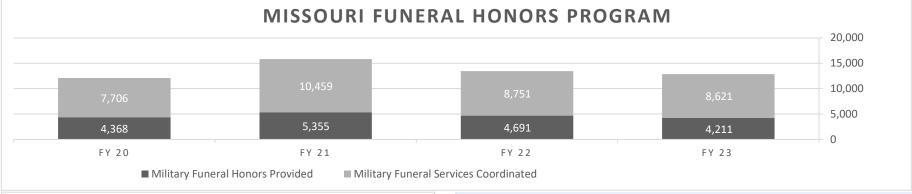

port and retirees receive a 9 soldier detail. VSO support is used for Weapons Volley and / or Color Guard only upon request.

#### PROGRAM DESCRIPTION

Missouri National Guard HB Section(s): 8.505

Program Name: Missouri Military Funeral Honors Program (MMFHP)

Program is found in the following core budget(s): Missouri National Guard Trust Fund

- 2a. Provide an activity measure(s) for the program.
  - Missouri is the only state in the nation with both a state and federal mission.
  - Missouri Military Funeral Honors Director attends the National Guard Bureau Military Honors Conference annually. At the conference, the director is allotted a presentation period to provide guidance and best practice measures to all states on the Missouri state mission, and how this program is accomplished.







#### PROGRAM DESCRIPTION

Missouri National Guard HB Section(s): 8.505

Program Name: Missouri Military Funeral Honors Program (MMFHP)

Program is found in the following core budget(s): Missouri National Guard Trust Fund

#### 2b. Provide a measure(s) of the program's quality.



Funerals not provided were due to lack of staffing at the time requested

| PROGRAM DESCRIPTION                                                                  |                |       |  |
|--------------------------------------------------------------------------------------|----------------|-------|--|
| Missouri National Guard                                                              | HB Section(s): | 8.505 |  |
| Program Name: Missouri Military Funeral Honors Program (MMFHP)                       |