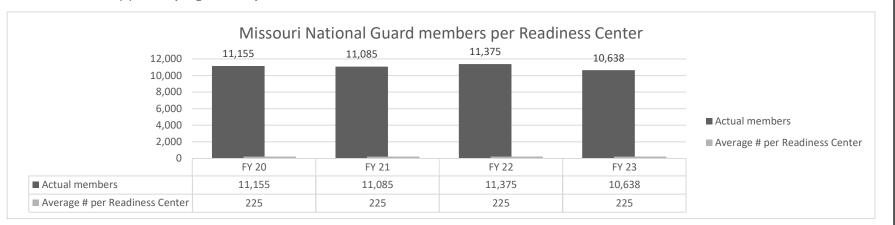

nal Guard and state of Missouri
- \* Each soldier increases the amount of Federal funds that come to the state





Fuel and Utilities for the 56 Readiness Centers/Armories are always increasing. In FY 23, Fuel and Utilities alone cost over \$ 1 million in state funds.



| PROGRAM DESCRIF                                                    | PTION                |
|--------------------------------------------------------------------|----------------------|
| Missouri National Guard                                            | HB Section(s): 8.520 |
| Program Name: Field Support                                        |                      |
| Program is found in the following core budget(s): AG Field Support |                      |

#### 2c. Provide a measure(s) of the program's impact.



**The State Mission**: is to provide trained and disciplined forces for domestic emergencies or as otherwise required by state law under the authority of the governor. Our role has expanded since 9/11, with Guard members continually serving around the world and around our country helping during floods, tornadoes, civil disturbances, winter storms, hurricane responses, and most recently, the COVID-19 pandemic; that stateside mission is still a major part of what we do.

**The Federal Mission**: is to maintain properly trained and equipped units for prompt mobilization for war, national emergency, or as otherwise directed by the president. Missouri National Guard members must always be ready for any mission from the president, including peacekeeping missions and overseas contingency operat