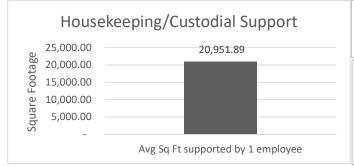

erving around the world and around our country helping during floods, tornadoes, civil disturbances, winter storms, hurricane responses, and most recently, the COVID-19 pandemic; that stateside mission is still a major part of what we do.

**The Federal Mission**: is to maintain properly trained and equipped units for prompt mobilization for war, national emergency, or as otherwise directed by the president. Missouri National Guard members must always be ready for any mission from the president, including peacekeeping missions and overseas contingency operations.

#### PROGRAM DESCRIPTION

Missouri National Guard HB Section(s): 8.520

Program Name: Field Support

Program is found in the following core budget(s): AG Field Support

#### 2d. Provide a measure(s) of the program's efficiency.



- OTAG Housekeeping staff maintain 1,528,865 total sq. ft. across the state
- OTAG has 33 FTE maintaining 56 readiness centers across the state
- OTAG averages a 0.5 FTE at each readiness center

\*The Facilities Program - Personnel Allocation Standard (FP-PAS) summarizes the authorized federally reimbursed State Employees who work in support of the Facilities Program. The "Authorized Positions" are the unconstrained requirements, and not the funded positions. The Total Cost information is entered into the Annual Work Plan which NGB I&E (Installations and Environment) uses to build the budget plan. Currently there are 77 FP-PAS positions out of 848 authorized positions.





| PROGRAM DES                                                        | CRIPTION |                |       |
|------