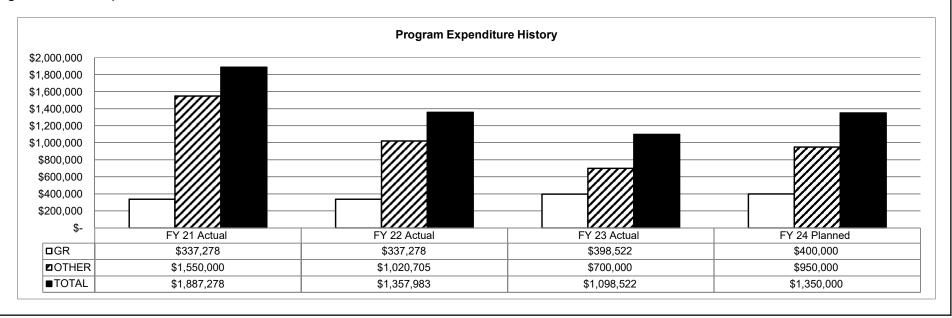

Guard Trust Fund |                |       |  |

- 2c. Provide a measure(s) of the program's impact.
  - Missouri Military Funeral Honors has provided over 191,992 military funeral services since the program's inception in 1999.
  - On average, since 2015, Missouri's Military Funeral Honor's program has coordinated more than 75% of Missouri's deceased veterans funerals for all branches of service.





#### PROGRAM DESCRIPTION

Missouri National Guard HB Section(s): 8.505

Program Name: Missouri Military Funeral Honors Program (MMFHP)

Program is found in the following core budget(s): Missouri National Guard Trust Fund

3. Provide actual expenditures for the prior three fiscal years and planned expenditures for the current fiscal year. (Note: Amounts do not include fringe benefit costs.)



| PROGRAM DESC                                                   | RIPTION        |       |
|----------------------------------------------------------------|----------------|-------|
|                                                                |                |       |
| Missouri National Guard                                        | HB Section(s): | 8.505 |
| Program Name: Missouri Military Funeral Honors Program (MMFHP) |                | _     |

Program is found in the following core budget(s): Missouri National Guard Trust Fund

4. What are the sources of the "Other" funds?

**Gaming Commission Fund** 

5. What is the authorization for this program, i.e., federal or state statute, etc.? (Include the federal program number, if applicable.)

RSMo 41.958: When requested by the c