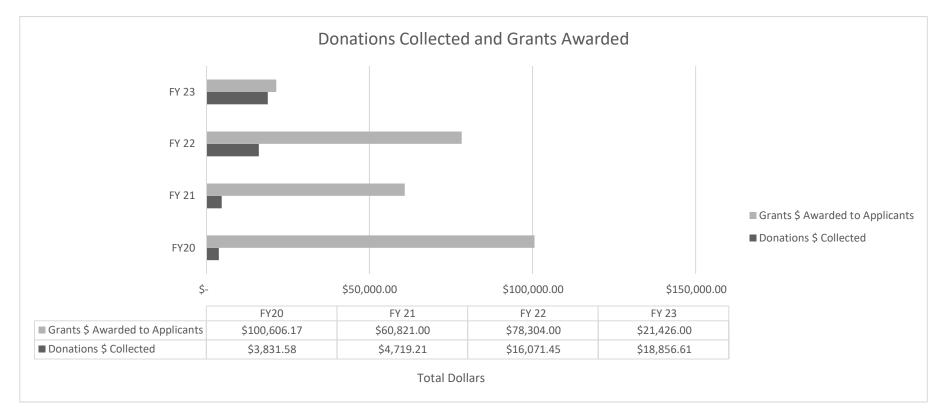

cial hardship grants to families of persons who are members of the Missouri National Guard as well as Missouri residents who are members of the Reserves of the Armed Forces of the United States.

#### 2a. Provide an activity measure(s) for the program.



- \*Available to support the emergency financial needs of nearly 11,000 National Guard members and their families and an undetermined number of Missouri Armed Forces Reservists and their families.
- \* Packets denied are for lack of sufficient documentation or did not meet eligibility requirements.

Missouri National Guard HB Section(s): 8.530

Program Name: Missouri Military Family Relief Fund

Program is found in the following core budget(s): Missouri Military Family Relief Fund

#### 2b. Provide a measure(s) of the program's quality.



<sup>\*\*</sup>COVID-19 had a negative statistical impact across the mission set regarding all measures.

Missouri National Guard HB Section(s): 8.530

Program Name: Missouri Military Family Relief Fund

Program is found in the following core budget(s): Missouri Military Family Relief Fund

2c. Provide a measure(s) of the program's impact.



| PROGRAM DESCRIPTION |
|---------------------|
|                     |

Missouri National Guard HB Section(s): 8.530

Program Name: Missouri Military Family Relief Fund

Program is found in the following core budget(s): Missouri Military Family Relief Fund

- 2d. Provide a measure(s) of the program's efficiency.
  - \* Since the inception of the program in 2006, the Missouri Military Family Relief Fund has assisted 384 military members and their fa