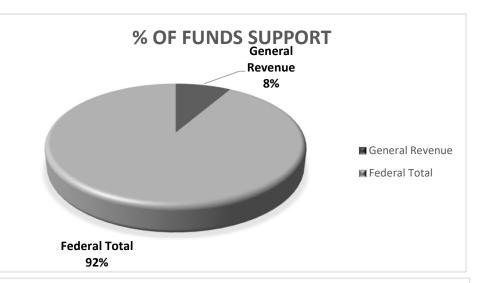

|                      |
| Missouri National Guard                                             | HB Section(s): 8.540 |
| Program Name: Air National Guard Cooperative Agreements             |                      |
| Program is found in the following core budget(s): Contract Services |                      |

#### 2d. Provide a measure(s) of the program's efficiency.

- \*Due to joint federal and state interest in the defense of state and nation, agreements are required to focus and account for funds and equipment
- \*Failure to properly fund the state's commitment will result in the loss of federal funds and mission failure
- \*Air National Guard operates with 4 cooperative agreements with the potential for more programs







| PROGRAM DES                                                         | SCRIPTION            |
|---------------------------------------------------------------------|----------------------|
| Missouri National Guard                                             | HB Section(s): 8.540 |
| Program Name: Air National Guard Cooperative Agreements             |                      |
| Program is found in the following core budget(s): Contract Services | •                    |

3. Provide actual expenditures for the prior three fiscal years and planned expenditures for the current fiscal year. (Note: Amounts do not include fringe benefit costs.)



#### 4. What are the sources of the "Other " funds?

N/A

## 5. What is the authorization for this program, i.e., federal or state statute, etc.?