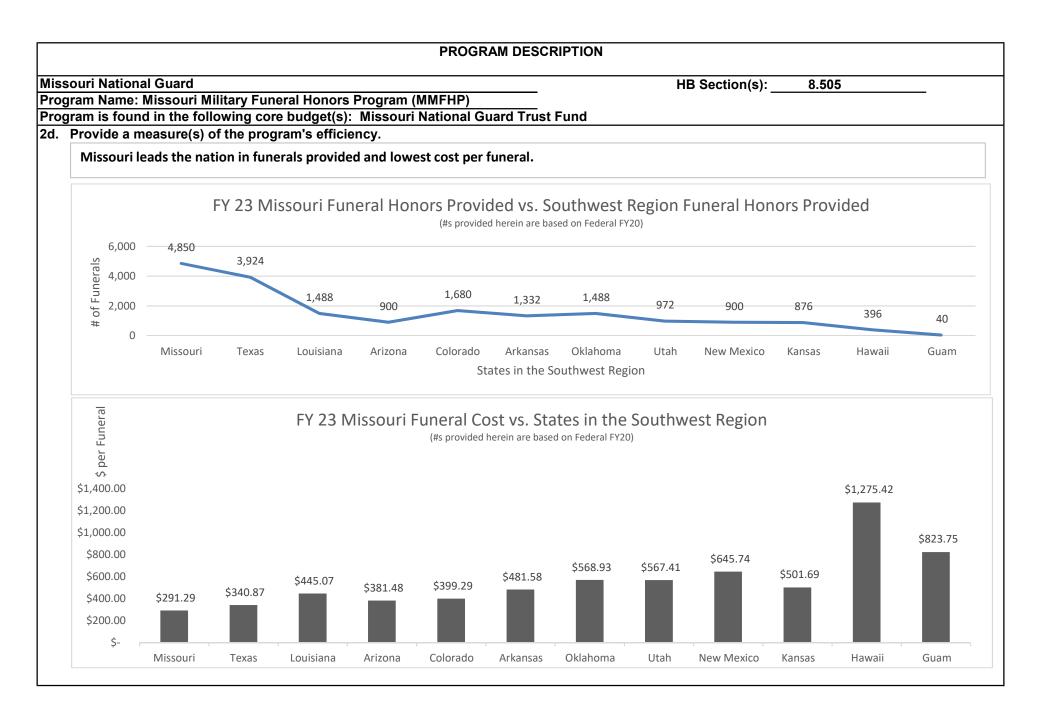

- Provide assistance to Missouri veterans requesting copies of their archived military records.
- Recruit quality soldiers by utilizing incentives for tuition assistance through both the Army and Air National Guard.
- Recognize and award veterans for active duty service, promoting veteran appreciation.
- Performing full military funeral honors to pay respect and to show the country's gratitude to those who, in times of war and peace, faithfully defended our nation.
- Provide trained and disciplined forces for domestic emergencies, such as COVID-19, floods, tornadoes, civil disturbances, winter storms, etc.
- Maintain properly trained and equipped units for prompt mobilization for war, national emergency, peacekeeping missions, and overseas contingency operations.