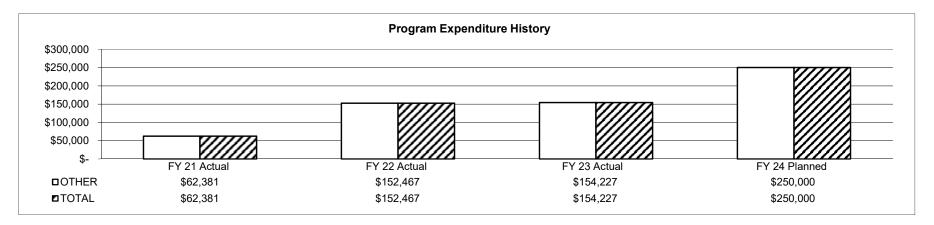

the following core hudget(s): Veterans Recognition |                      |  |

2d. Provide a measure(s) of the program's efficiency.



| PROGRAM DESCR                                                          | RIPTION              |
|------------------------------------------------------------------------|----------------------|
| Missouri National Guard                                                | HB Section(s): 8.515 |
| Program Name: Veterans Recognition                                     | · ,                  |
| Program is found in the following core budget(s): Veterans Recognition |                      |

3. Provide actual expenditures for the prior three fiscal years and planned expenditures for the current fiscal year. (Note: Amounts do not include fringe benefit costs.)



#### 4. What are the sources of the "Other " funds?

Veterans Commission Capital Improvement Trust Fund. 42.300: payment of Missouri National Guard and Missouri veterans commission expenses associated with providing medals, medallions and certificates in recognition of service in the Armed Forces of the United States in accordance with campaigns identified in sections 42.170 to 42.315. .

5. What is the authorization for this program, i.e., federal or state statute, etc.? (Include the federal program number, if applicable.)

RSMo 42.175: The adjutant general shall determine as expeditiously as possible the persons who are entitled to a medallion, medal and a certificate pursuant to sections 42.170 - 42.315.

6. Are there federal matching requirements? If yes, please explain.

No federal