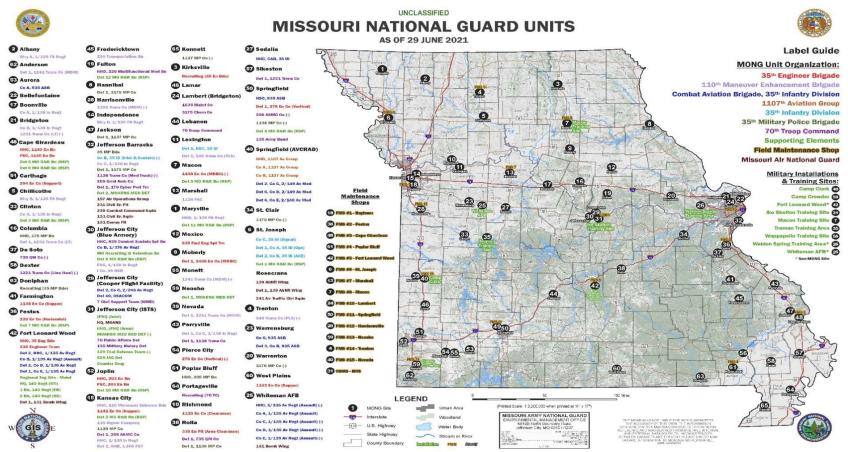

nt General to support Missouri Military Forces Programs.

#### 2a. Provide an activity measure(s) for the program.



#### 2b. Provide a measure(s) of the program's quality.

During state emergencies, the armories are operational staging areas, warming stations, and temporary housing shelters. State, county, and local entities utilize the space available, including but not limited to MO Highway Patrol training and driving testing, Department of Corrections, Department of Health Senior Services, Red Cross, Department of Natural Resources, VFW meetings, and Voting for Government Flections.

Missouri National Guard HB Section(s): 8.525

**Program Name: AG Armory Rentals** 

Program is found in the following core budget(s): AG Armory Rentals

2c. Provide a measure(s) of the program's impact.



Missouri residents have the opportunity to rent the Missouri National Guard Armories for a variety of events, office space or alternative classroom space.

|                       |                                      |                     | <del>.</del>         |
|-----------------------|--------------------------------------|---------------------|----------------------|
|                       |                                      | PROGRAM DESCRIPTION | I                    |
| Misseywi National Co. | and                                  |                     | UD 0 (1 ( ) 0 505    |
| Missouri National Gu  | ard                                  |                     | HB Section(s): 8.525 |
| Program Name: AG A    | rmory Rentals                        |                     |