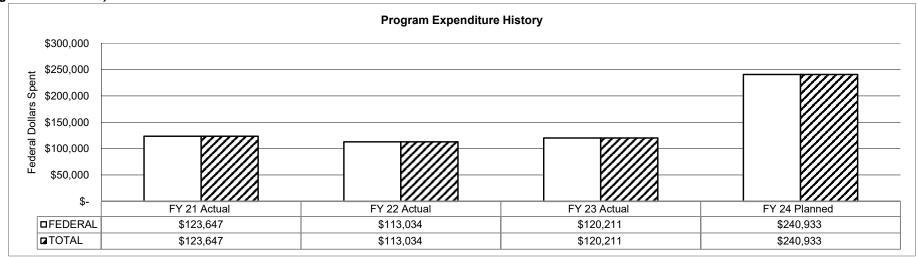

eizures

\$64,014,127

\$72,077,179

|                                                      | PROGRAM DESCRIPTI              | ON             |       |  |
|------------------------------------------------------|--------------------------------|----------------|-------|--|
| Missouri National Guard                              |                                | HB Section(s): | 8.500 |  |
| Program Name: Missouri Counterdrug Program           |                                | · · · <u>-</u> |       |  |
| Program is found in the following core hudget(s): Ac | diutant General Administration |                |       |  |

3. Provide actual expenditures for the prior three fiscal years and planned expenditures for the current fiscal year. (Note: Amounts do not include fringe benefit costs.)



#### 4. What are the sources of the "Other " funds?

N/A

#### 5. What is the authorization for this program, i.e., federal or state statute, etc.? (Include the federal program number, if applicable.)

TITLE 32, USC Section 502(f) Authorizes support of operations or missions undertaken by the member's unit at the request of the President or Secretary of Defense. TITLE 32 USC Section 112 sets up the National Guard Counterdrug program funded by Congress. The program funding is fenced, meaning the funding must be used in the Counterdrug program as approved pursuant to Section 112.

### 6. Are there federal matching requirements? If yes, please explain.

No federal matching requirements

### 7. Is this a federally mandated program? If yes, please explain.

Yes. Authorized and controlled unde