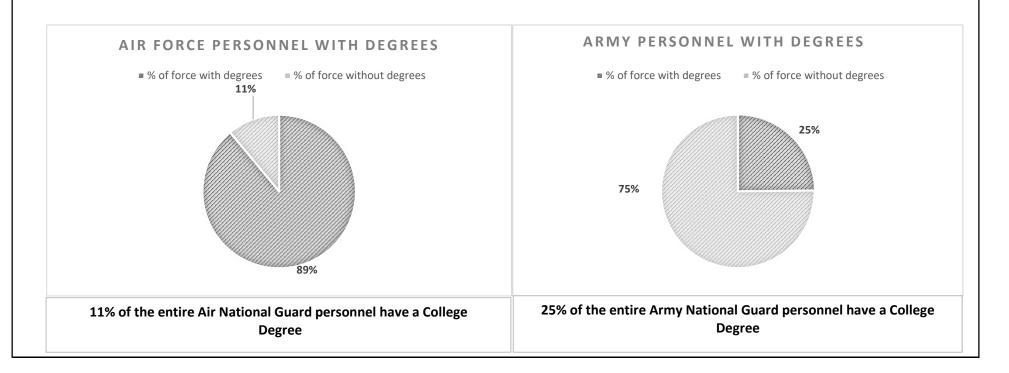

8.505 |
| Program Name: State Educational Assistance Program                          |                      |
| Program is found in the following core budget(s): National Guard Trust Fund |                      |
|                                                                             |                      |

#### 2b. Provide a measure(s) of the program's quality.

Quality can be seen beyond the service members' military career and into the civilian workforce. Retention of highly educated and experienced soldiers and airmen is integral for the future leaders of the Missouri National Guard and is a tremendous investment in the state's future. As a result of a higher educated populace, outside employers look to the Missouri National Guard for future business endeavors and expertise.





| PROGRAM DES                                                                 | SCRIPTION            |
|-----------------------------------------------------------------------------|----------------------|
| Missouri National Guard                                                     | HB Section(s): 8.505 |
| Program Name: State Educational Assistance Program                          |                      |
| Program is found in the following core budget(s): National Guard Trust Fund |                      |
|                                                                             |                      |

2d. Provide a measure(s) of the program's efficiency.

#### Program managers certify that each service member is/has:

- 1. In good standing and has participated satisfactory in