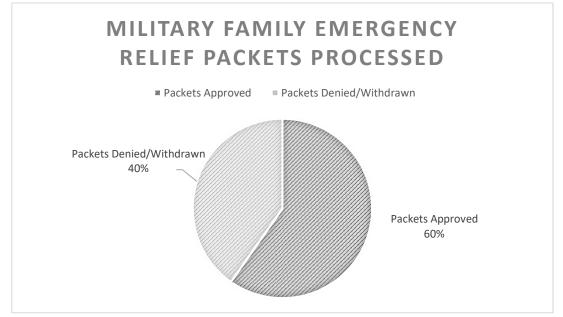

| OTHER FUNDS               | \$0     | 0.00    | \$150,000 | 0.00    | \$150,000 | 0.00     | \$150,000      | 0.00           |  |

Missouri National Guard HB Section(s): 8.530

Program Name: Missouri Military Family Relief Fund

Program is found in the following core budget(s): Missouri Military Family Relief Fund

#### 1a. What strategic priority does this program address?

Provides critical resources to Guard members that are experiencing a hardship.

#### 1b. What does this program do?

- Authorizes The Adjutant General to award financial hardship grants to families of persons who are members of the Missouri National Guard as well as Missouri residents who are members of the Reserves of the Armed Forces of the United States.

#### 2a. Provide an activity measure(s) for the program.



- \*Available to support the emergency financial needs of nearly 11,000 National Guard members and their families and an undetermined number of Missouri Armed Forces Reservists and their families.
- \* Packets denied are for lack of sufficient documentation or did not meet eligibility requirements.

Missouri National Guard HB Section(s): 8.530

Program Name: Missouri Military Family Relief Fund

Program is found in the following core budget(s): Missouri Military Family Relief Fund

#### 2b. Provide a measure(s) of the program's quality.



<sup>\*\*</sup>COVID-19 had a negative statistical impact across the mission set regarding all measures.

Missouri National Guard HB Section(s): 8.530

Program Name: Missouri Military Family Relief Fund

Program is found in the following core budget(s)