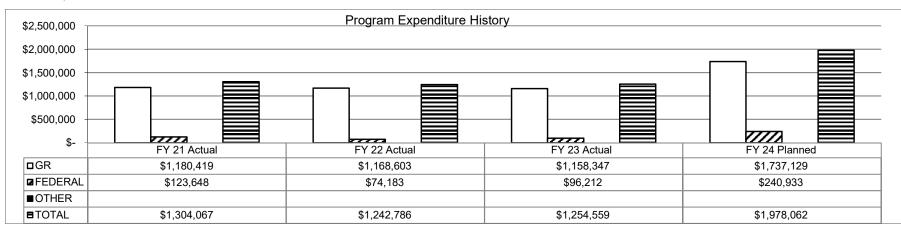

| _ |  |  |  |  |
| Program Name: Administration                                        | · · · · · · · · · · · · · · · · · · · |   |  |  |  |  |
| Program is found in the following core budget(s): AG Administration | -                                     |   |  |  |  |  |
|                                                                     | ·                                     | _ |  |  |  |  |

#### 2d. Provide a measure(s) of the program's efficiency.

Measure: % of errors in documents processed

Base Target: Maintain 1% or less error rate

Stretch Target: Maintain 1% or less error rate and



### 3. Provide actual expenditures for the prior three fiscal years and planned expenditures for the current fiscal year. (Note: Amounts do not include fringe benefits costs)



| PROGRAM DESCRIPT                                                                                                                                                                                                                                                                      | ION                                      |                           |
|---------------------------------------------------------------------------------------------------------------------------------------------------------------------------------------------------------------------------------------------------------------------------------------|------------------------------------------|---------------------------|
| Missouri National Guard