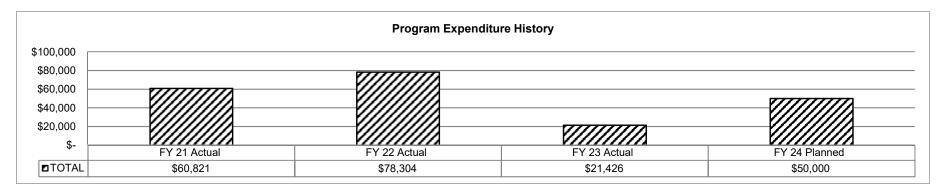

mily Relief Fund

Program is found in the following core budget(s): Missouri Military Family Relief Fund

- 2d. Provide a measure(s) of the program's efficiency.
  - \* Since the inception of the program in 2006, the Missouri Military Family Relief Fund has assisted 384 military members and their families providing over \$960,551 in emergency grants and financial assistance.
  - \* Military families in need and who qualify, receive a maximum of \$3,000 to assist when experiencing financial hardship.
  - \* Subject to appropriation, existing processes ensure only the families most in need are given priority in funding.
- 3. Provide actual expenditures for the prior three fiscal years and planned expenditures for the current fiscal year. (Note: Amounts do not include fringe benefit costs.)



| HB Section(s): | 8.530            |
|----------------|------------------|
|                |                  |
|                |                  |
|                | HB Section(s): _ |

#### 4. What are the sources of the "Other" funds?

Missouri Family Relief Fund exists through donations and contributions received from citizens, corporations, and state income tax refund check donations.

5. What is the authorization for this program, i.e., federal or state statute, etc.? (Include the federal program number, if applicable.)

RSMo 41.216: the Adjutant General shall have the power to make grants or provide other financial assistance or services from the Missouri Military Family Relief Fund to families of persons who are members of the Missouri National Guard or Missouri residents who