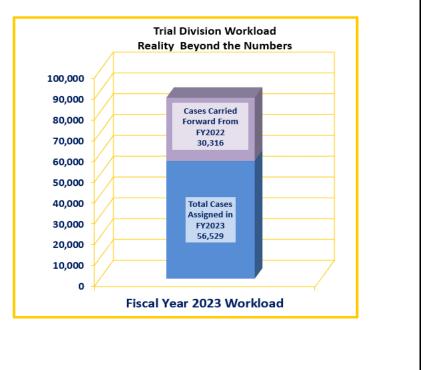

2a. Provide an activity measure(s) for the program.

MSPD tracks both intake of new cases and resolution of disposed cases. MSPD also tracks outcomes of those cases. Many cases take more than a year from assignment to disposition and many more do not fall neatly, start to finish, within a single fiscal year. The chart reflects the reality that no lawyer begins the fiscal year with an empty file drawer. At the start of FY2023, Missouri's Trial Division public defenders had over 30,316 pending cases already on their desks, to which another 56,529 new cases were assigned over the course of the fiscal year.