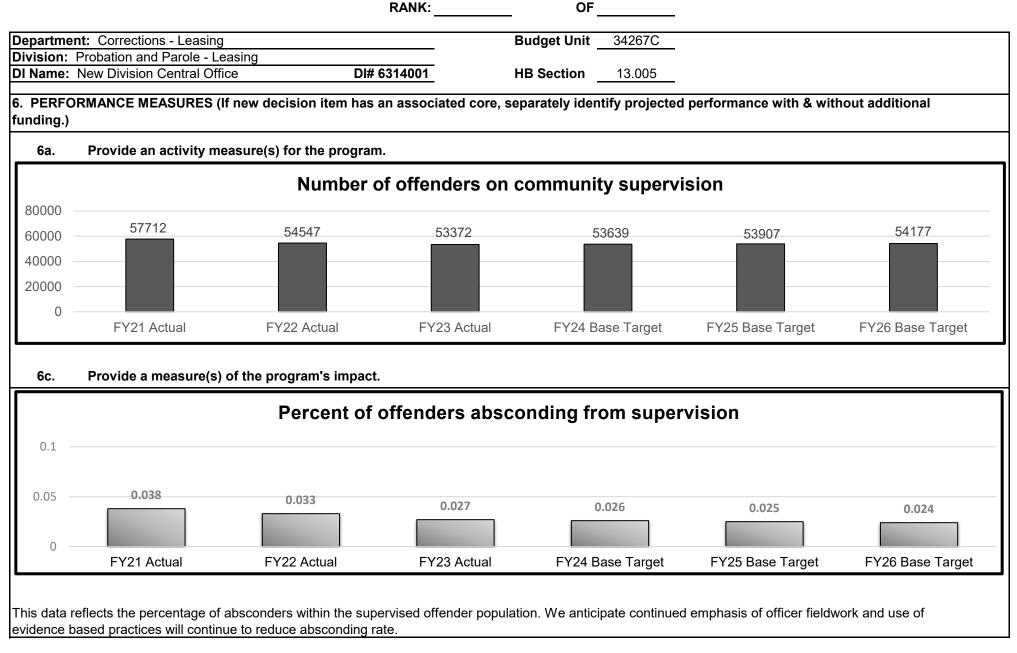

| Department: OA - RATF           |                   |                   |                   | Bu                     | dget Unit: 33 | 3995C           |                  |         |
|---------------------------------|-------------------|-------------------|-------------------|------------------------|---------------|-----------------|------------------|---------|
| Division:                       |                   |                   |                   |                        |               |                 |                  |         |
| Core: HB13 Real Esta            | ate               |                   |                   | HE                     | B Section: 1  | 3.010           |                  |         |
| 4. FINANCIAL HISTORY            |                   |                   |                   |                        |               |                 |                  |         |
|                                 | FY 2021<br>Actual | FY 2022<br>Actual | FY 2023<br>Actual | FY 2023<br>Current Yr. |               | Actual Expendit | ures (All Funds) |         |
| Appropriation (All Funds)       | 1,500,000         | 1,500,000         | 1,528,026         | 1,528,026              | 1,200,000     |                 |                  |         |
| Less Reverted (All Funds)       | 0                 | 0                 | 0                 | 0                      |               |                 | 955,689          |         |
| Less Restricted (All Funds)*    | 0                 | 0                 | 0                 | 0                      | 1,000,000     |                 |                  |         |
| Budget Authority (All Funds)    | 1,500,000         | 1,500,000         | 1,528,026         | 1,528,026              | 000.000       |                 |                  |         |
| Actual Expenditures (All Funds) | 31,983            | 955,689           | 541,906           | N/A                    | 800,000       |                 |                  |         |
| Unexpended (All Funds)          | 1,468,017         | 544,311           | 986,120           | 0                      | 600,000       | /               | /                |         |
|                                 |                   |                   |                   |                        | 100.000       |                 |                  | 541,906 |
| Unexpended, by Fund:            | •                 | •                 |                   | <b>N</b> 1/A           | 400,000       |                 |                  |         |
| General Revenue                 | 0                 | 0                 | 0                 | N/A                    |               |                 |                  |         |
| Federal                         | 0                 | 0                 | 0                 | N/A                    | 200,000       |                 |                  |         |
| Other                           | 1,468,017         | 544,311           | 986,120           | N/A                    |               | 31,983          |                  |         |
|                                 |                   |                   |                   |                        | 0 +           | FY 2021         | FY 2022          | FY 2023 |
| *Restricted amount is as of     | ·                 |                   |                   |                        |               |                 |                  |         |