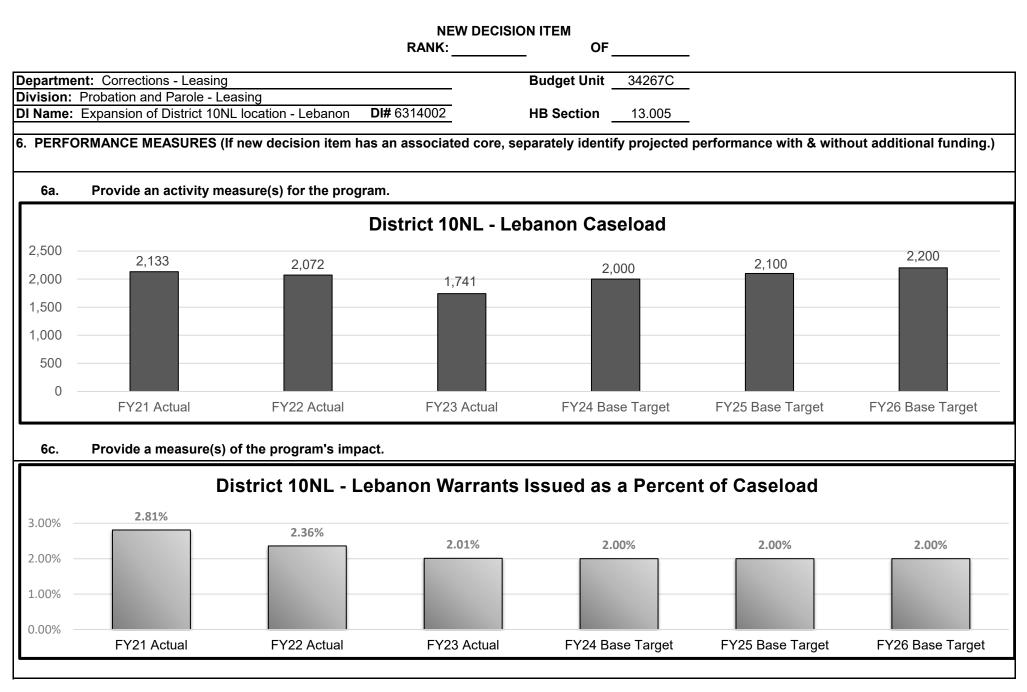

|        |               | Actual    | Actual    | Actual    |  |
|--------|---------------|-----------|-----------|-----------|--|
| 13.005 | Leasing       | 2,260,602 | 2,270,641 | 2,402,446 |  |
| 13.010 | State-Owned   | 255,507   | 242,922   | 237,960   |  |
| 13.015 | Institutional | 0         | 0         | 0         |  |
|        | Total         | 2,516,109 | 2,513,563 | 2,640,406 |  |