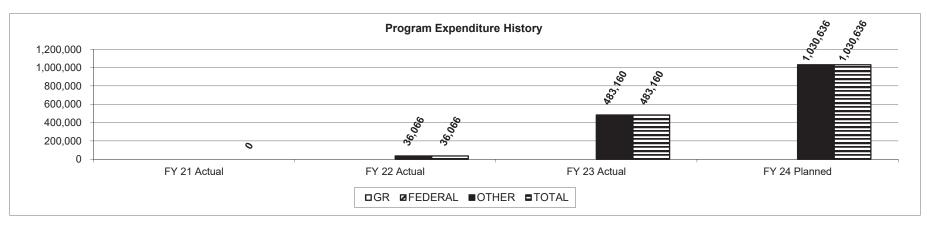

08C

2d. Provide a measure(s) of the program's efficiency.

|                                                   | FY 2021 |        | FY 2022 |        | FY 2023 |        | FY 2024 | FY 2025 | FY 2026 |
|---------------------------------------------------|---------|--------|---------|--------|---------|--------|---------|---------|---------|
|                                                   | Proj.   | Actual | Proj.   | Actual | Proj.   | Actual | Proj.   | Target  | Target  |
| Admin Expenditures as a<br>Percent of Tax Credits | N/A     | N/A    | N/A     | N/A    | 10%     | 5%     | 10%     | 9%      | 8%      |

## 3. Provide actual expenditures for the prior three fiscal years and planned expenditures for the current fiscal year. (Note: Amounts do not include fringe benefit costs.)



### 4. What are the sources of the "Other " funds?

MO Empowerment Scholarship (0278)

5. What is the authorization for this program, i.e., federal or state statute, etc.? (Include the federal program number, if applicable.)

Section 166.705, RSMo

6. Are there federal matching requirements? If yes, please explain.

No

7. Is this a federally mandated program? If yes, please explain.

No

# NDI Charter School Capital Funding

|               |                   |                   |                | N               | EW DECISION ITEM              |                  |                 |                  |                 |                |
|---------------|-------------------|-------------------|----------------|-----------------|-------------------------------|------------------|---------