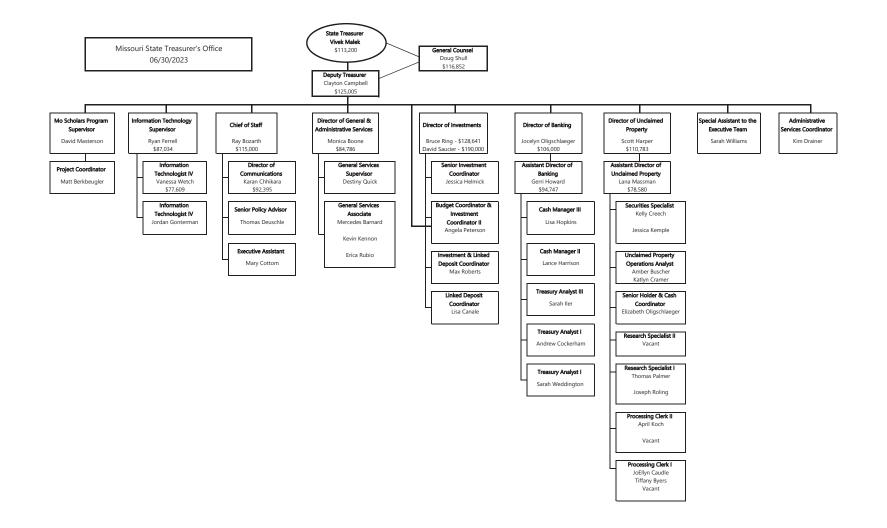

y Johnson-Travis.

**FUND PURPOSE:** This fund accounts for all moneys given to the state by Ms. Pansy Johnson-Travis or for the benefit of the Pansy Johnson-Travis Memorial State Gardens.

**EXPLANATION OF UNEXPENDED APPROPRIATION AMOUNT:** This fund has no appropriation authority as state statutes do not authorize expenditure from the fund until eighty-five years have passed from the first receipt into the fund.

**EXPLANATION OF OTHER ADJUSTMENTS:** This fund has no other adjustments.

**EXPLANATION OF OUTSTANDING PROJECTS:** This fund has no outstanding projects.

**EXPLANATION OF CASH FLOW NEEDS:** This fund currently has no cash flow needs as Section 253.380, RSMo indicates no funds may be spent until eighty-five years have passed from the first receipt into the fund.

OTHER NOTES: