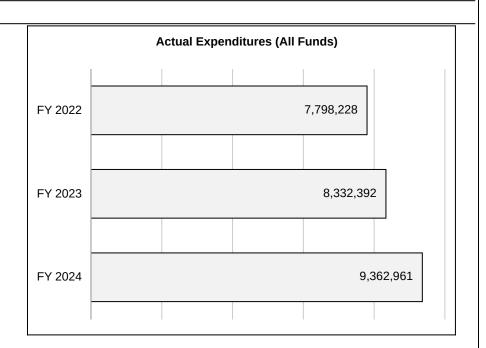

### 4. FINANCIAL HISTORY

|                               | FY 2022   | FY 2023   | FY 2024    | FY 2025                         |
|-------------------------------|-----------|-----------|------------|---------------------------------|
|                               | Actual    | Actual    | Actual     | Current Yr.<br>as of<br>1/27/25 |
| Appropriations ( All Funds)   | 9,465,000 | 9,855,000 | 11,951,231 | 11,951,231                      |
| Less Reverted (All Funds)     | 0         | 0         | 0          | 0                               |
| Less Restricted (All Funds)*  | 0         | 0         | 0          | 0                               |
| Less Transfers Out            | 0         | 0         | 0          | 0                               |
| Plus Transfers In             | 0         | 0         | 0          | 0                               |
| Budget Authority (All Funds)  | 9,465,000 | 9,855,000 | 11,951,231 | 11,951,231                      |
| Actual Expenditures (all Fund | 7,798,228 | 8,332,392 | 9,362,961  | N/A                             |
| Unexpended (All Funds)        | 1,666,772 | 1,522,608 | 2,588,270  | N/A                             |
| Unexpended by Fund:           |           |           |            |                                 |
| General Revenue               | 0         | 0         | 0          | N/A                             |
| Federal                       | 0         | 0         | 0          | N/A                             |
| Other                         | 1,666,772 | 1,522,608 | 2,588,270  | N/A                             |