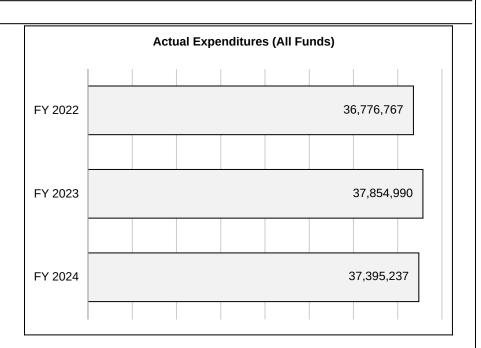

| Employee Benefits                           | E  | FY 2024<br>EXPENDITURE | FY 2025<br>APPROPRIATION | FY 2026<br>REQUEST  | F  | FY 2026<br>GOVERNOR<br>RECOMMENDS |
|---------------------------------------------|----|------------------------|--------------------------|---------------------|----|-----------------------------------|
| OASDHI Contributions                        | \$ | 197,048,846            | \$<br>234,516,430        | \$<br>234,516,430   | \$ | 246,697,430                       |
| Missouri State Employees' Retirement System |    | 623,584,675            | 776,863,876              | 790,547,173         |    | 817,895,173                       |
| Teacher Retirement Contributions            |    | 35,105                 | 60,000                   | 60,000              |    | 40,000                            |
| Deferred Compensation                       |    | 28,859,976             | 34,800,000               | 34,800,000          |    | 34,800,000                        |
| Unemployment Benefits                       |    | 1,074,680              | 4,930,053                | 4,930,053           |    | 4,930,053                         |
| Missouri Consolidated Health Care Plan      |    | 485,406,725            | 527,203,040              | 550,450,021         |    | 554,066,553                       |
| Worker's Compensation                       |    | 39,162,295             | 41,447,773               | 42,647,773          |    | 46,207,773                        |
| Other Employer Disbursements                |    | 3,141,635              | 3,936,001                | 3,936,001           |    | 3,936,001                         |
| TOTAL                                       | \$ | 1,378,313,937          | \$<br>1,623,757,173      | \$<br>1,661,887,451 | \$ | 1,708,572,983                     |
| General Revenue Fund                        |    | 850,929,796            | 945,990,839              | 973,227,875         |    | 1,010,583,670                     |
| Federal Fund                                |    | 270,333,958            | 329,865,345              | 337,317,034         |    | 340,697,369                       |
| Other Fund                                  |    | 257,050,182            | 347,900,989              | 351,342,542         |    | 357,291,944                       |
| Total Full-time Equivalent Employees        |    | 0.00                   | 0.00                     | 0.00                |    | 0.00                              |