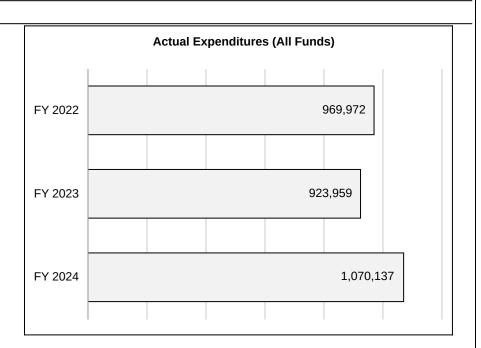

### 4. FINANCIAL HISTORY

|                               | FY 2022   | FY 2023   | FY 2024    | FY 2025                         |
|-------------------------------|-----------|-----------|------------|---------------------------------|
|                               | Actual    | Actual    | Actual     | Current Yr.<br>as of<br>1/27/25 |
| Appropriations ( All Funds)   | 9,465,000 | 9,855,000 | 11,951,231 | 11,951,231                      |
| Less Reverted (All Funds)     | 0         | 0         | 0          | 0                               |
| Less Restricted (All Funds)*  | 0         | 0         | 0          | 0                               |
| Less Transfers Out            | 0         | 0         | 0          | 0                               |
| Plus Transfers In             | 0         | 0         | 0          | 0                               |
| Budget Authority (All Funds)  | 9,465,000 | 9,855,000 | 11,951,231 | 11,951,231                      |
| Actual Expenditures (all Fund | 7,798,228 | 8,332,392 | 9,362,961  | N/A                             |
| Unexpended (All Funds)        | 1,666,772 | 1,522,608 | 2,588,270  | N/A                             |
| Unexpended by Fund:           |           |           |            |                                 |
| General Revenue               | 0         | 0         | 0          | N/A                             |
| Federal                       | 0         | 0         | 0          | N/A                             |
| Other                         | 1,666,772 | 1,522,608 | 2,588,270  | N/A                             |