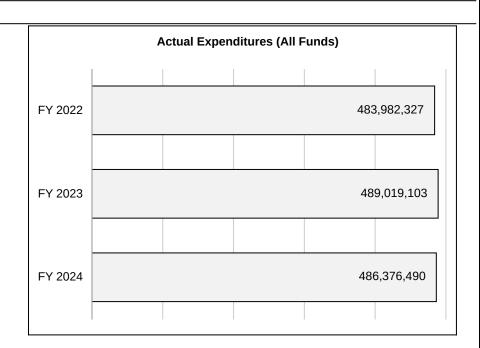

### 4. FINANCIAL HISTORY

|                               | FY 2022     | FY 2023      | FY 2024     | FY 2025                         |
|-------------------------------|-------------|--------------|-------------|---------------------------------|
|                               | Actual      | Actual       | Actual      | Current Yr.<br>as of<br>1/27/25 |
| Appropriations ( All Funds)   | 196,260,318 | 211,614,943  | 212,483,183 | 222,565,199                     |
| Less Reverted (All Funds)     | 0           | 0            | 0           | 0                               |
| Less Restricted (All Funds)*  | 0           | 0            | 0           | 0                               |
| Less Transfers Out            | (9,181,137) | (12,332,690) | (1,182,725) | (12,150)                        |
| Plus Transfers In             | 1,342,010   | 449,460      | 1,182,725   | 12,150                          |
| Budget Authority (All Funds)  | 188,421,191 | 199,731,713  | 212,483,183 | 222,565,199                     |
| Actual Expenditures (all Fund | 149,623,172 | 167,170,961  | 187,685,886 | N/A                             |
| Unexpended (All Funds)        | 38,798,019  | 32,560,752   | 24,797,297  | N/A                             |
| Unexpended by Fund:           |             |              |             | _                               |
| General Revenue               | 11,049,728  | 7,375,816    | 2,562,755   | N/A                             |
| Federal                       | 15,759,046  | 14,401,589   | 11,614,860  | N/A                             |
| Other                         | 11,989,245  | 10,783,347   | 10,619,682  | N/A                             |