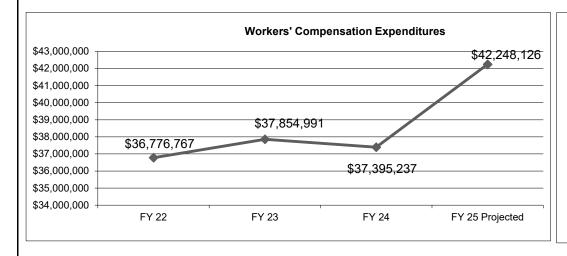

| Employee Benefits                           | E  | FY 2024<br>EXPENDITURE | FY 2025<br>APPROPRIATION | FY 2026<br>REQUEST  | F  | FY 2026<br>GOVERNOR<br>RECOMMENDS |
|---------------------------------------------|----|------------------------|--------------------------|---------------------|----|-----------------------------------|
| OASDHI Contributions                        | \$ | 197,048,846            | \$<br>234,516,430        | \$<br>234,516,430   | \$ | 246,697,430                       |
| Missouri State Employees' Retirement System |    | 623,584,675            | 776,863,876              | 790,547,173         |    | 817,895,173                       |
| Teacher Retirement Contributions            |    | 35,105                 | 60,000                   | 60,000              |    | 40,000                            |
| Deferred Compensation                       |    | 28,859,976             | 34,800,000               | 34,800,000          |    | 34,800,000                        |
| Unemployment Benefits                       |    | 1,074,680              | 4,930,053                | 4,930,053           |    | 4,930,053                         |
| Missouri Consolidated Health Care Plan      |    | 485,406,725            | 527,203,040              | 550,450,021         |    | 554,066,553                       |
| Worker's Compensation                       |    | 39,162,295             | 41,447,773               | 42,647,773          |    | 46,207,773                        |
| Other Employer Disbursements                |    | 3,141,635              | 3,936,001                | 3,936,001           |    | 3,936,001                         |
| TOTAL                                       | \$ | 1,378,313,937          | \$<br>1,623,757,173      | \$<br>1,661,887,451 | \$ | 1,708,572,983                     |
| General Revenue Fund                        |    | 850,929,796            | 945,990,839              | 973,227,875         |    | 1,010,583,670                     |
| Federal Fund                                |    | 270,333,958            | 329,865,345              | 337,317,034         |    | 340,697,369                       |
| Other Fund                                  |    | 257,050,182            | 347,900,989              | 351,342,542         |    | 357,291,944                       |
| Total Full-time Equivalent Employees        |    | 0.00                   | 0.00                     | 0.00                |    | 0.00                              |