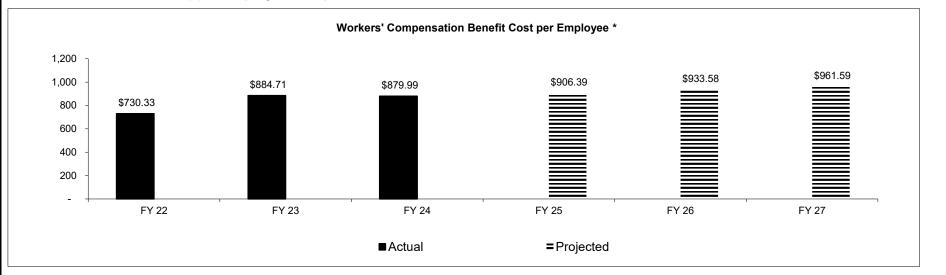

Other employee benefits paid by the Office of Administration are the State's reimbursement to the Division of Employment Security for unemployment costs and payment of workers' compensation expenses incurred as a result of a work related injury or illness.