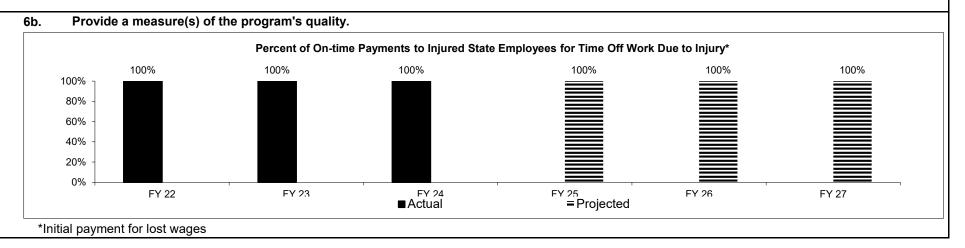

Other employee benefits paid by the Office of Administration are the State's reimbursement to the Division of Employment Security for unemployment costs and payment of workers' compensation expenses incurred as a result of a work related injury or illness.