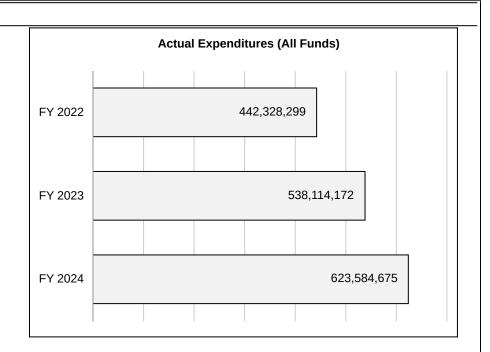

| Employee Benefits                           | E  | FY 2024<br>EXPENDITURE | FY 2025<br>APPROPRIATION | FY 2026<br>REQUEST  | F  | FY 2026<br>GOVERNOR<br>RECOMMENDS |
|---------------------------------------------|----|------------------------|--------------------------|---------------------|----|-----------------------------------|
| OASDHI Contributions                        | \$ | 197,048,846            | \$<br>234,516,430        | \$<br>234,516,430   | \$ | 246,697,430                       |
| Missouri State Employees' Retirement System |    | 623,584,675            | 776,863,876              | 790,547,173         |    | 817,895,173                       |
| Teacher Retirement Contributions            |    | 35,105                 | 60,000                   | 60,000              |    | 40,000                            |
| Deferred Compensation                       |    | 28,859,976             | 34,800,000               | 34,800,000          |    | 34,800,000                        |
| Unemployment Benefits                       |    | 1,074,680              | 4,930,053                | 4,930,053           |    | 4,930,053                         |
| Missouri Consolidated Health Care Plan      |    | 485,406,725            | 527,203,040              | 550,450,021         |    | 554,066,553                       |
| Worker's Compensation                       |    | 39,162,295             | 41,447,773               | 42,647,773          |    | 46,207,773                        |
| Other Employer Disbursements                |    | 3,141,635              | 3,936,001                | 3,936,001           |    | 3,936,001                         |
| TOTAL                                       | \$ | 1,378,313,937          | \$<br>1,623,757,173      | \$<br>1,661,887,451 | \$ | 1,708,572,983                     |
| General Revenue Fund                        |    | 850,929,796            | 945,990,839              | 973,227,875         |    | 1,010,583,670                     |
| Federal Fund                                |    | 270,333,958            | 329,865,345              | 337,317,034         |    | 340,697,369                       |
| Other Fund                                  |    | 257,050,182            | 347,900,989              | 351,342,542         |    | 357,291,944                       |
| Total Full-time Equivalent Employees        |    | 0.00                   | 0.00                     | 0.00                |    | 0.00                              |