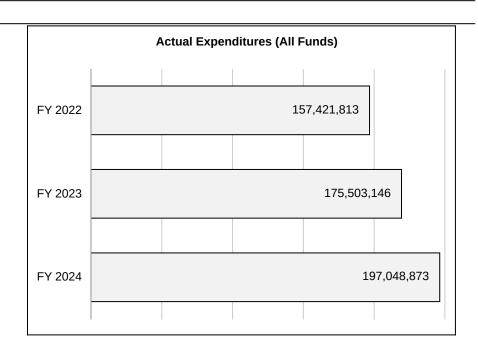

### 4. FINANCIAL HISTORY

|                               | FY 2022     | FY 2023     | FY 2024     | FY 2025                         |
|-------------------------------|-------------|-------------|-------------|---------------------------------|
|                               | Actual      | Actual      | Actual      | Current Yr.<br>as of<br>1/27/25 |
| Appropriations ( All Funds)   | 197,886,191 | 209,609,000 | 224,434,414 | 234,516,430                     |
| Less Reverted (All Funds)     | 0           | 0           | 0           | 0                               |
| Less Restricted (All Funds)*  | 0           | 0           | 0           | 0                               |
| Less Transfers Out            | 0           | 0           | 0           | 0                               |
| Plus Transfers In             | 0           | 0           | 0           | 0                               |
| Budget Authority (All Funds)  | 197,886,191 | 209,609,000 | 224,434,414 | 234,516,430                     |
| Actual Expenditures (all Fund | 157,421,813 | 175,503,146 | 197,048,873 | N/A                             |
| Unexpended (All Funds)        | 40,464,378  | 34,105,854  | 27,385,541  | N/A                             |
| Unexpended by Fund:           |             |             |             |                                 |
| General Revenue               | 0           | 0           | 0           | N/A                             |
| Federal                       | 0           | 0           | 0           | N/A                             |
| Other                         | 40,464,378  | 34,105,854  | 27,385,541  | N/A                             |
|                               |             |             |             |                                 |