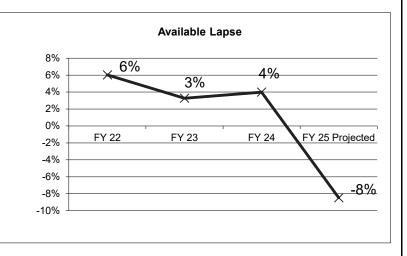

AMOUNT. (How did you determine that the requested number of FTE were appropriate? From what source or standard did you derive the requested levels of funding? Were alternatives such as outsourcing or automation considered? If based on new legislation, does request tie to TAFP fiscal note? If not, explain why. Detail which portions of the request are one-times and how those amounts were calculated.)

Over the past three fiscal years, the appropriation available lapse decreased from 6% in fiscal year 2022 to 4% in fiscal year 2024. The requested workers' compensation professional services expense amount is based on 8% anticipated increase in medical costs and the projected decrease in available lapse to 1% and may exceed the available appropriation and may require a supplemental request.





## 







#### Provide a measure(s) of the program's impact. 6c.



<sup>\*</sup> Total Workers' Compensation Tax and Benefit Cost divided by covered employees



Medical Cost Savings include Pharmacy Benefit Management Savings, Medical Cost PPO Savings and Directly Negotiated Savings with Providers \*\*FY24 - FY27 savings excludes pharmacy network savings at this time.

| NEW DECISION ITEM                                                                                                                                            |                                                                                          |  |  |  |  |  |  |  |
|-----------------------------------------------------------------------------------------------------------------------------------------------------