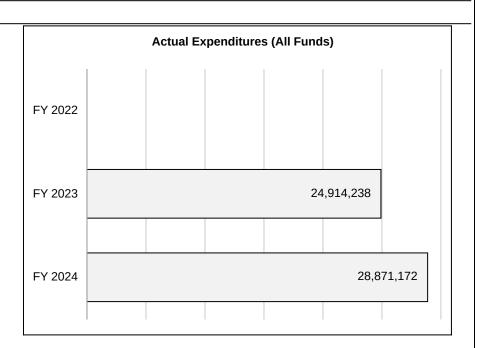

### 4. FINANCIAL HISTORY

|                               | FY 2022     | FY 2023      | FY 2024     | FY 2025                         |
|-------------------------------|-------------|--------------|-------------|---------------------------------|
|                               | Actual      | Actual       | Actual      | Current Yr.<br>as of<br>1/27/25 |
| Appropriations ( All Funds)   | 196,260,318 | 211,614,943  | 212,483,183 | 222,565,199                     |
| Less Reverted (All Funds)     | 0           | 0            | 0           | 0                               |
| Less Restricted (All Funds)*  | 0           | 0            | 0           | 0                               |
| Less Transfers Out            | (9,181,137) | (12,332,690) | (1,182,725) | (12,150)                        |
| Plus Transfers In             | 1,342,010   | 449,460      | 1,182,725   | 12,150                          |
| Budget Authority (All Funds)  | 188,421,191 | 199,731,713  | 212,483,183 | 222,565,199                     |
| Actual Expenditures (all Fund | 149,623,172 | 167,170,961  | 187,685,886 | N/A                             |
| Unexpended (All Funds)        | 38,798,019  | 32,560,752   | 24,797,297  | N/A                             |
| Unexpended by Fund:           |             |              |             | _                               |
| General Revenue               | 11,049,728  | 7,375,816    | 2,562,755   | N/A                             |
| Federal                       | 15,759,046  | 14,401,589   | 11,614,860  | N/A                             |
| Other                         | 11,989,245  | 10,783,347   | 10,619,682  | N/A                             |