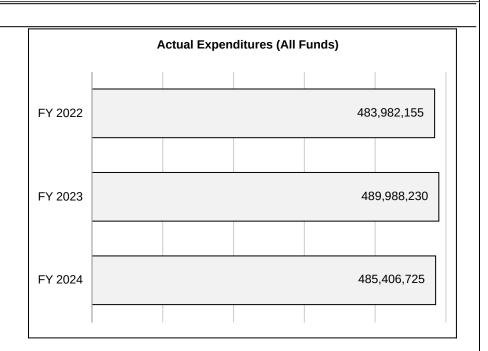

### 4. FINANCIAL HISTORY

|                               | FY 2022     | FY 2023     | FY 2024     | FY 2025                         |
|-------------------------------|-------------|-------------|-------------|---------------------------------|
|                               | Actual      | Actual      | Actual      | Current Yr.<br>as of<br>1/27/25 |
| Appropriations ( All Funds)   | 197,886,191 | 209,609,000 | 224,434,414 | 234,516,430                     |
| Less Reverted (All Funds)     | 0           | 0           | 0           | 0                               |
| Less Restricted (All Funds)*  | 0           | 0           | 0           | 0                               |
| Less Transfers Out            | 0           | 0           | 0           | 0                               |
| Plus Transfers In             | 0           | 0           | 0           | 0                               |
| Budget Authority (All Funds)  | 197,886,191 | 209,609,000 | 224,434,414 | 234,516,430                     |
| Actual Expenditures (all Fund | 157,421,813 | 175,503,146 | 197,048,873 | N/A                             |
| Unexpended (All Funds)        | 40,464,378  | 34,105,854  | 27,385,541  | N/A                             |
| Unexpended by Fund:           |             |             |             |                                 |
| General Revenue               | 0           | 0           | 0           | N/A                             |
| Federal                       | 0           | 0           | 0           | N/A                             |
| Other                         | 40,464,378  | 34,105,854  | 27,385,541  | N/A                             |
|                               |             |             |             |                                 |