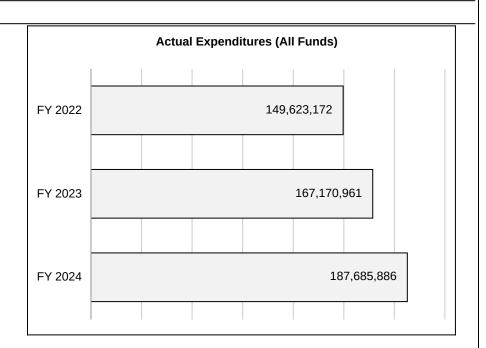

### 4. FINANCIAL HISTORY

|                               | FY 2022     | FY 2023      | FY 2024     | FY 2025                         |
|-------------------------------|-------------|--------------|-------------|---------------------------------|
|                               | Actual      | Actual       | Actual      | Current Yr.<br>as of<br>1/27/25 |
| Appropriations ( All Funds)   | 196,260,318 | 211,614,943  | 212,483,183 | 222,565,199                     |
| Less Reverted (All Funds)     | 0           | 0            | 0           | 0                               |
| Less Restricted (All Funds)*  | 0           | 0            | 0           | 0                               |
| Less Transfers Out            | (9,181,137) | (12,332,690) | (1,182,725) | (12,150)                        |
| Plus Transfers In             | 1,342,010   | 449,460      | 1,182,725   | 12,150                          |
| Budget Authority (All Funds)  | 188,421,191 | 199,731,713  | 212,483,183 | 222,565,199                     |
| Actual Expenditures (all Fund | 149,623,172 | 167,170,961  | 187,685,886 | N/A                             |
| Unexpended (All Funds)        | 38,798,019  | 32,560,752   | 24,797,297  | N/A                             |
| Unexpended by Fund:           |             |              |             | _                               |
| General Revenue               | 11,049,728  | 7,375,816    | 2,562,755   | N/A                             |
| Federal                       | 15,759,046  | 14,401,589   | 11,614,860  | N/A                             |
| Other                         | 11,989,245  | 10,783,347   | 10,619,682  | N/A                             |