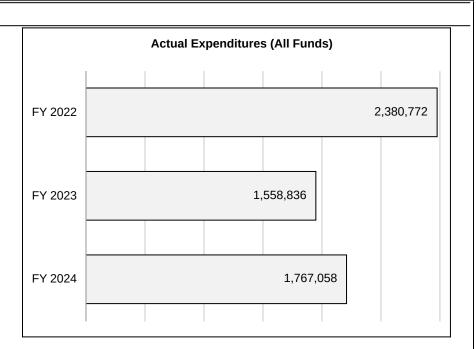

# 3. WHY IS THIS FUNDING NEEDED? PROVIDE AN EXPLANATION FOR ITEMS CHECKED IN #2. INCLUDE THE FEDERAL OR STATE STATUTORY OR CONSTITUTIONAL AUTHORIZATION FOR THIS PROGRAM.

To cover all fringes associated with new personal service.