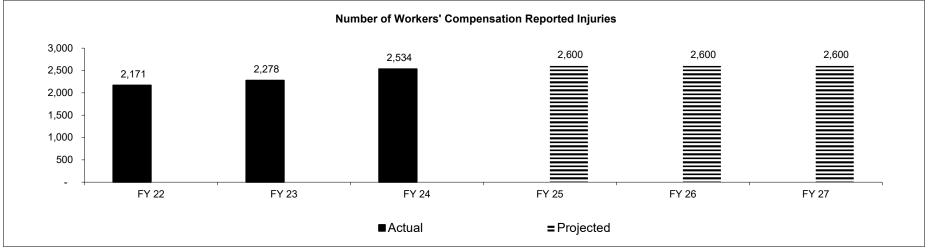

Other employee benefits paid by the Office of Administration are the State's reimbursement to the Division of Employment Security for unemployment costs and payment of workers' compensation expenses incurred as a result of a work related injury or illness.