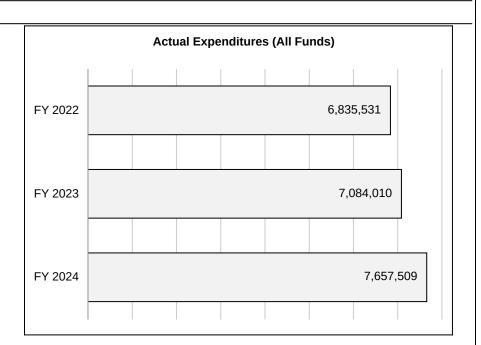

#### 1. AMOUNT OF REQUEST

|                  |                    | FY 2026 Departm     | ent Request           |          |               |    |
|------------------|--------------------|---------------------|-----------------------|----------|---------------|----|
|                  | GR                 | Federal             | Other                 | Total    |               |    |
| PS               | 0                  | 0                   | 0                     | 0        | PS            |    |
| EE               | 0                  | 0                   | 0                     | 0        | EE            |    |
| PSD              | 0                  | 0                   | 0                     | 0        | PSD           |    |
| TRF              | 0                  | 0                   | 0                     | 0        | TRF           |    |
| Total _          | 0                  | 0                   | 0                     | 0        | Total         | _  |
| FTE              | 0.00               | 0.00                | 0.00                  | 0.00     | FTE           |    |
| Est. Fringe      | 0                  | 0                   | 0                     | 0        | Est. Fringe   | Τ  |
| Note: Fringes bu | daeted in Appropri | ation Bill 5 except | for certain fringes l | oudaeted | Note: Fringes | bι |