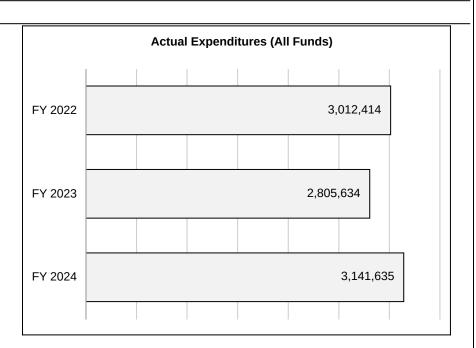

| Employee Benefits                           | E  | FY 2024<br>EXPENDITURE | FY 2025<br>APPROPRIATION | FY 2026<br>REQUEST  | F  | FY 2026<br>GOVERNOR<br>RECOMMENDS |
|---------------------------------------------|----|------------------------|--------------------------|---------------------|----|-----------------------------------|
| OASDHI Contributions                        | \$ | 197,048,846            | \$<br>234,516,430        | \$<br>234,516,430   | \$ | 246,697,430                       |
| Missouri State Employees' Retirement System |    | 623,584,675            | 776,863,876              | 790,547,173         |    | 817,895,173                       |
| Teacher Retirement Contributions            |    | 35,105                 | 60,000                   | 60,000              |    | 40,000                            |
| Deferred Compensation                       |    | 28,859,976             | 34,800,000               | 34,800,000          |    | 34,800,000                        |
| Unemployment Benefits                       |    | 1,074,680              | 4,930,053                | 4,930,053           |    | 4,930,053                         |
| Missouri Consolidated Health Care Plan      |    | 485,406,725            | 527,203,040              | 550,450,021         |    | 554,066,553                       |
| Worker's Compensation                       |    | 39,162,295             | 41,447,773               | 42,647,773          |    | 46,207,773                        |
| Other Employer Disbursements                |    | 3,141,635              | 3,936,001                | 3,936,001           |    | 3,936,001                         |
| TOTAL                                       | \$ | 1,378,313,937          | \$<br>1,623,757,173      | \$<br>1,661,887,451 | \$ | 1,708,572,983                     |
| General Revenue Fund                        |    | 850,929,796            | 945,990,839              | 973,227,875         |    | 1,010,583,670                     |
| Federal Fund                                |    | 270,333,958            | 329,865,345              | 337,317,034         |    | 340,697,369                       |
| Other Fund                                  |    | 257,050,182            | 347,900,989              | 351,342,542         |    | 357,291,944                       |
| Total Full-time Equivalent Employees        |    | 0.00                   | 0.00                     | 0.00                |    | 0.00                              |