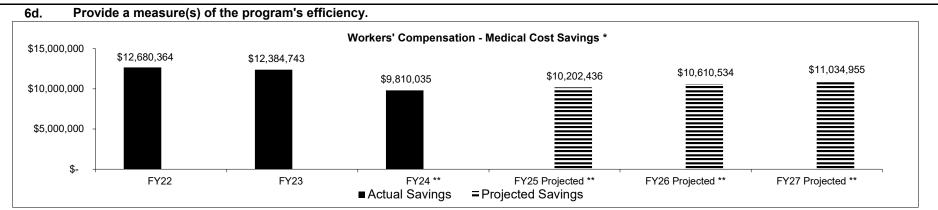

This request matches the MOSERS Rate Increase transfer request.

Office of Administration Employee Benefits Budget Unit 350149B

**MOSERS Rate Increase Contrib** 

Bill Section 5.470

DI# NOP.35B.011

4. DESCRIBE THE DETAILED ASSUMPTIONS USED TO DERIVE THE SPECIFIC REQUESTED AMOUNT. (How did you determine that the requested number of FTE were appropriate? From what source or standard did you derive the requested levels of funding? Were alternatives such as outsourcing or automation considered? If based on new legislation, does request tie to TAFP fiscal note? If not, explain why. Detail which portions of the request are one-times and how those amounts were calculated.)