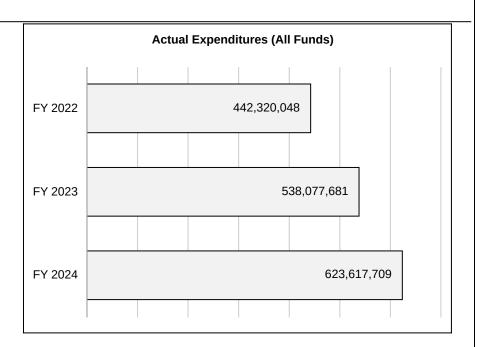

### 4. FINANCIAL HISTORY

|                               | FY 2022     | FY 2023      | FY 2024     | FY 2025                         |
|-------------------------------|-------------|--------------|-------------|---------------------------------|
|                               | Actual      | Actual       | Actual      | Current Yr.<br>as of<br>1/27/25 |
| Appropriations ( All Funds)   | 196,260,318 | 211,614,943  | 212,483,183 | 222,565,199                     |
| Less Reverted (All Funds)     | 0           | 0            | 0           | 0                               |
| Less Restricted (All Funds)*  | 0           | 0            | 0           | 0                               |
| Less Transfers Out            | (9,181,137) | (12,332,690) | (1,182,725) | (12,150)                        |
| Plus Transfers In             | 1,342,010   | 449,460      | 1,182,725   | 12,150                          |
| Budget Authority (All Funds)  | 188,421,191 | 199,731,713  | 212,483,183 | 222,565,199                     |
| Actual Expenditures (all Fund | 149,623,172 | 167,170,961  | 187,685,886 | N/A                             |
| Unexpended (All Funds)        | 38,798,019  | 32,560,752   | 24,797,297  | N/A                             |
| Unexpended by Fund:           |             |              |             | _                               |
| General Revenue               | 11,049,728  | 7,375,816    | 2,562,755   | N/A                             |
| Federal                       | 15,759,046  | 14,401,589   | 11,614,860  | N/A                             |
| Other                         | 11,989,245  | 10,783,347   | 10,619,682  | N/A                             |