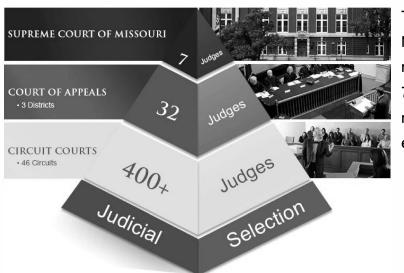

Within the circuit courts, cases are grouped and heard in divisions by type, such as circuit, associate circuit, family, juvenile, municipal, probate, and small claims. Cases typically start in the circuit court and may be appealed to one of the three appellate districts, potentially ending up at the state OPPICE OF STATE COUPTS ADMINISTRATOR supreme court. Some types of cases brought to the courts include divorce, bankruptcy, and civil rights. Criminal cases filed by prosecutors and cases challenging the constitutionality of state laws or the use of governmental power are other types of cases heard.

SUPREME

COURT

COURT OF APPEALS

Southern

District

46 CIRCUIT COURTS with more than 115 courthouses

(at least one in each county plus the city of St. Louis)

Court

Division

District

Circuit Division

Division

Division

Western

District

Associate Division Treatment

Court

Divisions

Municipal

Division