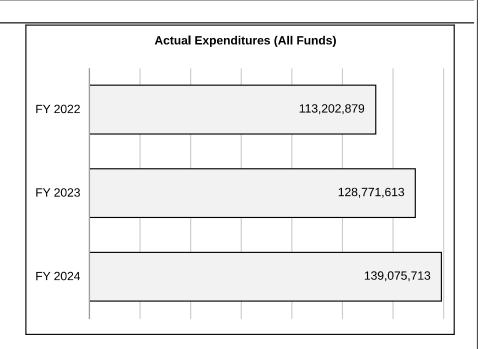

#### **FINANCIAL SUMMARY**

| V                                            | FY24          | FY25          | FY26                  | FY26                    |
|----------------------------------------------|---------------|---------------|-----------------------|-------------------------|
|                                              | Actual Final  | Budget Final  | Department<br>Request | Governor<br>Recommended |
| Supreme Court Summary                        | \$6,664,467   | \$7,185,293   | \$11,097,745          | \$7,465,732             |
| Office of State Courts Administrator Summary | 34,397,477    | 44,365,750    | 56,120,778            | 53,808,800              |
| Appellate Courts Summary                     | 14,230,221    | 15,062,418    | 15,515,013            | 15,613,066              |
| Circuit Courts Summary                       | 199,411,210   | 217,556,312   | 240,806,127           | 222,382,094             |
| Other Programs Summary                       | 297,995       | 404,477       | 407,470               | 434,421                 |
| Treatment Court Summary                      | 0             | 250,000       | 250,000               | 250,000                 |
| Judiciary                                    | 14,109,331    | 12,411,913    | 12,488,015            | 12,496,038              |
| DEPARTMENT TOTAL                             | \$269,110,700 | \$297,236,163 | \$336,685,148         | \$312,450,151           |
| General Revenue Fund Type                    | 250,440,289   | 261,531,737   | 299,031,713           | 277,476,704             |
| Federal Fund Type                            | 4,167,466     | 17,656,465    | 16,701,790            | 16,567,929              |
| Other Fund Type                              | 14,502,945    | 18,047,961    | 20,951,645            | 18,405,518              |
|                                              |               |               |                       |                         |
| Total Full-Time Equivalent Employee          | 3,181.34      | 3,513.05      | 3,569.05              | 3,542.05                |
| General Revenue Fund Type                    | 3,077.94      | 3,318.30      | 3,374.30              | 3,347.30                |
| Federal Fund Type                            | 28.64         | 122.25        | 122.25                | 122.25                  |
| Other Fund Type                              | 74.76         | 72.50         | 72.50                 | 72.50                   |
| Totals do not include Non-Counts.            |               |               |                       |                         |