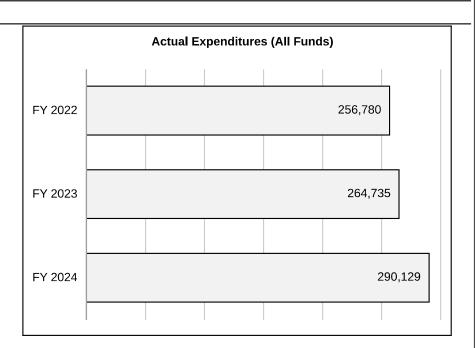

|
| Plus Transfers In             | 13,800   | 15,000   | 27,495   | 0                           |
| Budget Authority (All Funds)  | 261,061  | 363,359  | 383,494  | 396,611                     |
| Actual Expenditures (all Fund | 256,780  | 264,735  | 290,129  | N/A                         |
| Unexpended (All Funds)        | 4,281    | 98,624   | 93,365   | N/A                         |
| Unexpended by Fund:           |          |          |          |                             |
| General Revenue               | 4,281    | 98,624   | 93,365   | N/A                         |
| Federal                       | 0        | 0        | 0        | N/A                         |
| Other                         | 0        | 0        | 0        | N/A                         |



Reverted includes the statutory three-percent reserve amount (when applicable).

<sup>\*</sup>Restricted amount is as of

Judiciary

Budget Unit 940024B

CORE - Commission on Retirement, Removal, and Discipline

Bill Section 12,365

# 5. CORE RECONCILIATION DETAIL

|                 | Budget<br>Class | FTE  | GR      | FED | OTHER | TOTAL   |
|-----------------|-----------------|------|---------|-----|-------|---------|
| FP After VETOES |                 |      |         |     |       |         |
|                 | PS              | 2.75 | 353,091 | 0   | 0     | 353,091 |
|                 | EE              | 0.00 | 43,520  | 0   | 0     | 43,520  |
|                 | PD              | 0.00 | 0       | 0   | 0     | 0       |
|                 | TRF             | 0.00 | 0       | 0