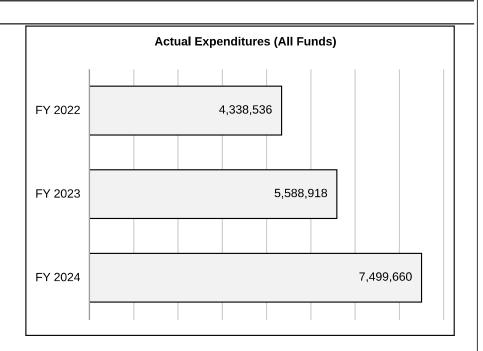

#### **FINANCIAL SUMMARY**

| V                                            | FY24          | FY25          | FY26                  | FY26                    |
|----------------------------------------------|---------------|---------------|-----------------------|-------------------------|
|                                              | Actual Final  | Budget Final  | Department<br>Request | Governor<br>Recommended |
| Supreme Court Summary                        | \$6,664,467   | \$7,185,293   | \$11,097,745          | \$7,465,732             |
| Office of State Courts Administrator Summary | 34,397,477    | 44,365,750    | 56,120,778            | 53,808,800              |
| Appellate Courts Summary                     | 14,230,221    | 15,062,418    | 15,515,013            | 15,613,066              |
| Circuit Courts Summary                       | 199,411,210   | 217,556,312   | 240,806,127           | 222,382,094             |
| Other Programs Summary                       | 297,995       | 404,477       | 407,470               | 434,421                 |
| Treatment Court Summary                      | 0             | 250,000       | 250,000               | 250,000                 |
| Judiciary                                    | 14,109,331    | 12,411,913    | 12,488,015            | 12,496,038              |
| DEPARTMENT TOTAL                             | \$269,110,700 | \$297,236,163 | \$336,685,148         | \$312,450,151           |
| General Revenue Fund Type                    | 250,440,289   | 261,531,737   | 299,031,713           | 277,476,704             |
| Federal Fund Type                            | 4,167,466     | 17,656,465    | 16,701,790            | 16,567,929              |
| Other Fund Type                              | 14,502,945    | 18,047,961    | 20,951,645            | 18,405,518              |
|                                              |               |               |                       |                         |
| Total Full-Time Equivalent Employee          | 3,181.34      | 3,513.05      | 3,569.05              | 3,542.05                |
| General Revenue Fund Type                    | 3,077.94      | 3,318.30      | 3,374.30              | 3,347.30                |
| Federal Fund Type                            | 28.64         | 122.25        | 122.25                | 122.25                  |
| Other Fund Type                              | 74.76         | 72.50         | 72.50                 | 72.50                   |
| Totals do not include Non-Counts.            |               |               |                       |                         |