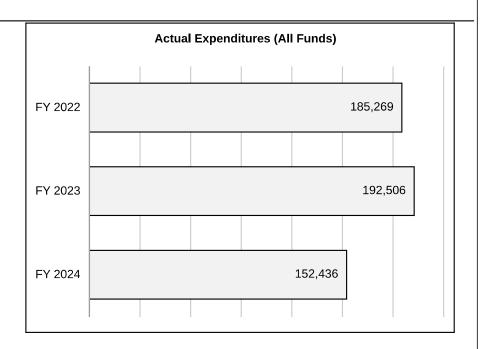

| 0       | 0                           |
| Plus Transfers In             | 0       | 0       | 0       | 0                           |
| Budget Authority (All Funds)  | 300,000 | 300,000 | 300,000 | 300,000                     |
| Actual Expenditures (all Fund | 185,269 | 192,506 | 152,436 | N/A                         |
| Unexpended (All Funds)        | 114,731 | 107,494 | 147,564 | N/A                         |
| Unexpended by Fund:           |         |         |         |                             |
| General Revenue               | 0       | 0       | 0       | N/A                         |
| Federal                       | 0       | 0       | 0       | N/A                         |
| Other                         | 114,731 | 107,494 | 147,564 | N/A                         |



Reverted includes the statutory three-percent reserve amount (when applicable).

<sup>\*</sup>Restricted amount is as of

Judiciary

Budget Unit 940023B

CORE - Domestic Relations Resolution

Bill Section 12,360

| 5  |      | DEC | ואסי | MOIT | DETAIL |
|----|------|-----|------|------|--------|
| J. | CURE |     | JUIN |      | DEIAIL |

|                  | Budget<br>Class | FTE  | GR | FED | OTHER   | TOTAL   |
|------------------|-----------------|------|----|-----|---------|---------|
| AFP After VETOES |                 |      |    |     |         |         |
|                  | PS              | 0.00 | 0  | 0   | 0       | 0       |
|                  | EE              | 0.00 | 0  | 0   | 100     | 100     |
|                  | PD              | 0.00 | 0  | 0   | 299,900 | 299