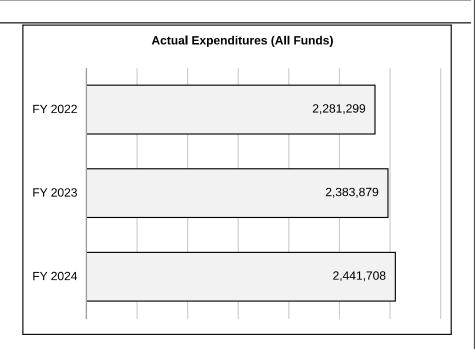

Plus Transfers In             | 58,000    | 107,900   | 67,000    | 0                           |
| Budget Authority (All Funds)  | 2,281,875 | 2,383,897 | 2,442,131 | 2,490,617                   |
| Actual Expenditures (all Fund | 2,281,299 | 2,383,879 | 2,441,708 | N/A                         |
| Unexpended (All Funds)        | 576       | 18        | 423       | N/A                         |
| Unexpended by Fund:           |           |           |           |                             |
| General Revenue               | 576       | 18        | 423       | N/A                         |
| Federal                       | 0         | 0         | 0         | N/A                         |
| Other                         | 0         | 0         | 0         | N/A                         |



Reverted includes the statutory three-percent reserve amount (when applicable).

Restricted includes any Governor's Expenditure Restrictions which remained at the end of the fiscal year (when applicable).

<sup>\*</sup>Restricted amount is as of

Judiciary

Budget Unit 940017B

CORE - Court of Appeals - Eastern District Judges

Bill Section 12,340

# 5. CORE RECONCILIATION DETAIL

|                  | Budget<br>Class | FTE   | GR        | FED | OTHER | TOTAL     |
|------------------|-----------------|-------|-----------|-----|-------|-----------|
| AFP After VETOES |                 |       |           |     |       |           |
|                  | PS              | 14.00 | 2,490,617 | 0   | 0     | 2,490,617 |
|                  | EE              | 0.00  | 0         | 0   | 0     | 0