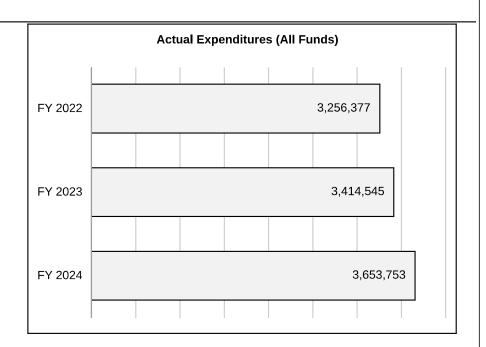

|
|           | Actual  3,359,031 0 0 (248,000) 190,000 3,301,031 3,256,377 44,654 | Actual         Actual           3,359,031         3,632,957           0         0           0         0           (248,000)         (307,900)           190,000         200,000           3,301,031         3,525,057           3,256,377         3,414,545           44,654         110,512 | Actual         Actual         Actual           3,359,031         3,632,957         3,906,808           0         0         0           0         0         0           (248,000)         (307,900)         (387,800)           190,000         200,000         250,000           3,301,031         3,525,057         3,769,008           3,256,377         3,414,545         3,653,753           44,654         110,512         115,255 |



Reverted includes the statutory three-percent reserve amount (when applicable).

Restricted includes any Governor's Expenditure Restrictions which remained at the end of the fiscal year (when applicable).

<sup>\*</sup>Restricted amount is as of

Judiciary

Budget Unit 940014B

CORE - Court of Appeals - Eastern District

Bill Section 12,335

# 5. CORE RECONCILIATION DETAIL

|                     | Budget<br>Class | FTE   | GR        | FED | OTHER | TOTAL     | Explanation |
|---------------------|-----------------|-------|-----------|-----|-------|-----------|-------------|
| AFP After VETOES    |                 |       |           |     |       |           |             |
|                     | PS              | 61.75 | 3,540,998 | 0   | 0     | 3,540,998 |             |
|