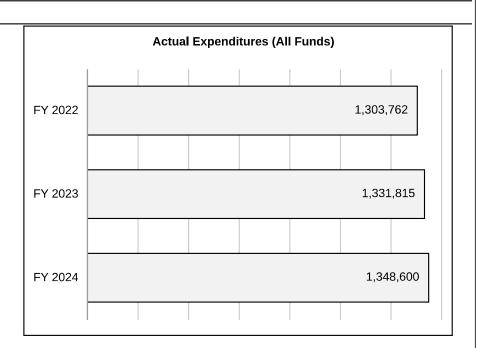

#### **FINANCIAL SUMMARY**

| V                                            | FY24          | FY25          | FY26                  | FY26                    |
|----------------------------------------------|---------------|---------------|-----------------------|-------------------------|
|                                              | Actual Final  | Budget Final  | Department<br>Request | Governor<br>Recommended |
| Supreme Court Summary                        | \$6,664,467   | \$7,185,293   | \$11,097,745          | \$7,465,732             |
| Office of State Courts Administrator Summary | 34,397,477    | 44,365,750    | 56,120,778            | 53,808,800              |
| Appellate Courts Summary                     | 14,230,221    | 15,062,418    | 15,515,013            | 15,613,066              |
| Circuit Courts Summary                       | 199,411,210   | 217,556,312   | 240,806,127           | 222,382,094             |
| Other Programs Summary                       | 297,995       | 404,477       | 407,470               | 434,421                 |
| Treatment Court Summary                      | 0             | 250,000       | 250,000               | 250,000                 |
| Judiciary                                    | 14,109,331    | 12,411,913    | 12,488,015            | 12,496,038              |
| DEPARTMENT TOTAL                             | \$269,110,700 | \$297,236,163 | \$336,685,148         | \$312,450,151           |
| General Revenue Fund Type                    | 250,440,289   | 261,531,737   | 299,031,713           | 277,476,704             |
| Federal Fund Type                            | 4,167,466     | 17,656,465    | 16,701,790            | 16,567,929              |
| Other Fund Type                              | 14,502,945    | 18,047,961    | 20,951,645            | 18,405,518              |
|                                              |               |               |                       |                         |
| Total Full-Time Equivalent Employee          | 3,181.34      | 3,513.05      | 3,569.05              | 3,542.05                |
| General Revenue Fund Type                    | 3,077.94      | 3,318.30      | 3,374.30              | 3,347.30                |
| Federal Fund Type                            | 28.64         | 122.25        | 122.25                | 122.25                  |
| Other Fund Type                              | 74.76         | 72.50         | 72.50                 | 72.50                   |
| Totals do not include Non-Counts.            |               |               |                       |                         |