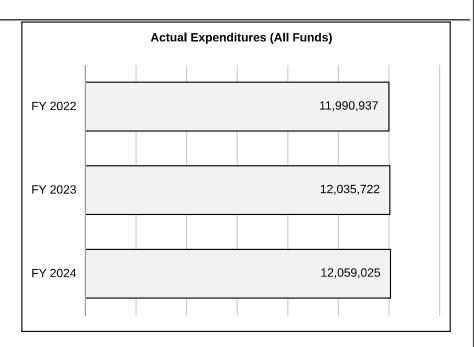

| 0          | 0                           |  |
| Budget Authority (All Funds)  | 11,990,937 | 12,035,722 | 12,059,025 | 10,331,024                  |  |
| Actual Expenditures (all Fund | 11,990,937 | 12,035,722 | 12,059,025 | N/A                         |  |
| Unexpended (All Funds)        | 0          | 0          | 0          | N/A                         |  |
| Unexpended by Fund:           |            |            |            |                             |  |
| General Revenue               | 0          | 0          | 0          | N/A                         |  |
| Federal                       | 0          | 0          | 0          | N/A                         |  |
| Other                         | 0          | 0          | 0          | N/A                         |  |



Reverted includes the statutory three-percent reserve amount (when applicable).

<sup>\*</sup>Restricted amount is as of

Judiciary

Budget Unit 940026B

**CORE - Treatment Courts Coordinating Commission Transfer** 

Bill Section 12,375

# 5. CORE RECONCILIATION DETAIL

|                  | Budget<br>Class | FTE  | GR         | FED | OTHER | TOTAL      |  |
|------------------|-----------------|------|------------|-----|-------|------------|--|
| AFP After VETOES |                 |      |            |     |       |            |  |
|                  | PS              | 0.00 | 0          | 0   | 0     | 0          |  |
|                  | EE              | 0.00 | 0          | 0   | 0     | 0          |  |
|                  | PD              | 0.00 | 0          | 0   | 0     | 0