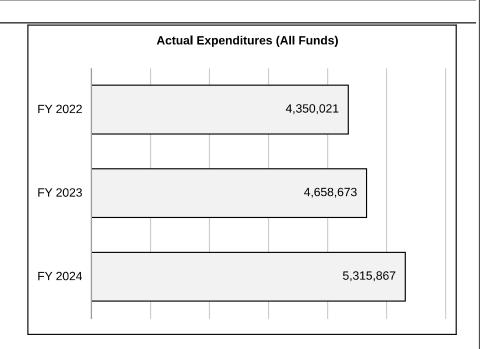

#### **FINANCIAL SUMMARY**

| V                                            | FY24          | FY25          | FY26                  | FY26                    |
|----------------------------------------------|---------------|---------------|-----------------------|-------------------------|
|                                              | Actual Final  | Budget Final  | Department<br>Request | Governor<br>Recommended |
| Supreme Court Summary                        | \$6,664,467   | \$7,185,293   | \$11,097,745          | \$7,465,732             |
| Office of State Courts Administrator Summary | 34,397,477    | 44,365,750    | 56,120,778            | 53,808,800              |
| Appellate Courts Summary                     | 14,230,221    | 15,062,418    | 15,515,013            | 15,613,066              |
| Circuit Courts Summary                       | 199,411,210   | 217,556,312   | 240,806,127           | 222,382,094             |
| Other Programs Summary                       | 297,995       | 404,477       | 407,470               | 434,421                 |
| Treatment Court Summary                      | 0             | 250,000       | 250,000               | 250,000                 |
| Judiciary                                    | 14,109,331    | 12,411,913    | 12,488,015            | 12,496,038              |
| DEPARTMENT TOTAL                             | \$269,110,700 | \$297,236,163 | \$336,685,148         | \$312,450,151           |
| General Revenue Fund Type                    | 250,440,289   | 261,531,737   | 299,031,713           | 277,476,704             |
| Federal Fund Type                            | 4,167,466     | 17,656,465    | 16,701,790            | 16,567,929              |
| Other Fund Type                              | 14,502,945    | 18,047,961    | 20,951,645            | 18,405,518              |
|                                              |               |               |                       |                         |
| Total Full-Time Equivalent Employee          | 3,181.34      | 3,513.05      | 3,569.05              | 3,542.05                |
| General Revenue Fund Type                    | 3,077.94      | 3,318.30      | 3,374.30              | 3,347.30                |
| Federal Fund Type                            | 28.64         | 122.25        | 122.25                | 122.25                  |
| Other Fund Type                              | 74.76         | 72.50         | 72.50                 | 72.50                   |
| Totals do not include Non-Counts.            |               |               |                       |                         |