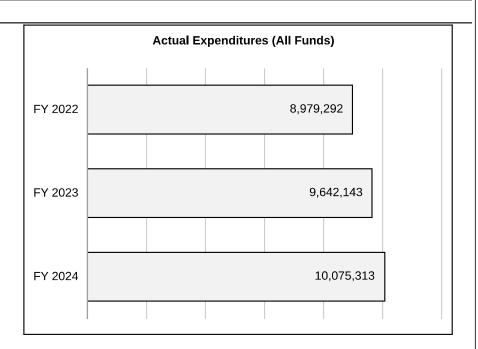

#### **FINANCIAL SUMMARY**

| V                                            | FY24          | FY25          | FY26                  | FY26                    |
|----------------------------------------------|---------------|---------------|-----------------------|-------------------------|
|                                              | Actual Final  | Budget Final  | Department<br>Request | Governor<br>Recommended |
| Supreme Court Summary                        | \$6,664,467   | \$7,185,293   | \$11,097,745          | \$7,465,732             |
| Office of State Courts Administrator Summary | 34,397,477    | 44,365,750    | 56,120,778            | 53,808,800              |
| Appellate Courts Summary                     | 14,230,221    | 15,062,418    | 15,515,013            | 15,613,066              |
| Circuit Courts Summary                       | 199,411,210   | 217,556,312   | 240,806,127           | 222,382,094             |
| Other Programs Summary                       | 297,995       | 404,477       | 407,470               | 434,421                 |
| Treatment Court Summary                      | 0             | 250,000       | 250,000               | 250,000                 |
| Judiciary                                    | 14,109,331    | 12,411,913    | 12,488,015            | 12,496,038              |
| DEPARTMENT TOTAL                             | \$269,110,700 | \$297,236,163 | \$336,685,148         | \$312,450,151           |
| General Revenue Fund Type                    | 250,440,289   | 261,531,737   | 299,031,713           | 277,476,704             |
| Federal Fund Type                            | 4,167,466     | 17,656,465    | 16,701,790            | 16,567,929              |
| Other Fund Type                              | 14,502,945    | 18,047,961    | 20,951,645            | 18,405,518              |
|                                              |               |               |                       |                         |
| Total Full-Time Equivalent Employee          | 3,181.34      | 3,513.05      | 3,569.05              | 3,542.05                |
| General Revenue Fund Type                    | 3,077.94      | 3,318.30      | 3,374.30              | 3,347.30                |
| Federal Fund Type                            | 28.64         | 122.25        | 122.25                | 122.25                  |
| Other Fund Type                              | 74.76         | 72.50         | 72.50                 | 72.50                   |
| Totals do not include Non-Counts.            |               |               |                       |                         |