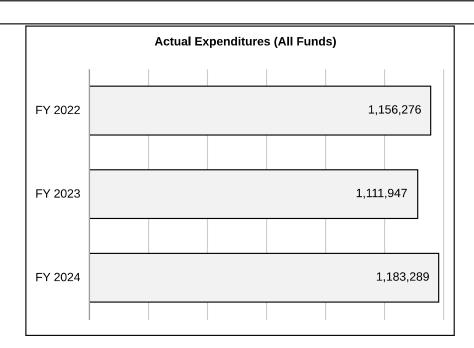

#### **FINANCIAL SUMMARY**

| V                                            | FY24          | FY25          | FY26                  | FY26                    |
|----------------------------------------------|---------------|---------------|-----------------------|-------------------------|
|                                              | Actual Final  | Budget Final  | Department<br>Request | Governor<br>Recommended |
| Supreme Court Summary                        | \$6,664,467   | \$7,185,293   | \$11,097,745          | \$7,465,732             |
| Office of State Courts Administrator Summary | 34,397,477    | 44,365,750    | 56,120,778            | 53,808,800              |
| Appellate Courts Summary                     | 14,230,221    | 15,062,418    | 15,515,013            | 15,613,066              |
| Circuit Courts Summary                       | 199,411,210   | 217,556,312   | 240,806,127           | 222,382,094             |
| Other Programs Summary                       | 297,995       | 404,477       | 407,470               | 434,421                 |
| Treatment Court Summary                      | 0             | 250,000       | 250,000               | 250,000                 |
| Judiciary                                    | 14,109,331    | 12,411,913    | 12,488,015            | 12,496,038              |
| DEPARTMENT TOTAL                             | \$269,110,700 | \$297,236,163 | \$336,685,148         | \$312,450,151           |
| General Revenue Fund Type                    | 250,440,289   | 261,531,737   | 299,031,713           | 277,476,704             |
| Federal Fund Type                            | 4,167,466     | 17,656,465    | 16,701,790            | 16,567,929              |
| Other Fund Type                              | 14,502,945    | 18,047,961    | 20,951,645            | 18,405,518              |
|                                              |               |               |                       |                         |
| Total Full-Time Equivalent Employee          | 3,181.34      | 3,513.05      | 3,569.05              | 3,542.05                |
| General Revenue Fund Type                    | 3,077.94      | 3,318.30      | 3,374.30              | 3,347.30                |
| Federal Fund Type                            | 28.64         | 122.25        | 122.25                | 122.25                  |
| Other Fund Type                              | 74.76         | 72.50         | 72.50                 | 72.50                   |
| Totals do not include Non-Counts.            |               |               |                       |                         |