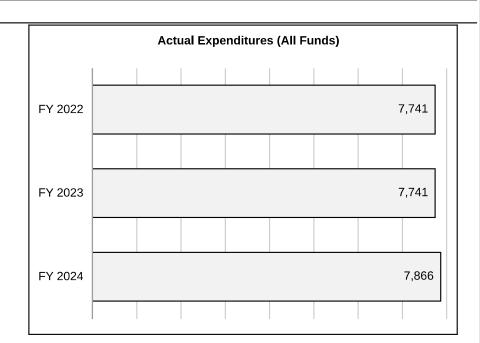

#### **FINANCIAL SUMMARY**

| V                                            | FY24          | FY25          | FY26                  | FY26                    |
|----------------------------------------------|---------------|---------------|-----------------------|-------------------------|
|                                              | Actual Final  | Budget Final  | Department<br>Request | Governor<br>Recommended |
| Supreme Court Summary                        | \$6,664,467   | \$7,185,293   | \$11,097,745          | \$7,465,732             |
| Office of State Courts Administrator Summary | 34,397,477    | 44,365,750    | 56,120,778            | 53,808,800              |
| Appellate Courts Summary                     | 14,230,221    | 15,062,418    | 15,515,013            | 15,613,066              |
| Circuit Courts Summary                       | 199,411,210   | 217,556,312   | 240,806,127           | 222,382,094             |
| Other Programs Summary                       | 297,995       | 404,477       | 407,470               | 434,421                 |
| Treatment Court Summary                      | 0             | 250,000       | 250,000               | 250,000                 |
| Judiciary                                    | 14,109,331    | 12,411,913    | 12,488,015            | 12,496,038              |
| DEPARTMENT TOTAL                             | \$269,110,700 | \$297,236,163 | \$336,685,148         | \$312,450,151           |
| General Revenue Fund Type                    | 250,440,289   | 261,531,737   | 299,031,713           | 277,476,704             |
| Federal Fund Type                            | 4,167,466     | 17,656,465    | 16,701,790            | 16,567,929              |
| Other Fund Type                              | 14,502,945    | 18,047,961    | 20,951,645            | 18,405,518              |
|                                              |               |               |                       |                         |
| Total Full-Time Equivalent Employee          | 3,181.34      | 3,513.05      | 3,569.05              | 3,542.05                |
| General Revenue Fund Type                    | 3,077.94      | 3,318.30      | 3,374.30              | 3,347.30                |
| Federal Fund Type                            | 28.64         | 122.25        | 122.25                | 122.25                  |
| Other Fund Type                              | 74.76         | 72.50         | 72.50                 | 72.50                   |
| Totals do not include Non-Counts.            |               |               |                       |                         |