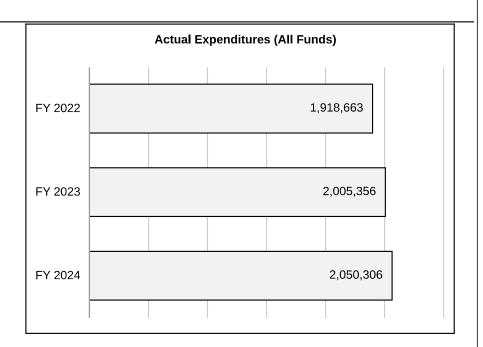

#### **FINANCIAL SUMMARY**

| V                                            | FY24          | FY25          | FY26                  | FY26                    |
|----------------------------------------------|---------------|---------------|-----------------------|-------------------------|
|                                              | Actual Final  | Budget Final  | Department<br>Request | Governor<br>Recommended |
| Supreme Court Summary                        | \$6,664,467   | \$7,185,293   | \$11,097,745          | \$7,465,732             |
| Office of State Courts Administrator Summary | 34,397,477    | 44,365,750    | 56,120,778            | 53,808,800              |
| Appellate Courts Summary                     | 14,230,221    | 15,062,418    | 15,515,013            | 15,613,066              |
| Circuit Courts Summary                       | 199,411,210   | 217,556,312   | 240,806,127           | 222,382,094             |
| Other Programs Summary                       | 297,995       | 404,477       | 407,470               | 434,421                 |
| Treatment Court Summary                      | 0             | 250,000       | 250,000               | 250,000                 |
| Judiciary                                    | 14,109,331    | 12,411,913    | 12,488,015            | 12,496,038              |
| DEPARTMENT TOTAL                             | \$269,110,700 | \$297,236,163 | \$336,685,148         | \$312,450,151           |
| General Revenue Fund Type                    | 250,440,289   | 261,531,737   | 299,031,713           | 277,476,704             |
| Federal Fund Type                            | 4,167,466     | 17,656,465    | 16,701,790            | 16,567,929              |
| Other Fund Type                              | 14,502,945    | 18,047,961    | 20,951,645            | 18,405,518              |
|                                              |               |               |                       |                         |
| Total Full-Time Equivalent Employee          | 3,181.34      | 3,513.05      | 3,569.05              | 3,542.05                |
| General Revenue Fund Type                    | 3,077.94      | 3,318.30      | 3,374.30              | 3,347.30                |
| Federal Fund Type                            | 28.64         | 122.25        | 122.25                | 122.25                  |
| Other Fund Type                              | 74.76         | 72.50         | 72.50                 | 72.50                   |
| Totals do not include Non-Counts.            |               |               |                       |                         |