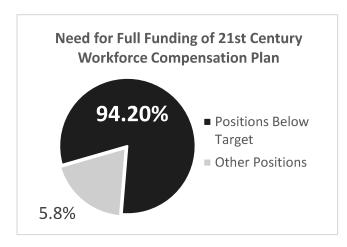

#### **Support Public Service**

For the last few years, excluding the FY21 pandemic year, the legislature and governor have appropriated and the judiciary has implemented, salary increases for judiciary staff consistent with the goals of its classification and compensation study. For FY25, the legislature and governor's appropriations provided for significant progress toward salary goals. The judiciary's 21st Century

Workforce compensation plan moves staff toward target – or market – salary goals, and improves recruitment and retention with much of the focus on the lowest paid staff and reducing salary compression. Staff whose positions are established by statute (e.g., circuit clerks) and were not a part of the salary study should receive a comparable increase.