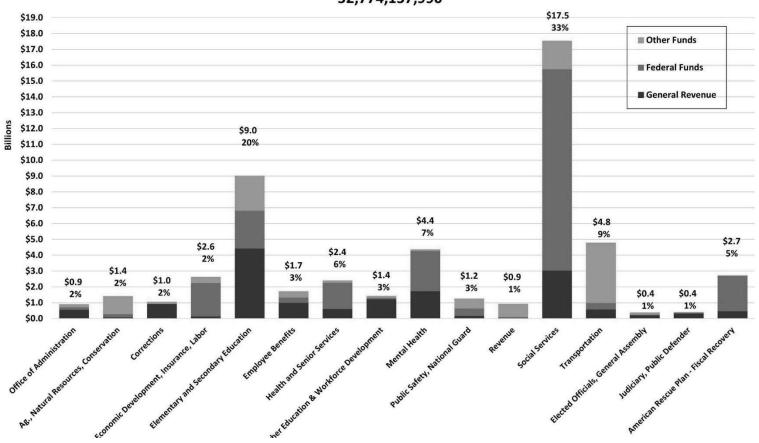

# FISCAL YEAR 2026 GOVERNOR'S RECOMMENDED OPERATING BUDGET (ALL FUNDS) - \*52,774,157,990

#### **FINANCIAL SUMMARY**

| V                                            | FY24          | FY25          | FY26                  | FY26                    |
|----------------------------------------------|---------------|---------------|-----------------------|-------------------------|
|                                              | Actual Final  | Budget Final  | Department<br>Request | Governor<br>Recommended |
| Supreme Court Summary                        | \$6,664,467   | \$7,185,293   | \$11,097,745          | \$7,465,732             |
| Office of State Courts Administrator Summary | 34,397,477    | 44,365,750    | 56,120,778            | 53,808,800              |
| Appellate Courts Summary                     | 14,230,221    | 15,062,418    | 15,515,013            | 15,613,066              |
| Circuit Courts Summary                       | 199,411,210   | 217,556,312   | 240,806,127           | 222,382,094             |
| Other Programs Summary                       | 297,995       | 404,477       | 407,470               | 434,421                 |
| Treatment Court Summary                      | 0             | 250,000       | 250,000               | 250,000                 |
| Judiciary                                    | 14,109,331    | 12,411,913    | 12,488,015            | 12,496,038              |
| DEPARTMENT TOTAL                             | \$269,110,700 | \$297,236,163 | \$336,685,148         | \$312,450,151           |
| General Revenue Fund Type                    | 250,440,289   | 261,531,737   | 299,031,713           | 277,476,704             |
| Federal Fund Type                            | 4,167,466     | 17,656,465    | 16,701,790            | 16,567,929              |
| Other Fund Type                              | 14,502,945    | 18,047,961    | 20,951,645            | 18,405,518              |
|                                              |               |               |                       |                         |
| Total Full-Time Equivalent Employee          | 3,181.34      | 3,513.05      | 3,569.05              | 3,542.05                |
| General Revenue Fund Type                    | 3,077.94      | 3,318.30      | 3,374.30              | 3,347.30                |
| Federal Fund Type                            | 28.64         | 122.25        | 122.25                | 122.25                  |
| Other Fund Type                              | 74.76         | 72.50         | 72.50                 | 72.50                   |
| Totals do not include Non-Counts.            |               |               |                       |                         |