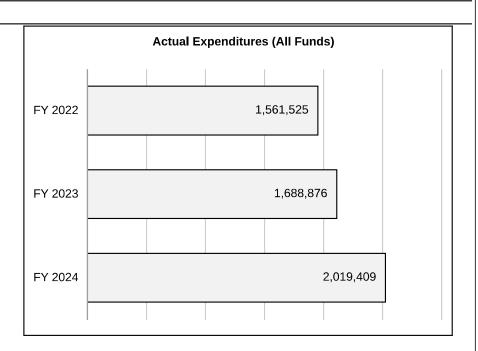

#### **FINANCIAL SUMMARY**

| V                                            | FY24          | FY25          | FY26                  | FY26                    |
|----------------------------------------------|---------------|---------------|-----------------------|-------------------------|
|                                              | Actual Final  | Budget Final  | Department<br>Request | Governor<br>Recommended |
| Supreme Court Summary                        | \$6,664,467   | \$7,185,293   | \$11,097,745          | \$7,465,732             |
| Office of State Courts Administrator Summary | 34,397,477    | 44,365,750    | 56,120,778            | 53,808,800              |
| Appellate Courts Summary                     | 14,230,221    | 15,062,418    | 15,515,013            | 15,613,066              |
| Circuit Courts Summary                       | 199,411,210   | 217,556,312   | 240,806,127           | 222,382,094             |
| Other Programs Summary                       | 297,995       | 404,477       | 407,470               | 434,421                 |
| Treatment Court Summary                      | 0             | 250,000       | 250,000               | 250,000                 |
| Judiciary                                    | 14,109,331    | 12,411,913    | 12,488,015            | 12,496,038              |
| DEPARTMENT TOTAL                             | \$269,110,700 | \$297,236,163 | \$336,685,148         | \$312,450,151           |
| General Revenue Fund Type                    | 250,440,289   | 261,531,737   | 299,031,713           | 277,476,704             |
| Federal Fund Type                            | 4,167,466     | 17,656,465    | 16,701,790            | 16,567,929              |
| Other Fund Type                              | 14,502,945    | 18,047,961    | 20,951,645            | 18,405,518              |
|                                              |               |               |                       |                         |
| Total Full-Time Equivalent Employee          | 3,181.34      | 3,513.05      | 3,569.05              | 3,542.05                |
| General Revenue Fund Type                    | 3,077.94      | 3,318.30      | 3,374.30              | 3,347.30                |
| Federal Fund Type                            | 28.64         | 122.25        | 122.25                | 122.25                  |
| Other Fund Type                              | 74.76         | 72.50         | 72.50                 | 72.50                   |
| Totals do not include Non-Counts.            |               |               |                       |                         |