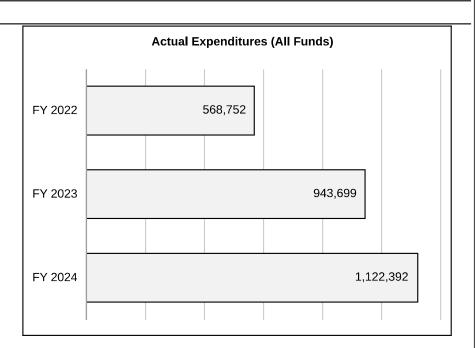

|
| Plus Transfers In                | 0       | 0       | 0         | 0                           |
| Budget Authority (All Funds)     | 600,000 | 980,000 | 1,160,000 | 1,340,000                   |
| Actual Expenditures (all Fund    | 568,752 | 943,699 | 1,122,392 | N/A                         |
| Unexpended (All Funds)           | 31,248  | 36,301  | 37,608    | N/A                         |
| Unexpended by Fund:              |         |         |           |                             |
| General Revenue                  | 0       | 0       | 0         | N/A                         |
| Federal                          | 0       | 0       | 0         | N/A                         |
| Other                            | 31,248  | 36,301  | 37,608    | N/A                         |



Reverted includes the statutory three-percent reserve amount (when applicable).

<sup>\*</sup>Restricted amount is as of

Judiciary

Budget Unit 940022B

CORE - CASA - Court Appointed Special Advocate

Bill Section 12,355

# 5. CORE RECONCILIATION DETAIL

|                     | Budget<br>Class | FTE  | GR        | FED | OTHER   | TOTAL     | Explanation |
|---------------------|-----------------|------|-----------|-----|---------|-----------|-------------|
| TAFP After VETOES   |                 |      |           |     |         |           |             |
|                     | PS              | 0.00 | 0         | 0   | 0       | 0         |             |
|                     | EE              | 0.00 | 0         | 0   | 0       | 0         |             |
|                     | PD