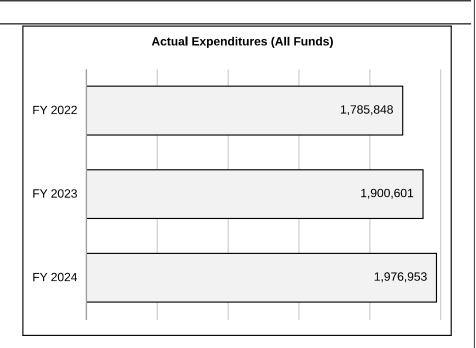

|
|           | Actual  1,747,330 0 0 38,550 1,785,880 1,785,848 32 | Actual         Actual           1,747,330         1,788,283           0         0           0         0           0         0           0         0           38,550         112,319           1,785,880         1,900,602           1,785,848         1,900,601           32         1 | Actual         Actual         Actual           1,747,330         1,788,283         1,866,174           0         0         0           0         0         0           0         0         0           38,550         112,319         110,800           1,785,880         1,900,602         1,976,974           1,785,848         1,900,601         1,976,953           32         1         21 |



Reverted includes the statutory three-percent reserve amount (when applicable).

Restricted includes any Governor's Expenditure Restrictions which remained at the end of the fiscal year (when applicable).

<sup>\*</sup>Restricted amount is as of

Judiciary

Budget Unit 940016B

CORE - Court of Appeals - Western District Judges

Bill Section 12,340

# 5. CORE RECONCILIATION DETAIL

|                     | Budget<br>Class | FTE   | GR        | FED | OTHER | TOTAL     | Explanation |
|---------------------|-----------------|-------|-----------|-----|-------|-----------|-------------|
| TAFP After VETOES   |                 |       |           |     |       |           |             |
|                     | PS              | 11.00 | 1,956,913 | 0   | 0     | 1,956,913 |             |
|