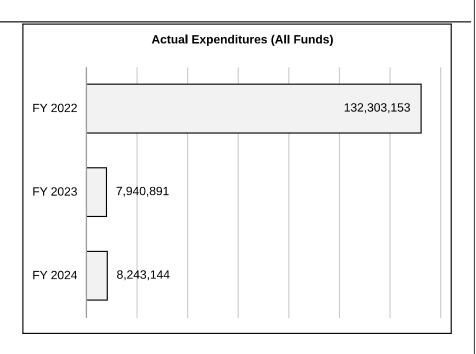

#### **FINANCIAL SUMMARY**

| V                                            | FY24          | FY25          | FY26                  | FY26                    |
|----------------------------------------------|---------------|---------------|-----------------------|-------------------------|
|                                              | Actual Final  | Budget Final  | Department<br>Request | Governor<br>Recommended |
| Supreme Court Summary                        | \$6,664,467   | \$7,185,293   | \$11,097,745          | \$7,465,732             |
| Office of State Courts Administrator Summary | 34,397,477    | 44,365,750    | 56,120,778            | 53,808,800              |
| Appellate Courts Summary                     | 14,230,221    | 15,062,418    | 15,515,013            | 15,613,066              |
| Circuit Courts Summary                       | 199,411,210   | 217,556,312   | 240,806,127           | 222,382,094             |
| Other Programs Summary                       | 297,995       | 404,477       | 407,470               | 434,421                 |
| Treatment Court Summary                      | 0             | 250,000       | 250,000               | 250,000                 |
| Judiciary                                    | 14,109,331    | 12,411,913    | 12,488,015            | 12,496,038              |
| DEPARTMENT TOTAL                             | \$269,110,700 | \$297,236,163 | \$336,685,148         | \$312,450,151           |
| General Revenue Fund Type                    | 250,440,289   | 261,531,737   | 299,031,713           | 277,476,704             |
| Federal Fund Type                            | 4,167,466     | 17,656,465    | 16,701,790            | 16,567,929              |
| Other Fund Type                              | 14,502,945    | 18,047,961    | 20,951,645            | 18,405,518              |
|                                              |               |               |                       |                         |
| Total Full-Time Equivalent Employee          | 3,181.34      | 3,513.05      | 3,569.05              | 3,542.05                |
| General Revenue Fund Type                    | 3,077.94      | 3,318.30      | 3,374.30              | 3,347.30                |
| Federal Fund Type                            | 28.64         | 122.25        | 122.25                | 122.25                  |
| Other Fund Type                              | 74.76         | 72.50         | 72.50                 | 72.50                   |
| Totals do not include Non-Counts.            |               |               |                       |                         |