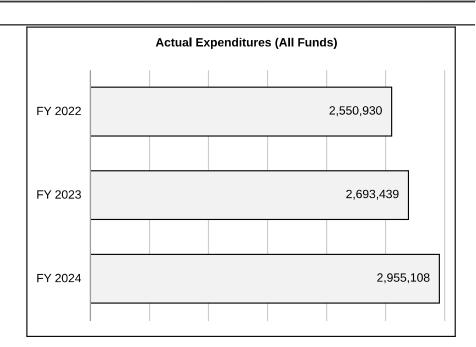

Plus Transfers In             | 34,600    | 0         | 9,700     | 0                           |
| Budget Authority (All Funds)  | 2,553,850 | 2,694,616 | 2,956,727 | 3,077,532                   |
| Actual Expenditures (all Fund | 2,550,930 | 2,693,439 | 2,955,108 | N/A                         |
| Unexpended (All Funds)        | 2,920     | 1,177     | 1,619     | N/A                         |
| Unexpended by Fund:           |           |           |           |                             |
| General Revenue               | 2,920     | 1,177     | 1,619     | N/A                         |
| Federal                       | 0         | 0         | 0         | N/A                         |
| Other                         | 0         | 0         | 0         | N/A                         |



Reverted includes the statutory three-percent reserve amount (when applicable).

Restricted includes any Governor's Expenditure Restrictions which remained at the end of the fiscal year (when applicable).

<sup>\*</sup>Restricted amount is as of

Judiciary

Budget Unit 940013B

CORE - Court of Appeals - Western District

Bill Section 12,335

# 5. CORE RECONCILIATION DETAIL

|                   | Budget<br>Class | FTE   | GR        | FED | OTHER | TOTAL     | ı |
|-------------------|-----------------|-------|-----------|-----|-------|-----------|---|
| TAFP After VETOES |                 |       |           |     |       |           |   |
|                   | PS              | 43.50 | 2,606,047 | 0   | 0     | 2,606,047 |   |
|                   | EE              | 0.00  | 471,485   | 0