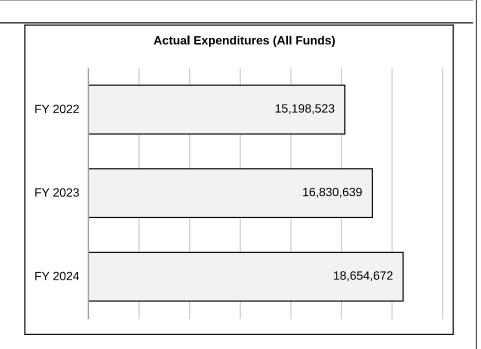

#### **FINANCIAL SUMMARY**

| V                                            | FY24          | FY25          | FY26                  | FY26                    |
|----------------------------------------------|---------------|---------------|-----------------------|-------------------------|
|                                              | Actual Final  | Budget Final  | Department<br>Request | Governor<br>Recommended |
| Supreme Court Summary                        | \$6,664,467   | \$7,185,293   | \$11,097,745          | \$7,465,732             |
| Office of State Courts Administrator Summary | 34,397,477    | 44,365,750    | 56,120,778            | 53,808,800              |
| Appellate Courts Summary                     | 14,230,221    | 15,062,418    | 15,515,013            | 15,613,066              |
| Circuit Courts Summary                       | 199,411,210   | 217,556,312   | 240,806,127           | 222,382,094             |
| Other Programs Summary                       | 297,995       | 404,477       | 407,470               | 434,421                 |
| Treatment Court Summary                      | 0             | 250,000       | 250,000               | 250,000                 |
| Judiciary                                    | 14,109,331    | 12,411,913    | 12,488,015            | 12,496,038              |
| DEPARTMENT TOTAL                             | \$269,110,700 | \$297,236,163 | \$336,685,148         | \$312,450,151           |
| General Revenue Fund Type                    | 250,440,289   | 261,531,737   | 299,031,713           | 277,476,704             |
| Federal Fund Type                            | 4,167,466     | 17,656,465    | 16,701,790            | 16,567,929              |
| Other Fund Type                              | 14,502,945    | 18,047,961    | 20,951,645            | 18,405,518              |
|                                              |               |               |                       |                         |
| Total Full-Time Equivalent Employee          | 3,181.34      | 3,513.05      | 3,569.05              | 3,542.05                |
| General Revenue Fund Type                    | 3,077.94      | 3,318.30      | 3,374.30              | 3,347.30                |
| Federal Fund Type                            | 28.64         | 122.25        | 122.25                | 122.25                  |
| Other Fund Type                              | 74.76         | 72.50         | 72.50                 | 72.50                   |
| Totals do not include Non-Counts.            |               |               |                       |                         |