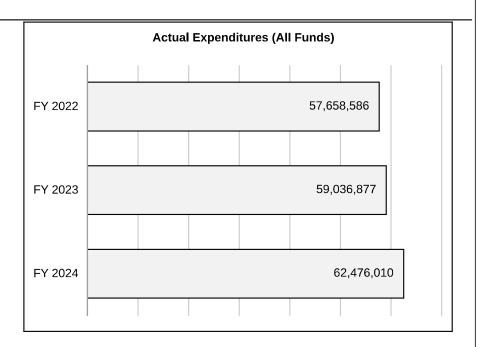

#### **FINANCIAL SUMMARY**

| V                                            | FY24          | FY25          | FY26                  | FY26                    |
|----------------------------------------------|---------------|---------------|-----------------------|-------------------------|
|                                              | Actual Final  | Budget Final  | Department<br>Request | Governor<br>Recommended |
| Supreme Court Summary                        | \$6,664,467   | \$7,185,293   | \$11,097,745          | \$7,465,732             |
| Office of State Courts Administrator Summary | 34,397,477    | 44,365,750    | 56,120,778            | 53,808,800              |
| Appellate Courts Summary                     | 14,230,221    | 15,062,418    | 15,515,013            | 15,613,066              |
| Circuit Courts Summary                       | 199,411,210   | 217,556,312   | 240,806,127           | 222,382,094             |
| Other Programs Summary                       | 297,995       | 404,477       | 407,470               | 434,421                 |
| Treatment Court Summary                      | 0             | 250,000       | 250,000               | 250,000                 |
| Judiciary                                    | 14,109,331    | 12,411,913    | 12,488,015            | 12,496,038              |
| DEPARTMENT TOTAL                             | \$269,110,700 | \$297,236,163 | \$336,685,148         | \$312,450,151           |
| General Revenue Fund Type                    | 250,440,289   | 261,531,737   | 299,031,713           | 277,476,704             |
| Federal Fund Type                            | 4,167,466     | 17,656,465    | 16,701,790            | 16,567,929              |
| Other Fund Type                              | 14,502,945    | 18,047,961    | 20,951,645            | 18,405,518              |
|                                              |               |               |                       |                         |
| Total Full-Time Equivalent Employee          | 3,181.34      | 3,513.05      | 3,569.05              | 3,542.05                |
| General Revenue Fund Type                    | 3,077.94      | 3,318.30      | 3,374.30              | 3,347.30                |
| Federal Fund Type                            | 28.64         | 122.25        | 122.25                | 122.25                  |
| Other Fund Type                              | 74.76         | 72.50         | 72.50                 | 72.50                   |
| Totals do not include Non-Counts.            |               |               |                       |                         |