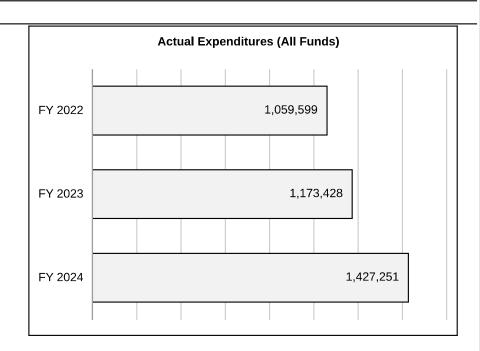

#### **FINANCIAL SUMMARY**

| V                                            | FY24          | FY25          | FY26                  | FY26                    |
|----------------------------------------------|---------------|---------------|-----------------------|-------------------------|
|                                              | Actual Final  | Budget Final  | Department<br>Request | Governor<br>Recommended |
| Supreme Court Summary                        | \$6,664,467   | \$7,185,293   | \$11,097,745          | \$7,465,732             |
| Office of State Courts Administrator Summary | 34,397,477    | 44,365,750    | 56,120,778            | 53,808,800              |
| Appellate Courts Summary                     | 14,230,221    | 15,062,418    | 15,515,013            | 15,613,066              |
| Circuit Courts Summary                       | 199,411,210   | 217,556,312   | 240,806,127           | 222,382,094             |
| Other Programs Summary                       | 297,995       | 404,477       | 407,470               | 434,421                 |
| Treatment Court Summary                      | 0             | 250,000       | 250,000               | 250,000                 |
| Judiciary                                    | 14,109,331    | 12,411,913    | 12,488,015            | 12,496,038              |
| DEPARTMENT TOTAL                             | \$269,110,700 | \$297,236,163 | \$336,685,148         | \$312,450,151           |
| General Revenue Fund Type                    | 250,440,289   | 261,531,737   | 299,031,713           | 277,476,704             |
| Federal Fund Type                            | 4,167,466     | 17,656,465    | 16,701,790            | 16,567,929              |
| Other Fund Type                              | 14,502,945    | 18,047,961    | 20,951,645            | 18,405,518              |
|                                              |               |               |                       |                         |
| Total Full-Time Equivalent Employee          | 3,181.34      | 3,513.05      | 3,569.05              | 3,542.05                |
| General Revenue Fund Type                    | 3,077.94      | 3,318.30      | 3,374.30              | 3,347.30                |
| Federal Fund Type                            | 28.64         | 122.25        | 122.25                | 122.25                  |
| Other Fund Type                              | 74.76         | 72.50         | 72.50                 | 72.50                   |
| Totals do not include Non-Counts.            |               |               |                       |                         |