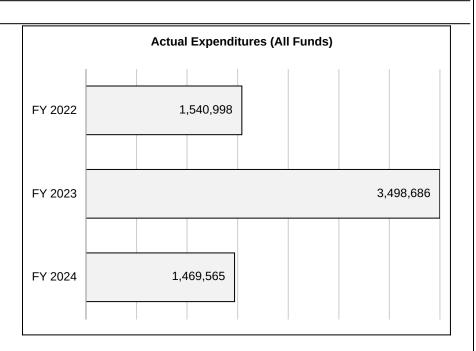

## **FINANCIAL SUMMARY**

|                                         | FY24         | FY25         | FY26                  | FY26                    |
|-----------------------------------------|--------------|--------------|-----------------------|-------------------------|
|                                         | Actual Final | Budget Final | Department<br>Request | Governor<br>Recommended |
| Public Defender System Summary          | \$61,281,940 | \$66,947,175 | \$71,670,524          | \$77,020,492            |
| Extraordinary Summary                   | 4,736,344    | 4,736,344    | 4,736,344             | 4,736,344               |
| Legal Defense and Defender Fund Summary | 1,469,565    | 3,555,419    | 3,555,419             | 3,570,743               |
| Federal Grants Summary                  | 306,695      | 1,125,000    | 2,435,384             | 2,435,988               |
| DEPARTMENT TOTAL                        | \$67,794,544 | \$76,363,938 | \$82,397,671          | \$87,763,567            |
| General Revenue Fund Type               | 61,088,132   | 62,584,900   | 65,882,995            | 64,870,641              |
| Federal Fund Type                       | 306,695      | 1,125,000    | 2,435,384             | 2,435,988               |
| Other Fund Type                         | 6,399,718    | 12,654,038   | 14,079,292            | 20,456,938              |
| Total Full-Time Equivalent Employee     | 654.09       | 696.13       | 742.13                | 697.13                  |
| General Revenue Fund Type               | 652.10       | 694.13       | 739.13                | 694.13                  |
| Federal Fund Type                       | 0.00         | 0.00         | 1.00                  | 1.00                    |
| Other Fund Type                         | 2.00         | 2.00         | 2.00                  | 2.00                    |