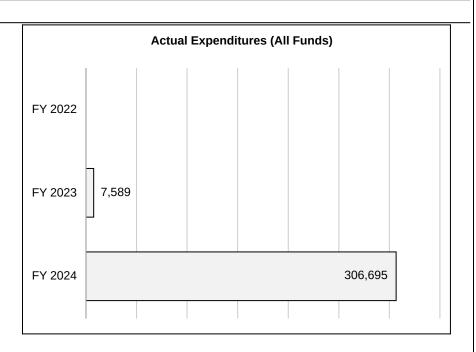

#### 4. FINANCIAL HISTORY

| FY 2022     | FY 2023                                                                    | FY 2024                                                                                                                                                                                                                                                                                                                                                 | FY 2025                                                                                                                                                                                                                                                                                                                                                                                                                                                                                                                         |
|-------------|----------------------------------------------------------------------------|---------------------------------------------------------------------------------------------------------------------------------------------------------------------------------------------------------------------------------------------------------------------------------------------------------------------------------------------------------|---------------------------------------------------------------------------------------------------------------------------------------------------------------------------------------------------------------------------------------------------------------------------------------------------------------------------------------------------------------------------------------------------------------------------------------------------------------------------------------------------------------------------------|
| Actual      | Actual                                                                     | Actual                                                                                                                                                                                                                                                                                                                                                  | Current Yr.<br>as of 2/3/25                                                                                                                                                                                                                                                                                                                                                                                                                                                                                                     |
| 48,708,135  | 52,490,152                                                                 | 62,707,195                                                                                                                                                                                                                                                                                                                                              | 66,947,175                                                                                                                                                                                                                                                                                                                                                                                                                                                                                                                      |
| 0           | 0                                                                          | 0                                                                                                                                                                                                                                                                                                                                                       | 0                                                                                                                                                                                                                                                                                                                                                                                                                                                                                                                               |
| 0           | 0                                                                          | 0                                                                                                                                                                                                                                                                                                                                                       | 0                                                                                                                                                                                                                                                                                                                                                                                                                                                                                                                               |
| (2,791,230) | (4,856,193)                                                                | (3,084,397)                                                                                                                                                                                                                                                                                                                                             | 0                                                                                                                                                                                                                                                                                                                                                                                                                                                                                                                               |
| 2,791,230   | 4,856,193                                                                  | 3,084,397                                                                                                                                                                                                                                                                                                                                               | 0                                                                                                                                                                                                                                                                                                                                                                                                                                                                                                                               |
| 48,708,135  | 52,490,152                                                                 | 62,707,195                                                                                                                                                                                                                                                                                                                                              | 66,947,175                                                                                                                                                                                                                                                                                                                                                                                                                                                                                                                      |
| 48,715,221  | 52,490,150                                                                 | 61,281,940                                                                                                                                                                                                                                                                                                                                              | N/A                                                                                                                                                                                                                                                                                                                                                                                                                                                                                                                             |
| (7,086)     | 2                                                                          | 1,425,255                                                                                                                                                                                                                                                                                                                                               | N/A                                                                                                                                                                                                                                                                                                                                                                                                                                                                                                                             |
|             |                                                                            |                                                                                                                                                                                                                                                                                                                                                         |                                                                                                                                                                                                                                                                                                                                                                                                                                                                                                                                 |
| (7,086)     | 2                                                                          | 0                                                                                                                                                                                                                                                                                                                                                       | N/A                                                                                                                                                                                                                                                                                                                                                                                                                                                                                                                             |
| 0           | 0                                                                          | 0                                                                                                                                                                                                                                                                                                                                                       | N/A                                                                                                                                                                                                                                                                                                                                                                                                                                                                                                                             |
| 0           | 0                                                                          | 1,425,255                                                                                                                                                                                                                                                                                                                                               | N/A                                                                                                                                                                                                                                                                                                                                                                                                                                                                                                                             |
|             | Actual  48,708,135 0 0 (2,791,230) 2,791,230 48,708,135 48,715,221 (7,086) | Actual         Actual           48,708,135         52,490,152           0         0           0         0           (2,791,230)         (4,856,193)           2,791,230         4,856,193           48,708,135         52,490,152           48,715,221         52,490,150           (7,086)         2           (7,086)         2           0         0 | Actual         Actual         Actual           48,708,135         52,490,152         62,707,195           0         0         0           0         0         0           (2,791,230)         (4,856,193)         (3,084,397)           2,791,230         4,856,193         3,084,397           48,708,135         52,490,152         62,707,195           48,715,221         52,490,150         61,281,940           (7,086)         2         1,425,255           (7,086)         2         0           0         0         0 |