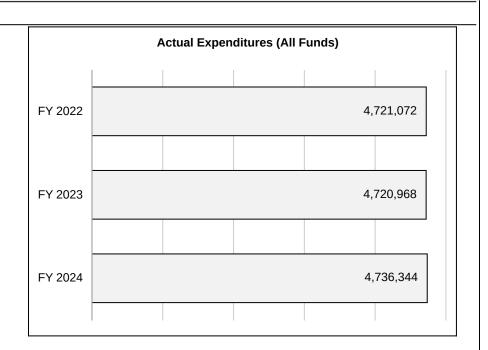

## **FINANCIAL SUMMARY**

|                                         | FY24         | FY25         | FY26                  | FY26                    |
|-----------------------------------------|--------------|--------------|-----------------------|-------------------------|
|                                         | Actual Final | Budget Final | Department<br>Request | Governor<br>Recommended |
| Public Defender System Summary          | \$61,281,940 | \$66,947,175 | \$71,670,524          | \$77,020,492            |
| Extraordinary Summary                   | 4,736,344    | 4,736,344    | 4,736,344             | 4,736,344               |
| Legal Defense and Defender Fund Summary | 1,469,565    | 3,555,419    | 3,555,419             | 3,570,743               |
| Federal Grants Summary                  | 306,695      | 1,125,000    | 2,435,384             | 2,435,988               |
| DEPARTMENT TOTAL                        | \$67,794,544 | \$76,363,938 | \$82,397,671          | \$87,763,567            |
| General Revenue Fund Type               | 61,088,132   | 62,584,900   | 65,882,995            | 64,870,641              |
| Federal Fund Type                       | 306,695      | 1,125,000    | 2,435,384             | 2,435,988               |
| Other Fund Type                         | 6,399,718    | 12,654,038   | 14,079,292            | 20,456,938              |
| Total Full-Time Equivalent Employee     | 654.09       | 696.13       | 742.13                | 697.13                  |
| General Revenue Fund Type               | 652.10       | 694.13       | 739.13                | 694.13                  |
| Federal Fund Type                       | 0.00         | 0.00         | 1.00                  | 1.00                    |
| Other Fund Type                         | 2.00         | 2.00         | 2.00                  | 2.00                    |