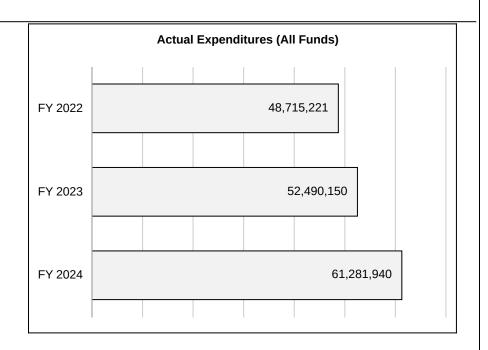

#### 4. FINANCIAL HISTORY

| FY 2022     | FY 2023                                                                    | FY 2024                                                                                                                                                                                                                                                                                                                                                 | FY 2025                                                                                                                                                                                                                                                                                                                                                                                                                                                                                                                         |
|-------------|----------------------------------------------------------------------------|---------------------------------------------------------------------------------------------------------------------------------------------------------------------------------------------------------------------------------------------------------------------------------------------------------------------------------------------------------|---------------------------------------------------------------------------------------------------------------------------------------------------------------------------------------------------------------------------------------------------------------------------------------------------------------------------------------------------------------------------------------------------------------------------------------------------------------------------------------------------------------------------------|
| Actual      | Actual                                                                     | Actual                                                                                                                                                                                                                                                                                                                                                  | Current Yr.<br>as of 2/3/25                                                                                                                                                                                                                                                                                                                                                                                                                                                                                                     |
| 48,708,135  | 52,490,152                                                                 | 62,707,195                                                                                                                                                                                                                                                                                                                                              | 66,947,175                                                                                                                                                                                                                                                                                                                                                                                                                                                                                                                      |
| 0           | 0                                                                          | 0                                                                                                                                                                                                                                                                                                                                                       | 0                                                                                                                                                                                                                                                                                                                                                                                                                                                                                                                               |
| 0           | 0                                                                          | 0                                                                                                                                                                                                                                                                                                                                                       | 0                                                                                                                                                                                                                                                                                                                                                                                                                                                                                                                               |
| (2,791,230) | (4,856,193)                                                                | (3,084,397)                                                                                                                                                                                                                                                                                                                                             | 0                                                                                                                                                                                                                                                                                                                                                                                                                                                                                                                               |
| 2,791,230   | 4,856,193                                                                  | 3,084,397                                                                                                                                                                                                                                                                                                                                               | 0                                                                                                                                                                                                                                                                                                                                                                                                                                                                                                                               |
| 48,708,135  | 52,490,152                                                                 | 62,707,195                                                                                                                                                                                                                                                                                                                                              | 66,947,175                                                                                                                                                                                                                                                                                                                                                                                                                                                                                                                      |
| 48,715,221  | 52,490,150                                                                 | 61,281,940                                                                                                                                                                                                                                                                                                                                              | N/A                                                                                                                                                                                                                                                                                                                                                                                                                                                                                                                             |
| (7,086)     | 2                                                                          | 1,425,255                                                                                                                                                                                                                                                                                                                                               | N/A                                                                                                                                                                                                                                                                                                                                                                                                                                                                                                                             |
|             |                                                                            |                                                                                                                                                                                                                                                                                                                                                         |                                                                                                                                                                                                                                                                                                                                                                                                                                                                                                                                 |
| (7,086)     | 2                                                                          | 0                                                                                                                                                                                                                                                                                                                                                       | N/A                                                                                                                                                                                                                                                                                                                                                                                                                                                                                                                             |
| 0           | 0                                                                          | 0                                                                                                                                                                                                                                                                                                                                                       | N/A                                                                                                                                                                                                                                                                                                                                                                                                                                                                                                                             |
| 0           | 0                                                                          | 1,425,255                                                                                                                                                                                                                                                                                                                                               | N/A                                                                                                                                                                                                                                                                                                                                                                                                                                                                                                                             |
|             | Actual  48,708,135 0 0 (2,791,230) 2,791,230 48,708,135 48,715,221 (7,086) | Actual         Actual           48,708,135         52,490,152           0         0           0         0           (2,791,230)         (4,856,193)           2,791,230         4,856,193           48,708,135         52,490,152           48,715,221         52,490,150           (7,086)         2           (7,086)         2           0         0 | Actual         Actual         Actual           48,708,135         52,490,152         62,707,195           0         0         0           0         0         0           (2,791,230)         (4,856,193)         (3,084,397)           2,791,230         4,856,193         3,084,397           48,708,135         52,490,152         62,707,195           48,715,221         52,490,150         61,281,940           (7,086)         2         1,425,255           (7,086)         2         0           0         0         0 |