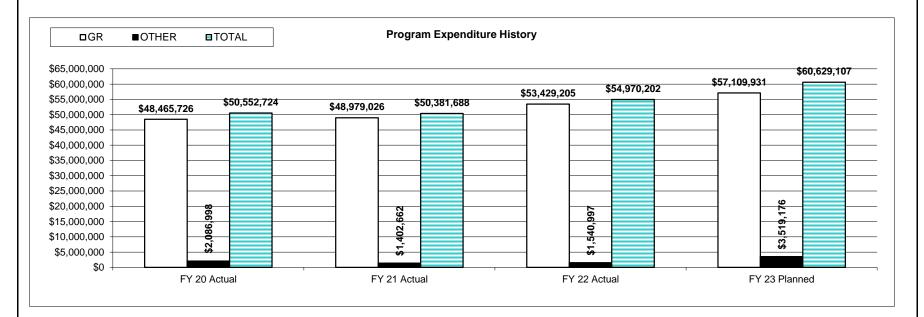

3. Provide actual expenditures for the prior three fiscal years and planned expenditures for the current fiscal year. (*Note: Amounts do not include fringe benefit costs.*)

4. What are the sources of the "Other " funds?

Legal Defense and Defender Fund (0670) - Collections from Client Fees and other.

| Р                                                                                                                                                                                                                             | PROGRAM DESCRIPTION                                                                                                                                                   |  |  |  |  |  |  |
|-------------------------------------------------------------------------------------------------------------------------------------------------------------------------------------------------------------------------------|-----------------------------------------------------------------------------------------------------------------------------------------------------------------------|--|--|--|--|--|--|
| Department: Missouri State Public Defender                                                                                                                                                                                    | HB Section(s): HB 12.400                                                                                                                                              |  |  |  |  |  |  |
| Program Name: Public Defender                                                                                                                                                                                                 |                                                                                                                                                                       |  |  |  |  |  |  |
| This program is found in all MSPD core budgets.  Program is found in the following core budget(s):  MSPD has only one mission and only one program - to provi effective legal representation to indigent persons accused of c |                                                                                                                                                                       |  |  |  |  |  |  |
| . What is the authorization for this program, i.e., federal or stat                                                                                                                                                           | te statute, etc.? (Include the federal program number, if applicable.)                                                                                                |  |  |  |  |  |  |
| In all criminal prosecutions, the accused shall enjo                                                                                                                                                                          | tate's obligations under the U.S. Constitution and Missouri Constitutions:<br>oy the right tohave the assistance of counsel for his defense.<br>VI, U.S. Constitution |  |  |  |  |  |  |
| That in criminal prosecutions the accused shall h                                                                                                                                                                             | roclaim the principles on which our government is founded, we declare: have the right to appear and defend in person and by counsel. 18(a), Missouri Constitution.    |  |  |  |  |  |  |
| 5. Are there federal matching requirements? If yes, please expl<br>No<br>7. Is this a federally mandated program? If yes, please explain.                                                                                     |                                                                                                                                                                       |  |  |  |  |  |  |
| Yes -                                                                                                                                                                                                                         |                                                                                                                                                                       |  |  |  |  |  |  |
| 162 -                                                                                                                                                                                                                         |                                                                                                                                                                       |  |  |  |  |  |  |
| The provision of counsel to indigent defendants facing prosecutio Constitution.                                                                                                                                               | on and potential loss of their liberty is federally mandated by the United States                                                                                     |  |  |  |  |  |  |
| ·                                                                                                                                                                                                                             | all enjoy the right tohave the assistance of counsel for his defense."<br>/I. U.S. Constitution Bill of Rights.                                                       |  |  |  |  |  |  |