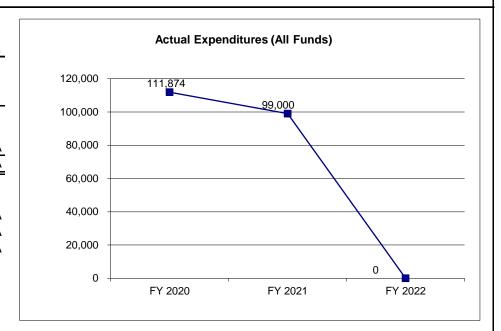

3. Provide actual expenditures for the prior three fiscal years and planned expenditures for the current fiscal year. (*Note: Amounts do not include fringe benefit costs.*)

4. What are the sources of the "Other " funds?