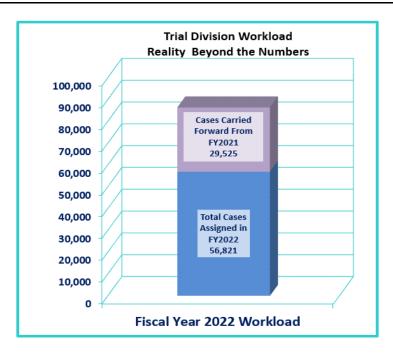

MSPD has only one mission and only one program - to provide effective legal representation to indigent persons accused of crime.

2a. Provide an activity measure(s) for the program.

MSPD tracks both intake of new cases and resolution of disposed cases. MSPD also tracks outcomes of those cases. Many cases take more than a year from assignment to disposition and many more do not fall neatly, start to finish, within a single fiscal year. The chart reflects the reality that no lawyer begins the fiscal year with an empty file drawer. At the start of FY2022, Missouri's Trial Division public defenders had over 29,525 pending cases already on their desks, to which another 56,821 new cases were assigned over the course of the fiscal year.