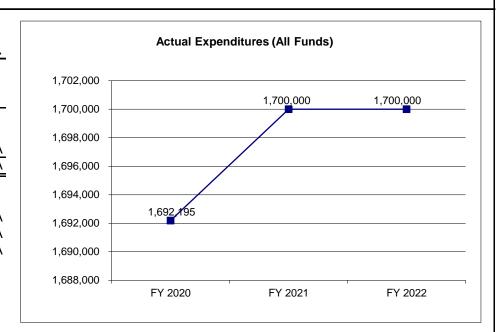

3. Provide actual expenditures for the prior three fiscal years and planned expenditures for the current fiscal year. (*Note: Amounts do not include fringe benefit costs.*)

4. What are the sources of the "Other " funds?