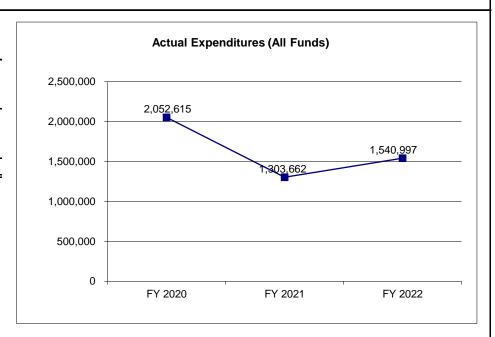

3. Provide actual expenditures for the prior three fiscal years and planned expenditures for the current fiscal year. (*Note: Amounts do not include fringe benefit costs.*)

4. What are the sources of the "Other " funds?