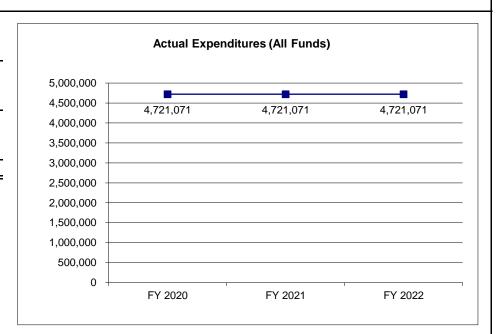

3. Provide actual expenditures for the prior three fiscal years and planned expenditures for the current fiscal year. (*Note: Amounts do not include fringe benefit costs.*)

4. What are the sources of the "Other " funds?

# **DECISION ITEM RANKING**

| Budgeting Unit                       |      | FY 2024      | FY 2024  | FY 2024      | FY 2024        |            |        |
|--------------------------------------|------|--------------|----------|--------------|----------------|------------|--------|
| Decision Item                        | Rank | DEPT REQ     | DEPT REQ | GOV REC      | <b>GOV REC</b> | CUMULATIVE | TOTAL  |
| Fund                                 |      | DOLLAR       | FTE      | DOLLAR       | FTE            | DOLLARS    | FTE    |
| OFFICE OF THE DIRECTOR               |      |              |          |              |                |            |        |
| CORE                                 | 001  |              |          |              |                |            |        |
| GENERAL REVENUE                      |      | 52,388,860   | 694.13   | 52,388,860   | 694.13         | 52,388,860 | 694.13 |
| TOTAL                                |      | 52,388,860   | 694.13   | 52,388,860   | 694.13         |            |        |
| EXTRAORDINARY EXPENSE/CONFLIC        |      |              |          |              |                |            |        |
| CORE                                 | 001  |              |          |              |                |            |        |
| GENERAL REVENUE                      |      | 4,721,071    | 0.00     | 4,721,071    | 0.00           | 57,109,931 | 694.13 |
| TOTAL                                |      | 4,721,071    | 0.00     | 4,721,071    | 0.00           |            |        |
| LEGAL DEFENSE & DEFENDER FUND        |      |              |          |              |                |            |        |
| CORE                                 | 001  |              |          |              |                |            |        |
| LEGAL DEFENSE AND DEFENDER           |      | 3,519,176    | 2.00     | 3,519,176    | 2.00           | 60,629,107 | 696.13 |
| TOTAL                                |      | 3,519,176    | 2.00     | 3,519,176    | 2.00           |            |        |
| GRANTS                               |      |              |          |              |                |            |        |
| CORE                                 | 001  |              |          |              |                |            |        |
| PUBLIC DEFENDER-FEDERAL & OTHR       |      | 1,125,000    | 0.00     | 1,125,000    | 0.00           | 61,754,107 | 696.13 |
| TOTAL                                |      | 1,125,000    | 0.00     | 1,125,000    | 0.00           |            |        |
| OFFICE OF THE DIRECTOR               |      |              |          |              |                |            |        |
| Gov't Relations PI Officer - 1151001 | 005  |              |          |              |                |            |        |
| GENERAL REVENUE                      |      | 109,476      | 1.00     | 0            | 0.00           | 61,754,107 | 696.13 |
| TOTAL                                |      | 109,476      | 1.00     | 0            | 0.00           |            |        |
| Pay Plan - 0000012                   | 999  |              |          |              |                |            |        |
| GENERAL REVENUE                      |      | 0            | 0.00     | 3,743,642    | 0.00           | 65,497,749 | 696.13 |
| TOTAL                                |      | 0            | 0.00     | 3,743,642    | 0.00           |            |        |
| Amendment 3 Defender Funds - 1151002 | 999  |              |          |              |                |            |        |
| PUBLIC DEFENDER REINVESTMENT FUND    |      | 0            | 0.00     | 1,278,973    | 0.00           | 66,776,722 | 696.13 |
| TOTAL                                |      | 0            | 0.00     | 1,278,973    | 0.00           |            |        |
| LEGAL DEFENSE & DEFENDER FUND        |      |              |          |              |                |            |        |
| Pay Plan - 0000012                   | 999  |              |          |              |                |            |        |
| LEGAL DEFENSE AND DEFENDER           |      | 0            | 0.00     | 13,195       | 0.00           | 66,789,917 | 696.13 |
| TOTAL                                |      | 0            | 0.00     | 13,195       | 0.00           |            |        |
| GRAND TOTAL                          |      | \$61,863,583 | 697.13   | \$66,789,917 | 696.13         |            |        |