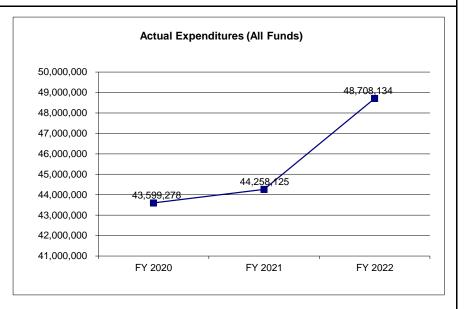

#### 4. FINANCIAL HISTORY

| FY 2020<br>Actual | FY 2021<br>Actual                                       | FY 2022<br>Actual                                                                                                                                                                                                                                                                                                                   | FY 2023<br>Current Yr.                                                                                                                                                                                                                                                                                                                                                                                                                                                                      |
|-------------------|---------------------------------------------------------|-------------------------------------------------------------------------------------------------------------------------------------------------------------------------------------------------------------------------------------------------------------------------------------------------------------------------------------|---------------------------------------------------------------------------------------------------------------------------------------------------------------------------------------------------------------------------------------------------------------------------------------------------------------------------------------------------------------------------------------------------------------------------------------------------------------------------------------------|
| 43,608,451        | 44,258,356                                              | 48,708,135                                                                                                                                                                                                                                                                                                                          | 52,490,152                                                                                                                                                                                                                                                                                                                                                                                                                                                                                  |
| 0                 | 0                                                       | 0                                                                                                                                                                                                                                                                                                                                   | 0                                                                                                                                                                                                                                                                                                                                                                                                                                                                                           |
| 0                 | 0                                                       | 0                                                                                                                                                                                                                                                                                                                                   | 0                                                                                                                                                                                                                                                                                                                                                                                                                                                                                           |
| 43,608,451        | 44,258,356                                              | 48,708,135                                                                                                                                                                                                                                                                                                                          | 52,490,152                                                                                                                                                                                                                                                                                                                                                                                                                                                                                  |
| 43,599,278        | 44,258,125                                              | 48,708,134                                                                                                                                                                                                                                                                                                                          | N/A                                                                                                                                                                                                                                                                                                                                                                                                                                                                                         |
| 9,173             | 231                                                     | 1_                                                                                                                                                                                                                                                                                                                                  | N/A                                                                                                                                                                                                                                                                                                                                                                                                                                                                                         |
|                   |                                                         |                                                                                                                                                                                                                                                                                                                                     |                                                                                                                                                                                                                                                                                                                                                                                                                                                                                             |
| 0                 | 0                                                       | 0                                                                                                                                                                                                                                                                                                                                   | N/A                                                                                                                                                                                                                                                                                                                                                                                                                                                                                         |
| 0                 | 0                                                       | 0                                                                                                                                                                                                                                                                                                                                   | N/A                                                                                                                                                                                                                                                                                                                                                                                                                                                                                         |
| 0                 | 0                                                       | 0                                                                                                                                                                                                                                                                                                                                   | N/A                                                                                                                                                                                                                                                                                                                                                                                                                                                                                         |
|                   | Actual 43,608,451 0 0 43,608,451 43,599,278 9,173 0 0 0 | Actual         Actual           43,608,451         44,258,356           0         0           0         0           43,608,451         44,258,356           43,599,278         44,258,125           9,173         231           0         0           0         0           0         0           0         0           0         0 | Actual         Actual         Actual           43,608,451         44,258,356         48,708,135           0         0         0           0         0         0           43,608,451         44,258,356         48,708,135           43,599,278         44,258,125         48,708,134           9,173         231         1           0         0         0           0         0         0           0         0         0           0         0         0           0         0         0 |