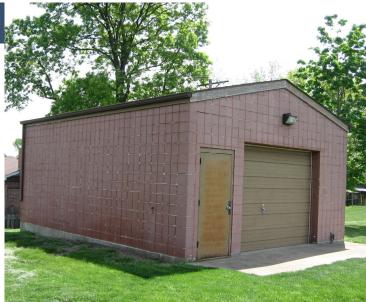

### **PROPERTY OVERVIEW**

This property is located at 5707 Wilson Avenue, St. Louis, Missouri. The 4 acre site consists of a 34,613 SF main building and 500 SF storage building.

Amenities in the main building include: classrooms, offices, toilets, kitchen, support spaces, and multi-purpose room.

Total building square footage: 35,113 SF

Main building constructed in 1969 Storage building constructed in 1987