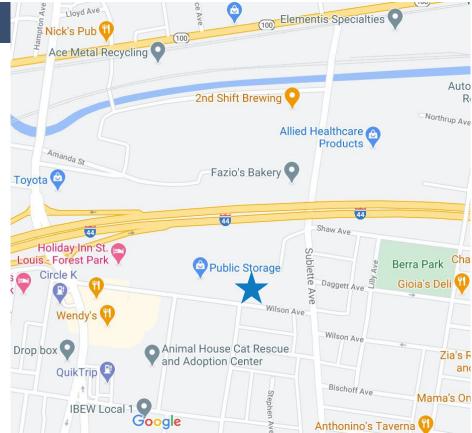

EW**

This property is located at 5707 Wilson Avenue, St. Louis, Missouri. The 4 acre site consists of a 34,613 SF main building and 500 SF storage building.

Amenities in the main building include: classrooms, offices, toilets, kitchen, support spaces, and multi-purpose room.

Total building square footage: 35,113 SF

Main building constructed in 1969 Storage building constructed in 1987



#### INTERESTED IN THIS PROPERTY OR OTHER AVAILABLE LOCATIONS?

Please contact Brenda Verslues at the following email address: Brenda.Verslues@oa.mo.gov Or visit our website: <u>https://oa.mo.gov/facilities/bid-opportunities/future-requests-rfqs-lease-state-owned-property</u>

# SMALL CAMPUS OR TRAINING FACILITY 35,113 SQUARE FEET on 4 ACRES

5707 Wilson Ave., St. Louis, Missouri



### LOCATION MAPS



#### INTERESTED IN THIS PROPERTY OR OTHER AVAILABLE LOCATIONS?

Please contact Brenda Verslues at the following email address: Brenda.Verslues@oa.mo.gov Or visit our website: <u>https://oa.mo.gov/facilities/bid-opportunities/future-requests-rfqs-lease-state-owned-property</u>