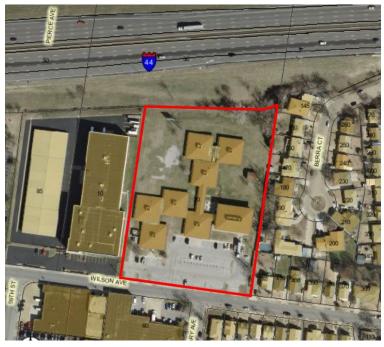

### **PROPERTY OVERVIEW**

This property is located at 5707 Wilson Avenue, St. Louis, Missouri. The 4 acre site consists of a 34,613 SF main building and 500 SF storage building.

Amenities in the main building include: classrooms, offices, toilets, kitchen, support spaces, and multi-purpose room.

Total building square footage: 35,113 SF

Main building constructed in 1969 Storage building constructed in 1987



#### INTERESTED IN THIS PROPERTY OR OTHER AVAILABLE LOCATIONS?

Please contact Brenda Verslues at the following email address: Brenda.Verslues@oa.mo.gov Or visit our website: <u>https://oa.mo.gov/facilities/bid-opportunities/future-requests-rfqs-lease-state-owned-property</u>

# SMALL CAMPUS OR TRAINING FACILITY 35,113 SQUARE FEET on 4 ACRES

5707 Wilson Ave., St. Louis, Missouri



### LOCATION MAPS



#### INTERESTED IN THIS PROPERTY OR OTHER AVAILABLE LOCATIONS?

Please contact Brenda Verslues at the following email address: Brenda.Verslues@oa.mo.gov Or visit our website: <u>https://oa.mo.gov/facilities/bid-opportunities/future-requests-rfqs-lease-state-owned-property</u>