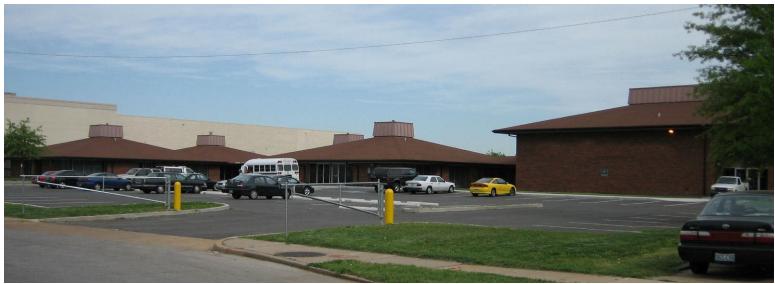

## SMALL CAMPUS OR TRAINING FACILITY 35,113 SQUARE FEET on 4 ACRES 5707 Wilson Ave., St. Louis, Missouri

### **PROPERTY OVERVIEW**

This property is located at 5707 Wilson Avenue, St. Louis, Missouri. The 4 acre site consists of a 34,613 SF main building and 500 SF storage building.

Amenities in the main building include: classrooms, offices, toilets, kitchen, support spaces, and multi-purpose room.

Total building square footage: 35,113 SF

Main building constructed in 1969 Storage building constructed in 1987