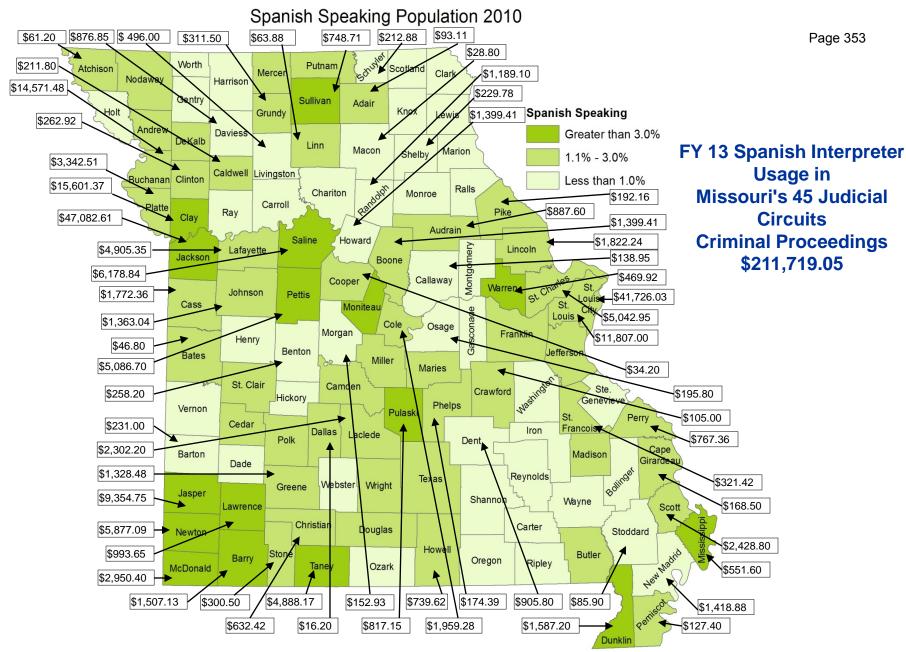

|                              |         |         |         |          |  |
| In 6 months            | 90%                            | 83%                          | 84%     | 83%     | 83%     |          |  |
| In 8 months            | 95%                            | 90%                          | 91%     | 91%     | 90%     |          |  |

\* FY 2013 data will be available in the January printing of the budget.

#### 7c. Provide the number of clients/individuals served (if applicable)

All 6,021,988 citizens of Missouri (2012 figures)

7d. Provide a customer satisfaction measure, if available.

N/A

# Counties Participating in Debt Collection

As of 8/22/2013



Circuit Court

- 🛧 Municipal Court Participant
- $\bigstar$  Juvenile Court Participant

Page 352



Map Source: Missouri Economic Research & Information Center, MO Dept. of Economic Development

# FY 13 Interpreter Usage in Court (Foreign Languages Other Than Spanish) Compared with Population with Limited English Proficiency 2010



Map Source: Missouri Economic Research & Information Center, MO Dept. of Economic Development

Page 354



Circuit Courts

#### **Juvenile Justice**

|         | Circuit Courts | Total        |
|---------|----------------|--------------|
| GR      | \$15,750,000   | \$15,750,000 |
| FEDERAL | \$58,000       | \$58,000     |
| OTHER   | \$0            | \$0          |
| TOTAL   | \$15,808,000   | \$15,808,000 |

### 1. What does this program do?

- Each judicial circuit has a chief juvenile officer and staff that are the front line for Missouri's juvenile co