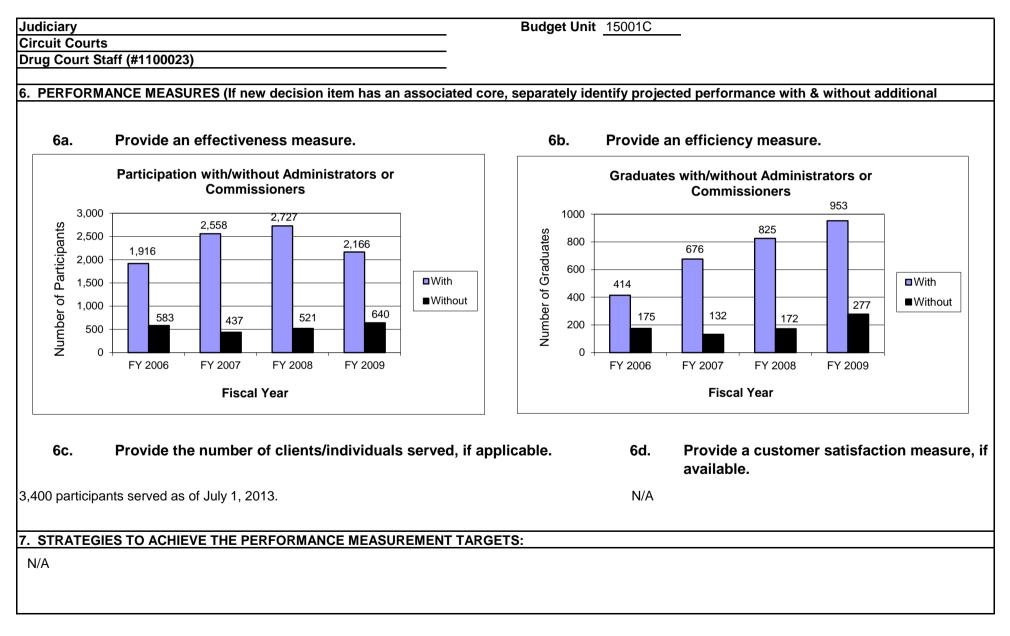

| 0<br>0<br>0                 |                         | 0                              |
| Program Distributions<br>Total PSD                                                                     | 0                        |                      | 0                         |                       | 0                           |                         | 0<br>0                      |                         | 0                              |
| Grand Total                                                                                            | 0                        | 0.0                  | ) 0                       | 0.0                   | 0                           | 0.0                     | 0                           | 0.0                     | 0                              |



## JUDICIARY REPORT 10 FY 2015 DEPARTMENT REQUEST

| JUDICIARY REPORT 10 FY 2015 D | <b>EPARTMEN</b> | REQUES            | Г       |         |           | [        | DECISION IT | EM DETAIL |
|-------------------------------|-----------------|-------------------|---------|---------|-----------|----------|-------------|-----------|
| Budget Unit                   | FY 2013         | FY 2013<br>ACTUAL | FY 2014 | FY 2014 | FY 2015   | FY 2015  | *****       | *****     |
| Decision Item                 | ACTUAL          |                   | BUDGET  | BUDGET  | DEPT REQ  | DEPT REQ | SECURED     | SECURED   |
| Budget Object Class           | DOLLAR          | FTE               | DOLLAR  | FTE     | DOLLAR    | FTE      | COLUMN      | COLUMN    |
| CIRCUIT PERSONNEL             |