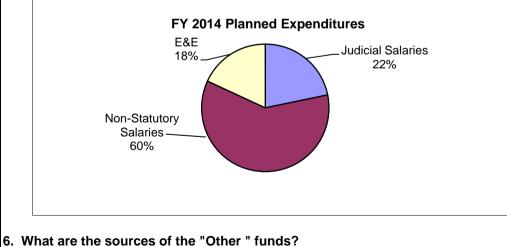

ay staff functions, provides legal and administrative assistance to the Court's boards and commissions, oversees the official roll of attorneys licensed in Missouri, provides administrative assistance to the State Board of Law Examiners, supervises the annual enrollment and testing of the certified court reporters, and provides fiscal support to offices and programs within the Supreme Court.
- The Court maintains Missouri's official state law library, housing legal reference materials and resources along with many rare books and documents.

2. What is the authorization for this program, i.e., federal or state statute, etc.? (Include the federal program number, if applicable.) Missouri Constitution article V, section 1

3. Are there federal matching requirements? If yes, please explain.





Supreme Court Publications Revolving Fund

# PROGRAM DESCRIPTION

| Judiciary                                                                                                           |                                                                                                                            |
|---------------------------------------------------------------------------------------------------------------------|----------------------------------------------------------------------------------------------------------------------------|
| Supreme Court                                                                                                       |