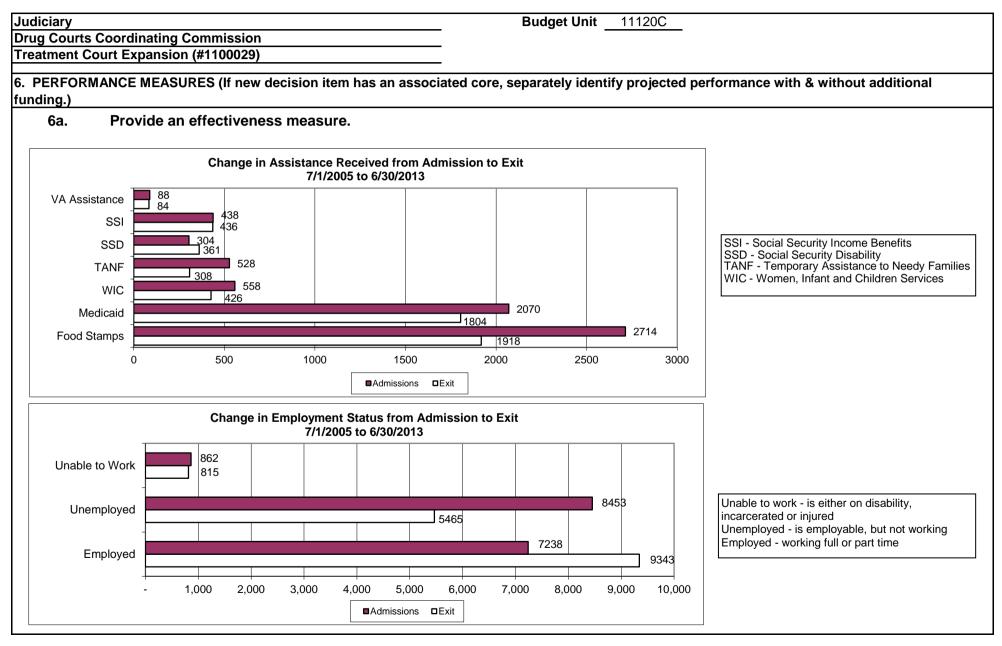

|                        |                                 |                               |                         |                        | 0                     |          |          |
| Total PSD                                                                   | 0                      |                        | 0                               |                               | 0                       |                        | 0                     |          | 0        |
| Grand Total                                                                 | 0                      | 0.0                    | 0                               | 0.0                           | 0                       | 0.0                    | 0                     | 0.0      | 0        |



#### Page 407

| у      |                                                                               |                                       | -                          |
|--------|-------------------------------------------------------------------------------|---------------------------------------|----------------------------|
|        | Coordinating Commission                                                       |                                       |                            |
| ent Co | urt Expansion (#1100029)                                                      |                                       |                            |
|        |                                                                               |                                       |