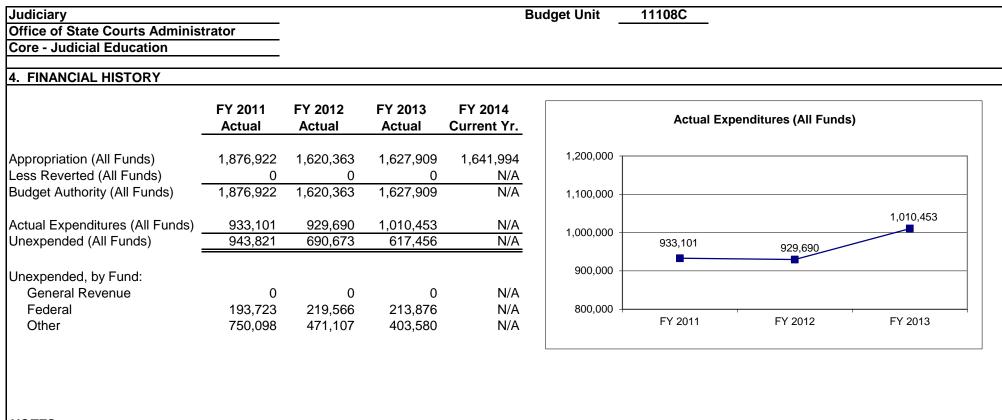

e to have their cases resolved fairly and expeditiously. Judicial education plays a major role in updating the knowledge and skills for almost 5,000 state, county and municipal judicial branch employees, which includes front-line workers such as juvenile officers, detention workers and court clerks. The judicial employees have no other means to acquire the information to discharge day-to-day job responsibilities. Judicial education packages courses and programs of study that are tailored to meet the specific needs of new as well as experienced court personnel. These courses and programs are designed to satisfy standards mandated by federal and state statute and Supreme Court Rules.

3. PROGRAM LISTING (list programs included in this core funding)

Training (page)

#### CORE DECISION ITEM



NOTES:

# JUDICIARY

JUDICIAL BR TRNG & EDUCATION

## 5. CORE RECONCILIATION DETAIL

|                         | Budget<br>Class | FTE   | GR |   | Federal | Other     | Total     | I |
|-------------------------|-----------------|-------|----|---|---------|-----------|-----------|---|
| TAFP AFTER VETOES       |                 |       | _  |   |         |           |           |   |
|                         | PS              | 11.00 |    | 0 | 0       | 573,306   | 573,306   | 5 |
|                         | EE              | 0.00  |    | 0 | 225,000 | 843,588   | 1,068,588 |   |
|                         | PD              | 0.00  |    | 0 | 0       | 100       | 100       |   |
|                         | Total           | 11.00 |    | 0 | 225,000 | 1,416,994 | 1,641,994 | ļ |
| DEPA