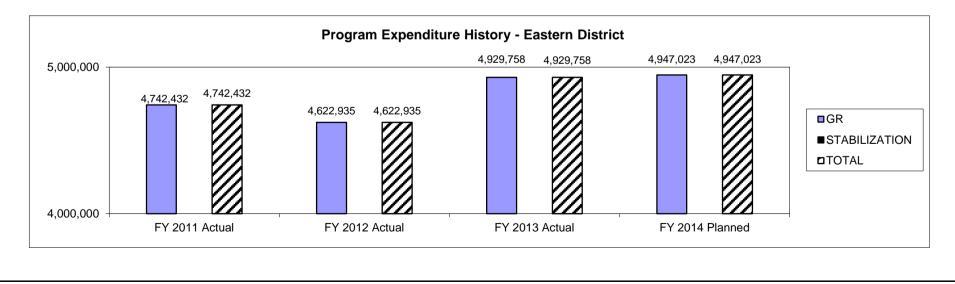

s the parties of the court's rulings and decisions, distributes the court's opinions and provides fiscal support to the court.
- Section 477.150, RSMo, authorizes a state-funded law library for each district to assist the judges and staff in the legal research necessary to promptly decide cases.
- Marshals provide security at the courthouse for citizens, staff and judges and arrange for the arrest of criminal appellants on bonds.

## 2. What is the authorization for this program, i.e., federal or state statute, etc.? (Include the federal program number, if applicable.)

Article V, section 13, Missouri Constitution, Chapter 476 and 477, RSMo

## 3. Are there federal matching requirements? If yes, please explain.

No.

4. Is this a federally mandated program? If yes, please explain.

No.





#### Judiciary Court of Appeals Court of Appeals **Program Expenditure History - Southern District** 3,000,000 2.374.903 2.374.903 2,302,165 2,302,165 2,242,643 2,242,643 2.256.121 2.256.121 2,000,000 ■GR ■STABILIZATION DTOTAL 1,000,000 0 FY 2011 Actual FY 2012 Actual FY 2013 Actual FY 2014 Planned Western District FY14 Planned Expenditures Eastern District FY14 Planned Expenditures Southern District FY14 Planned Expenditures Expense & Expense Expense & Judges Equipment & Equipment Equipment Salaries 11% Judges 11%\_ Judges Salaries 8% 38% Salaries 40% .39% Non-Non-Statutory. Non-Statutory\_ Statutory Salaries Salaries Salaries 49% 54% 50%

| Judiciary                                                                          |
|-------------------------------------------------------------