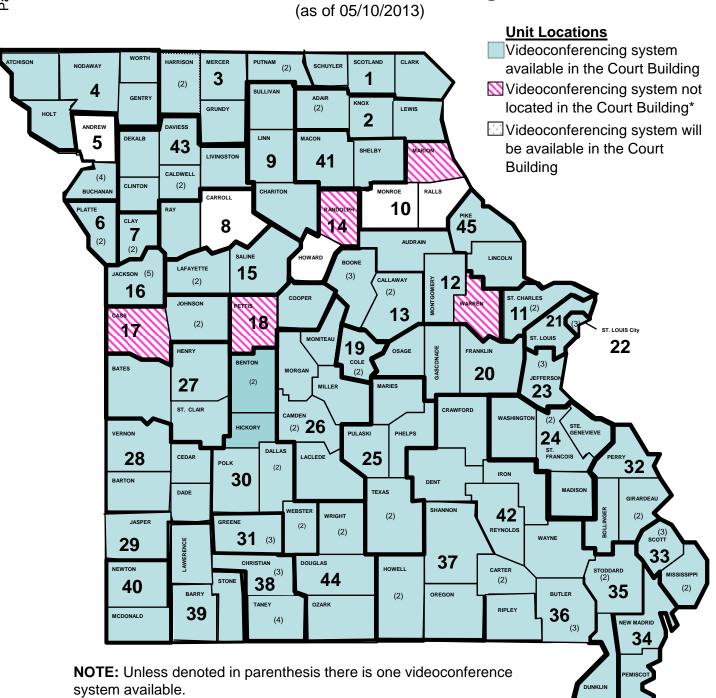

Filing                  |       |       |        |        |  |
|--------------------------------------------|-------|-------|--------|--------|--|
| CY 2011 CY 2012 CY 2013 Planned<br>CY 2014 |       |       |        |        |  |
| Cummulative Number of<br>Courts on eFiling | 2     | 6     | 32     | 63     |  |
| Cummulative Caseload<br>Percentage         | 4.38% | 5.11% | 40.97% | 77.25% |  |

\*The Supreme Court has been efiling since CY 2011.

\*\*The three disctricts of the Court of Appeals have been efiling since CY 2012.

## 7c. Provide the number of clients/individuals served (if applicable)

Serves the Supreme Court, the three districts of the court of appeals, 114 Missouri counties and the City of St. Louis.

#### 7d. Provide a customer satisfaction measure, if available.

N/A



**Missouri's Courts Videoconferencing Locations** 

\*Examples of other locations: Juvenile Office, Detention Center

Judiciary

**OSCA - Judicial Education** 

#### Training

|         | OSCA      | Court       | Statewide  | Judicial  | Total       |
|---------|-----------|-------------|------------|-----------|-------------|
|         |           | Improvement | Court      | Education |             |
|         |           | Project     | Automation |           |             |
| GR      | \$112,000 |             | \$0        | \$0       | \$112,000   |
| FEDERAL | \$0       | 150,000     | \$0        | \$0       | \$150,000   |
| OTHER   | \$0       | \$0         | \$1,000    | \$999,000 | \$1,000,000 |
| TOTAL   | \$112,000 | \$150,000   | \$1,000    | \$999,000 | \$1,262,000 |

####