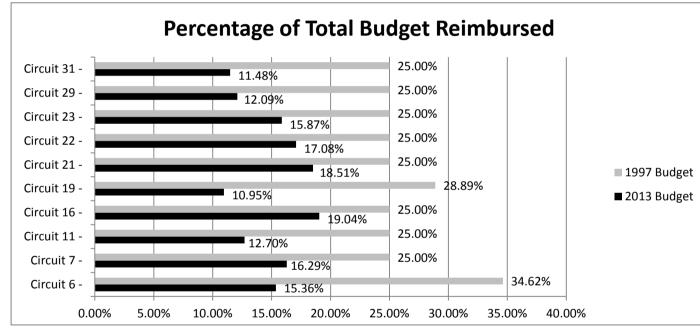

0                | 0.0         | 0             | 0.0         | 0              | 0.0         | 0         | 0.0      | 0        |
|                                        |                  |             |               |             |                |             |           |          |          |
|                                        |                  |             |               |             |                |             |           |          |          |



Budget Unit 15001C

**Circuit Court Administration** 

Increase in Single County Circuit Juvenile Personnel Reimbursement (#1100028)

6. PERFORMANCE MEASURES (If new decision item has an associated core, separately identify projected performance with & without additional funding.)

### 6a. Provide an effectiveness measure.



**6b.** Provide an efficiency measure.

# 6c. Provide the number of clients/individuals served, if applicable.

Funding this request would provide additional funds to 10 Judicial Circuits that serve 3,376,740 residents.

| Judiciary   |                                                                   | Budget Unit | 15001C |
|-------------|-------------------------------------------------------------------|-------------|--------|
| Circuit Cou | rt Administration                                                 |             |        |
| Increase in | Single County Circuit Juvenile Personnel Reimbursement (#1100028) |             | _      |
| 6d.         | Provide a customer satisfaction measure, if available.            |             |        |
| N/A         |