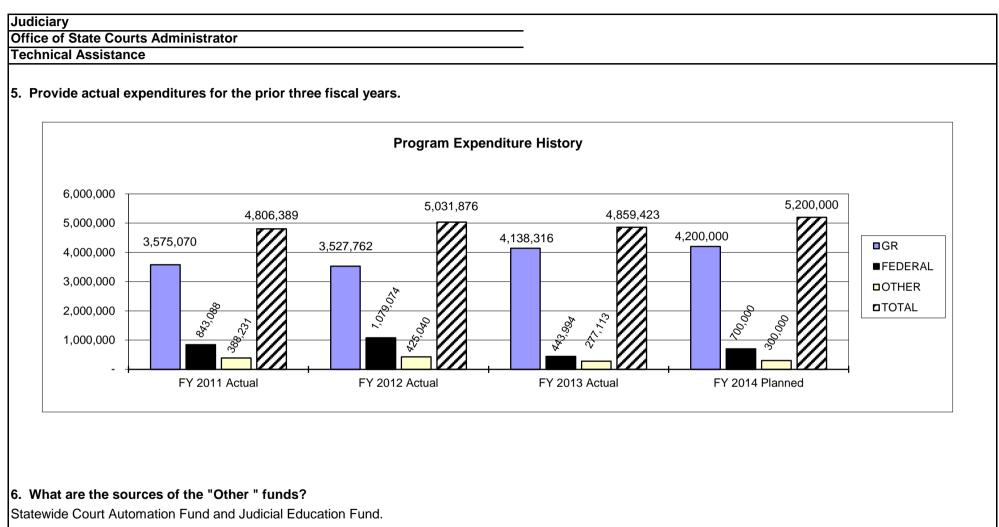

the use of eFiling through the use of videos on the web page and webinar training.
- Assists courts with determining the current security preparedness of courts. Conducts on-site security assessments of courts.

#### 2. What is the authorization for this program.

§452.340, 476.777, 105.961, 488.5028, 477.650, 488.031, 43.518, 494.455, 488.082, 211.326, 211.322, 211.141, 478.072, RSMo, Supreme Court Operating Rule 7, 17, 21, 4.71, 11.03, 82.03, 4, and 82.04; and article V, section 6, Missouri Constitution Title II of the Americans with Disabilities Act, Federal Executive Order 13166, Title VI of the Civil Rights Act of 1964, Title VI regulations

3. Are there federal matching requirements? If yes, please explain.

No.

4. Is this a federally mandated program? If yes, please explain.

No.



# Judiciary

Office of State Courts Administrator Technical Assistance

## 7a. Provide an effectiveness measure.

|                                    | · · · · · |         |         |         |           |
|------------------------------------|-----------|---------|---------|---------|-----------|
|                                    |           |         |         |         | Projected |
|                                    | FY 2010   | FY 2011 | FY 2012 | FY 2013 | FY 2014   |
| Support Unit                       | 18,029    | 15,829  | 15,835  | 16,325  | 15,996    |
| Research Unit                      | 273       | 472     | 532     | 446     | 483       |
| CPA                                | 6,897     | 6,357   | 6,727   | 6,203   | 6,429     |
| Help Desk