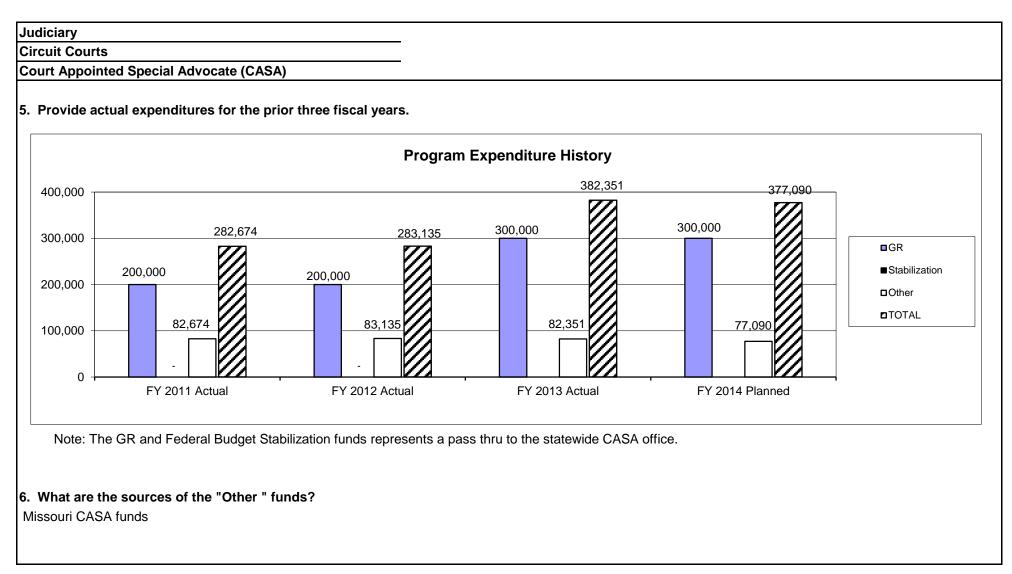

### FINANCIAL SUMMARY

|                                      | FY 2013<br>ACTUAL<br>DOLLAR | FY 2014<br>BUDGET<br>DOLLAR | FY 2015<br>DEPT REQ<br>DOLLAR | SECURED<br>COLUMN |
|--------------------------------------|-----------------------------|-----------------------------|-------------------------------|-------------------|
| SUPREME COURT                        | 8,516,648                   | 10,488,987                  | 11,256,313                    | 0                 |
| OFFICE OF STATE COURTS ADMINISTRATOR | 21,549,722                  | 27,871,342                  | 29,973,085                    | 0                 |
| COURTS OF APPEAL                     | 11,010,057                  | 11,160,459                  | 12,478,151                    | 0                 |
| CIRCUIT COURTS                       | 138,624,061                 | 141,530,140                 | 166,322,968                   | 0                 |
| DRUG COURTS                          | 6,725,000                   | 6,732,042                   | 14,161,298                    | 0                 |
| COMM ON RETIR DISCPL & REMOV         | 214,478                     | 228,768                     | 246,069                       | 0                 |
| APPELLATE JUDICIAL COMMISSION        | 5,625                       | 7,741                       | 7,741                         | 0                 |
| SENTENCING COMMISSION                | 47,192                      | 0                           | 0                             | 0                 |
| DEPARTMENT TOTAL                     | \$186,692,783               | \$198,019,479               | \$234,445,625                 | \$0               |
| GENERAL REVENUE                      | 170,576,304                 | 173,091,690                 | 209,437,426                   | 0                 |
| JUDICIARY - FEDERAL                  | 5,759,284                   | 10,578,824                  | 10,648,359                    | 0                 |
| THIRD PARTY LIABILITY COLLECT        | 302,377                     | 387,488                     | 389,363                       | 0                 |
| STATEWIDE COURT AUTOMATION           | 3,437,073                   | 5,193,468                   | 5,201,968                     | 0                 |
| SUP COURT PUBLICATION REVOLV         | 60,931                      | 150,000                     | 150,000                       | 0                 |
| MISSOURI CASA                        | 82,351                      | 100,000                     | 100,000                       | 0                 |
| CRIME VICTIMS COMP FUND              | 887,200                     | 887,200                     | 887,200                       | 0                 |
| CIRCUIT COURTS ESCROW FUND           | 1,536,804                   | 2,005,500                   | 2,005,500                     | 0                 |
| BASIC CIVIL LEGAL SERVICES           | 3,674,141                   | 5,095,309                   | 5,095,809                     | 0                 |
| STATE COURT ADMIN REVOLVING          | 140,142                     | 230,000                     | 230,000                       | 0                 |
| DOM RELATIONS RESOLUTION-JUD         | 236,176                     | 300,000                     | 300,000                       | 0                 |