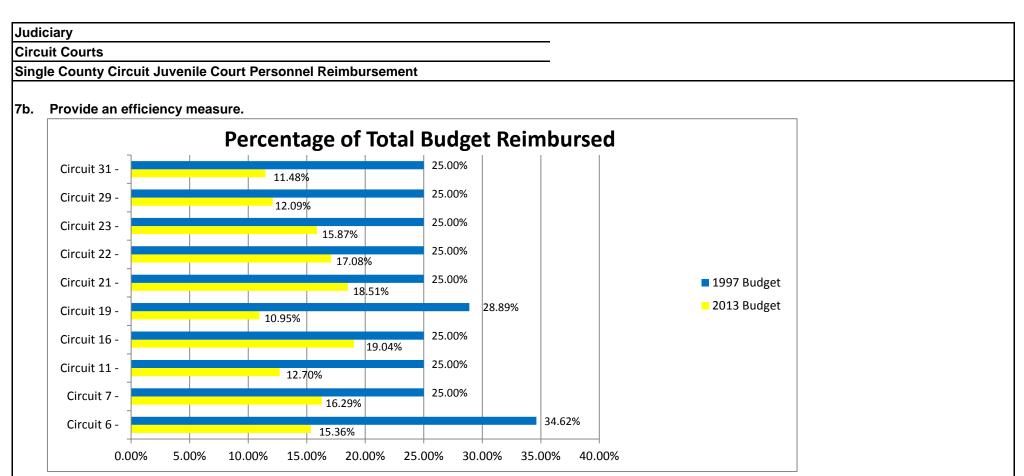

ircuit 23 - | Jefferson      | \$835,315    | \$530,183        | \$132,546          |
| Circuit 16 - | Jackson     | \$13,067,710 | \$9,952,482      | \$2,488,121        | Circuit 29 - | Jasper         | \$807,881    | \$390,811        | \$97,703           |
| Circuit 19 - | Cole        | \$628,536    | \$238,256        | \$68,837           | Circuit 31 - | Greene         | \$2,091,434  | \$960,277        | \$240,069          |

2. What is the authorization for this program, i.e., federal or state statute, etc.? (Include the federal program number, if applicable.) §211.393 and 211.394, RSMo

#### 3. Are there federal matching requirements? If yes, please explain.

No.



## 7a. Provide an effectiveness measure.

Compliance with statutes ensures counties receive authorized reimbursements.



County reimbursement has been completed by the statutory deadline for 16 years. This program is administered with less than .1 FTE. Coordination is required with the circuits to request, record and calculate the appropriate reimbursement amount, and to ensure reimbursements are processed by the statutory deadline.

- **7c.** Provide the number of clients/individuals served, if applicable. The 10 judicial circuits are: 6, 7, 11, 16, 19, 21, 22, 23, 29 and 31.
- 7d. Provide a customer satisfaction measure, if available. N/A

Page 378

## JUDICIARY REPORT 9 FY 2015 DEPARTMENT REQUEST

## **DECISION ITEM SUMMARY**

| Budget Unit                              |           |         |           |         |           |          |         |         |
|------------------------------------------|---