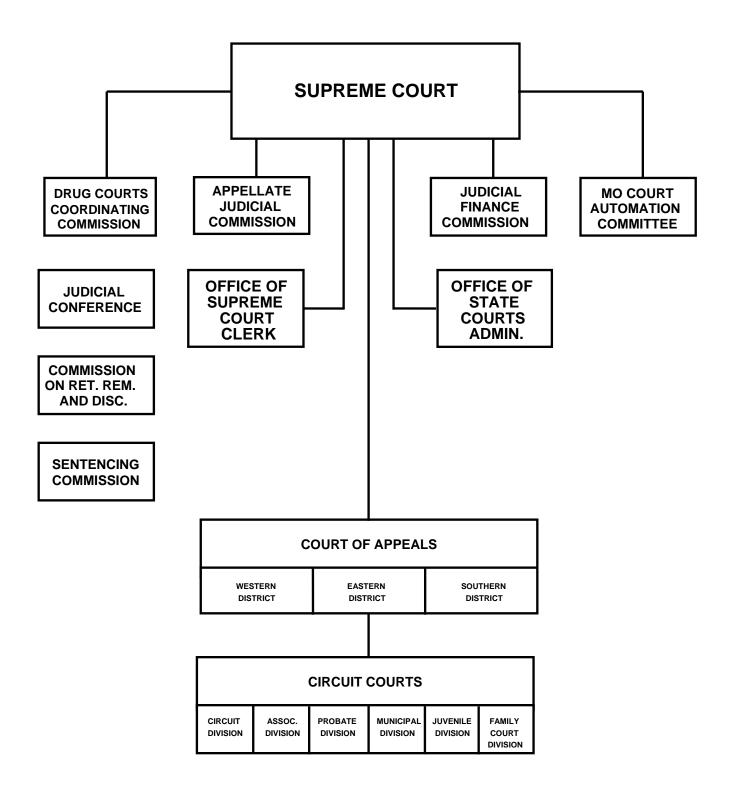

Appeals                                     |     |
| Court Technology                                     |     |
| Domestic Relations Resolution                        |     |
| Juvenile Justice                                     |     |
| Permanency Planning                                  | 361 |
| Public Defender Transcripts                          |     |
| Single County Circuit Juvenile Court Personnel Reimb |     |
| Supreme Court                                        | 92  |
| Technical Assistance                                 | 157 |
| Training                                             | 168 |
| Trial Courts                                         |     |
|                                                      |     |

# ORGANIZATIONAL CHART OF MISSOURI'S JUDICIAL BRANCH



# FY14 JUDICIARY SUPPLEMENTAL NEW DECISION ITEMS

| HB      | Desision Hom                            | Description                                                                                                                               | Funding            | Dollar    | ETE |
|---------|-----------------------------------------|-------------------------------------------------------------------------------------------------------------------------------------------|--------------------|-----------|-----|
| Section | Decision Item                           | Description                                                                                                                               | Source             | Amount    | FTE |
| 12.305  | Increase in Public Defender Transcrip