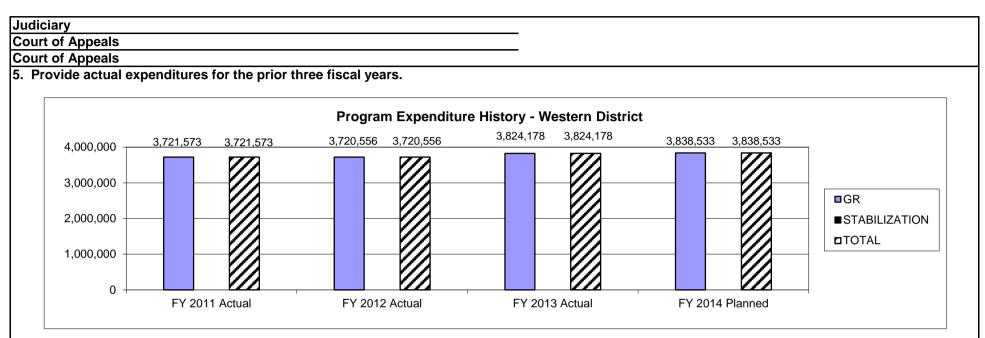

ies the parties of the court's rulings and decisions, distributes the court's opinions and provides fiscal support to the court.
- Section 477.150, RSMo, authorizes a state-funded law library for each district to assist the judges and staff in the legal research necessary to promptly decide cases.
- Marshals provide security at the courthouse for citizens, staff and judges and arrange for the arrest of criminal appellants on bonds.

## 2. What is the authorization for this program, i.e., federal or state statute, etc.? (Include the federal program number, if applicable.)

Article V, section 13, Missouri Constitution, Chapter 476 and 477, RSMo

## 3. Are there federal matching requirements? If yes, please explain.

No.

4. Is this a federally mandated program? If yes, please explain.

No.





#### Judiciary Court of Appeals Court of Appeals **Program Expenditure History - Southern District** 3,000,000 2.374.903 2.374.903 2,302,165 2,302,165 2,242,643 2,242,643 2.256.121 2.256.121 2,000,000 ■GR ■STABILIZATION DTOTAL 1,000,000 0 FY 2011 Actual FY 2012 Actual FY 2013 Actual FY 2014 Planned Western District FY14 Planned Expenditures Eastern District FY14 Planned Expenditures Southern District FY14 Planned Expenditures Expense & Expense Expense & Judges Equipment & Equipment Equipment Salaries 11% Judges 11%\_ Judges Salaries 8% 38% Salaries 40% .39% Non-Non-Statutory. Non-Statutory\_ Statutory Salaries Salaries Salaries 49% 54% 50%

| Judiciary                                                                          |
|-----------------------------------------------------------