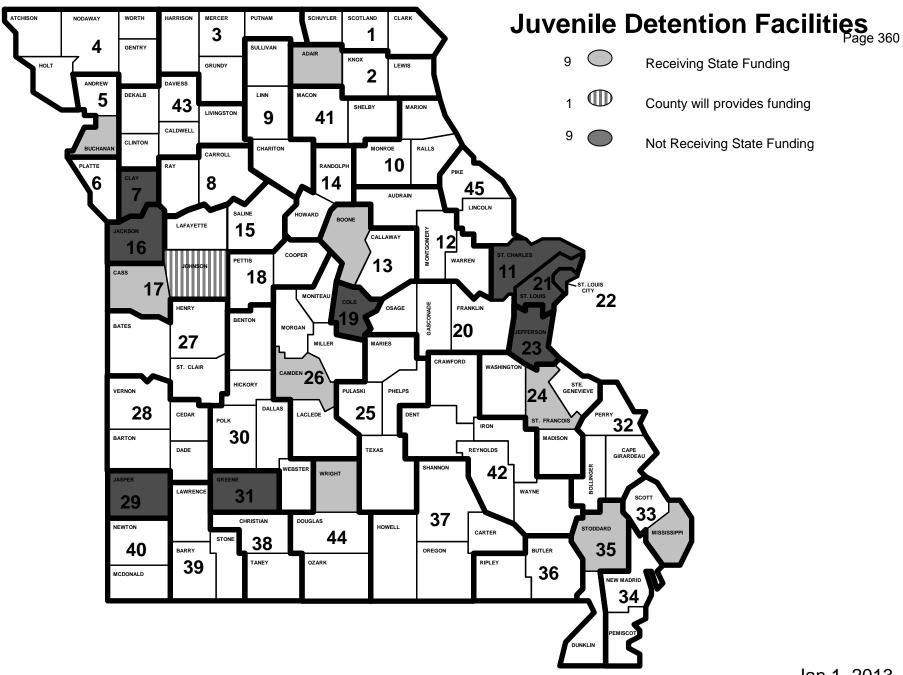

| CIRCUIT COURT                                                 |
|---------------------------------------------------------------|
| Core                                                          |
| Missouri Citizens' Commission Salary Adjustment-Judges 15     |
| Cost to Continue FY 2014 Pay Plan                             |
| Judgeship Determined by Population-Clay and Polk counties.264 |
| Implementation of HB 374 and 434                              |
| Statutory Salary Adjustment for Circuit Clerk275              |
| Transcript Fees 49                                            |
| Access to Justice Interpreter Services                        |
| Clerical Caseload Management290                               |
| Juvenile Caseload Management                                  |
| Secure Juvenile Detention Center Standards                    |
| Drug Court Staff                                              |
| Reimbursable Family Court Administrator                       |
| Family Court Commissioner                                     |
| Cost to Implement Legislation (HB 1550)                       |
| Single County Juvenile Conversion                             |
| Single County Circuit Juvenile Court Personnel Reimb          |