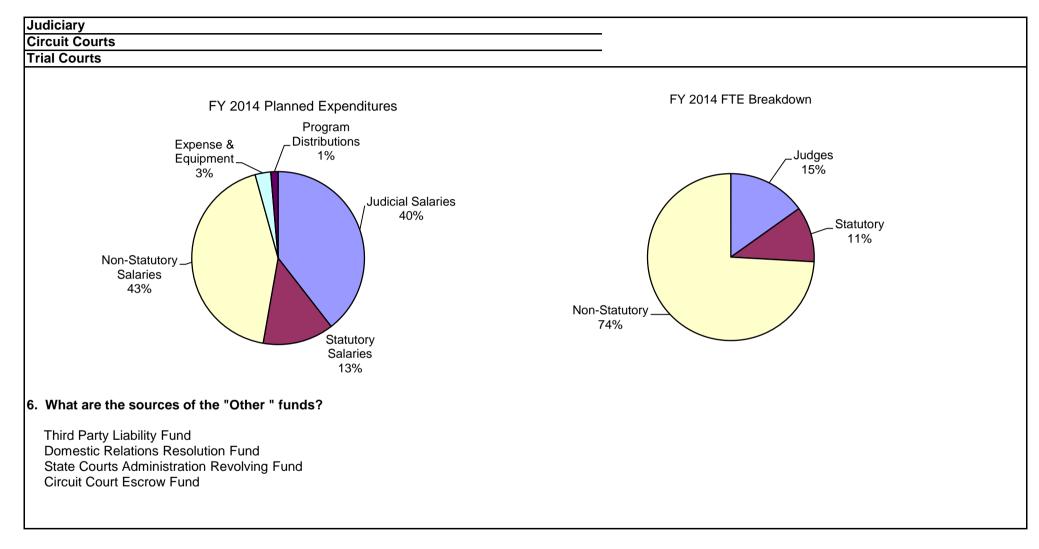

04) upheld the constitutional provisions of Title II of the ADA that allows private citizens to bring suits for money damages against the state for failing to provide reasonable access to the courts, costing the state and counties more than \$970,000. Recipients of federal assistance must comply with Title VI of the Civil Rights Act of 1964 that prohibits discrimination, including discrimination on the basis of national origin. 5. Provide actual expenditures for the prior three fiscal years. **Program Expenditure History** 120,000,000 108.000.000 110.600.000 107,425,076 109.916.952 103,695,517 104.255.653 106.057.133 106,197,309 GR 90,000,000 ■FEDERAL OTHER 60,000,000 DTOTAL 49 433

FY 2012 Actual

1,742,4

FY 2013 Actual

30,000,000

0

FY 2011 Actual

00

1.800.00

FY 2014 Planned

000



Judiciary

Circuit Courts

Trial Courts

# 7a. Provide an effectiveness measure.

Clearance rates equal cases disposed divided by cases filed in a year.

| Clearance Rates: FY 09 - FY 13 |         |         |         |         |          |  |
|--------------------------------|---------|---------|---------|---------|----------|--|
|                                | FY 2009 | FY 2010 | FY 2011 | FY 2012 | FY 2013* |  |
| Civil                          | 1.02    | 1.02    | 1.00    | 1.00    |          |  |
| Criminal                       | 1.03    | 1.02    | 1.00    | 0.97    |          |  |
| Probate                        | 0.91    | 0.91    | 0.90    | 0.87    |          |  |
| TOTAL                          | 1.02    | 1.01    | 0.99    | 0.98    |          |  |

\* FY 2013 data will