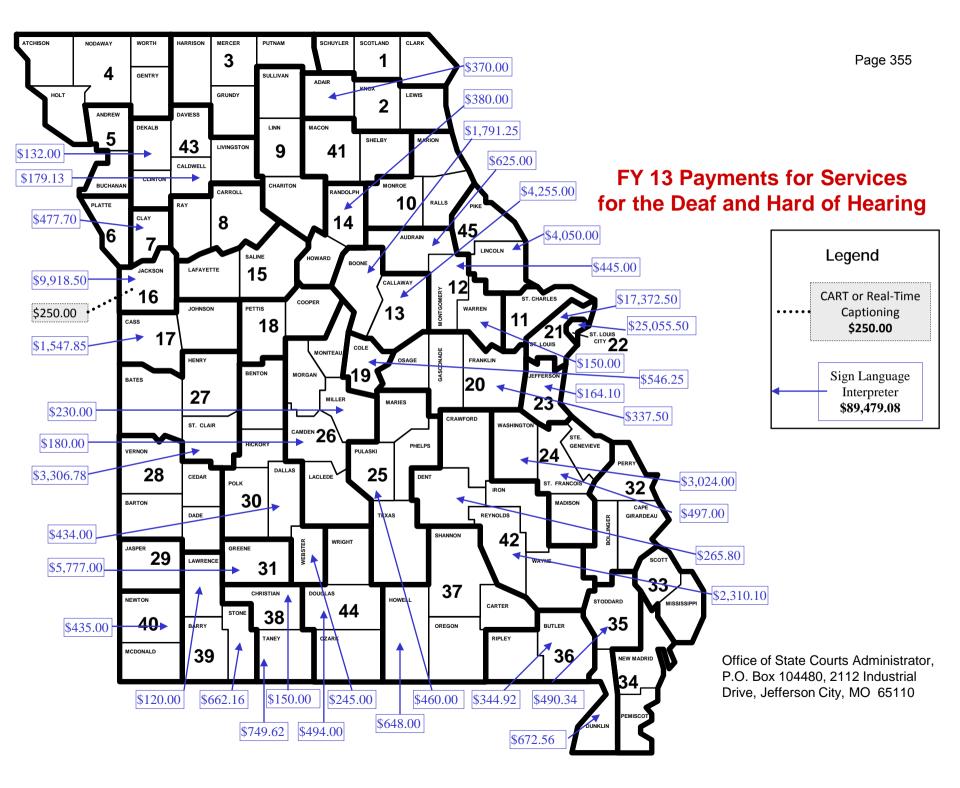

| 90%     |          |  |

\* FY 2013 data will be available in the January printing of the budget.

#### 7c. Provide the number of clients/individuals served (if applicable)

All 6,021,988 citizens of Missouri (2012 figures)

7d. Provide a customer satisfaction measure, if available.

N/A

# Counties Participating in Debt Collection

As of 8/22/2013



Circuit Court

- 🛧 Municipal Court Participant
- $\bigstar$  Juvenile Court Participant

Page 352



Map Source: Missouri Economic Research & Information Center, MO Dept. of Economic Development

# FY 13 Interpreter Usage in Court (Foreign Languages Other Than Spanish) Compared with Population with Limited English Proficiency 2010



Map Source: Missouri Economic Research & Information Center, MO Dept. of Economic Development

Page 354



Circuit Courts

#### **Juvenile Justice**

|         | Circuit Courts | Total        |
|---------|----------------|--------------|
| GR      | \$15,750,000   | \$15,750,000 |
| FEDERAL | \$58,000       | \$58,000     |
| OTHER   | \$0            | \$0          |
| TOTAL   | \$15,808,000   | \$15,808,000 |

### 1. What does this program do?

- Each judicial circuit has a chief juvenile officer and staff that are the front line for Missouri's juvenile courts. The types of cases they deal with range from child abuse/neglect to violent juvenile delinquency.
- Juvenile staff are educated professionals performing supervisory level work in the enforcement and administration of juvenile justice activities for the judcial circuit. Juvenile staff are vested with the statutory authority to take cha