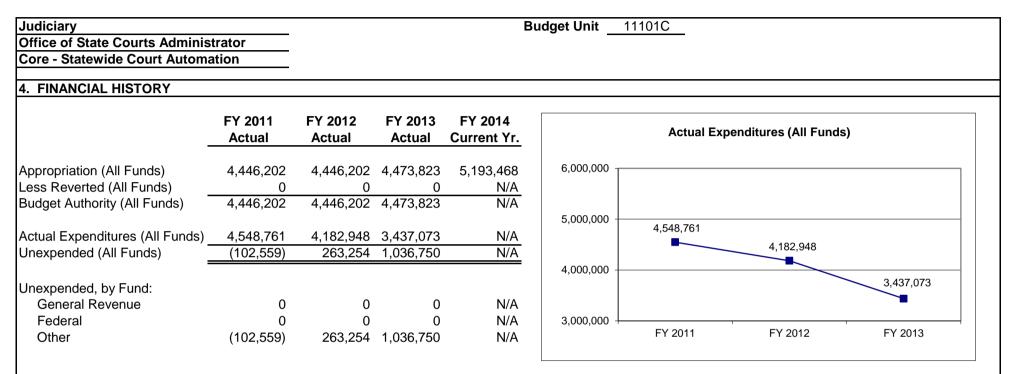

| 5                |                     | 1 5                      |                    |                 |                  |              |
|                   |                   |               |                  |                     |                          |                    |                 |                  |              |
|                   |                   |               |                  | ···· (···· //····)  |                          |                    |                 |                  |              |
|                   | ISTING (list prog | rame inclui   | nad in this co   | ro tundina)         |                          |                    |                 |                  |              |

Court Technology (page)

#### CORE DECISION ITEM



## NOTES:

The FY 2011 appropriation was increased by \$150,000.

## JUDICIARY

STATEWIDE COURT AUTOMATION

## 5. CORE RECONCILIATION DETAIL

|                         | Budget |       |    |        | _ |           |           |             |
|-------------------------|--------|-------|----|--------|---|-----------|-----------|-------------|
|                         | Class  | FTE   | GR | Federa |   | Other     | Total     |             |
| TAFP AFTER VETOES       |        |       |    |        |   |           |           |             |
|                         | PS     | 34.00 |    | )      | 0 | 1,598,343 | 1,598,343 | 3           |
|                         | EE     | 0.00  |    | )      | 0 | 3,594,625 | 3,594,625 | 5           |
|                         | PD     | 0.00  |    |