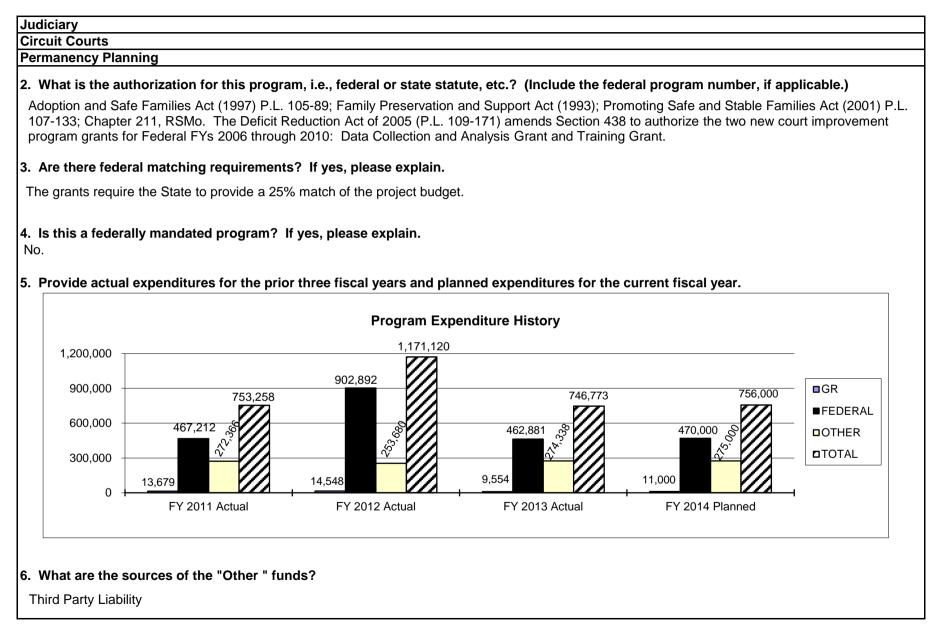

Steering Committee, including projects such as Fostering Court Improvement (FCI) in which each circuit focuses on their own local data and challenges.
- Evaluate data and outcomes to improve policy, procedure and initiatives for children in out-of-home placement and to prevent removal.
- Provide education on child welfare policy, procedures, and initiatives to multidisciplinary stakeholders that work with the courts in the child welfare field.
- Provide education to attorneys who practice in child welfare cases and improve quality of legal representation for children, parents and agencies.
- Shorten the average length of stay for children in out-of-home care and reduce the amount of state and federal funds that would otherwise be
  necessary to support those children in out-of-home care.



Circuit Courts

Permanency Planning

#### 7a. Provide an effectiveness measure.

| PERCENTAGE OF CHILDREN IN CARE ON LAST DAY OF FISCAL YEAR                                    |     |     |     |     |     |     |  |  |  |
|----------------------------------------------------------------------------------------------|-----|-----|-----|-----|-----|-----|--|--|--|
| Length of Stay         2008         2009         2010         2011         2012         2013 |     |     |     |     |     |     |  |  |  |
| 2 years or more 38% 34% 37% 29% 30% 30%                                                      |     |     |     |     |     |     |  |  |  |
| 12-23 months 23% 24% 21% 27% 27% 29%                                                         |     |     |     |     |     |     |  |  |  |
| 0-11