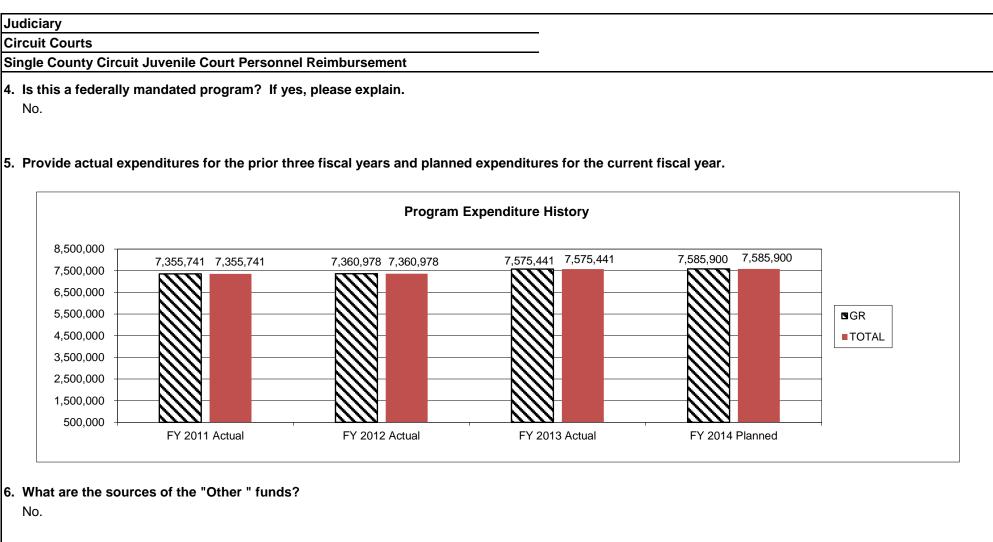

70,946      | \$1,842,737        |
| Circuit 11 - | St. Charles | \$1,903,026  | \$966,497        | \$241,624          | Circuit 23 - | Jefferson      | \$835,315    | \$530,183        | \$132,546          |
| Circuit 16 - | Jackson     | \$13,067,710 | \$9,952,482      | \$2,488,121        | Circuit 29 - | Jasper         | \$807,881    | \$390,811        | \$97,703           |
| Circuit 19 - | Cole        | \$628,536    | \$238,256        | \$68,837           | Circuit 31 - | Greene         | \$2,091,434  | \$960,277        | \$240,069          |

2. What is the authorization for this program, i.e., federal or state statute, etc.? (Include the federal program number, if applicable.) §211.393 and 211.394, RSMo

#### 3. Are there federal matching requirements? If yes, please explain.

No.



## 7a. Provide an effectiveness measure.

Compliance with statutes ensures counties receive authorized reimbursements.



County reimbursement has been completed by the statutory deadline for 16 years. This program is administered with less than .1 FTE. Coordination is required with the circuits to request, record and calculate the appropriate reimbursement amount, and to ensure reimbursements are processed by the statutory deadline.

- **7c.** Provide the number of clients/individuals served, if applicable. The 10 judicial circuits are: 6, 7, 11, 16, 19, 21, 22, 23, 29 and 31.
- 7d. Provide a customer satisfaction measure, if available. N/A

Page 378

## JUDICIARY REPORT 9 FY 2015 DEPARTMENT REQUEST

## **DECISION ITEM SUMMARY**

| Budget Unit                              |           |