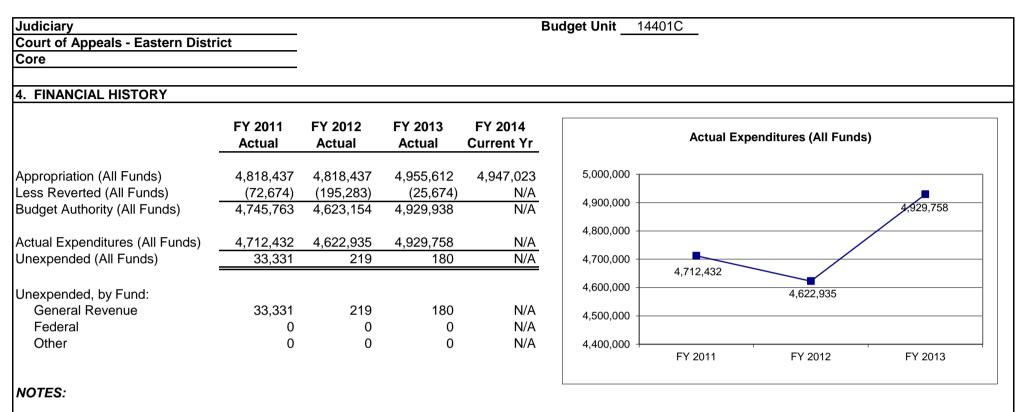

|                  |             |
|                  |                      |                 |                 |           | an automatic right of a<br>ourt. The court hears 4 |                    |               |                  |             |
| includes six cor |                      |                 |                 |           | mate population and fiv                            |                    |               |                  |             |
| creating a conti |                      |                 |                 |           |                                                    |                    |               |                  |             |

3. PROGRAM LISTING (list programs included in this core funding) Court of Appeals (page )

#### CORE DECISION ITEM



The FY 2011 reverted amount is equal to the Eastern District's share of the Judiciary's FY 2011 expenditure restriction. The FY 2012 reverted amount is equal to the Eastern District's share of the Judiciary's FY 2012 expenditure restriction.

The FY 2013 reverted amount is equal to the Eastern District's share of the Judiciary's FY 2013 core reduction.

## JUDICIARY

COURT OF APPEALS-EASTERN DIST

#### 5. CORE RECONCILIATION DETAIL

|                         | Budget |       |           |         |       |   |           |   |
|-------------------------|--------|-------|-----------|---------|-------|---|-----------|---|
|                         | Class  | FTE   | GR        | Federal | Other |   | Total     |   |
| TAFP AFTER VETOES       |        |       |           |         |       |