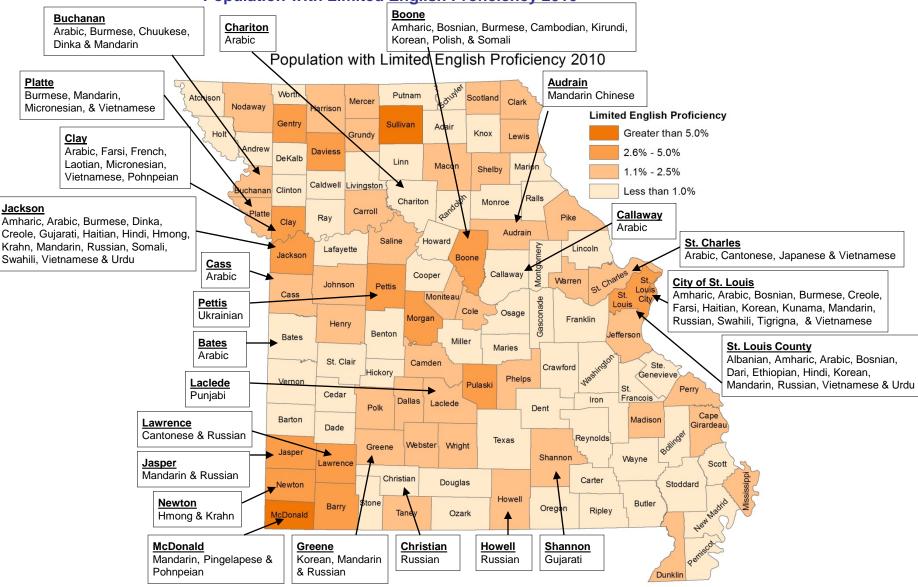

| In 8 months            | 95%                            | 90%                          | 91%     | 91%     | 90%     |          |  |

\* FY 2013 data will be available in the January printing of the budget.

#### 7c. Provide the number of clients/individuals served (if applicable)

All 6,021,988 citizens of Missouri (2012 figures)

7d. Provide a customer satisfaction measure, if available.

N/A

# Counties Participating in Debt Collection

As of 8/22/2013



Circuit Court

- 🛧 Municipal Court Participant
- $\bigstar$  Juvenile Court Participant

Page 352



Map Source: Missouri Economic Research & Information Center, MO Dept. of Economic Development

# FY 13 Interpreter Usage in Court (Foreign Languages Other Than Spanish) Compared with Population with Limited English Proficiency 2010



Map Source: Missouri Economic Research & Information Center, MO Dept. of Economic Development

Page 354



Circuit Courts

#### **Juvenile Justice**

|         | Circuit Courts | Total        |
|---------|----------------|--------------|
| GR      | \$15,750,000   | \$15,750,000 |
| FEDERAL | \$58,000       | \$58,000     |
| OTHER   | \$0            | \$0          |
| TOTAL   | \$15,808,000   | \$15,808,000 |

### 1. What does this program do?

- Each judicial circuit has a chief juvenile officer and staff that are the front line for Missouri's juvenile courts. The types of cases they deal with range from child abuse/neglect to violent juvenile delinquency.
- Juvenile staff are educated professionals performing supervisory level work in the enforcement and administration of juvenile jus