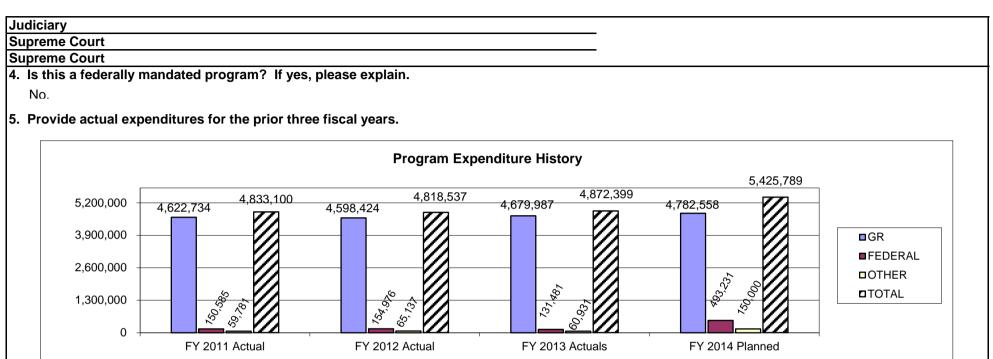

-day staff functions, provides legal and administrative assistance to the Court's boards and commissions, oversees the official roll of attorneys licensed in Missouri, provides administrative assistance to the State Board of Law Examiners, supervises the annual enrollment and testing of the certified court reporters, and provides fiscal support to offices and programs within the Supreme Court.
- The Court maintains Missouri's official state law library, housing legal reference materials and resources along with many rare books and documents.

2. What is the authorization for this program, i.e., federal or state statute, etc.? (Include the federal program number, if applicable.) Missouri Constitution article V, section 1

3. Are there federal matching requirements? If yes, please explain.





Supreme Court Publications Revolving Fund

# PROGRAM DESCRIPTION

| Judiciary                                                                                                           |                                                                                                                            |
|---------------------------------------------------------------------------------------------------------------------|----------------------------------------------------------------------------------------------------------------------------|
| Supreme Court                                                                                                       |