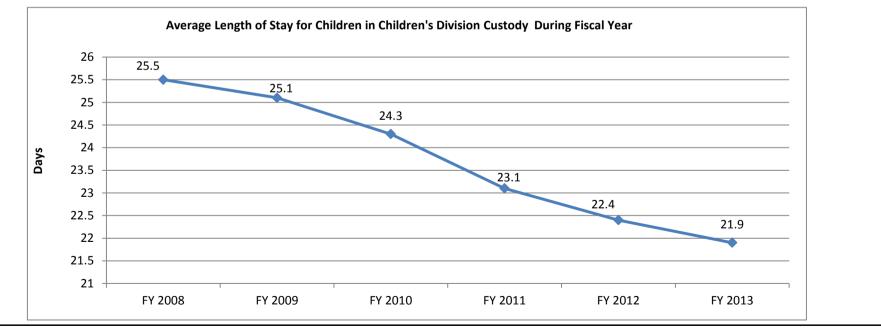

|     |     |  |  |  |
| 2 years or more 38% 34% 37% 29% 30% 30%                                                      |     |     |     |     |     |     |  |  |  |
| 12-23 months 23% 24% 21% 27% 27% 29%                                                         |     |     |     |     |     |     |  |  |  |
| 0-11 months                                                                                  | 39% | 42% | 42% | 44% | 43% | 41% |  |  |  |

Statewide, the percentage of children who had been in care two years or more continues to remain significantly low. Which is likely due, in part, to mandatory timeframes for court hearings in child abuse/neglect cases and other court and agency reform efforts. Many reforms were initiated as the result of HB 1453, which was passed in May 2004.



| Judiciary           |  |
|---------------------|--|
| Circuit Courts      |  |
| Permanency Planning |  |

## 7b. Provide an efficiency measure.

The Permanency Award is given to circuits for successfully holding timely hearings in child abuse and neglect cases in which children removed from their homes are to be reunited with their families or are to be placed in another permanent home as soon as possible. The award started out going to those with at least 97% timeliness. Since 2010, the award was given to those averaging 100% for the entire year.

#### Permanency Award Data

| FY   | Total #<br>Hearings | Hearings<br>Held Timely | Percent | Number of Circuits<br>Awarded |
|------|---------------------|-------------------------|---------|-------------------------------|
| 2006 | 34,76