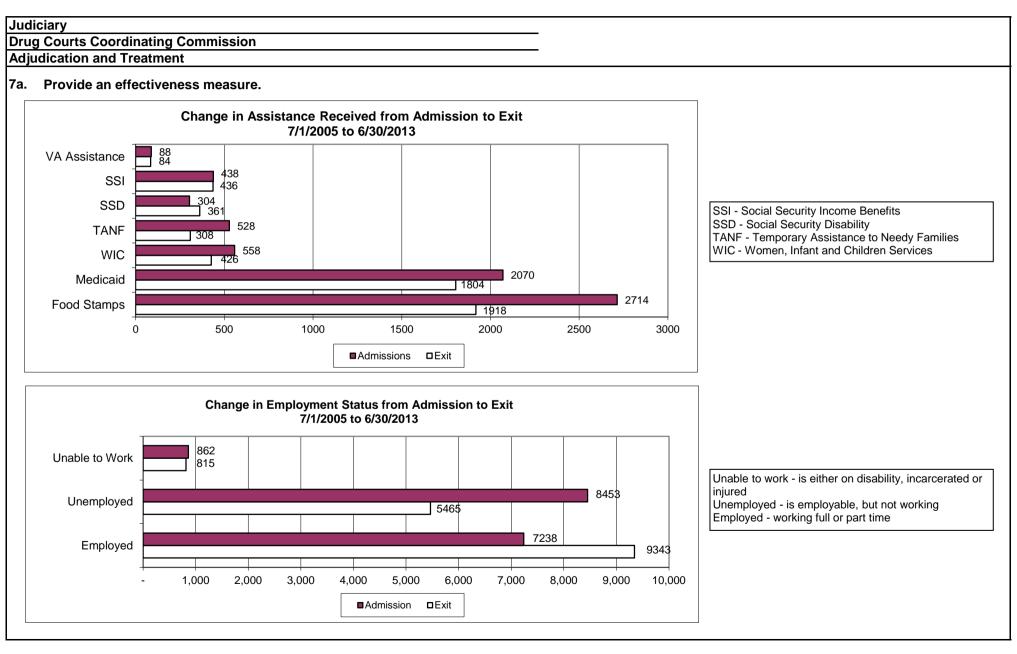

### BUDGET BOOK PROGRAM DESCRIPTIONS:

| Adjudication and Treatment                           | 411 |
|------------------------------------------------------|-----|
| Basic Civil Legal Services                           | 95  |
| Court Appointed Special Advocate (CASA)              | 366 |
| Court of Appeals                                     |     |
| Court Technology                                     |     |
| Domestic Relations Resolution                        |     |
| Juvenile Justice                                     |     |
| Permanency Planning                                  | 361 |
| Public Defender Transcripts                          |     |
| Single County Circuit Juvenile Court Personnel Reimb |     |
| Supreme Court                                        | 92  |
| Technical Assistance                                 | 157 |
| Training                                             | 168 |
| Trial Courts                                         |     |
|                                                      |     |