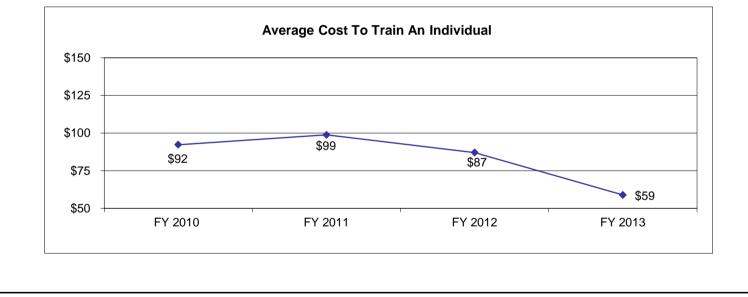

|                     |                                                 |                     | <u>//</u>      |                                                                        |                 |                 |                              |

500,000 201,551 3 FY 2011 Actual FY 2012 Actual FY 2013 Actual FY 2014 Planned

| J | u | d | ic | ia | ry |  |
|---|---|---|----|----|----|--|
| - | - | - |    |    |    |  |

**OSCA - Judicial Education** 

Training

### 6. What are the sources of the "Other " funds?

Court Automation, State Court Revolving, Judicial Education and Training Fund

## 7a. Provide an effectiveness measure.

Judicial Education provides more knowledgeable front-line court staff and improves case process efficiencies.

### 7b. Provide an efficiency measure.







Judicial Education provides learning opportunities in a variety of methodologies. This chart lists the number of staff participating for each category. Classroom is instructor-led traditional classes. Webinars are instructor-led distance learning activities. Web-based training is self-paced interactive courses. Videos are self-paced informational videos. FY 2013 was the first statewide deployment rollout for eFiling in which the entire training program was done with webinars, web-based training and videos.

#### 7d. Provide a customer satisfaction measure, if available.

The graph below is the cumulative of all course survey results for each fiscal year.



Judiciary

OSCA

**Public Defender Transcripts** 

|         | OSCA | Public      | Total     |
|---------|------|-------------|