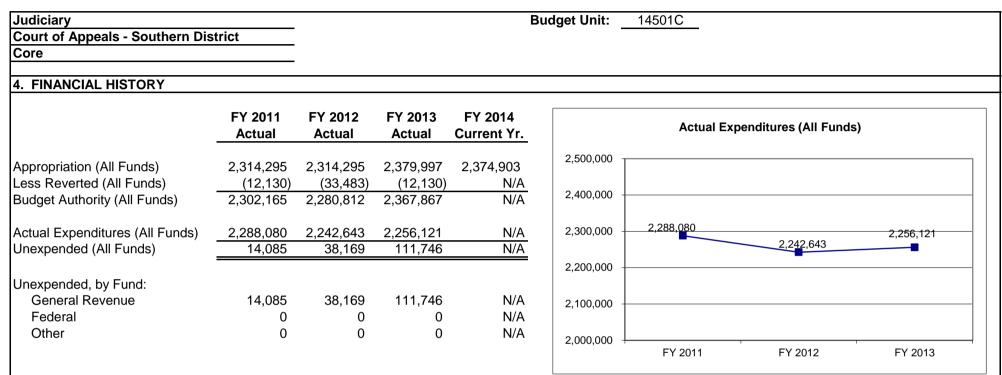

pulation through the circuit court filings are reviewed and decided by the seven judges of the Southern District, which is 22 percent of the state's court of appeals judges. With the assistance of nine law clerks, cases are heard and decided by the Southern District. The principal location of the court is in Springfield. However, in accordance with §477.200, RSMo, the court is mandated to annually hold two sessions of court in Poplar Bluff. The court attempts to broaden its exposure, educate the public and save time and expense for litigants and counsel by holding oral argument sessions in different county courthouses and schools throughout the district's jurisdiction.

#### 3. PROGRAM LISTING (list programs included in this core funding)

Court of Appeals (page)

#### CORE DECISION ITEM



#### NOTES:

The FY 2011 reverted amount is equal to the Southern District's share of the Judiciary's FY 2011 expenditure restriction.

The FY 2012 reverted amount is equal to the Southern District's share of the Judiciary's FY 2012 expenditure restriction.

The FY 2013 reverted amount is equal to the Southern District's share of the Judiciary's FY 2013 core reduction.

## JUDICIARY

COURT OF APPEALS-SOUTHERN DIS

#### 5. CORE RECONCILIATION DETAIL

|                         | Budget |       |           |         |       |   |           |   |
|-------------------------|--------|-------|-----------|---------|-------|---|-----------|---|
|                         | Class  | FTE   | GR        | Federal | Other |   | Total     |   |
| TAFP AFTER VETOES       |        |       |           |