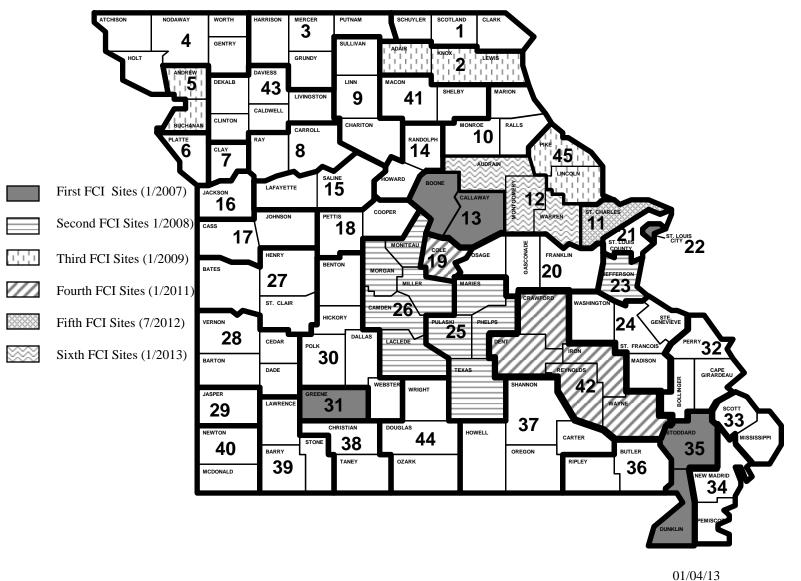

53  |
| Children who entered care or re-entered care anytime during the fiscal year                       | 5,190   | 5,447   | 5,937   | 6,216   | 6,273   | 6,436   |

Statewide, Missouri had experienced a steady decrease in the number of children and youth in care from 2002-2009. However, from 2009-2012, some circuits in Missouri saw a dramatic increase in the number of children entering care, as well as a decrease in the number of children who exit care. Missouri is working with state and national partners to address the factors associated with the increase in numbers and develop recommendations to enhance quality practices in order to reduce or limit the number of children in care.

## 7d. Provide a customer satisfaction measure, if available.

N/A

## **FOSTERING COURT IMPROVEMENT**



Office of State Courts Administrator, P.O. Box 104480, 2112 Industrial Drive, Jefferson City, MO 65110

#### Judiciary

**Circuit Courts** 

## Court Appointed Special Advocate (CASA)

|               | Circuit Court | Total     |
|---------------|---------------|-----------|
| GR            | \$300,000     | \$300,000 |
| STABILIZATION | \$0           | \$0       |
| OTHER         | \$77,090      | \$77,090  |
| TOTAL         | \$377,090     | \$377,090 |

## 1. What does this program do?

Court Appointed Special Advocate (CASA) programs recruit, train, supervise and evaluate volunteer advocates for abused and neglected children. CASA volunteers, assigned to abuse or neglect cases by a judge, conduct thorough research on the background of the case, review documents, interview involved p