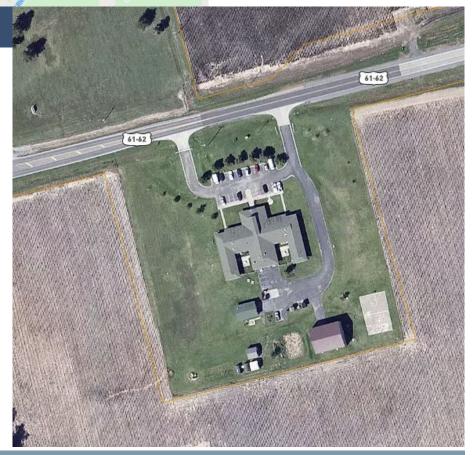

## SMALL SCHOOL OR TRAINING FACILITY 16,265 SF on 5 ACRES

7960 US Highway 61, New Madrid, Missouri

### **PROPERTY OVERVIEW**

This property is located at 7960 US Highway 61 in New Madrid, Missouri. The 5 acre site includes three buildings, consisting of an 11,565 SF main building, a former vocational classroom building, and maintenance building.

Total building square footage: 16,265 SF

Other amenities on the campus: Two storage buildings, two storage sheds, and a radio tower.

Years built: 1999-2004

# SMALL SCHOOL OR TRAINING FACILITY 16,265 SF on 5 ACRES

7960 US Highway 61, New Madrid, Missouri

**LOCATION MAPS** 