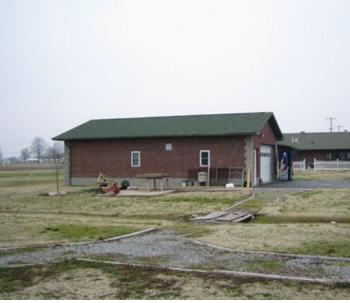

### **PROPERTY OVERVIEW**

This property is located at 7960 US Highway 61 in New Madrid, Missouri. The 5 acre site includes three buildings, consisting of an 11,565 SF main building, a former vocational classroom building, and maintenance building.

Total building square footage: 16,265 SF

Other amenities on the campus: Two storage buildings, two storage sheds, and a radio tower.

Years built: 1999-2004