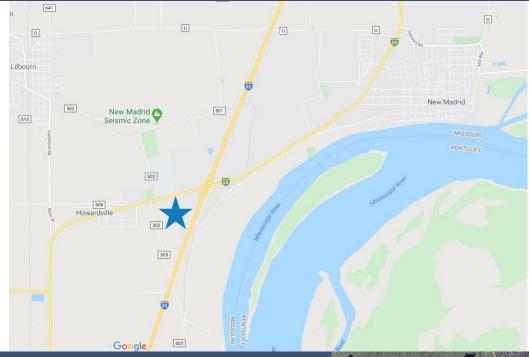

# SMALL SCHOOL OR TRAINING FACILITY 16,265 SF on 5 ACRES

7960 US Highway 61, New Madrid, Missouri

**LOCATION MAPS** 