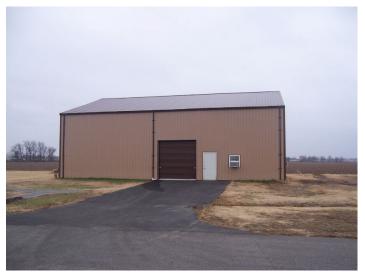

### **PROPERTY OVERVIEW**

This property is located at 7960 US Highway 61 in New Madrid, Missouri. The 5 acre site includes three buildings, consisting of an 11,565 SF main building, a former vocational classroom building, and maintenance building.

Total building square footage: 16,265 SF

Other amenities on the campus: Two storage buildings, two storage sheds, and a radio tower.

Years built: 1999-2004