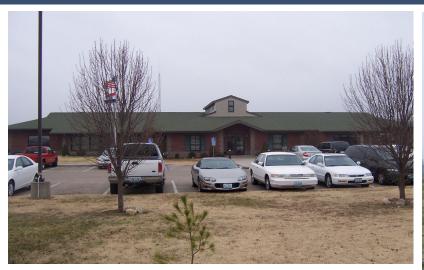

## SMALL SCHOOL OR TRAINING FACILITY 16,265 SF on 5 ACRES

7960 US Highway 61, New Madrid, Missouri

### **PROPERTY OVERVIEW**

This property is located at 7960 US Highway 61 in New Madrid, Missouri. The 5 acre site includes three buildings, consisting of an 11,565 SF main building, a former vocational classroom building, and maintenance building.

Total building square footage: 16,265 SF

Other amenities on the campus: Two storage buildings, two storage sheds, and a radio tower.

Years built: 1999-2004