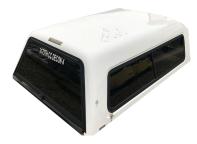

#### **JEEP GRAND CHEROKEE**

**2017** Jeep Grand Cherokee Sport, 4WD, 3.6L, 6 CYL, AC, PW, PL, Color: Blue, **87,419** Miles, Flex Fuel

\$20,000

Call Stephanie for details at 573-522-4874

CAMPER SHELL 100.5" outside length \$200