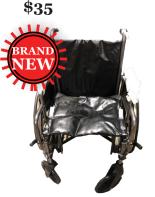

FUEL STORAGE 500 gallon capacity \$1,000

HUMMER DOOR
Driver side door

MEAT SLICER \$40

**DESK**Solid wood, 68" x 29" x 36" **\$75** 

MOTOR CART
Global Electric Motorcars MFG,
Electric utility cart
\$900

WHEEL CHAIR
Never used, still in
packaging
\$50