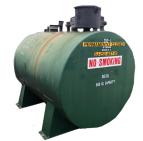

FUEL STORAGE 500 gallon capacity \$1,000

HUMMER DOOR
Driver side door

MEAT SLICER \$40

**DESK**Solid wood, 68" x 29" x 36" **\$75** 

MOTOR CART
Global Electric Motorcars MFG,
Electric utility cart
\$900

WHEEL CHAIR
Never used, still in
packaging
\$50