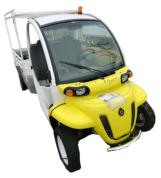

FUEL STORAGE 500 gallon capacity \$1,000

HUMMER DOOR
Driver side door

MEAT SLICER \$40

**DESK**Solid wood, 68" x 29" x 36" **\$75** 

MOTOR CART
Global Electric Motorcars MFG,
Electric utility cart
\$900

WHEEL CHAIR
Never used, still in
packaging
\$50