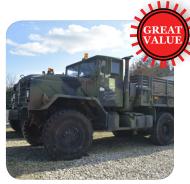

## Monthly Property Spotlight

Military 5-ton Truck
Cargo truck
\$3,500

Kohler Generator Diesel, needs repair, 600 KW \$7,500

Fuel Reclaiming Tank 400 gal., can be used for water \$500

Cooler
Polar King brand
\$2,000