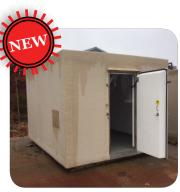

## MOSASP

Missouri State Agency for Surplus Property



## Monthly Property Spotlight



Military 5-ton Truck
Cargo truck
\$3,500



Kohler Generator Diesel, needs repair, 600 KW \$7,500



Fuel Reclaiming Tank 400 gal., can be used for water \$500



Cooler
Polar King brand
\$2,000



**Leaf Blowers**Will blow light snow **\$40** 



Cabinets
Great for tools
\$100-\$150



**500 Gallon Tank**Used for diesel or gas **\$1,000** 



Sheet Metal Brake
Can bend 16-gauge sheet metal
\$1,000

## UPCOMING EVENTS CLOSINGS

## **CHRISTMAS DAY—DECEMBER 25**

We will be closed on Christmas Day and will reopen on December 26—with normal business hours of operation.

| DESCRIPTION                                           | PRICE           | ITEM # |
|-------------------------------------------------------|-----------------|--------|
|                                                       |                 |        |
|                                                       |                 |        |
| Halogen light bulb