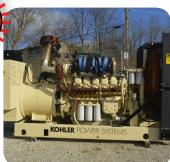

## Monthly Property Spotlight

Military 5-ton Truck
Cargo truck
\$3,500

Kohler Generator Diesel, needs repair, 600 KW \$7,500

Fuel Reclaiming Tank 400 gal., can be used for water \$500

Cooler
Polar King brand
\$2,000