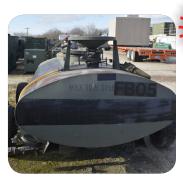

## Monthly Property Spotlight

Military 5-ton Truck
Cargo truck
\$3,500

Kohler Generator Diesel, needs repair, 600 KW \$7,500

Fuel Reclaiming Tank 400 gal., can be used for water \$500

Cooler
Polar King brand
\$2,000