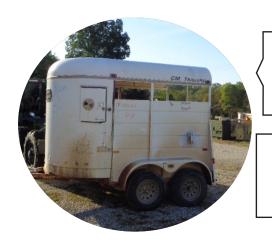

## Available Property Bulletin October 2019

Livestock trailer MFG: CM \$1,500.00

Dumpster \$150.00

Cold bar MFG: Delfield \$240.00

6.5 GM turbo diesel with transmission \$1,500.00

Upcoming Office
Closings
October 14
(Columbus Day)