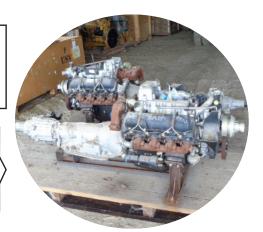

## Available Property Bulletin October 2019

Livestock trailer MFG: CM \$1,500.00

Dumpster \$150.00

Cold bar MFG: Delfield \$240.00

6.5 GM turbo diesel with transmission \$1,500.00

Upcoming Office
Closings
October 14
(Columbus Day)