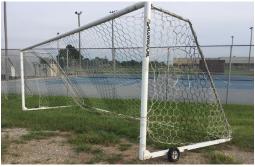

## Available Property Bulletin October 2019



Livestock trailer MFG: CM \$1,500.00

Dumpster \$150.00





Cold bar MFG: Delfield \$240.00

6.5 GM turbo diesel with transmission \$1,500.00



Upcoming Office
Closings
October 14
(Columbus Day)

Collapsible soccer goal with wheels \$150.00 each Two available



## MOSASP

Missouri State Agency for Surplus Property

http://oa.mo.gov/general-services/surplus-property

2846 Highway 179 PO Box 1310 Jefferson City, MO 65102

Local: 573-751-3415

Toll-free:888-295-7796



Salt spreader (needs repair) MFG: Henderson \$750.00

Pipe/tube bending machine MFG: Enerpac \$1,500.00



|        |                                   | 1                  | 1             |
|--------|-----------------------------------|--------------------|---------------|
| ITEM # | DESCRIPTION                       | PRICE              | LOCATION      |
| 106129 | SNOW BLOWER                       | \$500.00 EACH      | BETWEEN 3 & 4 |
| F5110  | POST HOLE DIGGER                  | \$20.00 EACH       | ROW 5 ENDCAP  |
| F5300  | LAWN MOWER BLADE                  | \$5.00 EACH