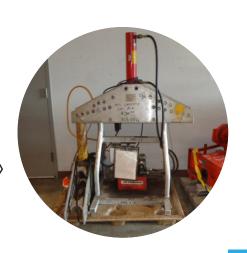

Pipe/tube bending machine MFG: Enerpac \$1,500.00

|        |                                   | 1                  | 1             |
|--------|-----------------------------------|--------------------|---------------|
| ITEM # | DESCRIPTION                       | PRICE              | LOCATION      |
| 106129 | SNOW BLOWER                       | \$500.00 EACH      | BETWEEN 3 & 4 |
| F5110  | POST HOLE DIGGER                  | \$20.00 EACH       | ROW 5 ENDCAP  |
| F5300  | LAWN MOWER BLADE                  | \$5.00 EACH        | ROW 6 B4      |
| F6110  | ANGLE FLASHLIGHT, NEW!            | \$2.00 EACH        | ROW 9 G2      |
| F5110  | 26" HAND SAW                      | \$2.00 EACH        | ROW 6 E4      |
| F8460  | MONOCULAR POUCH                   | \$1.00 EACH        | ROW 7 ENDCAP  |
| F7510  | PRINTER CARTRIDGES, VARIOUS SIZES | \$2.00 EACH        | ROW 11 D1     |
| F8105  | BUBBLE WRAP (LARGE ROLL)          | \$20.00 EACH       | ROW 4 D3      |
| F7330  | MAINSTAYS COOKWARE SET, NEW!      | \$5.00 EACH        | ROW 10 ENDCAP |
| F7510  | BINDERS, VARIOUS SIZES            | \$0.25 EACH        | ROW 13 B1     |
| F5110  | STRAP WRENCH, NEW!                | \$1.00 EACH        | ROW 6 J2      |
| F7330  | NAPKIN HOLDER                     | \$1.00 EACH        | ROW 12 C2     |
| F5130  | LEAF BLOWER                       | \$40.00 EACH       | BETWEEN 3 & 4 |
| F6515  | SHARPS CONTAINERS, VARIOUS SIZES  | \$3.00 EACH AND UP | ROW 10 E1     |
| F5130  | MAKITA CORDLESS DRILL             | \$15.00 EACH       | ROW 8 E3      |
| F8105  | ZIPLOC BAGS, 22" x 16" (600 CT)   | \$10.00 PER BOX    | ROW 11 A1     |
| F6110  | UNDER CABINET DESK LIGHT          | \$5.00 EACH        | ROW 9 E4      |
| F7330  | SCOURING PADS, NEW! (10 CT)       | \$3.00 EACH        | ROW 18 C1     |
| F7330  | PLASTIC SPOONS, NEW! (1,000 CT)   | \$10.00 PER BOX    | ROW 12 C1     |
| F8405  | KNEE PADS, CAMO                   | \$5.00 EACH        | ROW 3 E1      |
| F8105  | WATER CAN                         | \$5.00 EACH        | ROW 12 D1     |
| F7810  | LIFE FITNESS ELLIPTICAL           | \$240.00 EACH      | BETWEEN 3 & 4 |
| F4710  | SMALL WATER HYDRANT, NEW!         | \$10.00 EACH       | ROW 7 H3      |
| F7910  | MOP WRINGER                       | \$5.00 EACH        | ROW 18 C1     |
| F6515  | PLASTIC BACKBOARD, NEW!           | \$10.00 EACH       | ROW 10 C4     |