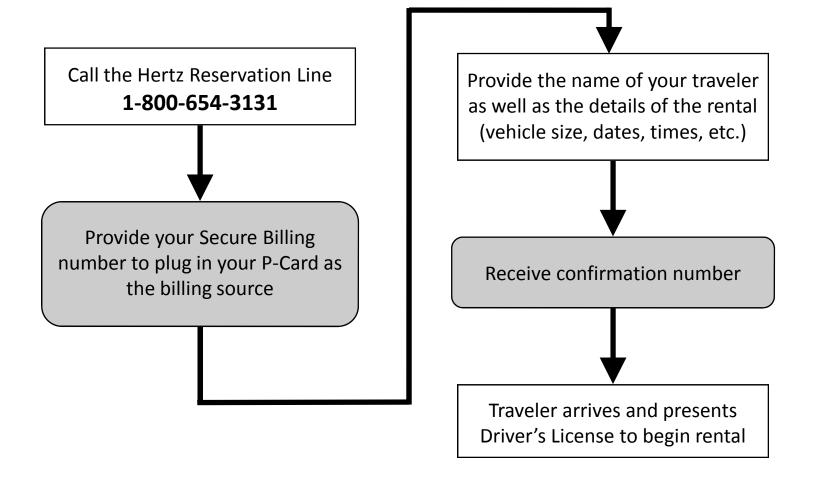

rough your Department list and identify the CDP #'s (their unique identification numbers) for each of the Agencies/Offices that you oversee.
- This will allow us to run reporting specific to each Agency/Office.

(see file CDP Breakouts for State of MO v2 w-CDPs)

## Step Two Complete the GCC/PCard Billing Letter

- Copy and paste the lower portion of the letter name "GCC P-Card Program Letter 2010" onto your Agency/Office letterhead.
- Fill in the relevant information for your PCard(s).
- If your PCard is used for multiple Agencies/Offices, type out a separate list of each CDP that this PCard will be used for.
- Fax the completed form and CDP List (if needed) to 866-215-3421 or email to phawn@hertz.com.
- You will be assigned a confidential billing number.

## Step Three Booking a Rental