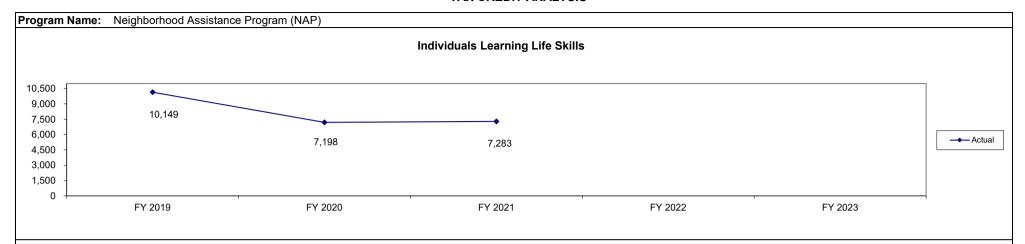

|                                                                |                                   |                        |
| 0 + FY 201                                                                       | 9                          | FY 2020                            | FY 2021                                                                                                        | FY 2022                                                        | FY 2023                           | i                      |

Comments on Performance Measure: Numbers are dependent on the type of projects that were "Closed" out this fiscal year. Numbers are dependent on the type of projects that are funded each year.



Comments on Performance Measure: Includes individuals earning GEDs, job training and other skills necessary to become productive citizens. Numbers are dependent on the type of projects that were "Closed" out this fiscal year.



Comments on Performance Measure: NAP tax credits leveraged (Total Contributions - Total Credits Issued)

| Program Name: Missouri C                                                           | One Start Community College             | New Jobs Training Progran               | า                                                                                |                                                                     |                                  |                              |  |  |  |  |  |
|----------------------------------------------------------