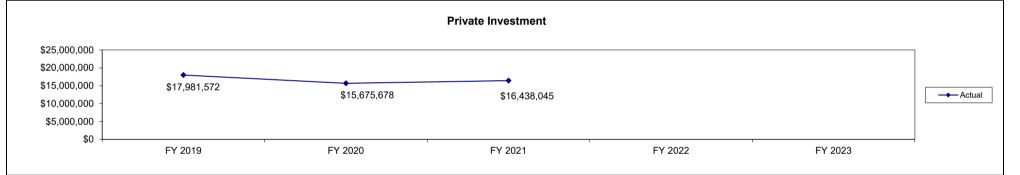

| 9                          | FY 2020                            | FY 2021                                                                                                        | FY 2022                                                        | FY 2023                           | i                      |

Comments on Performance Measure: Numbers are dependent on the type of projects that were "Closed" out this fiscal year. Numbers are dependent on the type of projects that are funded each year.



Comments on Performance Measure: Includes individuals earning GEDs, job training and other skills necessary to become productive citizens. Numbers are dependent on the type of projects that were "Closed" out this fiscal year.



Comments on Performance Measure: NAP tax credits leveraged (Total Contributions - Total Credits Issued)

| Program Name: Missouri C                                                           | One Start Community College             | New Jobs Training Progran               | า                                                                                |                                                                     |                                  |                              |  |  |  |  |  |
|------------------------------------------------------------------------------------|-----------------------------------------|-----------------------------------------|----------------------------------------------------------------------------------|-----------------------------------