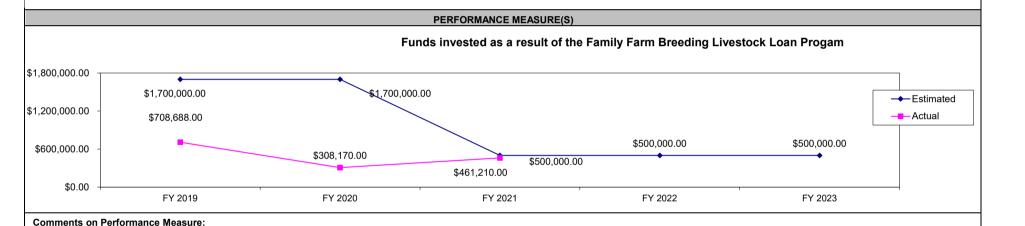

osts                               |                                                              |              |                                                                                                                     |  |  |  |  |  |
| To                                                  | tal \$37,206                                                 | \$844,249    |                                                                                                                     |  |  |  |  |  |
| BENEFIT: COST                                       | 5.92                                                         | 7.93         |                                                                                                                     |  |  |  |  |  |

Other Benefits:



Date: 12/31/2021

Contact Name & No.: Jill S. Wood, 573-751-5624

Program Name: Meat Processing Facility Investment Tax Credit

Department: Agriculture

| Program Category: Agricultura                                                                                                         | al                                                                   |                                                             |                                                                     | ther (specify)                  |                                   |                                  |  |  |
|---------------------------------------------------------------------------------------------------------------------------------------|--------------------------------------------------------