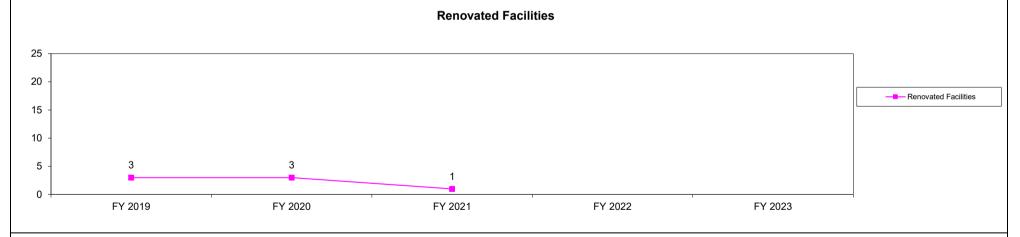

|  |  |  |

#### Other Benefits:

# In FY-2021, every dollar of auth. program tax credits returns

\$47.90 in new personal income totaling \$21.66 million \$81.34 in new value-added/GSP totaling \$36.79 million \$151.06 in new economic output totaling \$68.32 million

### Over 10 YEARS, every dollar of auth. program tax credits returns

\$95.71 in new personal income totaling \$85.73 million \$163.53 in new value-added/GSP totaling \$146.48 million \$320.42 in new economic output totaling \$287.01 million

### PERFORMANCE MEASURE(S)



Comments on Performance Measure: Numbers are captured from projects that were closed out this fiscal year.



Comments on Performance Measure: Numbers are captured from projects that were closed out this fiscal year.



Comments on Performance Measure: Numbers are captured from projects that were closed out this fiscal year.

| rogram Name: Business              | ogram Name: Business Use Incentives for Large-Scale Development (BUILD) |                                 |                                                                    |                                                                                                                                        |                                  |                               |
|------------------------------------|-------------------------------------------------------------------------|---------------------------------|--------------------------------------------------------------------|-------------------------------------------------------