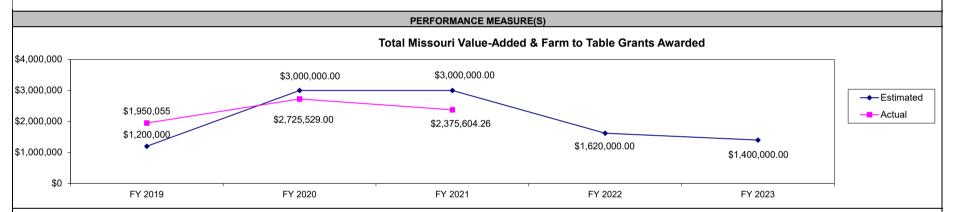

l                    | \$758,209                                                    | \$27,663,705             |                                                                                                                              |  |  |  |  |  |
| BENEFIT: COST            | 2.73                                                         | 2.19                     |                                                                                                                              |  |  |  |  |  |
| Other Benefite:          | · · · · · · · · · · · · · · · · · · ·                        | •                        |                                                                                                                              |  |  |  |  |  |

#### Other Benefits:



Comments on Performance Measure: If a funded study demonstrates the potential for a project, then the cost of the study becomes one small part of the actual cost of the project. If the project is successful, it generates a good benefit cost ratio. If the study finds that the project is not feasibile, the benefits of the project are the savings of investments that would have been lost. In which case the benefit cost ratio is very high.

However, this analysis includes only actual grant dollars and does not take into account whether or not a project is feasibile. If a project becomes operational and receives New Generation Cooperative Incentive Tax

Credits then those benefits are accounted for in the New Generation Cooperative Incentive Tax Credit Program's tax credit analysis.

| Program