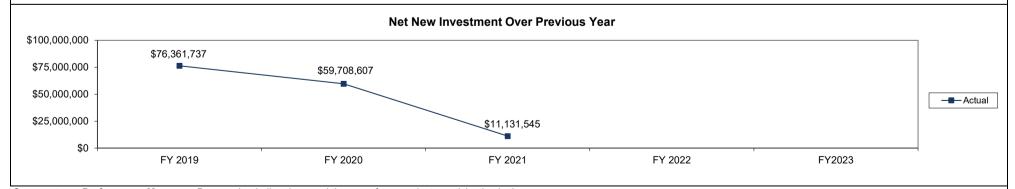

t Fiscal Costs    |                          |                         |                                                |
| Tota                     | \$0                      | \$0                     |                                                |
| BENEFIT: COST            | #DIV/0!                  | #DIV/0!                 |                                                |
| Other Benefiter          |                          |                         |                                                |

Other Benefits:

## PERFORMANCE MEASURE(S) **Permanent Net New Jobs Created Over Previous Year** 1000 750 500 366 196 250 31 0 FY 2019 FY 2020 FY 2021 FY 2022 FY2023

Comments on Performance Measure: Program is winding down and there are fewer projects participating in the program.



Comments on Performance Measure: Program is winding down and there are fewer projects participating in the program.

| Program Name: Family D