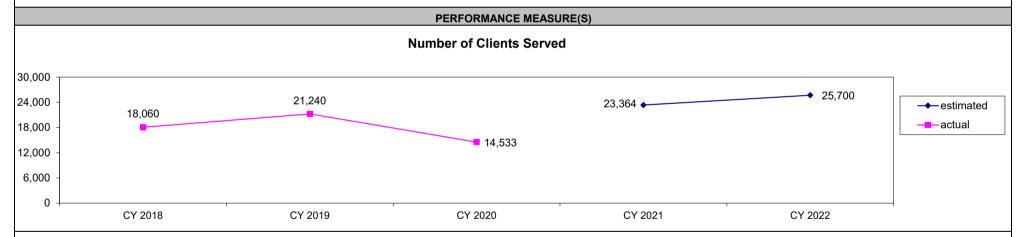

|                              |  |  |
| Indirect Fiscal Costs   |       |                             |                           | 1                                    |                                                          |                              |  |  |
|                         | Total | \$727,498                   | \$0                       |                                      |                                                          |                              |  |  |
| BENEFIT: COST           |       | 4 99                        | #DIV/01                   |                                      |                                                          |                              |  |  |

Other Benefits:



Comments on Performance Measure: Calculated on calendar year (January - December). Calendar year 2021 actual will not be available until June, 2022. Reduction in number of clients served can be attributed to COVID-19. Number of clients served to increase, reflecting changes in the tax credit statute.

| Program Name: Agricultura