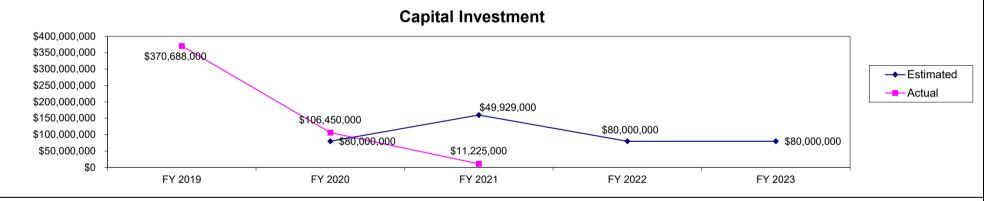

### PERFORMANCE MEASURE(S)

### Insurance Companies Redeeming the Examination Fee & Other Fee Tax Credit

|                               |                   | •                 | •                 |                     |                     |                     |
|-------------------------------|-------------------|-------------------|-------------------|---------------------|---------------------|---------------------|
|                               | CY 2019<br>Actual | CY 2020<br>Actual | CY 2021<br>Actual | CY 2022<br>Estimate | CY 2023<br>Estimate | CY 2024<br>Estimate |
| Domiciled Insurance Companies | 34                | 38                | 41                | 41                  | 41                  | 41                  |
| Foreign Insurance Companies   | 14                | 15                | 9                 | 11                  | 11                  | 12                  |
| Total                         | 48                | 53                | 50                | 52                  | 52                  | 53                  |

**Comments on Performance Measure:** 

| Program Name: Missouri                                                                                  |                                                                 | aranty Association Credit         |                                   |                                  |                                                                  |                              |
|---------------------------------------------------------------------------------------------------------|-----------------------------------------------------------------|-----------------------------------|-----------------------------------|----------------------------------|------------------------------------------------------------------|------------------------------|
| Department: Commerce and In                                                                             | surance                                                         | Contact Name                      | & No.: Grady Martin 573-751-72    | 223                              |                                                                  | Date: 1/27/2022              |
| Program Category: Domestic                                                                              | and Social                                                      |                                   | Type: Tax Credit_X_ O             | ther (specify)                   |                                                                  |                              |
| Statutory Authority: 376.745 F                                                                          |                                                                 |                                   | Applicable Taxes: Missouri Ins    | surance Premium Tax              |                                                                  |                              |
| against insolvent L&H companie collected by the state.                                                  | surance Guaranty Association is es. The association then assess | ses all members in the state to p | ay claims of the insolvent insure |                                  | ers. The association pays Misso<br>these assessments as an offse |                              |
| Explanation of How Award is                                                                             | Computed:                                                       | Entitlement Yes                   | Discretionary No                  |                                  |                                                                  |                              |
| Credits are taken over a five-yo                                                                        | ear period with 20% being taken                                 | each year beginning the year a    | fter the assessment. No carry f   | orward. Credits are taken again: | st General Revenue, County For                                   | eign and County Stock Funds. |
| Program Cap: Cumulative                                                                                 | \$ (remainder                                                   | r of cumulative cap) \$           | Annual \$                         | NoneX                            |                                                                  |                              |
| Explanation of cap:<br>N/A                                                                              |                                                                 |                                   |                                   |                                  |                                                                  |                              |
| Explanation of Expiration of                                                                            | Authority: N/A                                                  |                                   |                                   |                                  |                                                                  |                              |
| Specific Provisions: (if applica                                                                        | ble)                                                            |                                   |                                   |                                  | _                                                                |                              |
| Carry forward n/a                                                                                       | Carry Back n/a                                                  | Refundable No                     | Sellable/Assignable               | No Additiona                     | al Federal Deductions Available                                  | No                           |
| Comments on Specific Provis                                                                             | ,                                                               |                                   |                                   |                                  |                                                                  |                              |
| 0 - 4564 1 1 (#)                                                                                        | FY 2019 ACTUAL                                                  | FY 2020 ACTUAL                    | FY 2021 ACTUAL                    | FY 2022 (year to date)<br>n/a    | FY 2022 (Full Year)                                              | FY 2023 (Budget Year)<br>n/a |
| Certificates Issued (#) Projects/Participants (#)                                                       | n/a<br>367                                                      | n/a<br>372                        | n/a<br>372                        | n/a                              | n/a<br>n/a                                                       | n/a                          |
| Amount Authorized                                                                                       | n/a                                                             | n/a                               | n/a                               | n/a                              | n/a                                                              | n/a                          |
| Amount Issued                                                                                           | \$27,000,000                                                    | \$0                               | \$0                               | \$0                              | \$0                                                              | \$0                          |
| Amount Redeemed                                                                                         | \$9,345,752                                                     | \$12,279,704                      | \$15,092,523                      | \$0                              |                                                                  |                              |
| FY 2021 EST. Amount Outstand                                                                            | ding \$50,760,520                                               |                                   | EV 2024 EST. Amount Authoris      | ad but Haisanad                  | n/o                                                              |                              |
| F1 2021 ES1. Amount Outstand                                                                            | allig \$50,780,520                                              |                                   | FY 2021 EST. Amount Authoriz      | ed but Onissued                  | n/a                                                              |                              |
|                                                                                                         |                                                                 | HISTORI                           | CAL AND PROJECTED INFOR           | MATION                           |                                                                  |                              |
| \$40,000,000                                                                                            |                                                                 | \$27,000,000                      |                                   |                                  | m                                                                | ■FY 2019                     |
| \$35,000,000 -<br>\$30,000,000 -<br>\$25,000,000 -<br>\$20,000,000 -<br>\$15,000,000 -<br>\$5,000,000 - | 08 08                                                           |                                   | 03<br>03<br>03                    | \$9,345,75                       | \$15,092,523                                                     | □FY 2021<br>□FY 2022         |
| \$0 +                                                                                                   | Amount Authorized                                               | 1                                 | Amount Issued                     | Amo                              | ount Redeemed                                                    | ■ FY 2023                    |