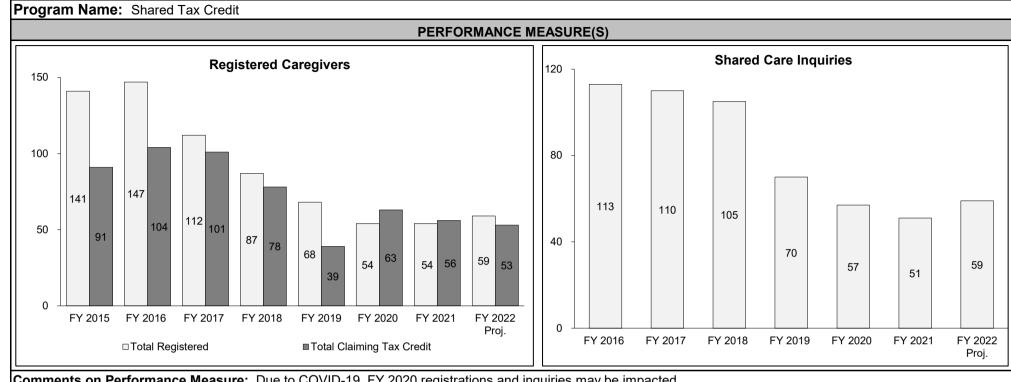

### PERFORMANCE MEASURE(S)

### Insurance Companies Redeeming the Examination Fee & Other Fee Tax Credit

|                               |                   | •                 | •                 |                     |                     |                     |
|-------------------------------|-------------------|-------------------|-------------------|---------------------|---------------------|---------------------|
|                               | CY 2019<br>Actual | CY 2020<br>Actual | CY 2021<br>Actual | CY 2022<br>Estimate | CY 2023<br>Estimate | CY 2024<br>Estimate |
| Domiciled Insurance Companies | 34                | 38                | 41                | 41                  | 41                  | 41                  |
| Foreign Insurance Companies   | 14                | 15                | 9                 | 11                  | 11                  | 12                  |
| Total                         | 48                | 53                | 50                | 52                  | 52                  | 53                  |

**Comments on Performance Measure:** 

| Program Name: Missouri                                                                                  |                                                                 | aranty Association Credit         |                                   |                                  |                                                                  |                              |
|---------------------------------------------------------------------------------------------------------|-----------------------------------------------------------------|-----------------------------------|-----------------------------------|----------------------------------|------------------------------------------------------------------|------------------------------|
| Department: Commerce and In                                                                             | surance                                                         | Contact Name                      | & No.: Grady Martin 573-751-72    | 223                              |                                                                  | Date: 1/27/2022              |
| Program Category: Domestic                                                                              | and Social                                                      |                                   | Type: Tax Credit_X_ O             | ther (specify)                   |                                                                  |                              |
| Statutory Authority: 376.745 F                                                                          |                                                                 |                                   | Applicable Taxes: Missouri Ins    | surance Premium Tax              |                                                                  |                              |
| against insolvent L&H companie collected by the state.                                                  | surance Guaranty Association is es. The association then assess | ses all members in the state to p | ay claims of the insolvent insure |                                  | ers. The association pays Misso<br>these assessments as an offse |                              |
| Explanation of How Award is                                                                             | Computed:                                                       | Entitlement Yes                   | Discretionary No                  |                                  |                                                                  |                              |
| Credits are taken over a five-yo                                                                        | ear period with 20% being taken                                 | each year beginning the year a    | fter the assessment. No carry f   | orward. Credits are taken again: | st General Revenue, County For                                   | eign and County Stock Funds. |
| Program Cap: Cumulative                                                                                 | \$ (remainder                                                   | r of cumulative cap) \$           | Annual \$                         | NoneX                            |                                                                  |                              |
| Explanation of cap:<br>N/A                                                                              |                                                                 |                                   |                                   |                                  |                                                                  |                              |
| Explanation of Expiration of                                                                            | Authority: N/A                                                  |                                   |                                   |                                  |                                                                  |                              |
| Specific Provisions: (if applica                                                                        | ble)                                                            |                                   |                                   |                                  | _                                                                |                              |
| Carry forward n/a                                                                                       | Carry Back n/a                                                  | Refundable No                     | Sellable/Assignable               | No Additiona                     | al Federal Deductions Available                                  | No                           |
| Comments on Specific Provis                                                                             | ,                                                               |                                   |                                   |                                  |                                                                  |                              |
| 0 - 4564 1 1 (#)                                                                                        | FY 2019 ACTUAL                                                  | FY 2020 ACTUAL                    | FY 2021 ACTUAL                    | FY 2022 (year to date)<br>n/a    | FY 2022 (Full Year)                                              | FY 2023 (Budget Year)<br>n/a |
| Certificates Issued (#) Projects/Participants (#)                                                       | n/a<br>367                                                      | n/a<br>372                        | n/a<br>372                        | n/a                              | n/a<br>n/a                                                       | n/a                          |
| Amount Authorized                                                                                       | n/a                                                             | n/a                               | n/a                               | n/a                              | n/a                                                              | n/a                          |
| Amount Issued                                                                                           | \$27,000,000                                                    | \$0                               | \$0                               | \$0                              | \$0                                                              | \$0                          |
| Amount Redeemed                                                                                         | \$9,345,752                                                     | \$12,279,704                      | \$15,092,523                      | \$0                              |                                                                  |                              |
| FY 2021 EST. Amount Outstand                                                                            | ding \$50,760,520                                               |                                   | EV 2024 EST. Amount Authoris      | ad but Haisanad                  | n/o                                                              |                              |
| F1 2021 ES1. Amount Outstand                                                                            | allig \$50,780,520                                              |                                   | FY 2021 EST. Amount Authoriz      | ed but Onissued                  | n/a                                                              |                              |
|                                                                                                         |                                                                 | HISTORI                           | CAL AND PROJECTED INFOR           | MATION                           |                                                                  |                              |
| \$40,000,000                                                                                            |                                                                 | \$27,000,000                      |                                   |                                  | m                                                                | ■FY 2019                     |
| \$35,000,000 -<br>\$30,000,000 -<br>\$25,000,000 -<br>\$20,000,000 -<br>\$15,000,000 -<br>\$5,000,000 - | 08 08                                                           |                                   | 03<br>03<br>03                    | \$9,345,75                       | \$15,092,523                                                     | □FY 2021<br>□FY 2022         |
| \$0 +                                                                                                   | Amount Authorized                                               | 1                                 | Amount Issued                     | Amo                              | ount Redeemed                                                    | ■ FY 2023                    |