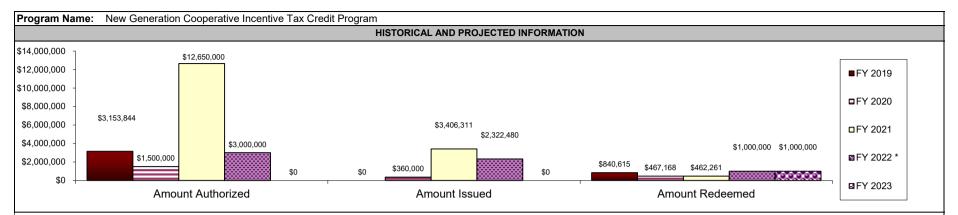

| FY 2021 EST. Amount Authorize                                                                                                                                                                                    | ed but Unissued                                                                                                                                                                                                           | \$9,680,706                                                                                                                                                                                        |                                                                                                                     |



Comments on Historical and Projected Information: New Generation tax credits were not renewed during 2021 Legislative Session, so the tax credits will sunset on December 31, 2021.

|                          |                     | BENEFIT: COS                       | T ANALYSIS (includes only state revenue impacts)                                                                |
|--------------------------|---------------------|------------------------------------|-----------------------------------------------------------------------------------------------------------------|
|                          | FY 2021<br>ACTIVITY | Other Fiscal Period<br>(FY00-FY20) | <b>Derivation of Benefits:</b> The University of Missour program in 2008. The ratios determined in their sture  |
| BENEFITS