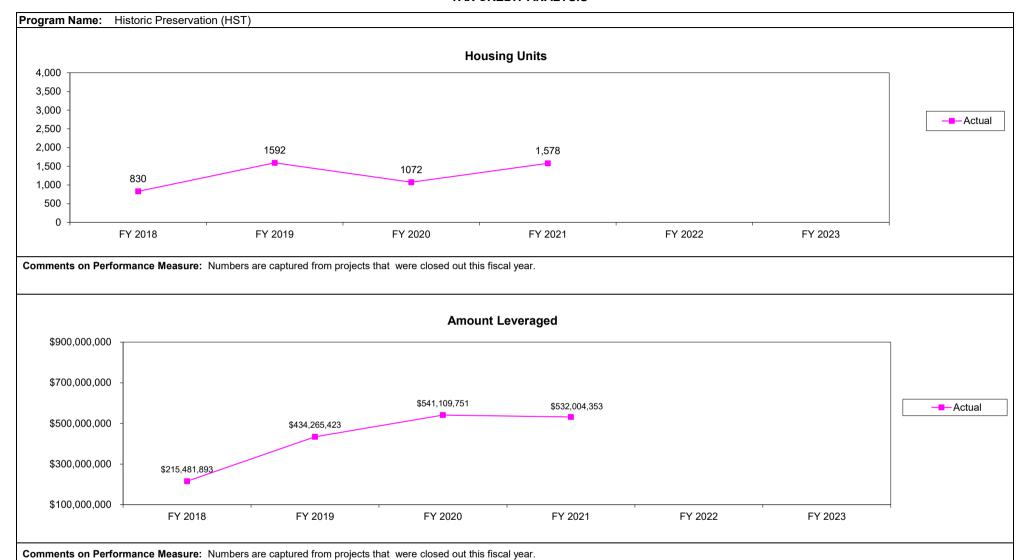

|  |  |  |
| 4000 1                                                   |                          |                     |                                                                                                                                                        |  |  |  |
| 3000 -                                                   |                          |                     |                                                                                                                                                        |  |  |  |

908

FY 2021

FY 2022

FY 2023

Comments on Performance Measure: Numbers are captured from projects that were closed out this fiscal year.

971

FY 2019

882

FY 2020

2000

1000

0

407

FY 2018



| Program Name: MDFB Inf            |                                    | nd Contribution Tax Credit             |                                                                                                                    |                                     |                                     |                                |  |
|-----------------------------------|------------------------------------|----------------------------------------|--------------------------------------------------------------------------------------------------------------------|-------------------------------------|-------------------------------------|--------------------------------|--|
| Department: Economic Develo       | ppment                             | Contact Name & No.: Erica G