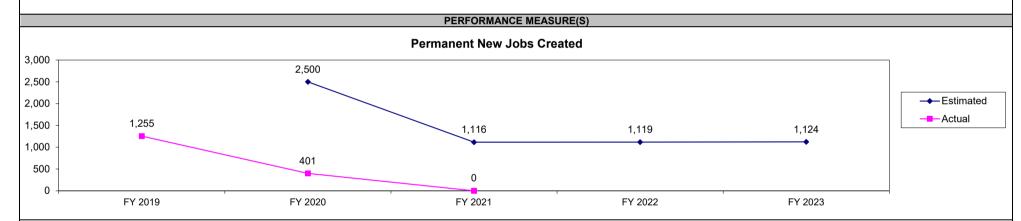

|  |  |  |  |  |  |  |
|                          | Total                                                                        | \$0                 | \$0                               | 7                                                    |  |  |  |  |  |  |  |
| BENEFIT: COST            |                                                                              | #DIV/0!             | #DIV/0!                           |                                                      |  |  |  |  |  |  |  |
| Other Benefits:          |                                                                              |                     |                                   |                                                      |  |  |  |  |  |  |  |







|                                                                                                                                                                                                                                                                                                                                                                                                                                                                                                                                                                                                        | Program Name: New Markets Tax Credit (NMTC)  Department: Economic Development  Contact Name & No.: Mark Pauley (573) 522-8006  Date: January 2022                                          |            |