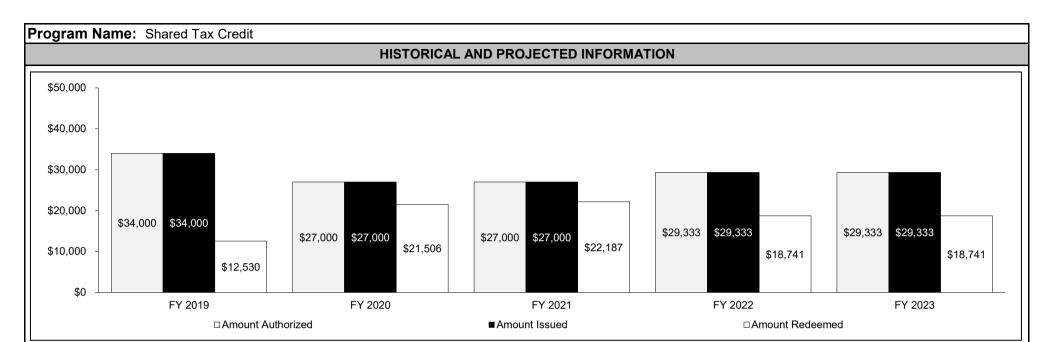

|                                                                           | FY 2021 EST. Amount A                                | uthorized but Unissued                               | \$0                       |                          |
|                                                                          |                                                                                                                                   |                                                                           |                                                      |                                                      |                           |                          |



|                          |                | YSIS (includes only state revenue impacts) |                                                                                                     |  |  |  |
|--------------------------|----------------|--------------------------------------------|-----------------------------------------------------------------------------------------------------|--|--|--|
|                          | FY 2021        | Other Fiscal Period                        | Derivation of Benefits: Individuals claiming the                                                    |  |  |  |
|                          | ACTIVITY       | (indicated time                            | persons who are not receiving state funded ser                                                      |