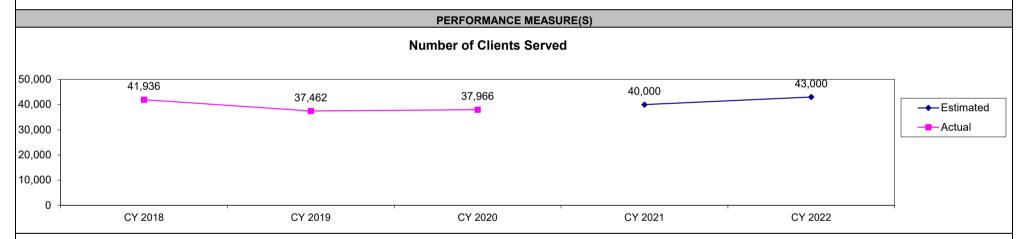

| \$1,421,298                                                  | \$0                     |                                                                                                                      |  |  |  |  |
| BENEFIT: COST                           | 4.73                                                         | #DIV/0!                 |                                                                                                                      |  |  |  |  |
| Other Benefiter                         | •                                                            |                         |                                                                                                                      |  |  |  |  |

Other Benefits:



Comments on Performance Measure: Clients served are reported on a calendar year. CY 2021 will be available June, 2022. Reduction in clients served can be attributed to COVID-19.

| Drogram Nama: Pasidential                                                                                                                                                                                                                                                                   | Treatment Agency                                                                                                                                                                                           |