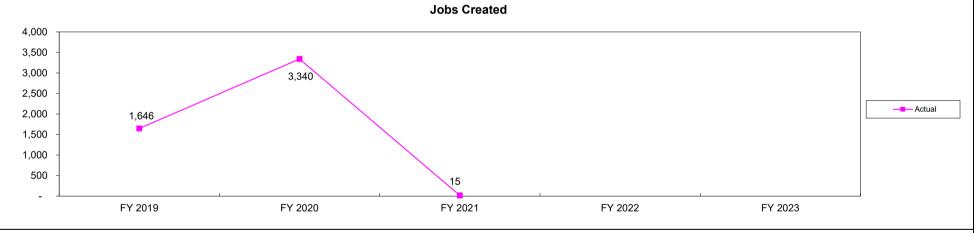

|  |  |  |

#### Other Benefits:

# In FY-2021, every dollar of auth. program tax credits returns

\$47.90 in new personal income totaling \$21.66 million \$81.34 in new value-added/GSP totaling \$36.79 million \$151.06 in new economic output totaling \$68.32 million

### Over 10 YEARS, every dollar of auth. program tax credits returns

\$95.71 in new personal income totaling \$85.73 million \$163.53 in new value-added/GSP totaling \$146.48 million \$320.42 in new economic output totaling \$287.01 million

### PERFORMANCE MEASURE(S)



Comments on Performance Measure: Numbers are captured from projects that were closed out this fiscal year.



Comments on Performance Measure: Numbers are captured from projects that were closed out this fiscal year.



Comments on Performance Measure: Numbers are captured from projects that were closed out this fiscal year.

| rogram Name: Business              | ogram Name: Business Use Incentives for Large-Scale Development (BUILD) |                                 |                                                                    |                                                                                                                                        |                                  |                               |
|------------------------------------|------------