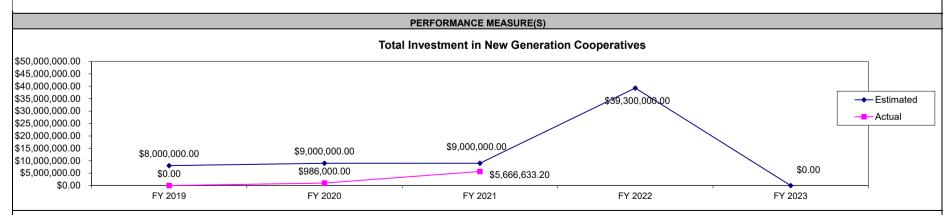

$52,606,827                       |                                                                                                                 |
| BENEFIT: COST            | 18.69               | 3.32                               |                                                                                                                 |

Derivation of Benefits: The University of Missouri - Columbia was commissioned to study the costs and benefits of this program in 2008. The ratios determined in their study were applied to the FY21 tax credits issued to determine the direct and indirect benefits.

The direct fiscal costs are the tax credits issued \* 1.2 (UMC study results)

The indirect fiscal costs are the tax credits issued \* 1.5 (UMC study results)

#### Other Benefits:



Comments on Performance Measure: The program sunsets on December 31, 2021.

| Program Nam                                                                       |                                                                                           | ed Beet                                                                               | l ax Credi                                                                        | <u>it</u>                                                                                               |                                                                                      |                                    |                       |                                     |                     |                     | <del>_</del>