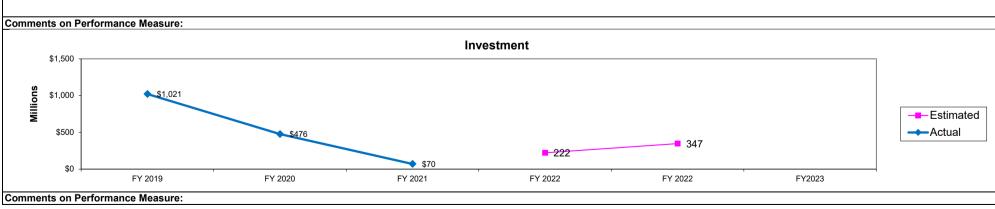

|
| BENEFIT: COST           | 11.34               | 9.21                              |                                                                                                               |

### Other Benefits:

### In FY-2021, every dollar of auth. program tax credits returns

\$276.25 in new personal income totaling \$68.61 million \$336.34 in new value-added/GSP totaling \$83.54 million \$614.50 in new economic output totaling \$152.63 million

# Over 15 YEARS, every dollar of auth. program tax credits returns

\$512.90 in new personal income totaling \$1,663.71 million \$404.17 in new value-added/GSP totaling \$1,311.01 million \$715.73 in new economic output totaling \$2,321.64 million





| Drogram                 | Namo:      | Cortifi    | od Car           | vital Comp  | panies (CAPC     | ·O)        |                  |             |             |             |             |                 |                                         |                                 |                          |
|-------------------------|------------|------------|------------------|-------------|------------------|------------|------------------|-------------|-------------|-------------|-------------|-----------------|-----------------------------------------|---------------------------------|--------------------------|
| Departme                |            |            |                  |             | ariles (CAFC     |            | act Name & No    | . Kristor   | Riggs (573) | 75