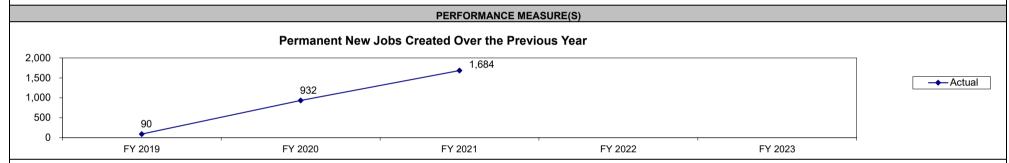

|                                                                                                                                         |  |  |  |  |  |
| Tota                     | <b>I</b> \$0                                                 | \$0                                         |                                                                                                                                         |  |  |  |  |  |
| BENEFIT: COST            | #DIV/0!                                                      | #DIV/0!                                     |                                                                                                                                         |  |  |  |  |  |

Other Benefits:



Comments on Performance Measure: For projects reporting in the fiscal year, This is the number of new jobs over the previous year reported. As the program winds down, the lower the net new job numbers go, as companies reach their targets. The companies still receive benefits for new jobs over their base employment.

|                                                                                                                                          |                                  |                                   | THE GREET ANALTON