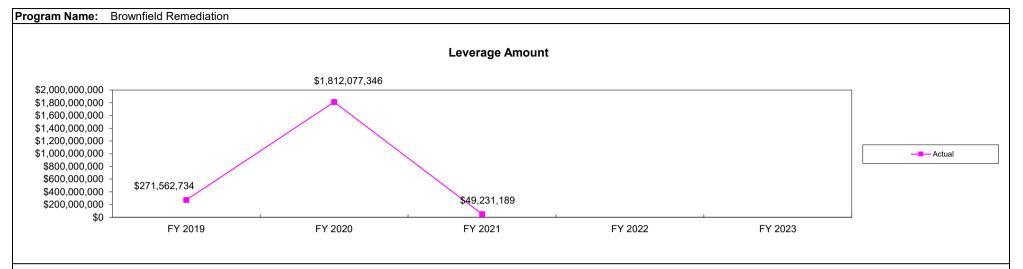

|  |  |  |

#### Other Benefits:

# In FY-2021, every dollar of auth. program tax credits returns

\$47.90 in new personal income totaling \$21.66 million \$81.34 in new value-added/GSP totaling \$36.79 million \$151.06 in new economic output totaling \$68.32 million

### Over 10 YEARS, every dollar of auth. program tax credits returns

\$95.71 in new personal income totaling \$85.73 million \$163.53 in new value-added/GSP totaling \$146.48 million \$320.42 in new economic output totaling \$287.01 million

### PERFORMANCE MEASURE(S)



Comments on Performance Measure: Numbers are captured from projects that were closed out this fiscal year.



Comments on Performance Measure: Numbers are captured from projects that were closed out this fiscal year.



Comments on Performance Measure: Numbers are captured from projects that were closed out this fiscal year.

| rogram Name: Business              | ogram Name: Business Use Incentives for Large-Scale Development (BUILD) |                                 |                                                                    |                                                                                                                                        |                                  |                               |
|------------------------------------|-------------------------------------------------------------------------|---------------------------------|--------------