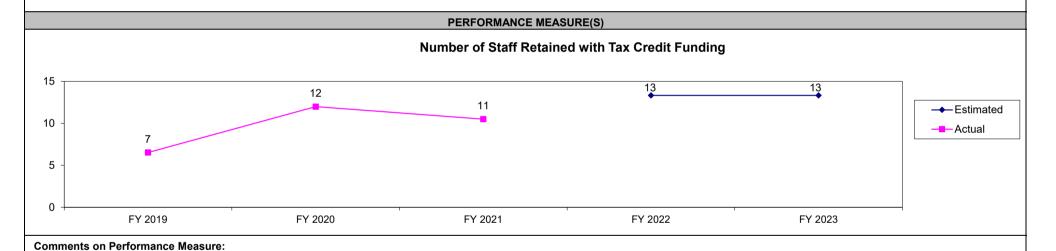

|                                                                                                                    |
| BENEFIT: COST            |         | 2.78                | #DIV/0!                                     |                                                                                                                    |

**Derivation of Benefits:** Direct benefits are contributions to the Residential Treatment providers under this program that are used soley to provide direct care services to children who are residents of this state. (Credits issued reflect 50% of total donations received)

Direct costs are the amount redeemed in FY 21 (\$156,557) plus the cost for salary and fringe to administer the tax credit (\$2,396).

#### Other Benefits:



| Program Name: Shelter for                                          | or Victims of Domestic Viole            |                                 |                                       |                                |                                 |                             |
|--------------------------------------------------------------------|-----------------------------------------|---------------------------------|---------------------------------------|--------------------------------|---------------------------------|-----------------------------|
| Department: Social Services                                        |                                         | Contact Name & No.: Patrick     | Luebbering (573) 751-7533             |                                |