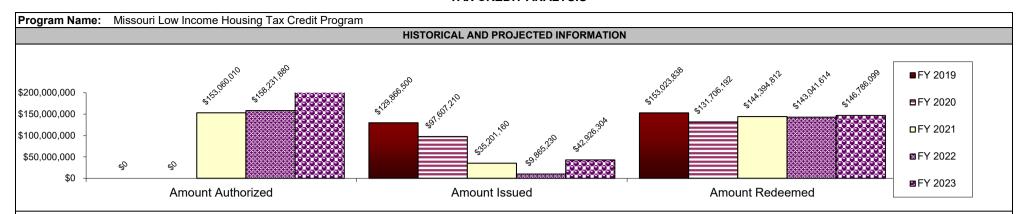

Department of Revenue is responsible for all redemption data. The EST. Amount Outstanding represents the cumulative amount of MOLIHTC issued, minus the cumulative amount of MOLIHTC redeemed, less expired/withdrawn/ suspended credits; EST Amount Outstanding reflects only those tax credits eligible to be redeemed. 5) The EST. Amount Authorized but Unissued represents developments that have received approval but have not completed construction or have not completed MHDC's process to receive their credits by an issuance of the Eligibility Statement. In order to determine the total maximum liability for MOLIHTC you may add the EST. Amount Outstanding and the EST. Amount Authorized but Unissued. FY 22 Authorized projections assume caps of 70% of the available federal LIHTC for the 9% MOLIHTC.



Comments on Historical and Projected Information: 1) Historically, the amount of authorized and issued MOLIHTC has fluctuated based on the number and size of developments receiving an allocation of tax-exempt bond financing from DED and, therefore, receiving 4% MOLIHTCs. Authorized projections assume a 9% MOLIHTC up to 70% of the federal LIHTC allocation and a cap of \$3M Authorized anually for the 4% MOLIHTC. Issued projections include current MOLIHTCs that have been Authorized but have not yet completed construction; the majority of credits are issued in years 2 and 3 after Authorization. Redemption projections are based on a 3-year average and cannot precisely account for carry forward and carry back provisions nor the individual credit holder's decision on when to claim a particular