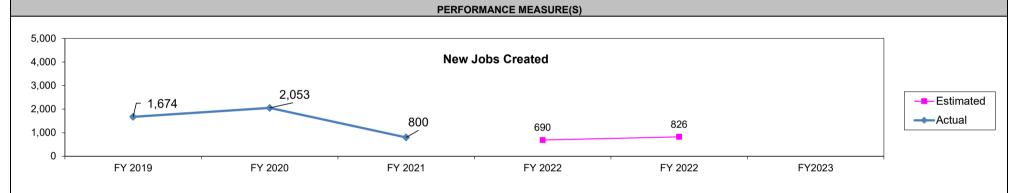

|
| BENEFIT: COST           | 11.34               | 9.21                              |                                                                                                               |

### Other Benefits:

### In FY-2021, every dollar of auth. program tax credits returns

\$276.25 in new personal income totaling \$68.61 million \$336.34 in new value-added/GSP totaling \$83.54 million \$614.50 in new economic output totaling \$152.63 million

# Over 15 YEARS, every dollar of auth. program tax credits returns

\$512.90 in new personal income totaling \$1,663.71 million \$404.17 in new value-added/GSP totaling \$1,311.01 million \$715.73 in new economic output totaling \$2,321.64 million





| Drogram                 | Namo:      | Cortifi    | od Car           | vital Comp  | panies (CAPC     | ·O)        |                  |             |             |             |             |                 |                                         |                                 |                          |
|-------------------------|------------|------------|------------------|-------------|------------------|------------|------------------|-------------|-------------|-------------|-------------|-----------------|-----------------------------------------|---------------------------------|--------------------------|
| Departme                |            |            |                  |             | ariles (CAFC     |            | act Name & No    | . Kristor   | Riggs (573) |