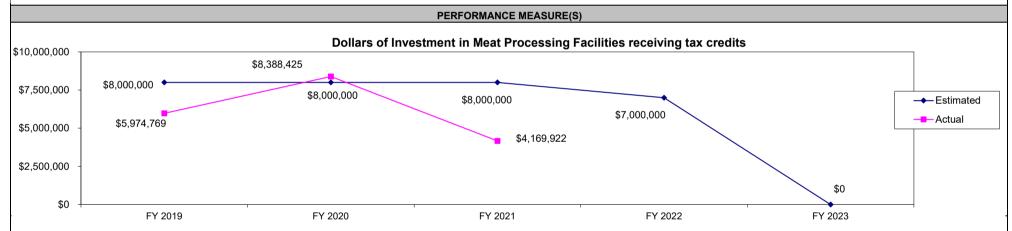

|  |
| Total                    | \$602,273                                                    | \$662,579                          |                                                                                                                                                                                                                                                |  |  |  |  |  |
| BENEFIT: COST            | 2.23                                                         | 8.99                               |                                                                                                                                                                                                                                                |  |  |  |  |  |

#### Other Benefits:



Comments on Performance Measure: The tax credit program was not extended during the FY 21 Legislative Session, so only expenditures up to December 31, 2021 will be accepted during the 2022 calendar year for tax credits issued during that time period.

| Program Name: New Ger                                                                                                                                                                                                                                     | neration Cooperative Incentive