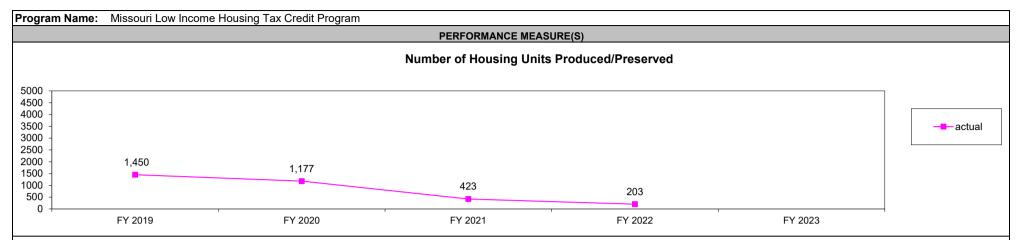

able rental housing that is in danger of being lost from existing stock.

| In FY-2021, every dollar of auth. program tax cre | edits returns:   | Over 15 YEARS, every dollar of auth. program to | ax credits returns: |
|---------------------------------------------------|------------------|-------------------------------------------------|---------------------|
| N/A in new personal income totaling               | \$233.03 million | \$3.42 in new personal income totaling          | \$413.65 million    |
| N/A in new value-added/GSP totaling               | \$367.29 million | \$3.96 in new value-added/GSP totalin           | \$478.07 million    |
| N/A in new economic output totaling               | \$630.25 million | \$6.42 in new economic output totaling          | \$775.57 million    |



#### Comments on Performance Measure:

This performance measure reflects the total number of LIHTC housing units placed in service, or credits issued each year. Total number of units placed in service, or credits issued, each year varies - dependent on the applications received for consideration, the actual number of projects approved, and the type of projects approved (preservation or new construction). Authorized developments typically take 24 months to complete construction and submit cost certification documentation to MHDC; after which they are issued LIHTCs. No LIHTCs are issued by MHDC or eligible to be redeemed by a development owner until a development is completed to MHDC requirements and ready for leasing.

| Program Name: Missouri \