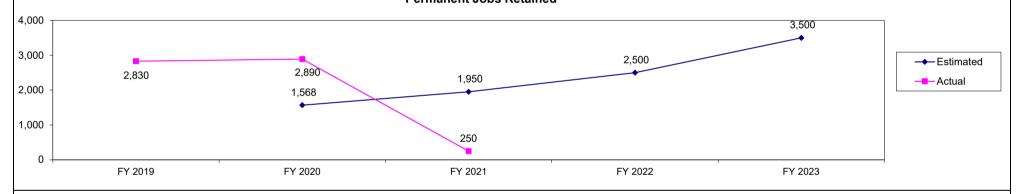

| 8 million \$18.0°                | I in new value-added/GSP totaling \$8.83 million                                                                                                                                                                                                        |  |  |  |
| \$88.80 in new economic ou                        |                                                                                                          | 0 million \$32.63                | 3 in new economic output totaling \$16.00 million                                                                                                                                                                                                       |  |  |  |

# **Permanent Jobs Retained**



**Comments on Performance Measure:** 



#### **Comments on Performance Measure:**



**Comments on Performance Measure:** 

| Program Name: Distresse                 |                                     | 1                                   |                                    |                                    |                                     |                          |
|-----------------------------------------|-------------------------------------|-------------------------------------|------------------------------------|------------------------------------|-------------------------------------|--------------------------|
| Department: Economic Develo             |                                     | Contact Name & No.: Mark Pa         |