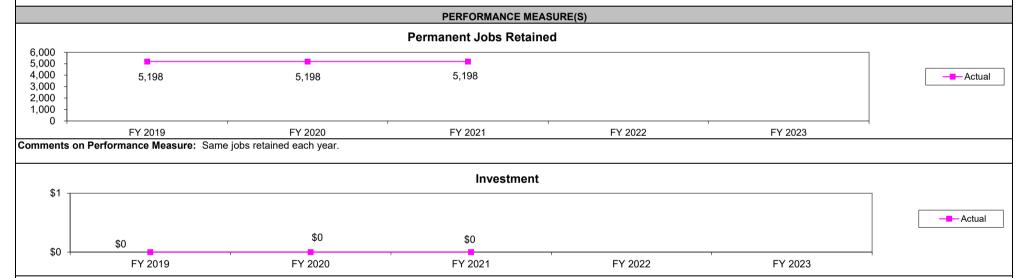

### PERFORMANCE MEASURE(S)

### Insurance Companies Redeeming the Examination Fee & Other Fee Tax Credit

|                               |                   | •                 | •                 |                     |                     |                     |
|-------------------------------|-------------------|-------------------|-------------------|---------------------|---------------------|---------------------|
|                               | CY 2019<br>Actual | CY 2020<br>Actual | CY 2021<br>Actual | CY 2022<br>Estimate | CY 2023<br>Estimate | CY 2024<br>Estimate |
| Domiciled Insurance Companies | 34                | 38                | 41                | 41                  | 41                  | 41                  |
| Foreign Insurance Companies   | 14                | 15                | 9                 | 11                  | 11                  | 12                  |
| Total                         | 48                | 53                | 50                | 52                  | 52                  | 53                  |

**Comments on Performance Measure:** 

| Program Name: Missouri                                                                                  |                                                                 | aranty Association Credit         |                                   |                                  |                                                                  |                              |
|---------------------------------------------------------------------------------------------------------|-----------------------------------------------------------------|-----------------------------------|-----------------------------------|----------------------------------|------------------------------------------------------------------|------------------------------|
| Department: Commerce and In                                                                             | surance                                                         | Contact Name                      | & No.: Grady Martin 573-751-72    | 223                              |                                                                  | Date: 1/27/2022              |
| Program Category: Domestic                                                                              | and Social                                                      |                                   | Type: Tax Credit_X_ O             | ther (specify)                   |                                                                  |                              |
| Statutory Authority: 376.745 F                                                                          |                                                                 |                                   | Applicable Taxes: Missouri Ins    | surance Premium Tax              |                                                                  |                              |
| against insolvent L&H companie collected by the state.                                                  | surance Guaranty Association is es. The association then assess | ses all members in the state to p | ay claims of the insolvent insure |                                  | ers. The association pays Misso<br>these assessments as an offse |                              |
| Explanation of How Award is                                                                             | Computed:                                                       | Entitlement Yes                   | Discretionary No                  |                                  |                                                                  |                              |
| Credits are taken over a five-yo                                                                        | ear period with 20% being taken                                 | each year beginning the year a    | fter the assessment. No carry f   | orward. Credits are taken again: | st General Revenue, County For                                   | eign and County Stock Funds. |
| Program Cap: Cumulative                                                                                 | \$ (remainder                                                   | r of cumulative cap) \$           | Annual \$                         | NoneX                            |                                                                  |                              |
| Explanation of cap:<br>N/A                                                                              |                                                                 |                                   |                                   |                                  |                                                                  |                              |
| Explanation of Expiration of                                                                            | Authority: N/A                                                  |                                   |                                   |                                  |                                                                  |                              |
| Specific Provisions: (if applica                                                                        | ble)                                                            |                                   |                                   |                                  | _                                                                |                              |
| Carry forward n/a                                                                                       | Carry Back n/a                                                  | Refundable No                     | Sellable/Assignable               | No Additiona                     | al Federal Deductions Available                                  | No                           |
| Comments on Specific Provis                                                                             | ,                                                               |                                   |                                   |                                  |                                                                  |                              |
| 0 - 4564 1 1 (#)                                                                                        | FY 2019 ACTUAL                                                  | FY 2020 ACTUAL                    | FY 2021 ACTUAL                    | FY 2022 (year to date)<br>n/a    | FY 2022 (Full Year)                                              | FY 2023 (Budget Year)<br>n/a |
| Certificates Issued (#) Projects/Participants (#)                                                       | n/a<br>367                                                      | n/a<br>372                        | n/a<br>372                        | n/a                              | n/a<br>n/a                                                       | n/a                          |
| Amount Authorized                                                                                       | n/a                                                             | n/a                               | n/a                               | n/a                              | n/a                                                              | n/a                          |
| Amount Issued                                                                                           | \$27,000,000                                                    | \$0                               | \$0                               | \$0                              | \$0                                                              | \$0                          |
| Amount Redeemed                                                                                         | \$9,345,752                                                     | \$12,279,704                      | \$15,092,523                      | \$0                              |                                                                  |                              |
| FY 2021 EST. Amount Outstand                                                                            | ding \$50,760,520                                               |                                   | EV 2024 EST. Amount Authoris      | ad but Haisanad                  | n/o                                                              |                              |
| F1 2021 ES1. Amount Outstand                                                                            | allig \$50,780,520                                              |                                   | FY 2021 EST. Amount Authoriz      | ed but Onissued                  | n/a                                                              |                              |
|                                                                                                         |                                                                 | HISTORI                           | CAL AND PROJECTED INFOR           | MATION                           |                                                                  |                              |
| \$40,000,000                                                                                            |                                                                 | \$27,000,000                      |                                   |                                  | m                                                                | ■FY 2019                     |
| \$35,000,000 -<br>\$30,000,000 -<br>\$25,000,000 -<br>\$20,000,000 -<br>\$15,000,000 -<br>\$5,000,000 - | 08 08                                                           |                                   | 03<br>03<br>03                    | \$9,345,75                       | \$15,092,523                                                     | □FY 2021<br>□FY 2022         |
| \$0 +                                                                                                   | Amount Authorized                                               | 1                                 | Amount Issued                     | Amo                              | ount Redeemed                                                    | ■ FY 2023                    |