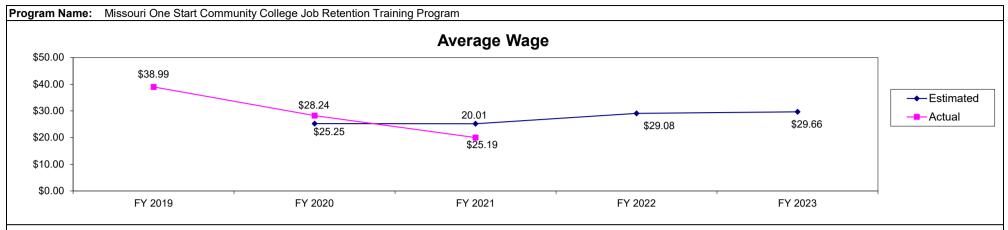

### PERFORMANCE MEASURE(S)

### Insurance Companies Redeeming the Examination Fee & Other Fee Tax Credit

|                               |                   | •                 | •                 |                     |                     |                     |
|-------------------------------|-------------------|-------------------|-------------------|---------------------|---------------------|---------------------|
|                               | CY 2019<br>Actual | CY 2020<br>Actual | CY 2021<br>Actual | CY 2022<br>Estimate | CY 2023<br>Estimate | CY 2024<br>Estimate |
| Domiciled Insurance Companies | 34                | 38                | 41                | 41                  | 41                  | 41                  |
| Foreign Insurance Companies   | 14                | 15                | 9                 | 11                  | 11                  | 12                  |
| Total                         | 48                | 53                | 50                | 52                  | 52                  | 53                  |

**Comments on Performance Measure:** 

| Program Name: Missouri                                                                                  |                                                                 | aranty Association Credit         |                                   |                                  |                                                                  |                              |
|---------------------------------------------------------------------------------------------------------|-----------------------------------------------------------------|-----------------------------------|-----------------------------------|----------------------------------|------------------------------------------------------------------|------------------------------|
| Department: Commerce and In                                                                             | surance                                                         | Contact Name                      | & No.: Grady Martin 573-751-72    | 223                              |                                                                  | Date: 1/27/2022              |
| Program Category: Domestic                                                                              | and Social                                                      |                                   | Type: Tax Credit_X_ O             | ther (specify)                   |                                                                  |                              |
| Statutory Authority: 376.745 F                                                                          |                                                                 |                                   | Applicable Taxes: Missouri Ins    | surance Premium Tax              |                                                                  |                              |
| against insolvent L&H companie collected by the state.                                                  | surance Guaranty Association is es. The association then assess | ses all members in the state to p | ay claims of the insolvent insure |                                  | ers. The association pays Misso<br>these assessments as an offse |                              |
| Explanation of How Award is                                                                             | Computed:                                                       | Entitlement Yes                   | Discretionary No                  |                                  |                                                                  |                              |
| Credits are taken over a five-yo                                                                        | ear period with 20% being taken                                 | each year beginning the year a    | fter the assessment. No carry f   | orward. Credits are taken again: | st General Revenue, County For                                   | eign and County Stock Funds. |
| Program Cap: Cumulative                                                                                 | \$ (remainder                                                   | r of cumulative cap) \$           | Annual \$                         | NoneX                            |                                                                  |                              |
| Explanation of cap:<br>N/A                                                                              |                                                                 |                                   |                                   |                                  |                                                                  |                              |
| Explanation of Expiration of                                                                            | Authority: N/A                                                  |                                   |                                   |                                  |                                                                  |                              |
| Specific Provisions: (if applica                                                                        | ble)                                                            |                                   |                                   |                                  | _                                                                |                              |
| Carry forward n/a                                                                                       | Carry Back n/a                                                  | Refundable No                     | Sellable/Assignable               | No Additiona                     | al Federal Deductions Available                                  | No                           |
| Comments on Specific Provis                                                                             | ,                                                               |                                   |                                   |                                  |                                                                  |                              |
| 0 - 4564 1 1 (#)                                                                                        | FY 2019 ACTUAL                                                  | FY 2020 ACTUAL                    | FY 2021 ACTUAL                    | FY 2022 (year to date)<br>n/a    | FY 2022 (Full Year)                                              | FY 2023 (Budget Year)<br>n/a |
| Certificates Issued (#) Projects/Participants (#)                                                       | n/a<br>367                                                      | n/a<br>372                        | n/a<br>372                        | n/a                              | n/a<br>n/a                                                       | n/a                          |
| Amount Authorized                                                                                       | n/a                                                             | n/a                               | n/a                               | n/a                              | n/a                                                              | n/a                          |
| Amount Issued                                                                                           | \$27,000,000                                                    | \$0                               | \$0                               | \$0                              | \$0                                                              | \$0                          |
| Amount Redeemed                                                                                         | \$9,345,752                                                     | \$12,279,704                      | \$15,092,523                      | \$0                              |                                                                  |                              |
| FY 2021 EST. Amount Outstand                                                                            | ding \$50,760,520                                               |                                   | EV 2024 EST. Amount Authoris      | ad but Haisanad                  | n/o                                                              |                              |
| F1 2021 ES1. Amount Outstand                                                                            | allig \$50,780,520                                              |                                   | FY 2021 EST. Amount Authoriz      | ed but Onissued                  | n/a                                                              |                              |
|                                                                                                         |                                                                 | HISTORI                           | CAL AND PROJECTED INFOR           | MATION                           |                                                                  |                              |
| \$40,000,000                                                                                            |                                                                 | \$27,000,000                      |                                   |                                  | m                                                                | ■FY 2019                     |
| \$35,000,000 -<br>\$30,000,000 -<br>\$25,000,000 -<br>\$20,000,000 -<br>\$15,000,000 -<br>\$5,000,000 - | 08 08                                                           |                                   | 03<br>03<br>03                    | \$9,345,75                       | \$15,092,523                                                     | □FY 2021<br>□FY 2022         |
| \$0 +                                                                                                   | Amount Authorized                                               | 1                                 | Amount Issued                     | Amo                              | ount Redeemed                                                    | ■ FY 2023                    |