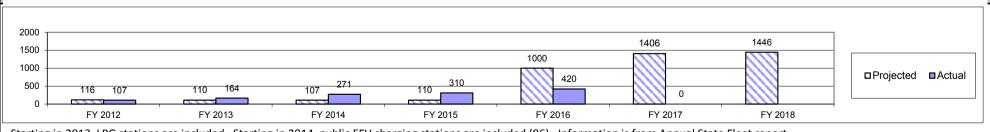

its**

YSIS (includes only state revenue impacts)

Investment: (a) \$633,078 in Residential Investment spending in 2016. Incentives/Credits: (a) \$75,645 in tax credits over years 2016-2018.

Impacts occur Statewide. All Values in Constant Dollars. Assumptions provided by DED. Estimated using REMI.

#### Other Benefits:

#### In FY-2016, every dollar of auth. program tax credits returns:

\$14.84in new personal income totaling \$0.37 million

\$22.43 in new value-added/GSP totaling \$0.57 million

\$36.10 in new economic output totaling \$0.91 million

#### Over 5 YEARS, every dollar of authorized program tax credits returns:

\$4.70 in new personal income totaling \$0.35 million

\$5.61 in new value-added/GSP totaling \$0.42 million

\$8.62 in new economic output totaling \$0.64 million



Starting in 2013, LPG stations are included. Starting in 2014, public EFV charging stations are included (96). Information is from Annual State Fleet report.

| Program Name: Amateur S                             | sporting Contribution Tax Cre                                                                                               | edit - Contribution                |                                 |                                   |                                 |                                |  |  |
|-----------------------------------------------------|-----------------------------------------------------------------------------------------------------------------------------|------------------------------------|---------------------------------|-------------------------