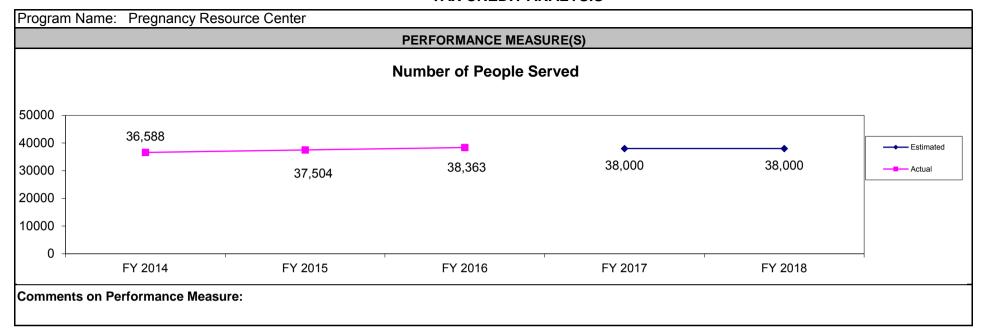

| \$1,852,848 |                     |                                                                                                                                                         |  |  |  |
| BENEFIT: COST                                                | 2.70        |                     |                                                                                                                                                         |  |  |  |
|                                                              |             |                     |                                                                                                                                                         |  |  |  |

Other Benefits:



| Program Name: Residentia                                         | al Treatment Agency        |                           |                         |                             |                          |                                         |
|------------------------------------------------------------------|----------------------------|---------------------------|-------------------------|-----------------------------|--------------------------|-----------------------------------------|
| Department: Social Services                                      |                            | Contact Name & No.:       | Gina Jacobs (interim [  | DFAS Director) (573) 751    | -7533                    | Date: January, 2017                     |
| Program Category: Domestic a