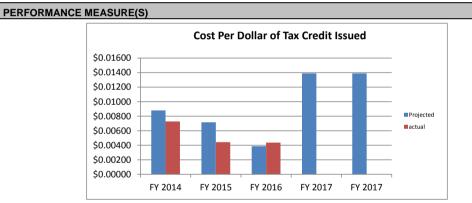

NEFIT: COST            | 1.84                                                         | 2.79                                 |                                                                                                                                                                                                                                                        |  |  |  |  |
| Other Benefits:          |                                                              | _                                    |                                                                                                                                                                                                                                                        |  |  |  |  |

Other Benefits:





Comments on Performance Measure: : If a funded study demonstrates the potential for a project then the cost of the study becomes one small part of the actual cost of the project. If the project is successful it generates a good benefit cost ratio. If the study finds that the project is not feasible, the benefits of the project are the savings of investments that would have been lost. In which case the benefit cost ratio is very high.

However, this analysis includes only actual grant dollars and does not take into account whether or not a project is feasible. If a project becomes operational and receives New Generation Cooperative Incentive Tax Credits then those benefits are accounted for in the New Generation Cooperative Incentive Tax Credit Program's Tax Credit Analysis.

|