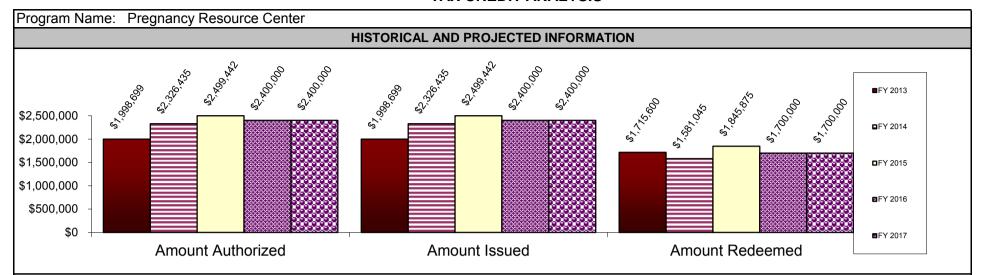

| nding                                                                                                             | \$2,062,032                                                                                                                                                            | FY 2017 EST. Amount A                                                                                                                               | uthorized but Unissued                                                                                                                                       | \$0                                                                                                                   | )                                                                               |



Comments on Historical and Projected Information:

| BENEFIT: COST ANALYSIS (includes only state revenue impacts) |             |                     |                                                                                                                                                         |  |  |  |
|--------------------------------------------------------------|-------------|---------------------|---------------------------------------------------------------------------------------------------------------------------------------------------------|--|--|--|
|                                                              | FY 2016     | Other Fiscal Period | Derivation of Benefits: Indirect fiscal benefits are the total amount of donations received