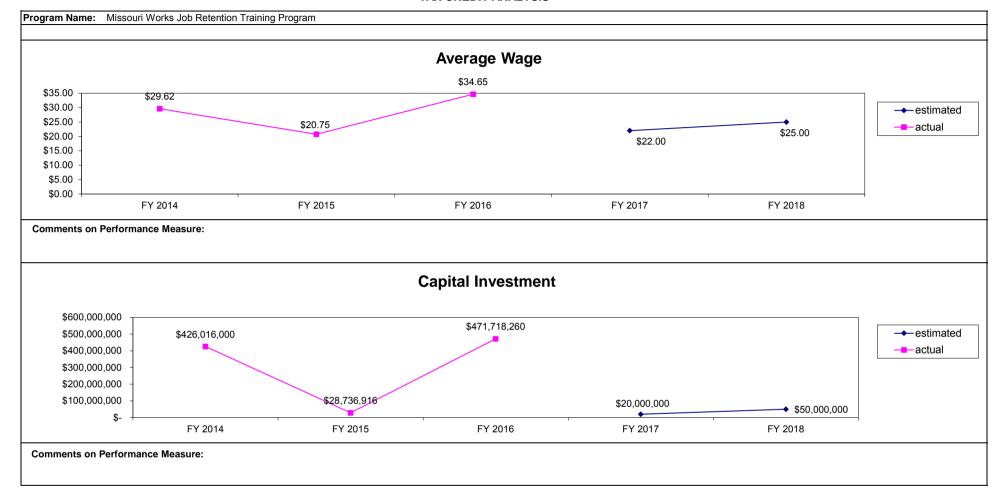

| Program Name: Advanced                                                                                                                                                                                                                                                                                                                                                                                                                                                                                                                                                                                                                                                                                                                                                                                                                                                                                                                                                                                                                                                                                                                                                                                                                                                                                                                                                                                                                                                                                                                                                                                                                                                                                                                                                                                                                                                                                                                                                                                                                                                                                                         |               | Manufacturing :  |                    |                    |                   |                  |                   |               |            |             |                  |                                  |
|--------------------------------------------------------------------------------------------------------------------------------------------------------------------------------------------------------------------------------------------------------------------------------------------------------------------------------------------------------------------------------------------------------------------------------------------------------------------------------------------------------------------------------------------------------------------------------------------------------------------------------------------------------------------------------------------------------------------------------------------------------------------------------------------------------------------------------------------------------------------------------------------------------------------------------------------------------------------------------------------------------------------------------------------------------------------------------------------------------------------------------------------------------------------------------------------------------------------------------------------------------------------------------------------------------------------------------------------------------------------------------------------------------------------------------------------------------------------------------------------------------------------------------------------------------------------------------------------------------------------------------------------------------------------------------------------------------------------------------------------------------------------------------------------------------------------------------------------------------------------------------------------------------------------------------------------------------------------------------------------------------------------------------------------------------------------------------------------------------------------------------|---------------|------------------|--------------------|--------------------|-------------------|------------------|-------------------|---------------|------------|-------------|------------------|----------------------------------|
| Department: Economic Deve                                                                                                                                                                                                                                                                                                                                                                                                                                                                                                                                                                                                                                                                                                                                                                                                                                                                                                                                                                                                                                                                                                                                                                                                                                                                                                                                                                                                                                                                                                                                                                                                                                                                                                                                                                                                                                                                                                                                                                                                                                                                                                      | elopment      |                  | Contact Name       | e & No.: Mark F    | Pauley (573) 522  | -8006            |                   |               |            |             |                  | Date: February, 2017             |
| Program Category: Redevelo                                                                                                                                                                                                                                                                                                                                                                                                                                                                                                                                                                                                                                                                                                                                                                                                                                                                                                                                                                                                                                                                                                                                                                                                                                                                                                                                                                                                                                                                                                                                                                                                                                                                                                                                                                                                                                                                                                                                                                                                                                                                                                     | pment         |                  | •                  |                    | Type: Tax Cre     | dit Ot           | ther (specify)_X  | Reten         | tion of w  | ithholding  | tax of new jobs  | •                                |
| Statutory Authority: 68.075 F                                                                                                                                                                                                                                                                                                                                                                                                                                                                                                                                                                                                                                                                                                                                                                                                                                                                                                                                                                                                                                                                                                                                                                                                                                                                                                                                                                                                                                                                                                                                                                                                                                                                                                                                                                                                                                                                                                                                                                                                                                                                                                  | RSMo          |                  |                    |                    | Applicable Tax    | es: State tax v  | withholdings      |               |            |             |                  |                                  |
| Program Description and Elig                                                                                                                                                                                                                                                                                                                                                                                                                                                                                                                                                                                                                                                                                                                                                                                                                                                                                                                                                                                                                                                                                                                                                                                                                                                                                                                                                                                                                                                                                                                                                                                                                                                                                                                                                                                                                                                                                                                                                                                                                                                                                                   | gibility Requ | irements:        |                    |                    |                   |                  | -                 |               |            |             |                  |                                  |
| Establishes the Port Authority                                                                                                                                                                                                                                                                                                                                                                                                                                                                                                                                                                                                                                                                                                                                                                                                                                                                                                                                                                                                                                                                                                                                                                                                                                                                                                                                                                                                                                                                                                                                                                                                                                                                                                                                                                                                                                                                                                                                                                                                                                                                                                 | AIM Zone Fu   | nd consisting of | 50% of the state v | vithholding tax fr | rom new jobs with | nin the zone aft | er development o  | or redevelop  | ment ha    | as begun.   | The money in the | ne fund must be used for         |
| Explanation of How Award is                                                                                                                                                                                                                                                                                                                                                                                                                                                                                                                                                                                                                                                                                                                                                                                                                                                                                                                                                                                                                                                                                                                                                                                                                                                                                                                                                                                                                                                                                                                                                                                                                                                                                                                                                                                                                                                                                                                                                                                                                                                                                                    | Computed:     |                  | Entitler           | ment X D           | iscretionary      | _                |                   |               |            |             |                  |                                  |
| To be eligible for the retention in the number of full-time en                                                                                                                                                                                                                                                                                                                                                                                                                                                                                                                                                                                                                                                                                                                                                                                                                                                                                                                                                                                                                                                                                                                                                                                                                                                                                                                                                                                                                                                                                                                                                                                                                                                                                                                                                                                                                                                                                                                                                                                                                                                                 |               | •                |                    |                    | •                 | oloyees located  | at the project fa | cility that e | xceeds t   | the project | facility base en | nployment less any decrease      |
| Program Cap: Cumulative Explanation of cap:                                                                                                                                                                                                                                                                                                                                                                                                                                                                                                                                                                                                                                                                                                                                                                                                                                                                                                                                                                                                                                                                                                                                                                                                                                                                                                                                                                                                                                                                                                                                                                                                                                                                                                                                                                                                                                                                                                                                                                                                                                                                                    | e \$          | (remai           | nder of cumulative | e cap) \$          | Annual S          | \$               | None X            |               |            |             |                  |                                  |
| Explanation of Expiration of incurred under subsection 4 of                                                                                                                                                                                                                                                                                                                                                                                                                                                                                                                                                                                                                                                                                                                                                                                                                                                                                                                                                                                                                                                                                                                                                                                                                                                                                                                                                                                                                                                                                                                                                                                                                                                                                                                                                                                                                                                                                                                                                                                                                                                                    |               |                  |                    |                    |                   |                  |                   | nall continue | e to exist | t and be co | terminous with   | the retirement of all debts      |
| Specific Provisions: (if applic<br>Carry forward years<br>Comments on Specific Prov                                                                                                                                                                                                                                                                                                                                                                                                                                                                                                                                                                                                                                                                                                                                                                                                                                                                                                                                                                                                                                                                                                                                                                                                                                                                                                                                                                                                                                                                                                                                                                                                                                                                                                                                                                                                                                                                                                                                                                                                                                            | Carry Back    | years            | Refundable         | Sellable//         | Assignable        | _ Additiona      | ıl Federal Deduct | ions Availal  | ole        | _           |                  |                                  |
|                                                                                                                                                                                                                                                                                                                                                                                                                                                                                                                                                                                                                                                                                                                                                                                                                                                                                                                                                                                                                                                                                                                                                                                                                                                                                                                                                                                                                                                                                                                                                                                                                                                                                                                                                                                                                                                                                                                                                                                                                                                                                                                                | FY 20         | 14 ACTUAL        | FY 2015            | ACTUAL             | FY 2016           | ACTUAL           | FY 2017 (ye       | ear to date)  |            | FY 2017     | (Full Year)      | FY 2018 (Budget Year)            |
| Certificates Issued (#)                                                                                                                                                                                                                                                                                                                                                                                                                                                                                                                                                                                                                                                                                                                                                                                                                                                                                                                                                                                                                                                                                                                                                                                                                                                                                                                                                                                                                                                                                                                                                                                                                                                                                                                                                                                                                                                                                                                                                                                                                                                                                                        |               | 0                |                    | 0                  | C                 |                  | 0                 |               |            |             | 0                | 0                                |
| Projects (#)                                                                                                                                                                                                                                                                                                                                                                                                                                                                                                                                                                                                                                                                                                                                                                                                                                                                                                                                                                                                                                                                                                                                                                                                                                                                                                                                                                                                                                                                                                                                                                                                                                                                                                                                                                                                                                                                                                                                                                                                                                                                                                                   |               | 0                |                    | 0                  | C                 |                  | 0                 |               |            |             | 0                | 0                                |
| Amount Authorized                                                                                                                                                                                                                                                                                                                                                                                                                                                                                                                                                                                                                                                                                                                                                                                                                                                                                                                                                                                                                                                                                                                                                                                                                                                                                                                                                                                                                                                                                                                                                                                                                                                                                                                                                                                                                                                                                                                                                                                                                                                                                                              |               | \$0              |                    | \$0                | \$(               |                  | \$0               |               |            |             | \$0              | \$0                              |
| Amount Issued                                                                                                                                                                                                                                                                                                                                                                                                                                                                                                                                                                                                                                                                                                                                                                                                                                                                                                                                                                                                                                                                                                                                                                                                                                                                                                                                                                                                                                                                                                                                                                                                                                                                                                                                                                                                                                                                                                                                                                                                                                                                                                                  |               | \$0              |                    | \$0                | \$(               |                  | \$0               |               |            |             | \$0              | \$0                              |
| Amount Redeemed                                                                                                                                                                                                                                                                                                                                                                                                                                                                                                                                                                                                                                                                                                                                                                                                                                                                                                                                                                                                                                                                                                                                                                                                                                                                                                                                                                                                                                                                                                                                                                                                                                                                                                                                                                                                                                                                                                                                                                                                                                                                                                                |               | \$0              |                    | \$0                | \$(               | )                | \$0               | )             |            |             | \$0              | \$0                              |
| FY 2016 EST. Amount Outstar                                                                                                                                                                                                                                                                                                                                                                                                                                                                                                                                                                                                                                                                                                                                                                                                                                                                                                                                                                                                                                                                                                                                                                                                                                                                                                                                                                                                                                                                                                                                                                                                                                                                                                                                                                                                                                                                                                                                                                                                                                                                                                    | ndina         | \$               |                    |                    | IFY 2016 EST A    | Amount Authori   | zed but Unissued  | <u> </u>      | \$         |             |                  |                                  |
| The second secon | 9             |                  |                    | LICTOR             | RICAL AND PRO     |                  |                   | •             | *          |             |                  |                                  |
|                                                                                                                                                                                                                                                                                                                                                                                                                                                                                                                                                                                                                                                                                                                                                                                                                                                                                                                                                                                                                                                                                                                                                                                                                                                                                                                                                                                                                                                                                                                                                                                                                                                                                                                                                                                                                                                                                                                                                                                                                                                                                                                                |               |                  |                    | поток              | CICAL AND PRO     | JECTED INFOR     | NIMITON           |               |            |             |                  |                                  |
| \$1                                                                                                                                                                                                                                                                                                                                                                                                                                                                                                                                                                                                                                                                                                                                                                                                                                                                                                                                                                                                                                                                                                                                                                                                                                                                                                                                                                                                                                                                                                                                                                                                                                                                                                                                                                                                                                                                                                                                                                                                                                                                                                                            |               |                  |                    |                    |                   |                  |                   |               |            |             |                  | ■FY 2014<br>■FY 2015<br>□FY 2016 |
| \$0 -<br>\$0 -<br>\$0 -<br>\$0 -<br>\$0                                                                                                                                                                                                                                                                                                                                                                                                                                                                                                                                                                                                                                                                                                                                                                                                                                                                                                                                                                                                                                                                                                                                                                                                                                                                                                                                                                                                                                                                                                                                                                                                                                                                                                                                                                                                                                                                                                                                                                                                                                                                                        | 80            | 80               | 000                | 08                 | \$0               | 80               | \$0               | \$0           | 80         | \$0         | 98               | ■FY 2017                         |
| * * *                                                                                                                                                                                                                                                                                                                                                                                                                                                                                                                                                                                                                                                                                                                                                                                                                                                                                                                                                                                                                                                                                                                                                                                                                                                                                                                                                                                                                                                                                                                                                                                                                                                                                                                                                                                                                                                                                                                                                                                                                                                                                                                          | ount Author   |                  | historical inform  |                    | ount Issued       | 2046 DED:        | anh marting       | Amoun         |            |             | ovel bud-sti     | FY 2018                          |

Comments on Historical and Projected Information: No historical information; program enacted August 28, 2016. DED is only mentioned as the agency to which the annual budget is submitted. DED has no mechanism to calculate the estimated impact of this section on the general revenue.