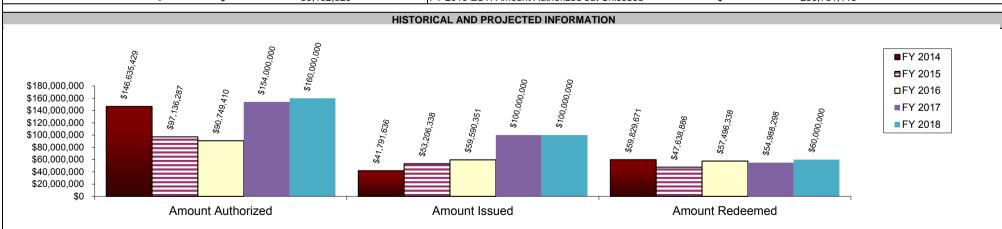

|                                                                   |                                         |                                      |                                       |                          |
| FY 2016 EST. Amount Outstan      | ding \$                          | 38,152,823                                                        | FY 2016 EST. Amount Authori             | zed but Unissued                     | \$ 255,781,118                        |                          |
|                                  |                                  | HISTOI                                                            | RICAL AND PROJECTED INFO                | DRMATION                             |                                       |                          |



Comments on Historical and Projected Information: Projects (#) represents the number of projects that were approved in FY16. We issued certificates for 148 individual projects in FY16, we have issued to 28 individual projects in

| Program Name: Historic Prese | ervation (HTC)    |                                  |                                                                                                                                                                                                                        |
|------------------------------|-------------------|----------------------------------|--------------------------------------------------------------------------------------------------------------------------------------------------------------------------------