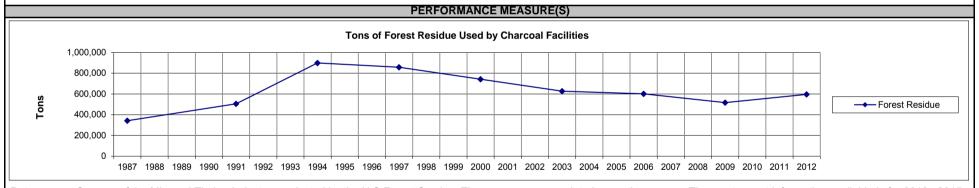

|  |  |  |  |
| BENEFIT: COST            | 0.41                                                         | 0.26                            |                                                                                                                                                                                    |  |  |  |  |

### Other Benefits:

### In FY-2016, every dollar of authorized program tax credits returns:

\$10.26 in new personal income totaling \$5.13 million

\$18.63 in new value-added/GSP totaling \$9.32 million

\$45.25 in new economic output totaling \$22.63 million

### Over 5 YEARS, every dollar of authorized program tax credits returns:

\$7.31 in new personal income totaling \$7.16 million

\$10.49 in new value-added/GSP totaling \$10.28 million



Data source: Surveys of the Missouri Timber Industry conducted by the U.S Forest Service. The surveys are completed every three years. The most recent information available is for 2012. 2015 data not yet available.



| Program Name: Youth Oppo                                           | ortunities Program (YOP)                                               |                                                                         |                                                                   |                                      |                                         |                                     |
|--------------------------------------------------------------------|------------------------------------------------------------------------|--------------------------------