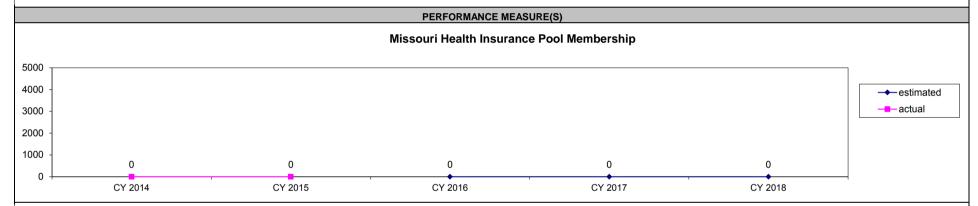

| Program Name: Advanced                                                                                                                                                                                                                                                                                                                                                                                                                                                                                                                                                                                                                                                                                                                                                                                                                                                                                                                                                                                                                                                                                                                                                                                                                                                                                                                                                                                                                                                                                                                                                                                                                                                                                                                                                                                                                                                                                                                                                                                                                                                                                                         |               | Manufacturing :  |                    |                    |                   |                  |                   |               |            |             |                  |                                  |
|--------------------------------------------------------------------------------------------------------------------------------------------------------------------------------------------------------------------------------------------------------------------------------------------------------------------------------------------------------------------------------------------------------------------------------------------------------------------------------------------------------------------------------------------------------------------------------------------------------------------------------------------------------------------------------------------------------------------------------------------------------------------------------------------------------------------------------------------------------------------------------------------------------------------------------------------------------------------------------------------------------------------------------------------------------------------------------------------------------------------------------------------------------------------------------------------------------------------------------------------------------------------------------------------------------------------------------------------------------------------------------------------------------------------------------------------------------------------------------------------------------------------------------------------------------------------------------------------------------------------------------------------------------------------------------------------------------------------------------------------------------------------------------------------------------------------------------------------------------------------------------------------------------------------------------------------------------------------------------------------------------------------------------------------------------------------------------------------------------------------------------|---------------|------------------|--------------------|--------------------|-------------------|------------------|-------------------|---------------|------------|-------------|------------------|----------------------------------|
| Department: Economic Deve                                                                                                                                                                                                                                                                                                                                                                                                                                                                                                                                                                                                                                                                                                                                                                                                                                                                                                                                                                                                                                                                                                                                                                                                                                                                                                                                                                                                                                                                                                                                                                                                                                                                                                                                                                                                                                                                                                                                                                                                                                                                                                      | elopment      |                  | Contact Name       | e & No.: Mark F    | Pauley (573) 522  | -8006            |                   |               |            |             |                  | Date: February, 2017             |
| Program Category: Redevelo                                                                                                                                                                                                                                                                                                                                                                                                                                                                                                                                                                                                                                                                                                                                                                                                                                                                                                                                                                                                                                                                                                                                                                                                                                                                                                                                                                                                                                                                                                                                                                                                                                                                                                                                                                                                                                                                                                                                                                                                                                                                                                     | pment         |                  | •                  |                    | Type: Tax Cre     | dit Ot           | ther (specify)_X  | Reten         | tion of w  | ithholding  | tax of new jobs  | •                                |
| Statutory Authority: 68.075 F                                                                                                                                                                                                                                                                                                                                                                                                                                                                                                                                                                                                                                                                                                                                                                                                                                                                                                                                                                                                                                                                                                                                                                                                                                                                                                                                                                                                                                                                                                                                                                                                                                                                                                                                                                                                                                                                                                                                                                                                                                                                                                  | RSMo          |                  |                    |                    | Applicable Tax    | es: State tax v  | withholdings      |               |            |             |                  |                                  |
| Program Description and Elig                                                                                                                                                                                                                                                                                                                                                                                                                                                                                                                                                                                                                                                                                                                                                                                                                                                                                                                                                                                                                                                                                                                                                                                                                                                                                                                                                                                                                                                                                                                                                                                                                                                                                                                                                                                                                                                                                                                                                                                                                                                                                                   | gibility Requ | irements:        |                    |                    |                   |                  | -                 |               |            |             |                  |                                  |
| Establishes the Port Authority                                                                                                                                                                                                                                                                                                                                                                                                                                                                                                                                                                                                                                                                                                                                                                                                                                                                                                                                                                                                                                                                                                                                                                                                                                                                                                                                                                                                                                                                                                                                                                                                                                                                                                                                                                                                                                                                                                                                                                                                                                                                                                 | AIM Zone Fu   | nd consisting of | 50% of the state v | vithholding tax fr | rom new jobs with | nin the zone aft | er development o  | or redevelop  | ment ha    | as begun.   | The money in the | ne fund must be used for         |
| Explanation of How Award is                                                                                                                                                                                                                                                                                                                                                                                                                                                                                                                                                                                                                                                                                                                                                                                                                                                                                                                                                                                                                                                                                                                                                                                                                                                                                                                                                                                                                                                                                                                                                                                                                                                                                                                                                                                                                                                                                                                                                                                                                                                                                                    | Computed:     |                  | Entitler           | ment X D           | iscretionary      | _                |                   |               |            |             |                  |                                  |
| To be eligible for the retention in the number of full-time en                                                                                                                                                                                                                                                                                                                                                                                                                                                                                                                                                                                                                                                                                                                                                                                                                                                                                                                                                                                                                                                                                                                                                                                                                                                                                                                                                                                                                                                                                                                                                                                                                                                                                                                                                                                                                                                                                                                                                                                                                                                                 |               | •                |                    |                    | •                 | oloyees located  | at the project fa | cility that e | xceeds t   | the project | facility base en | nployment less any decrease      |
| Program Cap: Cumulative Explanation of cap:                                                                                                                                                                                                                                                                                                                                                                                                                                                                                                                                                                                                                                                                                                                                                                                                                                                                                                                                                                                                                                                                                                                                                                                                                                                                                                                                                                                                                                                                                                                                                                                                                                                                                                                                                                                                                                                                                                                                                                                                                                                                                    | e \$          | (remai           | nder of cumulative | e cap) \$          | Annual S          | \$               | None X            |               |            |             |                  |                                  |
| Explanation of Expiration of incurred under subsection 4 of                                                                                                                                                                                                                                                                                                                                                                                                                                                                                                                                                                                                                                                                                                                                                                                                                                                                                                                                                                                                                                                                                                                                                                                                                                                                                                                                                                                                                                                                                                                                                                                                                                                                                                                                                                                                                                                                                                                                                                                                                                                                    |               |                  |                    |                    |                   |                  |                   | nall continue | e to exist | t and be co | terminous with   | the retirement of all debts      |
| Specific Provisions: (if applic<br>Carry forward years<br>Comments on Specific Prov                                                                                                                                                                                                                                                                                                                                                                                                                                                                                                                                                                                                                                                                                                                                                                                                                                                                                                                                                                                                                                                                                                                                                                                                                                                                                                                                                                                                                                                                                                                                                                                                                                                                                                                                                                                                                                                                                                                                                                                                                                            | Carry Back    | years            | Refundable         | Sellable//         | Assignable        | _ Additiona      | ıl Federal Deduct | ions Availal  | ole        | _           |                  |                                  |
|                                                                                                                                                                                                                                                                                                                                                                                                                                                                                                                                                                                                                                                                                                                                                                                                                                                                                                                                                                                                                                                                                                                                                                                                                                                                                                                                                                                                                                                                                                                                                                                                                                                                                                                                                                                                                                                                                                                                                                                                                                                                                                                                | FY 20         | 14 ACTUAL        | FY 2015            | ACTUAL             | FY 2016           | ACTUAL           | FY 2017 (ye       | ear to date)  |            | FY 2017     | (Full Year)      | FY 2018 (Budget Year)            |
| Certificates Issued (#)                                                                                                                                                                                                                                                                                                                                                                                                                                                                                                                                                                                                                                                                                                                                                                                                                                                                                                                                                                                                                                                                                                                                                                                                                                                                                                                                                                                                                                                                                                                                                                                                                                                                                                                                                                                                                                                                                                                                                                                                                                                                                                        |               | 0                |                    | 0                  | C                 |                  | 0                 |               |            |             | 0                | 0                                |
| Projects (#)                                                                                                                                                                                                                                                                                                                                                                                                                                                                                                                                                                                                                                                                                                                                                                                                                                                                                                                                                                                                                                                                                                                                                                                                                                                                                                                                                                                                                                                                                                                                                                                                                                                                                                                                                                                                                                                                                                                                                                                                                                                                                                                   |               | 0                |                    | 0                  | C                 |                  | 0                 |               |            |             | 0                | 0                                |
| Amount Authorized                                                                                                                                                                                                                                                                                                                                                                                                                                                                                                                                                                                                                                                                                                                                                                                                                                                                                                                                                                                                                                                                                                                                                                                                                                                                                                                                                                                                                                                                                                                                                                                                                                                                                                                                                                                                                                                                                                                                                                                                                                                                                                              |               | \$0              |                    | \$0                | \$(               |                  | \$0               |               |            |             | \$0              | \$0                              |
| Amount Issued                                                                                                                                                                                                                                                                                                                                                                                                                                                                                                                                                                                                                                                                                                                                                                                                                                                                                                                                                                                                                                                                                                                                                                                                                                                                                                                                                                                                                                                                                                                                                                                                                                                                                                                                                                                                                                                                                                                                                                                                                                                                                                                  |               | \$0              |                    | \$0                | \$(               |                  | \$0               |               |            |             | \$0              | \$0                              |
| Amount Redeemed                                                                                                                                                                                                                                                                                                                                                                                                                                                                                                                                                                                                                                                                                                                                                                                                                                                                                                                                                                                                                                                                                                                                                                                                                                                                                                                                                                                                                                                                                                                                                                                                                                                                                                                                                                                                                                                                                                                                                                                                                                                                                                                |               | \$0              |                    | \$0                | \$(               | )                | \$0               | )             |            |             | \$0              | \$0                              |
| FY 2016 EST. Amount Outstar                                                                                                                                                                                                                                                                                                                                                                                                                                                                                                                                                                                                                                                                                                                                                                                                                                                                                                                                                                                                                                                                                                                                                                                                                                                                                                                                                                                                                                                                                                                                                                                                                                                                                                                                                                                                                                                                                                                                                                                                                                                                                                    | ndina         | \$               |                    |                    | IFY 2016 EST A    | Amount Authori   | zed but Unissued  | <u> </u>      | \$         |             |                  |                                  |
| The second secon | 9             |                  |                    | LICTOR             | RICAL AND PRO     |                  |                   | •             | *          |             |                  |                                  |
|                                                                                                                                                                                                                                                                                                                                                                                                                                                                                                                                                                                                                                                                                                                                                                                                                                                                                                                                                                                                                                                                                                                                                                                                                                                                                                                                                                                                                                                                                                                                                                                                                                                                                                                                                                                                                                                                                                                                                                                                                                                                                                                                |               |                  |                    | поток              | CICAL AND PRO     | JECTED INFOR     | NIMITON           |               |            |             |                  |                                  |
| \$1                                                                                                                                                                                                                                                                                                                                                                                                                                                                                                                                                                                                                                                                                                                                                                                                                                                                                                                                                                                                                                                                                                                                                                                                                                                                                                                                                                                                                                                                                                                                                                                                                                                                                                                                                                                                                                                                                                                                                                                                                                                                                                                            |               |                  |                    |                    |                   |                  |                   |               |            |             |                  | ■FY 2014<br>■FY 2015<br>□FY 2016 |
| \$0 -<br>\$0 -<br>\$0 -<br>\$0 -<br>\$0                                                                                                                                                                                                                                                                                                                                                                                                                                                                                                                                                                                                                                                                                                                                                                                                                                                                                                                                                                                                                                                                                                                                                                                                                                                                                                                                                                                                                                                                                                                                                                                                                                                                                                                                                                                                                                                                                                                                                                                                                                                                                        | 80            | 80               | 000                | 08                 | \$0               | 80               | \$0               | \$0           | 80         | \$0         | 98               | ■FY 2017                         |
| * * *                                                                                                                                                                                                                                                                                                                                                                                                                                                                                                                                                                                                                                                                                                                                                                                                                                                                                                                                                                                                                                                                                                                                                                                                                                                                                                                                                                                                                                                                                                                                                                                                                                                                                                                                                                                                                                                                                                                                                                                                                                                                                                                          | ount Author   |                  | historical inform  |                    | ount Issued       | 2046 DED:        | anh marting       | Amoun         |            |             | ovel bud-sti     | FY 2018                          |