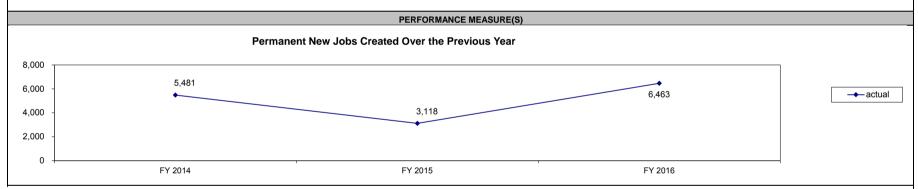

|  |  |  |  |
| BENEFIT: COST              | 1.43                                                         | 1.56                              |                                                                                                             |  |  |  |  |

#### Other Benefits:

# In FY-2016, every dollar of auth. program tax credits returns \$28.93 in new personal income totaling \$22.39 million \$55.44 in new value-added/GSP totaling \$42.91 million

### \$86.00 in new economic output totaling \$66.56 million Over 10 YEARS, every dollar of auth. program tax credits returns

\$54.04 in new personal income totaling \$239.39 million \$92.15 in new value-added/GSP totaling \$408.17 million \$137.06 in new economic output totaling \$607.12 million



Comments on Performance Measure: For projects reporting in the fiscal year, This is the number of new jobs over the previous year reported.

| Program Name: Missouri V                                                                         | VorksBusiness Incentives                                                |