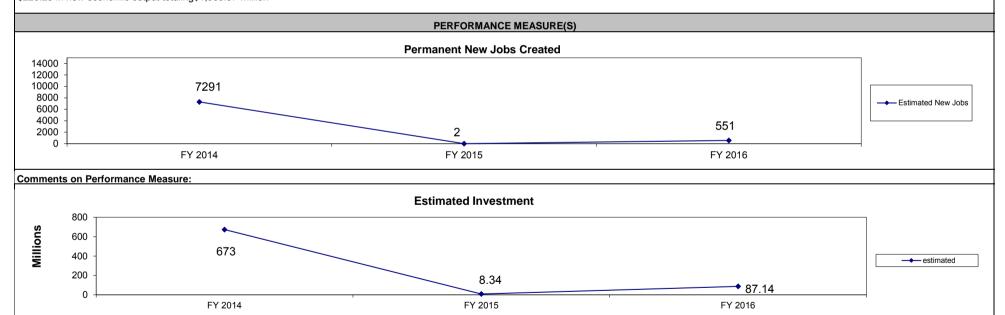

1.73                                                                       | 3.26                              |                                                                                                                                                   |  |  |  |  |  |  |  |

#### Other Benefits:

#### In FY-2016, every dollar of auth. program tax credits returns:

\$35.47 in new personal income totaling \$65.57 million

\$54.63 in new value-added/GSP totaling \$100.97 million

# \$78.95 in new value-added/GSP totaling \$145.92 million Over 15 YEARS, every dollar of authorized program tax credits returns: \$132.69 in new personal income totaling \$1,181.13 million \$163.94 in new value-added/GSP totaling \$1,459.30 million

\$220.23 in new economic output totaling\$1,960.37 million



| Program Name: Missouri Lo                                      | w Income Housing Tax Credit Pro                                                                              | gram                                                                  |                                                                                  |                                                                                                                                               |                                                                       |                                                                |
|----------------------------------------------------------------|--------------------------------------------------------------------------------------------------------------|-------