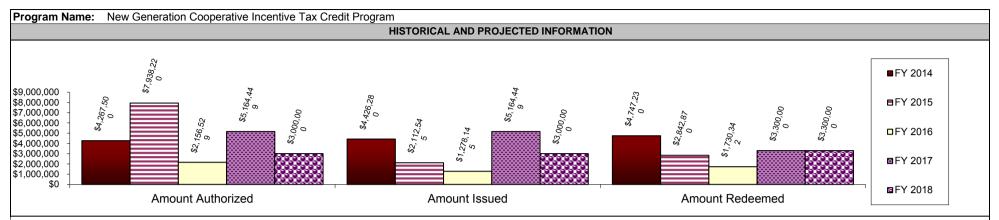

| Program Name: Advanced                                                                                                                                                                                                                                                                                                                                                                                                                                                                                                                                                                                                                                                                                                                                                                                                                                                                                                                                                                                                                                                                                                                                                                                                                                                                                                                                                                                                                                                                                                                                                                                                                                                                                                                                                                                                                                                                                                                                                                                                                                                                                                         |               | Manufacturing :  |                    |                    |                   |                  |                   |               |            |             |                  |                                  |
|--------------------------------------------------------------------------------------------------------------------------------------------------------------------------------------------------------------------------------------------------------------------------------------------------------------------------------------------------------------------------------------------------------------------------------------------------------------------------------------------------------------------------------------------------------------------------------------------------------------------------------------------------------------------------------------------------------------------------------------------------------------------------------------------------------------------------------------------------------------------------------------------------------------------------------------------------------------------------------------------------------------------------------------------------------------------------------------------------------------------------------------------------------------------------------------------------------------------------------------------------------------------------------------------------------------------------------------------------------------------------------------------------------------------------------------------------------------------------------------------------------------------------------------------------------------------------------------------------------------------------------------------------------------------------------------------------------------------------------------------------------------------------------------------------------------------------------------------------------------------------------------------------------------------------------------------------------------------------------------------------------------------------------------------------------------------------------------------------------------------------------|---------------|------------------|--------------------|--------------------|-------------------|------------------|-------------------|---------------|------------|-------------|------------------|----------------------------------|
| Department: Economic Deve                                                                                                                                                                                                                                                                                                                                                                                                                                                                                                                                                                                                                                                                                                                                                                                                                                                                                                                                                                                                                                                                                                                                                                                                                                                                                                                                                                                                                                                                                                                                                                                                                                                                                                                                                                                                                                                                                                                                                                                                                                                                                                      | elopment      |                  | Contact Name       | e & No.: Mark F    | Pauley (573) 522  | -8006            |                   |               |            |             |                  | Date: February, 2017             |
| Program Category: Redevelo                                                                                                                                                                                                                                                                                                                                                                                                                                                                                                                                                                                                                                                                                                                                                                                                                                                                                                                                                                                                                                                                                                                                                                                                                                                                                                                                                                                                                                                                                                                                                                                                                                                                                                                                                                                                                                                                                                                                                                                                                                                                                                     | pment         |                  | •                  |                    | Type: Tax Cre     | dit Ot           | ther (specify)_X  | Reten         | tion of w  | ithholding  | tax of new jobs  | •                                |
| Statutory Authority: 68.075 F                                                                                                                                                                                                                                                                                                                                                                                                                                                                                                                                                                                                                                                                                                                                                                                                                                                                                                                                                                                                                                                                                                                                                                                                                                                                                                                                                                                                                                                                                                                                                                                                                                                                                                                                                                                                                                                                                                                                                                                                                                                                                                  | RSMo          |                  |                    |                    | Applicable Tax    | es: State tax v  | withholdings      |               |            |             |                  |                                  |
| Program Description and Elig                                                                                                                                                                                                                                                                                                                                                                                                                                                                                                                                                                                                                                                                                                                                                                                                                                                                                                                                                                                                                                                                                                                                                                                                                                                                                                                                                                                                                                                                                                                                                                                                                                                                                                                                                                                                                                                                                                                                                                                                                                                                                                   | gibility Requ | irements:        |                    |                    |                   |                  | -                 |               |            |             |                  |                                  |
| Establishes the Port Authority                                                                                                                                                                                                                                                                                                                                                                                                                                                                                                                                                                                                                                                                                                                                                                                                                                                                                                                                                                                                                                                                                                                                                                                                                                                                                                                                                                                                                                                                                                                                                                                                                                                                                                                                                                                                                                                                                                                                                                                                                                                                                                 | AIM Zone Fu   | nd consisting of | 50% of the state v | vithholding tax fr | rom new jobs with | nin the zone aft | er development o  | or redevelop  | ment ha    | as begun.   | The money in the | ne fund must be used for         |
| Explanation of How Award is                                                                                                                                                                                                                                                                                                                                                                                                                                                                                                                                                                                                                                                                                                                                                                                                                                                                                                                                                                                                                                                                                                                                                                                                                                                                                                                                                                                                                                                                                                                                                                                                                                                                                                                                                                                                                                                                                                                                                                                                                                                                                                    | Computed:     |                  | Entitler           | ment X D           | iscretionary      | _                |                   |               |            |             |                  |                                  |
| To be eligible for the retention in the number of full-time en                                                                                                                                                                                                                                                                                                                                                                                                                                                                                                                                                                                                                                                                                                                                                                                                                                                                                                                                                                                                                                                                                                                                                                                                                                                                                                                                                                                                                                                                                                                                                                                                                                                                                                                                                                                                                                                                                                                                                                                                                                                                 |               | •                |                    |                    | •                 | oloyees located  | at the project fa | cility that e | xceeds t   | the project | facility base en | nployment less any decrease      |
| Program Cap: Cumulative Explanation of cap:                                                                                                                                                                                                                                                                                                                                                                                                                                                                                                                                                                                                                                                                                                                                                                                                                                                                                                                                                                                                                                                                                                                                                                                                                                                                                                                                                                                                                                                                                                                                                                                                                                                                                                                                                                                                                                                                                                                                                                                                                                                                                    | e \$          | (remai           | nder of cumulative | e cap) \$          | Annual S          | \$               | None X            |               |            |             |                  |                                  |
| Explanation of Expiration of incurred under subsection 4 of                                                                                                                                                                                                                                                                                                                                                                                                                                                                                                                                                                                                                                                                                                                                                                                                                                                                                                                                                                                                                                                                                                                                                                                                                                                                                                                                                                                                                                                                                                                                                                                                                                                                                                                                                                                                                                                                                                                                                                                                                                                                    |               |                  |                    |                    |                   |                  |                   | nall continue | e to exist | t and be co | terminous with   | the retirement of all debts      |
| Specific Provisions: (if applic<br>Carry forward years<br>Comments on Specific Prov                                                                                                                                                                                                                                                                                                                                                                                                                                                                                                                                                                                                                                                                                                                                                                                                                                                                                                                                                                                                                                                                                                                                                                                                                                                                                                                                                                                                                                                                                                                                                                                                                                                                                                                                                                                                                                                                                                                                                                                                                                            | Carry Back    | years            | Refundable         | Sellable//         | Assignable        | _ Additiona      | ıl Federal Deduct | ions Availal  | ole        | _           |                  |                                  |
|                                                                                                                                                                                                                                                                                                                                                                                                                                                                                                                                                                                                                                                                                                                                                                                                                                                                                                                                                                                                                                                                                                                                                                                                                                                                                                                                                                                                                                                                                                                                                                                                                                                                                                                                                                                                                                                                                                                                                                                                                                                                                                                                | FY 20         | 14 ACTUAL        | FY 2015            | ACTUAL             | FY 2016           | ACTUAL           | FY 2017 (ye       | ear to date)  |            | FY 2017     | (Full Year)      | FY 2018 (Budget Year)            |
| Certificates Issued (#)                                                                                                                                                                                                                                                                                                                                                                                                                                                                                                                                                                                                                                                                                                                                                                                                                                                                                                                                                                                                                                                                                                                                                                                                                                                                                                                                                                                                                                                                                                                                                                                                                                                                                                                                                                                                                                                                                                                                                                                                                                                                                                        |               | 0                |                    | 0                  | C                 |                  | 0                 |               |            |             | 0                | 0                                |
| Projects (#)                                                                                                                                                                                                                                                                                                                                                                                                                                                                                                                                                                                                                                                                                                                                                                                                                                                                                                                                                                                                                                                                                                                                                                                                                                                                                                                                                                                                                                                                                                                                                                                                                                                                                                                                                                                                                                                                                                                                                                                                                                                                                                                   |               | 0                |                    | 0                  | C                 |                  | 0                 |               |            |             | 0                | 0                                |
| Amount Authorized                                                                                                                                                                                                                                                                                                                                                                                                                                                                                                                                                                                                                                                                                                                                                                                                                                                                                                                                                                                                                                                                                                                                                                                                                                                                                                                                                                                                                                                                                                                                                                                                                                                                                                                                                                                                                                                                                                                                                                                                                                                                                                              |               | \$0              |                    | \$0                | \$(               |                  | \$0               |               |            |             | \$0              | \$0                              |
| Amount Issued                                                                                                                                                                                                                                                                                                                                                                                                                                                                                                                                                                                                                                                                                                                                                                                                                                                                                                                                                                                                                                                                                                                                                                                                                                                                                                                                                                                                                                                                                                                                                                                                                                                                                                                                                                                                                                                                                                                                                                                                                                                                                                                  |               | \$0              |                    | \$0                | \$(               |                  | \$0               |               |            |             | \$0              | \$0                              |
| Amount Redeemed                                                                                                                                                                                                                                                                                                                                                                                                                                                                                                                                                                                                                                                                                                                                                                                                                                                                                                                                                                                                                                                                                                                                                                                                                                                                                                                                                                                                                                                                                                                                                                                                                                                                                                                                                                                                                                                                                                                                                                                                                                                                                                                |               | \$0              |                    | \$0                | \$(               | )                | \$0               | )             |            |             | \$0              | \$0                              |
| FY 2016 EST. Amount Outstar                                                                                                                                                                                                                                                                                                                                                                                                                                                                                                                                                                                                                                                                                                                                                                                                                                                                                                                                                                                                                                                                                                                                                                                                                                                                                                                                                                                                                                                                                                                                                                                                                                                                                                                                                                                                                                                                                                                                                                                                                                                                                                    | ndina         | \$               |                    |                    | IFY 2016 EST A    | Amount Authori   | zed but Unissued  | <u> </u>      | \$         |             |                  |                                  |
| The second secon | 9             |                  |                    | LICTOR             | RICAL AND PRO     |                  |                   | •             | *          |             |                  |                                  |
|                                                                                                                                                                                                                                                                                                                                                                                                                                                                                                                                                                                                                                                                                                                                                                                                                                                                                                                                                                                                                                                                                                                                                                                                                                                                                                                                                                                                                                                                                                                                                                                                                                                                                                                                                                                                                                                                                                                                                                                                                                                                                                                                |               |                  |                    | поток              | CICAL AND PRO     | JECTED INFOR     | NIMITON           |               |            |             |                  |                                  |
| \$1                                                                                                                                                                                                                                                                                                                                                                                                                                                                                                                                                                                                                                                                                                                                                                                                                                                                                                                                                                                                                                                                                                                                                                                                                                                                                                                                                                                                                                                                                                                                                                                                                                                                                                                                                                                                                                                                                                                                                                                                                                                                                                                            |               |                  |                    |                    |                   |                  |                   |               |            |             |                  | ■FY 2014<br>■FY 2015<br>□FY 2016 |
| \$0 -<br>\$0 -<br>\$0 -<br>\$0 -<br>\$0                                                                                                                                                                                                                                                                                                                                                                                                                                                                                                                                                                                                                                                                                                                                                                                                                                                                                                                                                                                                                                                                                                                                                                                                                                                                                                                                                                                                                                                                                                                                                                                                                                                                                                                                                                                                                                                                                                                                                                                                                                                                                        | 80            | 80               | 000                | 08                 | \$0               | 80               | \$0               | \$0           | 80         | \$0         | 98               | ■FY 2017                         |
| * * *                                                                                                                                                                                                                                                                                                                                                                                                                                                                                                                                                                                                                                                                                                                                                                                                                                                                                                                                                                                                                                                                                                                                                                                                                                                                                                                                                                                                                                                                                                                                                                                                                                                                                                                                                                                                                                                                                                                                                                                                                                                                                                                          | ount Author   |                  | historical inform  |                    | ount Issued       | 2046 DED:        | anh marting       | Amoun         |            |             | ovel bud-sti     | FY 2018                          |

Comments on Historical and Projected Information: No historical information; program enacted August 28, 2016. DED is only mentioned as the agency to which the annual budget is submitted. DED has no mechanism to calculate the estimated impact of this section on the general revenue.