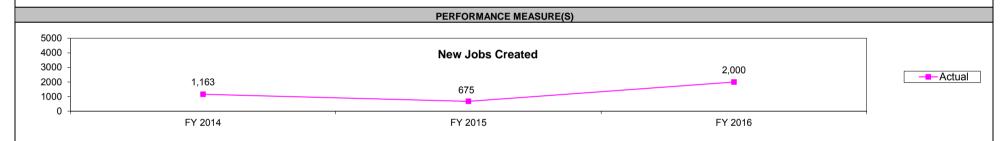

|
| BENEFIT: COST                | 4.03                                                                      | 4.15                              |                                                                                                                                                                          |  |  |  |  |

#### Other Benefits:

#### In FY-2016, every dollar of authorized program tax credits returns:

\$93.17 in new personal income totaling\$283.01 million

\$144.78 in new value-added/GSP totaling \$439.80 million

\$206.78 in new economic output totaling \$628.13 million

#### Over 15YEARS, every dollar of authorized program tax credits returns:

\$168.25 in new personal income totaling \$4,690.78 million

\$216.65 in new value-added/GSP totaling \$6,040.08 million



#### **Comments on Performance Measure:**



| Program Name: MDFB Infra                                           | structure Development Fund Co                 | ontribution Tax Credit            |                                                         |                                     |                                                  |                              |
|--------------------------------------------------------------------|-----------------------------------------------|-----------------------------------|---------------------------------------------------------|-------------------------------------|--------------------------------------------------|------------------------------|
| Department: Economic Deve                                          |