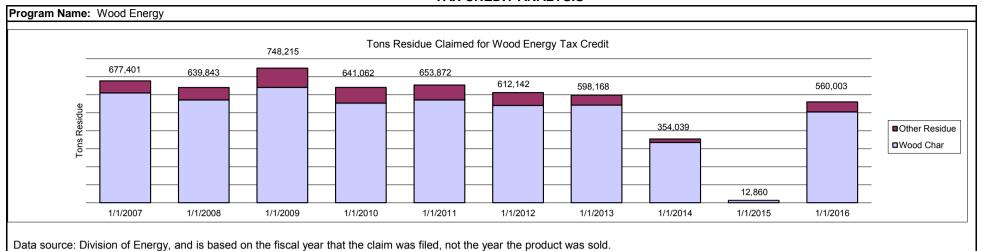

|  |  |  |  |

### Other Benefits:

### In FY-2016, every dollar of authorized program tax credits returns:

\$10.26 in new personal income totaling \$5.13 million

\$18.63 in new value-added/GSP totaling \$9.32 million

\$45.25 in new economic output totaling \$22.63 million

### Over 5 YEARS, every dollar of authorized program tax credits returns:

\$7.31 in new personal income totaling \$7.16 million

\$10.49 in new value-added/GSP totaling \$10.28 million



Data source: Surveys of the Missouri Timber Industry conducted by the U.S Forest Service. The surveys are completed every three years. The most recent information available is for 2012. 2015 data not yet available.



| Program Name: Youth Oppo                                           | ortunities Program (YOP)                                               |                                                                         |                                                                   |                                      |                                         |                                     |
|--------------------------------------------------------------------|------------------------------------------------------------------------|-------------------------------------------------------------------------|-------------------------------------------------------------------|--------------------------------------|-----------------------------------------|---------------------------