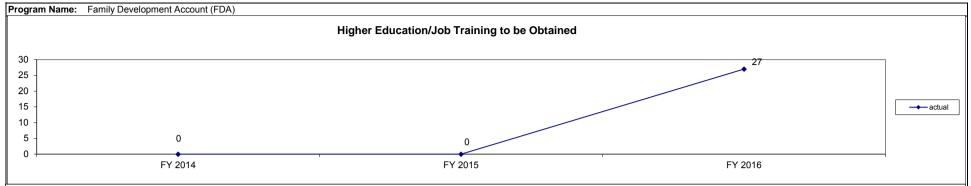

| \$0                 |                                   |  |  |  |  |  |
| BENEFIT: COST            | 0.00                                                         | 0.00                |                                   |  |  |  |  |  |



#### **Comments on Performance Measure:**

FDA is a matched savings program. Enrollees have 2-5 years to save to buy a primary residence or rehab a primary residence. These are actual numbers of participants that have met their goals for projects that have Closed during this fiscal year.



#### Comments on Performance Measure:

FDA is a matched savings program. Enrollees have 2-5 years to start a new business. These are actual numbers of participants that have met their goals for projects that have Closed during this fiscal year.



#### Comments on Performance Measure:

FDA is a matched savings program. Enrollees have 2-5 years to save to go to college or participate in an accredited job training program. These are actual numbers of participants that have met their goals for projects that have Closed during this fiscal year.



#### **Comments on Performance Measure:**

FDA is a matched savings program. Enrollees attend financial literacy courses. These are actual numbers of participants that have met their goals for projects that have Closed during this fiscal year.

| Program Name: Film Tax Cr                                                            | redit Program                                                            |                                |                                |