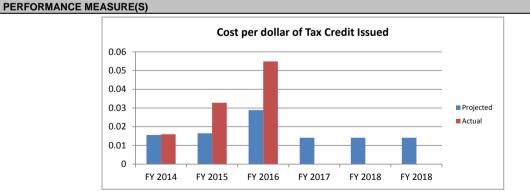

| Program Name: Advanced                                                                                                                                                                                                                                                                                                                                                                                                                                                                                                                                                                                                                                                                                                                                                                                                                                                                                                                                                                                                                                                                                                                                                                                                                                                                                                                                                                                                                                                                                                                                                                                                                                                                                                                                                                                                                                                                                                                                                                                                                                                                                                         |               | Manufacturing :  |                    |                    |                   |                  |                   |               |            |             |                  |                                  |
|--------------------------------------------------------------------------------------------------------------------------------------------------------------------------------------------------------------------------------------------------------------------------------------------------------------------------------------------------------------------------------------------------------------------------------------------------------------------------------------------------------------------------------------------------------------------------------------------------------------------------------------------------------------------------------------------------------------------------------------------------------------------------------------------------------------------------------------------------------------------------------------------------------------------------------------------------------------------------------------------------------------------------------------------------------------------------------------------------------------------------------------------------------------------------------------------------------------------------------------------------------------------------------------------------------------------------------------------------------------------------------------------------------------------------------------------------------------------------------------------------------------------------------------------------------------------------------------------------------------------------------------------------------------------------------------------------------------------------------------------------------------------------------------------------------------------------------------------------------------------------------------------------------------------------------------------------------------------------------------------------------------------------------------------------------------------------------------------------------------------------------|---------------|------------------|--------------------|--------------------|-------------------|------------------|-------------------|---------------|------------|-------------|------------------|----------------------------------|
| Department: Economic Deve                                                                                                                                                                                                                                                                                                                                                                                                                                                                                                                                                                                                                                                                                                                                                                                                                                                                                                                                                                                                                                                                                                                                                                                                                                                                                                                                                                                                                                                                                                                                                                                                                                                                                                                                                                                                                                                                                                                                                                                                                                                                                                      | elopment      |                  | Contact Name       | e & No.: Mark F    | Pauley (573) 522  | -8006            |                   |               |            |             |                  | Date: February, 2017             |
| Program Category: Redevelo                                                                                                                                                                                                                                                                                                                                                                                                                                                                                                                                                                                                                                                                                                                                                                                                                                                                                                                                                                                                                                                                                                                                                                                                                                                                                                                                                                                                                                                                                                                                                                                                                                                                                                                                                                                                                                                                                                                                                                                                                                                                                                     | pment         |                  | •                  |                    | Type: Tax Cre     | dit Ot           | ther (specify)_X  | Reten         | tion of w  | ithholding  | tax of new jobs  | •                                |
| Statutory Authority: 68.075 F                                                                                                                                                                                                                                                                                                                                                                                                                                                                                                                                                                                                                                                                                                                                                                                                                                                                                                                                                                                                                                                                                                                                                                                                                                                                                                                                                                                                                                                                                                                                                                                                                                                                                                                                                                                                                                                                                                                                                                                                                                                                                                  | RSMo          |                  |                    |                    | Applicable Tax    | es: State tax v  | withholdings      |               |            |             |                  |                                  |
| Program Description and Elig                                                                                                                                                                                                                                                                                                                                                                                                                                                                                                                                                                                                                                                                                                                                                                                                                                                                                                                                                                                                                                                                                                                                                                                                                                                                                                                                                                                                                                                                                                                                                                                                                                                                                                                                                                                                                                                                                                                                                                                                                                                                                                   | gibility Requ | irements:        |                    |                    |                   |                  | -                 |               |            |             |                  |                                  |
| Establishes the Port Authority                                                                                                                                                                                                                                                                                                                                                                                                                                                                                                                                                                                                                                                                                                                                                                                                                                                                                                                                                                                                                                                                                                                                                                                                                                                                                                                                                                                                                                                                                                                                                                                                                                                                                                                                                                                                                                                                                                                                                                                                                                                                                                 | AIM Zone Fu   | nd consisting of | 50% of the state v | vithholding tax fr | rom new jobs with | nin the zone aft | er development o  | or redevelop  | ment ha    | as begun.   | The money in the | ne fund must be used for         |
| Explanation of How Award is                                                                                                                                                                                                                                                                                                                                                                                                                                                                                                                                                                                                                                                                                                                                                                                                                                                                                                                                                                                                                                                                                                                                                                                                                                                                                                                                                                                                                                                                                                                                                                                                                                                                                                                                                                                                                                                                                                                                                                                                                                                                                                    | Computed:     |                  | Entitler           | ment X D           | iscretionary      | _                |                   |               |            |             |                  |                                  |
| To be eligible for the retention in the number of full-time en                                                                                                                                                                                                                                                                                                                                                                                                                                                                                                                                                                                                                                                                                                                                                                                                                                                                                                                                                                                                                                                                                                                                                                                                                                                                                                                                                                                                                                                                                                                                                                                                                                                                                                                                                                                                                                                                                                                                                                                                                                                                 |               | •                |                    |                    | •                 | oloyees located  | at the project fa | cility that e | xceeds t   | the project | facility base en | nployment less any decrease      |
| Program Cap: Cumulative Explanation of cap:                                                                                                                                                                                                                                                                                                                                                                                                                                                                                                                                                                                                                                                                                                                                                                                                                                                                                                                                                                                                                                                                                                                                                                                                                                                                                                                                                                                                                                                                                                                                                                                                                                                                                                                                                                                                                                                                                                                                                                                                                                                                                    | e \$          | (remai           | nder of cumulative | e cap) \$          | Annual S          | \$               | None X            |               |            |             |                  |                                  |
| Explanation of Expiration of incurred under subsection 4 of                                                                                                                                                                                                                                                                                                                                                                                                                                                                                                                                                                                                                                                                                                                                                                                                                                                                                                                                                                                                                                                                                                                                                                                                                                                                                                                                                                                                                                                                                                                                                                                                                                                                                                                                                                                                                                                                                                                                                                                                                                                                    |               |                  |                    |                    |                   |                  |                   | nall continue | e to exist | t and be co | terminous with   | the retirement of all debts      |
| Specific Provisions: (if applic<br>Carry forward years<br>Comments on Specific Prov                                                                                                                                                                                                                                                                                                                                                                                                                                                                                                                                                                                                                                                                                                                                                                                                                                                                                                                                                                                                                                                                                                                                                                                                                                                                                                                                                                                                                                                                                                                                                                                                                                                                                                                                                                                                                                                                                                                                                                                                                                            | Carry Back    | years            | Refundable         | Sellable//         | Assignable        | _ Additiona      | ıl Federal Deduct | ions Availal  | ole        | _           |                  |                                  |
|                                                                                                                                                                                                                                                                                                                                                                                                                                                                                                                                                                                                                                                                                                                                                                                                                                                                                                                                                                                                                                                                                                                                                                                                                                                                                                                                                                                                                                                                                                                                                                                                                                                                                                                                                                                                                                                                                                                                                                                                                                                                                                                                | FY 20         | 14 ACTUAL        | FY 2015            | ACTUAL             | FY 2016           | ACTUAL           | FY 2017 (ye       | ear to date)  |            | FY 2017     | (Full Year)      | FY 2018 (Budget Year)            |
| Certificates Issued (#)                                                                                                                                                                                                                                                                                                                                                                                                                                                                                                                                                                                                                                                                                                                                                                                                                                                                                                                                                                                                                                                                                                                                                                                                                                                                                                                                                                                                                                                                                                                                                                                                                                                                                                                                                                                                                                                                                                                                                                                                                                                                                                        |               | 0                |                    | 0                  | C                 |                  | 0                 |               |            |             | 0                | 0                                |
| Projects (#)                                                                                                                                                                                                                                                                                                                                                                                                                                                                                                                                                                                                                                                                                                                                                                                                                                                                                                                                                                                                                                                                                                                                                                                                                                                                                                                                                                                                                                                                                                                                                                                                                                                                                                                                                                                                                                                                                                                                                                                                                                                                                                                   |               | 0                |                    | 0                  | C                 |                  | 0                 |               |            |             | 0                | 0                                |
| Amount Authorized                                                                                                                                                                                                                                                                                                                                                                                                                                                                                                                                                                                                                                                                                                                                                                                                                                                                                                                                                                                                                                                                                                                                                                                                                                                                                                                                                                                                                                                                                                                                                                                                                                                                                                                                                                                                                                                                                                                                                                                                                                                                                                              |               | \$0              |                    | \$0                | \$(               |                  | \$0               |               |            |             | \$0              | \$0                              |
| Amount Issued                                                                                                                                                                                                                                                                                                                                                                                                                                                                                                                                                                                                                                                                                                                                                                                                                                                                                                                                                                                                                                                                                                                                                                                                                                                                                                                                                                                                                                                                                                                                                                                                                                                                                                                                                                                                                                                                                                                                                                                                                                                                                                                  |               | \$0              |                    | \$0                | \$(               |                  | \$0               |               |            |             | \$0              | \$0                              |
| Amount Redeemed                                                                                                                                                                                                                                                                                                                                                                                                                                                                                                                                                                                                                                                                                                                                                                                                                                                                                                                                                                                                                                                                                                                                                                                                                                                                                                                                                                                                                                                                                                                                                                                                                                                                                                                                                                                                                                                                                                                                                                                                                                                                                                                |               | \$0              |                    | \$0                | \$(               | )                | \$0               | )             |            |             | \$0              | \$0                              |
| FY 2016 EST. Amount Outstar                                                                                                                                                                                                                                                                                                                                                                                                                                                                                                                                                                                                                                                                                                                                                                                                                                                                                                                                                                                                                                                                                                                                                                                                                                                                                                                                                                                                                                                                                                                                                                                                                                                                                                                                                                                                                                                                                                                                                                                                                                                                                                    | ndina         | \$               |                    |                    | IFY 2016 EST A    | Amount Authori   | zed but Unissued  | <u> </u>      | \$         |             |                  |                                  |
| The second secon | 9             |                  |                    | LICTOR             | RICAL AND PRO     |                  |                   | •             | *          |             |                  |                                  |
|                                                                                                                                                                                                                                                                                                                                                                                                                                                                                                                                                                                                                                                                                                                                                                                                                                                                                                                                                                                                                                                                                                                                                                                                                                                                                                                                                                                                                                                                                                                                                                                                                                                                                                                                                                                                                                                                                                                                                                                                                                                                                                                                |               |                  |                    | поток              | CICAL AND PRO     | JECTED INFOR     | NIMITON           |               |            |             |                  |                                  |
| \$1                                                                                                                                                                                                                                                                                                                                                                                                                                                                                                                                                                                                                                                                                                                                                                                                                                                                                                                                                                                                                                                                                                                                                                                                                                                                                                                                                                                                                                                                                                                                                                                                                                                                                                                                                                                                                                                                                                                                                                                                                                                                                                                            |               |                  |                    |                    |                   |                  |                   |               |            |             |                  | ■FY 2014<br>■FY 2015<br>□FY 2016 |
| \$0 -<br>\$0 -<br>\$0 -<br>\$0 -<br>\$0                                                                                                                                                                                                                                                                                                                                                                                                                                                                                                                                                                                                                                                                                                                                                                                                                                                                                                                                                                                                                                                                                                                                                                                                                                                                                                                                                                                                                                                                                                                                                                                                                                                                                                                                                                                                                                                                                                                                                                                                                                                                                        | 80            | 80               | 000                | 08                 | \$0               | 80               | \$0               | \$0           | 80         | \$0         | 98               | ■FY 2017                         |
| * * *                                                                                                                                                                                                                                                                                                                                                                                                                                                                                                                                                                                                                                                                                                                                                                                                                                                                                                                                                                                                                                                                                                                                                                                                                                                                                                                                                                                                                                                                                                                                                                                                                                                                                                                                                                                                                                                                                                                                                                                                                                                                                                                          | ount Author   |                  | historical inform  |                    | ount Issued       | 2046 DED:        | anh marting       | Amoun         |            |             | ovel bud-sti     | FY 2018                          |

Comments on Historical and Projected Information: No historical information; program enacted August 28, 2016. DED is only mentioned as the agency to which the annual budget is submitted. DED has no mechanism to calculate the estimated impact of this section on the general revenue.