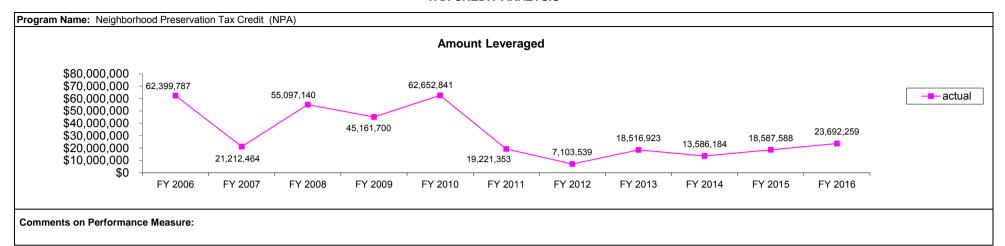

|
| BENEFIT: COST            | 0.11                                                         | 0.23                             |                                                                                                                      |  |  |  |  |  |  |

### Other Benefits:

# Other Benefits: In FY-2016, every dollar of auth. program tax credits returns \$1.39 in new personal income totaling \$11.47 million \$1.95 in new value-added/GSP totaling \$16.11 million \$3.20 in new economic output totaling \$26.47 million Over 5 YEARS, every dollar of auth. program tax credits returns \$3.41 in new personal income totaling \$28.22 million \$4.16 in new value-added/GSP totaling \$34.43 million \$6.57 in new economic output totaling \$54.34 million



Comments on Performance Measure:



| Program Name: New Enterp                                                                                          | rise Creatior                                                                                                                                                                                                                                                                                      | n Act (NE | CA)        |           |                    |            |                 |           |           |           |             |              |            |          |         |             |                                  |      |
|-------------------------------------------------------------------------------------------------------------------|--------------------------