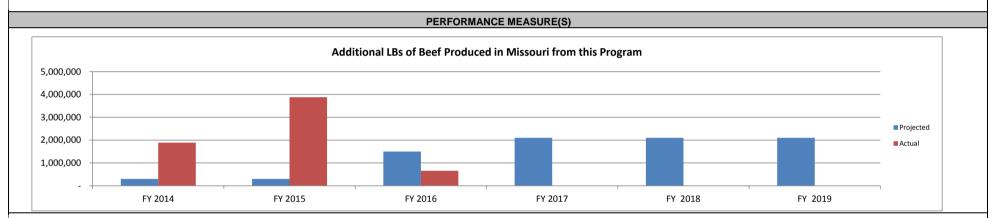

| 295,974             | 1,475,392                            |                                                                                                                         |  |
| BENEFIT: COST            | 5.03                | 4.96                                 |                                                                                                                         |  |

Derivation of Benefits: Commercial Ag Program estimates that a beef cows has a positive economic impact of \$1.36 per pound of beef produced. The direct fiscal benefit is the \$.10 per pound that was paid in tax credits to the farmer, the indirect fiscal benefit is the other \$1.26 per pound in economic activity generated from the additional retained beef cattle.

### Other Benefits: