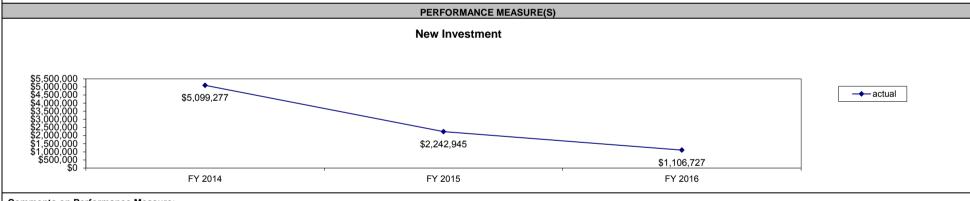

ENEFIT: COST                           | 0.36                                                         | 0.08                |                                                                                                                               |  |  |  |  |  |

### Other Benefits:

In FY-2016, every dollar of auth. program tax credits returns \$2.63 in new personal income totaling \$0.33 million

\$2.05 if flew personal income totaling \$0.35 fillion \$6.07 in new value-added/GSP totaling \$0.75 million \$9.68 in new economic output totaling \$1.20 million Over 5 YEARS, every dollar of auth. program tax credits returns \$0.98 in new personal income totaling \$0.59 million

\$2.87 in new value-added/GSP totaling \$1.72 million

\$4.35 in new economic output totaling \$2.60 million



**Comments on Performance Measure:** 

| Program Name: Small Busi           | ness Incubator Tax Credit Progr  | ram                              |                                     |                                    |                                                          |                               |
|------------------------------------|----------------------------------|----------------------------------|-------------------------------------|------------------------------------|----------------------------------------------------------|-------------------------------|
| Department: Economic Devel         | opment                           | Contact Name & No.: Brenda       | a Horstman 751-3713                 |                                    |