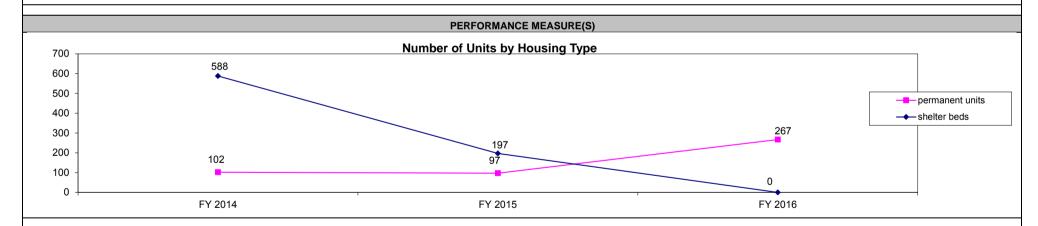

r lives by providing additional income for other basic necessities such as food, clothing, healthcare and education. Lastly, the operating AHAP credit helps organizations attract donations to support operating funds, without which the agencies may not be able to administer their affordable housing programs.

#### In FY-2016, every dollar of authorized program tax credits returns:

\$10.51 in new personal income totaling \$17.32 million

\$15.80 in new value-added/GSP totaling \$26.04 million

\$25.49 in new economic output totaling \$42.01 million

#### Over 12 YEARS, every dollar of authorized program tax credits returns:

\$2.99 in new personal income totaling \$31.05 million

\$3.46 in new value-added/GSP totaling \$35.93 million

\$5.32 in new economic output totaling \$55.23 million



Comments on Performance Measure: The number of housing units produced is based on what is reported to MHDC by the non-profit sponsor of the development. Projects awarded AHAP credits may be awarded additional credits in succeeding years, however, these projects receiving AHAP credits are not counted as "new units". In this circumstance, MHDC places a new LURA on the units, extending the affordability period. In FY 2016 MHDC extended the affordability for 120 units and 624 beds. In 2014, five programs received AHAP funding for new production creating more new shelter beds than in prior years - a total of 558 new emergency shelter beds were created with AHAP funds.

| Program Name: Alternative Fu