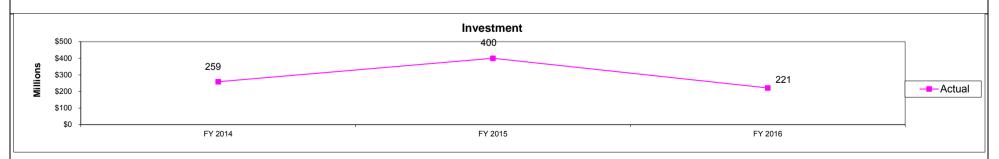

| 4.15                              |                                                                                                                                                                          |  |  |  |  |

#### Other Benefits:

#### In FY-2016, every dollar of authorized program tax credits returns:

\$93.17 in new personal income totaling\$283.01 million

\$144.78 in new value-added/GSP totaling \$439.80 million

\$206.78 in new economic output totaling \$628.13 million

#### Over 15YEARS, every dollar of authorized program tax credits returns:

\$168.25 in new personal income totaling \$4,690.78 million

\$216.65 in new value-added/GSP totaling \$6,040.08 million



#### **Comments on Performance Measure:**



| Program Name: MDFB Infra                                           | structure Development Fund Co                 | ontribution Tax Credit            |                                                         |                                     |                                                  |                              |
|--------------------------------------------------------------------|-----------------------------------------------|-----------------------------------|---------------------------------------------------------|-------------------------------------|--------------------------------------------------|------------------------------|
| Department: Economic Deve                                          |                                               | Contact Name