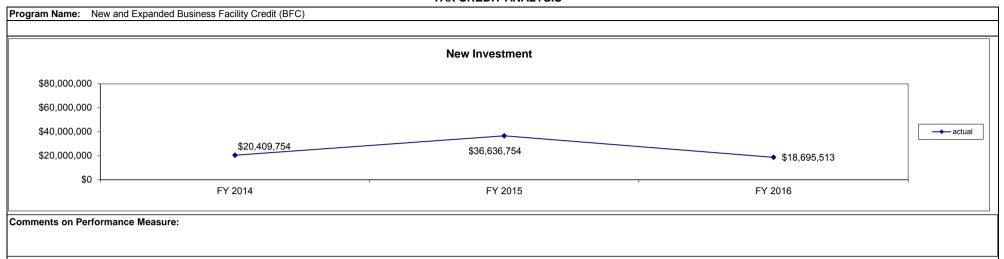

| Program Name: Advanced                                                                                                                                                                                                                                                                                                                                                                                                                                                                                                                                                                                                                                                                                                                                                                                                                                                                                                                                                                                                                                                                                                                                                                                                                                                                                                                                                                                                                                                                                                                                                                                                                                                                                                                                                                                                                                                                                                                                                                                                                                                                                                         |               | Manufacturing :  |                    |                    |                   |                  |                   |               |            |             |                  |                                  |
|--------------------------------------------------------------------------------------------------------------------------------------------------------------------------------------------------------------------------------------------------------------------------------------------------------------------------------------------------------------------------------------------------------------------------------------------------------------------------------------------------------------------------------------------------------------------------------------------------------------------------------------------------------------------------------------------------------------------------------------------------------------------------------------------------------------------------------------------------------------------------------------------------------------------------------------------------------------------------------------------------------------------------------------------------------------------------------------------------------------------------------------------------------------------------------------------------------------------------------------------------------------------------------------------------------------------------------------------------------------------------------------------------------------------------------------------------------------------------------------------------------------------------------------------------------------------------------------------------------------------------------------------------------------------------------------------------------------------------------------------------------------------------------------------------------------------------------------------------------------------------------------------------------------------------------------------------------------------------------------------------------------------------------------------------------------------------------------------------------------------------------|---------------|------------------|--------------------|--------------------|-------------------|------------------|-------------------|---------------|------------|-------------|------------------|----------------------------------|
| Department: Economic Deve                                                                                                                                                                                                                                                                                                                                                                                                                                                                                                                                                                                                                                                                                                                                                                                                                                                                                                                                                                                                                                                                                                                                                                                                                                                                                                                                                                                                                                                                                                                                                                                                                                                                                                                                                                                                                                                                                                                                                                                                                                                                                                      | elopment      |                  | Contact Name       | e & No.: Mark F    | Pauley (573) 522  | -8006            |                   |               |            |             |                  | Date: February, 2017             |
| Program Category: Redevelo                                                                                                                                                                                                                                                                                                                                                                                                                                                                                                                                                                                                                                                                                                                                                                                                                                                                                                                                                                                                                                                                                                                                                                                                                                                                                                                                                                                                                                                                                                                                                                                                                                                                                                                                                                                                                                                                                                                                                                                                                                                                                                     | pment         |                  | •                  |                    | Type: Tax Cre     | dit Ot           | ther (specify)_X  | Reten         | tion of w  | ithholding  | tax of new jobs  | •                                |
| Statutory Authority: 68.075 F                                                                                                                                                                                                                                                                                                                                                                                                                                                                                                                                                                                                                                                                                                                                                                                                                                                                                                                                                                                                                                                                                                                                                                                                                                                                                                                                                                                                                                                                                                                                                                                                                                                                                                                                                                                                                                                                                                                                                                                                                                                                                                  | RSMo          |                  |                    |                    | Applicable Tax    | es: State tax v  | withholdings      |               |            |             |                  |                                  |
| Program Description and Elig                                                                                                                                                                                                                                                                                                                                                                                                                                                                                                                                                                                                                                                                                                                                                                                                                                                                                                                                                                                                                                                                                                                                                                                                                                                                                                                                                                                                                                                                                                                                                                                                                                                                                                                                                                                                                                                                                                                                                                                                                                                                                                   | gibility Requ | irements:        |                    |                    |                   |                  | -                 |               |            |             |                  |                                  |
| Establishes the Port Authority                                                                                                                                                                                                                                                                                                                                                                                                                                                                                                                                                                                                                                                                                                                                                                                                                                                                                                                                                                                                                                                                                                                                                                                                                                                                                                                                                                                                                                                                                                                                                                                                                                                                                                                                                                                                                                                                                                                                                                                                                                                                                                 | AIM Zone Fu   | nd consisting of | 50% of the state v | vithholding tax fr | rom new jobs with | nin the zone aft | er development o  | or redevelop  | ment ha    | as begun.   | The money in the | ne fund must be used for         |
| Explanation of How Award is                                                                                                                                                                                                                                                                                                                                                                                                                                                                                                                                                                                                                                                                                                                                                                                                                                                                                                                                                                                                                                                                                                                                                                                                                                                                                                                                                                                                                                                                                                                                                                                                                                                                                                                                                                                                                                                                                                                                                                                                                                                                                                    | Computed:     |                  | Entitler           | ment X D           | iscretionary      | _                |                   |               |            |             |                  |                                  |
| To be eligible for the retention in the number of full-time en                                                                                                                                                                                                                                                                                                                                                                                                                                                                                                                                                                                                                                                                                                                                                                                                                                                                                                                                                                                                                                                                                                                                                                                                                                                                                                                                                                                                                                                                                                                                                                                                                                                                                                                                                                                                                                                                                                                                                                                                                                                                 |               | •                |                    |                    | •                 | oloyees located  | at the project fa | cility that e | xceeds t   | the project | facility base en | nployment less any decrease      |
| Program Cap: Cumulative Explanation of cap:                                                                                                                                                                                                                                                                                                                                                                                                                                                                                                                                                                                                                                                                                                                                                                                                                                                                                                                                                                                                                                                                                                                                                                                                                                                                                                                                                                                                                                                                                                                                                                                                                                                                                                                                                                                                                                                                                                                                                                                                                                                                                    | e \$          | (remai           | nder of cumulative | e cap) \$          | Annual S          | \$               | None X            |               |            |             |                  |                                  |
| Explanation of Expiration of incurred under subsection 4 of                                                                                                                                                                                                                                                                                                                                                                                                                                                                                                                                                                                                                                                                                                                                                                                                                                                                                                                                                                                                                                                                                                                                                                                                                                                                                                                                                                                                                                                                                                                                                                                                                                                                                                                                                                                                                                                                                                                                                                                                                                                                    |               |                  |                    |                    |                   |                  |                   | nall continue | e to exist | t and be co | terminous with   | the retirement of all debts      |
| Specific Provisions: (if applic<br>Carry forward years<br>Comments on Specific Prov                                                                                                                                                                                                                                                                                                                                                                                                                                                                                                                                                                                                                                                                                                                                                                                                                                                                                                                                                                                                                                                                                                                                                                                                                                                                                                                                                                                                                                                                                                                                                                                                                                                                                                                                                                                                                                                                                                                                                                                                                                            | Carry Back    | years            | Refundable         | Sellable//         | Assignable        | _ Additiona      | ıl Federal Deduct | ions Availal  | ole        | _           |                  |                                  |
|                                                                                                                                                                                                                                                                                                                                                                                                                                                                                                                                                                                                                                                                                                                                                                                                                                                                                                                                                                                                                                                                                                                                                                                                                                                                                                                                                                                                                                                                                                                                                                                                                                                                                                                                                                                                                                                                                                                                                                                                                                                                                                                                | FY 20         | 14 ACTUAL        | FY 2015            | ACTUAL             | FY 2016           | ACTUAL           | FY 2017 (ye       | ear to date)  |            | FY 2017     | (Full Year)      | FY 2018 (Budget Year)            |
| Certificates Issued (#)                                                                                                                                                                                                                                                                                                                                                                                                                                                                                                                                                                                                                                                                                                                                                                                                                                                                                                                                                                                                                                                                                                                                                                                                                                                                                                                                                                                                                                                                                                                                                                                                                                                                                                                                                                                                                                                                                                                                                                                                                                                                                                        |               | 0                |                    | 0                  | C                 |                  | 0                 |               |            |             | 0                | 0                                |
| Projects (#)                                                                                                                                                                                                                                                                                                                                                                                                                                                                                                                                                                                                                                                                                                                                                                                                                                                                                                                                                                                                                                                                                                                                                                                                                                                                                                                                                                                                                                                                                                                                                                                                                                                                                                                                                                                                                                                                                                                                                                                                                                                                                                                   |               | 0                |                    | 0                  | C                 |                  | 0                 |               |            |             | 0                | 0                                |
| Amount Authorized                                                                                                                                                                                                                                                                                                                                                                                                                                                                                                                                                                                                                                                                                                                                                                                                                                                                                                                                                                                                                                                                                                                                                                                                                                                                                                                                                                                                                                                                                                                                                                                                                                                                                                                                                                                                                                                                                                                                                                                                                                                                                                              |               | \$0              |                    | \$0                | \$(               |                  | \$0               |               |            |             | \$0              | \$0                              |
| Amount Issued                                                                                                                                                                                                                                                                                                                                                                                                                                                                                                                                                                                                                                                                                                                                                                                                                                                                                                                                                                                                                                                                                                                                                                                                                                                                                                                                                                                                                                                                                                                                                                                                                                                                                                                                                                                                                                                                                                                                                                                                                                                                                                                  |               | \$0              |                    | \$0                | \$(               |                  | \$0               |               |            |             | \$0              | \$0                              |
| Amount Redeemed                                                                                                                                                                                                                                                                                                                                                                                                                                                                                                                                                                                                                                                                                                                                                                                                                                                                                                                                                                                                                                                                                                                                                                                                                                                                                                                                                                                                                                                                                                                                                                                                                                                                                                                                                                                                                                                                                                                                                                                                                                                                                                                |               | \$0              |                    | \$0                | \$(               | )                | \$0               | )             |            |             | \$0              | \$0                              |
| FY 2016 EST. Amount Outstar                                                                                                                                                                                                                                                                                                                                                                                                                                                                                                                                                                                                                                                                                                                                                                                                                                                                                                                                                                                                                                                                                                                                                                                                                                                                                                                                                                                                                                                                                                                                                                                                                                                                                                                                                                                                                                                                                                                                                                                                                                                                                                    | ndina         | \$               |                    |                    | IFY 2016 EST A    | Amount Authori   | zed but Unissued  | <u> </u>      | \$         |             |                  |                                  |
| The second secon | 9             |                  |                    | LICTOR             | RICAL AND PRO     |                  |                   | •             | *          |             |                  |                                  |
|                                                                                                                                                                                                                                                                                                                                                                                                                                                                                                                                                                                                                                                                                                                                                                                                                                                                                                                                                                                                                                                                                                                                                                                                                                                                                                                                                                                                                                                                                                                                                                                                                                                                                                                                                                                                                                                                                                                                                                                                                                                                                                                                |               |                  |                    | поток              | CICAL AND PRO     | JECTED INFOR     | NIMITON           |               |            |             |                  |                                  |
| \$1                                                                                                                                                                                                                                                                                                                                                                                                                                                                                                                                                                                                                                                                                                                                                                                                                                                                                                                                                                                                                                                                                                                                                                                                                                                                                                                                                                                                                                                                                                                                                                                                                                                                                                                                                                                                                                                                                                                                                                                                                                                                                                                            |               |                  |                    |                    |                   |                  |                   |               |            |             |                  | ■FY 2014<br>■FY 2015<br>□FY 2016 |
| \$0 -<br>\$0 -<br>\$0 -<br>\$0 -<br>\$0                                                                                                                                                                                                                                                                                                                                                                                                                                                                                                                                                                                                                                                                                                                                                                                                                                                                                                                                                                                                                                                                                                                                                                                                                                                                                                                                                                                                                                                                                                                                                                                                                                                                                                                                                                                                                                                                                                                                                                                                                                                                                        | 80            | 80               | 000                | 08                 | \$0               | 80               | \$0               | \$0           | 80         | \$0         | 98               | ■FY 2017                         |
| * * *                                                                                                                                                                                                                                                                                                                                                                                                                                                                                                                                                                                                                                                                                                                                                                                                                                                                                                                                                                                                                                                                                                                                                                                                                                                                                                                                                                                                                                                                                                                                                                                                                                                                                                                                                                                                                                                                                                                                                                                                                                                                                                                          | ount Author   |                  | historical inform  |                    | ount Issued       | 2046 DED:        | anh marting       | Amoun         |            |             | ovel bud-sti     | FY 2018                          |