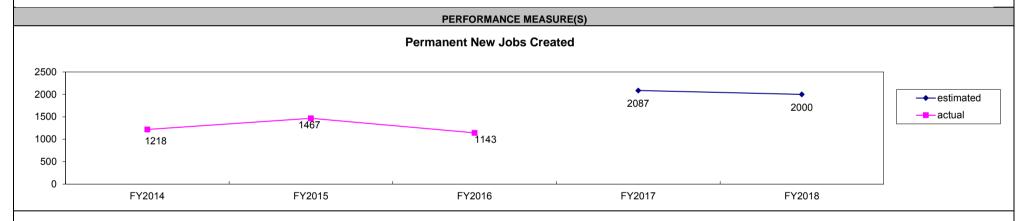

| Program Name: Advanced                                                                                                                                                                                                                                                                                                                                                                                                                                                                                                                                                                                                                                                                                                                                                                                                                                                                                                                                                                                                                                                                                                                                                                                                                                                                                                                                                                                                                                                                                                                                                                                                                                                                                                                                                                                                                                                                                                                                                                                                                                                                                                         |               | Manufacturing :  |                    |                    |                   |                  |                   |               |            |             |                  |                                  |
|--------------------------------------------------------------------------------------------------------------------------------------------------------------------------------------------------------------------------------------------------------------------------------------------------------------------------------------------------------------------------------------------------------------------------------------------------------------------------------------------------------------------------------------------------------------------------------------------------------------------------------------------------------------------------------------------------------------------------------------------------------------------------------------------------------------------------------------------------------------------------------------------------------------------------------------------------------------------------------------------------------------------------------------------------------------------------------------------------------------------------------------------------------------------------------------------------------------------------------------------------------------------------------------------------------------------------------------------------------------------------------------------------------------------------------------------------------------------------------------------------------------------------------------------------------------------------------------------------------------------------------------------------------------------------------------------------------------------------------------------------------------------------------------------------------------------------------------------------------------------------------------------------------------------------------------------------------------------------------------------------------------------------------------------------------------------------------------------------------------------------------|---------------|------------------|--------------------|--------------------|-------------------|------------------|-------------------|---------------|------------|-------------|------------------|----------------------------------|
| Department: Economic Deve                                                                                                                                                                                                                                                                                                                                                                                                                                                                                                                                                                                                                                                                                                                                                                                                                                                                                                                                                                                                                                                                                                                                                                                                                                                                                                                                                                                                                                                                                                                                                                                                                                                                                                                                                                                                                                                                                                                                                                                                                                                                                                      | elopment      |                  | Contact Name       | e & No.: Mark F    | Pauley (573) 522  | -8006            |                   |               |            |             |                  | Date: February, 2017             |
| Program Category: Redevelo                                                                                                                                                                                                                                                                                                                                                                                                                                                                                                                                                                                                                                                                                                                                                                                                                                                                                                                                                                                                                                                                                                                                                                                                                                                                                                                                                                                                                                                                                                                                                                                                                                                                                                                                                                                                                                                                                                                                                                                                                                                                                                     | pment         |                  | •                  |                    | Type: Tax Cre     | dit Ot           | ther (specify)_X  | Reten         | tion of w  | ithholding  | tax of new jobs  | •                                |
| Statutory Authority: 68.075 F                                                                                                                                                                                                                                                                                                                                                                                                                                                                                                                                                                                                                                                                                                                                                                                                                                                                                                                                                                                                                                                                                                                                                                                                                                                                                                                                                                                                                                                                                                                                                                                                                                                                                                                                                                                                                                                                                                                                                                                                                                                                                                  | RSMo          |                  |                    |                    | Applicable Tax    | es: State tax v  | withholdings      |               |            |             |                  |                                  |
| Program Description and Elig                                                                                                                                                                                                                                                                                                                                                                                                                                                                                                                                                                                                                                                                                                                                                                                                                                                                                                                                                                                                                                                                                                                                                                                                                                                                                                                                                                                                                                                                                                                                                                                                                                                                                                                                                                                                                                                                                                                                                                                                                                                                                                   | gibility Requ | irements:        |                    |                    |                   |                  | -                 |               |            |             |                  |                                  |
| Establishes the Port Authority                                                                                                                                                                                                                                                                                                                                                                                                                                                                                                                                                                                                                                                                                                                                                                                                                                                                                                                                                                                                                                                                                                                                                                                                                                                                                                                                                                                                                                                                                                                                                                                                                                                                                                                                                                                                                                                                                                                                                                                                                                                                                                 | AIM Zone Fu   | nd consisting of | 50% of the state v | vithholding tax fr | rom new jobs with | nin the zone aft | er development o  | or redevelop  | ment ha    | as begun.   | The money in the | ne fund must be used for         |
| Explanation of How Award is                                                                                                                                                                                                                                                                                                                                                                                                                                                                                                                                                                                                                                                                                                                                                                                                                                                                                                                                                                                                                                                                                                                                                                                                                                                                                                                                                                                                                                                                                                                                                                                                                                                                                                                                                                                                                                                                                                                                                                                                                                                                                                    | Computed:     |                  | Entitler           | ment X D           | iscretionary      | _                |                   |               |            |             |                  |                                  |
| To be eligible for the retention in the number of full-time en                                                                                                                                                                                                                                                                                                                                                                                                                                                                                                                                                                                                                                                                                                                                                                                                                                                                                                                                                                                                                                                                                                                                                                                                                                                                                                                                                                                                                                                                                                                                                                                                                                                                                                                                                                                                                                                                                                                                                                                                                                                                 |               | •                |                    |                    | •                 | oloyees located  | at the project fa | cility that e | xceeds t   | the project | facility base en | nployment less any decrease      |
| Program Cap: Cumulative Explanation of cap:                                                                                                                                                                                                                                                                                                                                                                                                                                                                                                                                                                                                                                                                                                                                                                                                                                                                                                                                                                                                                                                                                                                                                                                                                                                                                                                                                                                                                                                                                                                                                                                                                                                                                                                                                                                                                                                                                                                                                                                                                                                                                    | e \$          | (remai           | nder of cumulative | e cap) \$          | Annual S          | \$               | None X            |               |            |             |                  |                                  |
| Explanation of Expiration of incurred under subsection 4 of                                                                                                                                                                                                                                                                                                                                                                                                                                                                                                                                                                                                                                                                                                                                                                                                                                                                                                                                                                                                                                                                                                                                                                                                                                                                                                                                                                                                                                                                                                                                                                                                                                                                                                                                                                                                                                                                                                                                                                                                                                                                    |               |                  |                    |                    |                   |                  |                   | nall continue | e to exist | t and be co | terminous with   | the retirement of all debts      |
| Specific Provisions: (if applic<br>Carry forward years<br>Comments on Specific Prov                                                                                                                                                                                                                                                                                                                                                                                                                                                                                                                                                                                                                                                                                                                                                                                                                                                                                                                                                                                                                                                                                                                                                                                                                                                                                                                                                                                                                                                                                                                                                                                                                                                                                                                                                                                                                                                                                                                                                                                                                                            | Carry Back    | years            | Refundable         | Sellable//         | Assignable        | _ Additiona      | ıl Federal Deduct | ions Availal  | ole        | _           |                  |                                  |
|                                                                                                                                                                                                                                                                                                                                                                                                                                                                                                                                                                                                                                                                                                                                                                                                                                                                                                                                                                                                                                                                                                                                                                                                                                                                                                                                                                                                                                                                                                                                                                                                                                                                                                                                                                                                                                                                                                                                                                                                                                                                                                                                | FY 20         | 14 ACTUAL        | FY 2015            | ACTUAL             | FY 2016           | ACTUAL           | FY 2017 (ye       | ear to date)  |            | FY 2017     | (Full Year)      | FY 2018 (Budget Year)            |
| Certificates Issued (#)                                                                                                                                                                                                                                                                                                                                                                                                                                                                                                                                                                                                                                                                                                                                                                                                                                                                                                                                                                                                                                                                                                                                                                                                                                                                                                                                                                                                                                                                                                                                                                                                                                                                                                                                                                                                                                                                                                                                                                                                                                                                                                        |               | 0                |                    | 0                  | C                 |                  | 0                 |               |            |             | 0                | 0                                |
| Projects (#)                                                                                                                                                                                                                                                                                                                                                                                                                                                                                                                                                                                                                                                                                                                                                                                                                                                                                                                                                                                                                                                                                                                                                                                                                                                                                                                                                                                                                                                                                                                                                                                                                                                                                                                                                                                                                                                                                                                                                                                                                                                                                                                   |               | 0                |                    | 0                  | C                 |                  | 0                 |               |            |             | 0                | 0                                |
| Amount Authorized                                                                                                                                                                                                                                                                                                                                                                                                                                                                                                                                                                                                                                                                                                                                                                                                                                                                                                                                                                                                                                                                                                                                                                                                                                                                                                                                                                                                                                                                                                                                                                                                                                                                                                                                                                                                                                                                                                                                                                                                                                                                                                              |               | \$0              |                    | \$0                | \$(               |                  | \$0               |               |            |             | \$0              | \$0                              |
| Amount Issued                                                                                                                                                                                                                                                                                                                                                                                                                                                                                                                                                                                                                                                                                                                                                                                                                                                                                                                                                                                                                                                                                                                                                                                                                                                                                                                                                                                                                                                                                                                                                                                                                                                                                                                                                                                                                                                                                                                                                                                                                                                                                                                  |               | \$0              |                    | \$0                | \$(               |                  | \$0               |               |            |             | \$0              | \$0                              |
| Amount Redeemed                                                                                                                                                                                                                                                                                                                                                                                                                                                                                                                                                                                                                                                                                                                                                                                                                                                                                                                                                                                                                                                                                                                                                                                                                                                                                                                                                                                                                                                                                                                                                                                                                                                                                                                                                                                                                                                                                                                                                                                                                                                                                                                |               | \$0              |                    | \$0                | \$(               | )                | \$0               | )             |            |             | \$0              | \$0                              |
| FY 2016 EST. Amount Outstar                                                                                                                                                                                                                                                                                                                                                                                                                                                                                                                                                                                                                                                                                                                                                                                                                                                                                                                                                                                                                                                                                                                                                                                                                                                                                                                                                                                                                                                                                                                                                                                                                                                                                                                                                                                                                                                                                                                                                                                                                                                                                                    | ndina         | \$               |                    |                    | IFY 2016 EST A    | Amount Authori   | zed but Unissued  | <u> </u>      | \$         |             |                  |                                  |
| The second secon | 9             |                  |                    | LICTOR             | RICAL AND PRO     |                  |                   | •             | *          |             |                  |                                  |
|                                                                                                                                                                                                                                                                                                                                                                                                                                                                                                                                                                                                                                                                                                                                                                                                                                                                                                                                                                                                                                                                                                                                                                                                                                                                                                                                                                                                                                                                                                                                                                                                                                                                                                                                                                                                                                                                                                                                                                                                                                                                                                                                |               |                  |                    | поток              | CICAL AND PRO     | JECTED INFOR     | NIMITON           |               |            |             |                  |                                  |
| \$1                                                                                                                                                                                                                                                                                                                                                                                                                                                                                                                                                                                                                                                                                                                                                                                                                                                                                                                                                                                                                                                                                                                                                                                                                                                                                                                                                                                                                                                                                                                                                                                                                                                                                                                                                                                                                                                                                                                                                                                                                                                                                                                            |               |                  |                    |                    |                   |                  |                   |               |            |             |                  | ■FY 2014<br>■FY 2015<br>□FY 2016 |
| \$0 -<br>\$0 -<br>\$0 -<br>\$0 -<br>\$0                                                                                                                                                                                                                                                                                                                                                                                                                                                                                                                                                                                                                                                                                                                                                                                                                                                                                                                                                                                                                                                                                                                                                                                                                                                                                                                                                                                                                                                                                                                                                                                                                                                                                                                                                                                                                                                                                                                                                                                                                                                                                        | 80            | 80               | 000                | 08                 | \$0               | 80               | \$0               | \$0           | 80         | \$0         | 98               | ■FY 2017                         |
| * * *                                                                                                                                                                                                                                                                                                                                                                                                                                                                                                                                                                                                                                                                                                                                                                                                                                                                                                                                                                                                                                                                                                                                                                                                                                                                                                                                                                                                                                                                                                                                                                                                                                                                                                                                                                                                                                                                                                                                                                                                                                                                                                                          | ount Author   |                  | historical inform  |                    | ount Issued       | 2046 DED:        | anh marting       | Amoun         |            |             | ovel bud-sti     | FY 2018                          |

Comments on Historical and Projected Information: No historical information; program enacted August 28, 2016. DED is only mentioned as the agency to which the annual budget is submitted. DED has no mechanism to calculate the estimated impact of this section on the general revenue.