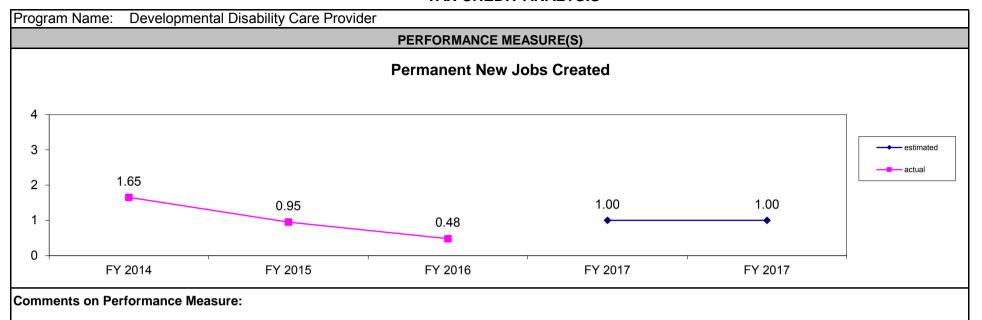

|                     |                                                                                                                                    |  |  |  |  |
| BENEFIT: COST            | 0.74                                                         |                     |                                                                                                                                    |  |  |  |  |

Other Benefits: Allows agencies to generate donations to be used toward the care of people with developmental disabilities without causing a burden on the state. Even through the state has a reduction in revenue when these tax credits are redeemed, the payment of half of the donation amount received by the provider offsets this cost.



| Program Name: Shelter for Victims of Domestic Violence           |                                         |                          |                          |                              |                           |                          |
|------------------------------------------------------------------|-----------------------------------------|--------------------------|--------------------------|------------------------------|---------------------------|--------------------------|
| Department: Social Services                                      |                                         | Contact Name & No.:      | Gina Jacobs (interim [   | DFAS Director) (573) 751-    | 7533                      | Date: January, 2017      |
| Program Category: Domestic a