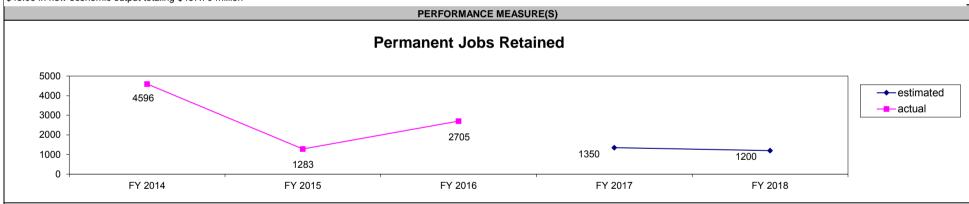

|  |  |  |
| BENEFIT: COST                                                | 5.51         | 1.53         |                                                                                                                                             |  |  |  |

#### Other Benefits:

#### In FY-2016, every dollar of auth, program tax credits returns

# \$73.66 in new personal income totaling \$168.40 million \$110.54 in new value-added/GSP totaling \$252.72 million \$181.12 in new economic output totaling \$252.72 million Over 5 YEARS, every dollar of auth. program tax credits returns \$24.90 in new personal income totaling \$226.83 million

\$30.55 in new value-added/GSP totaling \$278.26 million

\$48.05 in new economic output totaling \$437.70 million





| Program Name: Missouri Works New Jobs Training Program