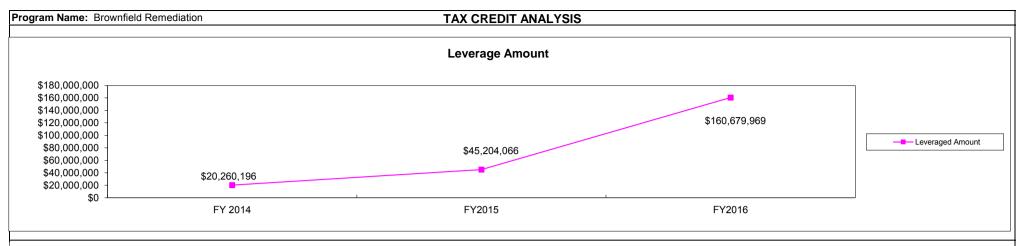

| Program Name: Advanced                                                                                                                                                                                                                                                                                                                                                                                                                                                                                                                                                                                                                                                                                                                                                                                                                                                                                                                                                                                                                                                                                                                                                                                                                                                                                                                                                                                                                                                                                                                                                                                                                                                                                                                                                                                                                                                                                                                                                                                                                                                                                                         |               | Manufacturing :  |                    |                    |                   |                  |                   |               |            |             |                  |                                  |
|--------------------------------------------------------------------------------------------------------------------------------------------------------------------------------------------------------------------------------------------------------------------------------------------------------------------------------------------------------------------------------------------------------------------------------------------------------------------------------------------------------------------------------------------------------------------------------------------------------------------------------------------------------------------------------------------------------------------------------------------------------------------------------------------------------------------------------------------------------------------------------------------------------------------------------------------------------------------------------------------------------------------------------------------------------------------------------------------------------------------------------------------------------------------------------------------------------------------------------------------------------------------------------------------------------------------------------------------------------------------------------------------------------------------------------------------------------------------------------------------------------------------------------------------------------------------------------------------------------------------------------------------------------------------------------------------------------------------------------------------------------------------------------------------------------------------------------------------------------------------------------------------------------------------------------------------------------------------------------------------------------------------------------------------------------------------------------------------------------------------------------|---------------|------------------|--------------------|--------------------|-------------------|------------------|-------------------|---------------|------------|-------------|------------------|----------------------------------|
| Department: Economic Deve                                                                                                                                                                                                                                                                                                                                                                                                                                                                                                                                                                                                                                                                                                                                                                                                                                                                                                                                                                                                                                                                                                                                                                                                                                                                                                                                                                                                                                                                                                                                                                                                                                                                                                                                                                                                                                                                                                                                                                                                                                                                                                      | elopment      |                  | Contact Name       | e & No.: Mark F    | Pauley (573) 522  | -8006            |                   |               |            |             |                  | Date: February, 2017             |
| Program Category: Redevelo                                                                                                                                                                                                                                                                                                                                                                                                                                                                                                                                                                                                                                                                                                                                                                                                                                                                                                                                                                                                                                                                                                                                                                                                                                                                                                                                                                                                                                                                                                                                                                                                                                                                                                                                                                                                                                                                                                                                                                                                                                                                                                     | pment         |                  | •                  |                    | Type: Tax Cre     | dit Ot           | ther (specify)_X  | Reten         | tion of w  | ithholding  | tax of new jobs  | •                                |
| Statutory Authority: 68.075 F                                                                                                                                                                                                                                                                                                                                                                                                                                                                                                                                                                                                                                                                                                                                                                                                                                                                                                                                                                                                                                                                                                                                                                                                                                                                                                                                                                                                                                                                                                                                                                                                                                                                                                                                                                                                                                                                                                                                                                                                                                                                                                  | RSMo          |                  |                    |                    | Applicable Tax    | es: State tax v  | withholdings      |               |            |             |                  |                                  |
| Program Description and Elig                                                                                                                                                                                                                                                                                                                                                                                                                                                                                                                                                                                                                                                                                                                                                                                                                                                                                                                                                                                                                                                                                                                                                                                                                                                                                                                                                                                                                                                                                                                                                                                                                                                                                                                                                                                                                                                                                                                                                                                                                                                                                                   | gibility Requ | irements:        |                    |                    |                   |                  | -                 |               |            |             |                  |                                  |
| Establishes the Port Authority                                                                                                                                                                                                                                                                                                                                                                                                                                                                                                                                                                                                                                                                                                                                                                                                                                                                                                                                                                                                                                                                                                                                                                                                                                                                                                                                                                                                                                                                                                                                                                                                                                                                                                                                                                                                                                                                                                                                                                                                                                                                                                 | AIM Zone Fu   | nd consisting of | 50% of the state v | vithholding tax fr | rom new jobs with | nin the zone aft | er development o  | or redevelop  | ment ha    | as begun.   | The money in the | ne fund must be used for         |
| Explanation of How Award is                                                                                                                                                                                                                                                                                                                                                                                                                                                                                                                                                                                                                                                                                                                                                                                                                                                                                                                                                                                                                                                                                                                                                                                                                                                                                                                                                                                                                                                                                                                                                                                                                                                                                                                                                                                                                                                                                                                                                                                                                                                                                                    | Computed:     |                  | Entitler           | ment X D           | iscretionary      | _                |                   |               |            |             |                  |                                  |
| To be eligible for the retention in the number of full-time en                                                                                                                                                                                                                                                                                                                                                                                                                                                                                                                                                                                                                                                                                                                                                                                                                                                                                                                                                                                                                                                                                                                                                                                                                                                                                                                                                                                                                                                                                                                                                                                                                                                                                                                                                                                                                                                                                                                                                                                                                                                                 |               | •                |                    |                    | •                 | oloyees located  | at the project fa | cility that e | xceeds t   | the project | facility base en | nployment less any decrease      |
| Program Cap: Cumulative Explanation of cap:                                                                                                                                                                                                                                                                                                                                                                                                                                                                                                                                                                                                                                                                                                                                                                                                                                                                                                                                                                                                                                                                                                                                                                                                                                                                                                                                                                                                                                                                                                                                                                                                                                                                                                                                                                                                                                                                                                                                                                                                                                                                                    | e \$          | (remai           | nder of cumulative | e cap) \$          | Annual S          | \$               | None X            |               |            |             |                  |                                  |
| Explanation of Expiration of incurred under subsection 4 of                                                                                                                                                                                                                                                                                                                                                                                                                                                                                                                                                                                                                                                                                                                                                                                                                                                                                                                                                                                                                                                                                                                                                                                                                                                                                                                                                                                                                                                                                                                                                                                                                                                                                                                                                                                                                                                                                                                                                                                                                                                                    |               |                  |                    |                    |                   |                  |                   | nall continue | e to exist | t and be co | terminous with   | the retirement of all debts      |
| Specific Provisions: (if applic<br>Carry forward years<br>Comments on Specific Prov                                                                                                                                                                                                                                                                                                                                                                                                                                                                                                                                                                                                                                                                                                                                                                                                                                                                                                                                                                                                                                                                                                                                                                                                                                                                                                                                                                                                                                                                                                                                                                                                                                                                                                                                                                                                                                                                                                                                                                                                                                            | Carry Back    | years            | Refundable         | Sellable//         | Assignable        | _ Additiona      | ıl Federal Deduct | ions Availal  | ole        | _           |                  |                                  |
|                                                                                                                                                                                                                                                                                                                                                                                                                                                                                                                                                                                                                                                                                                                                                                                                                                                                                                                                                                                                                                                                                                                                                                                                                                                                                                                                                                                                                                                                                                                                                                                                                                                                                                                                                                                                                                                                                                                                                                                                                                                                                                                                | FY 20         | 14 ACTUAL        | FY 2015            | ACTUAL             | FY 2016           | ACTUAL           | FY 2017 (ye       | ear to date)  |            | FY 2017     | (Full Year)      | FY 2018 (Budget Year)            |
| Certificates Issued (#)                                                                                                                                                                                                                                                                                                                                                                                                                                                                                                                                                                                                                                                                                                                                                                                                                                                                                                                                                                                                                                                                                                                                                                                                                                                                                                                                                                                                                                                                                                                                                                                                                                                                                                                                                                                                                                                                                                                                                                                                                                                                                                        |               | 0                |                    | 0                  | C                 |                  | 0                 |               |            |             | 0                | 0                                |
| Projects (#)                                                                                                                                                                                                                                                                                                                                                                                                                                                                                                                                                                                                                                                                                                                                                                                                                                                                                                                                                                                                                                                                                                                                                                                                                                                                                                                                                                                                                                                                                                                                                                                                                                                                                                                                                                                                                                                                                                                                                                                                                                                                                                                   |               | 0                |                    | 0                  | C                 |                  | 0                 |               |            |             | 0                | 0                                |
| Amount Authorized                                                                                                                                                                                                                                                                                                                                                                                                                                                                                                                                                                                                                                                                                                                                                                                                                                                                                                                                                                                                                                                                                                                                                                                                                                                                                                                                                                                                                                                                                                                                                                                                                                                                                                                                                                                                                                                                                                                                                                                                                                                                                                              |               | \$0              |                    | \$0                | \$(               |                  | \$0               |               |            |             | \$0              | \$0                              |
| Amount Issued                                                                                                                                                                                                                                                                                                                                                                                                                                                                                                                                                                                                                                                                                                                                                                                                                                                                                                                                                                                                                                                                                                                                                                                                                                                                                                                                                                                                                                                                                                                                                                                                                                                                                                                                                                                                                                                                                                                                                                                                                                                                                                                  |               | \$0              |                    | \$0                | \$(               |                  | \$0               |               |            |             | \$0              | \$0                              |
| Amount Redeemed                                                                                                                                                                                                                                                                                                                                                                                                                                                                                                                                                                                                                                                                                                                                                                                                                                                                                                                                                                                                                                                                                                                                                                                                                                                                                                                                                                                                                                                                                                                                                                                                                                                                                                                                                                                                                                                                                                                                                                                                                                                                                                                |               | \$0              |                    | \$0                | \$(               | )                | \$0               | )             |            |             | \$0              | \$0                              |
| FY 2016 EST. Amount Outstar                                                                                                                                                                                                                                                                                                                                                                                                                                                                                                                                                                                                                                                                                                                                                                                                                                                                                                                                                                                                                                                                                                                                                                                                                                                                                                                                                                                                                                                                                                                                                                                                                                                                                                                                                                                                                                                                                                                                                                                                                                                                                                    | ndina         | \$               |                    |                    | IFY 2016 EST A    | Amount Authori   | zed but Unissued  | <u> </u>      | \$         |             |                  |                                  |
| The second secon | 9             |                  |                    | LICTOR             | RICAL AND PRO     |                  |                   | •             | *          |             |                  |                                  |
|                                                                                                                                                                                                                                                                                                                                                                                                                                                                                                                                                                                                                                                                                                                                                                                                                                                                                                                                                                                                                                                                                                                                                                                                                                                                                                                                                                                                                                                                                                                                                                                                                                                                                                                                                                                                                                                                                                                                                                                                                                                                                                                                |               |                  |                    | поток              | CICAL AND PRO     | JECTED INFOR     | NIMITON           |               |            |             |                  |                                  |
| \$1                                                                                                                                                                                                                                                                                                                                                                                                                                                                                                                                                                                                                                                                                                                                                                                                                                                                                                                                                                                                                                                                                                                                                                                                                                                                                                                                                                                                                                                                                                                                                                                                                                                                                                                                                                                                                                                                                                                                                                                                                                                                                                                            |               |                  |                    |                    |                   |                  |                   |               |            |             |                  | ■FY 2014<br>■FY 2015<br>□FY 2016 |
| \$0 -<br>\$0 -<br>\$0 -<br>\$0 -<br>\$0                                                                                                                                                                                                                                                                                                                                                                                                                                                                                                                                                                                                                                                                                                                                                                                                                                                                                                                                                                                                                                                                                                                                                                                                                                                                                                                                                                                                                                                                                                                                                                                                                                                                                                                                                                                                                                                                                                                                                                                                                                                                                        | 80            | 80               | 000                | 08                 | \$0               | 80               | \$0               | \$0           | 80         | \$0         | 98               | ■FY 2017                         |
| * * *                                                                                                                                                                                                                                                                                                                                                                                                                                                                                                                                                                                                                                                                                                                                                                                                                                                                                                                                                                                                                                                                                                                                                                                                                                                                                                                                                                                                                                                                                                                                                                                                                                                                                                                                                                                                                                                                                                                                                                                                                                                                                                                          | ount Author   |                  | historical inform  |                    | ount Issued       | 2046 DED:        | anh marting       | Amoun         |            |             | ovel bud-sti     | FY 2018                          |