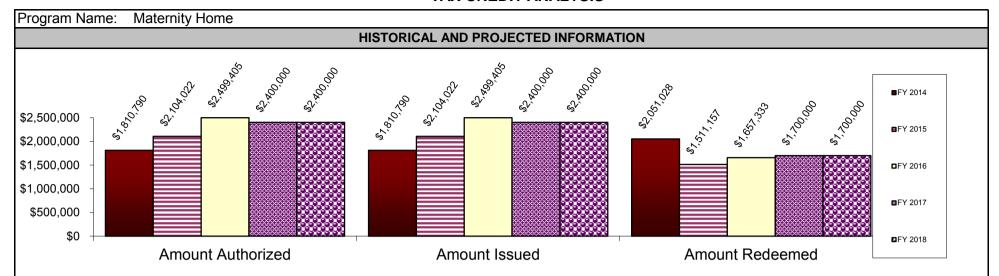

med                     | \$2,051,028                                                              | \$1,511,157               | \$1,657,333                | \$1,134,255                   | \$1,700,000                      | \$1,700,000             |  |  |
|                                     |                                                                          |                           |                            |                               |                                  |                         |  |  |
| FY 2017 EST. Amount Outstar         | nding \$2,172,597                                                        | 7                         | FY 2017 EST. Amount A      | Authorized but Unissued       | \$(                              | 0                       |  |  |



# Comments on Historical and Projected Information:

|                          |                    | SIS (includes only state revenue impacts) |                                                 |
|--------------------------|--------------------|-------------------------------------------|-------------------------------------------------|
|                          | FY 2016            | Other Fiscal Period                       | Derivation of Benefits: Indirect fiscal bene    |
|                          | ACTIVITY           | (indicated time                           | by qualifying agencies that contributed toward  |
| BENEFITS                 |                    |                                           | have, otherwise, accessed state assistance      |
| Direct Fiscal Benefits