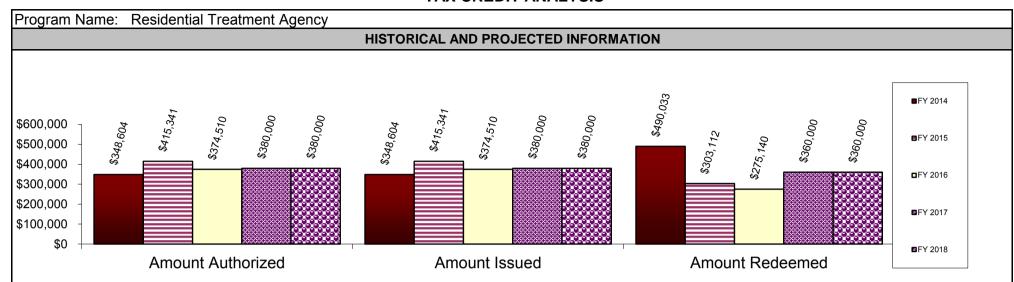

| Program Name: Advanced                                                                                                                                                                                                                                                                                                                                                                                                                                                                                                                                                                                                                                                                                                                                                                                                                                                                                                                                                                                                                                                                                                                                                                                                                                                                                                                                                                                                                                                                                                                                                                                                                                                                                                                                                                                                                                                                                                                                                                                                                                                                                                         |               | Manufacturing :  |                    |                    |                   |                  |                   |               |            |             |                  |                                  |
|--------------------------------------------------------------------------------------------------------------------------------------------------------------------------------------------------------------------------------------------------------------------------------------------------------------------------------------------------------------------------------------------------------------------------------------------------------------------------------------------------------------------------------------------------------------------------------------------------------------------------------------------------------------------------------------------------------------------------------------------------------------------------------------------------------------------------------------------------------------------------------------------------------------------------------------------------------------------------------------------------------------------------------------------------------------------------------------------------------------------------------------------------------------------------------------------------------------------------------------------------------------------------------------------------------------------------------------------------------------------------------------------------------------------------------------------------------------------------------------------------------------------------------------------------------------------------------------------------------------------------------------------------------------------------------------------------------------------------------------------------------------------------------------------------------------------------------------------------------------------------------------------------------------------------------------------------------------------------------------------------------------------------------------------------------------------------------------------------------------------------------|---------------|------------------|--------------------|--------------------|-------------------|------------------|-------------------|---------------|------------|-------------|------------------|----------------------------------|
| Department: Economic Deve                                                                                                                                                                                                                                                                                                                                                                                                                                                                                                                                                                                                                                                                                                                                                                                                                                                                                                                                                                                                                                                                                                                                                                                                                                                                                                                                                                                                                                                                                                                                                                                                                                                                                                                                                                                                                                                                                                                                                                                                                                                                                                      | elopment      |                  | Contact Name       | e & No.: Mark F    | Pauley (573) 522  | -8006            |                   |               |            |             |                  | Date: February, 2017             |
| Program Category: Redevelo                                                                                                                                                                                                                                                                                                                                                                                                                                                                                                                                                                                                                                                                                                                                                                                                                                                                                                                                                                                                                                                                                                                                                                                                                                                                                                                                                                                                                                                                                                                                                                                                                                                                                                                                                                                                                                                                                                                                                                                                                                                                                                     | pment         |                  | •                  |                    | Type: Tax Cre     | dit Ot           | ther (specify)_X  | Reten         | tion of w  | ithholding  | tax of new jobs  | •                                |
| Statutory Authority: 68.075 F                                                                                                                                                                                                                                                                                                                                                                                                                                                                                                                                                                                                                                                                                                                                                                                                                                                                                                                                                                                                                                                                                                                                                                                                                                                                                                                                                                                                                                                                                                                                                                                                                                                                                                                                                                                                                                                                                                                                                                                                                                                                                                  | RSMo          |                  |                    |                    | Applicable Tax    | es: State tax v  | withholdings      |               |            |             |                  |                                  |
| Program Description and Elig                                                                                                                                                                                                                                                                                                                                                                                                                                                                                                                                                                                                                                                                                                                                                                                                                                                                                                                                                                                                                                                                                                                                                                                                                                                                                                                                                                                                                                                                                                                                                                                                                                                                                                                                                                                                                                                                                                                                                                                                                                                                                                   | gibility Requ | irements:        |                    |                    |                   |                  | -                 |               |            |             |                  |                                  |
| Establishes the Port Authority                                                                                                                                                                                                                                                                                                                                                                                                                                                                                                                                                                                                                                                                                                                                                                                                                                                                                                                                                                                                                                                                                                                                                                                                                                                                                                                                                                                                                                                                                                                                                                                                                                                                                                                                                                                                                                                                                                                                                                                                                                                                                                 | AIM Zone Fu   | nd consisting of | 50% of the state v | vithholding tax fr | rom new jobs with | nin the zone aft | er development o  | or redevelop  | ment ha    | as begun.   | The money in the | ne fund must be used for         |
| Explanation of How Award is                                                                                                                                                                                                                                                                                                                                                                                                                                                                                                                                                                                                                                                                                                                                                                                                                                                                                                                                                                                                                                                                                                                                                                                                                                                                                                                                                                                                                                                                                                                                                                                                                                                                                                                                                                                                                                                                                                                                                                                                                                                                                                    | Computed:     |                  | Entitler           | ment X D           | iscretionary      | _                |                   |               |            |             |                  |                                  |
| To be eligible for the retention in the number of full-time en                                                                                                                                                                                                                                                                                                                                                                                                                                                                                                                                                                                                                                                                                                                                                                                                                                                                                                                                                                                                                                                                                                                                                                                                                                                                                                                                                                                                                                                                                                                                                                                                                                                                                                                                                                                                                                                                                                                                                                                                                                                                 |               | •                |                    |                    | •                 | oloyees located  | at the project fa | cility that e | xceeds t   | the project | facility base en | nployment less any decrease      |
| Program Cap: Cumulative Explanation of cap:                                                                                                                                                                                                                                                                                                                                                                                                                                                                                                                                                                                                                                                                                                                                                                                                                                                                                                                                                                                                                                                                                                                                                                                                                                                                                                                                                                                                                                                                                                                                                                                                                                                                                                                                                                                                                                                                                                                                                                                                                                                                                    | e \$          | (remai           | nder of cumulative | e cap) \$          | Annual S          | \$               | None X            |               |            |             |                  |                                  |
| Explanation of Expiration of incurred under subsection 4 of                                                                                                                                                                                                                                                                                                                                                                                                                                                                                                                                                                                                                                                                                                                                                                                                                                                                                                                                                                                                                                                                                                                                                                                                                                                                                                                                                                                                                                                                                                                                                                                                                                                                                                                                                                                                                                                                                                                                                                                                                                                                    |               |                  |                    |                    |                   |                  |                   | nall continue | e to exist | t and be co | terminous with   | the retirement of all debts      |
| Specific Provisions: (if applic<br>Carry forward years<br>Comments on Specific Prov                                                                                                                                                                                                                                                                                                                                                                                                                                                                                                                                                                                                                                                                                                                                                                                                                                                                                                                                                                                                                                                                                                                                                                                                                                                                                                                                                                                                                                                                                                                                                                                                                                                                                                                                                                                                                                                                                                                                                                                                                                            | Carry Back    | years            | Refundable         | Sellable//         | Assignable        | _ Additiona      | ıl Federal Deduct | ions Availal  | ole        | _           |                  |                                  |
|                                                                                                                                                                                                                                                                                                                                                                                                                                                                                                                                                                                                                                                                                                                                                                                                                                                                                                                                                                                                                                                                                                                                                                                                                                                                                                                                                                                                                                                                                                                                                                                                                                                                                                                                                                                                                                                                                                                                                                                                                                                                                                                                | FY 20         | 14 ACTUAL        | FY 2015            | ACTUAL             | FY 2016           | ACTUAL           | FY 2017 (ye       | ear to date)  |            | FY 2017     | (Full Year)      | FY 2018 (Budget Year)            |
| Certificates Issued (#)                                                                                                                                                                                                                                                                                                                                                                                                                                                                                                                                                                                                                                                                                                                                                                                                                                                                                                                                                                                                                                                                                                                                                                                                                                                                                                                                                                                                                                                                                                                                                                                                                                                                                                                                                                                                                                                                                                                                                                                                                                                                                                        |               | 0                |                    | 0                  | C                 |                  | 0                 |               |            |             | 0                | 0                                |
| Projects (#)                                                                                                                                                                                                                                                                                                                                                                                                                                                                                                                                                                                                                                                                                                                                                                                                                                                                                                                                                                                                                                                                                                                                                                                                                                                                                                                                                                                                                                                                                                                                                                                                                                                                                                                                                                                                                                                                                                                                                                                                                                                                                                                   |               | 0                |                    | 0                  | C                 |                  | 0                 |               |            |             | 0                | 0                                |
| Amount Authorized                                                                                                                                                                                                                                                                                                                                                                                                                                                                                                                                                                                                                                                                                                                                                                                                                                                                                                                                                                                                                                                                                                                                                                                                                                                                                                                                                                                                                                                                                                                                                                                                                                                                                                                                                                                                                                                                                                                                                                                                                                                                                                              |               | \$0              |                    | \$0                | \$(               |                  | \$0               |               |            |             | \$0              | \$0                              |
| Amount Issued                                                                                                                                                                                                                                                                                                                                                                                                                                                                                                                                                                                                                                                                                                                                                                                                                                                                                                                                                                                                                                                                                                                                                                                                                                                                                                                                                                                                                                                                                                                                                                                                                                                                                                                                                                                                                                                                                                                                                                                                                                                                                                                  |               | \$0              |                    | \$0                | \$(               |                  | \$0               |               |            |             | \$0              | \$0                              |
| Amount Redeemed                                                                                                                                                                                                                                                                                                                                                                                                                                                                                                                                                                                                                                                                                                                                                                                                                                                                                                                                                                                                                                                                                                                                                                                                                                                                                                                                                                                                                                                                                                                                                                                                                                                                                                                                                                                                                                                                                                                                                                                                                                                                                                                |               | \$0              |                    | \$0                | \$(               | )                | \$0               | )             |            |             | \$0              | \$0                              |
| FY 2016 EST. Amount Outstar                                                                                                                                                                                                                                                                                                                                                                                                                                                                                                                                                                                                                                                                                                                                                                                                                                                                                                                                                                                                                                                                                                                                                                                                                                                                                                                                                                                                                                                                                                                                                                                                                                                                                                                                                                                                                                                                                                                                                                                                                                                                                                    | ndina         | \$               |                    |                    | IFY 2016 EST A    | Amount Authori   | zed but Unissued  | <u> </u>      | \$         |             |                  |                                  |
| The second secon | 9             |                  |                    | LICTOR             | RICAL AND PRO     |                  |                   | •             | *          |             |                  |                                  |
|                                                                                                                                                                                                                                                                                                                                                                                                                                                                                                                                                                                                                                                                                                                                                                                                                                                                                                                                                                                                                                                                                                                                                                                                                                                                                                                                                                                                                                                                                                                                                                                                                                                                                                                                                                                                                                                                                                                                                                                                                                                                                                                                |               |                  |                    | поток              | CICAL AND PRO     | JECTED INFOR     | NIMITON           |               |            |             |                  |                                  |
| \$1                                                                                                                                                                                                                                                                                                                                                                                                                                                                                                                                                                                                                                                                                                                                                                                                                                                                                                                                                                                                                                                                                                                                                                                                                                                                                                                                                                                                                                                                                                                                                                                                                                                                                                                                                                                                                                                                                                                                                                                                                                                                                                                            |               |                  |                    |                    |                   |                  |                   |               |            |             |                  | ■FY 2014<br>■FY 2015<br>□FY 2016 |
| \$0 -<br>\$0 -<br>\$0 -<br>\$0 -<br>\$0                                                                                                                                                                                                                                                                                                                                                                                                                                                                                                                                                                                                                                                                                                                                                                                                                                                                                                                                                                                                                                                                                                                                                                                                                                                                                                                                                                                                                                                                                                                                                                                                                                                                                                                                                                                                                                                                                                                                                                                                                                                                                        | 80            | 80               | 000                | 08                 | \$0               | 80               | \$0               | \$0           | 80         | \$0         | 98               | ■FY 2017                         |
| * * *                                                                                                                                                                                                                                                                                                                                                                                                                                                                                                                                                                                                                                                                                                                                                                                                                                                                                                                                                                                                                                                                                                                                                                                                                                                                                                                                                                                                                                                                                                                                                                                                                                                                                                                                                                                                                                                                                                                                                                                                                                                                                                                          | ount Author   |                  | historical inform  |                    | ount Issued       | 2046 DED:        | anh marting       | Amoun         |            |             | ovel bud-sti     | FY 2018                          |