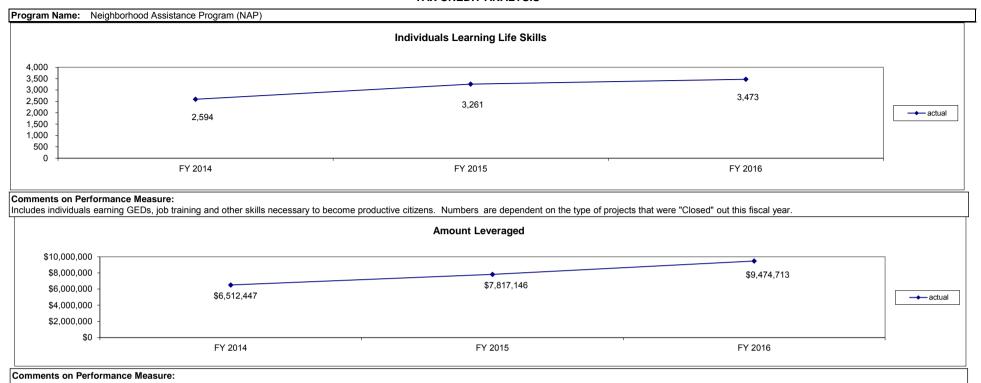

is 0.32 when other program incentives (Affordable Housing Assistance Program, Neighborhood Preservation Act, Youth Opportunities Program) are included.

#### BENEFIT: COST Other Benefits:

#### In FY-2016, every dollar of auth. program tax credits returns

Drawer News Neighborhood Assistance Drawer (NAD)

\$15.18 in new personal income totaling \$34.29 million \$9.22 in new value-added/GSP totaling \$20.83 million

Total

\$14.57 in new economic output totaling \$32.92 million Over 10 YEARS, every dollar of auth. program tax credits returns

\$23.22 in new personal income totaling \$300.21 million

\$10.97 in new value-added/GSP totaling \$141.84 million



#### **Comments on Performance Measure:**

Numbers are dependent on the type of projects that were "Closed" out this fiscal year.





| Program Name: Neighborhood Preservation Tax Credit (NPA)                                          |                                                                   |                                  |                                     |                                  |                                            |                                                          |  |
|---------------------------------------------------------------------------------------------------|-------------------------------------------------------------------|----------------------------------|-------------------------------------|----------------------------------|--------------------------------------------|----------------------------------------------------------|--|
| Department: Economic Devel