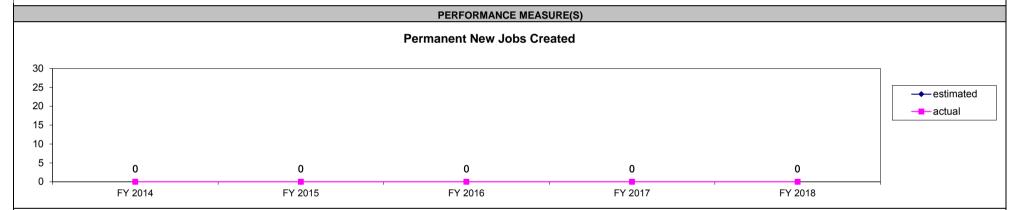

| Program Name: Advanced                                                                                                                                                                                                                                                                                                                                                                                                                                                                                                                                                                                                                                                                                                                                                                                                                                                                                                                                                                                                                                                                                                                                                                                                                                                                                                                                                                                                                                                                                                                                                                                                                                                                                                                                                                                                                                                                                                                                                                                                                                                                                                         |               | Manufacturing :  |                    |                    |                   |                  |                   |               |            |             |                  |                                  |
|--------------------------------------------------------------------------------------------------------------------------------------------------------------------------------------------------------------------------------------------------------------------------------------------------------------------------------------------------------------------------------------------------------------------------------------------------------------------------------------------------------------------------------------------------------------------------------------------------------------------------------------------------------------------------------------------------------------------------------------------------------------------------------------------------------------------------------------------------------------------------------------------------------------------------------------------------------------------------------------------------------------------------------------------------------------------------------------------------------------------------------------------------------------------------------------------------------------------------------------------------------------------------------------------------------------------------------------------------------------------------------------------------------------------------------------------------------------------------------------------------------------------------------------------------------------------------------------------------------------------------------------------------------------------------------------------------------------------------------------------------------------------------------------------------------------------------------------------------------------------------------------------------------------------------------------------------------------------------------------------------------------------------------------------------------------------------------------------------------------------------------|---------------|------------------|--------------------|--------------------|-------------------|------------------|-------------------|---------------|------------|-------------|------------------|----------------------------------|
| Department: Economic Deve                                                                                                                                                                                                                                                                                                                                                                                                                                                                                                                                                                                                                                                                                                                                                                                                                                                                                                                                                                                                                                                                                                                                                                                                                                                                                                                                                                                                                                                                                                                                                                                                                                                                                                                                                                                                                                                                                                                                                                                                                                                                                                      | elopment      |                  | Contact Name       | e & No.: Mark F    | Pauley (573) 522  | -8006            |                   |               |            |             |                  | Date: February, 2017             |
| Program Category: Redevelo                                                                                                                                                                                                                                                                                                                                                                                                                                                                                                                                                                                                                                                                                                                                                                                                                                                                                                                                                                                                                                                                                                                                                                                                                                                                                                                                                                                                                                                                                                                                                                                                                                                                                                                                                                                                                                                                                                                                                                                                                                                                                                     | pment         |                  | •                  |                    | Type: Tax Cre     | dit Ot           | ther (specify)_X  | Reten         | tion of w  | ithholding  | tax of new jobs  | •                                |
| Statutory Authority: 68.075 F                                                                                                                                                                                                                                                                                                                                                                                                                                                                                                                                                                                                                                                                                                                                                                                                                                                                                                                                                                                                                                                                                                                                                                                                                                                                                                                                                                                                                                                                                                                                                                                                                                                                                                                                                                                                                                                                                                                                                                                                                                                                                                  | RSMo          |                  |                    |                    | Applicable Tax    | es: State tax v  | withholdings      |               |            |             |                  |                                  |
| Program Description and Elig                                                                                                                                                                                                                                                                                                                                                                                                                                                                                                                                                                                                                                                                                                                                                                                                                                                                                                                                                                                                                                                                                                                                                                                                                                                                                                                                                                                                                                                                                                                                                                                                                                                                                                                                                                                                                                                                                                                                                                                                                                                                                                   | gibility Requ | irements:        |                    |                    |                   |                  | -                 |               |            |             |                  |                                  |
| Establishes the Port Authority                                                                                                                                                                                                                                                                                                                                                                                                                                                                                                                                                                                                                                                                                                                                                                                                                                                                                                                                                                                                                                                                                                                                                                                                                                                                                                                                                                                                                                                                                                                                                                                                                                                                                                                                                                                                                                                                                                                                                                                                                                                                                                 | AIM Zone Fu   | nd consisting of | 50% of the state v | vithholding tax fr | rom new jobs with | nin the zone aft | er development o  | or redevelop  | ment ha    | as begun.   | The money in the | ne fund must be used for         |
| Explanation of How Award is                                                                                                                                                                                                                                                                                                                                                                                                                                                                                                                                                                                                                                                                                                                                                                                                                                                                                                                                                                                                                                                                                                                                                                                                                                                                                                                                                                                                                                                                                                                                                                                                                                                                                                                                                                                                                                                                                                                                                                                                                                                                                                    | Computed:     |                  | Entitler           | ment X D           | iscretionary      | _                |                   |               |            |             |                  |                                  |
| To be eligible for the retention in the number of full-time en                                                                                                                                                                                                                                                                                                                                                                                                                                                                                                                                                                                                                                                                                                                                                                                                                                                                                                                                                                                                                                                                                                                                                                                                                                                                                                                                                                                                                                                                                                                                                                                                                                                                                                                                                                                                                                                                                                                                                                                                                                                                 |               | •                |                    |                    | •                 | oloyees located  | at the project fa | cility that e | xceeds t   | the project | facility base en | nployment less any decrease      |
| Program Cap: Cumulative Explanation of cap:                                                                                                                                                                                                                                                                                                                                                                                                                                                                                                                                                                                                                                                                                                                                                                                                                                                                                                                                                                                                                                                                                                                                                                                                                                                                                                                                                                                                                                                                                                                                                                                                                                                                                                                                                                                                                                                                                                                                                                                                                                                                                    | e \$          | (remai           | nder of cumulative | e cap) \$          | Annual S          | \$               | None X            |               |            |             |                  |                                  |
| Explanation of Expiration of incurred under subsection 4 of                                                                                                                                                                                                                                                                                                                                                                                                                                                                                                                                                                                                                                                                                                                                                                                                                                                                                                                                                                                                                                                                                                                                                                                                                                                                                                                                                                                                                                                                                                                                                                                                                                                                                                                                                                                                                                                                                                                                                                                                                                                                    |               |                  |                    |                    |                   |                  |                   | nall continue | e to exist | t and be co | terminous with   | the retirement of all debts      |
| Specific Provisions: (if applic<br>Carry forward years<br>Comments on Specific Prov                                                                                                                                                                                                                                                                                                                                                                                                                                                                                                                                                                                                                                                                                                                                                                                                                                                                                                                                                                                                                                                                                                                                                                                                                                                                                                                                                                                                                                                                                                                                                                                                                                                                                                                                                                                                                                                                                                                                                                                                                                            | Carry Back    | years            | Refundable         | Sellable//         | Assignable        | _ Additiona      | ıl Federal Deduct | ions Availal  | ole        | _           |                  |                                  |
|                                                                                                                                                                                                                                                                                                                                                                                                                                                                                                                                                                                                                                                                                                                                                                                                                                                                                                                                                                                                                                                                                                                                                                                                                                                                                                                                                                                                                                                                                                                                                                                                                                                                                                                                                                                                                                                                                                                                                                                                                                                                                                                                | FY 20         | 14 ACTUAL        | FY 2015            | ACTUAL             | FY 2016           | ACTUAL           | FY 2017 (ye       | ear to date)  |            | FY 2017     | (Full Year)      | FY 2018 (Budget Year)            |
| Certificates Issued (#)                                                                                                                                                                                                                                                                                                                                                                                                                                                                                                                                                                                                                                                                                                                                                                                                                                                                                                                                                                                                                                                                                                                                                                                                                                                                                                                                                                                                                                                                                                                                                                                                                                                                                                                                                                                                                                                                                                                                                                                                                                                                                                        |               | 0                |                    | 0                  | C                 |                  | 0                 |               |            |             | 0                | 0                                |
| Projects (#)                                                                                                                                                                                                                                                                                                                                                                                                                                                                                                                                                                                                                                                                                                                                                                                                                                                                                                                                                                                                                                                                                                                                                                                                                                                                                                                                                                                                                                                                                                                                                                                                                                                                                                                                                                                                                                                                                                                                                                                                                                                                                                                   |               | 0                |                    | 0                  | C                 |                  | 0                 |               |            |             | 0                | 0                                |
| Amount Authorized                                                                                                                                                                                                                                                                                                                                                                                                                                                                                                                                                                                                                                                                                                                                                                                                                                                                                                                                                                                                                                                                                                                                                                                                                                                                                                                                                                                                                                                                                                                                                                                                                                                                                                                                                                                                                                                                                                                                                                                                                                                                                                              |               | \$0              |                    | \$0                | \$(               |                  | \$0               |               |            |             | \$0              | \$0                              |
| Amount Issued                                                                                                                                                                                                                                                                                                                                                                                                                                                                                                                                                                                                                                                                                                                                                                                                                                                                                                                                                                                                                                                                                                                                                                                                                                                                                                                                                                                                                                                                                                                                                                                                                                                                                                                                                                                                                                                                                                                                                                                                                                                                                                                  |               | \$0              |                    | \$0                | \$(               |                  | \$0               |               |            |             | \$0              | \$0                              |
| Amount Redeemed                                                                                                                                                                                                                                                                                                                                                                                                                                                                                                                                                                                                                                                                                                                                                                                                                                                                                                                                                                                                                                                                                                                                                                                                                                                                                                                                                                                                                                                                                                                                                                                                                                                                                                                                                                                                                                                                                                                                                                                                                                                                                                                |               | \$0              |                    | \$0                | \$(               | )                | \$0               | )             |            |             | \$0              | \$0                              |
| FY 2016 EST. Amount Outstar                                                                                                                                                                                                                                                                                                                                                                                                                                                                                                                                                                                                                                                                                                                                                                                                                                                                                                                                                                                                                                                                                                                                                                                                                                                                                                                                                                                                                                                                                                                                                                                                                                                                                                                                                                                                                                                                                                                                                                                                                                                                                                    | ndina         | \$               |                    |                    | IFY 2016 EST A    | Amount Authori   | zed but Unissued  | <u> </u>      | \$         |             |                  |                                  |
| The second secon | 9             |                  |                    | LICTOR             | RICAL AND PRO     |                  |                   | •             | *          |             |                  |                                  |
|                                                                                                                                                                                                                                                                                                                                                                                                                                                                                                                                                                                                                                                                                                                                                                                                                                                                                                                                                                                                                                                                                                                                                                                                                                                                                                                                                                                                                                                                                                                                                                                                                                                                                                                                                                                                                                                                                                                                                                                                                                                                                                                                |               |                  |                    | поток              | CICAL AND PRO     | JECTED INFOR     | NIMITON           |               |            |             |                  |                                  |
| \$1                                                                                                                                                                                                                                                                                                                                                                                                                                                                                                                                                                                                                                                                                                                                                                                                                                                                                                                                                                                                                                                                                                                                                                                                                                                                                                                                                                                                                                                                                                                                                                                                                                                                                                                                                                                                                                                                                                                                                                                                                                                                                                                            |               |                  |                    |                    |                   |                  |                   |               |            |             |                  | ■FY 2014<br>■FY 2015<br>□FY 2016 |
| \$0 -<br>\$0 -<br>\$0 -<br>\$0 -<br>\$0                                                                                                                                                                                                                                                                                                                                                                                                                                                                                                                                                                                                                                                                                                                                                                                                                                                                                                                                                                                                                                                                                                                                                                                                                                                                                                                                                                                                                                                                                                                                                                                                                                                                                                                                                                                                                                                                                                                                                                                                                                                                                        | 80            | 80               | 000                | 08                 | \$0               | 80               | \$0               | \$0           | 80         | \$0         | 98               | ■FY 2017                         |
| * * *                                                                                                                                                                                                                                                                                                                                                                                                                                                                                                                                                                                                                                                                                                                                                                                                                                                                                                                                                                                                                                                                                                                                                                                                                                                                                                                                                                                                                                                                                                                                                                                                                                                                                                                                                                                                                                                                                                                                                                                                                                                                                                                          | ount Author   |                  | historical inform  |                    | ount Issued       | 2046 DED:        | anh marting       | Amoun         |            |             | ovel bud-sti     | FY 2018                          |

Comments on Historical and Projected Information: No historical information; program enacted August 28, 2016. DED is only mentioned as the agency to which the annual budget is submitted. DED has no mechanism to calculate the estimated impact of this section on the general revenue.