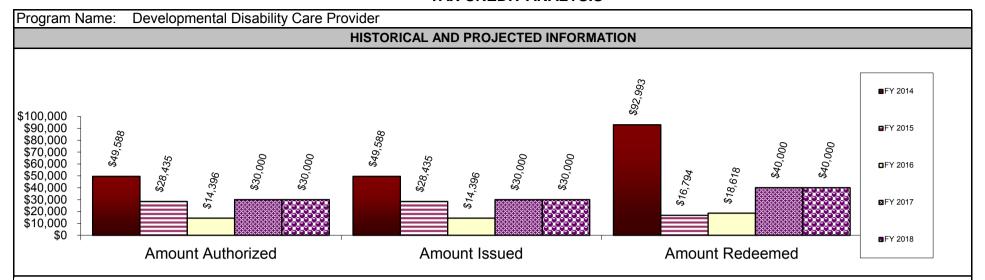

| Program Name: Advanced                                                                                                                                                                                                                                                                                                                                                                                                                                                                                                                                                                                                                                                                                                                                                                                                                                                                                                                                                                                                                                                                                                                                                                                                                                                                                                                                                                                                                                                                                                                                                                                                                                                                                                                                                                                                                                                                                                                                                                                                                                                                                                         |               | Manufacturing :  |                    |                    |                   |                  |                   |               |            |             |                  |                                  |
|--------------------------------------------------------------------------------------------------------------------------------------------------------------------------------------------------------------------------------------------------------------------------------------------------------------------------------------------------------------------------------------------------------------------------------------------------------------------------------------------------------------------------------------------------------------------------------------------------------------------------------------------------------------------------------------------------------------------------------------------------------------------------------------------------------------------------------------------------------------------------------------------------------------------------------------------------------------------------------------------------------------------------------------------------------------------------------------------------------------------------------------------------------------------------------------------------------------------------------------------------------------------------------------------------------------------------------------------------------------------------------------------------------------------------------------------------------------------------------------------------------------------------------------------------------------------------------------------------------------------------------------------------------------------------------------------------------------------------------------------------------------------------------------------------------------------------------------------------------------------------------------------------------------------------------------------------------------------------------------------------------------------------------------------------------------------------------------------------------------------------------|---------------|------------------|--------------------|--------------------|-------------------|------------------|-------------------|---------------|------------|-------------|------------------|----------------------------------|
| Department: Economic Deve                                                                                                                                                                                                                                                                                                                                                                                                                                                                                                                                                                                                                                                                                                                                                                                                                                                                                                                                                                                                                                                                                                                                                                                                                                                                                                                                                                                                                                                                                                                                                                                                                                                                                                                                                                                                                                                                                                                                                                                                                                                                                                      | elopment      |                  | Contact Name       | e & No.: Mark F    | Pauley (573) 522  | -8006            |                   |               |            |             |                  | Date: February, 2017             |
| Program Category: Redevelo                                                                                                                                                                                                                                                                                                                                                                                                                                                                                                                                                                                                                                                                                                                                                                                                                                                                                                                                                                                                                                                                                                                                                                                                                                                                                                                                                                                                                                                                                                                                                                                                                                                                                                                                                                                                                                                                                                                                                                                                                                                                                                     | pment         |                  | •                  |                    | Type: Tax Cre     | dit Ot           | ther (specify)_X  | Reten         | tion of w  | ithholding  | tax of new jobs  | •                                |
| Statutory Authority: 68.075 F                                                                                                                                                                                                                                                                                                                                                                                                                                                                                                                                                                                                                                                                                                                                                                                                                                                                                                                                                                                                                                                                                                                                                                                                                                                                                                                                                                                                                                                                                                                                                                                                                                                                                                                                                                                                                                                                                                                                                                                                                                                                                                  | RSMo          |                  |                    |                    | Applicable Tax    | es: State tax v  | withholdings      |               |            |             |                  |                                  |
| Program Description and Elig                                                                                                                                                                                                                                                                                                                                                                                                                                                                                                                                                                                                                                                                                                                                                                                                                                                                                                                                                                                                                                                                                                                                                                                                                                                                                                                                                                                                                                                                                                                                                                                                                                                                                                                                                                                                                                                                                                                                                                                                                                                                                                   | gibility Requ | irements:        |                    |                    |                   |                  | -                 |               |            |             |                  |                                  |
| Establishes the Port Authority                                                                                                                                                                                                                                                                                                                                                                                                                                                                                                                                                                                                                                                                                                                                                                                                                                                                                                                                                                                                                                                                                                                                                                                                                                                                                                                                                                                                                                                                                                                                                                                                                                                                                                                                                                                                                                                                                                                                                                                                                                                                                                 | AIM Zone Fu   | nd consisting of | 50% of the state v | vithholding tax fr | rom new jobs with | nin the zone aft | er development o  | or redevelop  | ment ha    | as begun.   | The money in the | ne fund must be used for         |
| Explanation of How Award is                                                                                                                                                                                                                                                                                                                                                                                                                                                                                                                                                                                                                                                                                                                                                                                                                                                                                                                                                                                                                                                                                                                                                                                                                                                                                                                                                                                                                                                                                                                                                                                                                                                                                                                                                                                                                                                                                                                                                                                                                                                                                                    | Computed:     |                  | Entitler           | ment X D           | iscretionary      | _                |                   |               |            |             |                  |                                  |
| To be eligible for the retention in the number of full-time en                                                                                                                                                                                                                                                                                                                                                                                                                                                                                                                                                                                                                                                                                                                                                                                                                                                                                                                                                                                                                                                                                                                                                                                                                                                                                                                                                                                                                                                                                                                                                                                                                                                                                                                                                                                                                                                                                                                                                                                                                                                                 |               | •                |                    |                    | •                 | oloyees located  | at the project fa | cility that e | xceeds t   | the project | facility base en | nployment less any decrease      |
| Program Cap: Cumulative Explanation of cap:                                                                                                                                                                                                                                                                                                                                                                                                                                                                                                                                                                                                                                                                                                                                                                                                                                                                                                                                                                                                                                                                                                                                                                                                                                                                                                                                                                                                                                                                                                                                                                                                                                                                                                                                                                                                                                                                                                                                                                                                                                                                                    | e \$          | (remai           | nder of cumulative | e cap) \$          | Annual S          | \$               | None X            |               |            |             |                  |                                  |
| Explanation of Expiration of incurred under subsection 4 of                                                                                                                                                                                                                                                                                                                                                                                                                                                                                                                                                                                                                                                                                                                                                                                                                                                                                                                                                                                                                                                                                                                                                                                                                                                                                                                                                                                                                                                                                                                                                                                                                                                                                                                                                                                                                                                                                                                                                                                                                                                                    |               |                  |                    |                    |                   |                  |                   | nall continue | e to exist | t and be co | terminous with   | the retirement of all debts      |
| Specific Provisions: (if applic<br>Carry forward years<br>Comments on Specific Prov                                                                                                                                                                                                                                                                                                                                                                                                                                                                                                                                                                                                                                                                                                                                                                                                                                                                                                                                                                                                                                                                                                                                                                                                                                                                                                                                                                                                                                                                                                                                                                                                                                                                                                                                                                                                                                                                                                                                                                                                                                            | Carry Back    | years            | Refundable         | Sellable//         | Assignable        | _ Additiona      | ıl Federal Deduct | ions Availal  | ole        | _           |                  |                                  |
|                                                                                                                                                                                                                                                                                                                                                                                                                                                                                                                                                                                                                                                                                                                                                                                                                                                                                                                                                                                                                                                                                                                                                                                                                                                                                                                                                                                                                                                                                                                                                                                                                                                                                                                                                                                                                                                                                                                                                                                                                                                                                                                                | FY 20         | 14 ACTUAL        | FY 2015            | ACTUAL             | FY 2016           | ACTUAL           | FY 2017 (ye       | ear to date)  |            | FY 2017     | (Full Year)      | FY 2018 (Budget Year)            |
| Certificates Issued (#)                                                                                                                                                                                                                                                                                                                                                                                                                                                                                                                                                                                                                                                                                                                                                                                                                                                                                                                                                                                                                                                                                                                                                                                                                                                                                                                                                                                                                                                                                                                                                                                                                                                                                                                                                                                                                                                                                                                                                                                                                                                                                                        |               | 0                |                    | 0                  | C                 |                  | 0                 |               |            |             | 0                | 0                                |
| Projects (#)                                                                                                                                                                                                                                                                                                                                                                                                                                                                                                                                                                                                                                                                                                                                                                                                                                                                                                                                                                                                                                                                                                                                                                                                                                                                                                                                                                                                                                                                                                                                                                                                                                                                                                                                                                                                                                                                                                                                                                                                                                                                                                                   |               | 0                |                    | 0                  | C                 |                  | 0                 |               |            |             | 0                | 0                                |
| Amount Authorized                                                                                                                                                                                                                                                                                                                                                                                                                                                                                                                                                                                                                                                                                                                                                                                                                                                                                                                                                                                                                                                                                                                                                                                                                                                                                                                                                                                                                                                                                                                                                                                                                                                                                                                                                                                                                                                                                                                                                                                                                                                                                                              |               | \$0              |                    | \$0                | \$(               |                  | \$0               |               |            |             | \$0              | \$0                              |
| Amount Issued                                                                                                                                                                                                                                                                                                                                                                                                                                                                                                                                                                                                                                                                                                                                                                                                                                                                                                                                                                                                                                                                                                                                                                                                                                                                                                                                                                                                                                                                                                                                                                                                                                                                                                                                                                                                                                                                                                                                                                                                                                                                                                                  |               | \$0              |                    | \$0                | \$(               |                  | \$0               |               |            |             | \$0              | \$0                              |
| Amount Redeemed                                                                                                                                                                                                                                                                                                                                                                                                                                                                                                                                                                                                                                                                                                                                                                                                                                                                                                                                                                                                                                                                                                                                                                                                                                                                                                                                                                                                                                                                                                                                                                                                                                                                                                                                                                                                                                                                                                                                                                                                                                                                                                                |               | \$0              |                    | \$0                | \$(               | )                | \$0               | )             |            |             | \$0              | \$0                              |
| FY 2016 EST. Amount Outstar                                                                                                                                                                                                                                                                                                                                                                                                                                                                                                                                                                                                                                                                                                                                                                                                                                                                                                                                                                                                                                                                                                                                                                                                                                                                                                                                                                                                                                                                                                                                                                                                                                                                                                                                                                                                                                                                                                                                                                                                                                                                                                    | ndina         | \$               |                    |                    | IFY 2016 EST A    | Amount Authori   | zed but Unissued  | <u> </u>      | \$         |             |                  |                                  |
| The second secon | 9             |                  |                    | LICTOR             | RICAL AND PRO     |                  |                   | •             | *          |             |                  |                                  |
|                                                                                                                                                                                                                                                                                                                                                                                                                                                                                                                                                                                                                                                                                                                                                                                                                                                                                                                                                                                                                                                                                                                                                                                                                                                                                                                                                                                                                                                                                                                                                                                                                                                                                                                                                                                                                                                                                                                                                                                                                                                                                                                                |               |                  |                    | поток              | CICAL AND PRO     | JECTED INFOR     | NIMITON           |               |            |             |                  |                                  |
| \$1                                                                                                                                                                                                                                                                                                                                                                                                                                                                                                                                                                                                                                                                                                                                                                                                                                                                                                                                                                                                                                                                                                                                                                                                                                                                                                                                                                                                                                                                                                                                                                                                                                                                                                                                                                                                                                                                                                                                                                                                                                                                                                                            |               |                  |                    |                    |                   |                  |                   |               |            |             |                  | ■FY 2014<br>■FY 2015<br>□FY 2016 |
| \$0 -<br>\$0 -<br>\$0 -<br>\$0 -<br>\$0                                                                                                                                                                                                                                                                                                                                                                                                                                                                                                                                                                                                                                                                                                                                                                                                                                                                                                                                                                                                                                                                                                                                                                                                                                                                                                                                                                                                                                                                                                                                                                                                                                                                                                                                                                                                                                                                                                                                                                                                                                                                                        | 80            | 80               | 000                | 08                 | \$0               | 80               | \$0               | \$0           | 80         | \$0         | 98               | ■FY 2017                         |
| * * *                                                                                                                                                                                                                                                                                                                                                                                                                                                                                                                                                                                                                                                                                                                                                                                                                                                                                                                                                                                                                                                                                                                                                                                                                                                                                                                                                                                                                                                                                                                                                                                                                                                                                                                                                                                                                                                                                                                                                                                                                                                                                                                          | ount Author   |                  | historical inform  |                    | ount Issued       | 2046 DED:        | anh marting       | Amoun         |            |             | ovel bud-sti     | FY 2018                          |

Comments on Historical and Projected Information: No historical information; program enacted August 28, 2016. DED is only mentioned as the agency to which the annual budget is submitted. DED has no mechanism to calculate the estimated impact of this section on the general revenue.