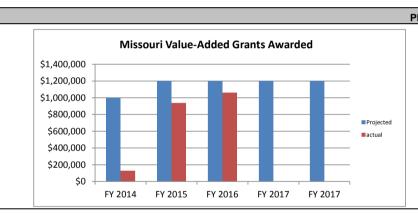

BENEFIT: COST            | 1.84                                                         | 2.79                                 |                                                                                                                                                                                                                                                        |  |  |  |  |
| Other Benefits:          |                                                              | _                                    |                                                                                                                                                                                                                                                        |  |  |  |  |

Other Benefits:





Comments on Performance Measure: : If a funded study demonstrates the potential for a project then the cost of the study becomes one small part of the actual cost of the project. If the project is successful it generates a good benefit cost ratio. If the study finds that the project is not feasible, the benefits of the project are the savings of investments that would have been lost. In which case the benefit cost ratio is very high.

However, this analysis includes only actual grant dollars and does not take into account whether or not a project is feasible. If a project becomes operational and receives New Generation Cooperative Incentive Tax Credits then those benefits are accounted for in the New Generation Cooperative Incentive Tax Credit Program's Tax Credit Analysis.

|