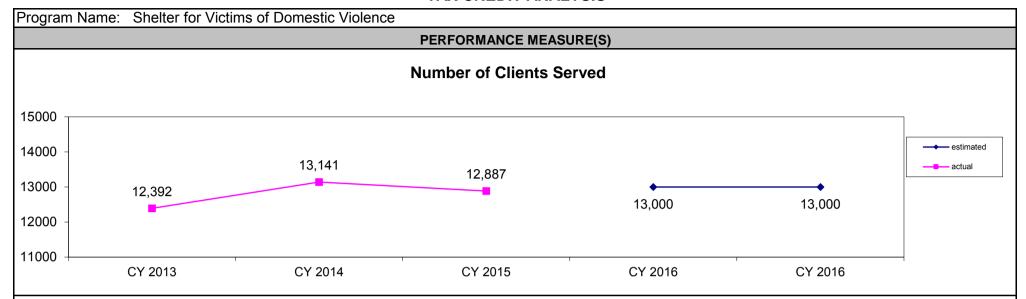

| \$1,248,377 |                     |                                                                                                                                                         |  |  |  |
| BENEFIT: COST                                                | 3.03        |                     |                                                                                                                                                         |  |  |  |
| - 4                                                          |             |                     |                                                                                                                                                         |  |  |  |

Other Benefits:



Comments on Performance Measure: Calculated on calendar year (January - December). Calendar year 2016 actual will not be available until June, 2017.

|                                     |                                                                          | IA                        | A CREDIT ANALIS            | 313                           |                                  |                         |  |  |
|-------------------------------------|--------------------------------------------------------------------------|---------------------------|----------------------------|-------------------------------|----------------------------------|-------------------------|--|--|
| Program Name: Maternity             | Home