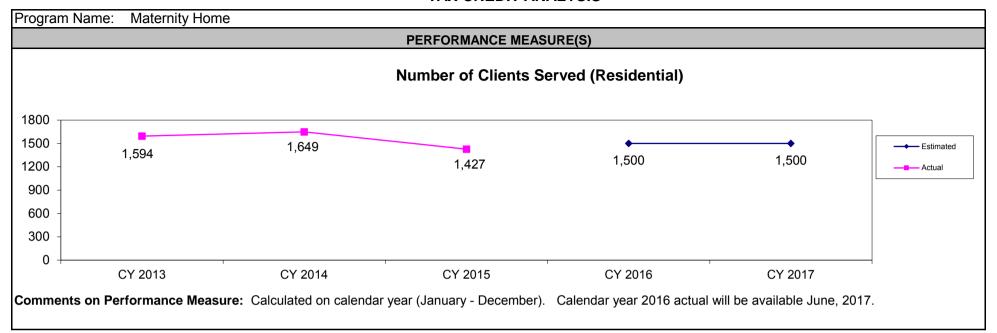

|
| Te                       | <b>\$1,661,691</b> |                                           |                                                 |
| BENEFIT: COST            | 3.01               |                                           |                                                 |

**Derivation of Benefits:** Indirect fiscal benefits are the total amount of donations received by qualifying agencies that contributed toward the cost of assisting their clients who may have, otherwise, accessed state assistance. (Credits issued reflect 50% of total donations received).

Direct costs are the amount of credits that redeemed in FY 16 (\$1,657,333) plus the cost for salary and fringe to administer the tax credit (\$4,358).

### Other Benefits:



|                                                                                                                                                                                                                                                            |                                                                                                                   | • •                                                                                                                                                                    | O. ( D. ) / ( D. )                                                                                                                                  | <b></b>