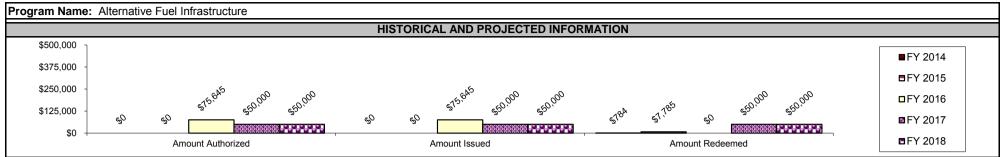

| . The credit was extended                                                                                              |                                                                                                                                      |                                                                                                                                                 |                                                                                                                           |                                                                                                              |  |



#### Comments on Historical and Projected Information:

|                          |          | BENEFIT: COST ANA   |
|--------------------------|----------|---------------------|
|                          | FY 2016  | Other Fiscal Period |
|                          | ACTIVITY | (5 years)           |
| BENEFITS                 | N/A      | N/A                 |
| Direct Fiscal Benefits   | \$0      | 0                   |
| Indirect Fiscal Benefits | \$27,052 | \$28,396            |
| Total                    | \$27,052 | \$28,396            |
| COSTS                    | N/A      | N/A                 |
| Direct Fiscal Costs      | \$25,215 | \$74,285            |
| Indirect Fiscal Costs    | \$0      | \$0                 |
| Total                    | \$25,215 | \$74,285