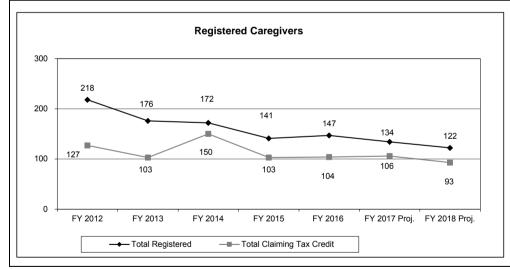

| Program Name: Advanced                                                                                                                                                                                                                                                                                                                                                                                                                                                                                                                                                                                                                                                                                                                                                                                                                                                                                                                                                                                                                                                                                                                                                                                                                                                                                                                                                                                                                                                                                                                                                                                                                                                                                                                                                                                                                                                                                                                                                                                                                                                                                                         |               | Manufacturing :  |                    |                    |                   |                  |                   |               |            |             |                  |                                  |
|--------------------------------------------------------------------------------------------------------------------------------------------------------------------------------------------------------------------------------------------------------------------------------------------------------------------------------------------------------------------------------------------------------------------------------------------------------------------------------------------------------------------------------------------------------------------------------------------------------------------------------------------------------------------------------------------------------------------------------------------------------------------------------------------------------------------------------------------------------------------------------------------------------------------------------------------------------------------------------------------------------------------------------------------------------------------------------------------------------------------------------------------------------------------------------------------------------------------------------------------------------------------------------------------------------------------------------------------------------------------------------------------------------------------------------------------------------------------------------------------------------------------------------------------------------------------------------------------------------------------------------------------------------------------------------------------------------------------------------------------------------------------------------------------------------------------------------------------------------------------------------------------------------------------------------------------------------------------------------------------------------------------------------------------------------------------------------------------------------------------------------|---------------|------------------|--------------------|--------------------|-------------------|------------------|-------------------|---------------|------------|-------------|------------------|----------------------------------|
| Department: Economic Deve                                                                                                                                                                                                                                                                                                                                                                                                                                                                                                                                                                                                                                                                                                                                                                                                                                                                                                                                                                                                                                                                                                                                                                                                                                                                                                                                                                                                                                                                                                                                                                                                                                                                                                                                                                                                                                                                                                                                                                                                                                                                                                      | elopment      |                  | Contact Name       | e & No.: Mark F    | Pauley (573) 522  | -8006            |                   |               |            |             |                  | Date: February, 2017             |
| Program Category: Redevelo                                                                                                                                                                                                                                                                                                                                                                                                                                                                                                                                                                                                                                                                                                                                                                                                                                                                                                                                                                                                                                                                                                                                                                                                                                                                                                                                                                                                                                                                                                                                                                                                                                                                                                                                                                                                                                                                                                                                                                                                                                                                                                     | pment         |                  | •                  |                    | Type: Tax Cre     | dit Ot           | ther (specify)_X  | Reten         | tion of w  | ithholding  | tax of new jobs  | •                                |
| Statutory Authority: 68.075 F                                                                                                                                                                                                                                                                                                                                                                                                                                                                                                                                                                                                                                                                                                                                                                                                                                                                                                                                                                                                                                                                                                                                                                                                                                                                                                                                                                                                                                                                                                                                                                                                                                                                                                                                                                                                                                                                                                                                                                                                                                                                                                  | RSMo          |                  |                    |                    | Applicable Tax    | es: State tax v  | withholdings      |               |            |             |                  |                                  |
| Program Description and Elig                                                                                                                                                                                                                                                                                                                                                                                                                                                                                                                                                                                                                                                                                                                                                                                                                                                                                                                                                                                                                                                                                                                                                                                                                                                                                                                                                                                                                                                                                                                                                                                                                                                                                                                                                                                                                                                                                                                                                                                                                                                                                                   | gibility Requ | irements:        |                    |                    |                   |                  | -                 |               |            |             |                  |                                  |
| Establishes the Port Authority                                                                                                                                                                                                                                                                                                                                                                                                                                                                                                                                                                                                                                                                                                                                                                                                                                                                                                                                                                                                                                                                                                                                                                                                                                                                                                                                                                                                                                                                                                                                                                                                                                                                                                                                                                                                                                                                                                                                                                                                                                                                                                 | AIM Zone Fu   | nd consisting of | 50% of the state v | vithholding tax fr | rom new jobs with | nin the zone aft | er development o  | or redevelop  | ment ha    | as begun.   | The money in the | ne fund must be used for         |
| Explanation of How Award is                                                                                                                                                                                                                                                                                                                                                                                                                                                                                                                                                                                                                                                                                                                                                                                                                                                                                                                                                                                                                                                                                                                                                                                                                                                                                                                                                                                                                                                                                                                                                                                                                                                                                                                                                                                                                                                                                                                                                                                                                                                                                                    | Computed:     |                  | Entitler           | ment X D           | iscretionary      | _                |                   |               |            |             |                  |                                  |
| To be eligible for the retention in the number of full-time en                                                                                                                                                                                                                                                                                                                                                                                                                                                                                                                                                                                                                                                                                                                                                                                                                                                                                                                                                                                                                                                                                                                                                                                                                                                                                                                                                                                                                                                                                                                                                                                                                                                                                                                                                                                                                                                                                                                                                                                                                                                                 |               | •                |                    |                    | •                 | oloyees located  | at the project fa | cility that e | xceeds t   | the project | facility base en | nployment less any decrease      |
| Program Cap: Cumulative Explanation of cap:                                                                                                                                                                                                                                                                                                                                                                                                                                                                                                                                                                                                                                                                                                                                                                                                                                                                                                                                                                                                                                                                                                                                                                                                                                                                                                                                                                                                                                                                                                                                                                                                                                                                                                                                                                                                                                                                                                                                                                                                                                                                                    | e \$          | (remai           | nder of cumulative | e cap) \$          | Annual S          | \$               | None X            |               |            |             |                  |                                  |
| Explanation of Expiration of incurred under subsection 4 of                                                                                                                                                                                                                                                                                                                                                                                                                                                                                                                                                                                                                                                                                                                                                                                                                                                                                                                                                                                                                                                                                                                                                                                                                                                                                                                                                                                                                                                                                                                                                                                                                                                                                                                                                                                                                                                                                                                                                                                                                                                                    |               |                  |                    |                    |                   |                  |                   | nall continue | e to exist | t and be co | terminous with   | the retirement of all debts      |
| Specific Provisions: (if applic<br>Carry forward years<br>Comments on Specific Prov                                                                                                                                                                                                                                                                                                                                                                                                                                                                                                                                                                                                                                                                                                                                                                                                                                                                                                                                                                                                                                                                                                                                                                                                                                                                                                                                                                                                                                                                                                                                                                                                                                                                                                                                                                                                                                                                                                                                                                                                                                            | Carry Back    | years            | Refundable         | Sellable//         | Assignable        | _ Additiona      | ıl Federal Deduct | ions Availal  | ole        | _           |                  |                                  |
|                                                                                                                                                                                                                                                                                                                                                                                                                                                                                                                                                                                                                                                                                                                                                                                                                                                                                                                                                                                                                                                                                                                                                                                                                                                                                                                                                                                                                                                                                                                                                                                                                                                                                                                                                                                                                                                                                                                                                                                                                                                                                                                                | FY 20         | 14 ACTUAL        | FY 2015            | ACTUAL             | FY 2016           | ACTUAL           | FY 2017 (ye       | ear to date)  |            | FY 2017     | (Full Year)      | FY 2018 (Budget Year)            |
| Certificates Issued (#)                                                                                                                                                                                                                                                                                                                                                                                                                                                                                                                                                                                                                                                                                                                                                                                                                                                                                                                                                                                                                                                                                                                                                                                                                                                                                                                                                                                                                                                                                                                                                                                                                                                                                                                                                                                                                                                                                                                                                                                                                                                                                                        |               | 0                |                    | 0                  | C                 |                  | 0                 |               |            |             | 0                | 0                                |
| Projects (#)                                                                                                                                                                                                                                                                                                                                                                                                                                                                                                                                                                                                                                                                                                                                                                                                                                                                                                                                                                                                                                                                                                                                                                                                                                                                                                                                                                                                                                                                                                                                                                                                                                                                                                                                                                                                                                                                                                                                                                                                                                                                                                                   |               | 0                |                    | 0                  | C                 |                  | 0                 |               |            |             | 0                | 0                                |
| Amount Authorized                                                                                                                                                                                                                                                                                                                                                                                                                                                                                                                                                                                                                                                                                                                                                                                                                                                                                                                                                                                                                                                                                                                                                                                                                                                                                                                                                                                                                                                                                                                                                                                                                                                                                                                                                                                                                                                                                                                                                                                                                                                                                                              |               | \$0              |                    | \$0                | \$(               |                  | \$0               |               |            |             | \$0              | \$0                              |
| Amount Issued                                                                                                                                                                                                                                                                                                                                                                                                                                                                                                                                                                                                                                                                                                                                                                                                                                                                                                                                                                                                                                                                                                                                                                                                                                                                                                                                                                                                                                                                                                                                                                                                                                                                                                                                                                                                                                                                                                                                                                                                                                                                                                                  |               | \$0              |                    | \$0                | \$(               |                  | \$0               |               |            |             | \$0              | \$0                              |
| Amount Redeemed                                                                                                                                                                                                                                                                                                                                                                                                                                                                                                                                                                                                                                                                                                                                                                                                                                                                                                                                                                                                                                                                                                                                                                                                                                                                                                                                                                                                                                                                                                                                                                                                                                                                                                                                                                                                                                                                                                                                                                                                                                                                                                                |               | \$0              |                    | \$0                | \$(               | )                | \$0               | )             |            |             | \$0              | \$0                              |
| FY 2016 EST. Amount Outstar                                                                                                                                                                                                                                                                                                                                                                                                                                                                                                                                                                                                                                                                                                                                                                                                                                                                                                                                                                                                                                                                                                                                                                                                                                                                                                                                                                                                                                                                                                                                                                                                                                                                                                                                                                                                                                                                                                                                                                                                                                                                                                    | ndina         | \$               |                    |                    | IFY 2016 EST A    | Amount Authori   | zed but Unissued  | <u> </u>      | \$         |             |                  |                                  |
| The second secon | 9             |                  |                    | LICTOR             | RICAL AND PRO     |                  |                   | •             | *          |             |                  |                                  |
|                                                                                                                                                                                                                                                                                                                                                                                                                                                                                                                                                                                                                                                                                                                                                                                                                                                                                                                                                                                                                                                                                                                                                                                                                                                                                                                                                                                                                                                                                                                                                                                                                                                                                                                                                                                                                                                                                                                                                                                                                                                                                                                                |               |                  |                    | поток              | CICAL AND PRO     | JECTED INFOR     | NIMITON           |               |            |             |                  |                                  |
| \$1                                                                                                                                                                                                                                                                                                                                                                                                                                                                                                                                                                                                                                                                                                                                                                                                                                                                                                                                                                                                                                                                                                                                                                                                                                                                                                                                                                                                                                                                                                                                                                                                                                                                                                                                                                                                                                                                                                                                                                                                                                                                                                                            |               |                  |                    |                    |                   |                  |                   |               |            |             |                  | ■FY 2014<br>■FY 2015<br>□FY 2016 |
| \$0 -<br>\$0 -<br>\$0 -<br>\$0 -<br>\$0                                                                                                                                                                                                                                                                                                                                                                                                                                                                                                                                                                                                                                                                                                                                                                                                                                                                                                                                                                                                                                                                                                                                                                                                                                                                                                                                                                                                                                                                                                                                                                                                                                                                                                                                                                                                                                                                                                                                                                                                                                                                                        | 80            | 80               | 000                | 08                 | \$0               | 80               | \$0               | \$0           | 80         | \$0         | 98               | ■FY 2017                         |
| * * *                                                                                                                                                                                                                                                                                                                                                                                                                                                                                                                                                                                                                                                                                                                                                                                                                                                                                                                                                                                                                                                                                                                                                                                                                                                                                                                                                                                                                                                                                                                                                                                                                                                                                                                                                                                                                                                                                                                                                                                                                                                                                                                          | ount Author   |                  | historical inform  |                    | ount Issued       | 2046 DED:        | anh marting       | Amoun         |            |             | ovel bud-sti     | FY 2018                          |