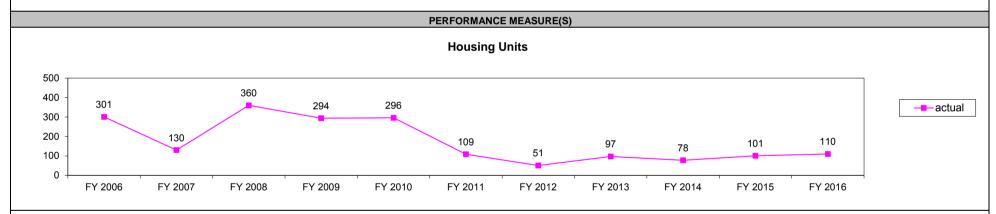

|  |  |  |  |  |  |
| BENEFIT: COST            | 0.11                                                         | 0.23                             |                                                                                                                      |  |  |  |  |  |  |

### Other Benefits:

# Other Benefits: In FY-2016, every dollar of auth. program tax credits returns \$1.39 in new personal income totaling \$11.47 million \$1.95 in new value-added/GSP totaling \$16.11 million \$3.20 in new economic output totaling \$26.47 million Over 5 YEARS, every dollar of auth. program tax credits returns \$3.41 in new personal income totaling \$28.22 million \$4.16 in new value-added/GSP totaling \$34.43 million \$6.57 in new economic output totaling \$54.34 million



Comments on Performance Measure:



| Program Name: New Enterp                                                                                          | rise Creatior                                                                                                                                                                                                                                                                                      | n Act (NE | CA)        |           |                    |            |                 |           |           |           |             |              |            |          |         |             |                                  |      |
|----------------------------------------------------------------------------------------------------------