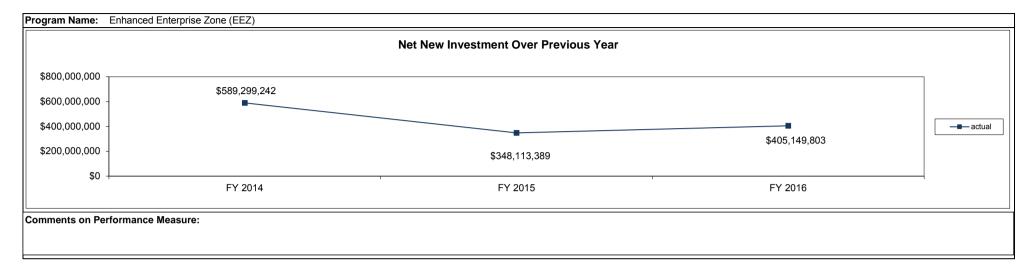

| Program Name: Advanced                                                                                                                                                                                                                                                                                                                                                                                                                                                                                                                                                                                                                                                                                                                                                                                                                                                                                                                                                                                                                                                                                                                                                                                                                                                                                                                                                                                                                                                                                                                                                                                                                                                                                                                                                                                                                                                                                                                                                                                                                                                                                                         |               | Manufacturing :  |                    |                    |                   |                  |                   |               |            |             |                  |                                  |
|--------------------------------------------------------------------------------------------------------------------------------------------------------------------------------------------------------------------------------------------------------------------------------------------------------------------------------------------------------------------------------------------------------------------------------------------------------------------------------------------------------------------------------------------------------------------------------------------------------------------------------------------------------------------------------------------------------------------------------------------------------------------------------------------------------------------------------------------------------------------------------------------------------------------------------------------------------------------------------------------------------------------------------------------------------------------------------------------------------------------------------------------------------------------------------------------------------------------------------------------------------------------------------------------------------------------------------------------------------------------------------------------------------------------------------------------------------------------------------------------------------------------------------------------------------------------------------------------------------------------------------------------------------------------------------------------------------------------------------------------------------------------------------------------------------------------------------------------------------------------------------------------------------------------------------------------------------------------------------------------------------------------------------------------------------------------------------------------------------------------------------|---------------|------------------|--------------------|--------------------|-------------------|------------------|-------------------|---------------|------------|-------------|------------------|----------------------------------|
| Department: Economic Deve                                                                                                                                                                                                                                                                                                                                                                                                                                                                                                                                                                                                                                                                                                                                                                                                                                                                                                                                                                                                                                                                                                                                                                                                                                                                                                                                                                                                                                                                                                                                                                                                                                                                                                                                                                                                                                                                                                                                                                                                                                                                                                      | elopment      |                  | Contact Name       | e & No.: Mark F    | Pauley (573) 522  | -8006            |                   |               |            |             |                  | Date: February, 2017             |
| Program Category: Redevelo                                                                                                                                                                                                                                                                                                                                                                                                                                                                                                                                                                                                                                                                                                                                                                                                                                                                                                                                                                                                                                                                                                                                                                                                                                                                                                                                                                                                                                                                                                                                                                                                                                                                                                                                                                                                                                                                                                                                                                                                                                                                                                     | pment         |                  | •                  |                    | Type: Tax Cre     | dit Ot           | ther (specify)_X  | Reten         | tion of w  | ithholding  | tax of new jobs  | •                                |
| Statutory Authority: 68.075 F                                                                                                                                                                                                                                                                                                                                                                                                                                                                                                                                                                                                                                                                                                                                                                                                                                                                                                                                                                                                                                                                                                                                                                                                                                                                                                                                                                                                                                                                                                                                                                                                                                                                                                                                                                                                                                                                                                                                                                                                                                                                                                  | RSMo          |                  |                    |                    | Applicable Tax    | es: State tax v  | withholdings      |               |            |             |                  |                                  |
| Program Description and Elig                                                                                                                                                                                                                                                                                                                                                                                                                                                                                                                                                                                                                                                                                                                                                                                                                                                                                                                                                                                                                                                                                                                                                                                                                                                                                                                                                                                                                                                                                                                                                                                                                                                                                                                                                                                                                                                                                                                                                                                                                                                                                                   | gibility Requ | irements:        |                    |                    |                   |                  | -                 |               |            |             |                  |                                  |
| Establishes the Port Authority                                                                                                                                                                                                                                                                                                                                                                                                                                                                                                                                                                                                                                                                                                                                                                                                                                                                                                                                                                                                                                                                                                                                                                                                                                                                                                                                                                                                                                                                                                                                                                                                                                                                                                                                                                                                                                                                                                                                                                                                                                                                                                 | AIM Zone Fu   | nd consisting of | 50% of the state v | vithholding tax fr | rom new jobs with | nin the zone aft | er development o  | or redevelop  | ment ha    | as begun.   | The money in the | ne fund must be used for         |
| Explanation of How Award is                                                                                                                                                                                                                                                                                                                                                                                                                                                                                                                                                                                                                                                                                                                                                                                                                                                                                                                                                                                                                                                                                                                                                                                                                                                                                                                                                                                                                                                                                                                                                                                                                                                                                                                                                                                                                                                                                                                                                                                                                                                                                                    | Computed:     |                  | Entitler           | ment X D           | iscretionary      | _                |                   |               |            |             |                  |                                  |
| To be eligible for the retention in the number of full-time en                                                                                                                                                                                                                                                                                                                                                                                                                                                                                                                                                                                                                                                                                                                                                                                                                                                                                                                                                                                                                                                                                                                                                                                                                                                                                                                                                                                                                                                                                                                                                                                                                                                                                                                                                                                                                                                                                                                                                                                                                                                                 |               | •                |                    |                    | •                 | oloyees located  | at the project fa | cility that e | xceeds t   | the project | facility base en | nployment less any decrease      |
| Program Cap: Cumulative Explanation of cap:                                                                                                                                                                                                                                                                                                                                                                                                                                                                                                                                                                                                                                                                                                                                                                                                                                                                                                                                                                                                                                                                                                                                                                                                                                                                                                                                                                                                                                                                                                                                                                                                                                                                                                                                                                                                                                                                                                                                                                                                                                                                                    | e \$          | (remai           | nder of cumulative | e cap) \$          | Annual S          | \$               | None X            |               |            |             |                  |                                  |
| Explanation of Expiration of incurred under subsection 4 of                                                                                                                                                                                                                                                                                                                                                                                                                                                                                                                                                                                                                                                                                                                                                                                                                                                                                                                                                                                                                                                                                                                                                                                                                                                                                                                                                                                                                                                                                                                                                                                                                                                                                                                                                                                                                                                                                                                                                                                                                                                                    |               |                  |                    |                    |                   |                  |                   | nall continue | e to exist | t and be co | terminous with   | the retirement of all debts      |
| Specific Provisions: (if applic<br>Carry forward years<br>Comments on Specific Prov                                                                                                                                                                                                                                                                                                                                                                                                                                                                                                                                                                                                                                                                                                                                                                                                                                                                                                                                                                                                                                                                                                                                                                                                                                                                                                                                                                                                                                                                                                                                                                                                                                                                                                                                                                                                                                                                                                                                                                                                                                            | Carry Back    | years            | Refundable         | Sellable//         | Assignable        | _ Additiona      | ıl Federal Deduct | ions Availal  | ole        | _           |                  |                                  |
|                                                                                                                                                                                                                                                                                                                                                                                                                                                                                                                                                                                                                                                                                                                                                                                                                                                                                                                                                                                                                                                                                                                                                                                                                                                                                                                                                                                                                                                                                                                                                                                                                                                                                                                                                                                                                                                                                                                                                                                                                                                                                                                                | FY 20         | 14 ACTUAL        | FY 2015            | ACTUAL             | FY 2016           | ACTUAL           | FY 2017 (ye       | ear to date)  |            | FY 2017     | (Full Year)      | FY 2018 (Budget Year)            |
| Certificates Issued (#)                                                                                                                                                                                                                                                                                                                                                                                                                                                                                                                                                                                                                                                                                                                                                                                                                                                                                                                                                                                                                                                                                                                                                                                                                                                                                                                                                                                                                                                                                                                                                                                                                                                                                                                                                                                                                                                                                                                                                                                                                                                                                                        |               | 0                |                    | 0                  | C                 |                  | 0                 |               |            |             | 0                | 0                                |
| Projects (#)                                                                                                                                                                                                                                                                                                                                                                                                                                                                                                                                                                                                                                                                                                                                                                                                                                                                                                                                                                                                                                                                                                                                                                                                                                                                                                                                                                                                                                                                                                                                                                                                                                                                                                                                                                                                                                                                                                                                                                                                                                                                                                                   |               | 0                |                    | 0                  | C                 |                  | 0                 |               |            |             | 0                | 0                                |
| Amount Authorized                                                                                                                                                                                                                                                                                                                                                                                                                                                                                                                                                                                                                                                                                                                                                                                                                                                                                                                                                                                                                                                                                                                                                                                                                                                                                                                                                                                                                                                                                                                                                                                                                                                                                                                                                                                                                                                                                                                                                                                                                                                                                                              |               | \$0              |                    | \$0                | \$(               |                  | \$0               |               |            |             | \$0              | \$0                              |
| Amount Issued                                                                                                                                                                                                                                                                                                                                                                                                                                                                                                                                                                                                                                                                                                                                                                                                                                                                                                                                                                                                                                                                                                                                                                                                                                                                                                                                                                                                                                                                                                                                                                                                                                                                                                                                                                                                                                                                                                                                                                                                                                                                                                                  |               | \$0              |                    | \$0                | \$(               |                  | \$0               |               |            |             | \$0              | \$0                              |
| Amount Redeemed                                                                                                                                                                                                                                                                                                                                                                                                                                                                                                                                                                                                                                                                                                                                                                                                                                                                                                                                                                                                                                                                                                                                                                                                                                                                                                                                                                                                                                                                                                                                                                                                                                                                                                                                                                                                                                                                                                                                                                                                                                                                                                                |               | \$0              |                    | \$0                | \$(               | )                | \$0               | )             |            |             | \$0              | \$0                              |
| FY 2016 EST. Amount Outstar                                                                                                                                                                                                                                                                                                                                                                                                                                                                                                                                                                                                                                                                                                                                                                                                                                                                                                                                                                                                                                                                                                                                                                                                                                                                                                                                                                                                                                                                                                                                                                                                                                                                                                                                                                                                                                                                                                                                                                                                                                                                                                    | ndina         | \$               |                    |                    | IFY 2016 EST A    | Amount Authori   | zed but Unissued  | <u> </u>      | \$         |             |                  |                                  |
| The second secon | 9             |                  |                    | LICTOR             | RICAL AND PRO     |                  |                   | •             | *          |             |                  |                                  |
|                                                                                                                                                                                                                                                                                                                                                                                                                                                                                                                                                                                                                                                                                                                                                                                                                                                                                                                                                                                                                                                                                                                                                                                                                                                                                                                                                                                                                                                                                                                                                                                                                                                                                                                                                                                                                                                                                                                                                                                                                                                                                                                                |               |                  |                    | поток              | CICAL AND PRO     | JECTED INFOR     | NIMITON           |               |            |             |                  |                                  |
| \$1                                                                                                                                                                                                                                                                                                                                                                                                                                                                                                                                                                                                                                                                                                                                                                                                                                                                                                                                                                                                                                                                                                                                                                                                                                                                                                                                                                                                                                                                                                                                                                                                                                                                                                                                                                                                                                                                                                                                                                                                                                                                                                                            |               |                  |                    |                    |                   |                  |                   |               |            |             |                  | ■FY 2014<br>■FY 2015<br>□FY 2016 |
| \$0 -<br>\$0 -<br>\$0 -<br>\$0 -<br>\$0                                                                                                                                                                                                                                                                                                                                                                                                                                                                                                                                                                                                                                                                                                                                                                                                                                                                                                                                                                                                                                                                                                                                                                                                                                                                                                                                                                                                                                                                                                                                                                                                                                                                                                                                                                                                                                                                                                                                                                                                                                                                                        | 80            | 80               | 000                | 08                 | \$0               | 80               | \$0               | \$0           | 80         | \$0         | 98               | ■FY 2017                         |
| * * *                                                                                                                                                                                                                                                                                                                                                                                                                                                                                                                                                                                                                                                                                                                                                                                                                                                                                                                                                                                                                                                                                                                                                                                                                                                                                                                                                                                                                                                                                                                                                                                                                                                                                                                                                                                                                                                                                                                                                                                                                                                                                                                          | ount Author   |                  | historical inform  |                    | ount Issued       | 2046 DED:        | anh marting       | Amoun         |            |             | ovel bud-sti     | FY 2018                          |