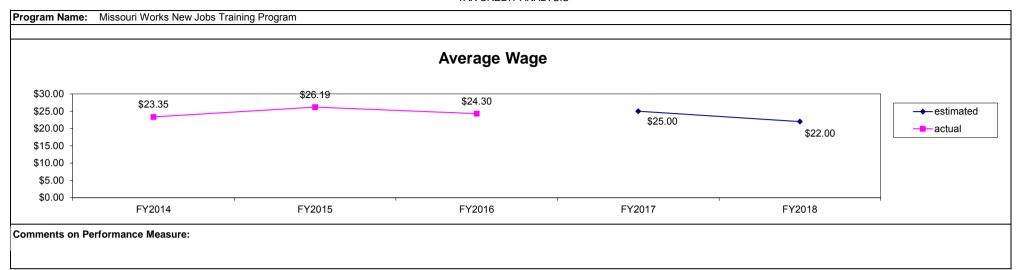

| Program Name: Advanced                                                                                                                                                                                                                                                                                                                                                                                                                                                                                                                                                                                                                                                                                                                                                                                                                                                                                                                                                                                                                                                                                                                                                                                                                                                                                                                                                                                                                                                                                                                                                                                                                                                                                                                                                                                                                                                                                                                                                                                                                                                                                                         |               | Manufacturing :  |                    |                    |                   |                  |                   |               |            |             |                  |                                  |
|--------------------------------------------------------------------------------------------------------------------------------------------------------------------------------------------------------------------------------------------------------------------------------------------------------------------------------------------------------------------------------------------------------------------------------------------------------------------------------------------------------------------------------------------------------------------------------------------------------------------------------------------------------------------------------------------------------------------------------------------------------------------------------------------------------------------------------------------------------------------------------------------------------------------------------------------------------------------------------------------------------------------------------------------------------------------------------------------------------------------------------------------------------------------------------------------------------------------------------------------------------------------------------------------------------------------------------------------------------------------------------------------------------------------------------------------------------------------------------------------------------------------------------------------------------------------------------------------------------------------------------------------------------------------------------------------------------------------------------------------------------------------------------------------------------------------------------------------------------------------------------------------------------------------------------------------------------------------------------------------------------------------------------------------------------------------------------------------------------------------------------|---------------|------------------|--------------------|--------------------|-------------------|------------------|-------------------|---------------|------------|-------------|------------------|----------------------------------|
| Department: Economic Deve                                                                                                                                                                                                                                                                                                                                                                                                                                                                                                                                                                                                                                                                                                                                                                                                                                                                                                                                                                                                                                                                                                                                                                                                                                                                                                                                                                                                                                                                                                                                                                                                                                                                                                                                                                                                                                                                                                                                                                                                                                                                                                      | elopment      |                  | Contact Name       | e & No.: Mark F    | Pauley (573) 522  | -8006            |                   |               |            |             |                  | Date: February, 2017             |
| Program Category: Redevelo                                                                                                                                                                                                                                                                                                                                                                                                                                                                                                                                                                                                                                                                                                                                                                                                                                                                                                                                                                                                                                                                                                                                                                                                                                                                                                                                                                                                                                                                                                                                                                                                                                                                                                                                                                                                                                                                                                                                                                                                                                                                                                     | pment         |                  | •                  |                    | Type: Tax Cre     | dit Ot           | ther (specify)_X  | Reten         | tion of w  | ithholding  | tax of new jobs  | •                                |
| Statutory Authority: 68.075 F                                                                                                                                                                                                                                                                                                                                                                                                                                                                                                                                                                                                                                                                                                                                                                                                                                                                                                                                                                                                                                                                                                                                                                                                                                                                                                                                                                                                                                                                                                                                                                                                                                                                                                                                                                                                                                                                                                                                                                                                                                                                                                  | RSMo          |                  |                    |                    | Applicable Tax    | es: State tax v  | withholdings      |               |            |             |                  |                                  |
| Program Description and Elig                                                                                                                                                                                                                                                                                                                                                                                                                                                                                                                                                                                                                                                                                                                                                                                                                                                                                                                                                                                                                                                                                                                                                                                                                                                                                                                                                                                                                                                                                                                                                                                                                                                                                                                                                                                                                                                                                                                                                                                                                                                                                                   | gibility Requ | irements:        |                    |                    |                   |                  | -                 |               |            |             |                  |                                  |
| Establishes the Port Authority                                                                                                                                                                                                                                                                                                                                                                                                                                                                                                                                                                                                                                                                                                                                                                                                                                                                                                                                                                                                                                                                                                                                                                                                                                                                                                                                                                                                                                                                                                                                                                                                                                                                                                                                                                                                                                                                                                                                                                                                                                                                                                 | AIM Zone Fu   | nd consisting of | 50% of the state v | vithholding tax fr | rom new jobs with | nin the zone aft | er development o  | or redevelop  | ment ha    | as begun.   | The money in the | ne fund must be used for         |
| Explanation of How Award is                                                                                                                                                                                                                                                                                                                                                                                                                                                                                                                                                                                                                                                                                                                                                                                                                                                                                                                                                                                                                                                                                                                                                                                                                                                                                                                                                                                                                                                                                                                                                                                                                                                                                                                                                                                                                                                                                                                                                                                                                                                                                                    | Computed:     |                  | Entitler           | ment X D           | iscretionary      | _                |                   |               |            |             |                  |                                  |
| To be eligible for the retention in the number of full-time en                                                                                                                                                                                                                                                                                                                                                                                                                                                                                                                                                                                                                                                                                                                                                                                                                                                                                                                                                                                                                                                                                                                                                                                                                                                                                                                                                                                                                                                                                                                                                                                                                                                                                                                                                                                                                                                                                                                                                                                                                                                                 |               | •                |                    |                    | •                 | oloyees located  | at the project fa | cility that e | xceeds t   | the project | facility base en | nployment less any decrease      |
| Program Cap: Cumulative Explanation of cap:                                                                                                                                                                                                                                                                                                                                                                                                                                                                                                                                                                                                                                                                                                                                                                                                                                                                                                                                                                                                                                                                                                                                                                                                                                                                                                                                                                                                                                                                                                                                                                                                                                                                                                                                                                                                                                                                                                                                                                                                                                                                                    | e \$          | (remai           | nder of cumulative | e cap) \$          | Annual S          | \$               | None X            |               |            |             |                  |                                  |
| Explanation of Expiration of incurred under subsection 4 of                                                                                                                                                                                                                                                                                                                                                                                                                                                                                                                                                                                                                                                                                                                                                                                                                                                                                                                                                                                                                                                                                                                                                                                                                                                                                                                                                                                                                                                                                                                                                                                                                                                                                                                                                                                                                                                                                                                                                                                                                                                                    |               |                  |                    |                    |                   |                  |                   | nall continue | e to exist | t and be co | terminous with   | the retirement of all debts      |
| Specific Provisions: (if applic<br>Carry forward years<br>Comments on Specific Prov                                                                                                                                                                                                                                                                                                                                                                                                                                                                                                                                                                                                                                                                                                                                                                                                                                                                                                                                                                                                                                                                                                                                                                                                                                                                                                                                                                                                                                                                                                                                                                                                                                                                                                                                                                                                                                                                                                                                                                                                                                            | Carry Back    | years            | Refundable         | Sellable//         | Assignable        | _ Additiona      | ıl Federal Deduct | ions Availal  | ole        | _           |                  |                                  |
|                                                                                                                                                                                                                                                                                                                                                                                                                                                                                                                                                                                                                                                                                                                                                                                                                                                                                                                                                                                                                                                                                                                                                                                                                                                                                                                                                                                                                                                                                                                                                                                                                                                                                                                                                                                                                                                                                                                                                                                                                                                                                                                                | FY 20         | 14 ACTUAL        | FY 2015            | ACTUAL             | FY 2016           | ACTUAL           | FY 2017 (ye       | ear to date)  |            | FY 2017     | (Full Year)      | FY 2018 (Budget Year)            |
| Certificates Issued (#)                                                                                                                                                                                                                                                                                                                                                                                                                                                                                                                                                                                                                                                                                                                                                                                                                                                                                                                                                                                                                                                                                                                                                                                                                                                                                                                                                                                                                                                                                                                                                                                                                                                                                                                                                                                                                                                                                                                                                                                                                                                                                                        |               | 0                |                    | 0                  | C                 |                  | 0                 |               |            |             | 0                | 0                                |
| Projects (#)                                                                                                                                                                                                                                                                                                                                                                                                                                                                                                                                                                                                                                                                                                                                                                                                                                                                                                                                                                                                                                                                                                                                                                                                                                                                                                                                                                                                                                                                                                                                                                                                                                                                                                                                                                                                                                                                                                                                                                                                                                                                                                                   |               | 0                |                    | 0                  | C                 |                  | 0                 |               |            |             | 0                | 0                                |
| Amount Authorized                                                                                                                                                                                                                                                                                                                                                                                                                                                                                                                                                                                                                                                                                                                                                                                                                                                                                                                                                                                                                                                                                                                                                                                                                                                                                                                                                                                                                                                                                                                                                                                                                                                                                                                                                                                                                                                                                                                                                                                                                                                                                                              |               | \$0              |                    | \$0                | \$(               |                  | \$0               |               |            |             | \$0              | \$0                              |
| Amount Issued                                                                                                                                                                                                                                                                                                                                                                                                                                                                                                                                                                                                                                                                                                                                                                                                                                                                                                                                                                                                                                                                                                                                                                                                                                                                                                                                                                                                                                                                                                                                                                                                                                                                                                                                                                                                                                                                                                                                                                                                                                                                                                                  |               | \$0              |                    | \$0                | \$(               |                  | \$0               |               |            |             | \$0              | \$0                              |
| Amount Redeemed                                                                                                                                                                                                                                                                                                                                                                                                                                                                                                                                                                                                                                                                                                                                                                                                                                                                                                                                                                                                                                                                                                                                                                                                                                                                                                                                                                                                                                                                                                                                                                                                                                                                                                                                                                                                                                                                                                                                                                                                                                                                                                                |               | \$0              |                    | \$0                | \$(               | )                | \$0               | )             |            |             | \$0              | \$0                              |
| FY 2016 EST. Amount Outstar                                                                                                                                                                                                                                                                                                                                                                                                                                                                                                                                                                                                                                                                                                                                                                                                                                                                                                                                                                                                                                                                                                                                                                                                                                                                                                                                                                                                                                                                                                                                                                                                                                                                                                                                                                                                                                                                                                                                                                                                                                                                                                    | ndina         | \$               |                    |                    | IFY 2016 EST A    | Amount Authori   | zed but Unissued  | <u> </u>      | \$         |             |                  |                                  |
| The second secon | 9             |                  |                    | LICTOR             | RICAL AND PRO     |                  |                   | •             | *          |             |                  |                                  |
|                                                                                                                                                                                                                                                                                                                                                                                                                                                                                                                                                                                                                                                                                                                                                                                                                                                                                                                                                                                                                                                                                                                                                                                                                                                                                                                                                                                                                                                                                                                                                                                                                                                                                                                                                                                                                                                                                                                                                                                                                                                                                                                                |               |                  |                    | поток              | CICAL AND PRO     | JECTED INFOR     | NIMITON           |               |            |             |                  |                                  |
| \$1                                                                                                                                                                                                                                                                                                                                                                                                                                                                                                                                                                                                                                                                                                                                                                                                                                                                                                                                                                                                                                                                                                                                                                                                                                                                                                                                                                                                                                                                                                                                                                                                                                                                                                                                                                                                                                                                                                                                                                                                                                                                                                                            |               |                  |                    |                    |                   |                  |                   |               |            |             |                  | ■FY 2014<br>■FY 2015<br>□FY 2016 |
| \$0 -<br>\$0 -<br>\$0 -<br>\$0 -<br>\$0                                                                                                                                                                                                                                                                                                                                                                                                                                                                                                                                                                                                                                                                                                                                                                                                                                                                                                                                                                                                                                                                                                                                                                                                                                                                                                                                                                                                                                                                                                                                                                                                                                                                                                                                                                                                                                                                                                                                                                                                                                                                                        | 80            | 80               | 000                | 08                 | \$0               | 80               | \$0               | \$0           | 80         | \$0         | 98               | ■FY 2017                         |
| * * *                                                                                                                                                                                                                                                                                                                                                                                                                                                                                                                                                                                                                                                                                                                                                                                                                                                                                                                                                                                                                                                                                                                                                                                                                                                                                                                                                                                                                                                                                                                                                                                                                                                                                                                                                                                                                                                                                                                                                                                                                                                                                                                          | ount Author   |                  | historical inform  |                    | ount Issued       | 2046 DED:        | anh marting       | Amoun         |            |             | ovel bud-sti     | FY 2018                          |

Comments on Historical and Projected Information: No historical information; program enacted August 28, 2016. DED is only mentioned as the agency to which the annual budget is submitted. DED has no mechanism to calculate the estimated impact of this section on the general revenue.