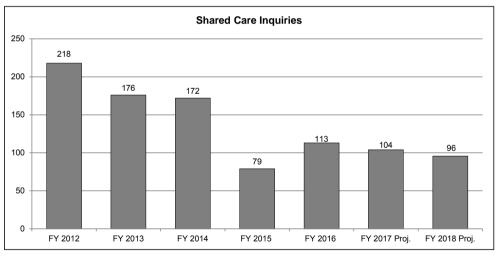

| Program Name: Advanced                                                                                                                                                                                                                                                                                                                                                                                                                                                                                                                                                                                                                                                                                                                                                                                                                                                                                                                                                                                                                                                                                                                                                                                                                                                                                                                                                                                                                                                                                                                                                                                                                                                                                                                                                                                                                                                                                                                                                                                                                                                                                                         |               | Manufacturing :  |                    |                    |                   |                  |                   |               |            |             |                  |                                  |
|--------------------------------------------------------------------------------------------------------------------------------------------------------------------------------------------------------------------------------------------------------------------------------------------------------------------------------------------------------------------------------------------------------------------------------------------------------------------------------------------------------------------------------------------------------------------------------------------------------------------------------------------------------------------------------------------------------------------------------------------------------------------------------------------------------------------------------------------------------------------------------------------------------------------------------------------------------------------------------------------------------------------------------------------------------------------------------------------------------------------------------------------------------------------------------------------------------------------------------------------------------------------------------------------------------------------------------------------------------------------------------------------------------------------------------------------------------------------------------------------------------------------------------------------------------------------------------------------------------------------------------------------------------------------------------------------------------------------------------------------------------------------------------------------------------------------------------------------------------------------------------------------------------------------------------------------------------------------------------------------------------------------------------------------------------------------------------------------------------------------------------|---------------|------------------|--------------------|--------------------|-------------------|------------------|-------------------|---------------|------------|-------------|------------------|----------------------------------|
| Department: Economic Deve                                                                                                                                                                                                                                                                                                                                                                                                                                                                                                                                                                                                                                                                                                                                                                                                                                                                                                                                                                                                                                                                                                                                                                                                                                                                                                                                                                                                                                                                                                                                                                                                                                                                                                                                                                                                                                                                                                                                                                                                                                                                                                      | elopment      |                  | Contact Name       | e & No.: Mark F    | Pauley (573) 522  | -8006            |                   |               |            |             |                  | Date: February, 2017             |
| Program Category: Redevelo                                                                                                                                                                                                                                                                                                                                                                                                                                                                                                                                                                                                                                                                                                                                                                                                                                                                                                                                                                                                                                                                                                                                                                                                                                                                                                                                                                                                                                                                                                                                                                                                                                                                                                                                                                                                                                                                                                                                                                                                                                                                                                     | pment         |                  | •                  |                    | Type: Tax Cre     | dit Ot           | ther (specify)_X  | Reten         | tion of w  | ithholding  | tax of new jobs  | •                                |
| Statutory Authority: 68.075 F                                                                                                                                                                                                                                                                                                                                                                                                                                                                                                                                                                                                                                                                                                                                                                                                                                                                                                                                                                                                                                                                                                                                                                                                                                                                                                                                                                                                                                                                                                                                                                                                                                                                                                                                                                                                                                                                                                                                                                                                                                                                                                  | RSMo          |                  |                    |                    | Applicable Tax    | es: State tax v  | withholdings      |               |            |             |                  |                                  |
| Program Description and Elig                                                                                                                                                                                                                                                                                                                                                                                                                                                                                                                                                                                                                                                                                                                                                                                                                                                                                                                                                                                                                                                                                                                                                                                                                                                                                                                                                                                                                                                                                                                                                                                                                                                                                                                                                                                                                                                                                                                                                                                                                                                                                                   | gibility Requ | irements:        |                    |                    |                   |                  | -                 |               |            |             |                  |                                  |
| Establishes the Port Authority                                                                                                                                                                                                                                                                                                                                                                                                                                                                                                                                                                                                                                                                                                                                                                                                                                                                                                                                                                                                                                                                                                                                                                                                                                                                                                                                                                                                                                                                                                                                                                                                                                                                                                                                                                                                                                                                                                                                                                                                                                                                                                 | AIM Zone Fu   | nd consisting of | 50% of the state v | vithholding tax fr | rom new jobs with | nin the zone aft | er development o  | or redevelop  | ment ha    | as begun.   | The money in the | ne fund must be used for         |
| Explanation of How Award is                                                                                                                                                                                                                                                                                                                                                                                                                                                                                                                                                                                                                                                                                                                                                                                                                                                                                                                                                                                                                                                                                                                                                                                                                                                                                                                                                                                                                                                                                                                                                                                                                                                                                                                                                                                                                                                                                                                                                                                                                                                                                                    | Computed:     |                  | Entitler           | ment X D           | iscretionary      | _                |                   |               |            |             |                  |                                  |
| To be eligible for the retention in the number of full-time en                                                                                                                                                                                                                                                                                                                                                                                                                                                                                                                                                                                                                                                                                                                                                                                                                                                                                                                                                                                                                                                                                                                                                                                                                                                                                                                                                                                                                                                                                                                                                                                                                                                                                                                                                                                                                                                                                                                                                                                                                                                                 |               | •                |                    |                    | •                 | oloyees located  | at the project fa | cility that e | xceeds t   | the project | facility base en | nployment less any decrease      |
| Program Cap: Cumulative Explanation of cap:                                                                                                                                                                                                                                                                                                                                                                                                                                                                                                                                                                                                                                                                                                                                                                                                                                                                                                                                                                                                                                                                                                                                                                                                                                                                                                                                                                                                                                                                                                                                                                                                                                                                                                                                                                                                                                                                                                                                                                                                                                                                                    | e \$          | (remai           | nder of cumulative | e cap) \$          | Annual S          | \$               | None X            |               |            |             |                  |                                  |
| Explanation of Expiration of incurred under subsection 4 of                                                                                                                                                                                                                                                                                                                                                                                                                                                                                                                                                                                                                                                                                                                                                                                                                                                                                                                                                                                                                                                                                                                                                                                                                                                                                                                                                                                                                                                                                                                                                                                                                                                                                                                                                                                                                                                                                                                                                                                                                                                                    |               |                  |                    |                    |                   |                  |                   | nall continue | e to exist | t and be co | terminous with   | the retirement of all debts      |
| Specific Provisions: (if applic<br>Carry forward years<br>Comments on Specific Prov                                                                                                                                                                                                                                                                                                                                                                                                                                                                                                                                                                                                                                                                                                                                                                                                                                                                                                                                                                                                                                                                                                                                                                                                                                                                                                                                                                                                                                                                                                                                                                                                                                                                                                                                                                                                                                                                                                                                                                                                                                            | Carry Back    | years            | Refundable         | Sellable//         | Assignable        | _ Additiona      | ıl Federal Deduct | ions Availal  | ole        | _           |                  |                                  |
|                                                                                                                                                                                                                                                                                                                                                                                                                                                                                                                                                                                                                                                                                                                                                                                                                                                                                                                                                                                                                                                                                                                                                                                                                                                                                                                                                                                                                                                                                                                                                                                                                                                                                                                                                                                                                                                                                                                                                                                                                                                                                                                                | FY 20         | 14 ACTUAL        | FY 2015            | ACTUAL             | FY 2016           | ACTUAL           | FY 2017 (ye       | ear to date)  |            | FY 2017     | (Full Year)      | FY 2018 (Budget Year)            |
| Certificates Issued (#)                                                                                                                                                                                                                                                                                                                                                                                                                                                                                                                                                                                                                                                                                                                                                                                                                                                                                                                                                                                                                                                                                                                                                                                                                                                                                                                                                                                                                                                                                                                                                                                                                                                                                                                                                                                                                                                                                                                                                                                                                                                                                                        |               | 0                |                    | 0                  | C                 |                  | 0                 |               |            |             | 0                | 0                                |
| Projects (#)                                                                                                                                                                                                                                                                                                                                                                                                                                                                                                                                                                                                                                                                                                                                                                                                                                                                                                                                                                                                                                                                                                                                                                                                                                                                                                                                                                                                                                                                                                                                                                                                                                                                                                                                                                                                                                                                                                                                                                                                                                                                                                                   |               | 0                |                    | 0                  | C                 |                  | 0                 |               |            |             | 0                | 0                                |
| Amount Authorized                                                                                                                                                                                                                                                                                                                                                                                                                                                                                                                                                                                                                                                                                                                                                                                                                                                                                                                                                                                                                                                                                                                                                                                                                                                                                                                                                                                                                                                                                                                                                                                                                                                                                                                                                                                                                                                                                                                                                                                                                                                                                                              |               | \$0              |                    | \$0                | \$(               |                  | \$0               |               |            |             | \$0              | \$0                              |
| Amount Issued                                                                                                                                                                                                                                                                                                                                                                                                                                                                                                                                                                                                                                                                                                                                                                                                                                                                                                                                                                                                                                                                                                                                                                                                                                                                                                                                                                                                                                                                                                                                                                                                                                                                                                                                                                                                                                                                                                                                                                                                                                                                                                                  |               | \$0              |                    | \$0                | \$(               |                  | \$0               |               |            |             | \$0              | \$0                              |
| Amount Redeemed                                                                                                                                                                                                                                                                                                                                                                                                                                                                                                                                                                                                                                                                                                                                                                                                                                                                                                                                                                                                                                                                                                                                                                                                                                                                                                                                                                                                                                                                                                                                                                                                                                                                                                                                                                                                                                                                                                                                                                                                                                                                                                                |               | \$0              |                    | \$0                | \$(               | )                | \$0               | )             |            |             | \$0              | \$0                              |
| FY 2016 EST. Amount Outstar                                                                                                                                                                                                                                                                                                                                                                                                                                                                                                                                                                                                                                                                                                                                                                                                                                                                                                                                                                                                                                                                                                                                                                                                                                                                                                                                                                                                                                                                                                                                                                                                                                                                                                                                                                                                                                                                                                                                                                                                                                                                                                    | ndina         | \$               |                    |                    | IFY 2016 EST A    | Amount Authori   | zed but Unissued  | <u> </u>      | \$         |             |                  |                                  |
| The second secon | 9             |                  |                    | LICTOR             | RICAL AND PRO     |                  |                   | •             | *          |             |                  |                                  |
|                                                                                                                                                                                                                                                                                                                                                                                                                                                                                                                                                                                                                                                                                                                                                                                                                                                                                                                                                                                                                                                                                                                                                                                                                                                                                                                                                                                                                                                                                                                                                                                                                                                                                                                                                                                                                                                                                                                                                                                                                                                                                                                                |               |                  |                    | поток              | CICAL AND PRO     | JECTED INFOR     | NIMITON           |               |            |             |                  |                                  |
| \$1                                                                                                                                                                                                                                                                                                                                                                                                                                                                                                                                                                                                                                                                                                                                                                                                                                                                                                                                                                                                                                                                                                                                                                                                                                                                                                                                                                                                                                                                                                                                                                                                                                                                                                                                                                                                                                                                                                                                                                                                                                                                                                                            |               |                  |                    |                    |                   |                  |                   |               |            |             |                  | ■FY 2014<br>■FY 2015<br>□FY 2016 |
| \$0 -<br>\$0 -<br>\$0 -<br>\$0 -<br>\$0                                                                                                                                                                                                                                                                                                                                                                                                                                                                                                                                                                                                                                                                                                                                                                                                                                                                                                                                                                                                                                                                                                                                                                                                                                                                                                                                                                                                                                                                                                                                                                                                                                                                                                                                                                                                                                                                                                                                                                                                                                                                                        | 80            | 80               | 000                | 08                 | \$0               | 80               | \$0               | \$0           | 80         | \$0         | 98               | ■FY 2017                         |
| * * *                                                                                                                                                                                                                                                                                                                                                                                                                                                                                                                                                                                                                                                                                                                                                                                                                                                                                                                                                                                                                                                                                                                                                                                                                                                                                                                                                                                                                                                                                                                                                                                                                                                                                                                                                                                                                                                                                                                                                                                                                                                                                                                          | ount Author   |                  | historical inform  |                    | ount Issued       | 2046 DED:        | anh marting       | Amoun         |            |             | ovel bud-sti     | FY 2018                          |