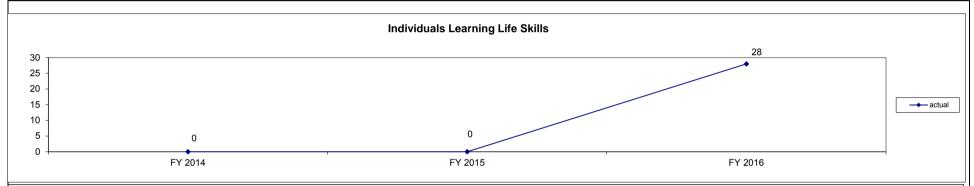

*

FDA is a matched savings program. Enrollees have 2-5 years to save to buy a primary residence or rehab a primary residence. These are actual numbers of participants that have met their goals for projects that have Closed during this fiscal year.



#### Comments on Performance Measure:

FDA is a matched savings program. Enrollees have 2-5 years to start a new business. These are actual numbers of participants that have met their goals for projects that have Closed during this fiscal year.



#### Comments on Performance Measure:

FDA is a matched savings program. Enrollees have 2-5 years to save to go to college or participate in an accredited job training program. These are actual numbers of participants that have met their goals for projects that have Closed during this fiscal year.



#### **Comments on Performance Measure:**

FDA is a matched savings program. Enrollees attend financial literacy courses. These are actual numbers of participants that have met their goals for projects that have Closed during this fiscal year.

| Program Name: Film Tax Cr                                                            | redit Program                                                            |                                |                                |                                  |                                        |                                                          |
|--------------------------------------------------------------------------------------|--------------------------------------------------------------------------|-------------------------