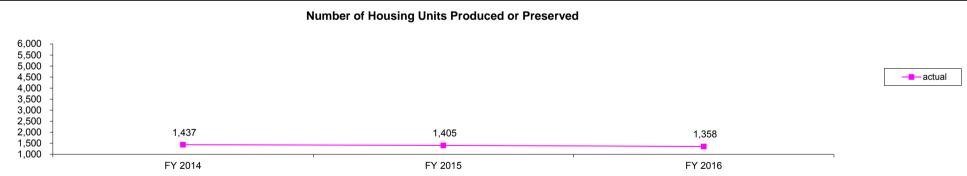

lost from existing stock and it leverages millions of dollars of federal rental assistance for many low-income families and seniors in Missouri. For 2016 authorized developments, the average rent savings, per unit, per month is \$205 or \$2,456 annually.

#### Other Benefits (cont'd):

#### In FY-2015, every dollar of authorized program tax credits returns:

N/A in new personal income totaling \$79.84 million

N/A in new value-added/GSP totaling \$115.35 million

N/A in new economic output totaling \$186.60 million

#### Over 15 YEARS, every dollar of authorized program tax credits returns :

\$3.26 in new personal income totaling \$445.86 million

\$4.11 in new value-added/GSP totaling \$562.49 million

\$5.58 in new economic output totaling \$764.37 million

#### PERFORMANCE MEASURE(S)



Comments on Performance Measure: This performance measure reflects the total number of LIHTC housing units placed in service, or credits issued each year. Total number of units placed in service, or credits issued, each year varies - dependant on the applications received for consideration, the actual number of projects approved, and the type of projects approved (preservation or new construction). Authorized developments typically take 24 months to complete construction and submit cost certification documentation to MHDC; after which they are issued LIHTCs. No LIHTCs are issued by MHDC or eligible to be redeemed by a development owner until a development is completed to MHDC requirements and ready for leasing.

| Program Name: Quality Jobs