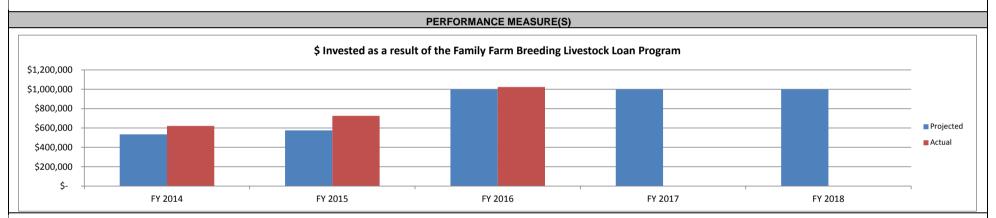

| Program Name: Advanced                                                                                                                                                                                                                                                                                                                                                                                                                                                                                                                                                                                                                                                                                                                                                                                                                                                                                                                                                                                                                                                                                                                                                                                                                                                                                                                                                                                                                                                                                                                                                                                                                                                                                                                                                                                                                                                                                                                                                                                                                                                                                                         |               | Manufacturing :  |                    |                    |                   |                  |                   |               |            |             |                  |                                  |
|--------------------------------------------------------------------------------------------------------------------------------------------------------------------------------------------------------------------------------------------------------------------------------------------------------------------------------------------------------------------------------------------------------------------------------------------------------------------------------------------------------------------------------------------------------------------------------------------------------------------------------------------------------------------------------------------------------------------------------------------------------------------------------------------------------------------------------------------------------------------------------------------------------------------------------------------------------------------------------------------------------------------------------------------------------------------------------------------------------------------------------------------------------------------------------------------------------------------------------------------------------------------------------------------------------------------------------------------------------------------------------------------------------------------------------------------------------------------------------------------------------------------------------------------------------------------------------------------------------------------------------------------------------------------------------------------------------------------------------------------------------------------------------------------------------------------------------------------------------------------------------------------------------------------------------------------------------------------------------------------------------------------------------------------------------------------------------------------------------------------------------|---------------|------------------|--------------------|--------------------|-------------------|------------------|-------------------|---------------|------------|-------------|------------------|----------------------------------|
| Department: Economic Deve                                                                                                                                                                                                                                                                                                                                                                                                                                                                                                                                                                                                                                                                                                                                                                                                                                                                                                                                                                                                                                                                                                                                                                                                                                                                                                                                                                                                                                                                                                                                                                                                                                                                                                                                                                                                                                                                                                                                                                                                                                                                                                      | elopment      |                  | Contact Name       | e & No.: Mark F    | Pauley (573) 522  | -8006            |                   |               |            |             |                  | Date: February, 2017             |
| Program Category: Redevelo                                                                                                                                                                                                                                                                                                                                                                                                                                                                                                                                                                                                                                                                                                                                                                                                                                                                                                                                                                                                                                                                                                                                                                                                                                                                                                                                                                                                                                                                                                                                                                                                                                                                                                                                                                                                                                                                                                                                                                                                                                                                                                     | pment         |                  | •                  |                    | Type: Tax Cre     | dit Ot           | ther (specify)_X  | Reten         | tion of w  | ithholding  | tax of new jobs  | •                                |
| Statutory Authority: 68.075 F                                                                                                                                                                                                                                                                                                                                                                                                                                                                                                                                                                                                                                                                                                                                                                                                                                                                                                                                                                                                                                                                                                                                                                                                                                                                                                                                                                                                                                                                                                                                                                                                                                                                                                                                                                                                                                                                                                                                                                                                                                                                                                  | RSMo          |                  |                    |                    | Applicable Tax    | es: State tax v  | withholdings      |               |            |             |                  |                                  |
| Program Description and Elig                                                                                                                                                                                                                                                                                                                                                                                                                                                                                                                                                                                                                                                                                                                                                                                                                                                                                                                                                                                                                                                                                                                                                                                                                                                                                                                                                                                                                                                                                                                                                                                                                                                                                                                                                                                                                                                                                                                                                                                                                                                                                                   | gibility Requ | irements:        |                    |                    |                   |                  | -                 |               |            |             |                  |                                  |
| Establishes the Port Authority                                                                                                                                                                                                                                                                                                                                                                                                                                                                                                                                                                                                                                                                                                                                                                                                                                                                                                                                                                                                                                                                                                                                                                                                                                                                                                                                                                                                                                                                                                                                                                                                                                                                                                                                                                                                                                                                                                                                                                                                                                                                                                 | AIM Zone Fu   | nd consisting of | 50% of the state v | vithholding tax fr | rom new jobs with | nin the zone aft | er development o  | or redevelop  | ment ha    | as begun.   | The money in the | ne fund must be used for         |
| Explanation of How Award is                                                                                                                                                                                                                                                                                                                                                                                                                                                                                                                                                                                                                                                                                                                                                                                                                                                                                                                                                                                                                                                                                                                                                                                                                                                                                                                                                                                                                                                                                                                                                                                                                                                                                                                                                                                                                                                                                                                                                                                                                                                                                                    | Computed:     |                  | Entitler           | ment X D           | iscretionary      | _                |                   |               |            |             |                  |                                  |
| To be eligible for the retention in the number of full-time en                                                                                                                                                                                                                                                                                                                                                                                                                                                                                                                                                                                                                                                                                                                                                                                                                                                                                                                                                                                                                                                                                                                                                                                                                                                                                                                                                                                                                                                                                                                                                                                                                                                                                                                                                                                                                                                                                                                                                                                                                                                                 |               | •                |                    |                    | •                 | oloyees located  | at the project fa | cility that e | xceeds t   | the project | facility base en | nployment less any decrease      |
| Program Cap: Cumulative Explanation of cap:                                                                                                                                                                                                                                                                                                                                                                                                                                                                                                                                                                                                                                                                                                                                                                                                                                                                                                                                                                                                                                                                                                                                                                                                                                                                                                                                                                                                                                                                                                                                                                                                                                                                                                                                                                                                                                                                                                                                                                                                                                                                                    | e \$          | (remai           | nder of cumulative | e cap) \$          | Annual S          | \$               | None X            |               |            |             |                  |                                  |
| Explanation of Expiration of incurred under subsection 4 of                                                                                                                                                                                                                                                                                                                                                                                                                                                                                                                                                                                                                                                                                                                                                                                                                                                                                                                                                                                                                                                                                                                                                                                                                                                                                                                                                                                                                                                                                                                                                                                                                                                                                                                                                                                                                                                                                                                                                                                                                                                                    |               |                  |                    |                    |                   |                  |                   | nall continue | e to exist | t and be co | terminous with   | the retirement of all debts      |
| Specific Provisions: (if applic<br>Carry forward years<br>Comments on Specific Prov                                                                                                                                                                                                                                                                                                                                                                                                                                                                                                                                                                                                                                                                                                                                                                                                                                                                                                                                                                                                                                                                                                                                                                                                                                                                                                                                                                                                                                                                                                                                                                                                                                                                                                                                                                                                                                                                                                                                                                                                                                            | Carry Back    | years            | Refundable         | Sellable//         | Assignable        | _ Additiona      | ıl Federal Deduct | ions Availal  | ole        | _           |                  |                                  |
|                                                                                                                                                                                                                                                                                                                                                                                                                                                                                                                                                                                                                                                                                                                                                                                                                                                                                                                                                                                                                                                                                                                                                                                                                                                                                                                                                                                                                                                                                                                                                                                                                                                                                                                                                                                                                                                                                                                                                                                                                                                                                                                                | FY 20         | 14 ACTUAL        | FY 2015            | ACTUAL             | FY 2016           | ACTUAL           | FY 2017 (ye       | ear to date)  |            | FY 2017     | (Full Year)      | FY 2018 (Budget Year)            |
| Certificates Issued (#)                                                                                                                                                                                                                                                                                                                                                                                                                                                                                                                                                                                                                                                                                                                                                                                                                                                                                                                                                                                                                                                                                                                                                                                                                                                                                                                                                                                                                                                                                                                                                                                                                                                                                                                                                                                                                                                                                                                                                                                                                                                                                                        |               | 0                |                    | 0                  | C                 |                  | 0                 |               |            |             | 0                | 0                                |
| Projects (#)                                                                                                                                                                                                                                                                                                                                                                                                                                                                                                                                                                                                                                                                                                                                                                                                                                                                                                                                                                                                                                                                                                                                                                                                                                                                                                                                                                                                                                                                                                                                                                                                                                                                                                                                                                                                                                                                                                                                                                                                                                                                                                                   |               | 0                |                    | 0                  | C                 |                  | 0                 |               |            |             | 0                | 0                                |
| Amount Authorized                                                                                                                                                                                                                                                                                                                                                                                                                                                                                                                                                                                                                                                                                                                                                                                                                                                                                                                                                                                                                                                                                                                                                                                                                                                                                                                                                                                                                                                                                                                                                                                                                                                                                                                                                                                                                                                                                                                                                                                                                                                                                                              |               | \$0              |                    | \$0                | \$(               |                  | \$0               |               |            |             | \$0              | \$0                              |
| Amount Issued                                                                                                                                                                                                                                                                                                                                                                                                                                                                                                                                                                                                                                                                                                                                                                                                                                                                                                                                                                                                                                                                                                                                                                                                                                                                                                                                                                                                                                                                                                                                                                                                                                                                                                                                                                                                                                                                                                                                                                                                                                                                                                                  |               | \$0              |                    | \$0                | \$(               |                  | \$0               |               |            |             | \$0              | \$0                              |
| Amount Redeemed                                                                                                                                                                                                                                                                                                                                                                                                                                                                                                                                                                                                                                                                                                                                                                                                                                                                                                                                                                                                                                                                                                                                                                                                                                                                                                                                                                                                                                                                                                                                                                                                                                                                                                                                                                                                                                                                                                                                                                                                                                                                                                                |               | \$0              |                    | \$0                | \$(               | )                | \$0               | )             |            |             | \$0              | \$0                              |
| FY 2016 EST. Amount Outstar                                                                                                                                                                                                                                                                                                                                                                                                                                                                                                                                                                                                                                                                                                                                                                                                                                                                                                                                                                                                                                                                                                                                                                                                                                                                                                                                                                                                                                                                                                                                                                                                                                                                                                                                                                                                                                                                                                                                                                                                                                                                                                    | ndina         | \$               |                    |                    | IFY 2016 EST A    | Amount Authori   | zed but Unissued  | <u> </u>      | \$         |             |                  |                                  |
| The second secon | 9             |                  |                    | LICTOR             | RICAL AND PRO     |                  |                   | •             | *          |             |                  |                                  |
|                                                                                                                                                                                                                                                                                                                                                                                                                                                                                                                                                                                                                                                                                                                                                                                                                                                                                                                                                                                                                                                                                                                                                                                                                                                                                                                                                                                                                                                                                                                                                                                                                                                                                                                                                                                                                                                                                                                                                                                                                                                                                                                                |               |                  |                    | поток              | CICAL AND PRO     | JECTED INFOR     | NIMITON           |               |            |             |                  |                                  |
| \$1                                                                                                                                                                                                                                                                                                                                                                                                                                                                                                                                                                                                                                                                                                                                                                                                                                                                                                                                                                                                                                                                                                                                                                                                                                                                                                                                                                                                                                                                                                                                                                                                                                                                                                                                                                                                                                                                                                                                                                                                                                                                                                                            |               |                  |                    |                    |                   |                  |                   |               |            |             |                  | ■FY 2014<br>■FY 2015<br>□FY 2016 |
| \$0 -<br>\$0 -<br>\$0 -<br>\$0 -<br>\$0                                                                                                                                                                                                                                                                                                                                                                                                                                                                                                                                                                                                                                                                                                                                                                                                                                                                                                                                                                                                                                                                                                                                                                                                                                                                                                                                                                                                                                                                                                                                                                                                                                                                                                                                                                                                                                                                                                                                                                                                                                                                                        | 80            | 80               | 000                | 08                 | \$0               | 80               | \$0               | \$0           | 80         | \$0         | 98               | ■FY 2017                         |
| * * *                                                                                                                                                                                                                                                                                                                                                                                                                                                                                                                                                                                                                                                                                                                                                                                                                                                                                                                                                                                                                                                                                                                                                                                                                                                                                                                                                                                                                                                                                                                                                                                                                                                                                                                                                                                                                                                                                                                                                                                                                                                                                                                          | ount Author   |                  | historical inform  |                    | ount Issued       | 2046 DED:        | anh marting       | Amoun         |            |             | ovel bud-sti     | FY 2018                          |

Comments on Historical and Projected Information: No historical information; program enacted August 28, 2016. DED is only mentioned as the agency to which the annual budget is submitted. DED has no mechanism to calculate the estimated impact of this section on the general revenue.