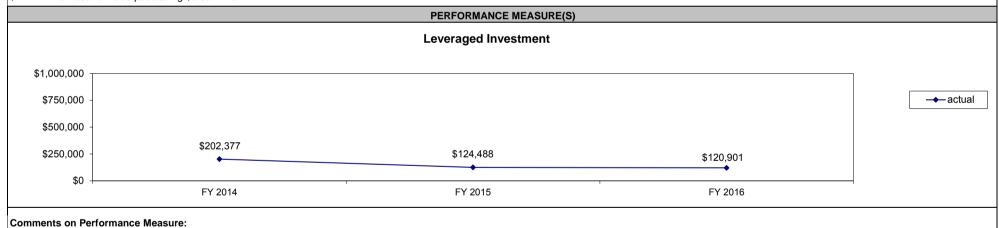

|  |  |  |  |  |
| BENEFIT: COST            | 0.76                                                         | 0.35                              |                                                                                                             |  |  |  |  |  |

### Other Benefits:

# Other Benefits: In FY-2016, every dollar of auth. program tax credits returns \$6.30 in new personal income totaling \$0.53 million \$10.49 in new value-added/GSP totaling \$0.87 million \$15.48 in new economic output totaling \$1.29 million Over 10 YEARS, every dollar of auth. program tax credits returns \$9.63 in new personal income totaling \$4.59 million \$12.98 in new value-added/GSP totaling \$6.19 million

\$17.41 in new economic output totaling \$8.30 million



| Program Name: Transportat                                             | ion Development                                                                                                                                                                                                                                                                                                                                                                                                                                                                                                                 |                                |                                     |                                  |                                  |                                                          |  |  |  |
|