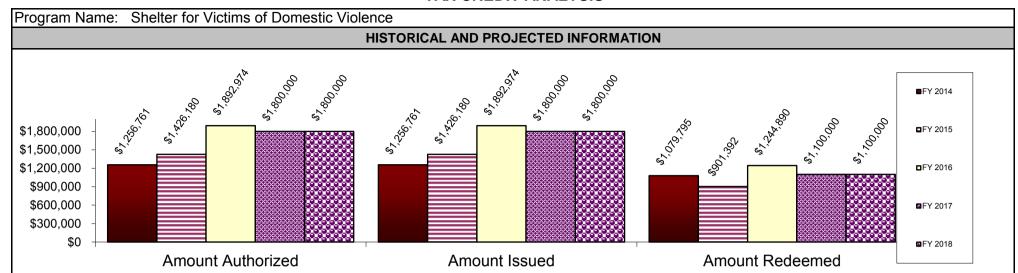

00               | \$1,800,000              |
| Amount Redeemed                                                  | \$1,079,795                             | \$901,392                | \$1,244,890              | \$703,539                    | \$1,100,000               | \$1,100,000              |
|                                                                  |                                         |                          |                          |                              |                           |                          |
| FY 2017 EST. Amount Outstan                                      | dina                                    | \$1 673 627              | FY 2017 FST Amount A     | uthorized but Unissued       | \$0                       | )                        |



# Comments on Historical and Projected Information:

| BENEFIT: COST ANALYSIS (includes only state revenue impacts) |             |                     |                                                                                                                                                         |  |  |  |
|--------------------------------------------------------------|-------------|---------------------|---------------------------------------------------------------------------------------------------------------------------------------------------------|--|--|--|
|                                                              | FY 2016     | Other Fiscal Period | Derivation of Benefits: Indirect fiscal benefits are the total amount of donations received